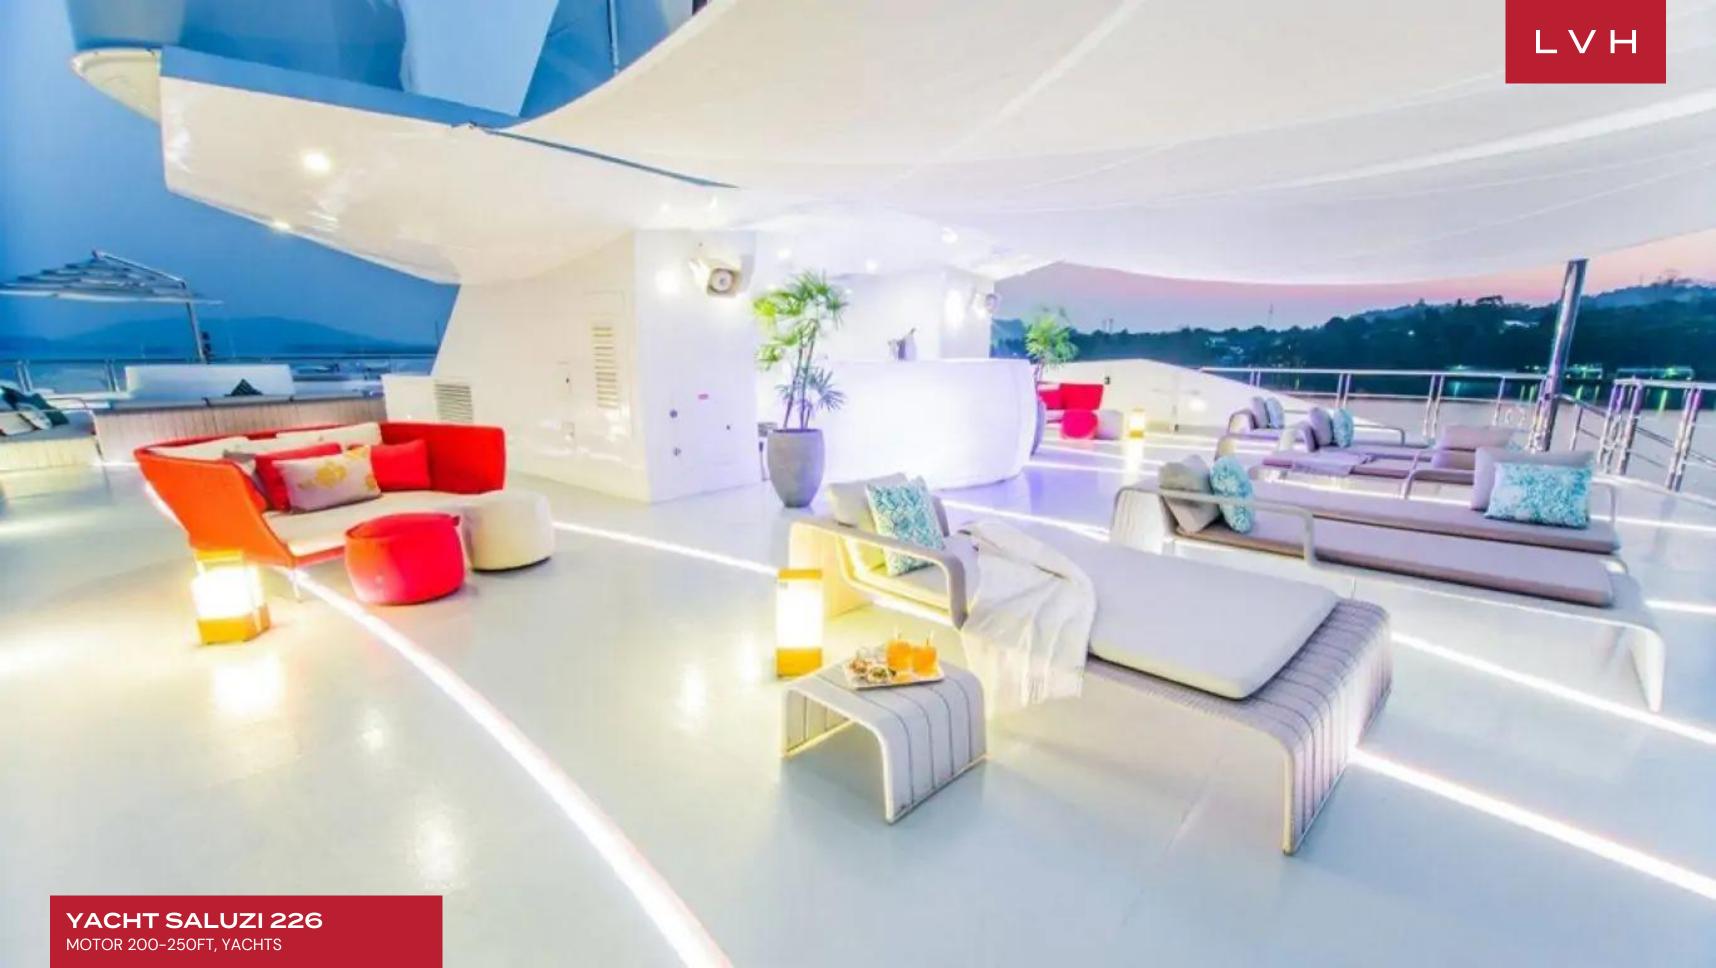

With accommodation for 32 guests spread over five voluminous decks, she features two master suites, a spa, gym, vast open air cinema, karaoke bar and a hugely sought-after dive center. Envisaged as an ultra-chic floating beach house, SALUZI's shallow draft is perfect for exploration.

## **EXTERIOR**

- Lounger and Chair
- Outdoor Dining
- Terrace