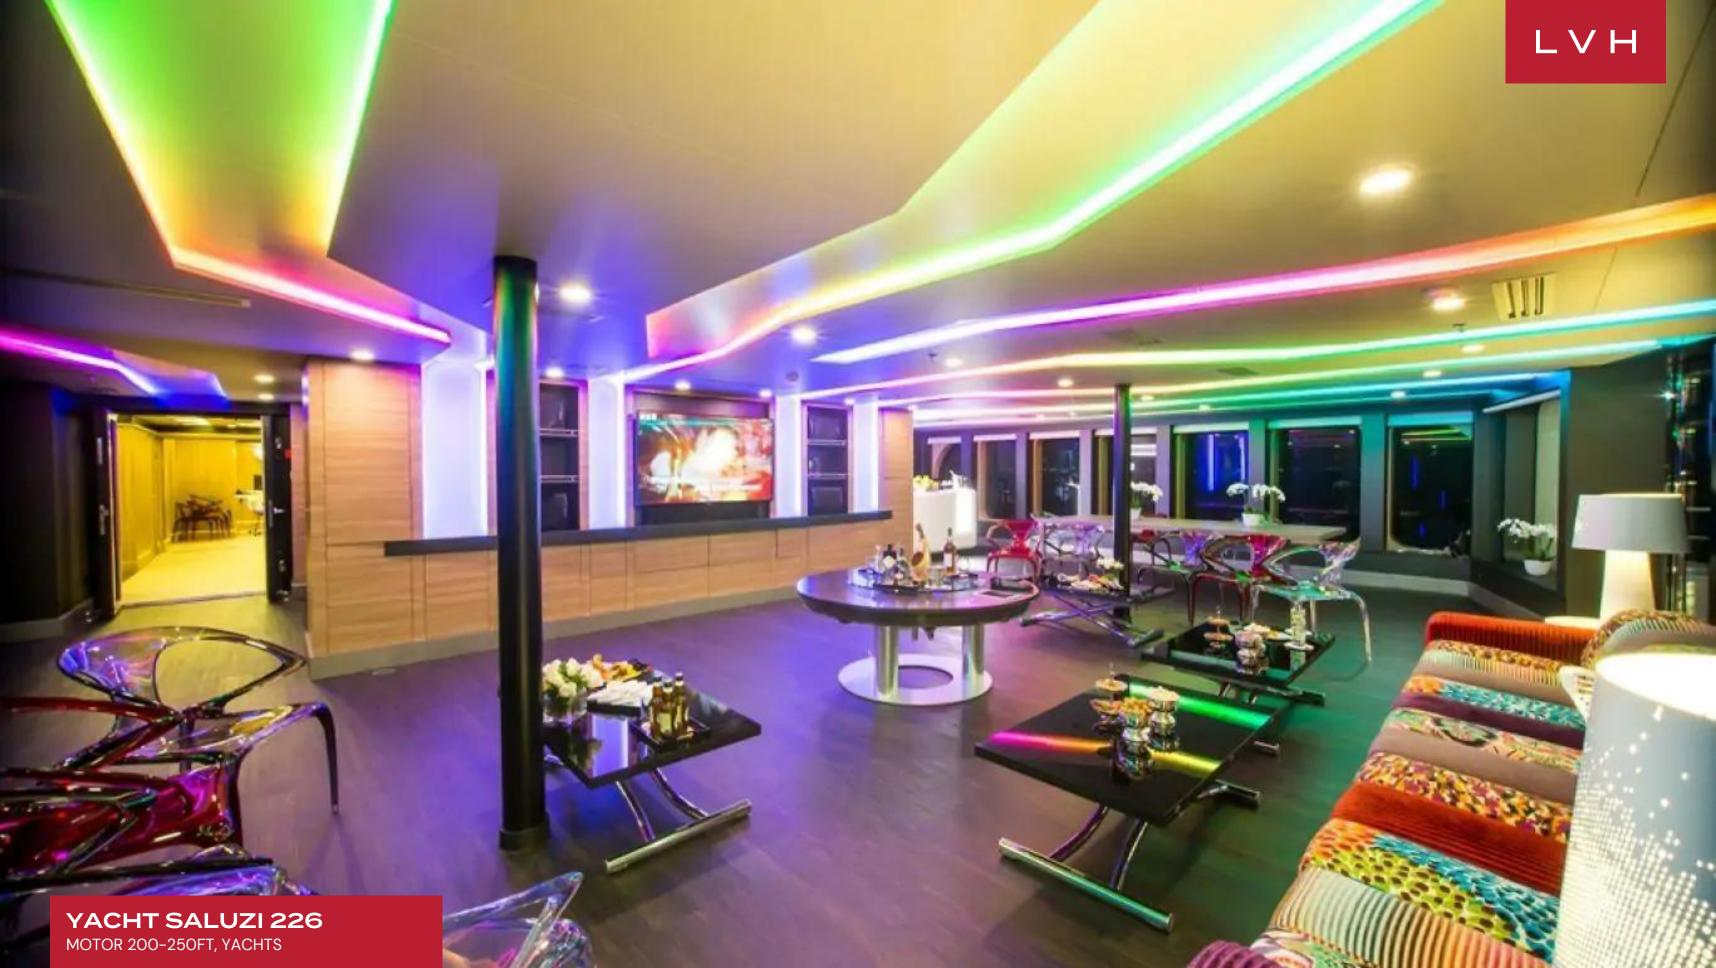

## **YACHT SALUZI 226**

MOTOR 200-250FT, YACHTS

Yacht Saluzi 226 is a stunning motor yacht, custom built in 2003 by Austal and last refitted in 2014. This luxury vessel's sophisticated exterior design and engineering are the work of Austal. Previously named Tia Moana her luxurious interior is designed by Luiz de Basto Designs and her exterior styling is by Austal.

With accommodation for 32 guests spread over five voluminous decks, she features two master suites, a spa, gym, vast open air cinema, karaoke bar and a hugely sought-after dive center. Envisaged as an ultra-chic floating beach house, SALUZI's shallow draft is perfect for exploration.

## INTERIOR

- Air Conditioning
- Dining Room
- Gym
- Massage Room
- Spa Lounge