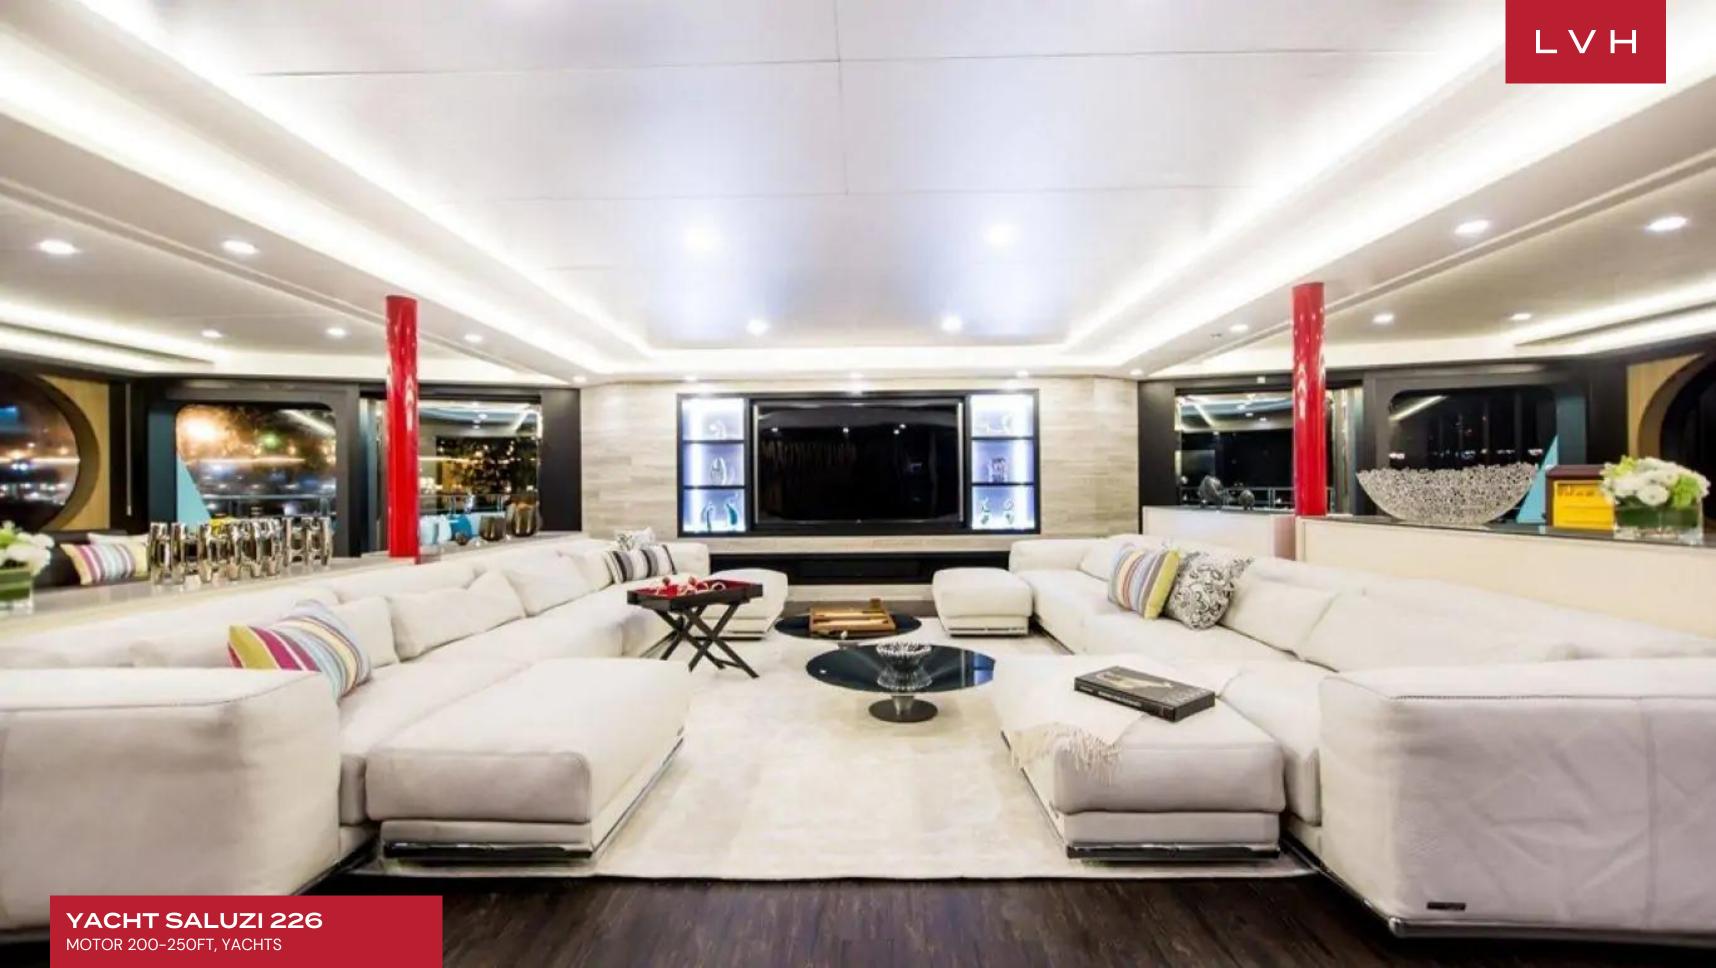

With accommodation for 32 guests spread over five voluminous decks, she features two master suites, a spa, gym, vast open air cinema, karaoke bar and a hugely sought-after dive center. Envisaged as an ultra-chic floating beach house, SALUZI's shallow draft is perfect for exploration.

## INTERIOR

- Air Conditioning
- Dining Room
- Gym
- Massage Room
- Spa Lounge