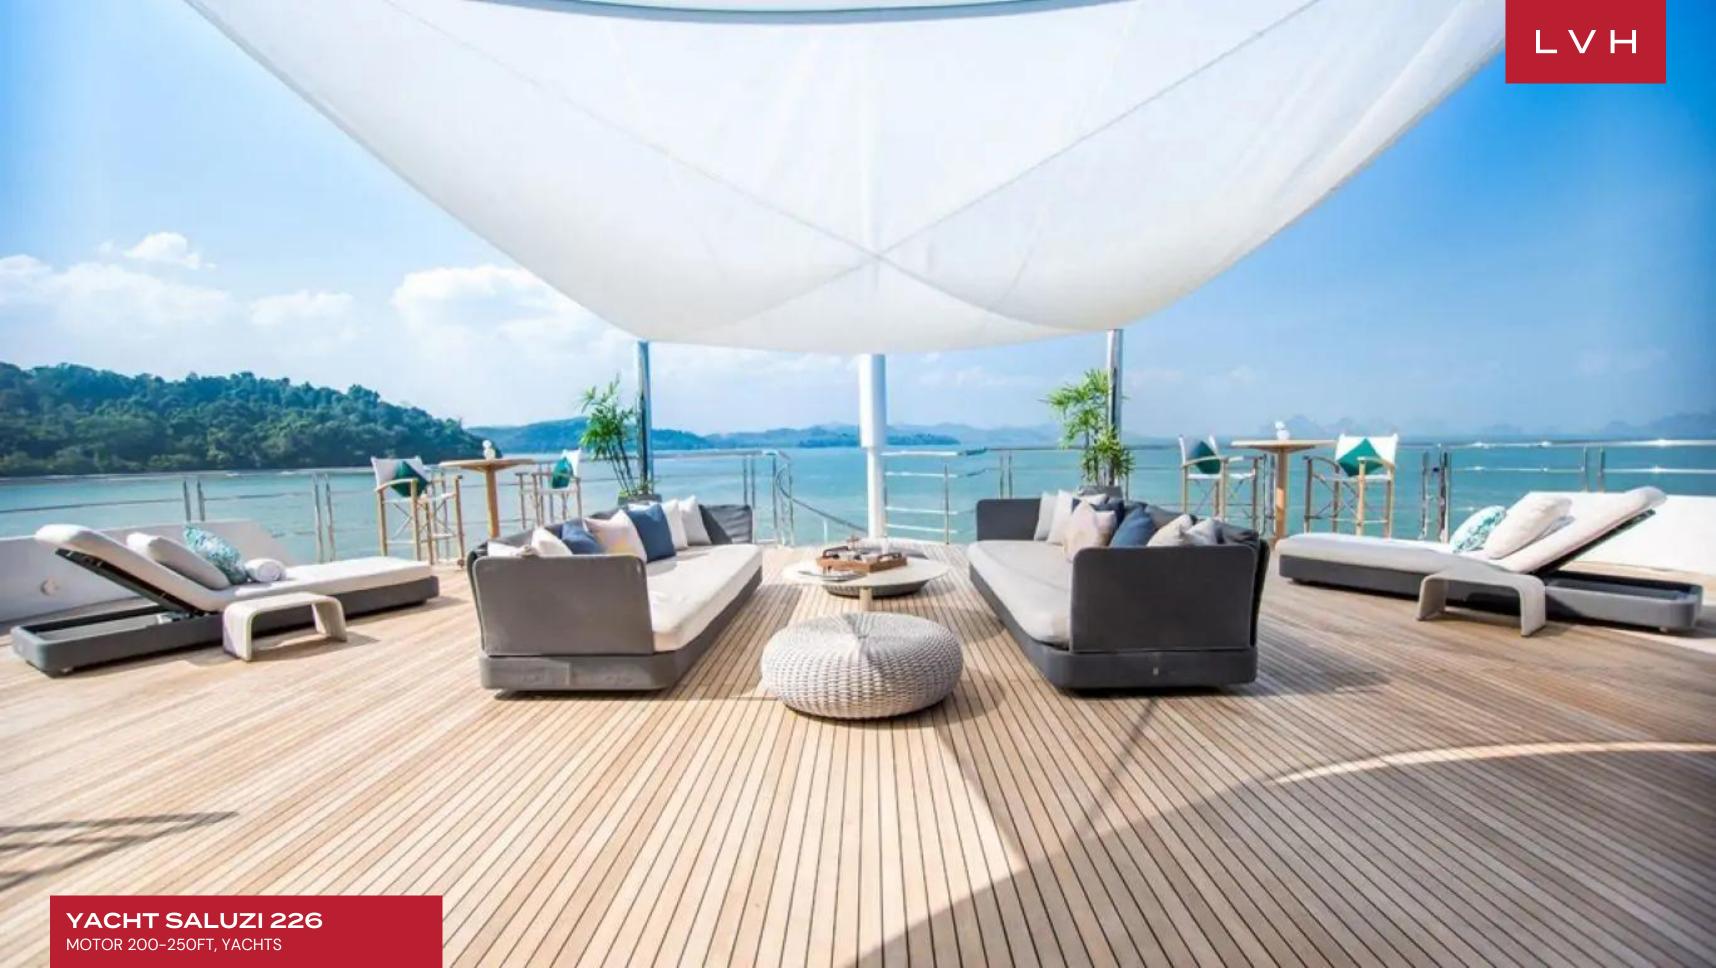

With accommodation for 32 guests spread over five voluminous decks, she features two master suites, a spa, gym, vast open air cinema, karaoke bar and a hugely sought-after dive center. Envisaged as an ultra-chic floating beach house, SALUZI's shallow draft is perfect for exploration.

## **EXTERIOR**

- Lounger and Chair
- Outdoor Dining
- Terrace