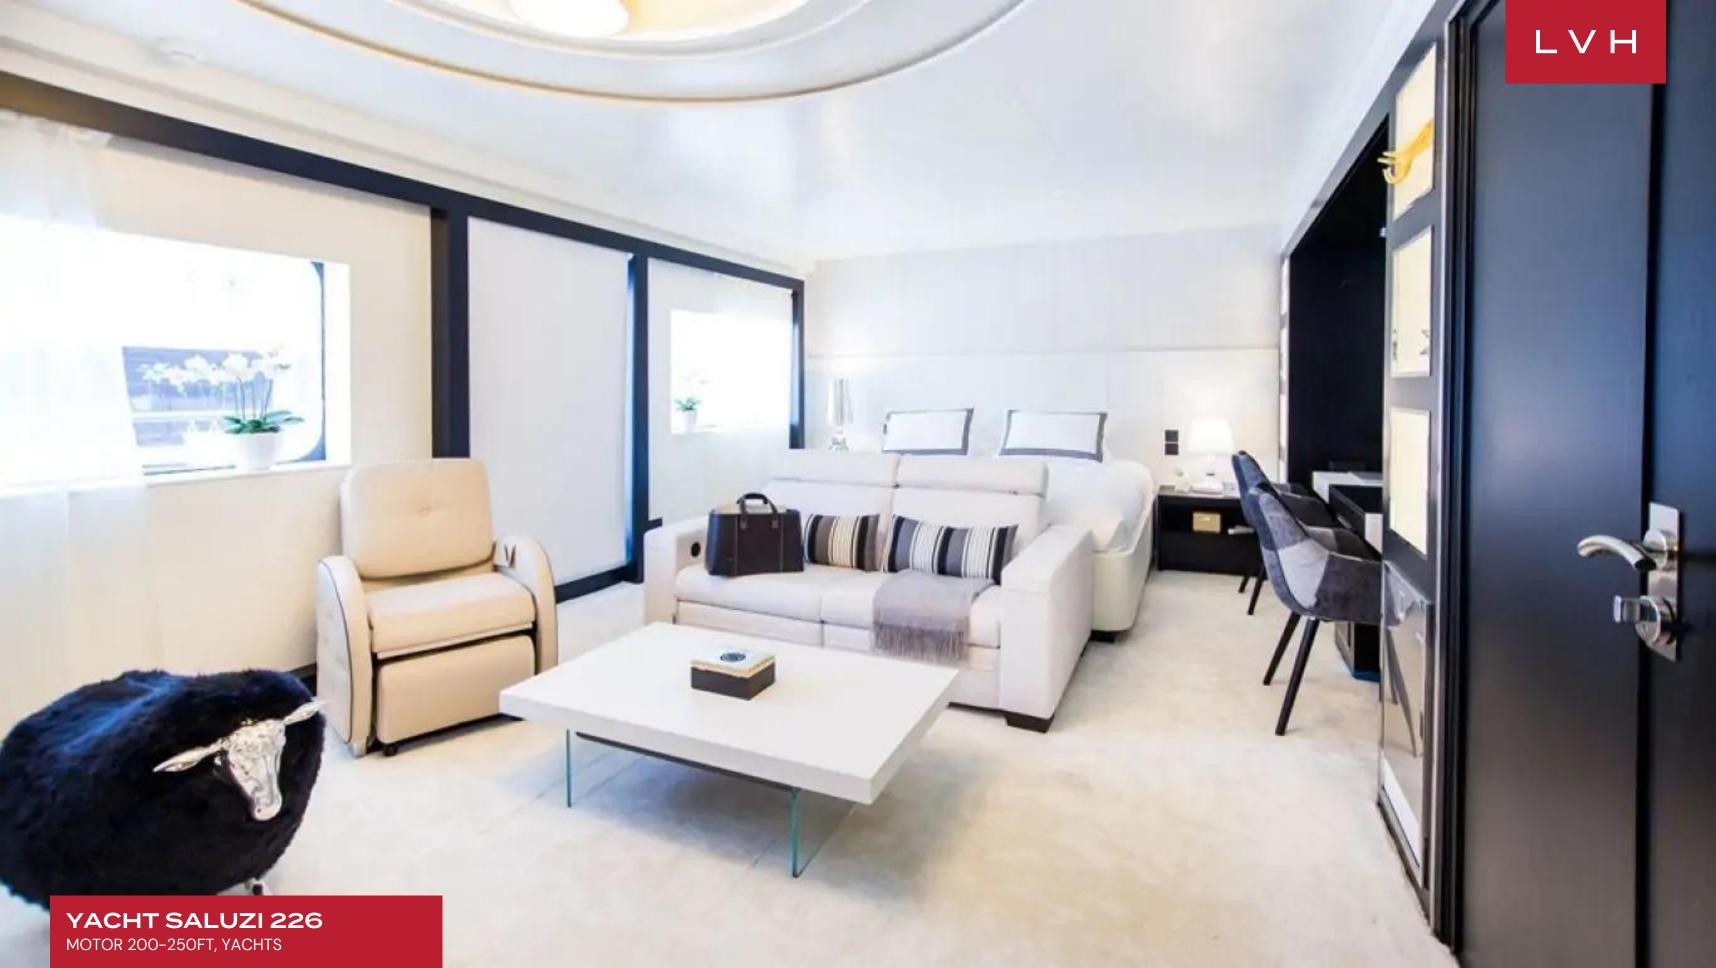

With accommodation for 32 guests spread over five voluminous decks, she features two master suites, a spa, gym, vast open air cinema, karaoke bar and a hugely sought-after dive center. Envisaged as an ultra-chic floating beach house, SALUZI's shallow draft is perfect for exploration.

## INTERIOR

- Air Conditioning
- Dining Room
- Gym
- Massage Room
- Spa Lounge