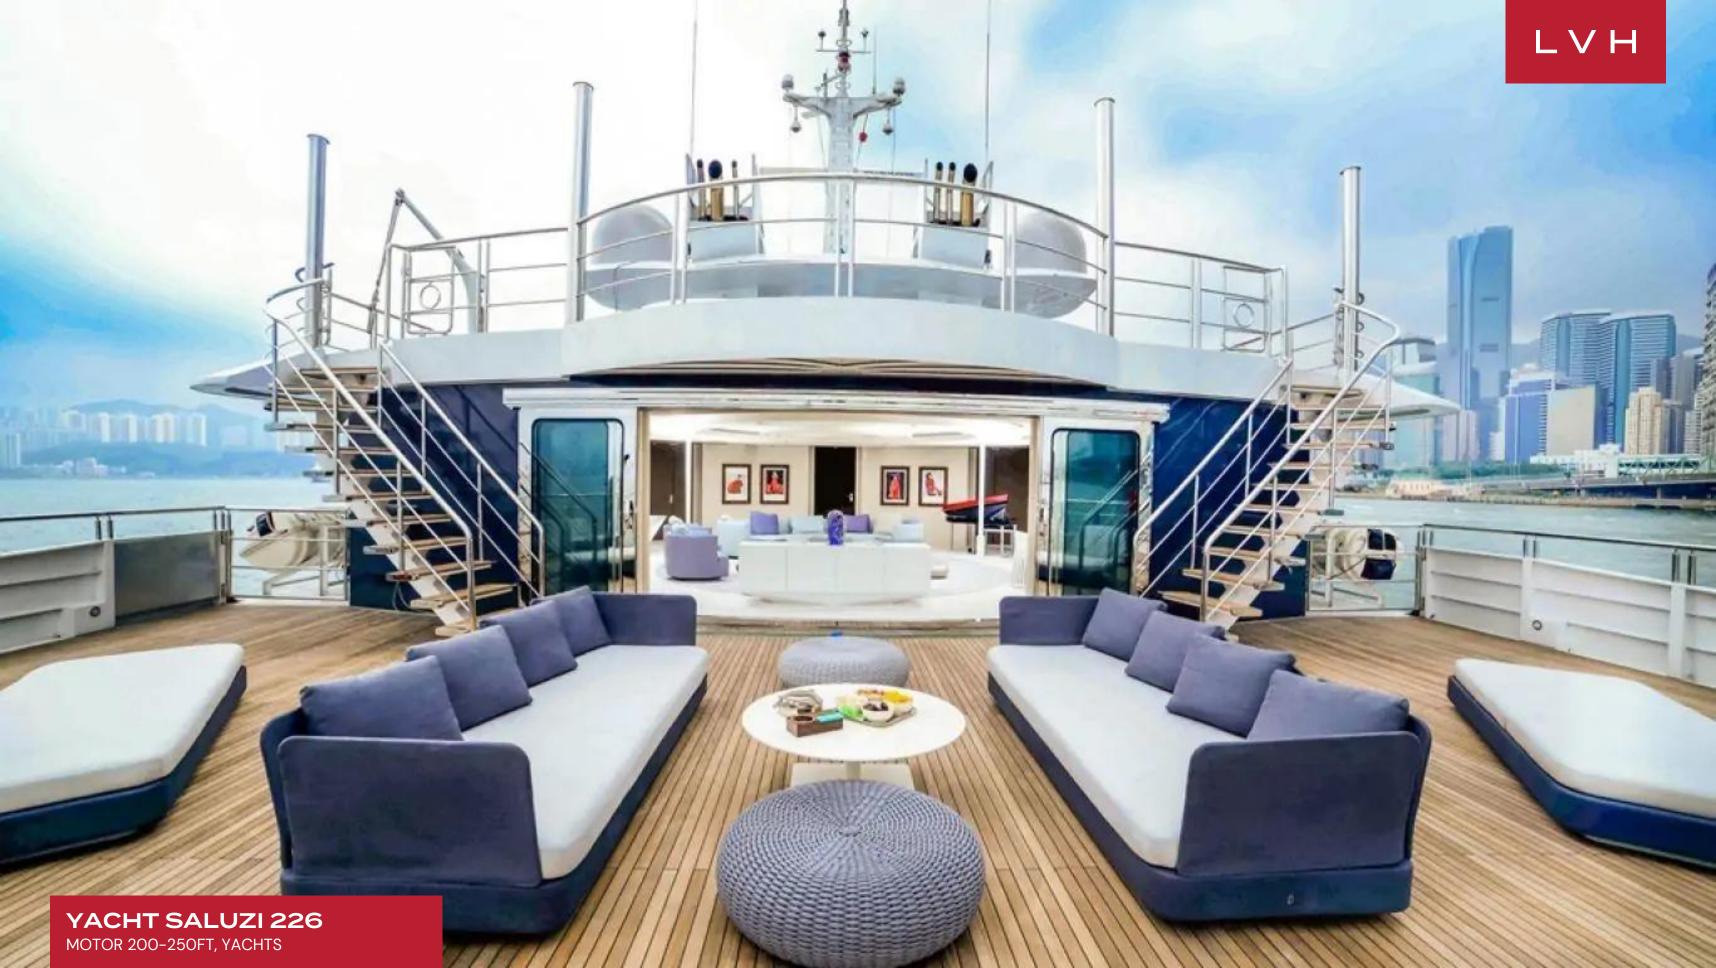

With accommodation for 32 guests spread over five voluminous decks, she features two master suites, a spa, gym, vast open air cinema, karaoke bar and a hugely sought-after dive center. Envisaged as an ultra-chic floating beach house, SALUZI's shallow draft is perfect for exploration.

## **EXTERIOR**

- Lounger and Chair
- Outdoor Dining
- Terrace