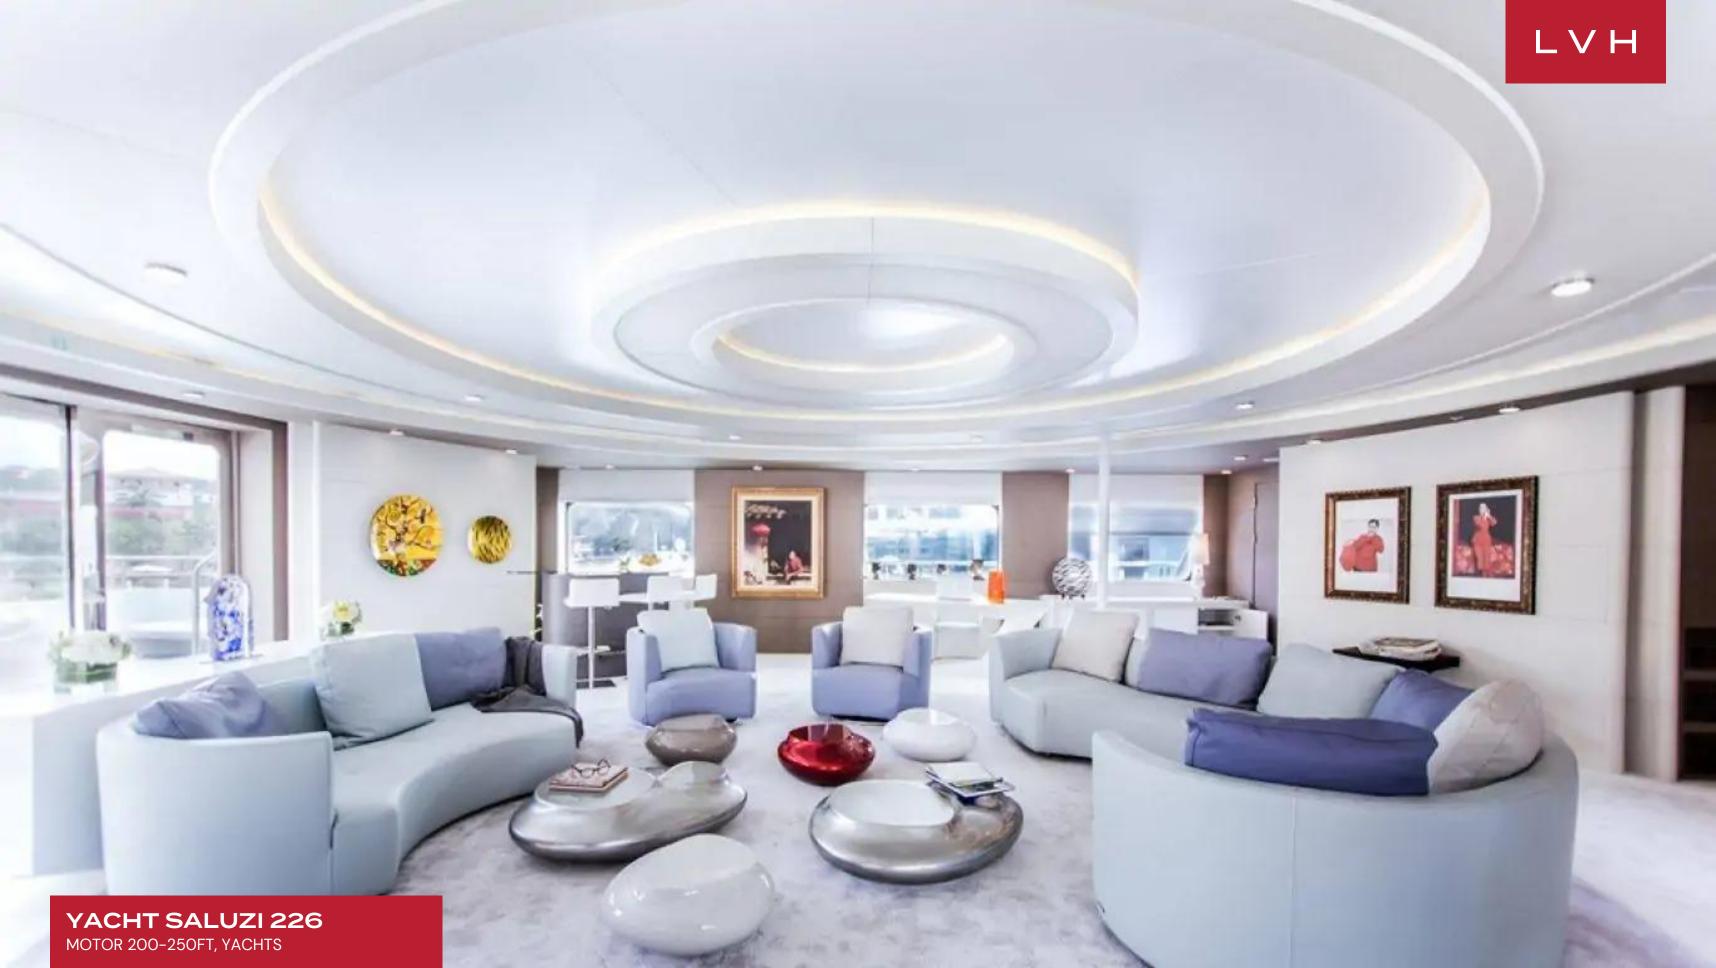

YACHT SALUZI 226
MOTOR 200-250FT, YACHTS

16 CABINS

32 GUESTS

## **YACHT SALUZI 226**

MOTOR 200-250FT, YACHTS

Yacht Saluzi 226 is a stunning motor yacht, custom built in 2003 by Austal and last refitted in 2014. This luxury vessel's sophisticated exterior design and engineering are the work of Austal. Previously named Tia Moana her luxurious interior is designed by Luiz de Basto Designs and her exterior styling is by Austal.

With accommodation for 32 guests spread over five voluminous decks, she features two master suites, a spa, gym, vast open air cinema, karaoke bar and a hugely sought-after dive center. Envisaged as an ultra-chic floating beach house, SALUZI's shallow draft is perfect for exploration.