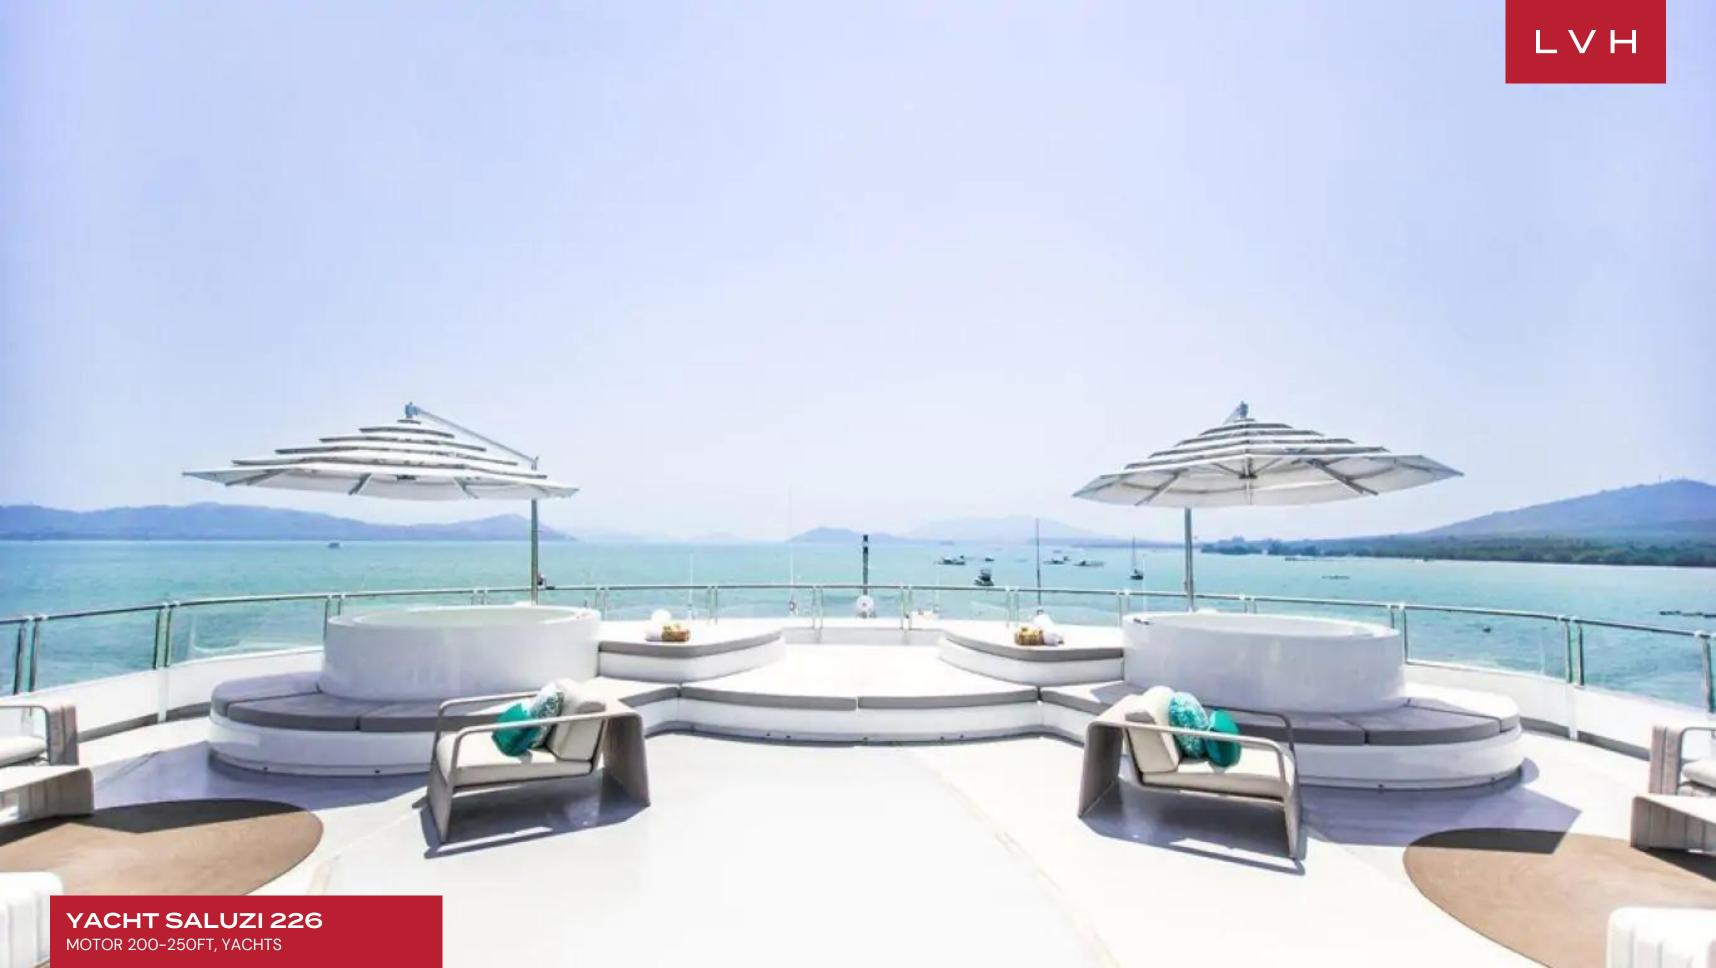

With accommodation for 32 guests spread over five voluminous decks, she features two master suites, a spa, gym, vast open air cinema, karaoke bar and a hugely sought-after dive center. Envisaged as an ultra-chic floating beach house, SALUZI's shallow draft is perfect for exploration.

## **EXTERIOR**

- Lounger and Chair
- Outdoor Dining
- Terrace