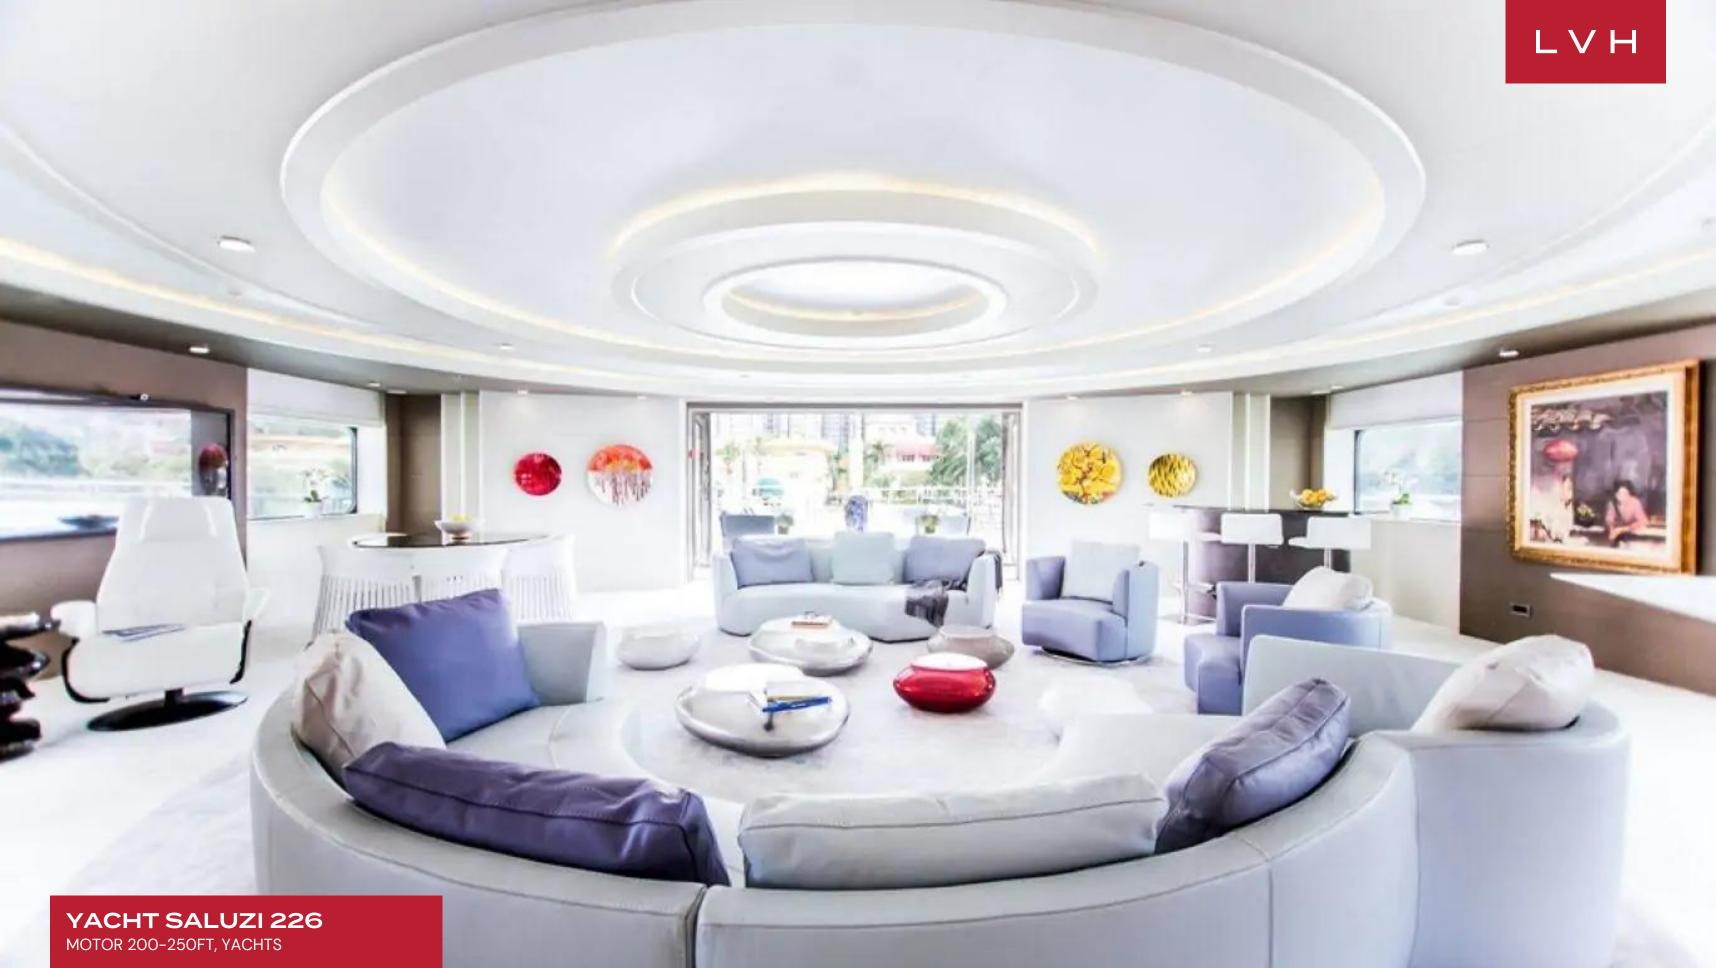

With accommodation for 32 guests spread over five voluminous decks, she features two master suites, a spa, gym, vast open air cinema, karaoke bar and a hugely sought-after dive center. Envisaged as an ultra-chic floating beach house, SALUZI's shallow draft is perfect for exploration.

## INTERIOR

- Air Conditioning
- Dining Room
- Gym
- Massage Room
- Spa Lounge