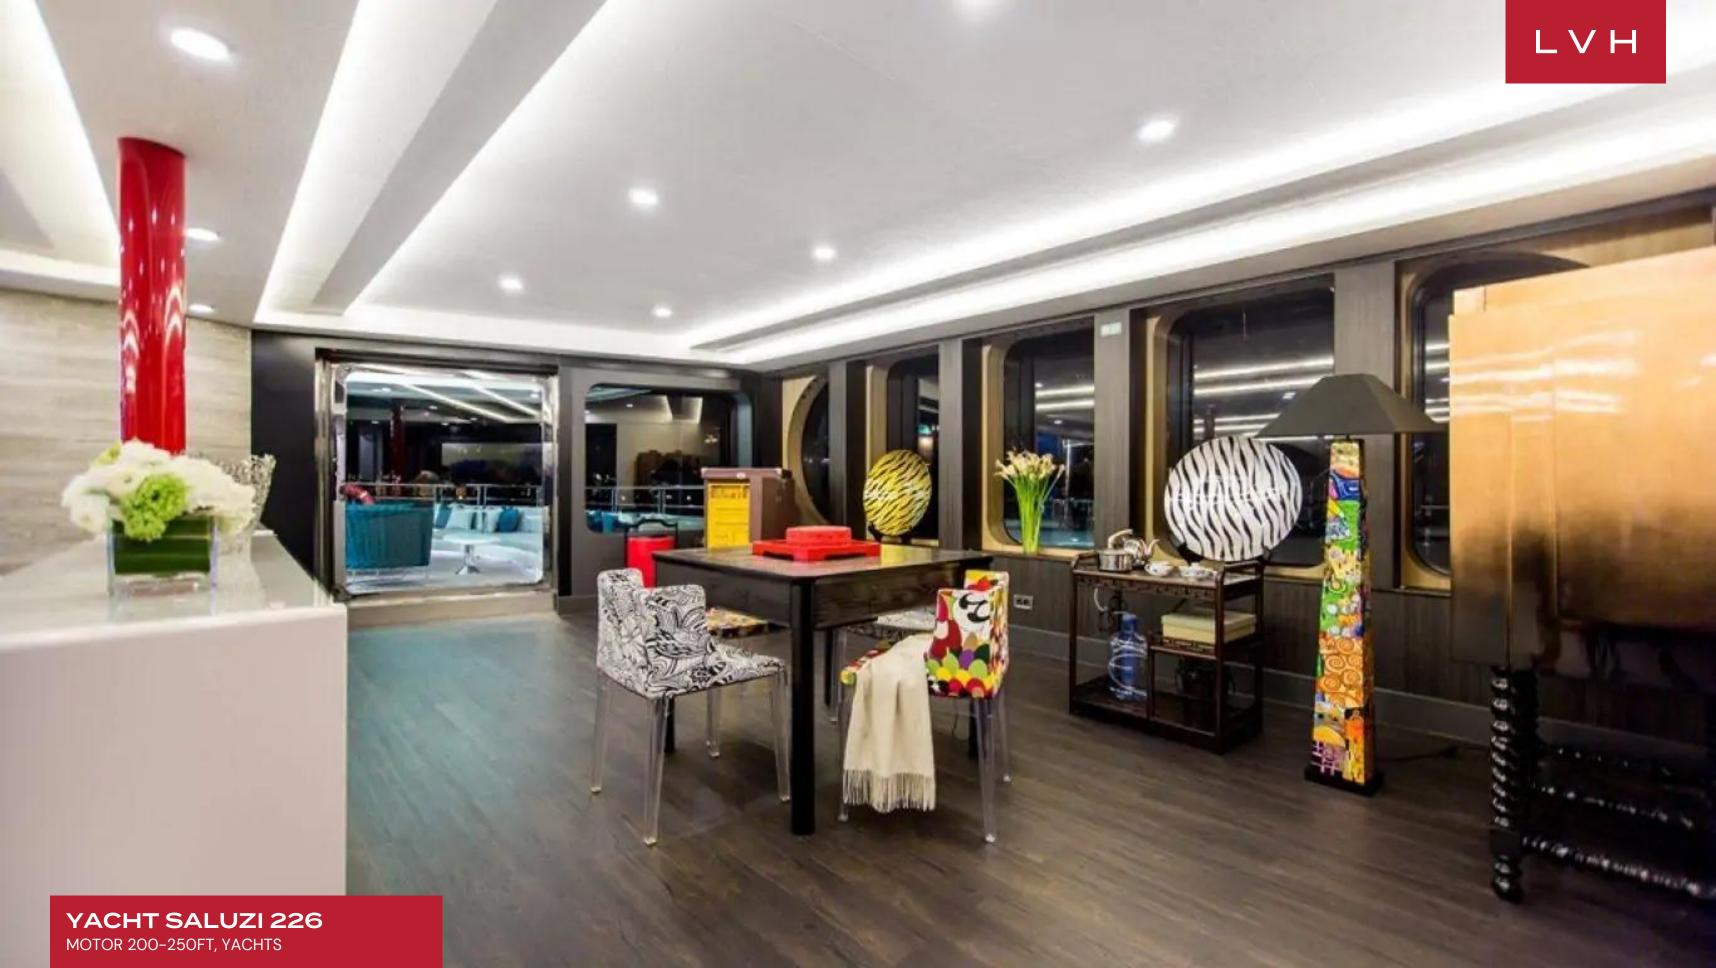

## **YACHT SALUZI 226**

MOTOR 200-250FT, YACHTS

Yacht Saluzi 226 is a stunning motor yacht, custom built in 2003 by Austal and last refitted in 2014. This luxury vessel's sophisticated exterior design and engineering are the work of Austal. Previously named Tia Moana her luxurious interior is designed by Luiz de Basto Designs and her exterior styling is by Austal.

## INTERIOR

- Air Conditioning
- Dining Room
- Gym
- Massage Room
- Spa Lounge