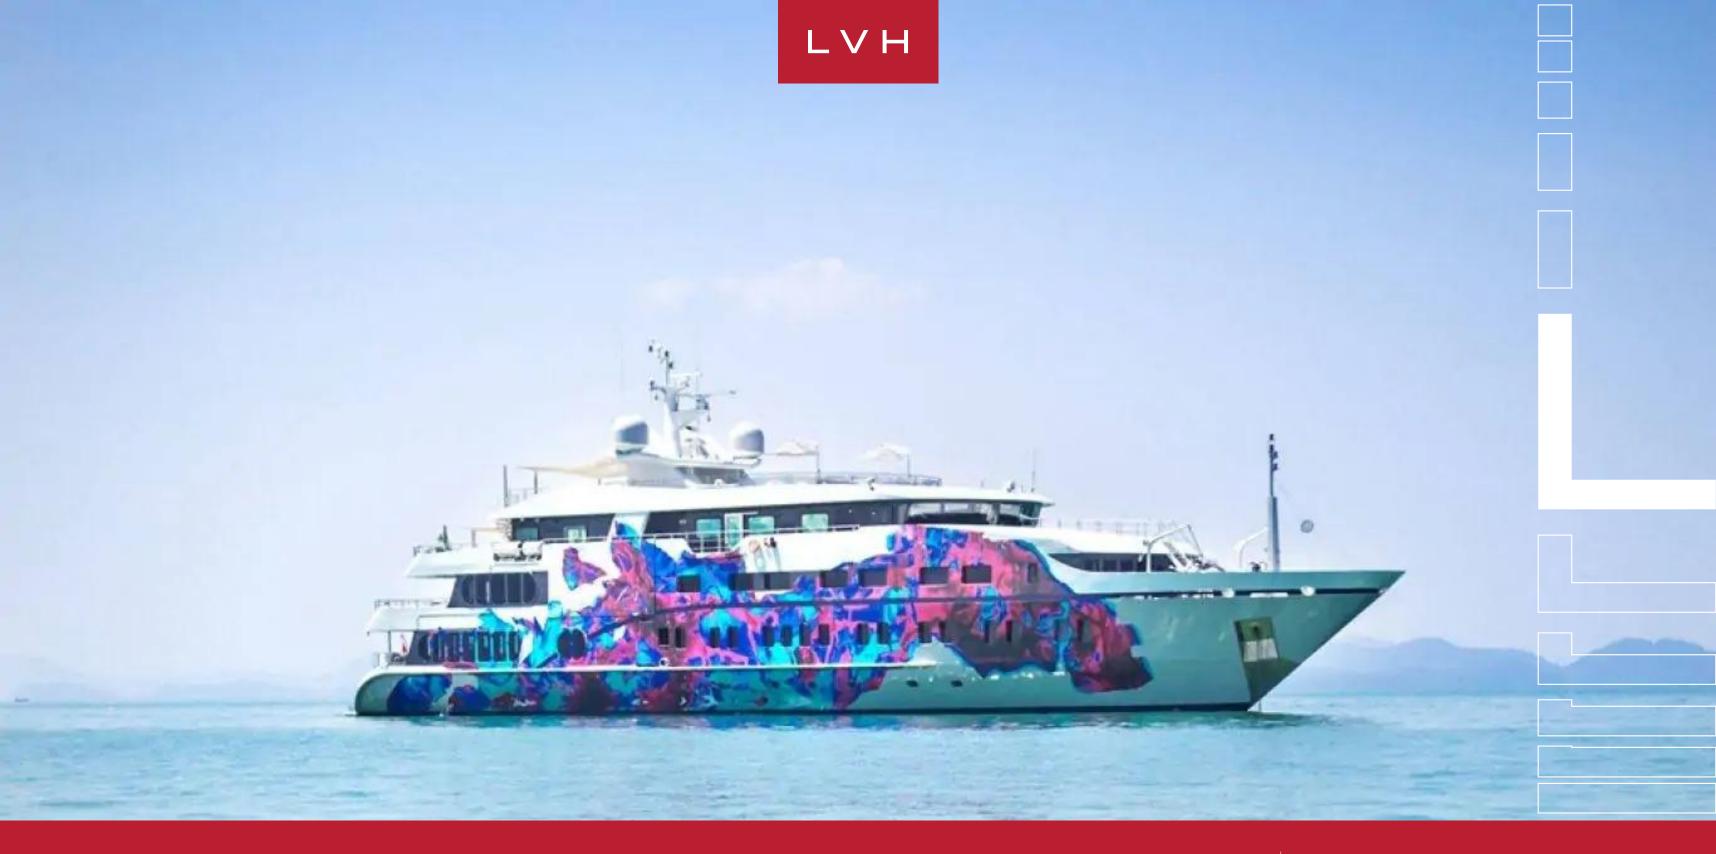

## **YACHT SALUZI 226**

MOTOR 200-250FT, YACHTS

Yacht Saluzi 226 is a stunning motor yacht, custom built in 2003 by Austal and last refitted in 2014. This luxury vessel's sophisticated exterior design and engineering are the work of Austal. Previously named Tia Moana her luxurious interior is designed by Luiz de Basto Designs and her exterior styling is by Austal.

With accommodation for 32 guests spread over five voluminous decks, she features two master suites, a spa, gym, vast open air cinema, karaoke bar and a hugely sought-after dive center. Envisaged as an ultra-chic floating beach house, SALUZI's shallow draft is perfect for exploration.