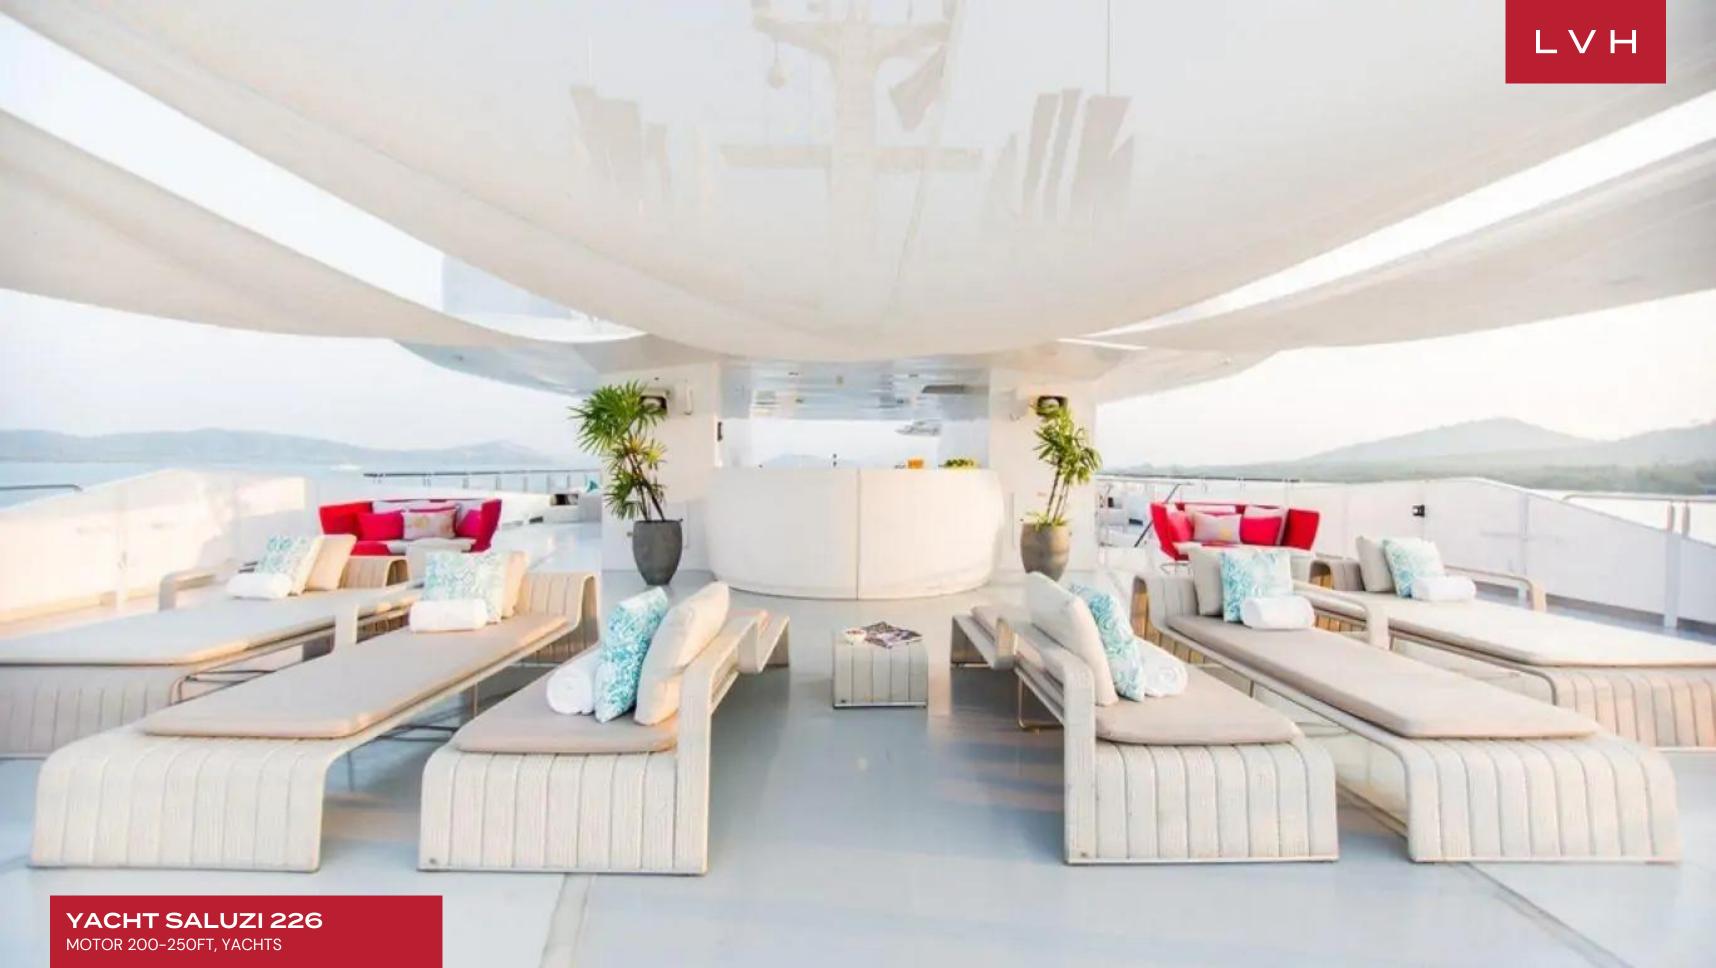

With accommodation for 32 guests spread over five voluminous decks, she features two master suites, a spa, gym, vast open air cinema, karaoke bar and a hugely sought-after dive center. Envisaged as an ultra-chic floating beach house, SALUZI's shallow draft is perfect for exploration.

## **EXTERIOR**

- Lounger and Chair
- Outdoor Dining
- Terrace