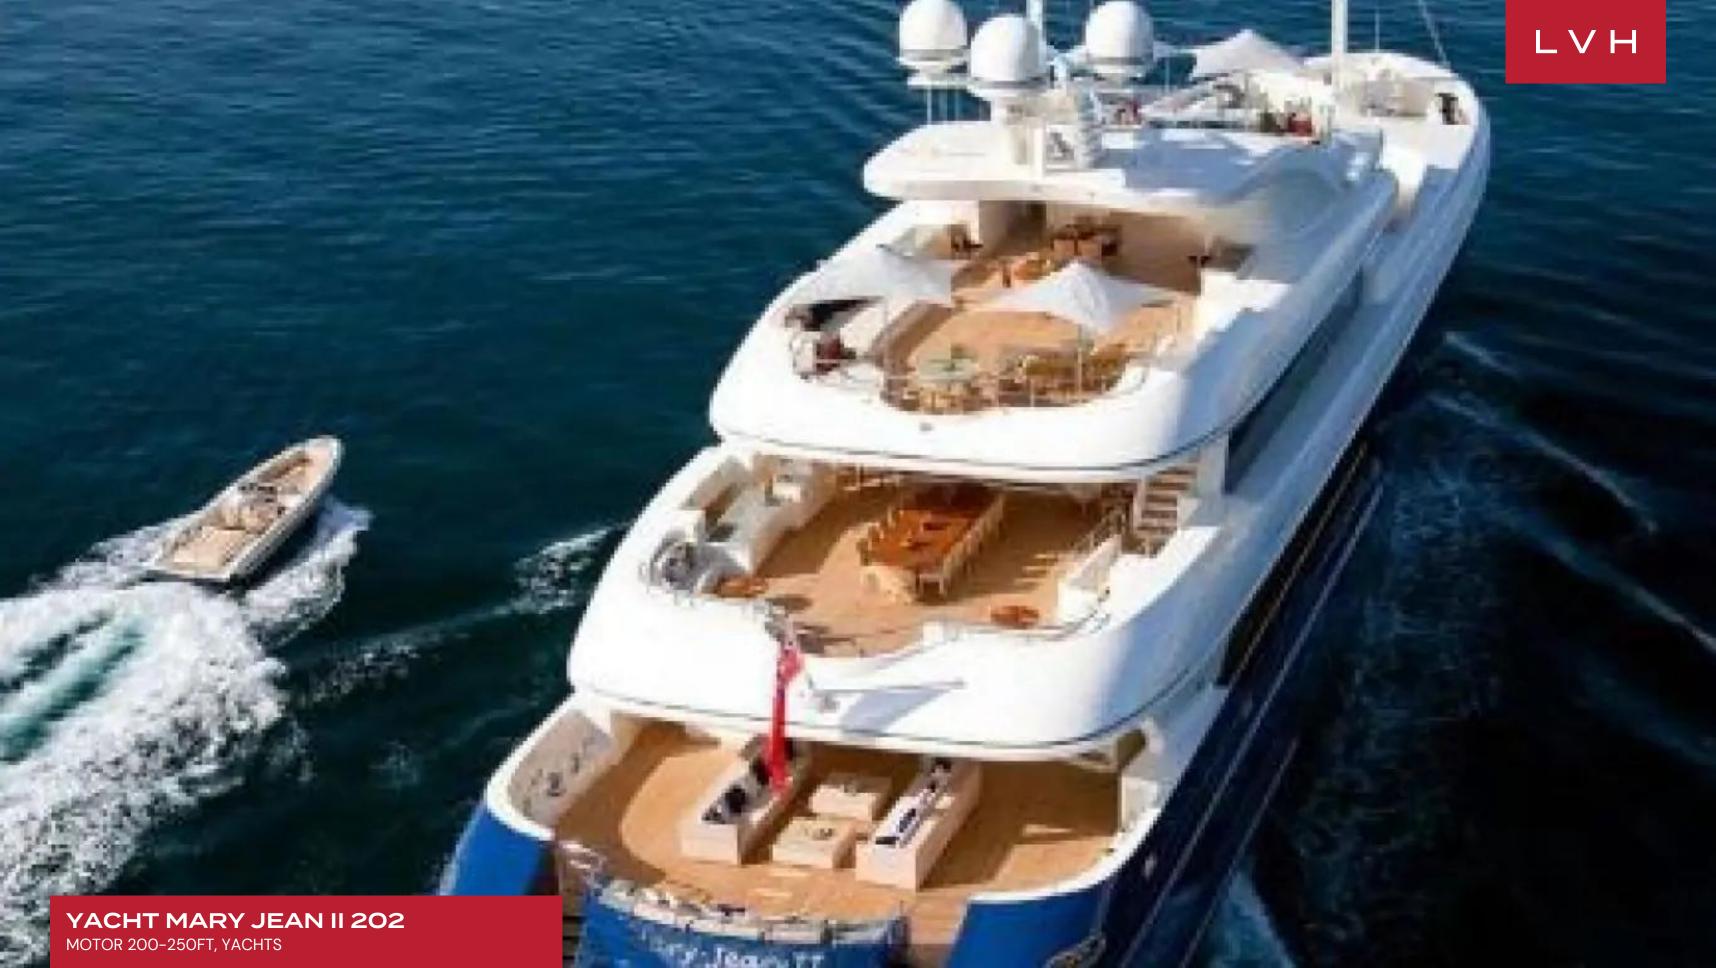

Mary-Jean II's interior layout sleeps up to 12 guests in seven well-appointed rooms, including a master suite, 1 VIP stateroom, 3 double cabins, 2 twin cabins, and 2 Pullman beds. She is also capable of carrying up to 16 crew onboard to ensure a relaxed luxury yacht experience. Timeless styling, beautiful furnishings and sumptuous seating feature throughout to create an elegant and comfortable atmosphere.

She offers a deck jacuzzi and multiple seating areas where guests will surely enjoy the gorgeous views as you sail as far as the eye can see. Guests aboard Platinum will love her selection of water toys and tenders including a two Novurania Chase Tender 220 HP engine (engines: Volvo D3 Turbo Diesel IO), two Cruiser 750cc Waverunners, water-skis, Scuba Diving equipment, Wake Board, Snorkeling Equipment and two Kayaks Clear bottomed

#### EXTERIOR

- Jacuzzi Outdoor
- Lounger and Chair
- Outdoor Dining
- Terrace