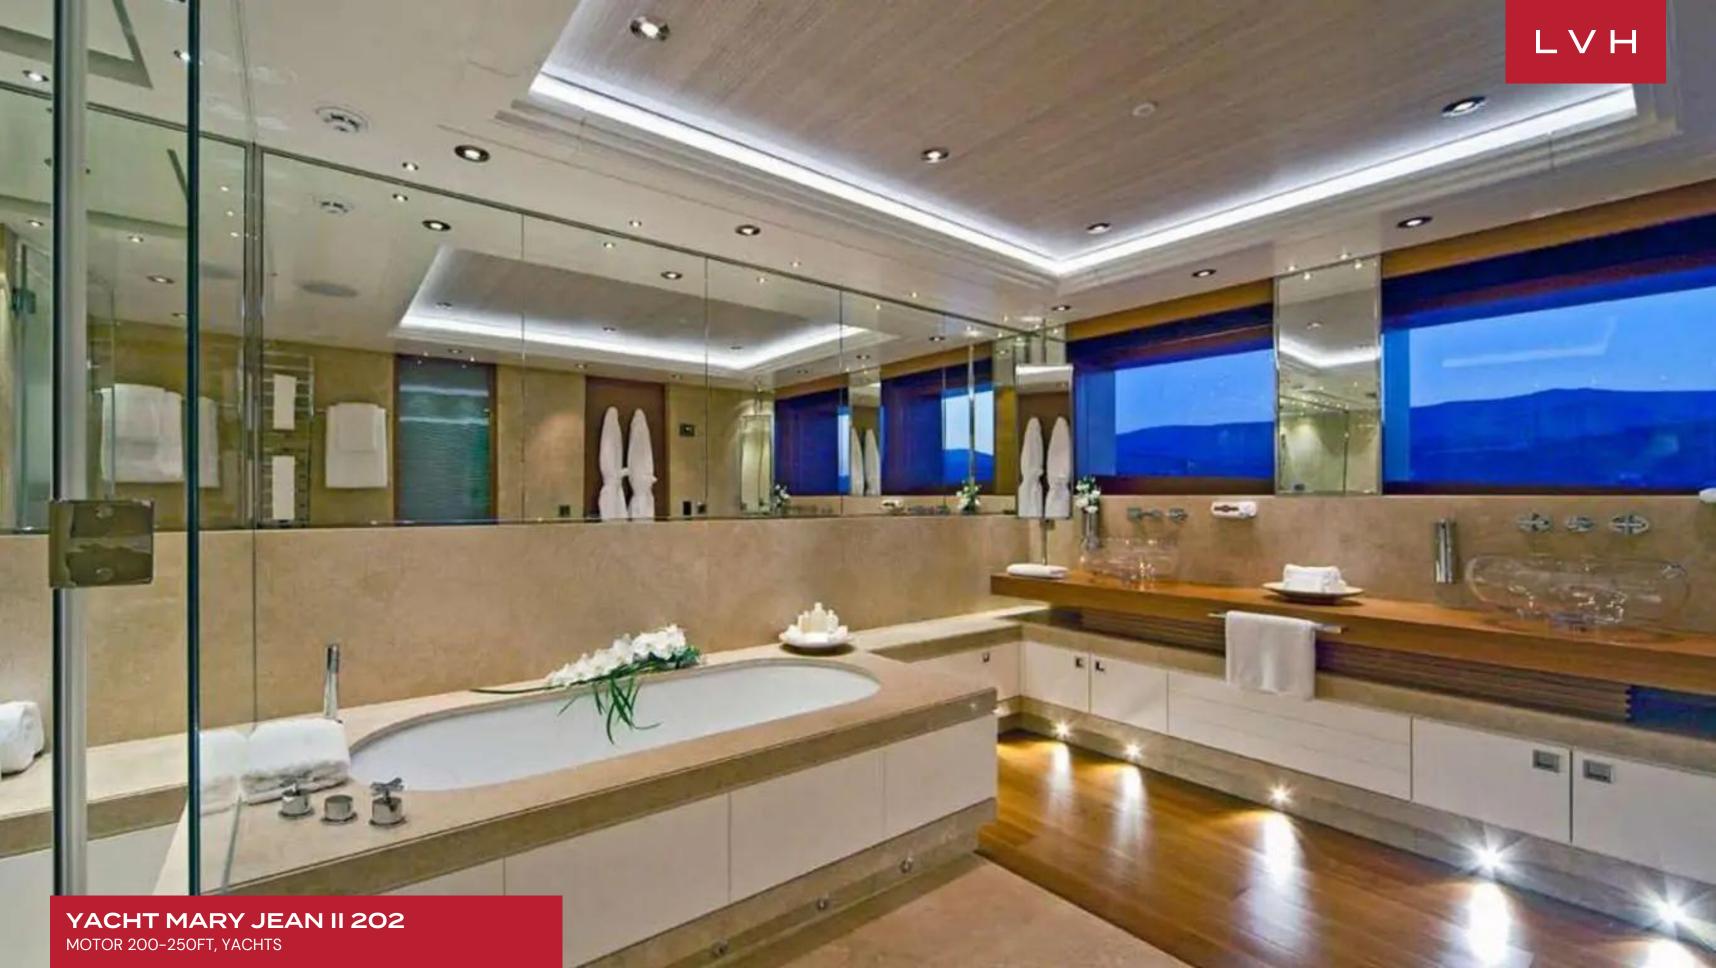

Mary-Jean II's interior layout sleeps up to 12 guests in seven well-appointed rooms, including a master suite, 1 VIP stateroom, 3 double cabins, 2 twin cabins, and 2 Pullman beds. She is also capable of carrying up to 16 crew onboard to ensure a relaxed luxury yacht experience. Timeless styling, beautiful furnishings and sumptuous seating feature throughout to create an elegant and comfortable atmosphere.

#### INTERIOR

- Air Conditioning
- Cable/Satellite TV
- Cinema Room
- Dining Room
- Gym