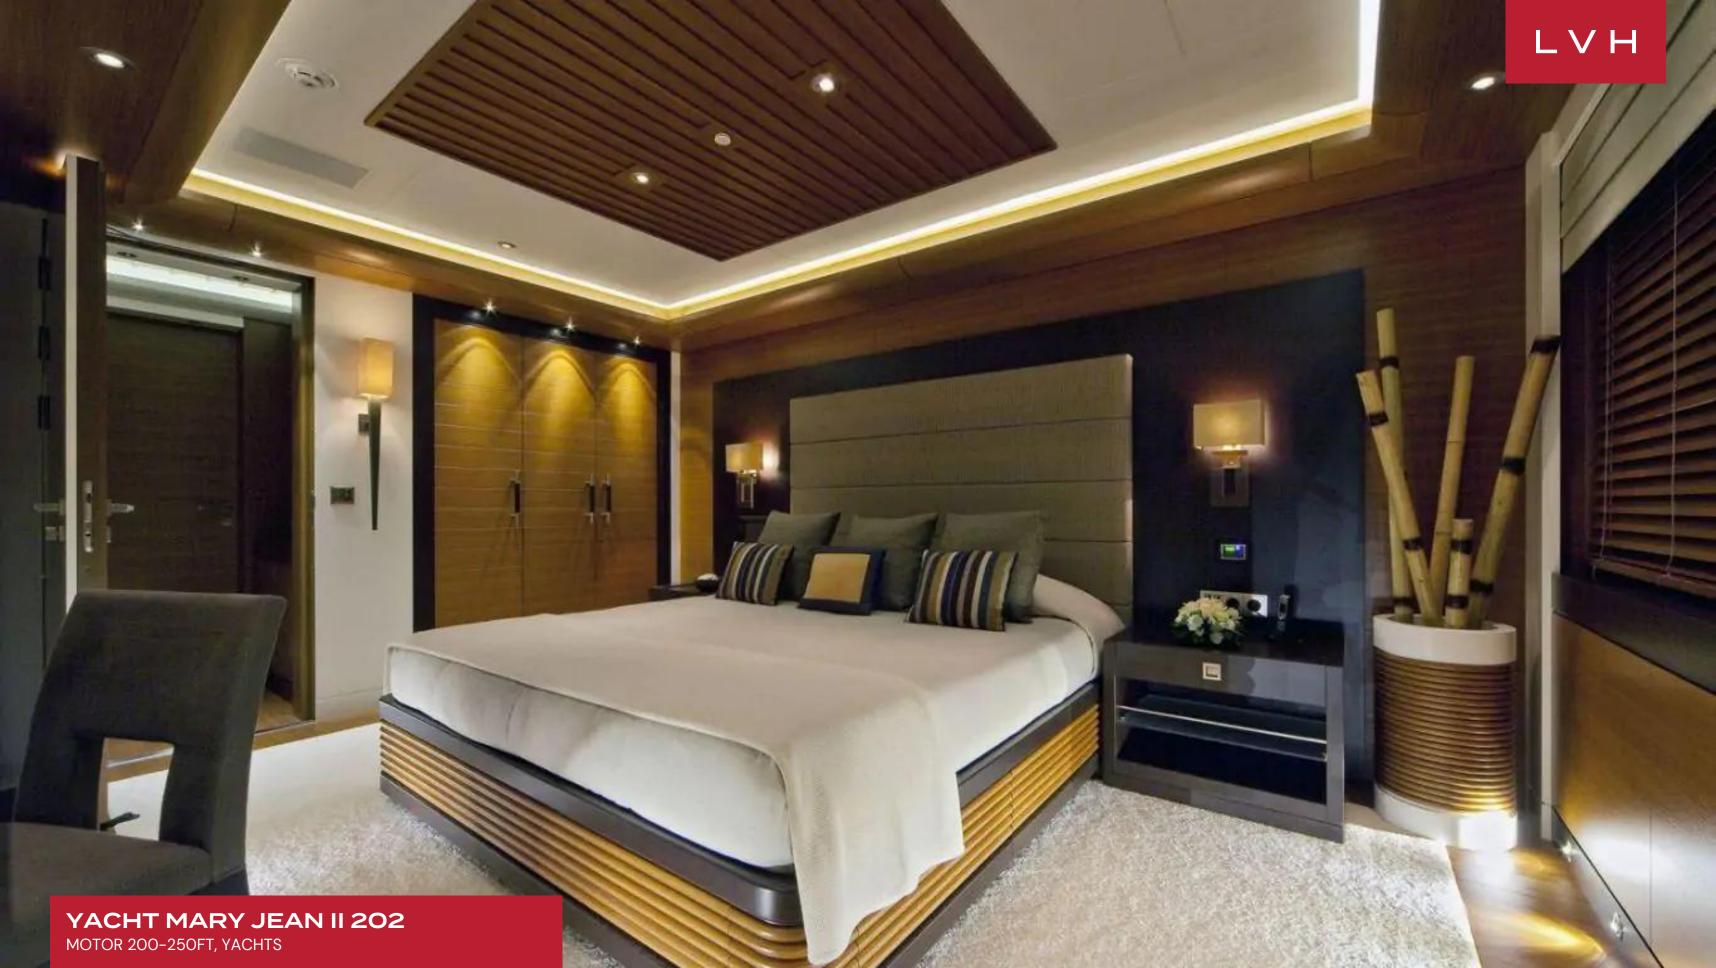

Mary-Jean II's interior layout sleeps up to 12 guests in seven well-appointed rooms, including a master suite, 1 VIP stateroom, 3 double cabins, 2 twin cabins, and 2 Pullman beds. She is also capable of carrying up to 16 crew onboard to ensure a relaxed luxury yacht experience. Timeless styling, beautiful furnishings and sumptuous seating feature throughout to create an elegant and comfortable atmosphere.