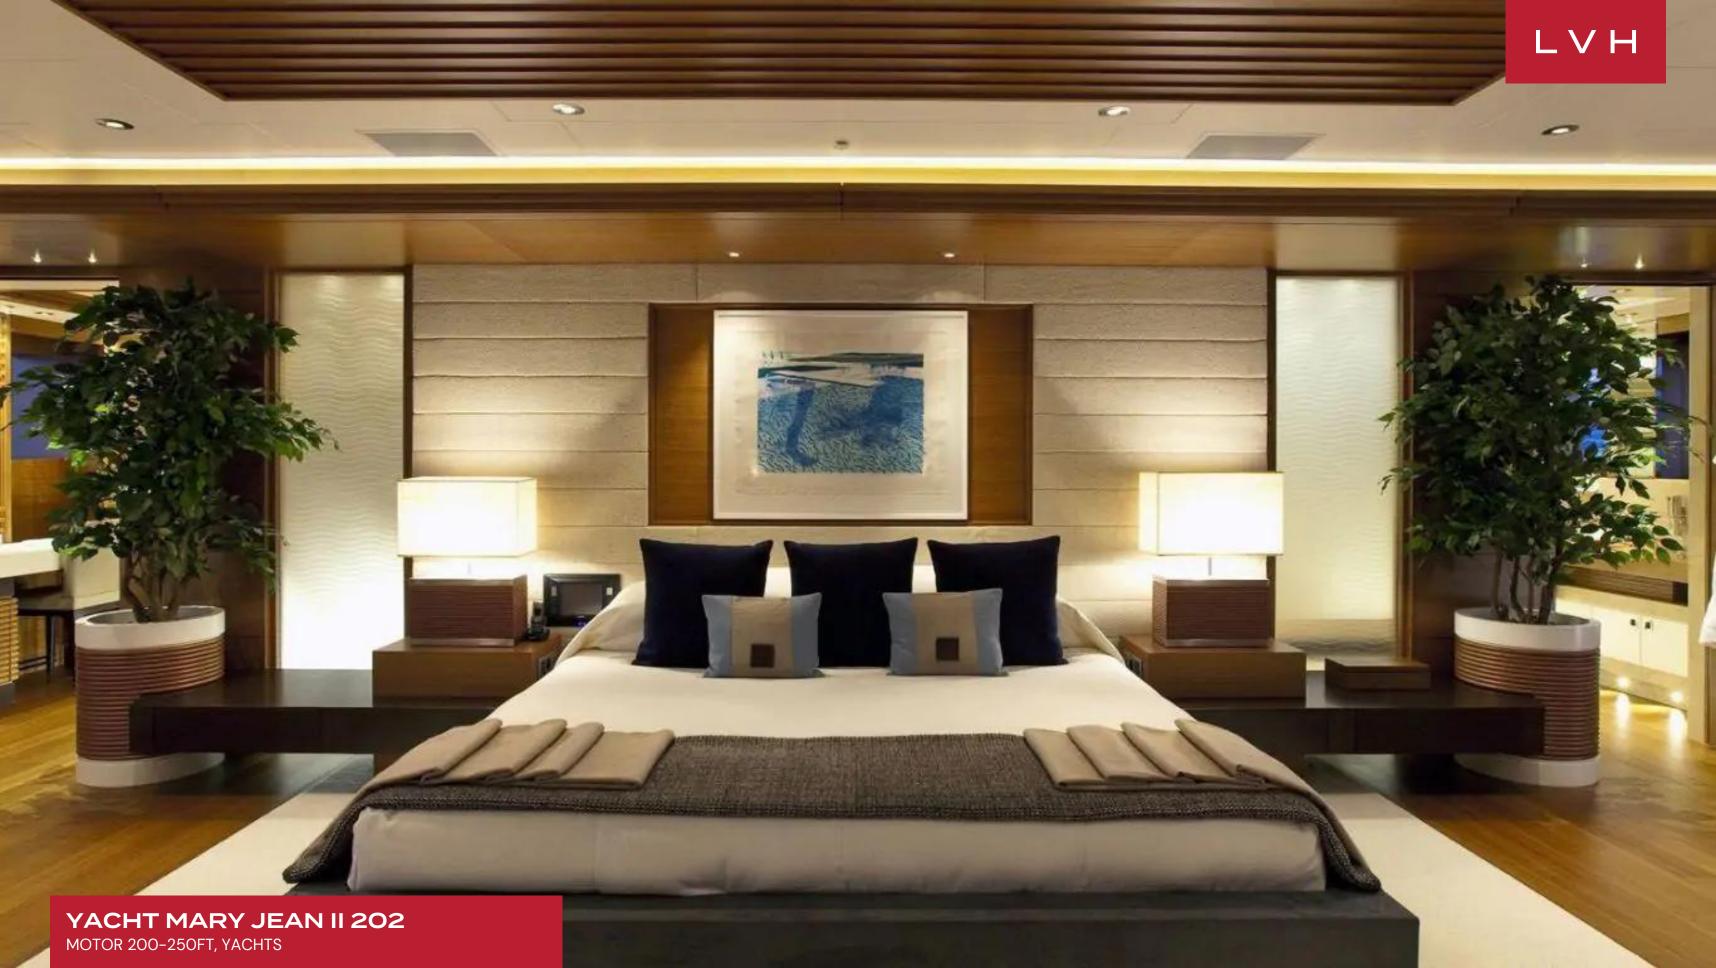

Mary-Jean II's interior layout sleeps up to 12 guests in seven well-appointed rooms, including a master suite, 1 VIP stateroom, 3 double cabins, 2 twin cabins, and 2 Pullman beds. She is also capable of carrying up to 16 crew onboard to ensure a relaxed luxury yacht experience. Timeless styling, beautiful furnishings and sumptuous seating feature throughout to create an elegant and comfortable atmosphere.