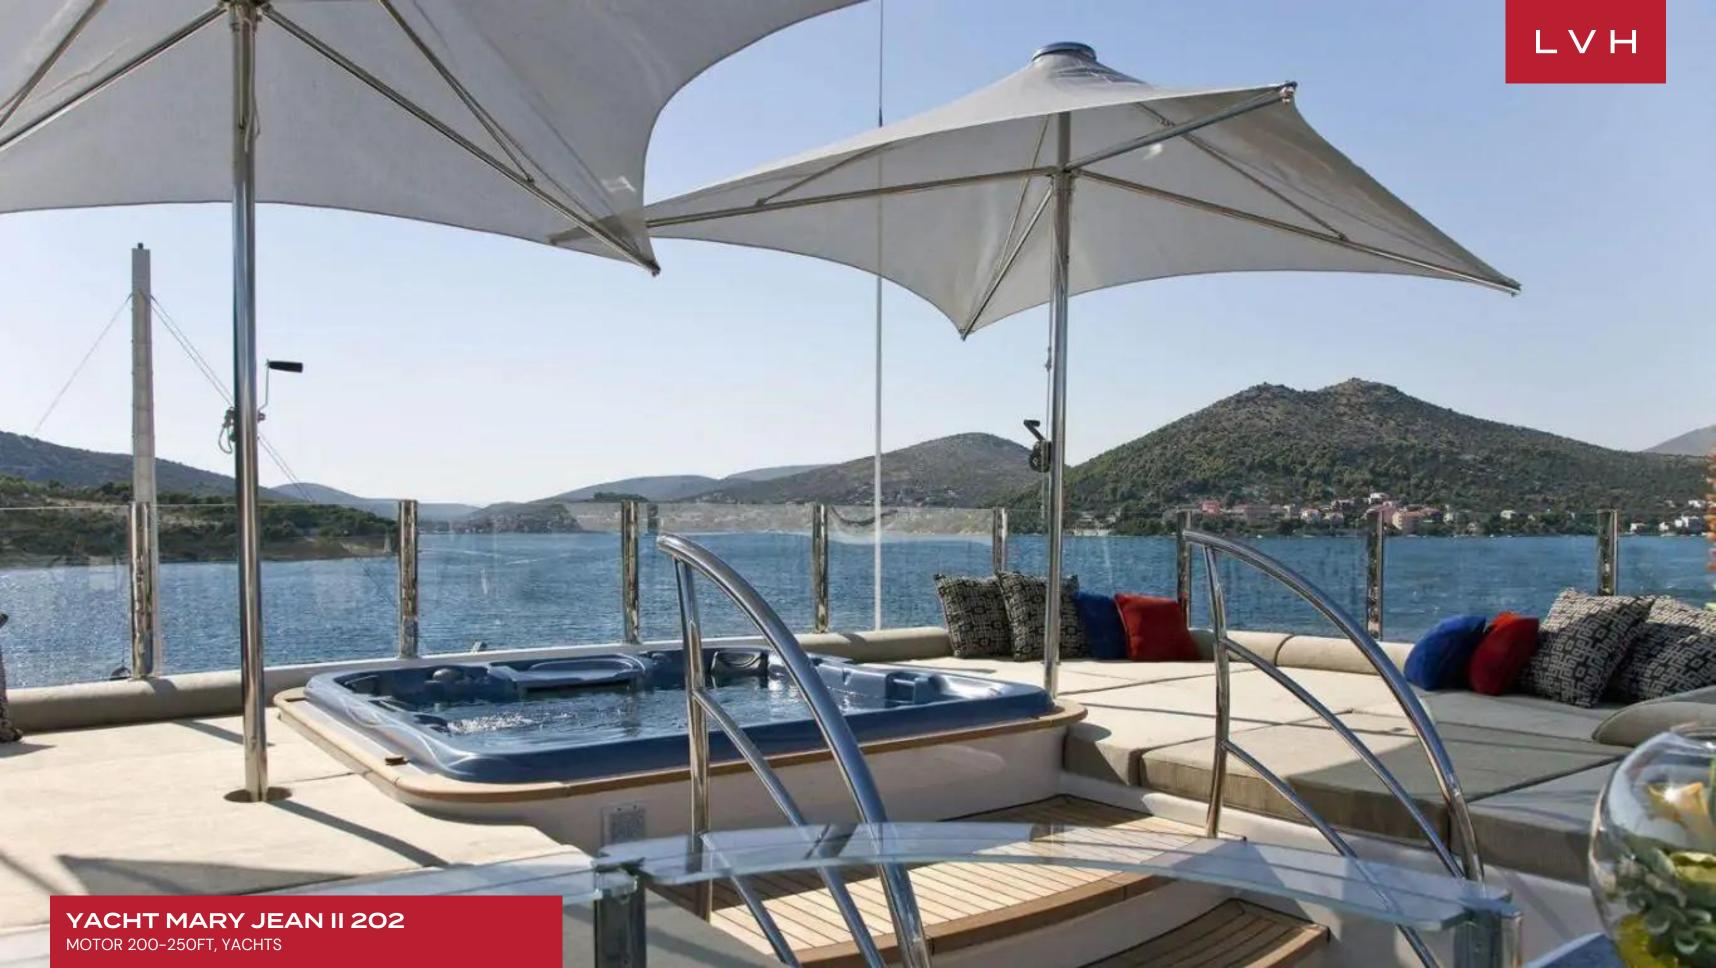

She offers a deck jacuzzi and multiple seating areas where guests will surely enjoy the gorgeous views as you sail as far as the eye can see. Guests aboard Platinum will love her selection of water toys and tenders including a two Novurania Chase Tender 220 HP engine (engines: Volvo D3 Turbo Diesel IO), two Cruiser 750cc Waverunners, water-skis, Scuba Diving equipment, Wake Board, Snorkeling Equipment and two Kayaks Clear bottomed

#### EXTERIOR

- Jacuzzi Outdoor
- Lounger and Chair
- Outdoor Dining
- Terrace