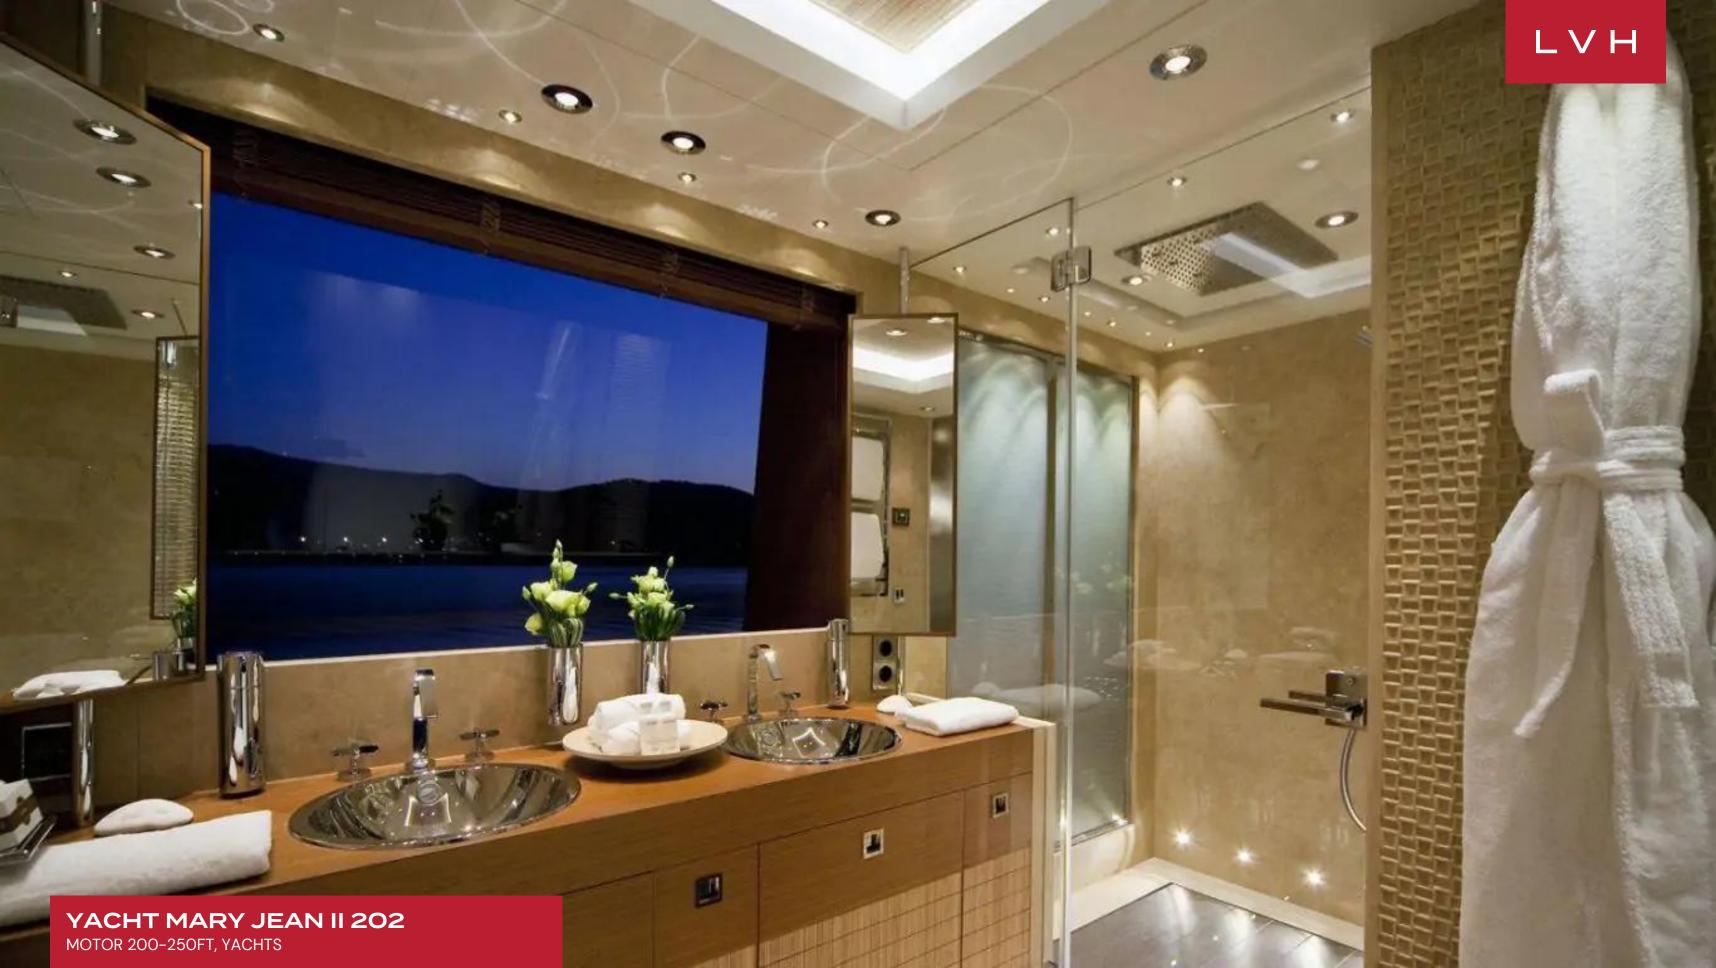

Mary-Jean II's interior layout sleeps up to 12 guests in seven well-appointed rooms, including a master suite, 1 VIP stateroom, 3 double cabins, 2 twin cabins, and 2 Pullman beds. She is also capable of carrying up to 16 crew onboard to ensure a relaxed luxury yacht experience. Timeless styling, beautiful furnishings and sumptuous seating feature throughout to create an elegant and comfortable atmosphere.

#### INTERIOR

- Air Conditioning
- Cable/Satellite TV
- Cinema Room
- Dining Room
- Gym