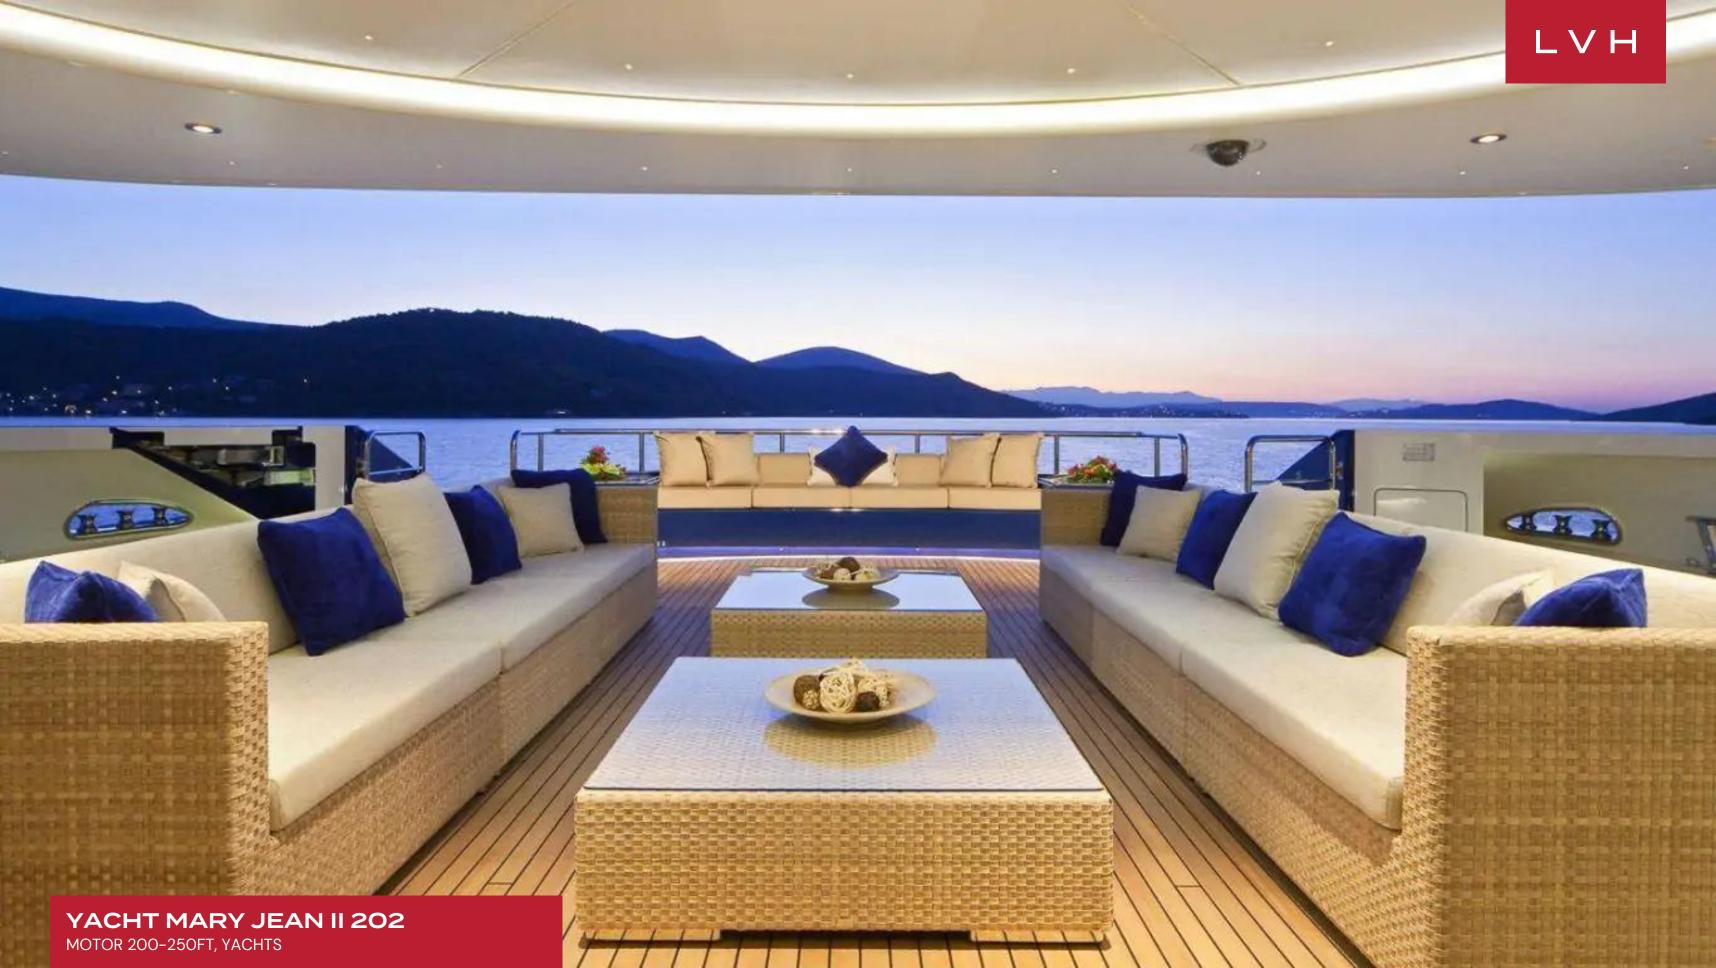

She offers a deck jacuzzi and multiple seating areas where guests will surely enjoy the gorgeous views as you sail as far as the eye can see. Guests aboard Platinum will love her selection of water toys and tenders including a two Novurania Chase Tender 220 HP engine (engines: Volvo D3 Turbo Diesel IO), two Cruiser 750cc Waverunners, water-skis, Scuba Diving equipment, Wake Board, Snorkeling Equipment and two Kayaks Clear bottomed

#### EXTERIOR

- Jacuzzi Outdoor
- Lounger and Chair
- Outdoor Dining
- Terrace