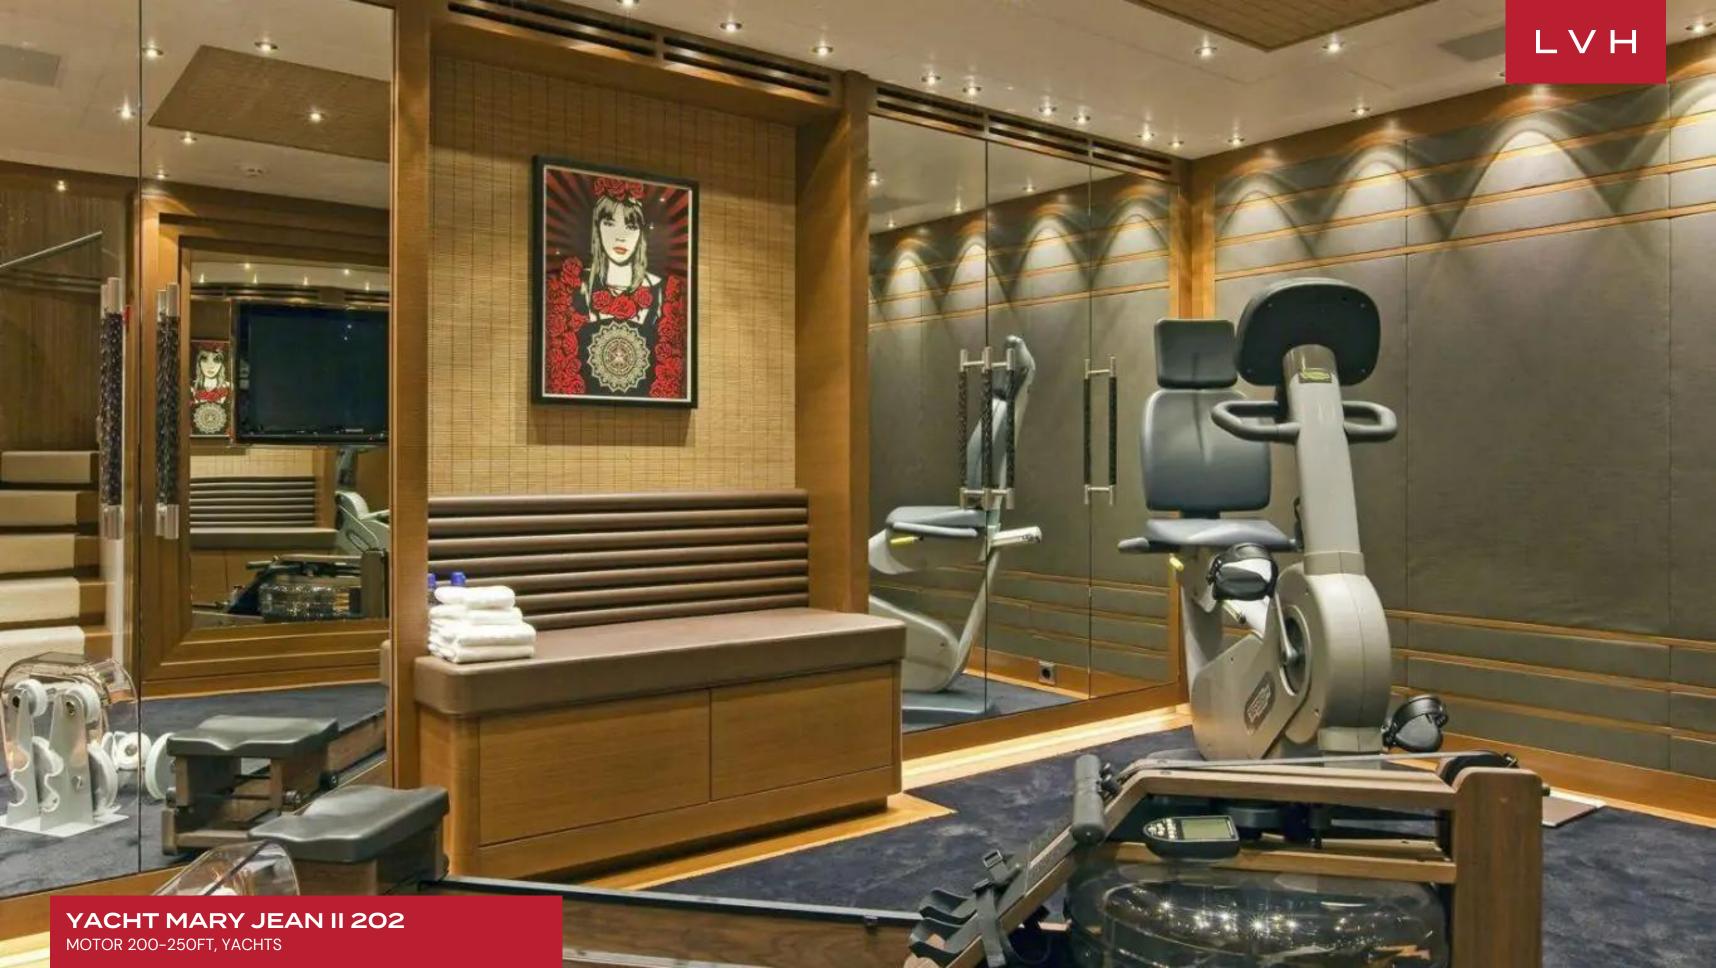

#### INTERIOR

- Air Conditioning
- Cable/Satellite TV
- Cinema Room
- Dining Room
- Gym