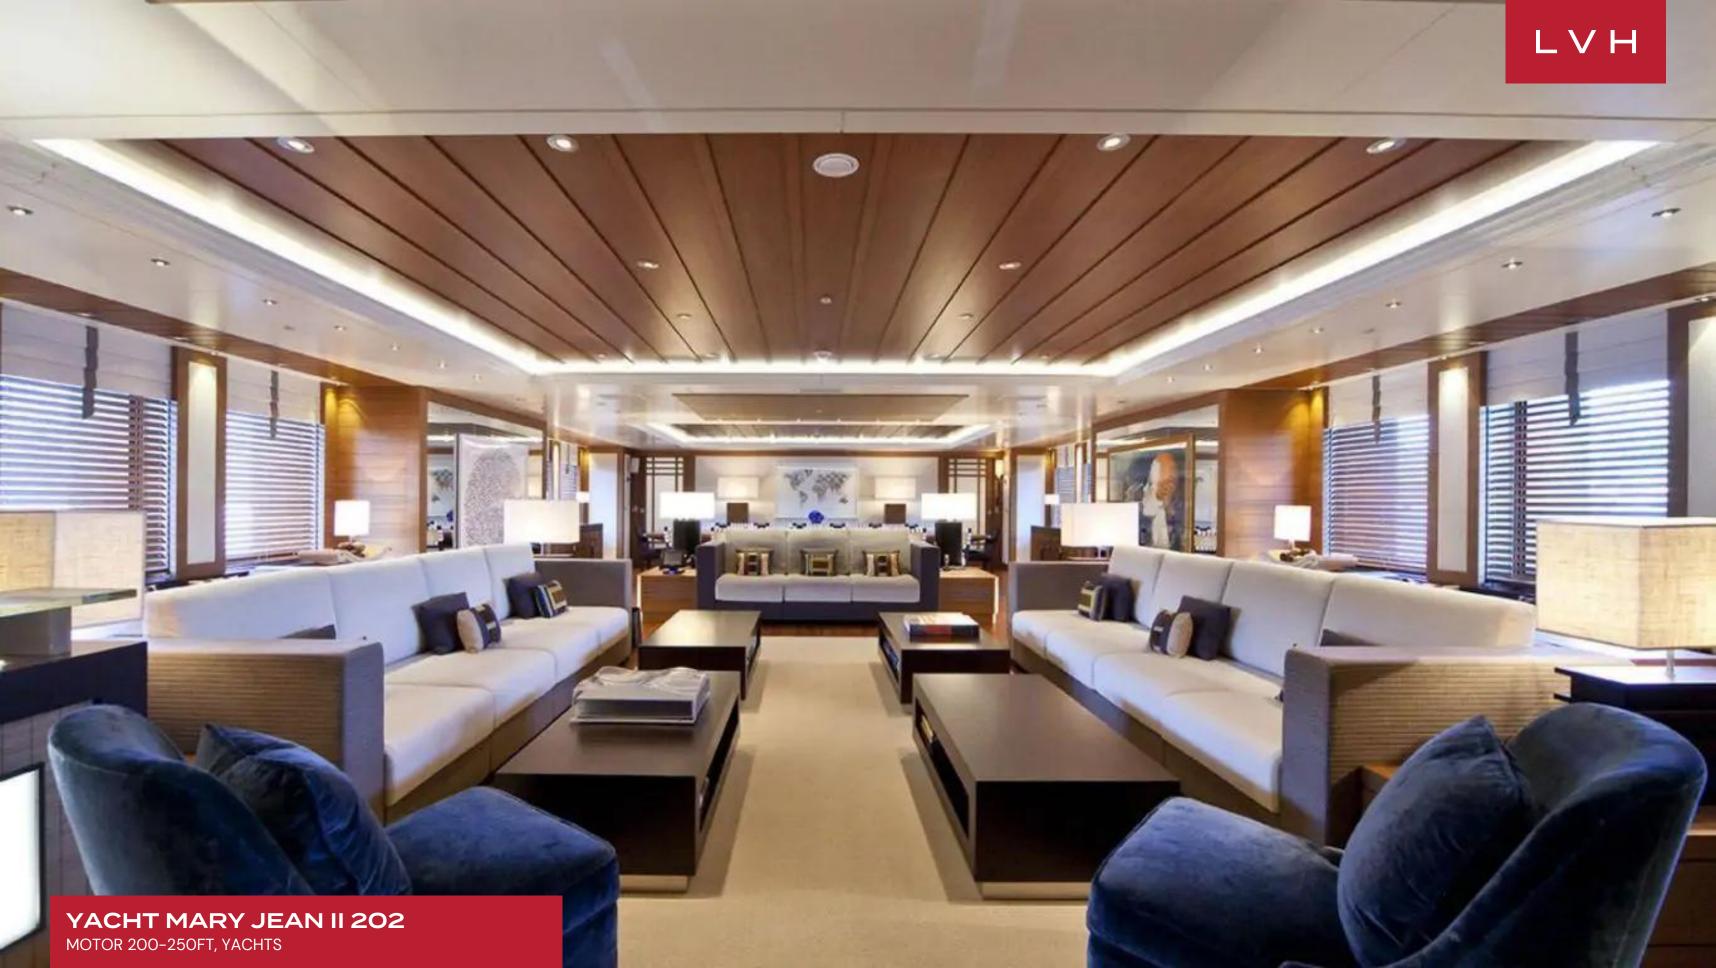

Mary-Jean II's interior layout sleeps up to 12 guests in seven well-appointed rooms, including a master suite, 1 VIP stateroom, 3 double cabins, 2 twin cabins, and 2 Pullman beds. She is also capable of carrying up to 16 crew onboard to ensure a relaxed luxury yacht experience. Timeless styling, beautiful furnishings and sumptuous seating feature throughout to create an elegant and comfortable atmosphere.

#### INTERIOR

- Air Conditioning
- Cable/Satellite TV
- Cinema Room
- Dining Room
- Gym