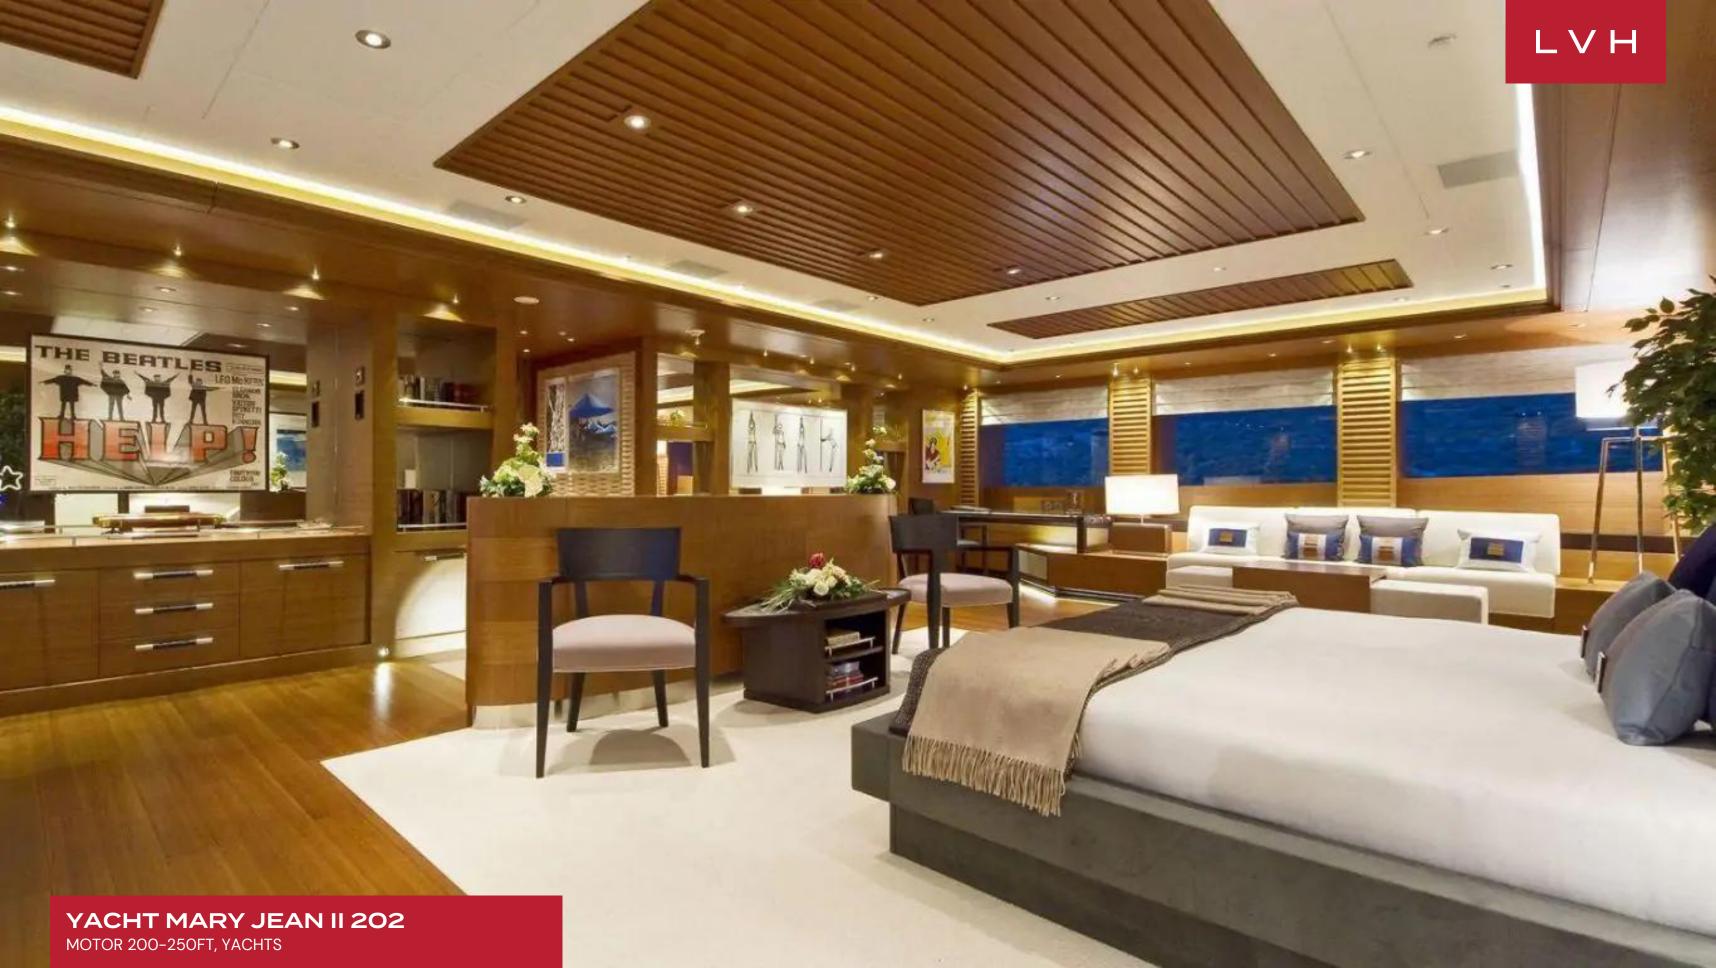

Mary-Jean II's interior layout sleeps up to 12 guests in seven well-appointed rooms, including a master suite, 1 VIP stateroom, 3 double cabins, 2 twin cabins, and 2 Pullman beds. She is also capable of carrying up to 16 crew onboard to ensure a relaxed luxury yacht experience. Timeless styling, beautiful furnishings and sumptuous seating feature throughout to create an elegant and comfortable atmosphere.

#### INTERIOR

- Air Conditioning
- Cable/Satellite TV
- Cinema Room
- Dining Room
- Gym