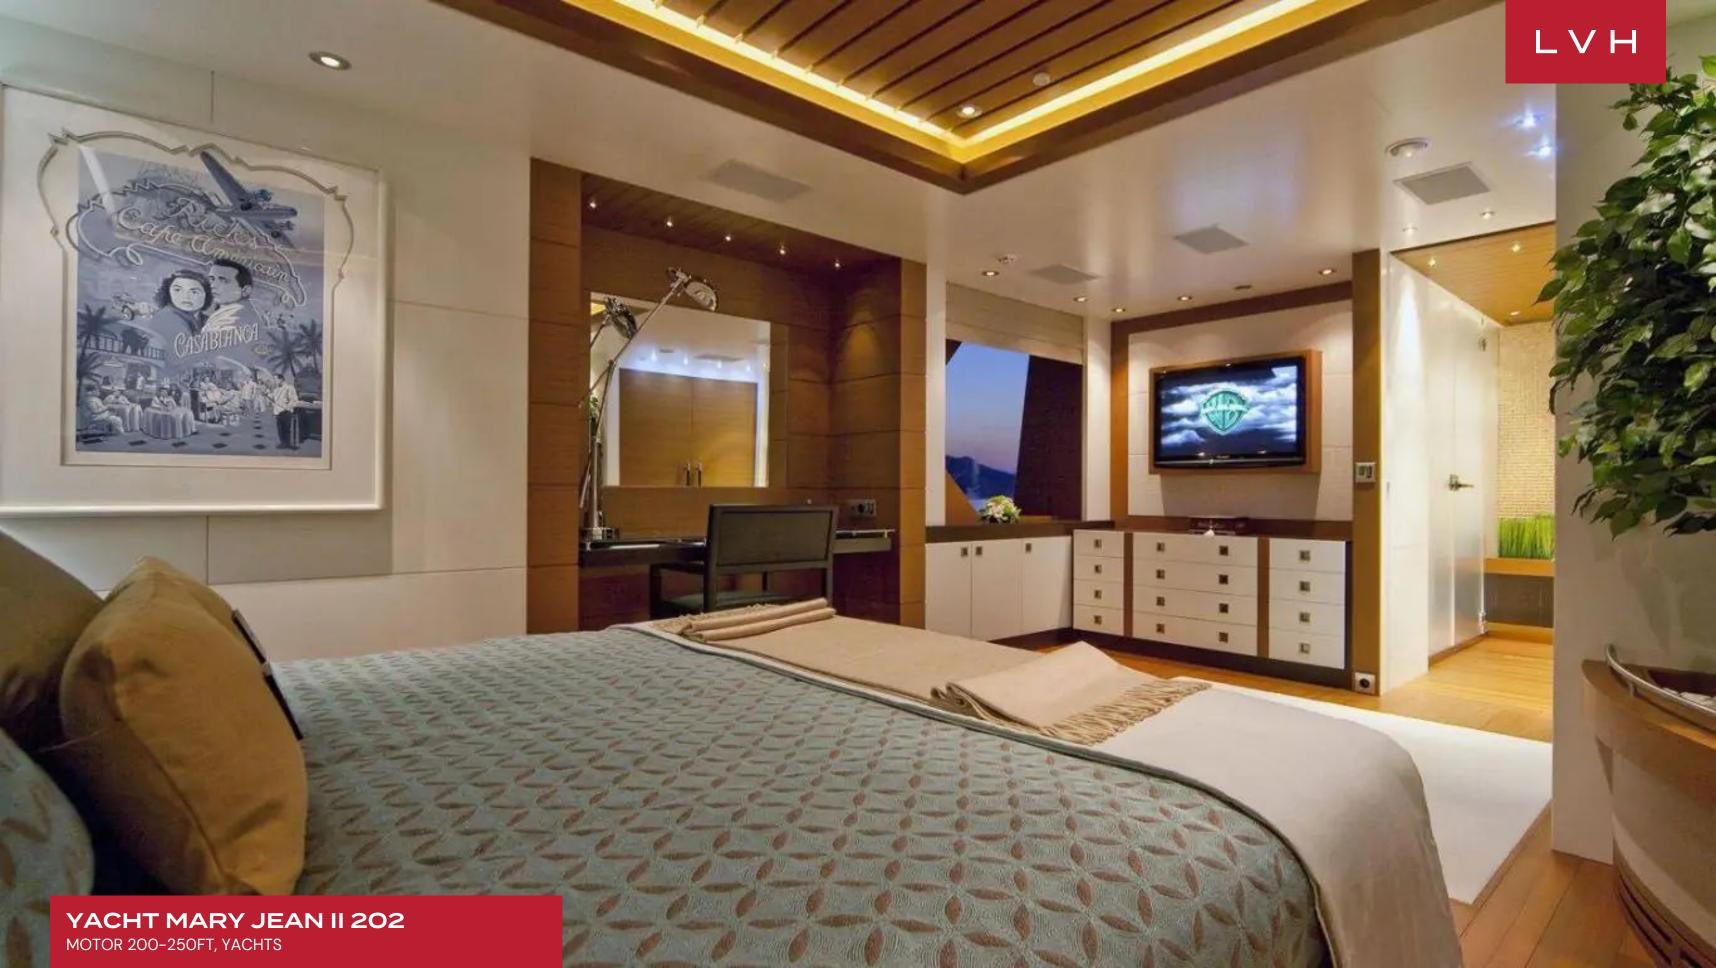

Mary-Jean II's interior layout sleeps up to 12 guests in seven well-appointed rooms, including a master suite, 1 VIP stateroom, 3 double cabins, 2 twin cabins, and 2 Pullman beds. She is also capable of carrying up to 16 crew onboard to ensure a relaxed luxury yacht experience. Timeless styling, beautiful furnishings and sumptuous seating feature throughout to create an elegant and comfortable atmosphere.

#### INTERIOR

- Air Conditioning
- Cable/Satellite TV
- Cinema Room
- Dining Room
- Gym