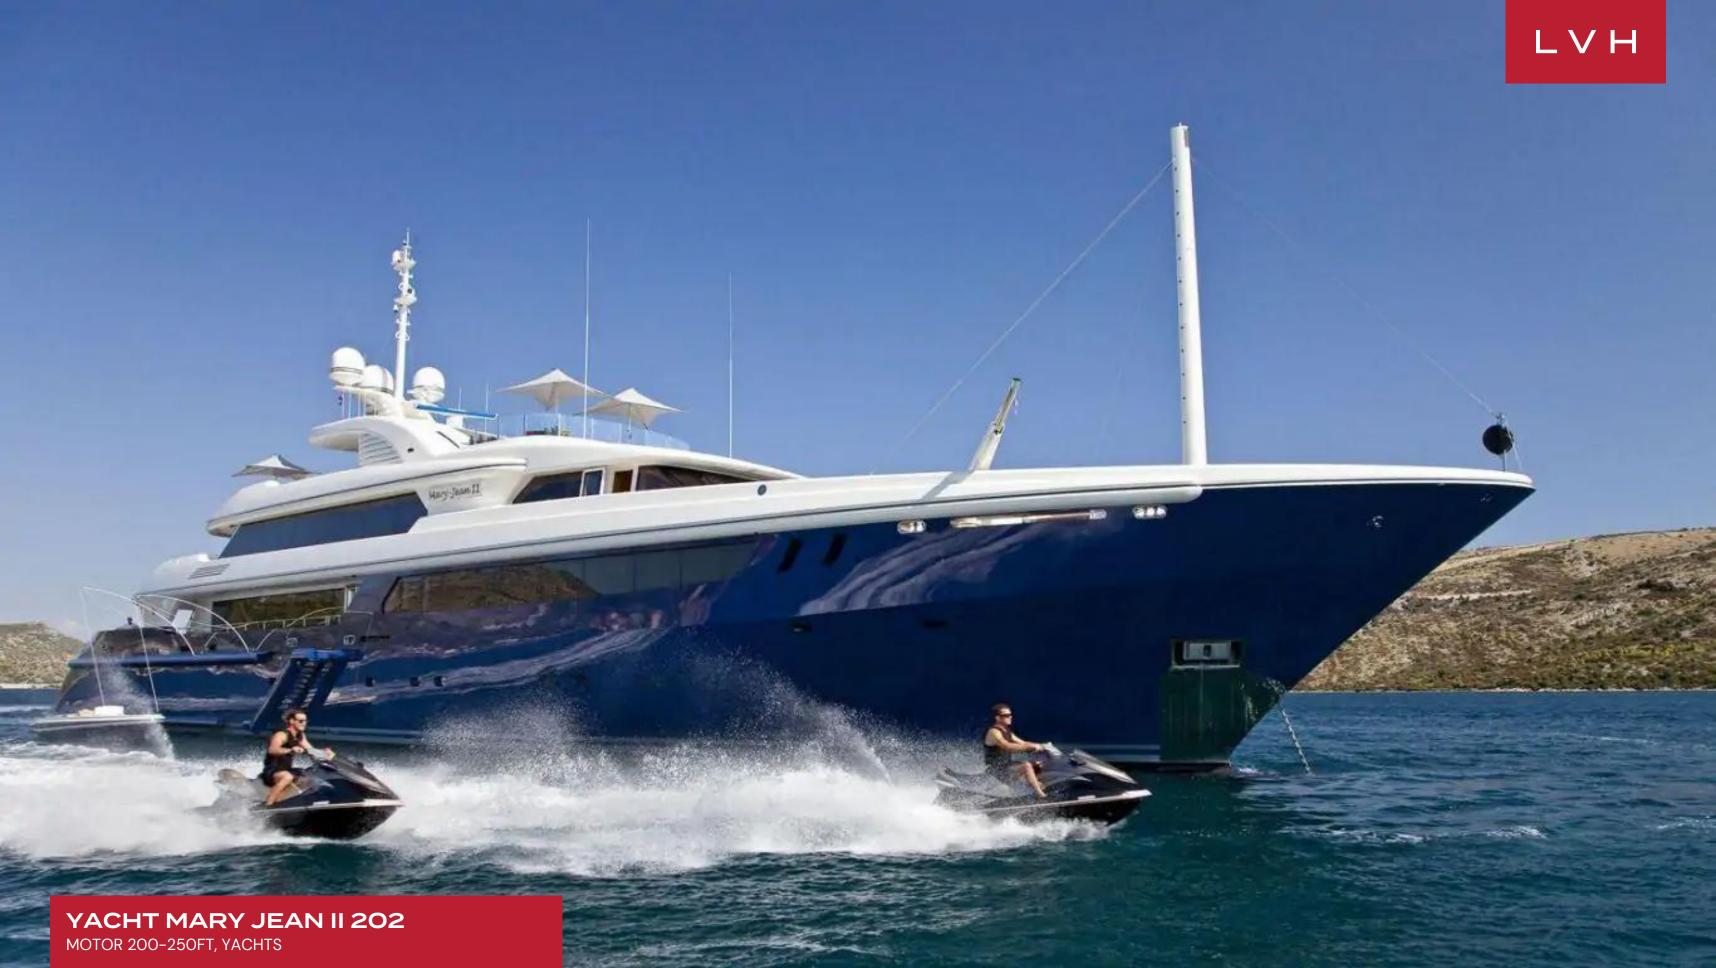

### **YACHT MARY JEAN II 202**

MOTOR 200-250FT, YACHTS

Yacht Mary Jean II 202 is a luxury yacht built in 2010 by ISA. Her interior has been designed by Mark Berryman and her exterior styling is by Walter Franchini Architetto. With a cruising speed of 13 knots, a maximum speed of 17 knots and a range of 4,000nm from her 124,000-litre fuel tanks, she is the perfect combination of performance and luxury.

She offers a deck jacuzzi and multiple seating areas where guests will surely enjoy the gorgeous views as you sail as far as the eye can see. Guests aboard Platinum will love her selection of water toys and tenders including a two Novurania Chase Tender 220 HP engine (engines: Volvo D3 Turbo Diesel IO), two Cruiser 750cc Waverunners, water-skis, Scuba Diving equipment, Wake Board, Snorkeling Equipment and two Kayaks Clear bottomed