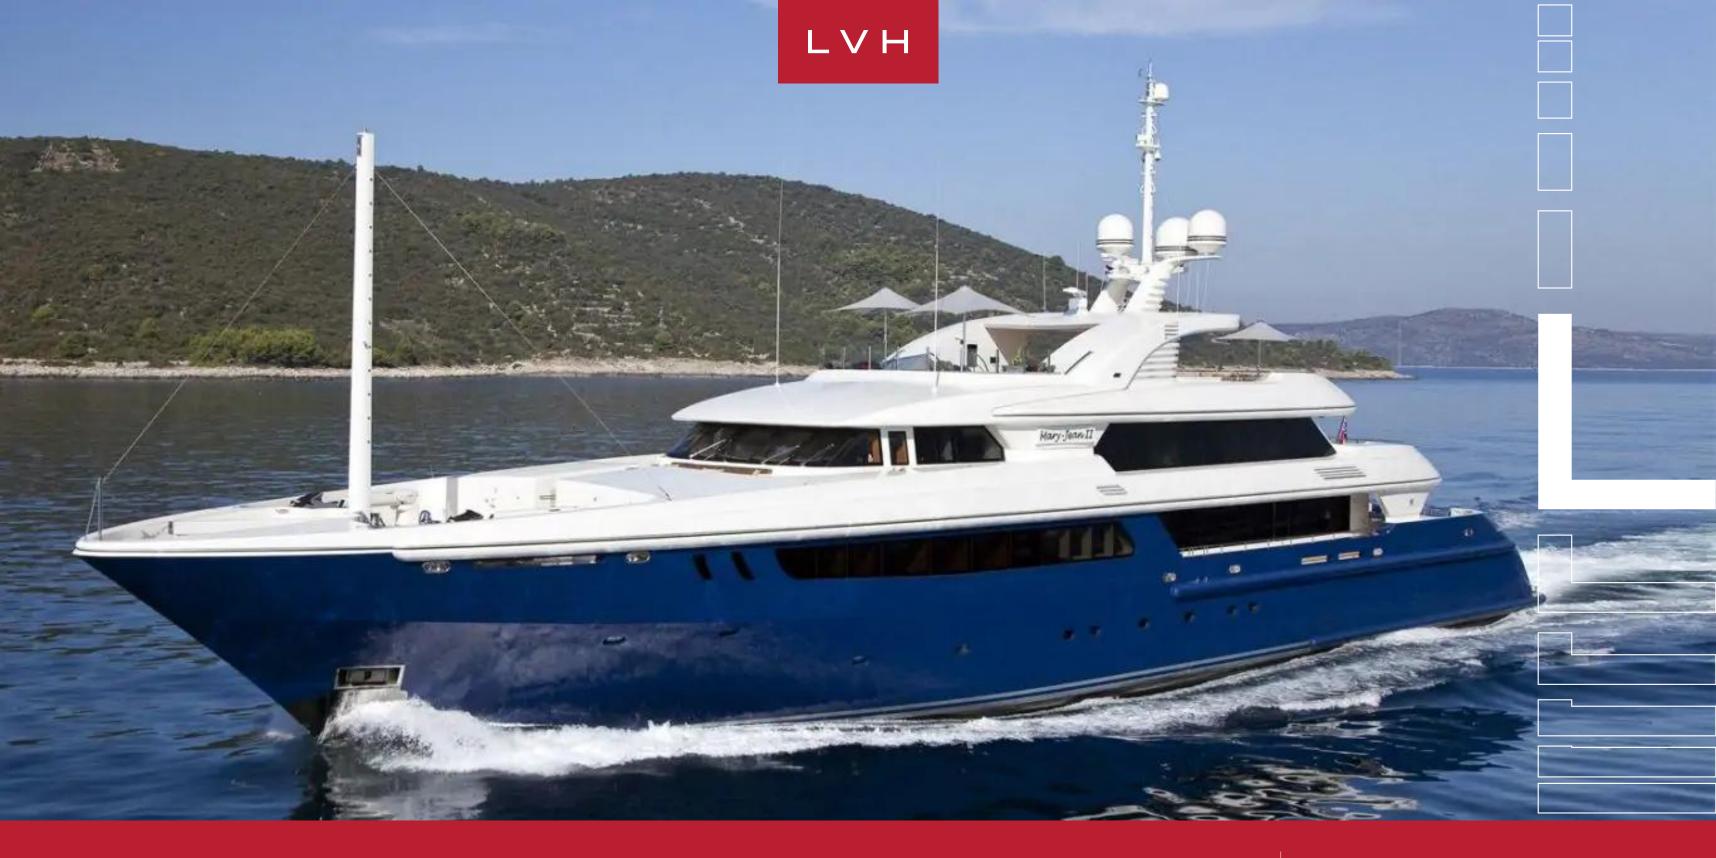

# YACHT MARY JEAN II 202

MOTOR 200-250FT, YACHTS

**7**CABINS

12
GUESTS

### **YACHT MARY JEAN II 202**

MOTOR 200-250FT, YACHTS

Yacht Mary Jean II 202 is a luxury yacht built in 2010 by ISA. Her interior has been designed by Mark Berryman and her exterior styling is by Walter Franchini Architetto. With a cruising speed of 13 knots, a maximum speed of 17 knots and a range of 4,000nm from her 124,000-litre fuel tanks, she is the perfect combination of performance and luxury.