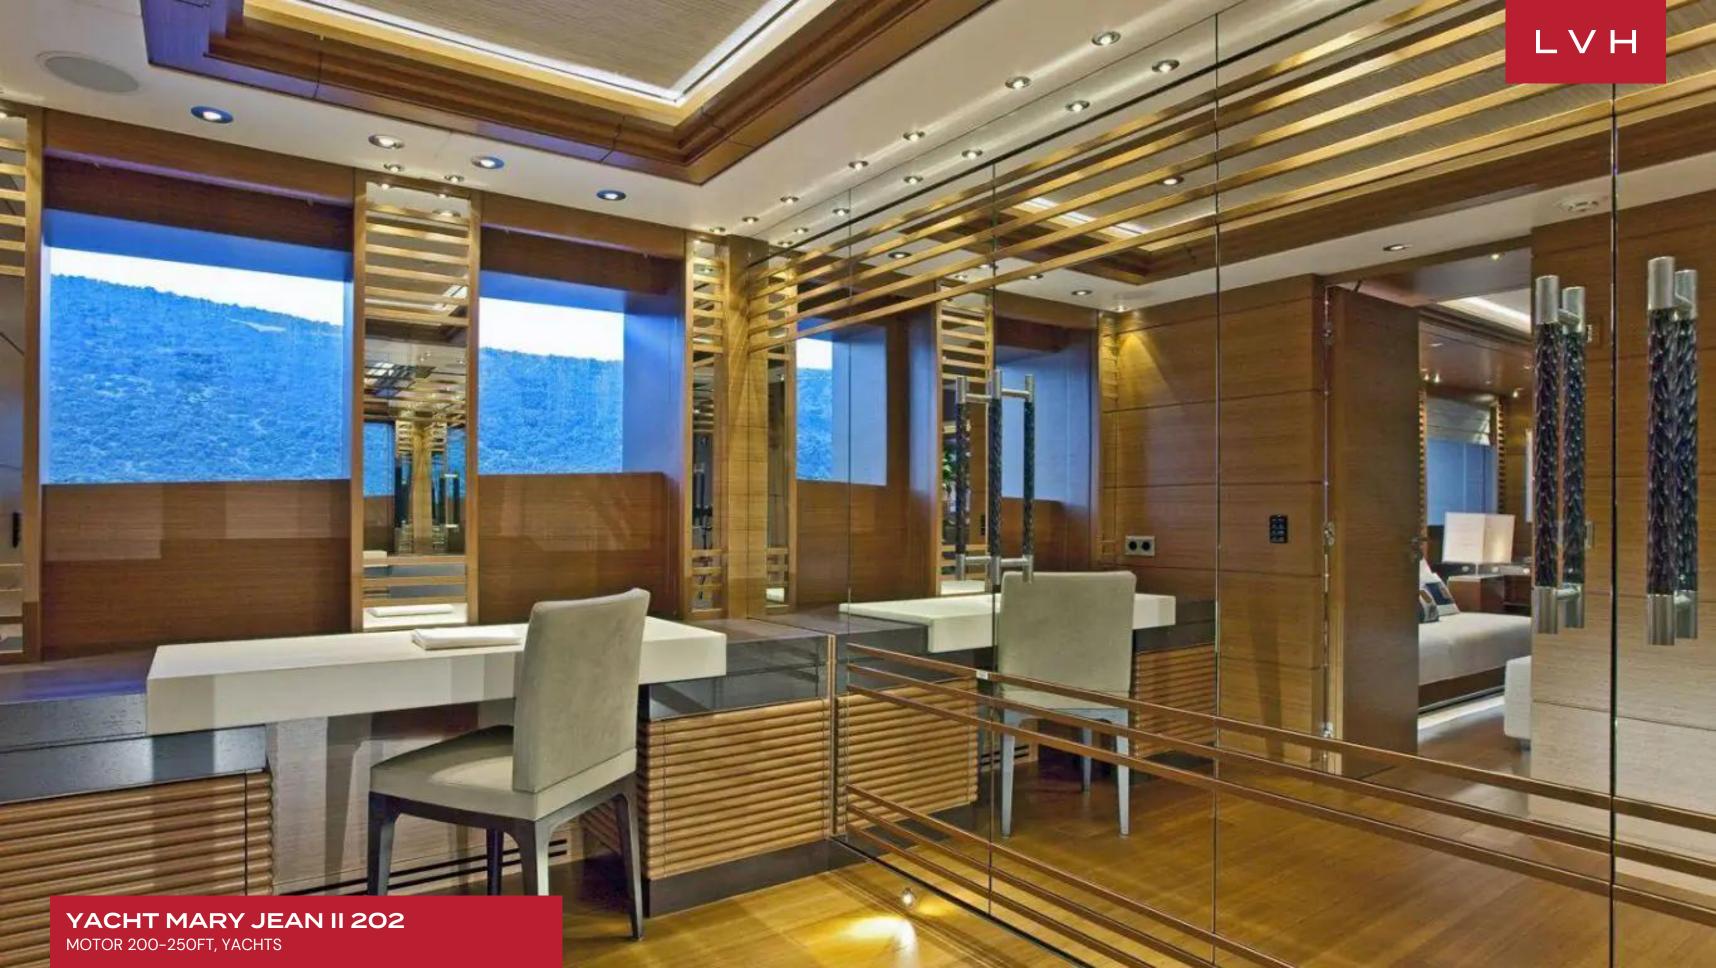

Mary-Jean II's interior layout sleeps up to 12 guests in seven well-appointed rooms, including a master suite, 1 VIP stateroom, 3 double cabins, 2 twin cabins, and 2 Pullman beds. She is also capable of carrying up to 16 crew onboard to ensure a relaxed luxury yacht experience. Timeless styling, beautiful furnishings and sumptuous seating feature throughout to create an elegant and comfortable atmosphere.

#### INTERIOR

- Air Conditioning
- Cable/Satellite TV
- Cinema Room
- Dining Room
- Gym