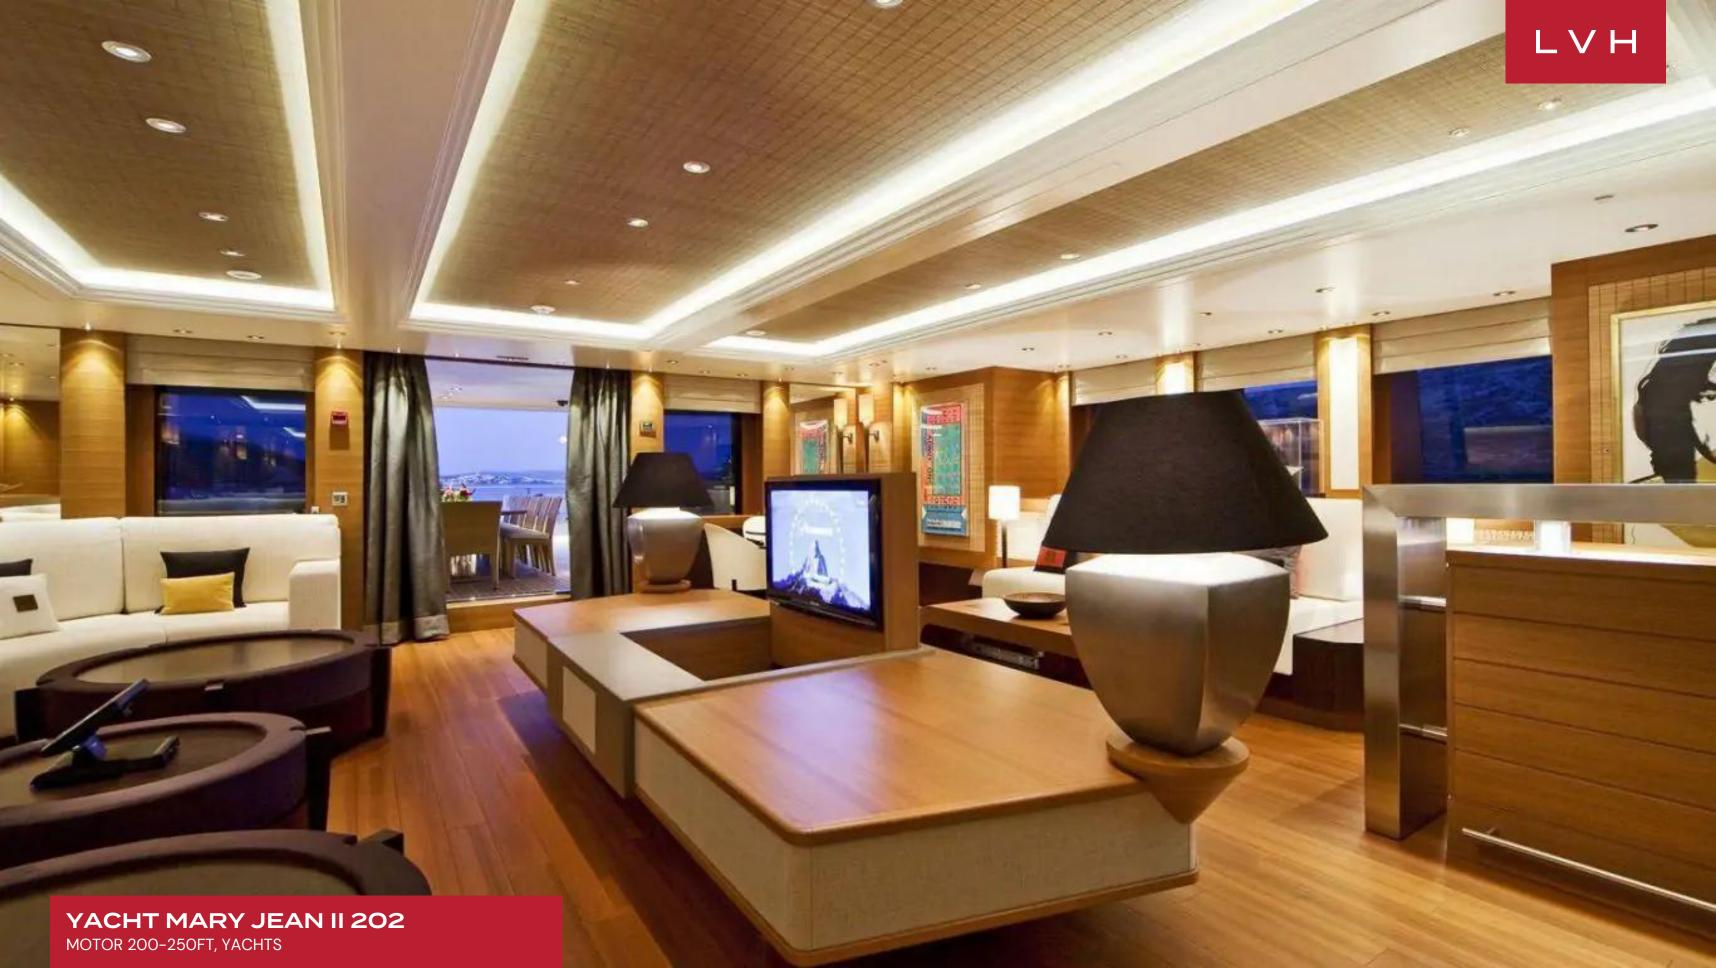

Mary-Jean II's interior layout sleeps up to 12 guests in seven well-appointed rooms, including a master suite, 1 VIP stateroom, 3 double cabins, 2 twin cabins, and 2 Pullman beds. She is also capable of carrying up to 16 crew onboard to ensure a relaxed luxury yacht experience. Timeless styling, beautiful furnishings and sumptuous seating feature throughout to create an elegant and comfortable atmosphere.

#### INTERIOR

- Air Conditioning
- Cable/Satellite TV
- Cinema Room
- Dining Room
- Gym