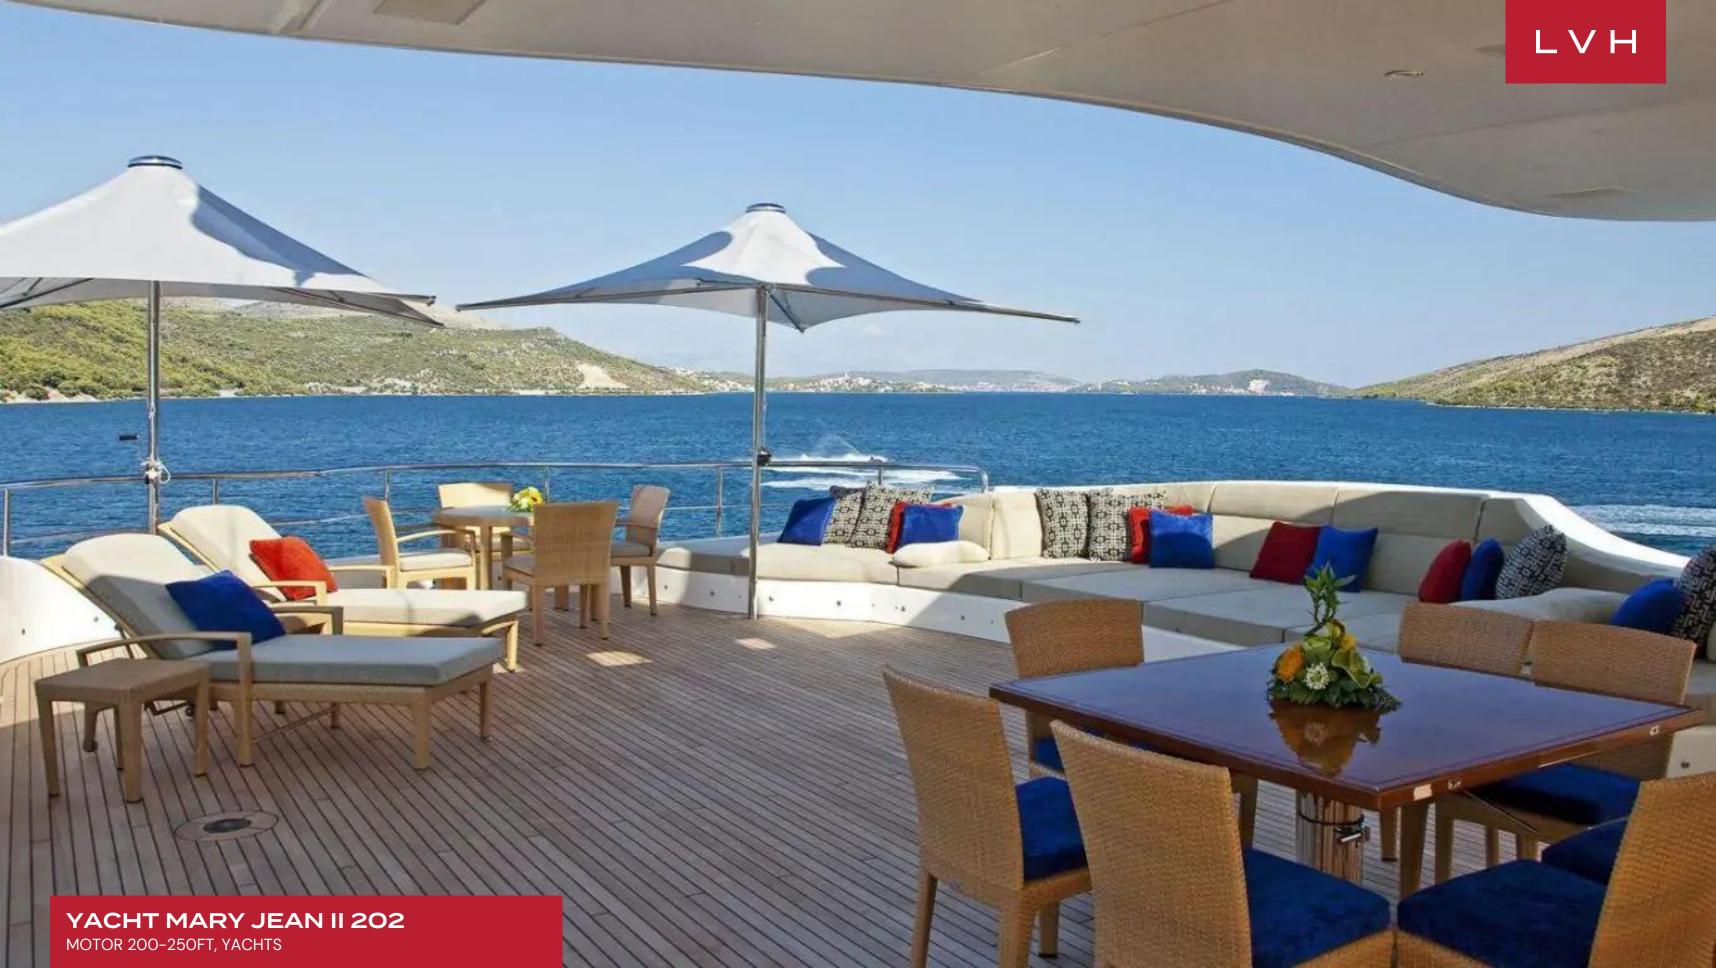

### **YACHT MARY JEAN II 202**

MOTOR 200-250FT, YACHTS

Yacht Mary Jean II 202 is a luxury yacht built in 2010 by ISA. Her interior has been designed by Mark Berryman and her exterior styling is by Walter Franchini Architetto. With a cruising speed of 13 knots, a maximum speed of 17 knots and a range of 4,000nm from her 124,000-litre fuel tanks, she is the perfect combination of performance and luxury.

Mary-Jean II's interior layout sleeps up to 12 guests in seven well-appointed rooms, including a master suite, 1 VIP stateroom, 3 double cabins, 2 twin cabins, and 2 Pullman beds. She is also capable of carrying up to 16 crew onboard to ensure a relaxed luxury yacht experience. Timeless styling, beautiful furnishings and sumptuous seating feature throughout to create an elegant and comfortable atmosphere.

She offers a deck jacuzzi and multiple seating areas where guests will surely enjoy the gorgeous views as you sail as far as the eye can see. Guests aboard Platinum will love her selection of water toys and tenders including a two Novurania Chase Tender 220 HP engine (engines: Volvo D3 Turbo Diesel IO), two Cruiser 750cc Waverunners, water-skis, Scuba Diving equipment, Wake Board, Snorkeling Equipment and two Kayaks Clear bottomed

#### EXTERIOR

- Jacuzzi Outdoor
- Lounger and Chair
- Outdoor Dining
- Terrace