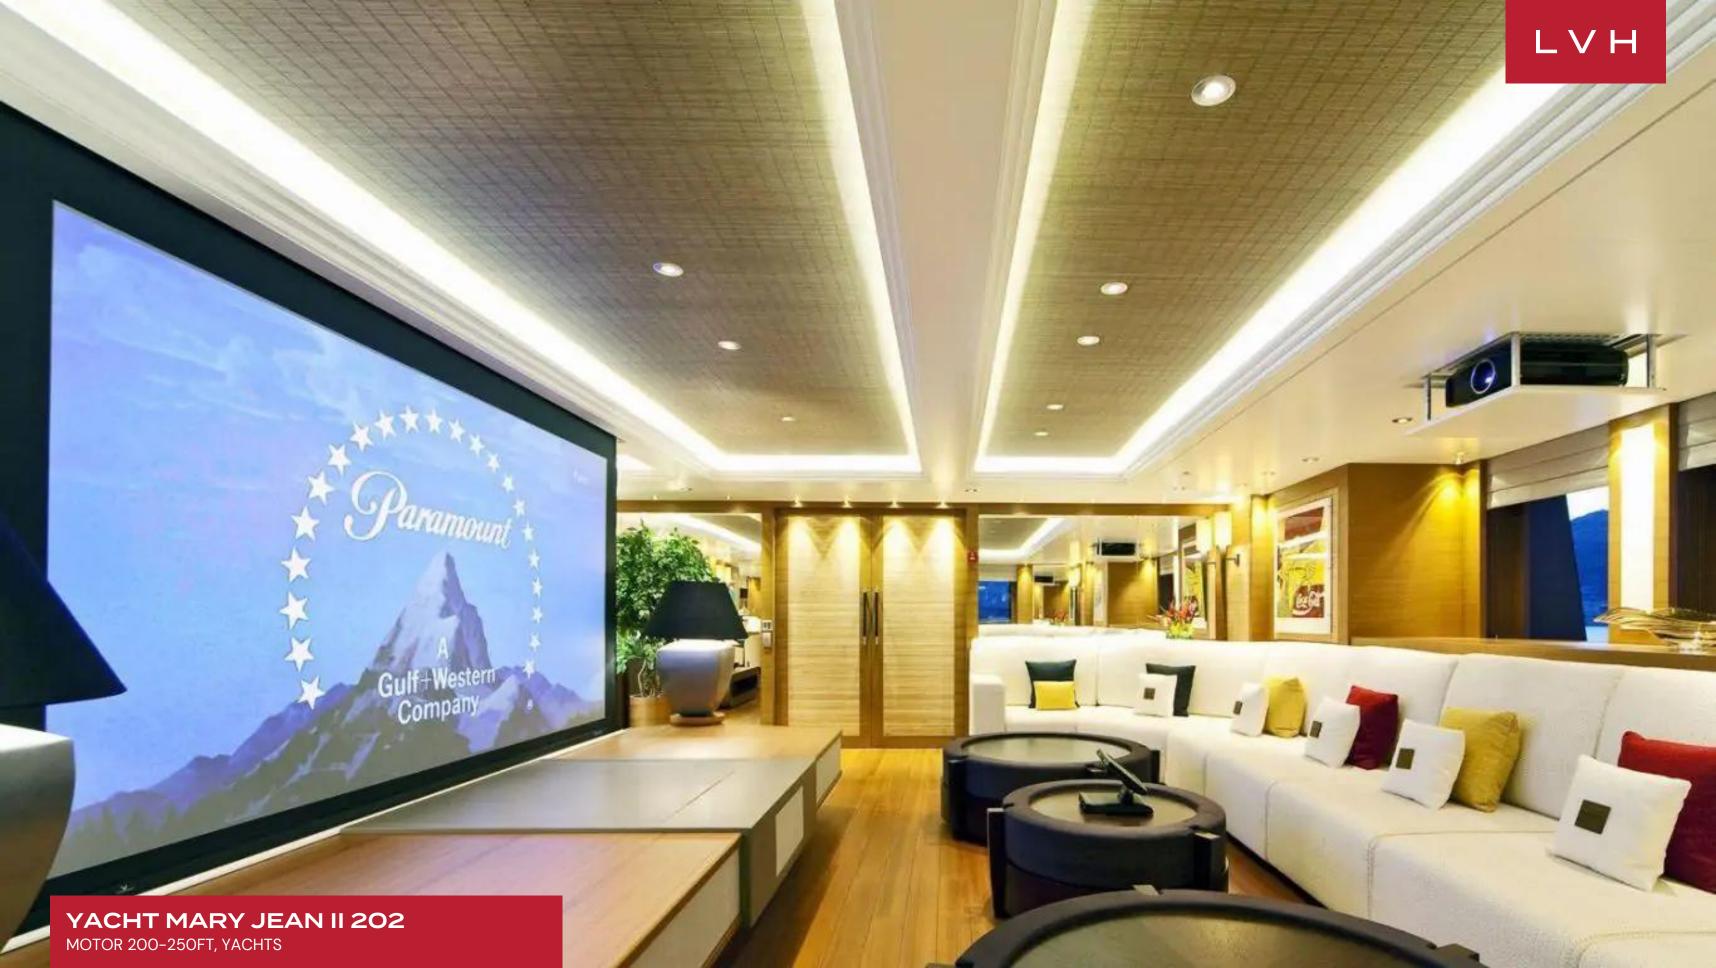

#### INTERIOR

- Air Conditioning
- Cable/Satellite TV
- Cinema Room
- Dining Room
- Gym