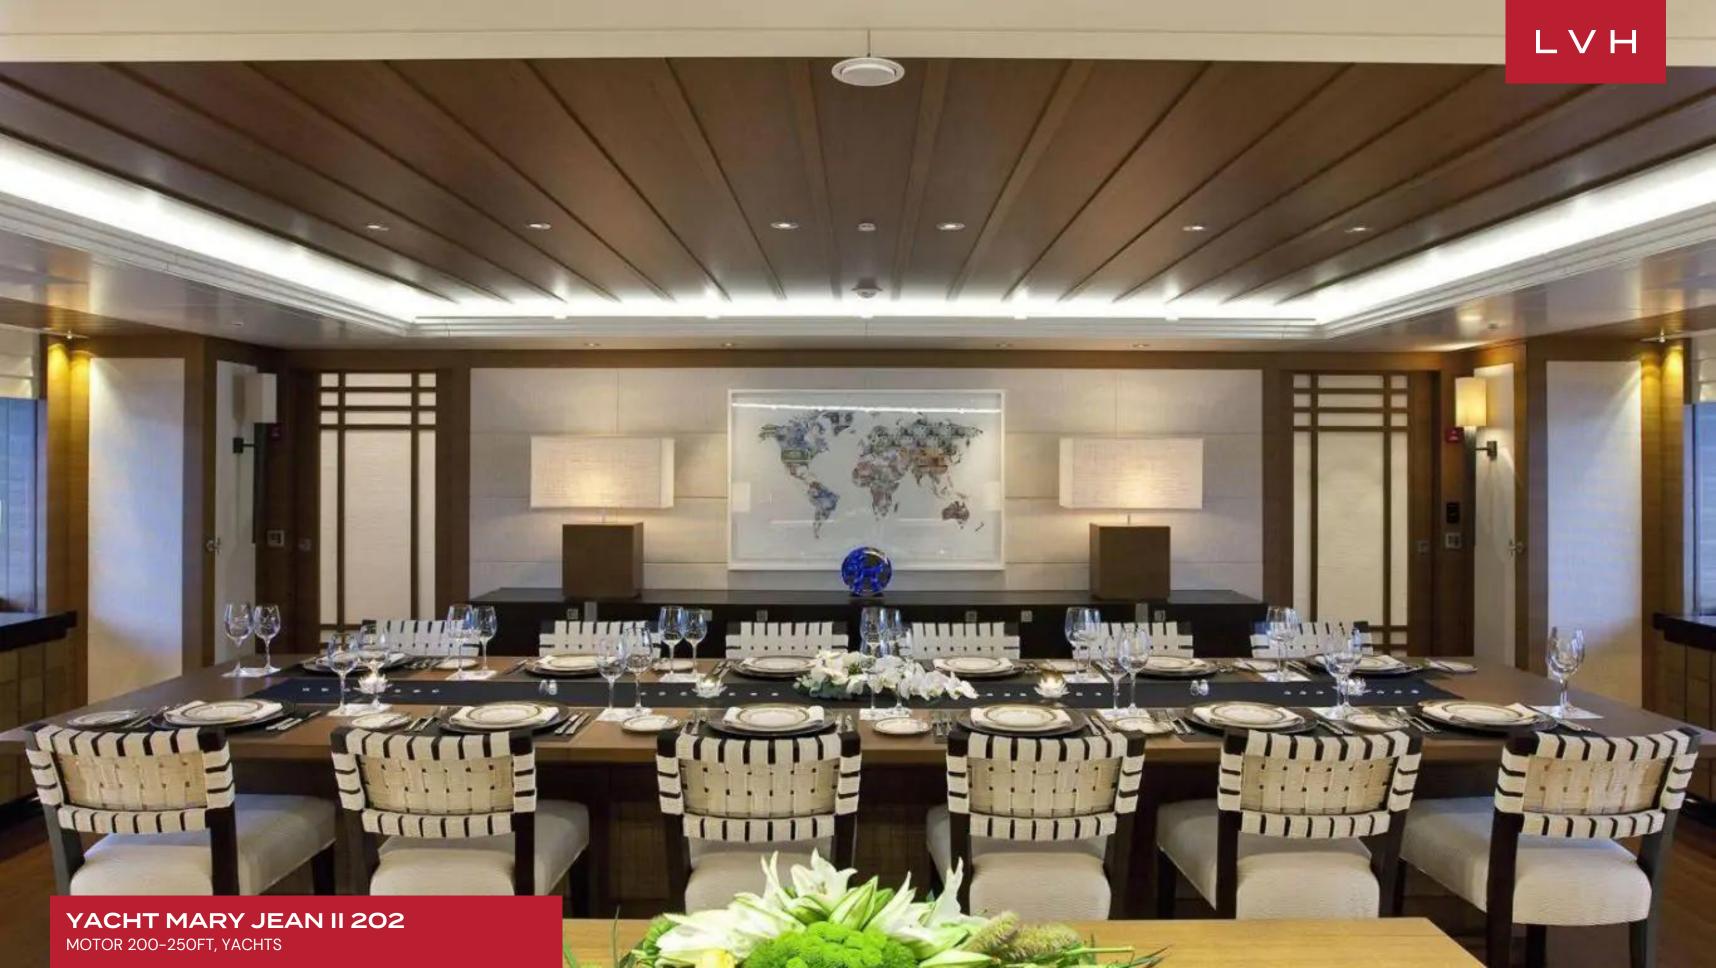

#### INTERIOR

- Air Conditioning
- Cable/Satellite TV
- Cinema Room
- Dining Room
- Gym