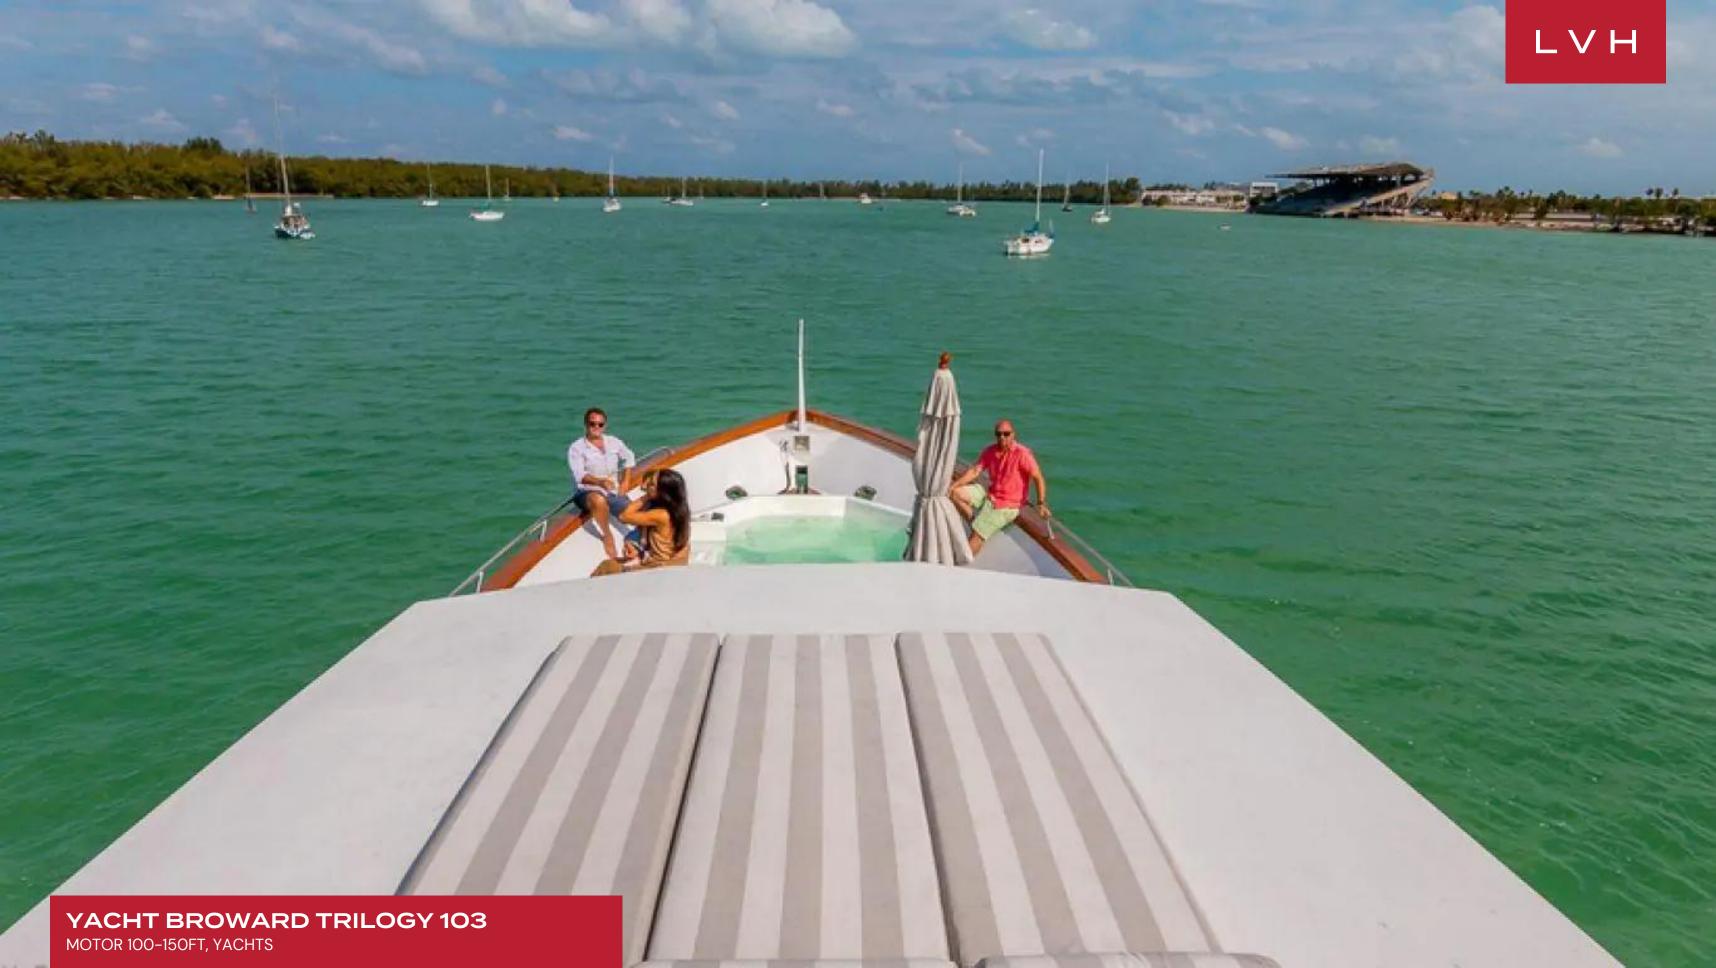

This luxurious yacht offers up to 6 guests the finest accourtements, including fine Egyptian cotton linens, goose-down pillows and comforters, and fine crystal and china. Her 3 cabins are comprised of a master suite and 2 double cabins. She is also capable of carrying up to 4 crew onboard to ensure a relaxed luxury yacht experience. She is decorated in subtle creams and golds throughout the salon. The lounge area is aft with a large U-shaped plush sofa, coffee table, and full entertainment system. Forward is the intimate formal dining table with seating for 6. A wet bar completes the space. Further forward and separate from the salon is the state-of-the-art galley and country kitchen, where guests can watch the chef create gourmet meals. She has plenty of exterior living on 2 decks. The aft deck is adjacent to the salon, and is perfect for formal or casual entertaining with its shaded all fresco dining area. Wraparound decks lead to a large foredeck with sunpads, seating, and a raised Spa Pool tub. Above the main deck is the flybridge with its optional shade, another all fresco dining option, seating, and a double sunpad.