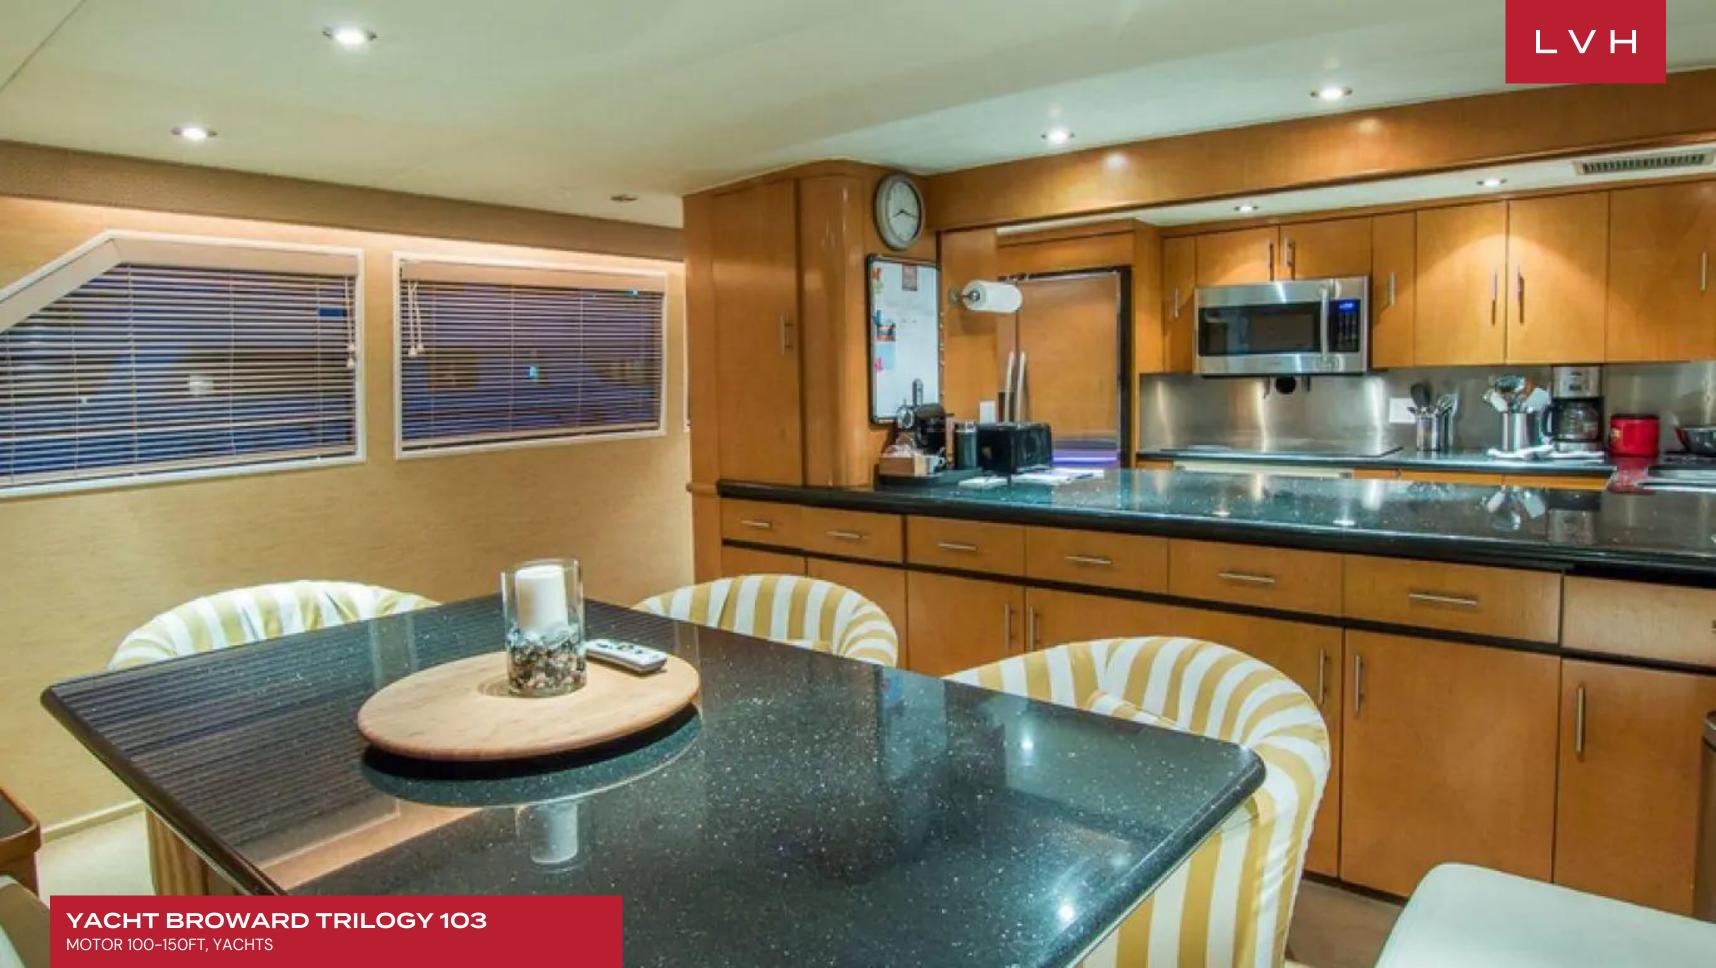

YACHT BROWARD TRILOGY 103

MOTOR 100-150FT, YACHTS

3 CABINS **6**GUESTS

## YACHT BROWARD TRILOGY 103

MOTOR 100-150FT, YACHTS

Yacht Broward Trilogy 103 is a classic motor yacht built by Broward in 2002, and last had a refit in 2014. With a cruising speed of 10 knots, a top speed of 12 knots, and a range of 2,500 nautical miles from her 8,000 litre fuel tanks, she is the perfect combination of performance and luxury.

This luxurious yacht offers up to 6 guests the finest accourtements, including fine Egyptian cotton linens, goose-down pillows and comforters, and fine crystal and china. Her 3 cabins are comprised of a master suite and 2 double cabins. She is also capable of carrying up to 4 crew onboard to ensure a relaxed luxury yacht experience. She is decorated in subtle creams and golds throughout the salon. The lounge area is aft with a large U-shaped plush sofa, coffee table, and full entertainment system. Forward is the intimate formal dining table with seating for 6. A wet bar completes the space. Further forward and separate from the salon is the state-of-the-art galley and country kitchen, where guests can watch the chef create gourmet meals. She has plenty of exterior living on 2 decks. The aft deck is adjacent to the salon, and is perfect for formal or casual entertaining with its shaded all fresco dining area. Wraparound decks lead to a large foredeck with sunpads, seating, and a raised Spa Pool tub. Above the main deck is the flybridge with its optional shade, another all fresco dining option, seating, and a double sunpad.