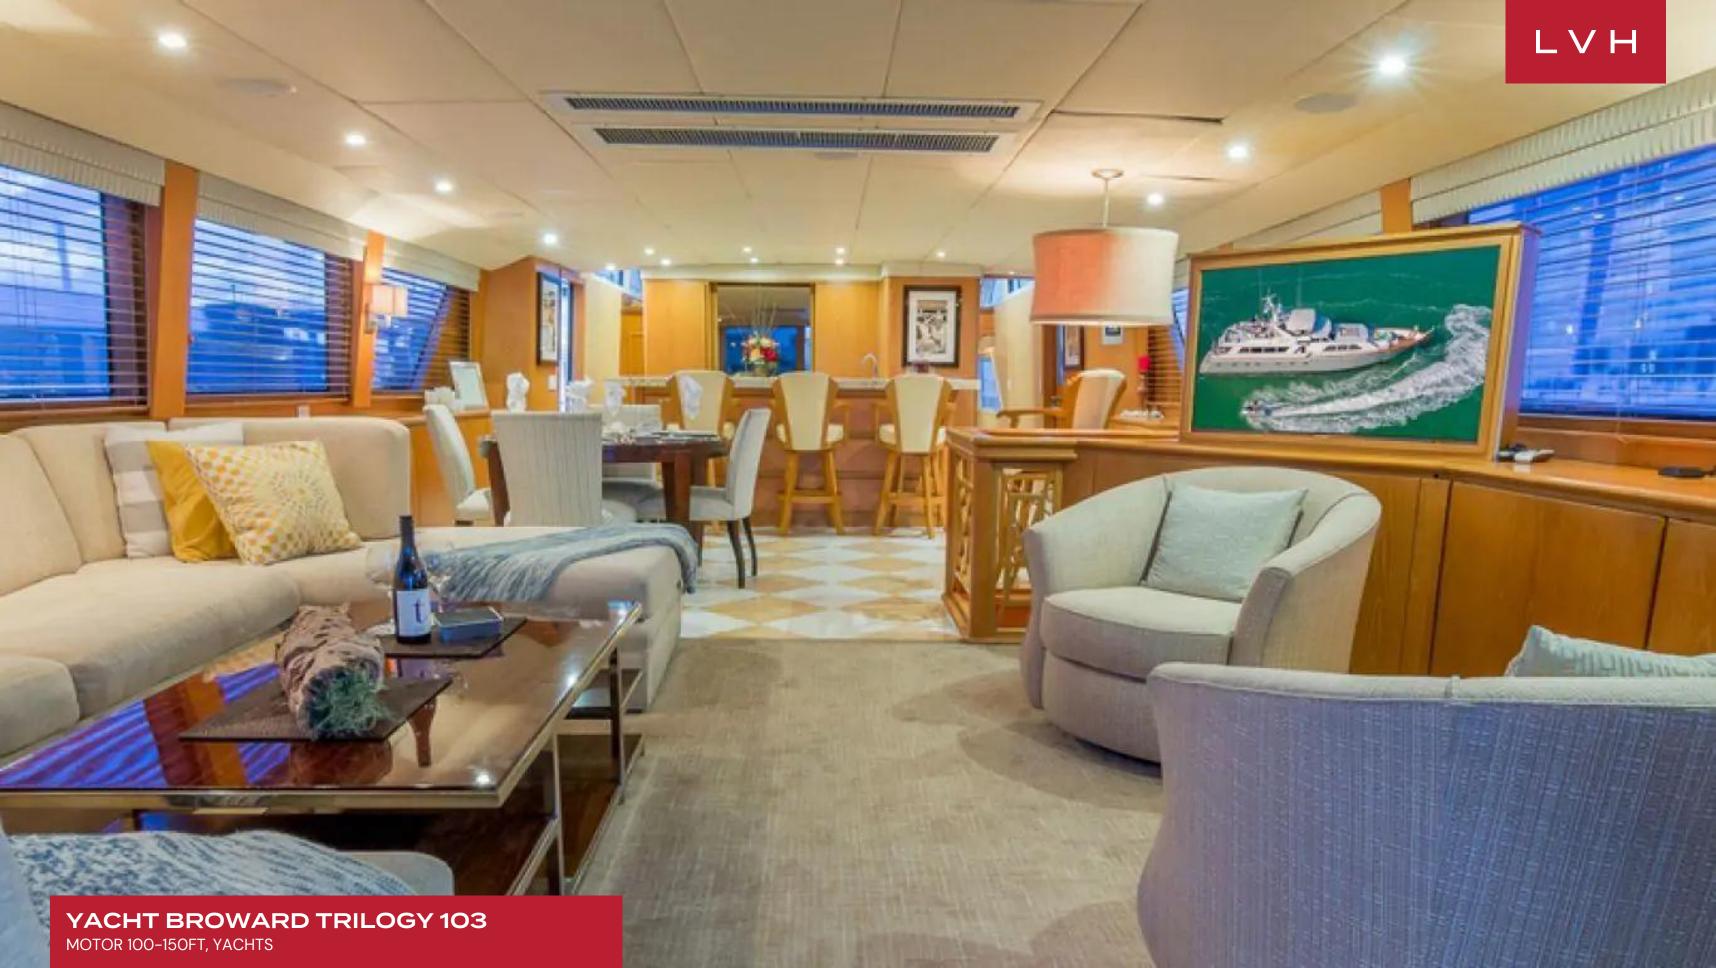

This luxurious yacht offers up to 6 guests the finest accourtements, including fine Egyptian cotton linens, goose-down pillows and comforters, and fine crystal and china. Her 3 cabins are comprised of a master suite and 2 double cabins. She is also capable of carrying up to 4 crew onboard to ensure a relaxed luxury yacht experience. She is decorated in subtle creams and golds throughout the salon. The lounge area is aft with a large U-shaped plush sofa, coffee table, and full entertainment system. Forward is the intimate formal dining table with seating for 6. A wet bar completes the space. Further forward and separate from the salon is the state-of-the-art galley and country kitchen, where guests can watch the chef create gourmet meals. She has plenty of exterior living on 2 decks. The aft deck is adjacent to the salon, and is perfect for formal or casual entertaining with its shaded all fresco dining area. Wraparound decks lead to a large foredeck with sunpads, seating, and a raised Spa Pool tub. Above the main deck is the flybridge with its optional shade, another all fresco dining option, seating, and a double sunpad.

#### INTERIOR

- Air Conditioning
- Bar
- Cable/Satellite TV
- Gym
- Sound System