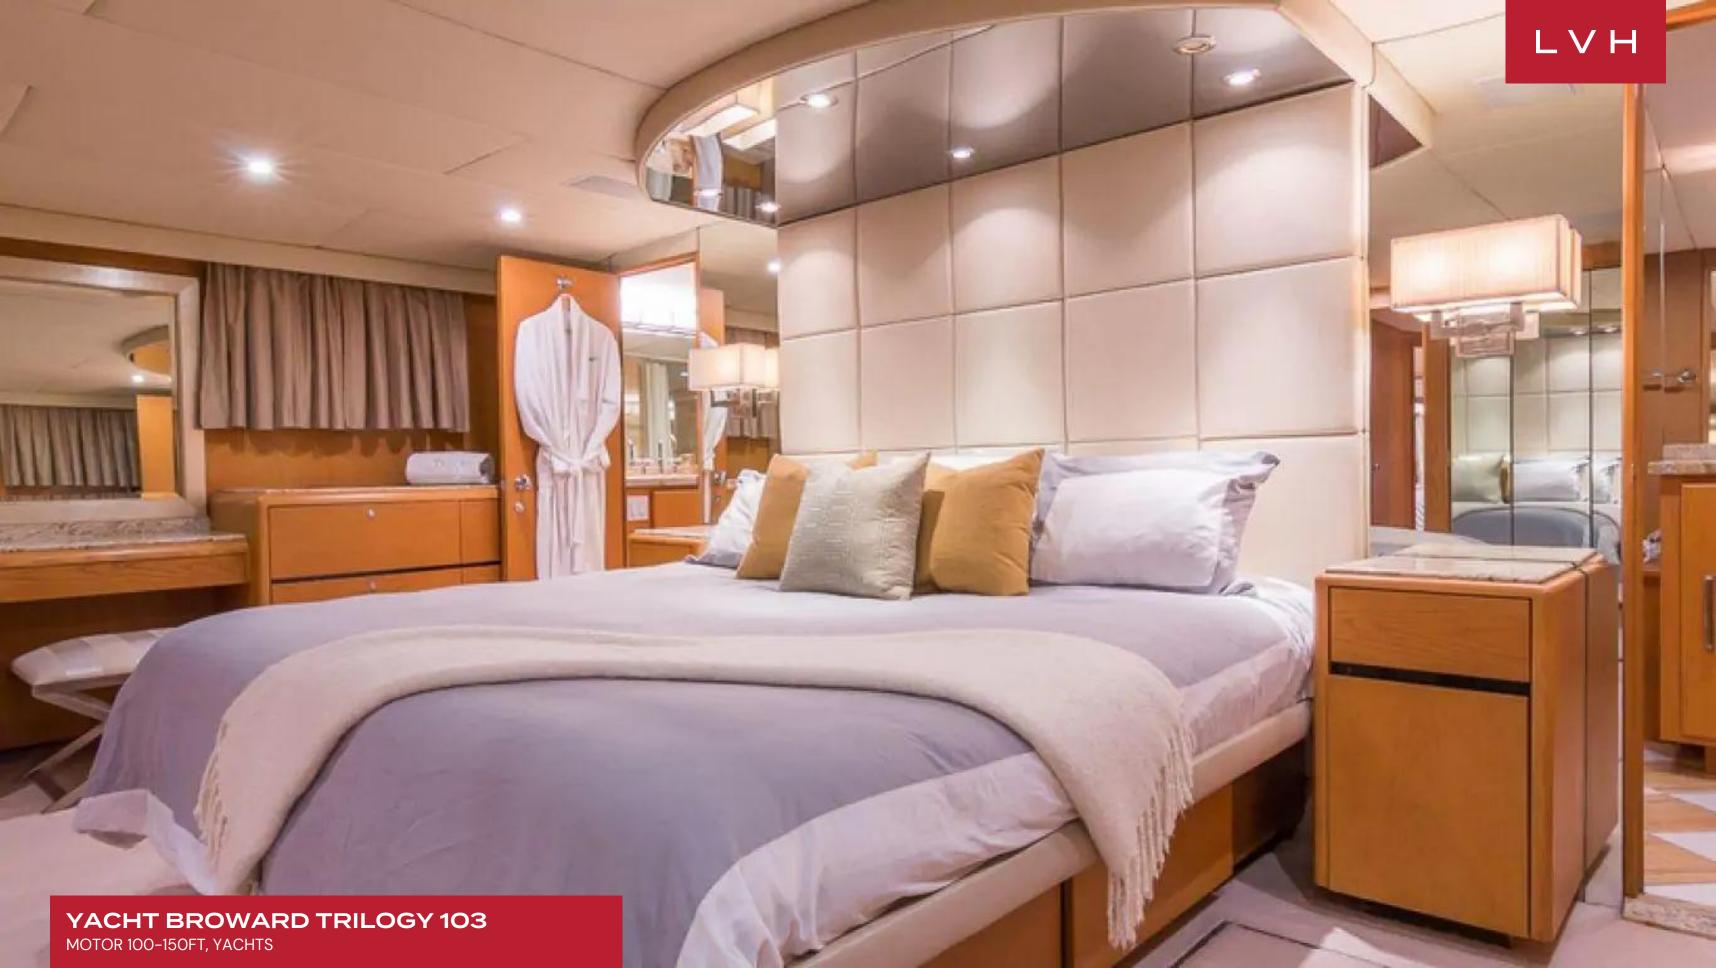

This luxurious yacht offers up to 6 guests the finest accourtements, including fine Egyptian cotton linens, goose-down pillows and comforters, and fine crystal and china. Her 3 cabins are comprised of a master suite and 2 double cabins. She is also capable of carrying up to 4 crew onboard to ensure a relaxed luxury yacht experience. She is decorated in subtle creams and golds throughout the salon. The lounge area is aft with a large U-shaped plush sofa, coffee table, and full entertainment system. Forward is the intimate formal dining table with seating for 6. A wet bar completes the space. Further forward and separate from the salon is the state-of-the-art galley and country kitchen, where guests can watch the chef create gourmet meals. She has plenty of exterior living on 2 decks. The aft deck is adjacent to the salon, and is perfect for formal or casual entertaining with its shaded all fresco dining area. Wraparound decks lead to a large foredeck with sunpads, seating, and a raised Spa Pool tub. Above the main deck is the flybridge with its optional shade, another all fresco dining option, seating, and a double sunpad.