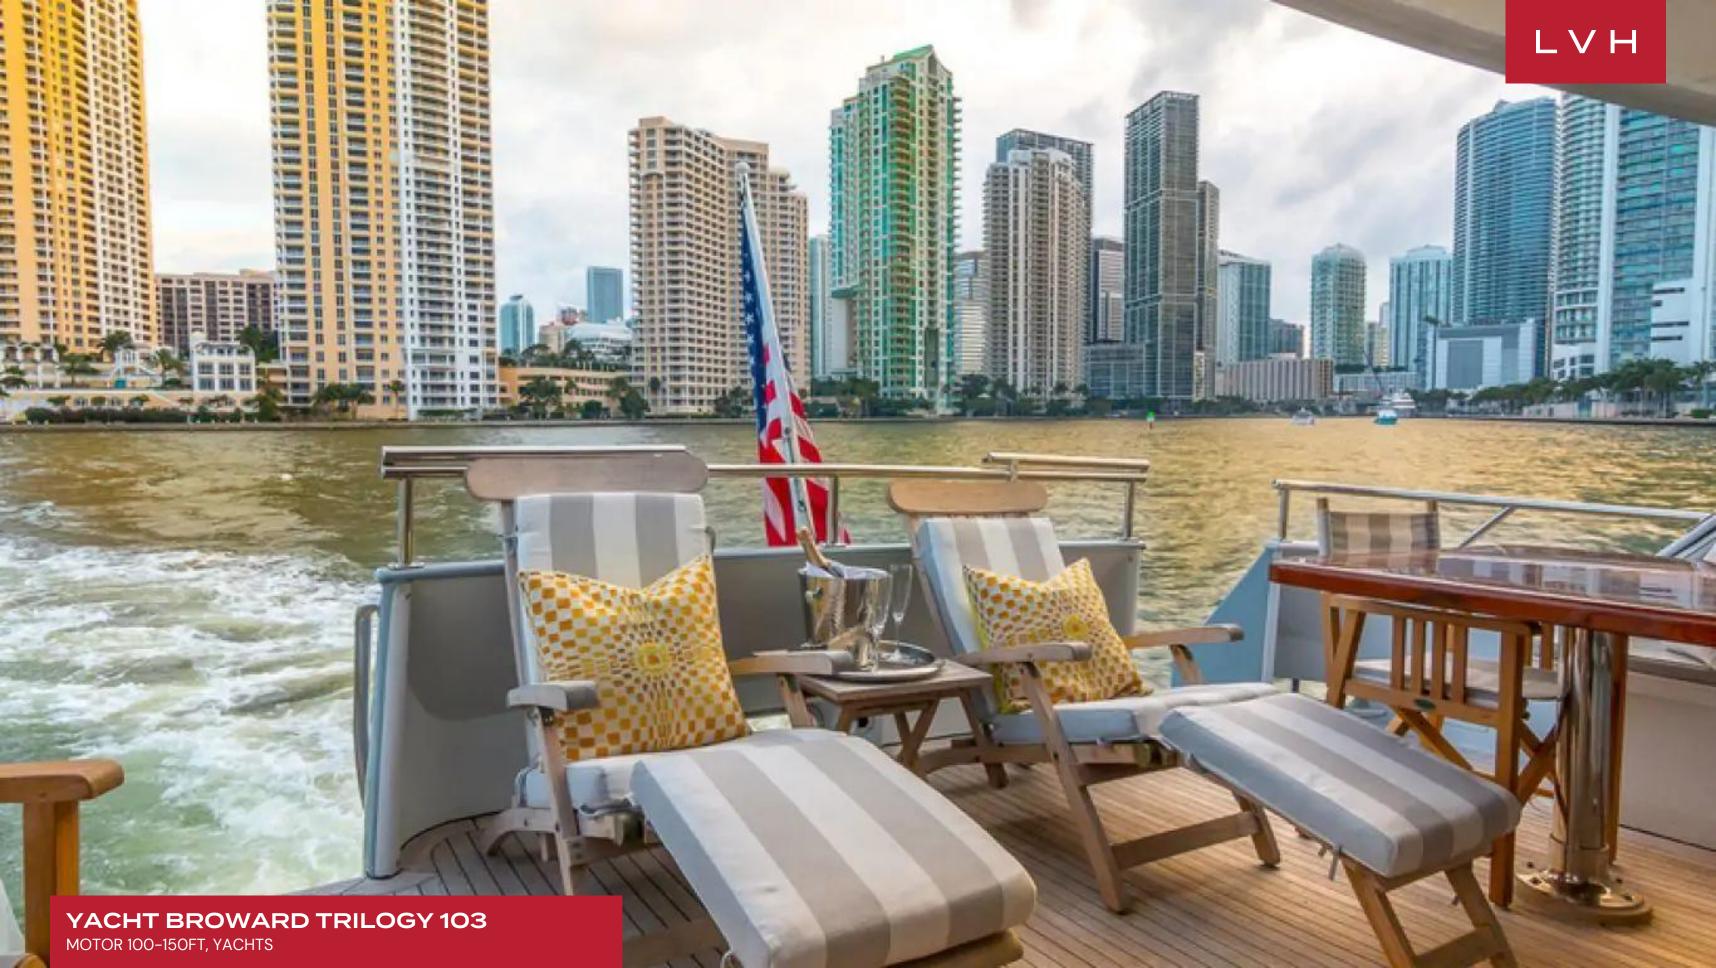

This luxurious yacht offers up to 6 guests the finest accourtements, including fine Egyptian cotton linens, goose-down pillows and comforters, and fine crystal and china. Her 3 cabins are comprised of a master suite and 2 double cabins. She is also capable of carrying up to 4 crew onboard to ensure a relaxed luxury yacht experience. She is decorated in subtle creams and golds throughout the salon. The lounge area is aft with a large U-shaped plush sofa, coffee table, and full entertainment system. Forward is the intimate formal dining table with seating for 6. A wet bar completes the space. Further forward and separate from the salon is the state-of-the-art galley and country kitchen, where guests can watch the chef create gourmet meals. She has plenty of exterior living on 2 decks. The aft deck is adjacent to the salon, and is perfect for formal or casual entertaining with its shaded all fresco dining area. Wraparound decks lead to a large foredeck with sunpads, seating, and a raised Spa Pool tub. Above the main deck is the flybridge with its optional shade, another all fresco dining option, seating, and a double sunpad.