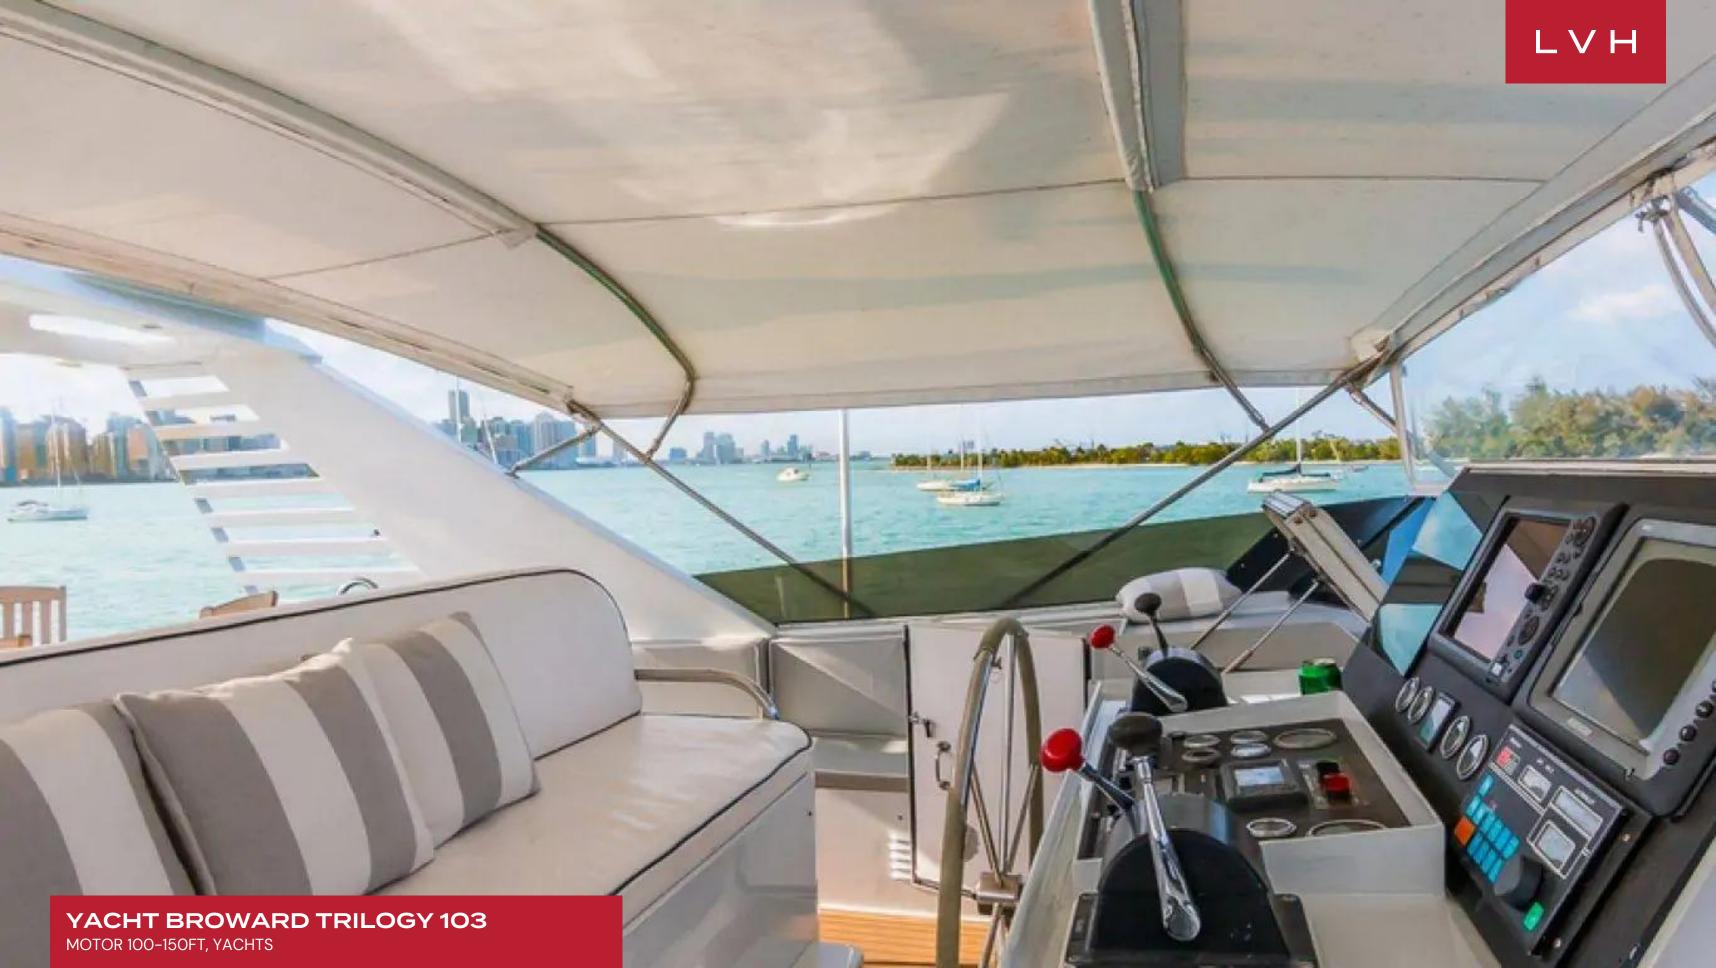

This luxurious yacht offers up to 6 guests the finest accourtements, including fine Egyptian cotton linens, goose-down pillows and comforters, and fine crystal and china. Her 3 cabins are comprised of a master suite and 2 double cabins. She is also capable of carrying up to 4 crew onboard to ensure a relaxed luxury yacht experience. She is decorated in subtle creams and golds throughout the salon. The lounge area is aft with a large U-shaped plush sofa, coffee table, and full entertainment system. Forward is the intimate formal dining table with seating for 6. A wet bar completes the space. Further forward and separate from the salon is the state-of-the-art galley and country kitchen, where guests can watch the chef create gourmet meals. She has plenty of exterior living on 2 decks. The aft deck is adjacent to the salon, and is perfect for formal or casual entertaining with its shaded all fresco dining area. Wraparound decks lead to a large foredeck with sunpads, seating, and a raised Spa Pool tub. Above the main deck is the flybridge with its optional shade, another all fresco dining option, seating, and a double sunpad.