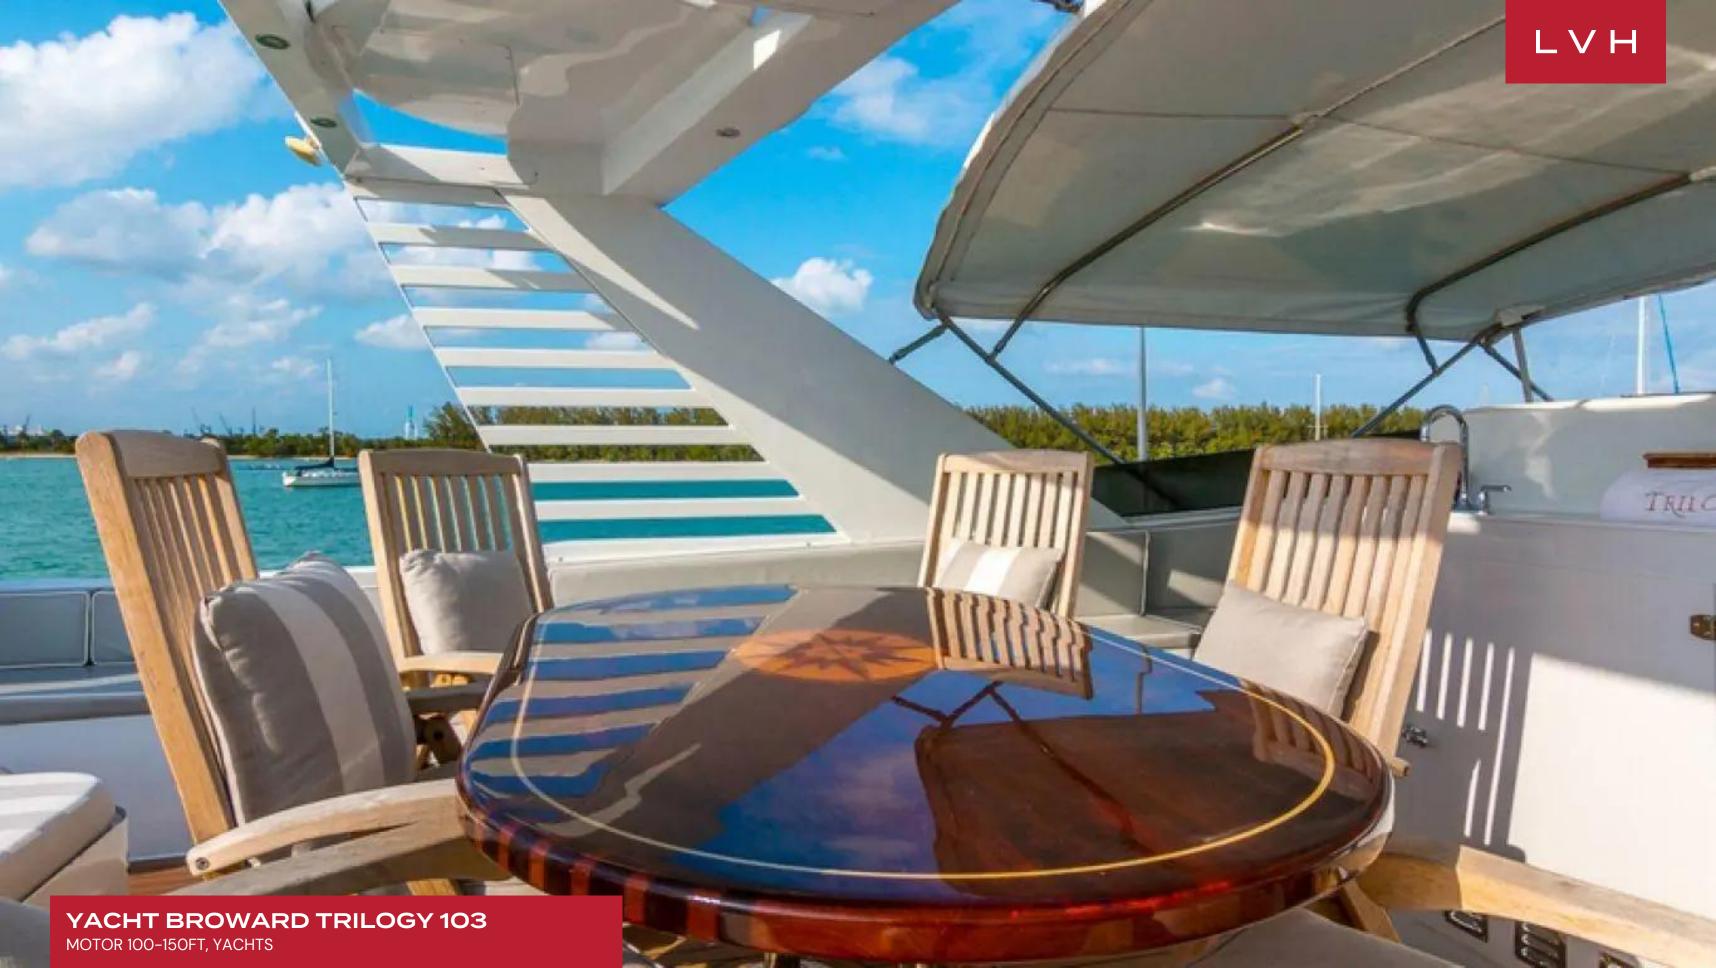

This luxurious yacht offers up to 6 guests the finest accourtements, including fine Egyptian cotton linens, goose-down pillows and comforters, and fine crystal and china. Her 3 cabins are comprised of a master suite and 2 double cabins. She is also capable of carrying up to 4 crew onboard to ensure a relaxed luxury yacht experience. She is decorated in subtle creams and golds throughout the salon. The lounge area is aft with a large U-shaped plush sofa, coffee table, and full entertainment system. Forward is the intimate formal dining table with seating for 6. A wet bar completes the space. Further forward and separate from the salon is the state-of-the-art galley and country kitchen, where guests can watch the chef create gourmet meals. She has plenty of exterior living on 2 decks. The aft deck is adjacent to the salon, and is perfect for formal or casual entertaining with its shaded all fresco dining area. Wraparound decks lead to a large foredeck with sunpads, seating, and a raised Spa Pool tub. Above the main deck is the flybridge with its optional shade, another all fresco dining option, seating, and a double sunpad.