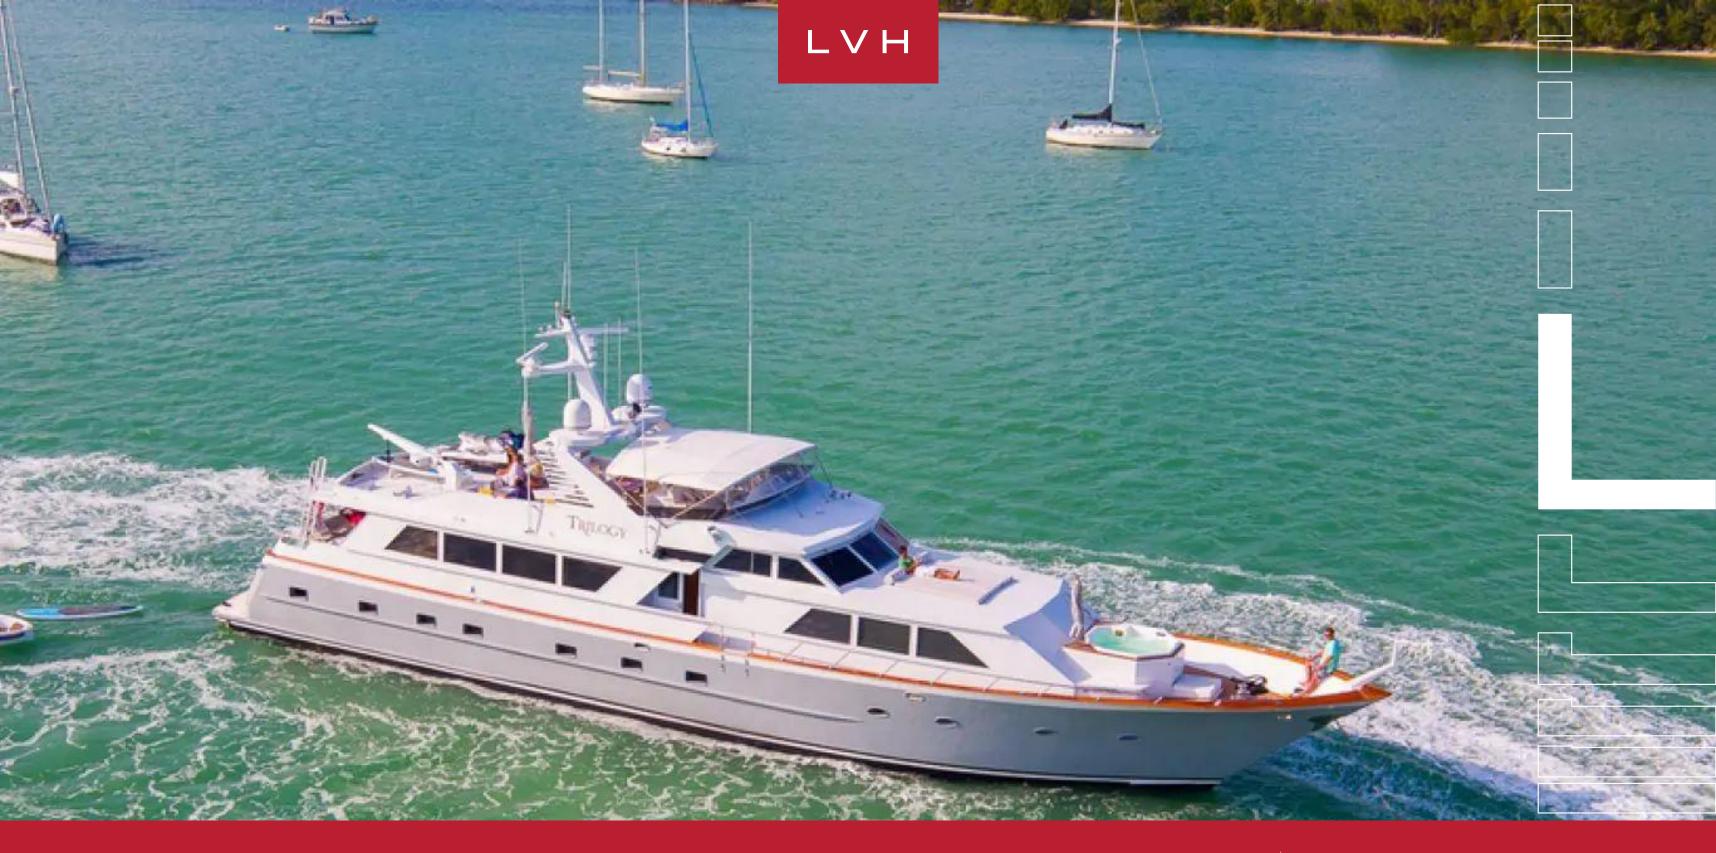

## YACHT BROWARD TRILOGY 103

MOTOR 100-150FT, YACHTS

Yacht Broward Trilogy 103 is a classic motor yacht built by Broward in 2002, and last had a refit in 2014. With a cruising speed of 10 knots, a top speed of 12 knots, and a range of 2,500 nautical miles from her 8,000 litre fuel tanks, she is the perfect combination of performance and luxury.

This luxurious yacht offers up to 6 guests the finest accourtements, including fine Egyptian cotton linens, goose-down pillows and comforters, and fine crystal and china. Her 3 cabins are comprised of a master suite and 2 double cabins. She is also capable of carrying up to 4 crew onboard to ensure a relaxed luxury yacht experience. She is decorated in subtle creams and golds throughout the salon. The lounge area is aft with a large U-shaped plush sofa, coffee table, and full entertainment system. Forward is the intimate formal dining table with seating for 6. A wet bar completes the space. Further forward and separate from the salon is the state-of-the-art galley and country kitchen, where guests can watch the chef create gourmet meals. She has plenty of exterior living on 2 decks. The aft deck is adjacent to the salon, and is perfect for formal or casual entertaining with its shaded all fresco dining area. Wraparound decks lead to a large foredeck with sunpads, seating, and a raised Spa Pool tub. Above the main deck is the flybridge with its optional shade, another all fresco dining option, seating, and a double sunpad.