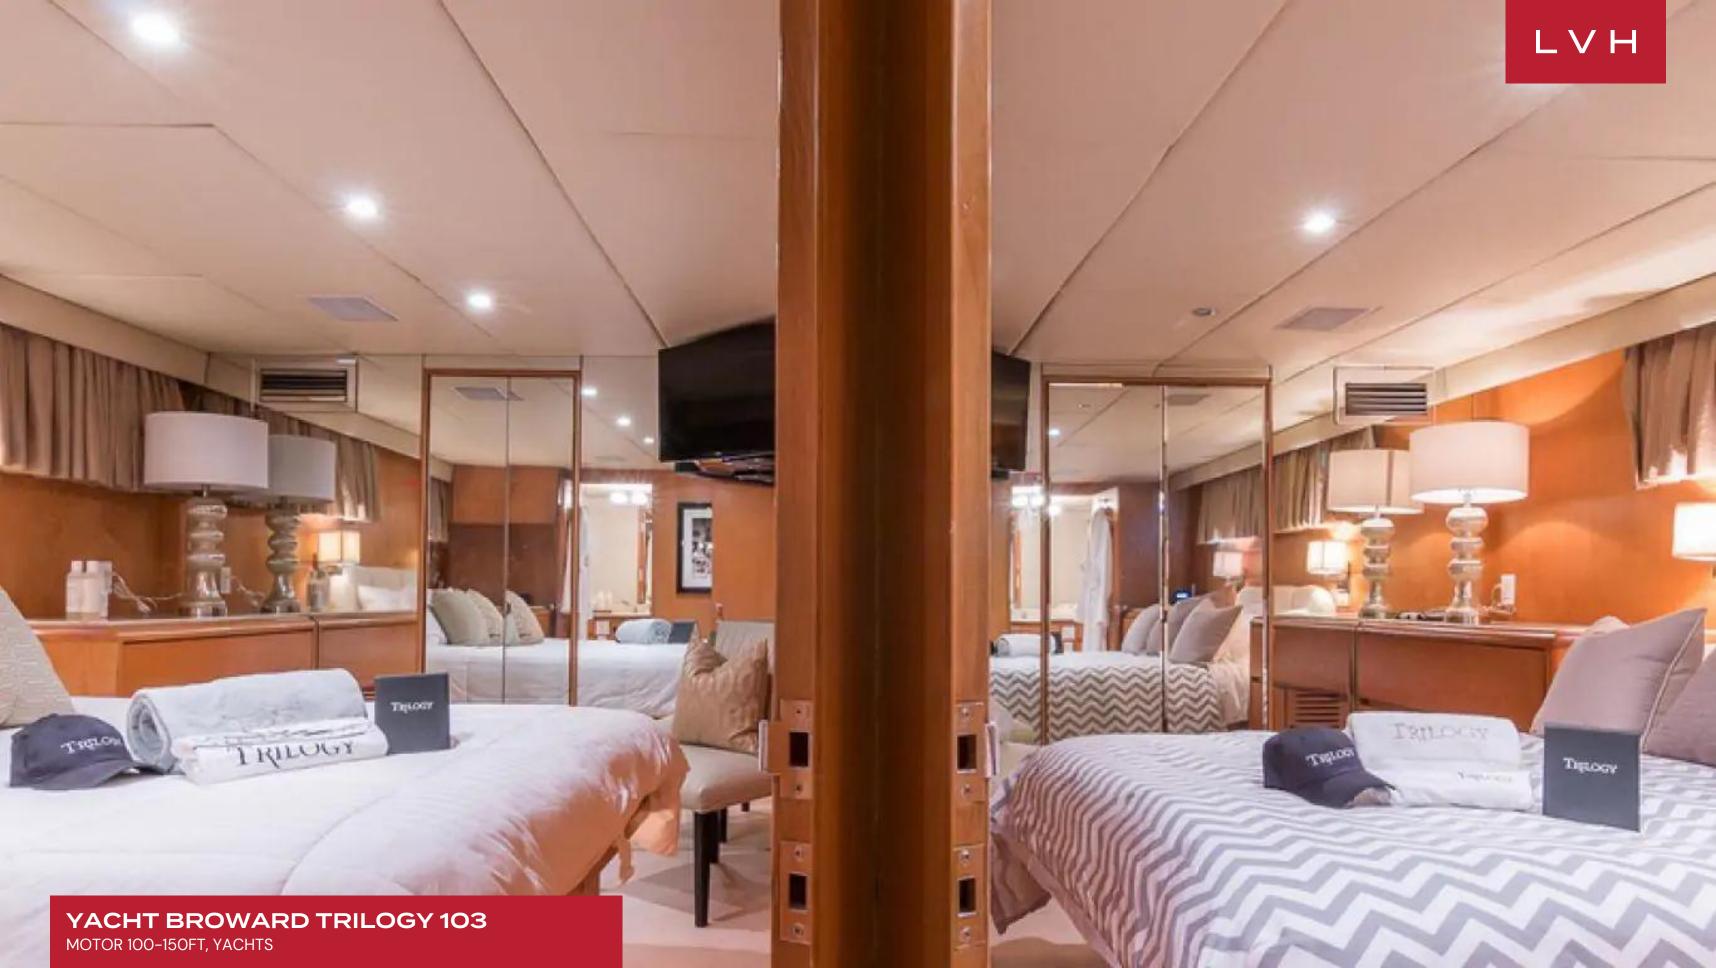

This luxurious yacht offers up to 6 guests the finest accourtements, including fine Egyptian cotton linens, goose-down pillows and comforters, and fine crystal and china. Her 3 cabins are comprised of a master suite and 2 double cabins. She is also capable of carrying up to 4 crew onboard to ensure a relaxed luxury yacht experience. She is decorated in subtle creams and golds throughout the salon. The lounge area is aft with a large U-shaped plush sofa, coffee table, and full entertainment system. Forward is the intimate formal dining table with seating for 6. A wet bar completes the space. Further forward and separate from the salon is the state-of-the-art galley and country kitchen, where guests can watch the chef create gourmet meals. She has plenty of exterior living on 2 decks. The aft deck is adjacent to the salon, and is perfect for formal or casual entertaining with its shaded all fresco dining area. Wraparound decks lead to a large foredeck with sunpads, seating, and a raised Spa Pool tub. Above the main deck is the flybridge with its optional shade, another all fresco dining option, seating, and a double sunpad.