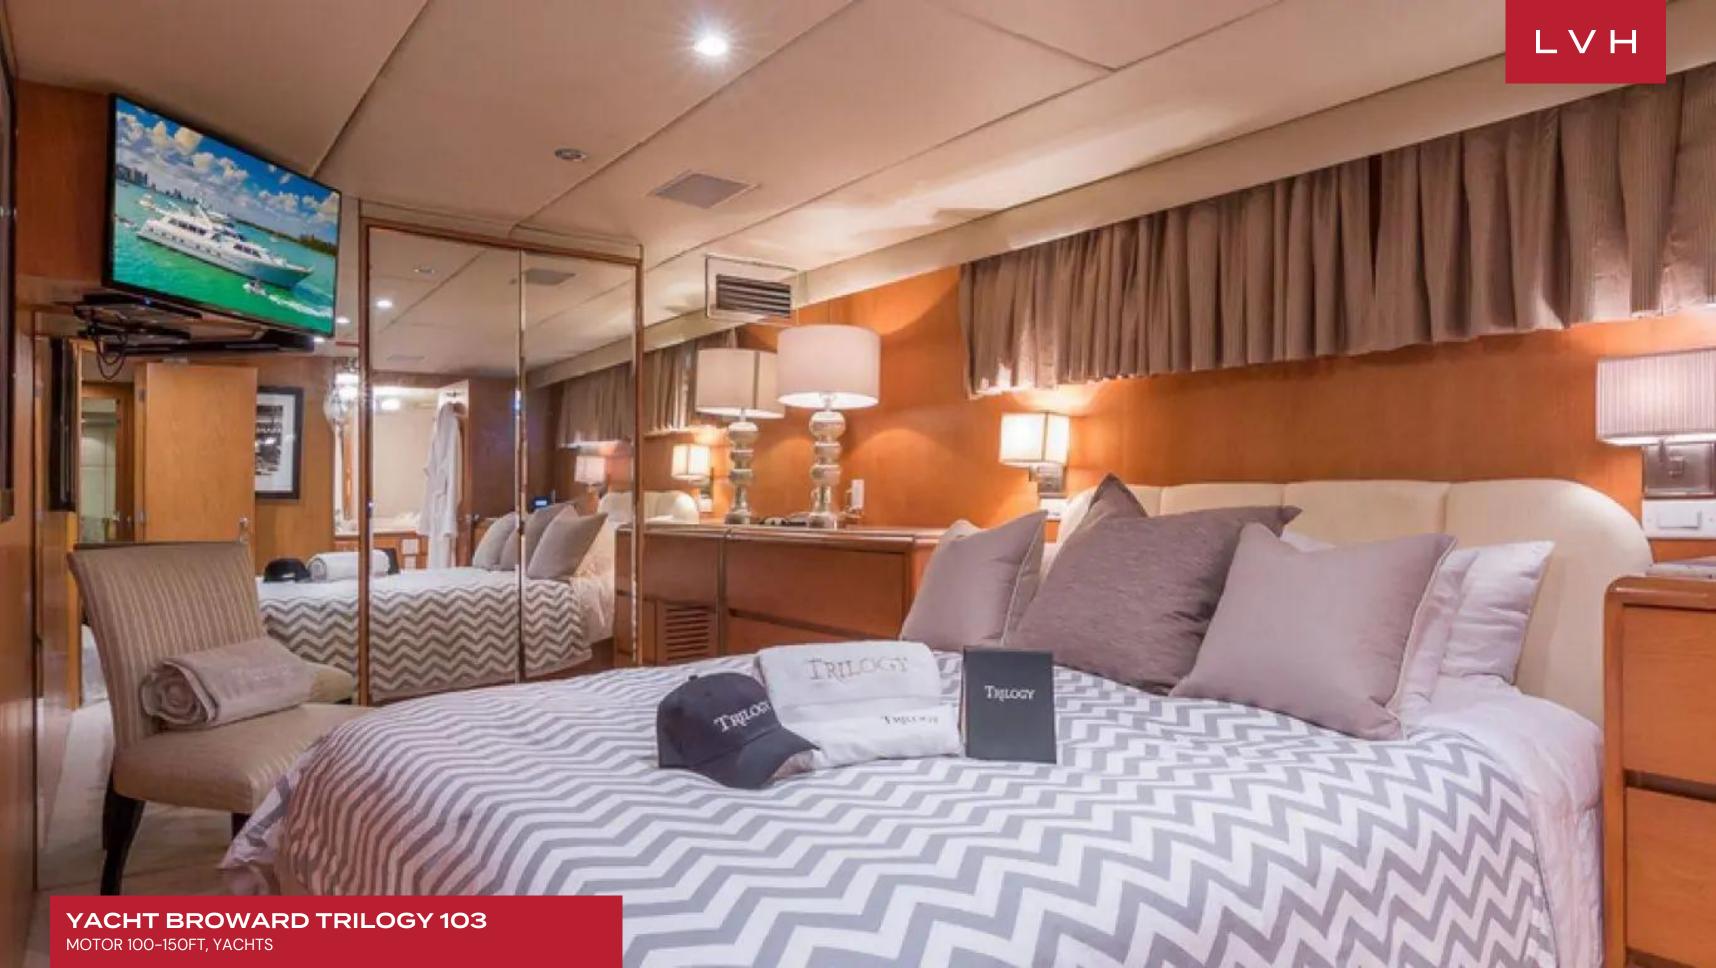

This luxurious yacht offers up to 6 guests the finest accourtements, including fine Egyptian cotton linens, goose-down pillows and comforters, and fine crystal and china. Her 3 cabins are comprised of a master suite and 2 double cabins. She is also capable of carrying up to 4 crew onboard to ensure a relaxed luxury yacht experience. She is decorated in subtle creams and golds throughout the salon. The lounge area is aft with a large U-shaped plush sofa, coffee table, and full entertainment system. Forward is the intimate formal dining table with seating for 6. A wet bar completes the space. Further forward and separate from the salon is the state-of-the-art galley and country kitchen, where guests can watch the chef create gourmet meals. She has plenty of exterior living on 2 decks. The aft deck is adjacent to the salon, and is perfect for formal or casual entertaining with its shaded all fresco dining area. Wraparound decks lead to a large foredeck with sunpads, seating, and a raised Spa Pool tub. Above the main deck is the flybridge with its optional shade, another all fresco dining option, seating, and a double sunpad.