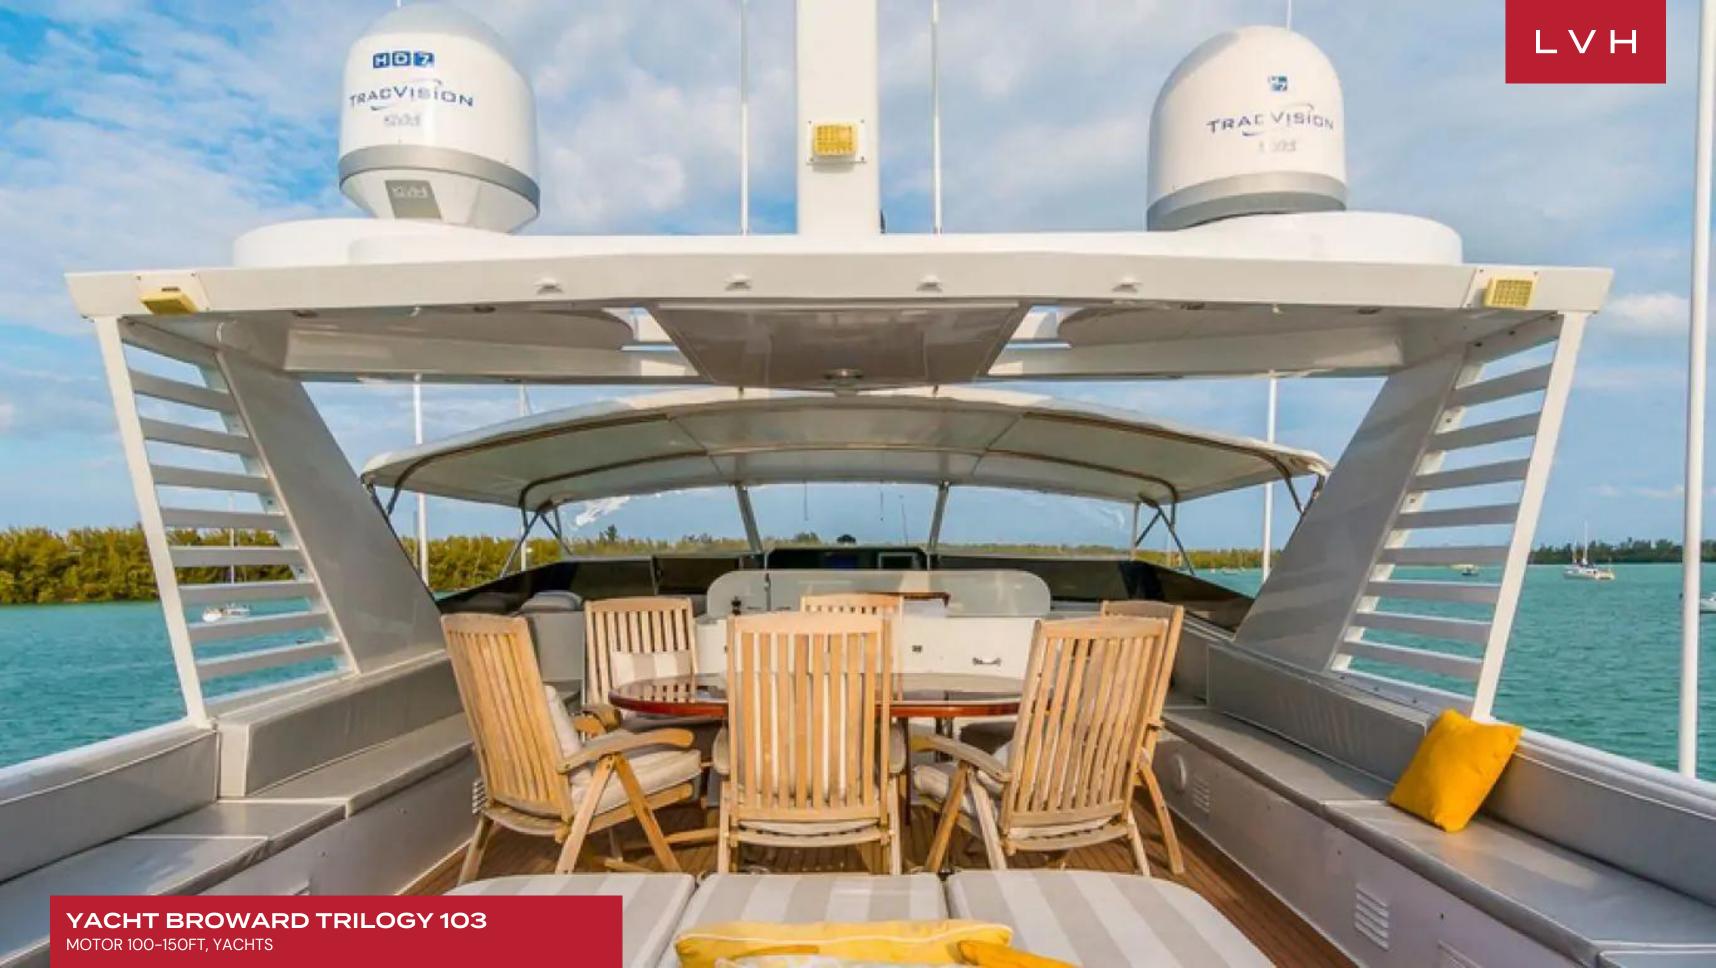

This luxurious yacht offers up to 6 guests the finest accourtements, including fine Egyptian cotton linens, goose-down pillows and comforters, and fine crystal and china. Her 3 cabins are comprised of a master suite and 2 double cabins. She is also capable of carrying up to 4 crew onboard to ensure a relaxed luxury yacht experience. She is decorated in subtle creams and golds throughout the salon. The lounge area is aft with a large U-shaped plush sofa, coffee table, and full entertainment system. Forward is the intimate formal dining table with seating for 6. A wet bar completes the space. Further forward and separate from the salon is the state-of-the-art galley and country kitchen, where guests can watch the chef create gourmet meals. She has plenty of exterior living on 2 decks. The aft deck is adjacent to the salon, and is perfect for formal or casual entertaining with its shaded all fresco dining area. Wraparound decks lead to a large foredeck with sunpads, seating, and a raised Spa Pool tub. Above the main deck is the flybridge with its optional shade, another all fresco dining option, seating, and a double sunpad.