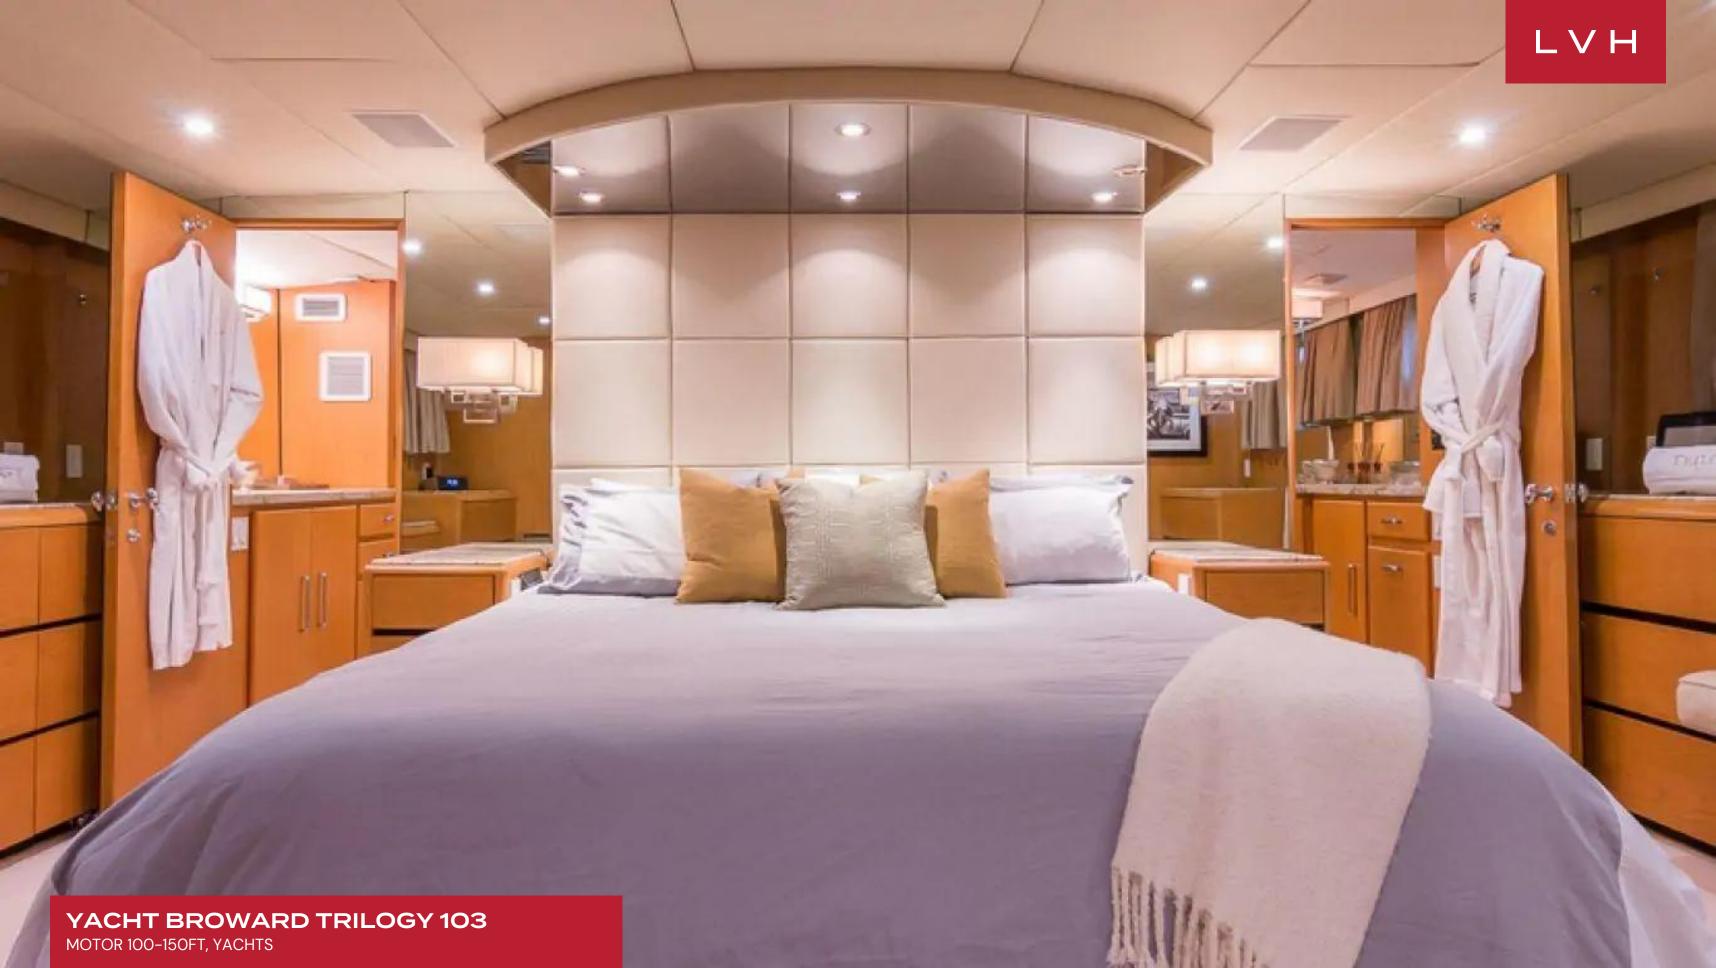

This luxurious yacht offers up to 6 guests the finest accourtements, including fine Egyptian cotton linens, goose-down pillows and comforters, and fine crystal and china. Her 3 cabins are comprised of a master suite and 2 double cabins. She is also capable of carrying up to 4 crew onboard to ensure a relaxed luxury yacht experience. She is decorated in subtle creams and golds throughout the salon. The lounge area is aft with a large U-shaped plush sofa, coffee table, and full entertainment system. Forward is the intimate formal dining table with seating for 6. A wet bar completes the space. Further forward and separate from the salon is the state-of-the-art galley and country kitchen, where guests can watch the chef create gourmet meals. She has plenty of exterior living on 2 decks. The aft deck is adjacent to the salon, and is perfect for formal or casual entertaining with its shaded all fresco dining area. Wraparound decks lead to a large foredeck with sunpads, seating, and a raised Spa Pool tub. Above the main deck is the flybridge with its optional shade, another all fresco dining option, seating, and a double sunpad.