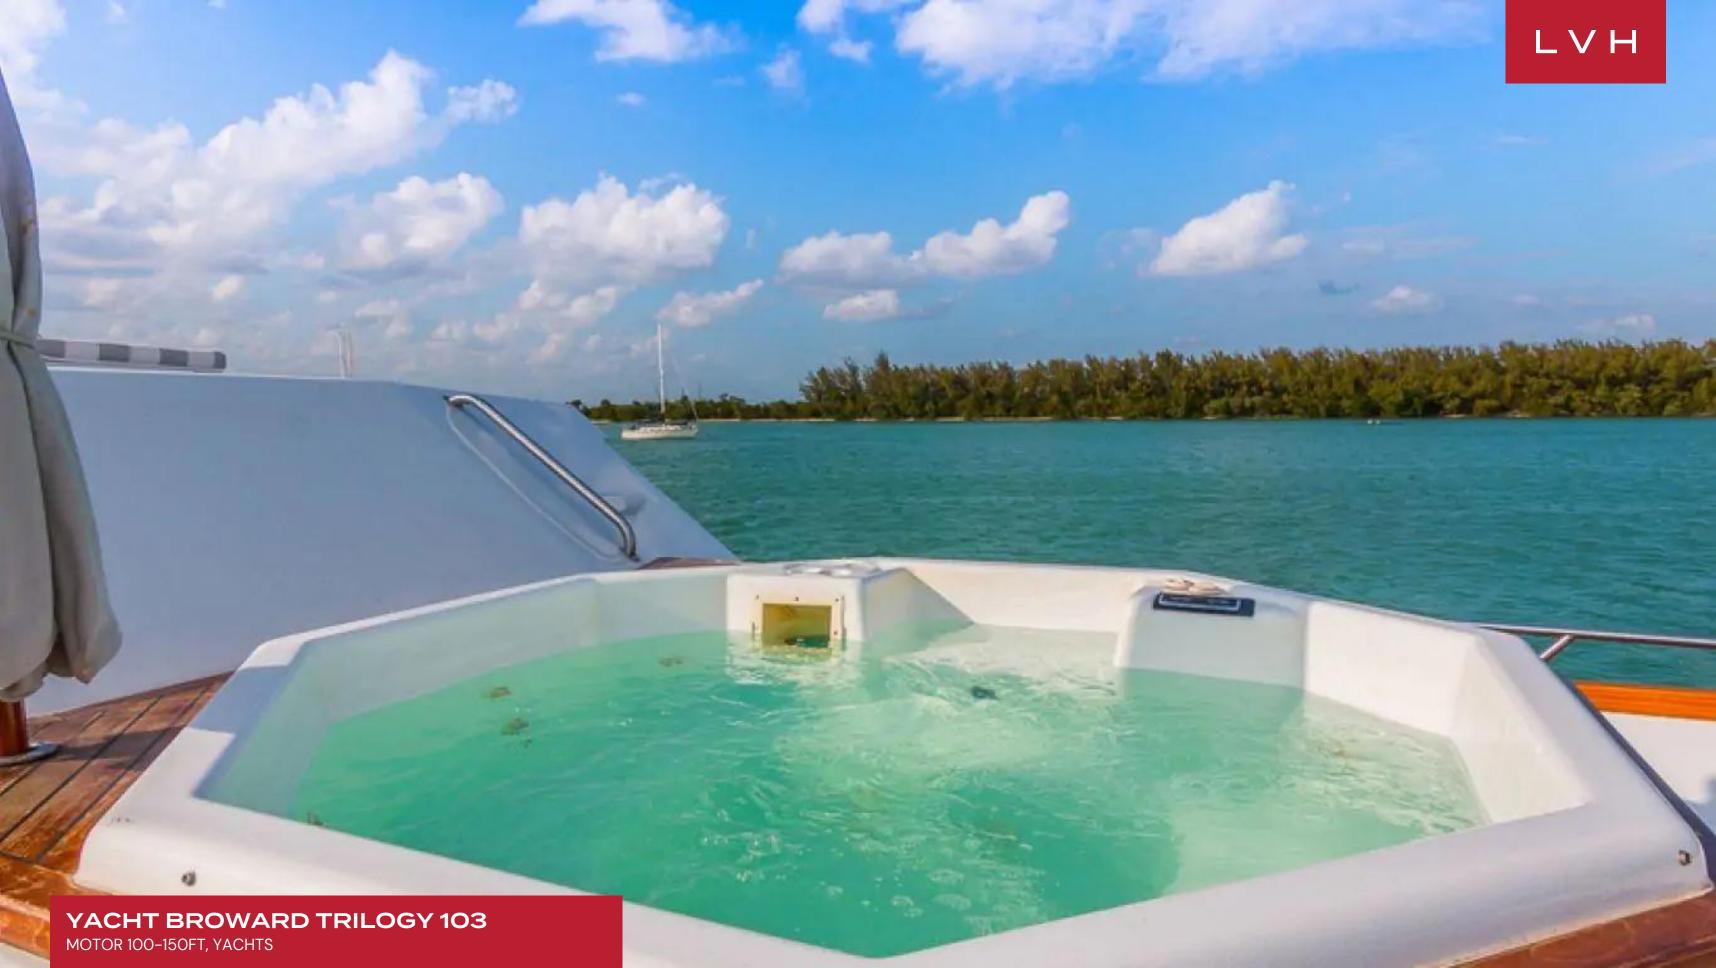

This luxurious yacht offers up to 6 guests the finest accourtements, including fine Egyptian cotton linens, goose-down pillows and comforters, and fine crystal and china. Her 3 cabins are comprised of a master suite and 2 double cabins. She is also capable of carrying up to 4 crew onboard to ensure a relaxed luxury yacht experience. She is decorated in subtle creams and golds throughout the salon. The lounge area is aft with a large U-shaped plush sofa, coffee table, and full entertainment system. Forward is the intimate formal dining table with seating for 6. A wet bar completes the space. Further forward and separate from the salon is the state-of-the-art galley and country kitchen, where guests can watch the chef create gourmet meals. She has plenty of exterior living on 2 decks. The aft deck is adjacent to the salon, and is perfect for formal or casual entertaining with its shaded all fresco dining area. Wraparound decks lead to a large foredeck with sunpads, seating, and a raised Spa Pool tub. Above the main deck is the flybridge with its optional shade, another all fresco dining option, seating, and a double sunpad.

#### EXTERIOR

- BBO
- Jacuzzi Outdoor
- Lounger and Chair
- Outdoor Dining
- Terrace
- Water Sports Inflatables
- Water Sports Jet Skis