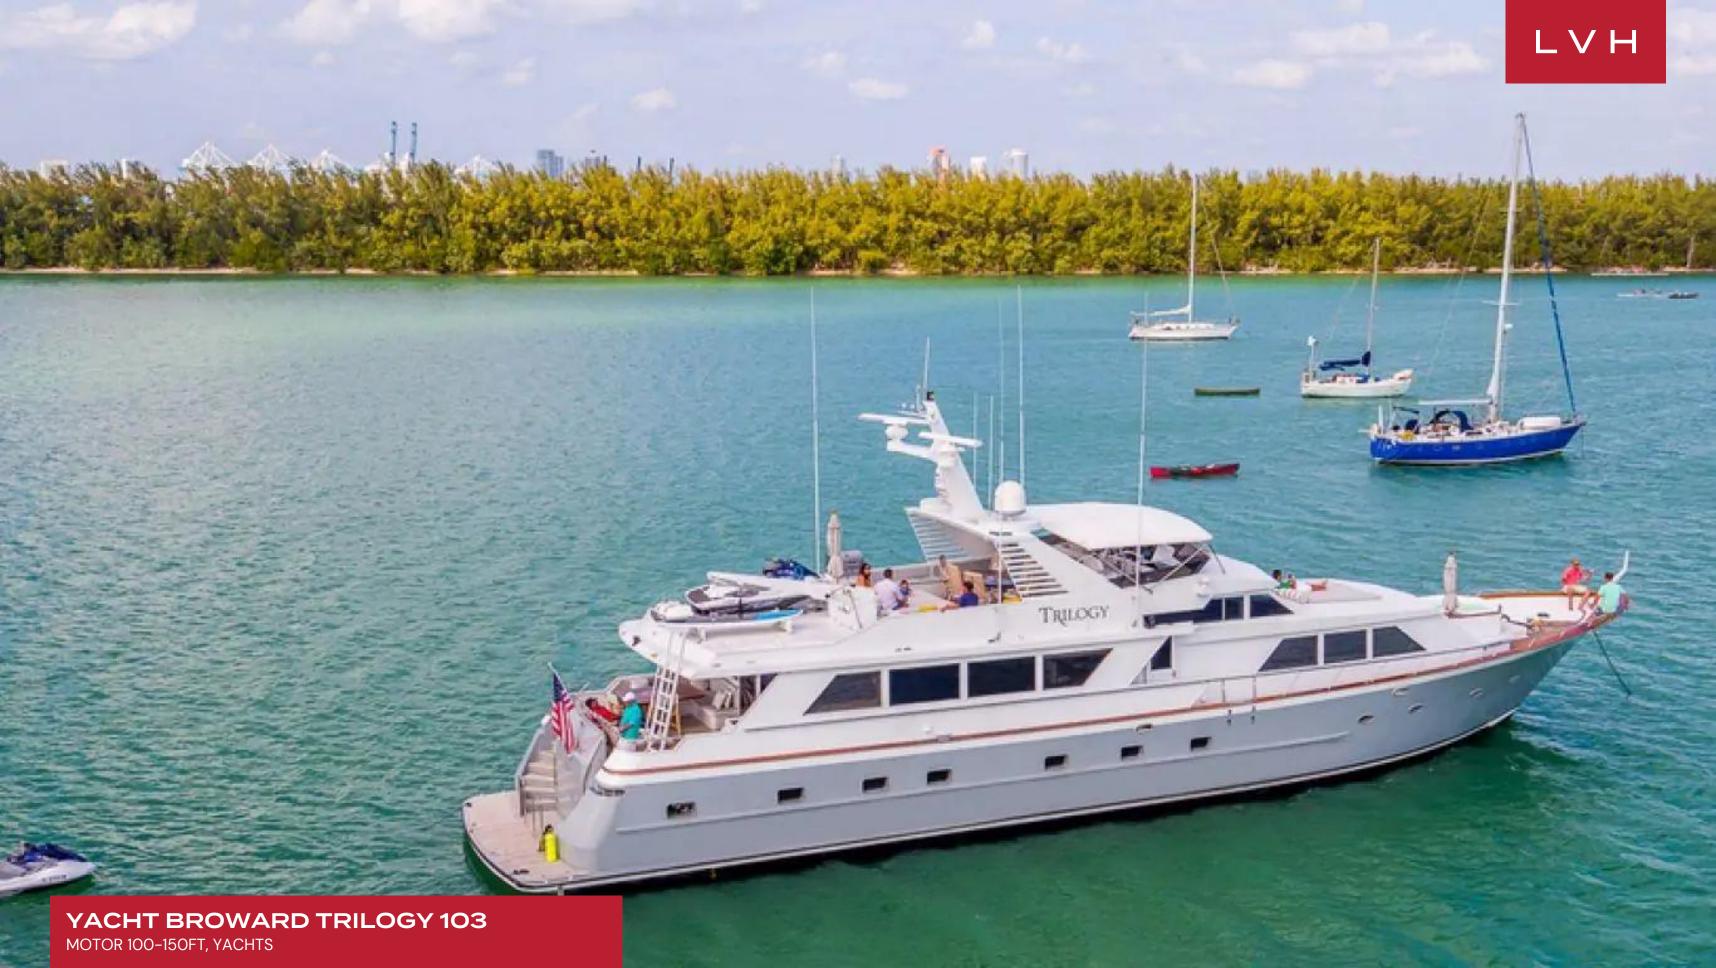

## YACHT BROWARD TRILOGY 103

MOTOR 100-150FT, YACHTS

Yacht Broward Trilogy 103 is a classic motor yacht built by Broward in 2002, and last had a refit in 2014. With a cruising speed of 10 knots, a top speed of 12 knots, and a range of 2,500 nautical miles from her 8,000 litre fuel tanks, she is the perfect combination of performance and luxury.

This luxurious yacht offers up to 6 guests the finest accourtements, including fine Egyptian cotton linens, goose-down pillows and comforters, and fine crystal and china. Her 3 cabins are comprised of a master suite and 2 double cabins. She is also capable of carrying up to 4 crew onboard to ensure a relaxed luxury yacht experience. She is decorated in subtle creams and golds throughout the salon. The lounge area is aft with a large U-shaped plush sofa, coffee table, and full entertainment system. Forward is the intimate formal dining table with seating for 6. A wet bar completes the space. Further forward and separate from the salon is the state-of-the-art galley and country kitchen, where guests can watch the chef create gourmet meals. She has plenty of exterior living on 2 decks. The aft deck is adjacent to the salon, and is perfect for formal or casual entertaining with its shaded all fresco dining area. Wraparound decks lead to a large foredeck with sunpads, seating, and a raised Spa Pool tub. Above the main deck is the flybridge with its optional shade, another all fresco dining option, seating, and a double sunpad.

A large Palmetto tender, fully rigged for fishing, provide endless hours of fun and entertainment. Her water toys include 2 Yamaha jet skis, inflatable towable water toys, 2 standup paddleboards, and snorkel gear. For fitness enthusiasts, she also carries gym equipment that includes TRX with DVDS, kettlebells, dumbells, stability ball, jump ropes, and yoga mats.