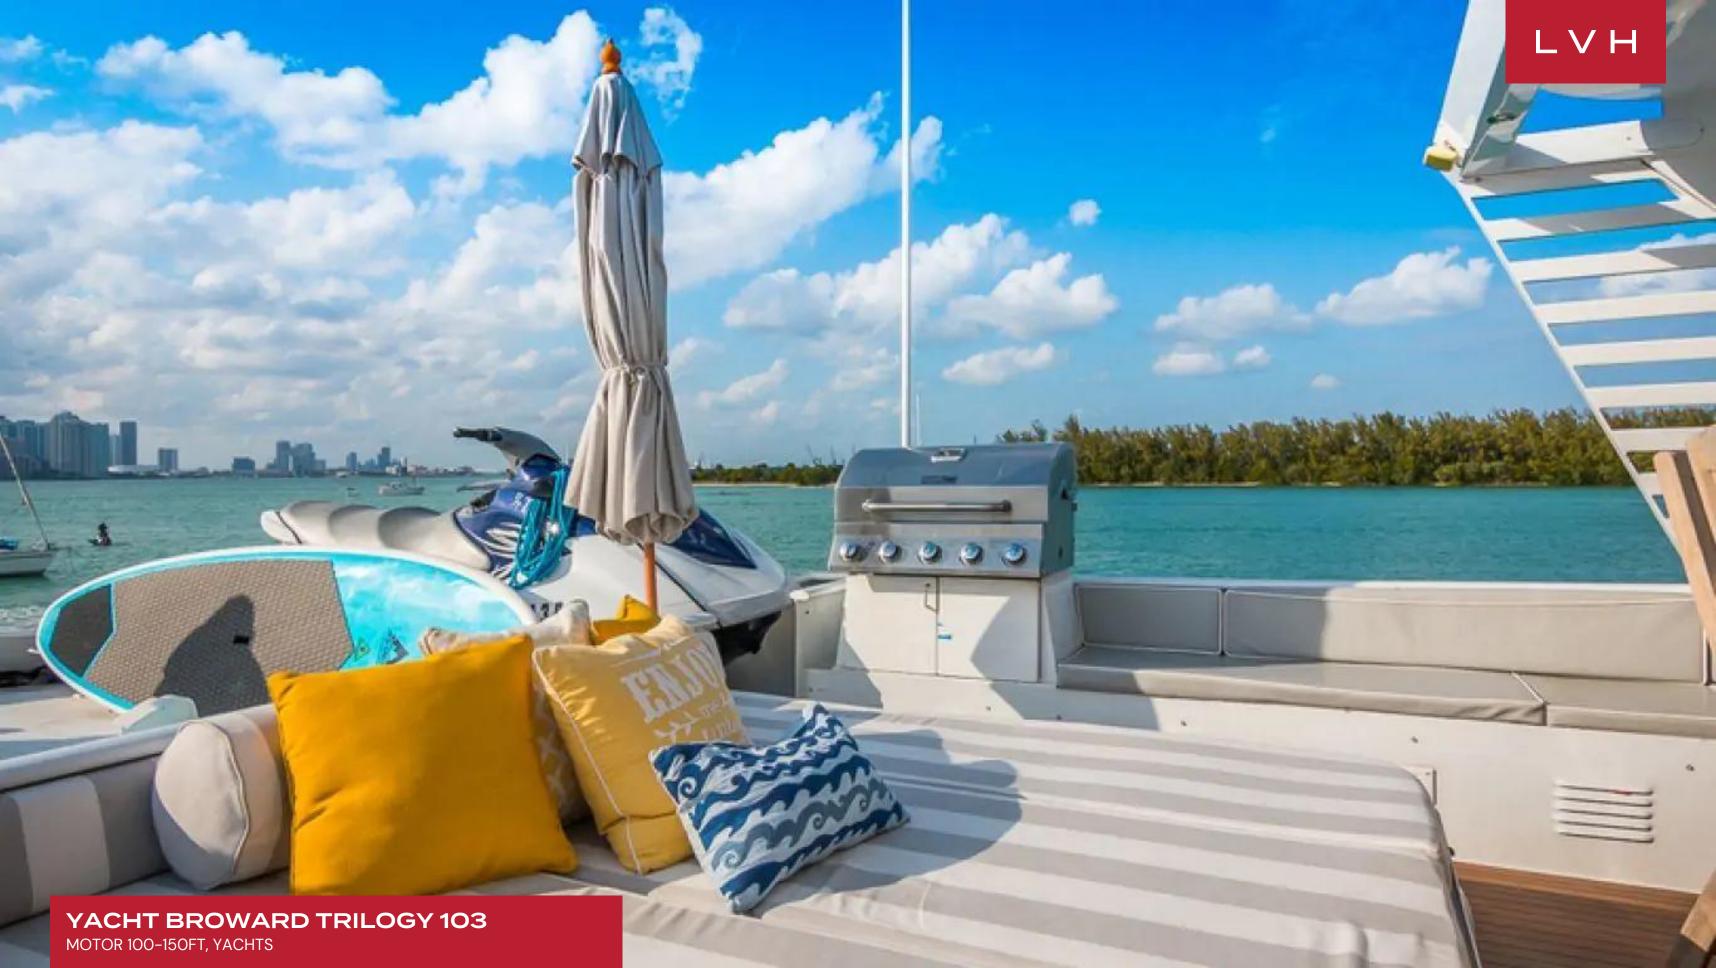

This luxurious yacht offers up to 6 guests the finest accourtements, including fine Egyptian cotton linens, goose-down pillows and comforters, and fine crystal and china. Her 3 cabins are comprised of a master suite and 2 double cabins. She is also capable of carrying up to 4 crew onboard to ensure a relaxed luxury yacht experience. She is decorated in subtle creams and golds throughout the salon. The lounge area is aft with a large U-shaped plush sofa, coffee table, and full entertainment system. Forward is the intimate formal dining table with seating for 6. A wet bar completes the space. Further forward and separate from the salon is the state-of-the-art galley and country kitchen, where guests can watch the chef create gourmet meals. She has plenty of exterior living on 2 decks. The aft deck is adjacent to the salon, and is perfect for formal or casual entertaining with its shaded all fresco dining area. Wraparound decks lead to a large foredeck with sunpads, seating, and a raised Spa Pool tub. Above the main deck is the flybridge with its optional shade, another all fresco dining option, seating, and a double sunpad.

A large Palmetto tender, fully rigged for fishing, provide endless hours of fun and entertainment. Her water toys include 2 Yamaha jet skis, inflatable towable water toys, 2 standup paddleboards, and snorkel gear. For fitness enthusiasts, she also carries gym equipment that includes TRX with DVDS, kettlebells, dumbells, stability ball, jump ropes, and yoga mats.

#### EXTERIOR

- BBO
- Jacuzzi Outdoor
- Lounger and Chair
- Outdoor Dining
- Terrace
- Water Sports Inflatables
- Water Sports Jet Skis