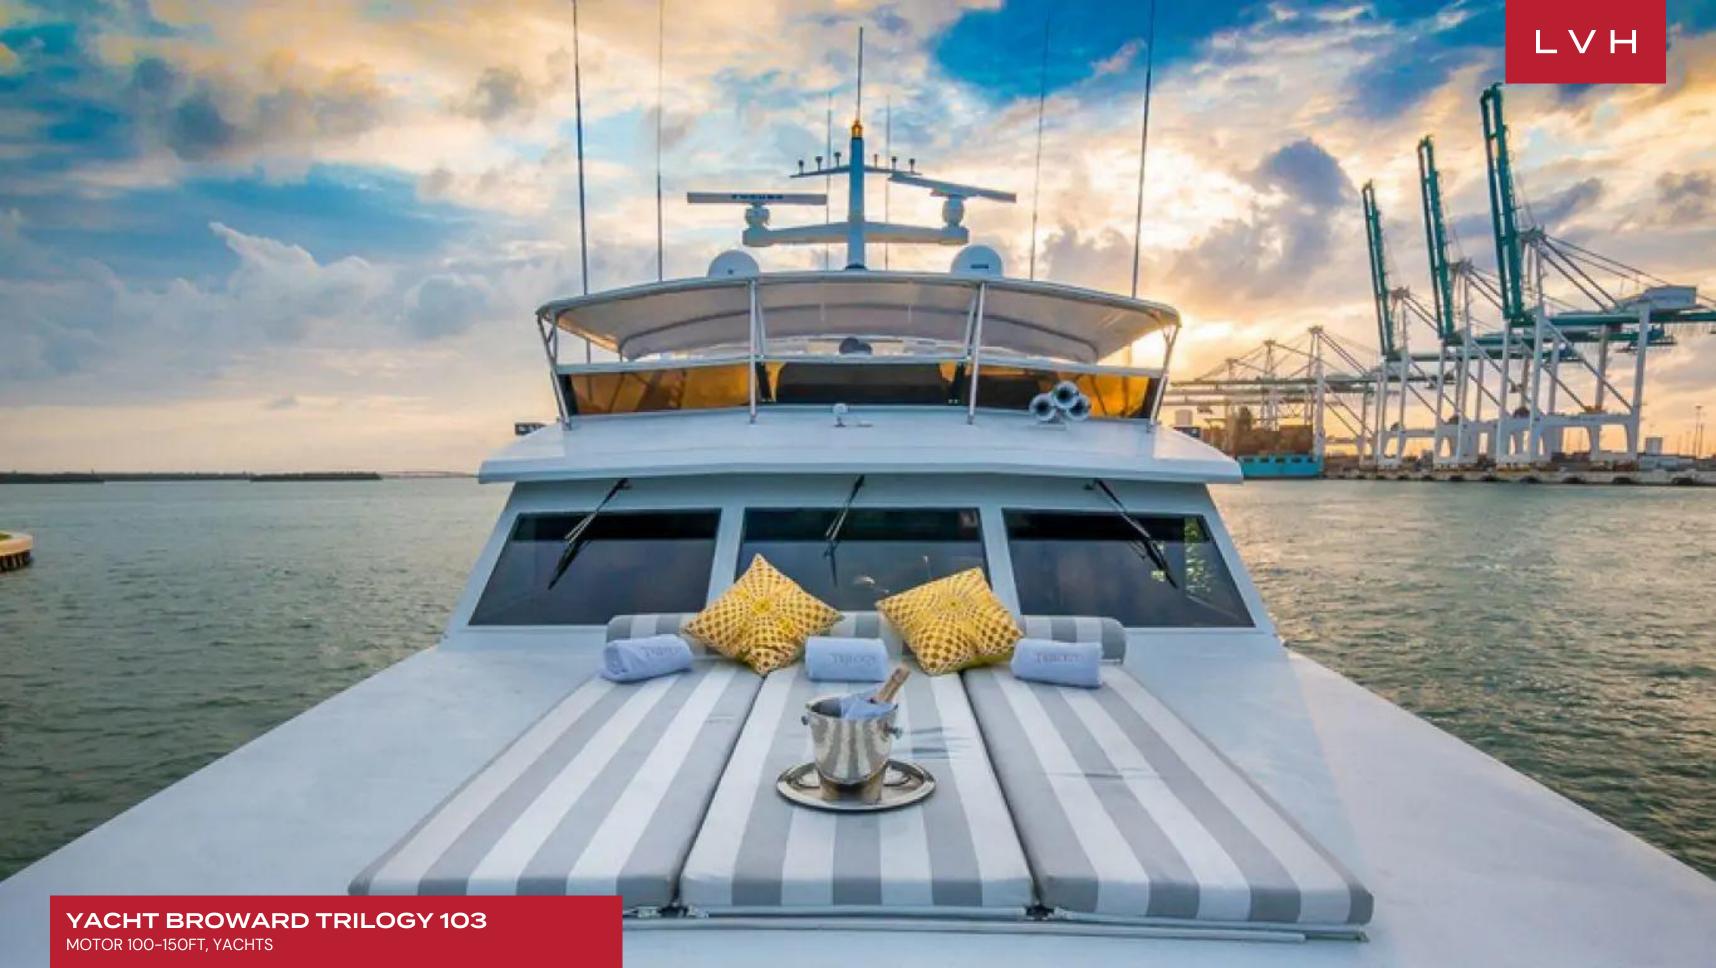

This luxurious yacht offers up to 6 guests the finest accourtements, including fine Egyptian cotton linens, goose-down pillows and comforters, and fine crystal and china. Her 3 cabins are comprised of a master suite and 2 double cabins. She is also capable of carrying up to 4 crew onboard to ensure a relaxed luxury yacht experience. She is decorated in subtle creams and golds throughout the salon. The lounge area is aft with a large U-shaped plush sofa, coffee table, and full entertainment system. Forward is the intimate formal dining table with seating for 6. A wet bar completes the space. Further forward and separate from the salon is the state-of-the-art galley and country kitchen, where guests can watch the chef create gourmet meals. She has plenty of exterior living on 2 decks. The aft deck is adjacent to the salon, and is perfect for formal or casual entertaining with its shaded all fresco dining area. Wraparound decks lead to a large foredeck with sunpads, seating, and a raised Spa Pool tub. Above the main deck is the flybridge with its optional shade, another all fresco dining option, seating, and a double sunpad.