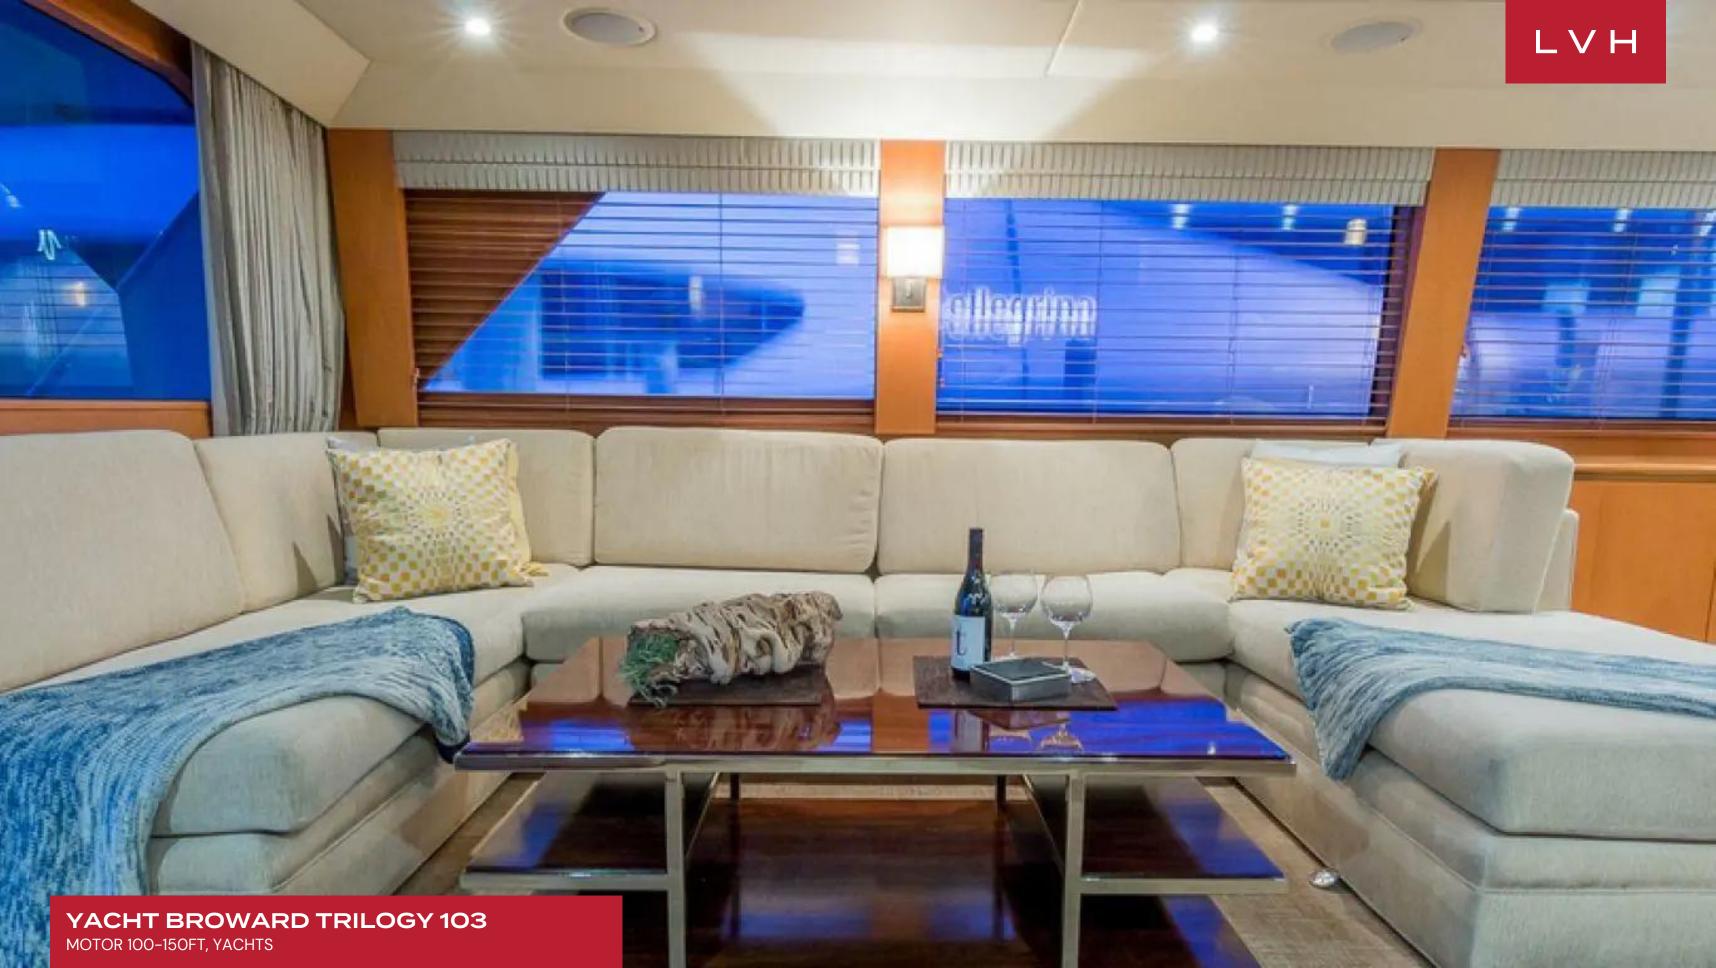

This luxurious yacht offers up to 6 guests the finest accourtements, including fine Egyptian cotton linens, goose-down pillows and comforters, and fine crystal and china. Her 3 cabins are comprised of a master suite and 2 double cabins. She is also capable of carrying up to 4 crew onboard to ensure a relaxed luxury yacht experience. She is decorated in subtle creams and golds throughout the salon. The lounge area is aft with a large U-shaped plush sofa, coffee table, and full entertainment system. Forward is the intimate formal dining table with seating for 6. A wet bar completes the space. Further forward and separate from the salon is the state-of-the-art galley and country kitchen, where guests can watch the chef create gourmet meals. She has plenty of exterior living on 2 decks. The aft deck is adjacent to the salon, and is perfect for formal or casual entertaining with its shaded all fresco dining area. Wraparound decks lead to a large foredeck with sunpads, seating, and a raised Spa Pool tub. Above the main deck is the flybridge with its optional shade, another all fresco dining option, seating, and a double sunpad.

#### INTERIOR

- Air Conditioning
- Bar
- Cable/Satellite TV
- Gym
- Sound System