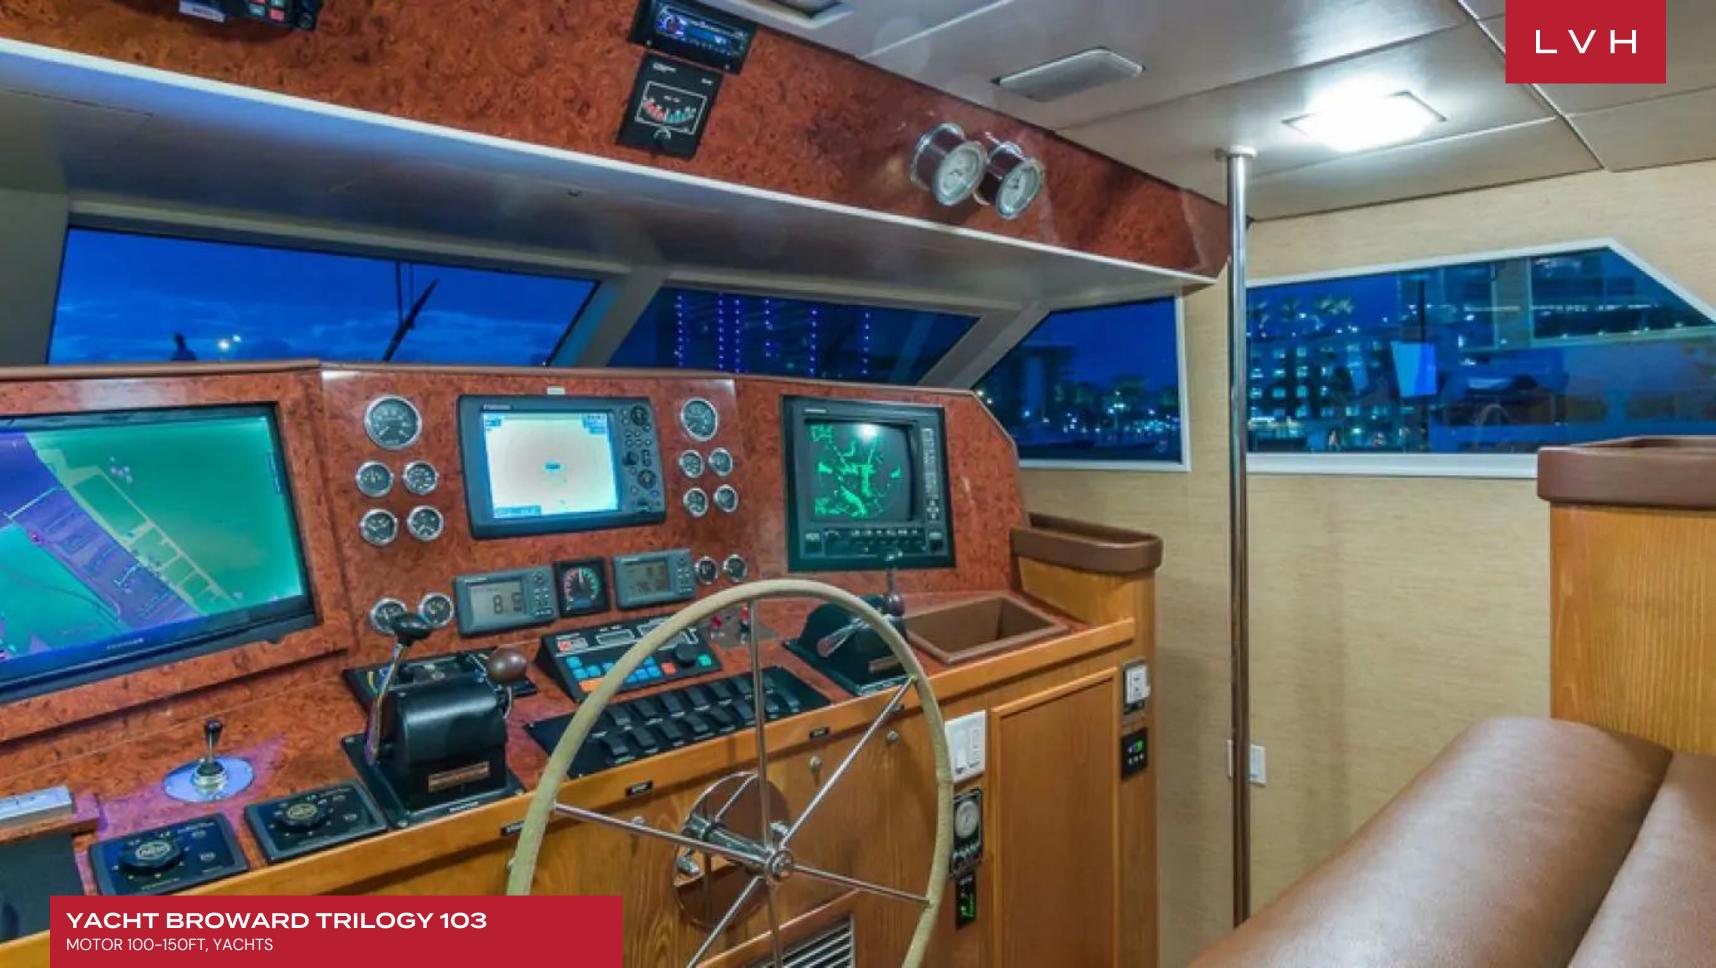

## YACHT BROWARD TRILOGY 103

MOTOR 100-150FT, YACHTS

Yacht Broward Trilogy 103 is a classic motor yacht built by Broward in 2002, and last had a refit in 2014. With a cruising speed of 10 knots, a top speed of 12 knots, and a range of 2,500 nautical miles from her 8,000 litre fuel tanks, she is the perfect combination of performance and luxury.

This luxurious yacht offers up to 6 guests the finest accourtements, including fine Egyptian cotton linens, goose-down pillows and comforters, and fine crystal and china. Her 3 cabins are comprised of a master suite and 2 double cabins. She is also capable of carrying up to 4 crew onboard to ensure a relaxed luxury yacht experience. She is decorated in subtle creams and golds throughout the salon. The lounge area is aft with a large U-shaped plush sofa, coffee table, and full entertainment system. Forward is the intimate formal dining table with seating for 6. A wet bar completes the space. Further forward and separate from the salon is the state-of-the-art galley and country kitchen, where guests can watch the chef create gourmet meals. She has plenty of exterior living on 2 decks. The aft deck is adjacent to the salon, and is perfect for formal or casual entertaining with its shaded all fresco dining area. Wraparound decks lead to a large foredeck with sunpads, seating, and a raised Spa Pool tub. Above the main deck is the flybridge with its optional shade, another all fresco dining option, seating, and a double sunpad.