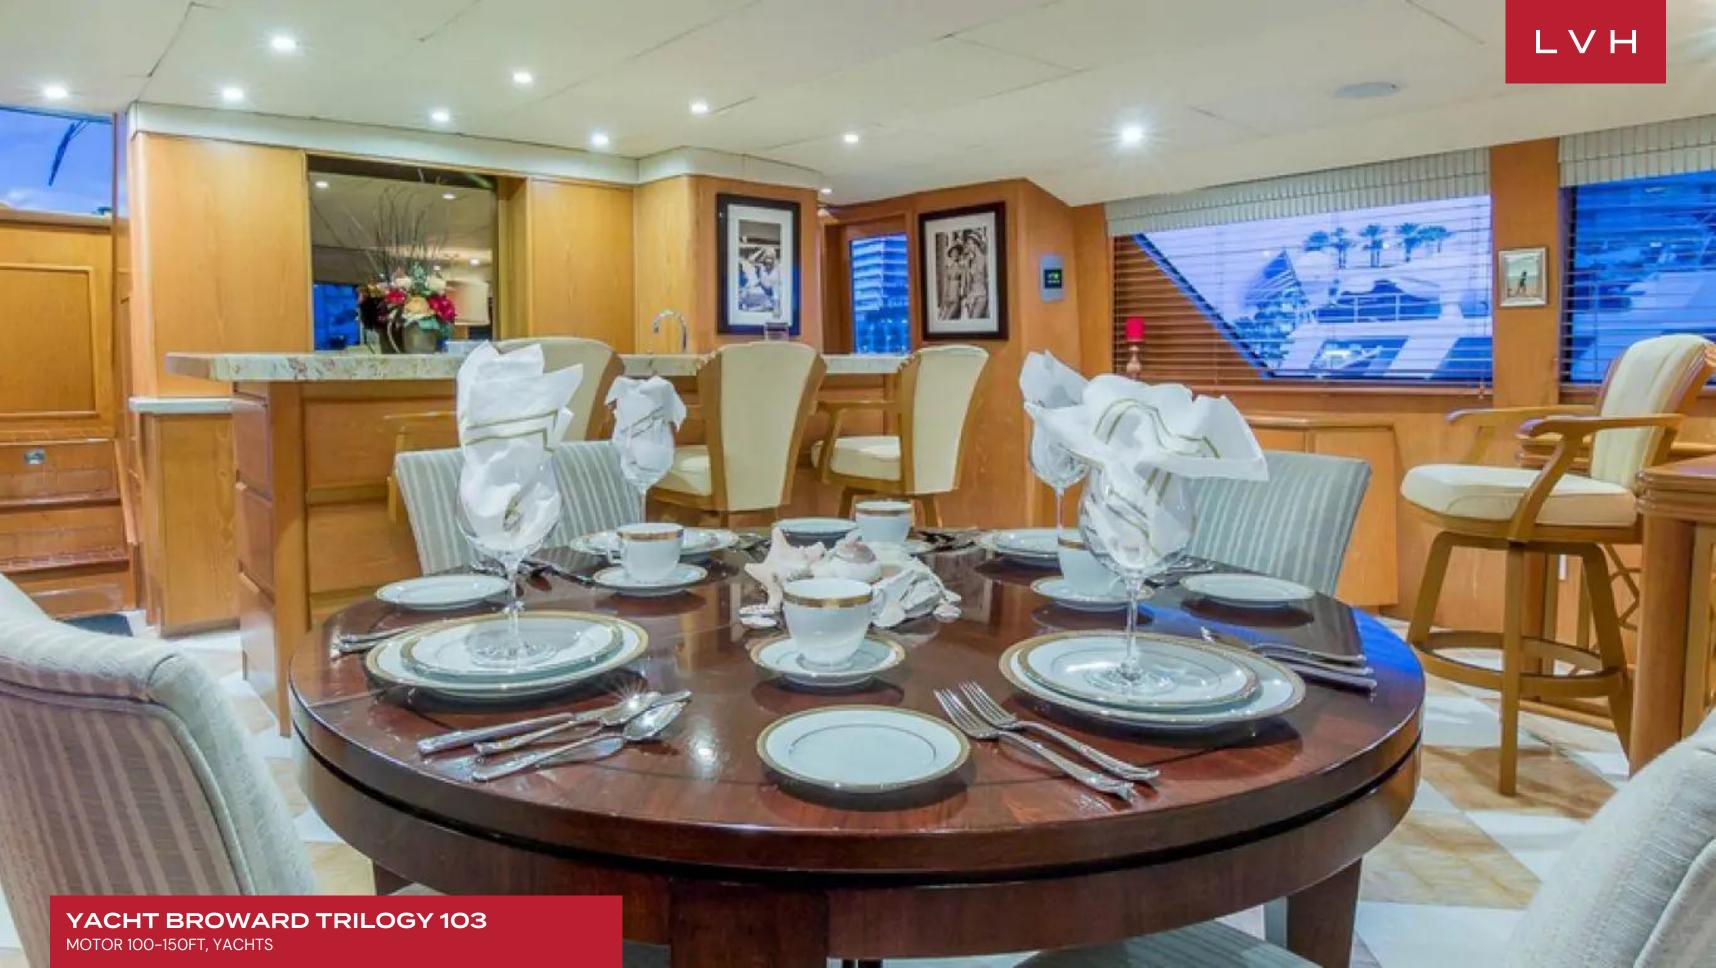

This luxurious yacht offers up to 6 guests the finest accourtements, including fine Egyptian cotton linens, goose-down pillows and comforters, and fine crystal and china. Her 3 cabins are comprised of a master suite and 2 double cabins. She is also capable of carrying up to 4 crew onboard to ensure a relaxed luxury yacht experience. She is decorated in subtle creams and golds throughout the salon. The lounge area is aft with a large U-shaped plush sofa, coffee table, and full entertainment system. Forward is the intimate formal dining table with seating for 6. A wet bar completes the space. Further forward and separate from the salon is the state-of-the-art galley and country kitchen, where guests can watch the chef create gourmet meals. She has plenty of exterior living on 2 decks. The aft deck is adjacent to the salon, and is perfect for formal or casual entertaining with its shaded all fresco dining area. Wraparound decks lead to a large foredeck with sunpads, seating, and a raised Spa Pool tub. Above the main deck is the flybridge with its optional shade, another all fresco dining option, seating, and a double sunpad.