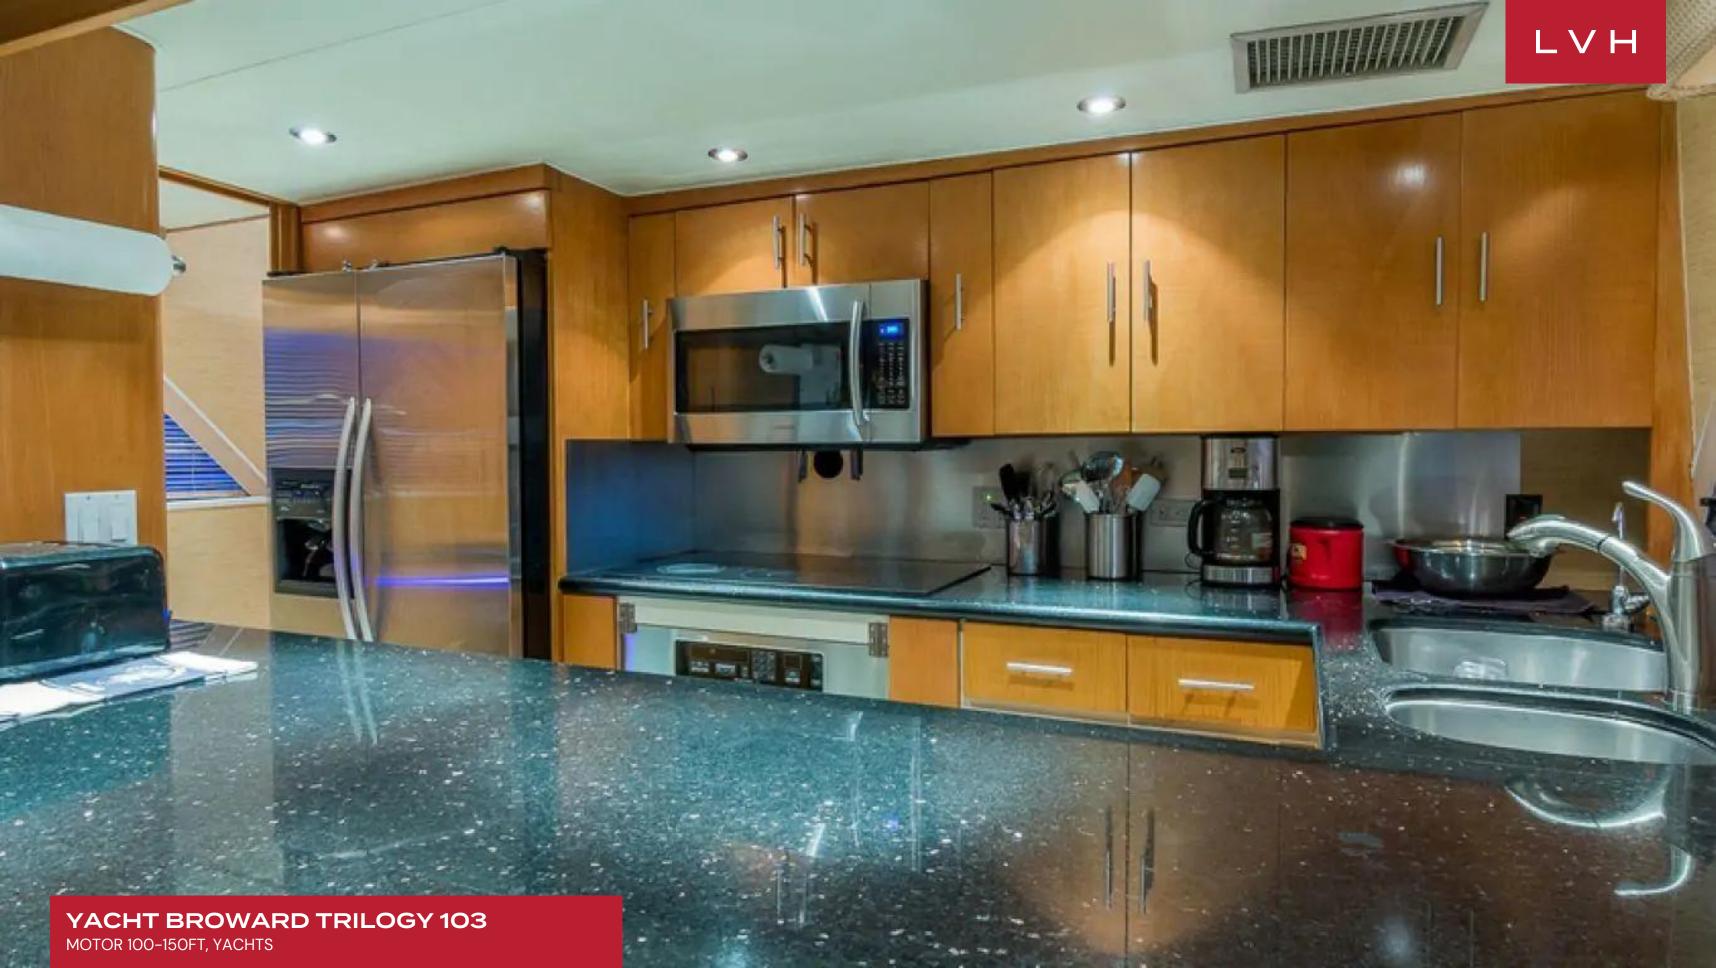

This luxurious yacht offers up to 6 guests the finest accourtements, including fine Egyptian cotton linens, goose-down pillows and comforters, and fine crystal and china. Her 3 cabins are comprised of a master suite and 2 double cabins. She is also capable of carrying up to 4 crew onboard to ensure a relaxed luxury yacht experience. She is decorated in subtle creams and golds throughout the salon. The lounge area is aft with a large U-shaped plush sofa, coffee table, and full entertainment system. Forward is the intimate formal dining table with seating for 6. A wet bar completes the space. Further forward and separate from the salon is the state-of-the-art galley and country kitchen, where guests can watch the chef create gourmet meals. She has plenty of exterior living on 2 decks. The aft deck is adjacent to the salon, and is perfect for formal or casual entertaining with its shaded all fresco dining area. Wraparound decks lead to a large foredeck with sunpads, seating, and a raised Spa Pool tub. Above the main deck is the flybridge with its optional shade, another all fresco dining option, seating, and a double sunpad.