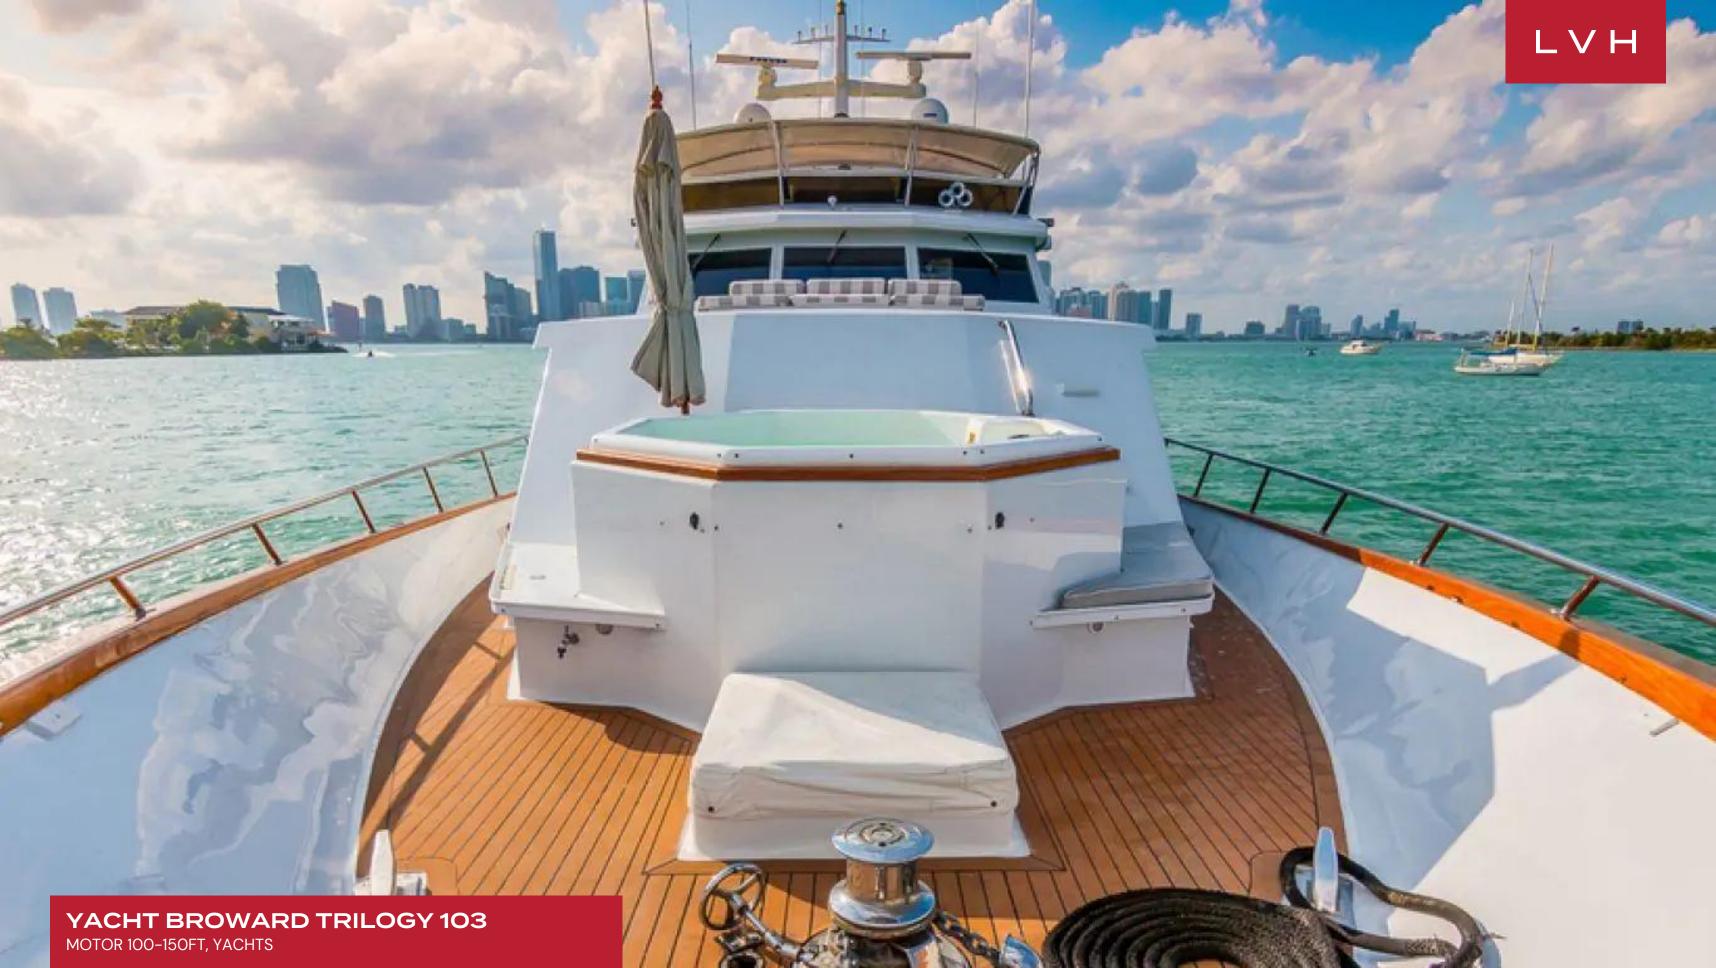

## YACHT BROWARD TRILOGY 103

MOTOR 100-150FT, YACHTS

Yacht Broward Trilogy 103 is a classic motor yacht built by Broward in 2002, and last had a refit in 2014. With a cruising speed of 10 knots, a top speed of 12 knots, and a range of 2,500 nautical miles from her 8,000 litre fuel tanks, she is the perfect combination of performance and luxury.

This luxurious yacht offers up to 6 guests the finest accourtements, including fine Egyptian cotton linens, goose-down pillows and comforters, and fine crystal and china. Her 3 cabins are comprised of a master suite and 2 double cabins. She is also capable of carrying up to 4 crew onboard to ensure a relaxed luxury yacht experience. She is decorated in subtle creams and golds throughout the salon. The lounge area is aft with a large U-shaped plush sofa, coffee table, and full entertainment system. Forward is the intimate formal dining table with seating for 6. A wet bar completes the space. Further forward and separate from the salon is the state-of-the-art galley and country kitchen, where guests can watch the chef create gourmet meals. She has plenty of exterior living on 2 decks. The aft deck is adjacent to the salon, and is perfect for formal or casual entertaining with its shaded all fresco dining area. Wraparound decks lead to a large foredeck with sunpads, seating, and a raised Spa Pool tub. Above the main deck is the flybridge with its optional shade, another all fresco dining option, seating, and a double sunpad.