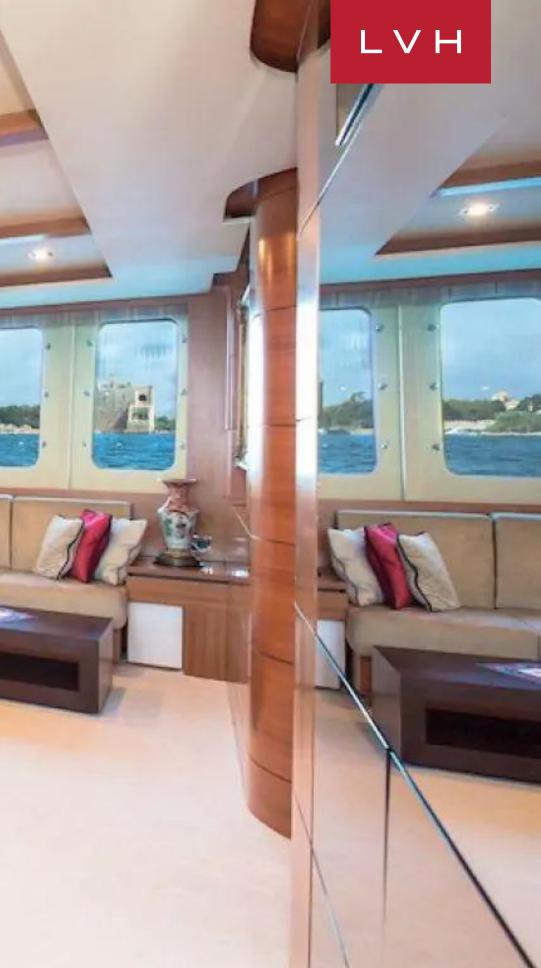

### YACHT ARION 121

MOTOR 100-150FT, YACHTS

 $L \vee H$ 

Yacht Arion was launched in April 2011 and was built by by Couach. Her interior was designed by the star designer Ken Freivokh who created a chic soft interior with cherry and wenge woods, highlighted by suede and white lacquered panels.

ARION offers a warm atmosphere and is extremely functionally designed in a special high comfort version around, 1 large Master cabin, 2 large VIP cabins, completed by 1 twin guest cabin. These 4 cabins can accommodate up to nine guests. ARION is a real cruiser with long range capability and a high-performance hull which can comfortably cruise at 25kts even in rough seas. Stabilized with the latest generation of Gyroscopic Stabilizers by Sea Keeper, the Yacht is extremely stable and comfortable at anchor and at cruise. Her crew of 6 people will be dedicated to you the whole time to make your stay onboard unforgettable.

#### INTERIOR