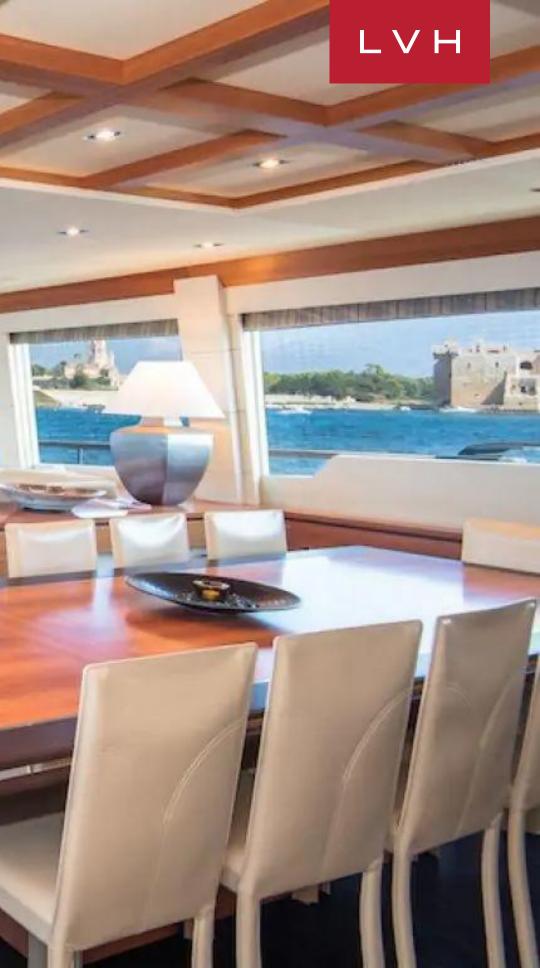

### YACHT ARION 121

MOTOR 100-150FT, YACHTS

 $L \vee H$ 

Yacht Arion was launched in April 2011 and was built by by Couach. Her interior was designed by the star designer Ken Freivokh who created a chic soft interior with cherry and wenge woods, highlighted by suede and white lacquered panels.

ARION offers a warm atmosphere and is extremely functionally designed in a special high comfort version around, 1 large Master cabin, 2 large VIP cabins, completed by 1 twin guest cabin. These 4 cabins can accommodate up to nine guests. ARION is a real cruiser with long range capability and a high-performance hull which can comfortably cruise at 25kts even in rough seas. Stabilized with the latest generation of Gyroscopic Stabilizers by Sea Keeper, the Yacht is extremely stable and comfortable at anchor and at cruise. Her crew of 6 people will be dedicated to you the whole time to make your stay onboard unforgettable.