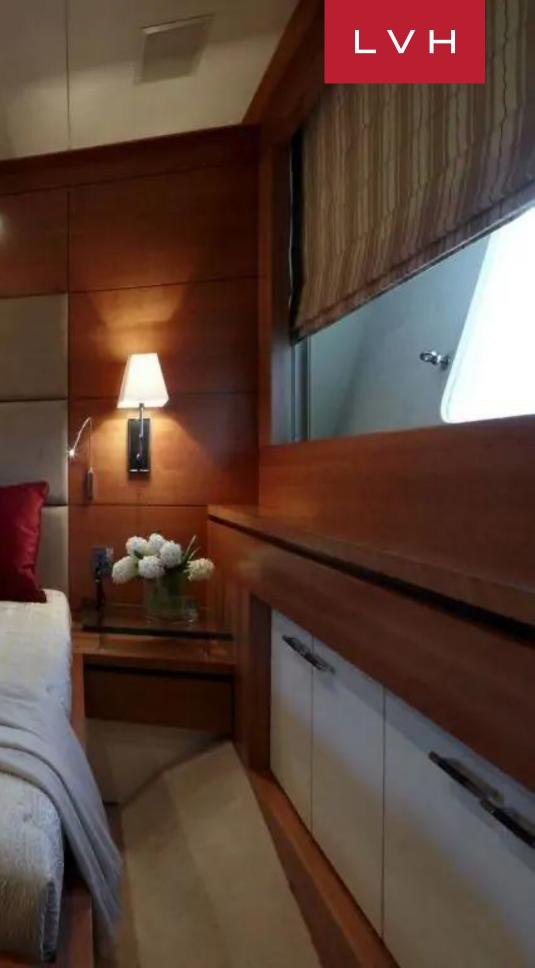

### YACHT ARION 121

MOTOR 100-150FT, YACHTS

 $L \vee H$ 

Yacht Arion was launched in April 2011 and was built by by Couach. Her interior was designed by the star designer Ken Freivokh who created a chic soft interior with cherry and wenge woods, highlighted by suede and white lacquered panels.

ARION offers a warm atmosphere and is extremely functionally designed in a special high comfort version around, 1 large Master cabin, 2 large VIP cabins, completed by 1 twin guest cabin. These 4 cabins can accommodate up to nine guests. ARION is a real cruiser with long range capability and a high-performance hull which can comfortably cruise at 25kts even in rough seas. Stabilized with the latest generation of Gyroscopic Stabilizers by Sea Keeper, the Yacht is extremely stable and comfortable at anchor and at cruise. Her crew of 6 people will be dedicated to you the whole time to make your stay onboard unforgettable.

#### INTERIOR