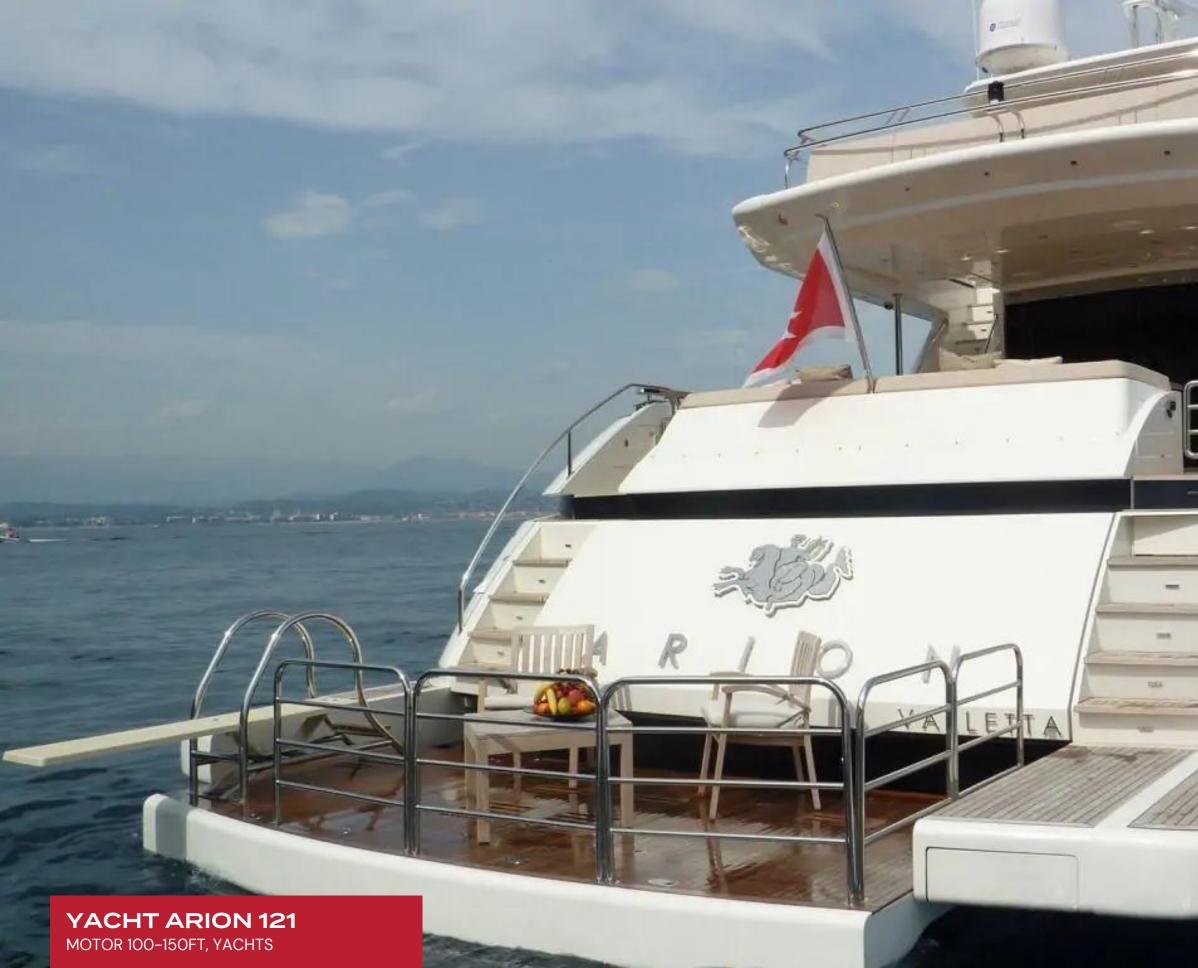

### YACHT ARION 121

MOTOR 100-150FT, YACHTS

 $L \vee H$ 

Yacht Arion was launched in April 2011 and was built by by Couach. Her interior was designed by the star designer Ken Freivokh who created a chic soft interior with cherry and wenge woods, highlighted by suede and white lacquered panels.

ARION offers a warm atmosphere and is extremely functionally designed in a special high comfort version around, 1 large Master cabin, 2 large VIP cabins, completed by 1 twin guest cabin. These 4 cabins can accommodate up to nine guests. ARION is a real cruiser with long range capability and a high-performance hull which can comfortably cruise at 25kts even in rough seas. Stabilized with the latest generation of Gyroscopic Stabilizers by Sea Keeper, the Yacht is extremely stable and comfortable at anchor and at cruise. Her crew of 6 people will be dedicated to you the whole time to make your stay onboard unforgettable.

With a cruising speed of 22 knots, a maximum speed of 26 knots and a range of 1,000nm from her 17,500litre fuel tanks, she is the perfect combination of performance and luxury.