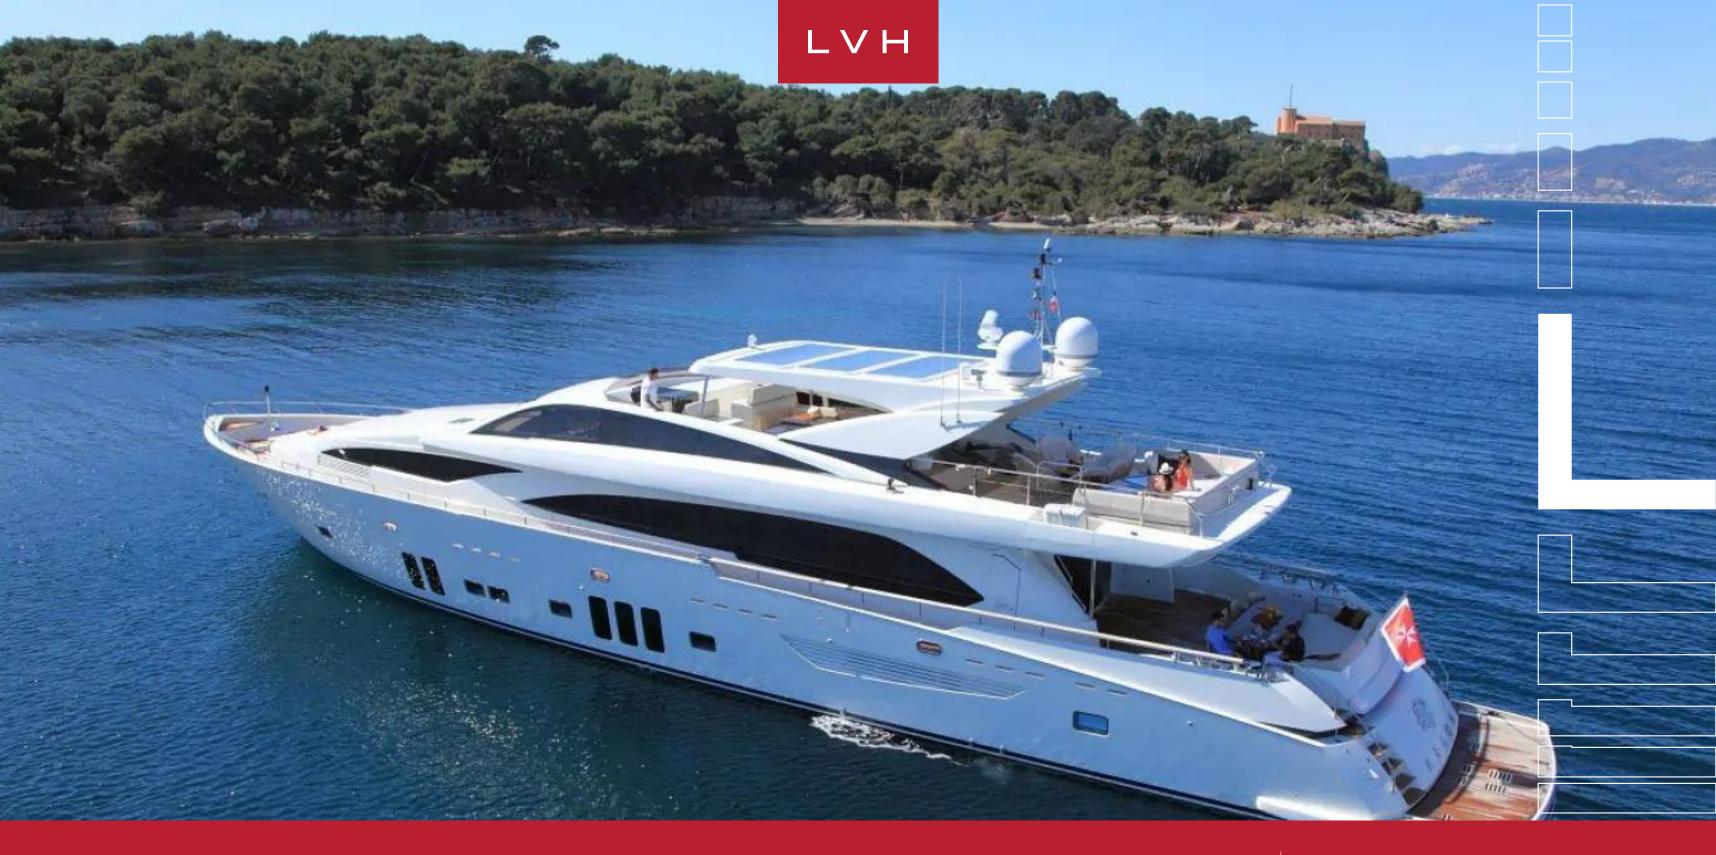

### YACHT ARION 121

MOTOR 100-150FT, YACHTS

 $L \vee H$ 

Yacht Arion was launched in April 2011 and was built by by Couach. Her interior was designed by the star designer Ken Freivokh who created a chic soft interior with cherry and wenge woods, highlighted by suede and white lacquered panels.

ARION offers a warm atmosphere and is extremely functionally designed in a special high comfort version around, 1 large Master cabin, 2 large VIP cabins, completed by 1 twin guest cabin. These 4 cabins can accommodate up to nine guests. ARION is a real cruiser with long range capability and a high-performance hull which can comfortably cruise at 25kts even in rough seas. Stabilized with the latest generation of Gyroscopic Stabilizers by Sea Keeper, the Yacht is extremely stable and comfortable at anchor and at cruise. Her crew of 6 people will be dedicated to you the whole time to make your stay onboard unforgettable.

With a cruising speed of 22 knots, a maximum speed of 26 knots and a range of 1,000nm from her 17,500litre fuel tanks, she is the perfect combination of performance and luxury.