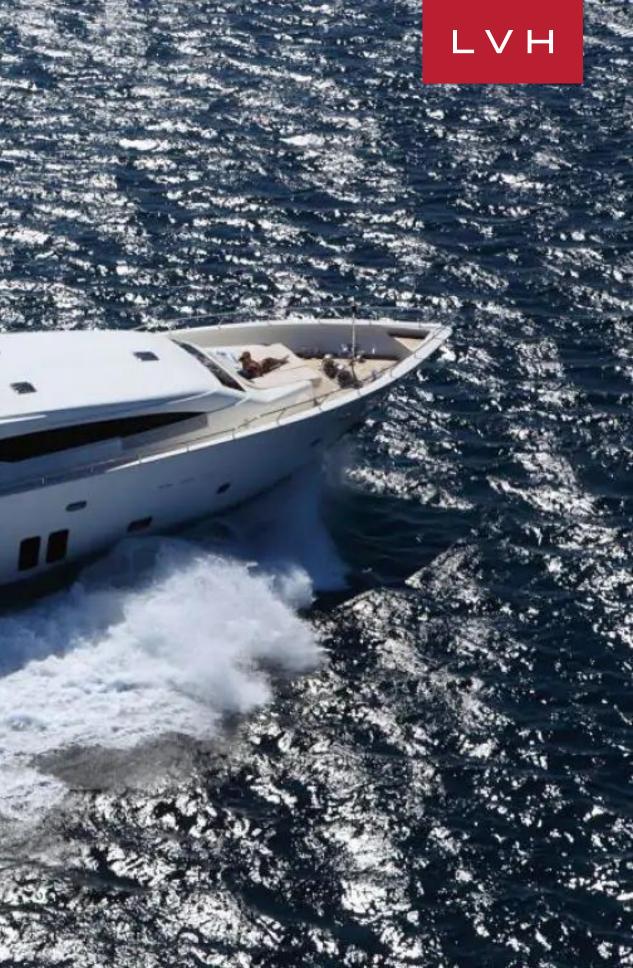

### YACHT ARION 121

MOTOR 100-150FT, YACHTS

 $L \vee H$ 

Yacht Arion was launched in April 2011 and was built by by Couach. Her interior was designed by the star designer Ken Freivokh who created a chic soft interior with cherry and wenge woods, highlighted by suede and white lacquered panels.

ARION offers a warm atmosphere and is extremely functionally designed in a special high comfort version around, 1 large Master cabin, 2 large VIP cabins, completed by 1 twin guest cabin. These 4 cabins can accommodate up to nine guests. ARION is a real cruiser with long range capability and a high-performance hull which can comfortably cruise at 25kts even in rough seas. Stabilized with the latest generation of Gyroscopic Stabilizers by Sea Keeper, the Yacht is extremely stable and comfortable at anchor and at cruise. Her crew of 6 people will be dedicated to you the whole time to make your stay onboard unforgettable.

With a cruising speed of 22 knots, a maximum speed of 26 knots and a range of 1,000nm from her 17,500litre fuel tanks, she is the perfect combination of performance and luxury.