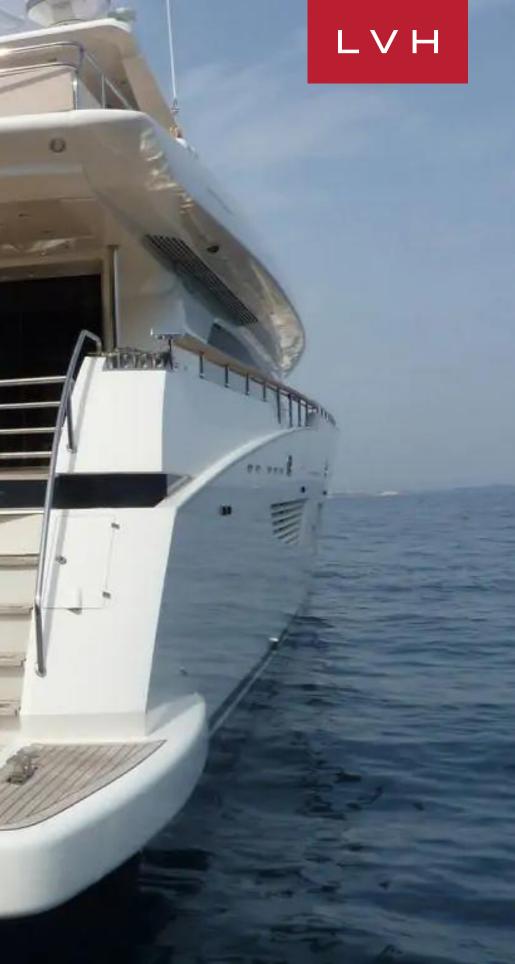

### YACHT ARION 121

MOTOR 100-150FT, YACHTS

 $L \vee H$ 

Yacht Arion was launched in April 2011 and was built by by Couach. Her interior was designed by the star designer Ken Freivokh who created a chic soft interior with cherry and wenge woods, highlighted by suede and white lacquered panels.

ARION offers a warm atmosphere and is extremely functionally designed in a special high comfort version around, 1 large Master cabin, 2 large VIP cabins, completed by 1 twin guest cabin. These 4 cabins can accommodate up to nine guests. ARION is a real cruiser with long range capability and a high-performance hull which can comfortably cruise at 25kts even in rough seas. Stabilized with the latest generation of Gyroscopic Stabilizers by Sea Keeper, the Yacht is extremely stable and comfortable at anchor and at cruise. Her crew of 6 people will be dedicated to you the whole time to make your stay onboard unforgettable.

With a cruising speed of 22 knots, a maximum speed of 26 knots and a range of 1,000nm from her 17,500litre fuel tanks, she is the perfect combination of performance and luxury.