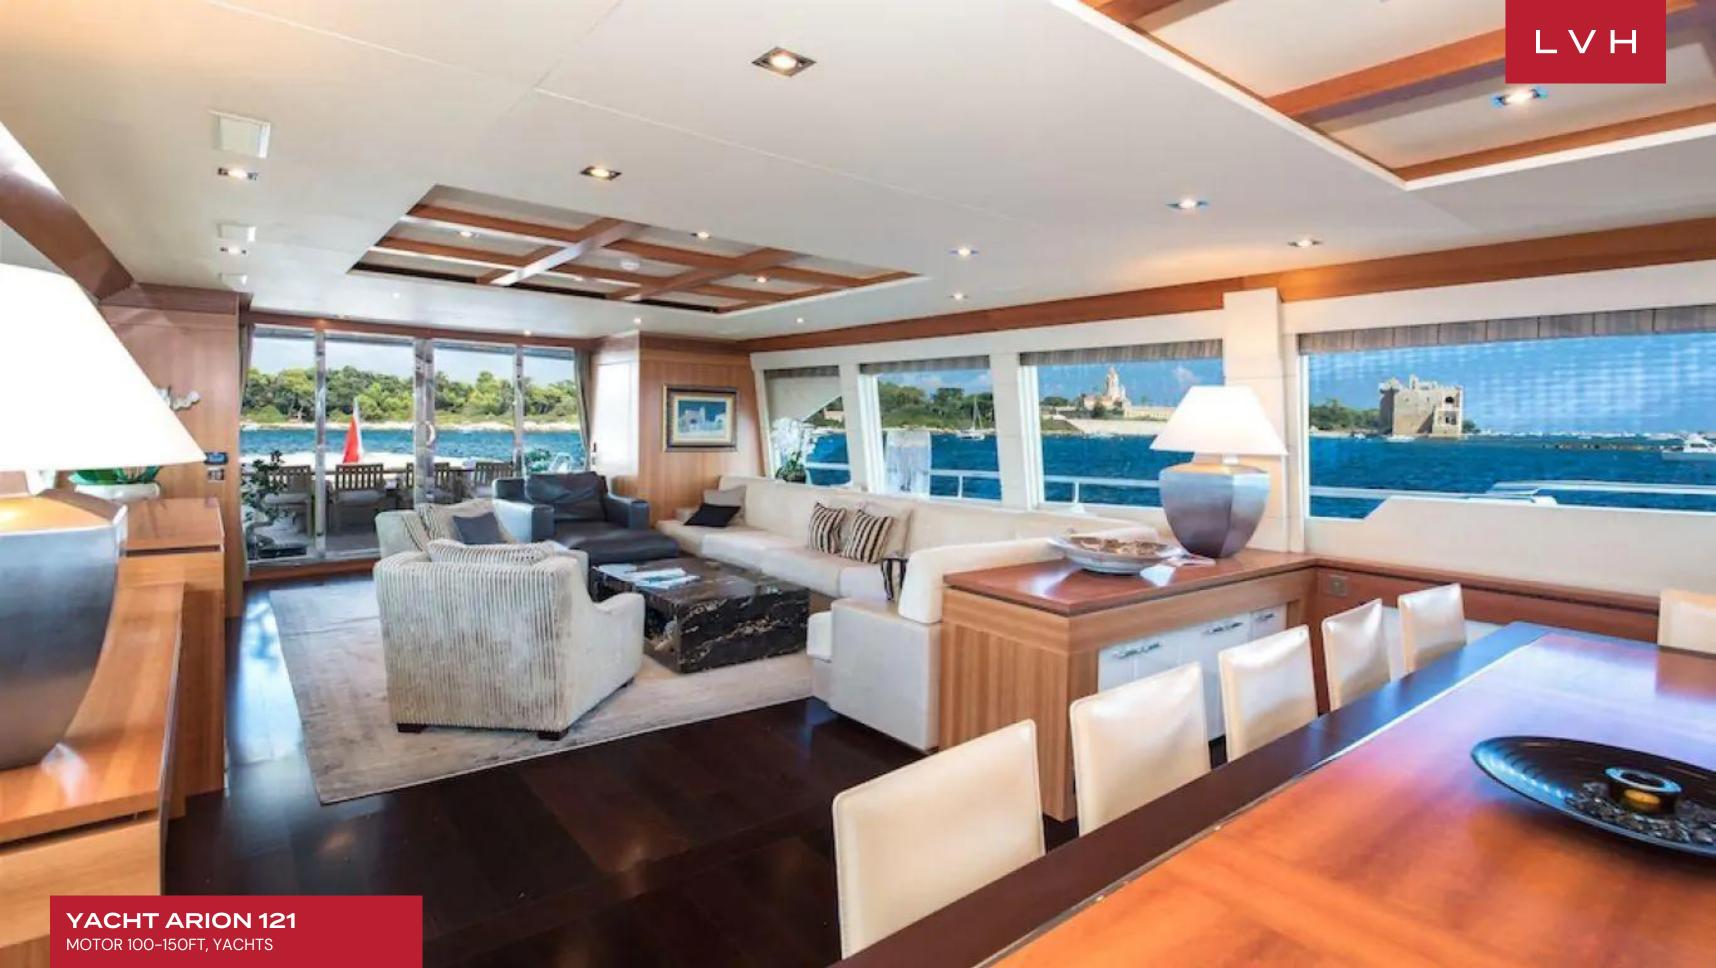

### YACHT ARION 121

MOTOR 100-150FT, YACHTS

 $L \vee H$ 

Yacht Arion was launched in April 2011 and was built by by Couach. Her interior was designed by the star designer Ken Freivokh who created a chic soft interior with cherry and wenge woods, highlighted by suede and white lacquered panels.

ARION offers a warm atmosphere and is extremely functionally designed in a special high comfort version around, 1 large Master cabin, 2 large VIP cabins, completed by 1 twin guest cabin. These 4 cabins can accommodate up to nine guests. ARION is a real cruiser with long range capability and a high-performance hull which can comfortably cruise at 25kts even in rough seas. Stabilized with the latest generation of Gyroscopic Stabilizers by Sea Keeper, the Yacht is extremely stable and comfortable at anchor and at cruise. Her crew of 6 people will be dedicated to you the whole time to make your stay onboard unforgettable.

#### INTERIOR