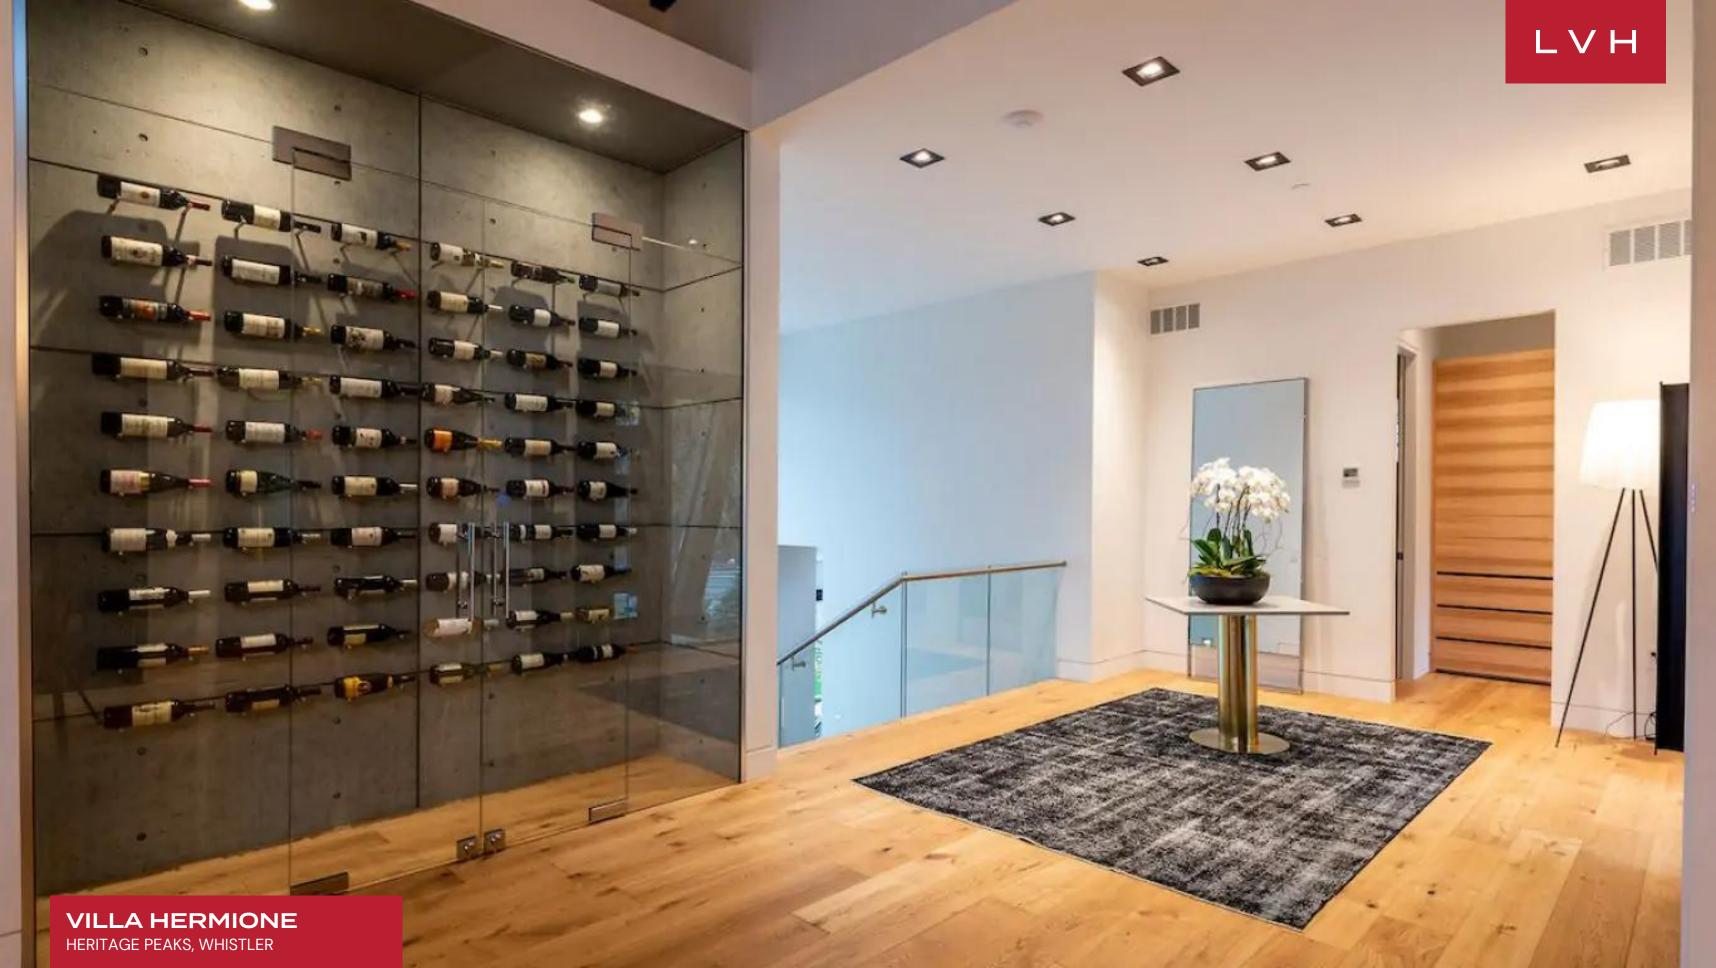

A striking architectural facade gives way to wondrous interiors, presenting a potent fusion of chic industrial elegance and alpine lodge romanticism. Sleek vertices and dimensions sculpt expansive and dynamic spaces with majestic double-height sloped ceilings meeting ribbons of clerestory accents and immersive floor-to-ceiling glass. A thoroughly modern open-concept layout features urban-chic slate accent walls and metallic tints, offering a lovely contrast against inviting timber hues. Sophisticated, sleek, and scintillating, an intuitively laid-out great room is exceptionally suited for impromptu get-togethers or cocktail soirees. A wall of wine pivots between a lovely formal dining area and a cosmopolitan living area, complete with low-profile designer furnishings and an ultra-modern fireplace. Six sumptuous ensuite bedrooms are at guests' disposal across 6,200 square feet of elite living space. The focal master suite flaunts a marble-encased, spa-inspired bath and private patio access beckoning invigorating morning rituals. Additional amenities include a wet bar, gym, and hammam-style steam room covering the bases, from recreation to relaxation. An additional den with a murphy bed is available for two more guests.

## INTERIOR

- Office
- Ski Room
- Sound SystemWalk-In Closets
- Wine Storage