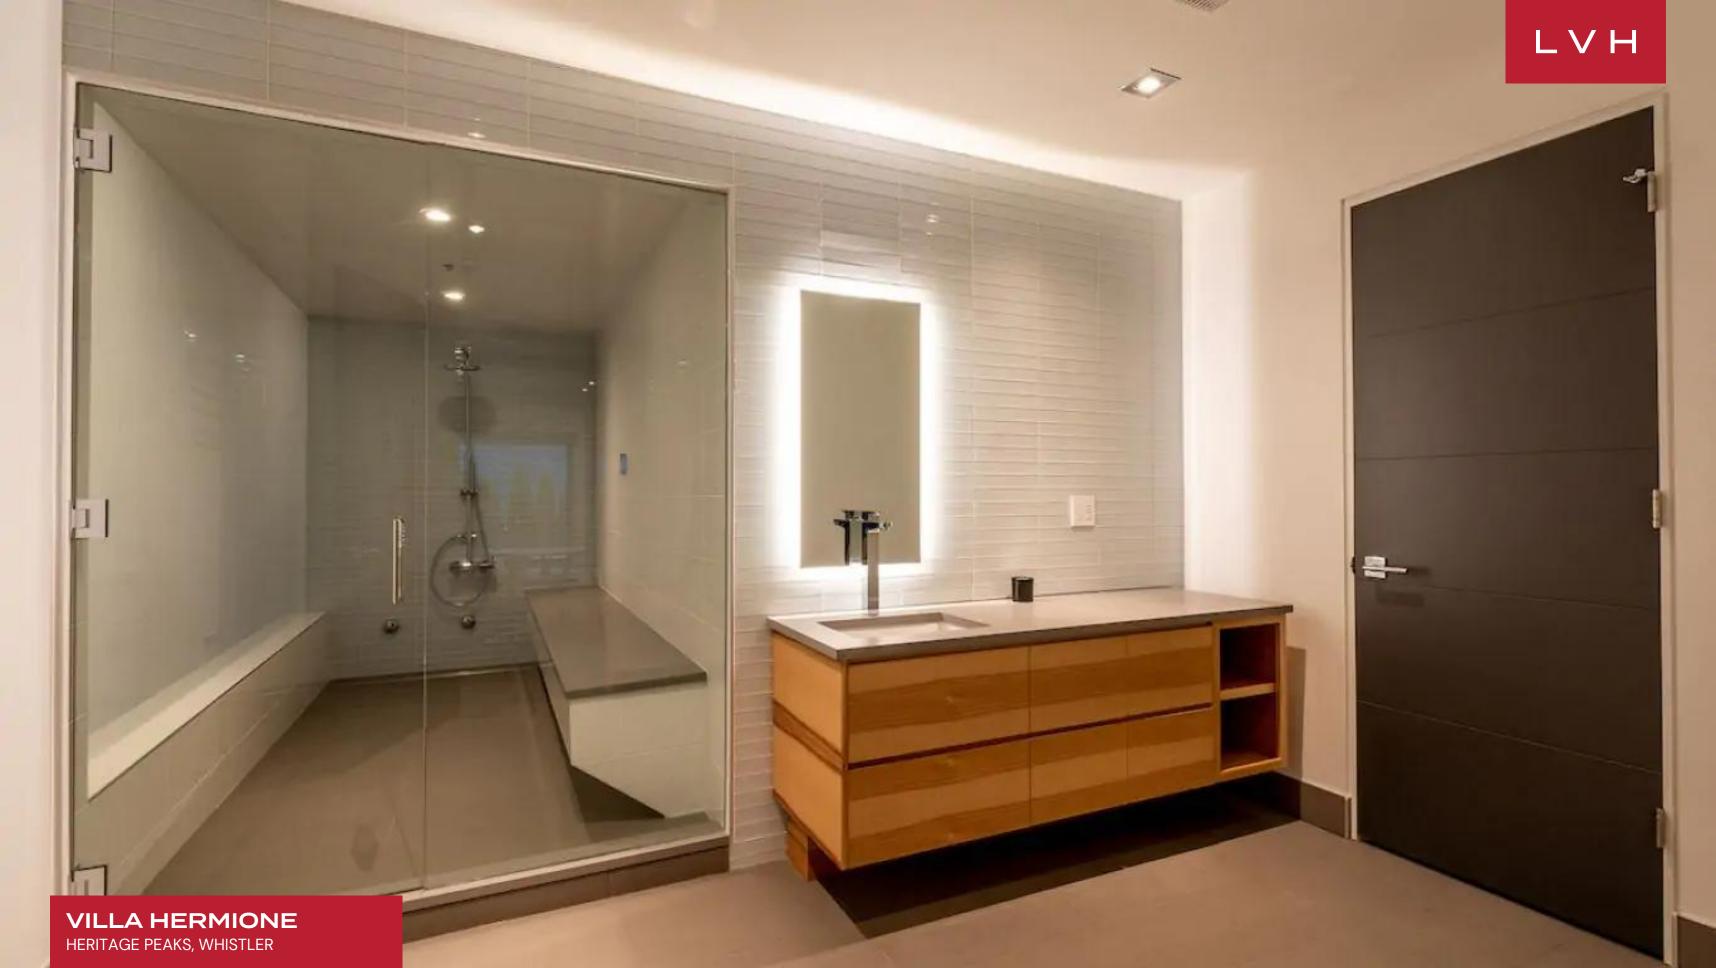

A striking architectural facade gives way to wondrous interiors, presenting a potent fusion of chic industrial elegance and alpine lodge romanticism. Sleek vertices and dimensions sculpt expansive and dynamic spaces with majestic double-height sloped ceilings meeting ribbons of clerestory accents and immersive floor-to-ceiling glass. A thoroughly modern open-concept layout features urban-chic slate accent walls and metallic tints, offering a lovely contrast against inviting timber hues. Sophisticated, sleek, and scintillating, an intuitively laid-out great room is exceptionally suited for impromptu get-togethers or cocktail soirees. A wall of wine pivots between a lovely formal dining area and a cosmopolitan living area, complete with low-profile designer furnishings and an ultra-modern fireplace. Six sumptuous ensuite bedrooms are at guests' disposal across 6,200 square feet of elite living space. The focal master suite flaunts a marble-encased, spa-inspired bath and private patio access beckoning invigorating morning rituals. Additional amenities include a wet bar, gym, and hammam-style steam room covering the bases, from recreation to relaxation. An additional den with a murphy bed is available for two more guests.