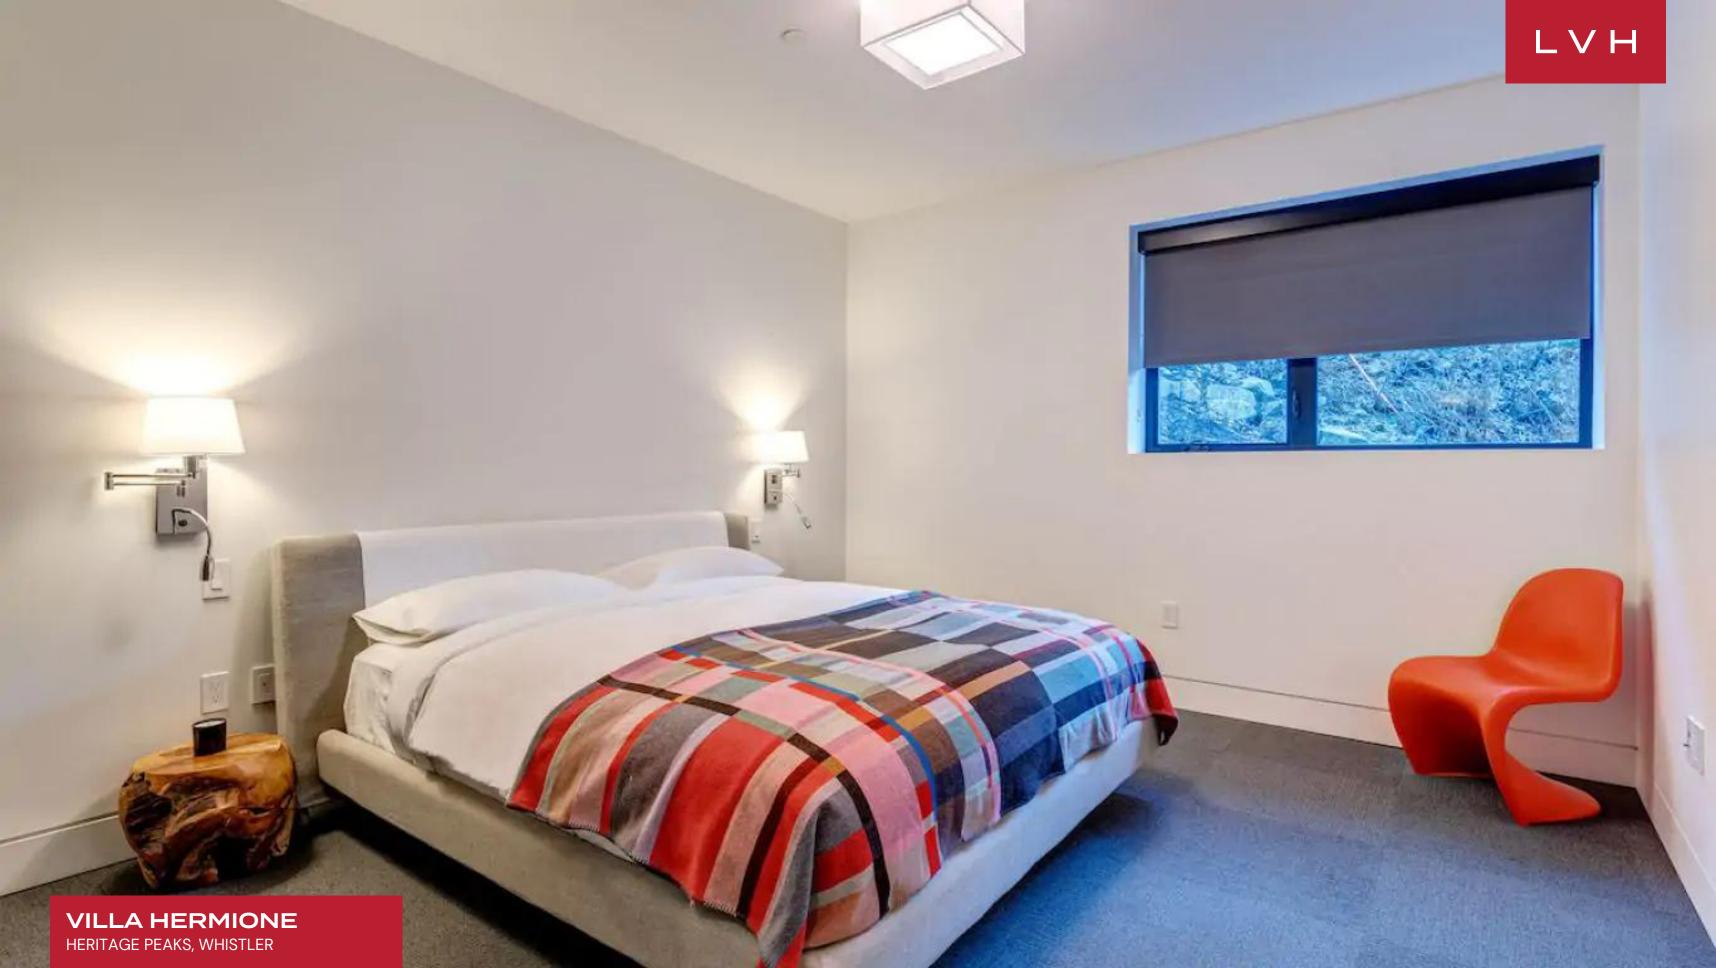

A striking architectural facade gives way to wondrous interiors, presenting a potent fusion of chic industrial elegance and alpine lodge romanticism. Sleek vertices and dimensions sculpt expansive and dynamic spaces with majestic double-height sloped ceilings meeting ribbons of clerestory accents and immersive floor-to-ceiling glass. A thoroughly modern open-concept layout features urban-chic slate accent walls and metallic tints, offering a lovely contrast against inviting timber hues. Sophisticated, sleek, and scintillating, an intuitively laid-out great room is exceptionally suited for impromptu get-togethers or cocktail soirees. A wall of wine pivots between a lovely formal dining area and a cosmopolitan living area, complete with low-profile designer furnishings and an ultra-modern fireplace. Six sumptuous ensuite bedrooms are at guests' disposal across 6,200 square feet of elite living space. The focal master suite flaunts a marble-encased, spa-inspired bath and private patio access beckoning invigorating morning rituals. Additional amenities include a wet bar, gym, and hammam-style steam room covering the bases, from recreation to relaxation. An additional den with a murphy bed is available for two more guests.