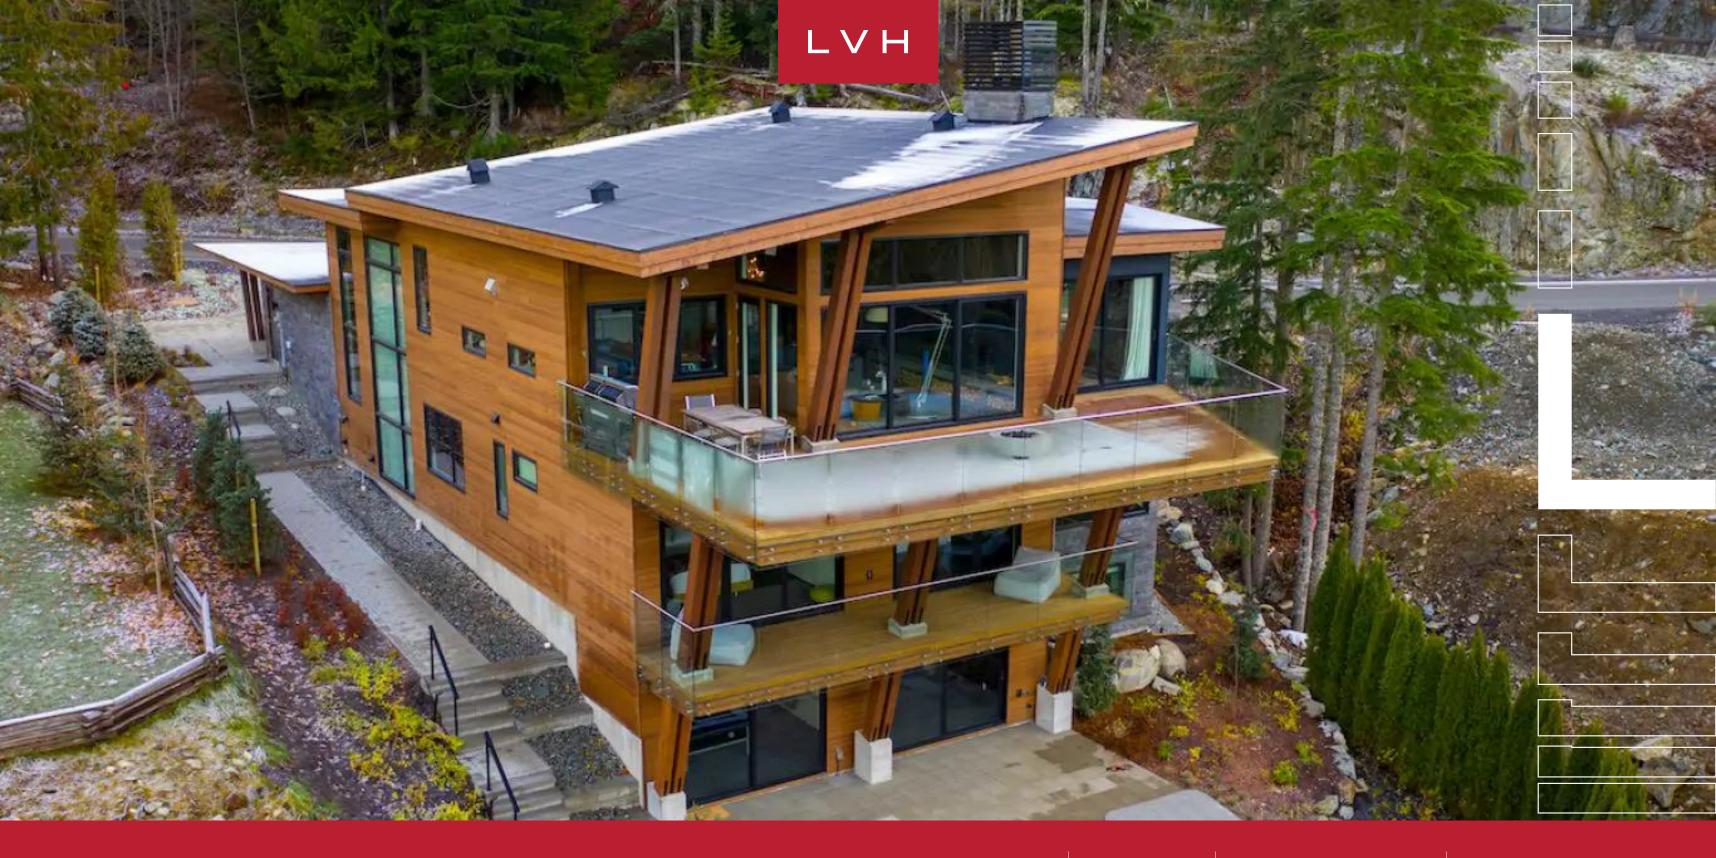

#### HERITAGE PEAKS, WHISTLER

Villa Hermione is a remarkable alpine retreat perched in the highly coveted neighborhood of Kadenwood. Lauded for its exceptional location, this luxury Chalet offers otherworldly serenity and seclusion, complete with revered ski-in/ski-out access. Residents may revel in the comforts of groomed private ski trails and exclusive gondola access. Brimming with the glamor of Whistler mountains' most luxurious homesites, Hermione epitomizes the pinnacle of Rocky Mountain luxury living.

A striking architectural facade gives way to wondrous interiors, presenting a potent fusion of chic industrial elegance and alpine lodge romanticism. Sleek vertices and dimensions sculpt expansive and dynamic spaces with majestic double-height sloped ceilings meeting ribbons of clerestory accents and immersive floor-to-ceiling glass. A thoroughly modern open-concept layout features urban-chic slate accent walls and metallic tints, offering a lovely contrast against inviting timber hues. Sophisticated, sleek, and scintillating, an intuitively laid-out great room is exceptionally suited for impromptu get-togethers or cocktail soirees. A wall of wine pivots between a lovely formal dining area and a cosmopolitan living area, complete with low-profile designer furnishings and an ultra-modern fireplace. Six sumptuous ensuite bedrooms are at guests' disposal across 6,200 square feet of elite living space. The focal master suite flaunts a marble-encased, spa-inspired bath and private patio access beckoning invigorating morning rituals. Additional amenities include a wet bar, gym, and hammam-style steam room covering the bases, from recreation to relaxation. An additional den with a murphy bed is available for two more guests.