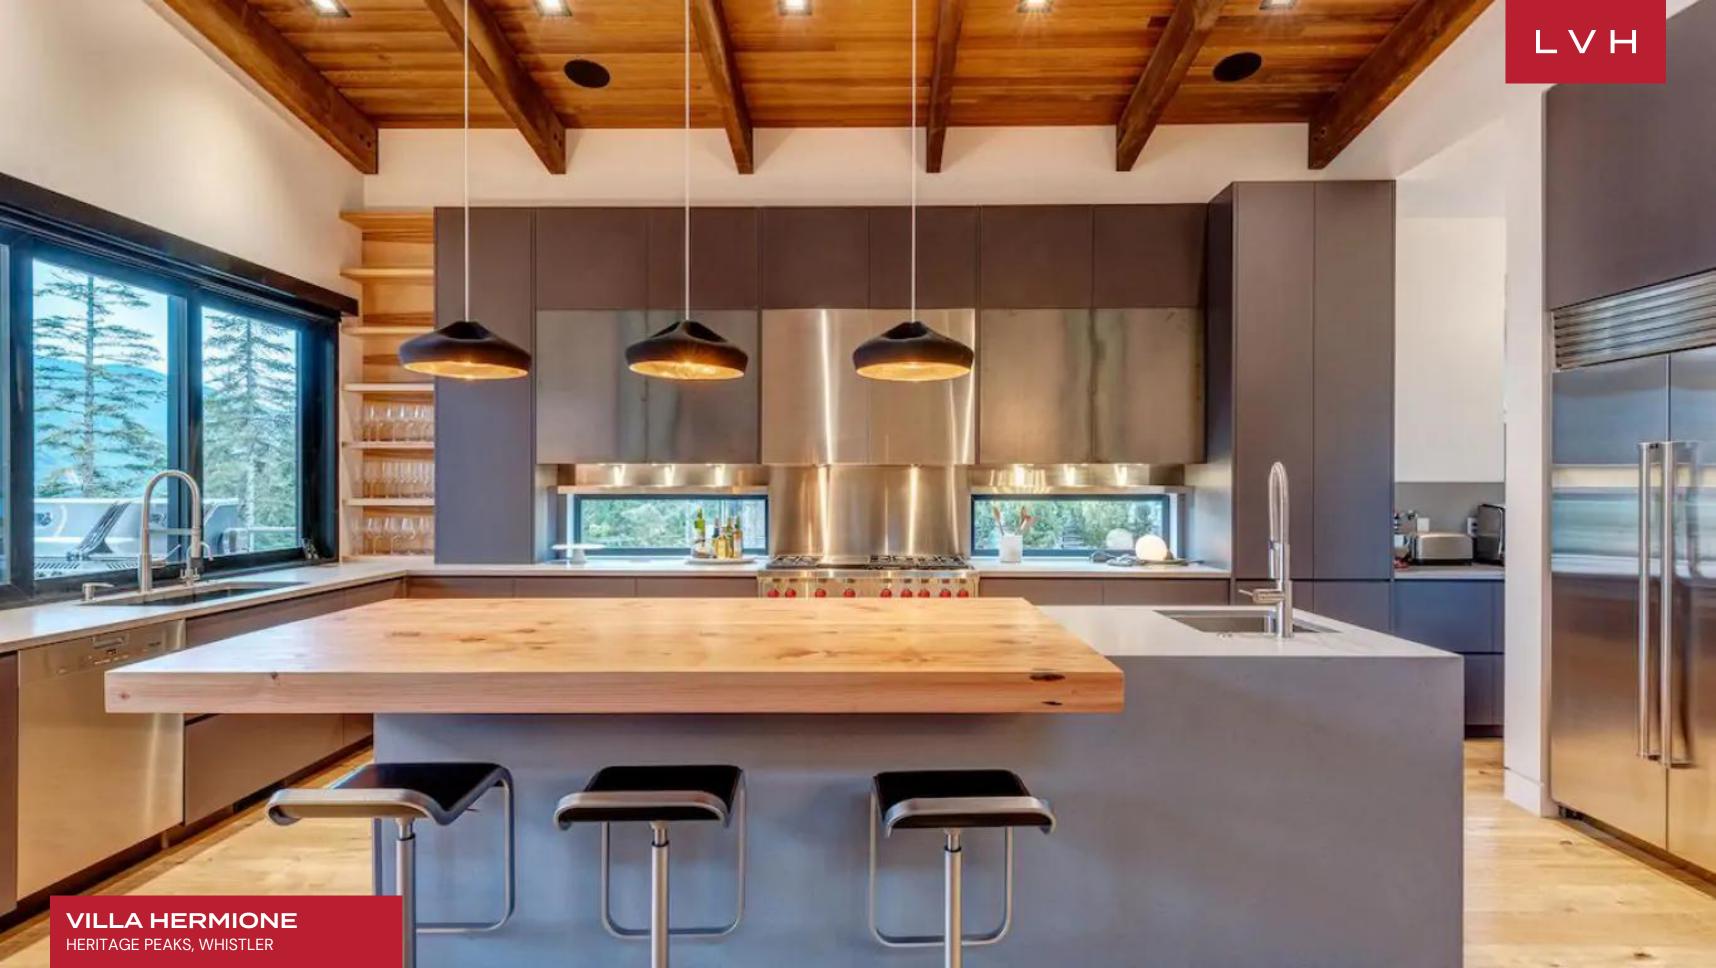

A striking architectural facade gives way to wondrous interiors, presenting a potent fusion of chic industrial elegance and alpine lodge romanticism. Sleek vertices and dimensions sculpt expansive and dynamic spaces with majestic double-height sloped ceilings meeting ribbons of clerestory accents and immersive floor-to-ceiling glass. A thoroughly modern open-concept layout features urban-chic slate accent walls and metallic tints, offering a lovely contrast against inviting timber hues. Sophisticated, sleek, and scintillating, an intuitively laid-out great room is exceptionally suited for impromptu get-togethers or cocktail soirees. A wall of wine pivots between a lovely formal dining area and a cosmopolitan living area, complete with low-profile designer furnishings and an ultra-modern fireplace. Six sumptuous ensuite bedrooms are at guests' disposal across 6,200 square feet of elite living space. The focal master suite flaunts a marble-encased, spa-inspired bath and private patio access beckoning invigorating morning rituals. Additional amenities include a wet bar, gym, and hammam-style steam room covering the bases, from recreation to relaxation. An additional den with a murphy bed is available for two more guests.