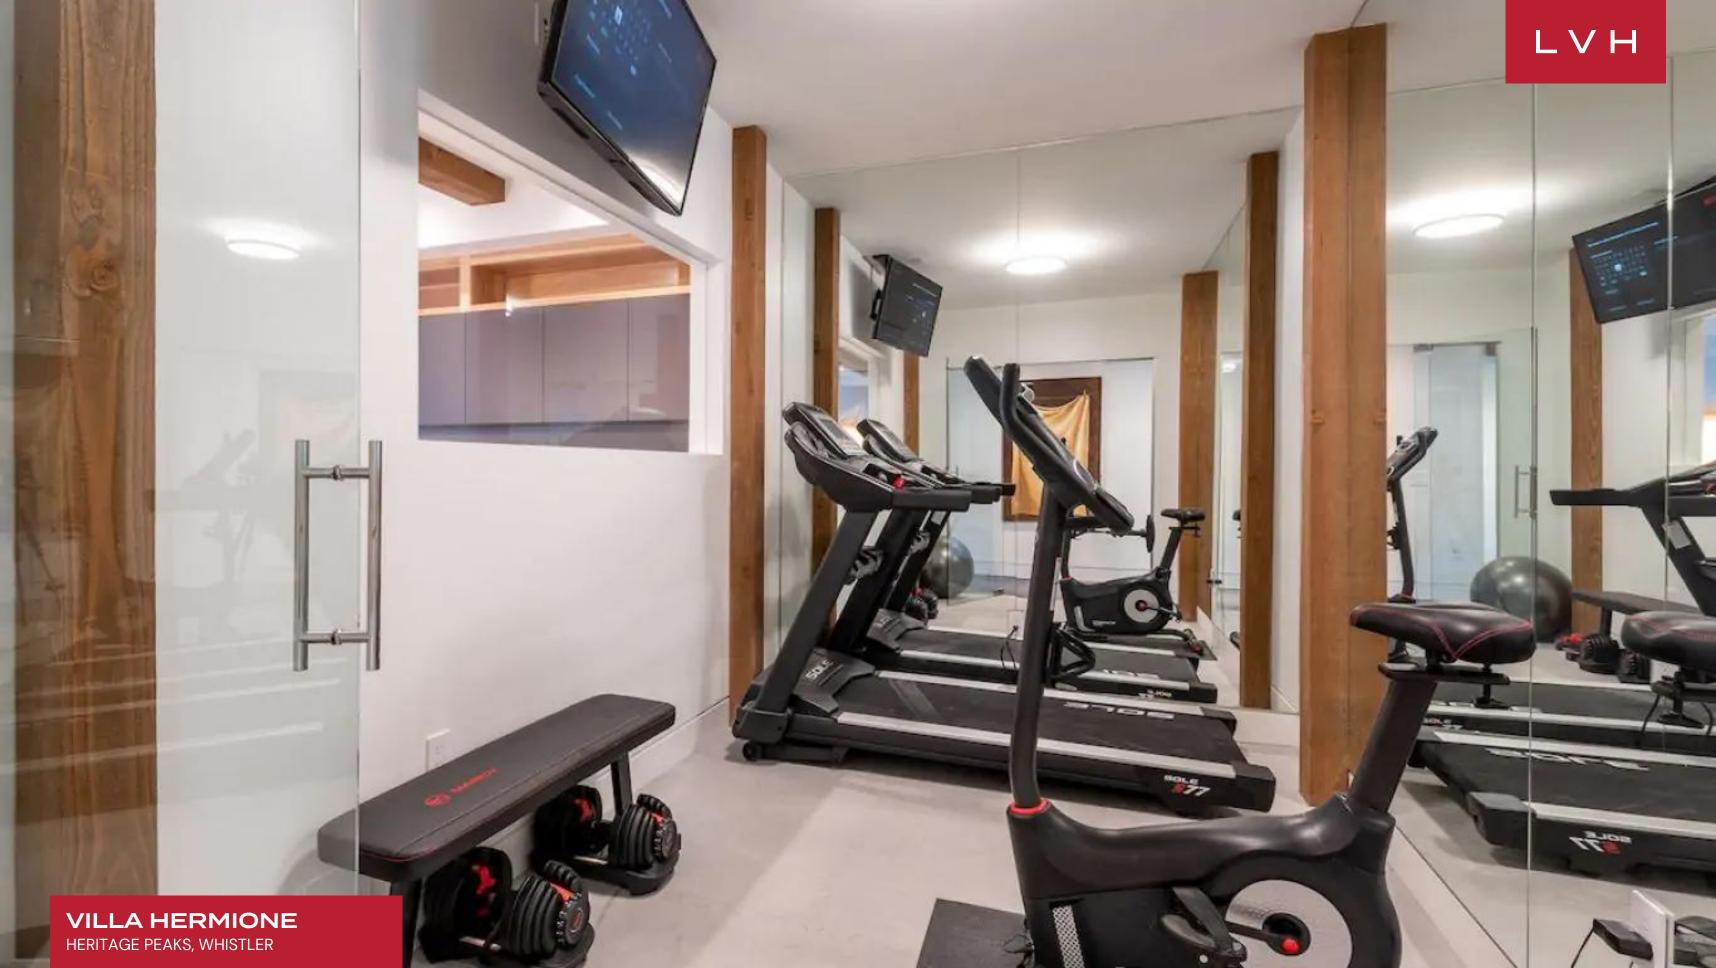

A striking architectural facade gives way to wondrous interiors, presenting a potent fusion of chic industrial elegance and alpine lodge romanticism. Sleek vertices and dimensions sculpt expansive and dynamic spaces with majestic double-height sloped ceilings meeting ribbons of clerestory accents and immersive floor-to-ceiling glass. A thoroughly modern open-concept layout features urban-chic slate accent walls and metallic tints, offering a lovely contrast against inviting timber hues. Sophisticated, sleek, and scintillating, an intuitively laid-out great room is exceptionally suited for impromptu get-togethers or cocktail soirees. A wall of wine pivots between a lovely formal dining area and a cosmopolitan living area, complete with low-profile designer furnishings and an ultra-modern fireplace. Six sumptuous ensuite bedrooms are at guests' disposal across 6,200 square feet of elite living space. The focal master suite flaunts a marble-encased, spa-inspired bath and private patio access beckoning invigorating morning rituals. Additional amenities include a wet bar, gym, and hammam-style steam room covering the bases, from recreation to relaxation. An additional den with a murphy bed is available for two more guests.

#### INTERIOR

- Air Conditioning
- Cable/Satellite TV
- Dining Area
- Fireplace
- Fitness Room
- Gym
- Hammam
- Laundry