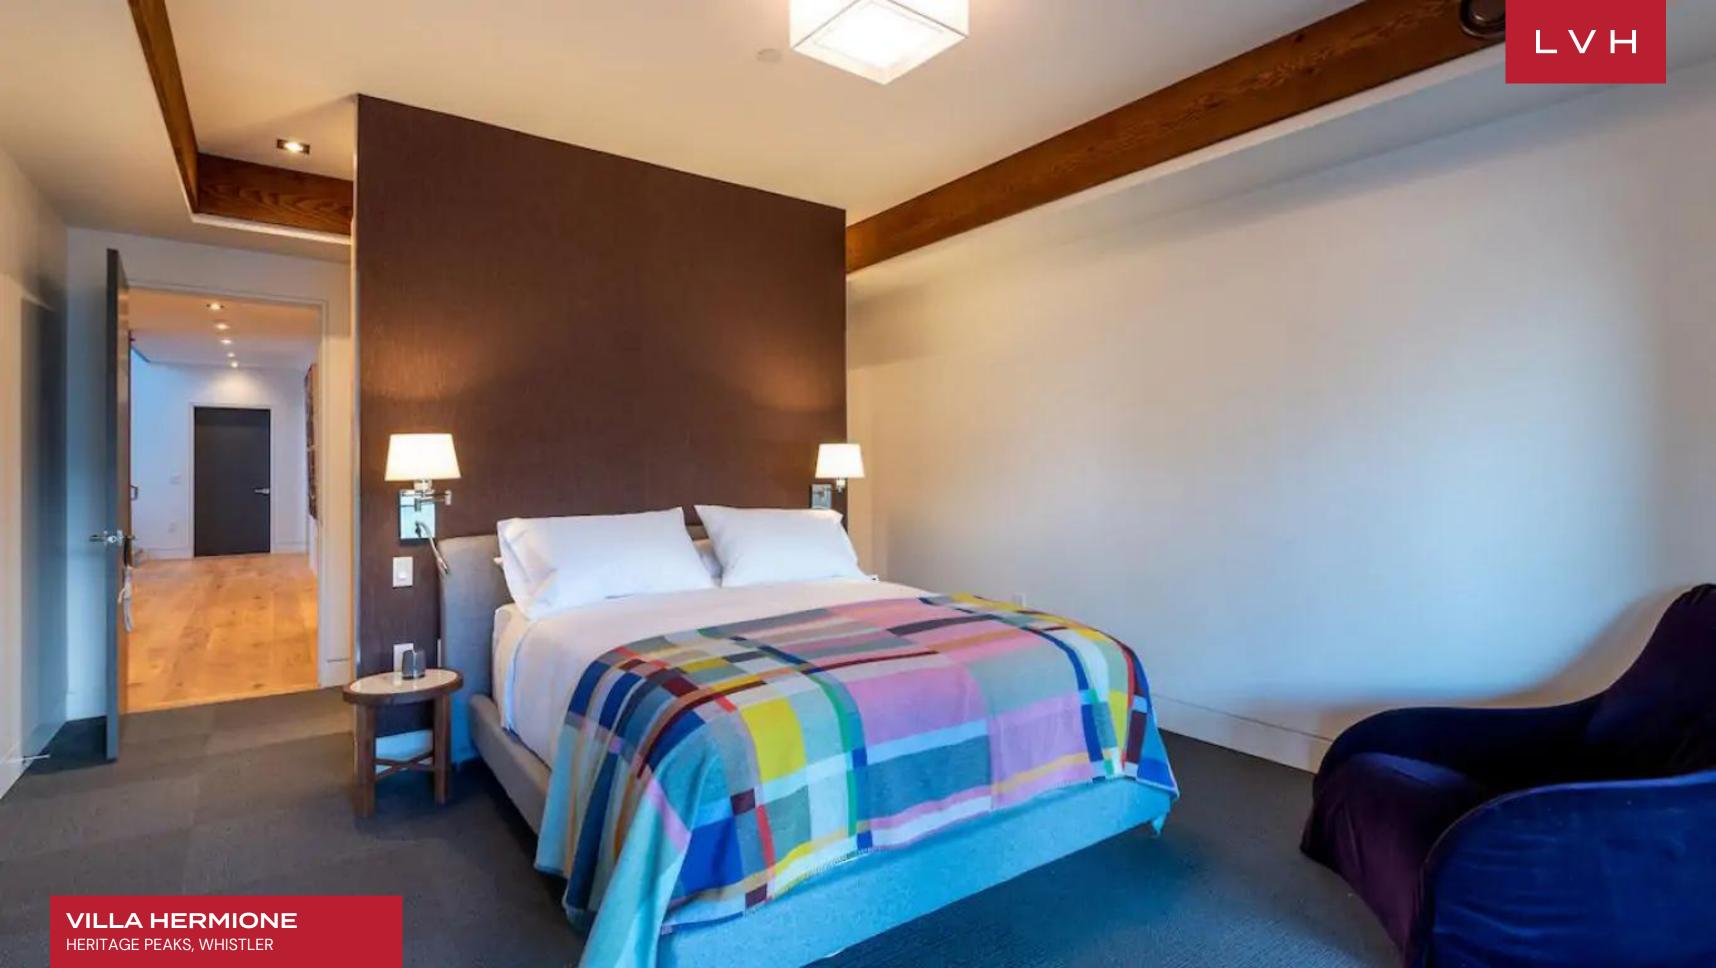

A striking architectural facade gives way to wondrous interiors, presenting a potent fusion of chic industrial elegance and alpine lodge romanticism. Sleek vertices and dimensions sculpt expansive and dynamic spaces with majestic double-height sloped ceilings meeting ribbons of clerestory accents and immersive floor-to-ceiling glass. A thoroughly modern open-concept layout features urban-chic slate accent walls and metallic tints, offering a lovely contrast against inviting timber hues. Sophisticated, sleek, and scintillating, an intuitively laid-out great room is exceptionally suited for impromptu get-togethers or cocktail soirees. A wall of wine pivots between a lovely formal dining area and a cosmopolitan living area, complete with low-profile designer furnishings and an ultra-modern fireplace. Six sumptuous ensuite bedrooms are at guests' disposal across 6,200 square feet of elite living space. The focal master suite flaunts a marble-encased, spa-inspired bath and private patio access beckoning invigorating morning rituals. Additional amenities include a wet bar, gym, and hammam-style steam room covering the bases, from recreation to relaxation. An additional den with a murphy bed is available for two more guests.