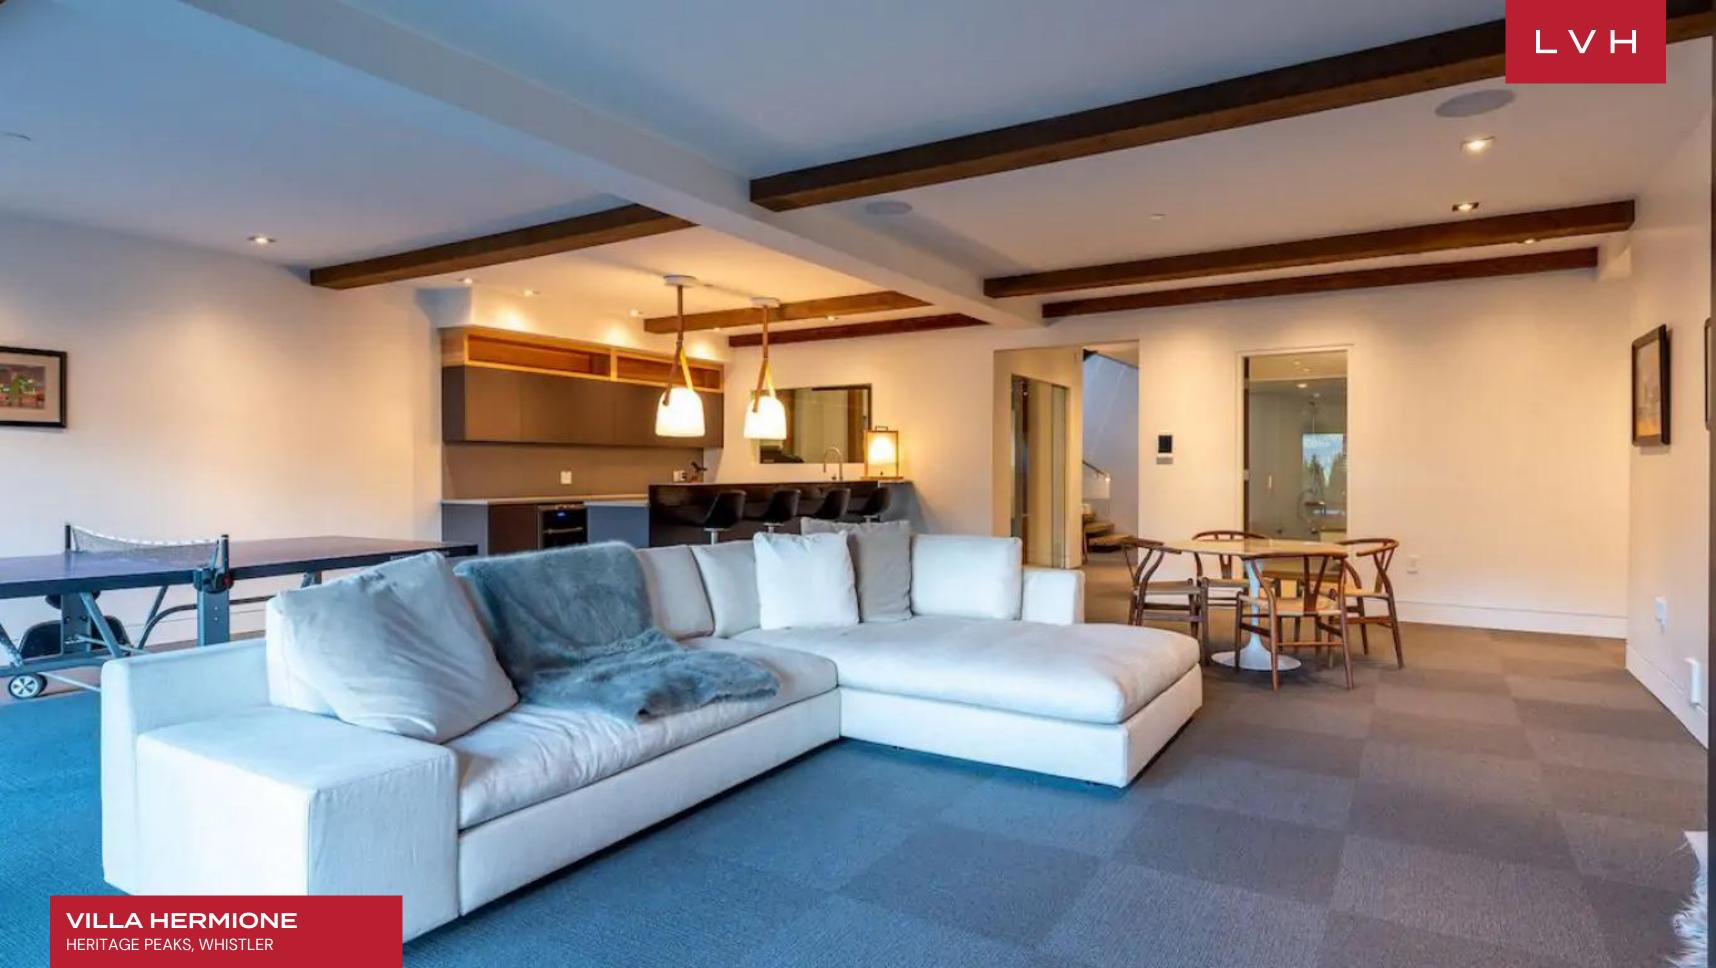

A striking architectural facade gives way to wondrous interiors, presenting a potent fusion of chic industrial elegance and alpine lodge romanticism. Sleek vertices and dimensions sculpt expansive and dynamic spaces with majestic double-height sloped ceilings meeting ribbons of clerestory accents and immersive floor-to-ceiling glass. A thoroughly modern open-concept layout features urban-chic slate accent walls and metallic tints, offering a lovely contrast against inviting timber hues. Sophisticated, sleek, and scintillating, an intuitively laid-out great room is exceptionally suited for impromptu get-togethers or cocktail soirees. A wall of wine pivots between a lovely formal dining area and a cosmopolitan living area, complete with low-profile designer furnishings and an ultra-modern fireplace. Six sumptuous ensuite bedrooms are at guests' disposal across 6,200 square feet of elite living space. The focal master suite flaunts a marble-encased, spa-inspired bath and private patio access beckoning invigorating morning rituals. Additional amenities include a wet bar, gym, and hammam-style steam room covering the bases, from recreation to relaxation. An additional den with a murphy bed is available for two more guests.

#### INTERIOR

- Air Conditioning
- Cable/Satellite TV
- Dining Area
- Fireplace
- Fitness Room
- Gym
- Hammam
- Laundry

#### **EXTERIOR**

- BBQ
- Fire Pit
- Garage
- Jacuzzi Outdoor
- Lounger and Chair
- Outdoor Dining
- Patio
- Terrace