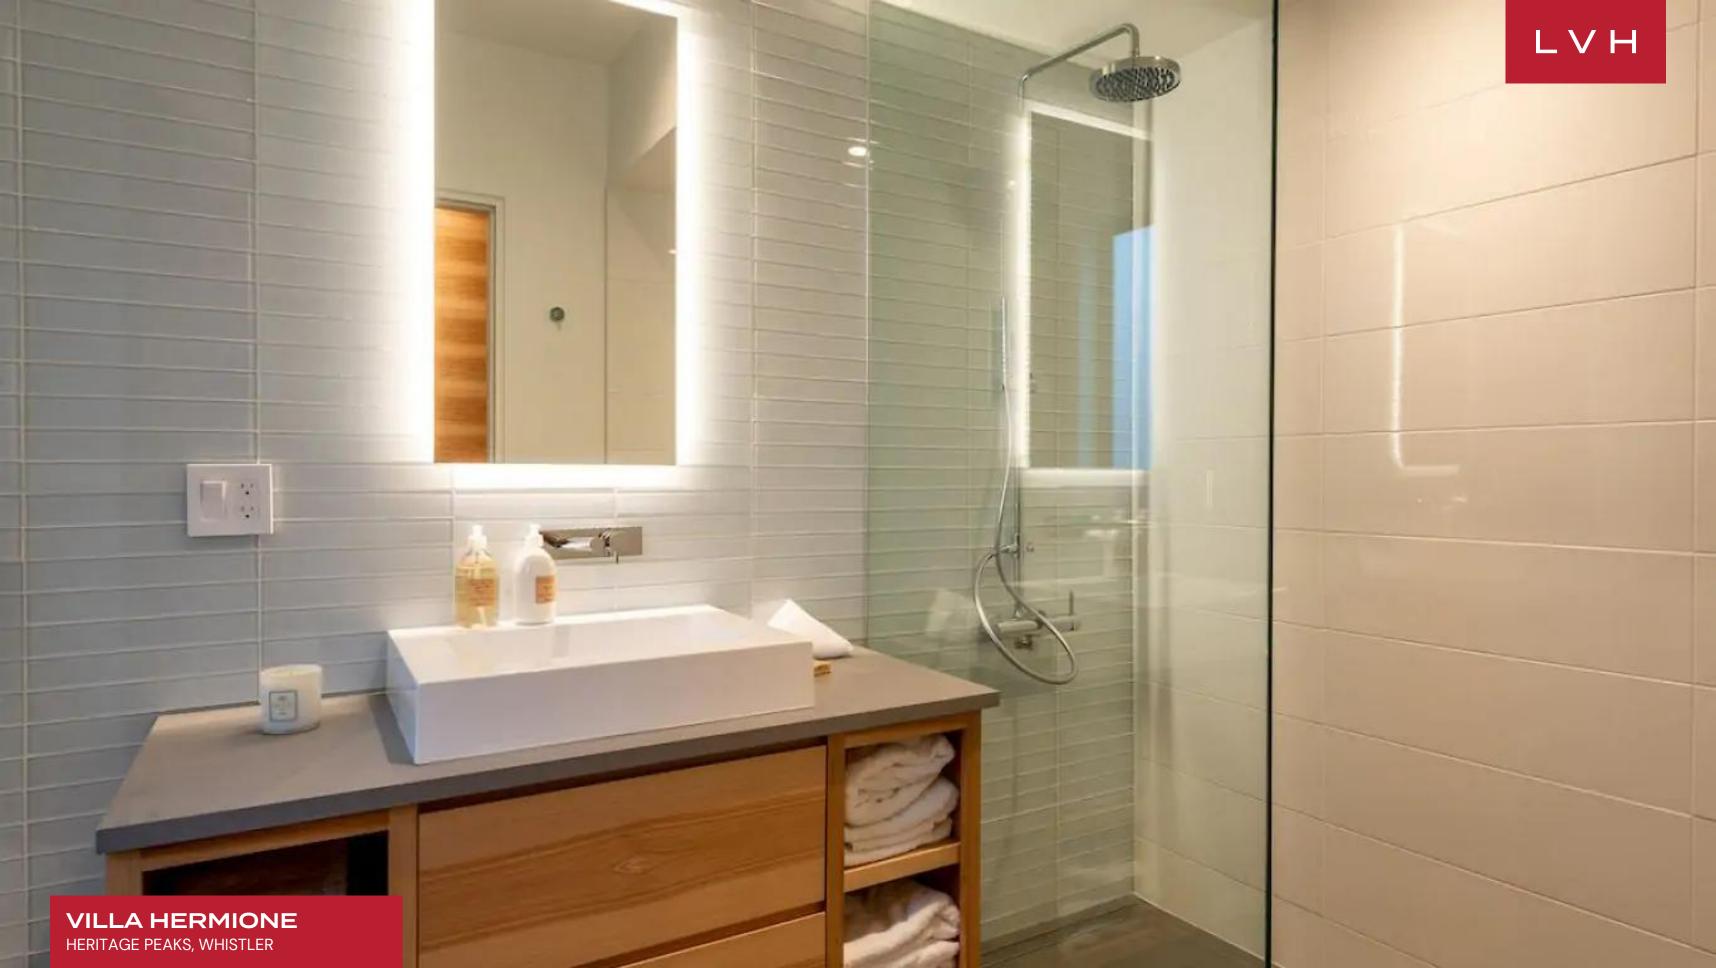

A striking architectural facade gives way to wondrous interiors, presenting a potent fusion of chic industrial elegance and alpine lodge romanticism. Sleek vertices and dimensions sculpt expansive and dynamic spaces with majestic double-height sloped ceilings meeting ribbons of clerestory accents and immersive floor-to-ceiling glass. A thoroughly modern open-concept layout features urban-chic slate accent walls and metallic tints, offering a lovely contrast against inviting timber hues. Sophisticated, sleek, and scintillating, an intuitively laid-out great room is exceptionally suited for impromptu get-togethers or cocktail soirees. A wall of wine pivots between a lovely formal dining area and a cosmopolitan living area, complete with low-profile designer furnishings and an ultra-modern fireplace. Six sumptuous ensuite bedrooms are at guests' disposal across 6,200 square feet of elite living space. The focal master suite flaunts a marble-encased, spa-inspired bath and private patio access beckoning invigorating morning rituals. Additional amenities include a wet bar, gym, and hammam-style steam room covering the bases, from recreation to relaxation. An additional den with a murphy bed is available for two more guests.