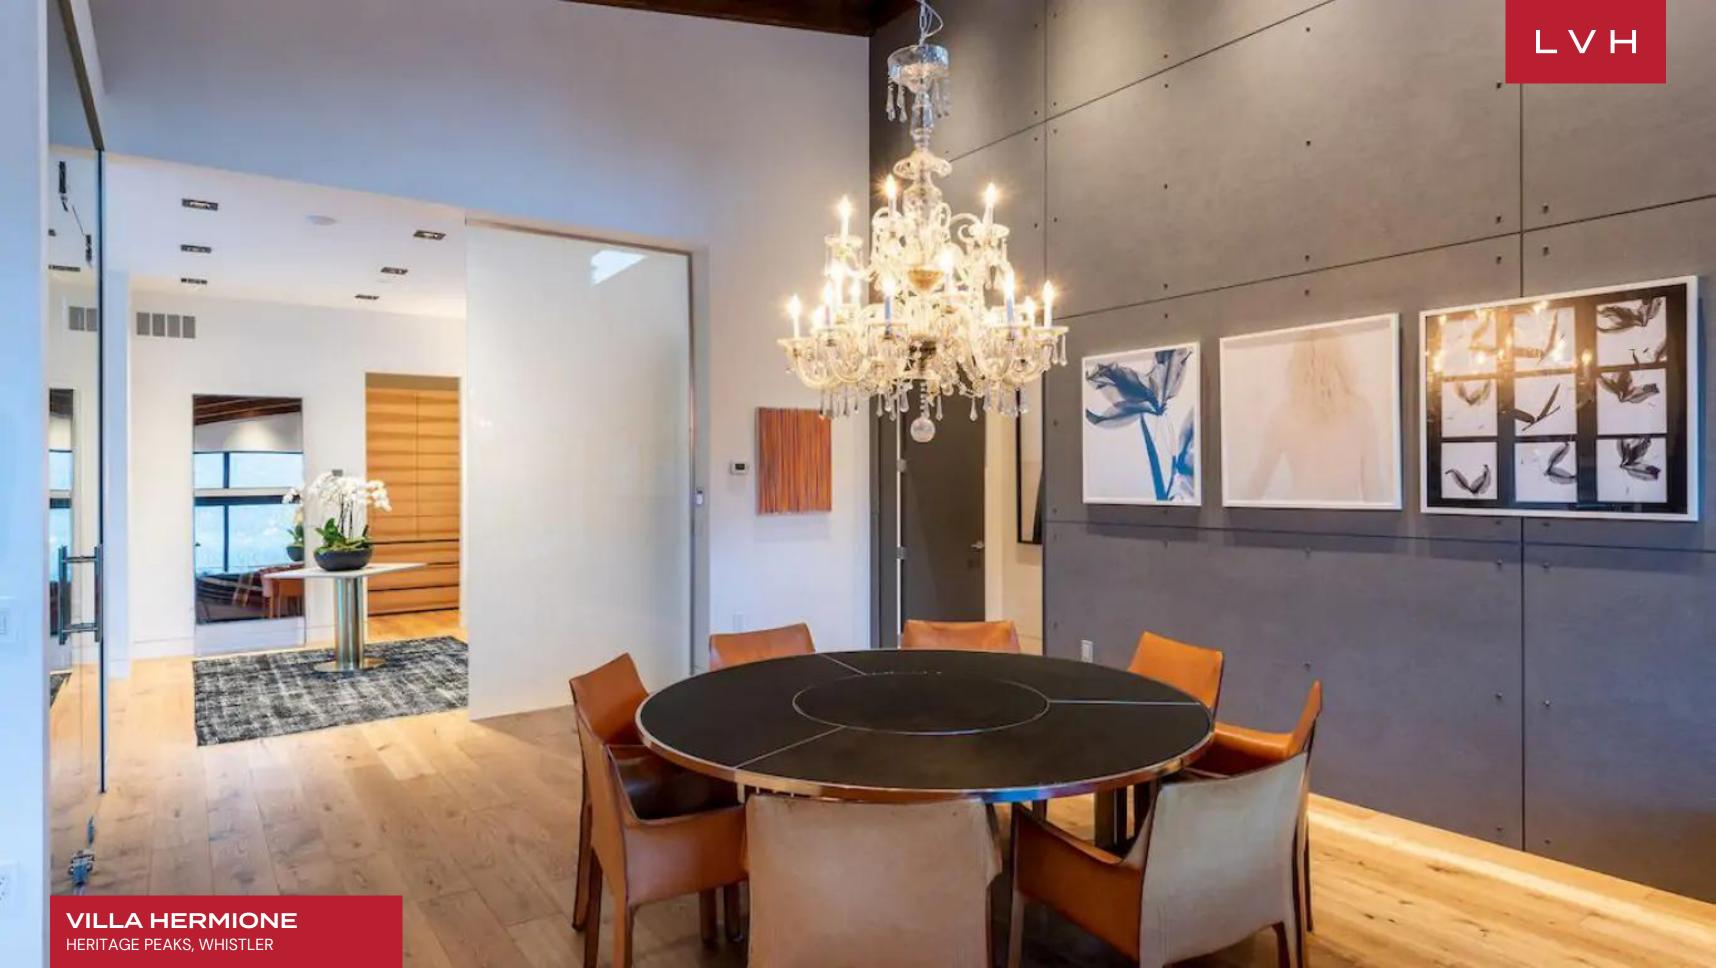

A striking architectural facade gives way to wondrous interiors, presenting a potent fusion of chic industrial elegance and alpine lodge romanticism. Sleek vertices and dimensions sculpt expansive and dynamic spaces with majestic double-height sloped ceilings meeting ribbons of clerestory accents and immersive floor-to-ceiling glass. A thoroughly modern open-concept layout features urban-chic slate accent walls and metallic tints, offering a lovely contrast against inviting timber hues. Sophisticated, sleek, and scintillating, an intuitively laid-out great room is exceptionally suited for impromptu get-togethers or cocktail soirees. A wall of wine pivots between a lovely formal dining area and a cosmopolitan living area, complete with low-profile designer furnishings and an ultra-modern fireplace. Six sumptuous ensuite bedrooms are at guests' disposal across 6,200 square feet of elite living space. The focal master suite flaunts a marble-encased, spa-inspired bath and private patio access beckoning invigorating morning rituals. Additional amenities include a wet bar, gym, and hammam-style steam room covering the bases, from recreation to relaxation. An additional den with a murphy bed is available for two more guests.