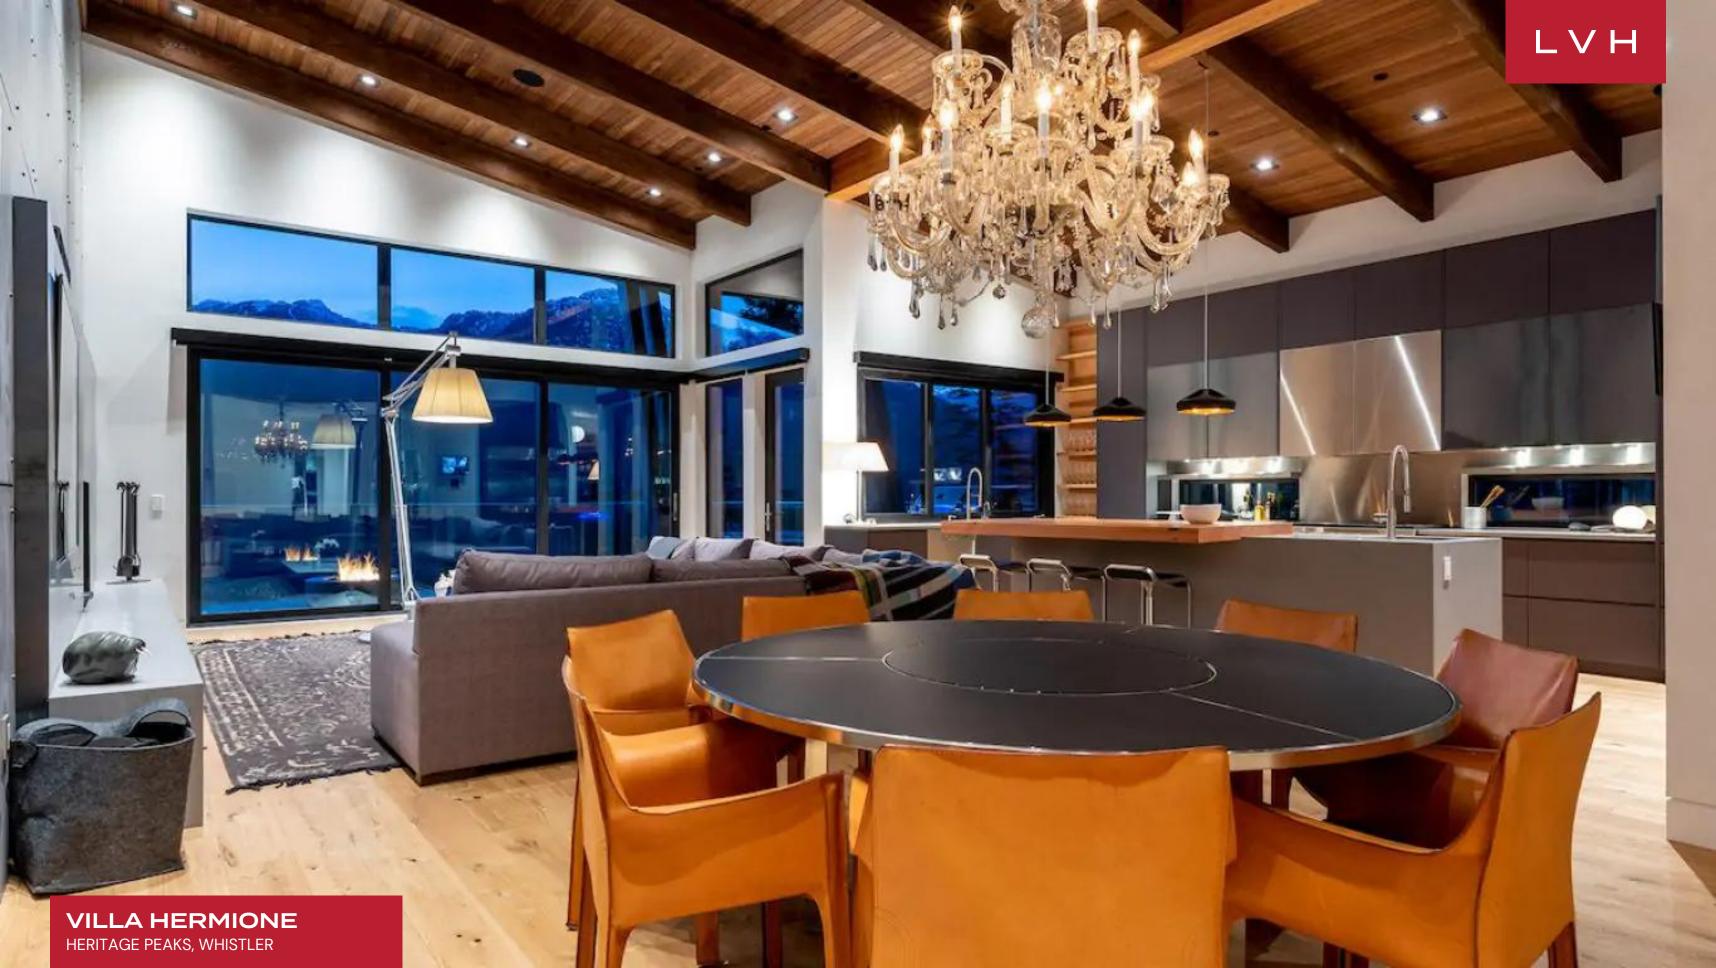

A striking architectural facade gives way to wondrous interiors, presenting a potent fusion of chic industrial elegance and alpine lodge romanticism. Sleek vertices and dimensions sculpt expansive and dynamic spaces with majestic double-height sloped ceilings meeting ribbons of clerestory accents and immersive floor-to-ceiling glass. A thoroughly modern open-concept layout features urban-chic slate accent walls and metallic tints, offering a lovely contrast against inviting timber hues. Sophisticated, sleek, and scintillating, an intuitively laid-out great room is exceptionally suited for impromptu get-togethers or cocktail soirees. A wall of wine pivots between a lovely formal dining area and a cosmopolitan living area, complete with low-profile designer furnishings and an ultra-modern fireplace. Six sumptuous ensuite bedrooms are at guests' disposal across 6,200 square feet of elite living space. The focal master suite flaunts a marble-encased, spa-inspired bath and private patio access beckoning invigorating morning rituals. Additional amenities include a wet bar, gym, and hammam-style steam room covering the bases, from recreation to relaxation. An additional den with a murphy bed is available for two more guests.

This stunning home offers plenty to entertain large groups after an outing on the slopes, with a large outdoor hot tub, multiple fire pits, and a gas fireplace. Modern outdoor furniture and a heated dining area with BBQ curate incredible gastronomic experiences wafted by the crisp mountain air and the unmistakable fragrance of old-growth forests. Unmatched mountain vistas emanate from all three terraces offering no shortage of fantastic vantage points to soak up the sights.