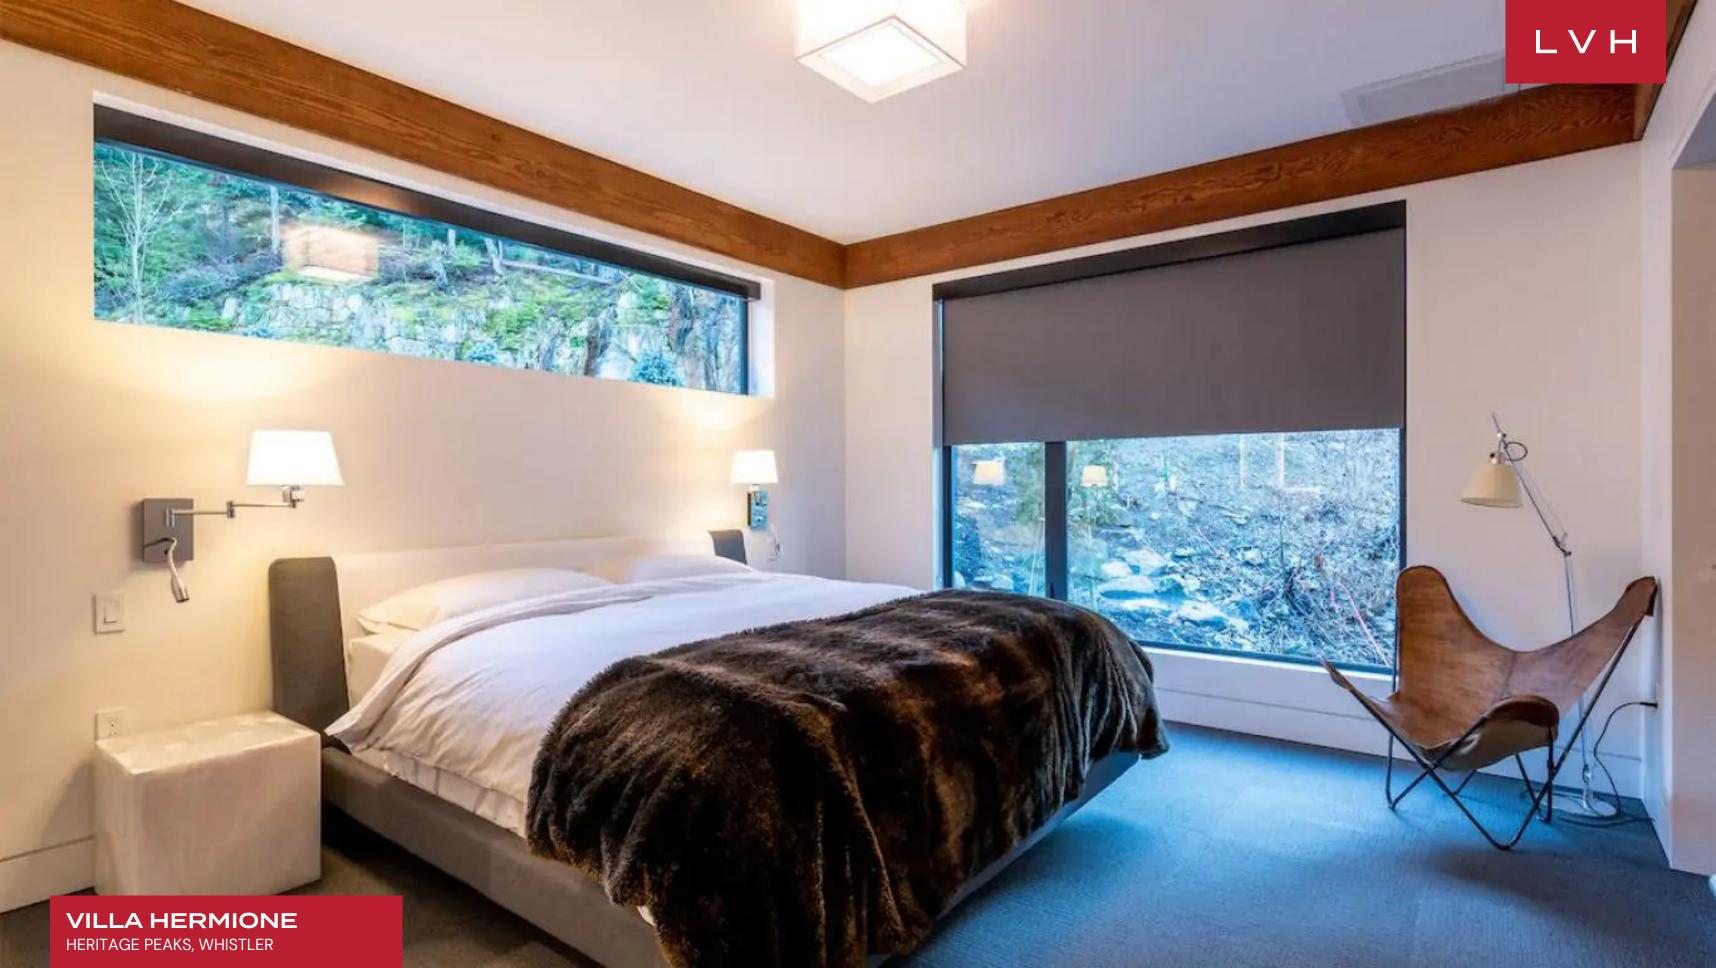

A striking architectural facade gives way to wondrous interiors, presenting a potent fusion of chic industrial elegance and alpine lodge romanticism. Sleek vertices and dimensions sculpt expansive and dynamic spaces with majestic double-height sloped ceilings meeting ribbons of clerestory accents and immersive floor-to-ceiling glass. A thoroughly modern open-concept layout features urban-chic slate accent walls and metallic tints, offering a lovely contrast against inviting timber hues. Sophisticated, sleek, and scintillating, an intuitively laid-out great room is exceptionally suited for impromptu get-togethers or cocktail soirees. A wall of wine pivots between a lovely formal dining area and a cosmopolitan living area, complete with low-profile designer furnishings and an ultra-modern fireplace. Six sumptuous ensuite bedrooms are at guests' disposal across 6,200 square feet of elite living space. The focal master suite flaunts a marble-encased, spa-inspired bath and private patio access beckoning invigorating morning rituals. Additional amenities include a wet bar, gym, and hammam-style steam room covering the bases, from recreation to relaxation. An additional den with a murphy bed is available for two more guests.