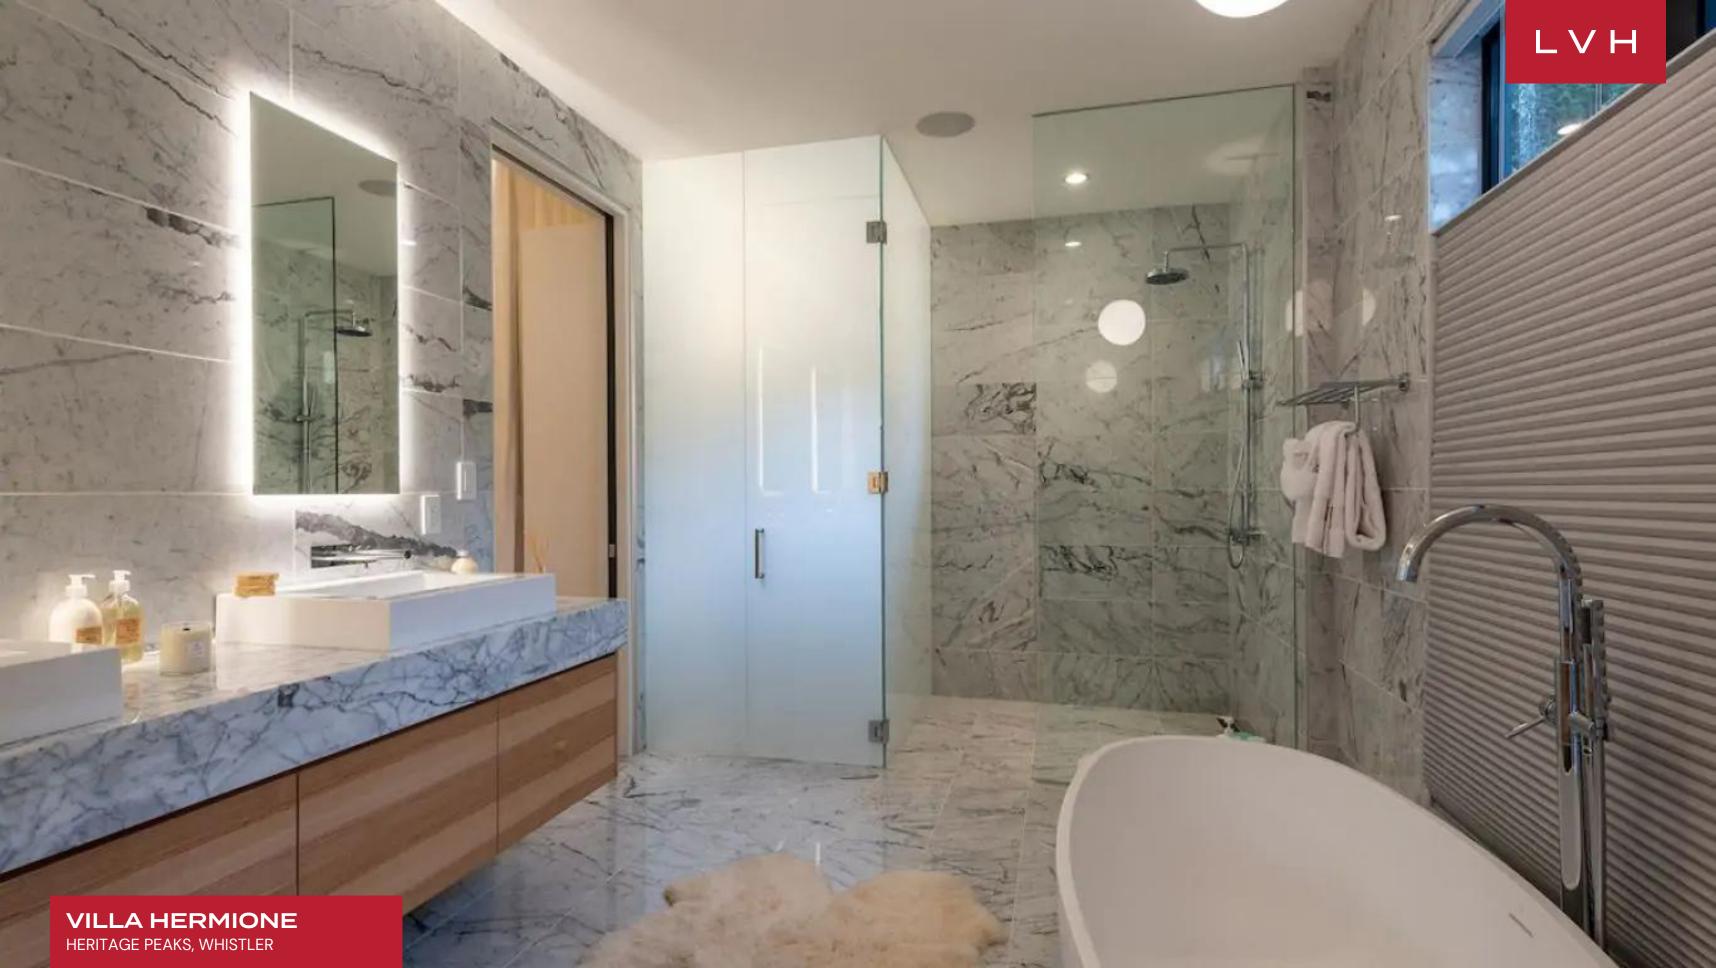

A striking architectural facade gives way to wondrous interiors, presenting a potent fusion of chic industrial elegance and alpine lodge romanticism. Sleek vertices and dimensions sculpt expansive and dynamic spaces with majestic double-height sloped ceilings meeting ribbons of clerestory accents and immersive floor-to-ceiling glass. A thoroughly modern open-concept layout features urban-chic slate accent walls and metallic tints, offering a lovely contrast against inviting timber hues. Sophisticated, sleek, and scintillating, an intuitively laid-out great room is exceptionally suited for impromptu get-togethers or cocktail soirees. A wall of wine pivots between a lovely formal dining area and a cosmopolitan living area, complete with low-profile designer furnishings and an ultra-modern fireplace. Six sumptuous ensuite bedrooms are at guests' disposal across 6,200 square feet of elite living space. The focal master suite flaunts a marble-encased, spa-inspired bath and private patio access beckoning invigorating morning rituals. Additional amenities include a wet bar, gym, and hammam-style steam room covering the bases, from recreation to relaxation. An additional den with a murphy bed is available for two more guests.