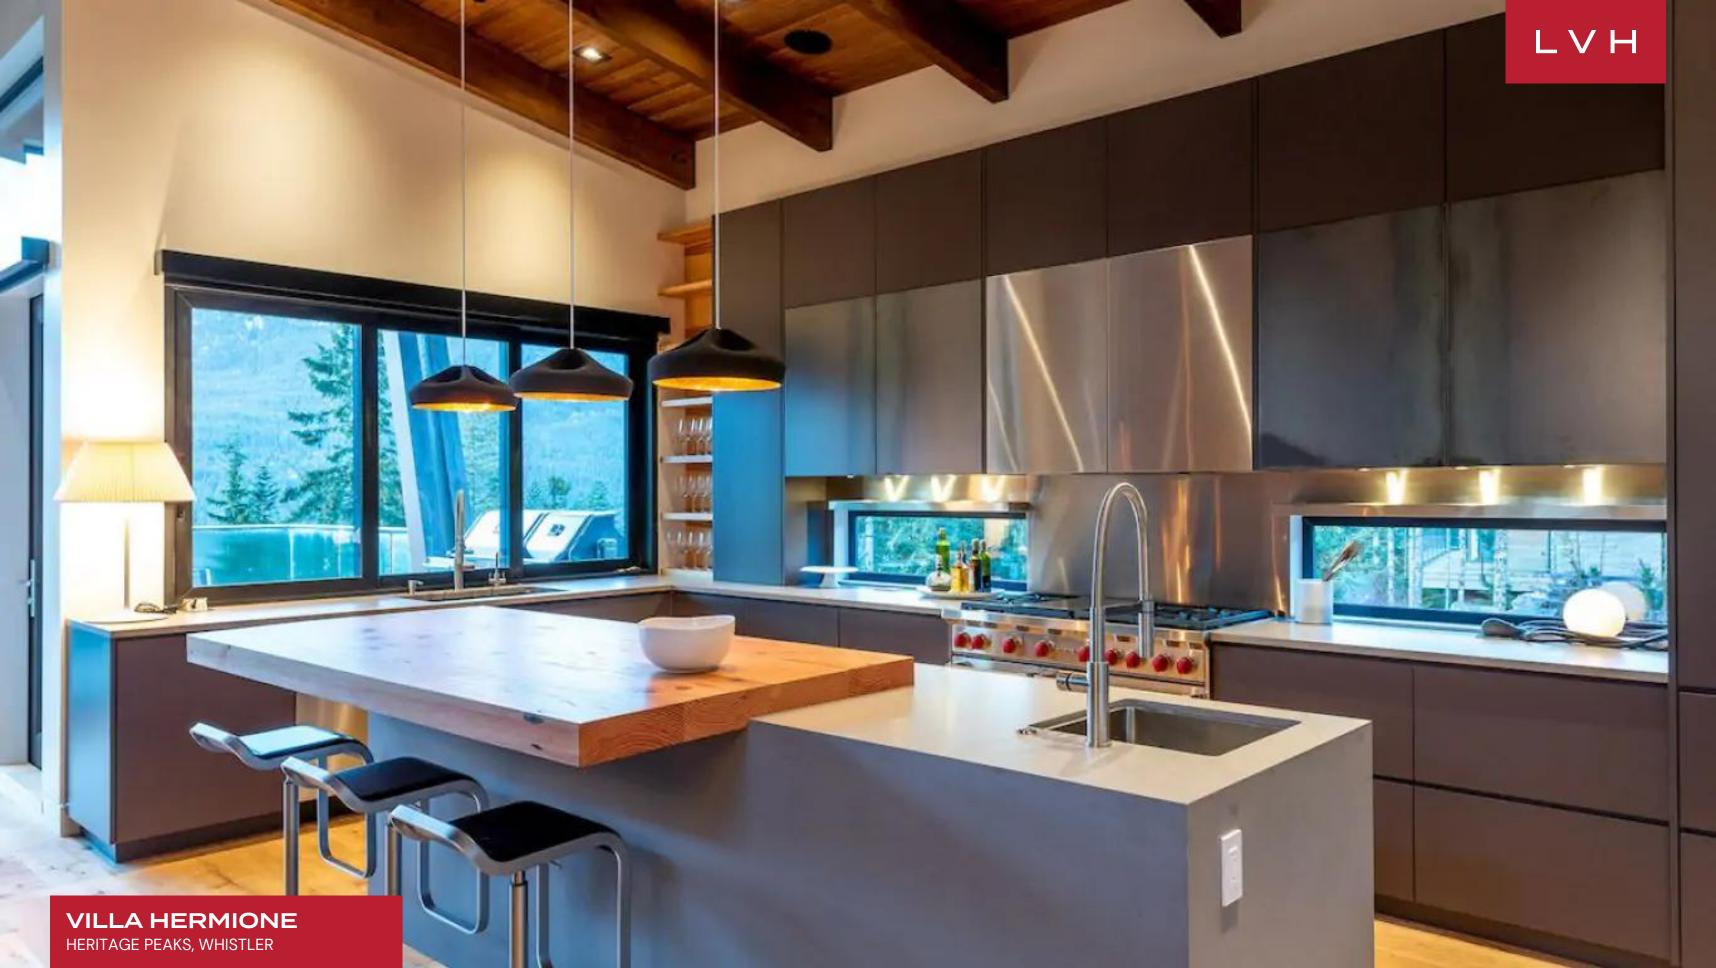

A striking architectural facade gives way to wondrous interiors, presenting a potent fusion of chic industrial elegance and alpine lodge romanticism. Sleek vertices and dimensions sculpt expansive and dynamic spaces with majestic double-height sloped ceilings meeting ribbons of clerestory accents and immersive floor-to-ceiling glass. A thoroughly modern open-concept layout features urban-chic slate accent walls and metallic tints, offering a lovely contrast against inviting timber hues. Sophisticated, sleek, and scintillating, an intuitively laid-out great room is exceptionally suited for impromptu get-togethers or cocktail soirees. A wall of wine pivots between a lovely formal dining area and a cosmopolitan living area, complete with low-profile designer furnishings and an ultra-modern fireplace. Six sumptuous ensuite bedrooms are at guests' disposal across 6,200 square feet of elite living space. The focal master suite flaunts a marble-encased, spa-inspired bath and private patio access beckoning invigorating morning rituals. Additional amenities include a wet bar, gym, and hammam-style steam room covering the bases, from recreation to relaxation. An additional den with a murphy bed is available for two more guests.