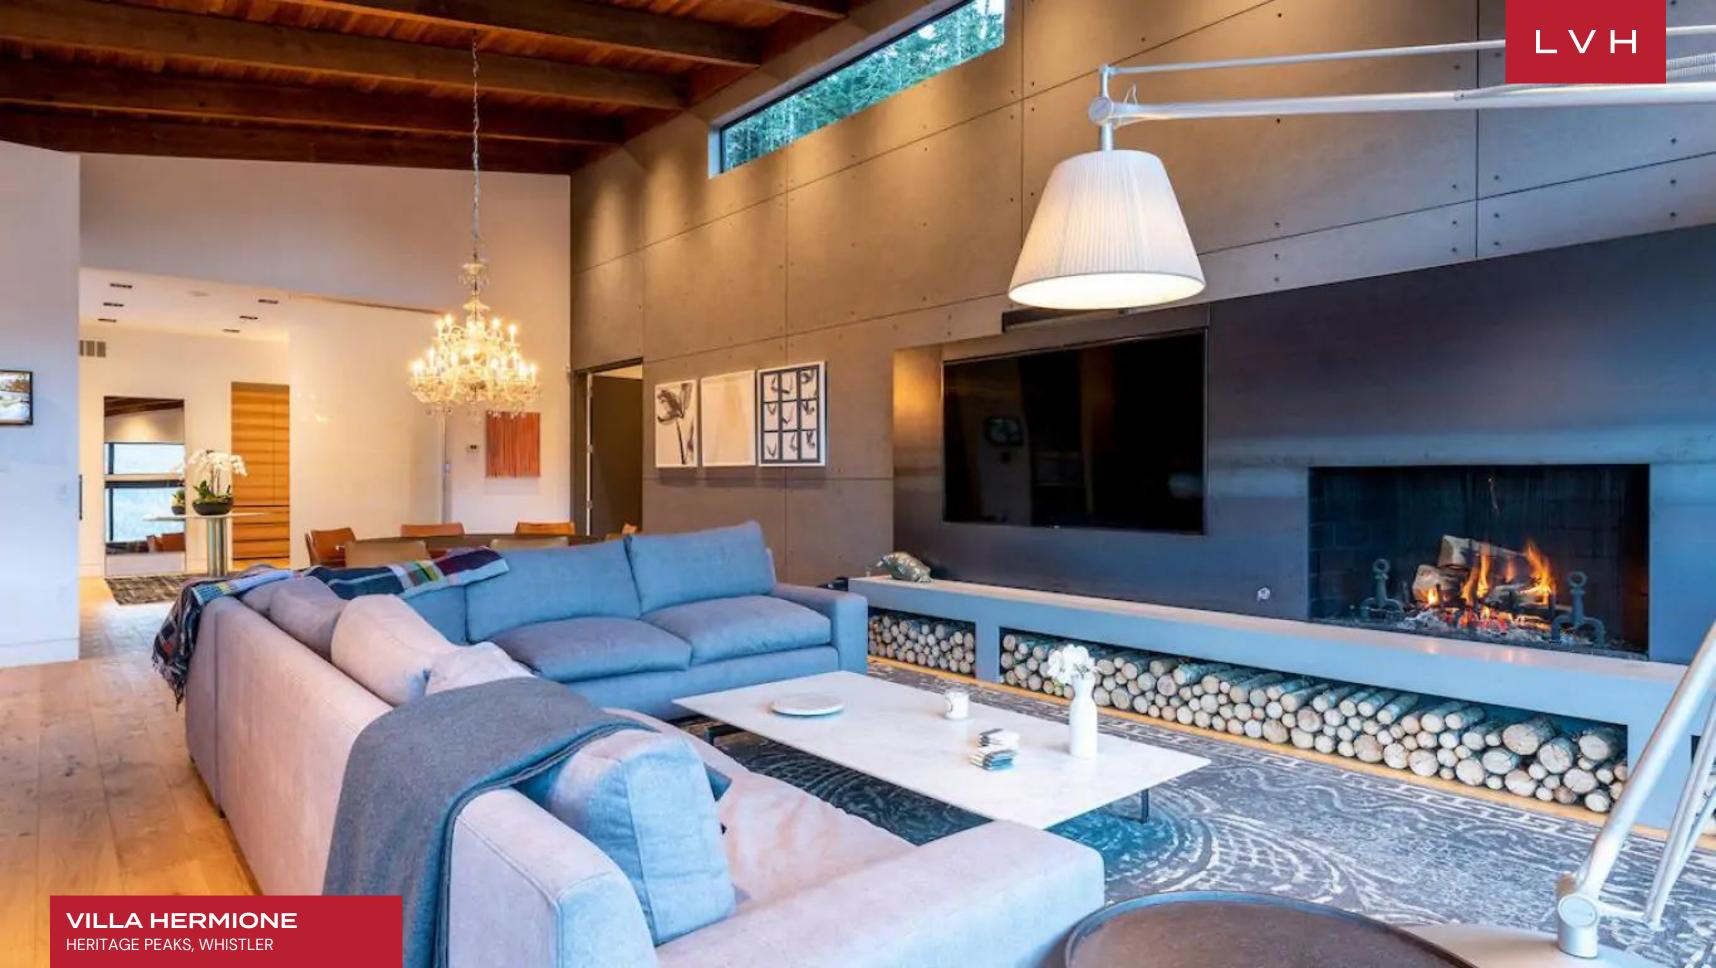

A striking architectural facade gives way to wondrous interiors, presenting a potent fusion of chic industrial elegance and alpine lodge romanticism. Sleek vertices and dimensions sculpt expansive and dynamic spaces with majestic double-height sloped ceilings meeting ribbons of clerestory accents and immersive floor-to-ceiling glass. A thoroughly modern open-concept layout features urban-chic slate accent walls and metallic tints, offering a lovely contrast against inviting timber hues. Sophisticated, sleek, and scintillating, an intuitively laid-out great room is exceptionally suited for impromptu get-togethers or cocktail soirees. A wall of wine pivots between a lovely formal dining area and a cosmopolitan living area, complete with low-profile designer furnishings and an ultra-modern fireplace. Six sumptuous ensuite bedrooms are at guests' disposal across 6,200 square feet of elite living space. The focal master suite flaunts a marble-encased, spa-inspired bath and private patio access beckoning invigorating morning rituals. Additional amenities include a wet bar, gym, and hammam-style steam room covering the bases, from recreation to relaxation. An additional den with a murphy bed is available for two more guests.