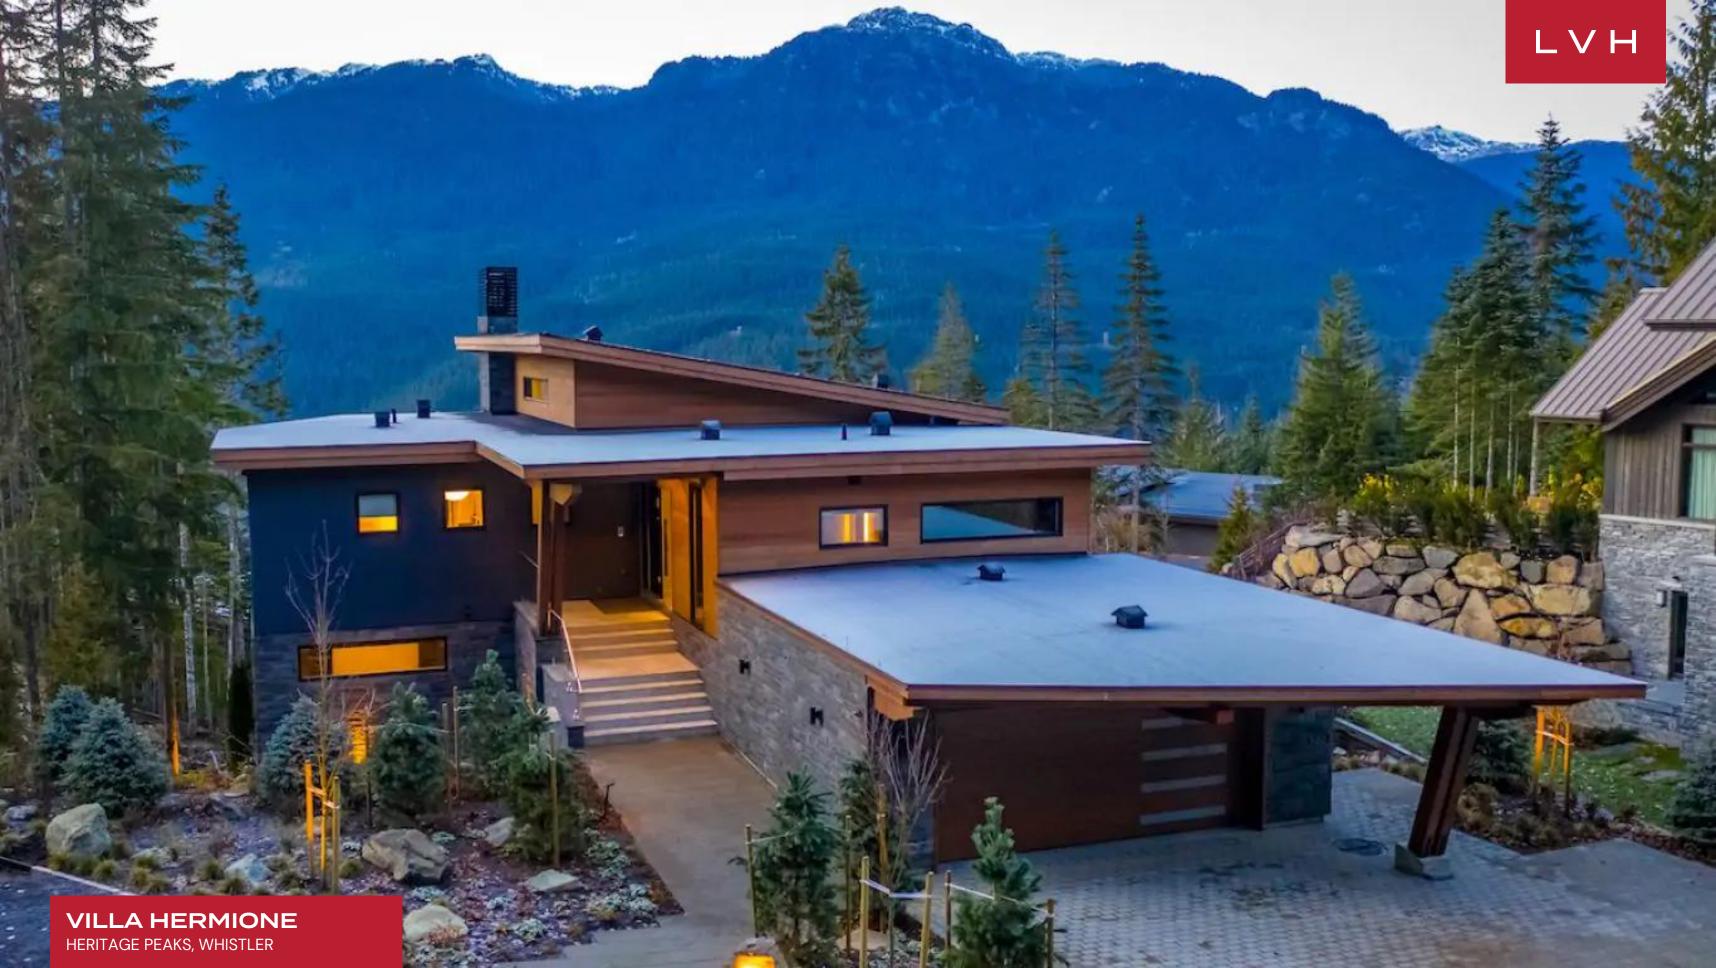

#### HERITAGE PEAKS, WHISTLER

Villa Hermione is a remarkable alpine retreat perched in the highly coveted neighborhood of Kadenwood. Lauded for its exceptional location, this luxury Chalet offers otherworldly serenity and seclusion, complete with revered ski-in/ski-out access. Residents may revel in the comforts of groomed private ski trails and exclusive gondola access. Brimming with the glamor of Whistler mountains' most luxurious homesites, Hermione epitomizes the pinnacle of Rocky Mountain luxury living.

A striking architectural facade gives way to wondrous interiors, presenting a potent fusion of chic industrial elegance and alpine lodge romanticism. Sleek vertices and dimensions sculpt expansive and dynamic spaces with majestic double-height sloped ceilings meeting ribbons of clerestory accents and immersive floor-to-ceiling glass. A thoroughly modern open-concept layout features urban-chic slate accent walls and metallic tints, offering a lovely contrast against inviting timber hues. Sophisticated, sleek, and scintillating, an intuitively laid-out great room is exceptionally suited for impromptu get-togethers or cocktail soirees. A wall of wine pivots between a lovely formal dining area and a cosmopolitan living area, complete with low-profile designer furnishings and an ultra-modern fireplace. Six sumptuous ensuite bedrooms are at guests' disposal across 6,200 square feet of elite living space. The focal master suite flaunts a marble-encased, spa-inspired bath and private patio access beckoning invigorating morning rituals. Additional amenities include a wet bar, gym, and hammam-style steam room covering the bases, from recreation to relaxation. An additional den with a murphy bed is available for two more guests.