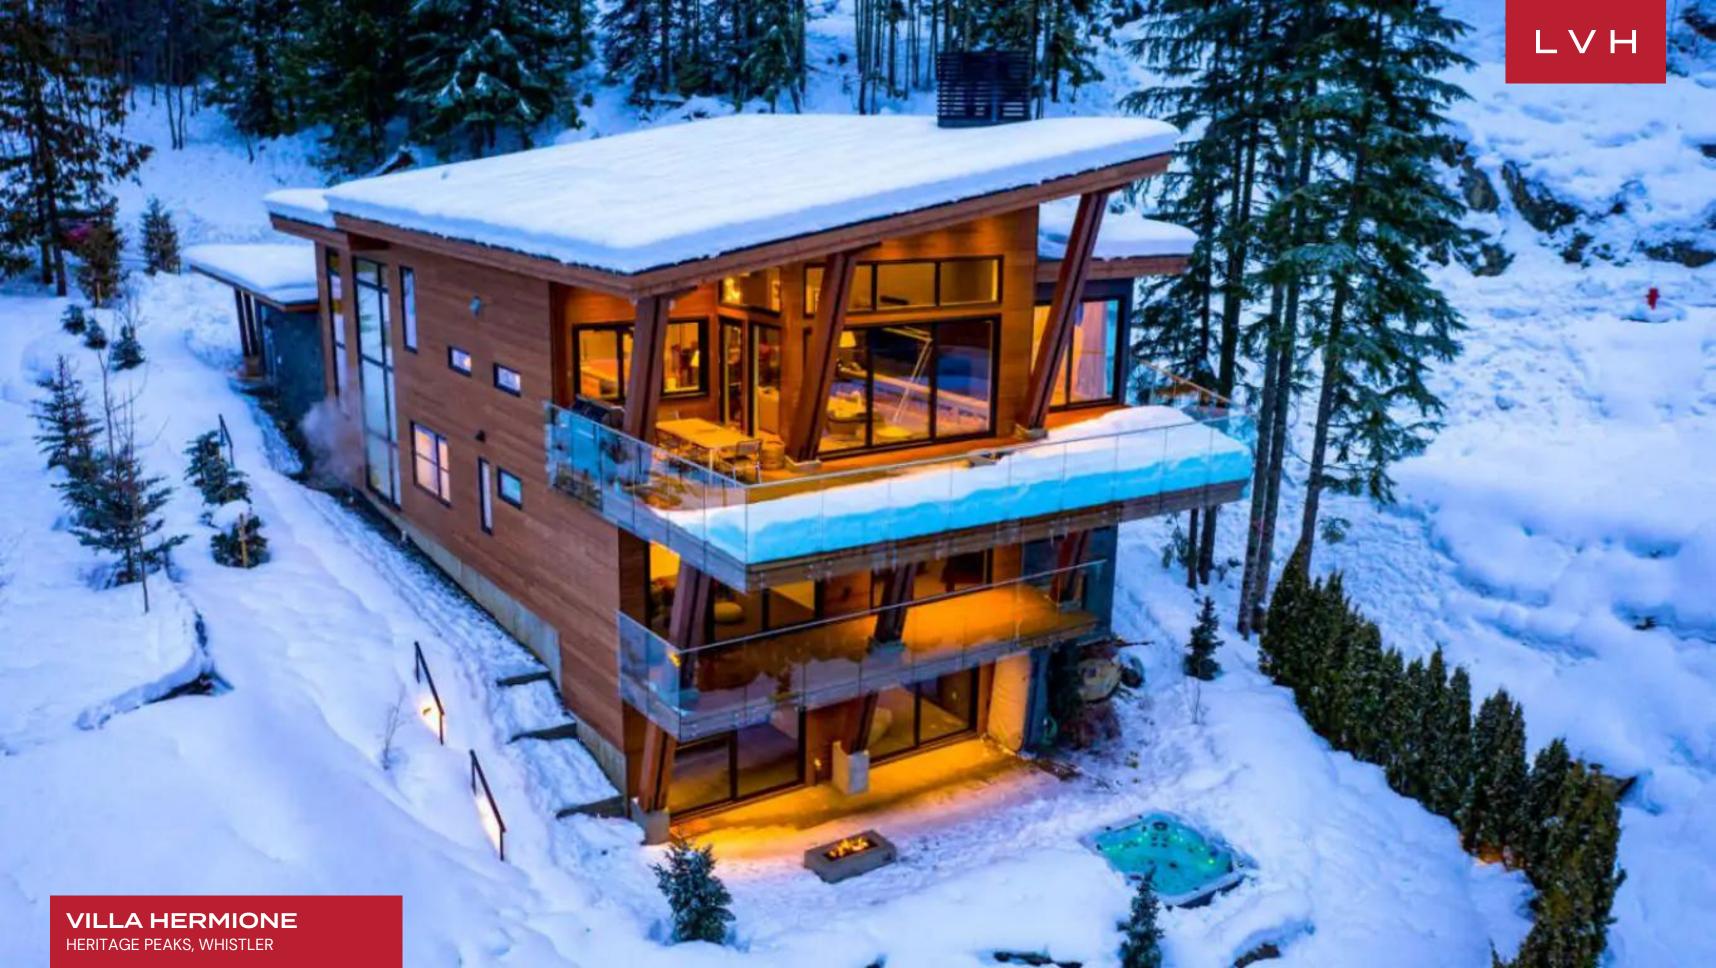

A striking architectural facade gives way to wondrous interiors, presenting a potent fusion of chic industrial elegance and alpine lodge romanticism. Sleek vertices and dimensions sculpt expansive and dynamic spaces with majestic double-height sloped ceilings meeting ribbons of clerestory accents and immersive floor-to-ceiling glass. A thoroughly modern open-concept layout features urban-chic slate accent walls and metallic tints, offering a lovely contrast against inviting timber hues. Sophisticated, sleek, and scintillating, an intuitively laid-out great room is exceptionally suited for impromptu get-togethers or cocktail soirees. A wall of wine pivots between a lovely formal dining area and a cosmopolitan living area, complete with low-profile designer furnishings and an ultra-modern fireplace. Six sumptuous ensuite bedrooms are at guests' disposal across 6,200 square feet of elite living space. The focal master suite flaunts a marble-encased, spa-inspired bath and private patio access beckoning invigorating morning rituals. Additional amenities include a wet bar, gym, and hammam-style steam room covering the bases, from recreation to relaxation. An additional den with a murphy bed is available for two more guests.

This stunning home offers plenty to entertain large groups after an outing on the slopes, with a large outdoor hot tub, multiple fire pits, and a gas fireplace. Modern outdoor furniture and a heated dining area with BBQ curate incredible gastronomic experiences wafted by the crisp mountain air and the unmistakable fragrance of old-growth forests. Unmatched mountain vistas emanate from all three terraces offering no shortage of fantastic vantage points to soak up the sights.