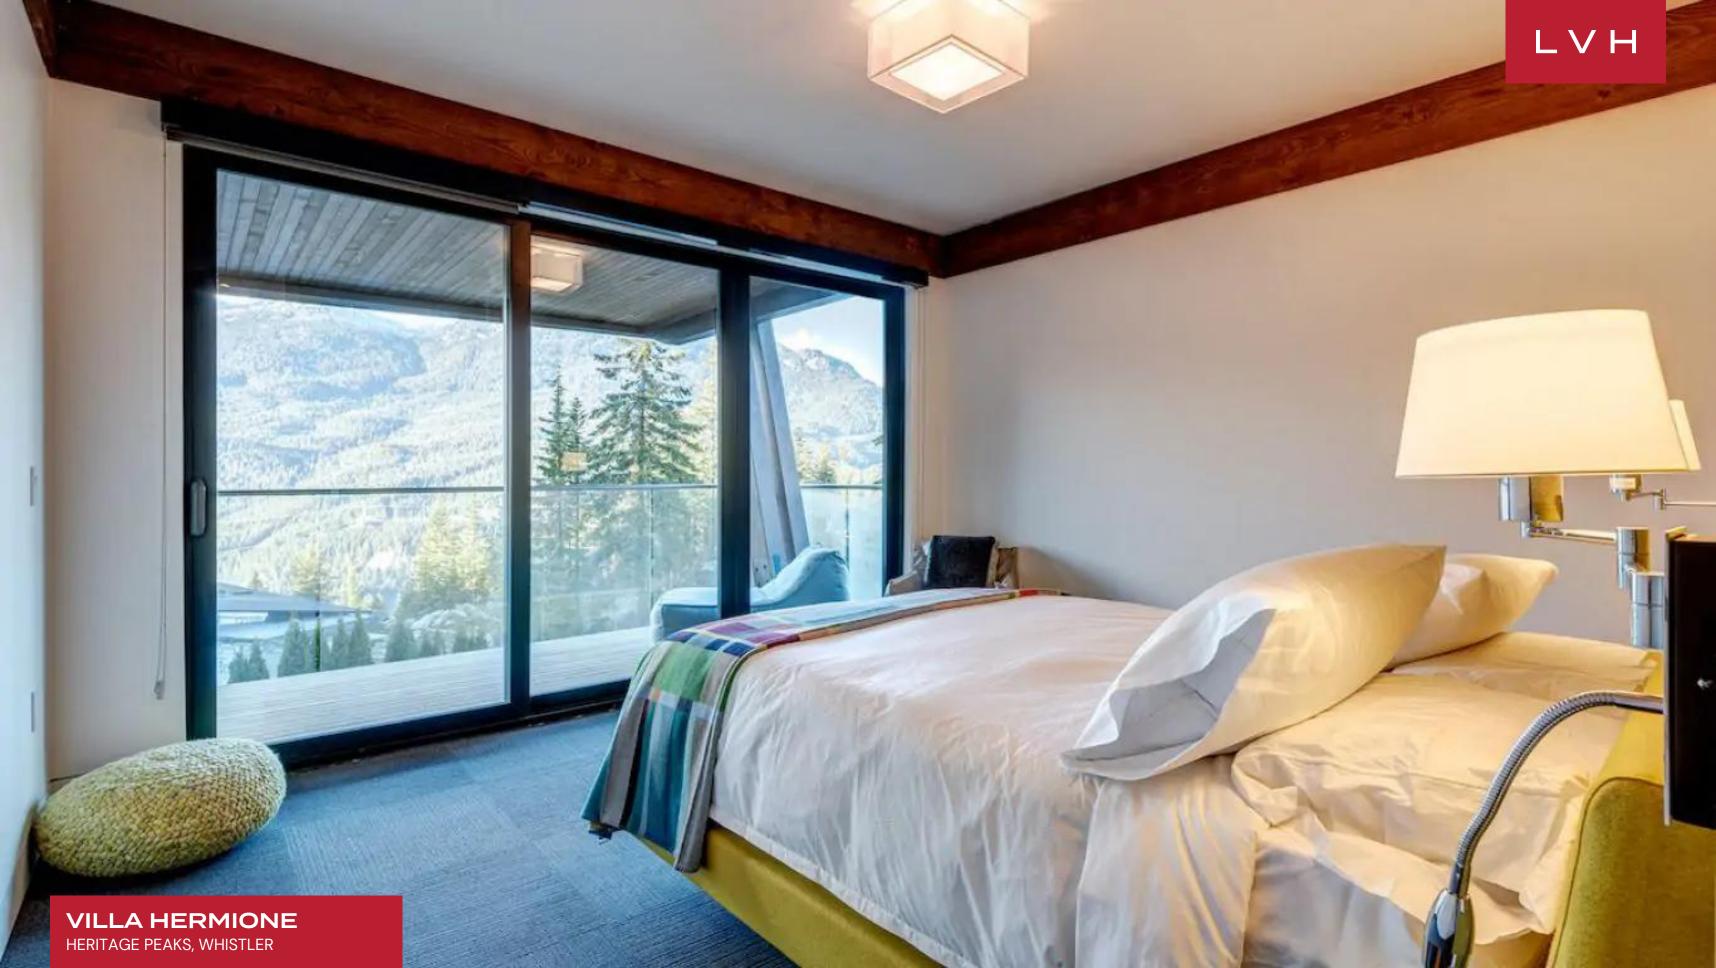

A striking architectural facade gives way to wondrous interiors, presenting a potent fusion of chic industrial elegance and alpine lodge romanticism. Sleek vertices and dimensions sculpt expansive and dynamic spaces with majestic double-height sloped ceilings meeting ribbons of clerestory accents and immersive floor-to-ceiling glass. A thoroughly modern open-concept layout features urban-chic slate accent walls and metallic tints, offering a lovely contrast against inviting timber hues. Sophisticated, sleek, and scintillating, an intuitively laid-out great room is exceptionally suited for impromptu get-togethers or cocktail soirees. A wall of wine pivots between a lovely formal dining area and a cosmopolitan living area, complete with low-profile designer furnishings and an ultra-modern fireplace. Six sumptuous ensuite bedrooms are at guests' disposal across 6,200 square feet of elite living space. The focal master suite flaunts a marble-encased, spa-inspired bath and private patio access beckoning invigorating morning rituals. Additional amenities include a wet bar, gym, and hammam-style steam room covering the bases, from recreation to relaxation. An additional den with a murphy bed is available for two more guests.

This stunning home offers plenty to entertain large groups after an outing on the slopes, with a large outdoor hot tub, multiple fire pits, and a gas fireplace. Modern outdoor furniture and a heated dining area with BBQ curate incredible gastronomic experiences wafted by the crisp mountain air and the unmistakable fragrance of old-growth forests. Unmatched mountain vistas emanate from all three terraces offering no shortage of fantastic vantage points to soak up the sights.