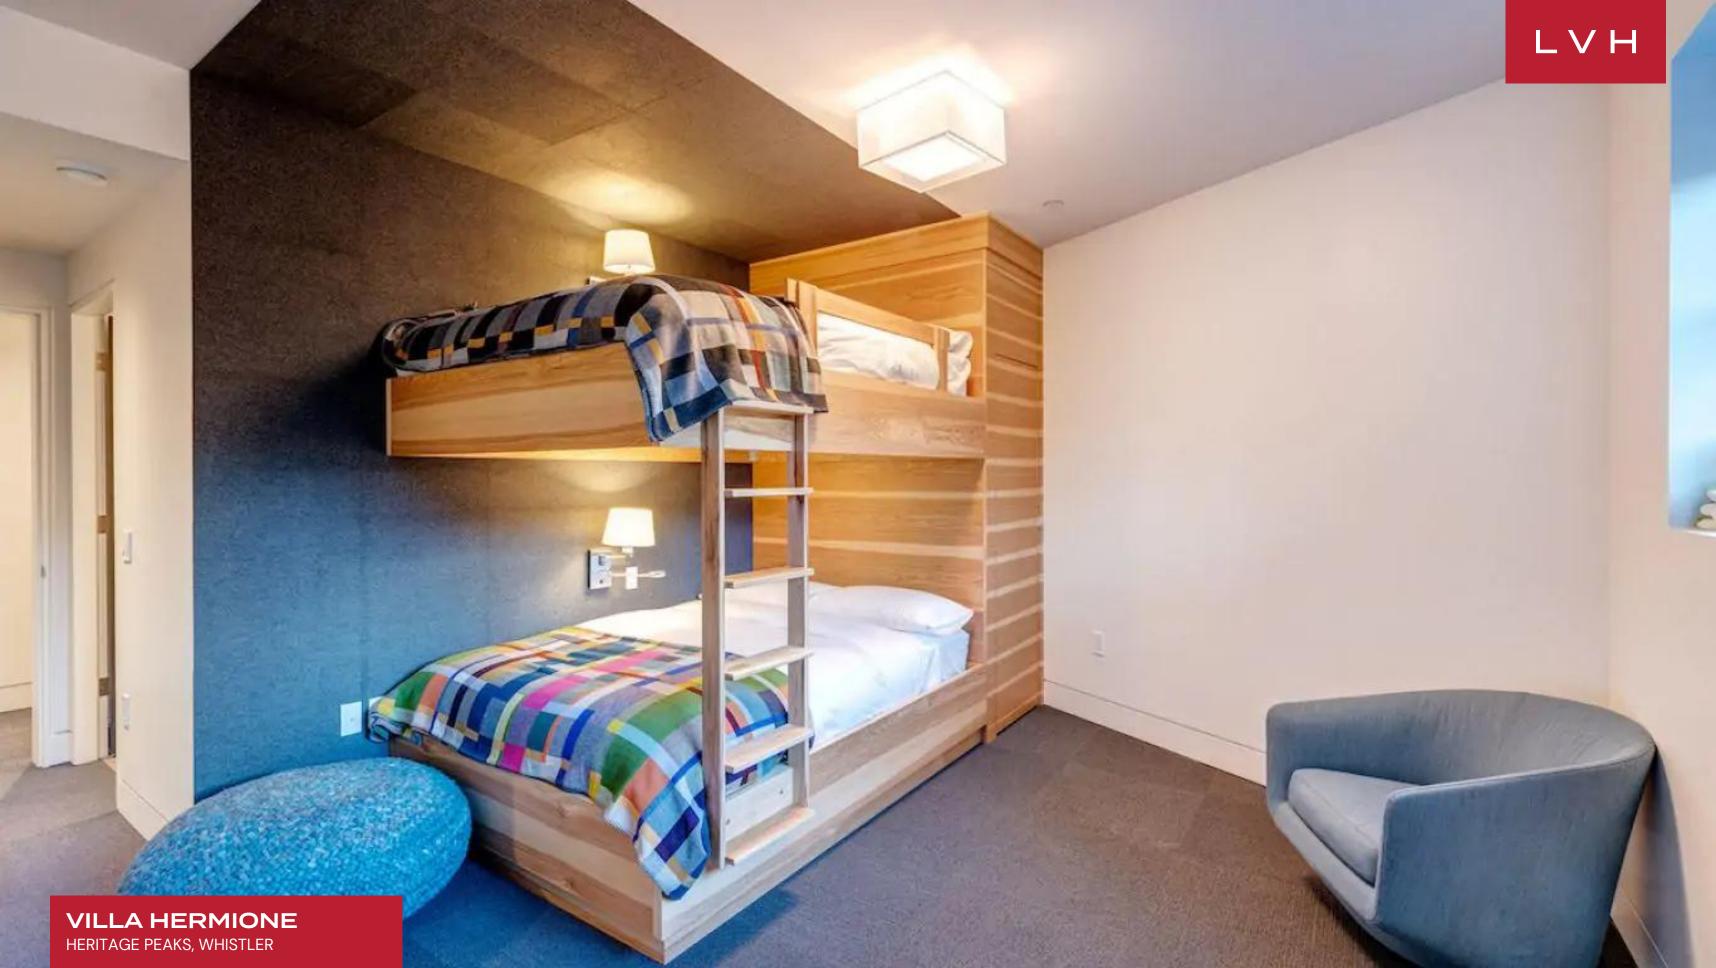

A striking architectural facade gives way to wondrous interiors, presenting a potent fusion of chic industrial elegance and alpine lodge romanticism. Sleek vertices and dimensions sculpt expansive and dynamic spaces with majestic double-height sloped ceilings meeting ribbons of clerestory accents and immersive floor-to-ceiling glass. A thoroughly modern open-concept layout features urban-chic slate accent walls and metallic tints, offering a lovely contrast against inviting timber hues. Sophisticated, sleek, and scintillating, an intuitively laid-out great room is exceptionally suited for impromptu get-togethers or cocktail soirees. A wall of wine pivots between a lovely formal dining area and a cosmopolitan living area, complete with low-profile designer furnishings and an ultra-modern fireplace. Six sumptuous ensuite bedrooms are at guests' disposal across 6,200 square feet of elite living space. The focal master suite flaunts a marble-encased, spa-inspired bath and private patio access beckoning invigorating morning rituals. Additional amenities include a wet bar, gym, and hammam-style steam room covering the bases, from recreation to relaxation. An additional den with a murphy bed is available for two more guests.