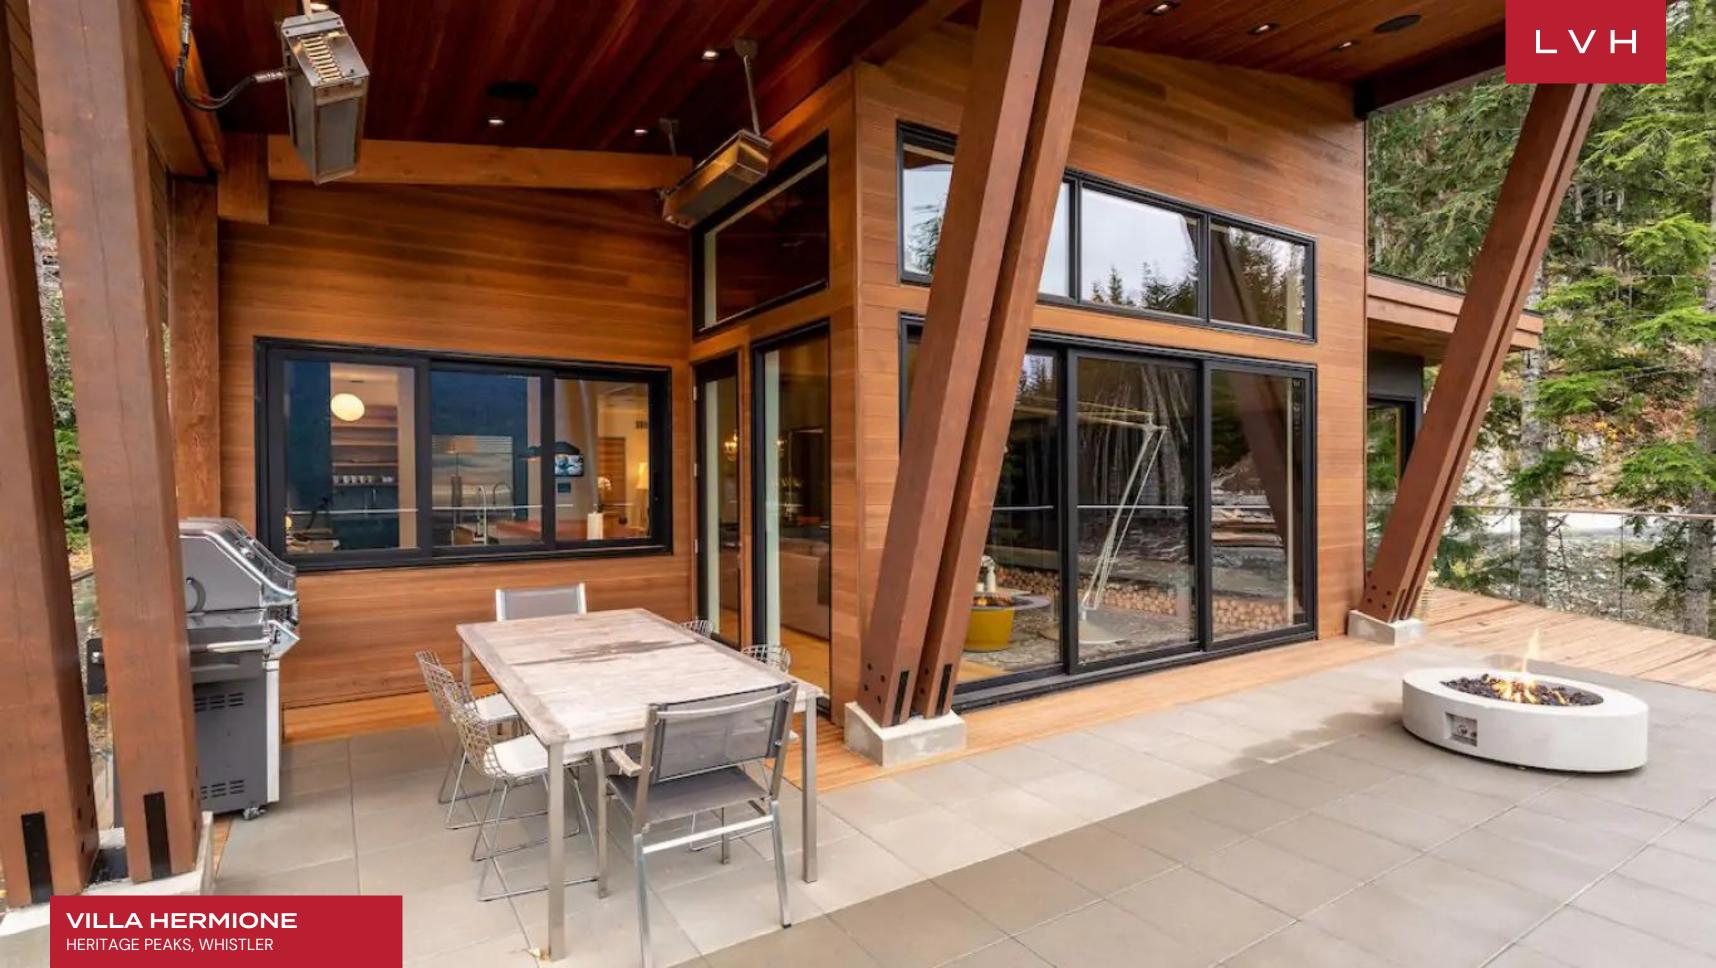

This stunning home offers plenty to entertain large groups after an outing on the slopes, with a large outdoor hot tub, multiple fire pits, and a gas fireplace. Modern outdoor furniture and a heated dining area with BBQ curate incredible gastronomic experiences wafted by the crisp mountain air and the unmistakable fragrance of old-growth forests. Unmatched mountain vistas emanate from all three terraces offering no shortage of fantastic vantage points to soak up the sights.

#### **EXTERIOR**

- BBQ
- Fire Pit
- Garage
- Jacuzzi Outdoor
- Lounger and Chair
- Outdoor Dining
- Patio
- Terrace