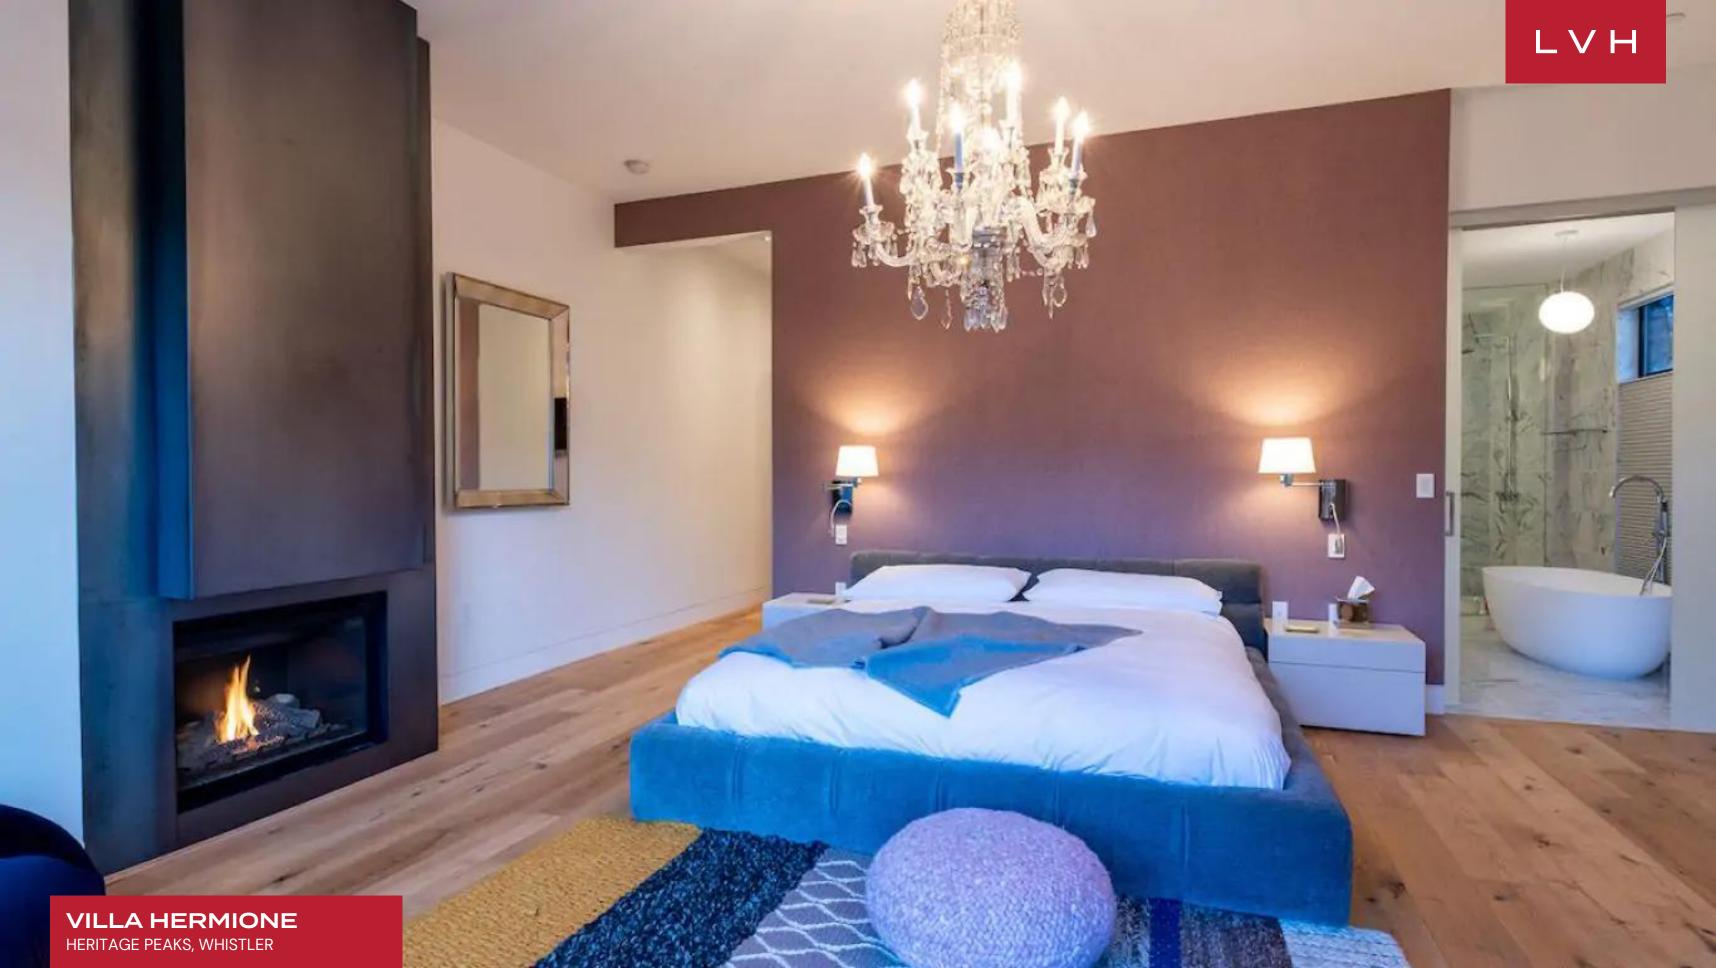

A striking architectural facade gives way to wondrous interiors, presenting a potent fusion of chic industrial elegance and alpine lodge romanticism. Sleek vertices and dimensions sculpt expansive and dynamic spaces with majestic double-height sloped ceilings meeting ribbons of clerestory accents and immersive floor-to-ceiling glass. A thoroughly modern open-concept layout features urban-chic slate accent walls and metallic tints, offering a lovely contrast against inviting timber hues. Sophisticated, sleek, and scintillating, an intuitively laid-out great room is exceptionally suited for impromptu get-togethers or cocktail soirees. A wall of wine pivots between a lovely formal dining area and a cosmopolitan living area, complete with low-profile designer furnishings and an ultra-modern fireplace. Six sumptuous ensuite bedrooms are at guests' disposal across 6,200 square feet of elite living space. The focal master suite flaunts a marble-encased, spa-inspired bath and private patio access beckoning invigorating morning rituals. Additional amenities include a wet bar, gym, and hammam-style steam room covering the bases, from recreation to relaxation. An additional den with a murphy bed is available for two more guests.