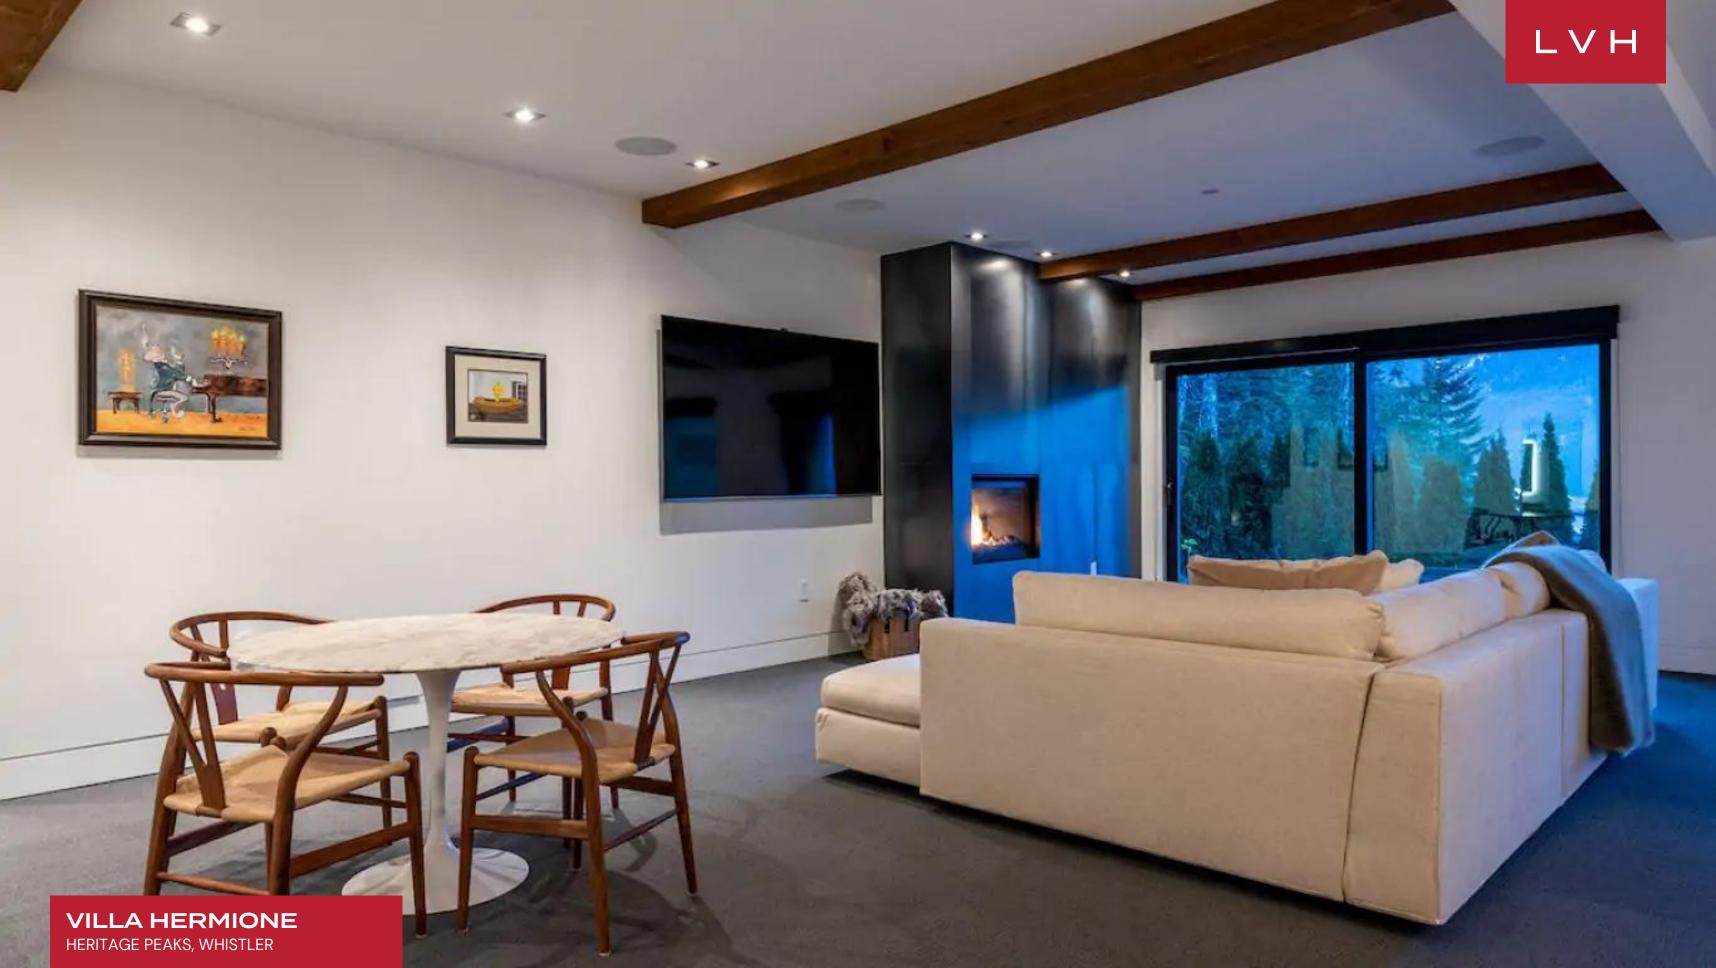

A striking architectural facade gives way to wondrous interiors, presenting a potent fusion of chic industrial elegance and alpine lodge romanticism. Sleek vertices and dimensions sculpt expansive and dynamic spaces with majestic double-height sloped ceilings meeting ribbons of clerestory accents and immersive floor-to-ceiling glass. A thoroughly modern open-concept layout features urban-chic slate accent walls and metallic tints, offering a lovely contrast against inviting timber hues. Sophisticated, sleek, and scintillating, an intuitively laid-out great room is exceptionally suited for impromptu get-togethers or cocktail soirees. A wall of wine pivots between a lovely formal dining area and a cosmopolitan living area, complete with low-profile designer furnishings and an ultra-modern fireplace. Six sumptuous ensuite bedrooms are at guests' disposal across 6,200 square feet of elite living space. The focal master suite flaunts a marble-encased, spa-inspired bath and private patio access beckoning invigorating morning rituals. Additional amenities include a wet bar, gym, and hammam-style steam room covering the bases, from recreation to relaxation. An additional den with a murphy bed is available for two more guests.

#### INTERIOR

- Air Conditioning
- Cable/Satellite TV
- Dining Area
- Fireplace
- Fitness Room
- Gym
- Hammam
- Laundry