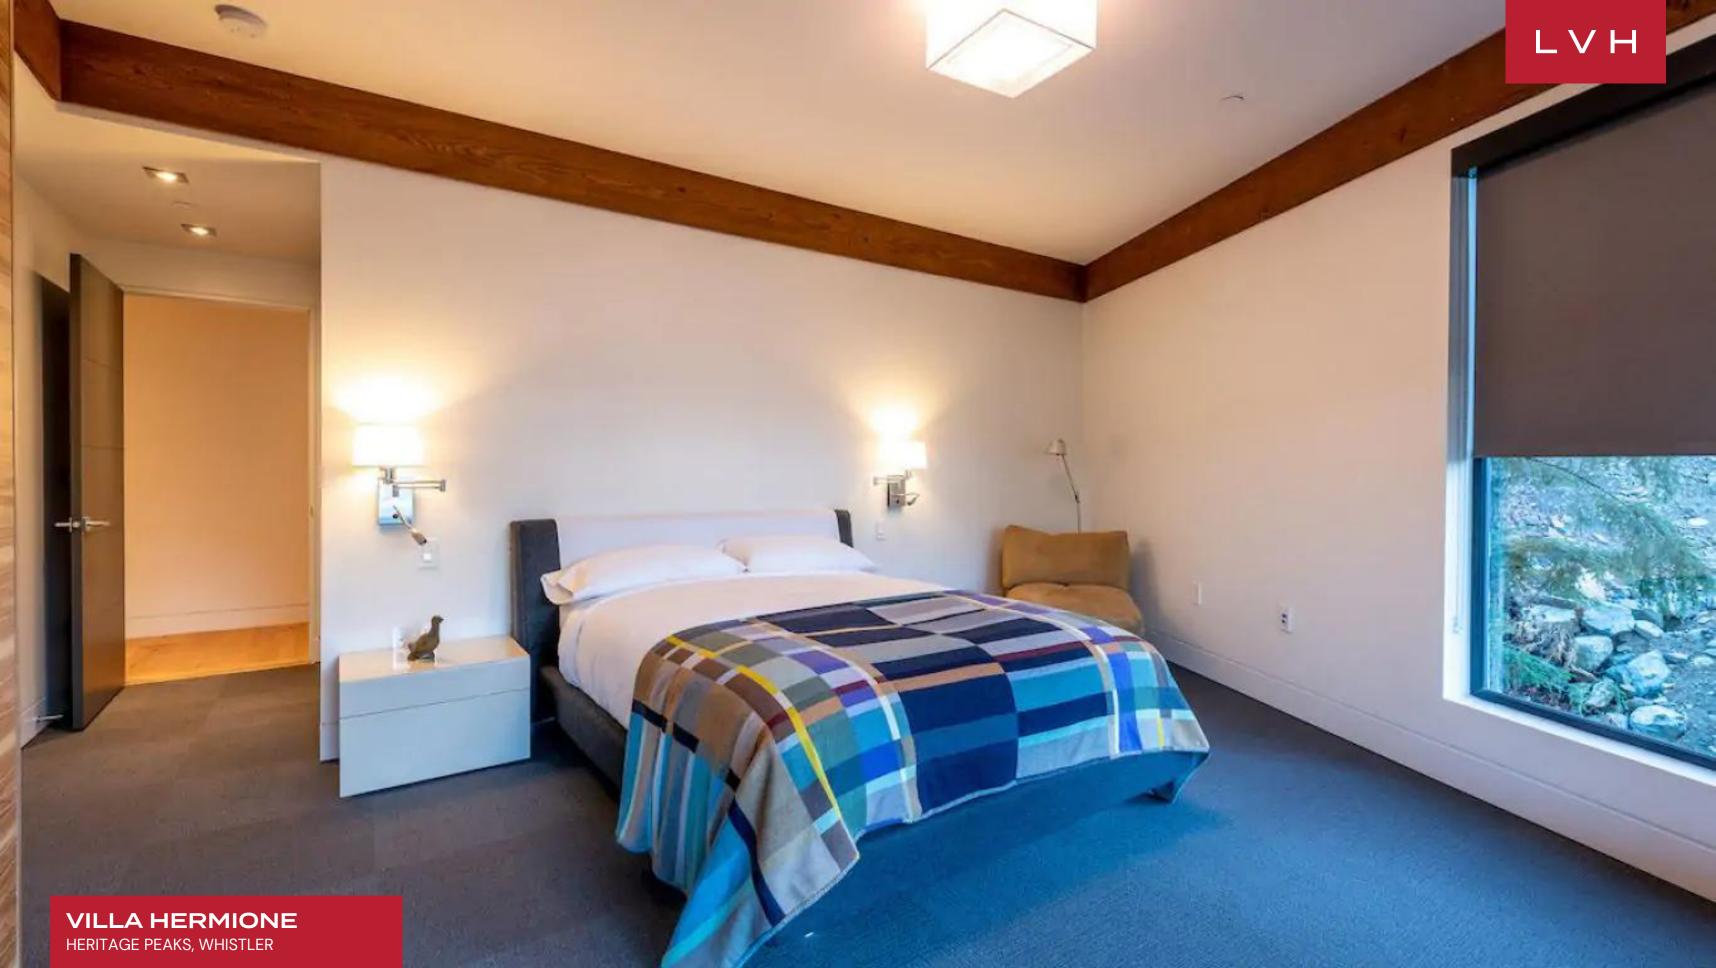

A striking architectural facade gives way to wondrous interiors, presenting a potent fusion of chic industrial elegance and alpine lodge romanticism. Sleek vertices and dimensions sculpt expansive and dynamic spaces with majestic double-height sloped ceilings meeting ribbons of clerestory accents and immersive floor-to-ceiling glass. A thoroughly modern open-concept layout features urban-chic slate accent walls and metallic tints, offering a lovely contrast against inviting timber hues. Sophisticated, sleek, and scintillating, an intuitively laid-out great room is exceptionally suited for impromptu get-togethers or cocktail soirees. A wall of wine pivots between a lovely formal dining area and a cosmopolitan living area, complete with low-profile designer furnishings and an ultra-modern fireplace. Six sumptuous ensuite bedrooms are at guests' disposal across 6,200 square feet of elite living space. The focal master suite flaunts a marble-encased, spa-inspired bath and private patio access beckoning invigorating morning rituals. Additional amenities include a wet bar, gym, and hammam-style steam room covering the bases, from recreation to relaxation. An additional den with a murphy bed is available for two more guests.