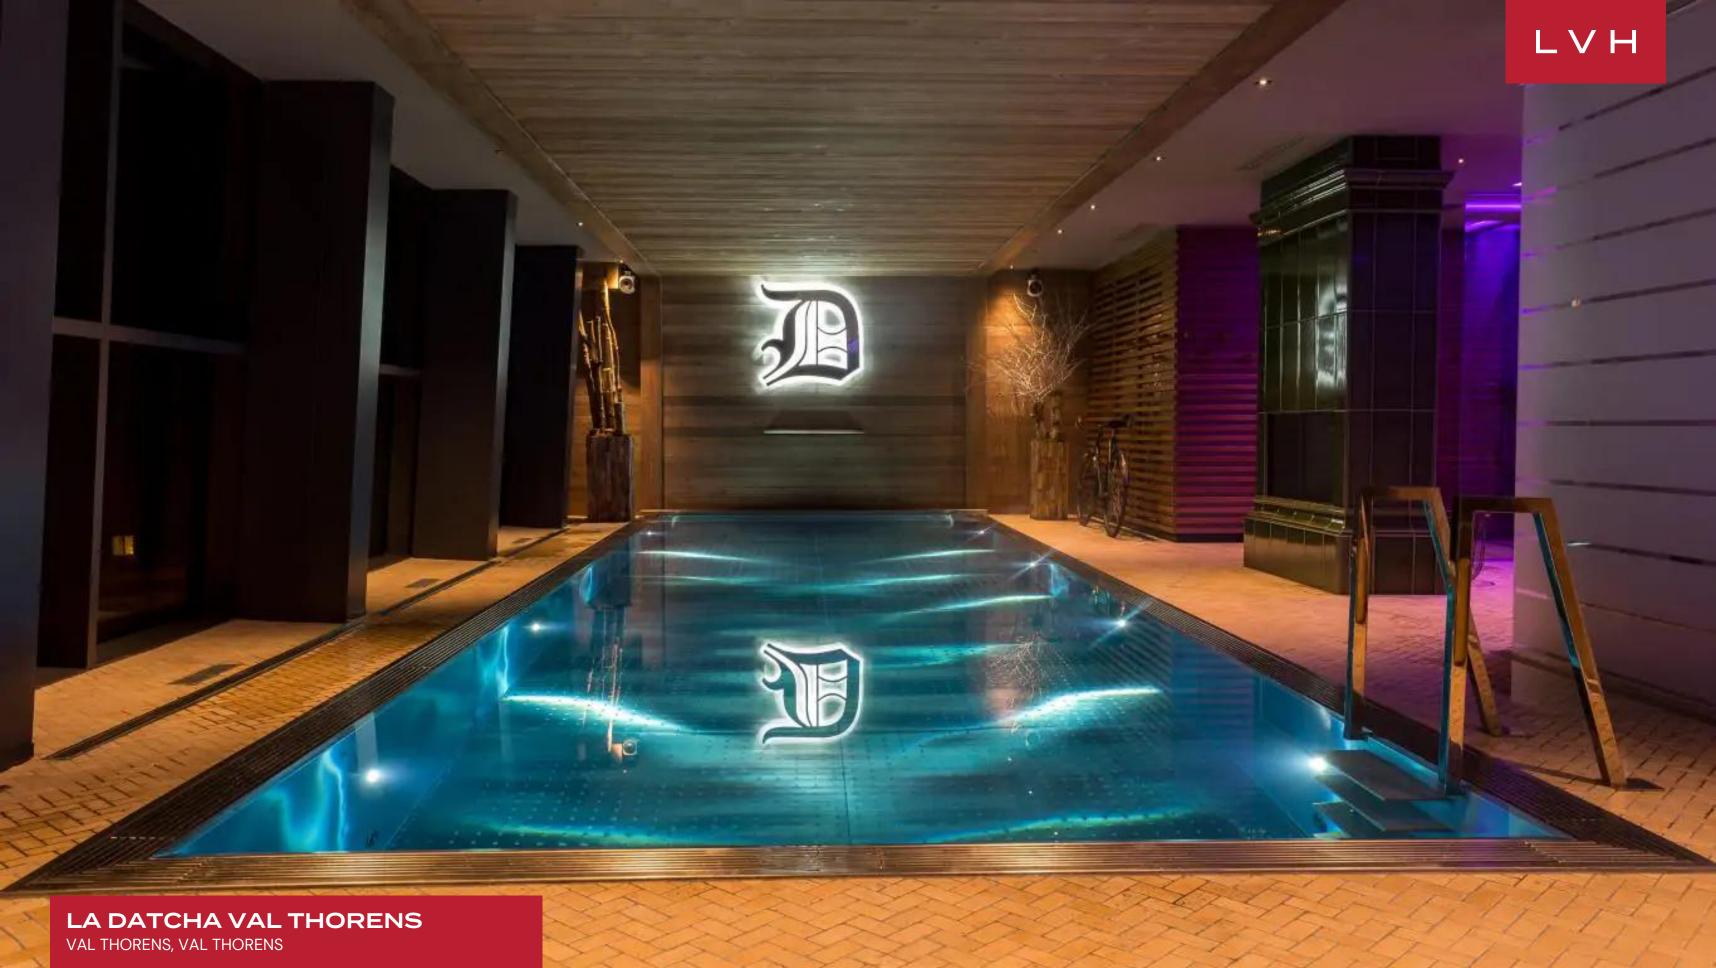

Guests may revel in the region's most awe-inspiring views with the coveted south-facing terrace commanding panorama over Glacier de Peclet and Cime de Caron mountain. Guests may take advantage of the home's world-class pool, whirlpool tub, and sauna facilities. With total natural immersion at the heart of all the action, this chalet is truly unique.

#### INTERIOR

- Air Conditioning
- Bar
- Cable/Satellite TV
- Dining Area
- Fireplace
- Fitness Room
- Game Room
- Hammam
- Jacuzzi Indoor
- Office
- Pool Indoor