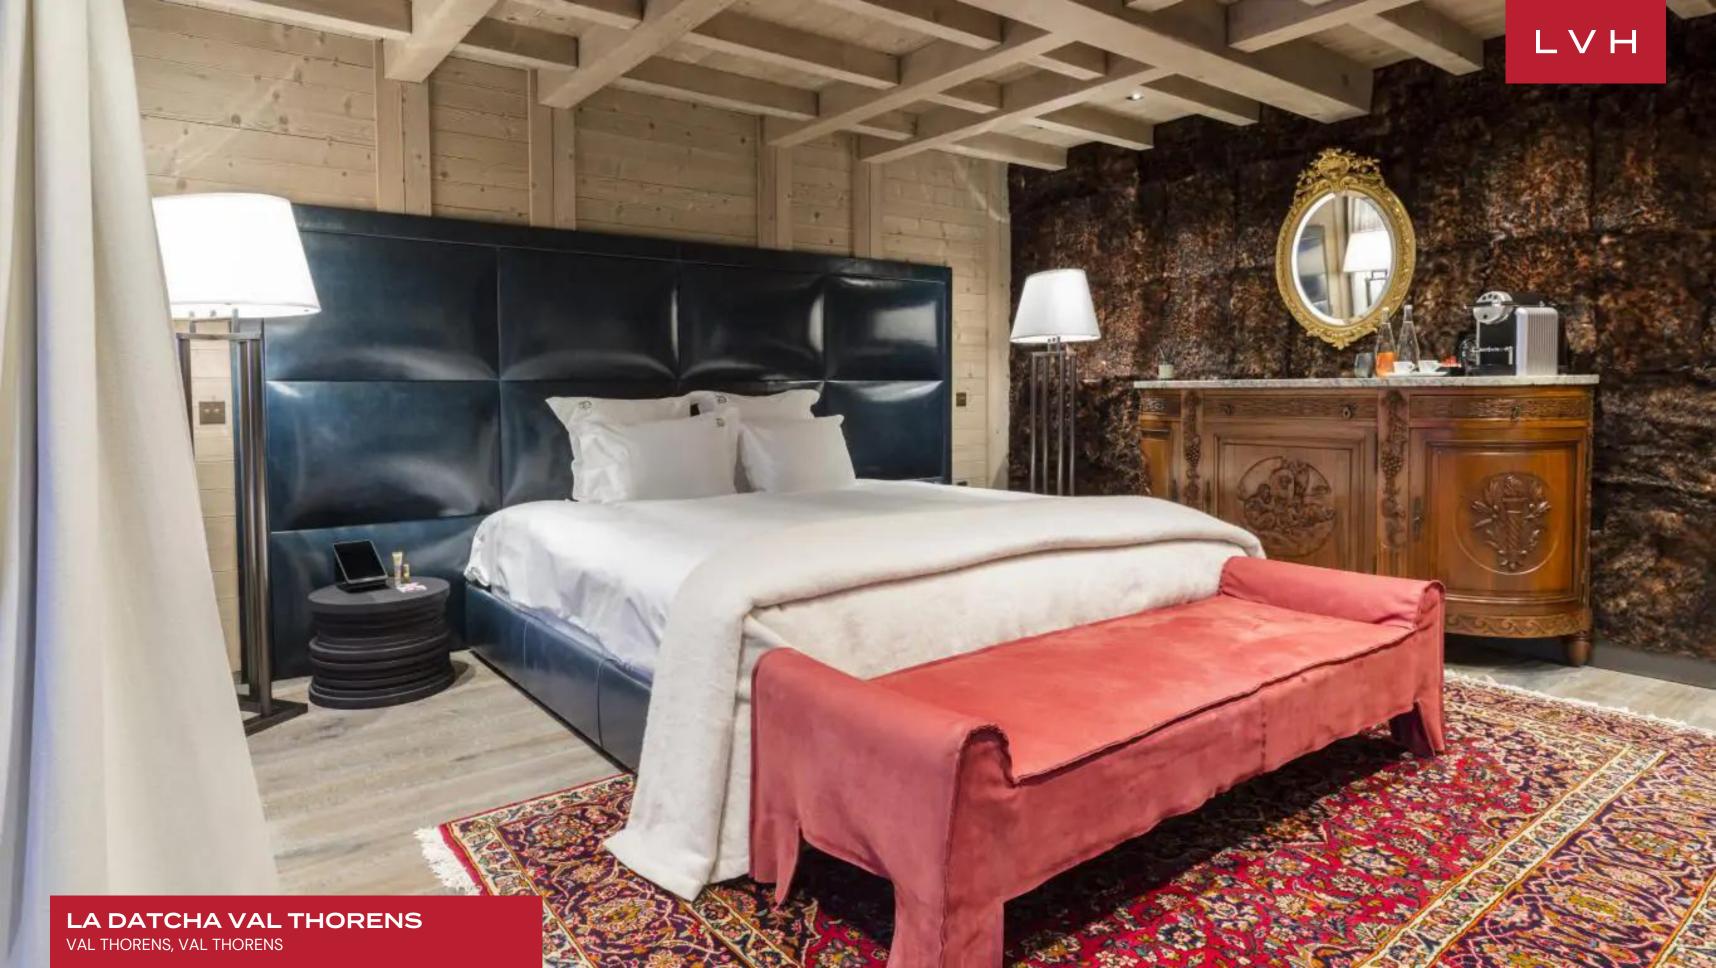

Ski Chalet romanticism and contemporary elegance merge in the stately and exceptionally prestigious interiors. Past and present fuse harmoniously, with gorgeous early-century pieces inflecting a European aristocratic grace merging with plush post-modern furnishings. Gorgeous timber paneling embraced the spacious estate, exhibiting artfully exposed beams and coffered ceiling details in many of the home's refined bedrooms and common areas. Offering nearly 13,000 sq. ft of prime living space, this property is comprised of five separate suites, each allotted two to three sumptuous bedrooms. With each bedroom diverse in size and configuration, La Datcha Val Thorens assures endless lodging versatility and the utmost comfort and discretion for up to fifteen guests. Each of the private chambers boasts terrace access and glorious alpine views. In addition, the chalet features an activity room for children, an amusement arcade with foosball and sim racing equipment, two cinemas, and a gym.