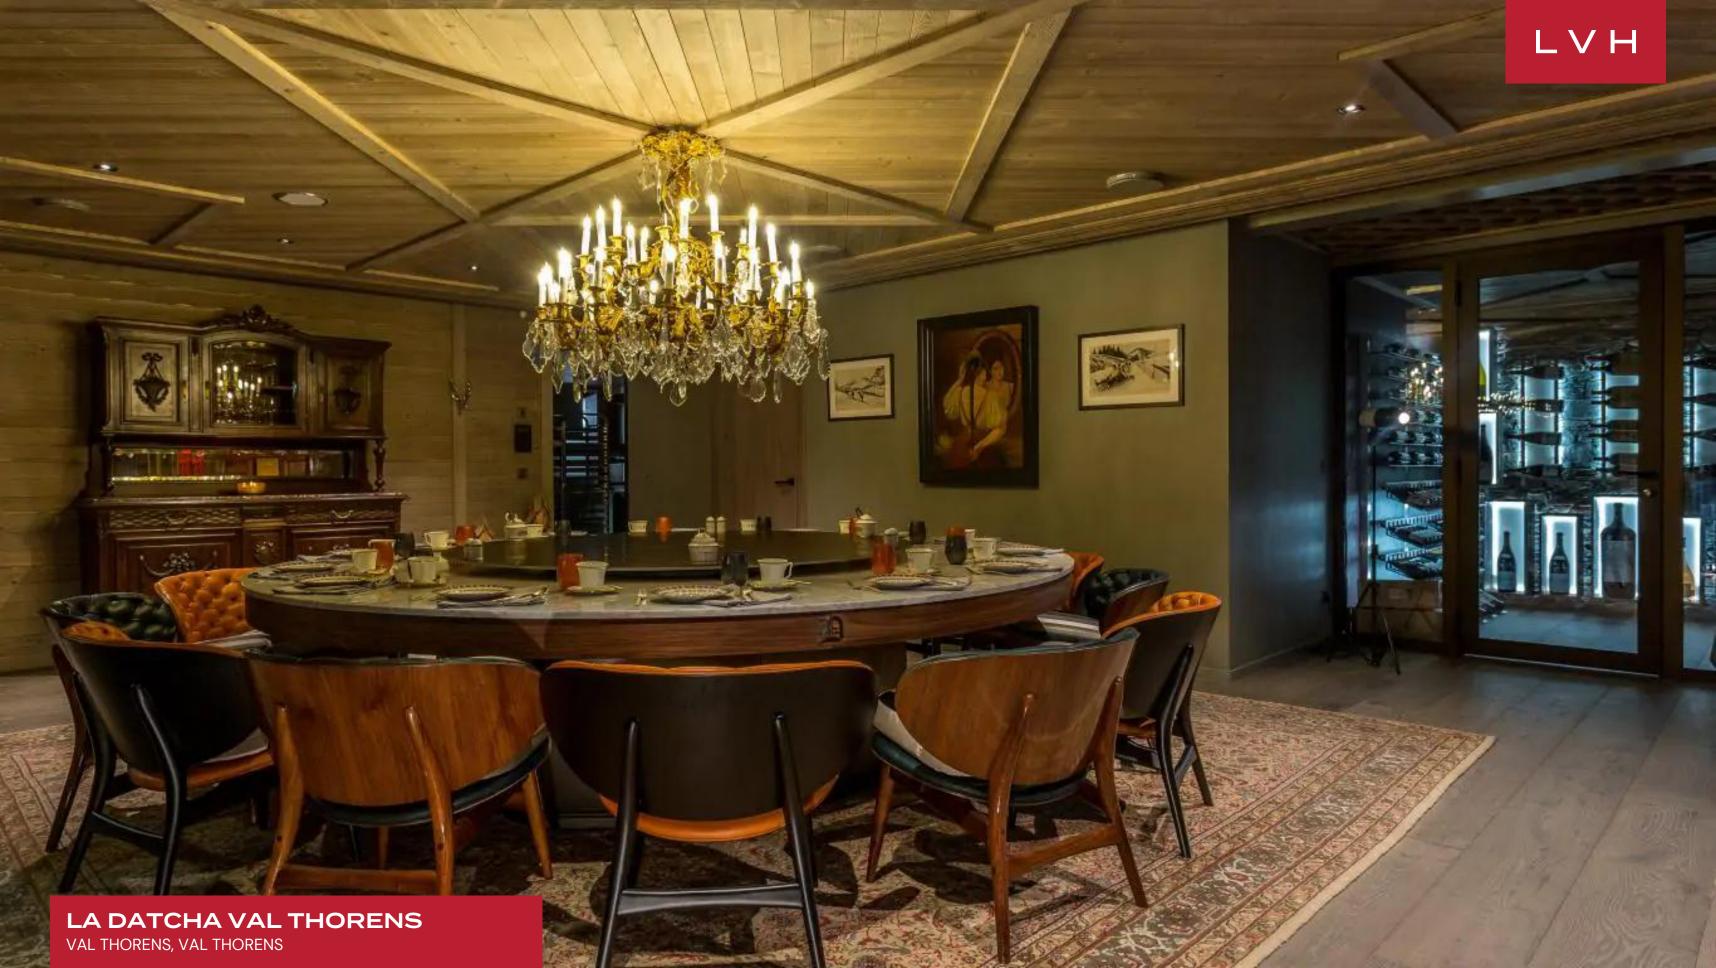

### LA DATCHA VAL THORENS

VAL THORENS, VAL THORENS

La Datcha Val Thorens is an extraordinary ski complex pushing the boundaries of high-altitude luxury living. Perched in the very epicenter of this prestigious ski resort, at the corner of Grand Rue and Rue de Gebroulaz, this Val Thorens residence fuses ski access with town amenities. La Datcha Val Thorens presents the pinnacle of French Alps opulence figuratively and literally, with this property occupying the highest point of Val Thorens.

Ski Chalet romanticism and contemporary elegance merge in the stately and exceptionally prestigious interiors. Past and present fuse harmoniously, with gorgeous early-century pieces inflecting a European aristocratic grace merging with plush post-modern furnishings. Gorgeous timber paneling embraced the spacious estate, exhibiting artfully exposed beams and coffered ceiling details in many of the home's refined bedrooms and common areas. Offering nearly 13,000 sq. ft of prime living space, this property is comprised of five separate suites, each allotted two to three sumptuous bedrooms. With each bedroom diverse in size and configuration, La Datcha Val Thorens assures endless lodging versatility and the utmost comfort and discretion for up to fifteen guests. Each of the private chambers boasts terrace access and glorious alpine views. In addition, the chalet features an activity room for children, an amusement arcade with foosball and sim racing equipment, two cinemas, and a gym.

## **INTERIOR**

- Private Elevator
- Sauna
- Sound SystemStaff QuartersWine Cellar