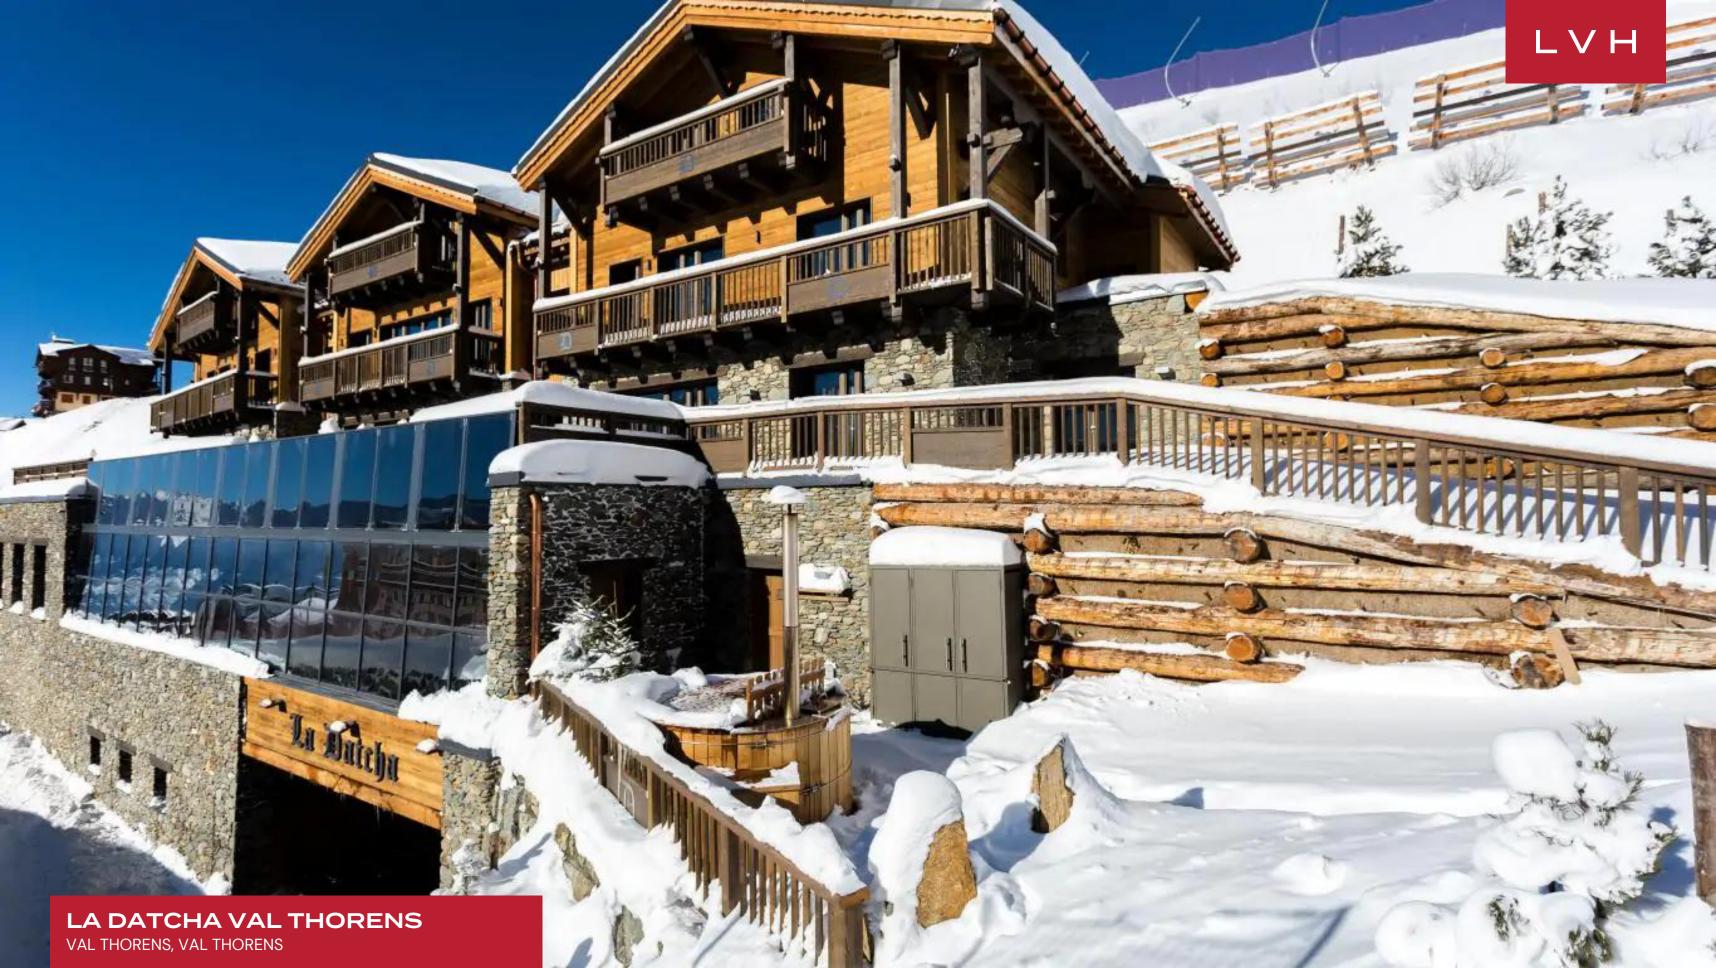

### LA DATCHA VAL THORENS

VAL THORENS, VAL THORENS

La Datcha Val Thorens is an extraordinary ski complex pushing the boundaries of high-altitude luxury living. Perched in the very epicenter of this prestigious ski resort, at the corner of Grand Rue and Rue de Gebroulaz, this Val Thorens residence fuses ski access with town amenities. La Datcha Val Thorens presents the pinnacle of French Alps opulence figuratively and literally, with this property occupying the highest point of Val Thorens.

Ski Chalet romanticism and contemporary elegance merge in the stately and exceptionally prestigious interiors. Past and present fuse harmoniously, with gorgeous early-century pieces inflecting a European aristocratic grace merging with plush post-modern furnishings. Gorgeous timber paneling embraced the spacious estate, exhibiting artfully exposed beams and coffered ceiling details in many of the home's refined bedrooms and common areas. Offering nearly 13,000 sq. ft of prime living space, this property is comprised of five separate suites, each allotted two to three sumptuous bedrooms. With each bedroom diverse in size and configuration, La Datcha Val Thorens assures endless lodging versatility and the utmost comfort and discretion for up to fifteen guests. Each of the private chambers boasts terrace access and glorious alpine views. In addition, the chalet features an activity room for children, an amusement arcade with foosball and sim racing equipment, two cinemas, and a gym.

Guests may revel in the region's most awe-inspiring views with the coveted south-facing terrace commanding panorama over Glacier de Peclet and Cime de Caron mountain. Guests may take advantage of the home's world-class pool, whirlpool tub, and sauna facilities. With total natural immersion at the heart of all the action, this chalet is truly unique.