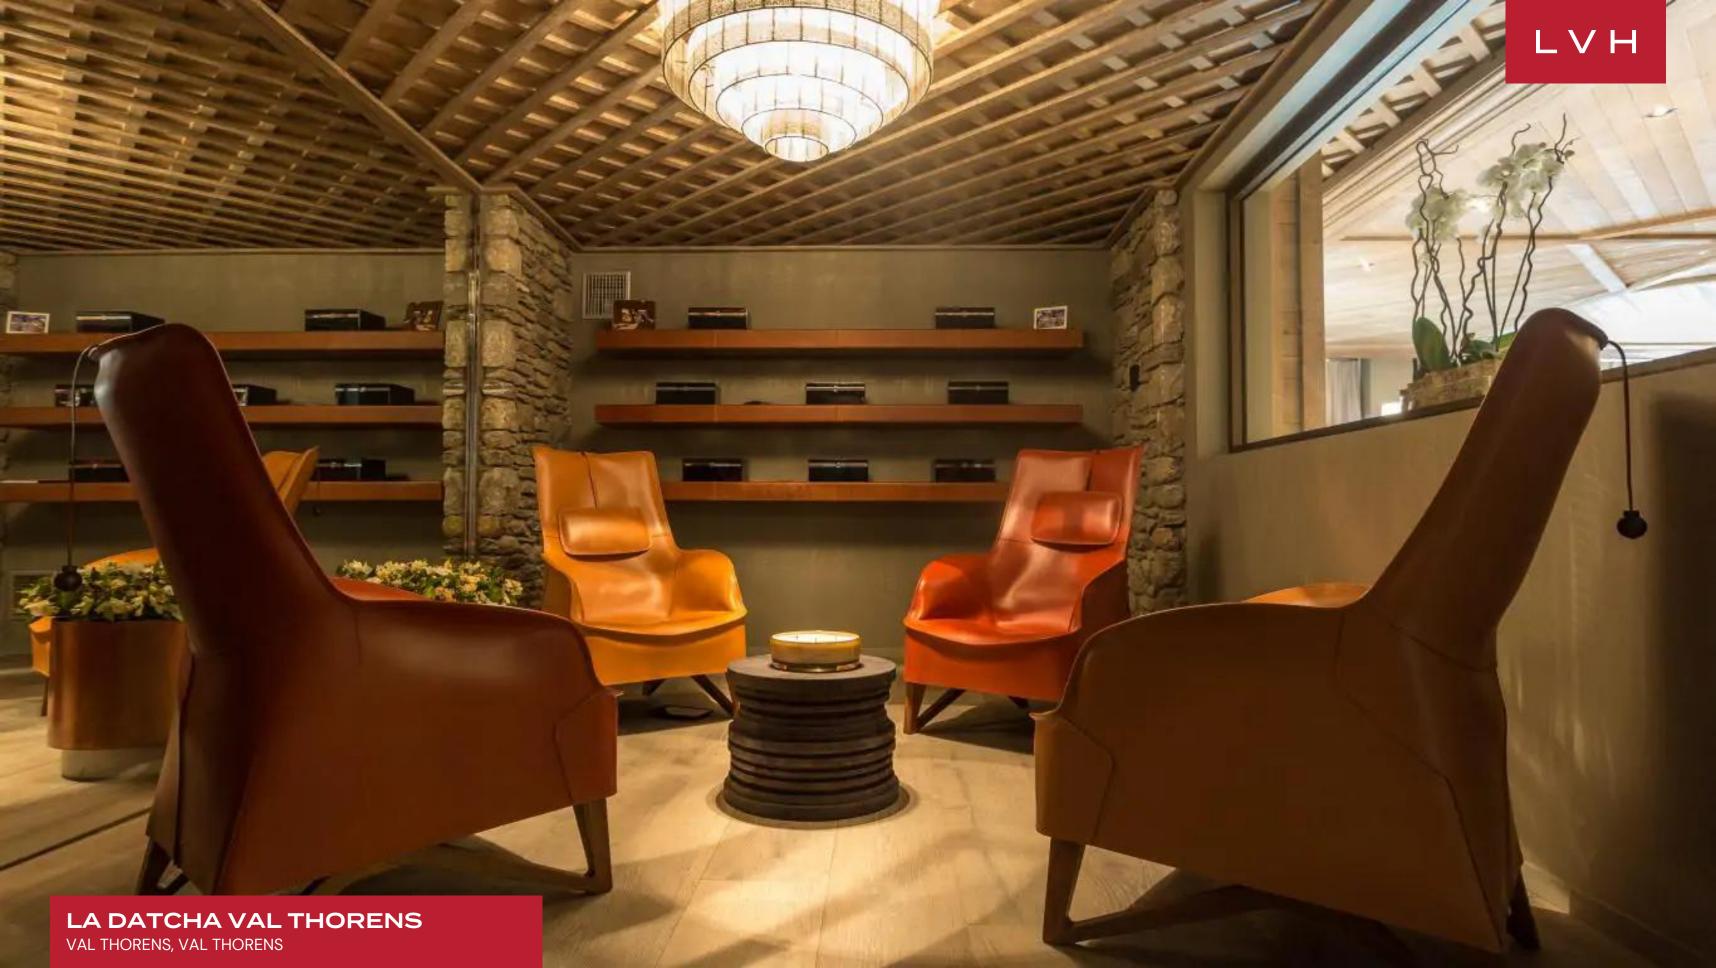

Ski Chalet romanticism and contemporary elegance merge in the stately and exceptionally prestigious interiors. Past and present fuse harmoniously, with gorgeous early-century pieces inflecting a European aristocratic grace merging with plush post-modern furnishings. Gorgeous timber paneling embraced the spacious estate, exhibiting artfully exposed beams and coffered ceiling details in many of the home's refined bedrooms and common areas. Offering nearly 13,000 sq. ft of prime living space, this property is comprised of five separate suites, each allotted two to three sumptuous bedrooms. With each bedroom diverse in size and configuration, La Datcha Val Thorens assures endless lodging versatility and the utmost comfort and discretion for up to fifteen guests. Each of the private chambers boasts terrace access and glorious alpine views. In addition, the chalet features an activity room for children, an amusement arcade with foosball and sim racing equipment, two cinemas, and a gym.