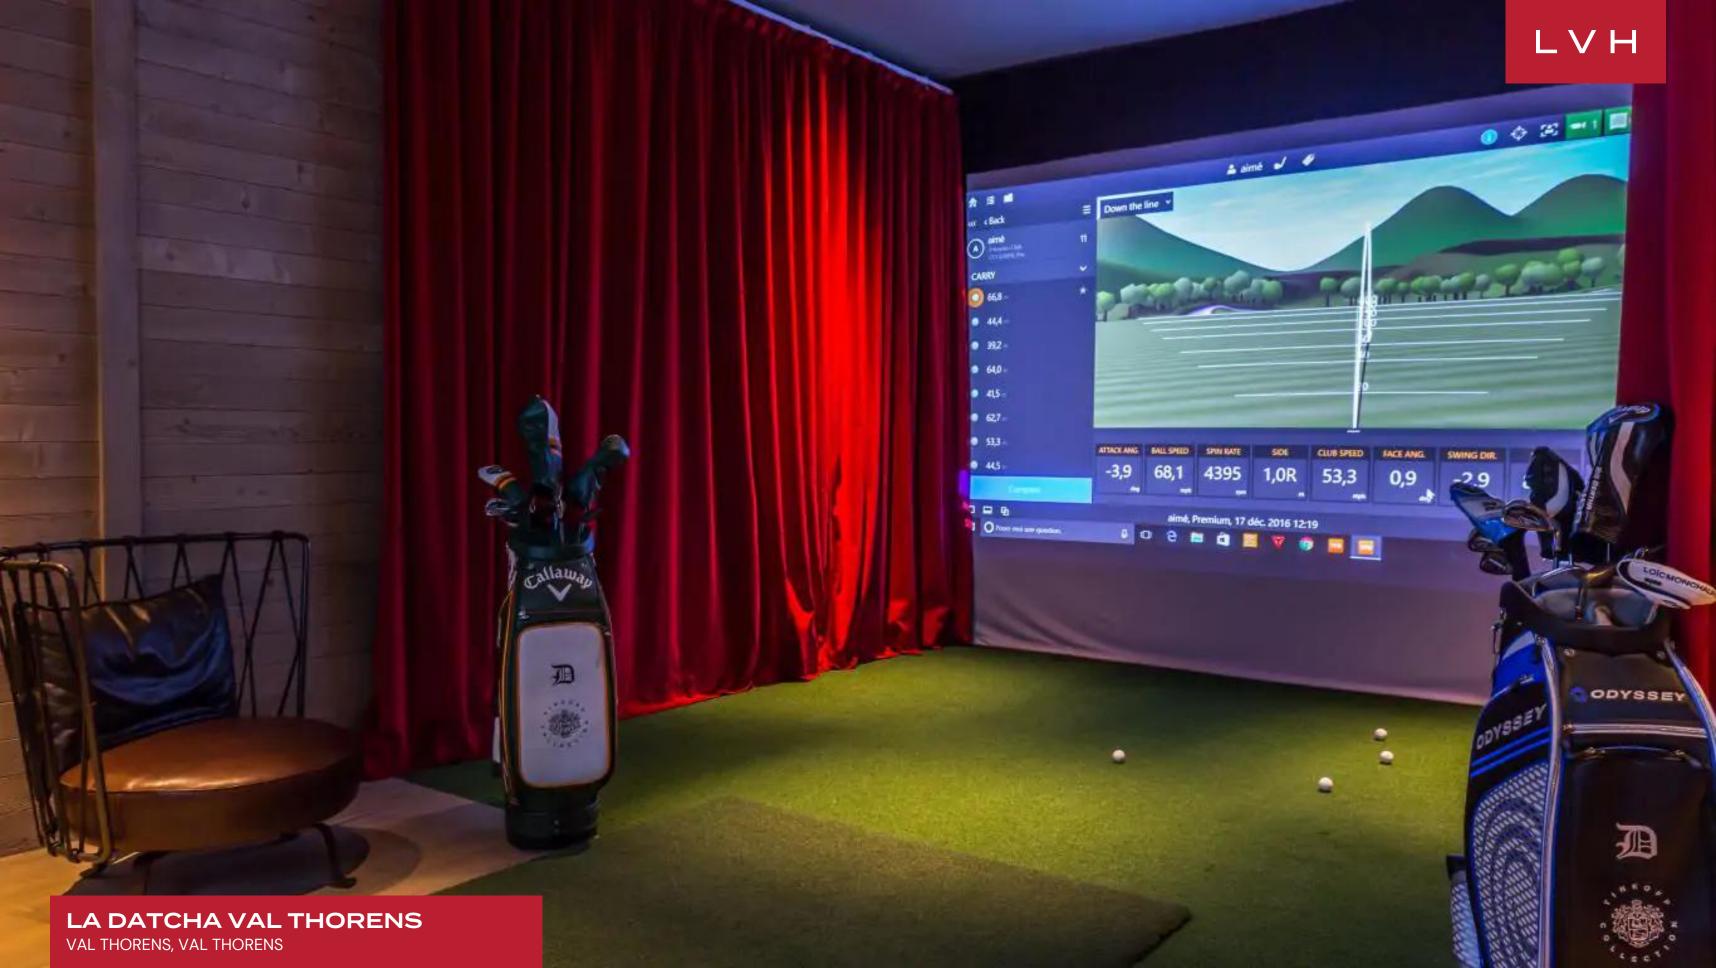

Ski Chalet romanticism and contemporary elegance merge in the stately and exceptionally prestigious interiors. Past and present fuse harmoniously, with gorgeous early-century pieces inflecting a European aristocratic grace merging with plush post-modern furnishings. Gorgeous timber paneling embraced the spacious estate, exhibiting artfully exposed beams and coffered ceiling details in many of the home's refined bedrooms and common areas. Offering nearly 13,000 sq. ft of prime living space, this property is comprised of five separate suites, each allotted two to three sumptuous bedrooms. With each bedroom diverse in size and configuration, La Datcha Val Thorens assures endless lodging versatility and the utmost comfort and discretion for up to fifteen guests. Each of the private chambers boasts terrace access and glorious alpine views. In addition, the chalet features an activity room for children, an amusement arcade with foosball and sim racing equipment, two cinemas, and a gym.