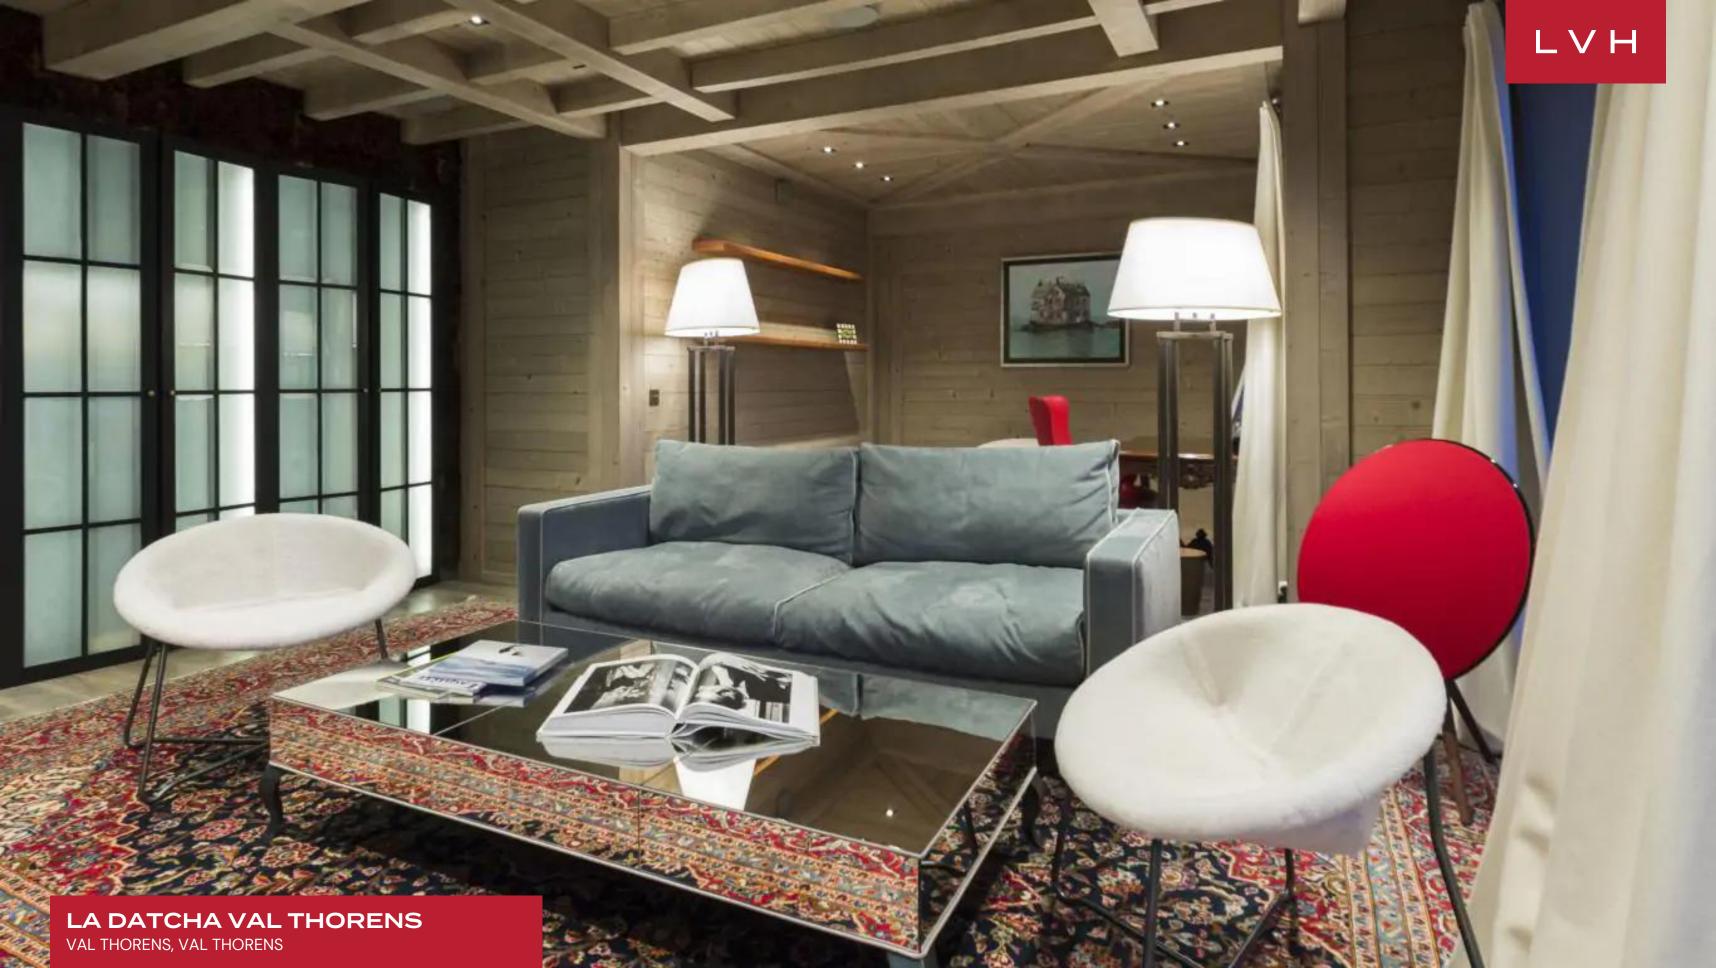

Ski Chalet romanticism and contemporary elegance merge in the stately and exceptionally prestigious interiors. Past and present fuse harmoniously, with gorgeous early-century pieces inflecting a European aristocratic grace merging with plush post-modern furnishings. Gorgeous timber paneling embraced the spacious estate, exhibiting artfully exposed beams and coffered ceiling details in many of the home's refined bedrooms and common areas. Offering nearly 13,000 sq. ft of prime living space, this property is comprised of five separate suites, each allotted two to three sumptuous bedrooms. With each bedroom diverse in size and configuration, La Datcha Val Thorens assures endless lodging versatility and the utmost comfort and discretion for up to fifteen guests. Each of the private chambers boasts terrace access and glorious alpine views. In addition, the chalet features an activity room for children, an amusement arcade with foosball and sim racing equipment, two cinemas, and a gym.

Guests may revel in the region's most awe-inspiring views with the coveted south-facing terrace commanding panorama over Glacier de Peclet and Cime de Caron mountain. Guests may take advantage of the home's world-class pool, whirlpool tub, and sauna facilities. With total natural immersion at the heart of all the action, this chalet is truly unique.