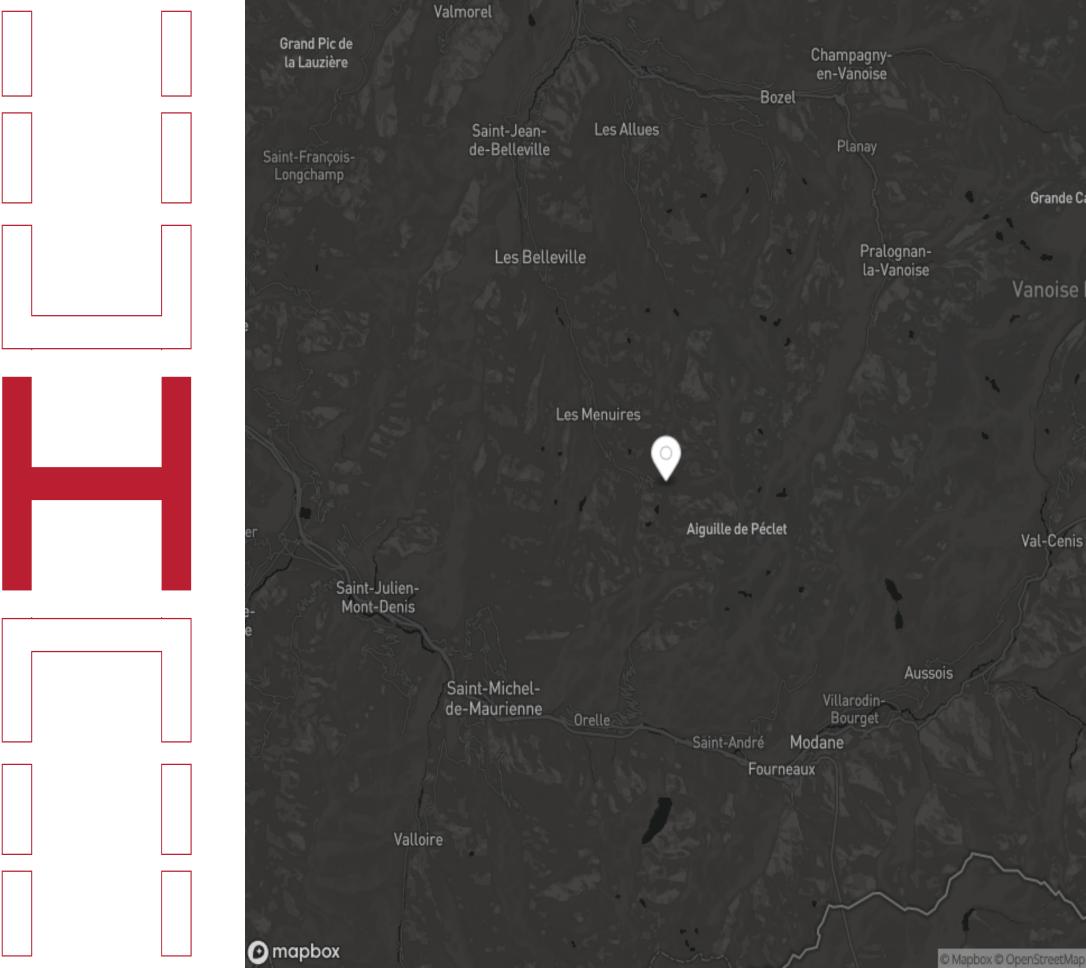

## **VAL THORENS**

**VAL THORENS** 

Val Thorens stands as one of the world's most revered mountain destinations. Embodying the pinnacle of French Alpine excellence, Val Thorens is Europe's highest ski resort, perched at a vertiginous 75,000 feet. Its high elevation delivers long sunny days and generous ski seasons, offering plenty of opportunities to discover over 370 miles of slopes from bunny hills to the masochistic descent of Combe de Caron. Laid-back and vivacious, slow-paced yet exhilarating, Val Thorens offers a multitude of world-class relaxation and recreational options. Its compact village layout acclimates guests to the indulgent pace of cloud-nine living. Doorstep skiing and a pedestrian-only center allow guests to swap their vehicles for comfortable winter boots. Many fine dining establishments await guests, who will find themselves feasting over mouthwatering French culinary creations.