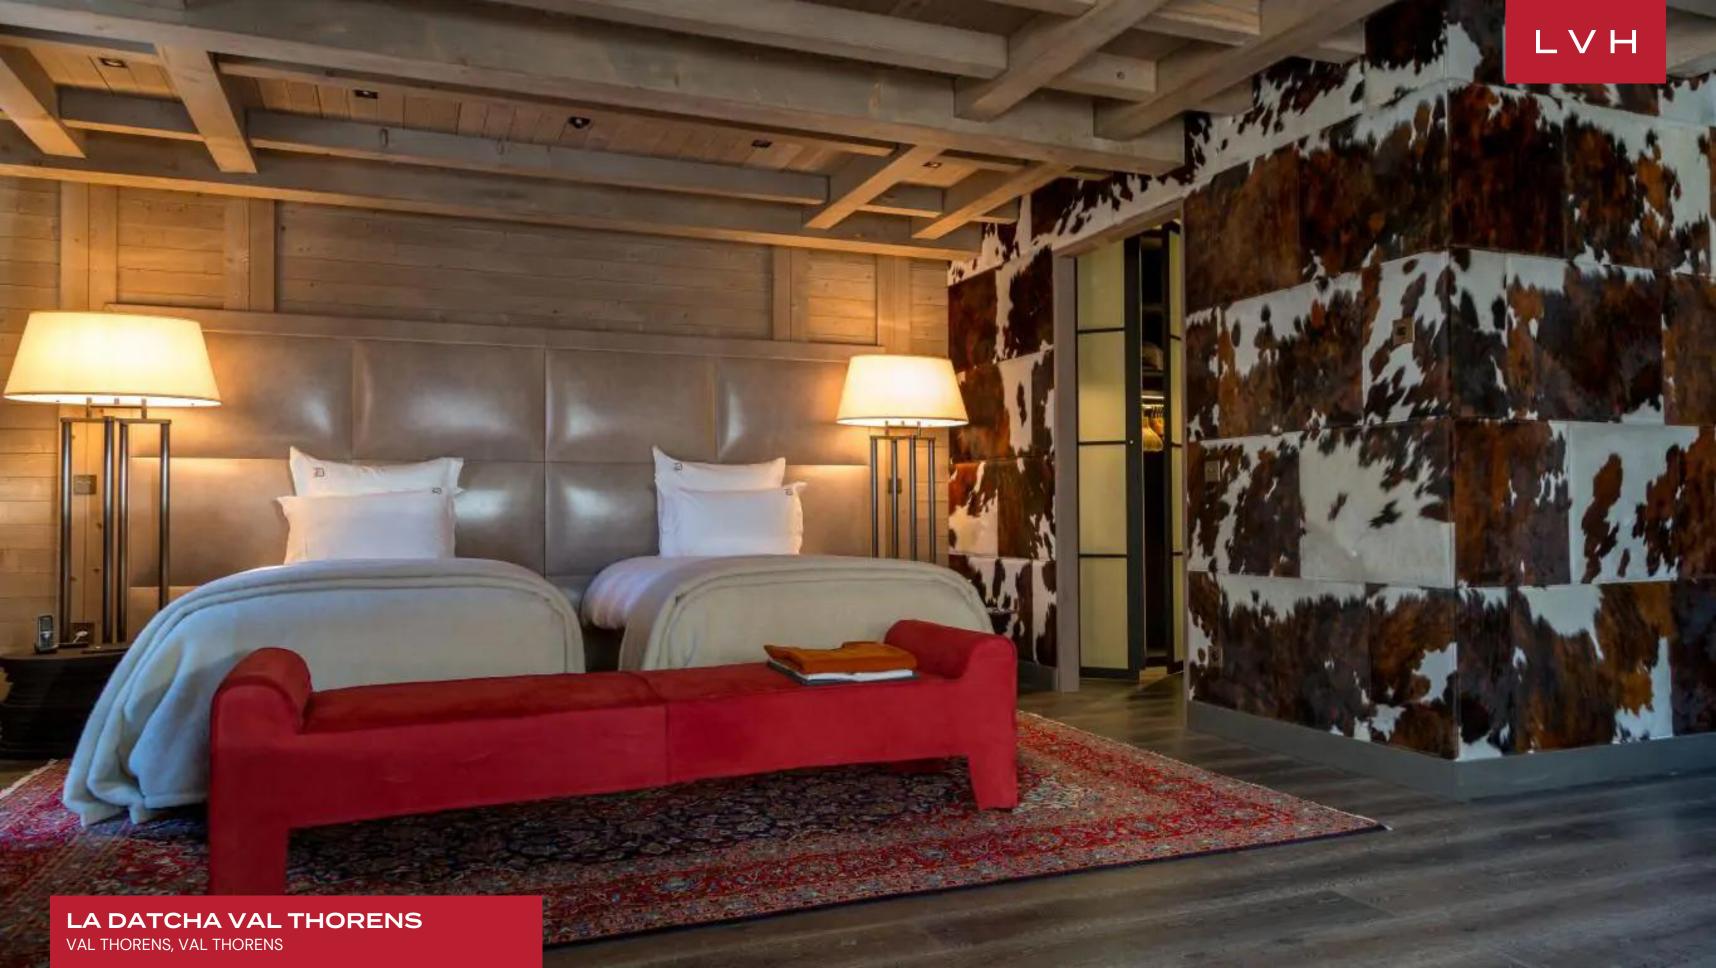

Ski Chalet romanticism and contemporary elegance merge in the stately and exceptionally prestigious interiors. Past and present fuse harmoniously, with gorgeous early-century pieces inflecting a European aristocratic grace merging with plush post-modern furnishings. Gorgeous timber paneling embraced the spacious estate, exhibiting artfully exposed beams and coffered ceiling details in many of the home's refined bedrooms and common areas. Offering nearly 13,000 sq. ft of prime living space, this property is comprised of five separate suites, each allotted two to three sumptuous bedrooms. With each bedroom diverse in size and configuration, La Datcha Val Thorens assures endless lodging versatility and the utmost comfort and discretion for up to fifteen guests. Each of the private chambers boasts terrace access and glorious alpine views. In addition, the chalet features an activity room for children, an amusement arcade with foosball and sim racing equipment, two cinemas, and a gym.