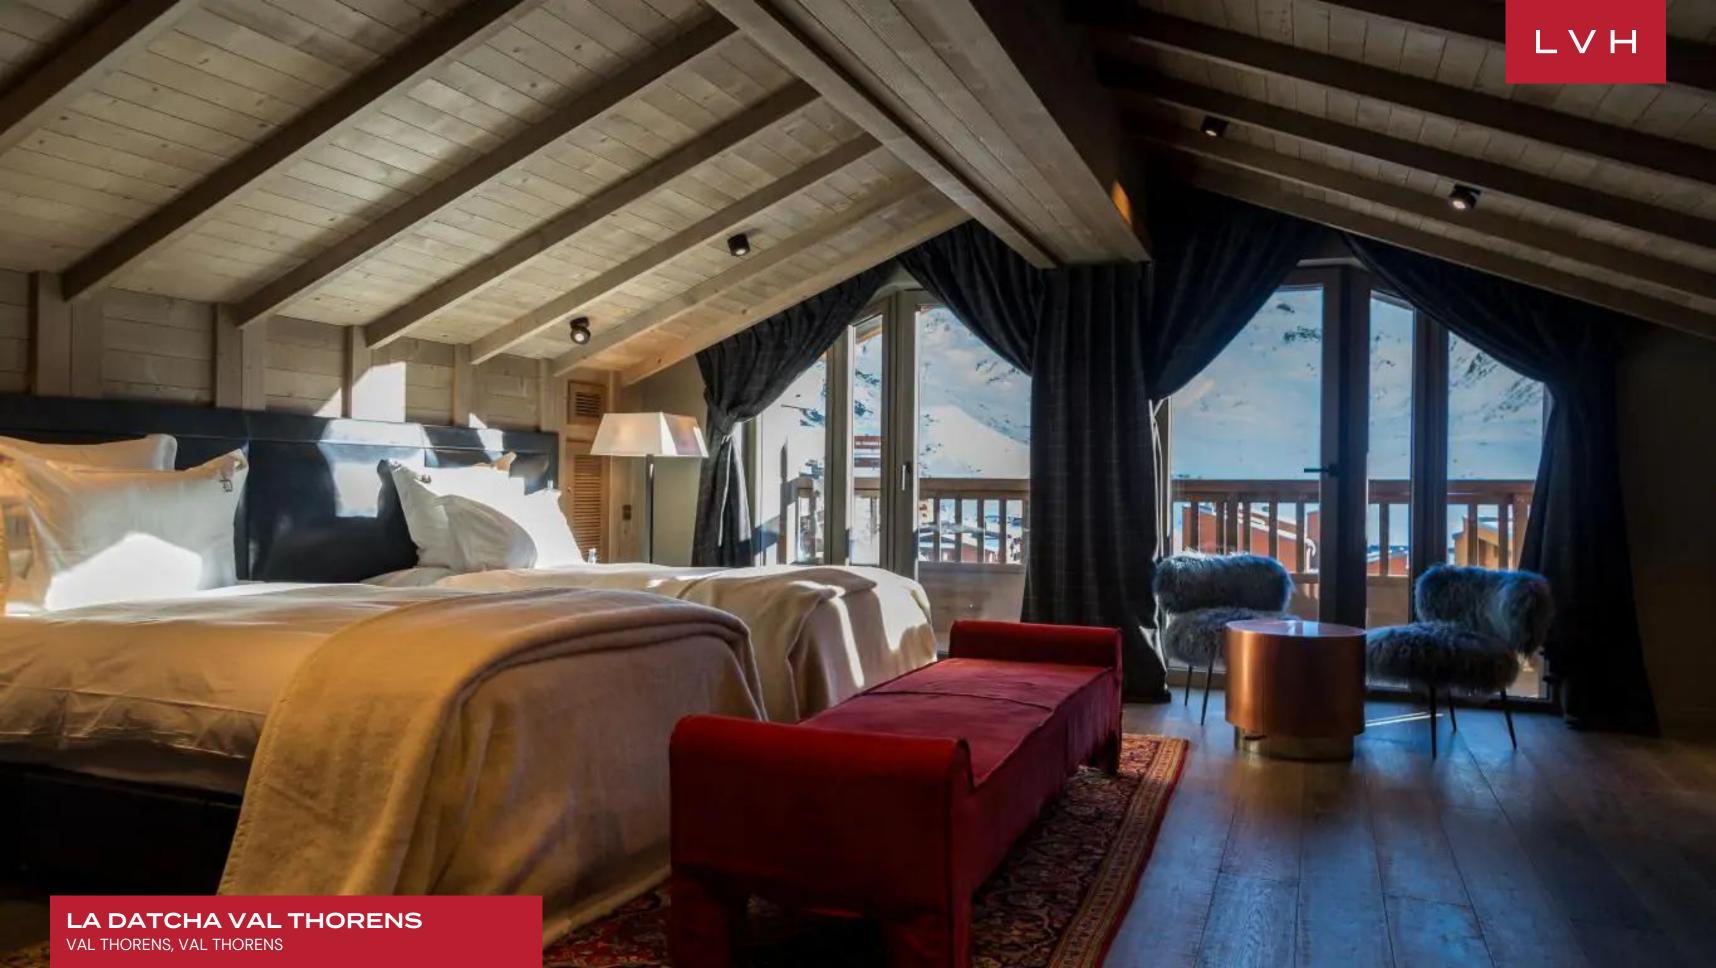

Ski Chalet romanticism and contemporary elegance merge in the stately and exceptionally prestigious interiors. Past and present fuse harmoniously, with gorgeous early-century pieces inflecting a European aristocratic grace merging with plush post-modern furnishings. Gorgeous timber paneling embraced the spacious estate, exhibiting artfully exposed beams and coffered ceiling details in many of the home's refined bedrooms and common areas. Offering nearly 13,000 sq. ft of prime living space, this property is comprised of five separate suites, each allotted two to three sumptuous bedrooms. With each bedroom diverse in size and configuration, La Datcha Val Thorens assures endless lodging versatility and the utmost comfort and discretion for up to fifteen guests. Each of the private chambers boasts terrace access and glorious alpine views. In addition, the chalet features an activity room for children, an amusement arcade with foosball and sim racing equipment, two cinemas, and a gym.

Guests may revel in the region's most awe-inspiring views with the coveted south-facing terrace commanding panorama over Glacier de Peclet and Cime de Caron mountain. Guests may take advantage of the home's world-class pool, whirlpool tub, and sauna facilities. With total natural immersion at the heart of all the action, this chalet is truly unique.