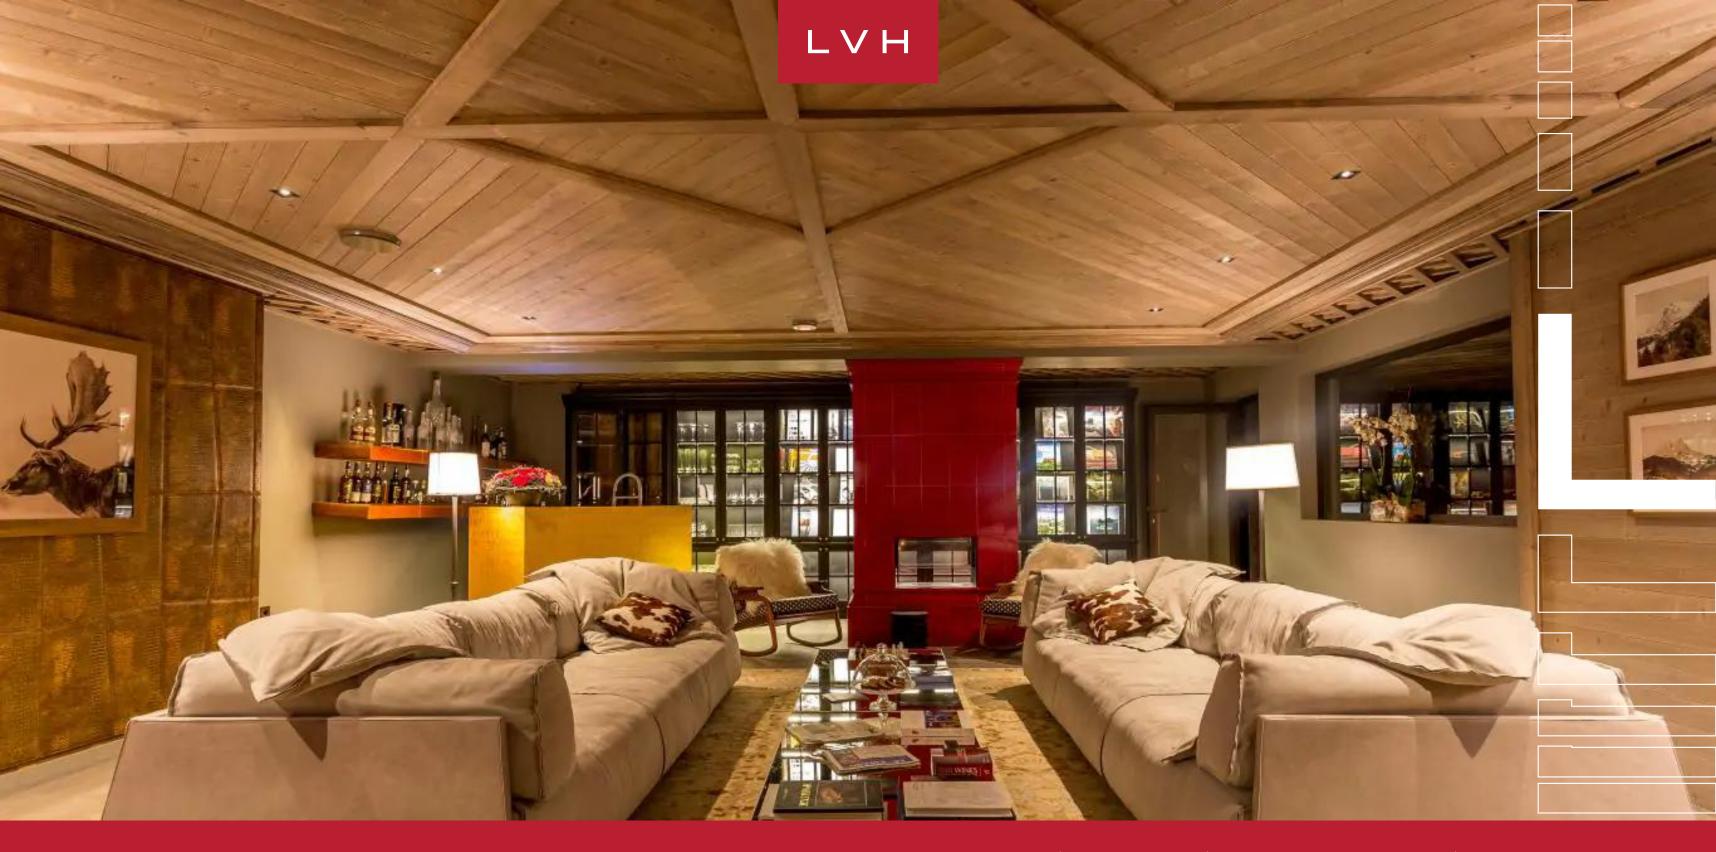

Ski Chalet romanticism and contemporary elegance merge in the stately and exceptionally prestigious interiors. Past and present fuse harmoniously, with gorgeous early-century pieces inflecting a European aristocratic grace merging with plush post-modern furnishings. Gorgeous timber paneling embraced the spacious estate, exhibiting artfully exposed beams and coffered ceiling details in many of the home's refined bedrooms and common areas. Offering nearly 13,000 sq. ft of prime living space, this property is comprised of five separate suites, each allotted two to three sumptuous bedrooms. With each bedroom diverse in size and configuration, La Datcha Val Thorens assures endless lodging versatility and the utmost comfort and discretion for up to fifteen guests. Each of the private chambers boasts terrace access and glorious alpine views. In addition, the chalet features an activity room for children, an amusement arcade with foosball and sim racing equipment, two cinemas, and a gym.

#### INTERIOR

- Air Conditioning
- Bar
- Cable/Satellite TV
- Dining Area
- Fireplace
- Fitness Room
- Game Room
- Hammam
- Jacuzzi Indoor
- Office
- Pool Indoor