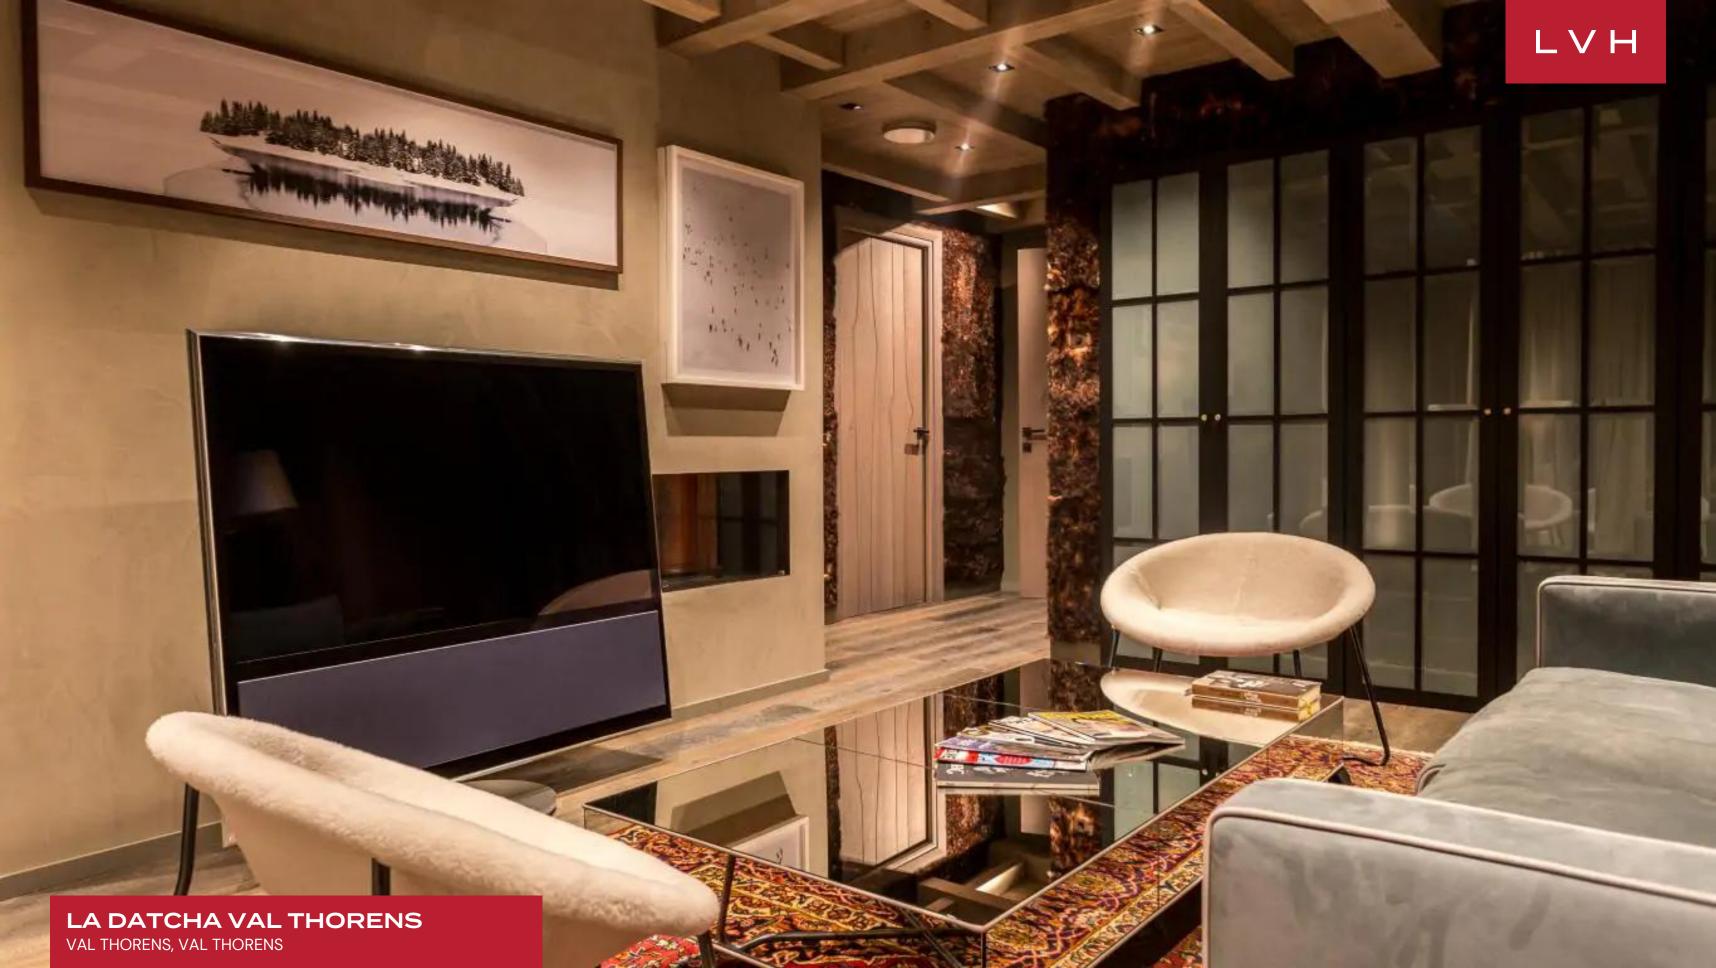

Ski Chalet romanticism and contemporary elegance merge in the stately and exceptionally prestigious interiors. Past and present fuse harmoniously, with gorgeous early-century pieces inflecting a European aristocratic grace merging with plush post-modern furnishings. Gorgeous timber paneling embraced the spacious estate, exhibiting artfully exposed beams and coffered ceiling details in many of the home's refined bedrooms and common areas. Offering nearly 13,000 sq. ft of prime living space, this property is comprised of five separate suites, each allotted two to three sumptuous bedrooms. With each bedroom diverse in size and configuration, La Datcha Val Thorens assures endless lodging versatility and the utmost comfort and discretion for up to fifteen guests. Each of the private chambers boasts terrace access and glorious alpine views. In addition, the chalet features an activity room for children, an amusement arcade with foosball and sim racing equipment, two cinemas, and a gym.

Guests may revel in the region's most awe-inspiring views with the coveted south-facing terrace commanding panorama over Glacier de Peclet and Cime de Caron mountain. Guests may take advantage of the home's world-class pool, whirlpool tub, and sauna facilities. With total natural immersion at the heart of all the action, this chalet is truly unique.