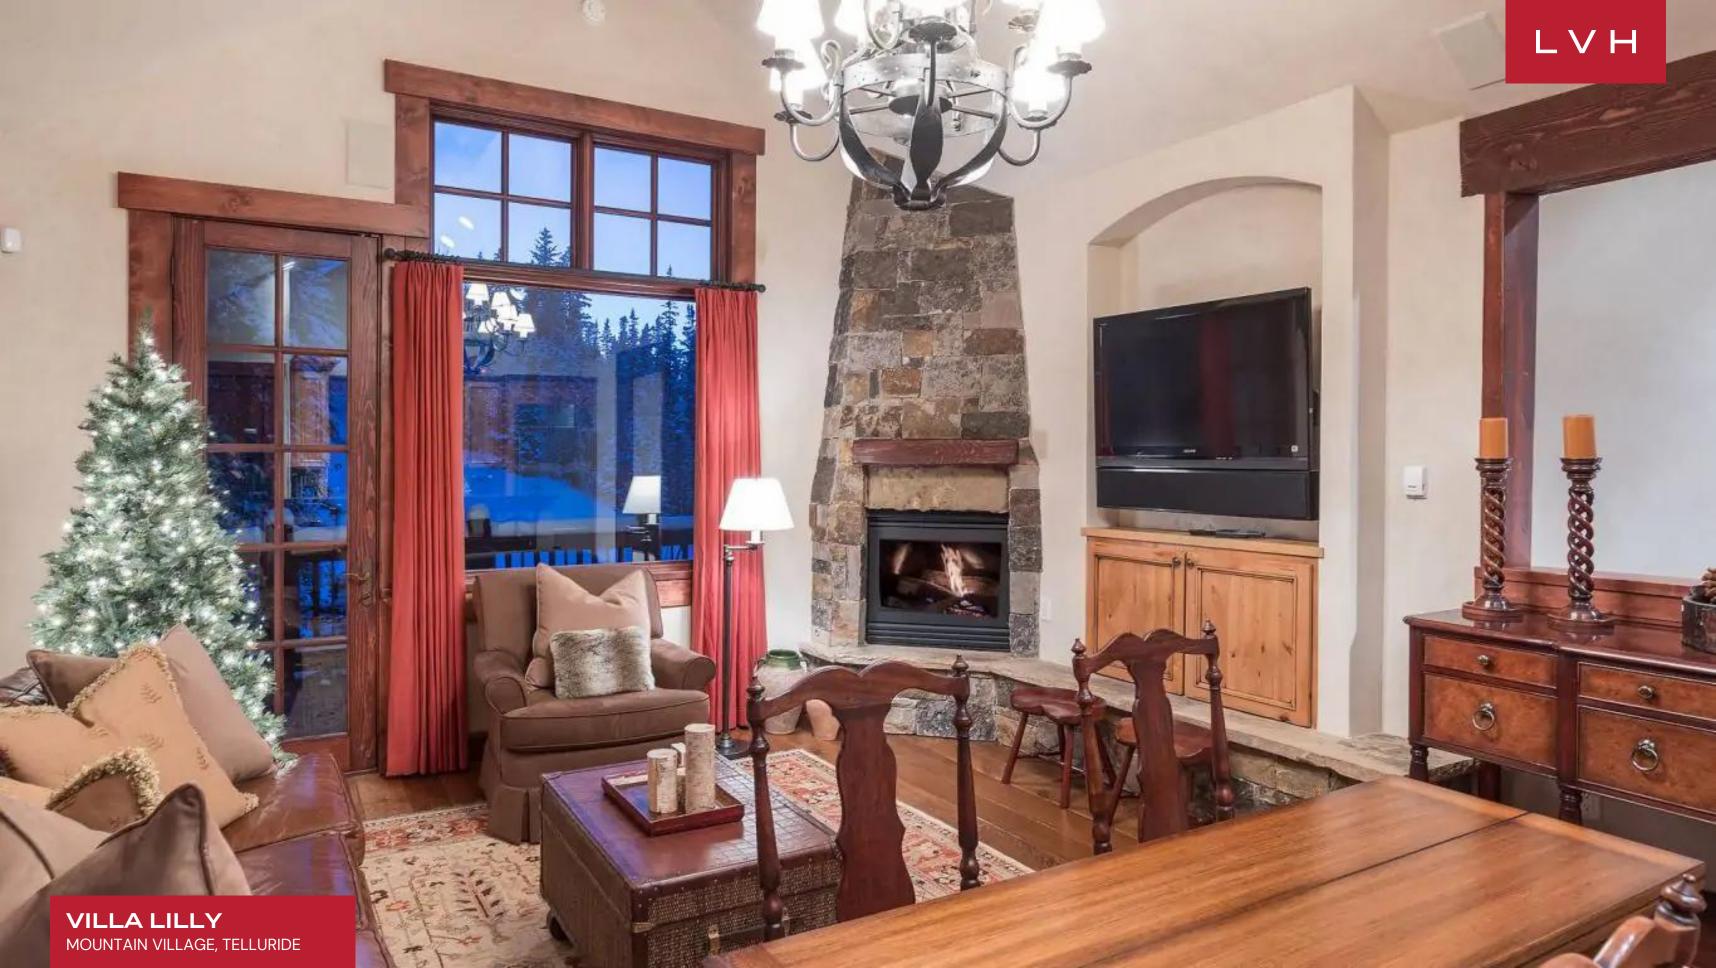

Ski lodge romanticism converges with stately elegance within the villa's interiors. The great room boasts Venetian plaster walls, robust timber beams, and textured flagstone floors, all framing expansive views of the San Sophia Ridgeline. Exquisite native stone fireplaces anchor intimate seating areas outfitted with riveted leather chairs and antique console tables. A chef's kitchen, equipped with Viking and SubZero appliances, granite countertops, and a six-burner stove with griddle, serves as the heart of the home for gourmet dining and social gatherings. Villa Lilly accommodates up to 24 guests across ten luxurious bedrooms, with eight suites tailored for adults and two designed for younger guests. Additional thoughtful touches include a nanny's quarters and indulgent amenities such as a wine cellar, cinema room, bowling alley, and fitness center.

Expansive decks and patios invite guests to revel in the beauty of Telluride's alpine vistas. Several suites extend to private terraces, while a deck adjacent to the kitchen features an outdoor BBQ and jacuzzi, ideal for alfresco dining or relaxing under snow-dusted skies. Whether enjoying serene mornings surrounded by nature or lively evenings in the hot tub, Villa Lilly redefines the concept of a luxury chalet rental in Colorado, blending impeccable design with the savage beauty of the Rockies.