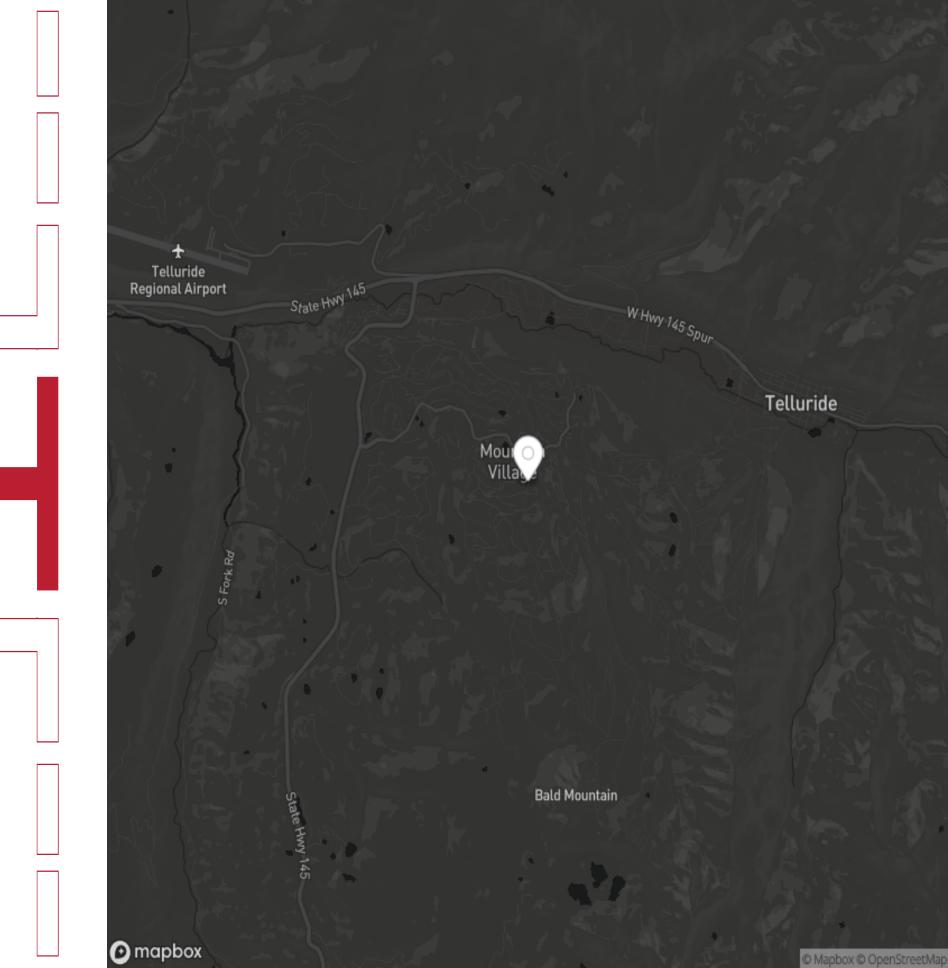

## **TELLURIDE**

MOUNTAIN VILLAGE

Formerly a frontier town, Telluride is in the stunning southwestern portion of Colorado, a gold rush epicenter in the late 19th century. This former mining camp on the San Miguel River is witness to the majestic western San Juan Mountains blessing the region as one of the world's premier skiing destinations. A gondola ride connects the town with its companion, Mountain Village, at the base of the ski area. The charms of Telluride and the surrounding area have earned it recognition in popular culture and songs. The town symbolizes Americana, Butch Cassidy, and the frontier spirit, just as much as it represents pristine wilderness and unmatched ski slopes. An extensive cultural itinerary from music to film festivals dazzles during the summer. The Telluride Historic District, which includes a significant portion of the town, is listed on the National Register of Historic Places.