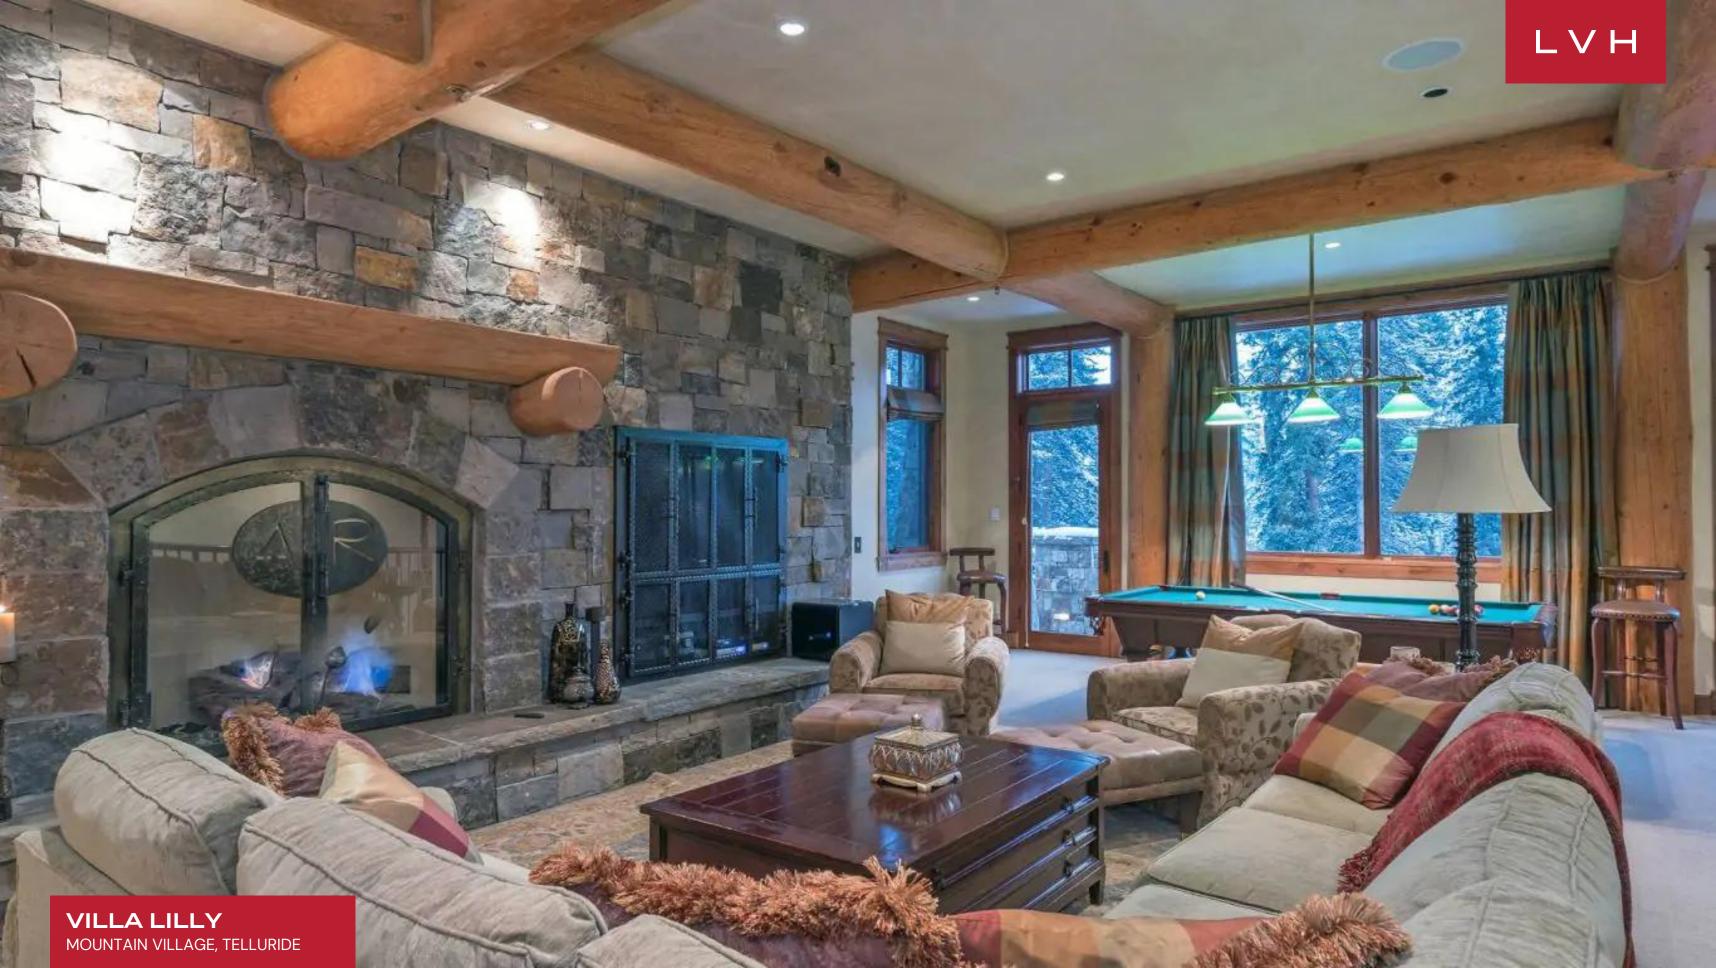

Ski lodge romanticism converges with stately elegance within the villa's interiors. The great room boasts Venetian plaster walls, robust timber beams, and textured flagstone floors, all framing expansive views of the San Sophia Ridgeline. Exquisite native stone fireplaces anchor intimate seating areas outfitted with riveted leather chairs and antique console tables. A chef's kitchen, equipped with Viking and SubZero appliances, granite countertops, and a six-burner stove with griddle, serves as the heart of the home for gourmet dining and social gatherings. Villa Lilly accommodates up to 24 guests across ten luxurious bedrooms, with eight suites tailored for adults and two designed for younger guests. Additional thoughtful touches include a nanny's quarters and indulgent amenities such as a wine cellar, cinema room, bowling alley, and fitness center.

#### INTERIOR

- Bar
- Pool Table
- Bowling Alley
- Cable, Satellite or Smart TV
- Home Theater
- Dining Area
- Fireplace
- Game Room
- Gym
- Hammam