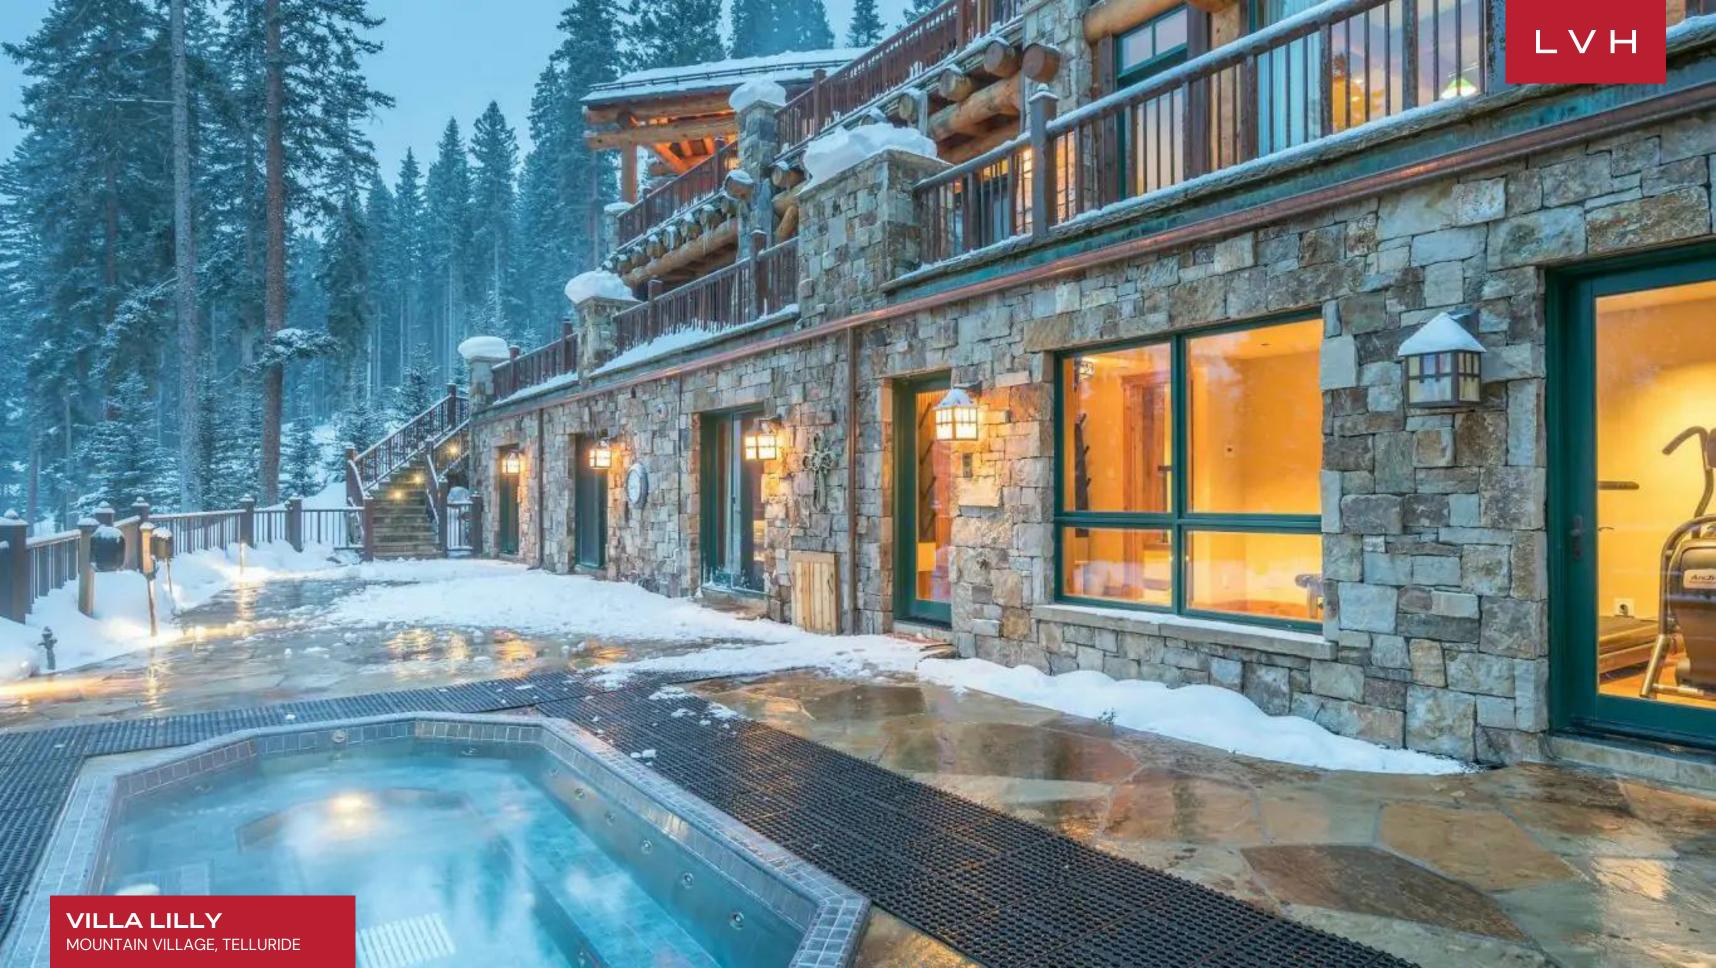

Expansive decks and patios invite guests to revel in the beauty of Telluride's alpine vistas. Several suites extend to private terraces, while a deck adjacent to the kitchen features an outdoor BBQ and jacuzzi, ideal for alfresco dining or relaxing under snow-dusted skies. Whether enjoying serene mornings surrounded by nature or lively evenings in the hot tub, Villa Lilly redefines the concept of a luxury chalet rental in Colorado, blending impeccable design with the savage beauty of the Rockies.

#### **EXTERIOR**

- BBQ
- Garage
- Hot Tub
- Sun Loungers
- Al Fresco Dining
- Patio
- Terrace