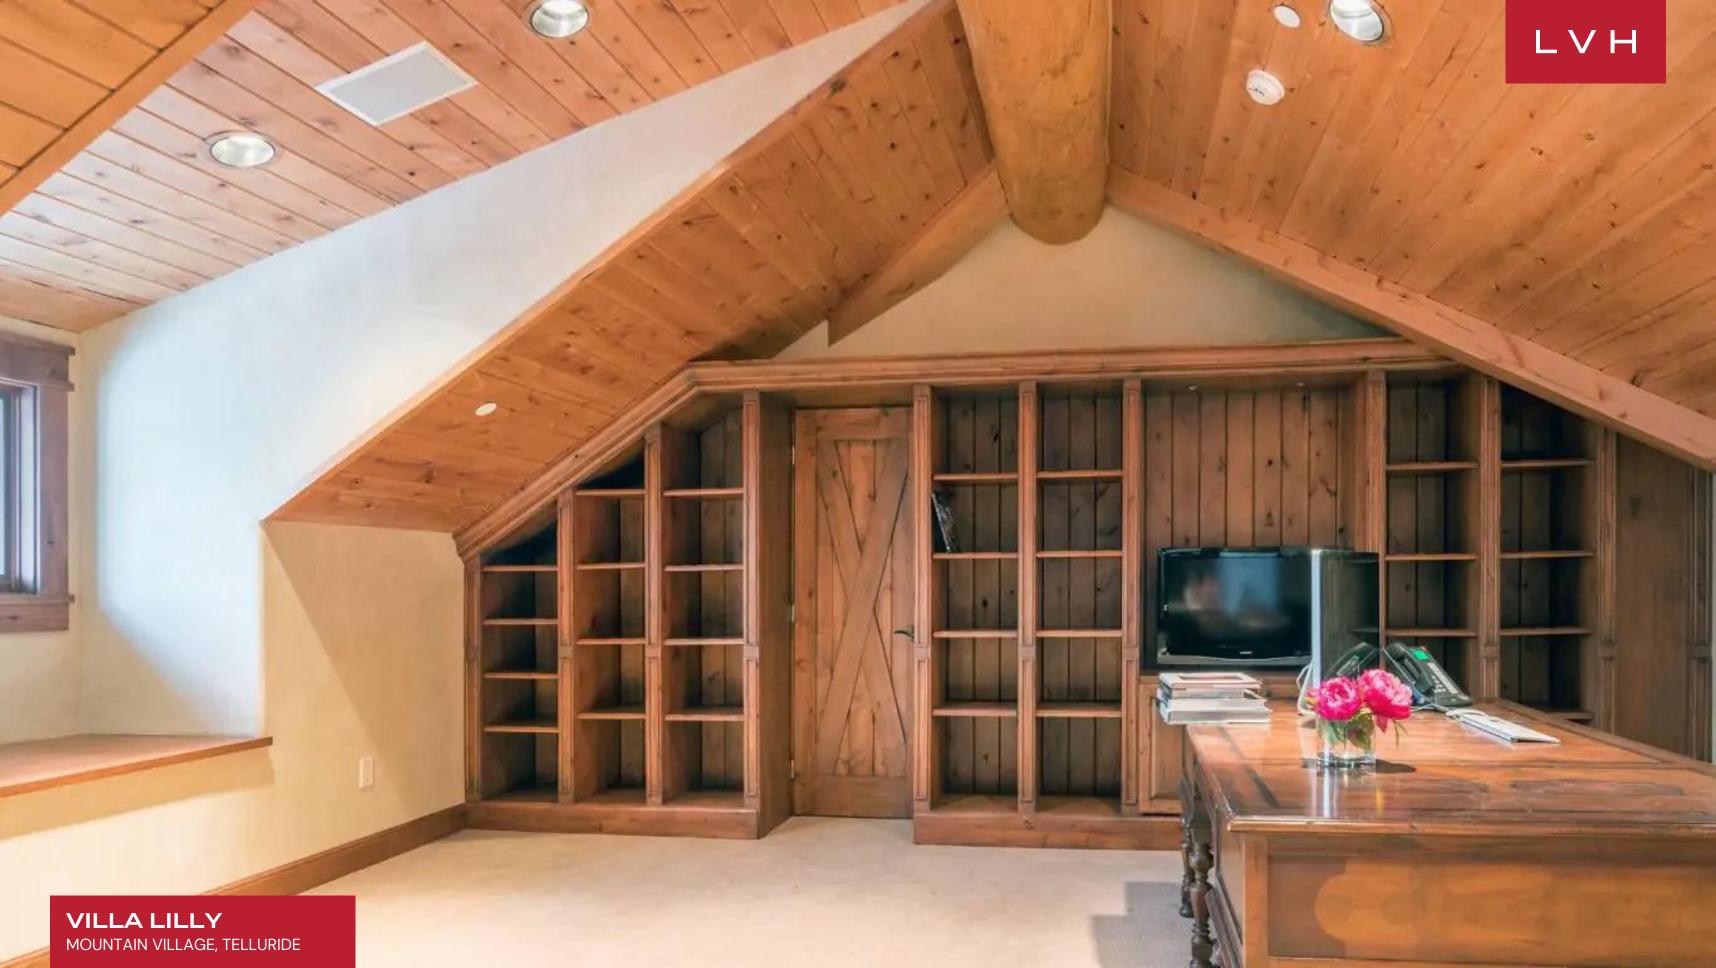

Ski lodge romanticism converges with stately elegance within the villa's interiors. The great room boasts Venetian plaster walls, robust timber beams, and textured flagstone floors, all framing expansive views of the San Sophia Ridgeline. Exquisite native stone fireplaces anchor intimate seating areas outfitted with riveted leather chairs and antique console tables. A chef's kitchen, equipped with Viking and SubZero appliances, granite countertops, and a six-burner stove with griddle, serves as the heart of the home for gourmet dining and social gatherings. Villa Lilly accommodates up to 24 guests across ten luxurious bedrooms, with eight suites tailored for adults and two designed for younger guests. Additional thoughtful touches include a nanny's quarters and indulgent amenities such as a wine cellar, cinema room, bowling alley, and fitness center.

#### INTERIOR

- Bar
- Pool Table
- Bowling Alley
- Cable, Satellite or Smart TV
- Home Theater
- Dining Area
- Fireplace
- Game Room
- Gym
- Hammam

# **INTERIOR**

- Laundry
- Massage RoomHome Office
- Private Elevator
- Ski Room
- Sound System
- Staff Quarters
- Walk-In Closet
- Wine Cellar