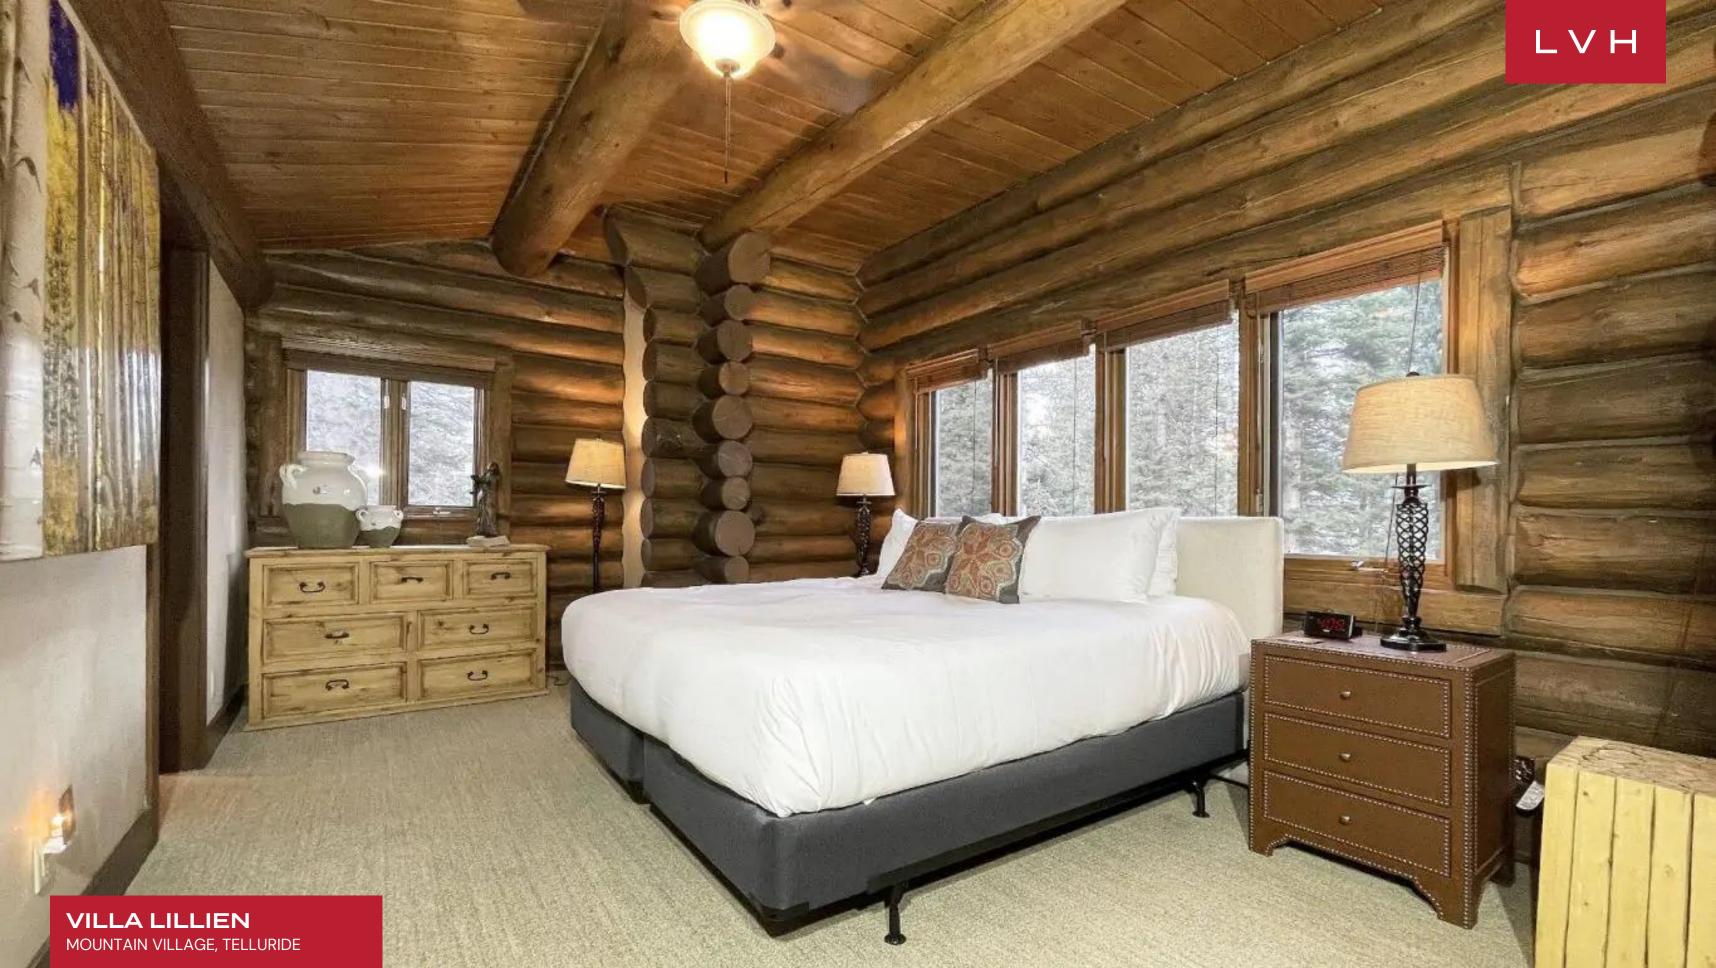

This striking residence flaunts a gorgeous timber log construction, its cabin-in-the-woods charm supplanted with ultra-sleek glass walls and steel beams. Sumptuous low-profile seating accentuates an exquisite sense of vertical space, and clerestory windows help to bring incredible San Sophia range views into the comfort of the living room. The free-flowing open-concept floor plan seamlessly integrates multiple seating areas, a wet bar, a formal dining area, and a chef's kitchen. Boasting top-of-the-line appliances, including a built-in Miele espresso maker right down to a beautiful selection of cookware and utensils, the gorgeous space is ideally conceived for congregating and gastronomic exploration. Teeming with top-notch amenities for recreation and relaxation, Villa Lillien has a yoga room, media room, and games room with ping pong and billiards. A full bar and wine cellar perfect the art of high-life living. This glamorous residence accommodates eight adults and seven kids in the utmost comfort and discretion between six sumptuous bedrooms with maximum lodging versatility at hand.

#### INTERIOR

- Bar
- Pool Table
- Cable, Satellite or Smart TV
- Dining Area
- Fireplace
- Fitness Room
- Game Room
- Laundry
- Home Office
- Private Elevator
- Ski Room