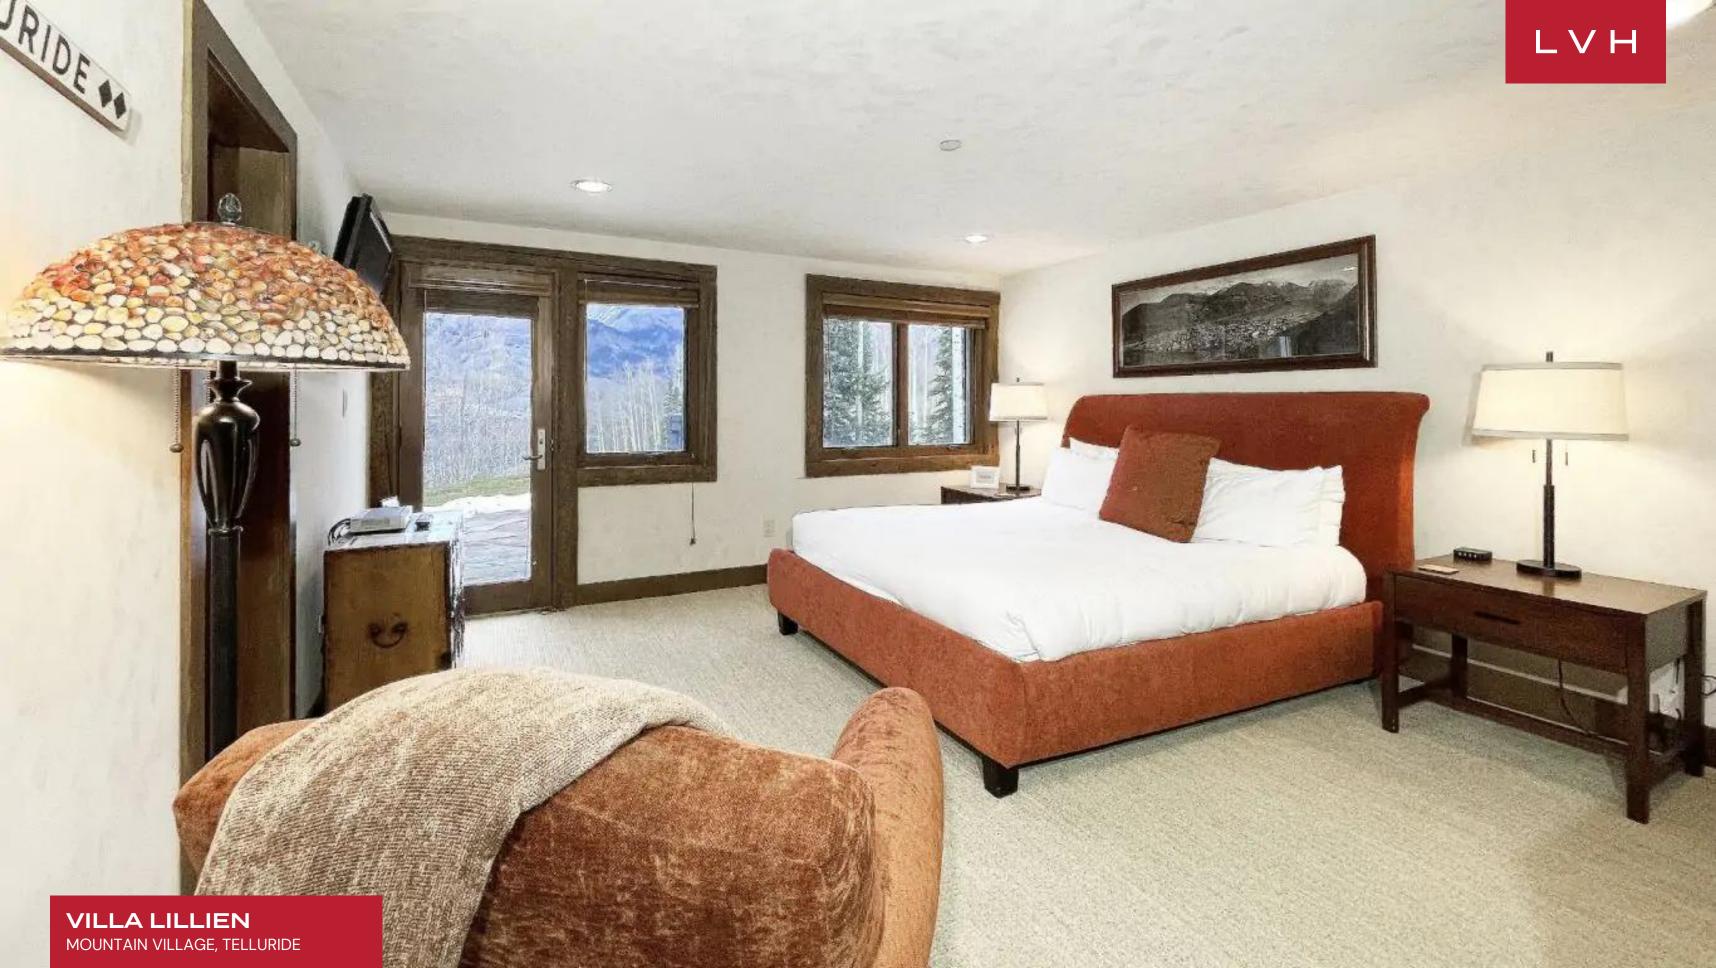

This striking residence flaunts a gorgeous timber log construction, its cabin-in-the-woods charm supplanted with ultra-sleek glass walls and steel beams. Sumptuous low-profile seating accentuates an exquisite sense of vertical space, and clerestory windows help to bring incredible San Sophia range views into the comfort of the living room. The free-flowing open-concept floor plan seamlessly integrates multiple seating areas, a wet bar, a formal dining area, and a chef's kitchen. Boasting top-of-the-line appliances, including a built-in Miele espresso maker right down to a beautiful selection of cookware and utensils, the gorgeous space is ideally conceived for congregating and gastronomic exploration. Teeming with top-notch amenities for recreation and relaxation, Villa Lillien has a yoga room, media room, and games room with ping pong and billiards. A full bar and wine cellar perfect the art of high-life living. This glamorous residence accommodates eight adults and seven kids in the utmost comfort and discretion between six sumptuous bedrooms with maximum lodging versatility at hand.

#### INTERIOR

- Bar
- Pool Table
- Cable, Satellite or Smart TV
- Dining Area
- Fireplace
- Fitness Room
- Game Room
- Laundry
- Home Office
- Private Elevator
- Ski Room