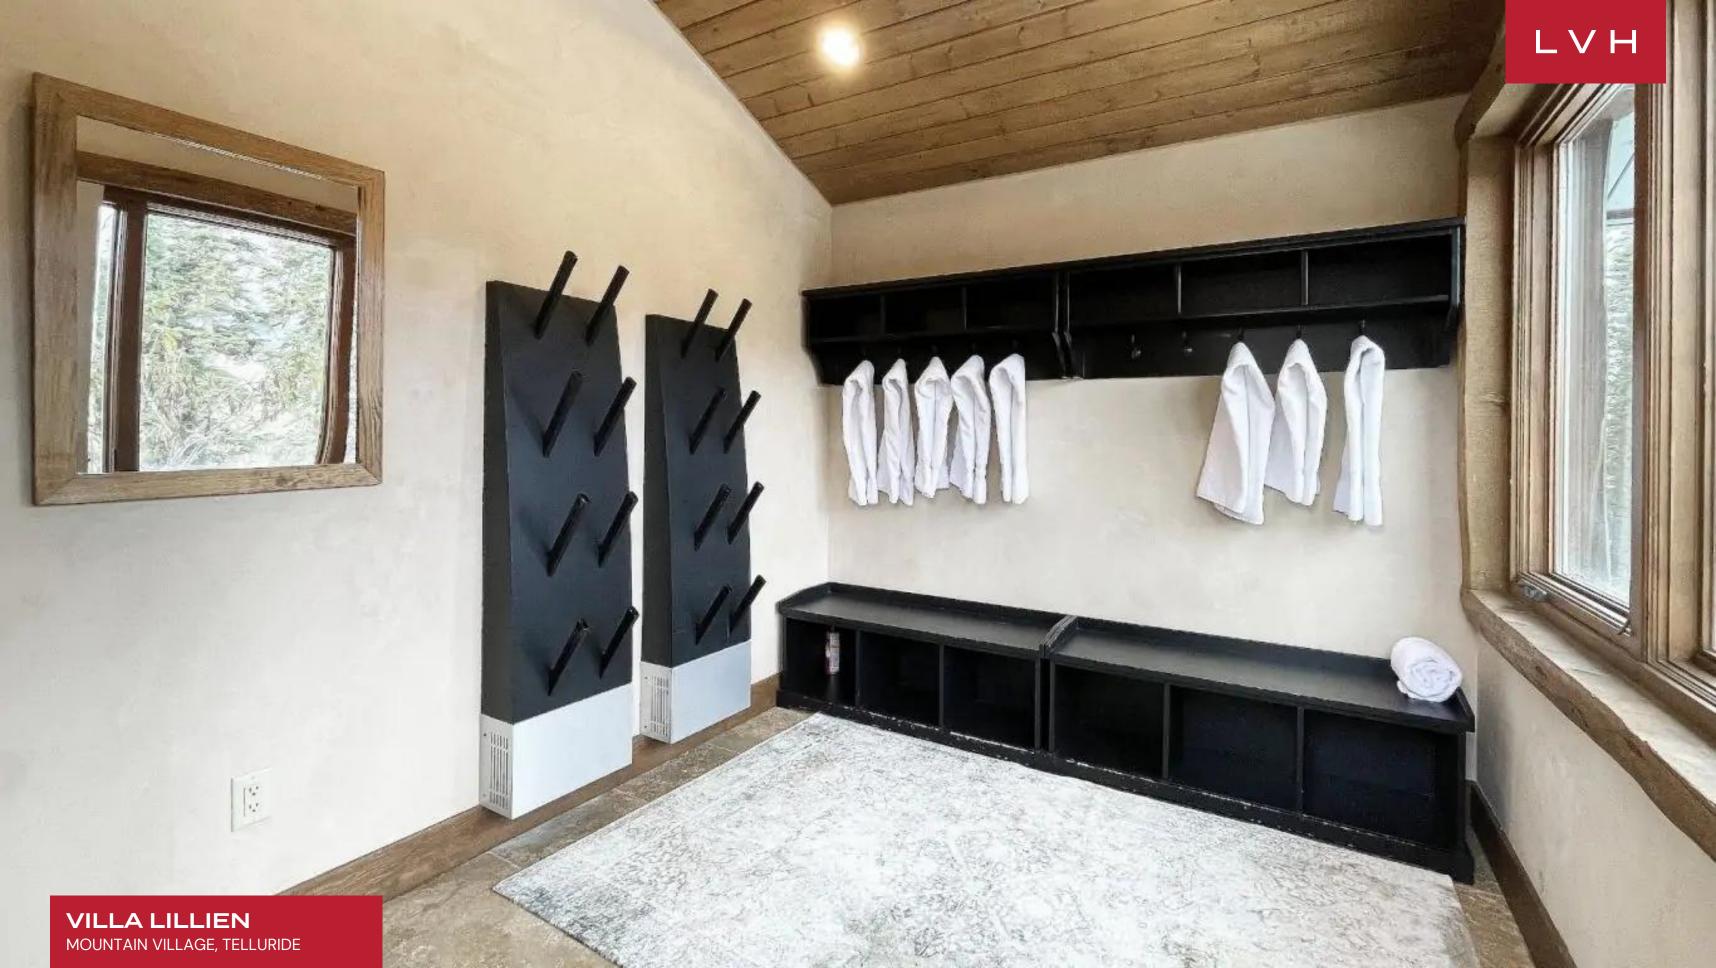

#### INTERIOR

- Bar
- Pool Table
- Cable, Satellite or Smart TV
- Dining Area
- Fireplace
- Fitness Room
- Game Room
- Laundry
- Home Office
- Private Elevator
- Ski Room

# INTERIOR

- Walk-In Closet
- Wine Cellar