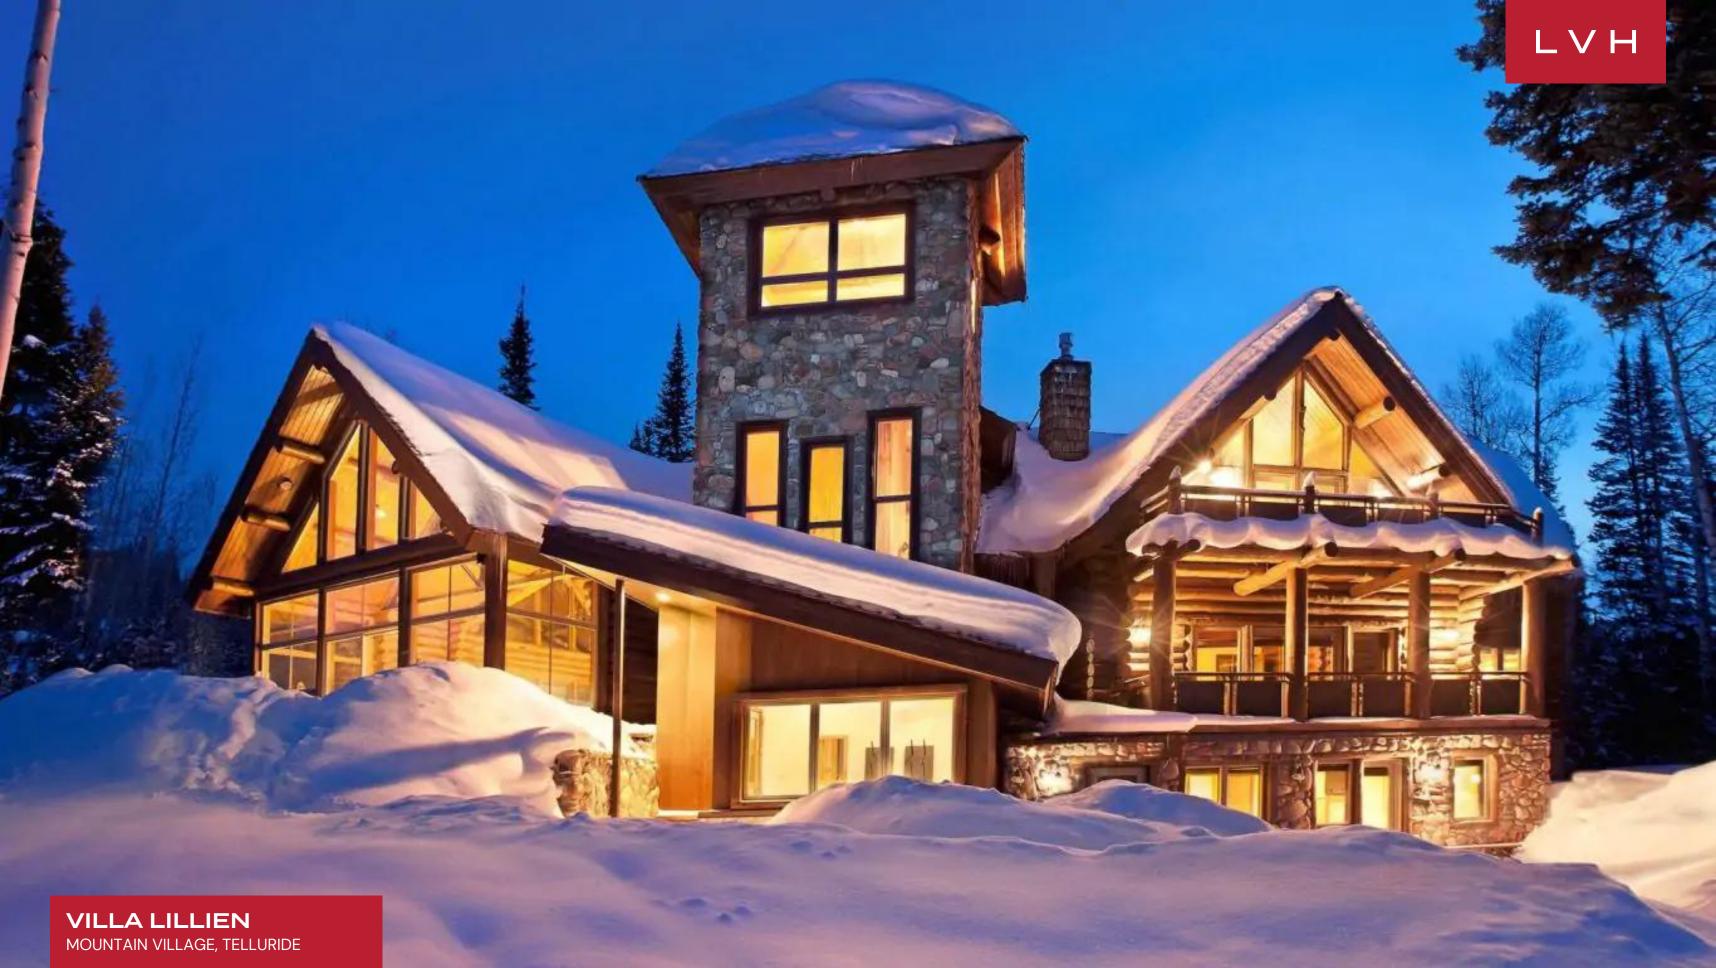

**VILLA LILLIEN**MOUNTAIN VILLAGE, TELLURIDE, COLORADO

6 BEDROOMS 15 GUESTS 6+2 HALF
BATHROOMS

7,700

SF

## VILLA LILLIEN

#### MOUNTAIN VILLAGE, TELLURIDE

Villa Lillien is a gorgeous contemporary chalet reconciling ski lodge romanticism with chic sophistication. Sitting directly on the Bridges ski run, this residence is defined by unprecedented access to mountain recreation. Secluded and serene, this high-altitude Mountain Village estate is fully immersed in the savage beauty of the Alpine wilderness.

This striking residence flaunts a gorgeous timber log construction, its cabin-in-the-woods charm supplanted with ultra-sleek glass walls and steel beams. Sumptuous low-profile seating accentuates an exquisite sense of vertical space, and clerestory windows help to bring incredible San Sophia range views into the comfort of the living room. The free-flowing open-concept floor plan seamlessly integrates multiple seating areas, a wet bar, a formal dining area, and a chef's kitchen. Boasting top-of-the-line appliances, including a built-in Miele espresso maker right down to a beautiful selection of cookware and utensils, the gorgeous space is ideally conceived for congregating and gastronomic exploration. Teeming with top-notch amenities for recreation and relaxation, Villa Lillien has a yoga room, media room, and games room with ping pong and billiards. A full bar and wine cellar perfect the art of high-life living. This glamorous residence accommodates eight adults and seven kids in the utmost comfort and discretion between six sumptuous bedrooms with maximum lodging versatility at hand.

Whether watching skiers zip past or taking in views of the Rockies, one may be sure of exceptional comfort. An all-season stunner, Villa Lillien features a sprawling stone deck perched before pristine woodlands. An outdoor jacuzzi presents the ultimate venue to take in the crisp mountain air before impossibly starry night skies.