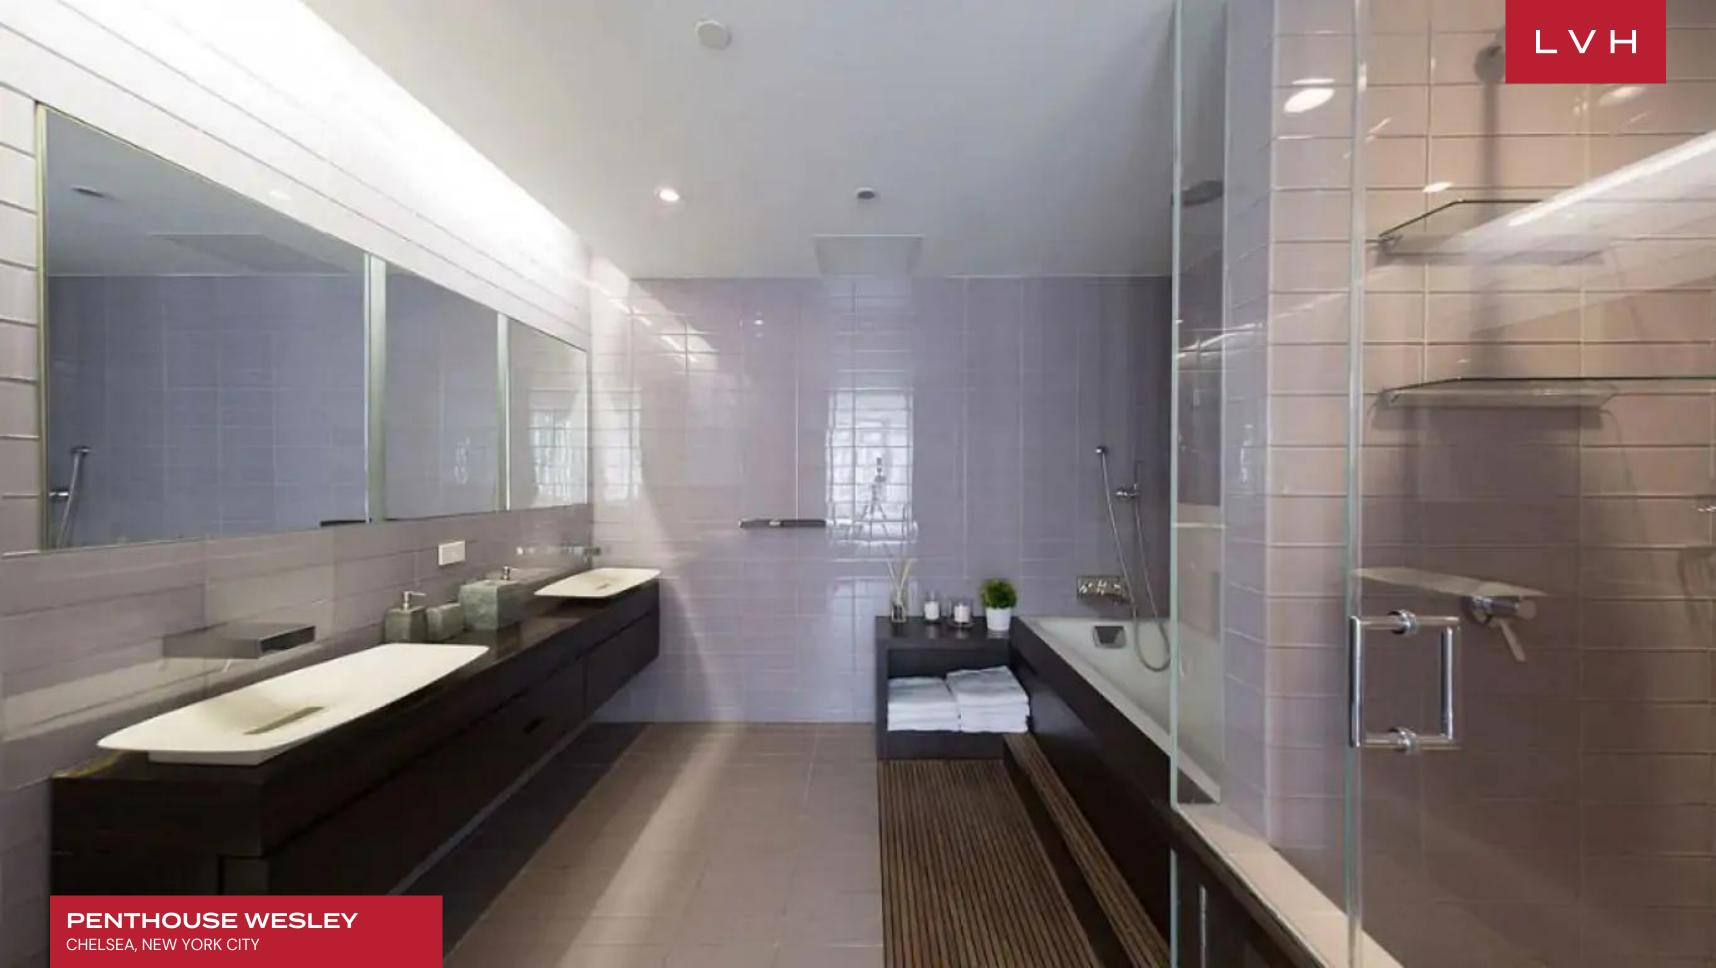

A private key-locked elevator teems with exclusivity, bringing guests directly into the gorgeous light-filled unit embraced by cityscape views. Pristine white interiors are the perfect canvas for a slew of colorful post-modern pieces. Floor-to-ceiling windows and soaring 13-foot ceilings highlight a dramatic sense of verticality, while a crafty wire-entangled chandelier embodies the playfulness of the suite's artful decor. A gorgeous dining area is draped in opulent violet tones, with an indigo accent wall popping against the white quilted padding of the breakfast nook. Minimal and teeming with high fashion glamor, the dining room melds into the high altitude outdoor terrace presenting an ideal entertaining spot. The state-of-the-art living space offers well-crafted Varenna cabinetry, modern Miele appliances, and a fabulous skylight in the kitchen. The stylish Italian glass tile in bathrooms perfectly matches its modern architecture. Penthouse Wesley offers three exquisite bedrooms, accomodating a total of six guests in utter comfort and discretion.