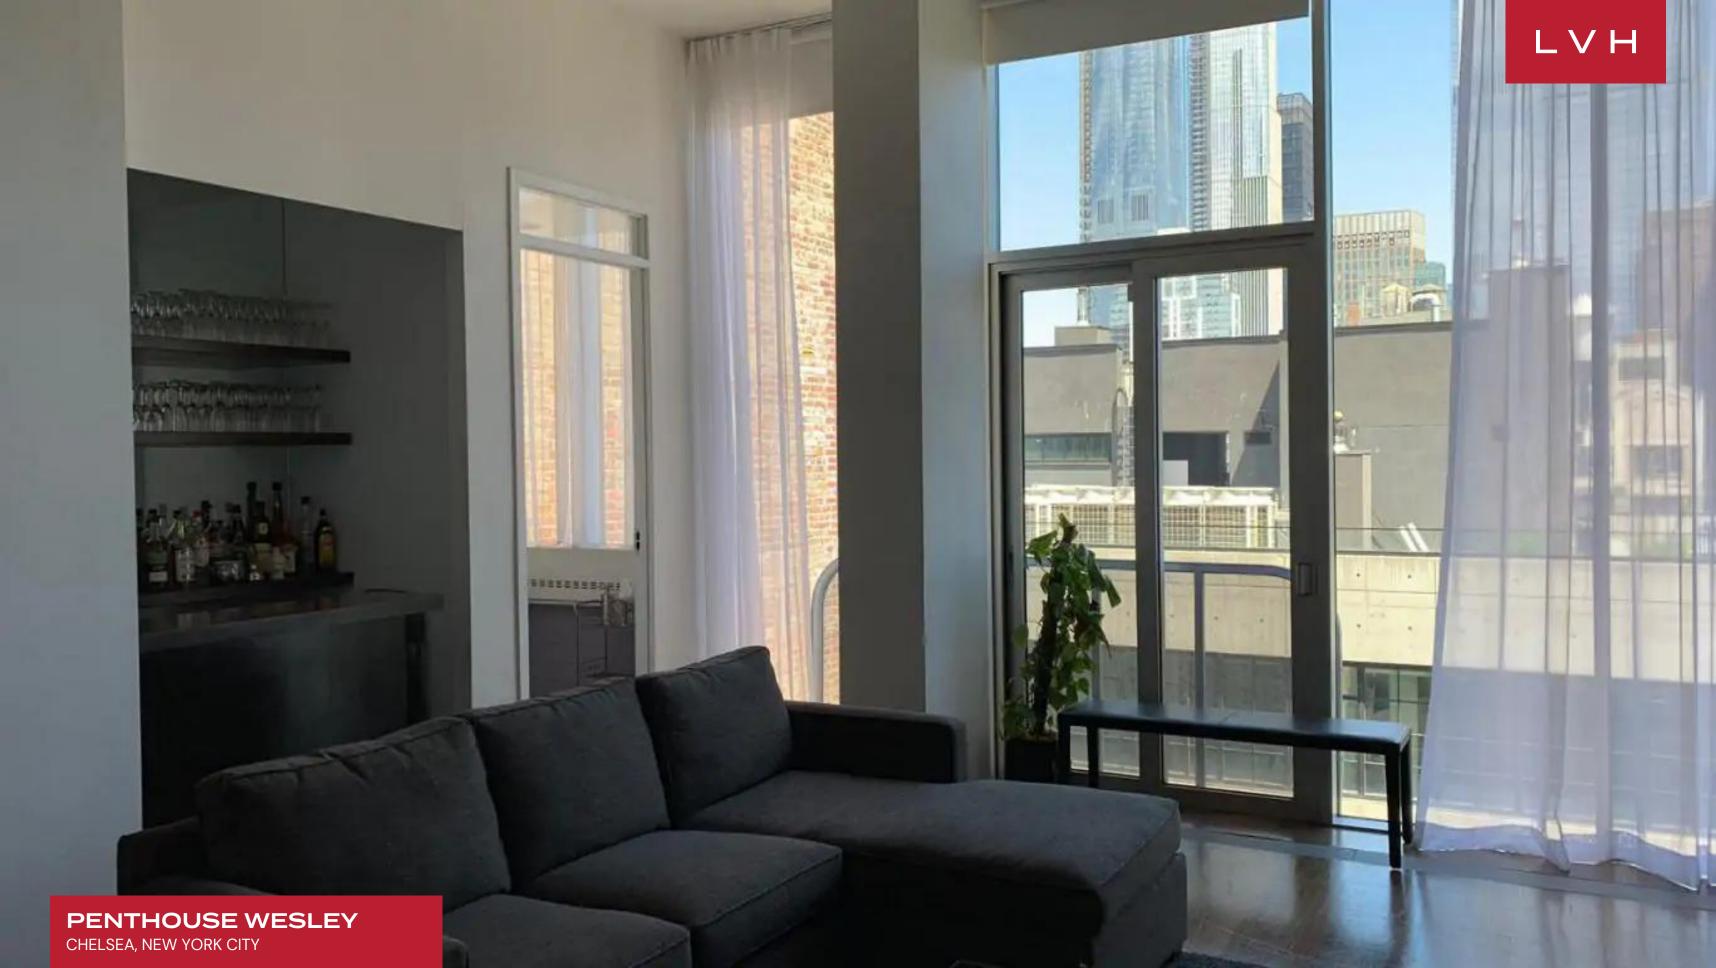

A private key-locked elevator teems with exclusivity, bringing guests directly into the gorgeous light-filled unit embraced by cityscape views. Pristine white interiors are the perfect canvas for a slew of colorful post-modern pieces. Floor-to-ceiling windows and soaring 13-foot ceilings highlight a dramatic sense of verticality, while a crafty wire-entangled chandelier embodies the playfulness of the suite's artful decor. A gorgeous dining area is draped in opulent violet tones, with an indigo accent wall popping against the white quilted padding of the breakfast nook. Minimal and teeming with high fashion glamor, the dining room melds into the high altitude outdoor terrace presenting an ideal entertaining spot. The state-of-the-art living space offers well-crafted Varenna cabinetry, modern Miele appliances, and a fabulous skylight in the kitchen. The stylish Italian glass tile in bathrooms perfectly matches its modern architecture. Penthouse Wesley offers three exquisite bedrooms, accomodating a total of six guests in utter comfort and discretion.

Presenting urban living on Cloud Nine, soaring towers embrace the suite. Lean out French balconies with shimmering steel filigree balustrades, and take in the sights. North, South, and East facing views douse the property with perpetual sunlight while an exclusive 1100 sq. ft rooftop terrace presents the pinnacle of cosmopolitan living. This exemplary property is one of the finest examples of the luxury New York penthouses available for rent. LVH requires owners to comply with regulations for all home rentals within New York City.