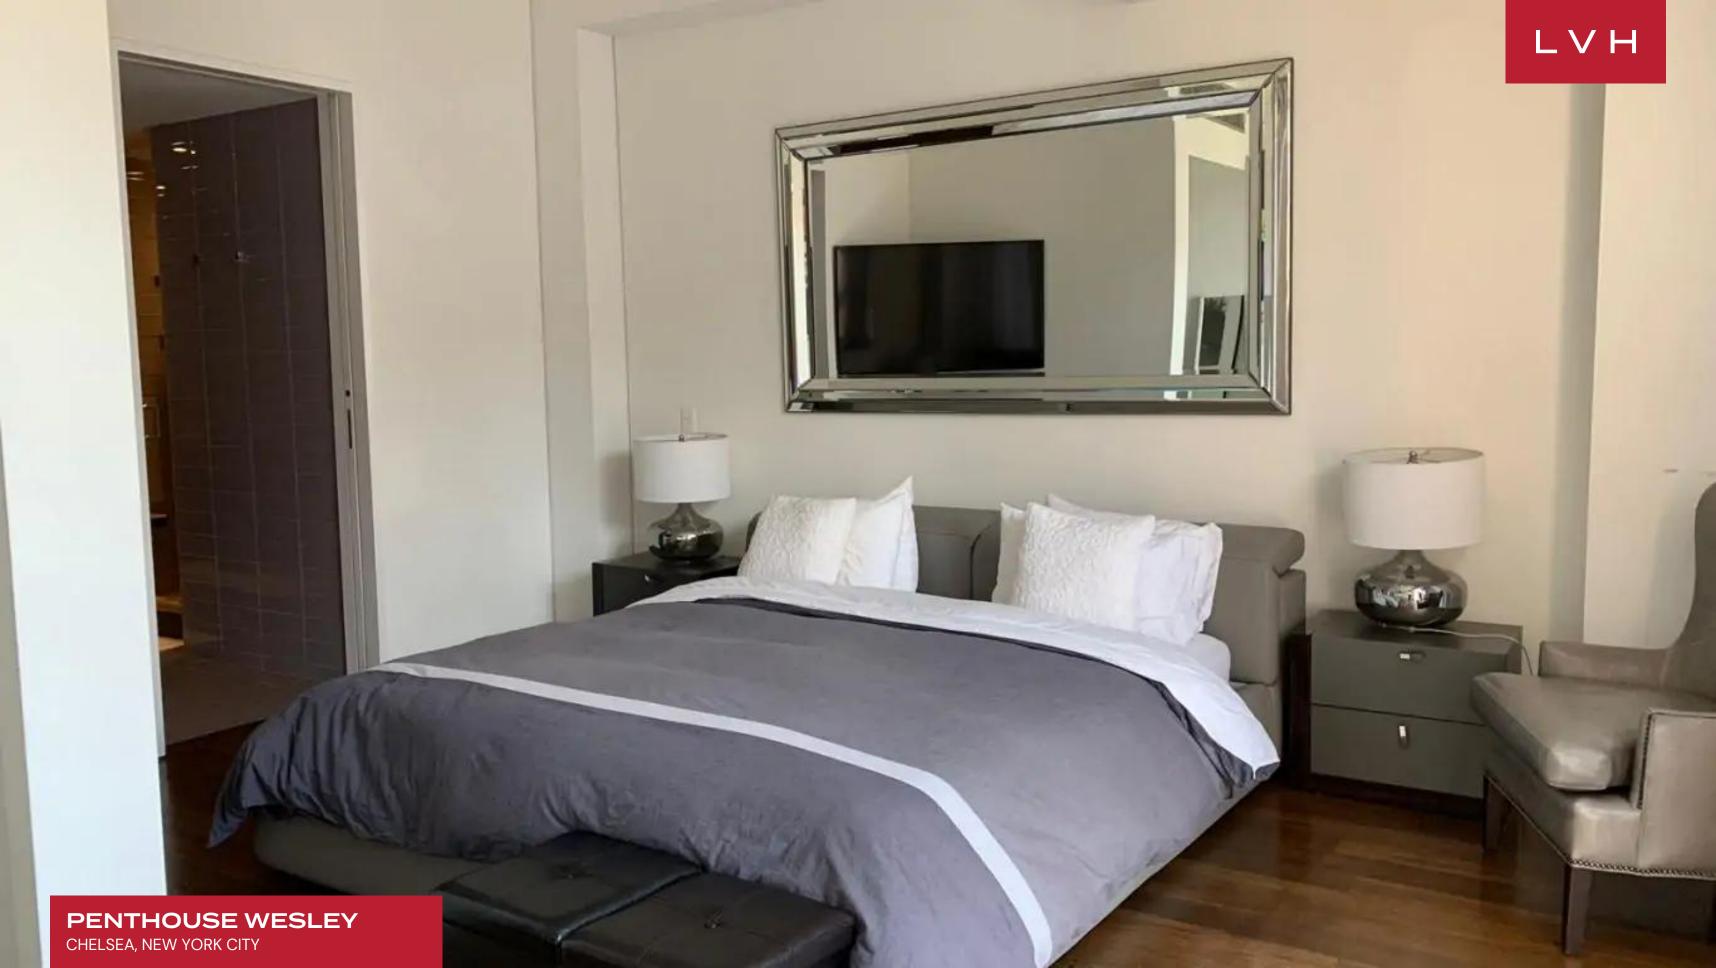

A private key-locked elevator teems with exclusivity, bringing guests directly into the gorgeous light-filled unit embraced by cityscape views. Pristine white interiors are the perfect canvas for a slew of colorful post-modern pieces. Floor-to-ceiling windows and soaring 13-foot ceilings highlight a dramatic sense of verticality, while a crafty wire-entangled chandelier embodies the playfulness of the suite's artful decor. A gorgeous dining area is draped in opulent violet tones, with an indigo accent wall popping against the white quilted padding of the breakfast nook. Minimal and teeming with high fashion glamor, the dining room melds into the high altitude outdoor terrace presenting an ideal entertaining spot. The state-of-the-art living space offers well-crafted Varenna cabinetry, modern Miele appliances, and a fabulous skylight in the kitchen. The stylish Italian glass tile in bathrooms perfectly matches its modern architecture. Penthouse Wesley offers three exquisite bedrooms, accomodating a total of six guests in utter comfort and discretion.