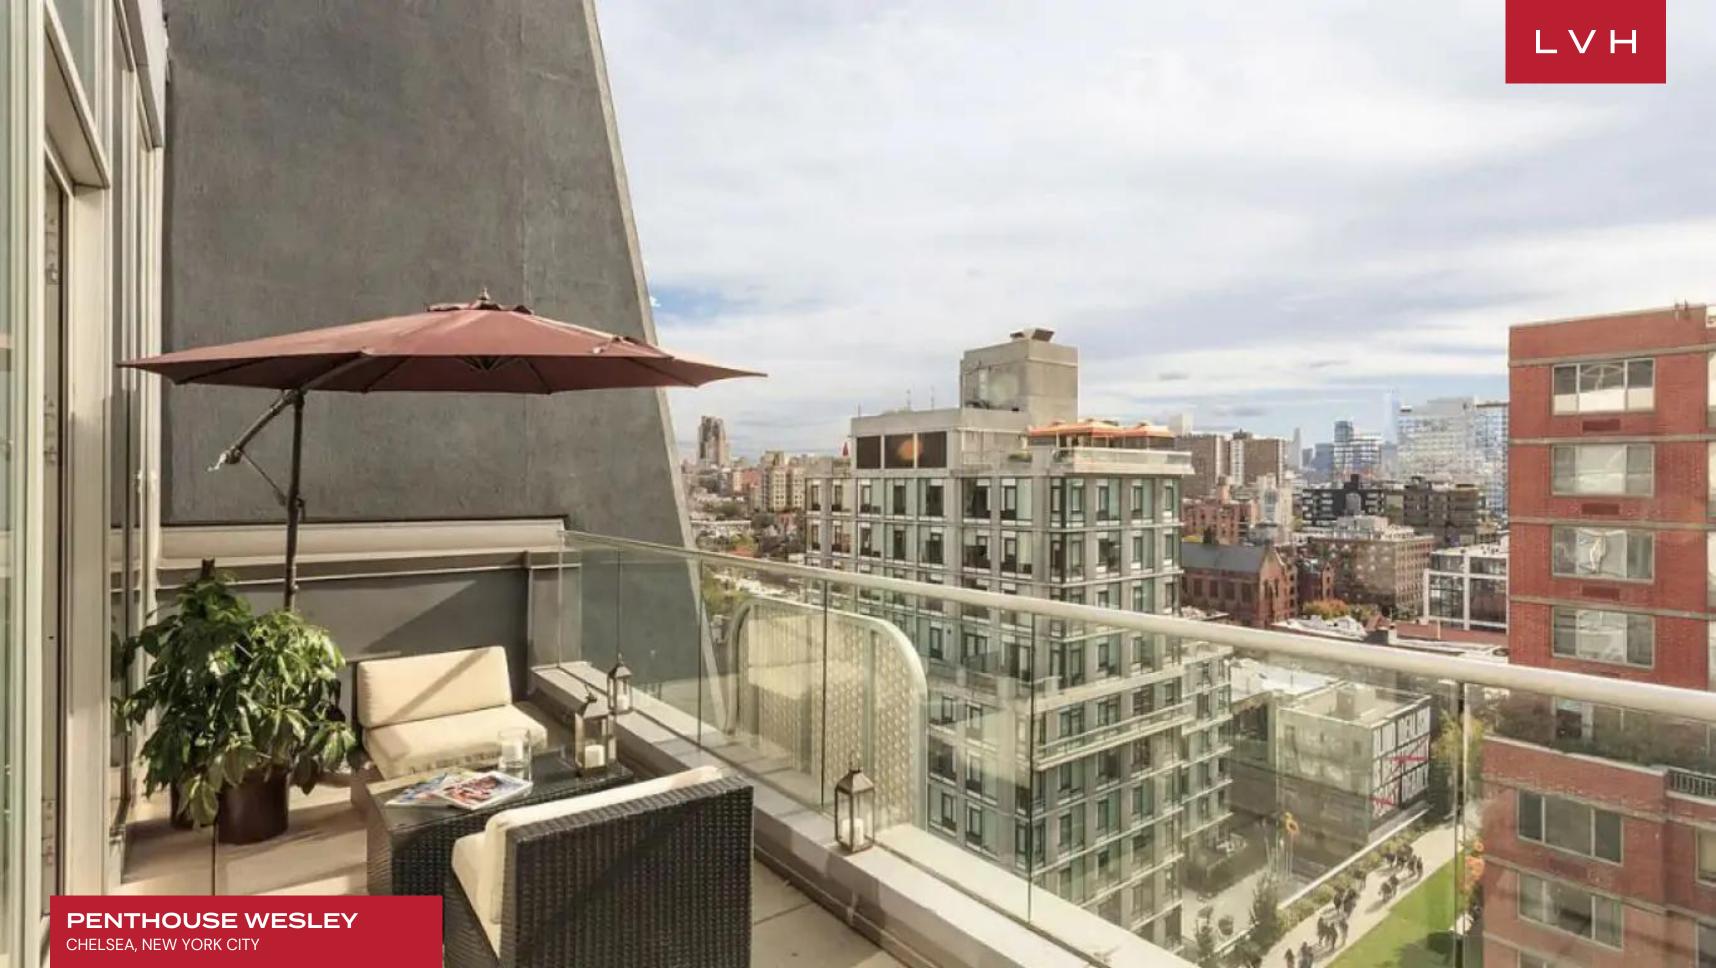

A private key-locked elevator teems with exclusivity, bringing guests directly into the gorgeous light-filled unit embraced by cityscape views. Pristine white interiors are the perfect canvas for a slew of colorful post-modern pieces. Floor-to-ceiling windows and soaring 13-foot ceilings highlight a dramatic sense of verticality, while a crafty wire-entangled chandelier embodies the playfulness of the suite's artful decor. A gorgeous dining area is draped in opulent violet tones, with an indigo accent wall popping against the white quilted padding of the breakfast nook. Minimal and teeming with high fashion glamor, the dining room melds into the high altitude outdoor terrace presenting an ideal entertaining spot. The state-of-the-art living space offers well-crafted Varenna cabinetry, modern Miele appliances, and a fabulous skylight in the kitchen. The stylish Italian glass tile in bathrooms perfectly matches its modern architecture. Penthouse Wesley offers three exquisite bedrooms, accomodating a total of six guests in utter comfort and discretion.

Presenting urban living on Cloud Nine, soaring towers embrace the suite. Lean out French balconies with shimmering steel filigree balustrades, and take in the sights. North, South, and East facing views douse the property with perpetual sunlight while an exclusive 1100 sq. ft rooftop terrace presents the pinnacle of cosmopolitan living. This exemplary property is one of the finest examples of the luxury New York penthouses available for rent. LVH requires owners to comply with regulations for all home rentals within New York City.