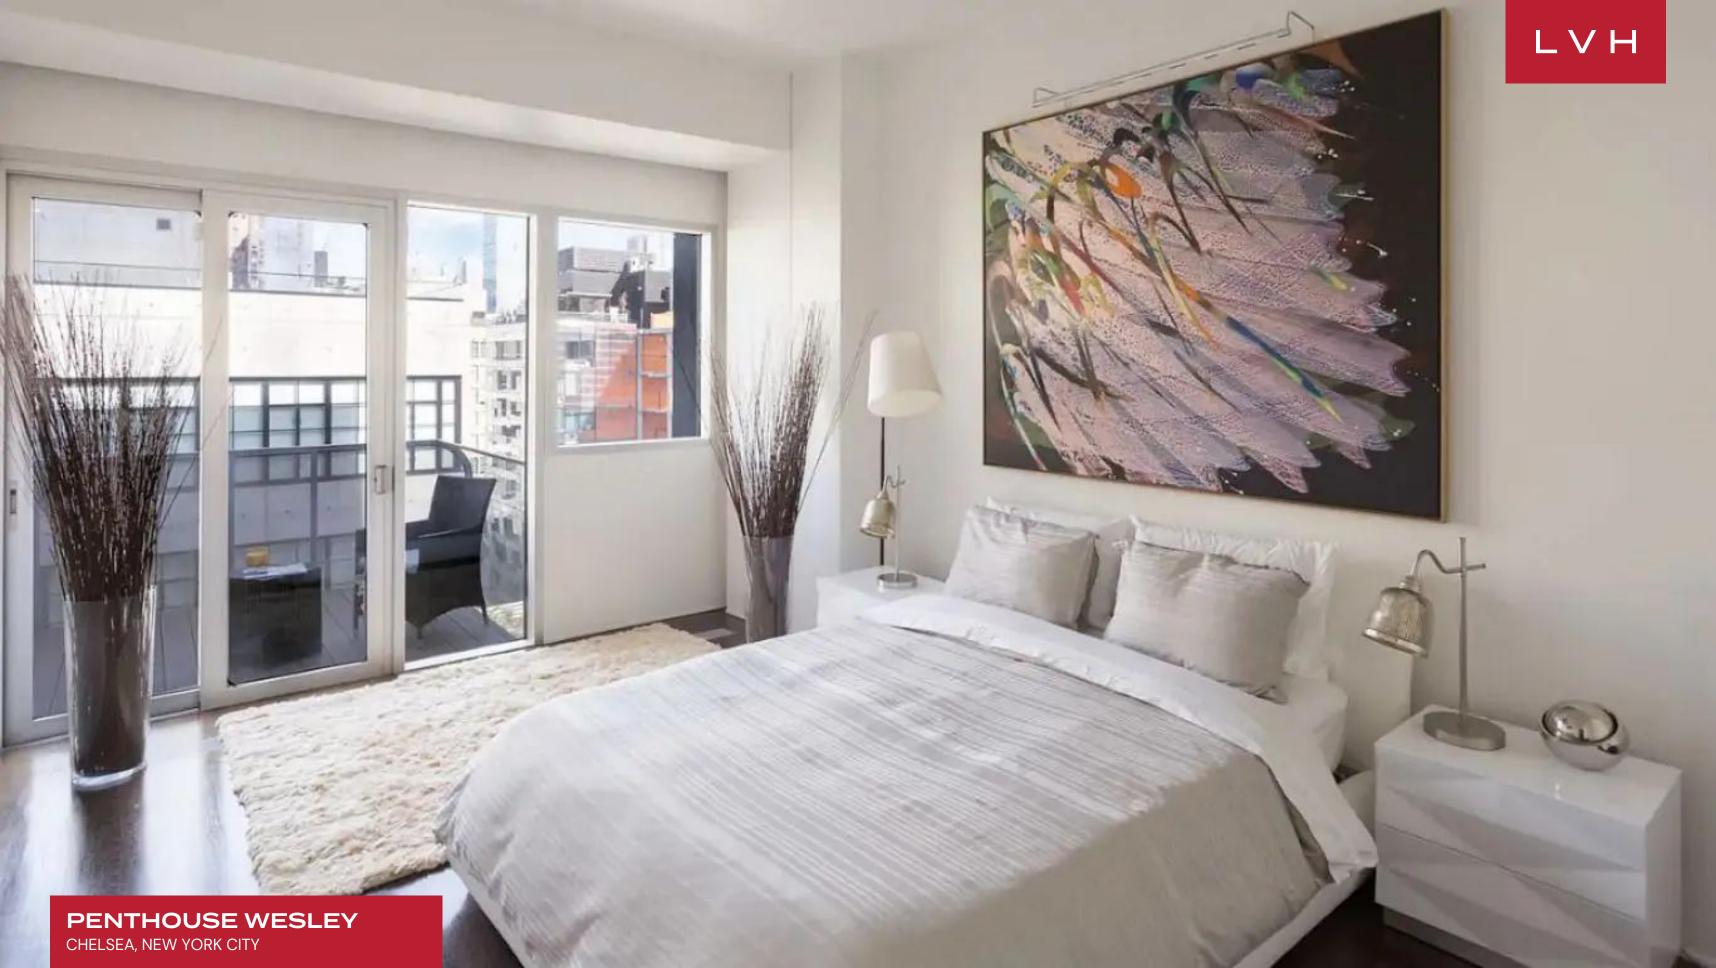

A private key-locked elevator teems with exclusivity, bringing guests directly into the gorgeous light-filled unit embraced by cityscape views. Pristine white interiors are the perfect canvas for a slew of colorful post-modern pieces. Floor-to-ceiling windows and soaring 13-foot ceilings highlight a dramatic sense of verticality, while a crafty wire-entangled chandelier embodies the playfulness of the suite's artful decor. A gorgeous dining area is draped in opulent violet tones, with an indigo accent wall popping against the white quilted padding of the breakfast nook. Minimal and teeming with high fashion glamor, the dining room melds into the high altitude outdoor terrace presenting an ideal entertaining spot. The state-of-the-art living space offers well-crafted Varenna cabinetry, modern Miele appliances, and a fabulous skylight in the kitchen. The stylish Italian glass tile in bathrooms perfectly matches its modern architecture. Penthouse Wesley offers three exquisite bedrooms, accomodating a total of six guests in utter comfort and discretion.