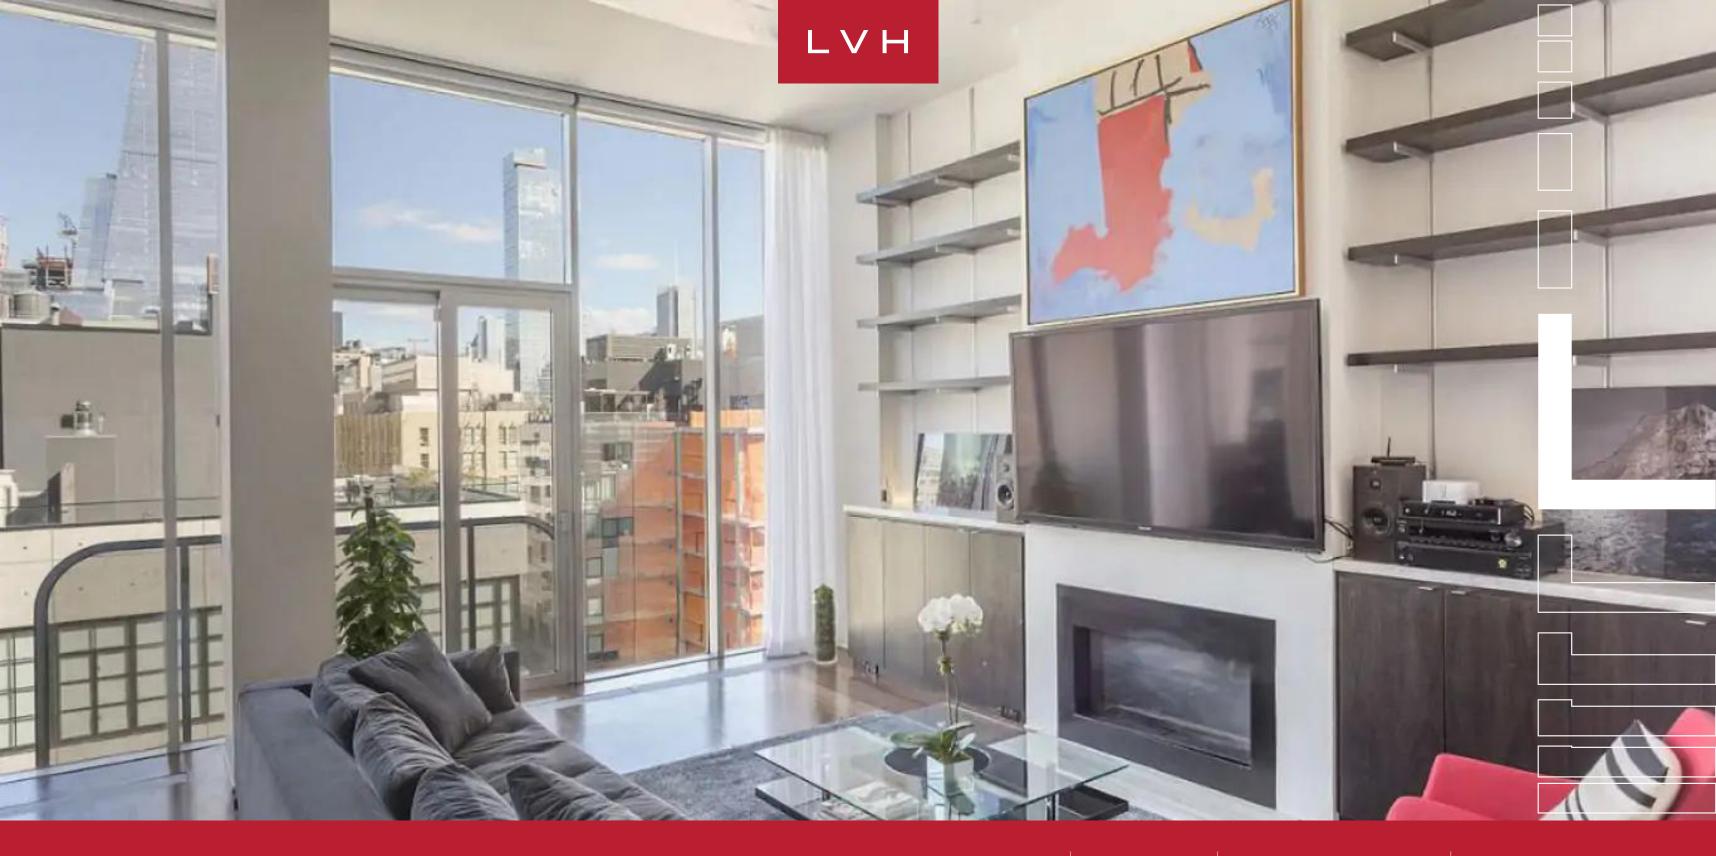

#### CHELSEA, NEW YORK CITY

Penthouse Wesley is the crowning residence of one of New York's most iconic condominiums, designed by top architect Lindy Roy. This glamorous residence presents a perfect mix of contemporary architecture, European elegance, and authentic Chelsea charm. An aesthete's dream, this residence places guests in the very heart of the High Line Contemporary Art District.

A private key-locked elevator teems with exclusivity, bringing guests directly into the gorgeous light-filled unit embraced by cityscape views. Pristine white interiors are the perfect canvas for a slew of colorful post-modern pieces. Floor-to-ceiling windows and soaring 13-foot ceilings highlight a dramatic sense of verticality, while a crafty wire-entangled chandelier embodies the playfulness of the suite's artful decor. A gorgeous dining area is draped in opulent violet tones, with an indigo accent wall popping against the white quilted padding of the breakfast nook. Minimal and teeming with high fashion glamor, the dining room melds into the high altitude outdoor terrace presenting an ideal entertaining spot. The state-of-the-art living space offers well-crafted Varenna cabinetry, modern Miele appliances, and a fabulous skylight in the kitchen. The stylish Italian glass tile in bathrooms perfectly matches its modern architecture. Penthouse Wesley offers three exquisite bedrooms, accomodating a total of six guests in utter comfort and discretion.

Presenting urban living on Cloud Nine, soaring towers embrace the suite. Lean out French balconies with shimmering steel filigree balustrades, and take in the sights. North, South, and East facing views douse the property with perpetual sunlight while an exclusive 1100 sq. ft rooftop terrace presents the pinnacle of cosmopolitan living. This exemplary property is one of the finest examples of the luxury New York penthouses available for rent. LVH requires owners to comply with regulations for all home rentals within New York City.