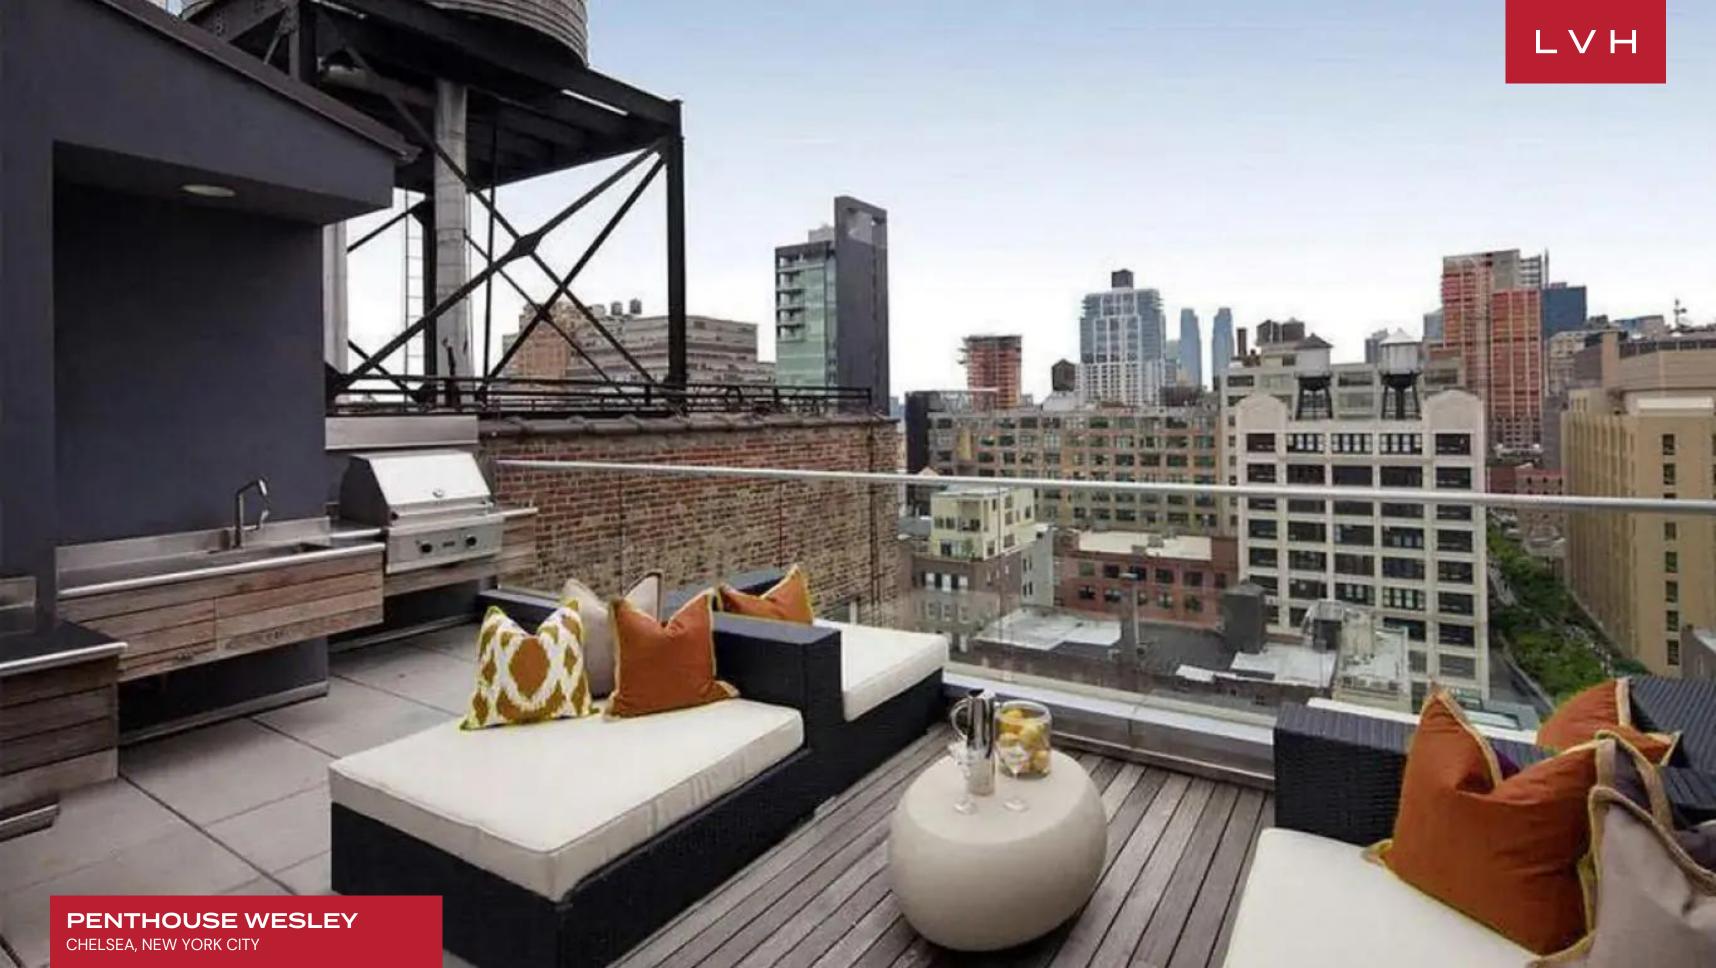

Presenting urban living on Cloud Nine, soaring towers embrace the suite. Lean out French balconies with shimmering steel filigree balustrades, and take in the sights. North, South, and East facing views douse the property with perpetual sunlight while an exclusive 1100 sq. ft rooftop terrace presents the pinnacle of cosmopolitan living. This exemplary property is one of the finest examples of the luxury New York penthouses available for rent. LVH requires owners to comply with regulations for all home rentals within New York City.

#### **EXTERIOR**

- BBQ
- Outdoor Dining
- Outdoor Kitchen
- Terrace