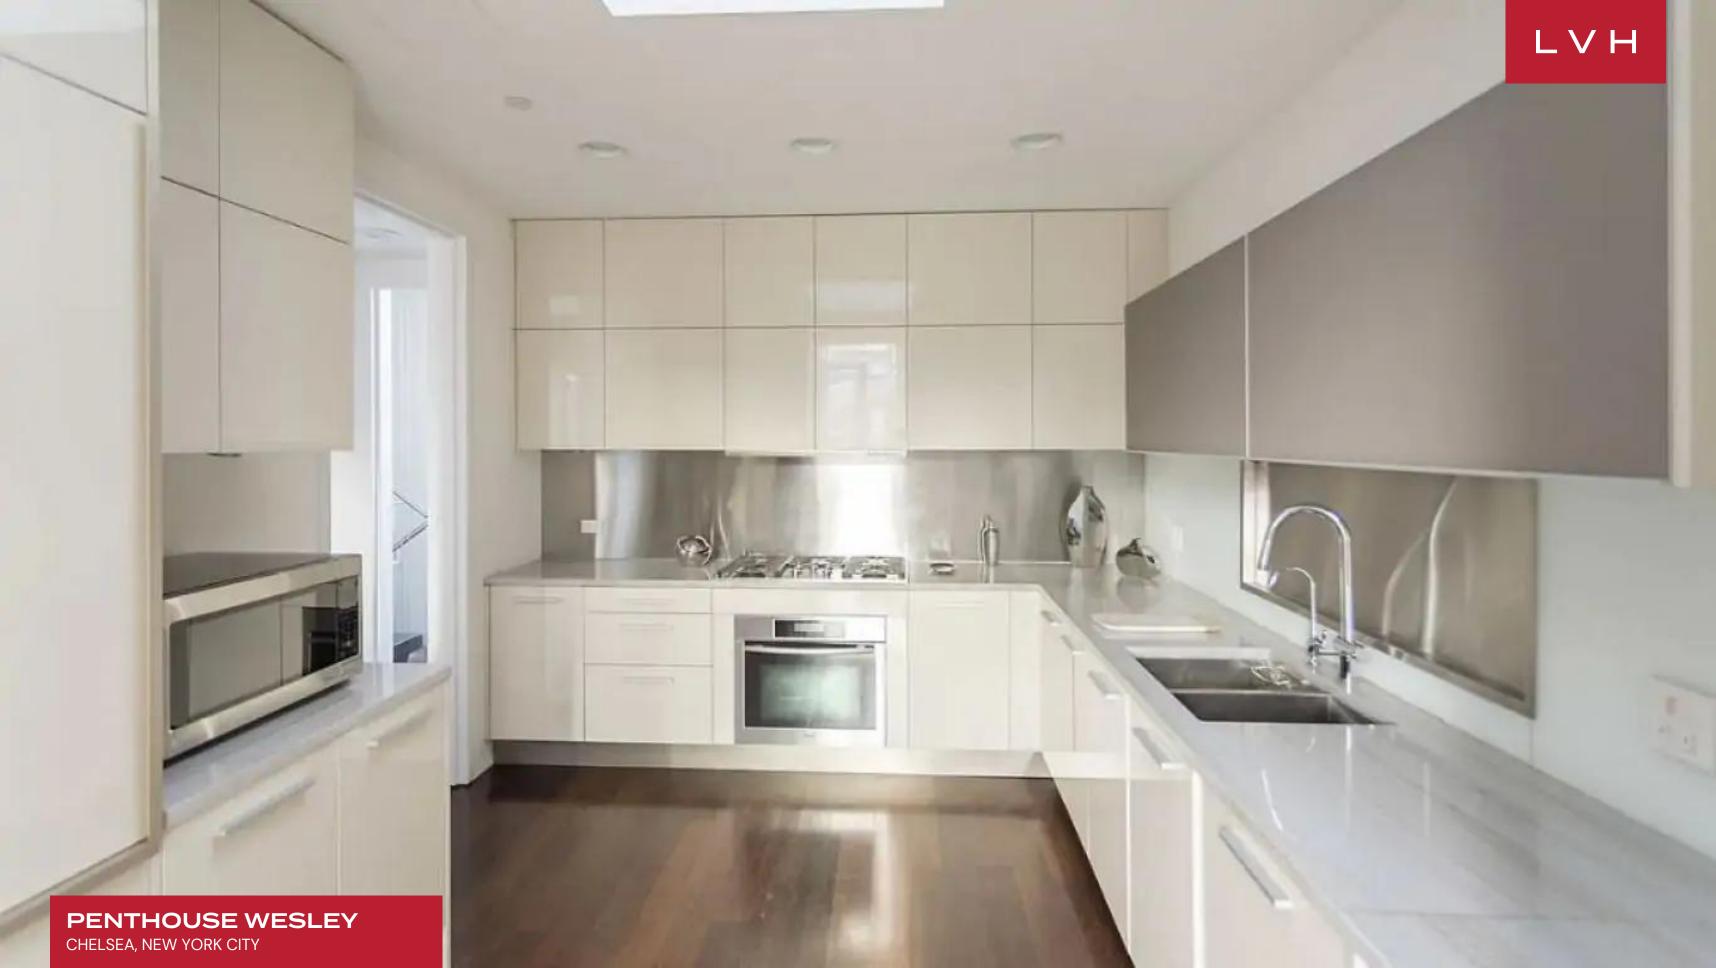

A private key-locked elevator teems with exclusivity, bringing guests directly into the gorgeous light-filled unit embraced by cityscape views. Pristine white interiors are the perfect canvas for a slew of colorful post-modern pieces. Floor-to-ceiling windows and soaring 13-foot ceilings highlight a dramatic sense of verticality, while a crafty wire-entangled chandelier embodies the playfulness of the suite's artful decor. A gorgeous dining area is draped in opulent violet tones, with an indigo accent wall popping against the white quilted padding of the breakfast nook. Minimal and teeming with high fashion glamor, the dining room melds into the high altitude outdoor terrace presenting an ideal entertaining spot. The state-of-the-art living space offers well-crafted Varenna cabinetry, modern Miele appliances, and a fabulous skylight in the kitchen. The stylish Italian glass tile in bathrooms perfectly matches its modern architecture. Penthouse Wesley offers three exquisite bedrooms, accomodating a total of six guests in utter comfort and discretion.