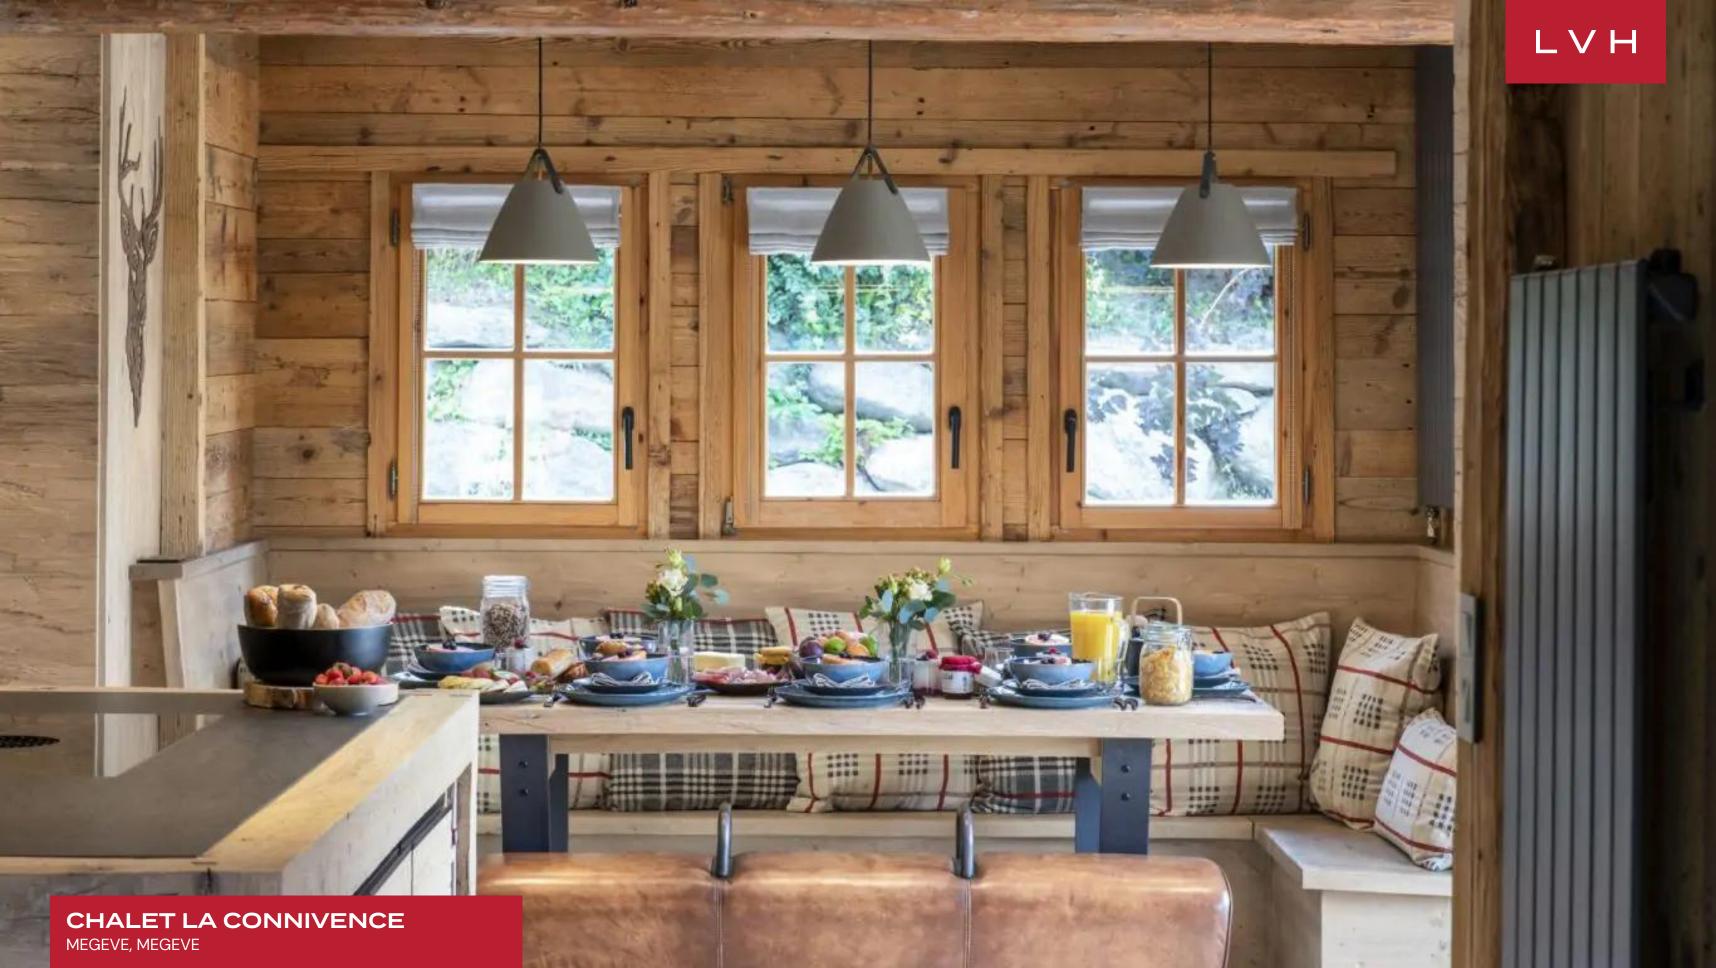

Spectacular interiors present a delightful fusion of ski lodge romanticism and chic cosmopolitanism. Perfected in the art of snowed-in coziness yet imbued with an urbane sophistication, Chalet La Connivence delights far and wide. The residence is filled with stylish contemporary touches that give it a beautiful metropolitan feel, making it the perfect setting for lavish post-ski cocktails. Formal dinner parties are enhanced by the comforting glow of the gorgeous four-sided fireplace in the central column. This stunning property boasts sizeable open-plan living spaces and spectacular views of the surrounding nature. On the chalet's top floor, beneath a tall, vaulted ceiling with lovely wooden beams, is the spacious master suite with a walk-in closet. All five bedrooms feature an en-suite shower/bathroom for that extra convenience. One of the bedrooms is a quad-bunk bedroom suitable for children, so it's perfect for eight adults and four little ones. This chalet has a large ski room that can be accessed from the lower ground level or the spacious garage.

#### INTERIOR

- Cable/Satellite TV
- Dining Area
- Fireplace
- Laundry
- Sauna
- Ski Room
- Sound System
- Walk-In Closets