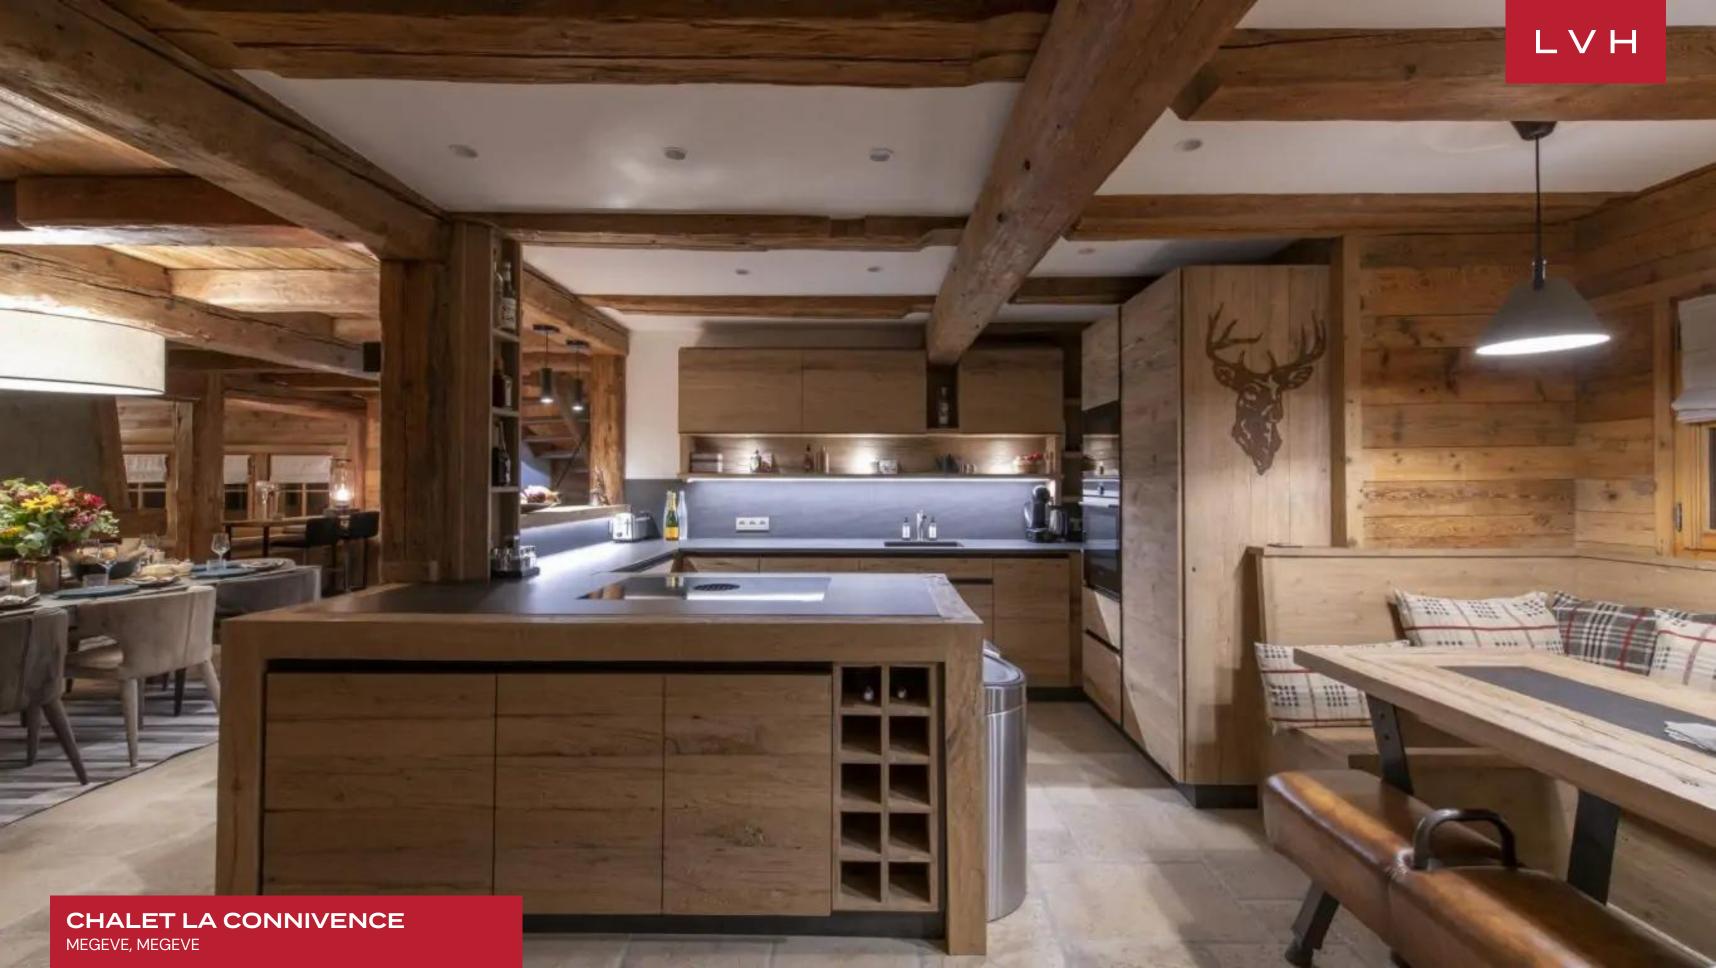

Spectacular interiors present a delightful fusion of ski lodge romanticism and chic cosmopolitanism. Perfected in the art of snowed-in coziness yet imbued with an urbane sophistication, Chalet La Connivence delights far and wide. The residence is filled with stylish contemporary touches that give it a beautiful metropolitan feel, making it the perfect setting for lavish post-ski cocktails. Formal dinner parties are enhanced by the comforting glow of the gorgeous four-sided fireplace in the central column. This stunning property boasts sizeable open-plan living spaces and spectacular views of the surrounding nature. On the chalet's top floor, beneath a tall, vaulted ceiling with lovely wooden beams, is the spacious master suite with a walk-in closet. All five bedrooms feature an en-suite shower/bathroom for that extra convenience. One of the bedrooms is a quad-bunk bedroom suitable for children, so it's perfect for eight adults and four little ones. This chalet has a large ski room that can be accessed from the lower ground level or the spacious garage.

#### INTERIOR

- Cable/Satellite TV
- Dining Area
- Fireplace
- Laundry
- Sauna
- Ski Room
- Sound System
- Walk-In Closets