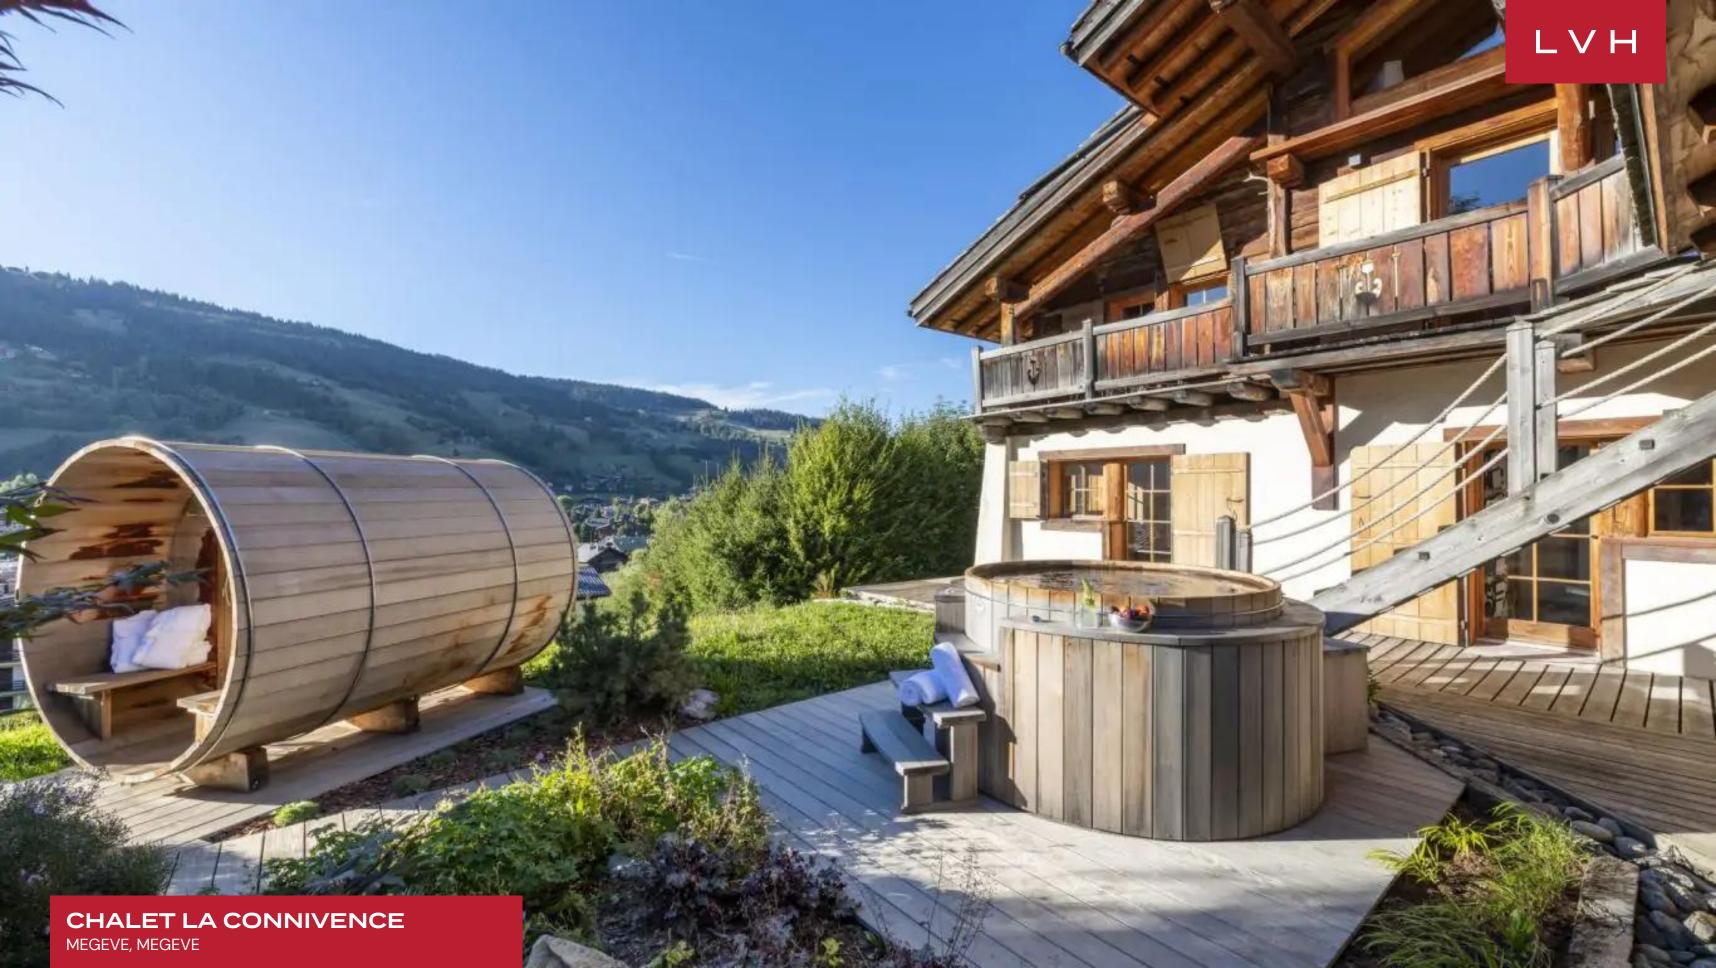

The captivating outdoors are defined by astounding Alpine views that never cease to marvel. Indulge in fine conversation enveloped by the replenishing mountain air on a balcony beneath an impossibly starry night sky. Unwind in the outdoor spa area, in a barrel sauna or hot tub, while savoring a fine glass of red before magical dusk scenes upon a sea of shimmering snow.

#### **EXTERIOR**

- Garage
- Jacuzzi Outdoor
- Lounger and Chair
- Patio
- Terrace