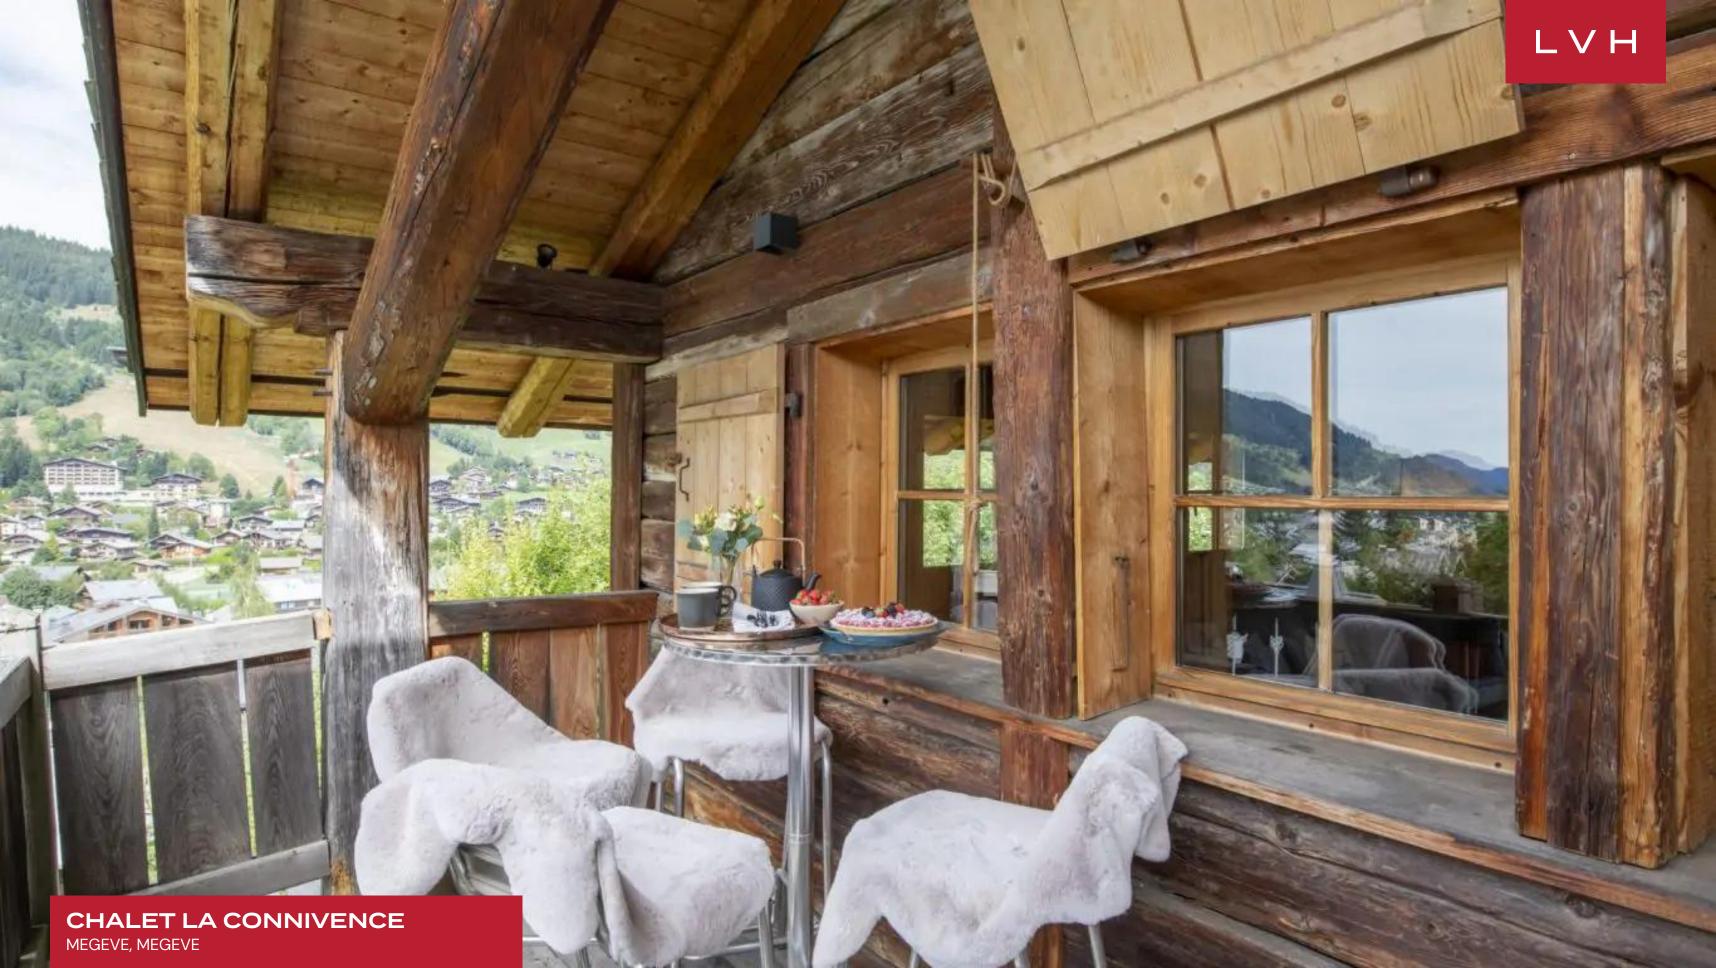

The captivating outdoors are defined by astounding Alpine views that never cease to marvel. Indulge in fine conversation enveloped by the replenishing mountain air on a balcony beneath an impossibly starry night sky. Unwind in the outdoor spa area, in a barrel sauna or hot tub, while savoring a fine glass of red before magical dusk scenes upon a sea of shimmering snow.

#### **EXTERIOR**

- Garage
- Jacuzzi Outdoor
- Lounger and Chair
- Patio
- Terrace