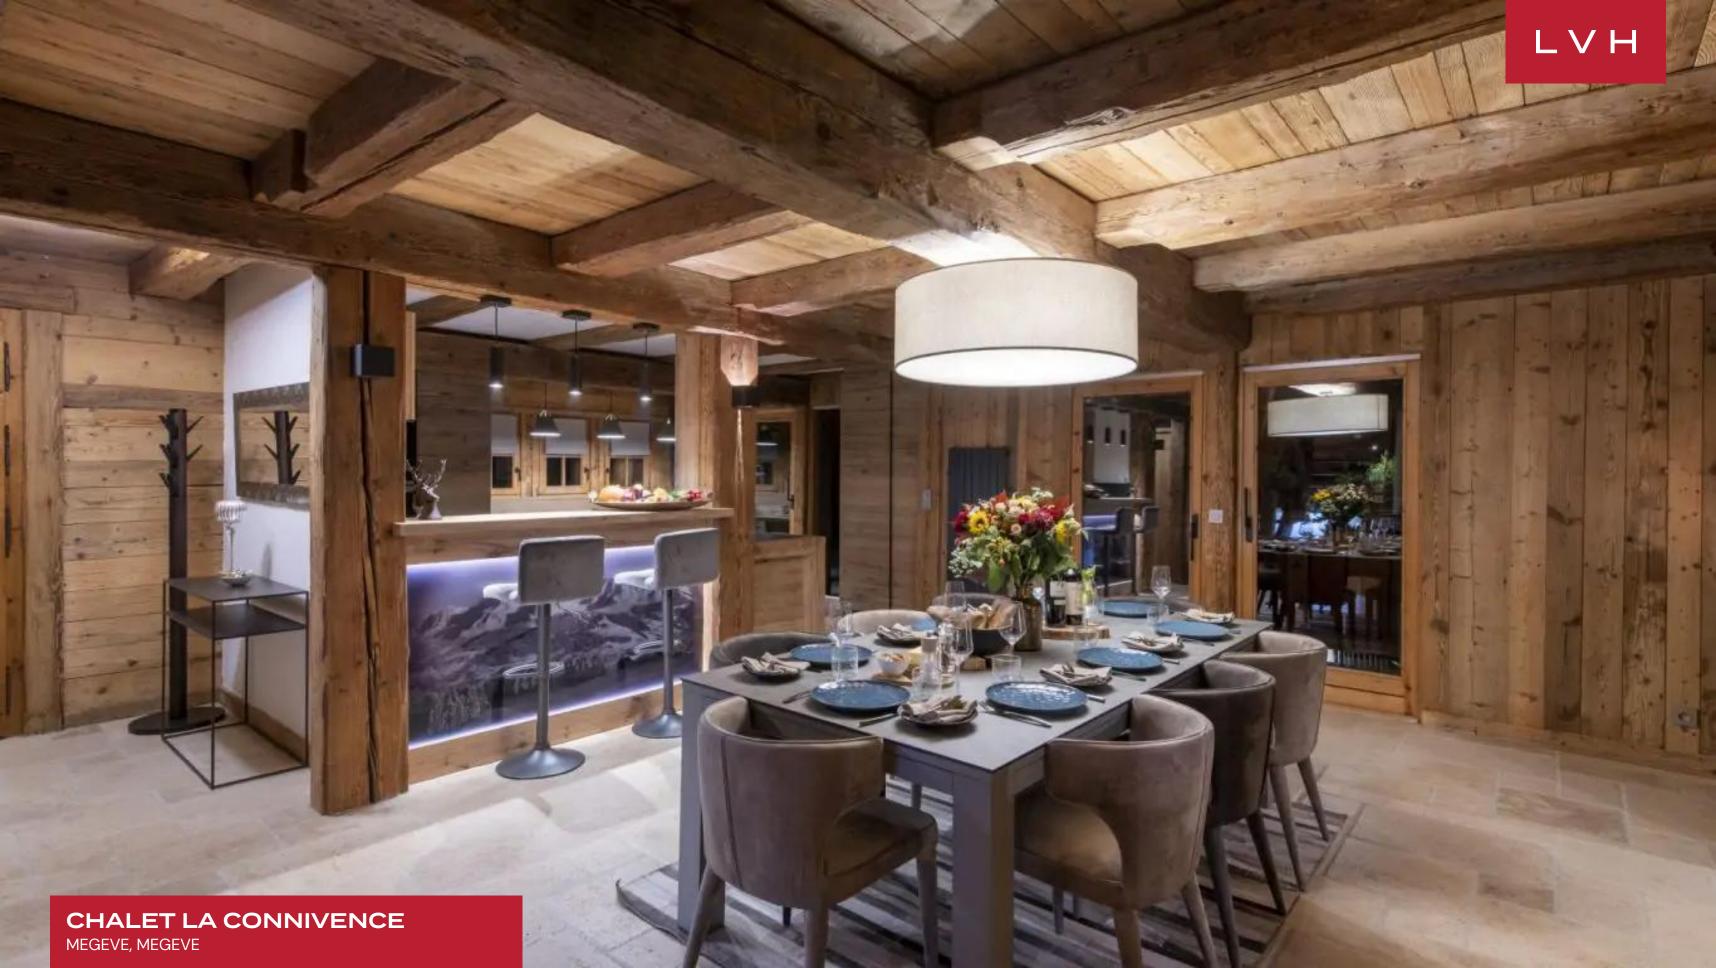

Spectacular interiors present a delightful fusion of ski lodge romanticism and chic cosmopolitanism. Perfected in the art of snowed-in coziness yet imbued with an urbane sophistication, Chalet La Connivence delights far and wide. The residence is filled with stylish contemporary touches that give it a beautiful metropolitan feel, making it the perfect setting for lavish post-ski cocktails. Formal dinner parties are enhanced by the comforting glow of the gorgeous four-sided fireplace in the central column. This stunning property boasts sizeable open-plan living spaces and spectacular views of the surrounding nature. On the chalet's top floor, beneath a tall, vaulted ceiling with lovely wooden beams, is the spacious master suite with a walk-in closet. All five bedrooms feature an en-suite shower/bathroom for that extra convenience. One of the bedrooms is a quad-bunk bedroom suitable for children, so it's perfect for eight adults and four little ones. This chalet has a large ski room that can be accessed from the lower ground level or the spacious garage.

#### INTERIOR

- Cable/Satellite TV
- Dining Area
- Fireplace
- Laundry
- Sauna
- Ski Room
- Sound System
- Walk-In Closets