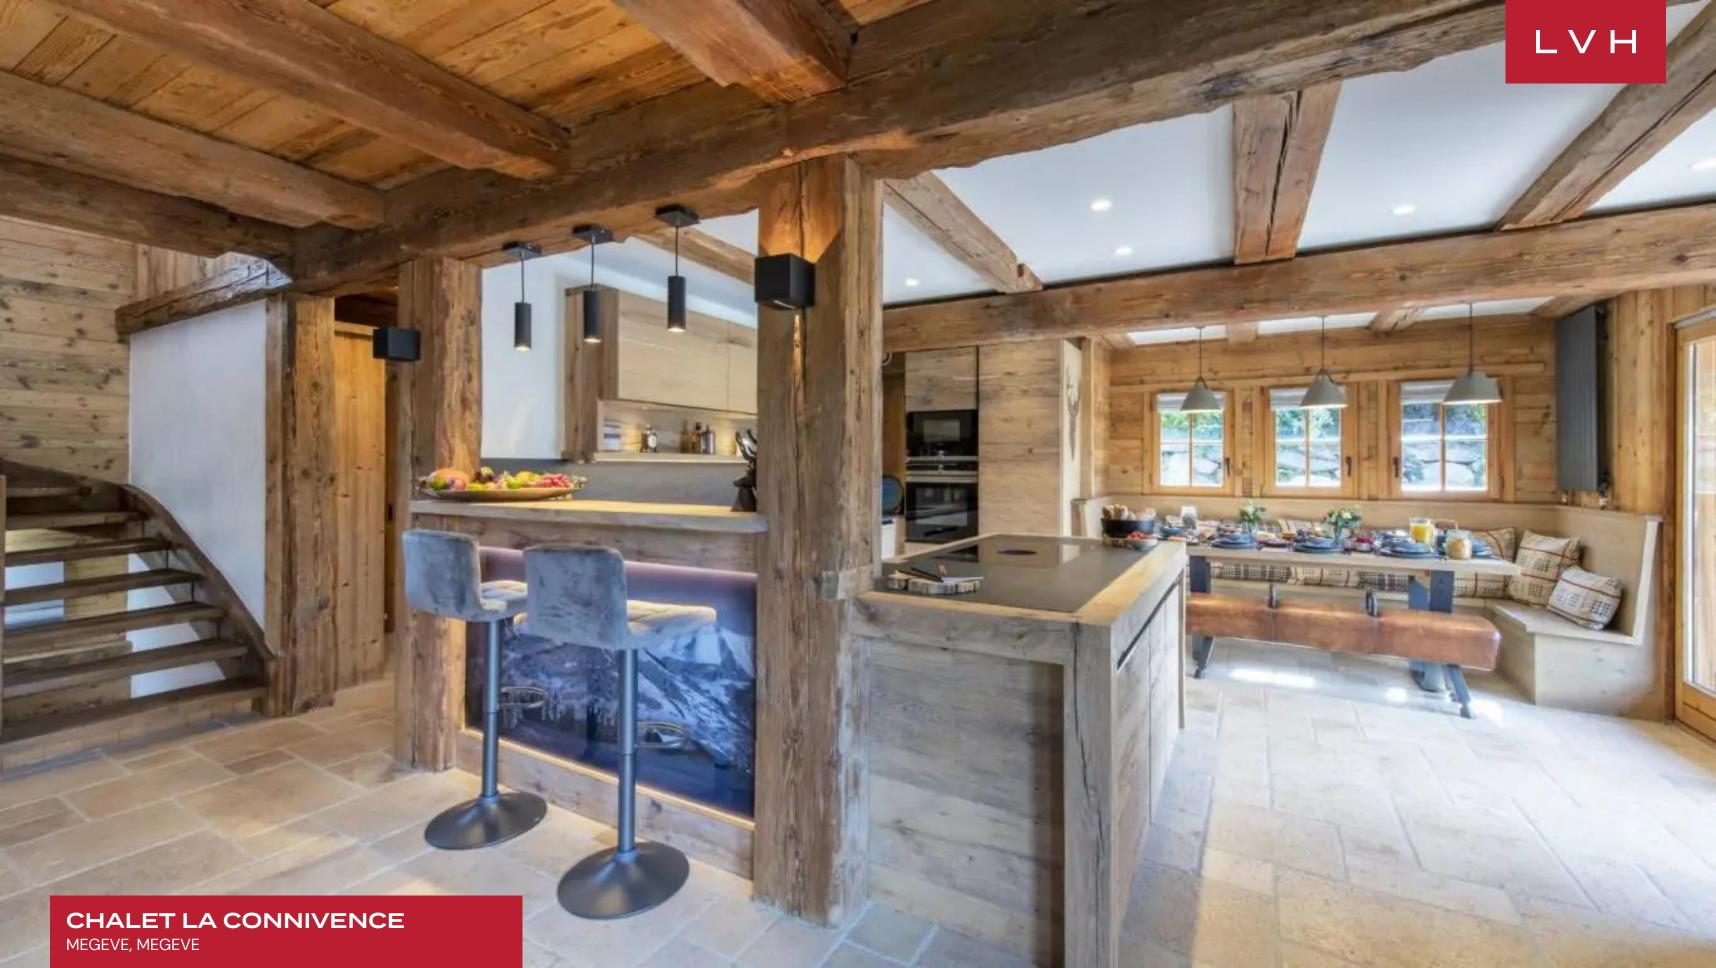

Spectacular interiors present a delightful fusion of ski lodge romanticism and chic cosmopolitanism. Perfected in the art of snowed-in coziness yet imbued with an urbane sophistication, Chalet La Connivence delights far and wide. The residence is filled with stylish contemporary touches that give it a beautiful metropolitan feel, making it the perfect setting for lavish post-ski cocktails. Formal dinner parties are enhanced by the comforting glow of the gorgeous four-sided fireplace in the central column. This stunning property boasts sizeable open-plan living spaces and spectacular views of the surrounding nature. On the chalet's top floor, beneath a tall, vaulted ceiling with lovely wooden beams, is the spacious master suite with a walk-in closet. All five bedrooms feature an en-suite shower/bathroom for that extra convenience. One of the bedrooms is a quad-bunk bedroom suitable for children, so it's perfect for eight adults and four little ones. This chalet has a large ski room that can be accessed from the lower ground level or the spacious garage.

#### INTERIOR

- Cable/Satellite TV
- Dining Area
- Fireplace
- Laundry
- Sauna
- Ski Room
- Sound System
- Walk-In Closets