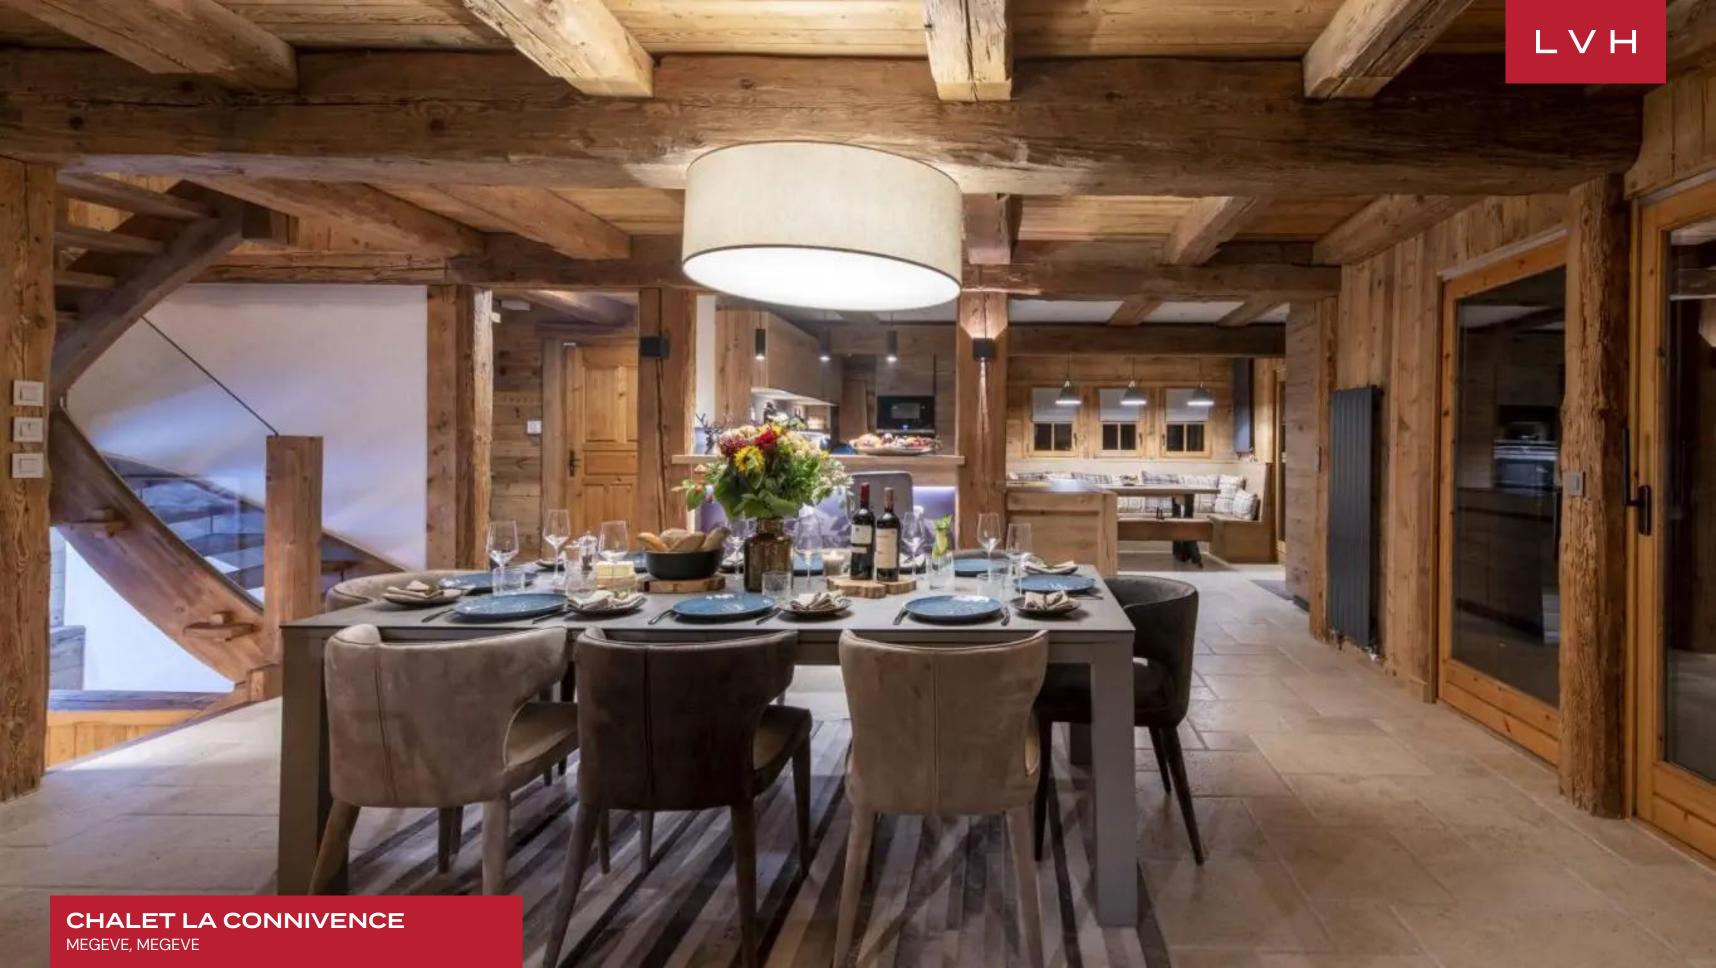

Spectacular interiors present a delightful fusion of ski lodge romanticism and chic cosmopolitanism. Perfected in the art of snowed-in coziness yet imbued with an urbane sophistication, Chalet La Connivence delights far and wide. The residence is filled with stylish contemporary touches that give it a beautiful metropolitan feel, making it the perfect setting for lavish post-ski cocktails. Formal dinner parties are enhanced by the comforting glow of the gorgeous four-sided fireplace in the central column. This stunning property boasts sizeable open-plan living spaces and spectacular views of the surrounding nature. On the chalet's top floor, beneath a tall, vaulted ceiling with lovely wooden beams, is the spacious master suite with a walk-in closet. All five bedrooms feature an en-suite shower/bathroom for that extra convenience. One of the bedrooms is a quad-bunk bedroom suitable for children, so it's perfect for eight adults and four little ones. This chalet has a large ski room that can be accessed from the lower ground level or the spacious garage.

#### INTERIOR

- Cable/Satellite TV
- Dining Area
- Fireplace
- Laundry
- Sauna
- Ski Room
- Sound System
- Walk-In Closets