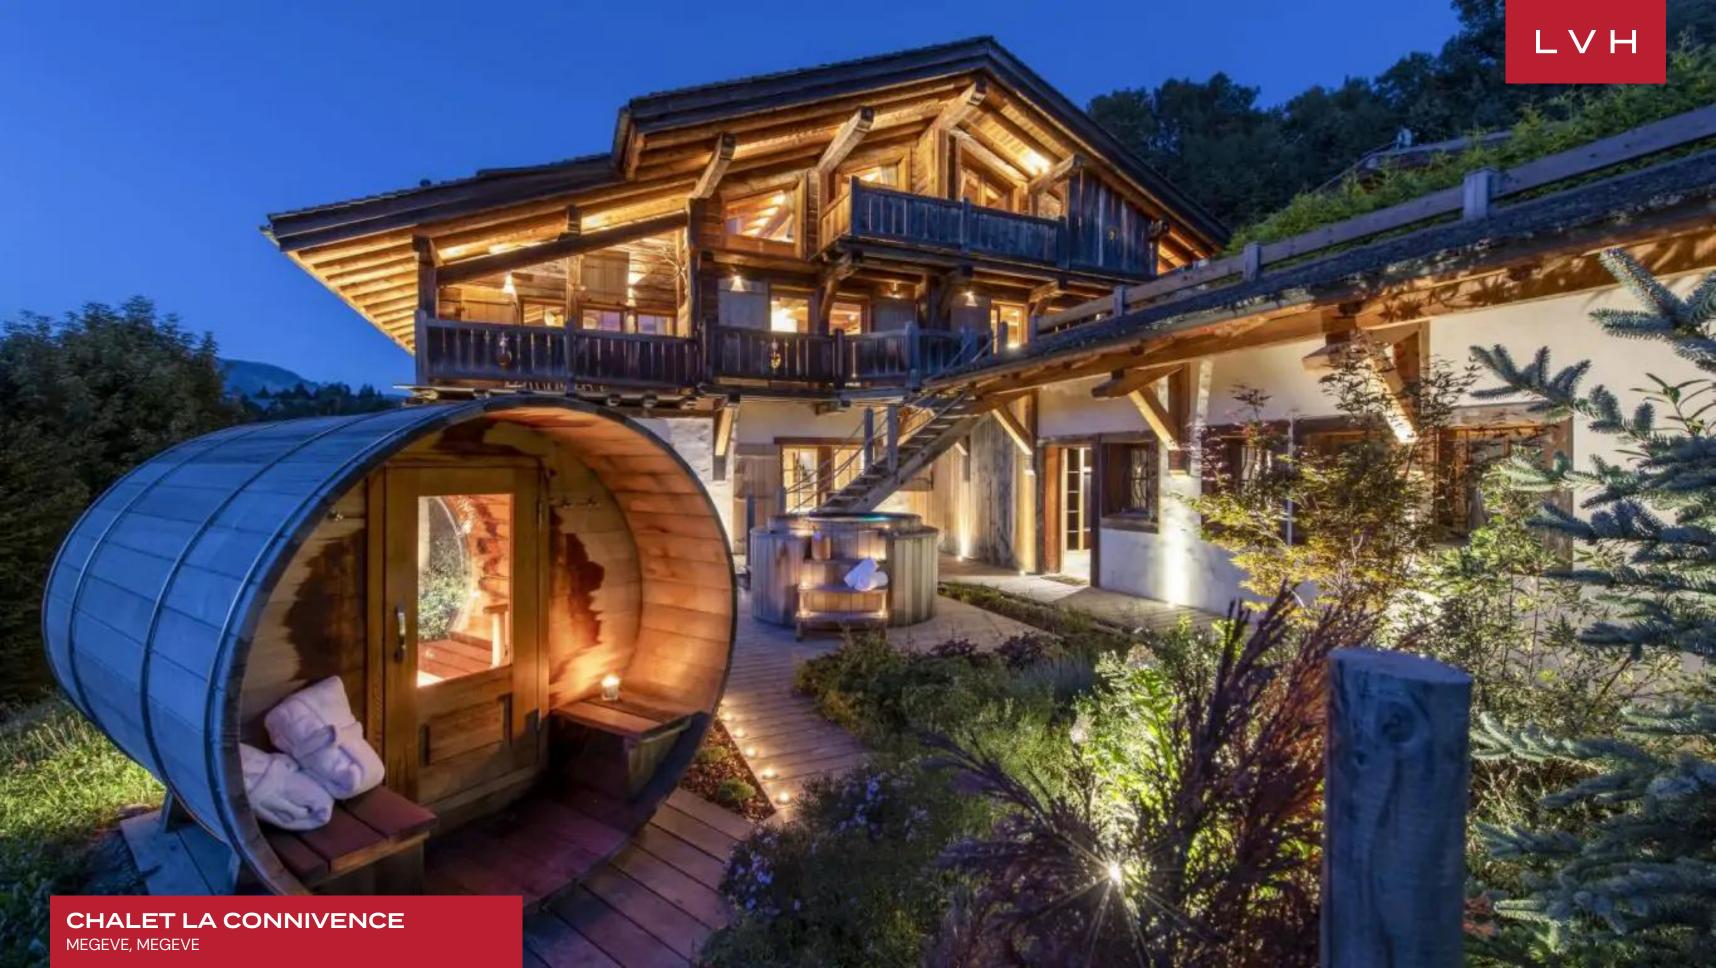

CHALET LA CONNIVENCE

MEGEVE, MEGEVE, FRANCE

5 BEDROOMS 8 GUESTS 5 + 1 HALF
BATHROOMS

3,014
SQUARE FEET

## CHALET LA CONNIVENCE

### MEGEVE, MEGEVE

Chalet La Connivence is an exquisite Alpine retreat belonging to some of Megeve's most revered neighborhoods. The coveted luxury home is tucked away yet conveniently poised, a mere 10-minute walk from the nearest ski lift at La Chamois and some of Megeve's finest stores, bars, and restaurants. Exquisite mountain vistas embrace this wondrous estate delivering the purest distillation of the region's astounding natural beauty.

Spectacular interiors present a delightful fusion of ski lodge romanticism and chic cosmopolitanism. Perfected in the art of snowed-in coziness yet imbued with an urbane sophistication, Chalet La Connivence delights far and wide. The residence is filled with stylish contemporary touches that give it a beautiful metropolitan feel, making it the perfect setting for lavish post-ski cocktails. Formal dinner parties are enhanced by the comforting glow of the gorgeous four-sided fireplace in the central column. This stunning property boasts sizeable open-plan living spaces and spectacular views of the surrounding nature. On the chalet's top floor, beneath a tall, vaulted ceiling with lovely wooden beams, is the spacious master suite with a walk-in closet. All five bedrooms feature an en-suite shower/bathroom for that extra convenience. One of the bedrooms is a quad-bunk bedroom suitable for children, so it's perfect for eight adults and four little ones. This chalet has a large ski room that can be accessed from the lower ground level or the spacious garage.

The captivating outdoors are defined by astounding Alpine views that never cease to marvel. Indulge in fine conversation enveloped by the replenishing mountain air on a balcony beneath an impossibly starry night sky. Unwind in the outdoor spa area, in a barrel sauna or hot tub, while savoring a fine glass of red before magical dusk scenes upon a sea of shimmering snow.