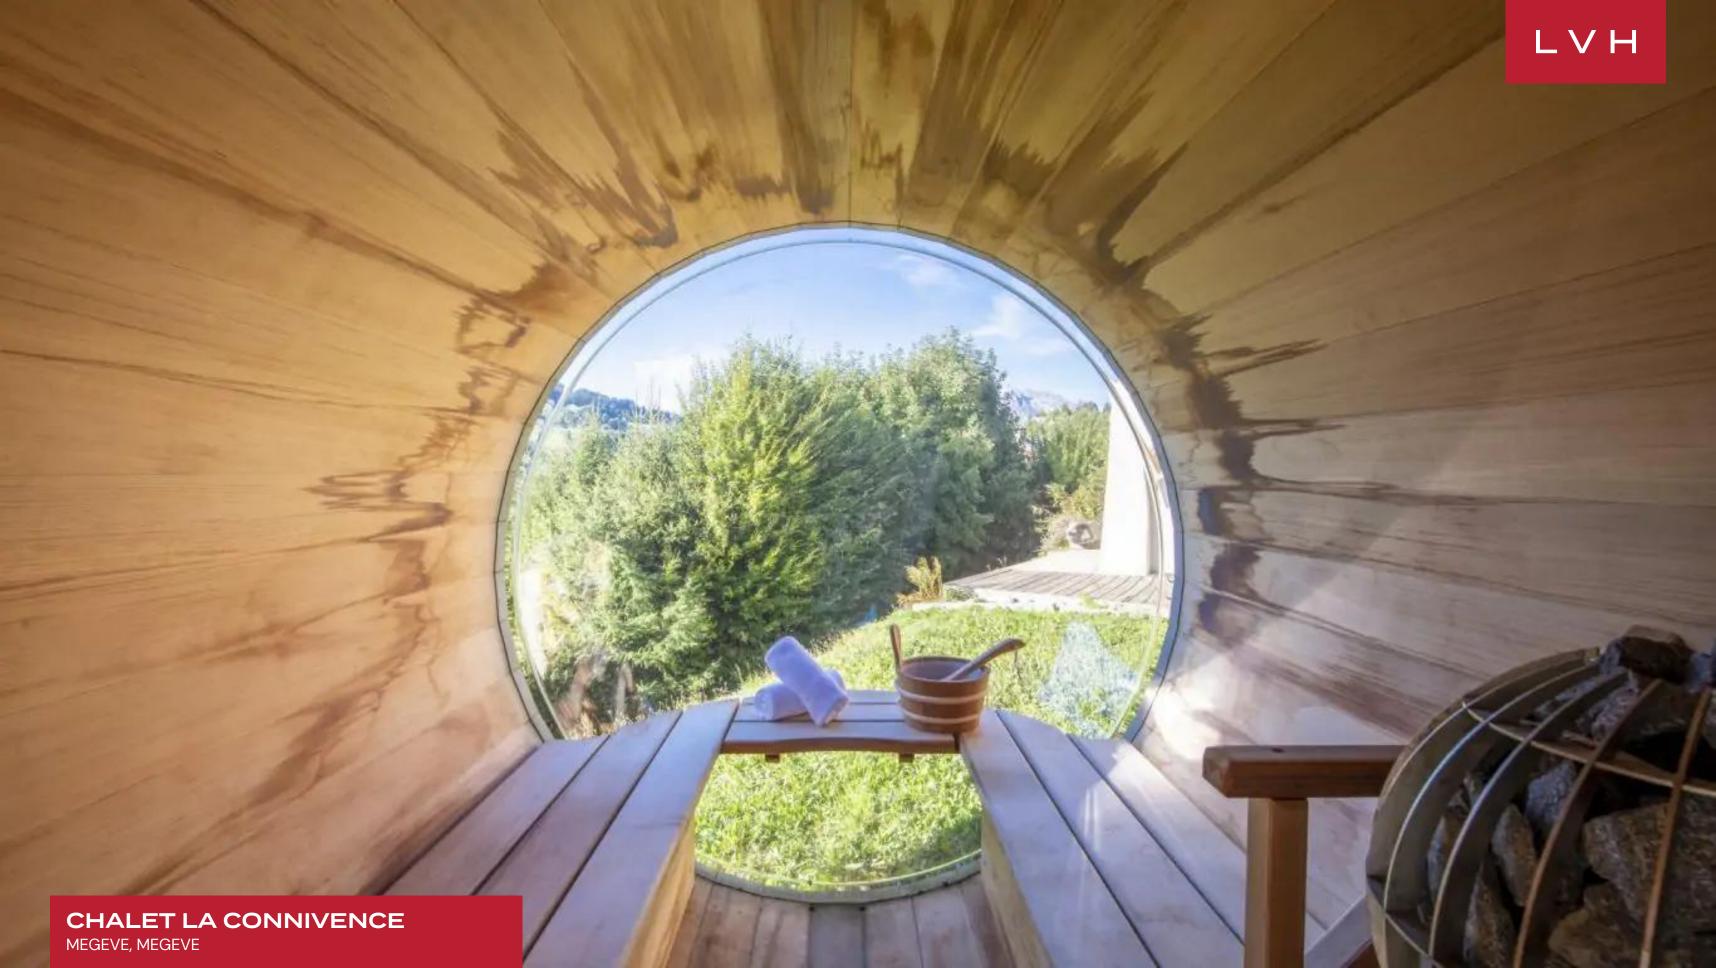

The captivating outdoors are defined by astounding Alpine views that never cease to marvel. Indulge in fine conversation enveloped by the replenishing mountain air on a balcony beneath an impossibly starry night sky. Unwind in the outdoor spa area, in a barrel sauna or hot tub, while savoring a fine glass of red before magical dusk scenes upon a sea of shimmering snow.

#### INTERIOR

- Cable/Satellite TV
- Dining Area
- Fireplace
- Laundry
- Sauna
- Ski Room
- Sound System
- Walk-In Closets