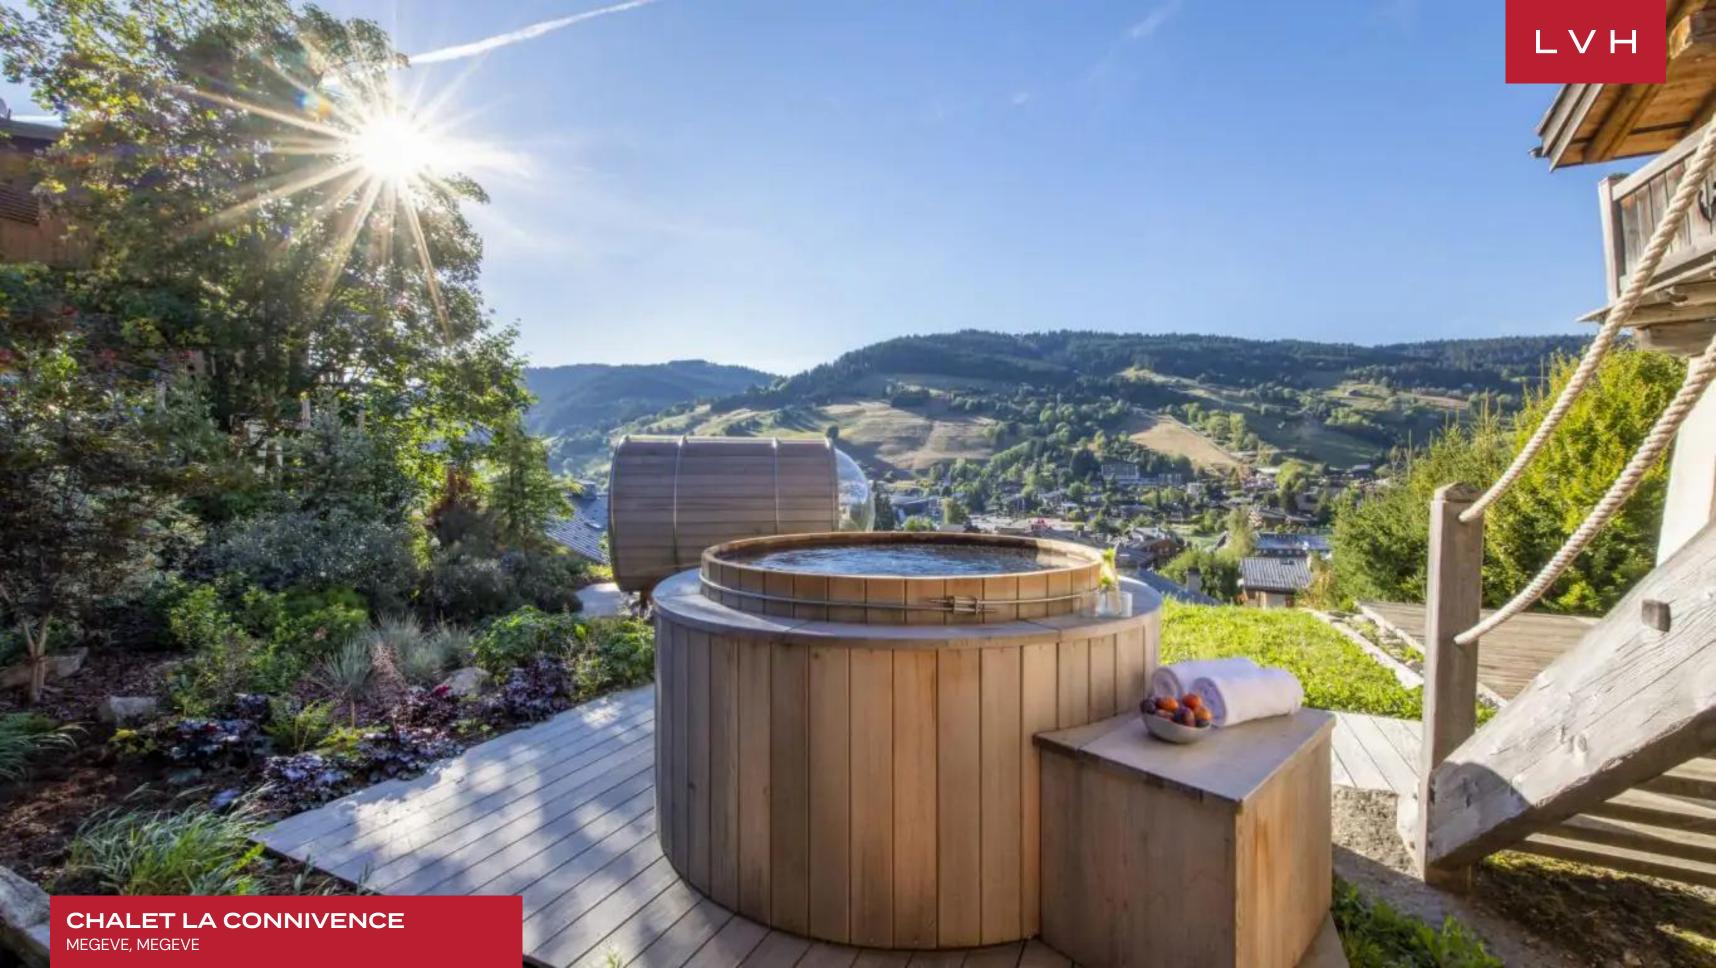

The captivating outdoors are defined by astounding Alpine views that never cease to marvel. Indulge in fine conversation enveloped by the replenishing mountain air on a balcony beneath an impossibly starry night sky. Unwind in the outdoor spa area, in a barrel sauna or hot tub, while savoring a fine glass of red before magical dusk scenes upon a sea of shimmering snow.

#### **EXTERIOR**

- Garage
- Jacuzzi Outdoor
- Lounger and Chair
- Patio
- Terrace