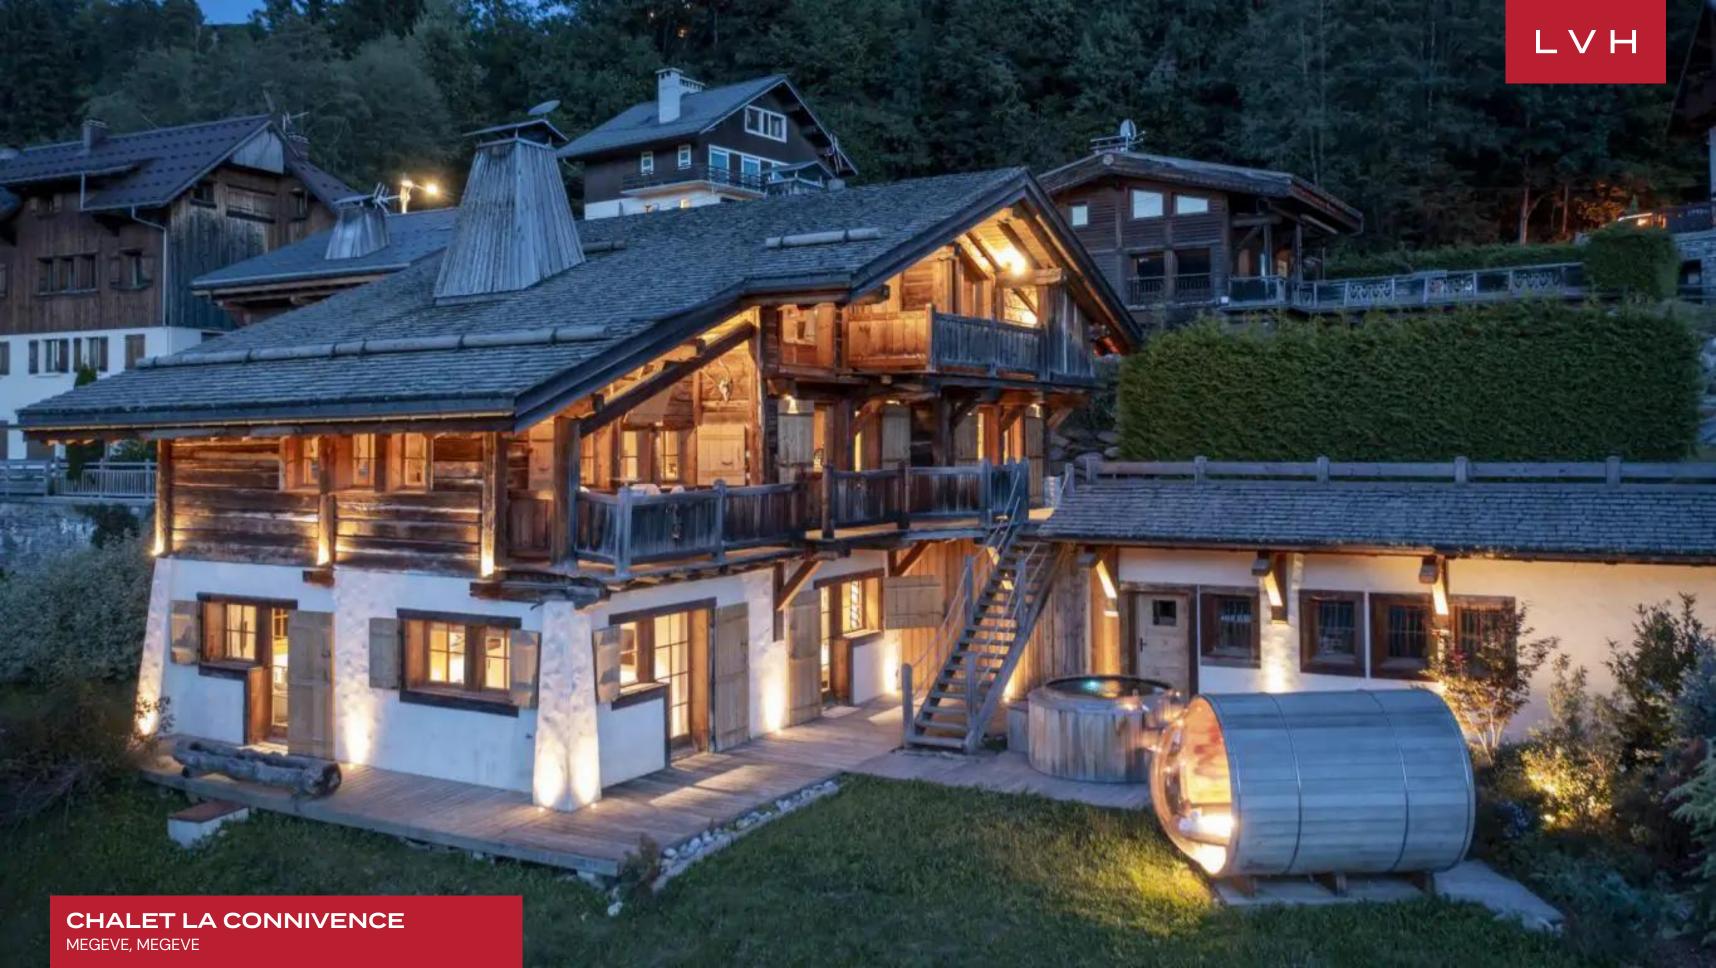

Spectacular interiors present a delightful fusion of ski lodge romanticism and chic cosmopolitanism. Perfected in the art of snowed-in coziness yet imbued with an urbane sophistication, Chalet La Connivence delights far and wide. The residence is filled with stylish contemporary touches that give it a beautiful metropolitan feel, making it the perfect setting for lavish post-ski cocktails. Formal dinner parties are enhanced by the comforting glow of the gorgeous four-sided fireplace in the central column. This stunning property boasts sizeable open-plan living spaces and spectacular views of the surrounding nature. On the chalet's top floor, beneath a tall, vaulted ceiling with lovely wooden beams, is the spacious master suite with a walk-in closet. All five bedrooms feature an en-suite shower/bathroom for that extra convenience. One of the bedrooms is a quad-bunk bedroom suitable for children, so it's perfect for eight adults and four little ones. This chalet has a large ski room that can be accessed from the lower ground level or the spacious garage.

The captivating outdoors are defined by astounding Alpine views that never cease to marvel. Indulge in fine conversation enveloped by the replenishing mountain air on a balcony beneath an impossibly starry night sky. Unwind in the outdoor spa area, in a barrel sauna or hot tub, while savoring a fine glass of red before magical dusk scenes upon a sea of shimmering snow.

#### **EXTERIOR**

- Garage
- Jacuzzi Outdoor
- Lounger and Chair
- Patio
- Terrace