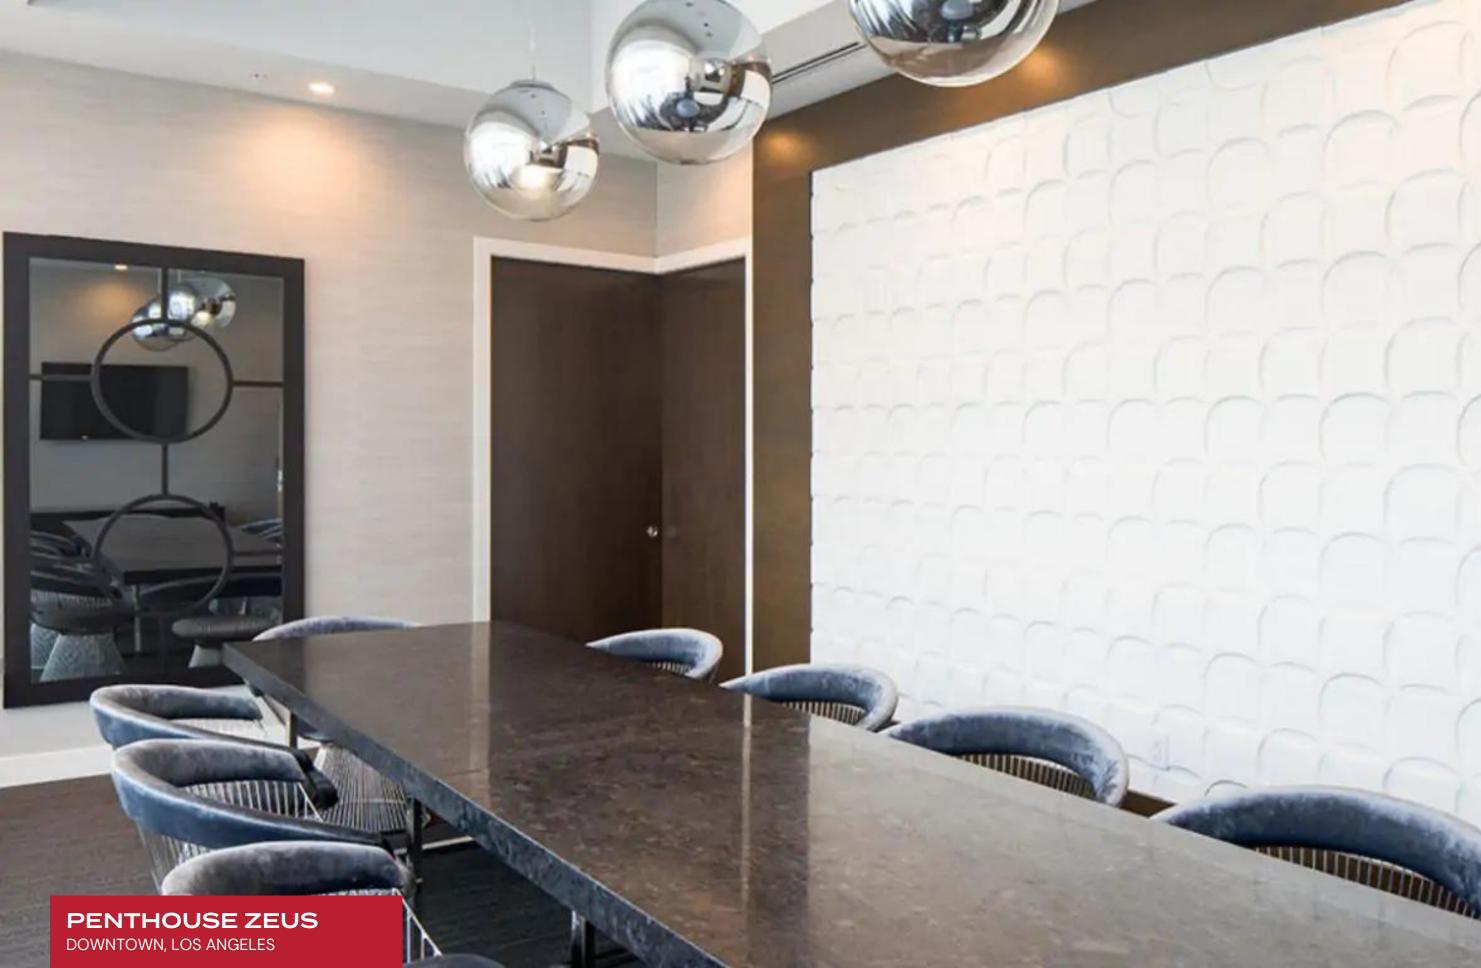

The sprawling four-bedroom, ten-bathroom penthouse sits atop the 34th and 35th floors of the LEVEL complex. Glorious 13-ft floor-to-ceiling windows offer unparalleled 360-degree urban views. Aesthetically immaculate interiors are courtesy of renowned designer Robert Bailey. The finest natural materials find their ultimate expression in this home. Gorgeous limestone and marble accents complement the exceptional depth of walnut, ash, and oak. Sleek glass and shiny metal accents imbue the interiors with a delectable cosmopolitan glamor. Sweeping views, evocative post-modern pieces, and custom-designed furniture blur the distinction between art and the art of living. The striking master bedroom occupies the prime southeast corner enveloped in awe-inspiring downtown views. This suite features a king-sized bed, a custom upholstered soundproof bedside wall, and a stone-surround inset fireplace. An in-home basketball court ensures your urban getaway never misses a beat.