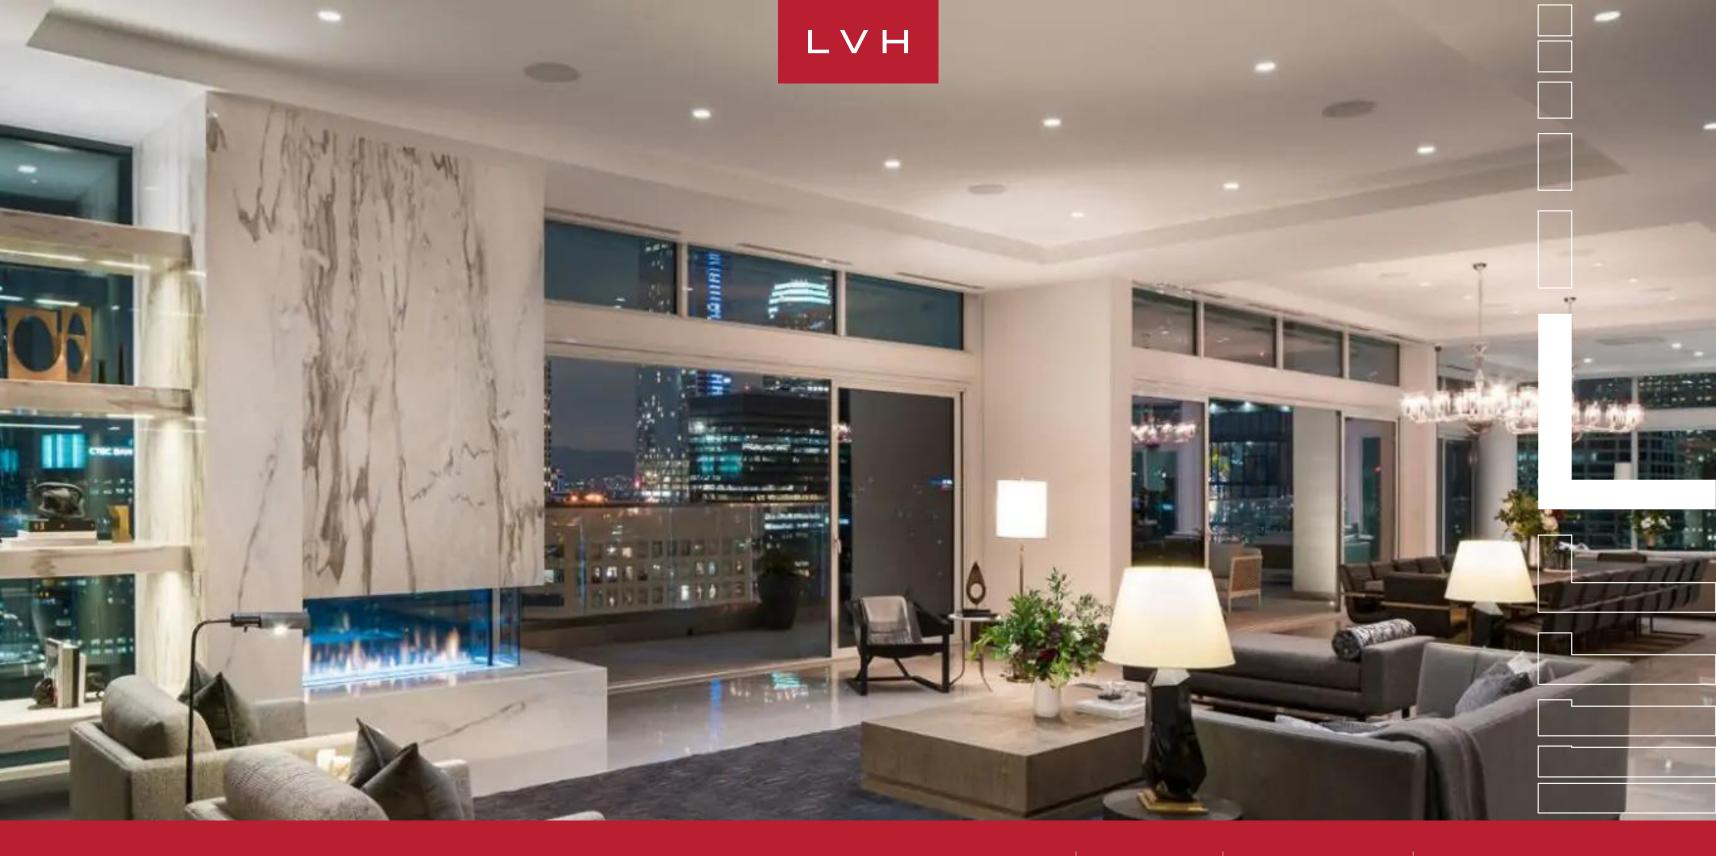

#### DOWNTOWN, LOS ANGELES

 $L \vee H$ 

Penthouse Zeus is a fabulous residence ideally situated in Downtown Los Angeles. Vaunted as Los Angeles' most luxuriant penthouse rental, this prestigious 18,000 square foot suite is LEVEL Furnished Living's crowning residence. Boldly pushing the limits of residential luxury living, Penthouse Zeus presents the city's most scintillating urban vistas. Highlife glamor and urban sophistication are ramped up to eleven. Prestigiously positioned, this suite is five minutes from the LA convention center and under 40 minutes from LAX.

The sprawling four-bedroom, ten-bathroom penthouse sits atop the 34th and 35th floors of the LEVEL complex. Glorious 13-ft floor-to-ceiling windows offer unparalleled 360-degree urban views. Aesthetically immaculate interiors are courtesy of renowned designer Robert Bailey. The finest natural materials find their ultimate expression in this home. Gorgeous limestone and marble accents complement the exceptional depth of walnut, ash, and oak. Sleek glass and shiny metal accents imbue the interiors with a delectable cosmopolitan glamor. Sweeping views, evocative post-modern pieces, and custom-designed furniture blur the distinction between art and the art of living. The striking master bedroom occupies the prime southeast corner enveloped in awe-inspiring downtown views. This suite features a king-sized bed, a custom upholstered soundproof bedside wall, and a stone-surround inset fireplace. An in-home basketball court ensures your urban getaway never misses a beat.