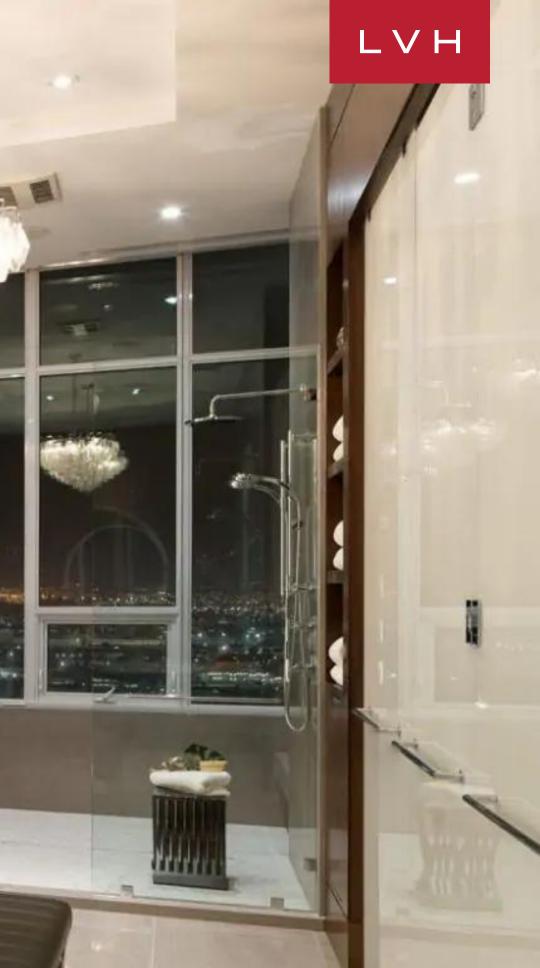

The sprawling four-bedroom, ten-bathroom penthouse sits atop the 34th and 35th floors of the LEVEL complex. Glorious 13-ft floor-to-ceiling windows offer unparalleled 360-degree urban views. Aesthetically immaculate interiors are courtesy of renowned designer Robert Bailey. The finest natural materials find their ultimate expression in this home. Gorgeous limestone and marble accents complement the exceptional depth of walnut, ash, and oak. Sleek glass and shiny metal accents imbue the interiors with a delectable cosmopolitan glamor. Sweeping views, evocative post-modern pieces, and custom-designed furniture blur the distinction between art and the art of living. The striking master bedroom occupies the prime southeast corner enveloped in awe-inspiring downtown views. This suite features a king-sized bed, a custom upholstered soundproof bedside wall, and a stone-surround inset fireplace. An in-home basketball court ensures your urban getaway never misses a beat.

#### INTERIOR

- Air Conditioning
- Bar
- Cable/Satellite TV
- Dining Area
- Fireplace
- Laundry
- Sound System
- Walk-In Closets
- Wine Cellar