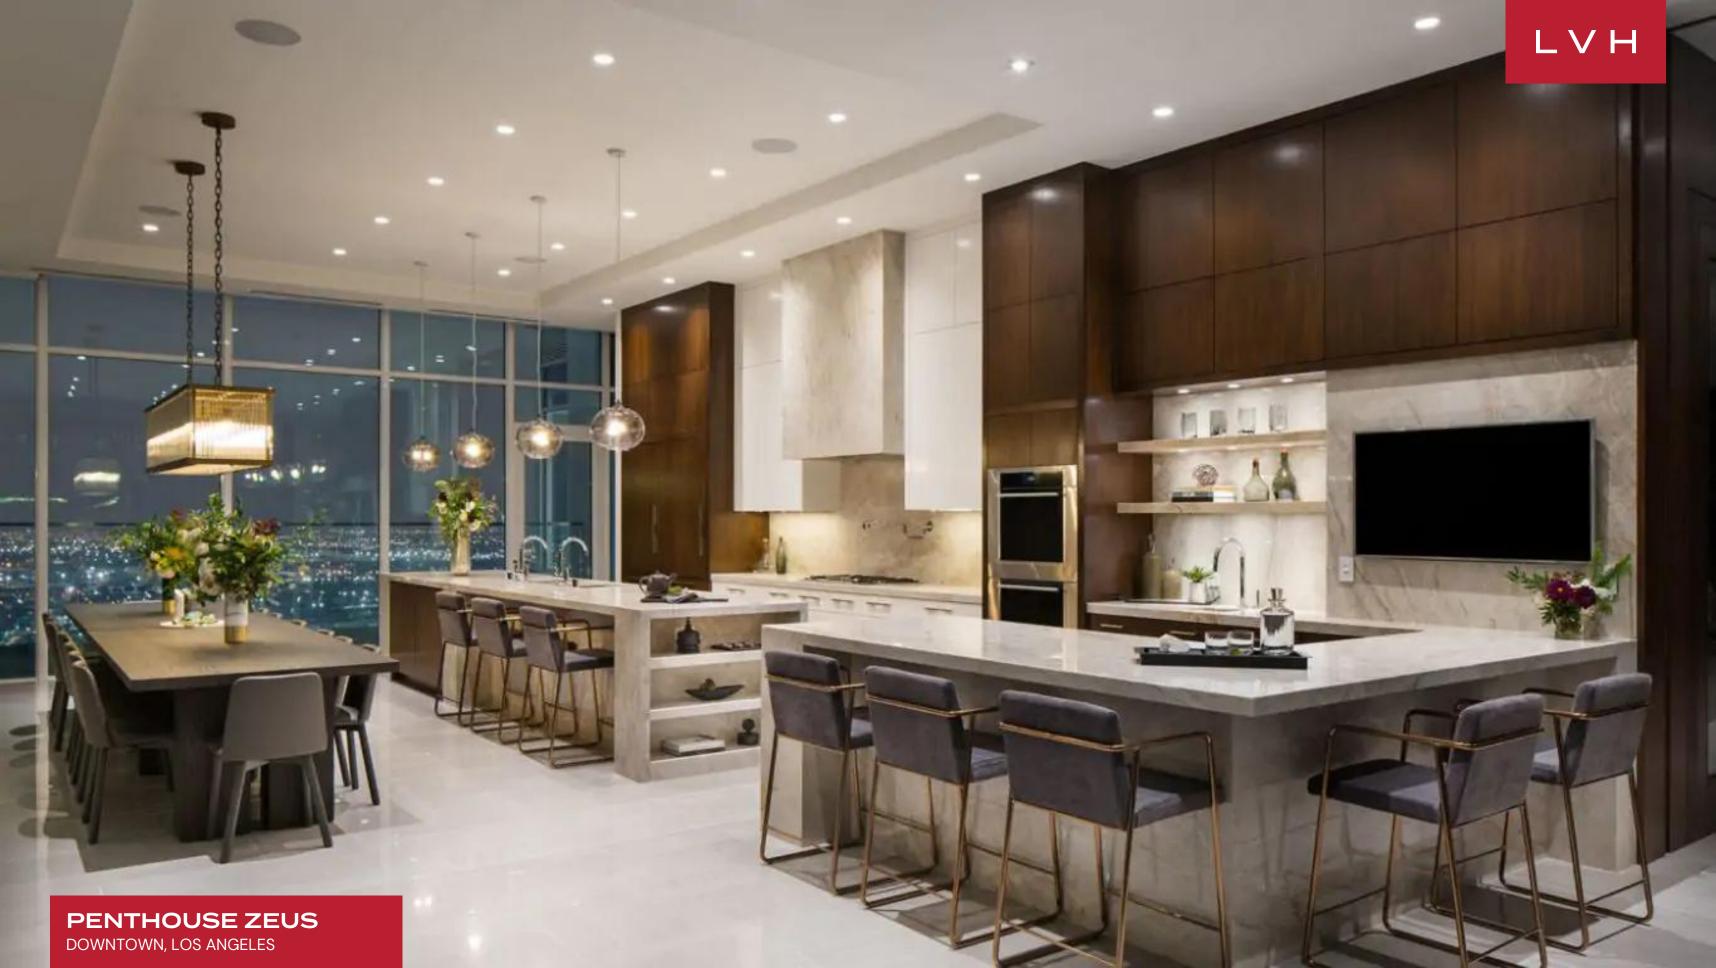

#### DOWNTOWN, LOS ANGELES

 $L \vee H$ 

Penthouse Zeus is a fabulous residence ideally situated in Downtown Los Angeles. Vaunted as Los Angeles' most luxuriant penthouse rental, this prestigious 18,000 square foot suite is LEVEL Furnished Living's crowning residence. Boldly pushing the limits of residential luxury living, Penthouse Zeus presents the city's most scintillating urban vistas. Highlife glamor and urban sophistication are ramped up to eleven. Prestigiously positioned, this suite is five minutes from the LA convention center and under 40 minutes from LAX.

The sprawling four-bedroom, ten-bathroom penthouse sits atop the 34th and 35th floors of the LEVEL complex. Glorious 13-ft floor-to-ceiling windows offer unparalleled 360-degree urban views. Aesthetically immaculate interiors are courtesy of renowned designer Robert Bailey. The finest natural materials find their ultimate expression in this home. Gorgeous limestone and marble accents complement the exceptional depth of walnut, ash, and oak. Sleek glass and shiny metal accents imbue the interiors with a delectable cosmopolitan glamor. Sweeping views, evocative post-modern pieces, and custom-designed furniture blur the distinction between art and the art of living. The striking master bedroom occupies the prime southeast corner enveloped in awe-inspiring downtown views. This suite features a king-sized bed, a custom upholstered soundproof bedside wall, and a stone-surround inset fireplace. An in-home basketball court ensures your urban getaway never misses a beat.