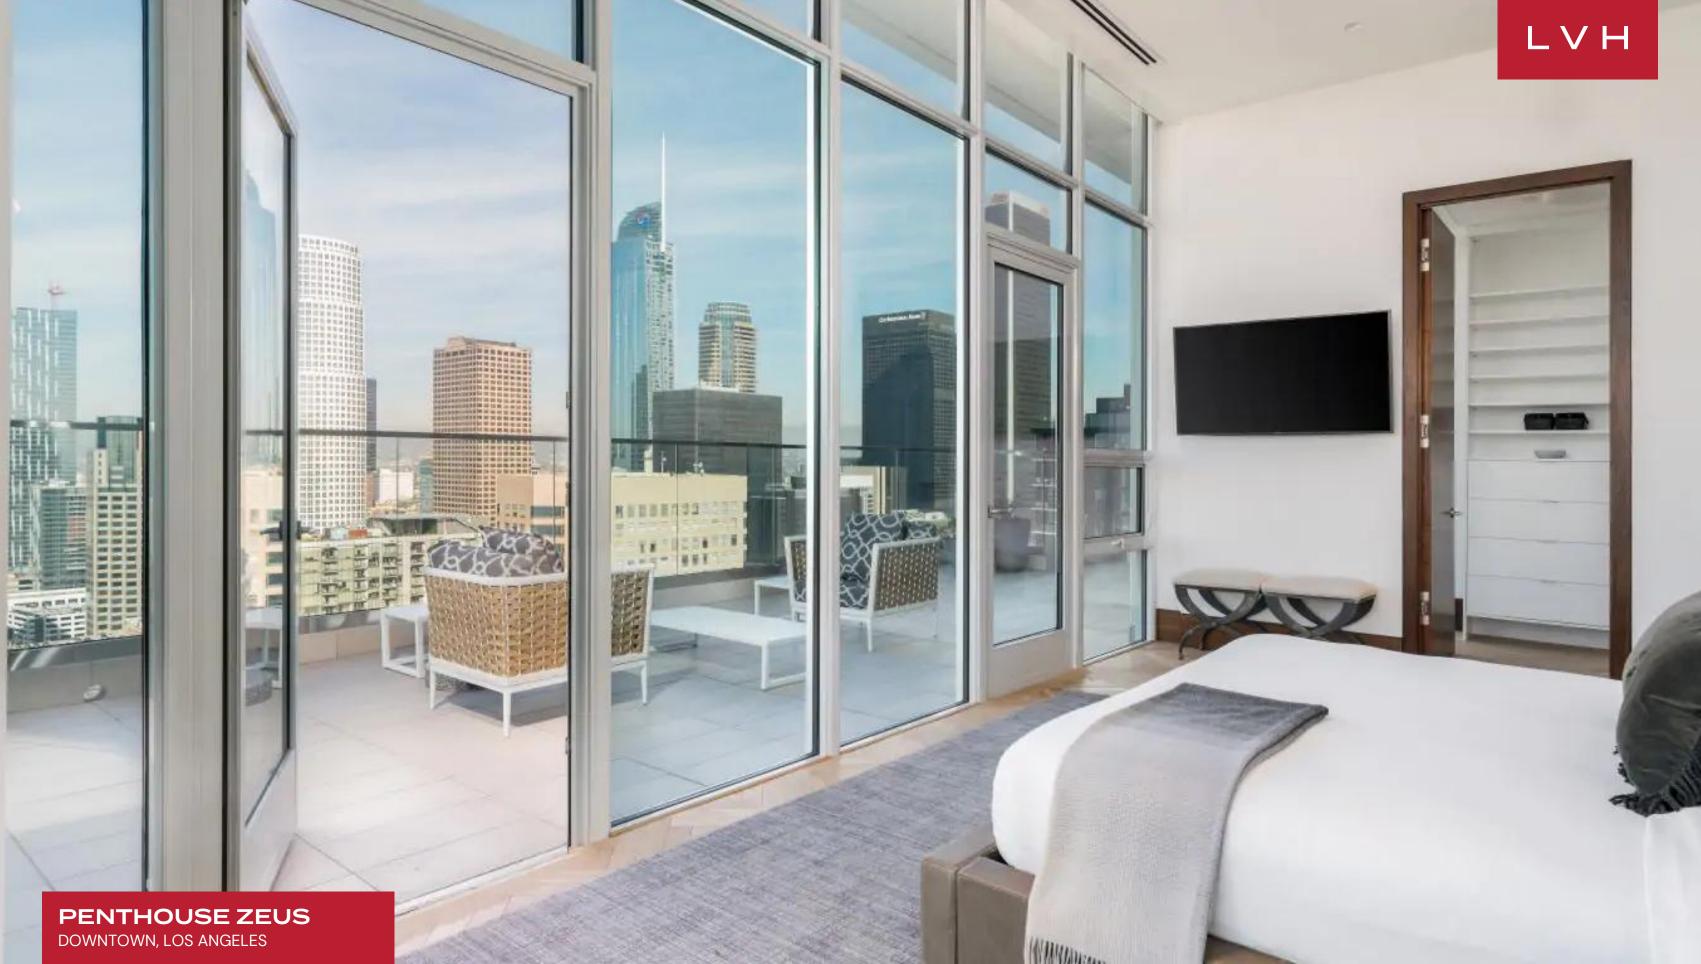

The sprawling four-bedroom, ten-bathroom penthouse sits atop the 34th and 35th floors of the LEVEL complex. Glorious 13-ft floor-to-ceiling windows offer unparalleled 360-degree urban views. Aesthetically immaculate interiors are courtesy of renowned designer Robert Bailey. The finest natural materials find their ultimate expression in this home. Gorgeous limestone and marble accents complement the exceptional depth of walnut, ash, and oak. Sleek glass and shiny metal accents imbue the interiors with a delectable cosmopolitan glamor. Sweeping views, evocative post-modern pieces, and custom-designed furniture blur the distinction between art and the art of living. The striking master bedroom occupies the prime southeast corner enveloped in awe-inspiring downtown views. This suite features a king-sized bed, a custom upholstered soundproof bedside wall, and a stone-surround inset fireplace. An in-home basketball court ensures your urban getaway never misses a beat.