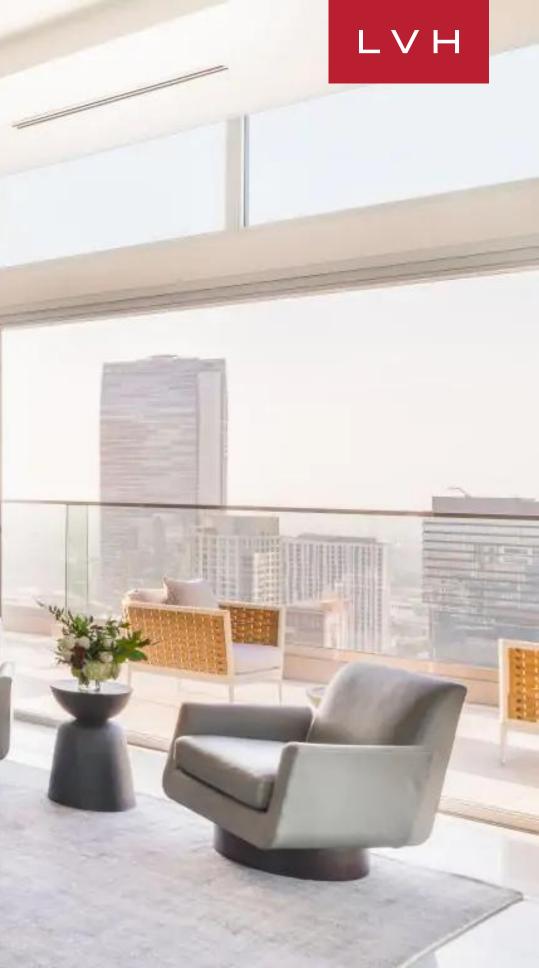

The sprawling four-bedroom, ten-bathroom penthouse sits atop the 34th and 35th floors of the LEVEL complex. Glorious 13-ft floor-to-ceiling windows offer unparalleled 360-degree urban views. Aesthetically immaculate interiors are courtesy of renowned designer Robert Bailey. The finest natural materials find their ultimate expression in this home. Gorgeous limestone and marble accents complement the exceptional depth of walnut, ash, and oak. Sleek glass and shiny metal accents imbue the interiors with a delectable cosmopolitan glamor. Sweeping views, evocative post-modern pieces, and custom-designed furniture blur the distinction between art and the art of living. The striking master bedroom occupies the prime southeast corner enveloped in awe-inspiring downtown views. This suite features a king-sized bed, a custom upholstered soundproof bedside wall, and a stone-surround inset fireplace. An in-home basketball court ensures your urban getaway never misses a beat.

A 165-foot pool and expansive hot tub grace an exquisite terrace, soaring above the city's most iconic skyscrapers. An additional catering kitchen on the rooftop terrace pushes the limits of highlife entertaining, with views as epic as the Greek deity after whom the residence was named.