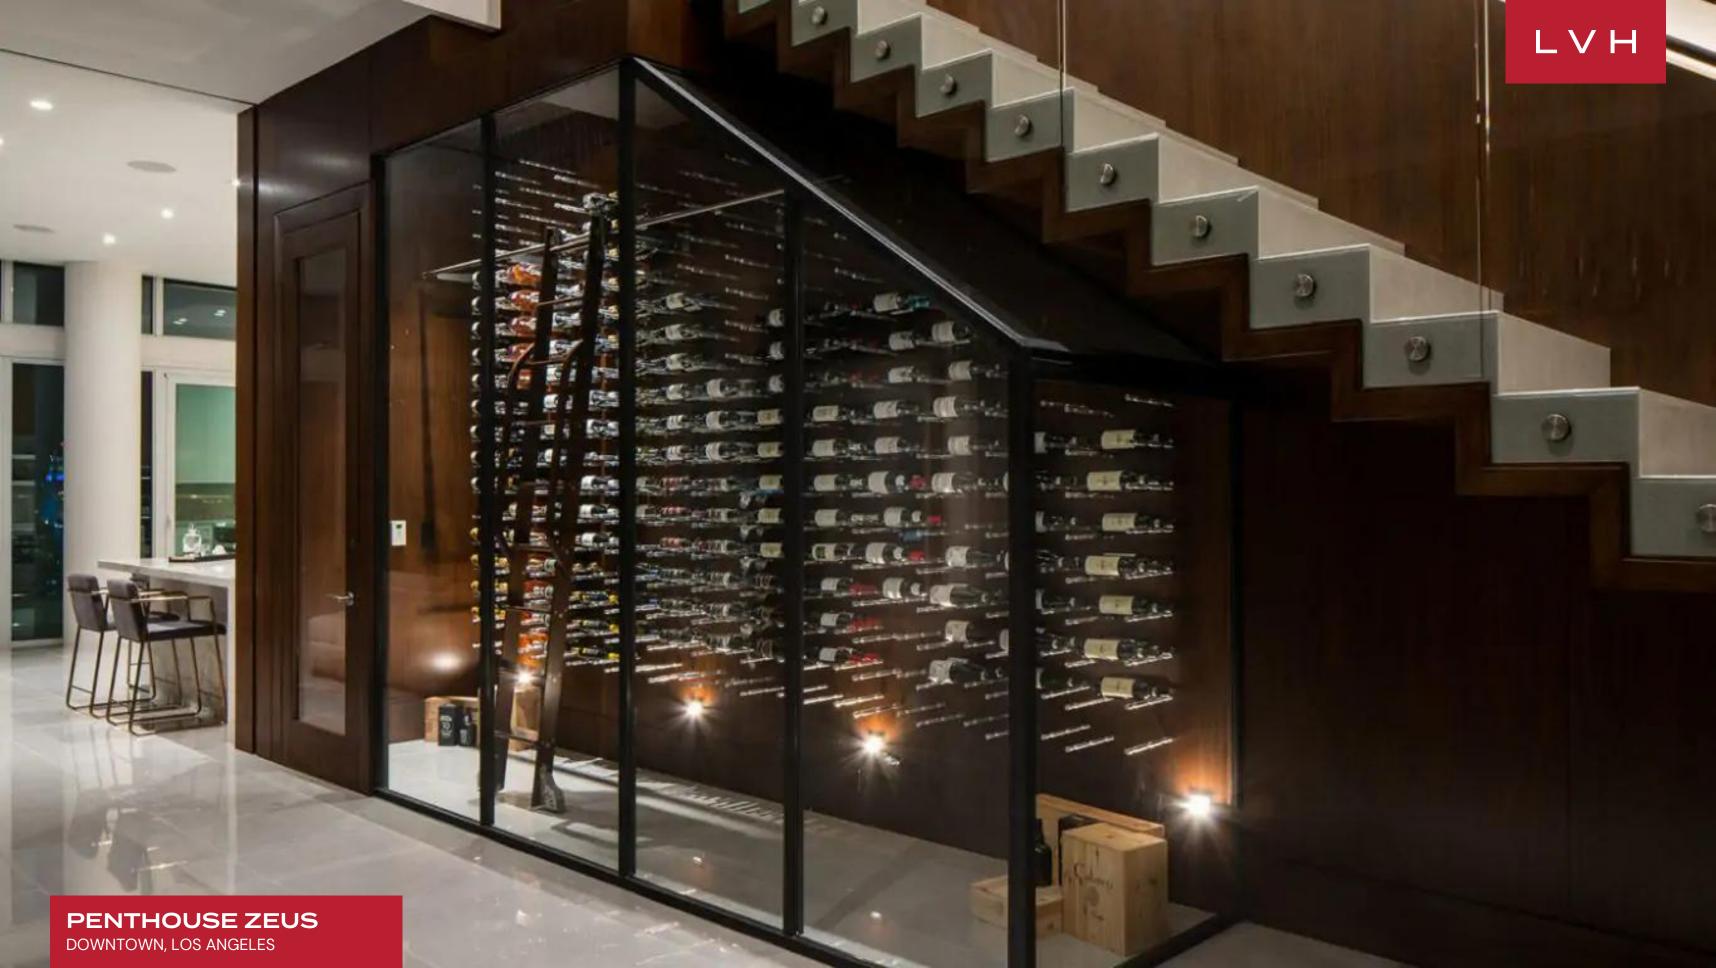

#### INTERIOR

- Air Conditioning
- Bar
- Cable/Satellite TV
- Dining Area
- Fireplace
- Laundry
- Sound System
- Walk-In Closets
- Wine Cellar