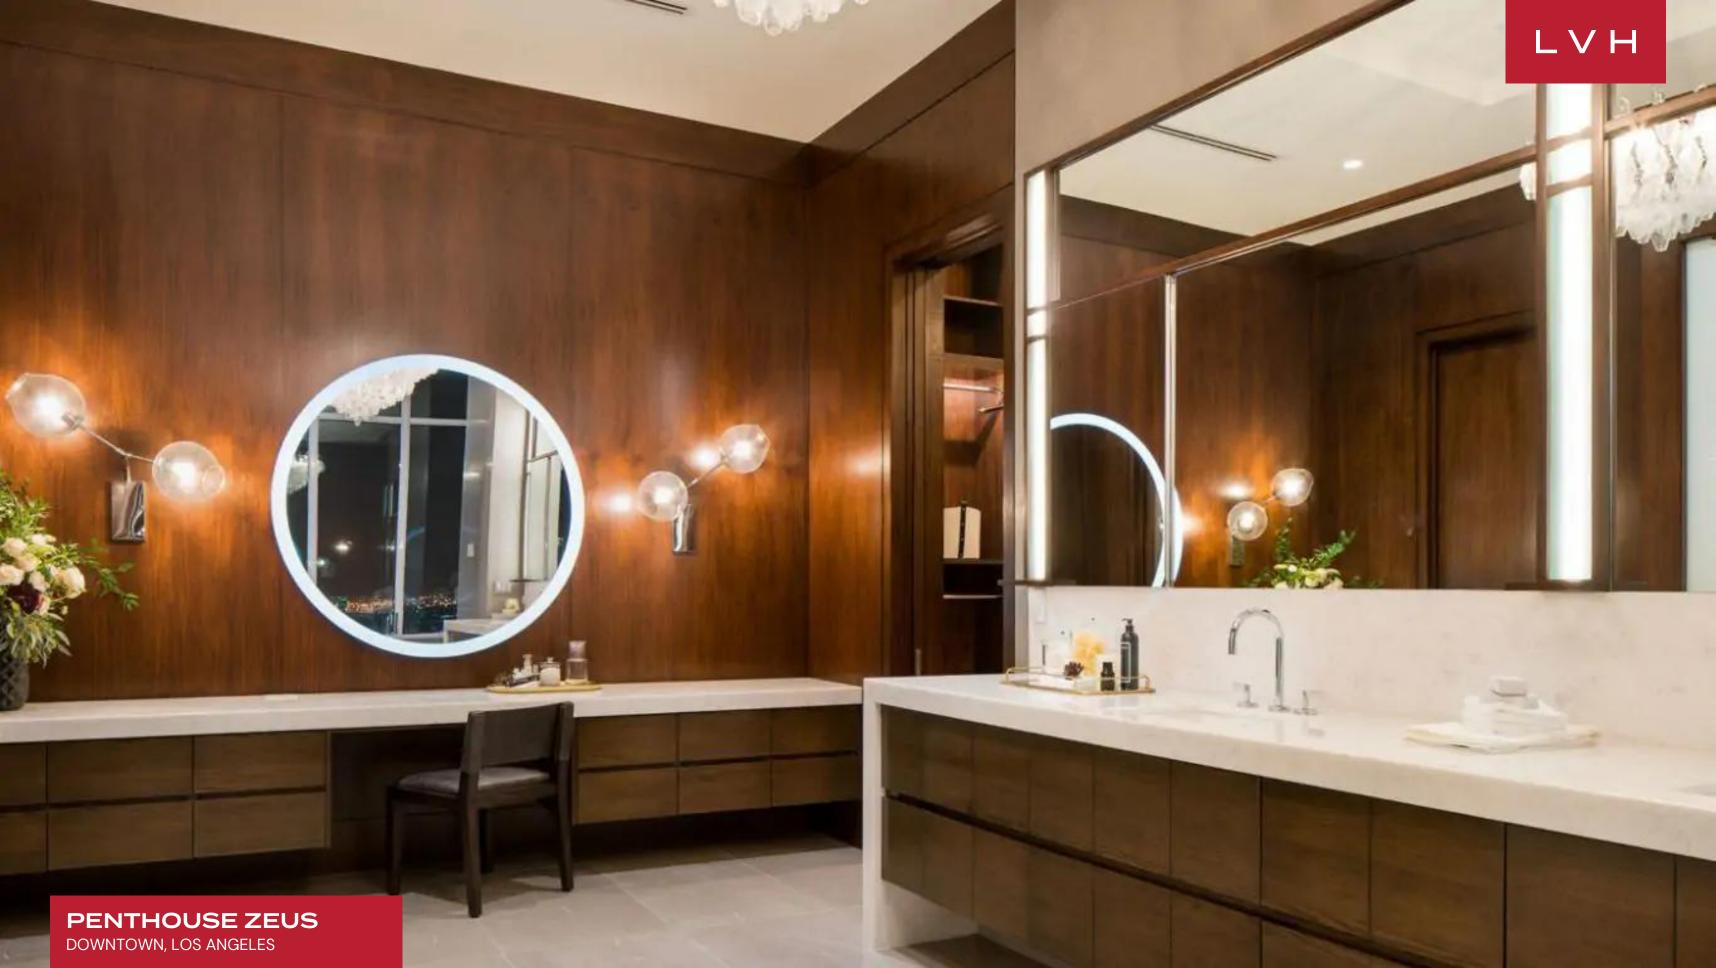

The sprawling four-bedroom, ten-bathroom penthouse sits atop the 34th and 35th floors of the LEVEL complex. Glorious 13-ft floor-to-ceiling windows offer unparalleled 360-degree urban views. Aesthetically immaculate interiors are courtesy of renowned designer Robert Bailey. The finest natural materials find their ultimate expression in this home. Gorgeous limestone and marble accents complement the exceptional depth of walnut, ash, and oak. Sleek glass and shiny metal accents imbue the interiors with a delectable cosmopolitan glamor. Sweeping views, evocative post-modern pieces, and custom-designed furniture blur the distinction between art and the art of living. The striking master bedroom occupies the prime southeast corner enveloped in awe-inspiring downtown views. This suite features a king-sized bed, a custom upholstered soundproof bedside wall, and a stone-surround inset fireplace. An in-home basketball court ensures your urban getaway never misses a beat.