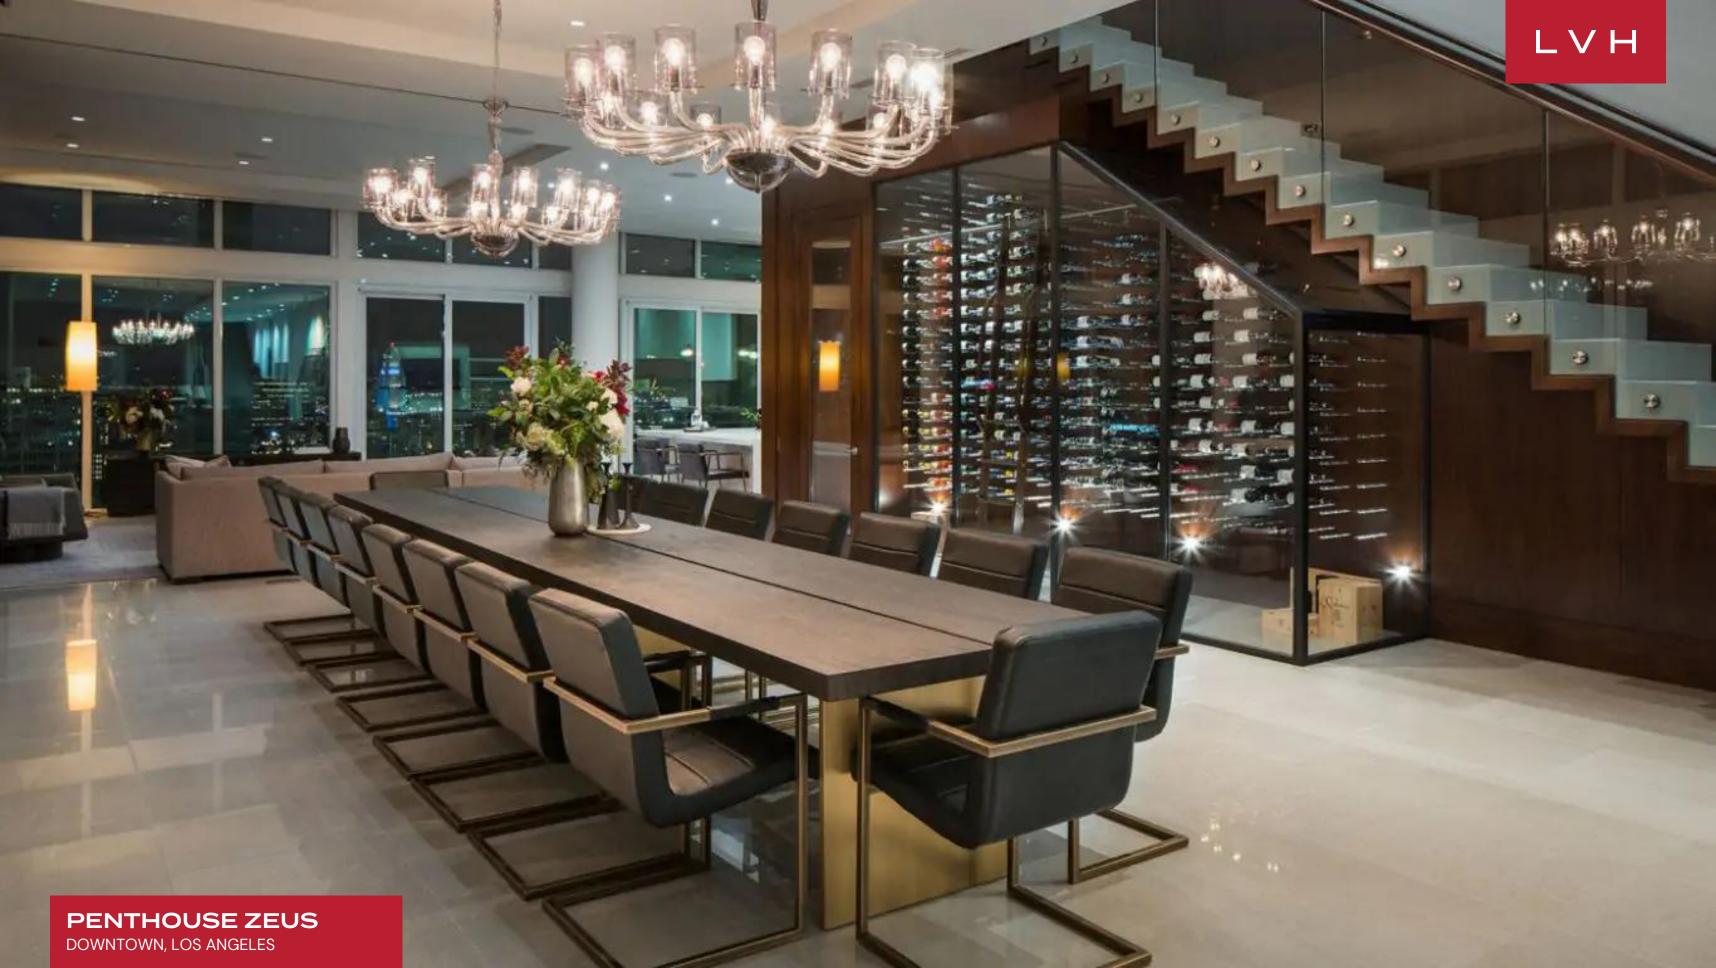

#### **PENTHOUSE ZEUS** DOWNTOWN, LOS ANGELES, CALIFORNIA

8 GUESTS

### **PENTHOUSE ZEUS**

#### DOWNTOWN, LOS ANGELES

 $L \vee H$ 

Penthouse Zeus is a fabulous residence ideally situated in Downtown Los Angeles. Vaunted as Los Angeles' most luxuriant penthouse rental, this prestigious 18,000 square foot suite is LEVEL Furnished Living's crowning residence. Boldly pushing the limits of residential luxury living, Penthouse Zeus presents the city's most scintillating urban vistas. Highlife glamor and urban sophistication are ramped up to eleven. Prestigiously positioned, this suite is five minutes from the LA convention center and under 40 minutes from LAX.

The sprawling four-bedroom, ten-bathroom penthouse sits atop the 34th and 35th floors of the LEVEL complex. Glorious 13-ft floor-to-ceiling windows offer unparalleled 360-degree urban views. Aesthetically immaculate interiors are courtesy of renowned designer Robert Bailey. The finest natural materials find their ultimate expression in this home. Gorgeous limestone and marble accents complement the exceptional depth of walnut, ash, and oak. Sleek glass and shiny metal accents imbue the interiors with a delectable cosmopolitan glamor. Sweeping views, evocative post-modern pieces, and custom-designed furniture blur the distinction between art and the art of living. The striking master bedroom occupies the prime southeast corner enveloped in awe-inspiring downtown views. This suite features a king-sized bed, a custom upholstered soundproof bedside wall, and a stone-surround inset fireplace. An in-home basketball court ensures your urban getaway never misses a beat.