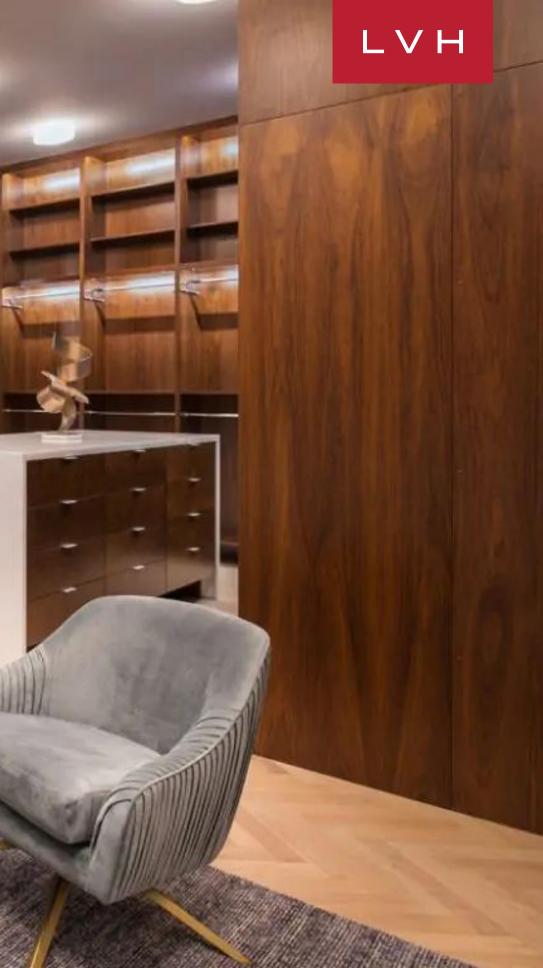

The sprawling four-bedroom, ten-bathroom penthouse sits atop the 34th and 35th floors of the LEVEL complex. Glorious 13-ft floor-to-ceiling windows offer unparalleled 360-degree urban views. Aesthetically immaculate interiors are courtesy of renowned designer Robert Bailey. The finest natural materials find their ultimate expression in this home. Gorgeous limestone and marble accents complement the exceptional depth of walnut, ash, and oak. Sleek glass and shiny metal accents imbue the interiors with a delectable cosmopolitan glamor. Sweeping views, evocative post-modern pieces, and custom-designed furniture blur the distinction between art and the art of living. The striking master bedroom occupies the prime southeast corner enveloped in awe-inspiring downtown views. This suite features a king-sized bed, a custom upholstered soundproof bedside wall, and a stone-surround inset fireplace. An in-home basketball court ensures your urban getaway never misses a beat.

#### INTERIOR

- Air Conditioning
- Bar
- Cable/Satellite TV
- Dining Area
- Fireplace
- Laundry
- Sound System
- Walk-In Closets
- Wine Cellar