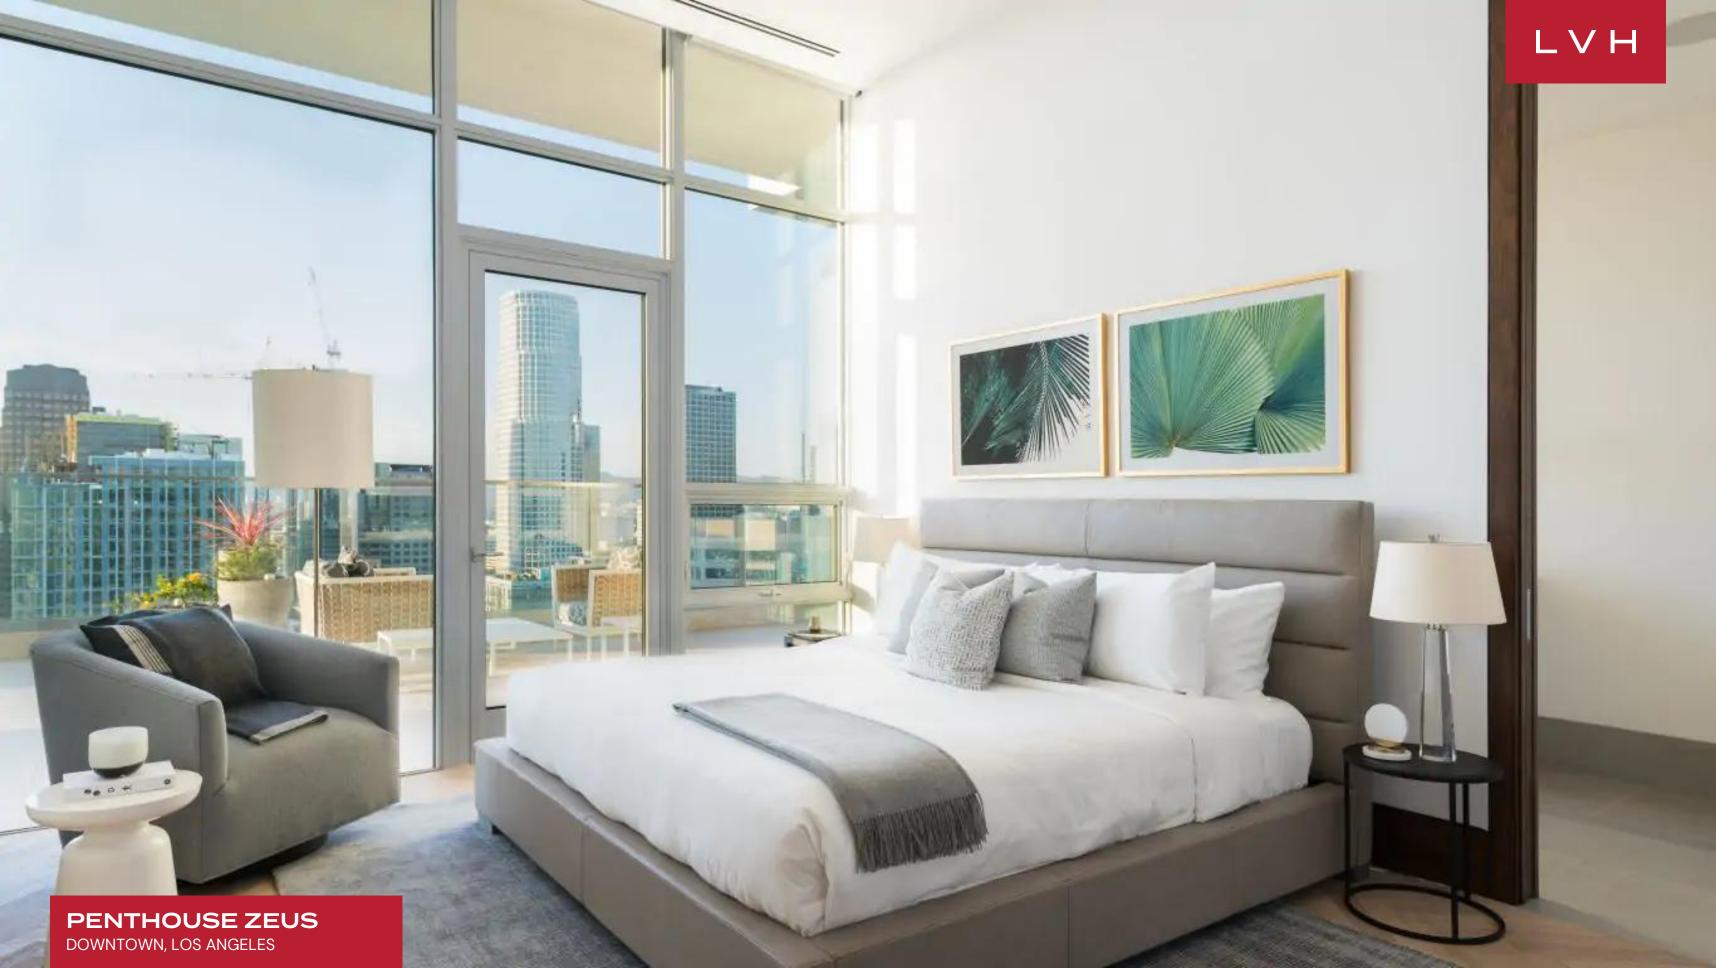

The sprawling four-bedroom, ten-bathroom penthouse sits atop the 34th and 35th floors of the LEVEL complex. Glorious 13-ft floor-to-ceiling windows offer unparalleled 360-degree urban views. Aesthetically immaculate interiors are courtesy of renowned designer Robert Bailey. The finest natural materials find their ultimate expression in this home. Gorgeous limestone and marble accents complement the exceptional depth of walnut, ash, and oak. Sleek glass and shiny metal accents imbue the interiors with a delectable cosmopolitan glamor. Sweeping views, evocative post-modern pieces, and custom-designed furniture blur the distinction between art and the art of living. The striking master bedroom occupies the prime southeast corner enveloped in awe-inspiring downtown views. This suite features a king-sized bed, a custom upholstered soundproof bedside wall, and a stone-surround inset fireplace. An in-home basketball court ensures your urban getaway never misses a beat.