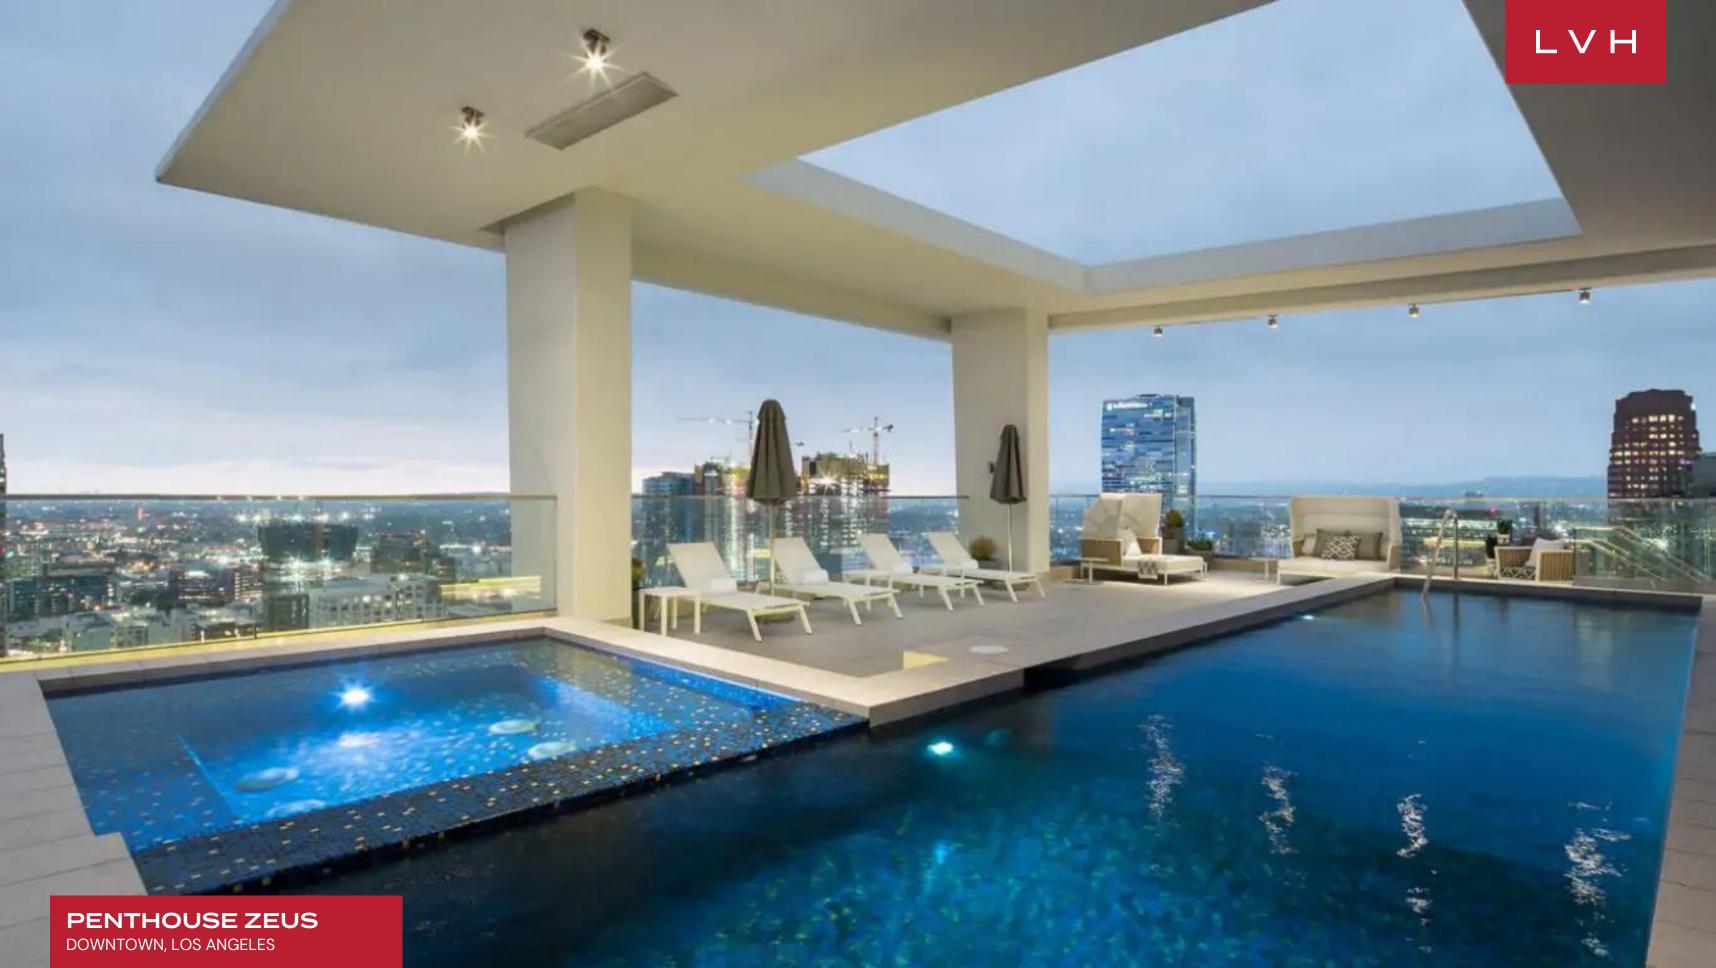

A 165-foot pool and expansive hot tub grace an exquisite terrace, soaring above the city's most iconic skyscrapers. An additional catering kitchen on the rooftop terrace pushes the limits of highlife entertaining, with views as epic as the Greek deity after whom the residence was named.

#### EXTERIOR

- BBQ
- Fire Pit
- Jacuzzi Outdoor
- Lounger and Chair
- Outdoor Bar
- Outdoor Dining
- Outdoor Fireplace
- Outdoor Kitchen
- Pool Outdoor Heated
- Terrace
- Terrace Rooftop

#### BUILDING

- Buildling Concierge
- Elevator

- LOCATION
- City View
- GarageGym
- Jacuzzi
- Pool
- Sauna
- Spa Lounge