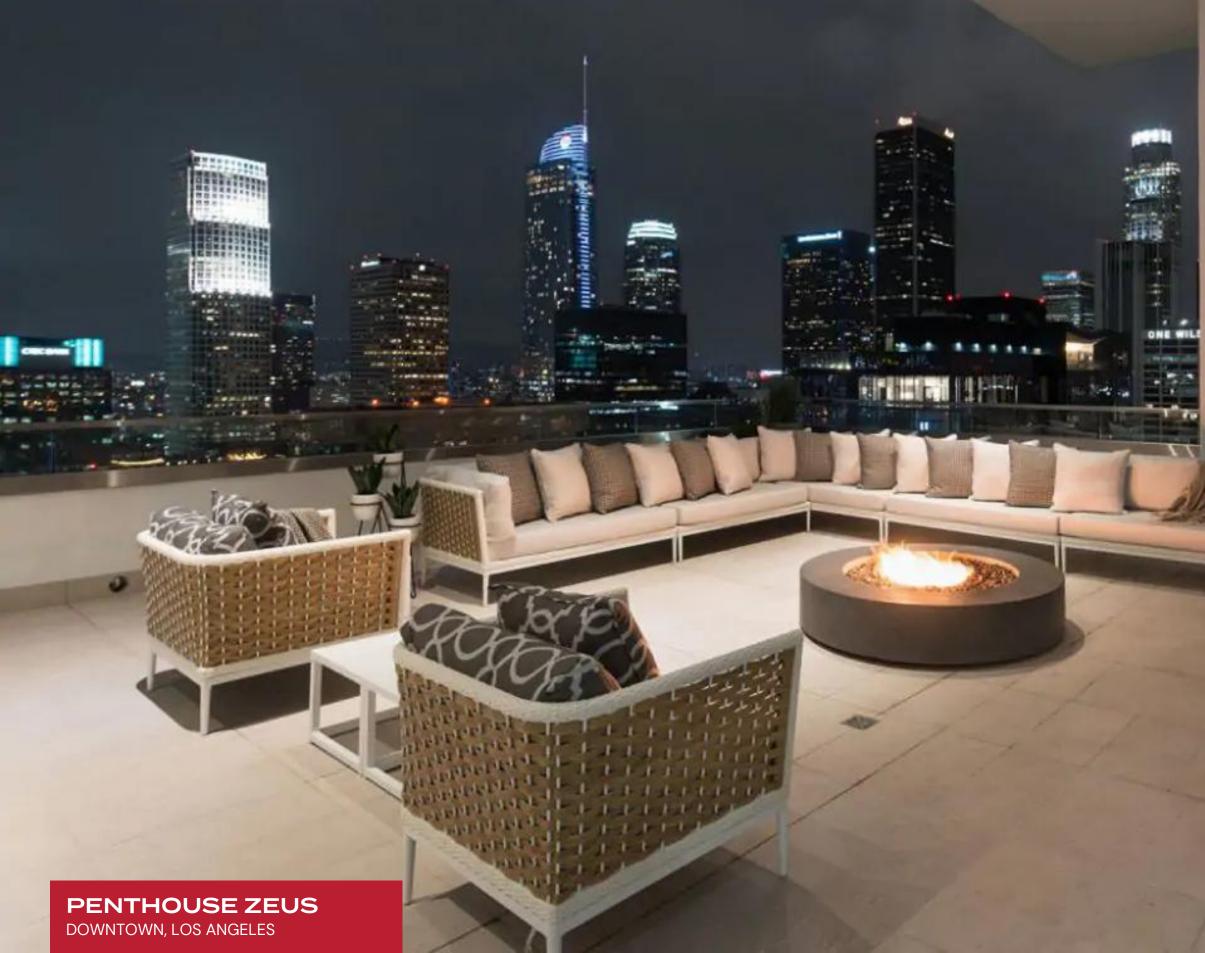

#### DOWNTOWN, LOS ANGELES

 $L \vee H$ 

Penthouse Zeus is a fabulous residence ideally situated in Downtown Los Angeles. Vaunted as Los Angeles' most luxuriant penthouse rental, this prestigious 18,000 square foot suite is LEVEL Furnished Living's crowning residence. Boldly pushing the limits of residential luxury living, Penthouse Zeus presents the city's most scintillating urban vistas. Highlife glamor and urban sophistication are ramped up to eleven. Prestigiously positioned, this suite is five minutes from the LA convention center and under 40 minutes from LAX.

A 165-foot pool and expansive hot tub grace an exquisite terrace, soaring above the city's most iconic skyscrapers. An additional catering kitchen on the rooftop terrace pushes the limits of highlife entertaining, with views as epic as the Greek deity after whom the residence was named.

#### EXTERIOR

- BBQ
- Fire Pit
- Jacuzzi Outdoor
- Lounger and Chair
- Outdoor Bar
- Outdoor Dining
- Outdoor Fireplace
- Outdoor Kitchen
- Pool Outdoor Heated
- Terrace
- Terrace Rooftop