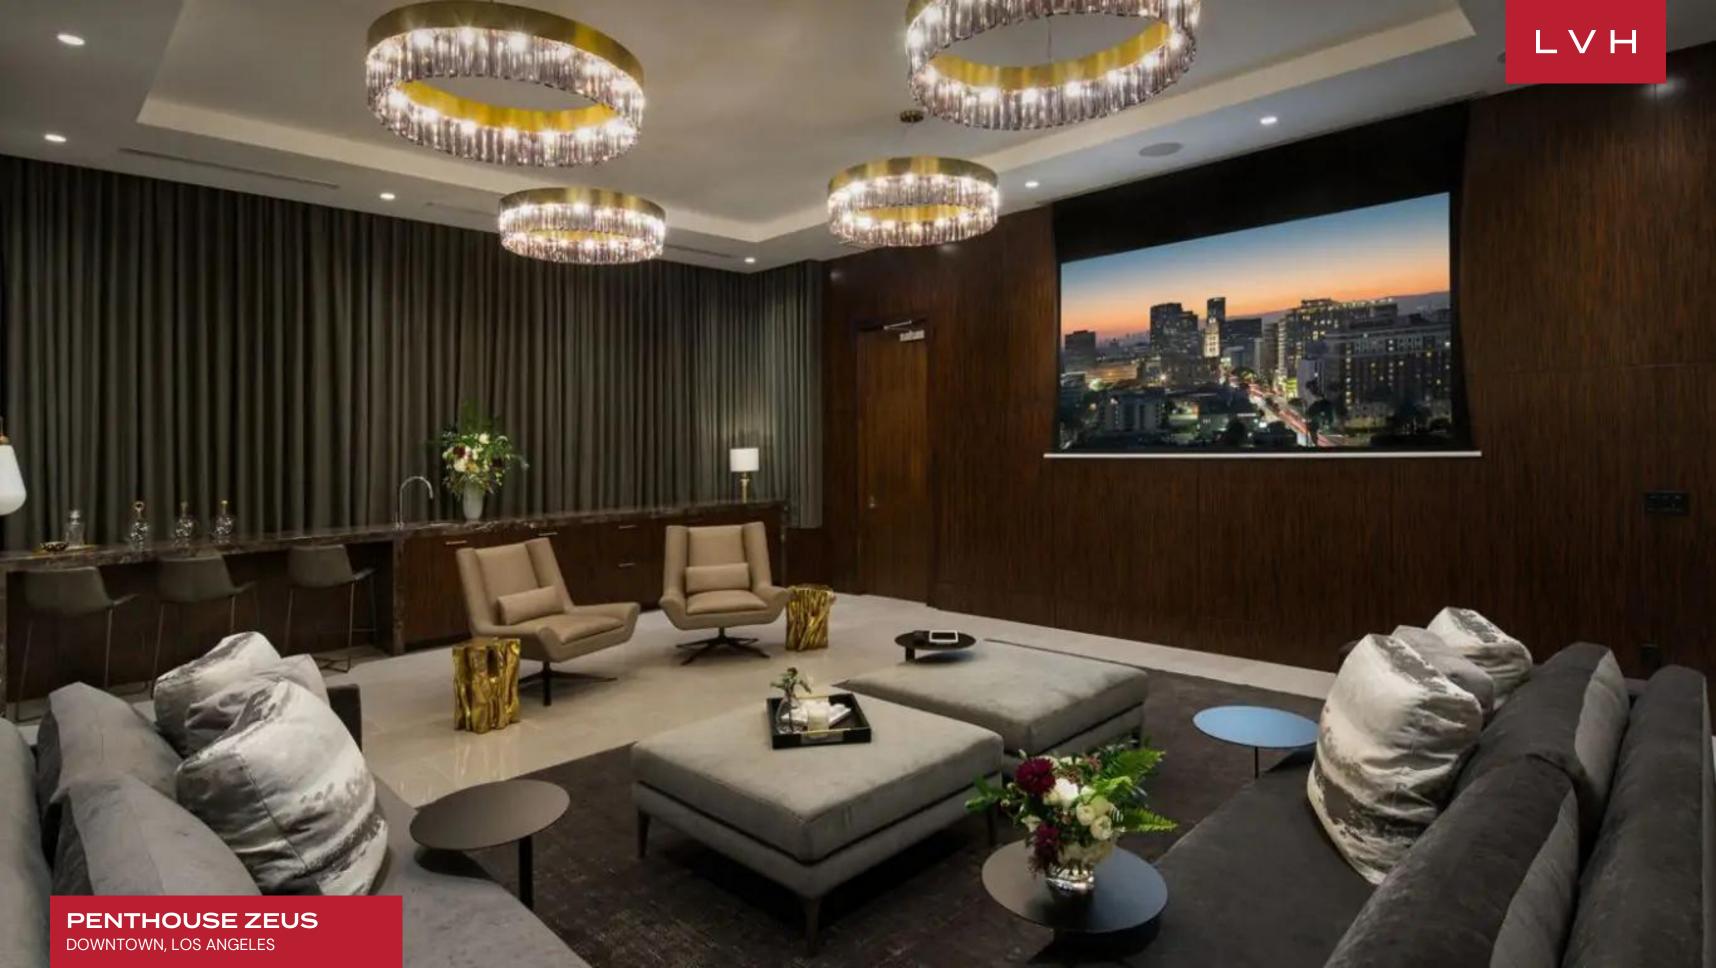

#### **PENTHOUSE ZEUS** DOWNTOWN, LOS ANGELES, CALIFORNIA

8 GUESTS

### **PENTHOUSE ZEUS**

#### DOWNTOWN, LOS ANGELES

 $L \vee H$ 

Penthouse Zeus is a fabulous residence ideally situated in Downtown Los Angeles. Vaunted as Los Angeles' most luxuriant penthouse rental, this prestigious 18,000 square foot suite is LEVEL Furnished Living's crowning residence. Boldly pushing the limits of residential luxury living, Penthouse Zeus presents the city's most scintillating urban vistas. Highlife glamor and urban sophistication are ramped up to eleven. Prestigiously positioned, this suite is five minutes from the LA convention center and under 40 minutes from LAX.

The sprawling four-bedroom, ten-bathroom penthouse sits atop the 34th and 35th floors of the LEVEL complex. Glorious 13-ft floor-to-ceiling windows offer unparalleled 360-degree urban views. Aesthetically immaculate interiors are courtesy of renowned designer Robert Bailey. The finest natural materials find their ultimate expression in this home. Gorgeous limestone and marble accents complement the exceptional depth of walnut, ash, and oak. Sleek glass and shiny metal accents imbue the interiors with a delectable cosmopolitan glamor. Sweeping views, evocative post-modern pieces, and custom-designed furniture blur the distinction between art and the art of living. The striking master bedroom occupies the prime southeast corner enveloped in awe-inspiring downtown views. This suite features a king-sized bed, a custom upholstered soundproof bedside wall, and a stone-surround inset fireplace. An in-home basketball court ensures your urban getaway never misses a beat.