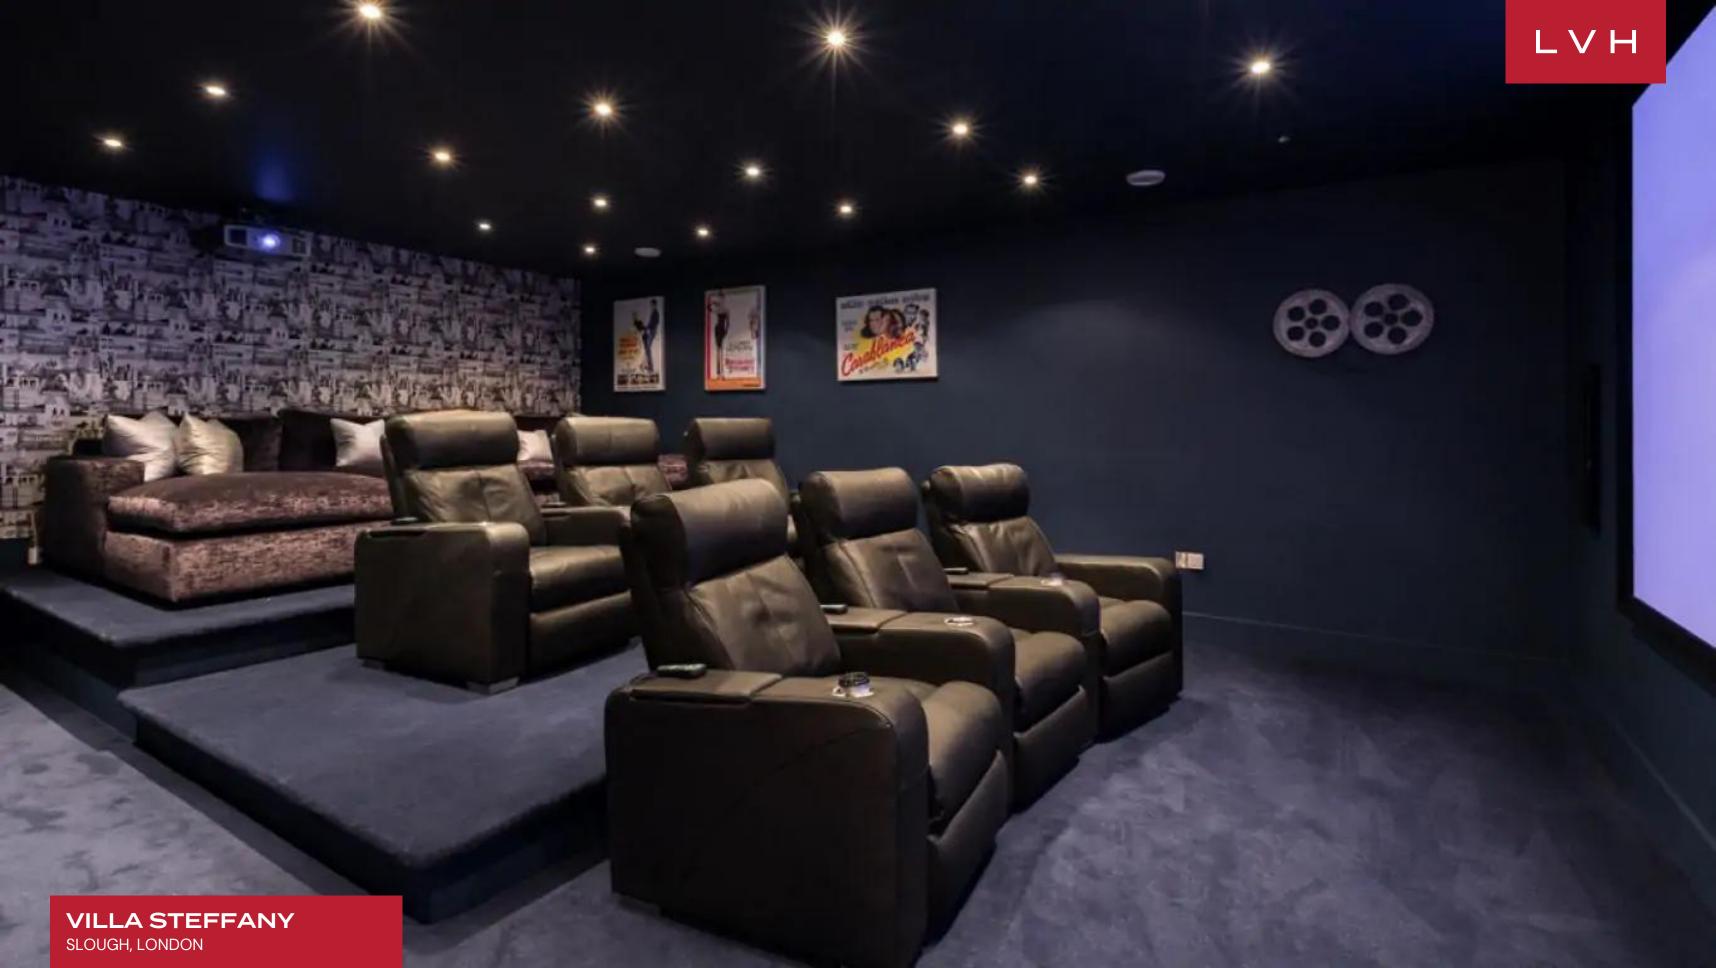

Elegant interiors combine old-world aristocratic prestige with chic high-culture glamor. A master of impressions, guests are greeted with an exquisite staircase updated with modern steel handrails for a gorgeous reconciliation of old and new. Decor and furnishings revel in early 20th-century glitz and glamor, with plentiful mirror detailing and shimmering gold accents. A spectacular free-flowing great room dazzles with haute couture glamor and urban-chic sophistication, flaunting a subtle palette of light violet, grey and beige. Sumptuous textiles and stylized contemporary accents casually fuse with Villa Steffany's timeless air of prestige and bourgeois refinement. A veritable highlight is the showstopping formal dining room, flaunting a scintillating glass table, neoclassical statuettes, and Venetian plaster accent walls. All guests are accommodated in the trophy space for gastronomic experiences and elite epicurean curations sure to impress the most learned palettes. This lavish English countryside vacation rental sleeps fourteen guests in seven luxurious bedrooms, making this luxury Villa idyll for large group getaways. The family room is bright and airy, with vast windows blurring the line between indoors and outdoors. The home boasts a modern kitchen with top-of-the-line appliances, a kitchen island, and a dining area. Additional amenities include a cinema room, billiards table, and indoor pool.

#### INTERIOR

- Bar
- Billiards Table
- Cable/Satellite TV
- Cinema Room
- Dining Room
- Game Room
- Gym
- Library
- Office
- Pool Indoor