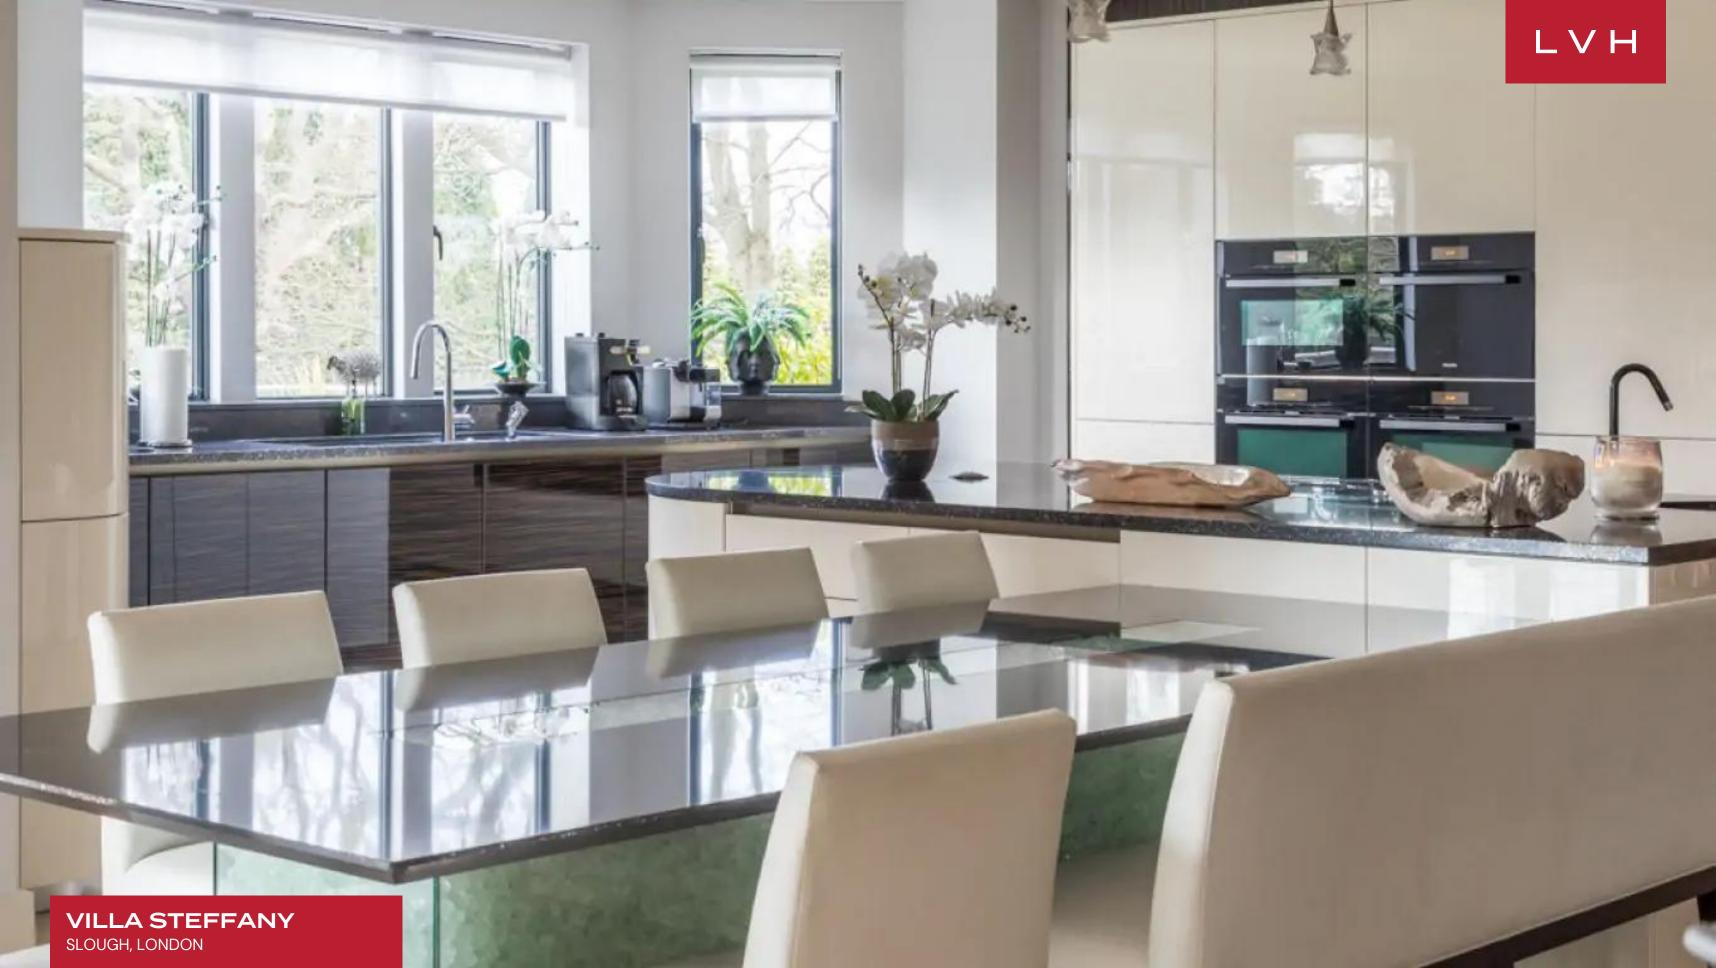

Elegant interiors combine old-world aristocratic prestige with chic high-culture glamor. A master of impressions, guests are greeted with an exquisite staircase updated with modern steel handrails for a gorgeous reconciliation of old and new. Decor and furnishings revel in early 20th-century glitz and glamor, with plentiful mirror detailing and shimmering gold accents. A spectacular free-flowing great room dazzles with haute couture glamor and urban-chic sophistication, flaunting a subtle palette of light violet, grey and beige. Sumptuous textiles and stylized contemporary accents casually fuse with Villa Steffany's timeless air of prestige and bourgeois refinement. A veritable highlight is the showstopping formal dining room, flaunting a scintillating glass table, neoclassical statuettes, and Venetian plaster accent walls. All guests are accommodated in the trophy space for gastronomic experiences and elite epicurean curations sure to impress the most learned palettes. This lavish English countryside vacation rental sleeps fourteen guests in seven luxurious bedrooms, making this luxury Villa idyll for large group getaways. The family room is bright and airy, with vast windows blurring the line between indoors and outdoors. The home boasts a modern kitchen with top-of-the-line appliances, a kitchen island, and a dining area. Additional amenities include a cinema room, billiards table, and indoor pool.