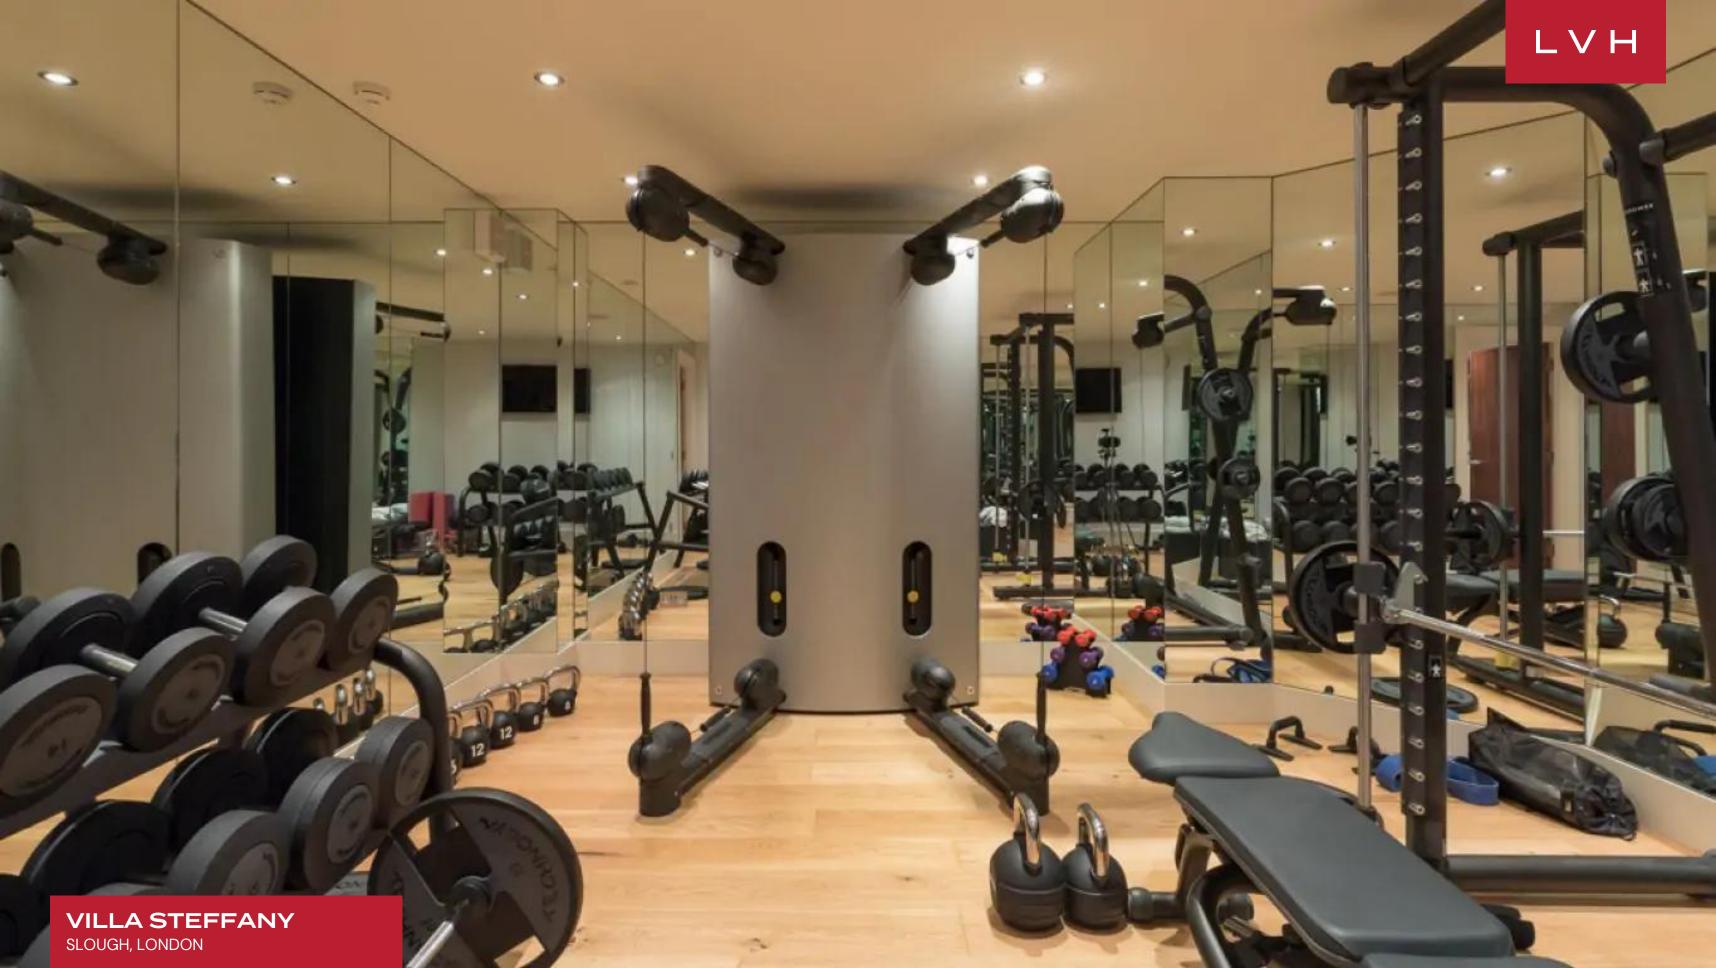

#### INTERIOR

- Bar
- Billiards Table
- Cable/Satellite TV
- Cinema Room
- Dining Room
- Game Room
- Gym
- Library
- Office
- Pool Indoor