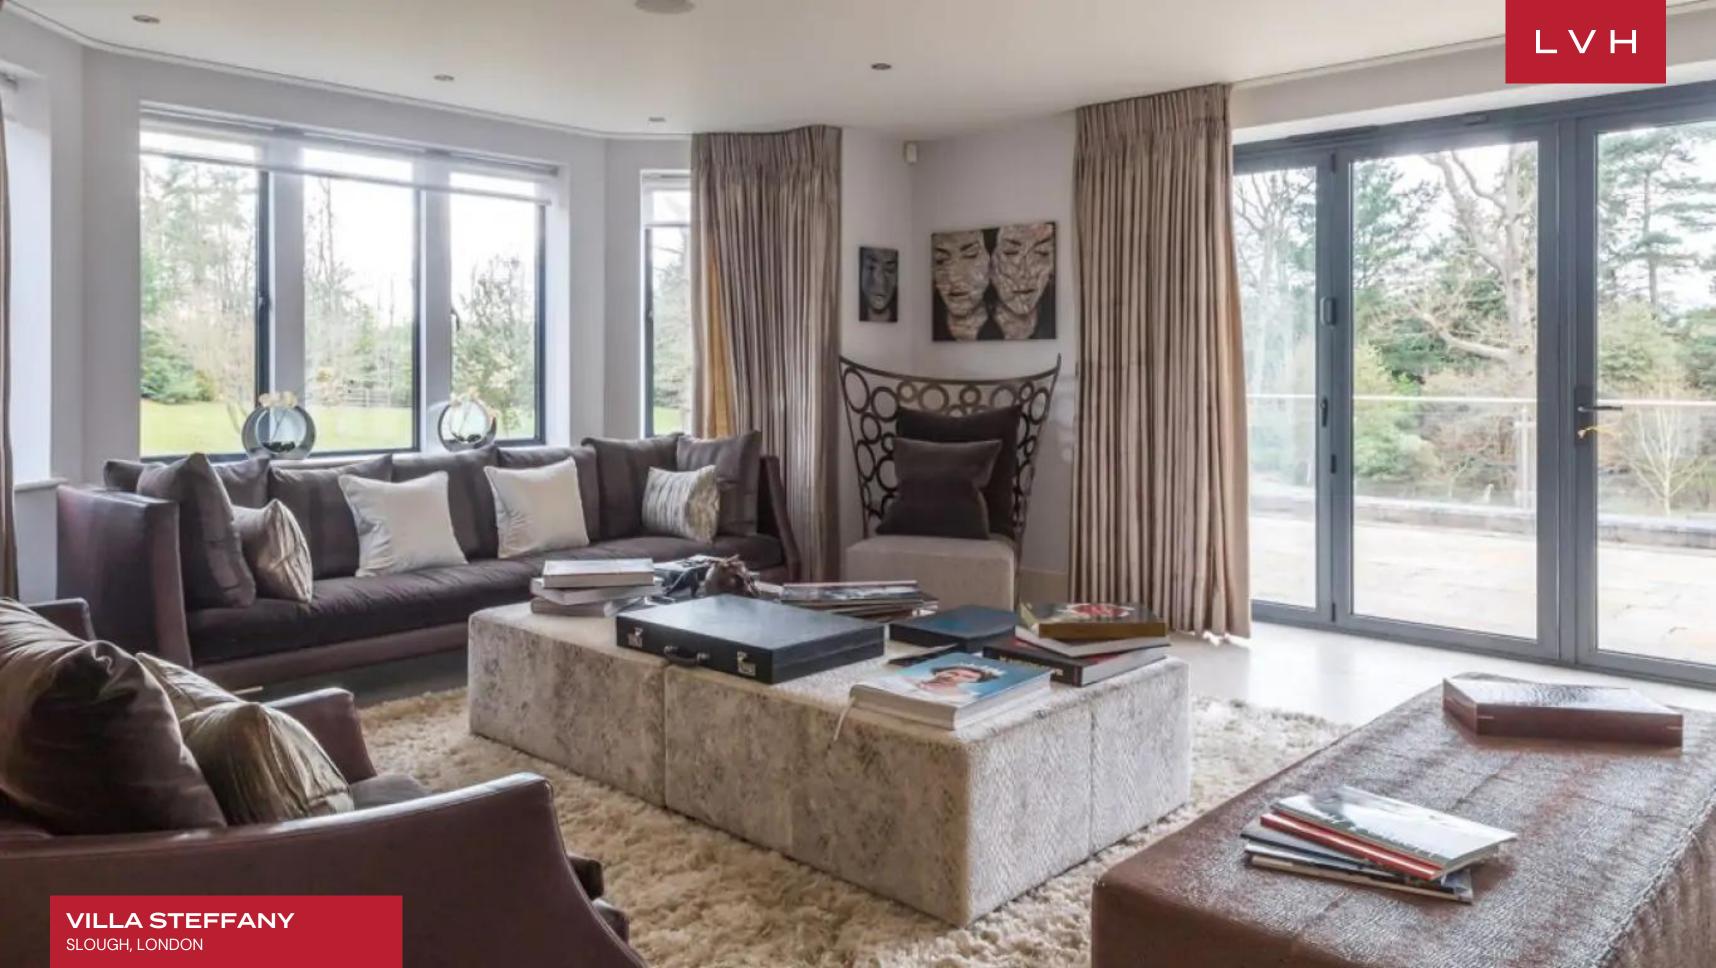

Elegant interiors combine old-world aristocratic prestige with chic high-culture glamor. A master of impressions, guests are greeted with an exquisite staircase updated with modern steel handrails for a gorgeous reconciliation of old and new. Decor and furnishings revel in early 20th-century glitz and glamor, with plentiful mirror detailing and shimmering gold accents. A spectacular free-flowing great room dazzles with haute couture glamor and urban-chic sophistication, flaunting a subtle palette of light violet, grey and beige. Sumptuous textiles and stylized contemporary accents casually fuse with Villa Steffany's timeless air of prestige and bourgeois refinement. A veritable highlight is the showstopping formal dining room, flaunting a scintillating glass table, neoclassical statuettes, and Venetian plaster accent walls. All guests are accommodated in the trophy space for gastronomic experiences and elite epicurean curations sure to impress the most learned palettes. This lavish English countryside vacation rental sleeps fourteen guests in seven luxurious bedrooms, making this luxury Villa idyll for large group getaways. The family room is bright and airy, with vast windows blurring the line between indoors and outdoors. The home boasts a modern kitchen with top-of-the-line appliances, a kitchen island, and a dining area. Additional amenities include a cinema room, billiards table, and indoor pool.