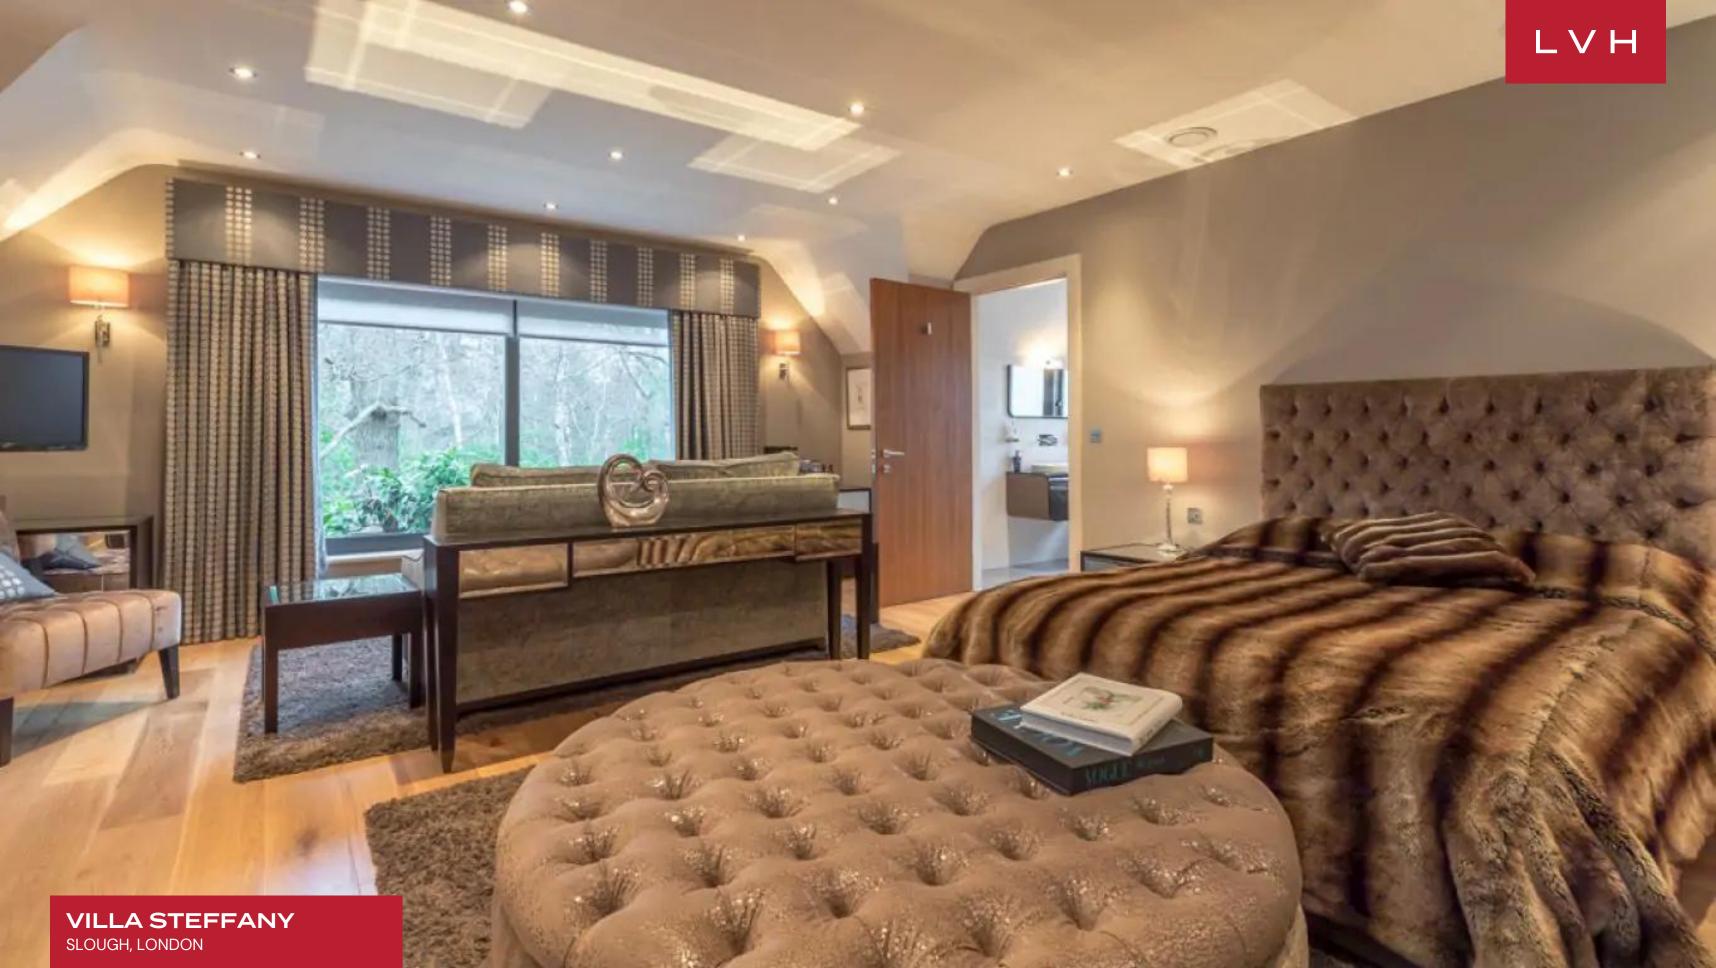

Elegant interiors combine old-world aristocratic prestige with chic high-culture glamor. A master of impressions, guests are greeted with an exquisite staircase updated with modern steel handrails for a gorgeous reconciliation of old and new. Decor and furnishings revel in early 20th-century glitz and glamor, with plentiful mirror detailing and shimmering gold accents. A spectacular free-flowing great room dazzles with haute couture glamor and urban-chic sophistication, flaunting a subtle palette of light violet, grey and beige. Sumptuous textiles and stylized contemporary accents casually fuse with Villa Steffany's timeless air of prestige and bourgeois refinement. A veritable highlight is the showstopping formal dining room, flaunting a scintillating glass table, neoclassical statuettes, and Venetian plaster accent walls. All guests are accommodated in the trophy space for gastronomic experiences and elite epicurean curations sure to impress the most learned palettes. This lavish English countryside vacation rental sleeps fourteen guests in seven luxurious bedrooms, making this luxury Villa idyll for large group getaways. The family room is bright and airy, with vast windows blurring the line between indoors and outdoors. The home boasts a modern kitchen with top-of-the-line appliances, a kitchen island, and a dining area. Additional amenities include a cinema room, billiards table, and indoor pool.