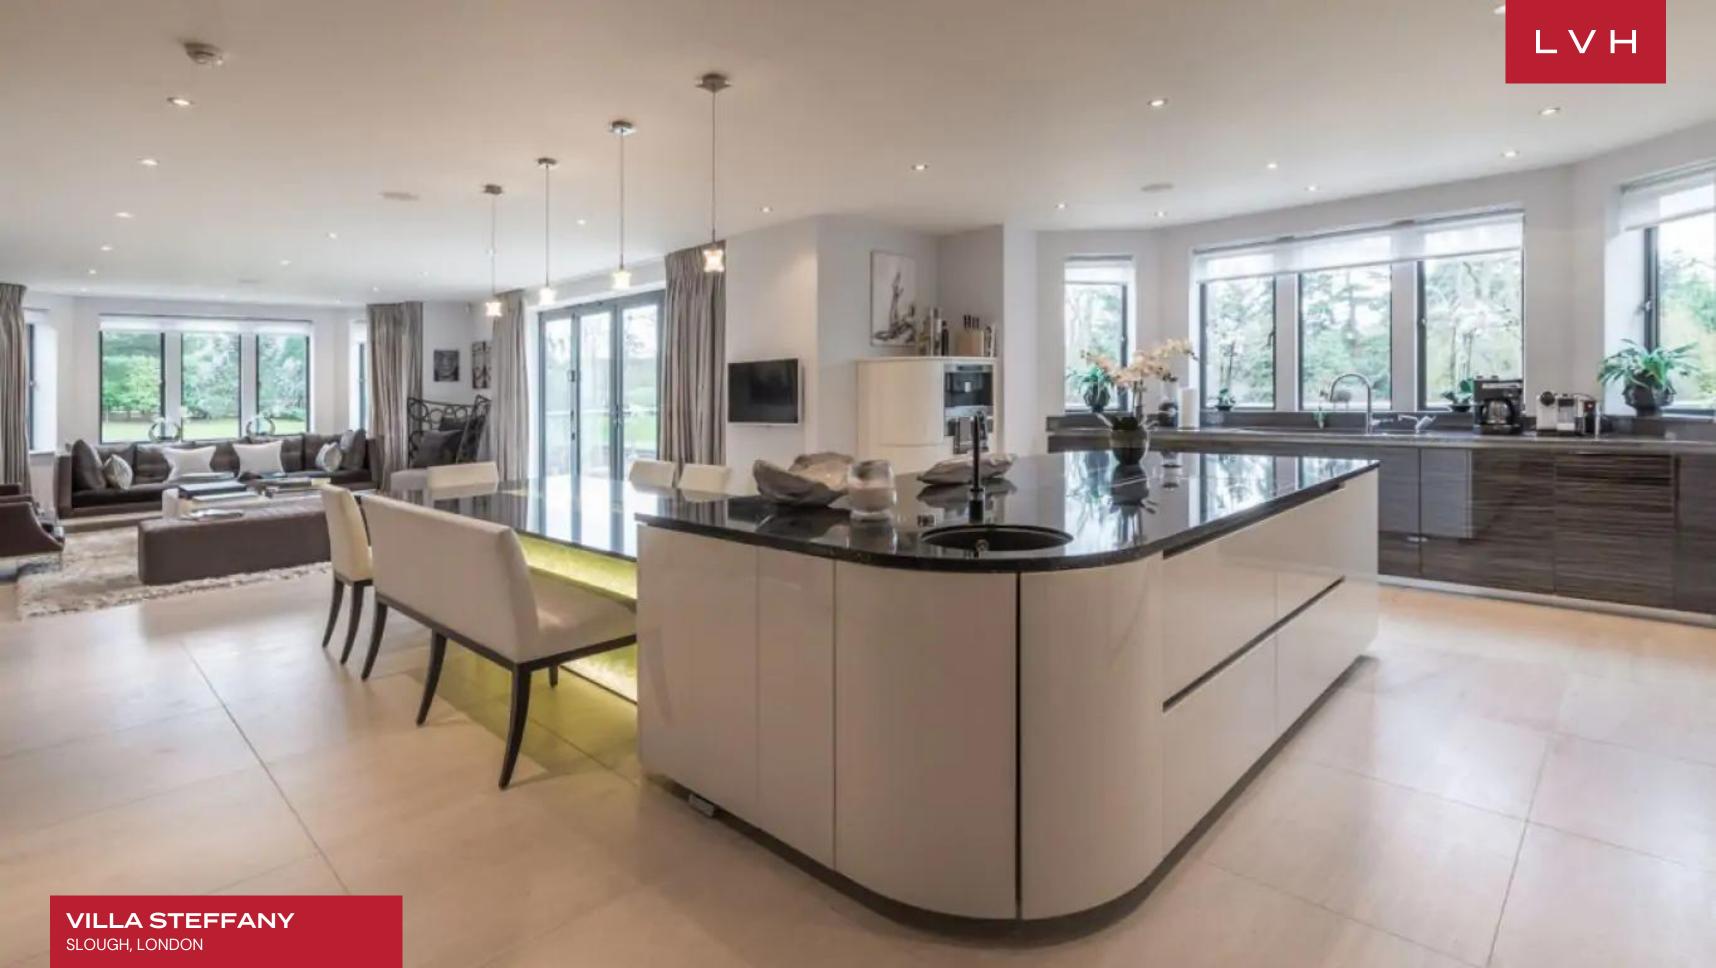

Elegant interiors combine old-world aristocratic prestige with chic high-culture glamor. A master of impressions, guests are greeted with an exquisite staircase updated with modern steel handrails for a gorgeous reconciliation of old and new. Decor and furnishings revel in early 20th-century glitz and glamor, with plentiful mirror detailing and shimmering gold accents. A spectacular free-flowing great room dazzles with haute couture glamor and urban-chic sophistication, flaunting a subtle palette of light violet, grey and beige. Sumptuous textiles and stylized contemporary accents casually fuse with Villa Steffany's timeless air of prestige and bourgeois refinement. A veritable highlight is the showstopping formal dining room, flaunting a scintillating glass table, neoclassical statuettes, and Venetian plaster accent walls. All guests are accommodated in the trophy space for gastronomic experiences and elite epicurean curations sure to impress the most learned palettes. This lavish English countryside vacation rental sleeps fourteen guests in seven luxurious bedrooms, making this luxury Villa idyll for large group getaways. The family room is bright and airy, with vast windows blurring the line between indoors and outdoors. The home boasts a modern kitchen with top-of-the-line appliances, a kitchen island, and a dining area. Additional amenities include a cinema room, billiards table, and indoor pool.