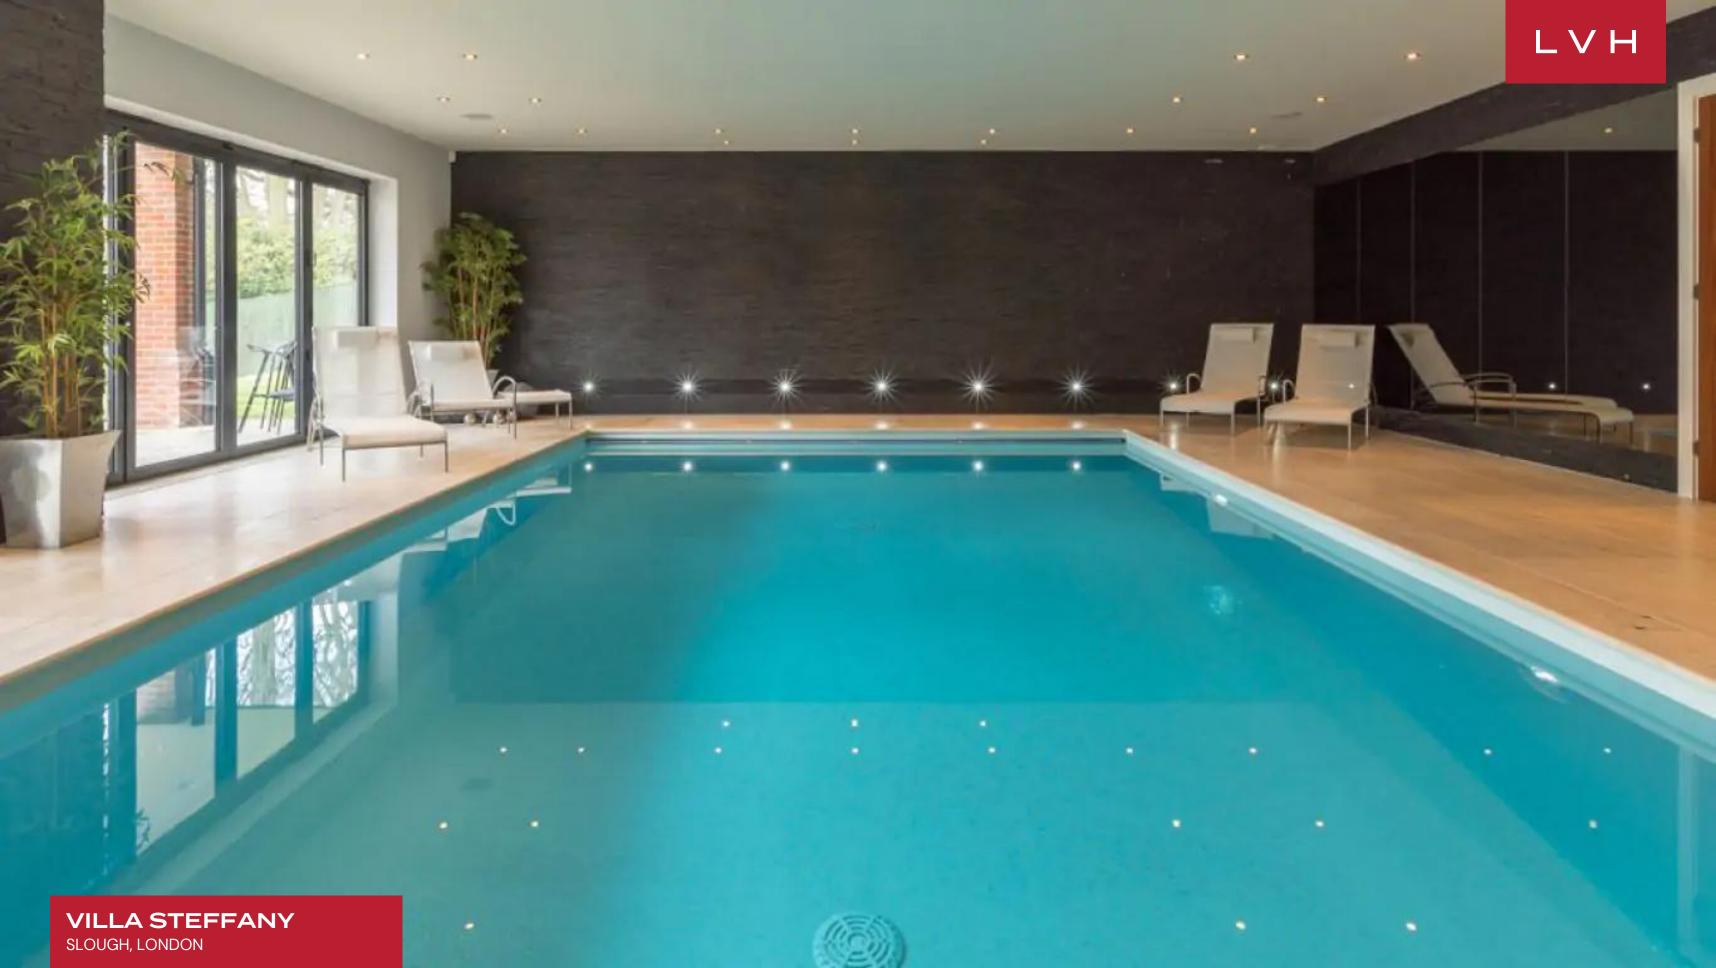

Elegant interiors combine old-world aristocratic prestige with chic high-culture glamor. A master of impressions, guests are greeted with an exquisite staircase updated with modern steel handrails for a gorgeous reconciliation of old and new. Decor and furnishings revel in early 20th-century glitz and glamor, with plentiful mirror detailing and shimmering gold accents. A spectacular free-flowing great room dazzles with haute couture glamor and urban-chic sophistication, flaunting a subtle palette of light violet, grey and beige. Sumptuous textiles and stylized contemporary accents casually fuse with Villa Steffany's timeless air of prestige and bourgeois refinement. A veritable highlight is the showstopping formal dining room, flaunting a scintillating glass table, neoclassical statuettes, and Venetian plaster accent walls. All guests are accommodated in the trophy space for gastronomic experiences and elite epicurean curations sure to impress the most learned palettes. This lavish English countryside vacation rental sleeps fourteen guests in seven luxurious bedrooms, making this luxury Villa idyll for large group getaways. The family room is bright and airy, with vast windows blurring the line between indoors and outdoors. The home boasts a modern kitchen with top-of-the-line appliances, a kitchen island, and a dining area. Additional amenities include a cinema room, billiards table, and indoor pool.

#### INTERIOR

- Bar
- Billiards Table
- Cable/Satellite TV
- Cinema Room
- Dining Room
- Game Room
- Gym
- Library
- Office
- Pool Indoor