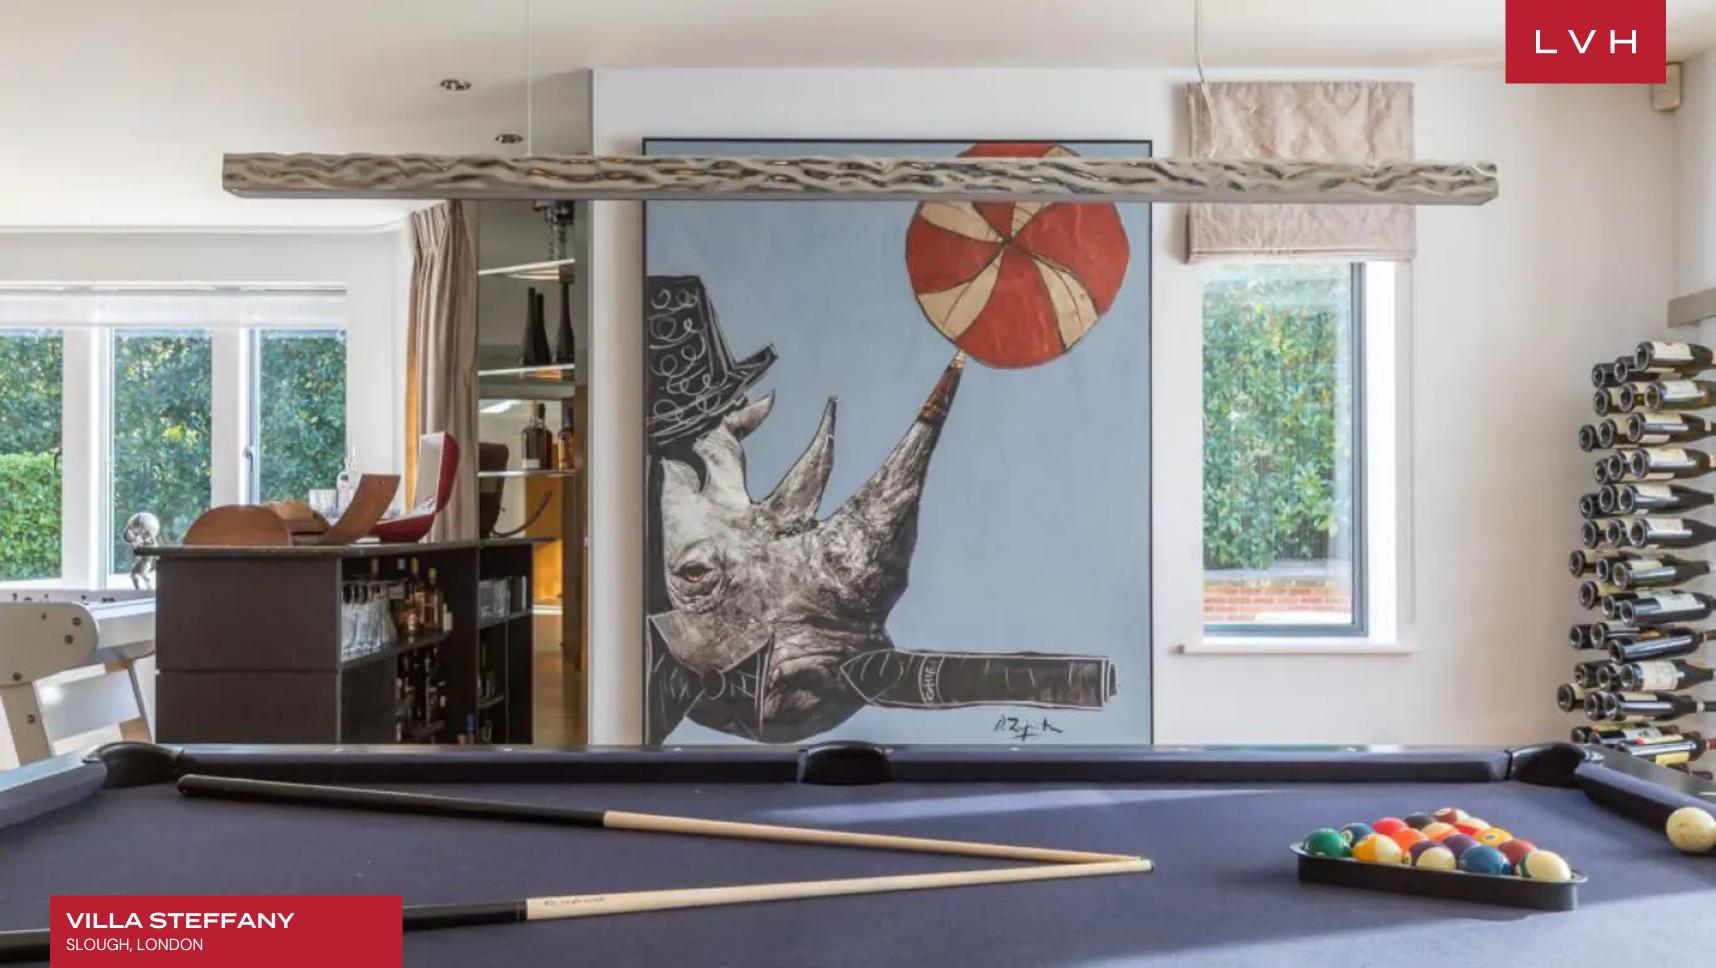

Elegant interiors combine old-world aristocratic prestige with chic high-culture glamor. A master of impressions, guests are greeted with an exquisite staircase updated with modern steel handrails for a gorgeous reconciliation of old and new. Decor and furnishings revel in early 20th-century glitz and glamor, with plentiful mirror detailing and shimmering gold accents. A spectacular free-flowing great room dazzles with haute couture glamor and urban-chic sophistication, flaunting a subtle palette of light violet, grey and beige. Sumptuous textiles and stylized contemporary accents casually fuse with Villa Steffany's timeless air of prestige and bourgeois refinement. A veritable highlight is the showstopping formal dining room, flaunting a scintillating glass table, neoclassical statuettes, and Venetian plaster accent walls. All guests are accommodated in the trophy space for gastronomic experiences and elite epicurean curations sure to impress the most learned palettes. This lavish English countryside vacation rental sleeps fourteen guests in seven luxurious bedrooms, making this luxury Villa idyll for large group getaways. The family room is bright and airy, with vast windows blurring the line between indoors and outdoors. The home boasts a modern kitchen with top-of-the-line appliances, a kitchen island, and a dining area. Additional amenities include a cinema room, billiards table, and indoor pool.

#### INTERIOR

- Bar
- Billiards Table
- Cable/Satellite TV
- Cinema Room
- Dining Room
- Game Room
- Gym
- Library
- Office
- Pool Indoor