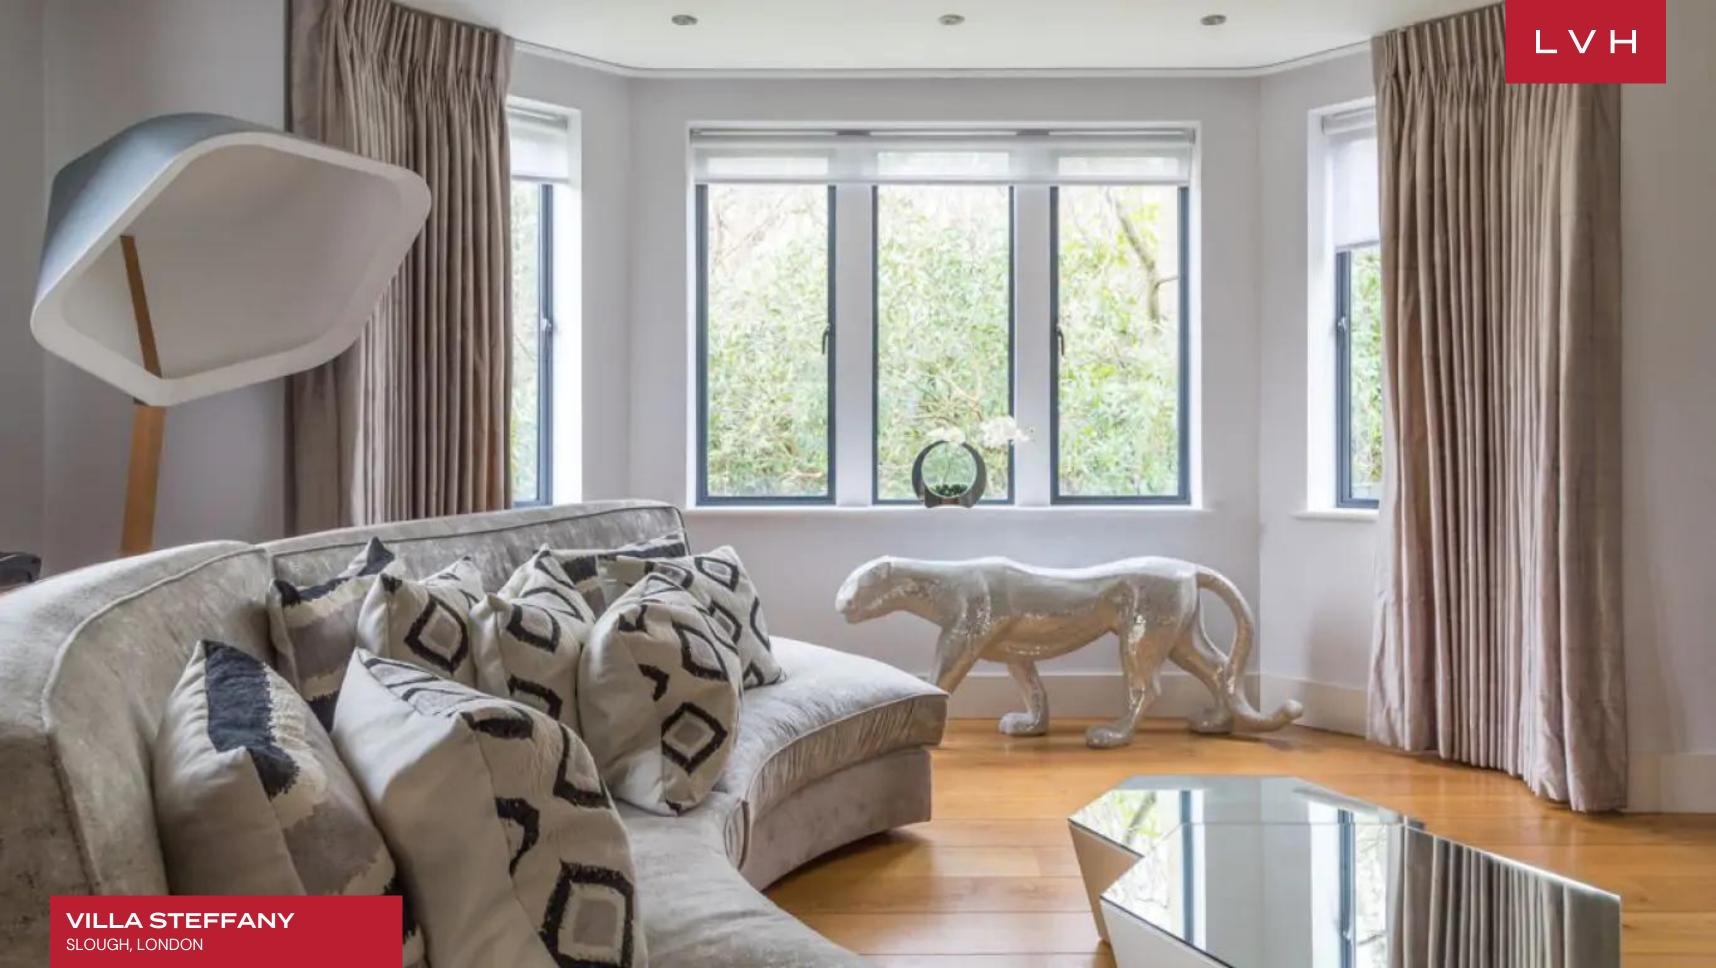

Elegant interiors combine old-world aristocratic prestige with chic high-culture glamor. A master of impressions, guests are greeted with an exquisite staircase updated with modern steel handrails for a gorgeous reconciliation of old and new. Decor and furnishings revel in early 20th-century glitz and glamor, with plentiful mirror detailing and shimmering gold accents. A spectacular free-flowing great room dazzles with haute couture glamor and urban-chic sophistication, flaunting a subtle palette of light violet, grey and beige. Sumptuous textiles and stylized contemporary accents casually fuse with Villa Steffany's timeless air of prestige and bourgeois refinement. A veritable highlight is the showstopping formal dining room, flaunting a scintillating glass table, neoclassical statuettes, and Venetian plaster accent walls. All guests are accommodated in the trophy space for gastronomic experiences and elite epicurean curations sure to impress the most learned palettes. This lavish English countryside vacation rental sleeps fourteen guests in seven luxurious bedrooms, making this luxury Villa idyll for large group getaways. The family room is bright and airy, with vast windows blurring the line between indoors and outdoors. The home boasts a modern kitchen with top-of-the-line appliances, a kitchen island, and a dining area. Additional amenities include a cinema room, billiards table, and indoor pool.