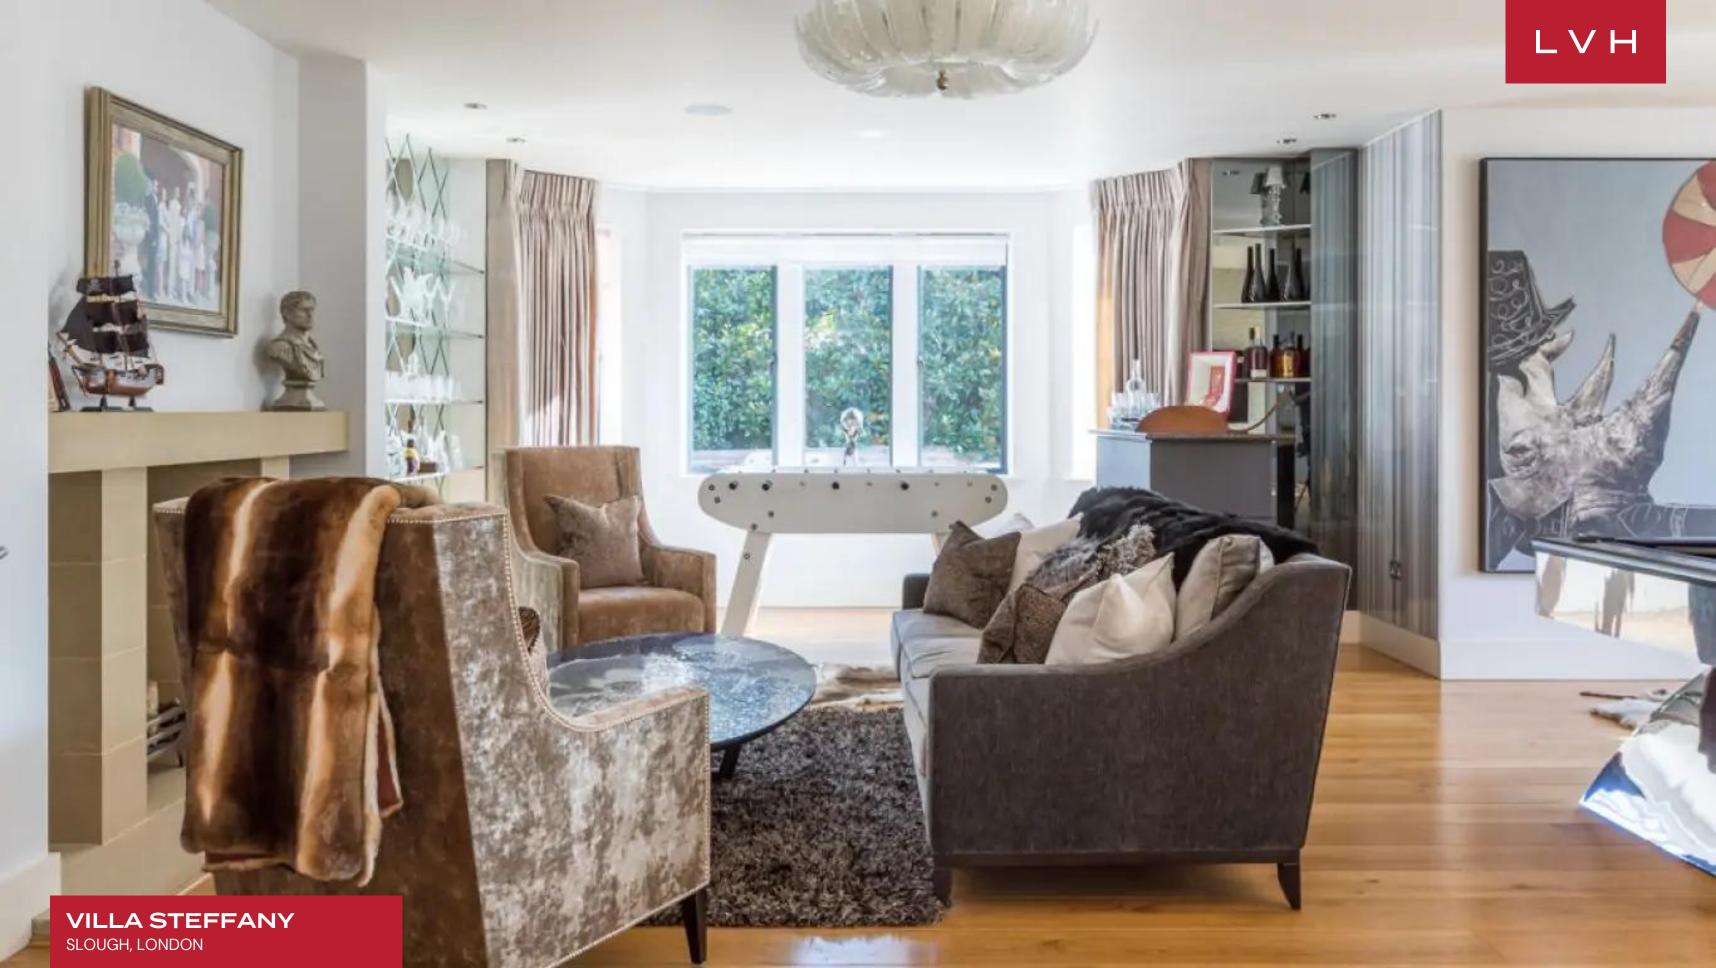

Elegant interiors combine old-world aristocratic prestige with chic high-culture glamor. A master of impressions, guests are greeted with an exquisite staircase updated with modern steel handrails for a gorgeous reconciliation of old and new. Decor and furnishings revel in early 20th-century glitz and glamor, with plentiful mirror detailing and shimmering gold accents. A spectacular free-flowing great room dazzles with haute couture glamor and urban-chic sophistication, flaunting a subtle palette of light violet, grey and beige. Sumptuous textiles and stylized contemporary accents casually fuse with Villa Steffany's timeless air of prestige and bourgeois refinement. A veritable highlight is the showstopping formal dining room, flaunting a scintillating glass table, neoclassical statuettes, and Venetian plaster accent walls. All guests are accommodated in the trophy space for gastronomic experiences and elite epicurean curations sure to impress the most learned palettes. This lavish English countryside vacation rental sleeps fourteen guests in seven luxurious bedrooms, making this luxury Villa idyll for large group getaways. The family room is bright and airy, with vast windows blurring the line between indoors and outdoors. The home boasts a modern kitchen with top-of-the-line appliances, a kitchen island, and a dining area. Additional amenities include a cinema room, billiards table, and indoor pool.