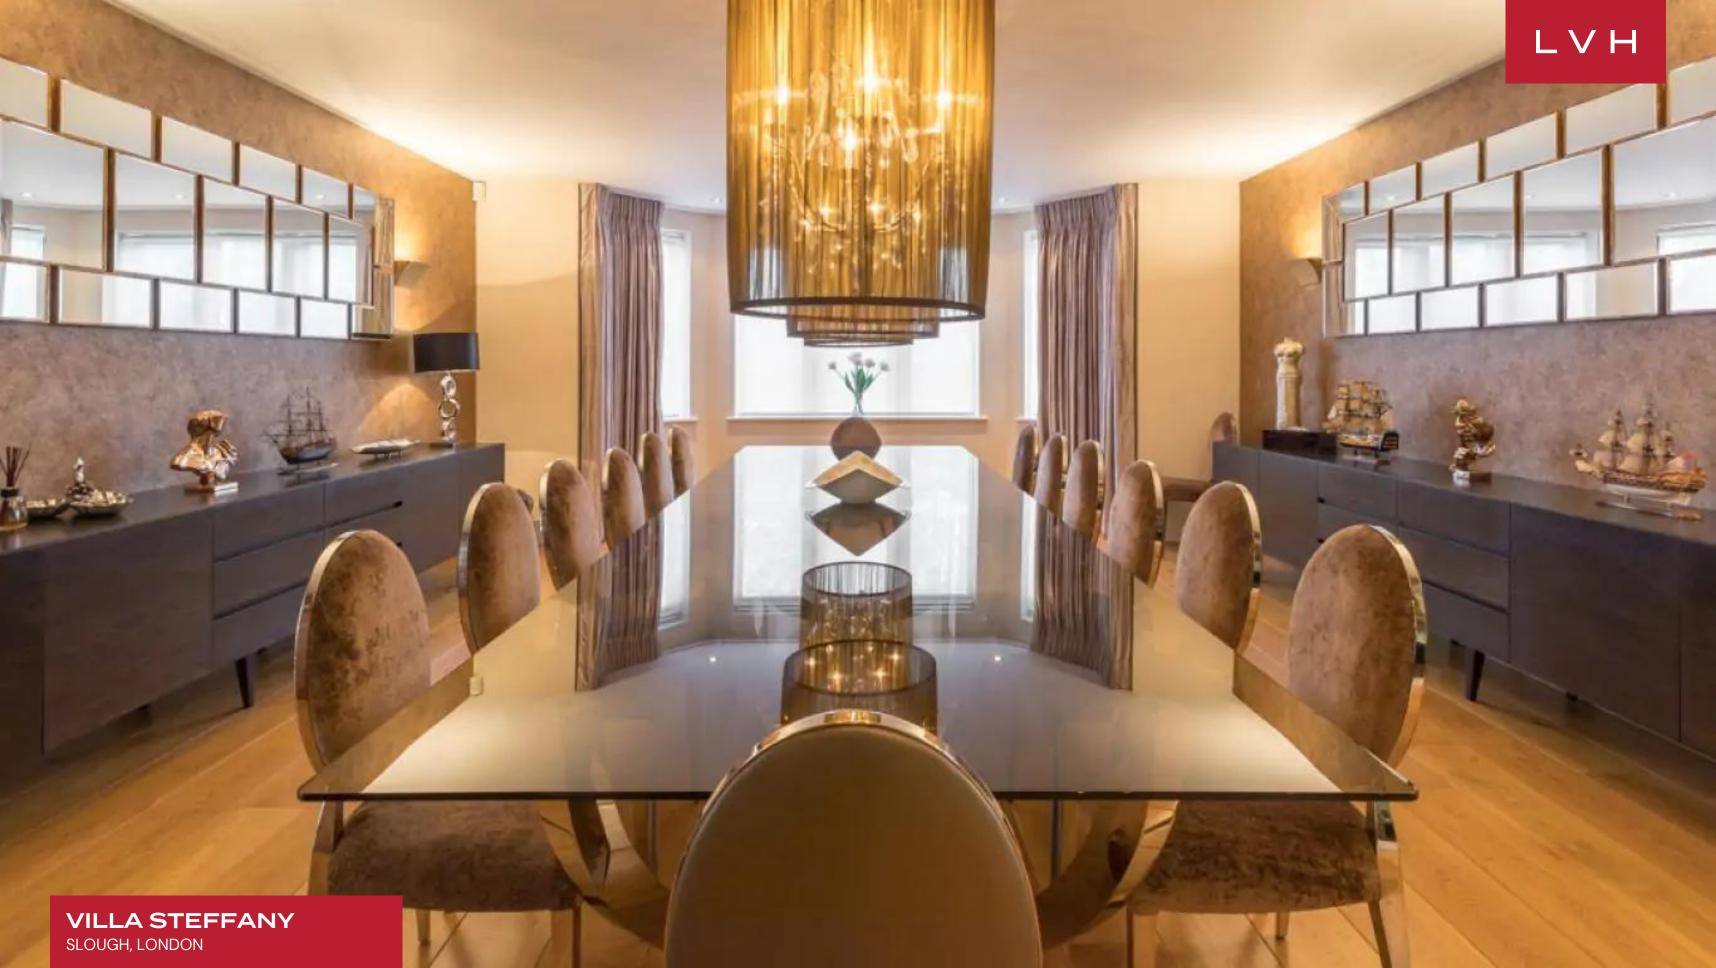

Elegant interiors combine old-world aristocratic prestige with chic high-culture glamor. A master of impressions, guests are greeted with an exquisite staircase updated with modern steel handrails for a gorgeous reconciliation of old and new. Decor and furnishings revel in early 20th-century glitz and glamor, with plentiful mirror detailing and shimmering gold accents. A spectacular free-flowing great room dazzles with haute couture glamor and urban-chic sophistication, flaunting a subtle palette of light violet, grey and beige. Sumptuous textiles and stylized contemporary accents casually fuse with Villa Steffany's timeless air of prestige and bourgeois refinement. A veritable highlight is the showstopping formal dining room, flaunting a scintillating glass table, neoclassical statuettes, and Venetian plaster accent walls. All guests are accommodated in the trophy space for gastronomic experiences and elite epicurean curations sure to impress the most learned palettes. This lavish English countryside vacation rental sleeps fourteen guests in seven luxurious bedrooms, making this luxury Villa idyll for large group getaways. The family room is bright and airy, with vast windows blurring the line between indoors and outdoors. The home boasts a modern kitchen with top-of-the-line appliances, a kitchen island, and a dining area. Additional amenities include a cinema room, billiards table, and indoor pool.