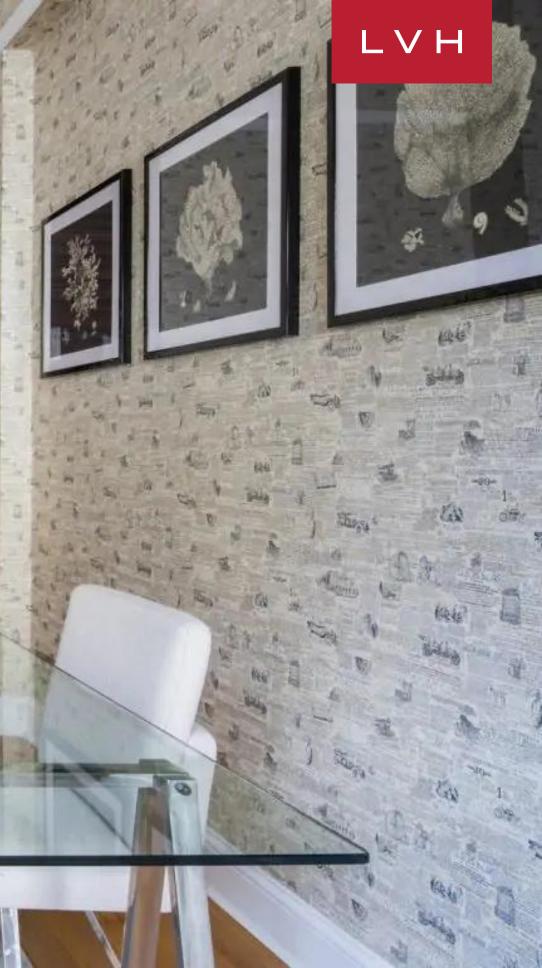

Set over eight floors, Priscilla dazzles guests with its near palatial stature. Double height ceilings, elongated oversized windows, and traditional crown moldings curate the ultimate canvas for an immaculate vision of high culture refinement. Custard-toned interiors, shimmering muti-toned lacquered cabinetry, and wall panels mesh exceptionally in lustrous, free-flowing interiors. Timelessly elegant low-profile quilted seating enhances the home's sense of vertical dimension, grounding the space in an inviting palette of grey, peach, and ivory. Tasteful artworks revel in old Hollywood romanticism. Scintillating elements from the crystal chandelier, glass decor, and mirror accents refract the natural light beautifully, adding a magical luster to the prestigious residence. A focal twenty-foot antique tapestry is a gorgeous highlight of the drawing-room harkening to Knightsbridge's regal illustrious past. Six sumptuous ensuite bedrooms accommodate twelve guests in utmost comfort, discretion, and elegance. Comprising two kitchens, three living rooms, and walk-in wardrobes the size of small apartments, Priscilla is in a league of its own.