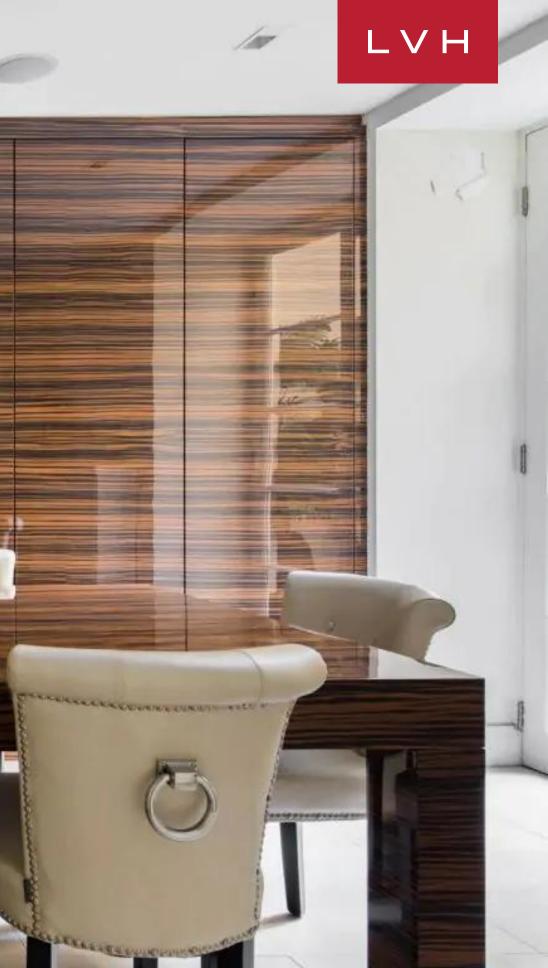

Set over eight floors, Priscilla dazzles guests with its near palatial stature. Double height ceilings, elongated oversized windows, and traditional crown moldings curate the ultimate canvas for an immaculate vision of high culture refinement. Custard-toned interiors, shimmering muti-toned lacquered cabinetry, and wall panels mesh exceptionally in lustrous, free-flowing interiors. Timelessly elegant low-profile quilted seating enhances the home's sense of vertical dimension, grounding the space in an inviting palette of grey, peach, and ivory. Tasteful artworks revel in old Hollywood romanticism. Scintillating elements from the crystal chandelier, glass decor, and mirror accents refract the natural light beautifully, adding a magical luster to the prestigious residence. A focal twenty-foot antique tapestry is a gorgeous highlight of the drawing-room harkening to Knightsbridge's regal illustrious past. Six sumptuous ensuite bedrooms accommodate twelve guests in utmost comfort, discretion, and elegance. Comprising two kitchens, three living rooms, and walk-in wardrobes the size of small apartments, Priscilla is in a league of its own.