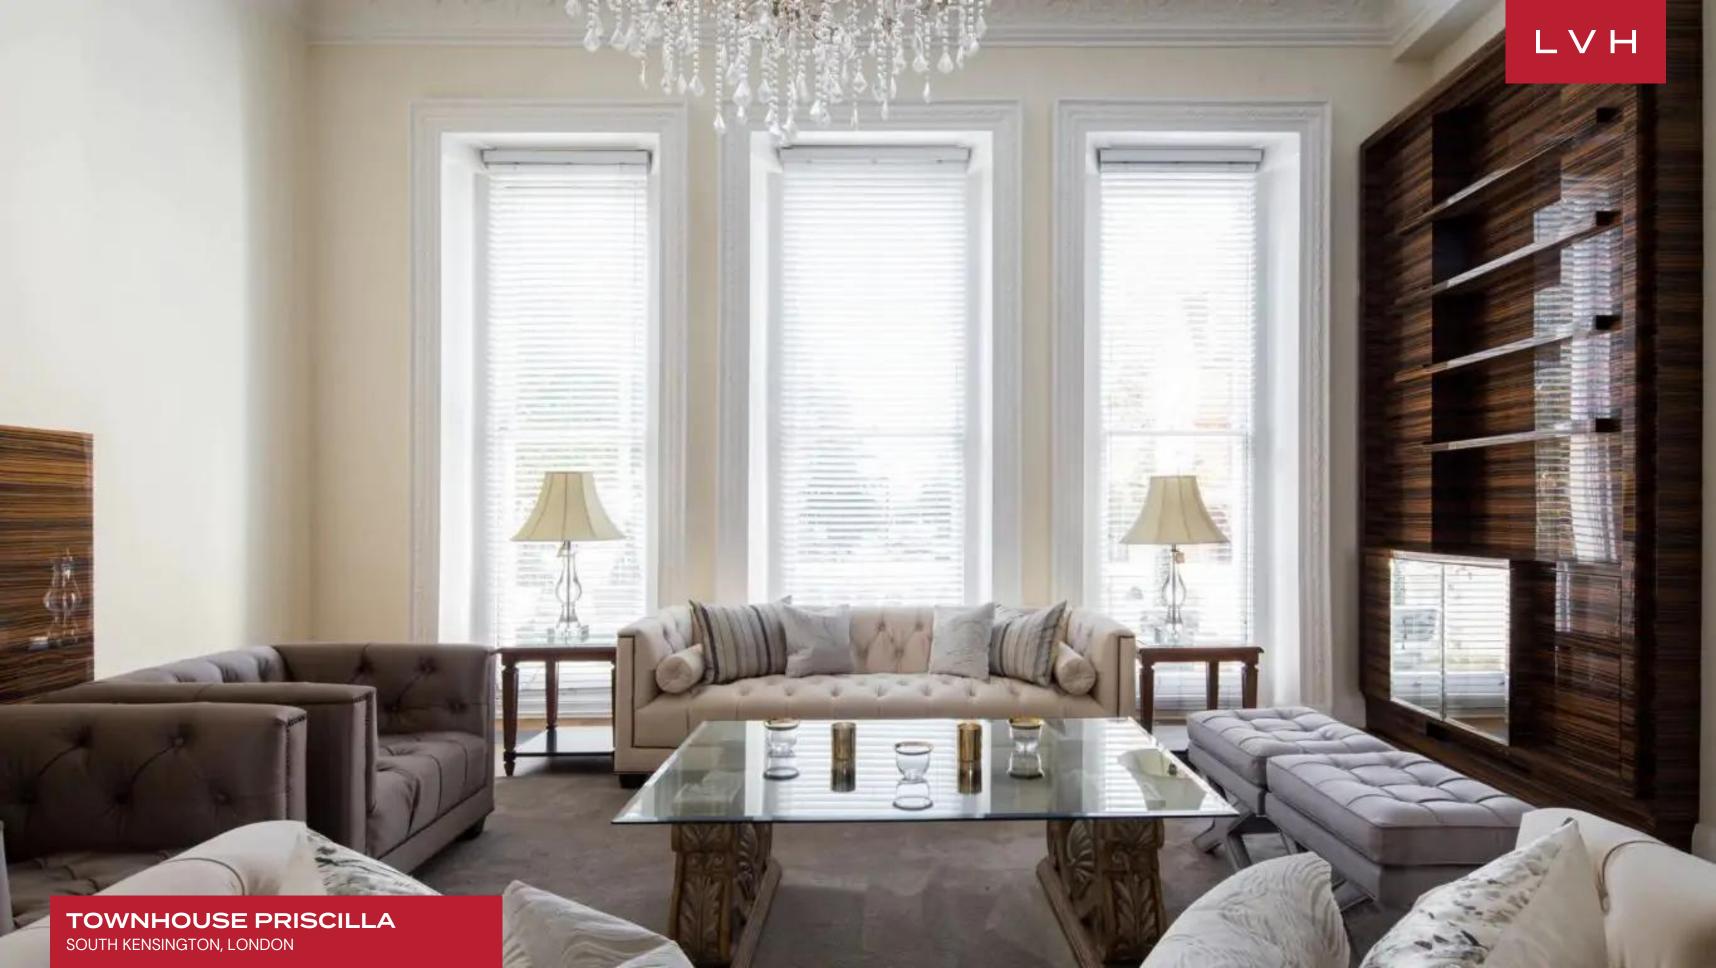

### **TOWNHOUSE PRISCILLA**

#### SOUTH KENSINGTON, LONDON

Townhouse Priscilla is an exceptional luxury suite immersed in all the prestige and glamor of its exclusive West London location. Known for its superb interior design, lavish luxury amenities, and commanding size, Priscilla stands amongst London's finest properties. At a moment's notice from the V & A, Natural History Museum, and Royal Albert Hall, this urban vacation rental offers a phenomenal portal into the foggy city's unmatched cultural life.

Set over eight floors, Priscilla dazzles guests with its near palatial stature. Double height ceilings, elongated oversized windows, and traditional crown moldings curate the ultimate canvas for an immaculate vision of high culture refinement. Custard-toned interiors, shimmering muti-toned lacquered cabinetry, and wall panels mesh exceptionally in lustrous, free-flowing interiors. Timelessly elegant low-profile quilted seating enhances the home's sense of vertical dimension, grounding the space in an inviting palette of grey, peach, and ivory. Tasteful artworks revel in old Hollywood romanticism. Scintillating elements from the crystal chandelier, glass decor, and mirror accents refract the natural light beautifully, adding a magical luster to the prestigious residence. A focal twenty-foot antique tapestry is a gorgeous highlight of the drawing-room harkening to Knightsbridge's regal illustrious past. Six sumptuous ensuite bedrooms accommodate twelve guests in utmost comfort, discretion, and elegance. Comprising two kitchens, three living rooms, and walk-in wardrobes the size of small apartments, Priscilla is in a league of its own.