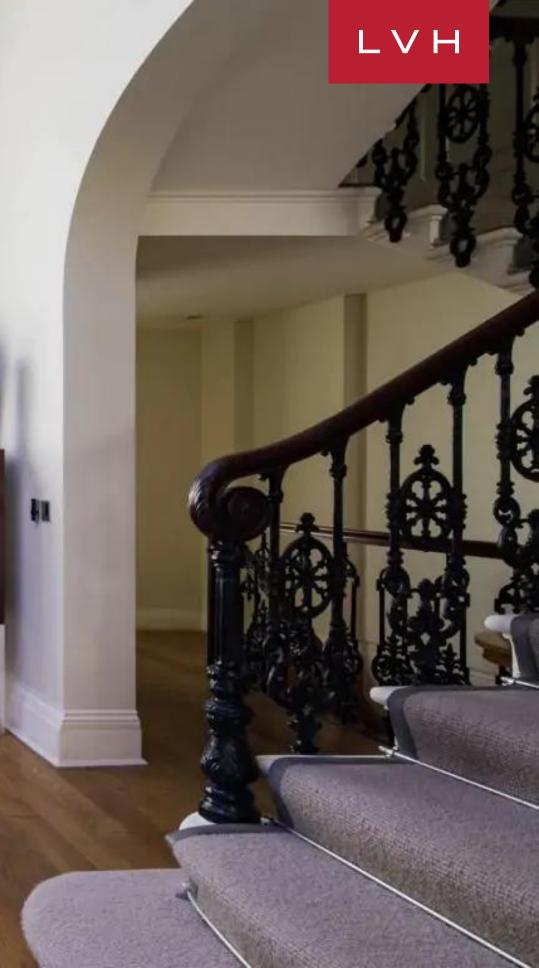

Set over eight floors, Priscilla dazzles guests with its near palatial stature. Double height ceilings, elongated oversized windows, and traditional crown moldings curate the ultimate canvas for an immaculate vision of high culture refinement. Custard-toned interiors, shimmering muti-toned lacquered cabinetry, and wall panels mesh exceptionally in lustrous, free-flowing interiors. Timelessly elegant low-profile quilted seating enhances the home's sense of vertical dimension, grounding the space in an inviting palette of grey, peach, and ivory. Tasteful artworks revel in old Hollywood romanticism. Scintillating elements from the crystal chandelier, glass decor, and mirror accents refract the natural light beautifully, adding a magical luster to the prestigious residence. A focal twenty-foot antique tapestry is a gorgeous highlight of the drawing-room harkening to Knightsbridge's regal illustrious past. Six sumptuous ensuite bedrooms accommodate twelve guests in utmost comfort, discretion, and elegance. Comprising two kitchens, three living rooms, and walk-in wardrobes the size of small apartments, Priscilla is in a league of its own.