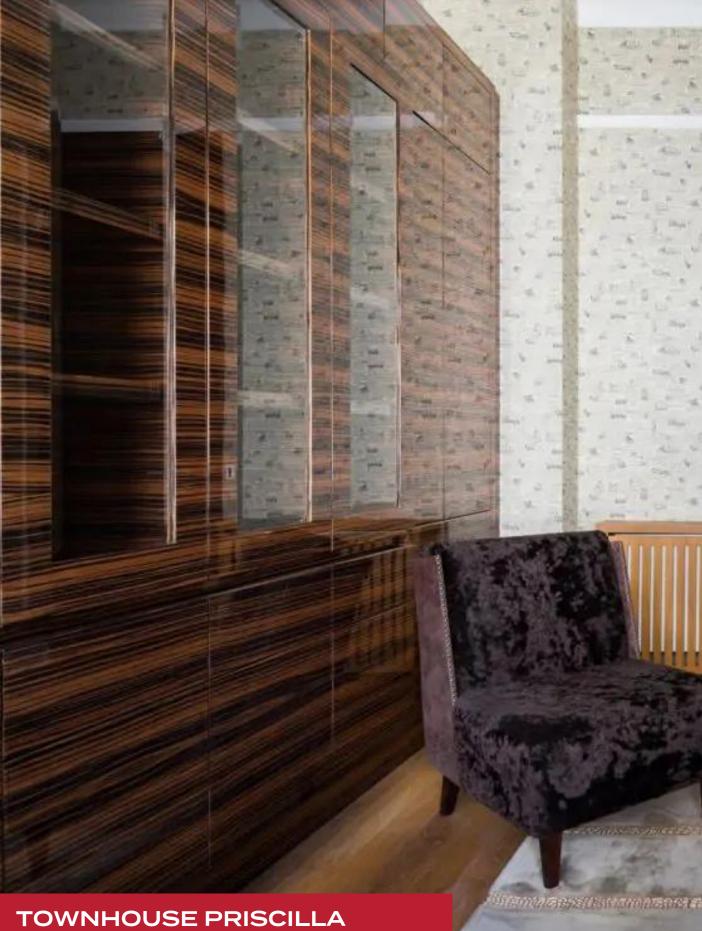

Set over eight floors, Priscilla dazzles guests with its near palatial stature. Double height ceilings, elongated oversized windows, and traditional crown moldings curate the ultimate canvas for an immaculate vision of high culture refinement. Custard-toned interiors, shimmering muti-toned lacquered cabinetry, and wall panels mesh exceptionally in lustrous, free-flowing interiors. Timelessly elegant low-profile quilted seating enhances the home's sense of vertical dimension, grounding the space in an inviting palette of grey, peach, and ivory. Tasteful artworks revel in old Hollywood romanticism. Scintillating elements from the crystal chandelier, glass decor, and mirror accents refract the natural light beautifully, adding a magical luster to the prestigious residence. A focal twenty-foot antique tapestry is a gorgeous highlight of the drawing-room harkening to Knightsbridge's regal illustrious past. Six sumptuous ensuite bedrooms accommodate twelve guests in utmost comfort, discretion, and elegance. Comprising two kitchens, three living rooms, and walk-in wardrobes the size of small apartments, Priscilla is in a league of its own.