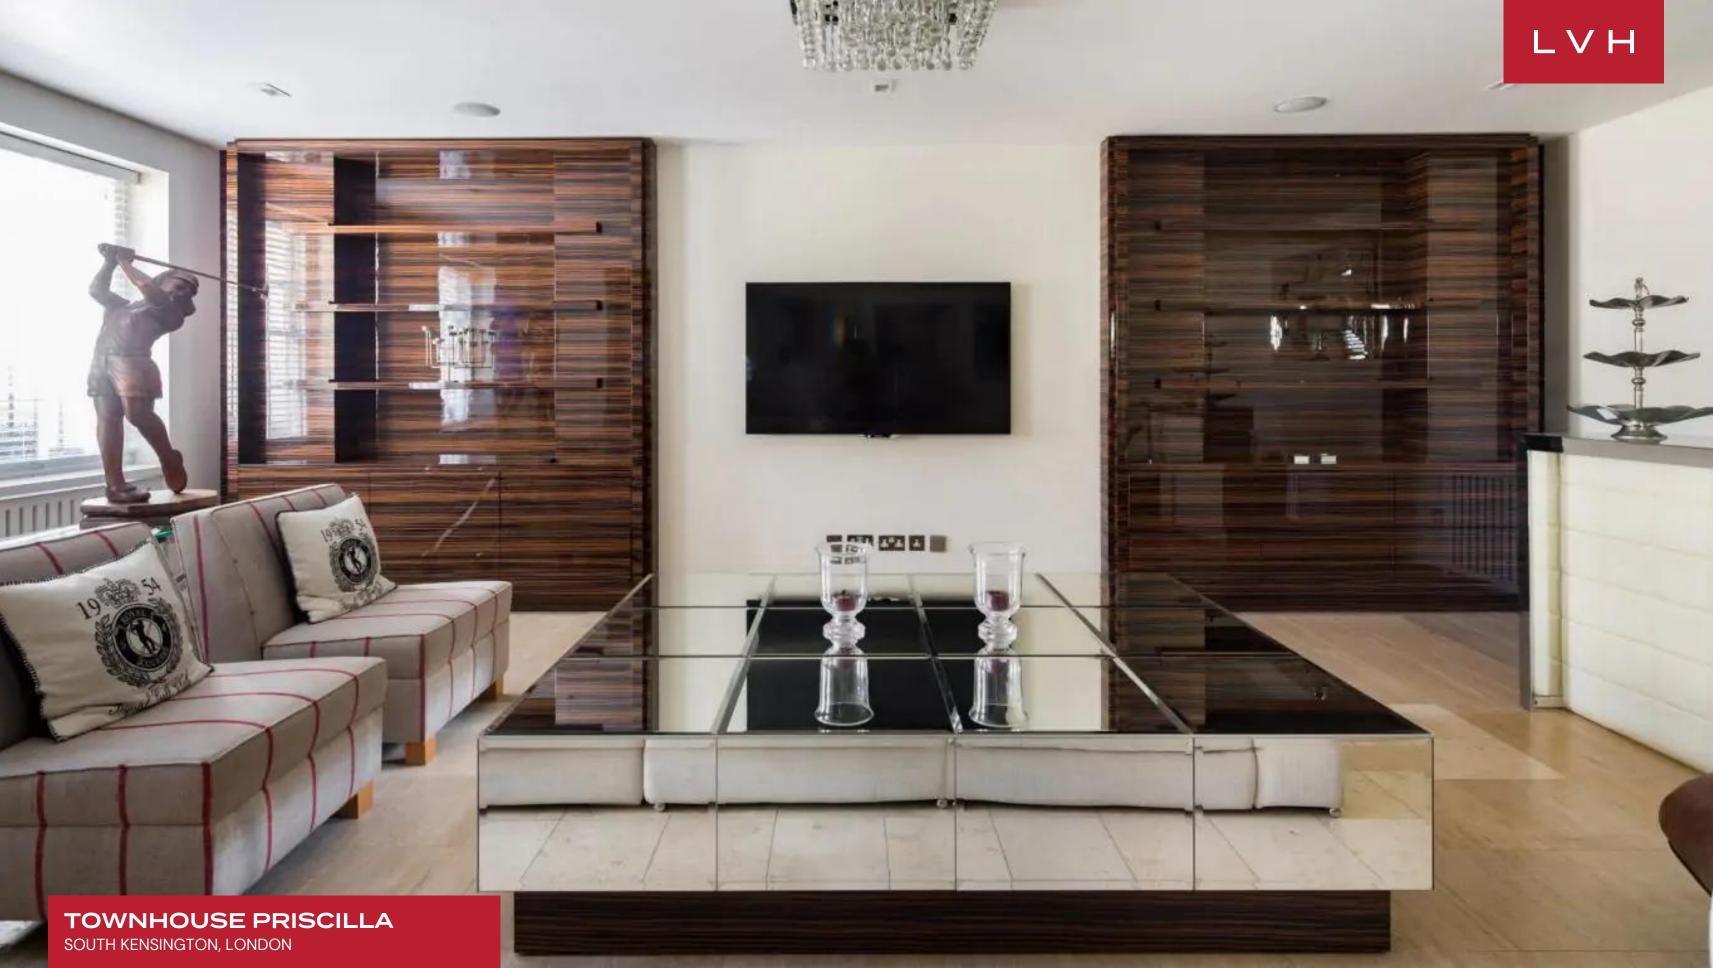

### **TOWNHOUSE PRISCILLA**

#### SOUTH KENSINGTON, LONDON

Townhouse Priscilla is an exceptional luxury suite immersed in all the prestige and glamor of its exclusive West London location. Known for its superb interior design, lavish luxury amenities, and commanding size, Priscilla stands amongst London's finest properties. At a moment's notice from the V & A, Natural History Museum, and Royal Albert Hall, this urban vacation rental offers a phenomenal portal into the foggy city's unmatched cultural life.

Set over eight floors, Priscilla dazzles guests with its near palatial stature. Double height ceilings, elongated oversized windows, and traditional crown moldings curate the ultimate canvas for an immaculate vision of high culture refinement. Custard-toned interiors, shimmering muti-toned lacquered cabinetry, and wall panels mesh exceptionally in lustrous, free-flowing interiors. Timelessly elegant low-profile quilted seating enhances the home's sense of vertical dimension, grounding the space in an inviting palette of grey, peach, and ivory. Tasteful artworks revel in old Hollywood romanticism. Scintillating elements from the crystal chandelier, glass decor, and mirror accents refract the natural light beautifully, adding a magical luster to the prestigious residence. A focal twenty-foot antique tapestry is a gorgeous highlight of the drawing-room harkening to Knightsbridge's regal illustrious past. Six sumptuous ensuite bedrooms accommodate twelve guests in utmost comfort, discretion, and elegance. Comprising two kitchens, three living rooms, and walk-in wardrobes the size of small apartments, Priscilla is in a league of its own.