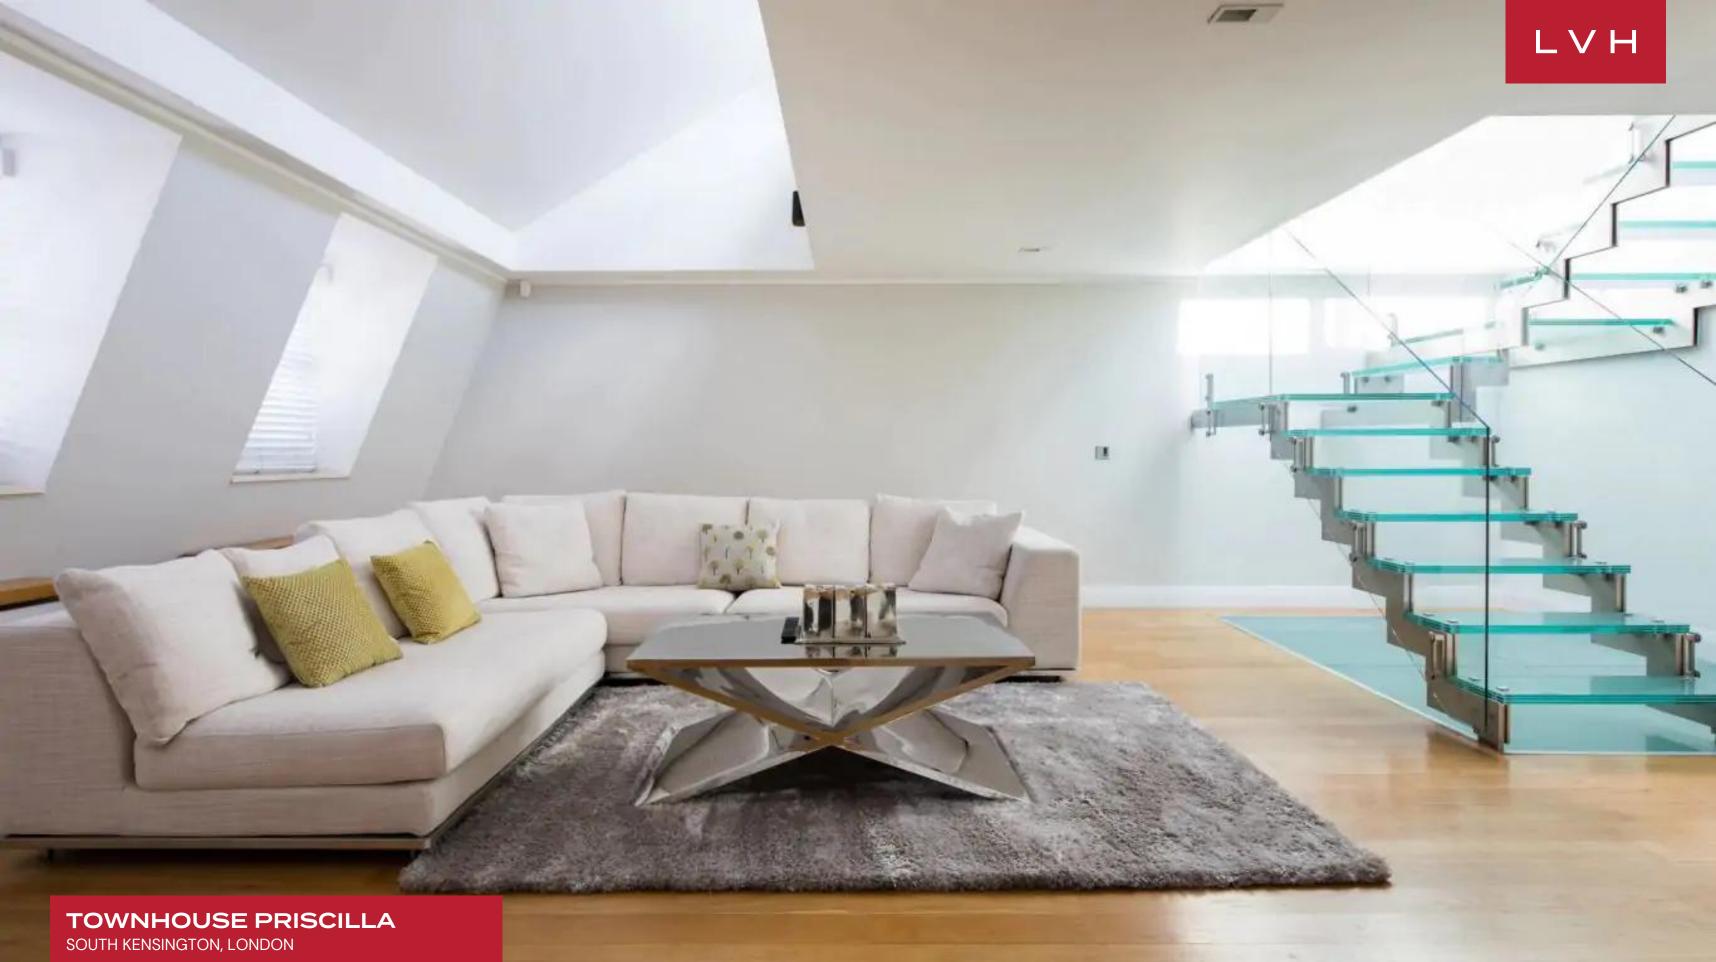

### **TOWNHOUSE PRISCILLA**

#### SOUTH KENSINGTON, LONDON

Townhouse Priscilla is an exceptional luxury suite immersed in all the prestige and glamor of its exclusive West London location. Known for its superb interior design, lavish luxury amenities, and commanding size, Priscilla stands amongst London's finest properties. At a moment's notice from the V & A, Natural History Museum, and Royal Albert Hall, this urban vacation rental offers a phenomenal portal into the foggy city's unmatched cultural life.

Set over eight floors, Priscilla dazzles guests with its near palatial stature. Double height ceilings, elongated oversized windows, and traditional crown moldings curate the ultimate canvas for an immaculate vision of high culture refinement. Custard-toned interiors, shimmering muti-toned lacquered cabinetry, and wall panels mesh exceptionally in lustrous, free-flowing interiors. Timelessly elegant low-profile quilted seating enhances the home's sense of vertical dimension, grounding the space in an inviting palette of grey, peach, and ivory. Tasteful artworks revel in old Hollywood romanticism. Scintillating elements from the crystal chandelier, glass decor, and mirror accents refract the natural light beautifully, adding a magical luster to the prestigious residence. A focal twenty-foot antique tapestry is a gorgeous highlight of the drawing-room harkening to Knightsbridge's regal illustrious past. Six sumptuous ensuite bedrooms accommodate twelve guests in utmost comfort, discretion, and elegance. Comprising two kitchens, three living rooms, and walk-in wardrobes the size of small apartments, Priscilla is in a league of its own.