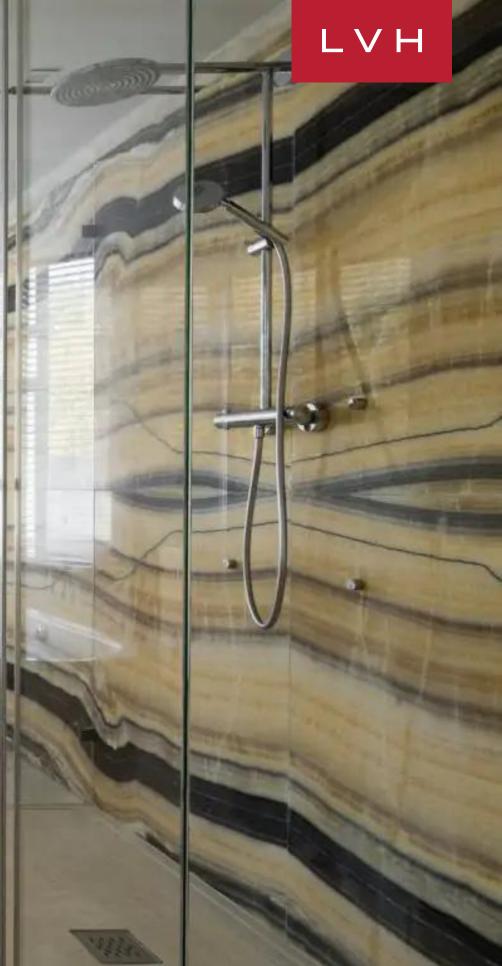

Set over eight floors, Priscilla dazzles guests with its near palatial stature. Double height ceilings, elongated oversized windows, and traditional crown moldings curate the ultimate canvas for an immaculate vision of high culture refinement. Custard-toned interiors, shimmering muti-toned lacquered cabinetry, and wall panels mesh exceptionally in lustrous, free-flowing interiors. Timelessly elegant low-profile quilted seating enhances the home's sense of vertical dimension, grounding the space in an inviting palette of grey, peach, and ivory. Tasteful artworks revel in old Hollywood romanticism. Scintillating elements from the crystal chandelier, glass decor, and mirror accents refract the natural light beautifully, adding a magical luster to the prestigious residence. A focal twenty-foot antique tapestry is a gorgeous highlight of the drawing-room harkening to Knightsbridge's regal illustrious past. Six sumptuous ensuite bedrooms accommodate twelve guests in utmost comfort, discretion, and elegance. Comprising two kitchens, three living rooms, and walk-in wardrobes the size of small apartments, Priscilla is in a league of its own.