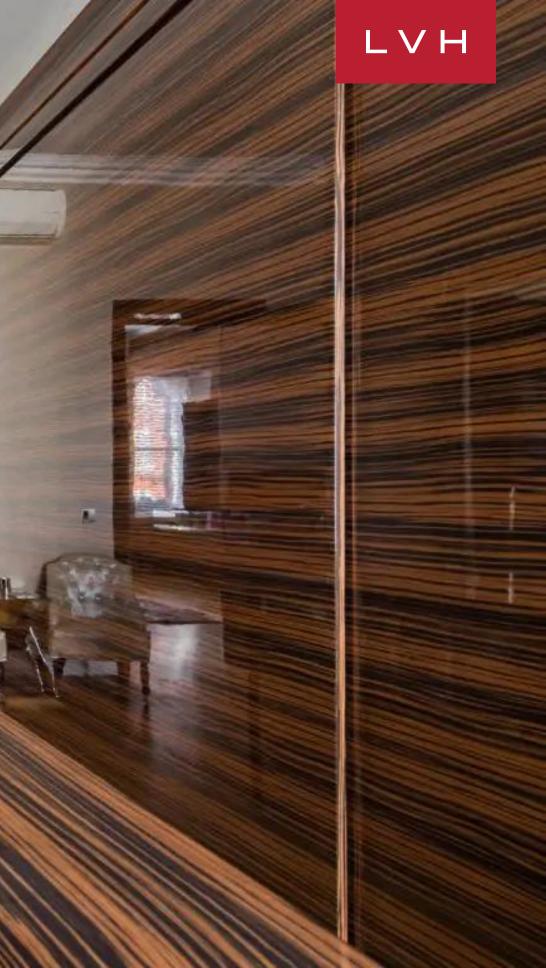

Set over eight floors, Priscilla dazzles guests with its near palatial stature. Double height ceilings, elongated oversized windows, and traditional crown moldings curate the ultimate canvas for an immaculate vision of high culture refinement. Custard-toned interiors, shimmering muti-toned lacquered cabinetry, and wall panels mesh exceptionally in lustrous, free-flowing interiors. Timelessly elegant low-profile quilted seating enhances the home's sense of vertical dimension, grounding the space in an inviting palette of grey, peach, and ivory. Tasteful artworks revel in old Hollywood romanticism. Scintillating elements from the crystal chandelier, glass decor, and mirror accents refract the natural light beautifully, adding a magical luster to the prestigious residence. A focal twenty-foot antique tapestry is a gorgeous highlight of the drawing-room harkening to Knightsbridge's regal illustrious past. Six sumptuous ensuite bedrooms accommodate twelve guests in utmost comfort, discretion, and elegance. Comprising two kitchens, three living rooms, and walk-in wardrobes the size of small apartments, Priscilla is in a league of its own.