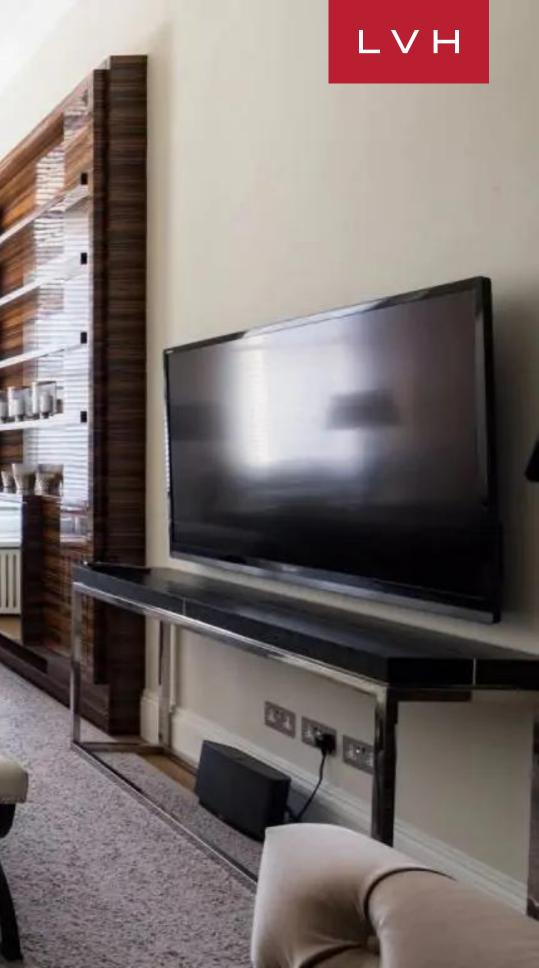

Set over eight floors, Priscilla dazzles guests with its near palatial stature. Double height ceilings, elongated oversized windows, and traditional crown moldings curate the ultimate canvas for an immaculate vision of high culture refinement. Custard-toned interiors, shimmering muti-toned lacquered cabinetry, and wall panels mesh exceptionally in lustrous, free-flowing interiors. Timelessly elegant low-profile quilted seating enhances the home's sense of vertical dimension, grounding the space in an inviting palette of grey, peach, and ivory. Tasteful artworks revel in old Hollywood romanticism. Scintillating elements from the crystal chandelier, glass decor, and mirror accents refract the natural light beautifully, adding a magical luster to the prestigious residence. A focal twenty-foot antique tapestry is a gorgeous highlight of the drawing-room harkening to Knightsbridge's regal illustrious past. Six sumptuous ensuite bedrooms accommodate twelve guests in utmost comfort, discretion, and elegance. Comprising two kitchens, three living rooms, and walk-in wardrobes the size of small apartments, Priscilla is in a league of its own.

#### INTERIOR

- Cable/Satellite TV
- Dining Room
- Laundry
- Library
- Office
- Private Elevator
- Smart Home
- Sound System
- Walk-In Closets