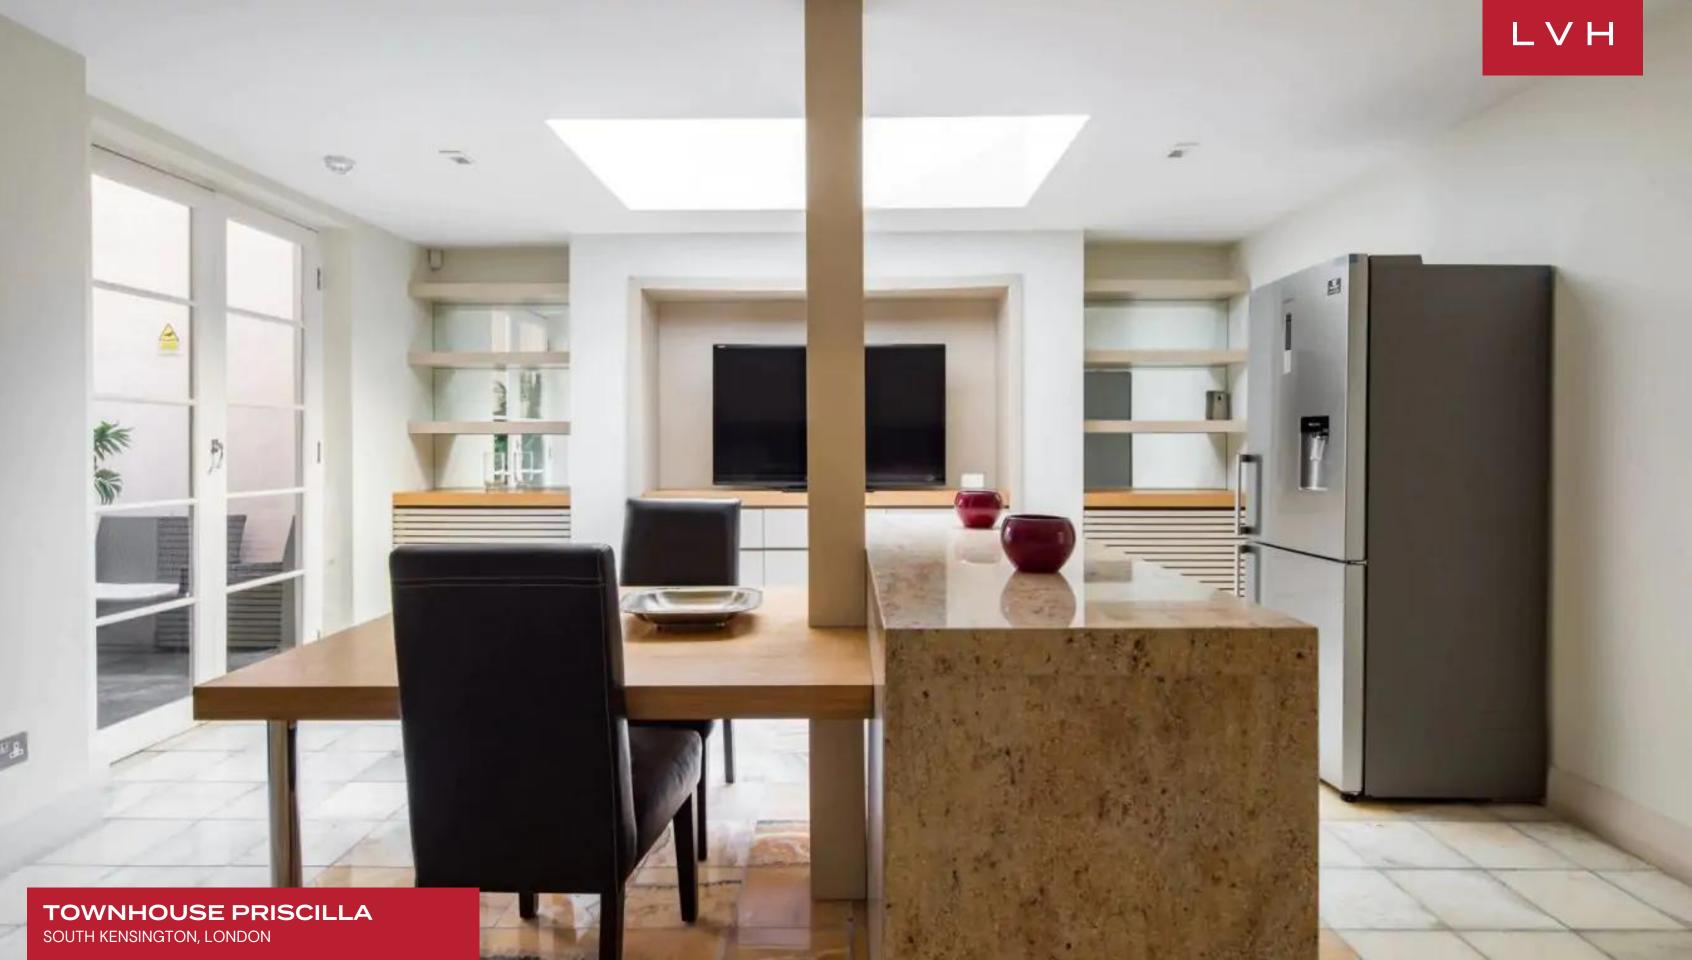

#### TOWNHOUSE PRISCILLA SOUTH KENSINGTON, LONDON, UNITED KINGDOM

**9,429** SQUARE FEET

### **TOWNHOUSE PRISCILLA**

#### SOUTH KENSINGTON, LONDON

Townhouse Priscilla is an exceptional luxury suite immersed in all the prestige and glamor of its exclusive West London location. Known for its superb interior design, lavish luxury amenities, and commanding size, Priscilla stands amongst London's finest properties. At a moment's notice from the V & A, Natural History Museum, and Royal Albert Hall, this urban vacation rental offers a phenomenal portal into the foggy city's unmatched cultural life.

Set over eight floors, Priscilla dazzles guests with its near palatial stature. Double height ceilings, elongated oversized windows, and traditional crown moldings curate the ultimate canvas for an immaculate vision of high culture refinement. Custard-toned interiors, shimmering muti-toned lacquered cabinetry, and wall panels mesh exceptionally in lustrous, free-flowing interiors. Timelessly elegant low-profile quilted seating enhances the home's sense of vertical dimension, grounding the space in an inviting palette of grey, peach, and ivory. Tasteful artworks revel in old Hollywood romanticism. Scintillating elements from the crystal chandelier, glass decor, and mirror accents refract the natural light beautifully, adding a magical luster to the prestigious residence. A focal twenty-foot antique tapestry is a gorgeous highlight of the drawing-room harkening to Knightsbridge's regal illustrious past. Six sumptuous ensuite bedrooms accommodate twelve guests in utmost comfort, discretion, and elegance. Comprising two kitchens, three living rooms, and walk-in wardrobes the size of small apartments, Priscilla is in a league of its own.