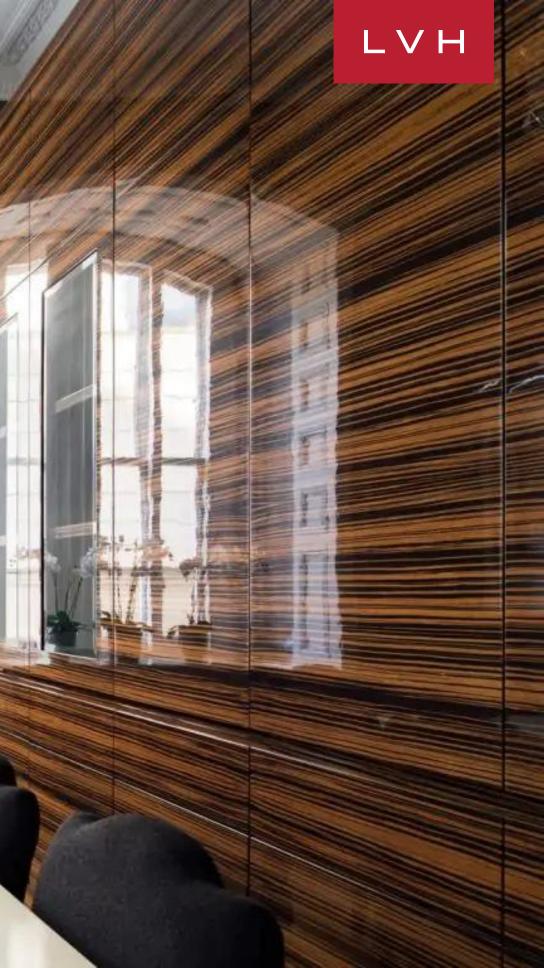

Set over eight floors, Priscilla dazzles guests with its near palatial stature. Double height ceilings, elongated oversized windows, and traditional crown moldings curate the ultimate canvas for an immaculate vision of high culture refinement. Custard-toned interiors, shimmering muti-toned lacquered cabinetry, and wall panels mesh exceptionally in lustrous, free-flowing interiors. Timelessly elegant low-profile quilted seating enhances the home's sense of vertical dimension, grounding the space in an inviting palette of grey, peach, and ivory. Tasteful artworks revel in old Hollywood romanticism. Scintillating elements from the crystal chandelier, glass decor, and mirror accents refract the natural light beautifully, adding a magical luster to the prestigious residence. A focal twenty-foot antique tapestry is a gorgeous highlight of the drawing-room harkening to Knightsbridge's regal illustrious past. Six sumptuous ensuite bedrooms accommodate twelve guests in utmost comfort, discretion, and elegance. Comprising two kitchens, three living rooms, and walk-in wardrobes the size of small apartments, Priscilla is in a league of its own.