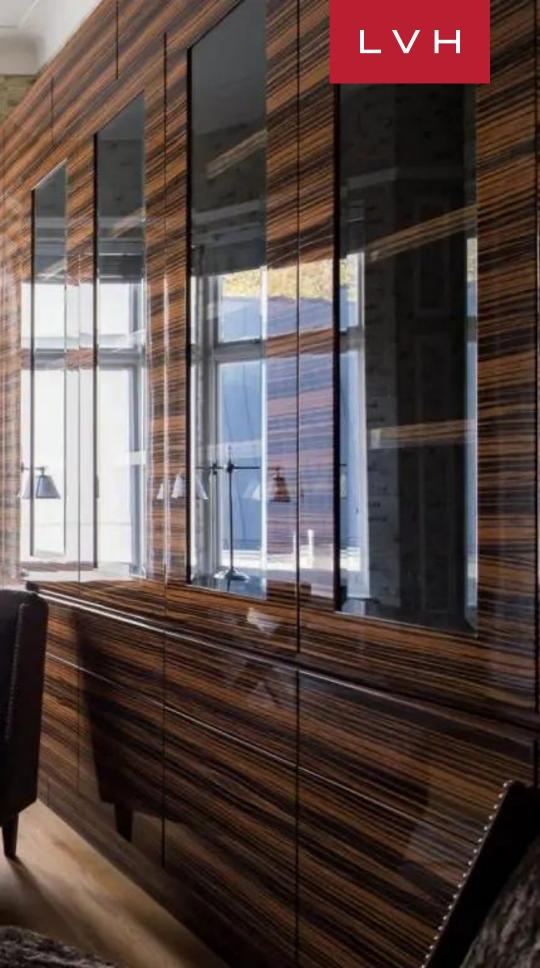

Set over eight floors, Priscilla dazzles guests with its near palatial stature. Double height ceilings, elongated oversized windows, and traditional crown moldings curate the ultimate canvas for an immaculate vision of high culture refinement. Custard-toned interiors, shimmering muti-toned lacquered cabinetry, and wall panels mesh exceptionally in lustrous, free-flowing interiors. Timelessly elegant low-profile quilted seating enhances the home's sense of vertical dimension, grounding the space in an inviting palette of grey, peach, and ivory. Tasteful artworks revel in old Hollywood romanticism. Scintillating elements from the crystal chandelier, glass decor, and mirror accents refract the natural light beautifully, adding a magical luster to the prestigious residence. A focal twenty-foot antique tapestry is a gorgeous highlight of the drawing-room harkening to Knightsbridge's regal illustrious past. Six sumptuous ensuite bedrooms accommodate twelve guests in utmost comfort, discretion, and elegance. Comprising two kitchens, three living rooms, and walk-in wardrobes the size of small apartments, Priscilla is in a league of its own.