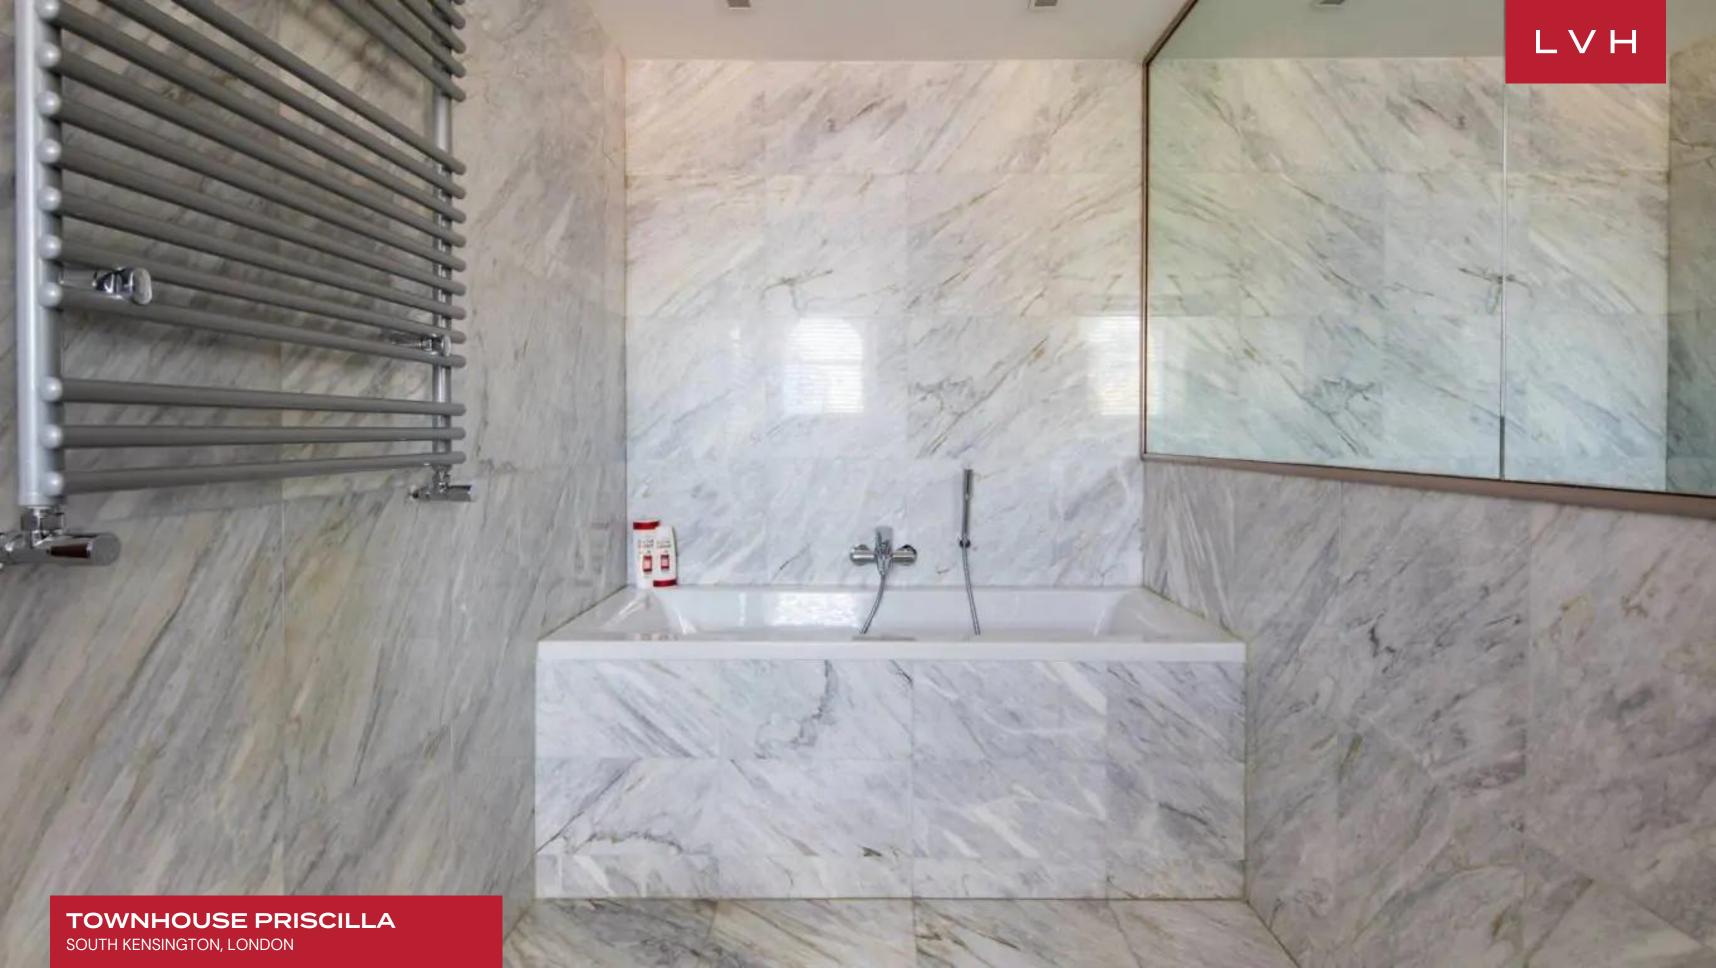

Set over eight floors, Priscilla dazzles guests with its near palatial stature. Double height ceilings, elongated oversized windows, and traditional crown moldings curate the ultimate canvas for an immaculate vision of high culture refinement. Custard-toned interiors, shimmering muti-toned lacquered cabinetry, and wall panels mesh exceptionally in lustrous, free-flowing interiors. Timelessly elegant low-profile quilted seating enhances the home's sense of vertical dimension, grounding the space in an inviting palette of grey, peach, and ivory. Tasteful artworks revel in old Hollywood romanticism. Scintillating elements from the crystal chandelier, glass decor, and mirror accents refract the natural light beautifully, adding a magical luster to the prestigious residence. A focal twenty-foot antique tapestry is a gorgeous highlight of the drawing-room harkening to Knightsbridge's regal illustrious past. Six sumptuous ensuite bedrooms accommodate twelve guests in utmost comfort, discretion, and elegance. Comprising two kitchens, three living rooms, and walk-in wardrobes the size of small apartments, Priscilla is in a league of its own.