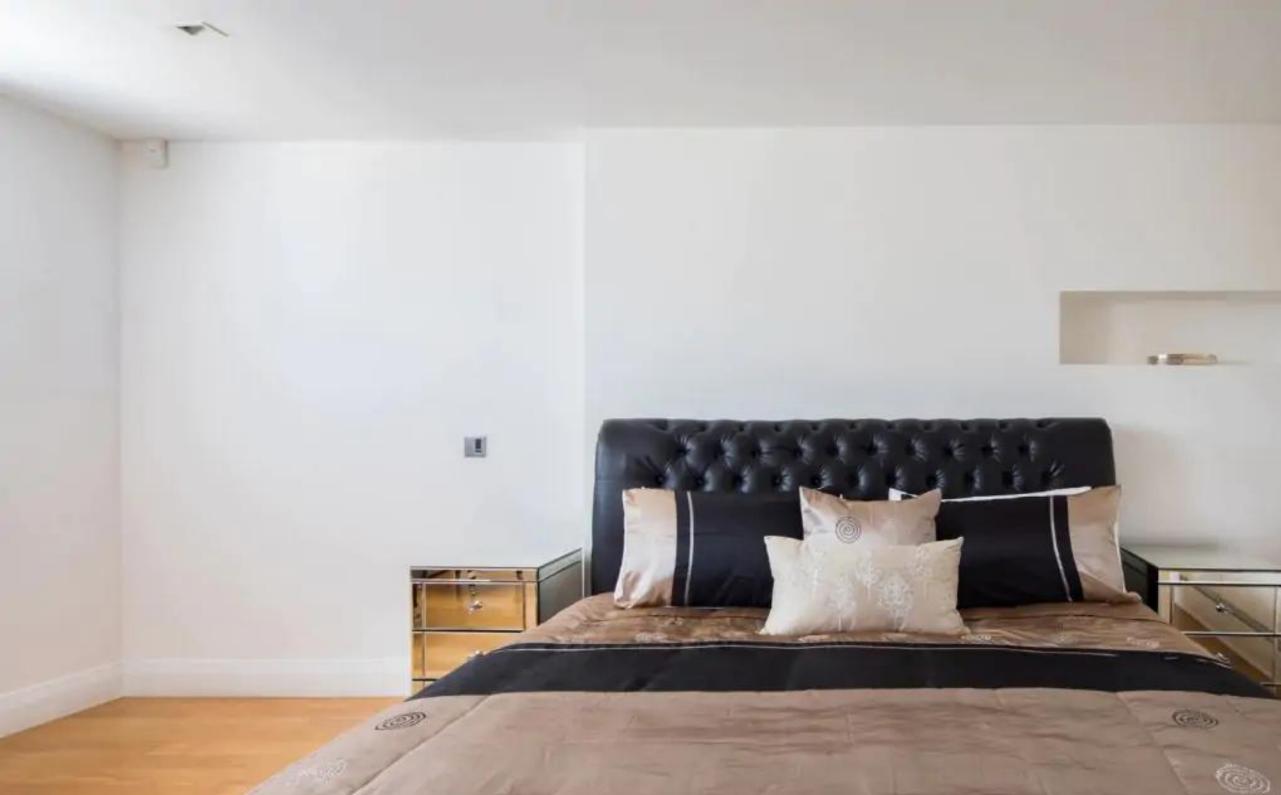

Set over eight floors, Priscilla dazzles guests with its near palatial stature. Double height ceilings, elongated oversized windows, and traditional crown moldings curate the ultimate canvas for an immaculate vision of high culture refinement. Custard-toned interiors, shimmering muti-toned lacquered cabinetry, and wall panels mesh exceptionally in lustrous, free-flowing interiors. Timelessly elegant low-profile quilted seating enhances the home's sense of vertical dimension, grounding the space in an inviting palette of grey, peach, and ivory. Tasteful artworks revel in old Hollywood romanticism. Scintillating elements from the crystal chandelier, glass decor, and mirror accents refract the natural light beautifully, adding a magical luster to the prestigious residence. A focal twenty-foot antique tapestry is a gorgeous highlight of the drawing-room harkening to Knightsbridge's regal illustrious past. Six sumptuous ensuite bedrooms accommodate twelve guests in utmost comfort, discretion, and elegance. Comprising two kitchens, three living rooms, and walk-in wardrobes the size of small apartments, Priscilla is in a league of its own.