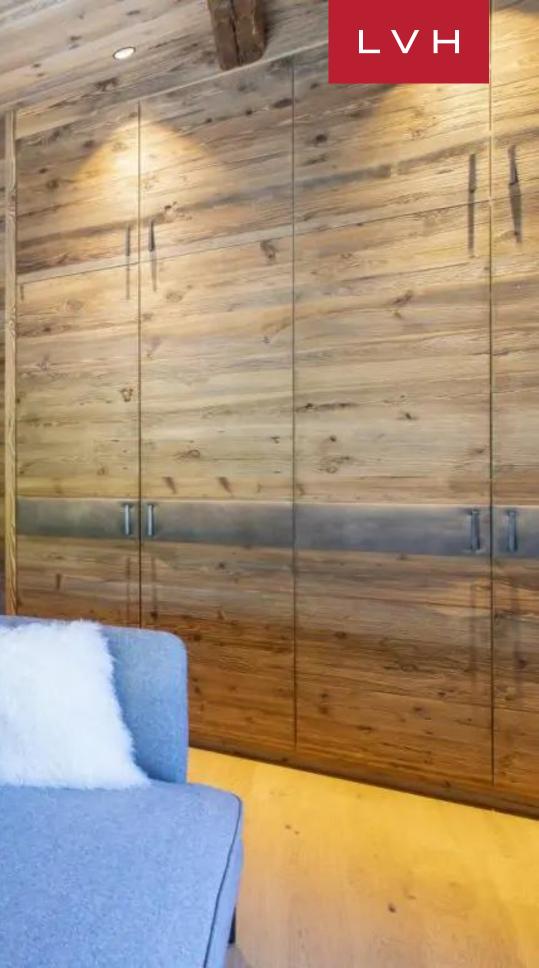

Fantastic interiors present a lovely fusion of Alpine authenticity with haute couture sensibilities. Voluminous vaulted dimensions are highlighted by aged Alpine wood, shrouding guests in organic textures and a warm embrace. LED underscored accents enhance the home's exposed beams and millwork, curating a glamorous yet comforting nocturnal ambiance set to please all, from intimate family moments to lavish cocktail soirees. Soft, luxuriant fabrics clad in urbane palettes of light violet and beige provide a fantastic venue for post-ski relaxation basking in the warm crackle of the nearby fire. A geometric three-sided fireplace offers an ingenious space division while retaining an uncanny open-concept living philosophy. A pair of scintillating glass-blown pieces crown a gorgeous formal dining area inviting up to eight guests for an evening of gastronomic indulgence and epicurean exploration. Four spectacular ensuite bedrooms are fully outfitted for total guest comfort and discretion across two floors. The impressive master bedroom is a sanctuary classically decorated in natural green tones and plush, luxuriant fabrics. It is wonderfully spacious with a reading area with an elegant armchair and ottoman, a desk area, a TV, large paned doors accessing the terrace, and a stunning ensuite bathroom with a separate shower and a sauna.