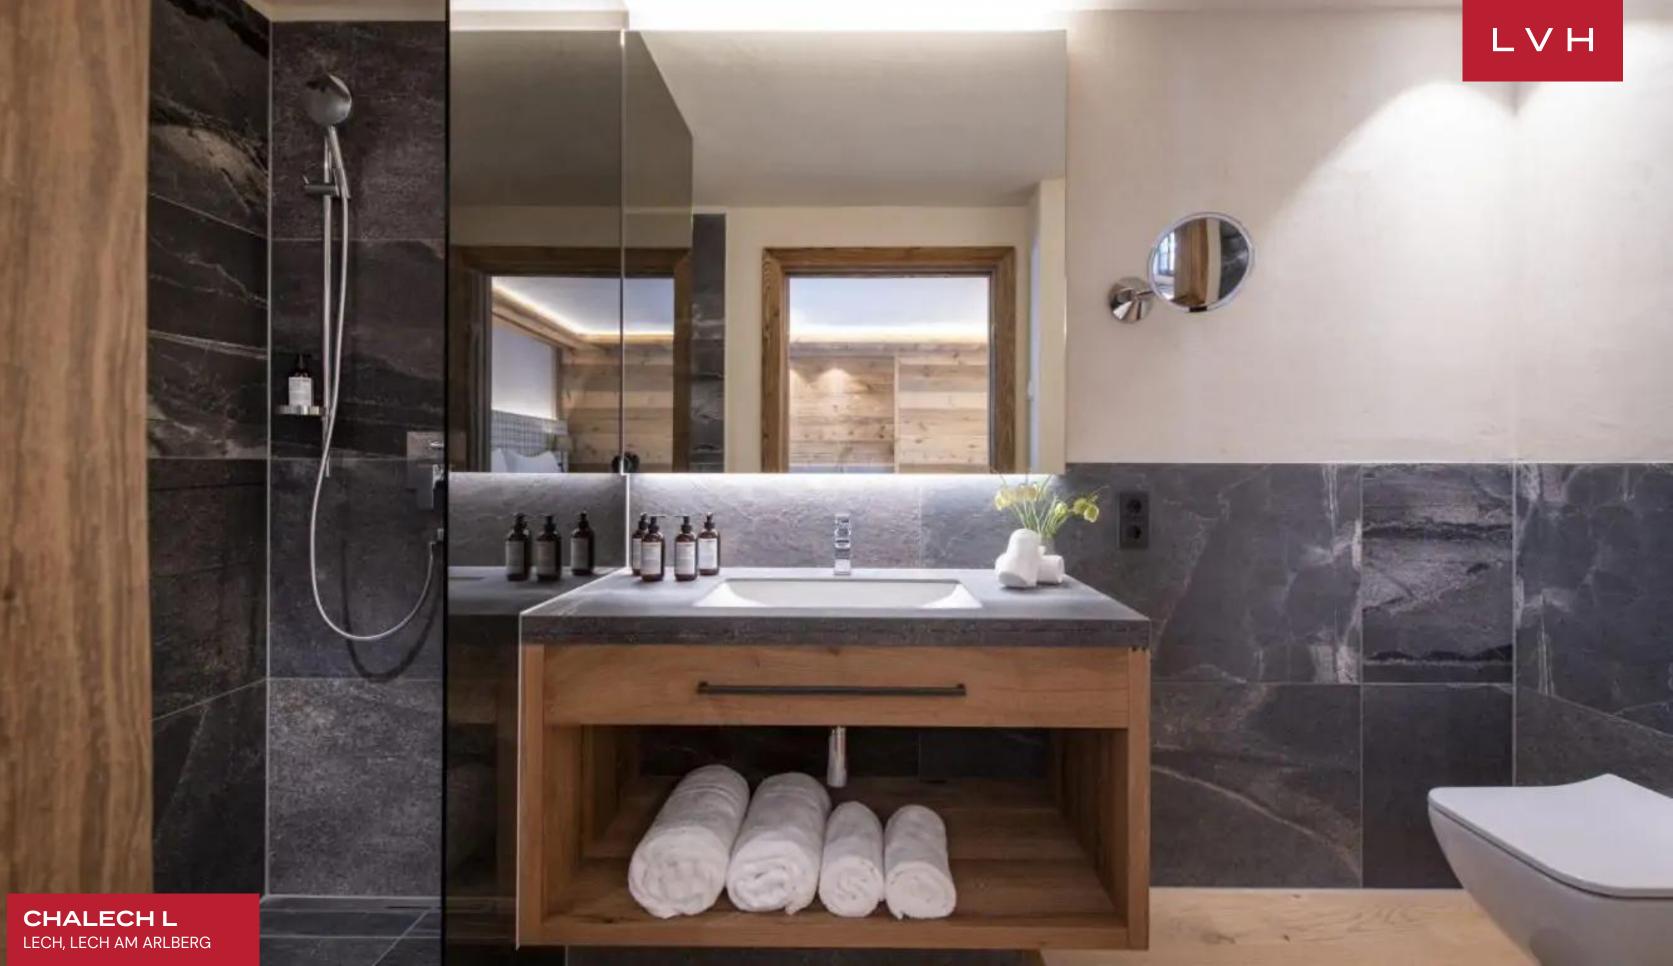

Fantastic interiors present a lovely fusion of Alpine authenticity with haute couture sensibilities. Voluminous vaulted dimensions are highlighted by aged Alpine wood, shrouding guests in organic textures and a warm embrace. LED underscored accents enhance the home's exposed beams and millwork, curating a glamorous yet comforting nocturnal ambiance set to please all, from intimate family moments to lavish cocktail soirees. Soft, luxuriant fabrics clad in urbane palettes of light violet and beige provide a fantastic venue for post-ski relaxation basking in the warm crackle of the nearby fire. A geometric three-sided fireplace offers an ingenious space division while retaining an uncanny open-concept living philosophy. A pair of scintillating glass-blown pieces crown a gorgeous formal dining area inviting up to eight guests for an evening of gastronomic indulgence and epicurean exploration. Four spectacular ensuite bedrooms are fully outfitted for total guest comfort and discretion across two floors. The impressive master bedroom is a sanctuary classically decorated in natural green tones and plush, luxuriant fabrics. It is wonderfully spacious with a reading area with an elegant armchair and ottoman, a desk area, a TV, large paned doors accessing the terrace, and a stunning ensuite bathroom with a separate shower and a sauna.