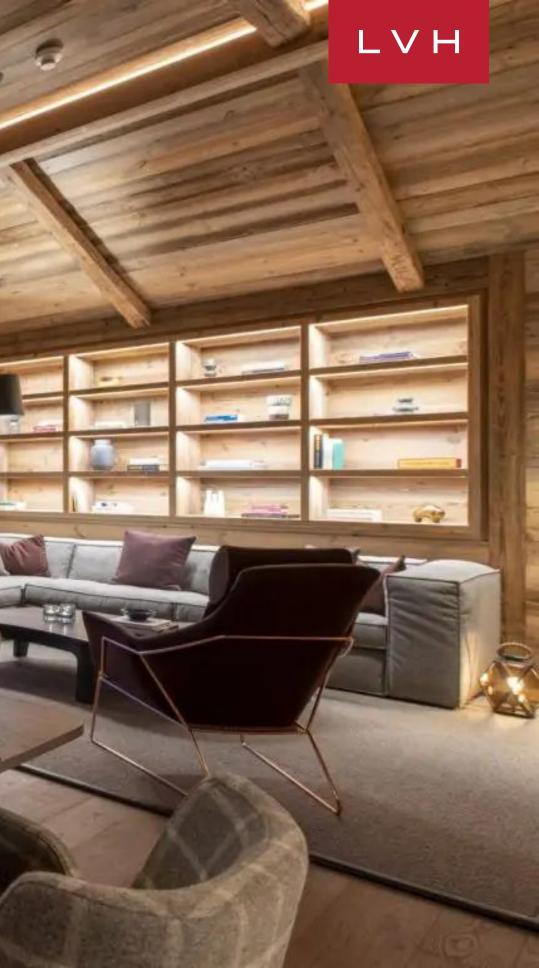

Fantastic interiors present a lovely fusion of Alpine authenticity with haute couture sensibilities. Voluminous vaulted dimensions are highlighted by aged Alpine wood, shrouding guests in organic textures and a warm embrace. LED underscored accents enhance the home's exposed beams and millwork, curating a glamorous yet comforting nocturnal ambiance set to please all, from intimate family moments to lavish cocktail soirees. Soft, luxuriant fabrics clad in urbane palettes of light violet and beige provide a fantastic venue for post-ski relaxation basking in the warm crackle of the nearby fire. A geometric three-sided fireplace offers an ingenious space division while retaining an uncanny open-concept living philosophy. A pair of scintillating glass-blown pieces crown a gorgeous formal dining area inviting up to eight guests for an evening of gastronomic indulgence and epicurean exploration. Four spectacular ensuite bedrooms are fully outfitted for total guest comfort and discretion across two floors. The impressive master bedroom is a sanctuary classically decorated in natural green tones and plush, luxuriant fabrics. It is wonderfully spacious with a reading area with an elegant armchair and ottoman, a desk area, a TV, large paned doors accessing the terrace, and a stunning ensuite bathroom with a separate shower and a sauna.

The double-height ceilings and large windows lead to the Chalech L's terrace, where guests may soak in the outstanding village, woodland, and mountain vistas. This lavish Alpine holiday rental includes a luxurious shared swimming pool, tepidarium, gym, and spa, shared with four other properties in the Chalet development.