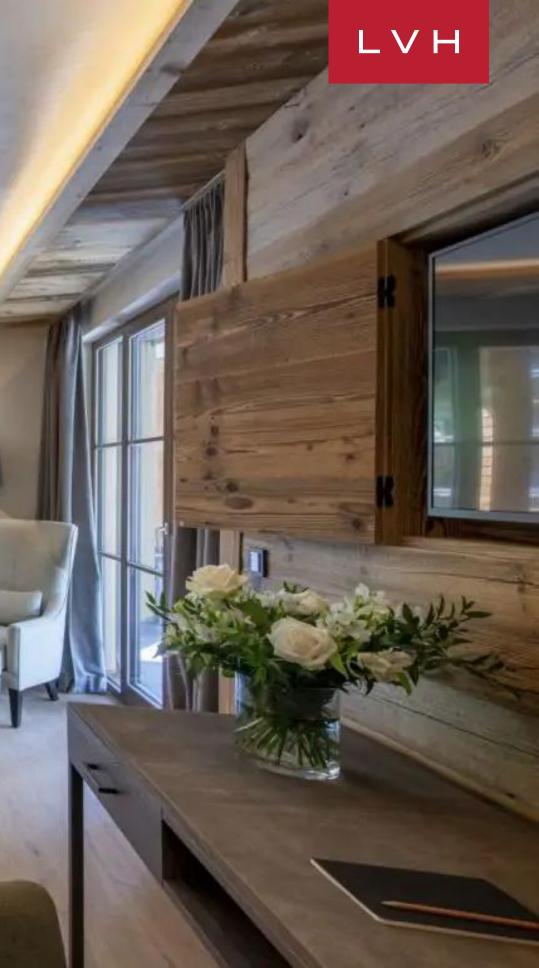

Fantastic interiors present a lovely fusion of Alpine authenticity with haute couture sensibilities. Voluminous vaulted dimensions are highlighted by aged Alpine wood, shrouding guests in organic textures and a warm embrace. LED underscored accents enhance the home's exposed beams and millwork, curating a glamorous yet comforting nocturnal ambiance set to please all, from intimate family moments to lavish cocktail soirees. Soft, luxuriant fabrics clad in urbane palettes of light violet and beige provide a fantastic venue for post-ski relaxation basking in the warm crackle of the nearby fire. A geometric three-sided fireplace offers an ingenious space division while retaining an uncanny open-concept living philosophy. A pair of scintillating glass-blown pieces crown a gorgeous formal dining area inviting up to eight guests for an evening of gastronomic indulgence and epicurean exploration. Four spectacular ensuite bedrooms are fully outfitted for total guest comfort and discretion across two floors. The impressive master bedroom is a sanctuary classically decorated in natural green tones and plush, luxuriant fabrics. It is wonderfully spacious with a reading area with an elegant armchair and ottoman, a desk area, a TV, large paned doors accessing the terrace, and a stunning ensuite bathroom with a separate shower and a sauna.