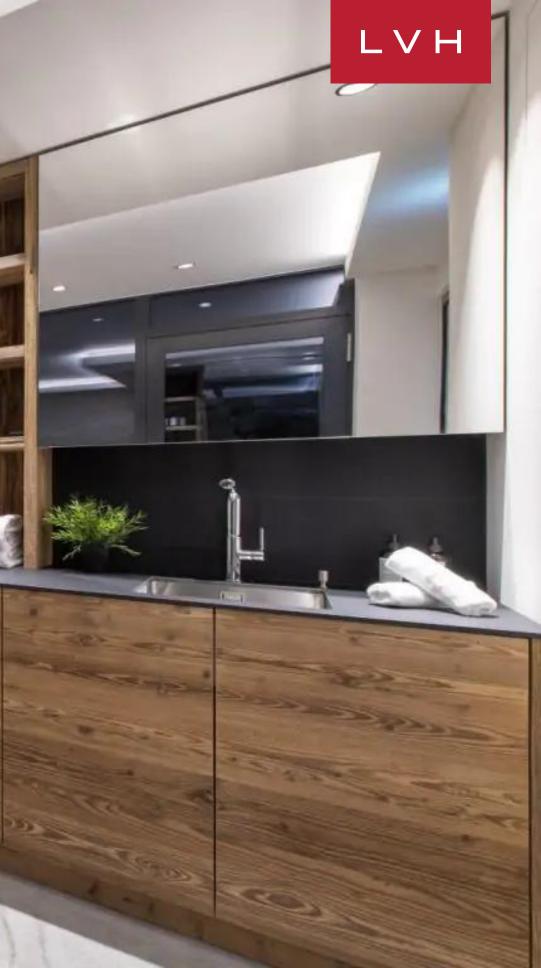

Fantastic interiors present a lovely fusion of Alpine authenticity with haute couture sensibilities. Voluminous vaulted dimensions are highlighted by aged Alpine wood, shrouding guests in organic textures and a warm embrace. LED underscored accents enhance the home's exposed beams and millwork, curating a glamorous yet comforting nocturnal ambiance set to please all, from intimate family moments to lavish cocktail soirees. Soft, luxuriant fabrics clad in urbane palettes of light violet and beige provide a fantastic venue for post-ski relaxation basking in the warm crackle of the nearby fire. A geometric three-sided fireplace offers an ingenious space division while retaining an uncanny open-concept living philosophy. A pair of scintillating glass-blown pieces crown a gorgeous formal dining area inviting up to eight guests for an evening of gastronomic indulgence and epicurean exploration. Four spectacular ensuite bedrooms are fully outfitted for total guest comfort and discretion across two floors. The impressive master bedroom is a sanctuary classically decorated in natural green tones and plush, luxuriant fabrics. It is wonderfully spacious with a reading area with an elegant armchair and ottoman, a desk area, a TV, large paned doors accessing the terrace, and a stunning ensuite bathroom with a separate shower and a sauna.