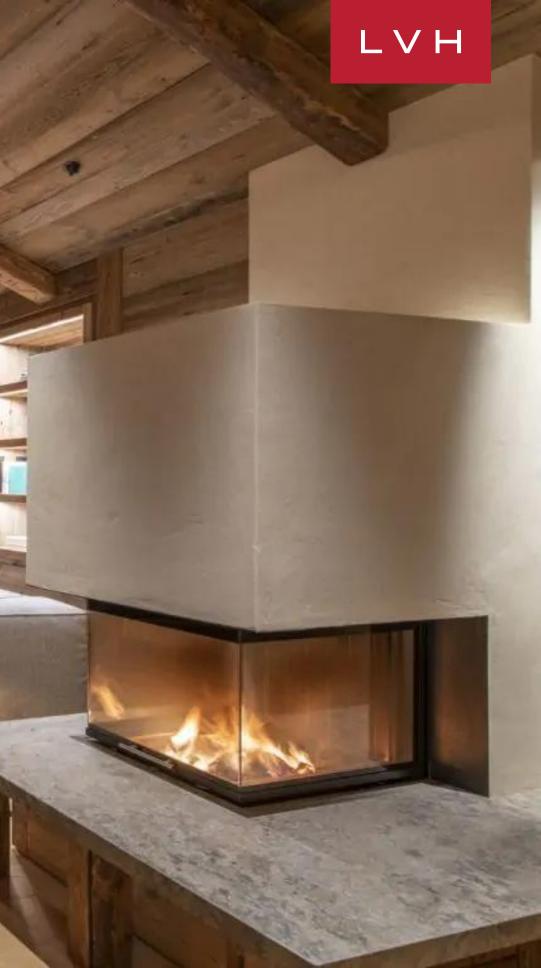

Fantastic interiors present a lovely fusion of Alpine authenticity with haute couture sensibilities. Voluminous vaulted dimensions are highlighted by aged Alpine wood, shrouding guests in organic textures and a warm embrace. LED underscored accents enhance the home's exposed beams and millwork, curating a glamorous yet comforting nocturnal ambiance set to please all, from intimate family moments to lavish cocktail soirees. Soft, luxuriant fabrics clad in urbane palettes of light violet and beige provide a fantastic venue for post-ski relaxation basking in the warm crackle of the nearby fire. A geometric three-sided fireplace offers an ingenious space division while retaining an uncanny open-concept living philosophy. A pair of scintillating glass-blown pieces crown a gorgeous formal dining area inviting up to eight guests for an evening of gastronomic indulgence and epicurean exploration. Four spectacular ensuite bedrooms are fully outfitted for total guest comfort and discretion across two floors. The impressive master bedroom is a sanctuary classically decorated in natural green tones and plush, luxuriant fabrics. It is wonderfully spacious with a reading area with an elegant armchair and ottoman, a desk area, a TV, large paned doors accessing the terrace, and a stunning ensuite bathroom with a separate shower and a sauna.