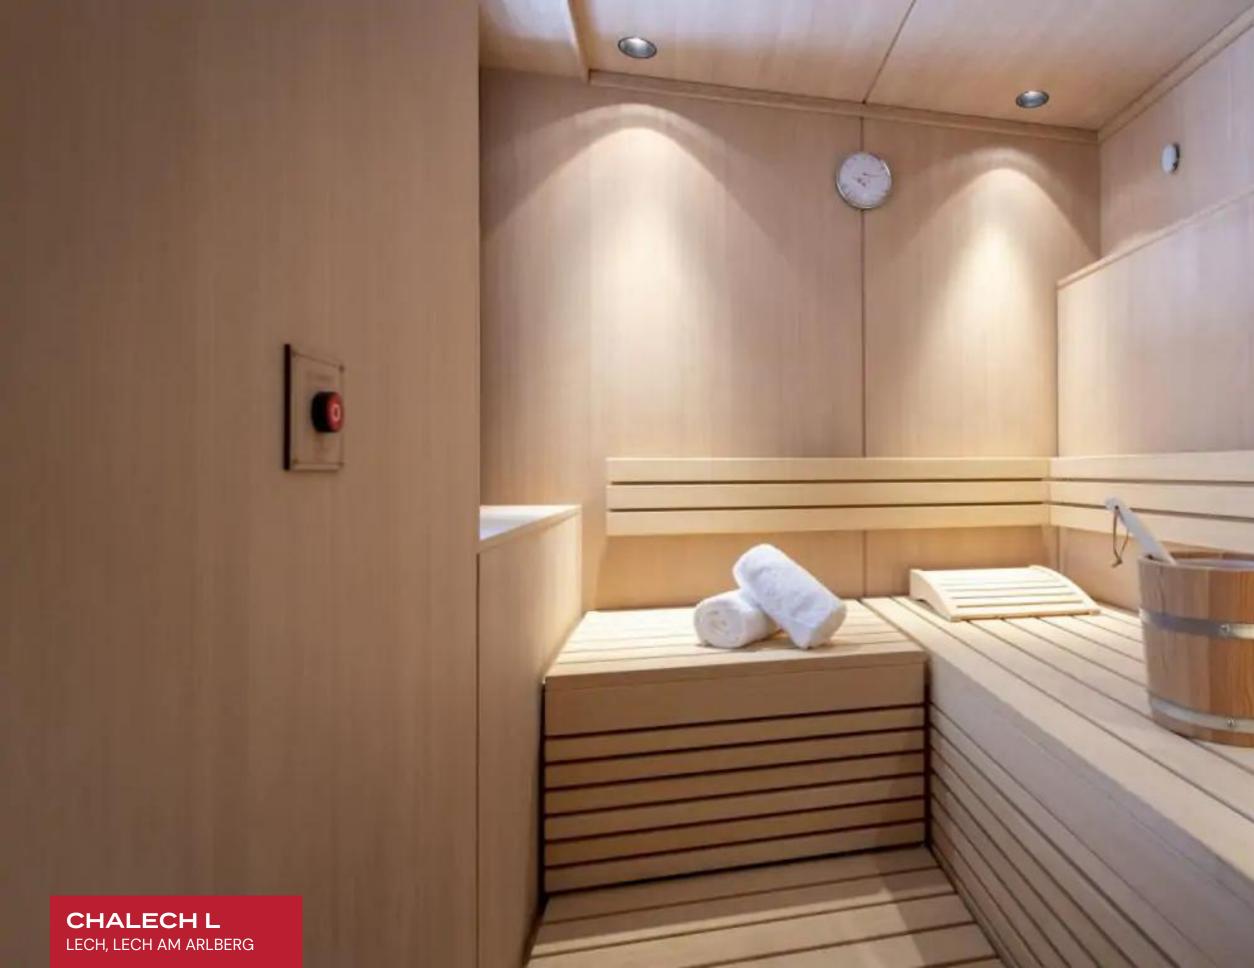

Fantastic interiors present a lovely fusion of Alpine authenticity with haute couture sensibilities. Voluminous vaulted dimensions are highlighted by aged Alpine wood, shrouding guests in organic textures and a warm embrace. LED underscored accents enhance the home's exposed beams and millwork, curating a glamorous yet comforting nocturnal ambiance set to please all, from intimate family moments to lavish cocktail soirees. Soft, luxuriant fabrics clad in urbane palettes of light violet and beige provide a fantastic venue for post-ski relaxation basking in the warm crackle of the nearby fire. A geometric three-sided fireplace offers an ingenious space division while retaining an uncanny open-concept living philosophy. A pair of scintillating glass-blown pieces crown a gorgeous formal dining area inviting up to eight guests for an evening of gastronomic indulgence and epicurean exploration. Four spectacular ensuite bedrooms are fully outfitted for total guest comfort and discretion across two floors. The impressive master bedroom is a sanctuary classically decorated in natural green tones and plush, luxuriant fabrics. It is wonderfully spacious with a reading area with an elegant armchair and ottoman, a desk area, a TV, large paned doors accessing the terrace, and a stunning ensuite bathroom with a separate shower and a sauna.

#### INTERIOR

- Cable, Satellite or Smart TV
- Dining Area
- FireplaceLaundry
- Sauna
- Sound System