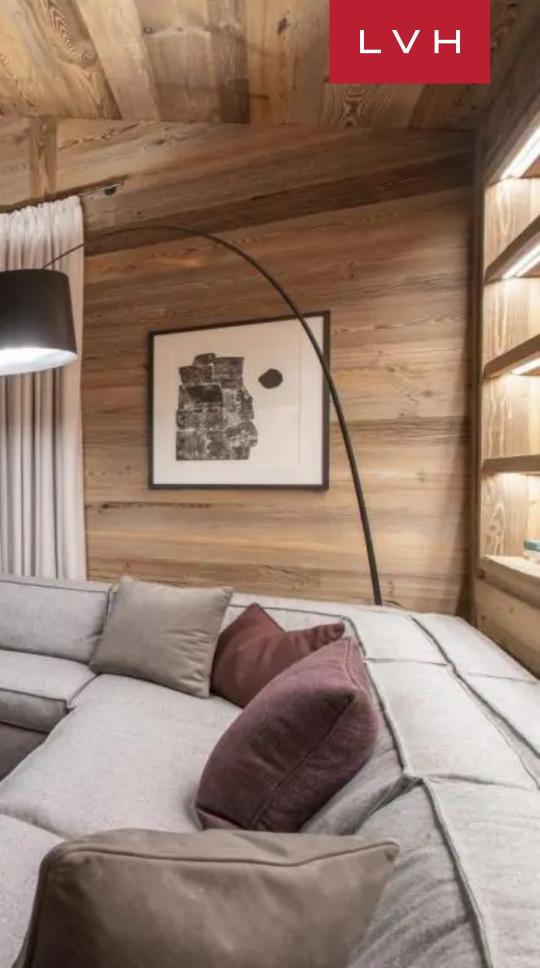

Fantastic interiors present a lovely fusion of Alpine authenticity with haute couture sensibilities. Voluminous vaulted dimensions are highlighted by aged Alpine wood, shrouding guests in organic textures and a warm embrace. LED underscored accents enhance the home's exposed beams and millwork, curating a glamorous yet comforting nocturnal ambiance set to please all, from intimate family moments to lavish cocktail soirees. Soft, luxuriant fabrics clad in urbane palettes of light violet and beige provide a fantastic venue for post-ski relaxation basking in the warm crackle of the nearby fire. A geometric three-sided fireplace offers an ingenious space division while retaining an uncanny open-concept living philosophy. A pair of scintillating glass-blown pieces crown a gorgeous formal dining area inviting up to eight guests for an evening of gastronomic indulgence and epicurean exploration. Four spectacular ensuite bedrooms are fully outfitted for total guest comfort and discretion across two floors. The impressive master bedroom is a sanctuary classically decorated in natural green tones and plush, luxuriant fabrics. It is wonderfully spacious with a reading area with an elegant armchair and ottoman, a desk area, a TV, large paned doors accessing the terrace, and a stunning ensuite bathroom with a separate shower and a sauna.