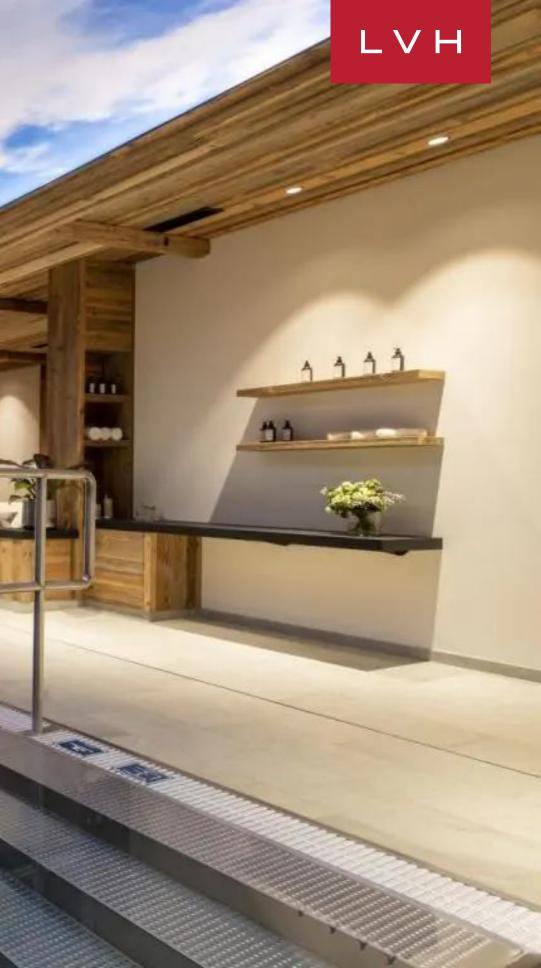

Fantastic interiors present a lovely fusion of Alpine authenticity with haute couture sensibilities. Voluminous vaulted dimensions are highlighted by aged Alpine wood, shrouding guests in organic textures and a warm embrace. LED underscored accents enhance the home's exposed beams and millwork, curating a glamorous yet comforting nocturnal ambiance set to please all, from intimate family moments to lavish cocktail soirees. Soft, luxuriant fabrics clad in urbane palettes of light violet and beige provide a fantastic venue for post-ski relaxation basking in the warm crackle of the nearby fire. A geometric three-sided fireplace offers an ingenious space division while retaining an uncanny open-concept living philosophy. A pair of scintillating glass-blown pieces crown a gorgeous formal dining area inviting up to eight guests for an evening of gastronomic indulgence and epicurean exploration. Four spectacular ensuite bedrooms are fully outfitted for total guest comfort and discretion across two floors. The impressive master bedroom is a sanctuary classically decorated in natural green tones and plush, luxuriant fabrics. It is wonderfully spacious with a reading area with an elegant armchair and ottoman, a desk area, a TV, large paned doors accessing the terrace, and a stunning ensuite bathroom with a separate shower and a sauna.

The double-height ceilings and large windows lead to the Chalech L's terrace, where guests may soak in the outstanding village, woodland, and mountain vistas. This lavish Alpine holiday rental includes a luxurious shared swimming pool, tepidarium, gym, and spa, shared with four other properties in the Chalet development.