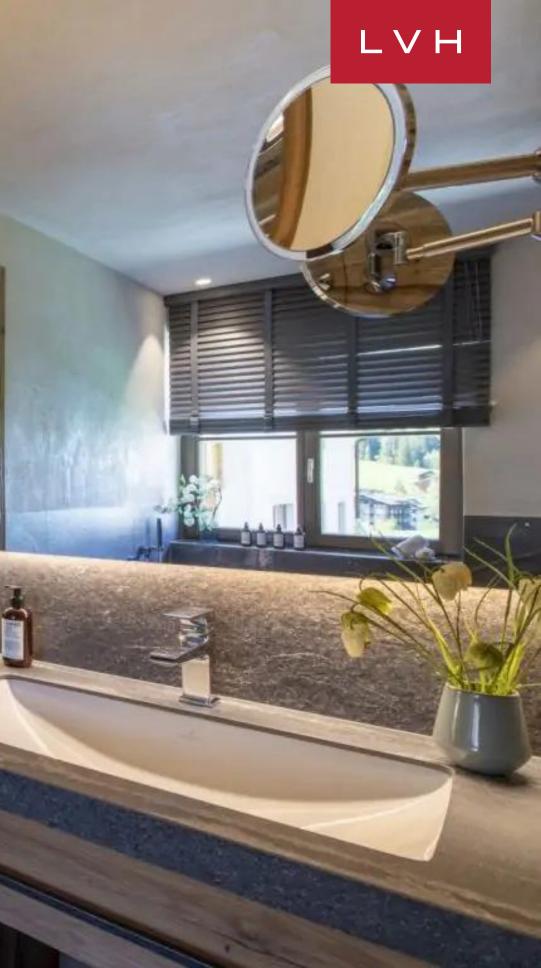

Fantastic interiors present a lovely fusion of Alpine authenticity with haute couture sensibilities. Voluminous vaulted dimensions are highlighted by aged Alpine wood, shrouding guests in organic textures and a warm embrace. LED underscored accents enhance the home's exposed beams and millwork, curating a glamorous yet comforting nocturnal ambiance set to please all, from intimate family moments to lavish cocktail soirees. Soft, luxuriant fabrics clad in urbane palettes of light violet and beige provide a fantastic venue for post-ski relaxation basking in the warm crackle of the nearby fire. A geometric three-sided fireplace offers an ingenious space division while retaining an uncanny open-concept living philosophy. A pair of scintillating glass-blown pieces crown a gorgeous formal dining area inviting up to eight guests for an evening of gastronomic indulgence and epicurean exploration. Four spectacular ensuite bedrooms are fully outfitted for total guest comfort and discretion across two floors. The impressive master bedroom is a sanctuary classically decorated in natural green tones and plush, luxuriant fabrics. It is wonderfully spacious with a reading area with an elegant armchair and ottoman, a desk area, a TV, large paned doors accessing the terrace, and a stunning ensuite bathroom with a separate shower and a sauna.