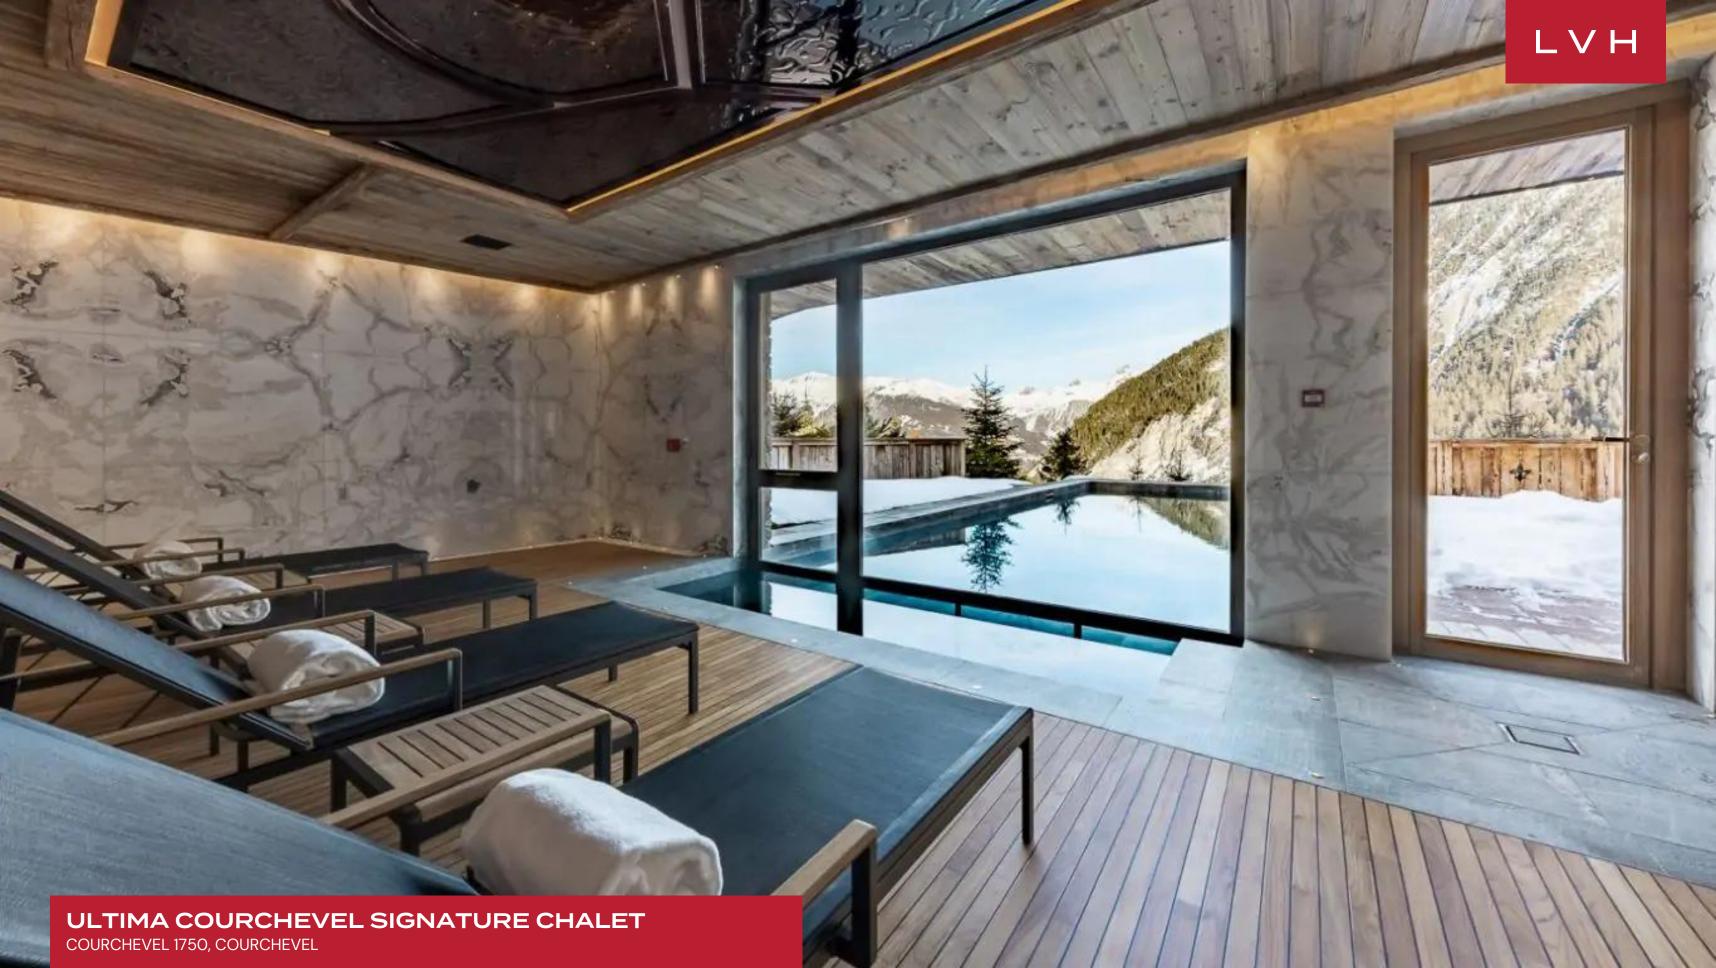

A unique ski-in and ski-out property offers shared access to two world-class spas, treatment rooms, indoor and outdoor pools, a sauna, hammam, Jacuzzi, and a mountain-facing gym. Scenic mountain vistas are omnipresent, delineating a blissful Alpine oasis at a moment's notice from rousing ski runs and adrenaline-pumping recreation. Ultima Courchevel's Signature Chalet rubs shoulders with the most exclusive Alpine luxury vacation properties.