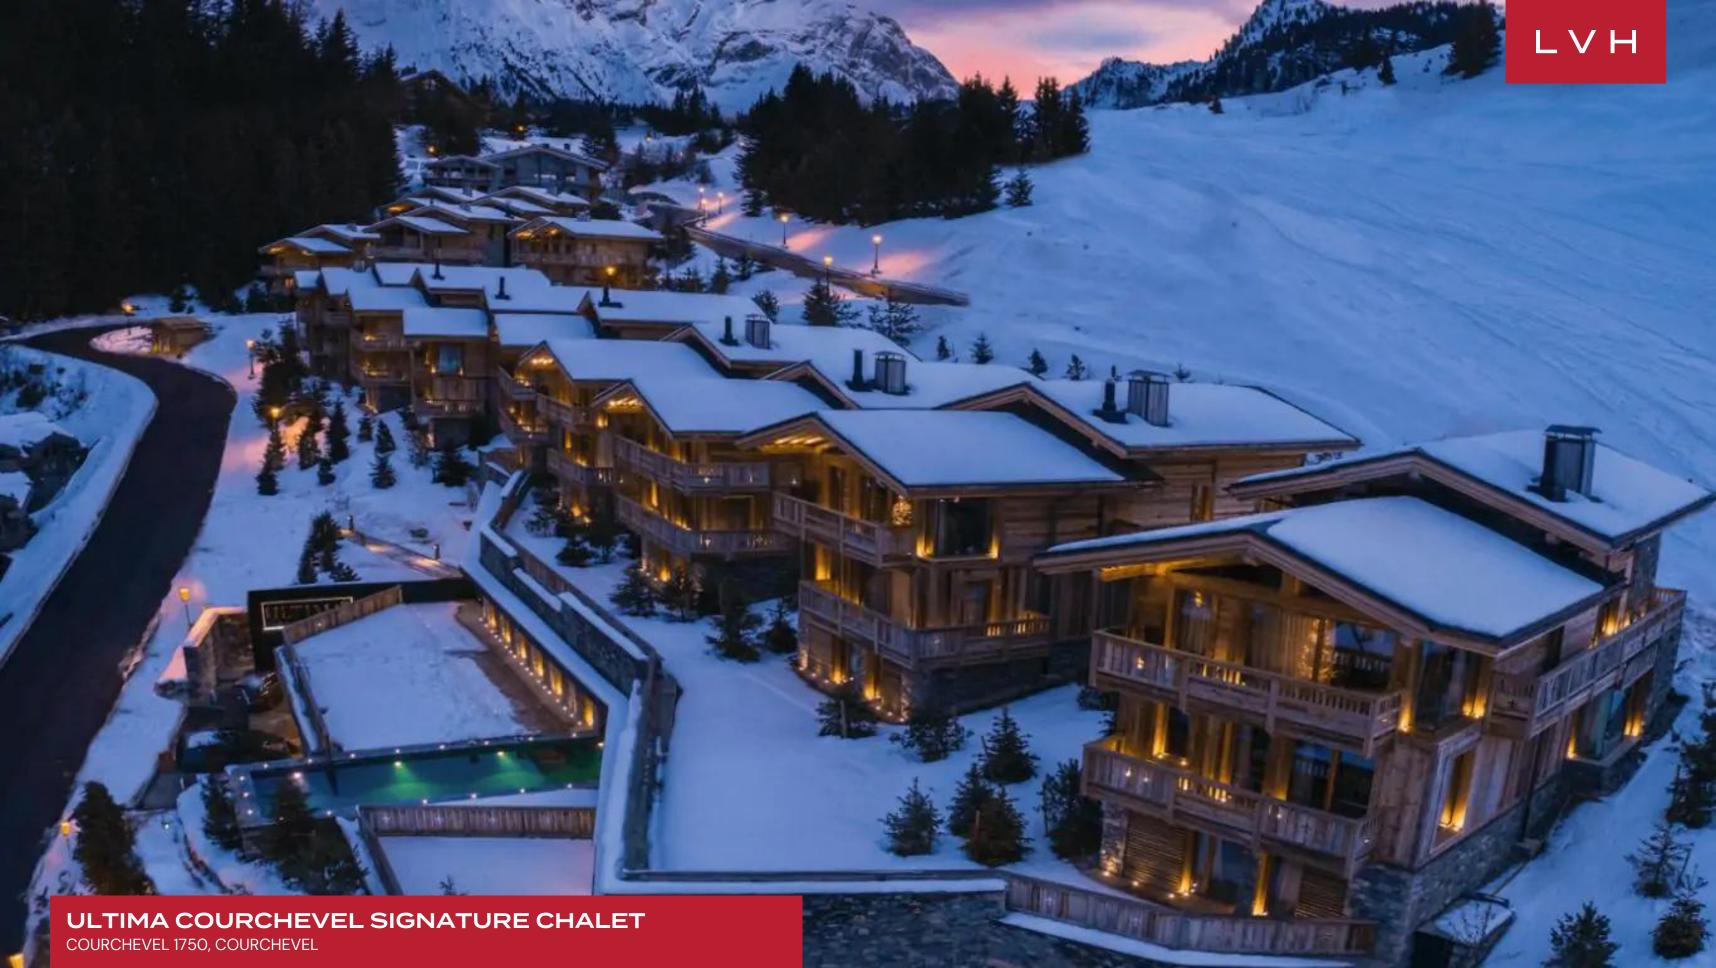

# ULTIMA COURCHEVEL SIGNATURE CHALET

COURCHEVEL 1750, COURCHEVEL

Ultima Courchevel Signature Chalet is an outstanding vacation rental belonging to the region's most revered luxury resort complex. Unmatched positioning on Belvedere Road brings guests headfirst into a world of snowbound exhilaration. Soak in the natural splendor of the Tartenaise Valley, with revered ski-in ski-out access to one of the world's legendary networks of pistes. A moment away from tantalizing gastronomy and a riveting apres-ski culture, Ultima Courchevel's Signature Chalet perfects the art of French Alpine fine living.

A unique ski-in and ski-out property offers shared access to two world-class spas, treatment rooms, indoor and outdoor pools, a sauna, hammam, Jacuzzi, and a mountain-facing gym. Scenic mountain vistas are omnipresent, delineating a blissful Alpine oasis at a moment's notice from rousing ski runs and adrenaline-pumping recreation. Ultima Courchevel's Signature Chalet rubs shoulders with the most exclusive Alpine luxury vacation properties.