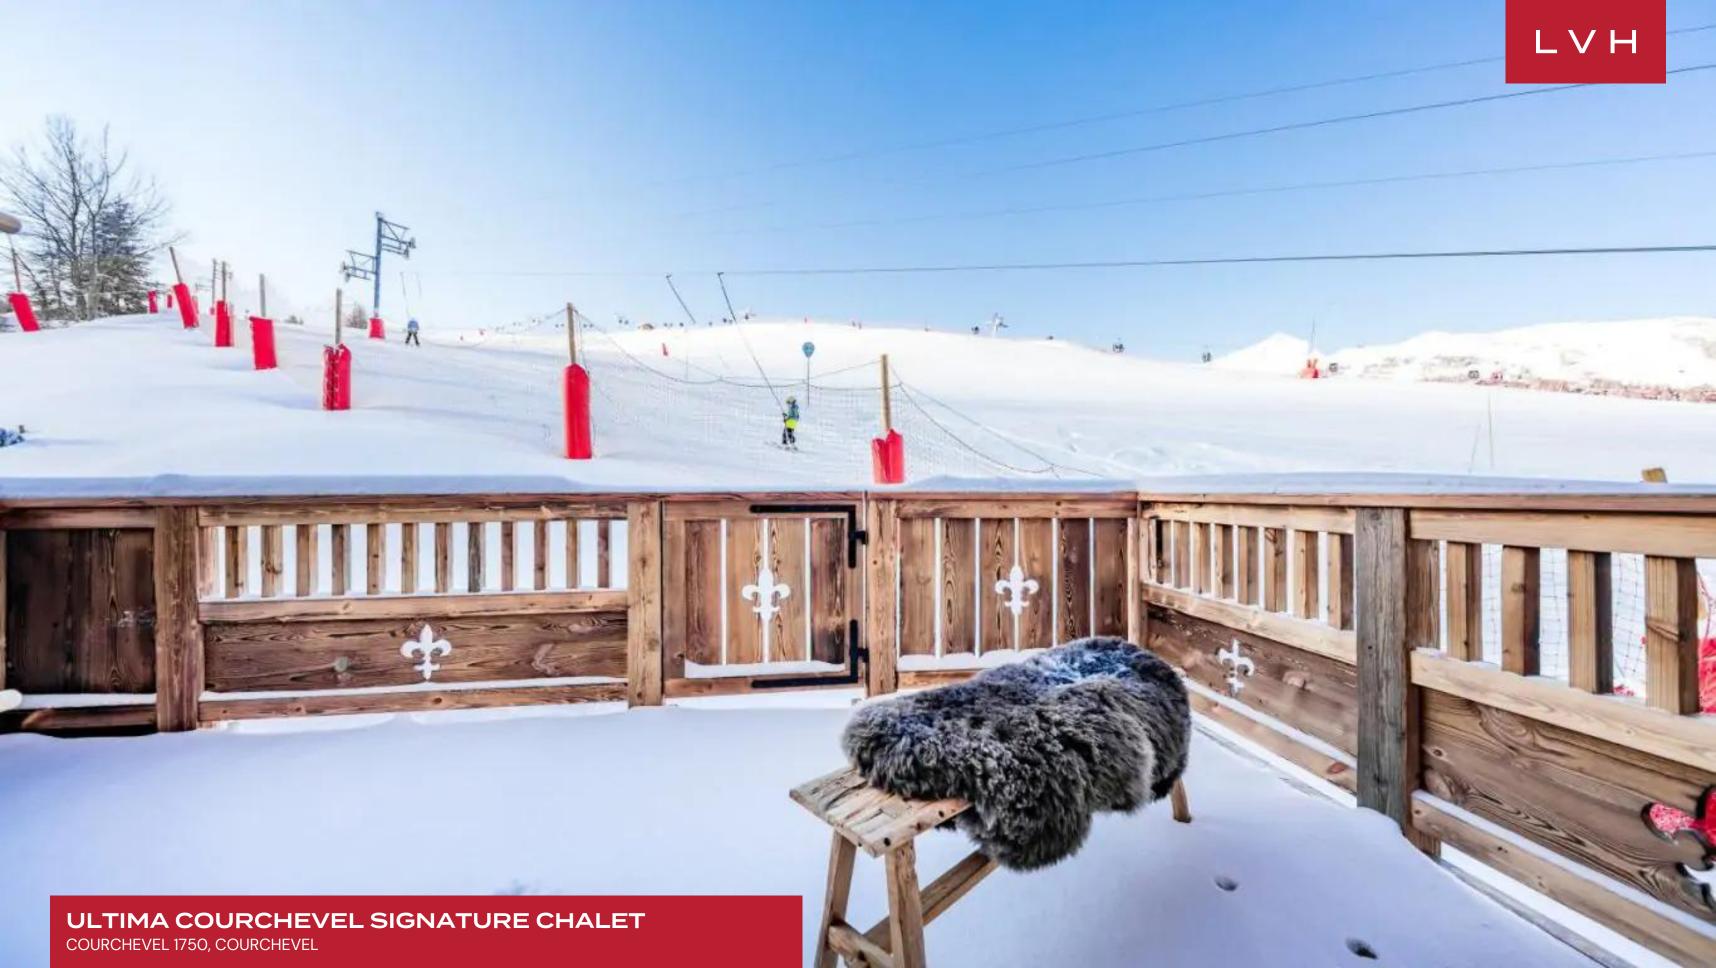

# ULTIMA COURCHEVEL SIGNATURE CHALET

COURCHEVEL 1750, COURCHEVEL

Ultima Courchevel Signature Chalet is an outstanding vacation rental belonging to the region's most revered luxury resort complex. Unmatched positioning on Belvedere Road brings guests headfirst into a world of snowbound exhilaration. Soak in the natural splendor of the Tartenaise Valley, with revered ski-in ski-out access to one of the world's legendary networks of pistes. A moment away from tantalizing gastronomy and a riveting apres-ski culture, Ultima Courchevel's Signature Chalet perfects the art of French Alpine fine living.

A unique ski-in and ski-out property offers shared access to two world-class spas, treatment rooms, indoor and outdoor pools, a sauna, hammam, Jacuzzi, and a mountain-facing gym. Scenic mountain vistas are omnipresent, delineating a blissful Alpine oasis at a moment's notice from rousing ski runs and adrenaline-pumping recreation. Ultima Courchevel's Signature Chalet rubs shoulders with the most exclusive Alpine luxury vacation properties.

#### LOCATION

- Mountain View
- Ski In / Ski Out