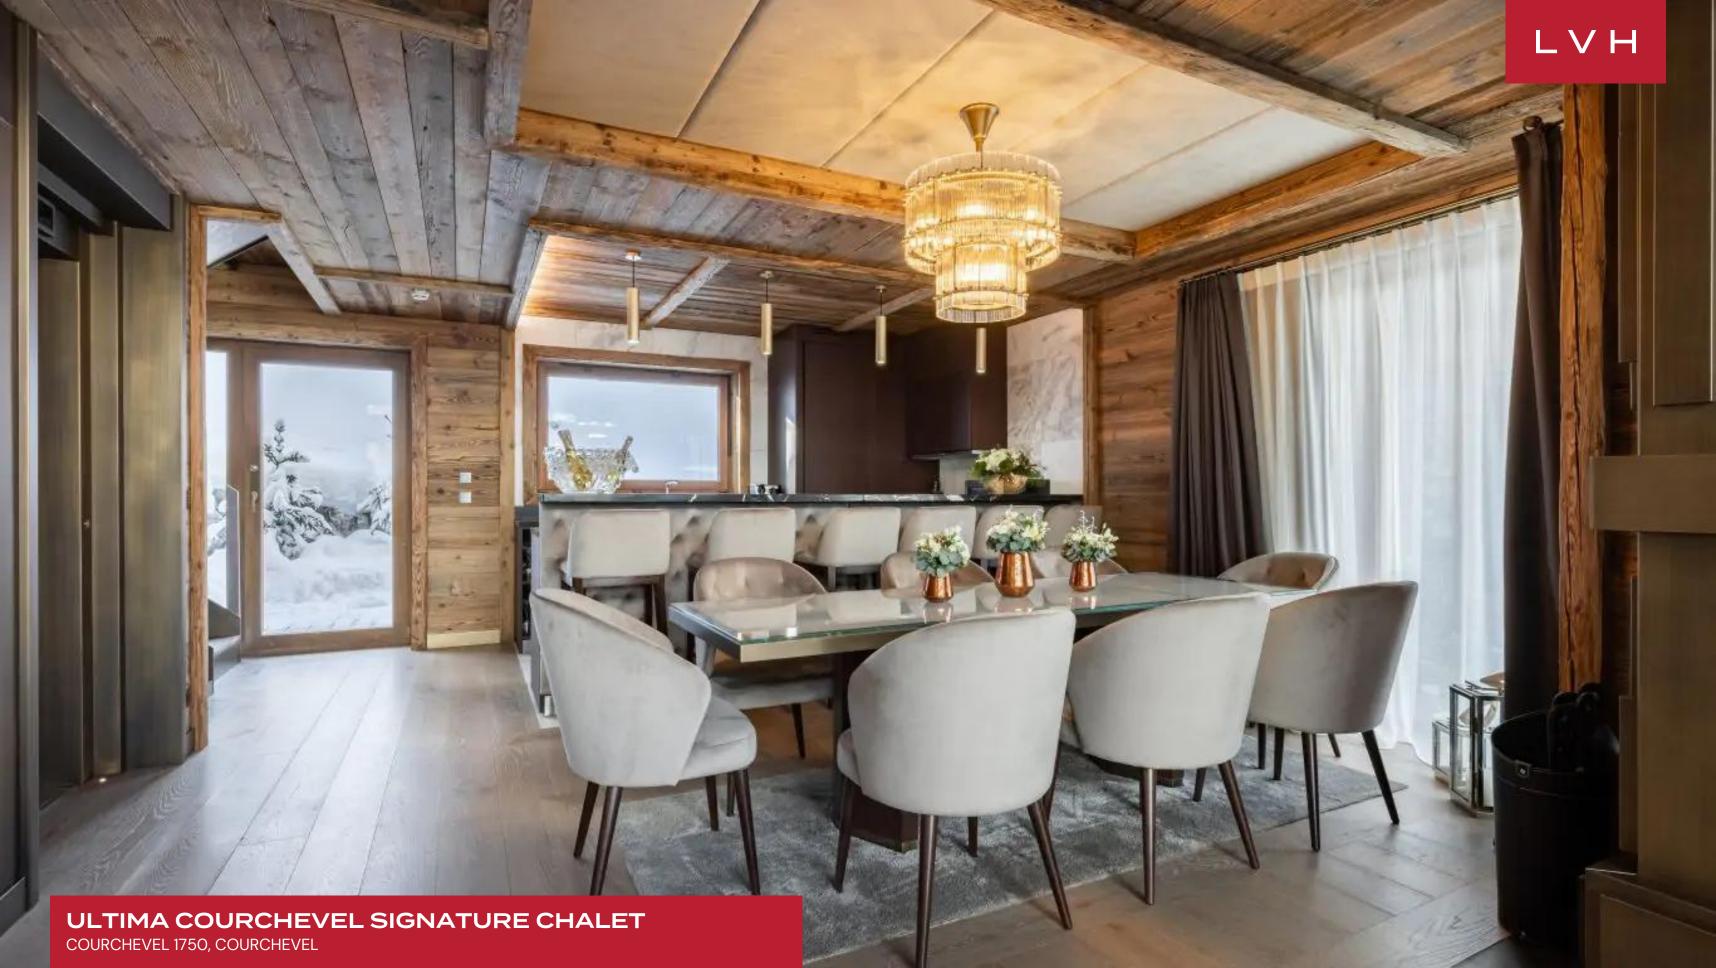

Scintillating upholstery graces the chic designer furnishings, decadent velour imparting a glamorous luster to the open-concept lounge space, matched by evocative black and white photography. Exposed beams and vaulted ceilings create a cavernous sense of space in the great room, while slick oversized windows and clerestory accents douse the area in unobstructed mountain glory. The generous winter sun animates a galaxy of amber-hued wood grains, curating an ambiance of outstanding comfort. Chic LED lighting provides a stunning nocturnal atmosphere well situated for impromptu get-togethers or spontaneous apres ski cocktail affairs. A contemporary fireplace dazzles with an industrial chic bronze patina imparting a cosmopolitan edge to the prestigious luxury Chalet rental. Svelte sliding glass offers seamless navigation to the wrap-around balcony drenched in awe-inspiring mountain views. This prestigious Alpine luxury vacation Chalet features four double ensuites accommodating eight guests in exceptional comfort, discretion, and luxury. The signature Chalet leaves nothing to chance between lavish spa-inspired ensuites, connecting baths and dressing areas, and private balcony access.

#### **INTERIOR**

- Cable/Satellite TV
- Dining Area
- Fireplace
- Private Elevator
- Sound System
- Walk-In Closets