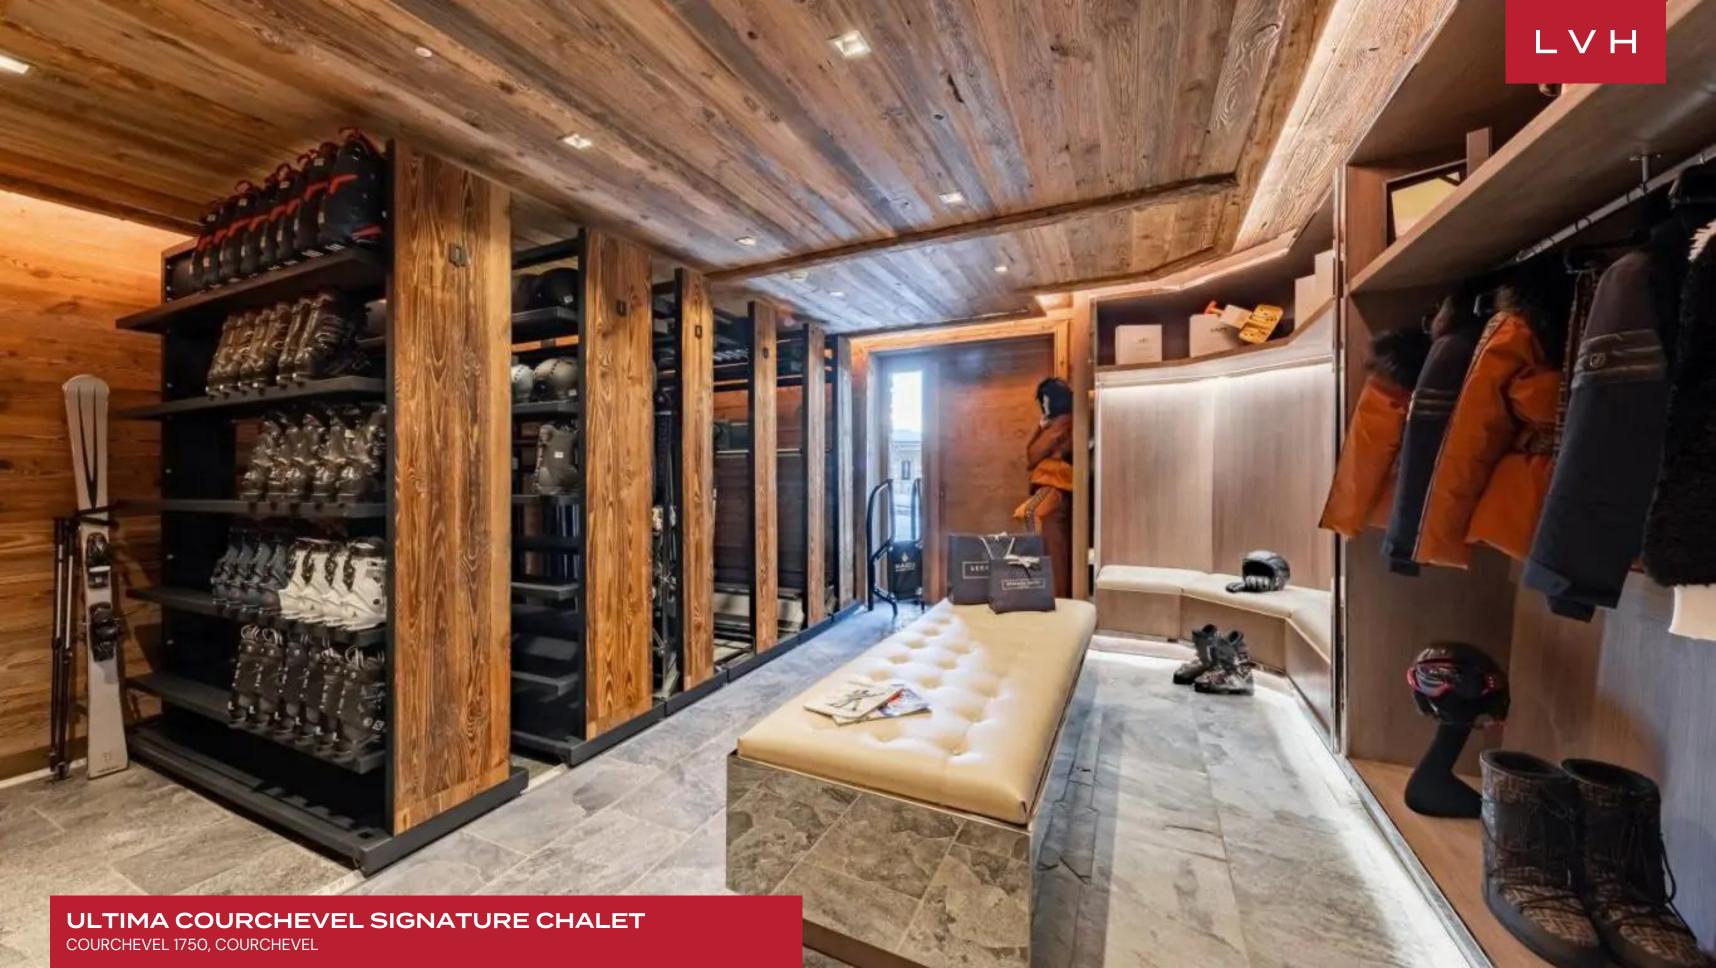

A unique ski-in and ski-out property offers shared access to two world-class spas, treatment rooms, indoor and outdoor pools, a sauna, hammam, Jacuzzi, and a mountain-facing gym. Scenic mountain vistas are omnipresent, delineating a blissful Alpine oasis at a moment's notice from rousing ski runs and adrenaline-pumping recreation. Ultima Courchevel's Signature Chalet rubs shoulders with the most exclusive Alpine luxury vacation properties.

#### **INTERIOR**

- Cable/Satellite TV
- Dining Area
- Fireplace
- Private Elevator
- Sound System
- Walk-In Closets