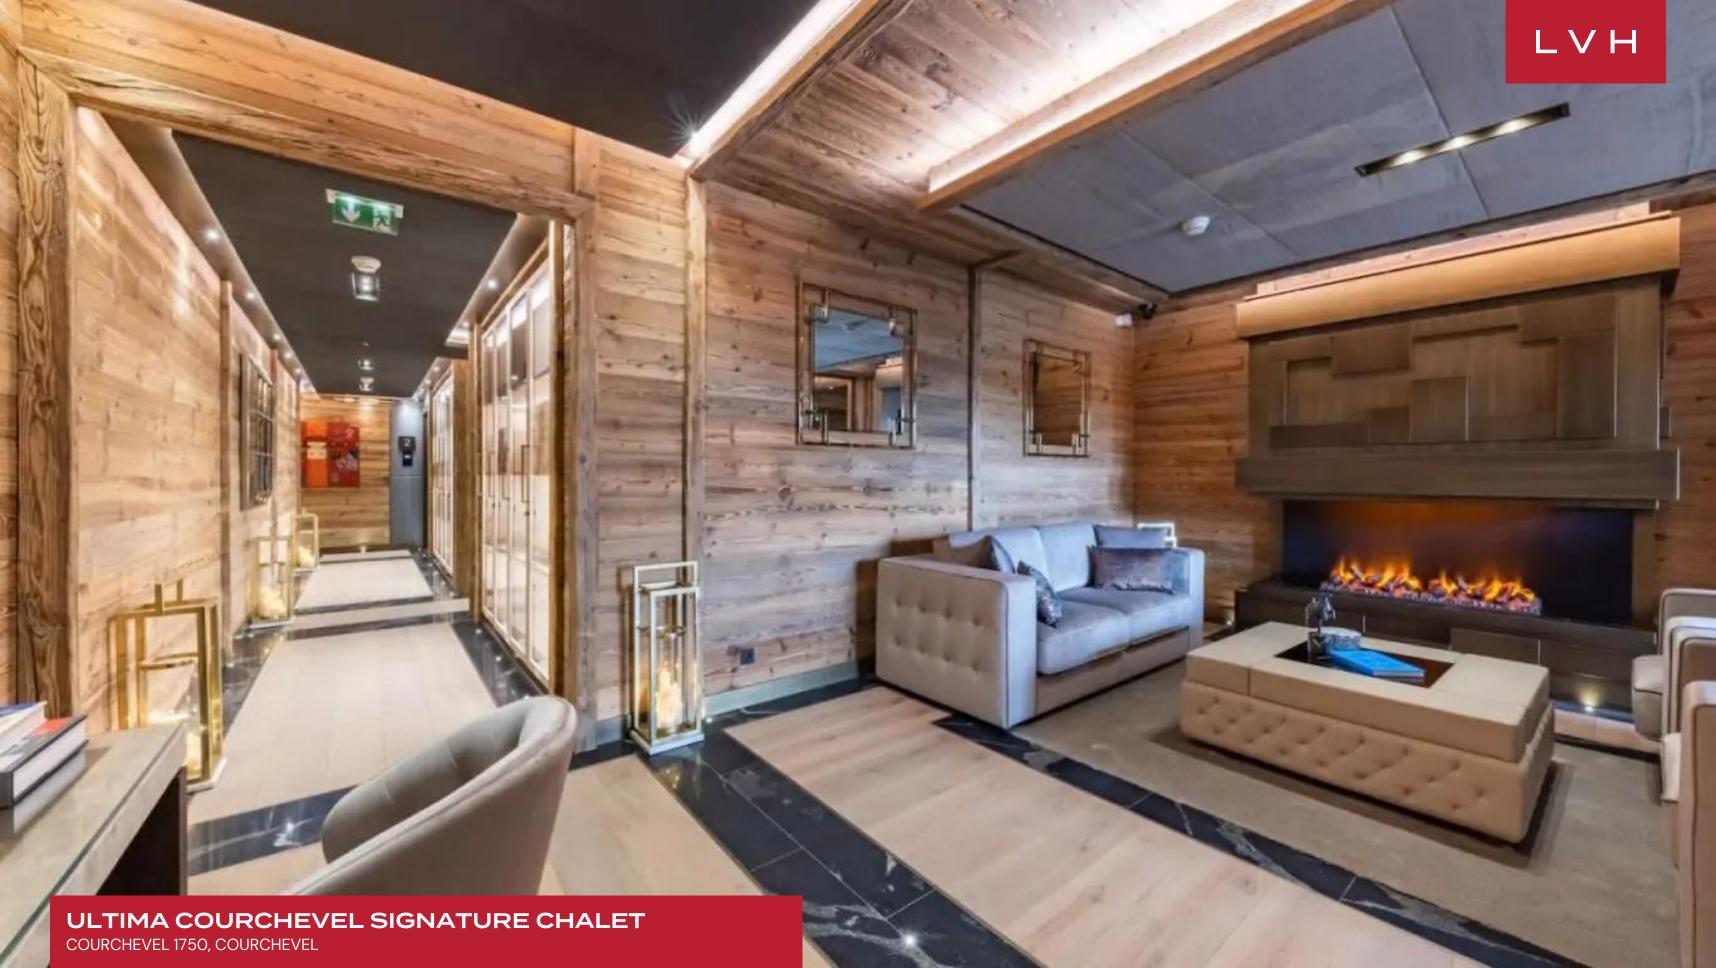

Scintillating upholstery graces the chic designer furnishings, decadent velour imparting a glamorous luster to the open-concept lounge space, matched by evocative black and white photography. Exposed beams and vaulted ceilings create a cavernous sense of space in the great room, while slick oversized windows and clerestory accents douse the area in unobstructed mountain glory. The generous winter sun animates a galaxy of amber-hued wood grains, curating an ambiance of outstanding comfort. Chic LED lighting provides a stunning nocturnal atmosphere well situated for impromptu get-togethers or spontaneous apres ski cocktail affairs. A contemporary fireplace dazzles with an industrial chic bronze patina imparting a cosmopolitan edge to the prestigious luxury Chalet rental. Svelte sliding glass offers seamless navigation to the wrap-around balcony drenched in awe-inspiring mountain views. This prestigious Alpine luxury vacation Chalet features four double ensuites accommodating eight guests in exceptional comfort, discretion, and luxury. The signature Chalet leaves nothing to chance between lavish spa-inspired ensuites, connecting baths and dressing areas, and private balcony access.