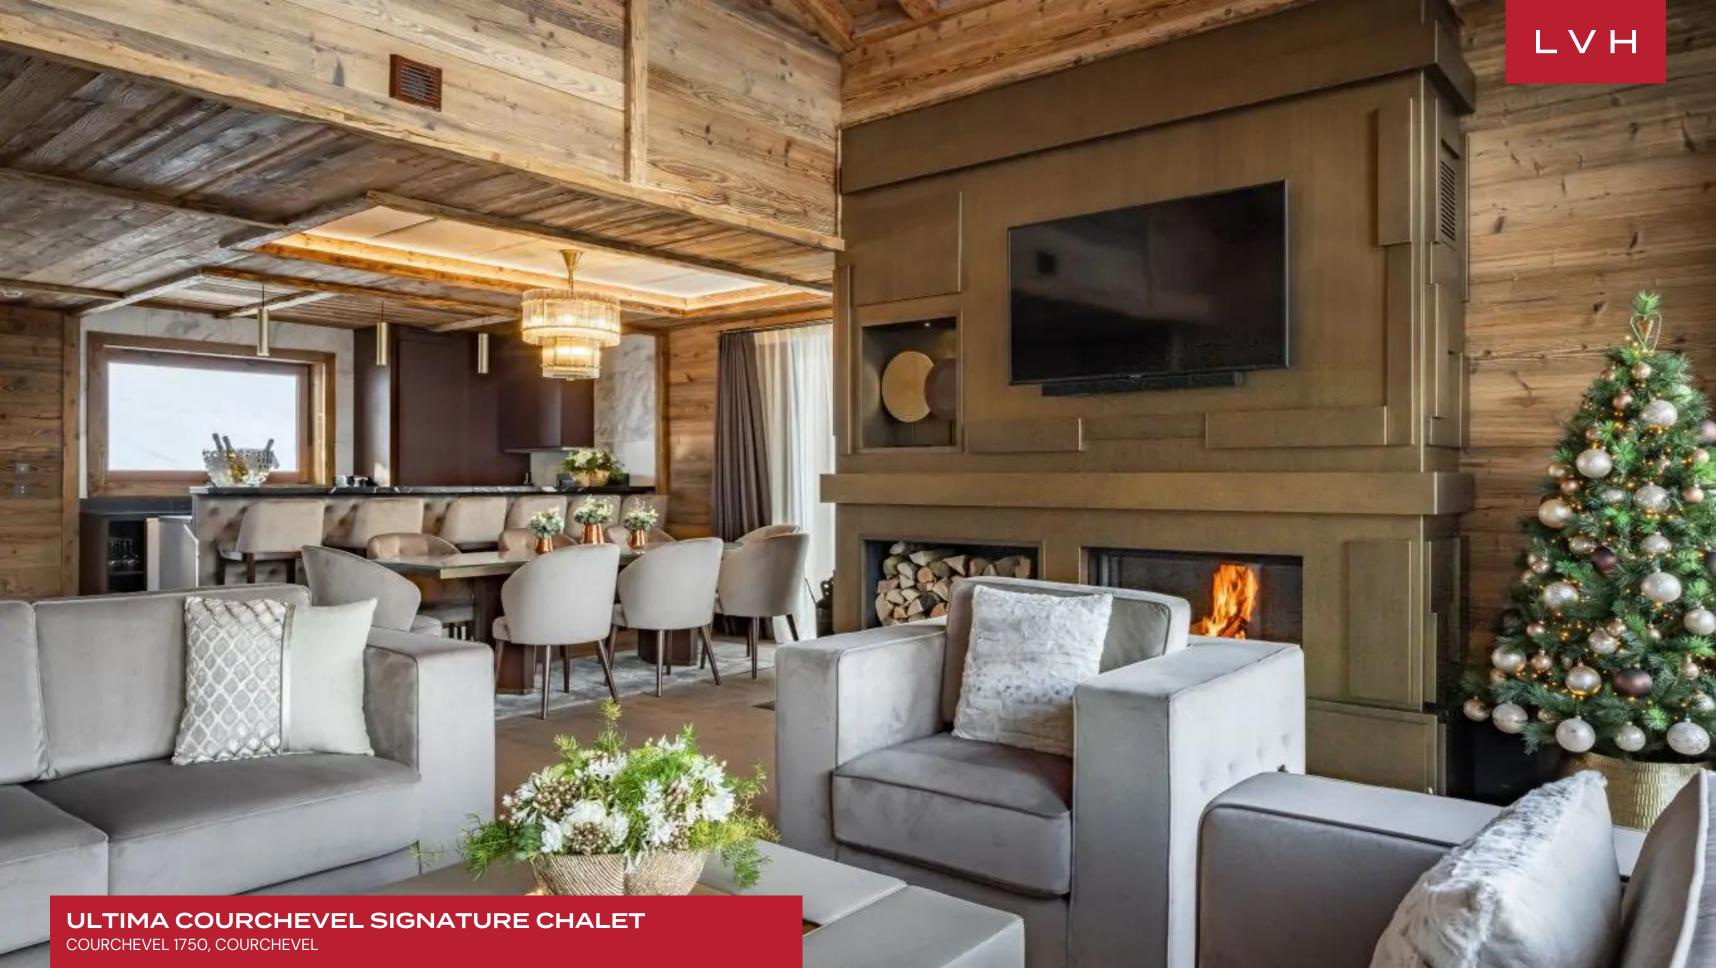

Scintillating upholstery graces the chic designer furnishings, decadent velour imparting a glamorous luster to the open-concept lounge space, matched by evocative black and white photography. Exposed beams and vaulted ceilings create a cavernous sense of space in the great room, while slick oversized windows and clerestory accents douse the area in unobstructed mountain glory. The generous winter sun animates a galaxy of amber-hued wood grains, curating an ambiance of outstanding comfort. Chic LED lighting provides a stunning nocturnal atmosphere well situated for impromptu get-togethers or spontaneous apres ski cocktail affairs. A contemporary fireplace dazzles with an industrial chic bronze patina imparting a cosmopolitan edge to the prestigious luxury Chalet rental. Svelte sliding glass offers seamless navigation to the wrap-around balcony drenched in awe-inspiring mountain views. This prestigious Alpine luxury vacation Chalet features four double ensuites accommodating eight guests in exceptional comfort, discretion, and luxury. The signature Chalet leaves nothing to chance between lavish spa-inspired ensuites, connecting baths and dressing areas, and private balcony access.

A unique ski-in and ski-out property offers shared access to two world-class spas, treatment rooms, indoor and outdoor pools, a sauna, hammam, Jacuzzi, and a mountain-facing gym. Scenic mountain vistas are omnipresent, delineating a blissful Alpine oasis at a moment's notice from rousing ski runs and adrenaline-pumping recreation. Ultima Courchevel's Signature Chalet rubs shoulders with the most exclusive Alpine luxury vacation properties.