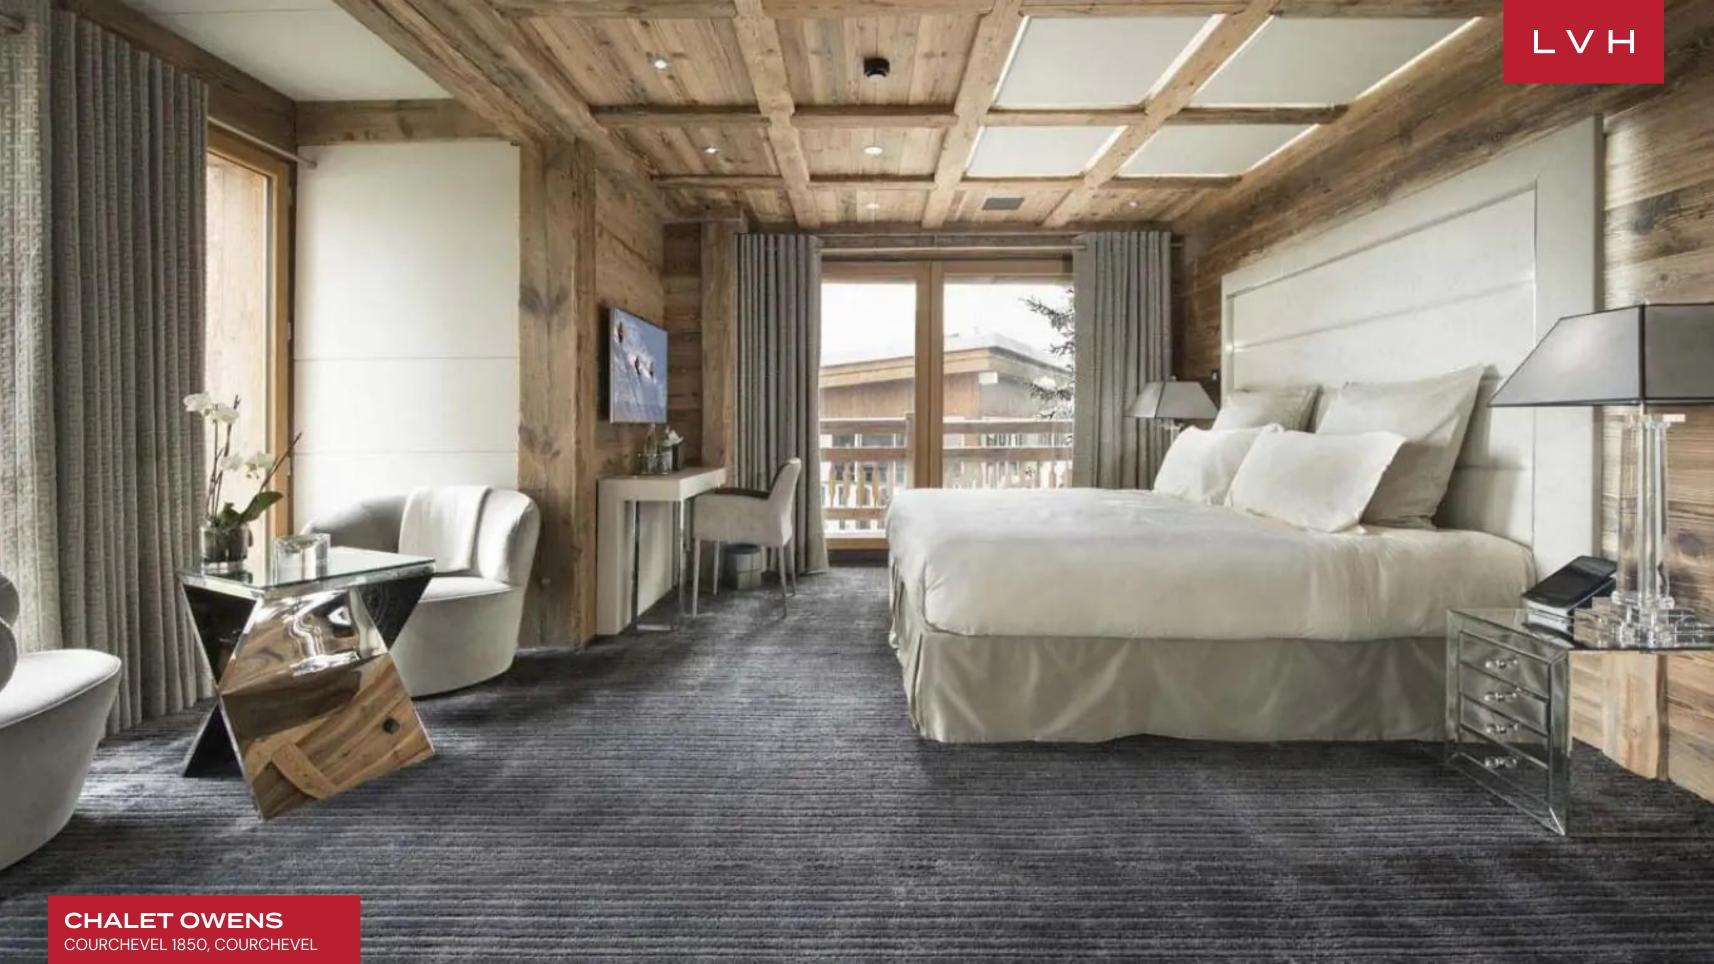

Spectacular interiors present the ultimate fusion of ski chalet romanticism and urban chic glamor. Roughhewn timber beams and trusses sculpt a dynamic network of vaulted ceilings in a showstopping, free-flowing great room. A galaxy of wood grains is complimented by shimmering precious stone flooring and designer furnishings shrouded in scintillating silver textiles. Runway glitz meets the savage beauty of the Alpine elements within fantastic entertainment areas brimming with unique architectural touches. Oversized windows and clerestory accents embrace the home, immersing the elite living spaces in immersive mountain vistas. An ultra-streamlined surround brings an avant-garde post-modern flair to the linear fireplace, offering a twist on snowed-in moments with loved ones. Dazzling crystal chandeliers suspended from soaring timber beams match with candelabras for a timelessly elegant nocturnal ambiance conducive to the most lavish apres ski cocktail gathering or formal dining experiences. Six sumptuous ensuite bedrooms accommodate sixteen guests with the pinnacle of comfort, discretion, and luxury. Versatile lodging options are ideal for traveling families, with all generations benefiting from a wealth of elite amenities and features. Complete with bar lounges, a wine cellar, a playroom, and in-home cinema, Chalet Owens brings new meaning to "quiet nights in."