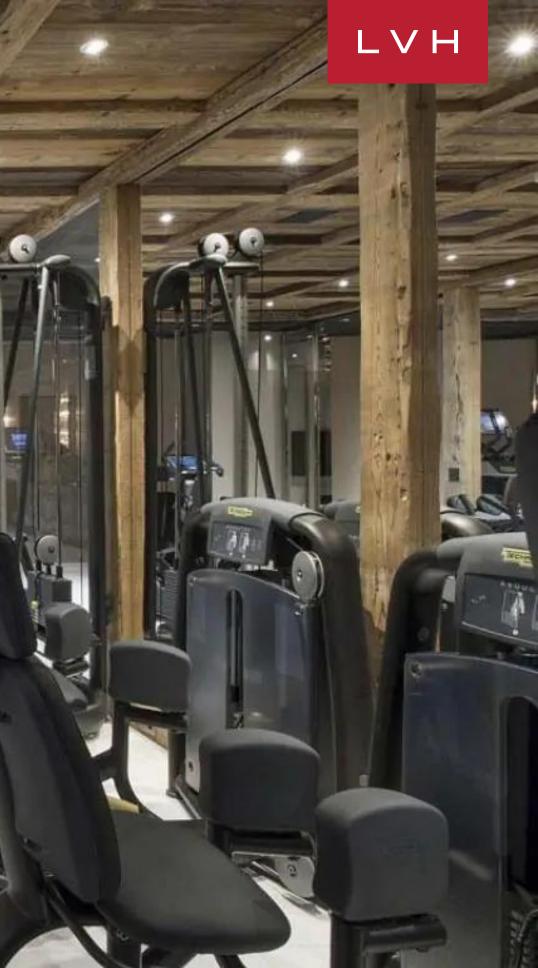

Outstanding spa amenities immerse guests in a world of unbridled bodily bliss. The wellness area is complete with a hammam, sauna, and a sizeable lounge area with access to an outdoor terrace. Complete with a gym with Technogym equipment, two massage rooms, and a ski room with private elevator access, Chalet Owens is the Courchevel luxury resort of a generation.

#### INTERIOR

- Bar
- Cable/Satellite TV
- Cinema Room
- Dining Room
- Fireplace
- Gym
- Hammam
- Jacuzzi Indoor
- Massage Room