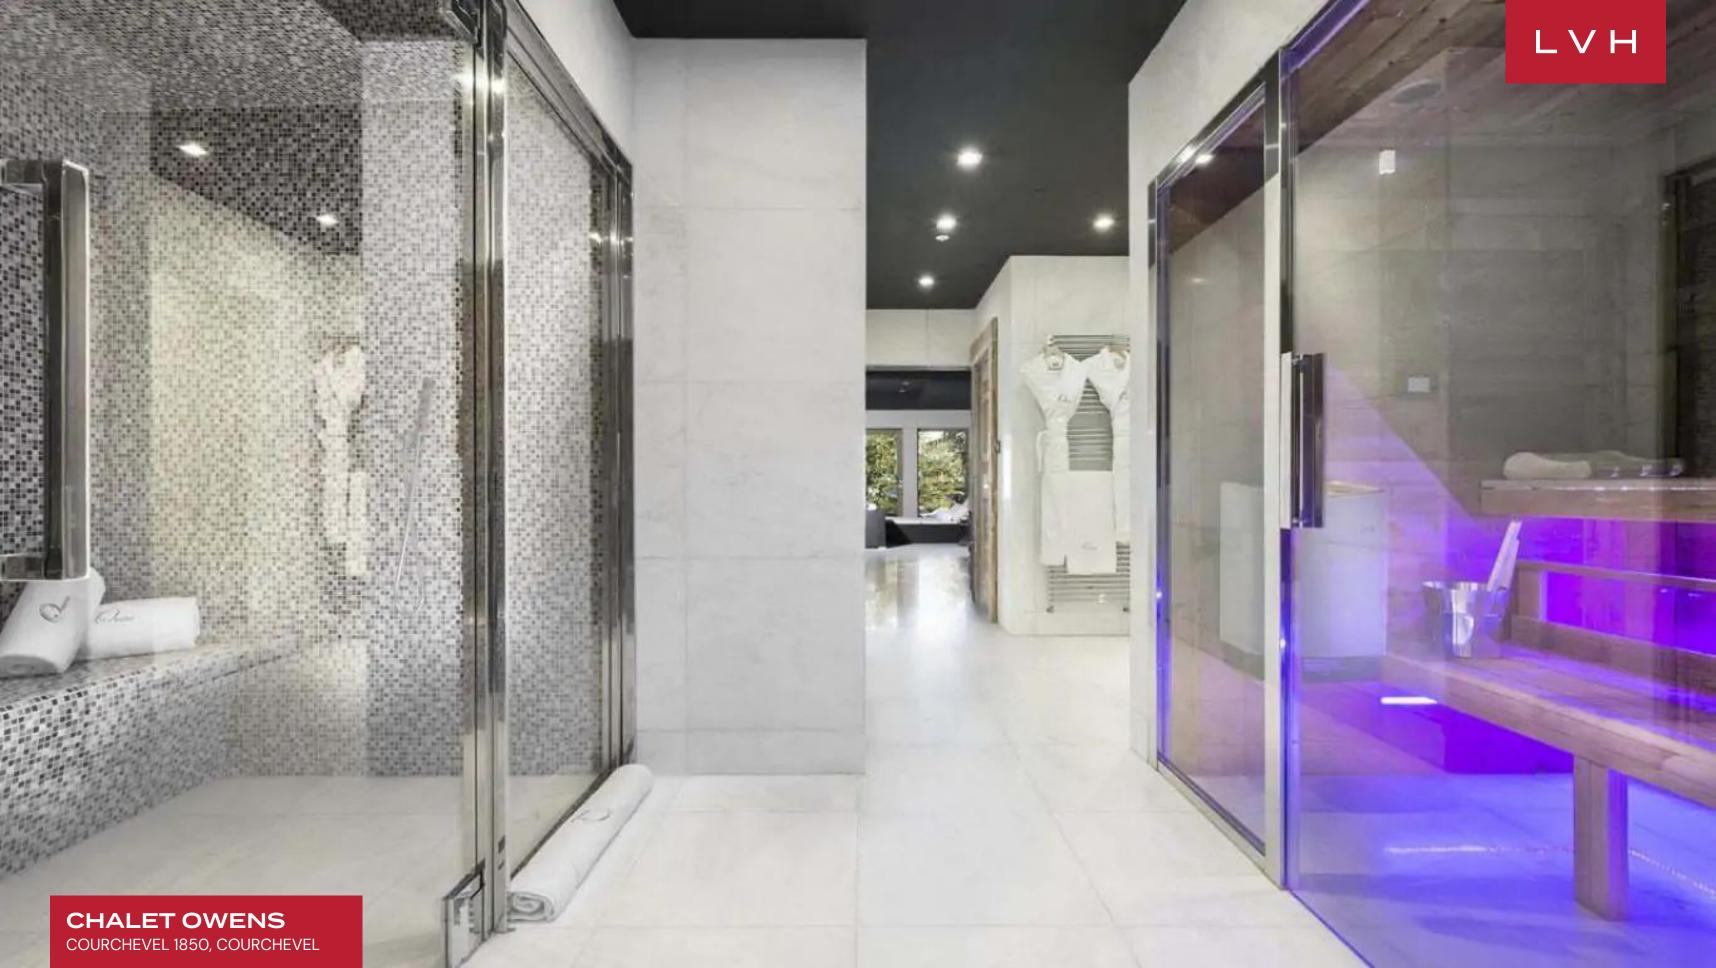

Outstanding spa amenities immerse guests in a world of unbridled bodily bliss. The wellness area is complete with a hammam, sauna, and a sizeable lounge area with access to an outdoor terrace. Complete with a gym with Technogym equipment, two massage rooms, and a ski room with private elevator access, Chalet Owens is the Courchevel luxury resort of a generation.

#### INTERIOR

- Bar
- Cable/Satellite TV
- Cinema Room
- Dining Room
- Fireplace
- Gym
- Hammam
- Jacuzzi Indoor
- Massage Room

#### INTERIOR

- Piano
- Pool Indoor
- Private Elevator
- Sauna
- Ski Room
- Sound System
- Spa Lounge
- Wine Cellar

un derie

...

-

ų

1

The second second