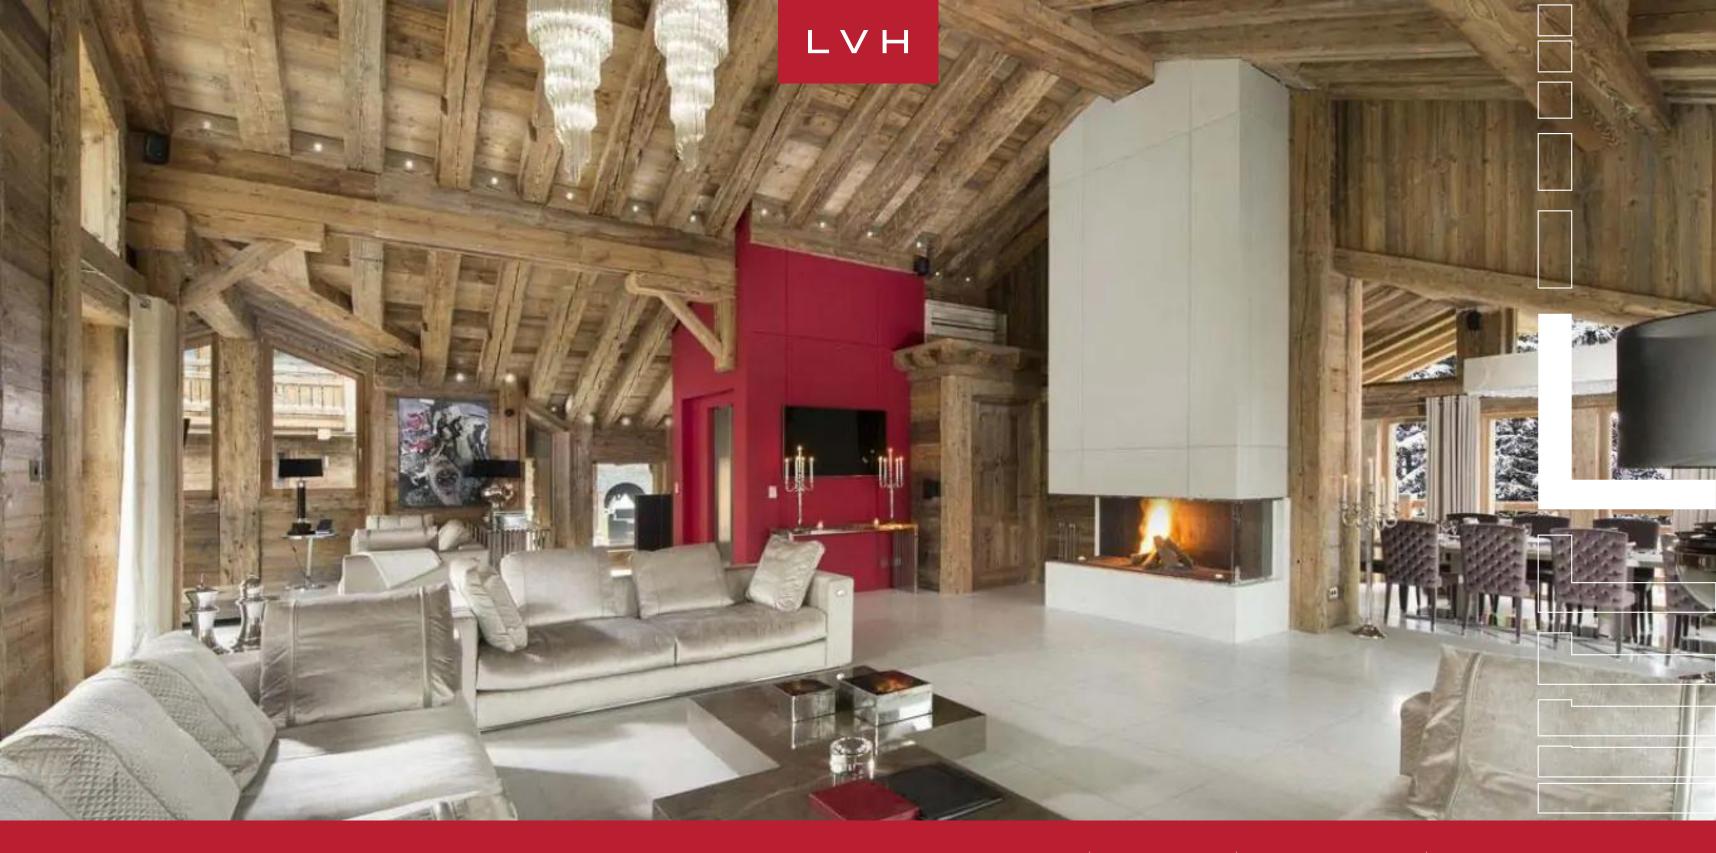

#### CHALET OWENS

 $L \vee H$ 

COURCHEVEL 1850, COURCHEVEL

Chalet Owens is a spectacular luxury lodge brimming with quintessential French Alpine romanticism and prestige. Serene and secluded, yet a fiveminute promenade from the enchanting resort village, guests are primed for elite gastronomic and cultural experiences. Total natural immersion and awe-inspiring mountain panoramas are delivered moments away from the famed slopes of Bellecote.

Spectacular interiors present the ultimate fusion of ski chalet romanticism and urban chic glamor. Roughhewn timber beams and trusses sculpt a dynamic network of vaulted ceilings in a showstopping, free-flowing great room. A galaxy of wood grains is complimented by shimmering precious stone flooring and designer furnishings shrouded in scintillating silver textiles. Runway glitz meets the savage beauty of the Alpine elements within fantastic entertainment areas brimming with unique architectural touches. Oversized windows and clerestory accents embrace the home, immersing the elite living spaces in immersive mountain vistas. An ultra-streamlined surround brings an avant-garde post-modern flair to the linear fireplace, offering a twist on snowed-in moments with loved ones. Dazzling crystal chandeliers suspended from soaring timber beams match with candelabras for a timelessly elegant nocturnal ambiance conducive to the most lavish apres ski cocktail gathering or formal dining experiences. Six sumptuous ensuite bedrooms accommodate sixteen guests with the pinnacle of comfort, discretion, and luxury. Versatile lodging options are ideal for traveling families, with all generations benefiting from a wealth of elite amenities and features. Complete with bar lounges, a wine cellar, a playroom, and in-home cinema, Chalet Owens brings new meaning to "quiet nights in."