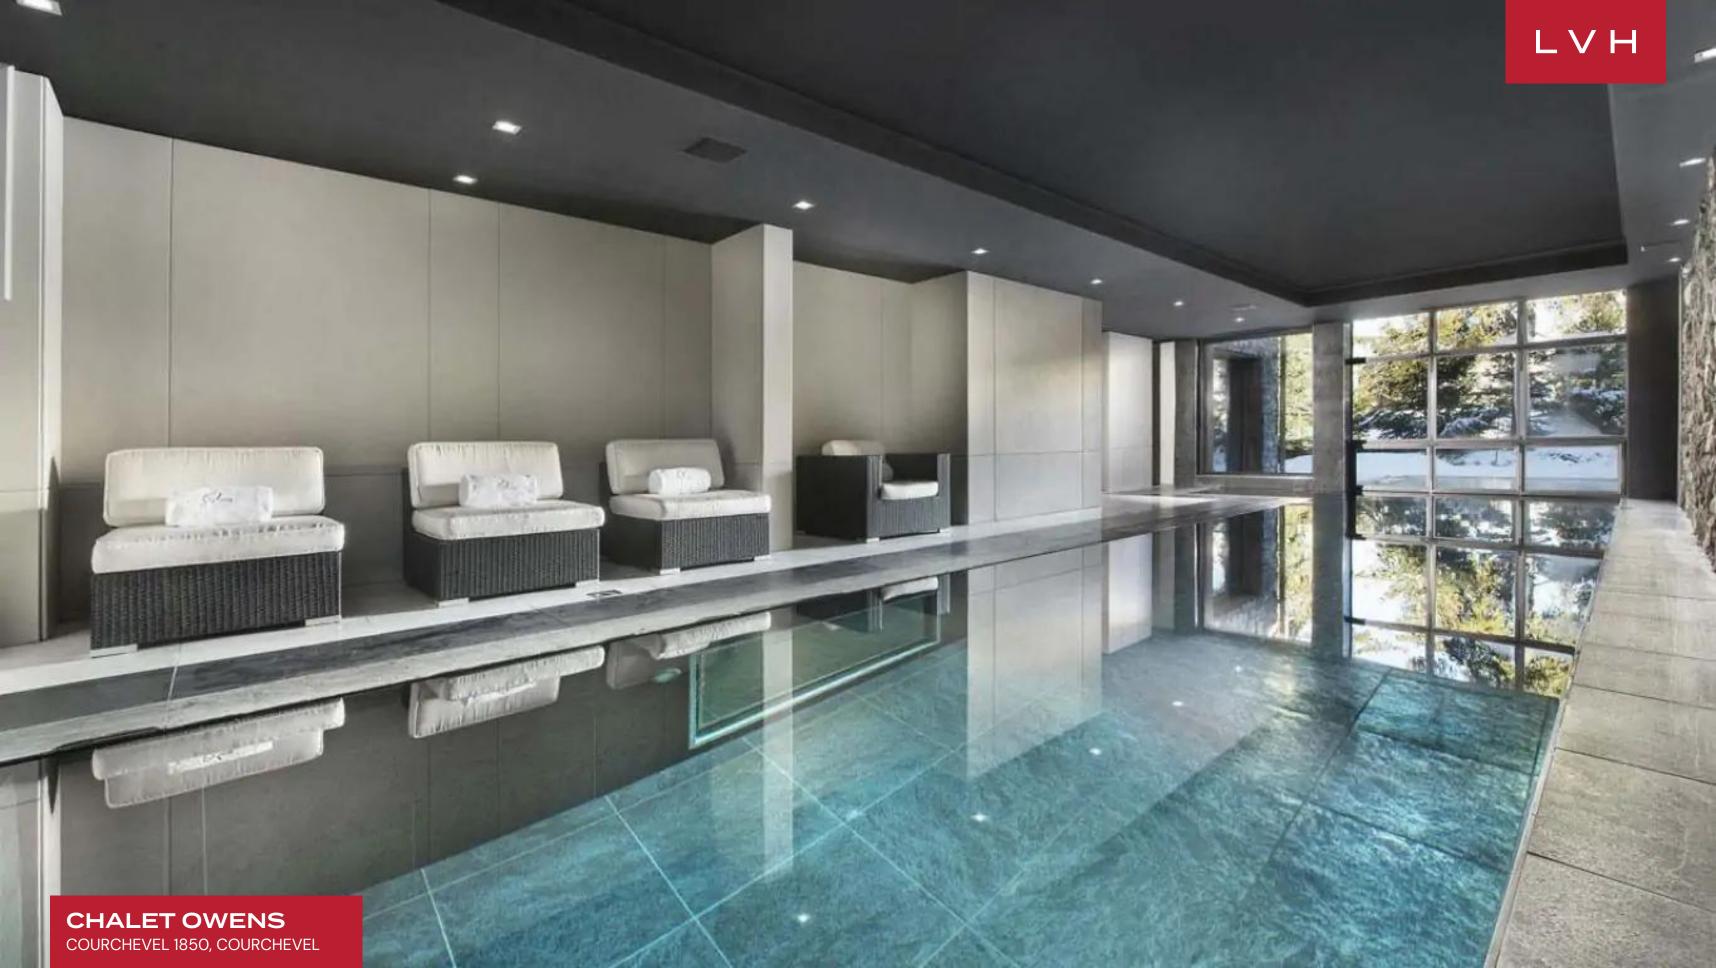

Outstanding spa amenities immerse guests in a world of unbridled bodily bliss. The wellness area is complete with a hammam, sauna, and a sizeable lounge area with access to an outdoor terrace. Complete with a gym with Technogym equipment, two massage rooms, and a ski room with private elevator access, Chalet Owens is the Courchevel luxury resort of a generation.

#### INTERIOR

- Piano
- Pool Indoor
- Private Elevator
- Sauna
- Ski Room
- Sound System
- Spa Lounge
- Wine Cellar

un derie

...

-

ų

1

The second second