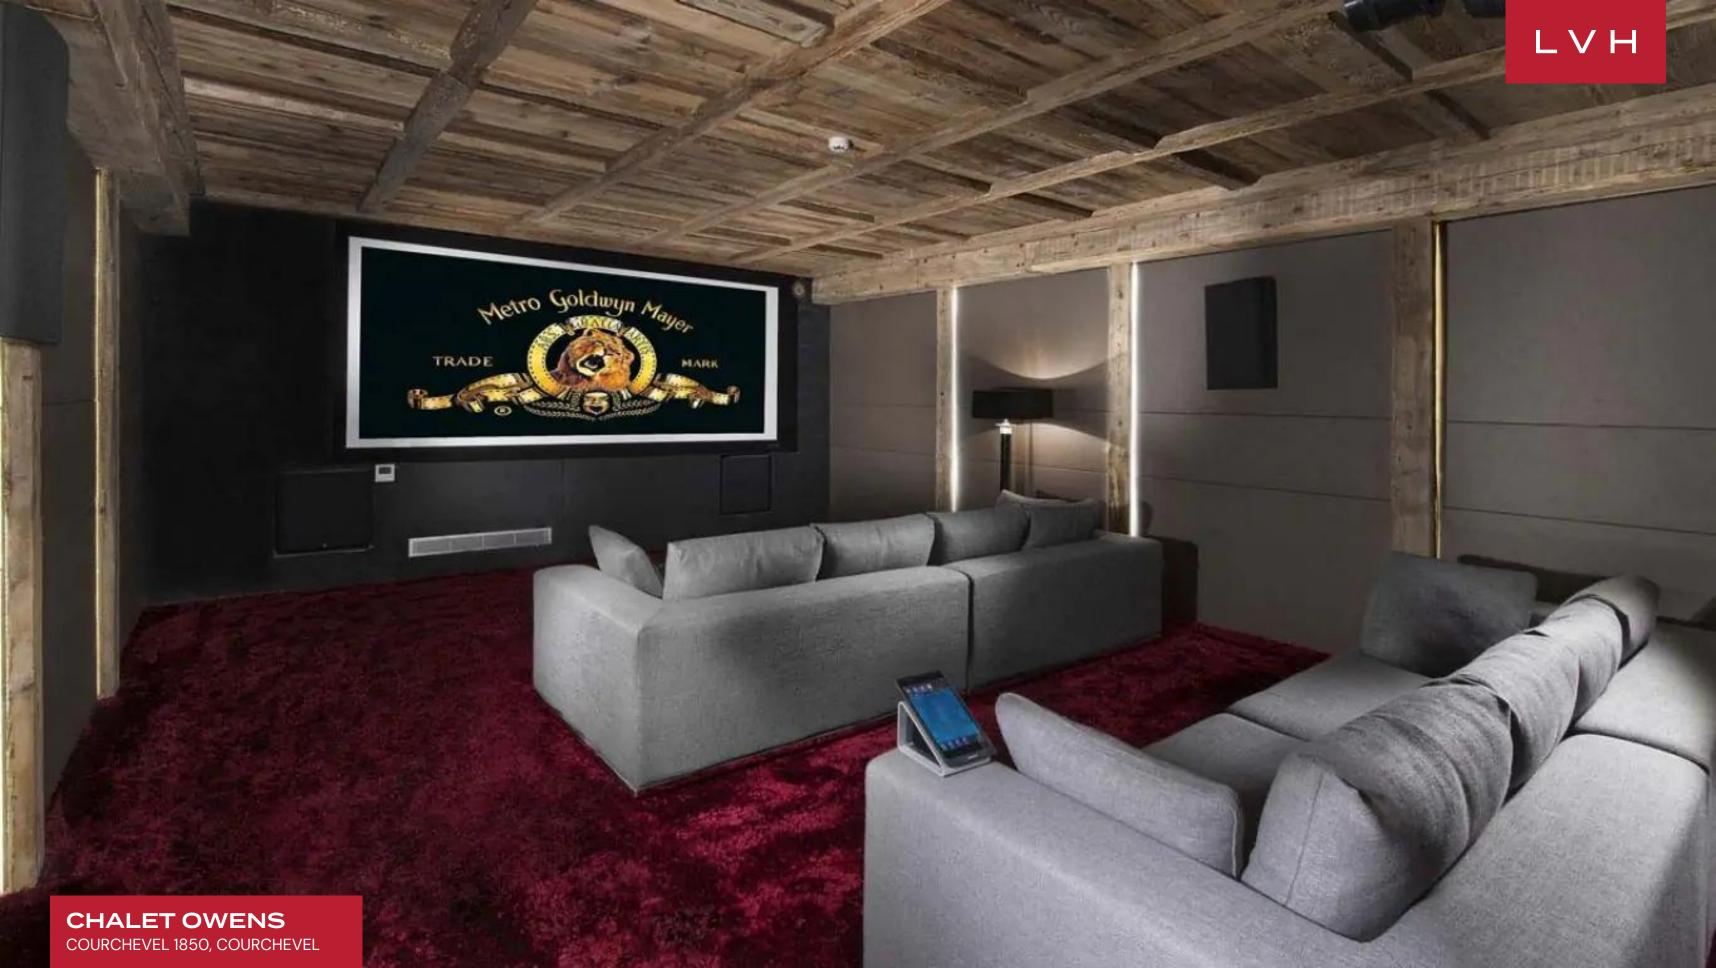

Spectacular interiors present the ultimate fusion of ski chalet romanticism and urban chic glamor. Roughhewn timber beams and trusses sculpt a dynamic network of vaulted ceilings in a showstopping, free-flowing great room. A galaxy of wood grains is complimented by shimmering precious stone flooring and designer furnishings shrouded in scintillating silver textiles. Runway glitz meets the savage beauty of the Alpine elements within fantastic entertainment areas brimming with unique architectural touches. Oversized windows and clerestory accents embrace the home, immersing the elite living spaces in immersive mountain vistas. An ultra-streamlined surround brings an avant-garde post-modern flair to the linear fireplace, offering a twist on snowed-in moments with loved ones. Dazzling crystal chandeliers suspended from soaring timber beams match with candelabras for a timelessly elegant nocturnal ambiance conducive to the most lavish apres ski cocktail gathering or formal dining experiences. Six sumptuous ensuite bedrooms accommodate sixteen guests with the pinnacle of comfort, discretion, and luxury. Versatile lodging options are ideal for traveling families, with all generations benefiting from a wealth of elite amenities and features. Complete with bar lounges, a wine cellar, a playroom, and in-home cinema, Chalet Owens brings new meaning to "quiet nights in."

#### INTERIOR

- Bar
- Cable/Satellite TV
- Cinema Room
- Dining Room
- Fireplace
- Gym
- Hammam
- Jacuzzi Indoor
- Massage Room