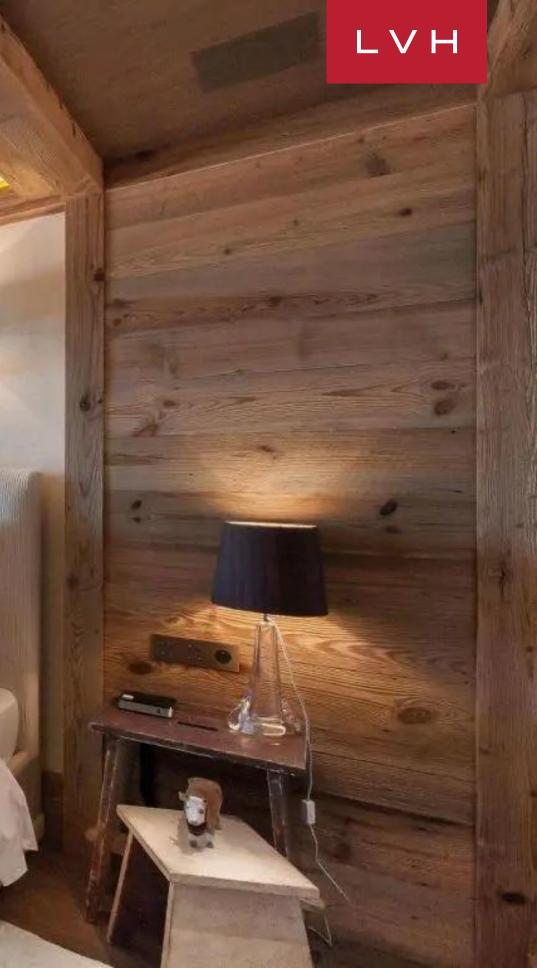

Exquisite interior design fuses ski chalet romanticism with delectable contemporary design trends, curating alluring common areas at once homey yet sophisticated. Soaring exposed beam vaulted ceilings introduce a galaxy of cozy timber grains in the upstairs great room. Sliding glass doors overlook a spacious terrace with spellbinding mountain vistas. The property is spread over five levels, with each square inch of prime living space accessible by an in-home elevator. An intuitive and inviting layout navigates between an open plan living area with a cozy fireplace, a formal dining area seating twelve, and a fully equipped gourmet kitchen. A focal master suite flaunts a spa-inspired bath and private office, with five further double rooms outfitted with private shower rooms. Each suite is exceptionally appointed, with televisions, minibars, and safety deposit boxes for utmost comfort. Chalet Crystal Aile boasts a prestigious indoor spa area replete with a large indoor swimming pool, fitness area, massage room, sauna, jacuzzi, and hammam.