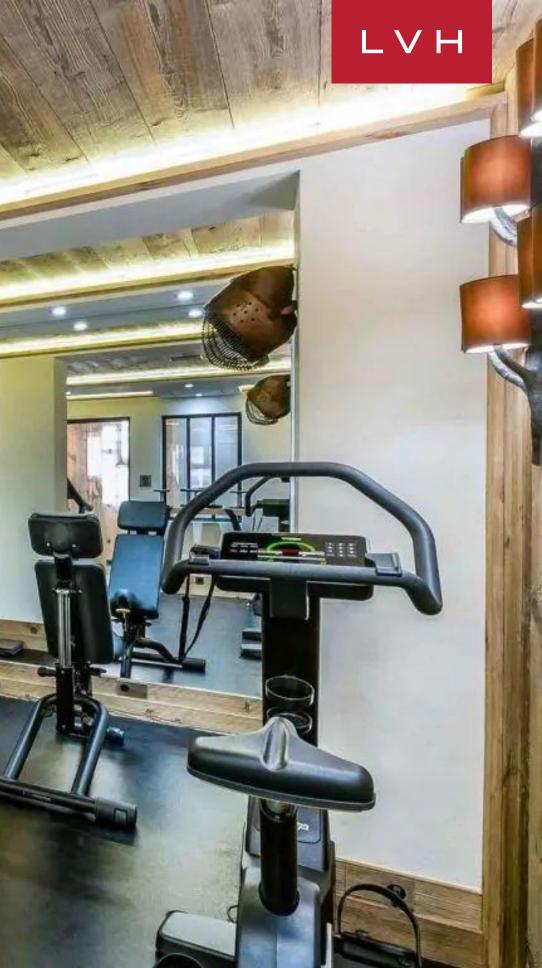

## INTERIOR

- Bar
- Cable/Satellite TV
- Dining Area
- Fireplace
- Game Room
- Gym
- Hammam
- Jacuzzi Indoor
- Laundry
- Massage Room
- Pool Indoor
- Private Elevator