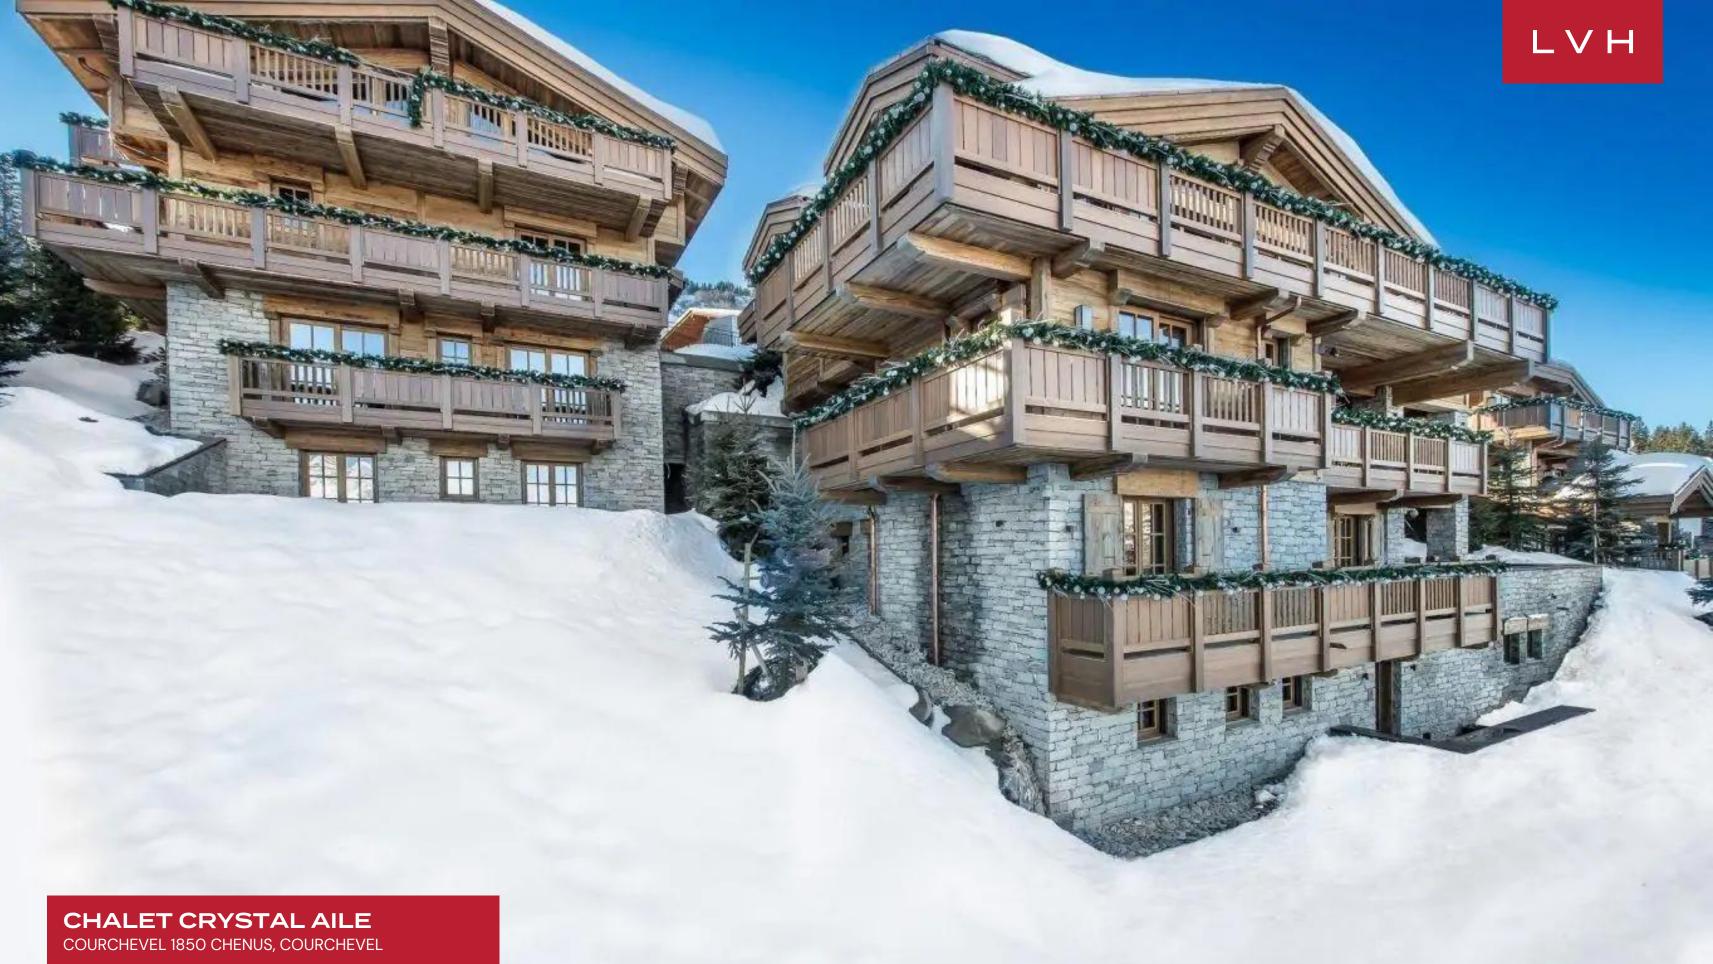

## CHALET CRYSTAL AILE

### COURCHEVEL 1850 CHENUS, COURCHEVEL

Chalet Crystal Aile is a gorgeous ski-in ski-out chalet prestigiously positioned on the famed Planet slope. Belonging to the coveted Chenus area of Hameau de la Volaire, Chalet Crystal Aile completes a set of three luxury chalets perched minutes from the center of Courcheval 1850.