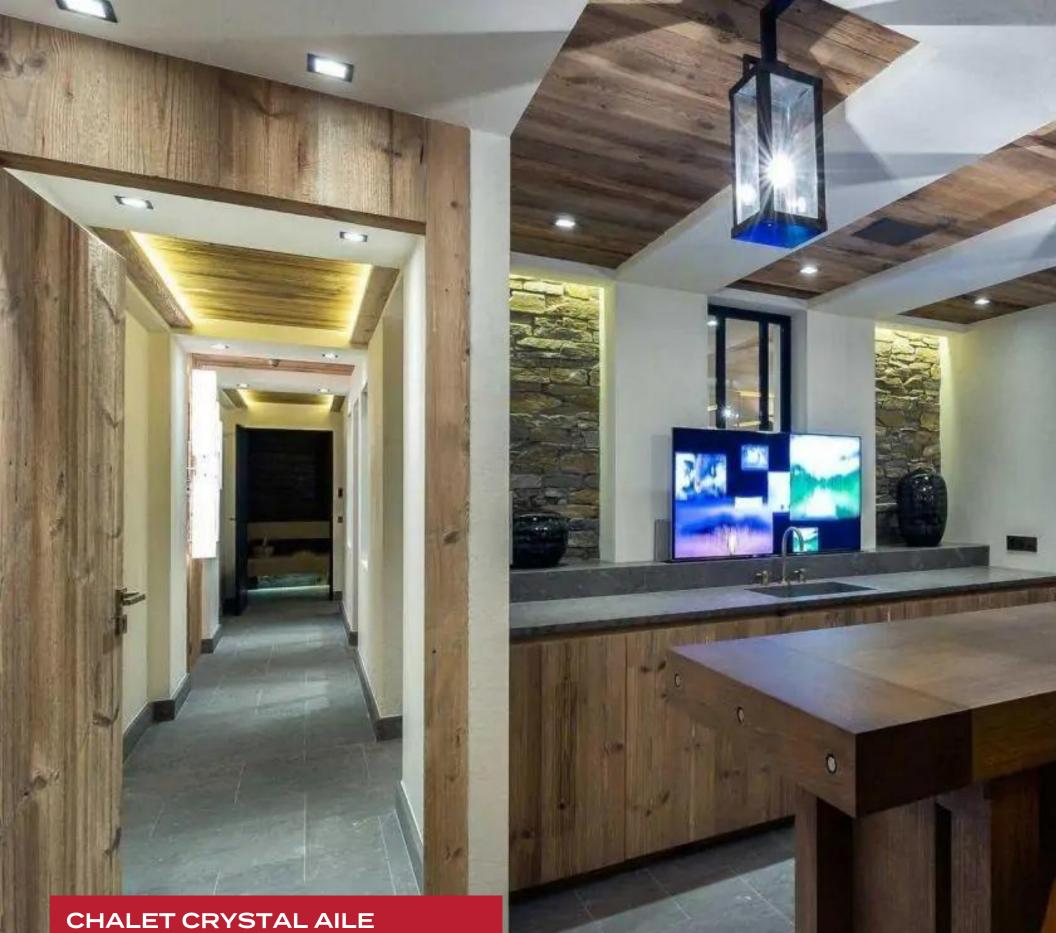

## CHALET CRYSTAL AILE

Exquisite interior design fuses ski chalet romanticism with delectable contemporary design trends, curating alluring common areas at once homey yet sophisticated. Soaring exposed beam vaulted ceilings introduce a galaxy of cozy timber grains in the upstairs great room. Sliding glass doors overlook a spacious terrace with spellbinding mountain vistas. The property is spread over five levels, with each square inch of prime living space accessible by an in-home elevator. An intuitive and inviting layout navigates between an open plan living area with a cozy fireplace, a formal dining area seating twelve, and a fully equipped gourmet kitchen. A focal master suite flaunts a spa-inspired bath and private office, with five further double rooms outfitted with private shower rooms. Each suite is exceptionally appointed, with televisions, minibars, and safety deposit boxes for utmost comfort. Chalet Crystal Aile boasts a prestigious indoor spa area replete with a large indoor swimming pool, fitness area, massage room, sauna, jacuzzi, and hammam.