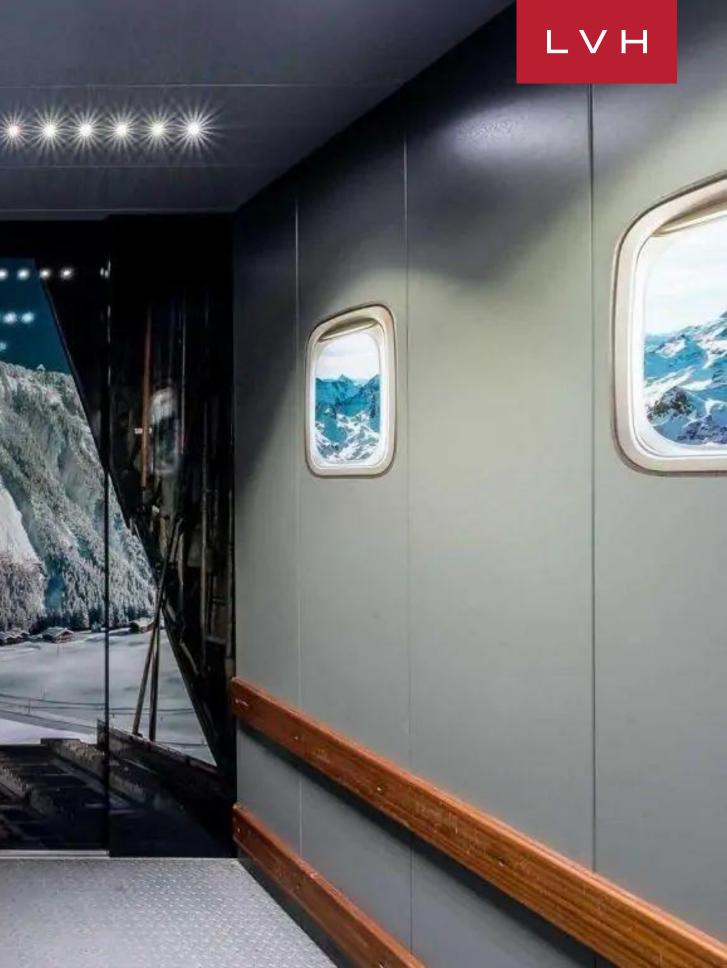

Exquisite interior design fuses ski chalet romanticism with delectable contemporary design trends, curating alluring common areas at once homey yet sophisticated. Soaring exposed beam vaulted ceilings introduce a galaxy of cozy timber grains in the upstairs great room. Sliding glass doors overlook a spacious terrace with spellbinding mountain vistas. The property is spread over five levels, with each square inch of prime living space accessible by an in-home elevator. An intuitive and inviting layout navigates between an open plan living area with a cozy fireplace, a formal dining area seating twelve, and a fully equipped gourmet kitchen. A focal master suite flaunts a spa-inspired bath and private office, with five further double rooms outfitted with private shower rooms. Each suite is exceptionally appointed, with televisions, minibars, and safety deposit boxes for utmost comfort. Chalet Crystal Aile boasts a prestigious indoor spa area replete with a large indoor swimming pool, fitness area, massage room, sauna, jacuzzi, and hammam.