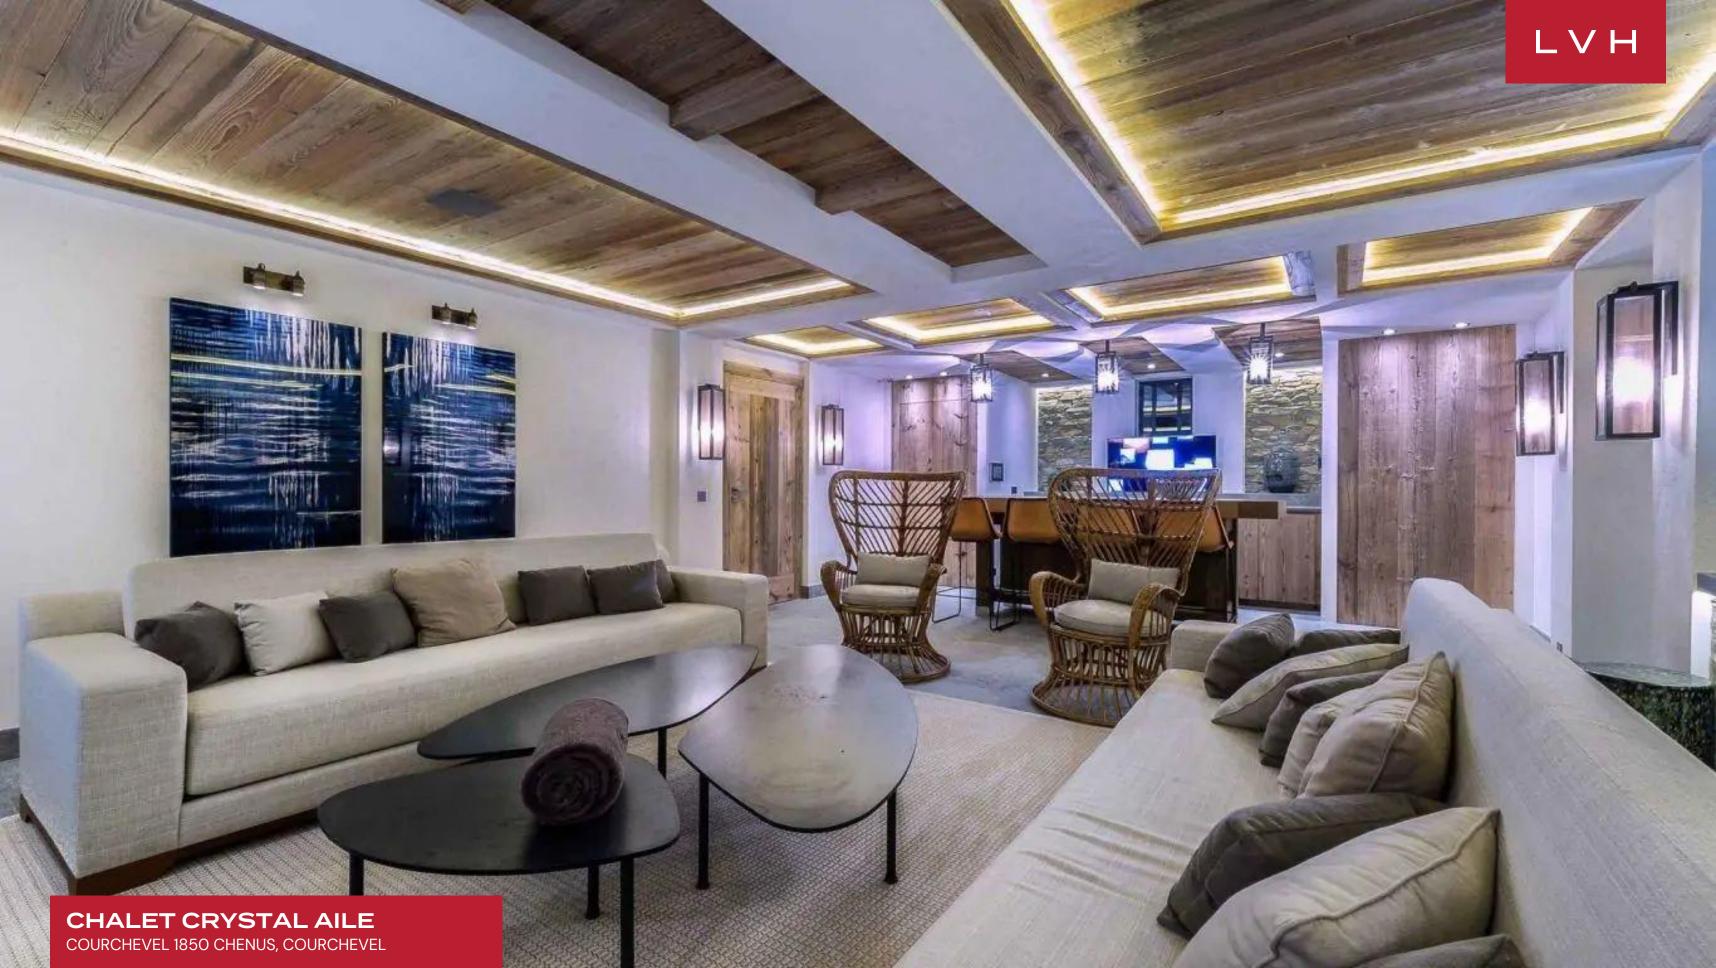

## CHALET CRYSTAL AILE

### COURCHEVEL 1850 CHENUS, COURCHEVEL

Chalet Crystal Aile is a gorgeous ski-in ski-out chalet prestigiously positioned on the famed Planet slope. Belonging to the coveted Chenus area of Hameau de la Volaire, Chalet Crystal Aile completes a set of three luxury chalets perched minutes from the center of Courcheval 1850.

Exquisite interior design fuses ski chalet romanticism with delectable contemporary design trends, curating alluring common areas at once homey yet sophisticated. Soaring exposed beam vaulted ceilings introduce a galaxy of cozy timber grains in the upstairs great room. Sliding glass doors overlook a spacious terrace with spellbinding mountain vistas. The property is spread over five levels, with each square inch of prime living space accessible by an in-home elevator. An intuitive and inviting layout navigates between an open plan living area with a cozy fireplace, a formal dining area seating twelve, and a fully equipped gourmet kitchen. A focal master suite flaunts a spa-inspired bath and private office, with five further double rooms outfitted with private shower rooms. Each suite is exceptionally appointed, with televisions, minibars, and safety deposit boxes for utmost comfort. Chalet Crystal Aile boasts a prestigious indoor spa area replete with a large indoor swimming pool, fitness area, massage room, sauna, jacuzzi, and hammam.