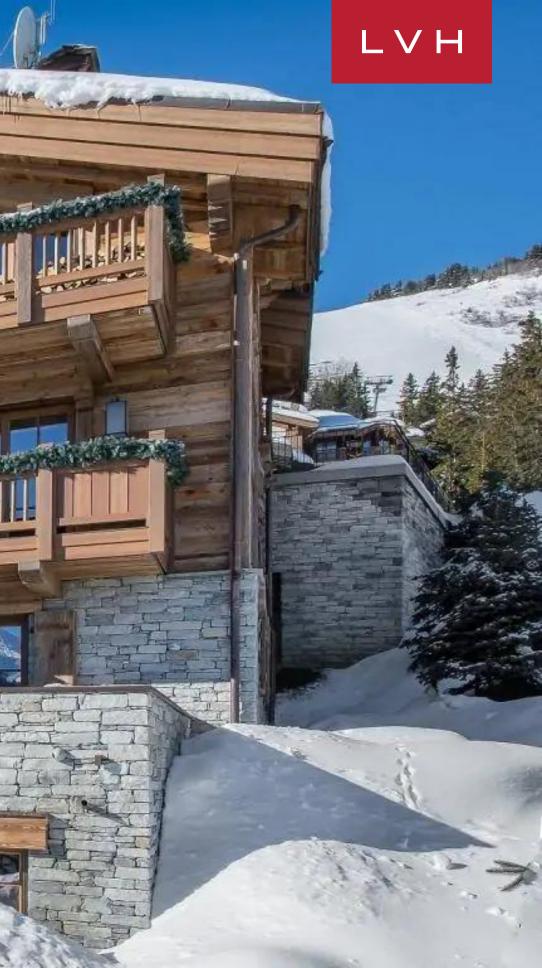

## CHALET CRYSTAL AILE

### COURCHEVEL 1850 CHENUS, COURCHEVEL

Chalet Crystal Aile is a gorgeous ski-in ski-out chalet prestigiously positioned on the famed Planet slope. Belonging to the coveted Chenus area of Hameau de la Volaire, Chalet Crystal Aile completes a set of three luxury chalets perched minutes from the center of Courcheval 1850.

Exquisite interior design fuses ski chalet romanticism with delectable contemporary design trends, curating alluring common areas at once homey yet sophisticated. Soaring exposed beam vaulted ceilings introduce a galaxy of cozy timber grains in the upstairs great room. Sliding glass doors overlook a spacious terrace with spellbinding mountain vistas. The property is spread over five levels, with each square inch of prime living space accessible by an in-home elevator. An intuitive and inviting layout navigates between an open plan living area with a cozy fireplace, a formal dining area seating twelve, and a fully equipped gourmet kitchen. A focal master suite flaunts a spa-inspired bath and private office, with five further double rooms outfitted with private shower rooms. Each suite is exceptionally appointed, with televisions, minibars, and safety deposit boxes for utmost comfort. Chalet Crystal Aile boasts a prestigious indoor spa area replete with a large indoor swimming pool, fitness area, massage room, sauna, jacuzzi, and hammam.

This dazzling alpine estate is lauded for its generous and accessible terraces, offering a complete immersion into the glorious alpine surroundings. Outdoor furniture sets the scene for fantastic moments taking in unequivocally stunning sunsets or sunsets, while an outdoor hot tub offers a world of apres-ski bodily bliss.