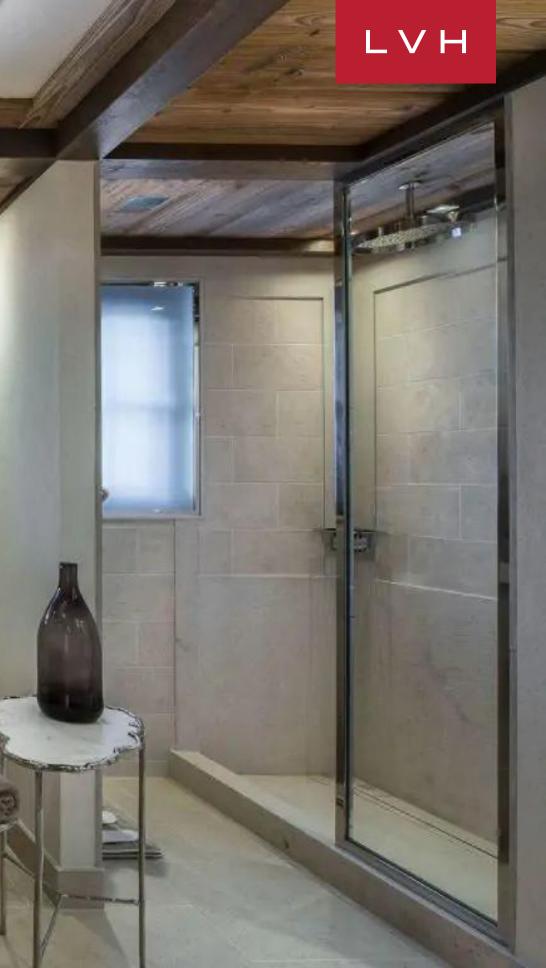

Exquisite interior design fuses ski chalet romanticism with delectable contemporary design trends, curating alluring common areas at once homey yet sophisticated. Soaring exposed beam vaulted ceilings introduce a galaxy of cozy timber grains in the upstairs great room. Sliding glass doors overlook a spacious terrace with spellbinding mountain vistas. The property is spread over five levels, with each square inch of prime living space accessible by an in-home elevator. An intuitive and inviting layout navigates between an open plan living area with a cozy fireplace, a formal dining area seating twelve, and a fully equipped gourmet kitchen. A focal master suite flaunts a spa-inspired bath and private office, with five further double rooms outfitted with private shower rooms. Each suite is exceptionally appointed, with televisions, minibars, and safety deposit boxes for utmost comfort. Chalet Crystal Aile boasts a prestigious indoor spa area replete with a large indoor swimming pool, fitness area, massage room, sauna, jacuzzi, and hammam.