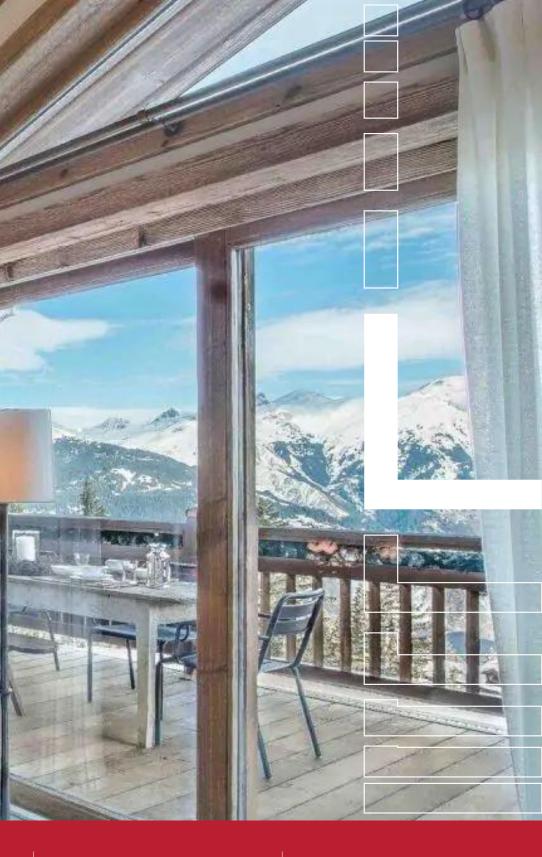

### COURCHEVEL 1850 CHENUS, COURCHEVEL

Chalet Crystal Aile is a gorgeous ski-in ski-out chalet prestigiously positioned on the famed Planet slope. Belonging to the coveted Chenus area of Hameau de la Volaire, Chalet Crystal Aile completes a set of three luxury chalets perched minutes from the center of Courcheval 1850.

Exquisite interior design fuses ski chalet romanticism with delectable contemporary design trends, curating alluring common areas at once homey yet sophisticated. Soaring exposed beam vaulted ceilings introduce a galaxy of cozy timber grains in the upstairs great room. Sliding glass doors overlook a spacious terrace with spellbinding mountain vistas. The property is spread over five levels, with each square inch of prime living space accessible by an in-home elevator. An intuitive and inviting layout navigates between an open plan living area with a cozy fireplace, a formal dining area seating twelve, and a fully equipped gourmet kitchen. A focal master suite flaunts a spa-inspired bath and private office, with five further double rooms outfitted with private shower rooms. Each suite is exceptionally appointed, with televisions, minibars, and safety deposit boxes for utmost comfort. Chalet Crystal Aile boasts a prestigious indoor spa area replete with a large indoor swimming pool, fitness area, massage room, sauna, jacuzzi, and hammam.

This dazzling alpine estate is lauded for its generous and accessible terraces, offering a complete immersion into the glorious alpine surroundings. Outdoor furniture sets the scene for fantastic moments taking in unequivocally stunning sunsets or sunsets, while an outdoor hot tub offers a world of apres-ski bodily bliss.