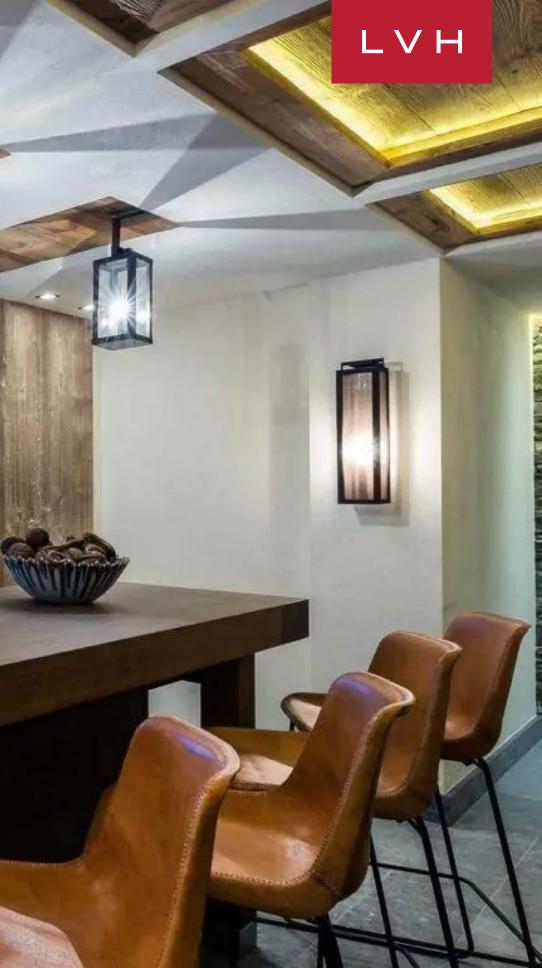

## CHALET CRYSTAL AILE

Exquisite interior design fuses ski chalet romanticism with delectable contemporary design trends, curating alluring common areas at once homey yet sophisticated. Soaring exposed beam vaulted ceilings introduce a galaxy of cozy timber grains in the upstairs great room. Sliding glass doors overlook a spacious terrace with spellbinding mountain vistas. The property is spread over five levels, with each square inch of prime living space accessible by an in-home elevator. An intuitive and inviting layout navigates between an open plan living area with a cozy fireplace, a formal dining area seating twelve, and a fully equipped gourmet kitchen. A focal master suite flaunts a spa-inspired bath and private office, with five further double rooms outfitted with private shower rooms. Each suite is exceptionally appointed, with televisions, minibars, and safety deposit boxes for utmost comfort. Chalet Crystal Aile boasts a prestigious indoor spa area replete with a large indoor swimming pool, fitness area, massage room, sauna, jacuzzi, and hammam.

## INTERIOR

- Bar
- Cable/Satellite TV
- Dining Area
- Fireplace
- Game Room
- Gym
- Hammam
- Jacuzzi Indoor
- Laundry
- Massage Room
- Pool Indoor
- Private Elevator