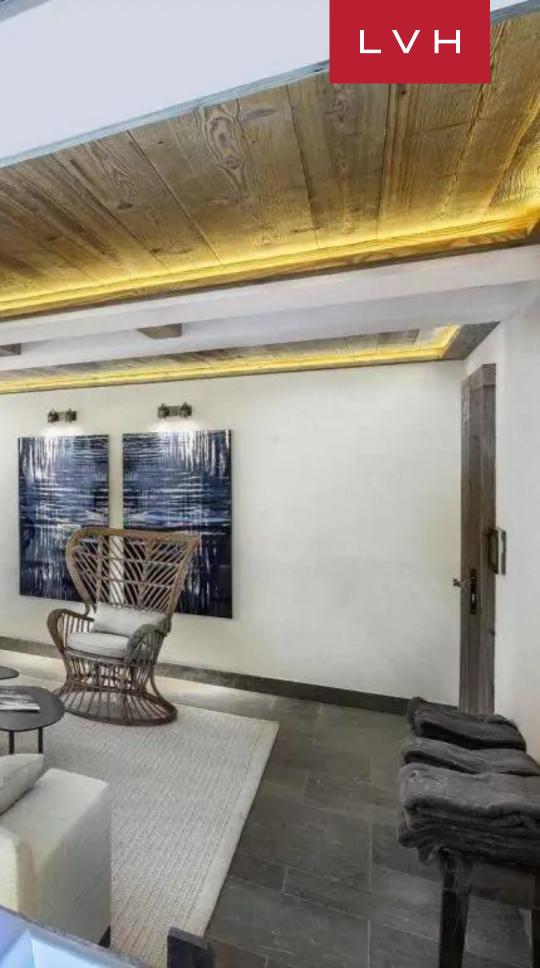

Exquisite interior design fuses ski chalet romanticism with delectable contemporary design trends, curating alluring common areas at once homey yet sophisticated. Soaring exposed beam vaulted ceilings introduce a galaxy of cozy timber grains in the upstairs great room. Sliding glass doors overlook a spacious terrace with spellbinding mountain vistas. The property is spread over five levels, with each square inch of prime living space accessible by an in-home elevator. An intuitive and inviting layout navigates between an open plan living area with a cozy fireplace, a formal dining area seating twelve, and a fully equipped gourmet kitchen. A focal master suite flaunts a spa-inspired bath and private office, with five further double rooms outfitted with private shower rooms. Each suite is exceptionally appointed, with televisions, minibars, and safety deposit boxes for utmost comfort. Chalet Crystal Aile boasts a prestigious indoor spa area replete with a large indoor swimming pool, fitness area, massage room, sauna, jacuzzi, and hammam.