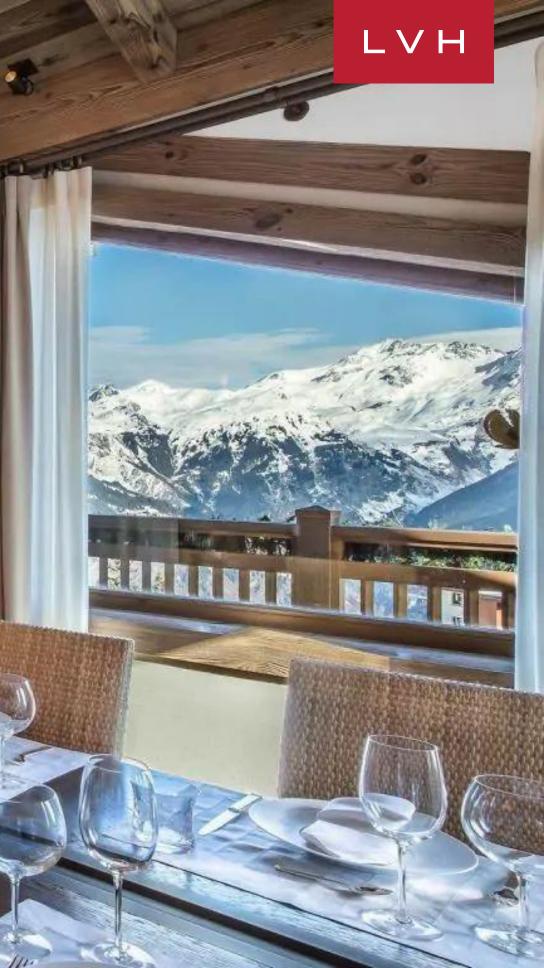

Exquisite interior design fuses ski chalet romanticism with delectable contemporary design trends, curating alluring common areas at once homey yet sophisticated. Soaring exposed beam vaulted ceilings introduce a galaxy of cozy timber grains in the upstairs great room. Sliding glass doors overlook a spacious terrace with spellbinding mountain vistas. The property is spread over five levels, with each square inch of prime living space accessible by an in-home elevator. An intuitive and inviting layout navigates between an open plan living area with a cozy fireplace, a formal dining area seating twelve, and a fully equipped gourmet kitchen. A focal master suite flaunts a spa-inspired bath and private office, with five further double rooms outfitted with private shower rooms. Each suite is exceptionally appointed, with televisions, minibars, and safety deposit boxes for utmost comfort. Chalet Crystal Aile boasts a prestigious indoor spa area replete with a large indoor swimming pool, fitness area, massage room, sauna, jacuzzi, and hammam.

This dazzling alpine estate is lauded for its generous and accessible terraces, offering a complete immersion into the glorious alpine surroundings. Outdoor furniture sets the scene for fantastic moments taking in unequivocally stunning sunsets or sunsets, while an outdoor hot tub offers a world of apres-ski bodily bliss.

### LOCATION

- Mountain View
- Ski In / Ski Out