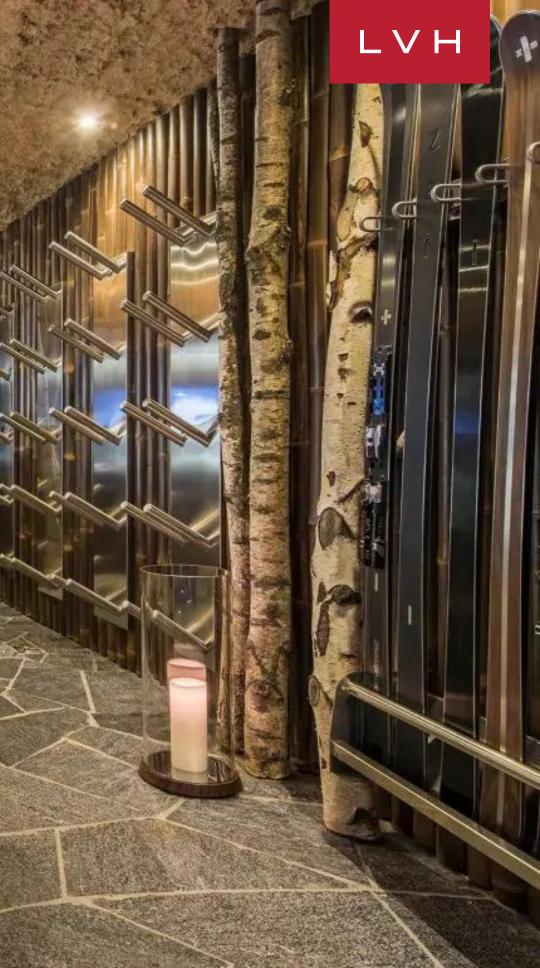

This lavish Zermatt luxury rental accommodates ten adults and three children in total comfort and discretion between five bedrooms, each more stunning than the last. Set over six floors with floor-to-ceiling windows, this Chalet fuses traditional alpine charm with scintillating haute couture stylings and architecture. Crisp lines and sleek vertices sculpt thoroughly dynamic interiors, with vaulted and oblique dimensions enhancing an incredible sensation of verticality and freedom. Artful designer furnishings match the prestige of the ultra-exclusive space, with sumptuous low-profile sectionals and avant-garde flair defining the open concept great room. A show-stopping lounge flaunts double-height glass ceilings and architectural skylights flooding each square inch of the open concept space in immersive village and Matterhorn vistas. The library area features a cozy fireplace, perfect for relaxing with a good book or enjoying afternoon tea and drinks. For true relaxation, there is a spacious glass-walled wellness area with an indoor/outdoor Jacuzzi pool, a sauna, a bio steam hammam, and a massage room where in-house treatments can be arranged. There is a fully equipped fitness area with state-of-the-art equipment for guests looking to keep up with their off-slope fitness. All rooms are outfitted with HD cinema TVs with digital surround sound and Bluetooth connection. Fully automated lighting and indoor-outdoor audiovisual controls ensure a customizable experience ideal for the entertainer.

#### INTERIOR

- Sauna
- Ski Room
- Smart Home
- Sound System
- Spa Lounge Walk-In Closet
- Wine Cellar

(1)

3

0.00