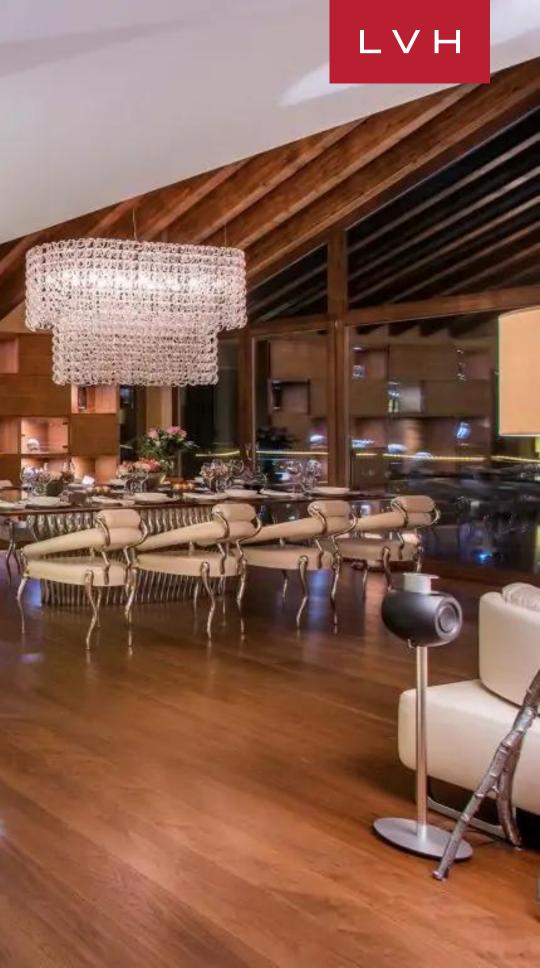

This lavish Zermatt luxury rental accommodates ten adults and three children in total comfort and discretion between five bedrooms, each more stunning than the last. Set over six floors with floor-to-ceiling windows, this Chalet fuses traditional alpine charm with scintillating haute couture stylings and architecture. Crisp lines and sleek vertices sculpt thoroughly dynamic interiors, with vaulted and oblique dimensions enhancing an incredible sensation of verticality and freedom. Artful designer furnishings match the prestige of the ultra-exclusive space, with sumptuous low-profile sectionals and avant-garde flair defining the open concept great room. A show-stopping lounge flaunts double-height glass ceilings and architectural skylights flooding each square inch of the open concept space in immersive village and Matterhorn vistas. The library area features a cozy fireplace, perfect for relaxing with a good book or enjoying afternoon tea and drinks. For true relaxation, there is a spacious glass-walled wellness area with an indoor/outdoor Jacuzzi pool, a sauna, a bio steam hammam, and a massage room where in-house treatments can be arranged. There is a fully equipped fitness area with state-of-the-art equipment for guests looking to keep up with their off-slope fitness. All rooms are outfitted with HD cinema TVs with digital surround sound and Bluetooth connection. Fully automated lighting and indoor-outdoor audiovisual controls ensure a customizable experience ideal for the entertainer.

The home's modular design invites warm sunny days with retractable glass walls opening up to fully encompass the majestic terrace and outdoor Jacuzzi space. An all-season stunner, this luxury Chalet is outfitted for the most discerning luxury traveler with enchanting alfresco spaces known to monopolize a fair portion of guest time.