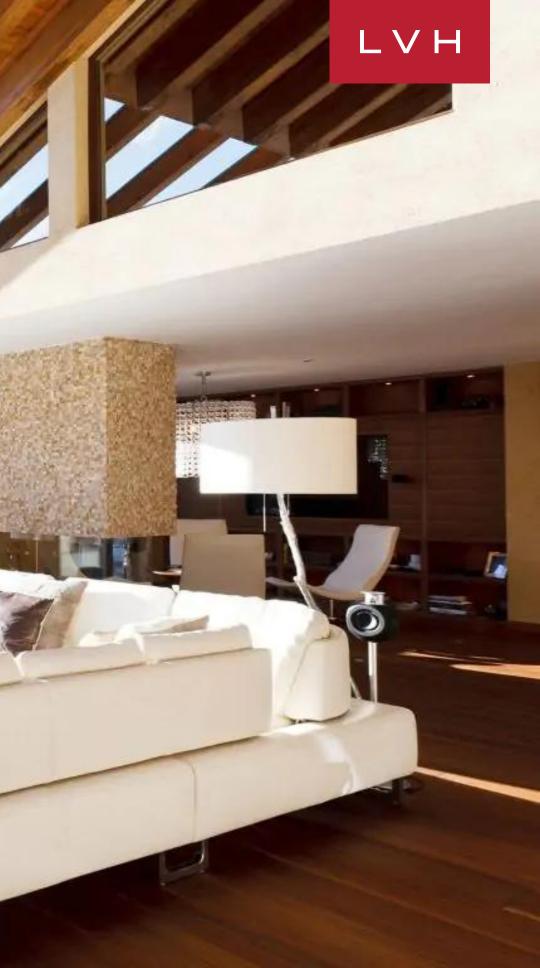

This lavish Zermatt luxury rental accommodates ten adults and three children in total comfort and discretion between five bedrooms, each more stunning than the last. Set over six floors with floor-to-ceiling windows, this Chalet fuses traditional alpine charm with scintillating haute couture stylings and architecture. Crisp lines and sleek vertices sculpt thoroughly dynamic interiors, with vaulted and oblique dimensions enhancing an incredible sensation of verticality and freedom. Artful designer furnishings match the prestige of the ultra-exclusive space, with sumptuous low-profile sectionals and avant-garde flair defining the open concept great room. A show-stopping lounge flaunts double-height glass ceilings and architectural skylights flooding each square inch of the open concept space in immersive village and Matterhorn vistas. The library area features a cozy fireplace, perfect for relaxing with a good book or enjoying afternoon tea and drinks. For true relaxation, there is a spacious glass-walled wellness area with an indoor/outdoor Jacuzzi pool, a sauna, a bio steam hammam, and a massage room where in-house treatments can be arranged. There is a fully equipped fitness area with state-of-the-art equipment for guests looking to keep up with their off-slope fitness. All rooms are outfitted with HD cinema TVs with digital surround sound and Bluetooth connection. Fully automated lighting and indoor-outdoor audiovisual controls ensure a customizable experience ideal for the entertainer.

The home's modular design invites warm sunny days with retractable glass walls opening up to fully encompass the majestic terrace and outdoor Jacuzzi space. An all-season stunner, this luxury Chalet is outfitted for the most discerning luxury traveler with enchanting alfresco spaces known to monopolize a fair portion of guest time.