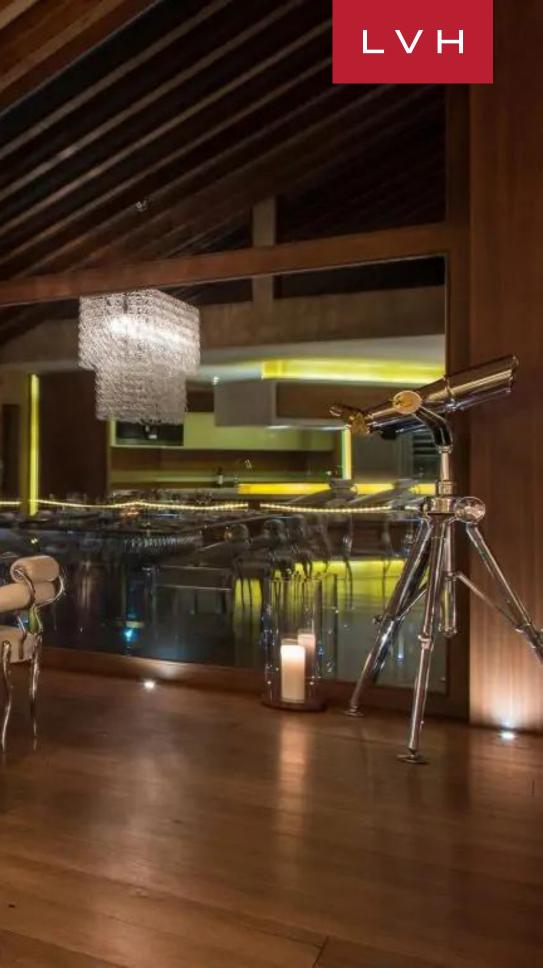

This lavish Zermatt luxury rental accommodates ten adults and three children in total comfort and discretion between five bedrooms, each more stunning than the last. Set over six floors with floor-to-ceiling windows, this Chalet fuses traditional alpine charm with scintillating haute couture stylings and architecture. Crisp lines and sleek vertices sculpt thoroughly dynamic interiors, with vaulted and oblique dimensions enhancing an incredible sensation of verticality and freedom. Artful designer furnishings match the prestige of the ultra-exclusive space, with sumptuous low-profile sectionals and avant-garde flair defining the open concept great room. A show-stopping lounge flaunts double-height glass ceilings and architectural skylights flooding each square inch of the open concept space in immersive village and Matterhorn vistas. The library area features a cozy fireplace, perfect for relaxing with a good book or enjoying afternoon tea and drinks. For true relaxation, there is a spacious glass-walled wellness area with an indoor/outdoor Jacuzzi pool, a sauna, a bio steam hammam, and a massage room where in-house treatments can be arranged. There is a fully equipped fitness area with state-of-the-art equipment for guests looking to keep up with their off-slope fitness. All rooms are outfitted with HD cinema TVs with digital surround sound and Bluetooth connection. Fully automated lighting and indoor-outdoor audiovisual controls ensure a customizable experience ideal for the entertainer.