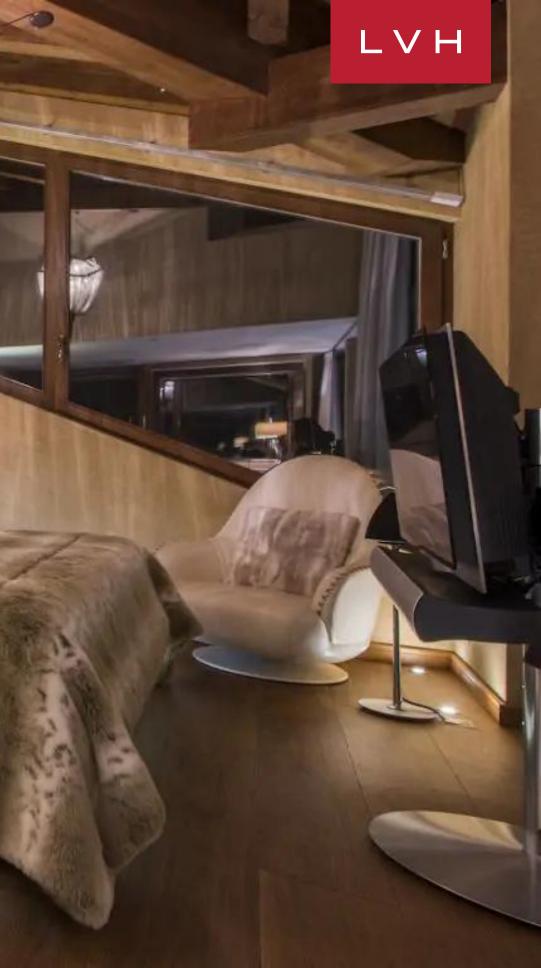

This lavish Zermatt luxury rental accommodates ten adults and three children in total comfort and discretion between five bedrooms, each more stunning than the last. Set over six floors with floor-to-ceiling windows, this Chalet fuses traditional alpine charm with scintillating haute couture stylings and architecture. Crisp lines and sleek vertices sculpt thoroughly dynamic interiors, with vaulted and oblique dimensions enhancing an incredible sensation of verticality and freedom. Artful designer furnishings match the prestige of the ultra-exclusive space, with sumptuous low-profile sectionals and avant-garde flair defining the open concept great room. A show-stopping lounge flaunts double-height glass ceilings and architectural skylights flooding each square inch of the open concept space in immersive village and Matterhorn vistas. The library area features a cozy fireplace, perfect for relaxing with a good book or enjoying afternoon tea and drinks. For true relaxation, there is a spacious glass-walled wellness area with an indoor/outdoor Jacuzzi pool, a sauna, a bio steam hammam, and a massage room where in-house treatments can be arranged. There is a fully equipped fitness area with state-of-the-art equipment for guests looking to keep up with their off-slope fitness. All rooms are outfitted with HD cinema TVs with digital surround sound and Bluetooth connection. Fully automated lighting and indoor-outdoor audiovisual controls ensure a customizable experience ideal for the entertainer.

#### INTERIOR

- Cable, Satellite or Smart TV
- Dining Area
- Fireplace
- Hammam
- Indoor Hot Tub
- Laundry
- Massage Area
- Private Elevator