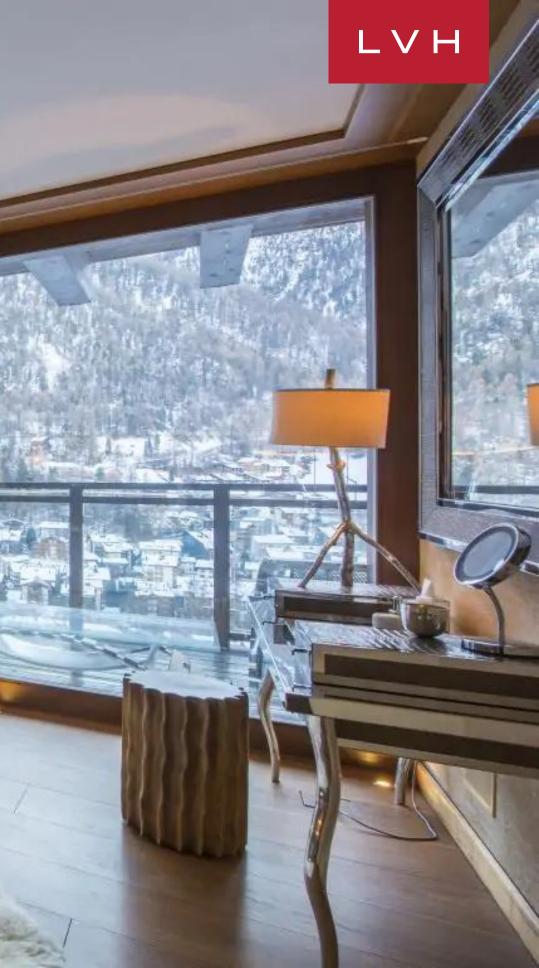

This lavish Zermatt luxury rental accommodates ten adults and three children in total comfort and discretion between five bedrooms, each more stunning than the last. Set over six floors with floor-to-ceiling windows, this Chalet fuses traditional alpine charm with scintillating haute couture stylings and architecture. Crisp lines and sleek vertices sculpt thoroughly dynamic interiors, with vaulted and oblique dimensions enhancing an incredible sensation of verticality and freedom. Artful designer furnishings match the prestige of the ultra-exclusive space, with sumptuous low-profile sectionals and avant-garde flair defining the open concept great room. A show-stopping lounge flaunts double-height glass ceilings and architectural skylights flooding each square inch of the open concept space in immersive village and Matterhorn vistas. The library area features a cozy fireplace, perfect for relaxing with a good book or enjoying afternoon tea and drinks. For true relaxation, there is a spacious glass-walled wellness area with an indoor/outdoor Jacuzzi pool, a sauna, a bio steam hammam, and a massage room where in-house treatments can be arranged. There is a fully equipped fitness area with state-of-the-art equipment for guests looking to keep up with their off-slope fitness. All rooms are outfitted with HD cinema TVs with digital surround sound and Bluetooth connection. Fully automated lighting and indoor-outdoor audiovisual controls ensure a customizable experience ideal for the entertainer.

#### LOCATION

- Mountain Side
- Mountain View