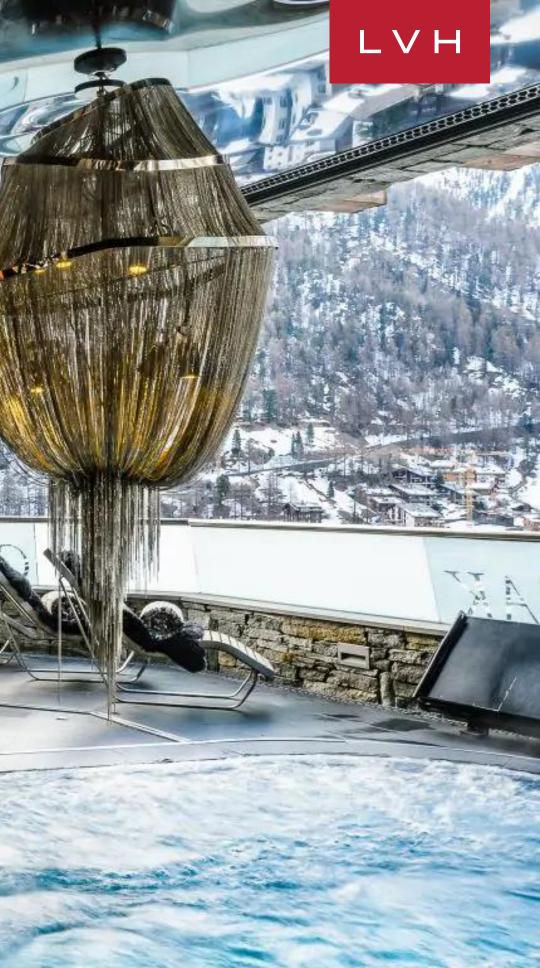

This lavish Zermatt luxury rental accommodates ten adults and three children in total comfort and discretion between five bedrooms, each more stunning than the last. Set over six floors with floor-to-ceiling windows, this Chalet fuses traditional alpine charm with scintillating haute couture stylings and architecture. Crisp lines and sleek vertices sculpt thoroughly dynamic interiors, with vaulted and oblique dimensions enhancing an incredible sensation of verticality and freedom. Artful designer furnishings match the prestige of the ultra-exclusive space, with sumptuous low-profile sectionals and avant-garde flair defining the open concept great room. A show-stopping lounge flaunts double-height glass ceilings and architectural skylights flooding each square inch of the open concept space in immersive village and Matterhorn vistas. The library area features a cozy fireplace, perfect for relaxing with a good book or enjoying afternoon tea and drinks. For true relaxation, there is a spacious glass-walled wellness area with an indoor/outdoor Jacuzzi pool, a sauna, a bio steam hammam, and a massage room where in-house treatments can be arranged. There is a fully equipped fitness area with state-of-the-art equipment for guests looking to keep up with their off-slope fitness. All rooms are outfitted with HD cinema TVs with digital surround sound and Bluetooth connection. Fully automated lighting and indoor-outdoor audiovisual controls ensure a customizable experience ideal for the entertainer.

The home's modular design invites warm sunny days with retractable glass walls opening up to fully encompass the majestic terrace and outdoor Jacuzzi space. An all-season stunner, this luxury Chalet is outfitted for the most discerning luxury traveler with enchanting alfresco spaces known to monopolize a fair portion of guest time.