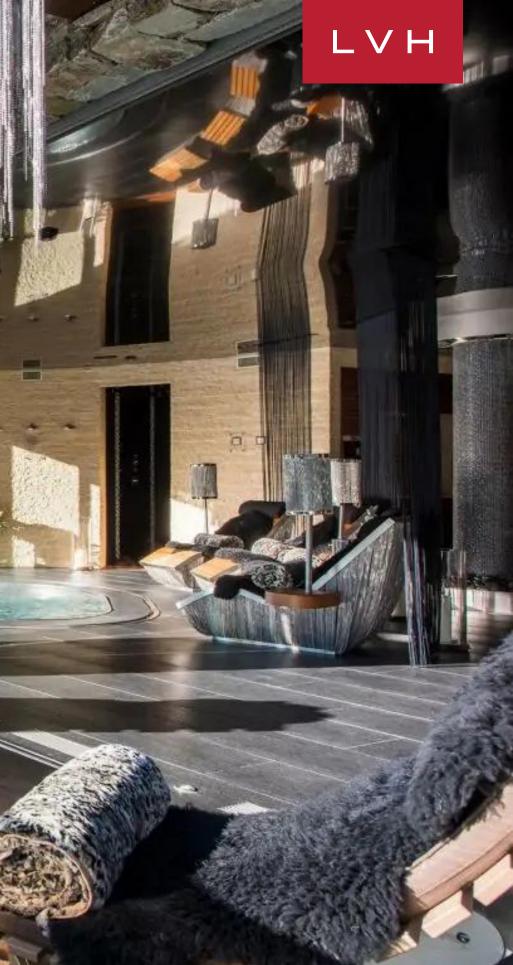

This lavish Zermatt luxury rental accommodates ten adults and three children in total comfort and discretion between five bedrooms, each more stunning than the last. Set over six floors with floor-to-ceiling windows, this Chalet fuses traditional alpine charm with scintillating haute couture stylings and architecture. Crisp lines and sleek vertices sculpt thoroughly dynamic interiors, with vaulted and oblique dimensions enhancing an incredible sensation of verticality and freedom. Artful designer furnishings match the prestige of the ultra-exclusive space, with sumptuous low-profile sectionals and avant-garde flair defining the open concept great room. A show-stopping lounge flaunts double-height glass ceilings and architectural skylights flooding each square inch of the open concept space in immersive village and Matterhorn vistas. The library area features a cozy fireplace, perfect for relaxing with a good book or enjoying afternoon tea and drinks. For true relaxation, there is a spacious glass-walled wellness area with an indoor/outdoor Jacuzzi pool, a sauna, a bio steam hammam, and a massage room where in-house treatments can be arranged. There is a fully equipped fitness area with state-of-the-art equipment for guests looking to keep up with their off-slope fitness. All rooms are outfitted with HD cinema TVs with digital surround sound and Bluetooth connection. Fully automated lighting and indoor-outdoor audiovisual controls ensure a customizable experience ideal for the entertainer.