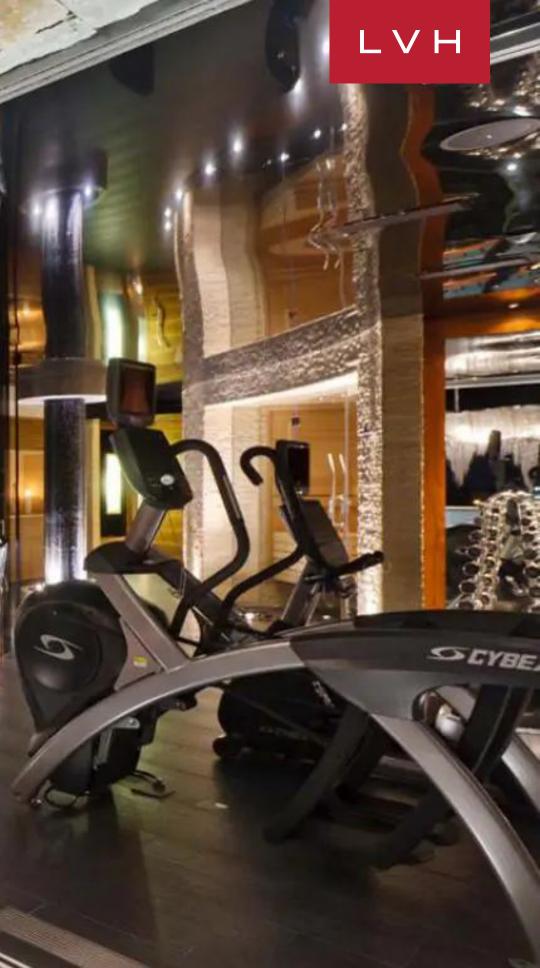

This lavish Zermatt luxury rental accommodates ten adults and three children in total comfort and discretion between five bedrooms, each more stunning than the last. Set over six floors with floor-to-ceiling windows, this Chalet fuses traditional alpine charm with scintillating haute couture stylings and architecture. Crisp lines and sleek vertices sculpt thoroughly dynamic interiors, with vaulted and oblique dimensions enhancing an incredible sensation of verticality and freedom. Artful designer furnishings match the prestige of the ultra-exclusive space, with sumptuous low-profile sectionals and avant-garde flair defining the open concept great room. A show-stopping lounge flaunts double-height glass ceilings and architectural skylights flooding each square inch of the open concept space in immersive village and Matterhorn vistas. The library area features a cozy fireplace, perfect for relaxing with a good book or enjoying afternoon tea and drinks. For true relaxation, there is a spacious glass-walled wellness area with an indoor/outdoor Jacuzzi pool, a sauna, a bio steam hammam, and a massage room where in-house treatments can be arranged. There is a fully equipped fitness area with state-of-the-art equipment for guests looking to keep up with their off-slope fitness. All rooms are outfitted with HD cinema TVs with digital surround sound and Bluetooth connection. Fully automated lighting and indoor-outdoor audiovisual controls ensure a customizable experience ideal for the entertainer.