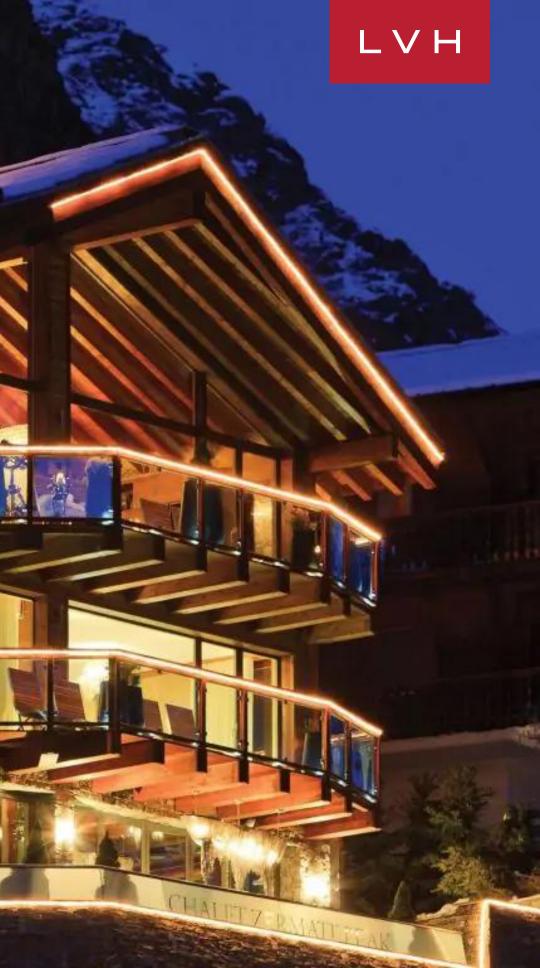

#### ZERMATT, ZERMATT

Chalet Zermatt Peak is a spellbinding estate redefining 21st-century Swiss Alpine opulence. Secluded and serene, yet moments away from the bustle of the resort village, this estate peers into the purest distillation of Swiss Alpine splendor from its authoritative perch. Embodying the paragon of luxury, style, and white glove service, Zermatt Park sets forth an idyllic fusion of natural beauty, convenience, and aesthetic excellence.

This lavish Zermatt luxury rental accommodates ten adults and three children in total comfort and discretion between five bedrooms, each more stunning than the last. Set over six floors with floor-to-ceiling windows, this Chalet fuses traditional alpine charm with scintillating haute couture stylings and architecture. Crisp lines and sleek vertices sculpt thoroughly dynamic interiors, with vaulted and oblique dimensions enhancing an incredible sensation of verticality and freedom. Artful designer furnishings match the prestige of the ultra-exclusive space, with sumptuous low-profile sectionals and avant-garde flair defining the open concept great room. A show-stopping lounge flaunts double-height glass ceilings and architectural skylights flooding each square inch of the open concept space in immersive village and Matterhorn vistas. The library area features a cozy fireplace, perfect for relaxing with a good book or enjoying afternoon tea and drinks. For true relaxation, there is a spacious glass-walled wellness area with an indoor/outdoor Jacuzzi pool, a sauna, a bio steam hammam, and a massage room where in-house treatments can be arranged. There is a fully equipped fitness area with state-of-the-art equipment for guests looking to keep up with their off-slope fitness. All rooms are outfitted with HD cinema TVs with digital surround sound and Bluetooth connection. Fully automated lighting and indoor-outdoor audiovisual controls ensure a customizable experience ideal for the entertainer.

The home's modular design invites warm sunny days with retractable glass walls opening up to fully encompass the majestic terrace and outdoor Jacuzzi space. An all-season stunner, this luxury Chalet is outfitted for the most discerning luxury traveler with enchanting alfresco spaces known to monopolize a fair portion of guest time.