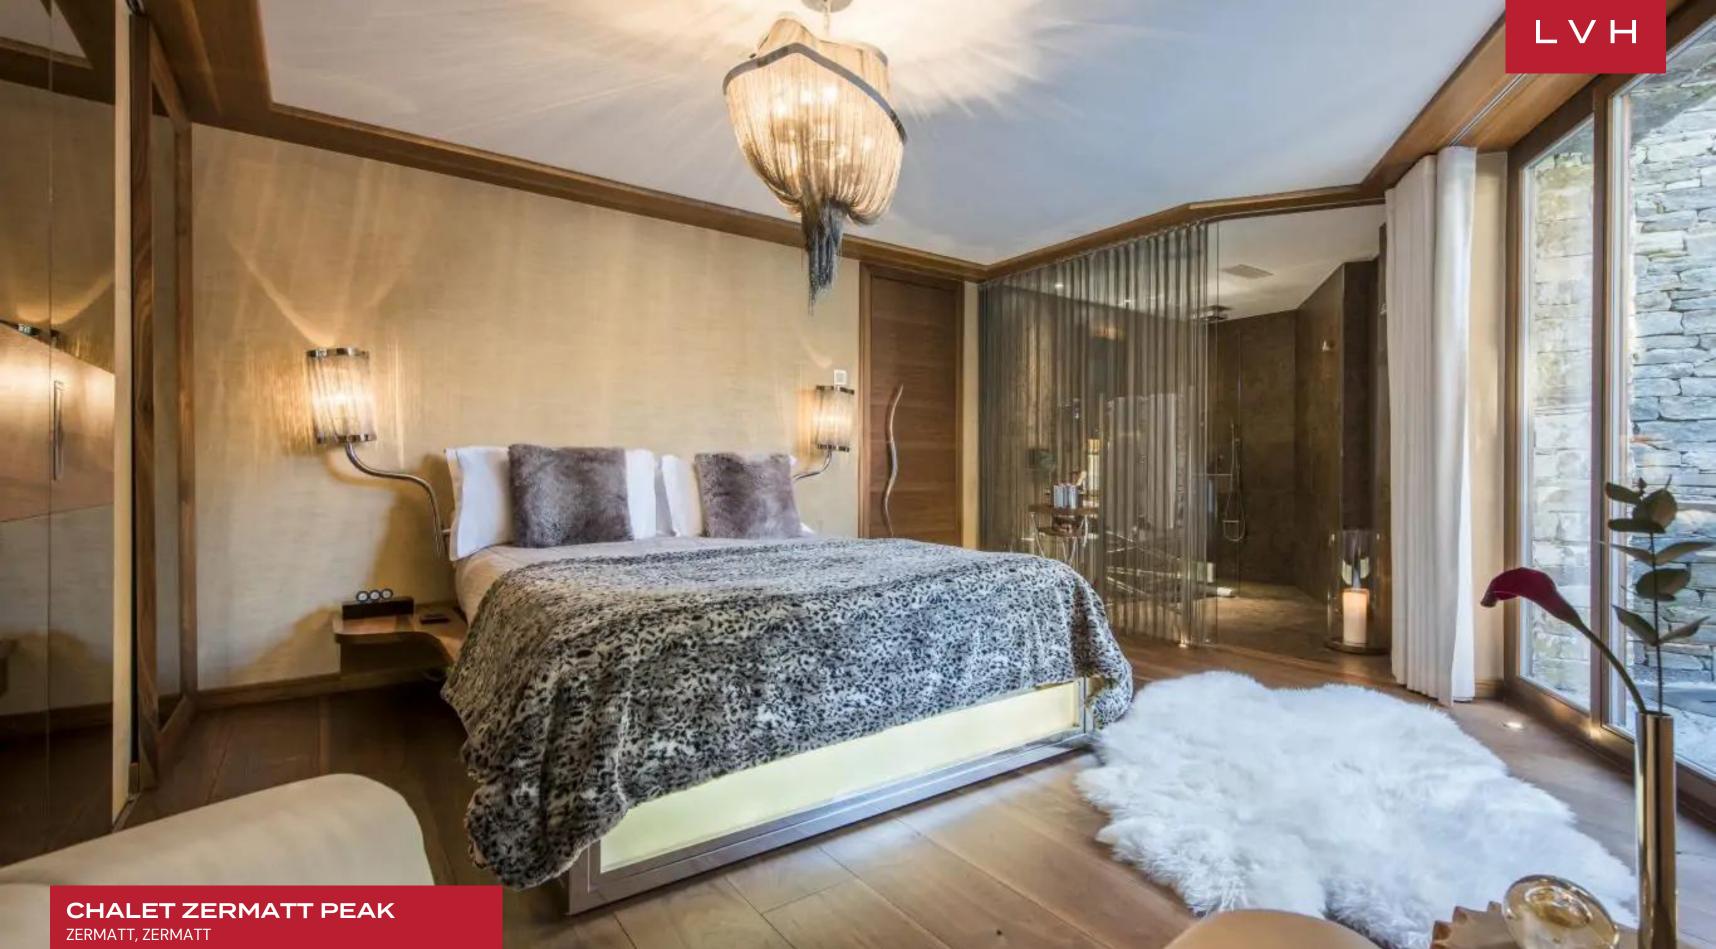

### CHALET ZERMATT PEAK ZERMATT, ZERMATT, SWITZERLAND

10 GUESTS

7,319 SF

This lavish Zermatt luxury rental accommodates ten adults and three children in total comfort and discretion between five bedrooms, each more stunning than the last. Set over six floors with floor-to-ceiling windows, this Chalet fuses traditional alpine charm with scintillating haute couture stylings and architecture. Crisp lines and sleek vertices sculpt thoroughly dynamic interiors, with vaulted and oblique dimensions enhancing an incredible sensation of verticality and freedom. Artful designer furnishings match the prestige of the ultra-exclusive space, with sumptuous low-profile sectionals and avant-garde flair defining the open concept great room. A show-stopping lounge flaunts double-height glass ceilings and architectural skylights flooding each square inch of the open concept space in immersive village and Matterhorn vistas. The library area features a cozy fireplace, perfect for relaxing with a good book or enjoying afternoon tea and drinks. For true relaxation, there is a spacious glass-walled wellness area with an indoor/outdoor Jacuzzi pool, a sauna, a bio steam hammam, and a massage room where in-house treatments can be arranged. There is a fully equipped fitness area with state-of-the-art equipment for guests looking to keep up with their off-slope fitness. All rooms are outfitted with HD cinema TVs with digital surround sound and Bluetooth connection. Fully automated lighting and indoor-outdoor audiovisual controls ensure a customizable experience ideal for the entertainer.