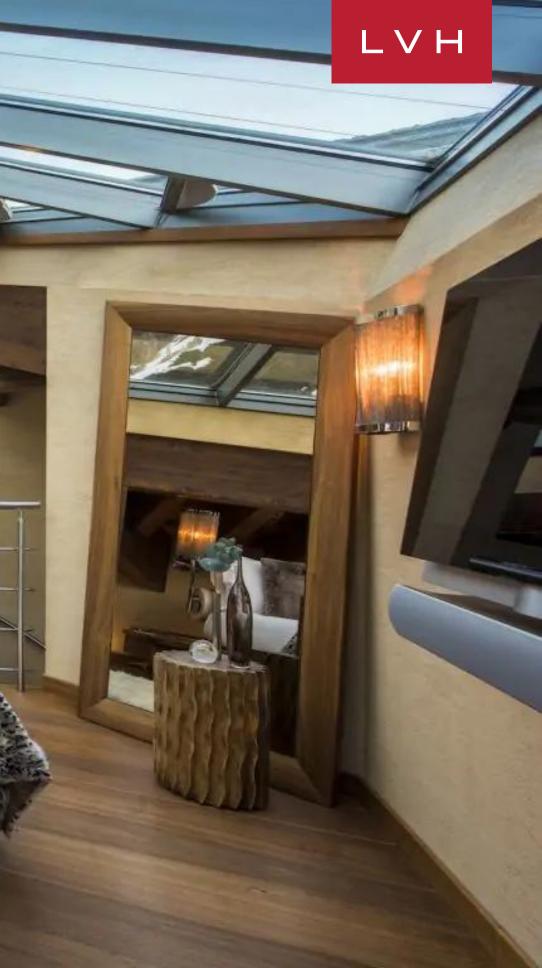

This lavish Zermatt luxury rental accommodates ten adults and three children in total comfort and discretion between five bedrooms, each more stunning than the last. Set over six floors with floor-to-ceiling windows, this Chalet fuses traditional alpine charm with scintillating haute couture stylings and architecture. Crisp lines and sleek vertices sculpt thoroughly dynamic interiors, with vaulted and oblique dimensions enhancing an incredible sensation of verticality and freedom. Artful designer furnishings match the prestige of the ultra-exclusive space, with sumptuous low-profile sectionals and avant-garde flair defining the open concept great room. A show-stopping lounge flaunts double-height glass ceilings and architectural skylights flooding each square inch of the open concept space in immersive village and Matterhorn vistas. The library area features a cozy fireplace, perfect for relaxing with a good book or enjoying afternoon tea and drinks. For true relaxation, there is a spacious glass-walled wellness area with an indoor/outdoor Jacuzzi pool, a sauna, a bio steam hammam, and a massage room where in-house treatments can be arranged. There is a fully equipped fitness area with state-of-the-art equipment for guests looking to keep up with their off-slope fitness. All rooms are outfitted with HD cinema TVs with digital surround sound and Bluetooth connection. Fully automated lighting and indoor-outdoor audiovisual controls ensure a customizable experience ideal for the entertainer.