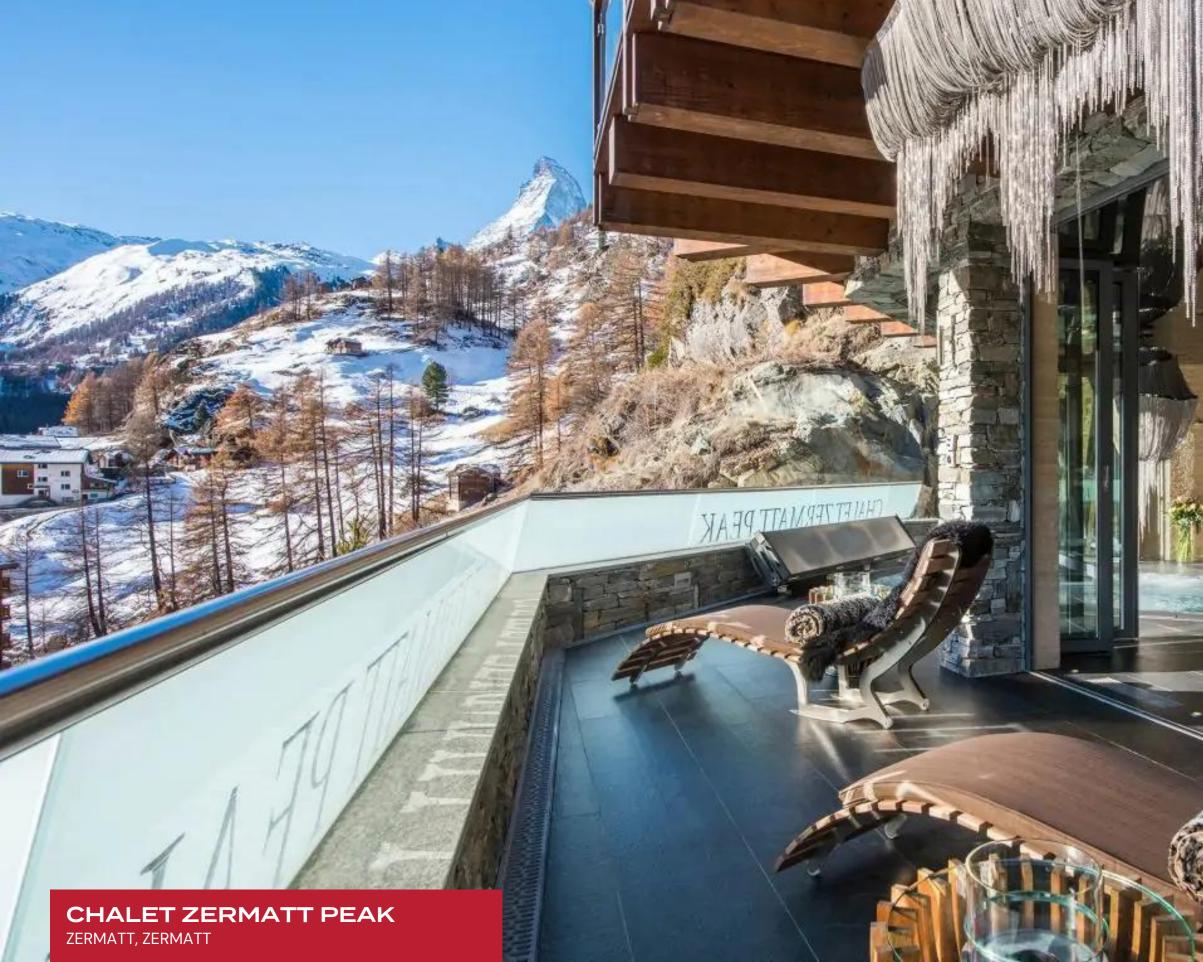

### CHALET ZERMATT PEAK ZERMATT, ZERMATT, SWITZERLAND

10 GUESTS

7,319 SF

#### ZERMATT, ZERMATT

Chalet Zermatt Peak is a spellbinding estate redefining 21st-century Swiss Alpine opulence. Secluded and serene, yet moments away from the bustle of the resort village, this estate peers into the purest distillation of Swiss Alpine splendor from its authoritative perch. Embodying the paragon of luxury, style, and white glove service, Zermatt Park sets forth an idyllic fusion of natural beauty, convenience, and aesthetic excellence.

This lavish Zermatt luxury rental accommodates ten adults and three children in total comfort and discretion between five bedrooms, each more stunning than the last. Set over six floors with floor-to-ceiling windows, this Chalet fuses traditional alpine charm with scintillating haute couture stylings and architecture. Crisp lines and sleek vertices sculpt thoroughly dynamic interiors, with vaulted and oblique dimensions enhancing an incredible sensation of verticality and freedom. Artful designer furnishings match the prestige of the ultra-exclusive space, with sumptuous low-profile sectionals and avant-garde flair defining the open concept great room. A show-stopping lounge flaunts double-height glass ceilings and architectural skylights flooding each square inch of the open concept space in immersive village and Matterhorn vistas. The library area features a cozy fireplace, perfect for relaxing with a good book or enjoying afternoon tea and drinks. For true relaxation, there is a spacious glass-walled wellness area with an indoor/outdoor Jacuzzi pool, a sauna, a bio steam hammam, and a massage room where in-house treatments can be arranged. There is a fully equipped fitness area with state-of-the-art equipment for guests looking to keep up with their off-slope fitness. All rooms are outfitted with HD cinema TVs with digital surround sound and Bluetooth connection. Fully automated lighting and indoor-outdoor audiovisual controls ensure a customizable experience ideal for the entertainer.

The home's modular design invites warm sunny days with retractable glass walls opening up to fully encompass the majestic terrace and outdoor Jacuzzi space. An all-season stunner, this luxury Chalet is outfitted for the most discerning luxury traveler with enchanting alfresco spaces known to monopolize a fair portion of guest time.