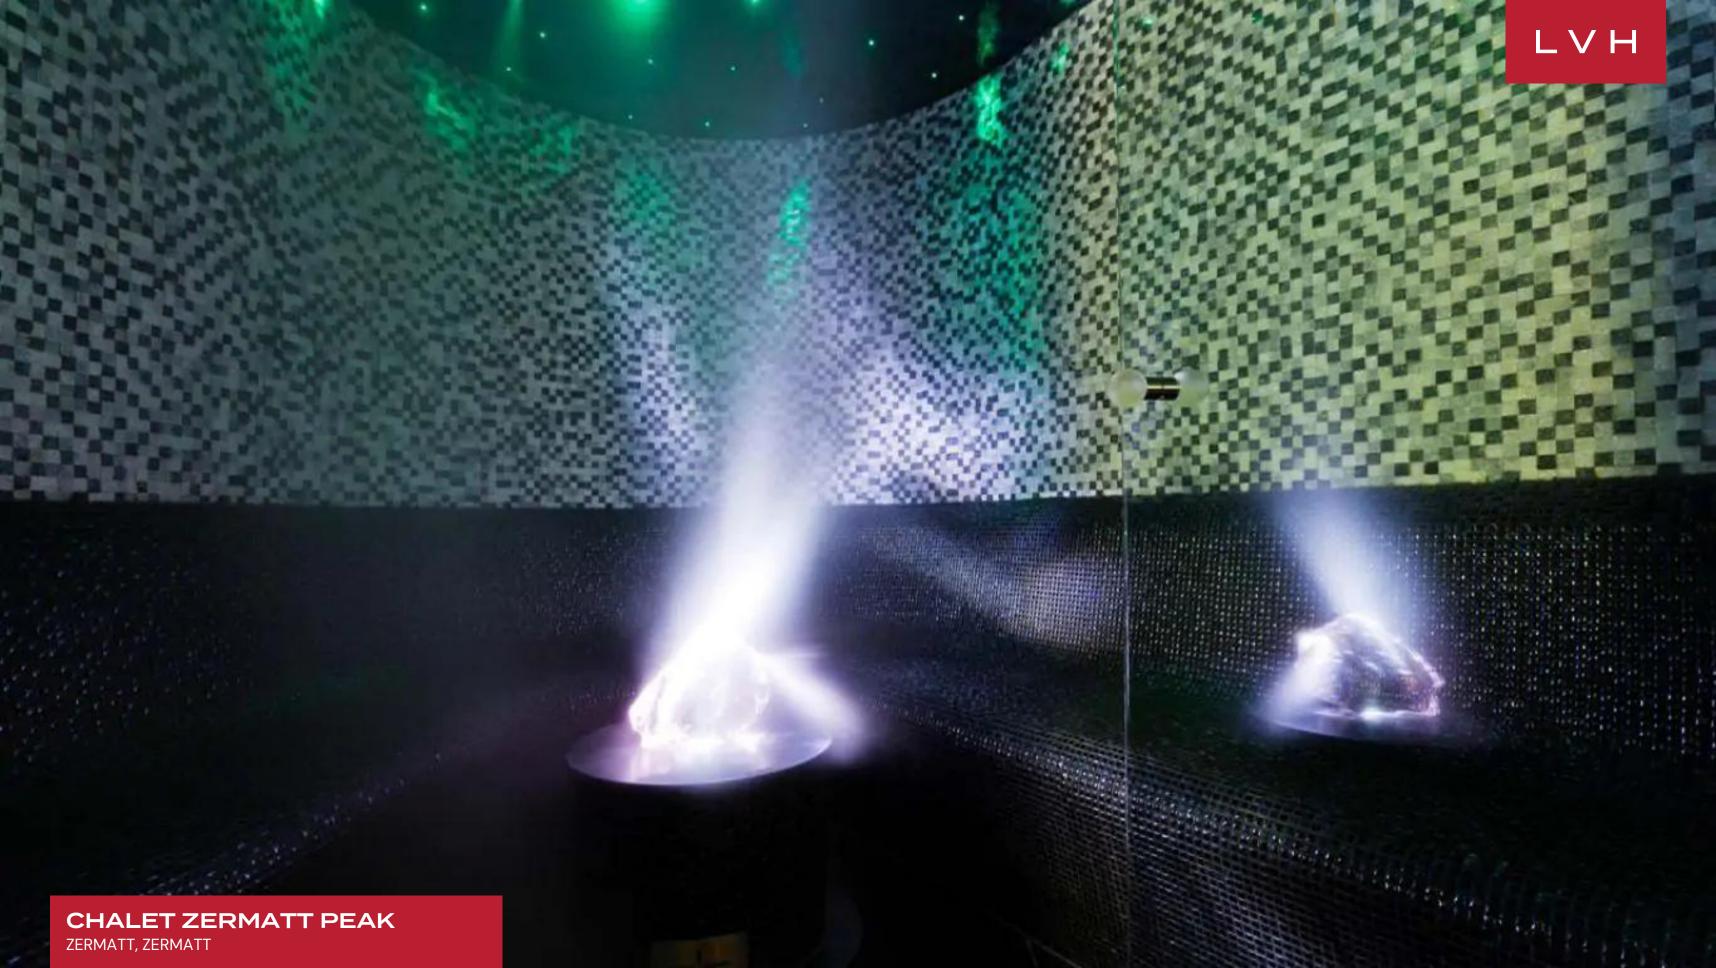

This lavish Zermatt luxury rental accommodates ten adults and three children in total comfort and discretion between five bedrooms, each more stunning than the last. Set over six floors with floor-to-ceiling windows, this Chalet fuses traditional alpine charm with scintillating haute couture stylings and architecture. Crisp lines and sleek vertices sculpt thoroughly dynamic interiors, with vaulted and oblique dimensions enhancing an incredible sensation of verticality and freedom. Artful designer furnishings match the prestige of the ultra-exclusive space, with sumptuous low-profile sectionals and avant-garde flair defining the open concept great room. A show-stopping lounge flaunts double-height glass ceilings and architectural skylights flooding each square inch of the open concept space in immersive village and Matterhorn vistas. The library area features a cozy fireplace, perfect for relaxing with a good book or enjoying afternoon tea and drinks. For true relaxation, there is a spacious glass-walled wellness area with an indoor/outdoor Jacuzzi pool, a sauna, a bio steam hammam, and a massage room where in-house treatments can be arranged. There is a fully equipped fitness area with state-of-the-art equipment for guests looking to keep up with their off-slope fitness. All rooms are outfitted with HD cinema TVs with digital surround sound and Bluetooth connection. Fully automated lighting and indoor-outdoor audiovisual controls ensure a customizable experience ideal for the entertainer.