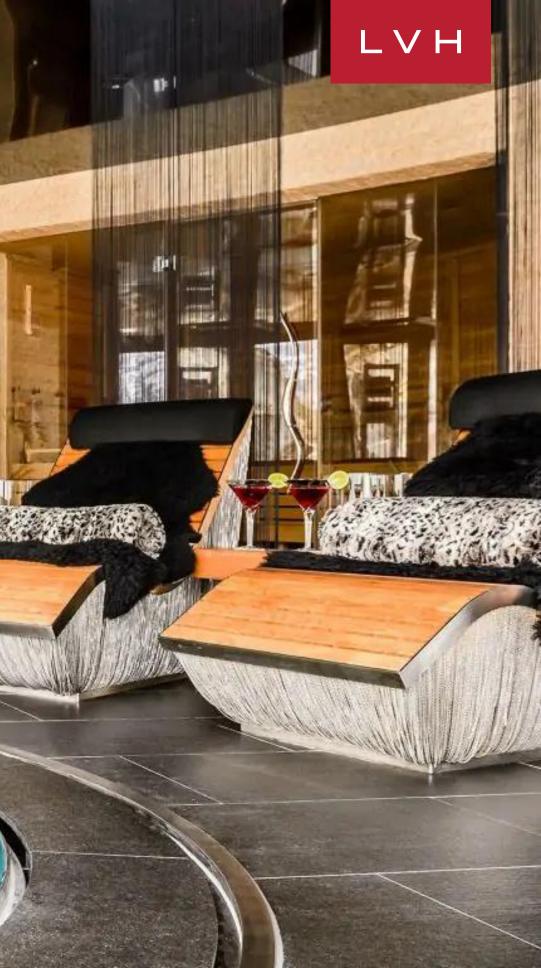

This lavish Zermatt luxury rental accommodates ten adults and three children in total comfort and discretion between five bedrooms, each more stunning than the last. Set over six floors with floor-to-ceiling windows, this Chalet fuses traditional alpine charm with scintillating haute couture stylings and architecture. Crisp lines and sleek vertices sculpt thoroughly dynamic interiors, with vaulted and oblique dimensions enhancing an incredible sensation of verticality and freedom. Artful designer furnishings match the prestige of the ultra-exclusive space, with sumptuous low-profile sectionals and avant-garde flair defining the open concept great room. A show-stopping lounge flaunts double-height glass ceilings and architectural skylights flooding each square inch of the open concept space in immersive village and Matterhorn vistas. The library area features a cozy fireplace, perfect for relaxing with a good book or enjoying afternoon tea and drinks. For true relaxation, there is a spacious glass-walled wellness area with an indoor/outdoor Jacuzzi pool, a sauna, a bio steam hammam, and a massage room where in-house treatments can be arranged. There is a fully equipped fitness area with state-of-the-art equipment for guests looking to keep up with their off-slope fitness. All rooms are outfitted with HD cinema TVs with digital surround sound and Bluetooth connection. Fully automated lighting and indoor-outdoor audiovisual controls ensure a customizable experience ideal for the entertainer.

The home's modular design invites warm sunny days with retractable glass walls opening up to fully encompass the majestic terrace and outdoor Jacuzzi space. An all-season stunner, this luxury Chalet is outfitted for the most discerning luxury traveler with enchanting alfresco spaces known to monopolize a fair portion of guest time.