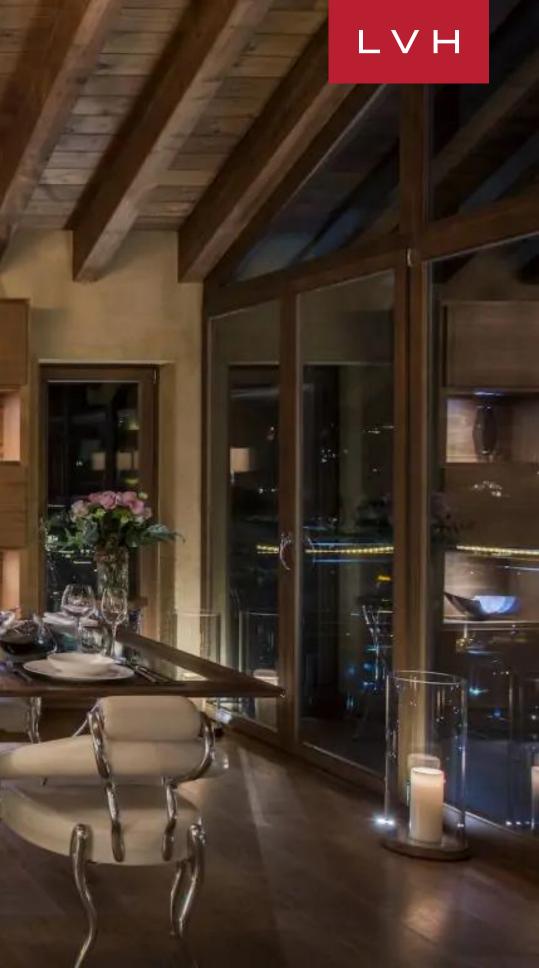

This lavish Zermatt luxury rental accommodates ten adults and three children in total comfort and discretion between five bedrooms, each more stunning than the last. Set over six floors with floor-to-ceiling windows, this Chalet fuses traditional alpine charm with scintillating haute couture stylings and architecture. Crisp lines and sleek vertices sculpt thoroughly dynamic interiors, with vaulted and oblique dimensions enhancing an incredible sensation of verticality and freedom. Artful designer furnishings match the prestige of the ultra-exclusive space, with sumptuous low-profile sectionals and avant-garde flair defining the open concept great room. A show-stopping lounge flaunts double-height glass ceilings and architectural skylights flooding each square inch of the open concept space in immersive village and Matterhorn vistas. The library area features a cozy fireplace, perfect for relaxing with a good book or enjoying afternoon tea and drinks. For true relaxation, there is a spacious glass-walled wellness area with an indoor/outdoor Jacuzzi pool, a sauna, a bio steam hammam, and a massage room where in-house treatments can be arranged. There is a fully equipped fitness area with state-of-the-art equipment for guests looking to keep up with their off-slope fitness. All rooms are outfitted with HD cinema TVs with digital surround sound and Bluetooth connection. Fully automated lighting and indoor-outdoor audiovisual controls ensure a customizable experience ideal for the entertainer.

The home's modular design invites warm sunny days with retractable glass walls opening up to fully encompass the majestic terrace and outdoor Jacuzzi space. An all-season stunner, this luxury Chalet is outfitted for the most discerning luxury traveler with enchanting alfresco spaces known to monopolize a fair portion of guest time.