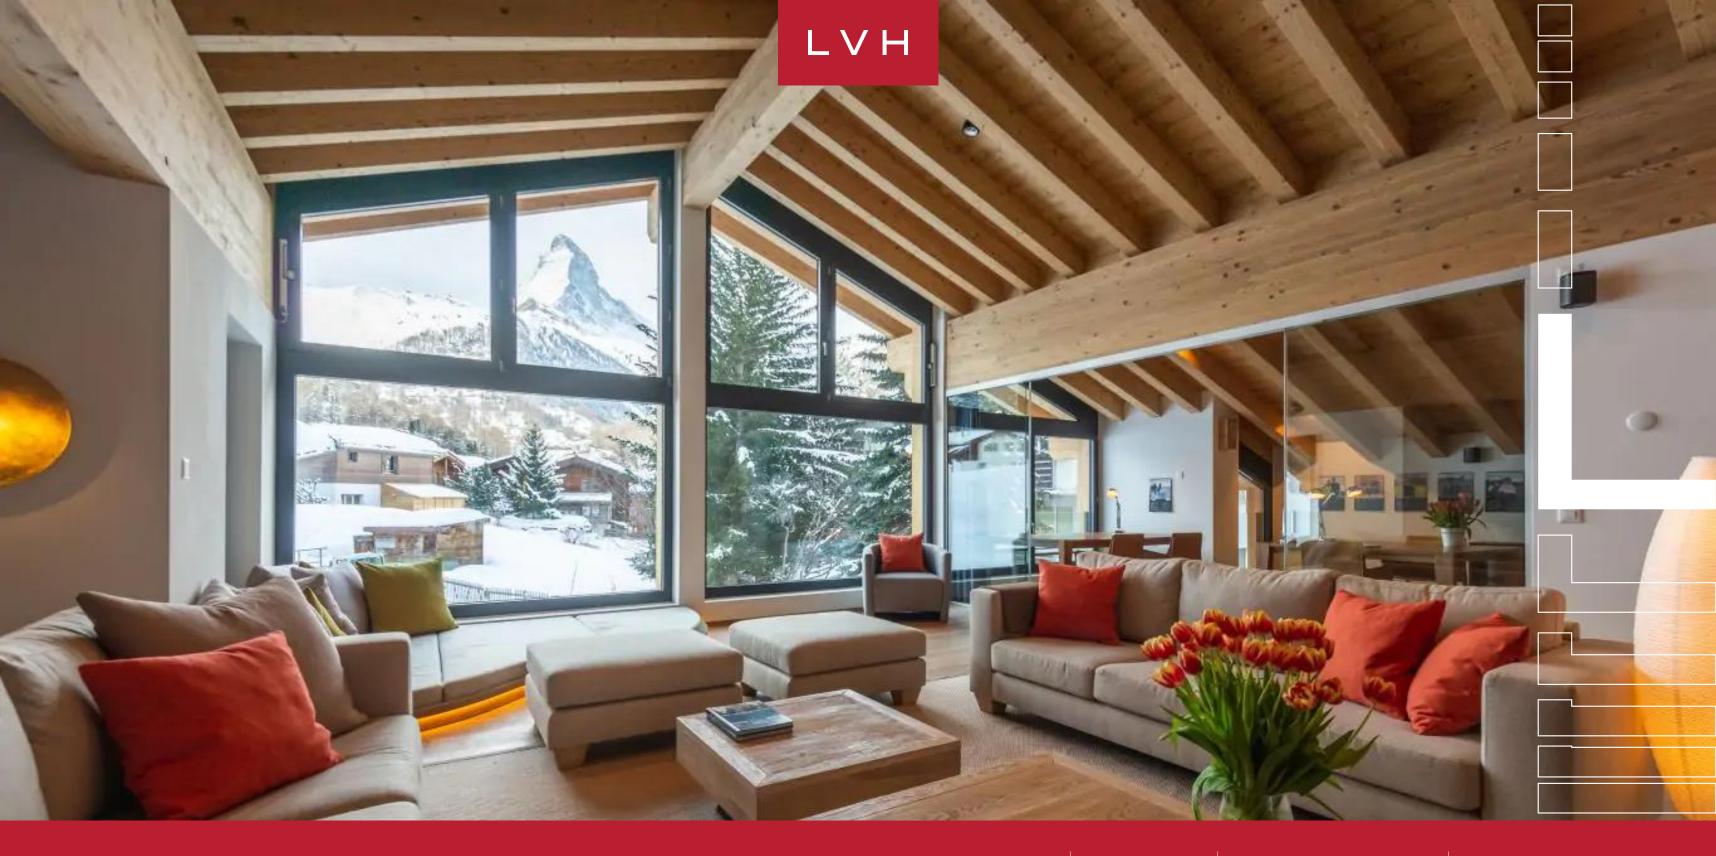

#### ZERMATT, ZERMATT

Chalet Tuftra Findelbach is an exceptional Alpine residence perched in the prestigious district of Winkelmatten. Coveted access to the ski slopes combines robust dining scenes and high-end retail shopping in a neighborhood called the "Beverly Hills od Zermatt." Offering the ultimate portal into Swiss highlife living, Chalet Tuftra Findelbach is an all-season beauty, sure to please everyone from the gourmand to the mountaineer or skier.

Spectacular interiors present a unique Japandi gradient of Alpine luxury. A pared-down and serene ambiance is curated in harmony with Zen sensibilities. Roughhewn timber beams enhance soaring vaulted ceilings while oversized windows inundate the great room with majestic Matterhorn views. Ultra-plush modern furnishings convene around an open 360-degree Swiss fire cube, offering the ultimate in apres-ski repose. Svelte internal glass walls provide an ingenious space division between the living room and office space while retaining the vacation rental's breezy open concept living philosophy. A gorgeous dining space offers seating for twenty, serviced by an ultra streamlined gourmet kitchen. Chalet Tuftra Findelbach's intuitive floorplan is ideally suited for casual get-togethers or lavish cocktail soirees, with saturated post-modern art pieces imbuing a delectable cosmopolitan sophistication. Seven fantastic suites offer versatile lodging options, accommodating large groups in utmost comfort, discretion, and elegance, seventh room is a kids bunk-room located on the upper floor. An additional lounge space provides further accommodation if necessary. Chalet also features a private elevator and a TV room with DVD and PlayStation.