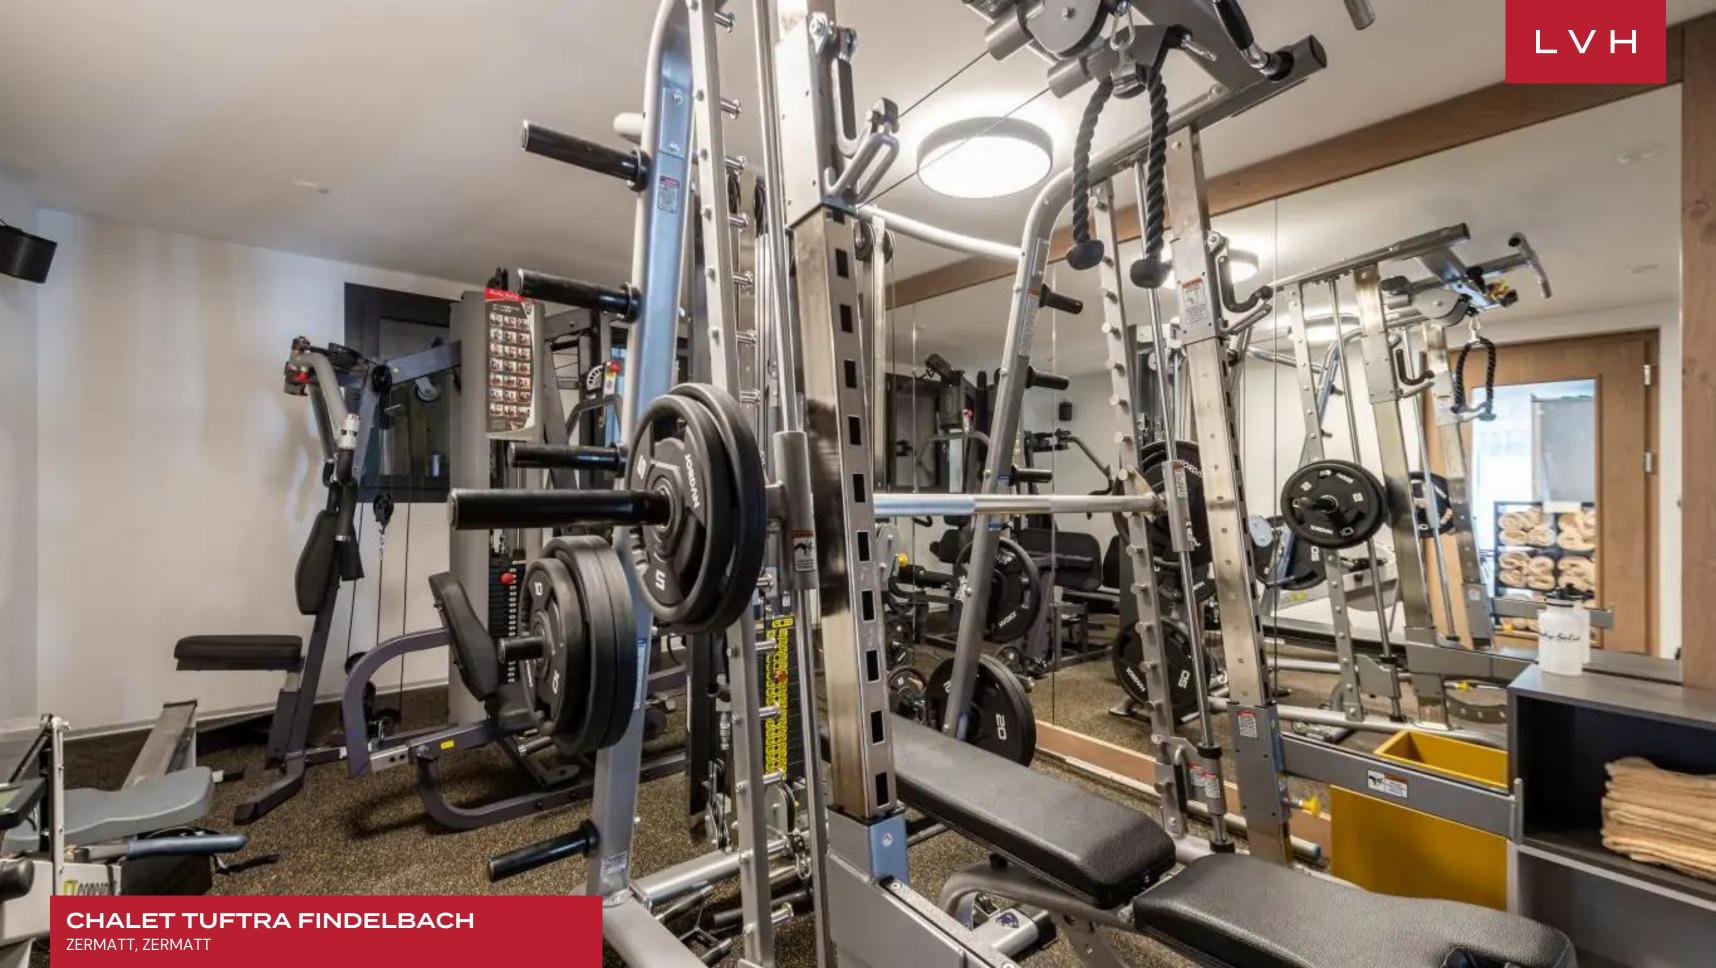

A veritable haven of relaxation and apres-ski bodily bliss, Chalet Tuftra Findelbach comes equipped with an outdoor Jacuzzi, steam shower, sauna, and an Onsen. Adjacent to the wellness area on the lower ground floor is a gym with a wide range of fitness machines and weights. It also has a ski and boot room with heated boot racks at the chalet, supplanting endless adventures on the slopes.

#### INTERIOR

- Cable, Satellite or Smart TV
- Dining Area
- Fireplace
- Gym
- Home Office
- Media Room
- Private Elevator
- Sauna
- Ski Room