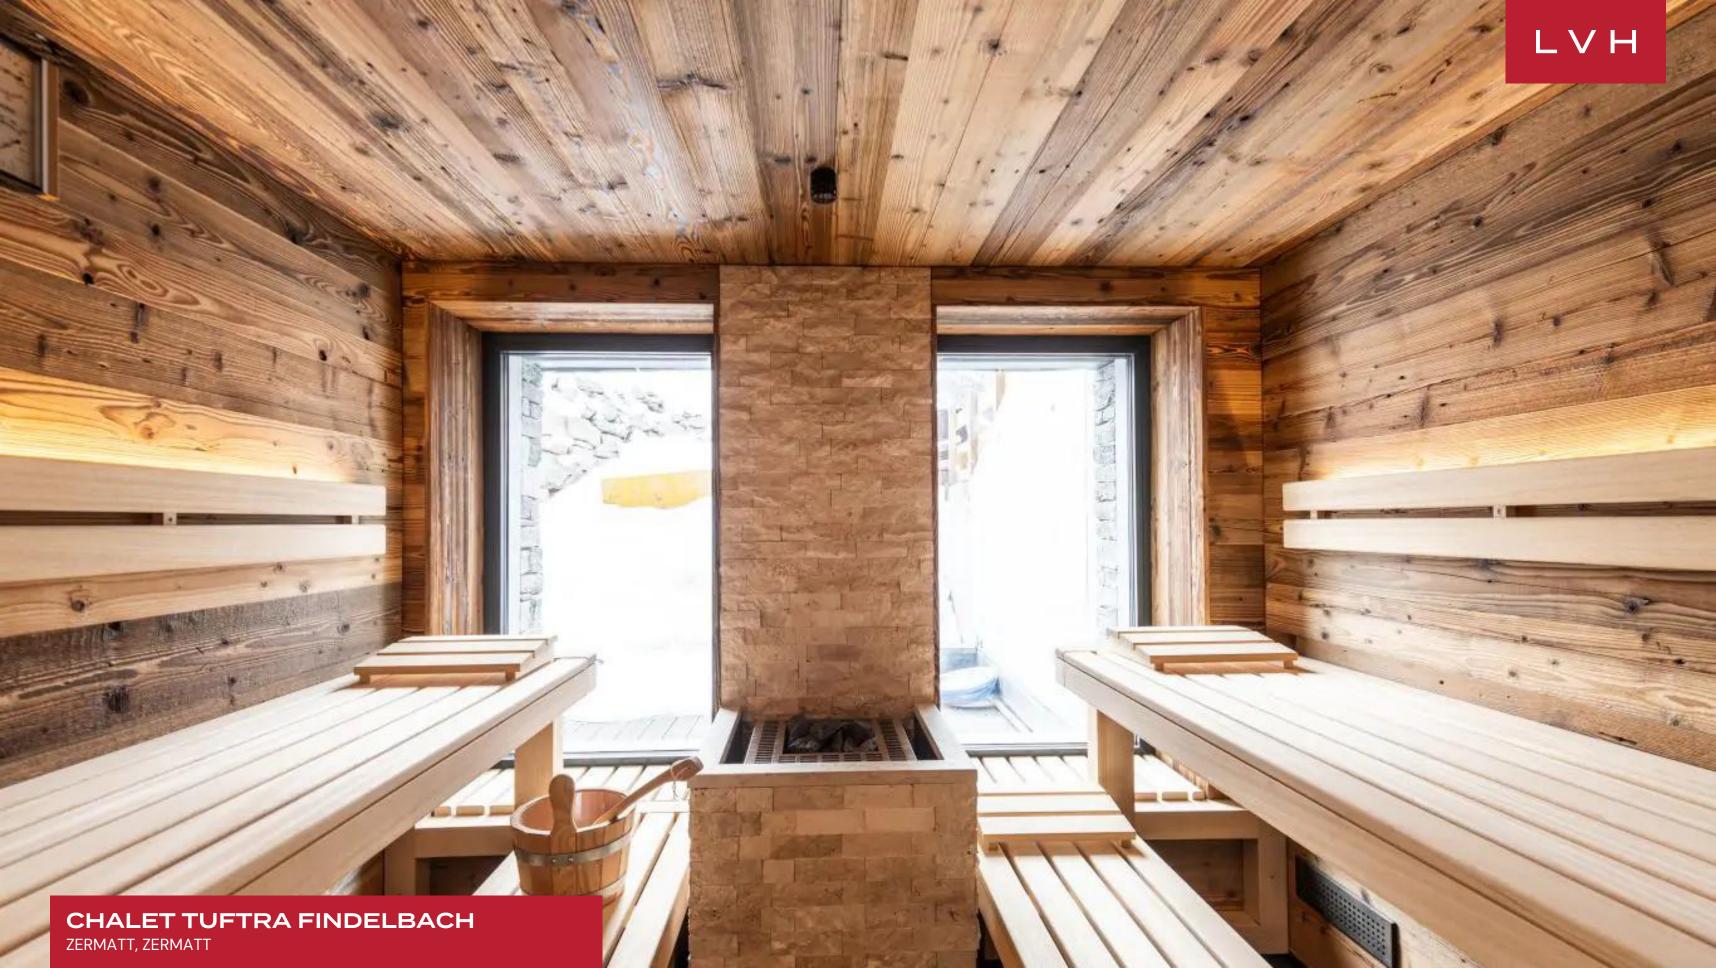

A veritable haven of relaxation and apres-ski bodily bliss, Chalet Tuftra Findelbach comes equipped with an outdoor Jacuzzi, steam shower, sauna, and an Onsen. Adjacent to the wellness area on the lower ground floor is a gym with a wide range of fitness machines and weights. It also has a ski and boot room with heated boot racks at the chalet, supplanting endless adventures on the slopes.

#### INTERIOR

- Cable, Satellite or Smart TV
- Dining Area
- Fireplace
- Gym
- Home Office
- Media Room
- Private Elevator
- Sauna
- Ski Room