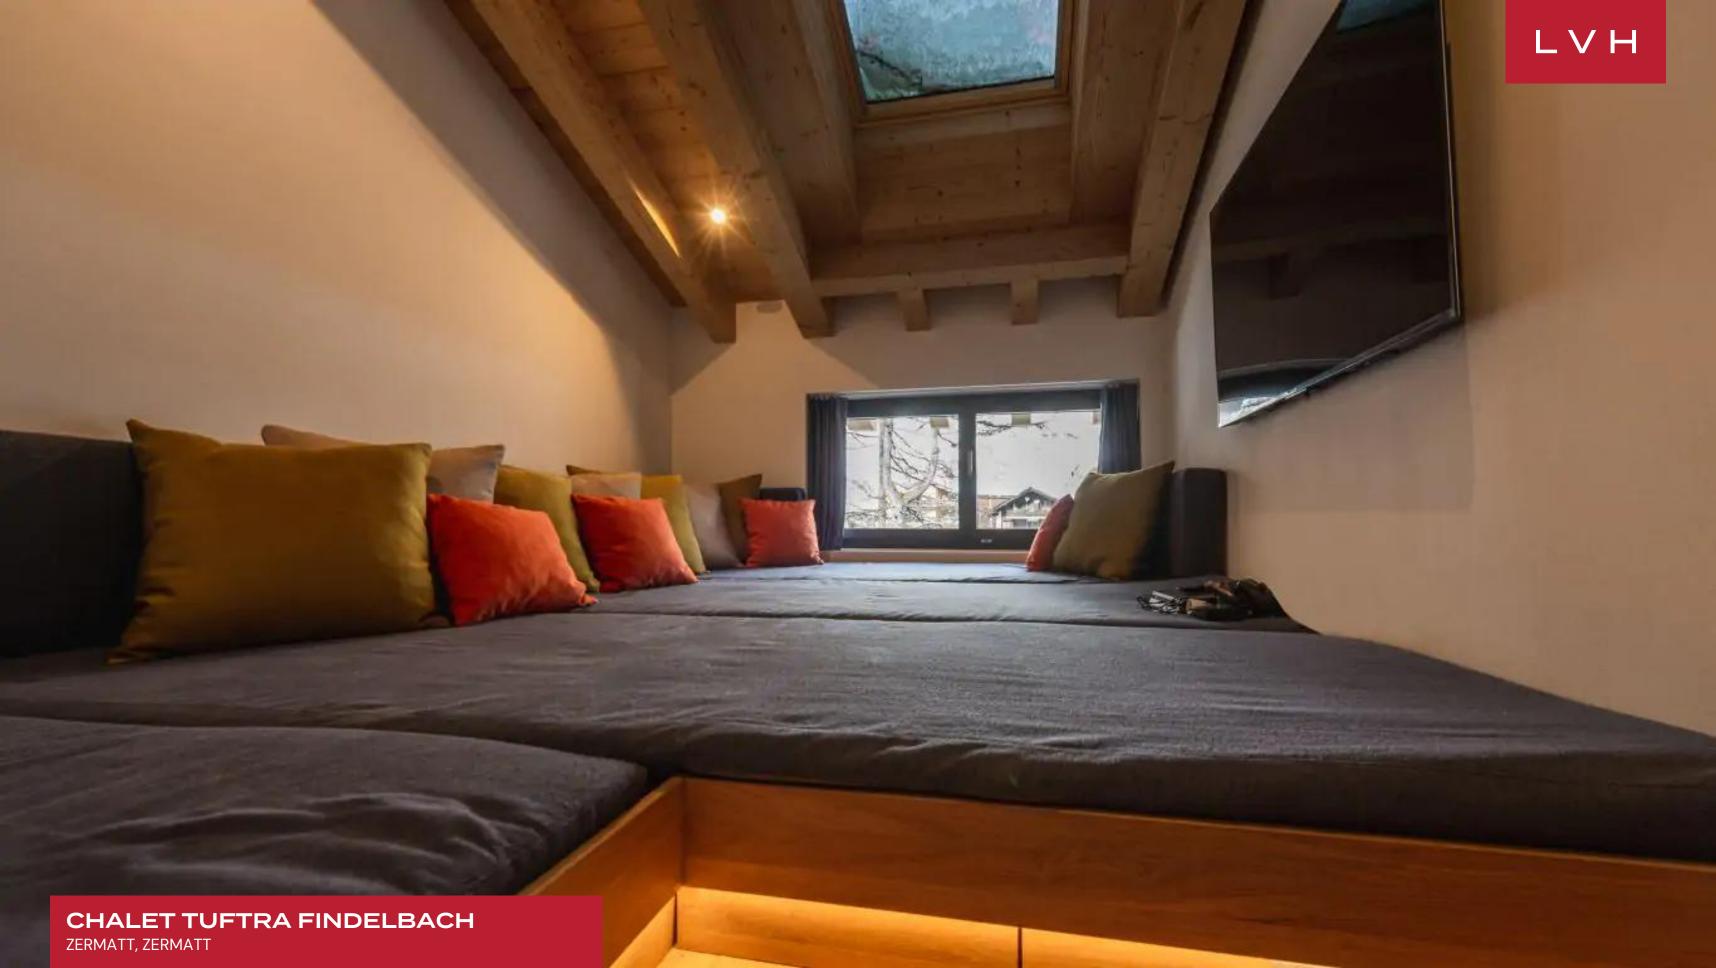

Spectacular interiors present a unique Japandi gradient of Alpine luxury. A pared-down and serene ambiance is curated in harmony with Zen sensibilities. Roughhewn timber beams enhance soaring vaulted ceilings while oversized windows inundate the great room with majestic Matterhorn views. Ultra-plush modern furnishings convene around an open 360-degree Swiss fire cube, offering the ultimate in apres-ski repose. Svelte internal glass walls provide an ingenious space division between the living room and office space while retaining the vacation rental's breezy open concept living philosophy. A gorgeous dining space offers seating for twenty, serviced by an ultra streamlined gourmet kitchen. Chalet Tuftra Findelbach's intuitive floorplan is ideally suited for casual get-togethers or lavish cocktail soirees, with saturated post-modern art pieces imbuing a delectable cosmopolitan sophistication. Seven fantastic suites offer versatile lodging options, accommodating large groups in utmost comfort, discretion, and elegance, seventh room is a kids bunk-room located on the upper floor. An additional lounge space provides further accommodation if necessary. Chalet also features a private elevator and a TV room with DVD and PlayStation.