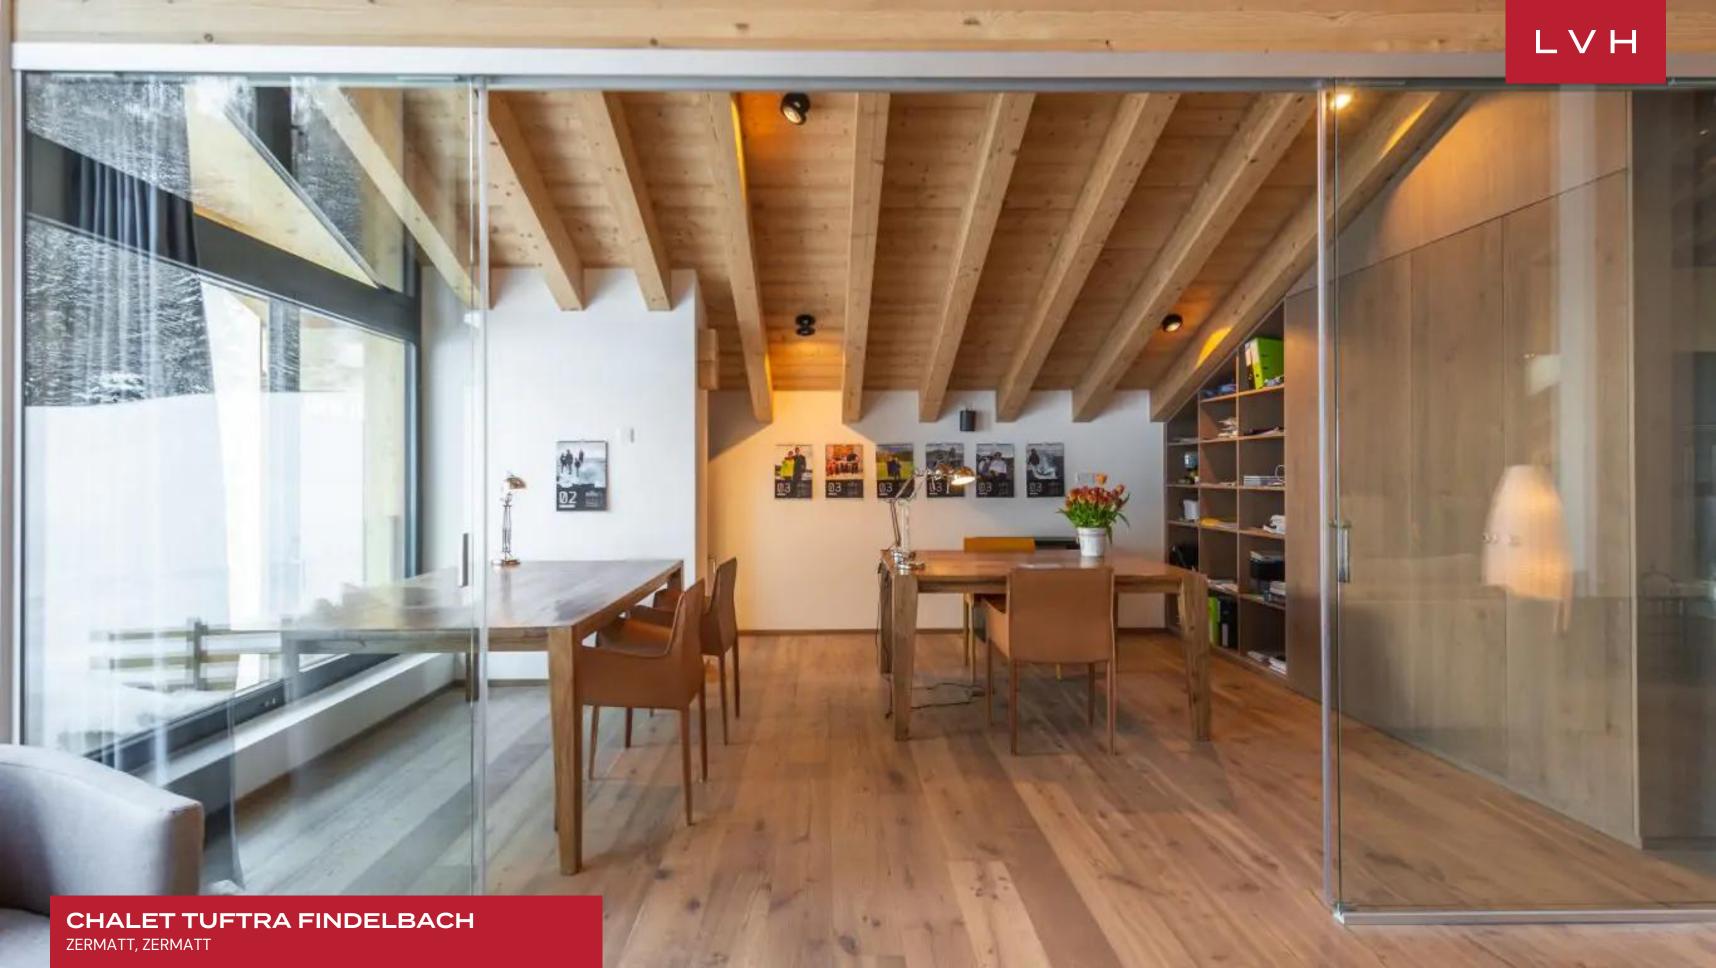

Spectacular interiors present a unique Japandi gradient of Alpine luxury. A pared-down and serene ambiance is curated in harmony with Zen sensibilities. Roughhewn timber beams enhance soaring vaulted ceilings while oversized windows inundate the great room with majestic Matterhorn views. Ultra-plush modern furnishings convene around an open 360-degree Swiss fire cube, offering the ultimate in apres-ski repose. Svelte internal glass walls provide an ingenious space division between the living room and office space while retaining the vacation rental's breezy open concept living philosophy. A gorgeous dining space offers seating for twenty, serviced by an ultra streamlined gourmet kitchen. Chalet Tuftra Findelbach's intuitive floorplan is ideally suited for casual get-togethers or lavish cocktail soirees, with saturated post-modern art pieces imbuing a delectable cosmopolitan sophistication. Seven fantastic suites offer versatile lodging options, accommodating large groups in utmost comfort, discretion, and elegance, seventh room is a kids bunk-room located on the upper floor. An additional lounge space provides further accommodation if necessary. Chalet also features a private elevator and a TV room with DVD and PlayStation.