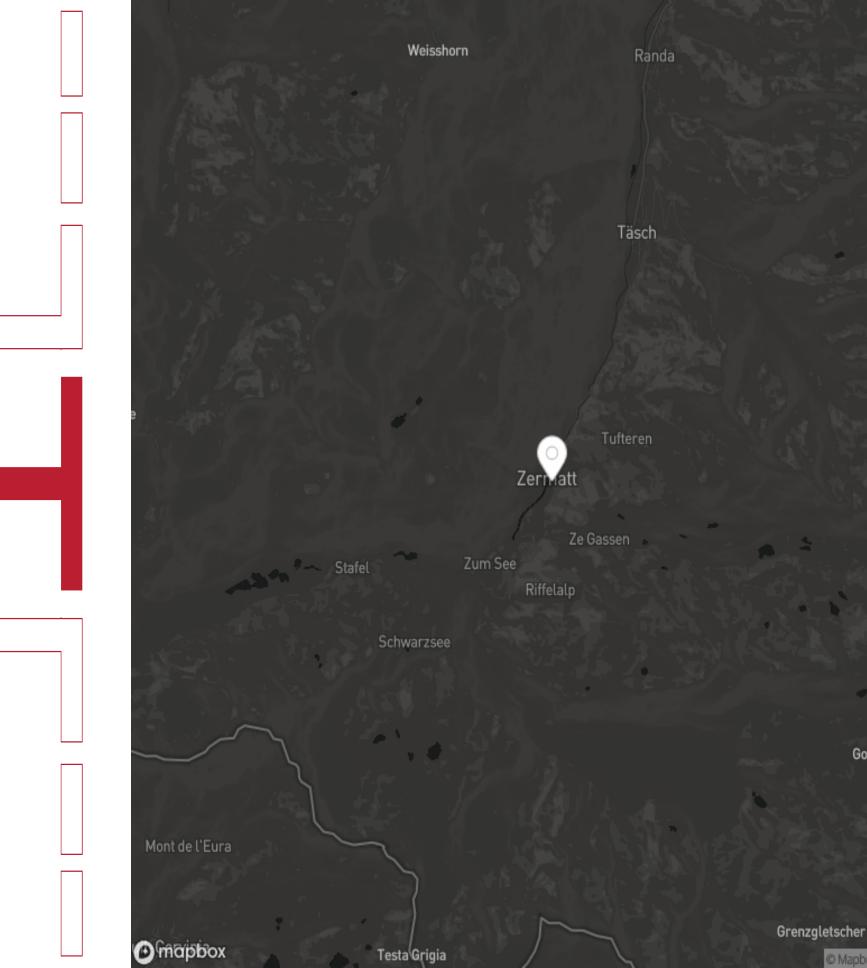

### ZERMATT

**ZERMATT** 

Zermatt, an idyllic mountain village in the Swiss Alps, established itself as one of the most renowned world-class resorts. Dominated by the Matterhorn, a looming peak that has achieved almost mythical status as the ultimate Swiss landmark makes the village of Zermatt all the more enchanting. As a winter resort, it boasts an enviable snow record, superb skiing (lasting through early summer), stunning luxury ski chalets, and nightlife to match. Come summer, the four-thousandmeter summits attract many alpinists. There are hiking, cycling, climbing, and high-Alpine tours with views of Europe's highest two mountains - Mont Blanc and Monta Rosa. This combination of breathtaking scenery, top-class hospitality, and one of the highest ski areas in the Alps make Zermatt a dream destination all year round. A robust cultural itinerary keeps guests occupied, with ample museums and tours awaiting apres-ski downtime.