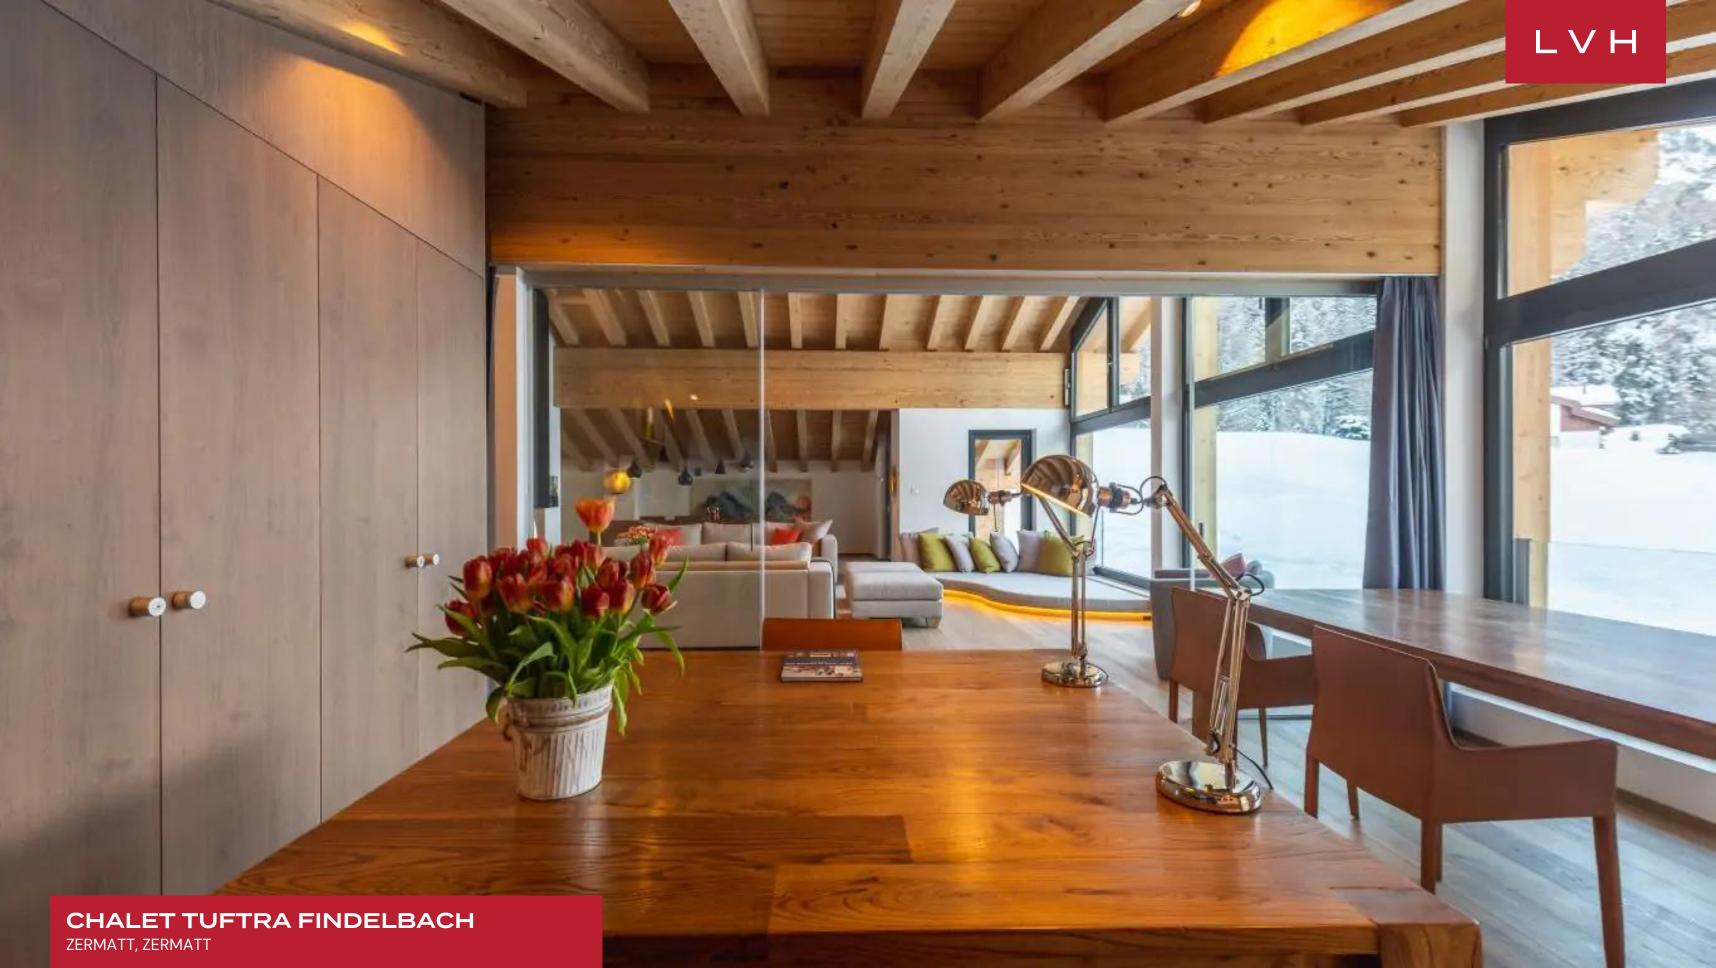

Spectacular interiors present a unique Japandi gradient of Alpine luxury. A pared-down and serene ambiance is curated in harmony with Zen sensibilities. Roughhewn timber beams enhance soaring vaulted ceilings while oversized windows inundate the great room with majestic Matterhorn views. Ultra-plush modern furnishings convene around an open 360-degree Swiss fire cube, offering the ultimate in apres-ski repose. Svelte internal glass walls provide an ingenious space division between the living room and office space while retaining the vacation rental's breezy open concept living philosophy. A gorgeous dining space offers seating for twenty, serviced by an ultra streamlined gourmet kitchen. Chalet Tuftra Findelbach's intuitive floorplan is ideally suited for casual get-togethers or lavish cocktail soirees, with saturated post-modern art pieces imbuing a delectable cosmopolitan sophistication. Seven fantastic suites offer versatile lodging options, accommodating large groups in utmost comfort, discretion, and elegance, seventh room is a kids bunk-room located on the upper floor. An additional lounge space provides further accommodation if necessary. Chalet also features a private elevator and a TV room with DVD and PlayStation.