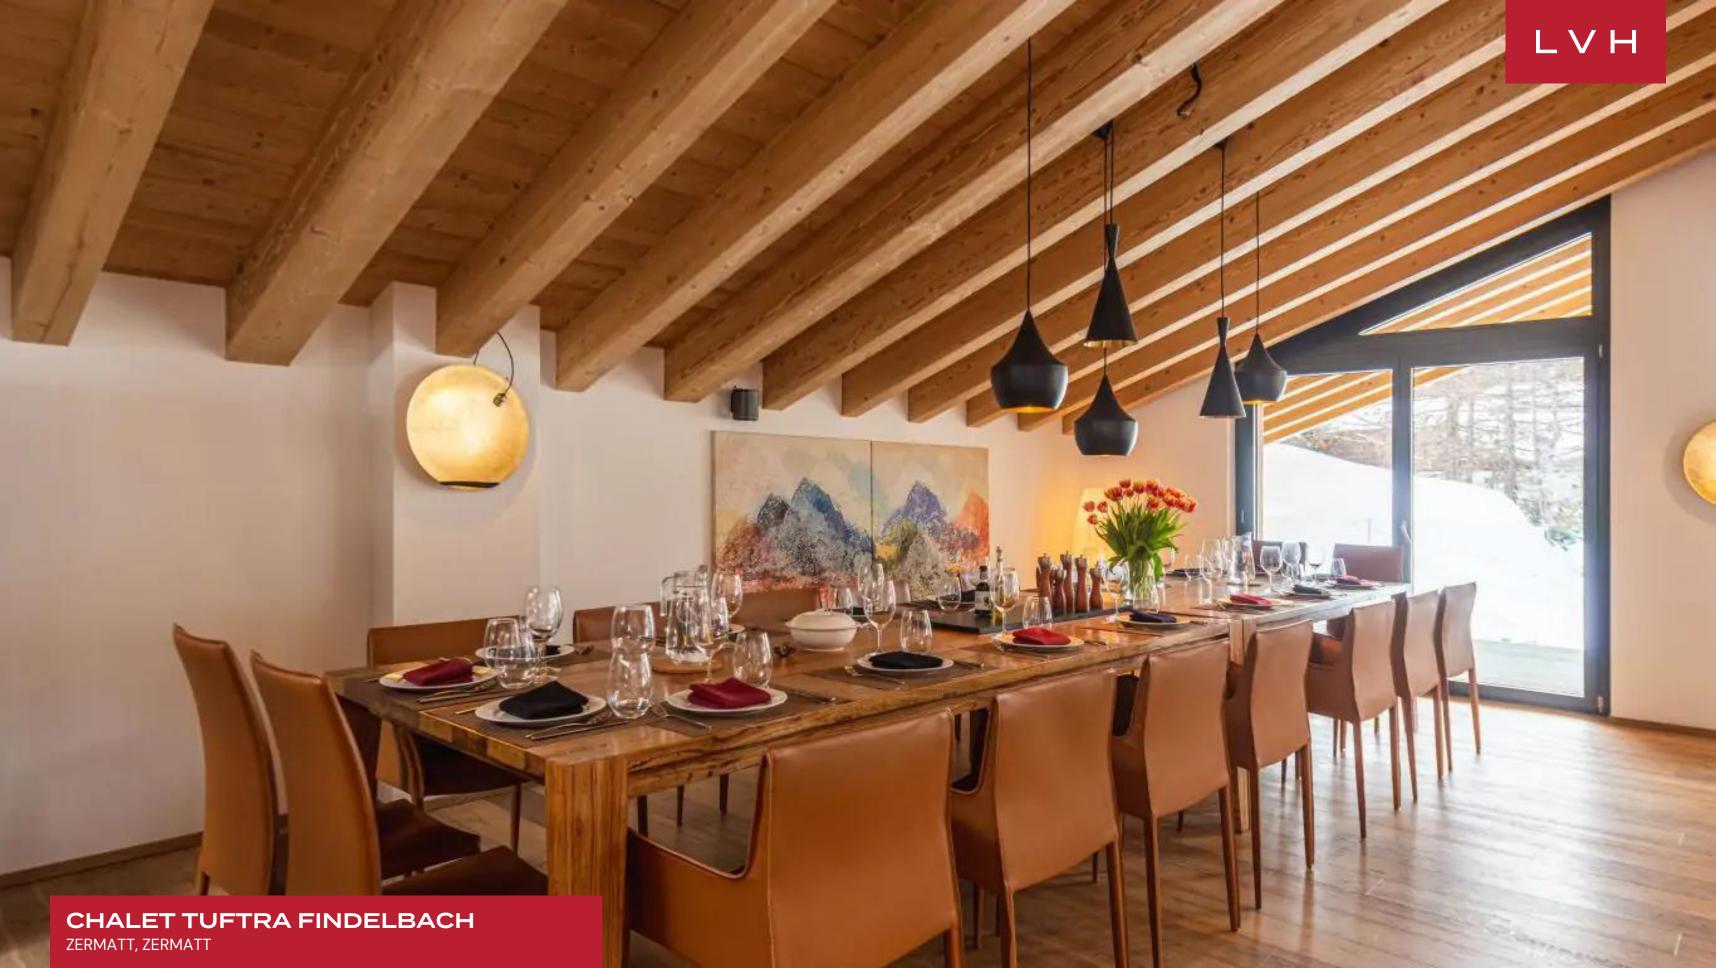

CHALET TUFTRA FINDELBACH

ZERMATT, ZERMATT, SWITZERLAND

**7**BEDROOMS

14
GUESTS

7 + 1 HALF
BATHROOMS

6,458

SF

## CHALET TUFTRA FINDELBACH

#### ZERMATT, ZERMATT

Chalet Tuftra Findelbach is an exceptional Alpine residence perched in the prestigious district of Winkelmatten. Coveted access to the ski slopes combines robust dining scenes and high-end retail shopping in a neighborhood called the "Beverly Hills od Zermatt." Offering the ultimate portal into Swiss highlife living, Chalet Tuftra Findelbach is an all-season beauty, sure to please everyone from the gourmand to the mountaineer or skier.

Spectacular interiors present a unique Japandi gradient of Alpine luxury. A pared-down and serene ambiance is curated in harmony with Zen sensibilities. Roughhewn timber beams enhance soaring vaulted ceilings while oversized windows inundate the great room with majestic Matterhorn views. Ultra-plush modern furnishings convene around an open 360-degree Swiss fire cube, offering the ultimate in apres-ski repose. Svelte internal glass walls provide an ingenious space division between the living room and office space while retaining the vacation rental's breezy open concept living philosophy. A gorgeous dining space offers seating for twenty, serviced by an ultra streamlined gourmet kitchen. Chalet Tuftra Findelbach's intuitive floorplan is ideally suited for casual get-togethers or lavish cocktail soirees, with saturated post-modern art pieces imbuing a delectable cosmopolitan sophistication. Seven fantastic suites offer versatile lodging options, accommodating large groups in utmost comfort, discretion, and elegance, seventh room is a kids bunk-room located on the upper floor. An additional lounge space provides further accommodation if necessary. Chalet also features a private elevator and a TV room with DVD and PlayStation.