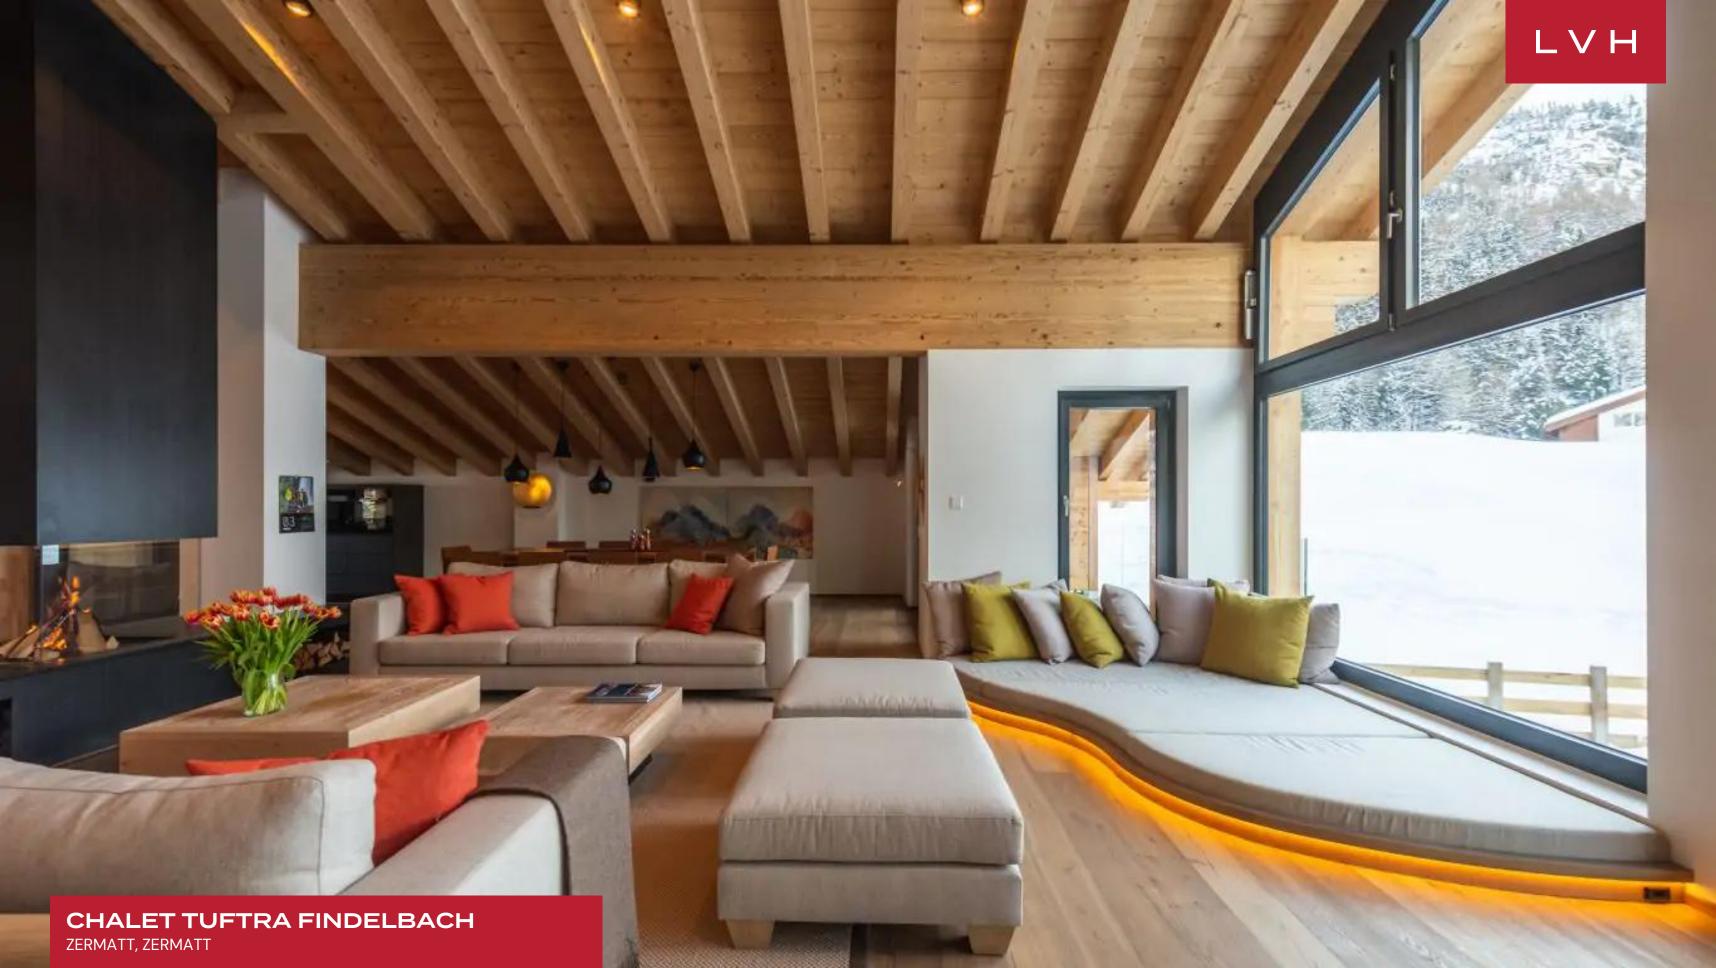

Spectacular interiors present a unique Japandi gradient of Alpine luxury. A pared-down and serene ambiance is curated in harmony with Zen sensibilities. Roughhewn timber beams enhance soaring vaulted ceilings while oversized windows inundate the great room with majestic Matterhorn views. Ultra-plush modern furnishings convene around an open 360-degree Swiss fire cube, offering the ultimate in apres-ski repose. Svelte internal glass walls provide an ingenious space division between the living room and office space while retaining the vacation rental's breezy open concept living philosophy. A gorgeous dining space offers seating for twenty, serviced by an ultra streamlined gourmet kitchen. Chalet Tuftra Findelbach's intuitive floorplan is ideally suited for casual get-togethers or lavish cocktail soirees, with saturated post-modern art pieces imbuing a delectable cosmopolitan sophistication. Seven fantastic suites offer versatile lodging options, accommodating large groups in utmost comfort, discretion, and elegance, seventh room is a kids bunk-room located on the upper floor. An additional lounge space provides further accommodation if necessary. Chalet also features a private elevator and a TV room with DVD and PlayStation.