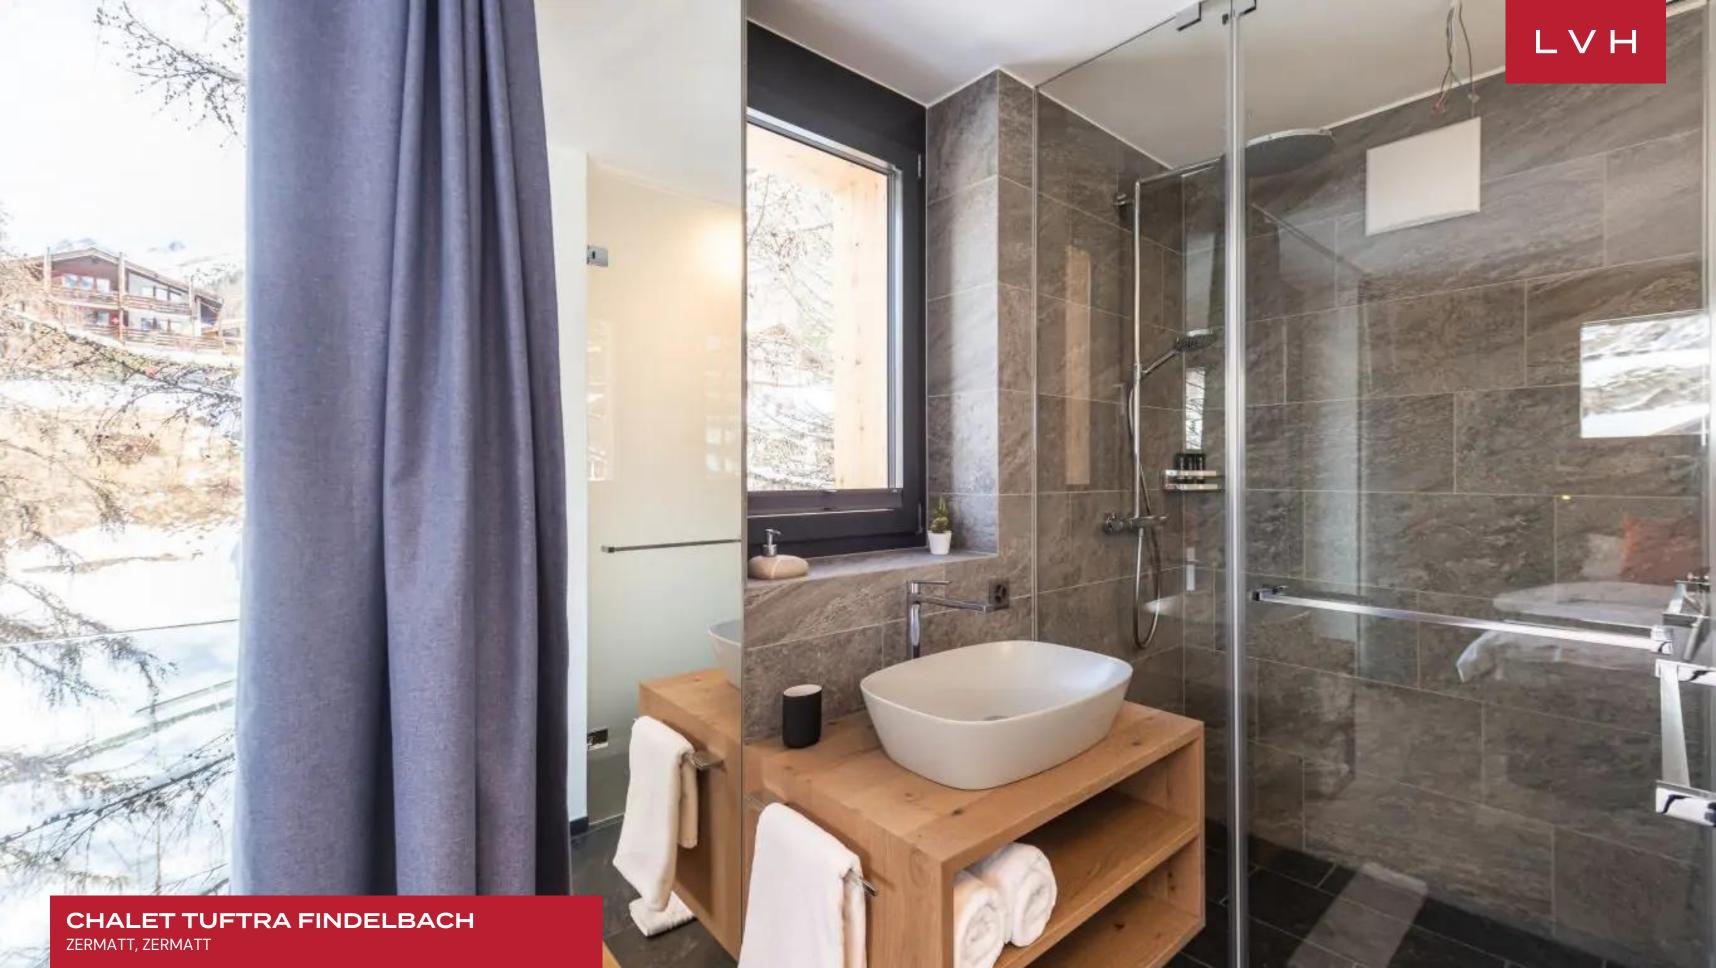

Spectacular interiors present a unique Japandi gradient of Alpine luxury. A pared-down and serene ambiance is curated in harmony with Zen sensibilities. Roughhewn timber beams enhance soaring vaulted ceilings while oversized windows inundate the great room with majestic Matterhorn views. Ultra-plush modern furnishings convene around an open 360-degree Swiss fire cube, offering the ultimate in apres-ski repose. Svelte internal glass walls provide an ingenious space division between the living room and office space while retaining the vacation rental's breezy open concept living philosophy. A gorgeous dining space offers seating for twenty, serviced by an ultra streamlined gourmet kitchen. Chalet Tuftra Findelbach's intuitive floorplan is ideally suited for casual get-togethers or lavish cocktail soirees, with saturated post-modern art pieces imbuing a delectable cosmopolitan sophistication. Seven fantastic suites offer versatile lodging options, accommodating large groups in utmost comfort, discretion, and elegance, seventh room is a kids bunk-room located on the upper floor. An additional lounge space provides further accommodation if necessary. Chalet also features a private elevator and a TV room with DVD and PlayStation.

#### INTERIOR

- Cable, Satellite or Smart TV
- Dining Area
- Fireplace
- Gym
- Home Office
- Media Room
- Private Elevator
- Sauna
- Ski Room