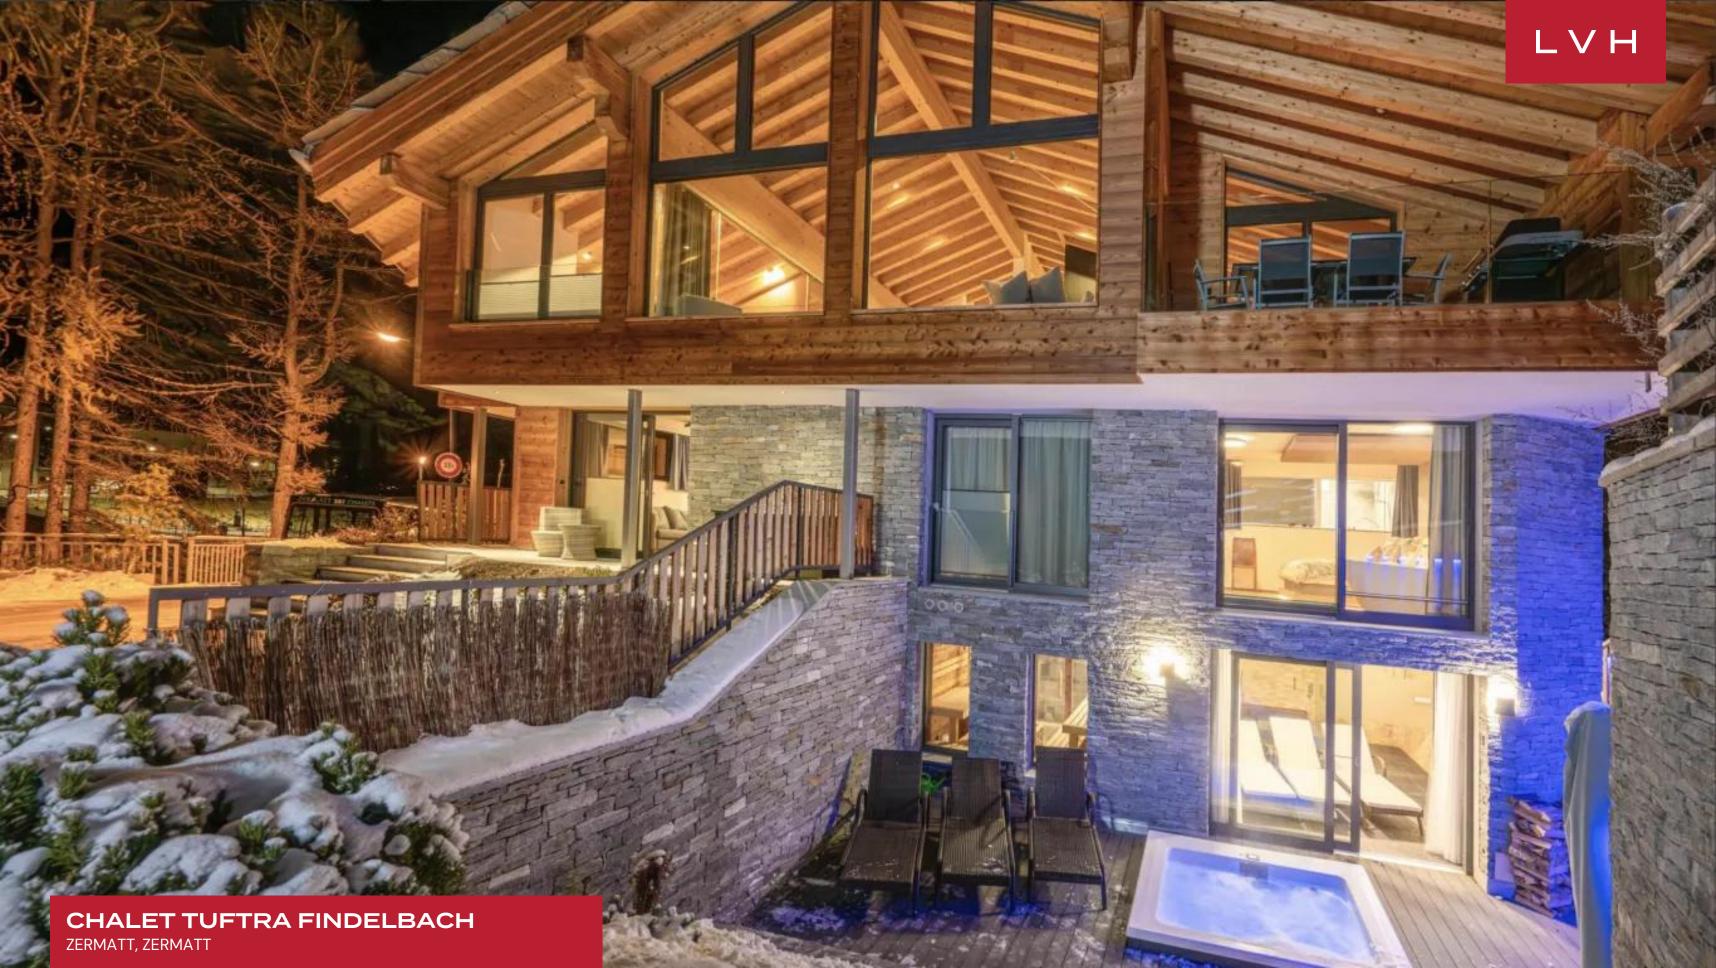

CHALET TUFTRA FINDELBACH

ZERMATT, ZERMATT, SWITZERLAND

**7**BEDROOMS

14
GUESTS

7 + 1 HALF
BATHROOMS

6,458

SF

## CHALET TUFTRA FINDELBACH

#### ZERMATT, ZERMATT

Chalet Tuftra Findelbach is an exceptional Alpine residence perched in the prestigious district of Winkelmatten. Coveted access to the ski slopes combines robust dining scenes and high-end retail shopping in a neighborhood called the "Beverly Hills od Zermatt." Offering the ultimate portal into Swiss highlife living, Chalet Tuftra Findelbach is an all-season beauty, sure to please everyone from the gourmand to the mountaineer or skier.

Spectacular interiors present a unique Japandi gradient of Alpine luxury. A pared-down and serene ambiance is curated in harmony with Zen sensibilities. Roughhewn timber beams enhance soaring vaulted ceilings while oversized windows inundate the great room with majestic Matterhorn views. Ultra-plush modern furnishings convene around an open 360-degree Swiss fire cube, offering the ultimate in apres-ski repose. Svelte internal glass walls provide an ingenious space division between the living room and office space while retaining the vacation rental's breezy open concept living philosophy. A gorgeous dining space offers seating for twenty, serviced by an ultra streamlined gourmet kitchen. Chalet Tuftra Findelbach's intuitive floorplan is ideally suited for casual get-togethers or lavish cocktail soirees, with saturated post-modern art pieces imbuing a delectable cosmopolitan sophistication. Seven fantastic suites offer versatile lodging options, accommodating large groups in utmost comfort, discretion, and elegance, seventh room is a kids bunk-room located on the upper floor. An additional lounge space provides further accommodation if necessary. Chalet also features a private elevator and a TV room with DVD and PlayStation.

A veritable haven of relaxation and apres-ski bodily bliss, Chalet Tuftra Findelbach comes equipped with an outdoor Jacuzzi, steam shower, sauna, and an Onsen. Adjacent to the wellness area on the lower ground floor is a gym with a wide range of fitness machines and weights. It also has a ski and boot room with heated boot racks at the chalet, supplanting endless adventures on the slopes.