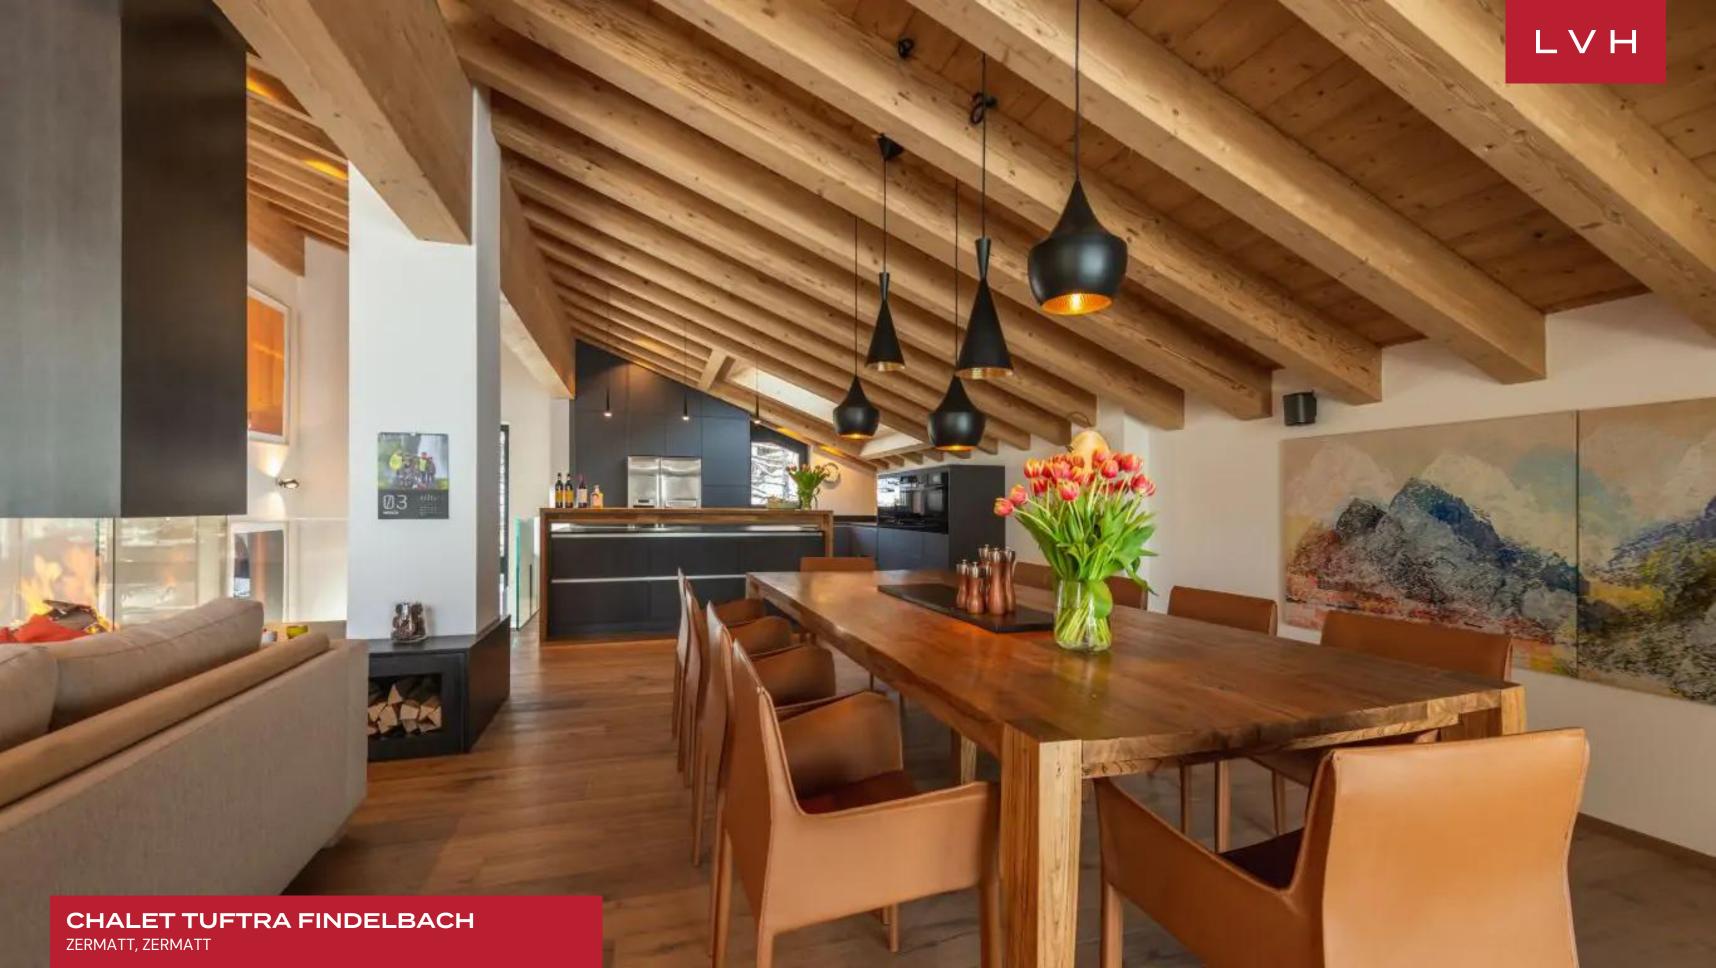

Spectacular interiors present a unique Japandi gradient of Alpine luxury. A pared-down and serene ambiance is curated in harmony with Zen sensibilities. Roughhewn timber beams enhance soaring vaulted ceilings while oversized windows inundate the great room with majestic Matterhorn views. Ultra-plush modern furnishings convene around an open 360-degree Swiss fire cube, offering the ultimate in apres-ski repose. Svelte internal glass walls provide an ingenious space division between the living room and office space while retaining the vacation rental's breezy open concept living philosophy. A gorgeous dining space offers seating for twenty, serviced by an ultra streamlined gourmet kitchen. Chalet Tuftra Findelbach's intuitive floorplan is ideally suited for casual get-togethers or lavish cocktail soirees, with saturated post-modern art pieces imbuing a delectable cosmopolitan sophistication. Seven fantastic suites offer versatile lodging options, accommodating large groups in utmost comfort, discretion, and elegance, seventh room is a kids bunk-room located on the upper floor. An additional lounge space provides further accommodation if necessary. Chalet also features a private elevator and a TV room with DVD and PlayStation.