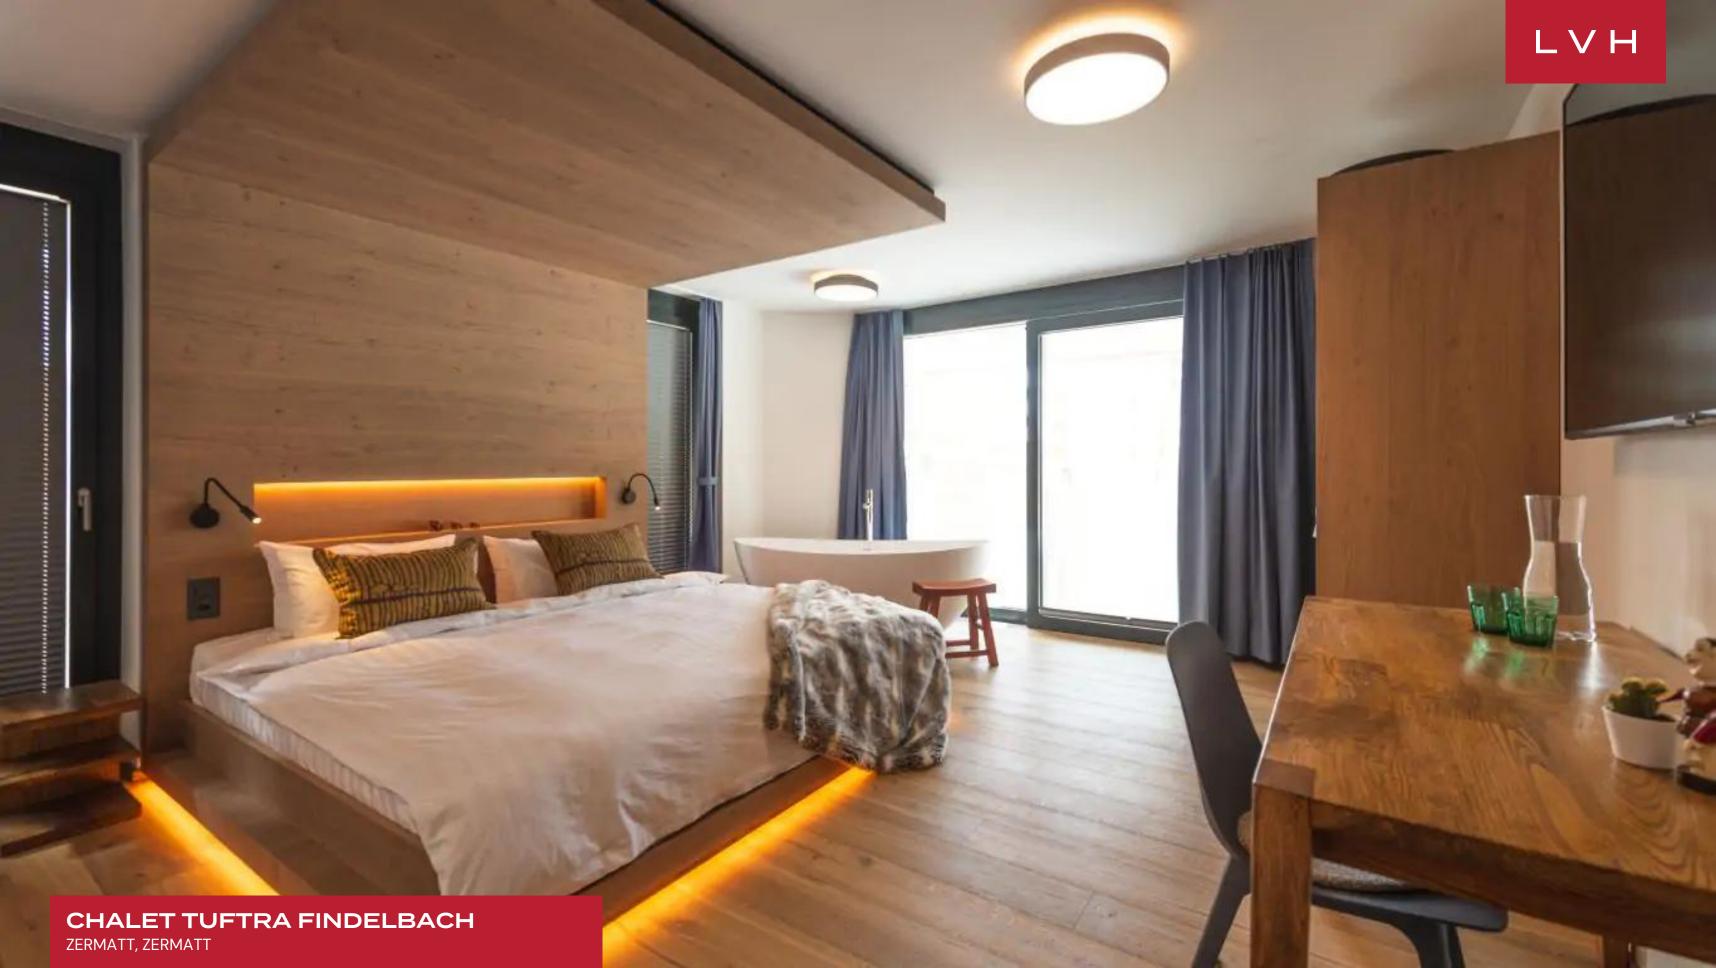

Spectacular interiors present a unique Japandi gradient of Alpine luxury. A pared-down and serene ambiance is curated in harmony with Zen sensibilities. Roughhewn timber beams enhance soaring vaulted ceilings while oversized windows inundate the great room with majestic Matterhorn views. Ultra-plush modern furnishings convene around an open 360-degree Swiss fire cube, offering the ultimate in apres-ski repose. Svelte internal glass walls provide an ingenious space division between the living room and office space while retaining the vacation rental's breezy open concept living philosophy. A gorgeous dining space offers seating for twenty, serviced by an ultra streamlined gourmet kitchen. Chalet Tuftra Findelbach's intuitive floorplan is ideally suited for casual get-togethers or lavish cocktail soirees, with saturated post-modern art pieces imbuing a delectable cosmopolitan sophistication. Seven fantastic suites offer versatile lodging options, accommodating large groups in utmost comfort, discretion, and elegance, seventh room is a kids bunk-room located on the upper floor. An additional lounge space provides further accommodation if necessary. Chalet also features a private elevator and a TV room with DVD and PlayStation.