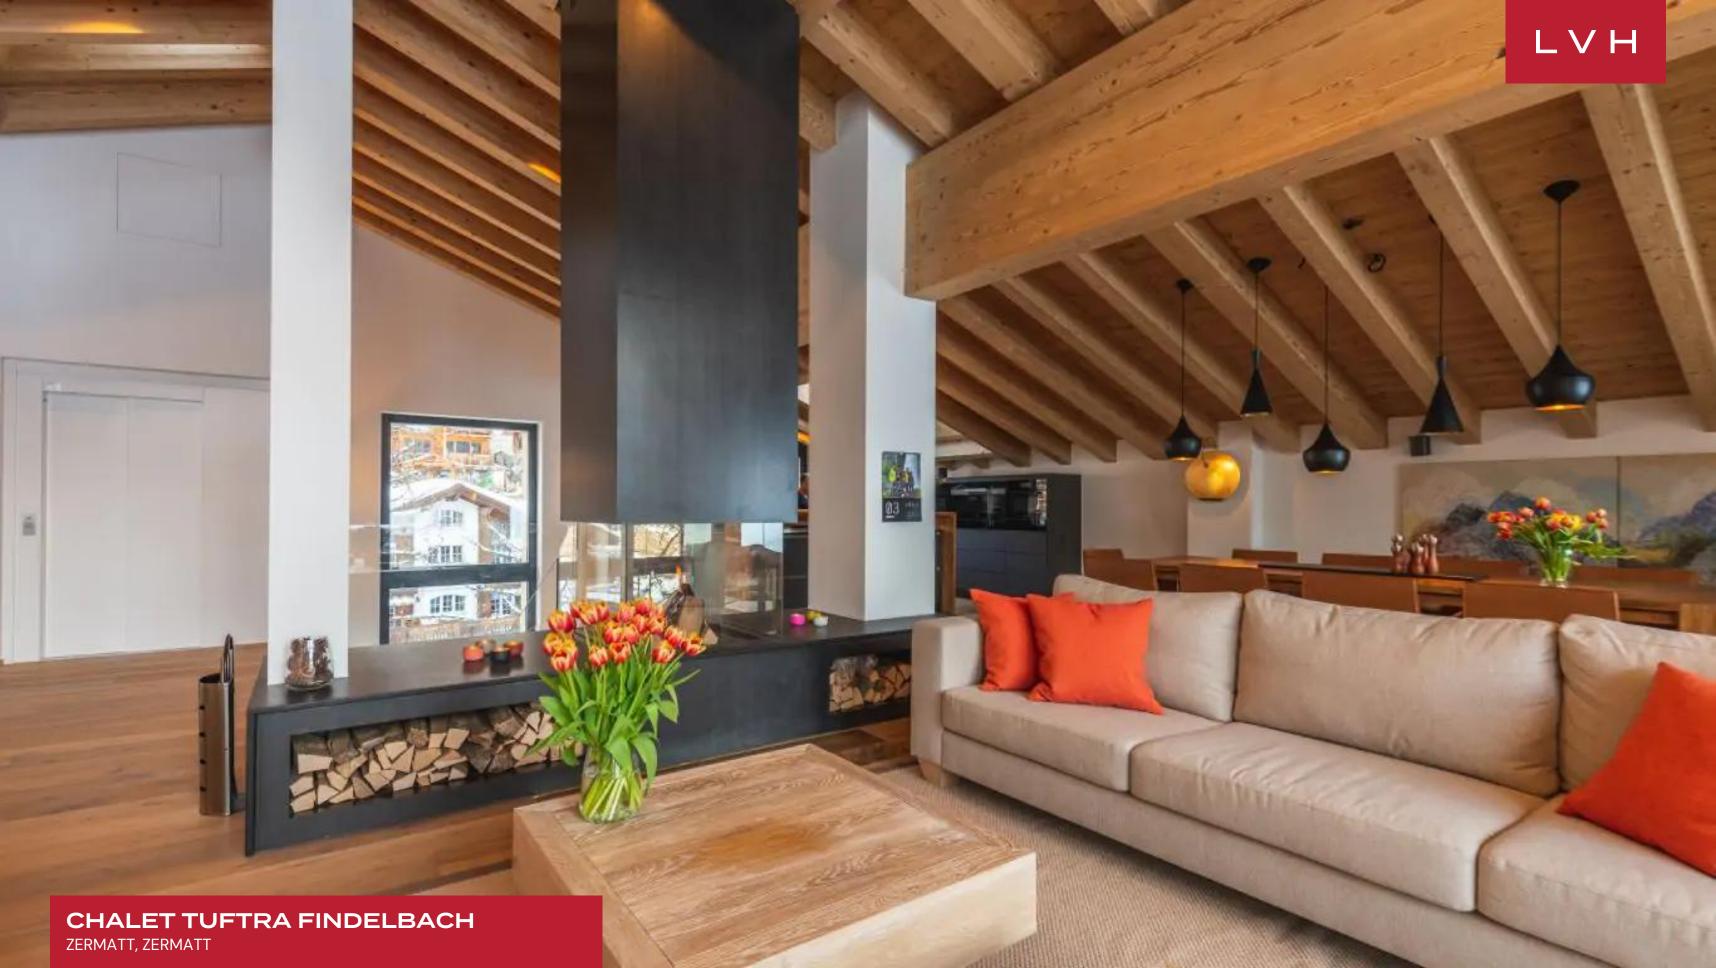

Spectacular interiors present a unique Japandi gradient of Alpine luxury. A pared-down and serene ambiance is curated in harmony with Zen sensibilities. Roughhewn timber beams enhance soaring vaulted ceilings while oversized windows inundate the great room with majestic Matterhorn views. Ultra-plush modern furnishings convene around an open 360-degree Swiss fire cube, offering the ultimate in apres-ski repose. Svelte internal glass walls provide an ingenious space division between the living room and office space while retaining the vacation rental's breezy open concept living philosophy. A gorgeous dining space offers seating for twenty, serviced by an ultra streamlined gourmet kitchen. Chalet Tuftra Findelbach's intuitive floorplan is ideally suited for casual get-togethers or lavish cocktail soirees, with saturated post-modern art pieces imbuing a delectable cosmopolitan sophistication. Seven fantastic suites offer versatile lodging options, accommodating large groups in utmost comfort, discretion, and elegance, seventh room is a kids bunk-room located on the upper floor. An additional lounge space provides further accommodation if necessary. Chalet also features a private elevator and a TV room with DVD and PlayStation.

A veritable haven of relaxation and apres-ski bodily bliss, Chalet Tuftra Findelbach comes equipped with an outdoor Jacuzzi, steam shower, sauna, and an Onsen. Adjacent to the wellness area on the lower ground floor is a gym with a wide range of fitness machines and weights. It also has a ski and boot room with heated boot racks at the chalet, supplanting endless adventures on the slopes.