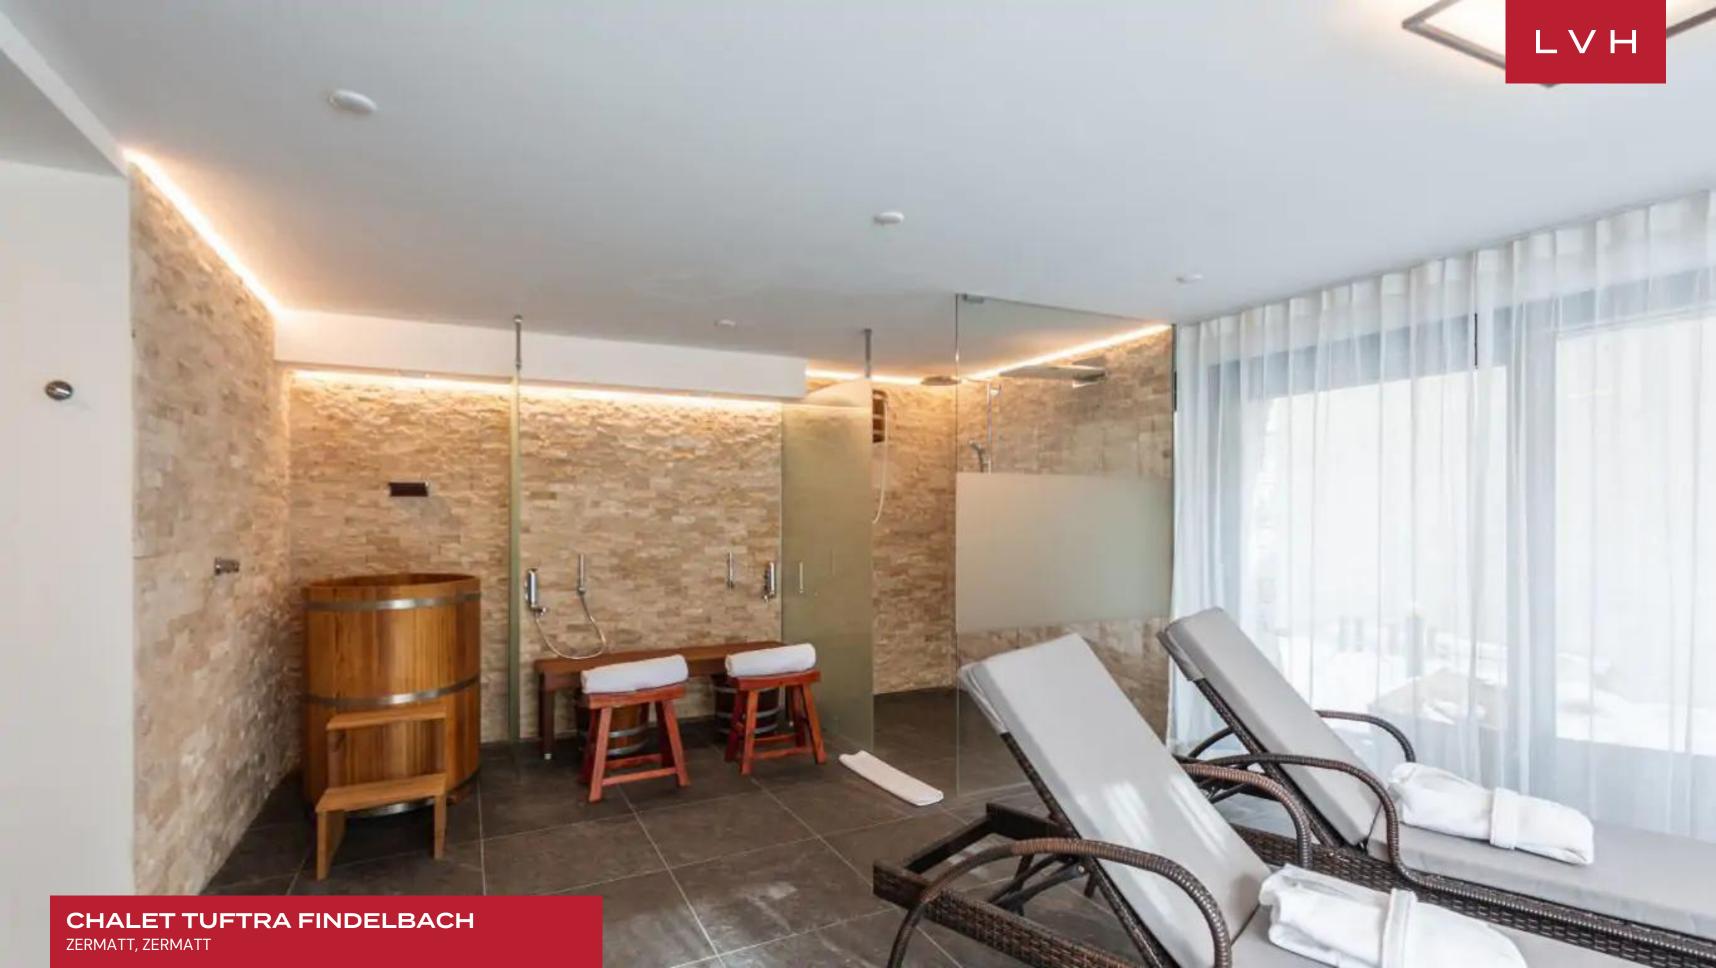

A veritable haven of relaxation and apres-ski bodily bliss, Chalet Tuftra Findelbach comes equipped with an outdoor Jacuzzi, steam shower, sauna, and an Onsen. Adjacent to the wellness area on the lower ground floor is a gym with a wide range of fitness machines and weights. It also has a ski and boot room with heated boot racks at the chalet, supplanting endless adventures on the slopes.

#### INTERIOR

- Cable, Satellite or Smart TV
- Dining Area
- Fireplace
- Gym
- Home Office
- Media Room
- Private Elevator
- Sauna
- Ski Room