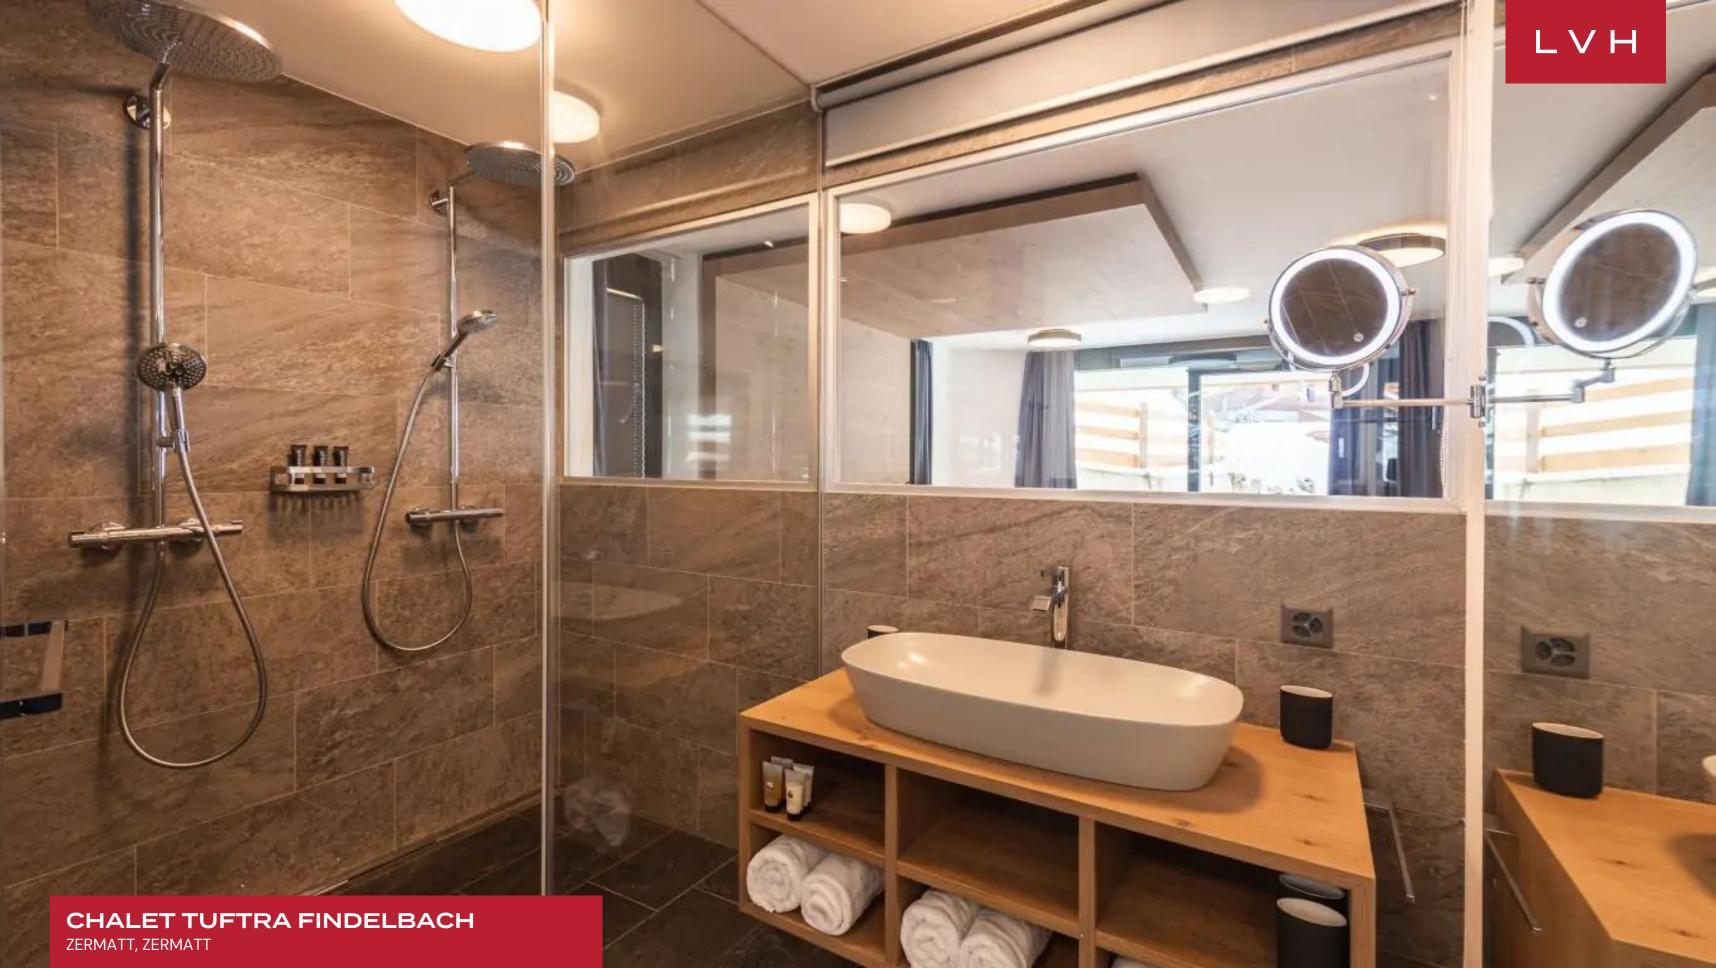

A veritable haven of relaxation and apres-ski bodily bliss, Chalet Tuftra Findelbach comes equipped with an outdoor Jacuzzi, steam shower, sauna, and an Onsen. Adjacent to the wellness area on the lower ground floor is a gym with a wide range of fitness machines and weights. It also has a ski and boot room with heated boot racks at the chalet, supplanting endless adventures on the slopes.