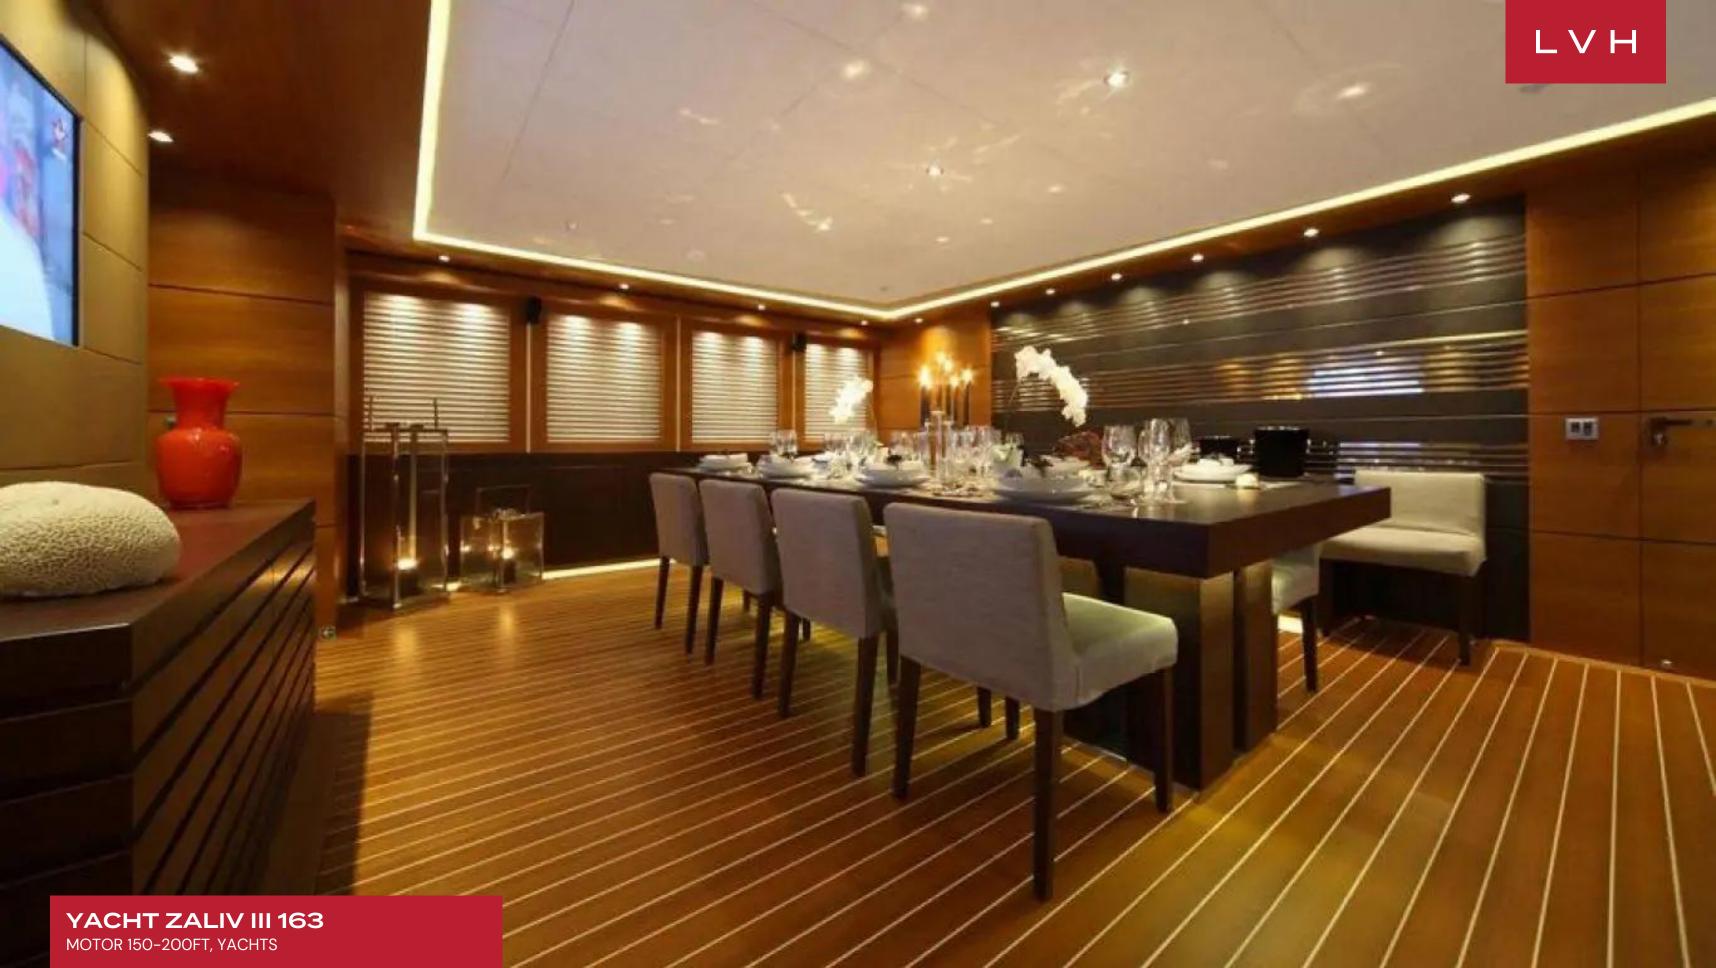

Zaliv III's interior layout sleeps up to 12 guests in 6 rooms (4 Double, 2 Twin). She is also capable of carrying up to 11 crew onboard to ensure a relaxed luxury yacht experience. Timeless styling, beautiful furnishings and sumptuous seating feature throughout to create an elegant and comfortable atmosphere. Zaliv III's impressive leisure and entertainment facilities make her the ideal charter yacht for socializing and entertaining with family and friends. This beauty has so much to offer aside from the gorgeous furnishings and timeless styling.