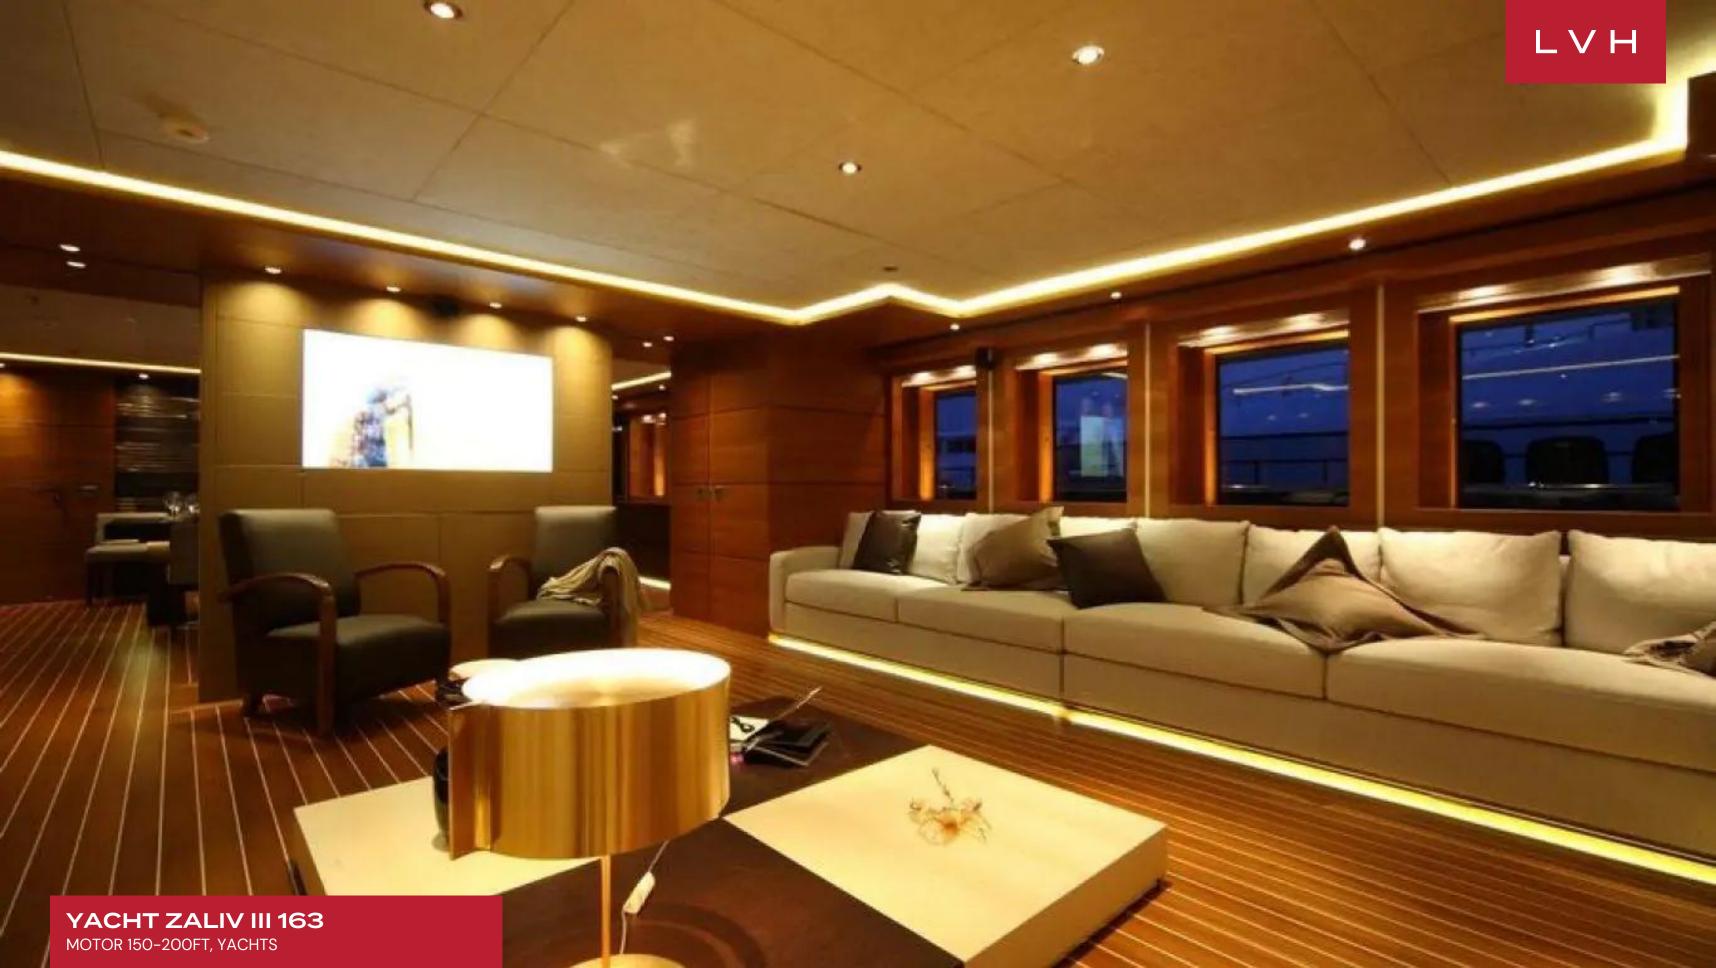

### YACHT ZALIV III 163

MOTOR 150-200FT, YACHTS

Yacht Zaliv III 163 is a custom motor yacht was built in 2011 by Mondo Marine. The yacht's interior has been designed by Luca Dini Design and her exterior styling is by Giorgio Vafiadis. Yacht Zaliv III 163 is built with Aluminium hull and Aluminium superstructure. This custom semi-displacement yacht also features at anchor stabilizers which work at zero speed, increasing onboard comfort at anchor and on rough waters. With a cruising speed of 14 knots, a maximum speed of 22 knots and a range of 250,014 nm from her 80,000-liter fuel tanks, she is the perfect combination of performance and luxury.

Zaliv III's interior layout sleeps up to 12 guests in 6 rooms (4 Double, 2 Twin). She is also capable of carrying up to 11 crew onboard to ensure a relaxed luxury yacht experience. Timeless styling, beautiful furnishings and sumptuous seating feature throughout to create an elegant and comfortable atmosphere. Zaliv III's impressive leisure and entertainment facilities make her the ideal charter yacht for socializing and entertaining with family and friends. This beauty has so much to offer aside from the gorgeous furnishings and timeless styling.