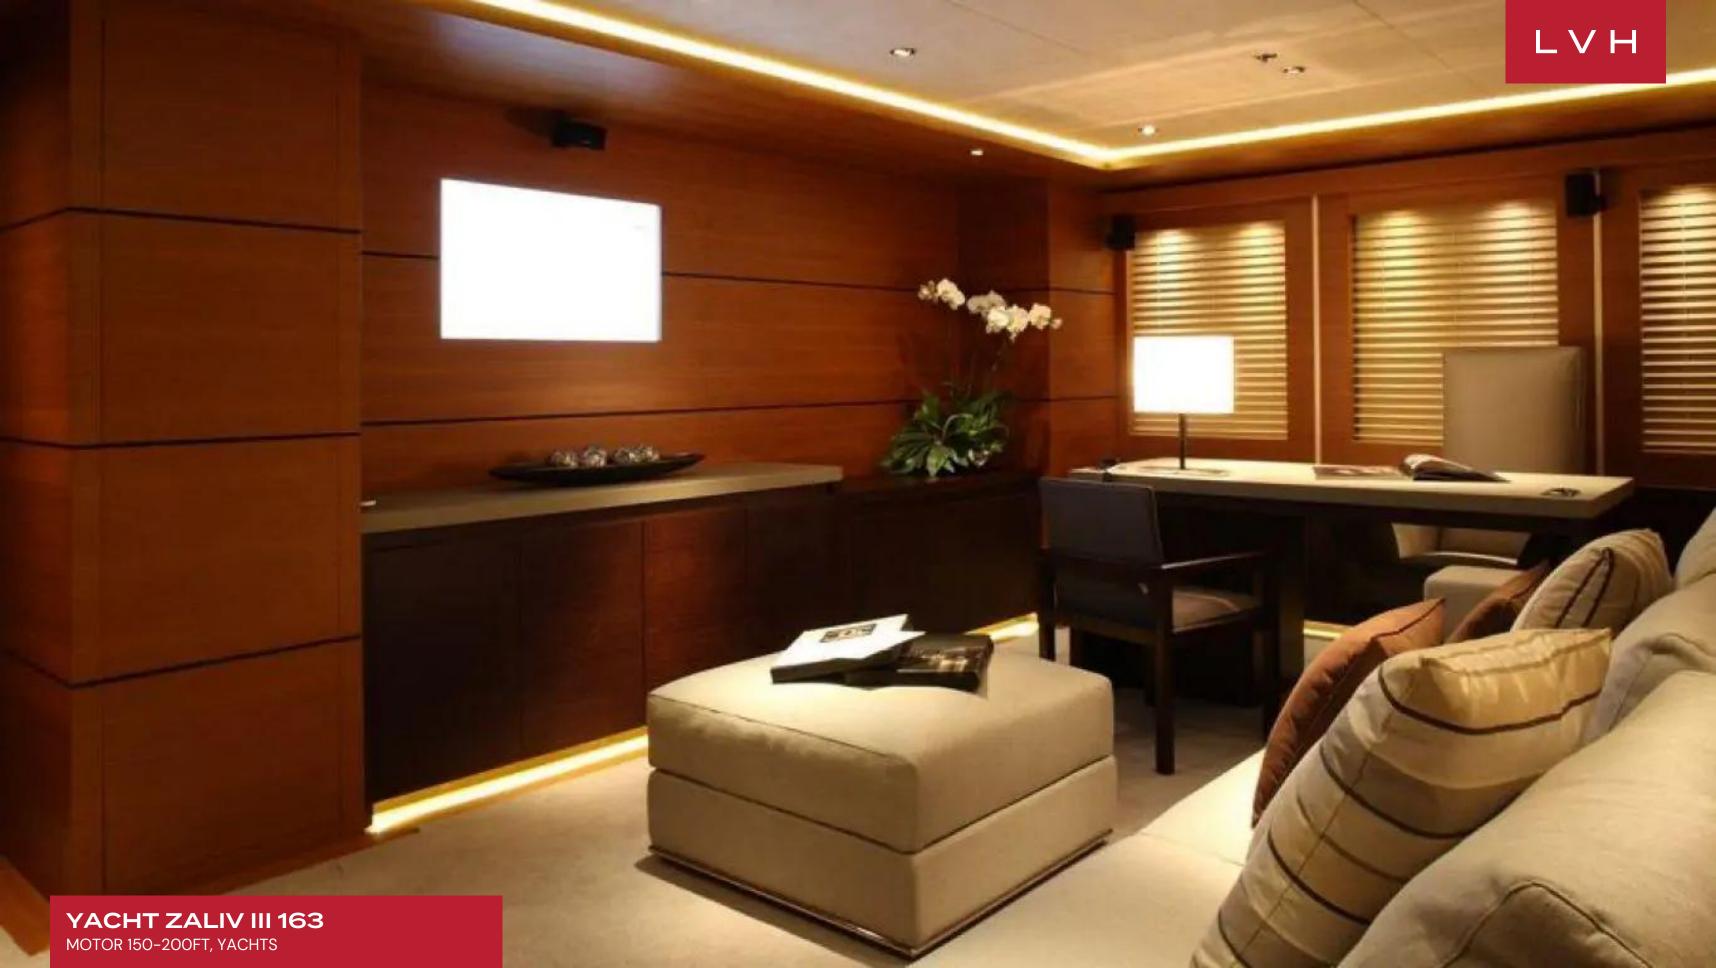

Zaliv III's interior layout sleeps up to 12 guests in 6 rooms (4 Double, 2 Twin). She is also capable of carrying up to 11 crew onboard to ensure a relaxed luxury yacht experience. Timeless styling, beautiful furnishings and sumptuous seating feature throughout to create an elegant and comfortable atmosphere. Zaliv III's impressive leisure and entertainment facilities make her the ideal charter yacht for socializing and entertaining with family and friends. This beauty has so much to offer aside from the gorgeous furnishings and timeless styling.

#### INTERIOR

- Air Conditioning
- Gym