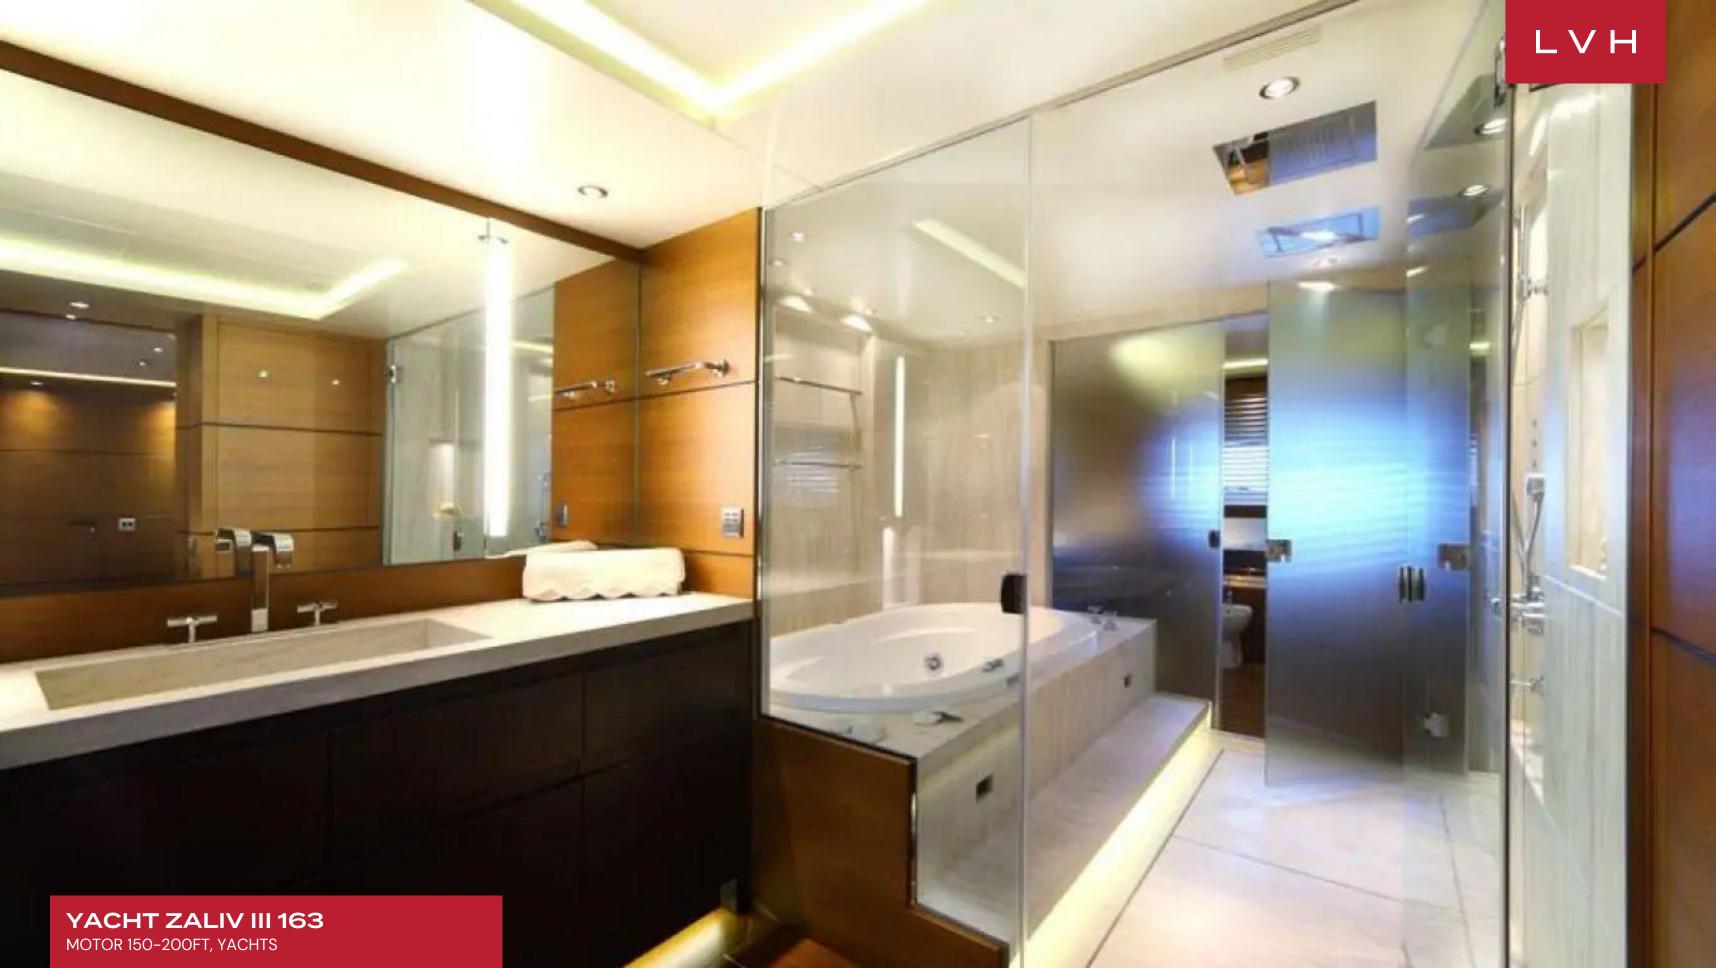

### YACHT ZALIV III 163

MOTOR 150-200FT, YACHTS

Yacht Zaliv III 163 is a custom motor yacht was built in 2011 by Mondo Marine. The yacht's interior has been designed by Luca Dini Design and her exterior styling is by Giorgio Vafiadis. Yacht Zaliv III 163 is built with Aluminium hull and Aluminium superstructure. This custom semi-displacement yacht also features at anchor stabilizers which work at zero speed, increasing onboard comfort at anchor and on rough waters. With a cruising speed of 14 knots, a maximum speed of 22 knots and a range of 250,014 nm from her 80,000-liter fuel tanks, she is the perfect combination of performance and luxury.

Zaliv III's interior layout sleeps up to 12 guests in 6 rooms (4 Double, 2 Twin). She is also capable of carrying up to 11 crew onboard to ensure a relaxed luxury yacht experience. Timeless styling, beautiful furnishings and sumptuous seating feature throughout to create an elegant and comfortable atmosphere. Zaliv III's impressive leisure and entertainment facilities make her the ideal charter yacht for socializing and entertaining with family and friends. This beauty has so much to offer aside from the gorgeous furnishings and timeless styling.