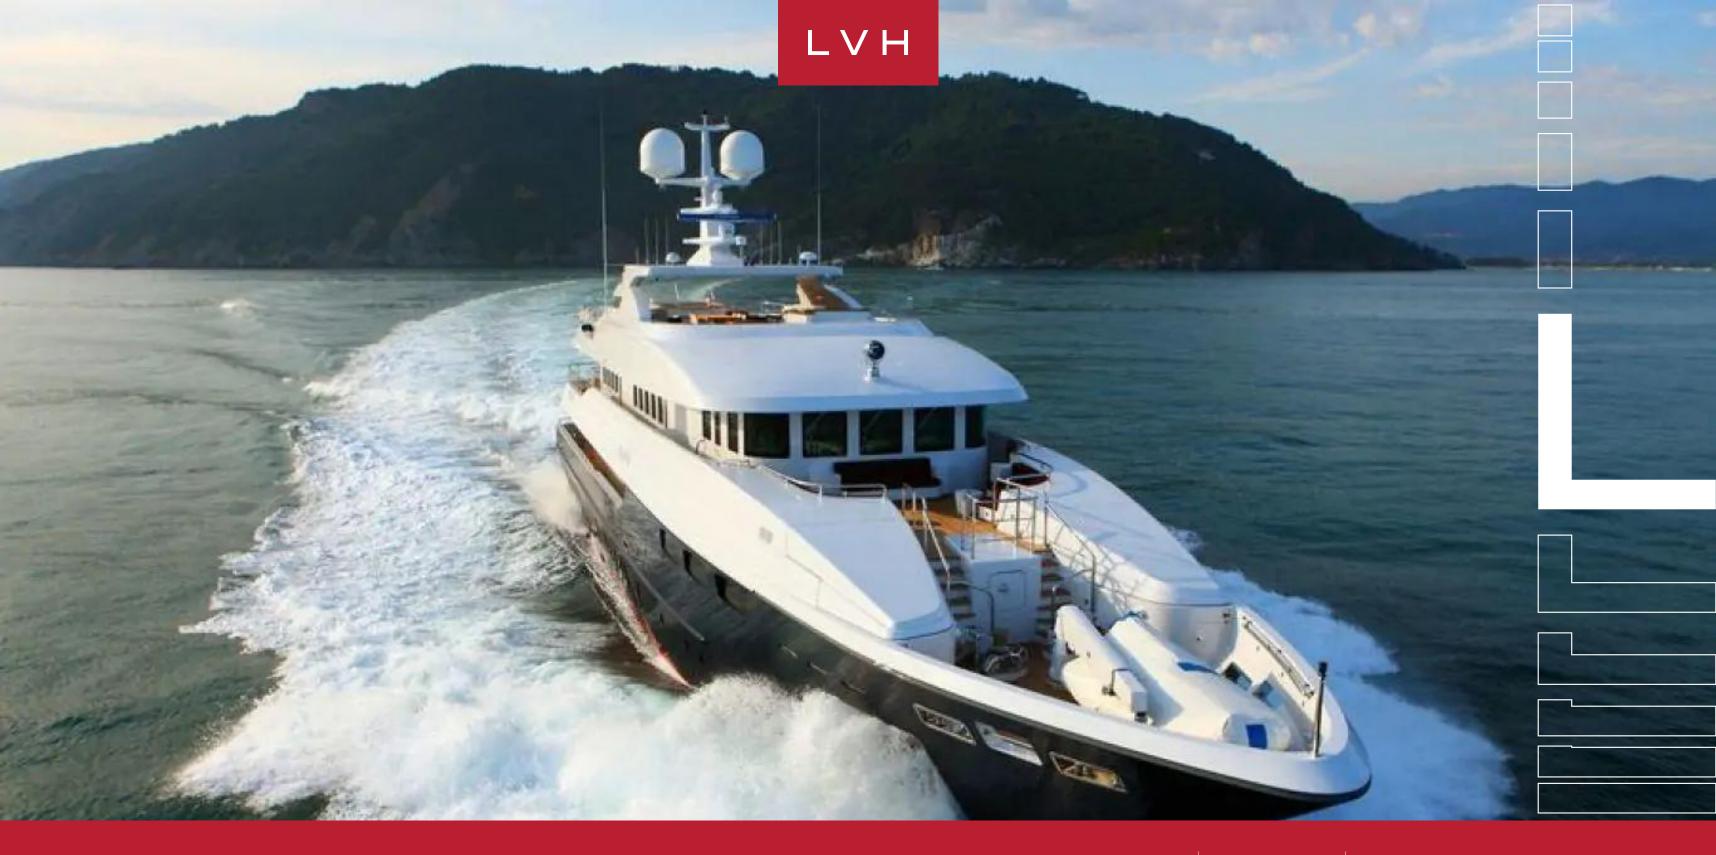

### YACHT ZALIV III 163

MOTOR 150-200FT, YACHTS

Yacht Zaliv III 163 is a custom motor yacht was built in 2011 by Mondo Marine. The yacht's interior has been designed by Luca Dini Design and her exterior styling is by Giorgio Vafiadis. Yacht Zaliv III 163 is built with Aluminium hull and Aluminium superstructure. This custom semi-displacement yacht also features at anchor stabilizers which work at zero speed, increasing onboard comfort at anchor and on rough waters. With a cruising speed of 14 knots, a maximum speed of 22 knots and a range of 250,014 nm from her 80,000-liter fuel tanks, she is the perfect combination of performance and luxury.