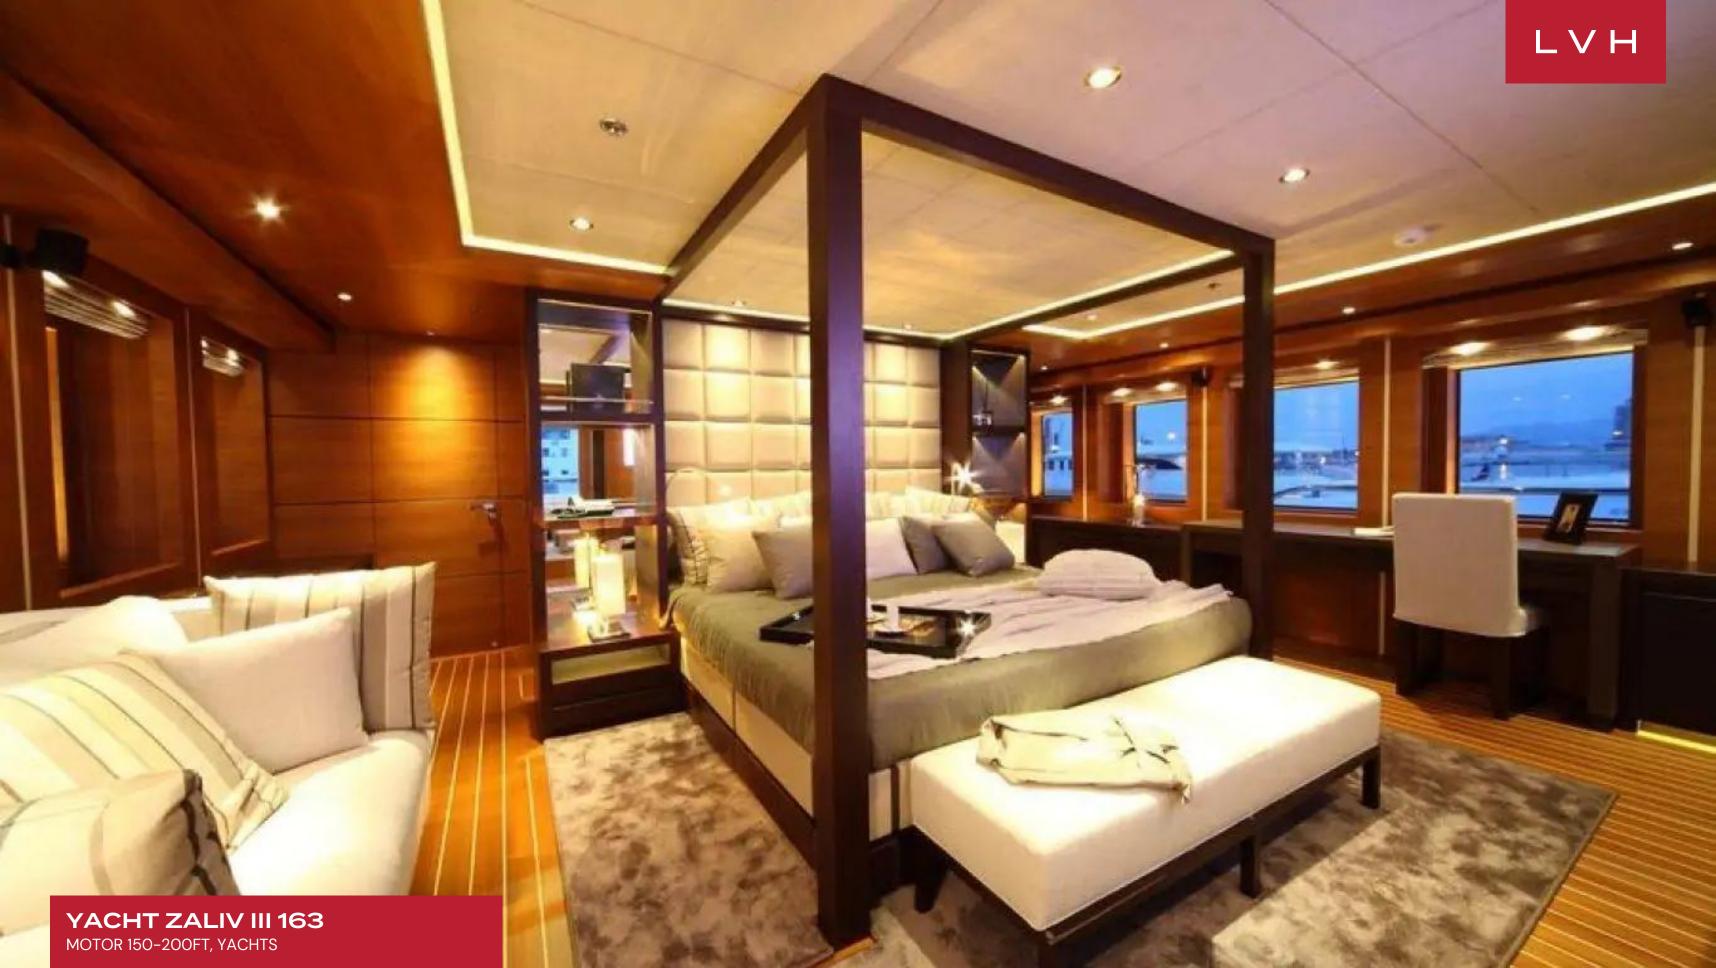

Zaliv III's interior layout sleeps up to 12 guests in 6 rooms (4 Double, 2 Twin). She is also capable of carrying up to 11 crew onboard to ensure a relaxed luxury yacht experience. Timeless styling, beautiful furnishings and sumptuous seating feature throughout to create an elegant and comfortable atmosphere. Zaliv III's impressive leisure and entertainment facilities make her the ideal charter yacht for socializing and entertaining with family and friends. This beauty has so much to offer aside from the gorgeous furnishings and timeless styling.