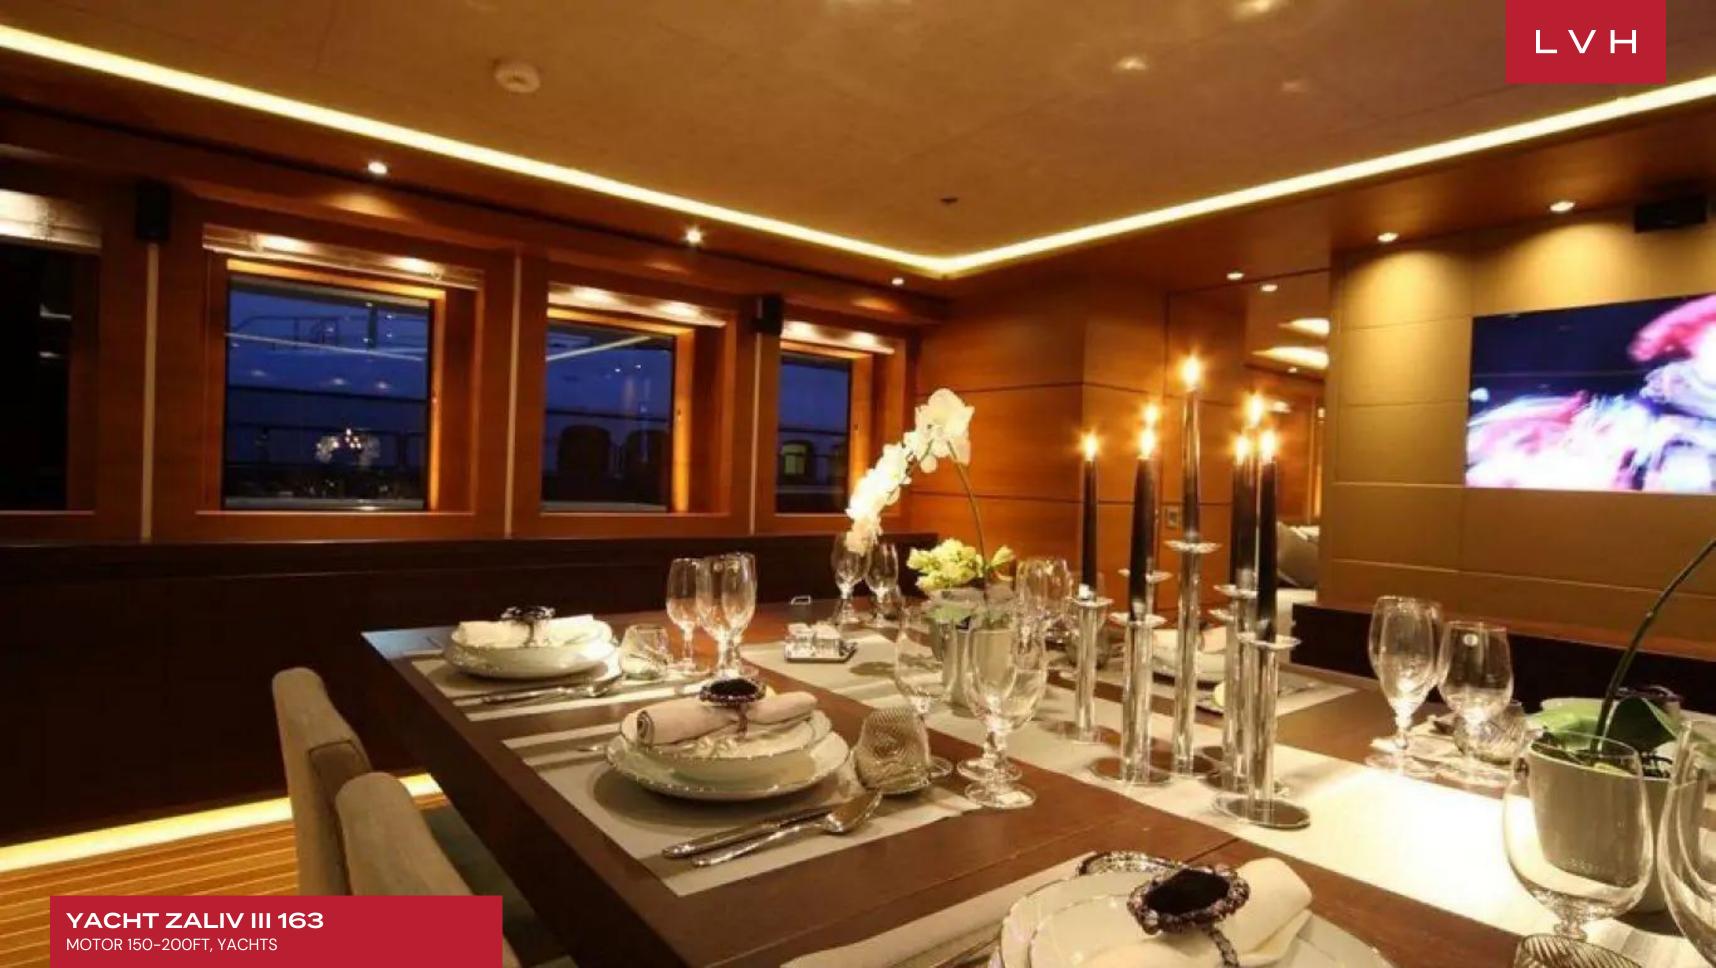

Zaliv III's interior layout sleeps up to 12 guests in 6 rooms (4 Double, 2 Twin). She is also capable of carrying up to 11 crew onboard to ensure a relaxed luxury yacht experience. Timeless styling, beautiful furnishings and sumptuous seating feature throughout to create an elegant and comfortable atmosphere. Zaliv III's impressive leisure and entertainment facilities make her the ideal charter yacht for socializing and entertaining with family and friends. This beauty has so much to offer aside from the gorgeous furnishings and timeless styling.