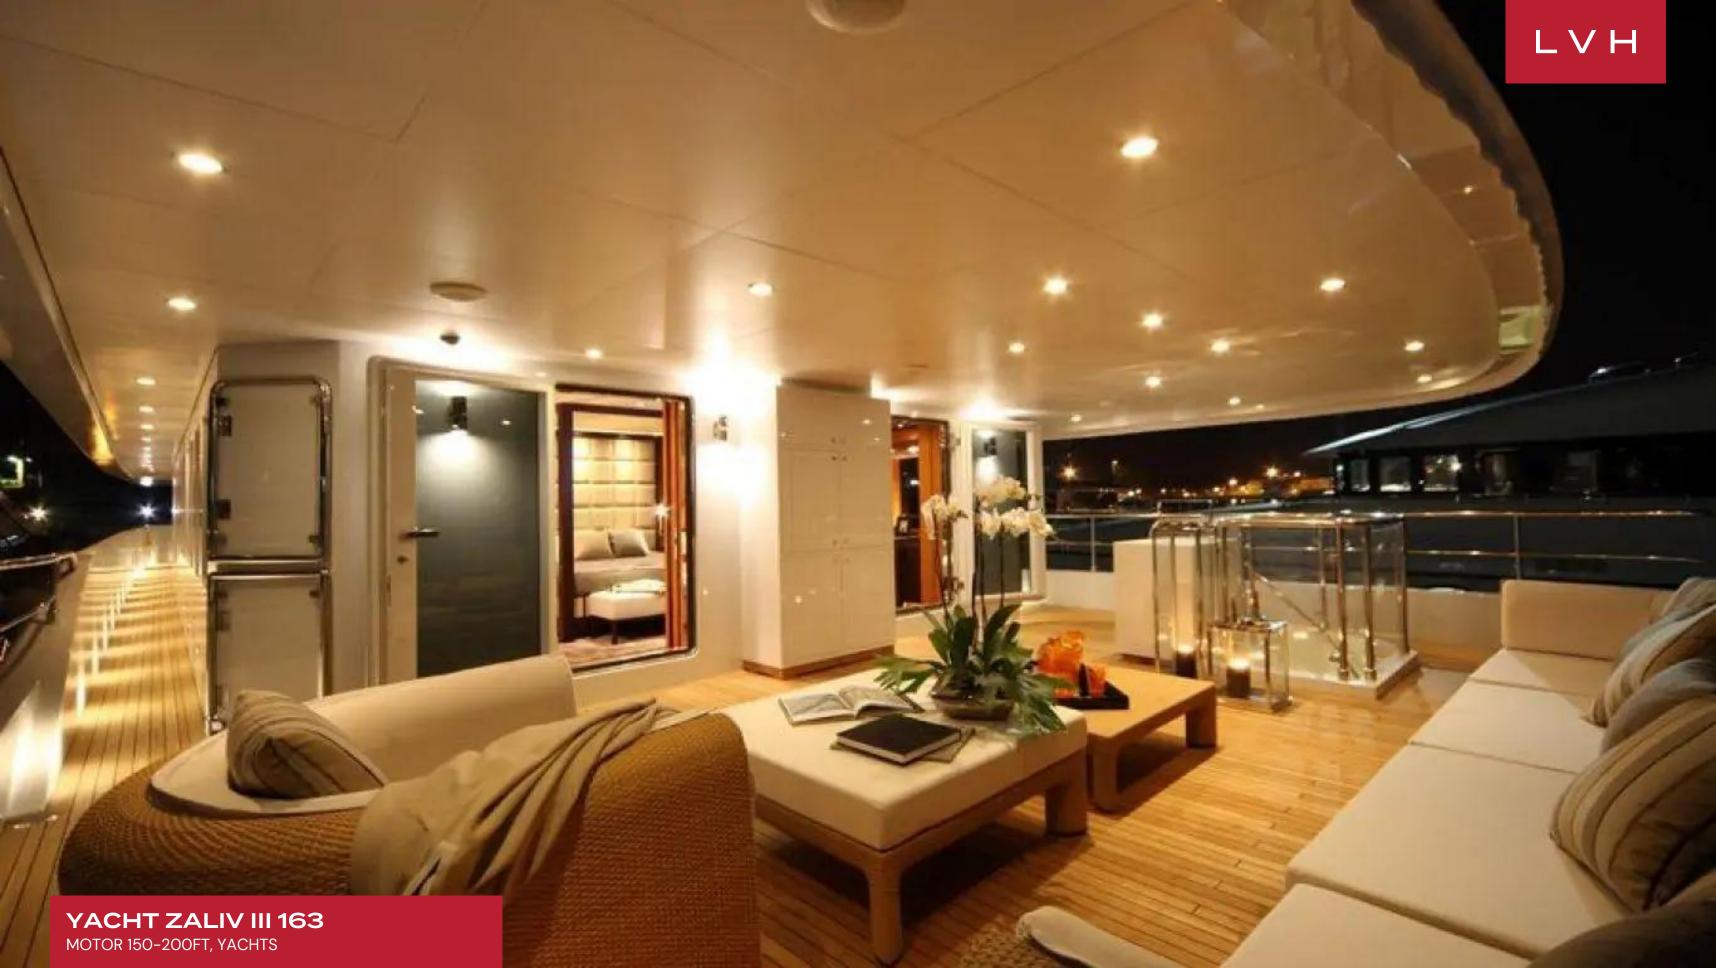

Zaliv III's interior layout sleeps up to 12 guests in 6 rooms (4 Double, 2 Twin). She is also capable of carrying up to 11 crew onboard to ensure a relaxed luxury yacht experience. Timeless styling, beautiful furnishings and sumptuous seating feature throughout to create an elegant and comfortable atmosphere. Zaliv III's impressive leisure and entertainment facilities make her the ideal charter yacht for socializing and entertaining with family and friends. This beauty has so much to offer aside from the gorgeous furnishings and timeless styling.

#### INTERIOR

- Air Conditioning
- Gym