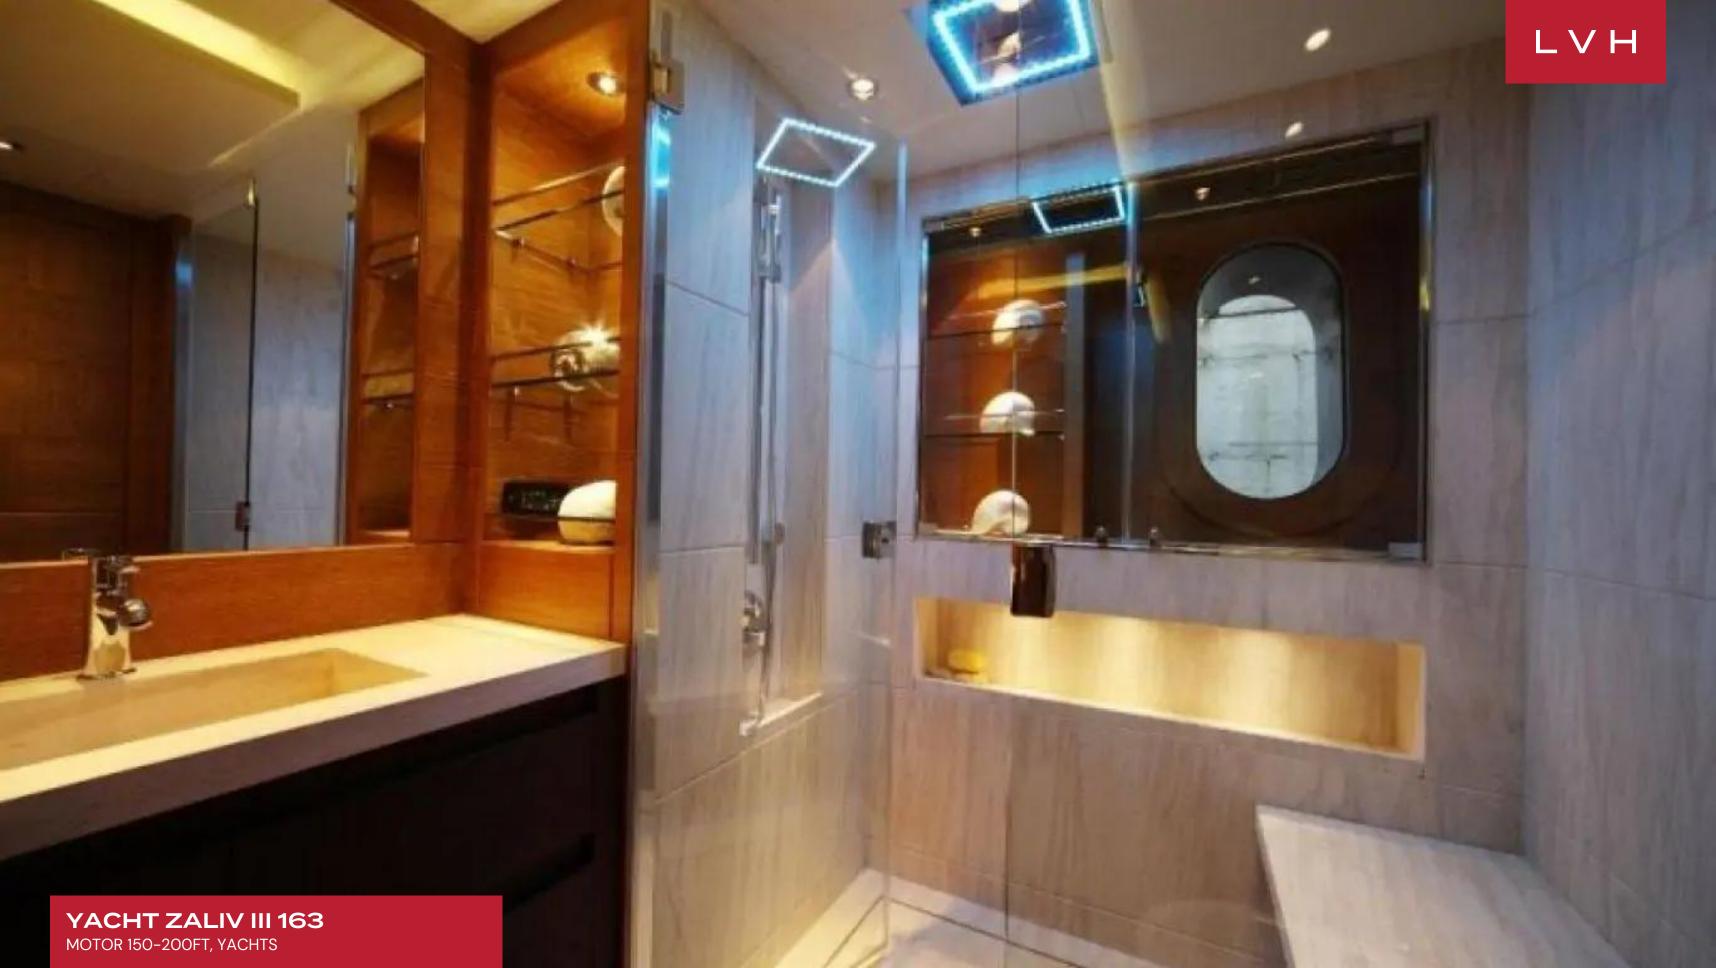

### YACHT ZALIV III 163

MOTOR 150-200FT, YACHTS

Yacht Zaliv III 163 is a custom motor yacht was built in 2011 by Mondo Marine. The yacht's interior has been designed by Luca Dini Design and her exterior styling is by Giorgio Vafiadis. Yacht Zaliv III 163 is built with Aluminium hull and Aluminium superstructure. This custom semi-displacement yacht also features at anchor stabilizers which work at zero speed, increasing onboard comfort at anchor and on rough waters. With a cruising speed of 14 knots, a maximum speed of 22 knots and a range of 250,014 nm from her 80,000-liter fuel tanks, she is the perfect combination of performance and luxury.

Zaliv III's interior layout sleeps up to 12 guests in 6 rooms (4 Double, 2 Twin). She is also capable of carrying up to 11 crew onboard to ensure a relaxed luxury yacht experience. Timeless styling, beautiful furnishings and sumptuous seating feature throughout to create an elegant and comfortable atmosphere. Zaliv III's impressive leisure and entertainment facilities make her the ideal charter yacht for socializing and entertaining with family and friends. This beauty has so much to offer aside from the gorgeous furnishings and timeless styling.