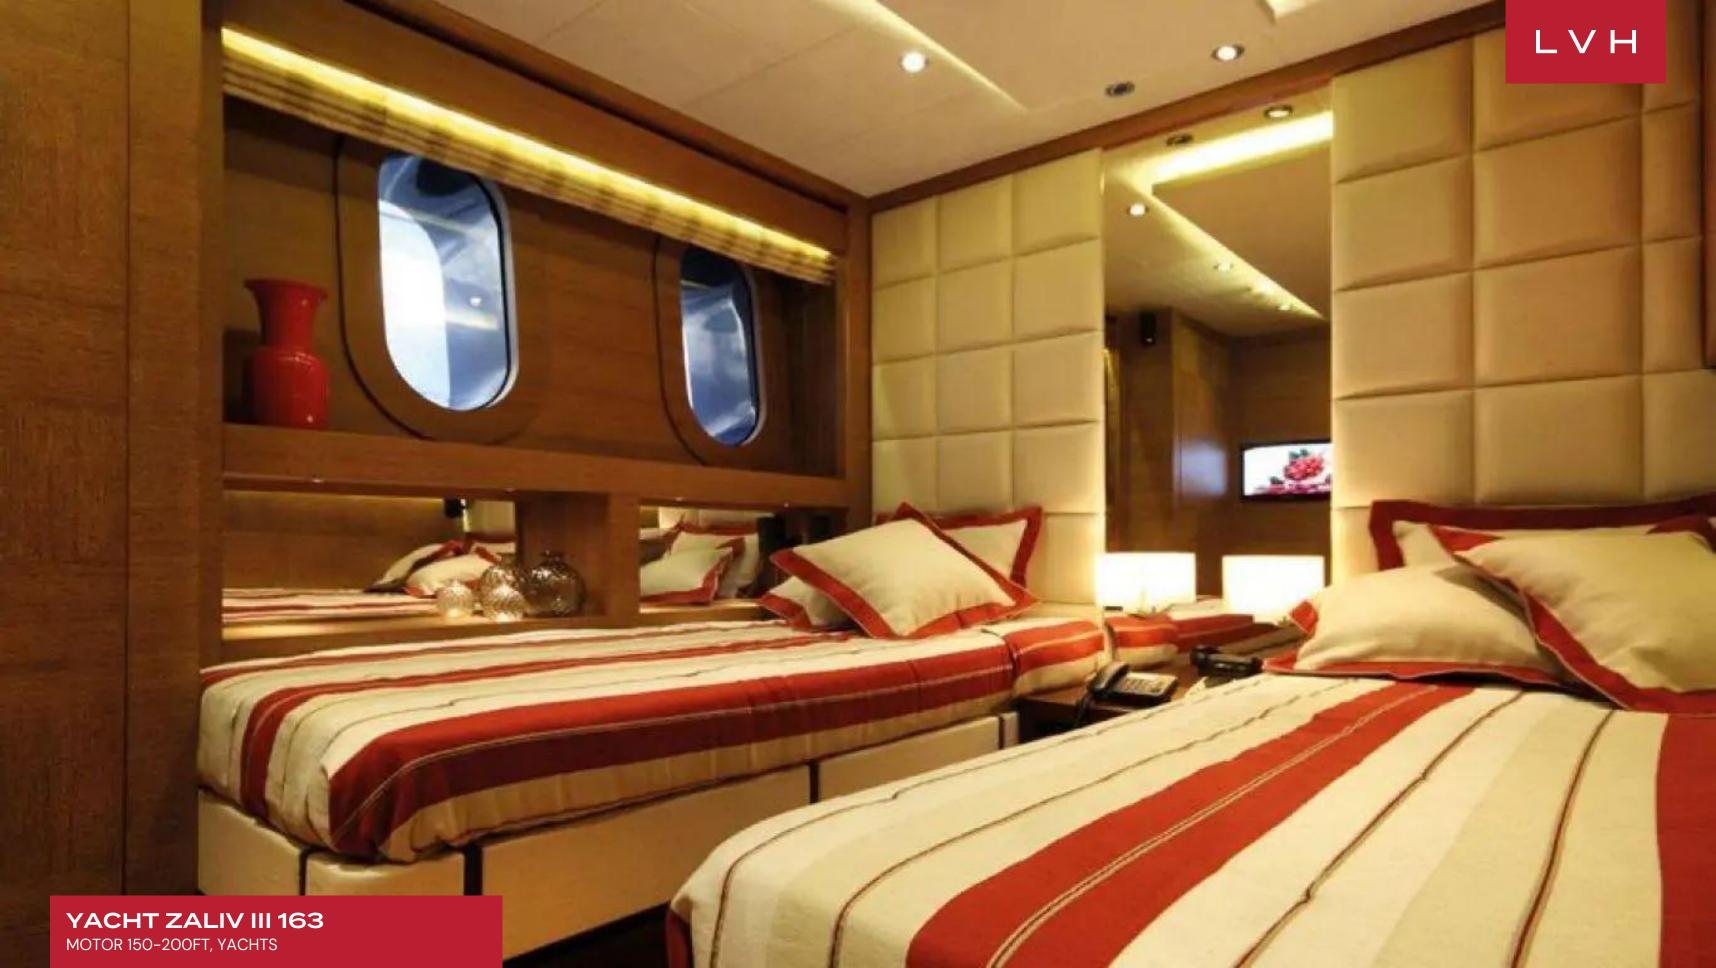

Zaliv III's interior layout sleeps up to 12 guests in 6 rooms (4 Double, 2 Twin). She is also capable of carrying up to 11 crew onboard to ensure a relaxed luxury yacht experience. Timeless styling, beautiful furnishings and sumptuous seating feature throughout to create an elegant and comfortable atmosphere. Zaliv III's impressive leisure and entertainment facilities make her the ideal charter yacht for socializing and entertaining with family and friends. This beauty has so much to offer aside from the gorgeous furnishings and timeless styling.