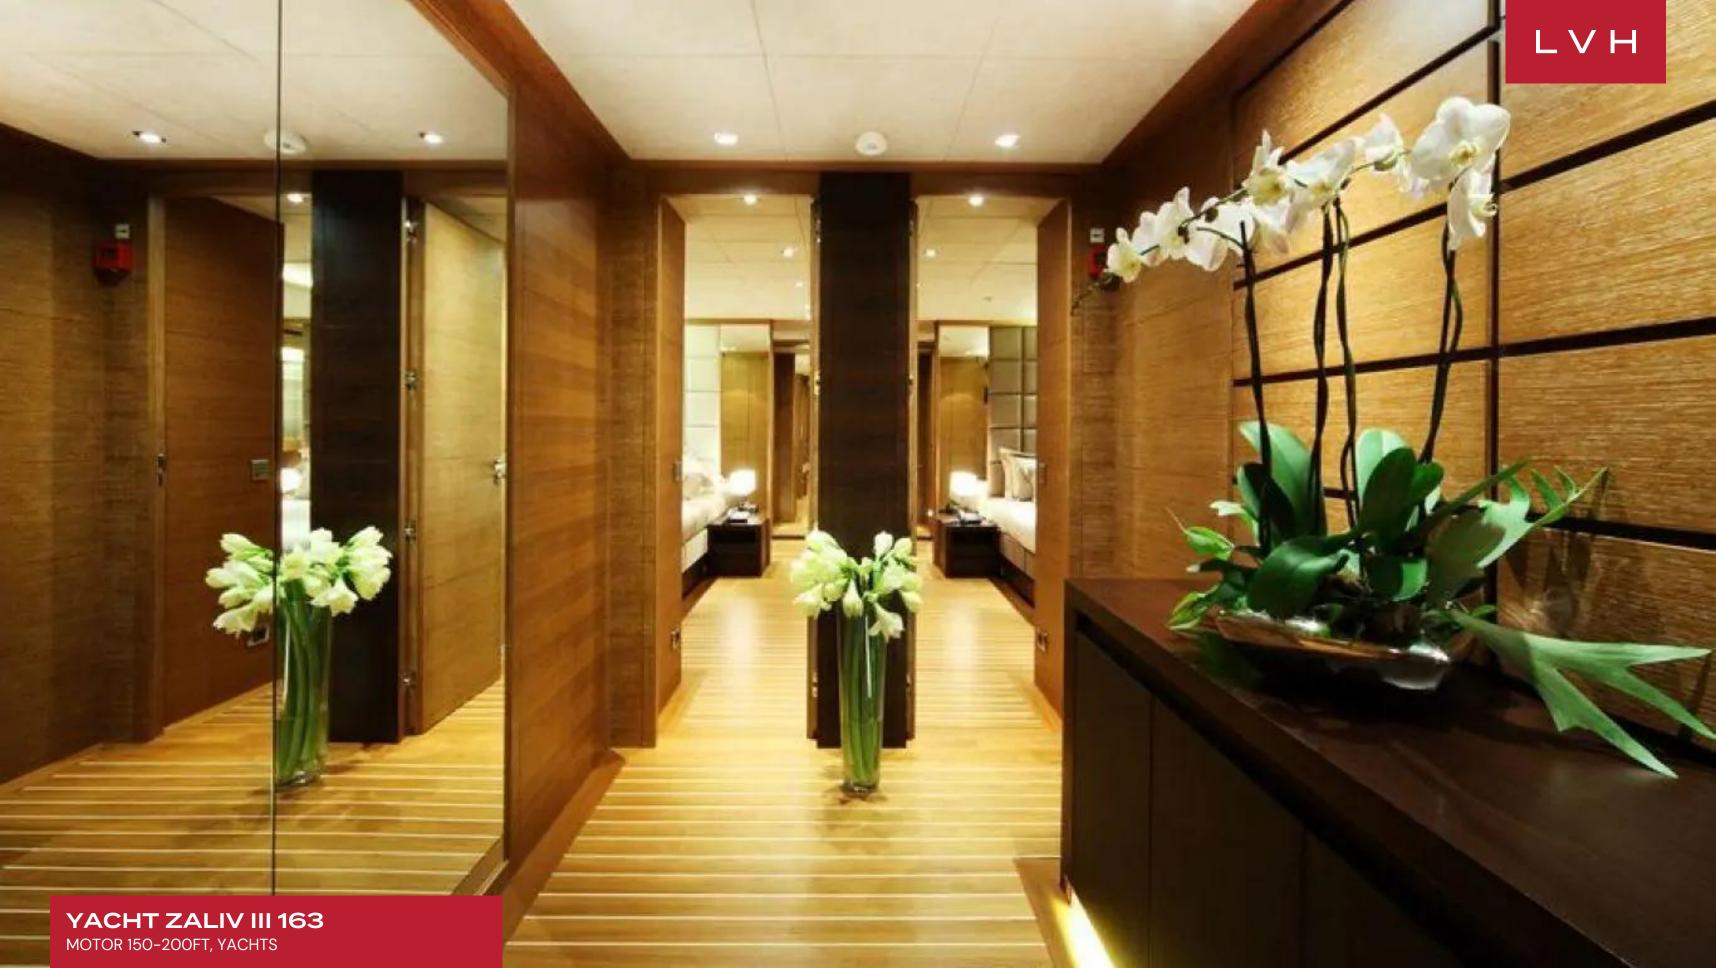

Zaliv III's interior layout sleeps up to 12 guests in 6 rooms (4 Double, 2 Twin). She is also capable of carrying up to 11 crew onboard to ensure a relaxed luxury yacht experience. Timeless styling, beautiful furnishings and sumptuous seating feature throughout to create an elegant and comfortable atmosphere. Zaliv III's impressive leisure and entertainment facilities make her the ideal charter yacht for socializing and entertaining with family and friends. This beauty has so much to offer aside from the gorgeous furnishings and timeless styling.