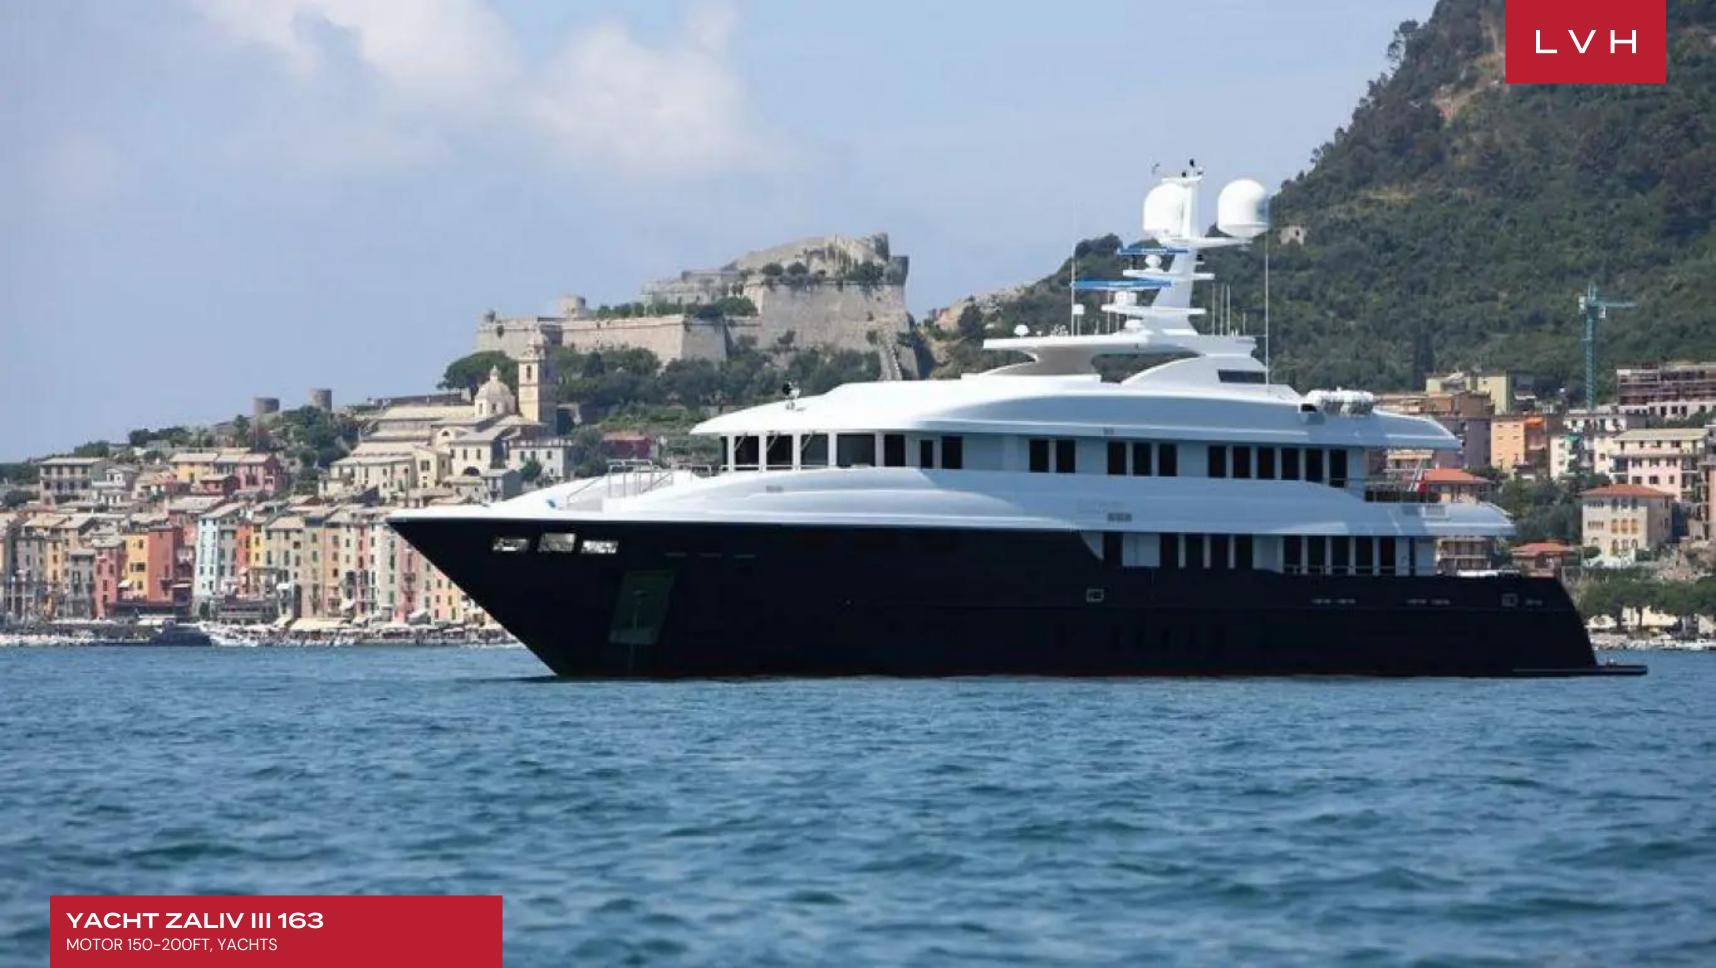

YACHT ZALIV III 163
MOTOR 150-200FT, YACHTS

6 CABINS 12 GUESTS 163

### YACHT ZALIV III 163

MOTOR 150-200FT, YACHTS

Yacht Zaliv III 163 is a custom motor yacht was built in 2011 by Mondo Marine. The yacht's interior has been designed by Luca Dini Design and her exterior styling is by Giorgio Vafiadis. Yacht Zaliv III 163 is built with Aluminium hull and Aluminium superstructure. This custom semi-displacement yacht also features at anchor stabilizers which work at zero speed, increasing onboard comfort at anchor and on rough waters. With a cruising speed of 14 knots, a maximum speed of 22 knots and a range of 250,014 nm from her 80,000-liter fuel tanks, she is the perfect combination of performance and luxury.