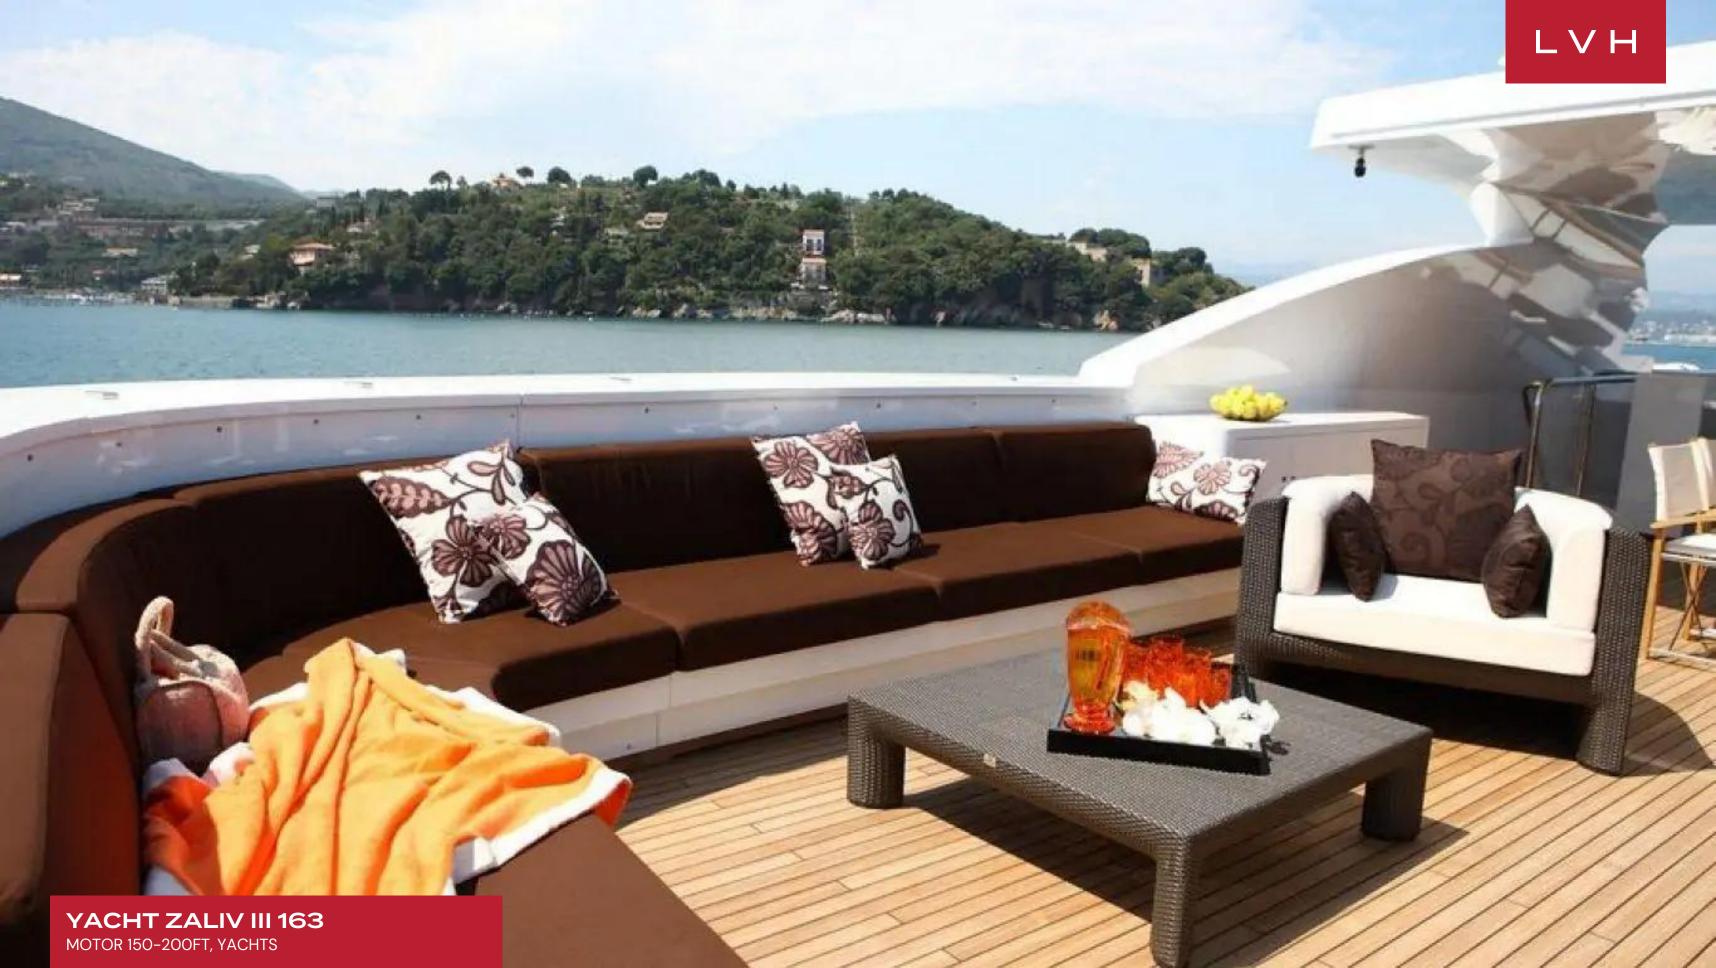

Zaliv III's interior layout sleeps up to 12 guests in 6 rooms (4 Double, 2 Twin). She is also capable of carrying up to 11 crew onboard to ensure a relaxed luxury yacht experience. Timeless styling, beautiful furnishings and sumptuous seating feature throughout to create an elegant and comfortable atmosphere. Zaliv III's impressive leisure and entertainment facilities make her the ideal charter yacht for socializing and entertaining with family and friends. This beauty has so much to offer aside from the gorgeous furnishings and timeless styling.

#### **EXTERIOR**

- Hot Tub
- Sun Loungers
- Pool
- Terrace
- Watersport Inflatables
- Jet Skis