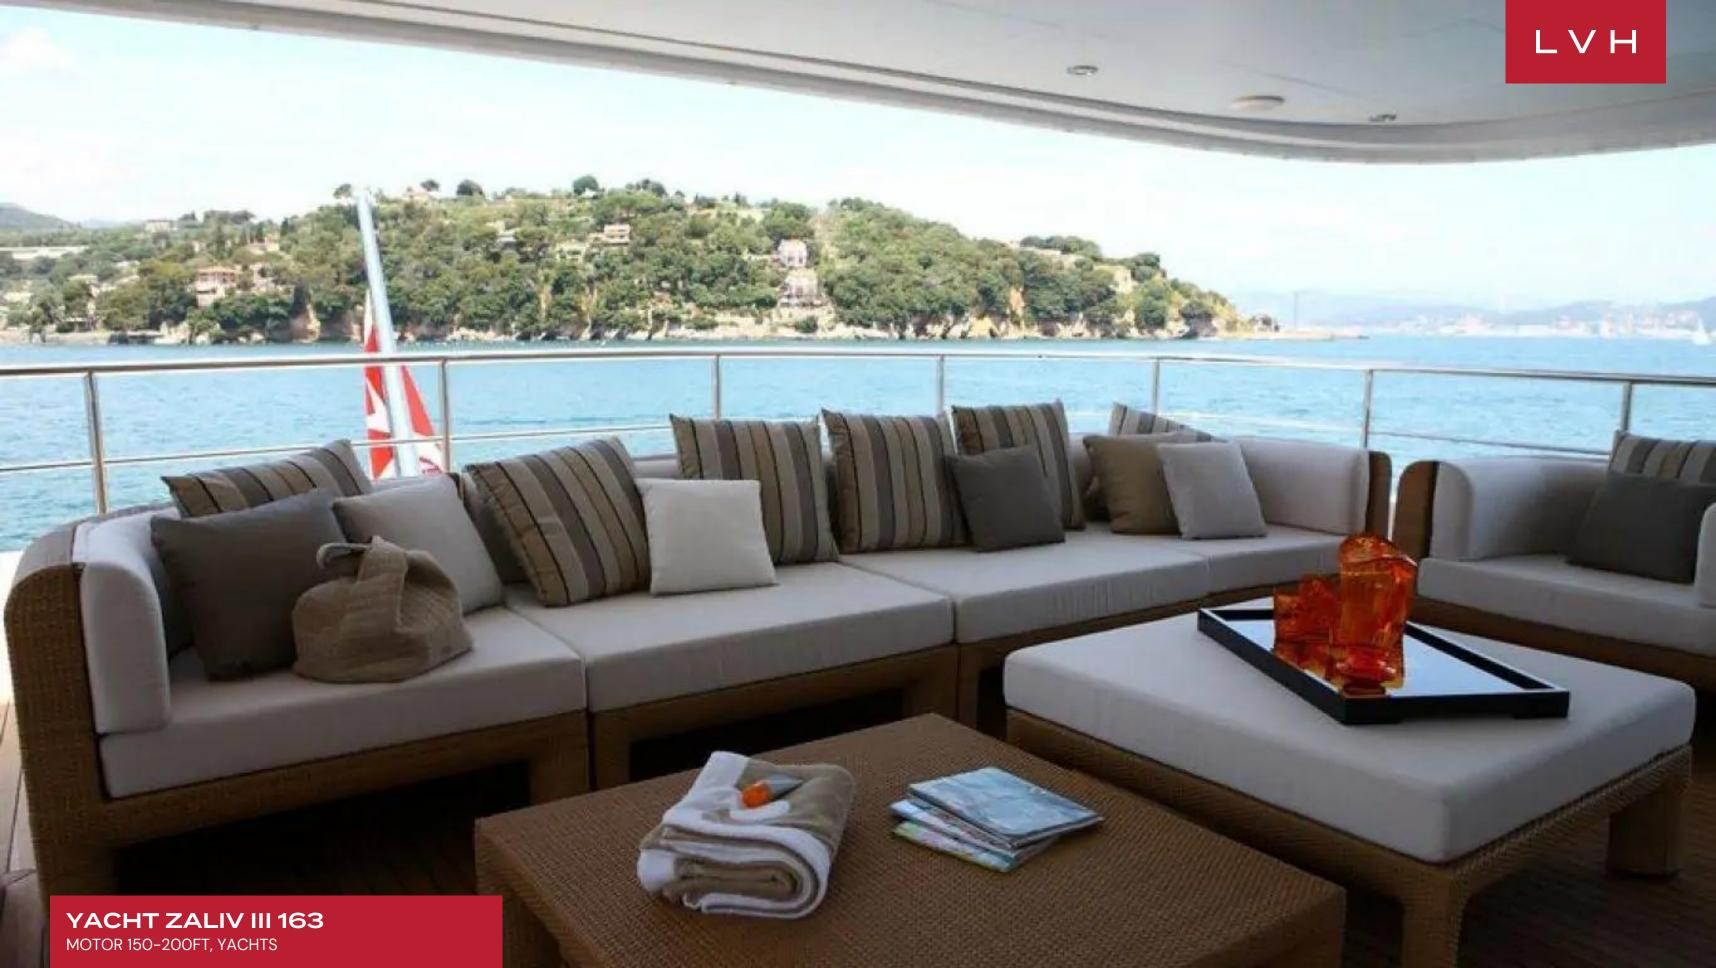

Zaliv III's interior layout sleeps up to 12 guests in 6 rooms (4 Double, 2 Twin). She is also capable of carrying up to 11 crew onboard to ensure a relaxed luxury yacht experience. Timeless styling, beautiful furnishings and sumptuous seating feature throughout to create an elegant and comfortable atmosphere. Zaliv III's impressive leisure and entertainment facilities make her the ideal charter yacht for socializing and entertaining with family and friends. This beauty has so much to offer aside from the gorgeous furnishings and timeless styling.

#### **EXTERIOR**

- Hot Tub
- Sun Loungers
- Pool
- Terrace
- Watersport Inflatables
- Jet Skis