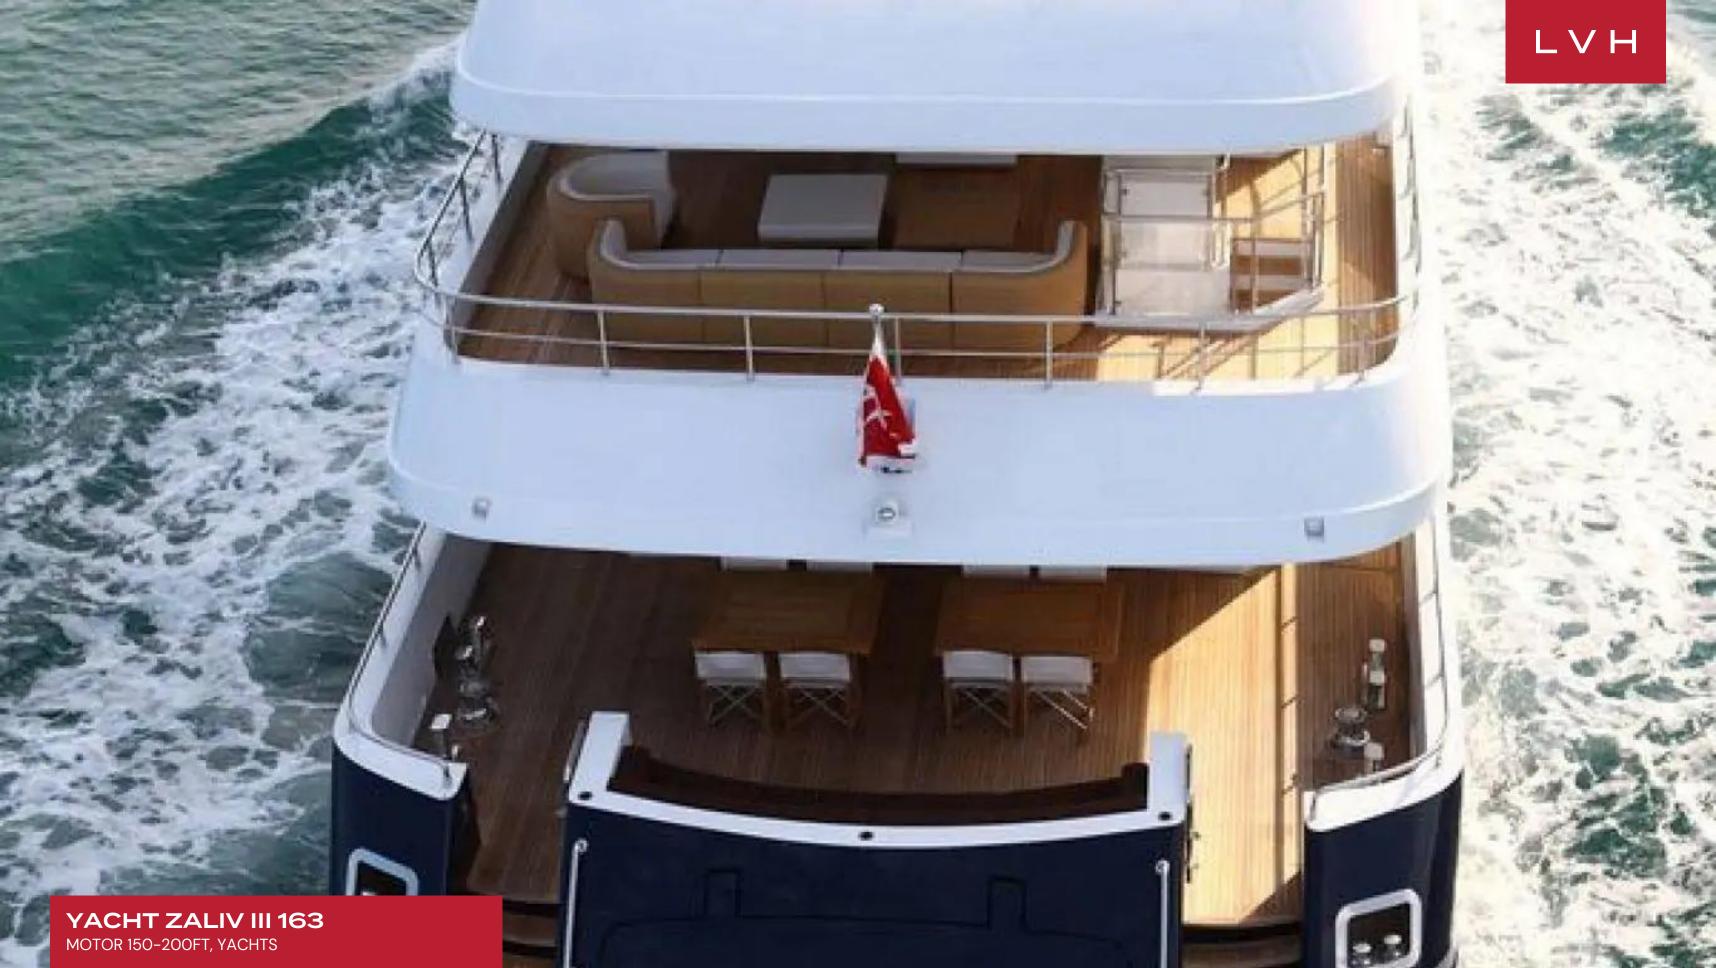

Zaliv III's interior layout sleeps up to 12 guests in 6 rooms (4 Double, 2 Twin). She is also capable of carrying up to 11 crew onboard to ensure a relaxed luxury yacht experience. Timeless styling, beautiful furnishings and sumptuous seating feature throughout to create an elegant and comfortable atmosphere. Zaliv III's impressive leisure and entertainment facilities make her the ideal charter yacht for socializing and entertaining with family and friends. This beauty has so much to offer aside from the gorgeous furnishings and timeless styling.

#### **EXTERIOR**

- Hot Tub
- Sun Loungers
- Pool
- Terrace
- Watersport Inflatables
- Jet Skis