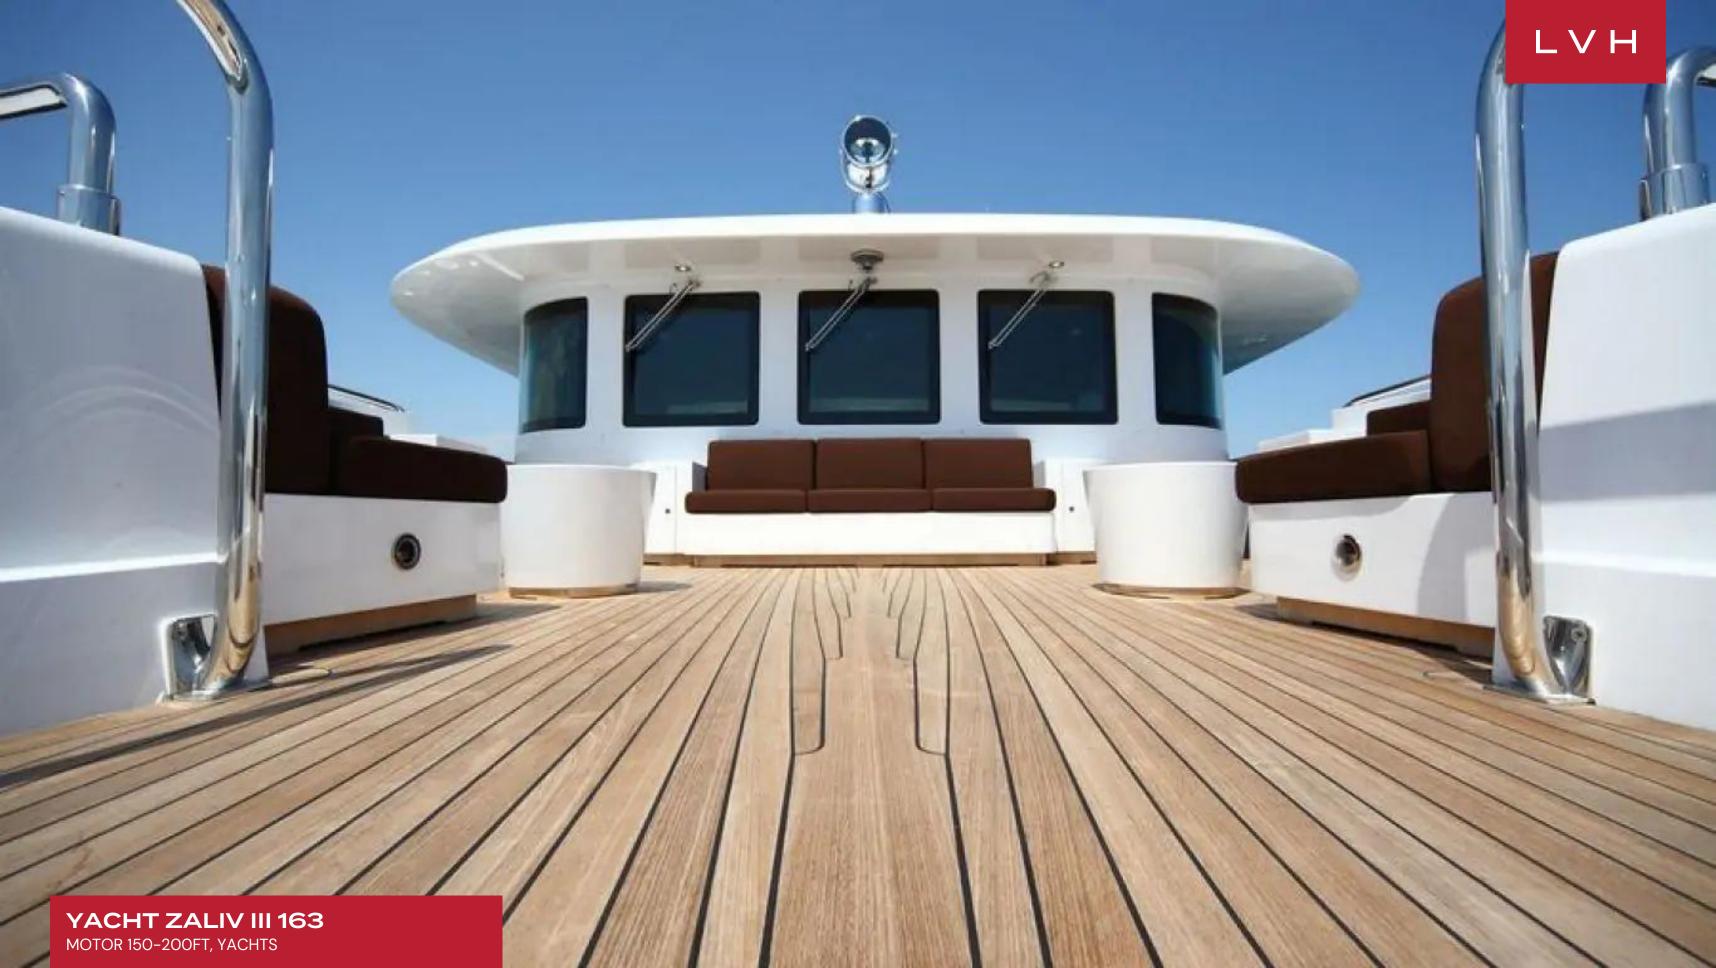

### YACHT ZALIV III 163

MOTOR 150-200FT, YACHTS

Yacht Zaliv III 163 is a custom motor yacht was built in 2011 by Mondo Marine. The yacht's interior has been designed by Luca Dini Design and her exterior styling is by Giorgio Vafiadis. Yacht Zaliv III 163 is built with Aluminium hull and Aluminium superstructure. This custom semi-displacement yacht also features at anchor stabilizers which work at zero speed, increasing onboard comfort at anchor and on rough waters. With a cruising speed of 14 knots, a maximum speed of 22 knots and a range of 250,014 nm from her 80,000-liter fuel tanks, she is the perfect combination of performance and luxury.

Friends and family will get to enjoy the following tenders and toys: 200hp Diesel Driven Volvo Penta, One Lomac 4.3m with outboard Yamaha 4 stroke, Waverunner YAMAHA 110 HP, Waverunner YAMAHA 245 HP, Super Jet Ski Yamaha (Standing type), Lampuga boost electric surfboard, Seabob, Water Skis (for adults & kids), Flyboard, Banana, Windsurfing, Tubes, Canoe, SUP Paddle, Waveboard, Wakeboard, Seadoo Seascooter and Fishing & Snorkeling equipment.