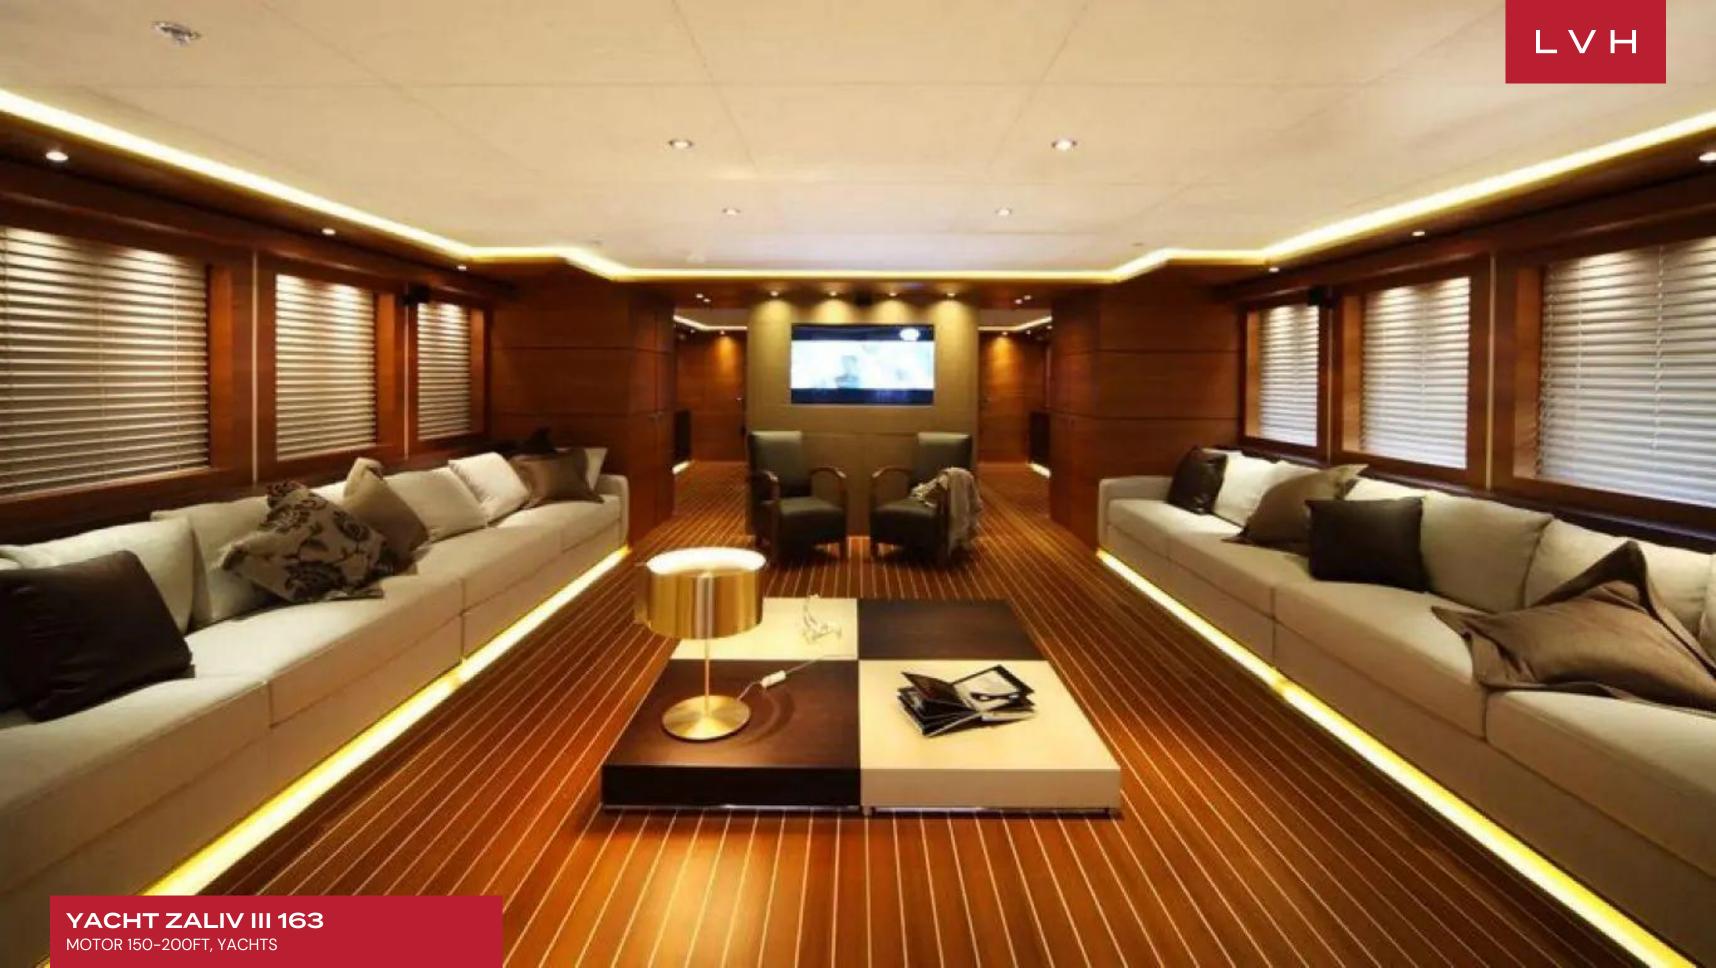

Zaliv III's interior layout sleeps up to 12 guests in 6 rooms (4 Double, 2 Twin). She is also capable of carrying up to 11 crew onboard to ensure a relaxed luxury yacht experience. Timeless styling, beautiful furnishings and sumptuous seating feature throughout to create an elegant and comfortable atmosphere. Zaliv III's impressive leisure and entertainment facilities make her the ideal charter yacht for socializing and entertaining with family and friends. This beauty has so much to offer aside from the gorgeous furnishings and timeless styling.

#### INTERIOR

- Air Conditioning
- Gym