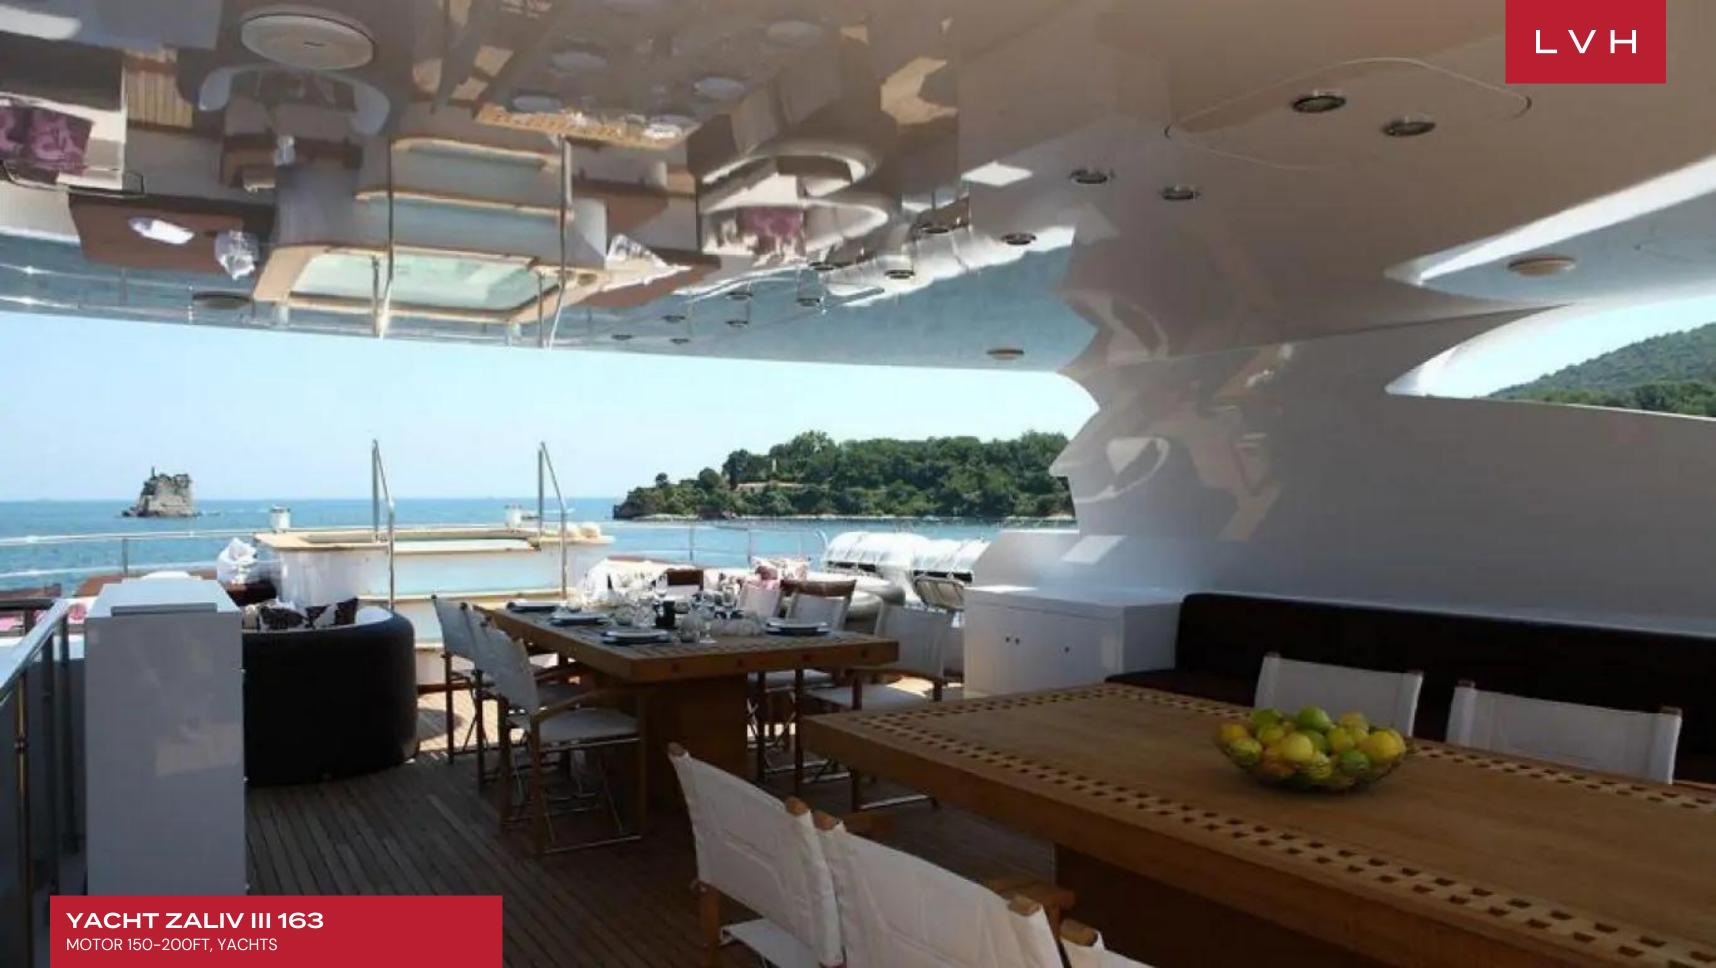

Zaliv III's interior layout sleeps up to 12 guests in 6 rooms (4 Double, 2 Twin). She is also capable of carrying up to 11 crew onboard to ensure a relaxed luxury yacht experience. Timeless styling, beautiful furnishings and sumptuous seating feature throughout to create an elegant and comfortable atmosphere. Zaliv III's impressive leisure and entertainment facilities make her the ideal charter yacht for socializing and entertaining with family and friends. This beauty has so much to offer aside from the gorgeous furnishings and timeless styling.

#### **EXTERIOR**

- Hot Tub
- Sun Loungers
- Pool
- Terrace
- Watersport Inflatables
- Jet Skis