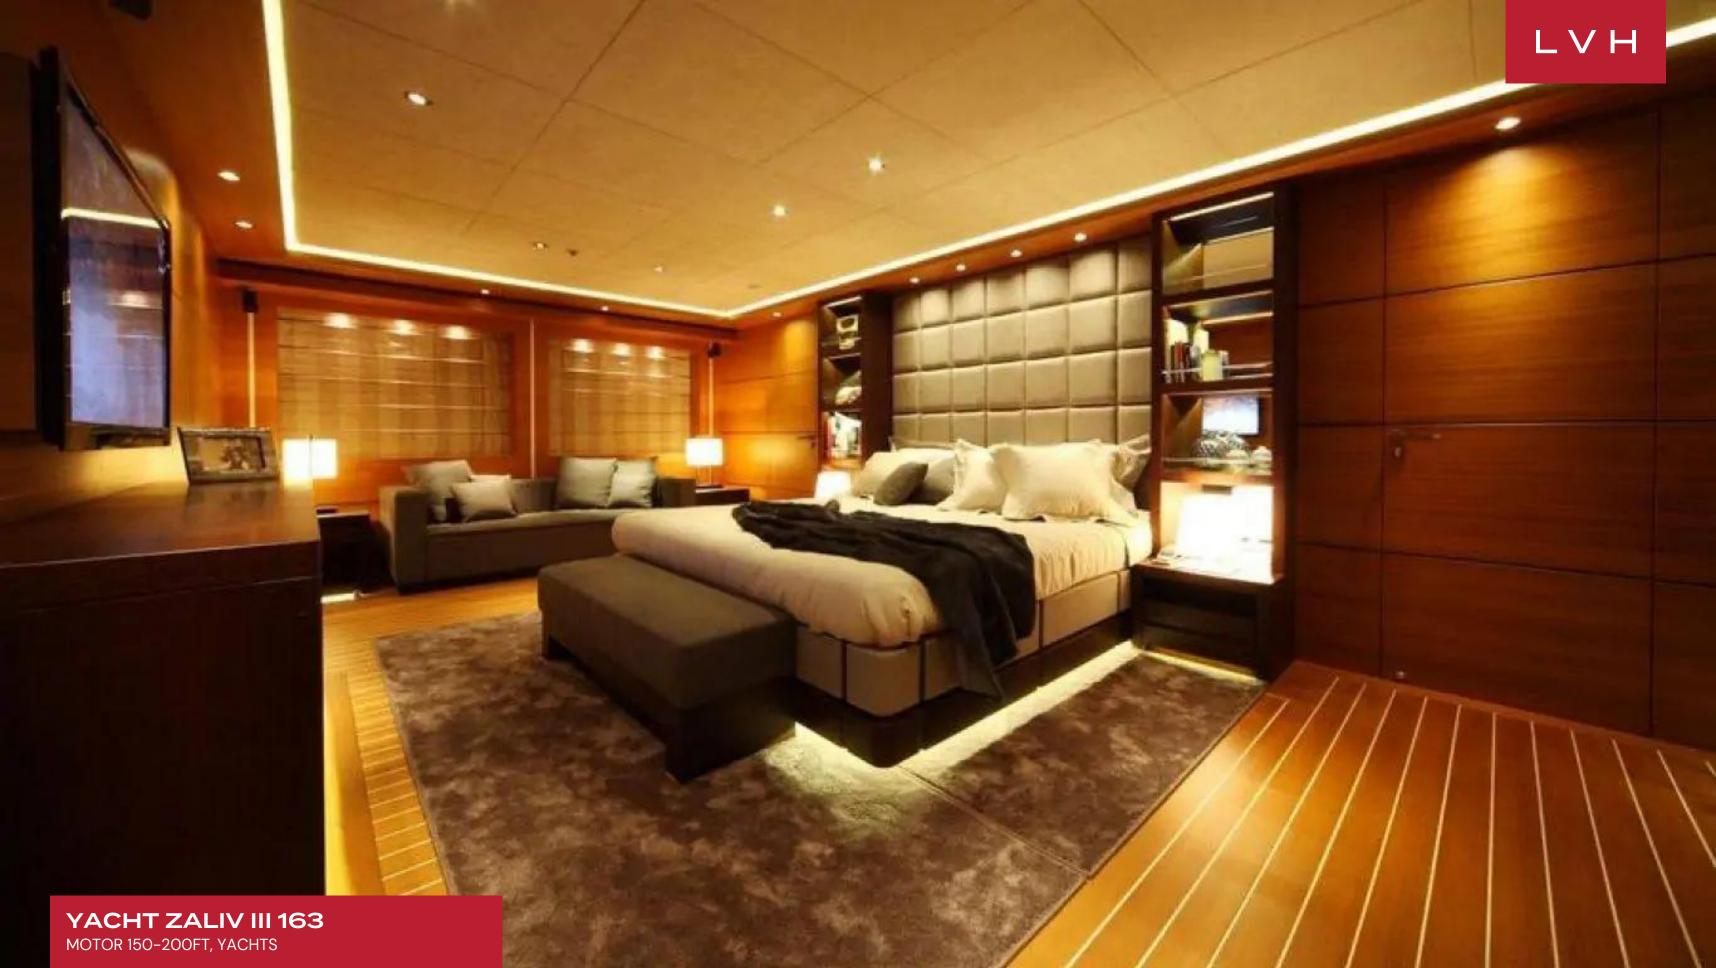

Zaliv III's interior layout sleeps up to 12 guests in 6 rooms (4 Double, 2 Twin). She is also capable of carrying up to 11 crew onboard to ensure a relaxed luxury yacht experience. Timeless styling, beautiful furnishings and sumptuous seating feature throughout to create an elegant and comfortable atmosphere. Zaliv III's impressive leisure and entertainment facilities make her the ideal charter yacht for socializing and entertaining with family and friends. This beauty has so much to offer aside from the gorgeous furnishings and timeless styling.