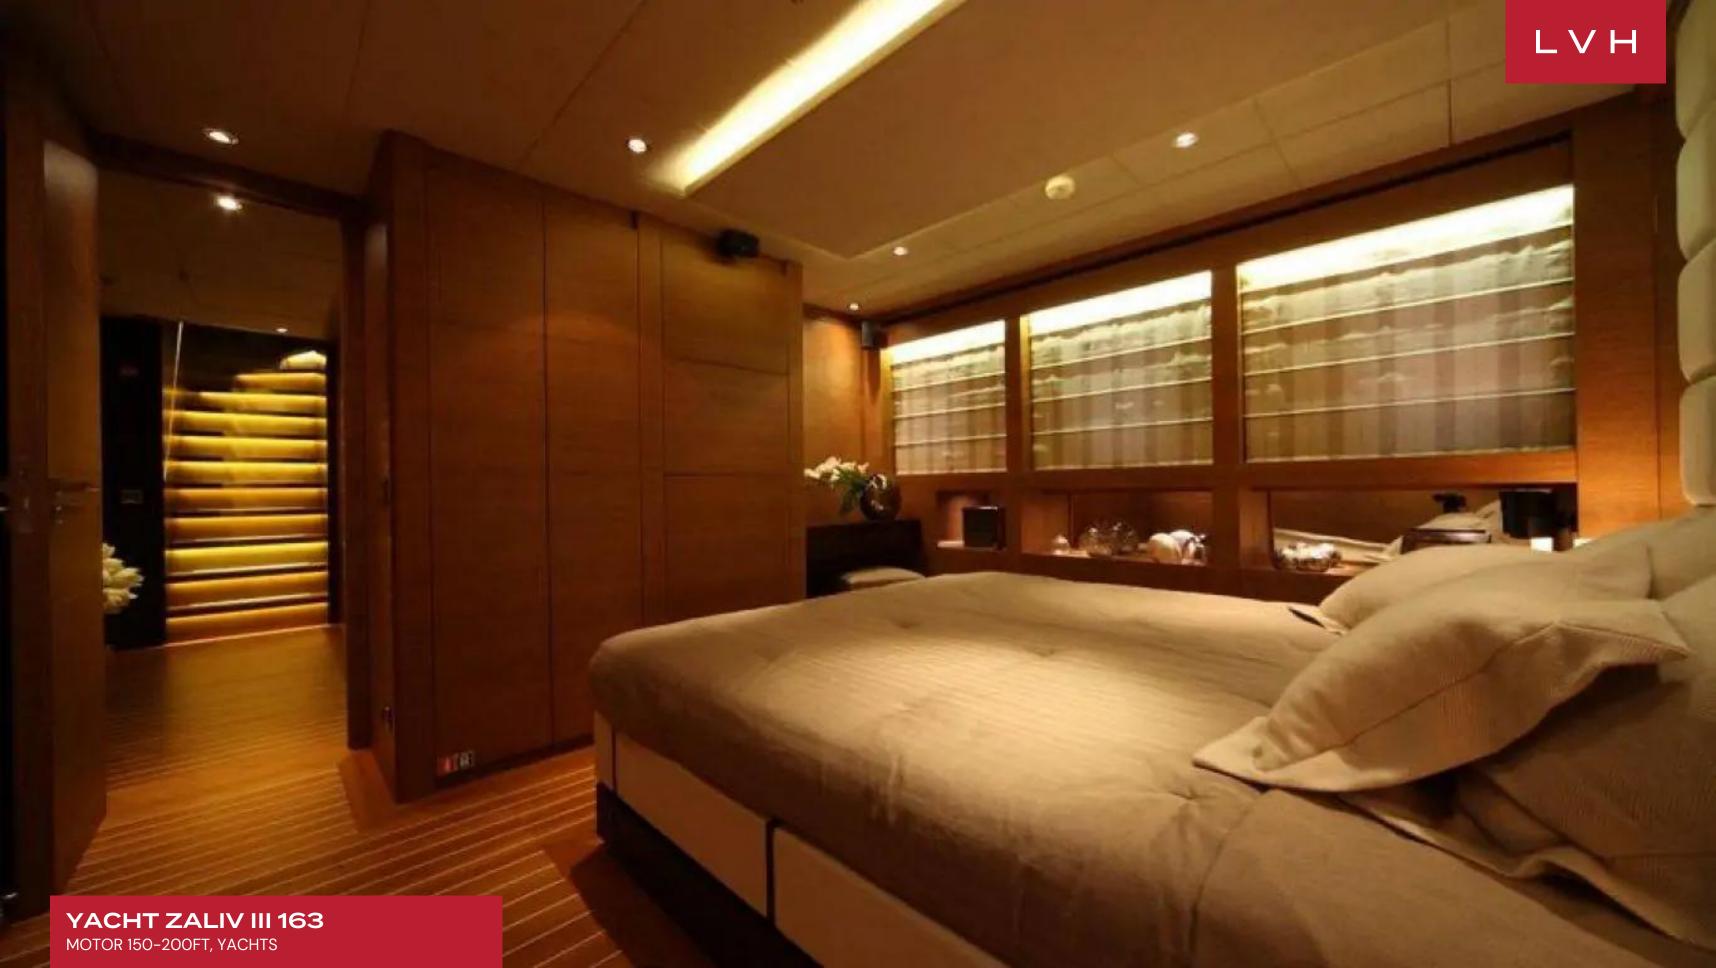

Zaliv III's interior layout sleeps up to 12 guests in 6 rooms (4 Double, 2 Twin). She is also capable of carrying up to 11 crew onboard to ensure a relaxed luxury yacht experience. Timeless styling, beautiful furnishings and sumptuous seating feature throughout to create an elegant and comfortable atmosphere. Zaliv III's impressive leisure and entertainment facilities make her the ideal charter yacht for socializing and entertaining with family and friends. This beauty has so much to offer aside from the gorgeous furnishings and timeless styling.