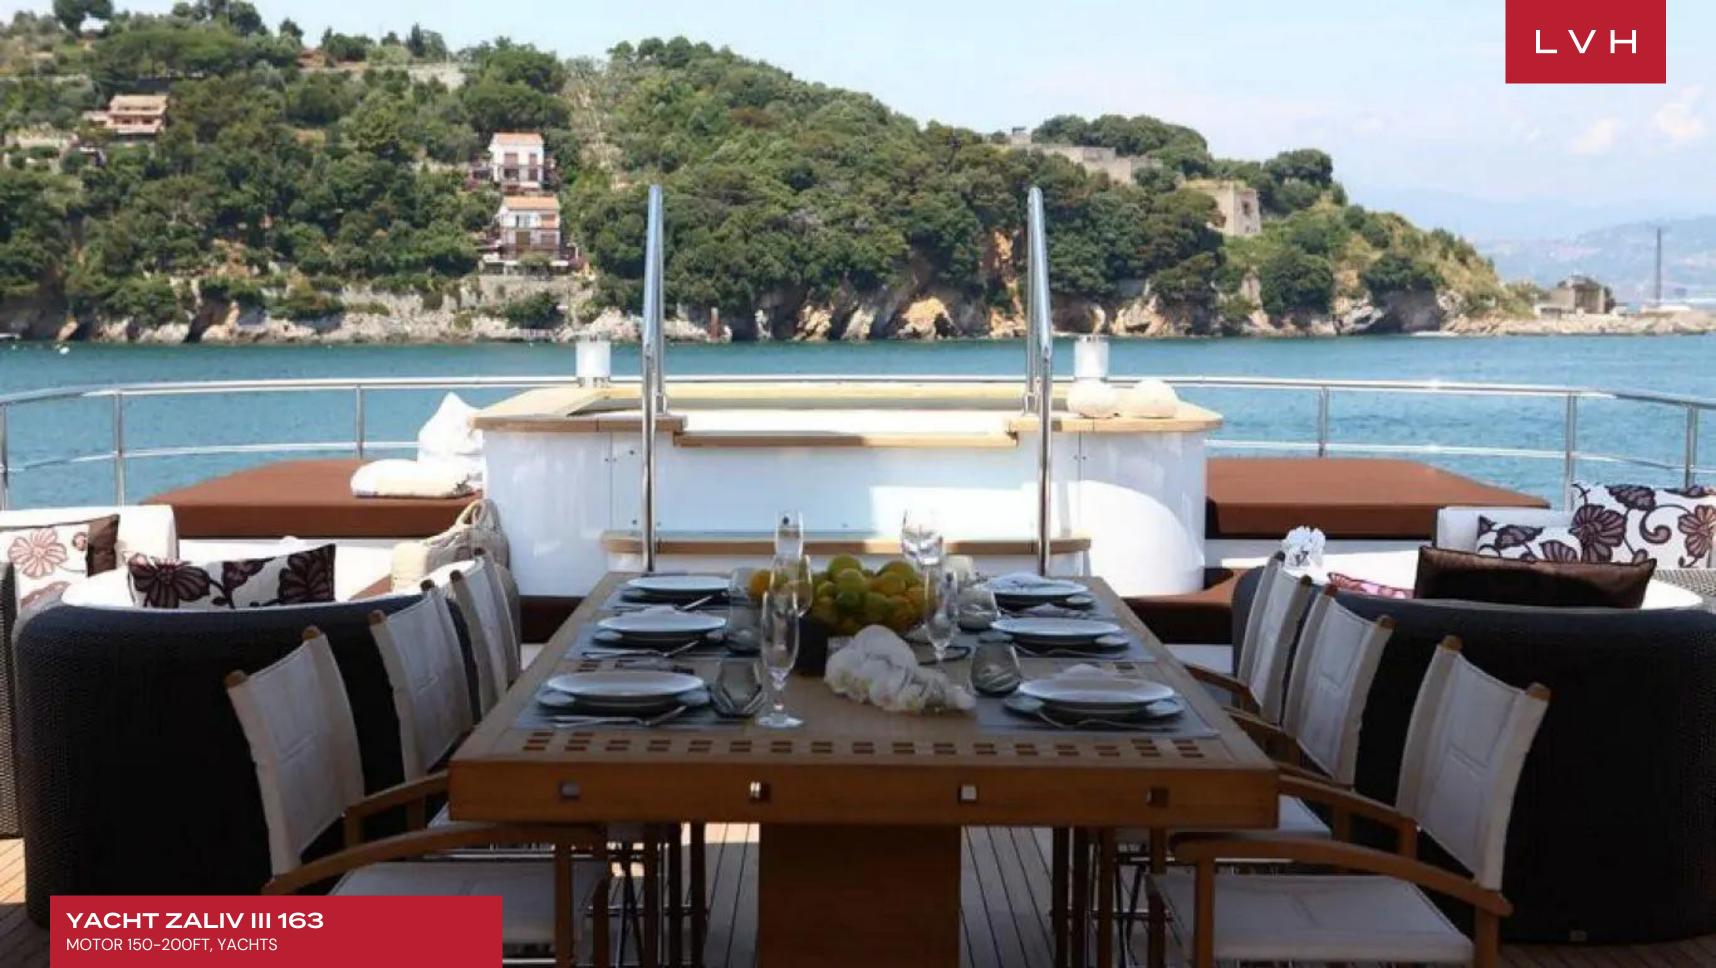

### YACHT ZALIV III 163

MOTOR 150-200FT, YACHTS

Yacht Zaliv III 163 is a custom motor yacht was built in 2011 by Mondo Marine. The yacht's interior has been designed by Luca Dini Design and her exterior styling is by Giorgio Vafiadis. Yacht Zaliv III 163 is built with Aluminium hull and Aluminium superstructure. This custom semi-displacement yacht also features at anchor stabilizers which work at zero speed, increasing onboard comfort at anchor and on rough waters. With a cruising speed of 14 knots, a maximum speed of 22 knots and a range of 250,014 nm from her 80,000-liter fuel tanks, she is the perfect combination of performance and luxury.

Zaliv III's interior layout sleeps up to 12 guests in 6 rooms (4 Double, 2 Twin). She is also capable of carrying up to 11 crew onboard to ensure a relaxed luxury yacht experience. Timeless styling, beautiful furnishings and sumptuous seating feature throughout to create an elegant and comfortable atmosphere. Zaliv III's impressive leisure and entertainment facilities make her the ideal charter yacht for socializing and entertaining with family and friends. This beauty has so much to offer aside from the gorgeous furnishings and timeless styling.

#### **EXTERIOR**

- Hot Tub
- Sun Loungers
- Pool
- Terrace
- Watersport Inflatables
- Jet Skis