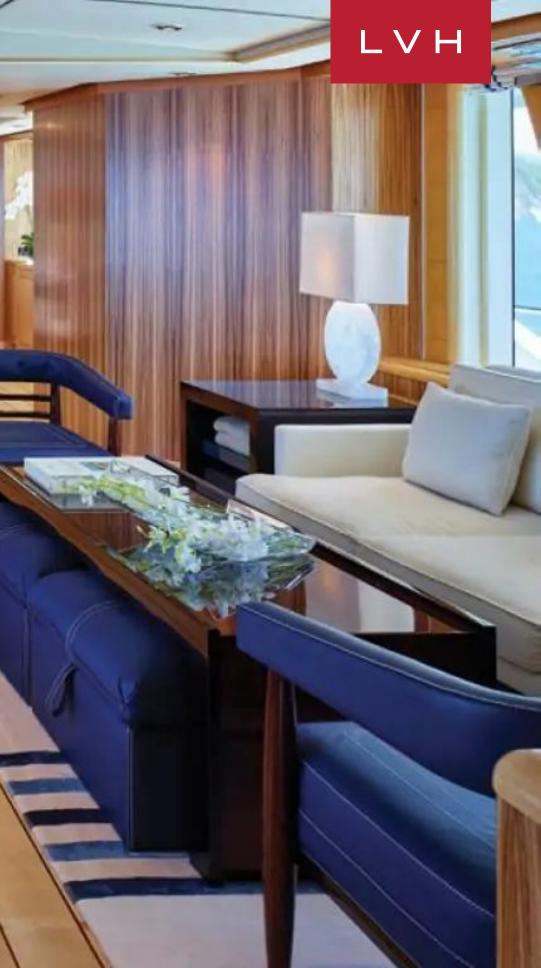

Her main deck offers an open layout, as her inviting main salon with beautiful woodwork and decor flows beautifully into a formal dining area, which is able to seat 12 guests under a stunning blown-glass chandelier. She can comfortably accommodate up to 12 guests in seven impressive staterooms. Her master stateroom is located on the bridge deck aft and boasts a semi-private, full-beam air conditioned aft deck space, with removable windows, and direct access to the sundeck and main aft deck. Two VIP staterooms with queen-size beds are located on the main deck forward and, below deck, she offers two queen staterooms and two twin staterooms, all outfitted with the most luxurious accompaniments. A full gym located on the main deck can be converted to a massage or spa room. A beautiful main staircase of anigre and zebrawood offers access all four decks, as does an elevator. She also features a sky lounge, an exceptional space to relax. Sit back in the comfortable couches in front of the large-screen TV or enjoy cocktails at the bar and make use of the perfectly situated game table. The sky lounge is flanked by private balconies, well suited for sightseeing, reading and more.