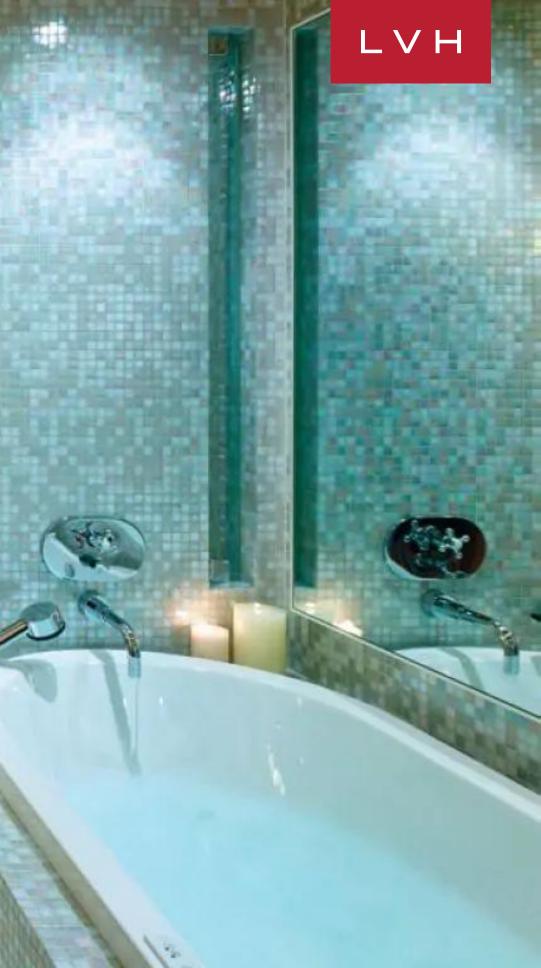

Her main deck offers an open layout, as her inviting main salon with beautiful woodwork and decor flows beautifully into a formal dining area, which is able to seat 12 guests under a stunning blown-glass chandelier. She can comfortably accommodate up to 12 guests in seven impressive staterooms. Her master stateroom is located on the bridge deck aft and boasts a semi-private, full-beam air conditioned aft deck space, with removable windows, and direct access to the sundeck and main aft deck. Two VIP staterooms with queen-size beds are located on the main deck forward and, below deck, she offers two queen staterooms and two twin staterooms, all outfitted with the most luxurious accompaniments. A full gym located on the main deck can be converted to a massage or spa room. A beautiful main staircase of anigre and zebrawood offers access all four decks, as does an elevator. She also features a sky lounge, an exceptional space to relax. Sit back in the comfortable couches in front of the large-screen TV or enjoy cocktails at the bar and make use of the perfectly situated game table. The sky lounge is flanked by private balconies, well suited for sightseeing, reading and more.