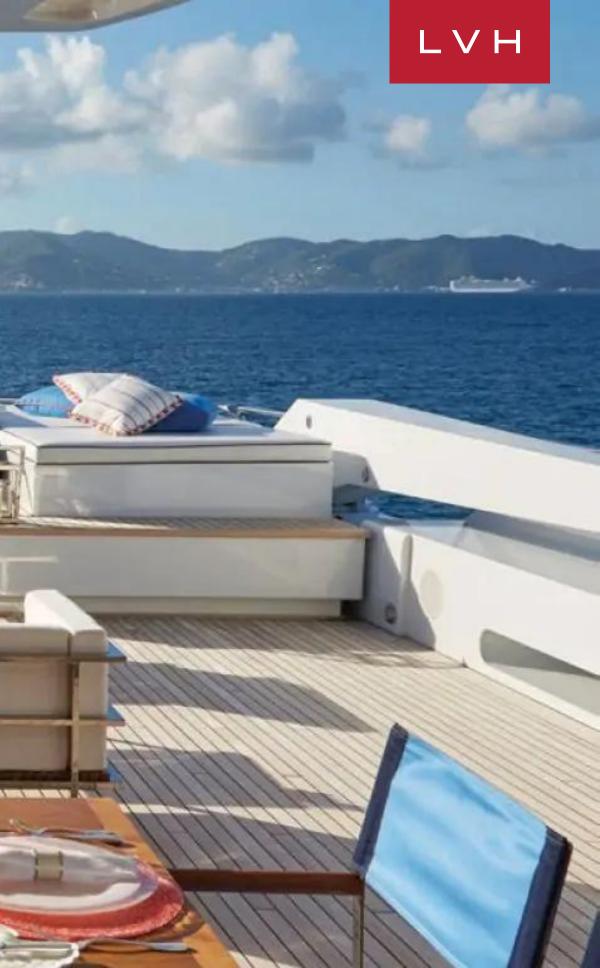

She boasts a sundeck with a large Jacuzzi, sun pads and alfresco dining for up to 18 guests. A bar, day head and shower make this space a favorite for guests by day and by night, when space is converted to an outdoor theater with a 100-inch screen. Guests aboard Mr. M will love her selection of water toys and tenders including a 32' Century towable, 31' Novurania Chase towable, 15' Nautica RIB Jet 22 Limited, 2 x Seadoo Rxp-x Waverunners, 2 x Sea Bobs, 2 sets of kite gear: 2 twin tip kiteboards, 2 Core Free( Wave,freestyle, Freeride) kites; 9m & 12 m with 2 bars Pump & 2 harnesses, DJI Phantom 2 Vision GPS Drone, 2 x Inflatable Kayaks, 2 x Inflatable Paddle Boards, 2 x water skis, Wakeboard, Inflatables – banana, tubes, Inflatable Climbing Wall / Jungle Gym, Fiesta Private Island (Inflatable), 4 person Rocket/Teeter Totter (Inflatable) and Island Hopper Water Bouncer / Trampoline.