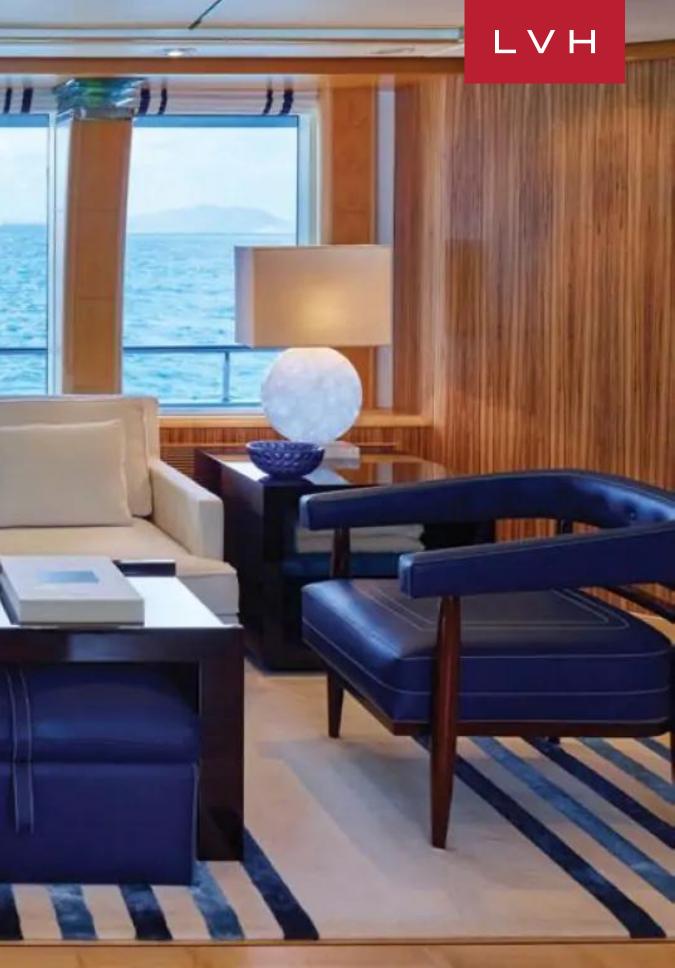

Her main deck offers an open layout, as her inviting main salon with beautiful woodwork and decor flows beautifully into a formal dining area, which is able to seat 12 guests under a stunning blown-glass chandelier. She can comfortably accommodate up to 12 guests in seven impressive staterooms. Her master stateroom is located on the bridge deck aft and boasts a semi-private, full-beam air conditioned aft deck space, with removable windows, and direct access to the sundeck and main aft deck. Two VIP staterooms with queen-size beds are located on the main deck forward and, below deck, she offers two queen staterooms and two twin staterooms, all outfitted with the most luxurious accompaniments. A full gym located on the main deck can be converted to a massage or spa room. A beautiful main staircase of anigre and zebrawood offers access all four decks, as does an elevator. She also features a sky lounge, an exceptional space to relax. Sit back in the comfortable couches in front of the large-screen TV or enjoy cocktails at the bar and make use of the perfectly situated game table. The sky lounge is flanked by private balconies, well suited for sightseeing, reading and more.