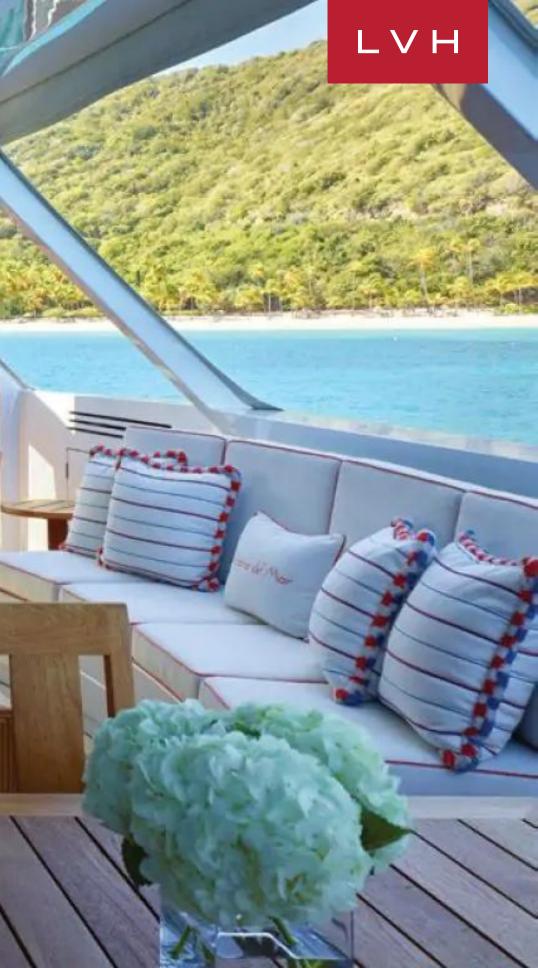

She boasts a sundeck with a large Jacuzzi, sun pads and alfresco dining for up to 18 guests. A bar, day head and shower make this space a favorite for guests by day and by night, when space is converted to an outdoor theater with a 100-inch screen. Guests aboard Mr. M will love her selection of water toys and tenders including a 32' Century towable, 31' Novurania Chase towable, 15' Nautica RIB Jet 22 Limited, 2 x Seadoo Rxp-x Waverunners, 2 x Sea Bobs, 2 sets of kite gear: 2 twin tip kiteboards, 2 Core Free( Wave,freestyle, Freeride) kites; 9m & 12 m with 2 bars Pump & 2 harnesses, DJI Phantom 2 Vision GPS Drone, 2 x Inflatable Kayaks, 2 x Inflatable Paddle Boards, 2 x water skis, Wakeboard, Inflatables – banana, tubes, Inflatable Climbing Wall / Jungle Gym, Fiesta Private Island (Inflatable), 4 person Rocket/Teeter Totter (Inflatable) and Island Hopper Water Bouncer / Trampoline.