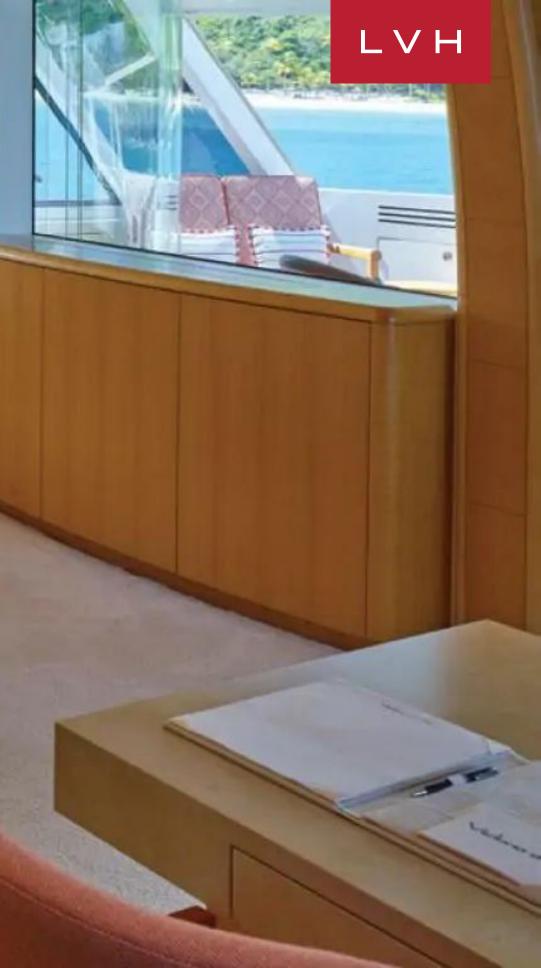

Her main deck offers an open layout, as her inviting main salon with beautiful woodwork and decor flows beautifully into a formal dining area, which is able to seat 12 guests under a stunning blown-glass chandelier. She can comfortably accommodate up to 12 guests in seven impressive staterooms. Her master stateroom is located on the bridge deck aft and boasts a semi-private, full-beam air conditioned aft deck space, with removable windows, and direct access to the sundeck and main aft deck. Two VIP staterooms with queen-size beds are located on the main deck forward and, below deck, she offers two queen staterooms and two twin staterooms, all outfitted with the most luxurious accompaniments. A full gym located on the main deck can be converted to a massage or spa room. A beautiful main staircase of anigre and zebrawood offers access all four decks, as does an elevator. She also features a sky lounge, an exceptional space to relax. Sit back in the comfortable couches in front of the large-screen TV or enjoy cocktails at the bar and make use of the perfectly situated game table. The sky lounge is flanked by private balconies, well suited for sightseeing, reading and more.