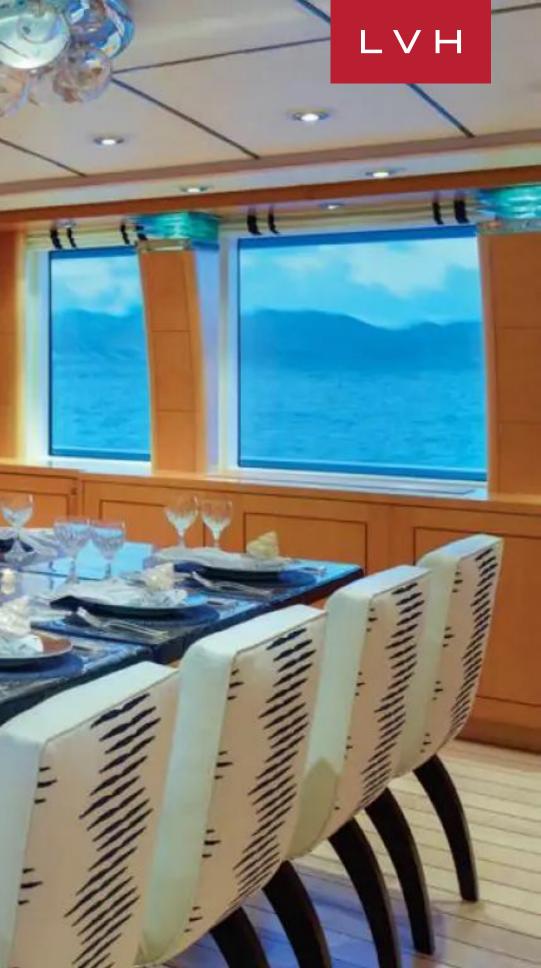

Her main deck offers an open layout, as her inviting main salon with beautiful woodwork and decor flows beautifully into a formal dining area, which is able to seat 12 guests under a stunning blown-glass chandelier. She can comfortably accommodate up to 12 guests in seven impressive staterooms. Her master stateroom is located on the bridge deck aft and boasts a semi-private, full-beam air conditioned aft deck space, with removable windows, and direct access to the sundeck and main aft deck. Two VIP staterooms with queen-size beds are located on the main deck forward and, below deck, she offers two queen staterooms and two twin staterooms, all outfitted with the most luxurious accompaniments. A full gym located on the main deck can be converted to a massage or spa room. A beautiful main staircase of anigre and zebrawood offers access all four decks, as does an elevator. She also features a sky lounge, an exceptional space to relax. Sit back in the comfortable couches in front of the large-screen TV or enjoy cocktails at the bar and make use of the perfectly situated game table. The sky lounge is flanked by private balconies, well suited for sightseeing, reading and more.