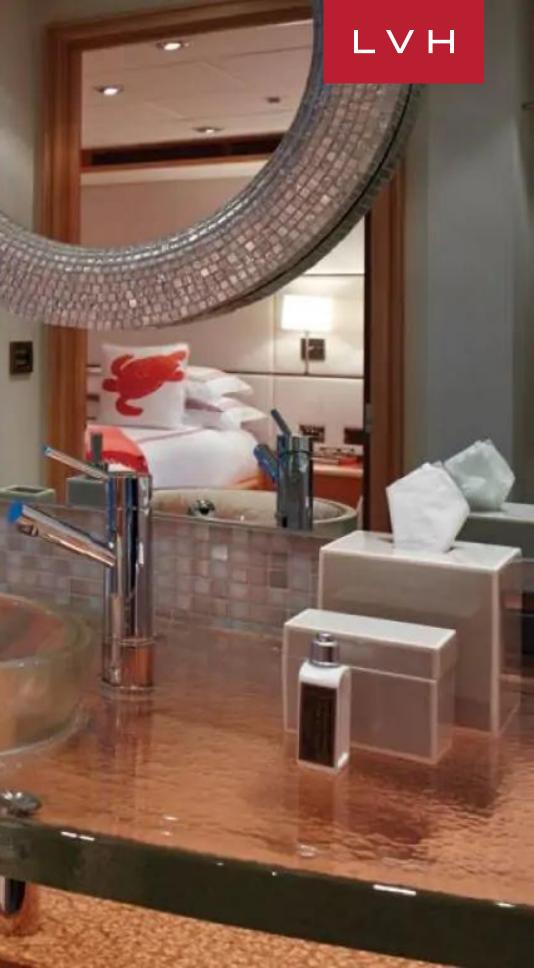

Her main deck offers an open layout, as her inviting main salon with beautiful woodwork and decor flows beautifully into a formal dining area, which is able to seat 12 guests under a stunning blown-glass chandelier. She can comfortably accommodate up to 12 guests in seven impressive staterooms. Her master stateroom is located on the bridge deck aft and boasts a semi-private, full-beam air conditioned aft deck space, with removable windows, and direct access to the sundeck and main aft deck. Two VIP staterooms with queen-size beds are located on the main deck forward and, below deck, she offers two queen staterooms and two twin staterooms, all outfitted with the most luxurious accompaniments. A full gym located on the main deck can be converted to a massage or spa room. A beautiful main staircase of anigre and zebrawood offers access all four decks, as does an elevator. She also features a sky lounge, an exceptional space to relax. Sit back in the comfortable couches in front of the large-screen TV or enjoy cocktails at the bar and make use of the perfectly situated game table. The sky lounge is flanked by private balconies, well suited for sightseeing, reading and more.