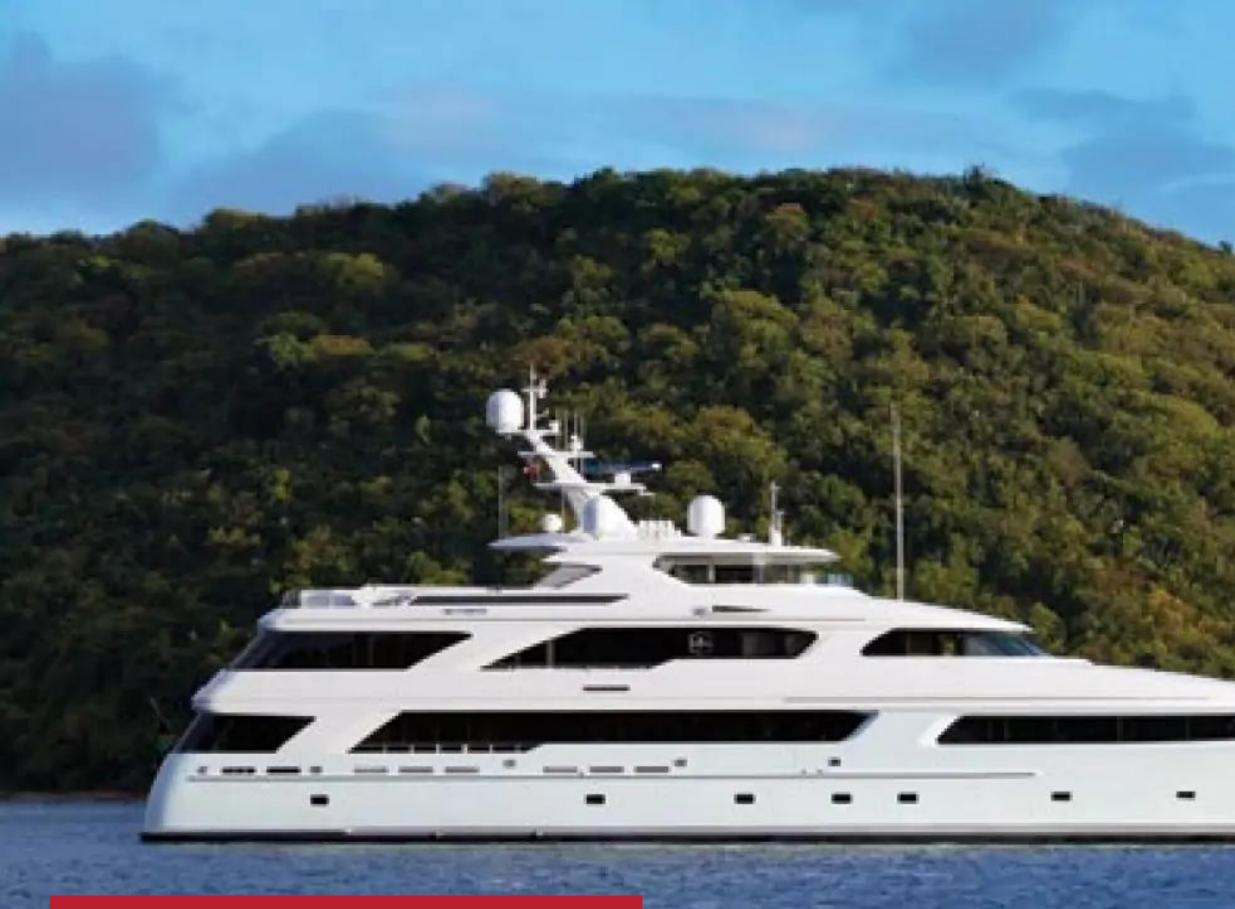

# **YACHT VICTORIA DEL MAR 164**

#### MOTOR 150-200FT, YACHTS

Yacht Victoria Del Mar 164 is an exceptionally spacious yacht built in 2006 and refitted in 2014 by Delta Marine. Her clean and minimalist interior was styled by Claudette Bonville Associates, who worked closely with the her owners to produce a fresh and comfortable onboard atmosphere. She is home to original artwork by Andy Warhol, Elsworth Kelly, and Joan Miro.