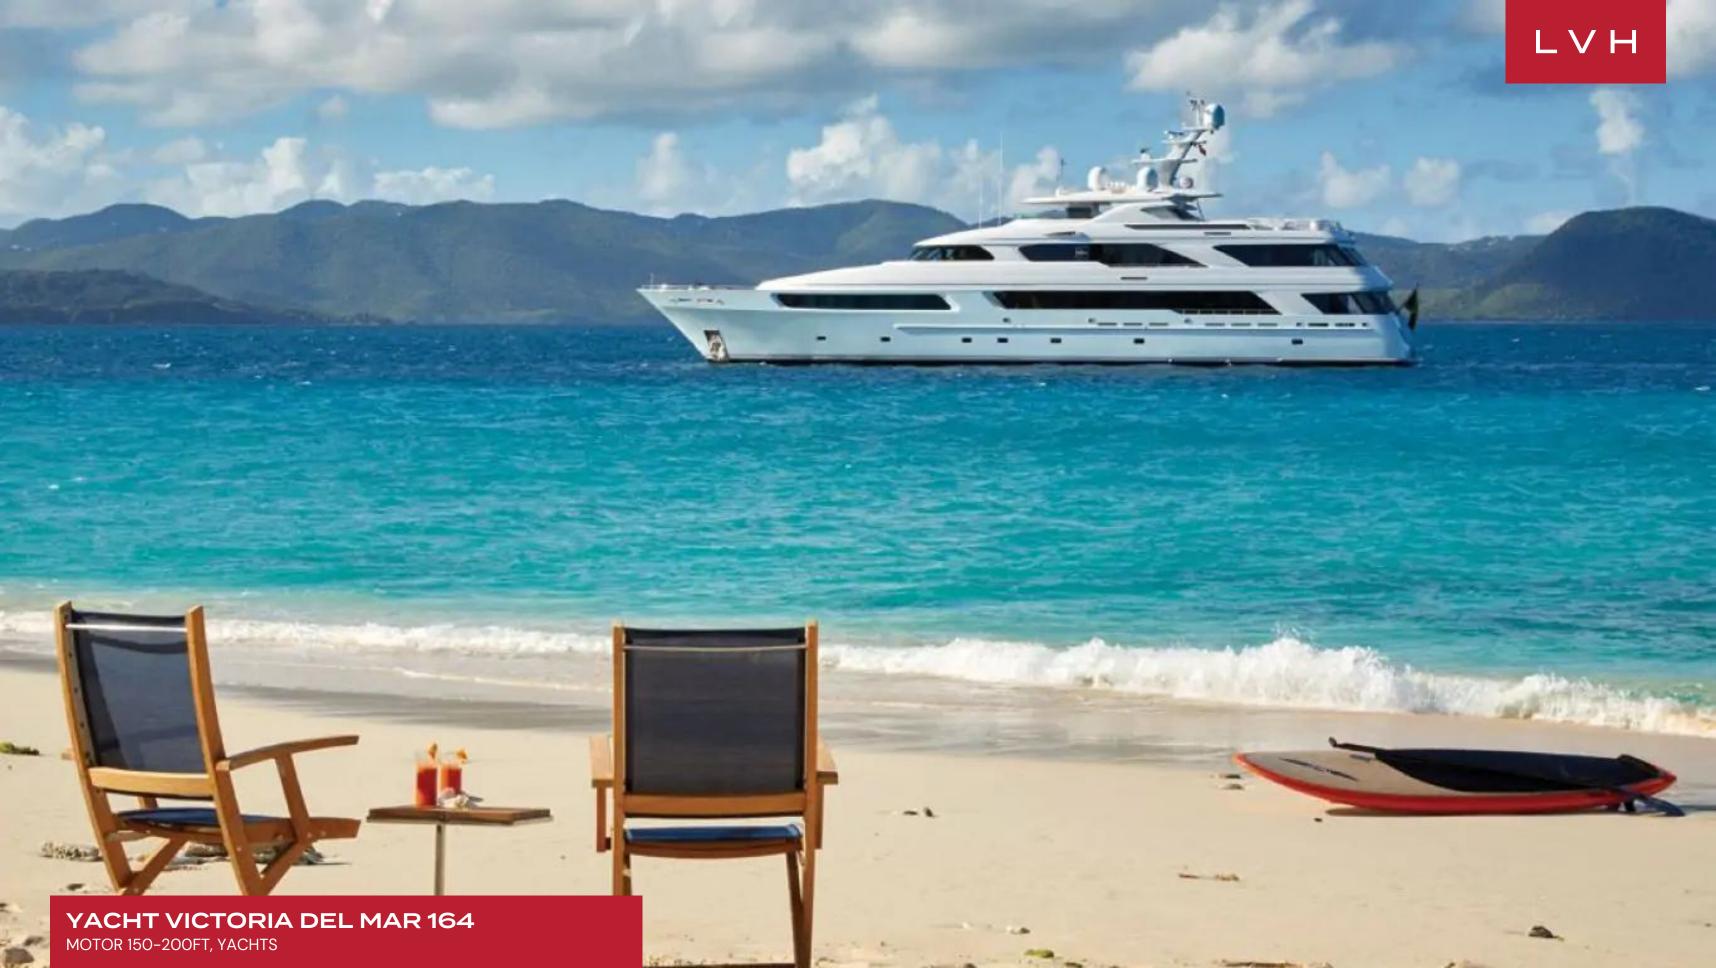

# **YACHT VICTORIA DEL MAR 164**

#### MOTOR 150-200FT, YACHTS

Yacht Victoria Del Mar 164 is an exceptionally spacious yacht built in 2006 and refitted in 2014 by Delta Marine. Her clean and minimalist interior was styled by Claudette Bonville Associates, who worked closely with the her owners to produce a fresh and comfortable onboard atmosphere. She is home to original artwork by Andy Warhol, Elsworth Kelly, and Joan Miro.

She boasts a sundeck with a large Jacuzzi, sun pads and alfresco dining for up to 18 guests. A bar, day head and shower make this space a favorite for guests by day and by night, when space is converted to an outdoor theater with a 100-inch screen. Guests aboard Mr. M will love her selection of water toys and tenders including a 32' Century towable, 31' Novurania Chase towable, 15' Nautica RIB Jet 22 Limited, 2 x Seadoo Rxp-x Waverunners, 2 x Sea Bobs, 2 sets of kite gear: 2 twin tip kiteboards, 2 Core Free( Wave,freestyle, Freeride) kites; 9m & 12 m with 2 bars Pump & 2 harnesses, DJI Phantom 2 Vision GPS Drone, 2 x Inflatable Kayaks, 2 x Inflatable Paddle Boards, 2 x water skis, Wakeboard, Inflatables – banana, tubes, Inflatable Climbing Wall / Jungle Gym, Fiesta Private Island (Inflatable), 4 person Rocket/Teeter Totter (Inflatable) and Island Hopper Water Bouncer / Trampoline.