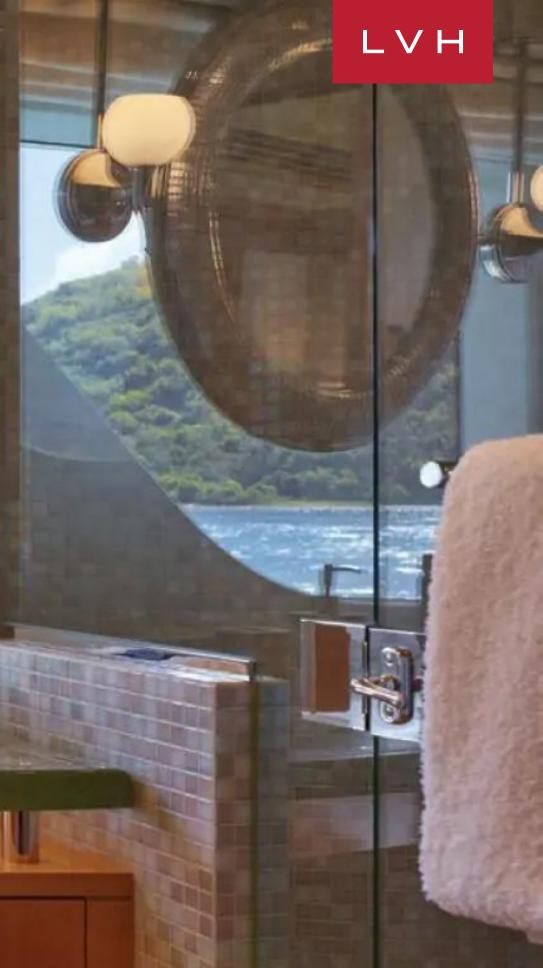

Her main deck offers an open layout, as her inviting main salon with beautiful woodwork and decor flows beautifully into a formal dining area, which is able to seat 12 guests under a stunning blown-glass chandelier. She can comfortably accommodate up to 12 guests in seven impressive staterooms. Her master stateroom is located on the bridge deck aft and boasts a semi-private, full-beam air conditioned aft deck space, with removable windows, and direct access to the sundeck and main aft deck. Two VIP staterooms with queen-size beds are located on the main deck forward and, below deck, she offers two queen staterooms and two twin staterooms, all outfitted with the most luxurious accompaniments. A full gym located on the main deck can be converted to a massage or spa room. A beautiful main staircase of anigre and zebrawood offers access all four decks, as does an elevator. She also features a sky lounge, an exceptional space to relax. Sit back in the comfortable couches in front of the large-screen TV or enjoy cocktails at the bar and make use of the perfectly situated game table. The sky lounge is flanked by private balconies, well suited for sightseeing, reading and more.