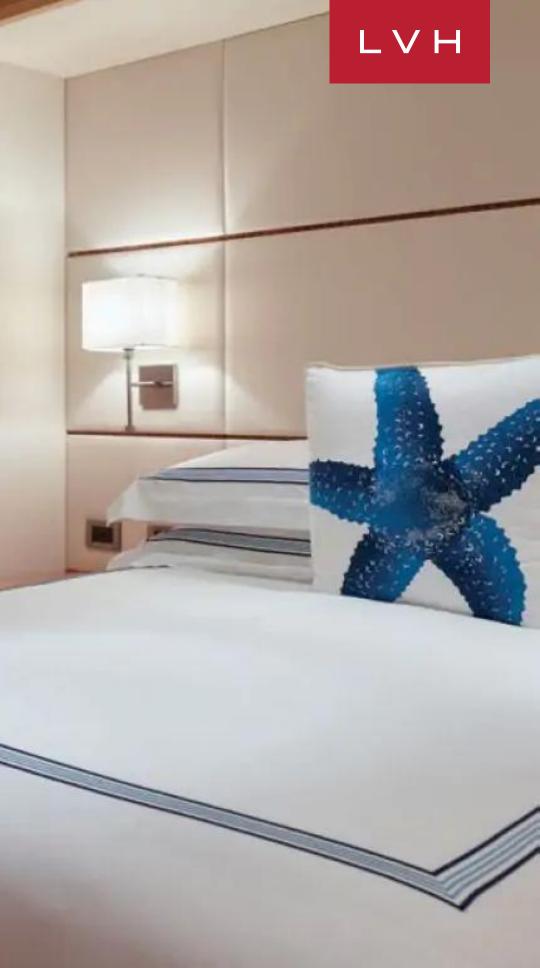

Her main deck offers an open layout, as her inviting main salon with beautiful woodwork and decor flows beautifully into a formal dining area, which is able to seat 12 guests under a stunning blown-glass chandelier. She can comfortably accommodate up to 12 guests in seven impressive staterooms. Her master stateroom is located on the bridge deck aft and boasts a semi-private, full-beam air conditioned aft deck space, with removable windows, and direct access to the sundeck and main aft deck. Two VIP staterooms with queen-size beds are located on the main deck forward and, below deck, she offers two queen staterooms and two twin staterooms, all outfitted with the most luxurious accompaniments. A full gym located on the main deck can be converted to a massage or spa room. A beautiful main staircase of anigre and zebrawood offers access all four decks, as does an elevator. She also features a sky lounge, an exceptional space to relax. Sit back in the comfortable couches in front of the large-screen TV or enjoy cocktails at the bar and make use of the perfectly situated game table. The sky lounge is flanked by private balconies, well suited for sightseeing, reading and more.