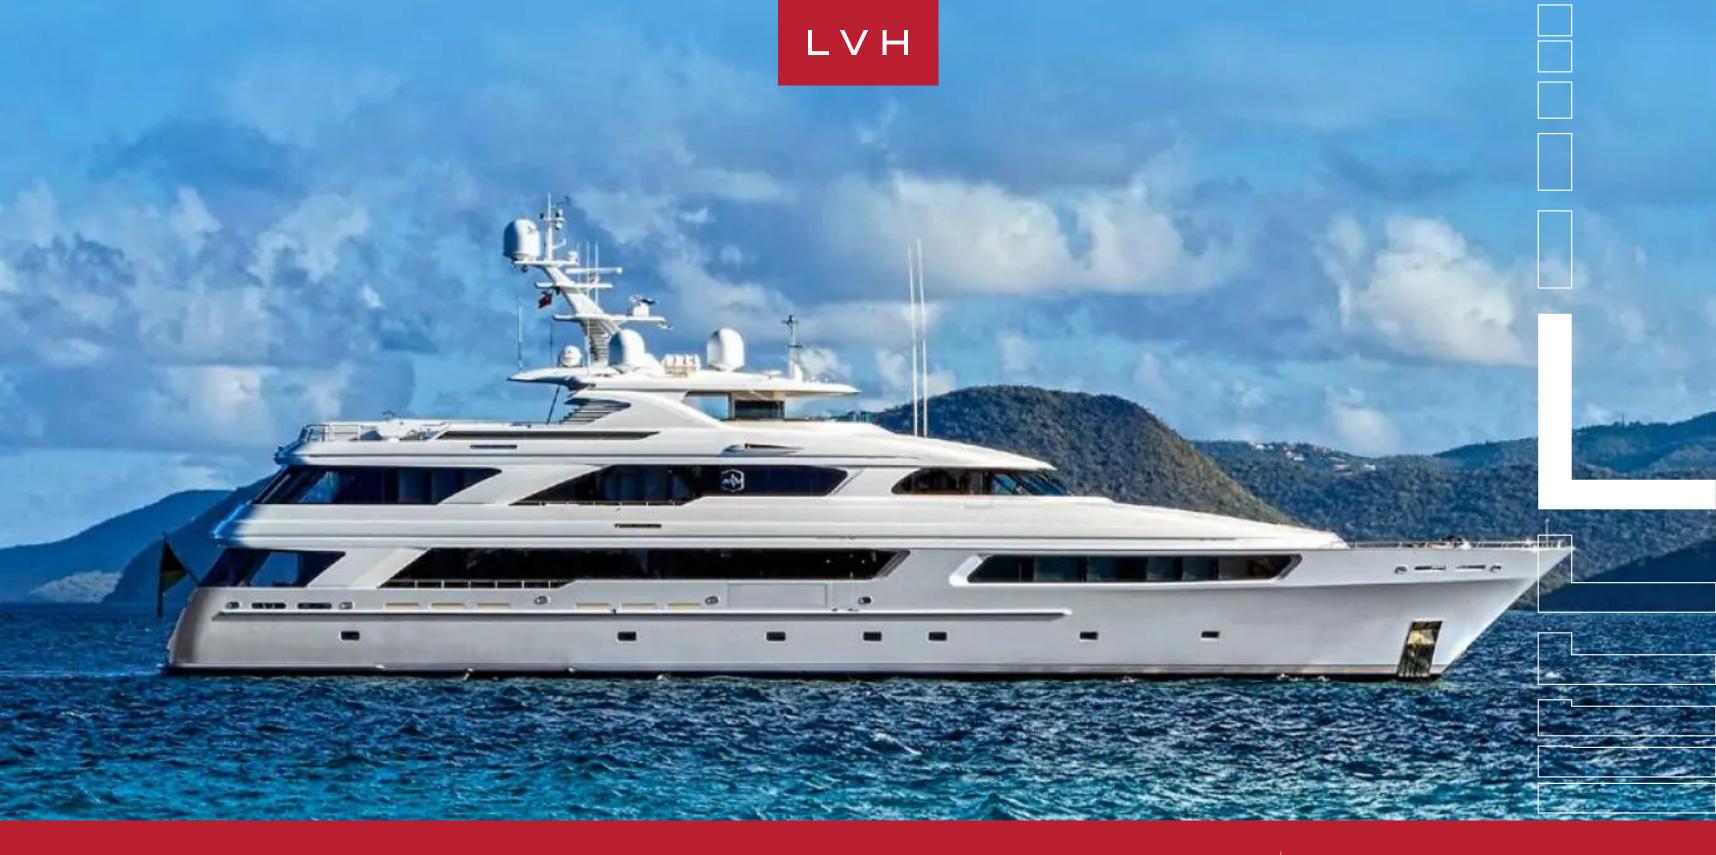

# **YACHT VICTORIA DEL MAR 164**

#### MOTOR 150-200FT, YACHTS

Yacht Victoria Del Mar 164 is an exceptionally spacious yacht built in 2006 and refitted in 2014 by Delta Marine. Her clean and minimalist interior was styled by Claudette Bonville Associates, who worked closely with the her owners to produce a fresh and comfortable onboard atmosphere. She is home to original artwork by Andy Warhol, Elsworth Kelly, and Joan Miro.

Her main deck offers an open layout, as her inviting main salon with beautiful woodwork and decor flows beautifully into a formal dining area, which is able to seat 12 guests under a stunning blown-glass chandelier. She can comfortably accommodate up to 12 guests in seven impressive staterooms. Her master stateroom is located on the bridge deck aft and boasts a semi-private, full-beam air conditioned aft deck space, with removable windows, and direct access to the sundeck and main aft deck. Two VIP staterooms with queen-size beds are located on the main deck forward and, below deck, she offers two queen staterooms and two twin staterooms, all outfitted with the most luxurious accompaniments. A full gym located on the main deck can be converted to a massage or spa room. A beautiful main staircase of anigre and zebrawood offers access all four decks, as does an elevator. She also features a sky lounge, an exceptional space to relax. Sit back in the comfortable couches in front of the large-screen TV or enjoy cocktails at the bar and make use of the perfectly situated game table. The sky lounge is flanked by private balconies, well suited for sightseeing, reading and more.

She boasts a sundeck with a large Jacuzzi, sun pads and alfresco dining for up to 18 guests. A bar, day head and shower make this space a favorite for guests by day and by night, when space is converted to an outdoor theater with a 100-inch screen. Guests aboard Mr. M will love her selection of water toys and tenders including a 32' Century towable, 31' Novurania Chase towable, 15' Nautica RIB Jet 22 Limited, 2 x Seadoo Rxp-x Waverunners, 2 x Sea Bobs, 2 sets of kite gear: 2 twin tip kiteboards, 2 Core Free( Wave,freestyle, Freeride) kites; 9m & 12 m with 2 bars Pump & 2 harnesses, DJI Phantom 2 Vision GPS Drone, 2 x Inflatable Kayaks, 2 x Inflatable Paddle Boards, 2 x water skis, Wakeboard, Inflatables – banana, tubes, Inflatable Climbing Wall / Jungle Gym, Fiesta Private Island (Inflatable), 4 person Rocket/Teeter Totter (Inflatable) and Island Hopper Water Bouncer / Trampoline.