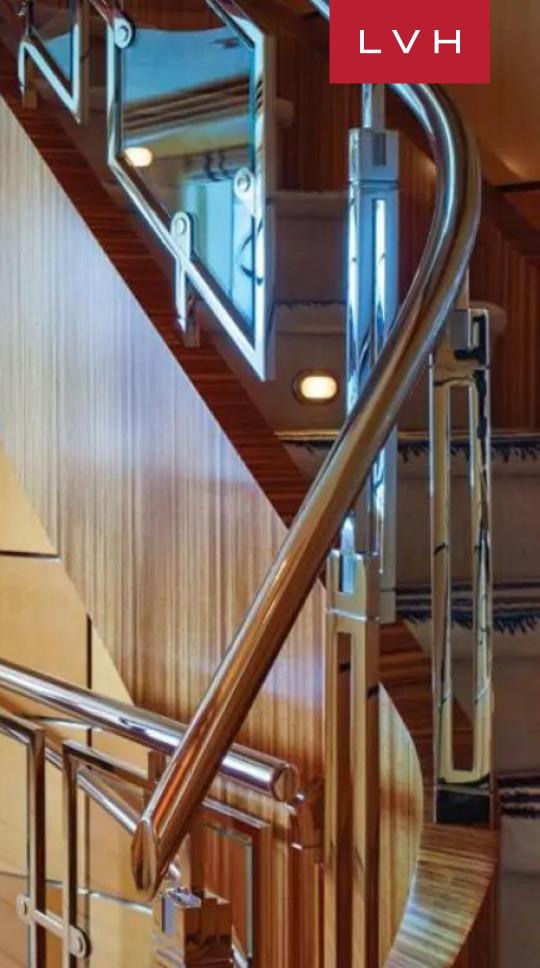

Her main deck offers an open layout, as her inviting main salon with beautiful woodwork and decor flows beautifully into a formal dining area, which is able to seat 12 guests under a stunning blown-glass chandelier. She can comfortably accommodate up to 12 guests in seven impressive staterooms. Her master stateroom is located on the bridge deck aft and boasts a semi-private, full-beam air conditioned aft deck space, with removable windows, and direct access to the sundeck and main aft deck. Two VIP staterooms with queen-size beds are located on the main deck forward and, below deck, she offers two queen staterooms and two twin staterooms, all outfitted with the most luxurious accompaniments. A full gym located on the main deck can be converted to a massage or spa room. A beautiful main staircase of anigre and zebrawood offers access all four decks, as does an elevator. She also features a sky lounge, an exceptional space to relax. Sit back in the comfortable couches in front of the large-screen TV or enjoy cocktails at the bar and make use of the perfectly situated game table. The sky lounge is flanked by private balconies, well suited for sightseeing, reading and more.