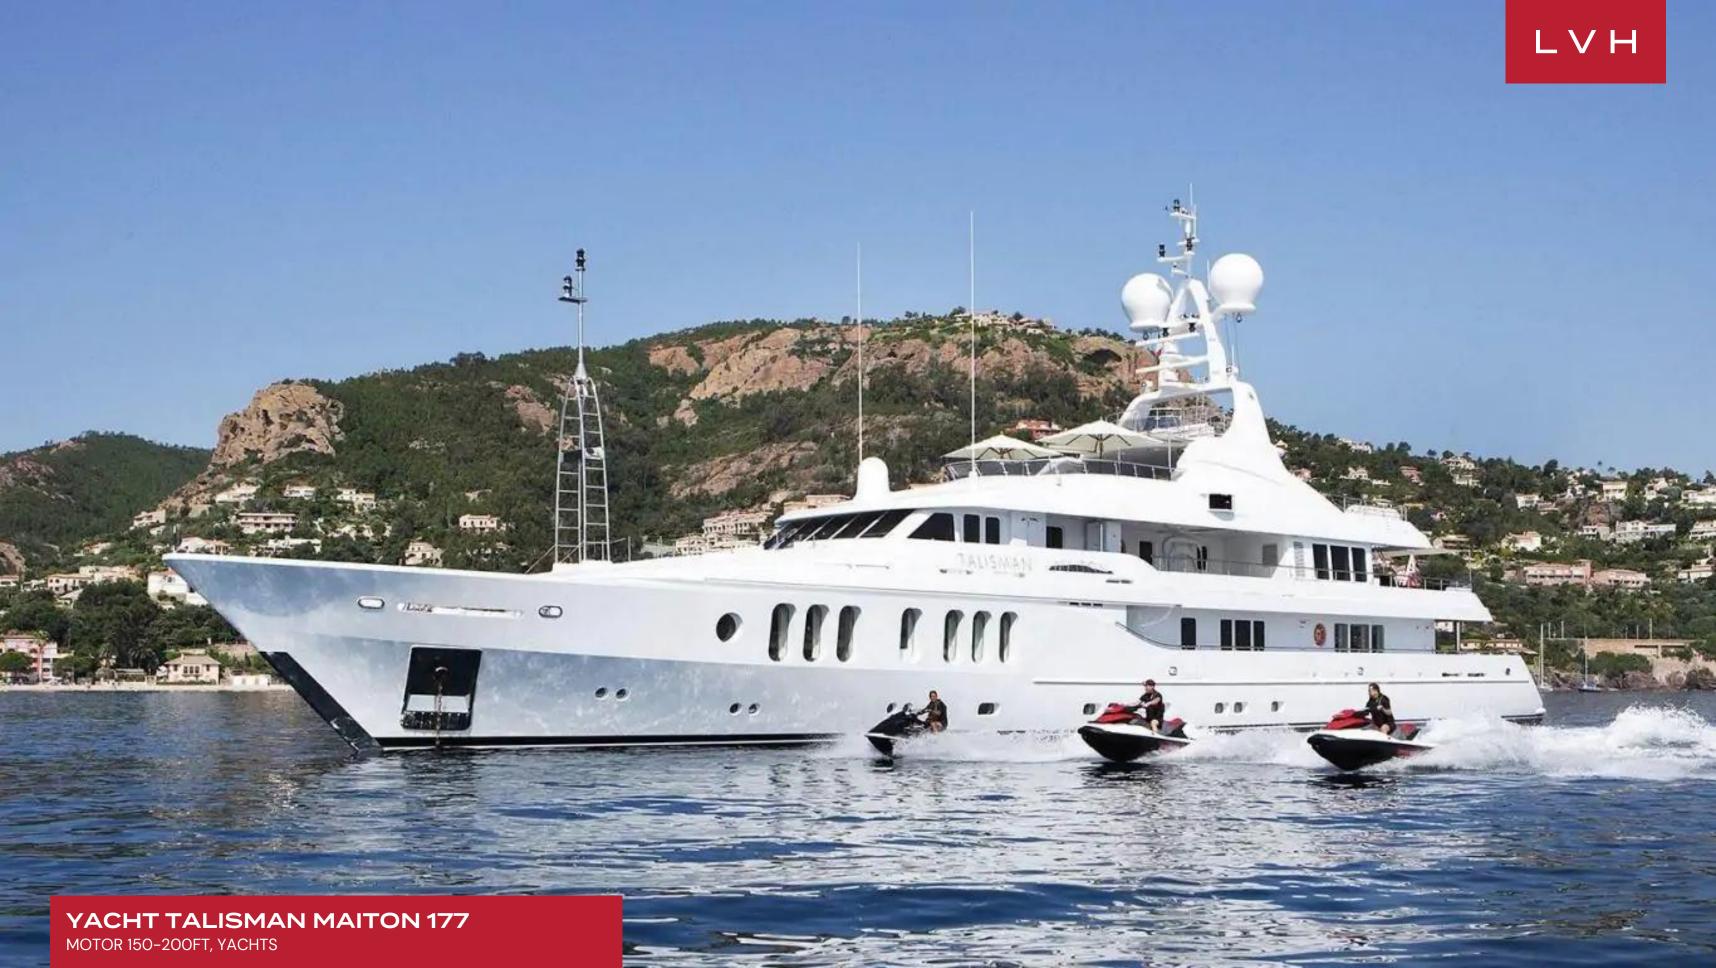

# YACHT TALISMAN MAITON 177

MOTOR 150-200FT, YACHTS

6 CABINS

12 GUESTS

### **YACHT TALISMAN MAITON 177**

MOTOR 150-200FT, YACHTS

Yacht Talisman Maiton 177 is a luxury yacht was built in 2006 by Proteksan and last refitted in 2012. With a cruising speed of 12.5 knots, a maximum speed of 16 knots and a range of 3,500nm from her 81,200-litre fuel tanks, she is the perfect combination of performance and luxury.

She boasts an eclectically styled interior. She has a spacious salon, dining area, a dedicated gym and office adjoining master cabin. Talisman Maiton's interior layout sleeps up to 12 guests in six well-appointed rooms, including a 4 Double, 2 Twin, 2 Convertible cabins. She is also capable of carrying up to 13 crew onboard to ensure a relaxed luxury yacht experience. Timeless styling, beautiful furnishings and sumptuous seating feature throughout to create an elegant and comfortable atmosphere.

She offers a deck jacuzzi and multiple seating areas where guests will surely enjoy the gorgeous views as you sail as far as the eye can see. Guests aboard Talisman Maiton will love her selection of water toys and tenders including a 6.2m Castoldi 21 tender with a 260hp engine, 5m Polaris tender with 80hp engine, 2 x Yamaha EX Deluxe 1049cc waverunners (3 man) – new 2018, Yamaha VX 1000cc Waverunner (2 man) Waterskis, wakeboards, kneeboards & tows (2 x donuts, 1 x banana, 1 x Jobe Scout, 1 x sofa), 2 x inflatable stand up paddle boards, 2 x kayaks (1 man), 1 x inflatable kayak (2 man), fishing gear and snorkeling gear.