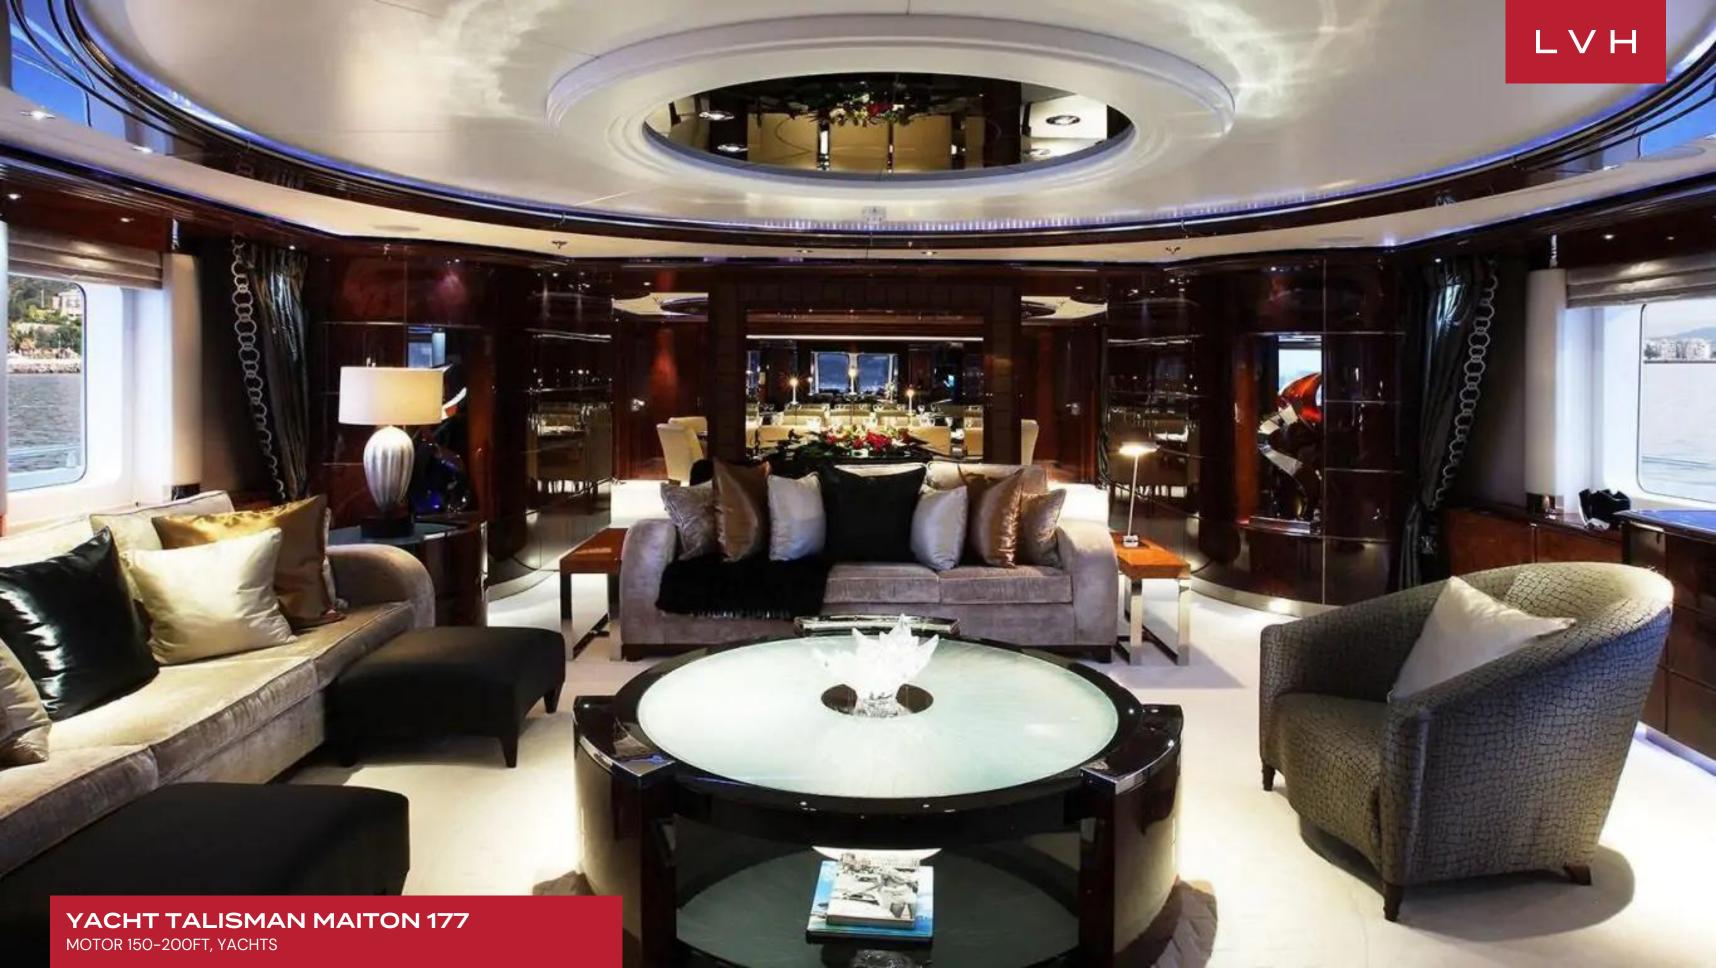

She boasts an eclectically styled interior. She has a spacious salon, dining area, a dedicated gym and office adjoining master cabin. Talisman Maiton's interior layout sleeps up to 12 guests in six well-appointed rooms, including a 4 Double, 2 Twin, 2 Convertible cabins. She is also capable of carrying up to 13 crew onboard to ensure a relaxed luxury yacht experience. Timeless styling, beautiful furnishings and sumptuous seating feature throughout to create an elegant and comfortable atmosphere.

#### INTERIOR

- Air Conditioning
- Cable, Satellite or Smart TV
- Dining Room
- Gym
- Home Office