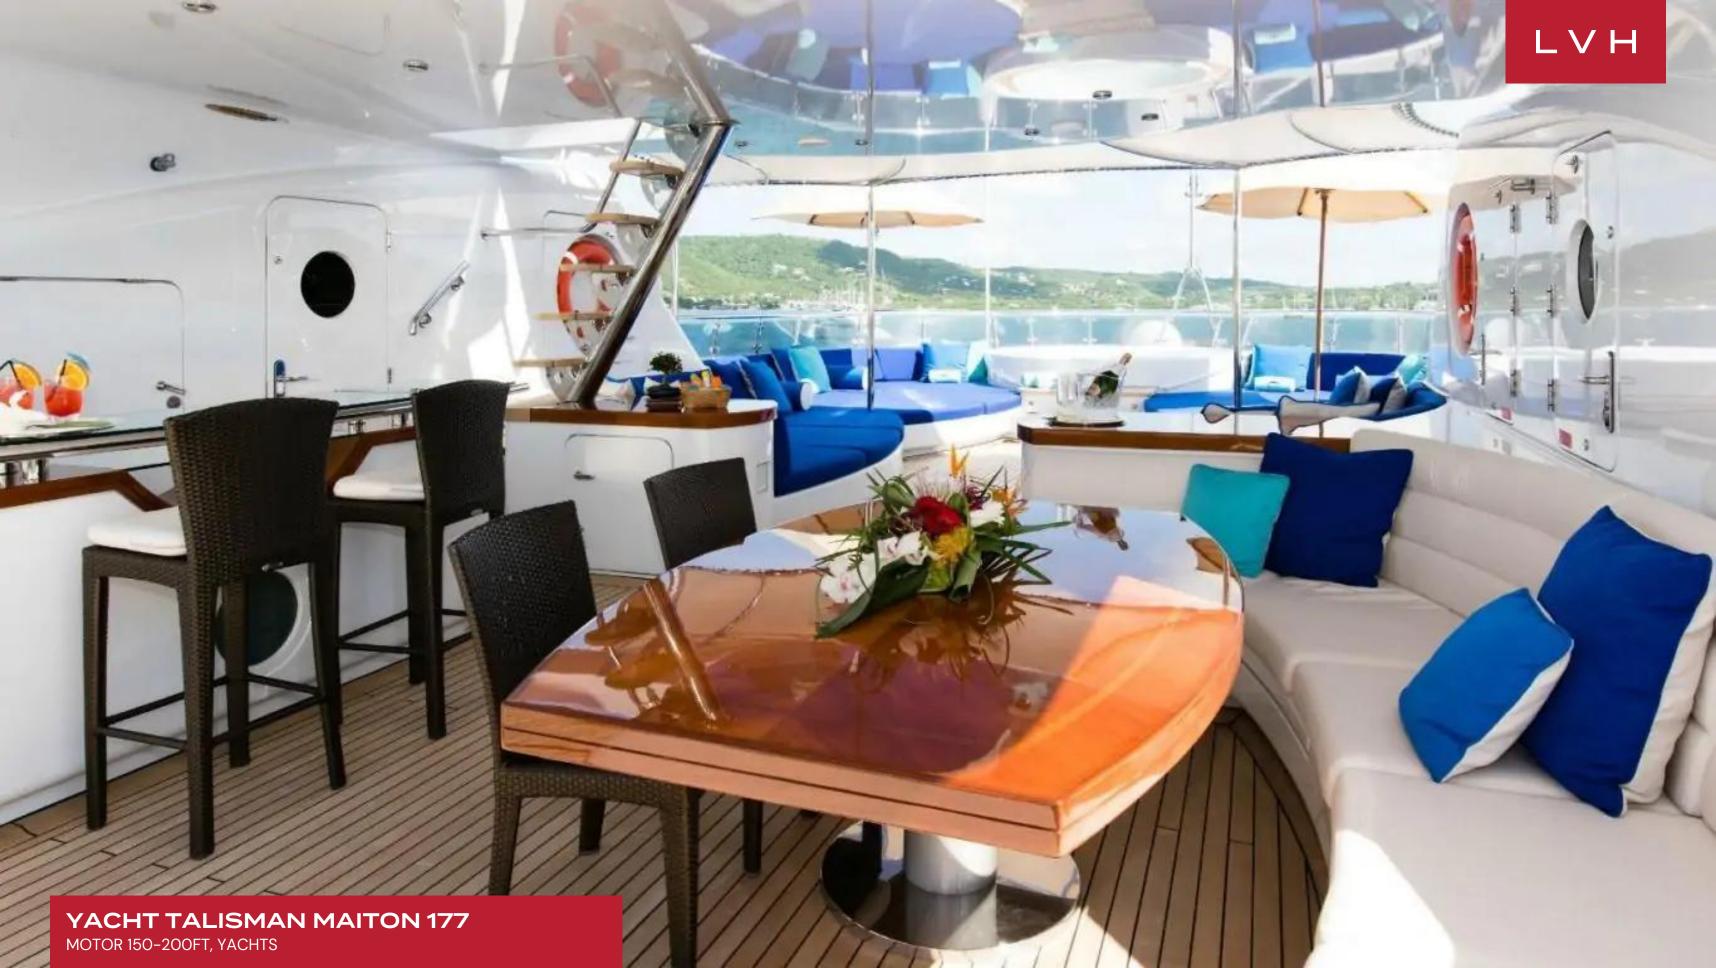

She boasts an eclectically styled interior. She has a spacious salon, dining area, a dedicated gym and office adjoining master cabin. Talisman Maiton's interior layout sleeps up to 12 guests in six well-appointed rooms, including a 4 Double, 2 Twin, 2 Convertible cabins. She is also capable of carrying up to 13 crew onboard to ensure a relaxed luxury yacht experience. Timeless styling, beautiful furnishings and sumptuous seating feature throughout to create an elegant and comfortable atmosphere.

She offers a deck jacuzzi and multiple seating areas where guests will surely enjoy the gorgeous views as you sail as far as the eye can see. Guests aboard Talisman Maiton will love her selection of water toys and tenders including a 6.2m Castoldi 21 tender with a 260hp engine, 5m Polaris tender with 80hp engine, 2 x Yamaha EX Deluxe 1049cc waverunners (3 man) – new 2018, Yamaha VX 1000cc Waverunner (2 man) Waterskis, wakeboards, kneeboards & tows (2 x donuts, 1 x banana, 1 x Jobe Scout, 1 x sofa), 2 x inflatable stand up paddle boards, 2 x kayaks (1 man), 1 x inflatable kayak (2 man), fishing gear and snorkeling gear.

#### **EXTERIOR**

- Hot Tub
- Sun Loungers
- Al Fresco Dining
- Terrace