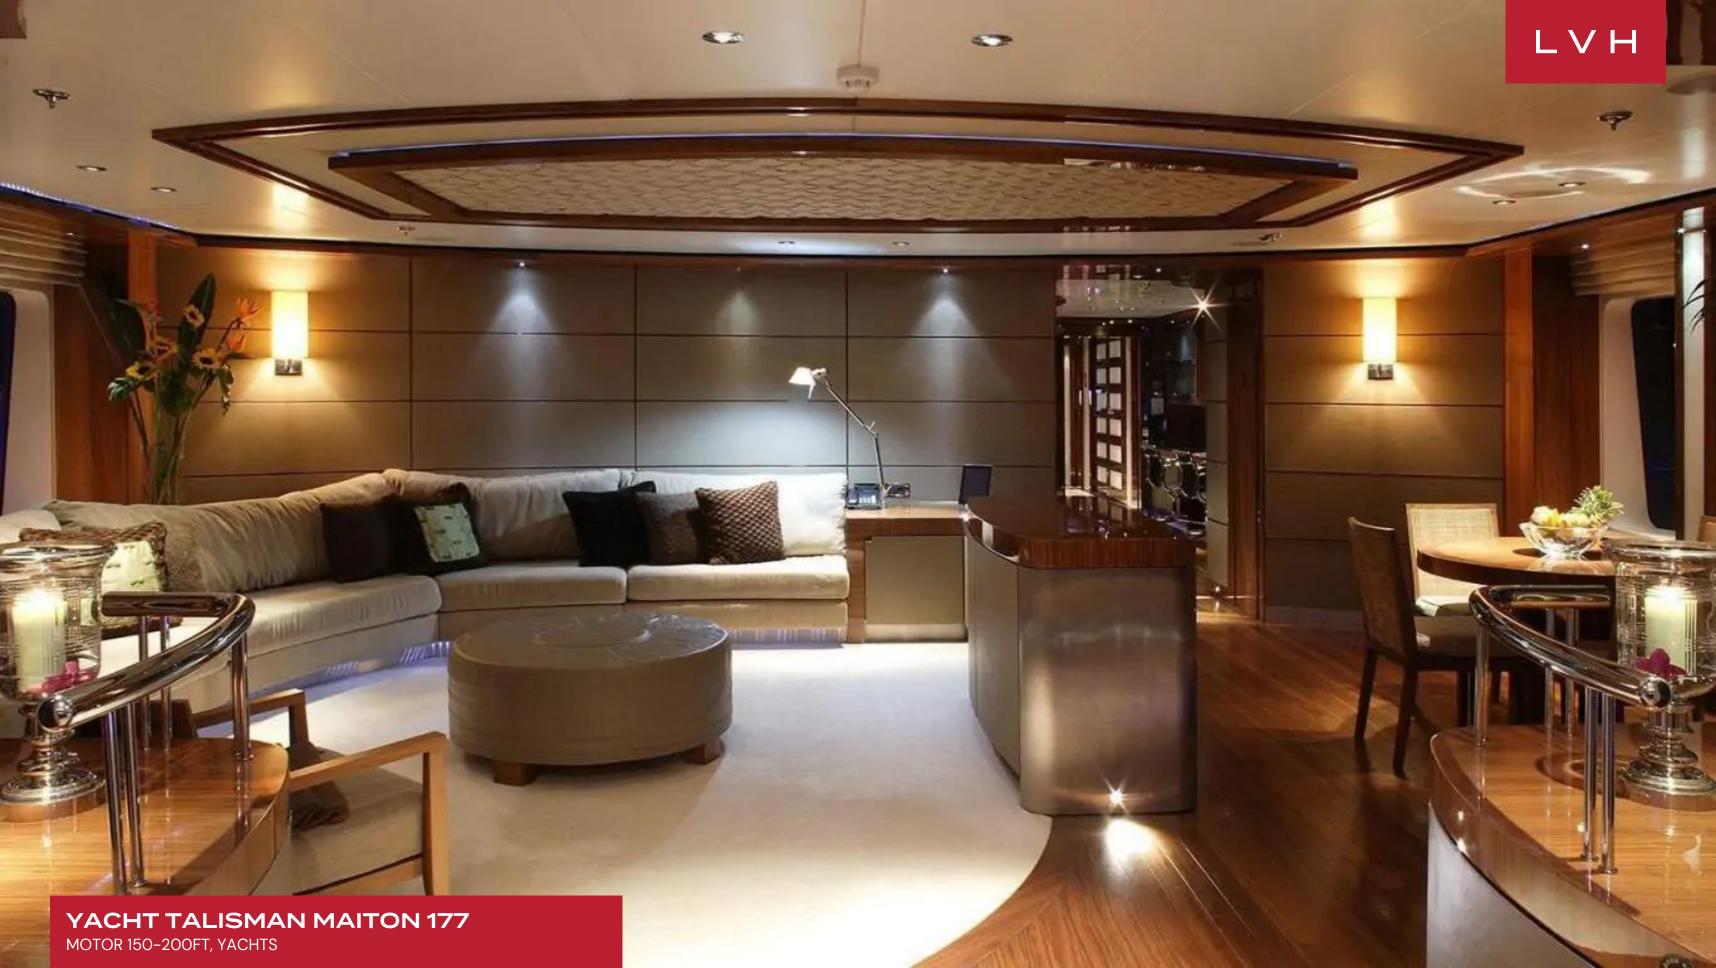

She boasts an eclectically styled interior. She has a spacious salon, dining area, a dedicated gym and office adjoining master cabin. Talisman Maiton's interior layout sleeps up to 12 guests in six well-appointed rooms, including a 4 Double, 2 Twin, 2 Convertible cabins. She is also capable of carrying up to 13 crew onboard to ensure a relaxed luxury yacht experience. Timeless styling, beautiful furnishings and sumptuous seating feature throughout to create an elegant and comfortable atmosphere.