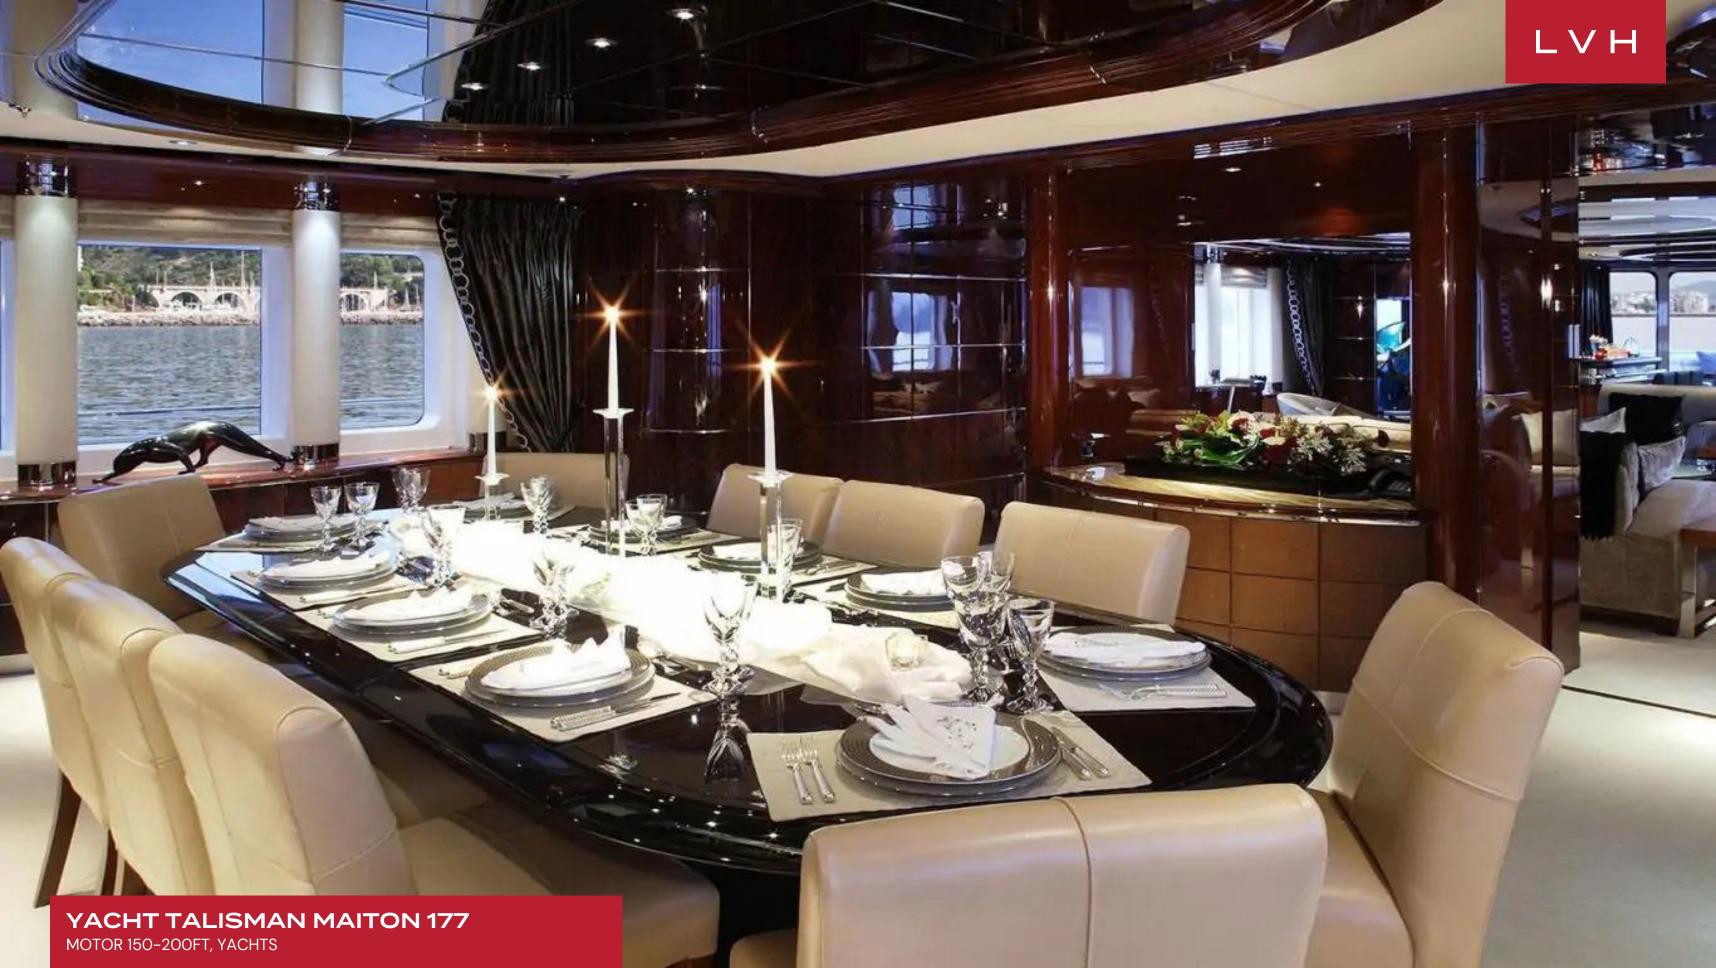

She boasts an eclectically styled interior. She has a spacious salon, dining area, a dedicated gym and office adjoining master cabin. Talisman Maiton's interior layout sleeps up to 12 guests in six well-appointed rooms, including a 4 Double, 2 Twin, 2 Convertible cabins. She is also capable of carrying up to 13 crew onboard to ensure a relaxed luxury yacht experience. Timeless styling, beautiful furnishings and sumptuous seating feature throughout to create an elegant and comfortable atmosphere.