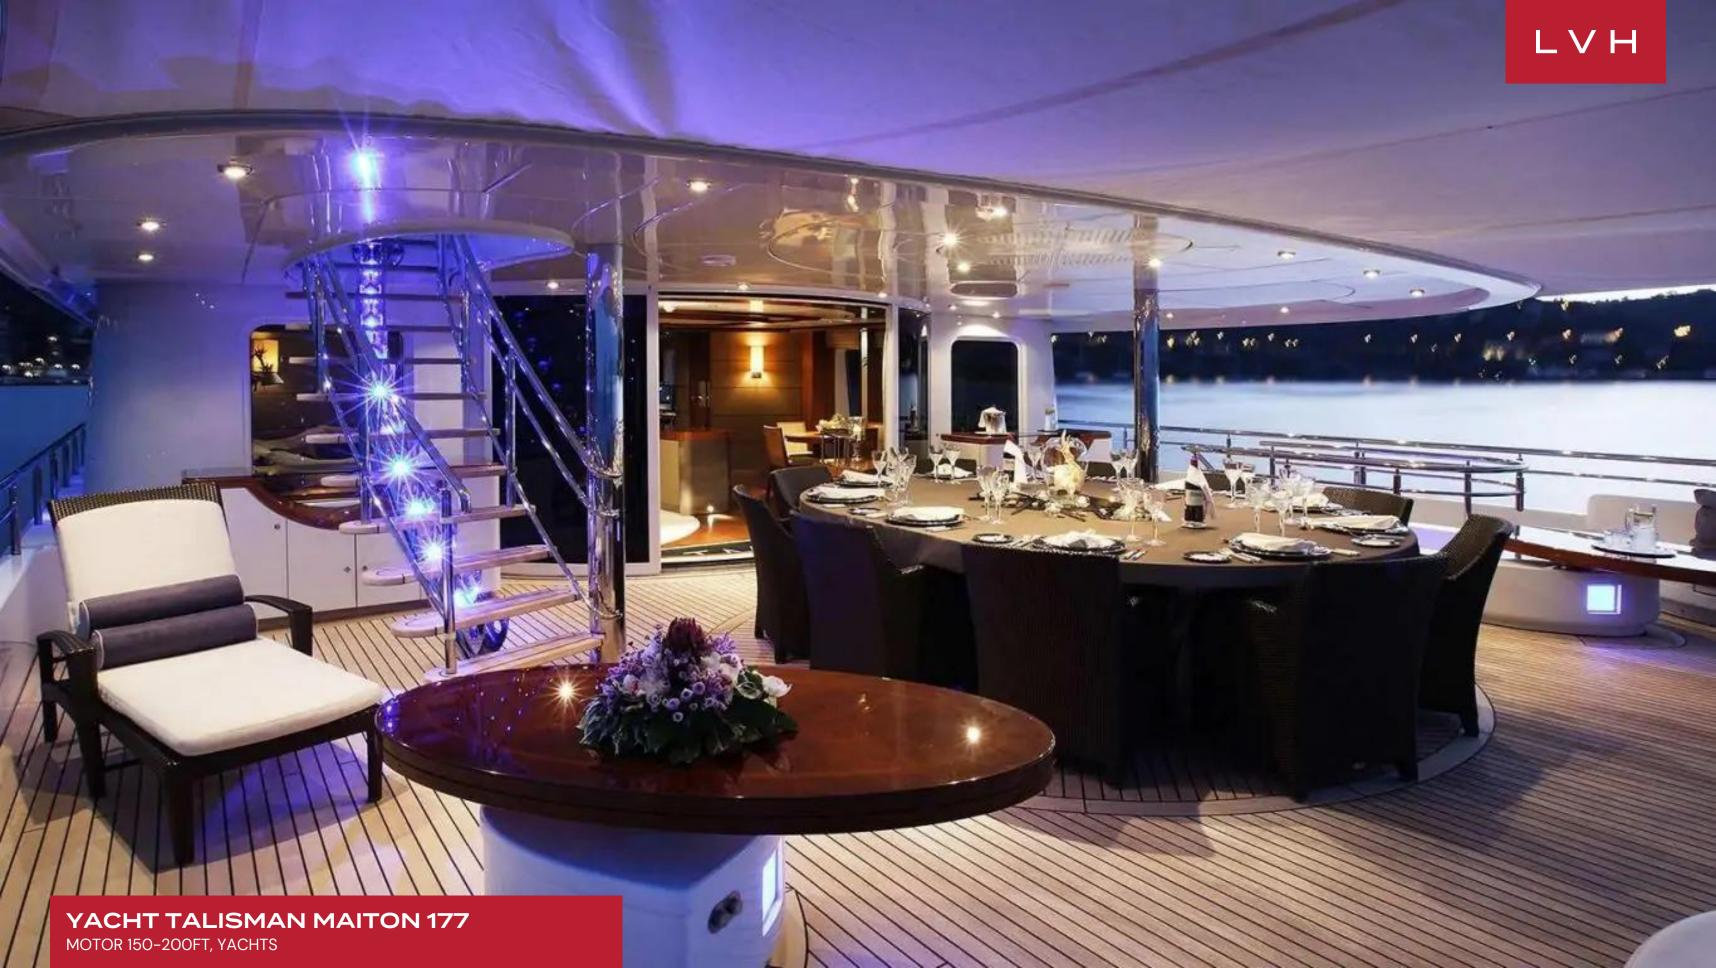

She offers a deck jacuzzi and multiple seating areas where guests will surely enjoy the gorgeous views as you sail as far as the eye can see. Guests aboard Talisman Maiton will love her selection of water toys and tenders including a 6.2m Castoldi 21 tender with a 260hp engine, 5m Polaris tender with 80hp engine, 2 x Yamaha EX Deluxe 1049cc waverunners (3 man) – new 2018, Yamaha VX 1000cc Waverunner (2 man) Waterskis, wakeboards, kneeboards & tows (2 x donuts, 1 x banana, 1 x Jobe Scout, 1 x sofa), 2 x inflatable stand up paddle boards, 2 x kayaks (1 man), 1 x inflatable kayak (2 man), fishing gear and snorkeling gear.

#### **EXTERIOR**

- Hot Tub
- Sun Loungers
- Al Fresco Dining
- Terrace