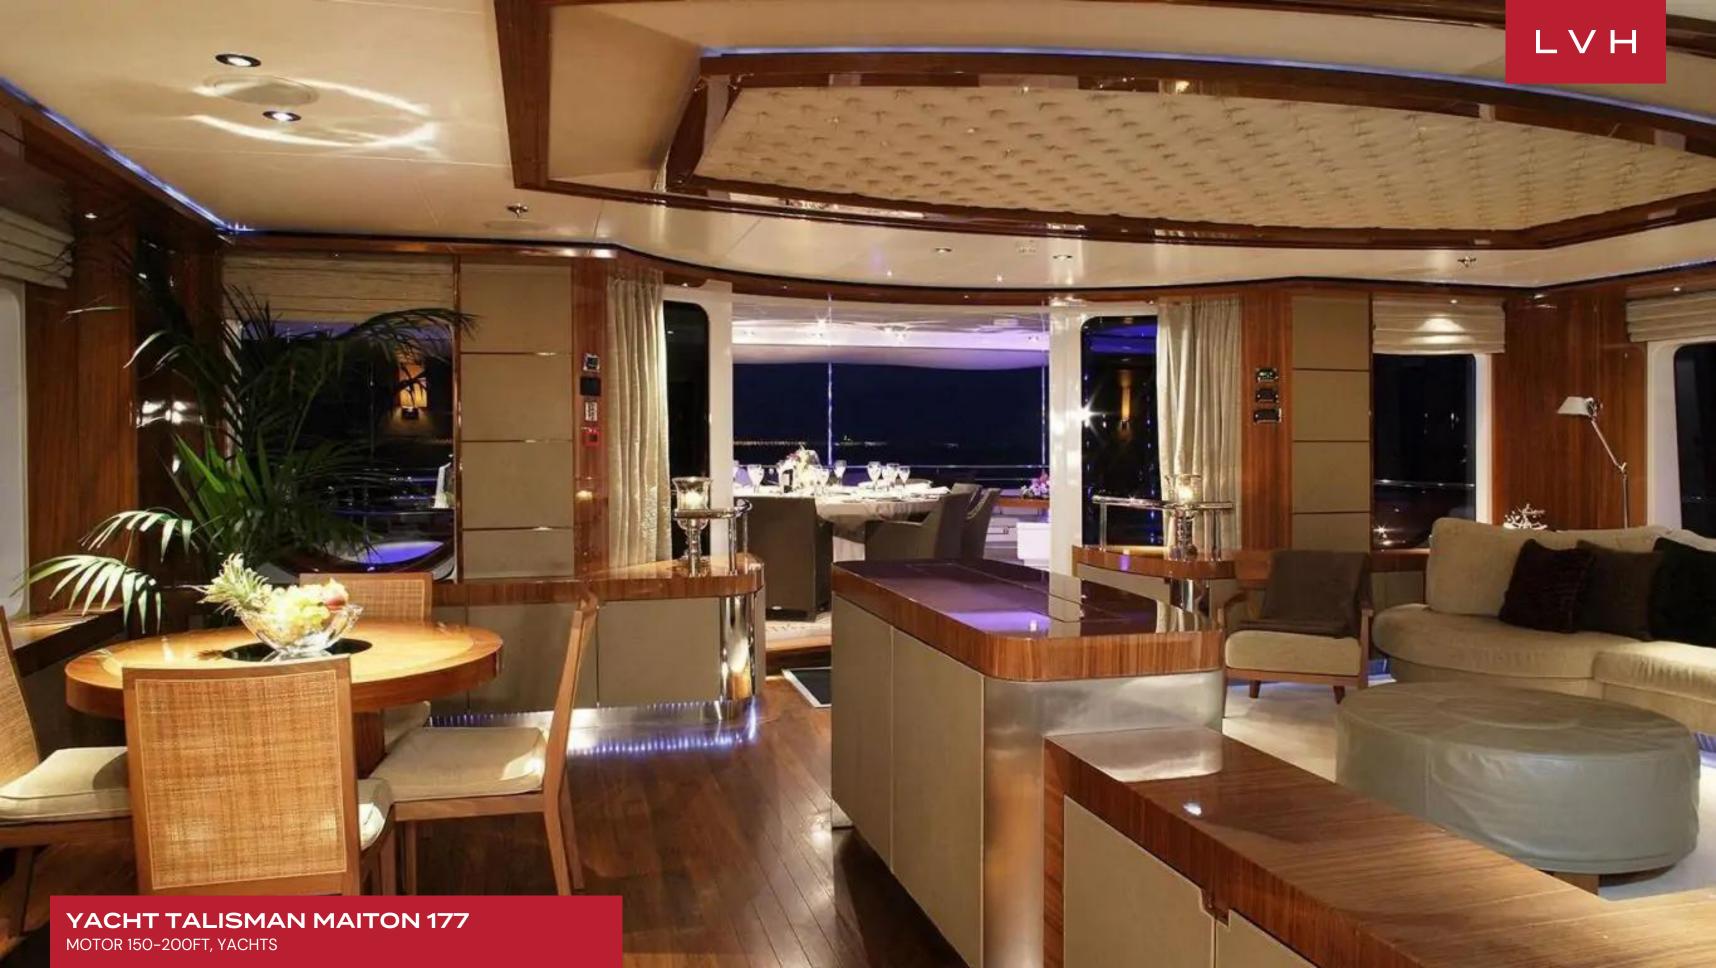

She boasts an eclectically styled interior. She has a spacious salon, dining area, a dedicated gym and office adjoining master cabin. Talisman Maiton's interior layout sleeps up to 12 guests in six well-appointed rooms, including a 4 Double, 2 Twin, 2 Convertible cabins. She is also capable of carrying up to 13 crew onboard to ensure a relaxed luxury yacht experience. Timeless styling, beautiful furnishings and sumptuous seating feature throughout to create an elegant and comfortable atmosphere.