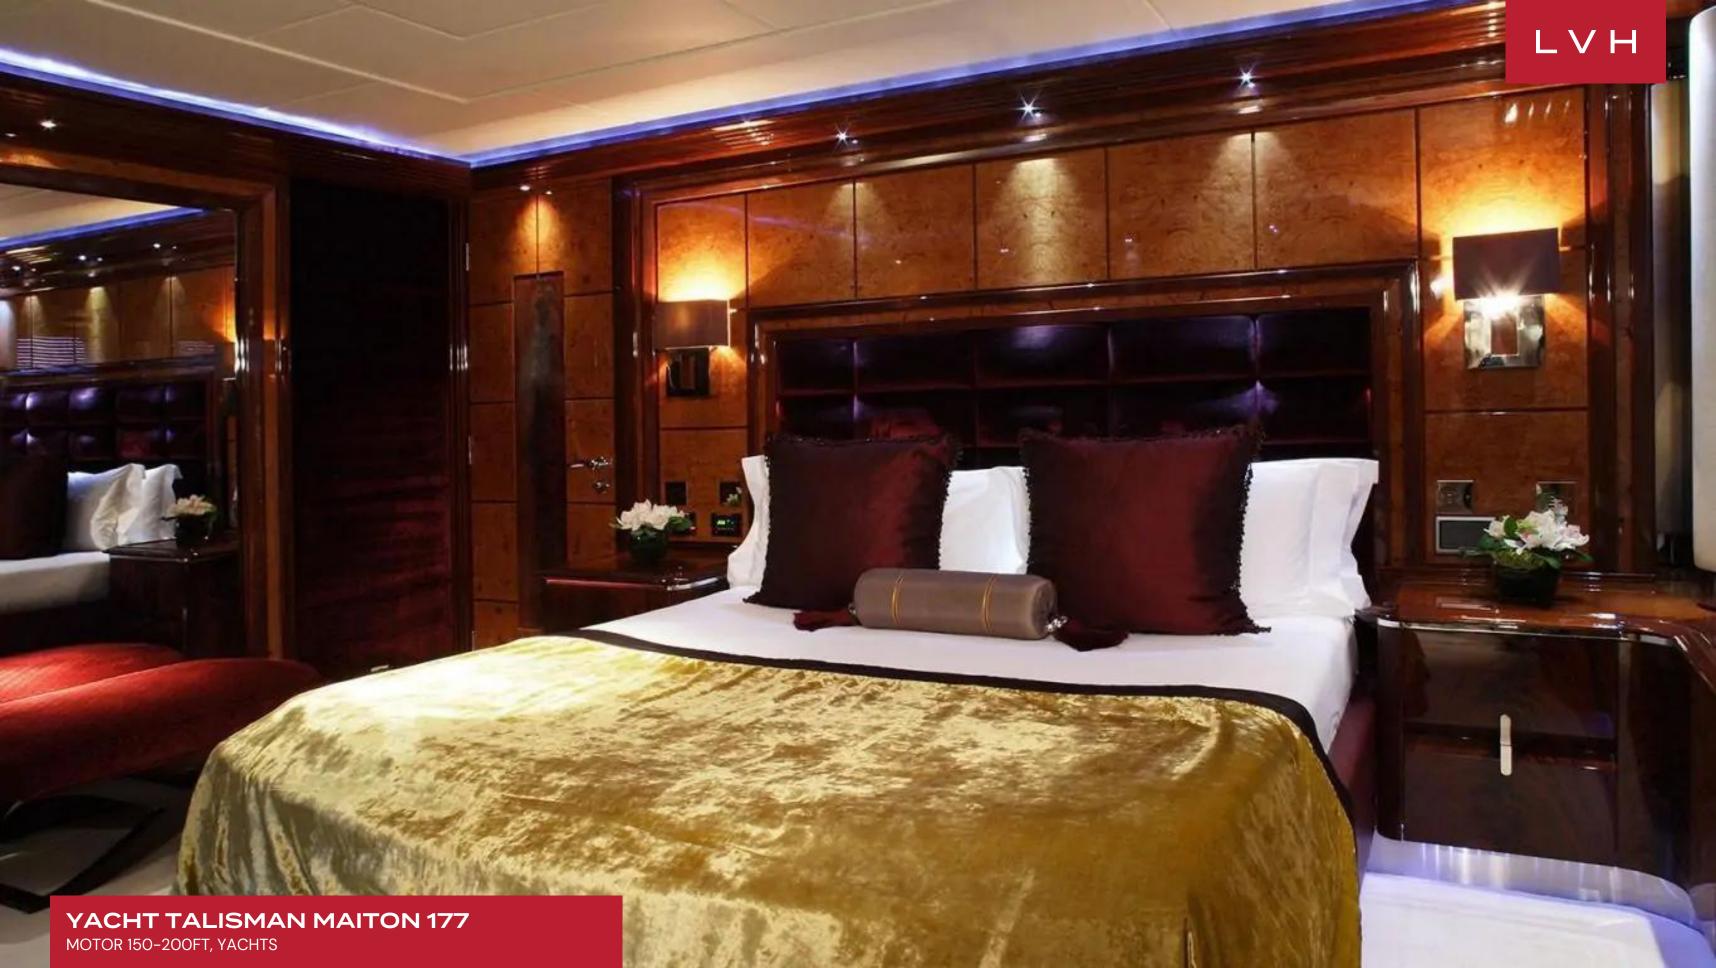

She boasts an eclectically styled interior. She has a spacious salon, dining area, a dedicated gym and office adjoining master cabin. Talisman Maiton's interior layout sleeps up to 12 guests in six well-appointed rooms, including a 4 Double, 2 Twin, 2 Convertible cabins. She is also capable of carrying up to 13 crew onboard to ensure a relaxed luxury yacht experience. Timeless styling, beautiful furnishings and sumptuous seating feature throughout to create an elegant and comfortable atmosphere.