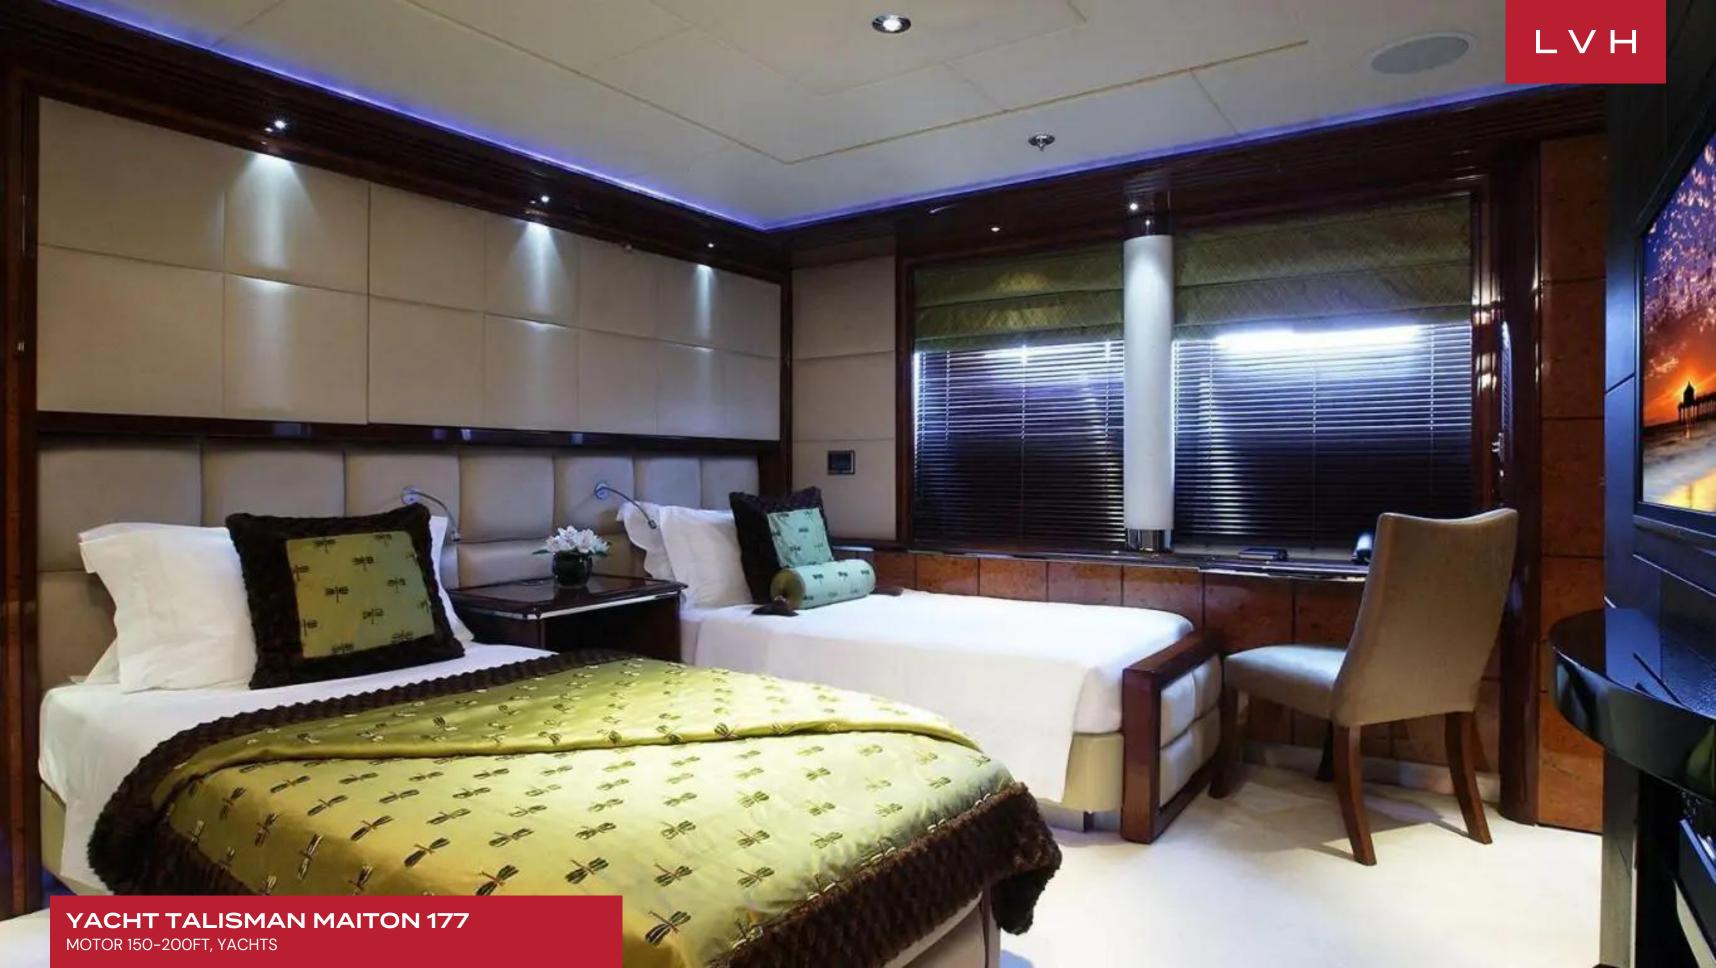

She boasts an eclectically styled interior. She has a spacious salon, dining area, a dedicated gym and office adjoining master cabin. Talisman Maiton's interior layout sleeps up to 12 guests in six well-appointed rooms, including a 4 Double, 2 Twin, 2 Convertible cabins. She is also capable of carrying up to 13 crew onboard to ensure a relaxed luxury yacht experience. Timeless styling, beautiful furnishings and sumptuous seating feature throughout to create an elegant and comfortable atmosphere.