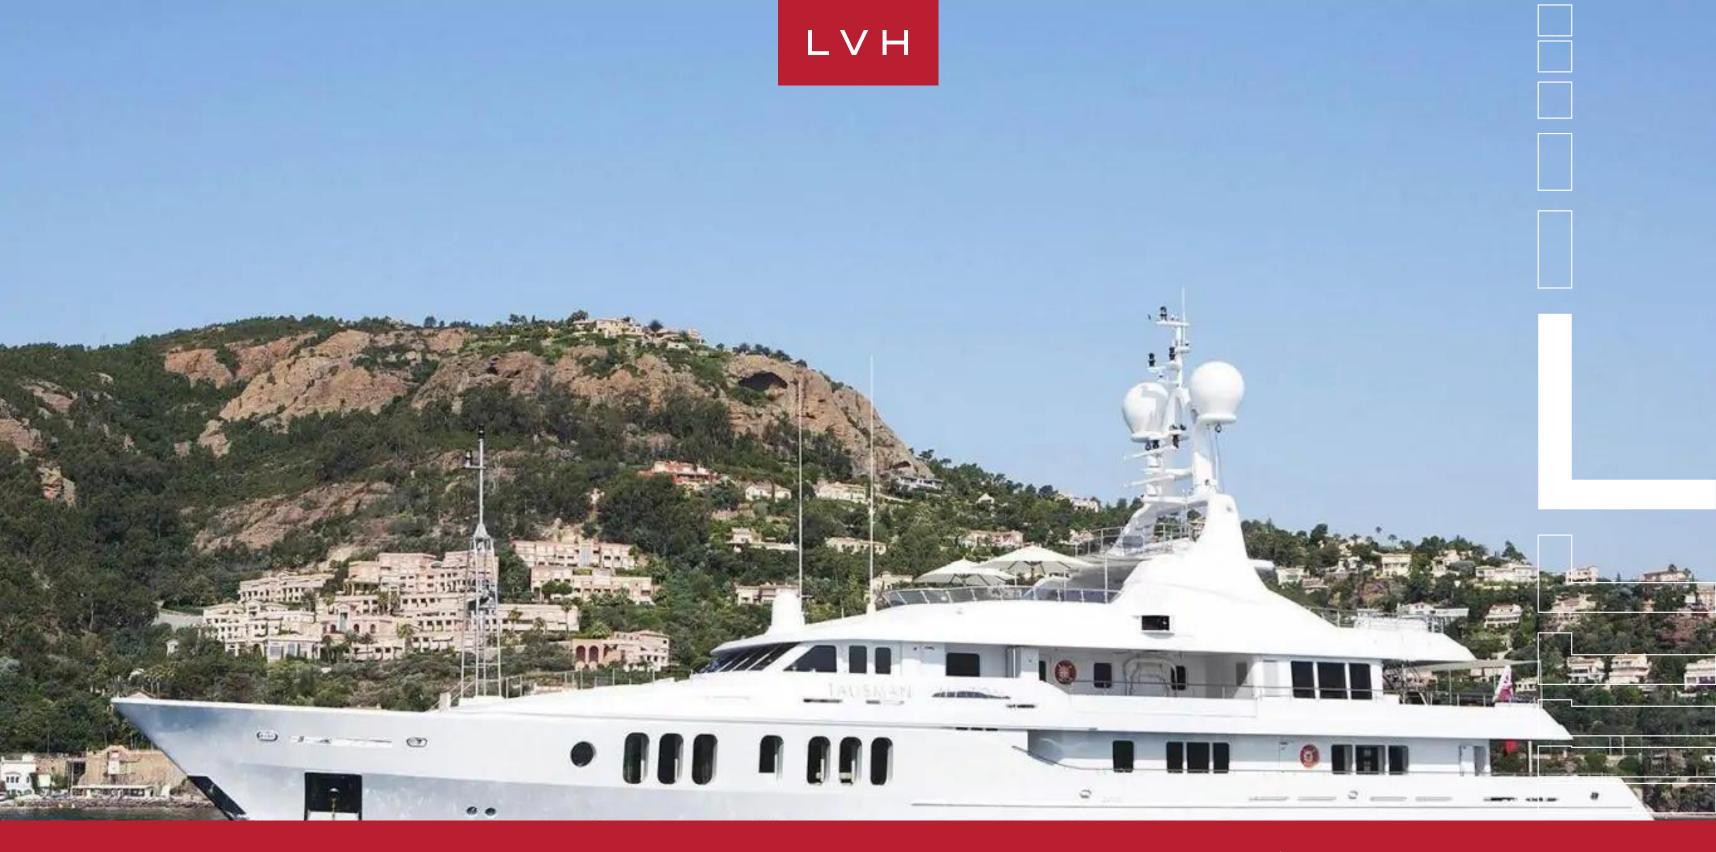

### **YACHT TALISMAN MAITON 177**

MOTOR 150-200FT, YACHTS

Yacht Talisman Maiton 177 is a luxury yacht was built in 2006 by Proteksan and last refitted in 2012. With a cruising speed of 12.5 knots, a maximum speed of 16 knots and a range of 3,500nm from her 81,200-litre fuel tanks, she is the perfect combination of performance and luxury.

She boasts an eclectically styled interior. She has a spacious salon, dining area, a dedicated gym and office adjoining master cabin. Talisman Maiton's interior layout sleeps up to 12 guests in six well-appointed rooms, including a 4 Double, 2 Twin, 2 Convertible cabins. She is also capable of carrying up to 13 crew onboard to ensure a relaxed luxury yacht experience. Timeless styling, beautiful furnishings and sumptuous seating feature throughout to create an elegant and comfortable atmosphere.