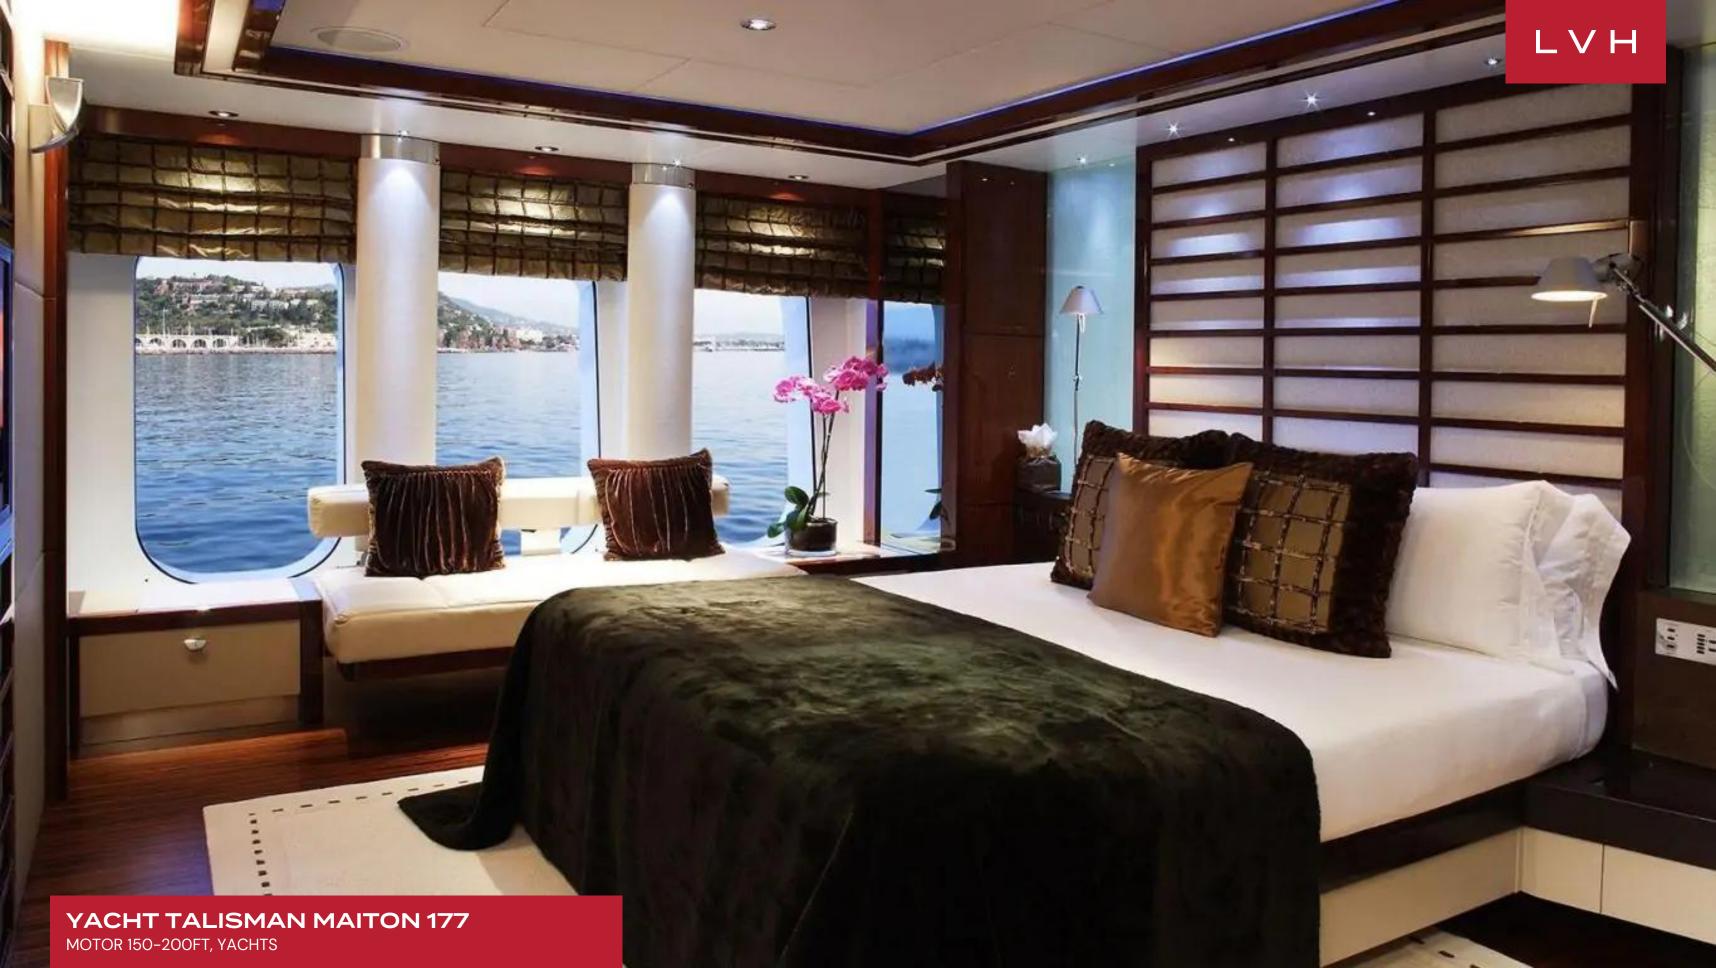

She boasts an eclectically styled interior. She has a spacious salon, dining area, a dedicated gym and office adjoining master cabin. Talisman Maiton's interior layout sleeps up to 12 guests in six well-appointed rooms, including a 4 Double, 2 Twin, 2 Convertible cabins. She is also capable of carrying up to 13 crew onboard to ensure a relaxed luxury yacht experience. Timeless styling, beautiful furnishings and sumptuous seating feature throughout to create an elegant and comfortable atmosphere.