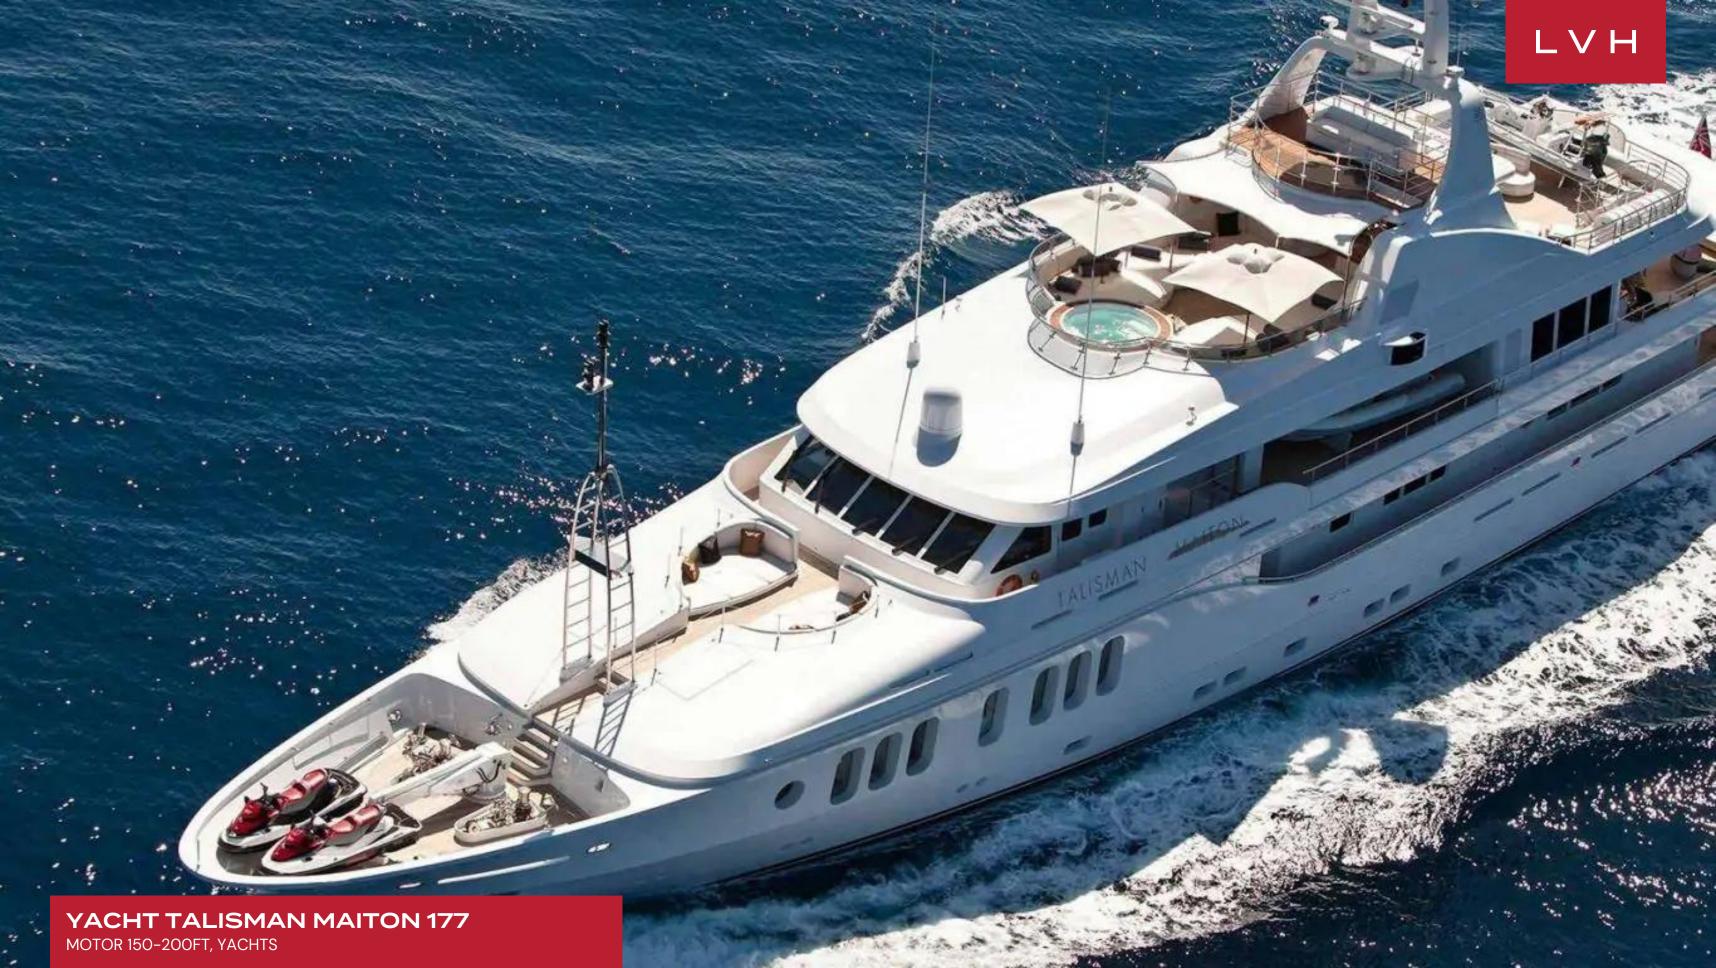

### **YACHT TALISMAN MAITON 177**

MOTOR 150-200FT, YACHTS

Yacht Talisman Maiton 177 is a luxury yacht was built in 2006 by Proteksan and last refitted in 2012. With a cruising speed of 12.5 knots, a maximum speed of 16 knots and a range of 3,500nm from her 81,200-litre fuel tanks, she is the perfect combination of performance and luxury.

She offers a deck jacuzzi and multiple seating areas where guests will surely enjoy the gorgeous views as you sail as far as the eye can see. Guests aboard Talisman Maiton will love her selection of water toys and tenders including a 6.2m Castoldi 21 tender with a 260hp engine, 5m Polaris tender with 80hp engine, 2 x Yamaha EX Deluxe 1049cc waverunners (3 man) – new 2018, Yamaha VX 1000cc Waverunner (2 man) Waterskis, wakeboards, kneeboards & tows (2 x donuts, 1 x banana, 1 x Jobe Scout, 1 x sofa), 2 x inflatable stand up paddle boards, 2 x kayaks (1 man), 1 x inflatable kayak (2 man), fishing gear and snorkeling gear.