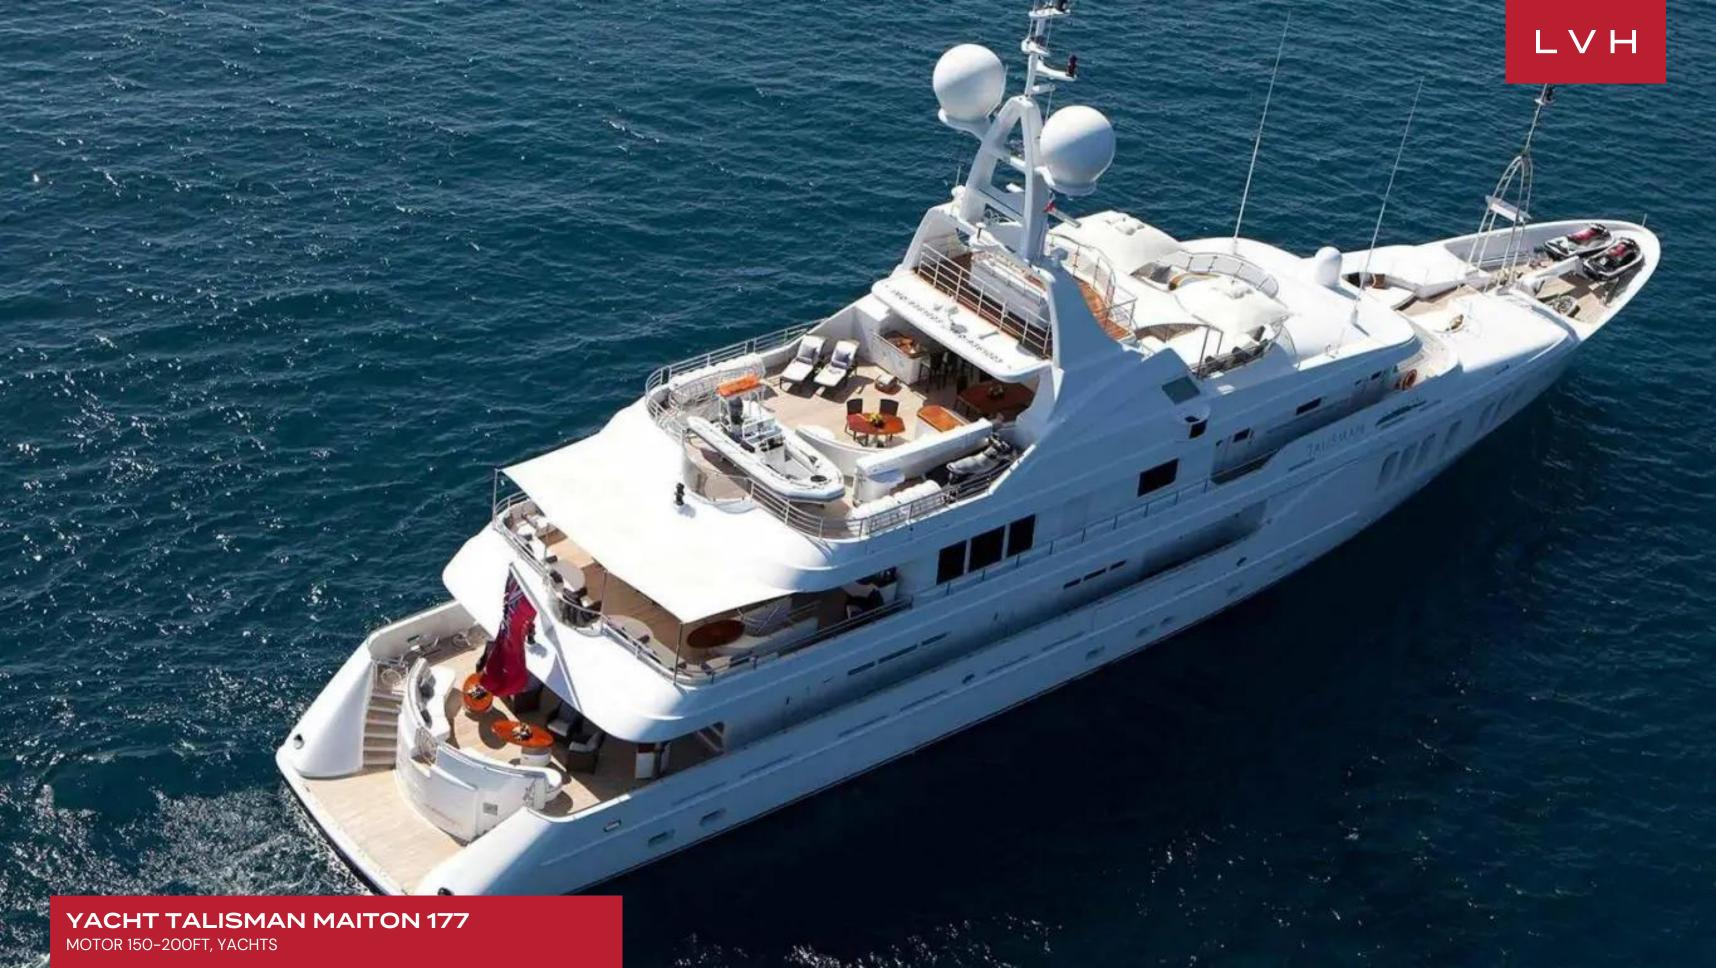

# YACHT TALISMAN MAITON 177

MOTOR 150-200FT, YACHTS

6 CABINS

12 GUESTS

### **YACHT TALISMAN MAITON 177**

MOTOR 150-200FT, YACHTS

Yacht Talisman Maiton 177 is a luxury yacht was built in 2006 by Proteksan and last refitted in 2012. With a cruising speed of 12.5 knots, a maximum speed of 16 knots and a range of 3,500nm from her 81,200-litre fuel tanks, she is the perfect combination of performance and luxury.

She offers a deck jacuzzi and multiple seating areas where guests will surely enjoy the gorgeous views as you sail as far as the eye can see. Guests aboard Talisman Maiton will love her selection of water toys and tenders including a 6.2m Castoldi 21 tender with a 260hp engine, 5m Polaris tender with 80hp engine, 2 x Yamaha EX Deluxe 1049cc waverunners (3 man) – new 2018, Yamaha VX 1000cc Waverunner (2 man) Waterskis, wakeboards, kneeboards & tows (2 x donuts, 1 x banana, 1 x Jobe Scout, 1 x sofa), 2 x inflatable stand up paddle boards, 2 x kayaks (1 man), 1 x inflatable kayak (2 man), fishing gear and snorkeling gear.