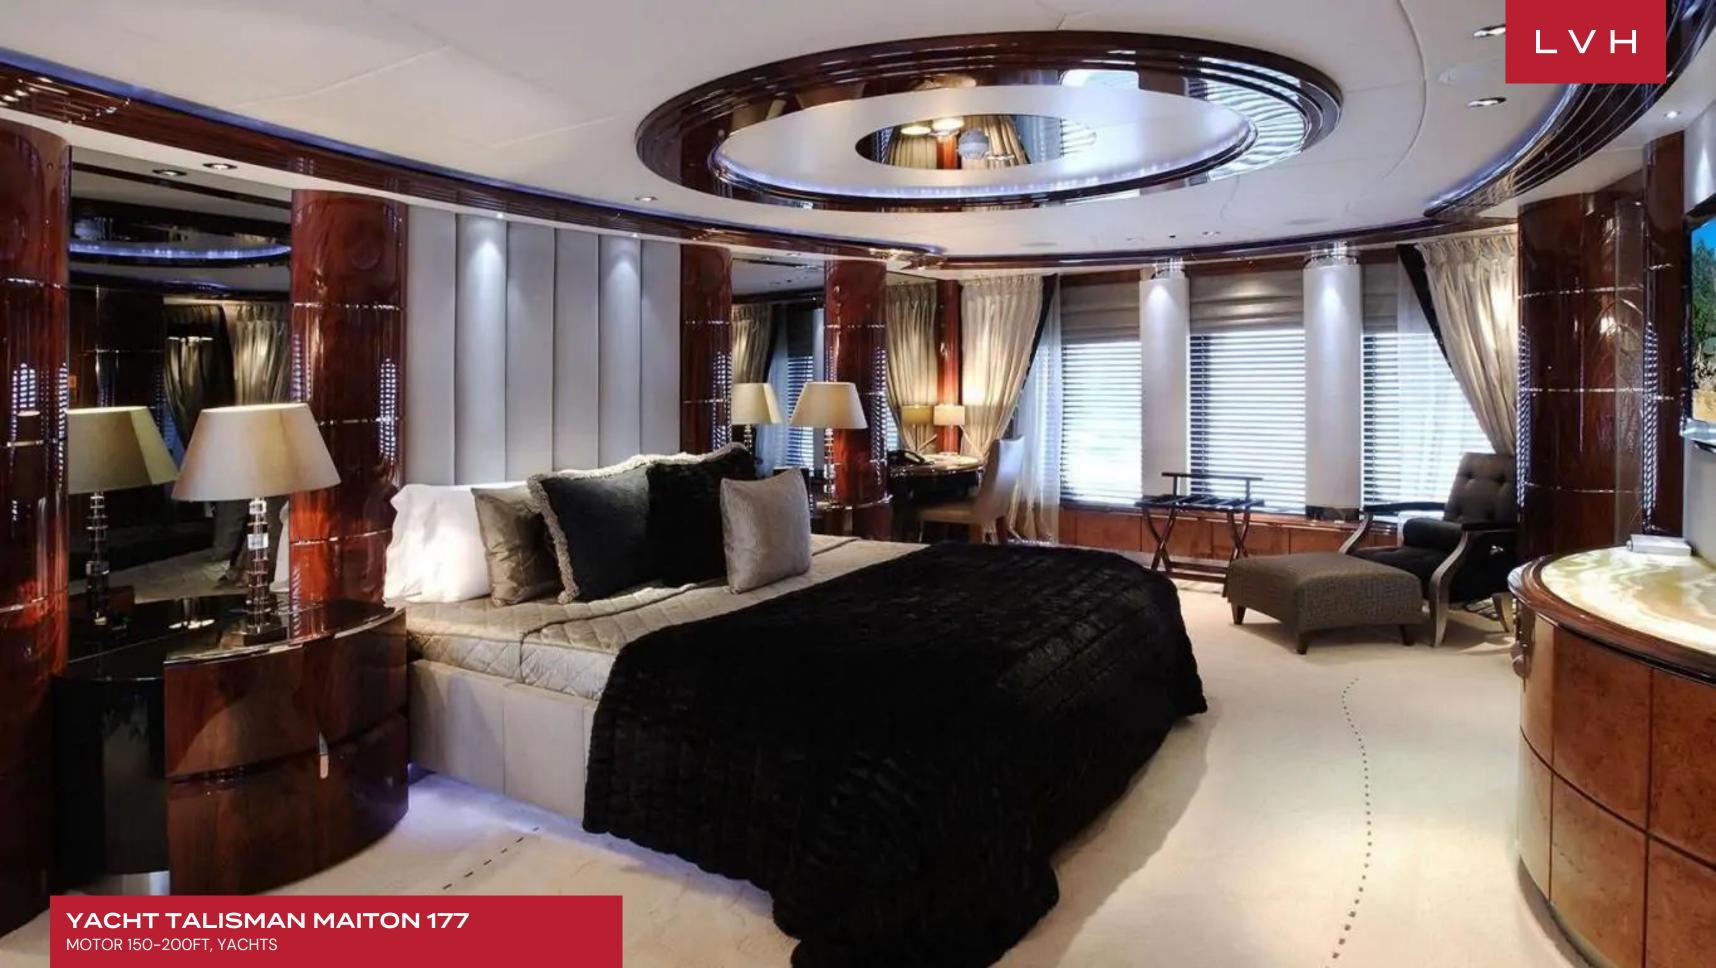

She boasts an eclectically styled interior. She has a spacious salon, dining area, a dedicated gym and office adjoining master cabin. Talisman Maiton's interior layout sleeps up to 12 guests in six well-appointed rooms, including a 4 Double, 2 Twin, 2 Convertible cabins. She is also capable of carrying up to 13 crew onboard to ensure a relaxed luxury yacht experience. Timeless styling, beautiful furnishings and sumptuous seating feature throughout to create an elegant and comfortable atmosphere.