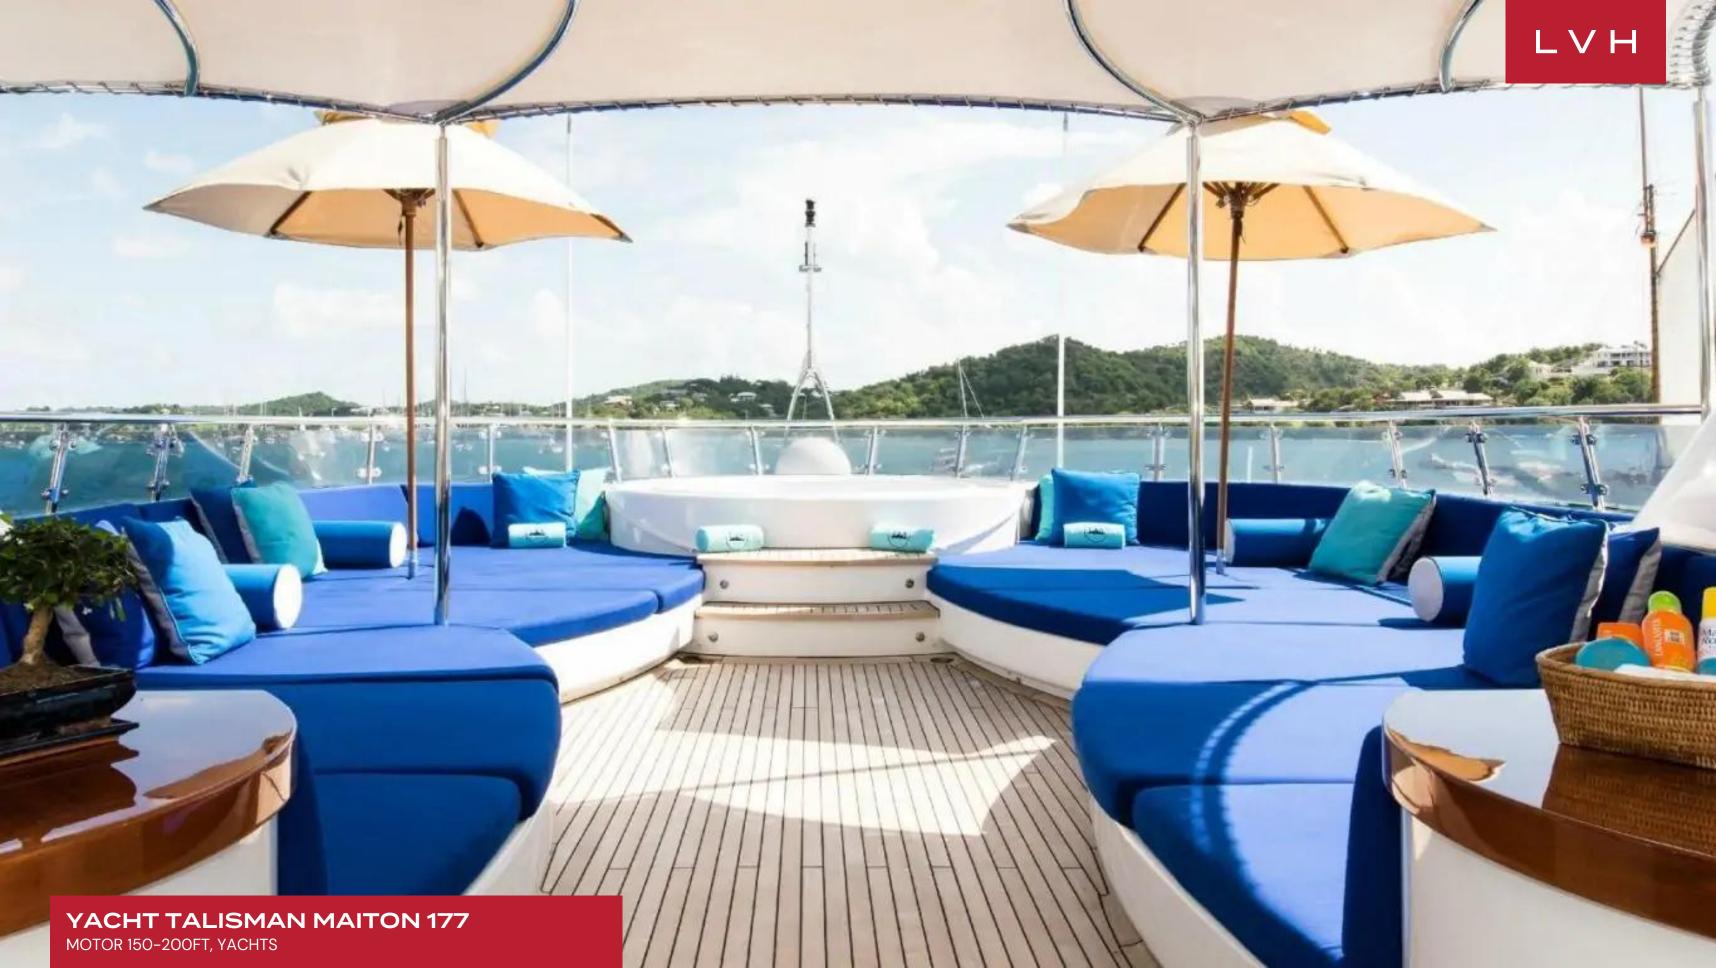

She offers a deck jacuzzi and multiple seating areas where guests will surely enjoy the gorgeous views as you sail as far as the eye can see. Guests aboard Talisman Maiton will love her selection of water toys and tenders including a 6.2m Castoldi 21 tender with a 260hp engine, 5m Polaris tender with 80hp engine, 2 x Yamaha EX Deluxe 1049cc waverunners (3 man) – new 2018, Yamaha VX 1000cc Waverunner (2 man) Waterskis, wakeboards, kneeboards & tows (2 x donuts, 1 x banana, 1 x Jobe Scout, 1 x sofa), 2 x inflatable stand up paddle boards, 2 x kayaks (1 man), 1 x inflatable kayak (2 man), fishing gear and snorkeling gear.

#### **EXTERIOR**

- Hot Tub
- Sun Loungers
- Al Fresco Dining
- Terrace