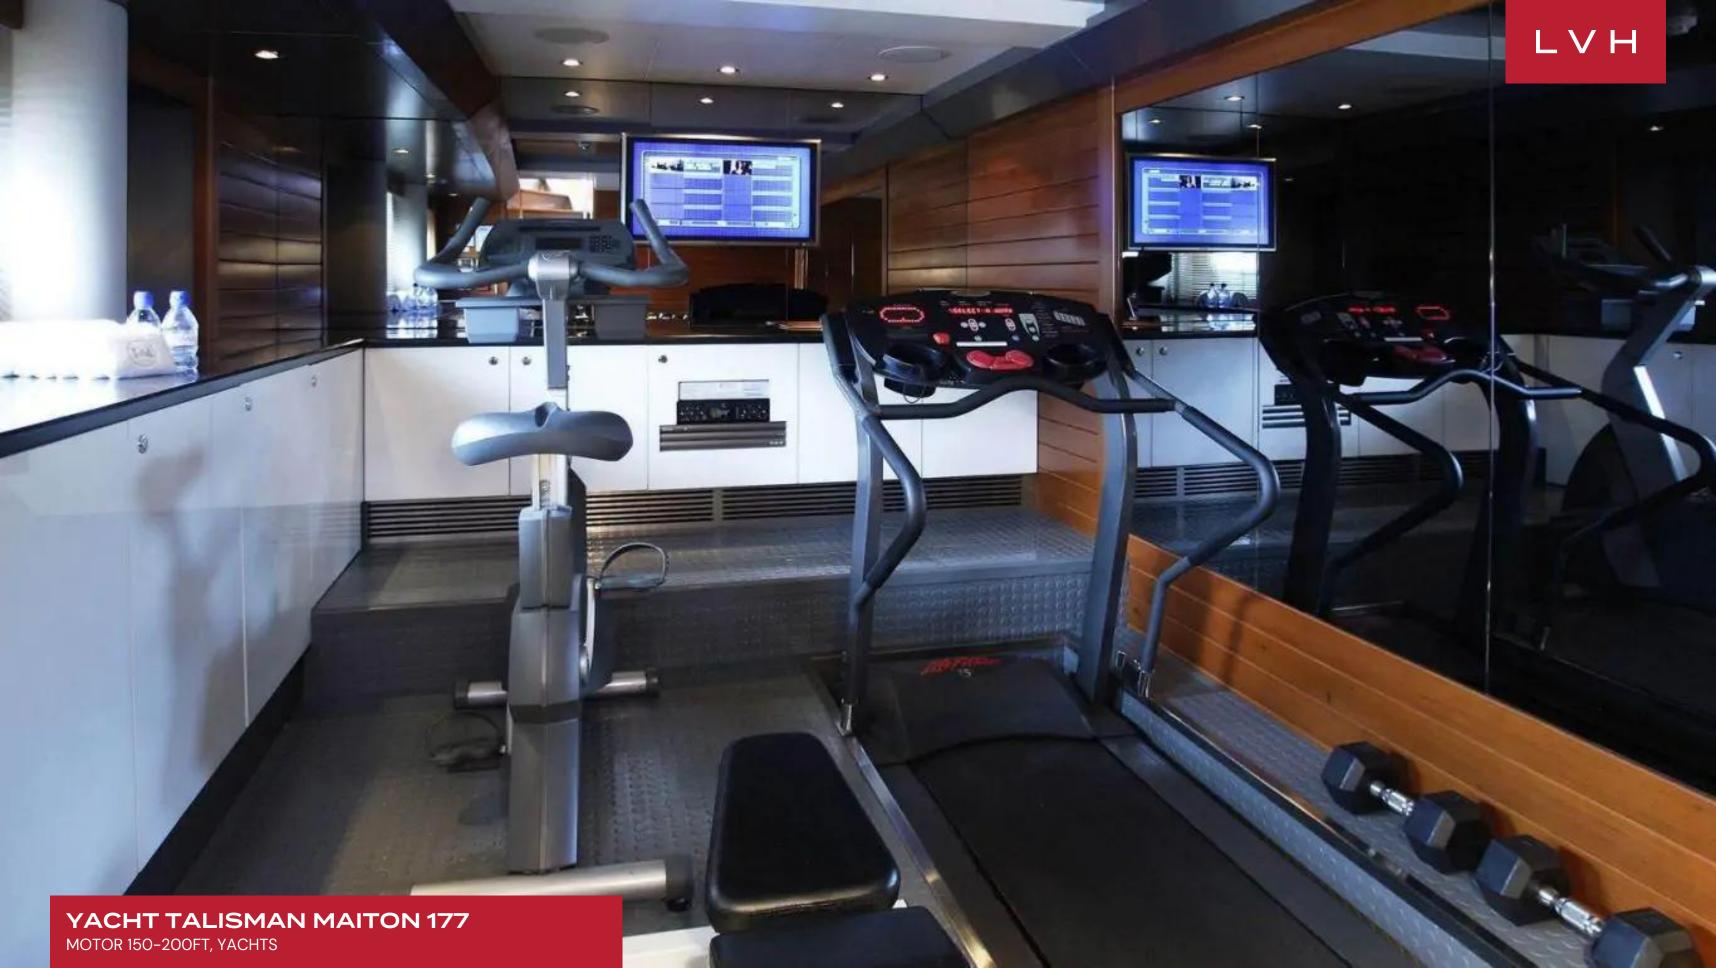

She boasts an eclectically styled interior. She has a spacious salon, dining area, a dedicated gym and office adjoining master cabin. Talisman Maiton's interior layout sleeps up to 12 guests in six well-appointed rooms, including a 4 Double, 2 Twin, 2 Convertible cabins. She is also capable of carrying up to 13 crew onboard to ensure a relaxed luxury yacht experience. Timeless styling, beautiful furnishings and sumptuous seating feature throughout to create an elegant and comfortable atmosphere.

#### INTERIOR

- Air Conditioning
- Cable, Satellite or Smart TV
- Dining Room
- Gym
- Home Office