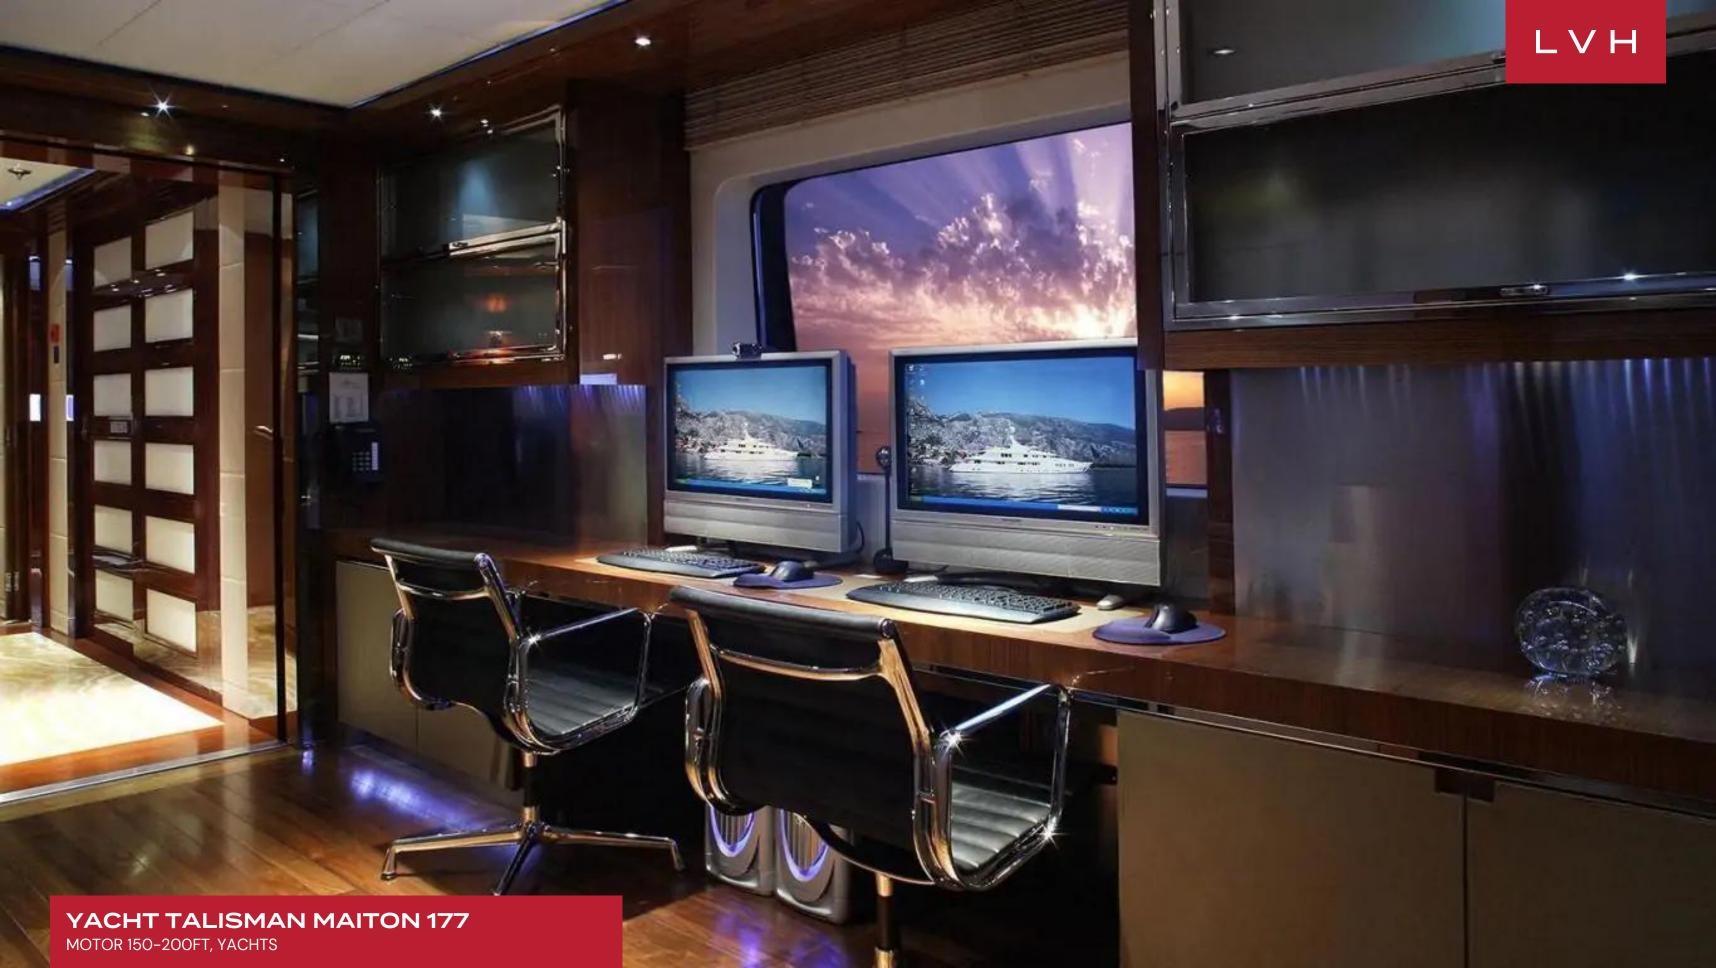

She boasts an eclectically styled interior. She has a spacious salon, dining area, a dedicated gym and office adjoining master cabin. Talisman Maiton's interior layout sleeps up to 12 guests in six well-appointed rooms, including a 4 Double, 2 Twin, 2 Convertible cabins. She is also capable of carrying up to 13 crew onboard to ensure a relaxed luxury yacht experience. Timeless styling, beautiful furnishings and sumptuous seating feature throughout to create an elegant and comfortable atmosphere.

#### INTERIOR

- Air Conditioning
- Cable, Satellite or Smart TV
- Dining Room
- Gym
- Home Office