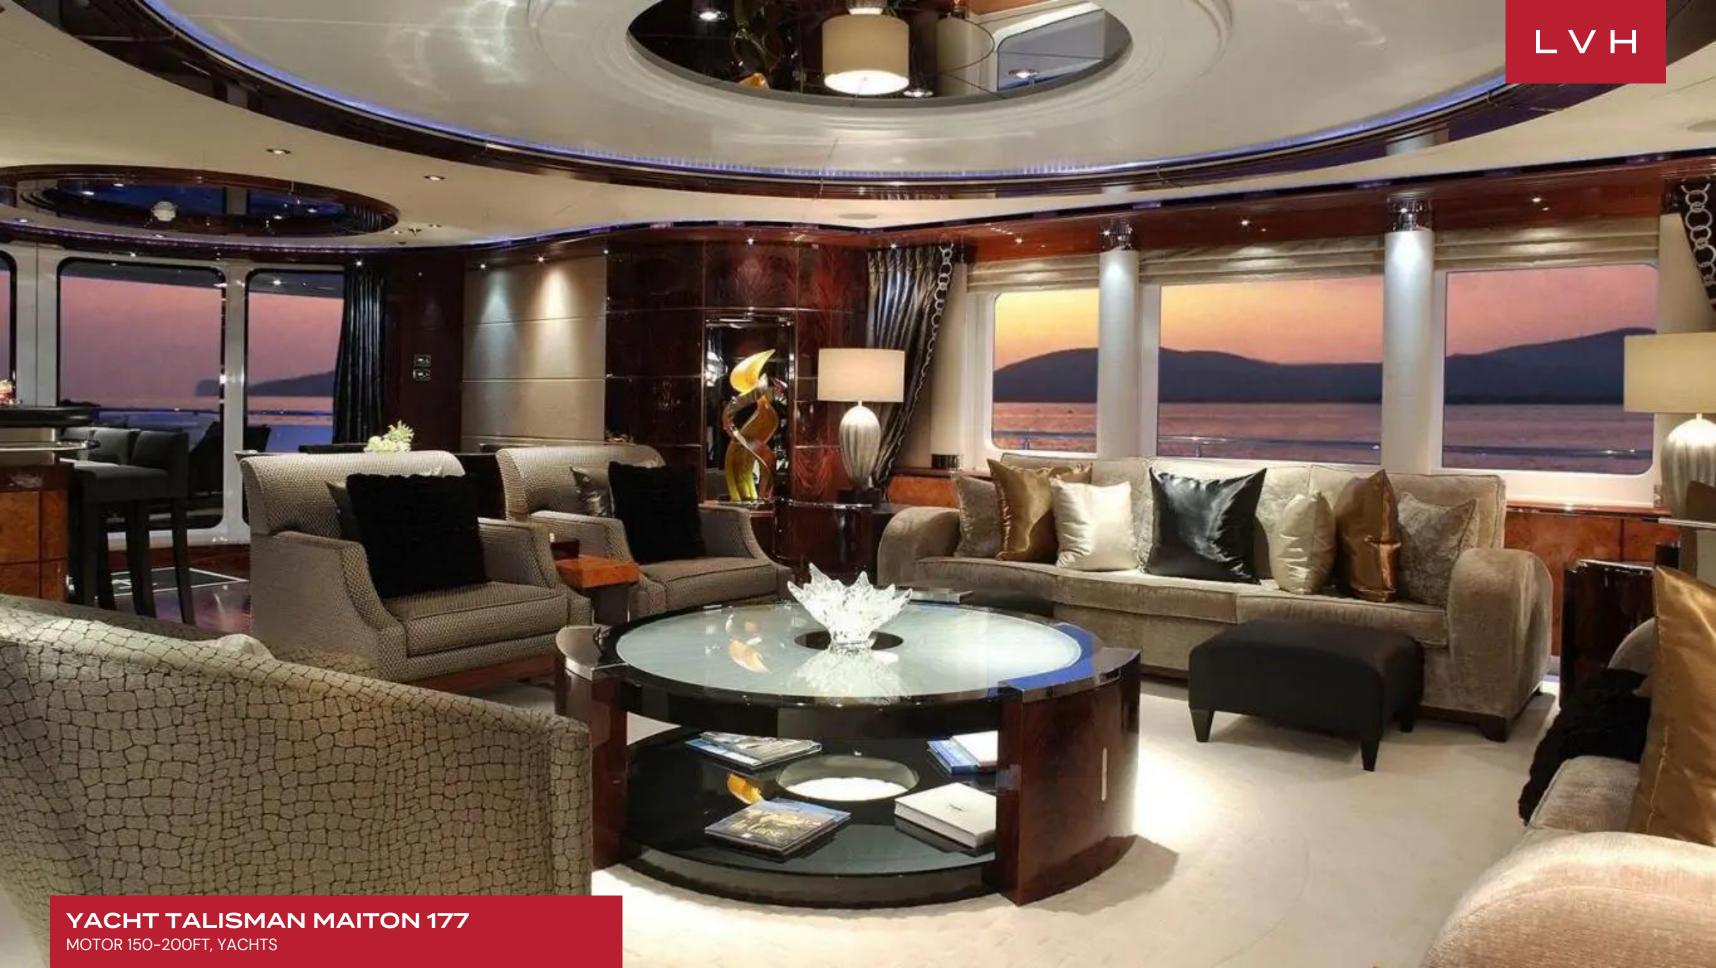

She boasts an eclectically styled interior. She has a spacious salon, dining area, a dedicated gym and office adjoining master cabin. Talisman Maiton's interior layout sleeps up to 12 guests in six well-appointed rooms, including a 4 Double, 2 Twin, 2 Convertible cabins. She is also capable of carrying up to 13 crew onboard to ensure a relaxed luxury yacht experience. Timeless styling, beautiful furnishings and sumptuous seating feature throughout to create an elegant and comfortable atmosphere.

#### INTERIOR

- Air Conditioning
- Cable, Satellite or Smart TV
- Dining Room
- Gym
- Home Office