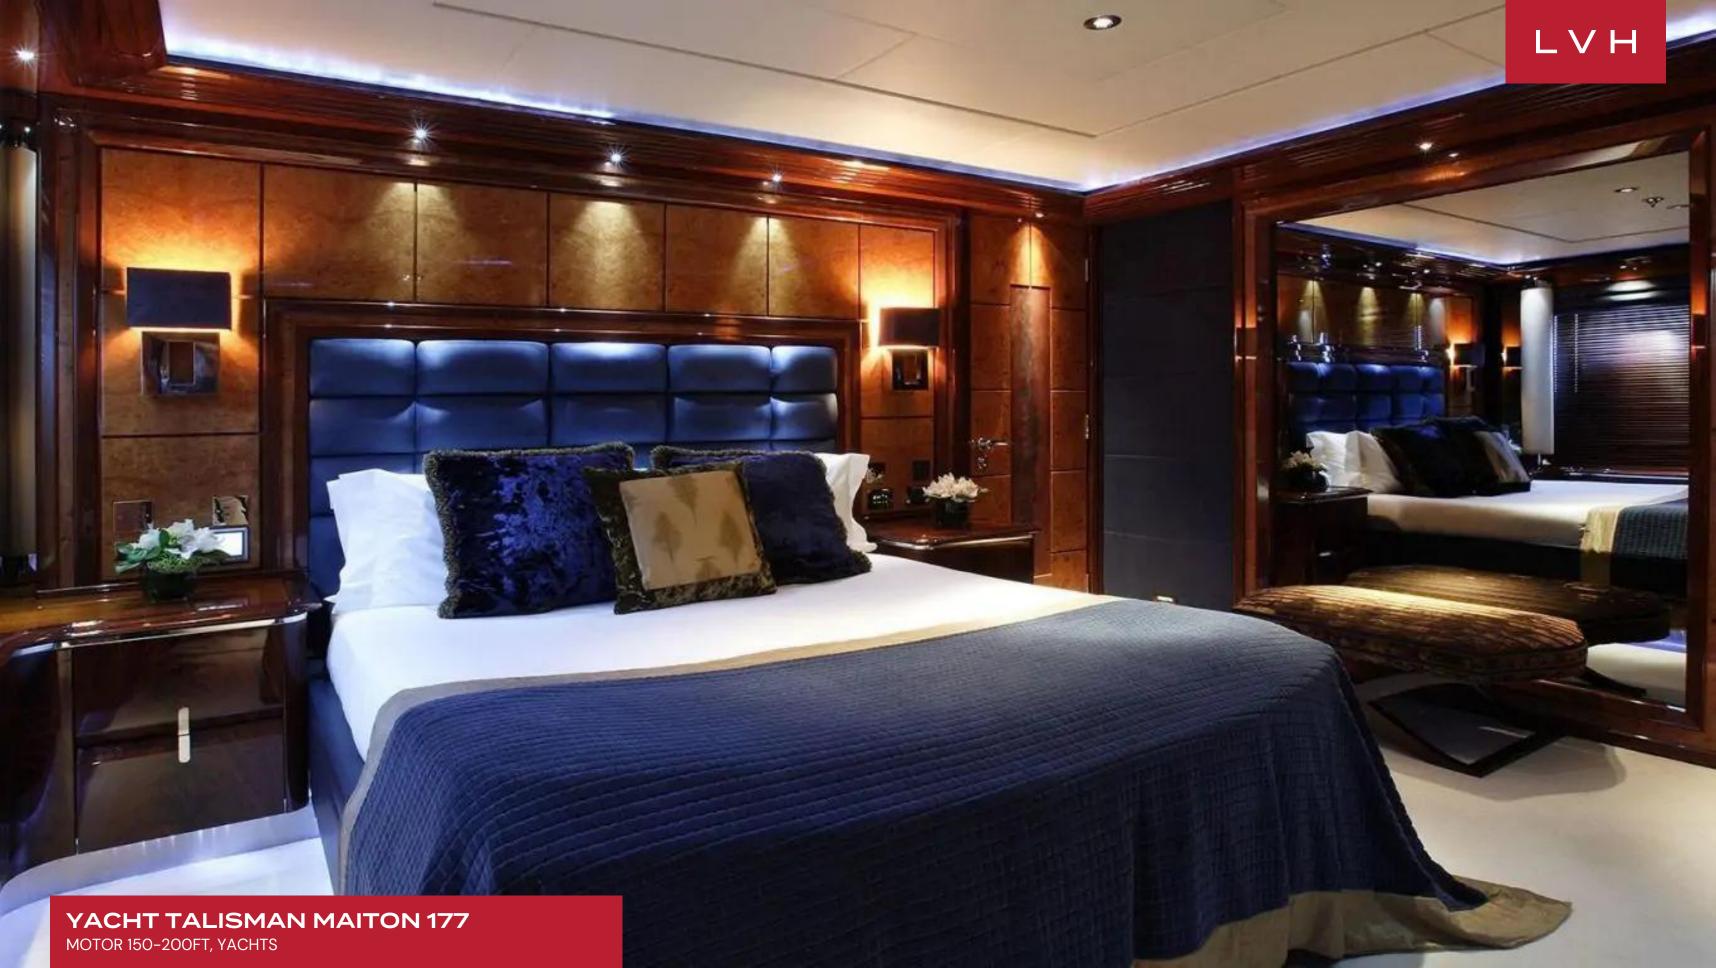

She boasts an eclectically styled interior. She has a spacious salon, dining area, a dedicated gym and office adjoining master cabin. Talisman Maiton's interior layout sleeps up to 12 guests in six well-appointed rooms, including a 4 Double, 2 Twin, 2 Convertible cabins. She is also capable of carrying up to 13 crew onboard to ensure a relaxed luxury yacht experience. Timeless styling, beautiful furnishings and sumptuous seating feature throughout to create an elegant and comfortable atmosphere.