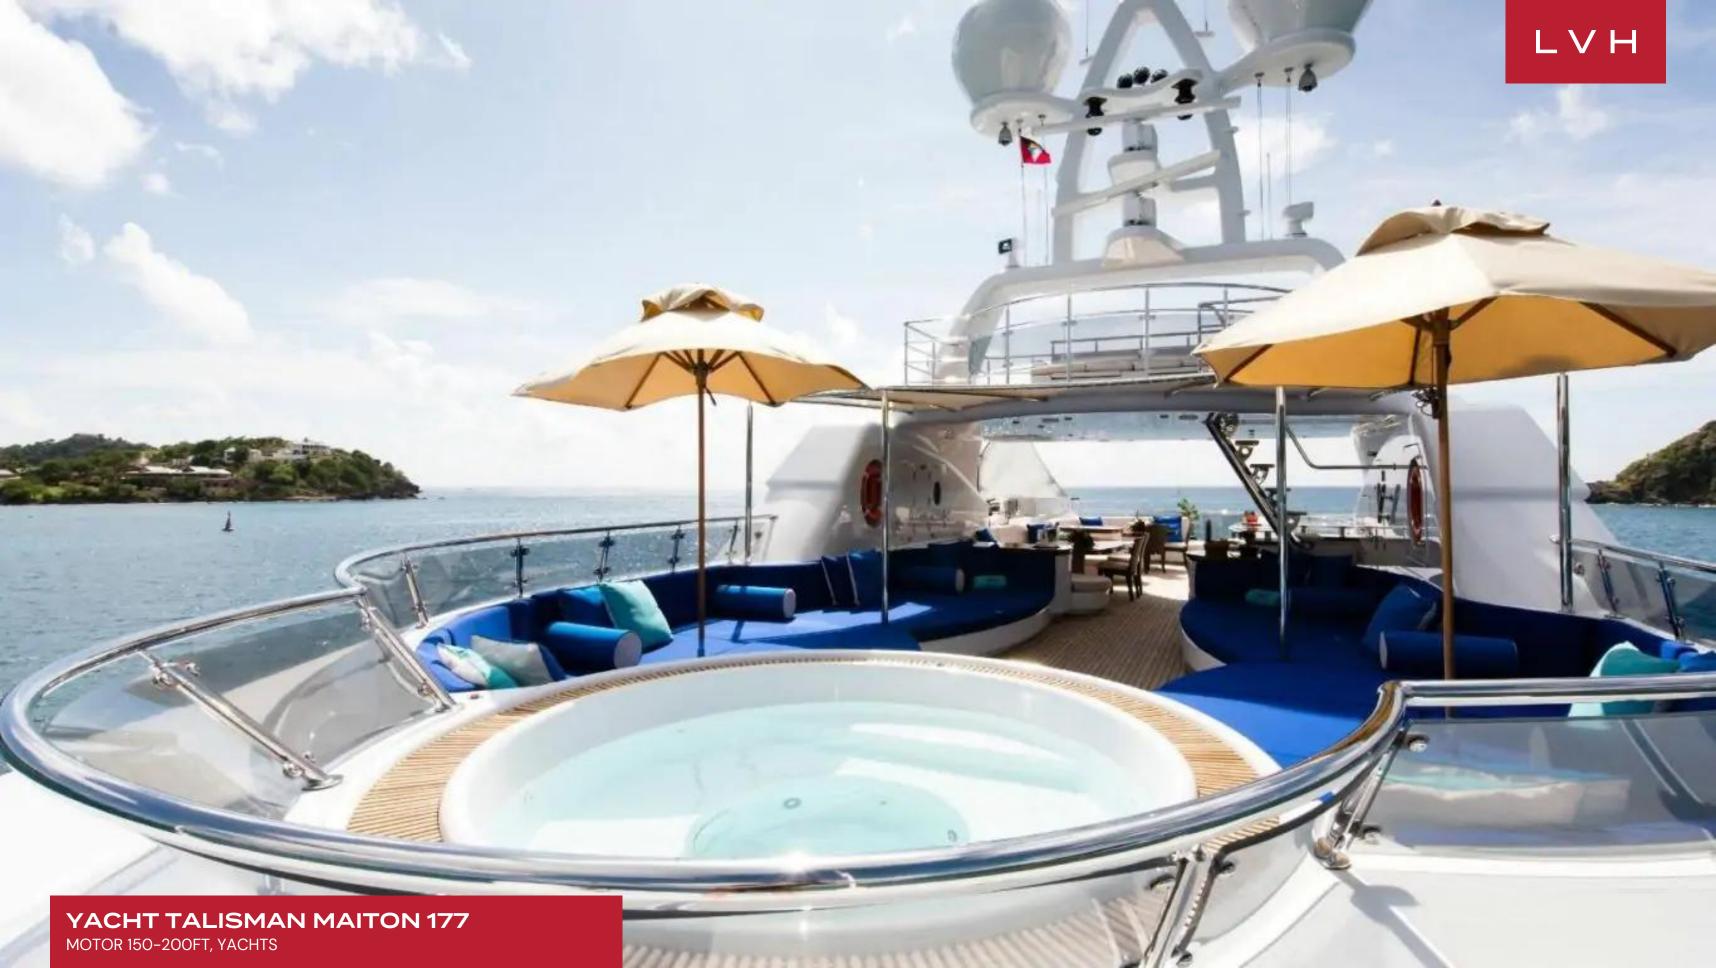

She offers a deck jacuzzi and multiple seating areas where guests will surely enjoy the gorgeous views as you sail as far as the eye can see. Guests aboard Talisman Maiton will love her selection of water toys and tenders including a 6.2m Castoldi 21 tender with a 260hp engine, 5m Polaris tender with 80hp engine, 2 x Yamaha EX Deluxe 1049cc waverunners (3 man) – new 2018, Yamaha VX 1000cc Waverunner (2 man) Waterskis, wakeboards, kneeboards & tows (2 x donuts, 1 x banana, 1 x Jobe Scout, 1 x sofa), 2 x inflatable stand up paddle boards, 2 x kayaks (1 man), 1 x inflatable kayak (2 man), fishing gear and snorkeling gear.

#### **EXTERIOR**

- Hot Tub
- Sun Loungers
- Al Fresco Dining
- Terrace