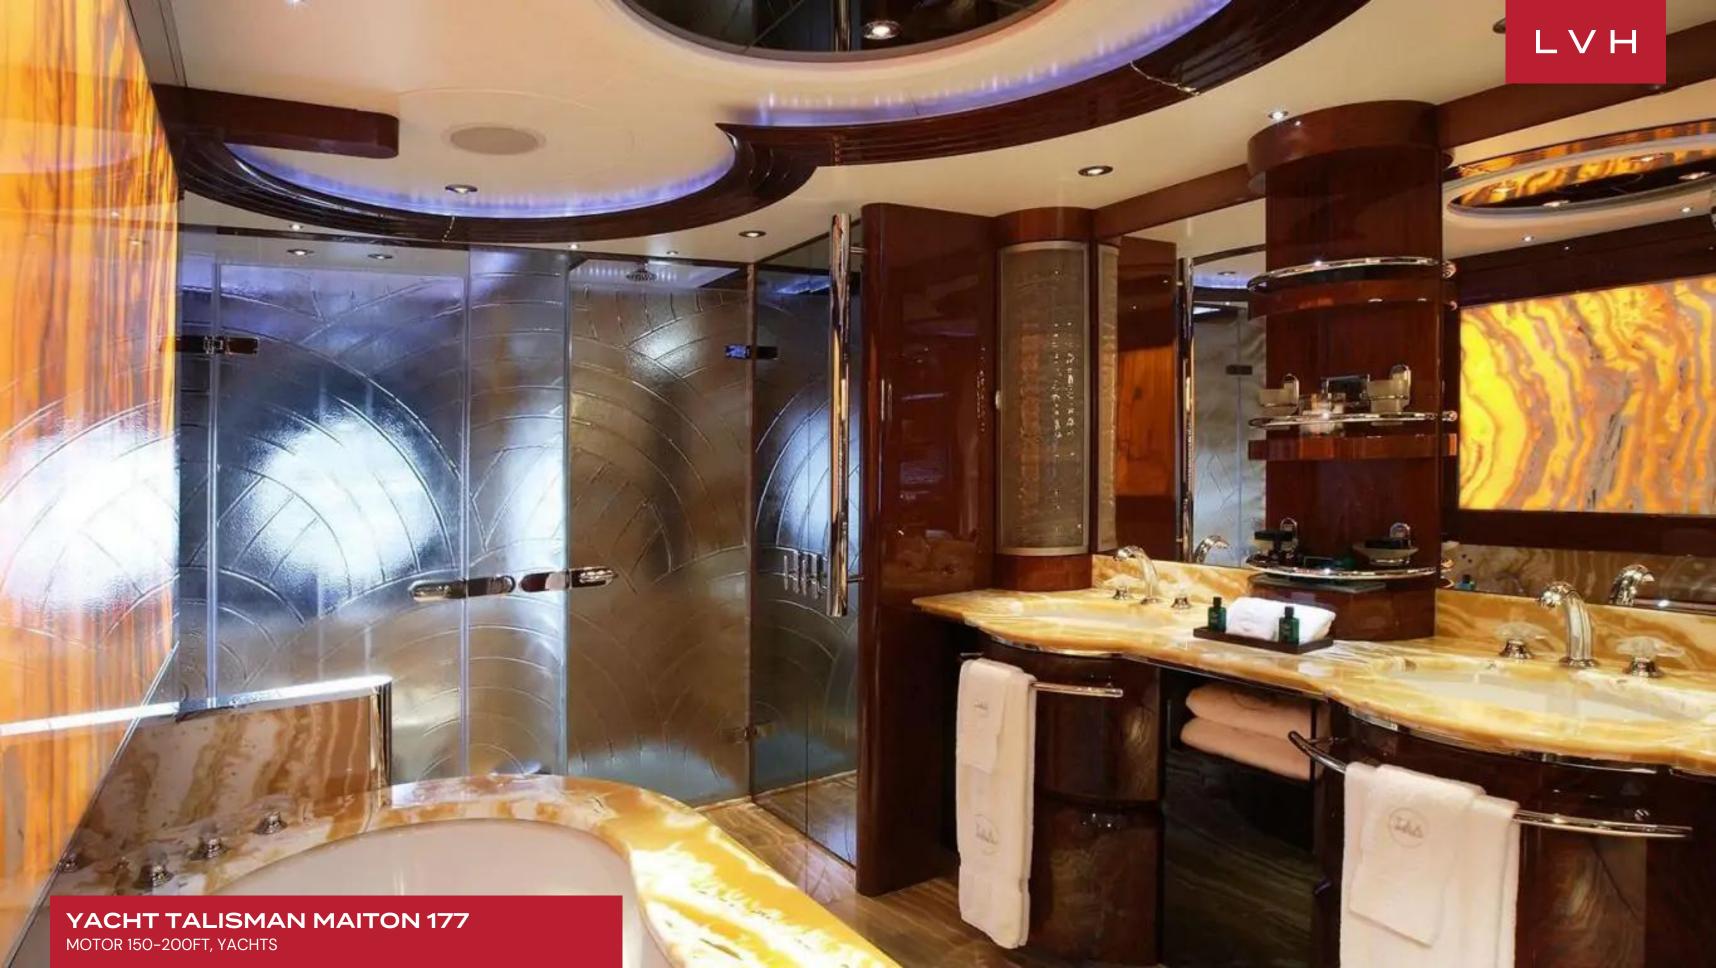

She boasts an eclectically styled interior. She has a spacious salon, dining area, a dedicated gym and office adjoining master cabin. Talisman Maiton's interior layout sleeps up to 12 guests in six well-appointed rooms, including a 4 Double, 2 Twin, 2 Convertible cabins. She is also capable of carrying up to 13 crew onboard to ensure a relaxed luxury yacht experience. Timeless styling, beautiful furnishings and sumptuous seating feature throughout to create an elegant and comfortable atmosphere.