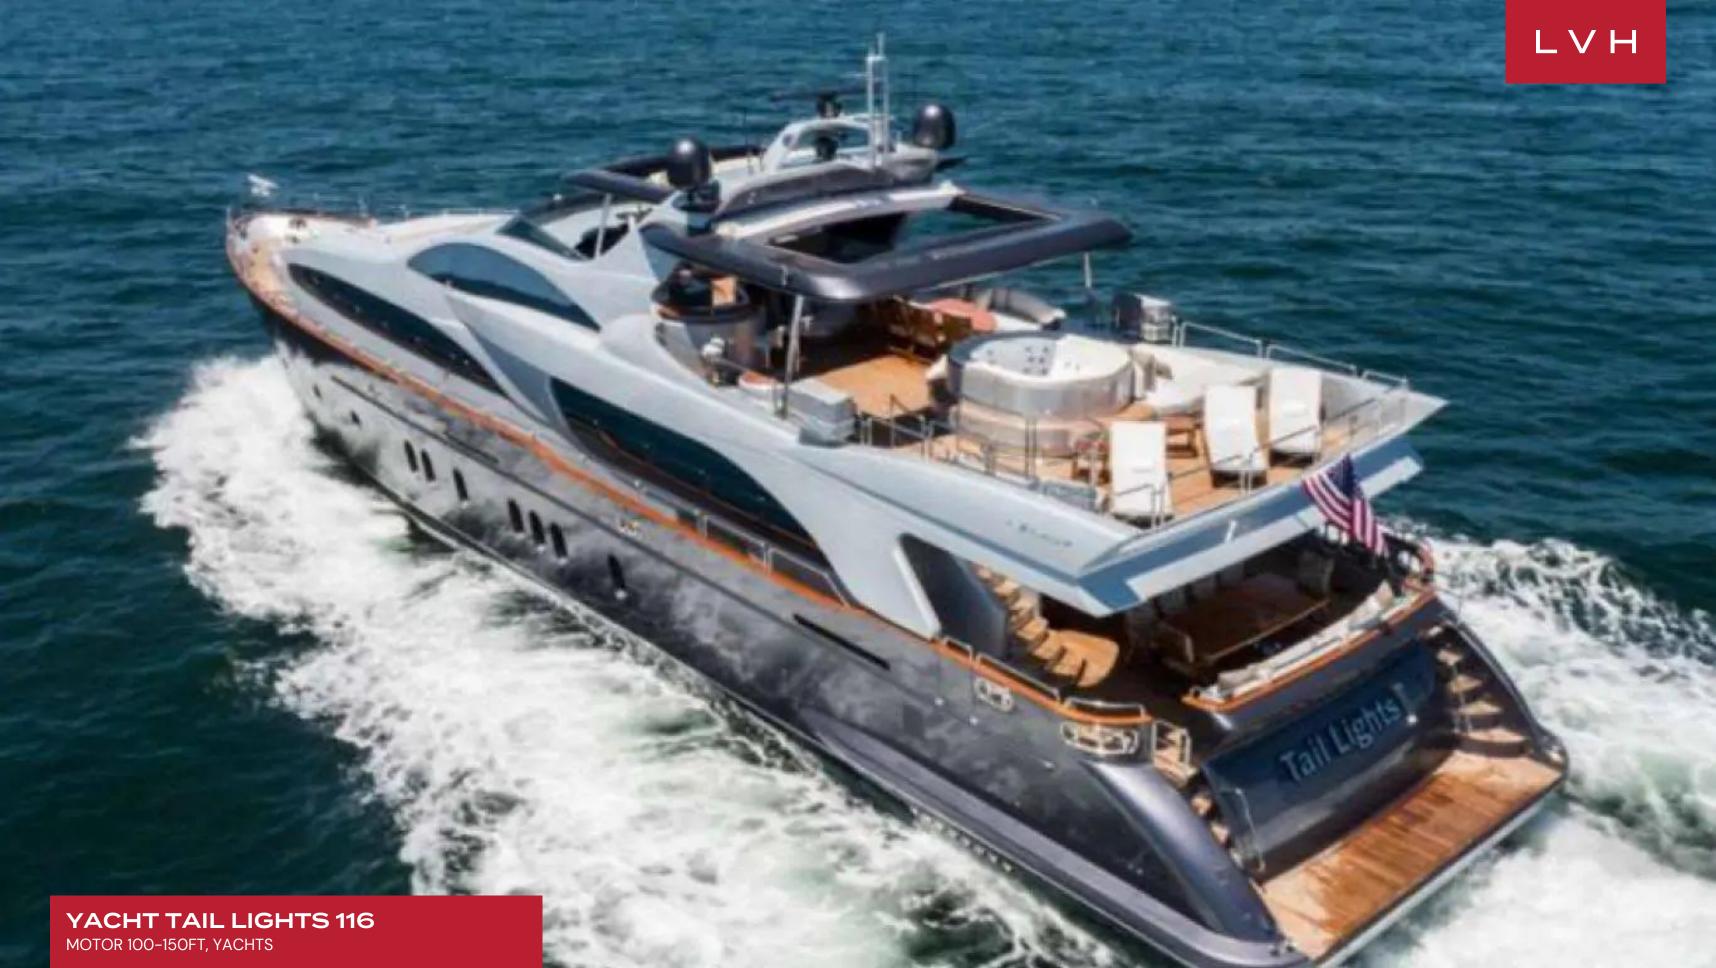

# YACHT TAIL LIGHTS 116

MOTOR 100-150FT, YACHTS

5 CABINS

12

GUESTS

### **YACHT TAIL LIGHTS 116**

MOTOR 100-150FT, YACHTS

Yacht Tail Lights 116 was built in 2011 by Azimut and was refitted in 2016. She offers an abundance of volume for her size range. She has a cruising speed of 18 knots and a maximum cruising speed of 25 knots.

Aloft, she boasts an impressive flybridge, the place to be for entertaining with a full wet bar, alfresco dining option and full-size jacuzzi looking aft with magnificent views, stylishly outfitted with new teak deck furnishings and taupe fabrics. Tender and water toys are stowed away in the garage leaving all deck areas uncluttered for the enjoyment of each guest. Guests aboard Tail Lights will love her selection of toys and tenders which includes a 32' Scout towed tender w/ twin 350 Yamaha engines, 2019 13' Walker Bay tender with 50hp Evinrude outboard, 1 x 3 person Kawasaki Jetski 2019 / 1500cc, 2x Yamaha Sea Scooters, (4) 2019 Segway Ninebot ES2 electric scooters, 2x bote inflatable paddleboards, 4 water saddle floats, 2 person ski tube, water skis, kneeboard, wakeboard, Snorkel gear for 10 and 2x spearfishing pole.