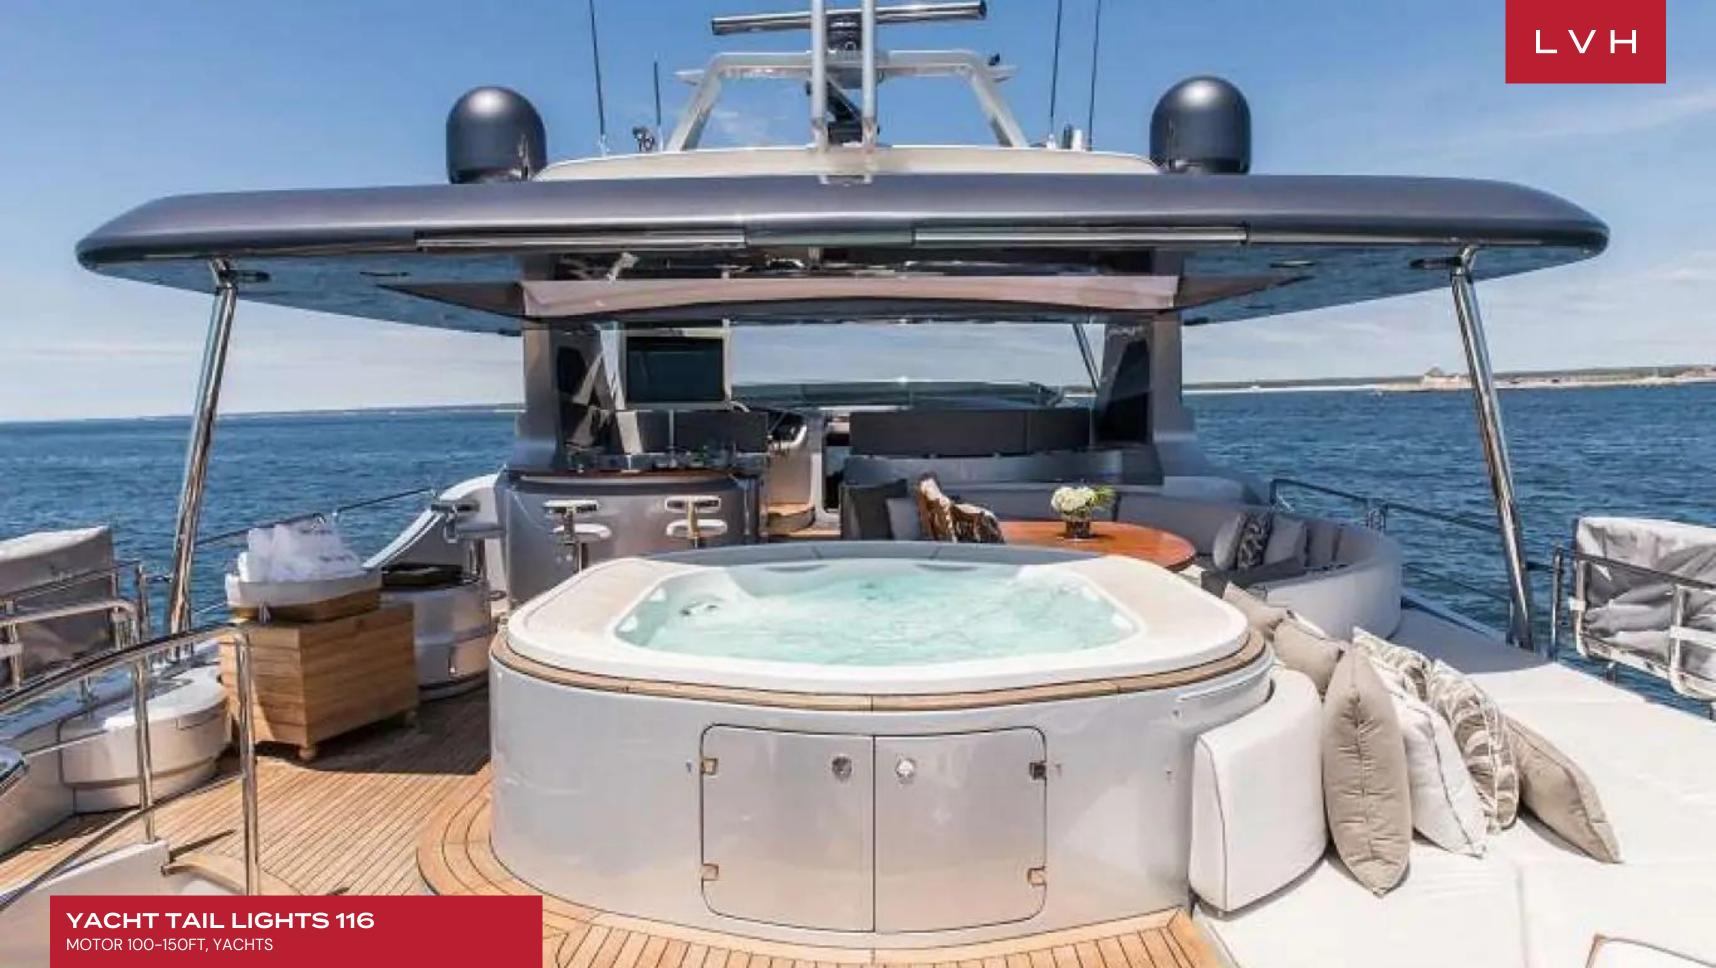

Aloft, she boasts an impressive flybridge, the place to be for entertaining with a full wet bar, alfresco dining option and full-size jacuzzi looking aft with magnificent views, stylishly outfitted with new teak deck furnishings and taupe fabrics. Tender and water toys are stowed away in the garage leaving all deck areas uncluttered for the enjoyment of each guest. Guests aboard Tail Lights will love her selection of toys and tenders which includes a 32' Scout towed tender w/ twin 350 Yamaha engines, 2019 13' Walker Bay tender with 50hp Evinrude outboard, 1 x 3 person Kawasaki Jetski 2019 / 1500cc, 2x Yamaha Sea Scooters, (4) 2019 Segway Ninebot ES2 electric scooters, 2x bote inflatable paddleboards, 4 water saddle floats, 2 person ski tube, water skis, kneeboard, wakeboard, Snorkel gear for 10 and 2x spearfishing pole.

#### EXTERIOR

- BBQ
- Hot Tub
- Sun Loungers
- Al Fresco Dining
- Terrace
- Watersport Inflatables
- Jet Skis