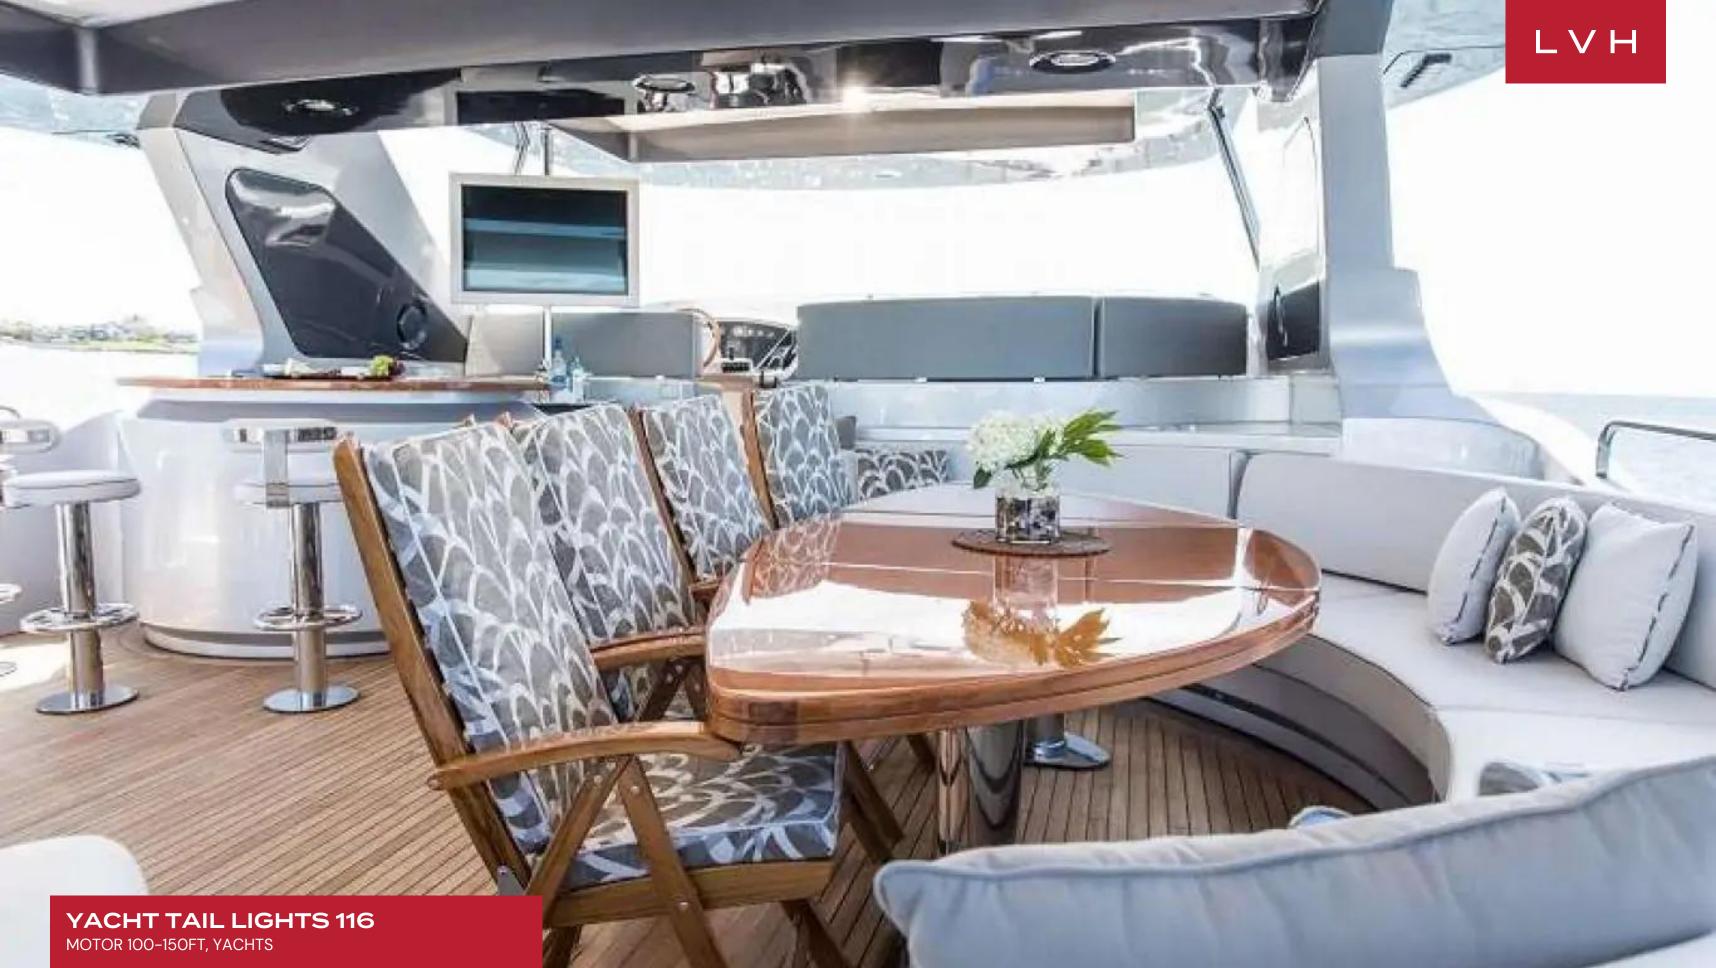

Step inside the well-appointed interior to her elegant main salon dressed in silk fabrics and fine art; adjacent formal dining, and abundant staterooms. Her interior layout sleeps up to 12 guests in 5 staterooms plus a bonus on deck media room which converts to a private cabin. She is also capable of carrying up to 6 crew onboard. She has a variety of exceptional relaxation and entertainment spaces with the expansive well-equipped flybridge, large swim platform, and bow area.

Aloft, she boasts an impressive flybridge, the place to be for entertaining with a full wet bar, alfresco dining option and full-size jacuzzi looking aft with magnificent views, stylishly outfitted with new teak deck furnishings and taupe fabrics. Tender and water toys are stowed away in the garage leaving all deck areas uncluttered for the enjoyment of each guest. Guests aboard Tail Lights will love her selection of toys and tenders which includes a 32' Scout towed tender w/ twin 350 Yamaha engines, 2019 13' Walker Bay tender with 50hp Evinrude outboard, 1 x 3 person Kawasaki Jetski 2019 / 1500cc, 2x Yamaha Sea Scooters, (4) 2019 Segway Ninebot ES2 electric scooters, 2x bote inflatable paddleboards, 4 water saddle floats, 2 person ski tube, water skis, kneeboard, wakeboard, Snorkel gear for 10 and 2x spearfishing pole.