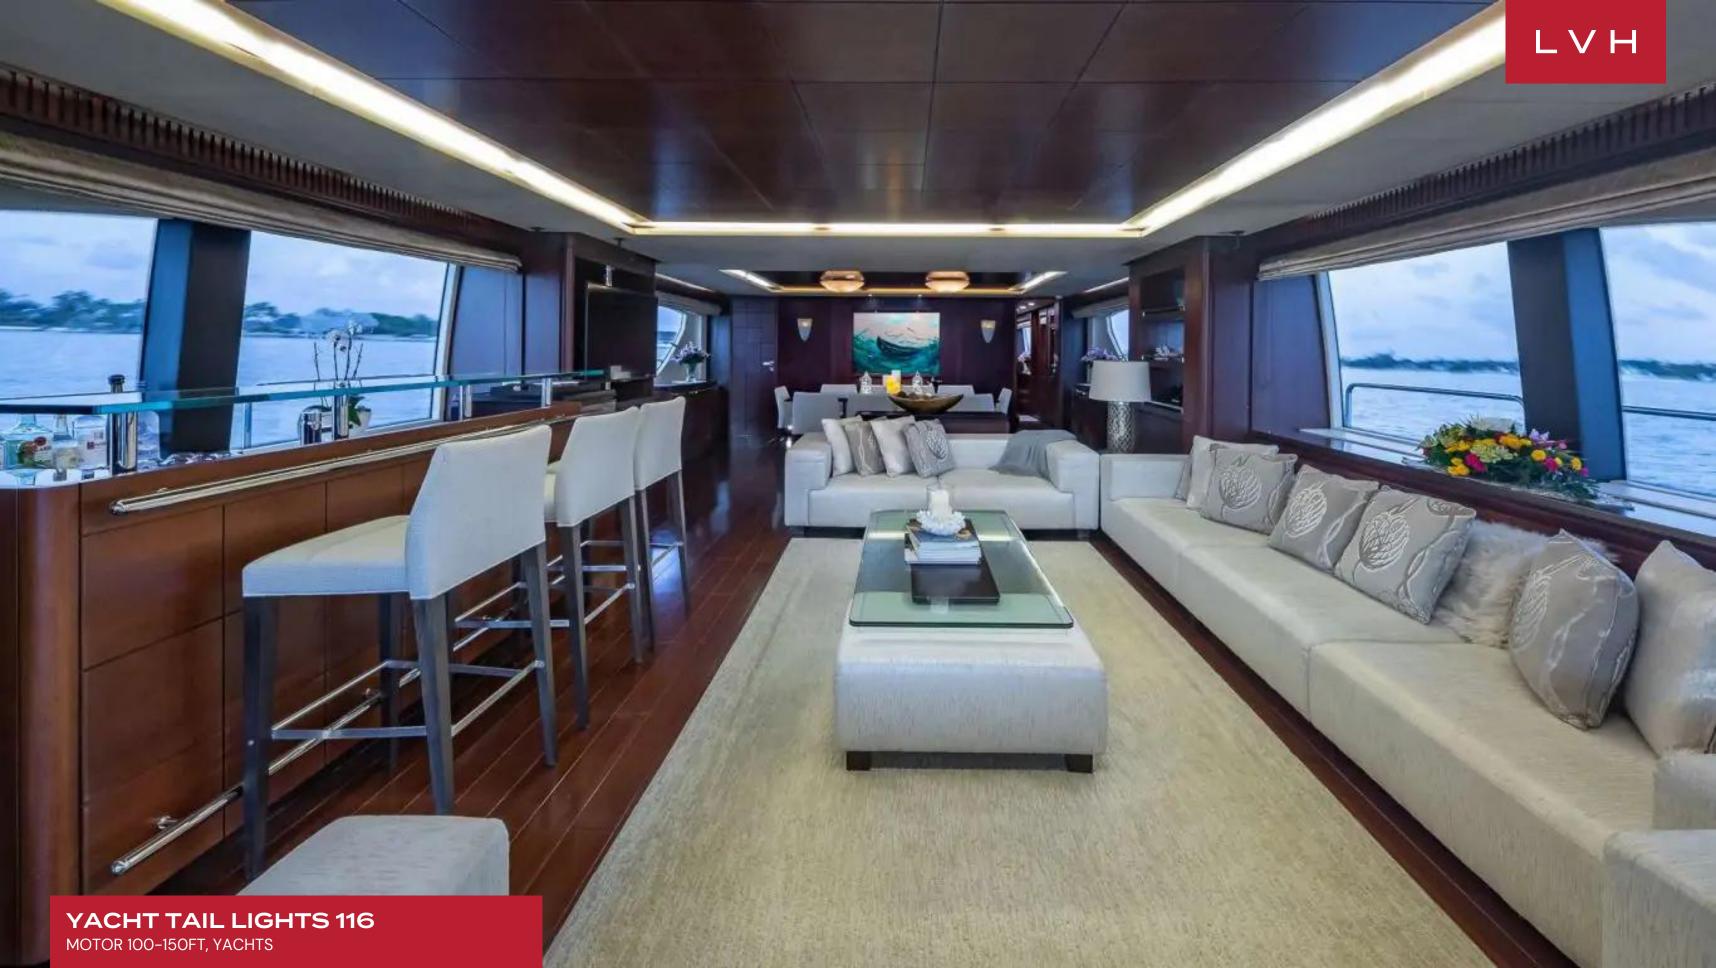

Step inside the well-appointed interior to her elegant main salon dressed in silk fabrics and fine art; adjacent formal dining, and abundant staterooms. Her interior layout sleeps up to 12 guests in 5 staterooms plus a bonus on deck media room which converts to a private cabin. She is also capable of carrying up to 6 crew onboard. She has a variety of exceptional relaxation and entertainment spaces with the expansive well-equipped flybridge, large swim platform, and bow area.

#### INTERIOR

- Air Conditioning
- Cable, Satellite or Smart TV
- Dining Room
- Sound System