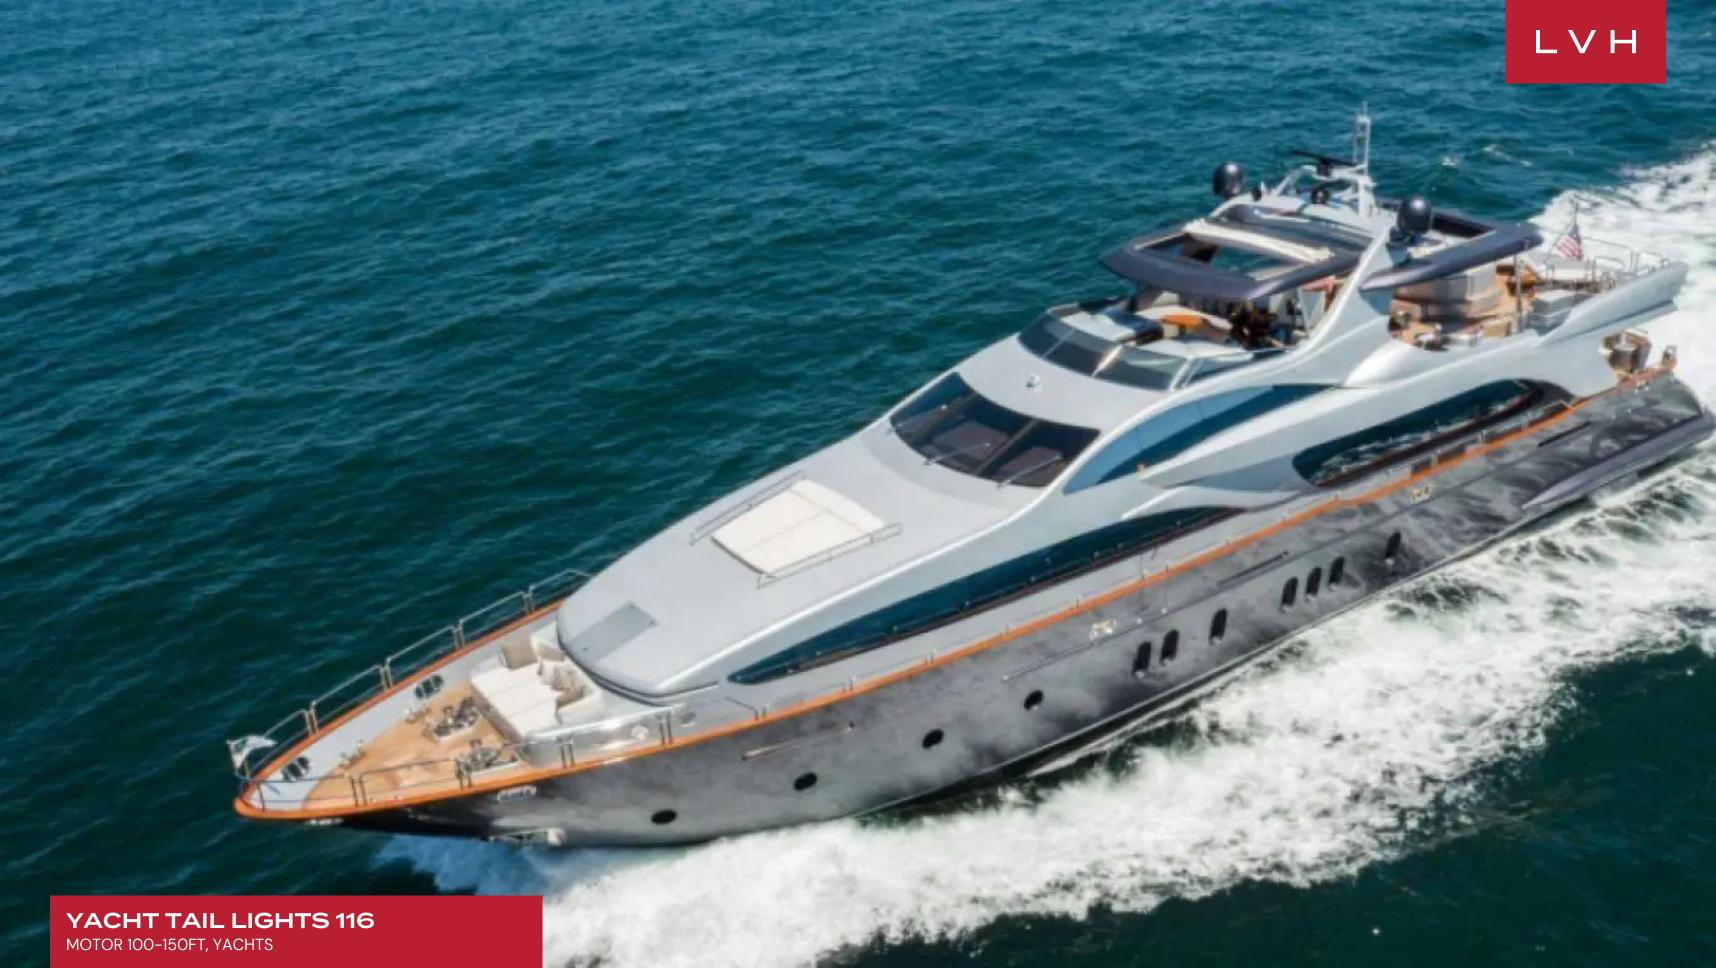

### **YACHT TAIL LIGHTS 116**

MOTOR 100-150FT, YACHTS

Yacht Tail Lights 116 was built in 2011 by Azimut and was refitted in 2016. She offers an abundance of volume for her size range. She has a cruising speed of 18 knots and a maximum cruising speed of 25 knots.