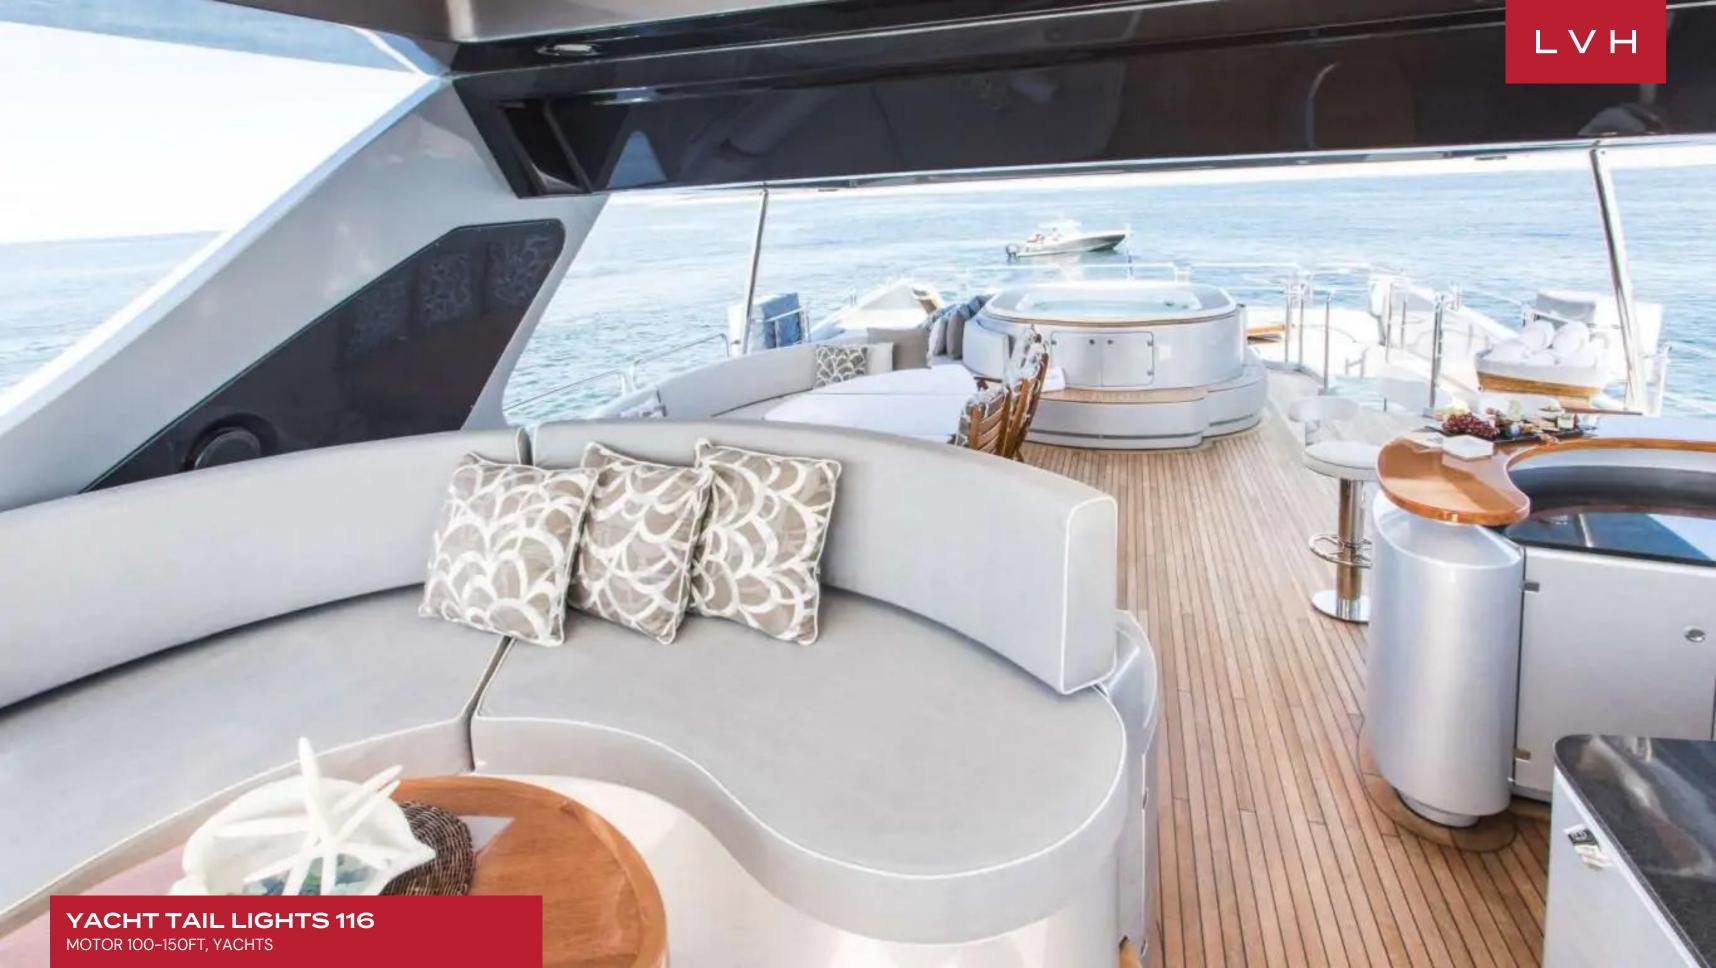

Aloft, she boasts an impressive flybridge, the place to be for entertaining with a full wet bar, alfresco dining option and full-size jacuzzi looking aft with magnificent views, stylishly outfitted with new teak deck furnishings and taupe fabrics. Tender and water toys are stowed away in the garage leaving all deck areas uncluttered for the enjoyment of each guest. Guests aboard Tail Lights will love her selection of toys and tenders which includes a 32' Scout towed tender w/ twin 350 Yamaha engines, 2019 13' Walker Bay tender with 50hp Evinrude outboard, 1 x 3 person Kawasaki Jetski 2019 / 1500cc, 2x Yamaha Sea Scooters, (4) 2019 Segway Ninebot ES2 electric scooters, 2x bote inflatable paddleboards, 4 water saddle floats, 2 person ski tube, water skis, kneeboard, wakeboard, Snorkel gear for 10 and 2x spearfishing pole.

#### EXTERIOR

- BBQ
- Hot Tub
- Sun Loungers
- Al Fresco Dining
- Terrace
- Watersport Inflatables
- Jet Skis