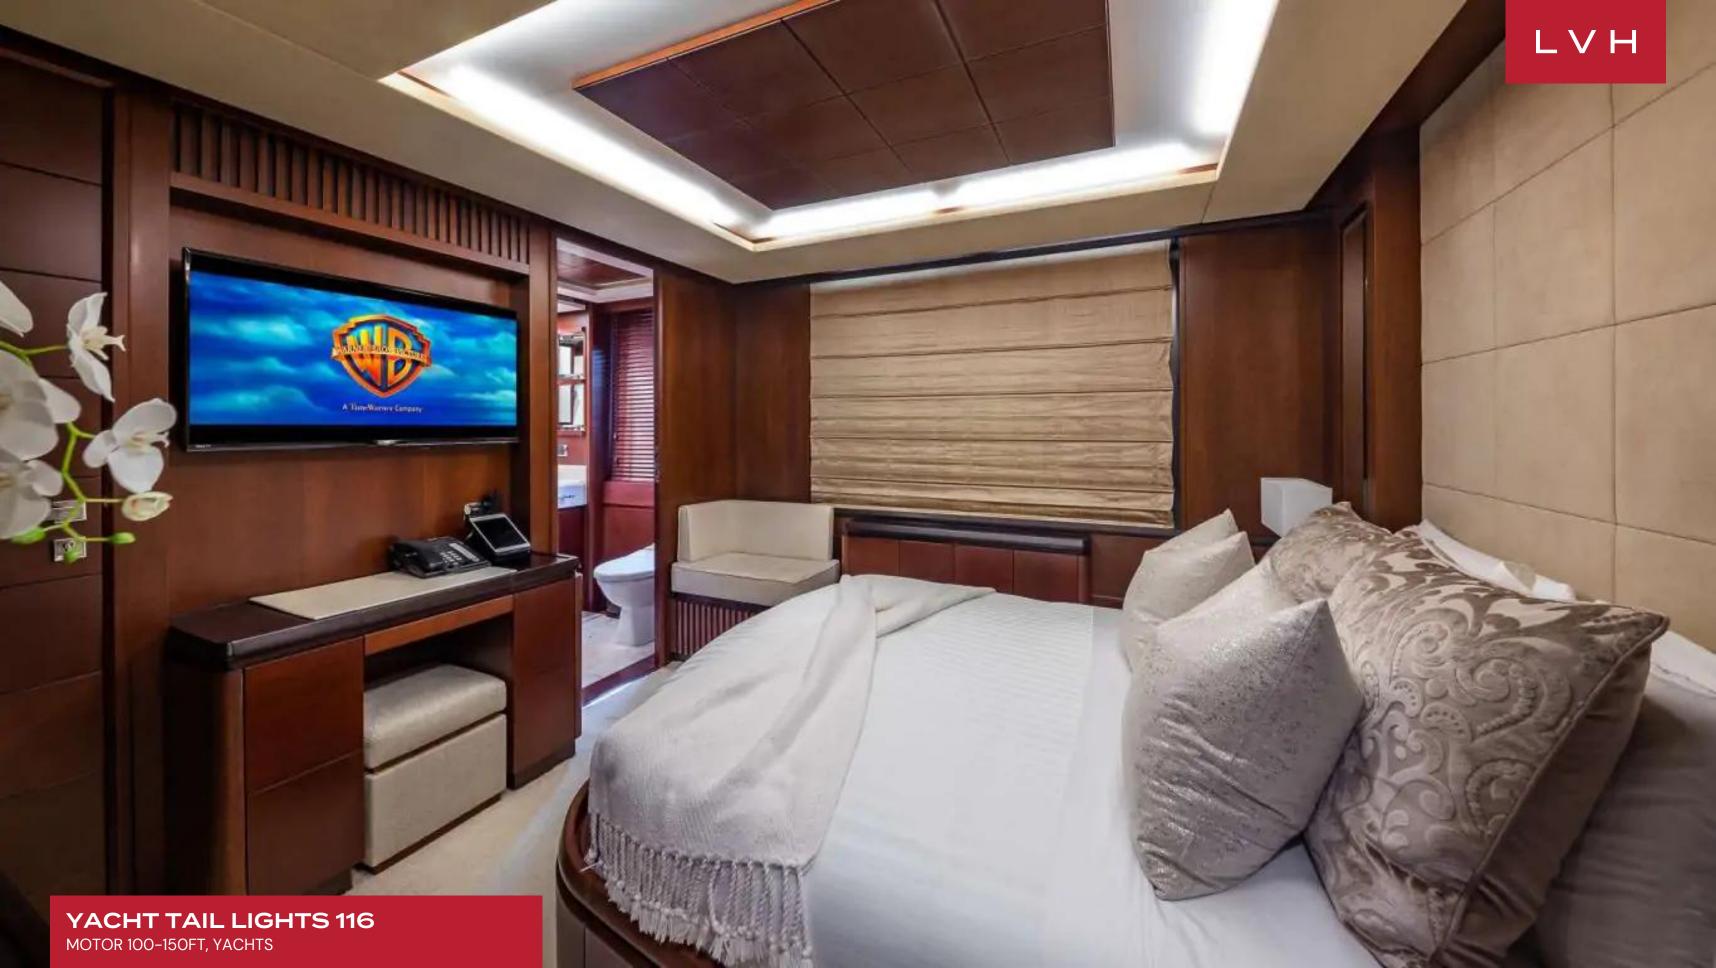

Step inside the well-appointed interior to her elegant main salon dressed in silk fabrics and fine art; adjacent formal dining, and abundant staterooms. Her interior layout sleeps up to 12 guests in 5 staterooms plus a bonus on deck media room which converts to a private cabin. She is also capable of carrying up to 6 crew onboard. She has a variety of exceptional relaxation and entertainment spaces with the expansive well-equipped flybridge, large swim platform, and bow area.

#### INTERIOR

- Air Conditioning
- Cable, Satellite or Smart TV
- Dining Room
- Sound System