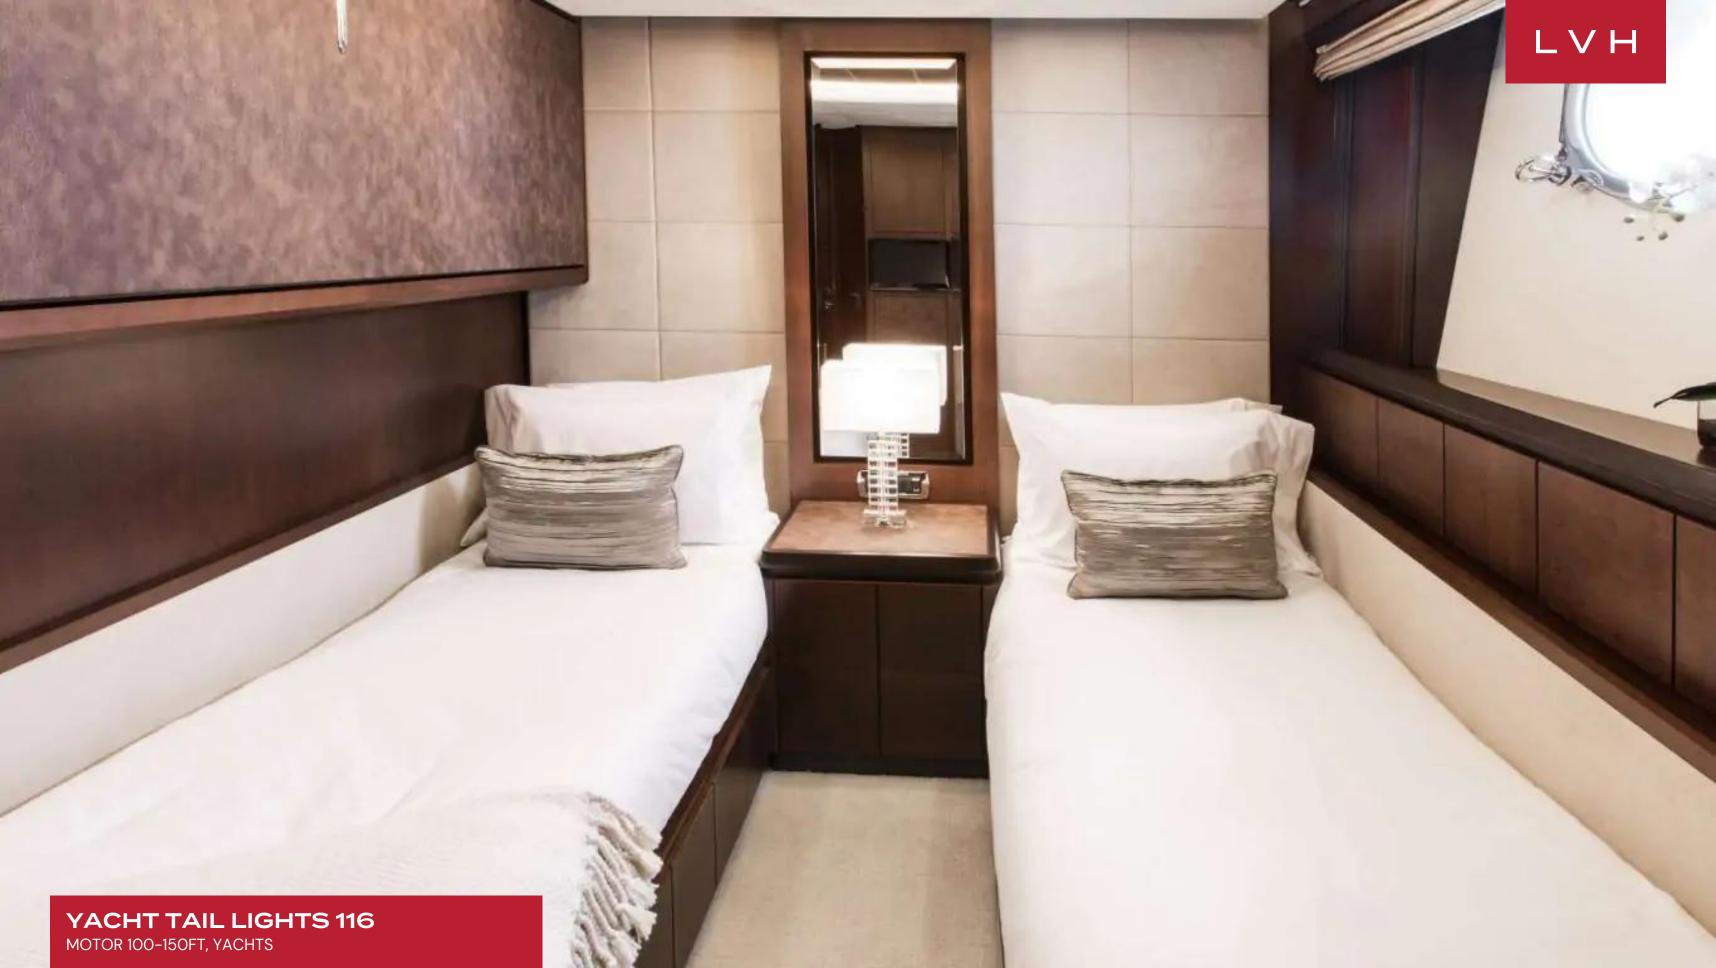

Step inside the well-appointed interior to her elegant main salon dressed in silk fabrics and fine art; adjacent formal dining, and abundant staterooms. Her interior layout sleeps up to 12 guests in 5 staterooms plus a bonus on deck media room which converts to a private cabin. She is also capable of carrying up to 6 crew onboard. She has a variety of exceptional relaxation and entertainment spaces with the expansive well-equipped flybridge, large swim platform, and bow area.

#### INTERIOR

- Air Conditioning
- Cable, Satellite or Smart TV
- Dining Room
- Sound System