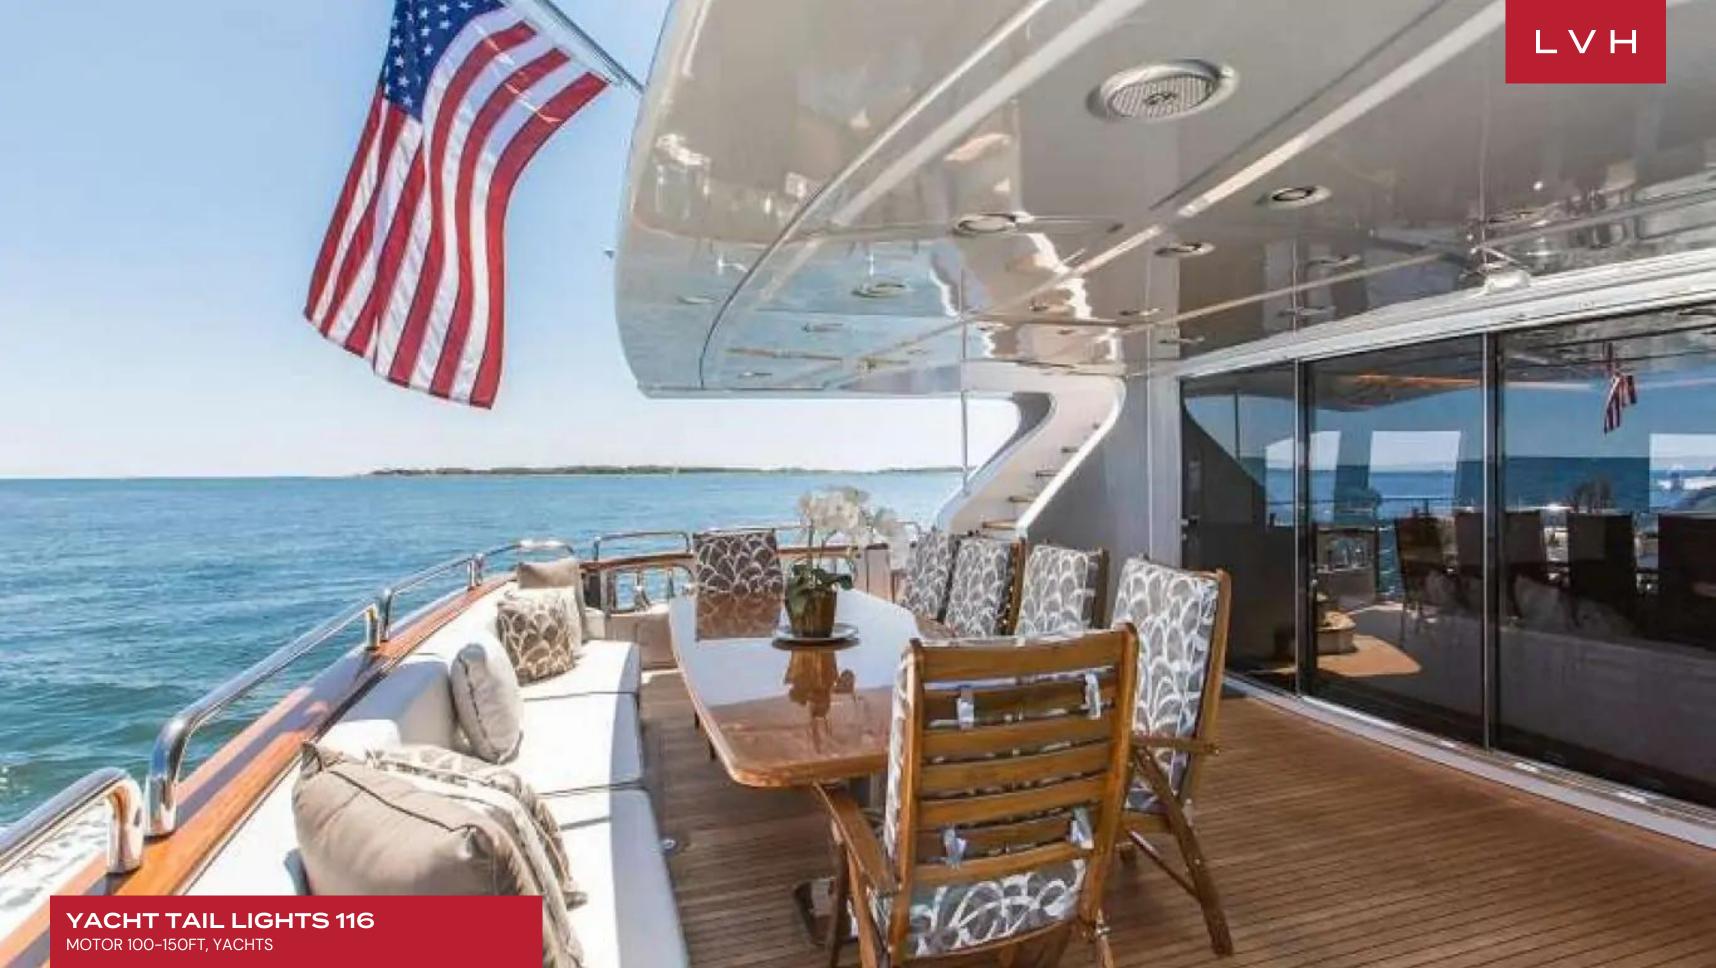

Aloft, she boasts an impressive flybridge, the place to be for entertaining with a full wet bar, alfresco dining option and full-size jacuzzi looking aft with magnificent views, stylishly outfitted with new teak deck furnishings and taupe fabrics. Tender and water toys are stowed away in the garage leaving all deck areas uncluttered for the enjoyment of each guest. Guests aboard Tail Lights will love her selection of toys and tenders which includes a 32' Scout towed tender w/ twin 350 Yamaha engines, 2019 13' Walker Bay tender with 50hp Evinrude outboard, 1 x 3 person Kawasaki Jetski 2019 / 1500cc, 2x Yamaha Sea Scooters, (4) 2019 Segway Ninebot ES2 electric scooters, 2x bote inflatable paddleboards, 4 water saddle floats, 2 person ski tube, water skis, kneeboard, wakeboard, Snorkel gear for 10 and 2x spearfishing pole.