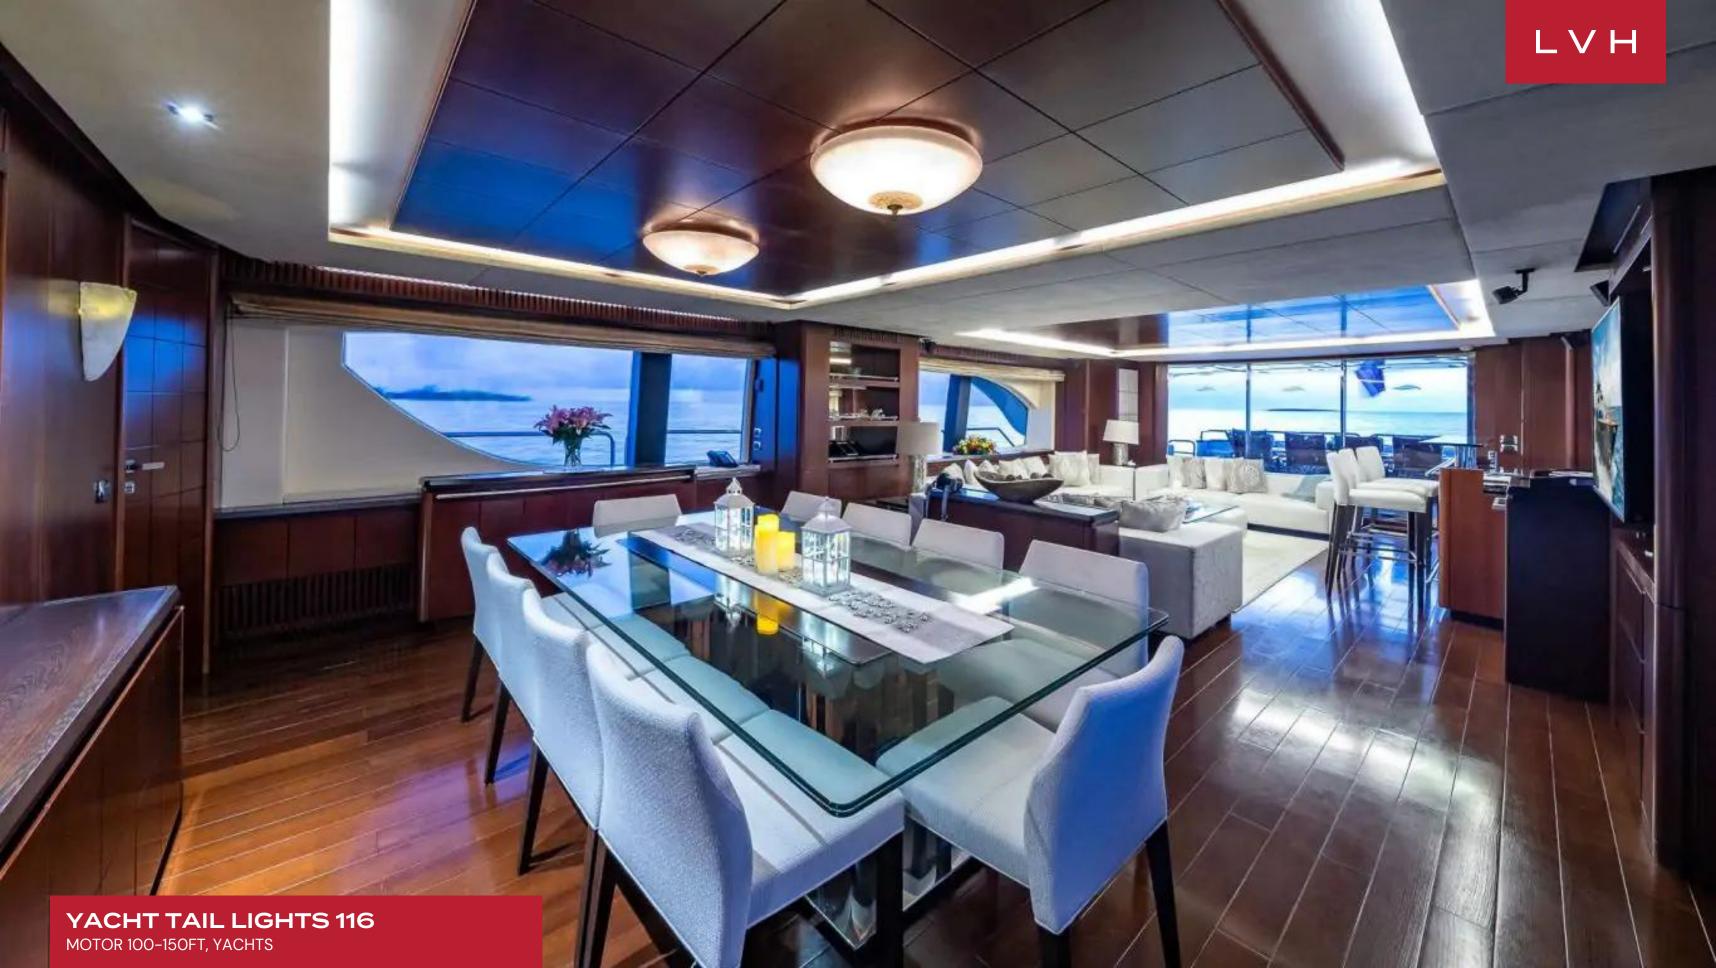

Step inside the well-appointed interior to her elegant main salon dressed in silk fabrics and fine art; adjacent formal dining, and abundant staterooms. Her interior layout sleeps up to 12 guests in 5 staterooms plus a bonus on deck media room which converts to a private cabin. She is also capable of carrying up to 6 crew onboard. She has a variety of exceptional relaxation and entertainment spaces with the expansive well-equipped flybridge, large swim platform, and bow area.

#### INTERIOR

- Air Conditioning
- Cable, Satellite or Smart TV
- Dining Room
- Sound System