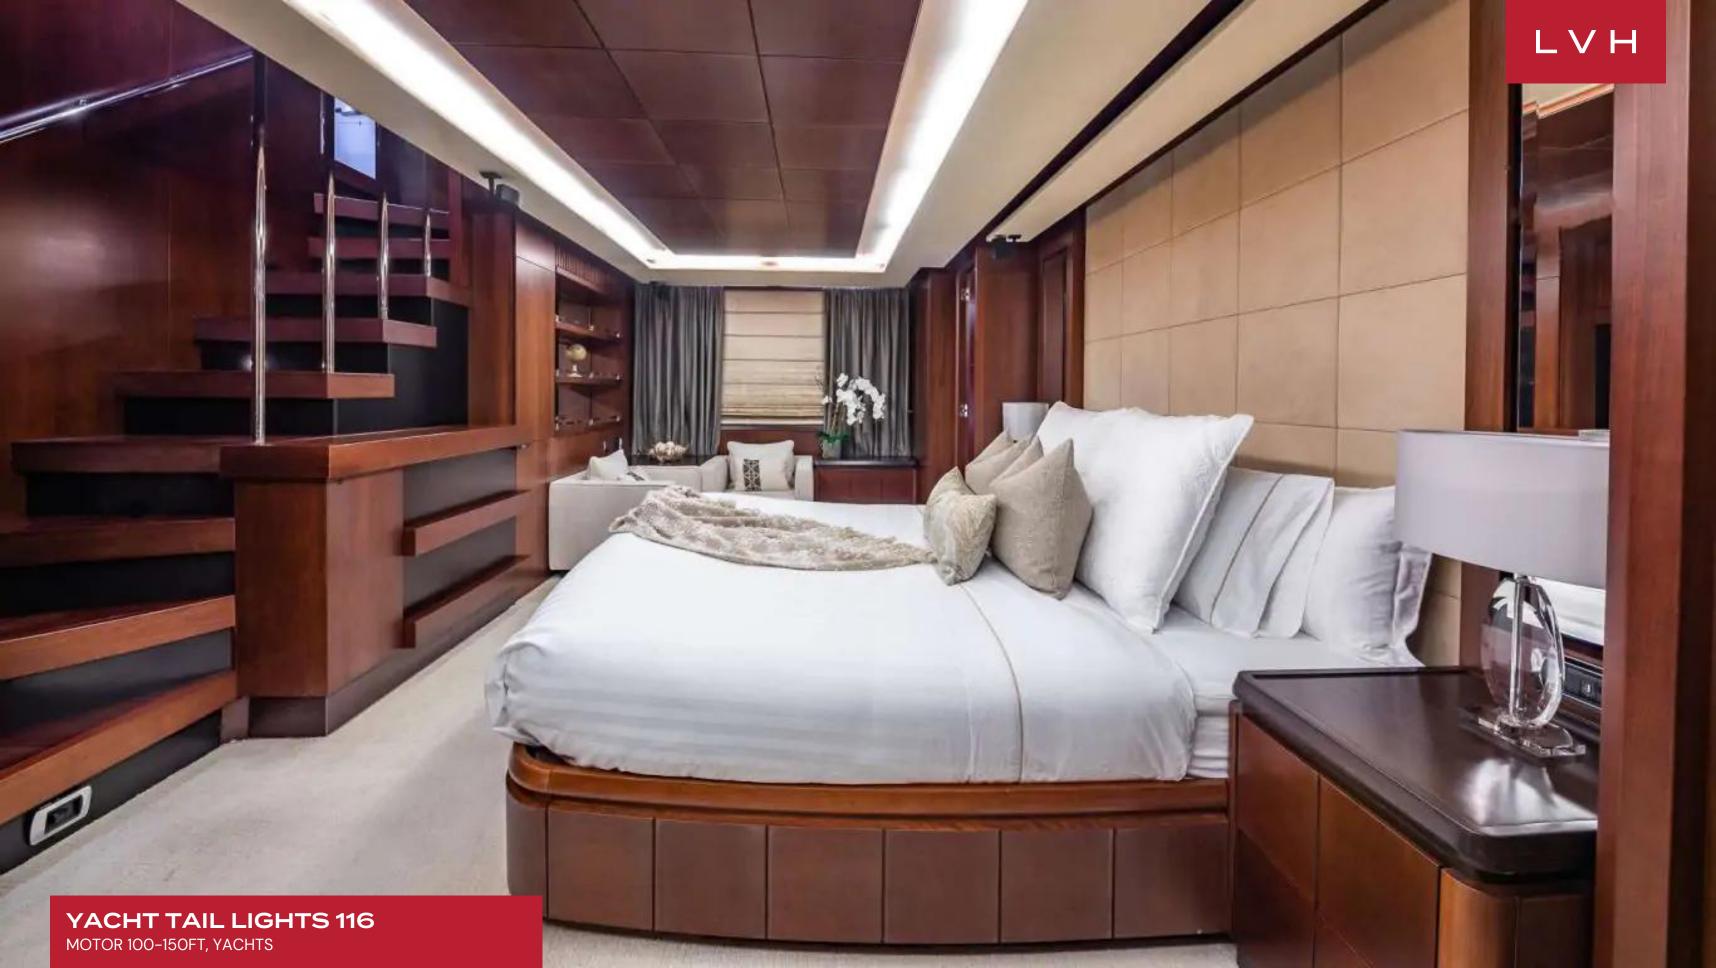

Step inside the well-appointed interior to her elegant main salon dressed in silk fabrics and fine art; adjacent formal dining, and abundant staterooms. Her interior layout sleeps up to 12 guests in 5 staterooms plus a bonus on deck media room which converts to a private cabin. She is also capable of carrying up to 6 crew onboard. She has a variety of exceptional relaxation and entertainment spaces with the expansive well-equipped flybridge, large swim platform, and bow area.

#### INTERIOR

- Air Conditioning
- Cable, Satellite or Smart TV
- Dining Room
- Sound System