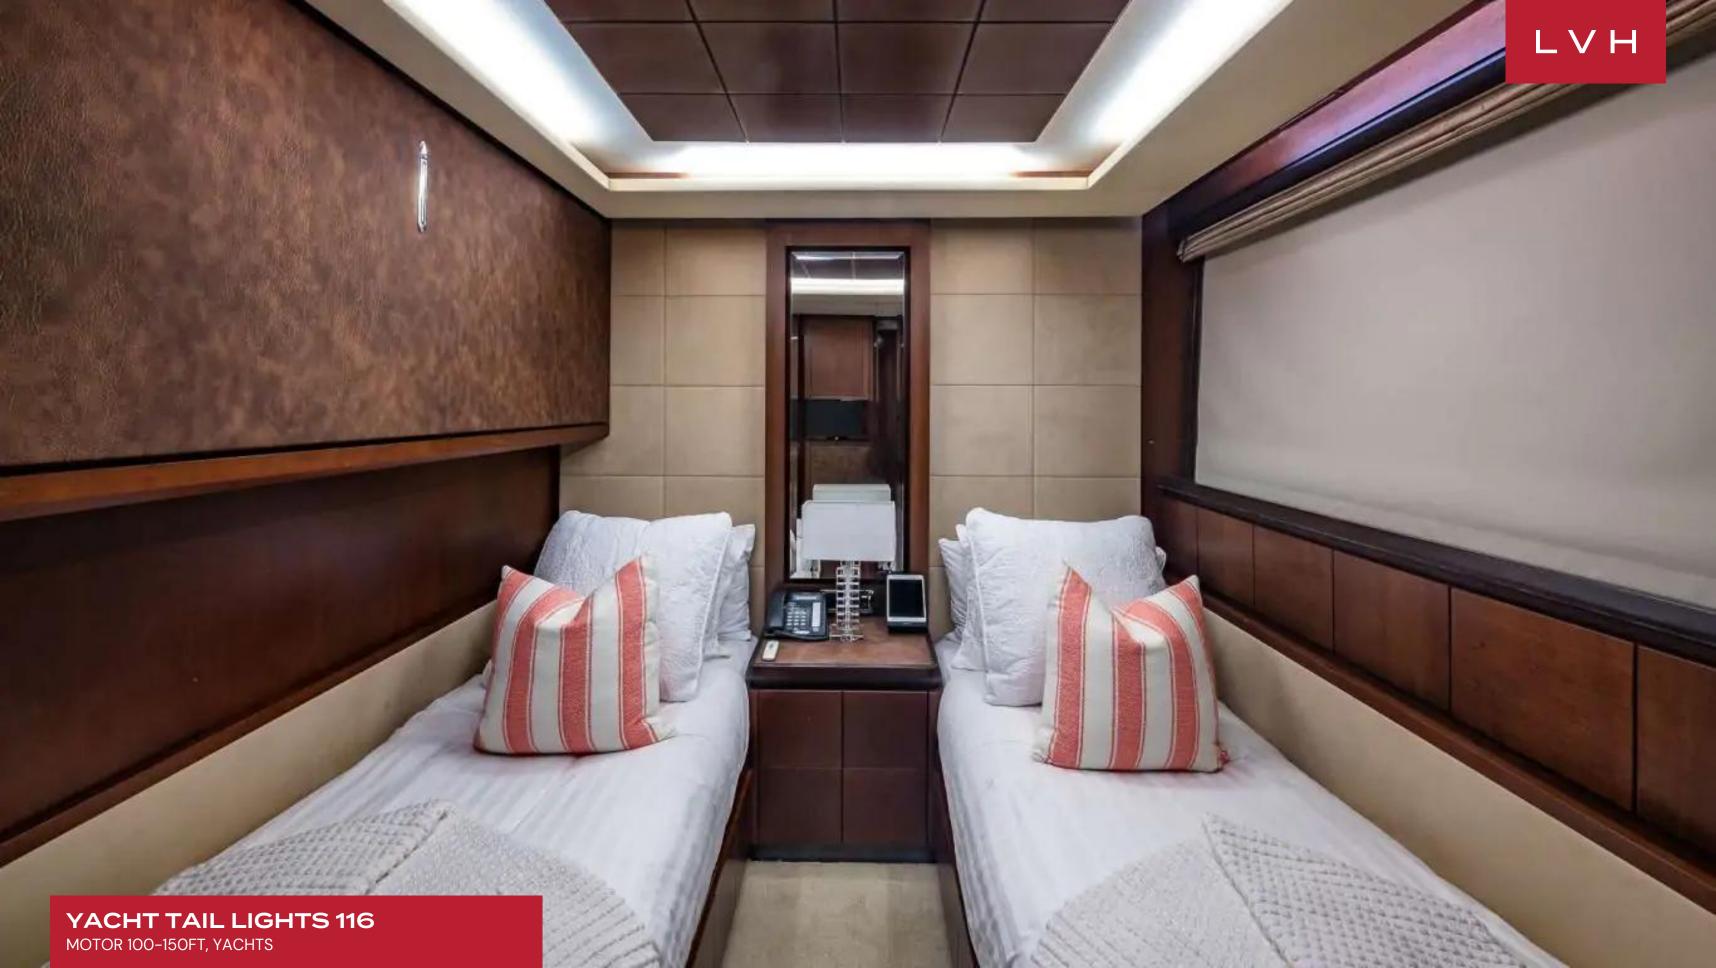

Step inside the well-appointed interior to her elegant main salon dressed in silk fabrics and fine art; adjacent formal dining, and abundant staterooms. Her interior layout sleeps up to 12 guests in 5 staterooms plus a bonus on deck media room which converts to a private cabin. She is also capable of carrying up to 6 crew onboard. She has a variety of exceptional relaxation and entertainment spaces with the expansive well-equipped flybridge, large swim platform, and bow area.