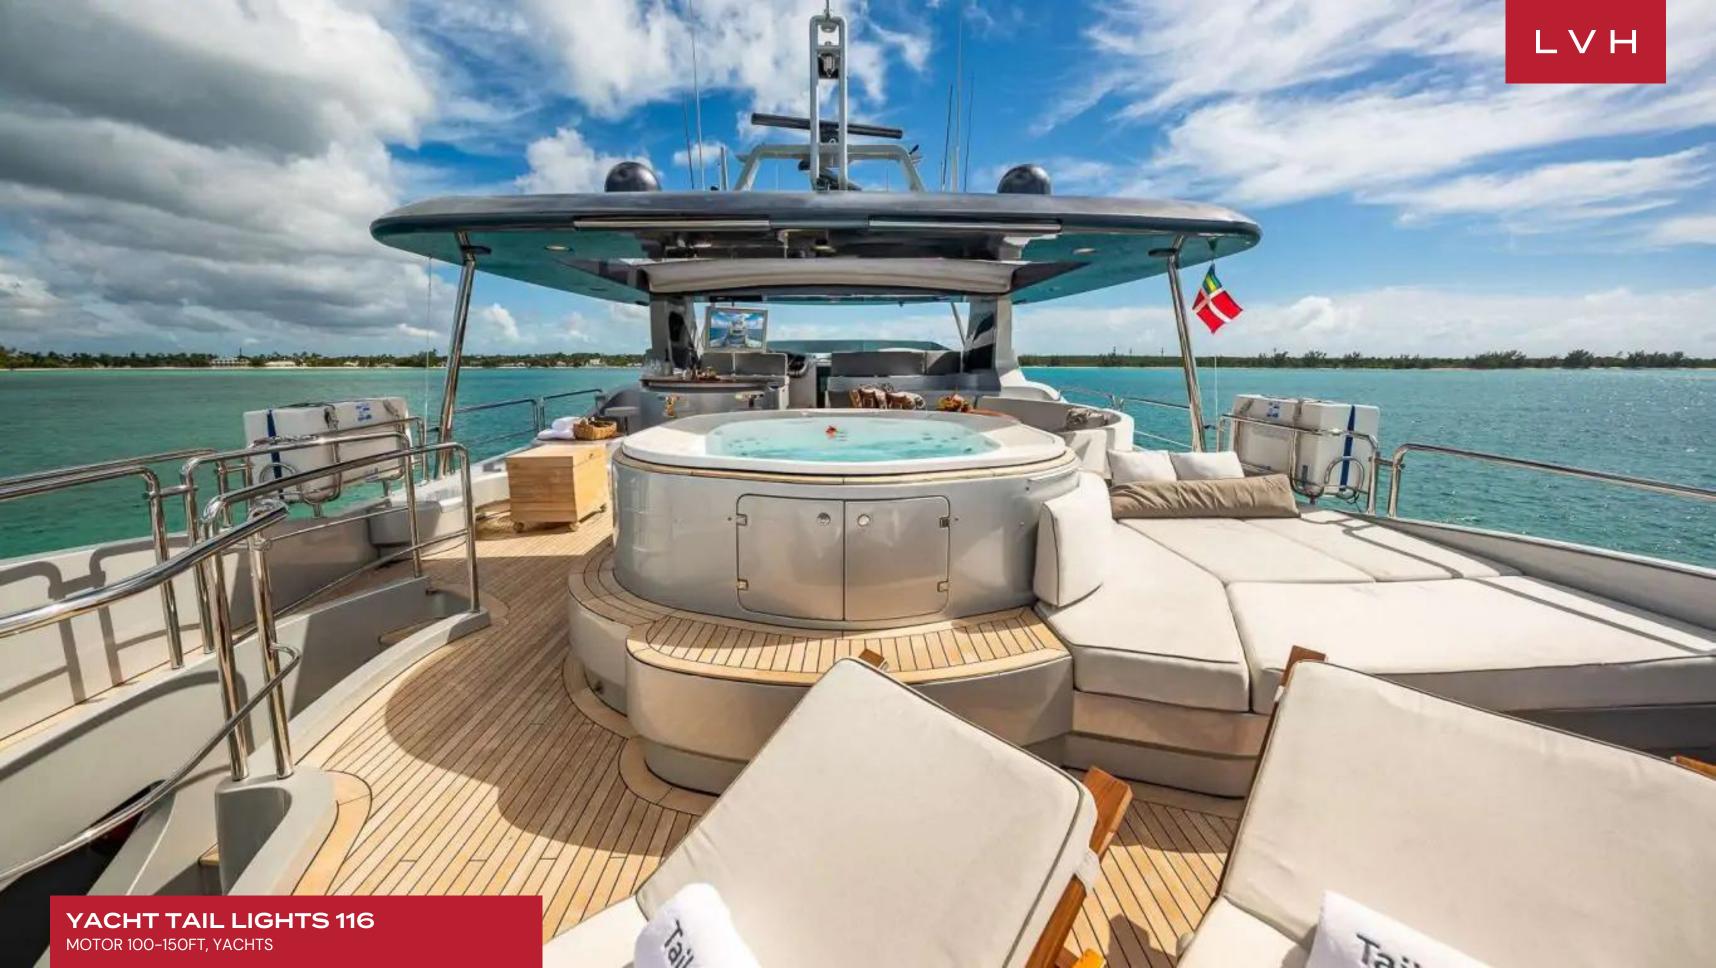

Aloft, she boasts an impressive flybridge, the place to be for entertaining with a full wet bar, alfresco dining option and full-size jacuzzi looking aft with magnificent views, stylishly outfitted with new teak deck furnishings and taupe fabrics. Tender and water toys are stowed away in the garage leaving all deck areas uncluttered for the enjoyment of each guest. Guests aboard Tail Lights will love her selection of toys and tenders which includes a 32' Scout towed tender w/ twin 350 Yamaha engines, 2019 13' Walker Bay tender with 50hp Evinrude outboard, 1 x 3 person Kawasaki Jetski 2019 / 1500cc, 2x Yamaha Sea Scooters, (4) 2019 Segway Ninebot ES2 electric scooters, 2x bote inflatable paddleboards, 4 water saddle floats, 2 person ski tube, water skis, kneeboard, wakeboard, Snorkel gear for 10 and 2x spearfishing pole.

#### EXTERIOR

- BBQ
- Hot Tub
- Sun Loungers
- Al Fresco Dining
- Terrace
- Watersport Inflatables
- Jet Skis