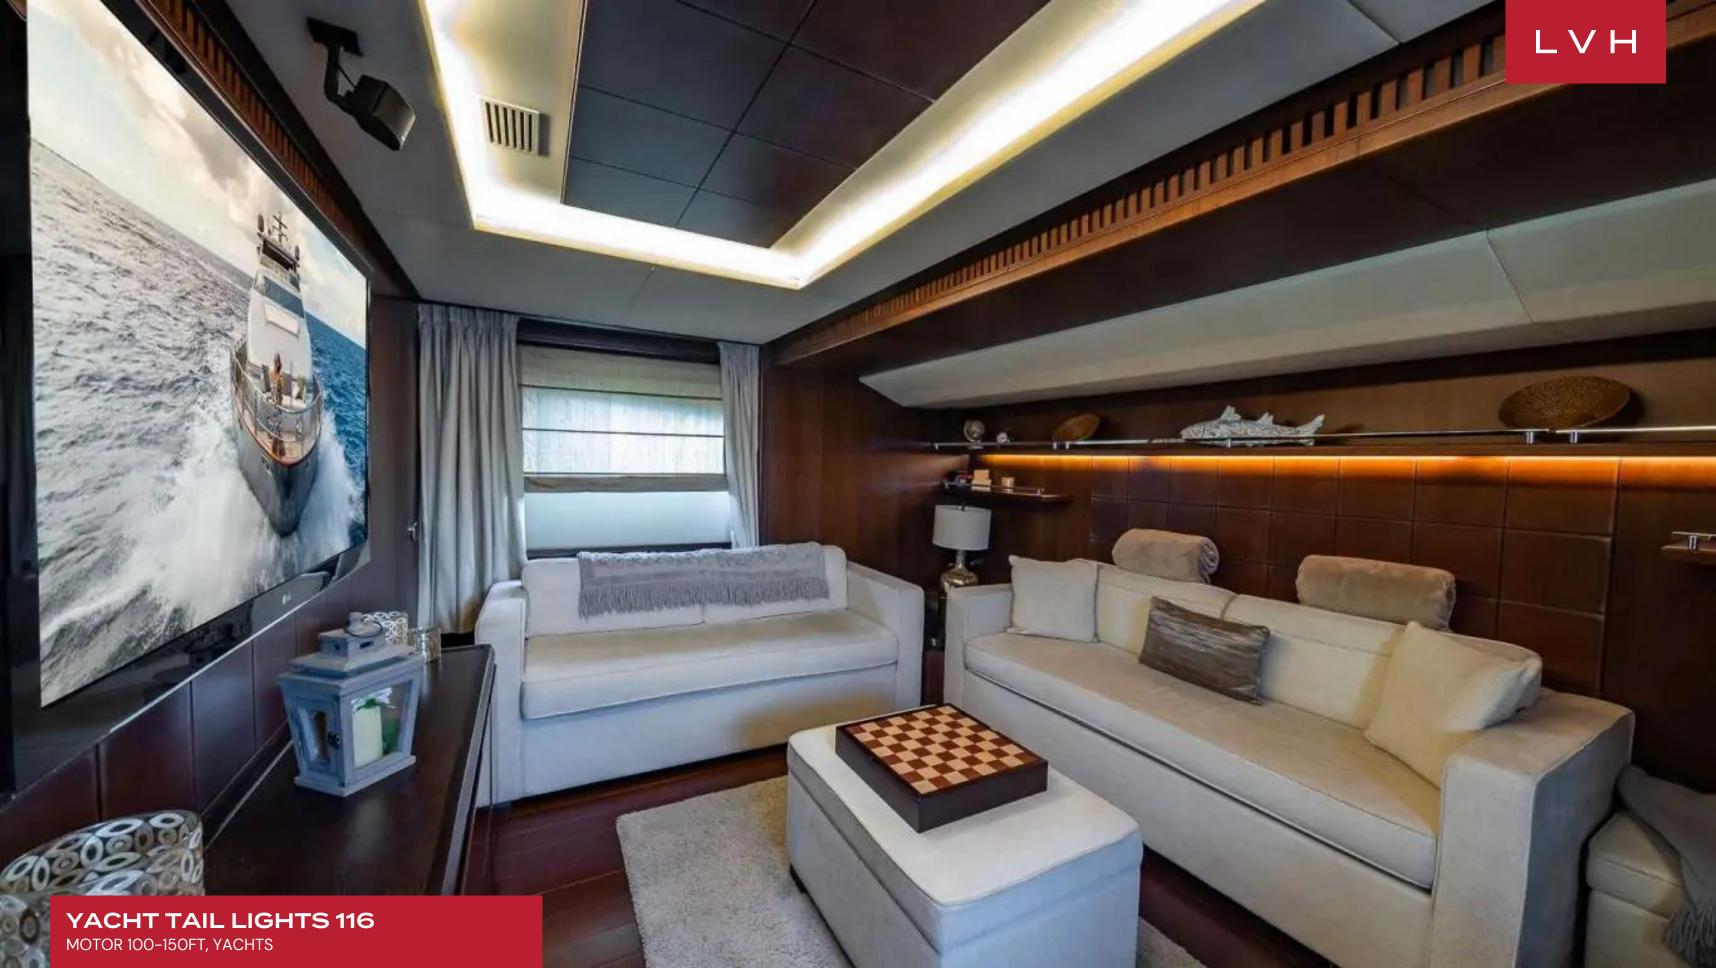

Step inside the well-appointed interior to her elegant main salon dressed in silk fabrics and fine art; adjacent formal dining, and abundant staterooms. Her interior layout sleeps up to 12 guests in 5 staterooms plus a bonus on deck media room which converts to a private cabin. She is also capable of carrying up to 6 crew onboard. She has a variety of exceptional relaxation and entertainment spaces with the expansive well-equipped flybridge, large swim platform, and bow area.