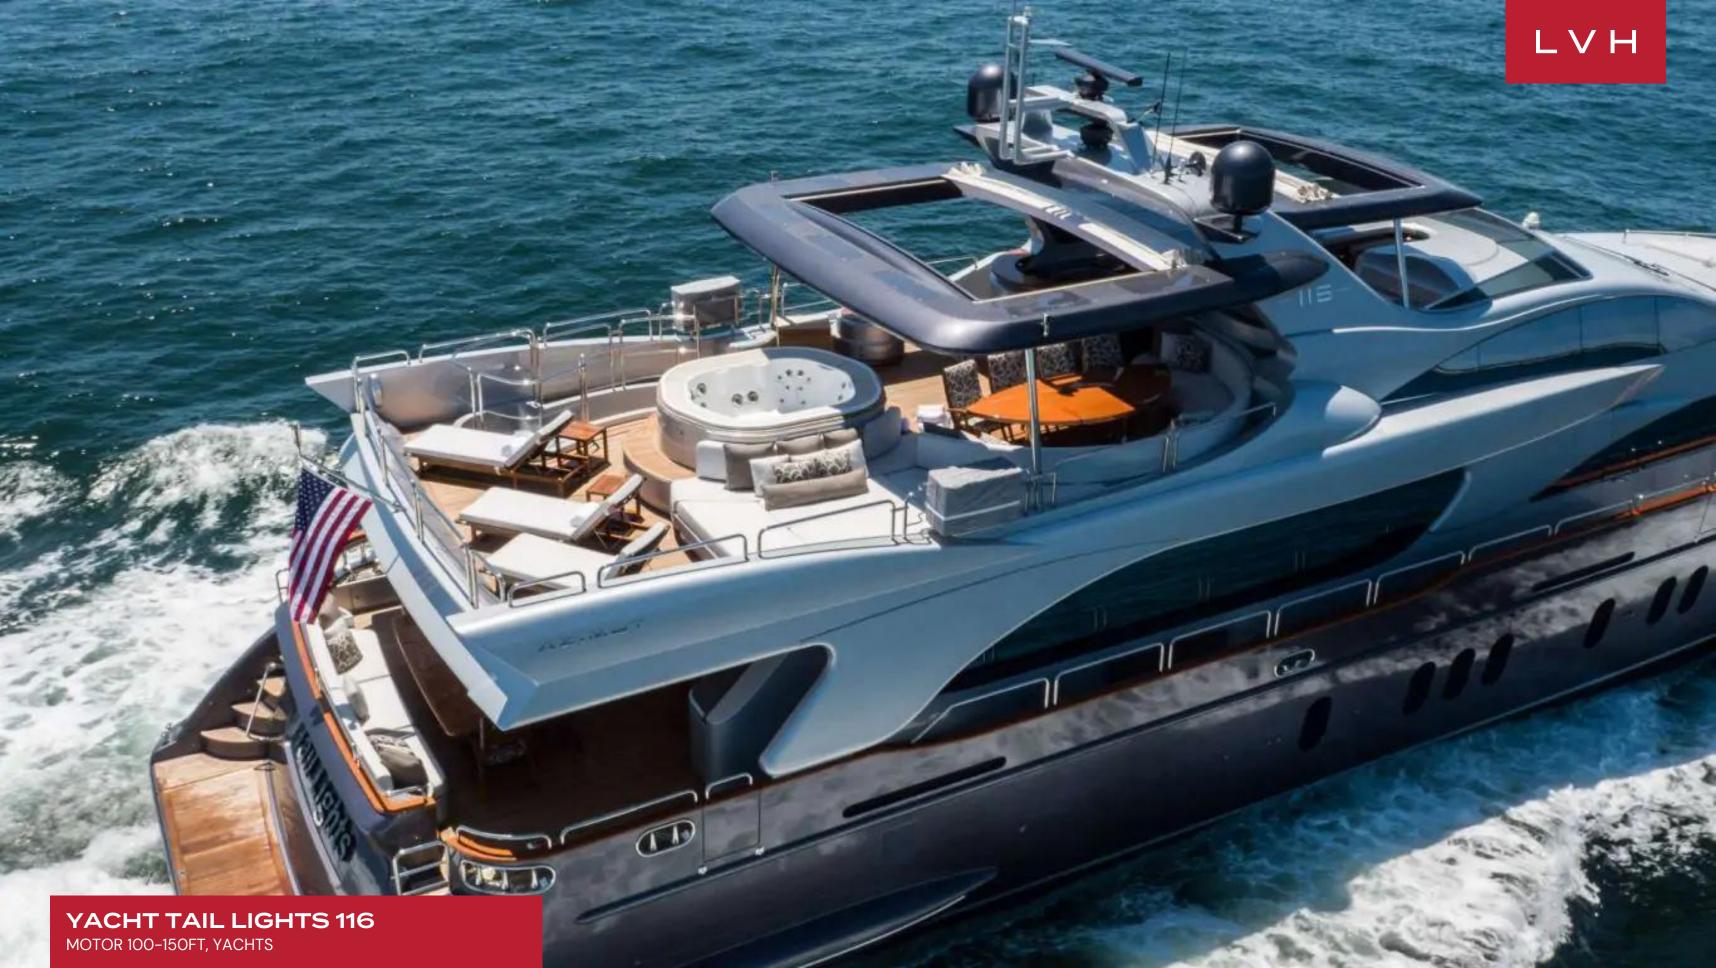

Step inside the well-appointed interior to her elegant main salon dressed in silk fabrics and fine art; adjacent formal dining, and abundant staterooms. Her interior layout sleeps up to 12 guests in 5 staterooms plus a bonus on deck media room which converts to a private cabin. She is also capable of carrying up to 6 crew onboard. She has a variety of exceptional relaxation and entertainment spaces with the expansive well-equipped flybridge, large swim platform, and bow area.

Aloft, she boasts an impressive flybridge, the place to be for entertaining with a full wet bar, alfresco dining option and full-size jacuzzi looking aft with magnificent views, stylishly outfitted with new teak deck furnishings and taupe fabrics. Tender and water toys are stowed away in the garage leaving all deck areas uncluttered for the enjoyment of each guest. Guests aboard Tail Lights will love her selection of toys and tenders which includes a 32' Scout towed tender w/ twin 350 Yamaha engines, 2019 13' Walker Bay tender with 50hp Evinrude outboard, 1 x 3 person Kawasaki Jetski 2019 / 1500cc, 2x Yamaha Sea Scooters, (4) 2019 Segway Ninebot ES2 electric scooters, 2x bote inflatable paddleboards, 4 water saddle floats, 2 person ski tube, water skis, kneeboard, wakeboard, Snorkel gear for 10 and 2x spearfishing pole.