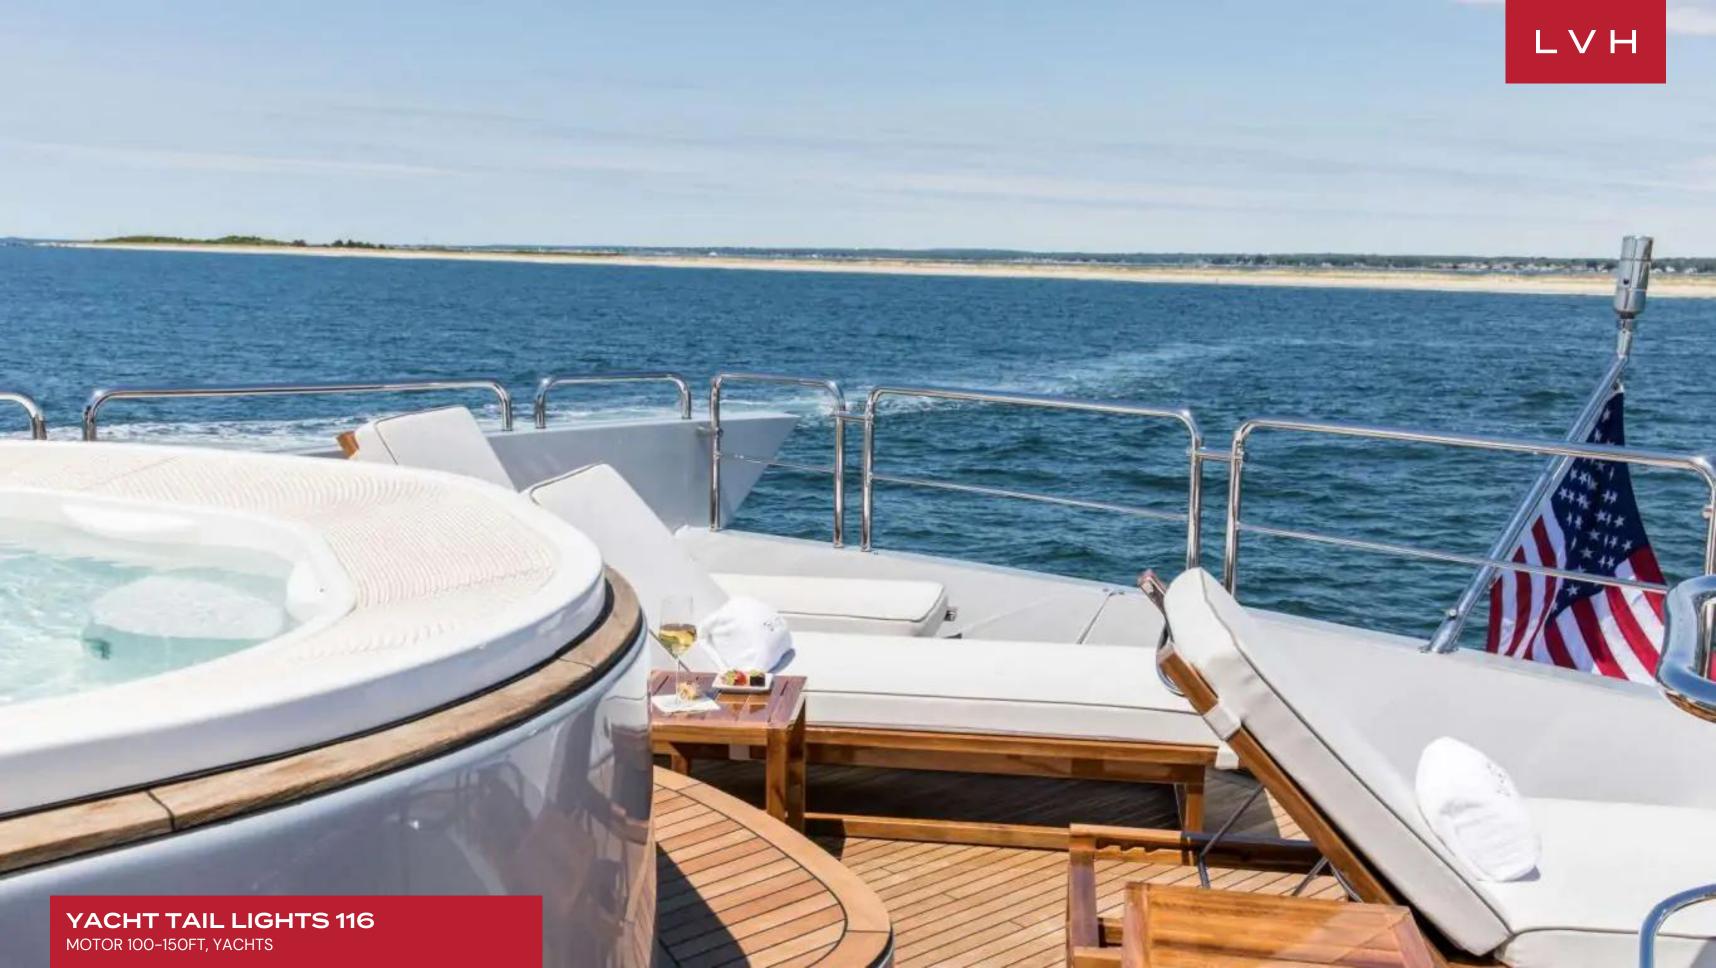

Aloft, she boasts an impressive flybridge, the place to be for entertaining with a full wet bar, alfresco dining option and full-size jacuzzi looking aft with magnificent views, stylishly outfitted with new teak deck furnishings and taupe fabrics. Tender and water toys are stowed away in the garage leaving all deck areas uncluttered for the enjoyment of each guest. Guests aboard Tail Lights will love her selection of toys and tenders which includes a 32' Scout towed tender w/ twin 350 Yamaha engines, 2019 13' Walker Bay tender with 50hp Evinrude outboard, 1 x 3 person Kawasaki Jetski 2019 / 1500cc, 2x Yamaha Sea Scooters, (4) 2019 Segway Ninebot ES2 electric scooters, 2x bote inflatable paddleboards, 4 water saddle floats, 2 person ski tube, water skis, kneeboard, wakeboard, Snorkel gear for 10 and 2x spearfishing pole.

#### EXTERIOR

- BBQ
- Hot Tub
- Sun Loungers
- Al Fresco Dining
- Terrace
- Watersport Inflatables
- Jet Skis