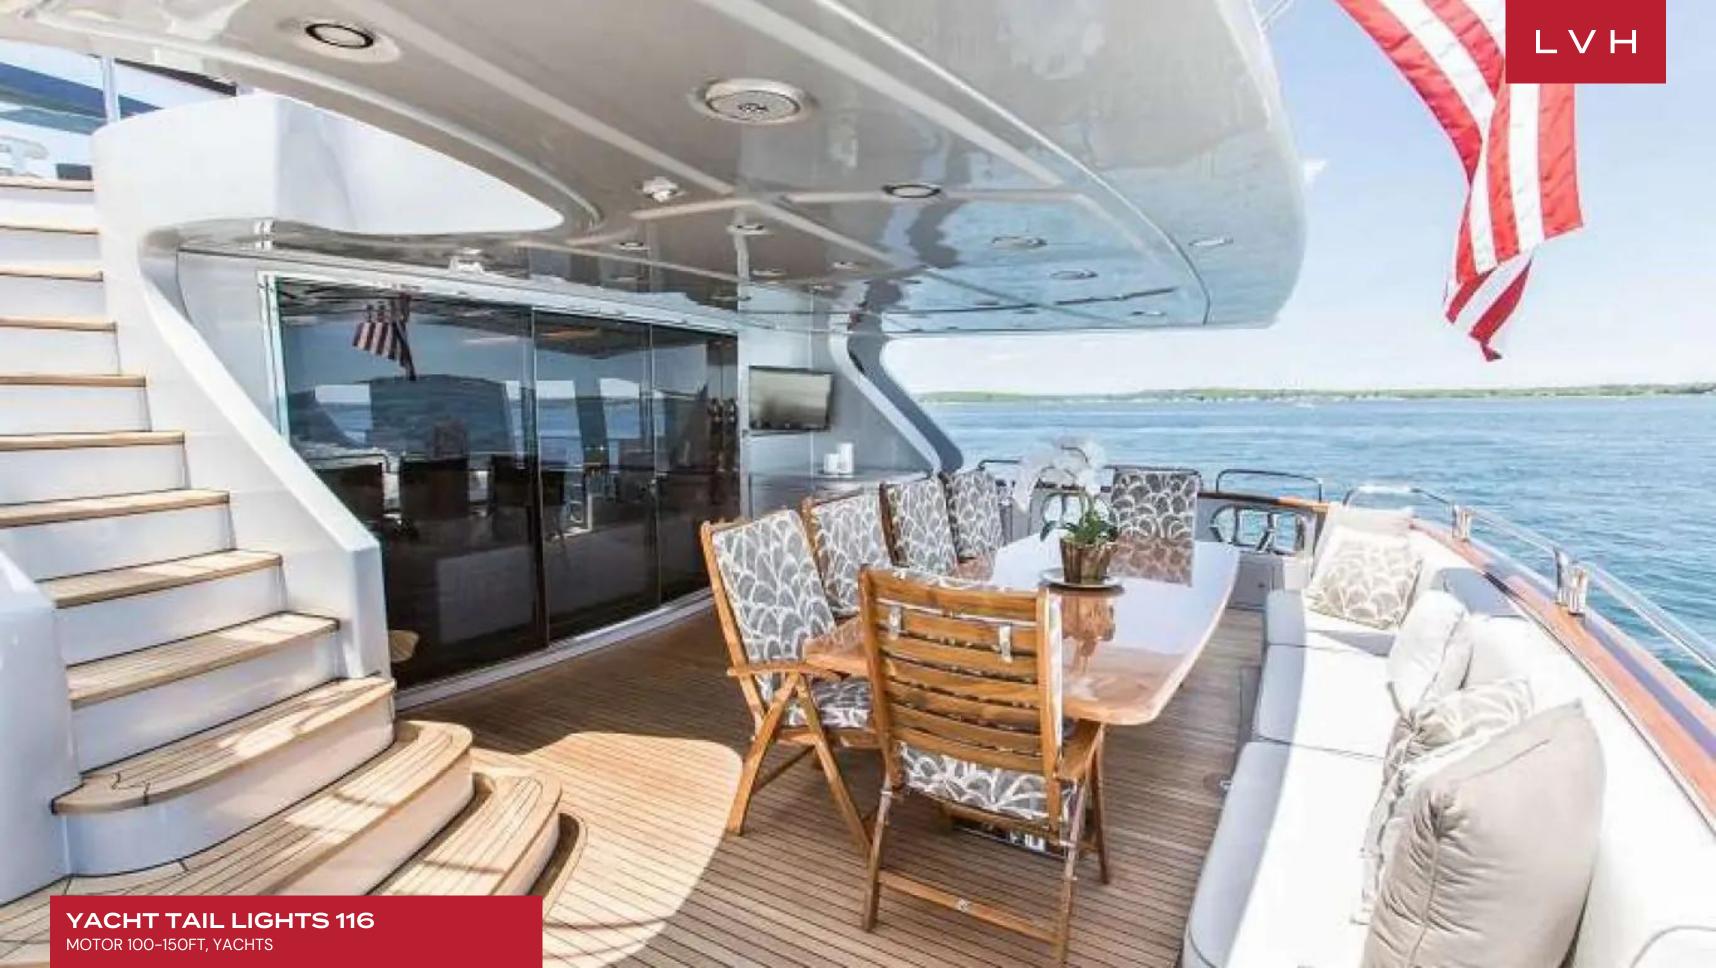

Step inside the well-appointed interior to her elegant main salon dressed in silk fabrics and fine art; adjacent formal dining, and abundant staterooms. Her interior layout sleeps up to 12 guests in 5 staterooms plus a bonus on deck media room which converts to a private cabin. She is also capable of carrying up to 6 crew onboard. She has a variety of exceptional relaxation and entertainment spaces with the expansive well-equipped flybridge, large swim platform, and bow area.

Aloft, she boasts an impressive flybridge, the place to be for entertaining with a full wet bar, alfresco dining option and full-size jacuzzi looking aft with magnificent views, stylishly outfitted with new teak deck furnishings and taupe fabrics. Tender and water toys are stowed away in the garage leaving all deck areas uncluttered for the enjoyment of each guest. Guests aboard Tail Lights will love her selection of toys and tenders which includes a 32' Scout towed tender w/ twin 350 Yamaha engines, 2019 13' Walker Bay tender with 50hp Evinrude outboard, 1 x 3 person Kawasaki Jetski 2019 / 1500cc, 2x Yamaha Sea Scooters, (4) 2019 Segway Ninebot ES2 electric scooters, 2x bote inflatable paddleboards, 4 water saddle floats, 2 person ski tube, water skis, kneeboard, wakeboard, Snorkel gear for 10 and 2x spearfishing pole.