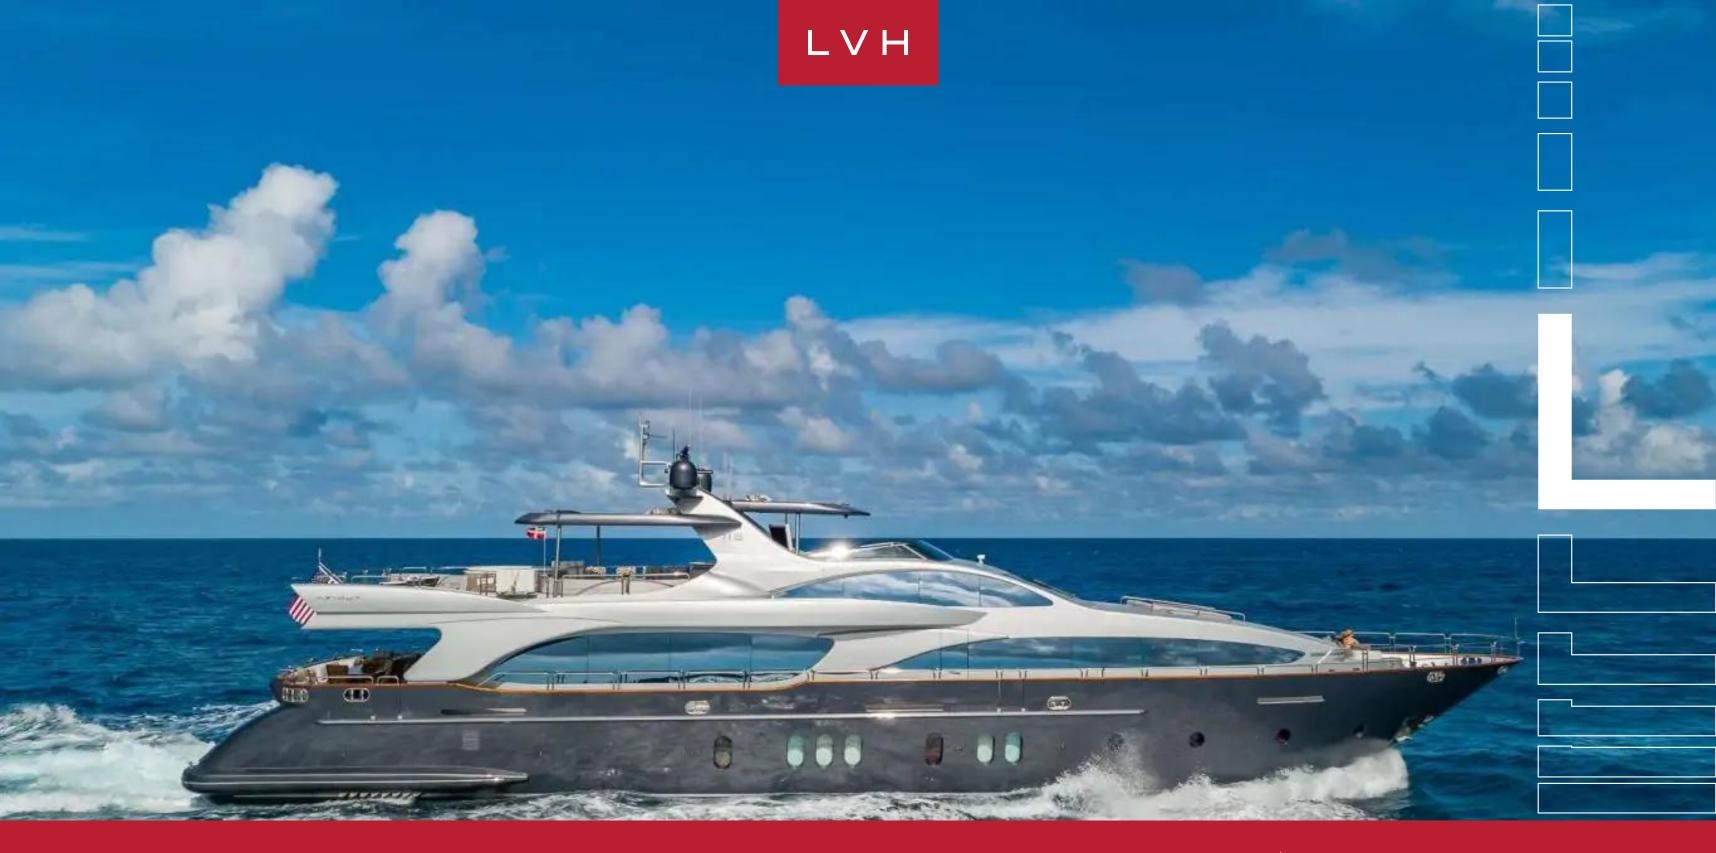

# YACHT TAIL LIGHTS 116

MOTOR 100-150FT, YACHTS

5 CABINS

12

GUESTS

### **YACHT TAIL LIGHTS 116**

MOTOR 100-150FT, YACHTS

Yacht Tail Lights 116 was built in 2011 by Azimut and was refitted in 2016. She offers an abundance of volume for her size range. She has a cruising speed of 18 knots and a maximum cruising speed of 25 knots.