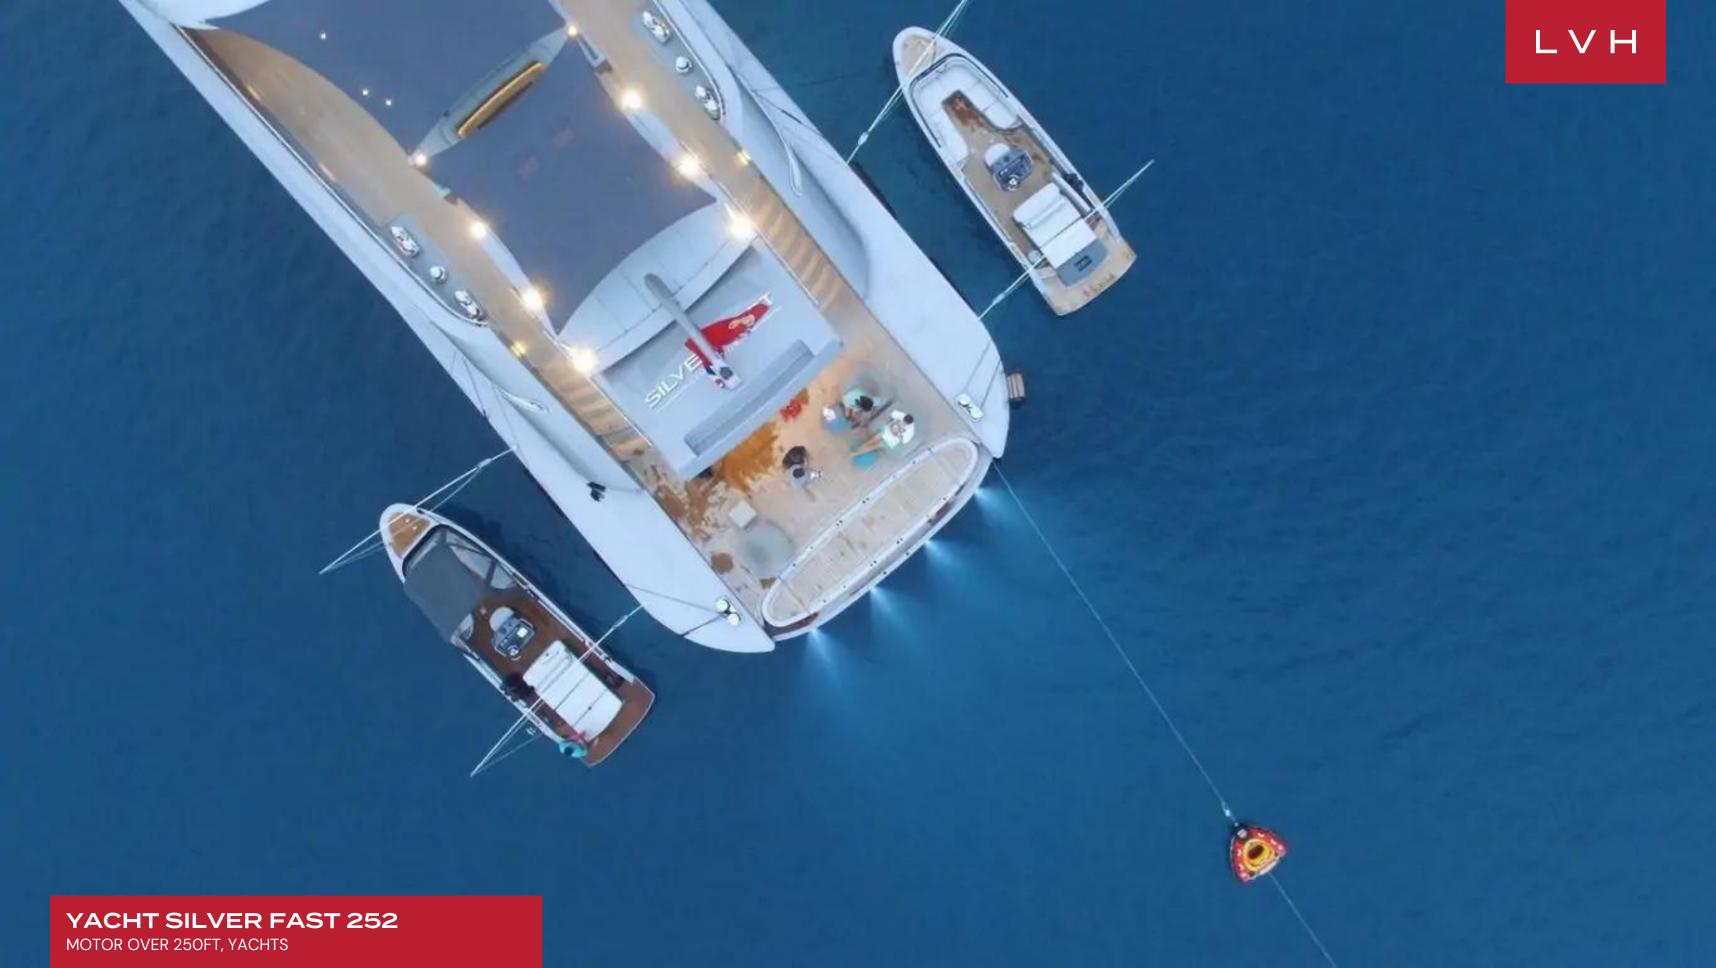

Extensive multi-level deck spaces embody high-seas exhilaration and fine living. This striking flaunts a customized 8-person jacuzzi pool, Klafs sauna, bar, and lounge on the sundeck. Yacht Silver Fast 252 features several tenders and toys, including jetskis, underwater scooters, wakeboards, waterskis, and snorkeling gear, promising endless nautical adventure. An icon of ultra-luxury seafaring, Yacht Silver 252 continues its reign as one of the Mediterranean's most exquisite vessels.