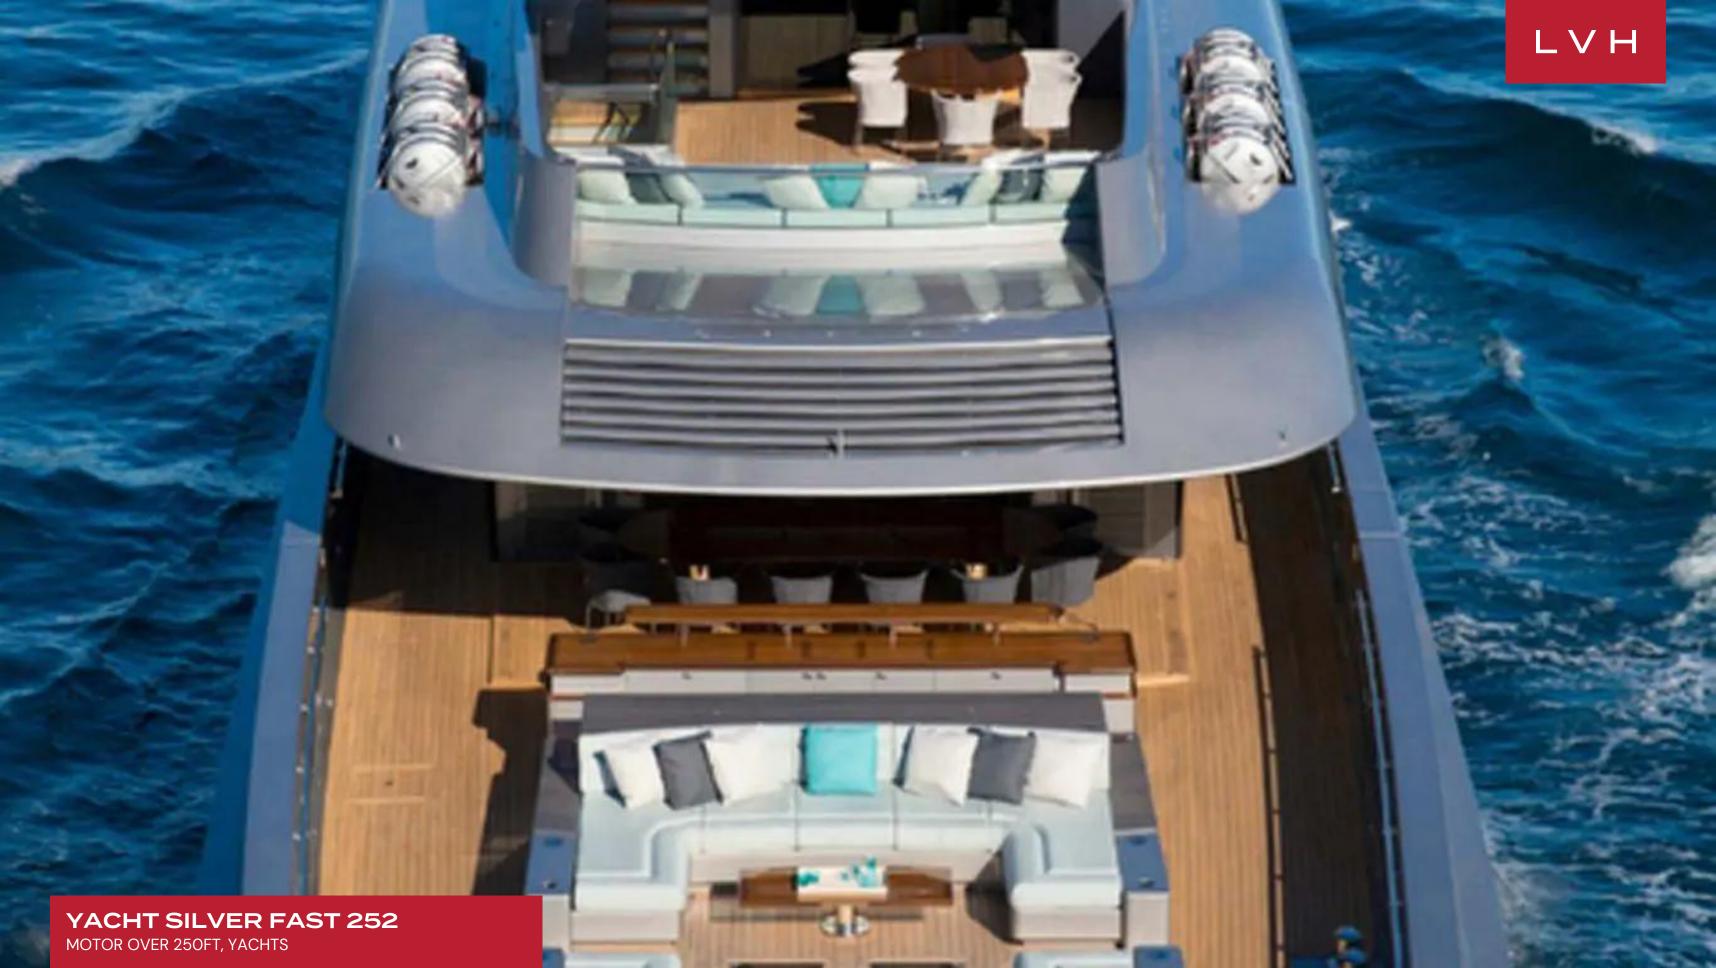

Extensive multi-level deck spaces embody high-seas exhilaration and fine living. This striking flaunts a customized 8-person jacuzzi pool, Klafs sauna, bar, and lounge on the sundeck. Yacht Silver Fast 252 features several tenders and toys, including jetskis, underwater scooters, wakeboards, waterskis, and snorkeling gear, promising endless nautical adventure. An icon of ultra-luxury seafaring, Yacht Silver 252 continues its reign as one of the Mediterranean's most exquisite vessels.