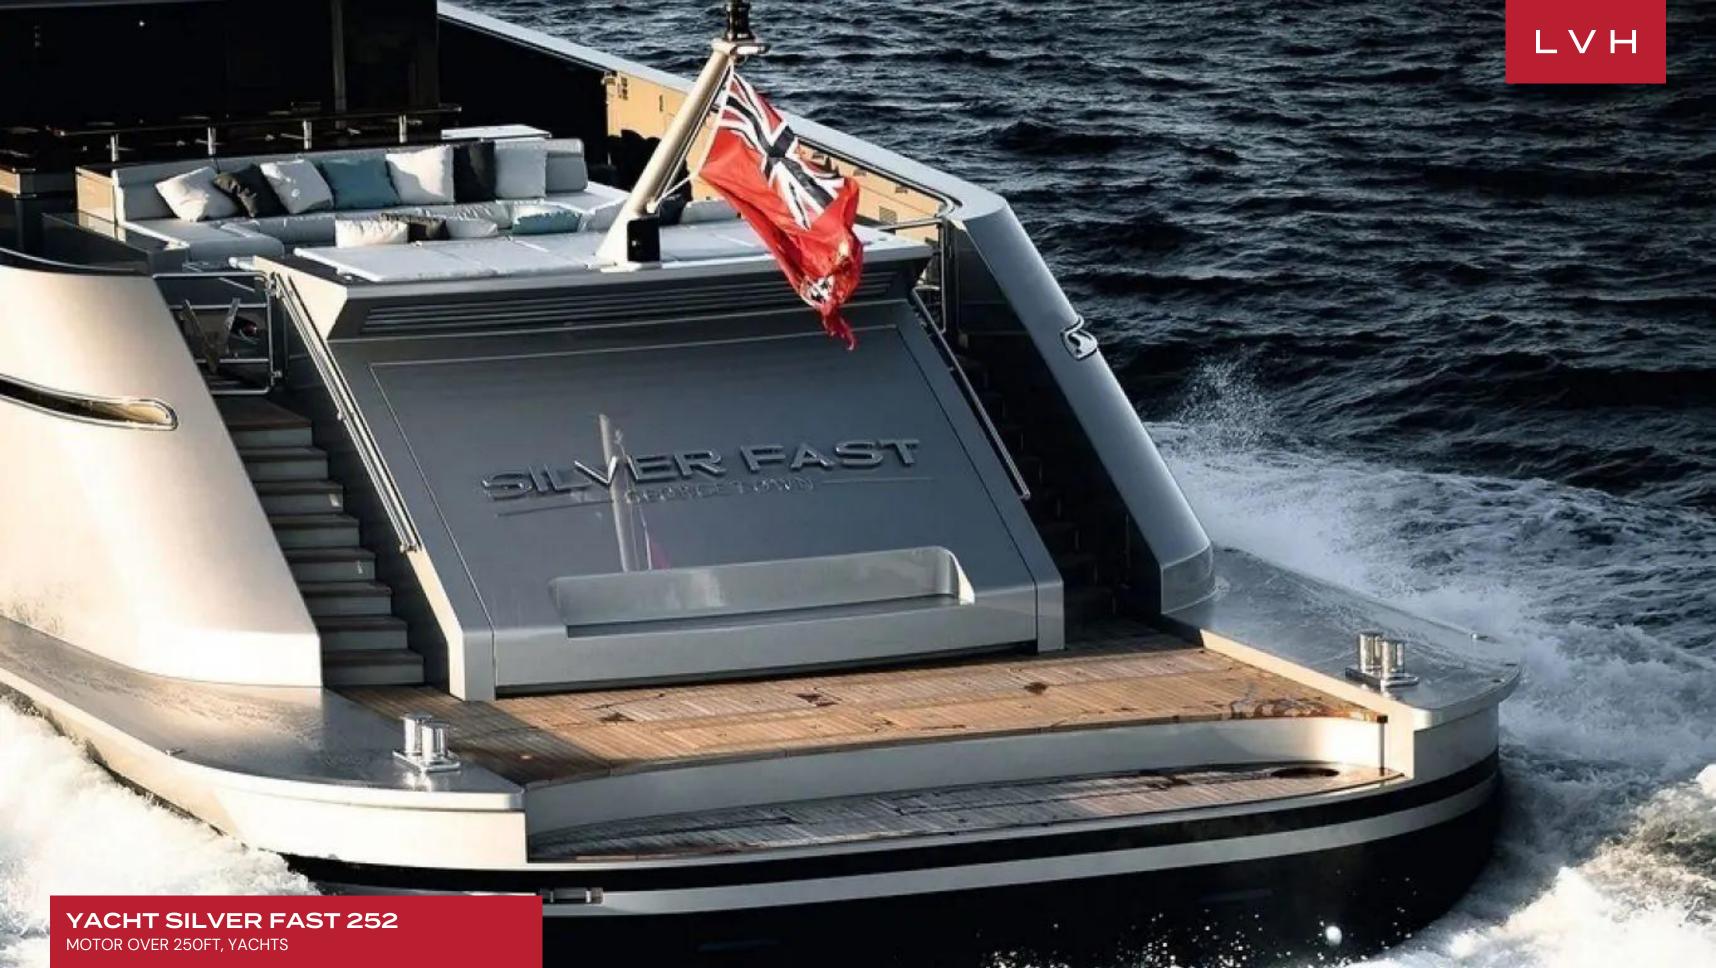

### YACHT SILVER FAST 252

MOTOR OVER 250FT, YACHTS

Yacht Silver Fast 252 is an exquisite 253-foot vessel built by the renowned Australian shipbuilders Hanseatic Marine. A feat of design and state-of-the-art engineering, this luxury yacht charter features two MTU 16V 4000 M90 diesel engines and enjoys a max speed of 29 knots. A sporty all-aluminum exterior by Espen Oeino redefines streamlined excellence with an instantly recognizable silhouette that will dazzle the discerning seafarer.

Extensive multi-level deck spaces embody high-seas exhilaration and fine living. This striking flaunts a customized 8-person jacuzzi pool, Klafs sauna, bar, and lounge on the sundeck. Yacht Silver Fast 252 features several tenders and toys, including jetskis, underwater scooters, wakeboards, waterskis, and snorkeling gear, promising endless nautical adventure. An icon of ultra-luxury seafaring, Yacht Silver 252 continues its reign as one of the Mediterranean's most exquisite vessels.