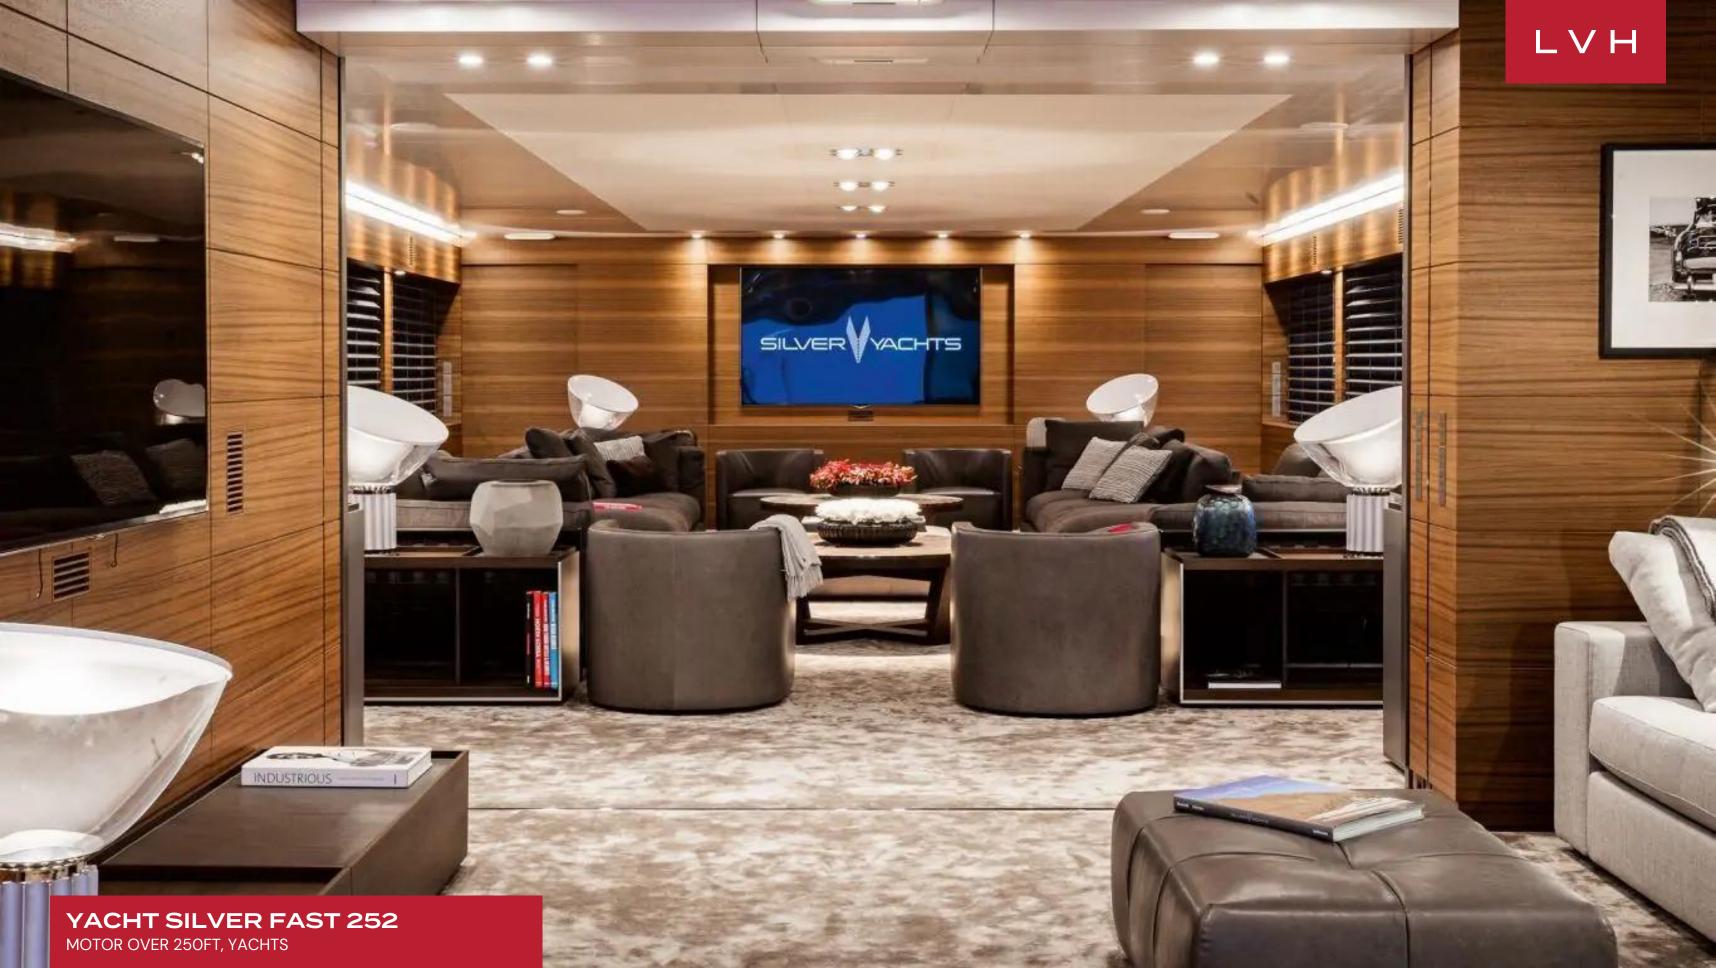

Outstanding design courtesy of acclaimed designers Vain Interiors takes cosmopolitan glam and Bondian cool to all new heights. Contemporary styling, deluxe furnishings, and sumptuous upholstery feature throughout to create a prestigious and comfortable atmosphere. Scintillating glass accents and elite custom consoles make up wondrous trophy spaces shrouded in rich palettes of grey and regal oak. This revered luxury vacation rental features impressive leisure and entertainment facilities making her the ideal charter yacht for socializing and entertaining with family and friends. Delivering all the comforts of terra firma on the open water, Silver Fast is outfitted with a showstopping stateroom with lavish ensuite facilities, a separate salon, and an outdoor area. Additional onboard accommodation includes three double VIP guest suites, one double guest cabin, two twin guest cabins, and one twin guest cabin. Elite amenities include yet are not limited to a winter garden, beauty salon, sauna, and theatre room.