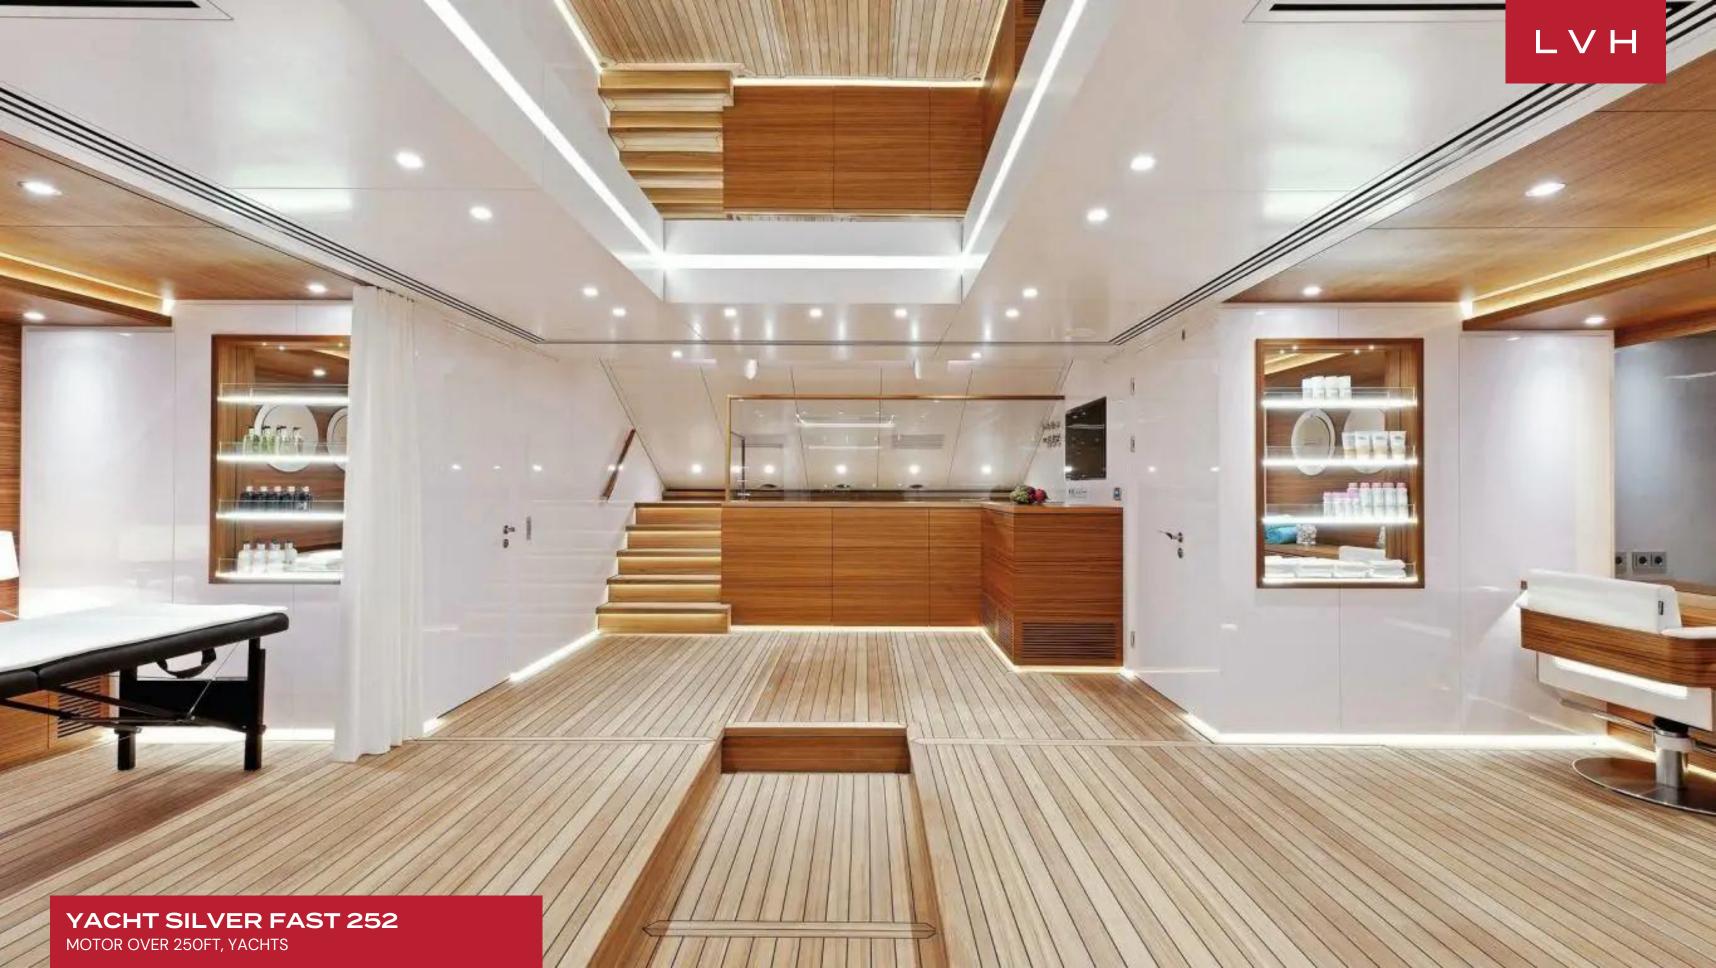

Outstanding design courtesy of acclaimed designers Vain Interiors takes cosmopolitan glam and Bondian cool to all new heights. Contemporary styling, deluxe furnishings, and sumptuous upholstery feature throughout to create a prestigious and comfortable atmosphere. Scintillating glass accents and elite custom consoles make up wondrous trophy spaces shrouded in rich palettes of grey and regal oak. This revered luxury vacation rental features impressive leisure and entertainment facilities making her the ideal charter yacht for socializing and entertaining with family and friends. Delivering all the comforts of terra firma on the open water, Silver Fast is outfitted with a showstopping stateroom with lavish ensuite facilities, a separate salon, and an outdoor area. Additional onboard accommodation includes three double VIP guest suites, one double guest cabin, two twin guest cabins, and one twin guest cabin. Elite amenities include yet are not limited to a winter garden, beauty salon, sauna, and theatre room.

#### INTERIOR

- Air Conditioning
- Cable, Satellite or Smart TV
- Dining Area
- Fitness Room
- Library
- Home Office
- Sauna
- Spa Lounge