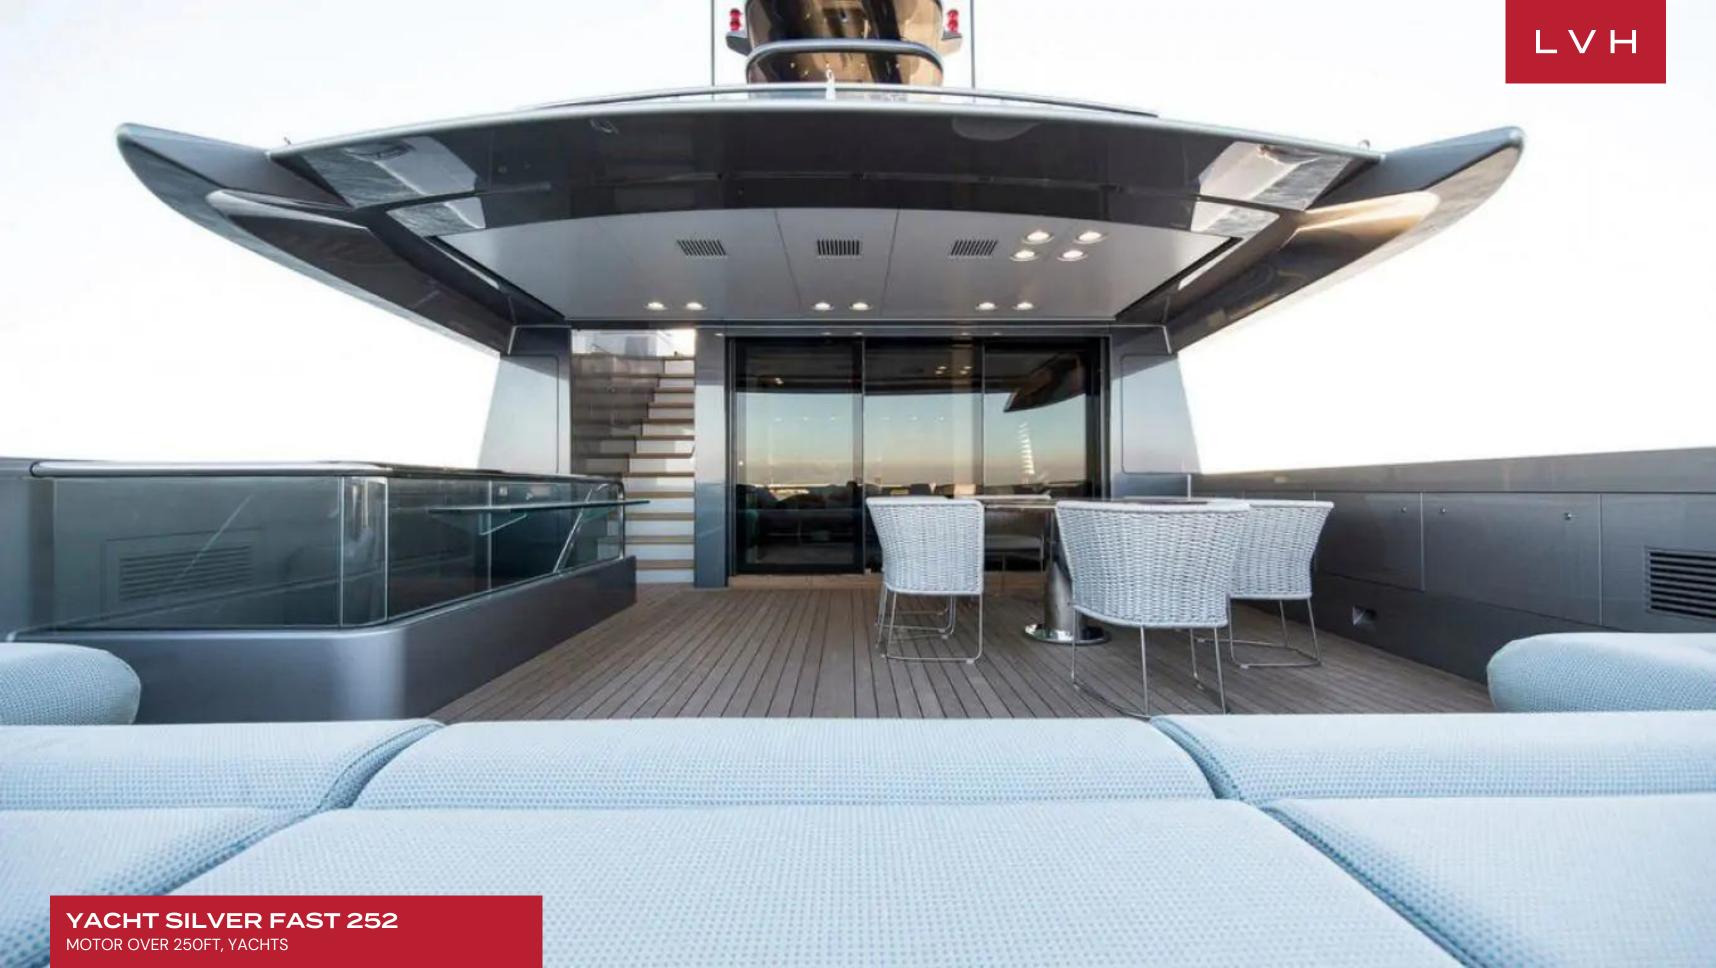

YACHT SILVER FAST 252

MOTOR OVER 250FT, YACHTS

8 CABINS

12
GUESTS

252

FT

### YACHT SILVER FAST 252

MOTOR OVER 250FT, YACHTS

Yacht Silver Fast 252 is an exquisite 253-foot vessel built by the renowned Australian shipbuilders Hanseatic Marine. A feat of design and state-of-the-art engineering, this luxury yacht charter features two MTU 16V 4000 M90 diesel engines and enjoys a max speed of 29 knots. A sporty all-aluminum exterior by Espen Oeino redefines streamlined excellence with an instantly recognizable silhouette that will dazzle the discerning seafarer.

Extensive multi-level deck spaces embody high-seas exhilaration and fine living. This striking flaunts a customized 8-person jacuzzi pool, Klafs sauna, bar, and lounge on the sundeck. Yacht Silver Fast 252 features several tenders and toys, including jetskis, underwater scooters, wakeboards, waterskis, and snorkeling gear, promising endless nautical adventure. An icon of ultra-luxury seafaring, Yacht Silver 252 continues its reign as one of the Mediterranean's most exquisite vessels.