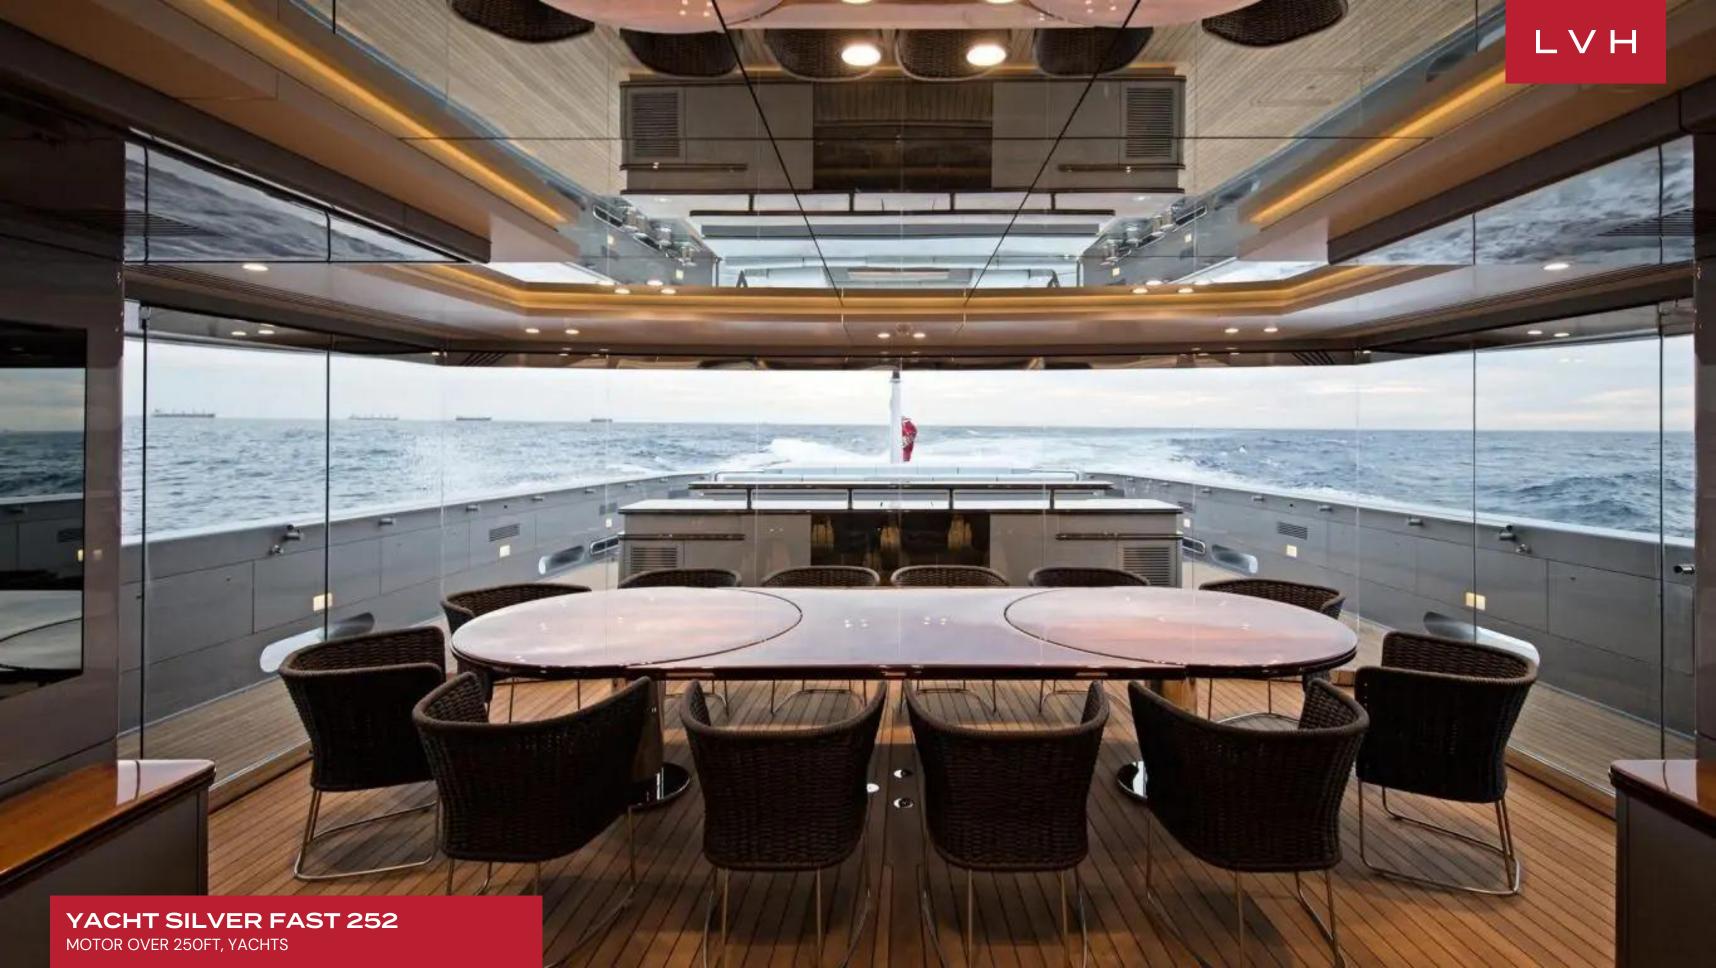

Outstanding design courtesy of acclaimed designers Vain Interiors takes cosmopolitan glam and Bondian cool to all new heights. Contemporary styling, deluxe furnishings, and sumptuous upholstery feature throughout to create a prestigious and comfortable atmosphere. Scintillating glass accents and elite custom consoles make up wondrous trophy spaces shrouded in rich palettes of grey and regal oak. This revered luxury vacation rental features impressive leisure and entertainment facilities making her the ideal charter yacht for socializing and entertaining with family and friends. Delivering all the comforts of terra firma on the open water, Silver Fast is outfitted with a showstopping stateroom with lavish ensuite facilities, a separate salon, and an outdoor area. Additional onboard accommodation includes three double VIP guest suites, one double guest cabin, two twin guest cabins, and one twin guest cabin. Elite amenities include yet are not limited to a winter garden, beauty salon, sauna, and theatre room.

Extensive multi-level deck spaces embody high-seas exhilaration and fine living. This striking flaunts a customized 8-person jacuzzi pool, Klafs sauna, bar, and lounge on the sundeck. Yacht Silver Fast 252 features several tenders and toys, including jetskis, underwater scooters, wakeboards, waterskis, and snorkeling gear, promising endless nautical adventure. An icon of ultra-luxury seafaring, Yacht Silver 252 continues its reign as one of the Mediterranean's most exquisite vessels.