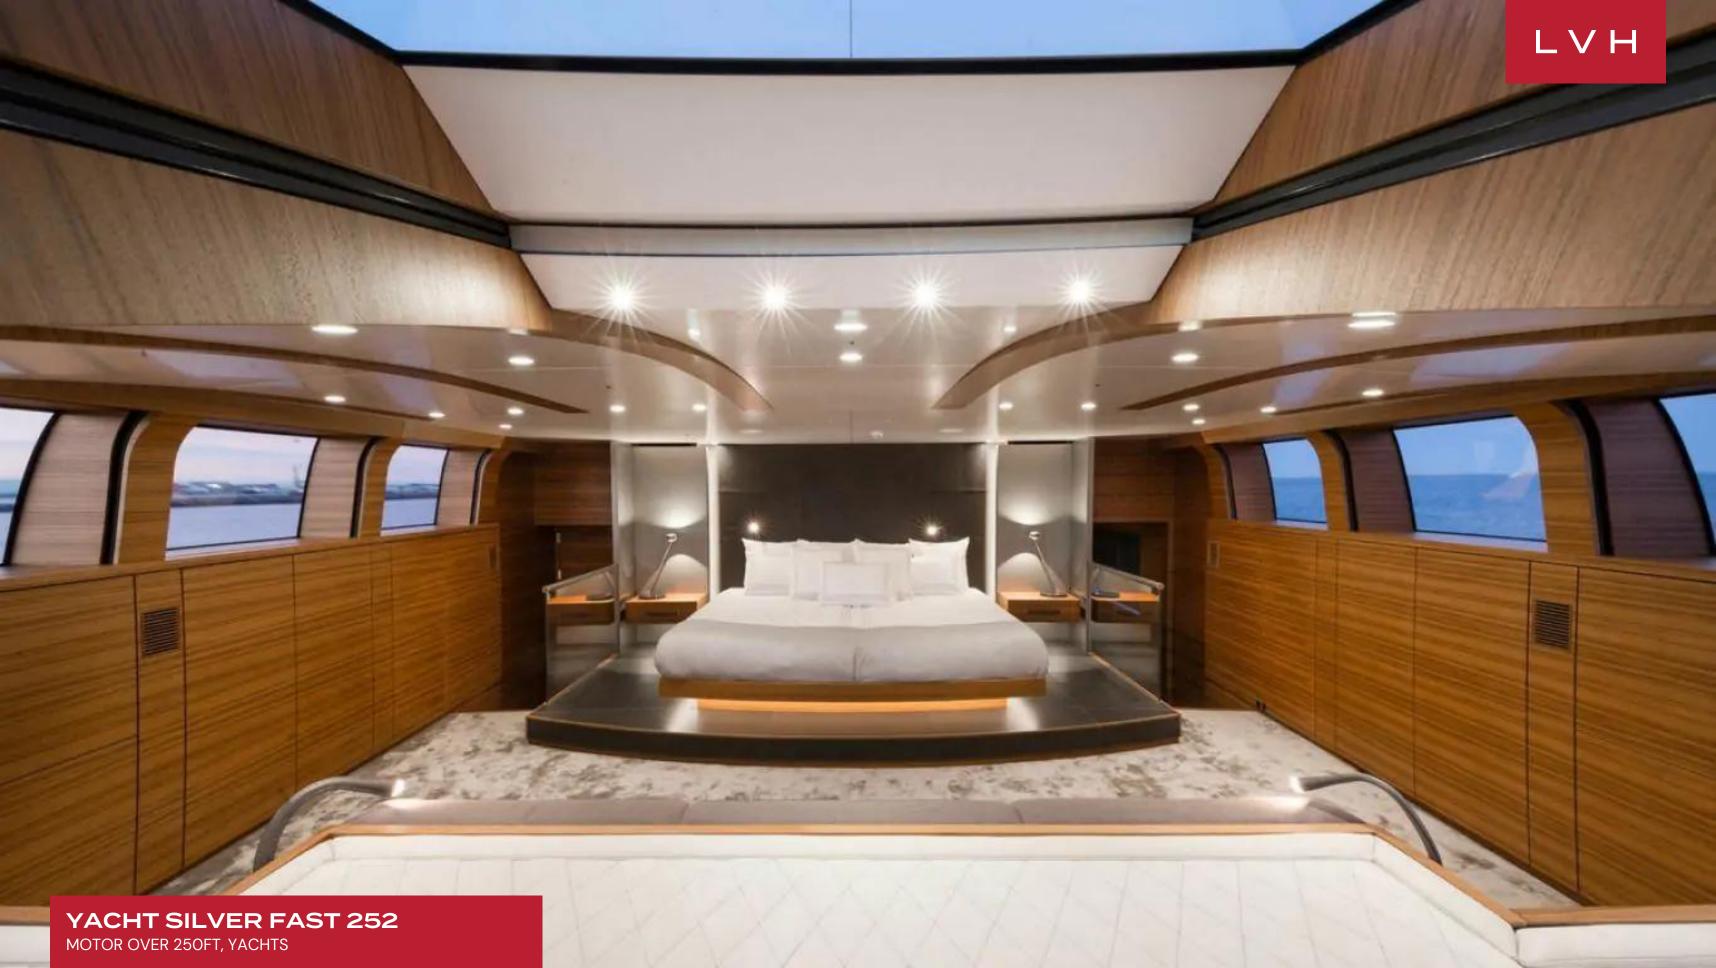

Outstanding design courtesy of acclaimed designers Vain Interiors takes cosmopolitan glam and Bondian cool to all new heights. Contemporary styling, deluxe furnishings, and sumptuous upholstery feature throughout to create a prestigious and comfortable atmosphere. Scintillating glass accents and elite custom consoles make up wondrous trophy spaces shrouded in rich palettes of grey and regal oak. This revered luxury vacation rental features impressive leisure and entertainment facilities making her the ideal charter yacht for socializing and entertaining with family and friends. Delivering all the comforts of terra firma on the open water, Silver Fast is outfitted with a showstopping stateroom with lavish ensuite facilities, a separate salon, and an outdoor area. Additional onboard accommodation includes three double VIP guest suites, one double guest cabin, two twin guest cabins, and one twin guest cabin. Elite amenities include yet are not limited to a winter garden, beauty salon, sauna, and theatre room.