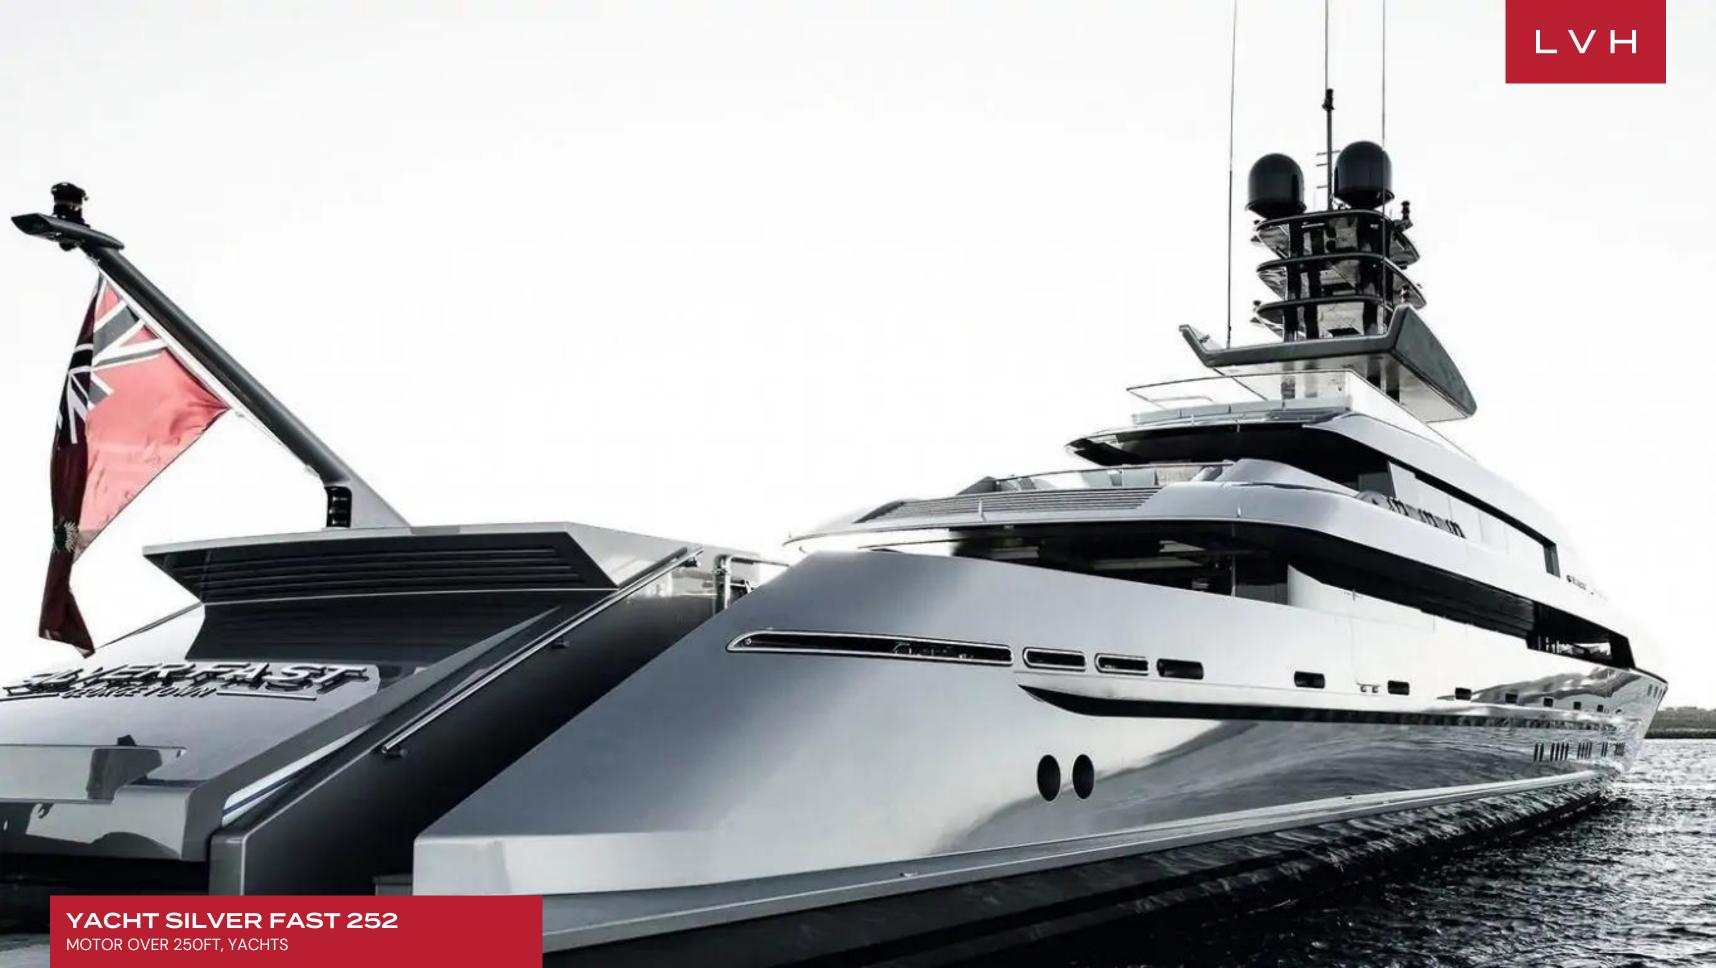

### YACHT SILVER FAST 252

MOTOR OVER 250FT, YACHTS

Yacht Silver Fast 252 is an exquisite 253-foot vessel built by the renowned Australian shipbuilders Hanseatic Marine. A feat of design and state-of-the-art engineering, this luxury yacht charter features two MTU 16V 4000 M90 diesel engines and enjoys a max speed of 29 knots. A sporty all-aluminum exterior by Espen Oeino redefines streamlined excellence with an instantly recognizable silhouette that will dazzle the discerning seafarer.