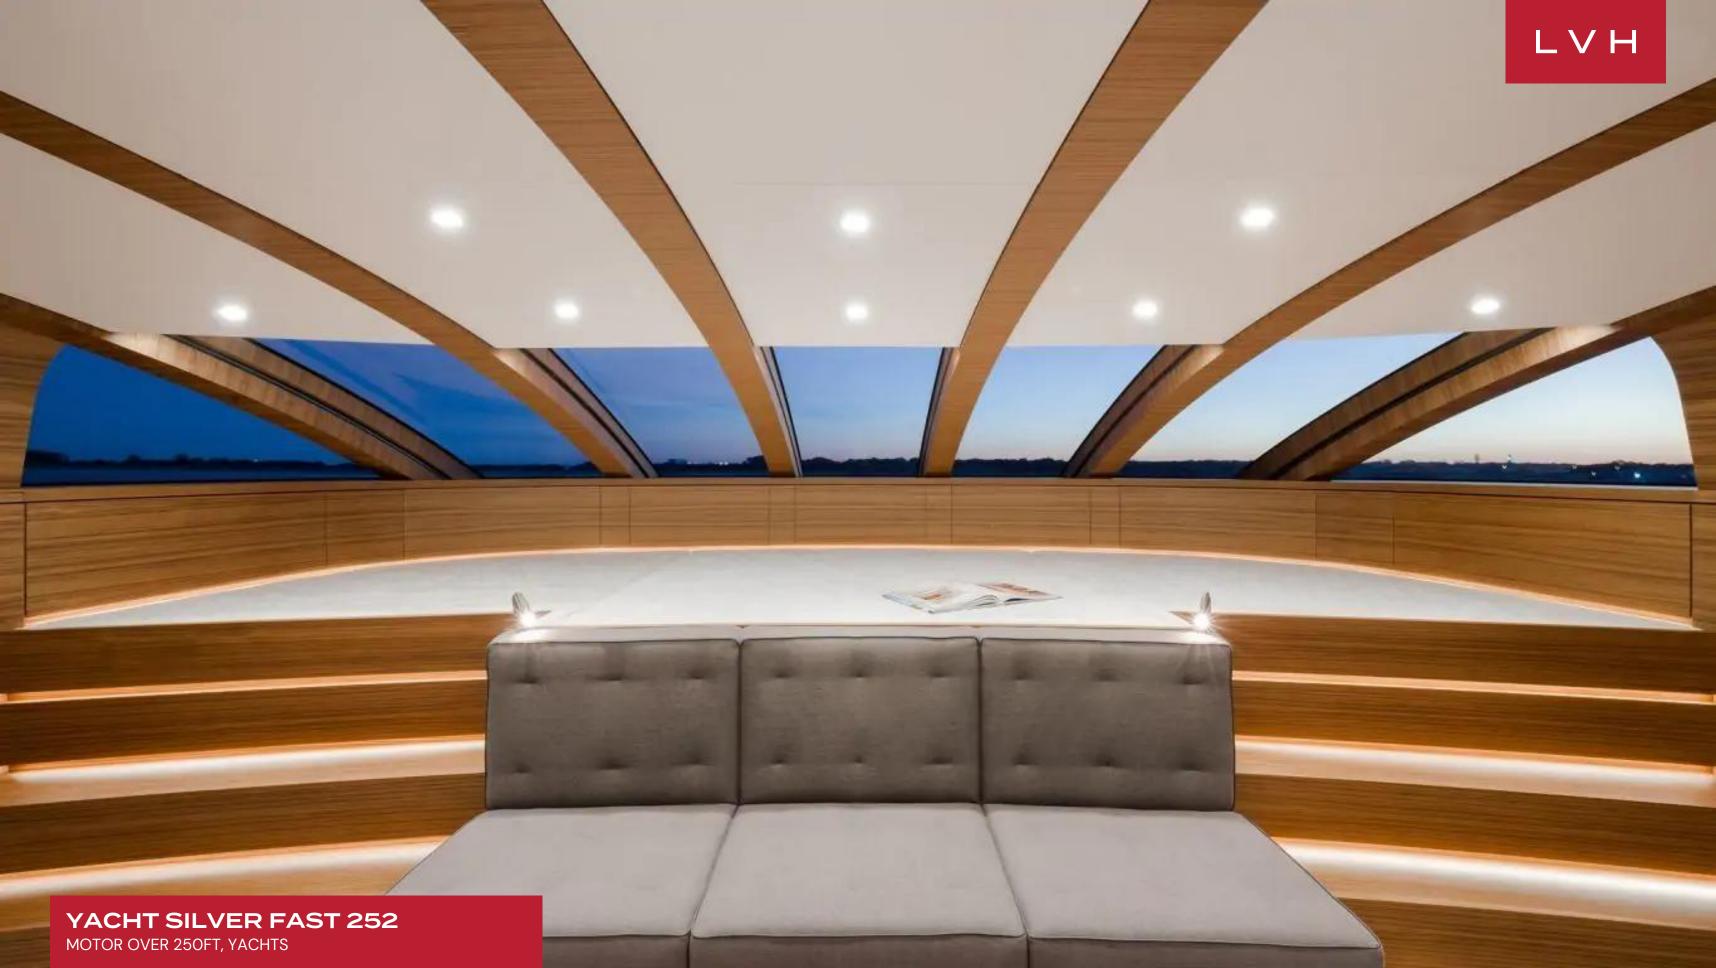

Outstanding design courtesy of acclaimed designers Vain Interiors takes cosmopolitan glam and Bondian cool to all new heights. Contemporary styling, deluxe furnishings, and sumptuous upholstery feature throughout to create a prestigious and comfortable atmosphere. Scintillating glass accents and elite custom consoles make up wondrous trophy spaces shrouded in rich palettes of grey and regal oak. This revered luxury vacation rental features impressive leisure and entertainment facilities making her the ideal charter yacht for socializing and entertaining with family and friends. Delivering all the comforts of terra firma on the open water, Silver Fast is outfitted with a showstopping stateroom with lavish ensuite facilities, a separate salon, and an outdoor area. Additional onboard accommodation includes three double VIP guest suites, one double guest cabin, two twin guest cabins, and one twin guest cabin. Elite amenities include yet are not limited to a winter garden, beauty salon, sauna, and theatre room.