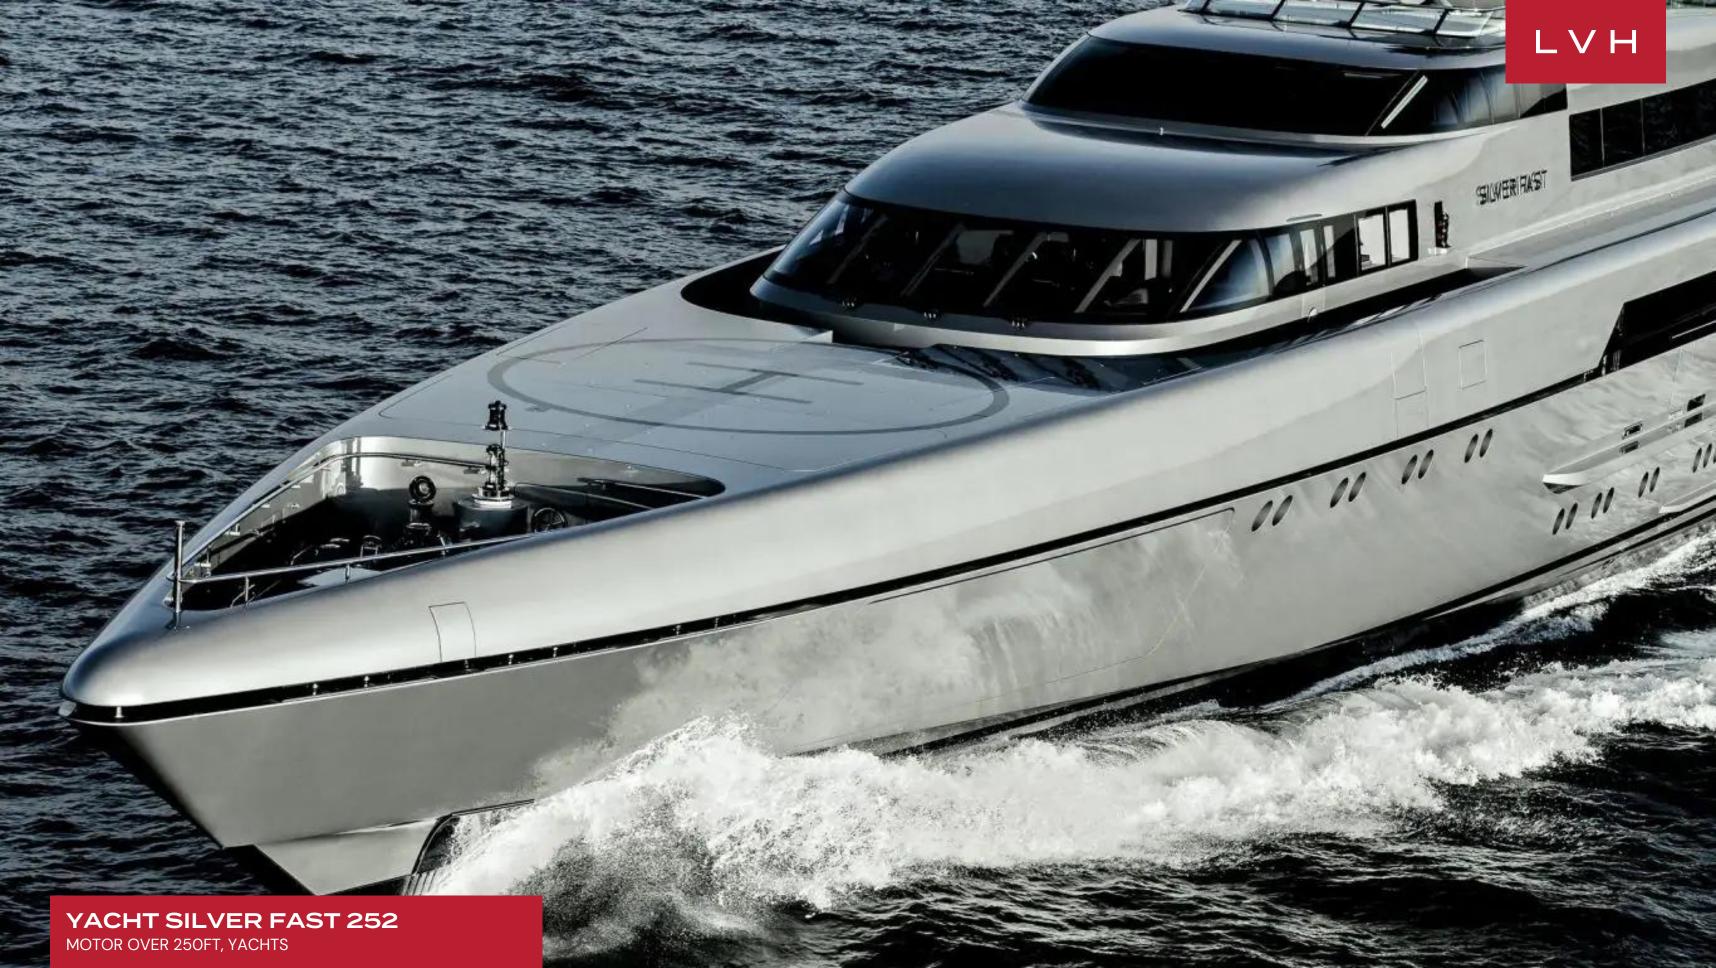

### YACHT SILVER FAST 252

MOTOR OVER 250FT, YACHTS

Yacht Silver Fast 252 is an exquisite 253-foot vessel built by the renowned Australian shipbuilders Hanseatic Marine. A feat of design and state-of-the-art engineering, this luxury yacht charter features two MTU 16V 4000 M90 diesel engines and enjoys a max speed of 29 knots. A sporty all-aluminum exterior by Espen Oeino redefines streamlined excellence with an instantly recognizable silhouette that will dazzle the discerning seafarer.