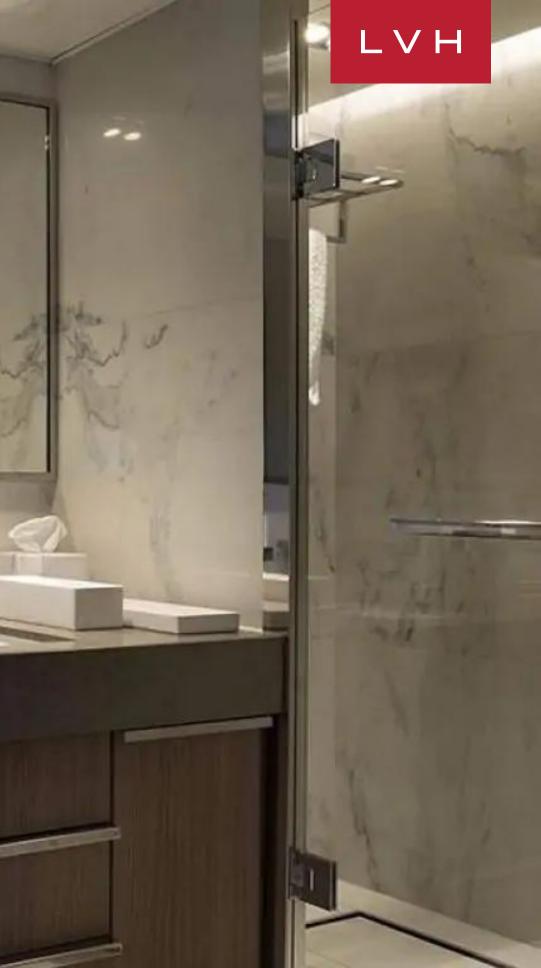

#### MOTOR 200-250FT, YACHTS

Yacht Serenity 237 is the 236.22ft /72m motor yacht, custom built in 2004 by Austal and last refitted in 2016.

This luxury vessel's sophisticated exterior design and engineering are the work of Oceanfast. Previously named Tu Moana her luxurious interior is designed by Tillberg Design AB and her exterior styling is by Oceanfast. Serenity's interior layout sleeps up to 28 guests in 14 rooms, including a master suite, 2 VIP staterooms, 10 double cabins, 2 twin cabins and 2 pullman beds. She is also capable of carrying a large crew onboard to ensure a relaxed luxury yacht experience. Timeless styling, beautiful furnishings and sumptuous seating feature throughout to create an elegant and comfortable atmosphere. She also offers Gym/exercise equipment and WiFi connection on board.

## INTERIOR

- Air Conditioning
- Bar
- Cable, Satellite or Smart TV
- Home Theater
- Dining Room
- Gym
- Hammam
- Indoor Hot Tub
- Massage Room
- Home Office
- Walk-In Closet