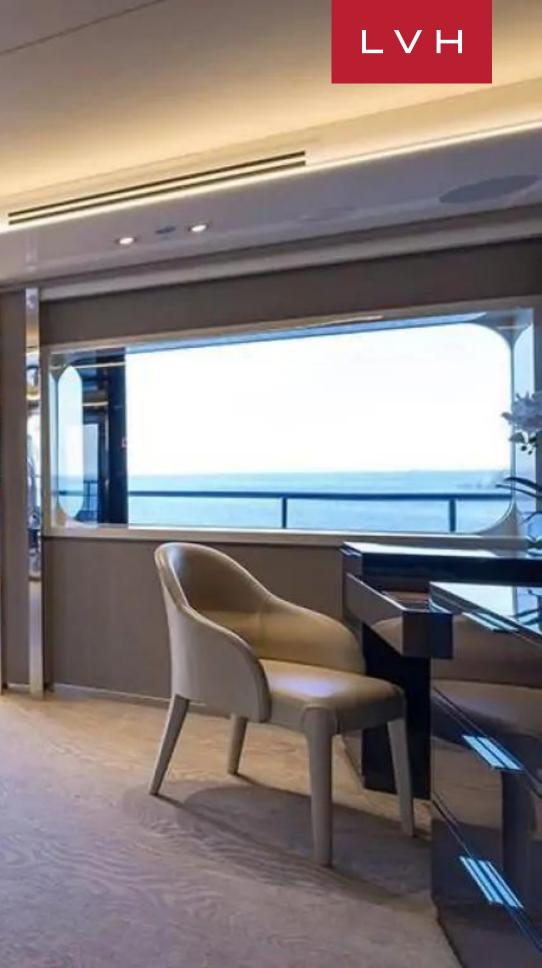

#### MOTOR 200-250FT, YACHTS

Yacht Serenity 237 is the 236.22ft /72m motor yacht, custom built in 2004 by Austal and last refitted in 2016.

This luxury vessel's sophisticated exterior design and engineering are the work of Oceanfast. Previously named Tu Moana her luxurious interior is designed by Tillberg Design AB and her exterior styling is by Oceanfast. Serenity's interior layout sleeps up to 28 guests in 14 rooms, including a master suite, 2 VIP staterooms, 10 double cabins, 2 twin cabins and 2 pullman beds. She is also capable of carrying a large crew onboard to ensure a relaxed luxury yacht experience. Timeless styling, beautiful furnishings and sumptuous seating feature throughout to create an elegant and comfortable atmosphere. She also offers Gym/exercise equipment and WiFi connection on board.

## INTERIOR

- Air Conditioning
- Bar
- Cable, Satellite or Smart TV
- Home Theater
- Dining Room
- Gym
- Hammam
- Indoor Hot Tub
- Massage Room
- Home Office
- Walk-In Closet