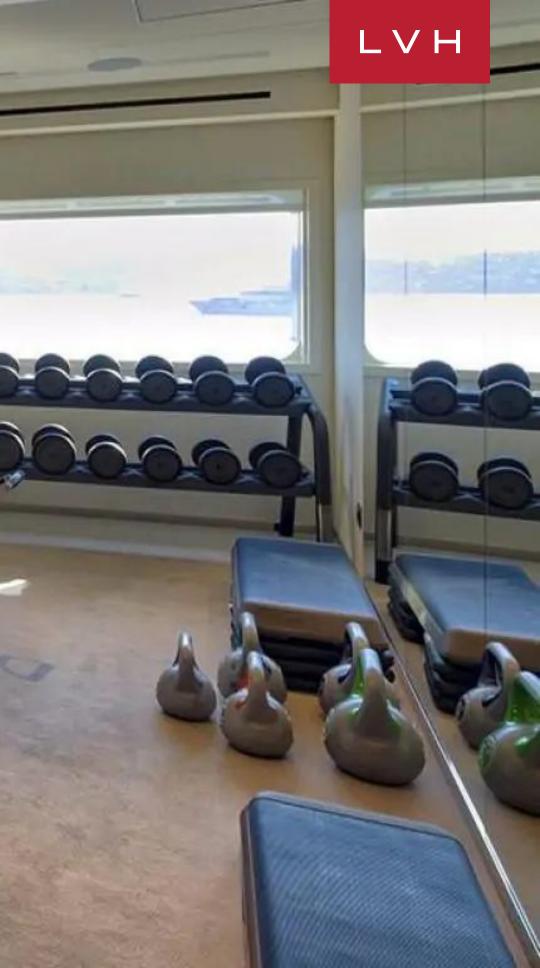

## INTERIOR

- Air Conditioning
- Bar
- Cable, Satellite or Smart TV
- Home Theater
- Dining Room
- Gym
- Hammam
- Indoor Hot Tub
- Massage Room
- Home Office
- Walk-In Closet