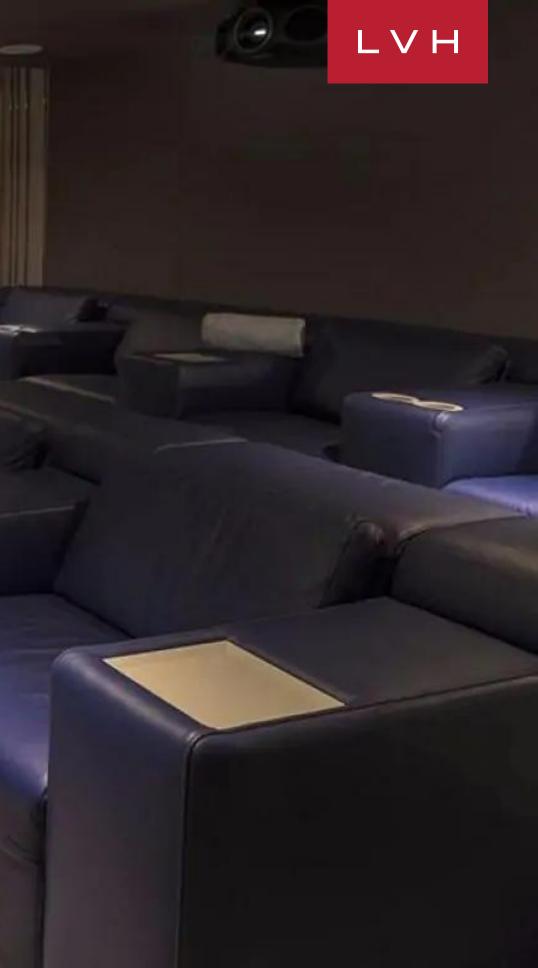

## INTERIOR

- Air Conditioning
- Bar
- Cable, Satellite or Smart TV
- Home Theater
- Dining Room
- Gym
- Hammam
- Indoor Hot Tub
- Massage Room
- Home Office
- Walk-In Closet