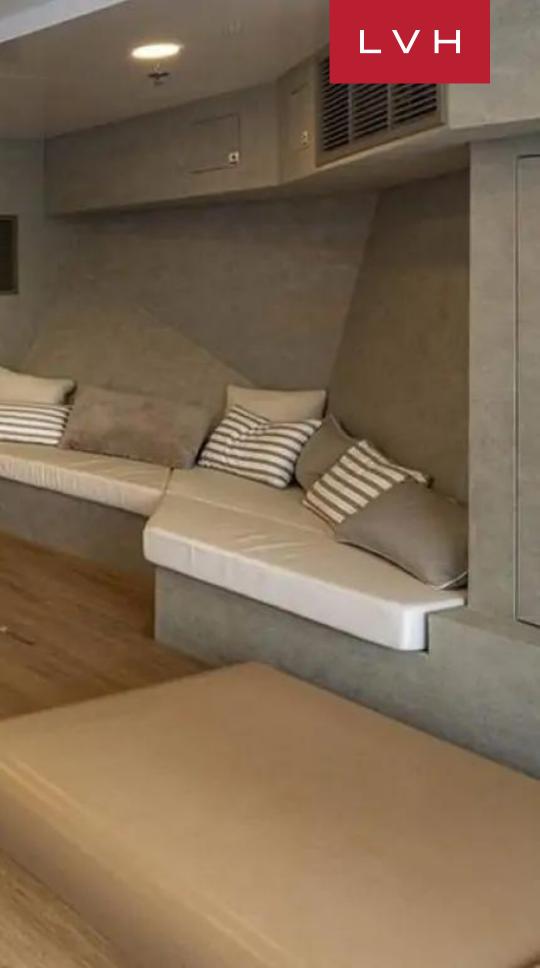

#### MOTOR 200-250FT, YACHTS

Yacht Serenity 237 is the 236.22ft /72m motor yacht, custom built in 2004 by Austal and last refitted in 2016.

This luxury vessel's sophisticated exterior design and engineering are the work of Oceanfast. Previously named Tu Moana her luxurious interior is designed by Tillberg Design AB and her exterior styling is by Oceanfast. Serenity's interior layout sleeps up to 28 guests in 14 rooms, including a master suite, 2 VIP staterooms, 10 double cabins, 2 twin cabins and 2 pullman beds. She is also capable of carrying a large crew onboard to ensure a relaxed luxury yacht experience. Timeless styling, beautiful furnishings and sumptuous seating feature throughout to create an elegant and comfortable atmosphere. She also offers Gym/exercise equipment and WiFi connection on board.

Serenity's impressive leisure and entertainment facilities make her the ideal charter yacht for socializing and entertaining with family and friends. She is built with Aluminium hull and Aluminium superstructure. This custom semi-displacement yacht also features at anchor stabilisers which work at zero speed, increasing onboard comfort at anchor and on rough waters. Guests will enjoy deck Jacuzzi along with many seating areas for total relaxation and entertainment.