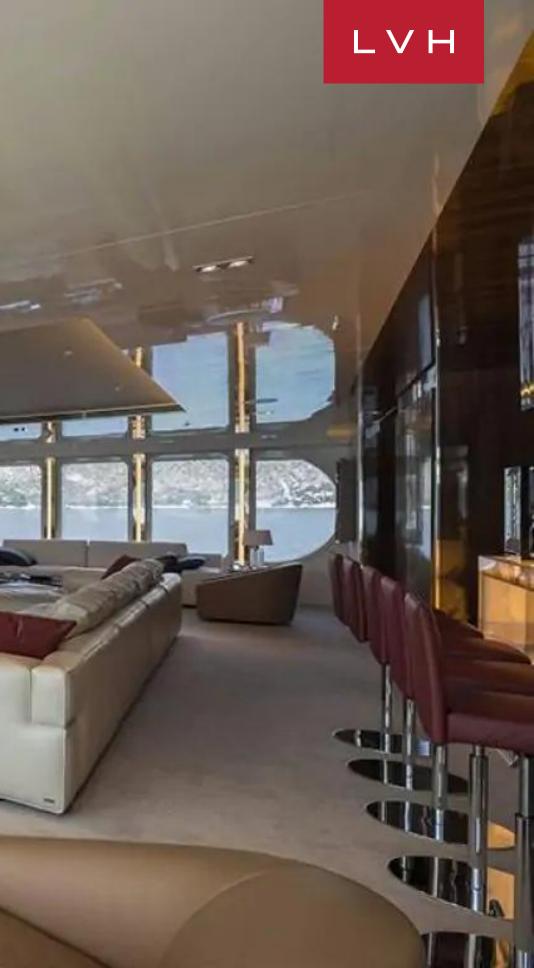

#### MOTOR 200-250FT, YACHTS

Yacht Serenity 237 is the 236.22ft /72m motor yacht, custom built in 2004 by Austal and last refitted in 2016.

This luxury vessel's sophisticated exterior design and engineering are the work of Oceanfast. Previously named Tu Moana her luxurious interior is designed by Tillberg Design AB and her exterior styling is by Oceanfast. Serenity's interior layout sleeps up to 28 guests in 14 rooms, including a master suite, 2 VIP staterooms, 10 double cabins, 2 twin cabins and 2 pullman beds. She is also capable of carrying a large crew onboard to ensure a relaxed luxury yacht experience. Timeless styling, beautiful furnishings and sumptuous seating feature throughout to create an elegant and comfortable atmosphere. She also offers Gym/exercise equipment and WiFi connection on board.

## INTERIOR

- Air Conditioning
- Bar
- Cable, Satellite or Smart TV
- Home Theater
- Dining Room
- Gym
- Hammam
- Indoor Hot Tub
- Massage Room
- Home Office
- Walk-In Closet