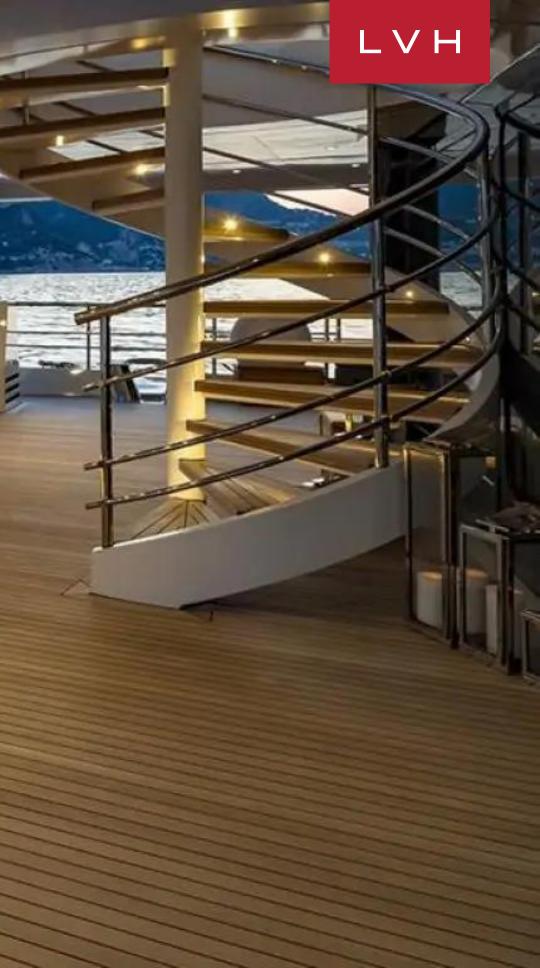

#### MOTOR 200-250FT, YACHTS

Yacht Serenity 237 is the 236.22ft /72m motor yacht, custom built in 2004 by Austal and last refitted in 2016.

This luxury vessel's sophisticated exterior design and engineering are the work of Oceanfast. Previously named Tu Moana her luxurious interior is designed by Tillberg Design AB and her exterior styling is by Oceanfast. Serenity's interior layout sleeps up to 28 guests in 14 rooms, including a master suite, 2 VIP staterooms, 10 double cabins, 2 twin cabins and 2 pullman beds. She is also capable of carrying a large crew onboard to ensure a relaxed luxury yacht experience. Timeless styling, beautiful furnishings and sumptuous seating feature throughout to create an elegant and comfortable atmosphere. She also offers Gym/exercise equipment and WiFi connection on board.

## EXTERIOR

- Sun Loungers
- Al Fresco Dining
- Pool
- Terrace
- Watersport Inflatables
- Jet Skis