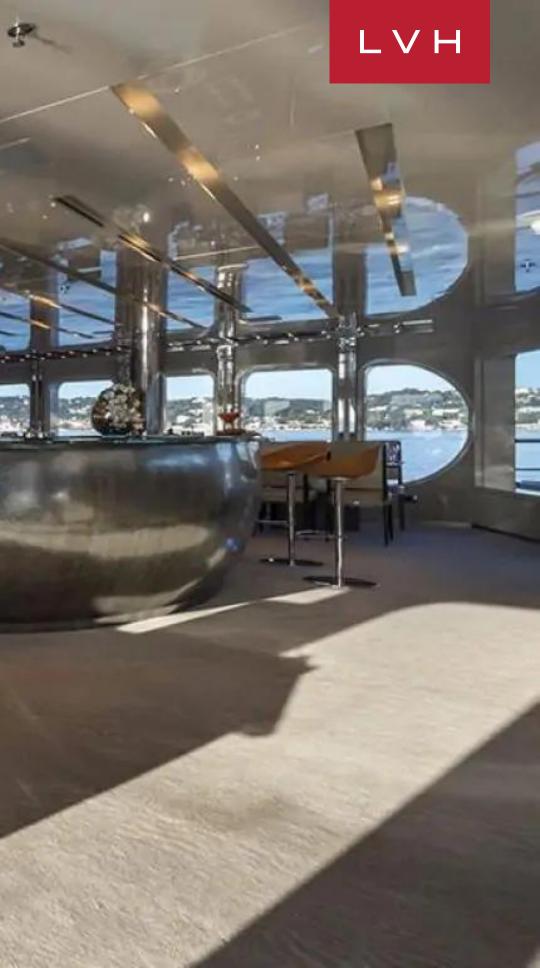

## INTERIOR

- Air Conditioning
- Bar
- Cable, Satellite or Smart TV
- Home Theater
- Dining Room
- Gym
- Hammam
- Indoor Hot Tub
- Massage Room
- Home Office
- Walk-In Closet

## EXTERIOR

- Sun Loungers
- Al Fresco Dining
- Pool
- Terrace
- Watersport Inflatables
- Jet Skis