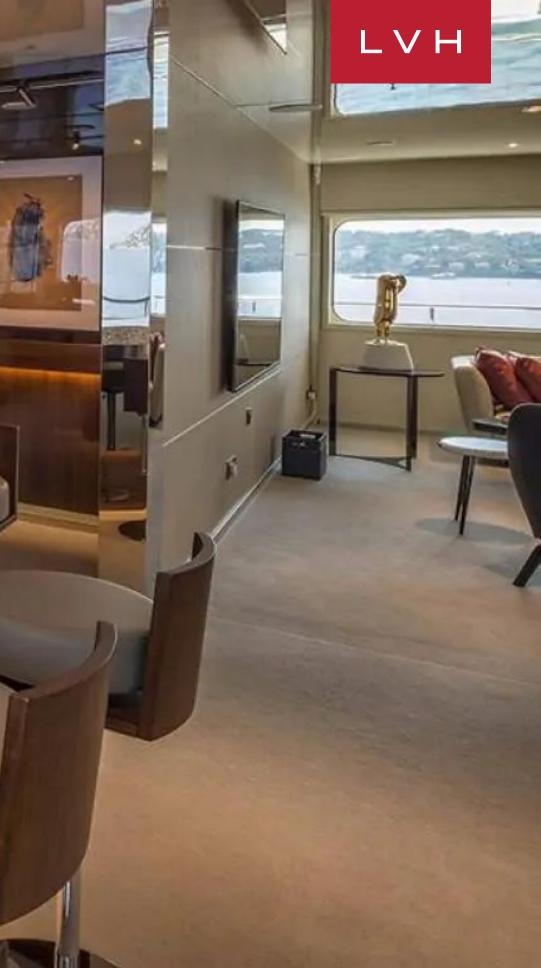

#### MOTOR 200-250FT, YACHTS

Yacht Serenity 237 is the 236.22ft /72m motor yacht, custom built in 2004 by Austal and last refitted in 2016.

This luxury vessel's sophisticated exterior design and engineering are the work of Oceanfast. Previously named Tu Moana her luxurious interior is designed by Tillberg Design AB and her exterior styling is by Oceanfast. Serenity's interior layout sleeps up to 28 guests in 14 rooms, including a master suite, 2 VIP staterooms, 10 double cabins, 2 twin cabins and 2 pullman beds. She is also capable of carrying a large crew onboard to ensure a relaxed luxury yacht experience. Timeless styling, beautiful furnishings and sumptuous seating feature throughout to create an elegant and comfortable atmosphere. She also offers Gym/exercise equipment and WiFi connection on board.

## INTERIOR

- Air Conditioning
- Bar
- Cable, Satellite or Smart TV
- Home Theater
- Dining Room
- Gym
- Hammam
- Indoor Hot Tub
- Massage Room
- Home Office
- Walk-In Closet