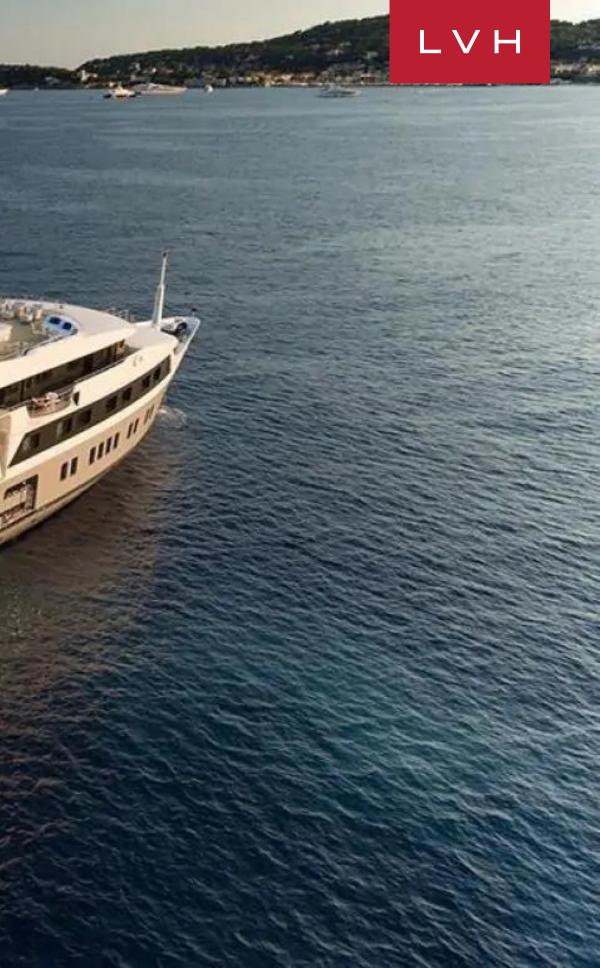

#### MOTOR 200-250FT, YACHTS

Yacht Serenity 237 is the 236.22ft /72m motor yacht, custom built in 2004 by Austal and last refitted in 2016.

This luxury vessel's sophisticated exterior design and engineering are the work of Oceanfast. Previously named Tu Moana her luxurious interior is designed by Tillberg Design AB and her exterior styling is by Oceanfast. Serenity's interior layout sleeps up to 28 guests in 14 rooms, including a master suite, 2 VIP staterooms, 10 double cabins, 2 twin cabins and 2 pullman beds. She is also capable of carrying a large crew onboard to ensure a relaxed luxury yacht experience. Timeless styling, beautiful furnishings and sumptuous seating feature throughout to create an elegant and comfortable atmosphere. She also offers Gym/exercise equipment and WiFi connection on board.

Serenity's impressive leisure and entertainment facilities make her the ideal charter yacht for socializing and entertaining with family and friends. She is built with Aluminium hull and Aluminium superstructure. This custom semi-displacement yacht also features at anchor stabilisers which work at zero speed, increasing onboard comfort at anchor and on rough waters. Guests will enjoy deck Jacuzzi along with many seating areas for total relaxation and entertainment.