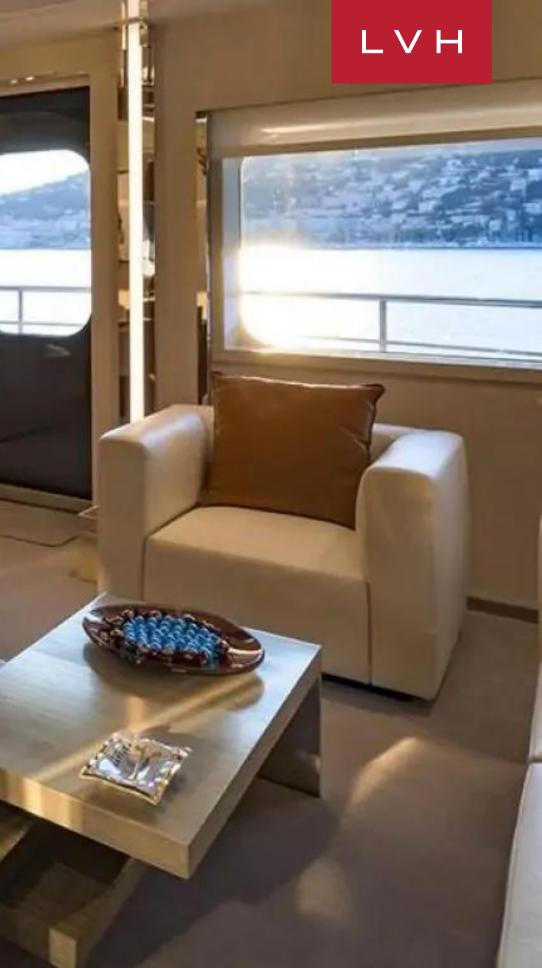

#### MOTOR 200-250FT, YACHTS

Yacht Serenity 237 is the 236.22ft /72m motor yacht, custom built in 2004 by Austal and last refitted in 2016.

This luxury vessel's sophisticated exterior design and engineering are the work of Oceanfast. Previously named Tu Moana her luxurious interior is designed by Tillberg Design AB and her exterior styling is by Oceanfast. Serenity's interior layout sleeps up to 28 guests in 14 rooms, including a master suite, 2 VIP staterooms, 10 double cabins, 2 twin cabins and 2 pullman beds. She is also capable of carrying a large crew onboard to ensure a relaxed luxury yacht experience. Timeless styling, beautiful furnishings and sumptuous seating feature throughout to create an elegant and comfortable atmosphere. She also offers Gym/exercise equipment and WiFi connection on board.

## INTERIOR

- Air Conditioning
- Bar
- Cable, Satellite or Smart TV
- Home Theater
- Dining Room
- Gym
- Hammam
- Indoor Hot Tub
- Massage Room
- Home Office
- Walk-In Closet