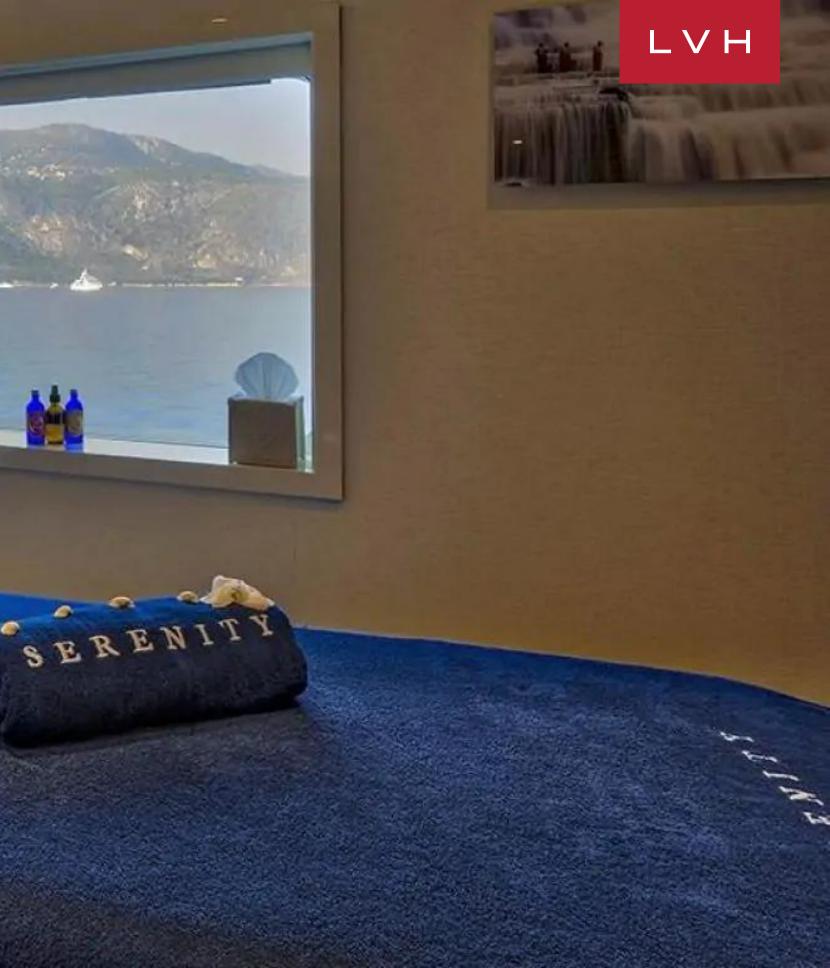

## INTERIOR

- Air Conditioning
- Bar
- Cable, Satellite or Smart TV
- Home Theater
- Dining Room
- Gym
- Hammam
- Indoor Hot Tub
- Massage Room
- Home Office
- Walk-In Closet

#### LOCATION

• Water View

-puter

.....

Stark .....

TI