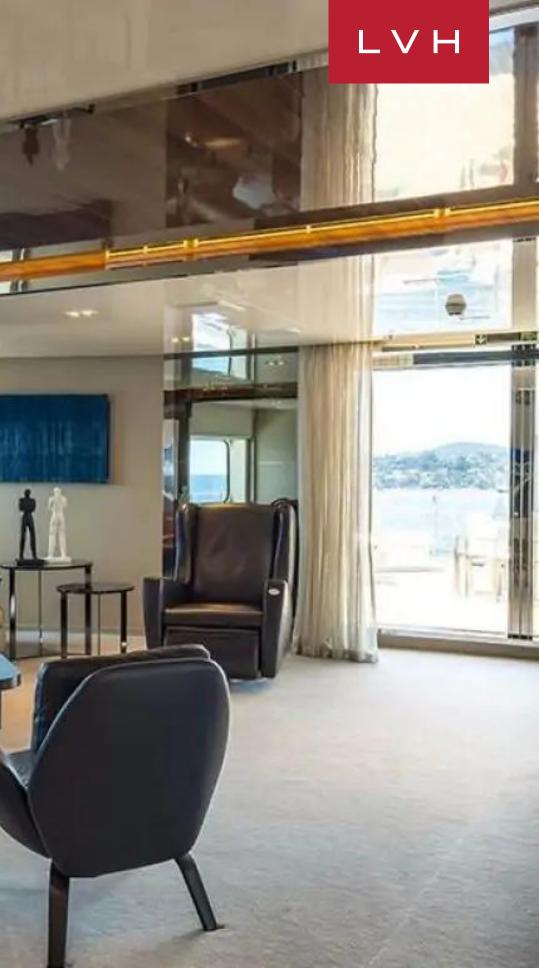

## INTERIOR

- Air Conditioning
- Bar
- Cable, Satellite or Smart TV
- Home Theater
- Dining Room
- Gym
- Hammam
- Indoor Hot Tub
- Massage Room
- Home Office
- Walk-In Closet