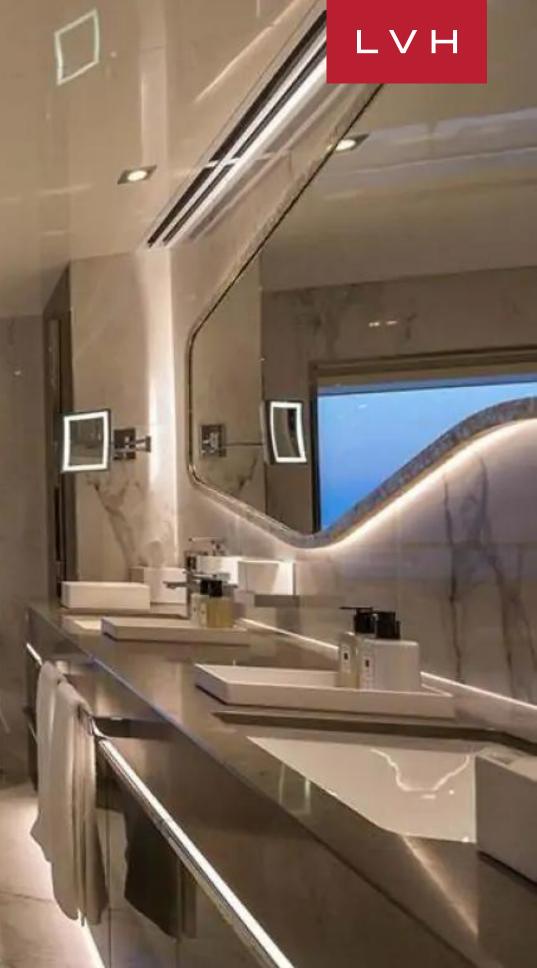

#### MOTOR 200-250FT, YACHTS

Yacht Serenity 237 is the 236.22ft /72m motor yacht, custom built in 2004 by Austal and last refitted in 2016.

This luxury vessel's sophisticated exterior design and engineering are the work of Oceanfast. Previously named Tu Moana her luxurious interior is designed by Tillberg Design AB and her exterior styling is by Oceanfast. Serenity's interior layout sleeps up to 28 guests in 14 rooms, including a master suite, 2 VIP staterooms, 10 double cabins, 2 twin cabins and 2 pullman beds. She is also capable of carrying a large crew onboard to ensure a relaxed luxury yacht experience. Timeless styling, beautiful furnishings and sumptuous seating feature throughout to create an elegant and comfortable atmosphere. She also offers Gym/exercise equipment and WiFi connection on board.

## INTERIOR

- Air Conditioning
- Bar
- Cable, Satellite or Smart TV
- Home Theater
- Dining Room
- Gym
- Hammam
- Indoor Hot Tub
- Massage Room
- Home Office
- Walk-In Closet