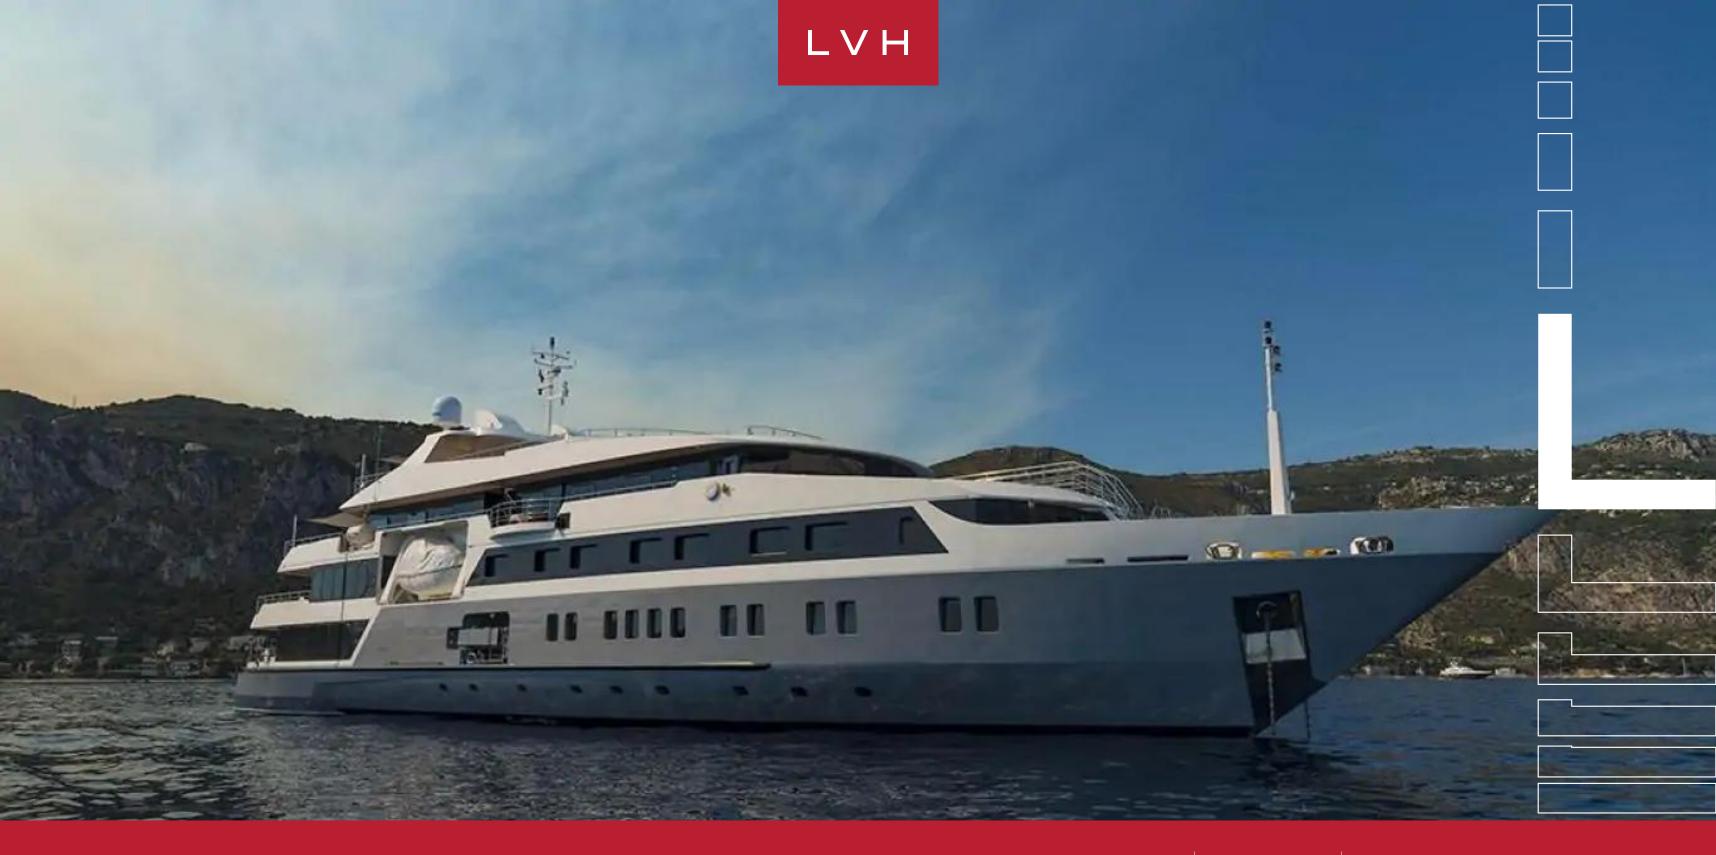

# **YACHT SERENITY 237**

#### MOTOR 200-250FT, YACHTS

Yacht Serenity 237 is the 236.22ft /72m motor yacht, custom built in 2004 by Austal and last refitted in 2016.

This luxury vessel's sophisticated exterior design and engineering are the work of Oceanfast. Previously named Tu Moana her luxurious interior is designed by Tillberg Design AB and her exterior styling is by Oceanfast. Serenity's interior layout sleeps up to 28 guests in 14 rooms, including a master suite, 2 VIP staterooms, 10 double cabins, 2 twin cabins and 2 pullman beds. She is also capable of carrying a large crew onboard to ensure a relaxed luxury yacht experience. Timeless styling, beautiful furnishings and sumptuous seating feature throughout to create an elegant and comfortable atmosphere. She also offers Gym/exercise equipment and WiFi connection on board.

Serenity's impressive leisure and entertainment facilities make her the ideal charter yacht for socializing and entertaining with family and friends. She is built with Aluminium hull and Aluminium superstructure. This custom semi-displacement yacht also features at anchor stabilisers which work at zero speed, increasing onboard comfort at anchor and on rough waters. Guests will enjoy deck Jacuzzi along with many seating areas for total relaxation and entertainment.