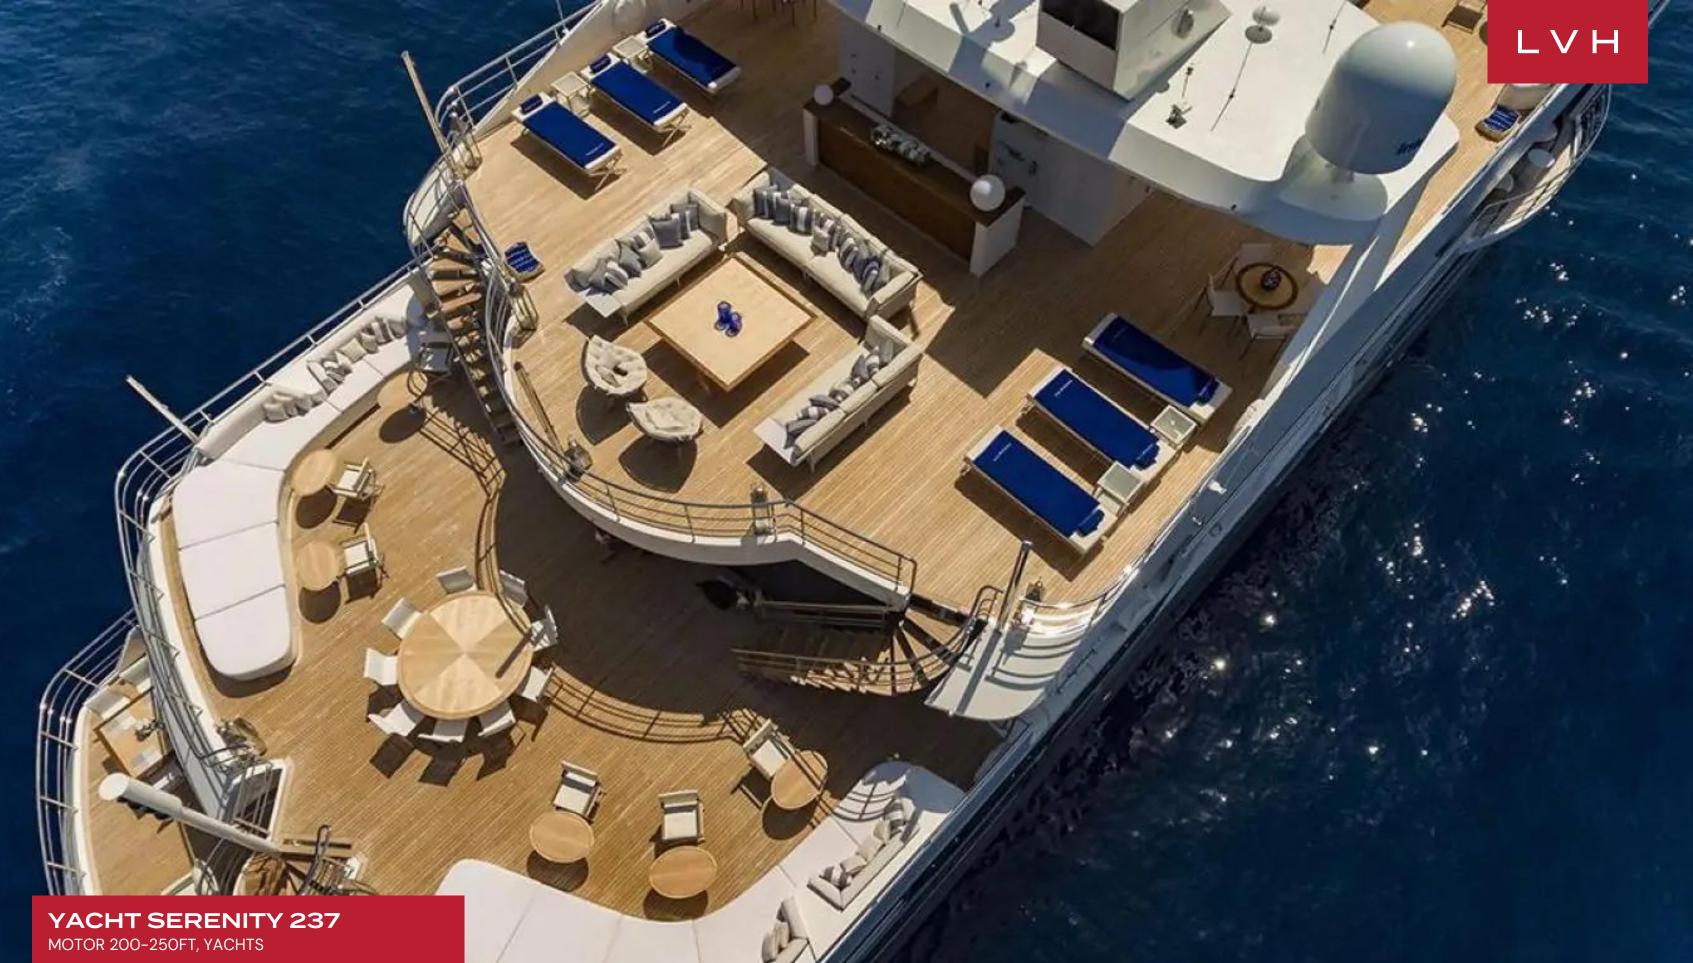

# **YACHT SERENITY 237**

#### MOTOR 200-250FT, YACHTS

Yacht Serenity 237 is the 236.22ft /72m motor yacht, custom built in 2004 by Austal and last refitted in 2016.

This luxury vessel's sophisticated exterior design and engineering are the work of Oceanfast. Previously named Tu Moana her luxurious interior is designed by Tillberg Design AB and her exterior styling is by Oceanfast. Serenity's interior layout sleeps up to 28 guests in 14 rooms, including a master suite, 2 VIP staterooms, 10 double cabins, 2 twin cabins and 2 pullman beds. She is also capable of carrying a large crew onboard to ensure a relaxed luxury yacht experience. Timeless styling, beautiful furnishings and sumptuous seating feature throughout to create an elegant and comfortable atmosphere. She also offers Gym/exercise equipment and WiFi connection on board.

Serenity's impressive leisure and entertainment facilities make her the ideal charter yacht for socializing and entertaining with family and friends. She is built with Aluminium hull and Aluminium superstructure. This custom semi-displacement yacht also features at anchor stabilisers which work at zero speed, increasing onboard comfort at anchor and on rough waters. Guests will enjoy deck Jacuzzi along with many seating areas for total relaxation and entertainment.

## EXTERIOR

- Sun Loungers
- Al Fresco Dining
- Pool
- Terrace
- Watersport Inflatables
- Jet Skis