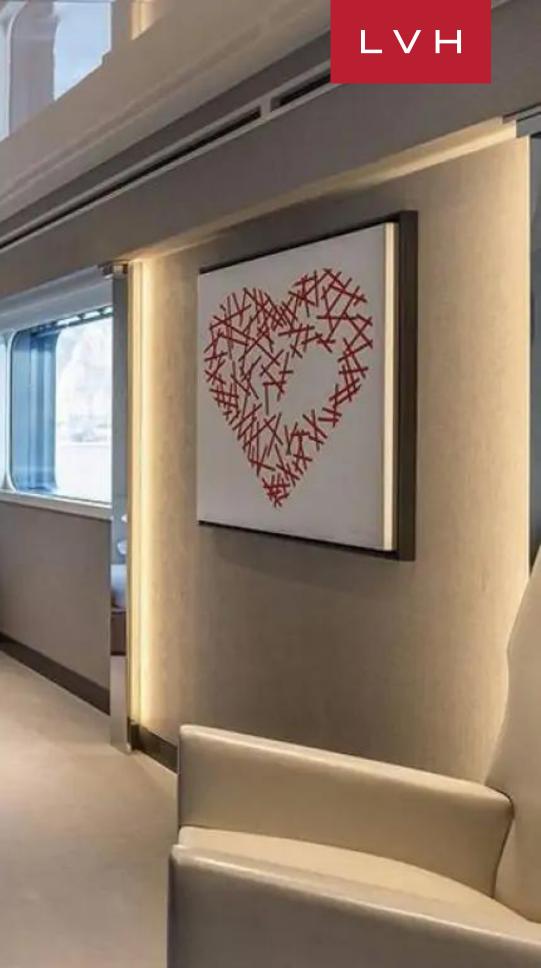

#### MOTOR 200-250FT, YACHTS

Yacht Serenity 237 is the 236.22ft /72m motor yacht, custom built in 2004 by Austal and last refitted in 2016.

This luxury vessel's sophisticated exterior design and engineering are the work of Oceanfast. Previously named Tu Moana her luxurious interior is designed by Tillberg Design AB and her exterior styling is by Oceanfast. Serenity's interior layout sleeps up to 28 guests in 14 rooms, including a master suite, 2 VIP staterooms, 10 double cabins, 2 twin cabins and 2 pullman beds. She is also capable of carrying a large crew onboard to ensure a relaxed luxury yacht experience. Timeless styling, beautiful furnishings and sumptuous seating feature throughout to create an elegant and comfortable atmosphere. She also offers Gym/exercise equipment and WiFi connection on board.

## INTERIOR

- Air Conditioning
- Bar
- Cable, Satellite or Smart TV
- Home Theater
- Dining Room
- Gym
- Hammam
- Indoor Hot Tub
- Massage Room
- Home Office
- Walk-In Closet