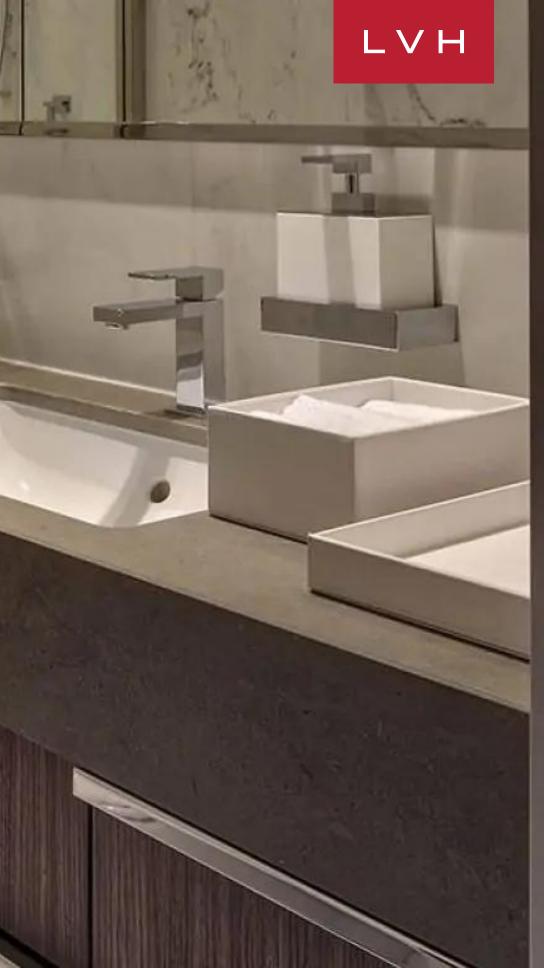

#### MOTOR 200-250FT, YACHTS

Yacht Serenity 237 is the 236.22ft /72m motor yacht, custom built in 2004 by Austal and last refitted in 2016.

This luxury vessel's sophisticated exterior design and engineering are the work of Oceanfast. Previously named Tu Moana her luxurious interior is designed by Tillberg Design AB and her exterior styling is by Oceanfast. Serenity's interior layout sleeps up to 28 guests in 14 rooms, including a master suite, 2 VIP staterooms, 10 double cabins, 2 twin cabins and 2 pullman beds. She is also capable of carrying a large crew onboard to ensure a relaxed luxury yacht experience. Timeless styling, beautiful furnishings and sumptuous seating feature throughout to create an elegant and comfortable atmosphere. She also offers Gym/exercise equipment and WiFi connection on board.

## INTERIOR

- Air Conditioning
- Bar
- Cable, Satellite or Smart TV
- Home Theater
- Dining Room
- Gym
- Hammam
- Indoor Hot Tub
- Massage Room
- Home Office
- Walk-In Closet