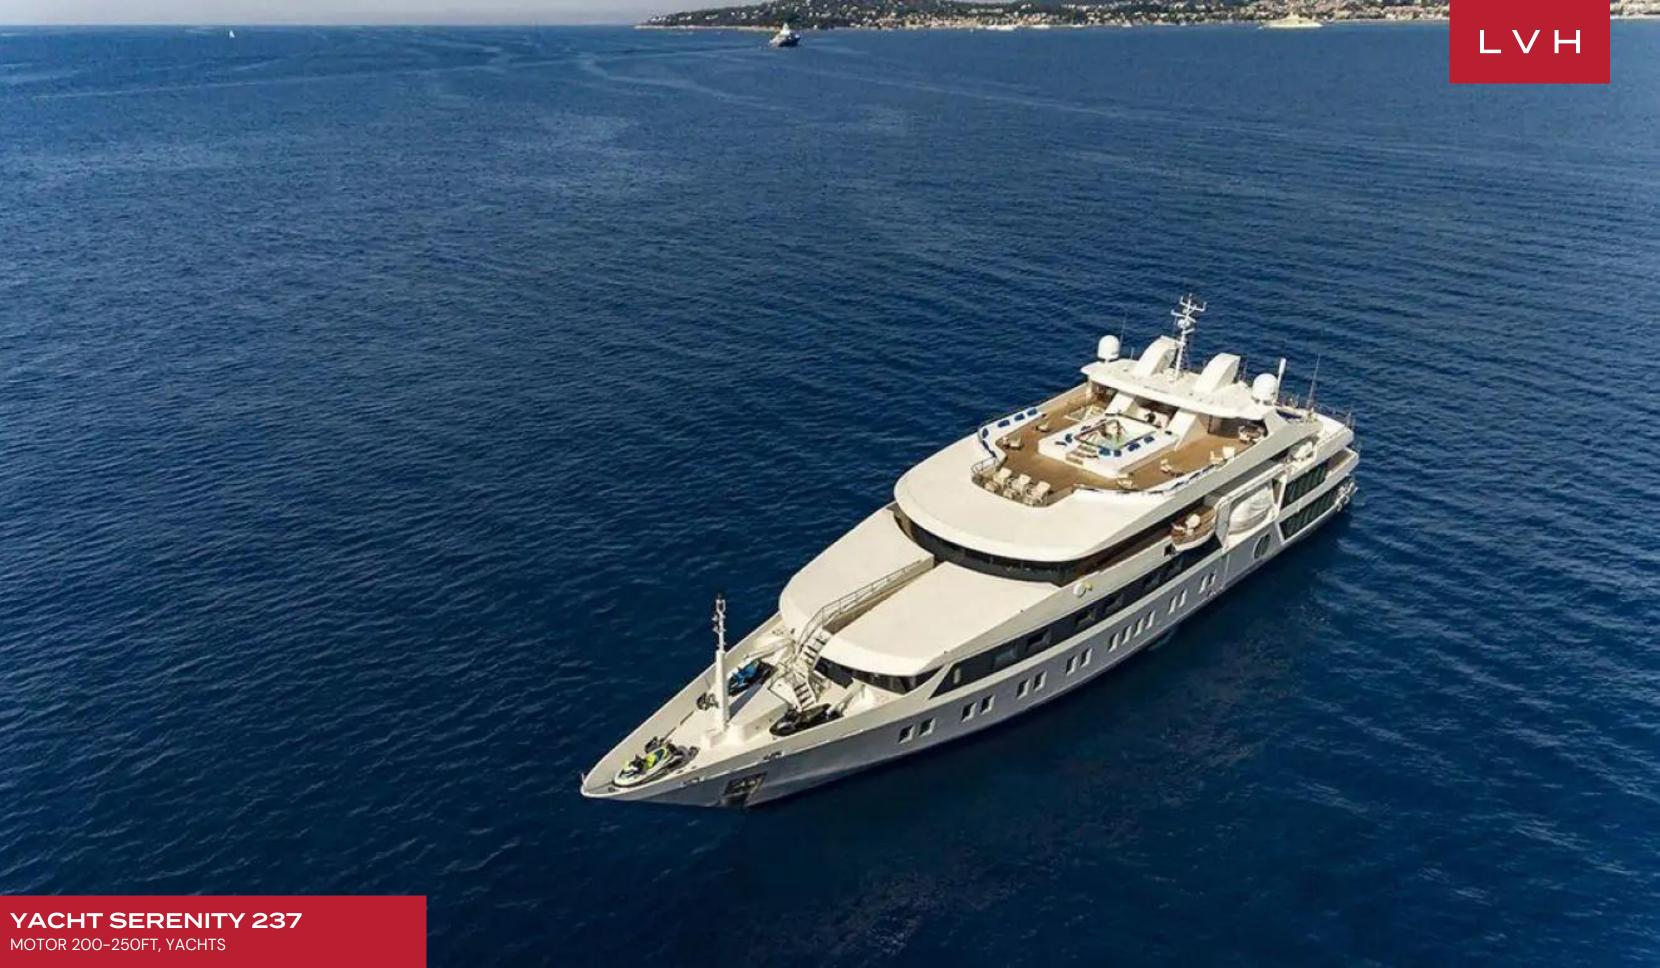

# **YACHT SERENITY 237**

#### MOTOR 200-250FT, YACHTS

Yacht Serenity 237 is the 236.22ft /72m motor yacht, custom built in 2004 by Austal and last refitted in 2016.

This luxury vessel's sophisticated exterior design and engineering are the work of Oceanfast. Previously named Tu Moana her luxurious interior is designed by Tillberg Design AB and her exterior styling is by Oceanfast. Serenity's interior layout sleeps up to 28 guests in 14 rooms, including a master suite, 2 VIP staterooms, 10 double cabins, 2 twin cabins and 2 pullman beds. She is also capable of carrying a large crew onboard to ensure a relaxed luxury yacht experience. Timeless styling, beautiful furnishings and sumptuous seating feature throughout to create an elegant and comfortable atmosphere. She also offers Gym/exercise equipment and WiFi connection on board.

Serenity's impressive leisure and entertainment facilities make her the ideal charter yacht for socializing and entertaining with family and friends. She is built with Aluminium hull and Aluminium superstructure. This custom semi-displacement yacht also features at anchor stabilisers which work at zero speed, increasing onboard comfort at anchor and on rough waters. Guests will enjoy deck Jacuzzi along with many seating areas for total relaxation and entertainment.