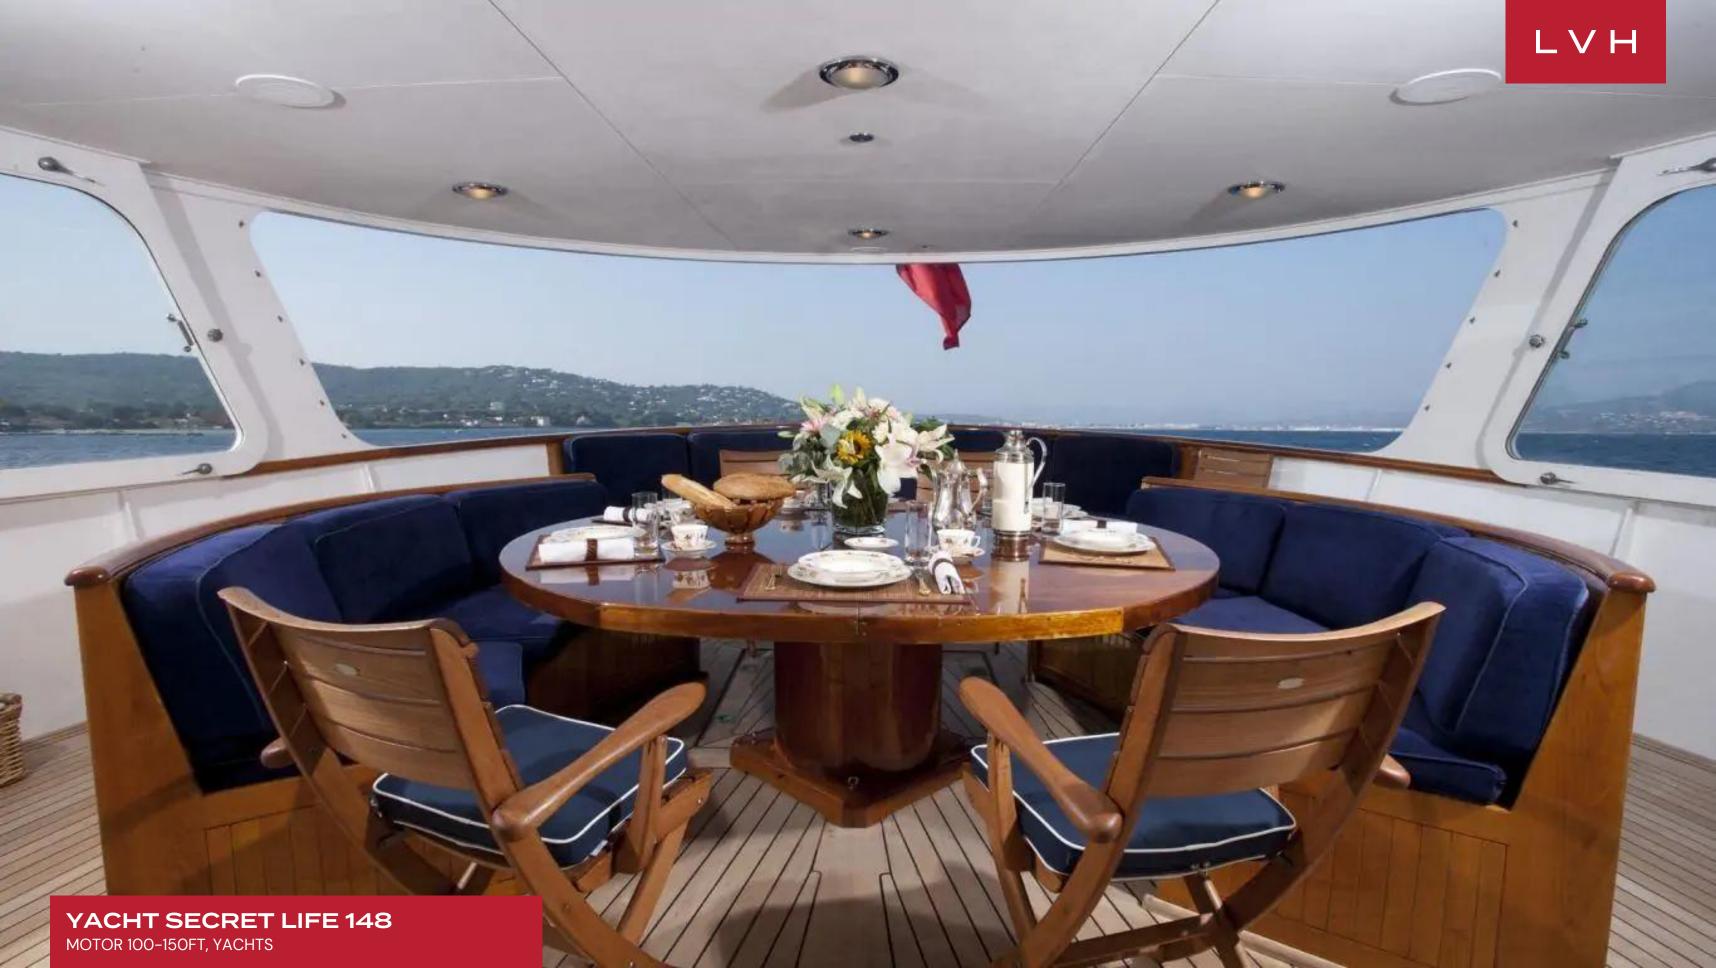

### **YACHT SECRET LIFE 148**

MOTOR 100-150FT, YACHTS

Yacht Secret Life 148 is a classic, elegant and refined motor yacht with a great history and reputation. It is built in 1974 by Feadship and it was refitted in 2013. She comes with 2 x 1,050hp GM 16V149 with a cruising speed of 13 knots and a maximum speed of 14.2 knots and a long range of 3500nm from her 70 000 liter fuel tanks. She comes with 10 professional crew will make your time on board unforgettable.

Th yacht offers timeless beautiful furnishings and sumptuous seating feature throughout her living areas to create an elegant and comfortable atmosphere. Her spacious saloon with big opening windows can be divided into 2 separate rooms with a sliding door, which can be beneficial for event charters. She also has a quiet library and comfortable ensuite staterooms.