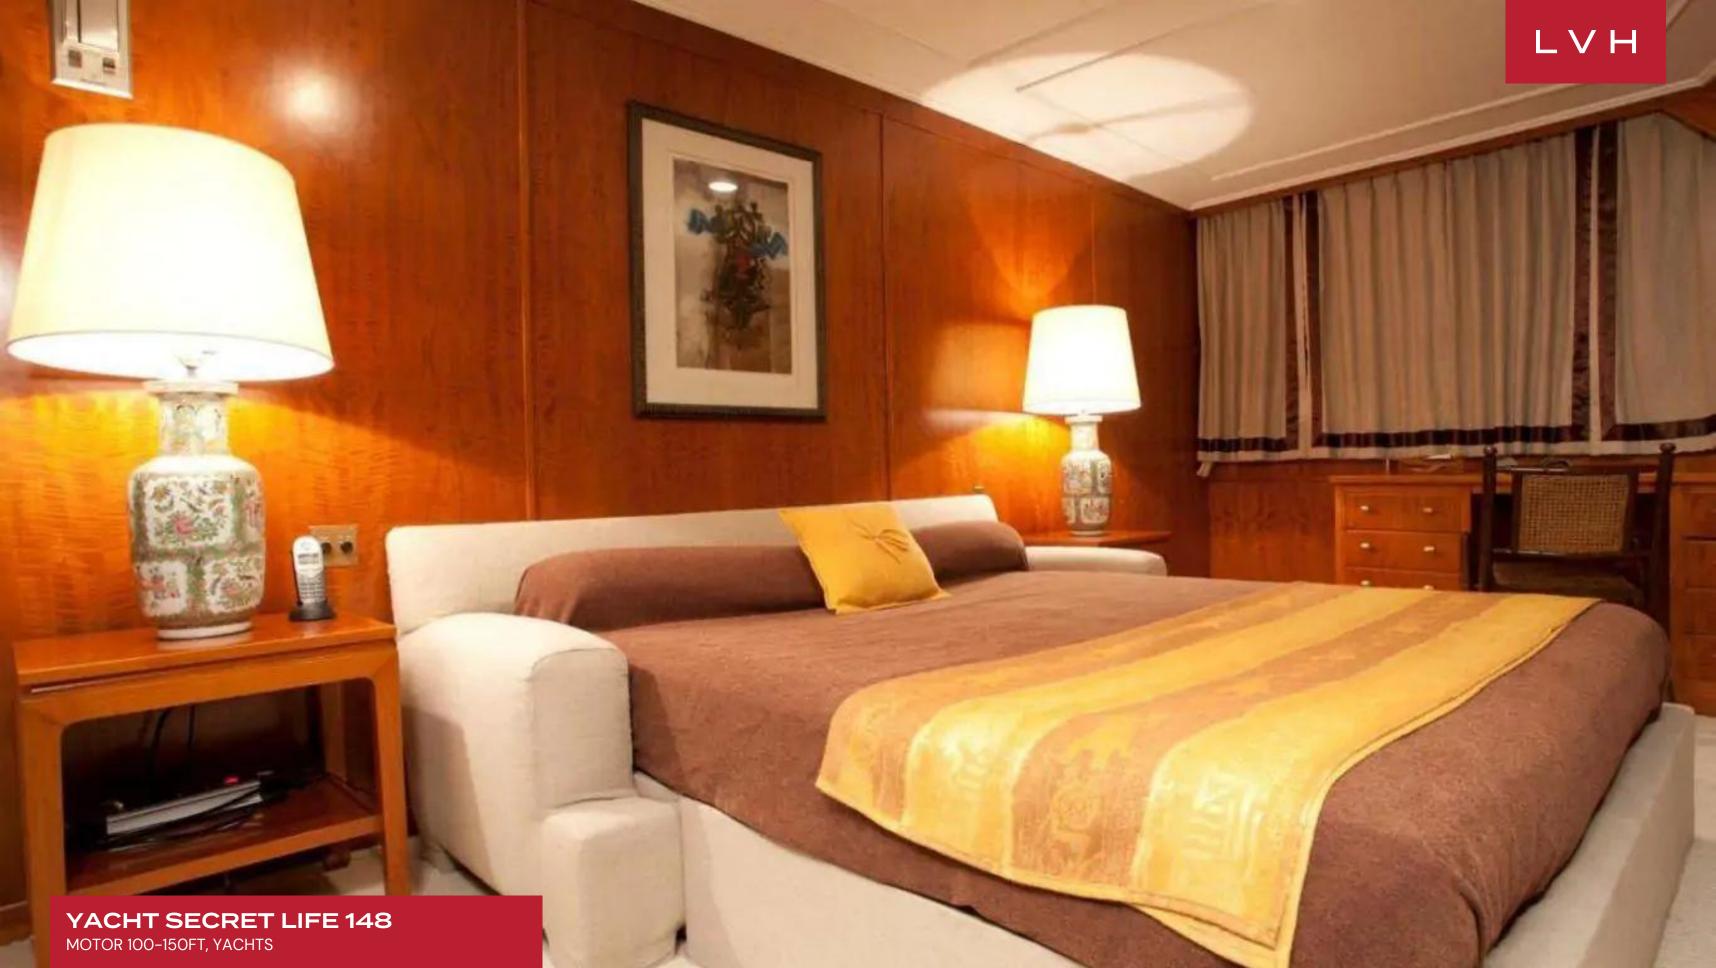

YACHT SECRET LIFE 148

MOTOR 100-150FT, YACHTS

5 CABINS

12
GUESTS

### **YACHT SECRET LIFE 148**

MOTOR 100-150FT, YACHTS

Yacht Secret Life 148 is a classic, elegant and refined motor yacht with a great history and reputation. It is built in 1974 by Feadship and it was refitted in 2013. She comes with 2 x 1,050hp GM 16V149 with a cruising speed of 13 knots and a maximum speed of 14.2 knots and a long range of 3500nm from her 70 000 liter fuel tanks. She comes with 10 professional crew will make your time on board unforgettable.

Th yacht offers timeless beautiful furnishings and sumptuous seating feature throughout her living areas to create an elegant and comfortable atmosphere. Her spacious saloon with big opening windows can be divided into 2 separate rooms with a sliding door, which can be beneficial for event charters. She also has a quiet library and comfortable ensuite staterooms.