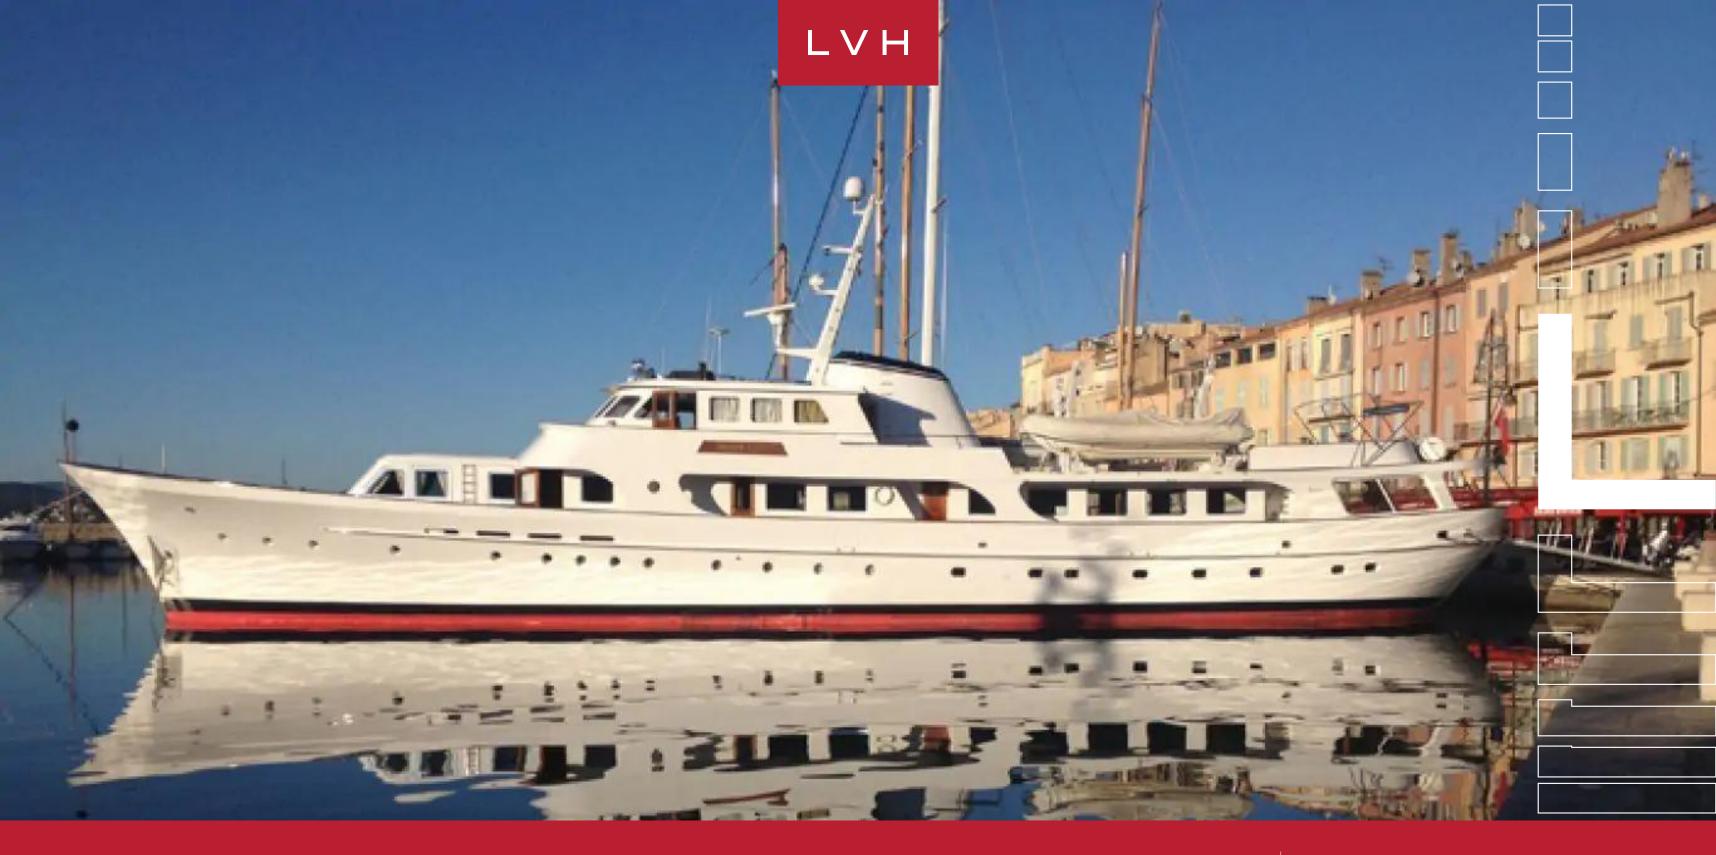

YACHT SECRET LIFE 148

MOTOR 100-150FT, YACHTS

5 CABINS

12
GUESTS

### **YACHT SECRET LIFE 148**

MOTOR 100-150FT, YACHTS

Yacht Secret Life 148 is a classic, elegant and refined motor yacht with a great history and reputation. It is built in 1974 by Feadship and it was refitted in 2013. She comes with 2 x 1,050hp GM 16V149 with a cruising speed of 13 knots and a maximum speed of 14.2 knots and a long range of 3500nm from her 70 000 liter fuel tanks. She comes with 10 professional crew will make your time on board unforgettable.