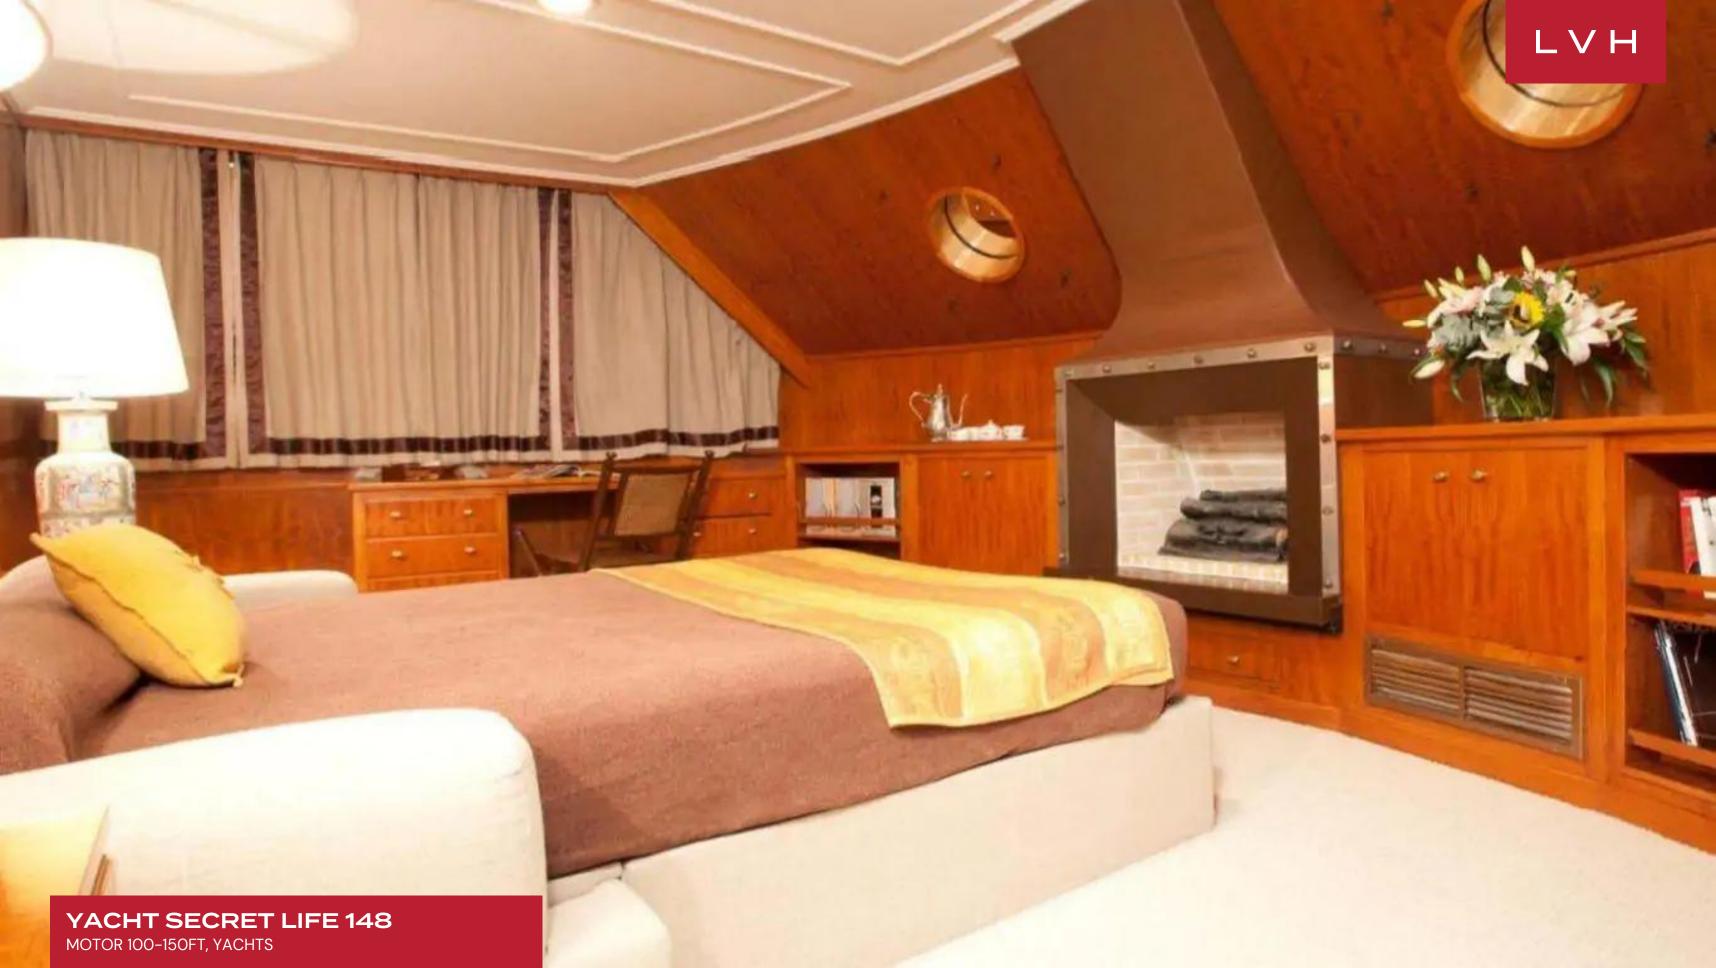

YACHT SECRET LIFE 148

MOTOR 100-150FT, YACHTS

5 CABINS

12
GUESTS

### **YACHT SECRET LIFE 148**

MOTOR 100-150FT, YACHTS

Yacht Secret Life 148 is a classic, elegant and refined motor yacht with a great history and reputation. It is built in 1974 by Feadship and it was refitted in 2013. She comes with 2 x 1,050hp GM 16V149 with a cruising speed of 13 knots and a maximum speed of 14.2 knots and a long range of 3500nm from her 70 000 liter fuel tanks. She comes with 10 professional crew will make your time on board unforgettable.

Th yacht offers timeless beautiful furnishings and sumptuous seating feature throughout her living areas to create an elegant and comfortable atmosphere. Her spacious saloon with big opening windows can be divided into 2 separate rooms with a sliding door, which can be beneficial for event charters. She also has a quiet library and comfortable ensuite staterooms.