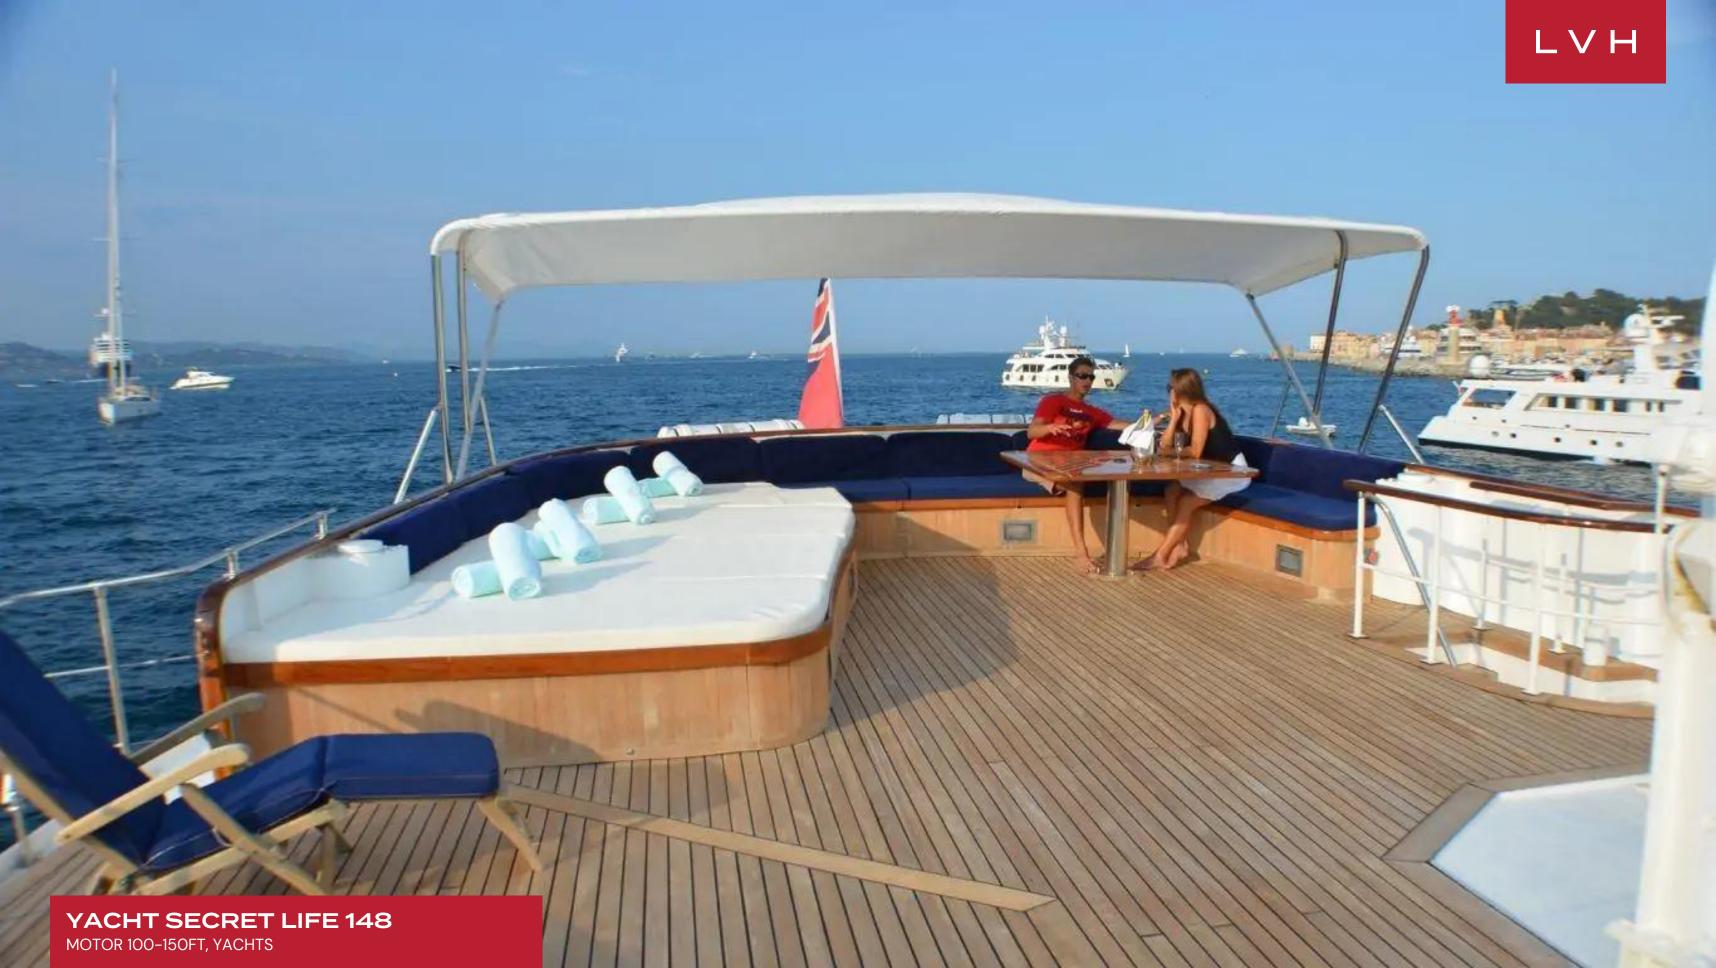

She offers a vast deck space perfect for enjoying the Mediterranean sun or for socializing and entertaining with family and friends. She also carries leisure equipment along with her such as 22 ft Nautica 150hp 4 strokes (Very comfortable and super fast large tender ) 4.80 Zodiac Yachtline 50hp 4 strokes, 2 Waverunners Yamaha 850 GP 2 Paddleboards, 2 Kayaks, Water skis, Donuts, Banana, and Snorkelling equipment. An amazing yacht for a wonderful cruising experience.

#### **EXTERIOR**

Air Conditioning

Library

- Cable, Satellite or Smart TV
- Al Fresco Dining
- Jet Skis