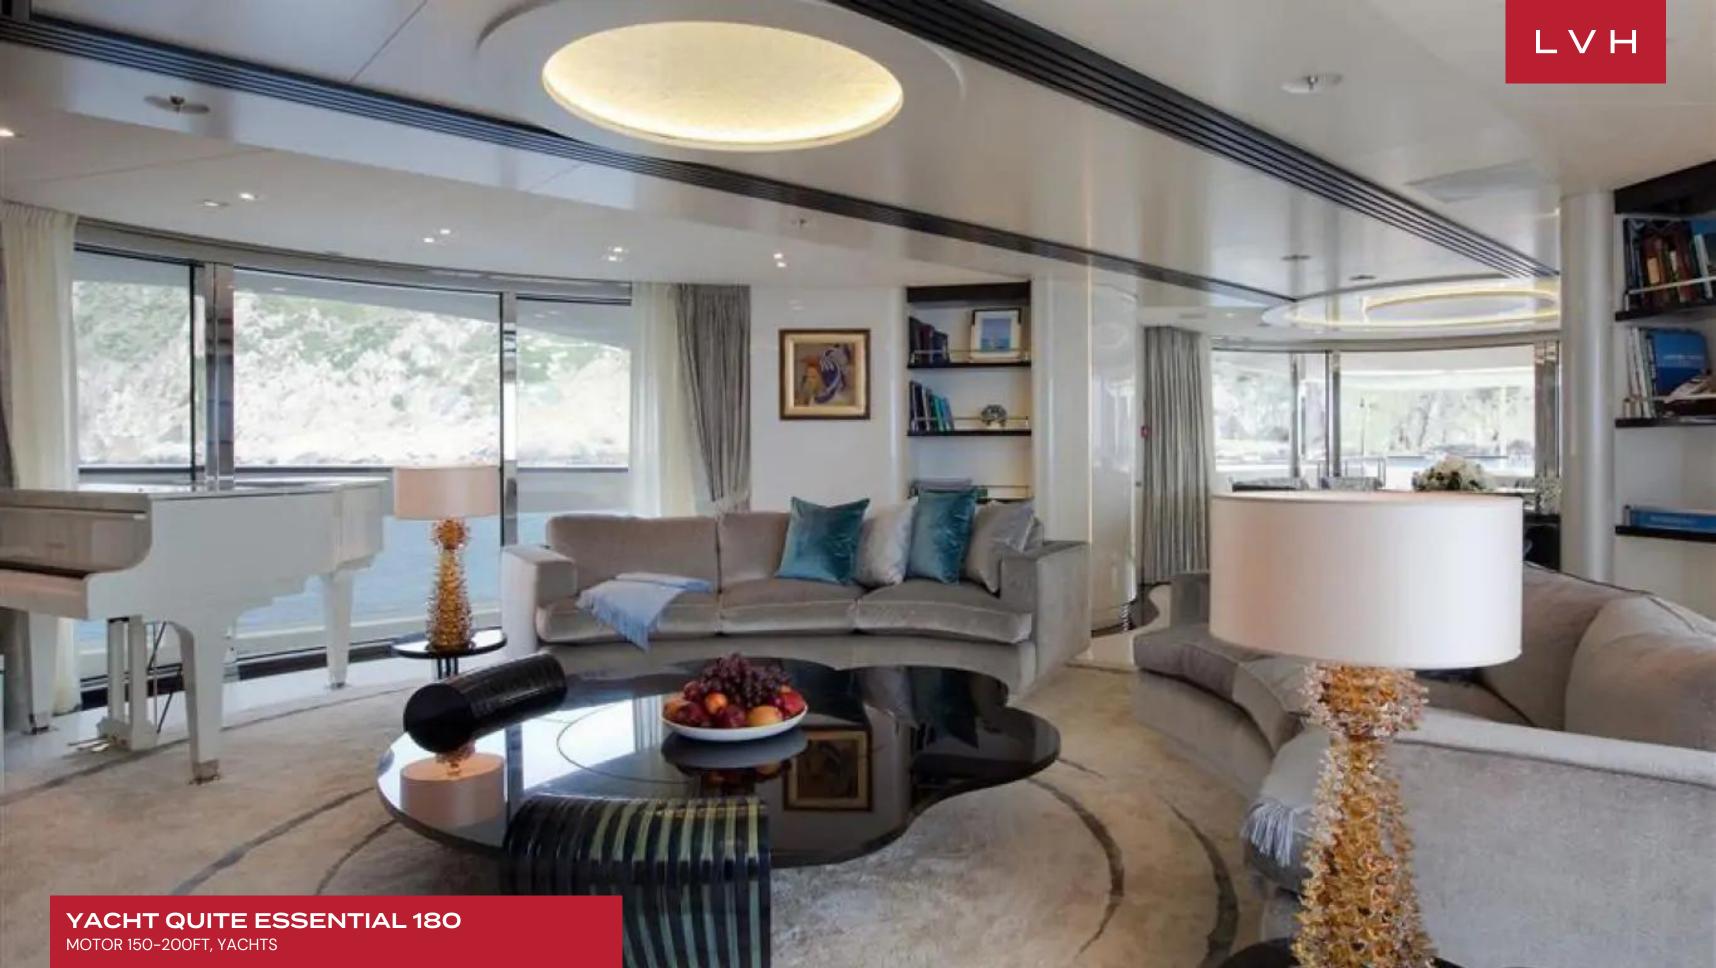

YACHT QUITE ESSENTIAL 180
MOTOR 150-200FT, YACHTS

6 **CABINS** 

12

GUESTS

Experience unparalleled luxury aboard the yacht Quite Essential, meticulously designed by Dobroserdov Design to embody size, space, innovation, and comfort. This opulent vessel redefines extravagance with its expansive and sumptuous interior. Lavish, sleek furniture graces the living spaces, creating an atmosphere of unmatched sophistication. The kitchen on Quite Essential 180 is a professional haven equipped with top-of-the-line appliances, ensuring culinary excellence on the high seas. The yacht boasts a perfect blend of innovation and comfort, ensuring a decadent experience on the high seas. With six cabins accommodating up to twelve guests, this vessel also features additional cabins to accommodate a dedicated crew of ten, ensuring an unparalleled level of service and comfort.

#### INTERIOR

- Air Conditioning
- Bar
- Cable, Satellite or Smart TV
- Dining Area
- Fitness Room
- Home Office
- Massage Room
- Piano
- Private Elevator
- Sauna