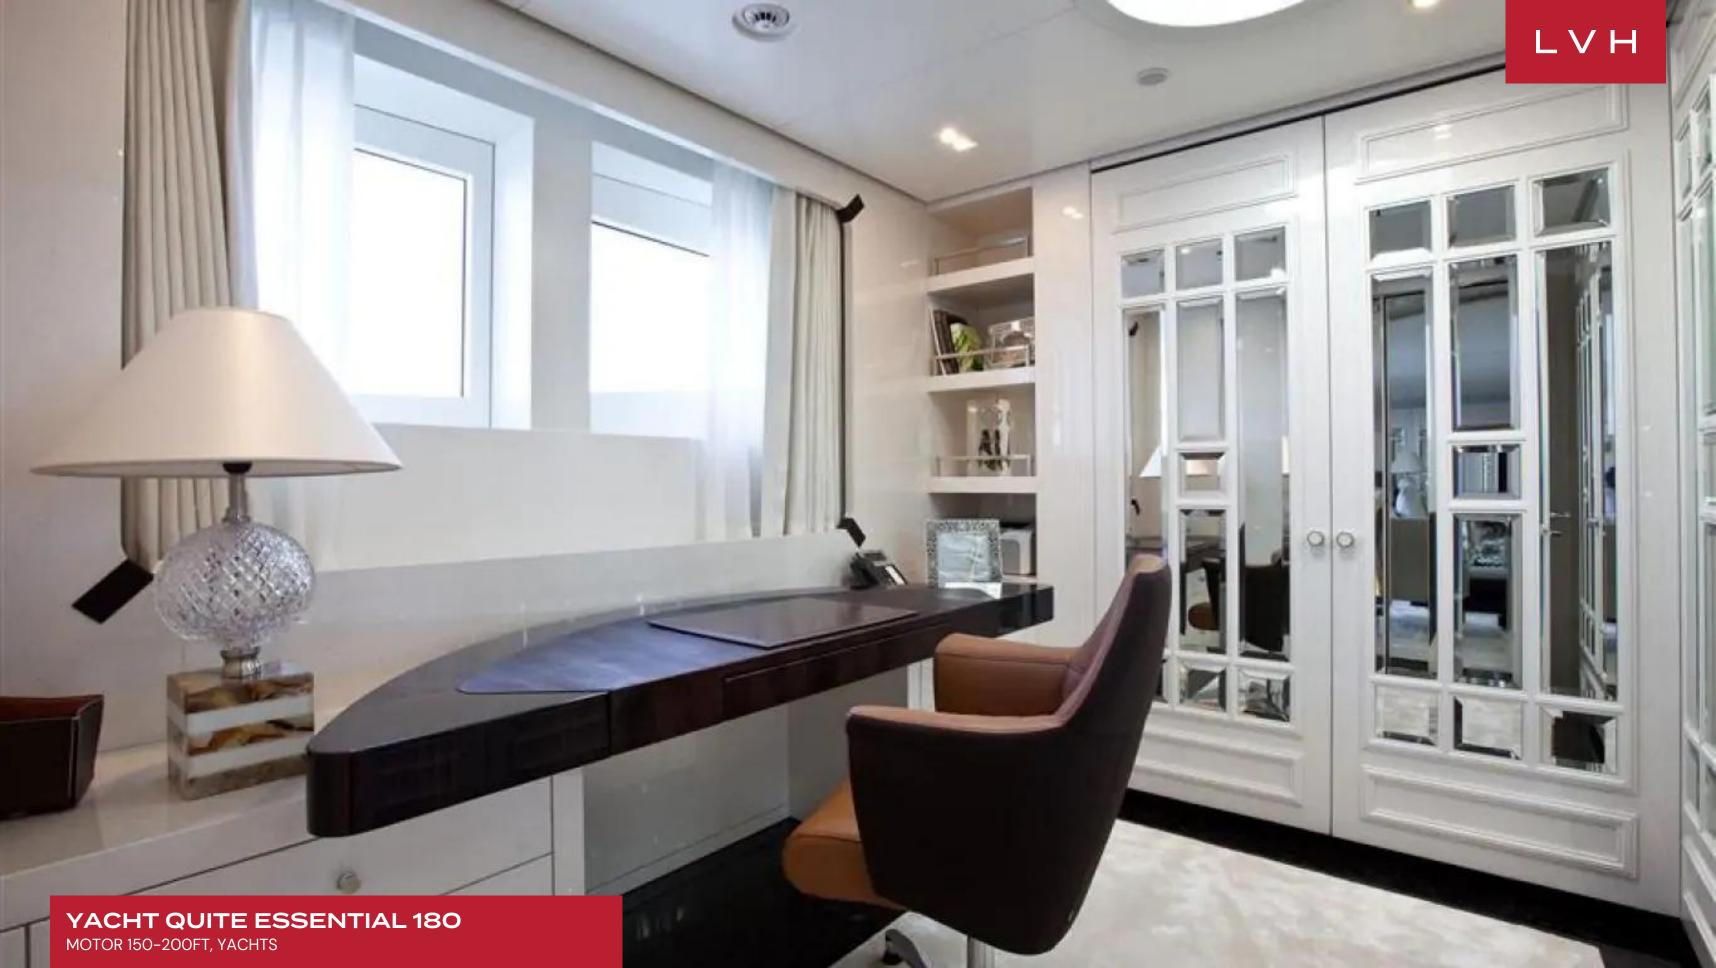

#### INTERIOR

- Air Conditioning
- Bar
- Cable, Satellite or Smart TV
- Dining Area
- Fitness Room
- Home Office
- Massage Room
- Piano
- Private Elevator
- Sauna