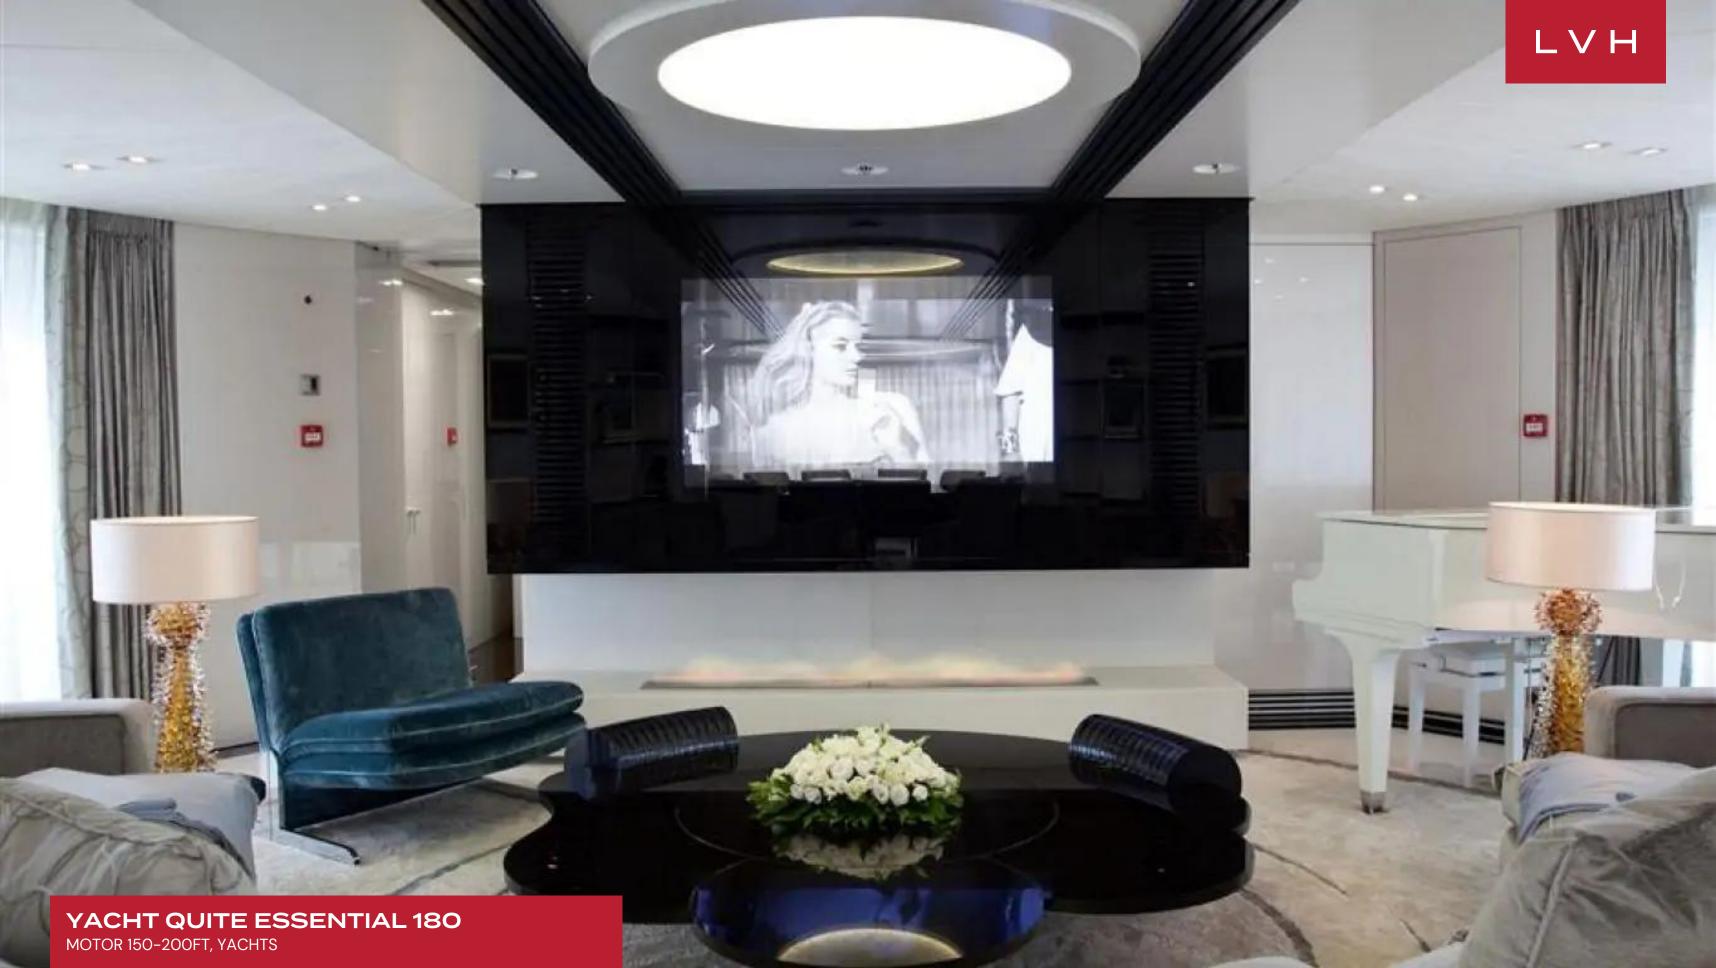

Experience unparalleled luxury aboard the yacht Quite Essential, meticulously designed by Dobroserdov Design to embody size, space, innovation, and comfort. This opulent vessel redefines extravagance with its expansive and sumptuous interior. Lavish, sleek furniture graces the living spaces, creating an atmosphere of unmatched sophistication. The kitchen on Quite Essential 180 is a professional haven equipped with top-of-the-line appliances, ensuring culinary excellence on the high seas. The yacht boasts a perfect blend of innovation and comfort, ensuring a decadent experience on the high seas. With six cabins accommodating up to twelve guests, this vessel also features additional cabins to accommodate a dedicated crew of ten, ensuring an unparalleled level of service and comfort.

#### INTERIOR

- Air Conditioning
- Bar
- Cable, Satellite or Smart TV
- Dining Area
- Fitness Room
- Home Office
- Massage Room
- Piano
- Private Elevator
- Sauna