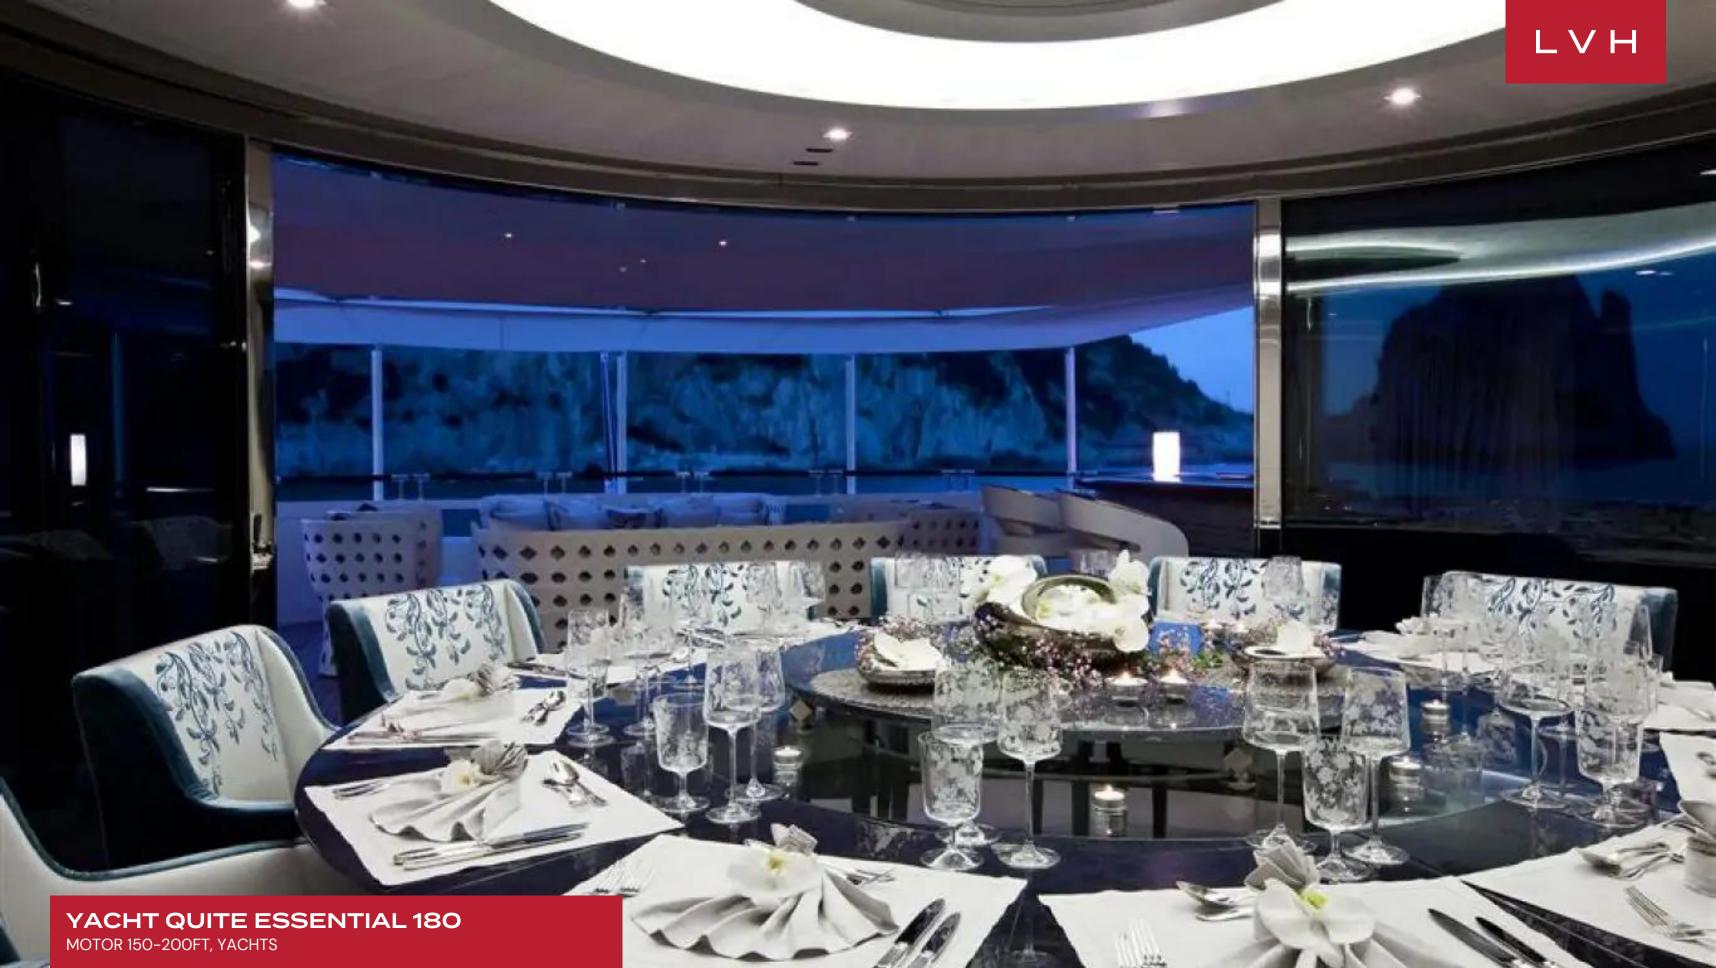

Experience unparalleled luxury aboard the yacht Quite Essential, meticulously designed by Dobroserdov Design to embody size, space, innovation, and comfort. This opulent vessel redefines extravagance with its expansive and sumptuous interior. Lavish, sleek furniture graces the living spaces, creating an atmosphere of unmatched sophistication. The kitchen on Quite Essential 180 is a professional haven equipped with top-of-the-line appliances, ensuring culinary excellence on the high seas. The yacht boasts a perfect blend of innovation and comfort, ensuring a decadent experience on the high seas. With six cabins accommodating up to twelve guests, this vessel also features additional cabins to accommodate a dedicated crew of ten, ensuring an unparalleled level of service and comfort.