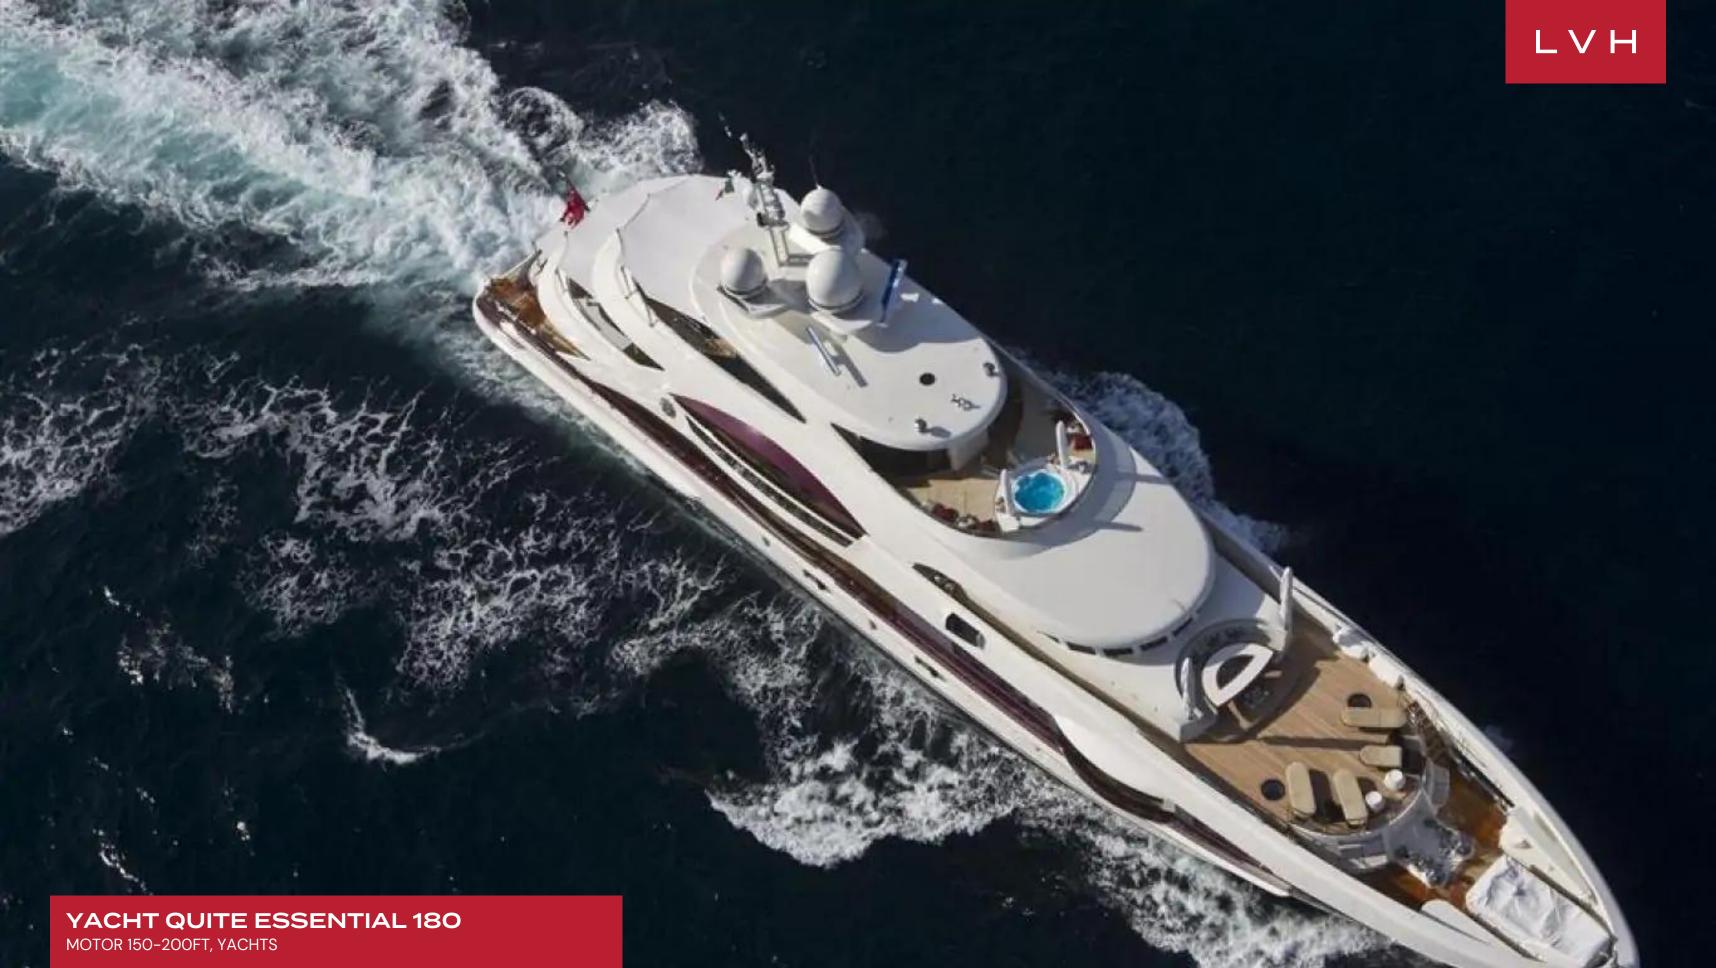

Indulge in lavish leisure on the sundeck of Quite Essential, adorned with a forward jacuzzi providing panoramic views. The al fresco dining table and bar invite guests to relish exquisite moments. The main deck astounds with a spa pool and waterfall, accompanied by a seated drinks bar and a U-shaped lounge, promising an oasis of tranquility. Revel in luxury with her array of tenders and toys, including a Vaudrez Miller 7.5 limo tender, Castoldi 18 jet rescue boat tender, two jet skis, water skis, wakeboards, inflatables, snorkeling gear, and fishing equipment, elevating every seafaring experience.