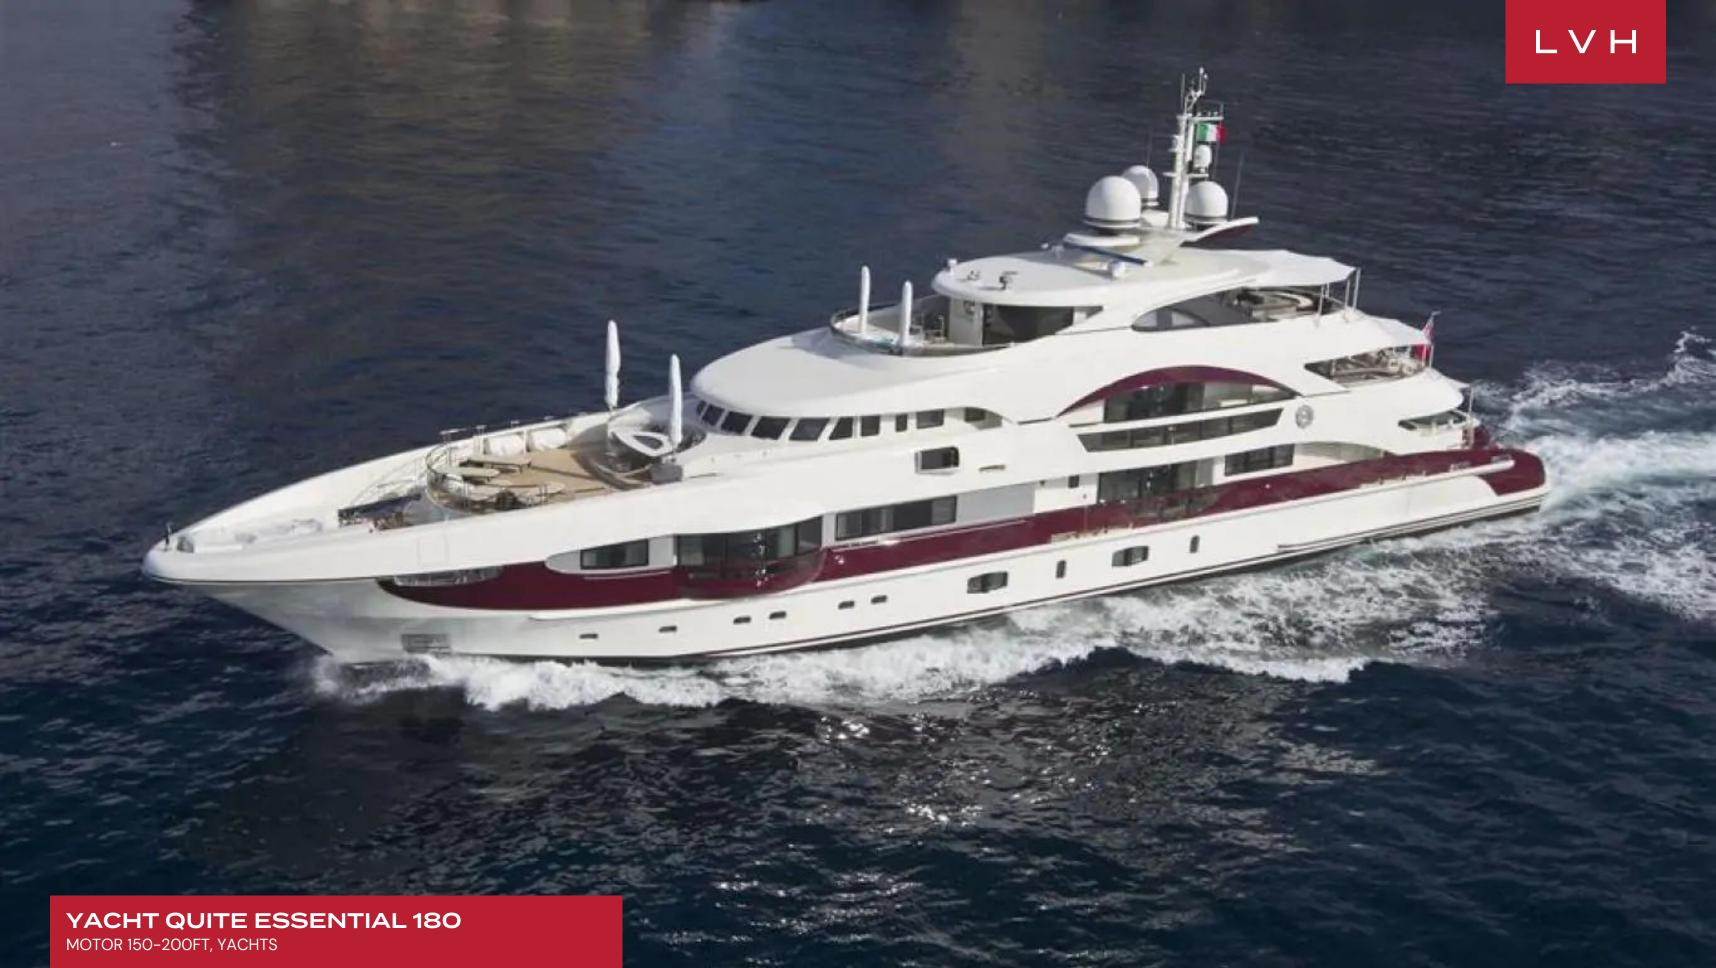

### YACHT QUITE ESSENTIAL 180

MOTOR 150-200FT, YACHTS

Yacht Quite Essential 180 is an opulent 180-foot luxury vessel meticulously crafted by Heesen in 2011. This vessel proudly showcases an illustrious hull design and a meticulously curated interior. Immerse yourself in the zenith of opulence aboard this resplendent craft, where the seamless convergence of elegance and engineering excellence beckons discerning aficionados of luxury. Propelled by a pair of 2 X 5,766HP MTU engines, the yacht attains a cruising speed of 22 knots and a maximum speed of 24 knots.