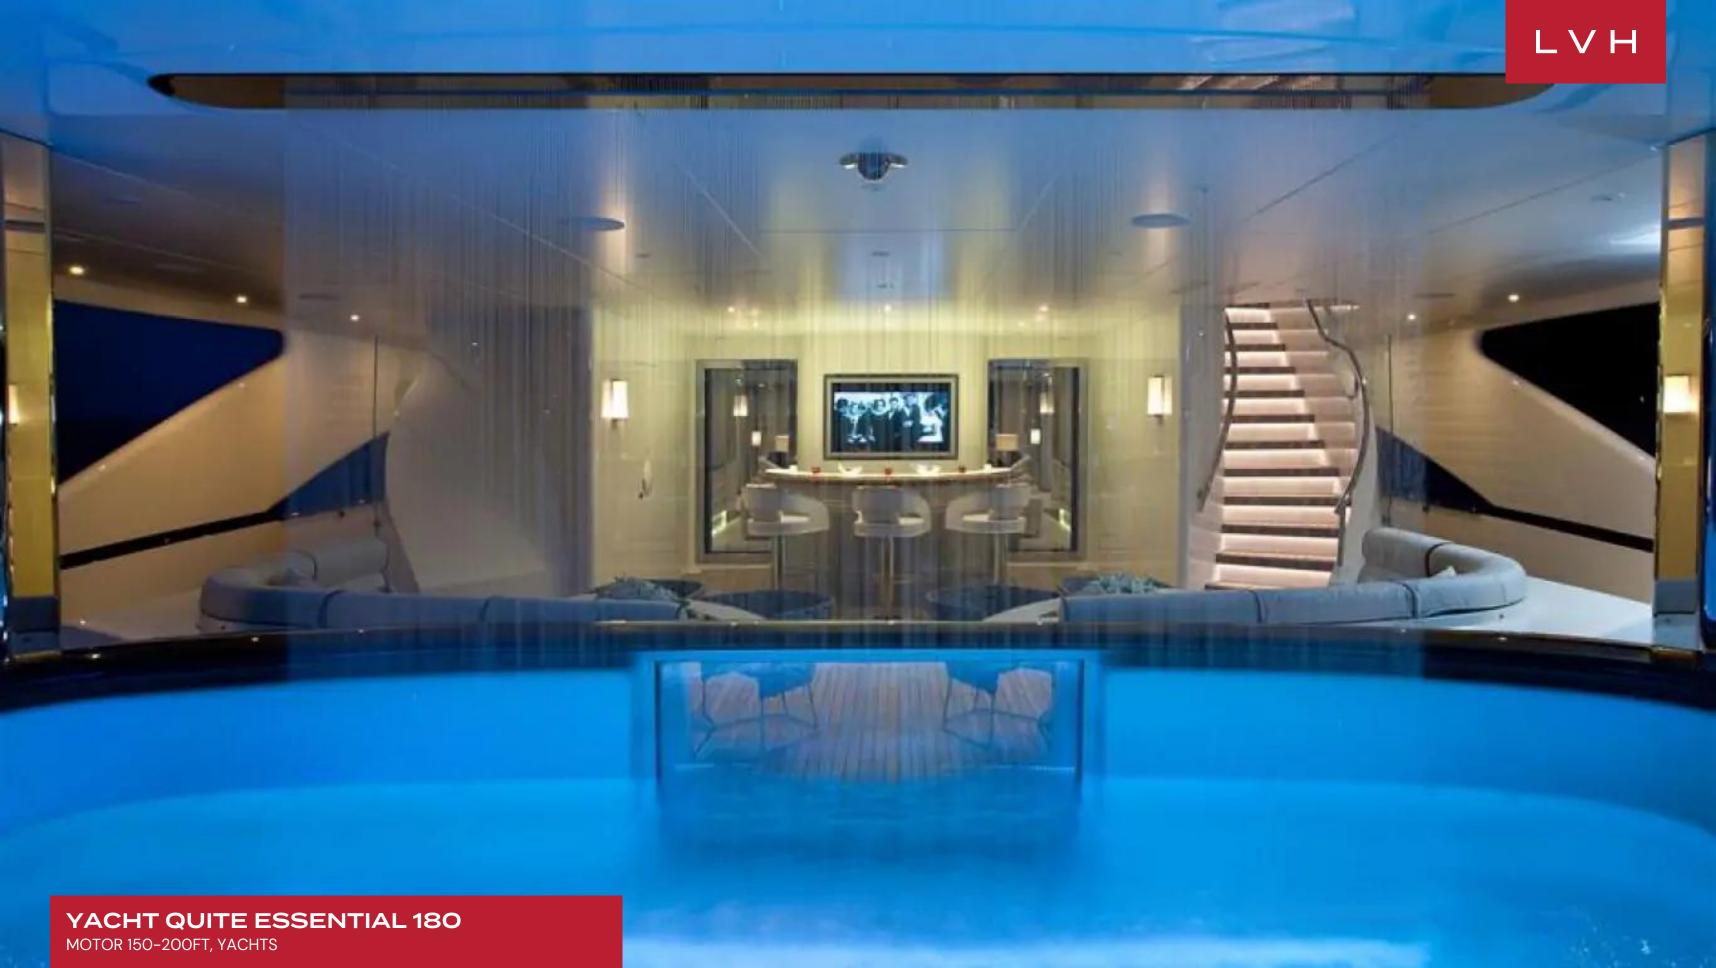

Indulge in lavish leisure on the sundeck of Quite Essential, adorned with a forward jacuzzi providing panoramic views. The al fresco dining table and bar invite guests to relish exquisite moments. The main deck astounds with a spa pool and waterfall, accompanied by a seated drinks bar and a U-shaped lounge, promising an oasis of tranquility. Revel in luxury with her array of tenders and toys, including a Vaudrez Miller 7.5 limo tender, Castoldi 18 jet rescue boat tender, two jet skis, water skis, wakeboards, inflatables, snorkeling gear, and fishing equipment, elevating every seafaring experience.