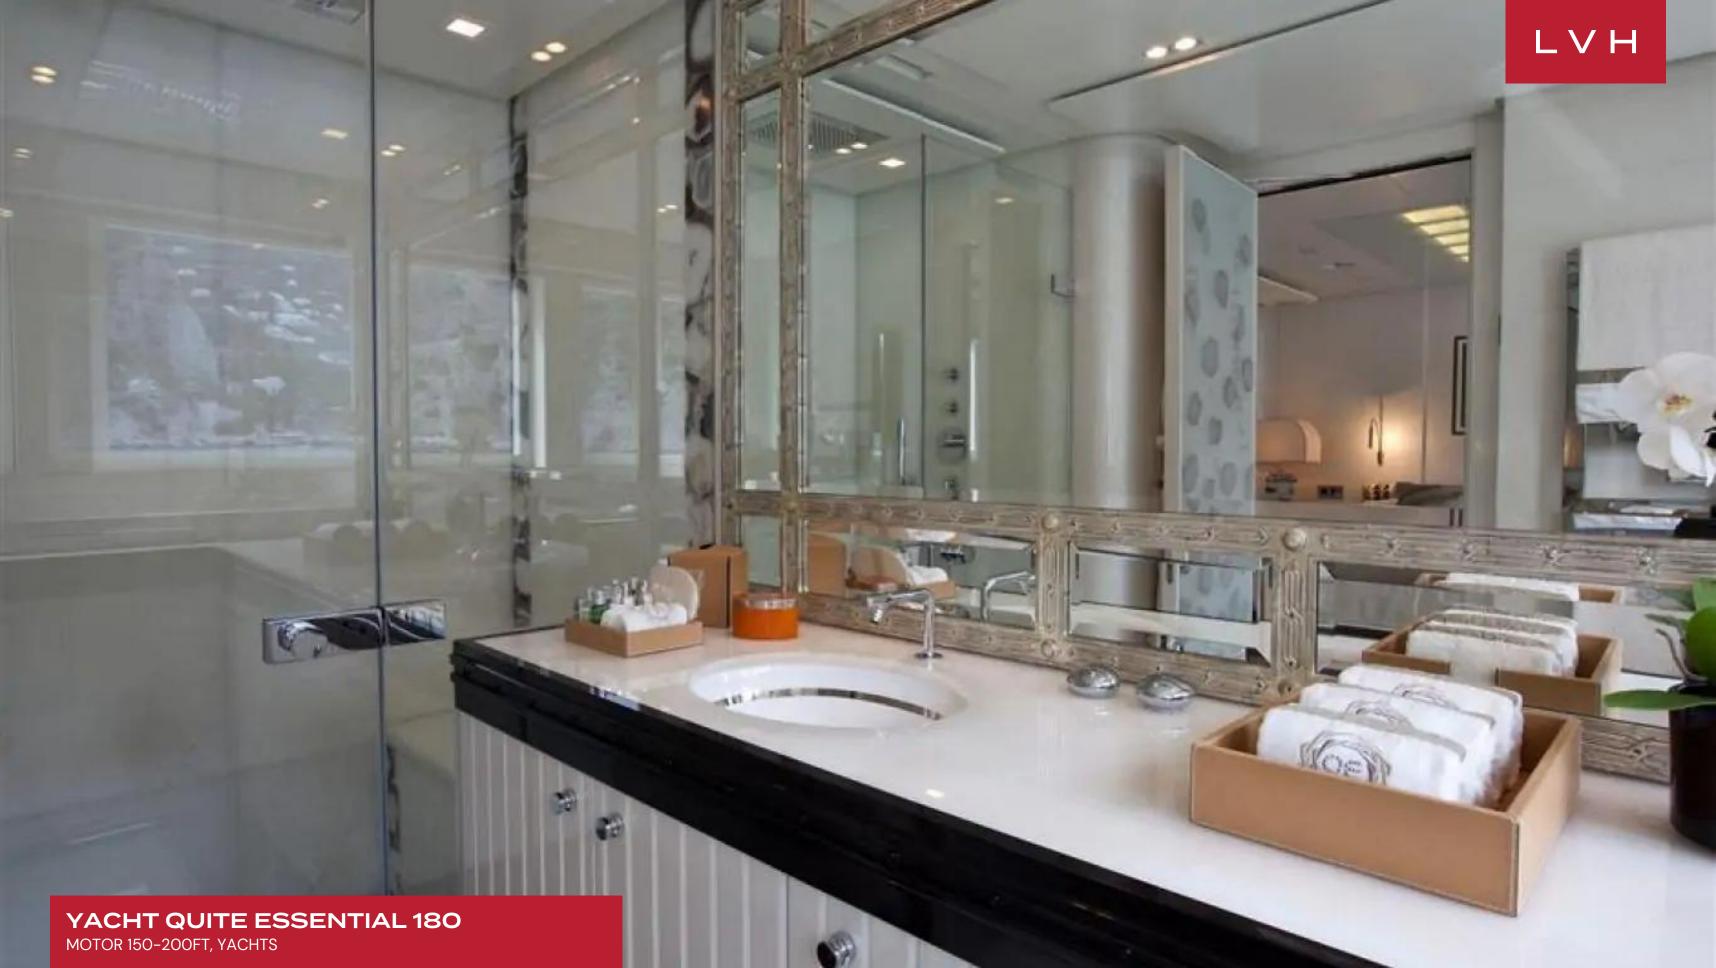

Experience unparalleled luxury aboard the yacht Quite Essential, meticulously designed by Dobroserdov Design to embody size, space, innovation, and comfort. This opulent vessel redefines extravagance with its expansive and sumptuous interior. Lavish, sleek furniture graces the living spaces, creating an atmosphere of unmatched sophistication. The kitchen on Quite Essential 180 is a professional haven equipped with top-of-the-line appliances, ensuring culinary excellence on the high seas. The yacht boasts a perfect blend of innovation and comfort, ensuring a decadent experience on the high seas. With six cabins accommodating up to twelve guests, this vessel also features additional cabins to accommodate a dedicated crew of ten, ensuring an unparalleled level of service and comfort.