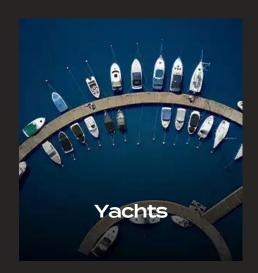

YACHT QUITE ESSENTIAL 180
MOTOR 150-200FT, YACHTS

6 **CABINS** 

12

GUESTS

### YACHT QUITE ESSENTIAL 180

MOTOR 150-200FT, YACHTS

Yacht Quite Essential 180 is an opulent 180-foot luxury vessel meticulously crafted by Heesen in 2011. This vessel proudly showcases an illustrious hull design and a meticulously curated interior. Immerse yourself in the zenith of opulence aboard this resplendent craft, where the seamless convergence of elegance and engineering excellence beckons discerning aficionados of luxury. Propelled by a pair of 2 X 5,766HP MTU engines, the yacht attains a cruising speed of 22 knots and a maximum speed of 24 knots.