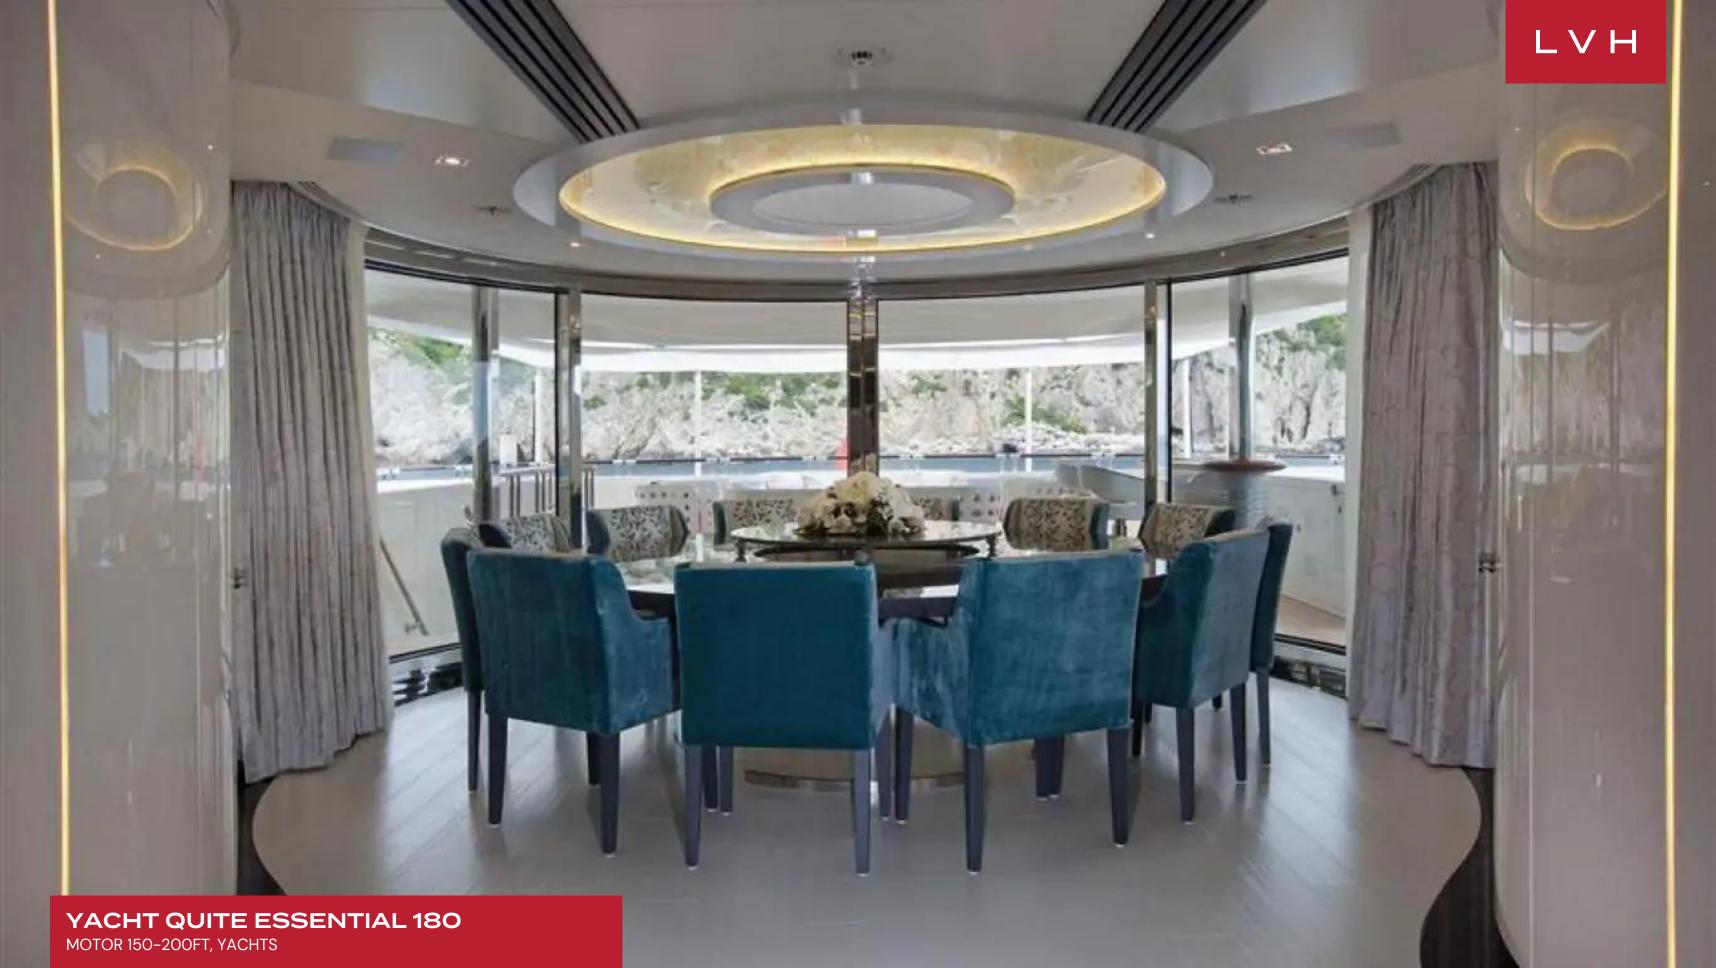

Experience unparalleled luxury aboard the yacht Quite Essential, meticulously designed by Dobroserdov Design to embody size, space, innovation, and comfort. This opulent vessel redefines extravagance with its expansive and sumptuous interior. Lavish, sleek furniture graces the living spaces, creating an atmosphere of unmatched sophistication. The kitchen on Quite Essential 180 is a professional haven equipped with top-of-the-line appliances, ensuring culinary excellence on the high seas. The yacht boasts a perfect blend of innovation and comfort, ensuring a decadent experience on the high seas. With six cabins accommodating up to twelve guests, this vessel also features additional cabins to accommodate a dedicated crew of ten, ensuring an unparalleled level of service and comfort.