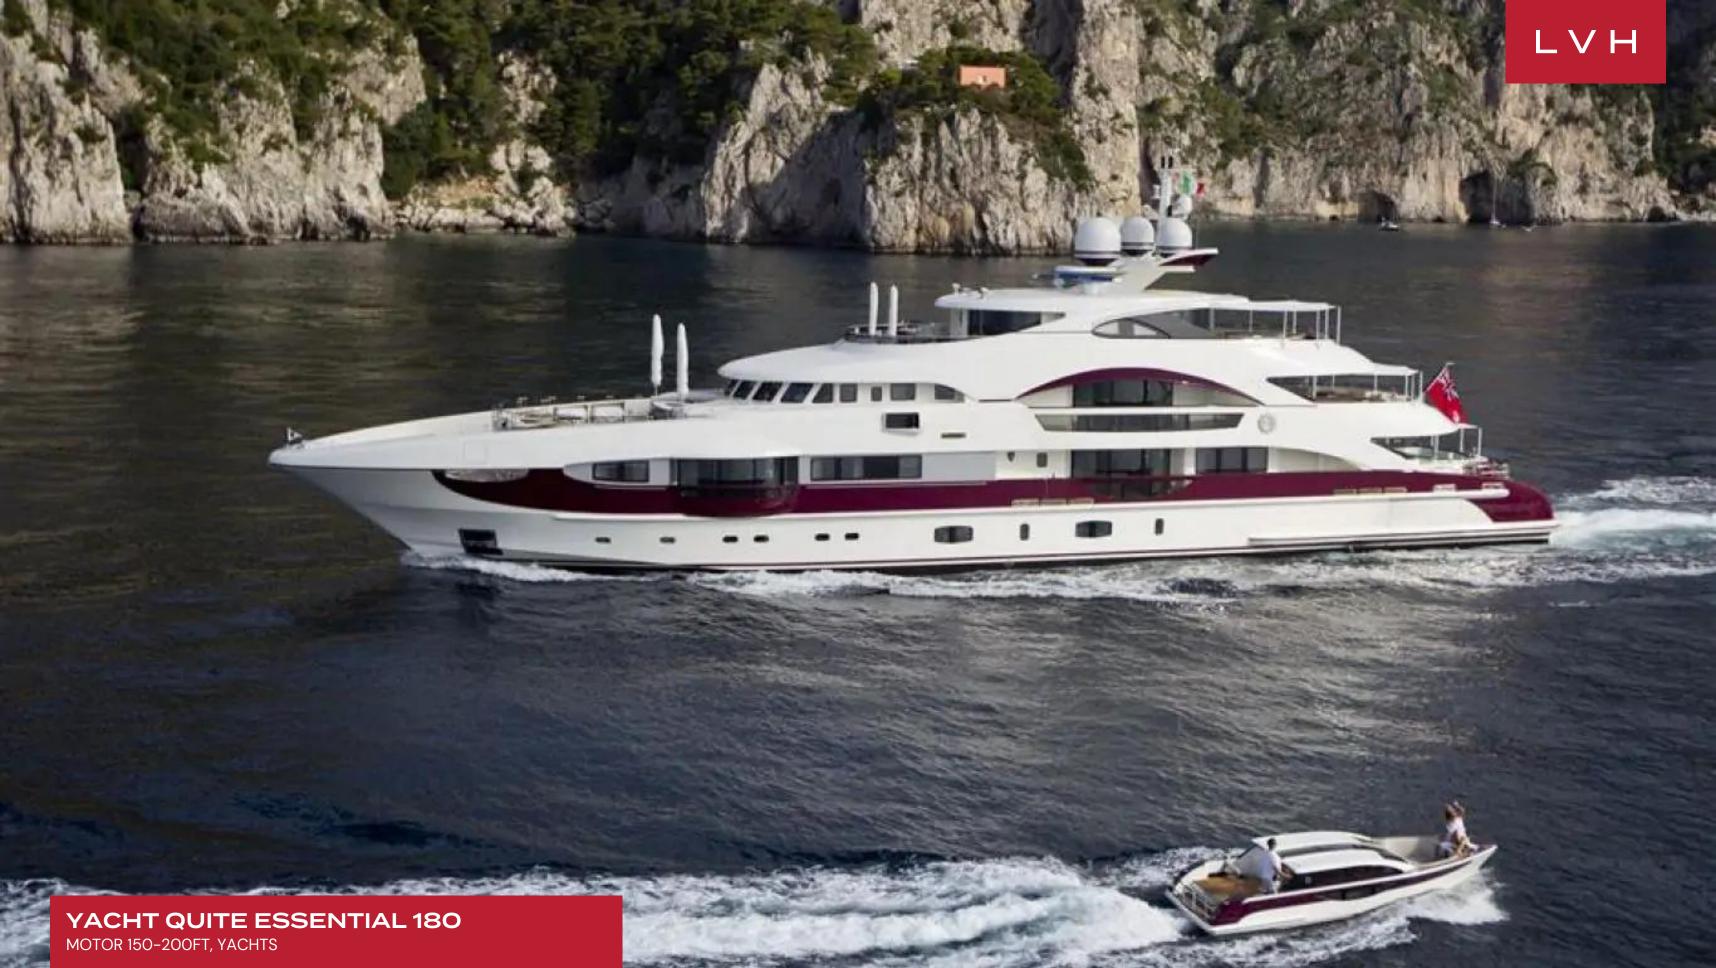

YACHT QUITE ESSENTIAL 180
MOTOR 150-200FT, YACHTS

6 **CABINS** 

12

GUESTS

### YACHT QUITE ESSENTIAL 180

MOTOR 150-200FT, YACHTS

Yacht Quite Essential 180 is an opulent 180-foot luxury vessel meticulously crafted by Heesen in 2011. This vessel proudly showcases an illustrious hull design and a meticulously curated interior. Immerse yourself in the zenith of opulence aboard this resplendent craft, where the seamless convergence of elegance and engineering excellence beckons discerning aficionados of luxury. Propelled by a pair of 2 X 5,766HP MTU engines, the yacht attains a cruising speed of 22 knots and a maximum speed of 24 knots.