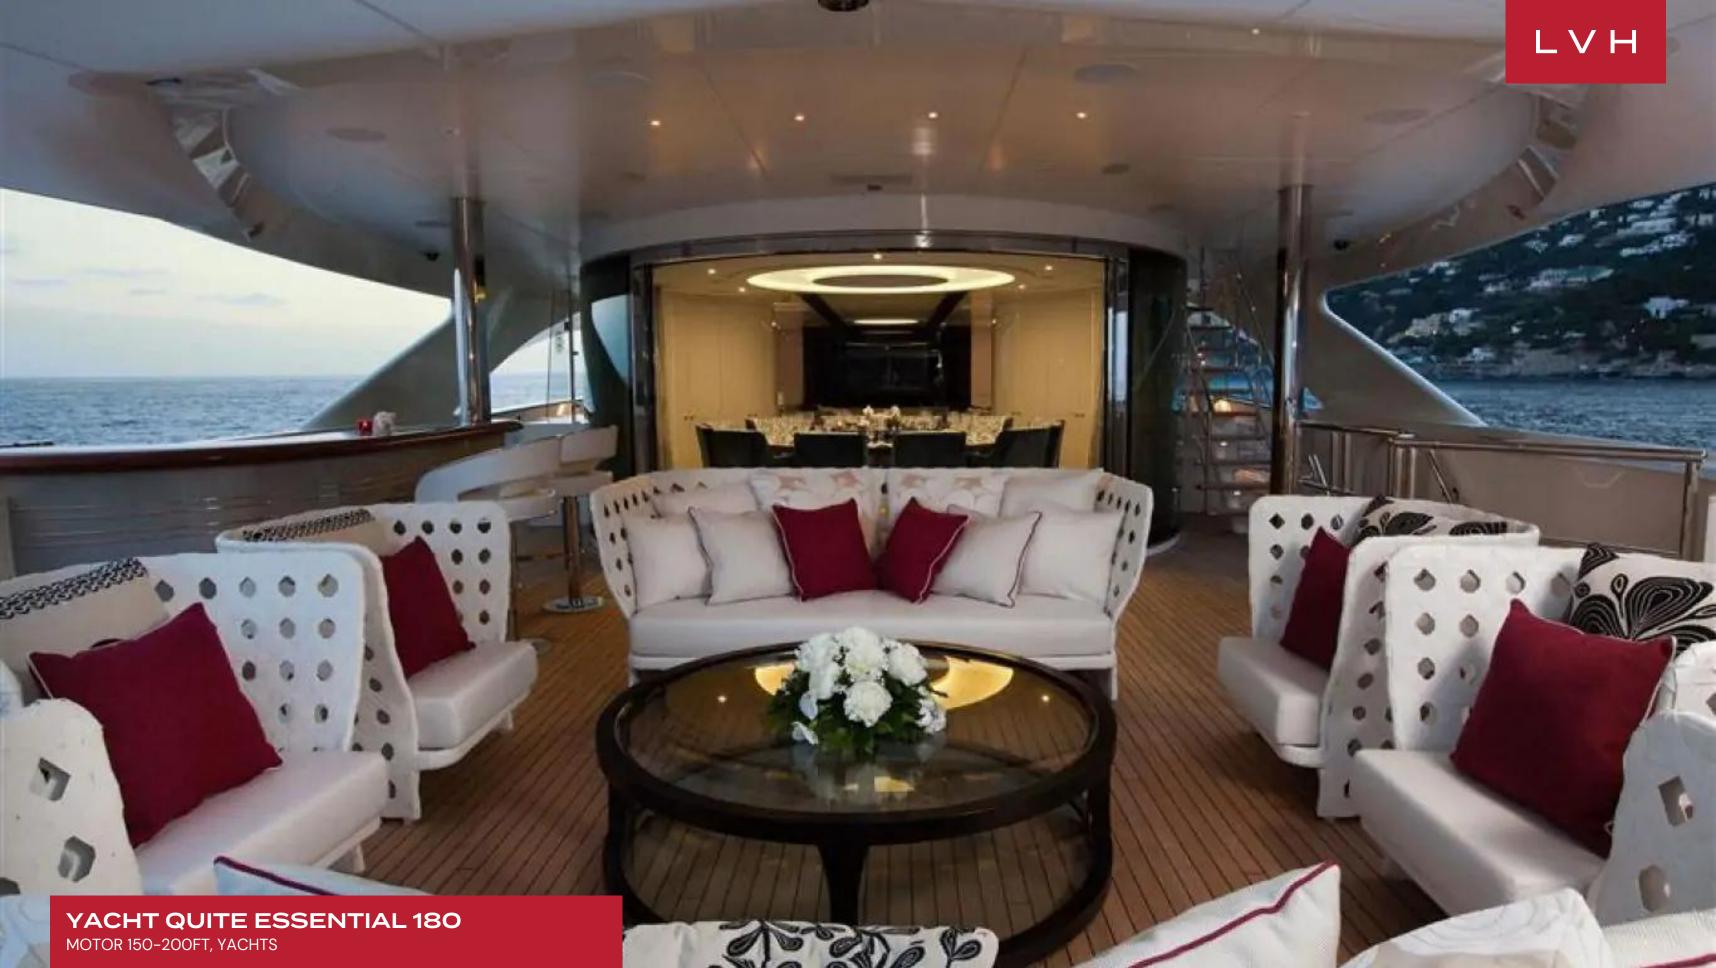

YACHT QUITE ESSENTIAL 180
MOTOR 150-200FT, YACHTS

6 **CABINS** 

12

GUESTS

### YACHT QUITE ESSENTIAL 180

MOTOR 150-200FT, YACHTS

Yacht Quite Essential 180 is an opulent 180-foot luxury vessel meticulously crafted by Heesen in 2011. This vessel proudly showcases an illustrious hull design and a meticulously curated interior. Immerse yourself in the zenith of opulence aboard this resplendent craft, where the seamless convergence of elegance and engineering excellence beckons discerning aficionados of luxury. Propelled by a pair of 2 X 5,766HP MTU engines, the yacht attains a cruising speed of 22 knots and a maximum speed of 24 knots.

Indulge in lavish leisure on the sundeck of Quite Essential, adorned with a forward jacuzzi providing panoramic views. The al fresco dining table and bar invite guests to relish exquisite moments. The main deck astounds with a spa pool and waterfall, accompanied by a seated drinks bar and a U-shaped lounge, promising an oasis of tranquility. Revel in luxury with her array of tenders and toys, including a Vaudrez Miller 7.5 limo tender, Castoldi 18 jet rescue boat tender, two jet skis, water skis, wakeboards, inflatables, snorkeling gear, and fishing equipment, elevating every seafaring experience.