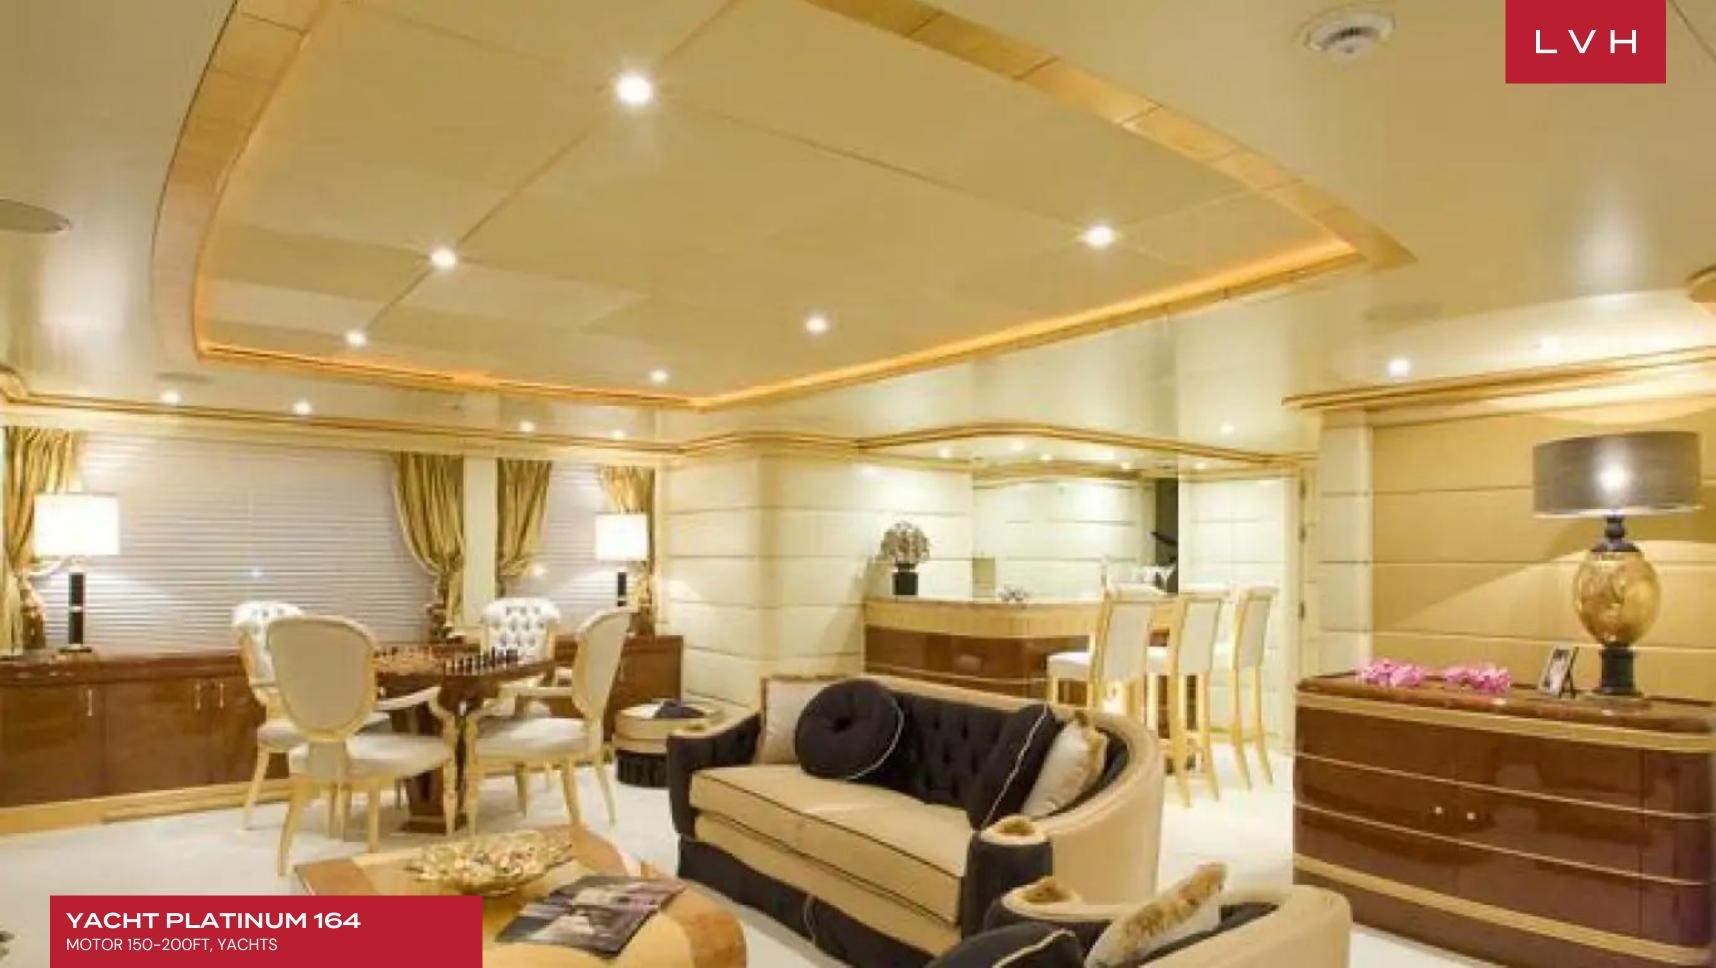

YACHT PLATINUM 164

MOTOR 150-200FT, YACHTS

6 CABINS

12 GUESTS

### **YACHT PLATINUM 164**

MOTOR 150-200FT, YACHTS

Yacht Platinum 164 is a luxury motor yacht was built in 2009 by Benetti. Benetti is responsible for her superior engineering and elegant interior design. Previously named Alibella her luxurious interior is designed by Benetti and her exterior styling is by Stefano Natucci.

She was finished to the highest standards with incredible attention to detail. Her interior is rich and opulent and includes the use of over 40,000 gold leaves on everything from light fittings to chair frames which are outlined with pure gold. Her interior layout sleeps up to 12 guests in six well-appointed cabins, including a master suite, 2 double cabins, and 2 twin cabins. She is also capable of carrying up to 11 crew onboard to ensure a relaxed luxury yacht experience. Timeless styling, beautiful furnishings and sumptuous seating feature throughout to create an elegant and comfortable atmosphere.