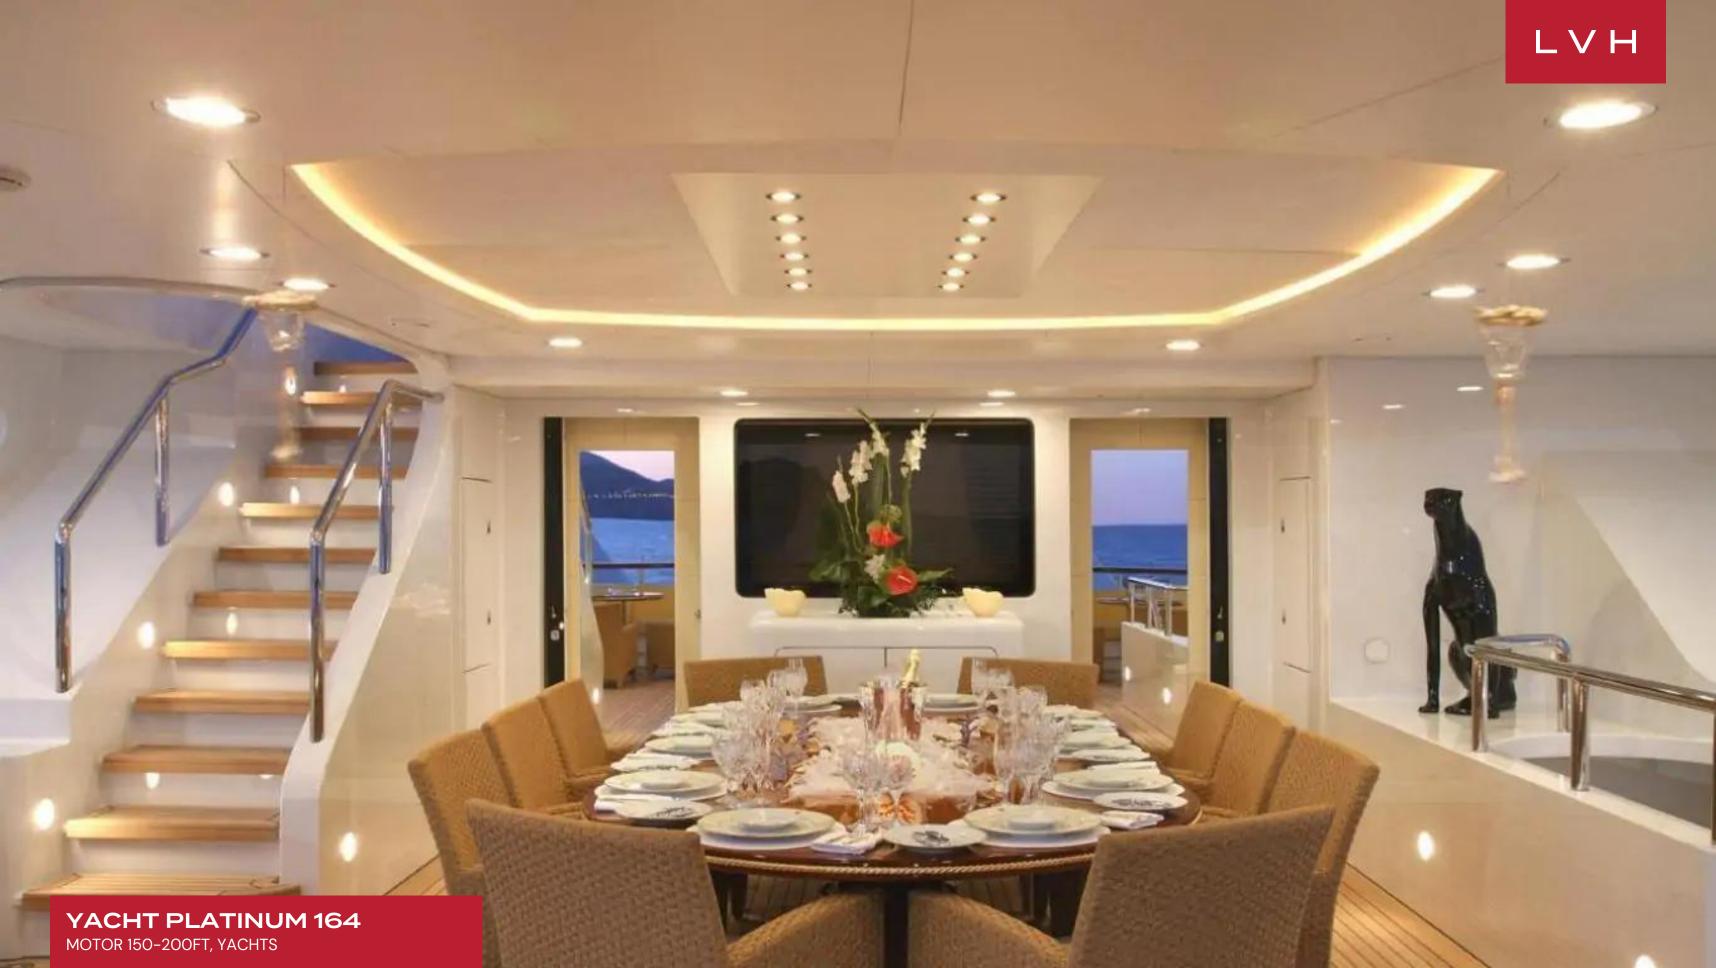

### **YACHT PLATINUM 164**

MOTOR 150-200FT, YACHTS

Yacht Platinum 164 is a luxury motor yacht was built in 2009 by Benetti. Benetti is responsible for her superior engineering and elegant interior design. Previously named Alibella her luxurious interior is designed by Benetti and her exterior styling is by Stefano Natucci.

She was finished to the highest standards with incredible attention to detail. Her interior is rich and opulent and includes the use of over 40,000 gold leaves on everything from light fittings to chair frames which are outlined with pure gold. Her interior layout sleeps up to 12 guests in six well-appointed cabins, including a master suite, 2 double cabins, and 2 twin cabins. She is also capable of carrying up to 11 crew onboard to ensure a relaxed luxury yacht experience. Timeless styling, beautiful furnishings and sumptuous seating feature throughout to create an elegant and comfortable atmosphere.

#### INTERIOR

- Air Conditioning
- Bar
- Cable, Satellite or Smart TV
- Dining Room