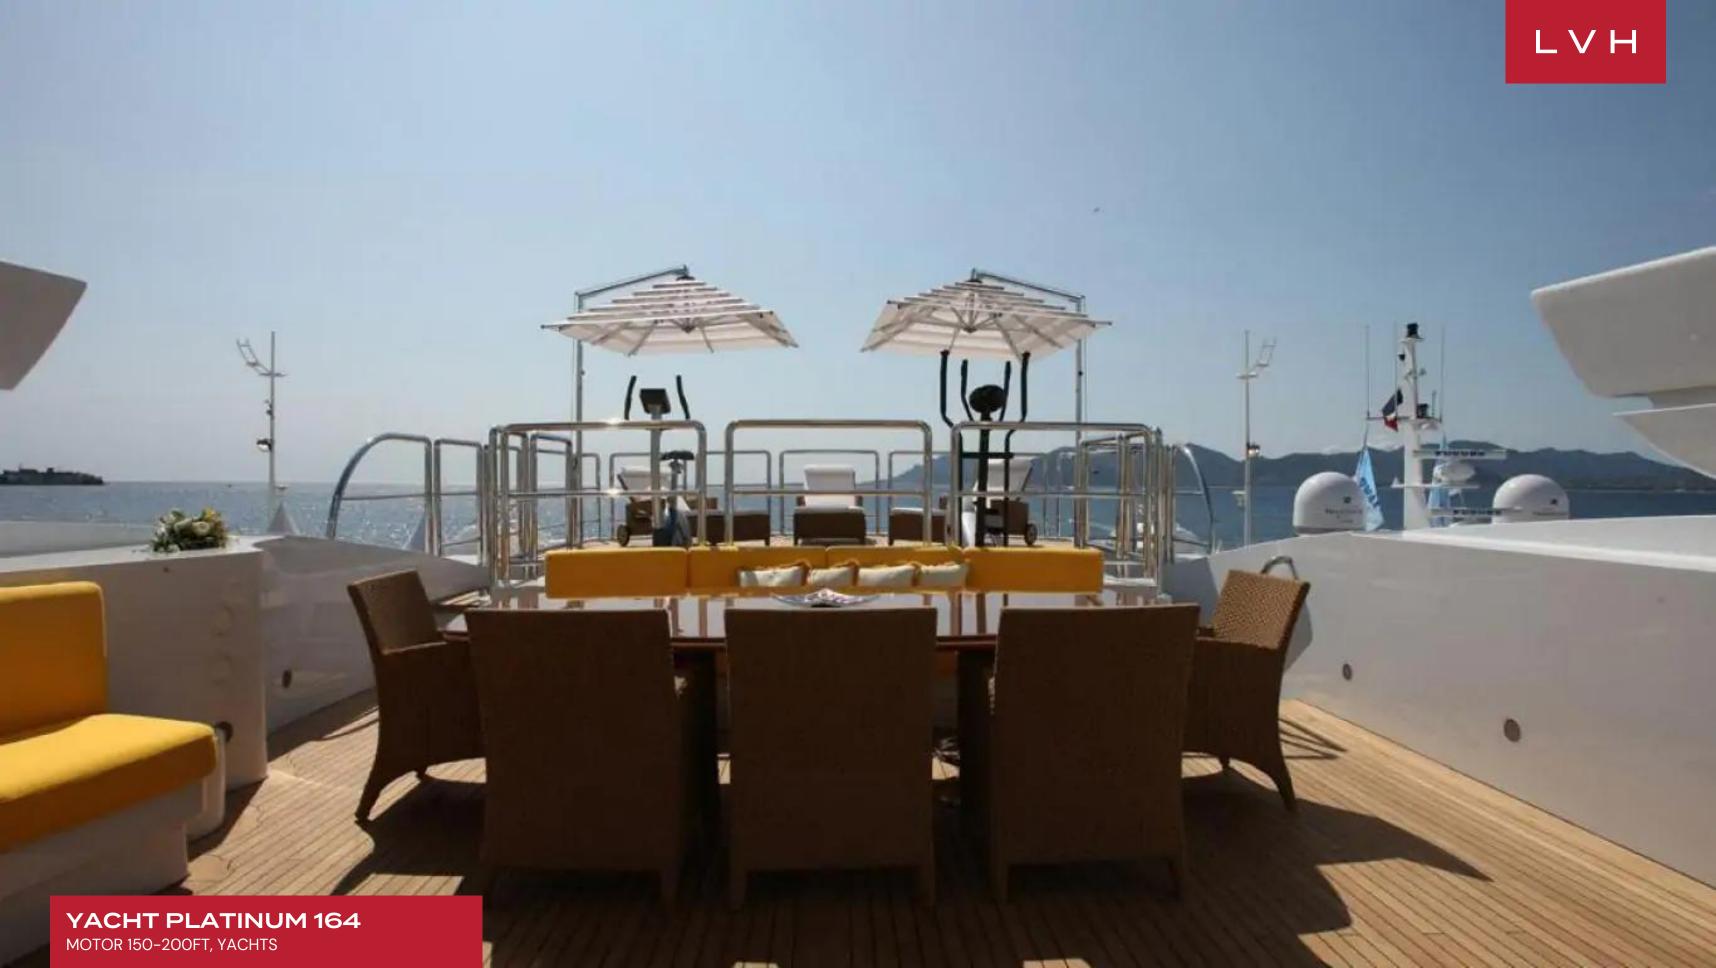

She offers a deck jacuzzi and multiple seating areas where guests will surely enjoy the gorgeous views as you sail as far as the eye can see. Guests aboard Platinum will love her selection of water toys and tenders including a 10m towed Scanner tender with 2 x Yamaha 250 o/b engines, underwater lights, 4.2m Novurania rescue tender with 70hp o/b engine, 2 x Sea-Doo 300hp, 2 x inflatable kayaks, Dive compressor. Rendez-vous SCUBA diving only, Waterskis – slalom and double for adults and kids, 2 x Wakeboards, Wakeskate, 2 x SeaBobs (2015), 2 x stand up paddle boards Snorkeling and fishing gear, Doughnuts and Banana tube.

#### **EXTERIOR**

- Hot Tub
- Sun Loungers
- Al Fresco Dining
- Terrace