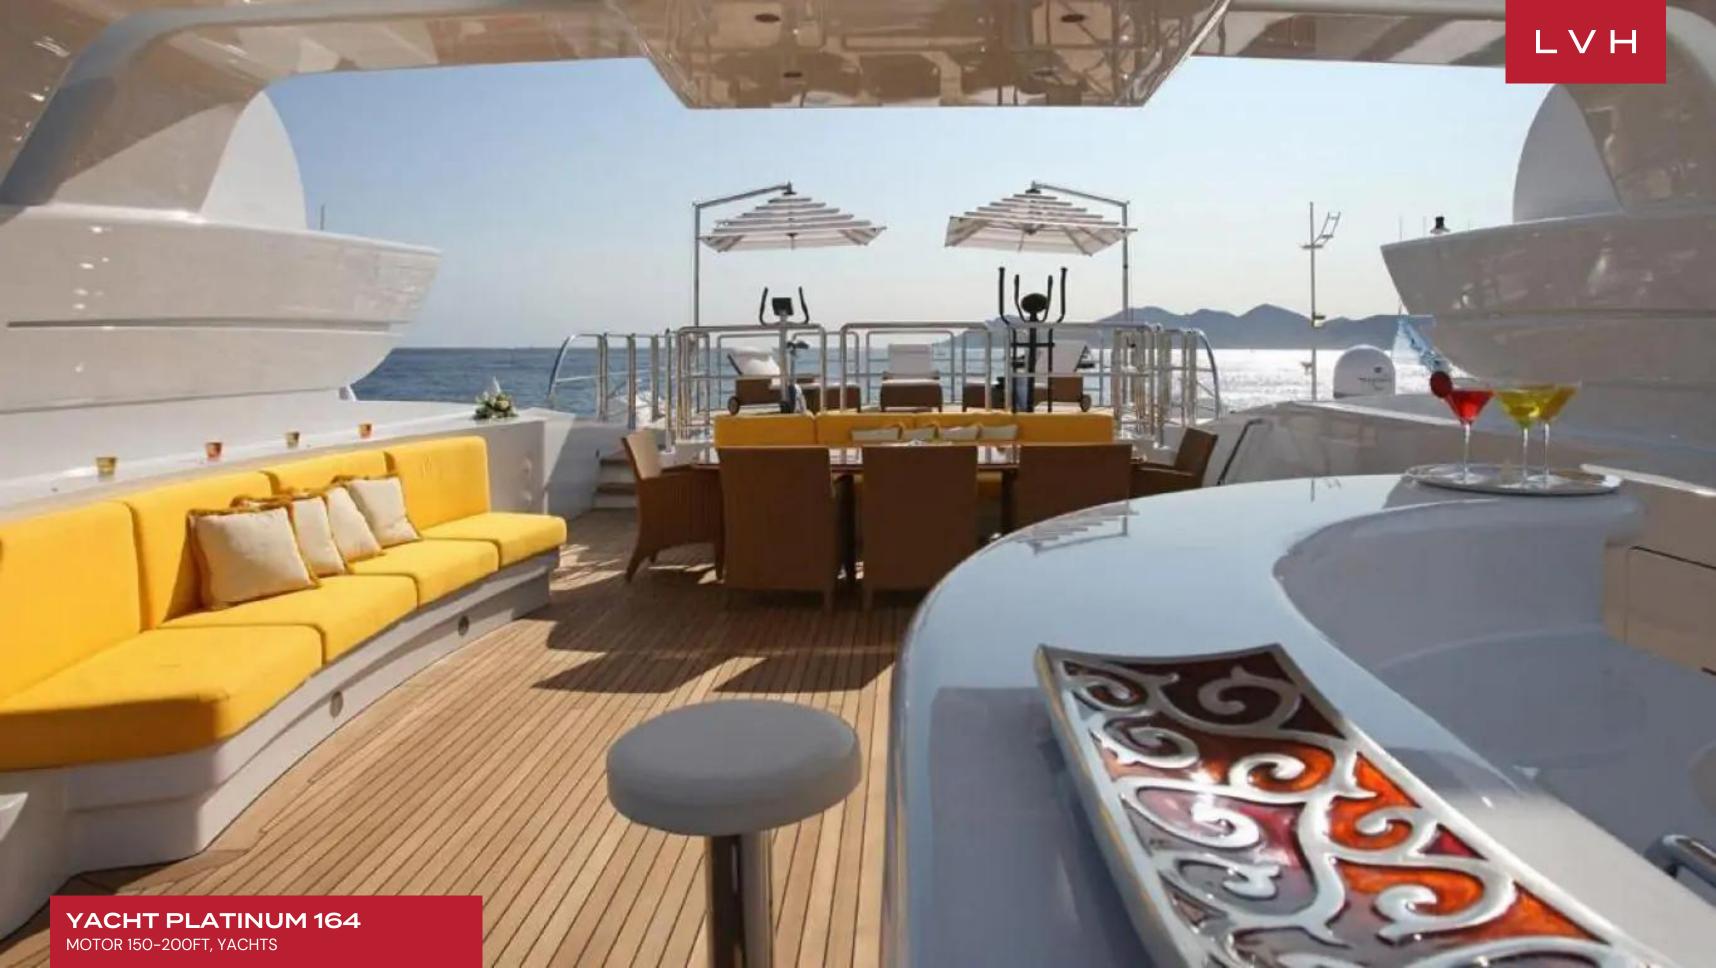

She offers a deck jacuzzi and multiple seating areas where guests will surely enjoy the gorgeous views as you sail as far as the eye can see. Guests aboard Platinum will love her selection of water toys and tenders including a 10m towed Scanner tender with 2 x Yamaha 250 o/b engines, underwater lights, 4.2m Novurania rescue tender with 70hp o/b engine, 2 x Sea-Doo 300hp, 2 x inflatable kayaks, Dive compressor. Rendez-vous SCUBA diving only, Waterskis – slalom and double for adults and kids, 2 x Wakeboards, Wakeskate, 2 x SeaBobs (2015), 2 x stand up paddle boards Snorkeling and fishing gear, Doughnuts and Banana tube.

#### **EXTERIOR**

- Hot Tub
- Sun Loungers
- Al Fresco Dining
- Terrace