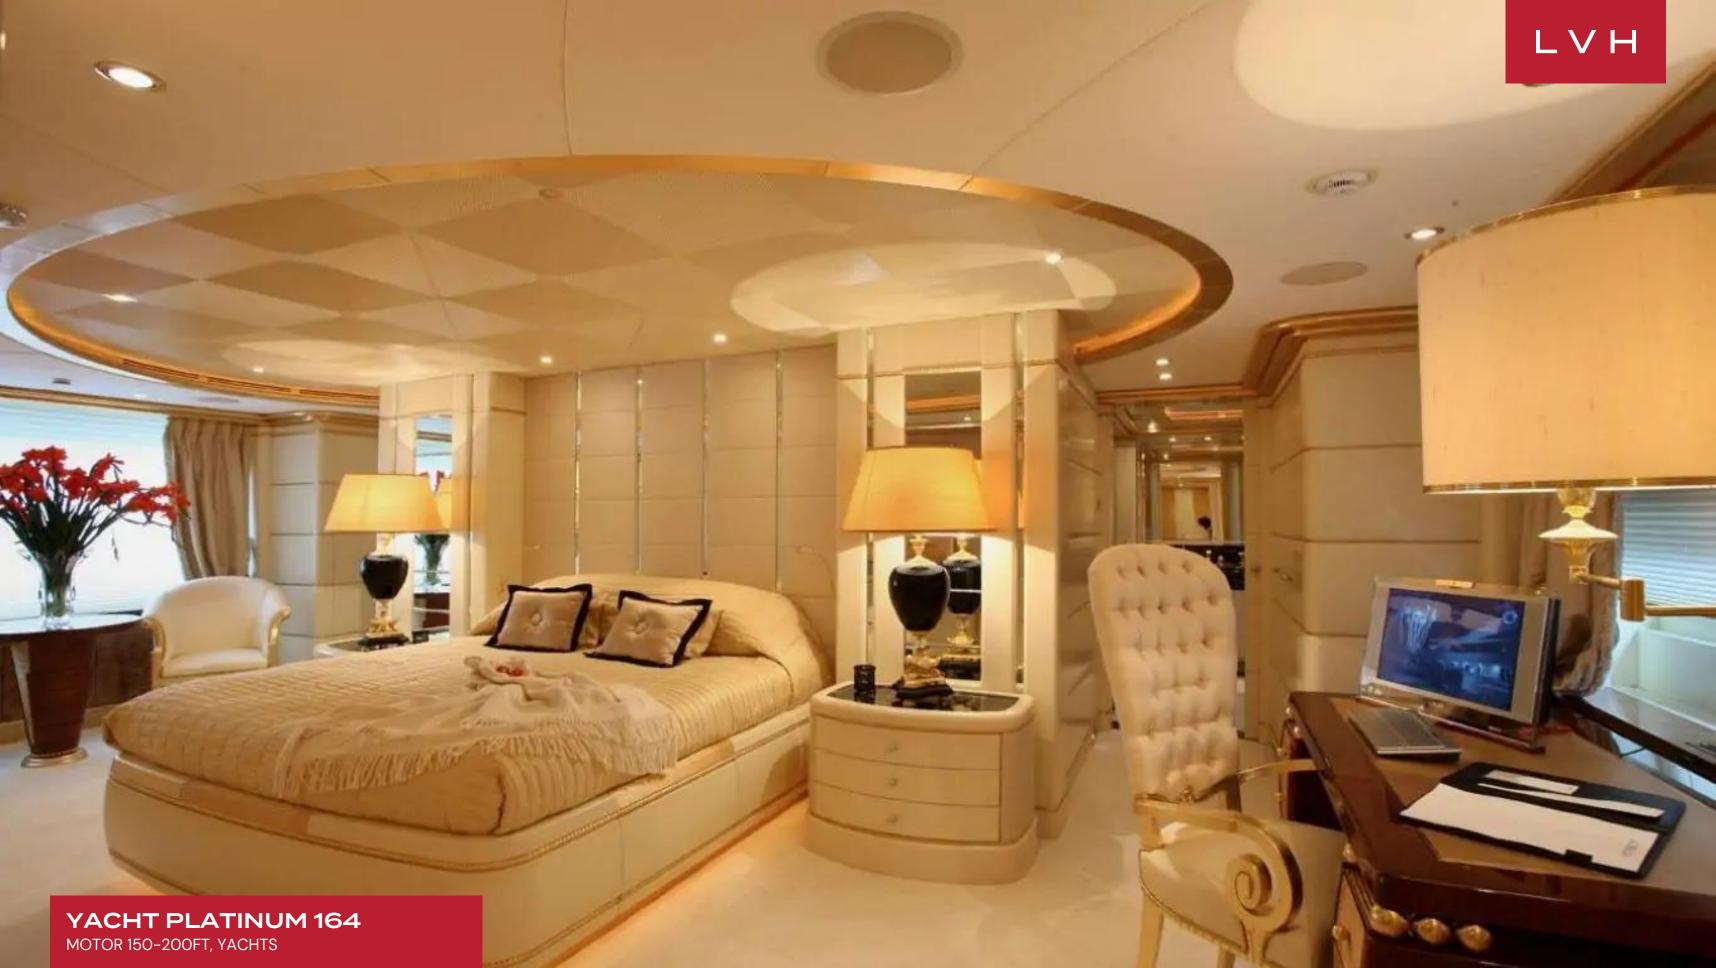

### **YACHT PLATINUM 164**

MOTOR 150-200FT, YACHTS

Yacht Platinum 164 is a luxury motor yacht was built in 2009 by Benetti. Benetti is responsible for her superior engineering and elegant interior design. Previously named Alibella her luxurious interior is designed by Benetti and her exterior styling is by Stefano Natucci.

She was finished to the highest standards with incredible attention to detail. Her interior is rich and opulent and includes the use of over 40,000 gold leaves on everything from light fittings to chair frames which are outlined with pure gold. Her interior layout sleeps up to 12 guests in six well-appointed cabins, including a master suite, 2 double cabins, and 2 twin cabins. She is also capable of carrying up to 11 crew onboard to ensure a relaxed luxury yacht experience. Timeless styling, beautiful furnishings and sumptuous seating feature throughout to create an elegant and comfortable atmosphere.