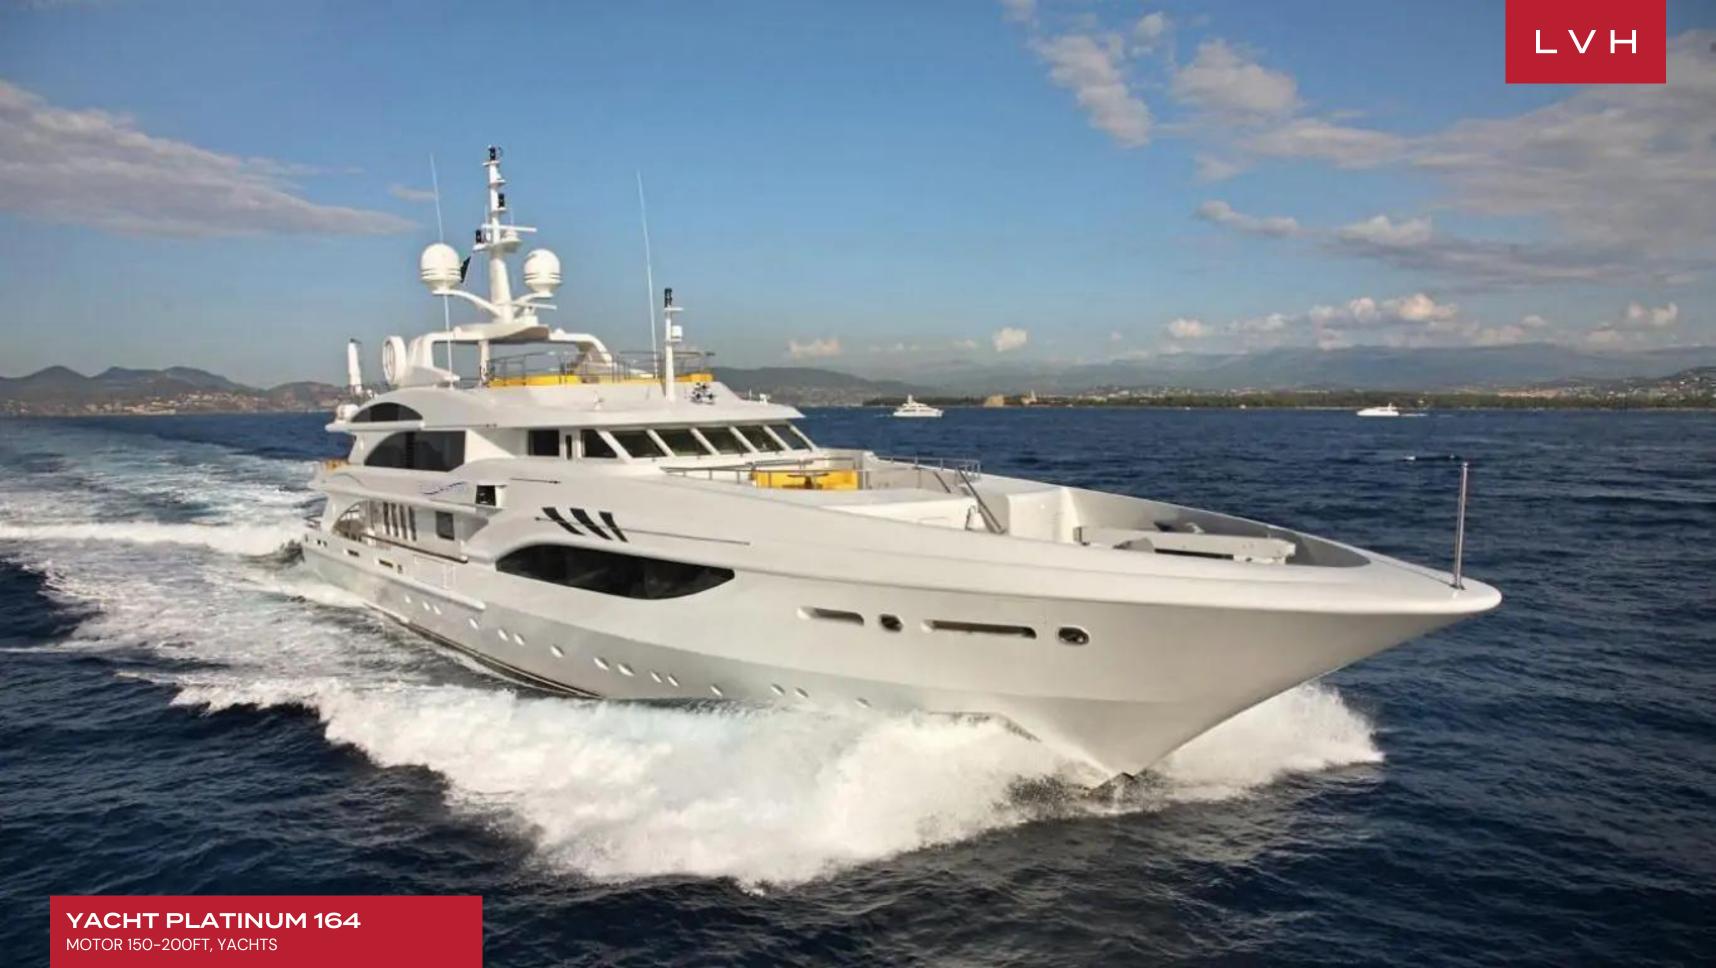

### **YACHT PLATINUM 164**

MOTOR 150-200FT, YACHTS

Yacht Platinum 164 is a luxury motor yacht was built in 2009 by Benetti. Benetti is responsible for her superior engineering and elegant interior design. Previously named Alibella her luxurious interior is designed by Benetti and her exterior styling is by Stefano Natucci.

She was finished to the highest standards with incredible attention to detail. Her interior is rich and opulent and includes the use of over 40,000 gold leaves on everything from light fittings to chair frames which are outlined with pure gold. Her interior layout sleeps up to 12 guests in six well-appointed cabins, including a master suite, 2 double cabins, and 2 twin cabins. She is also capable of carrying up to 11 crew onboard to ensure a relaxed luxury yacht experience. Timeless styling, beautiful furnishings and sumptuous seating feature throughout to create an elegant and comfortable atmosphere.

She offers a deck jacuzzi and multiple seating areas where guests will surely enjoy the gorgeous views as you sail as far as the eye can see. Guests aboard Platinum will love her selection of water toys and tenders including a 10m towed Scanner tender with 2 x Yamaha 250 o/b engines, underwater lights, 4.2m Novurania rescue tender with 70hp o/b engine, 2 x Sea-Doo 300hp, 2 x inflatable kayaks, Dive compressor. Rendez-vous SCUBA diving only, Waterskis – slalom and double for adults and kids, 2 x Wakeboards, Wakeskate, 2 x SeaBobs (2015), 2 x stand up paddle boards Snorkeling and fishing gear, Doughnuts and Banana tube.