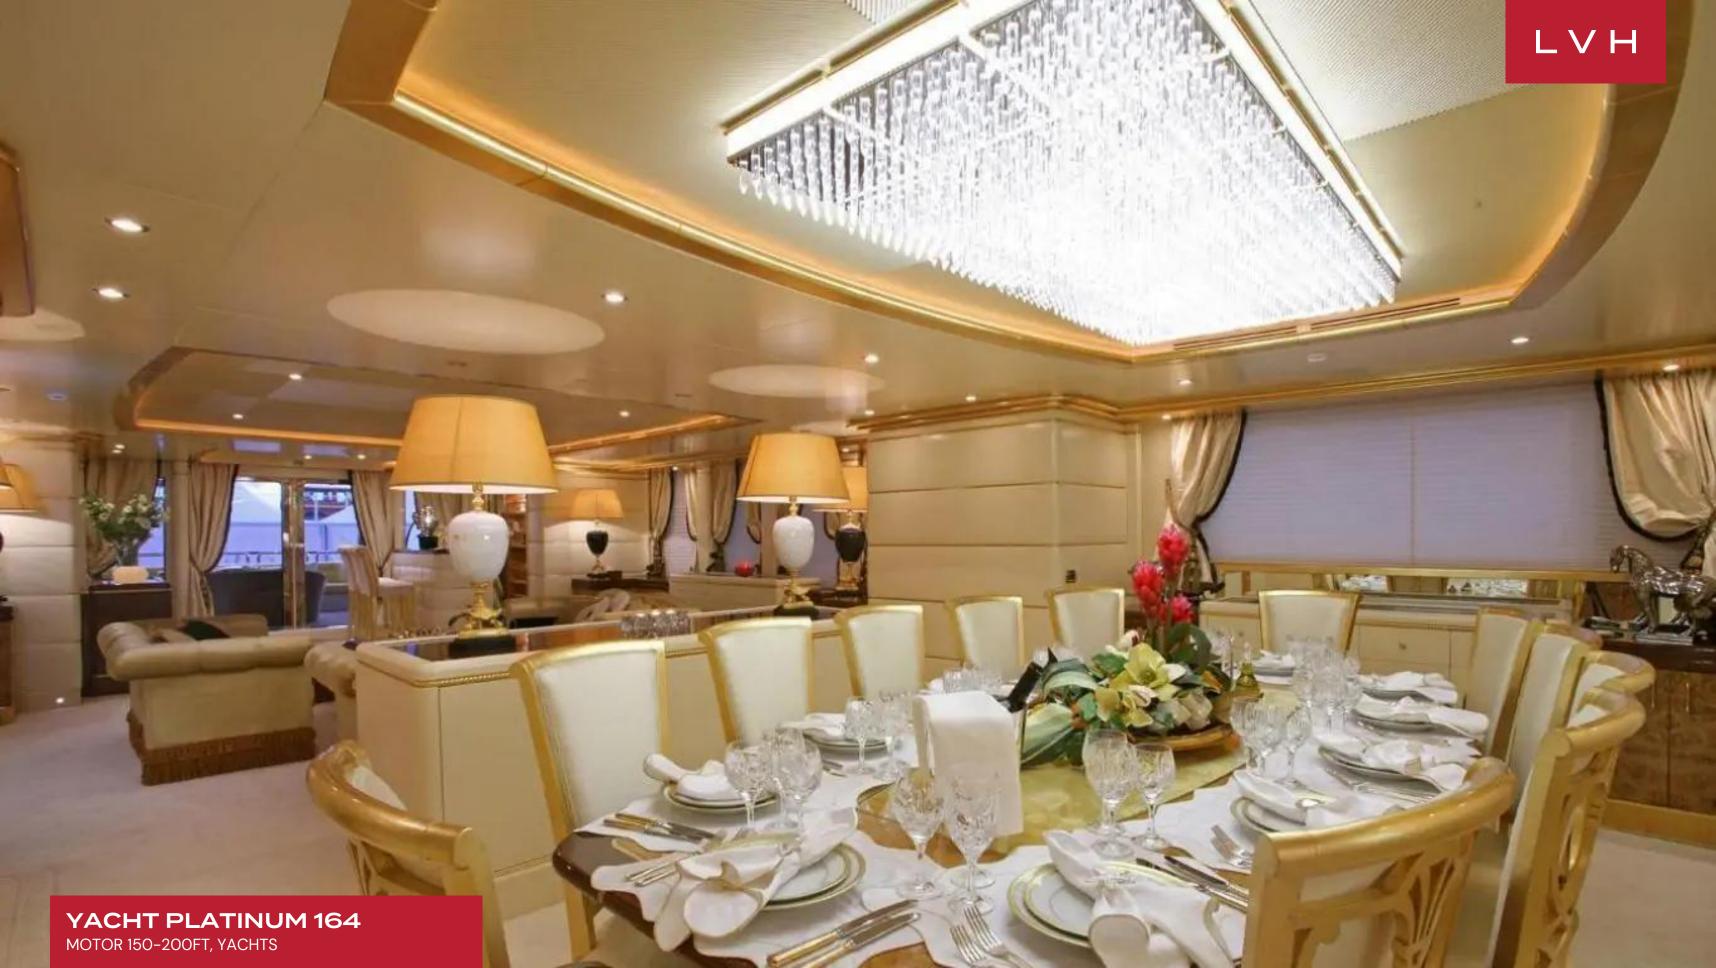

She was finished to the highest standards with incredible attention to detail. Her interior is rich and opulent and includes the use of over 40,000 gold leaves on everything from light fittings to chair frames which are outlined with pure gold. Her interior layout sleeps up to 12 guests in six well-appointed cabins, including a master suite, 2 double cabins, and 2 twin cabins. She is also capable of carrying up to 11 crew onboard to ensure a relaxed luxury yacht experience. Timeless styling, beautiful furnishings and sumptuous seating feature throughout to create an elegant and comfortable atmosphere.

#### INTERIOR

- Air Conditioning
- Bar
- Cable, Satellite or Smart TV
- Dining Room