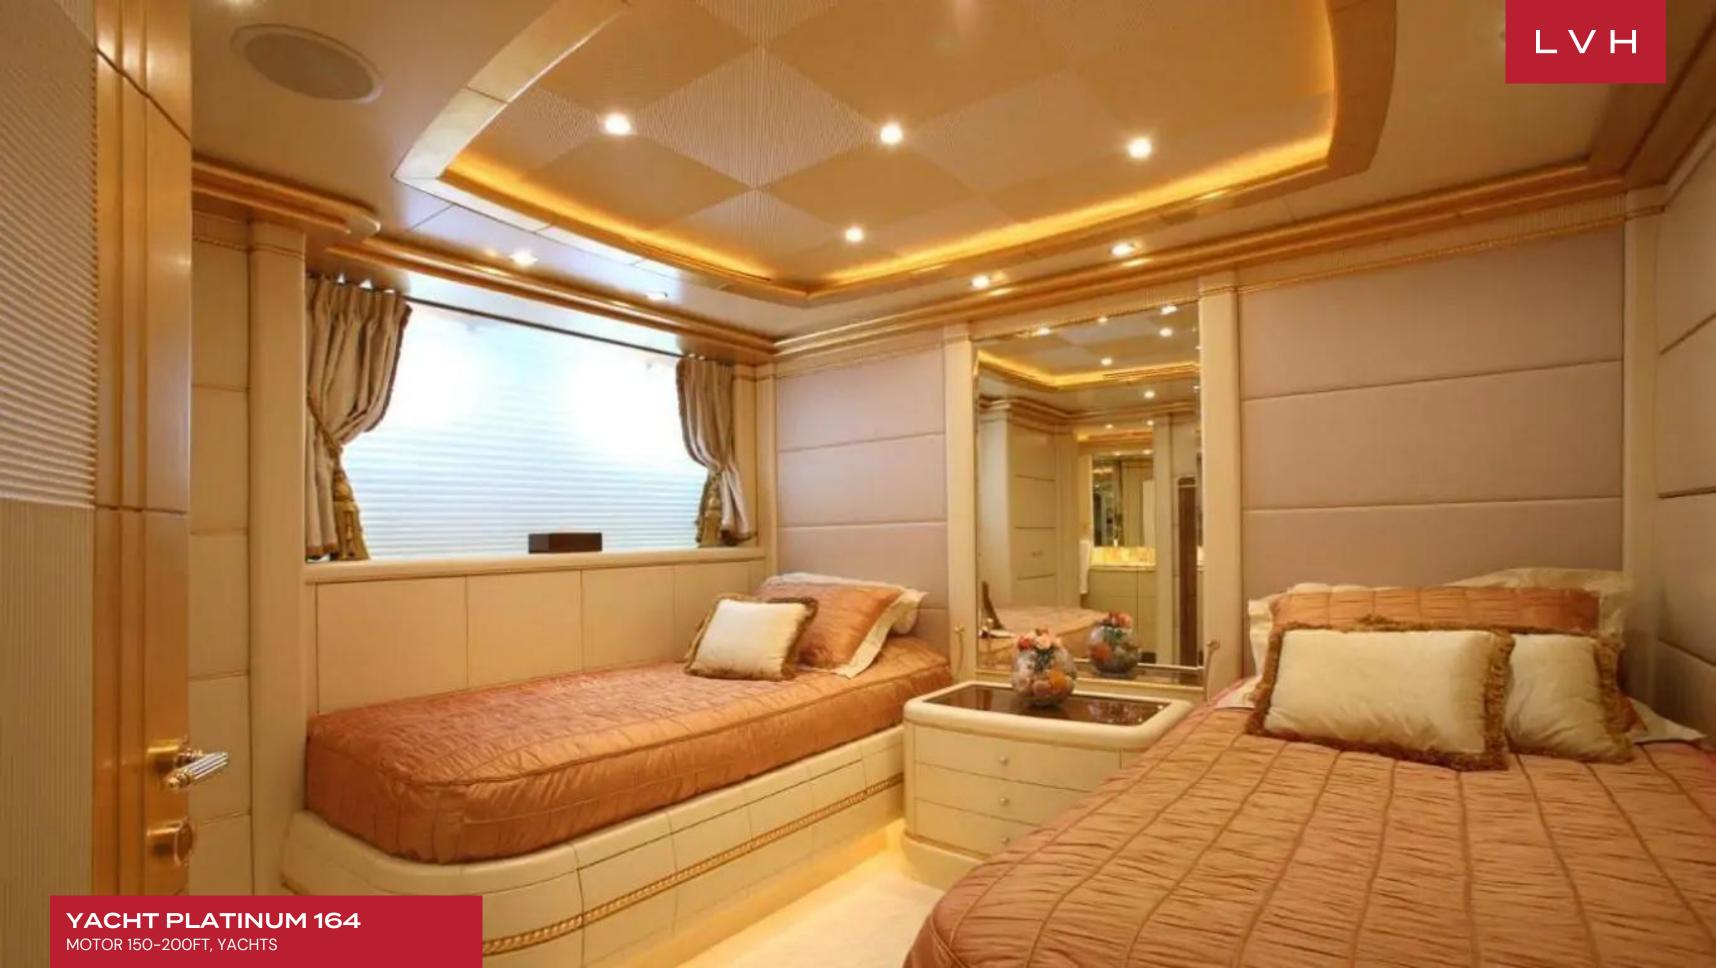

She was finished to the highest standards with incredible attention to detail. Her interior is rich and opulent and includes the use of over 40,000 gold leaves on everything from light fittings to chair frames which are outlined with pure gold. Her interior layout sleeps up to 12 guests in six well-appointed cabins, including a master suite, 2 double cabins, and 2 twin cabins. She is also capable of carrying up to 11 crew onboard to ensure a relaxed luxury yacht experience. Timeless styling, beautiful furnishings and sumptuous seating feature throughout to create an elegant and comfortable atmosphere.