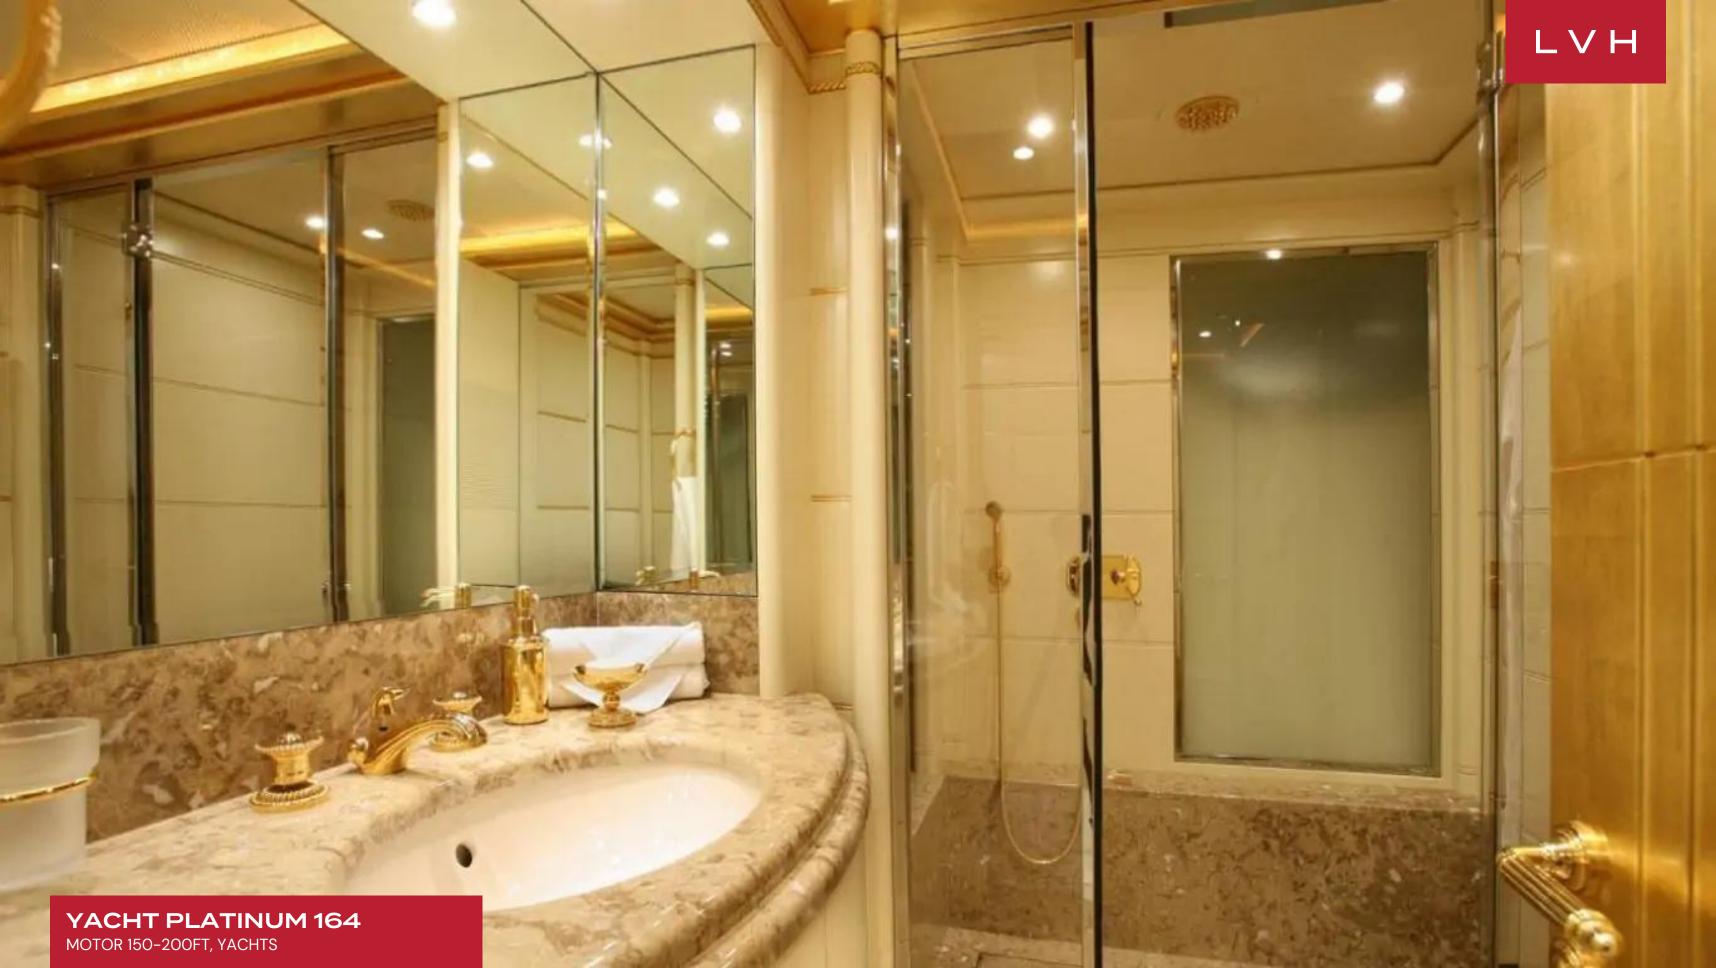

She was finished to the highest standards with incredible attention to detail. Her interior is rich and opulent and includes the use of over 40,000 gold leaves on everything from light fittings to chair frames which are outlined with pure gold. Her interior layout sleeps up to 12 guests in six well-appointed cabins, including a master suite, 2 double cabins, and 2 twin cabins. She is also capable of carrying up to 11 crew onboard to ensure a relaxed luxury yacht experience. Timeless styling, beautiful furnishings and sumptuous seating feature throughout to create an elegant and comfortable atmosphere.