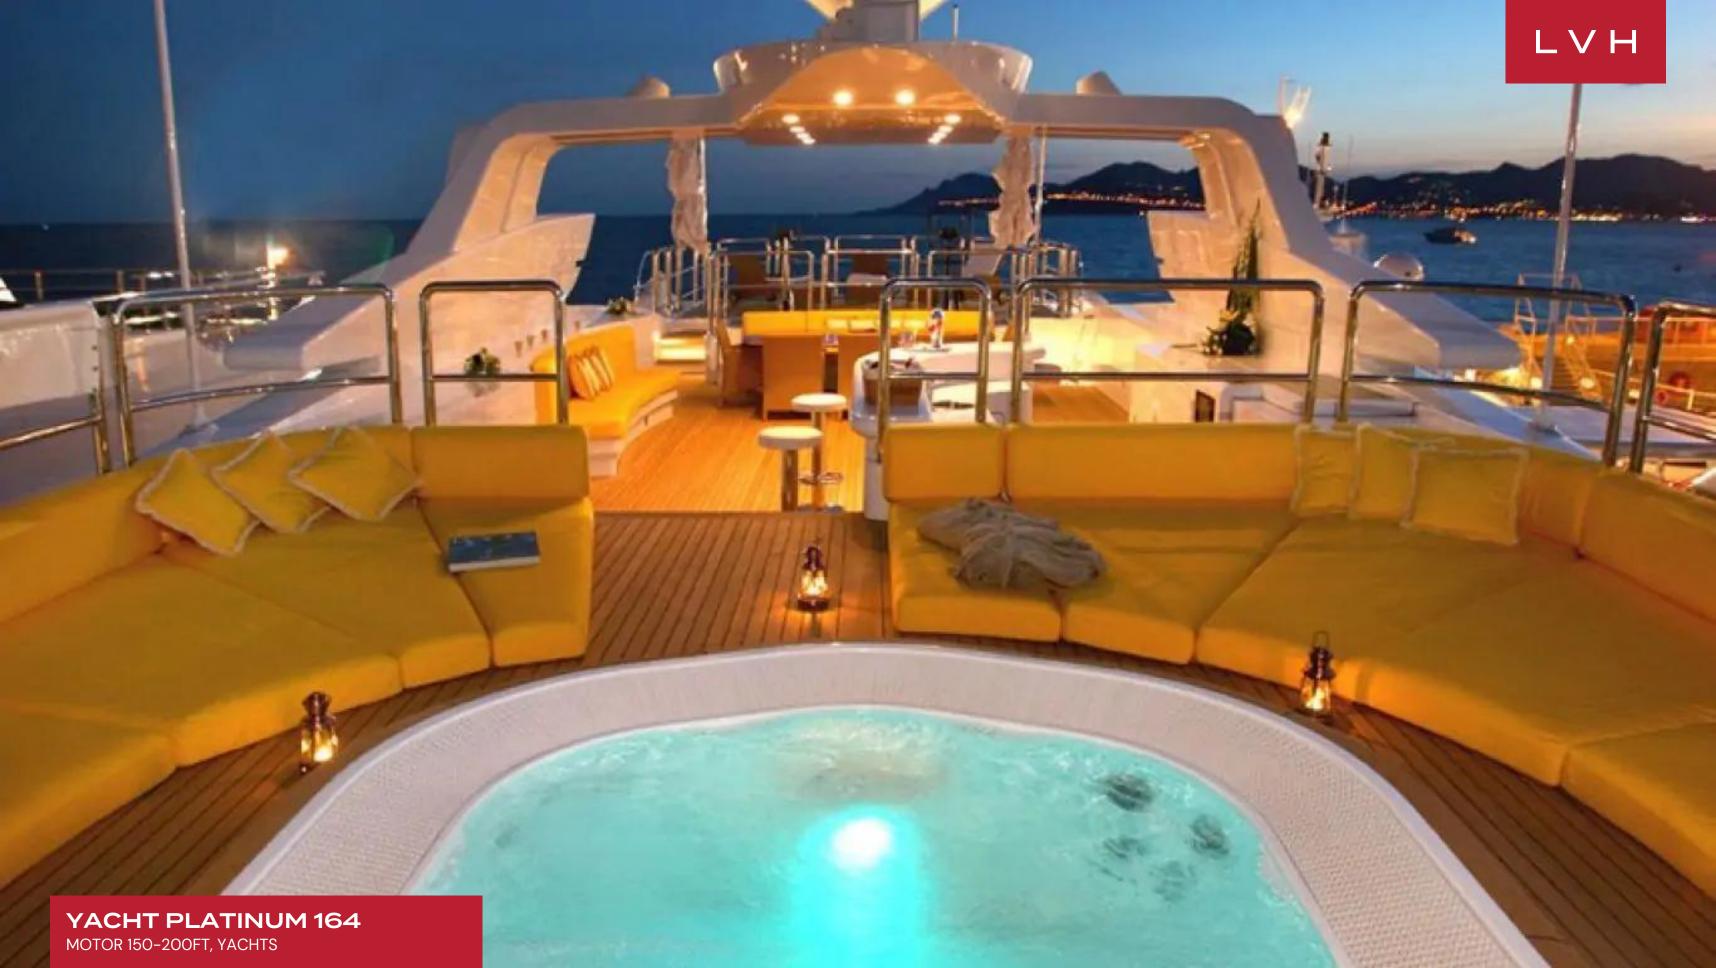

She offers a deck jacuzzi and multiple seating areas where guests will surely enjoy the gorgeous views as you sail as far as the eye can see. Guests aboard Platinum will love her selection of water toys and tenders including a 10m towed Scanner tender with 2 x Yamaha 250 o/b engines, underwater lights, 4.2m Novurania rescue tender with 70hp o/b engine, 2 x Sea-Doo 300hp, 2 x inflatable kayaks, Dive compressor. Rendez-vous SCUBA diving only, Waterskis – slalom and double for adults and kids, 2 x Wakeboards, Wakeskate, 2 x SeaBobs (2015), 2 x stand up paddle boards Snorkeling and fishing gear, Doughnuts and Banana tube.

#### **EXTERIOR**

- Hot Tub
- Sun Loungers
- Al Fresco Dining
- Terrace