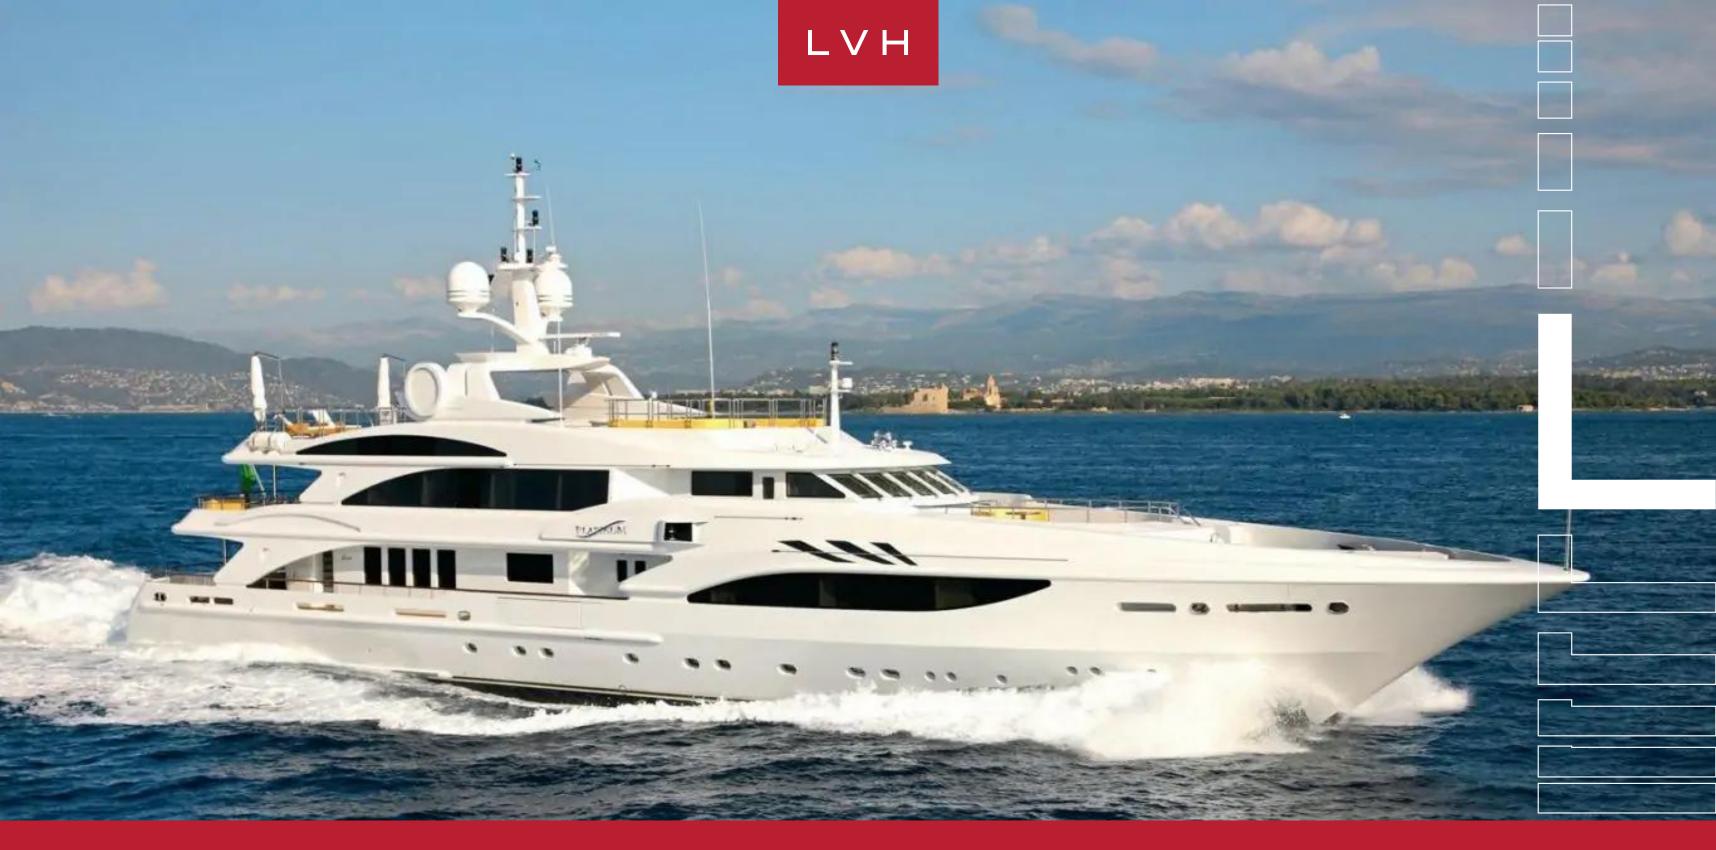

### **YACHT PLATINUM 164**

MOTOR 150-200FT, YACHTS

Yacht Platinum 164 is a luxury motor yacht was built in 2009 by Benetti. Benetti is responsible for her superior engineering and elegant interior design. Previously named Alibella her luxurious interior is designed by Benetti and her exterior styling is by Stefano Natucci.

She was finished to the highest standards with incredible attention to detail. Her interior is rich and opulent and includes the use of over 40,000 gold leaves on everything from light fittings to chair frames which are outlined with pure gold. Her interior layout sleeps up to 12 guests in six well-appointed cabins, including a master suite, 2 double cabins, and 2 twin cabins. She is also capable of carrying up to 11 crew onboard to ensure a relaxed luxury yacht experience. Timeless styling, beautiful furnishings and sumptuous seating feature throughout to create an elegant and comfortable atmosphere.