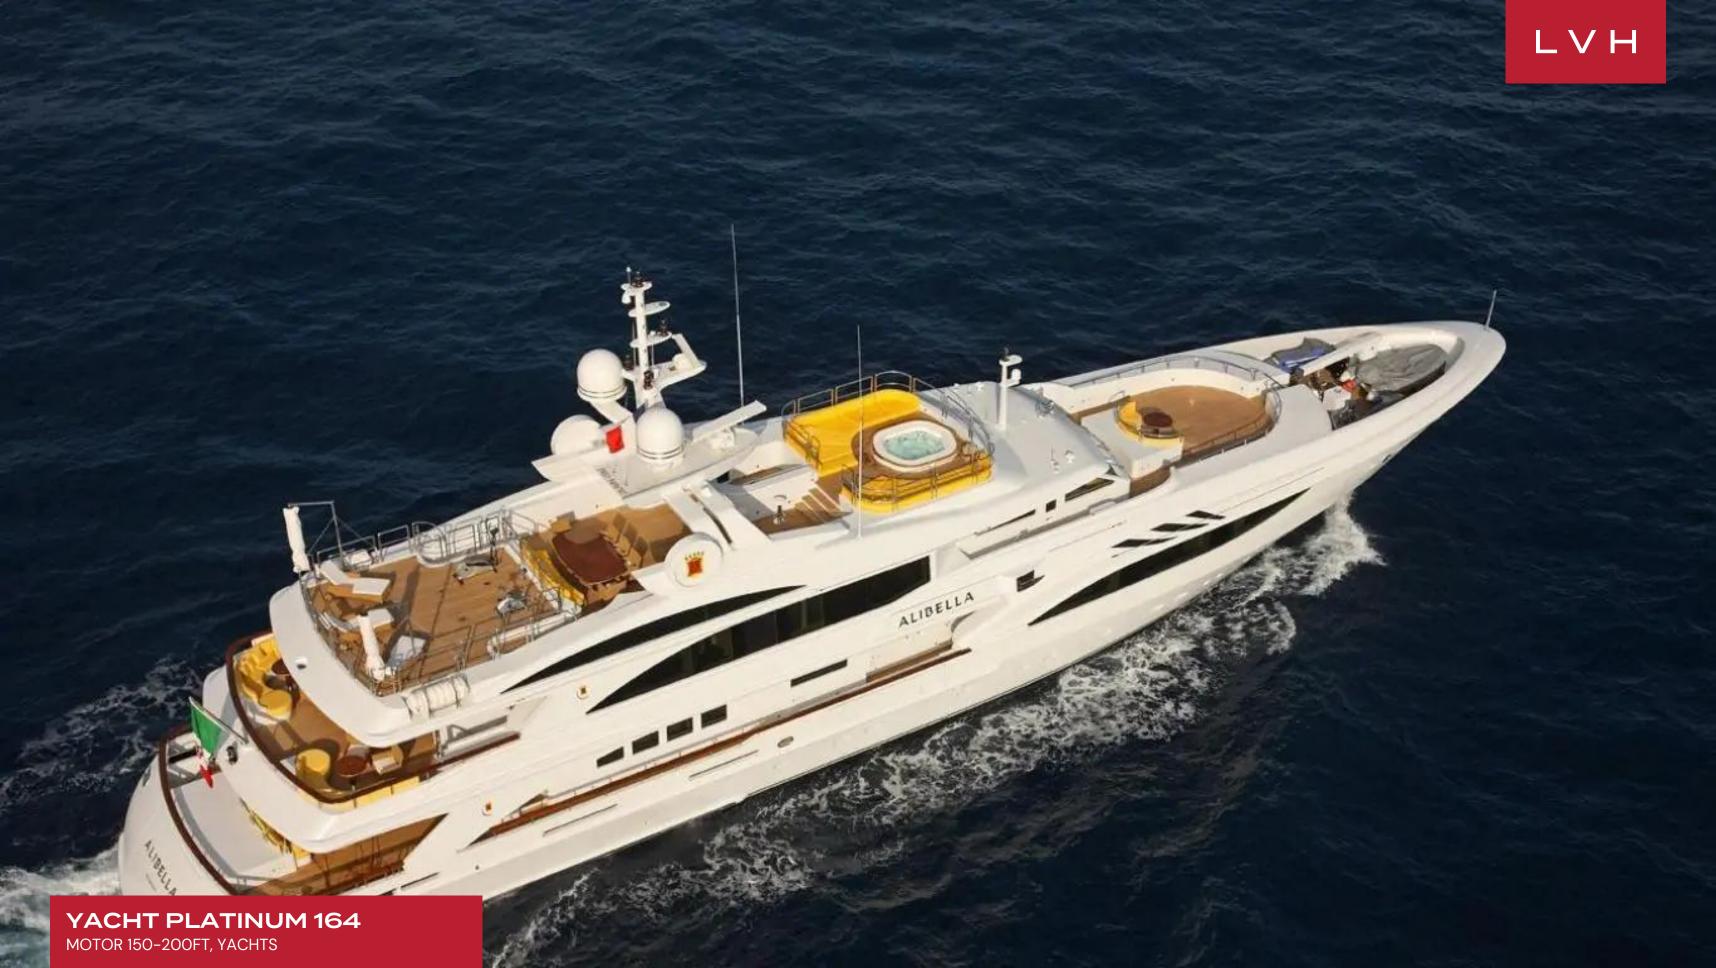

### **YACHT PLATINUM 164**

MOTOR 150-200FT, YACHTS

Yacht Platinum 164 is a luxury motor yacht was built in 2009 by Benetti. Benetti is responsible for her superior engineering and elegant interior design. Previously named Alibella her luxurious interior is designed by Benetti and her exterior styling is by Stefano Natucci.

She was finished to the highest standards with incredible attention to detail. Her interior is rich and opulent and includes the use of over 40,000 gold leaves on everything from light fittings to chair frames which are outlined with pure gold. Her interior layout sleeps up to 12 guests in six well-appointed cabins, including a master suite, 2 double cabins, and 2 twin cabins. She is also capable of carrying up to 11 crew onboard to ensure a relaxed luxury yacht experience. Timeless styling, beautiful furnishings and sumptuous seating feature throughout to create an elegant and comfortable atmosphere.

She offers a deck jacuzzi and multiple seating areas where guests will surely enjoy the gorgeous views as you sail as far as the eye can see. Guests aboard Platinum will love her selection of water toys and tenders including a 10m towed Scanner tender with 2 x Yamaha 250 o/b engines, underwater lights, 4.2m Novurania rescue tender with 70hp o/b engine, 2 x Sea-Doo 300hp, 2 x inflatable kayaks, Dive compressor. Rendez-vous SCUBA diving only, Waterskis – slalom and double for adults and kids, 2 x Wakeboards, Wakeskate, 2 x SeaBobs (2015), 2 x stand up paddle boards Snorkeling and fishing gear, Doughnuts and Banana tube.