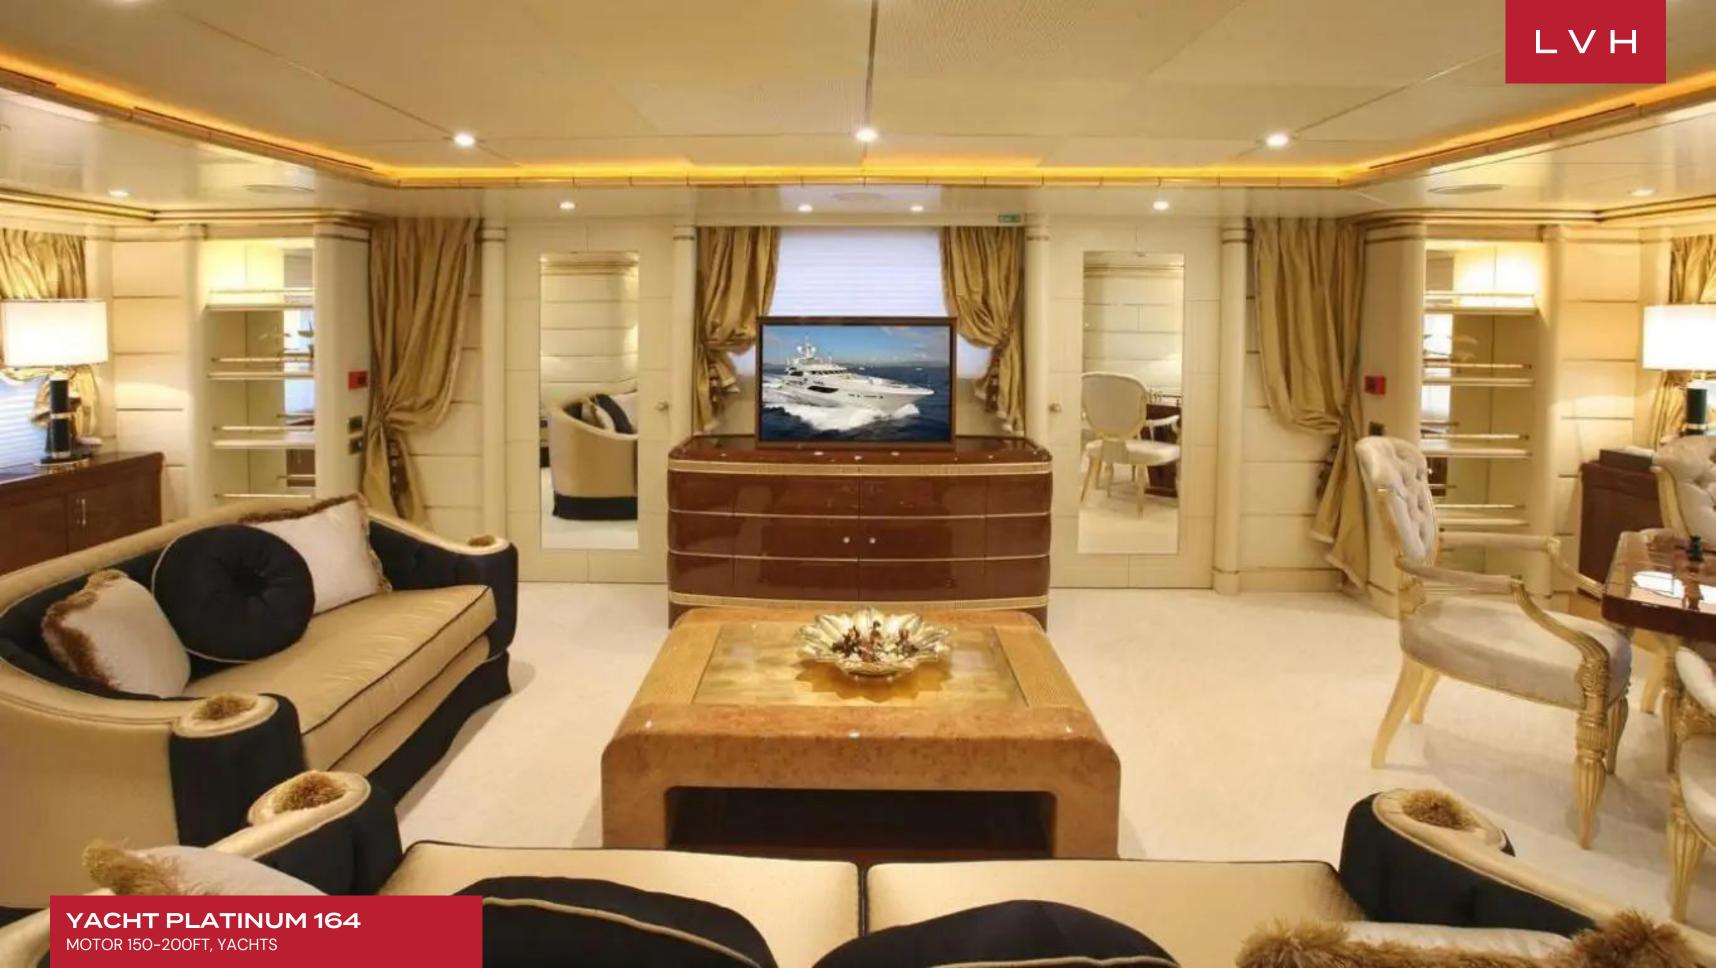

She was finished to the highest standards with incredible attention to detail. Her interior is rich and opulent and includes the use of over 40,000 gold leaves on everything from light fittings to chair frames which are outlined with pure gold. Her interior layout sleeps up to 12 guests in six well-appointed cabins, including a master suite, 2 double cabins, and 2 twin cabins. She is also capable of carrying up to 11 crew onboard to ensure a relaxed luxury yacht experience. Timeless styling, beautiful furnishings and sumptuous seating feature throughout to create an elegant and comfortable atmosphere.

#### INTERIOR

- Air Conditioning
- Bar
- Cable, Satellite or Smart TV
- Dining Room