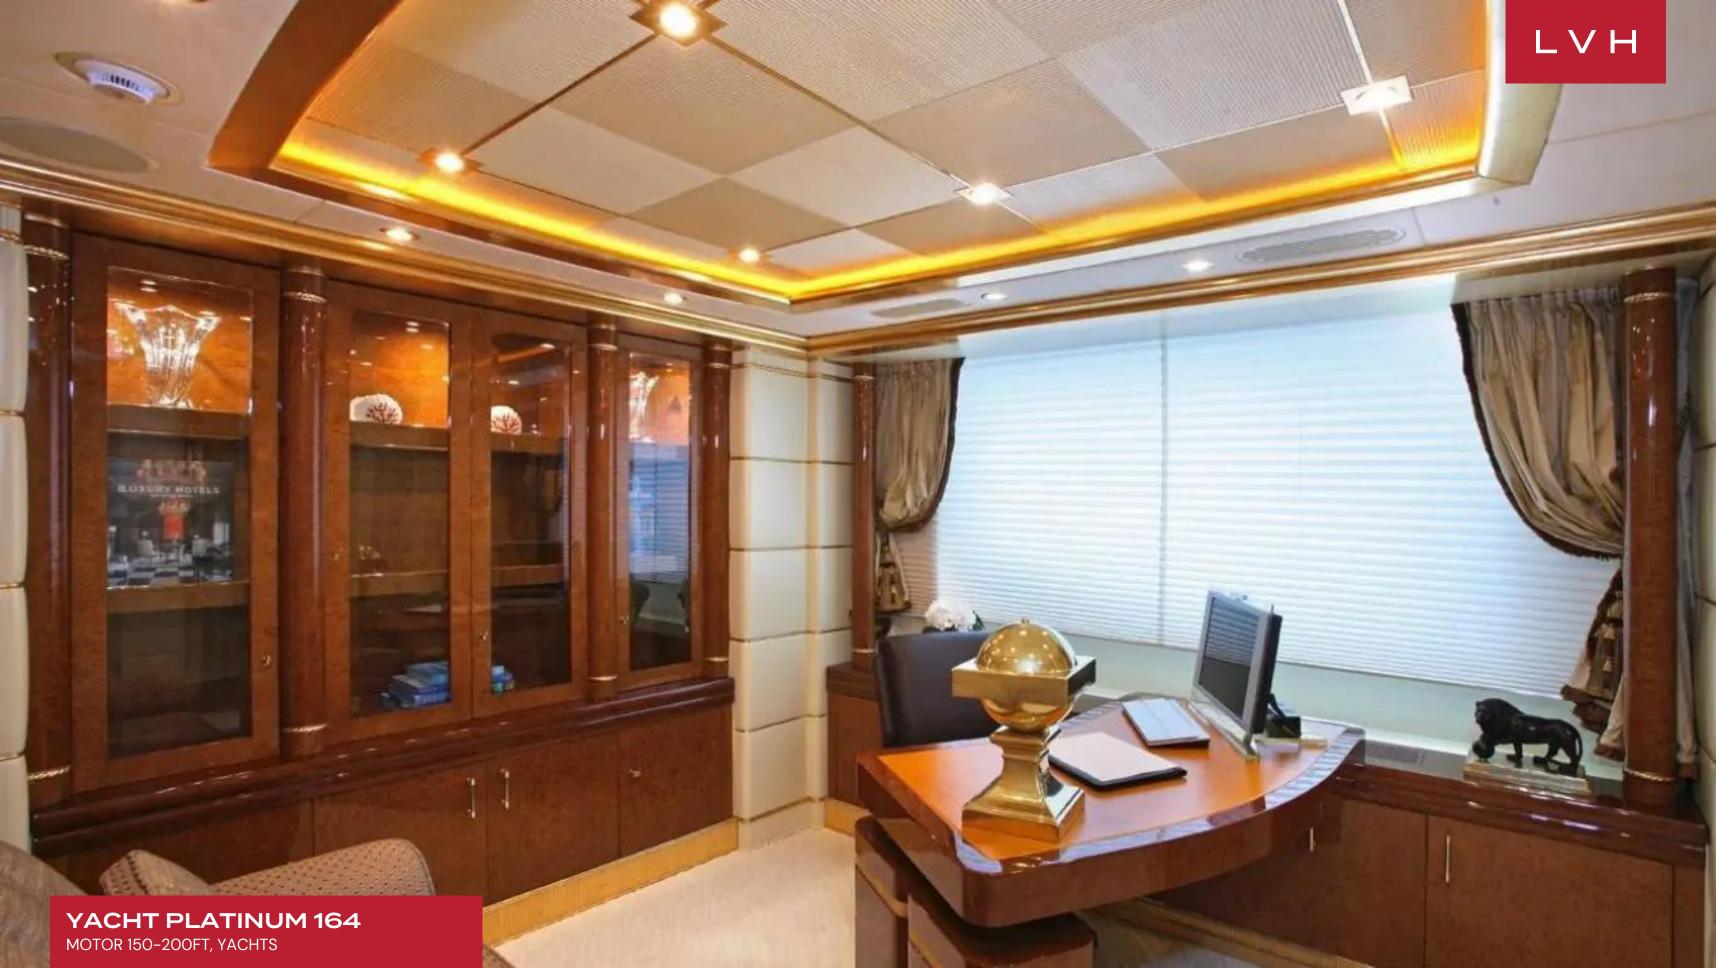

She was finished to the highest standards with incredible attention to detail. Her interior is rich and opulent and includes the use of over 40,000 gold leaves on everything from light fittings to chair frames which are outlined with pure gold. Her interior layout sleeps up to 12 guests in six well-appointed cabins, including a master suite, 2 double cabins, and 2 twin cabins. She is also capable of carrying up to 11 crew onboard to ensure a relaxed luxury yacht experience. Timeless styling, beautiful furnishings and sumptuous seating feature throughout to create an elegant and comfortable atmosphere.