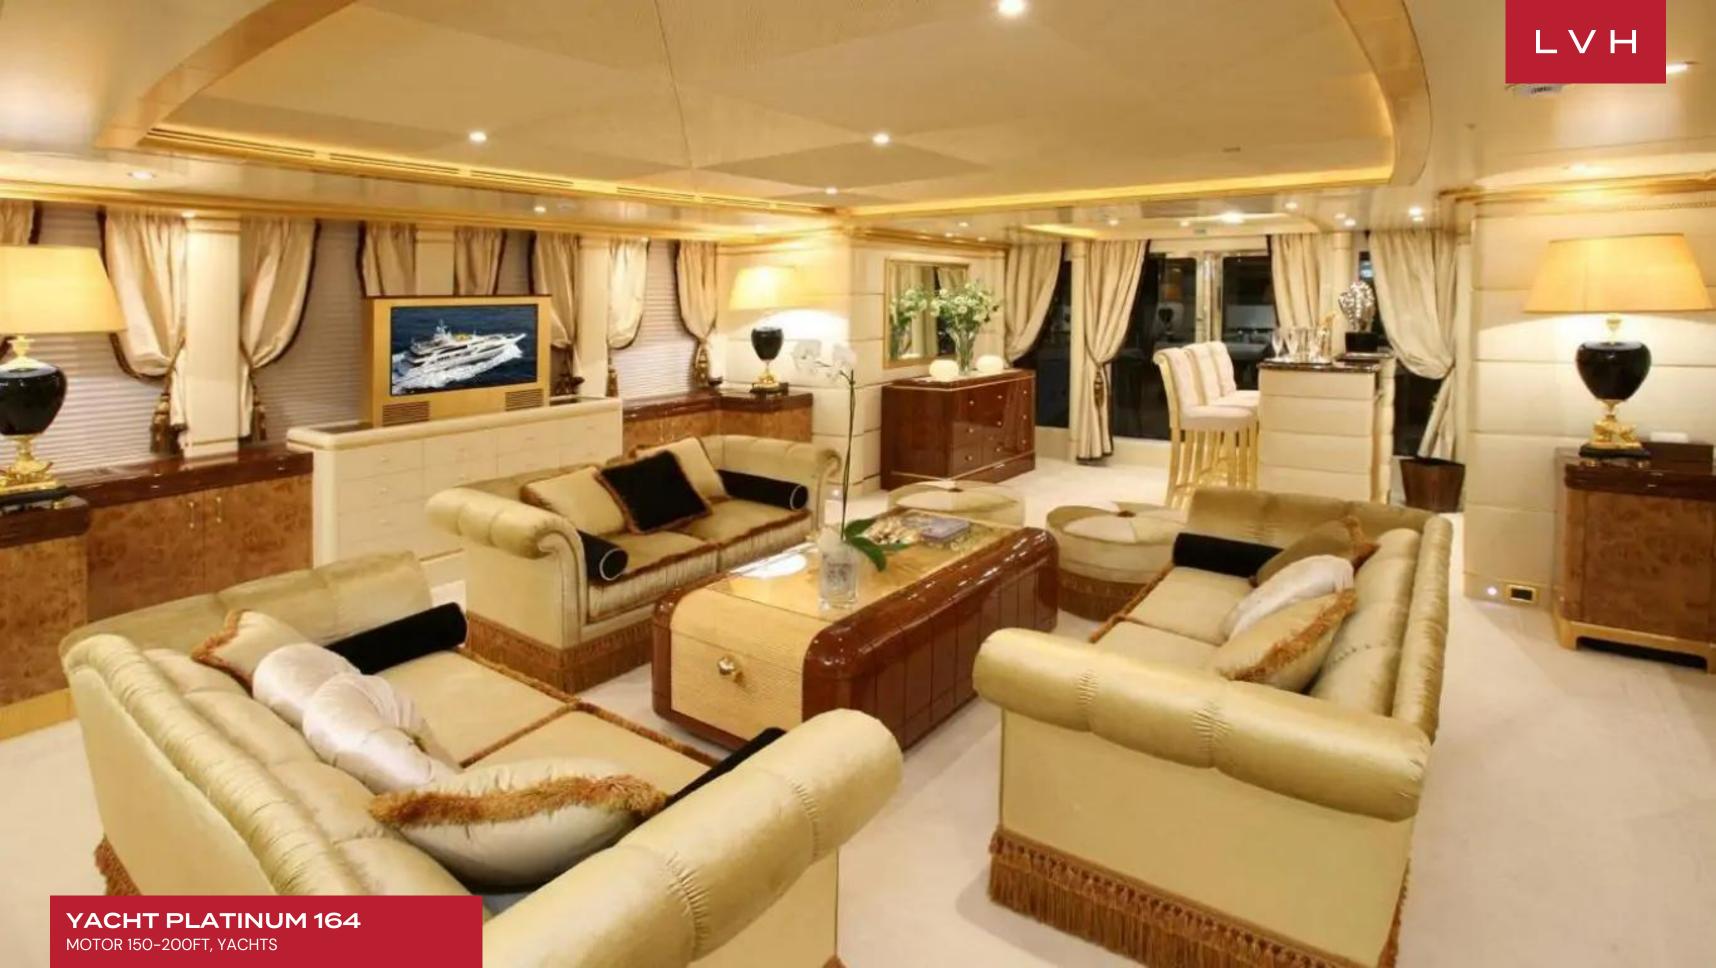

She was finished to the highest standards with incredible attention to detail. Her interior is rich and opulent and includes the use of over 40,000 gold leaves on everything from light fittings to chair frames which are outlined with pure gold. Her interior layout sleeps up to 12 guests in six well-appointed cabins, including a master suite, 2 double cabins, and 2 twin cabins. She is also capable of carrying up to 11 crew onboard to ensure a relaxed luxury yacht experience. Timeless styling, beautiful furnishings and sumptuous seating feature throughout to create an elegant and comfortable atmosphere.

#### INTERIOR

- Air Conditioning
- Bar
- Cable, Satellite or Smart TV
- Dining Room