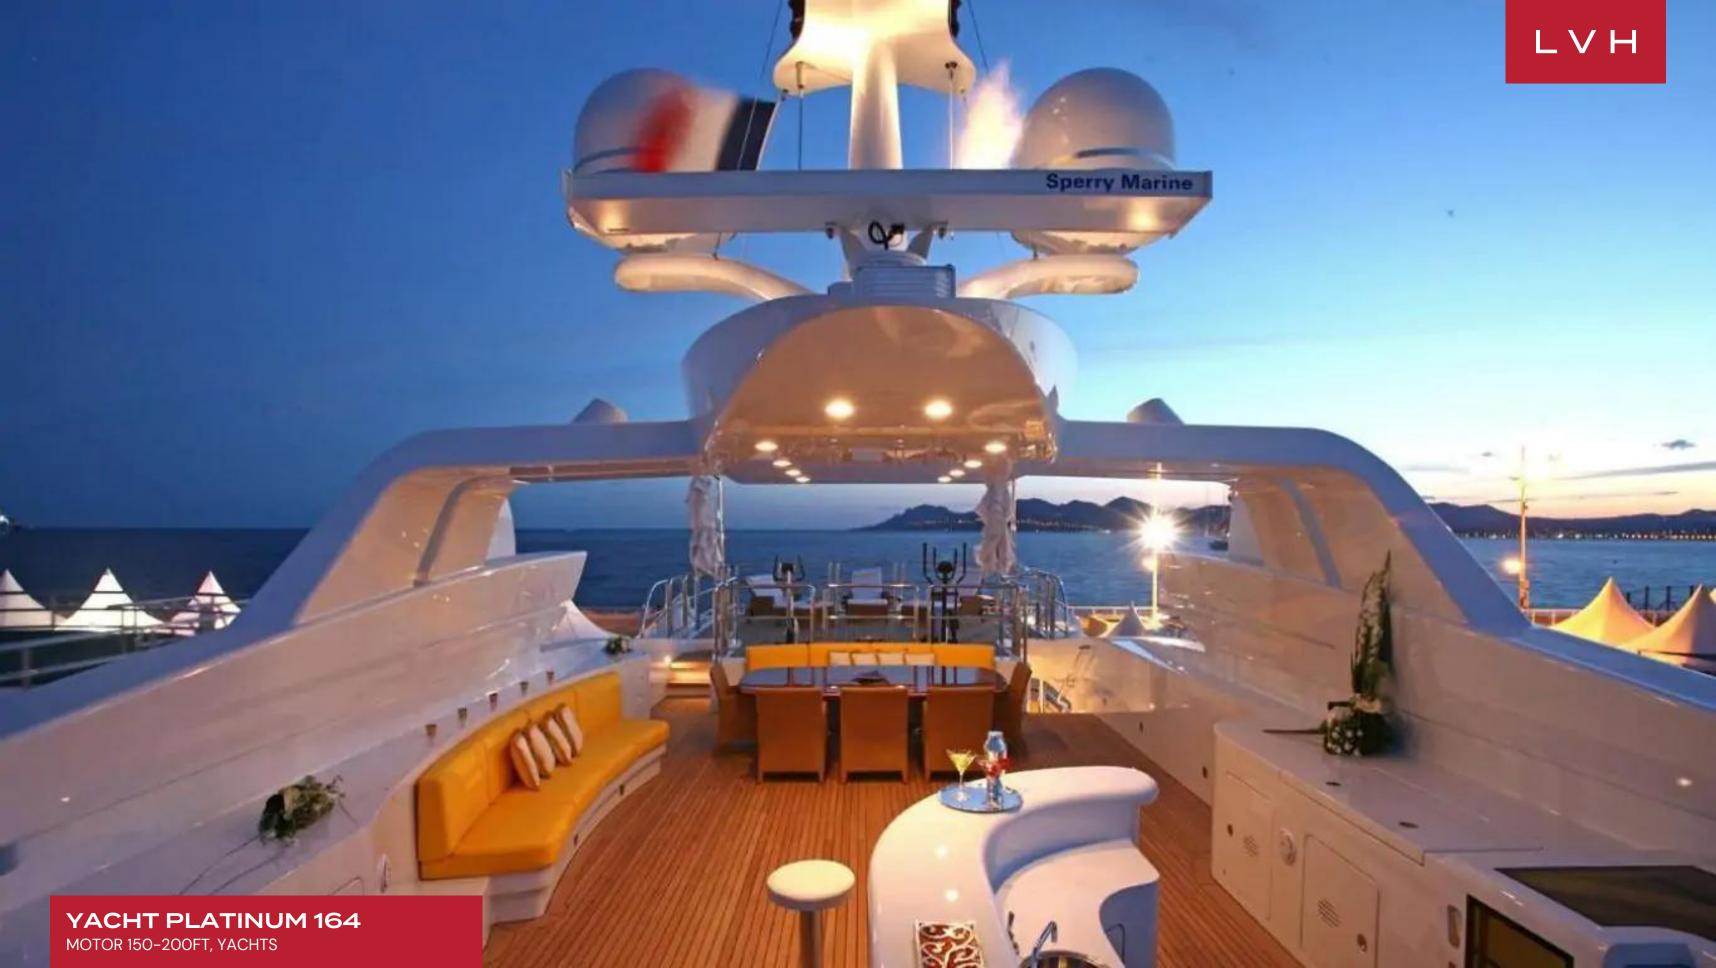

She offers a deck jacuzzi and multiple seating areas where guests will surely enjoy the gorgeous views as you sail as far as the eye can see. Guests aboard Platinum will love her selection of water toys and tenders including a 10m towed Scanner tender with 2 x Yamaha 250 o/b engines, underwater lights, 4.2m Novurania rescue tender with 70hp o/b engine, 2 x Sea-Doo 300hp, 2 x inflatable kayaks, Dive compressor. Rendez-vous SCUBA diving only, Waterskis – slalom and double for adults and kids, 2 x Wakeboards, Wakeskate, 2 x SeaBobs (2015), 2 x stand up paddle boards Snorkeling and fishing gear, Doughnuts and Banana tube.

#### **EXTERIOR**

- Hot Tub
- Sun Loungers
- Al Fresco Dining
- Terrace