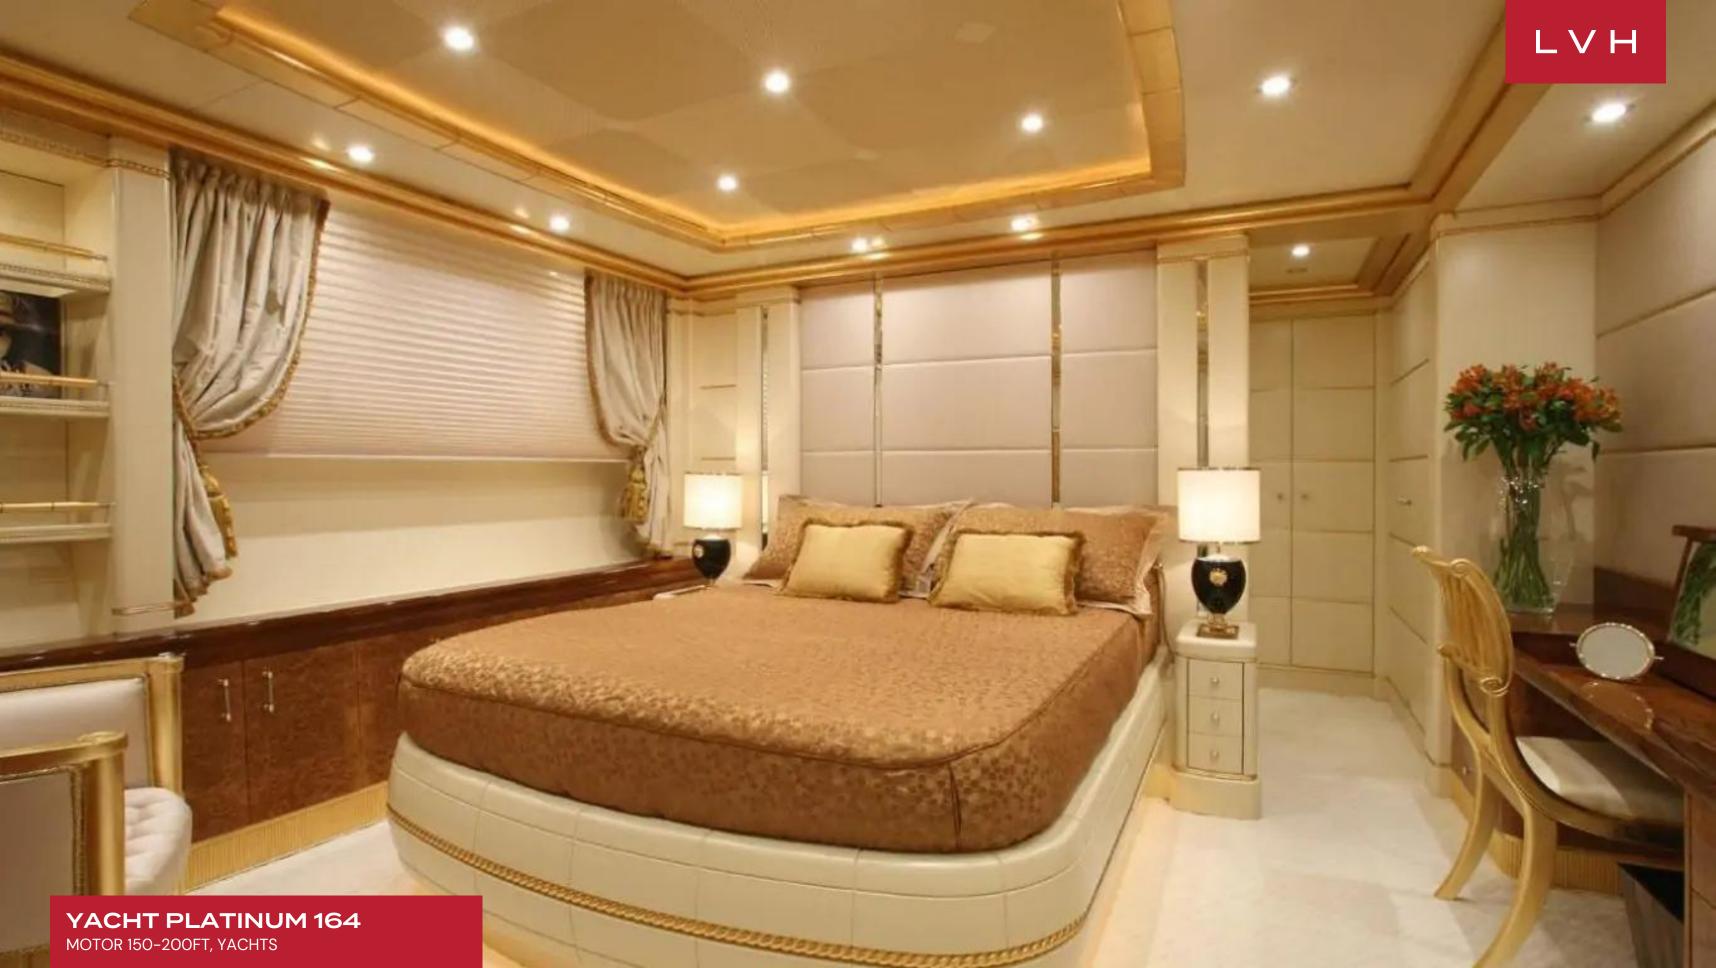

She was finished to the highest standards with incredible attention to detail. Her interior is rich and opulent and includes the use of over 40,000 gold leaves on everything from light fittings to chair frames which are outlined with pure gold. Her interior layout sleeps up to 12 guests in six well-appointed cabins, including a master suite, 2 double cabins, and 2 twin cabins. She is also capable of carrying up to 11 crew onboard to ensure a relaxed luxury yacht experience. Timeless styling, beautiful furnishings and sumptuous seating feature throughout to create an elegant and comfortable atmosphere.