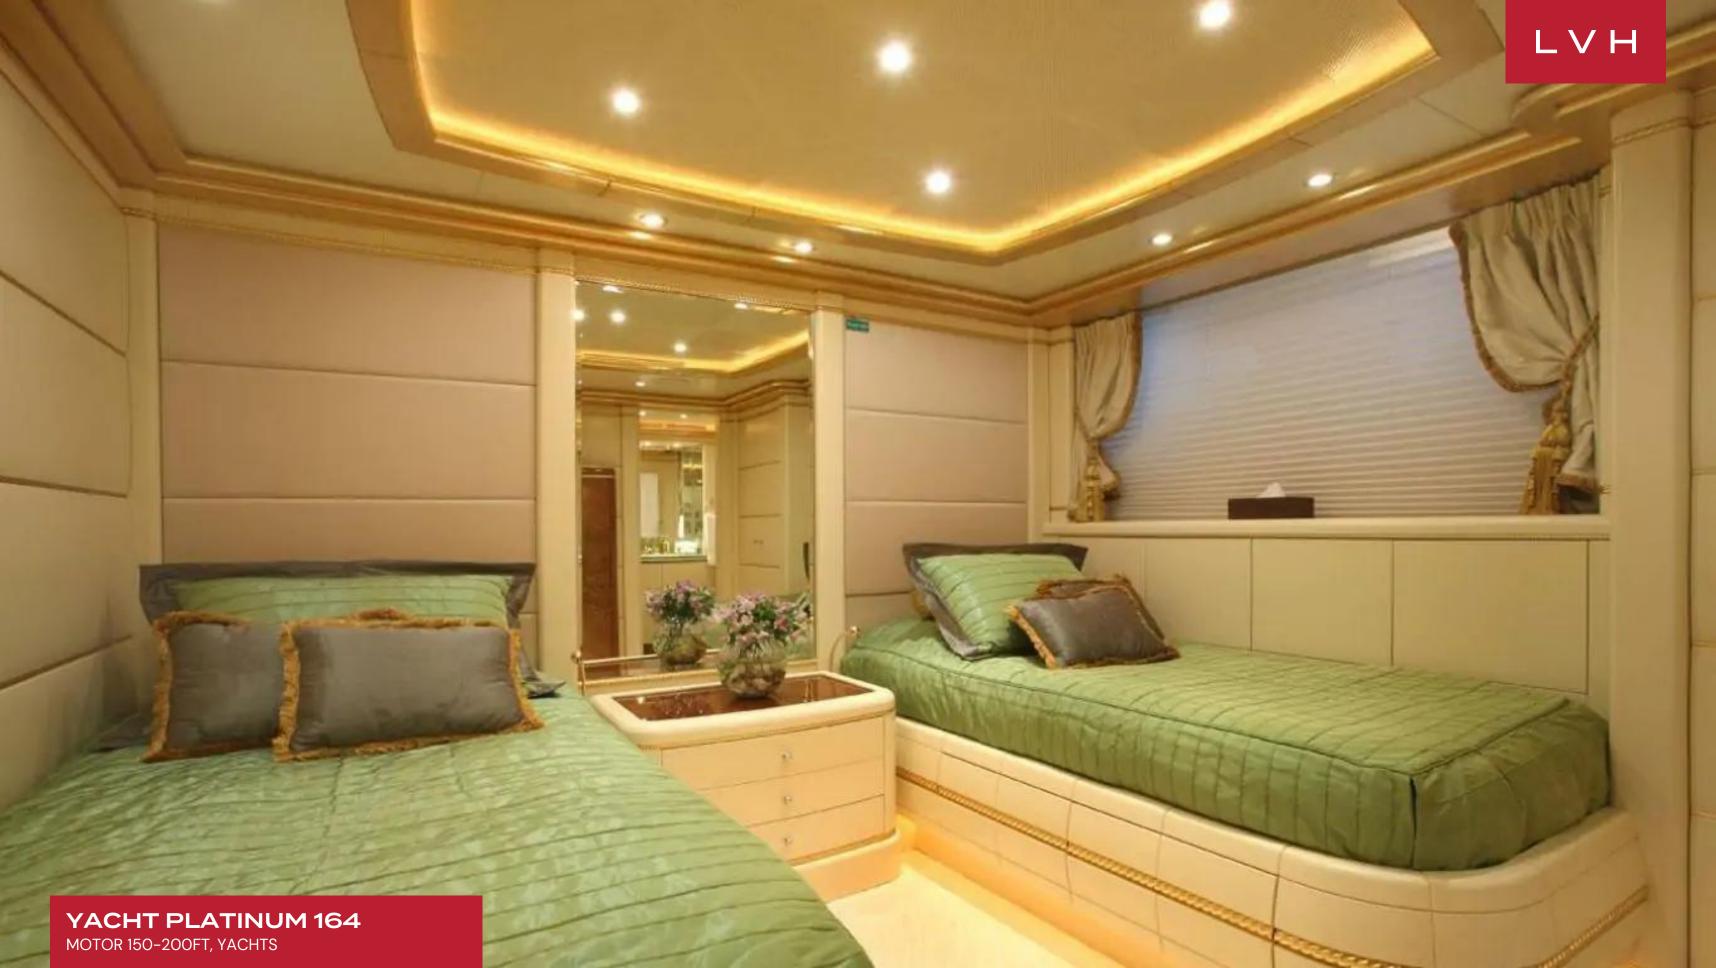

She was finished to the highest standards with incredible attention to detail. Her interior is rich and opulent and includes the use of over 40,000 gold leaves on everything from light fittings to chair frames which are outlined with pure gold. Her interior layout sleeps up to 12 guests in six well-appointed cabins, including a master suite, 2 double cabins, and 2 twin cabins. She is also capable of carrying up to 11 crew onboard to ensure a relaxed luxury yacht experience. Timeless styling, beautiful furnishings and sumptuous seating feature throughout to create an elegant and comfortable atmosphere.