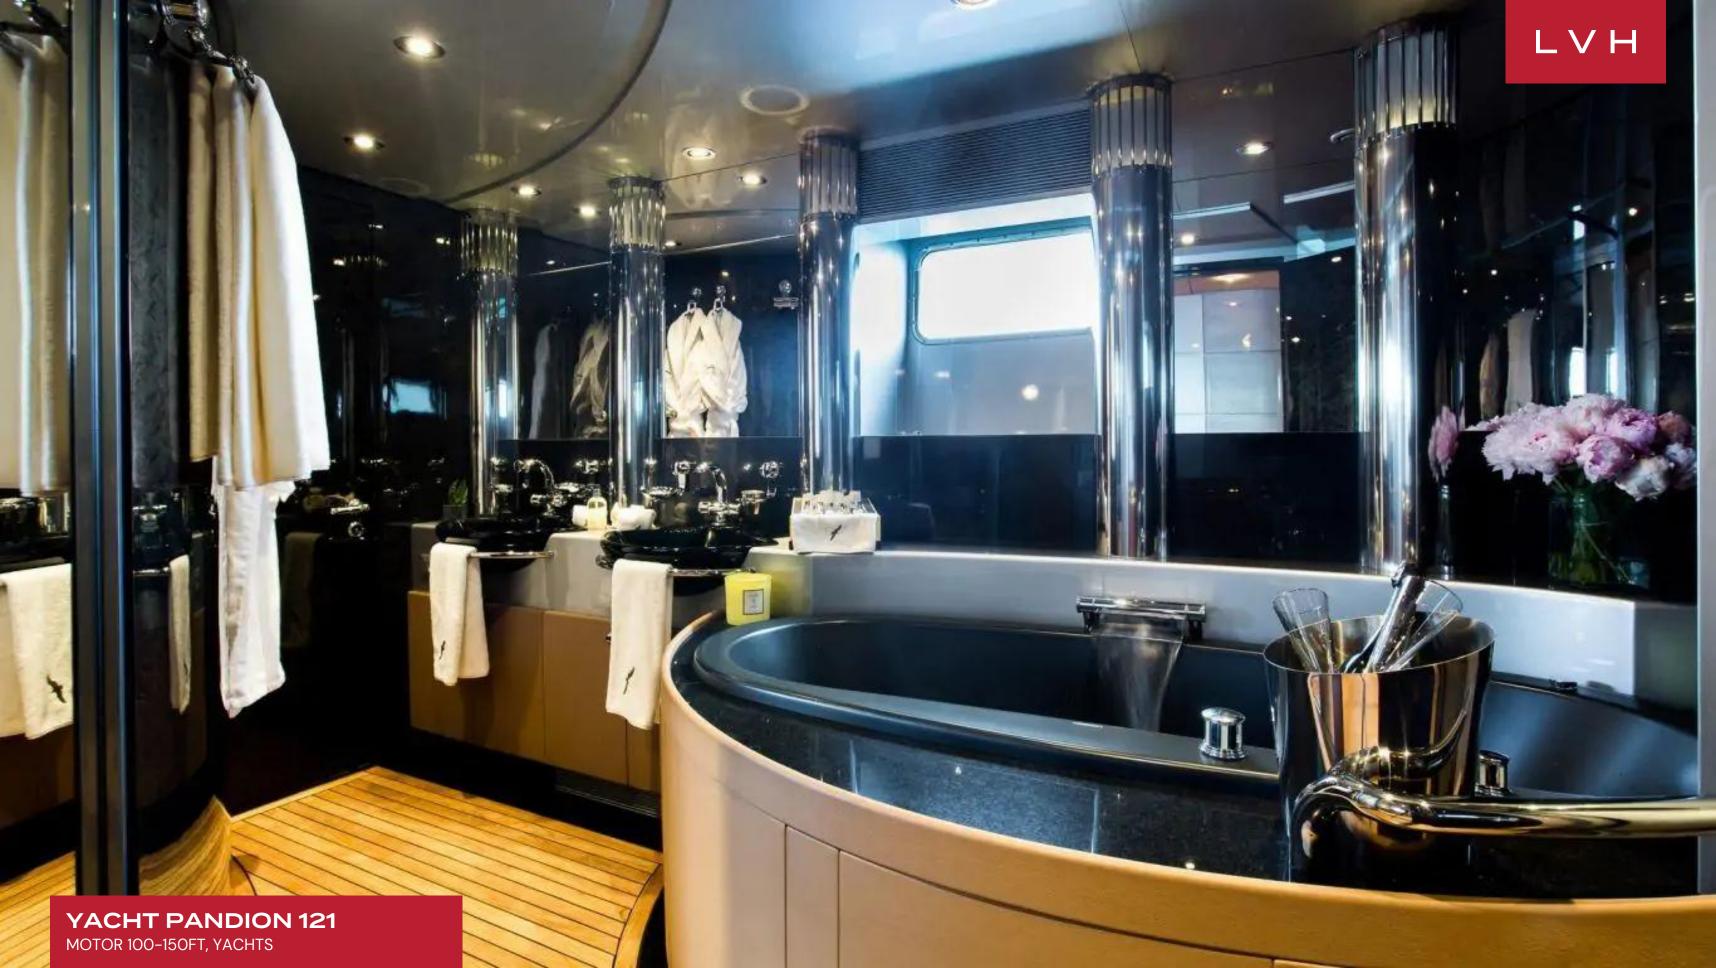

Her interior layout sleeps up to 10 guests in 4 rooms, including a master suite, 2 double cabins, 1 twin cabin and 1 pullman bed. She is also capable of carrying up to 6 crew onboard to ensure a relaxed luxury yacht experience. The guest accommodation is found on the lower deck. The owner suite is situated in the Forward, and takes up the full width of the yacht with its king-sized bed positioned against the bulkhead. To port is a spacious bathroom set out on a semi-circular floor-plan and includes a Jacuzzi spa bath.