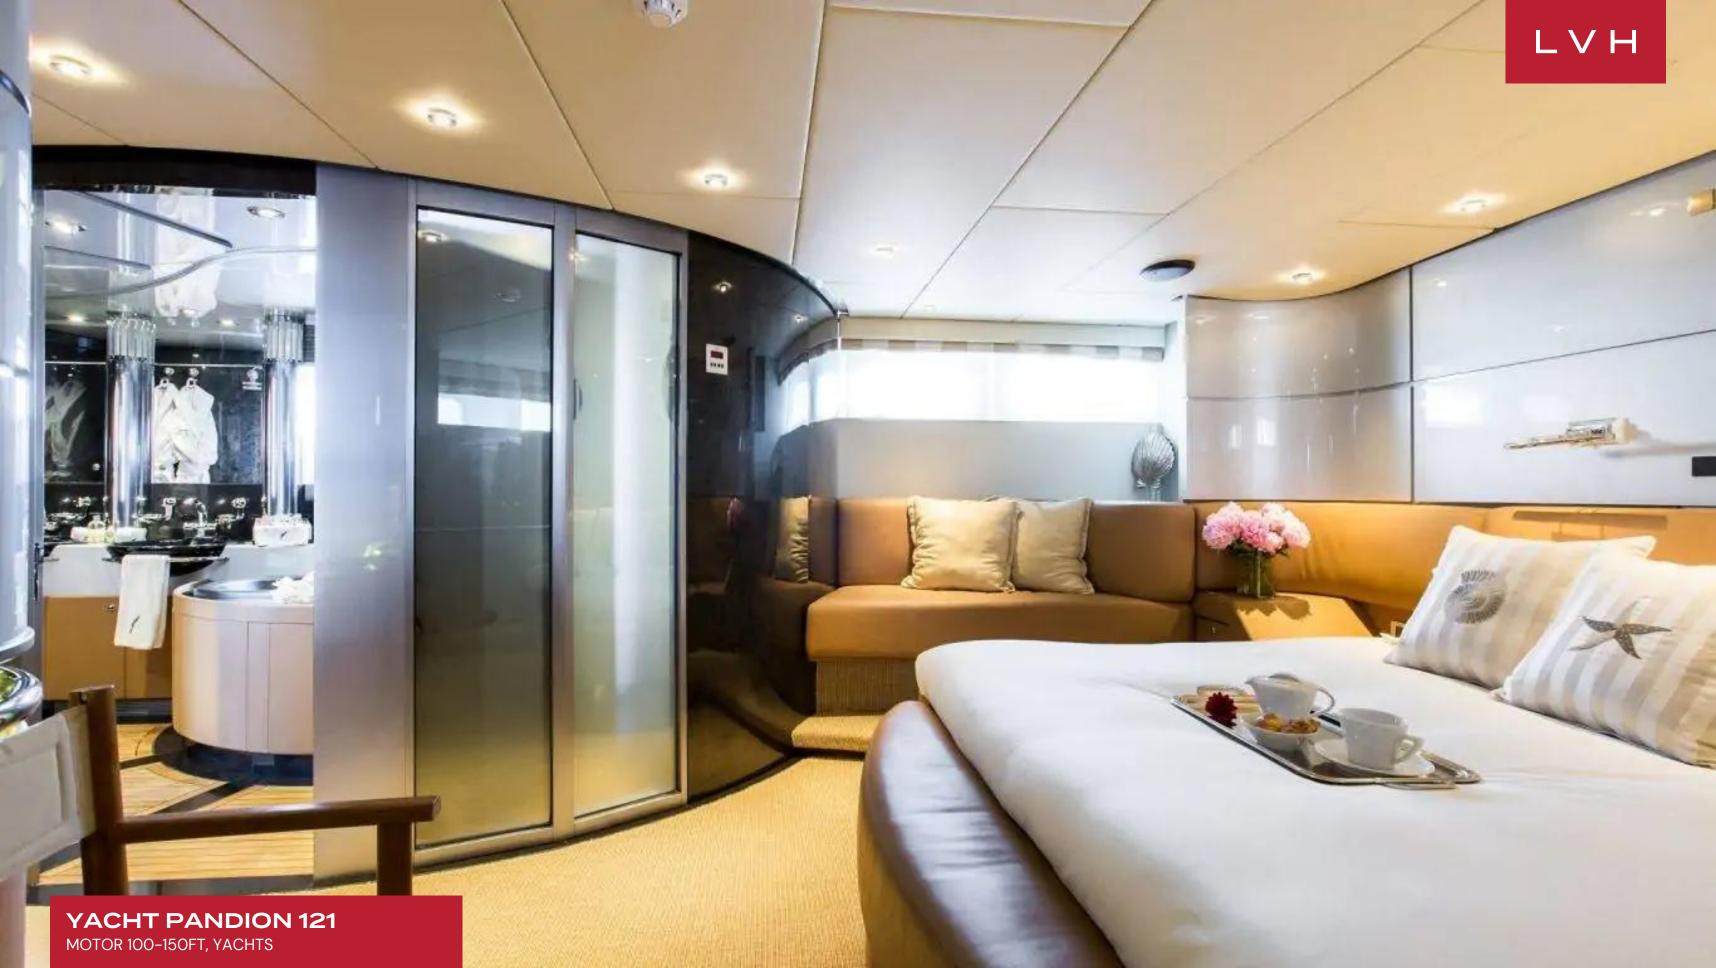

Her interior layout sleeps up to 10 guests in 4 rooms, including a master suite, 2 double cabins, 1 twin cabin and 1 pullman bed. She is also capable of carrying up to 6 crew onboard to ensure a relaxed luxury yacht experience. The guest accommodation is found on the lower deck. The owner suite is situated in the Forward, and takes up the full width of the yacht with its king-sized bed positioned against the bulkhead. To port is a spacious bathroom set out on a semi-circular floor-plan and includes a Jacuzzi spa bath.