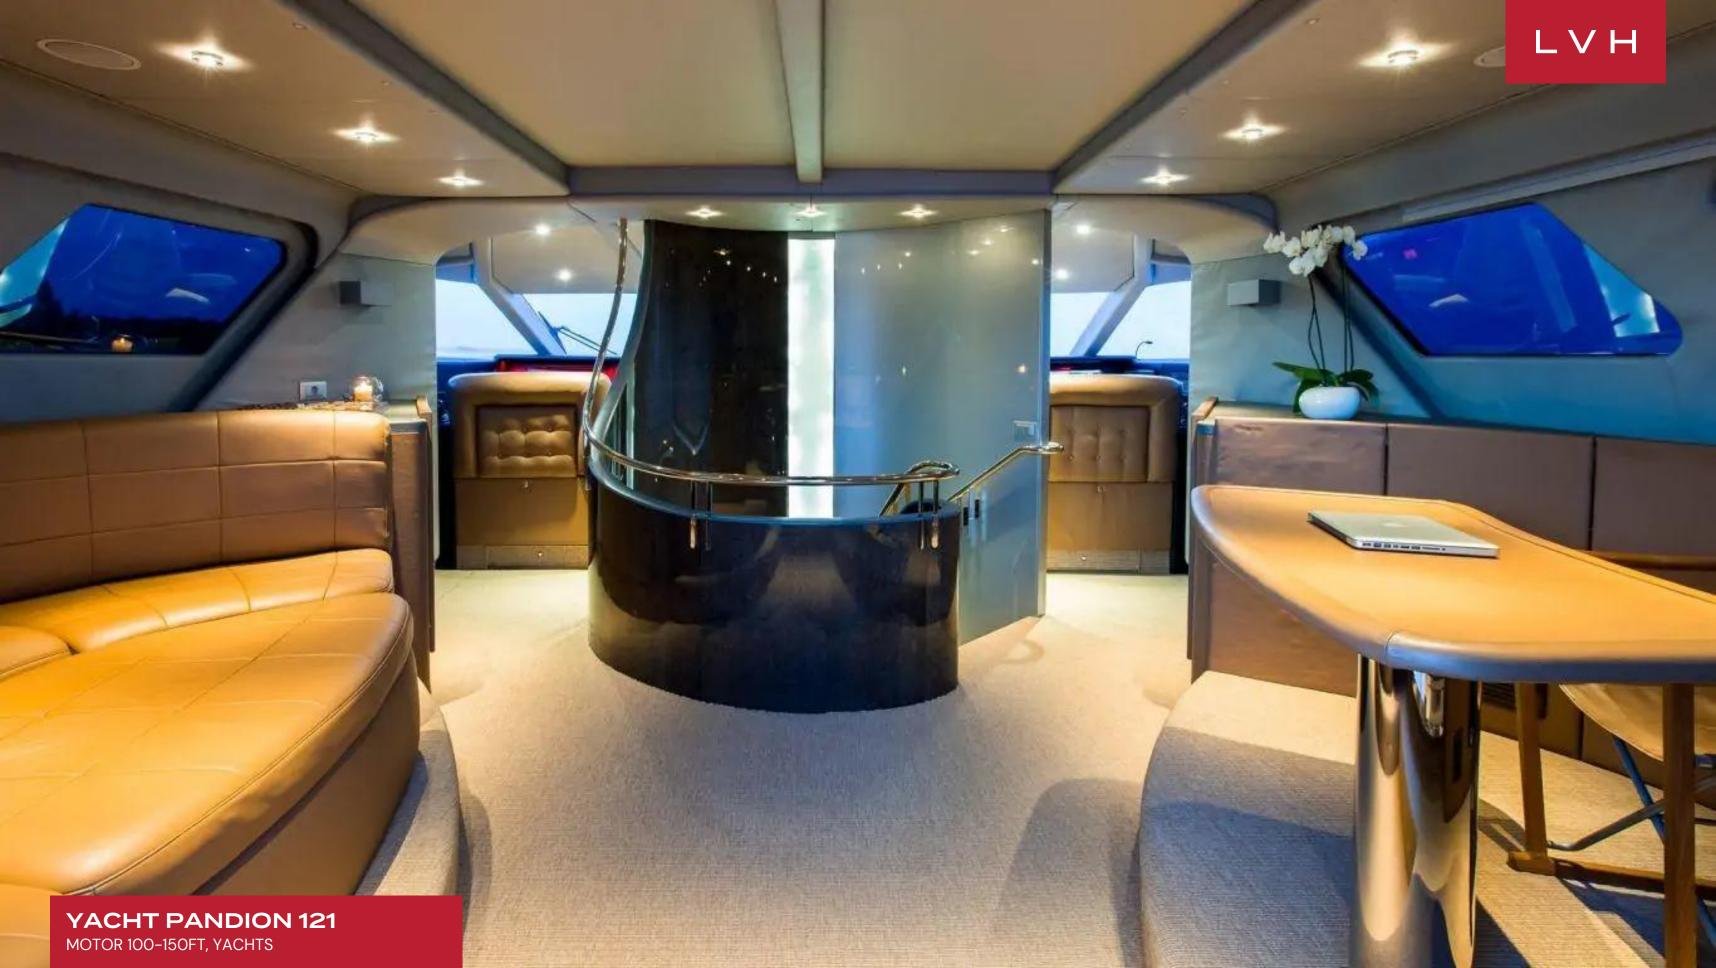

### **YACHT PANDION 121**

MOTOR 100-150FT, YACHTS

Yacht Pandion 121 was built in 1995 by Heesen and last refitted in 2016. This luxury vessel's sophisticated exterior design and engineering are the work of Mulder Design. Previously named Daloli her luxurious interior is designed by Art Line and her exterior styling is by Mulder Design. She is also known as the World 8th Fastest Superyacht.

Her interior layout sleeps up to 10 guests in 4 rooms, including a master suite, 2 double cabins, 1 twin cabin and 1 pullman bed. She is also capable of carrying up to 6 crew onboard to ensure a relaxed luxury yacht experience. The guest accommodation is found on the lower deck. The owner suite is situated in the Forward, and takes up the full width of the yacht with its king-sized bed positioned against the bulkhead. To port is a spacious bathroom set out on a semi-circular floor-plan and includes a Jacuzzi spa bath.