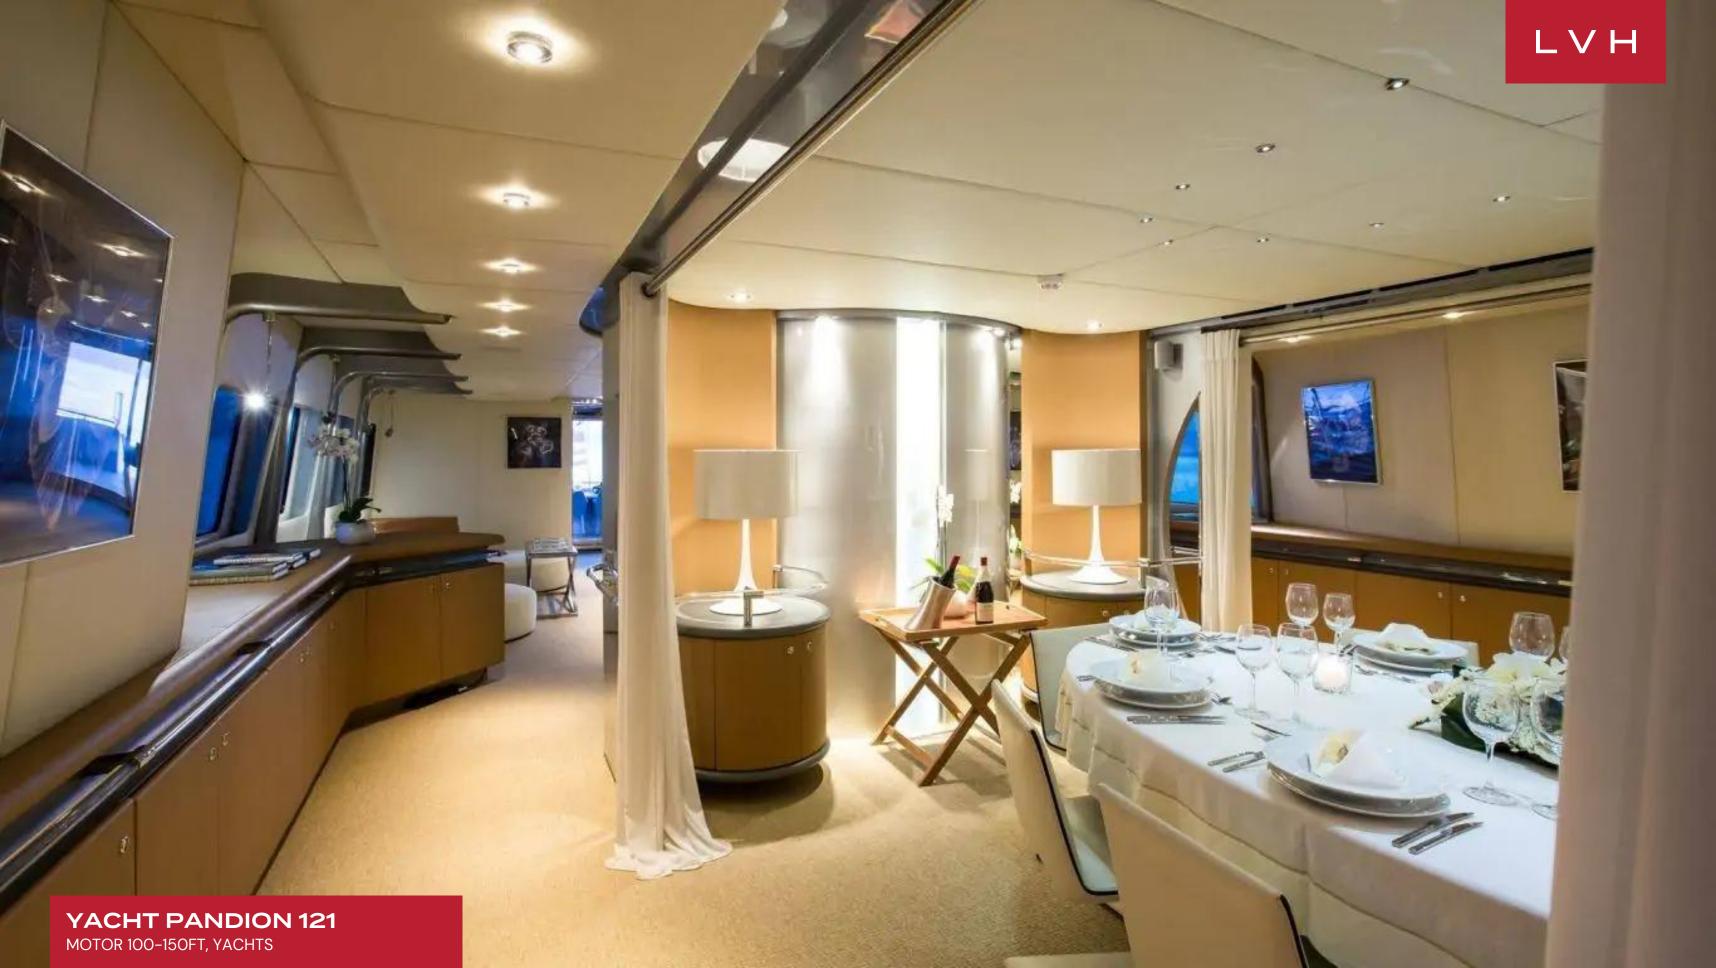

### **YACHT PANDION 121**

MOTOR 100-150FT, YACHTS

Yacht Pandion 121 was built in 1995 by Heesen and last refitted in 2016. This luxury vessel's sophisticated exterior design and engineering are the work of Mulder Design. Previously named Daloli her luxurious interior is designed by Art Line and her exterior styling is by Mulder Design. She is also known as the World 8th Fastest Superyacht.

#### INTERIOR

- Air Conditioning
- Cable, Satellite or Smart TV
- Indoor Hot Tub
- Sound System

#### **EXTERIOR**

- Al Fresco Dining
- Jet Skis
- Terrace
- Watersport Inflatables