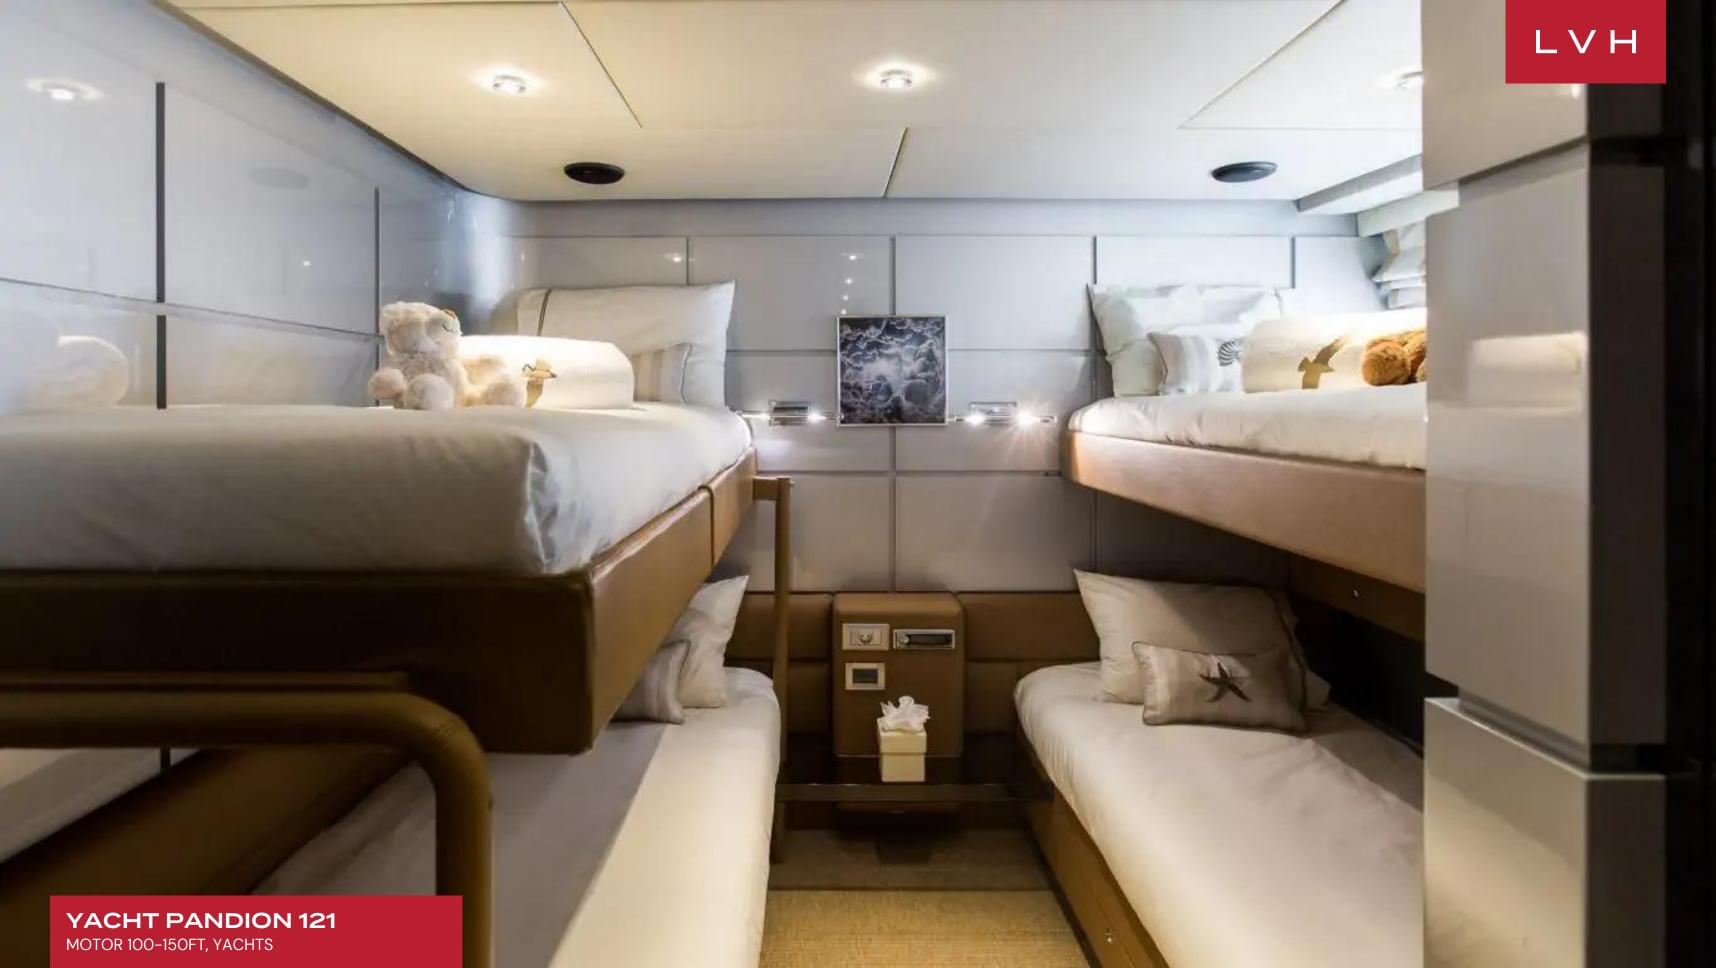

Her interior layout sleeps up to 10 guests in 4 rooms, including a master suite, 2 double cabins, 1 twin cabin and 1 pullman bed. She is also capable of carrying up to 6 crew onboard to ensure a relaxed luxury yacht experience. The guest accommodation is found on the lower deck. The owner suite is situated in the Forward, and takes up the full width of the yacht with its king-sized bed positioned against the bulkhead. To port is a spacious bathroom set out on a semi-circular floor-plan and includes a Jacuzzi spa bath.