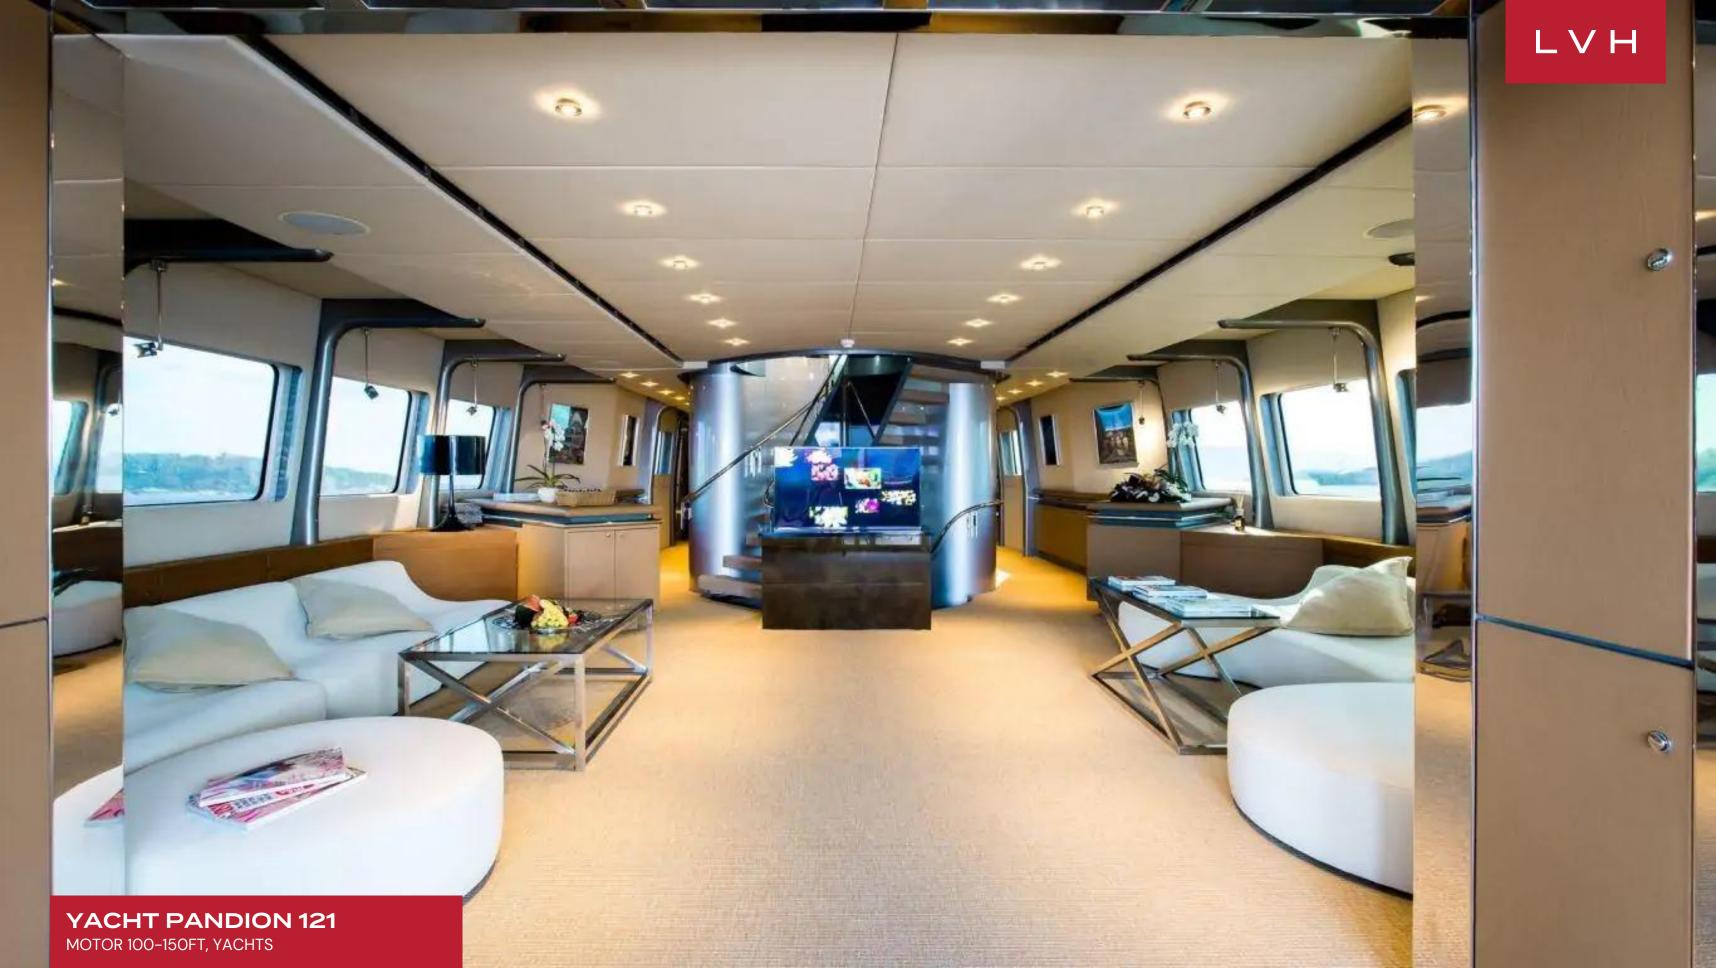

### **YACHT PANDION 121**

MOTOR 100-150FT, YACHTS

Yacht Pandion 121 was built in 1995 by Heesen and last refitted in 2016. This luxury vessel's sophisticated exterior design and engineering are the work of Mulder Design. Previously named Daloli her luxurious interior is designed by Art Line and her exterior styling is by Mulder Design. She is also known as the World 8th Fastest Superyacht.

Her interior layout sleeps up to 10 guests in 4 rooms, including a master suite, 2 double cabins, 1 twin cabin and 1 pullman bed. She is also capable of carrying up to 6 crew onboard to ensure a relaxed luxury yacht experience. The guest accommodation is found on the lower deck. The owner suite is situated in the Forward, and takes up the full width of the yacht with its king-sized bed positioned against the bulkhead. To port is a spacious bathroom set out on a semi-circular floor-plan and includes a Jacuzzi spa bath.

#### INTERIOR

- Air Conditioning
- Cable, Satellite or Smart TV
- Indoor Hot Tub
- Sound System