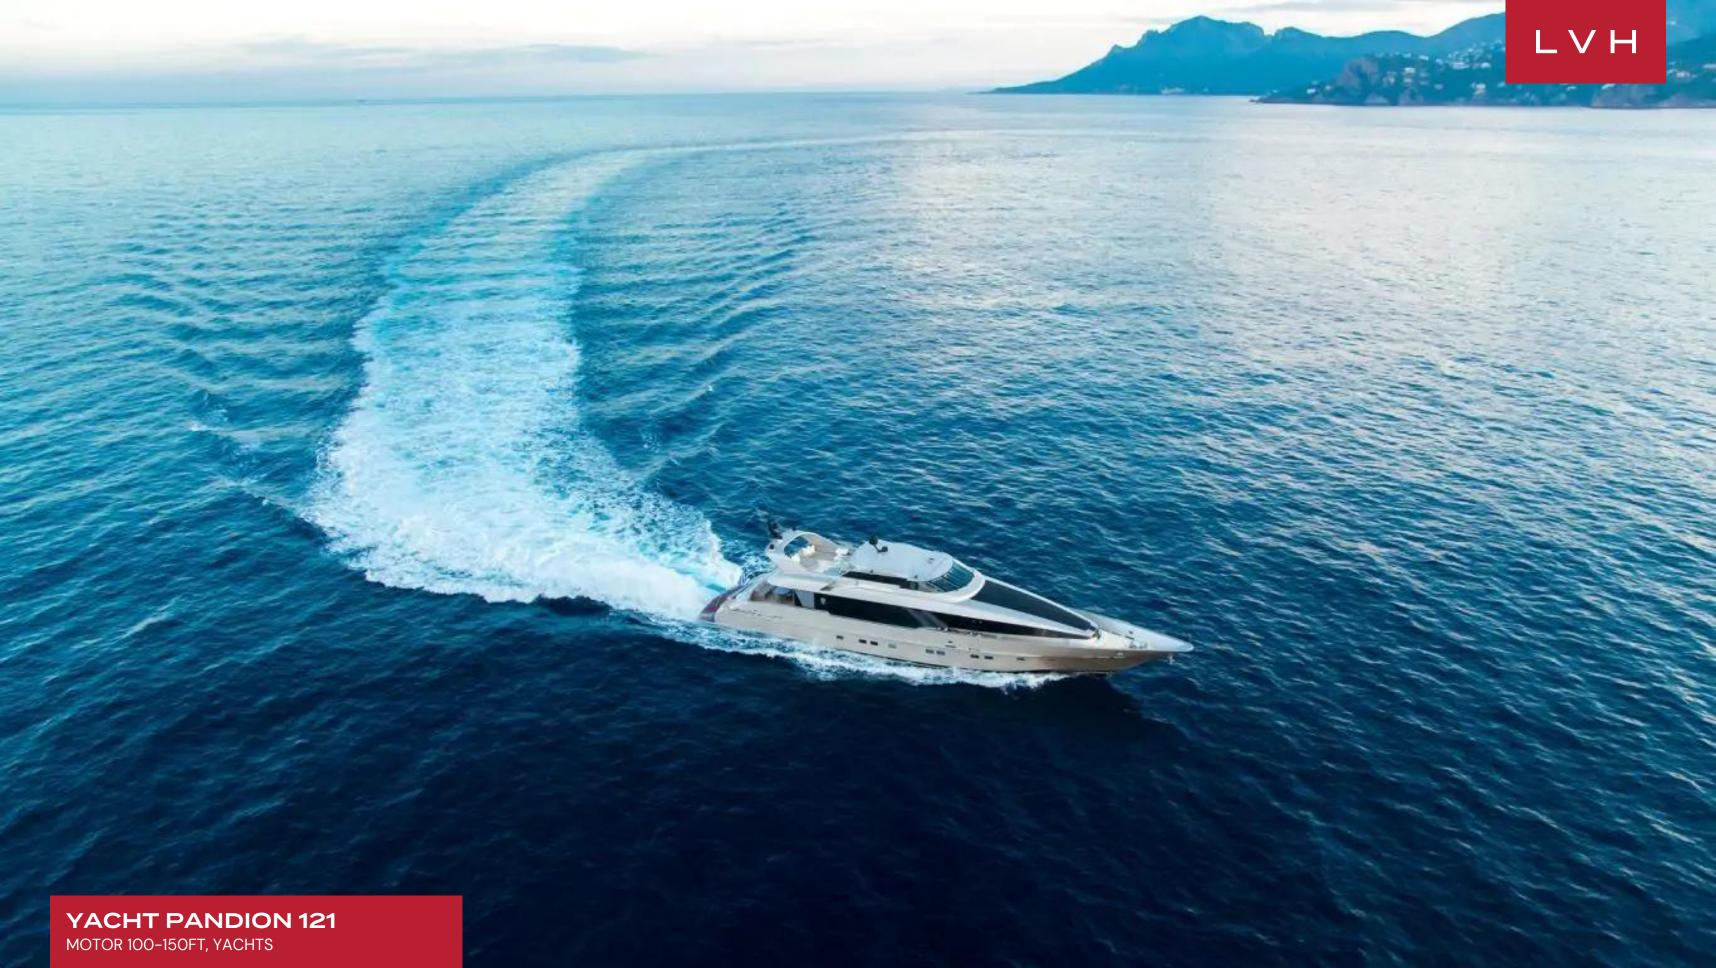

### **YACHT PANDION 121**

MOTOR 100-150FT, YACHTS

Yacht Pandion 121 was built in 1995 by Heesen and last refitted in 2016. This luxury vessel's sophisticated exterior design and engineering are the work of Mulder Design. Previously named Daloli her luxurious interior is designed by Art Line and her exterior styling is by Mulder Design. She is also known as the World 8th Fastest Superyacht.