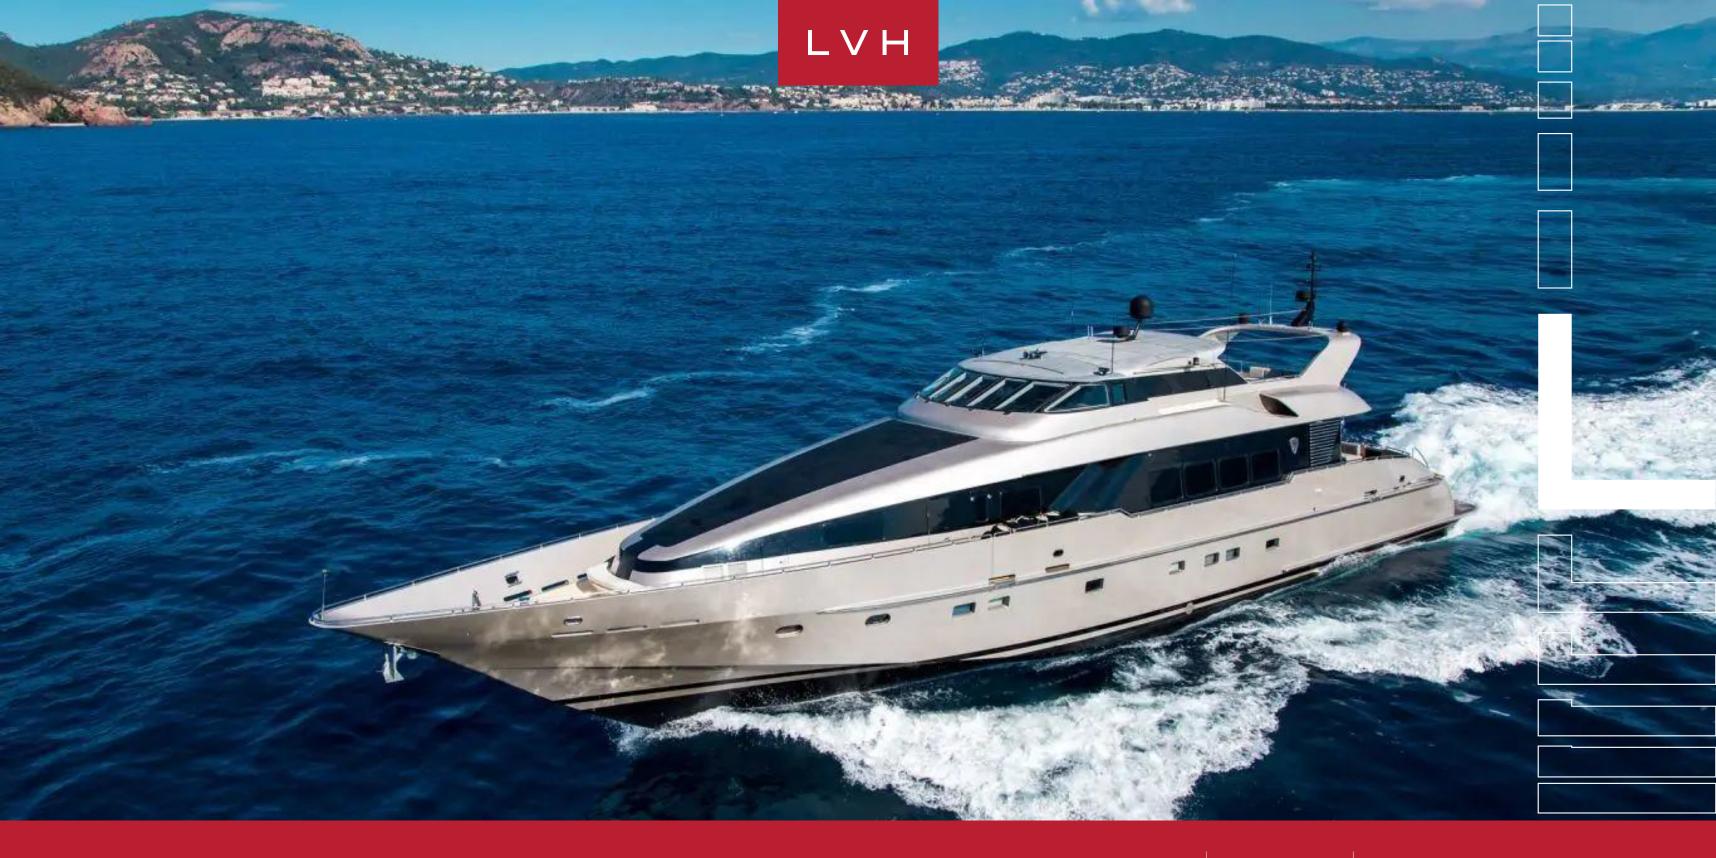

**YACHT PANDION 121** 

MOTOR 100-150FT, YACHTS

4 CABINS 10 GUESTS 121

FT.

### **YACHT PANDION 121**

MOTOR 100-150FT, YACHTS

Yacht Pandion 121 was built in 1995 by Heesen and last refitted in 2016. This luxury vessel's sophisticated exterior design and engineering are the work of Mulder Design. Previously named Daloli her luxurious interior is designed by Art Line and her exterior styling is by Mulder Design. She is also known as the World 8th Fastest Superyacht.