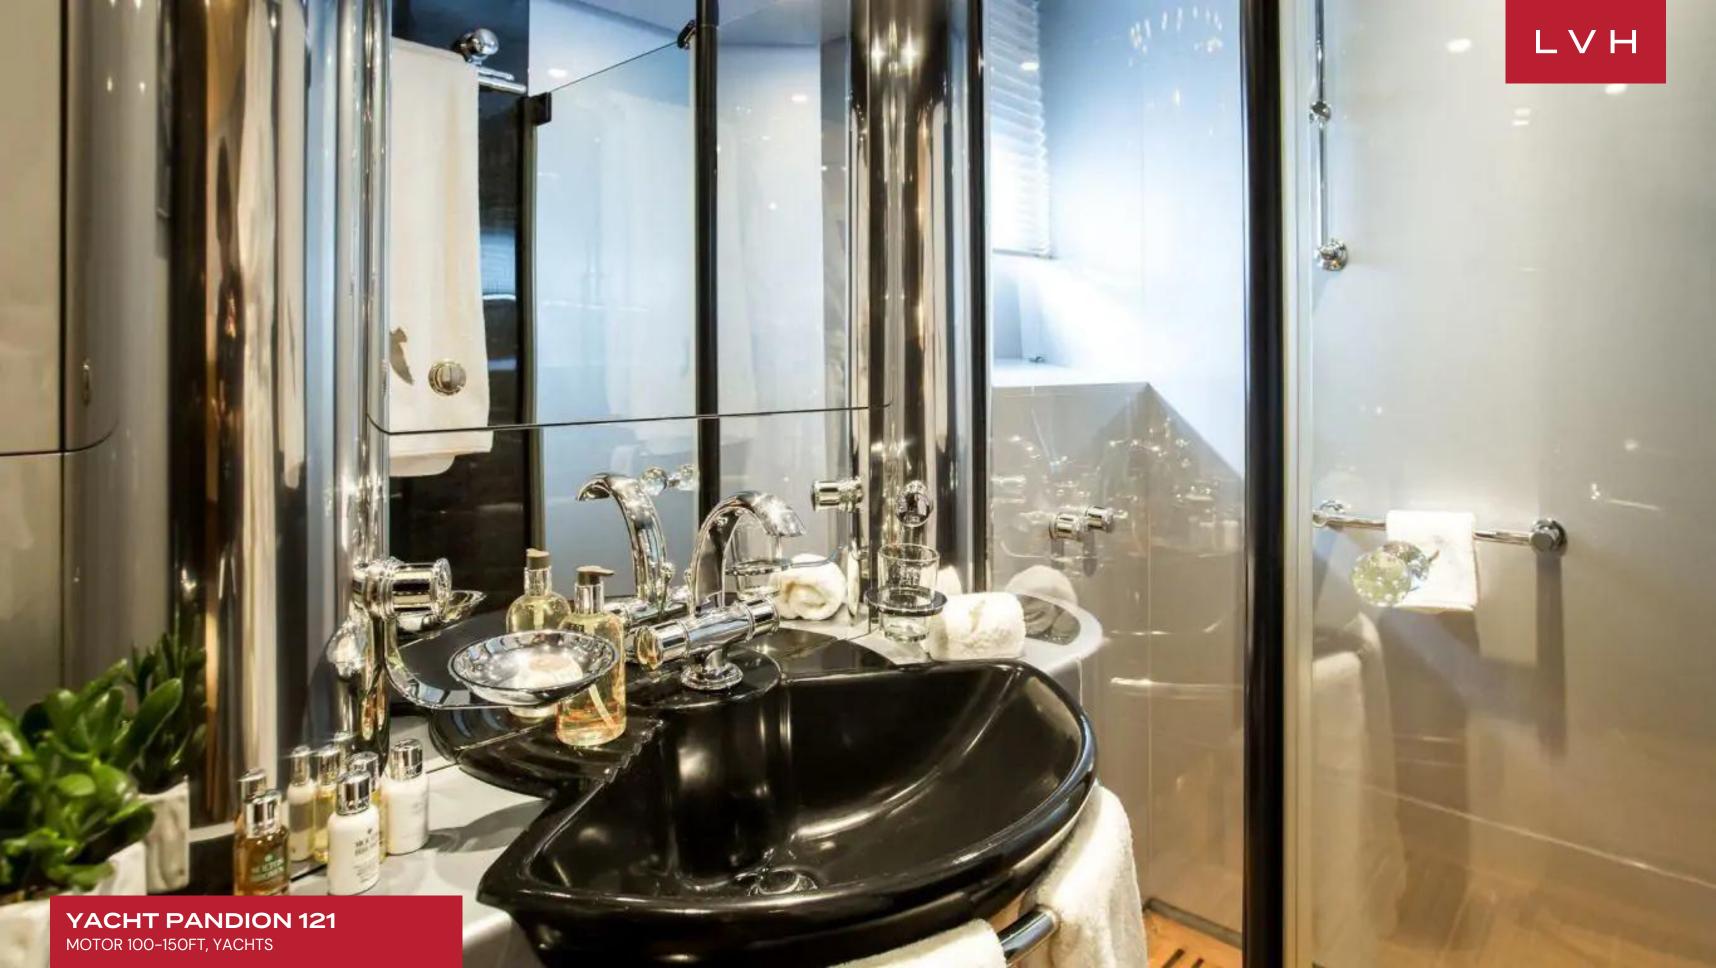

Her interior layout sleeps up to 10 guests in 4 rooms, including a master suite, 2 double cabins, 1 twin cabin and 1 pullman bed. She is also capable of carrying up to 6 crew onboard to ensure a relaxed luxury yacht experience. The guest accommodation is found on the lower deck. The owner suite is situated in the Forward, and takes up the full width of the yacht with its king-sized bed positioned against the bulkhead. To port is a spacious bathroom set out on a semi-circular floor-plan and includes a Jacuzzi spa bath.