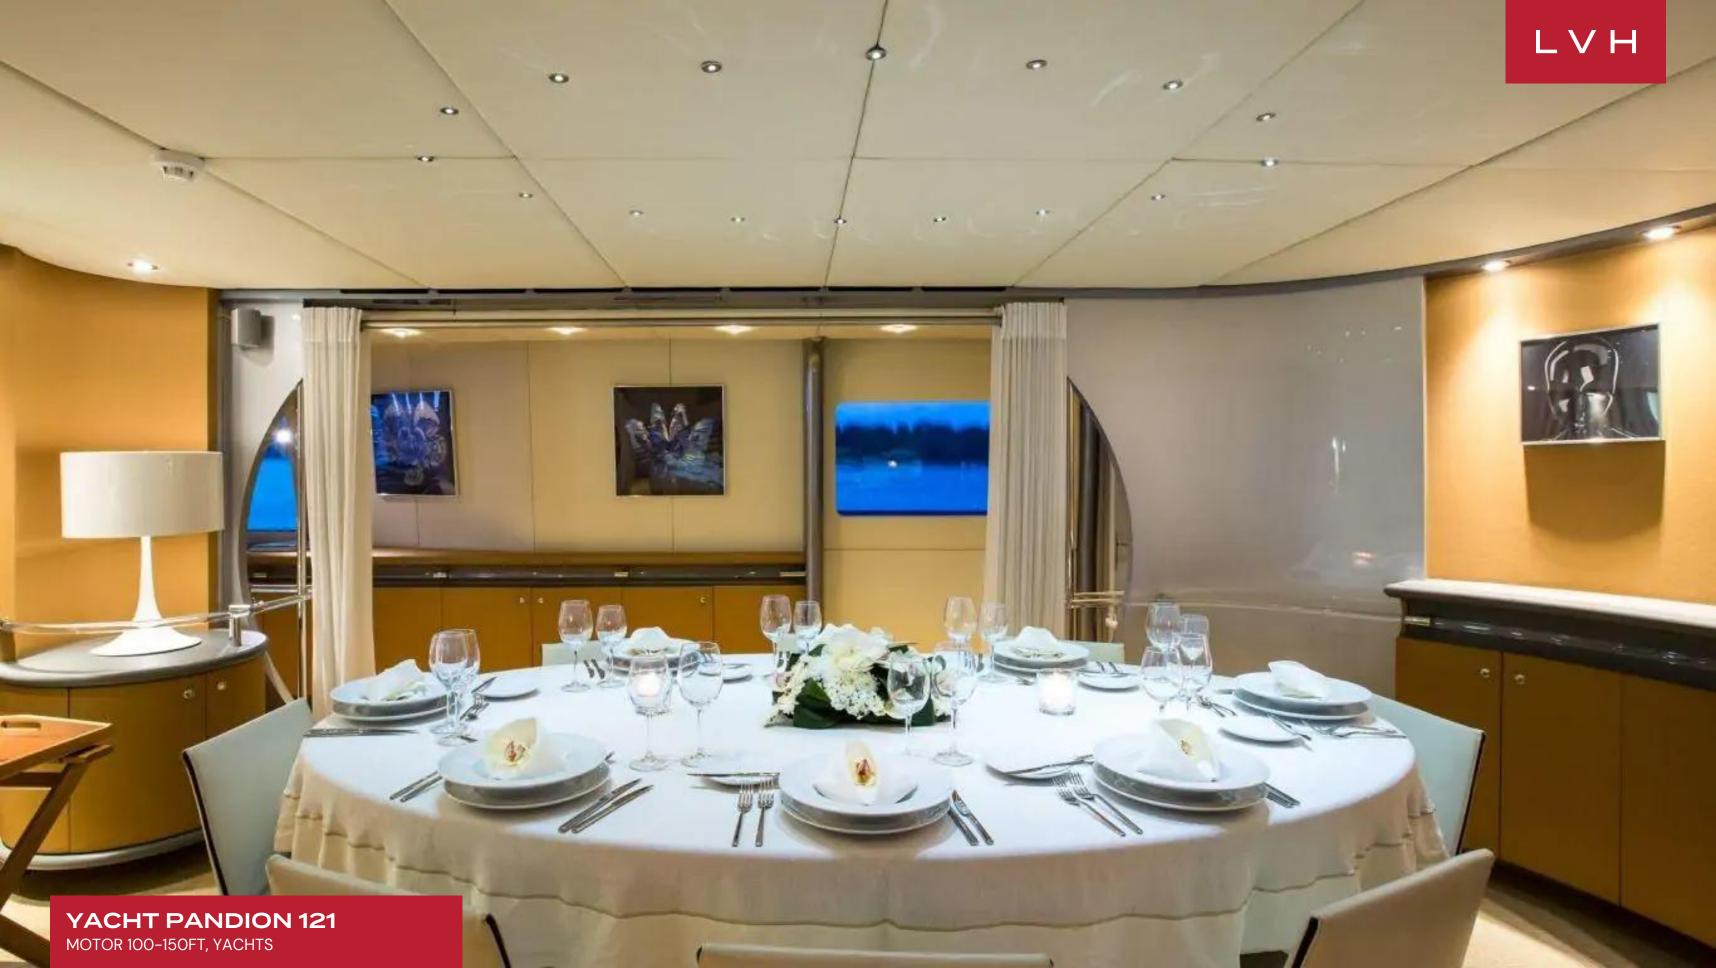

#### INTERIOR

- Air Conditioning
- Cable, Satellite or Smart TV
- Indoor Hot Tub
- Sound System

#### **EXTERIOR**

- Al Fresco Dining
- Jet Skis
- Terrace
- Watersport Inflatables