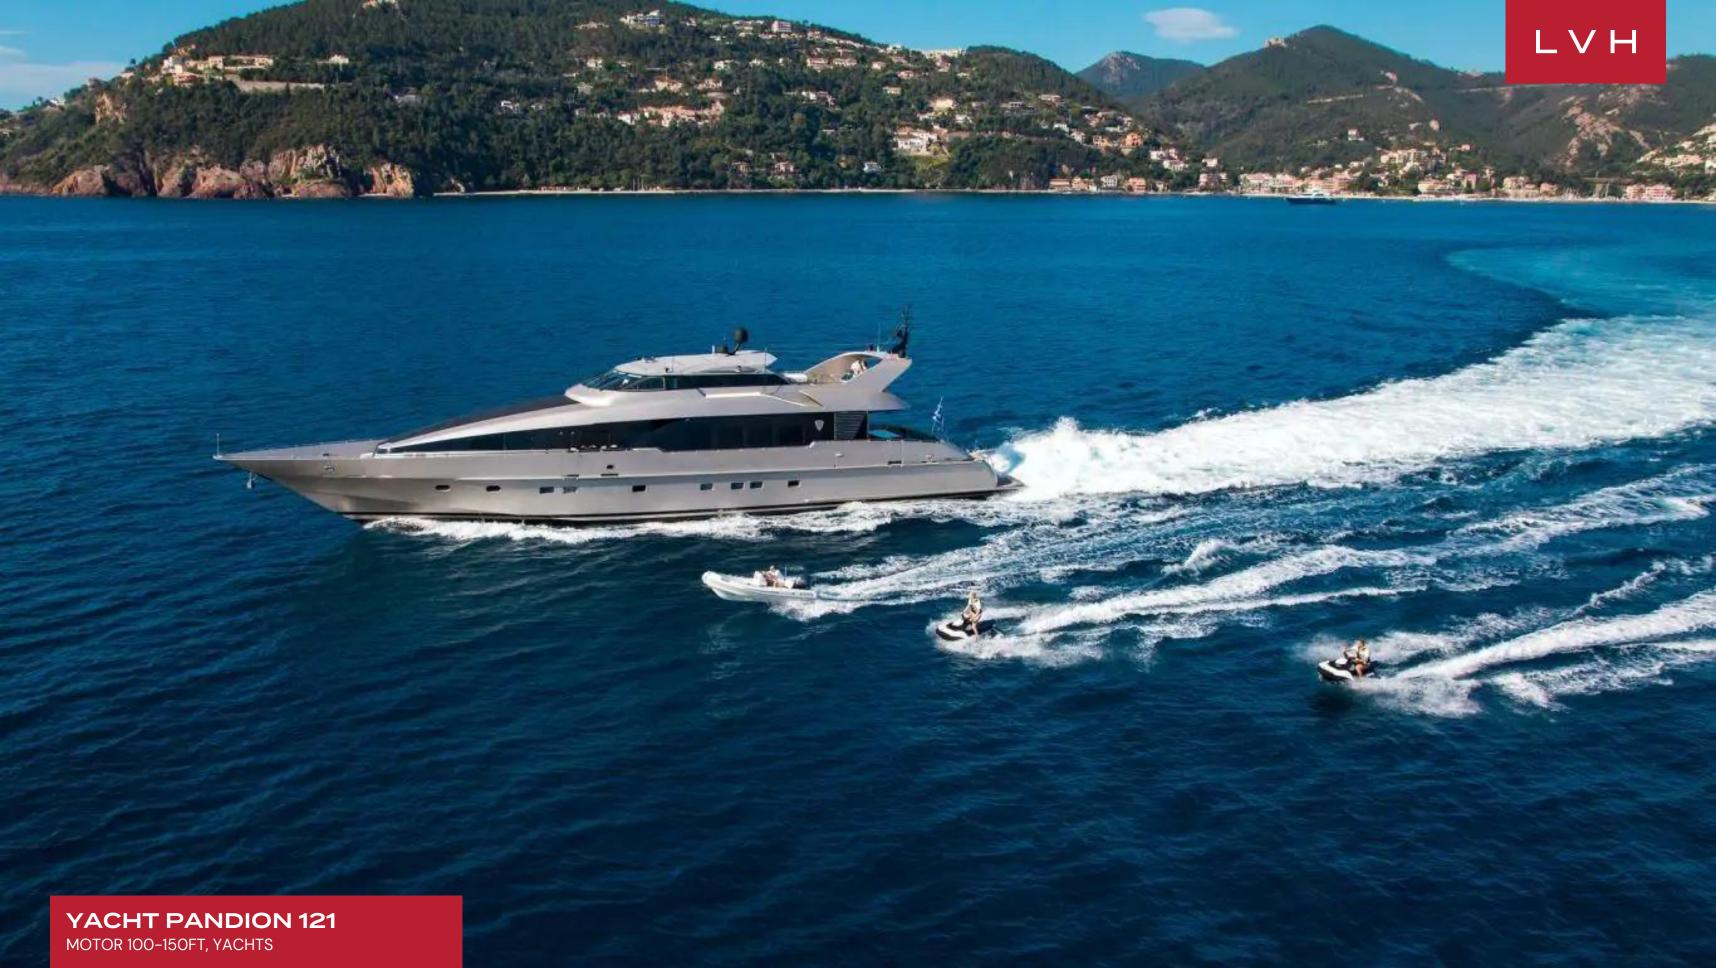

**YACHT PANDION 121** 

MOTOR 100-150FT, YACHTS

4 CABINS 10 GUESTS 121

FT.

### **YACHT PANDION 121**

MOTOR 100-150FT, YACHTS

Yacht Pandion 121 was built in 1995 by Heesen and last refitted in 2016. This luxury vessel's sophisticated exterior design and engineering are the work of Mulder Design. Previously named Daloli her luxurious interior is designed by Art Line and her exterior styling is by Mulder Design. She is also known as the World 8th Fastest Superyacht.