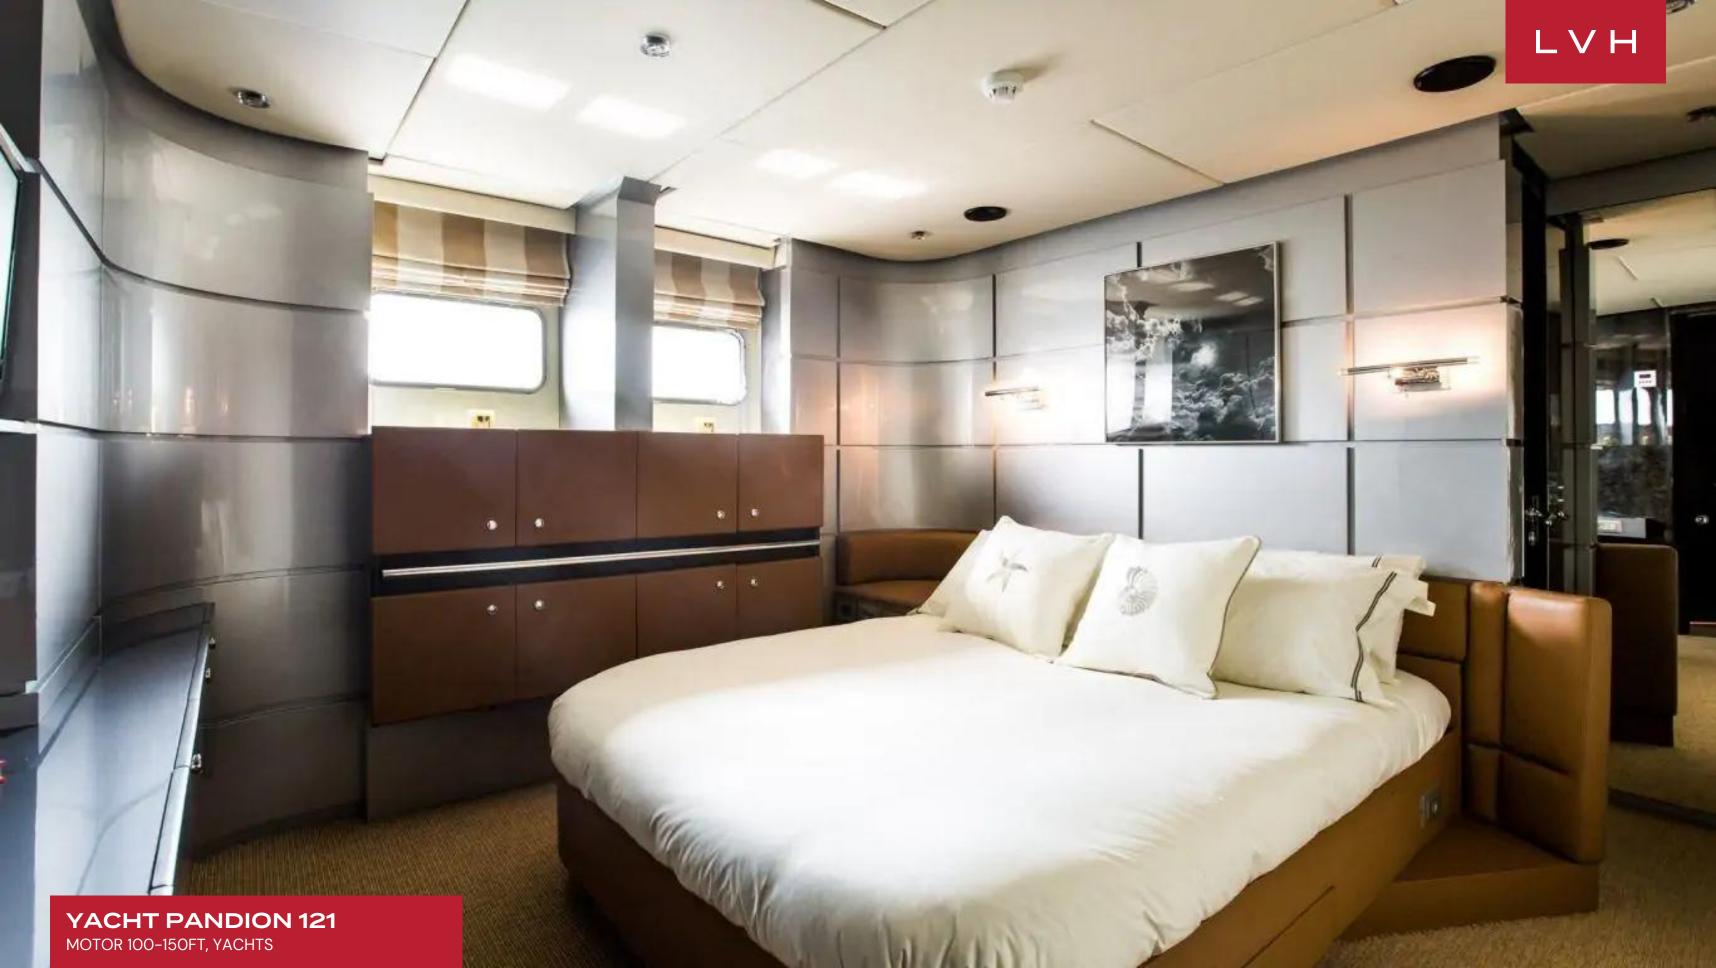

Her interior layout sleeps up to 10 guests in 4 rooms, including a master suite, 2 double cabins, 1 twin cabin and 1 pullman bed. She is also capable of carrying up to 6 crew onboard to ensure a relaxed luxury yacht experience. The guest accommodation is found on the lower deck. The owner suite is situated in the Forward, and takes up the full width of the yacht with its king-sized bed positioned against the bulkhead. To port is a spacious bathroom set out on a semi-circular floor-plan and includes a Jacuzzi spa bath.