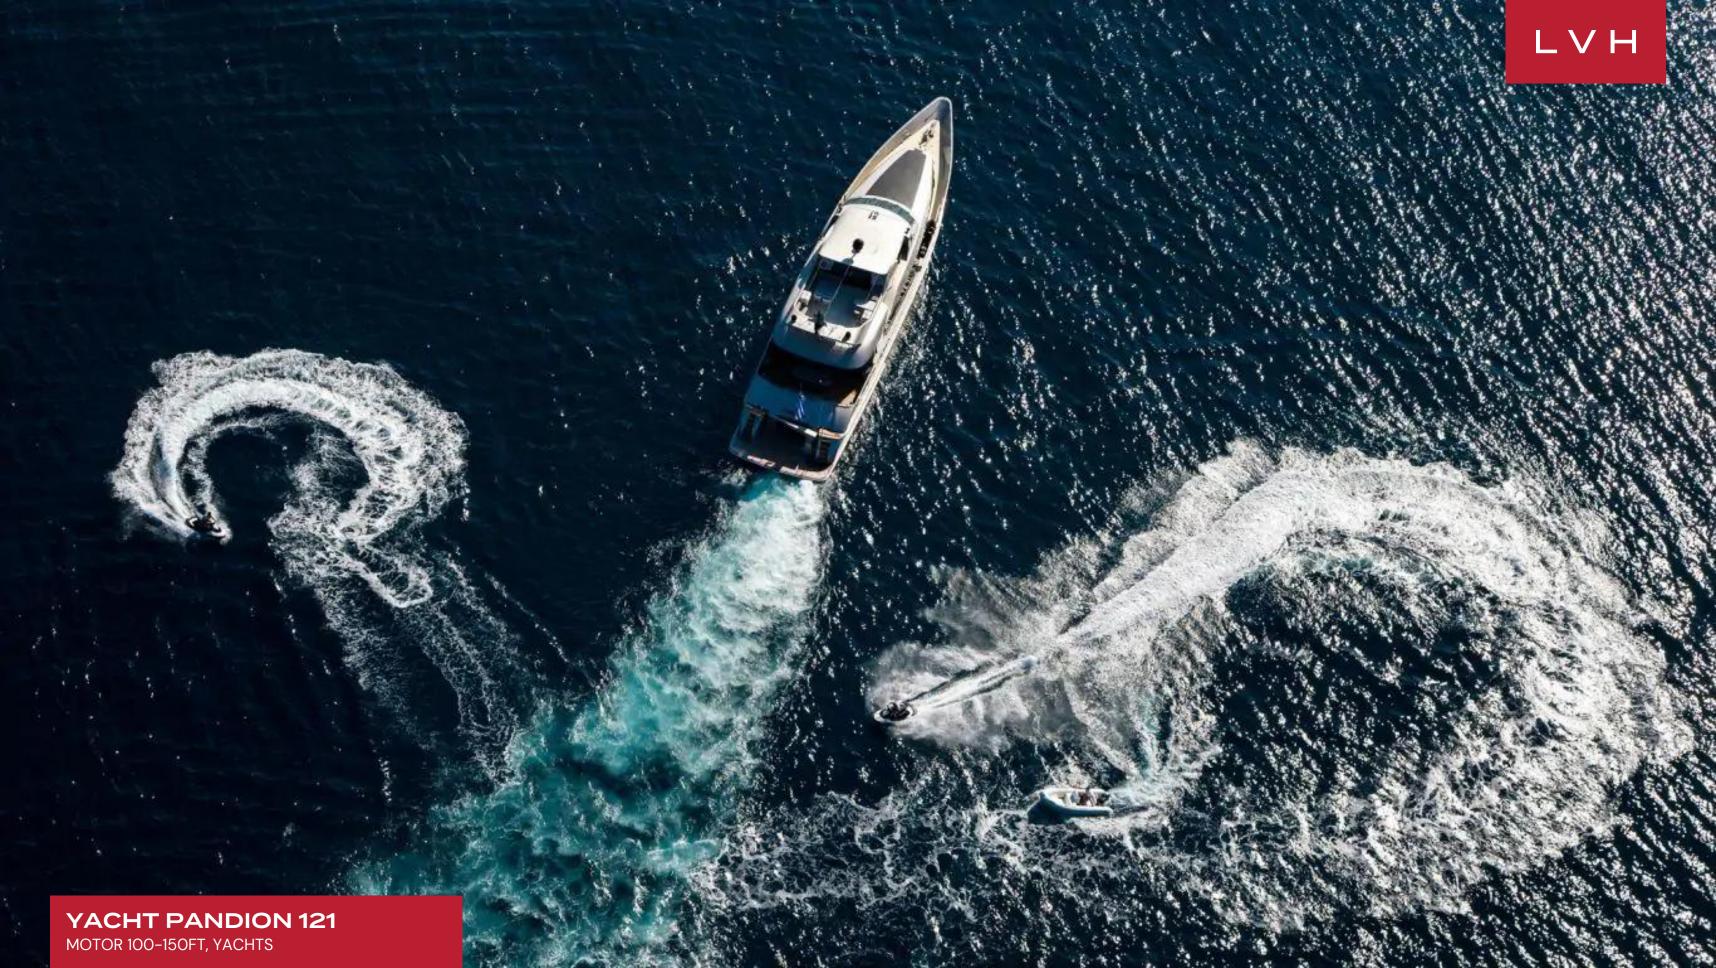

### **YACHT PANDION 121**

MOTOR 100-150FT, YACHTS

Yacht Pandion 121 was built in 1995 by Heesen and last refitted in 2016. This luxury vessel's sophisticated exterior design and engineering are the work of Mulder Design. Previously named Daloli her luxurious interior is designed by Art Line and her exterior styling is by Mulder Design. She is also known as the World 8th Fastest Superyacht.

Pandion has a large selection of water toys to choose from including Tender YAMAHA 70HP, 2 Wave runners, 2 Seabob, Banana (4 persons), 1 Tube, 2 Kayak, 2 Sup, 2 sets Waterskis (adult and children), 1 Kneeboard.