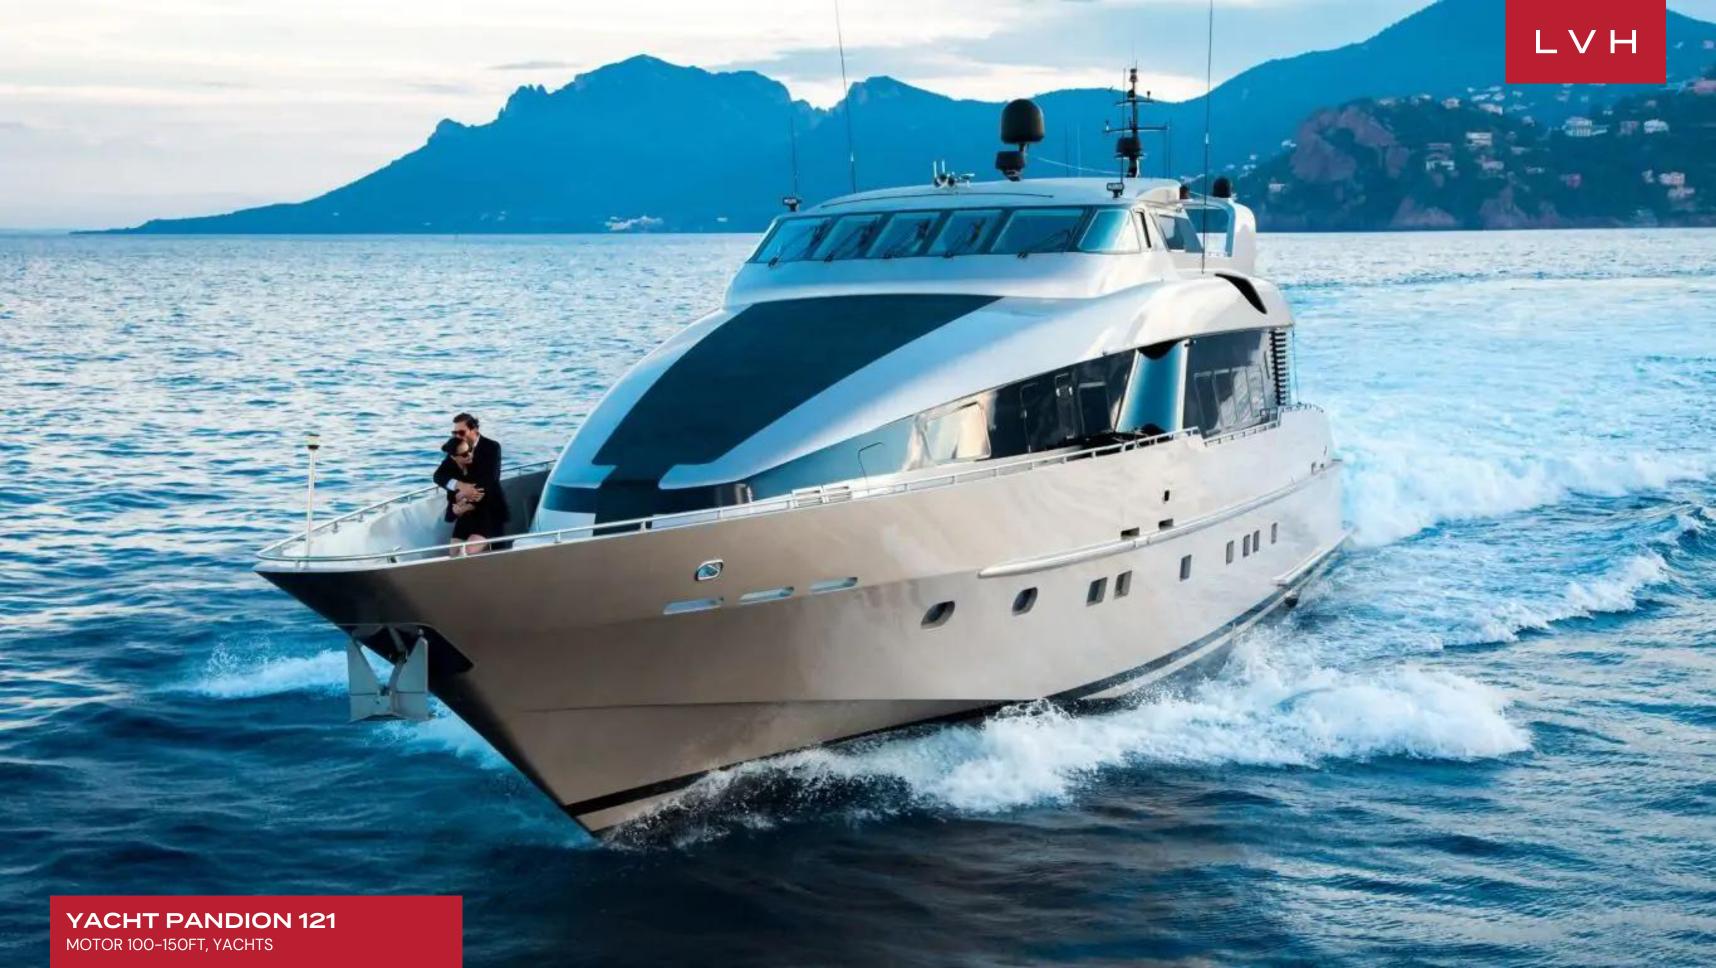

### **YACHT PANDION 121**

MOTOR 100-150FT, YACHTS

Yacht Pandion 121 was built in 1995 by Heesen and last refitted in 2016. This luxury vessel's sophisticated exterior design and engineering are the work of Mulder Design. Previously named Daloli her luxurious interior is designed by Art Line and her exterior styling is by Mulder Design. She is also known as the World 8th Fastest Superyacht.