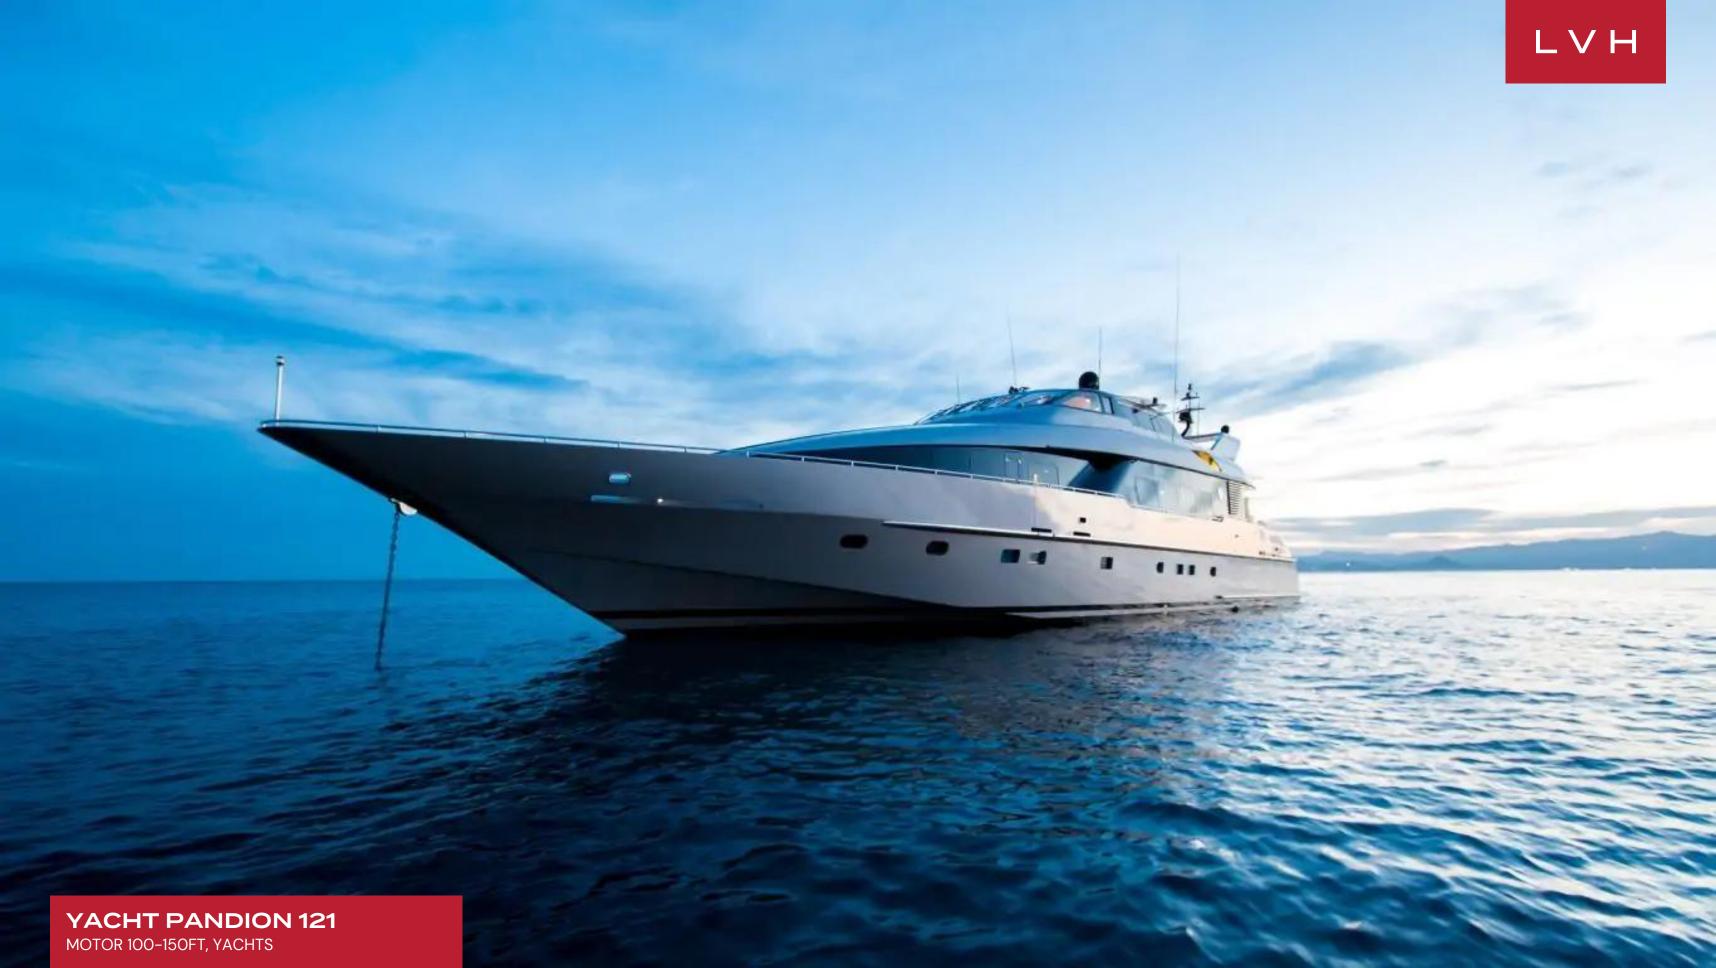

### **YACHT PANDION 121**

MOTOR 100-150FT, YACHTS

Yacht Pandion 121 was built in 1995 by Heesen and last refitted in 2016. This luxury vessel's sophisticated exterior design and engineering are the work of Mulder Design. Previously named Daloli her luxurious interior is designed by Art Line and her exterior styling is by Mulder Design. She is also known as the World 8th Fastest Superyacht.