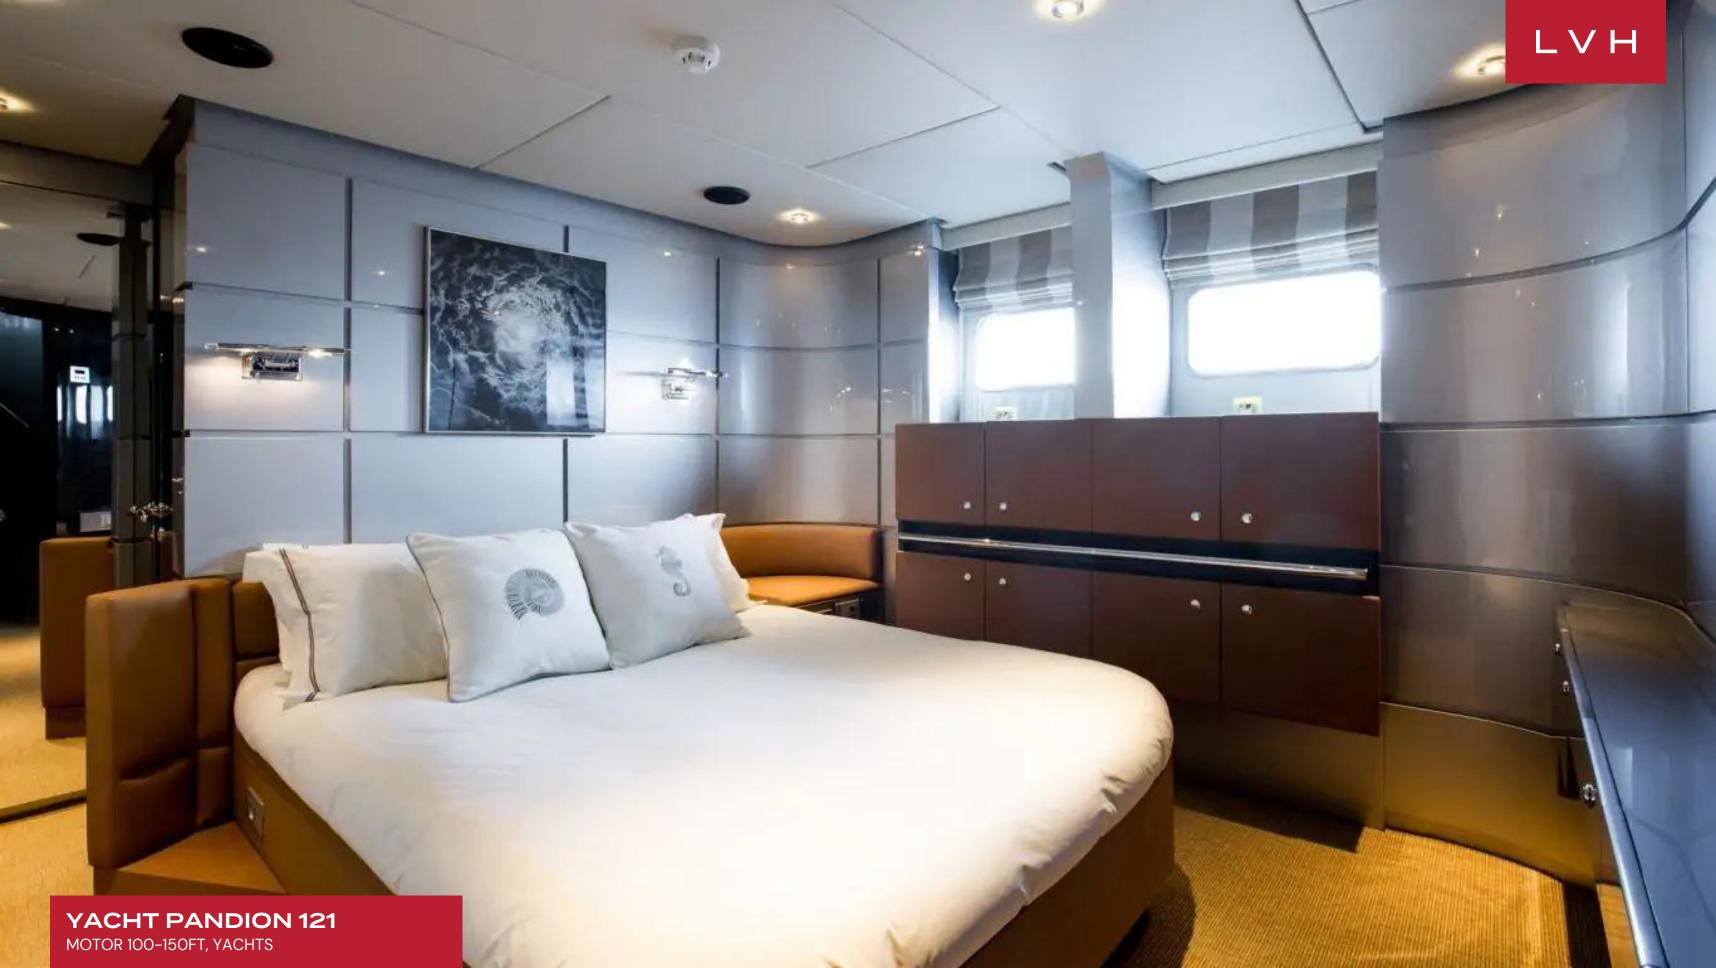

Her interior layout sleeps up to 10 guests in 4 rooms, including a master suite, 2 double cabins, 1 twin cabin and 1 pullman bed. She is also capable of carrying up to 6 crew onboard to ensure a relaxed luxury yacht experience. The guest accommodation is found on the lower deck. The owner suite is situated in the Forward, and takes up the full width of the yacht with its king-sized bed positioned against the bulkhead. To port is a spacious bathroom set out on a semi-circular floor-plan and includes a Jacuzzi spa bath.