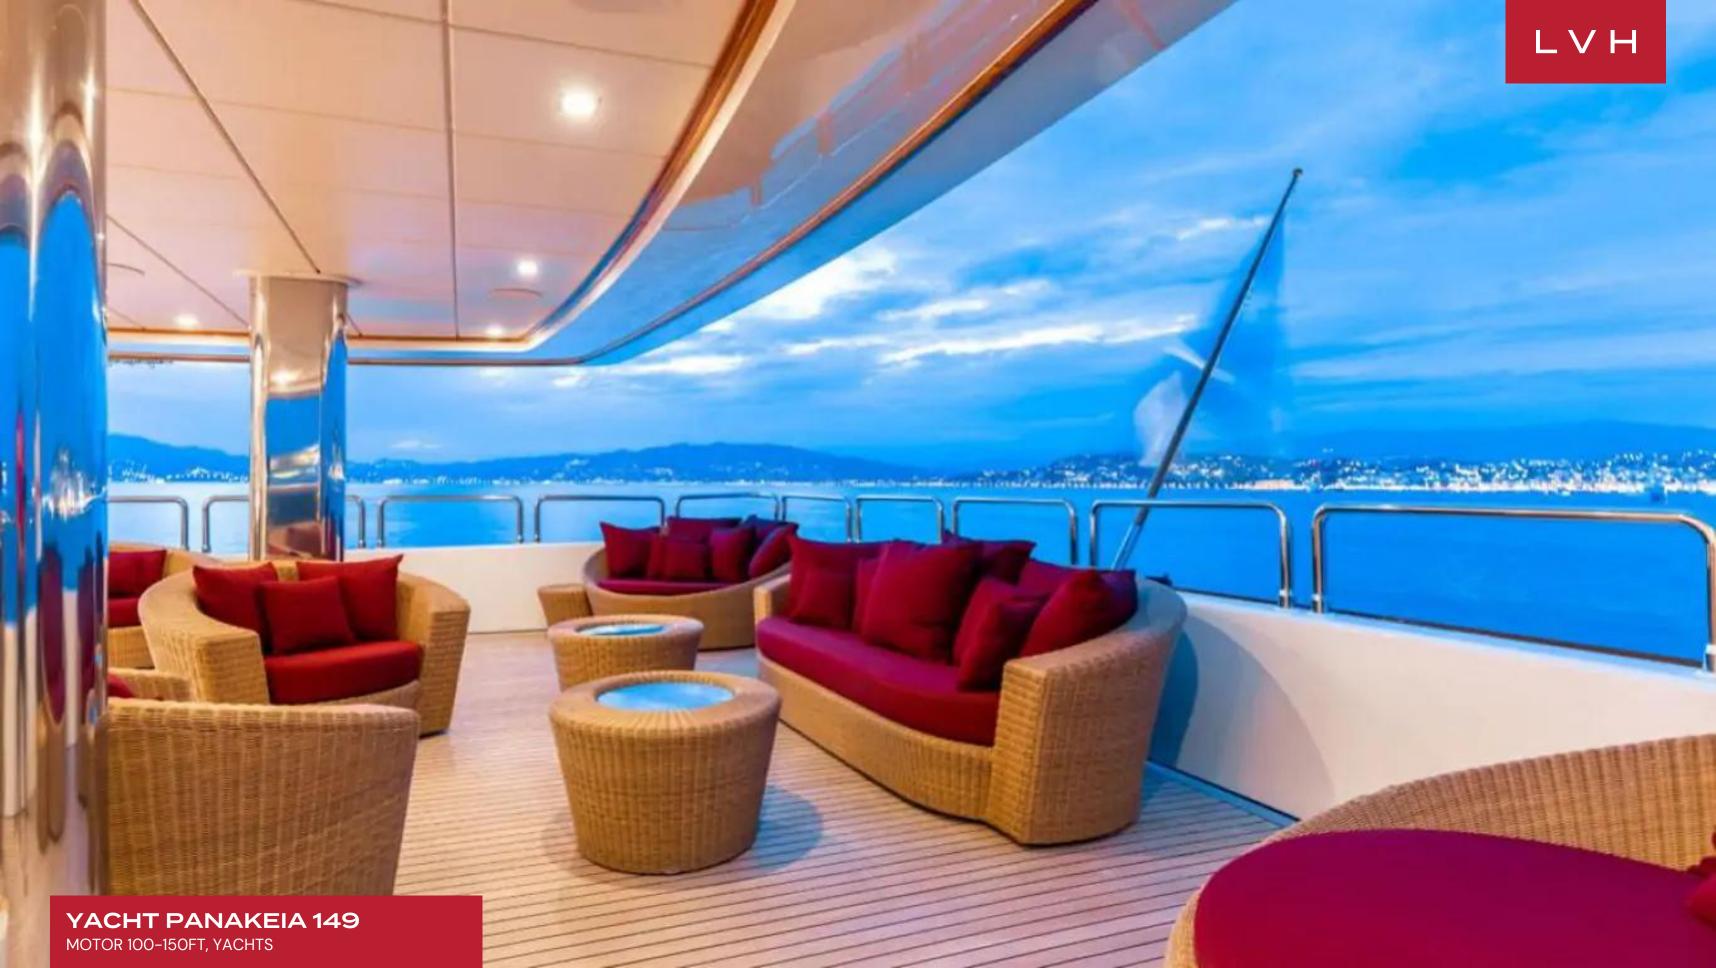

### **YACHT PANAKEIA 149**

MOTOR 100-150FT, YACHTS

Yacht Panakeia 149 is a superb example of clever design and utilization of space allowing for a gracious interior volume and exemplary exterior space.

The master stateroom is located forward of the main saloon on the main deck, with a king size bed and en suite with his and hers vanities and a luxurious Jacuzzi bath. Oversized windows allow for lots of light to filter through creating a spacious feel. A private study can be found near to the entrance. On the lower level and located amidships are three double staterooms with queen size beds and one twin stateroom with two singles. All staterooms are modern with full entertainment systems and sleek interior design providing great closet space and come with natural stone finished equipped en suites.

#### **EXTERIOR**

- Hot Tub
- Al Fresco Dining
- Terrace
- Watersport Inflatables
- Jet Skis