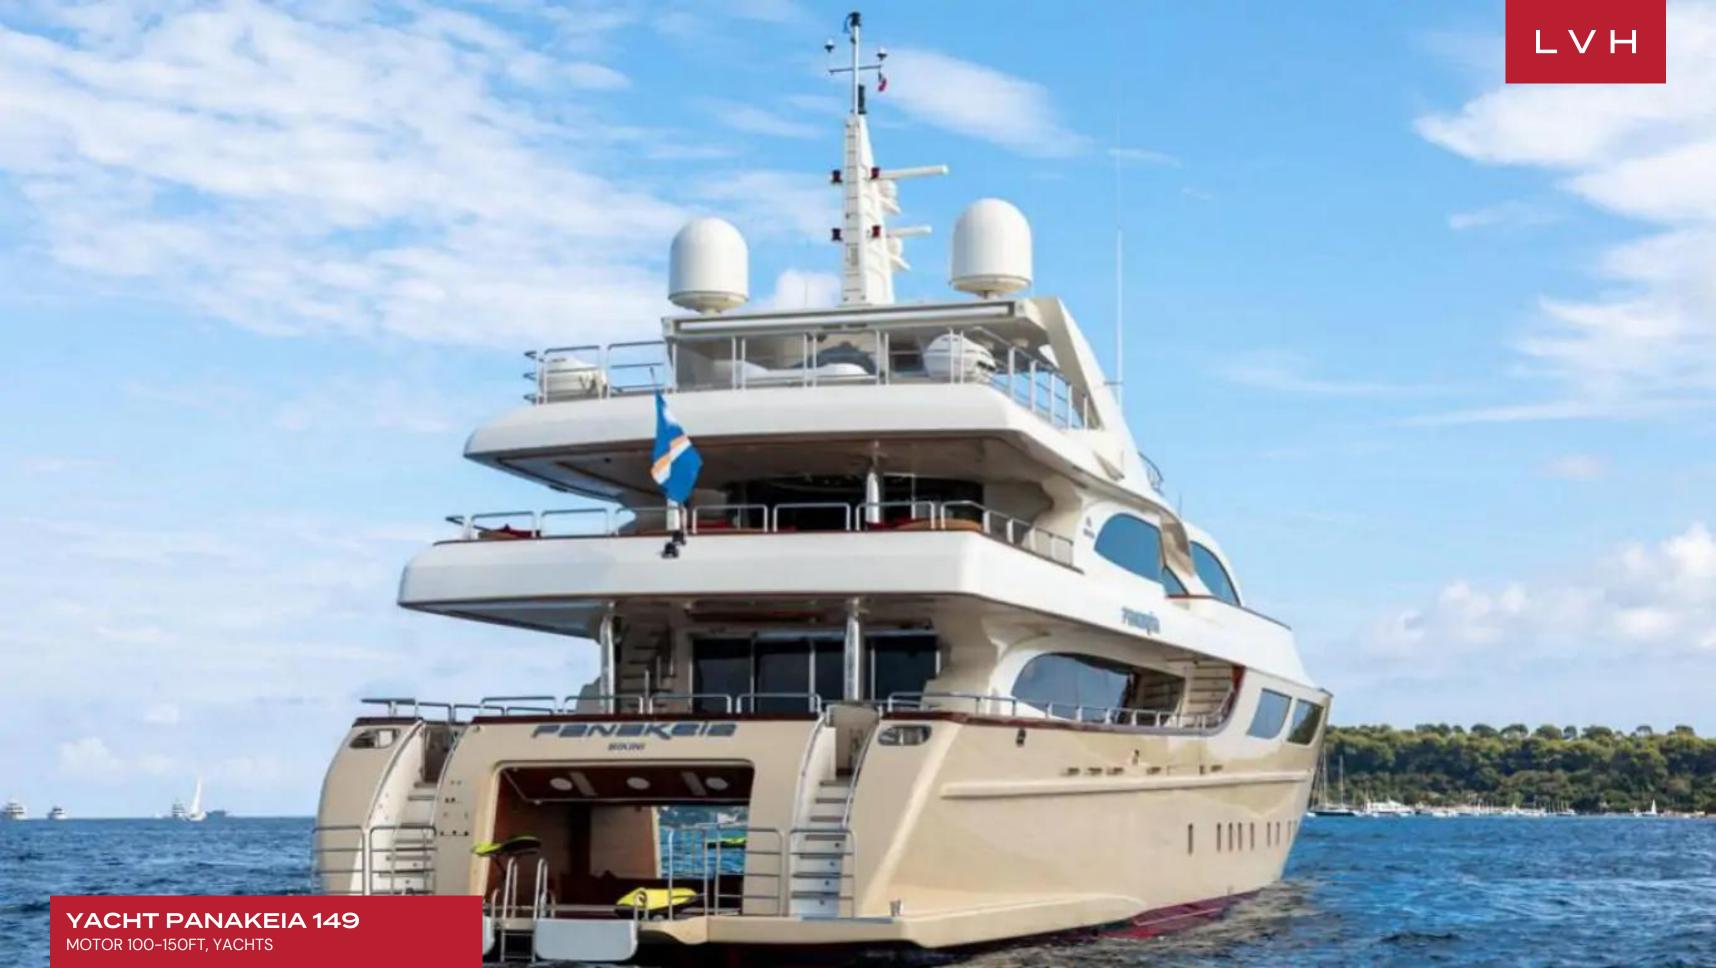

An ample sundeck with Jacuzzi makes for the perfect daytime hub with a large open bar area. A spacious beach club can be found on the swimming platform, perfect for dipping in and out of the sea. This luxury yacht is also equipped with tender and toys such as 1 x 5.2m Grand Marine silver line – 9 persons, 1 x 4.9m Castoldi Jet tender, Yanmar 4BY2 150hp inboard – 8 persons, 1 x SeaDoo RxP-x260 Jetski 260hp GTX Limited, 2 x Complete sets of diving gear including tanks, variety of masks and snorkeling equipment, 2 x Towed Inflatables (Banana & Radar), 3 x Large Aqua Glide Inflatables, 2 x Wakeboards, 3 x Pairs of water skis, 5 x Fishing rods, 1 x Trampoline, and 1 x Jungle Jim Pyramid.