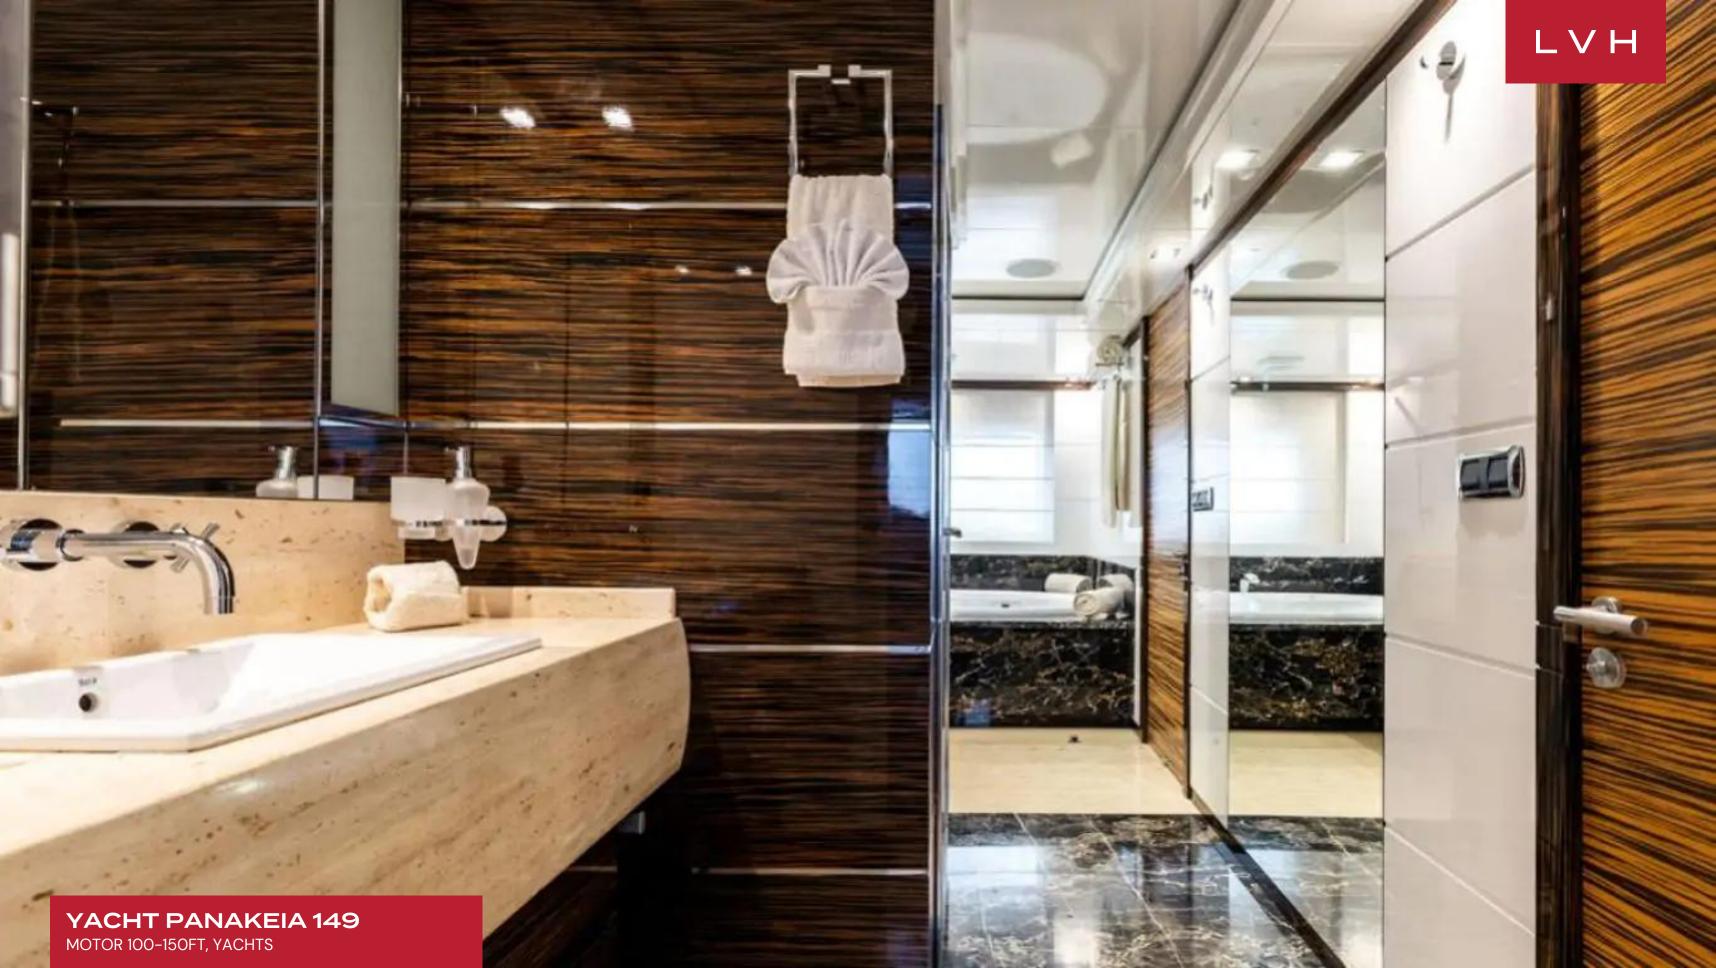

### **YACHT PANAKEIA 149**

MOTOR 100-150FT, YACHTS

Yacht Panakeia 149 is a superb example of clever design and utilization of space allowing for a gracious interior volume and exemplary exterior space.

The master stateroom is located forward of the main saloon on the main deck, with a king size bed and en suite with his and hers vanities and a luxurious Jacuzzi bath. Oversized windows allow for lots of light to filter through creating a spacious feel. A private study can be found near to the entrance. On the lower level and located amidships are three double staterooms with queen size beds and one twin stateroom with two singles. All staterooms are modern with full entertainment systems and sleek interior design providing great closet space and come with natural stone finished equipped en suites.