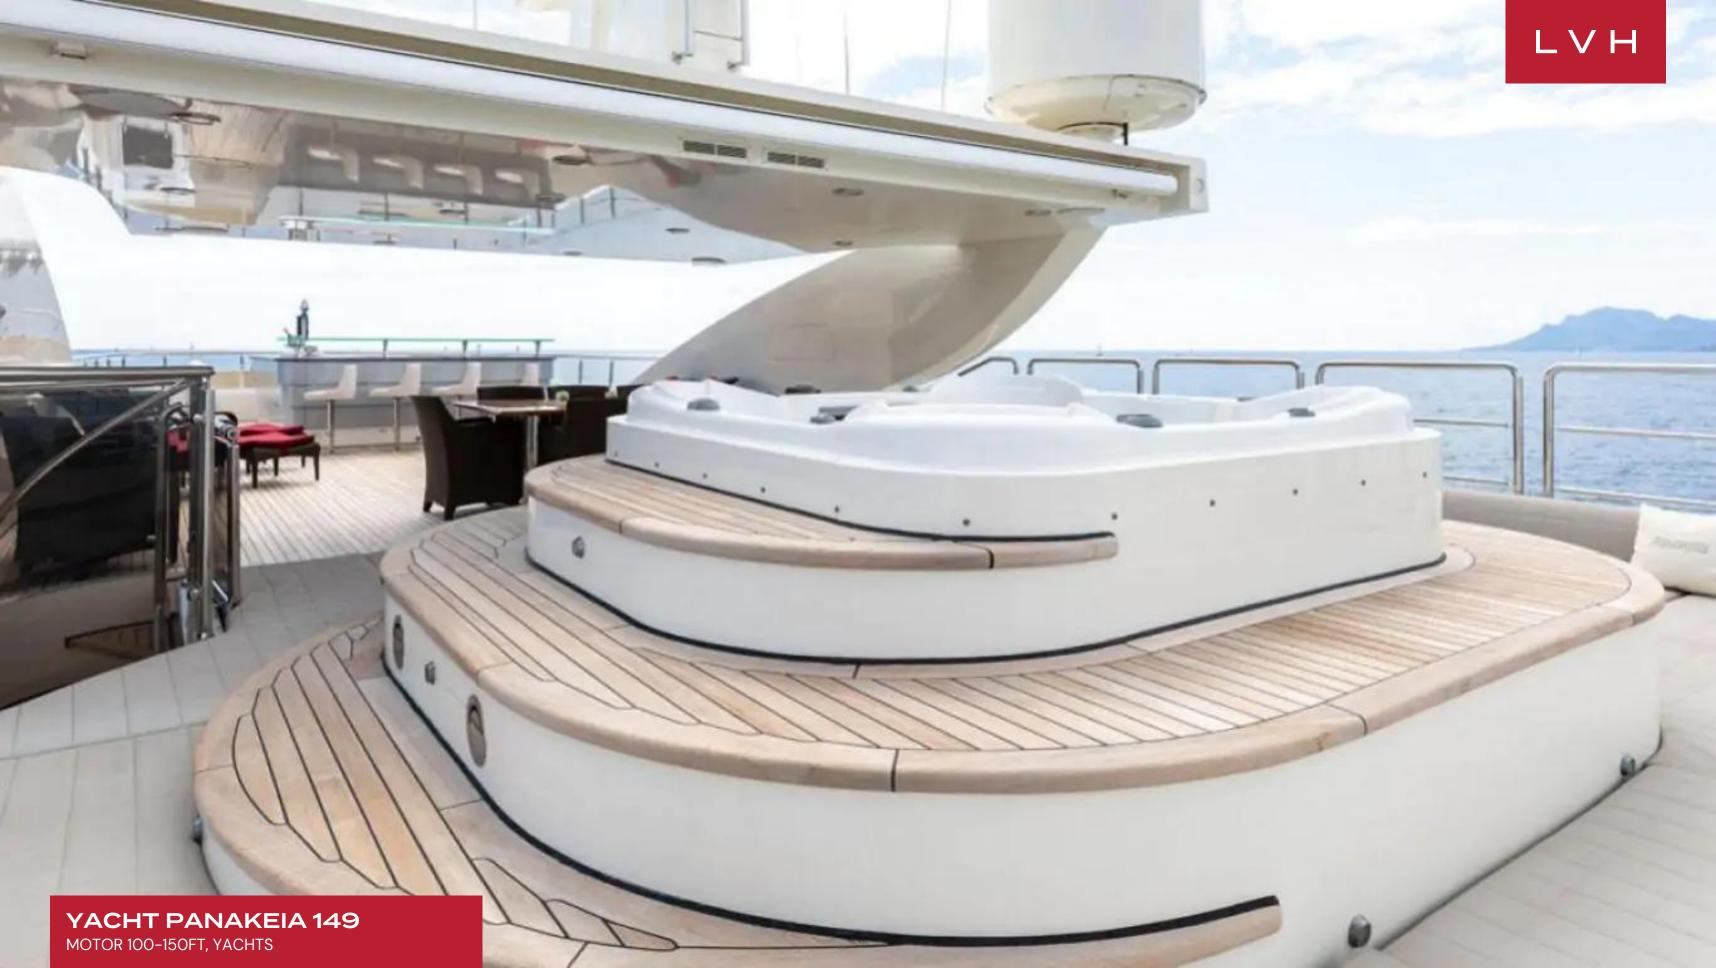

An ample sundeck with Jacuzzi makes for the perfect daytime hub with a large open bar area. A spacious beach club can be found on the swimming platform, perfect for dipping in and out of the sea. This luxury yacht is also equipped with tender and toys such as 1 x 5.2m Grand Marine silver line – 9 persons, 1 x 4.9m Castoldi Jet tender, Yanmar 4BY2 150hp inboard – 8 persons, 1 x SeaDoo RxP-x260 Jetski 260hp GTX Limited, 2 x Complete sets of diving gear including tanks, variety of masks and snorkeling equipment, 2 x Towed Inflatables (Banana & Radar), 3 x Large Aqua Glide Inflatables, 2 x Wakeboards, 3 x Pairs of water skis, 5 x Fishing rods, 1 x Trampoline, and 1 x Jungle Jim Pyramid.

#### **EXTERIOR**

- Hot Tub
- Al Fresco Dining
- Terrace
- Watersport Inflatables
- Jet Skis