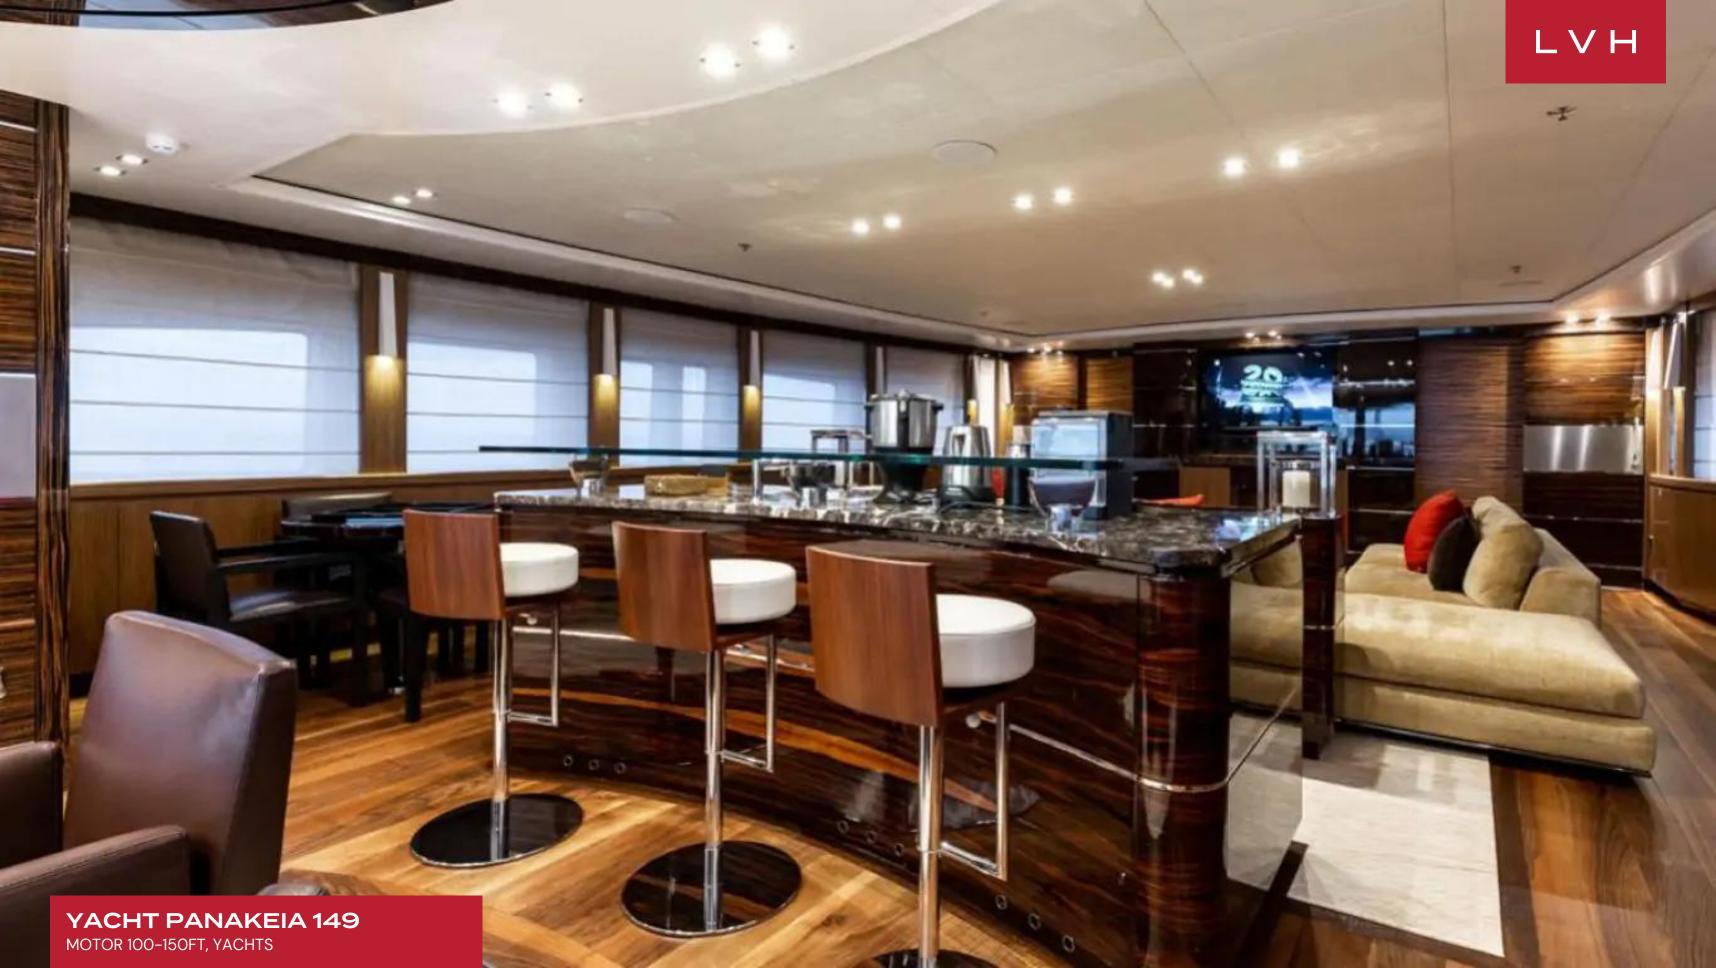

#### INTERIOR

- Air Conditioning
- Bar
- Cable, Satellite or Smart TV
- Dining Room
- Indoor Hot Tub
- Home Office