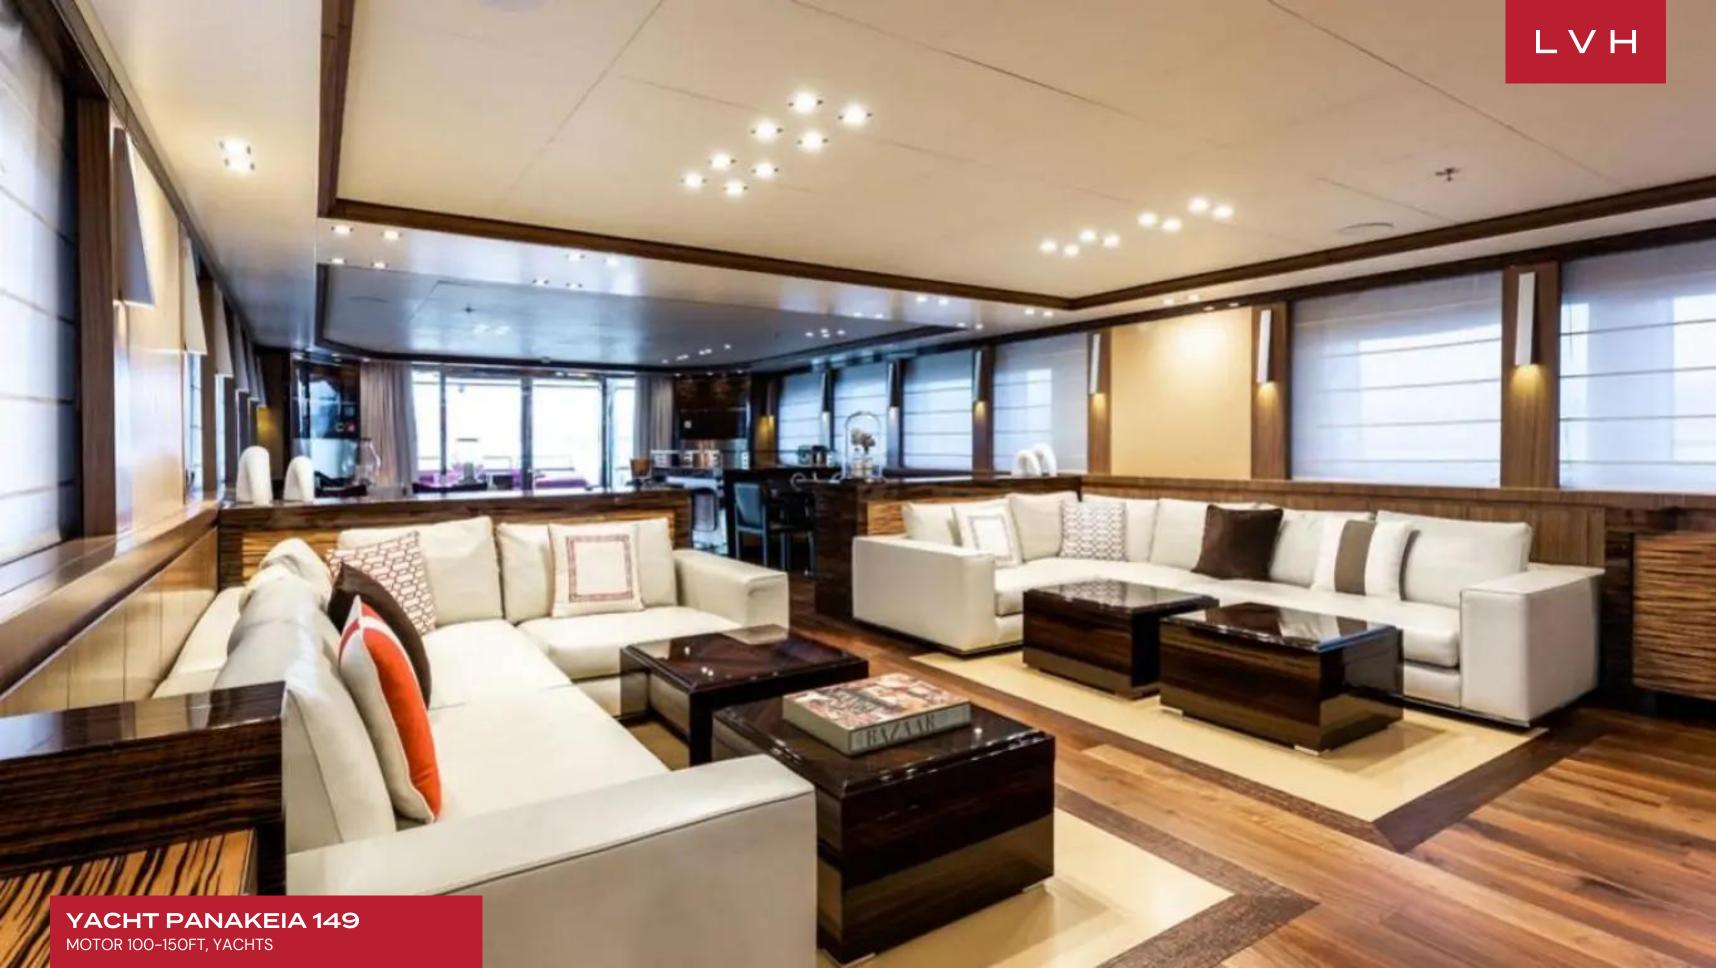

### **YACHT PANAKEIA 149**

MOTOR 100-150FT, YACHTS

Yacht Panakeia 149 is a superb example of clever design and utilization of space allowing for a gracious interior volume and exemplary exterior space.

The master stateroom is located forward of the main saloon on the main deck, with a king size bed and en suite with his and hers vanities and a luxurious Jacuzzi bath. Oversized windows allow for lots of light to filter through creating a spacious feel. A private study can be found near to the entrance. On the lower level and located amidships are three double staterooms with queen size beds and one twin stateroom with two singles. All staterooms are modern with full entertainment systems and sleek interior design providing great closet space and come with natural stone finished equipped en suites.