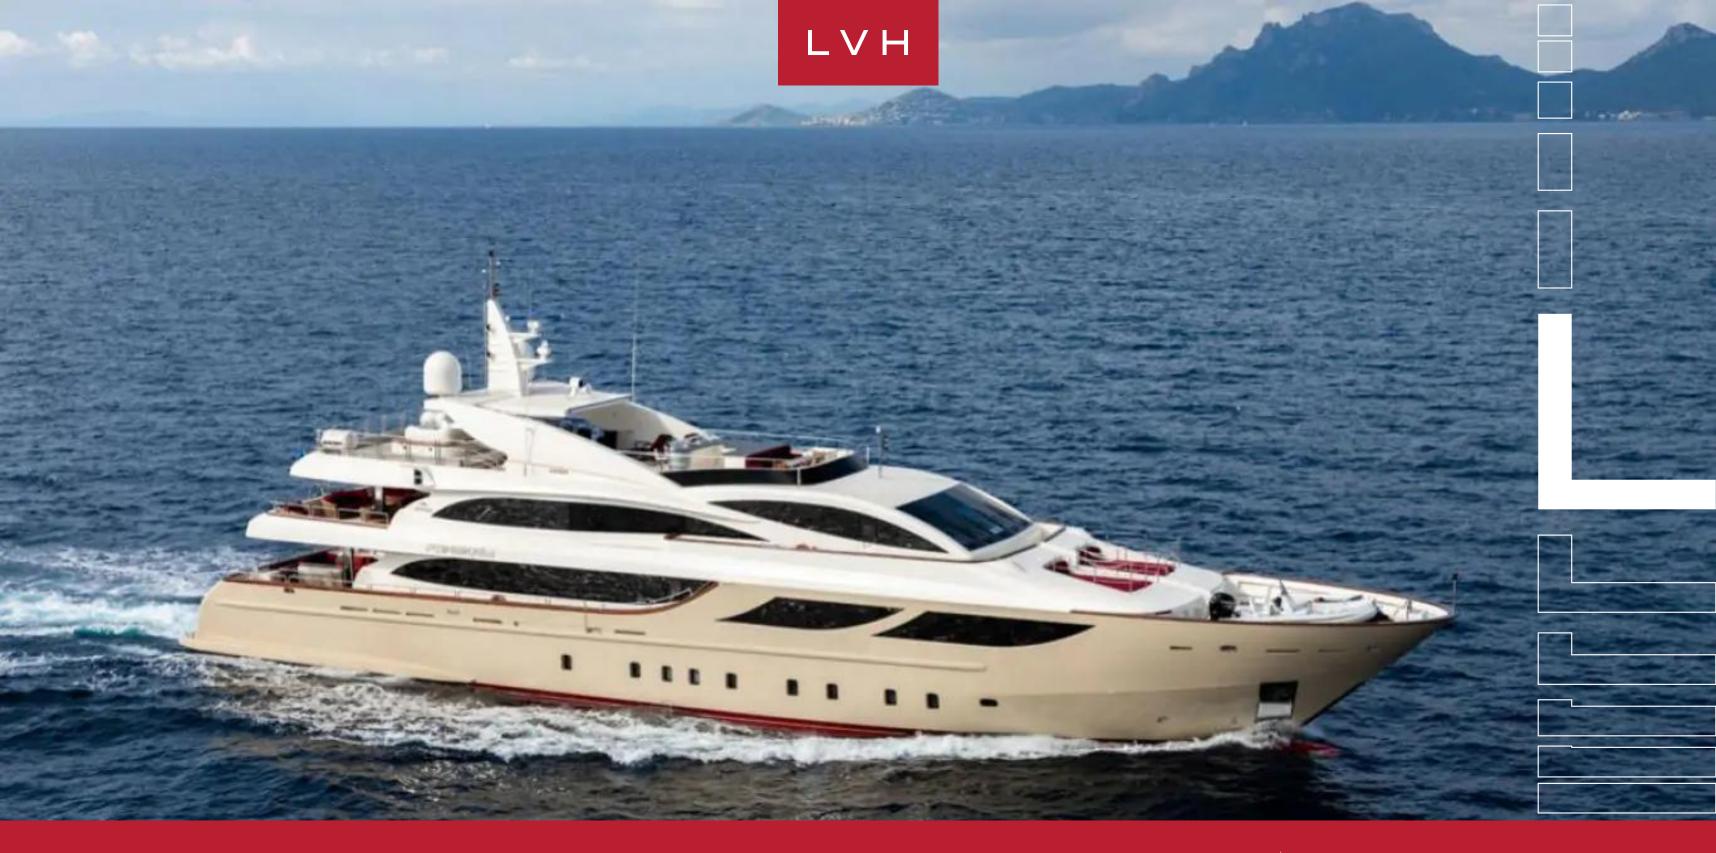

YACHT PANAKEIA 149

MOTOR 100-150FT, YACHTS

**5**CABINS

10 GUESTS

### **YACHT PANAKEIA 149**

MOTOR 100-150FT, YACHTS

Yacht Panakeia 149 is a superb example of clever design and utilization of space allowing for a gracious interior volume and exemplary exterior space.

The master stateroom is located forward of the main saloon on the main deck, with a king size bed and en suite with his and hers vanities and a luxurious Jacuzzi bath. Oversized windows allow for lots of light to filter through creating a spacious feel. A private study can be found near to the entrance. On the lower level and located amidships are three double staterooms with queen size beds and one twin stateroom with two singles. All staterooms are modern with full entertainment systems and sleek interior design providing great closet space and come with natural stone finished equipped en suites.