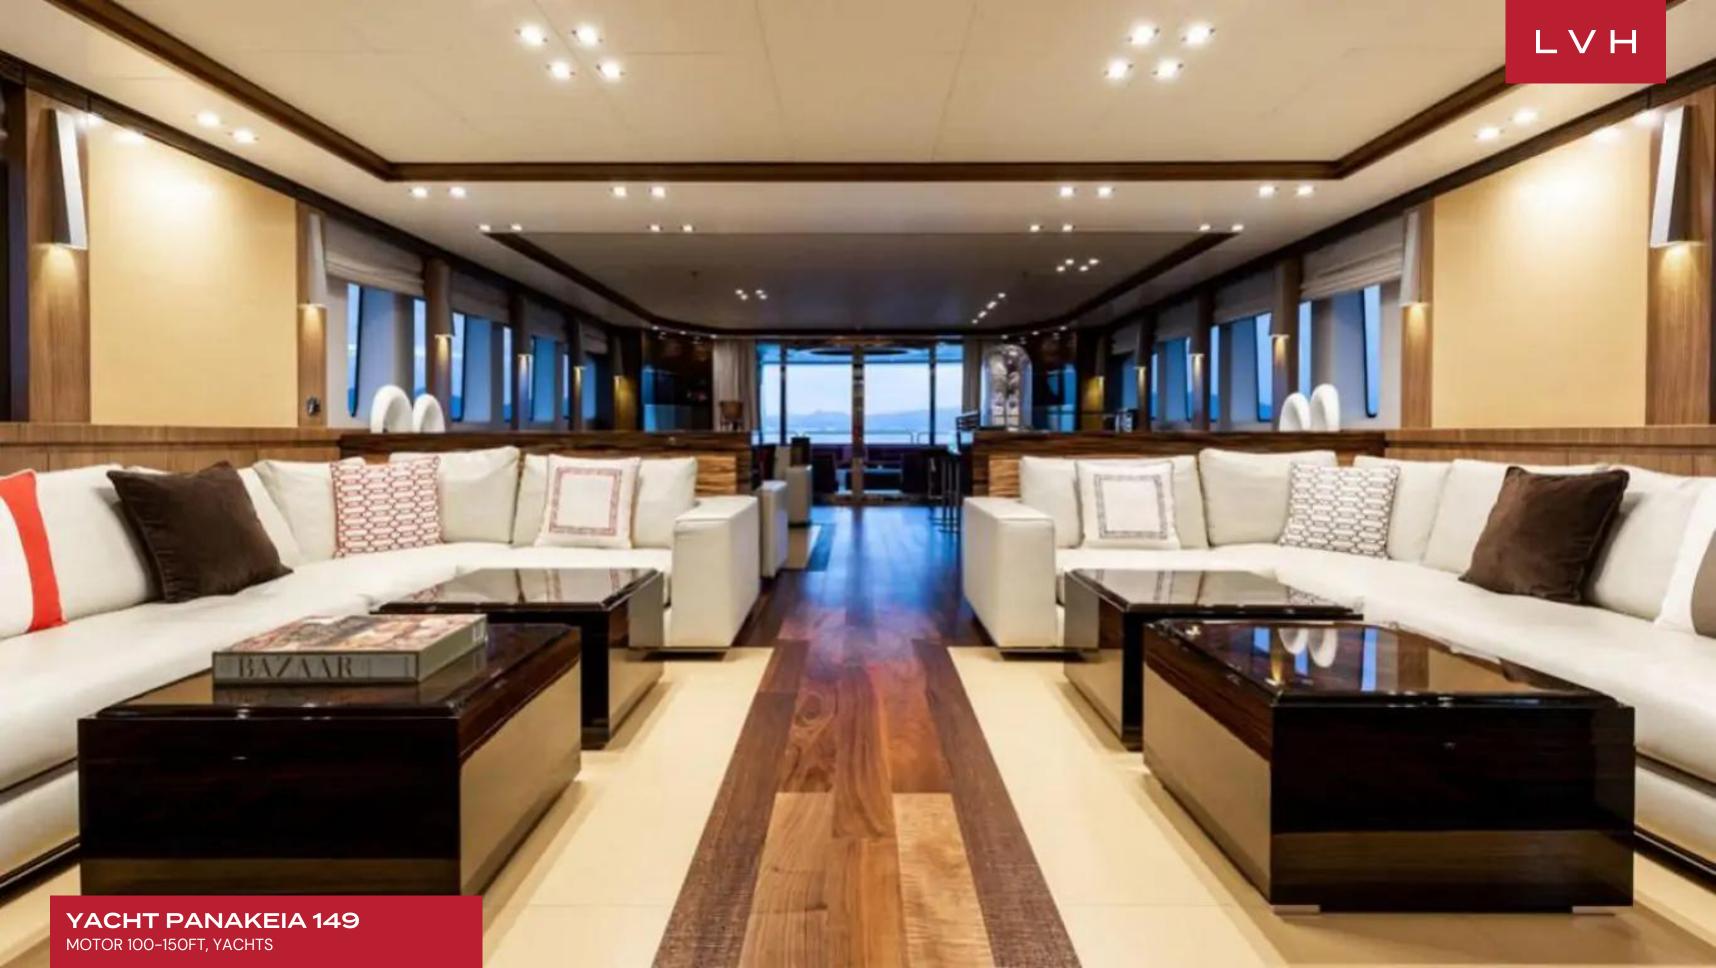

### **YACHT PANAKEIA 149**

MOTOR 100-150FT, YACHTS

Yacht Panakeia 149 is a superb example of clever design and utilization of space allowing for a gracious interior volume and exemplary exterior space.

The master stateroom is located forward of the main saloon on the main deck, with a king size bed and en suite with his and hers vanities and a luxurious Jacuzzi bath. Oversized windows allow for lots of light to filter through creating a spacious feel. A private study can be found near to the entrance. On the lower level and located amidships are three double staterooms with queen size beds and one twin stateroom with two singles. All staterooms are modern with full entertainment systems and sleek interior design providing great closet space and come with natural stone finished equipped en suites.