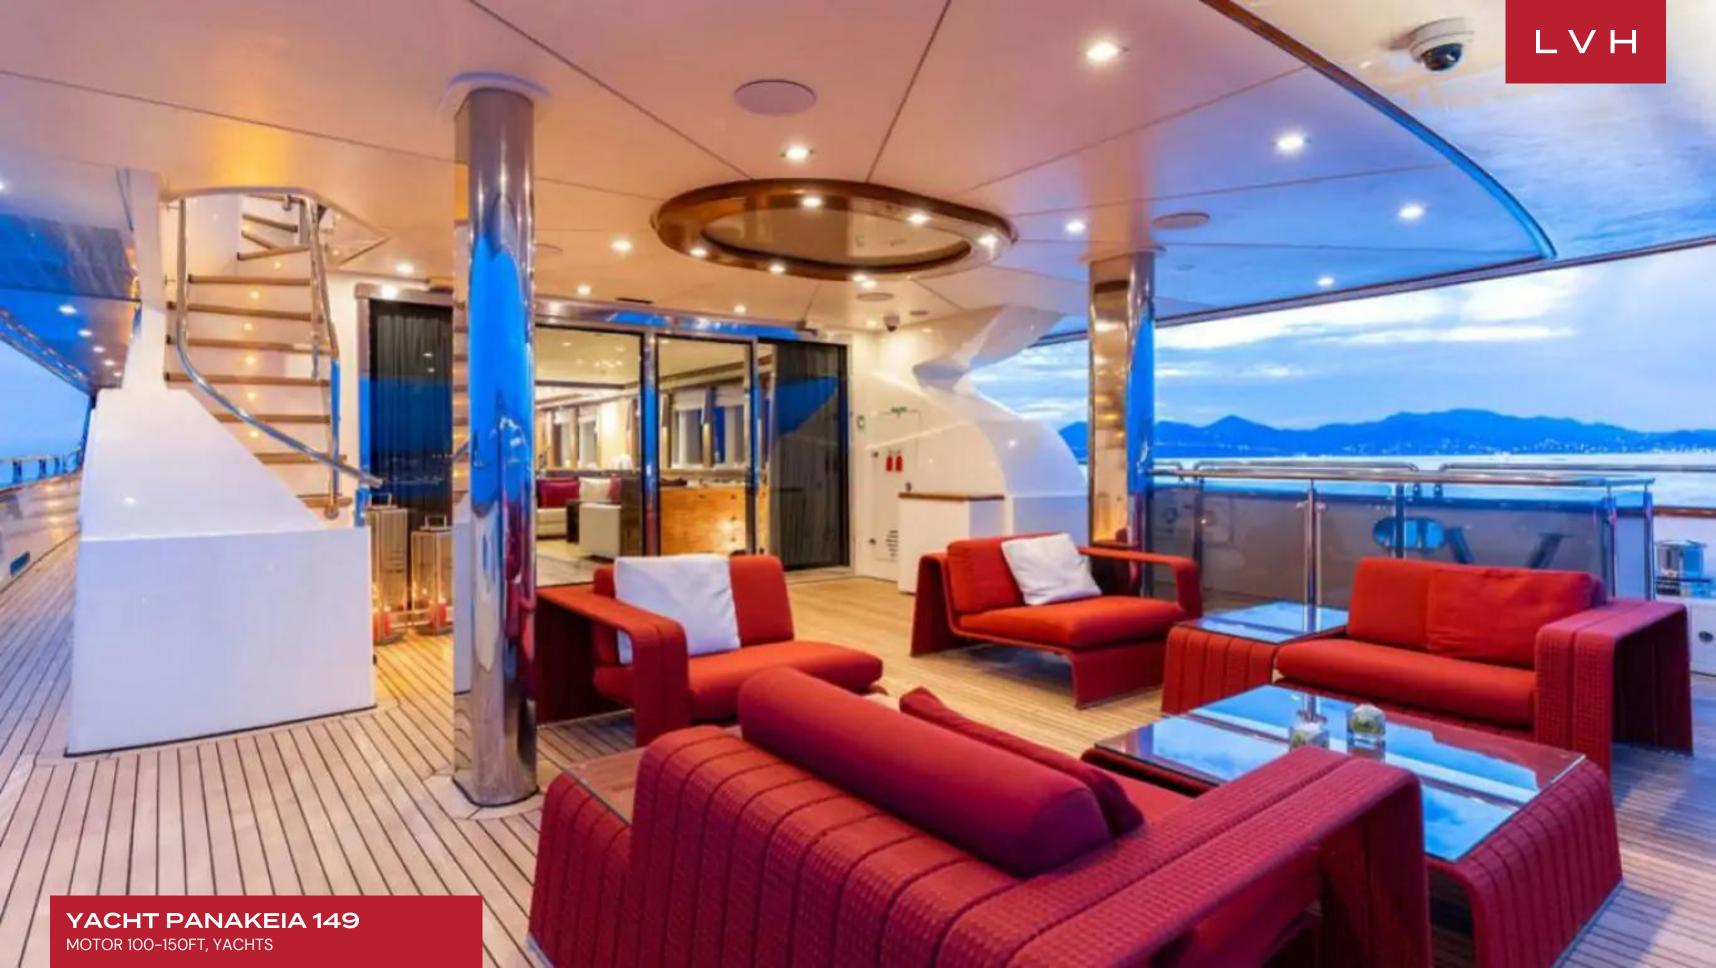

### **YACHT PANAKEIA 149**

MOTOR 100-150FT, YACHTS

Yacht Panakeia 149 is a superb example of clever design and utilization of space allowing for a gracious interior volume and exemplary exterior space.

The master stateroom is located forward of the main saloon on the main deck, with a king size bed and en suite with his and hers vanities and a luxurious Jacuzzi bath. Oversized windows allow for lots of light to filter through creating a spacious feel. A private study can be found near to the entrance. On the lower level and located amidships are three double staterooms with queen size beds and one twin stateroom with two singles. All staterooms are modern with full entertainment systems and sleek interior design providing great closet space and come with natural stone finished equipped en suites.

#### **EXTERIOR**

- Hot Tub
- Al Fresco Dining
- Terrace
- Watersport Inflatables
- Jet Skis