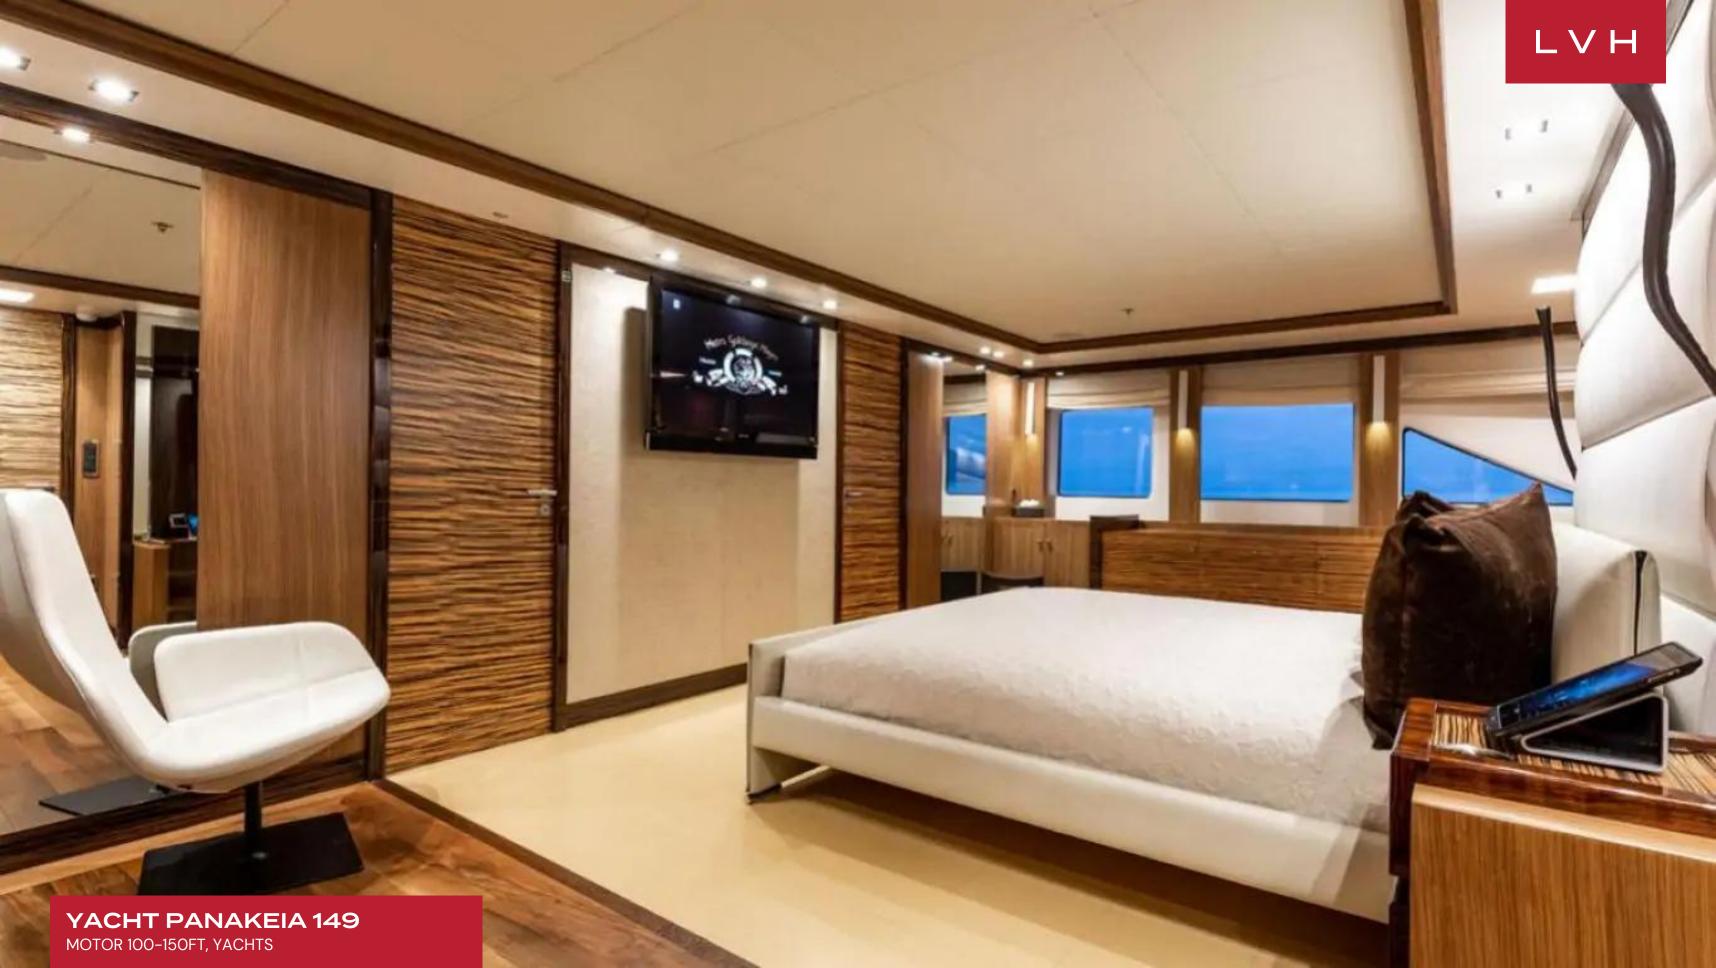

### **YACHT PANAKEIA 149**

MOTOR 100-150FT, YACHTS

Yacht Panakeia 149 is a superb example of clever design and utilization of space allowing for a gracious interior volume and exemplary exterior space.

The master stateroom is located forward of the main saloon on the main deck, with a king size bed and en suite with his and hers vanities and a luxurious Jacuzzi bath. Oversized windows allow for lots of light to filter through creating a spacious feel. A private study can be found near to the entrance. On the lower level and located amidships are three double staterooms with queen size beds and one twin stateroom with two singles. All staterooms are modern with full entertainment systems and sleek interior design providing great closet space and come with natural stone finished equipped en suites.