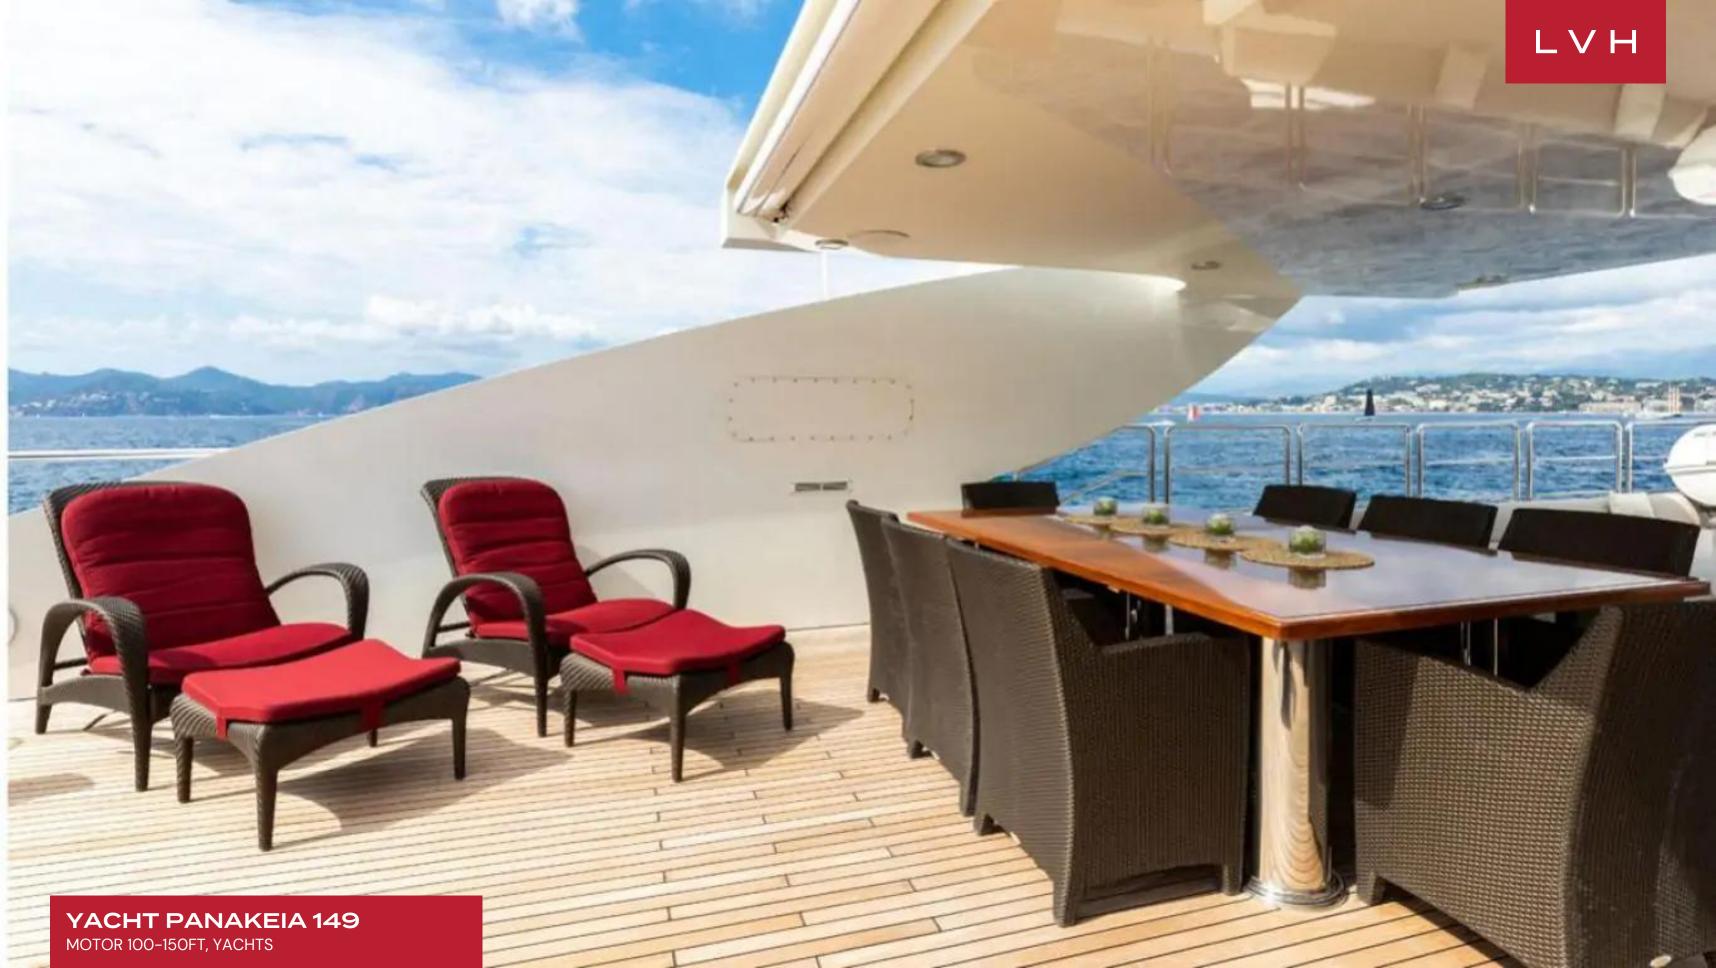

### **YACHT PANAKEIA 149**

MOTOR 100-150FT, YACHTS

Yacht Panakeia 149 is a superb example of clever design and utilization of space allowing for a gracious interior volume and exemplary exterior space.

The master stateroom is located forward of the main saloon on the main deck, with a king size bed and en suite with his and hers vanities and a luxurious Jacuzzi bath. Oversized windows allow for lots of light to filter through creating a spacious feel. A private study can be found near to the entrance. On the lower level and located amidships are three double staterooms with queen size beds and one twin stateroom with two singles. All staterooms are modern with full entertainment systems and sleek interior design providing great closet space and come with natural stone finished equipped en suites.

An ample sundeck with Jacuzzi makes for the perfect daytime hub with a large open bar area. A spacious beach club can be found on the swimming platform, perfect for dipping in and out of the sea. This luxury yacht is also equipped with tender and toys such as 1 x 5.2m Grand Marine silver line – 9 persons, 1 x 4.9m Castoldi Jet tender, Yanmar 4BY2 150hp inboard – 8 persons, 1 x SeaDoo RxP-x260 Jetski 260hp GTX Limited, 2 x Complete sets of diving gear including tanks, variety of masks and snorkeling equipment, 2 x Towed Inflatables (Banana & Radar), 3 x Large Aqua Glide Inflatables, 2 x Wakeboards, 3 x Pairs of water skis, 5 x Fishing rods, 1 x Trampoline, and 1 x Jungle Jim Pyramid.

#### **EXTERIOR**

- Hot Tub
- Al Fresco Dining
- Terrace
- Watersport Inflatables
- Jet Skis