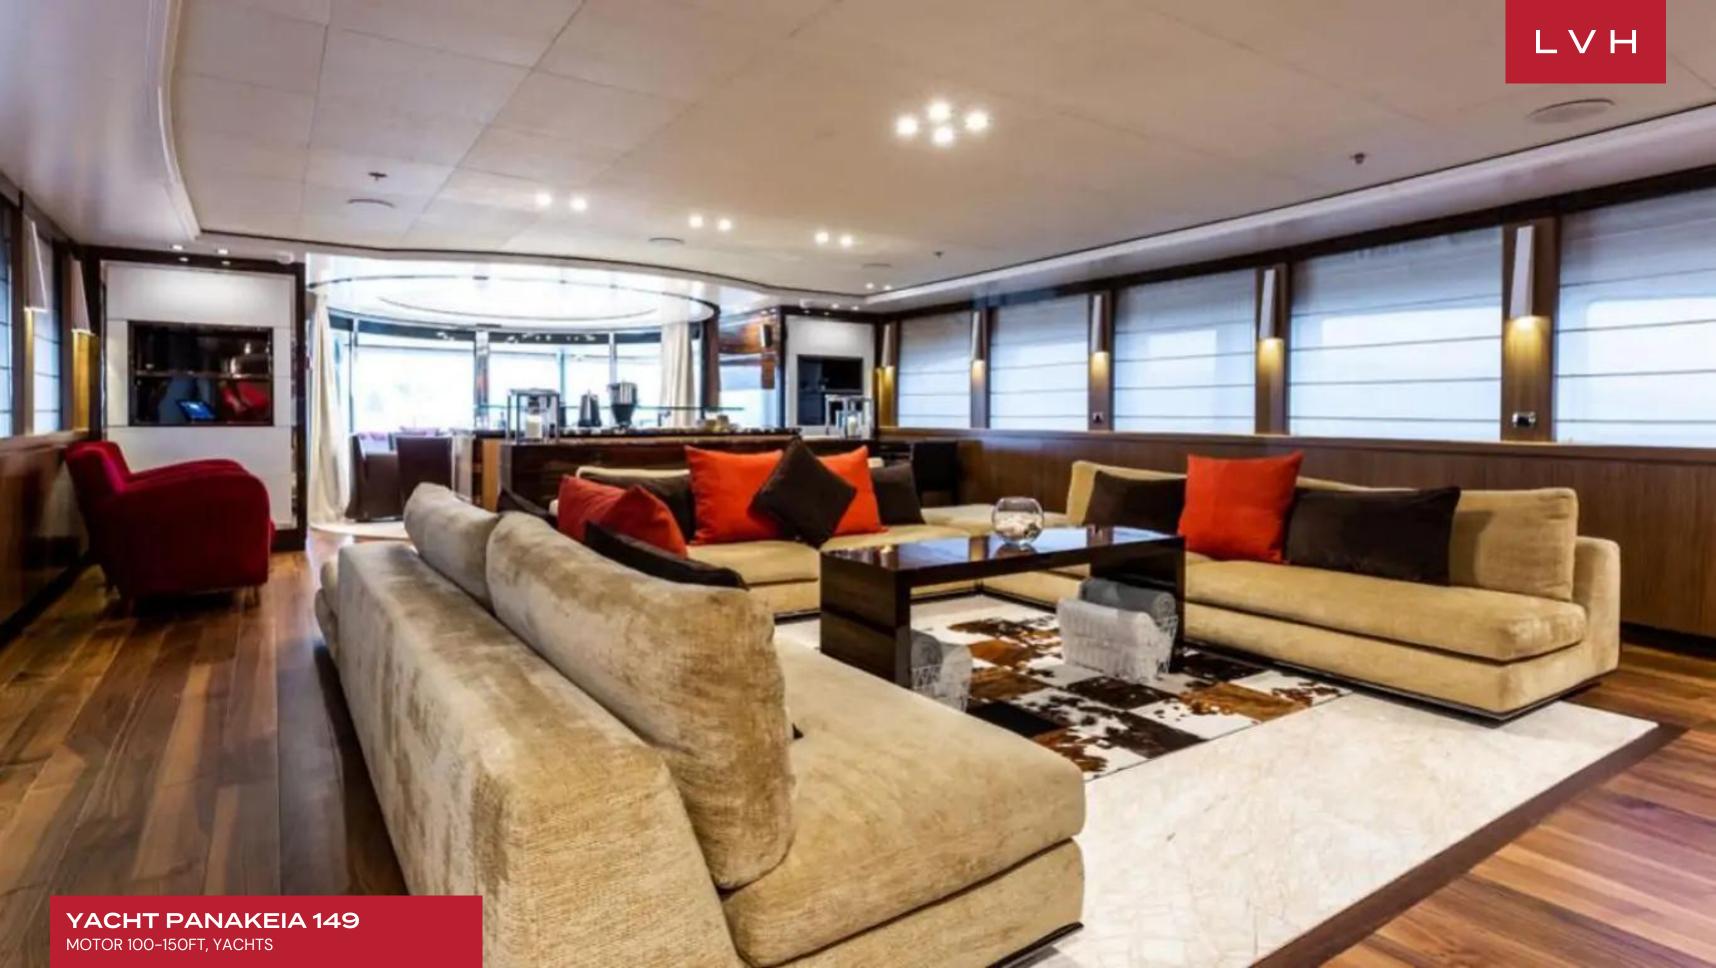

### **YACHT PANAKEIA 149**

MOTOR 100-150FT, YACHTS

Yacht Panakeia 149 is a superb example of clever design and utilization of space allowing for a gracious interior volume and exemplary exterior space.

The master stateroom is located forward of the main saloon on the main deck, with a king size bed and en suite with his and hers vanities and a luxurious Jacuzzi bath. Oversized windows allow for lots of light to filter through creating a spacious feel. A private study can be found near to the entrance. On the lower level and located amidships are three double staterooms with queen size beds and one twin stateroom with two singles. All staterooms are modern with full entertainment systems and sleek interior design providing great closet space and come with natural stone finished equipped en suites.

#### INTERIOR

- Air Conditioning
- Bar
- Cable, Satellite or Smart TV
- Dining Room
- Indoor Hot Tub
- Home Office