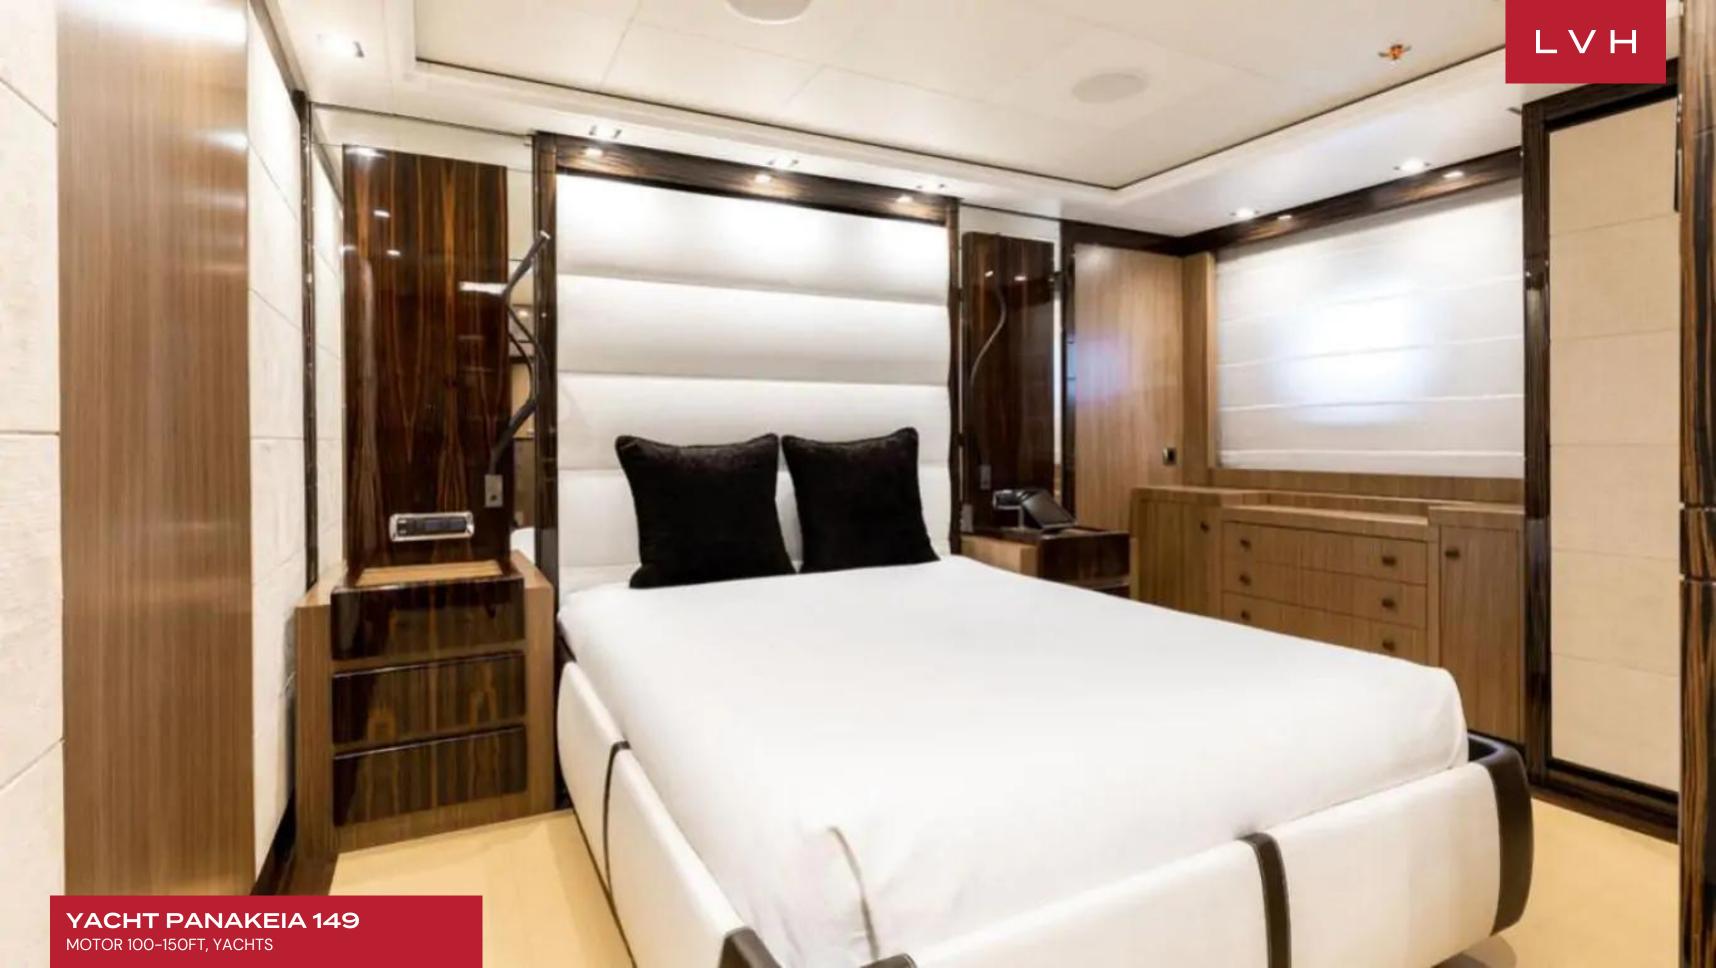

### **YACHT PANAKEIA 149**

MOTOR 100-150FT, YACHTS

Yacht Panakeia 149 is a superb example of clever design and utilization of space allowing for a gracious interior volume and exemplary exterior space.

The master stateroom is located forward of the main saloon on the main deck, with a king size bed and en suite with his and hers vanities and a luxurious Jacuzzi bath. Oversized windows allow for lots of light to filter through creating a spacious feel. A private study can be found near to the entrance. On the lower level and located amidships are three double staterooms with queen size beds and one twin stateroom with two singles. All staterooms are modern with full entertainment systems and sleek interior design providing great closet space and come with natural stone finished equipped en suites.