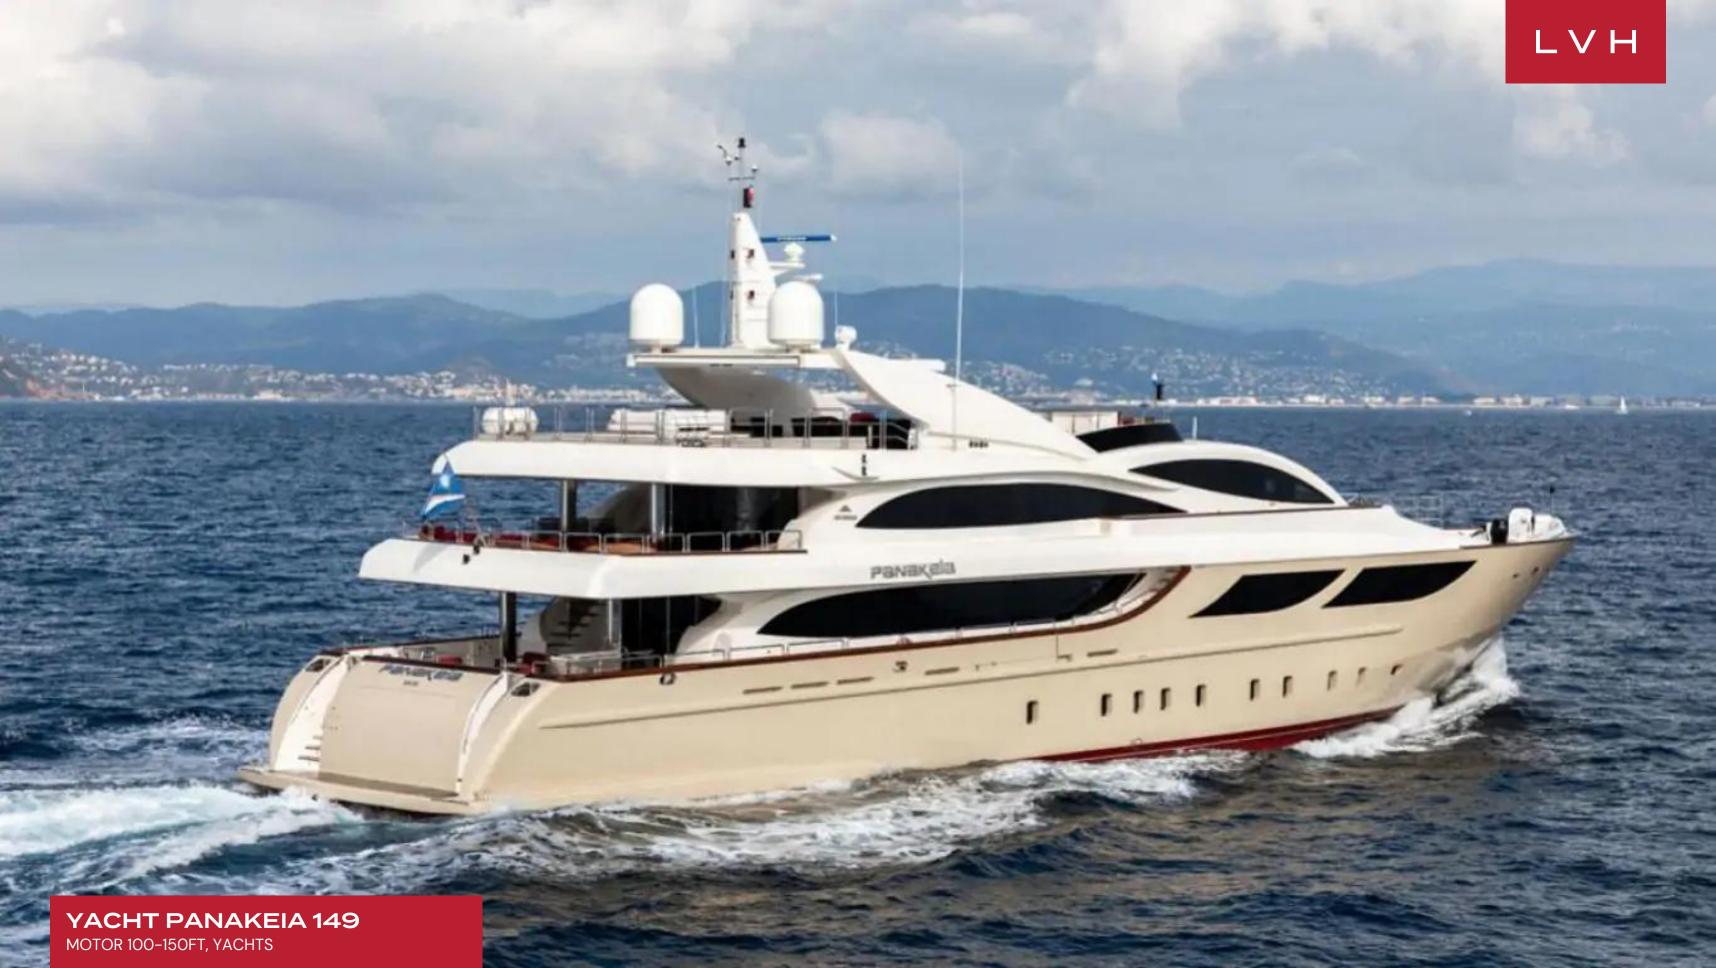

YACHT PANAKEIA 149

MOTOR 100-150FT, YACHTS

**5**CABINS

10 GUESTS

### **YACHT PANAKEIA 149**

MOTOR 100-150FT, YACHTS

Yacht Panakeia 149 is a superb example of clever design and utilization of space allowing for a gracious interior volume and exemplary exterior space.

The master stateroom is located forward of the main saloon on the main deck, with a king size bed and en suite with his and hers vanities and a luxurious Jacuzzi bath. Oversized windows allow for lots of light to filter through creating a spacious feel. A private study can be found near to the entrance. On the lower level and located amidships are three double staterooms with queen size beds and one twin stateroom with two singles. All staterooms are modern with full entertainment systems and sleek interior design providing great closet space and come with natural stone finished equipped en suites.