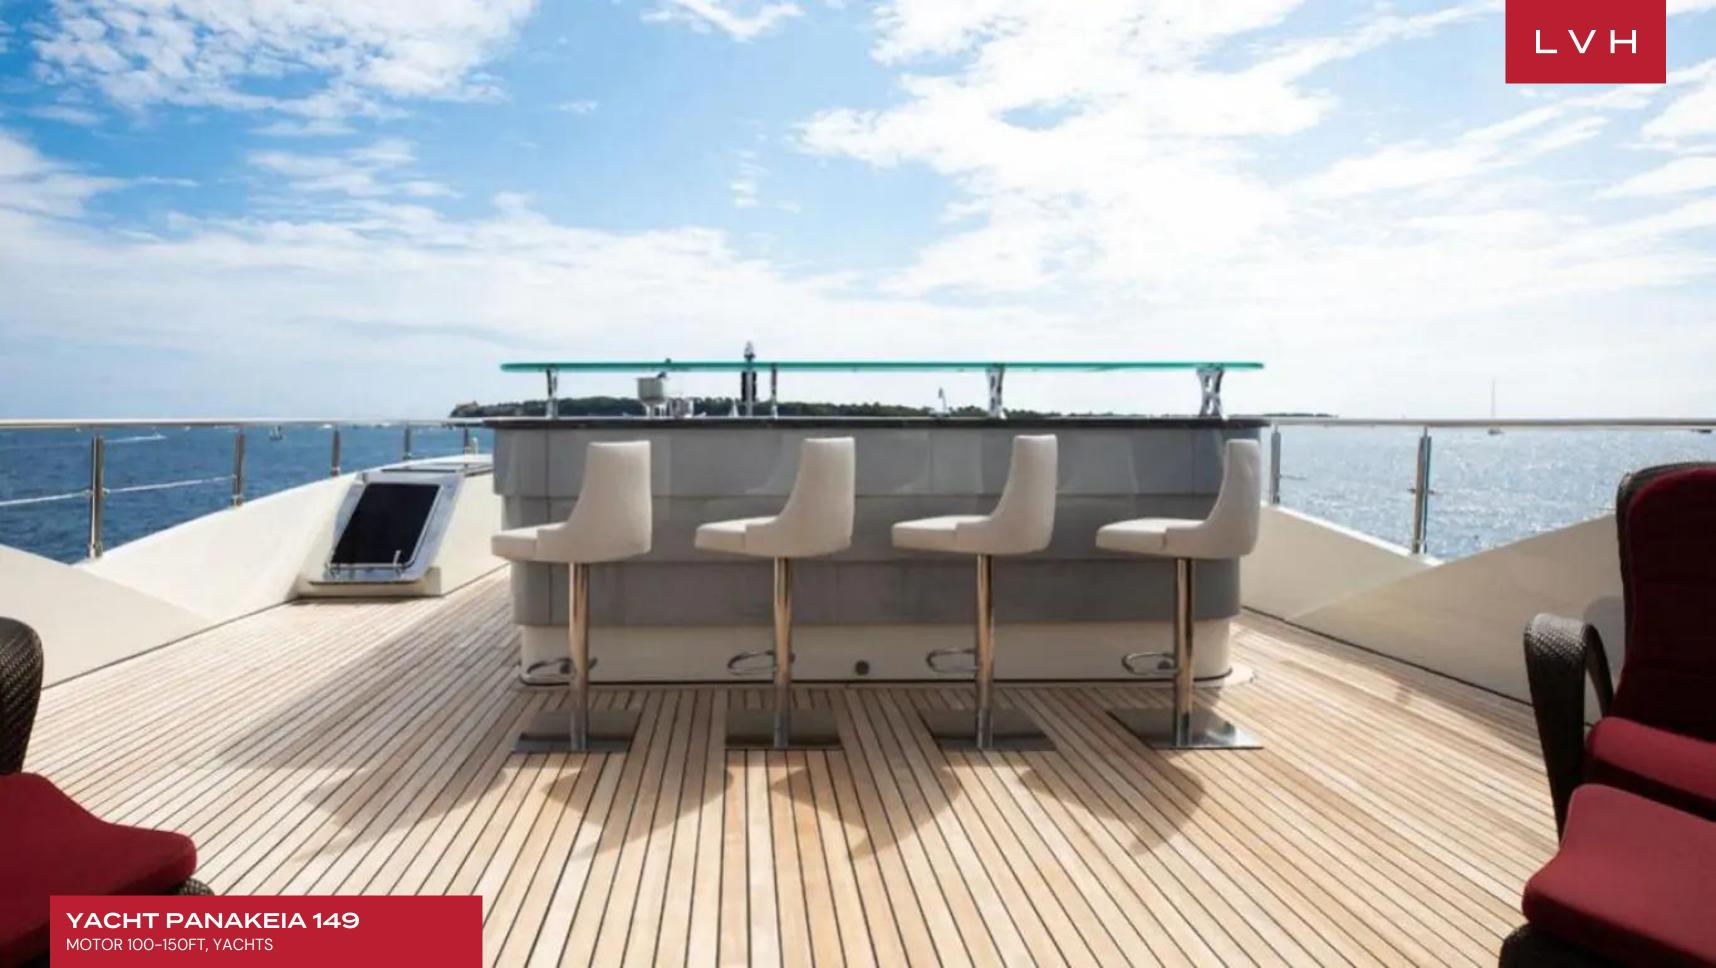

YACHT PANAKEIA 149

MOTOR 100-150FT, YACHTS

**5**CABINS

10 GUESTS

### **YACHT PANAKEIA 149**

MOTOR 100-150FT, YACHTS

Yacht Panakeia 149 is a superb example of clever design and utilization of space allowing for a gracious interior volume and exemplary exterior space.

The master stateroom is located forward of the main saloon on the main deck, with a king size bed and en suite with his and hers vanities and a luxurious Jacuzzi bath. Oversized windows allow for lots of light to filter through creating a spacious feel. A private study can be found near to the entrance. On the lower level and located amidships are three double staterooms with queen size beds and one twin stateroom with two singles. All staterooms are modern with full entertainment systems and sleek interior design providing great closet space and come with natural stone finished equipped en suites.

An ample sundeck with Jacuzzi makes for the perfect daytime hub with a large open bar area. A spacious beach club can be found on the swimming platform, perfect for dipping in and out of the sea. This luxury yacht is also equipped with tender and toys such as 1 x 5.2m Grand Marine silver line – 9 persons, 1 x 4.9m Castoldi Jet tender, Yanmar 4BY2 150hp inboard – 8 persons, 1 x SeaDoo RxP-x260 Jetski 260hp GTX Limited, 2 x Complete sets of diving gear including tanks, variety of masks and snorkeling equipment, 2 x Towed Inflatables (Banana & Radar), 3 x Large Aqua Glide Inflatables, 2 x Wakeboards, 3 x Pairs of water skis, 5 x Fishing rods, 1 x Trampoline, and 1 x Jungle Jim Pyramid.