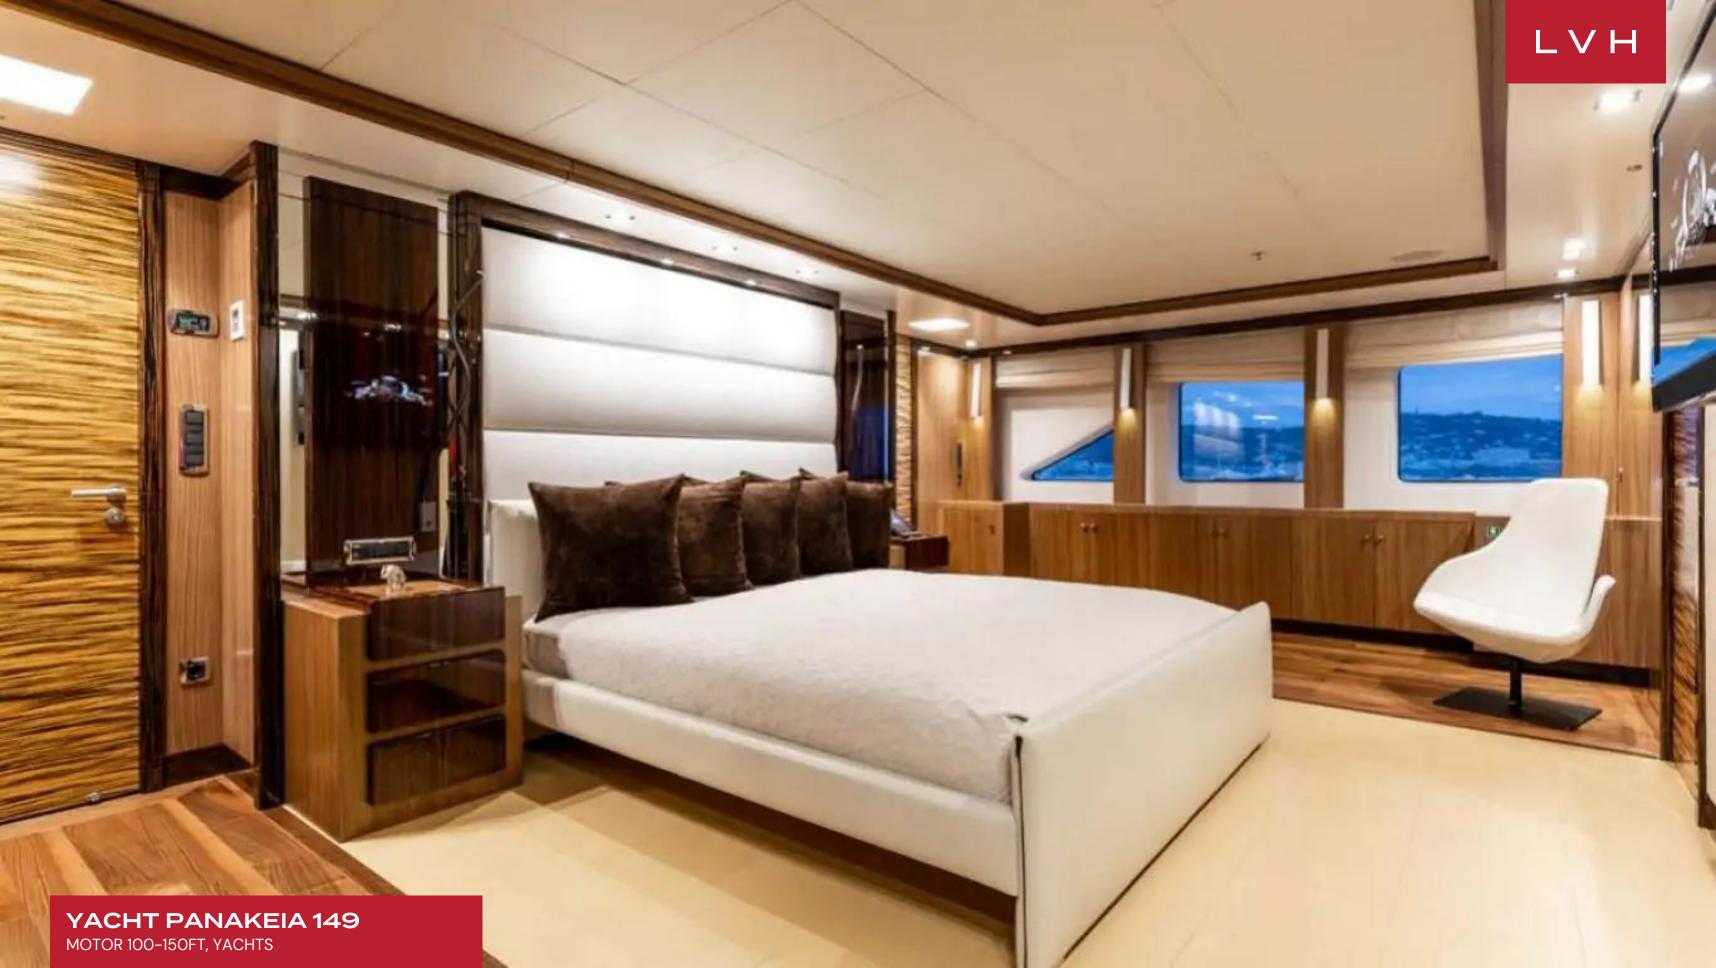

### **YACHT PANAKEIA 149**

MOTOR 100-150FT, YACHTS

Yacht Panakeia 149 is a superb example of clever design and utilization of space allowing for a gracious interior volume and exemplary exterior space.

The master stateroom is located forward of the main saloon on the main deck, with a king size bed and en suite with his and hers vanities and a luxurious Jacuzzi bath. Oversized windows allow for lots of light to filter through creating a spacious feel. A private study can be found near to the entrance. On the lower level and located amidships are three double staterooms with queen size beds and one twin stateroom with two singles. All staterooms are modern with full entertainment systems and sleek interior design providing great closet space and come with natural stone finished equipped en suites.