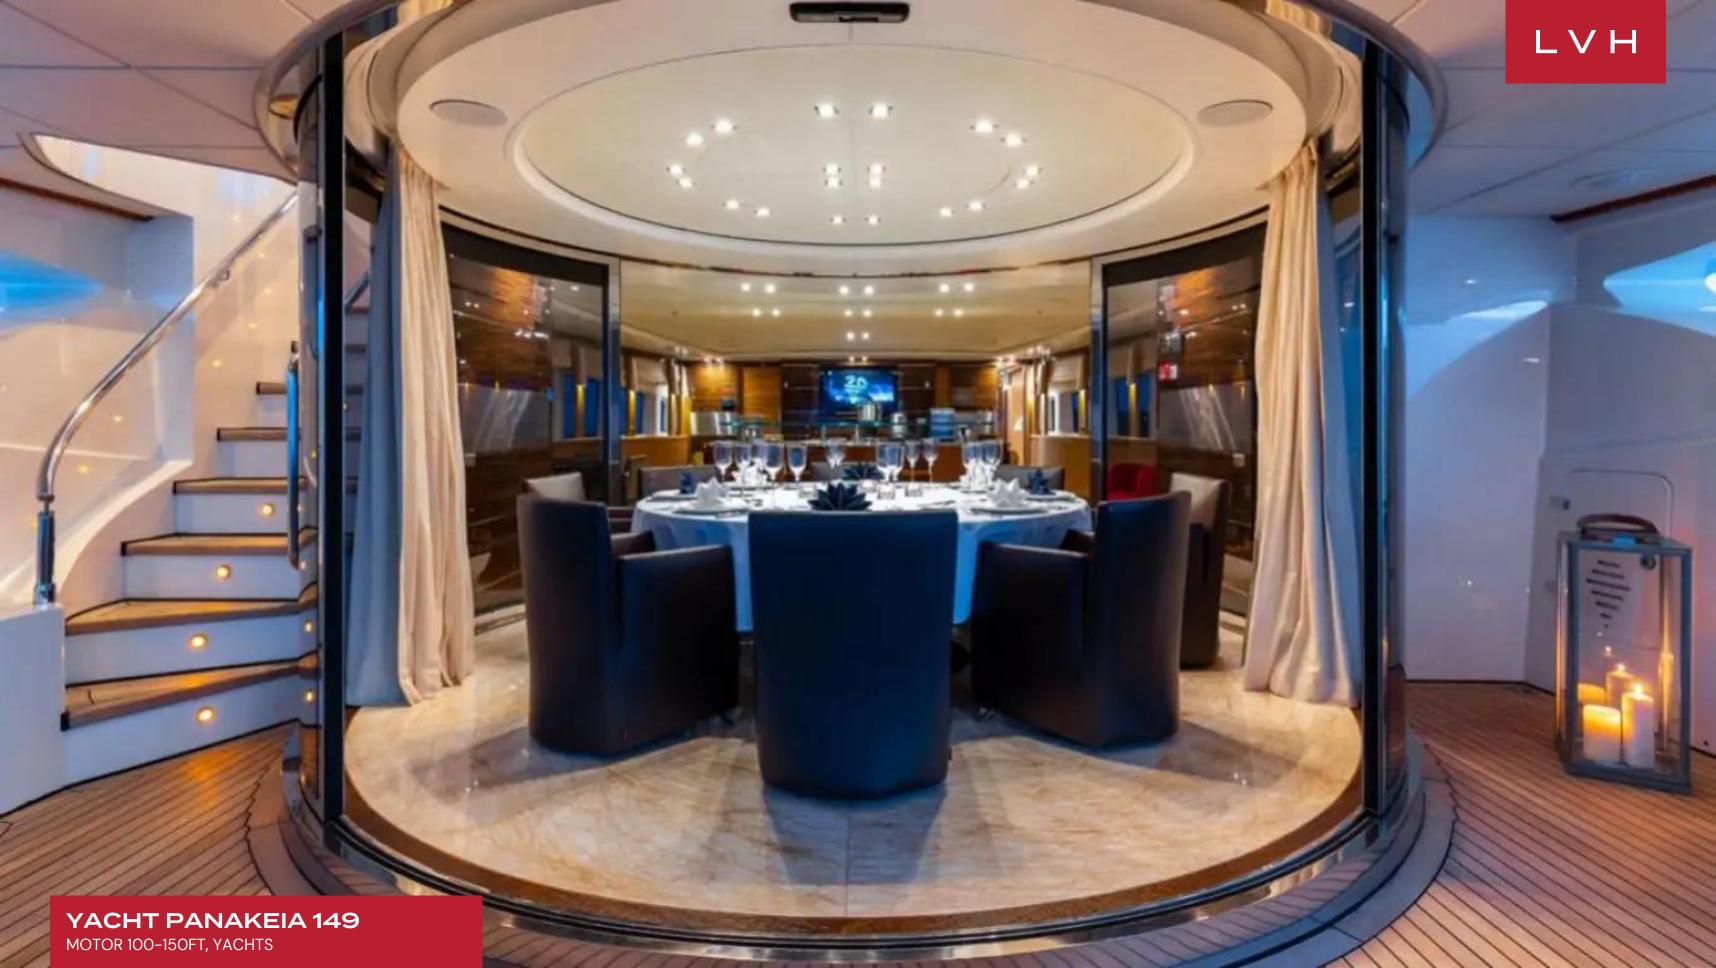

YACHT PANAKEIA 149

MOTOR 100-150FT, YACHTS

**5**CABINS

10 GUESTS

### **YACHT PANAKEIA 149**

MOTOR 100-150FT, YACHTS

Yacht Panakeia 149 is a superb example of clever design and utilization of space allowing for a gracious interior volume and exemplary exterior space.

The master stateroom is located forward of the main saloon on the main deck, with a king size bed and en suite with his and hers vanities and a luxurious Jacuzzi bath. Oversized windows allow for lots of light to filter through creating a spacious feel. A private study can be found near to the entrance. On the lower level and located amidships are three double staterooms with queen size beds and one twin stateroom with two singles. All staterooms are modern with full entertainment systems and sleek interior design providing great closet space and come with natural stone finished equipped en suites.