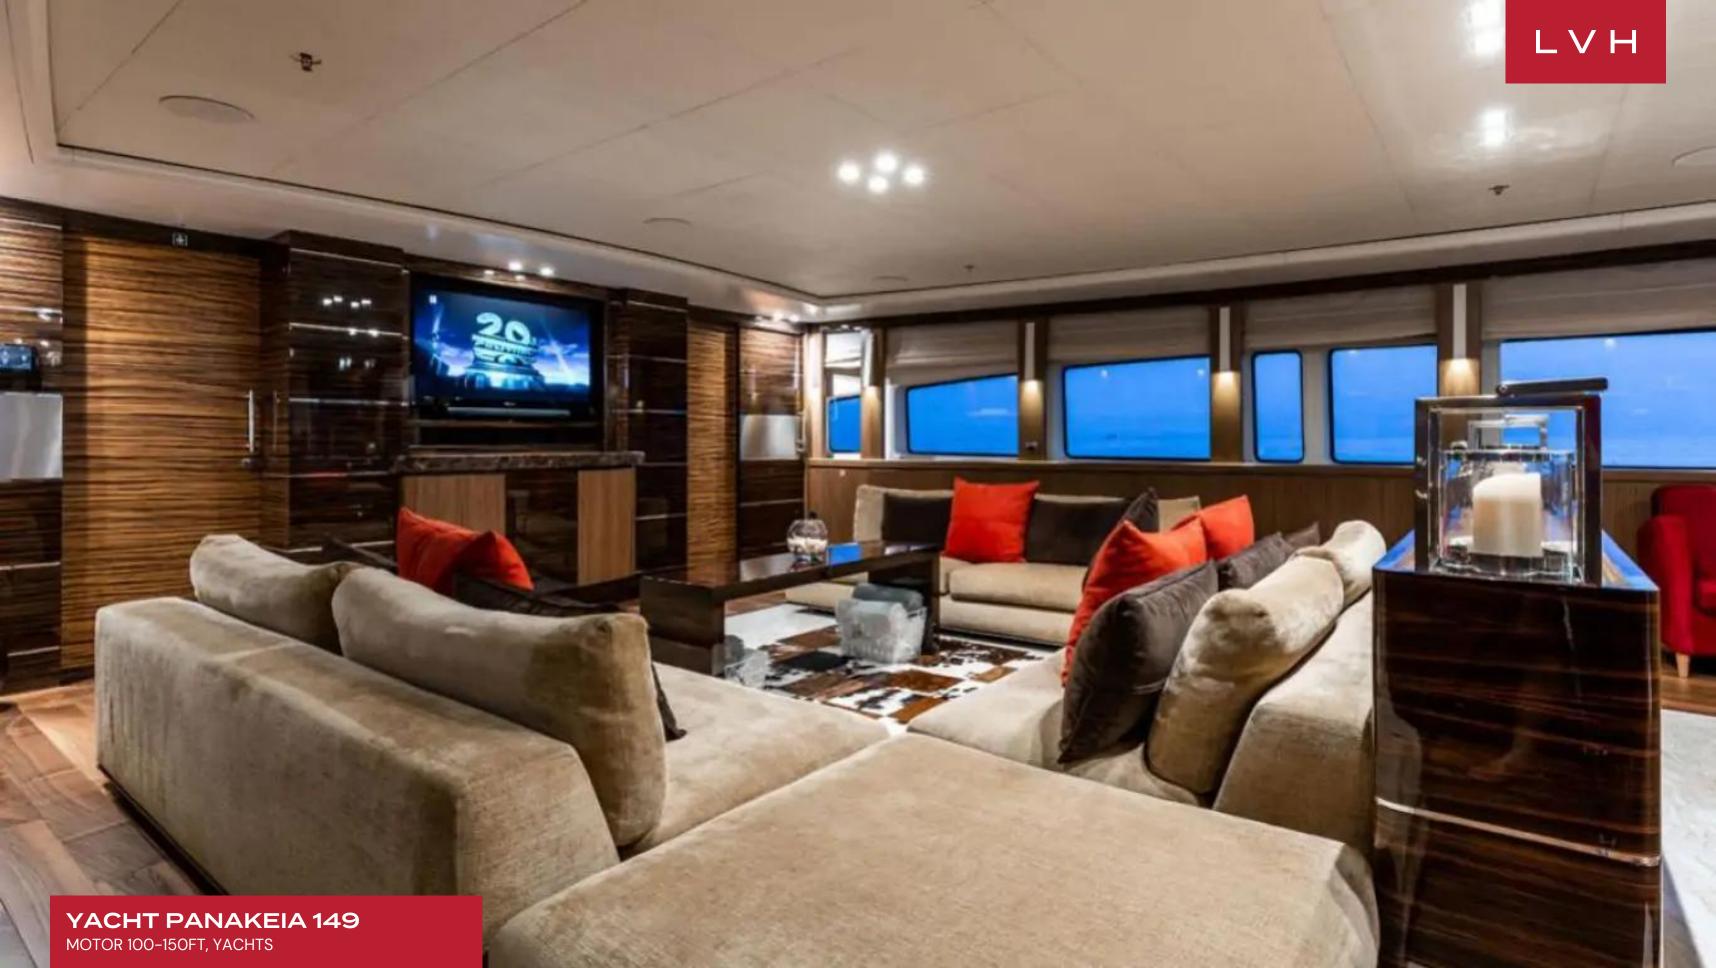

### **YACHT PANAKEIA 149**

MOTOR 100-150FT, YACHTS

Yacht Panakeia 149 is a superb example of clever design and utilization of space allowing for a gracious interior volume and exemplary exterior space.

The master stateroom is located forward of the main saloon on the main deck, with a king size bed and en suite with his and hers vanities and a luxurious Jacuzzi bath. Oversized windows allow for lots of light to filter through creating a spacious feel. A private study can be found near to the entrance. On the lower level and located amidships are three double staterooms with queen size beds and one twin stateroom with two singles. All staterooms are modern with full entertainment systems and sleek interior design providing great closet space and come with natural stone finished equipped en suites.

#### INTERIOR

- Air Conditioning
- Bar
- Cable, Satellite or Smart TV
- Dining Room
- Indoor Hot Tub
- Home Office