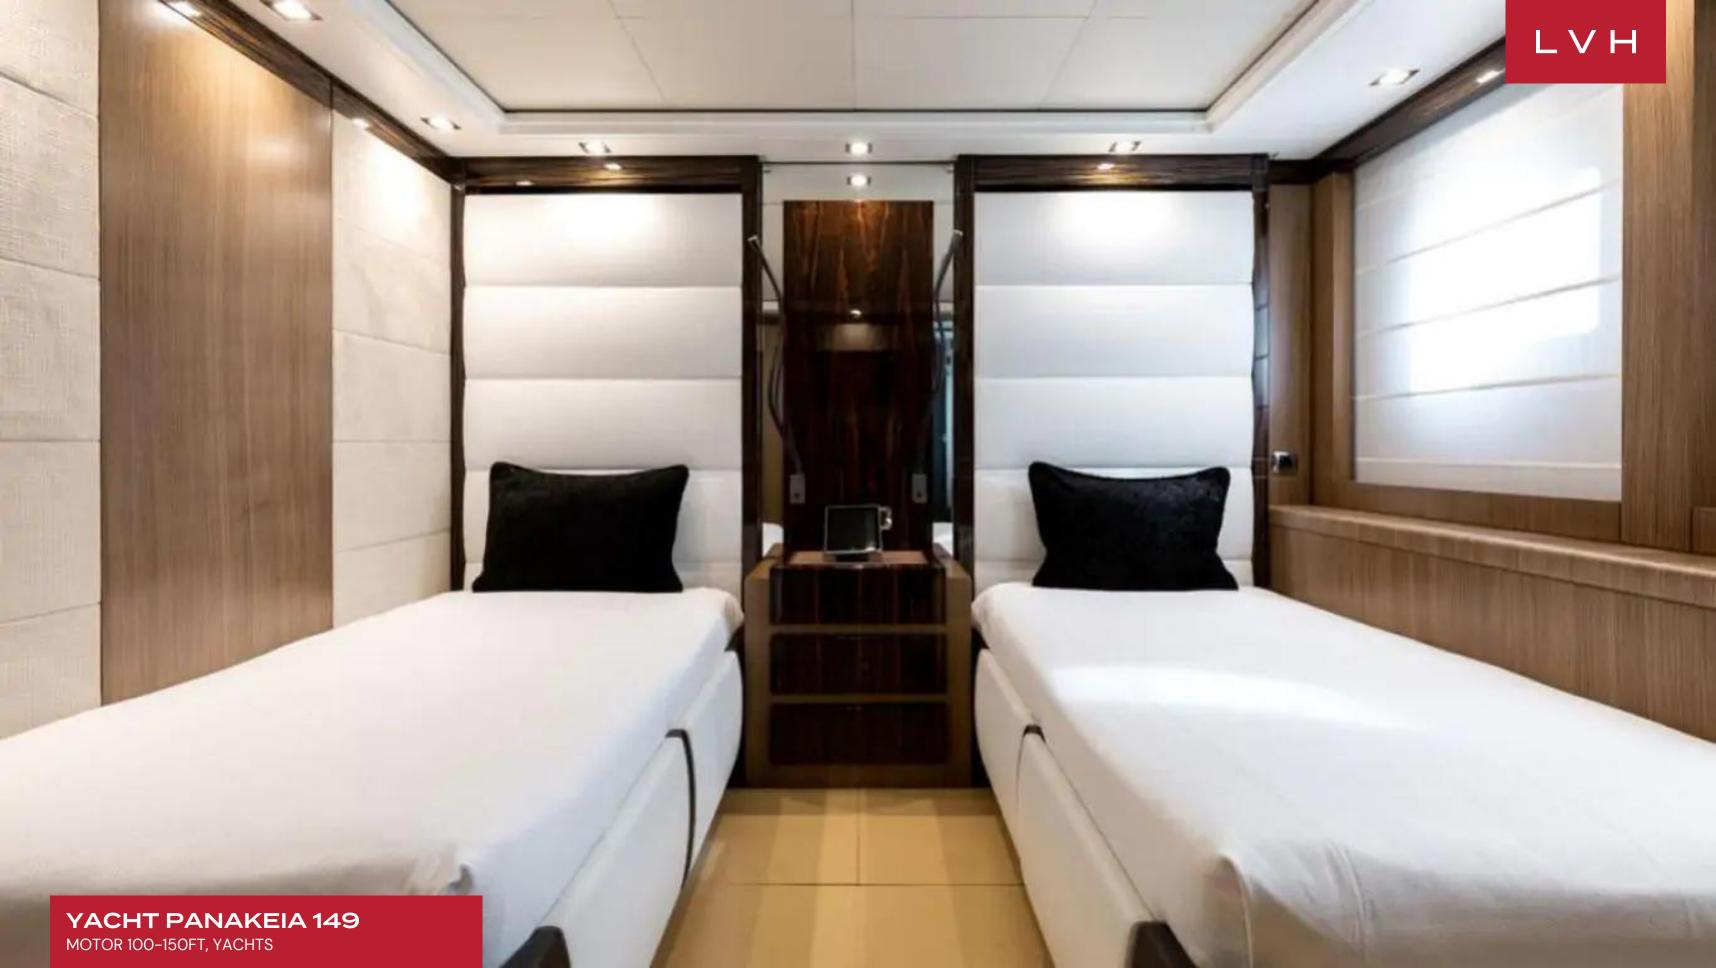

### **YACHT PANAKEIA 149**

MOTOR 100-150FT, YACHTS

Yacht Panakeia 149 is a superb example of clever design and utilization of space allowing for a gracious interior volume and exemplary exterior space.

The master stateroom is located forward of the main saloon on the main deck, with a king size bed and en suite with his and hers vanities and a luxurious Jacuzzi bath. Oversized windows allow for lots of light to filter through creating a spacious feel. A private study can be found near to the entrance. On the lower level and located amidships are three double staterooms with queen size beds and one twin stateroom with two singles. All staterooms are modern with full entertainment systems and sleek interior design providing great closet space and come with natural stone finished equipped en suites.