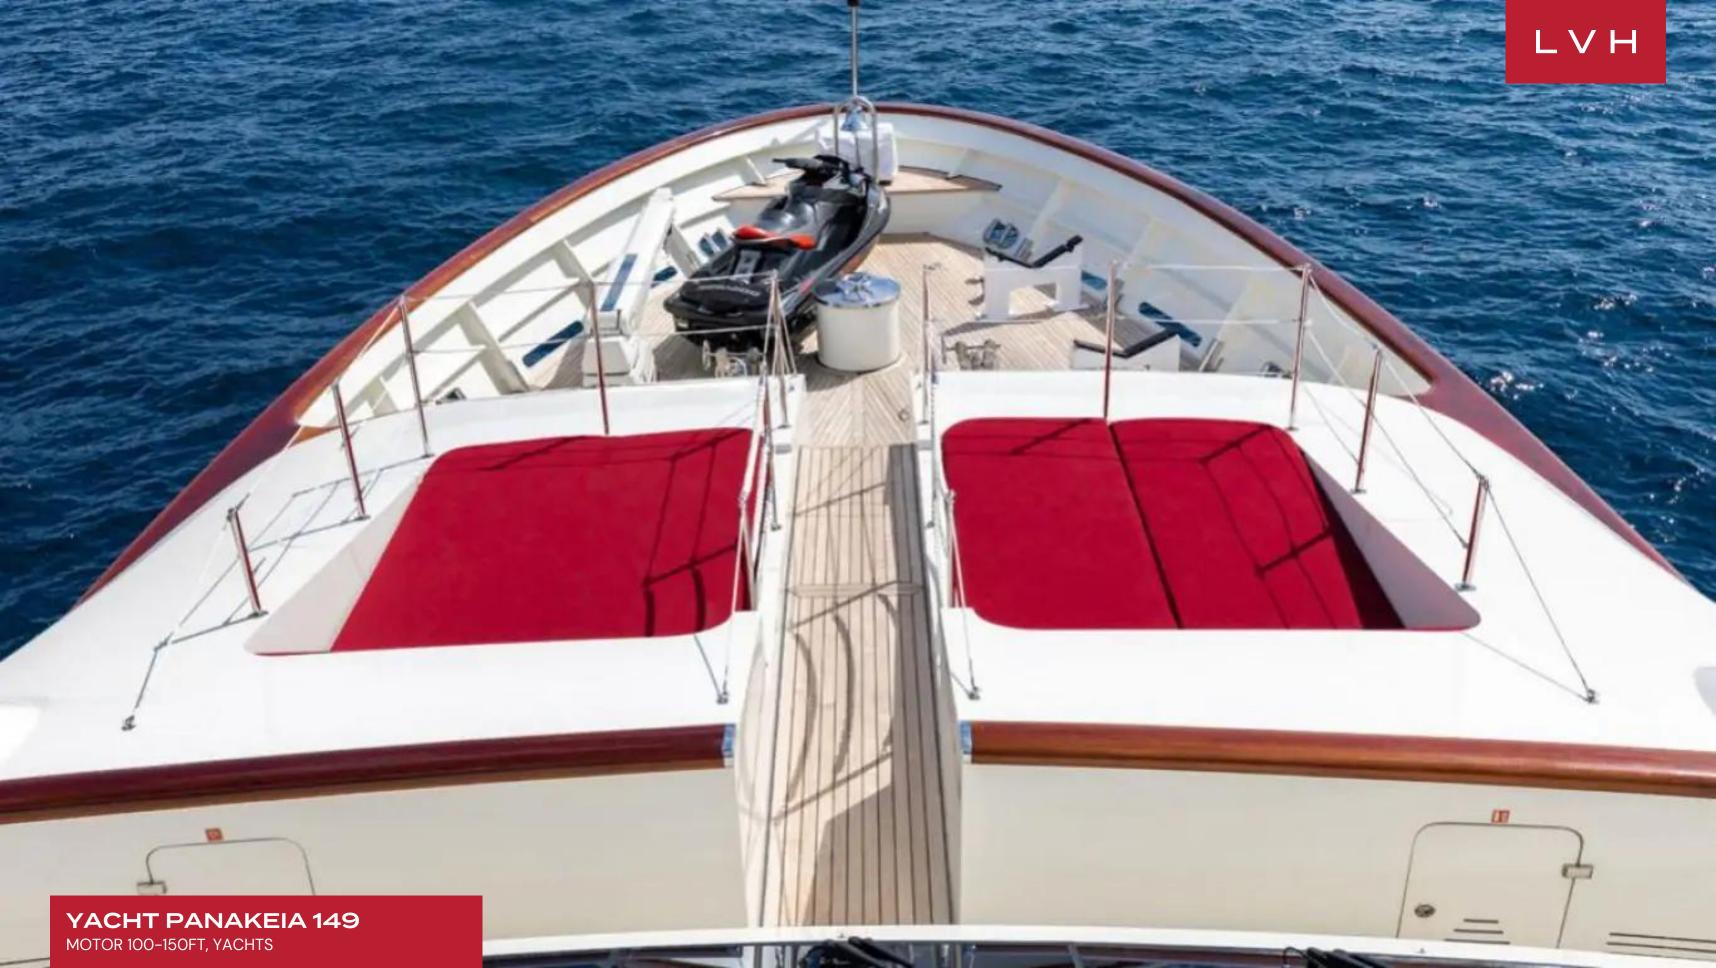

An ample sundeck with Jacuzzi makes for the perfect daytime hub with a large open bar area. A spacious beach club can be found on the swimming platform, perfect for dipping in and out of the sea. This luxury yacht is also equipped with tender and toys such as 1 x 5.2m Grand Marine silver line – 9 persons, 1 x 4.9m Castoldi Jet tender, Yanmar 4BY2 150hp inboard – 8 persons, 1 x SeaDoo RxP-x260 Jetski 260hp GTX Limited, 2 x Complete sets of diving gear including tanks, variety of masks and snorkeling equipment, 2 x Towed Inflatables (Banana & Radar), 3 x Large Aqua Glide Inflatables, 2 x Wakeboards, 3 x Pairs of water skis, 5 x Fishing rods, 1 x Trampoline, and 1 x Jungle Jim Pyramid.