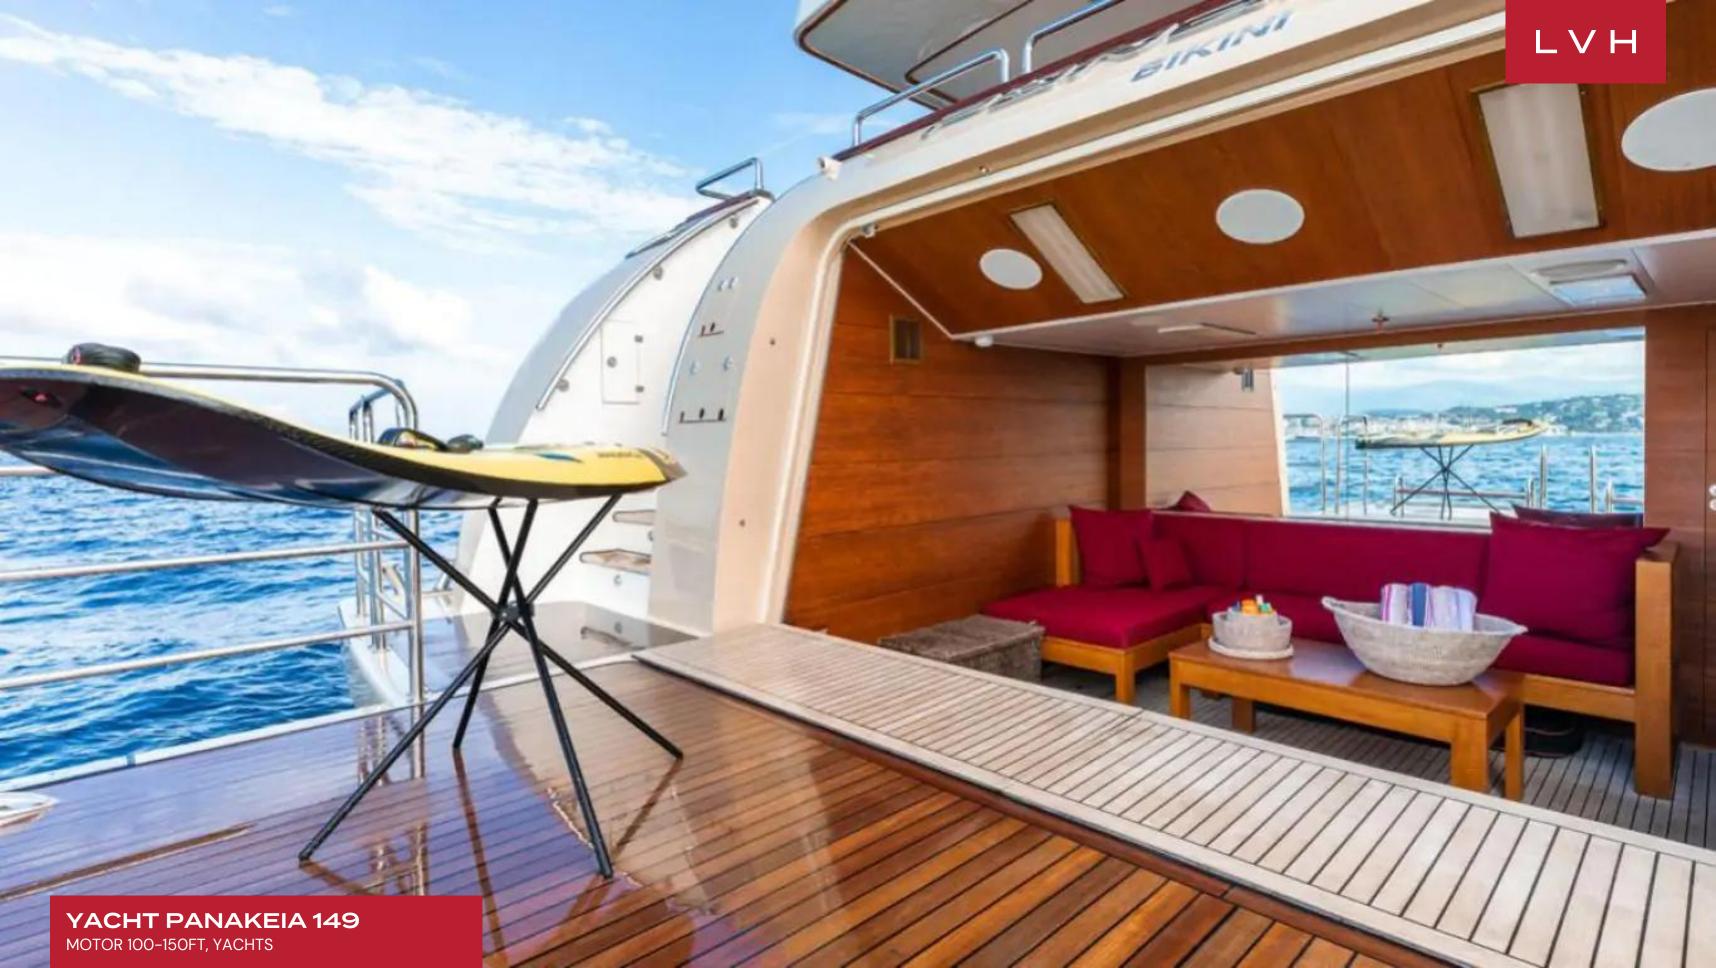

An ample sundeck with Jacuzzi makes for the perfect daytime hub with a large open bar area. A spacious beach club can be found on the swimming platform, perfect for dipping in and out of the sea. This luxury yacht is also equipped with tender and toys such as 1 x 5.2m Grand Marine silver line – 9 persons, 1 x 4.9m Castoldi Jet tender, Yanmar 4BY2 150hp inboard – 8 persons, 1 x SeaDoo RxP-x260 Jetski 260hp GTX Limited, 2 x Complete sets of diving gear including tanks, variety of masks and snorkeling equipment, 2 x Towed Inflatables (Banana & Radar), 3 x Large Aqua Glide Inflatables, 2 x Wakeboards, 3 x Pairs of water skis, 5 x Fishing rods, 1 x Trampoline, and 1 x Jungle Jim Pyramid.

#### **EXTERIOR**

- Hot Tub
- Al Fresco Dining
- Terrace
- Watersport Inflatables
- Jet Skis