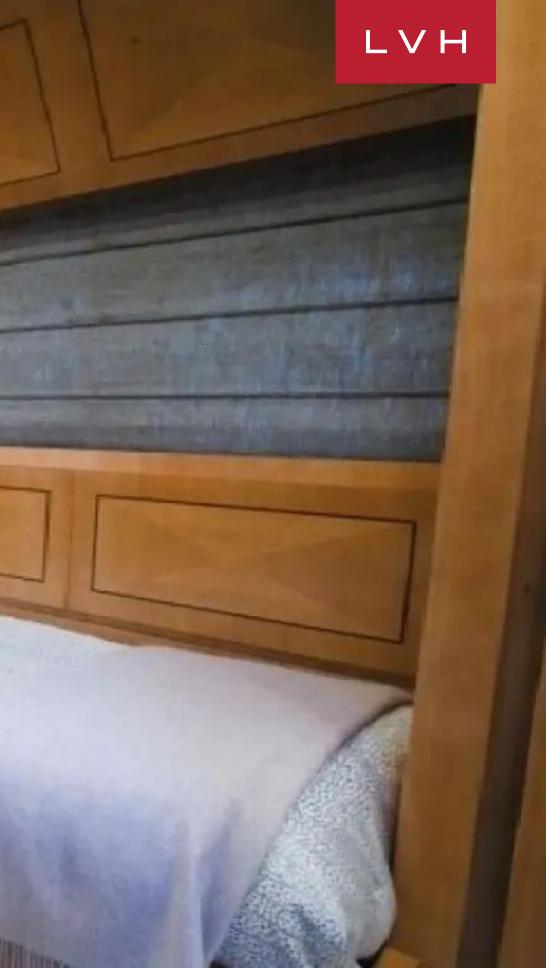

This fabulous yacht can accommodate up to 6 guests and offers a beautiful master cabin with king size bed, en-suite shower room, large flat TV and music system and a walk-in wardrobe. It also comes with 2 twin room with en-suite shower, sky TV, and iPod docking station. She also features a main deck salon that can be an ideal breakfast or cocktail area during the day while at night it can be transformed into a formal dining area with two long tables with an open (retractable) roof to create an open-air dining experience. Long cream sofa's, teak decking and wooden paneling. One meter length flat screen TV, iPod docking station and fridge bar also available to complete her amenities.