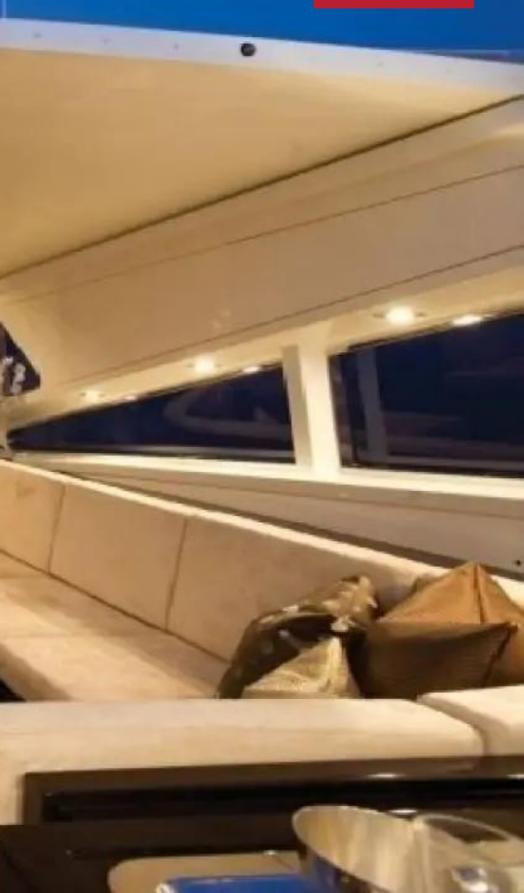

This fabulous yacht can accommodate up to 6 guests and offers a beautiful master cabin with king size bed, en-suite shower room, large flat TV and music system and a walk-in wardrobe. It also comes with 2 twin room with en-suite shower, sky TV, and iPod docking station. She also features a main deck salon that can be an ideal breakfast or cocktail area during the day while at night it can be transformed into a formal dining area with two long tables with an open (retractable) roof to create an open-air dining experience. Long cream sofa's, teak decking and wooden paneling. One meter length flat screen TV, iPod docking station and fridge bar also available to complete her amenities.