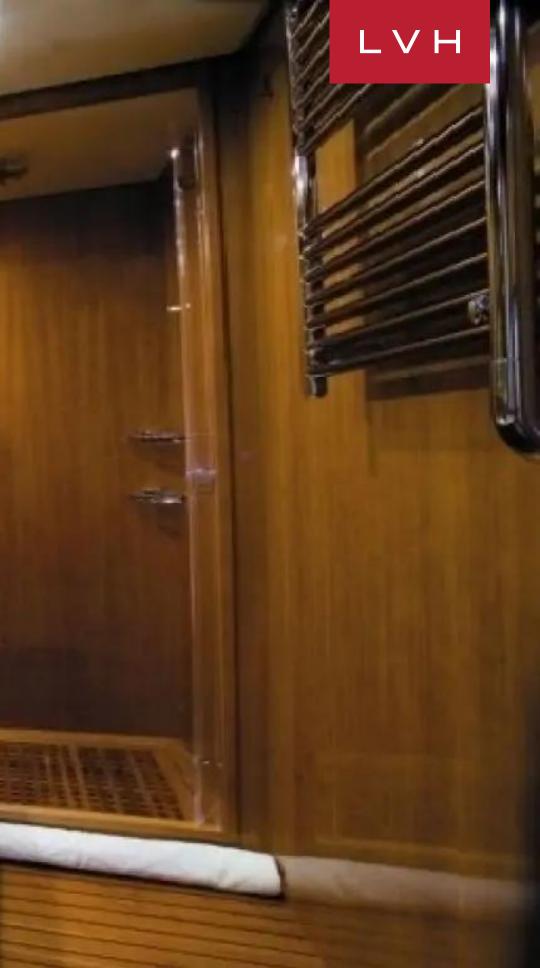

This fabulous yacht can accommodate up to 6 guests and offers a beautiful master cabin with king size bed, en-suite shower room, large flat TV and music system and a walk-in wardrobe. It also comes with 2 twin room with en-suite shower, sky TV, and iPod docking station. She also features a main deck salon that can be an ideal breakfast or cocktail area during the day while at night it can be transformed into a formal dining area with two long tables with an open (retractable) roof to create an open-air dining experience. Long cream sofa's, teak decking and wooden paneling. One meter length flat screen TV, iPod docking station and fridge bar also available to complete her amenities.