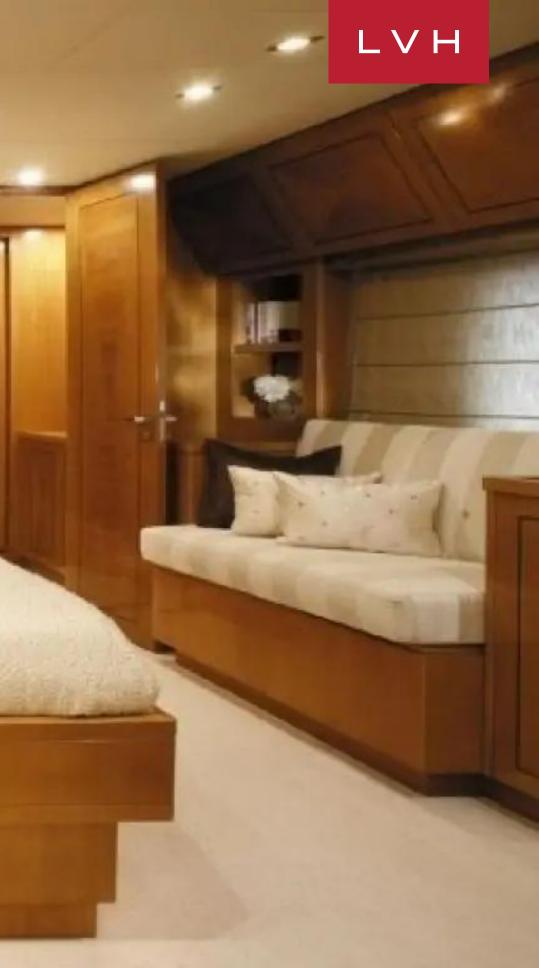

This fabulous yacht can accommodate up to 6 guests and offers a beautiful master cabin with king size bed, en-suite shower room, large flat TV and music system and a walk-in wardrobe. It also comes with 2 twin room with en-suite shower, sky TV, and iPod docking station. She also features a main deck salon that can be an ideal breakfast or cocktail area during the day while at night it can be transformed into a formal dining area with two long tables with an open (retractable) roof to create an open-air dining experience. Long cream sofa's, teak decking and wooden paneling. One meter length flat screen TV, iPod docking station and fridge bar also available to complete her amenities.