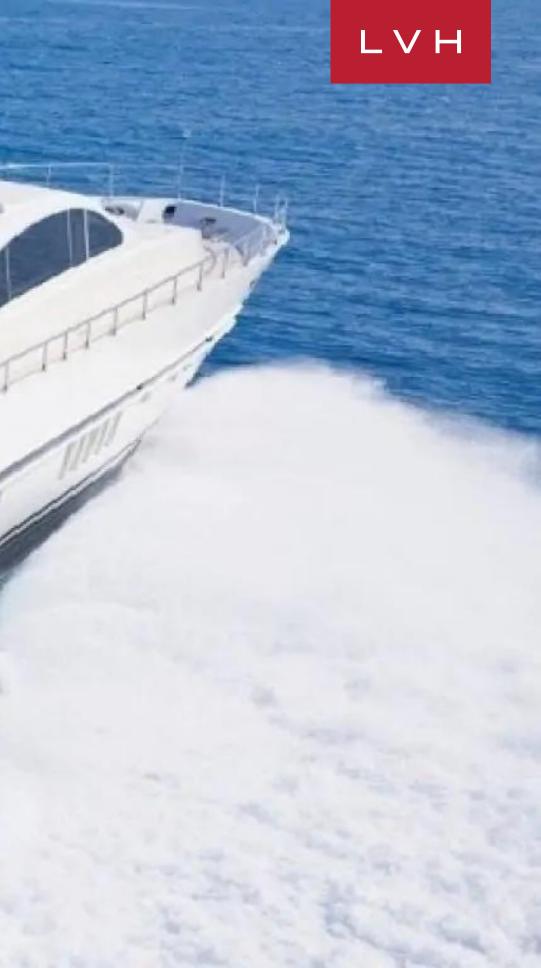

#### MOTOR 60-100FT, YACHTS

LVH

Yacht Paloma 88 is an ideal yacht for luxurious cruising which was built in Italy by Arno, designed by Andrea Bacigalupo and delivered in 2008. Her top speed is 39.0kn and she boasts a maximum cruising range of 350.0nm at 32.0kn with power coming from two 2185.0hp MTU 16V2000M92 diesel engines.