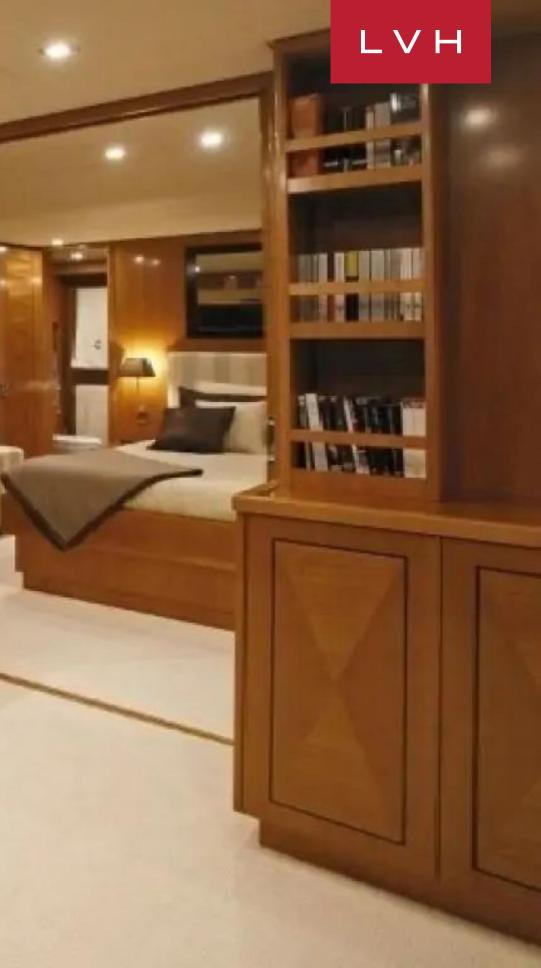

This fabulous yacht can accommodate up to 6 guests and offers a beautiful master cabin with king size bed, en-suite shower room, large flat TV and music system and a walk-in wardrobe. It also comes with 2 twin room with en-suite shower, sky TV, and iPod docking station. She also features a main deck salon that can be an ideal breakfast or cocktail area during the day while at night it can be transformed into a formal dining area with two long tables with an open (retractable) roof to create an open-air dining experience. Long cream sofa's, teak decking and wooden paneling. One meter length flat screen TV, iPod docking station and fridge bar also available to complete her amenities.

#### INTERIOR