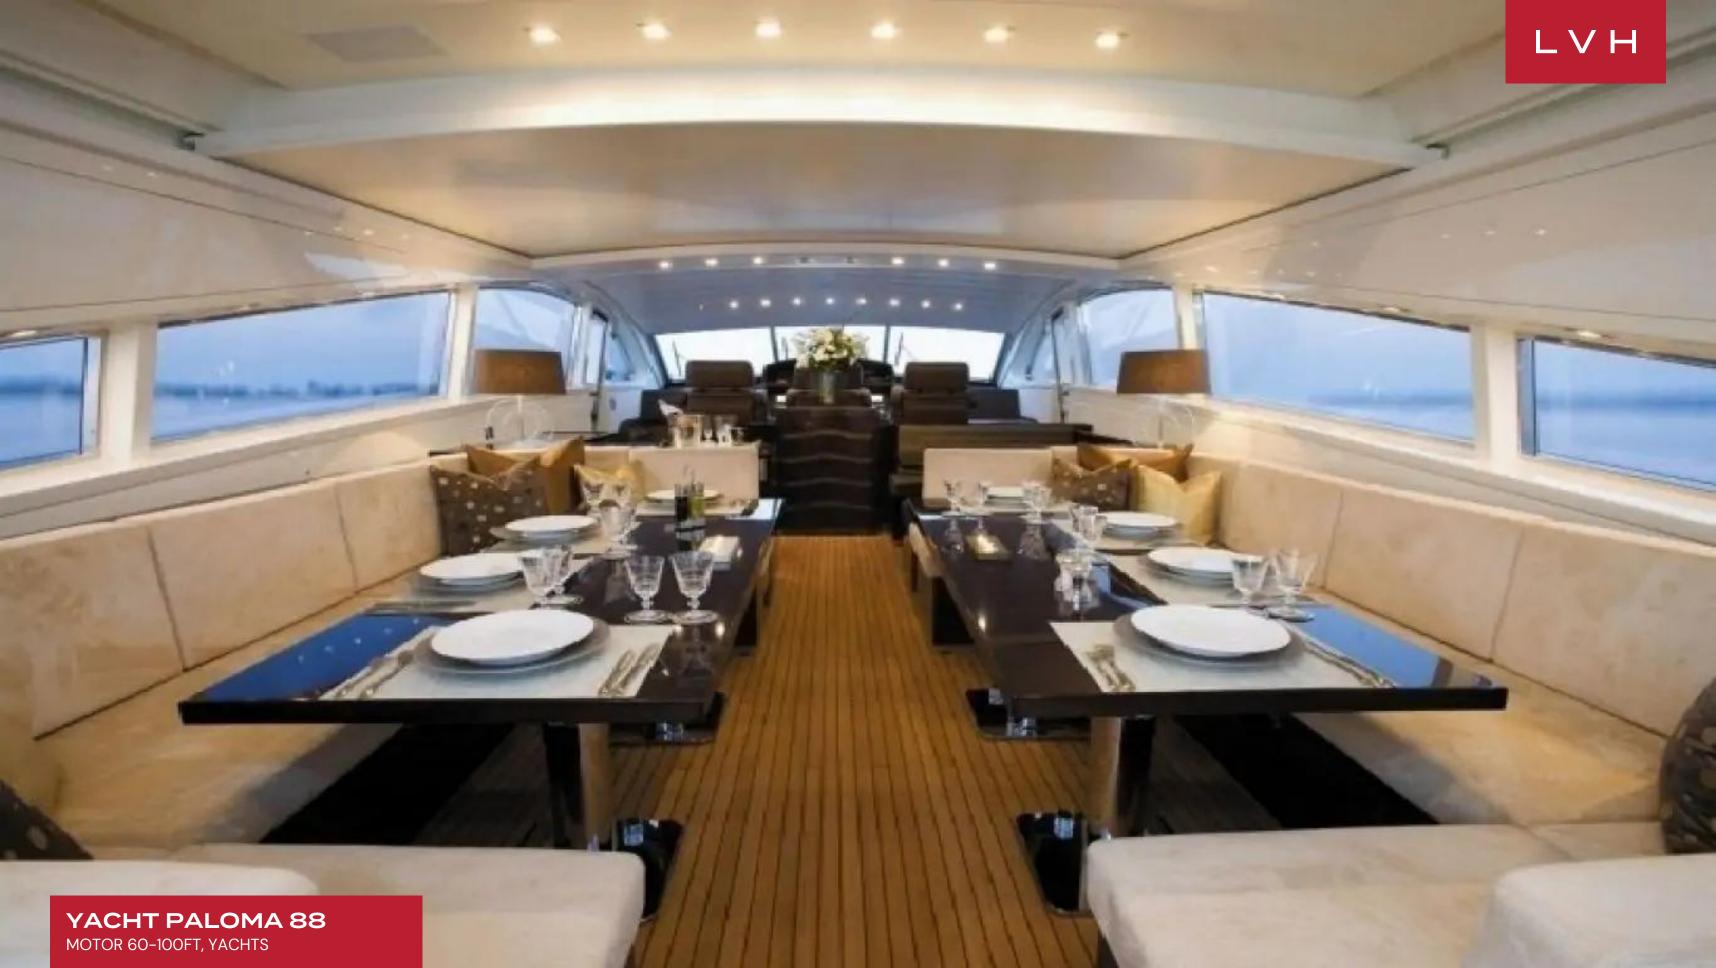

This fabulous yacht can accommodate up to 6 guests and offers a beautiful master cabin with king size bed, en-suite shower room, large flat TV and music system and a walk-in wardrobe. It also comes with 2 twin room with en-suite shower, sky TV, and iPod docking station. She also features a main deck salon that can be an ideal breakfast or cocktail area during the day while at night it can be transformed into a formal dining area with two long tables with an open (retractable) roof to create an open-air dining experience. Long cream sofa's, teak decking and wooden paneling. One meter length flat screen TV, iPod docking station and fridge bar also available to complete her amenities.

#### INTERIOR