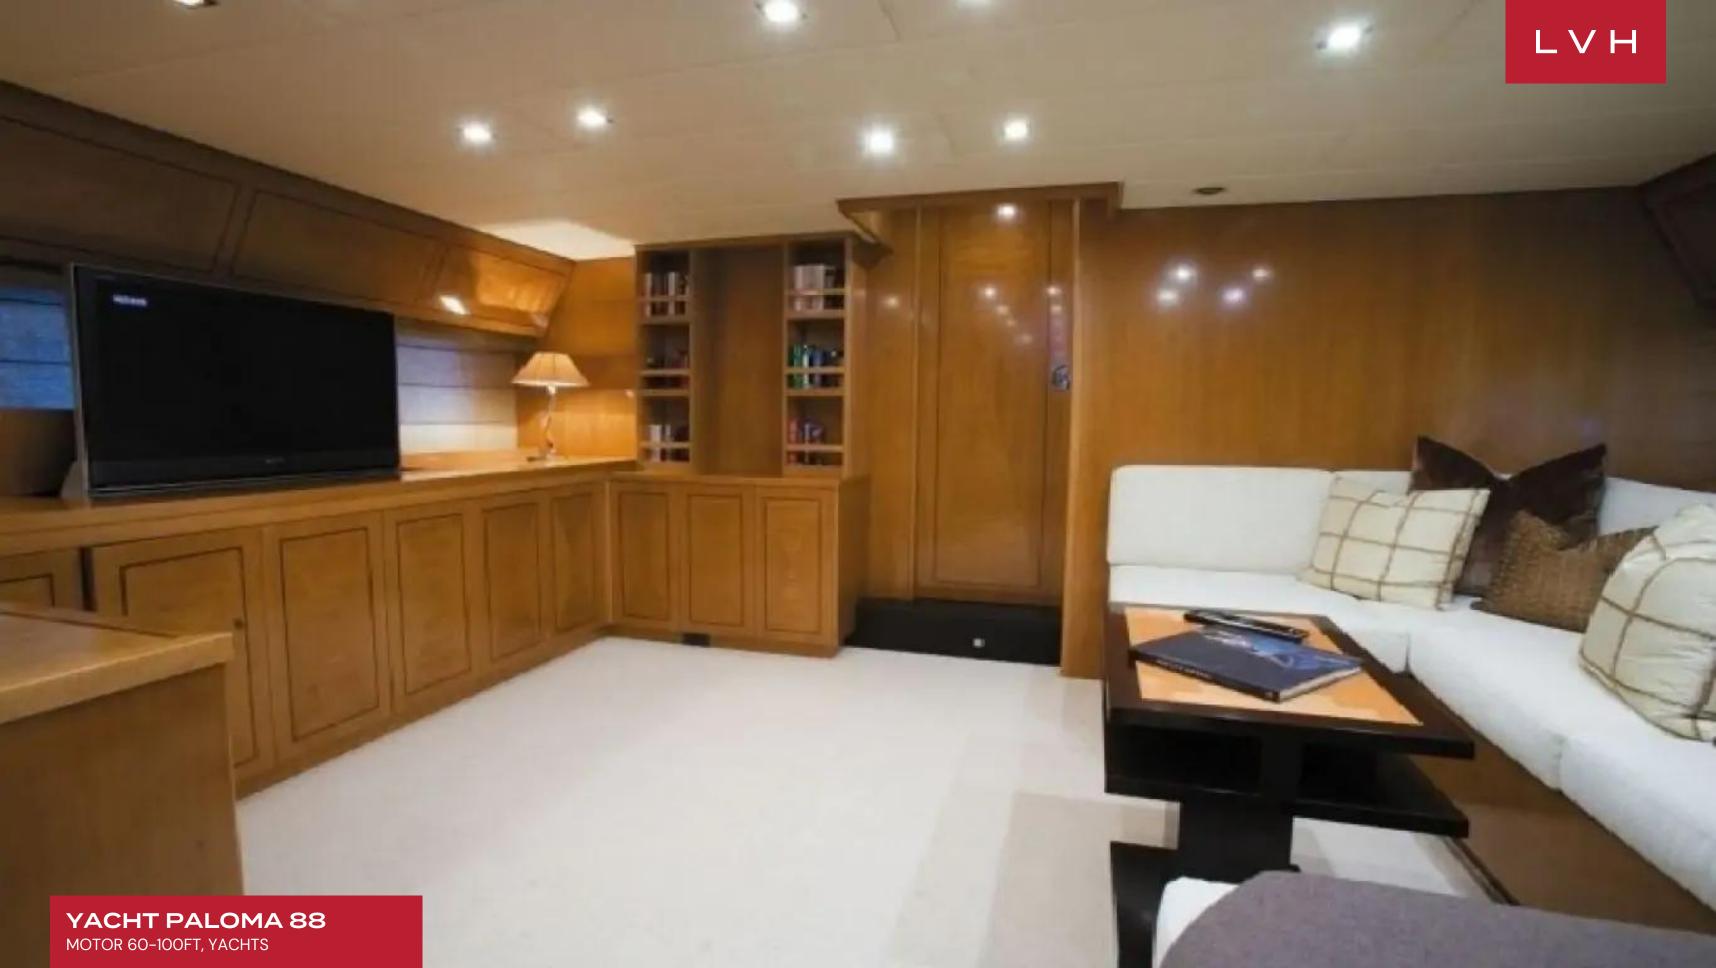

# YACHT PALOMA 88

#### MOTOR 60-100FT, YACHTS

LVH

Yacht Paloma 88 is an ideal yacht for luxurious cruising which was built in Italy by Arno, designed by Andrea Bacigalupo and delivered in 2008. Her top speed is 39.0kn and she boasts a maximum cruising range of 350.0nm at 32.0kn with power coming from two 2185.0hp MTU 16V2000M92 diesel engines.

This fabulous yacht can accommodate up to 6 guests and offers a beautiful master cabin with king size bed, en-suite shower room, large flat TV and music system and a walk-in wardrobe. It also comes with 2 twin room with en-suite shower, sky TV, and iPod docking station. She also features a main deck salon that can be an ideal breakfast or cocktail area during the day while at night it can be transformed into a formal dining area with two long tables with an open (retractable) roof to create an open-air dining experience. Long cream sofa's, teak decking and wooden paneling. One meter length flat screen TV, iPod docking station and fridge bar also available to complete her amenities.