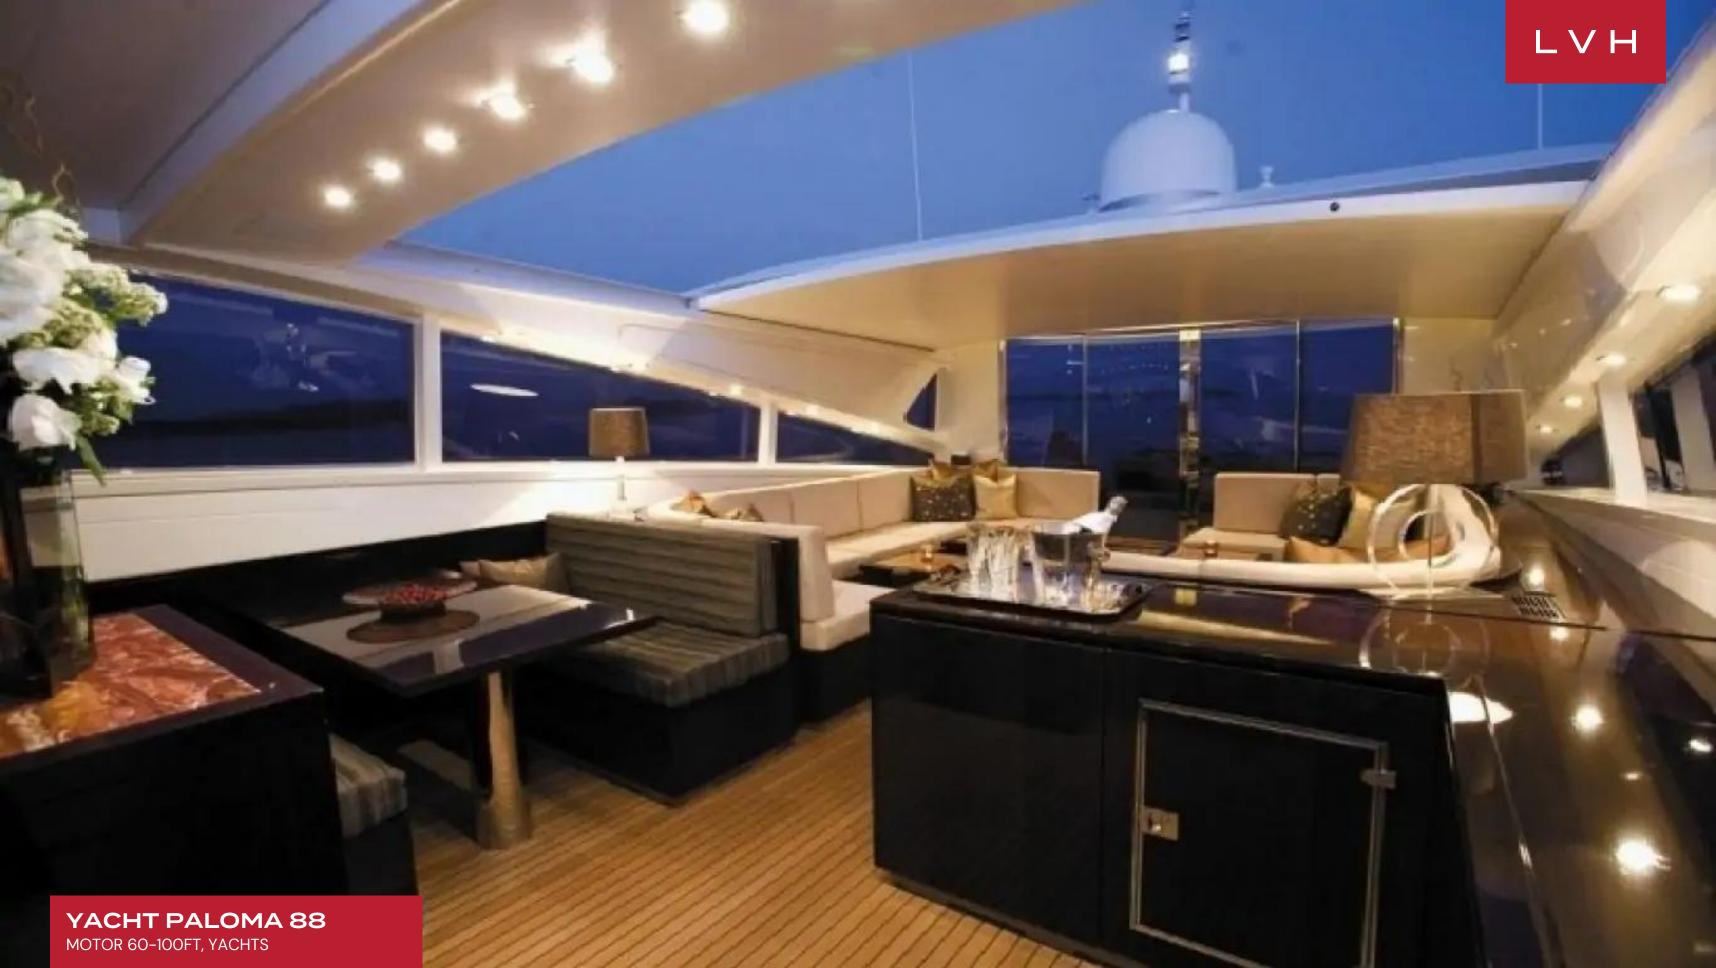

# YACHT PALOMA 88

#### MOTOR 60-100FT, YACHTS

LVH

Yacht Paloma 88 is an ideal yacht for luxurious cruising which was built in Italy by Arno, designed by Andrea Bacigalupo and delivered in 2008. Her top speed is 39.0kn and she boasts a maximum cruising range of 350.0nm at 32.0kn with power coming from two 2185.0hp MTU 16V2000M92 diesel engines.

This fabulous yacht can accommodate up to 6 guests and offers a beautiful master cabin with king size bed, en-suite shower room, large flat TV and music system and a walk-in wardrobe. It also comes with 2 twin room with en-suite shower, sky TV, and iPod docking station. She also features a main deck salon that can be an ideal breakfast or cocktail area during the day while at night it can be transformed into a formal dining area with two long tables with an open (retractable) roof to create an open-air dining experience. Long cream sofa's, teak decking and wooden paneling. One meter length flat screen TV, iPod docking station and fridge bar also available to complete her amenities.