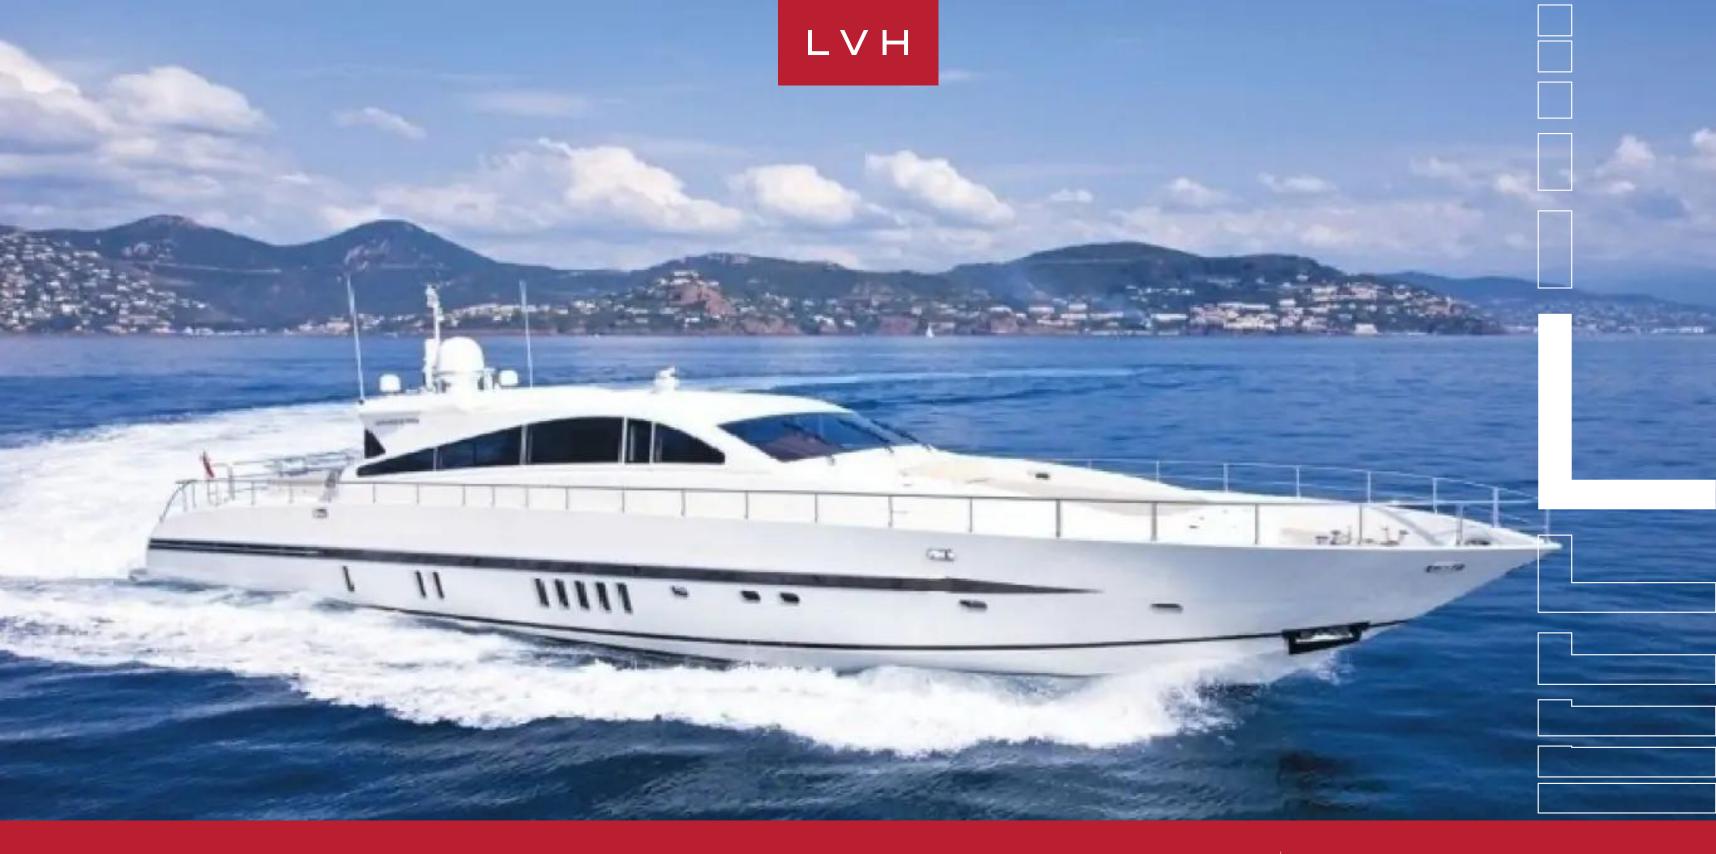

# YACHT PALOMA 88

#### MOTOR 60-100FT, YACHTS

LVH

Yacht Paloma 88 is an ideal yacht for luxurious cruising which was built in Italy by Arno, designed by Andrea Bacigalupo and delivered in 2008. Her top speed is 39.0kn and she boasts a maximum cruising range of 350.0nm at 32.0kn with power coming from two 2185.0hp MTU 16V2000M92 diesel engines.

#### EXTERIOR

• Air Conditioning

- Al Fresco Dining
- Cable, Satellite or Smart TV
- Dining Room

- Terrace
- Watersport Inflatables

• Sound System