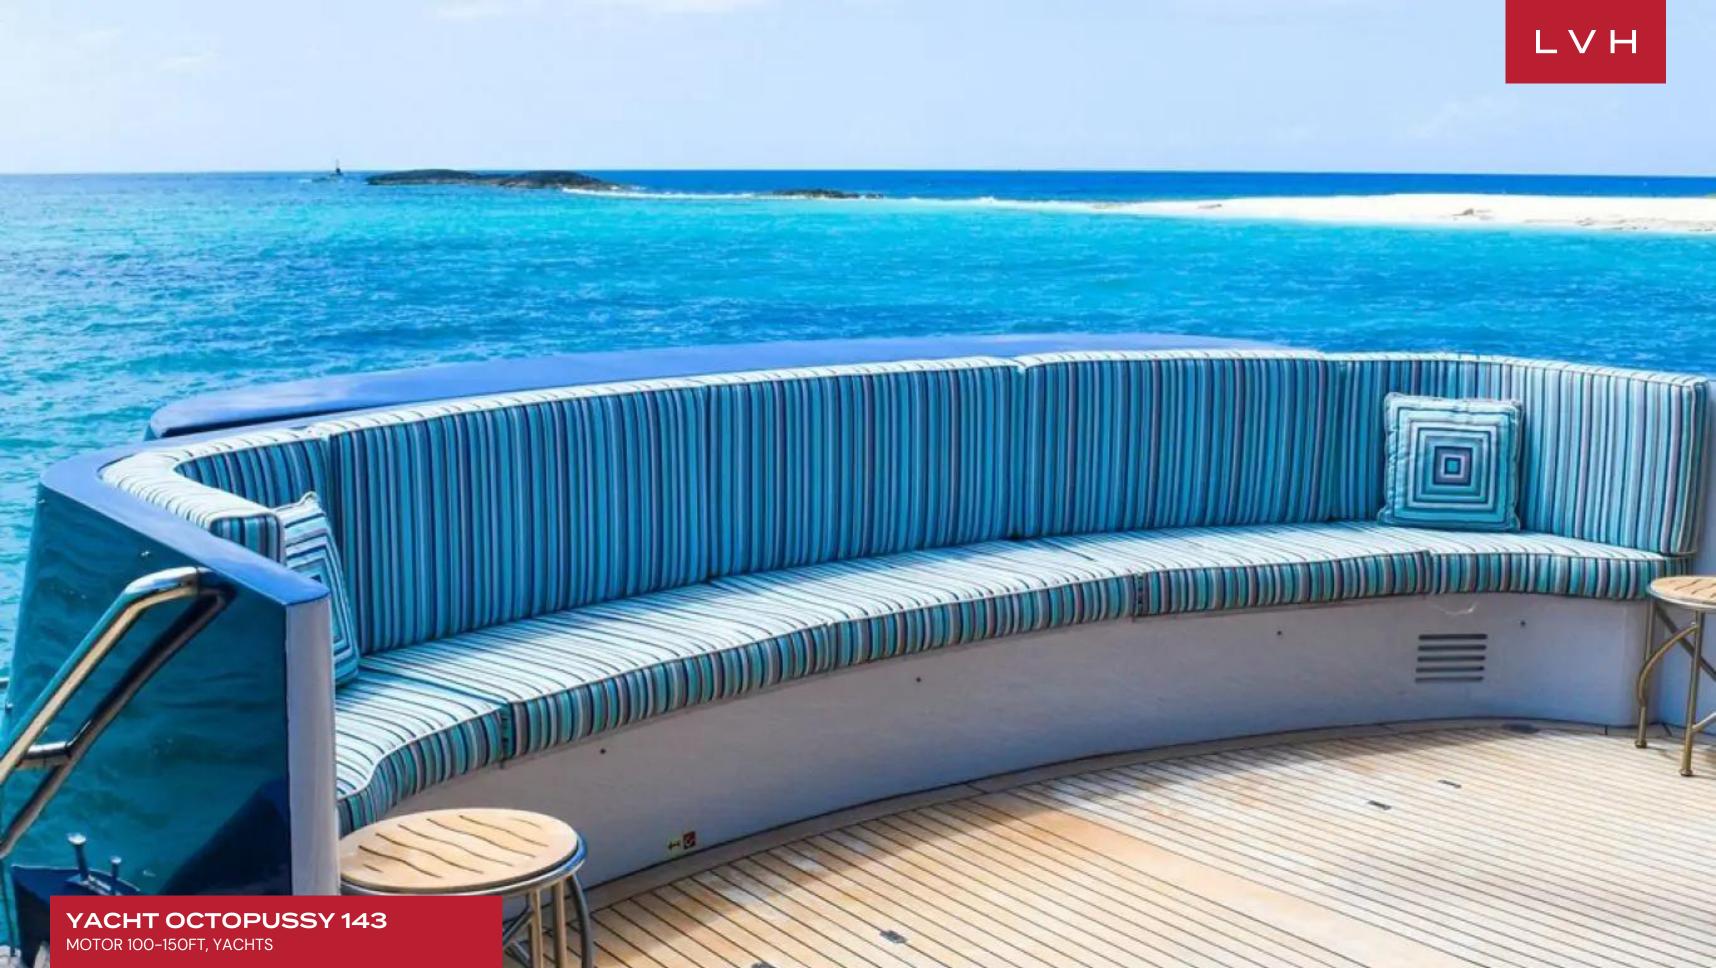

OCTOPUSSY's interior layout sleeps up to 12 guests in 5 rooms, including a master suite, 2 VIP staterooms, 2 twin cabins and 2 pullman beds. She is also capable of carrying up to 7 crew onboard to ensure a relaxed luxury yacht experience. Timeless styling, beautiful furnishings and sumptuous seating feature throughout to create an elegant and comfortable atmosphere.