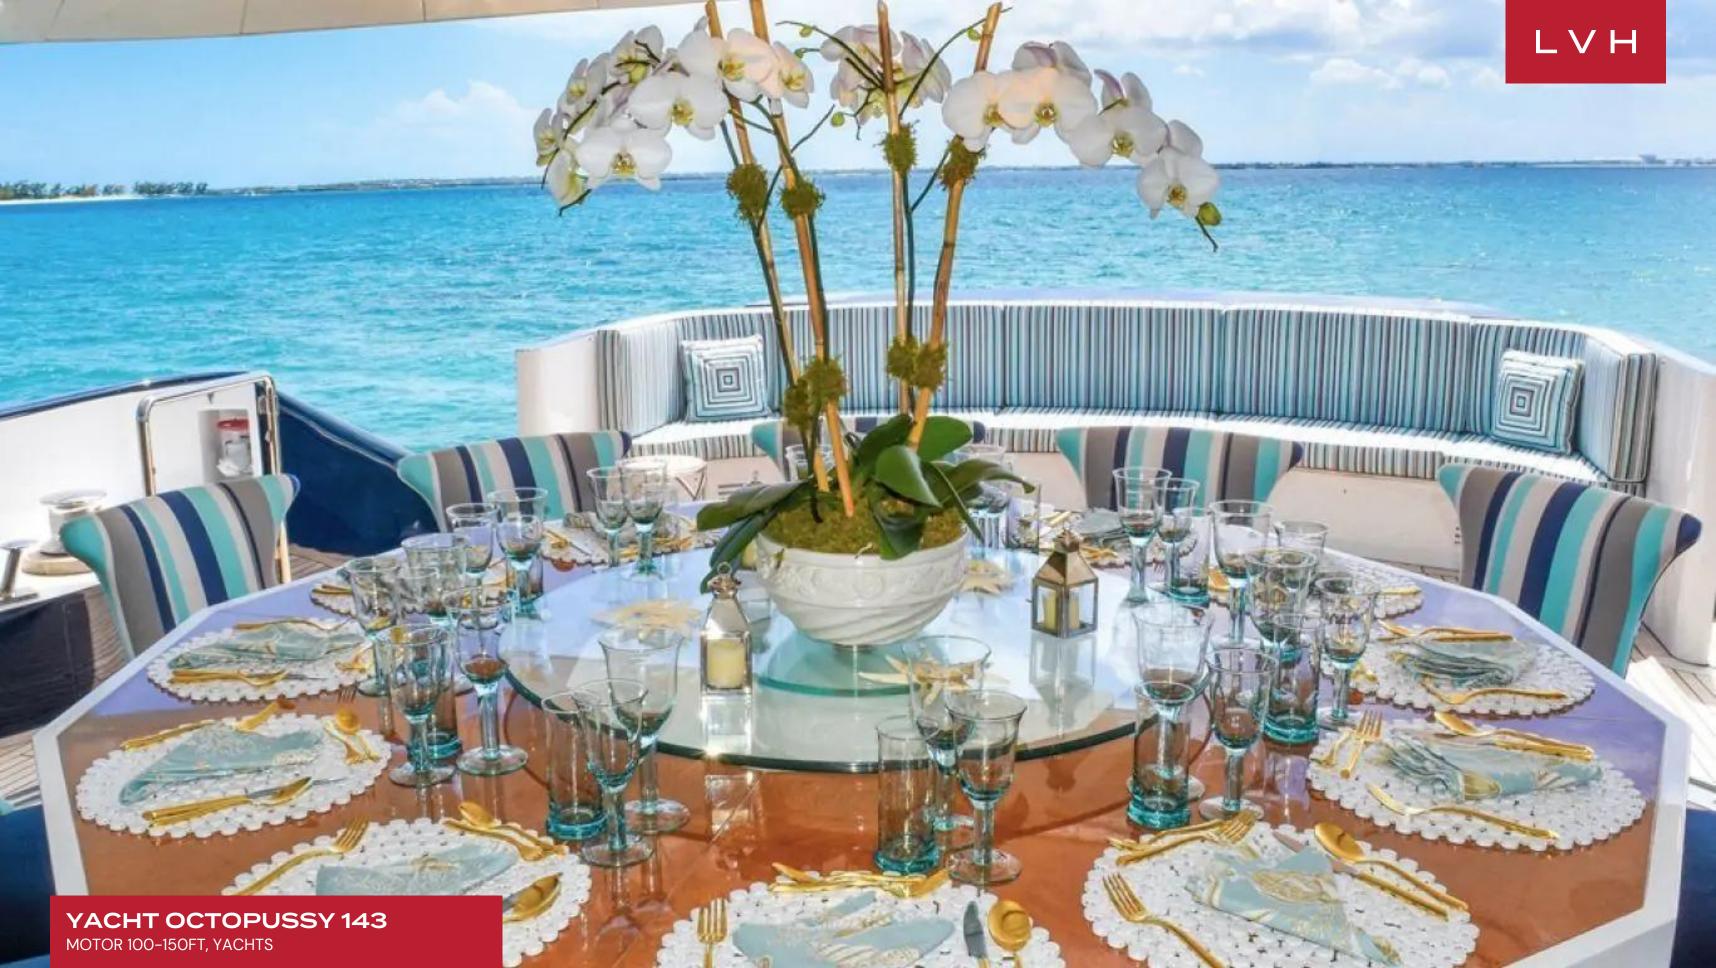

## **YACHT OCTOPUSSY 143**

MOTOR 100-150FT, YACHTS

Yacht Octopussy 143 was custom built in 1988 by Heesen and last refitted in 2017. Previously named Octopussy 007 her luxurious interior is designed by Art Line and her exterior styling is by Gerhard Gilgenast. With a cruising speed of 25 knots, a maximum speed of 32 knots and a range of 2,000nm from her 40,900litre fuel tanks, she is the perfect combination of performance and luxury.

OCTOPUSSY's interior layout sleeps up to 12 guests in 5 rooms, including a master suite, 2 VIP staterooms, 2 twin cabins and 2 pullman beds. She is also capable of carrying up to 7 crew onboard to ensure a relaxed luxury yacht experience. Timeless styling, beautiful furnishings and sumptuous seating feature throughout to create an elegant and comfortable atmosphere.

#### **EXTERIOR**

- Jacuzzi Outdoor
- Outdoor Dining
- Terrace
- Water Sports Inflatables
- Water Sports Jet Skis