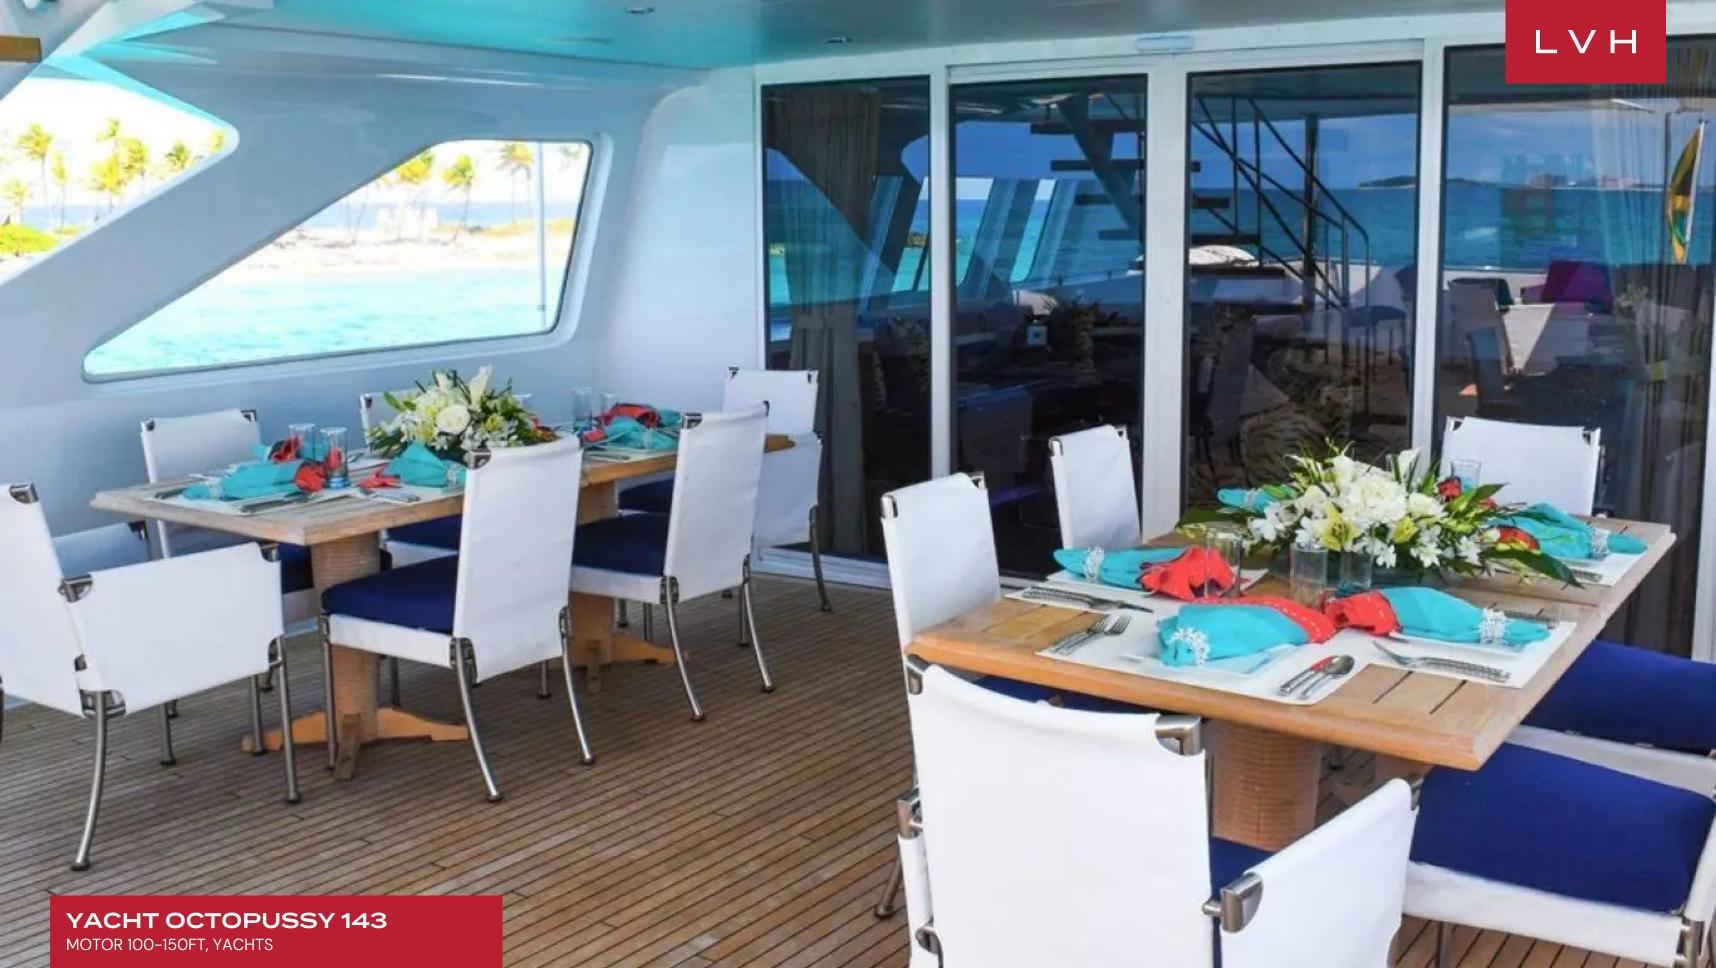

OCTOPUSSY's interior layout sleeps up to 12 guests in 5 rooms, including a master suite, 2 VIP staterooms, 2 twin cabins and 2 pullman beds. She is also capable of carrying up to 7 crew onboard to ensure a relaxed luxury yacht experience. Timeless styling, beautiful furnishings and sumptuous seating feature throughout to create an elegant and comfortable atmosphere.

#### **EXTERIOR**

- Jacuzzi Outdoor
- Outdoor Dining
- Terrace
- Water Sports Inflatables
- Water Sports Jet Skis