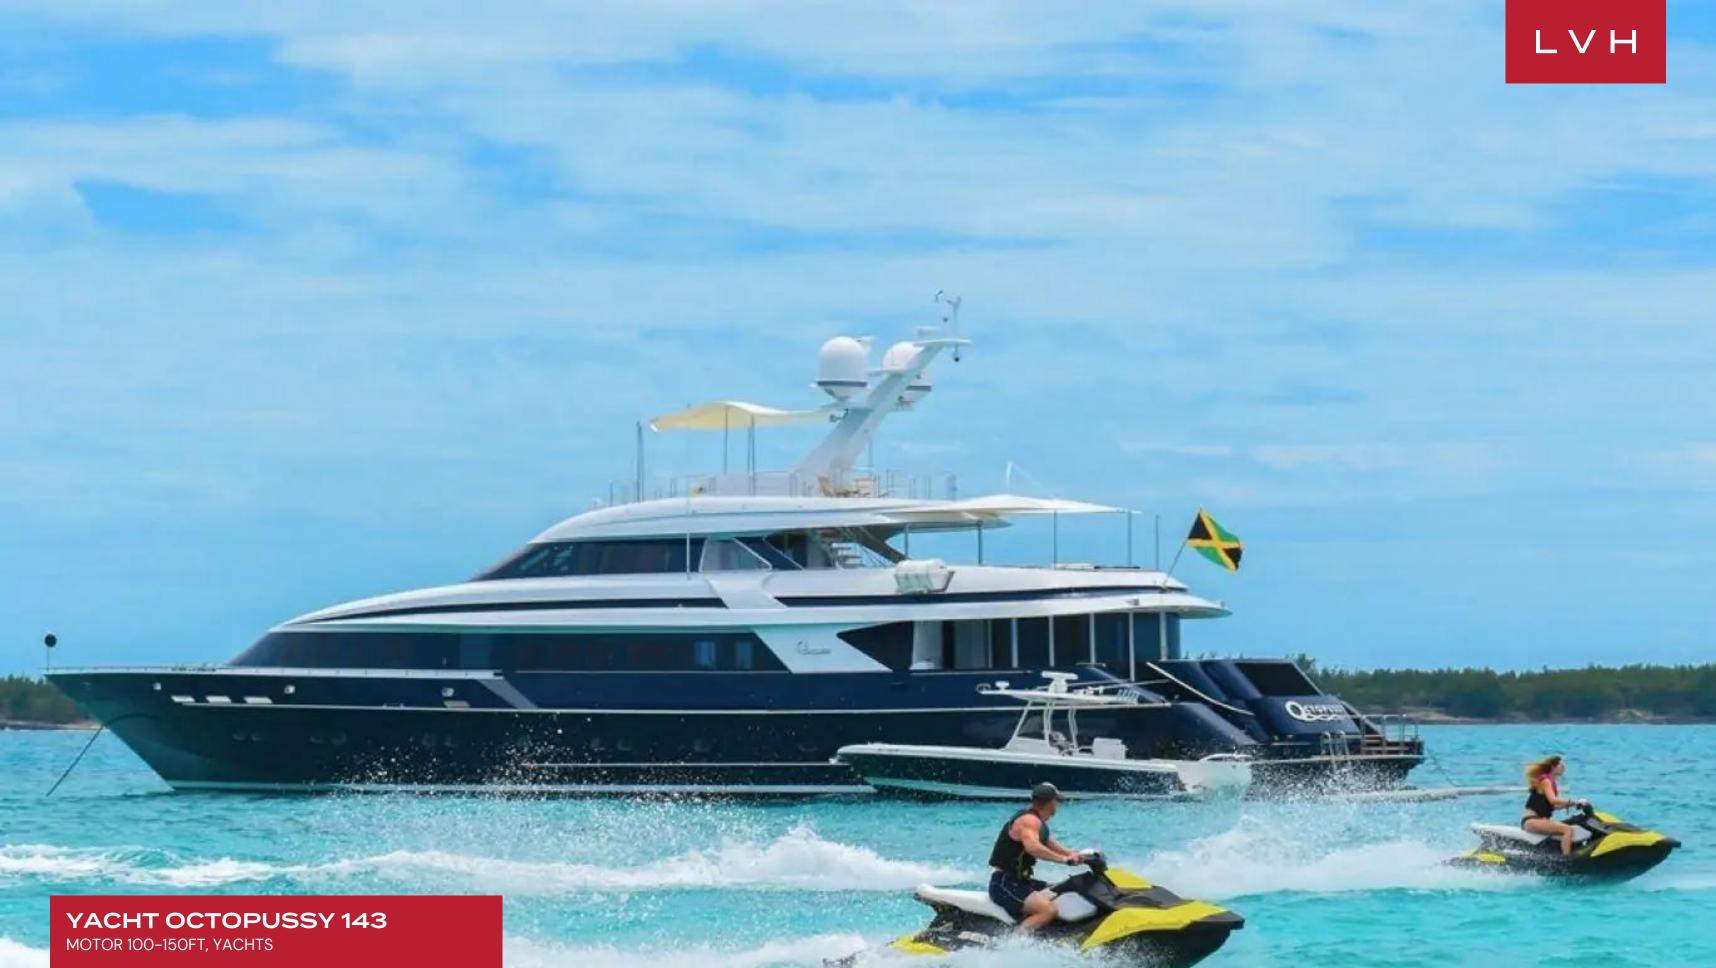

## **YACHT OCTOPUSSY 143**

MOTOR 100-150FT, YACHTS

Yacht Octopussy 143 was custom built in 1988 by Heesen and last refitted in 2017. Previously named Octopussy 007 her luxurious interior is designed by Art Line and her exterior styling is by Gerhard Gilgenast. With a cruising speed of 25 knots, a maximum speed of 32 knots and a range of 2,000nm from her 40,900litre fuel tanks, she is the perfect combination of performance and luxury.

She is equipped with tenders and toys such as 1 x 32ft /9.75m Intrepid Tender, 1 x 10ft /3.05m RIB 20 HP engine, 2 x Seadoo Spark 63FH Waverunners, 2 x Paddleboards, Water-Skis, Wake Boards, and Fishing Equipment.