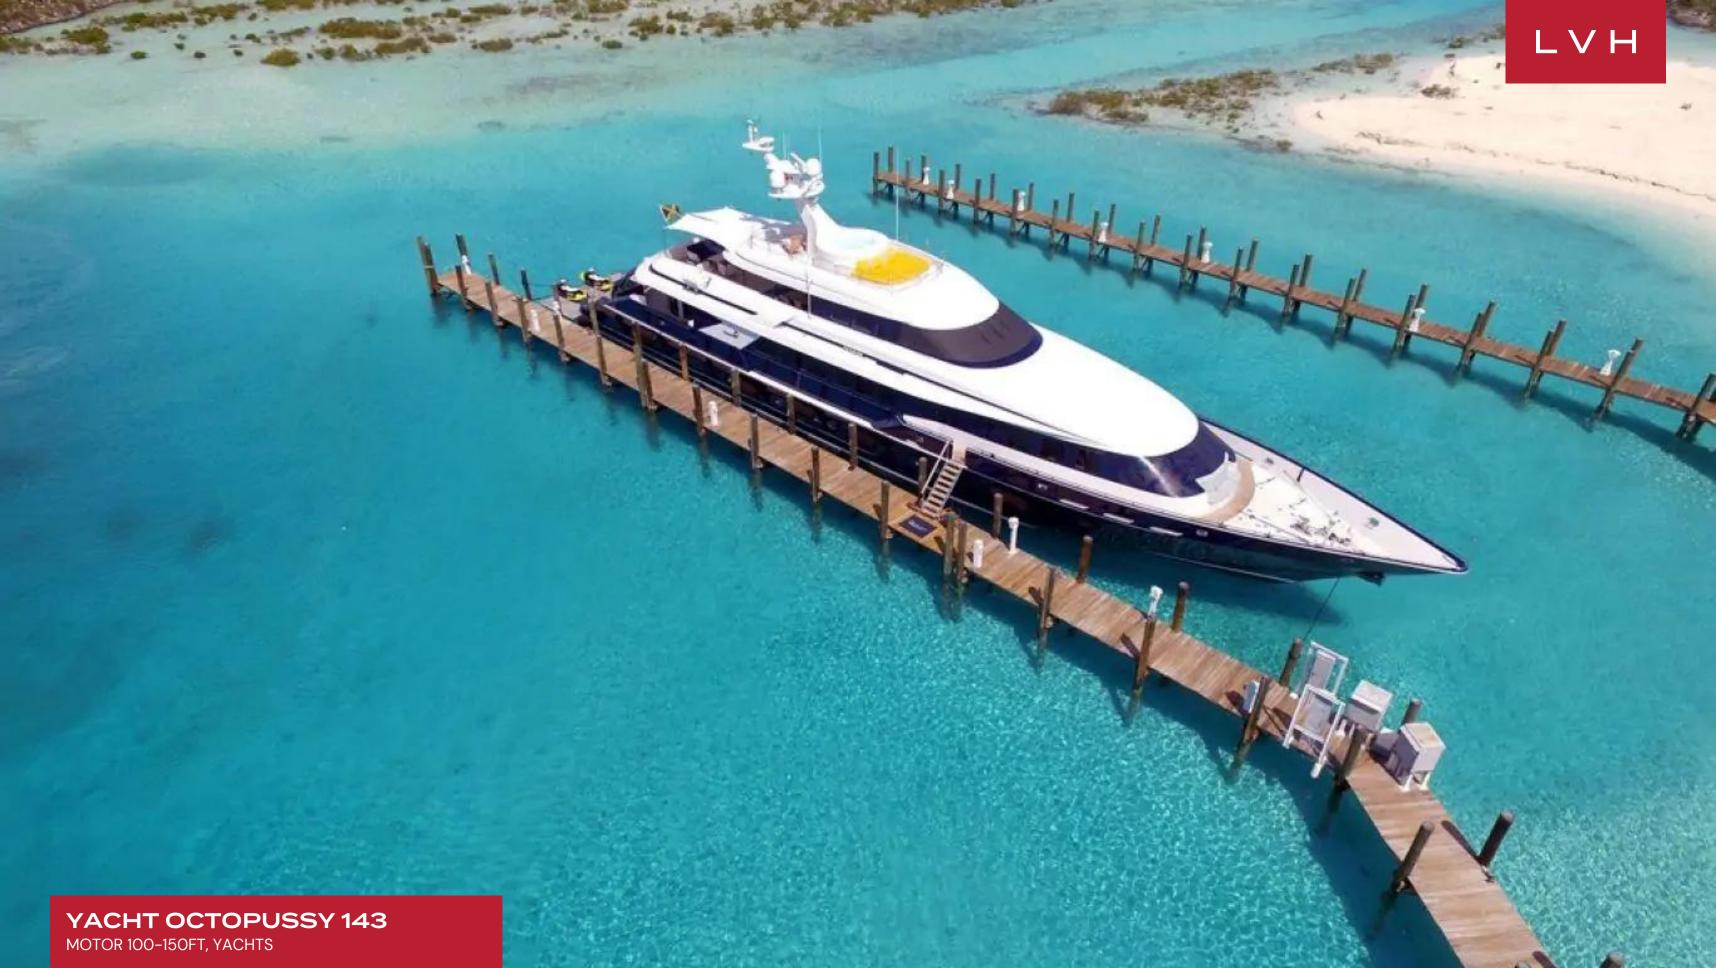

## **YACHT OCTOPUSSY 143**

MOTOR 100-150FT, YACHTS

Yacht Octopussy 143 was custom built in 1988 by Heesen and last refitted in 2017. Previously named Octopussy 007 her luxurious interior is designed by Art Line and her exterior styling is by Gerhard Gilgenast. With a cruising speed of 25 knots, a maximum speed of 32 knots and a range of 2,000nm from her 40,900litre fuel tanks, she is the perfect combination of performance and luxury.