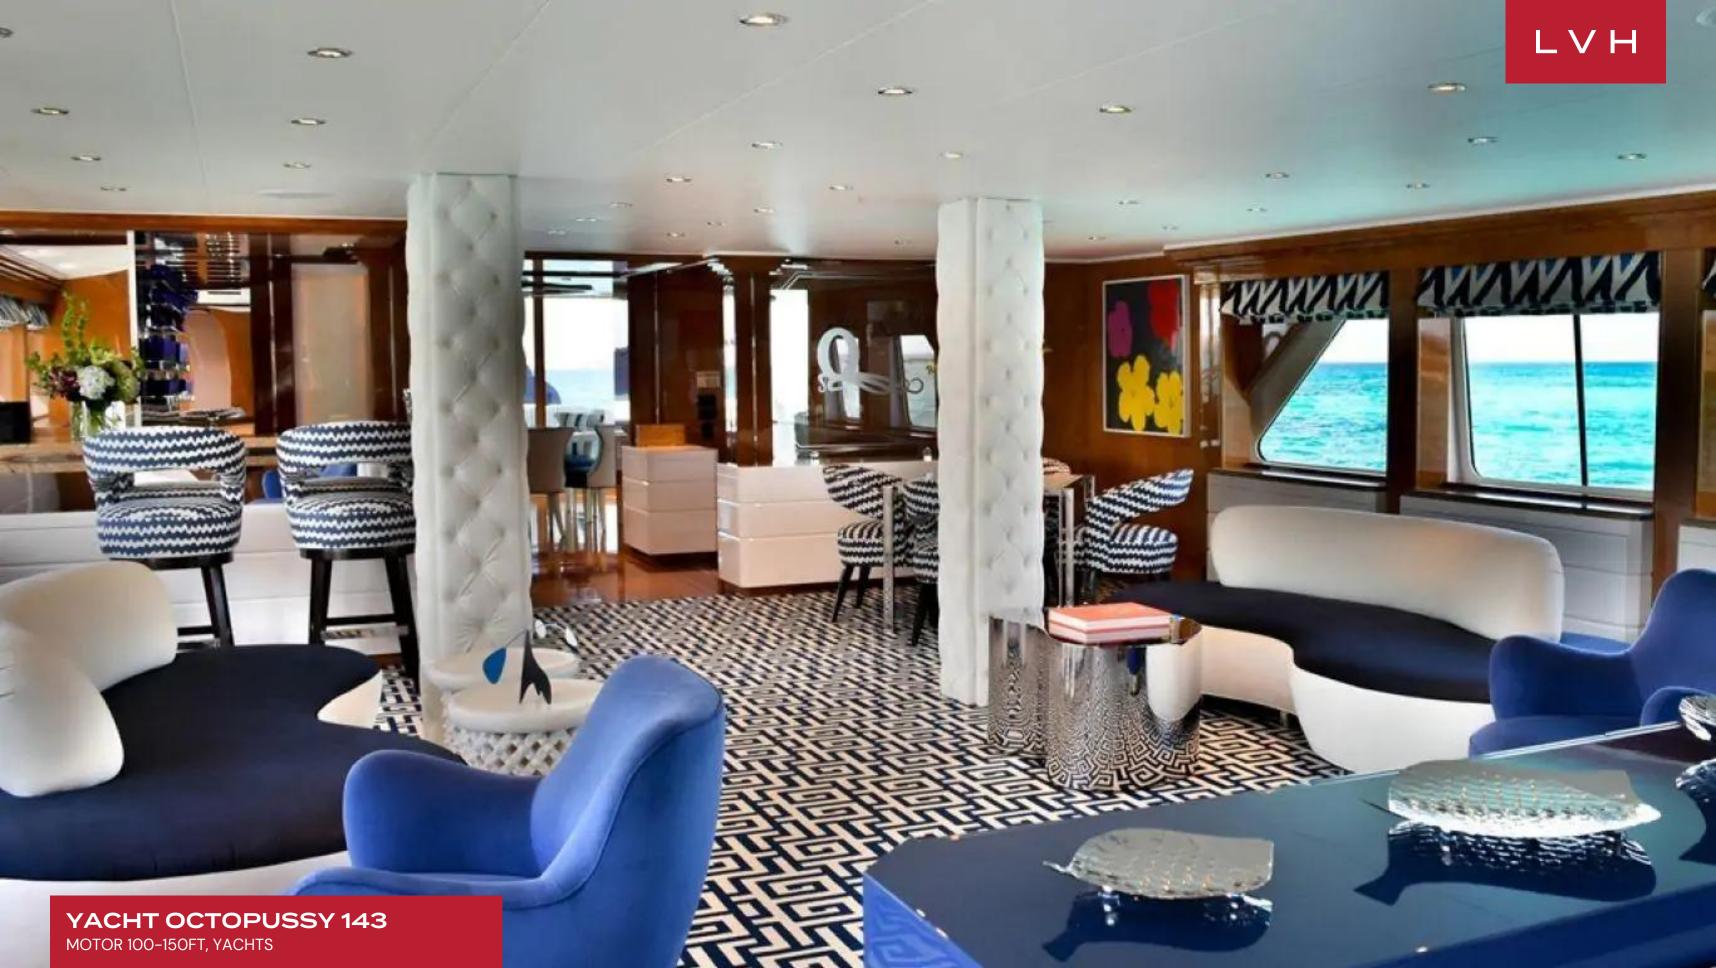

OCTOPUSSY's interior layout sleeps up to 12 guests in 5 rooms, including a master suite, 2 VIP staterooms, 2 twin cabins and 2 pullman beds. She is also capable of carrying up to 7 crew onboard to ensure a relaxed luxury yacht experience. Timeless styling, beautiful furnishings and sumptuous seating feature throughout to create an elegant and comfortable atmosphere.

### INTERIOR

- Air Conditioning
- Bar
- Cable/Satellite TV