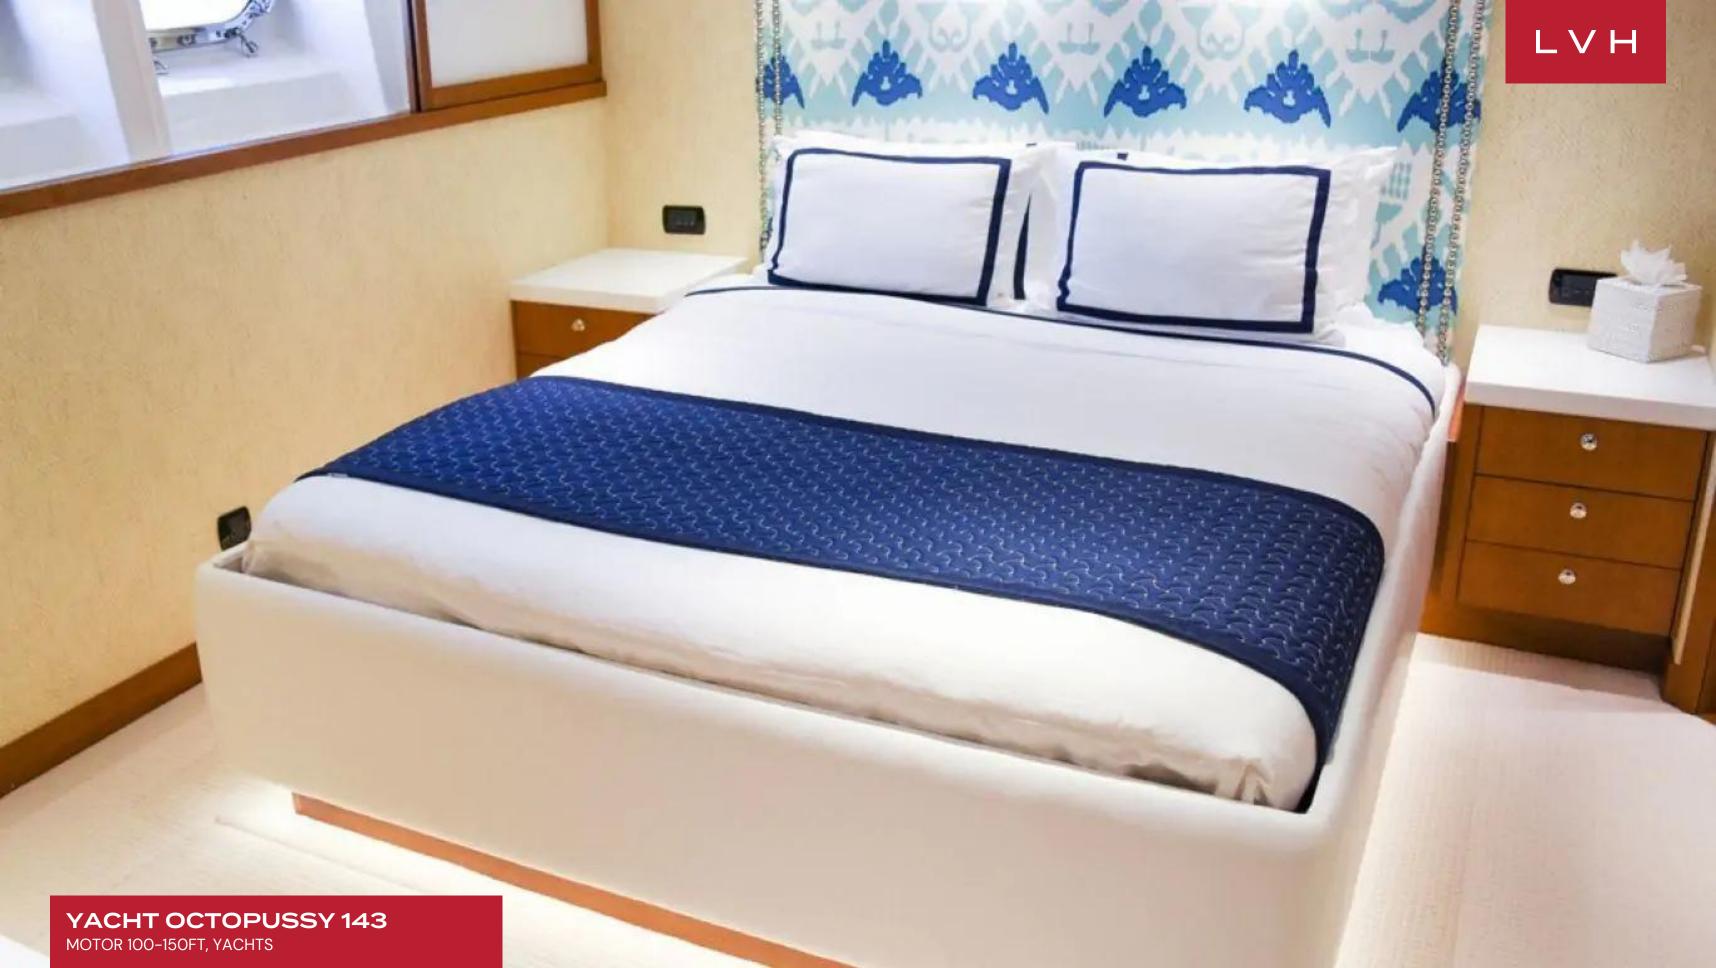

OCTOPUSSY's interior layout sleeps up to 12 guests in 5 rooms, including a master suite, 2 VIP staterooms, 2 twin cabins and 2 pullman beds. She is also capable of carrying up to 7 crew onboard to ensure a relaxed luxury yacht experience. Timeless styling, beautiful furnishings and sumptuous seating feature throughout to create an elegant and comfortable atmosphere.