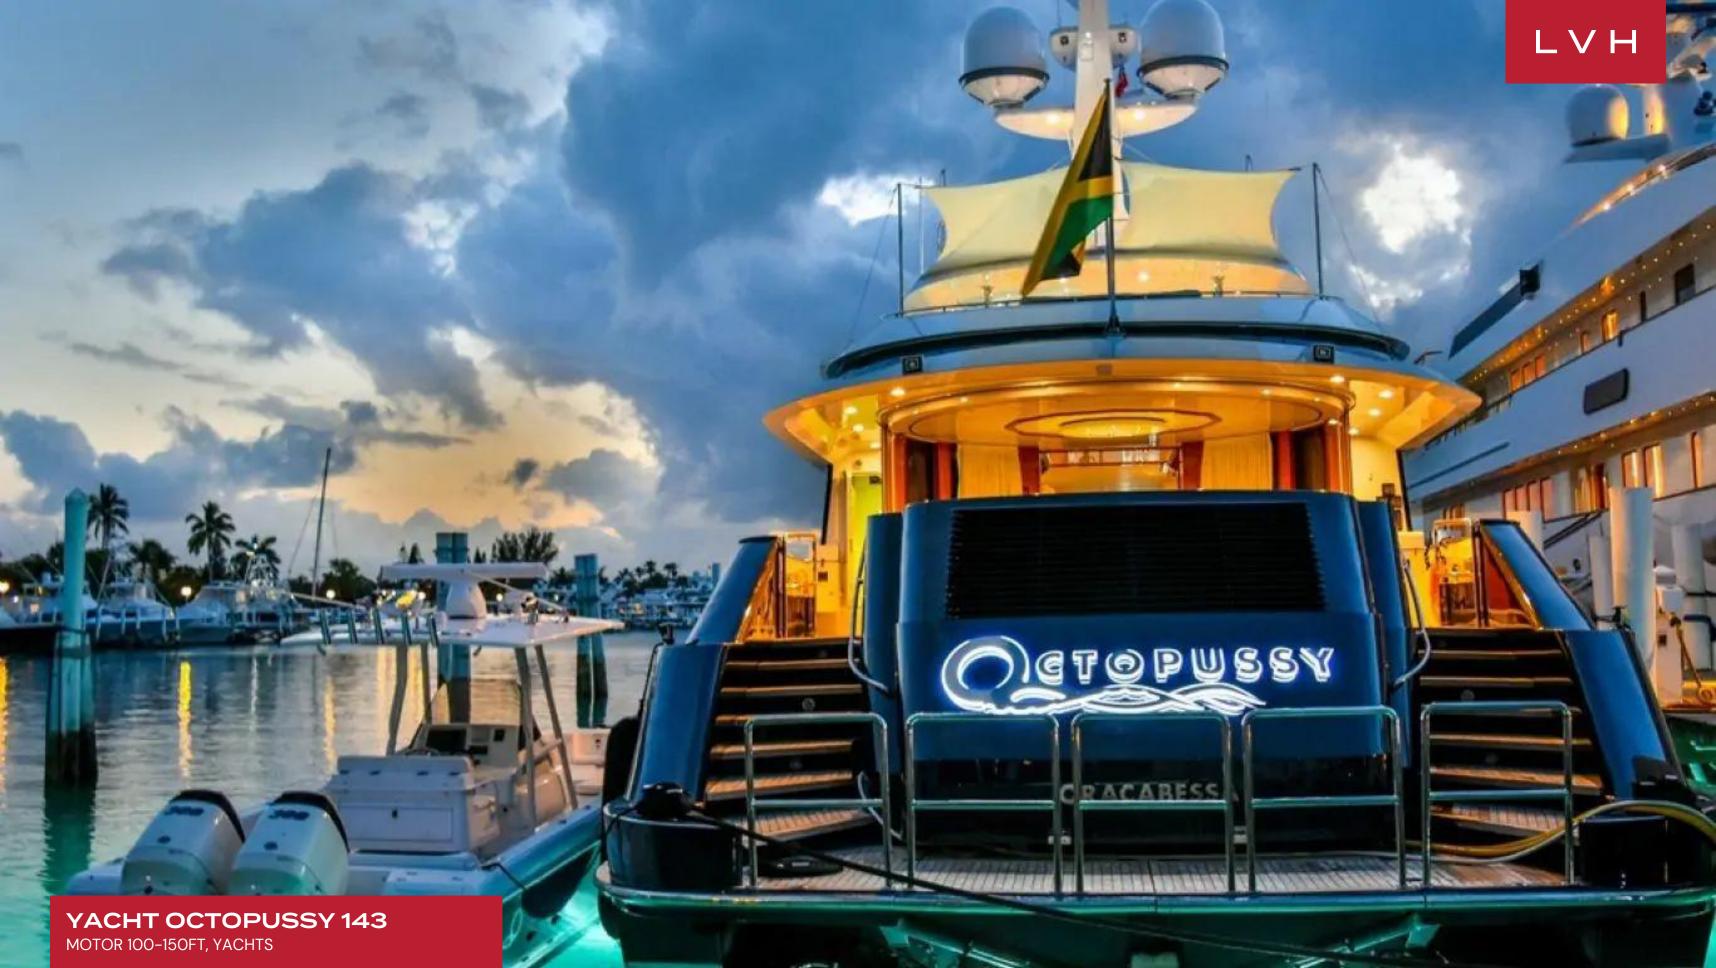

## **YACHT OCTOPUSSY 143**

MOTOR 100-150FT, YACHTS

Yacht Octopussy 143 was custom built in 1988 by Heesen and last refitted in 2017. Previously named Octopussy 007 her luxurious interior is designed by Art Line and her exterior styling is by Gerhard Gilgenast. With a cruising speed of 25 knots, a maximum speed of 32 knots and a range of 2,000nm from her 40,900litre fuel tanks, she is the perfect combination of performance and luxury.