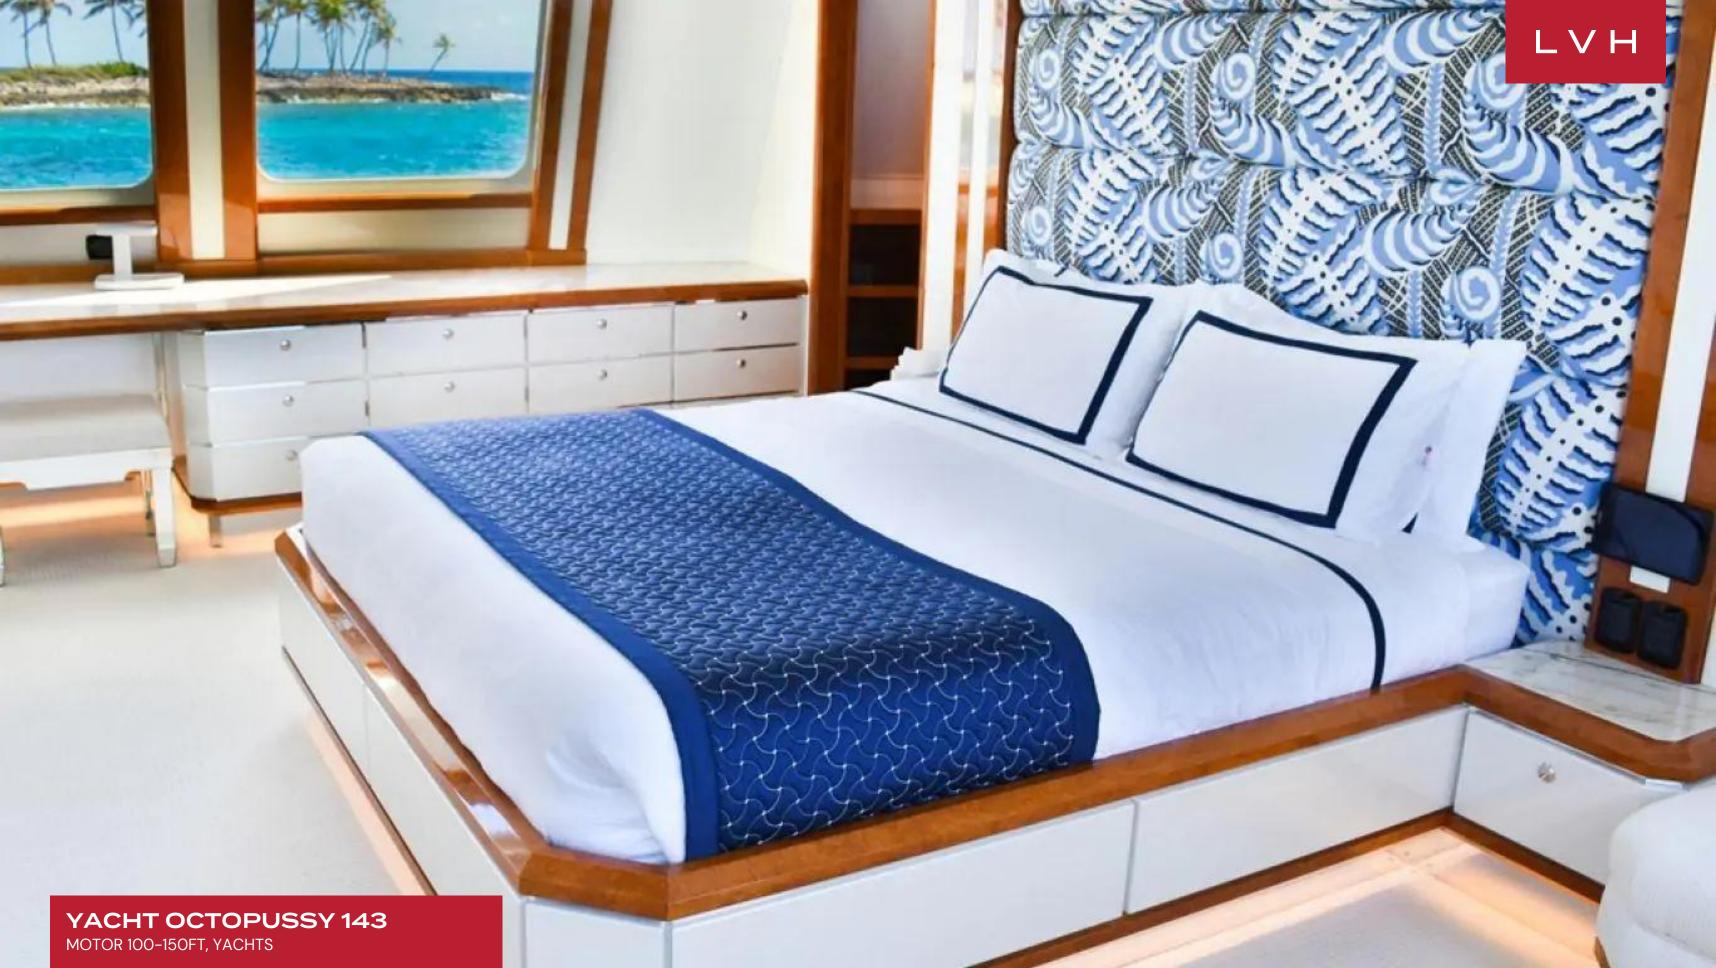

OCTOPUSSY's interior layout sleeps up to 12 guests in 5 rooms, including a master suite, 2 VIP staterooms, 2 twin cabins and 2 pullman beds. She is also capable of carrying up to 7 crew onboard to ensure a relaxed luxury yacht experience. Timeless styling, beautiful furnishings and sumptuous seating feature throughout to create an elegant and comfortable atmosphere.