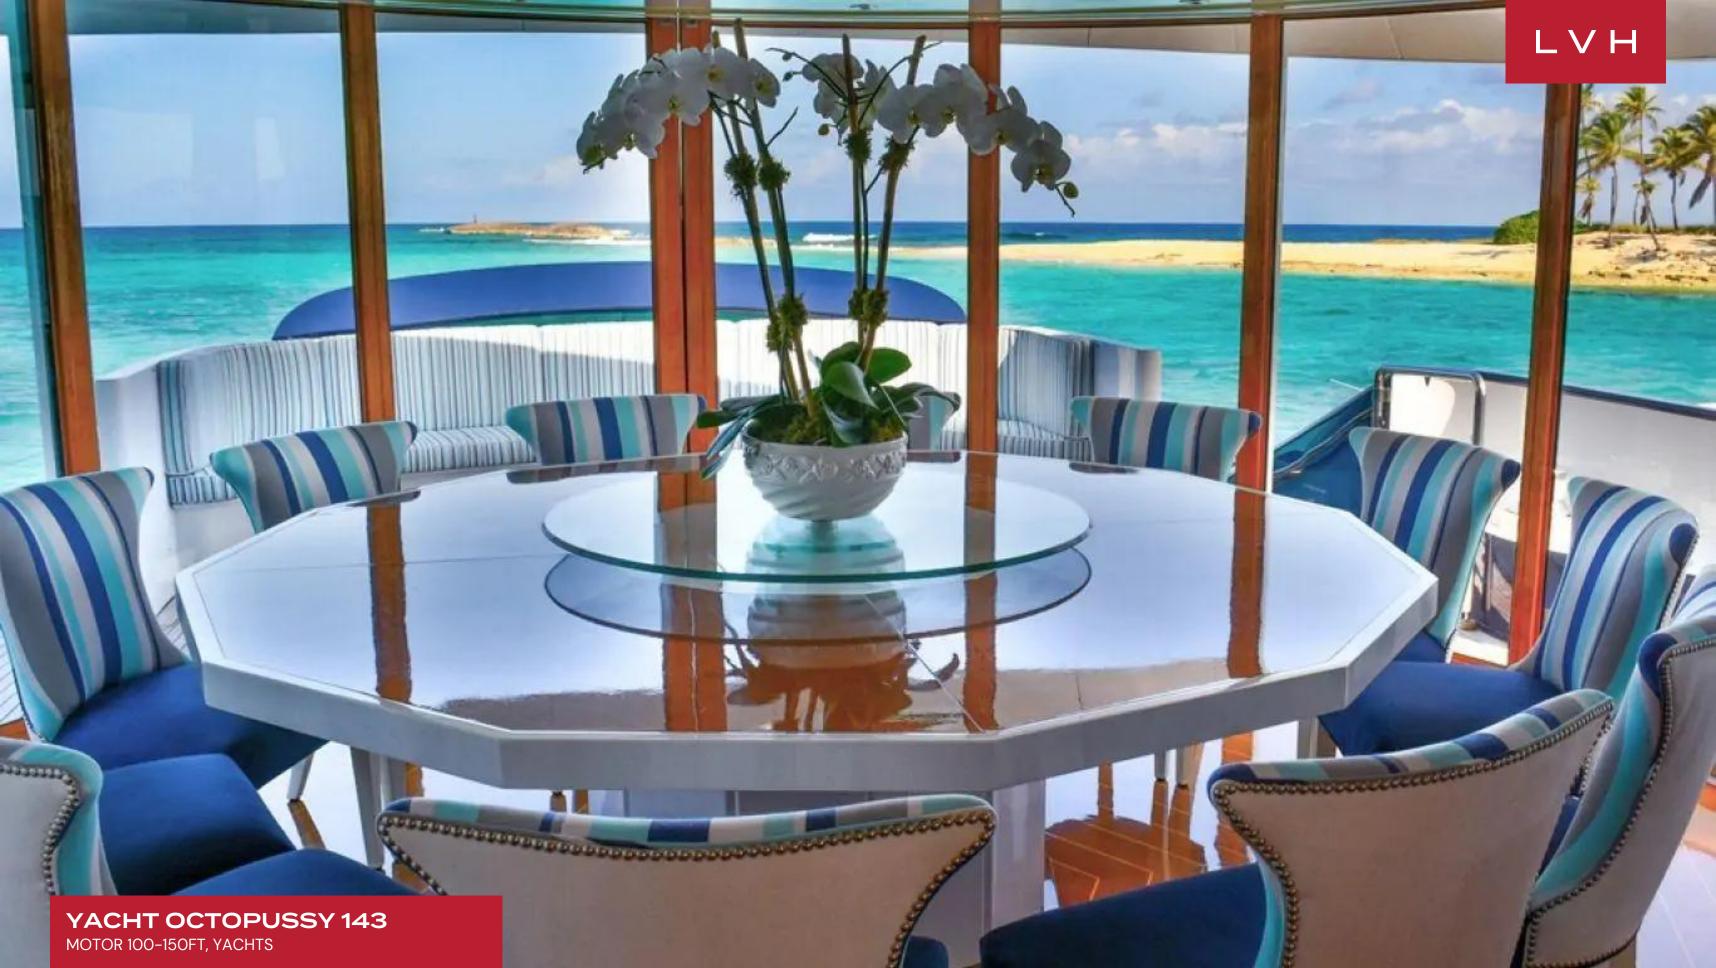

## **YACHT OCTOPUSSY 143**

MOTOR 100-150FT, YACHTS

Yacht Octopussy 143 was custom built in 1988 by Heesen and last refitted in 2017. Previously named Octopussy 007 her luxurious interior is designed by Art Line and her exterior styling is by Gerhard Gilgenast. With a cruising speed of 25 knots, a maximum speed of 32 knots and a range of 2,000nm from her 40,900litre fuel tanks, she is the perfect combination of performance and luxury.

OCTOPUSSY's interior layout sleeps up to 12 guests in 5 rooms, including a master suite, 2 VIP staterooms, 2 twin cabins and 2 pullman beds. She is also capable of carrying up to 7 crew onboard to ensure a relaxed luxury yacht experience. Timeless styling, beautiful furnishings and sumptuous seating feature throughout to create an elegant and comfortable atmosphere.