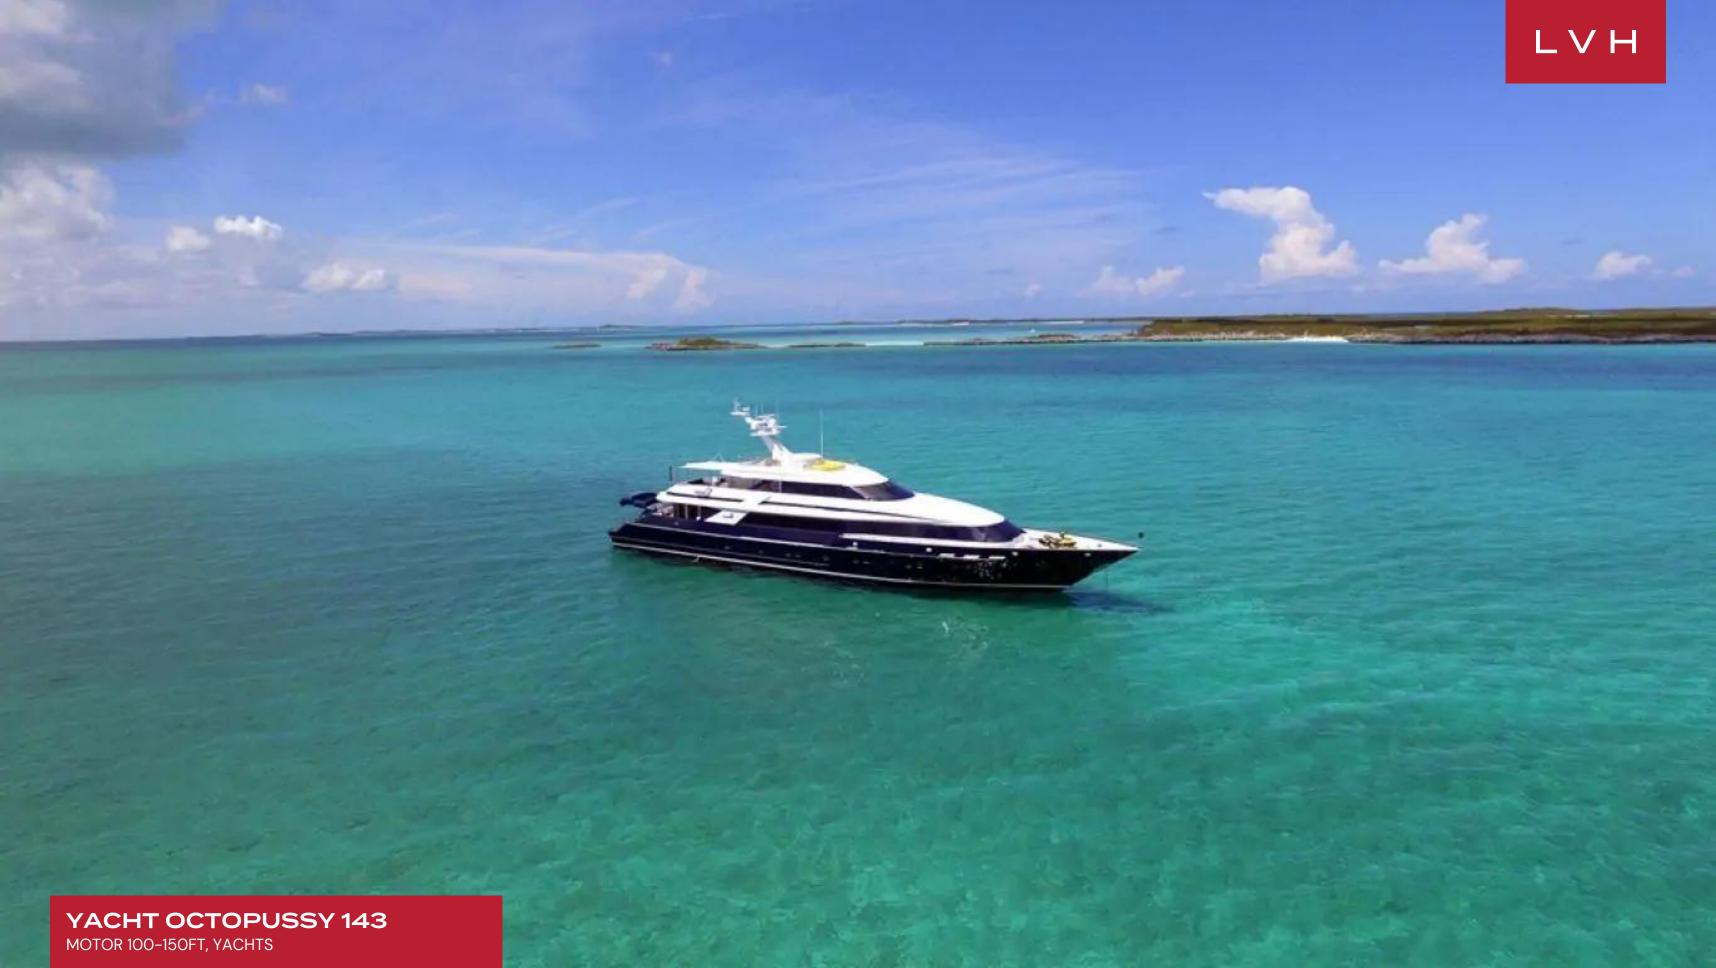

## **YACHT OCTOPUSSY 143**

MOTOR 100-150FT, YACHTS

Yacht Octopussy 143 was custom built in 1988 by Heesen and last refitted in 2017. Previously named Octopussy 007 her luxurious interior is designed by Art Line and her exterior styling is by Gerhard Gilgenast. With a cruising speed of 25 knots, a maximum speed of 32 knots and a range of 2,000nm from her 40,900litre fuel tanks, she is the perfect combination of performance and luxury.