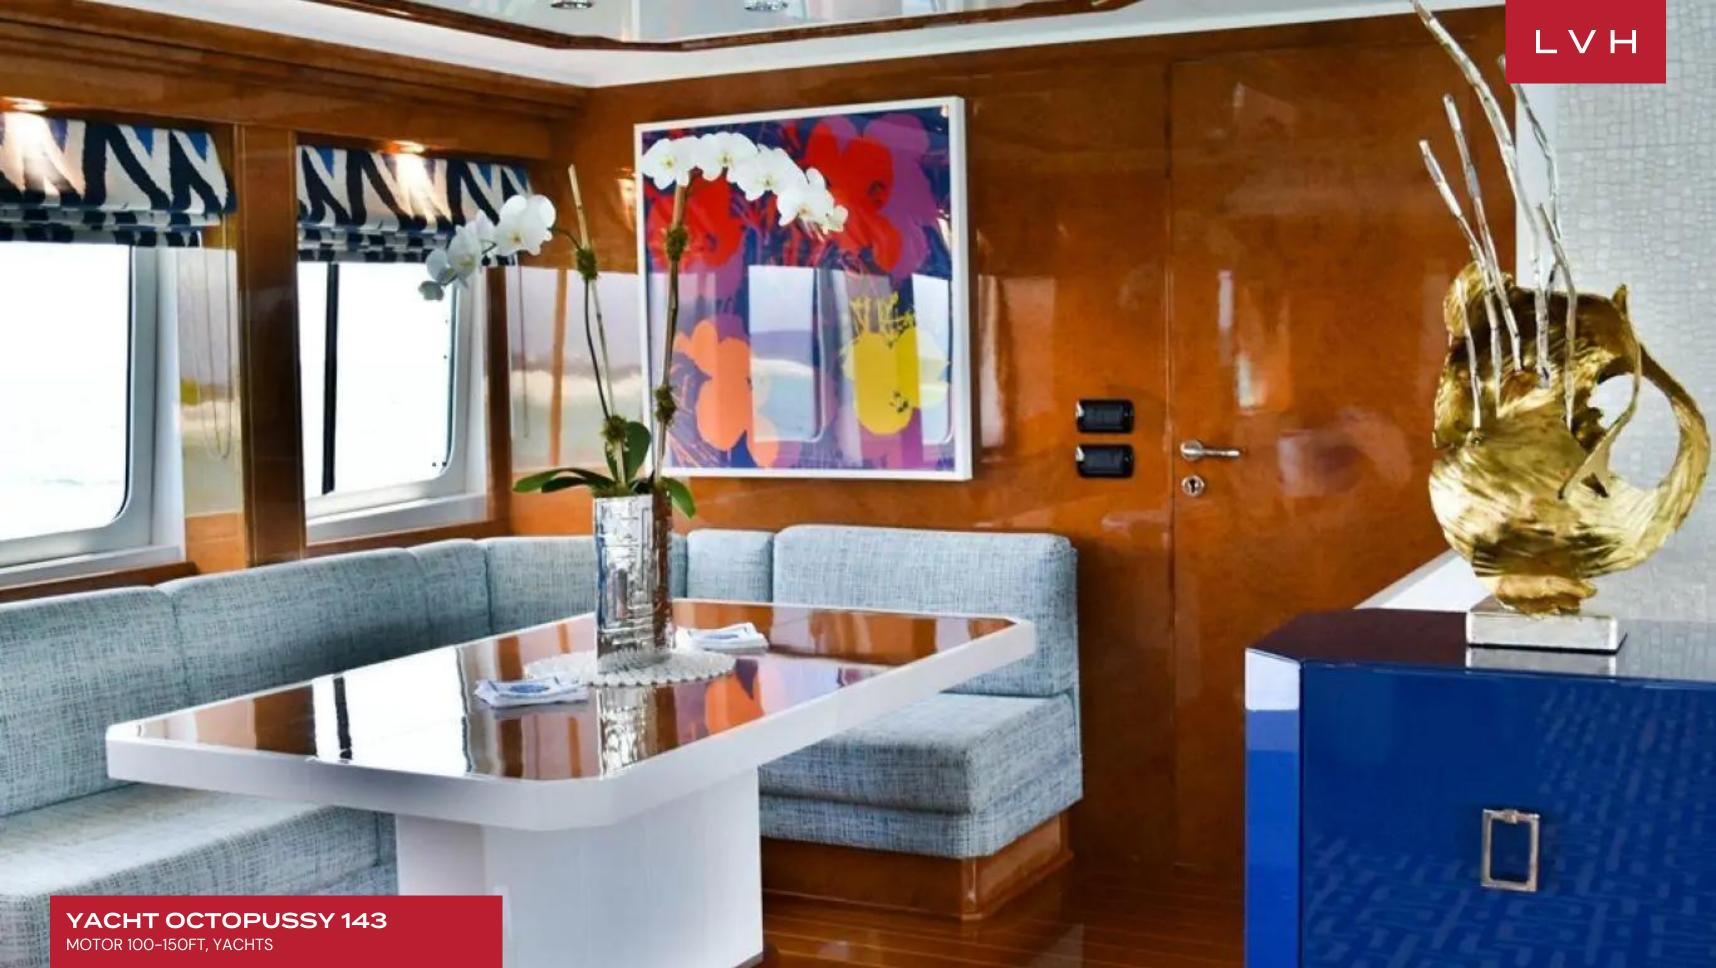

OCTOPUSSY's interior layout sleeps up to 12 guests in 5 rooms, including a master suite, 2 VIP staterooms, 2 twin cabins and 2 pullman beds. She is also capable of carrying up to 7 crew onboard to ensure a relaxed luxury yacht experience. Timeless styling, beautiful furnishings and sumptuous seating feature throughout to create an elegant and comfortable atmosphere.

### INTERIOR

- Air Conditioning
- Bar
- Cable/Satellite TV