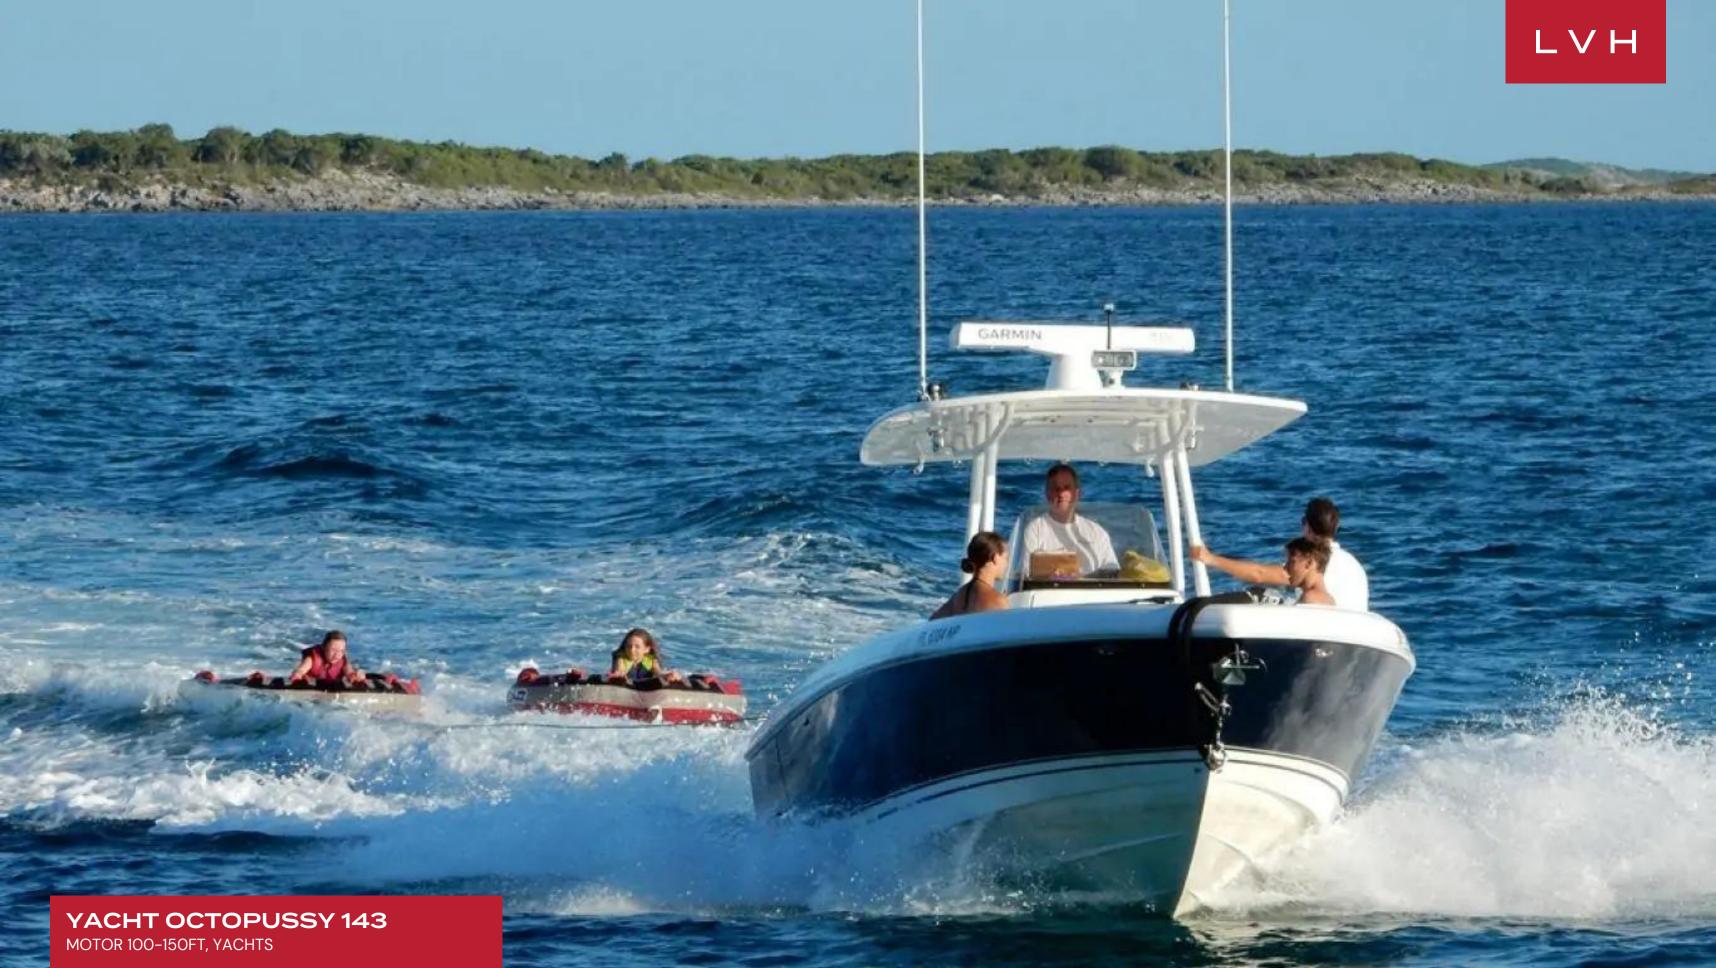

She is equipped with tenders and toys such as 1 x 32ft /9.75m Intrepid Tender, 1 x 10ft /3.05m RIB 20 HP engine, 2 x Seadoo Spark 63FH Waverunners, 2 x Paddleboards, Water-Skis, Wake Boards, and Fishing Equipment.