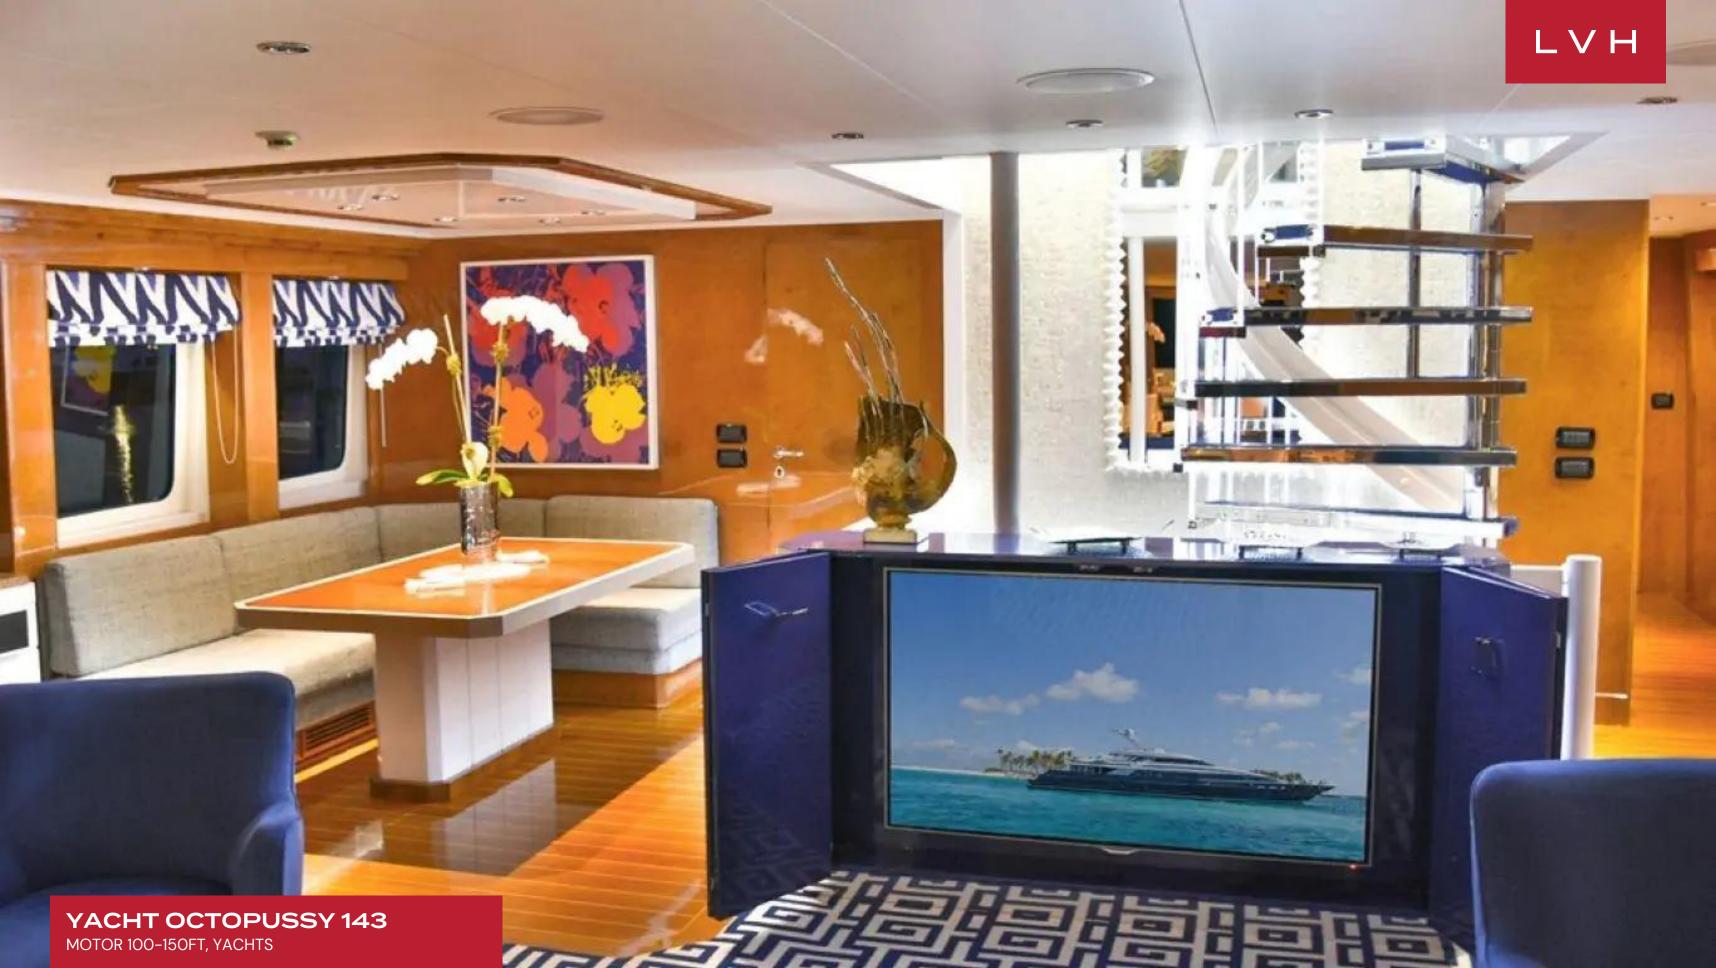

OCTOPUSSY's interior layout sleeps up to 12 guests in 5 rooms, including a master suite, 2 VIP staterooms, 2 twin cabins and 2 pullman beds. She is also capable of carrying up to 7 crew onboard to ensure a relaxed luxury yacht experience. Timeless styling, beautiful furnishings and sumptuous seating feature throughout to create an elegant and comfortable atmosphere.

### INTERIOR

- Air Conditioning
- Bar
- Cable/Satellite TV