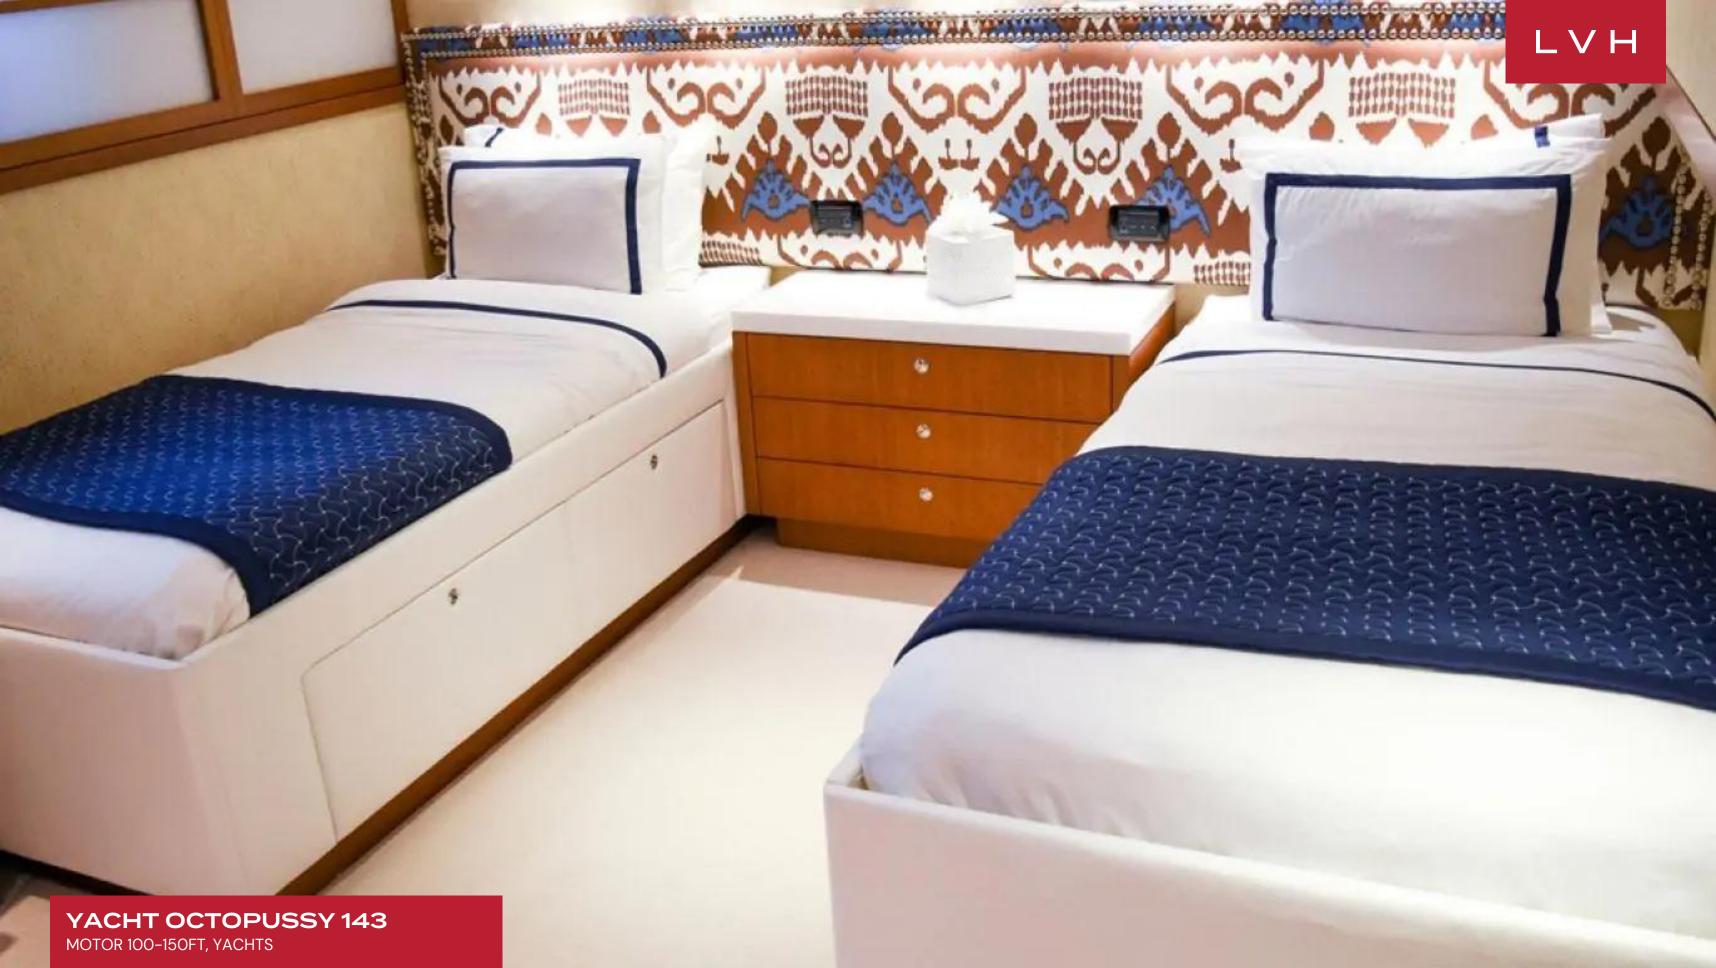

OCTOPUSSY's interior layout sleeps up to 12 guests in 5 rooms, including a master suite, 2 VIP staterooms, 2 twin cabins and 2 pullman beds. She is also capable of carrying up to 7 crew onboard to ensure a relaxed luxury yacht experience. Timeless styling, beautiful furnishings and sumptuous seating feature throughout to create an elegant and comfortable atmosphere.