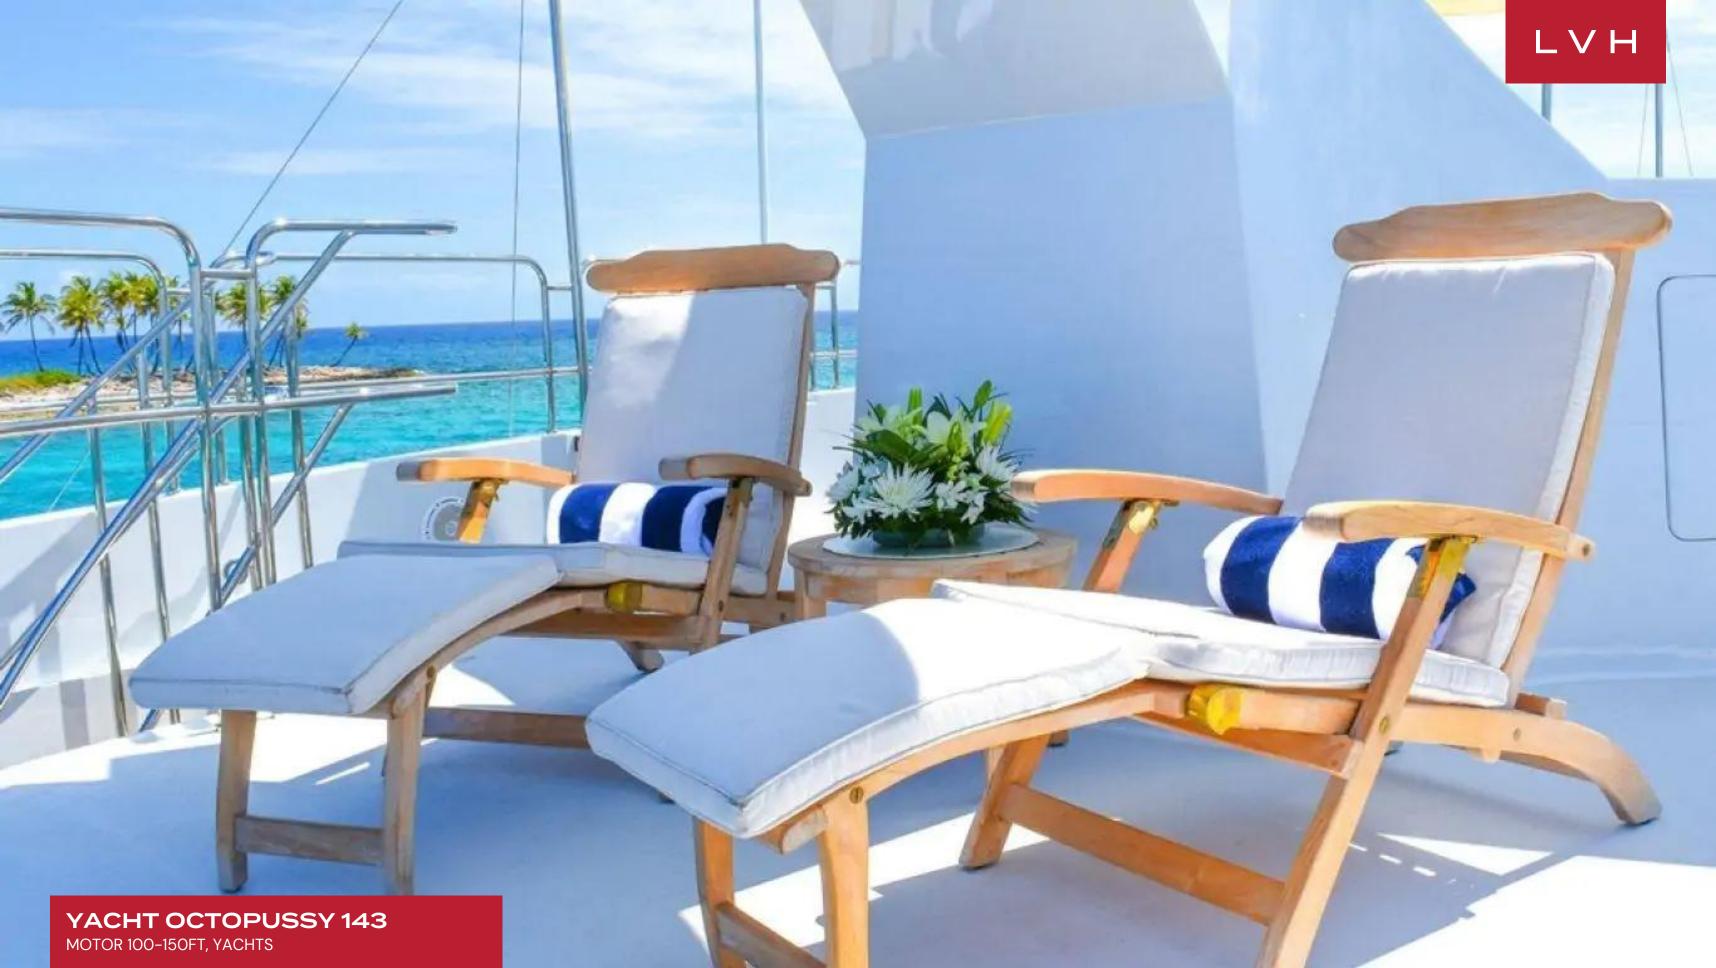

OCTOPUSSY's interior layout sleeps up to 12 guests in 5 rooms, including a master suite, 2 VIP staterooms, 2 twin cabins and 2 pullman beds. She is also capable of carrying up to 7 crew onboard to ensure a relaxed luxury yacht experience. Timeless styling, beautiful furnishings and sumptuous seating feature throughout to create an elegant and comfortable atmosphere.