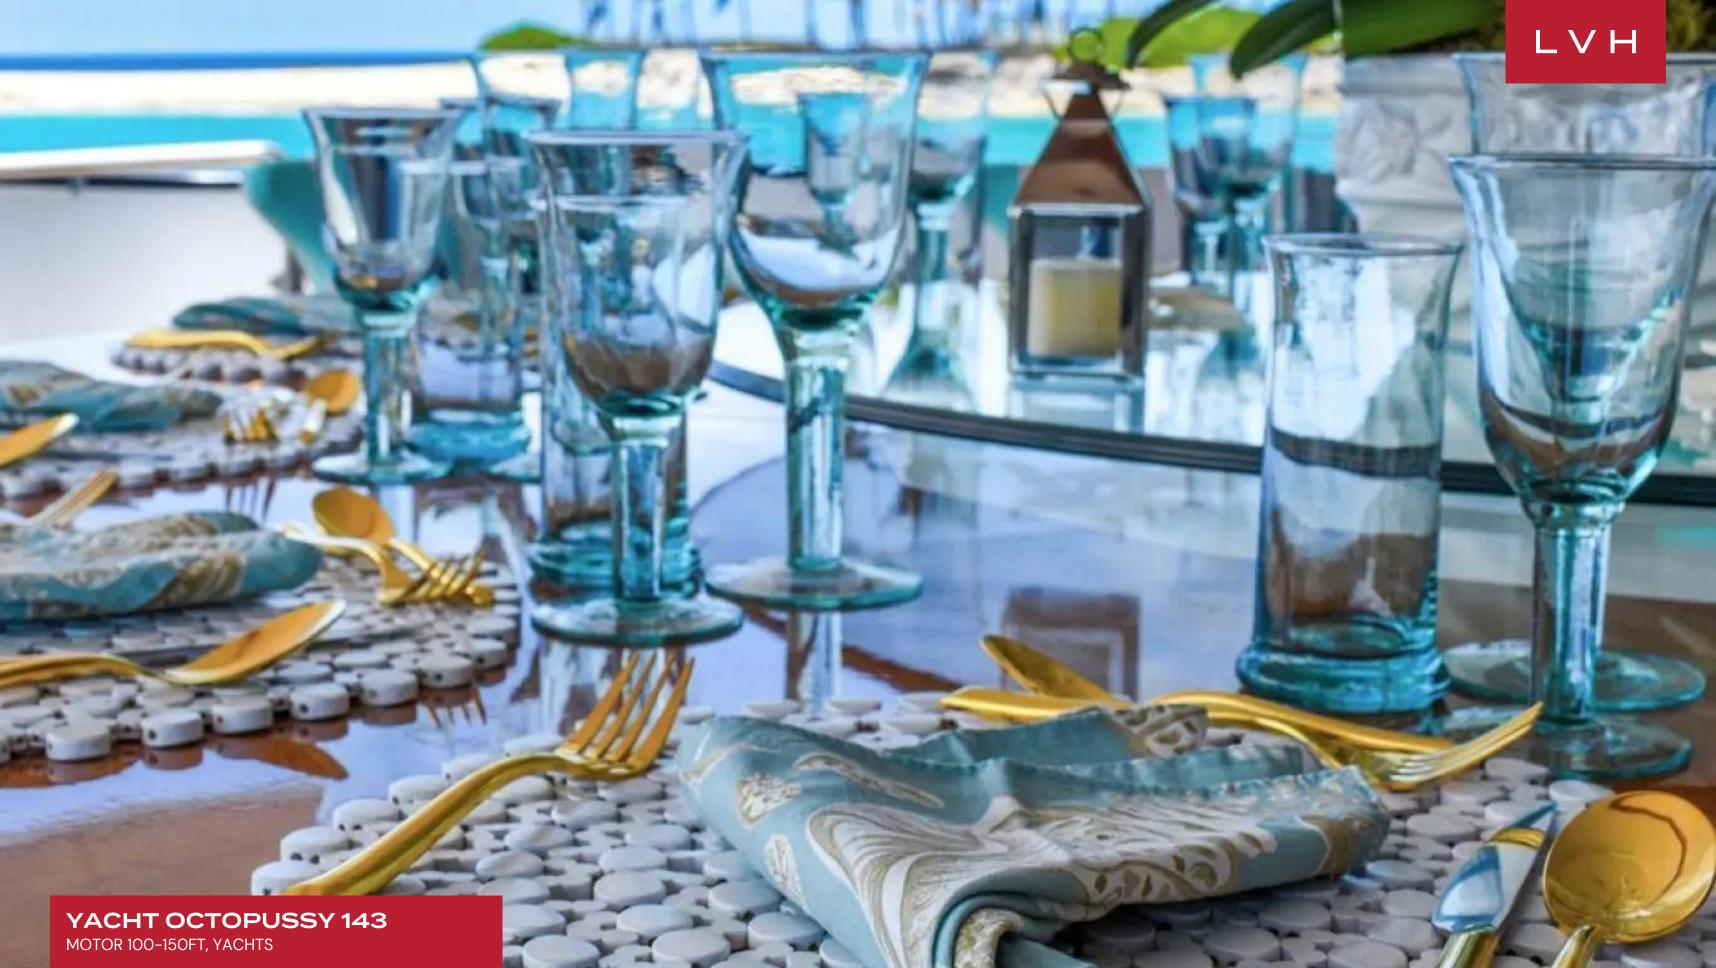

OCTOPUSSY's interior layout sleeps up to 12 guests in 5 rooms, including a master suite, 2 VIP staterooms, 2 twin cabins and 2 pullman beds. She is also capable of carrying up to 7 crew onboard to ensure a relaxed luxury yacht experience. Timeless styling, beautiful furnishings and sumptuous seating feature throughout to create an elegant and comfortable atmosphere.

#### **EXTERIOR**

- Jacuzzi Outdoor
- Outdoor Dining
- Terrace
- Water Sports Inflatables
- Water Sports Jet Skis