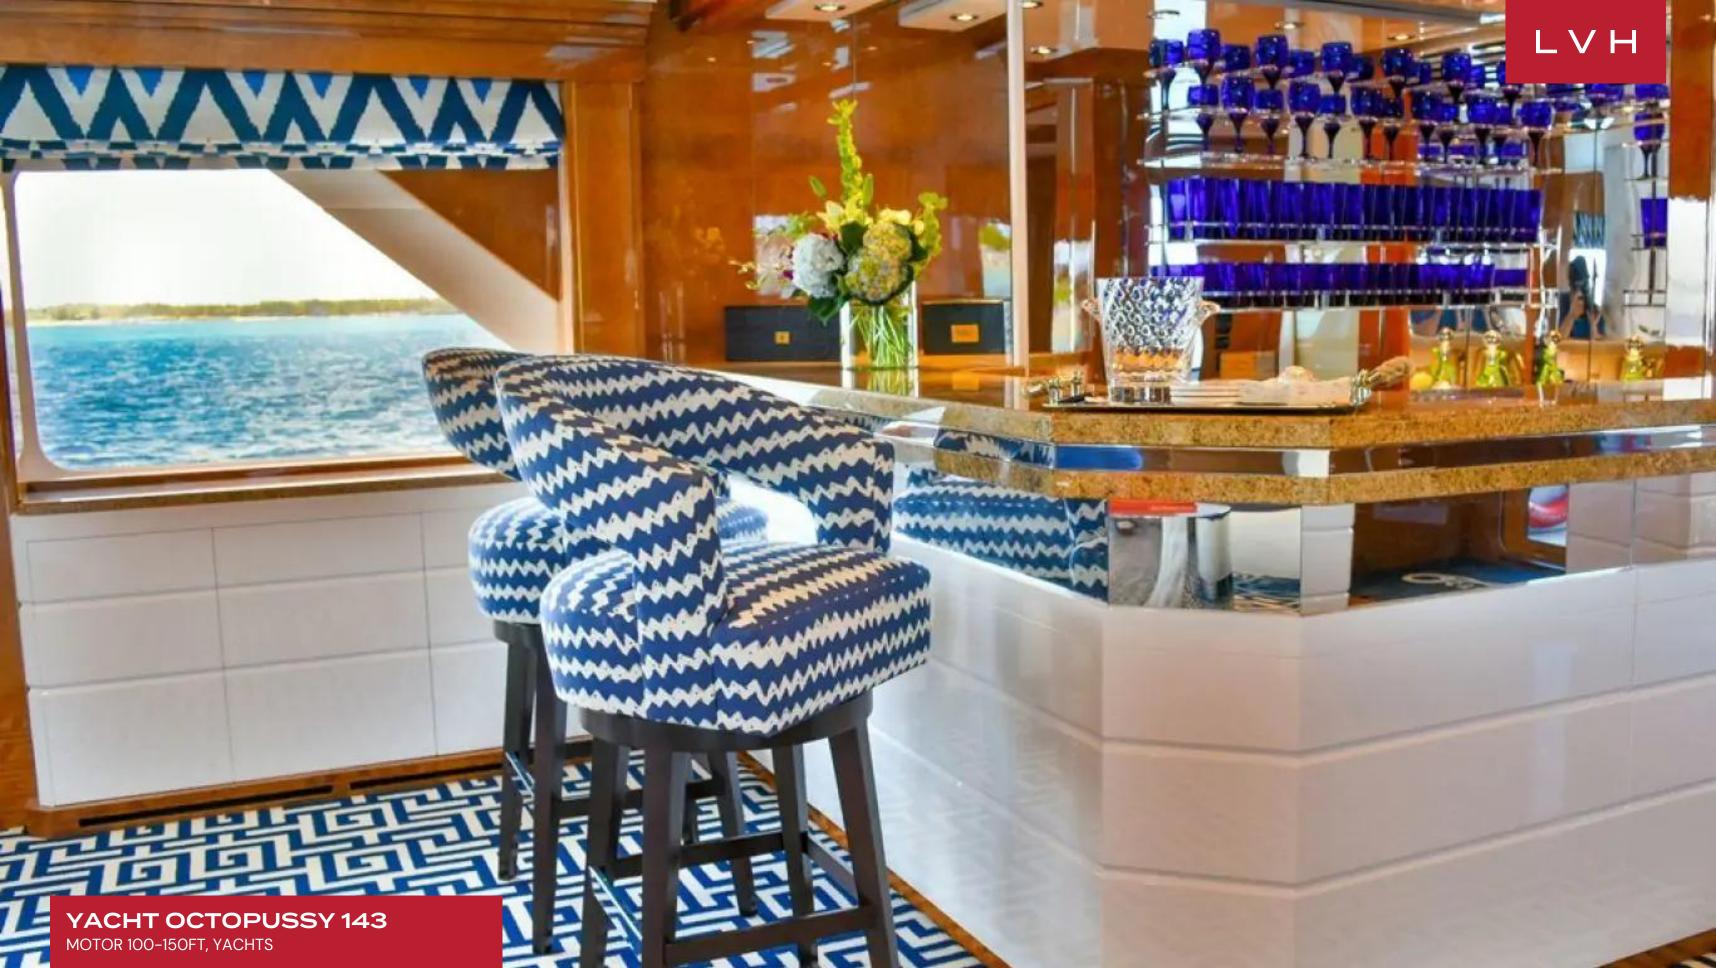

## **YACHT OCTOPUSSY 143**

MOTOR 100-150FT, YACHTS

Yacht Octopussy 143 was custom built in 1988 by Heesen and last refitted in 2017. Previously named Octopussy 007 her luxurious interior is designed by Art Line and her exterior styling is by Gerhard Gilgenast. With a cruising speed of 25 knots, a maximum speed of 32 knots and a range of 2,000nm from her 40,900litre fuel tanks, she is the perfect combination of performance and luxury.

OCTOPUSSY's interior layout sleeps up to 12 guests in 5 rooms, including a master suite, 2 VIP staterooms, 2 twin cabins and 2 pullman beds. She is also capable of carrying up to 7 crew onboard to ensure a relaxed luxury yacht experience. Timeless styling, beautiful furnishings and sumptuous seating feature throughout to create an elegant and comfortable atmosphere.

### INTERIOR

- Air Conditioning
- Bar
- Cable/Satellite TV