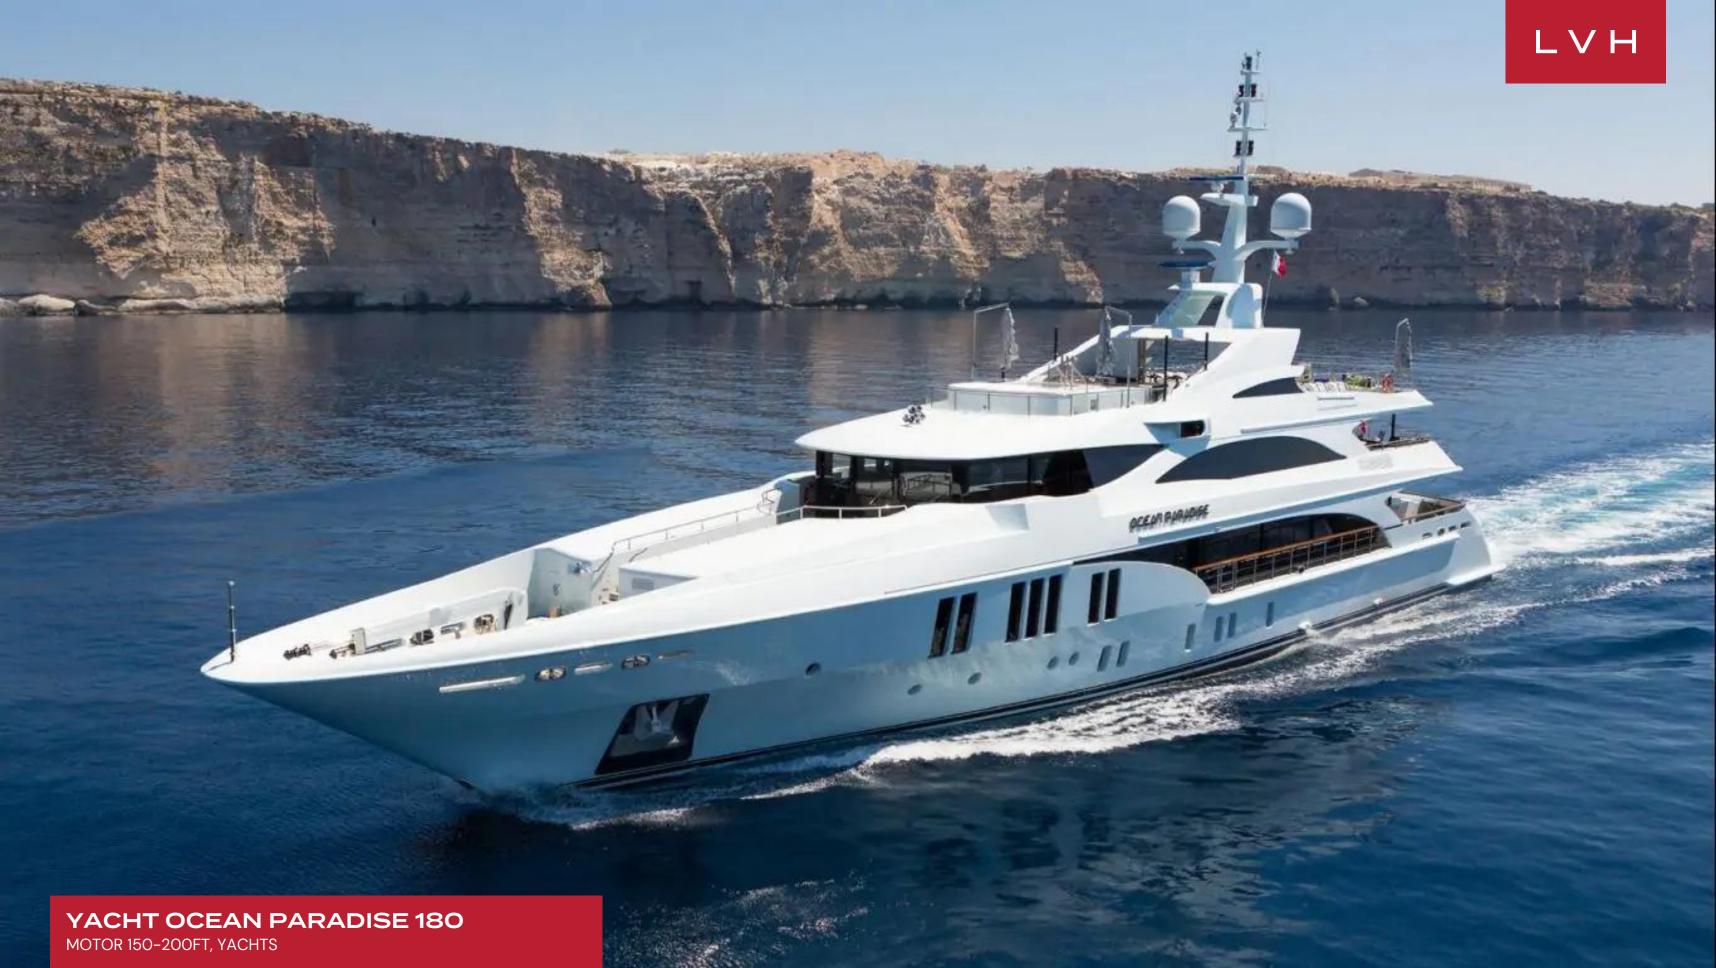

## **YACHT OCEAN PARADISE 180**

MOTOR 150-200FT, YACHTS

Yacht Ocean Paradise 180 is a luxurious motor yacht built in 2013 by Benetti. Her interior has been designed by Mauro Izzo. Her exterior is styled by the Benetti team who are also responsible for the entire engineering package. With a cruising speed of 14.5 knots, a maximum speed of 17 knots and a range of 4,000nm from her 73,800-liter fuel tanks, she is the perfect combination of performance and luxury.

Ocean Paradise's interior layout sleeps up to 12 guests in six well-appointed rooms. She is also capable of carrying up to 12 crew onboard to ensure a relaxed luxury yacht experience. Timeless styling, beautiful furnishings and sumptuous seating feature throughout to create an elegant and comfortable atmosphere. Among her key features include a panoramic sundeck with Jacuzzi and water fountains.