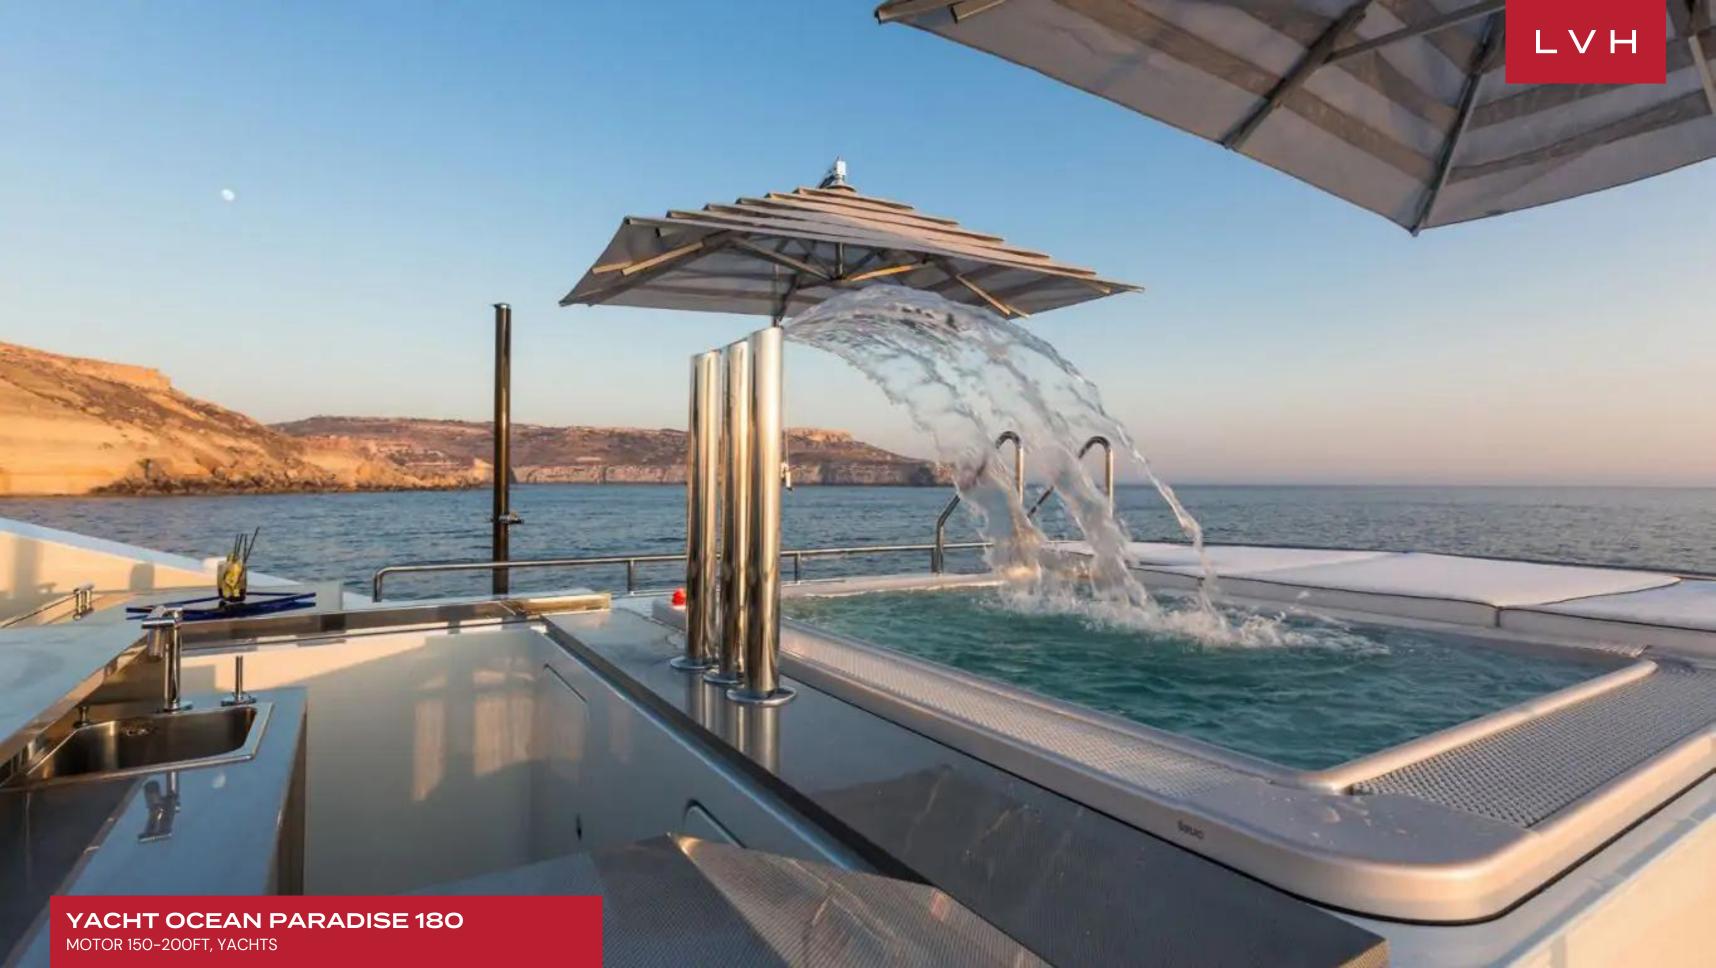

Ocean Paradise's interior layout sleeps up to 12 guests in six well-appointed rooms. She is also capable of carrying up to 12 crew onboard to ensure a relaxed luxury yacht experience. Timeless styling, beautiful furnishings and sumptuous seating feature throughout to create an elegant and comfortable atmosphere. Among her key features include a panoramic sundeck with Jacuzzi and water fountains.

### **EXTERIOR**

- Hot Tub
- Sun Loungers
- Al Fresco Dining
- Terrace
- Watersport Inflatables
- Jet Skis