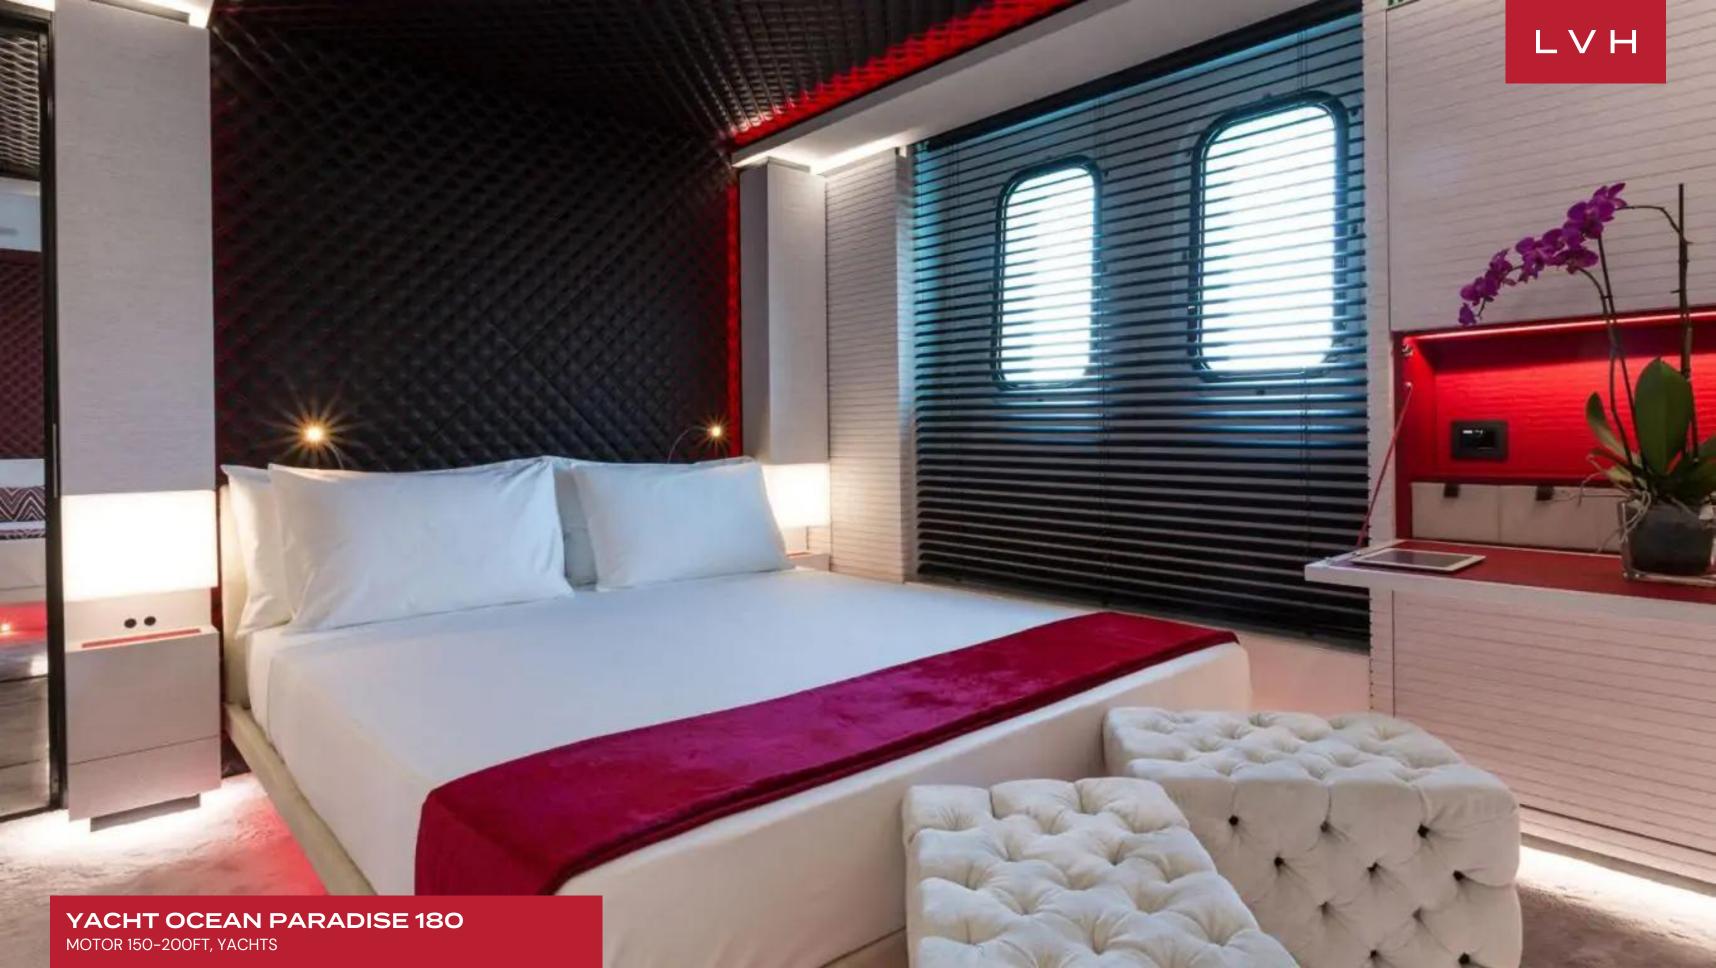

Ocean Paradise's interior layout sleeps up to 12 guests in six well-appointed rooms. She is also capable of carrying up to 12 crew onboard to ensure a relaxed luxury yacht experience. Timeless styling, beautiful furnishings and sumptuous seating feature throughout to create an elegant and comfortable atmosphere. Among her key features include a panoramic sundeck with Jacuzzi and water fountains.