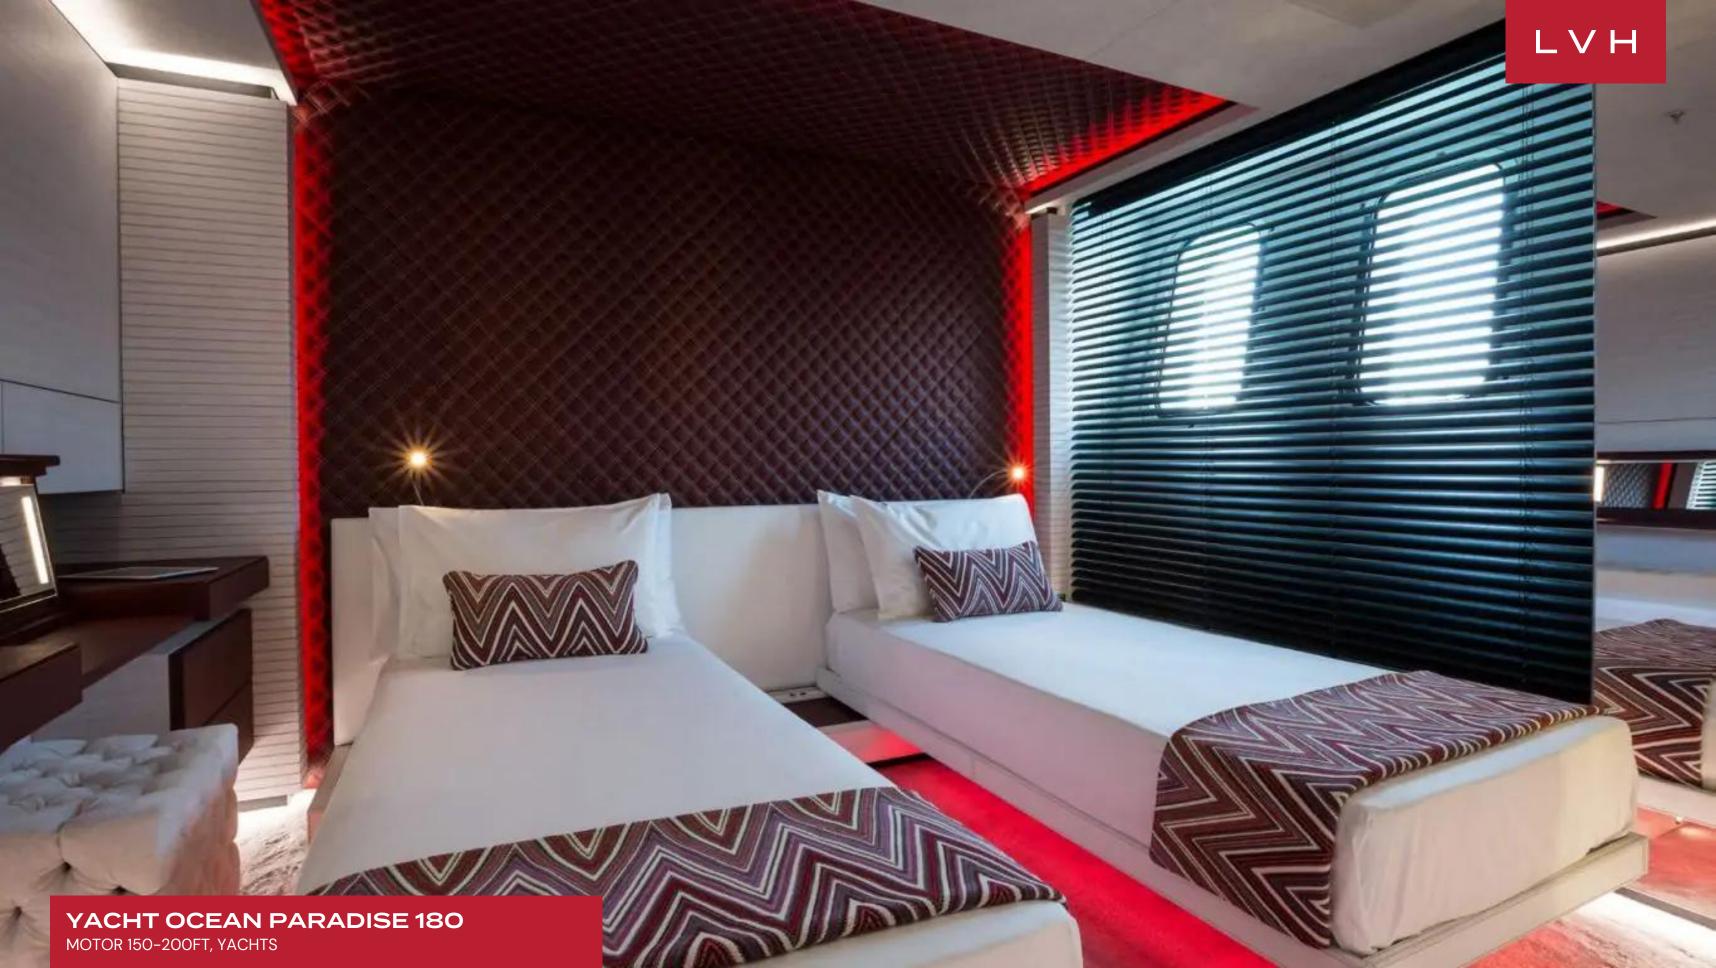

Ocean Paradise's interior layout sleeps up to 12 guests in six well-appointed rooms. She is also capable of carrying up to 12 crew onboard to ensure a relaxed luxury yacht experience. Timeless styling, beautiful furnishings and sumptuous seating feature throughout to create an elegant and comfortable atmosphere. Among her key features include a panoramic sundeck with Jacuzzi and water fountains.