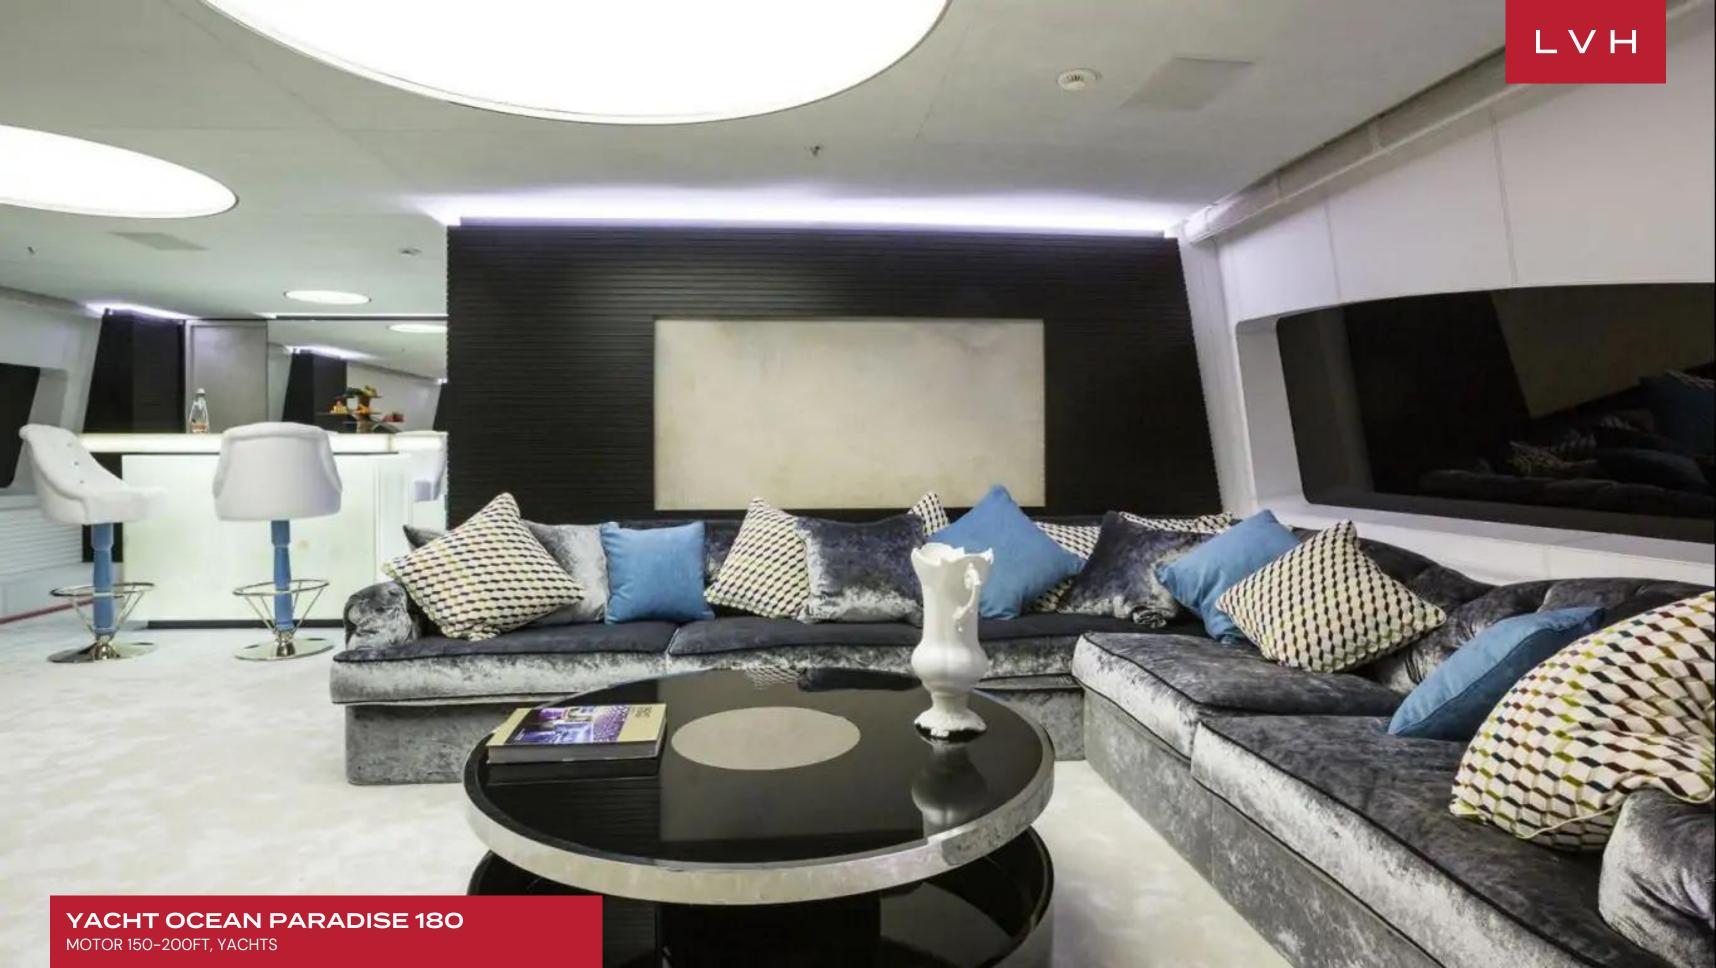

## **YACHT OCEAN PARADISE 180**

MOTOR 150-200FT, YACHTS

Yacht Ocean Paradise 180 is a luxurious motor yacht built in 2013 by Benetti. Her interior has been designed by Mauro Izzo. Her exterior is styled by the Benetti team who are also responsible for the entire engineering package. With a cruising speed of 14.5 knots, a maximum speed of 17 knots and a range of 4,000nm from her 73,800-liter fuel tanks, she is the perfect combination of performance and luxury.

Ocean Paradise's interior layout sleeps up to 12 guests in six well-appointed rooms. She is also capable of carrying up to 12 crew onboard to ensure a relaxed luxury yacht experience. Timeless styling, beautiful furnishings and sumptuous seating feature throughout to create an elegant and comfortable atmosphere. Among her key features include a panoramic sundeck with Jacuzzi and water fountains.