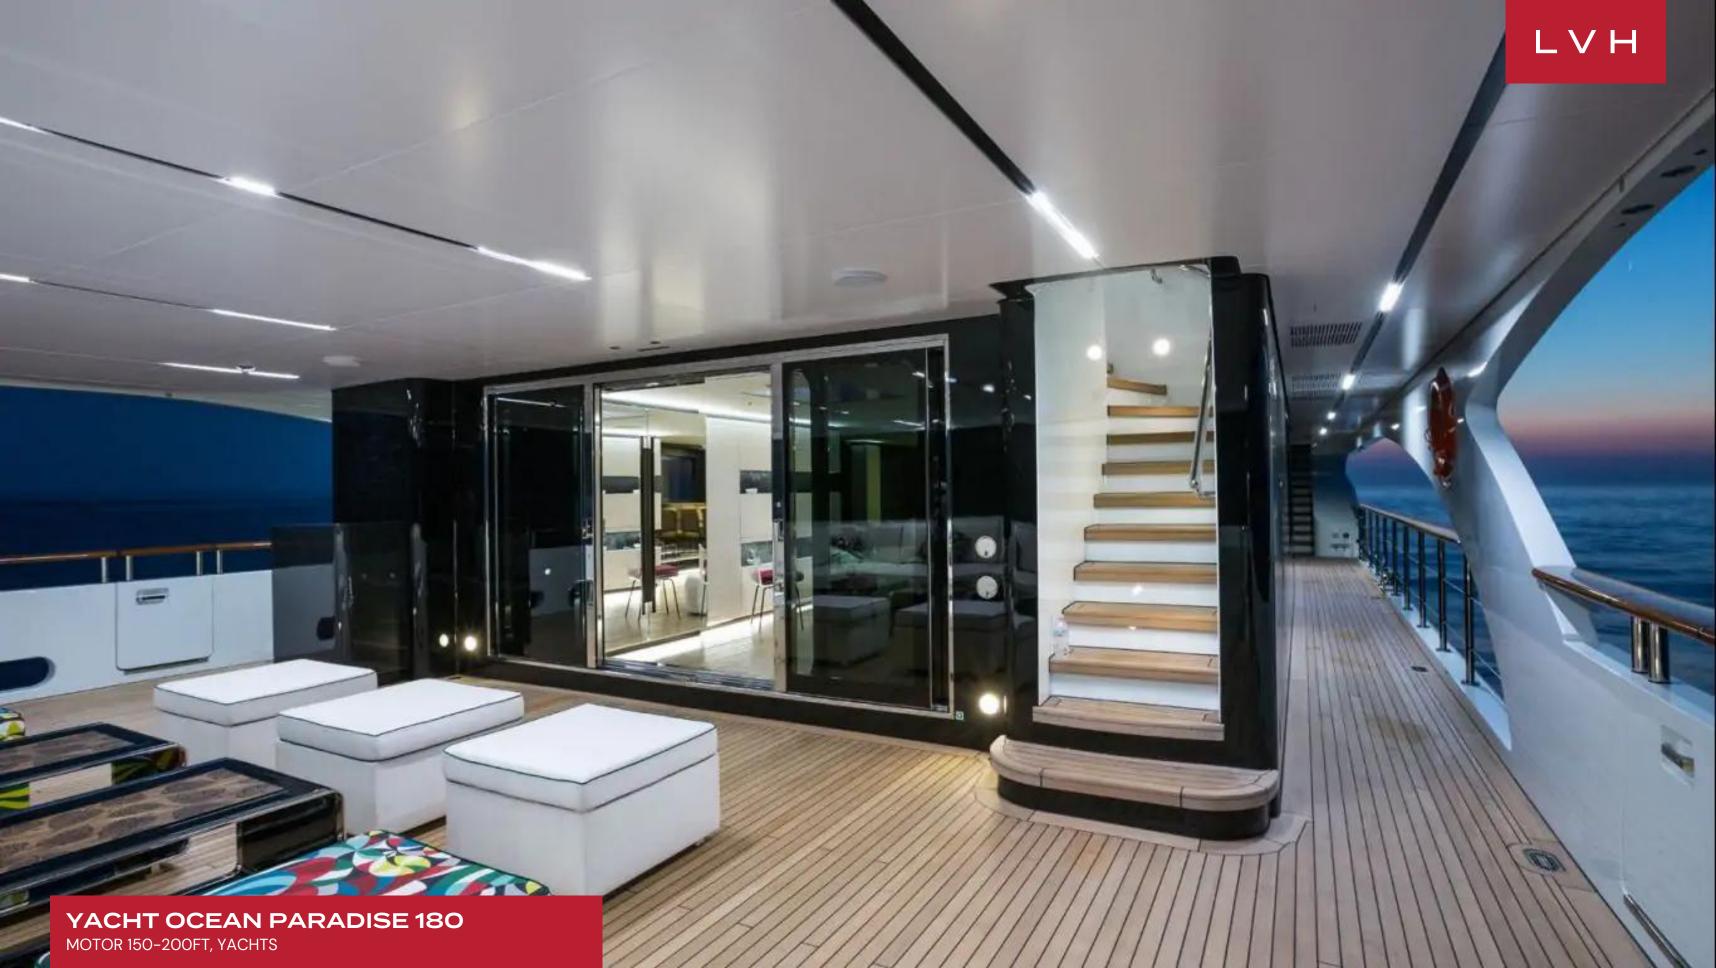

Ocean Paradise's interior layout sleeps up to 12 guests in six well-appointed rooms. She is also capable of carrying up to 12 crew onboard to ensure a relaxed luxury yacht experience. Timeless styling, beautiful furnishings and sumptuous seating feature throughout to create an elegant and comfortable atmosphere. Among her key features include a panoramic sundeck with Jacuzzi and water fountains.

### **EXTERIOR**

- Hot Tub
- Sun Loungers
- Al Fresco Dining
- Terrace
- Watersport Inflatables
- Jet Skis