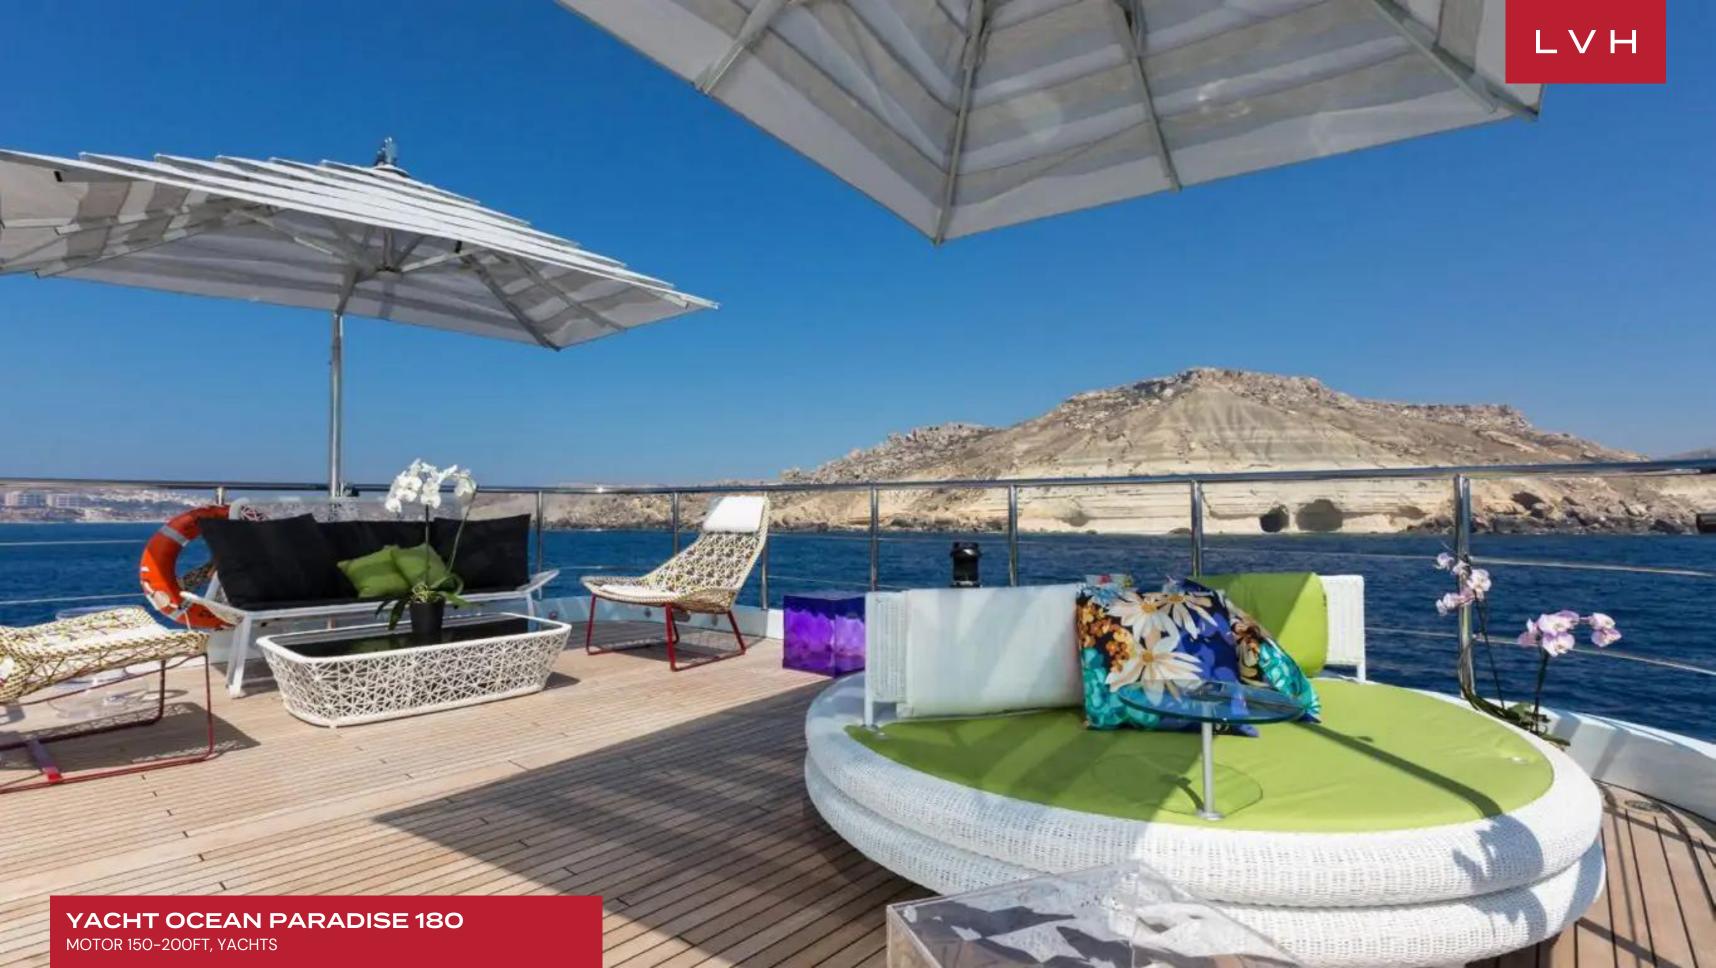

Ocean Paradise's interior layout sleeps up to 12 guests in six well-appointed rooms. She is also capable of carrying up to 12 crew onboard to ensure a relaxed luxury yacht experience. Timeless styling, beautiful furnishings and sumptuous seating feature throughout to create an elegant and comfortable atmosphere. Among her key features include a panoramic sundeck with Jacuzzi and water fountains.

### **EXTERIOR**

- Hot Tub
- Sun Loungers
- Al Fresco Dining
- Terrace
- Watersport Inflatables
- Jet Skis