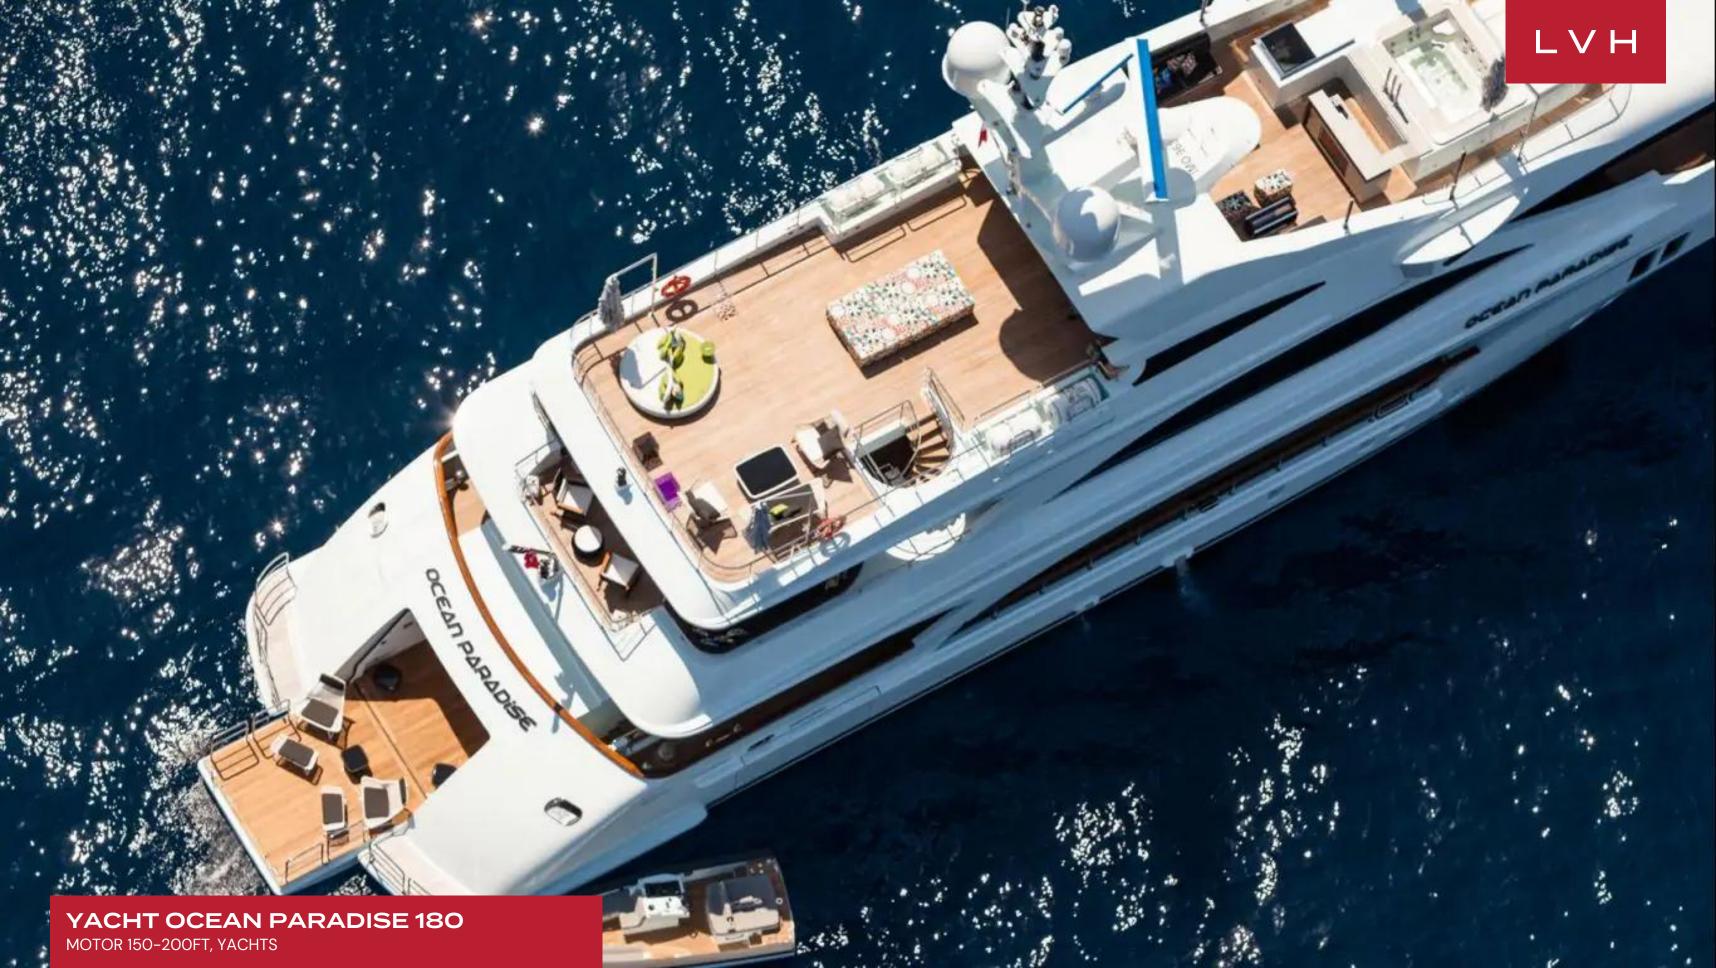

Ocean Paradise's interior layout sleeps up to 12 guests in six well-appointed rooms. She is also capable of carrying up to 12 crew onboard to ensure a relaxed luxury yacht experience. Timeless styling, beautiful furnishings and sumptuous seating feature throughout to create an elegant and comfortable atmosphere. Among her key features include a panoramic sundeck with Jacuzzi and water fountains.

Guests aboard Ocean Paradise will love her selection of water toys and tenders including a 7m tender Shipyard Custom Tender 12 persons (ski pole) with 230 HP diesel turbo, 4.2m RIB:Crew Boat(Orange)/SOLAS Rescue Boat 40HP, Sea-Doo RXP-X 310 HP (2 person) - new Oct 2018, Sea-Doo Wake 260 HP (3 person), Sea Bob's: F7 Cayago + 2 x Sea Doo F5 Cayago (new Oct 2018), a 9.2m water slide from top deck, water skis with adjustable sizes for children and adults including slalom skis, 2 boards with various bindings male and female - Kneeboard & Skiff board, 5 person Mega Slice and Banana, Super Mable (new Oct 2018), Airhead Matrix, Launch Blast with Wedgie (new Oct 2018), Jungle Jim (new Oct 2018). There are also rafts: Four Nauti Buoy teak finishing with Two sun Lounges and Swim Ladder (new Oct 2018), 3x Z750 Electric Go-Ped, 4x NAISH Boards 9.5 & 10.5 Feet + 2 inflatable training boards, 2x Double inflatable kayaks, 2 x Foldable bicycles, inflatable trampoline, Fishing Gears and Snorkelling & SCUBA diving equipments.