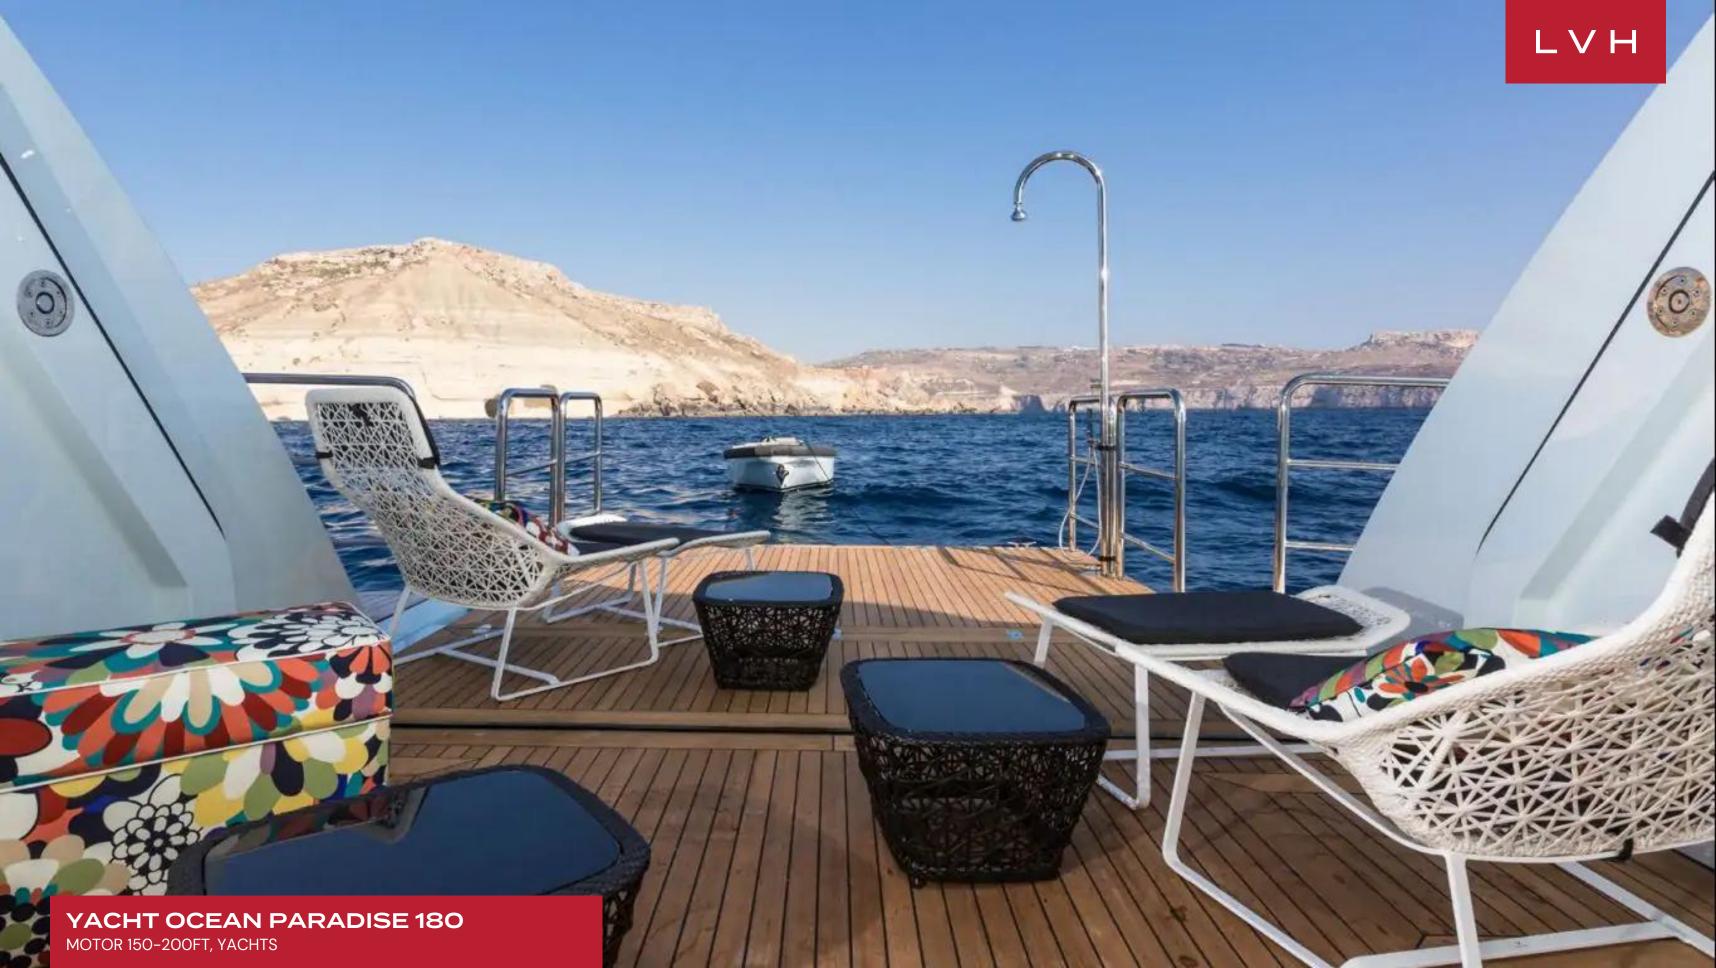

Ocean Paradise's interior layout sleeps up to 12 guests in six well-appointed rooms. She is also capable of carrying up to 12 crew onboard to ensure a relaxed luxury yacht experience. Timeless styling, beautiful furnishings and sumptuous seating feature throughout to create an elegant and comfortable atmosphere. Among her key features include a panoramic sundeck with Jacuzzi and water fountains.

### **EXTERIOR**

- Hot Tub
- Sun Loungers
- Al Fresco Dining
- Terrace
- Watersport Inflatables
- Jet Skis