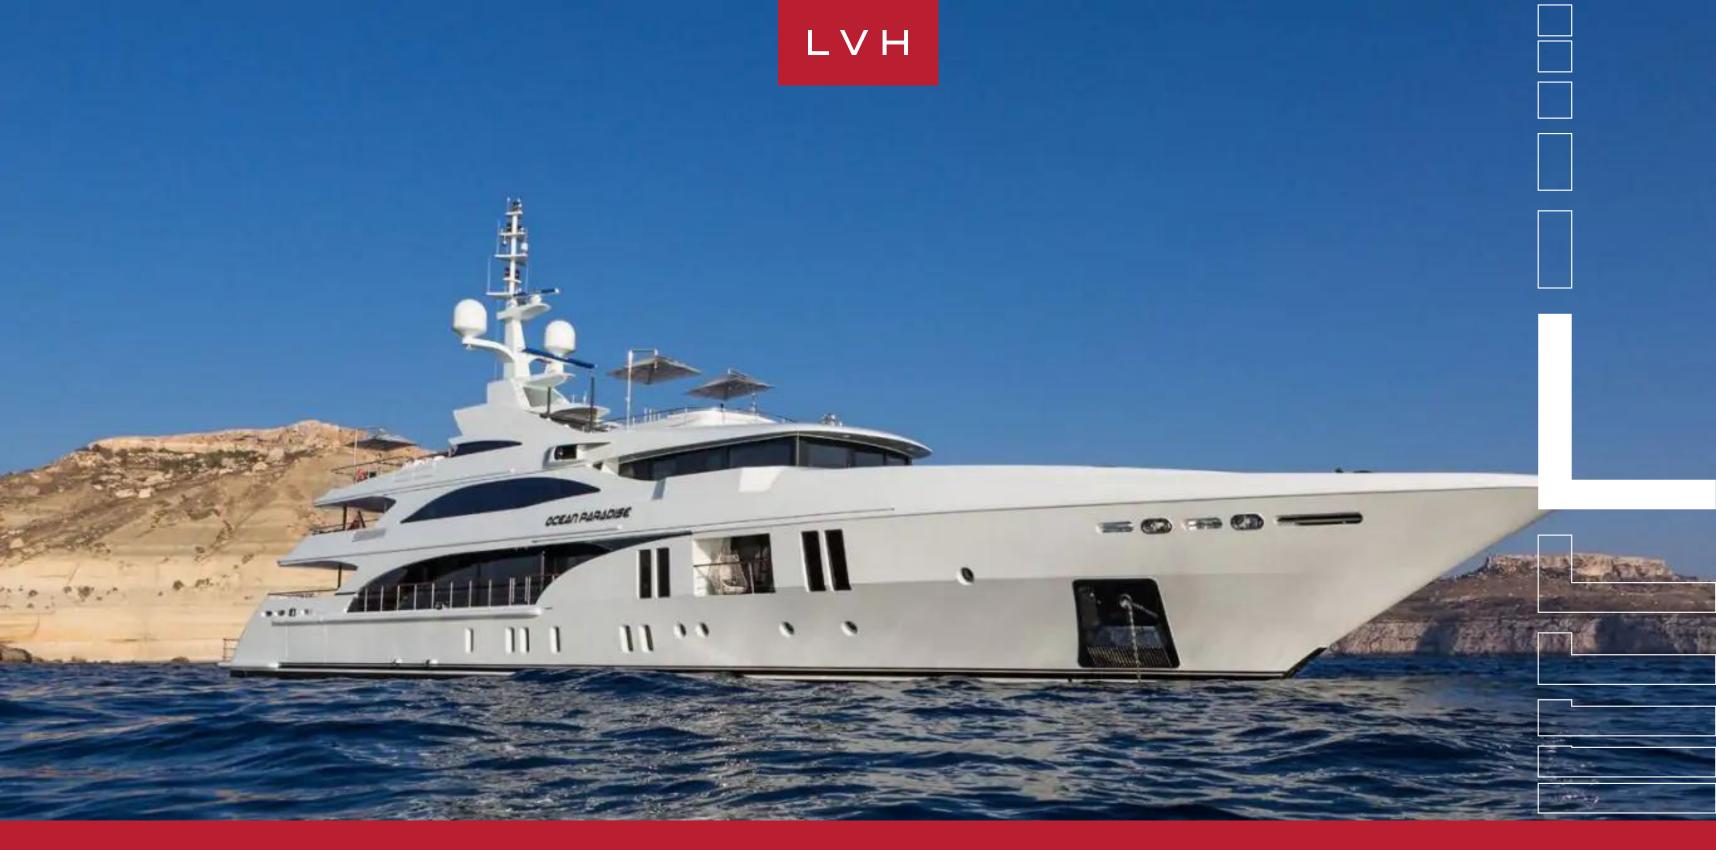

## **YACHT OCEAN PARADISE 180**

MOTOR 150-200FT, YACHTS

Yacht Ocean Paradise 180 is a luxurious motor yacht built in 2013 by Benetti. Her interior has been designed by Mauro Izzo. Her exterior is styled by the Benetti team who are also responsible for the entire engineering package. With a cruising speed of 14.5 knots, a maximum speed of 17 knots and a range of 4,000nm from her 73,800-liter fuel tanks, she is the perfect combination of performance and luxury.