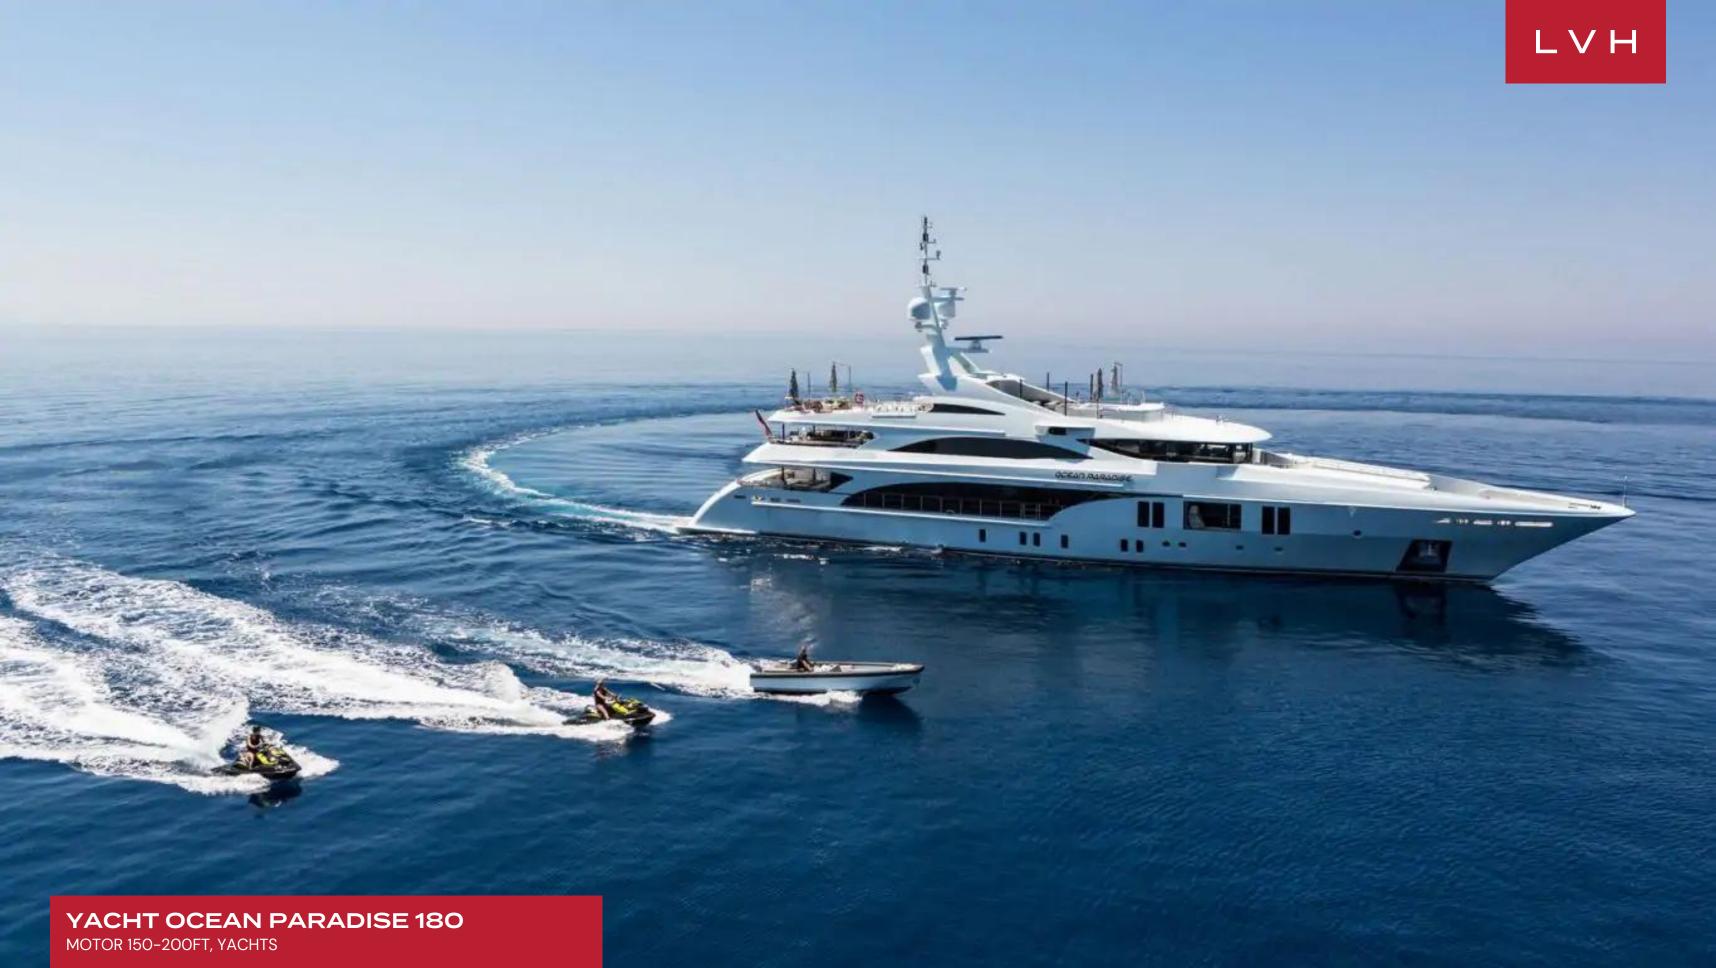

## **YACHT OCEAN PARADISE 180**

MOTOR 150-200FT, YACHTS

Yacht Ocean Paradise 180 is a luxurious motor yacht built in 2013 by Benetti. Her interior has been designed by Mauro Izzo. Her exterior is styled by the Benetti team who are also responsible for the entire engineering package. With a cruising speed of 14.5 knots, a maximum speed of 17 knots and a range of 4,000nm from her 73,800-liter fuel tanks, she is the perfect combination of performance and luxury.

Ocean Paradise's interior layout sleeps up to 12 guests in six well-appointed rooms. She is also capable of carrying up to 12 crew onboard to ensure a relaxed luxury yacht experience. Timeless styling, beautiful furnishings and sumptuous seating feature throughout to create an elegant and comfortable atmosphere. Among her key features include a panoramic sundeck with Jacuzzi and water fountains.

Guests aboard Ocean Paradise will love her selection of water toys and tenders including a 7m tender Shipyard Custom Tender 12 persons (ski pole) with 230 HP diesel turbo, 4.2m RIB:Crew Boat(Orange)/SOLAS Rescue Boat 40HP, Sea-Doo RXP-X 310 HP (2 person) - new Oct 2018, Sea-Doo Wake 260 HP (3 person), Sea Bob's: F7 Cayago + 2 x Sea Doo F5 Cayago (new Oct 2018), a 9.2m water slide from top deck, water skis with adjustable sizes for children and adults including slalom skis, 2 boards with various bindings male and female - Kneeboard & Skiff board, 5 person Mega Slice and Banana, Super Mable (new Oct 2018), Airhead Matrix, Launch Blast with Wedgie (new Oct 2018), Jungle Jim (new Oct 2018). There are also rafts: Four Nauti Buoy teak finishing with Two sun Lounges and Swim Ladder (new Oct 2018), 3x Z750 Electric Go-Ped, 4x NAISH Boards 9.5 & 10.5 Feet + 2 inflatable training boards, 2x Double inflatable kayaks, 2 x Foldable bicycles, inflatable trampoline, Fishing Gears and Snorkelling & SCUBA diving equipments.