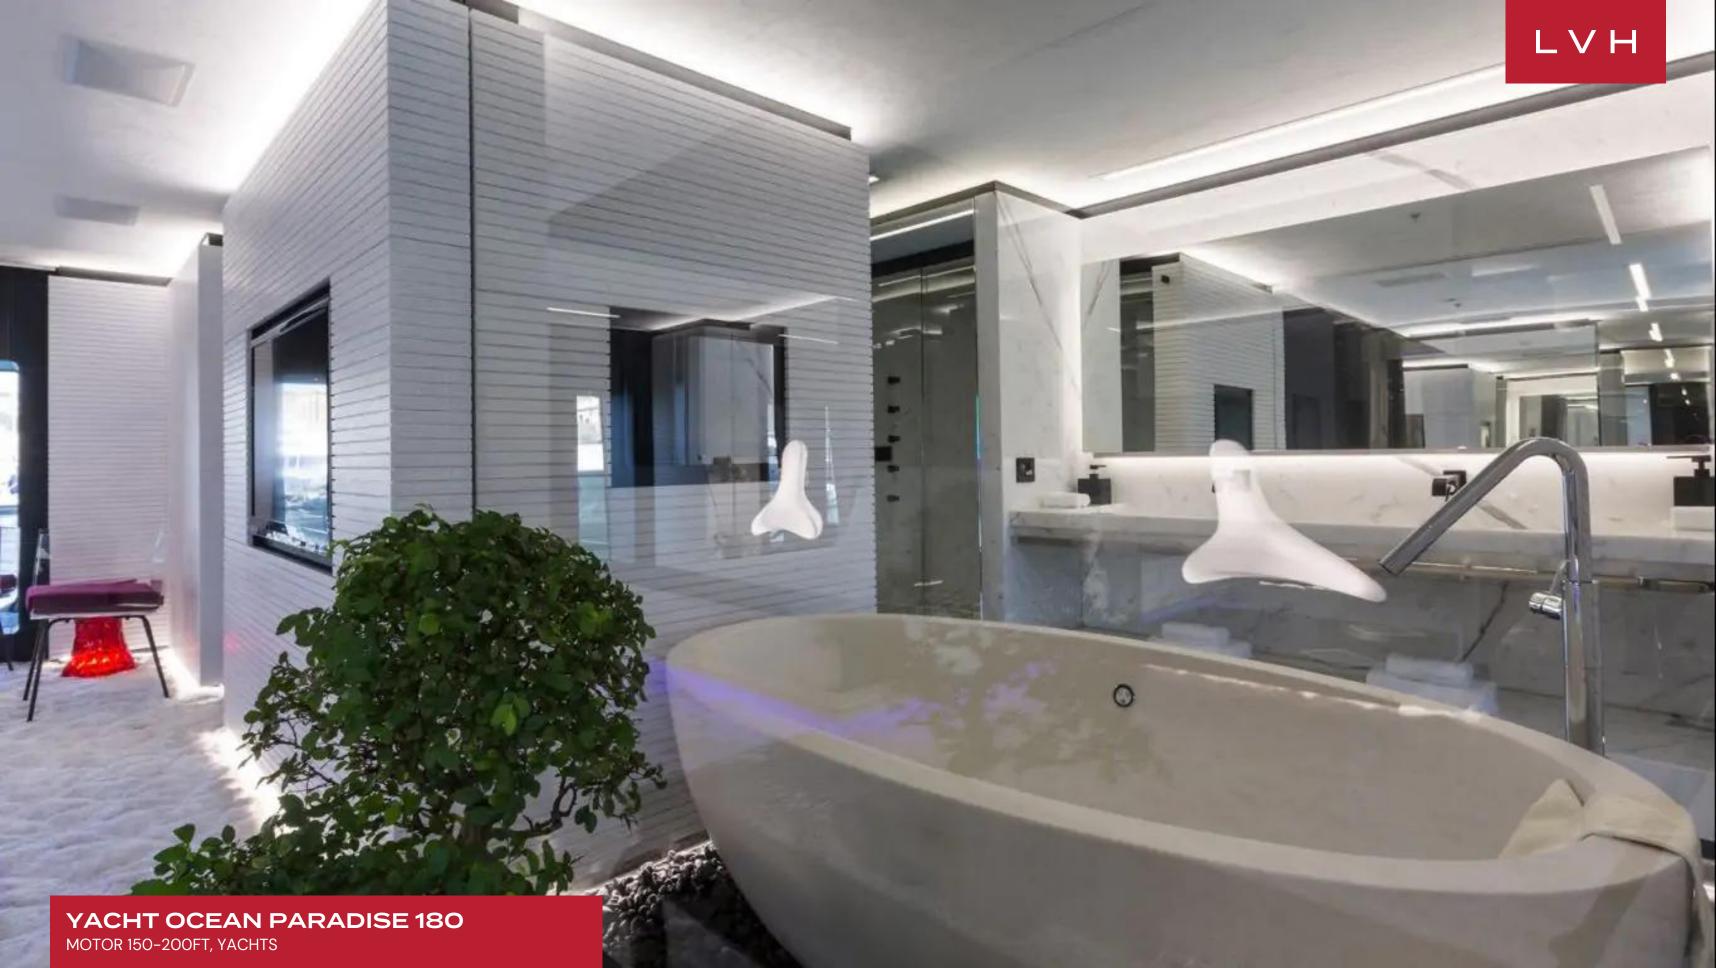

Ocean Paradise's interior layout sleeps up to 12 guests in six well-appointed rooms. She is also capable of carrying up to 12 crew onboard to ensure a relaxed luxury yacht experience. Timeless styling, beautiful furnishings and sumptuous seating feature throughout to create an elegant and comfortable atmosphere. Among her key features include a panoramic sundeck with Jacuzzi and water fountains.