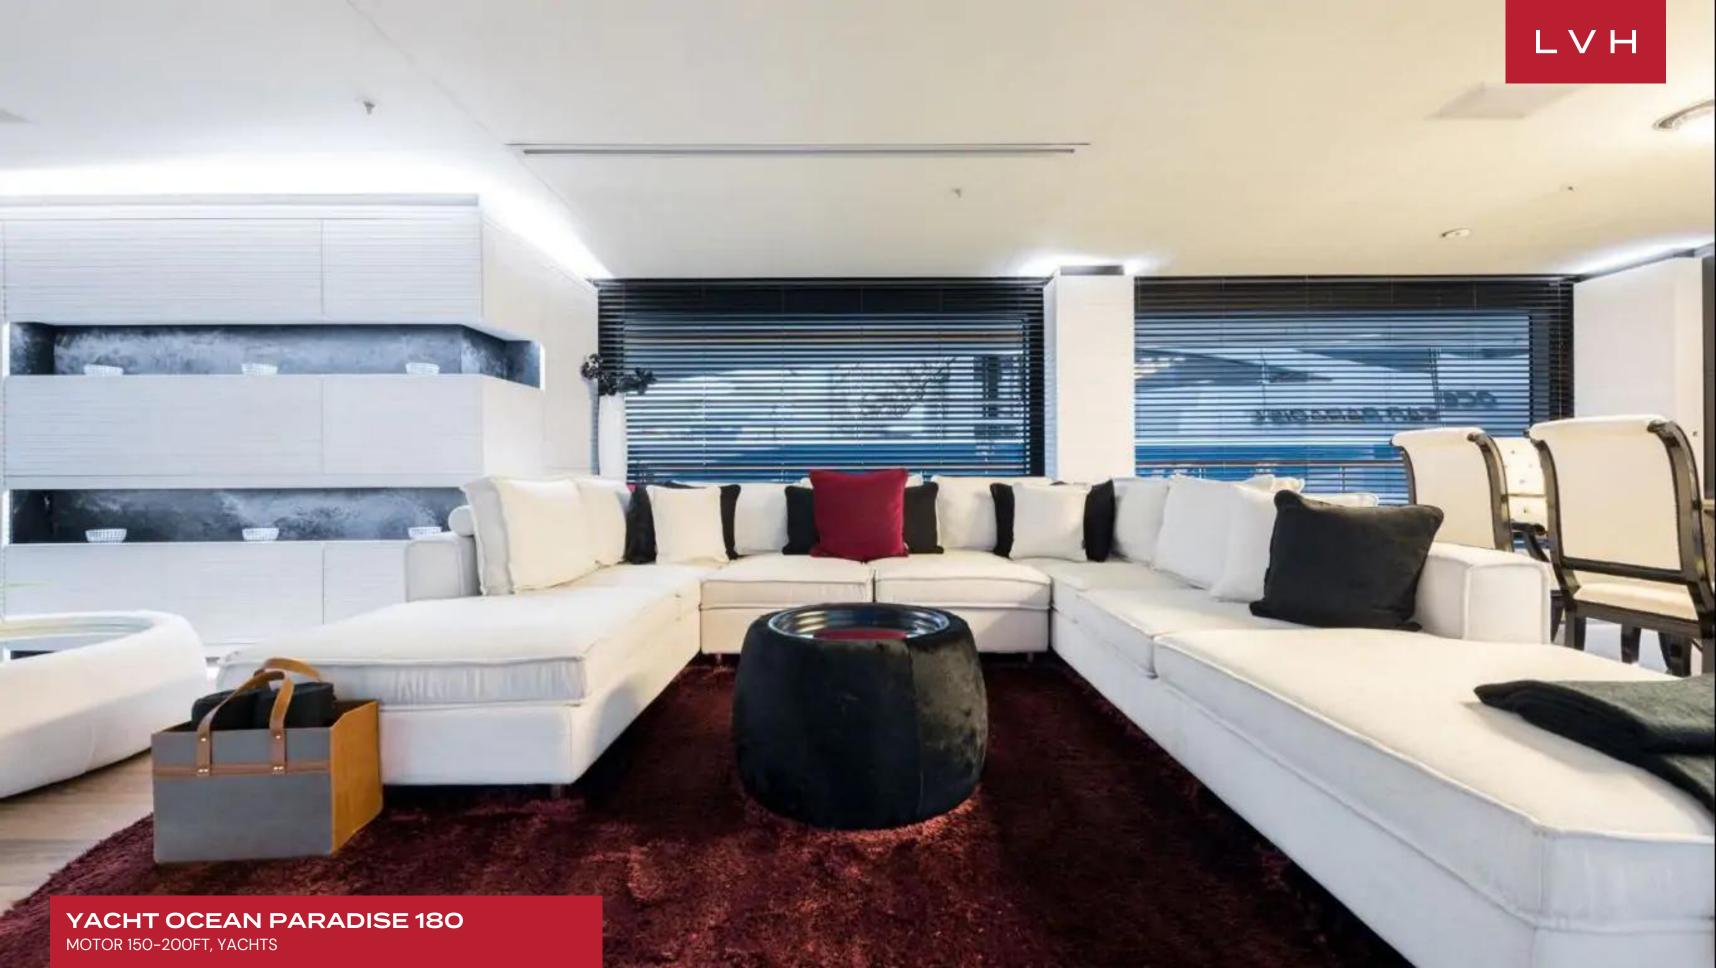

Ocean Paradise's interior layout sleeps up to 12 guests in six well-appointed rooms. She is also capable of carrying up to 12 crew onboard to ensure a relaxed luxury yacht experience. Timeless styling, beautiful furnishings and sumptuous seating feature throughout to create an elegant and comfortable atmosphere. Among her key features include a panoramic sundeck with Jacuzzi and water fountains.

#### INTERIOR

- Air Conditioning
- Cable, Satellite or Smart TV
- Dining Room
- Gym