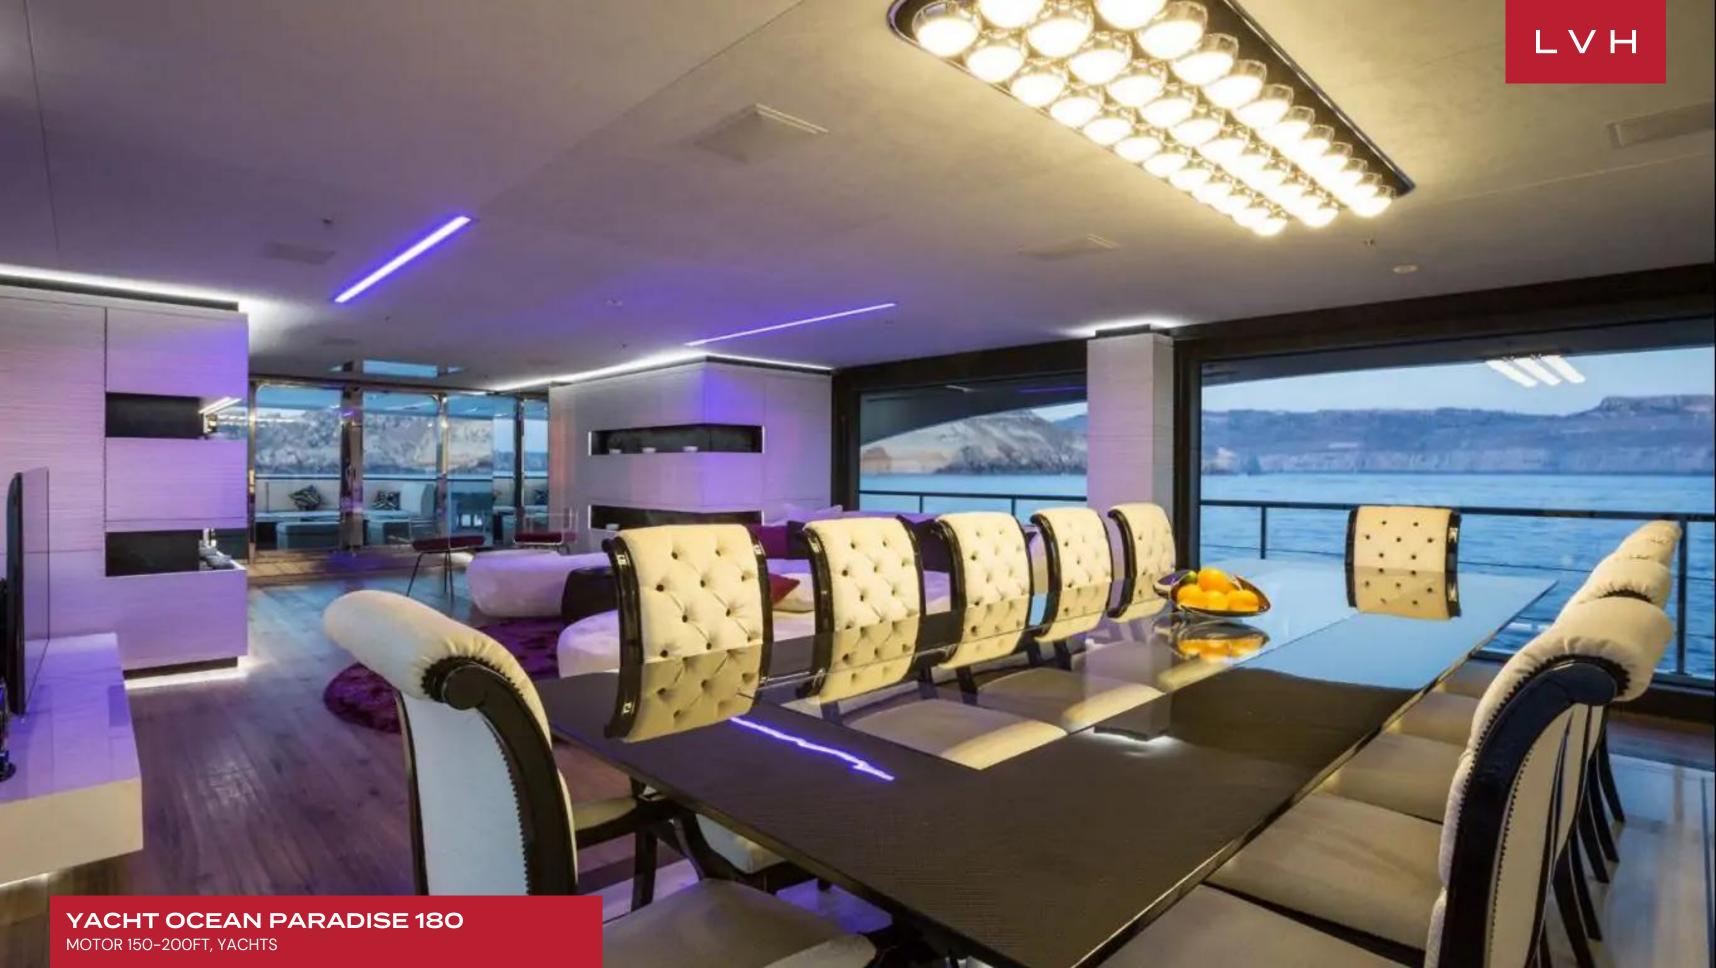

## **YACHT OCEAN PARADISE 180**

MOTOR 150-200FT, YACHTS

Yacht Ocean Paradise 180 is a luxurious motor yacht built in 2013 by Benetti. Her interior has been designed by Mauro Izzo. Her exterior is styled by the Benetti team who are also responsible for the entire engineering package. With a cruising speed of 14.5 knots, a maximum speed of 17 knots and a range of 4,000nm from her 73,800-liter fuel tanks, she is the perfect combination of performance and luxury.

Ocean Paradise's interior layout sleeps up to 12 guests in six well-appointed rooms. She is also capable of carrying up to 12 crew onboard to ensure a relaxed luxury yacht experience. Timeless styling, beautiful furnishings and sumptuous seating feature throughout to create an elegant and comfortable atmosphere. Among her key features include a panoramic sundeck with Jacuzzi and water fountains.