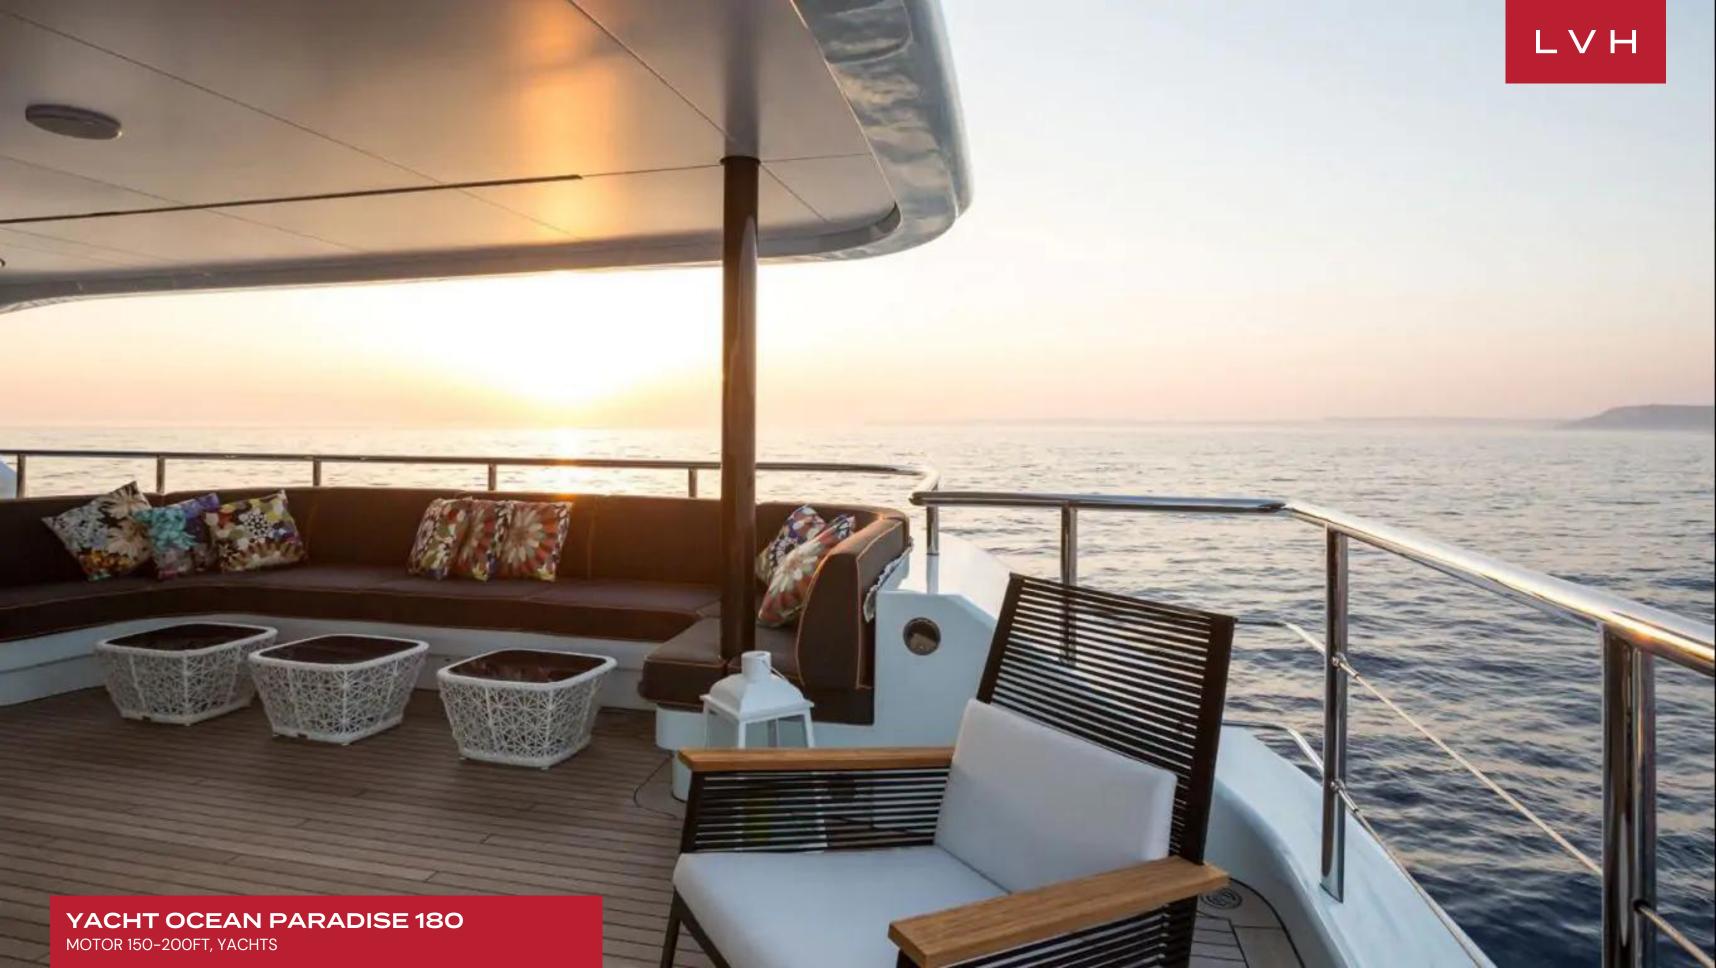

Ocean Paradise's interior layout sleeps up to 12 guests in six well-appointed rooms. She is also capable of carrying up to 12 crew onboard to ensure a relaxed luxury yacht experience. Timeless styling, beautiful furnishings and sumptuous seating feature throughout to create an elegant and comfortable atmosphere. Among her key features include a panoramic sundeck with Jacuzzi and water fountains.

### **EXTERIOR**

- Hot Tub
- Sun Loungers
- Al Fresco Dining
- Terrace
- Watersport Inflatables
- Jet Skis