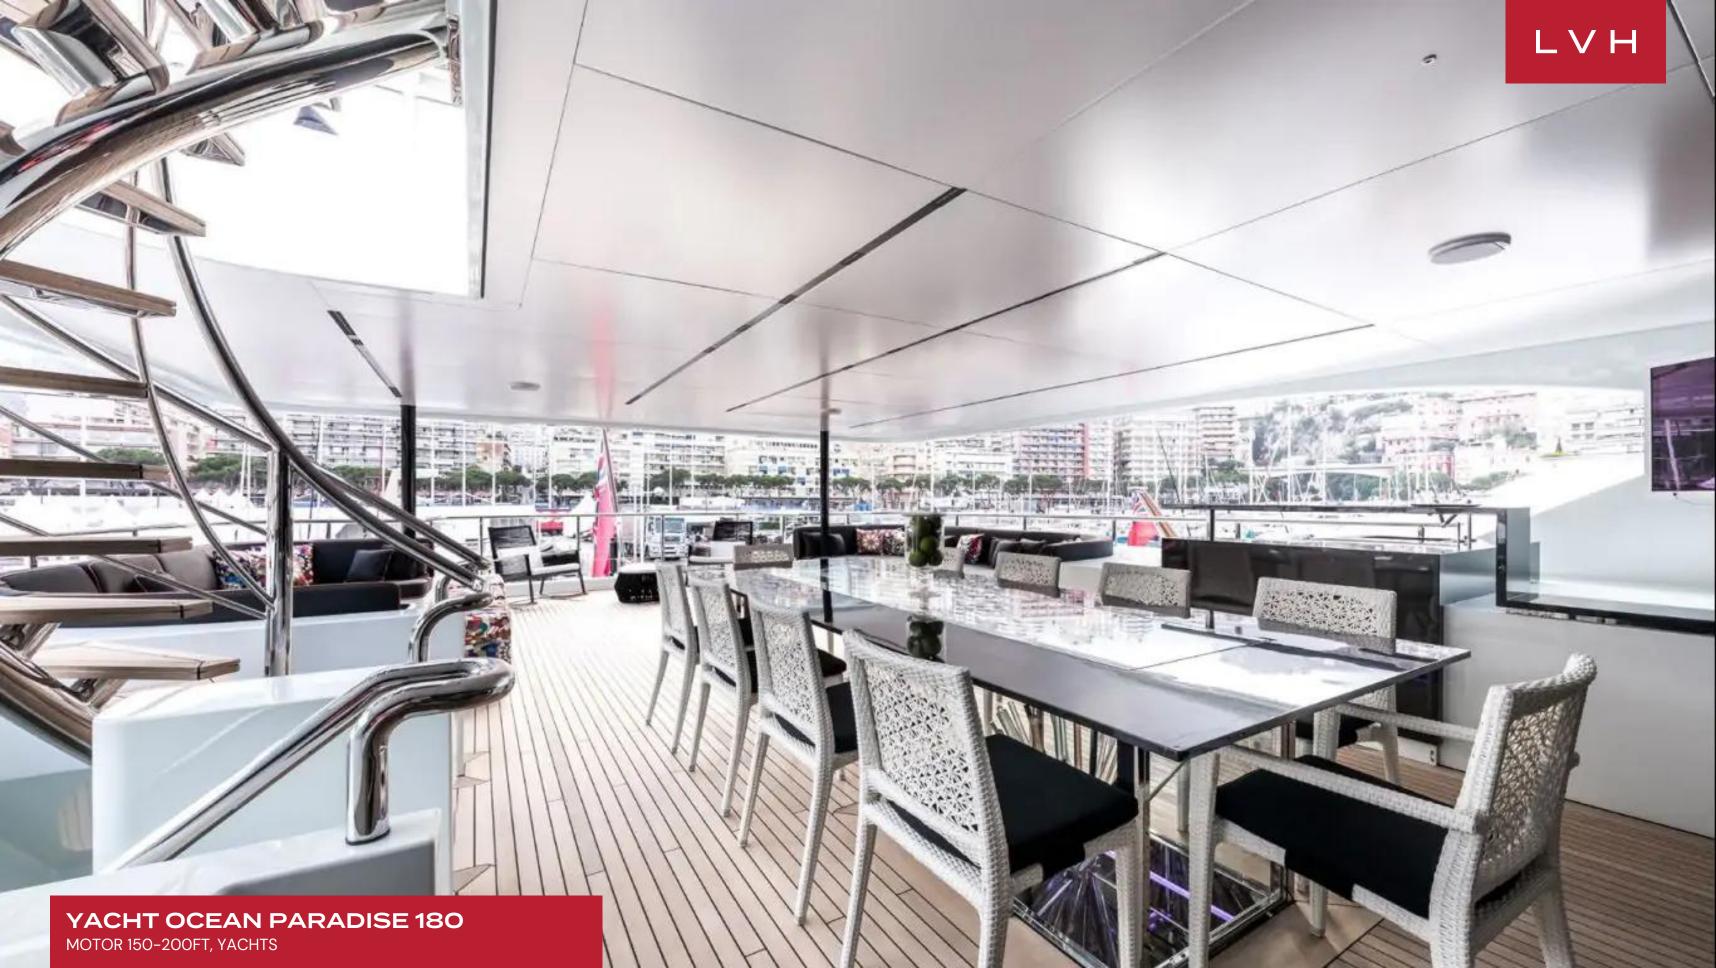

Ocean Paradise's interior layout sleeps up to 12 guests in six well-appointed rooms. She is also capable of carrying up to 12 crew onboard to ensure a relaxed luxury yacht experience. Timeless styling, beautiful furnishings and sumptuous seating feature throughout to create an elegant and comfortable atmosphere. Among her key features include a panoramic sundeck with Jacuzzi and water fountains.

### **EXTERIOR**

- Hot Tub
- Sun Loungers
- Al Fresco Dining
- Terrace
- Watersport Inflatables
- Jet Skis