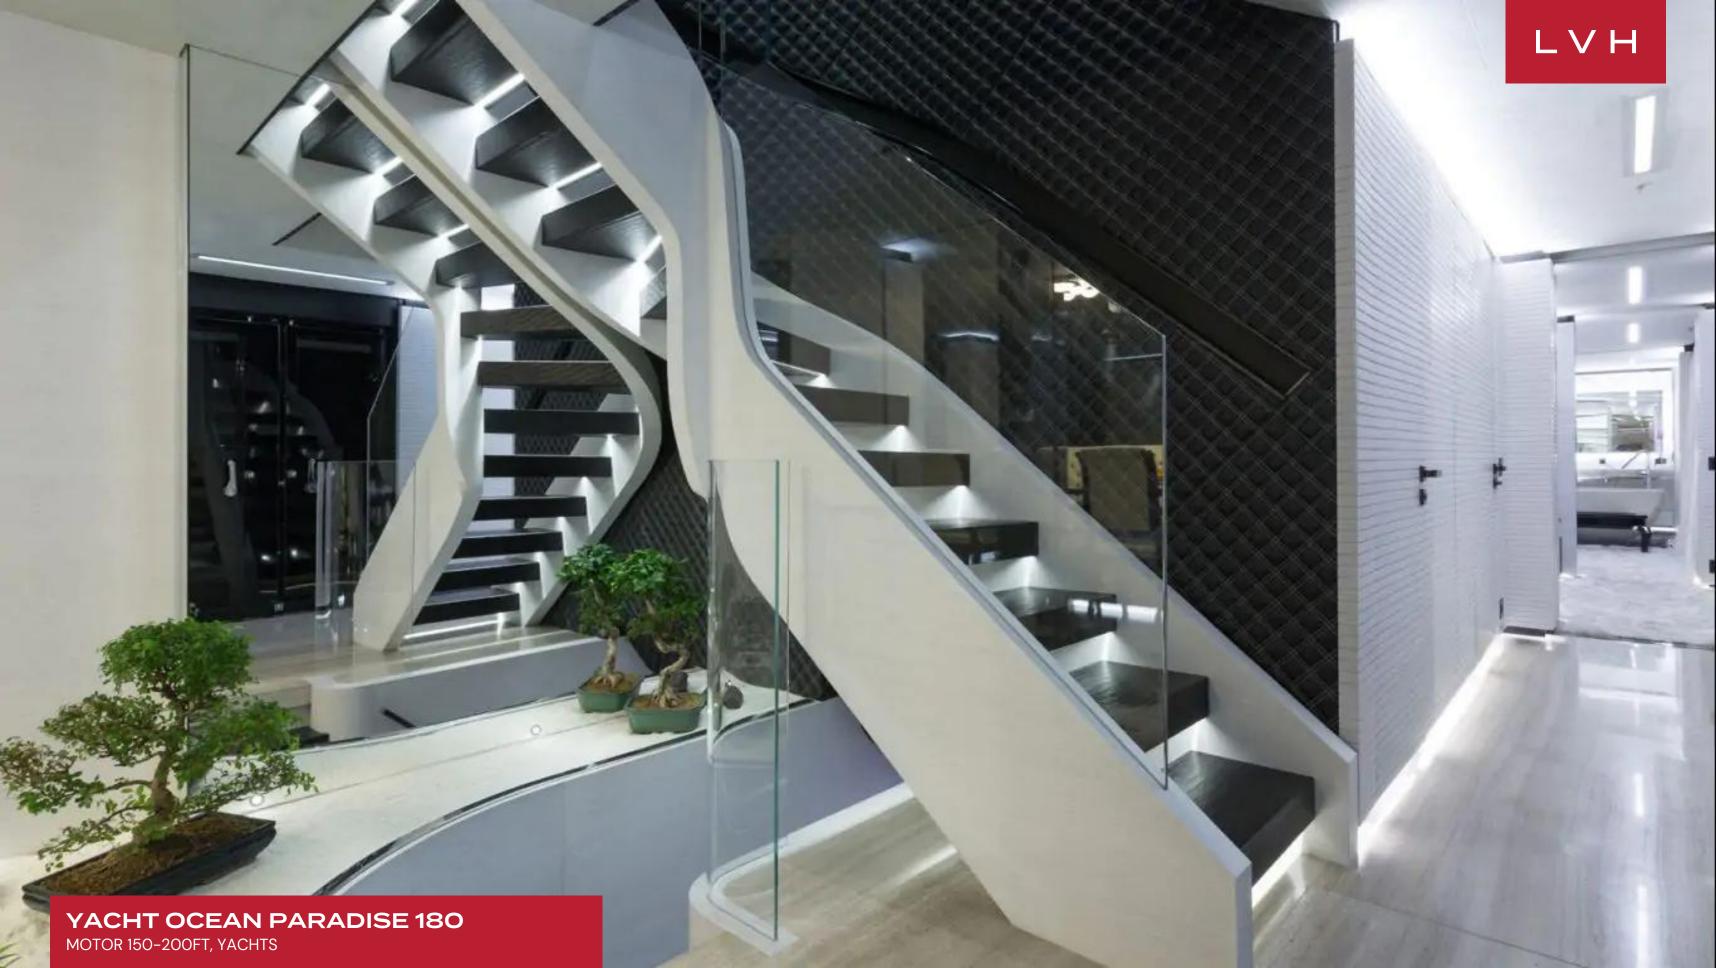

Ocean Paradise's interior layout sleeps up to 12 guests in six well-appointed rooms. She is also capable of carrying up to 12 crew onboard to ensure a relaxed luxury yacht experience. Timeless styling, beautiful furnishings and sumptuous seating feature throughout to create an elegant and comfortable atmosphere. Among her key features include a panoramic sundeck with Jacuzzi and water fountains.