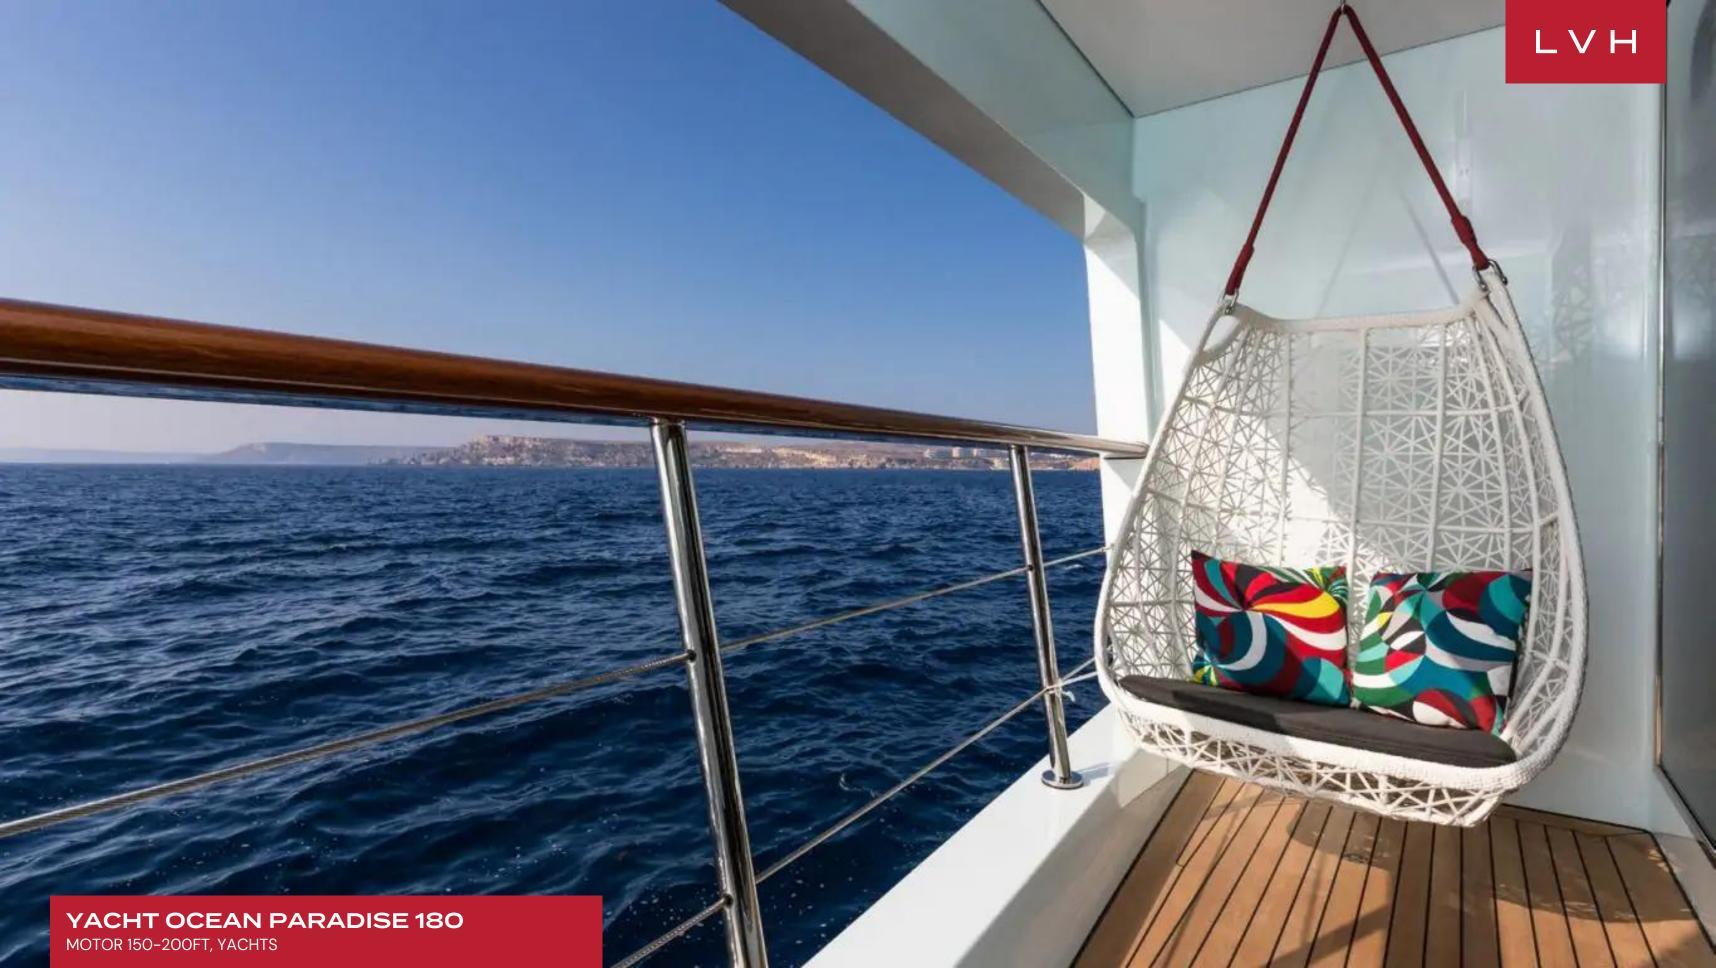

Ocean Paradise's interior layout sleeps up to 12 guests in six well-appointed rooms. She is also capable of carrying up to 12 crew onboard to ensure a relaxed luxury yacht experience. Timeless styling, beautiful furnishings and sumptuous seating feature throughout to create an elegant and comfortable atmosphere. Among her key features include a panoramic sundeck with Jacuzzi and water fountains.

### **EXTERIOR**

- Hot Tub
- Sun Loungers
- Al Fresco Dining
- Terrace
- Watersport Inflatables
- Jet Skis