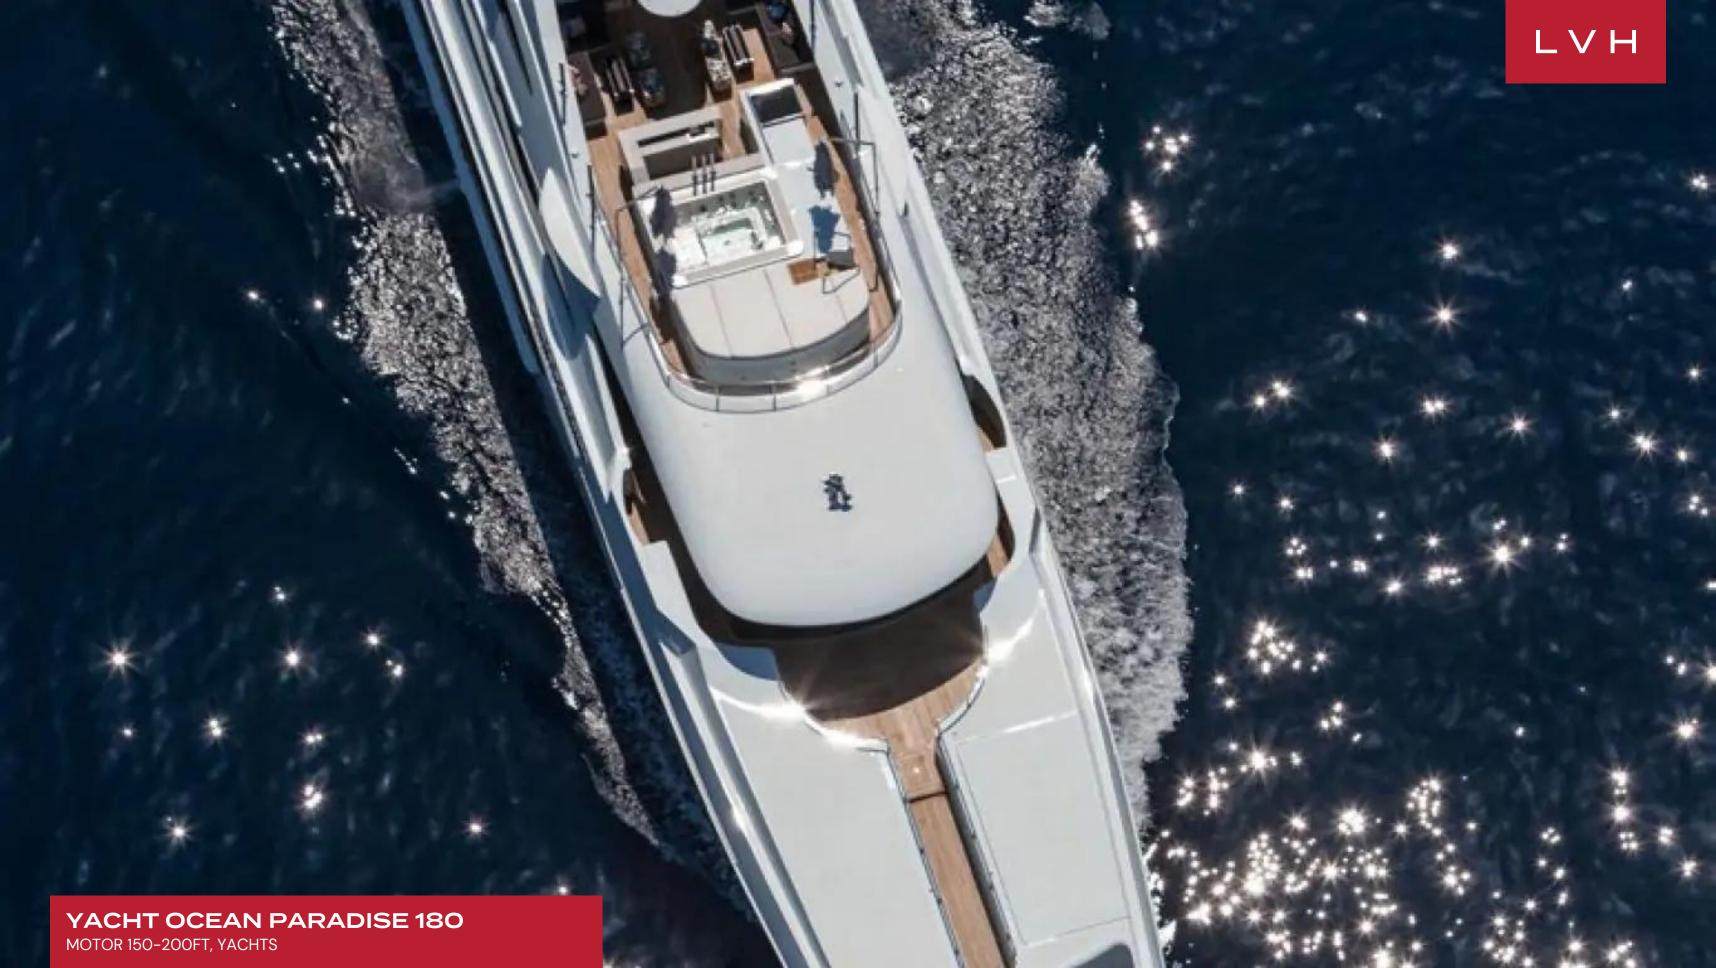

Ocean Paradise's interior layout sleeps up to 12 guests in six well-appointed rooms. She is also capable of carrying up to 12 crew onboard to ensure a relaxed luxury yacht experience. Timeless styling, beautiful furnishings and sumptuous seating feature throughout to create an elegant and comfortable atmosphere. Among her key features include a panoramic sundeck with Jacuzzi and water fountains.

Guests aboard Ocean Paradise will love her selection of water toys and tenders including a 7m tender Shipyard Custom Tender 12 persons (ski pole) with 230 HP diesel turbo, 4.2m RIB:Crew Boat(Orange)/SOLAS Rescue Boat 40HP, Sea-Doo RXP-X 310 HP (2 person) - new Oct 2018, Sea-Doo Wake 260 HP (3 person), Sea Bob's: F7 Cayago + 2 x Sea Doo F5 Cayago (new Oct 2018), a 9.2m water slide from top deck, water skis with adjustable sizes for children and adults including slalom skis, 2 boards with various bindings male and female - Kneeboard & Skiff board, 5 person Mega Slice and Banana, Super Mable (new Oct 2018), Airhead Matrix, Launch Blast with Wedgie (new Oct 2018), Jungle Jim (new Oct 2018). There are also rafts: Four Nauti Buoy teak finishing with Two sun Lounges and Swim Ladder (new Oct 2018), 3x Z750 Electric Go-Ped, 4x NAISH Boards 9.5 & 10.5 Feet + 2 inflatable training boards, 2x Double inflatable kayaks, 2 x Foldable bicycles, inflatable trampoline, Fishing Gears and Snorkelling & SCUBA diving equipments.