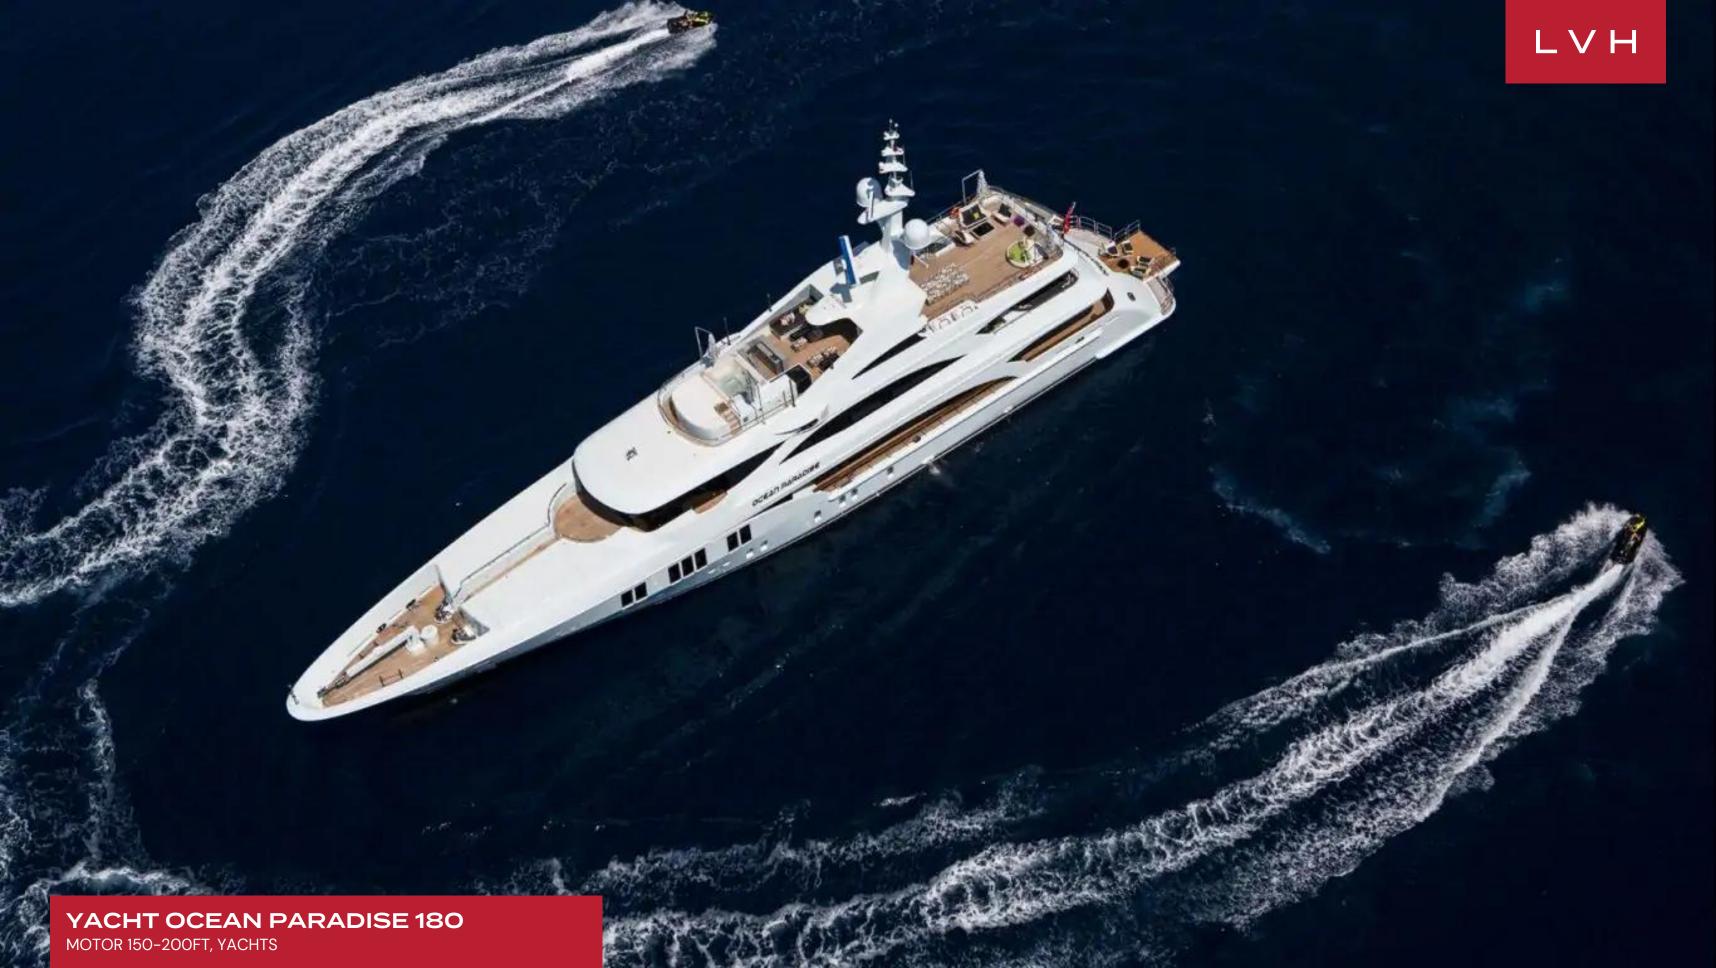

## **YACHT OCEAN PARADISE 180**

MOTOR 150-200FT, YACHTS

Yacht Ocean Paradise 180 is a luxurious motor yacht built in 2013 by Benetti. Her interior has been designed by Mauro Izzo. Her exterior is styled by the Benetti team who are also responsible for the entire engineering package. With a cruising speed of 14.5 knots, a maximum speed of 17 knots and a range of 4,000nm from her 73,800-liter fuel tanks, she is the perfect combination of performance and luxury.

Ocean Paradise's interior layout sleeps up to 12 guests in six well-appointed rooms. She is also capable of carrying up to 12 crew onboard to ensure a relaxed luxury yacht experience. Timeless styling, beautiful furnishings and sumptuous seating feature throughout to create an elegant and comfortable atmosphere. Among her key features include a panoramic sundeck with Jacuzzi and water fountains.