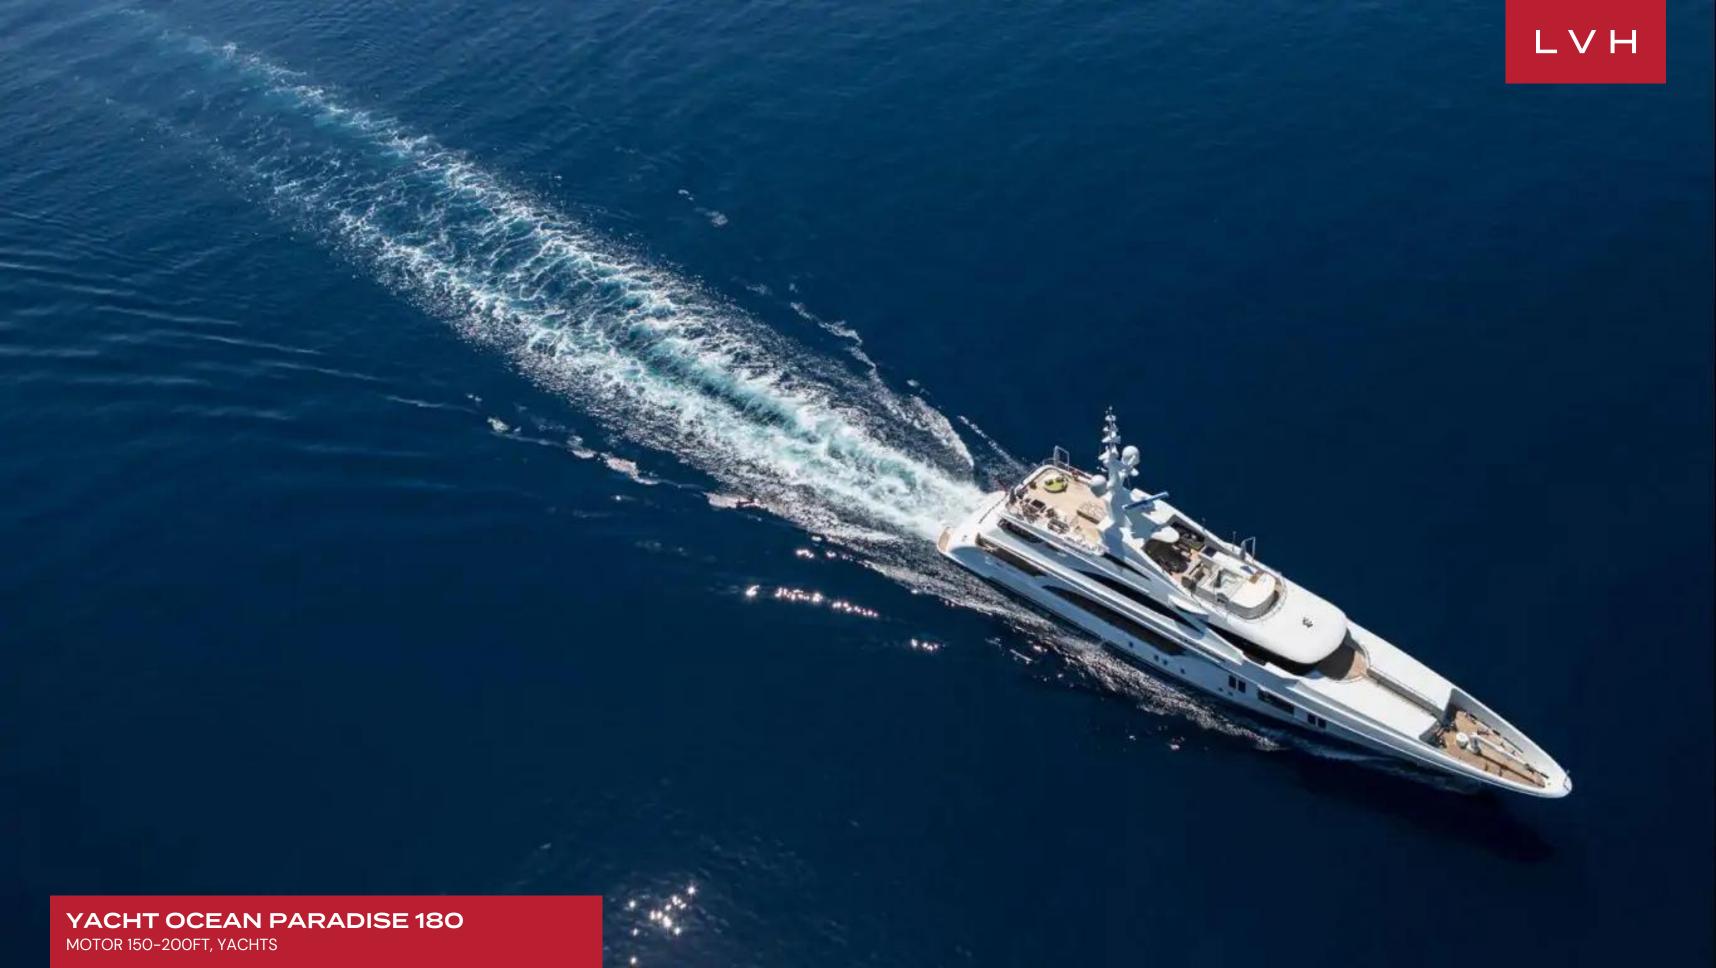

## **YACHT OCEAN PARADISE 180**

MOTOR 150-200FT, YACHTS

Yacht Ocean Paradise 180 is a luxurious motor yacht built in 2013 by Benetti. Her interior has been designed by Mauro Izzo. Her exterior is styled by the Benetti team who are also responsible for the entire engineering package. With a cruising speed of 14.5 knots, a maximum speed of 17 knots and a range of 4,000nm from her 73,800-liter fuel tanks, she is the perfect combination of performance and luxury.

Ocean Paradise's interior layout sleeps up to 12 guests in six well-appointed rooms. She is also capable of carrying up to 12 crew onboard to ensure a relaxed luxury yacht experience. Timeless styling, beautiful furnishings and sumptuous seating feature throughout to create an elegant and comfortable atmosphere. Among her key features include a panoramic sundeck with Jacuzzi and water fountains.