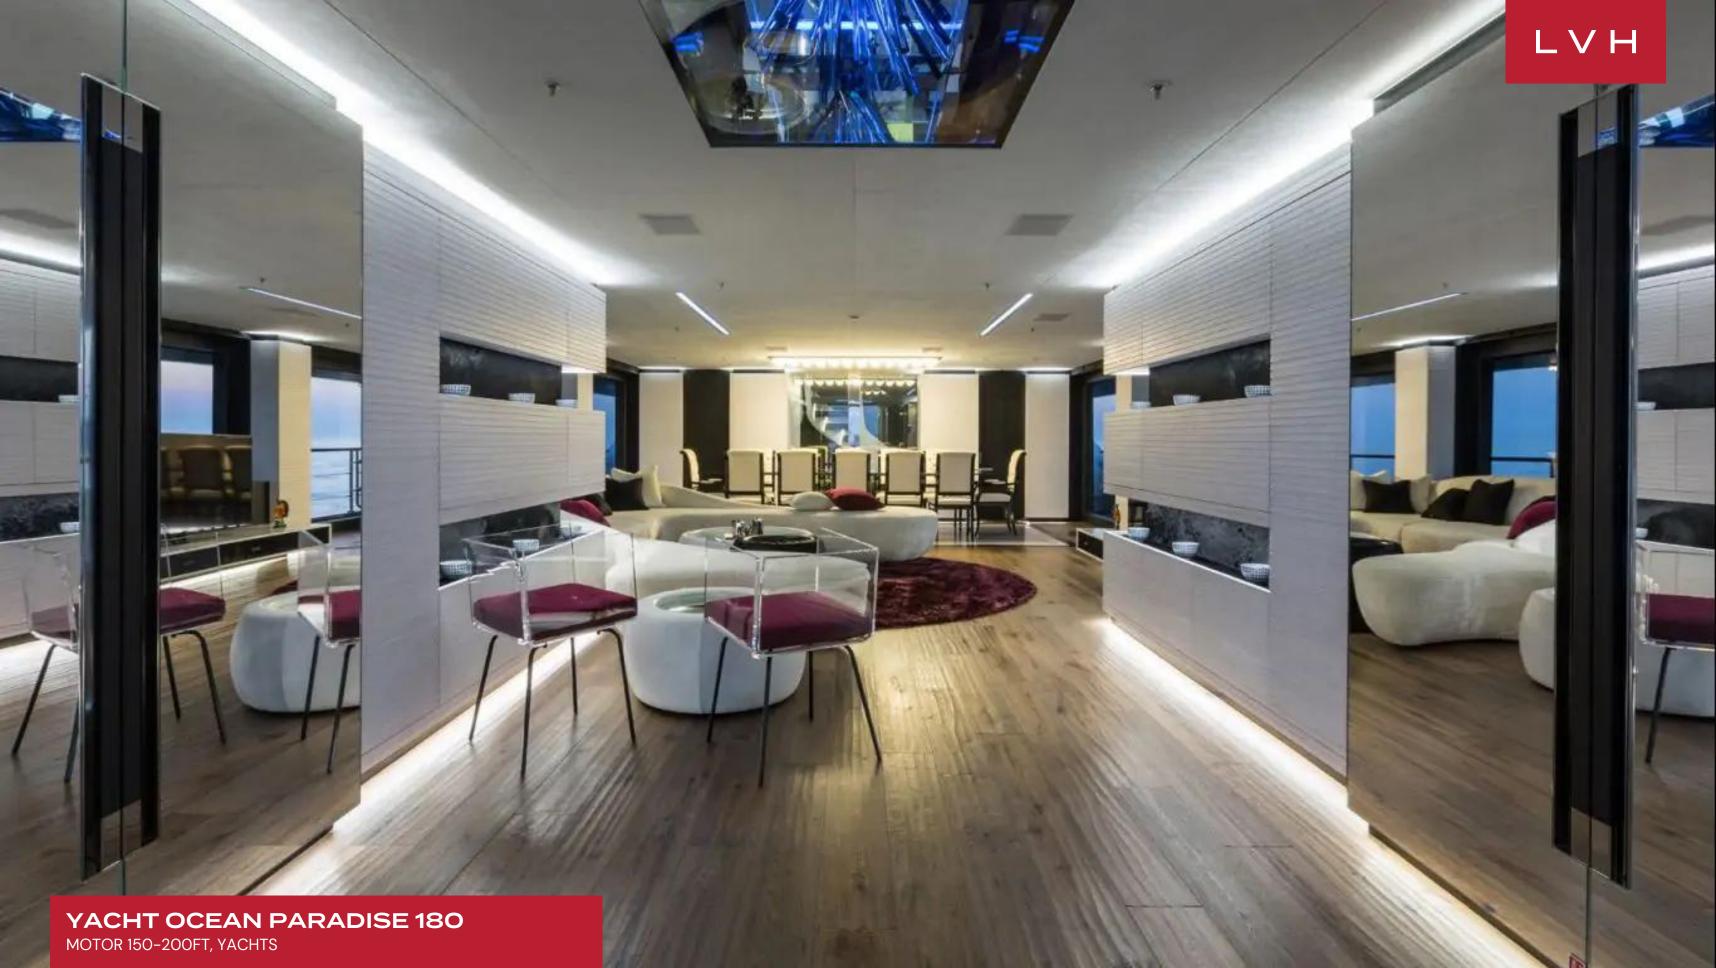

Ocean Paradise's interior layout sleeps up to 12 guests in six well-appointed rooms. She is also capable of carrying up to 12 crew onboard to ensure a relaxed luxury yacht experience. Timeless styling, beautiful furnishings and sumptuous seating feature throughout to create an elegant and comfortable atmosphere. Among her key features include a panoramic sundeck with Jacuzzi and water fountains.

#### INTERIOR

- Air Conditioning
- Cable, Satellite or Smart TV
- Dining Room
- Gym