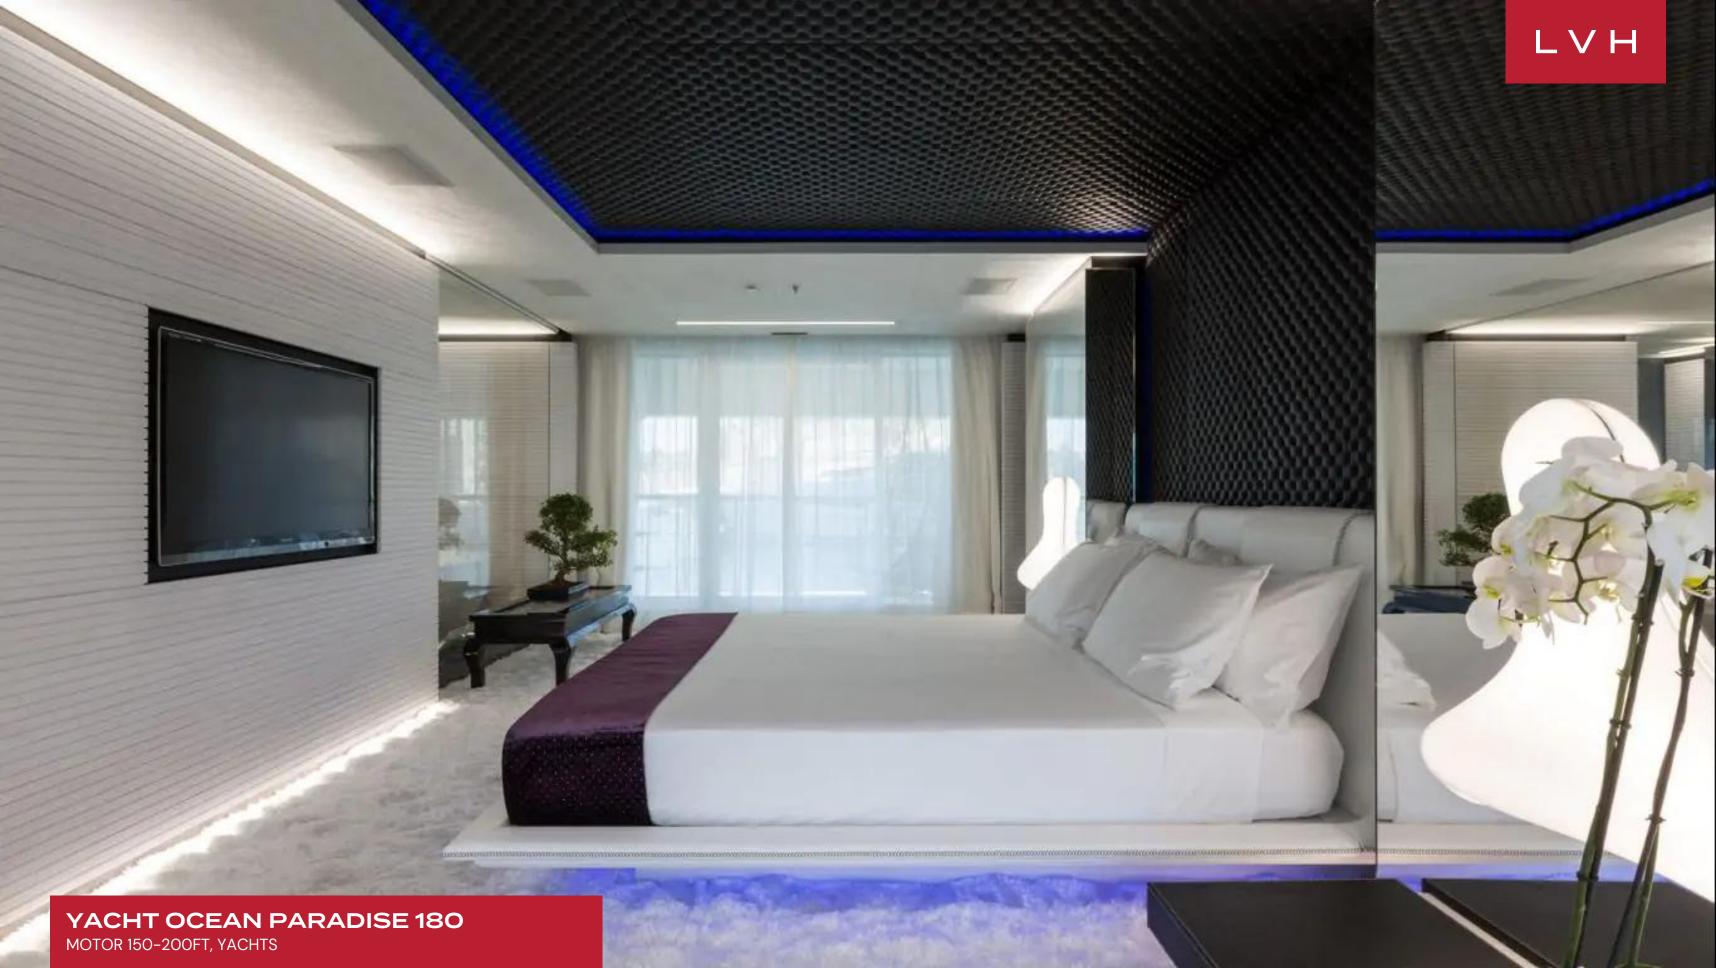

Ocean Paradise's interior layout sleeps up to 12 guests in six well-appointed rooms. She is also capable of carrying up to 12 crew onboard to ensure a relaxed luxury yacht experience. Timeless styling, beautiful furnishings and sumptuous seating feature throughout to create an elegant and comfortable atmosphere. Among her key features include a panoramic sundeck with Jacuzzi and water fountains.