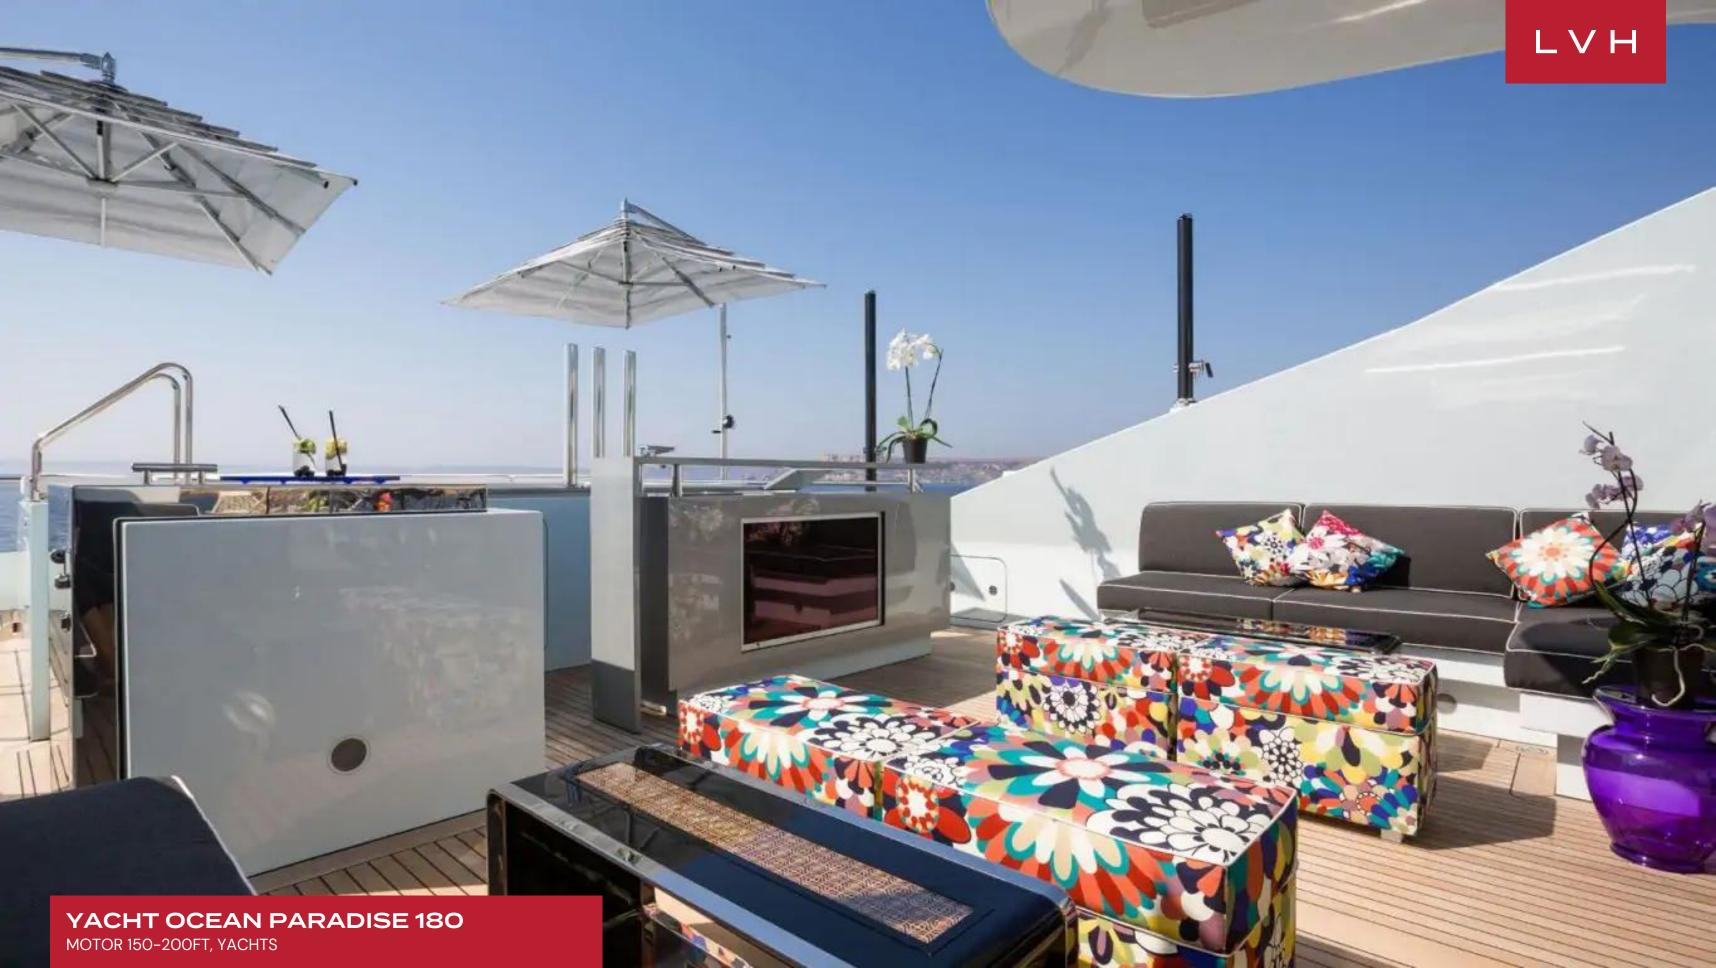

Ocean Paradise's interior layout sleeps up to 12 guests in six well-appointed rooms. She is also capable of carrying up to 12 crew onboard to ensure a relaxed luxury yacht experience. Timeless styling, beautiful furnishings and sumptuous seating feature throughout to create an elegant and comfortable atmosphere. Among her key features include a panoramic sundeck with Jacuzzi and water fountains.

### **EXTERIOR**

- Hot Tub
- Sun Loungers
- Al Fresco Dining
- Terrace
- Watersport Inflatables
- Jet Skis