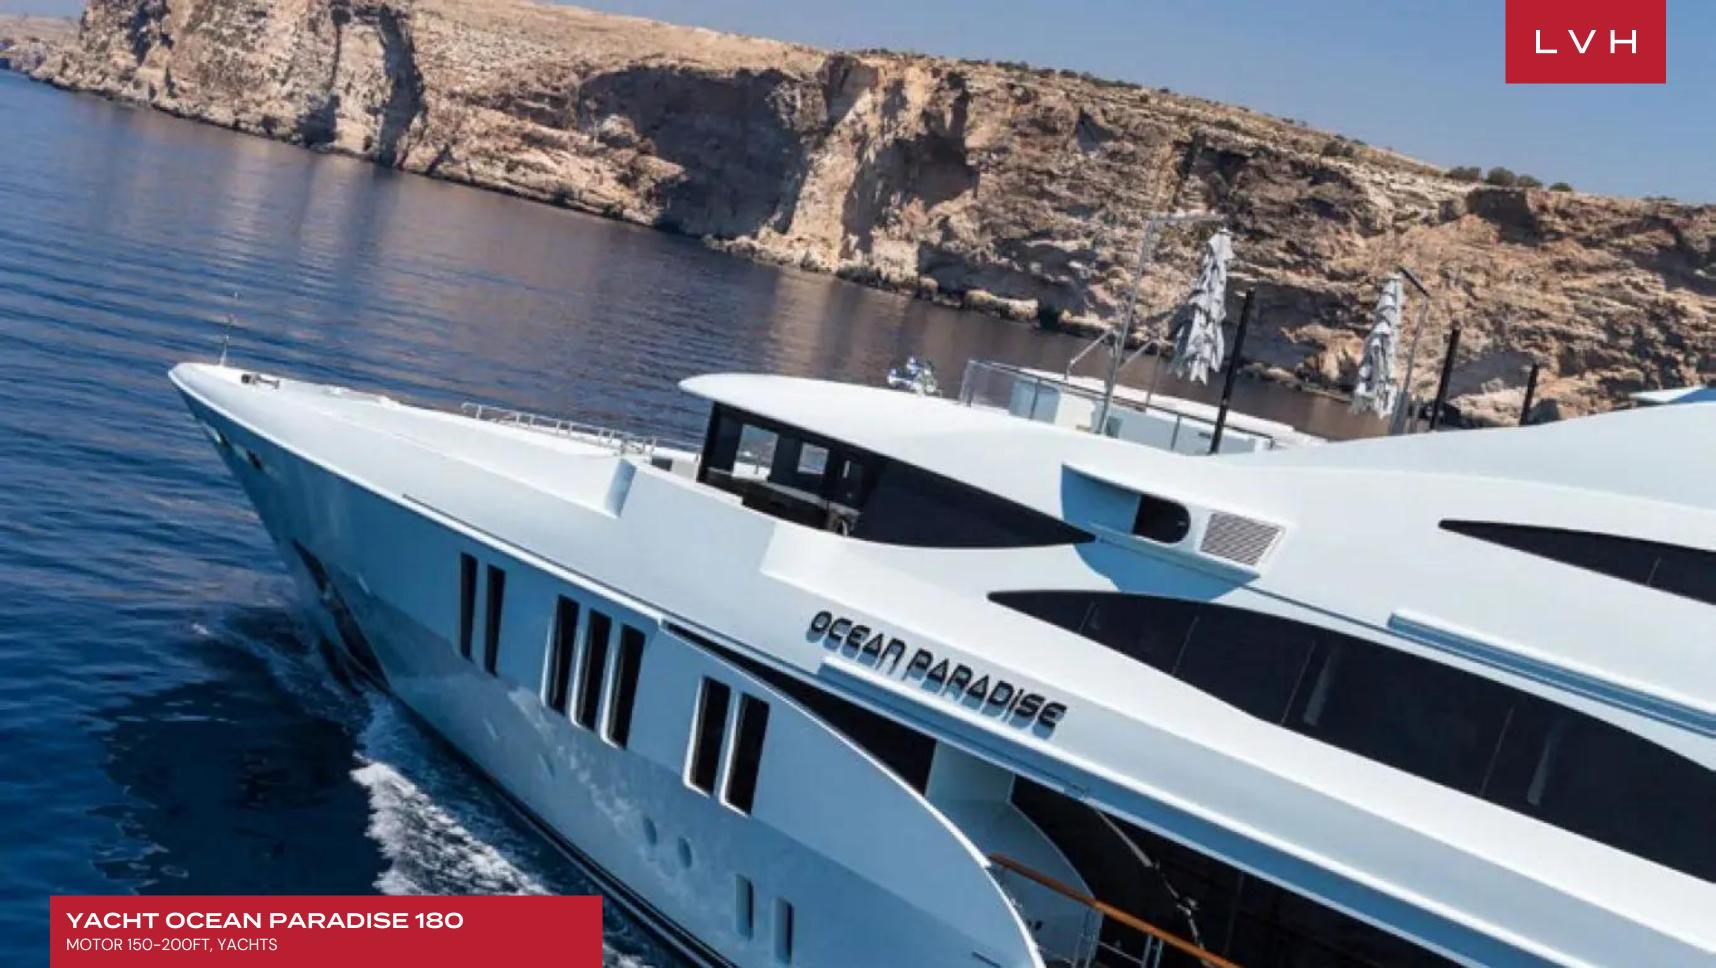

## **YACHT OCEAN PARADISE 180**

MOTOR 150-200FT, YACHTS

Yacht Ocean Paradise 180 is a luxurious motor yacht built in 2013 by Benetti. Her interior has been designed by Mauro Izzo. Her exterior is styled by the Benetti team who are also responsible for the entire engineering package. With a cruising speed of 14.5 knots, a maximum speed of 17 knots and a range of 4,000nm from her 73,800-liter fuel tanks, she is the perfect combination of performance and luxury.