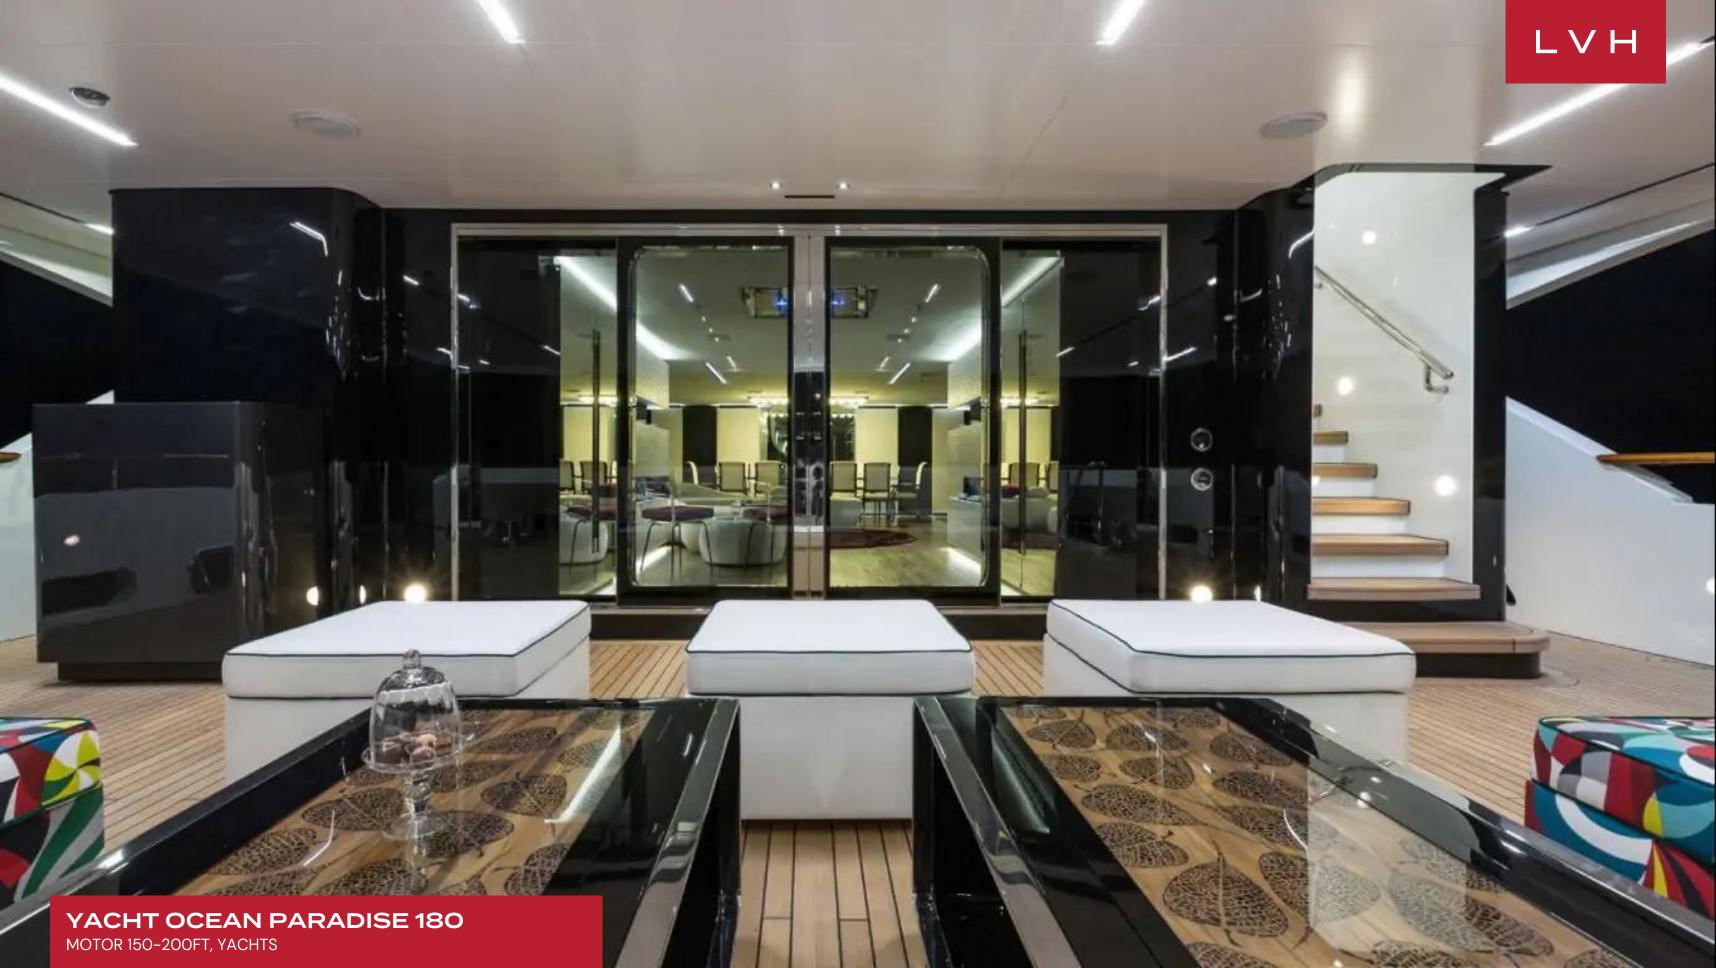

## **YACHT OCEAN PARADISE 180**

MOTOR 150-200FT, YACHTS

Yacht Ocean Paradise 180 is a luxurious motor yacht built in 2013 by Benetti. Her interior has been designed by Mauro Izzo. Her exterior is styled by the Benetti team who are also responsible for the entire engineering package. With a cruising speed of 14.5 knots, a maximum speed of 17 knots and a range of 4,000nm from her 73,800-liter fuel tanks, she is the perfect combination of performance and luxury.

Ocean Paradise's interior layout sleeps up to 12 guests in six well-appointed rooms. She is also capable of carrying up to 12 crew onboard to ensure a relaxed luxury yacht experience. Timeless styling, beautiful furnishings and sumptuous seating feature throughout to create an elegant and comfortable atmosphere. Among her key features include a panoramic sundeck with Jacuzzi and water fountains.

#### INTERIOR

- Air Conditioning
- Cable, Satellite or Smart TV
- Dining Room
- Gym

### **EXTERIOR**

- Hot Tub
- Sun Loungers
- Al Fresco Dining
- Terrace
- Watersport Inflatables
- Jet Skis