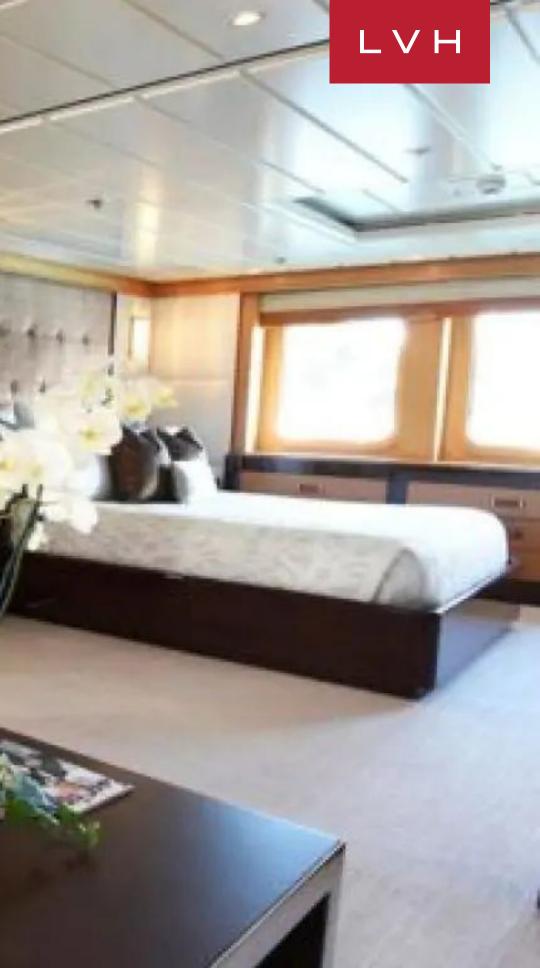

Nita K II offers guests a choice of fine accommodations in a total of five stateroom suites. The opulent master stateroom suite is a private retreat with a his-and-hers en suite bathroom. The four additional staterooms are configured as two VIPs and two twins. NITA K II is a 170 foot (52 meter) Amels motor yacht that provides guests plenty of deck space for lounging, al fresco dining and relaxing. The Jacuzzi on the Sun Deck provides stunning views and complete privacy. The yacht-wide entertainment system allows guests to watch television and enjoy music on deck.