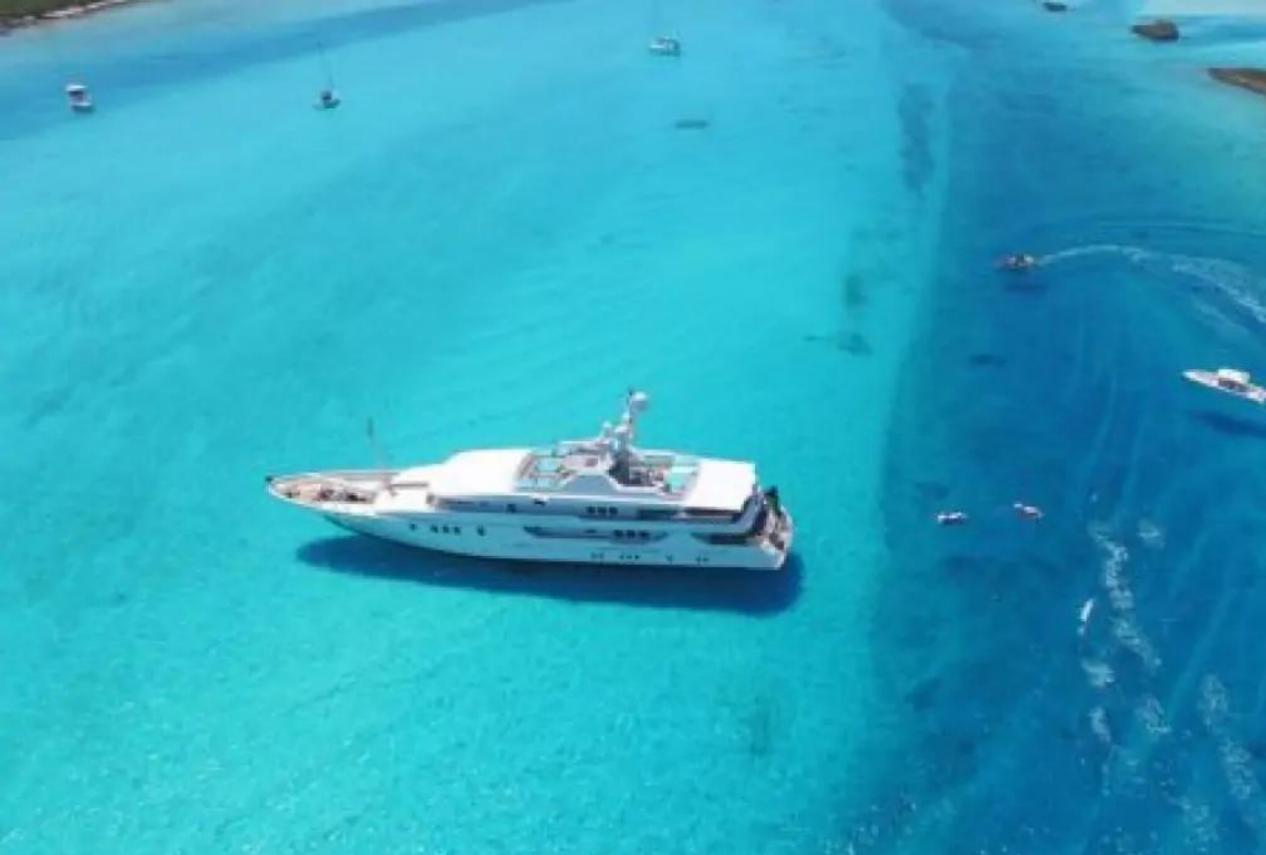

### YACHT NITA K II 170

MOTOR 150-200FT, YACHTS

LVH

Yacht Nita K II 170 was built for safety and stability by Amels Shipyard. The interior was designed for comfort by Alberto Pinto and Laura Sessa. Four levels of spacious decks allow the guests to enjoy the adventure of being at sea while immersed in carefree luxury. This yacht was built in 2004 and was last refit in 2019.

Nita K II offers guests a choice of fine accommodations in a total of five stateroom suites. The opulent master stateroom suite is a private retreat with a his-and-hers en suite bathroom. The four additional staterooms are configured as two VIPs and two twins. NITA K II is a 170 foot (52 meter) Amels motor yacht that provides guests plenty of deck space for lounging, al fresco dining and relaxing. The Jacuzzi on the Sun Deck provides stunning views and complete privacy. The yacht-wide entertainment system allows guests to watch television and enjoy music on deck.

Nita K II carries a fast tender and an excellent selection toys for water sports fun anytime. Expansive decks with sun and shade provide numerous options for lounging and conversation.