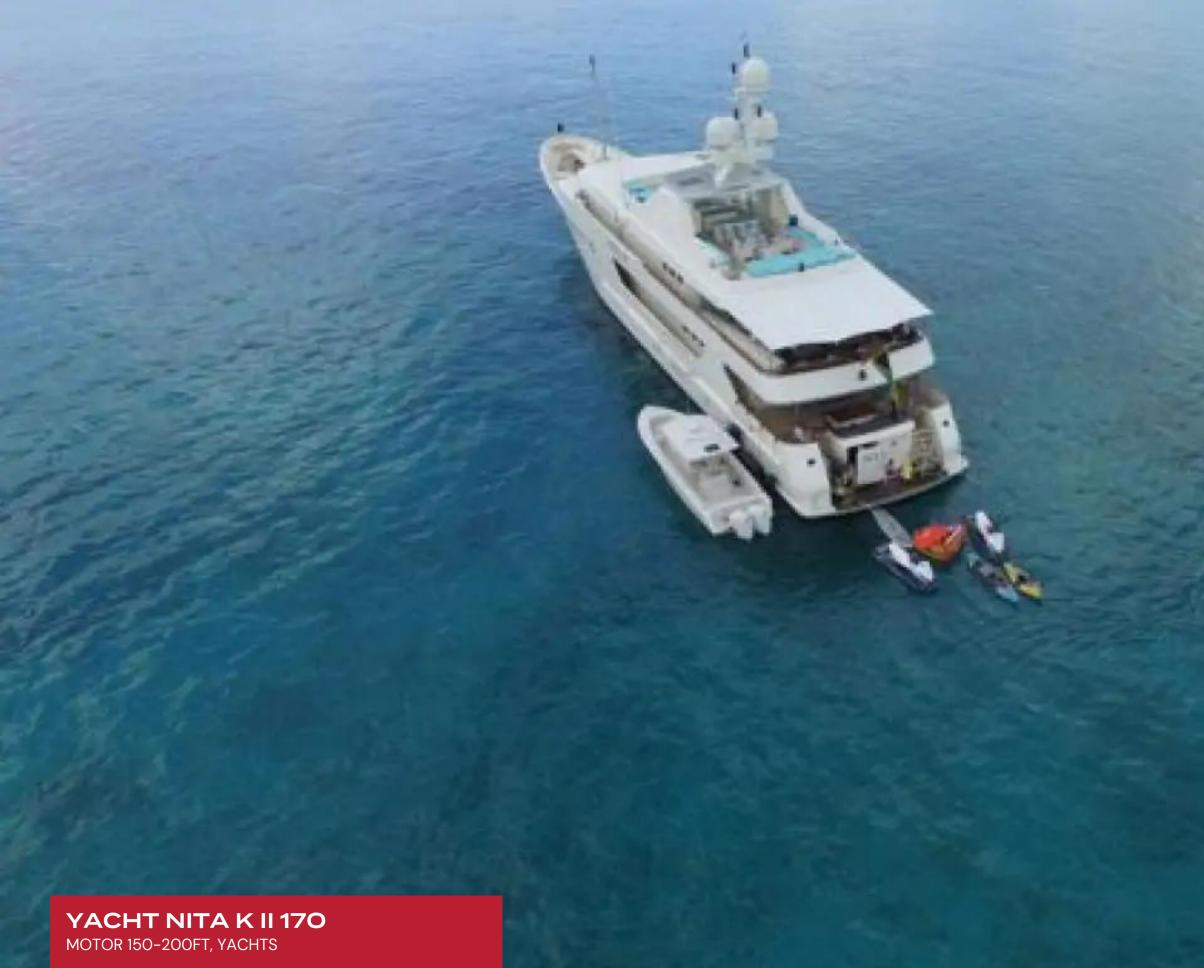

### YACHT NITA K II 170

MOTOR 150-200FT, YACHTS

LVH

Yacht Nita K II 170 was built for safety and stability by Amels Shipyard. The interior was designed for comfort by Alberto Pinto and Laura Sessa. Four levels of spacious decks allow the guests to enjoy the adventure of being at sea while immersed in carefree luxury. This yacht was built in 2004 and was last refit in 2019.

Nita K II offers guests a choice of fine accommodations in a total of five stateroom suites. The opulent master stateroom suite is a private retreat with a his-and-hers en suite bathroom. The four additional staterooms are configured as two VIPs and two twins. NITA K II is a 170 foot (52 meter) Amels motor yacht that provides guests plenty of deck space for lounging, al fresco dining and relaxing. The Jacuzzi on the Sun Deck provides stunning views and complete privacy. The yacht-wide entertainment system allows guests to watch television and enjoy music on deck.

Nita K II carries a fast tender and an excellent selection toys for water sports fun anytime. Expansive decks with sun and shade provide numerous options for lounging and conversation.