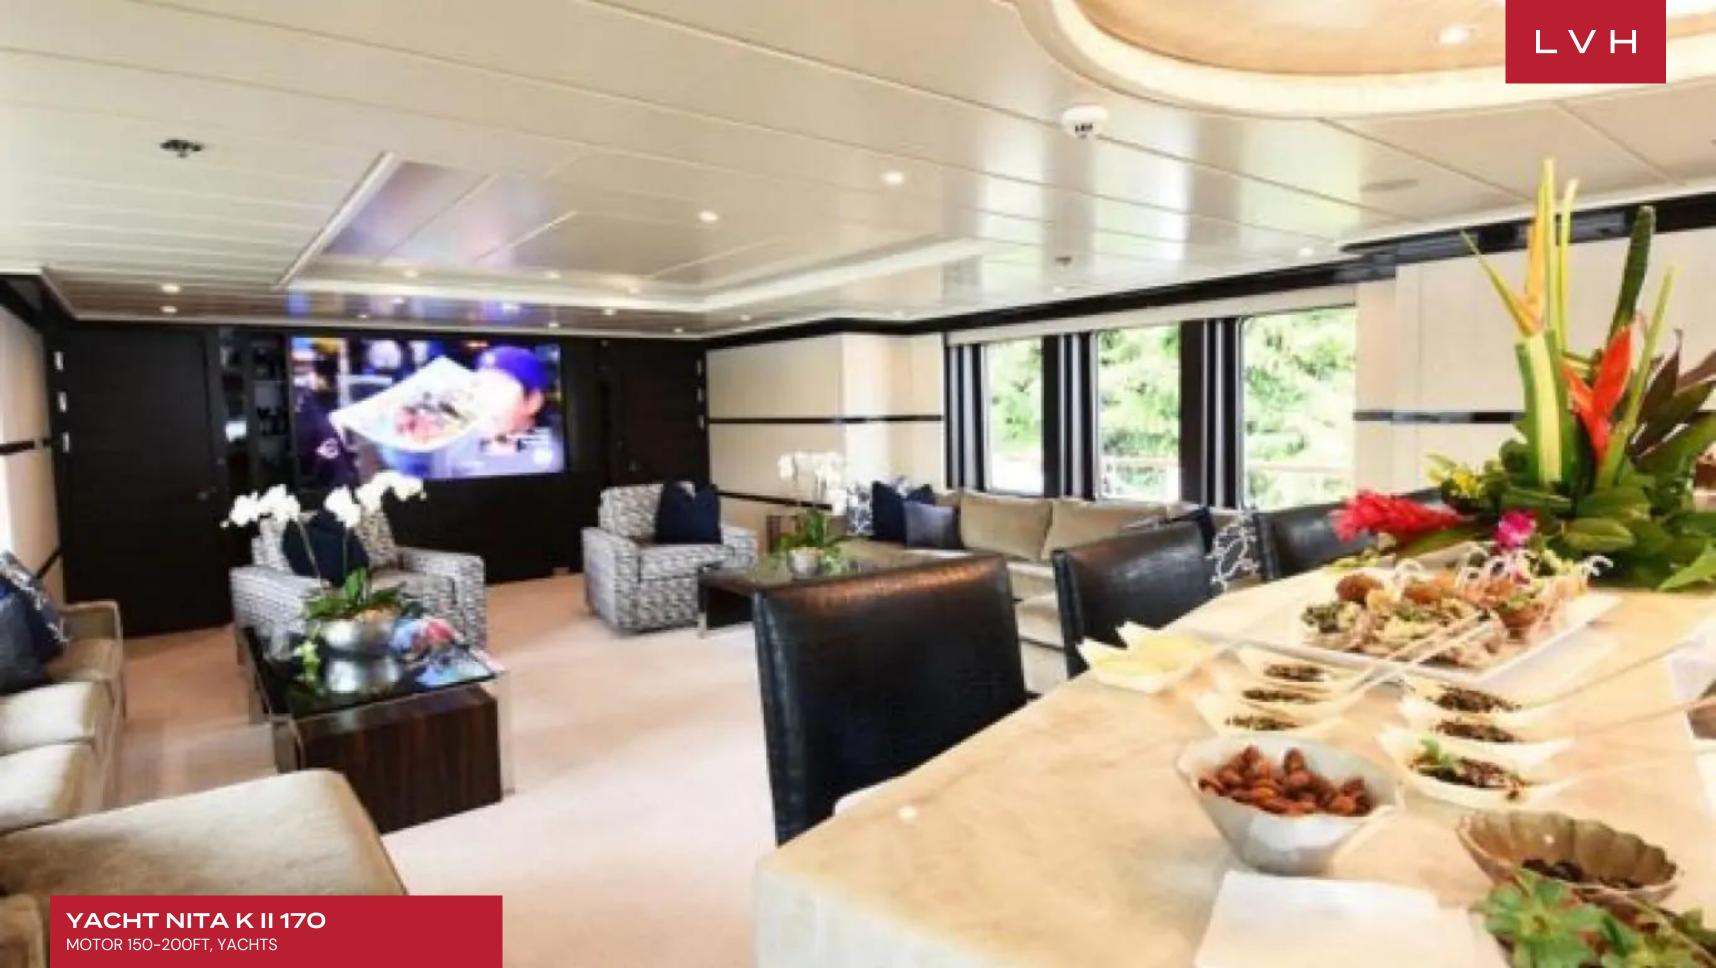

### YACHT NITA K II 170

MOTOR 150-200FT, YACHTS

LVH

Yacht Nita K II 170 was built for safety and stability by Amels Shipyard. The interior was designed for comfort by Alberto Pinto and Laura Sessa. Four levels of spacious decks allow the guests to enjoy the adventure of being at sea while immersed in carefree luxury. This yacht was built in 2004 and was last refit in 2019.

Nita K II offers guests a choice of fine accommodations in a total of five stateroom suites. The opulent master stateroom suite is a private retreat with a his-and-hers en suite bathroom. The four additional staterooms are configured as two VIPs and two twins. NITA K II is a 170 foot (52 meter) Amels motor yacht that provides guests plenty of deck space for lounging, al fresco dining and relaxing. The Jacuzzi on the Sun Deck provides stunning views and complete privacy. The yacht-wide entertainment system allows guests to watch television and enjoy music on deck.

#### INTERIOR

- Air Conditioning
- Cable, Satellite or Smart TV
- Dining Room
- Gym