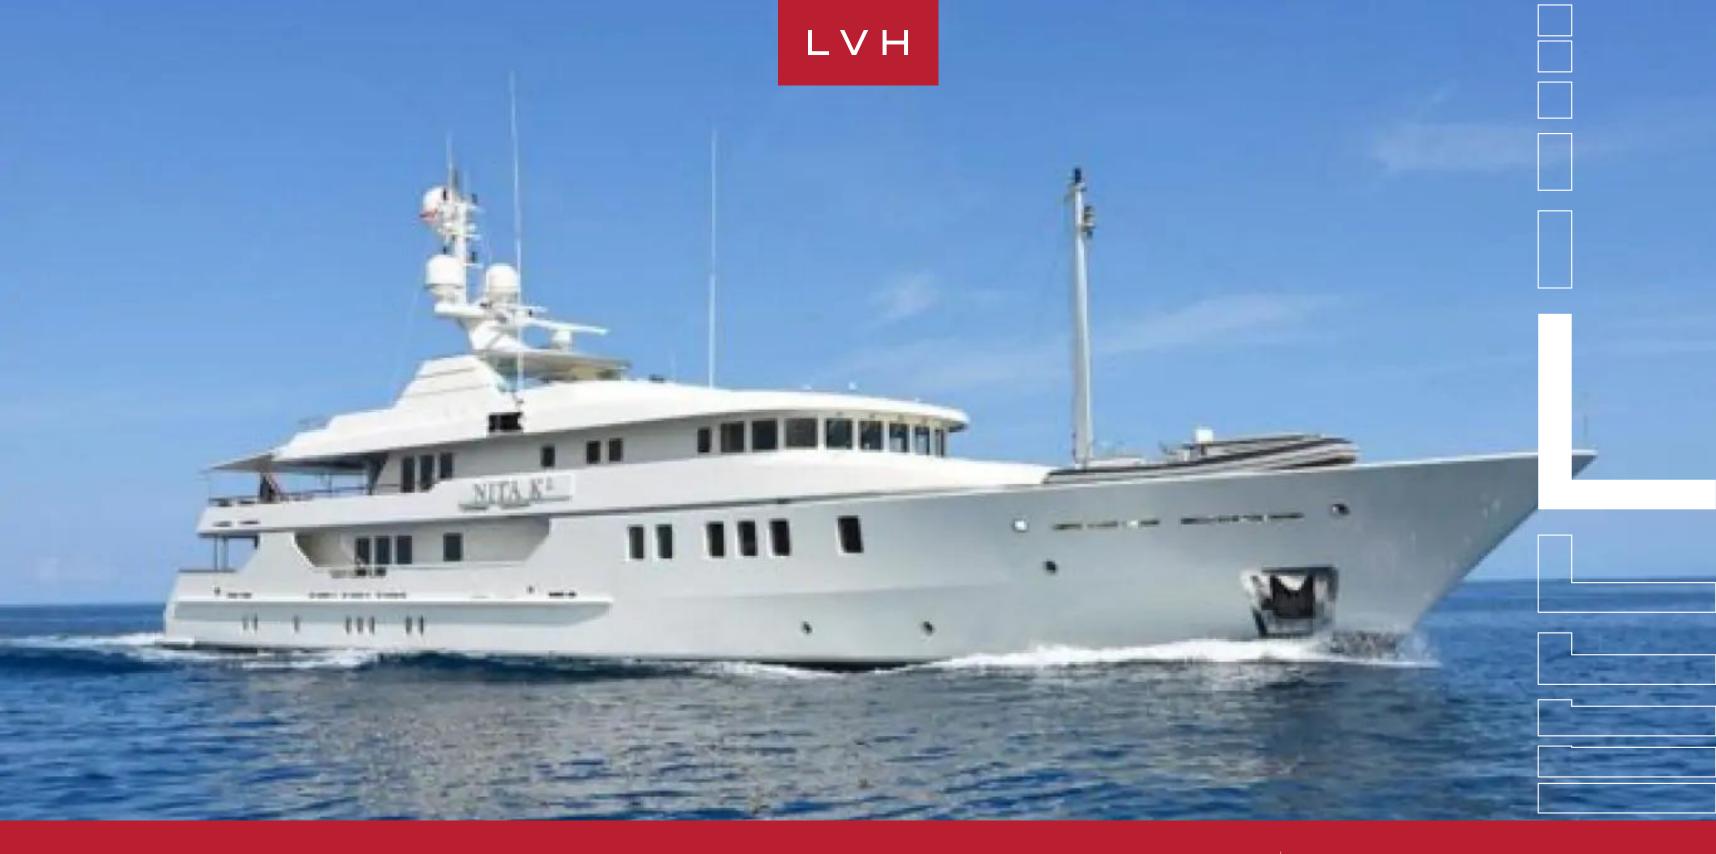

### YACHT NITA K II 170

MOTOR 150-200FT, YACHTS

LVH

Yacht Nita K II 170 was built for safety and stability by Amels Shipyard. The interior was designed for comfort by Alberto Pinto and Laura Sessa. Four levels of spacious decks allow the guests to enjoy the adventure of being at sea while immersed in carefree luxury. This yacht was built in 2004 and was last refit in 2019.

Nita K II offers guests a choice of fine accommodations in a total of five stateroom suites. The opulent master stateroom suite is a private retreat with a his-and-hers en suite bathroom. The four additional staterooms are configured as two VIPs and two twins. NITA K II is a 170 foot (52 meter) Amels motor yacht that provides guests plenty of deck space for lounging, al fresco dining and relaxing. The Jacuzzi on the Sun Deck provides stunning views and complete privacy. The yacht-wide entertainment system allows guests to watch television and enjoy music on deck.

Nita K II carries a fast tender and an excellent selection toys for water sports fun anytime. Expansive decks with sun and shade provide numerous options for lounging and conversation.