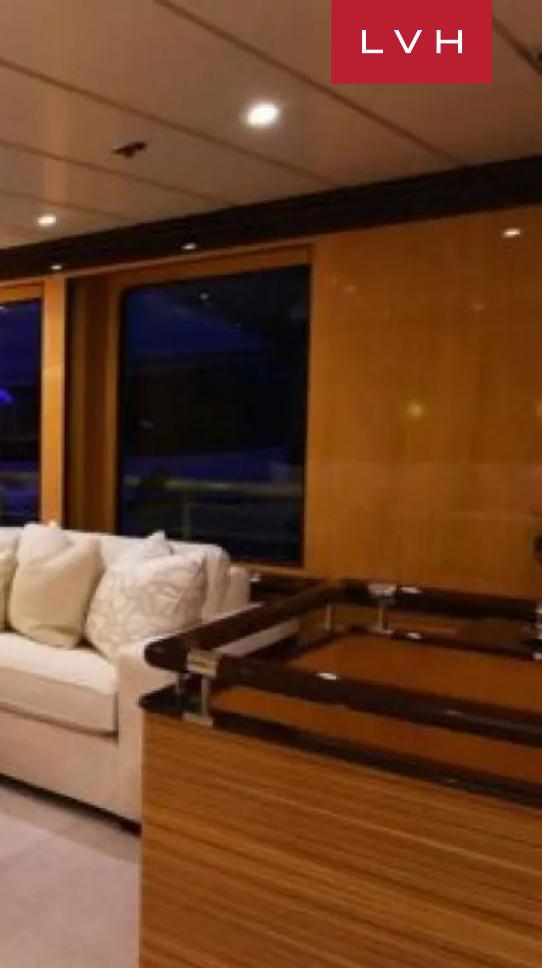

#### INTERIOR

- Air Conditioning
- Cable, Satellite or Smart TV
- Dining Room
- Gym