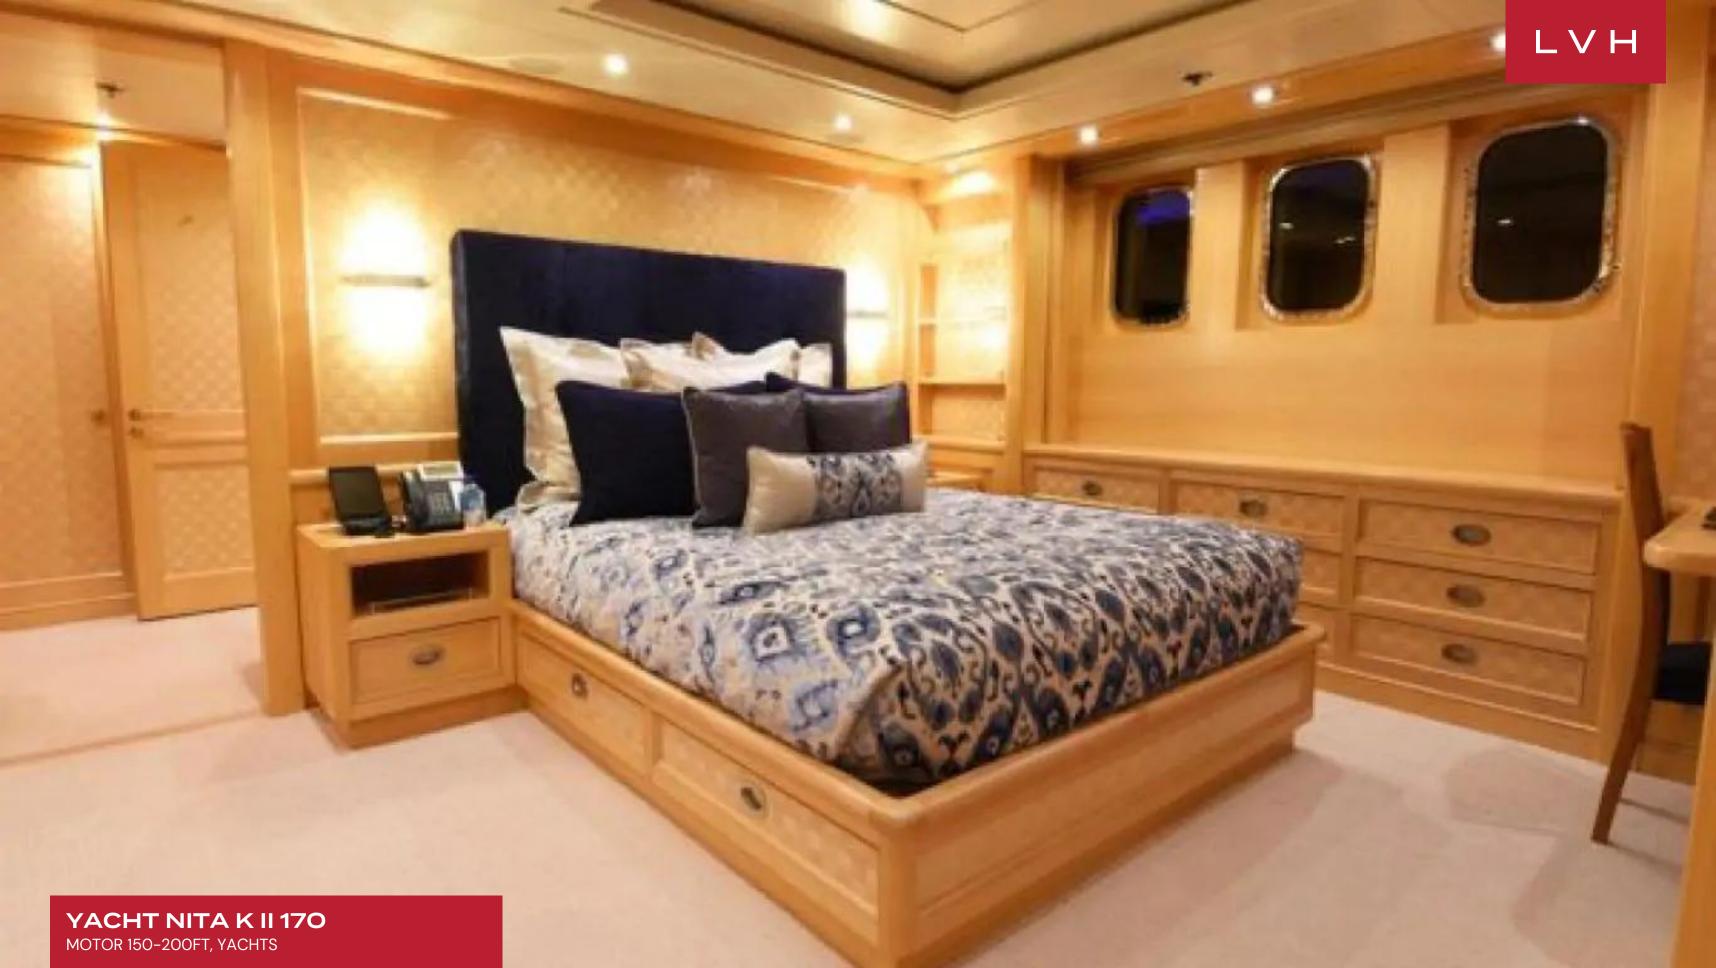

### YACHT NITA K II 170

MOTOR 150-200FT, YACHTS

LVH

Yacht Nita K II 170 was built for safety and stability by Amels Shipyard. The interior was designed for comfort by Alberto Pinto and Laura Sessa. Four levels of spacious decks allow the guests to enjoy the adventure of being at sea while immersed in carefree luxury. This yacht was built in 2004 and was last refit in 2019.

Nita K II offers guests a choice of fine accommodations in a total of five stateroom suites. The opulent master stateroom suite is a private retreat with a his-and-hers en suite bathroom. The four additional staterooms are configured as two VIPs and two twins. NITA K II is a 170 foot (52 meter) Amels motor yacht that provides guests plenty of deck space for lounging, al fresco dining and relaxing. The Jacuzzi on the Sun Deck provides stunning views and complete privacy. The yacht-wide entertainment system allows guests to watch television and enjoy music on deck.