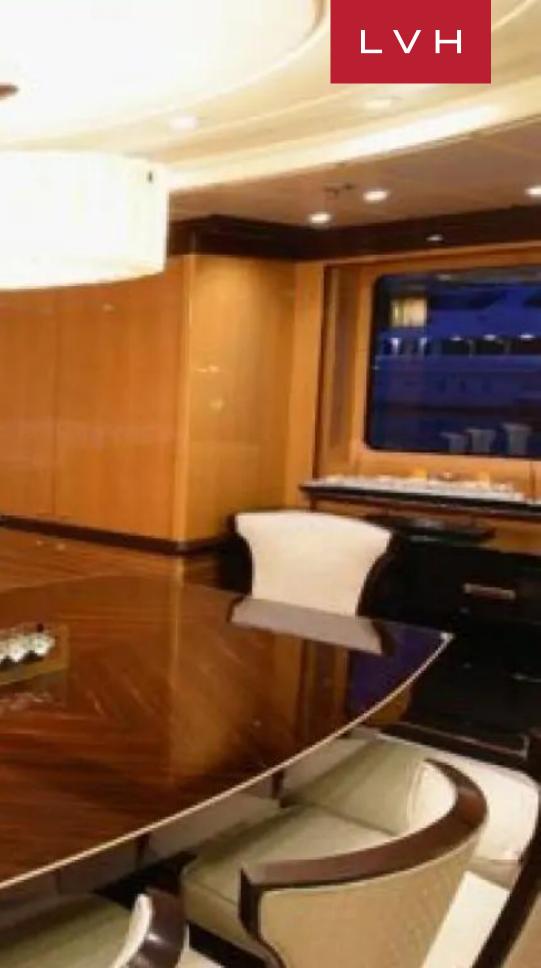

#### INTERIOR

- Air Conditioning
- Cable, Satellite or Smart TV
- Dining Room
- Gym