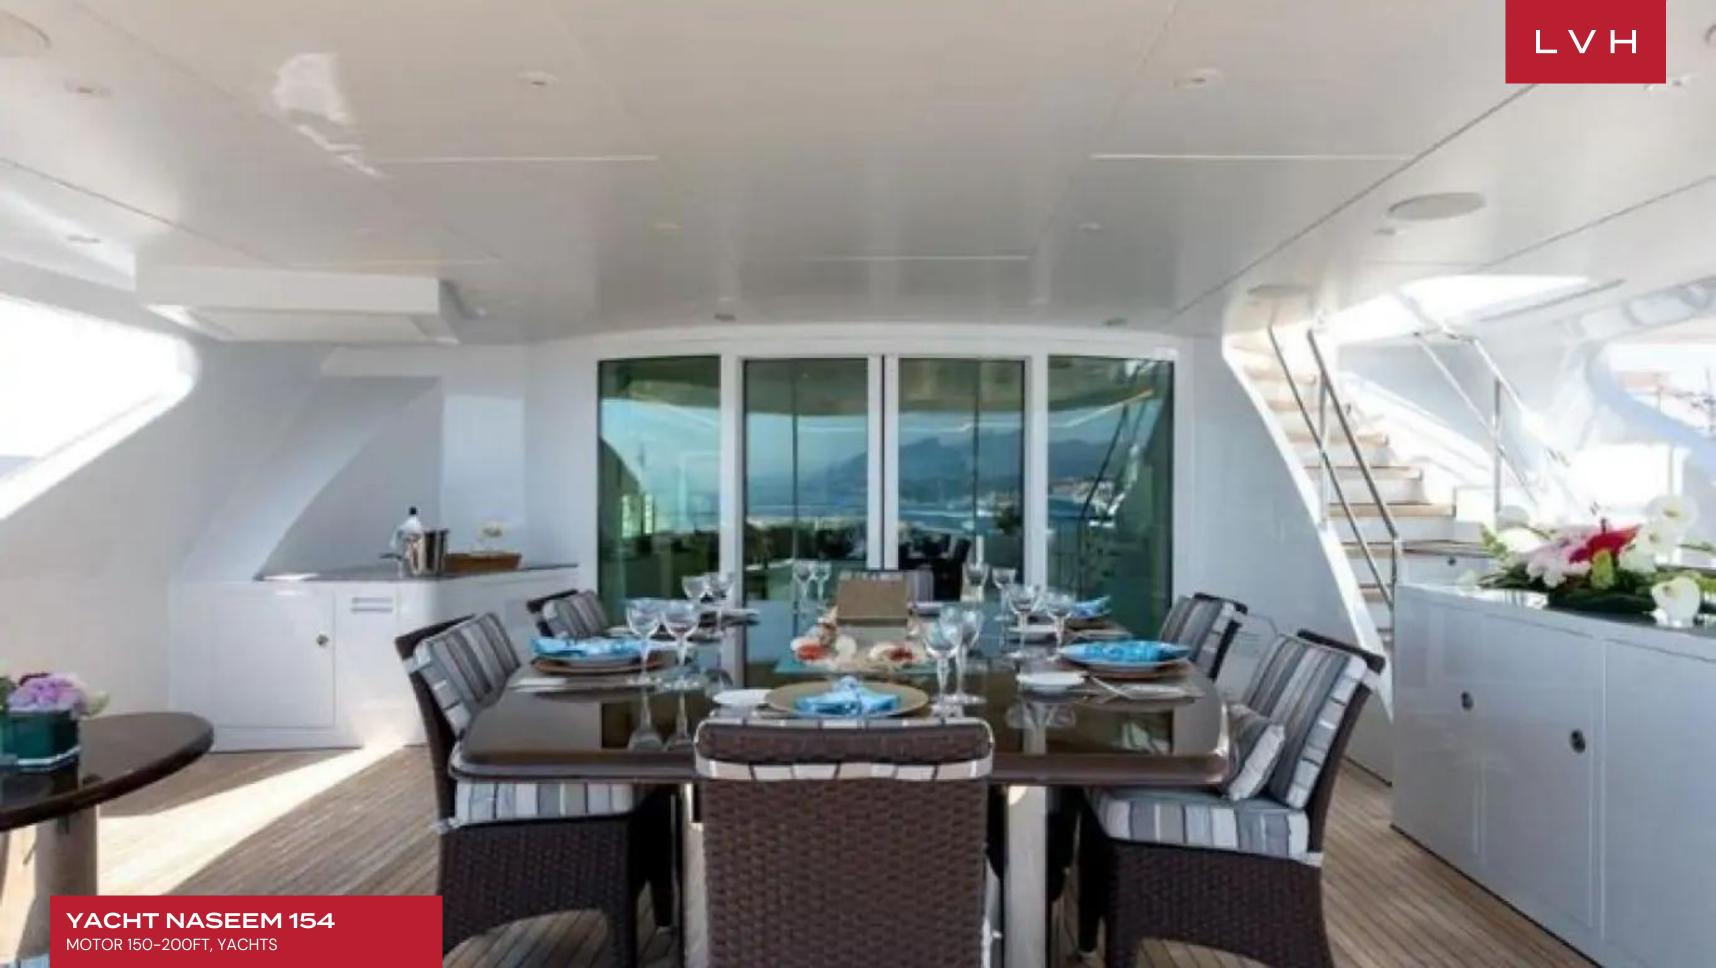

Her interior features an elegant art-deco-inspired decor with a fresh modern twist. Bleached Wenge wood and marble flooring create a contemporary living space while textured accent walls are the ideal backdrop for her fabulous collection of artwork. A spacious yacht with an extremely versatile interior layout, she can accommodate up to 12 guests across her five cabins. She also has onboard accommodation for her dedicated and friendly 10person crew who will be on hand throughout your voyage. On the main deck, you will find a large full-beam salon which has been beautifully decorated in contrasting shades of gold and cream. A lounge area is grouped around a deco-style coffee table while built-in cabinetry displays porcelain and silver from the private collection of the owner. The open-plan lounge area leads directly into the large formal dining area which can seat up to 10 guests in style. The perfect space for entertaining, large picture windows on each side of the salon offer guests an ever-changing ocean backdrop whilst dining. A polished chrome staircase leads from the main deck to the upper deck which is dominated by her striking sky lounge. The perfect space for socializing, the sky lounge boasts a deco-inspired cocktail bar for pre-dinner drinks plus a comfortable lounge area with a full entertainment system.