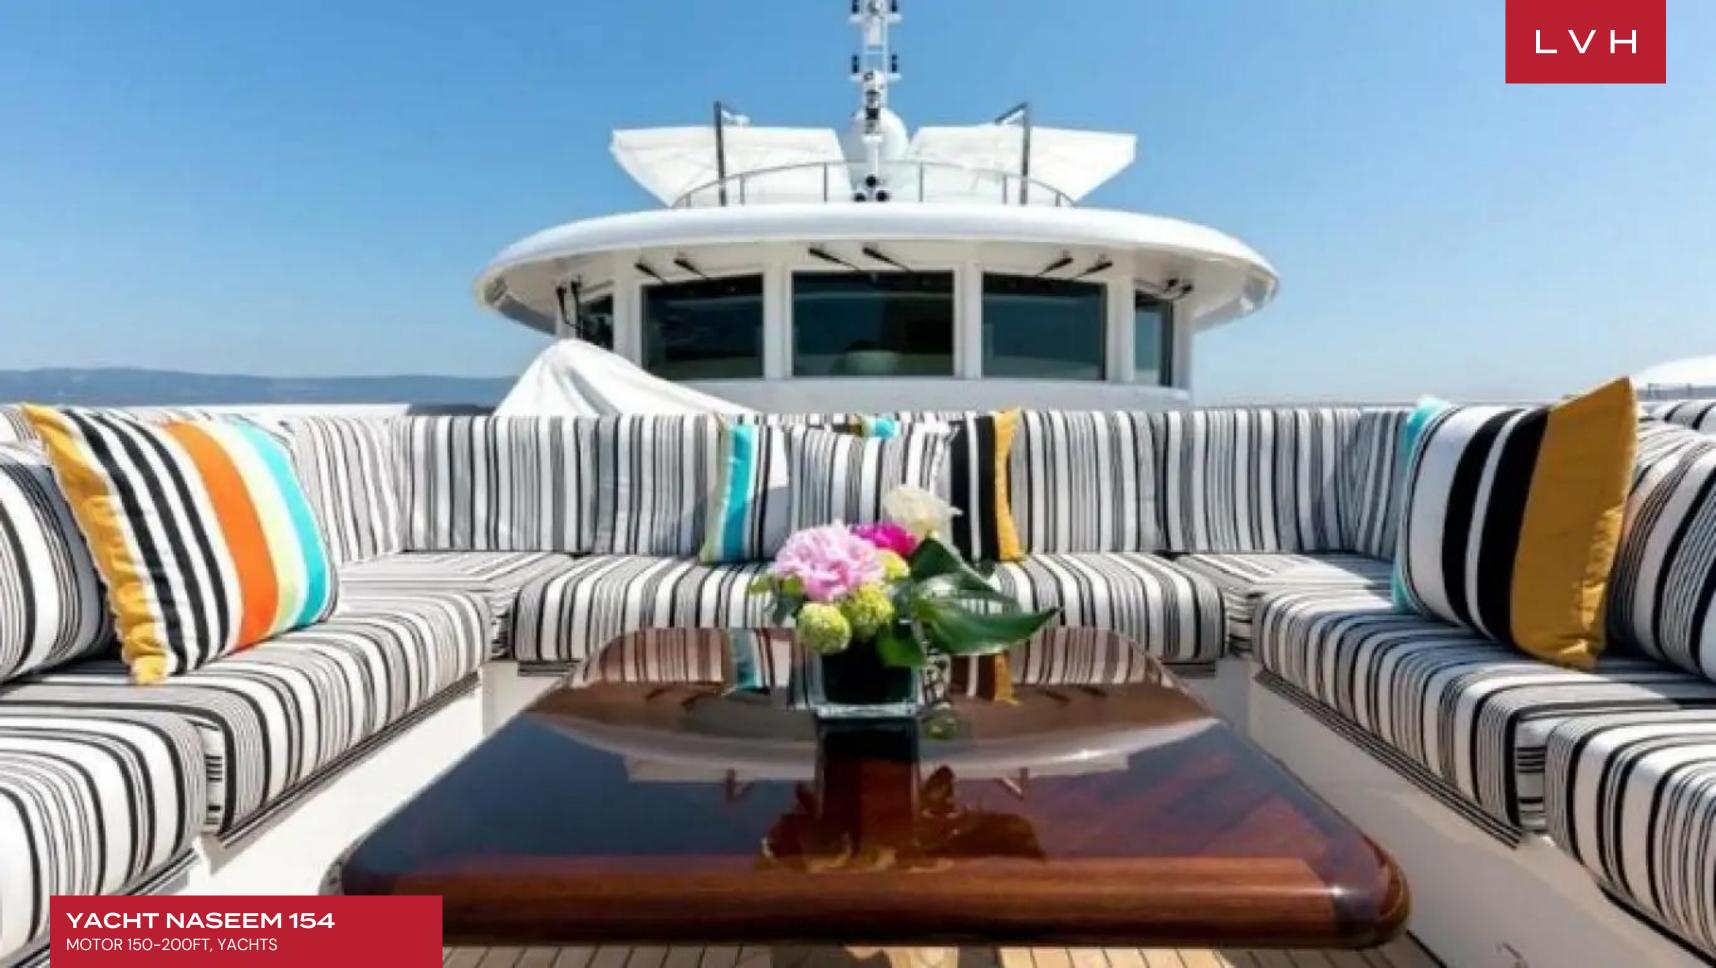

Designed for life at sea, she has an exciting choice of leisure and dining spaces with the focus on offering guests a relaxed outdoor lifestyle. On the main deck aft, a vast covered lounge area finished in stylish monochrome overlooks the ocean. Twin staircases lead to the water where the convertible tender garage can be used as a beach club for swimming and sunbathing or as a launchpad when using the water toys. On the upper deck, a semicovered dining area is set up for al fresco meals while built-in lounge seating is ideal for after-dinner drinks. In the bow, a sheltered lounge area is the perfect spot for unwinding with a book or simply enjoying the view as you cruise towards your next destination. Designed for total relaxation, her sundeck is thoughtfully laid out with a raised spa pool forward surrounded by sunpads for lounging in the sunshine. The sun deck also features a delightful covered dining area plus several sun loungers aft for chilling out with a cocktail. Guests aboard Naseem will love her selection of water toys and tenders including a 7m Pascoe 260hp Yanmar, I x 4.Sm Novaraina rescue boat with 40hp 4 stroke Yamaha outboard, 2 x Yamaha VX I 200 Deluxe wave runners, JOBE Towables, 1x Wake Board and 1x Set WaterSkis.