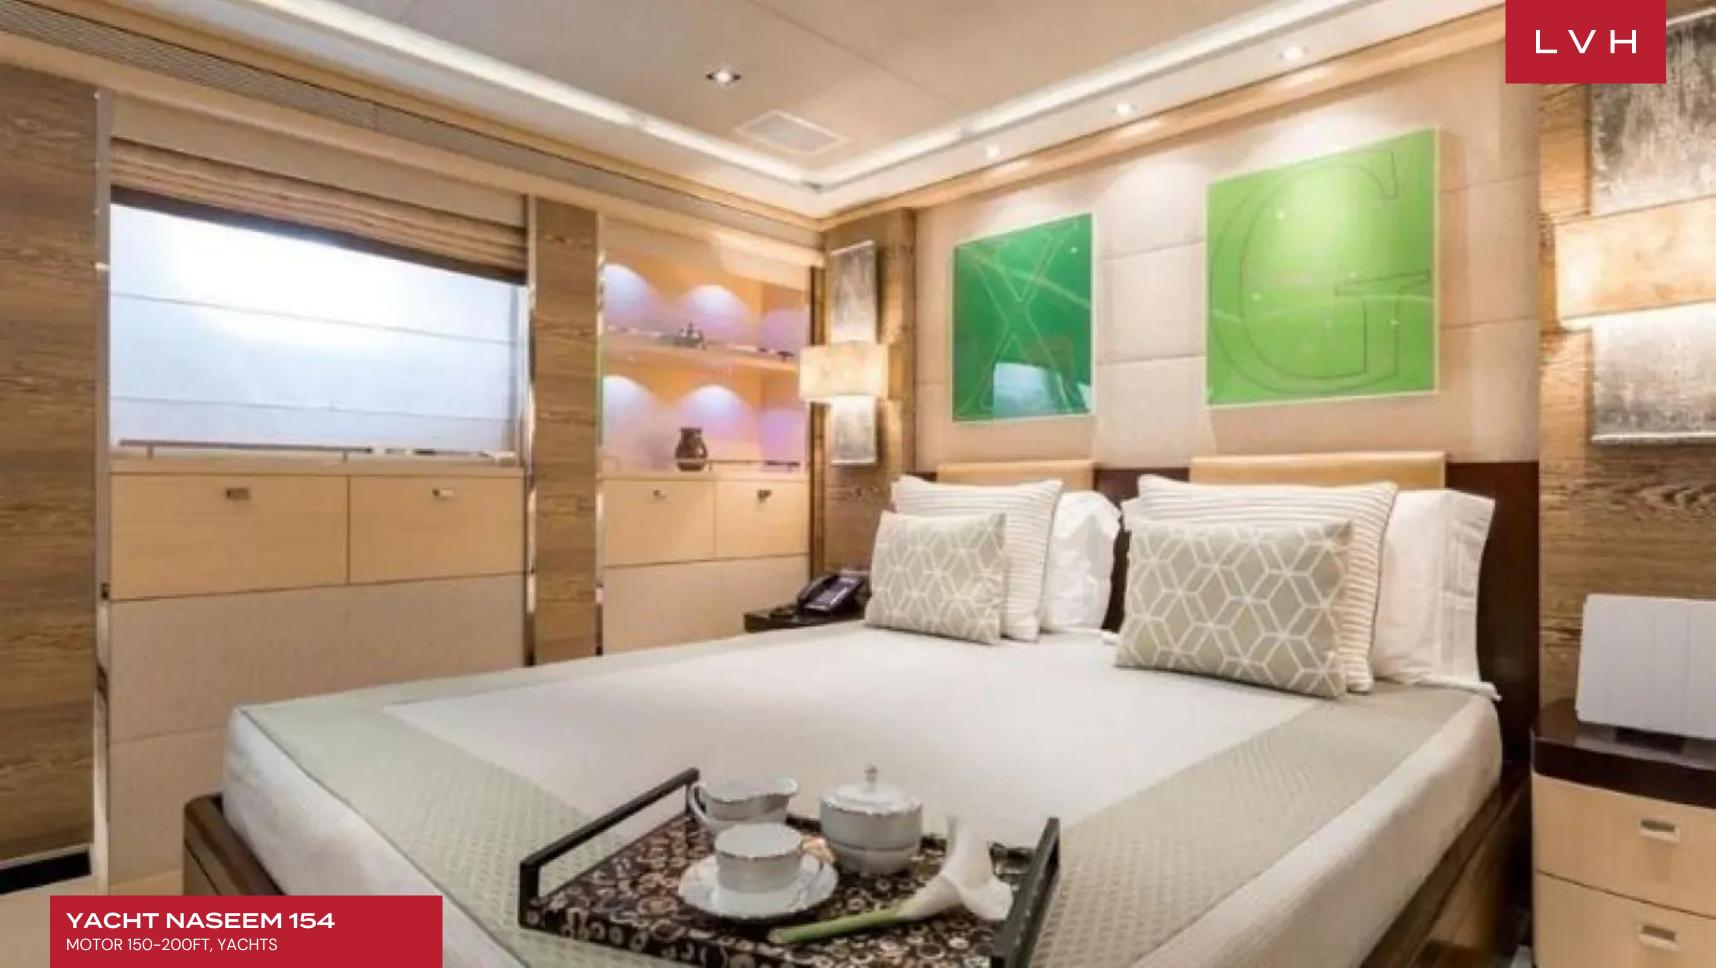

Her interior features an elegant art-deco-inspired decor with a fresh modern twist. Bleached Wenge wood and marble flooring create a contemporary living space while textured accent walls are the ideal backdrop for her fabulous collection of artwork. A spacious yacht with an extremely versatile interior layout, she can accommodate up to 12 guests across her five cabins. She also has onboard accommodation for her dedicated and friendly 10person crew who will be on hand throughout your voyage. On the main deck, you will find a large full-beam salon which has been beautifully decorated in contrasting shades of gold and cream. A lounge area is grouped around a deco-style coffee table while built-in cabinetry displays porcelain and silver from the private collection of the owner. The open-plan lounge area leads directly into the large formal dining area which can seat up to 10 guests in style. The perfect space for entertaining, large picture windows on each side of the salon offer guests an ever-changing ocean backdrop whilst dining. A polished chrome staircase leads from the main deck to the upper deck which is dominated by her striking sky lounge. The perfect space for socializing, the sky lounge boasts a deco-inspired cocktail bar for pre-dinner drinks plus a comfortable lounge area with a full entertainment system.