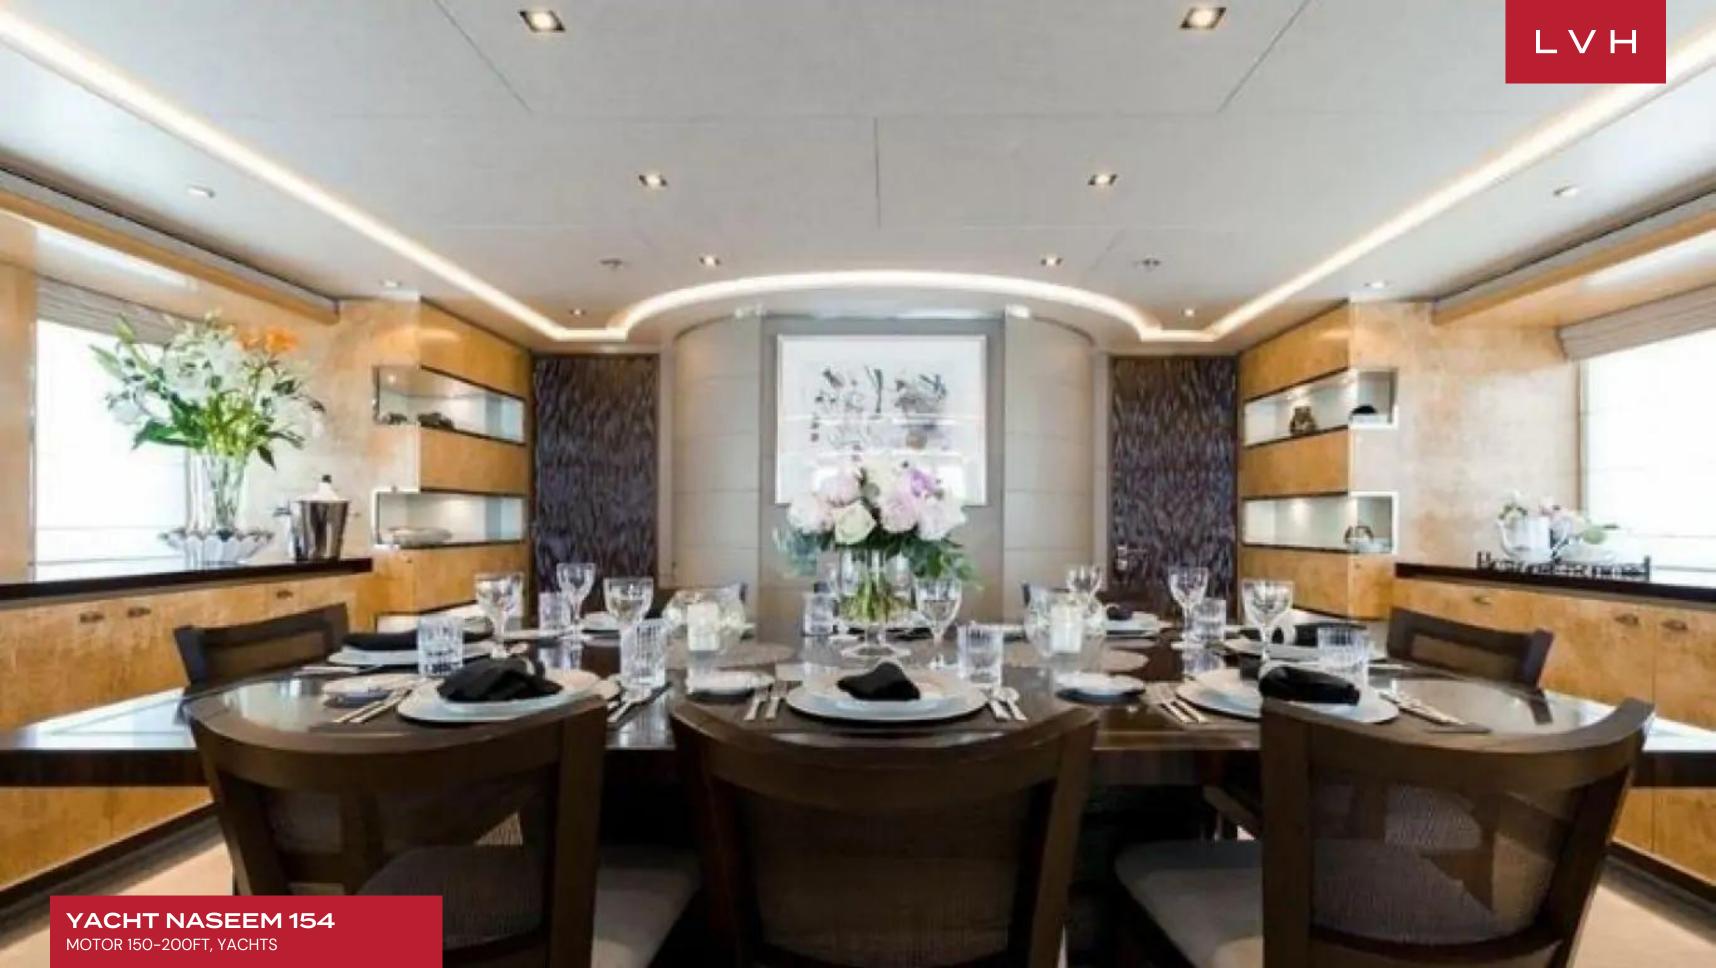

Her interior features an elegant art-deco-inspired decor with a fresh modern twist. Bleached Wenge wood and marble flooring create a contemporary living space while textured accent walls are the ideal backdrop for her fabulous collection of artwork. A spacious yacht with an extremely versatile interior layout, she can accommodate up to 12 guests across her five cabins. She also has onboard accommodation for her dedicated and friendly 10person crew who will be on hand throughout your voyage. On the main deck, you will find a large full-beam salon which has been beautifully decorated in contrasting shades of gold and cream. A lounge area is grouped around a deco-style coffee table while built-in cabinetry displays porcelain and silver from the private collection of the owner. The open-plan lounge area leads directly into the large formal dining area which can seat up to 10 guests in style. The perfect space for entertaining, large picture windows on each side of the salon offer guests an ever-changing ocean backdrop whilst dining. A polished chrome staircase leads from the main deck to the upper deck which is dominated by her striking sky lounge. The perfect space for socializing, the sky lounge boasts a deco-inspired cocktail bar for pre-dinner drinks plus a comfortable lounge area with a full entertainment system.