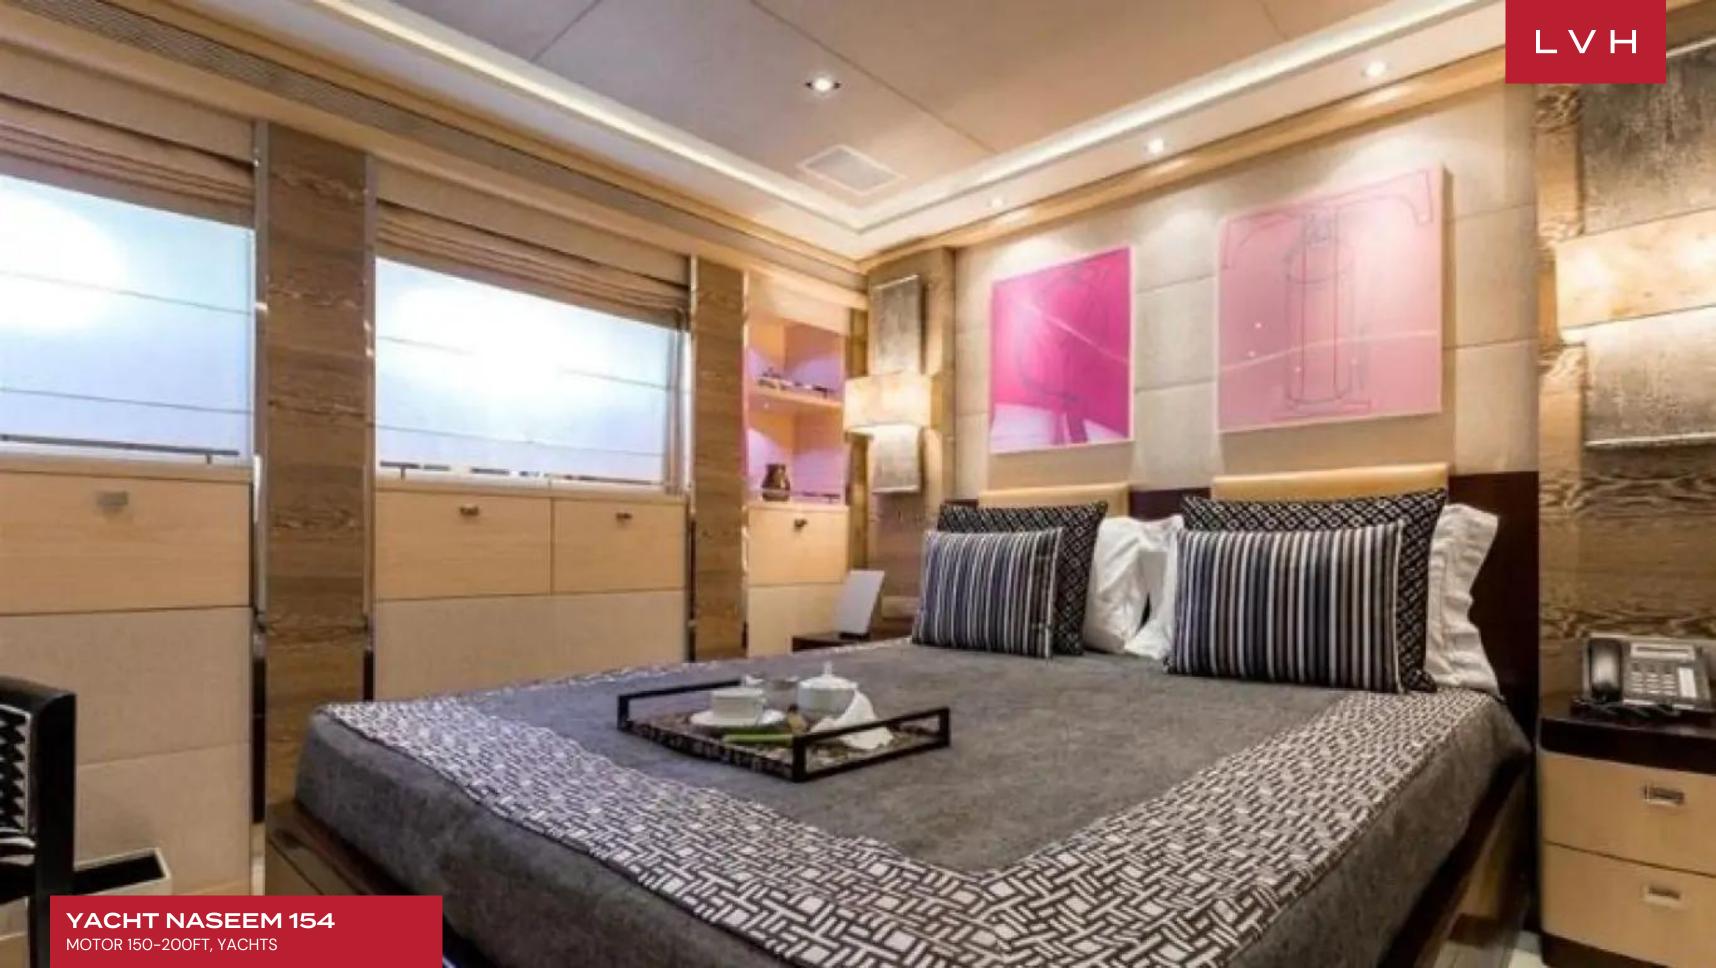

Her interior features an elegant art-deco-inspired decor with a fresh modern twist. Bleached Wenge wood and marble flooring create a contemporary living space while textured accent walls are the ideal backdrop for her fabulous collection of artwork. A spacious yacht with an extremely versatile interior layout, she can accommodate up to 12 guests across her five cabins. She also has onboard accommodation for her dedicated and friendly 10person crew who will be on hand throughout your voyage. On the main deck, you will find a large full-beam salon which has been beautifully decorated in contrasting shades of gold and cream. A lounge area is grouped around a deco-style coffee table while built-in cabinetry displays porcelain and silver from the private collection of the owner. The open-plan lounge area leads directly into the large formal dining area which can seat up to 10 guests in style. The perfect space for entertaining, large picture windows on each side of the salon offer guests an ever-changing ocean backdrop whilst dining. A polished chrome staircase leads from the main deck to the upper deck which is dominated by her striking sky lounge. The perfect space for socializing, the sky lounge boasts a deco-inspired cocktail bar for pre-dinner drinks plus a comfortable lounge area with a full entertainment system.