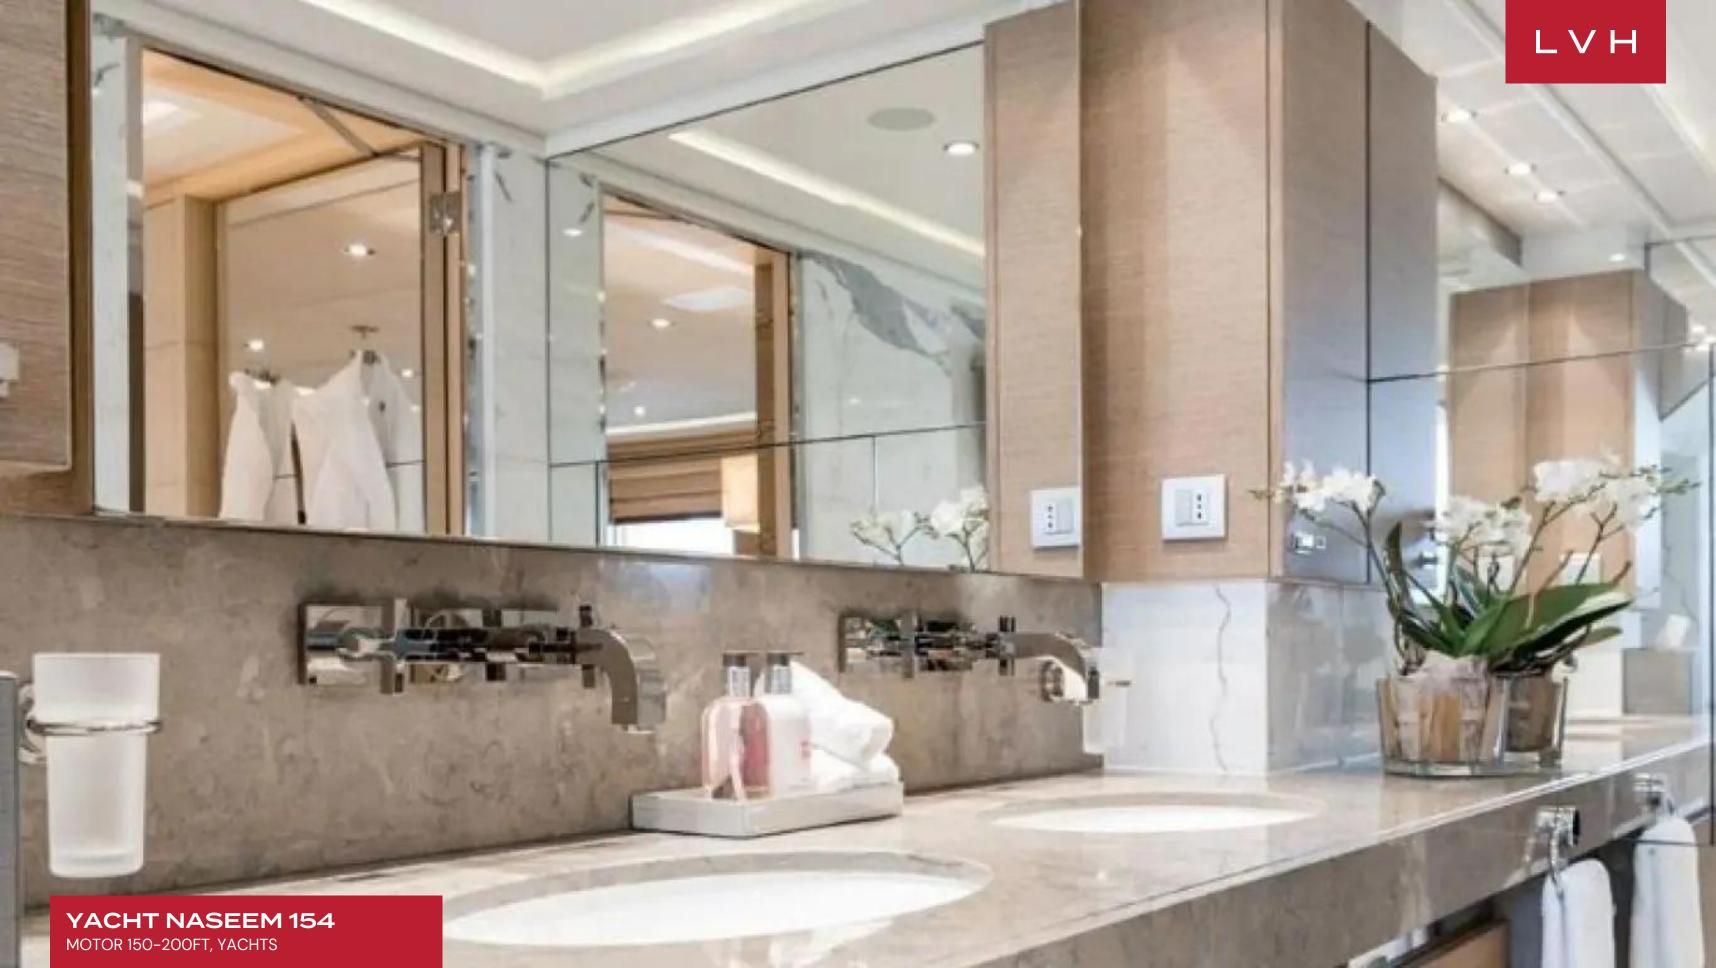

Her interior features an elegant art-deco-inspired decor with a fresh modern twist. Bleached Wenge wood and marble flooring create a contemporary living space while textured accent walls are the ideal backdrop for her fabulous collection of artwork. A spacious yacht with an extremely versatile interior layout, she can accommodate up to 12 guests across her five cabins. She also has onboard accommodation for her dedicated and friendly 10person crew who will be on hand throughout your voyage. On the main deck, you will find a large full-beam salon which has been beautifully decorated in contrasting shades of gold and cream. A lounge area is grouped around a deco-style coffee table while built-in cabinetry displays porcelain and silver from the private collection of the owner. The open-plan lounge area leads directly into the large formal dining area which can seat up to 10 guests in style. The perfect space for entertaining, large picture windows on each side of the salon offer guests an ever-changing ocean backdrop whilst dining. A polished chrome staircase leads from the main deck to the upper deck which is dominated by her striking sky lounge. The perfect space for socializing, the sky lounge boasts a deco-inspired cocktail bar for pre-dinner drinks plus a comfortable lounge area with a full entertainment system.