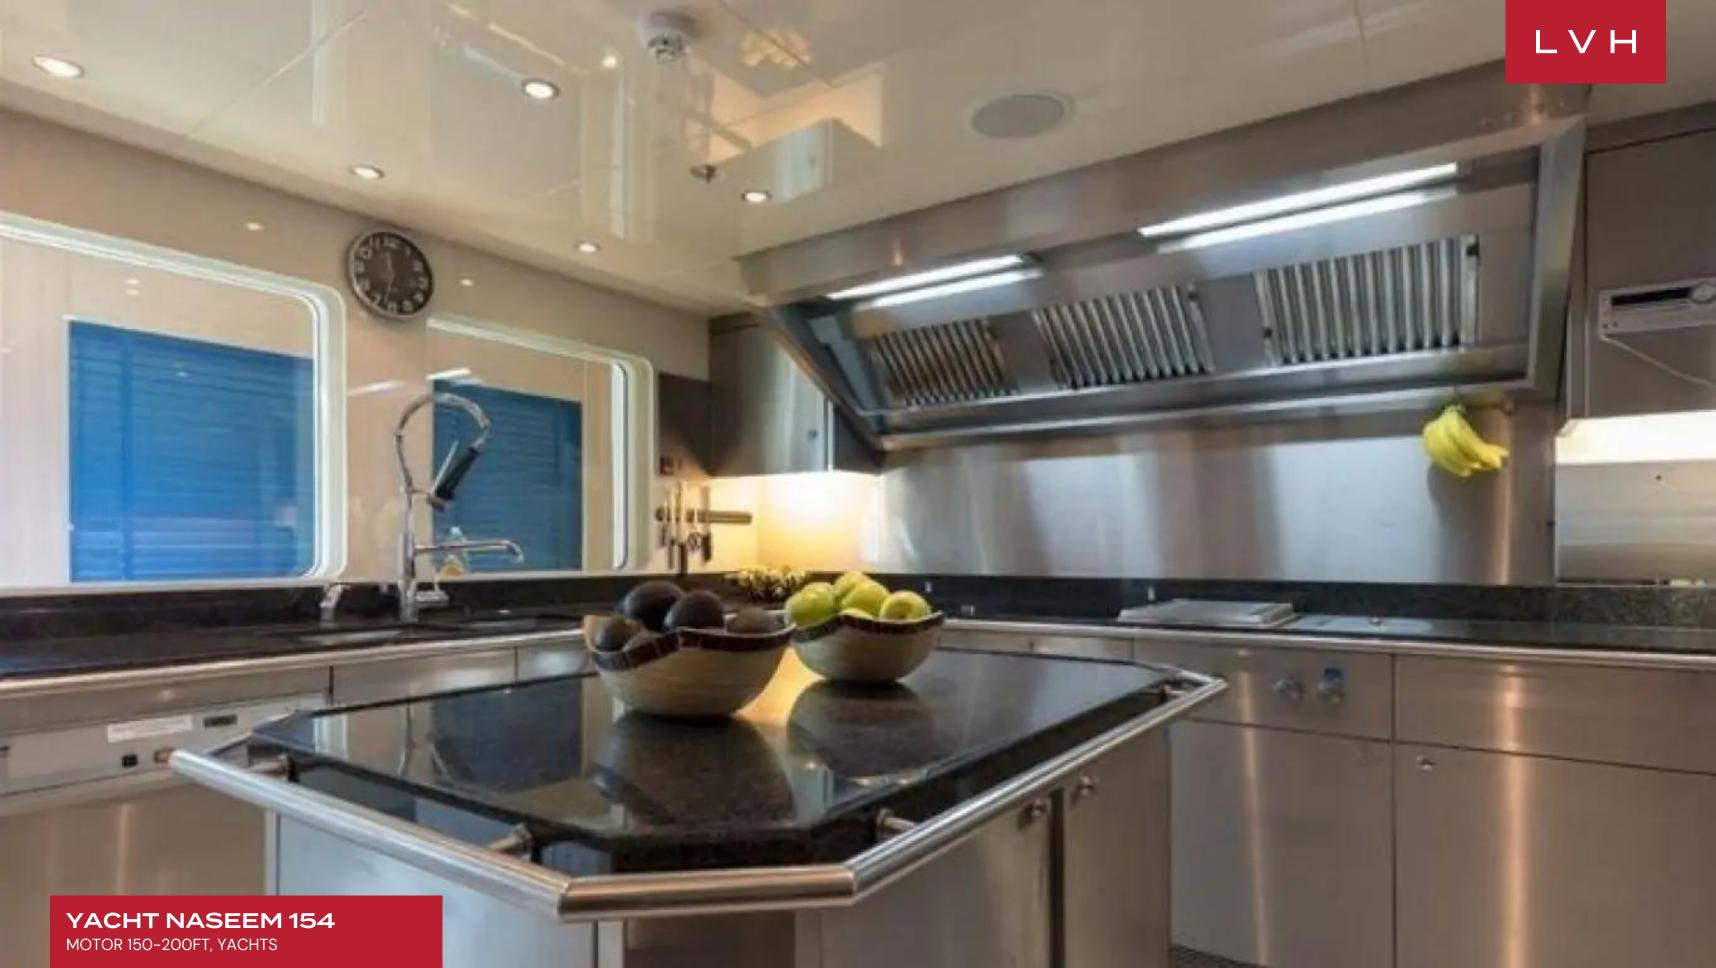

Her interior features an elegant art-deco-inspired decor with a fresh modern twist. Bleached Wenge wood and marble flooring create a contemporary living space while textured accent walls are the ideal backdrop for her fabulous collection of artwork. A spacious yacht with an extremely versatile interior layout, she can accommodate up to 12 guests across her five cabins. She also has onboard accommodation for her dedicated and friendly 10person crew who will be on hand throughout your voyage. On the main deck, you will find a large full-beam salon which has been beautifully decorated in contrasting shades of gold and cream. A lounge area is grouped around a deco-style coffee table while built-in cabinetry displays porcelain and silver from the private collection of the owner. The open-plan lounge area leads directly into the large formal dining area which can seat up to 10 guests in style. The perfect space for entertaining, large picture windows on each side of the salon offer guests an ever-changing ocean backdrop whilst dining. A polished chrome staircase leads from the main deck to the upper deck which is dominated by her striking sky lounge. The perfect space for socializing, the sky lounge boasts a deco-inspired cocktail bar for pre-dinner drinks plus a comfortable lounge area with a full entertainment system.