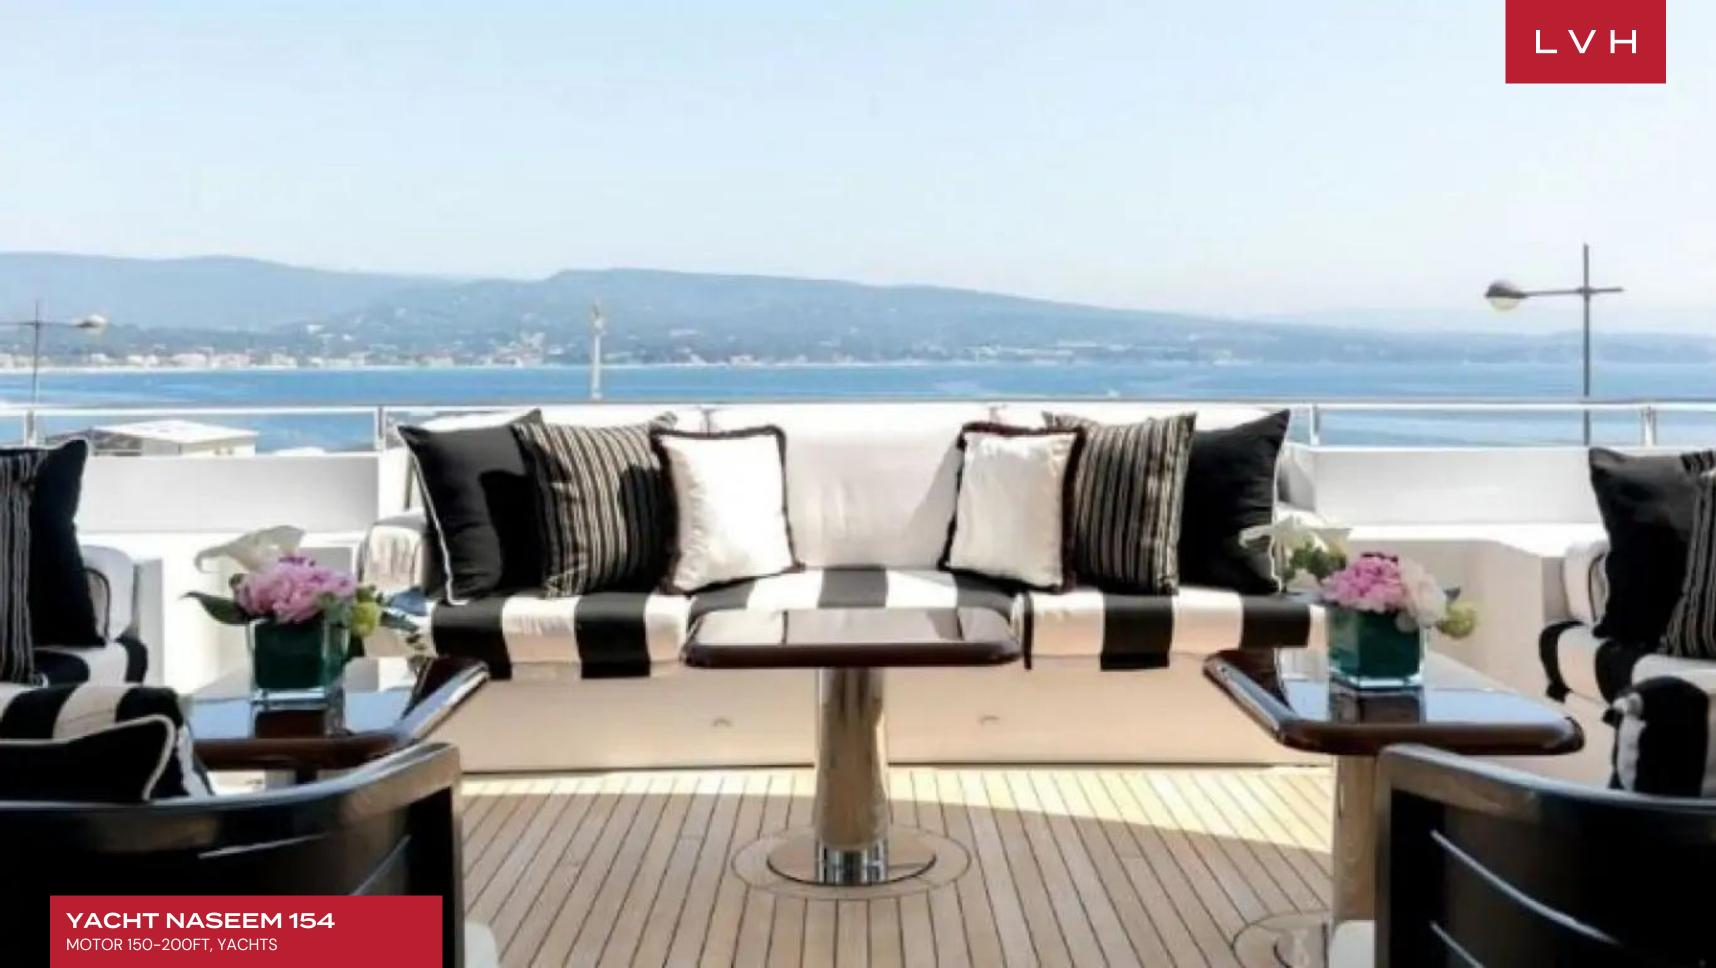

Designed for life at sea, she has an exciting choice of leisure and dining spaces with the focus on offering guests a relaxed outdoor lifestyle. On the main deck aft, a vast covered lounge area finished in stylish monochrome overlooks the ocean. Twin staircases lead to the water where the convertible tender garage can be used as a beach club for swimming and sunbathing or as a launchpad when using the water toys. On the upper deck, a semicovered dining area is set up for al fresco meals while built-in lounge seating is ideal for after-dinner drinks. In the bow, a sheltered lounge area is the perfect spot for unwinding with a book or simply enjoying the view as you cruise towards your next destination. Designed for total relaxation, her sundeck is thoughtfully laid out with a raised spa pool forward surrounded by sunpads for lounging in the sunshine. The sun deck also features a delightful covered dining area plus several sun loungers aft for chilling out with a cocktail. Guests aboard Naseem will love her selection of water toys and tenders including a 7m Pascoe 260hp Yanmar, I x 4.Sm Novaraina rescue boat with 40hp 4 stroke Yamaha outboard, 2 x Yamaha VX I 200 Deluxe wave runners, JOBE Towables, 1x Wake Board and 1x Set WaterSkis.