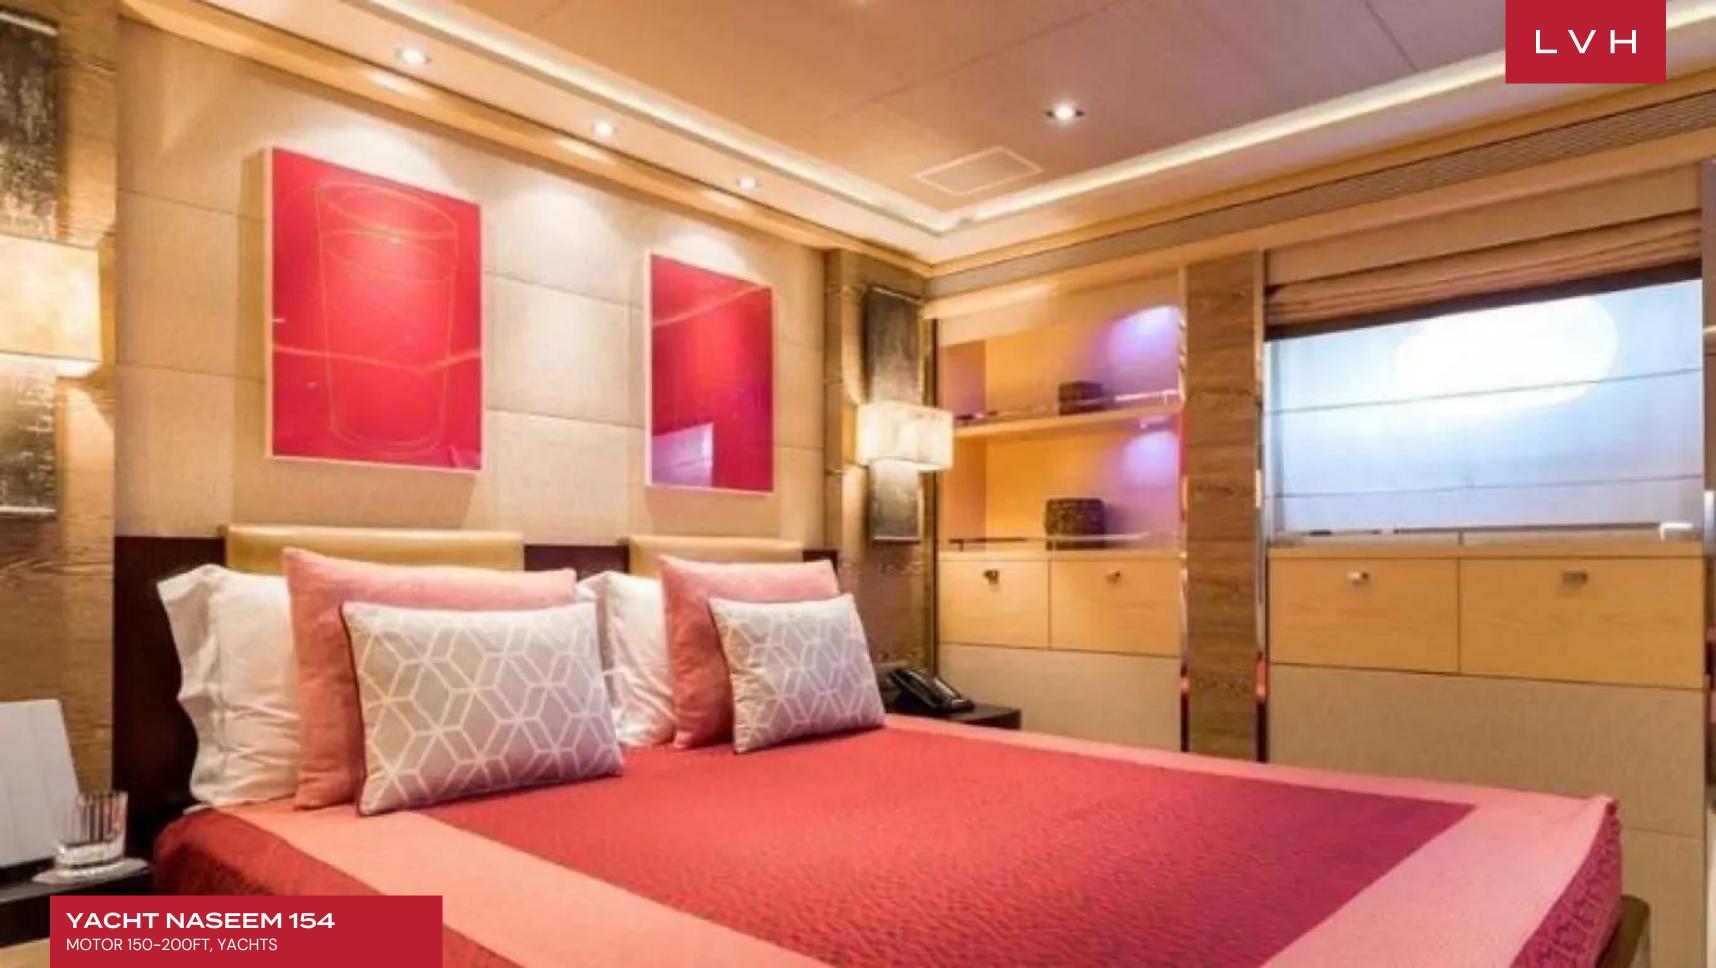

Her interior features an elegant art-deco-inspired decor with a fresh modern twist. Bleached Wenge wood and marble flooring create a contemporary living space while textured accent walls are the ideal backdrop for her fabulous collection of artwork. A spacious yacht with an extremely versatile interior layout, she can accommodate up to 12 guests across her five cabins. She also has onboard accommodation for her dedicated and friendly 10person crew who will be on hand throughout your voyage. On the main deck, you will find a large full-beam salon which has been beautifully decorated in contrasting shades of gold and cream. A lounge area is grouped around a deco-style coffee table while built-in cabinetry displays porcelain and silver from the private collection of the owner. The open-plan lounge area leads directly into the large formal dining area which can seat up to 10 guests in style. The perfect space for entertaining, large picture windows on each side of the salon offer guests an ever-changing ocean backdrop whilst dining. A polished chrome staircase leads from the main deck to the upper deck which is dominated by her striking sky lounge. The perfect space for socializing, the sky lounge boasts a deco-inspired cocktail bar for pre-dinner drinks plus a comfortable lounge area with a full entertainment system.