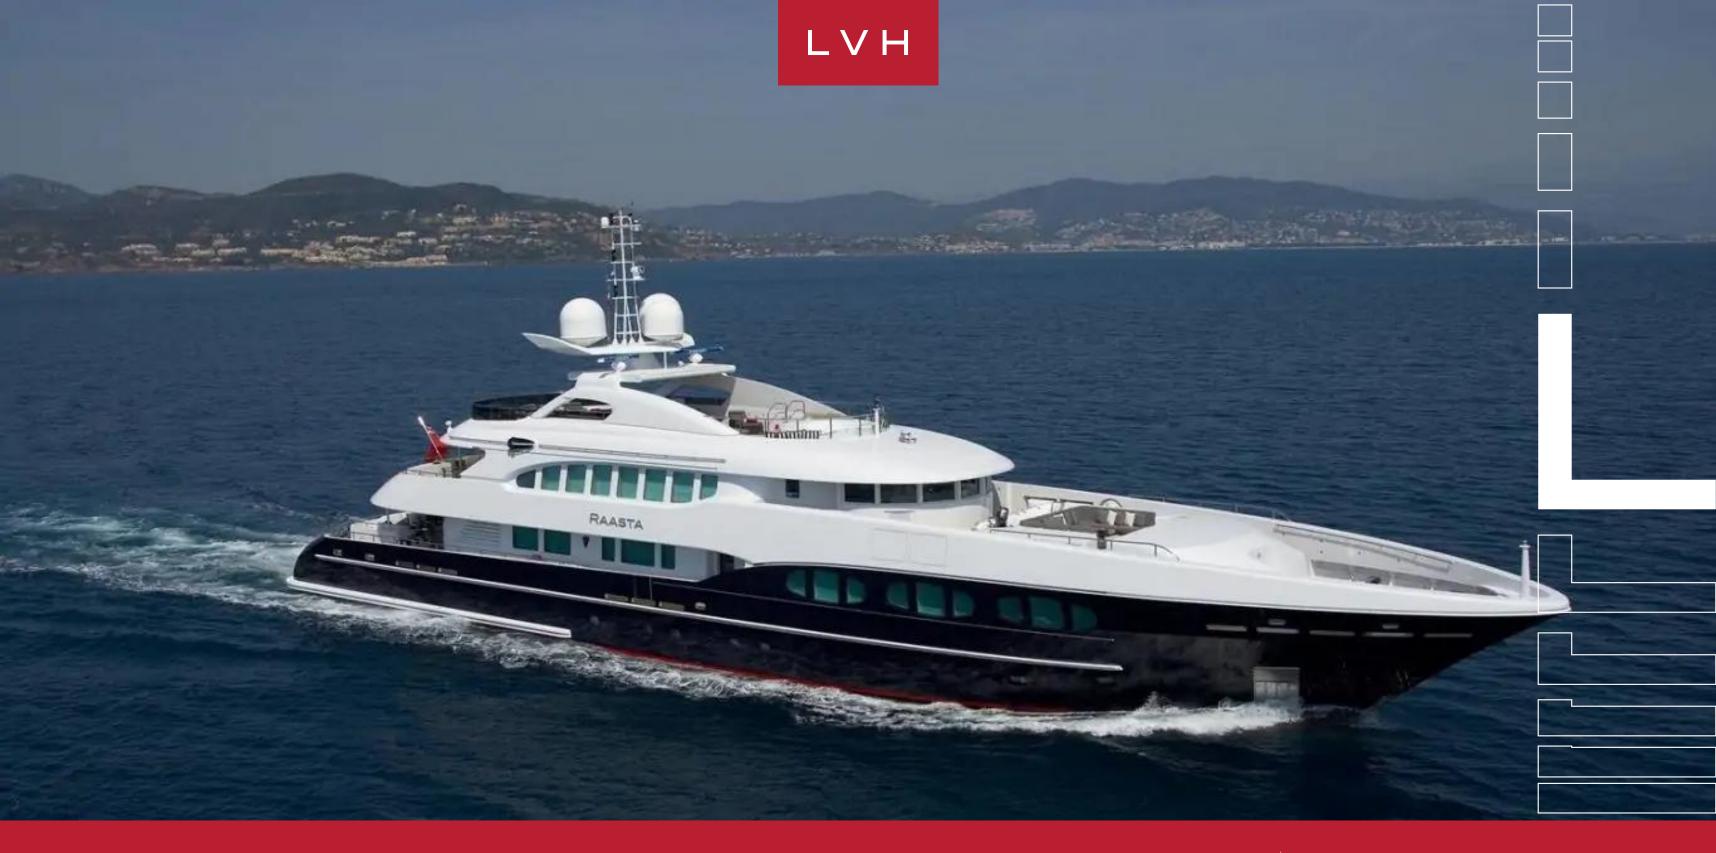

#### **YACHT NASEEM 154**

MOTOR 150-200FT, YACHTS

Yacht Naseem 154 is an award-winning classic motor yacht built in 2008 by Heesen and last refitted in 2018. Previously named Raasta her luxurious interior is designed by Bannenberg & Rowell and her exterior styling is by Omega Architects. Cruising comfortably at 16 knots, she also features a stateof-the-art stabilization system for ultra-smooth sailing.