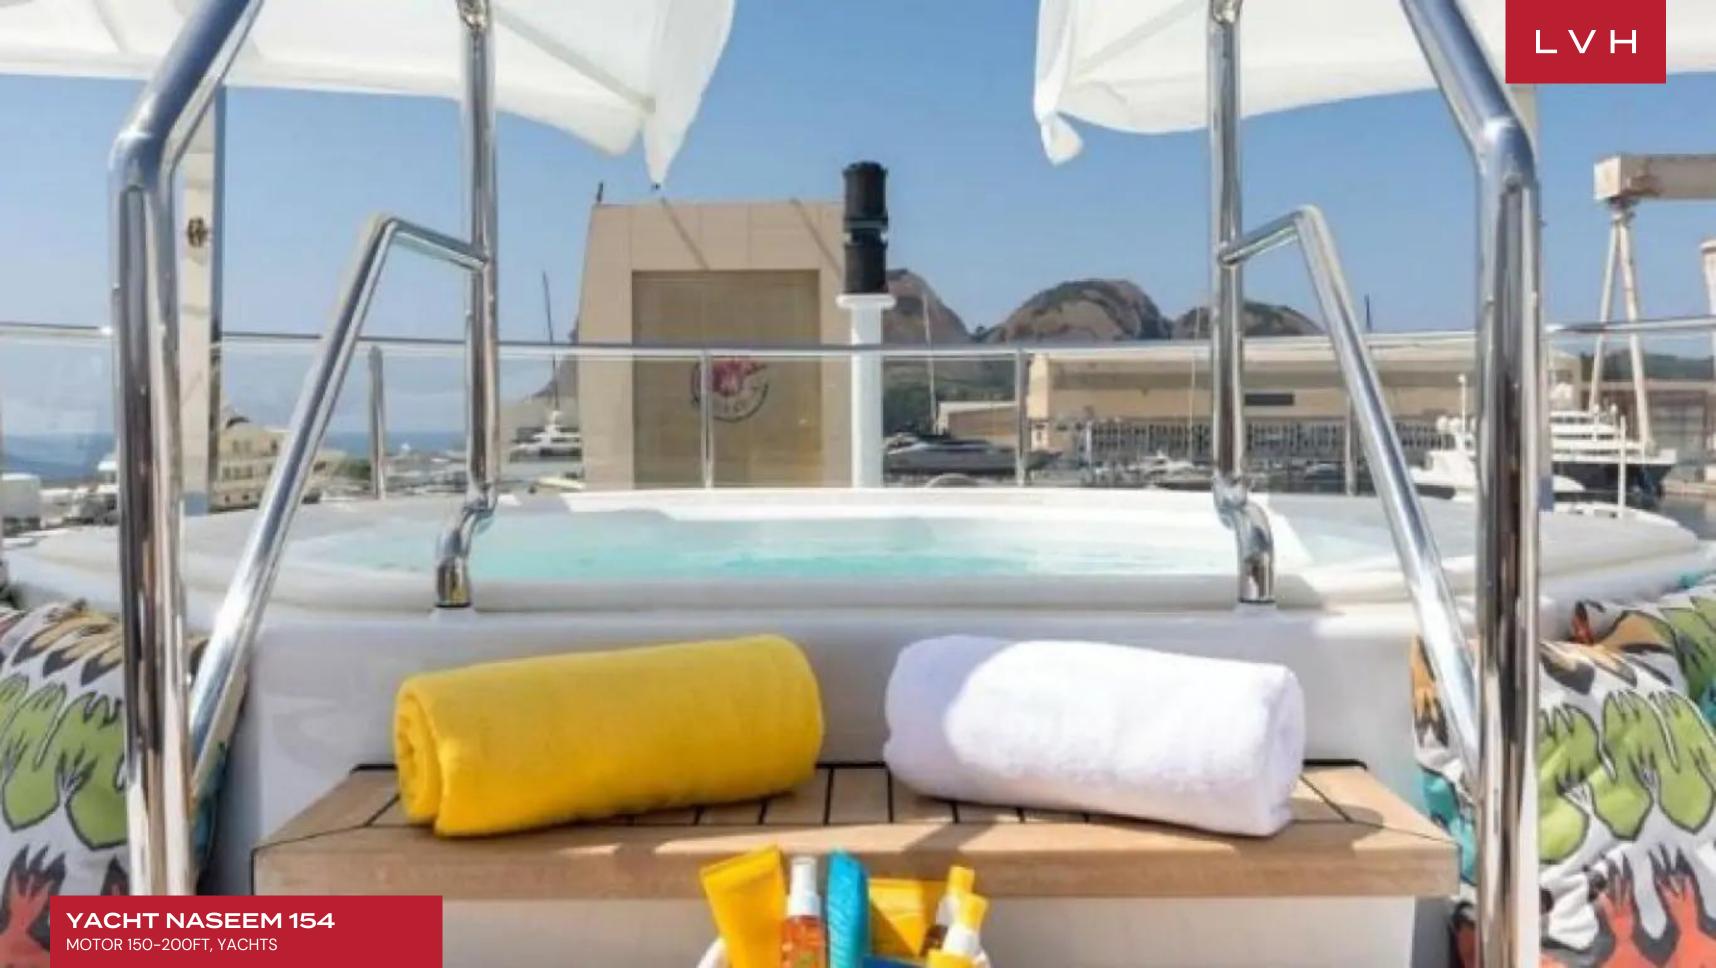

Designed for life at sea, she has an exciting choice of leisure and dining spaces with the focus on offering guests a relaxed outdoor lifestyle. On the main deck aft, a vast covered lounge area finished in stylish monochrome overlooks the ocean. Twin staircases lead to the water where the convertible tender garage can be used as a beach club for swimming and sunbathing or as a launchpad when using the water toys. On the upper deck, a semicovered dining area is set up for al fresco meals while built-in lounge seating is ideal for after-dinner drinks. In the bow, a sheltered lounge area is the perfect spot for unwinding with a book or simply enjoying the view as you cruise towards your next destination. Designed for total relaxation, her sundeck is thoughtfully laid out with a raised spa pool forward surrounded by sunpads for lounging in the sunshine. The sun deck also features a delightful covered dining area plus several sun loungers aft for chilling out with a cocktail. Guests aboard Naseem will love her selection of water toys and tenders including a 7m Pascoe 260hp Yanmar, I x 4.Sm Novaraina rescue boat with 40hp 4 stroke Yamaha outboard, 2 x Yamaha VX I 200 Deluxe wave runners, JOBE Towables, 1x Wake Board and 1x Set WaterSkis.