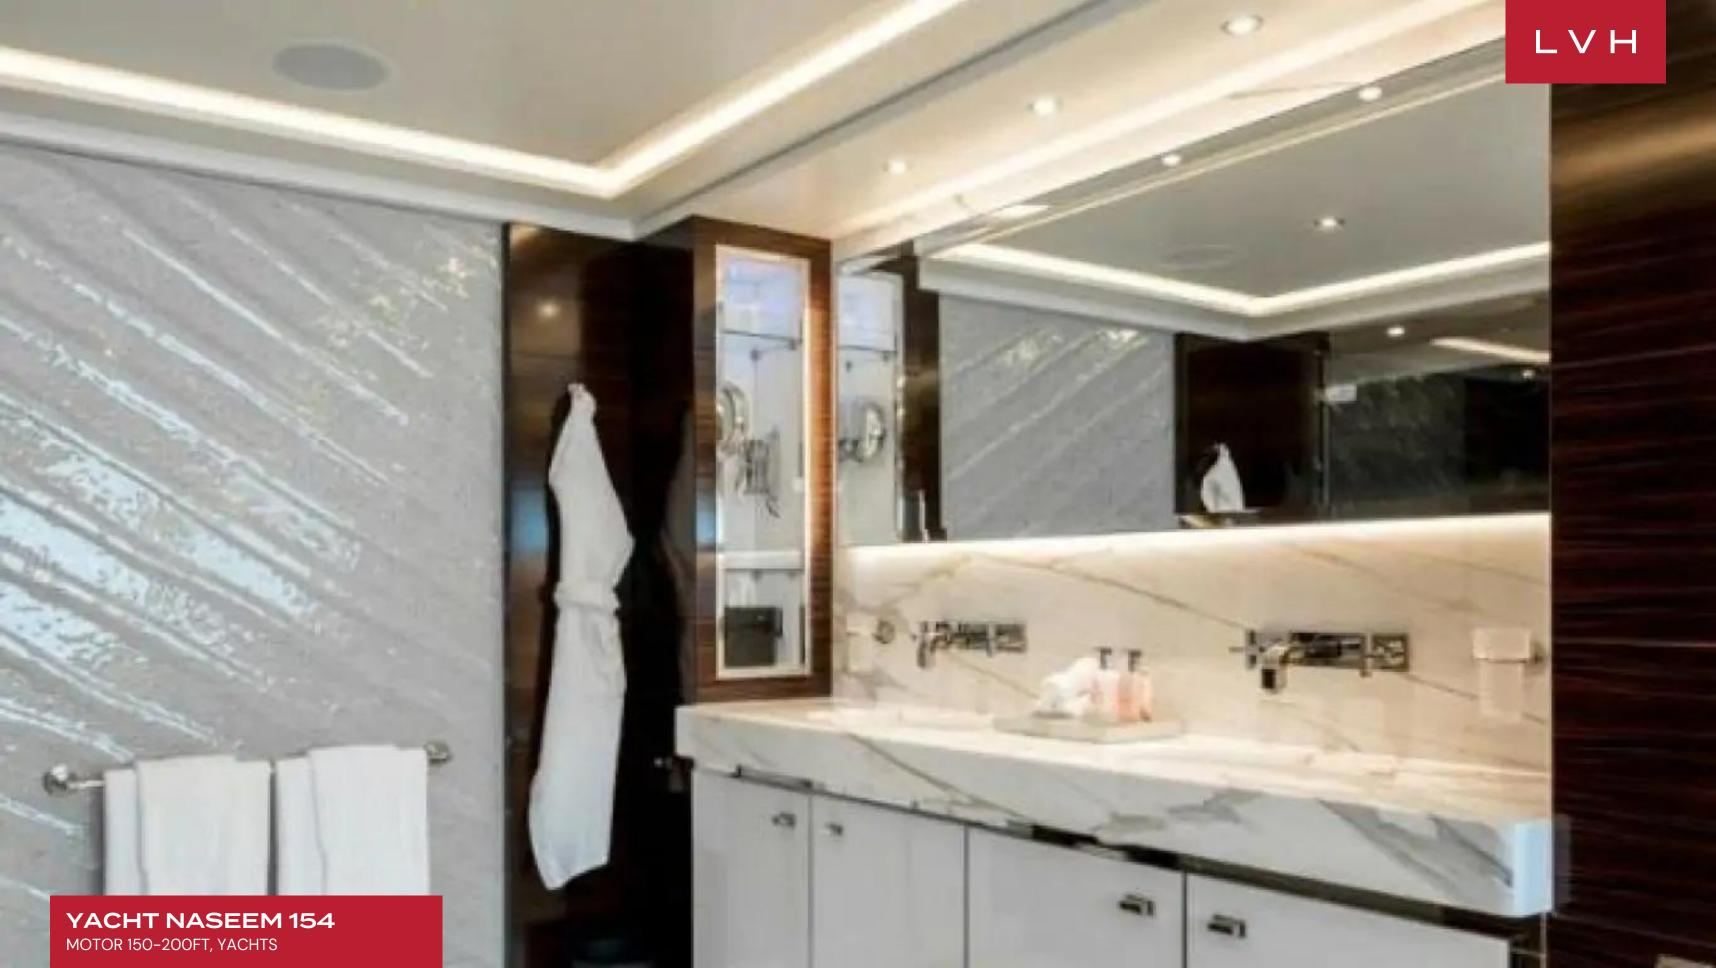

Her interior features an elegant art-deco-inspired decor with a fresh modern twist. Bleached Wenge wood and marble flooring create a contemporary living space while textured accent walls are the ideal backdrop for her fabulous collection of artwork. A spacious yacht with an extremely versatile interior layout, she can accommodate up to 12 guests across her five cabins. She also has onboard accommodation for her dedicated and friendly 10person crew who will be on hand throughout your voyage. On the main deck, you will find a large full-beam salon which has been beautifully decorated in contrasting shades of gold and cream. A lounge area is grouped around a deco-style coffee table while built-in cabinetry displays porcelain and silver from the private collection of the owner. The open-plan lounge area leads directly into the large formal dining area which can seat up to 10 guests in style. The perfect space for entertaining, large picture windows on each side of the salon offer guests an ever-changing ocean backdrop whilst dining. A polished chrome staircase leads from the main deck to the upper deck which is dominated by her striking sky lounge. The perfect space for socializing, the sky lounge boasts a deco-inspired cocktail bar for pre-dinner drinks plus a comfortable lounge area with a full entertainment system.