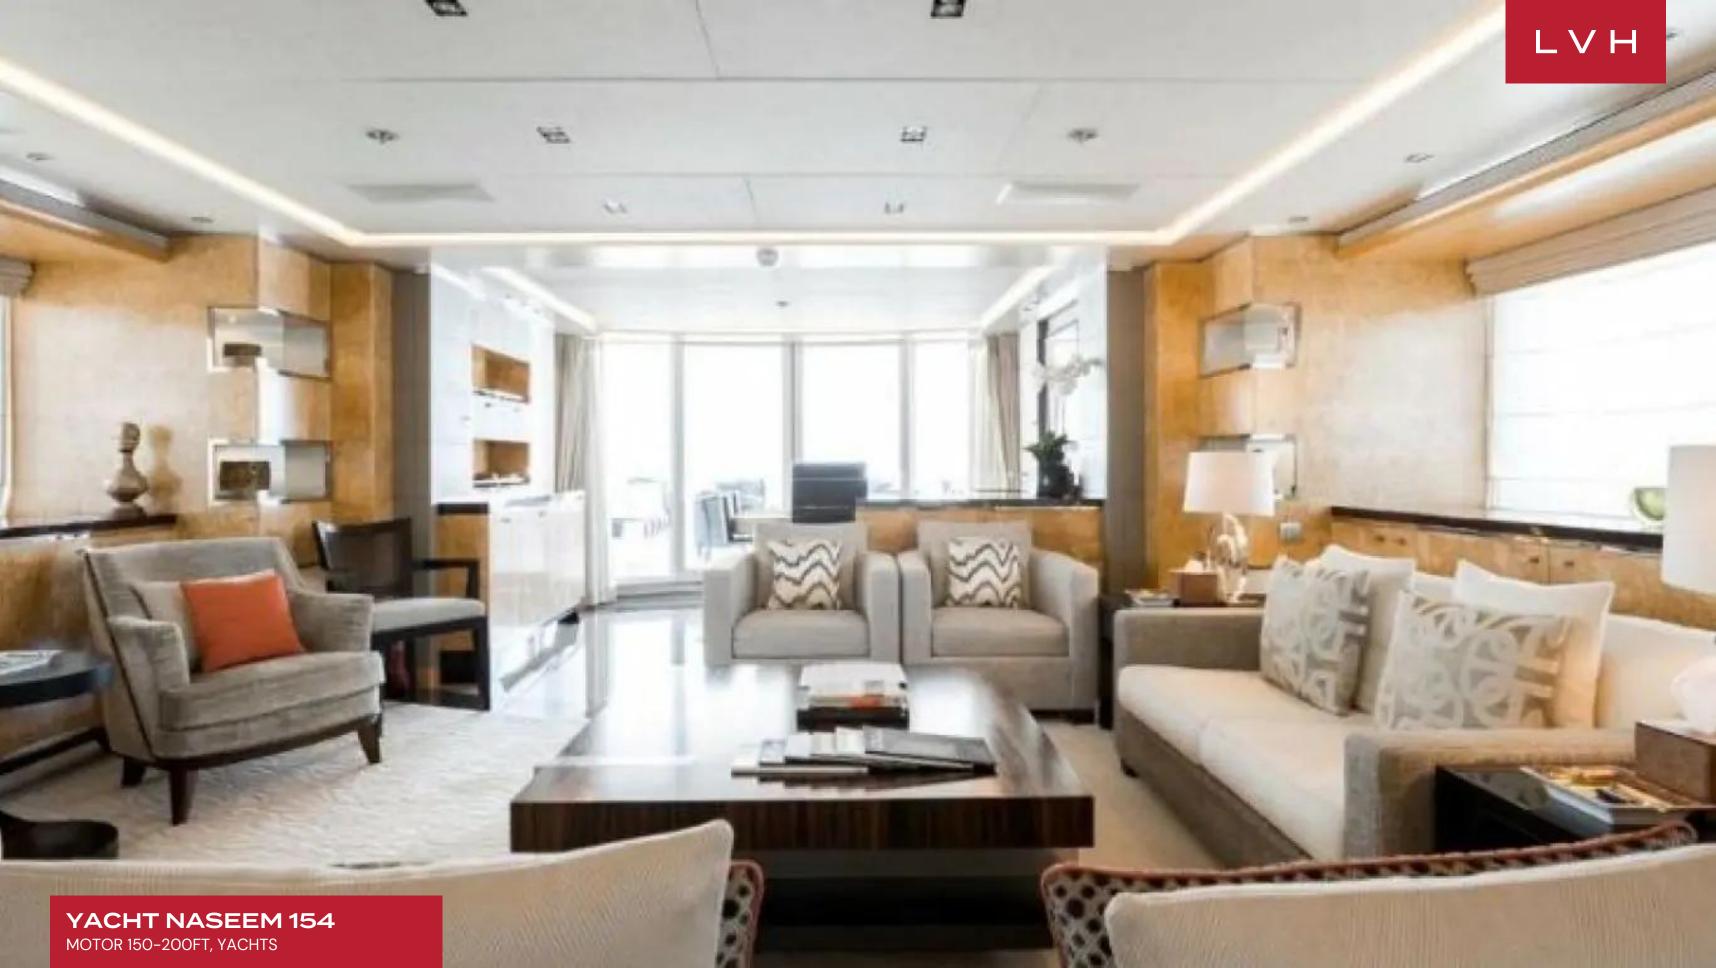

Her interior features an elegant art-deco-inspired decor with a fresh modern twist. Bleached Wenge wood and marble flooring create a contemporary living space while textured accent walls are the ideal backdrop for her fabulous collection of artwork. A spacious yacht with an extremely versatile interior layout, she can accommodate up to 12 guests across her five cabins. She also has onboard accommodation for her dedicated and friendly 10person crew who will be on hand throughout your voyage. On the main deck, you will find a large full-beam salon which has been beautifully decorated in contrasting shades of gold and cream. A lounge area is grouped around a deco-style coffee table while built-in cabinetry displays porcelain and silver from the private collection of the owner. The open-plan lounge area leads directly into the large formal dining area which can seat up to 10 guests in style. The perfect space for entertaining, large picture windows on each side of the salon offer guests an ever-changing ocean backdrop whilst dining. A polished chrome staircase leads from the main deck to the upper deck which is dominated by her striking sky lounge. The perfect space for socializing, the sky lounge boasts a deco-inspired cocktail bar for pre-dinner drinks plus a comfortable lounge area with a full entertainment system.