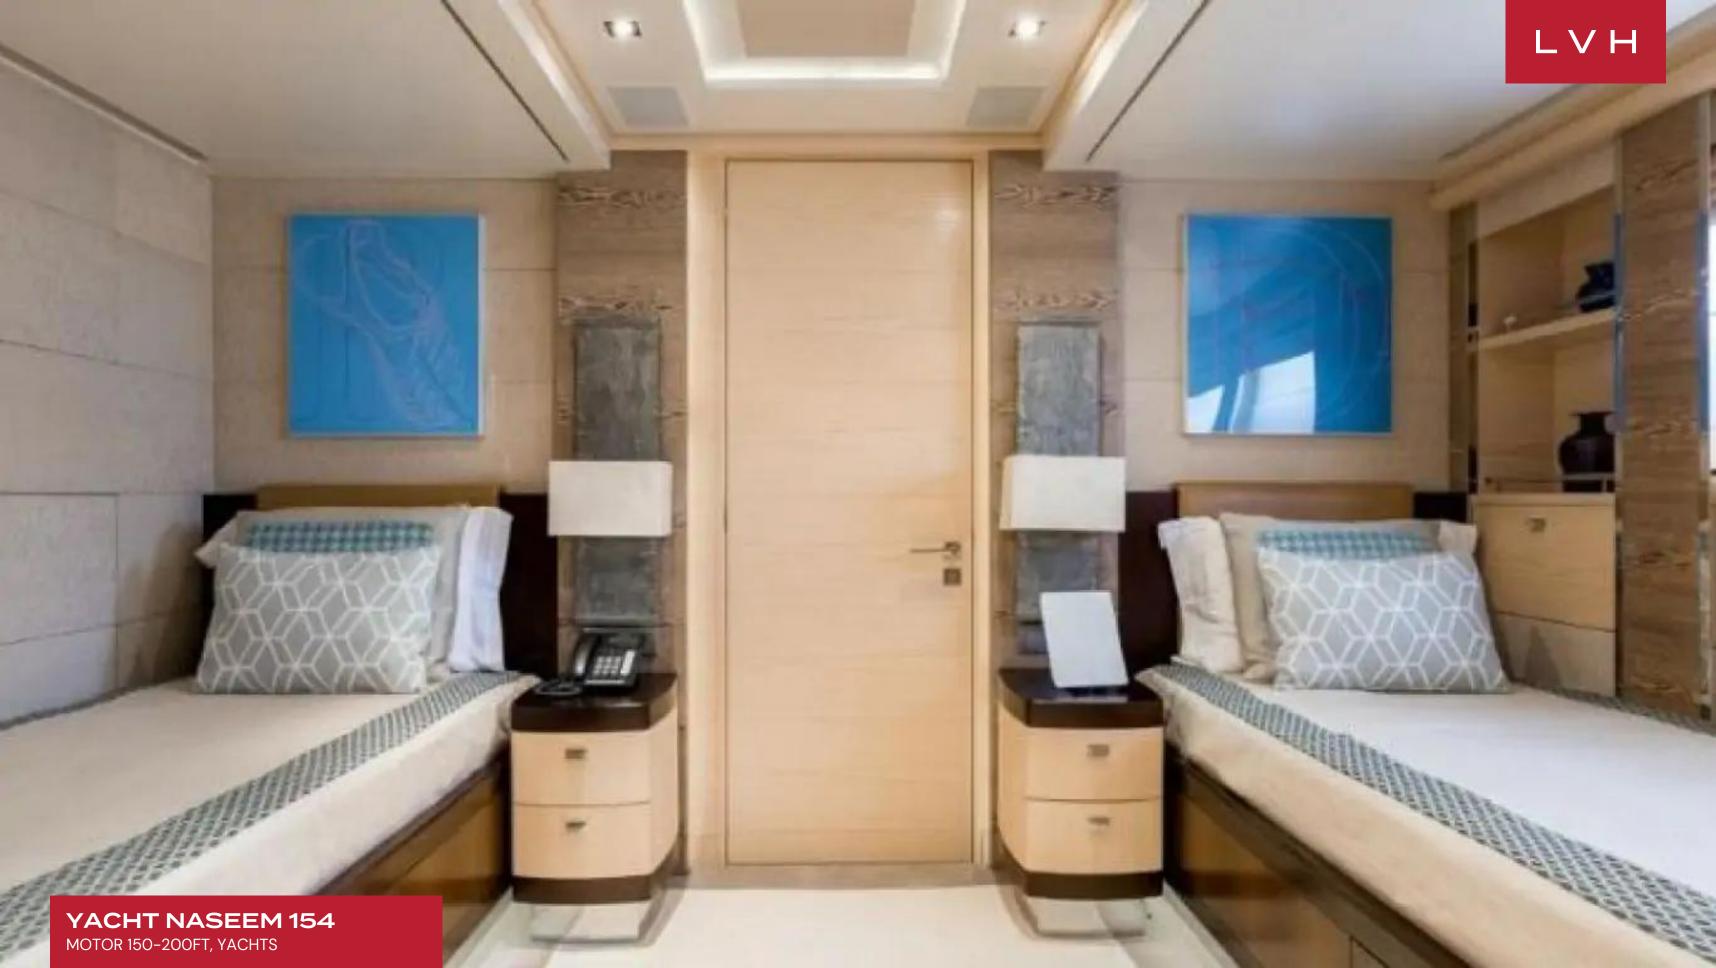

Her interior features an elegant art-deco-inspired decor with a fresh modern twist. Bleached Wenge wood and marble flooring create a contemporary living space while textured accent walls are the ideal backdrop for her fabulous collection of artwork. A spacious yacht with an extremely versatile interior layout, she can accommodate up to 12 guests across her five cabins. She also has onboard accommodation for her dedicated and friendly 10person crew who will be on hand throughout your voyage. On the main deck, you will find a large full-beam salon which has been beautifully decorated in contrasting shades of gold and cream. A lounge area is grouped around a deco-style coffee table while built-in cabinetry displays porcelain and silver from the private collection of the owner. The open-plan lounge area leads directly into the large formal dining area which can seat up to 10 guests in style. The perfect space for entertaining, large picture windows on each side of the salon offer guests an ever-changing ocean backdrop whilst dining. A polished chrome staircase leads from the main deck to the upper deck which is dominated by her striking sky lounge. The perfect space for socializing, the sky lounge boasts a deco-inspired cocktail bar for pre-dinner drinks plus a comfortable lounge area with a full entertainment system.