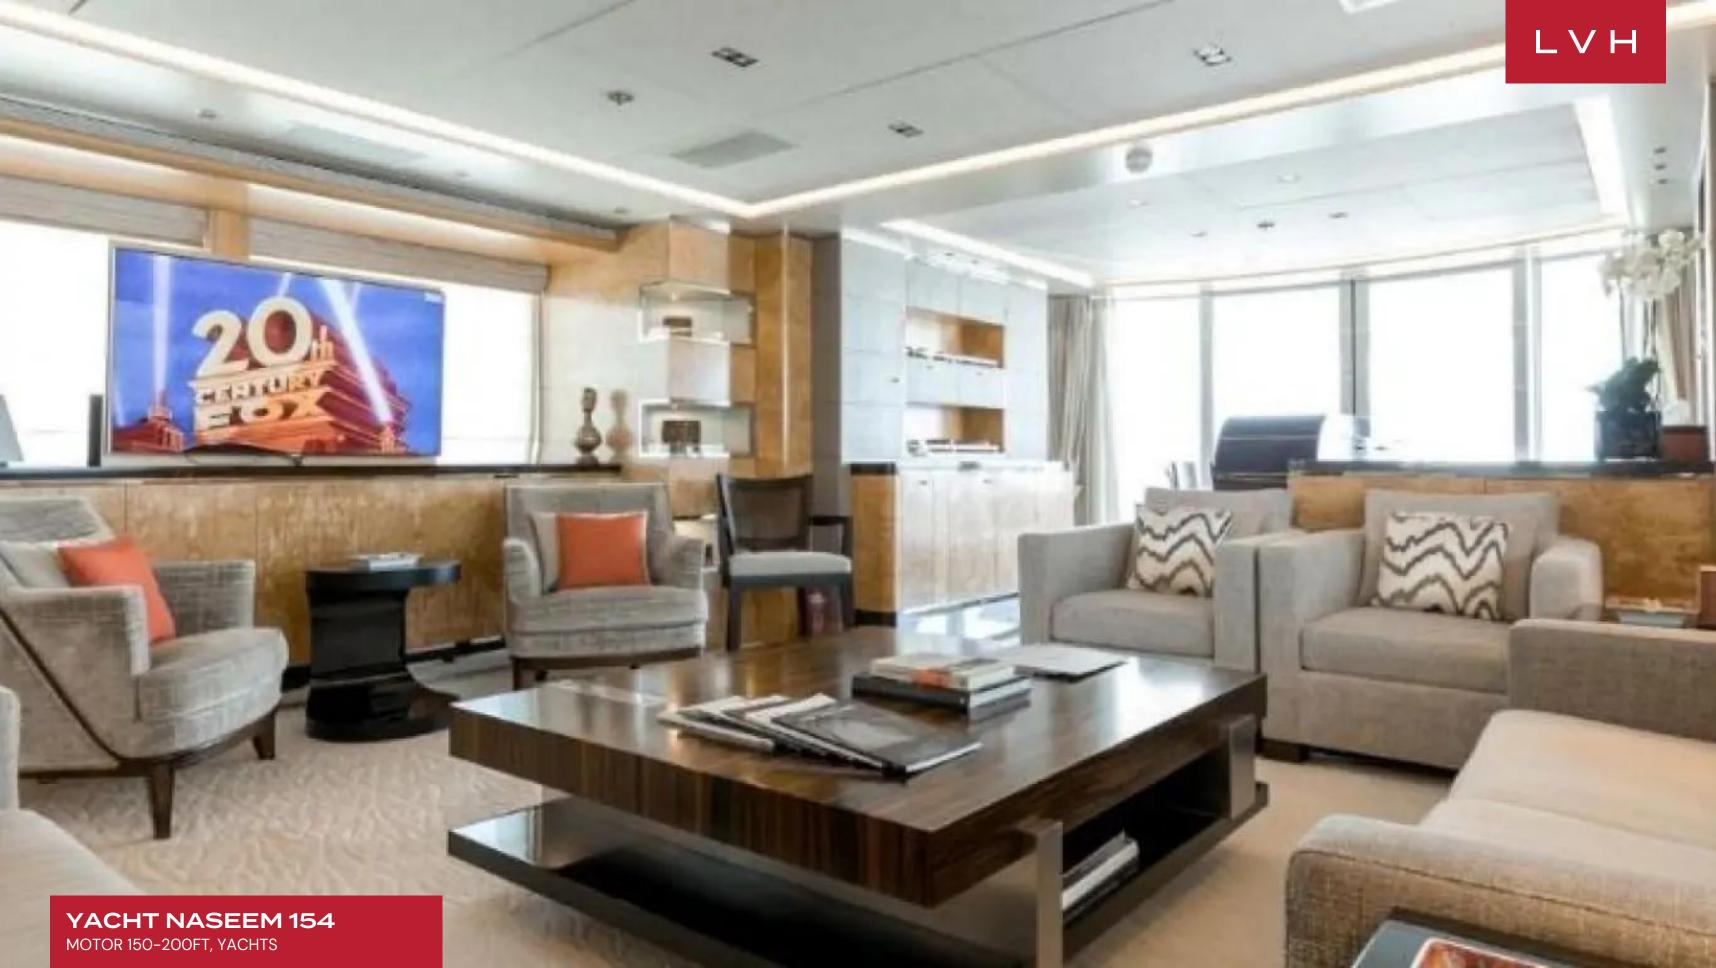

Her interior features an elegant art-deco-inspired decor with a fresh modern twist. Bleached Wenge wood and marble flooring create a contemporary living space while textured accent walls are the ideal backdrop for her fabulous collection of artwork. A spacious yacht with an extremely versatile interior layout, she can accommodate up to 12 guests across her five cabins. She also has onboard accommodation for her dedicated and friendly 10person crew who will be on hand throughout your voyage. On the main deck, you will find a large full-beam salon which has been beautifully decorated in contrasting shades of gold and cream. A lounge area is grouped around a deco-style coffee table while built-in cabinetry displays porcelain and silver from the private collection of the owner. The open-plan lounge area leads directly into the large formal dining area which can seat up to 10 guests in style. The perfect space for entertaining, large picture windows on each side of the salon offer guests an ever-changing ocean backdrop whilst dining. A polished chrome staircase leads from the main deck to the upper deck which is dominated by her striking sky lounge. The perfect space for socializing, the sky lounge boasts a deco-inspired cocktail bar for pre-dinner drinks plus a comfortable lounge area with a full entertainment system.