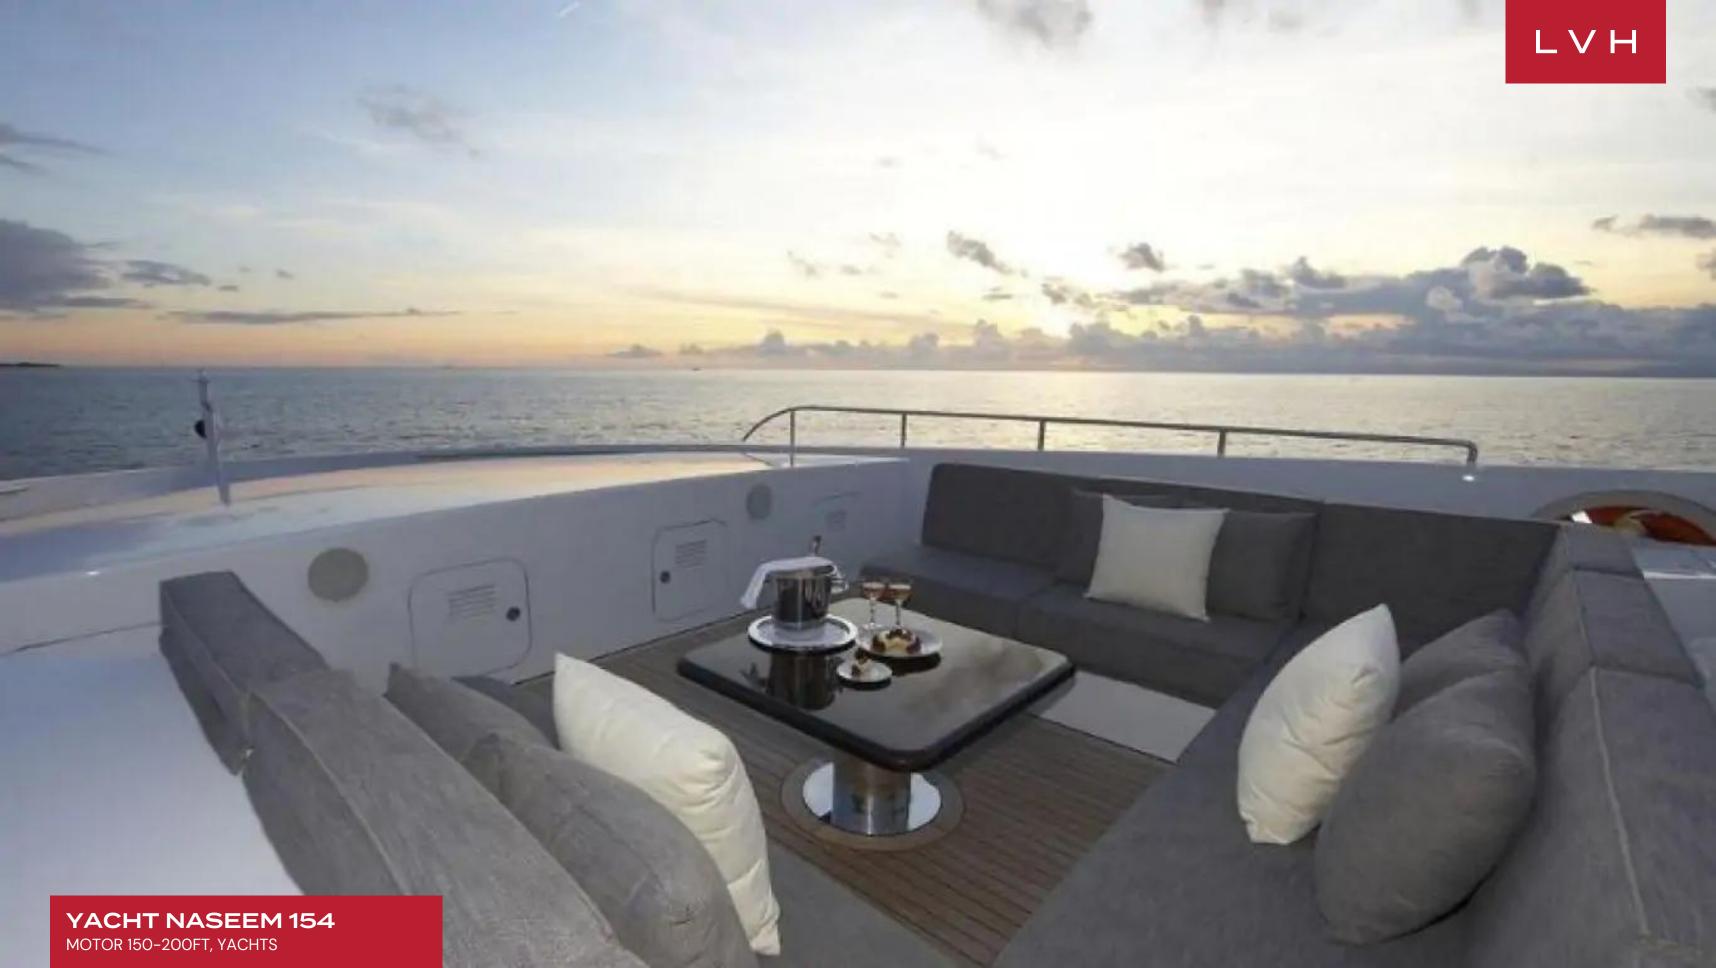

Designed for life at sea, she has an exciting choice of leisure and dining spaces with the focus on offering guests a relaxed outdoor lifestyle. On the main deck aft, a vast covered lounge area finished in stylish monochrome overlooks the ocean. Twin staircases lead to the water where the convertible tender garage can be used as a beach club for swimming and sunbathing or as a launchpad when using the water toys. On the upper deck, a semicovered dining area is set up for al fresco meals while built-in lounge seating is ideal for after-dinner drinks. In the bow, a sheltered lounge area is the perfect spot for unwinding with a book or simply enjoying the view as you cruise towards your next destination. Designed for total relaxation, her sundeck is thoughtfully laid out with a raised spa pool forward surrounded by sunpads for lounging in the sunshine. The sun deck also features a delightful covered dining area plus several sun loungers aft for chilling out with a cocktail. Guests aboard Naseem will love her selection of water toys and tenders including a 7m Pascoe 260hp Yanmar, I x 4.Sm Novaraina rescue boat with 40hp 4 stroke Yamaha outboard, 2 x Yamaha VX I 200 Deluxe wave runners, JOBE Towables, 1x Wake Board and 1x Set WaterSkis.

### EXTERIOR

LOCATION

Water View

- Air Conditioning
- Bar
- Cable, Satellite or Smart TV
- Hot Tub
- Sun Loungers
- Al Fresco Dining