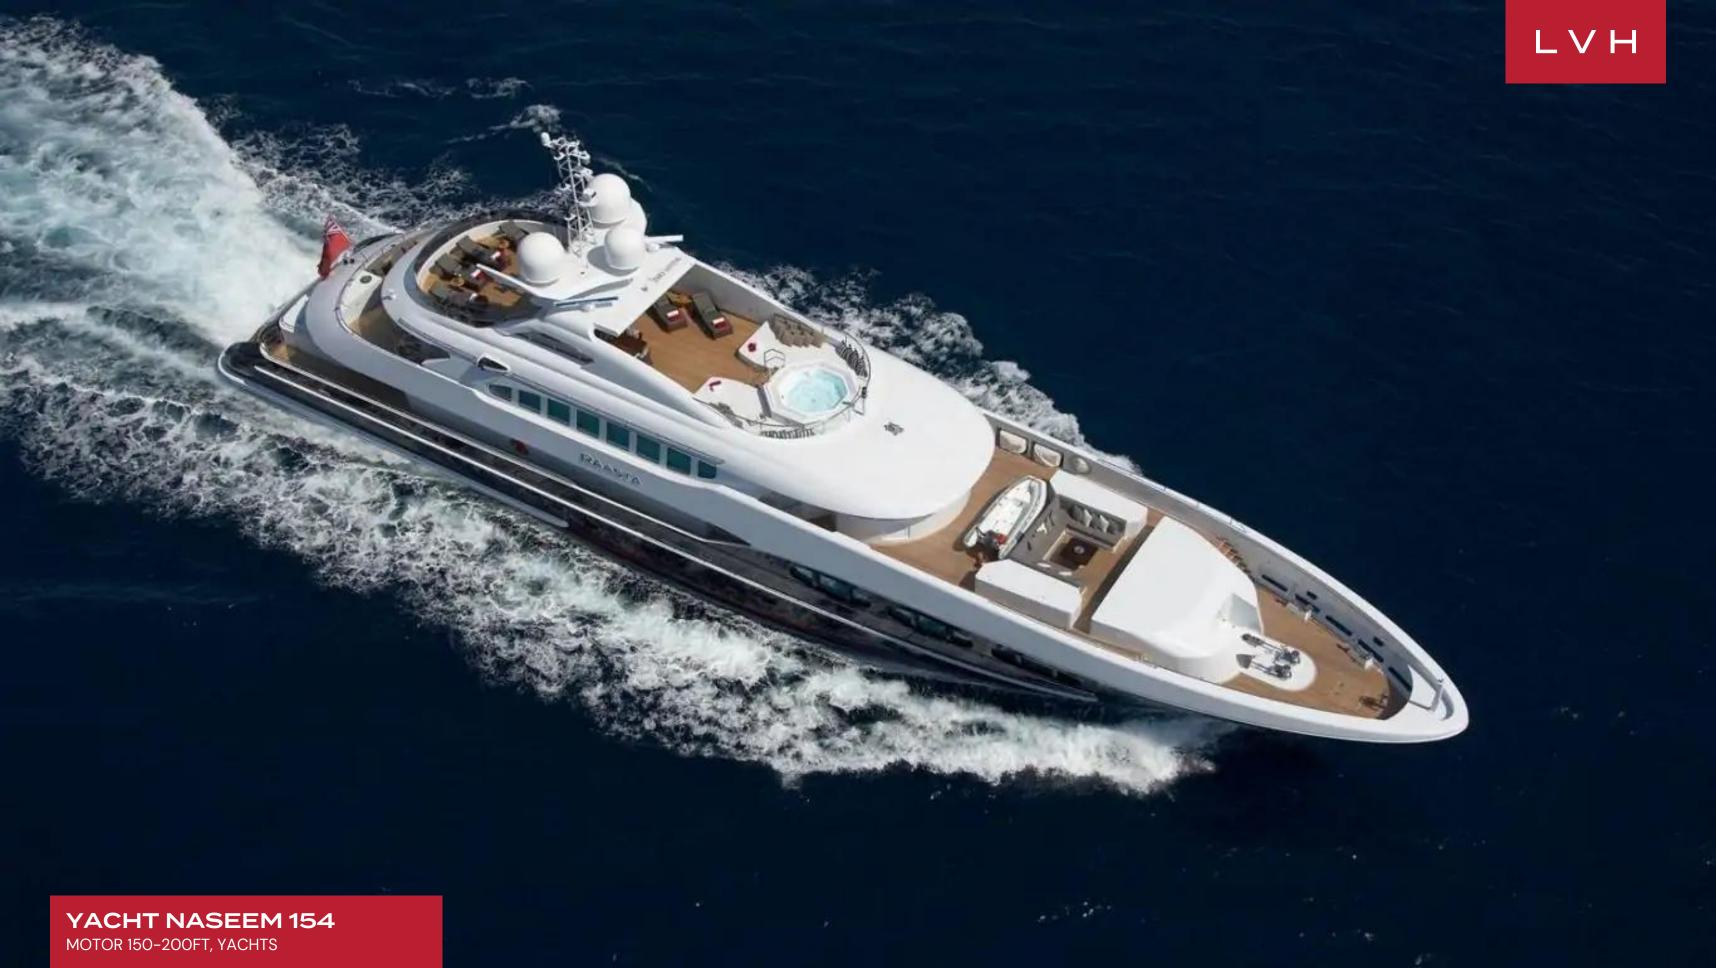

#### **YACHT NASEEM 154**

MOTOR 150-200FT, YACHTS

Yacht Naseem 154 is an award-winning classic motor yacht built in 2008 by Heesen and last refitted in 2018. Previously named Raasta her luxurious interior is designed by Bannenberg & Rowell and her exterior styling is by Omega Architects. Cruising comfortably at 16 knots, she also features a stateof-the-art stabilization system for ultra-smooth sailing.

Designed for life at sea, she has an exciting choice of leisure and dining spaces with the focus on offering guests a relaxed outdoor lifestyle. On the main deck aft, a vast covered lounge area finished in stylish monochrome overlooks the ocean. Twin staircases lead to the water where the convertible tender garage can be used as a beach club for swimming and sunbathing or as a launchpad when using the water toys. On the upper deck, a semicovered dining area is set up for al fresco meals while built-in lounge seating is ideal for after-dinner drinks. In the bow, a sheltered lounge area is the perfect spot for unwinding with a book or simply enjoying the view as you cruise towards your next destination. Designed for total relaxation, her sundeck is thoughtfully laid out with a raised spa pool forward surrounded by sunpads for lounging in the sunshine. The sun deck also features a delightful covered dining area plus several sun loungers aft for chilling out with a cocktail. Guests aboard Naseem will love her selection of water toys and tenders including a 7m Pascoe 260hp Yanmar, I x 4.Sm Novaraina rescue boat with 40hp 4 stroke Yamaha outboard, 2 x Yamaha VX I 200 Deluxe wave runners, JOBE Towables, 1x Wake Board and 1x Set WaterSkis.