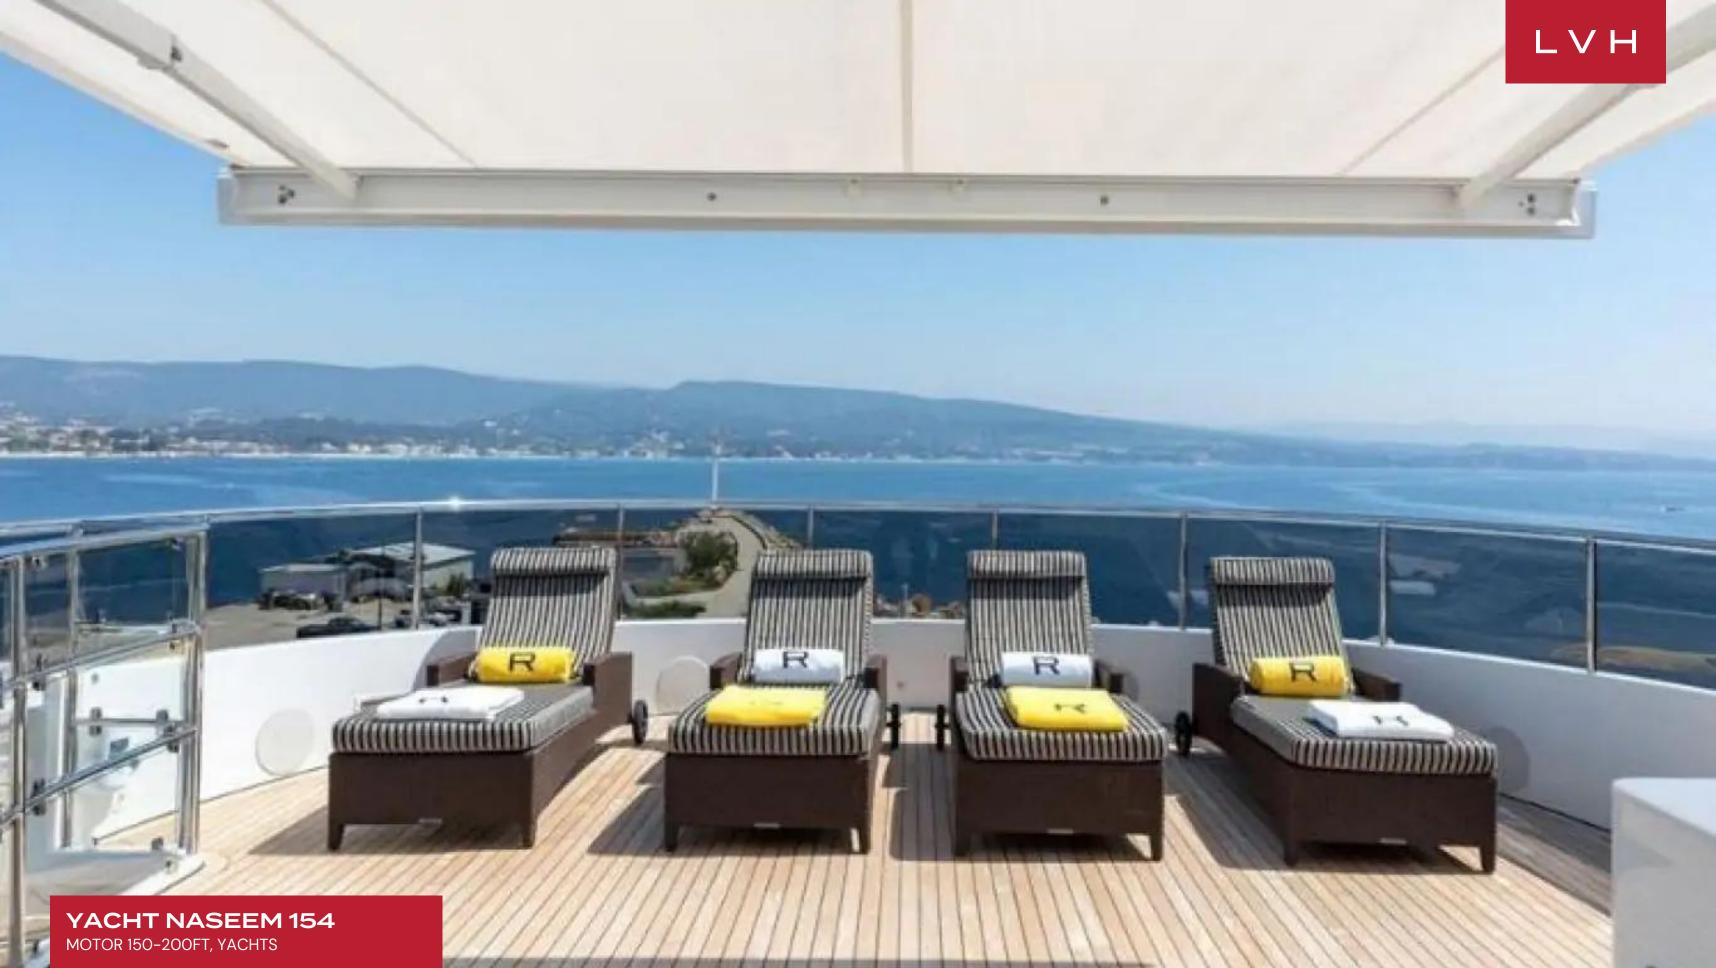

Designed for life at sea, she has an exciting choice of leisure and dining spaces with the focus on offering guests a relaxed outdoor lifestyle. On the main deck aft, a vast covered lounge area finished in stylish monochrome overlooks the ocean. Twin staircases lead to the water where the convertible tender garage can be used as a beach club for swimming and sunbathing or as a launchpad when using the water toys. On the upper deck, a semicovered dining area is set up for al fresco meals while built-in lounge seating is ideal for after-dinner drinks. In the bow, a sheltered lounge area is the perfect spot for unwinding with a book or simply enjoying the view as you cruise towards your next destination. Designed for total relaxation, her sundeck is thoughtfully laid out with a raised spa pool forward surrounded by sunpads for lounging in the sunshine. The sun deck also features a delightful covered dining area plus several sun loungers aft for chilling out with a cocktail. Guests aboard Naseem will love her selection of water toys and tenders including a 7m Pascoe 260hp Yanmar, I x 4.Sm Novaraina rescue boat with 40hp 4 stroke Yamaha outboard, 2 x Yamaha VX I 200 Deluxe wave runners, JOBE Towables, 1x Wake Board and 1x Set WaterSkis.

### EXTERIOR

LOCATION

Water View

- Air Conditioning
- Bar
- Cable, Satellite or Smart TV
- Hot Tub
- Sun Loungers
- Al Fresco Dining