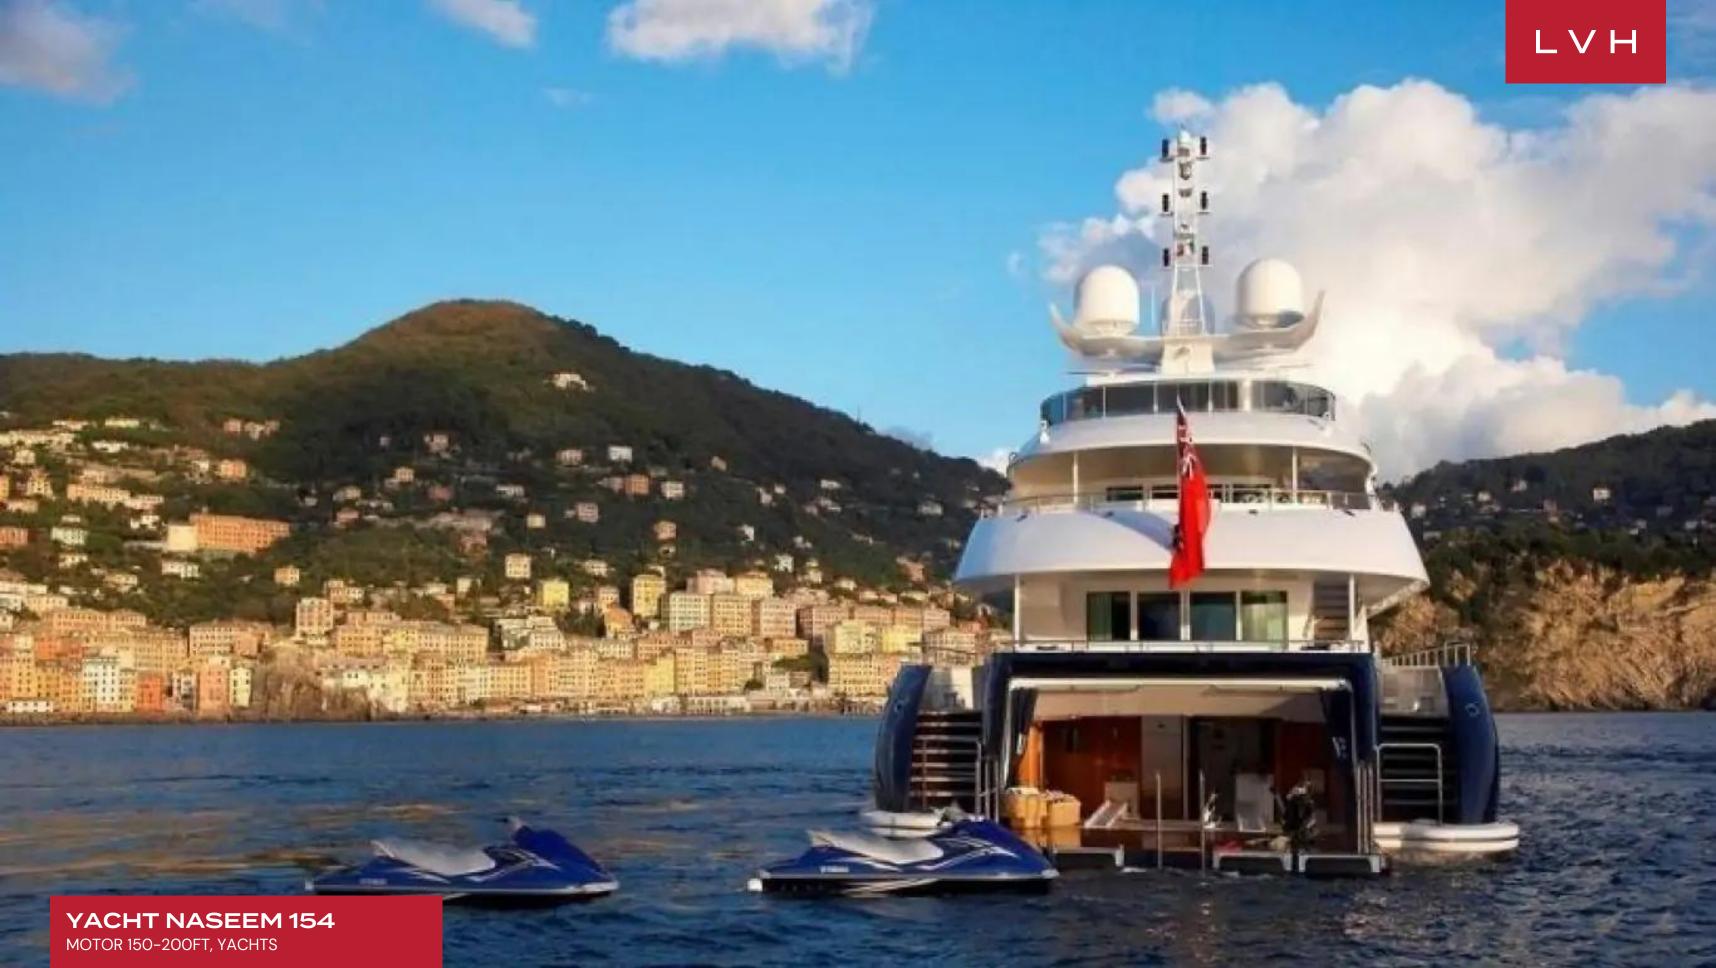

#### **YACHT NASEEM 154**

MOTOR 150-200FT, YACHTS

Yacht Naseem 154 is an award-winning classic motor yacht built in 2008 by Heesen and last refitted in 2018. Previously named Raasta her luxurious interior is designed by Bannenberg & Rowell and her exterior styling is by Omega Architects. Cruising comfortably at 16 knots, she also features a stateof-the-art stabilization system for ultra-smooth sailing.

Designed for life at sea, she has an exciting choice of leisure and dining spaces with the focus on offering guests a relaxed outdoor lifestyle. On the main deck aft, a vast covered lounge area finished in stylish monochrome overlooks the ocean. Twin staircases lead to the water where the convertible tender garage can be used as a beach club for swimming and sunbathing or as a launchpad when using the water toys. On the upper deck, a semicovered dining area is set up for al fresco meals while built-in lounge seating is ideal for after-dinner drinks. In the bow, a sheltered lounge area is the perfect spot for unwinding with a book or simply enjoying the view as you cruise towards your next destination. Designed for total relaxation, her sundeck is thoughtfully laid out with a raised spa pool forward surrounded by sunpads for lounging in the sunshine. The sun deck also features a delightful covered dining area plus several sun loungers aft for chilling out with a cocktail. Guests aboard Naseem will love her selection of water toys and tenders including a 7m Pascoe 260hp Yanmar, I x 4.Sm Novaraina rescue boat with 40hp 4 stroke Yamaha outboard, 2 x Yamaha VX I 200 Deluxe wave runners, JOBE Towables, 1x Wake Board and 1x Set WaterSkis.