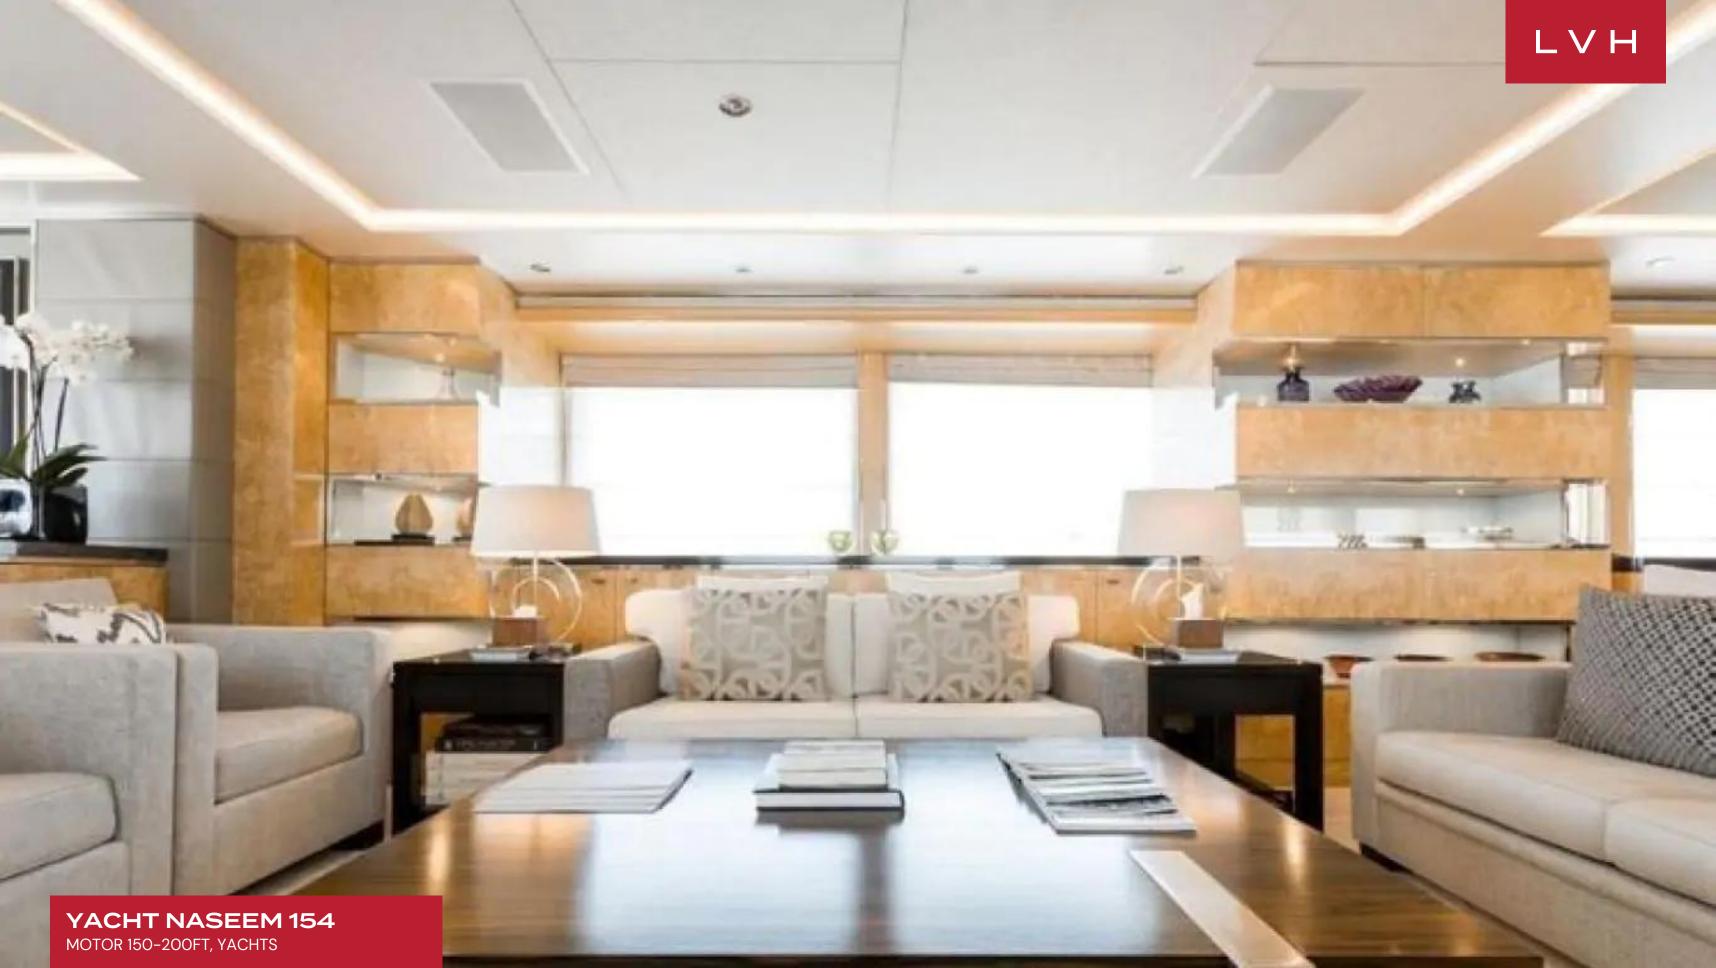

Her interior features an elegant art-deco-inspired decor with a fresh modern twist. Bleached Wenge wood and marble flooring create a contemporary living space while textured accent walls are the ideal backdrop for her fabulous collection of artwork. A spacious yacht with an extremely versatile interior layout, she can accommodate up to 12 guests across her five cabins. She also has onboard accommodation for her dedicated and friendly 10person crew who will be on hand throughout your voyage. On the main deck, you will find a large full-beam salon which has been beautifully decorated in contrasting shades of gold and cream. A lounge area is grouped around a deco-style coffee table while built-in cabinetry displays porcelain and silver from the private collection of the owner. The open-plan lounge area leads directly into the large formal dining area which can seat up to 10 guests in style. The perfect space for entertaining, large picture windows on each side of the salon offer guests an ever-changing ocean backdrop whilst dining. A polished chrome staircase leads from the main deck to the upper deck which is dominated by her striking sky lounge. The perfect space for socializing, the sky lounge boasts a deco-inspired cocktail bar for pre-dinner drinks plus a comfortable lounge area with a full entertainment system.