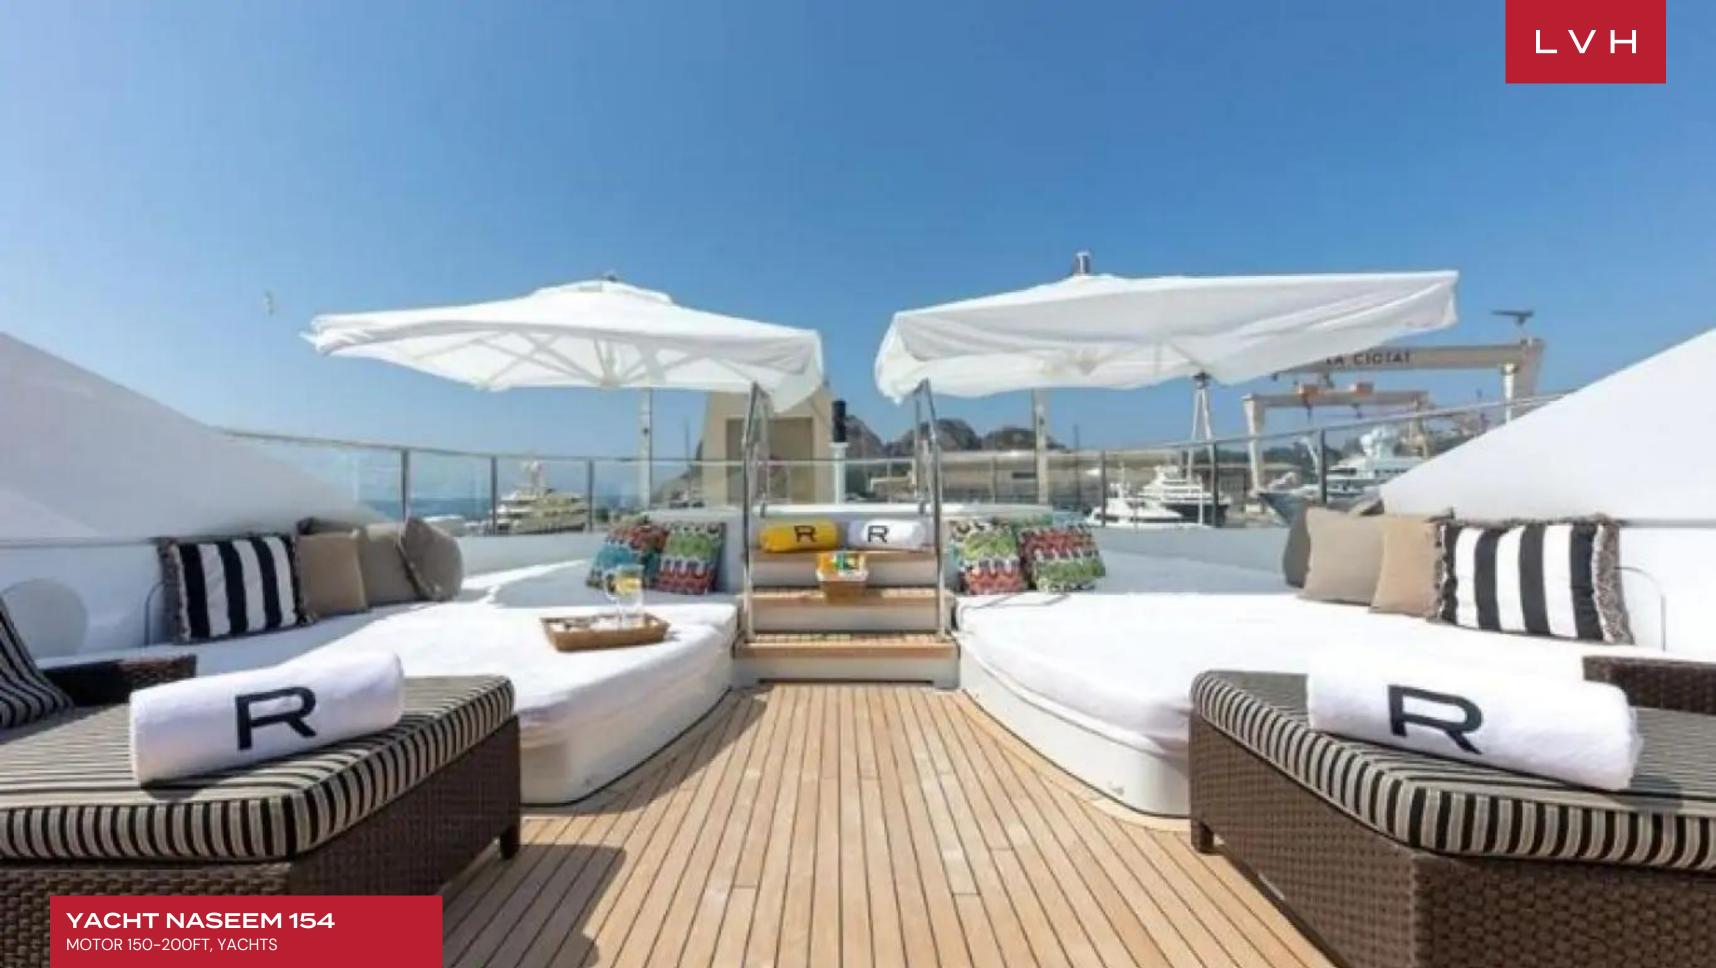

Designed for life at sea, she has an exciting choice of leisure and dining spaces with the focus on offering guests a relaxed outdoor lifestyle. On the main deck aft, a vast covered lounge area finished in stylish monochrome overlooks the ocean. Twin staircases lead to the water where the convertible tender garage can be used as a beach club for swimming and sunbathing or as a launchpad when using the water toys. On the upper deck, a semicovered dining area is set up for al fresco meals while built-in lounge seating is ideal for after-dinner drinks. In the bow, a sheltered lounge area is the perfect spot for unwinding with a book or simply enjoying the view as you cruise towards your next destination. Designed for total relaxation, her sundeck is thoughtfully laid out with a raised spa pool forward surrounded by sunpads for lounging in the sunshine. The sun deck also features a delightful covered dining area plus several sun loungers aft for chilling out with a cocktail. Guests aboard Naseem will love her selection of water toys and tenders including a 7m Pascoe 260hp Yanmar, I x 4.Sm Novaraina rescue boat with 40hp 4 stroke Yamaha outboard, 2 x Yamaha VX I 200 Deluxe wave runners, JOBE Towables, 1x Wake Board and 1x Set WaterSkis.

### EXTERIOR

LOCATION

Water View

- Air Conditioning
- Bar
- Cable, Satellite or Smart TV
- Hot Tub
- Sun Loungers
- Al Fresco Dining