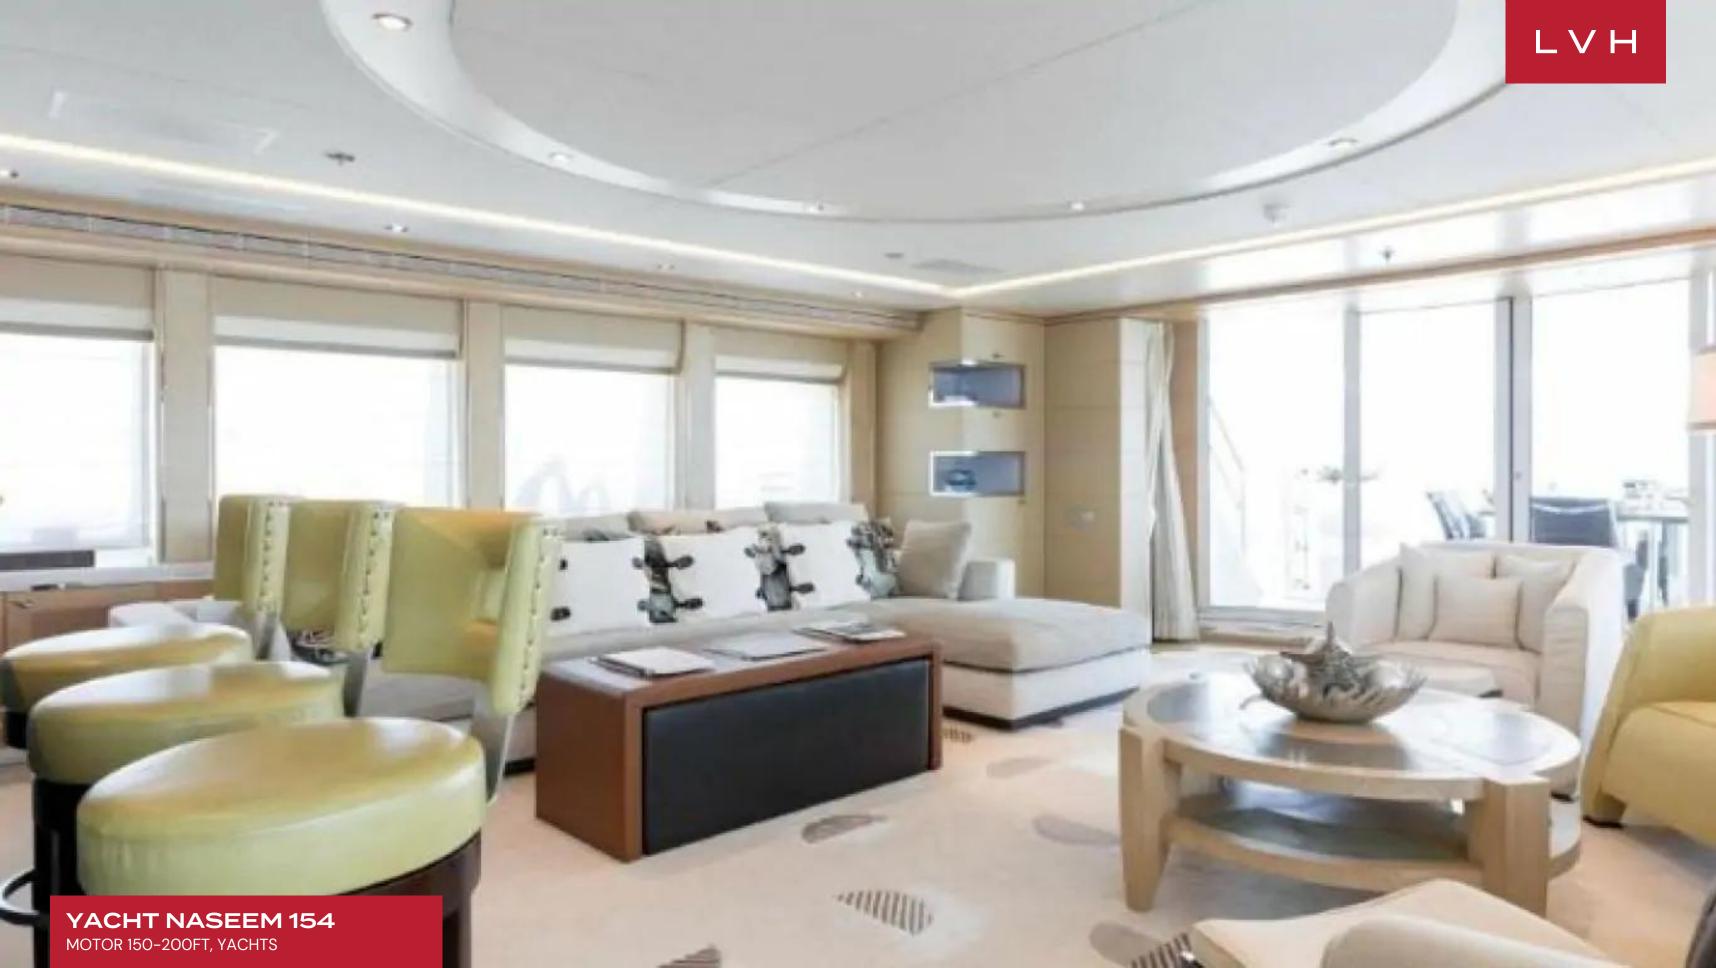

Her interior features an elegant art-deco-inspired decor with a fresh modern twist. Bleached Wenge wood and marble flooring create a contemporary living space while textured accent walls are the ideal backdrop for her fabulous collection of artwork. A spacious yacht with an extremely versatile interior layout, she can accommodate up to 12 guests across her five cabins. She also has onboard accommodation for her dedicated and friendly 10person crew who will be on hand throughout your voyage. On the main deck, you will find a large full-beam salon which has been beautifully decorated in contrasting shades of gold and cream. A lounge area is grouped around a deco-style coffee table while built-in cabinetry displays porcelain and silver from the private collection of the owner. The open-plan lounge area leads directly into the large formal dining area which can seat up to 10 guests in style. The perfect space for entertaining, large picture windows on each side of the salon offer guests an ever-changing ocean backdrop whilst dining. A polished chrome staircase leads from the main deck to the upper deck which is dominated by her striking sky lounge. The perfect space for socializing, the sky lounge boasts a deco-inspired cocktail bar for pre-dinner drinks plus a comfortable lounge area with a full entertainment system.