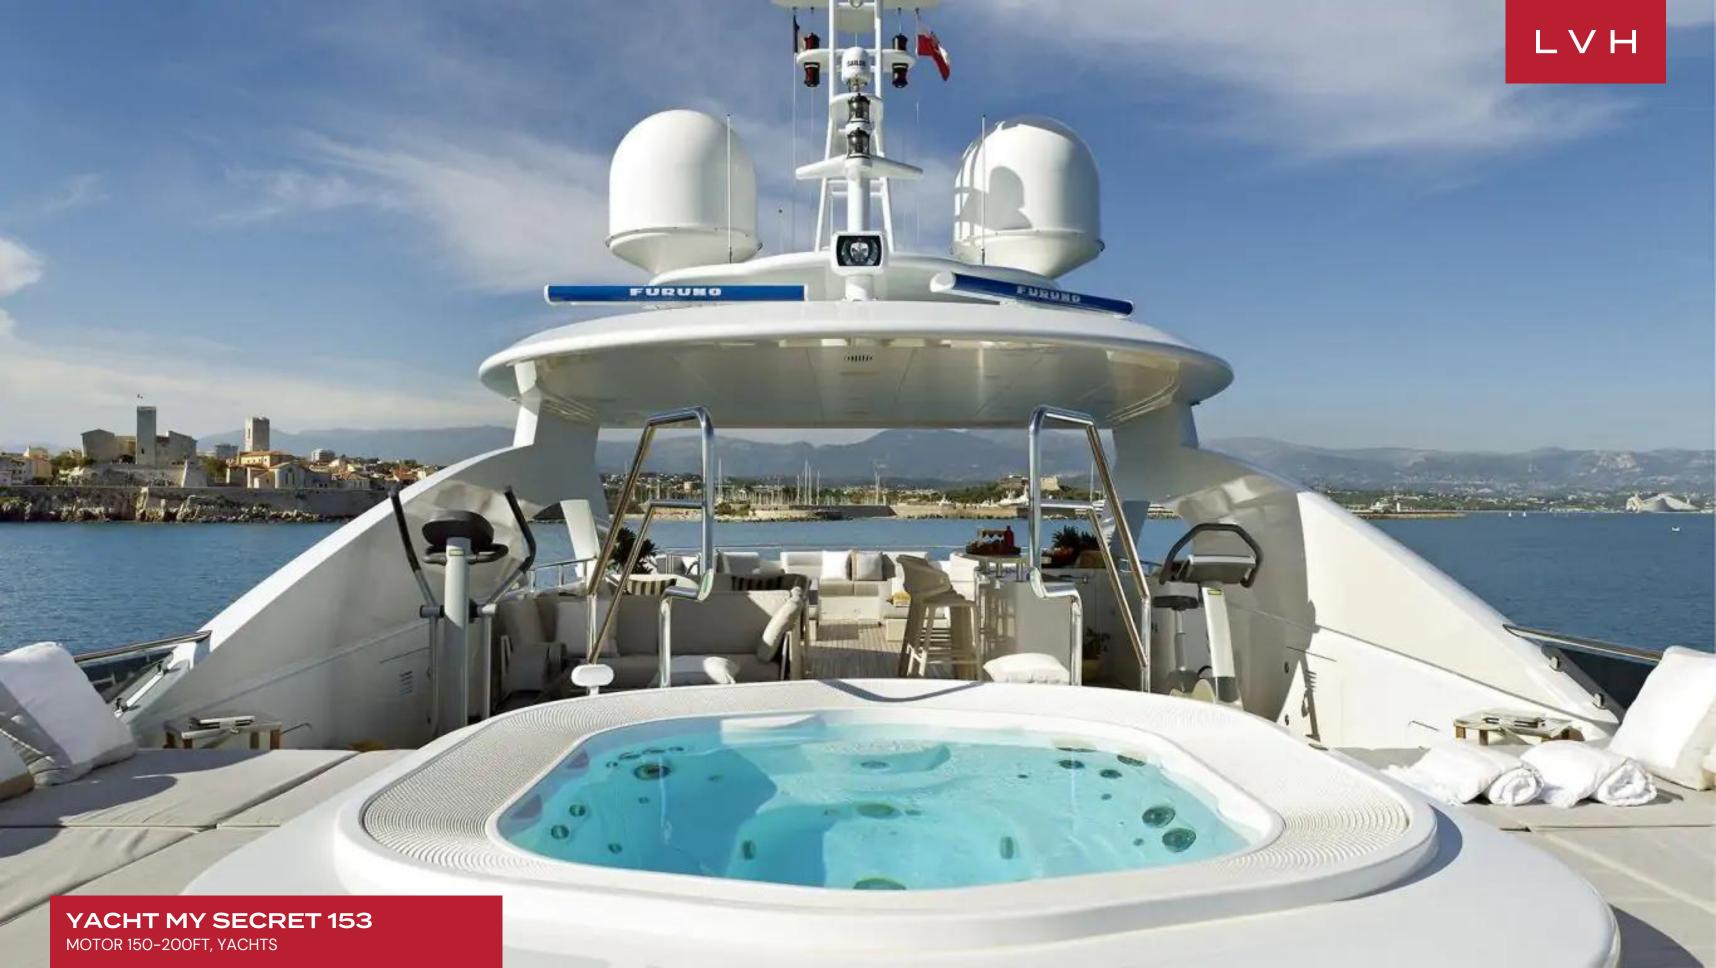

Outdoors, the large aft deck is dominated by a huge rectangular table for al fresco dining while the sun deck has loose furniture allowing for a flexible layout and comes with a full wet bar. The sun deck has a large jacuzzi forward with plenty of sunbathing pads around it, as well as shaded seating and a bar. For sunbathing in complete privacy, even when in port, the foredeck has a lounge and sun pads. Guests aboard My Secret will love her selection of water toys and tenders including a 7m Dariel DT7 RIB with Volvo (inboard) 260HP – takes 12 persons, Seadoo Spark jetski (sit down 2–seater), Yamaha stand up jetski SUPERJET 700, 1 x Seabob F5, 1 x Seabob F7, 2 x Kayaks, stand up paddleboard, wakeboard, water skis, mono ski, omniboard, various towable inflatable toys (1, 2, 3 and 4 person), snorkeling equipment and rendezvous scuba diving can be arranged with local dive centers.

#### EXTERIOR

- Hot Tub
- Sun Loungers
- Al Fresco Dining
- Terrace
- Watersport Inflatables
- Jet Skis