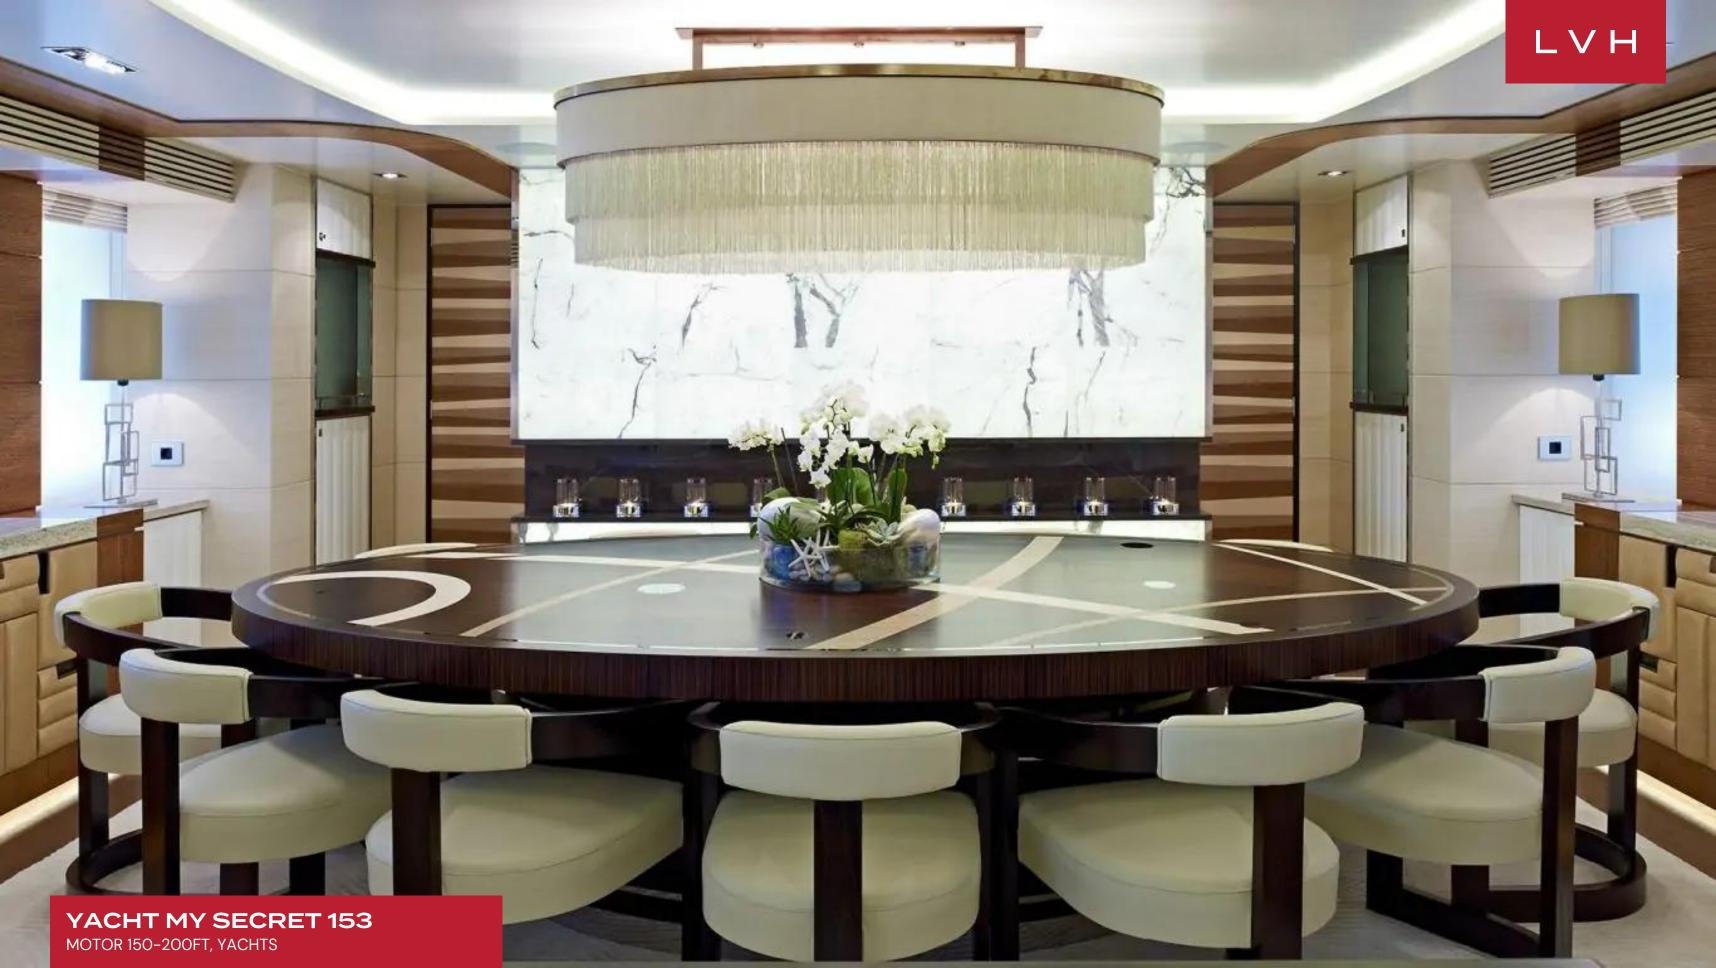

My Secret's decor is inspired by the Californian style of the 1940s and 1950s. On the main deck, bleached wenge floorboards, white elm paneling, and stainless steel, leather as well as marble represent the relaxed elegance of the classic Hollywood era. The extraordinary complex design comprises innovative features such as a back-lit marble end wall with an inset stainless steel candle shelf. Accommodation is for up to 12 guests in five cabins consisting of a full-beam master suite forward on the main deck, two doubles and two twin cabins, both with Pullman berths. All cabins have en suite bathroom facilities. The open plan saloon offers settees to port and starboard, occasional armchairs, coffee tables, a bar, ice maker and an entertainment center while forward is a formal dining area. Up in the sky lounge, there is further comfortable seating, a bar and an entertainment center including a large flat-screen television.

Outdoors, the large aft deck is dominated by a huge rectangular table for al fresco dining while the sun deck has loose furniture allowing for a flexible layout and comes with a full wet bar. The sun deck has a large jacuzzi forward with plenty of sunbathing pads around it, as well as shaded seating and a bar. For sunbathing in complete privacy, even when in port, the foredeck has a lounge and sun pads. Guests aboard My Secret will love her selection of water toys and tenders including a 7m Dariel DT7 RIB with Volvo (inboard) 260HP – takes 12 persons, Seadoo Spark jetski (sit down 2–seater), Yamaha stand up jetski SUPERJET 700, 1 x Seabob F5, 1 x Seabob F7, 2 x Kayaks, stand up paddleboard, wakeboard, water skis, mono ski, omniboard, various towable inflatable toys (1, 2, 3 and 4 person), snorkeling equipment and rendezvous scuba diving can be arranged with local dive centers.