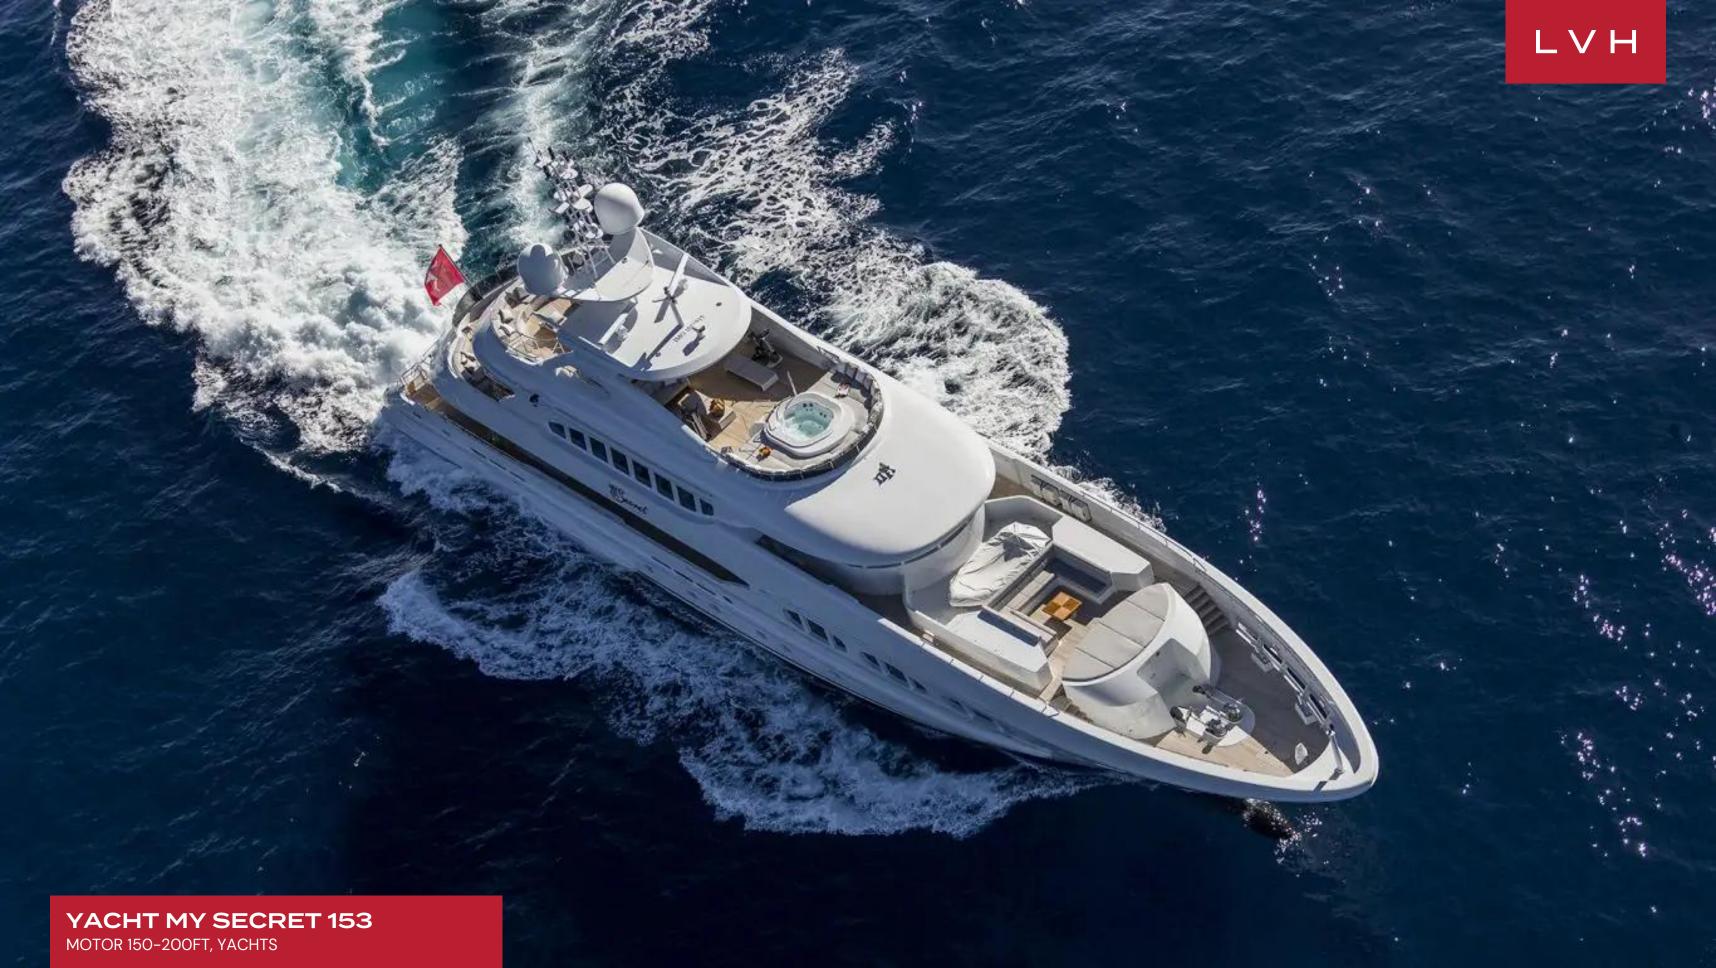

### **YACHT MY SECRET 153**

MOTOR 150-200FT, YACHTS

Yacht My Secret 153 is a 46.7-meter spectacular twin-propeller round bilge vessel built by the prestigious Dutch shipyard Heesen Yachts. Belonging to the successful displacement series, the My Secret superyacht boasts elegant exterior by Frank Laupman from Omega Architects, while her striking and practical interior is by renowned Bannenberg and Rowell. She is capable of a top speed of 15 knots and comfortably cruises at 14.5 knots.

Outdoors, the large aft deck is dominated by a huge rectangular table for al fresco dining while the sun deck has loose furniture allowing for a flexible layout and comes with a full wet bar. The sun deck has a large jacuzzi forward with plenty of sunbathing pads around it, as well as shaded seating and a bar. For sunbathing in complete privacy, even when in port, the foredeck has a lounge and sun pads. Guests aboard My Secret will love her selection of water toys and tenders including a 7m Dariel DT7 RIB with Volvo (inboard) 260HP – takes 12 persons, Seadoo Spark jetski (sit down 2–seater), Yamaha stand up jetski SUPERJET 700, 1 x Seabob F5, 1 x Seabob F7, 2 x Kayaks, stand up paddleboard, wakeboard, water skis, mono ski, omniboard, various towable inflatable toys (1, 2, 3 and 4 person), snorkeling equipment and rendezvous scuba diving can be arranged with local dive centers.