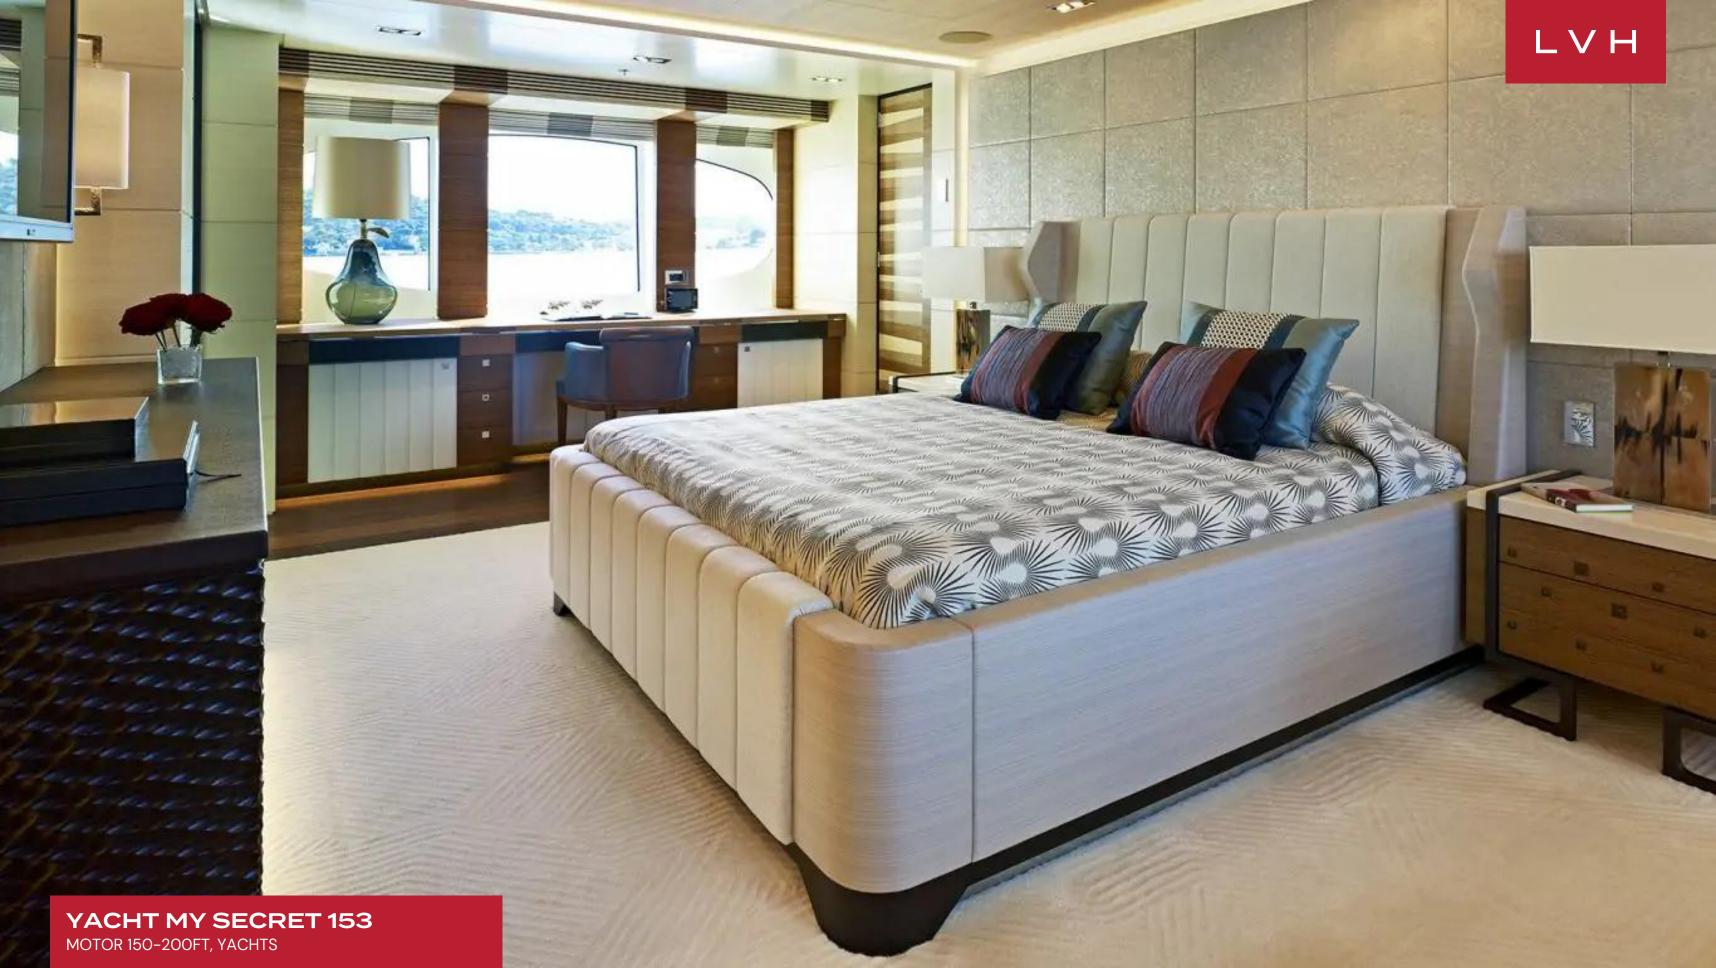

My Secret's decor is inspired by the Californian style of the 1940s and 1950s. On the main deck, bleached wenge floorboards, white elm paneling, and stainless steel, leather as well as marble represent the relaxed elegance of the classic Hollywood era. The extraordinary complex design comprises innovative features such as a back-lit marble end wall with an inset stainless steel candle shelf. Accommodation is for up to 12 guests in five cabins consisting of a full-beam master suite forward on the main deck, two doubles and two twin cabins, both with Pullman berths. All cabins have en suite bathroom facilities. The open plan saloon offers settees to port and starboard, occasional armchairs, coffee tables, a bar, ice maker and an entertainment center while forward is a formal dining area. Up in the sky lounge, there is further comfortable seating, a bar and an entertainment center including a large flat-screen television.