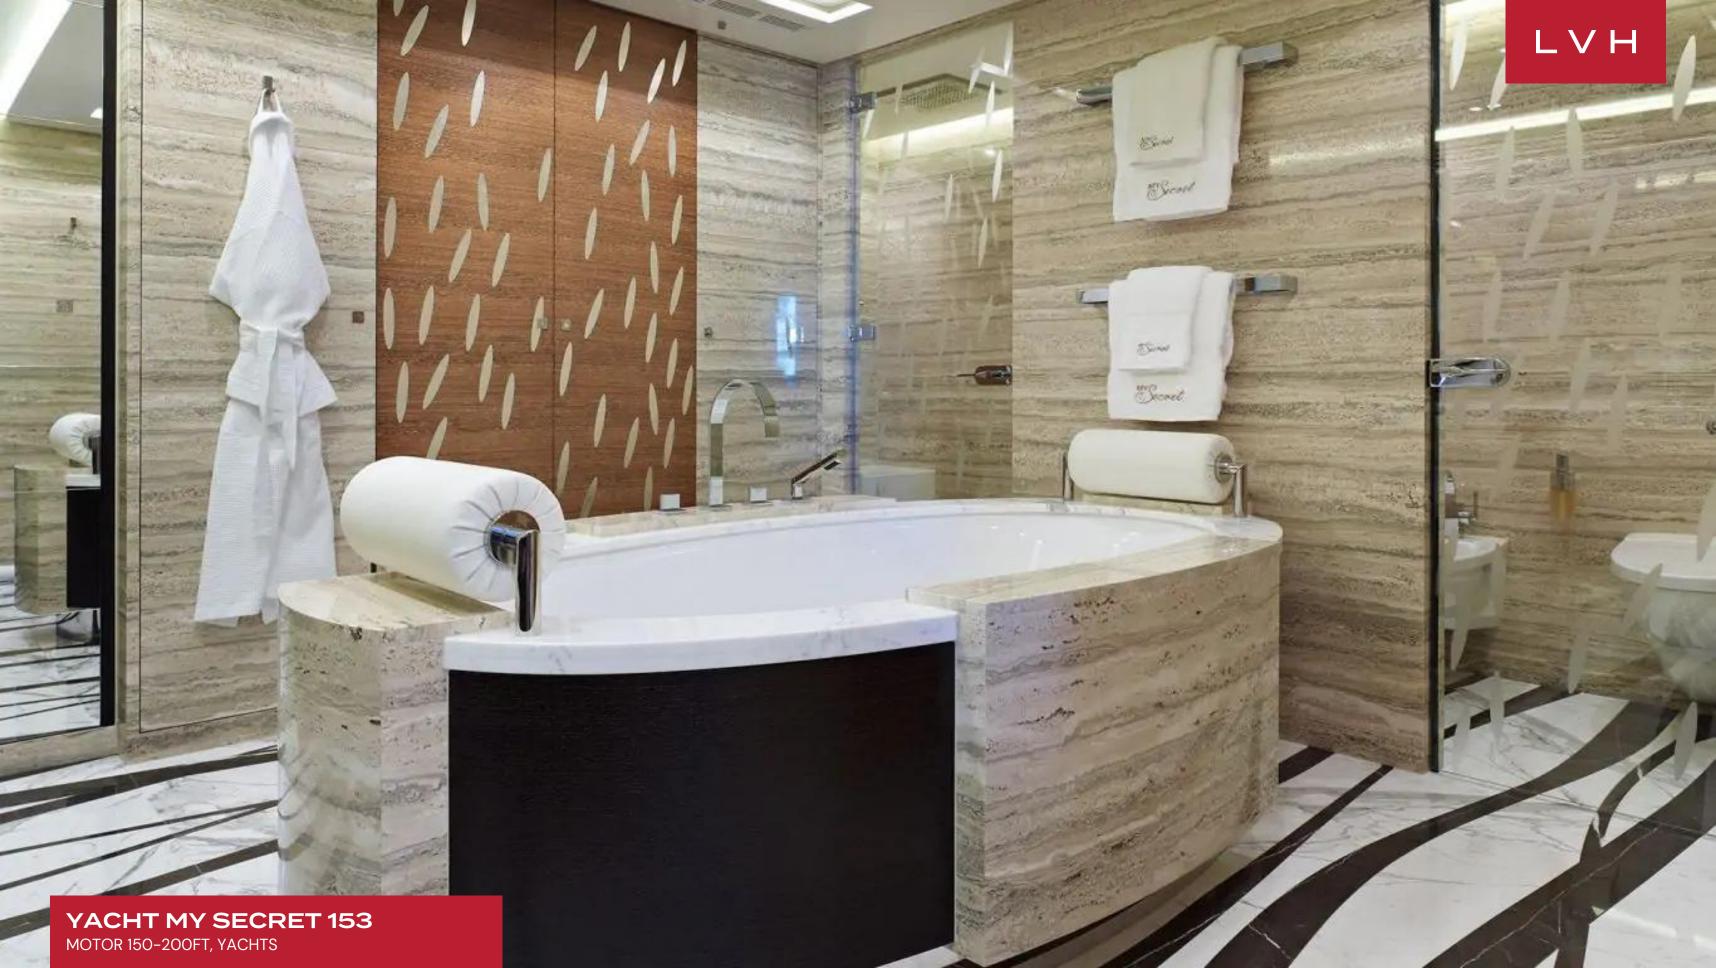

My Secret's decor is inspired by the Californian style of the 1940s and 1950s. On the main deck, bleached wenge floorboards, white elm paneling, and stainless steel, leather as well as marble represent the relaxed elegance of the classic Hollywood era. The extraordinary complex design comprises innovative features such as a back-lit marble end wall with an inset stainless steel candle shelf. Accommodation is for up to 12 guests in five cabins consisting of a full-beam master suite forward on the main deck, two doubles and two twin cabins, both with Pullman berths. All cabins have en suite bathroom facilities. The open plan saloon offers settees to port and starboard, occasional armchairs, coffee tables, a bar, ice maker and an entertainment center while forward is a formal dining area. Up in the sky lounge, there is further comfortable seating, a bar and an entertainment center including a large flat-screen television.