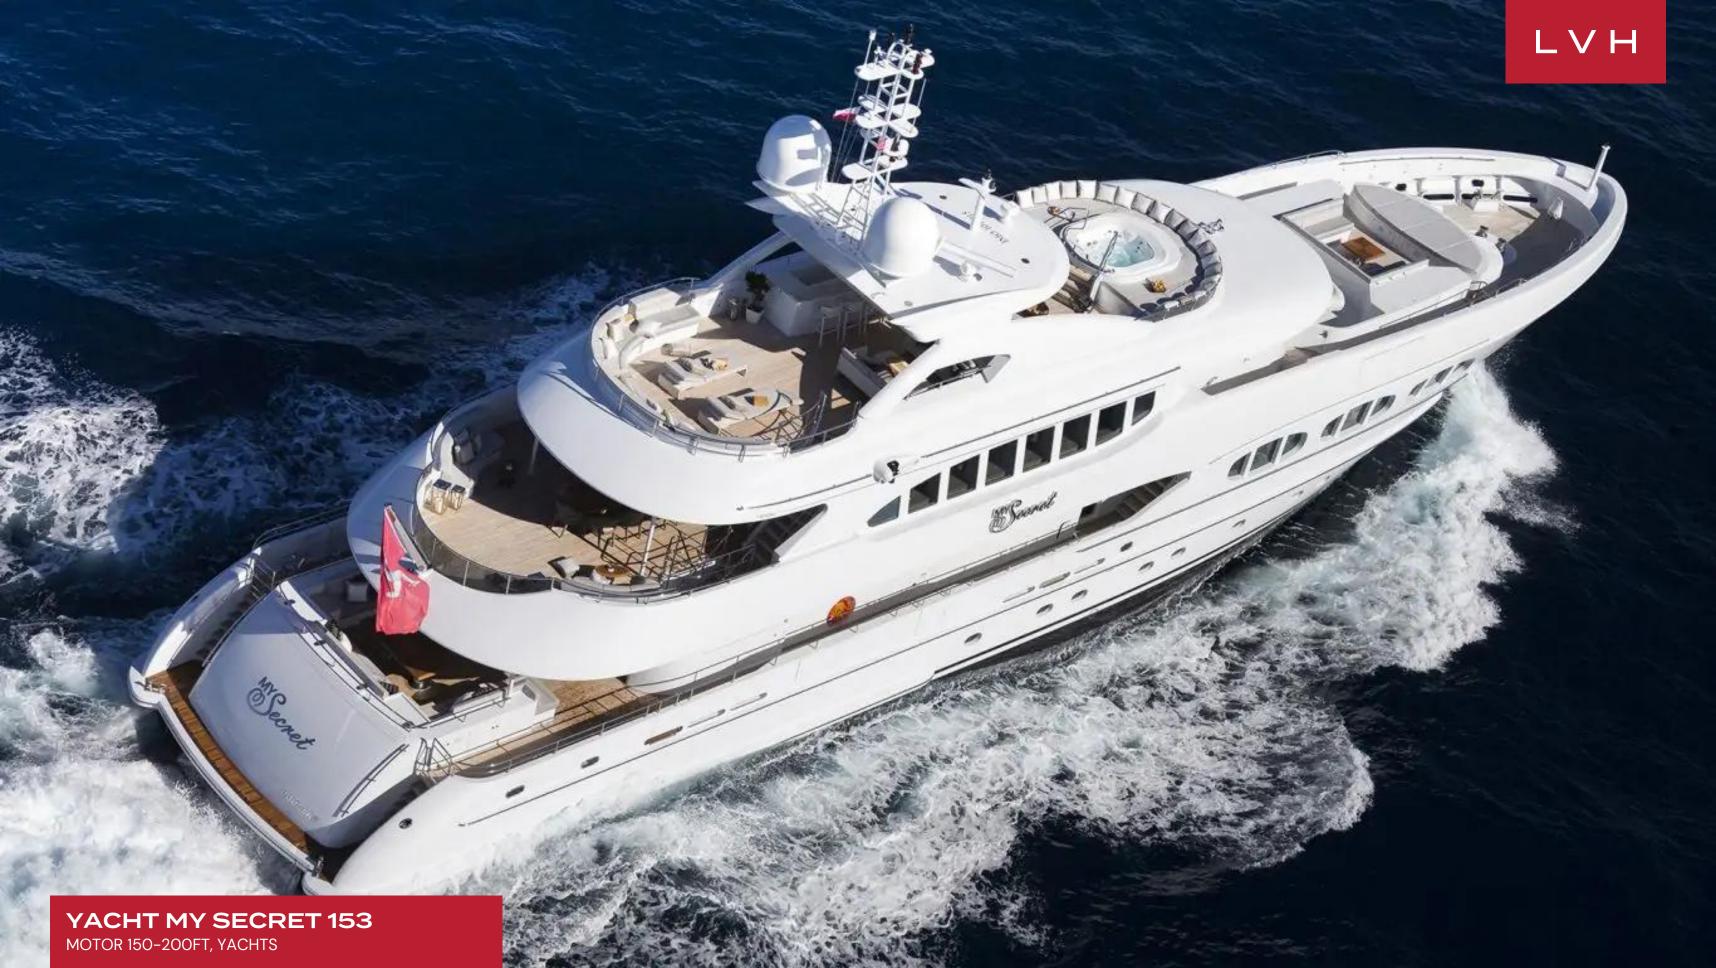

Outdoors, the large aft deck is dominated by a huge rectangular table for al fresco dining while the sun deck has loose furniture allowing for a flexible layout and comes with a full wet bar. The sun deck has a large jacuzzi forward with plenty of sunbathing pads around it, as well as shaded seating and a bar. For sunbathing in complete privacy, even when in port, the foredeck has a lounge and sun pads. Guests aboard My Secret will love her selection of water toys and tenders including a 7m Dariel DT7 RIB with Volvo (inboard) 260HP – takes 12 persons, Seadoo Spark jetski (sit down 2–seater), Yamaha stand up jetski SUPERJET 700, 1 x Seabob F5, 1 x Seabob F7, 2 x Kayaks, stand up paddleboard, wakeboard, water skis, mono ski, omniboard, various towable inflatable toys (1, 2, 3 and 4 person), snorkeling equipment and rendezvous scuba diving can be arranged with local dive centers.

#### EXTERIOR

- Hot Tub
- Sun Loungers
- Al Fresco Dining
- Terrace
- Watersport Inflatables
- Jet Skis