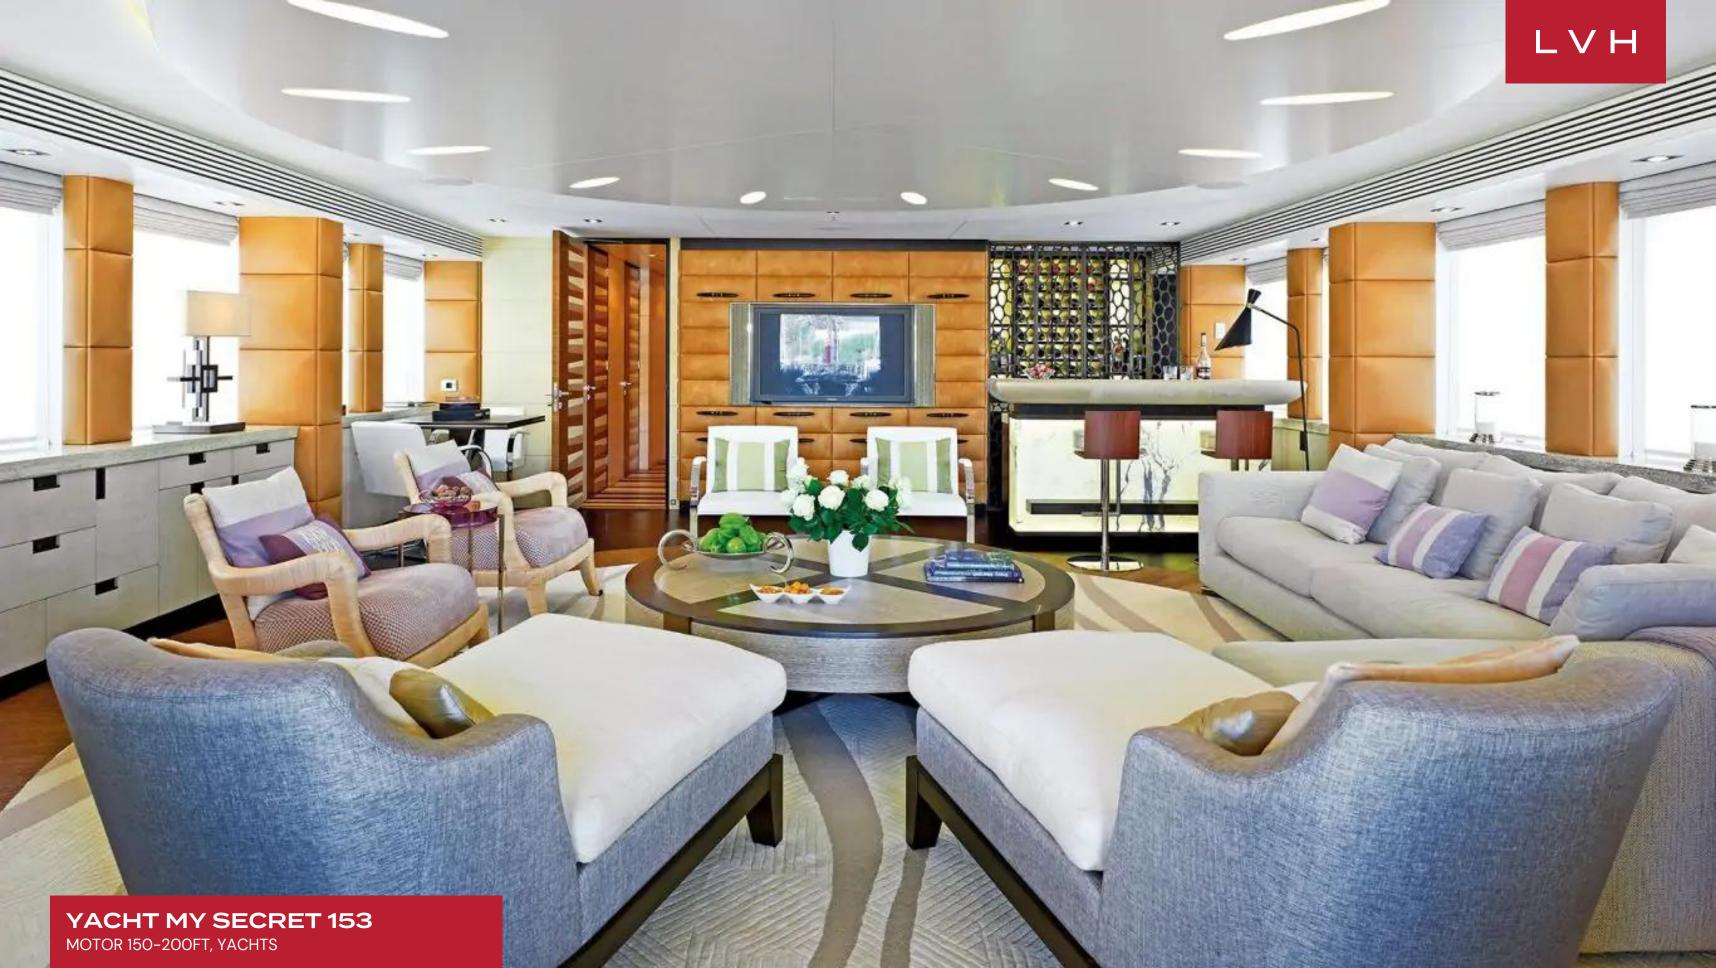

My Secret's decor is inspired by the Californian style of the 1940s and 1950s. On the main deck, bleached wenge floorboards, white elm paneling, and stainless steel, leather as well as marble represent the relaxed elegance of the classic Hollywood era. The extraordinary complex design comprises innovative features such as a back-lit marble end wall with an inset stainless steel candle shelf. Accommodation is for up to 12 guests in five cabins consisting of a full-beam master suite forward on the main deck, two doubles and two twin cabins, both with Pullman berths. All cabins have en suite bathroom facilities. The open plan saloon offers settees to port and starboard, occasional armchairs, coffee tables, a bar, ice maker and an entertainment center while forward is a formal dining area. Up in the sky lounge, there is further comfortable seating, a bar and an entertainment center including a large flat-screen television.

#### INTERIOR

- Air Conditioning
- Bar
- Cable, Satellite or Smart TV
- Dining Room
- Gym
- Sound System