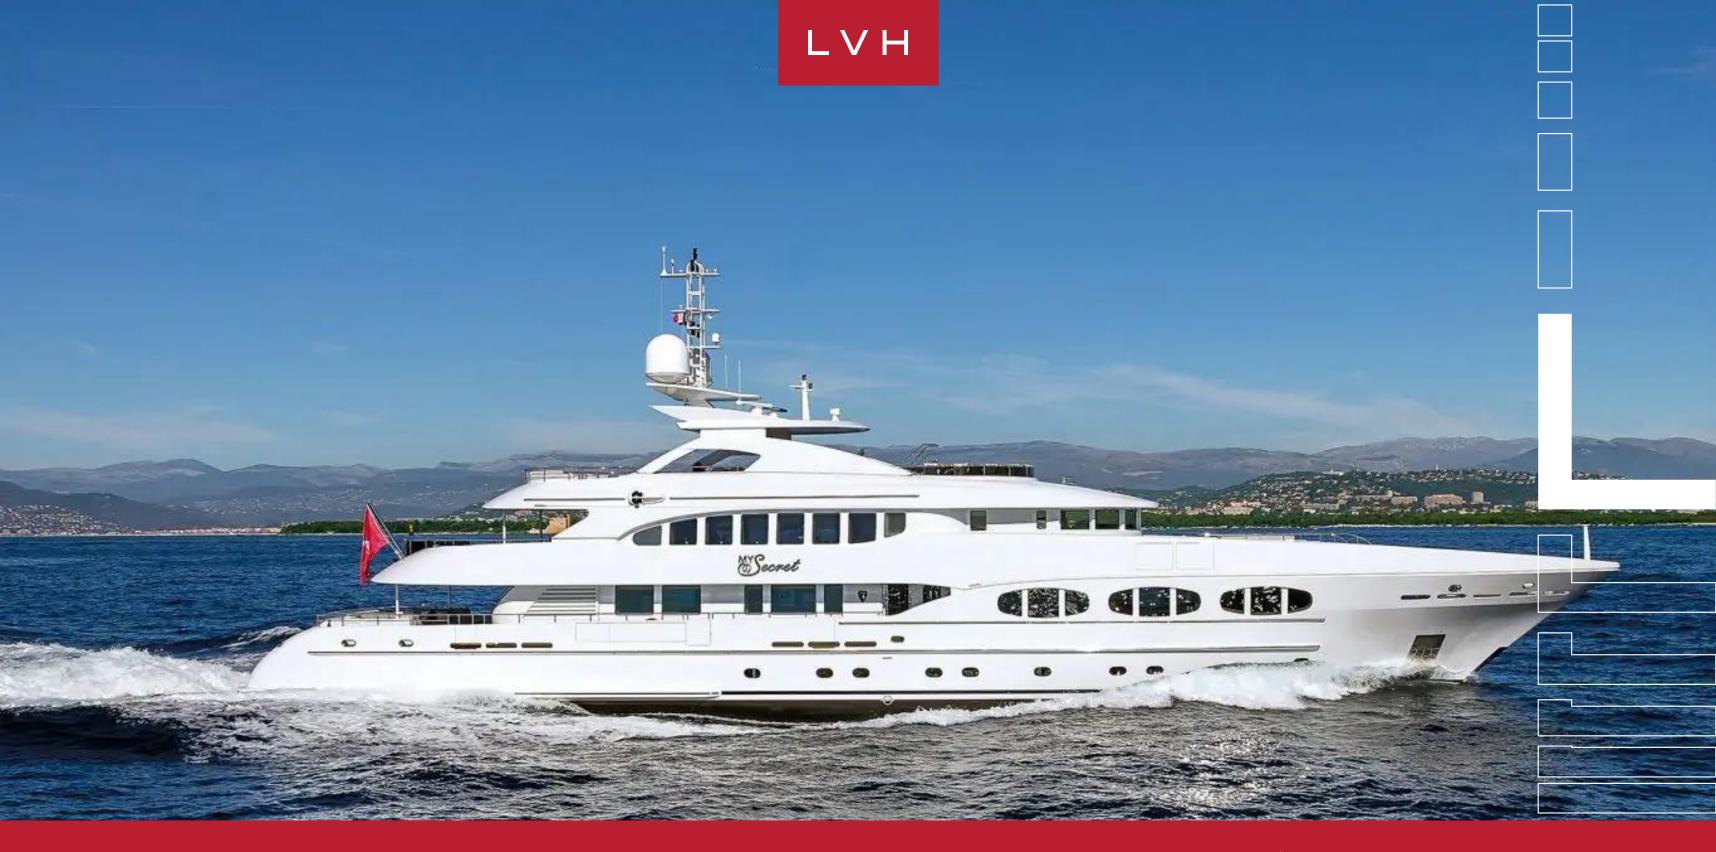

# YACHT MY SECRET 153

MOTOR 150-200FT, YACHTS

**5**CABINS

10 GUESTS

### **YACHT MY SECRET 153**

MOTOR 150-200FT, YACHTS

Yacht My Secret 153 is a 46.7-meter spectacular twin-propeller round bilge vessel built by the prestigious Dutch shipyard Heesen Yachts. Belonging to the successful displacement series, the My Secret superyacht boasts elegant exterior by Frank Laupman from Omega Architects, while her striking and practical interior is by renowned Bannenberg and Rowell. She is capable of a top speed of 15 knots and comfortably cruises at 14.5 knots.