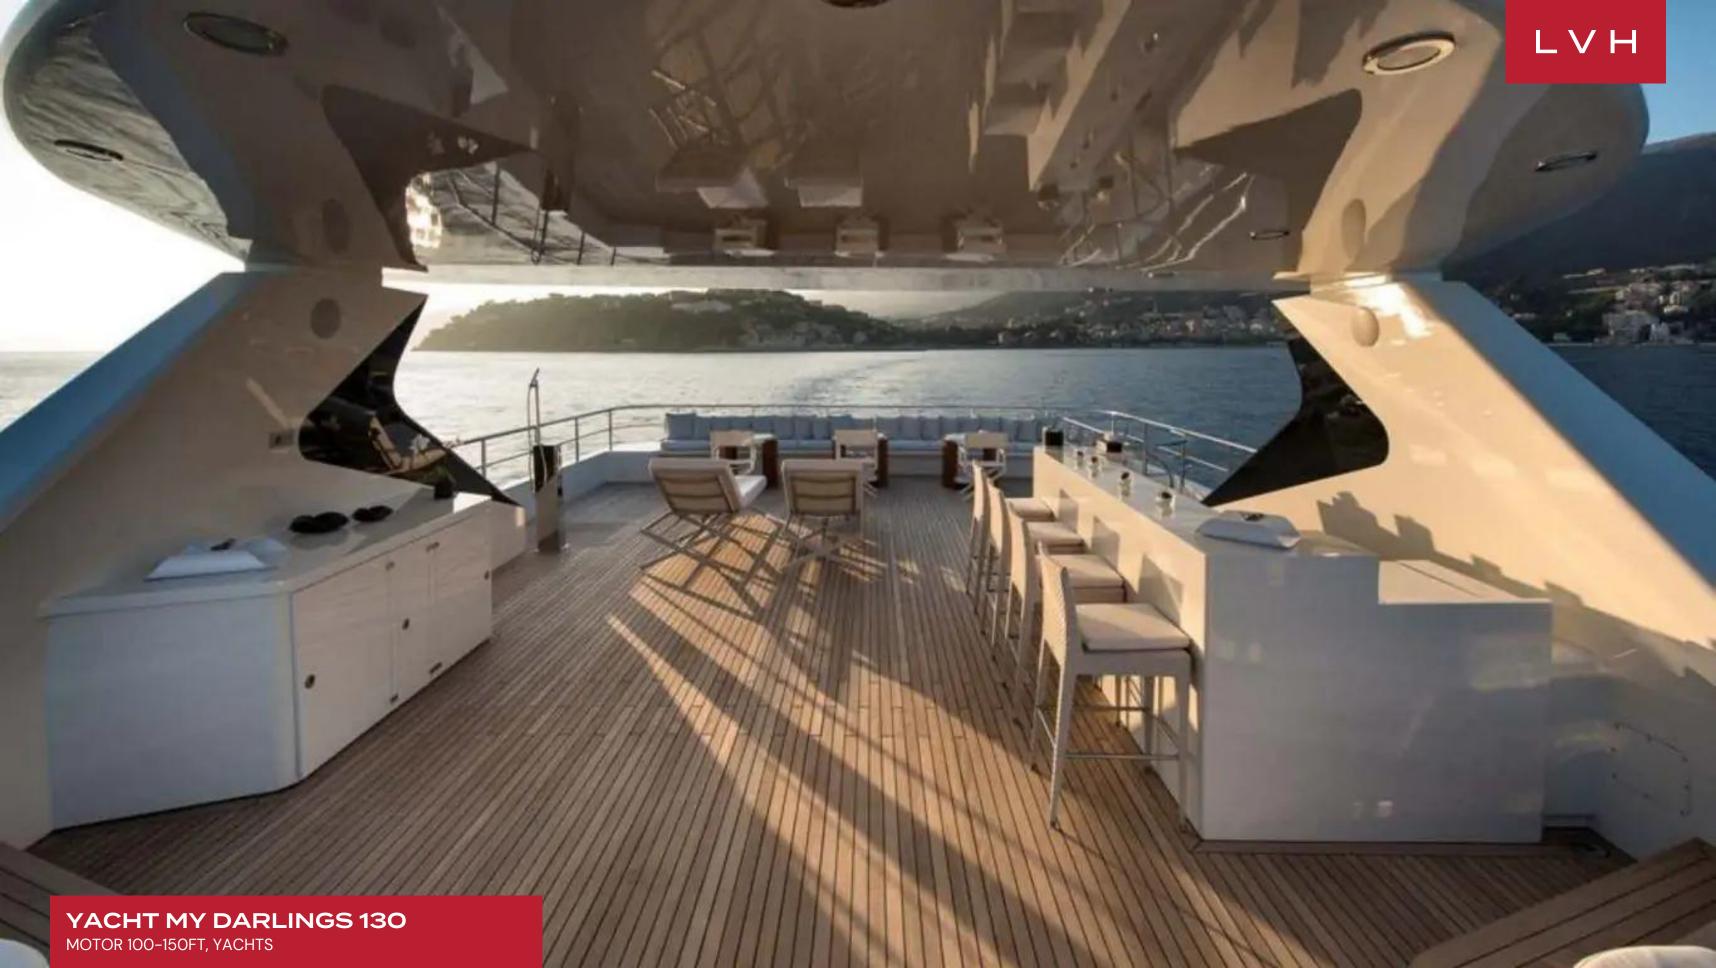

Her spacious and sophisticated main salon incorporates a formal dining area and features the right mix of elegant textures to make this interior living space a comfy hangout. The clean-lined furnishings, fine brown leather, bespoke art, and clear wooden panels all give an immediate feeling of luxury. The panoramic windows allow for generous amounts of natural light and evoke the open nature of being out at sea. The 6 guest cabins include the superb full-beam master suite, two identical double guest cabins, and two twin guest cabins each with additional Pullman for children. All cabins feature an en suite bathroom and independent audio/visual library. Large outdoor spaces allow guests to quietly relax or share magical moments together. The main aft deck features a large seating and sunning area and cocktail tables. At her bow, there is an another large sunbathing area. For more privacy, the top deck level, featuring sizable sun pads and a jacuzzi, is the perfect choice.