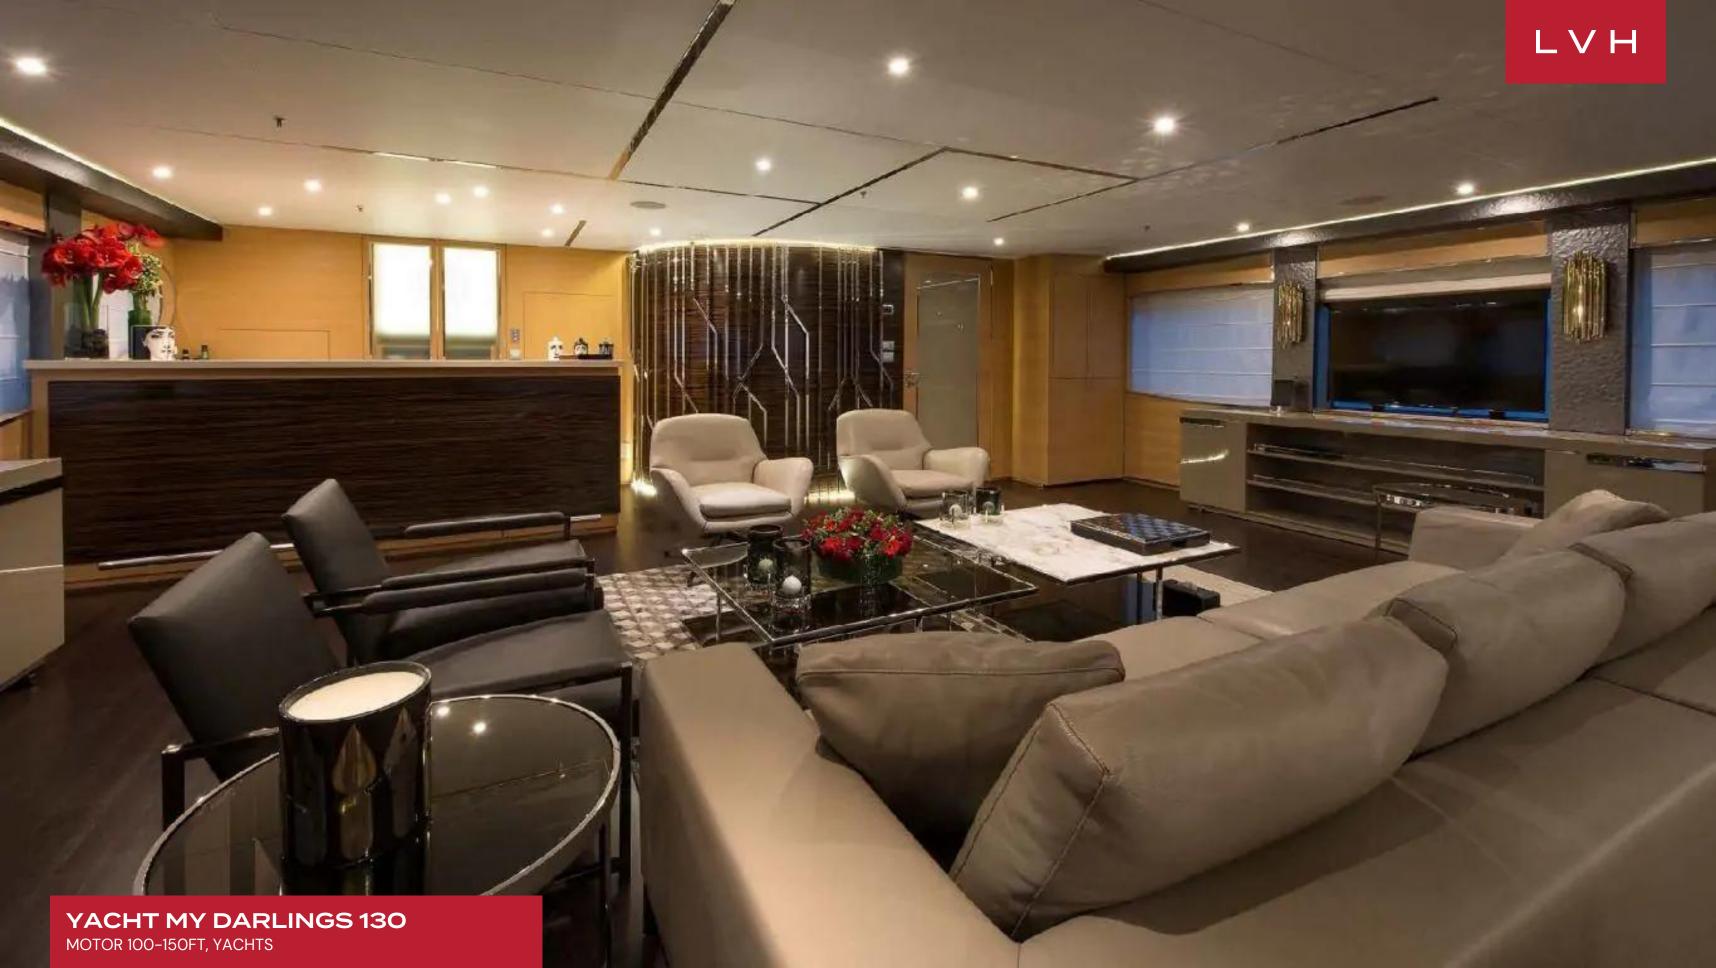

Her spacious and sophisticated main salon incorporates a formal dining area and features the right mix of elegant textures to make this interior living space a comfy hangout. The clean-lined furnishings, fine brown leather, bespoke art, and clear wooden panels all give an immediate feeling of luxury. The panoramic windows allow for generous amounts of natural light and evoke the open nature of being out at sea. The 6 guest cabins include the superb full-beam master suite, two identical double guest cabins, and two twin guest cabins each with additional Pullman for children. All cabins feature an en suite bathroom and independent audio/visual library. Large outdoor spaces allow guests to quietly relax or share magical moments together. The main aft deck features a large seating and sunning area and cocktail tables. At her bow, there is an another large sunbathing area. For more privacy, the top deck level, featuring sizable sun pads and a jacuzzi, is the perfect choice.

Equipped with the latest broadband technology, hi-speed Internet connectivity and satellite TV are at full disposal at any time. The salon and sky lounge also feature top-of-the-line entertainment systems.