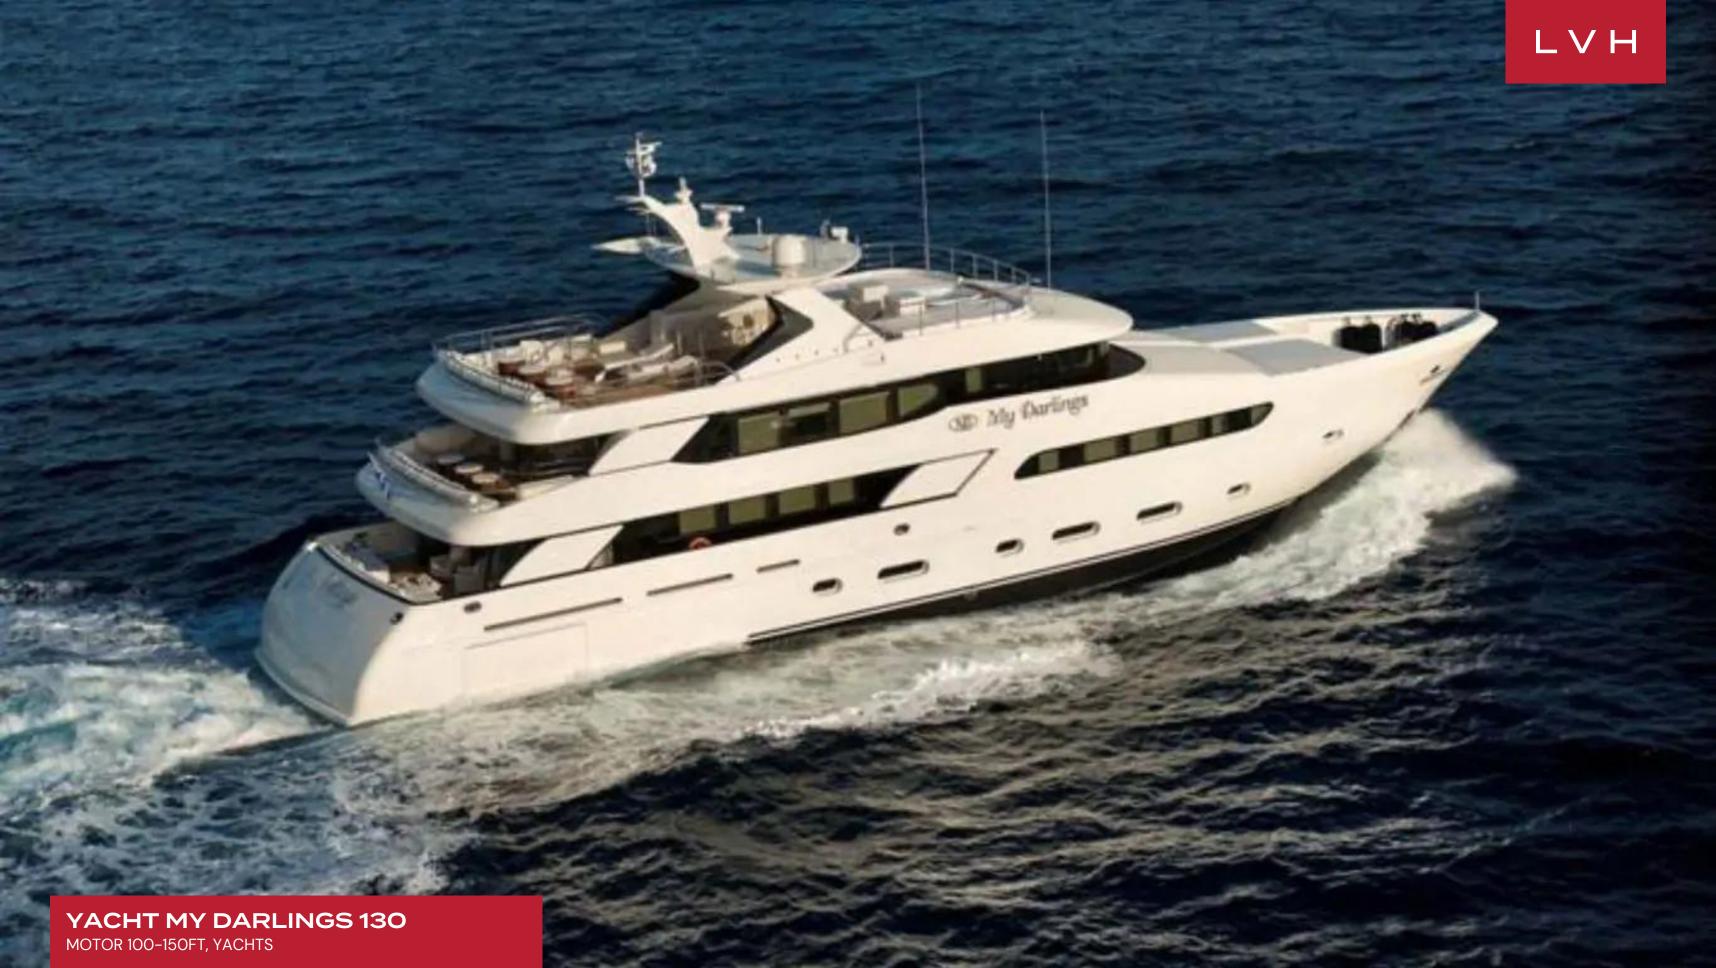

YACHT MY DARLINGS 130
MOTOR 100-150FT, YACHTS

6 CABINS 12
GUESTS

### **YACHT MY DARLINGS 130**

MOTOR 100-150FT, YACHTS

Yacht My Darlings 130 is a lavish sport yacht built by the in-demand shippard Marine Luxor Yachts in 2014 with her remarkable interiors designed by Askdeco. She is constructed of steel with an aluminum superstructure, while the finest teak is fitted onto all three decks. Charter guests can cruise in style at speeds of 12 knots (up to a maximum of 14 knots) and enjoy a smooth experience whether at anchor or underway thanks to her stabilizers.