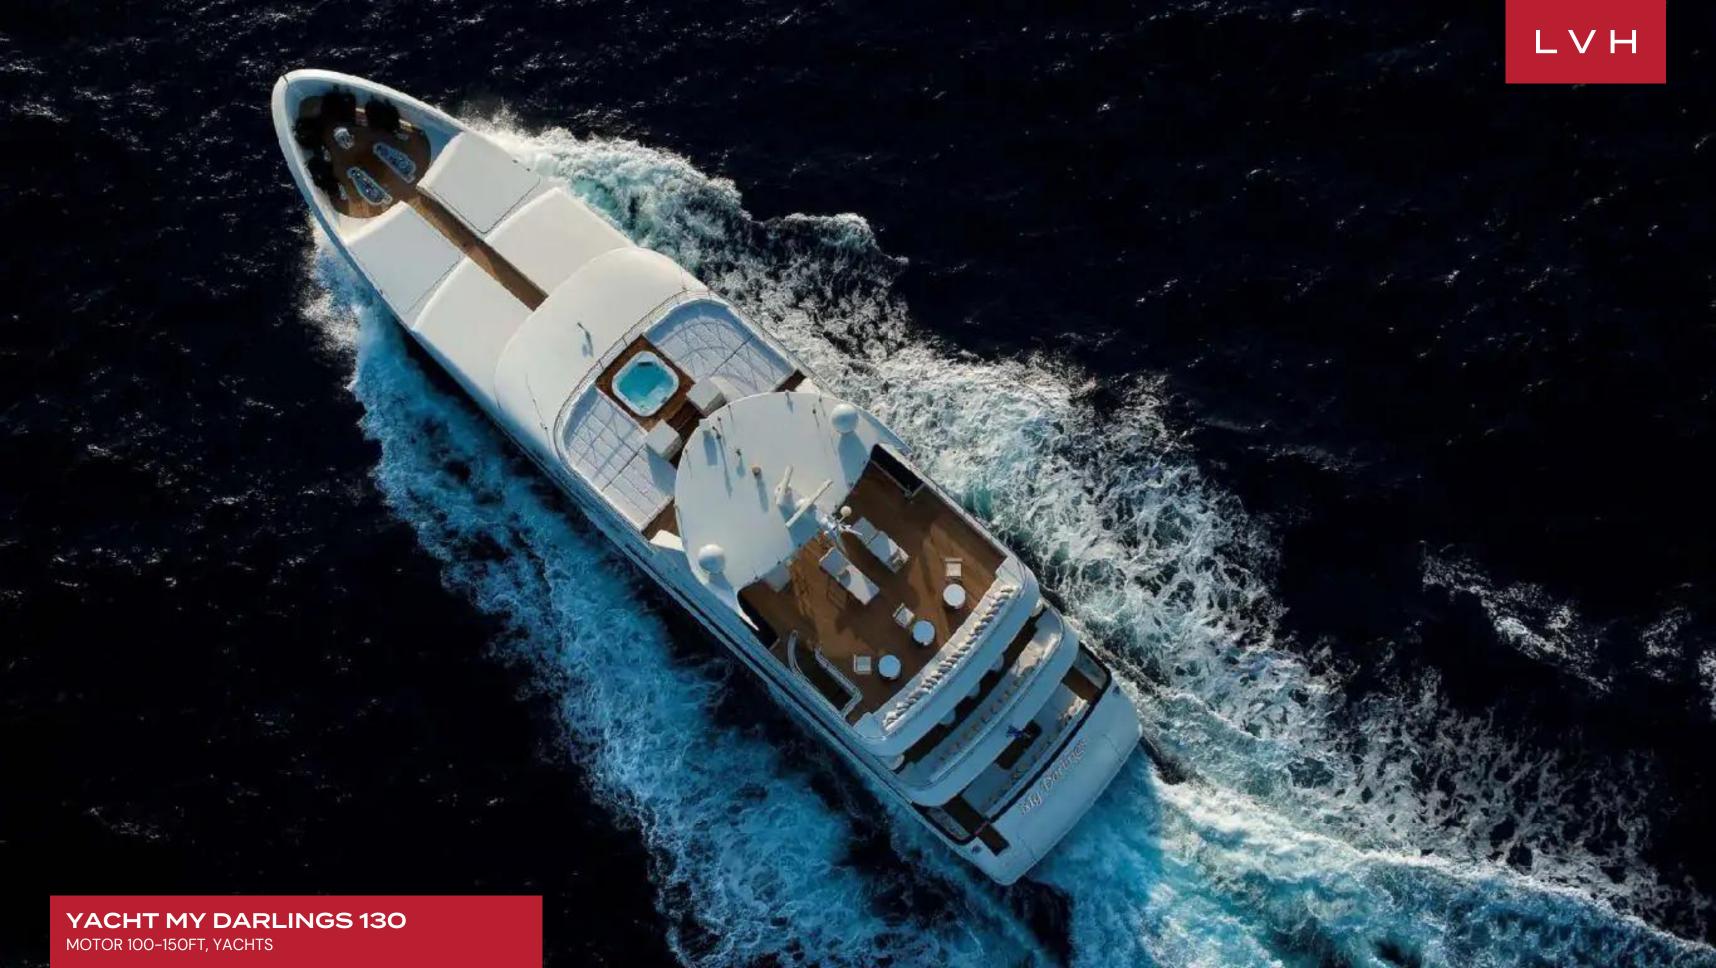

Her spacious and sophisticated main salon incorporates a formal dining area and features the right mix of elegant textures to make this interior living space a comfy hangout. The clean-lined furnishings, fine brown leather, bespoke art, and clear wooden panels all give an immediate feeling of luxury. The panoramic windows allow for generous amounts of natural light and evoke the open nature of being out at sea. The 6 guest cabins include the superb full-beam master suite, two identical double guest cabins, and two twin guest cabins each with additional Pullman for children. All cabins feature an en suite bathroom and independent audio/visual library. Large outdoor spaces allow guests to quietly relax or share magical moments together. The main aft deck features a large seating and sunning area and cocktail tables. At her bow, there is an another large sunbathing area. For more privacy, the top deck level, featuring sizable sun pads and a jacuzzi, is the perfect choice.

#### **EXTERIOR**

- Hot Tub
- Terrace
- Watersport Inflatables