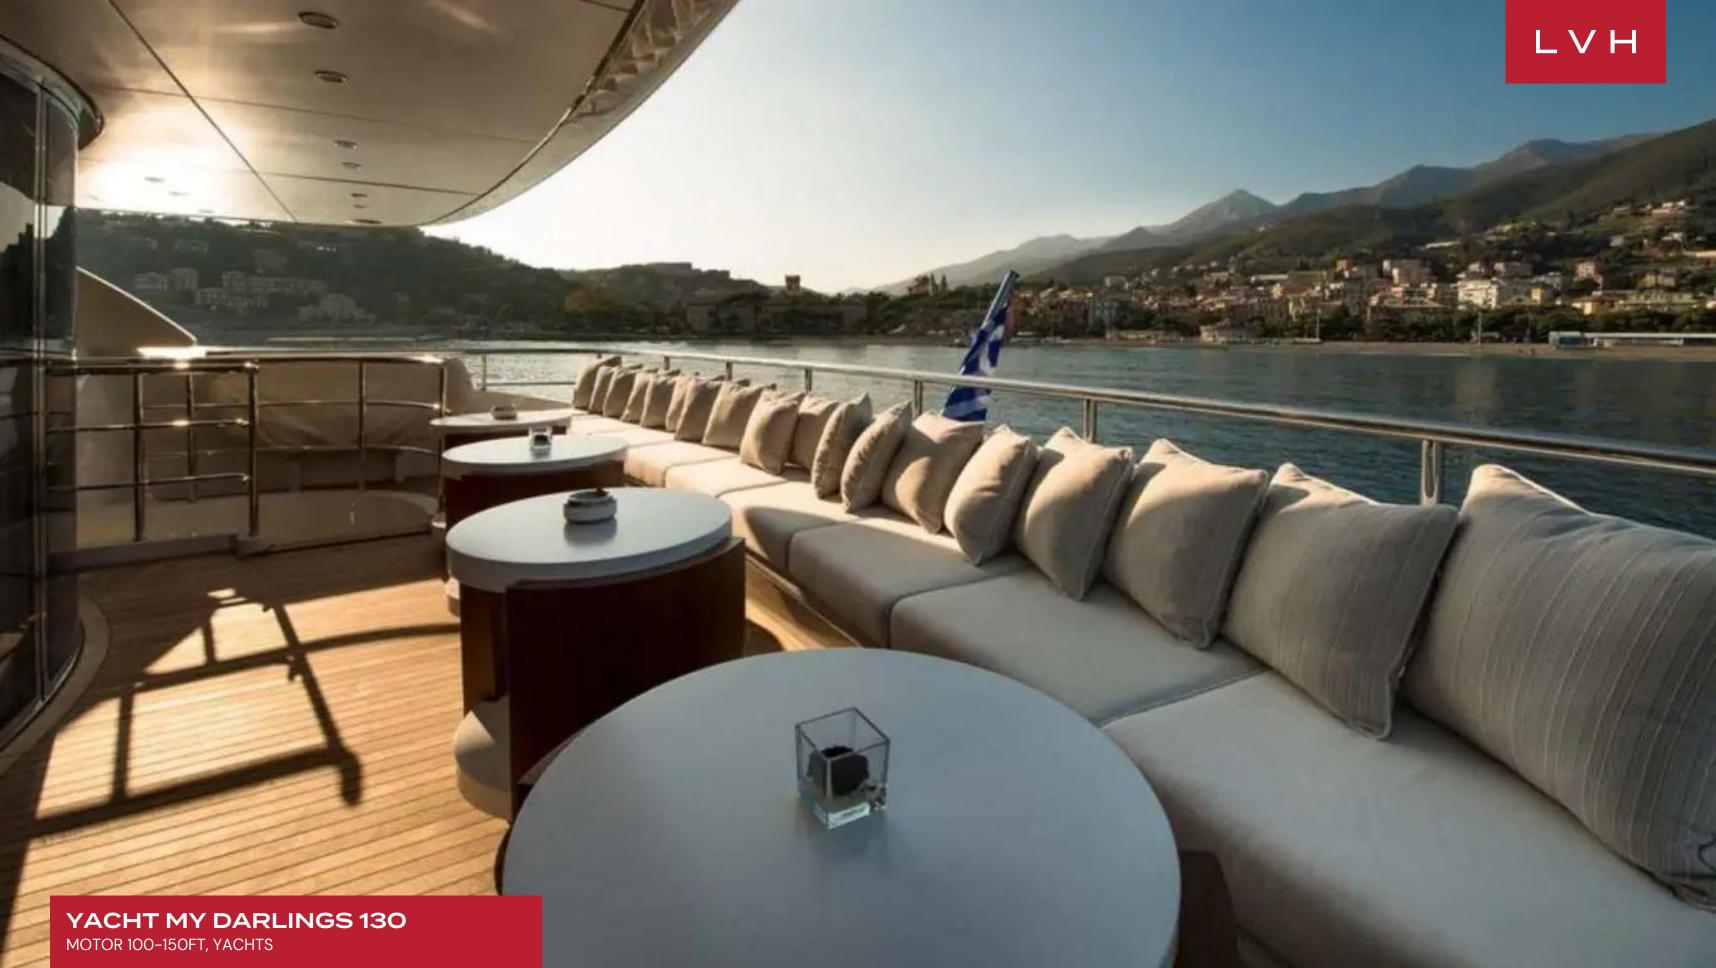

Her spacious and sophisticated main salon incorporates a formal dining area and features the right mix of elegant textures to make this interior living space a comfy hangout. The clean-lined furnishings, fine brown leather, bespoke art, and clear wooden panels all give an immediate feeling of luxury. The panoramic windows allow for generous amounts of natural light and evoke the open nature of being out at sea. The 6 guest cabins include the superb full-beam master suite, two identical double guest cabins, and two twin guest cabins each with additional Pullman for children. All cabins feature an en suite bathroom and independent audio/visual library. Large outdoor spaces allow guests to quietly relax or share magical moments together. The main aft deck features a large seating and sunning area and cocktail tables. At her bow, there is an another large sunbathing area. For more privacy, the top deck level, featuring sizable sun pads and a jacuzzi, is the perfect choice.