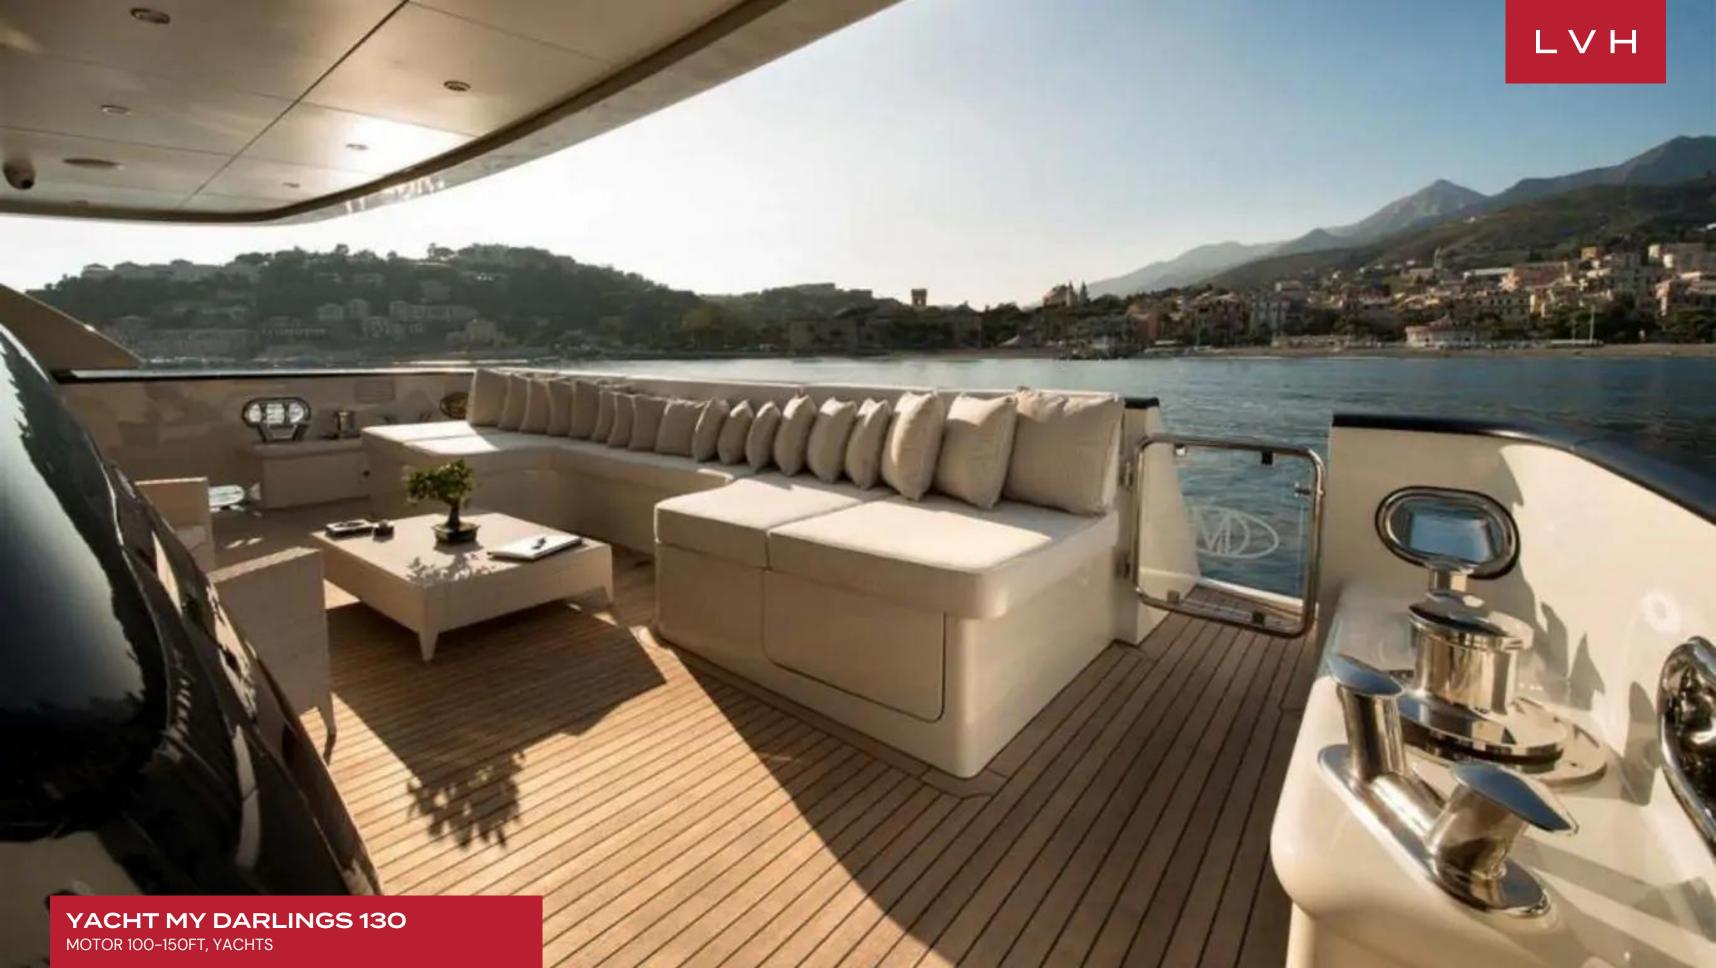

Her spacious and sophisticated main salon incorporates a formal dining area and features the right mix of elegant textures to make this interior living space a comfy hangout. The clean-lined furnishings, fine brown leather, bespoke art, and clear wooden panels all give an immediate feeling of luxury. The panoramic windows allow for generous amounts of natural light and evoke the open nature of being out at sea. The 6 guest cabins include the superb full-beam master suite, two identical double guest cabins, and two twin guest cabins each with additional Pullman for children. All cabins feature an en suite bathroom and independent audio/visual library. Large outdoor spaces allow guests to quietly relax or share magical moments together. The main aft deck features a large seating and sunning area and cocktail tables. At her bow, there is an another large sunbathing area. For more privacy, the top deck level, featuring sizable sun pads and a jacuzzi, is the perfect choice.