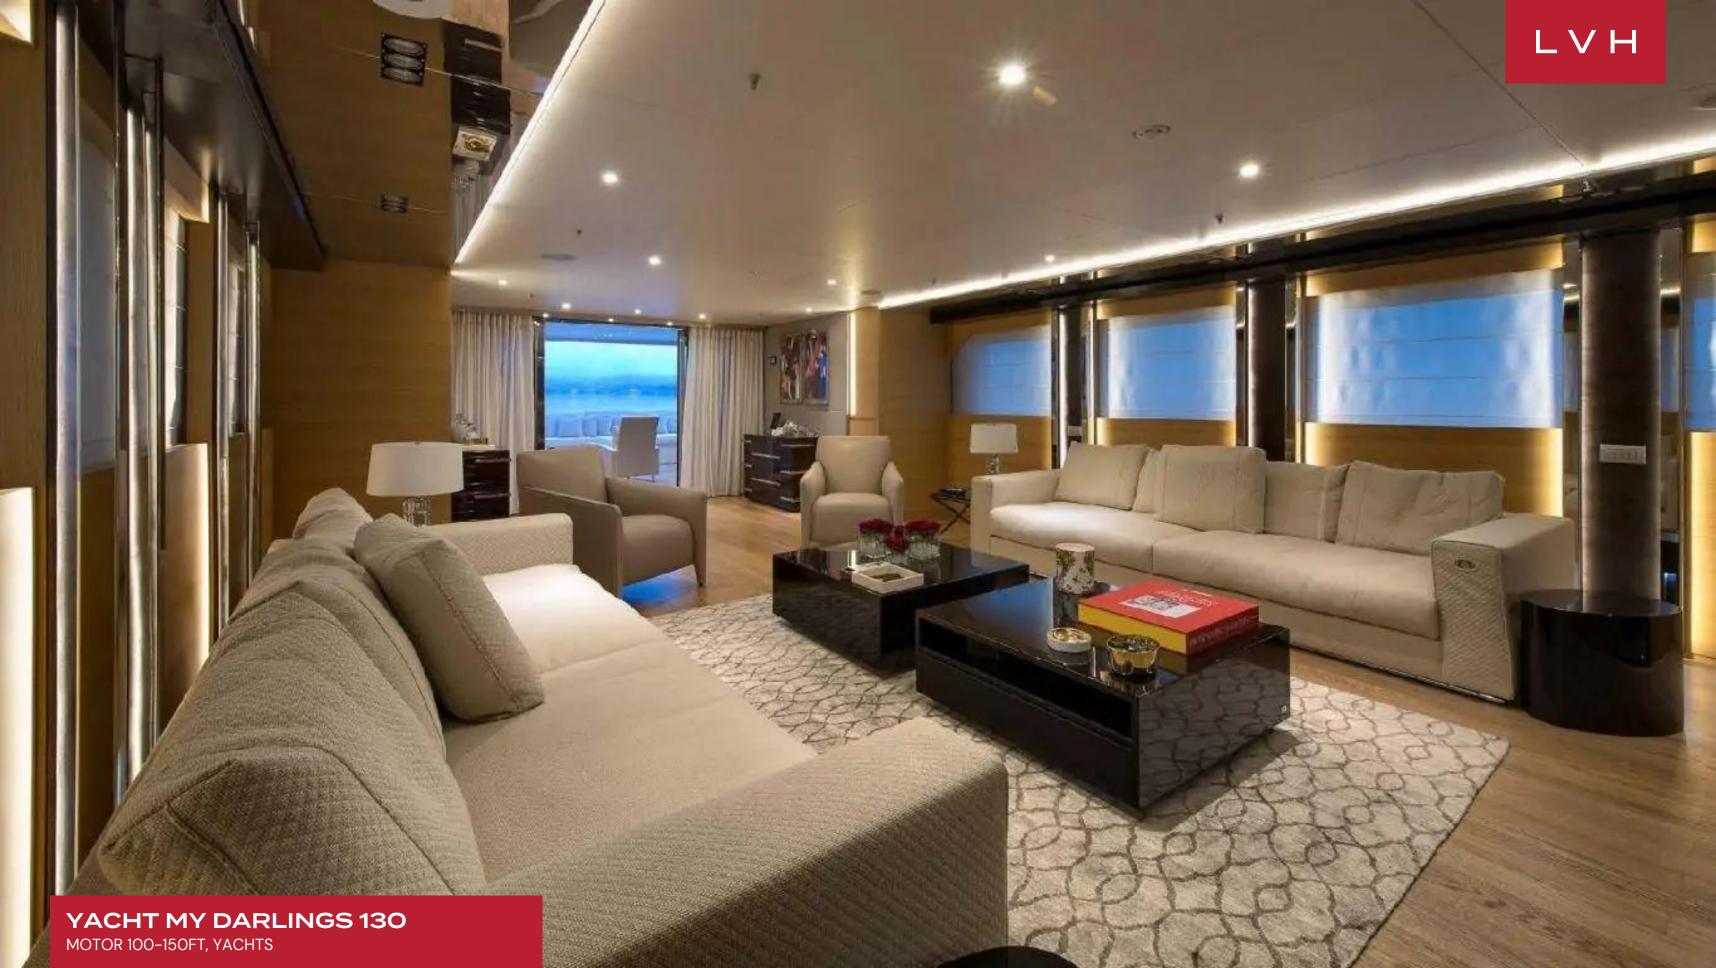

Her spacious and sophisticated main salon incorporates a formal dining area and features the right mix of elegant textures to make this interior living space a comfy hangout. The clean-lined furnishings, fine brown leather, bespoke art, and clear wooden panels all give an immediate feeling of luxury. The panoramic windows allow for generous amounts of natural light and evoke the open nature of being out at sea. The 6 guest cabins include the superb full-beam master suite, two identical double guest cabins, and two twin guest cabins each with additional Pullman for children. All cabins feature an en suite bathroom and independent audio/visual library. Large outdoor spaces allow guests to quietly relax or share magical moments together. The main aft deck features a large seating and sunning area and cocktail tables. At her bow, there is an another large sunbathing area. For more privacy, the top deck level, featuring sizable sun pads and a jacuzzi, is the perfect choice.

Equipped with the latest broadband technology, hi-speed Internet connectivity and satellite TV are at full disposal at any time. The salon and sky lounge also feature top-of-the-line entertainment systems.