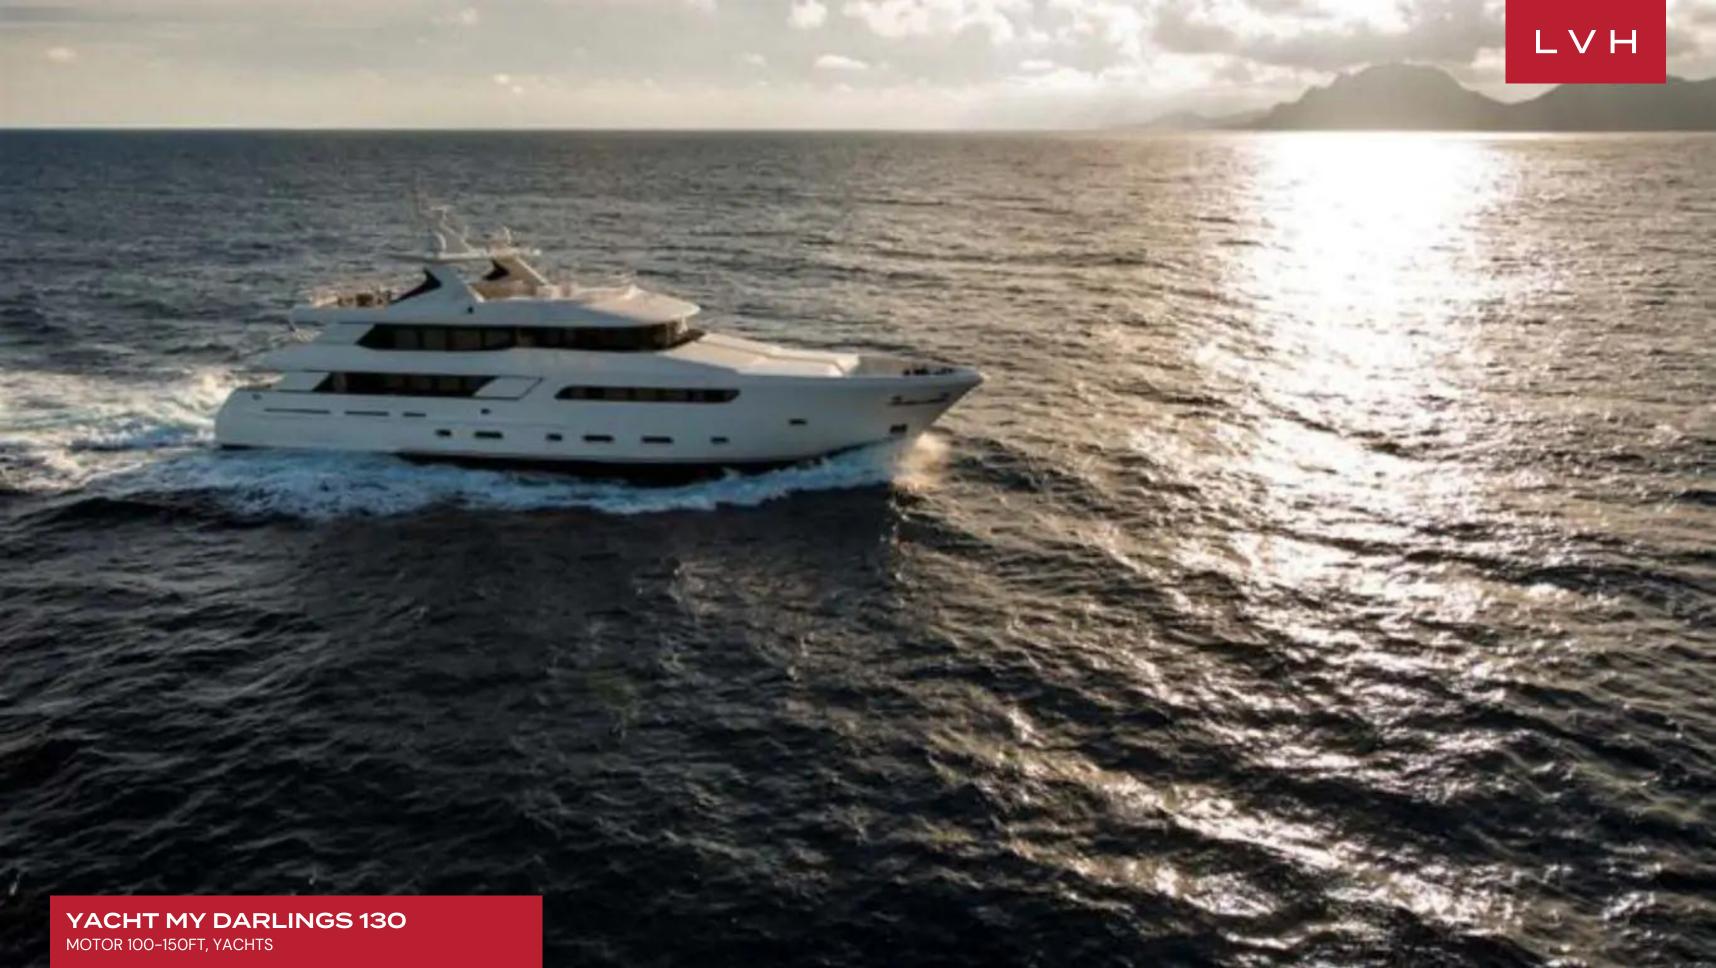

YACHT MY DARLINGS 130
MOTOR 100-150FT, YACHTS

6 CABINS 12
GUESTS

### **YACHT MY DARLINGS 130**

MOTOR 100-150FT, YACHTS

Yacht My Darlings 130 is a lavish sport yacht built by the in-demand shippard Marine Luxor Yachts in 2014 with her remarkable interiors designed by Askdeco. She is constructed of steel with an aluminum superstructure, while the finest teak is fitted onto all three decks. Charter guests can cruise in style at speeds of 12 knots (up to a maximum of 14 knots) and enjoy a smooth experience whether at anchor or underway thanks to her stabilizers.

Her spacious and sophisticated main salon incorporates a formal dining area and features the right mix of elegant textures to make this interior living space a comfy hangout. The clean-lined furnishings, fine brown leather, bespoke art, and clear wooden panels all give an immediate feeling of luxury. The panoramic windows allow for generous amounts of natural light and evoke the open nature of being out at sea. The 6 guest cabins include the superb full-beam master suite, two identical double guest cabins, and two twin guest cabins each with additional Pullman for children. All cabins feature an en suite bathroom and independent audio/visual library. Large outdoor spaces allow guests to quietly relax or share magical moments together. The main aft deck features a large seating and sunning area and cocktail tables. At her bow, there is an another large sunbathing area. For more privacy, the top deck level, featuring sizable sun pads and a jacuzzi, is the perfect choice.