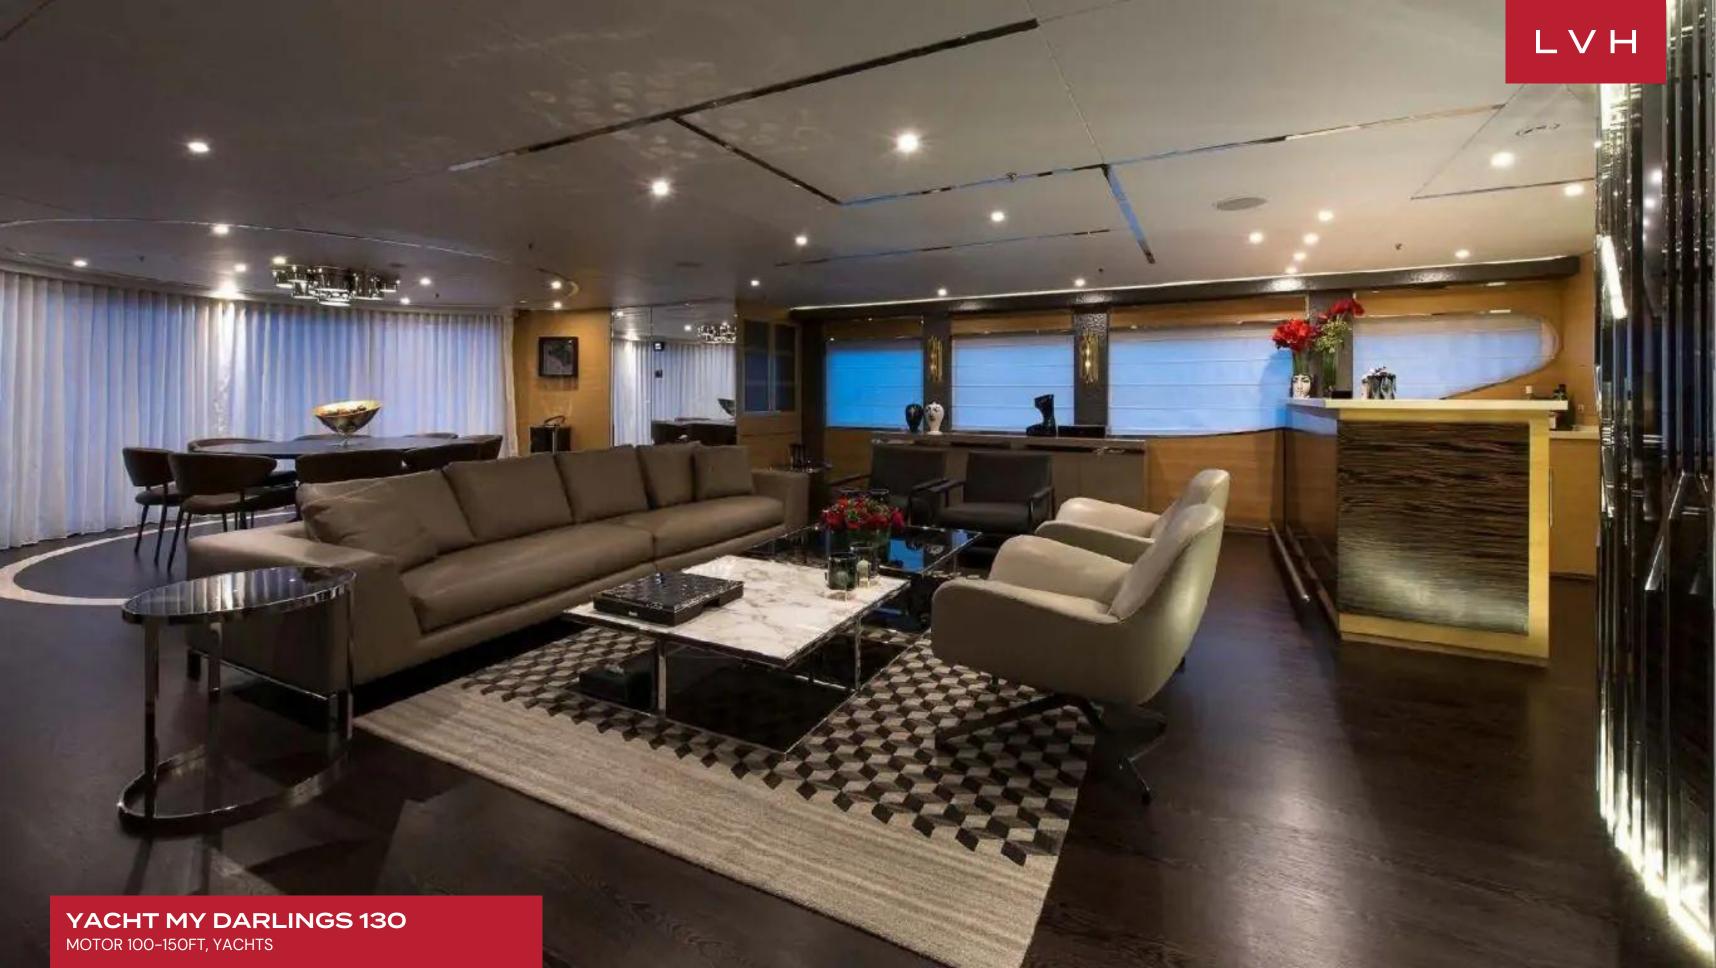

Her spacious and sophisticated main salon incorporates a formal dining area and features the right mix of elegant textures to make this interior living space a comfy hangout. The clean-lined furnishings, fine brown leather, bespoke art, and clear wooden panels all give an immediate feeling of luxury. The panoramic windows allow for generous amounts of natural light and evoke the open nature of being out at sea. The 6 guest cabins include the superb full-beam master suite, two identical double guest cabins, and two twin guest cabins each with additional Pullman for children. All cabins feature an en suite bathroom and independent audio/visual library. Large outdoor spaces allow guests to quietly relax or share magical moments together. The main aft deck features a large seating and sunning area and cocktail tables. At her bow, there is an another large sunbathing area. For more privacy, the top deck level, featuring sizable sun pads and a jacuzzi, is the perfect choice.

Equipped with the latest broadband technology, hi-speed Internet connectivity and satellite TV are at full disposal at any time. The salon and sky lounge also feature top-of-the-line entertainment systems.