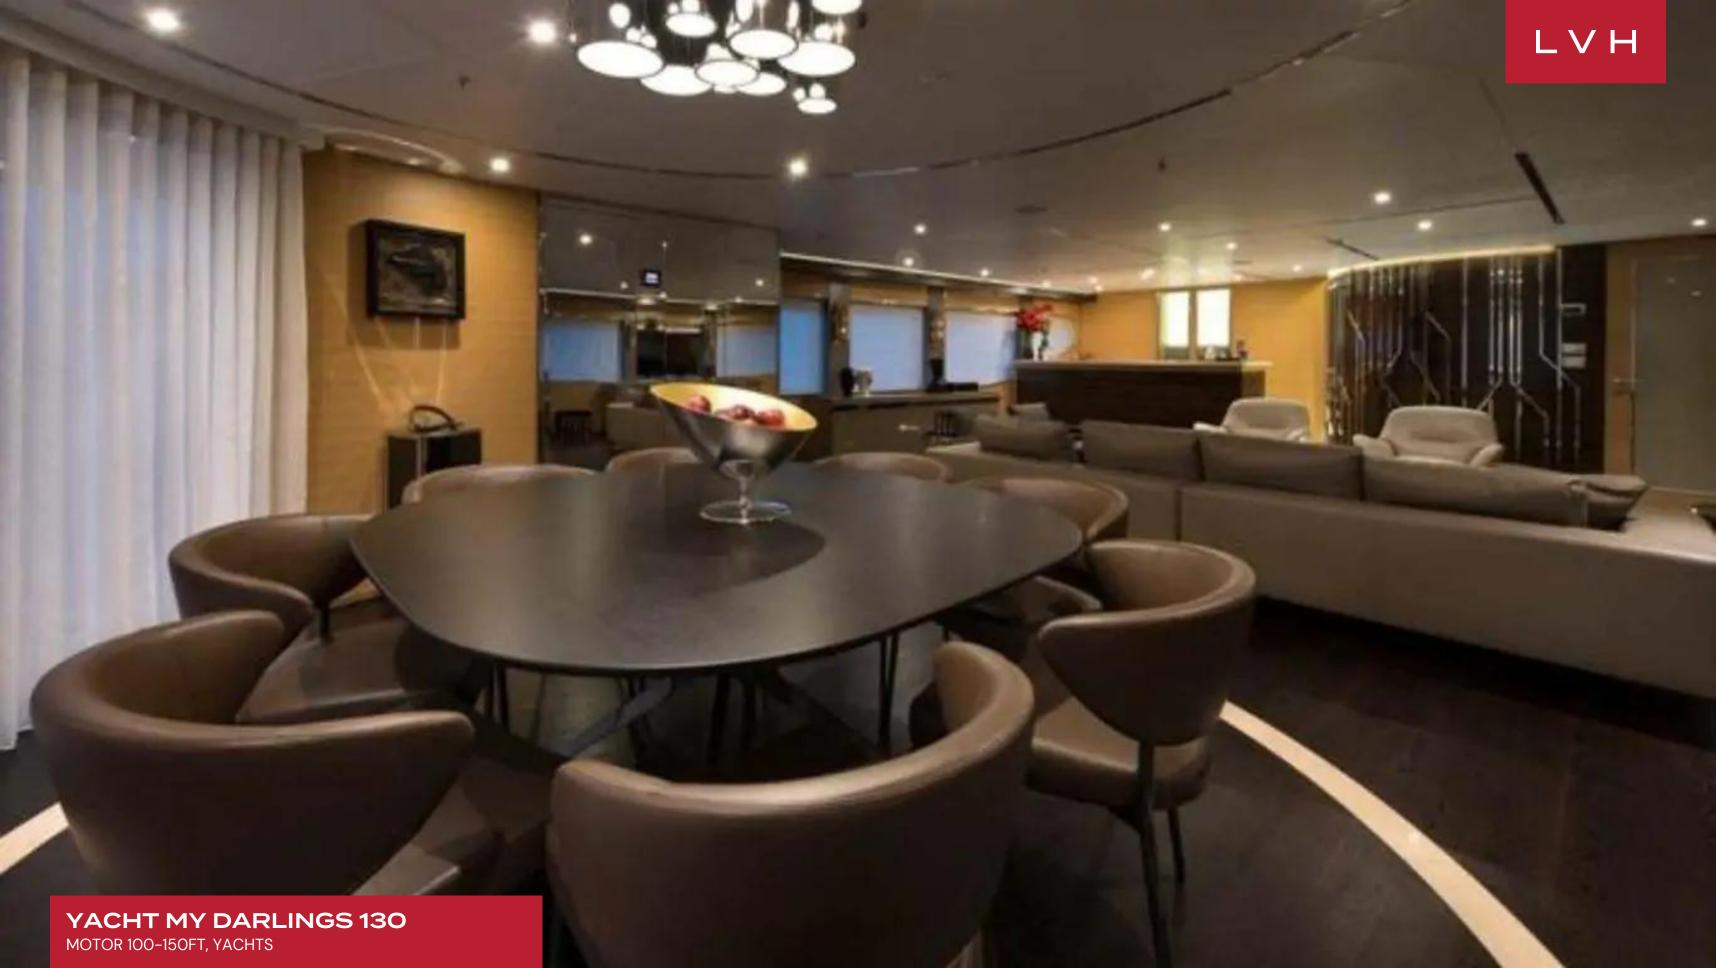

Her spacious and sophisticated main salon incorporates a formal dining area and features the right mix of elegant textures to make this interior living space a comfy hangout. The clean-lined furnishings, fine brown leather, bespoke art, and clear wooden panels all give an immediate feeling of luxury. The panoramic windows allow for generous amounts of natural light and evoke the open nature of being out at sea. The 6 guest cabins include the superb full-beam master suite, two identical double guest cabins, and two twin guest cabins each with additional Pullman for children. All cabins feature an en suite bathroom and independent audio/visual library. Large outdoor spaces allow guests to quietly relax or share magical moments together. The main aft deck features a large seating and sunning area and cocktail tables. At her bow, there is an another large sunbathing area. For more privacy, the top deck level, featuring sizable sun pads and a jacuzzi, is the perfect choice.