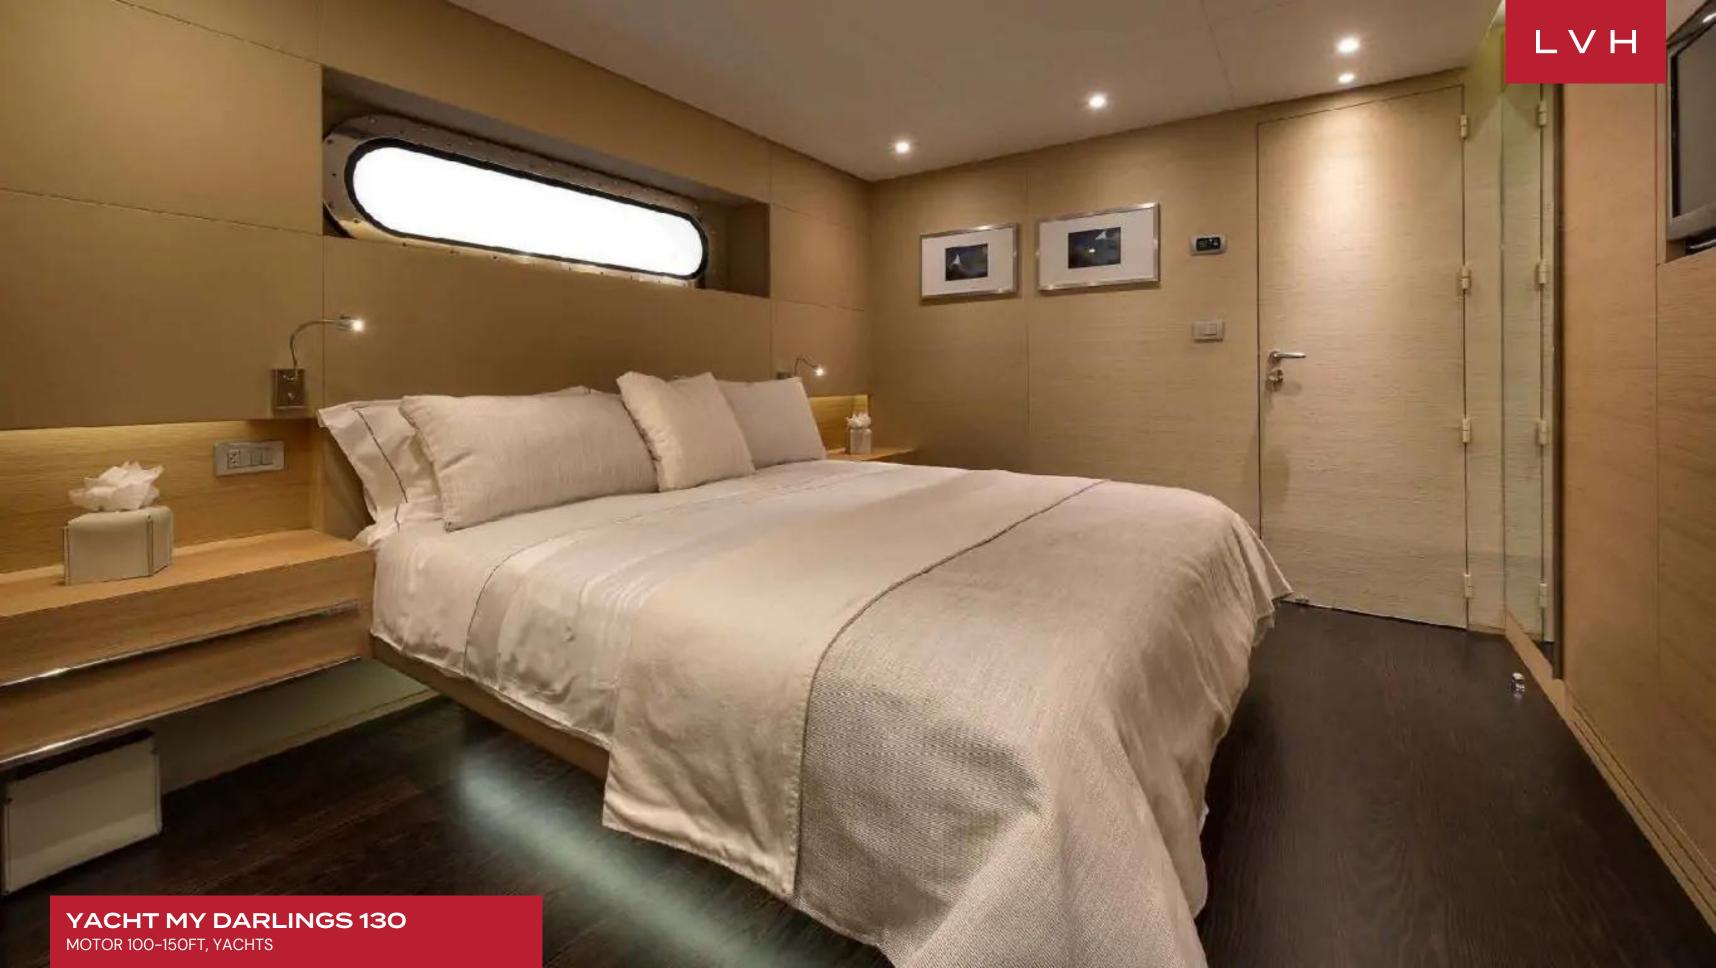

Her spacious and sophisticated main salon incorporates a formal dining area and features the right mix of elegant textures to make this interior living space a comfy hangout. The clean-lined furnishings, fine brown leather, bespoke art, and clear wooden panels all give an immediate feeling of luxury. The panoramic windows allow for generous amounts of natural light and evoke the open nature of being out at sea. The 6 guest cabins include the superb full-beam master suite, two identical double guest cabins, and two twin guest cabins each with additional Pullman for children. All cabins feature an en suite bathroom and independent audio/visual library. Large outdoor spaces allow guests to quietly relax or share magical moments together. The main aft deck features a large seating and sunning area and cocktail tables. At her bow, there is an another large sunbathing area. For more privacy, the top deck level, featuring sizable sun pads and a jacuzzi, is the perfect choice.