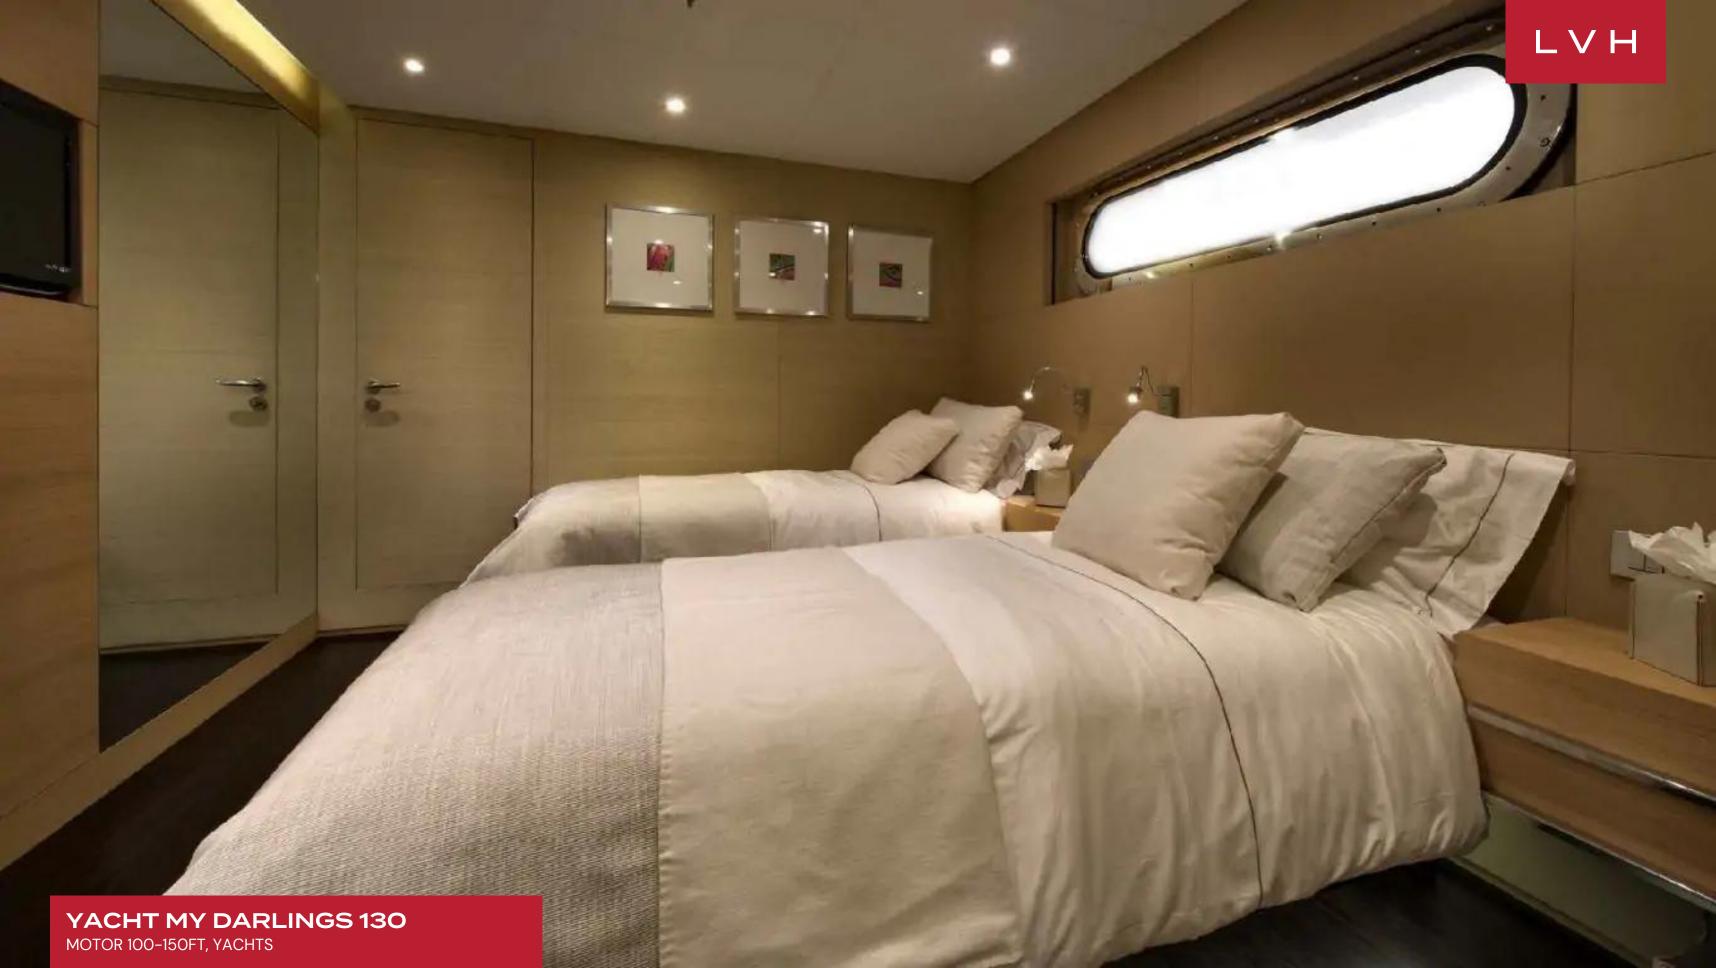

Her spacious and sophisticated main salon incorporates a formal dining area and features the right mix of elegant textures to make this interior living space a comfy hangout. The clean-lined furnishings, fine brown leather, bespoke art, and clear wooden panels all give an immediate feeling of luxury. The panoramic windows allow for generous amounts of natural light and evoke the open nature of being out at sea. The 6 guest cabins include the superb full-beam master suite, two identical double guest cabins, and two twin guest cabins each with additional Pullman for children. All cabins feature an en suite bathroom and independent audio/visual library. Large outdoor spaces allow guests to quietly relax or share magical moments together. The main aft deck features a large seating and sunning area and cocktail tables. At her bow, there is an another large sunbathing area. For more privacy, the top deck level, featuring sizable sun pads and a jacuzzi, is the perfect choice.