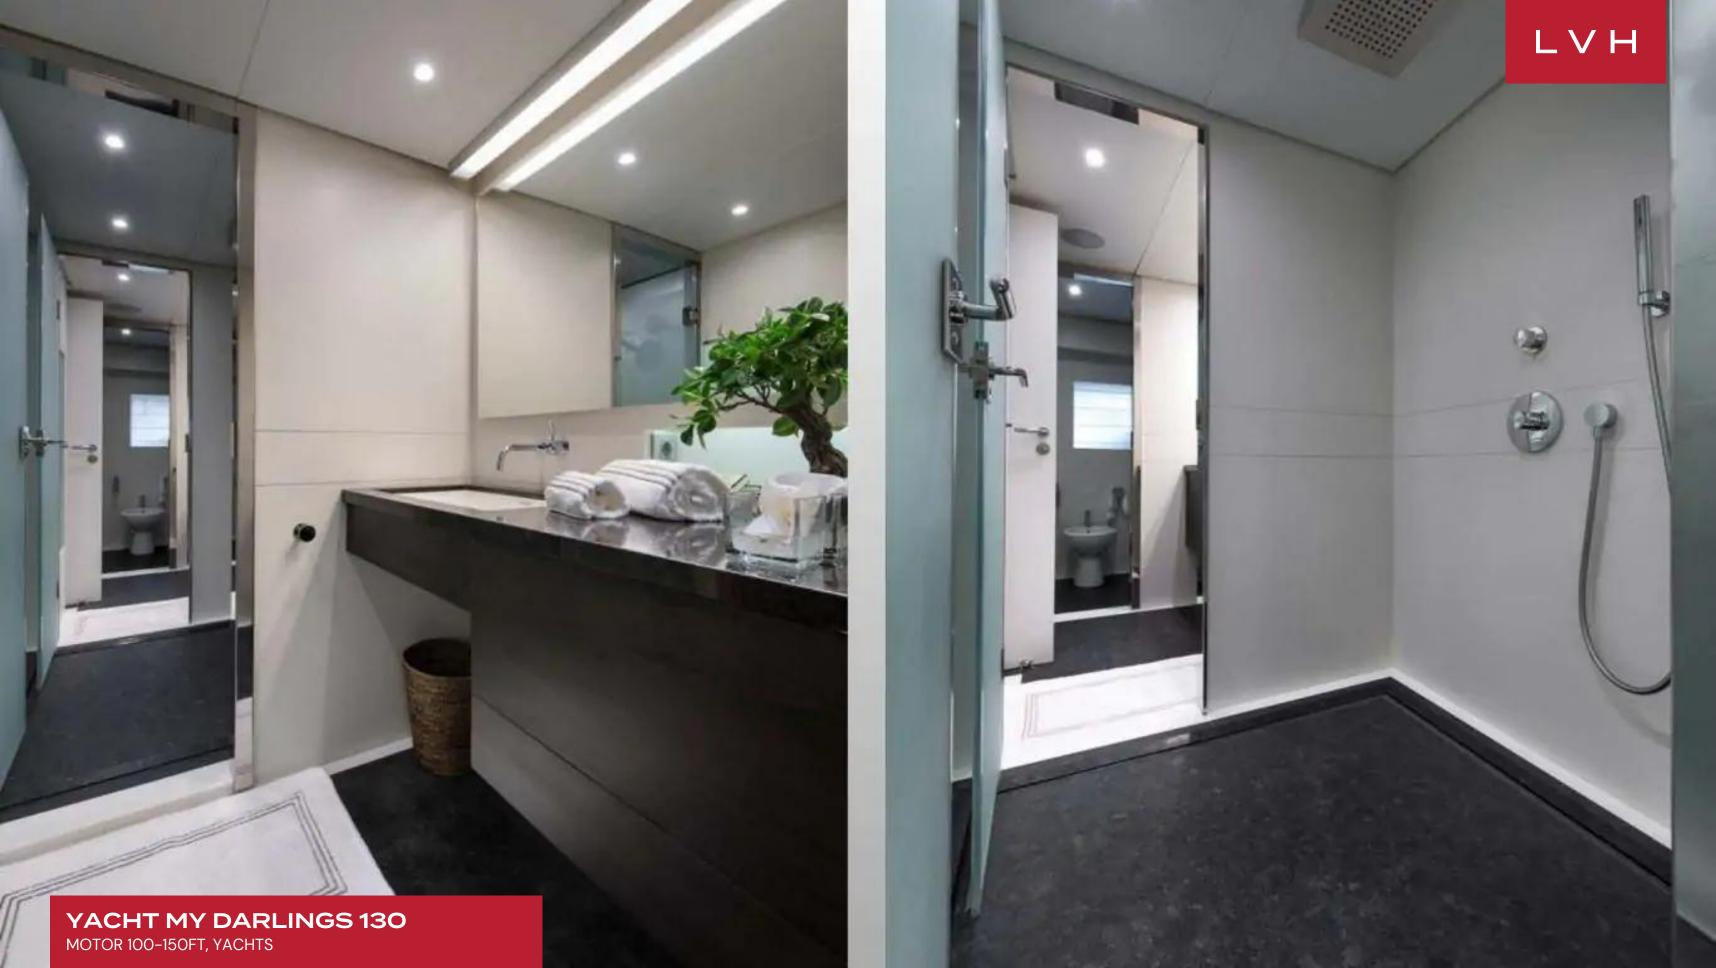

Her spacious and sophisticated main salon incorporates a formal dining area and features the right mix of elegant textures to make this interior living space a comfy hangout. The clean-lined furnishings, fine brown leather, bespoke art, and clear wooden panels all give an immediate feeling of luxury. The panoramic windows allow for generous amounts of natural light and evoke the open nature of being out at sea. The 6 guest cabins include the superb full-beam master suite, two identical double guest cabins, and two twin guest cabins each with additional Pullman for children. All cabins feature an en suite bathroom and independent audio/visual library. Large outdoor spaces allow guests to quietly relax or share magical moments together. The main aft deck features a large seating and sunning area and cocktail tables. At her bow, there is an another large sunbathing area. For more privacy, the top deck level, featuring sizable sun pads and a jacuzzi, is the perfect choice.