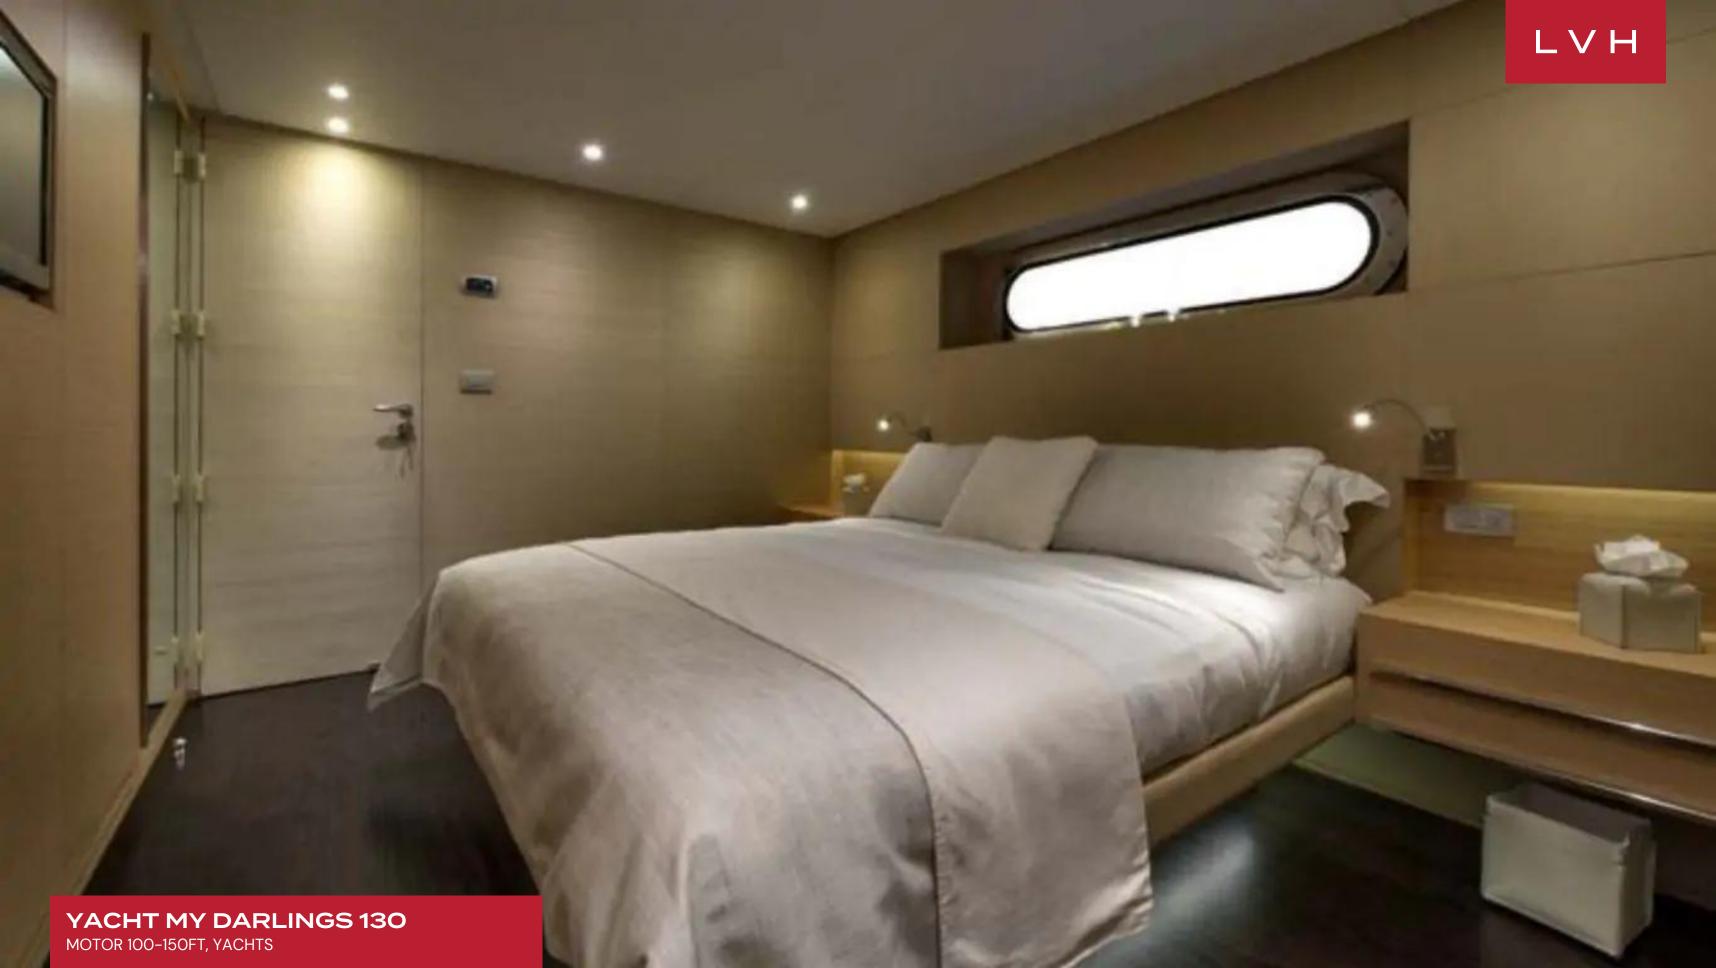

Her spacious and sophisticated main salon incorporates a formal dining area and features the right mix of elegant textures to make this interior living space a comfy hangout. The clean-lined furnishings, fine brown leather, bespoke art, and clear wooden panels all give an immediate feeling of luxury. The panoramic windows allow for generous amounts of natural light and evoke the open nature of being out at sea. The 6 guest cabins include the superb full-beam master suite, two identical double guest cabins, and two twin guest cabins each with additional Pullman for children. All cabins feature an en suite bathroom and independent audio/visual library. Large outdoor spaces allow guests to quietly relax or share magical moments together. The main aft deck features a large seating and sunning area and cocktail tables. At her bow, there is an another large sunbathing area. For more privacy, the top deck level, featuring sizable sun pads and a jacuzzi, is the perfect choice.