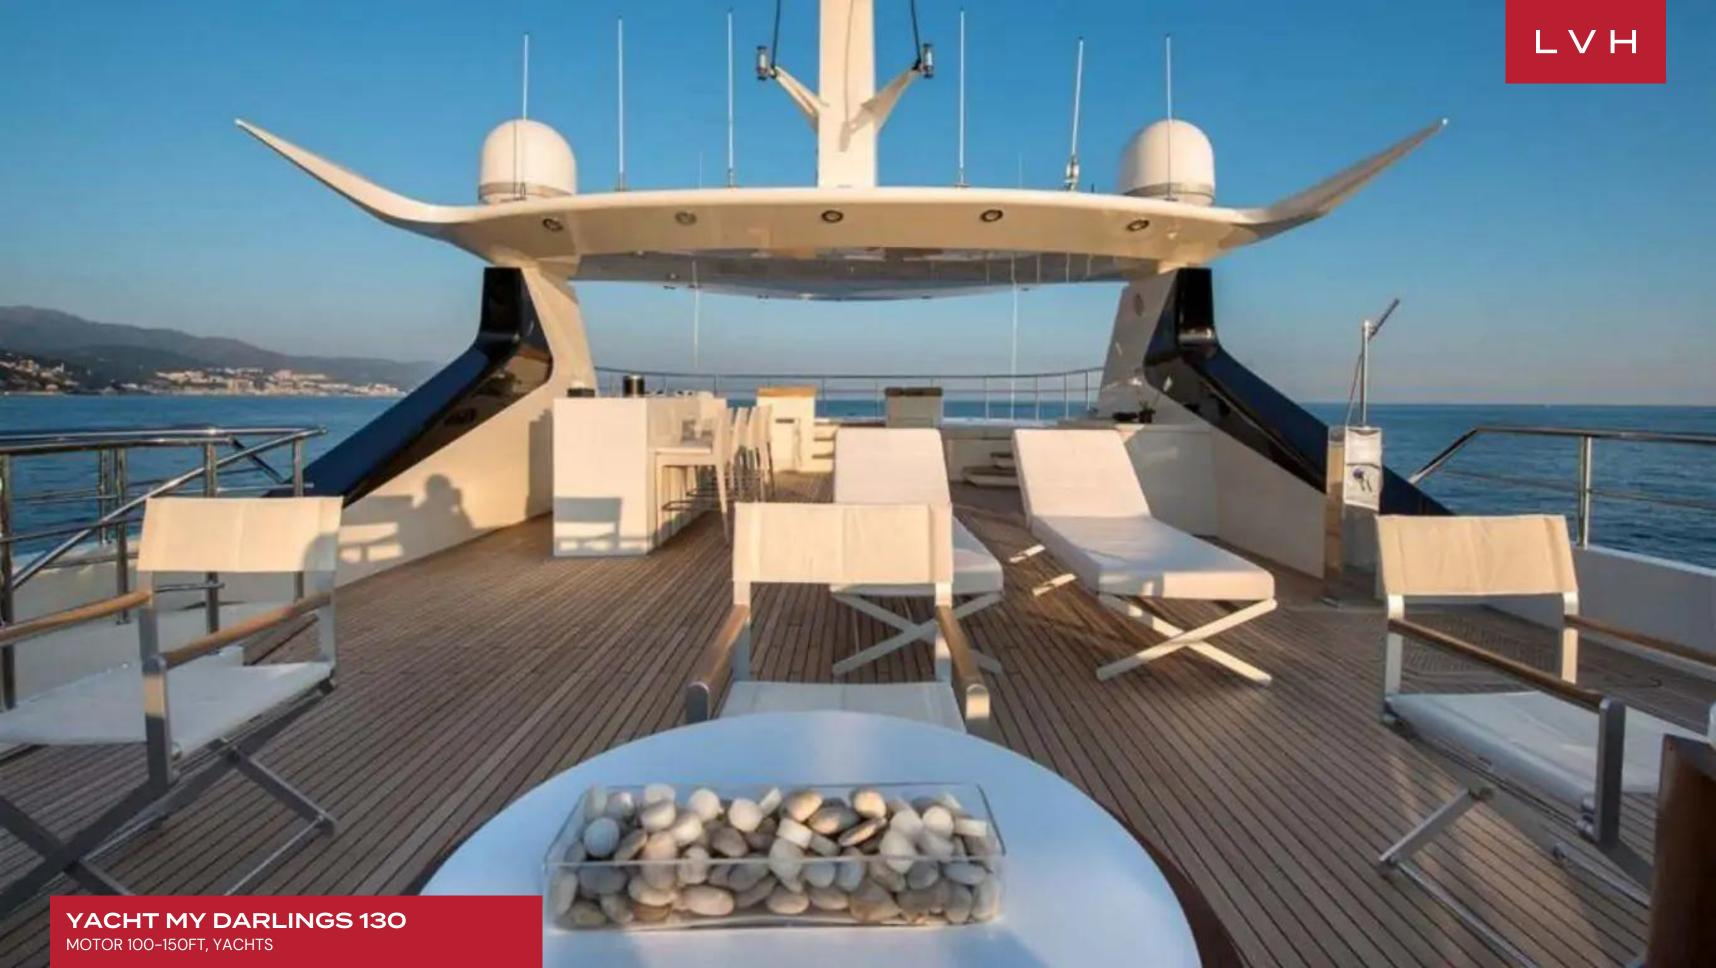

Her spacious and sophisticated main salon incorporates a formal dining area and features the right mix of elegant textures to make this interior living space a comfy hangout. The clean-lined furnishings, fine brown leather, bespoke art, and clear wooden panels all give an immediate feeling of luxury. The panoramic windows allow for generous amounts of natural light and evoke the open nature of being out at sea. The 6 guest cabins include the superb full-beam master suite, two identical double guest cabins, and two twin guest cabins each with additional Pullman for children. All cabins feature an en suite bathroom and independent audio/visual library. Large outdoor spaces allow guests to quietly relax or share magical moments together. The main aft deck features a large seating and sunning area and cocktail tables. At her bow, there is an another large sunbathing area. For more privacy, the top deck level, featuring sizable sun pads and a jacuzzi, is the perfect choice.

#### **EXTERIOR**

- Hot Tub
- Terrace
- Watersport Inflatables