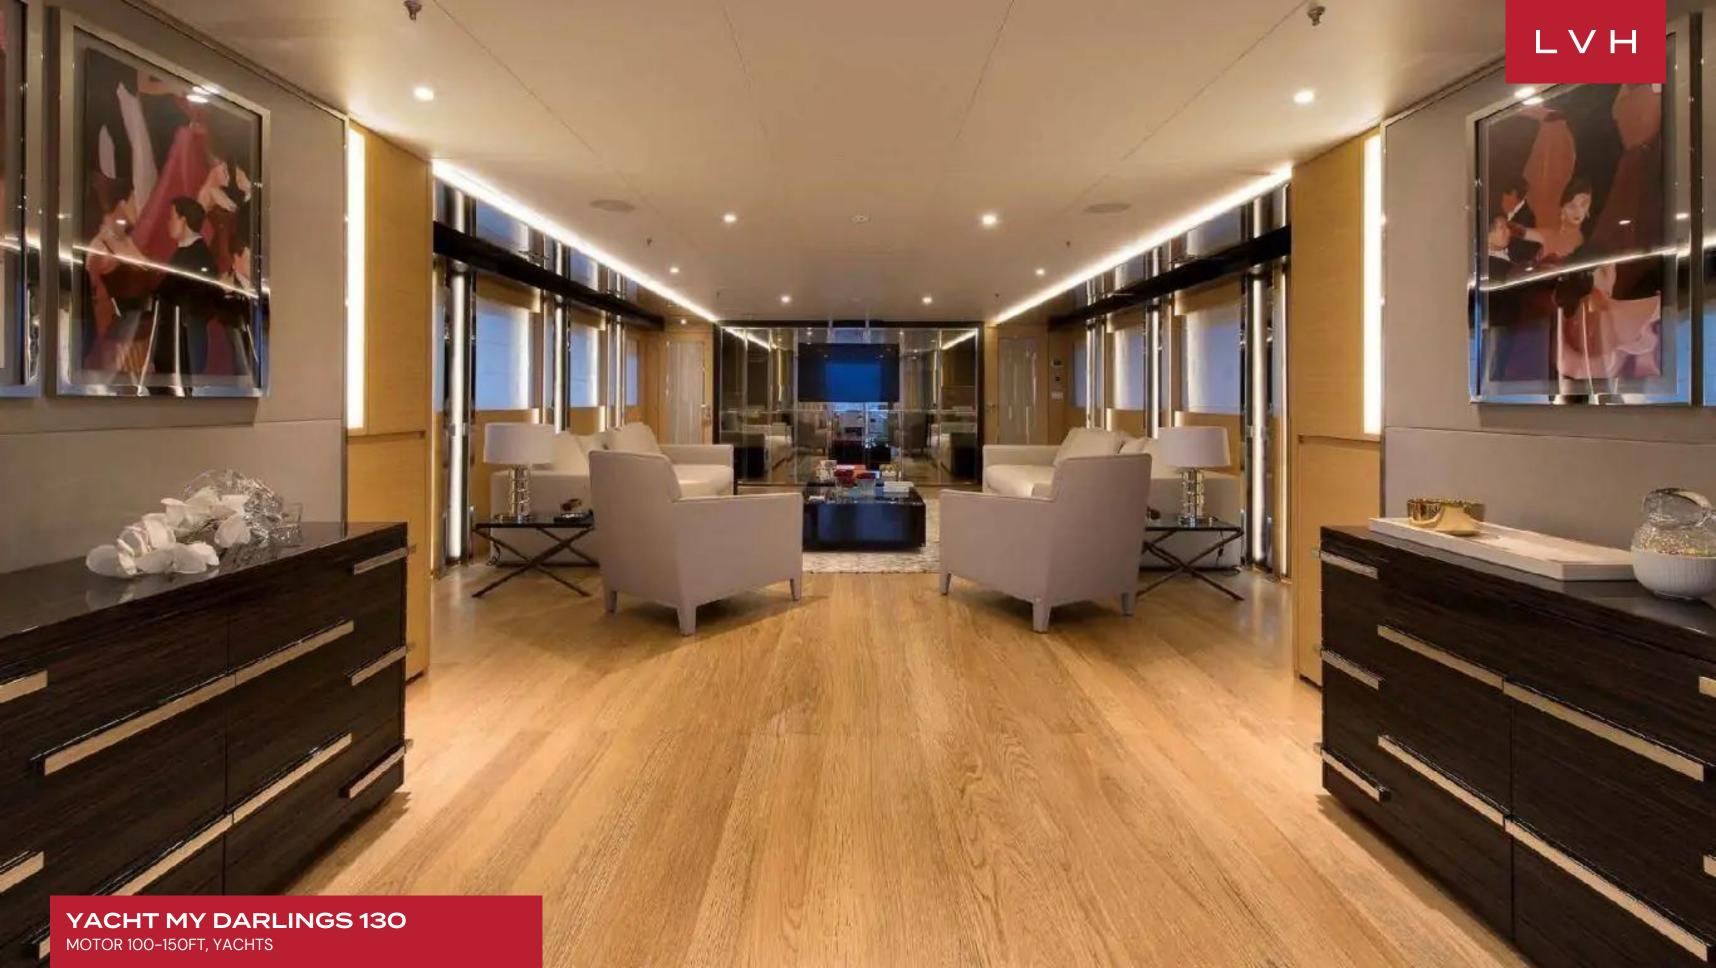

Her spacious and sophisticated main salon incorporates a formal dining area and features the right mix of elegant textures to make this interior living space a comfy hangout. The clean-lined furnishings, fine brown leather, bespoke art, and clear wooden panels all give an immediate feeling of luxury. The panoramic windows allow for generous amounts of natural light and evoke the open nature of being out at sea. The 6 guest cabins include the superb full-beam master suite, two identical double guest cabins, and two twin guest cabins each with additional Pullman for children. All cabins feature an en suite bathroom and independent audio/visual library. Large outdoor spaces allow guests to quietly relax or share magical moments together. The main aft deck features a large seating and sunning area and cocktail tables. At her bow, there is an another large sunbathing area. For more privacy, the top deck level, featuring sizable sun pads and a jacuzzi, is the perfect choice.