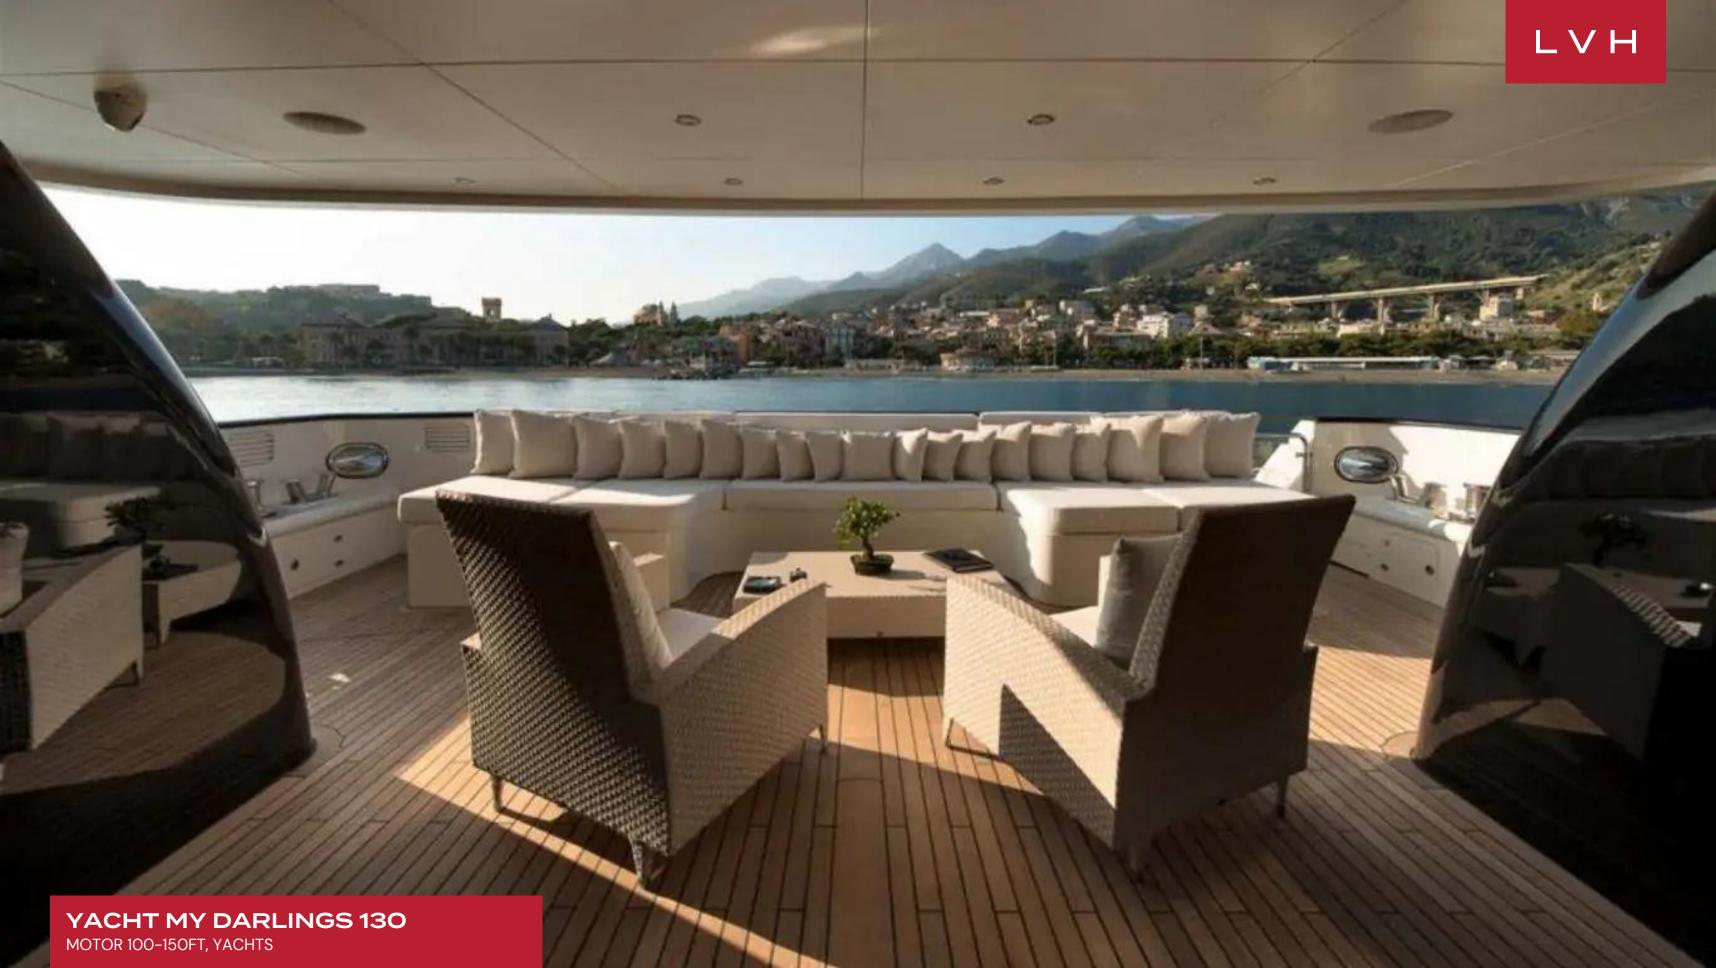

Her spacious and sophisticated main salon incorporates a formal dining area and features the right mix of elegant textures to make this interior living space a comfy hangout. The clean-lined furnishings, fine brown leather, bespoke art, and clear wooden panels all give an immediate feeling of luxury. The panoramic windows allow for generous amounts of natural light and evoke the open nature of being out at sea. The 6 guest cabins include the superb full-beam master suite, two identical double guest cabins, and two twin guest cabins each with additional Pullman for children. All cabins feature an en suite bathroom and independent audio/visual library. Large outdoor spaces allow guests to quietly relax or share magical moments together. The main aft deck features a large seating and sunning area and cocktail tables. At her bow, there is an another large sunbathing area. For more privacy, the top deck level, featuring sizable sun pads and a jacuzzi, is the perfect choice.

Equipped with the latest broadband technology, hi-speed Internet connectivity and satellite TV are at full disposal at any time. The salon and sky lounge also feature top-of-the-line entertainment systems.