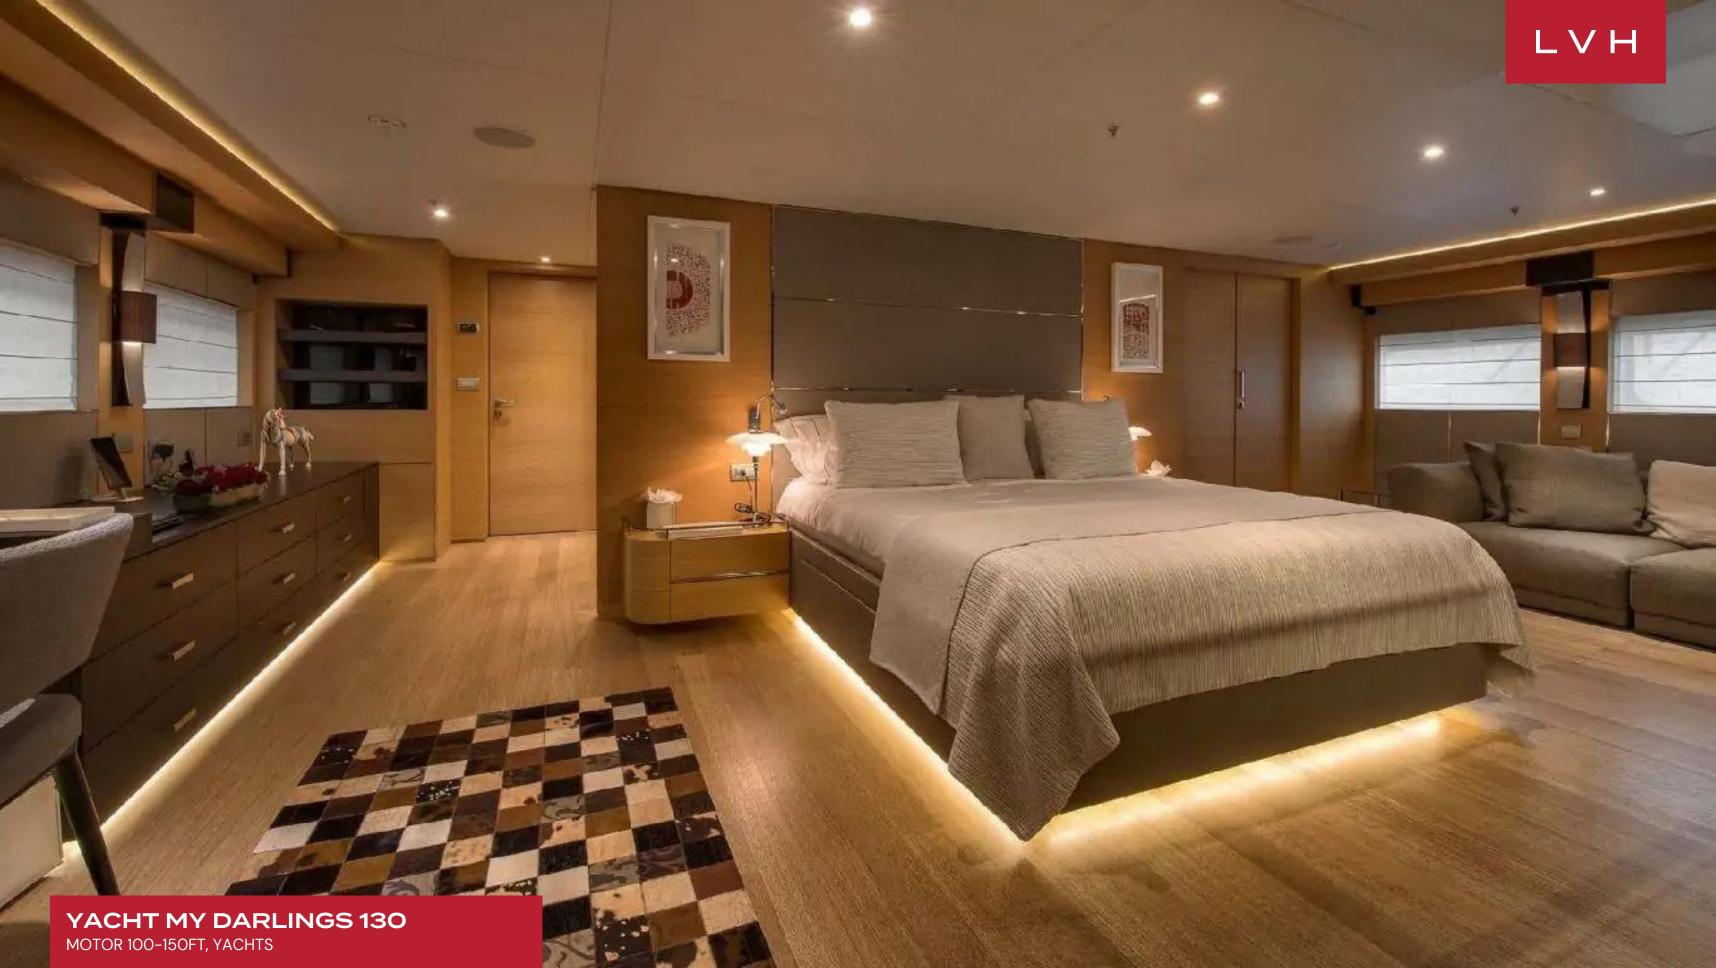

Her spacious and sophisticated main salon incorporates a formal dining area and features the right mix of elegant textures to make this interior living space a comfy hangout. The clean-lined furnishings, fine brown leather, bespoke art, and clear wooden panels all give an immediate feeling of luxury. The panoramic windows allow for generous amounts of natural light and evoke the open nature of being out at sea. The 6 guest cabins include the superb full-beam master suite, two identical double guest cabins, and two twin guest cabins each with additional Pullman for children. All cabins feature an en suite bathroom and independent audio/visual library. Large outdoor spaces allow guests to quietly relax or share magical moments together. The main aft deck features a large seating and sunning area and cocktail tables. At her bow, there is an another large sunbathing area. For more privacy, the top deck level, featuring sizable sun pads and a jacuzzi, is the perfect choice.