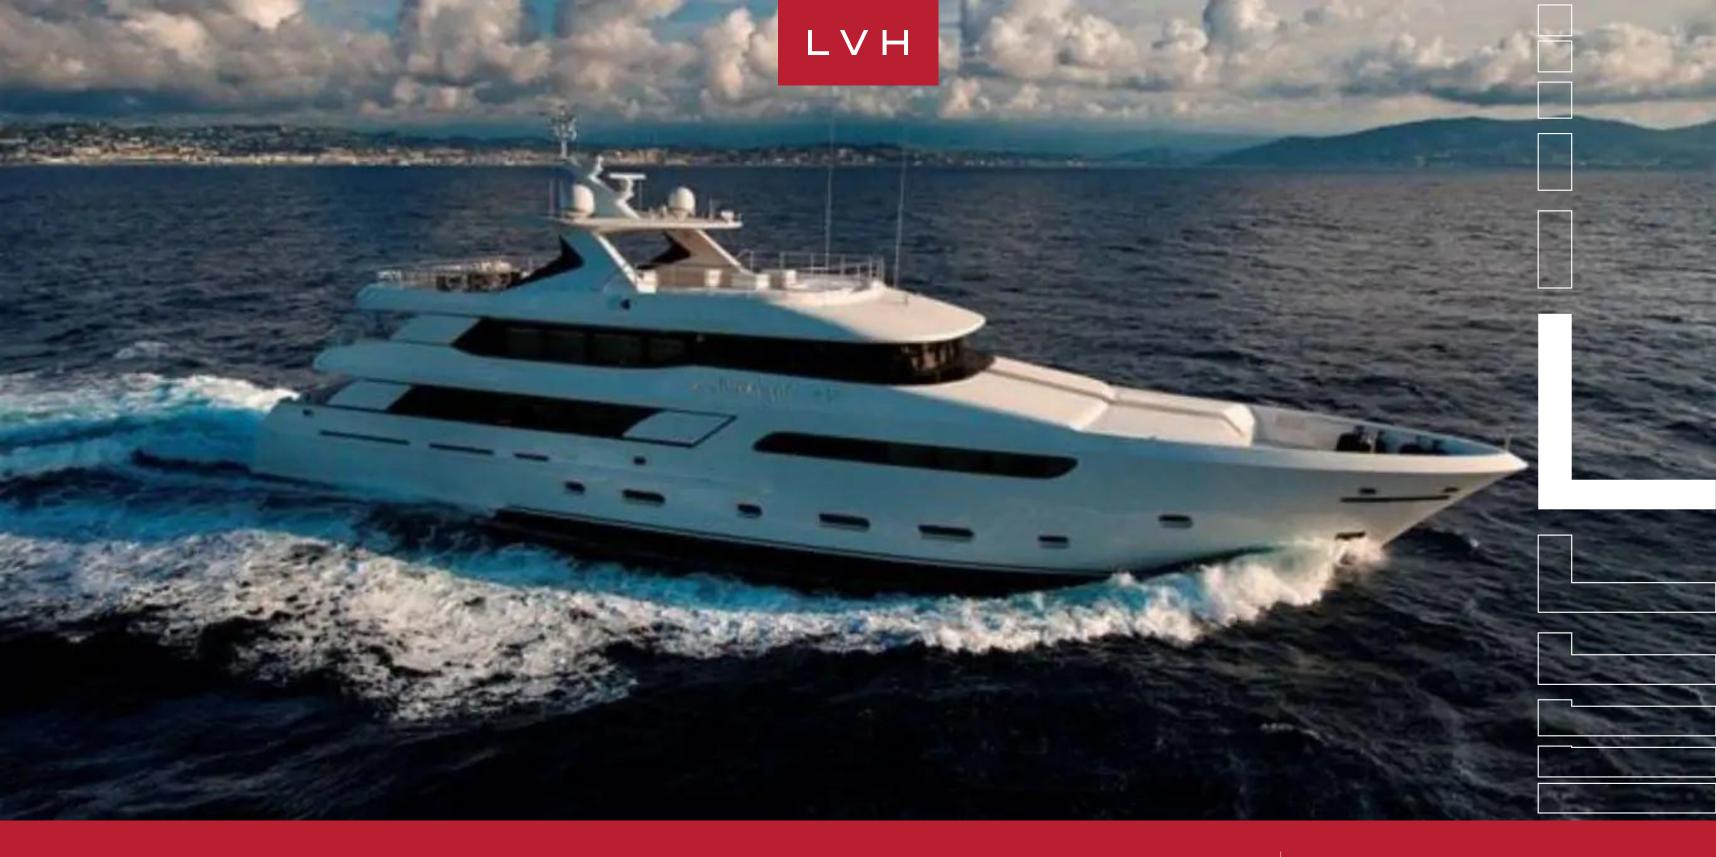

YACHT MY DARLINGS 130
MOTOR 100-150FT, YACHTS

6 CABINS 12
GUESTS

### **YACHT MY DARLINGS 130**

MOTOR 100-150FT, YACHTS

Yacht My Darlings 130 is a lavish sport yacht built by the in-demand shippard Marine Luxor Yachts in 2014 with her remarkable interiors designed by Askdeco. She is constructed of steel with an aluminum superstructure, while the finest teak is fitted onto all three decks. Charter guests can cruise in style at speeds of 12 knots (up to a maximum of 14 knots) and enjoy a smooth experience whether at anchor or underway thanks to her stabilizers.