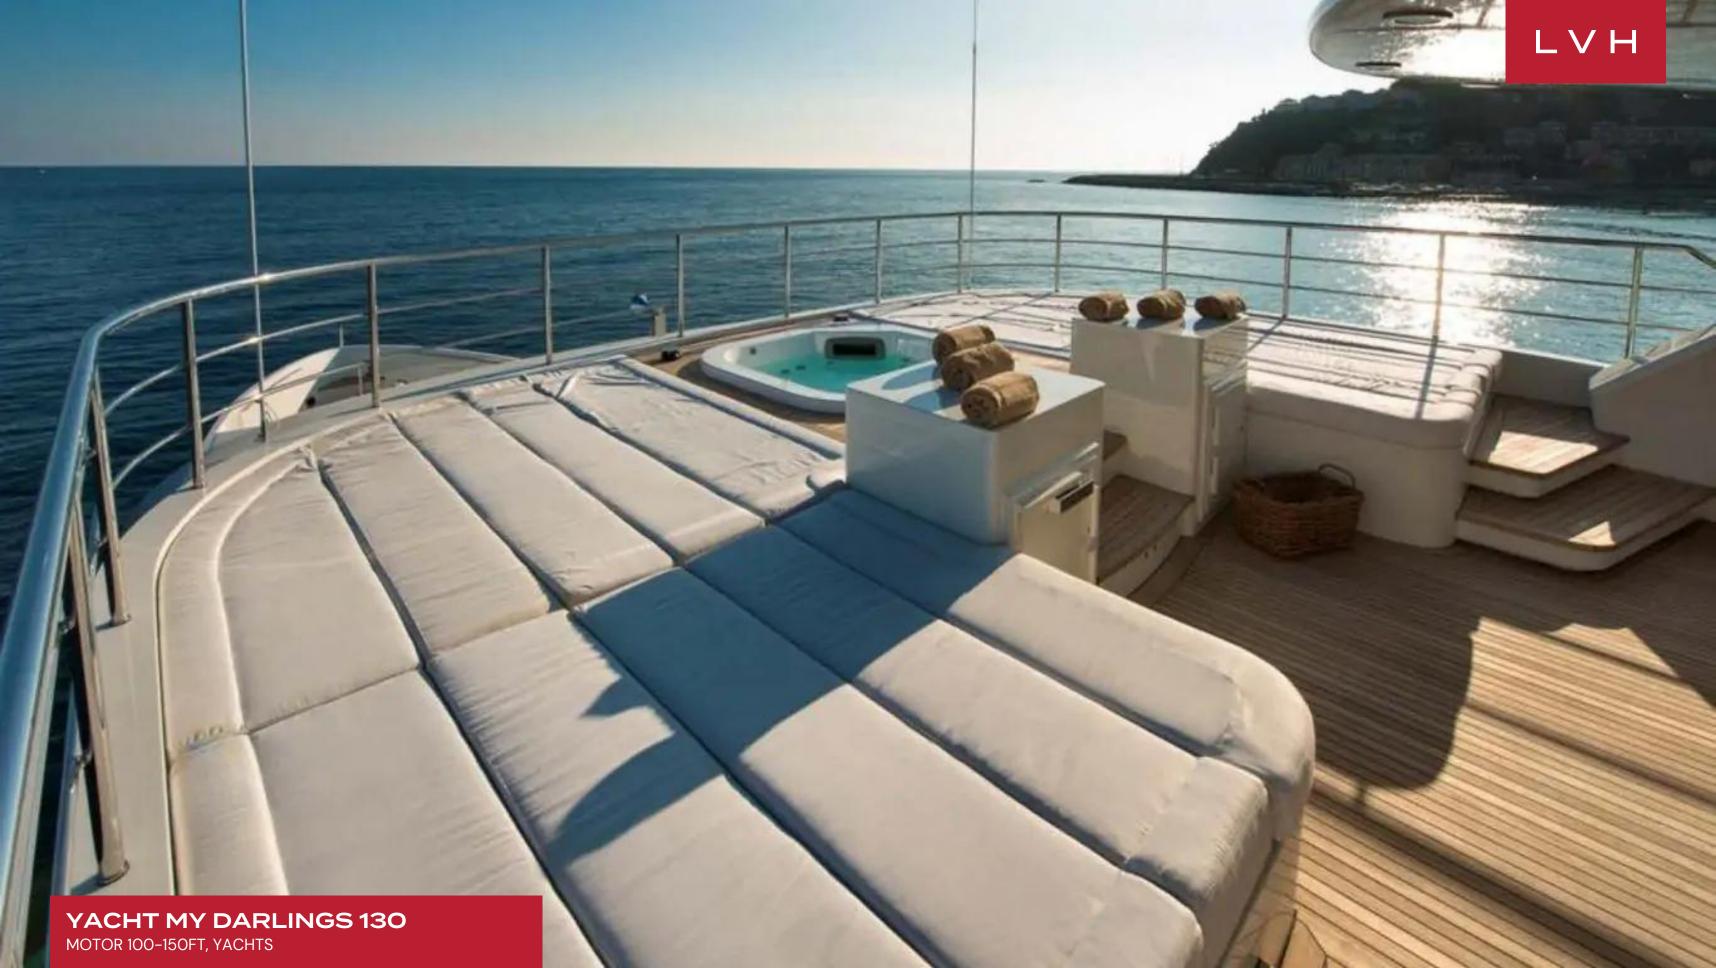

Her spacious and sophisticated main salon incorporates a formal dining area and features the right mix of elegant textures to make this interior living space a comfy hangout. The clean-lined furnishings, fine brown leather, bespoke art, and clear wooden panels all give an immediate feeling of luxury. The panoramic windows allow for generous amounts of natural light and evoke the open nature of being out at sea. The 6 guest cabins include the superb full-beam master suite, two identical double guest cabins, and two twin guest cabins each with additional Pullman for children. All cabins feature an en suite bathroom and independent audio/visual library. Large outdoor spaces allow guests to quietly relax or share magical moments together. The main aft deck features a large seating and sunning area and cocktail tables. At her bow, there is an another large sunbathing area. For more privacy, the top deck level, featuring sizable sun pads and a jacuzzi, is the perfect choice.

#### **EXTERIOR**

- Hot Tub
- Terrace
- Watersport Inflatables