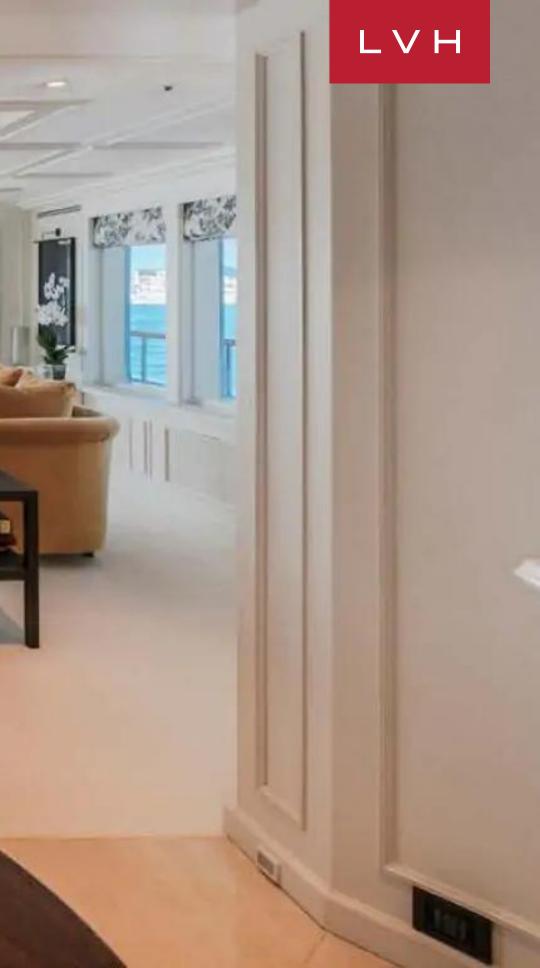

Mosaique is a sophisticated, stylish vessel which, thanks to her thoughtful design and professional crew, simultaneously retains a sense of intimacy and ease throughout her spacious sundecks and aft decks, her opulent interiors and her luxurious suites. A classic ambiance, echoing the inviting feel of a large country house, sets the perfect tone for relaxation in the luxurious settings of her ample main deck saloon, linked to an elegant games room, which in turn leads through sliding glass doors to the formal dining room for 12. Mosaique's interior layout sleeps up to 12 guests in 6 rooms, including a master suite, 1 VIP stateroom, 3 double cabins and 1 twin cabin. She is also capable of carrying up to 12 crew onboard to ensure a relaxed luxury yacht experience. Timeless styling, beautiful furnishings and sumptuous seating feature throughout to create an elegant and comfortable atmosphere.

#### INTERIOR

- Air Conditioning
- Cable, Satellite or Smart TV
- Dining Room