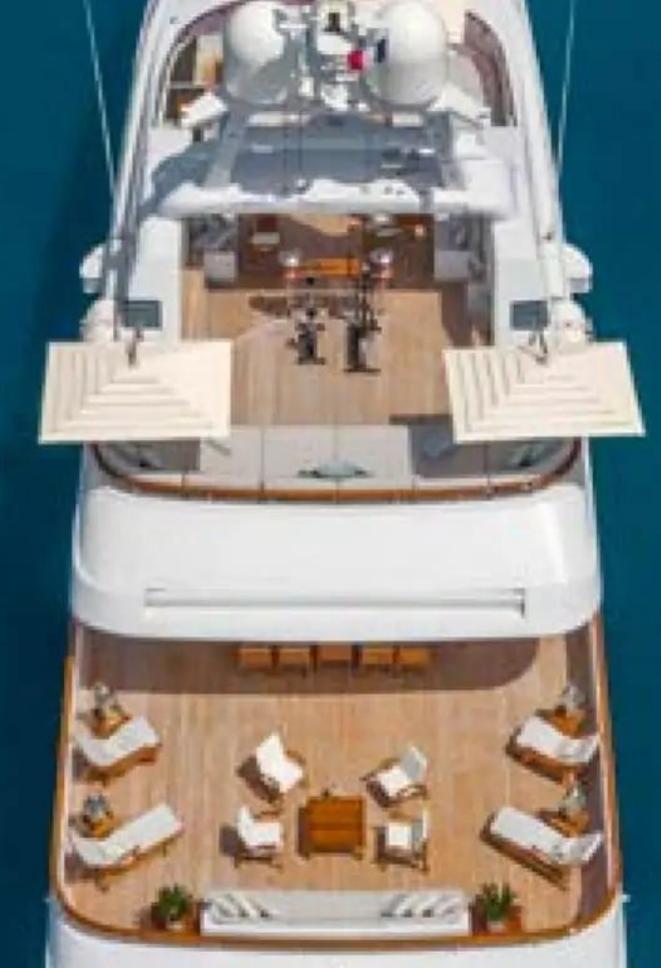

Mosaique is a sophisticated, stylish vessel which, thanks to her thoughtful design and professional crew, simultaneously retains a sense of intimacy and ease throughout her spacious sundecks and aft decks, her opulent interiors and her luxurious suites. A classic ambiance, echoing the inviting feel of a large country house, sets the perfect tone for relaxation in the luxurious settings of her ample main deck saloon, linked to an elegant games room, which in turn leads through sliding glass doors to the formal dining room for 12. Mosaique's interior layout sleeps up to 12 guests in 6 rooms, including a master suite, 1 VIP stateroom, 3 double cabins and 1 twin cabin. She is also capable of carrying up to 12 crew onboard to ensure a relaxed luxury yacht experience. Timeless styling, beautiful furnishings and sumptuous seating feature throughout to create an elegant and comfortable atmosphere.

She comes with a wide array of toys including: 2 x 3 seat Yamaha FX 160 high output (1052 cc) – 2007 Jet-Skis 4 stroke machines (with reverse gear), 1 x Inflatable water toy 2 person inflatable sofa, m1 x 5 Person Banana Sea wasp, 2 x 1 Person Doughnuts Inflatable, 1 x 2 Person Doughnut Inflatable, 3 x Water-Skis, 1 x Water-Ski Mono ski, 1 x Kneeboard, 1 x Wake Board, Snorkelling Equipment, Fishing Equipment, and 2 x 1 Person Kayaks. Mosaique's impressive leisure and entertainment facilities make her the ideal charter yacht for socialising and entertaining with family and friends.

#### EXTERIOR

• Hot Tub

- LOCATION
- Water View

Al Fresco Dining Terrace

• Sun Loungers

- Watersport Inflatables
- Jet Skis

- FE - E

144