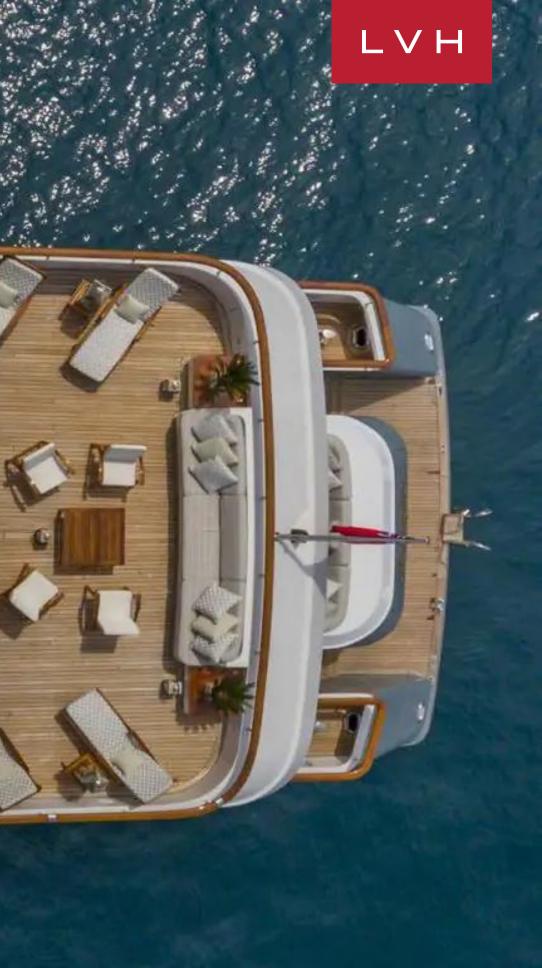

### **YACHT MOSAIQUE 164**

#### MOTOR 150-200FT, YACHTS

Yacht Mosaique 164 was built in 2002 by Turquoise and last refitted in 2011. This luxury vessel's sophisticated exterior design and engineering are the work of Dubois. The yacht's interior has been designed by Donald Starkey and her exterior styling is by Dubois.

Mosaique is a sophisticated, stylish vessel which, thanks to her thoughtful design and professional crew, simultaneously retains a sense of intimacy and ease throughout her spacious sundecks and aft decks, her opulent interiors and her luxurious suites. A classic ambiance, echoing the inviting feel of a large country house, sets the perfect tone for relaxation in the luxurious settings of her ample main deck saloon, linked to an elegant games room, which in turn leads through sliding glass doors to the formal dining room for 12. Mosaique's interior layout sleeps up to 12 guests in 6 rooms, including a master suite, 1 VIP stateroom, 3 double cabins and 1 twin cabin. She is also capable of carrying up to 12 crew onboard to ensure a relaxed luxury yacht experience. Timeless styling, beautiful furnishings and sumptuous seating feature throughout to create an elegant and comfortable atmosphere.

#### EXTERIOR

• Hot Tub

- LOCATION
- Water View

Al Fresco Dining Terrace

• Sun Loungers

- Watersport Inflatables
- Jet Skis

- FE - E

144