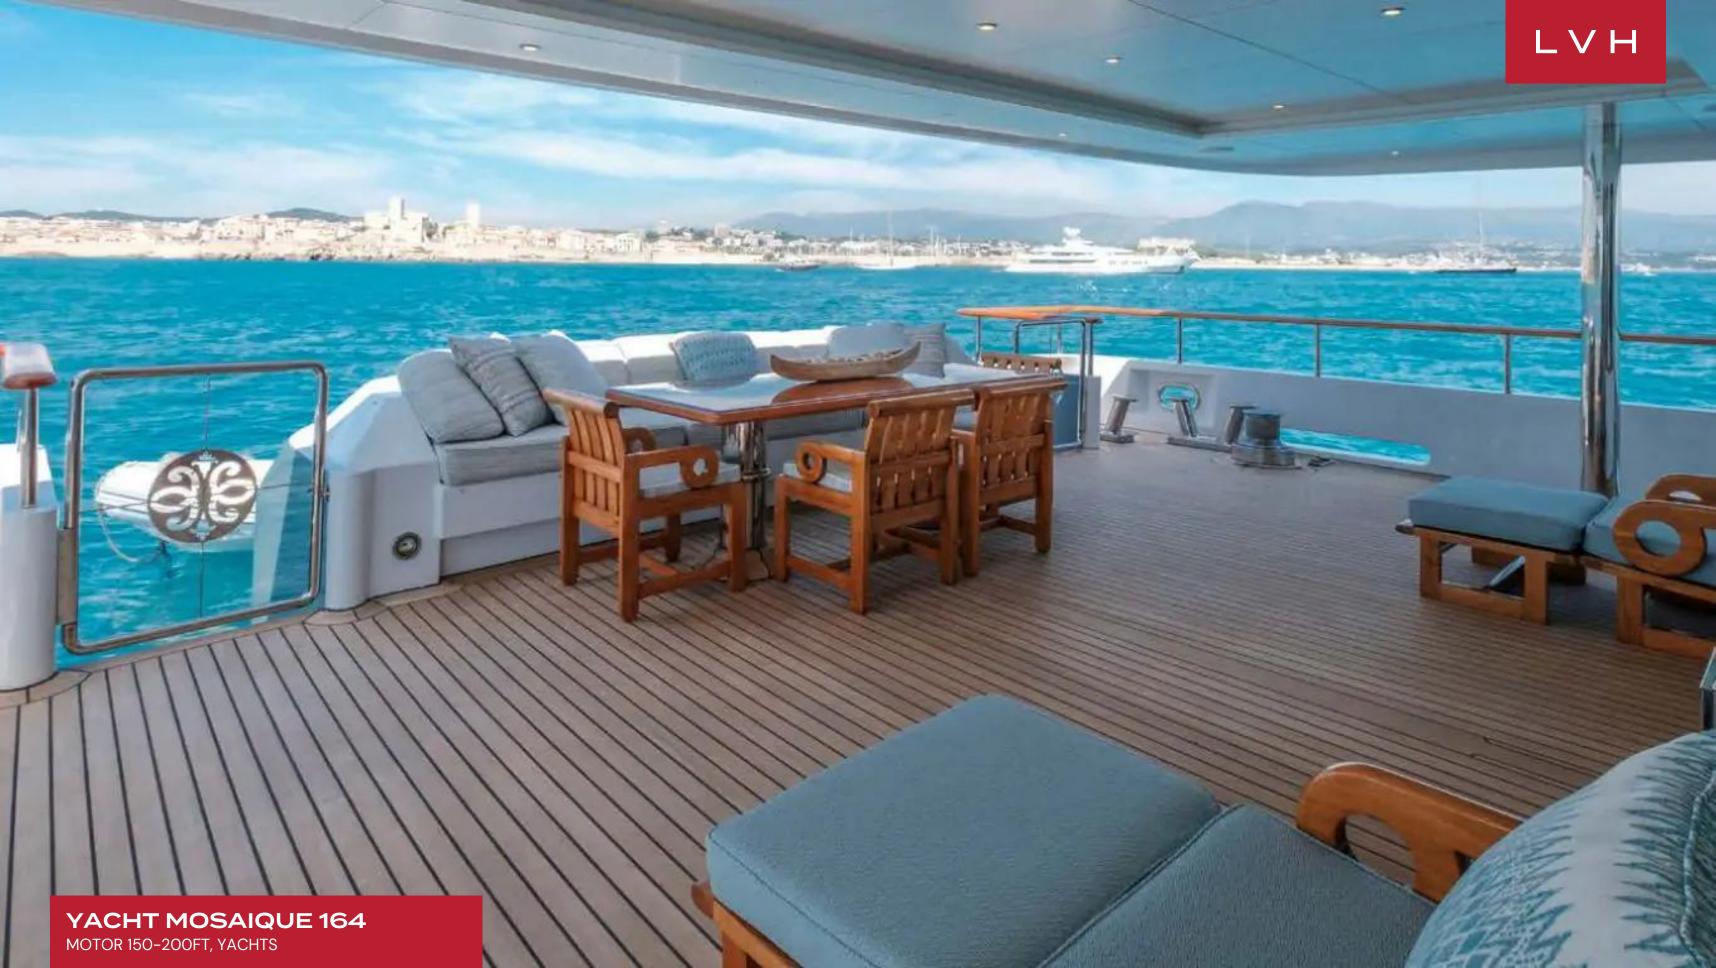

### **YACHT MOSAIQUE 164**

#### MOTOR 150-200FT, YACHTS

Yacht Mosaique 164 was built in 2002 by Turquoise and last refitted in 2011. This luxury vessel's sophisticated exterior design and engineering are the work of Dubois. The yacht's interior has been designed by Donald Starkey and her exterior styling is by Dubois.

Mosaique is a sophisticated, stylish vessel which, thanks to her thoughtful design and professional crew, simultaneously retains a sense of intimacy and ease throughout her spacious sundecks and aft decks, her opulent interiors and her luxurious suites. A classic ambiance, echoing the inviting feel of a large country house, sets the perfect tone for relaxation in the luxurious settings of her ample main deck saloon, linked to an elegant games room, which in turn leads through sliding glass doors to the formal dining room for 12. Mosaique's interior layout sleeps up to 12 guests in 6 rooms, including a master suite, 1 VIP stateroom, 3 double cabins and 1 twin cabin. She is also capable of carrying up to 12 crew onboard to ensure a relaxed luxury yacht experience. Timeless styling, beautiful furnishings and sumptuous seating feature throughout to create an elegant and comfortable atmosphere.