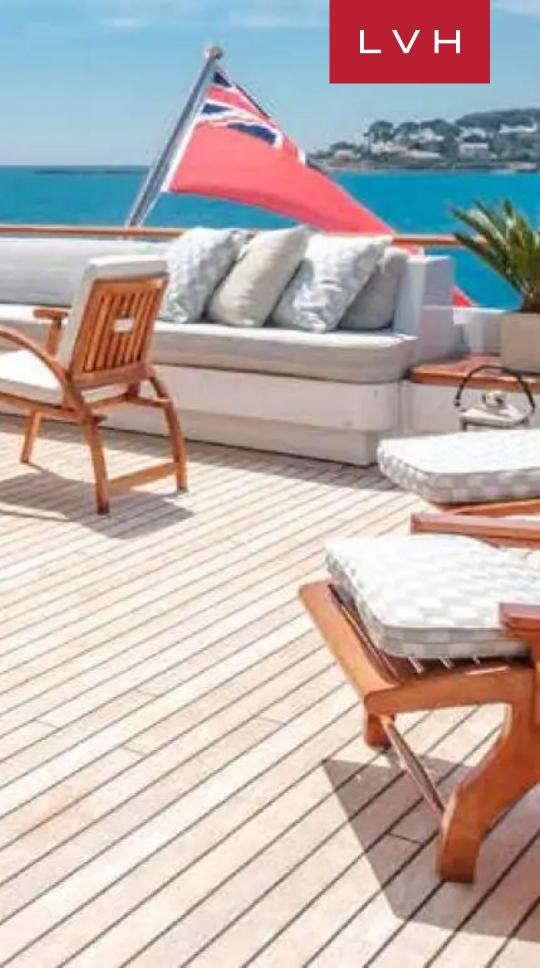

Mosaique is a sophisticated, stylish vessel which, thanks to her thoughtful design and professional crew, simultaneously retains a sense of intimacy and ease throughout her spacious sundecks and aft decks, her opulent interiors and her luxurious suites. A classic ambiance, echoing the inviting feel of a large country house, sets the perfect tone for relaxation in the luxurious settings of her ample main deck saloon, linked to an elegant games room, which in turn leads through sliding glass doors to the formal dining room for 12. Mosaique's interior layout sleeps up to 12 guests in 6 rooms, including a master suite, 1 VIP stateroom, 3 double cabins and 1 twin cabin. She is also capable of carrying up to 12 crew onboard to ensure a relaxed luxury yacht experience. Timeless styling, beautiful furnishings and sumptuous seating feature throughout to create an elegant and comfortable atmosphere.

#### EXTERIOR

• Hot Tub

- LOCATION
- Water View

Al Fresco Dining Terrace

• Sun Loungers

- Watersport Inflatables
- Jet Skis

- FE - E

144