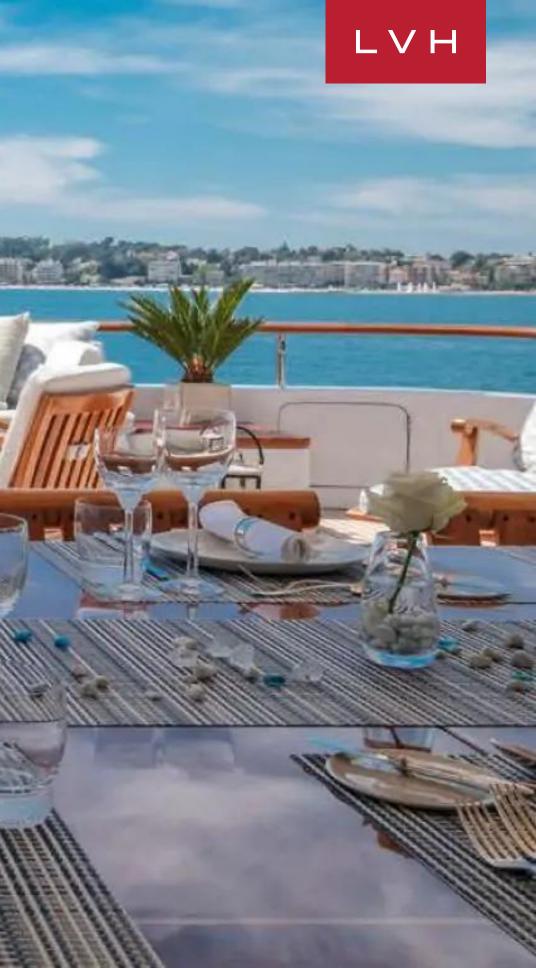

Mosaique is a sophisticated, stylish vessel which, thanks to her thoughtful design and professional crew, simultaneously retains a sense of intimacy and ease throughout her spacious sundecks and aft decks, her opulent interiors and her luxurious suites. A classic ambiance, echoing the inviting feel of a large country house, sets the perfect tone for relaxation in the luxurious settings of her ample main deck saloon, linked to an elegant games room, which in turn leads through sliding glass doors to the formal dining room for 12. Mosaique's interior layout sleeps up to 12 guests in 6 rooms, including a master suite, 1 VIP stateroom, 3 double cabins and 1 twin cabin. She is also capable of carrying up to 12 crew onboard to ensure a relaxed luxury yacht experience. Timeless styling, beautiful furnishings and sumptuous seating feature throughout to create an elegant and comfortable atmosphere.

#### EXTERIOR

• Hot Tub

- LOCATION
- Water View

Al Fresco Dining Terrace

• Sun Loungers

- Watersport Inflatables
- Jet Skis

- FE - E

144