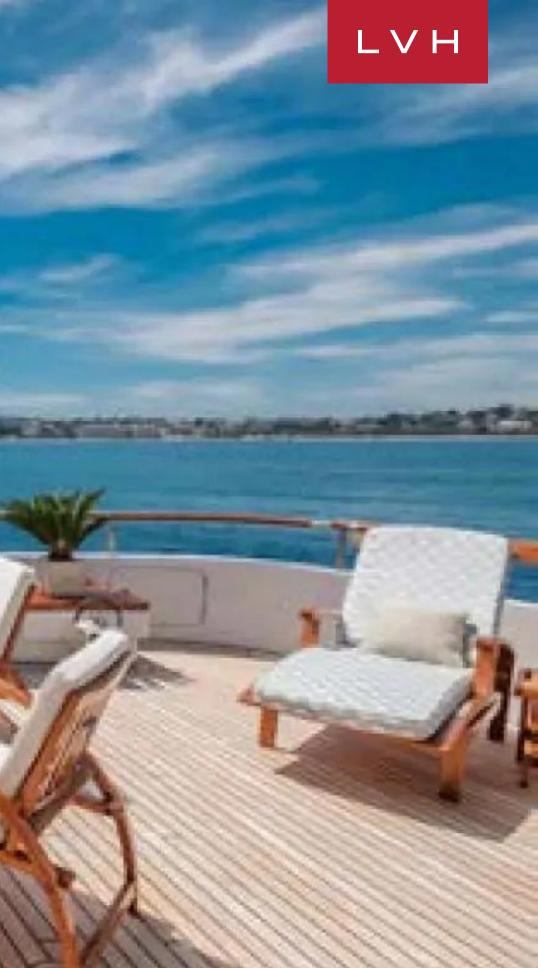

Mosaique is a sophisticated, stylish vessel which, thanks to her thoughtful design and professional crew, simultaneously retains a sense of intimacy and ease throughout her spacious sundecks and aft decks, her opulent interiors and her luxurious suites. A classic ambiance, echoing the inviting feel of a large country house, sets the perfect tone for relaxation in the luxurious settings of her ample main deck saloon, linked to an elegant games room, which in turn leads through sliding glass doors to the formal dining room for 12. Mosaique's interior layout sleeps up to 12 guests in 6 rooms, including a master suite, 1 VIP stateroom, 3 double cabins and 1 twin cabin. She is also capable of carrying up to 12 crew onboard to ensure a relaxed luxury yacht experience. Timeless styling, beautiful furnishings and sumptuous seating feature throughout to create an elegant and comfortable atmosphere.

#### EXTERIOR

• Hot Tub

- LOCATION
- Water View

Al Fresco Dining Terrace

• Sun Loungers

- Watersport Inflatables
- Jet Skis

- FE - E

144