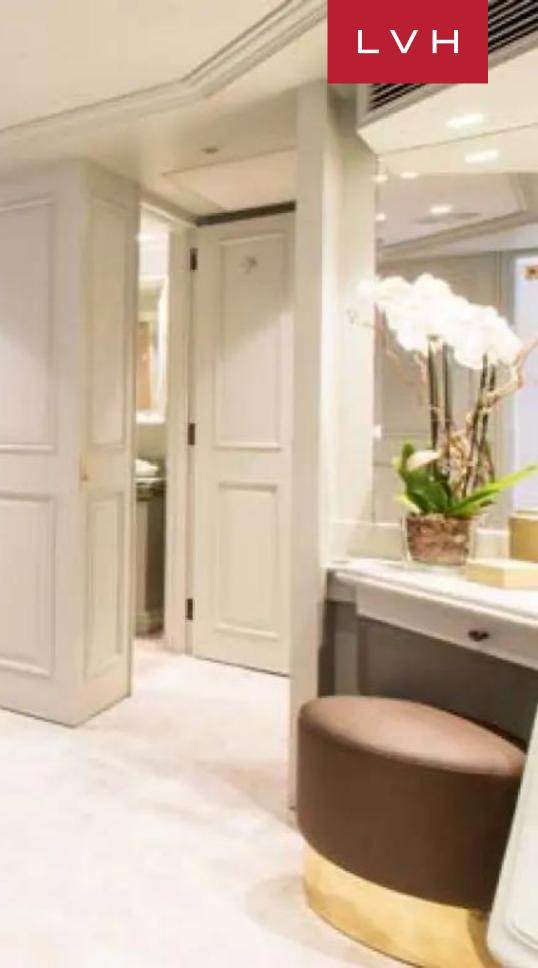

Mosaique is a sophisticated, stylish vessel which, thanks to her thoughtful design and professional crew, simultaneously retains a sense of intimacy and ease throughout her spacious sundecks and aft decks, her opulent interiors and her luxurious suites. A classic ambiance, echoing the inviting feel of a large country house, sets the perfect tone for relaxation in the luxurious settings of her ample main deck saloon, linked to an elegant games room, which in turn leads through sliding glass doors to the formal dining room for 12. Mosaique's interior layout sleeps up to 12 guests in 6 rooms, including a master suite, 1 VIP stateroom, 3 double cabins and 1 twin cabin. She is also capable of carrying up to 12 crew onboard to ensure a relaxed luxury yacht experience. Timeless styling, beautiful furnishings and sumptuous seating feature throughout to create an elegant and comfortable atmosphere.