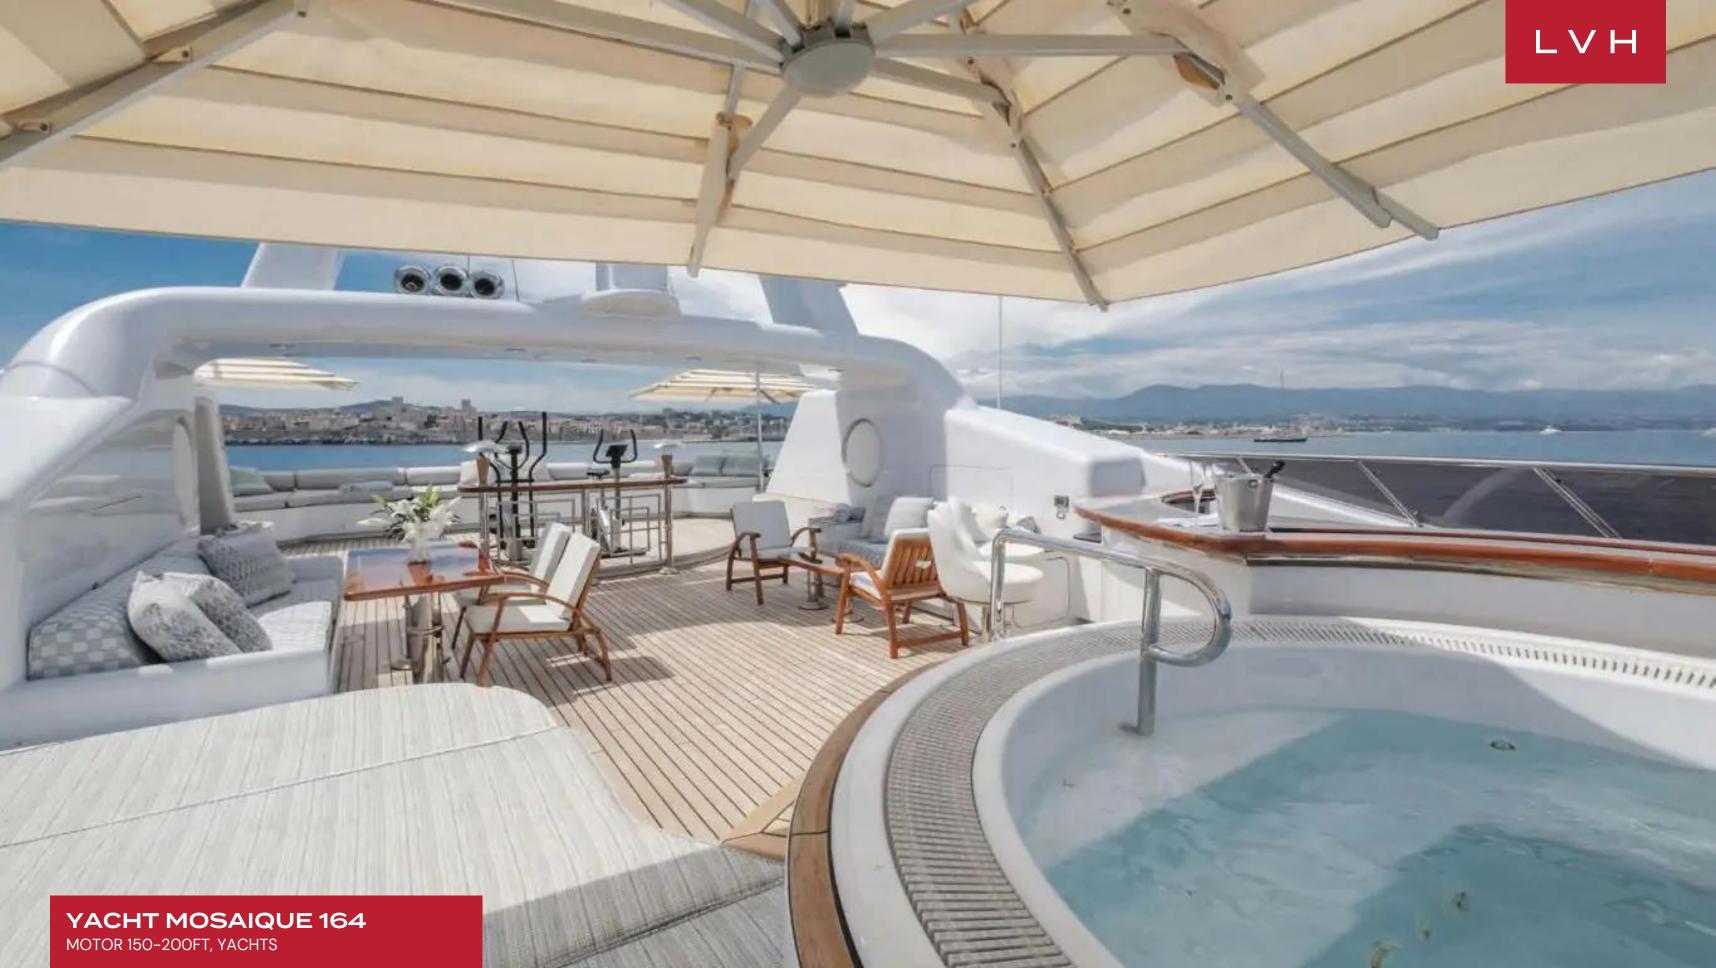

### **YACHT MOSAIQUE 164**

#### MOTOR 150-200FT, YACHTS

Yacht Mosaique 164 was built in 2002 by Turquoise and last refitted in 2011. This luxury vessel's sophisticated exterior design and engineering are the work of Dubois. The yacht's interior has been designed by Donald Starkey and her exterior styling is by Dubois.

Mosaique is a sophisticated, stylish vessel which, thanks to her thoughtful design and professional crew, simultaneously retains a sense of intimacy and ease throughout her spacious sundecks and aft decks, her opulent interiors and her luxurious suites. A classic ambiance, echoing the inviting feel of a large country house, sets the perfect tone for relaxation in the luxurious settings of her ample main deck saloon, linked to an elegant games room, which in turn leads through sliding glass doors to the formal dining room for 12. Mosaique's interior layout sleeps up to 12 guests in 6 rooms, including a master suite, 1 VIP stateroom, 3 double cabins and 1 twin cabin. She is also capable of carrying up to 12 crew onboard to ensure a relaxed luxury yacht experience. Timeless styling, beautiful furnishings and sumptuous seating feature throughout to create an elegant and comfortable atmosphere.

#### EXTERIOR

• Hot Tub

- LOCATION
- Water View

Al Fresco Dining Terrace

• Sun Loungers

- Watersport Inflatables
- Jet Skis

- FE - E

144