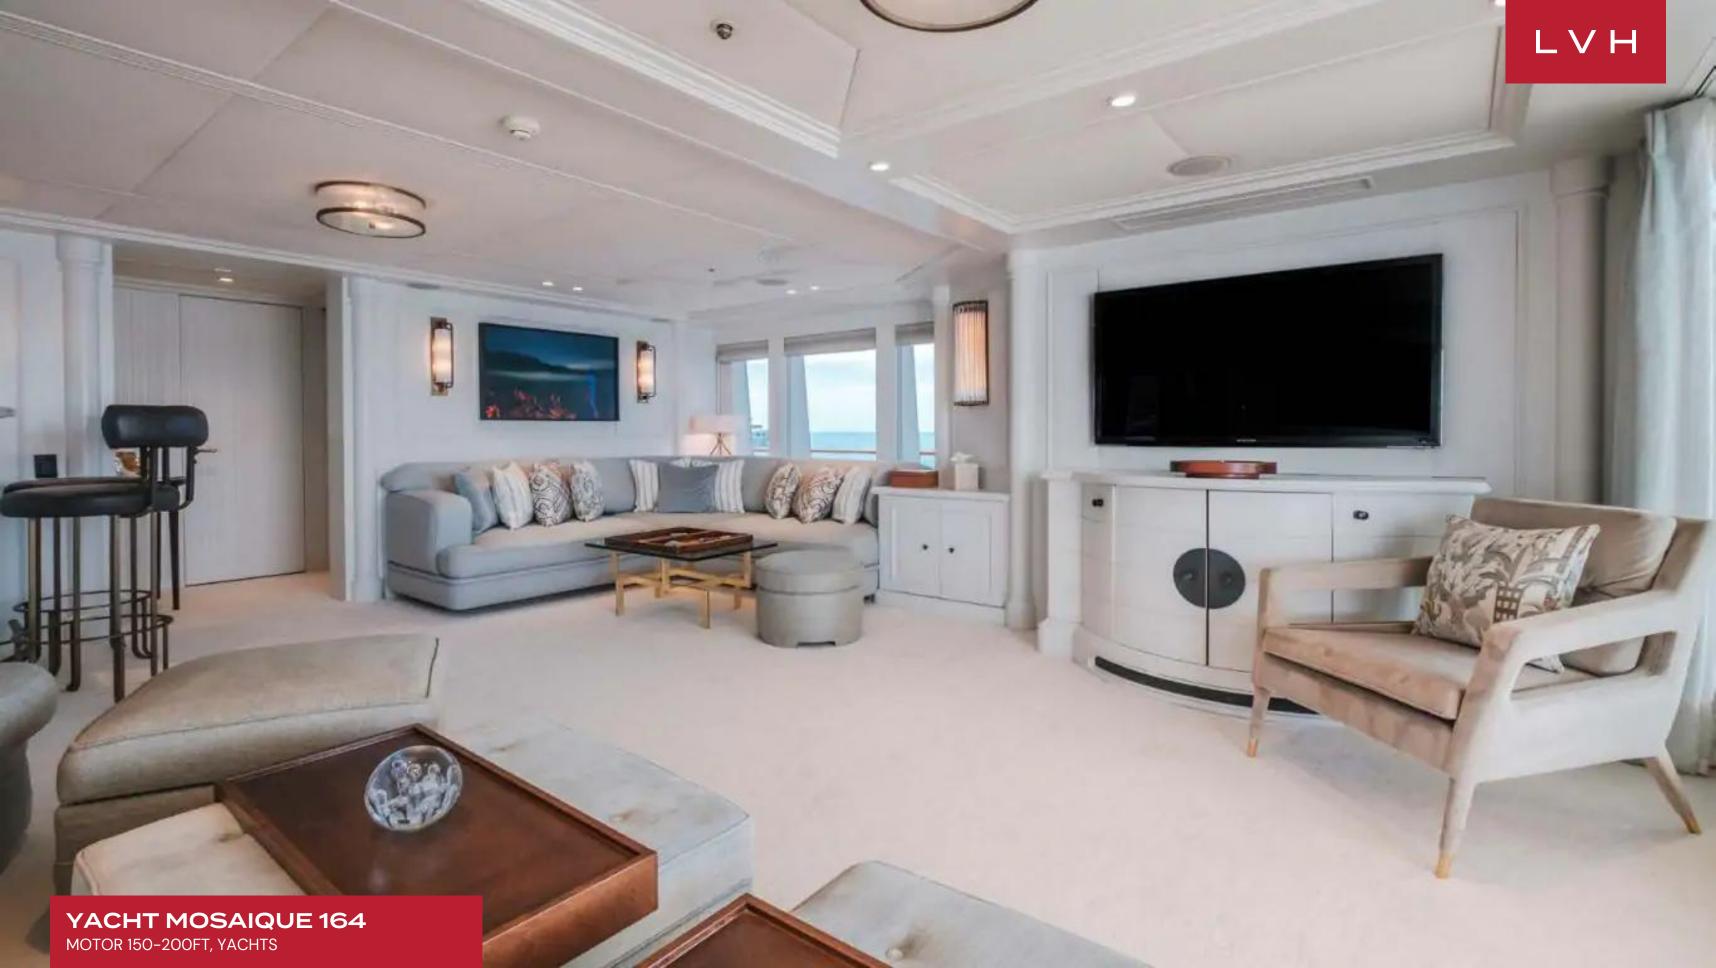

### **YACHT MOSAIQUE 164**

#### MOTOR 150-200FT, YACHTS

Yacht Mosaique 164 was built in 2002 by Turquoise and last refitted in 2011. This luxury vessel's sophisticated exterior design and engineering are the work of Dubois. The yacht's interior has been designed by Donald Starkey and her exterior styling is by Dubois.

Mosaique is a sophisticated, stylish vessel which, thanks to her thoughtful design and professional crew, simultaneously retains a sense of intimacy and ease throughout her spacious sundecks and aft decks, her opulent interiors and her luxurious suites. A classic ambiance, echoing the inviting feel of a large country house, sets the perfect tone for relaxation in the luxurious settings of her ample main deck saloon, linked to an elegant games room, which in turn leads through sliding glass doors to the formal dining room for 12. Mosaique's interior layout sleeps up to 12 guests in 6 rooms, including a master suite, 1 VIP stateroom, 3 double cabins and 1 twin cabin. She is also capable of carrying up to 12 crew onboard to ensure a relaxed luxury yacht experience. Timeless styling, beautiful furnishings and sumptuous seating feature throughout to create an elegant and comfortable atmosphere.