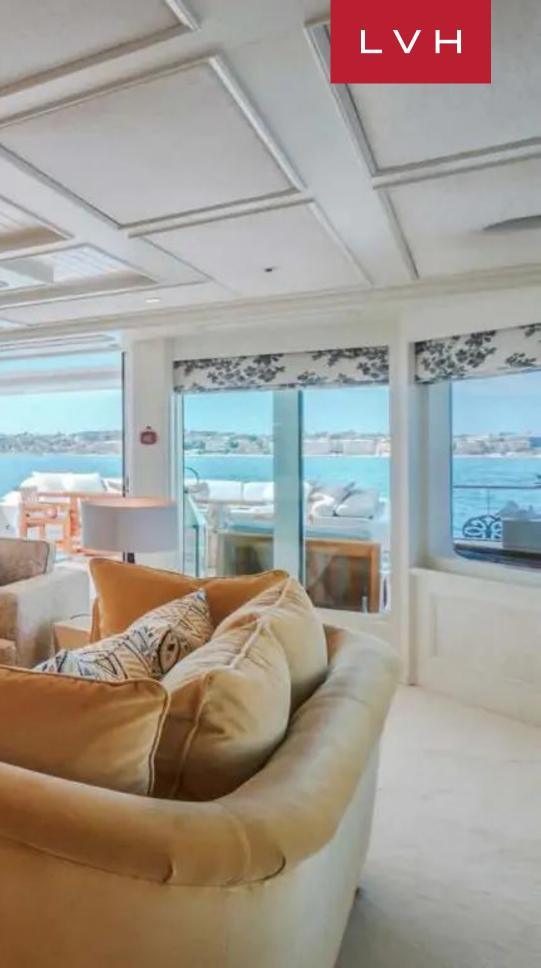

Mosaique is a sophisticated, stylish vessel which, thanks to her thoughtful design and professional crew, simultaneously retains a sense of intimacy and ease throughout her spacious sundecks and aft decks, her opulent interiors and her luxurious suites. A classic ambiance, echoing the inviting feel of a large country house, sets the perfect tone for relaxation in the luxurious settings of her ample main deck saloon, linked to an elegant games room, which in turn leads through sliding glass doors to the formal dining room for 12. Mosaique's interior layout sleeps up to 12 guests in 6 rooms, including a master suite, 1 VIP stateroom, 3 double cabins and 1 twin cabin. She is also capable of carrying up to 12 crew onboard to ensure a relaxed luxury yacht experience. Timeless styling, beautiful furnishings and sumptuous seating feature throughout to create an elegant and comfortable atmosphere.

#### INTERIOR

- Air Conditioning
- Cable, Satellite or Smart TV
- Dining Room