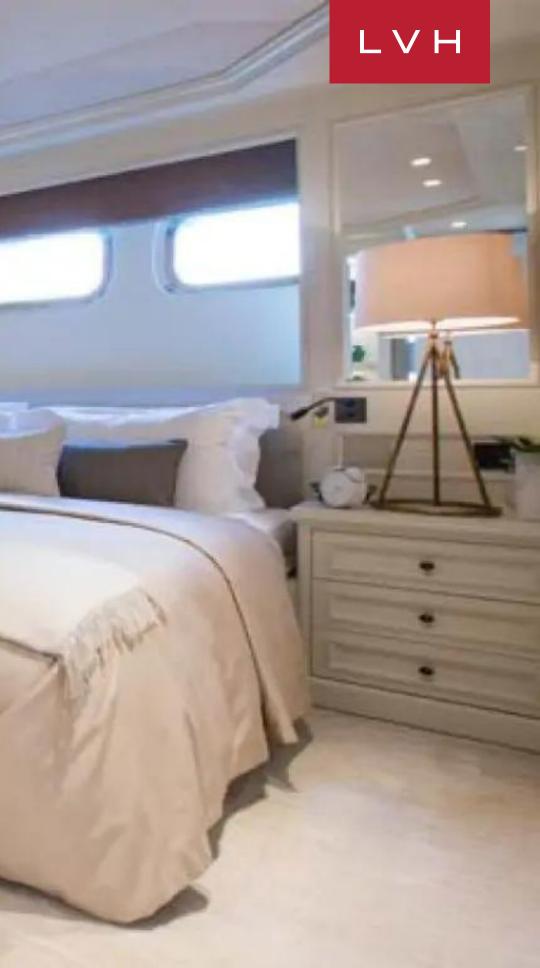

Mosaique is a sophisticated, stylish vessel which, thanks to her thoughtful design and professional crew, simultaneously retains a sense of intimacy and ease throughout her spacious sundecks and aft decks, her opulent interiors and her luxurious suites. A classic ambiance, echoing the inviting feel of a large country house, sets the perfect tone for relaxation in the luxurious settings of her ample main deck saloon, linked to an elegant games room, which in turn leads through sliding glass doors to the formal dining room for 12. Mosaique's interior layout sleeps up to 12 guests in 6 rooms, including a master suite, 1 VIP stateroom, 3 double cabins and 1 twin cabin. She is also capable of carrying up to 12 crew onboard to ensure a relaxed luxury yacht experience. Timeless styling, beautiful furnishings and sumptuous seating feature throughout to create an elegant and comfortable atmosphere.