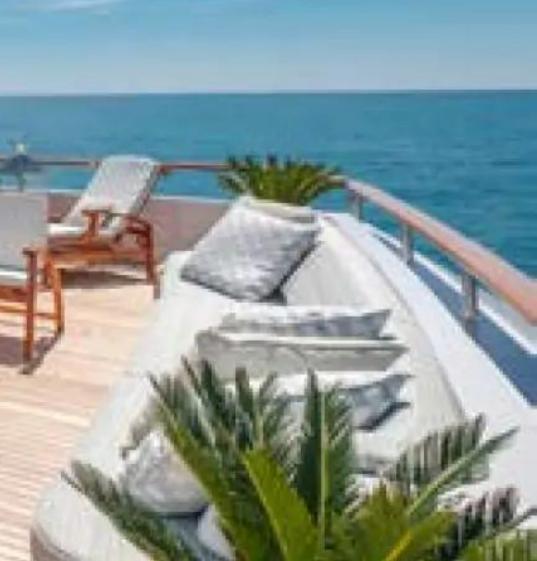

Mosaique is a sophisticated, stylish vessel which, thanks to her thoughtful design and professional crew, simultaneously retains a sense of intimacy and ease throughout her spacious sundecks and aft decks, her opulent interiors and her luxurious suites. A classic ambiance, echoing the inviting feel of a large country house, sets the perfect tone for relaxation in the luxurious settings of her ample main deck saloon, linked to an elegant games room, which in turn leads through sliding glass doors to the formal dining room for 12. Mosaique's interior layout sleeps up to 12 guests in 6 rooms, including a master suite, 1 VIP stateroom, 3 double cabins and 1 twin cabin. She is also capable of carrying up to 12 crew onboard to ensure a relaxed luxury yacht experience. Timeless styling, beautiful furnishings and sumptuous seating feature throughout to create an elegant and comfortable atmosphere.

#### EXTERIOR

• Hot Tub

- LOCATION
- Water View

Al Fresco Dining Terrace

• Sun Loungers

- Watersport Inflatables
- Jet Skis

- FE - E

144