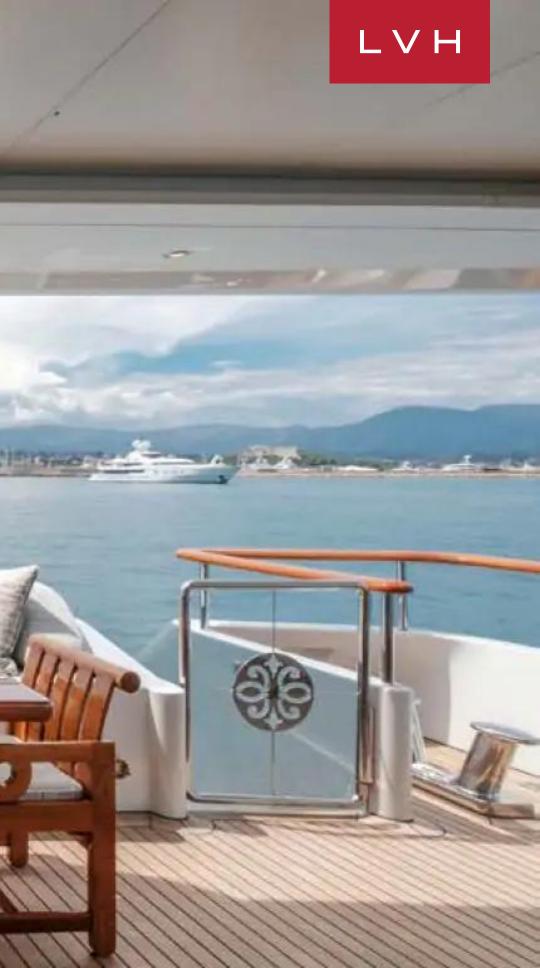

Mosaique is a sophisticated, stylish vessel which, thanks to her thoughtful design and professional crew, simultaneously retains a sense of intimacy and ease throughout her spacious sundecks and aft decks, her opulent interiors and her luxurious suites. A classic ambiance, echoing the inviting feel of a large country house, sets the perfect tone for relaxation in the luxurious settings of her ample main deck saloon, linked to an elegant games room, which in turn leads through sliding glass doors to the formal dining room for 12. Mosaique's interior layout sleeps up to 12 guests in 6 rooms, including a master suite, 1 VIP stateroom, 3 double cabins and 1 twin cabin. She is also capable of carrying up to 12 crew onboard to ensure a relaxed luxury yacht experience. Timeless styling, beautiful furnishings and sumptuous seating feature throughout to create an elegant and comfortable atmosphere.

#### EXTERIOR

• Hot Tub

- LOCATION
- Water View

Al Fresco Dining Terrace

• Sun Loungers

- Watersport Inflatables
- Jet Skis

- FE - E

144