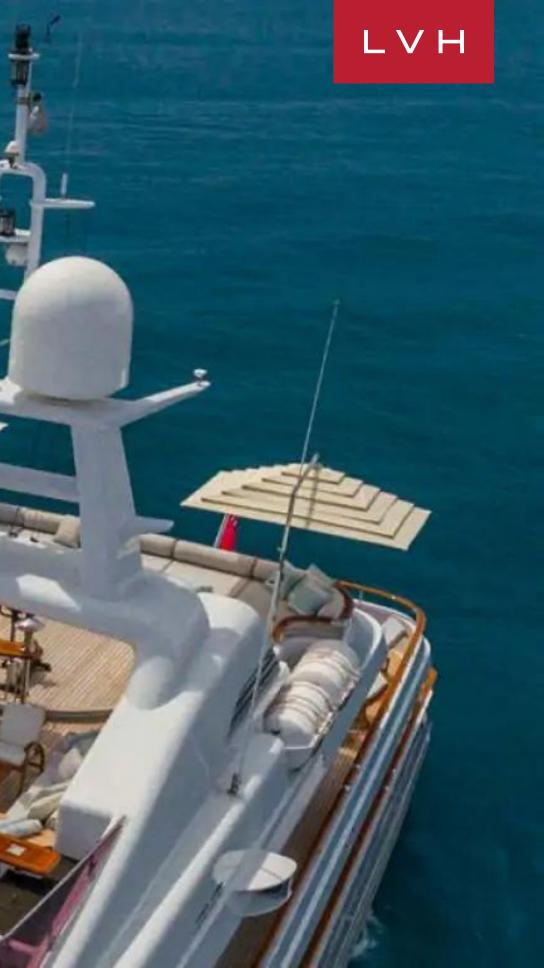

### **YACHT MOSAIQUE 164**

#### MOTOR 150-200FT, YACHTS

Yacht Mosaique 164 was built in 2002 by Turquoise and last refitted in 2011. This luxury vessel's sophisticated exterior design and engineering are the work of Dubois. The yacht's interior has been designed by Donald Starkey and her exterior styling is by Dubois.

Mosaique is a sophisticated, stylish vessel which, thanks to her thoughtful design and professional crew, simultaneously retains a sense of intimacy and ease throughout her spacious sundecks and aft decks, her opulent interiors and her luxurious suites. A classic ambiance, echoing the inviting feel of a large country house, sets the perfect tone for relaxation in the luxurious settings of her ample main deck saloon, linked to an elegant games room, which in turn leads through sliding glass doors to the formal dining room for 12. Mosaique's interior layout sleeps up to 12 guests in 6 rooms, including a master suite, 1 VIP stateroom, 3 double cabins and 1 twin cabin. She is also capable of carrying up to 12 crew onboard to ensure a relaxed luxury yacht experience. Timeless styling, beautiful furnishings and sumptuous seating feature throughout to create an elegant and comfortable atmosphere.

#### EXTERIOR

• Hot Tub

- LOCATION
- Water View

Al Fresco Dining Terrace

• Sun Loungers

- Watersport Inflatables
- Jet Skis

- FE - E

144