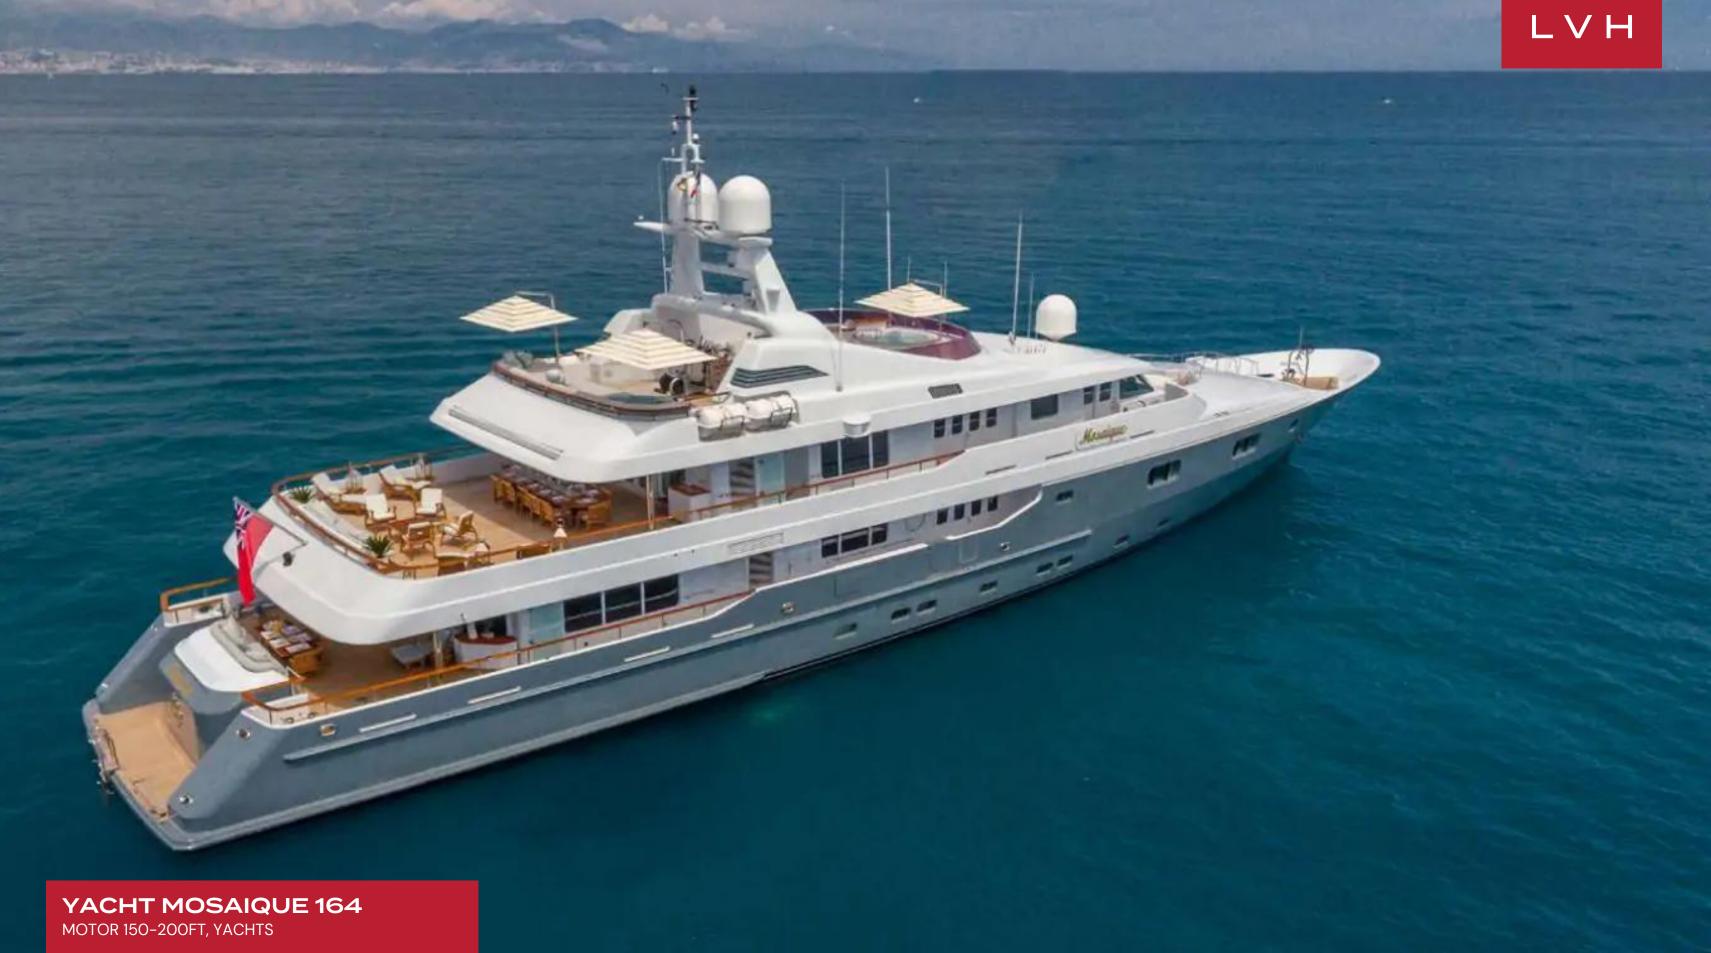

### **YACHT MOSAIQUE 164**

#### MOTOR 150-200FT, YACHTS

Yacht Mosaique 164 was built in 2002 by Turquoise and last refitted in 2011. This luxury vessel's sophisticated exterior design and engineering are the work of Dubois. The yacht's interior has been designed by Donald Starkey and her exterior styling is by Dubois.

Mosaique is a sophisticated, stylish vessel which, thanks to her thoughtful design and professional crew, simultaneously retains a sense of intimacy and ease throughout her spacious sundecks and aft decks, her opulent interiors and her luxurious suites. A classic ambiance, echoing the inviting feel of a large country house, sets the perfect tone for relaxation in the luxurious settings of her ample main deck saloon, linked to an elegant games room, which in turn leads through sliding glass doors to the formal dining room for 12. Mosaique's interior layout sleeps up to 12 guests in 6 rooms, including a master suite, 1 VIP stateroom, 3 double cabins and 1 twin cabin. She is also capable of carrying up to 12 crew onboard to ensure a relaxed luxury yacht experience. Timeless styling, beautiful furnishings and sumptuous seating feature throughout to create an elegant and comfortable atmosphere.