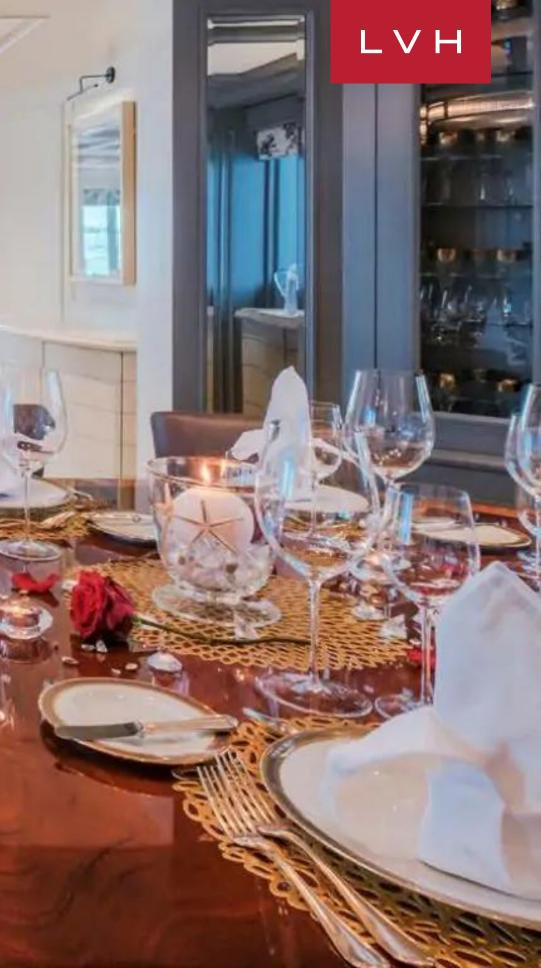

Mosaique is a sophisticated, stylish vessel which, thanks to her thoughtful design and professional crew, simultaneously retains a sense of intimacy and ease throughout her spacious sundecks and aft decks, her opulent interiors and her luxurious suites. A classic ambiance, echoing the inviting feel of a large country house, sets the perfect tone for relaxation in the luxurious settings of her ample main deck saloon, linked to an elegant games room, which in turn leads through sliding glass doors to the formal dining room for 12. Mosaique's interior layout sleeps up to 12 guests in 6 rooms, including a master suite, 1 VIP stateroom, 3 double cabins and 1 twin cabin. She is also capable of carrying up to 12 crew onboard to ensure a relaxed luxury yacht experience. Timeless styling, beautiful furnishings and sumptuous seating feature throughout to create an elegant and comfortable atmosphere.

#### INTERIOR

- Air Conditioning
- Cable, Satellite or Smart TV
- Dining Room