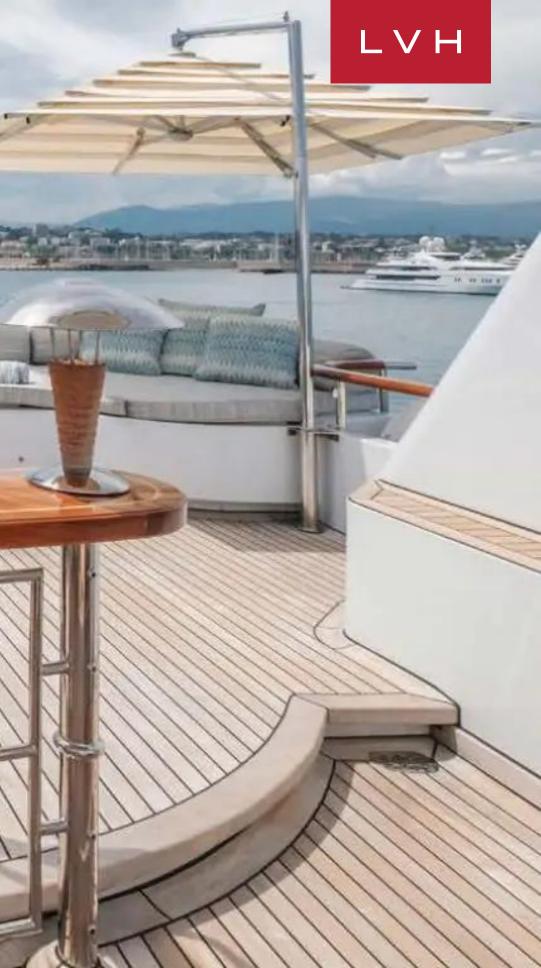

Mosaique is a sophisticated, stylish vessel which, thanks to her thoughtful design and professional crew, simultaneously retains a sense of intimacy and ease throughout her spacious sundecks and aft decks, her opulent interiors and her luxurious suites. A classic ambiance, echoing the inviting feel of a large country house, sets the perfect tone for relaxation in the luxurious settings of her ample main deck saloon, linked to an elegant games room, which in turn leads through sliding glass doors to the formal dining room for 12. Mosaique's interior layout sleeps up to 12 guests in 6 rooms, including a master suite, 1 VIP stateroom, 3 double cabins and 1 twin cabin. She is also capable of carrying up to 12 crew onboard to ensure a relaxed luxury yacht experience. Timeless styling, beautiful furnishings and sumptuous seating feature throughout to create an elegant and comfortable atmosphere.

#### EXTERIOR

• Hot Tub

- LOCATION
- Water View

Al Fresco Dining Terrace

• Sun Loungers

- Watersport Inflatables
- Jet Skis

- FE - E

144