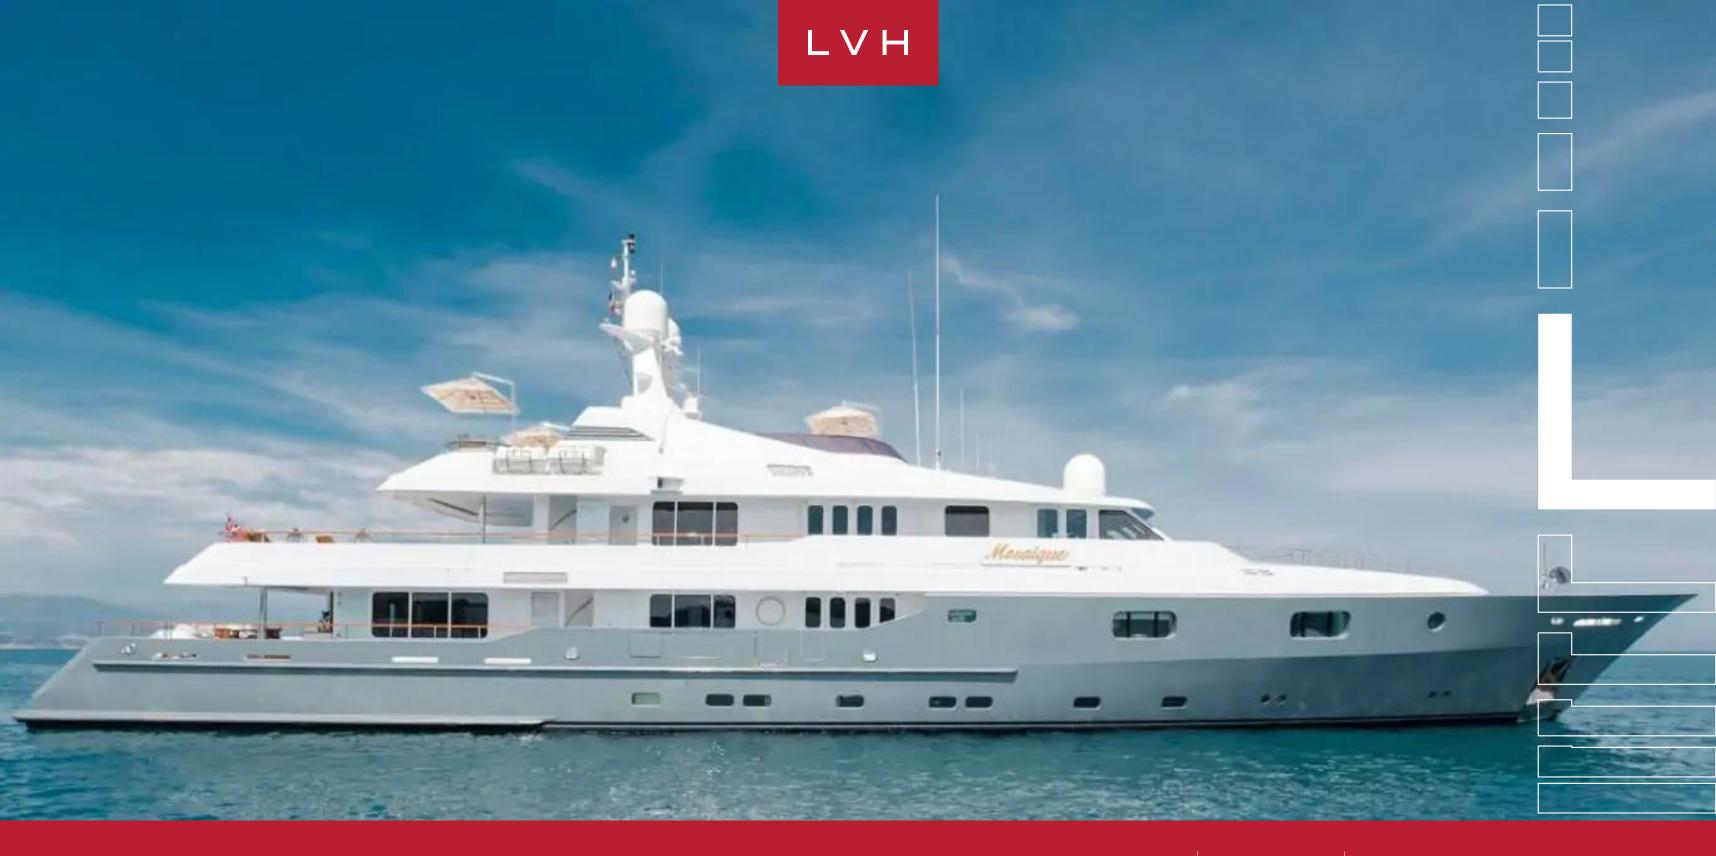

### **YACHT MOSAIQUE 164**

#### MOTOR 150-200FT, YACHTS

Yacht Mosaique 164 was built in 2002 by Turquoise and last refitted in 2011. This luxury vessel's sophisticated exterior design and engineering are the work of Dubois. The yacht's interior has been designed by Donald Starkey and her exterior styling is by Dubois.

Mosaique is a sophisticated, stylish vessel which, thanks to her thoughtful design and professional crew, simultaneously retains a sense of intimacy and ease throughout her spacious sundecks and aft decks, her opulent interiors and her luxurious suites. A classic ambiance, echoing the inviting feel of a large country house, sets the perfect tone for relaxation in the luxurious settings of her ample main deck saloon, linked to an elegant games room, which in turn leads through sliding glass doors to the formal dining room for 12. Mosaique's interior layout sleeps up to 12 guests in 6 rooms, including a master suite, 1 VIP stateroom, 3 double cabins and 1 twin cabin. She is also capable of carrying up to 12 crew onboard to ensure a relaxed luxury yacht experience. Timeless styling, beautiful furnishings and sumptuous seating feature throughout to create an elegant and comfortable atmosphere.