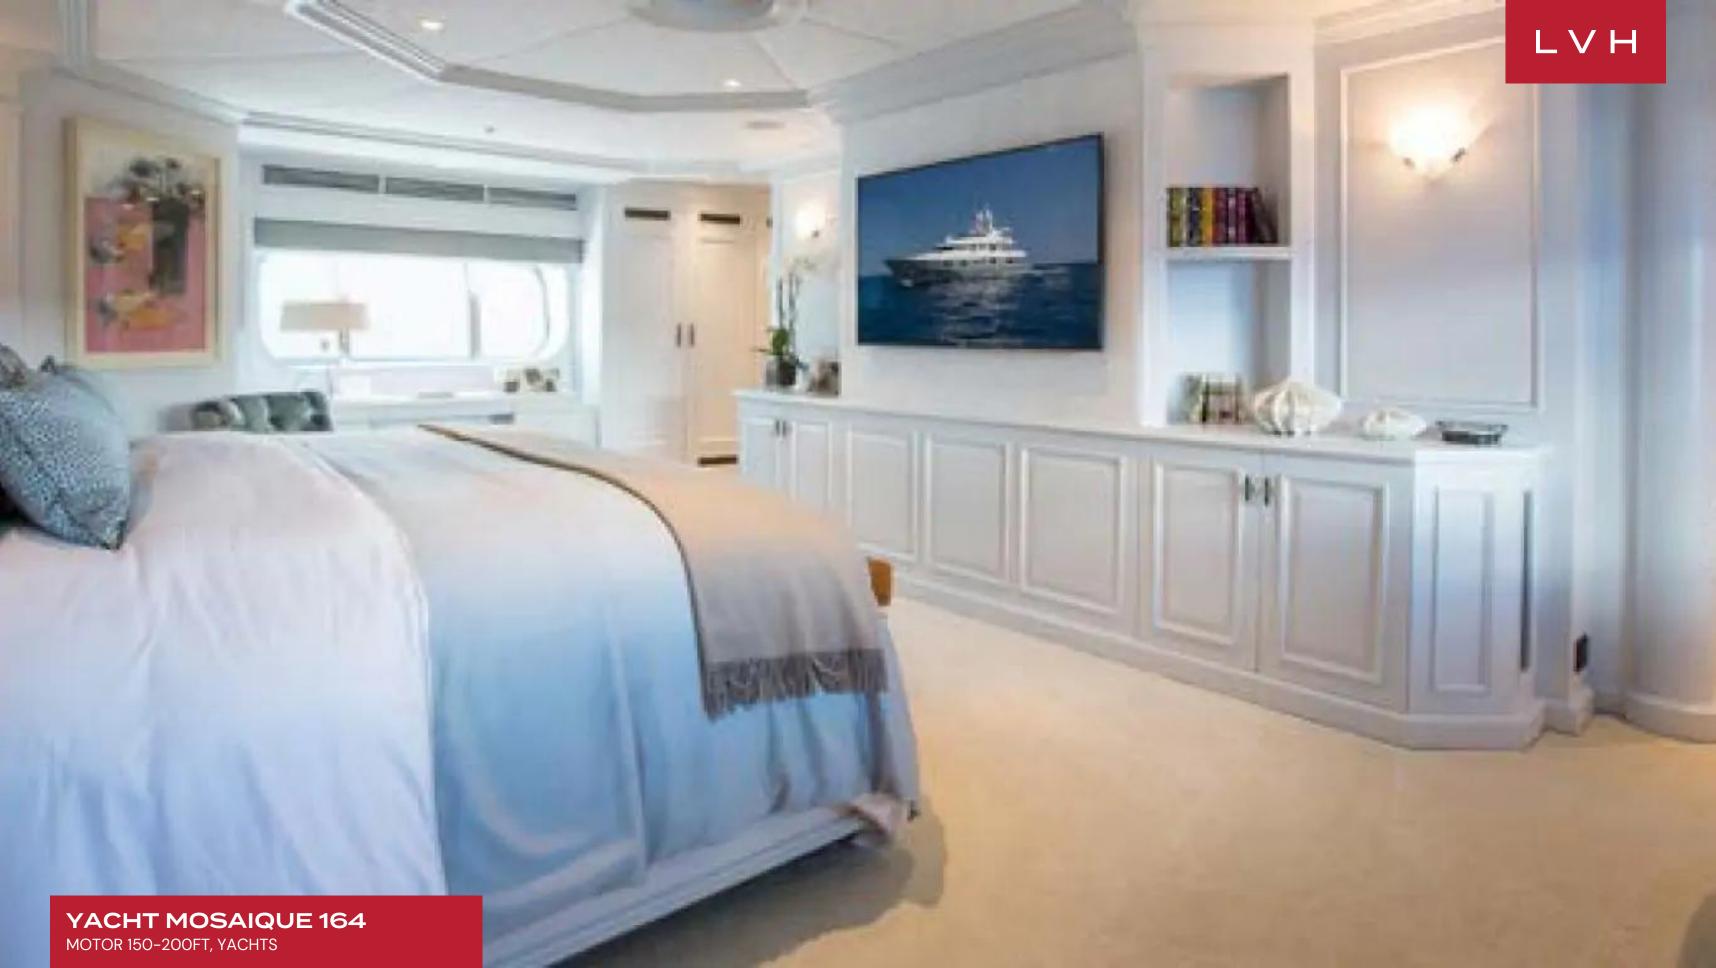

### **YACHT MOSAIQUE 164**

#### MOTOR 150-200FT, YACHTS

Yacht Mosaique 164 was built in 2002 by Turquoise and last refitted in 2011. This luxury vessel's sophisticated exterior design and engineering are the work of Dubois. The yacht's interior has been designed by Donald Starkey and her exterior styling is by Dubois.

Mosaique is a sophisticated, stylish vessel which, thanks to her thoughtful design and professional crew, simultaneously retains a sense of intimacy and ease throughout her spacious sundecks and aft decks, her opulent interiors and her luxurious suites. A classic ambiance, echoing the inviting feel of a large country house, sets the perfect tone for relaxation in the luxurious settings of her ample main deck saloon, linked to an elegant games room, which in turn leads through sliding glass doors to the formal dining room for 12. Mosaique's interior layout sleeps up to 12 guests in 6 rooms, including a master suite, 1 VIP stateroom, 3 double cabins and 1 twin cabin. She is also capable of carrying up to 12 crew onboard to ensure a relaxed luxury yacht experience. Timeless styling, beautiful furnishings and sumptuous seating feature throughout to create an elegant and comfortable atmosphere.