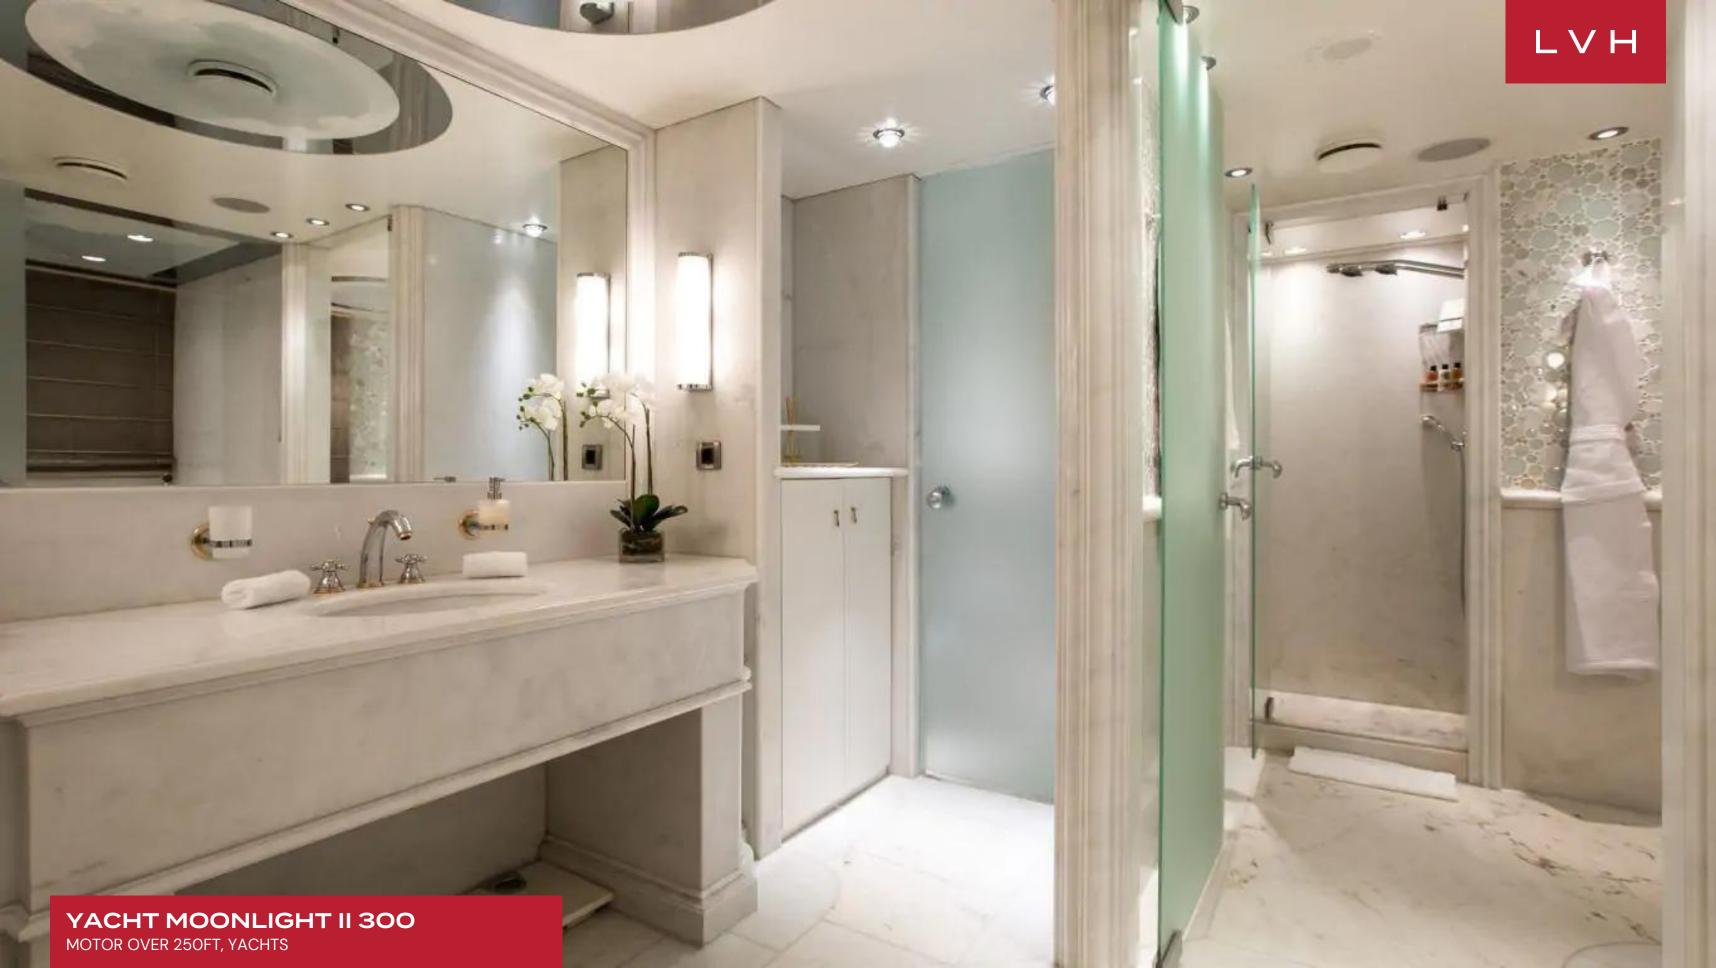

Moonlight II's interior layout sleeps up to 36 guests in 18 rooms, including a master suite, 1 VIP stateroom, 8 double cabins and 8 twin cabins. She is also capable of carrying up to 36 crew on-board to ensure a relaxed luxury yacht experience. Timeless styling, beautiful furnishings and sumptuous seating feature throughout to create an elegant and comfortable atmosphere.