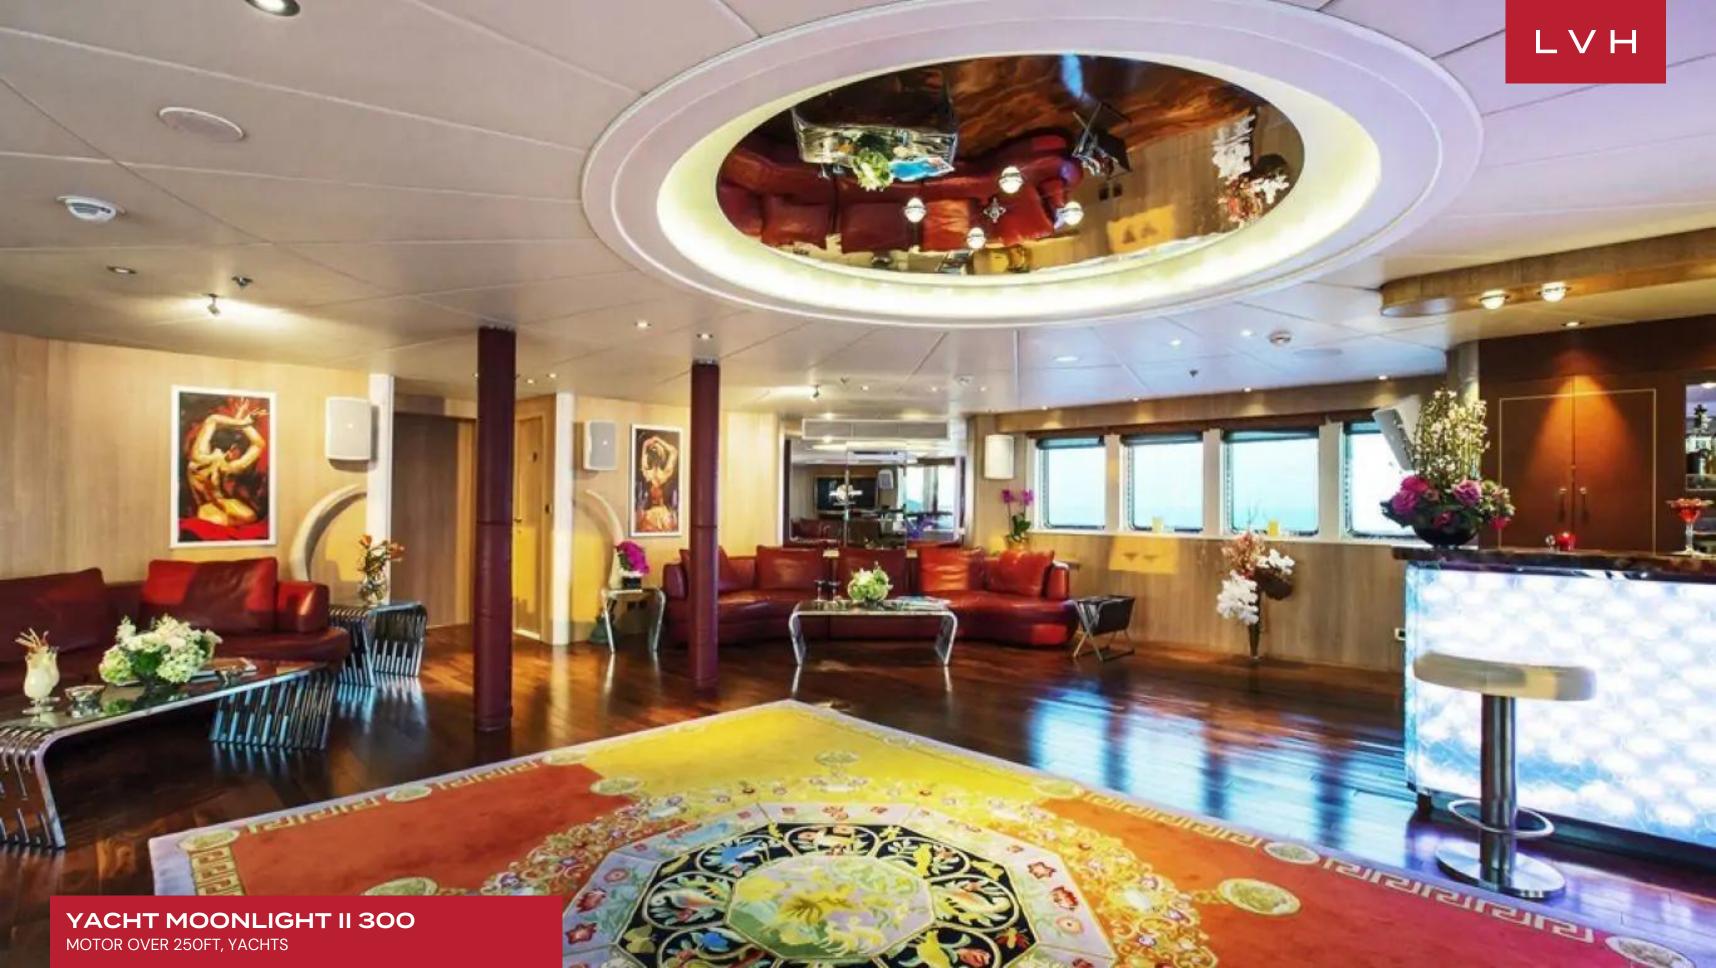

YACHT MOONLIGHT II 300

MOTOR OVER 250FT, YACHTS

18 CABINS

36
GUESTS

### YACHT MOONLIGHT II 300

MOTOR OVER 250FT, YACHTS

Yacht Moonlight II 300 is one of the most impressive charter yachts in the world. She was built in 2005 by Neorion and last refitted in 2015. Built to SOLAS safety specifications, she has a steel hull and superstructure with aluminum deckhouses. The ship is equipped to carry up to 36 passengers with 34 crew. With a range of over 7,000 nautical miles, MOONLIGHT II is capable of crossing the Atlantic, navigating the Panama Canal and reaching the west coast of the United States and Mexico.

Moonlight II's interior layout sleeps up to 36 guests in 18 rooms, including a master suite, 1 VIP stateroom, 8 double cabins and 8 twin cabins. She is also capable of carrying up to 36 crew on-board to ensure a relaxed luxury yacht experience. Timeless styling, beautiful furnishings and sumptuous seating feature throughout to create an elegant and comfortable atmosphere.

Also on the Lower Deck is a gymnasium with multigym, treadmill, rowing and cycling machines, free weights and television/DVD player. The wine cellar is equipped with temperature and humidity controlled shelves for correct storage of over 500 vintage wines. The ship operates a 24-hour laundry service. Indoors and on deck, there are Bose surround sound music systems throughout the yacht. On board cinema. Health & Beauty center with spa.