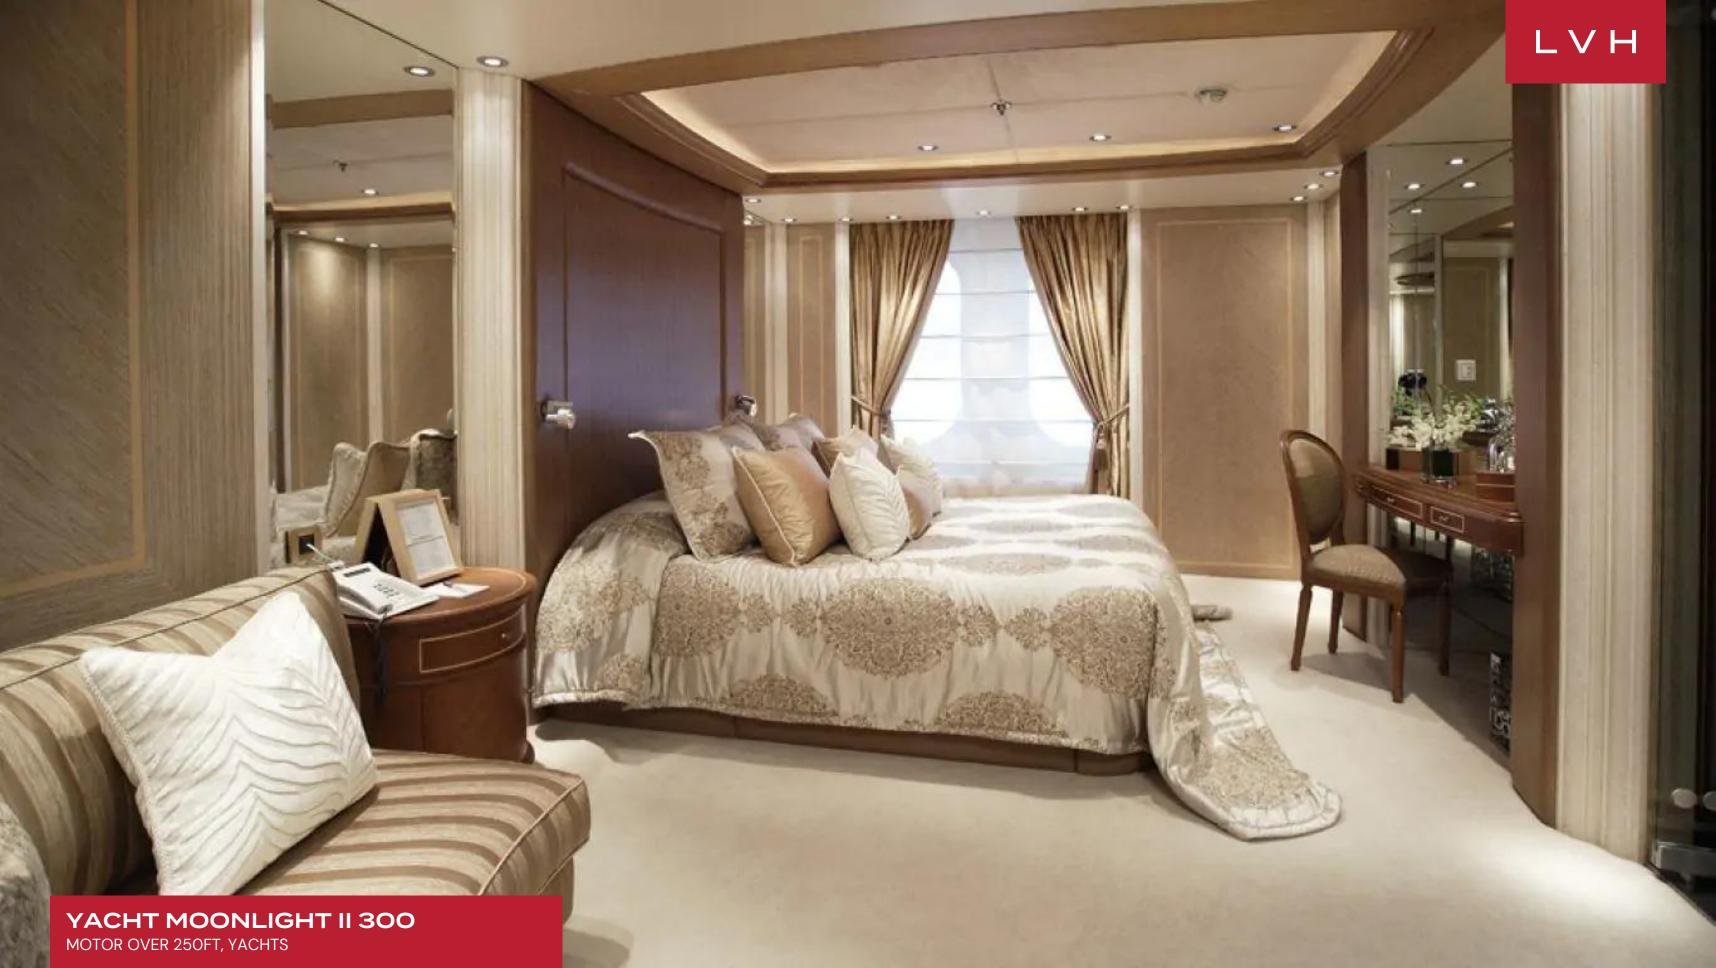

Moonlight II's interior layout sleeps up to 36 guests in 18 rooms, including a master suite, 1 VIP stateroom, 8 double cabins and 8 twin cabins. She is also capable of carrying up to 36 crew on-board to ensure a relaxed luxury yacht experience. Timeless styling, beautiful furnishings and sumptuous seating feature throughout to create an elegant and comfortable atmosphere.