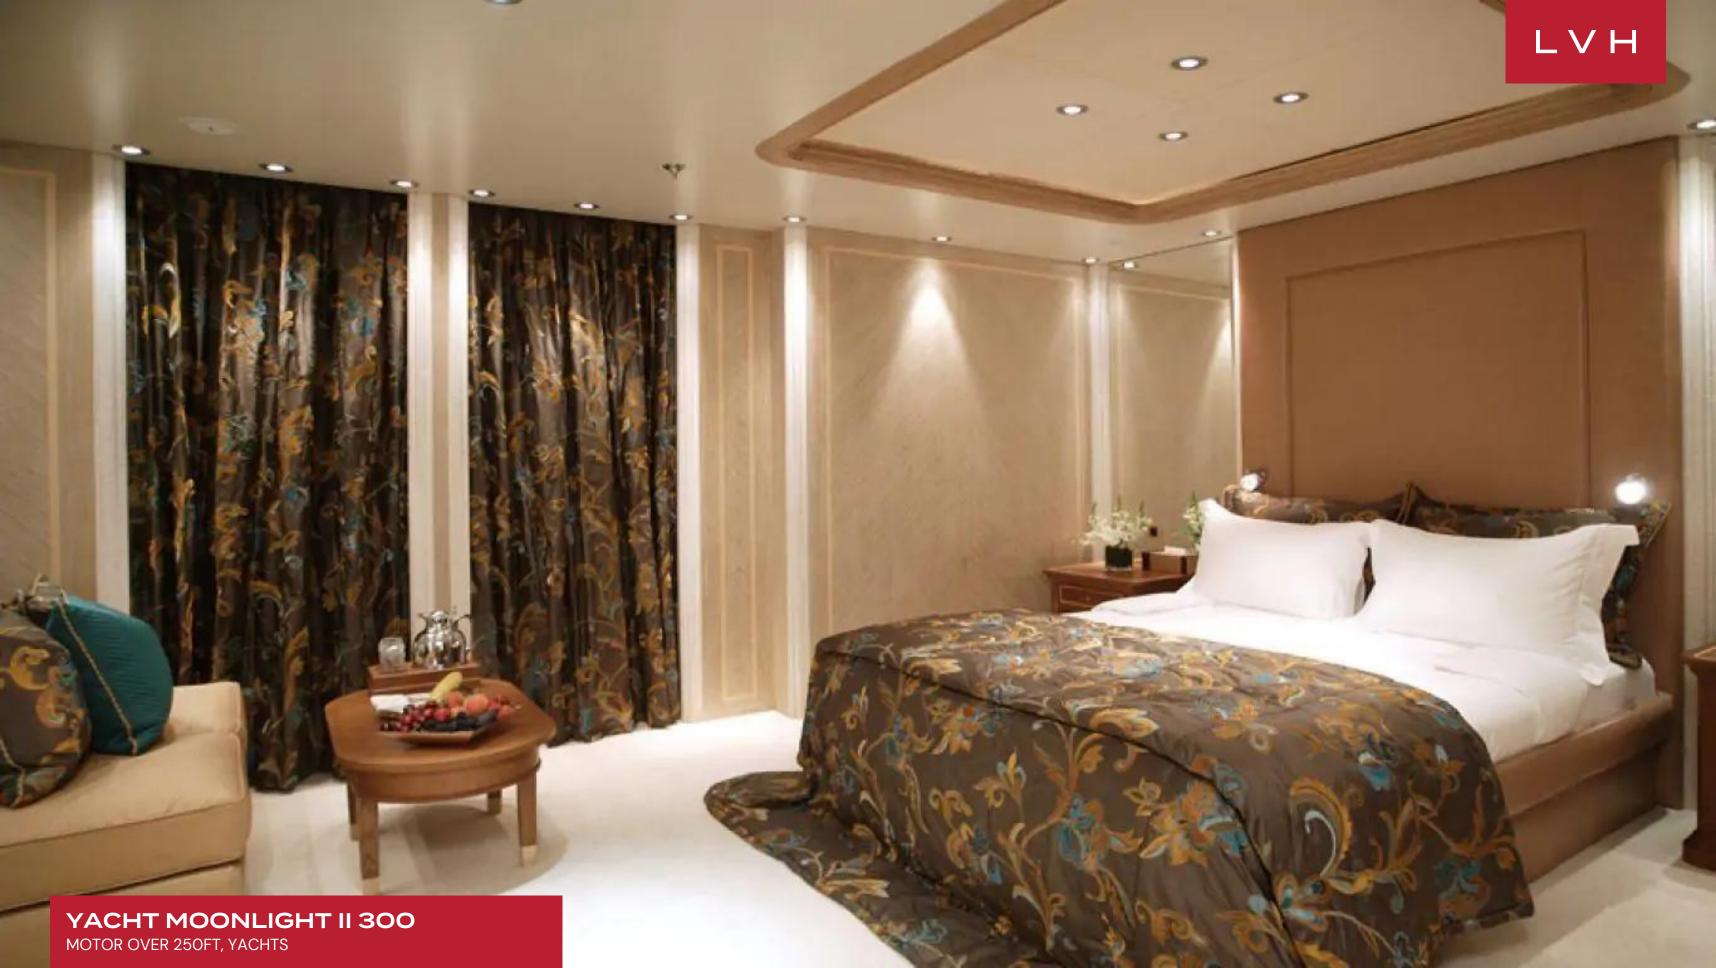

Moonlight II's interior layout sleeps up to 36 guests in 18 rooms, including a master suite, 1 VIP stateroom, 8 double cabins and 8 twin cabins. She is also capable of carrying up to 36 crew on-board to ensure a relaxed luxury yacht experience. Timeless styling, beautiful furnishings and sumptuous seating feature throughout to create an elegant and comfortable atmosphere.