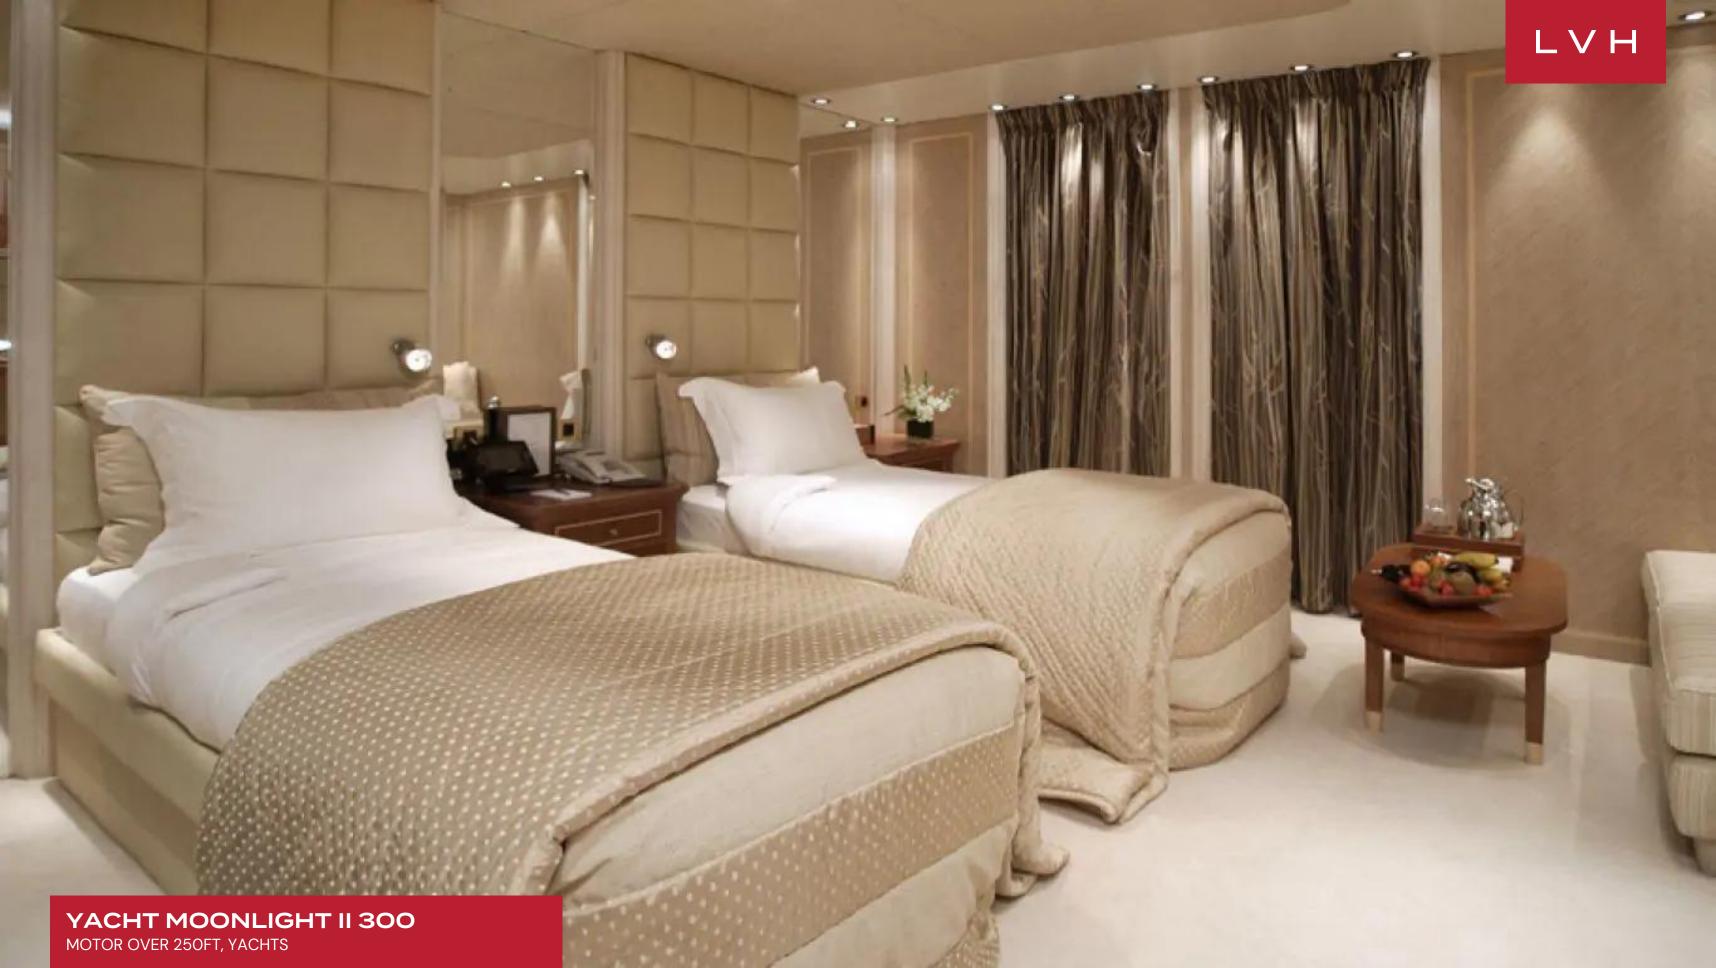

Moonlight II's interior layout sleeps up to 36 guests in 18 rooms, including a master suite, 1 VIP stateroom, 8 double cabins and 8 twin cabins. She is also capable of carrying up to 36 crew on-board to ensure a relaxed luxury yacht experience. Timeless styling, beautiful furnishings and sumptuous seating feature throughout to create an elegant and comfortable atmosphere.