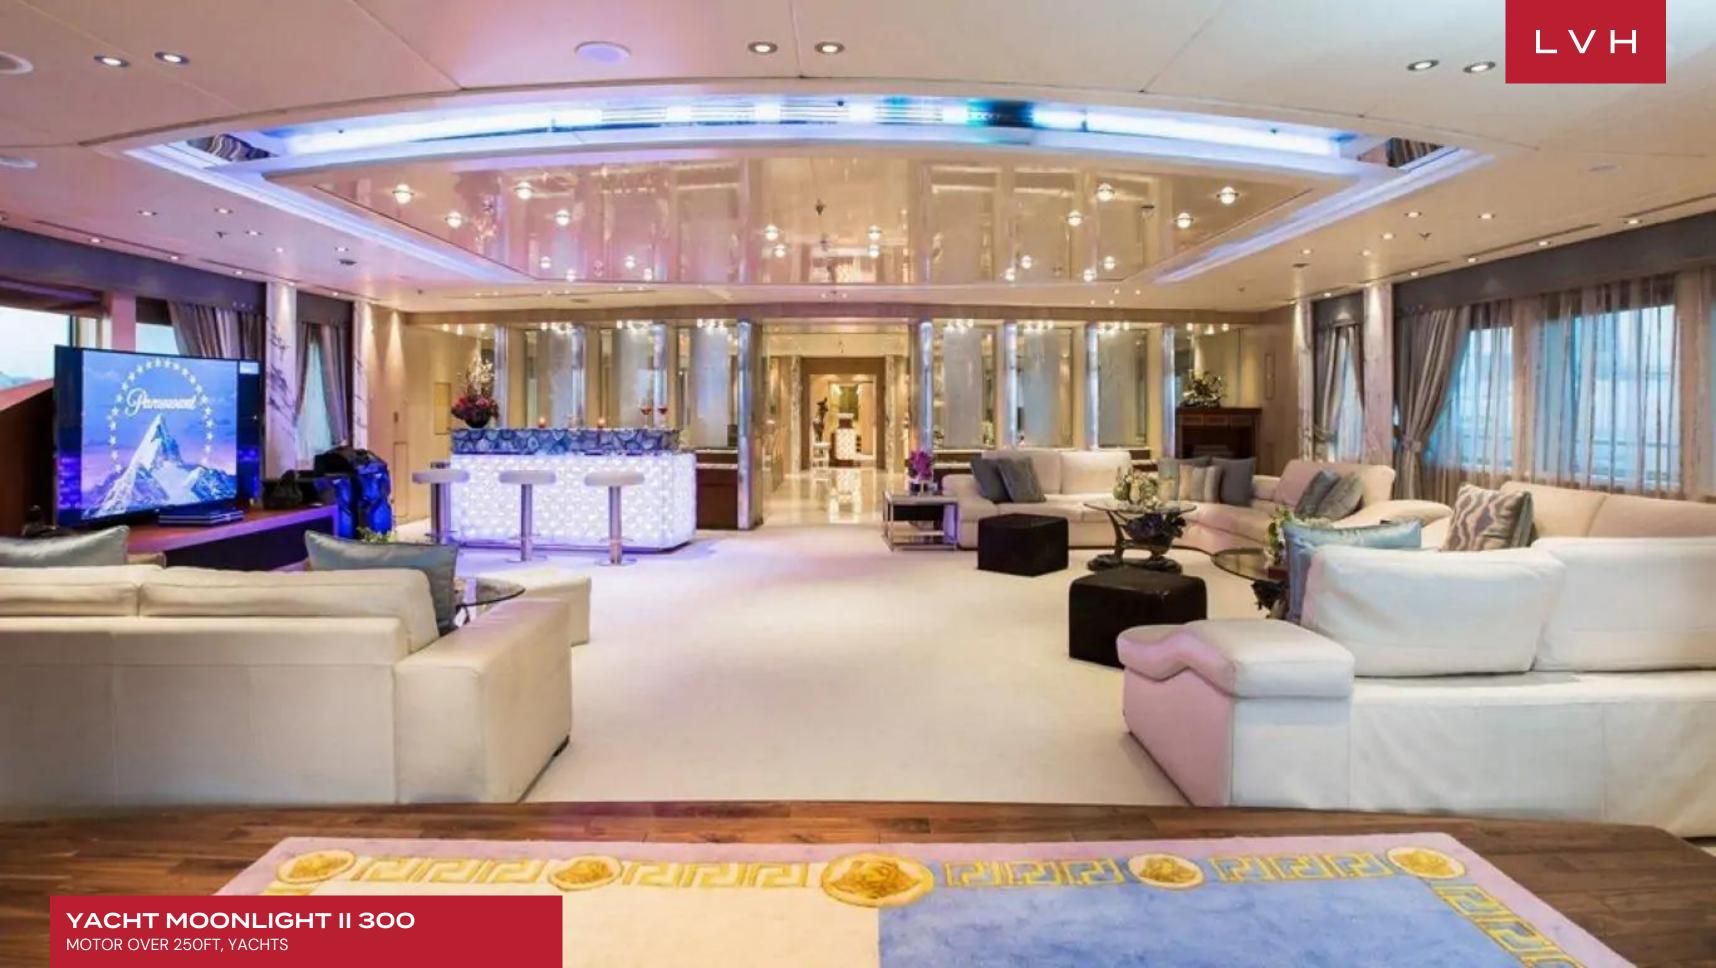

Moonlight II's interior layout sleeps up to 36 guests in 18 rooms, including a master suite, 1 VIP stateroom, 8 double cabins and 8 twin cabins. She is also capable of carrying up to 36 crew on-board to ensure a relaxed luxury yacht experience. Timeless styling, beautiful furnishings and sumptuous seating feature throughout to create an elegant and comfortable atmosphere.

#### INTERIOR