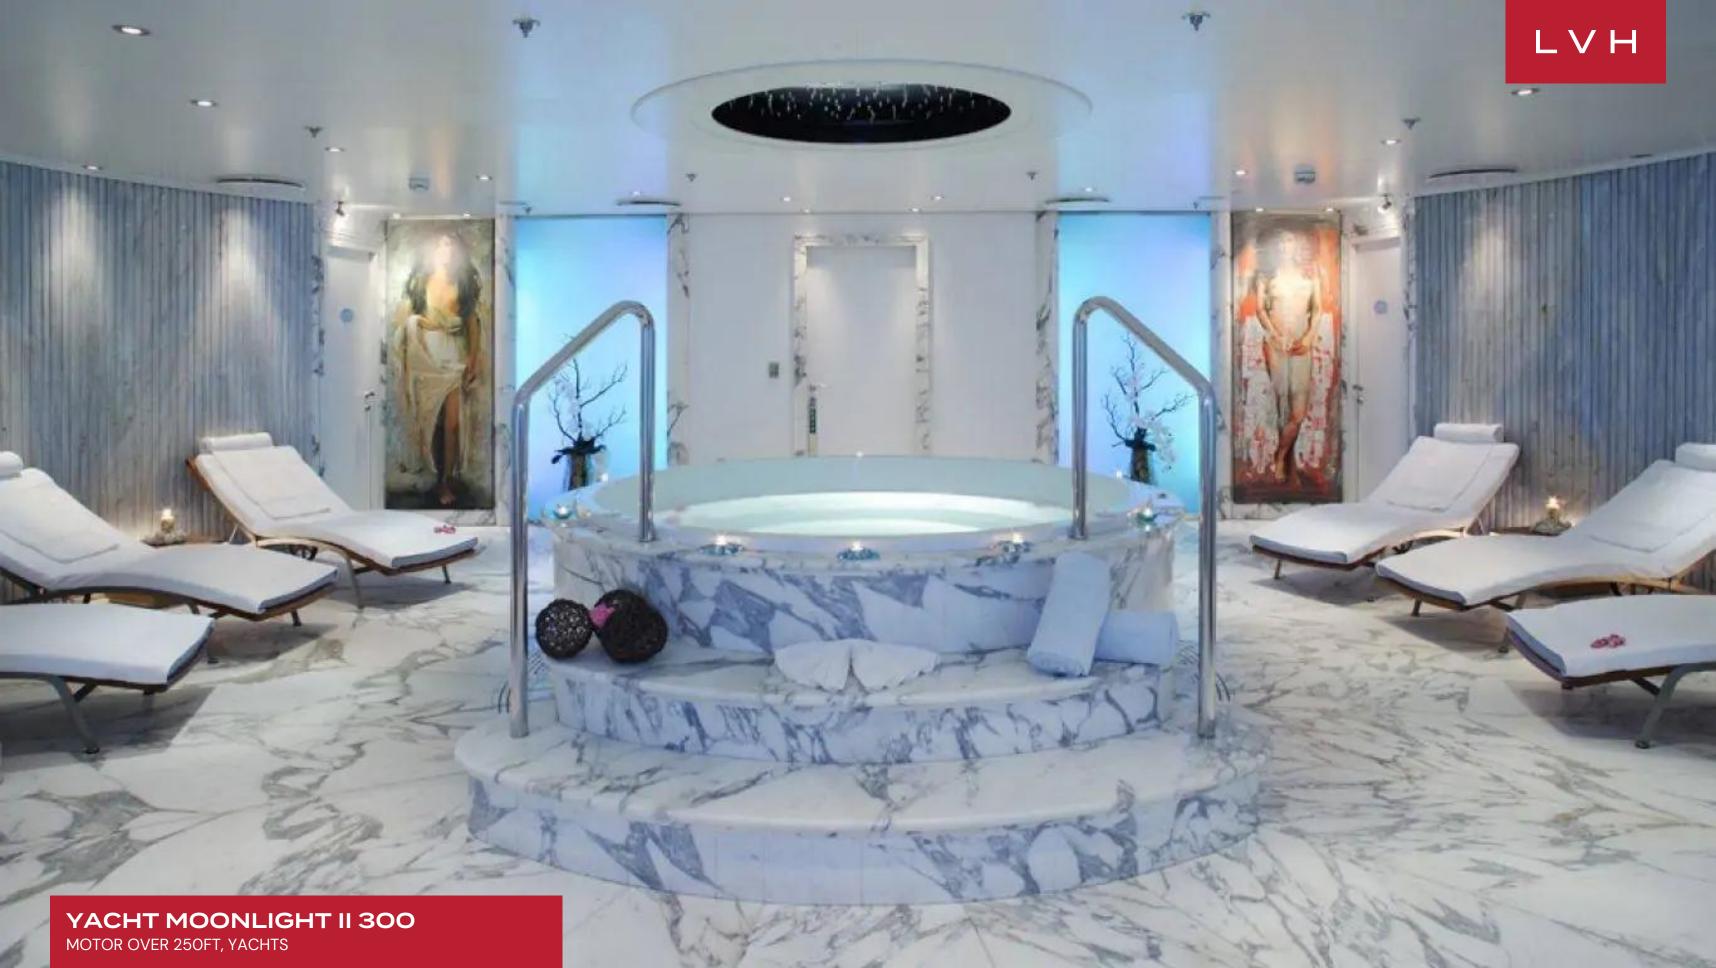

Also on the Lower Deck is a gymnasium with multigym, treadmill, rowing and cycling machines, free weights and television/DVD player. The wine cellar is equipped with temperature and humidity controlled shelves for correct storage of over 500 vintage wines. The ship operates a 24-hour laundry service. Indoors and on deck, there are Bose surround sound music systems throughout the yacht. On board cinema. Health & Beauty center with spa.