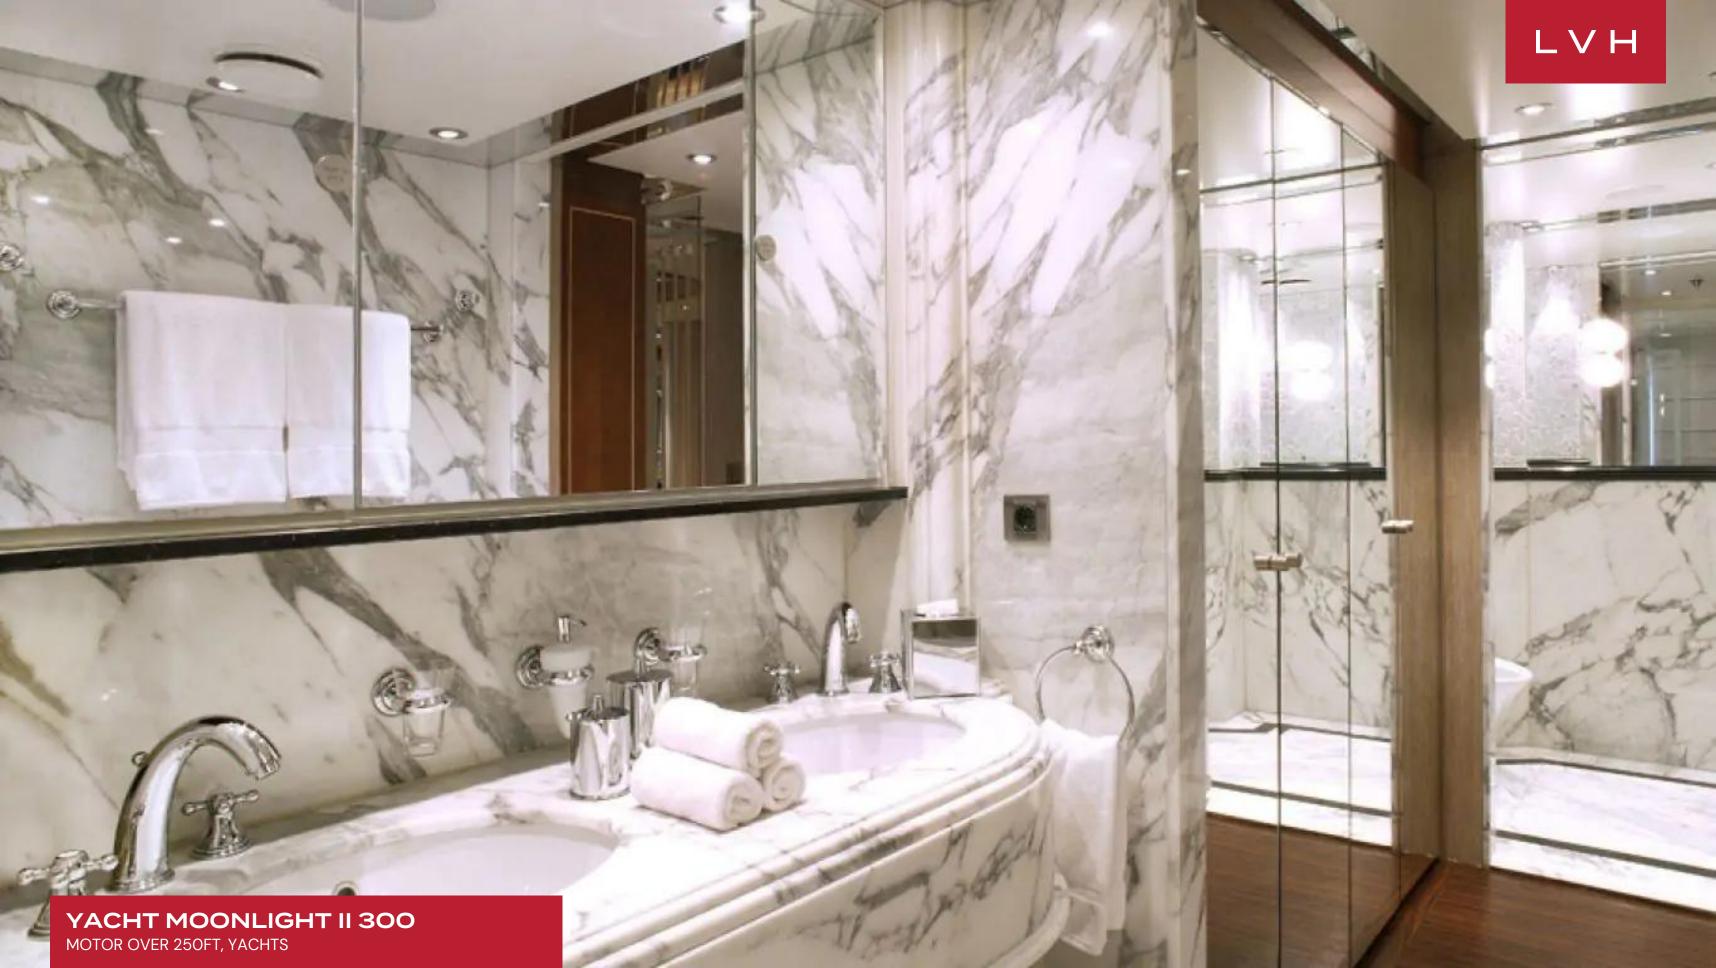

Moonlight II's interior layout sleeps up to 36 guests in 18 rooms, including a master suite, 1 VIP stateroom, 8 double cabins and 8 twin cabins. She is also capable of carrying up to 36 crew on-board to ensure a relaxed luxury yacht experience. Timeless styling, beautiful furnishings and sumptuous seating feature throughout to create an elegant and comfortable atmosphere.