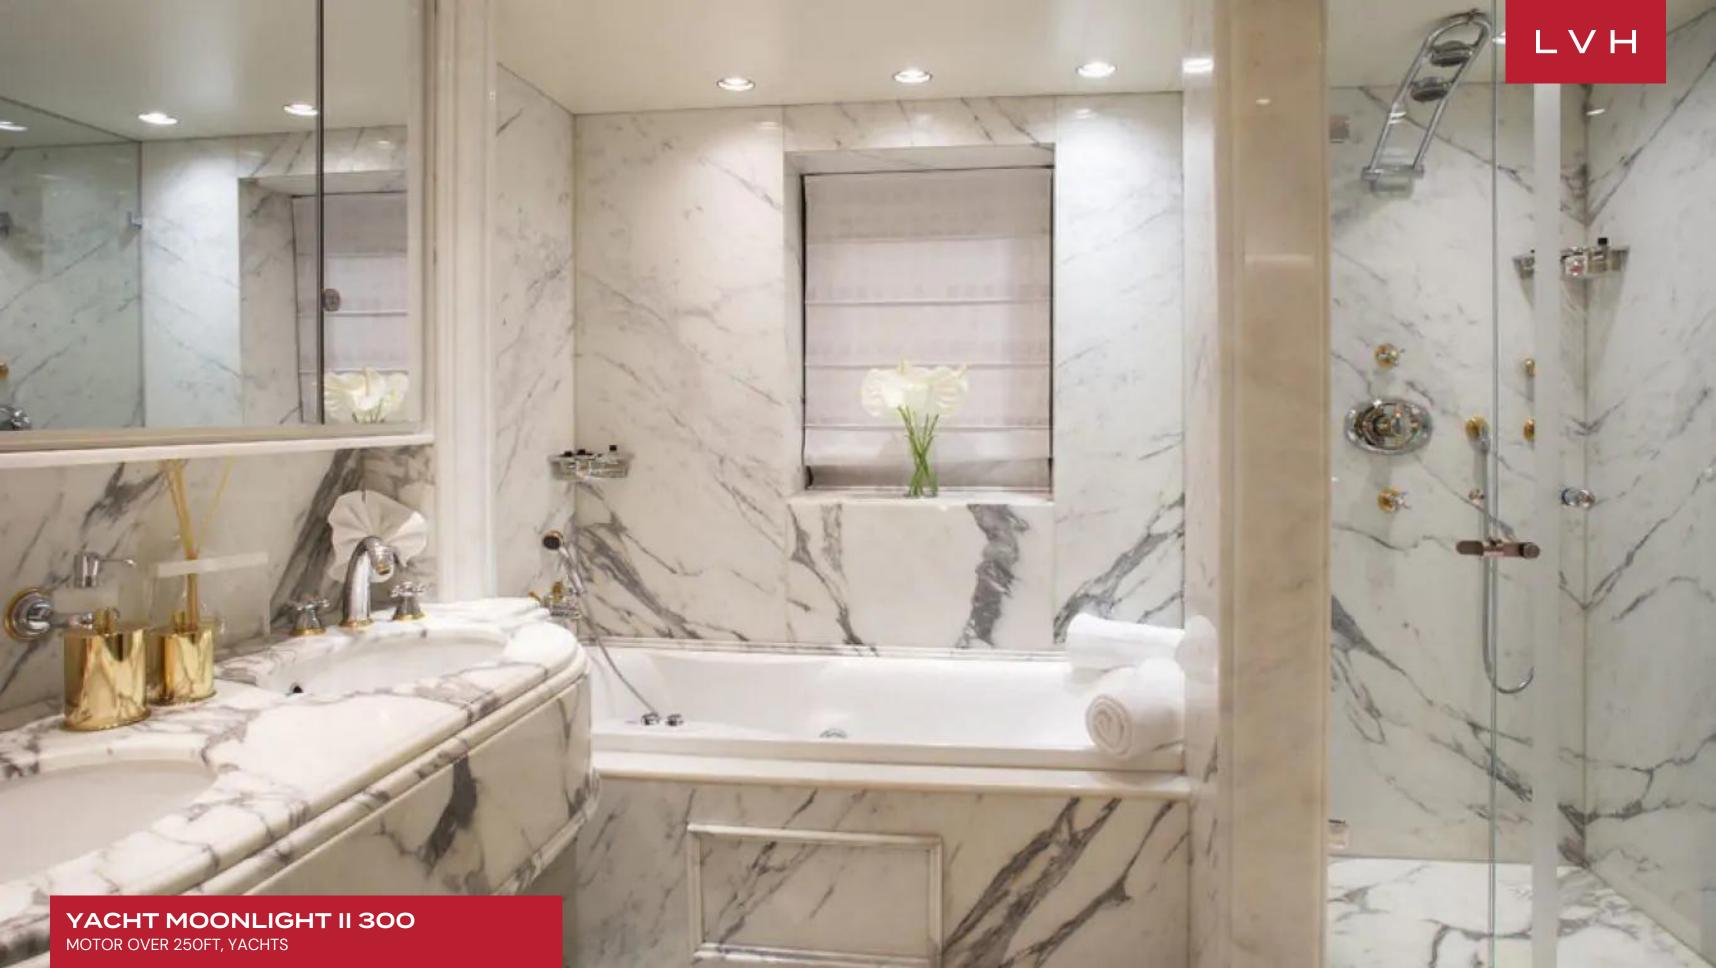

Moonlight II's interior layout sleeps up to 36 guests in 18 rooms, including a master suite, 1 VIP stateroom, 8 double cabins and 8 twin cabins. She is also capable of carrying up to 36 crew on-board to ensure a relaxed luxury yacht experience. Timeless styling, beautiful furnishings and sumptuous seating feature throughout to create an elegant and comfortable atmosphere.