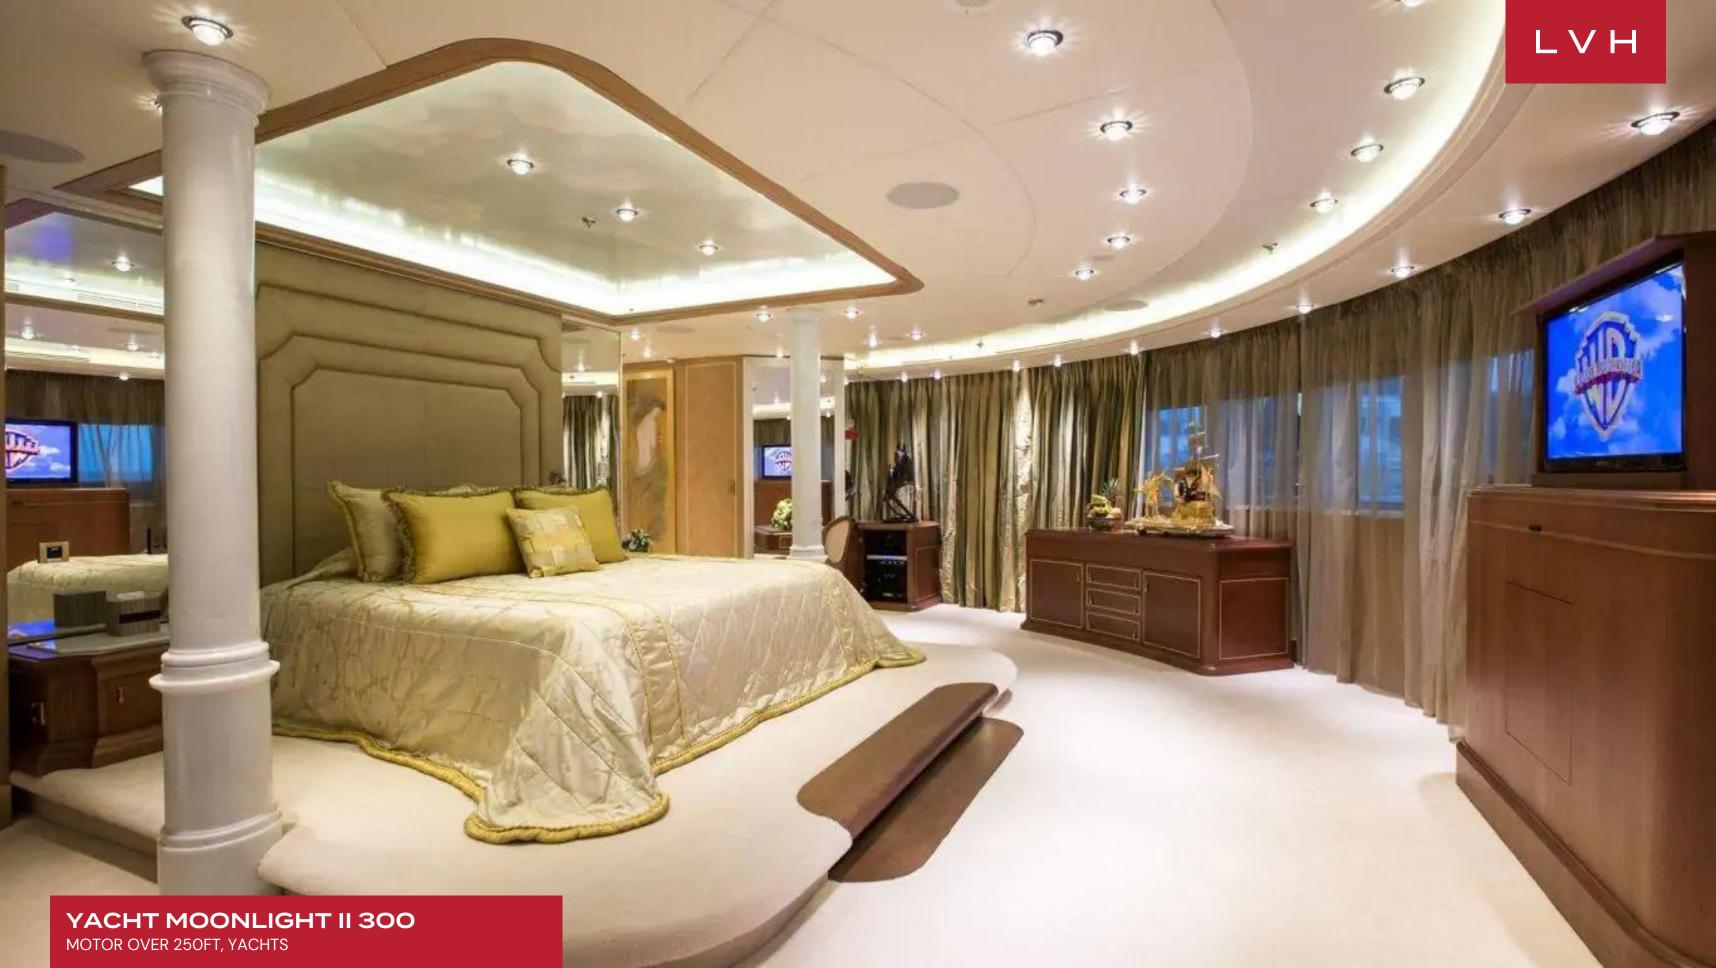

Moonlight II's interior layout sleeps up to 36 guests in 18 rooms, including a master suite, 1 VIP stateroom, 8 double cabins and 8 twin cabins. She is also capable of carrying up to 36 crew on-board to ensure a relaxed luxury yacht experience. Timeless styling, beautiful furnishings and sumptuous seating feature throughout to create an elegant and comfortable atmosphere.