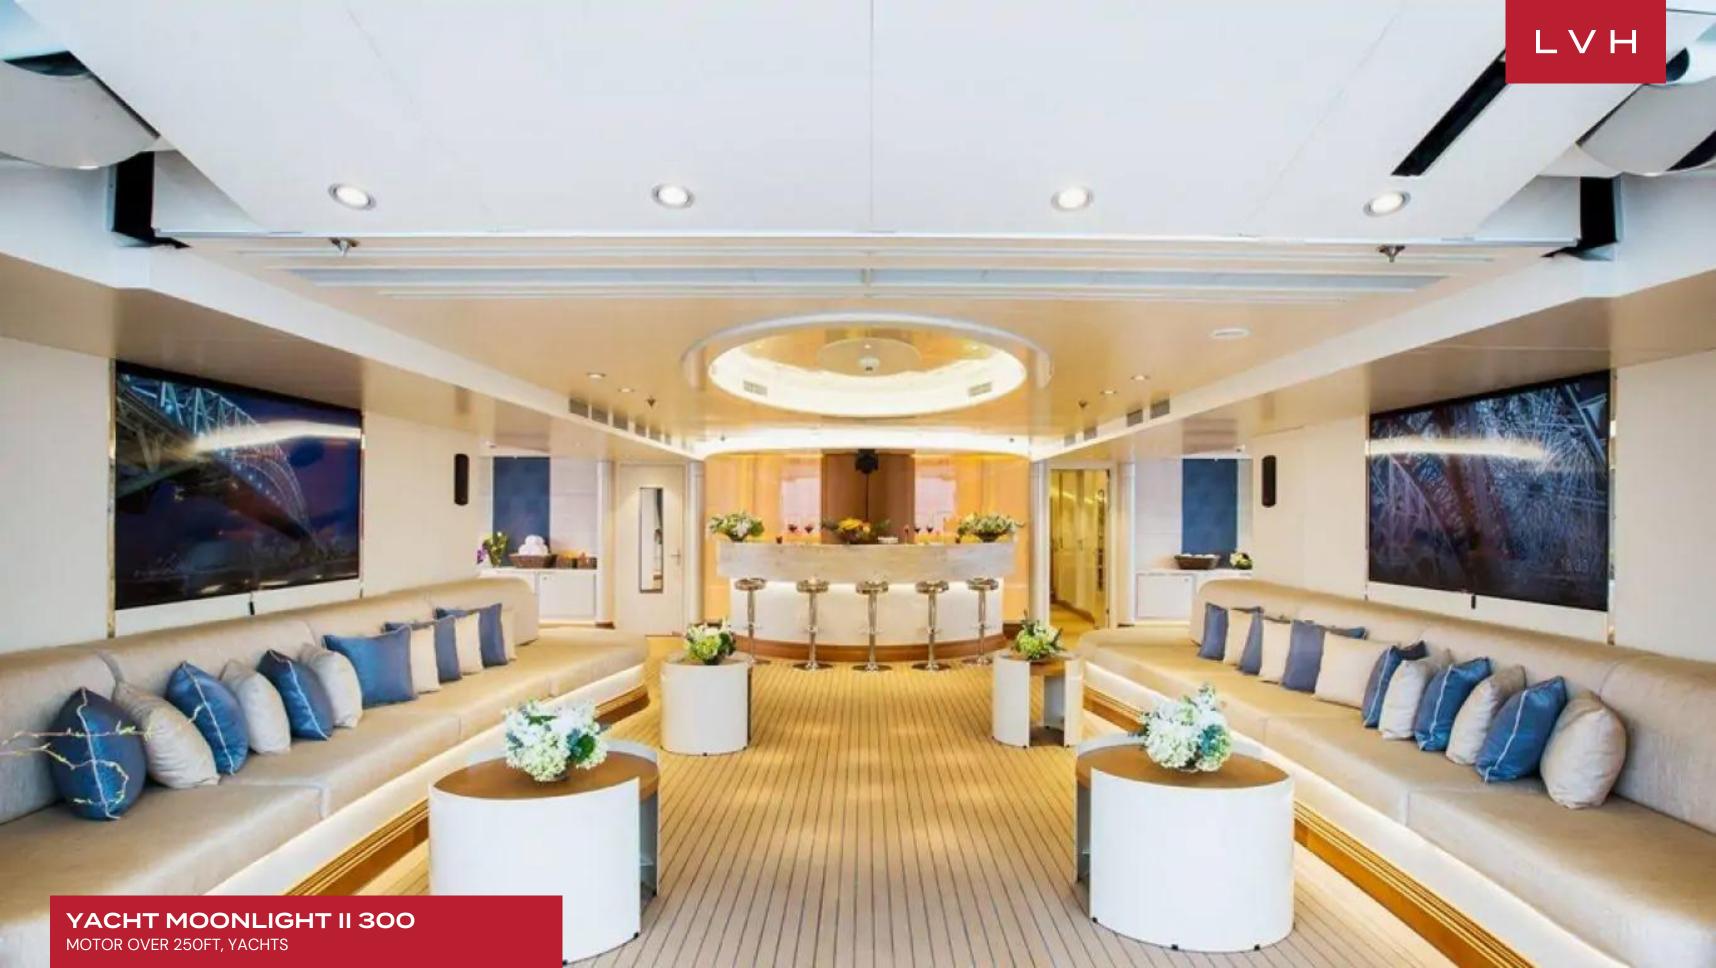

Moonlight II's interior layout sleeps up to 36 guests in 18 rooms, including a master suite, 1 VIP stateroom, 8 double cabins and 8 twin cabins. She is also capable of carrying up to 36 crew on-board to ensure a relaxed luxury yacht experience. Timeless styling, beautiful furnishings and sumptuous seating feature throughout to create an elegant and comfortable atmosphere.

Also on the Lower Deck is a gymnasium with multigym, treadmill, rowing and cycling machines, free weights and television/DVD player. The wine cellar is equipped with temperature and humidity controlled shelves for correct storage of over 500 vintage wines. The ship operates a 24-hour laundry service. Indoors and on deck, there are Bose surround sound music systems throughout the yacht. On board cinema. Health & Beauty center with spa.