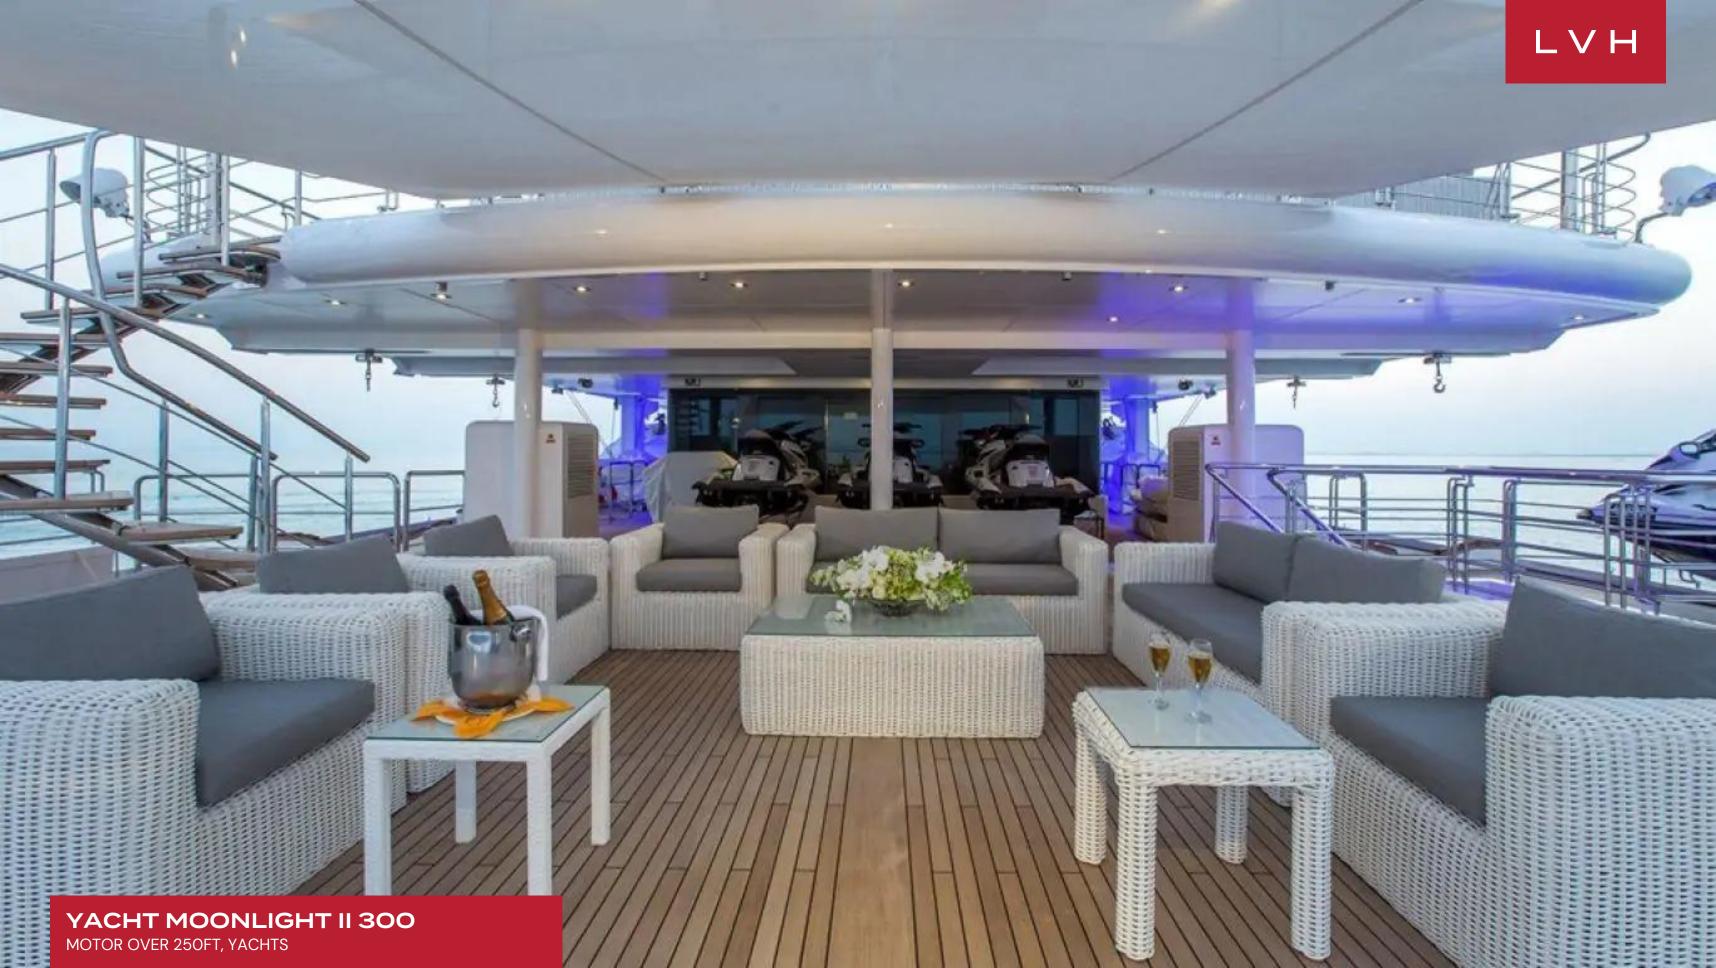

### YACHT MOONLIGHT II 300

MOTOR OVER 250FT, YACHTS

Yacht Moonlight II 300 is one of the most impressive charter yachts in the world. She was built in 2005 by Neorion and last refitted in 2015. Built to SOLAS safety specifications, she has a steel hull and superstructure with aluminum deckhouses. The ship is equipped to carry up to 36 passengers with 34 crew. With a range of over 7,000 nautical miles, MOONLIGHT II is capable of crossing the Atlantic, navigating the Panama Canal and reaching the west coast of the United States and Mexico.

Moonlight II's interior layout sleeps up to 36 guests in 18 rooms, including a master suite, 1 VIP stateroom, 8 double cabins and 8 twin cabins. She is also capable of carrying up to 36 crew on-board to ensure a relaxed luxury yacht experience. Timeless styling, beautiful furnishings and sumptuous seating feature throughout to create an elegant and comfortable atmosphere.