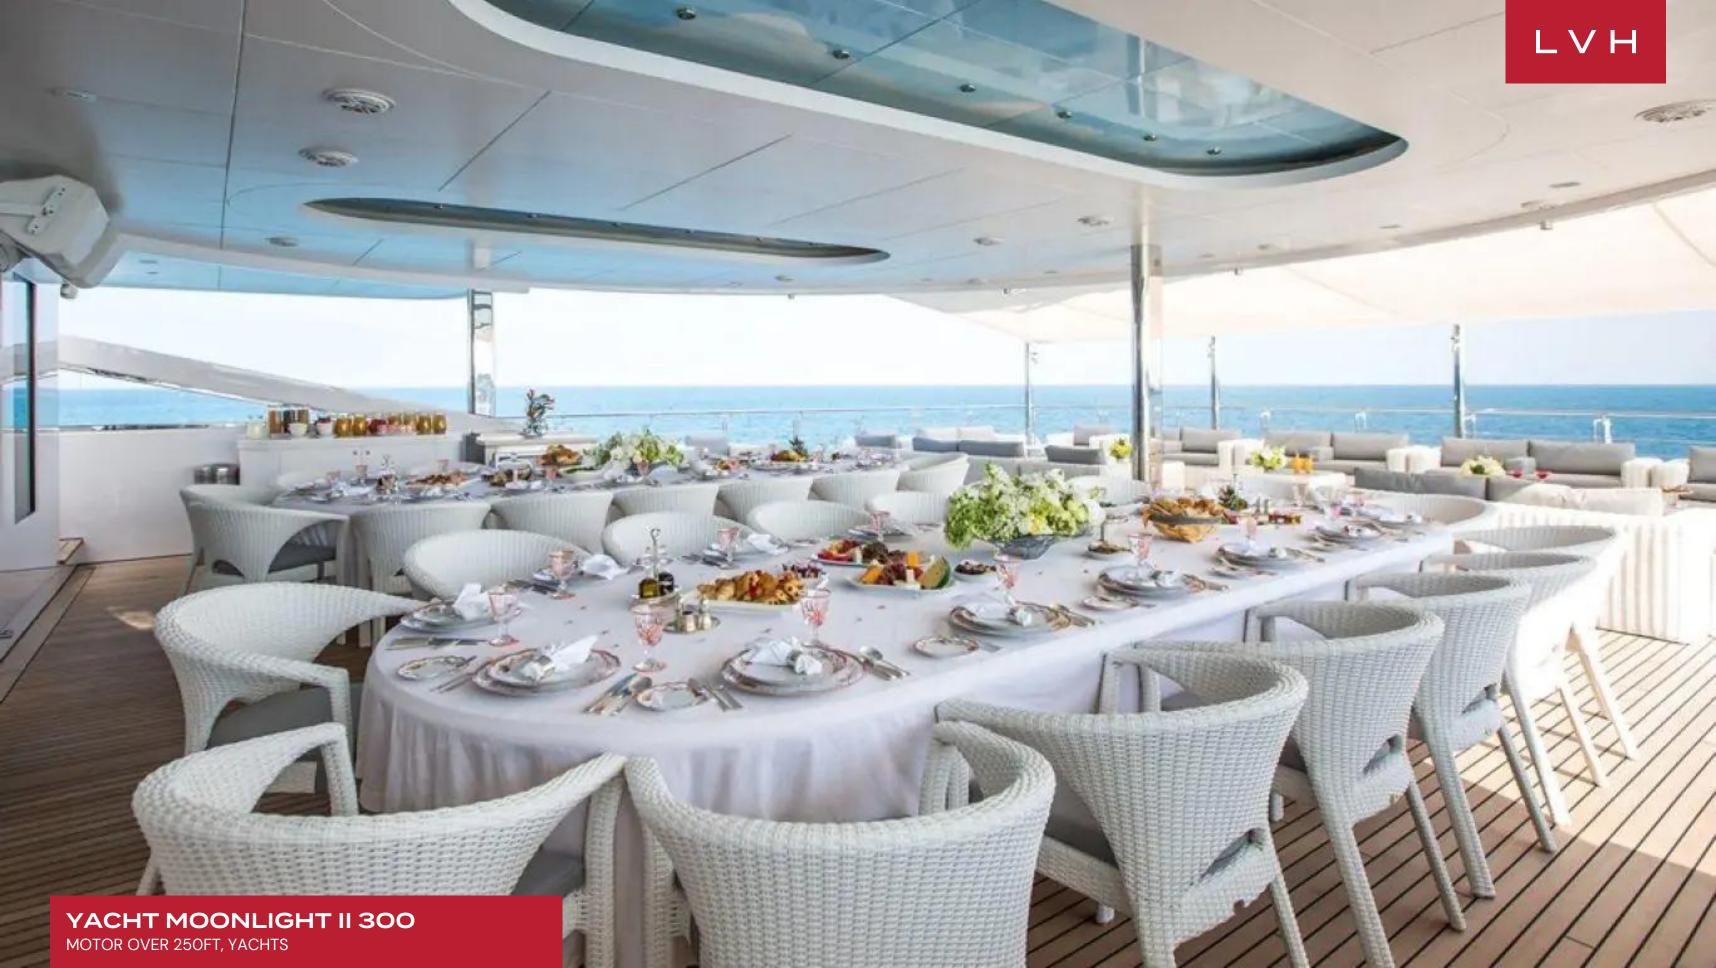

Moonlight II's interior layout sleeps up to 36 guests in 18 rooms, including a master suite, 1 VIP stateroom, 8 double cabins and 8 twin cabins. She is also capable of carrying up to 36 crew on-board to ensure a relaxed luxury yacht experience. Timeless styling, beautiful furnishings and sumptuous seating feature throughout to create an elegant and comfortable atmosphere.