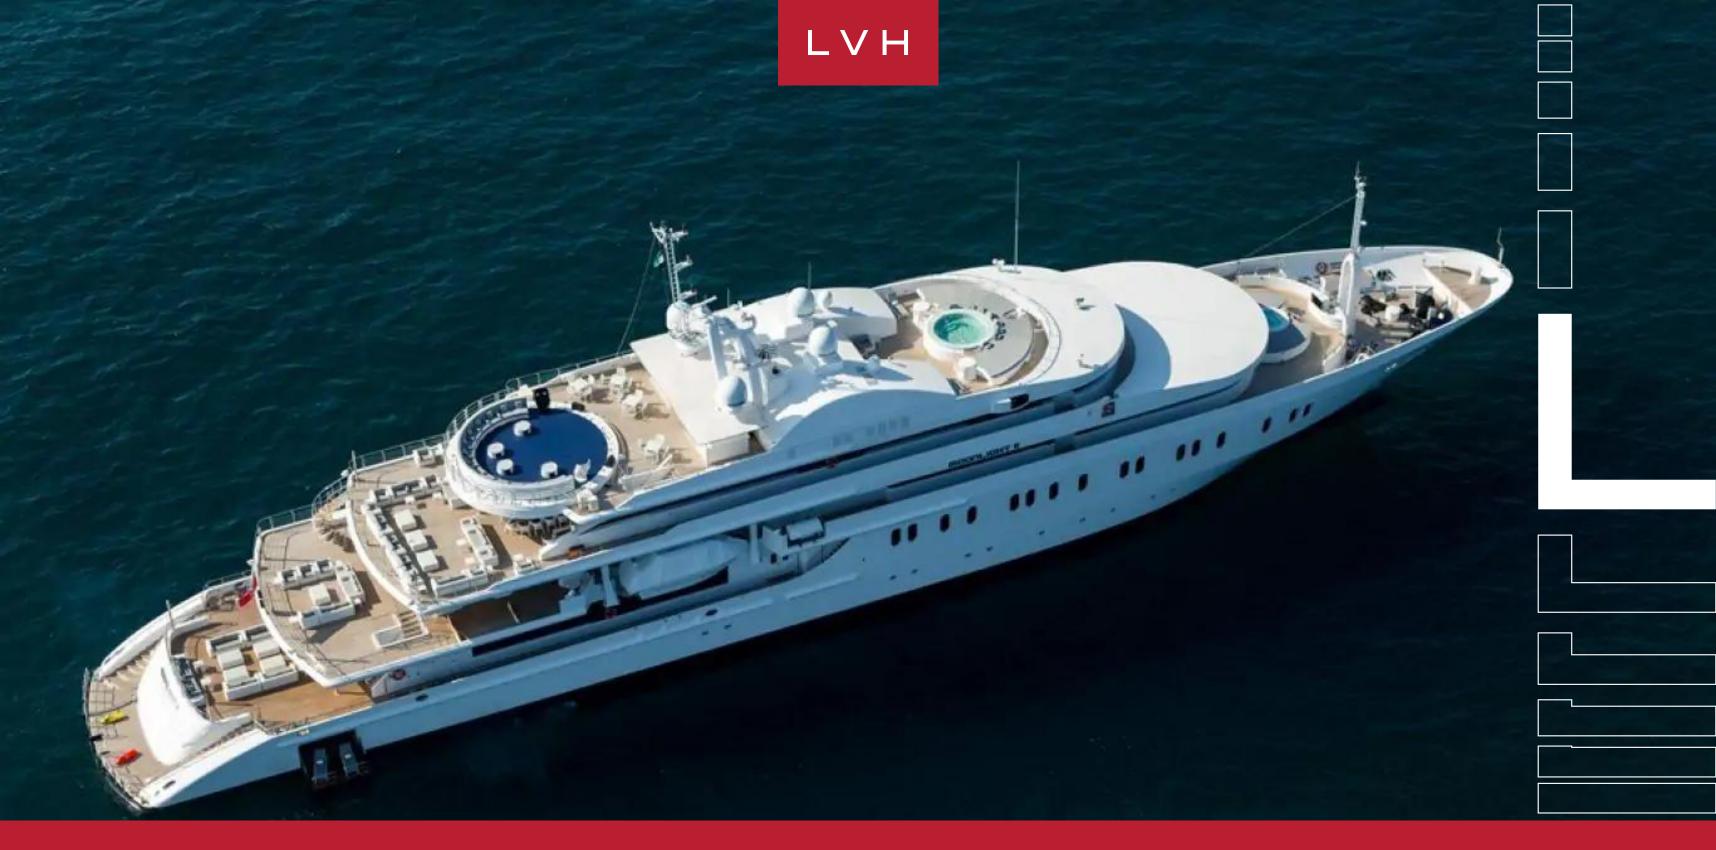

YACHT MOONLIGHT II 300

MOTOR OVER 250FT, YACHTS

18 CABINS

36
GUESTS

### YACHT MOONLIGHT II 300

MOTOR OVER 250FT, YACHTS

Yacht Moonlight II 300 is one of the most impressive charter yachts in the world. She was built in 2005 by Neorion and last refitted in 2015. Built to SOLAS safety specifications, she has a steel hull and superstructure with aluminum deckhouses. The ship is equipped to carry up to 36 passengers with 34 crew. With a range of over 7,000 nautical miles, MOONLIGHT II is capable of crossing the Atlantic, navigating the Panama Canal and reaching the west coast of the United States and Mexico.