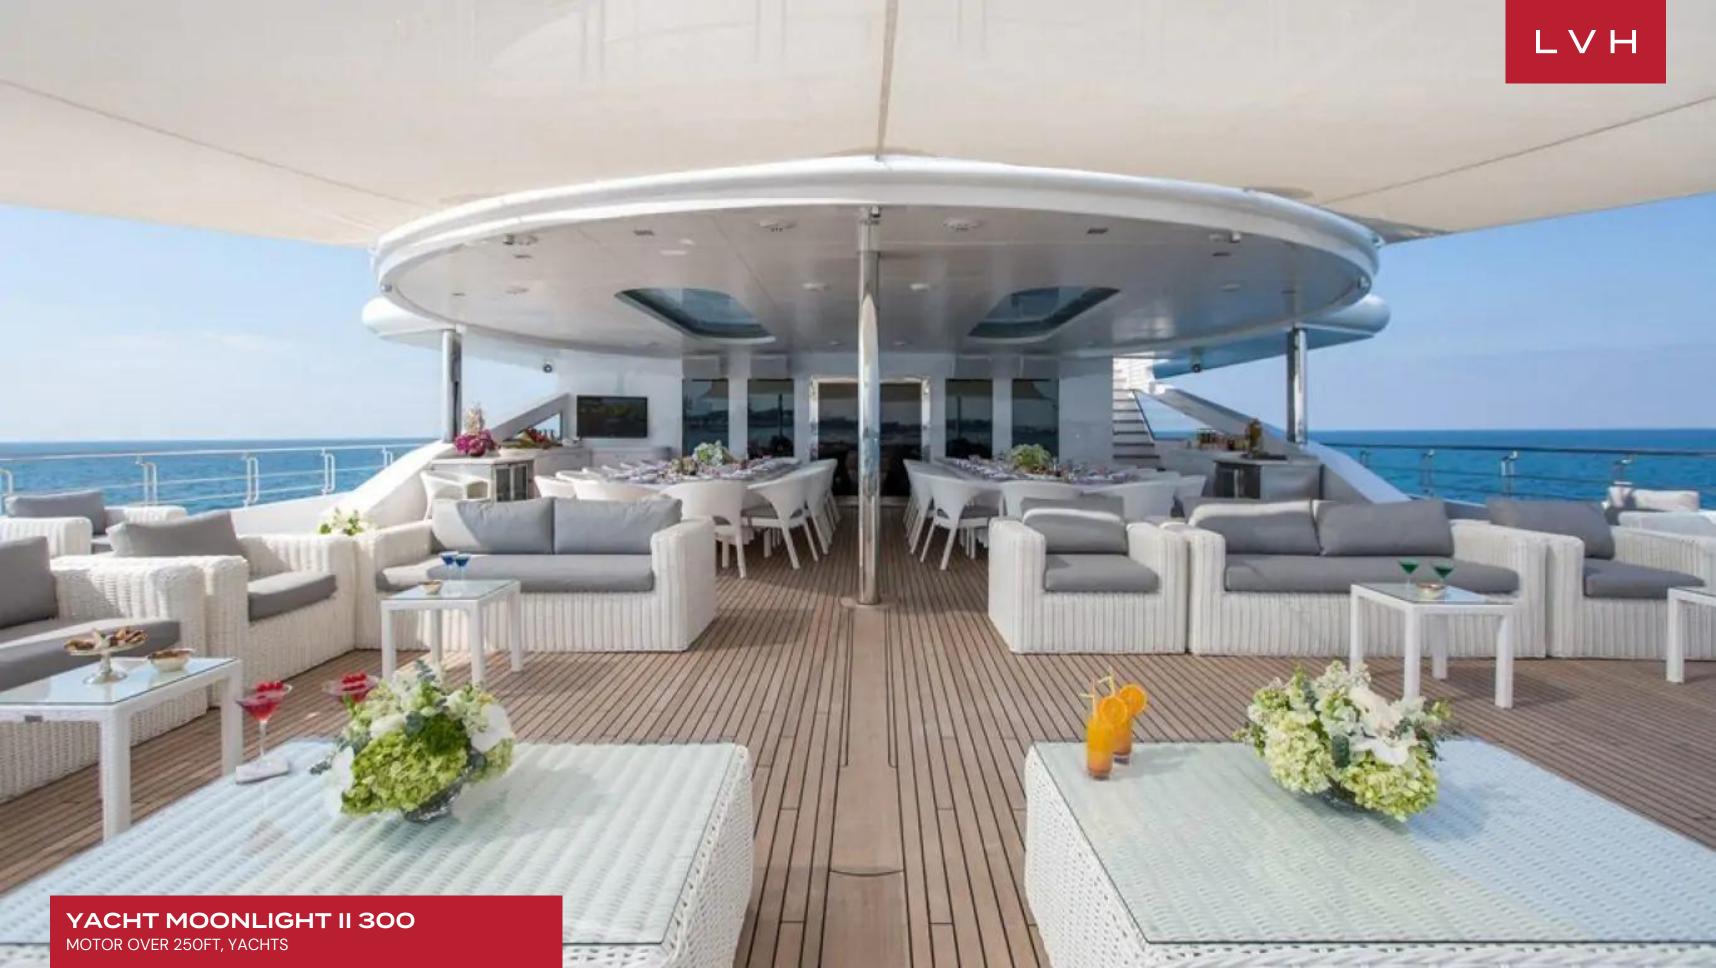

### YACHT MOONLIGHT II 300

MOTOR OVER 250FT, YACHTS

Yacht Moonlight II 300 is one of the most impressive charter yachts in the world. She was built in 2005 by Neorion and last refitted in 2015. Built to SOLAS safety specifications, she has a steel hull and superstructure with aluminum deckhouses. The ship is equipped to carry up to 36 passengers with 34 crew. With a range of over 7,000 nautical miles, MOONLIGHT II is capable of crossing the Atlantic, navigating the Panama Canal and reaching the west coast of the United States and Mexico.

Moonlight II's interior layout sleeps up to 36 guests in 18 rooms, including a master suite, 1 VIP stateroom, 8 double cabins and 8 twin cabins. She is also capable of carrying up to 36 crew on-board to ensure a relaxed luxury yacht experience. Timeless styling, beautiful furnishings and sumptuous seating feature throughout to create an elegant and comfortable atmosphere.