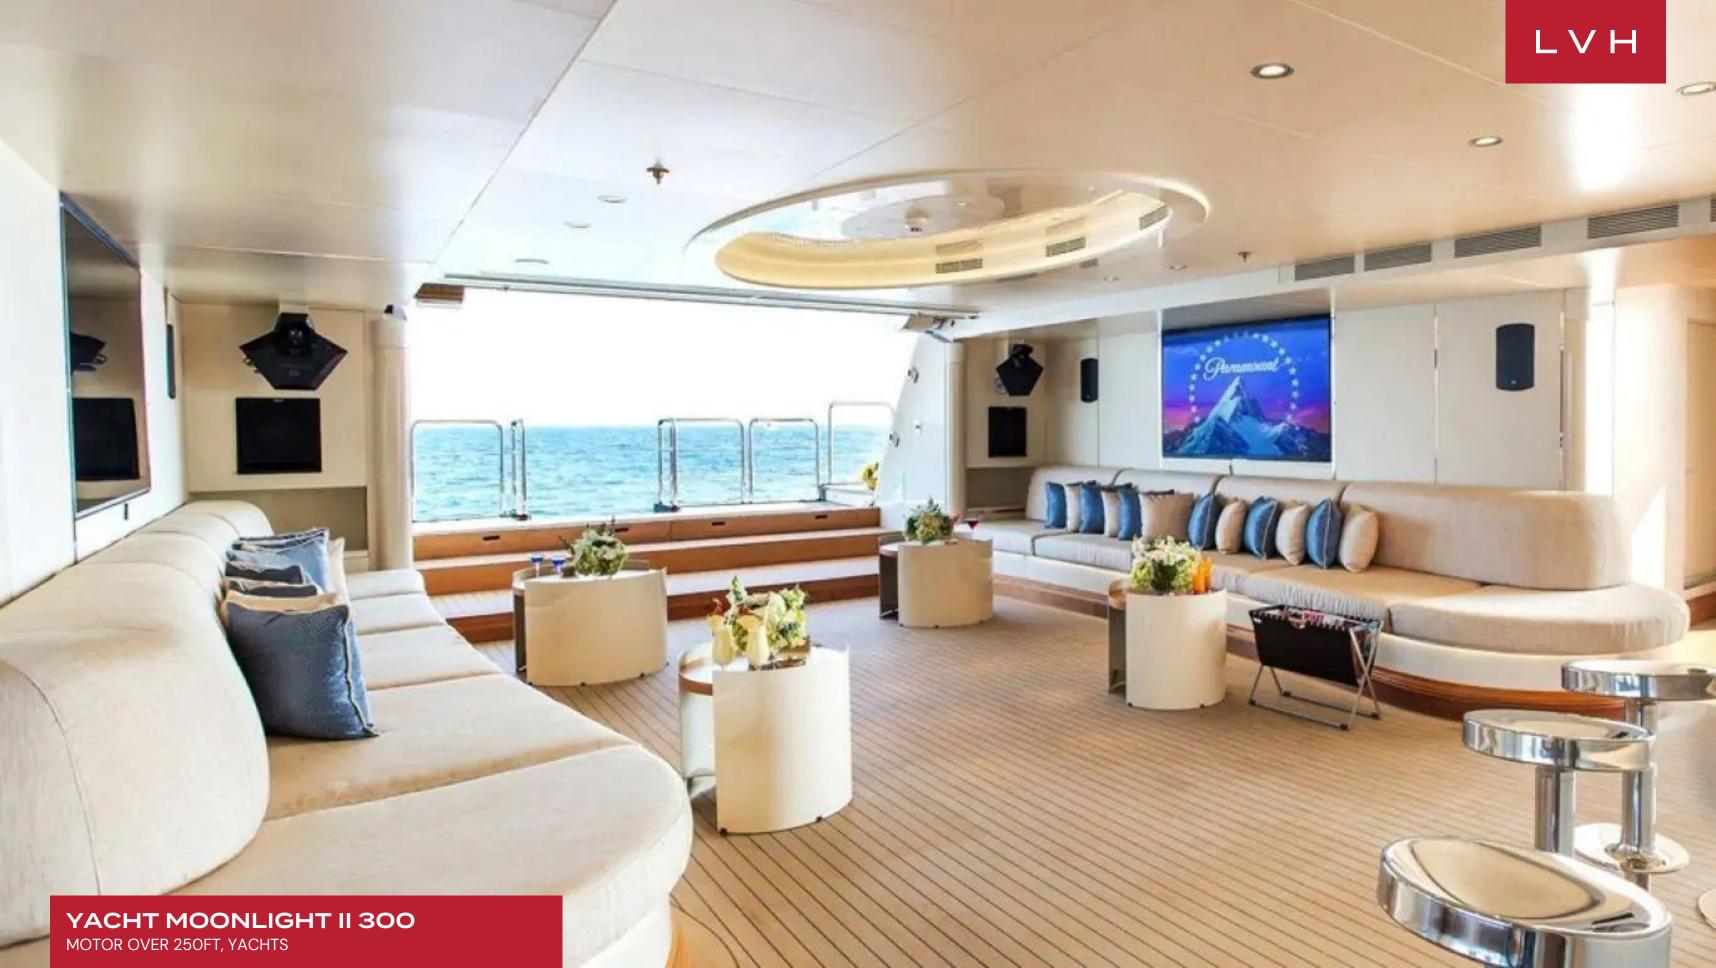

Moonlight II's interior layout sleeps up to 36 guests in 18 rooms, including a master suite, 1 VIP stateroom, 8 double cabins and 8 twin cabins. She is also capable of carrying up to 36 crew on-board to ensure a relaxed luxury yacht experience. Timeless styling, beautiful furnishings and sumptuous seating feature throughout to create an elegant and comfortable atmosphere.

Also on the Lower Deck is a gymnasium with multigym, treadmill, rowing and cycling machines, free weights and television/DVD player. The wine cellar is equipped with temperature and humidity controlled shelves for correct storage of over 500 vintage wines. The ship operates a 24-hour laundry service. Indoors and on deck, there are Bose surround sound music systems throughout the yacht. On board cinema. Health & Beauty center with spa.

#### INTERIOR