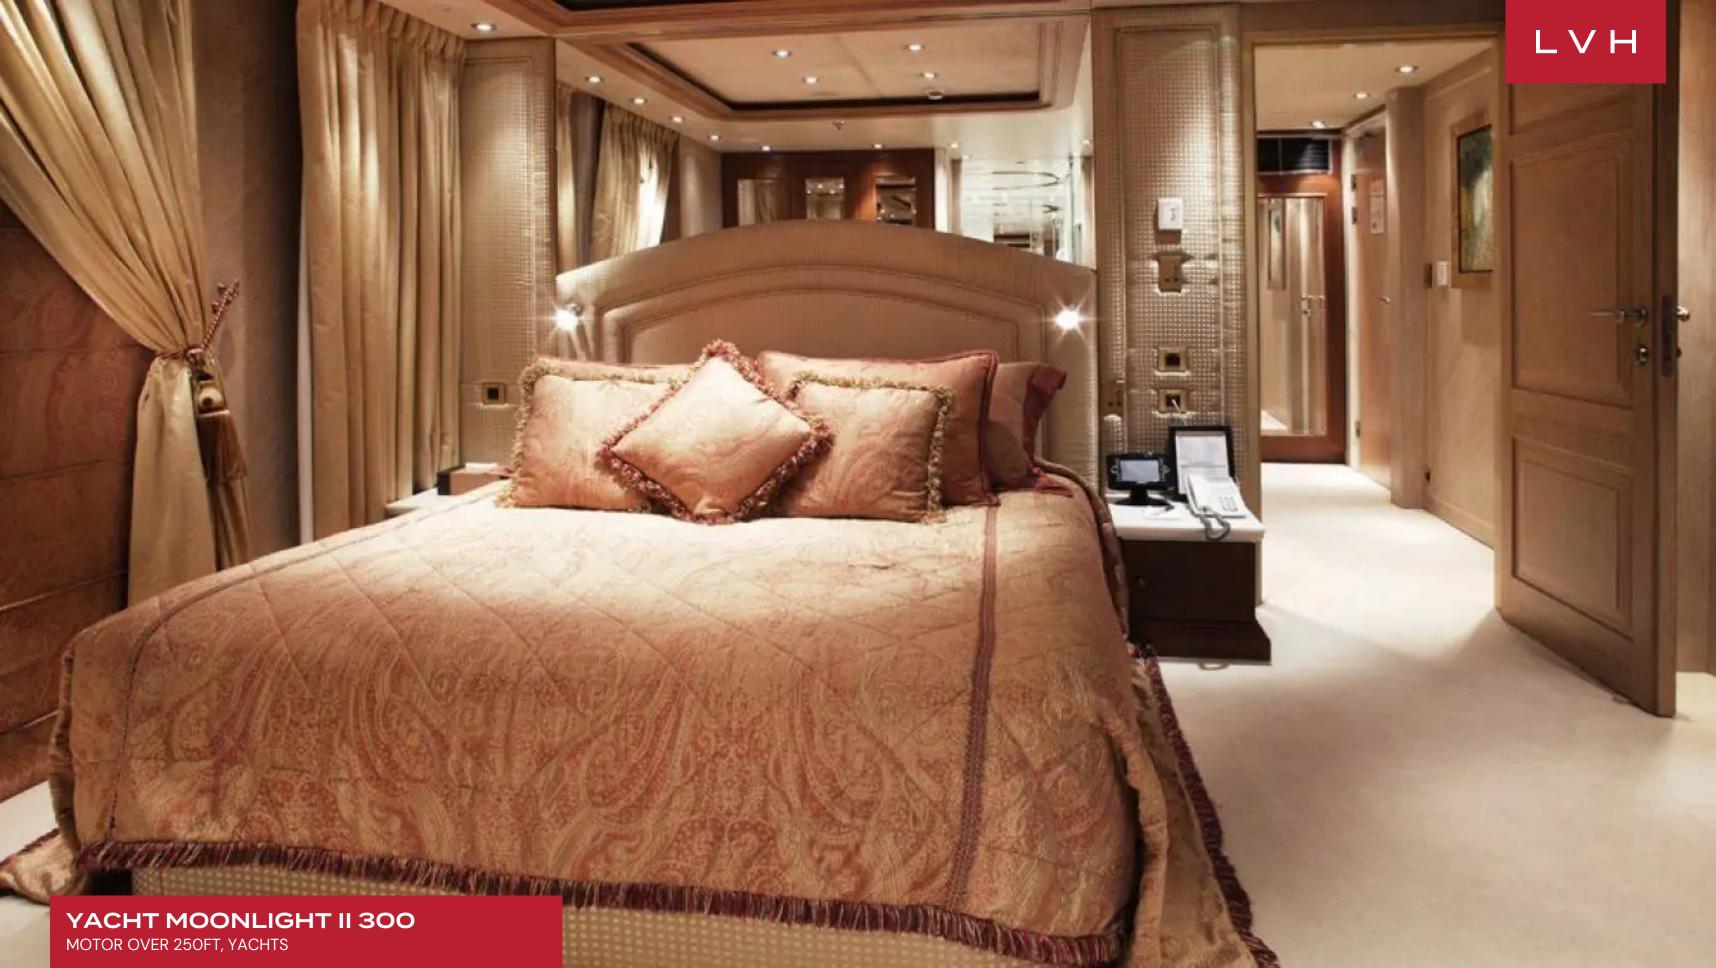

Moonlight II's interior layout sleeps up to 36 guests in 18 rooms, including a master suite, 1 VIP stateroom, 8 double cabins and 8 twin cabins. She is also capable of carrying up to 36 crew on-board to ensure a relaxed luxury yacht experience. Timeless styling, beautiful furnishings and sumptuous seating feature throughout to create an elegant and comfortable atmosphere.