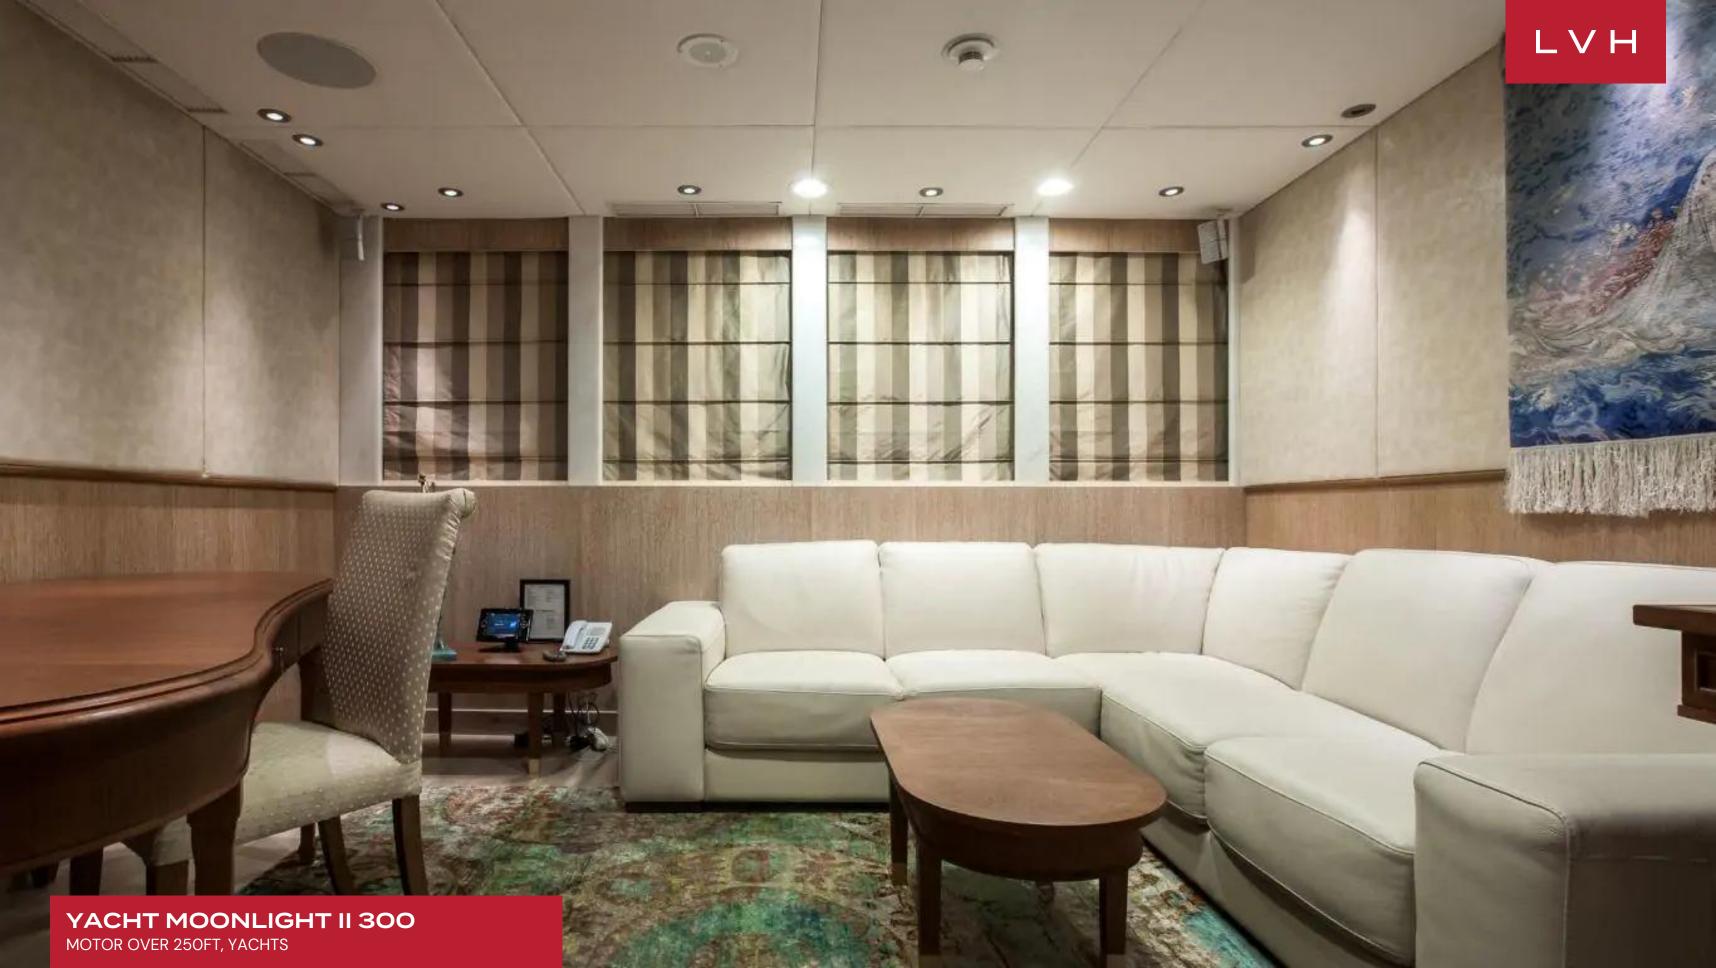

Moonlight II's interior layout sleeps up to 36 guests in 18 rooms, including a master suite, 1 VIP stateroom, 8 double cabins and 8 twin cabins. She is also capable of carrying up to 36 crew on-board to ensure a relaxed luxury yacht experience. Timeless styling, beautiful furnishings and sumptuous seating feature throughout to create an elegant and comfortable atmosphere.