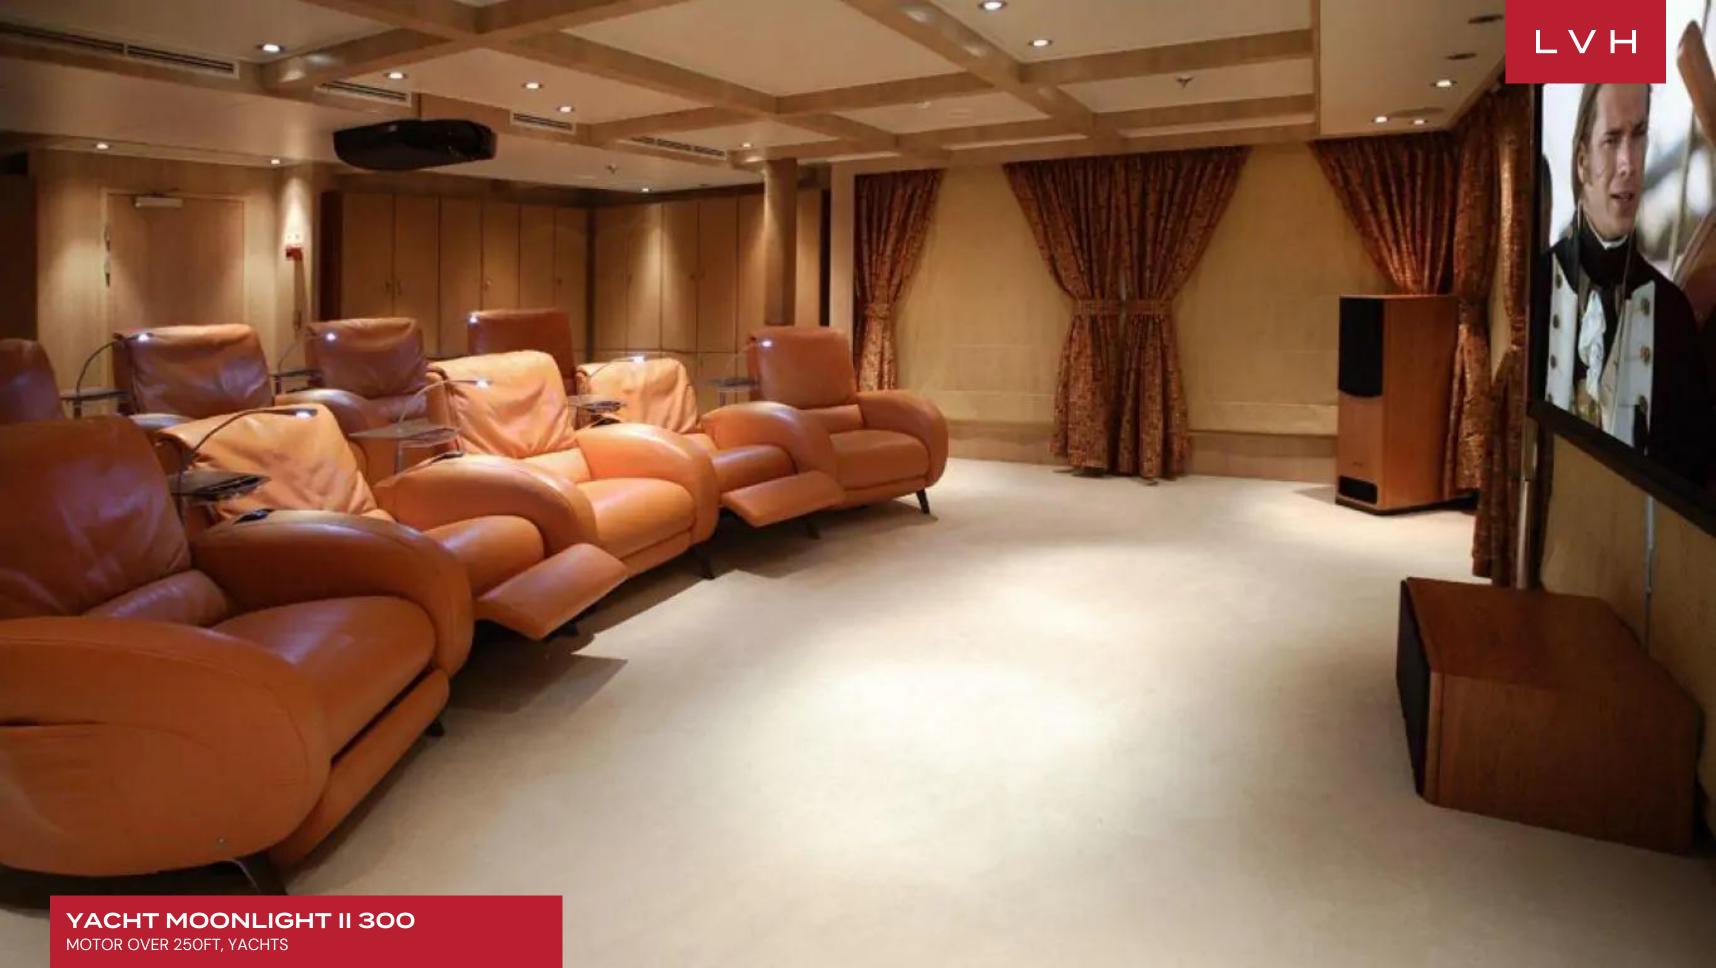

Also on the Lower Deck is a gymnasium with multigym, treadmill, rowing and cycling machines, free weights and television/DVD player. The wine cellar is equipped with temperature and humidity controlled shelves for correct storage of over 500 vintage wines. The ship operates a 24-hour laundry service. Indoors and on deck, there are Bose surround sound music systems throughout the yacht. On board cinema. Health & Beauty center with spa.