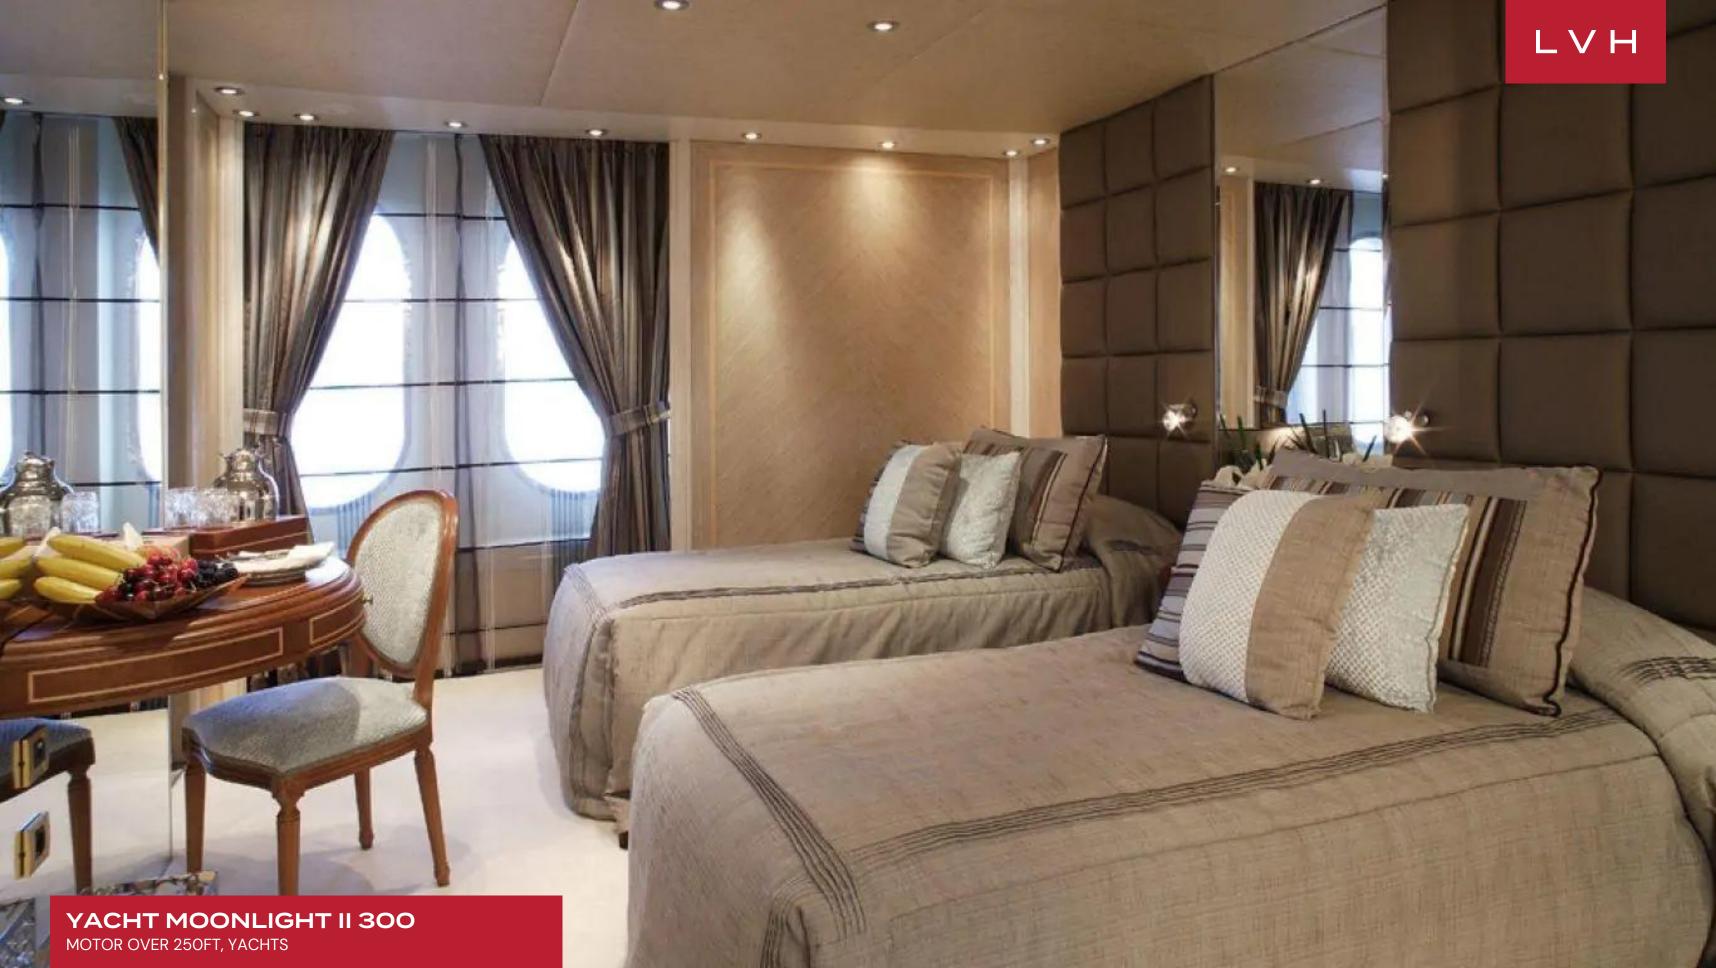

Moonlight II's interior layout sleeps up to 36 guests in 18 rooms, including a master suite, 1 VIP stateroom, 8 double cabins and 8 twin cabins. She is also capable of carrying up to 36 crew on-board to ensure a relaxed luxury yacht experience. Timeless styling, beautiful furnishings and sumptuous seating feature throughout to create an elegant and comfortable atmosphere.