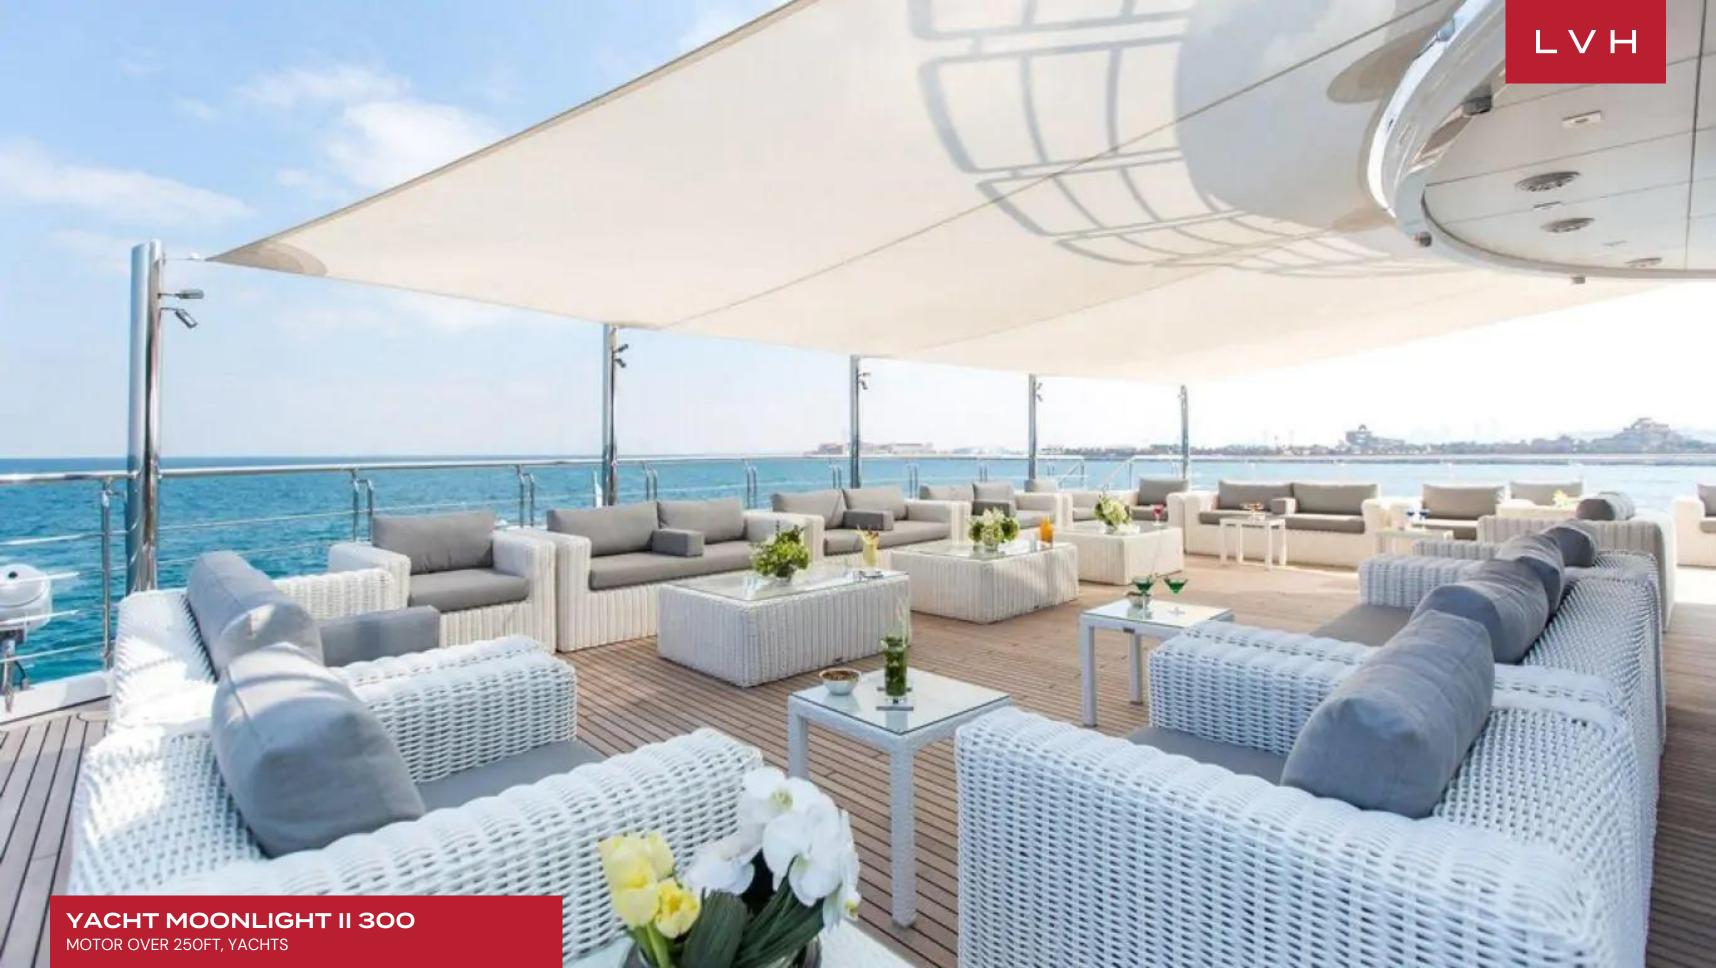

#### **EXTERIOR**

• Hot Tub

- Air Conditioning
- Cable, Satellite or Smart TV
- Home Theater
- Gym
- Laundry
- Private Elevator
- Sauna
- Sound System