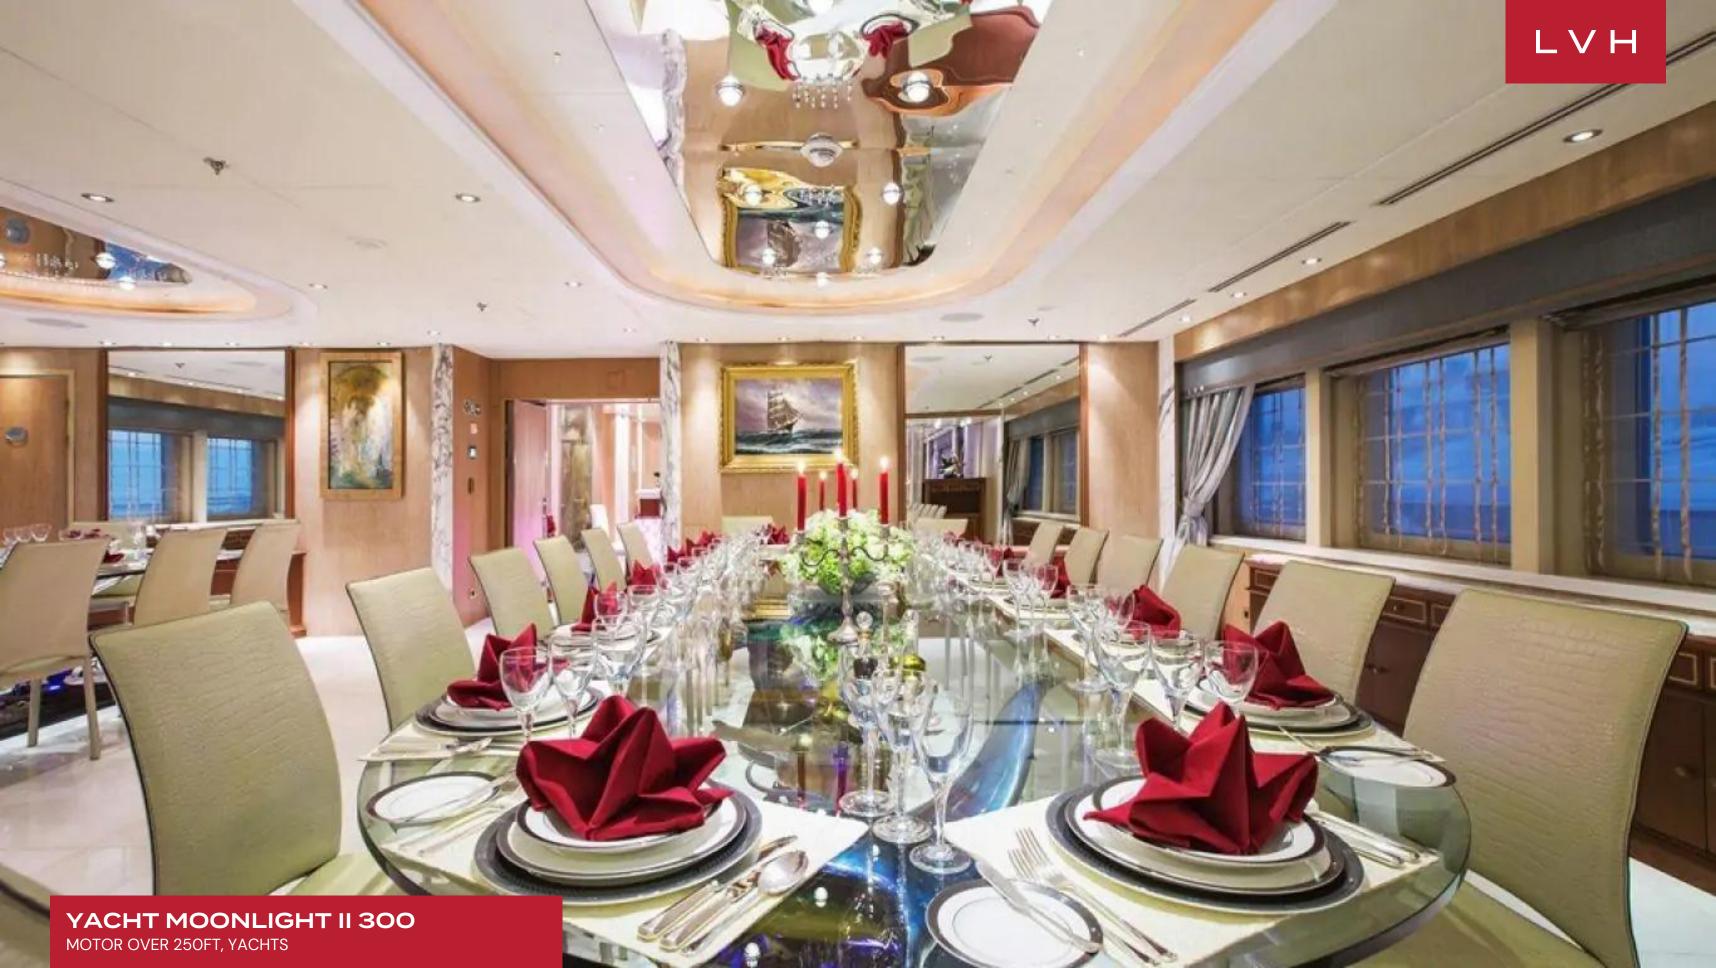

Moonlight II's interior layout sleeps up to 36 guests in 18 rooms, including a master suite, 1 VIP stateroom, 8 double cabins and 8 twin cabins. She is also capable of carrying up to 36 crew on-board to ensure a relaxed luxury yacht experience. Timeless styling, beautiful furnishings and sumptuous seating feature throughout to create an elegant and comfortable atmosphere.

#### INTERIOR