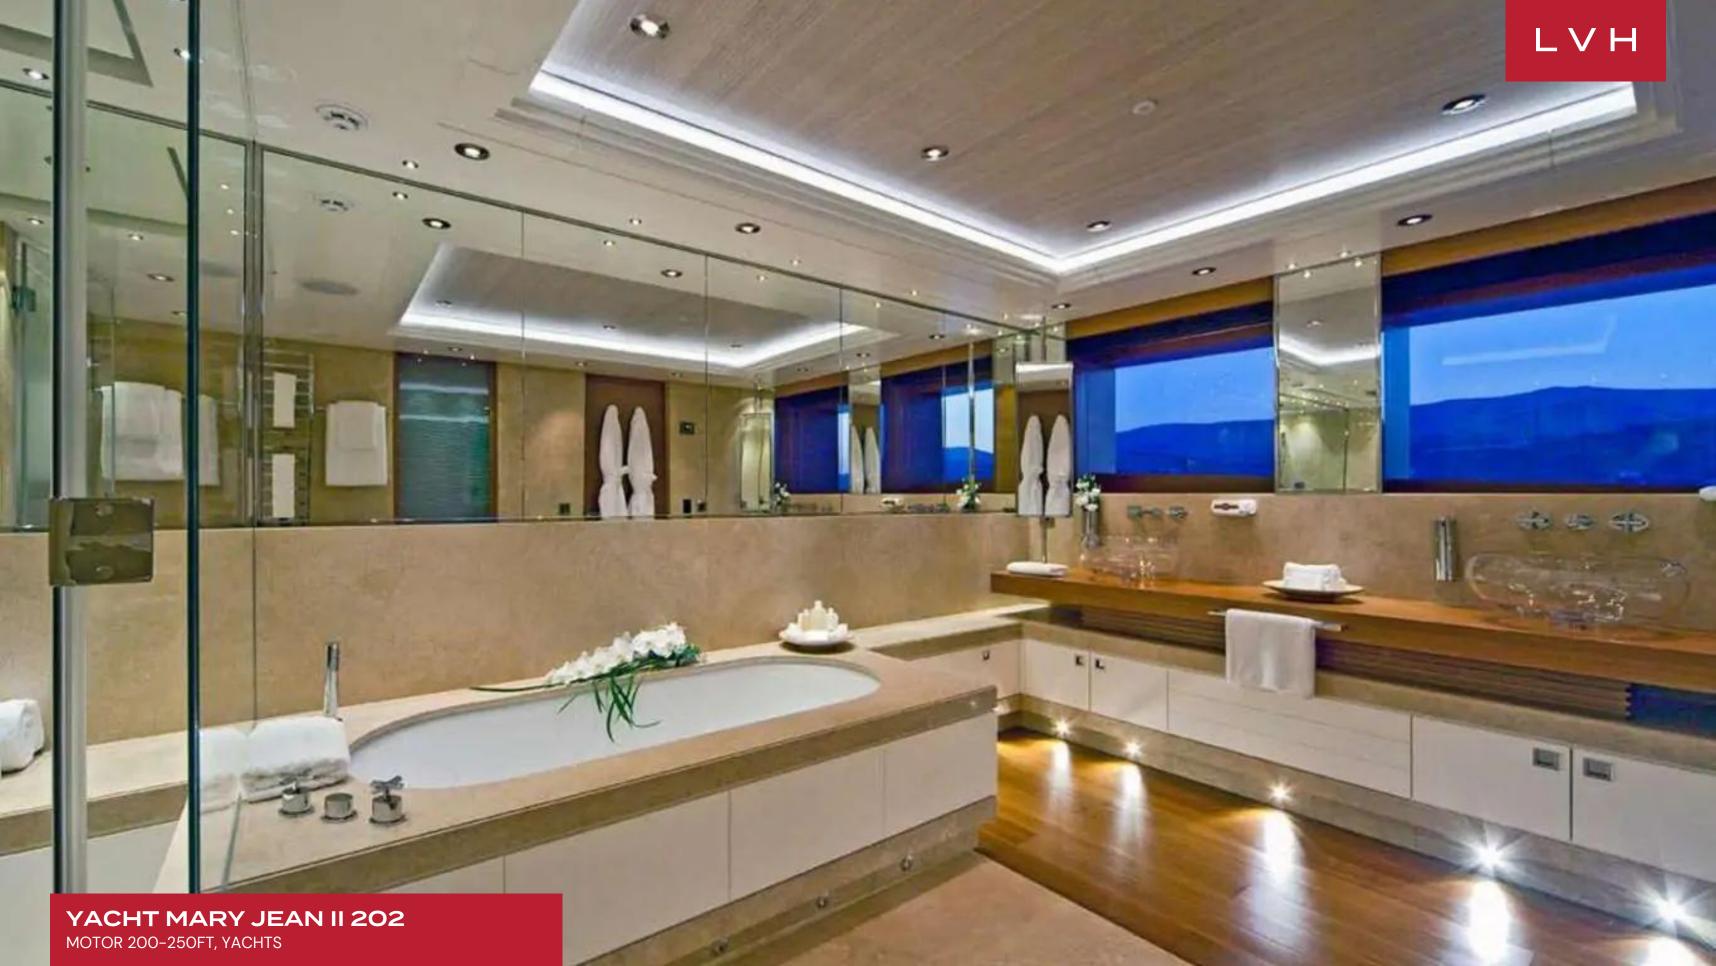

# YACHT MARY JEAN II 202

#### MOTOR 200-250FT, YACHTS

Yacht Mary Jean II 202 is a luxury yacht built in 2010 by ISA. Her interior has been designed by Mark Berryman and her exterior styling is by Walter Franchini Architetto. With a cruising speed of 13 knots, a maximum speed of 17 knots and a range of 4,000nm from her 124,000-litre fuel tanks, she is the perfect combination of performance and luxury.

Mary-Jean II's interior layout sleeps up to 12 guests in seven well-appointed rooms, including a master suite, 1 VIP stateroom, 3 double cabins, 2 twin cabins, and 2 Pullman beds. She is also capable of carrying up to 16 crew onboard to ensure a relaxed luxury yacht experience. Timeless styling, beautiful furnishings and sumptuous seating feature throughout to create an elegant and comfortable atmosphere.