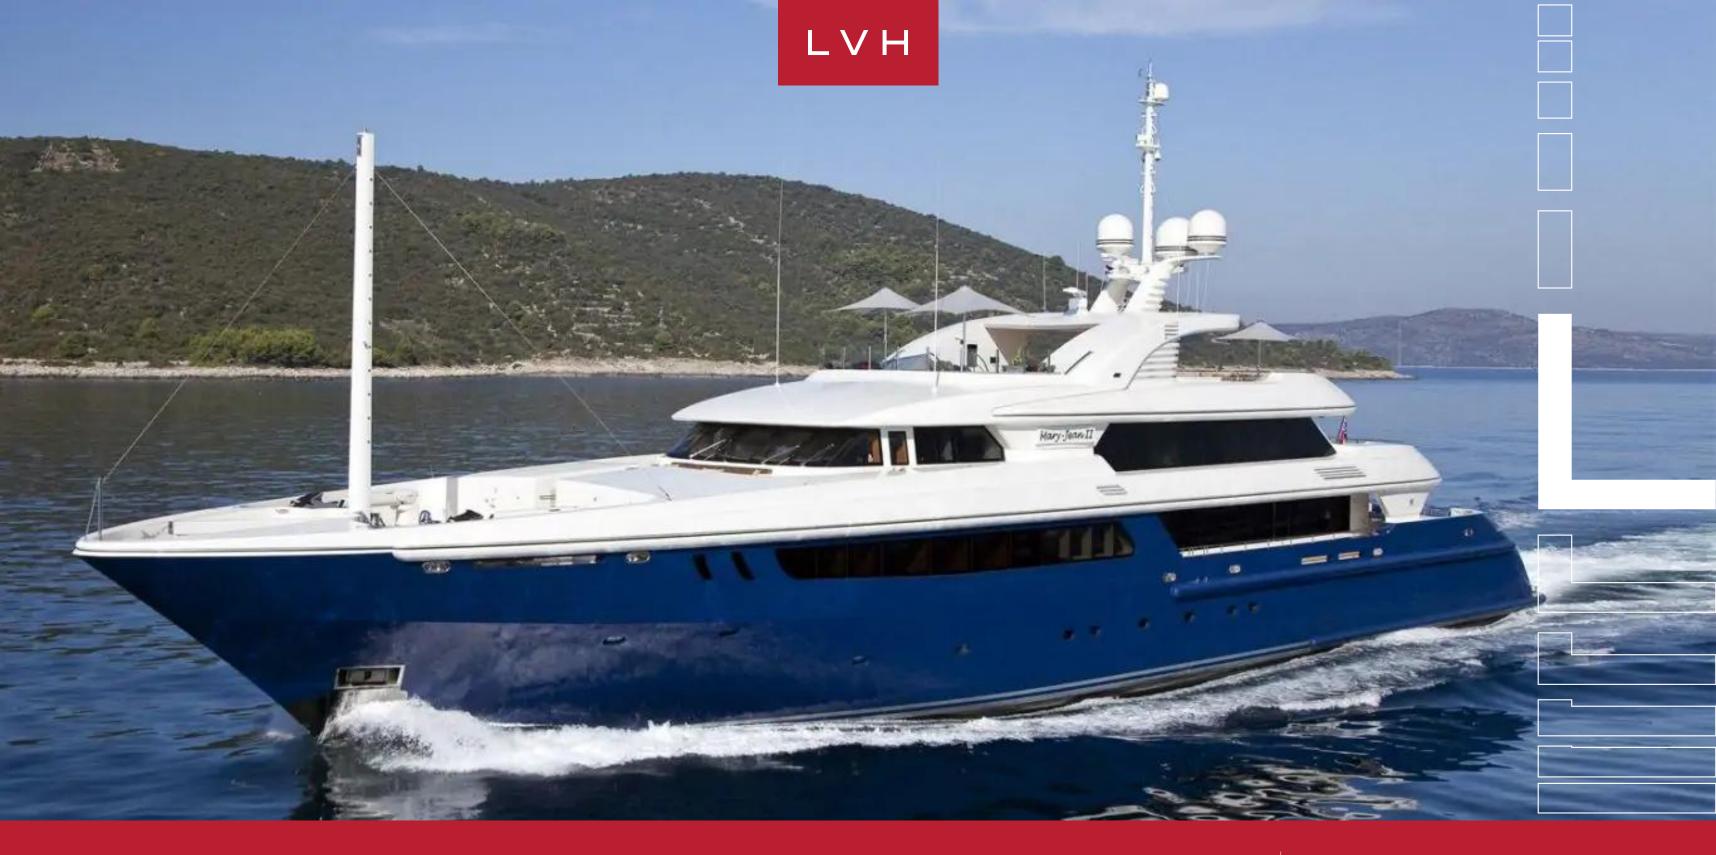

# YACHT MARY JEAN II 202

#### MOTOR 200-250FT, YACHTS

Yacht Mary Jean II 202 is a luxury yacht built in 2010 by ISA. Her interior has been designed by Mark Berryman and her exterior styling is by Walter Franchini Architetto. With a cruising speed of 13 knots, a maximum speed of 17 knots and a range of 4,000nm from her 124,000-litre fuel tanks, she is the perfect combination of performance and luxury.

Mary-Jean II's interior layout sleeps up to 12 guests in seven well-appointed rooms, including a master suite, 1 VIP stateroom, 3 double cabins, 2 twin cabins, and 2 Pullman beds. She is also capable of carrying up to 16 crew onboard to ensure a relaxed luxury yacht experience. Timeless styling, beautiful furnishings and sumptuous seating feature throughout to create an elegant and comfortable atmosphere.

She offers a deck jacuzzi and multiple seating areas where guests will surely enjoy the gorgeous views as you sail as far as the eye can see. Guests aboard Platinum will love her selection of water toys and tenders including a two Novurania Chase Tender 220 HP engine (engines: Volvo D3 Turbo Diesel IO), two Cruiser 750cc Waverunners, water-skis, Scuba Diving equipment, Wake Board, Snorkeling Equipment and two Kayaks Clear bottomed