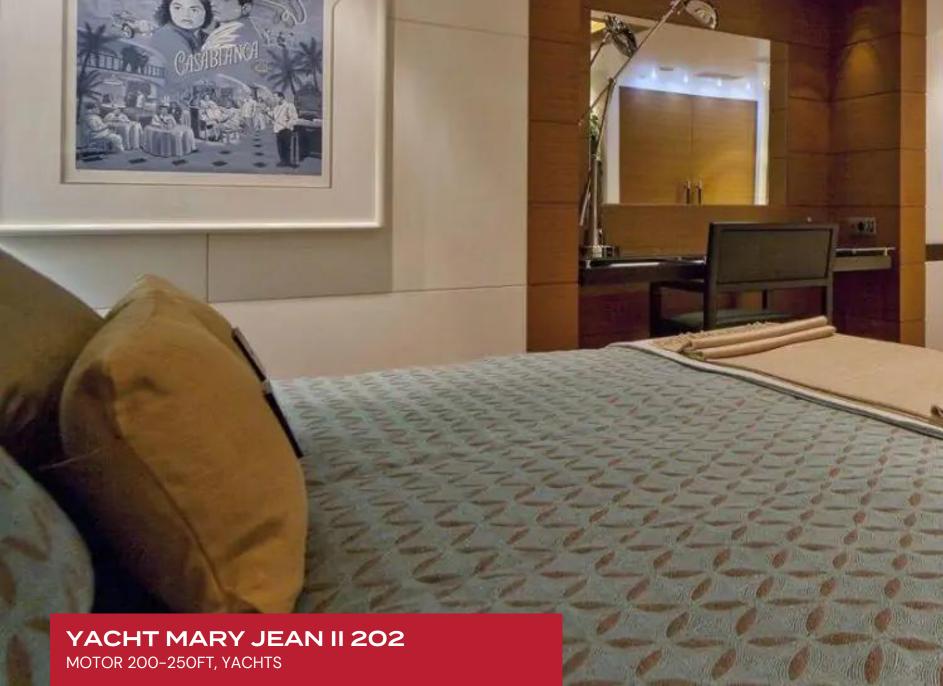

# YACHT MARY JEAN II 202

#### MOTOR 200-250FT, YACHTS

Yacht Mary Jean II 202 is a luxury yacht built in 2010 by ISA. Her interior has been designed by Mark Berryman and her exterior styling is by Walter Franchini Architetto. With a cruising speed of 13 knots, a maximum speed of 17 knots and a range of 4,000nm from her 124,000-litre fuel tanks, she is the perfect combination of performance and luxury.

Mary-Jean II's interior layout sleeps up to 12 guests in seven well-appointed rooms, including a master suite, 1 VIP stateroom, 3 double cabins, 2 twin cabins, and 2 Pullman beds. She is also capable of carrying up to 16 crew onboard to ensure a relaxed luxury yacht experience. Timeless styling, beautiful furnishings and sumptuous seating feature throughout to create an elegant and comfortable atmosphere.