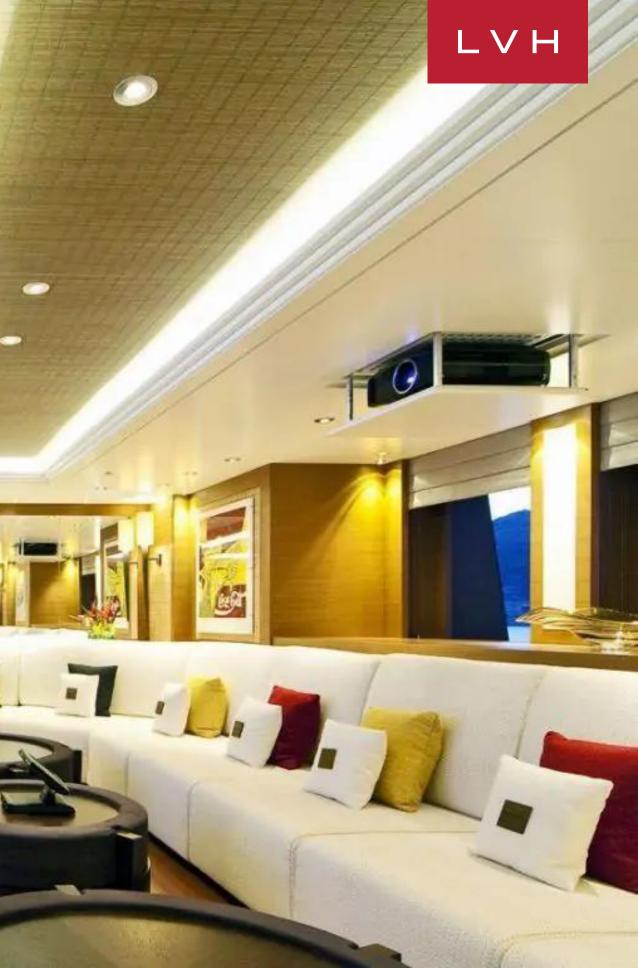

#### INTERIOR

- Air Conditioning
- Cable, Satellite or Smart TV
- Home Theater
- Dining Room
- Gym