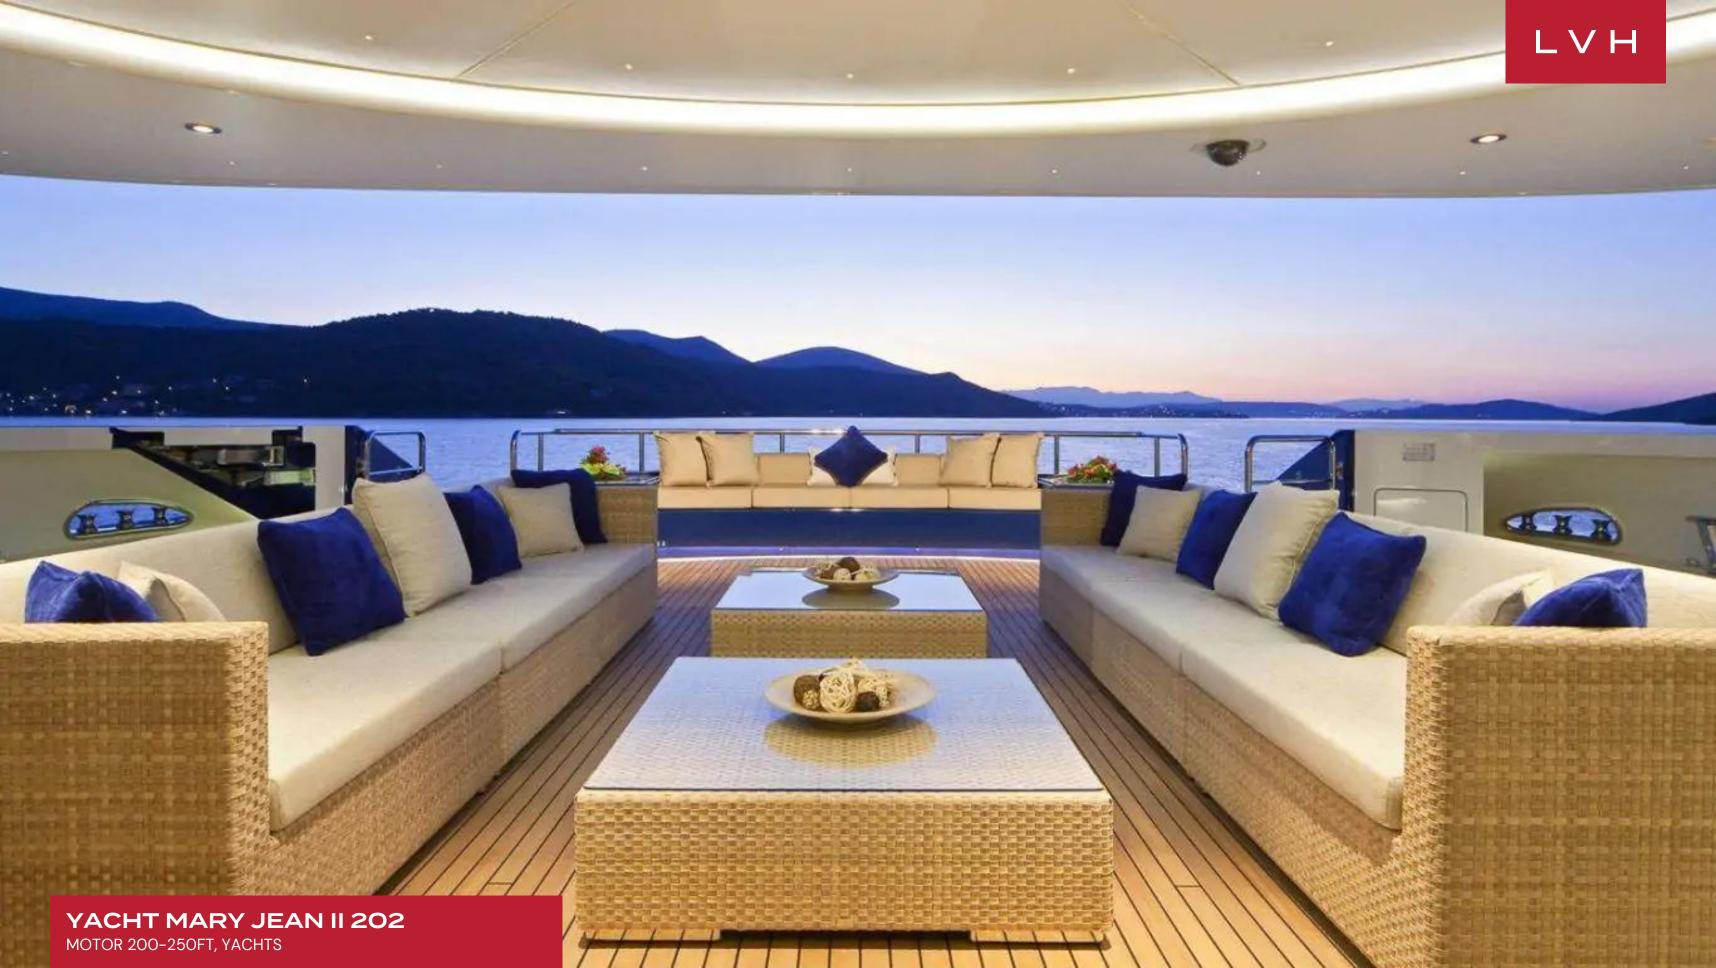

# YACHT MARY JEAN II 202

#### MOTOR 200-250FT, YACHTS

Yacht Mary Jean II 202 is a luxury yacht built in 2010 by ISA. Her interior has been designed by Mark Berryman and her exterior styling is by Walter Franchini Architetto. With a cruising speed of 13 knots, a maximum speed of 17 knots and a range of 4,000nm from her 124,000-litre fuel tanks, she is the perfect combination of performance and luxury.

Mary-Jean II's interior layout sleeps up to 12 guests in seven well-appointed rooms, including a master suite, 1 VIP stateroom, 3 double cabins, 2 twin cabins, and 2 Pullman beds. She is also capable of carrying up to 16 crew onboard to ensure a relaxed luxury yacht experience. Timeless styling, beautiful furnishings and sumptuous seating feature throughout to create an elegant and comfortable atmosphere.

### **EXTERIOR**

- Hot Tub
- Sun Loungers • Al Fresco Dining
- Terrace