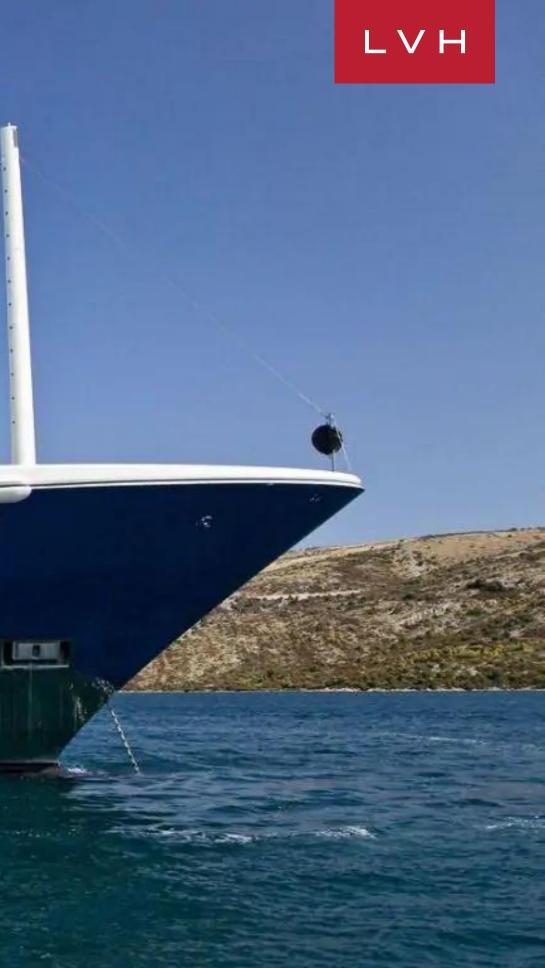

# YACHT MARY JEAN II 202

#### MOTOR 200-250FT, YACHTS

Yacht Mary Jean II 202 is a luxury yacht built in 2010 by ISA. Her interior has been designed by Mark Berryman and her exterior styling is by Walter Franchini Architetto. With a cruising speed of 13 knots, a maximum speed of 17 knots and a range of 4,000nm from her 124,000-litre fuel tanks, she is the perfect combination of performance and luxury.

Mary-Jean II's interior layout sleeps up to 12 guests in seven well-appointed rooms, including a master suite, 1 VIP stateroom, 3 double cabins, 2 twin cabins, and 2 Pullman beds. She is also capable of carrying up to 16 crew onboard to ensure a relaxed luxury yacht experience. Timeless styling, beautiful furnishings and sumptuous seating feature throughout to create an elegant and comfortable atmosphere.

She offers a deck jacuzzi and multiple seating areas where guests will surely enjoy the gorgeous views as you sail as far as the eye can see. Guests aboard Platinum will love her selection of water toys and tenders including a two Novurania Chase Tender 220 HP engine (engines: Volvo D3 Turbo Diesel IO), two Cruiser 750cc Waverunners, water-skis, Scuba Diving equipment, Wake Board, Snorkeling Equipment and two Kayaks Clear bottomed