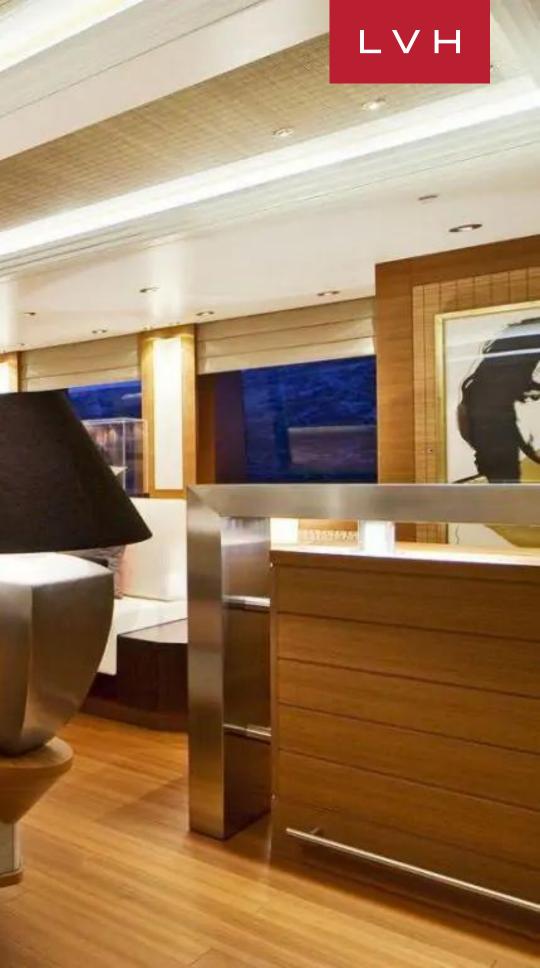

Mary-Jean II's interior layout sleeps up to 12 guests in seven well-appointed rooms, including a master suite, 1 VIP stateroom, 3 double cabins, 2 twin cabins, and 2 Pullman beds. She is also capable of carrying up to 16 crew onboard to ensure a relaxed luxury yacht experience. Timeless styling, beautiful furnishings and sumptuous seating feature throughout to create an elegant and comfortable atmosphere.

#### INTERIOR

- Air Conditioning
- Cable, Satellite or Smart TV
- Home Theater
- Dining Room
- Gym