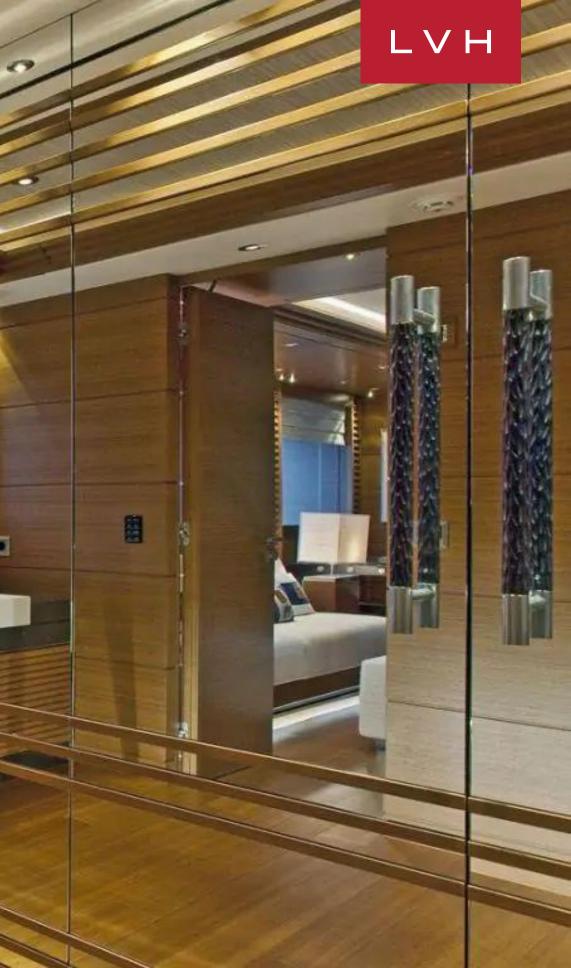

Mary-Jean II's interior layout sleeps up to 12 guests in seven well-appointed rooms, including a master suite, 1 VIP stateroom, 3 double cabins, 2 twin cabins, and 2 Pullman beds. She is also capable of carrying up to 16 crew onboard to ensure a relaxed luxury yacht experience. Timeless styling, beautiful furnishings and sumptuous seating feature throughout to create an elegant and comfortable atmosphere.