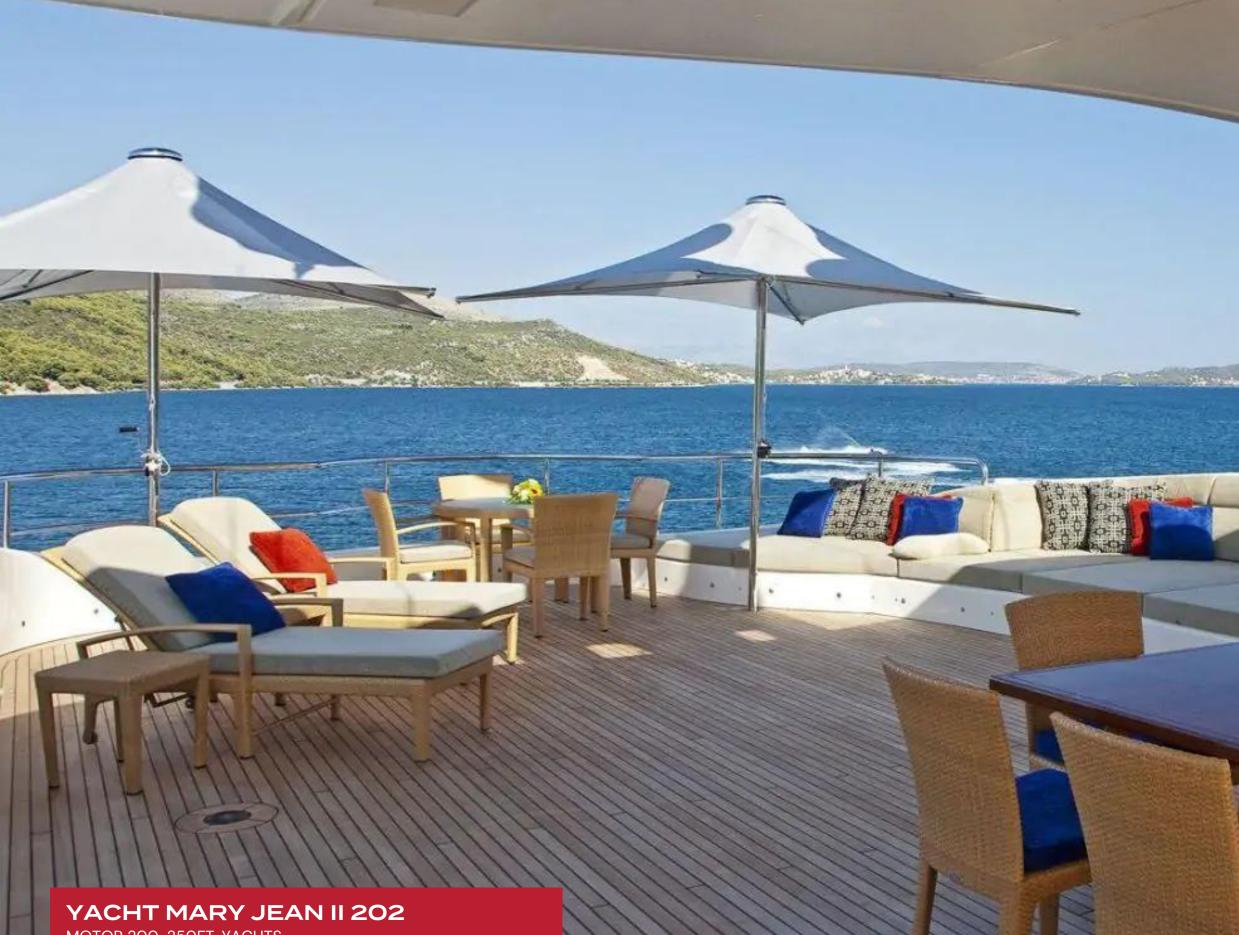

# YACHT MARY JEAN II 202

She offers a deck jacuzzi and multiple seating areas where guests will surely enjoy the gorgeous views as you sail as far as the eye can see. Guests aboard Platinum will love her selection of water toys and tenders including a two Novurania Chase Tender 220 HP engine (engines: Volvo D3 Turbo Diesel IO), two Cruiser 750cc Waverunners, water-skis, Scuba Diving equipment, Wake Board, Snorkeling Equipment and two Kayaks Clear bottomed

### **EXTERIOR**

- Hot Tub
- Sun Loungers • Al Fresco Dining
- Terrace