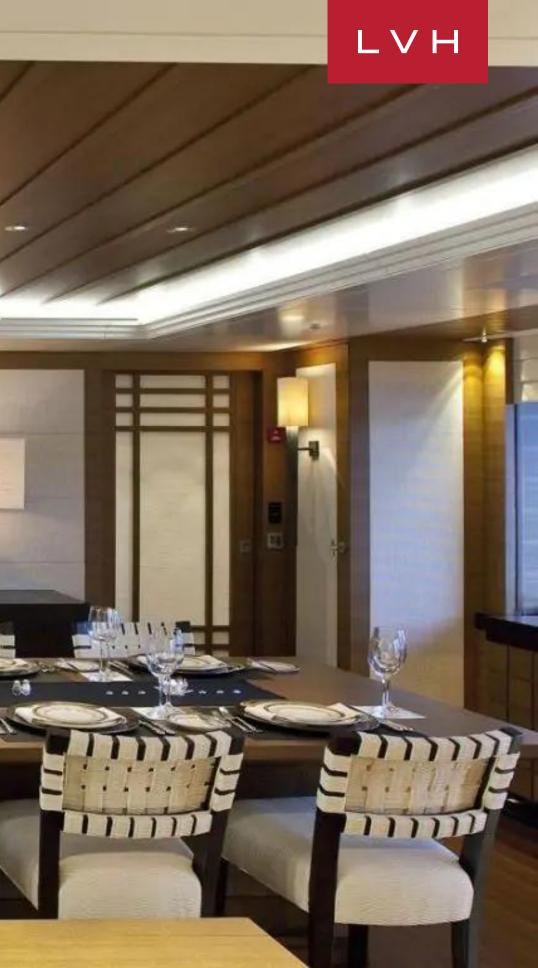

#### INTERIOR

- Air Conditioning
- Cable, Satellite or Smart TV
- Home Theater
- Dining Room
- Gym