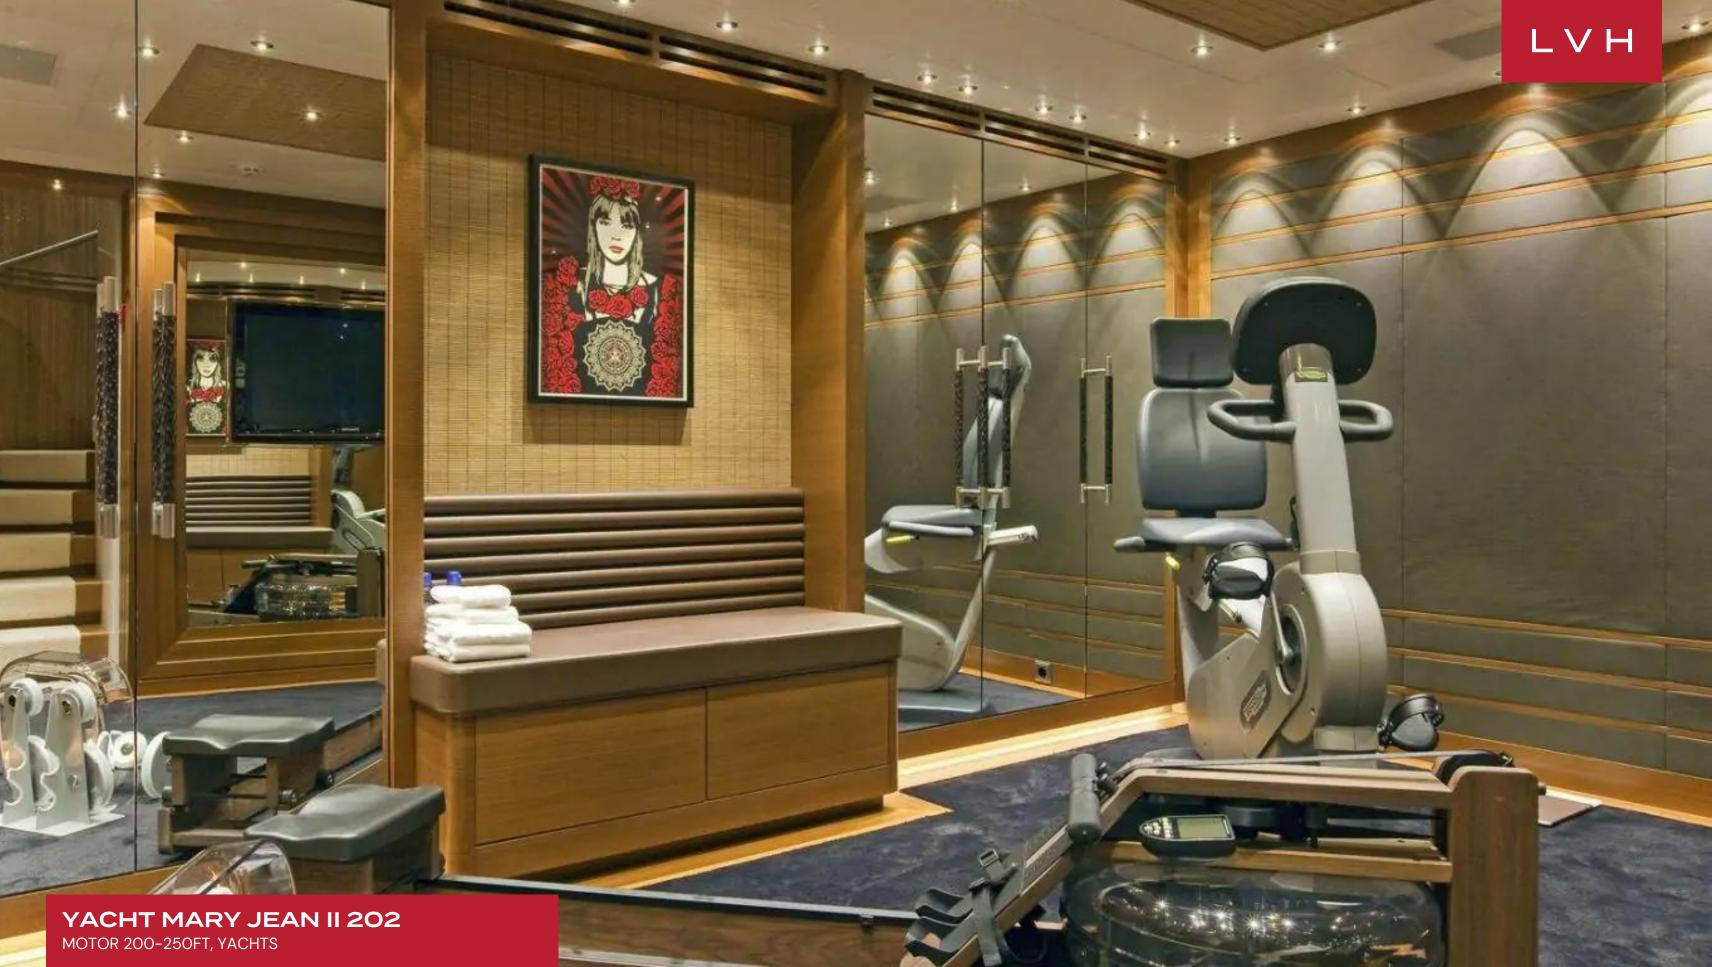

# YACHT MARY JEAN II 202

#### MOTOR 200-250FT, YACHTS

Yacht Mary Jean II 202 is a luxury yacht built in 2010 by ISA. Her interior has been designed by Mark Berryman and her exterior styling is by Walter Franchini Architetto. With a cruising speed of 13 knots, a maximum speed of 17 knots and a range of 4,000nm from her 124,000-litre fuel tanks, she is the perfect combination of performance and luxury.

#### INTERIOR

- Air Conditioning
- Cable, Satellite or Smart TV
- Home Theater
- Dining Room
- Gym