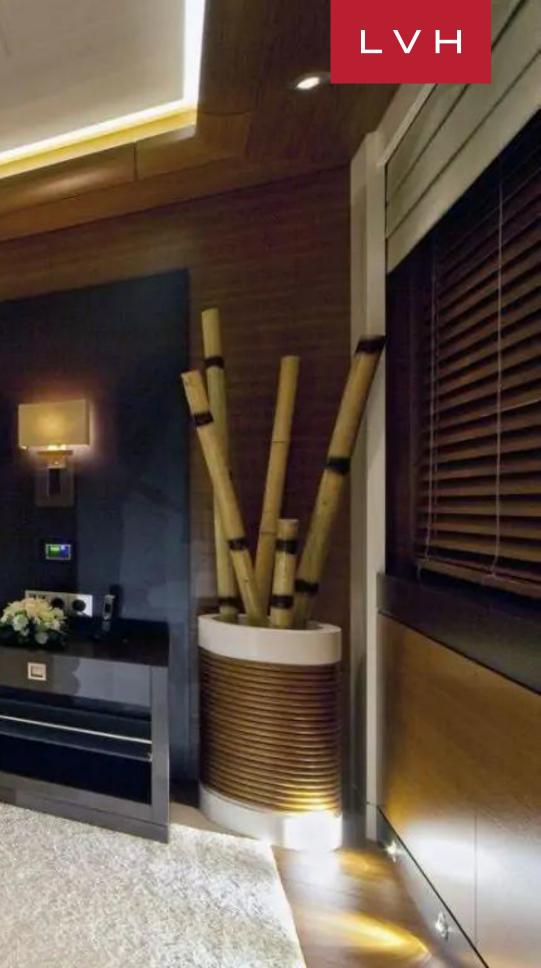

Mary-Jean II's interior layout sleeps up to 12 guests in seven well-appointed rooms, including a master suite, 1 VIP stateroom, 3 double cabins, 2 twin cabins, and 2 Pullman beds. She is also capable of carrying up to 16 crew onboard to ensure a relaxed luxury yacht experience. Timeless styling, beautiful furnishings and sumptuous seating feature throughout to create an elegant and comfortable atmosphere.

#### INTERIOR

- Air Conditioning
- Cable, Satellite or Smart TV
- Home Theater
- Dining Room
- Gym