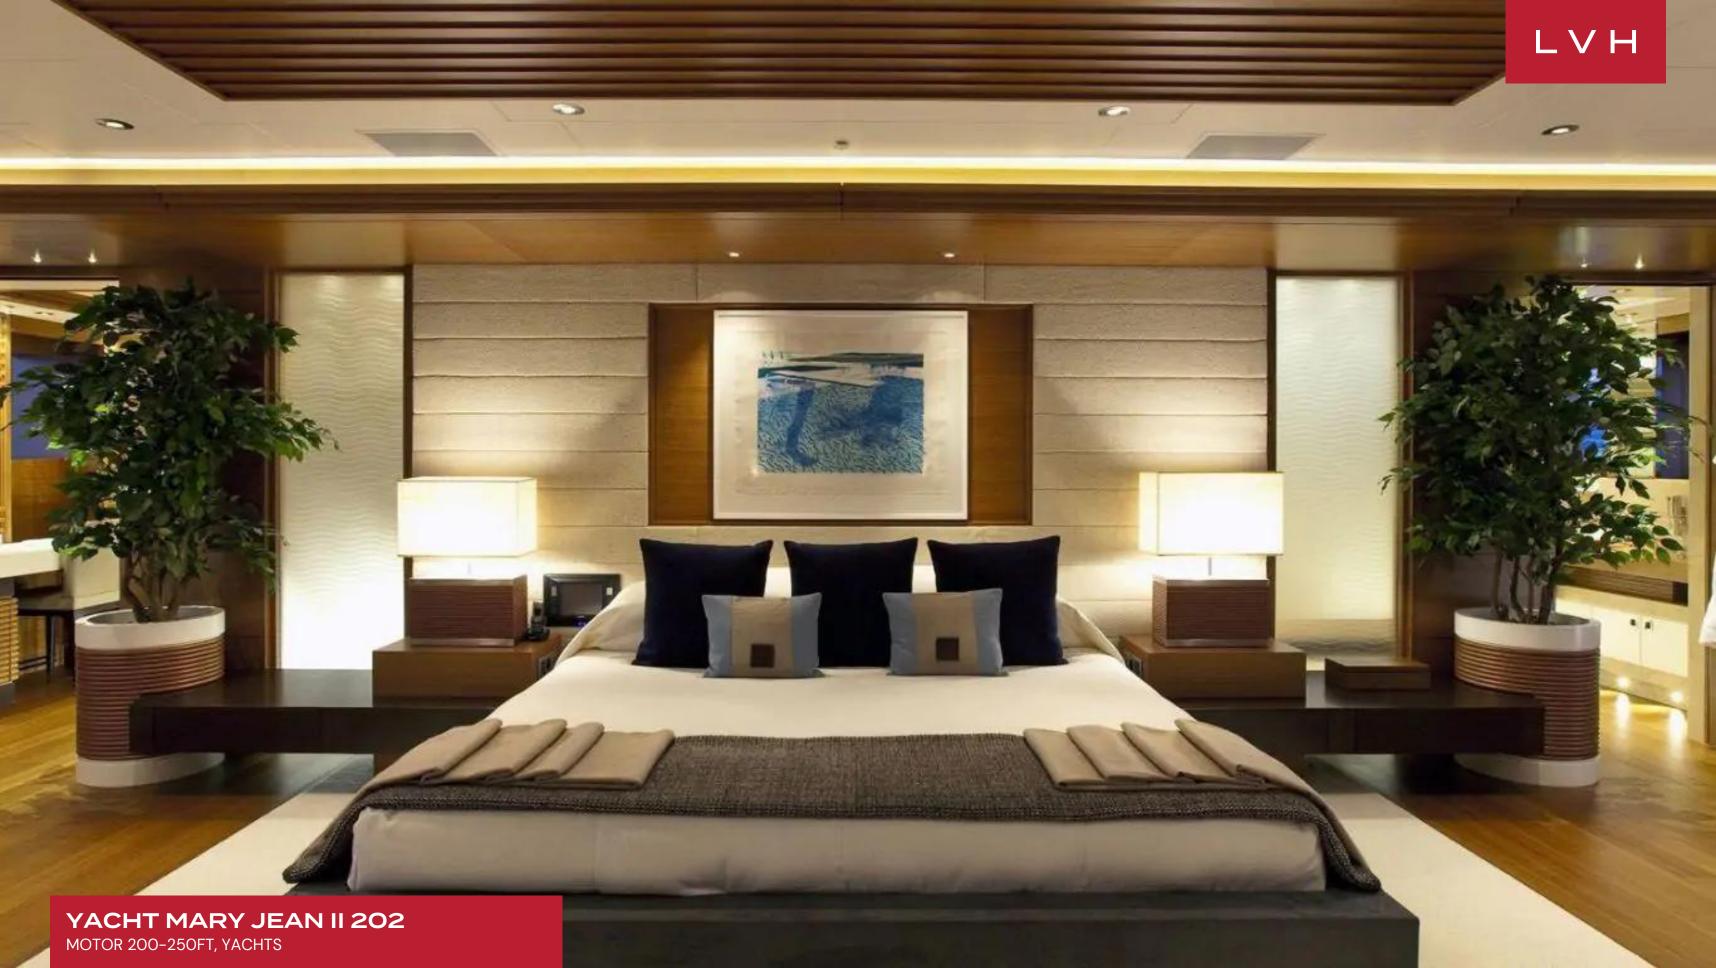

# YACHT MARY JEAN II 202

#### MOTOR 200-250FT, YACHTS

Yacht Mary Jean II 202 is a luxury yacht built in 2010 by ISA. Her interior has been designed by Mark Berryman and her exterior styling is by Walter Franchini Architetto. With a cruising speed of 13 knots, a maximum speed of 17 knots and a range of 4,000nm from her 124,000-litre fuel tanks, she is the perfect combination of performance and luxury.

Mary-Jean II's interior layout sleeps up to 12 guests in seven well-appointed rooms, including a master suite, 1 VIP stateroom, 3 double cabins, 2 twin cabins, and 2 Pullman beds. She is also capable of carrying up to 16 crew onboard to ensure a relaxed luxury yacht experience. Timeless styling, beautiful furnishings and sumptuous seating feature throughout to create an elegant and comfortable atmosphere.