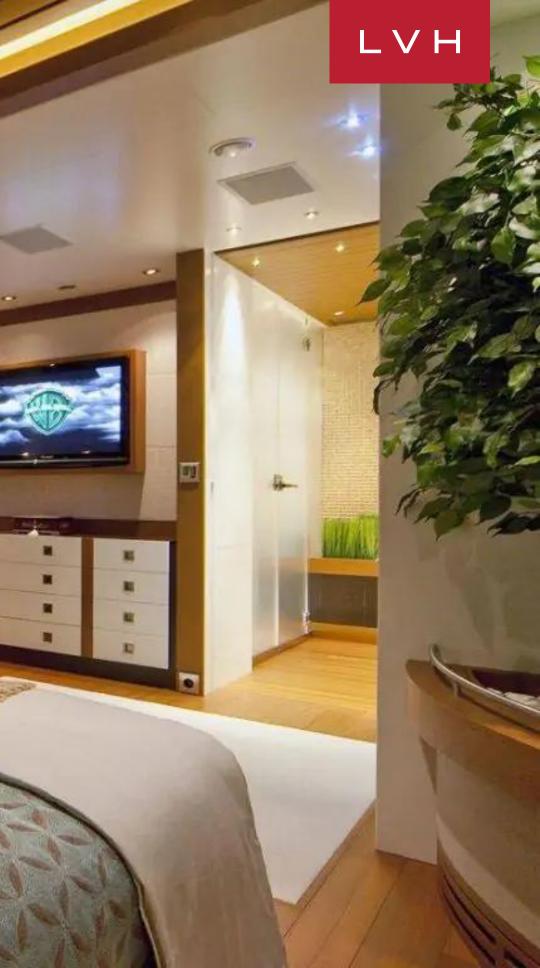

#### MOTOR 200-250FT, YACHTS

Yacht Mary Jean II 202 is a luxury yacht built in 2010 by ISA. Her interior has been designed by Mark Berryman and her exterior styling is by Walter Franchini Architetto. With a cruising speed of 13 knots, a maximum speed of 17 knots and a range of 4,000nm from her 124,000-litre fuel tanks, she is the perfect combination of performance and luxury.

Mary-Jean II's interior layout sleeps up to 12 guests in seven well-appointed rooms, including a master suite, 1 VIP stateroom, 3 double cabins, 2 twin cabins, and 2 Pullman beds. She is also capable of carrying up to 16 crew onboard to ensure a relaxed luxury yacht experience. Timeless styling, beautiful furnishings and sumptuous seating feature throughout to create an elegant and comfortable atmosphere.