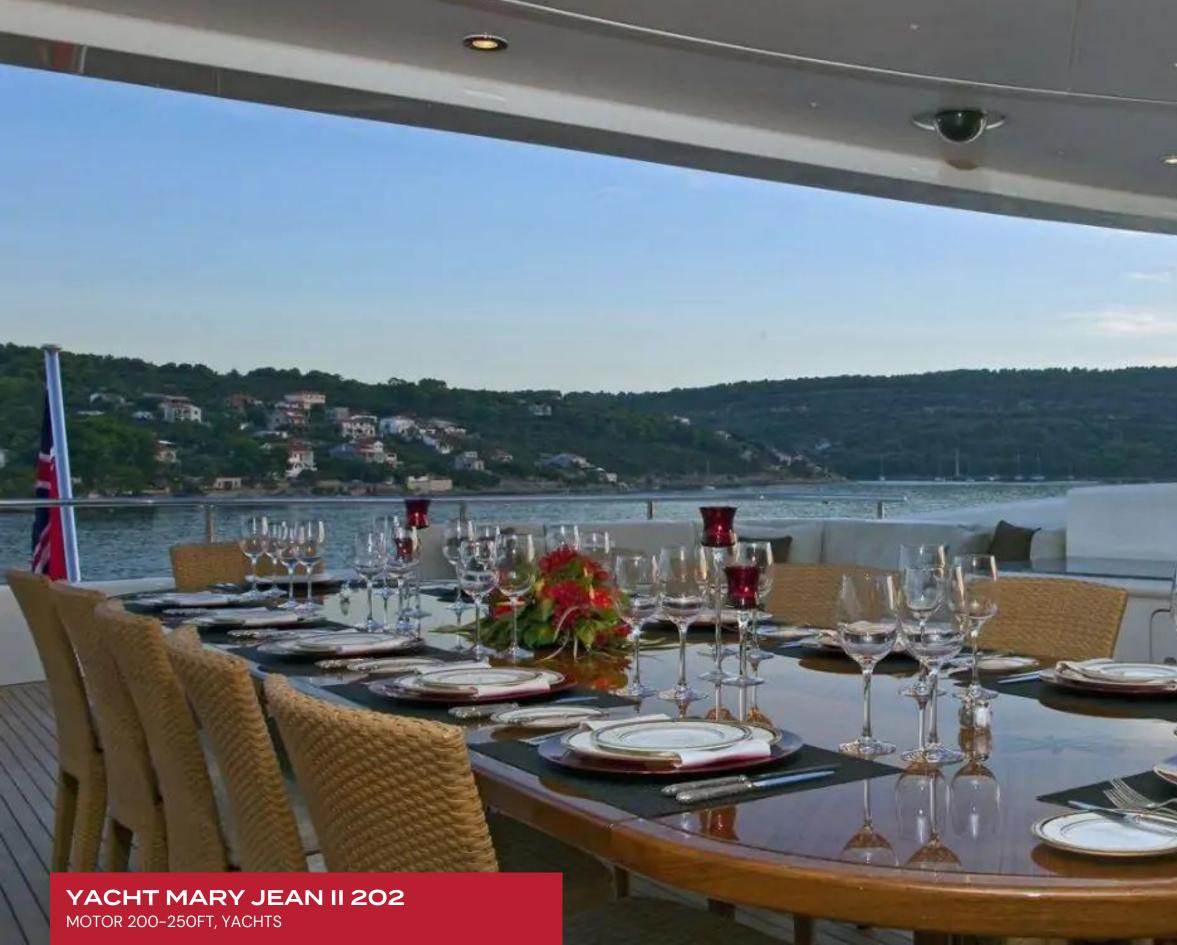

# YACHT MARY JEAN II 202

#### MOTOR 200-250FT, YACHTS

Yacht Mary Jean II 202 is a luxury yacht built in 2010 by ISA. Her interior has been designed by Mark Berryman and her exterior styling is by Walter Franchini Architetto. With a cruising speed of 13 knots, a maximum speed of 17 knots and a range of 4,000nm from her 124,000-litre fuel tanks, she is the perfect combination of performance and luxury.

### **EXTERIOR**

- Hot Tub
- Sun Loungers • Al Fresco Dining
- Terrace