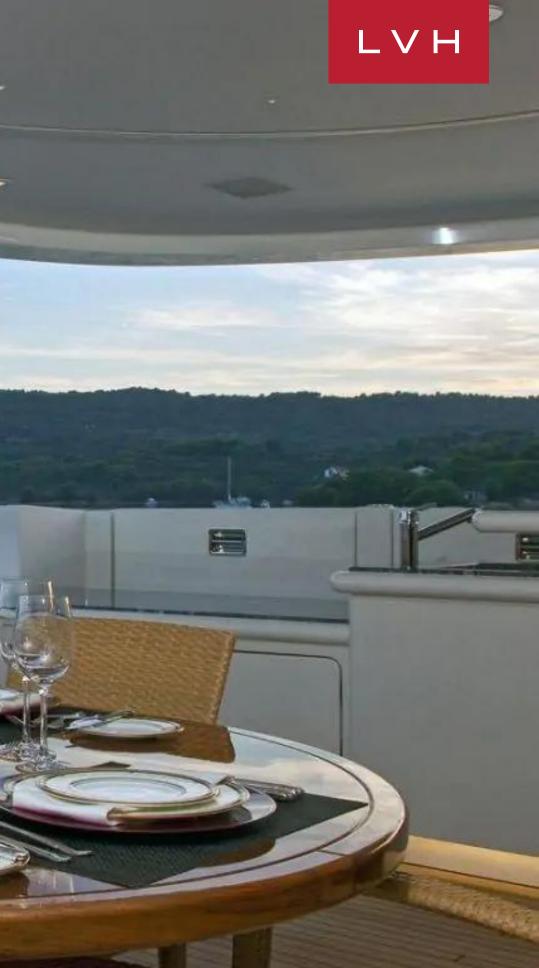

#### MOTOR 200-250FT, YACHTS

Yacht Mary Jean II 202 is a luxury yacht built in 2010 by ISA. Her interior has been designed by Mark Berryman and her exterior styling is by Walter Franchini Architetto. With a cruising speed of 13 knots, a maximum speed of 17 knots and a range of 4,000nm from her 124,000-litre fuel tanks, she is the perfect combination of performance and luxury.

Mary-Jean II's interior layout sleeps up to 12 guests in seven well-appointed rooms, including a master suite, 1 VIP stateroom, 3 double cabins, 2 twin cabins, and 2 Pullman beds. She is also capable of carrying up to 16 crew onboard to ensure a relaxed luxury yacht experience. Timeless styling, beautiful furnishings and sumptuous seating feature throughout to create an elegant and comfortable atmosphere.

### **EXTERIOR**

- Hot Tub
- Sun Loungers • Al Fresco Dining
- Terrace