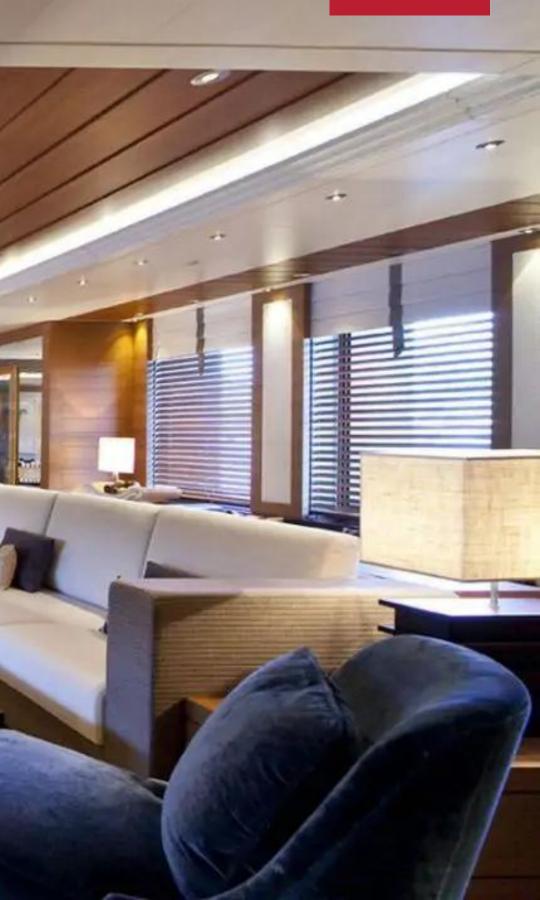

Mary-Jean II's interior layout sleeps up to 12 guests in seven well-appointed rooms, including a master suite, 1 VIP stateroom, 3 double cabins, 2 twin cabins, and 2 Pullman beds. She is also capable of carrying up to 16 crew onboard to ensure a relaxed luxury yacht experience. Timeless styling, beautiful furnishings and sumptuous seating feature throughout to create an elegant and comfortable atmosphere.

#### INTERIOR

- Air Conditioning
- Cable, Satellite or Smart TV
- Home Theater
- Dining Room
- Gym