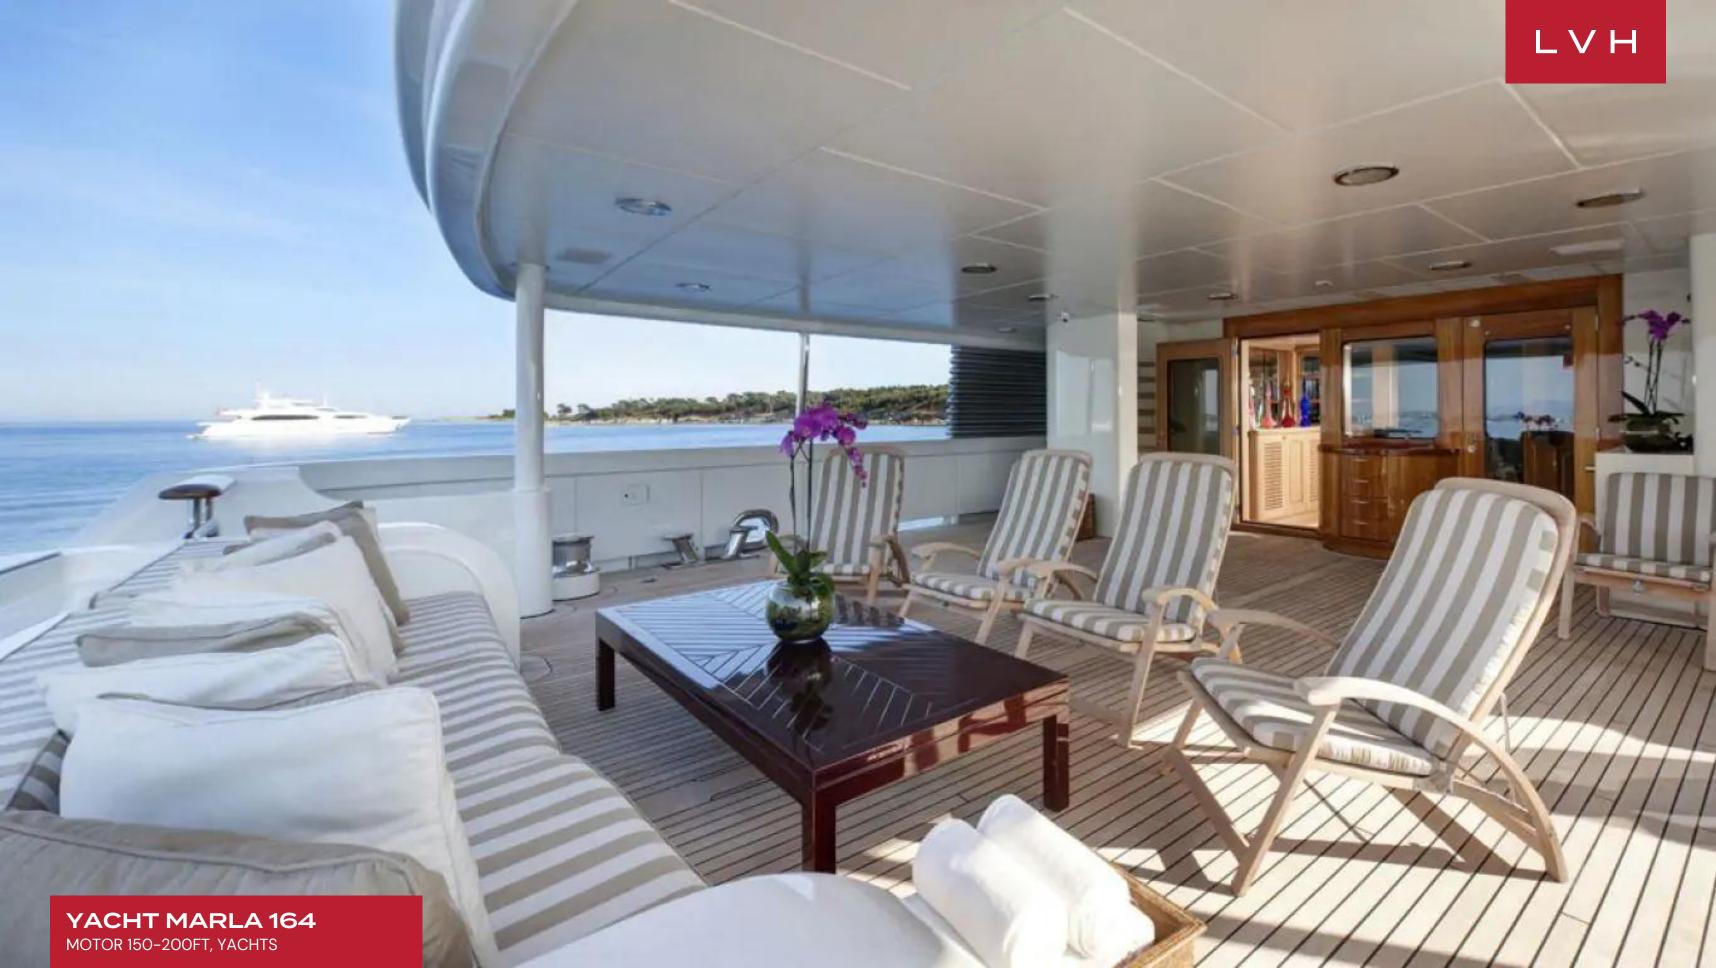

YACHT MARLA 164
MOTOR 150-200FT, YACHTS

6 CABINS

11 GUESTS

### **YACHT MARLA 164**

MOTOR 150-200FT, YACHTS

Yacht Marla 164 was built in 1999 by Amels and last refitted in 2015. Terence Disdale is responsible for her beautiful exterior and interior design. She was previously named T.J. Esperanza. This custom displacement yacht is equipped with an ultra-modern stabilization system which reduces roll motion effect and results in a smoother more enjoyable cruising experience. With a cruising speed of 13 knots, a maximum speed of 15.4 knots, and a range of 5,000nm from her 95,000 litre fuel tanks, she is the perfect combination of performance and luxury.

She renowned on the charter market for her luxurious comfort. Her stunning Disdale interior is crafted in limed oak, offers spacious areas for relaxing and entertaining, and boasts some impressive art. Marla's interior layout sleeps up to 12 guests in 6 rooms, including a master suite, 2 double cabins, and 2 twin cabins. There is a further single cabin (with a pullman bed) located aft of the master stateroom with a shower and perfectly suitable for a nanny, bodyguard, or children. She is also capable of carrying up to 12 crew onboard to ensure a relaxed luxury yacht experience. Marla's impressive leisure and entertainment facilities make her the ideal charter yacht for socializing and entertaining with family and friends. Audio-visual equipment and deck facilities onboard include a PlayStation and Wii, as well as WiFi access throughout. Her generous deck areas enable a range of activities such as sunbathing, relaxing in the jacuzzi, or dining in the shade.

#### INTERIOR

- Air Conditioning
- Cable, Satellite or Smart TV
- Dining Room
- Gym
- Sound System