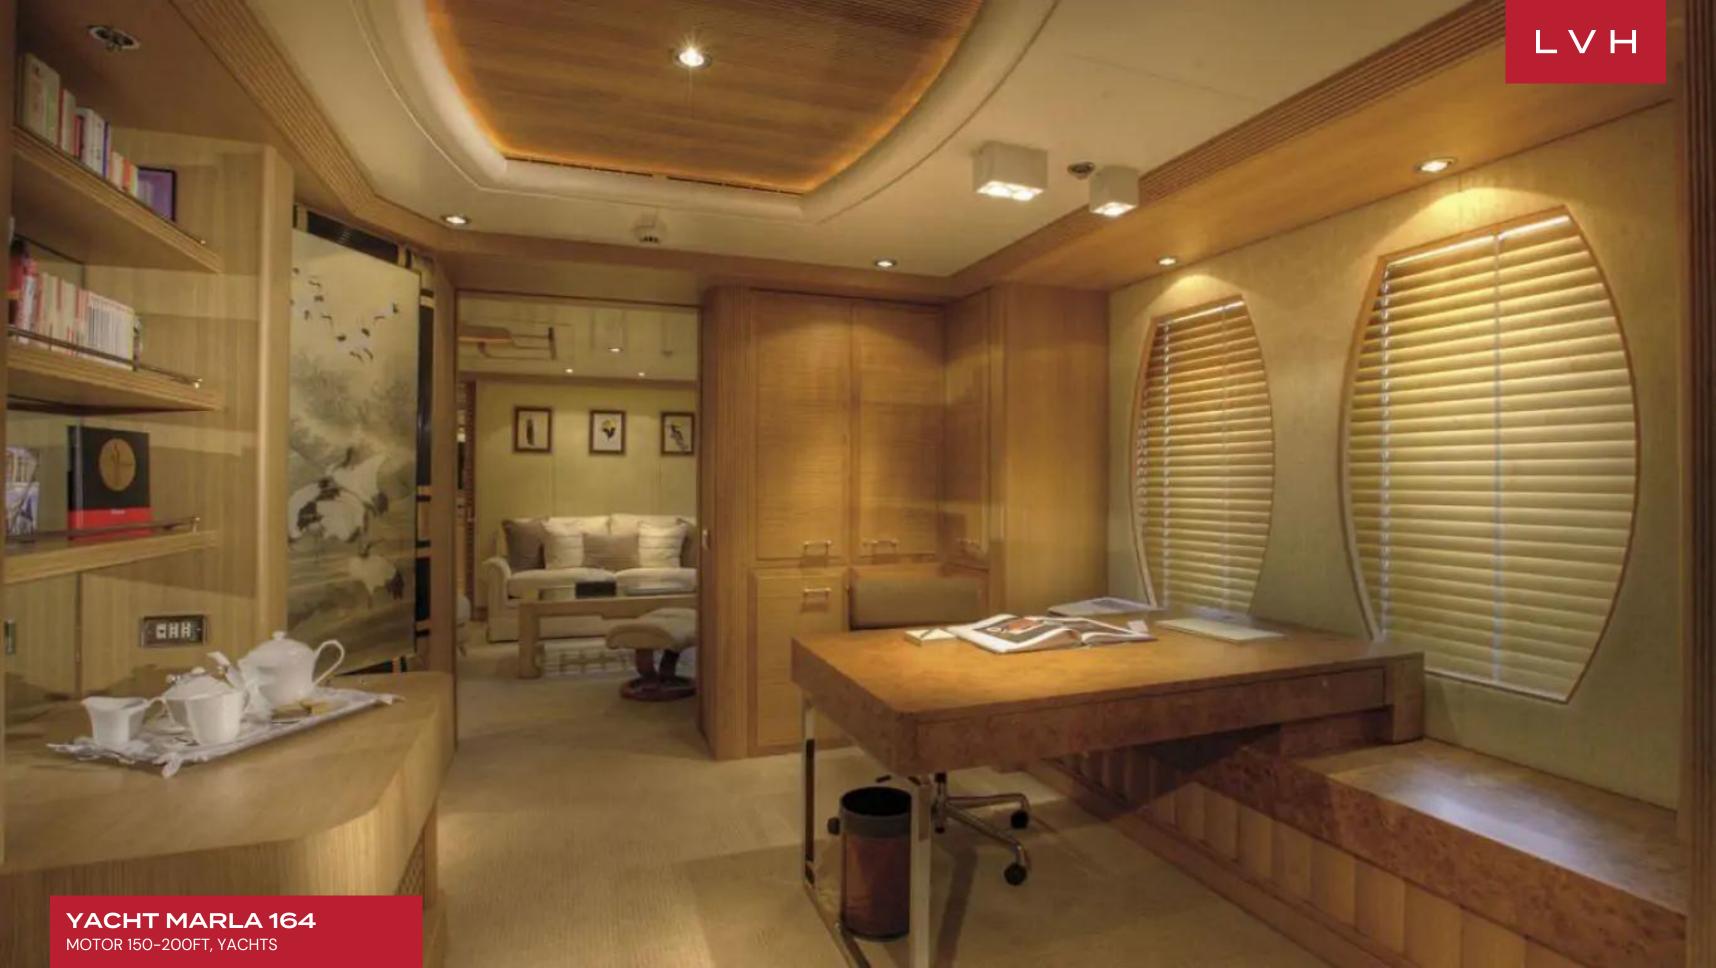

She renowned on the charter market for her luxurious comfort. Her stunning Disdale interior is crafted in limed oak, offers spacious areas for relaxing and entertaining, and boasts some impressive art. Marla's interior layout sleeps up to 12 guests in 6 rooms, including a master suite, 2 double cabins, and 2 twin cabins. There is a further single cabin (with a pullman bed) located aft of the master stateroom with a shower and perfectly suitable for a nanny, bodyguard, or children. She is also capable of carrying up to 12 crew onboard to ensure a relaxed luxury yacht experience. Marla's impressive leisure and entertainment facilities make her the ideal charter yacht for socializing and entertaining with family and friends. Audio-visual equipment and deck facilities onboard include a PlayStation and Wii, as well as WiFi access throughout. Her generous deck areas enable a range of activities such as sunbathing, relaxing in the jacuzzi, or dining in the shade.