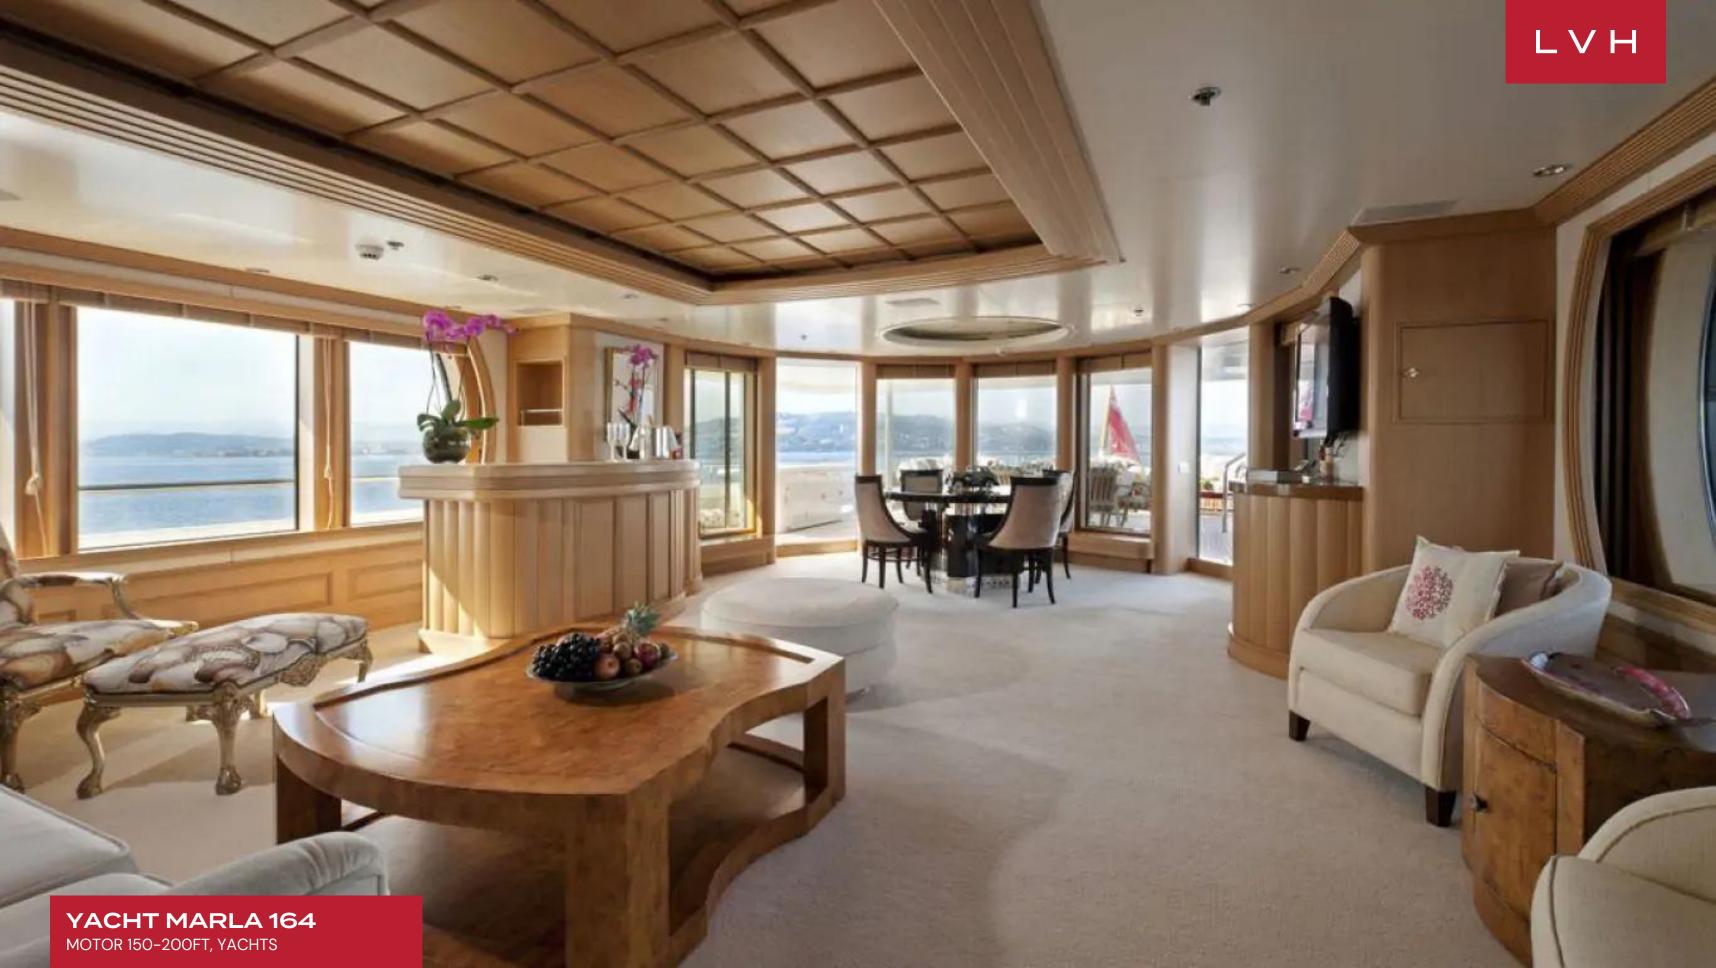

She renowned on the charter market for her luxurious comfort. Her stunning Disdale interior is crafted in limed oak, offers spacious areas for relaxing and entertaining, and boasts some impressive art. Marla's interior layout sleeps up to 12 guests in 6 rooms, including a master suite, 2 double cabins, and 2 twin cabins. There is a further single cabin (with a pullman bed) located aft of the master stateroom with a shower and perfectly suitable for a nanny, bodyguard, or children. She is also capable of carrying up to 12 crew onboard to ensure a relaxed luxury yacht experience. Marla's impressive leisure and entertainment facilities make her the ideal charter yacht for socializing and entertaining with family and friends. Audio-visual equipment and deck facilities onboard include a PlayStation and Wii, as well as WiFi access throughout. Her generous deck areas enable a range of activities such as sunbathing, relaxing in the jacuzzi, or dining in the shade.

#### INTERIOR

- Air Conditioning
- Cable, Satellite or Smart TV
- Dining Room
- Gym
- Sound System