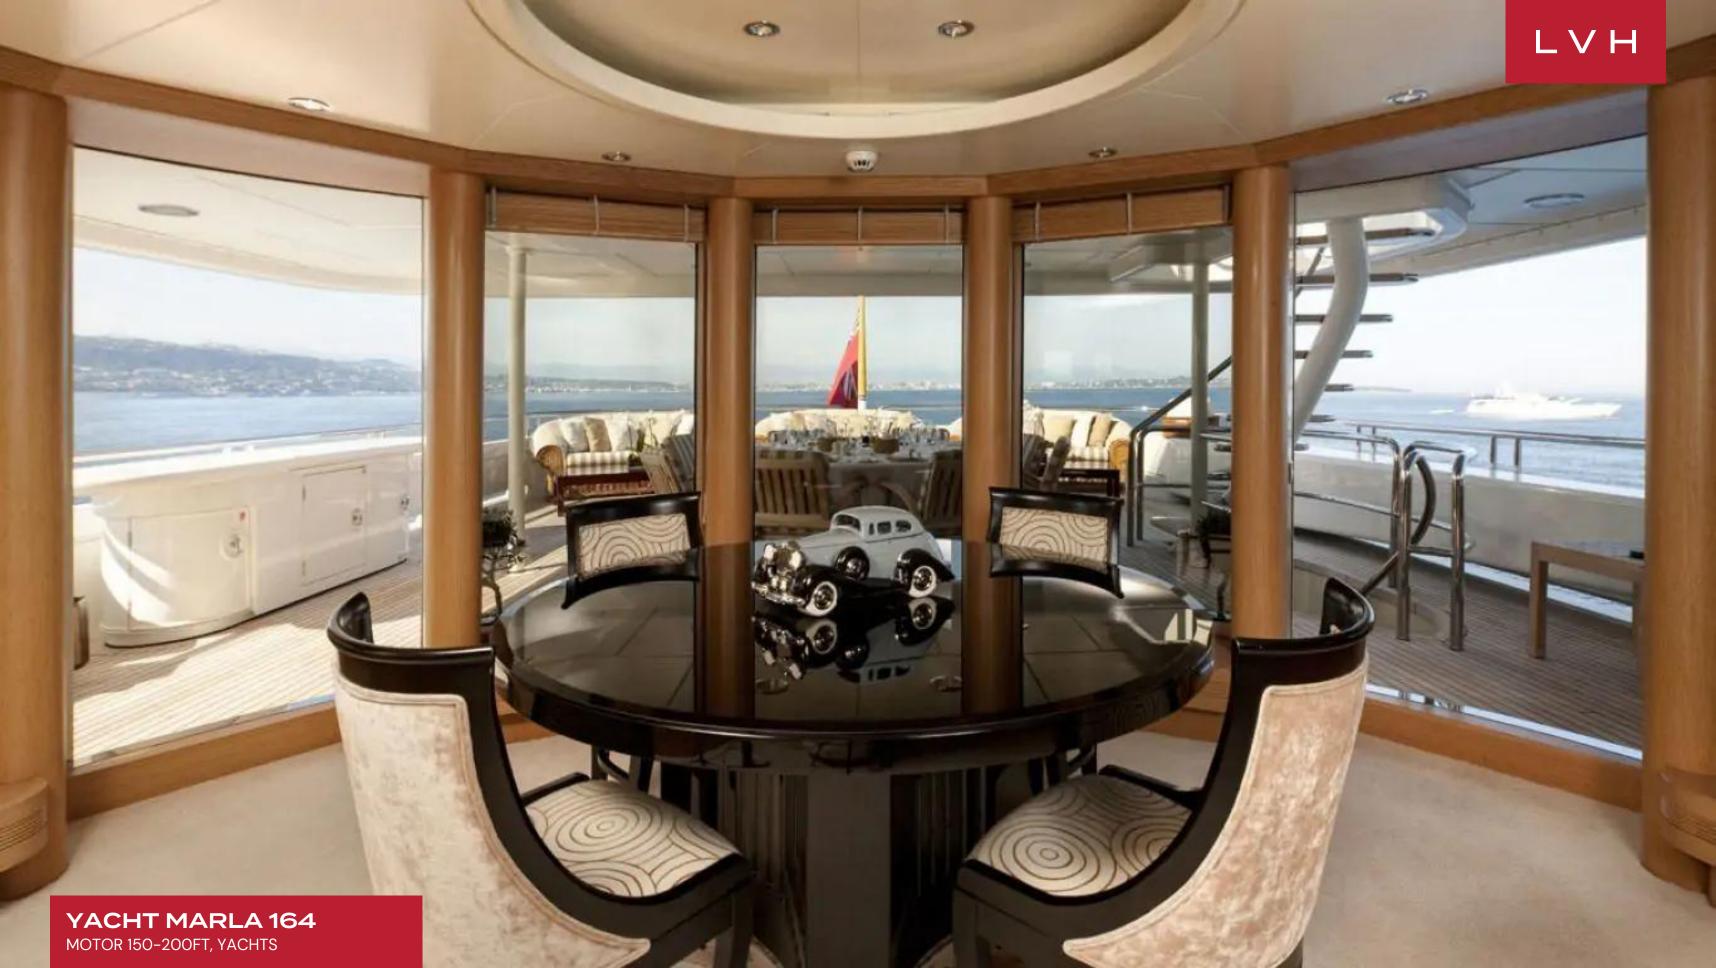

### **YACHT MARLA 164**

MOTOR 150-200FT, YACHTS

Yacht Marla 164 was built in 1999 by Amels and last refitted in 2015. Terence Disdale is responsible for her beautiful exterior and interior design. She was previously named T.J. Esperanza. This custom displacement yacht is equipped with an ultra-modern stabilization system which reduces roll motion effect and results in a smoother more enjoyable cruising experience. With a cruising speed of 13 knots, a maximum speed of 15.4 knots, and a range of 5,000nm from her 95,000 litre fuel tanks, she is the perfect combination of performance and luxury.

She renowned on the charter market for her luxurious comfort. Her stunning Disdale interior is crafted in limed oak, offers spacious areas for relaxing and entertaining, and boasts some impressive art. Marla's interior layout sleeps up to 12 guests in 6 rooms, including a master suite, 2 double cabins, and 2 twin cabins. There is a further single cabin (with a pullman bed) located aft of the master stateroom with a shower and perfectly suitable for a nanny, bodyguard, or children. She is also capable of carrying up to 12 crew onboard to ensure a relaxed luxury yacht experience. Marla's impressive leisure and entertainment facilities make her the ideal charter yacht for socializing and entertaining with family and friends. Audio-visual equipment and deck facilities onboard include a PlayStation and Wii, as well as WiFi access throughout. Her generous deck areas enable a range of activities such as sunbathing, relaxing in the jacuzzi, or dining in the shade.