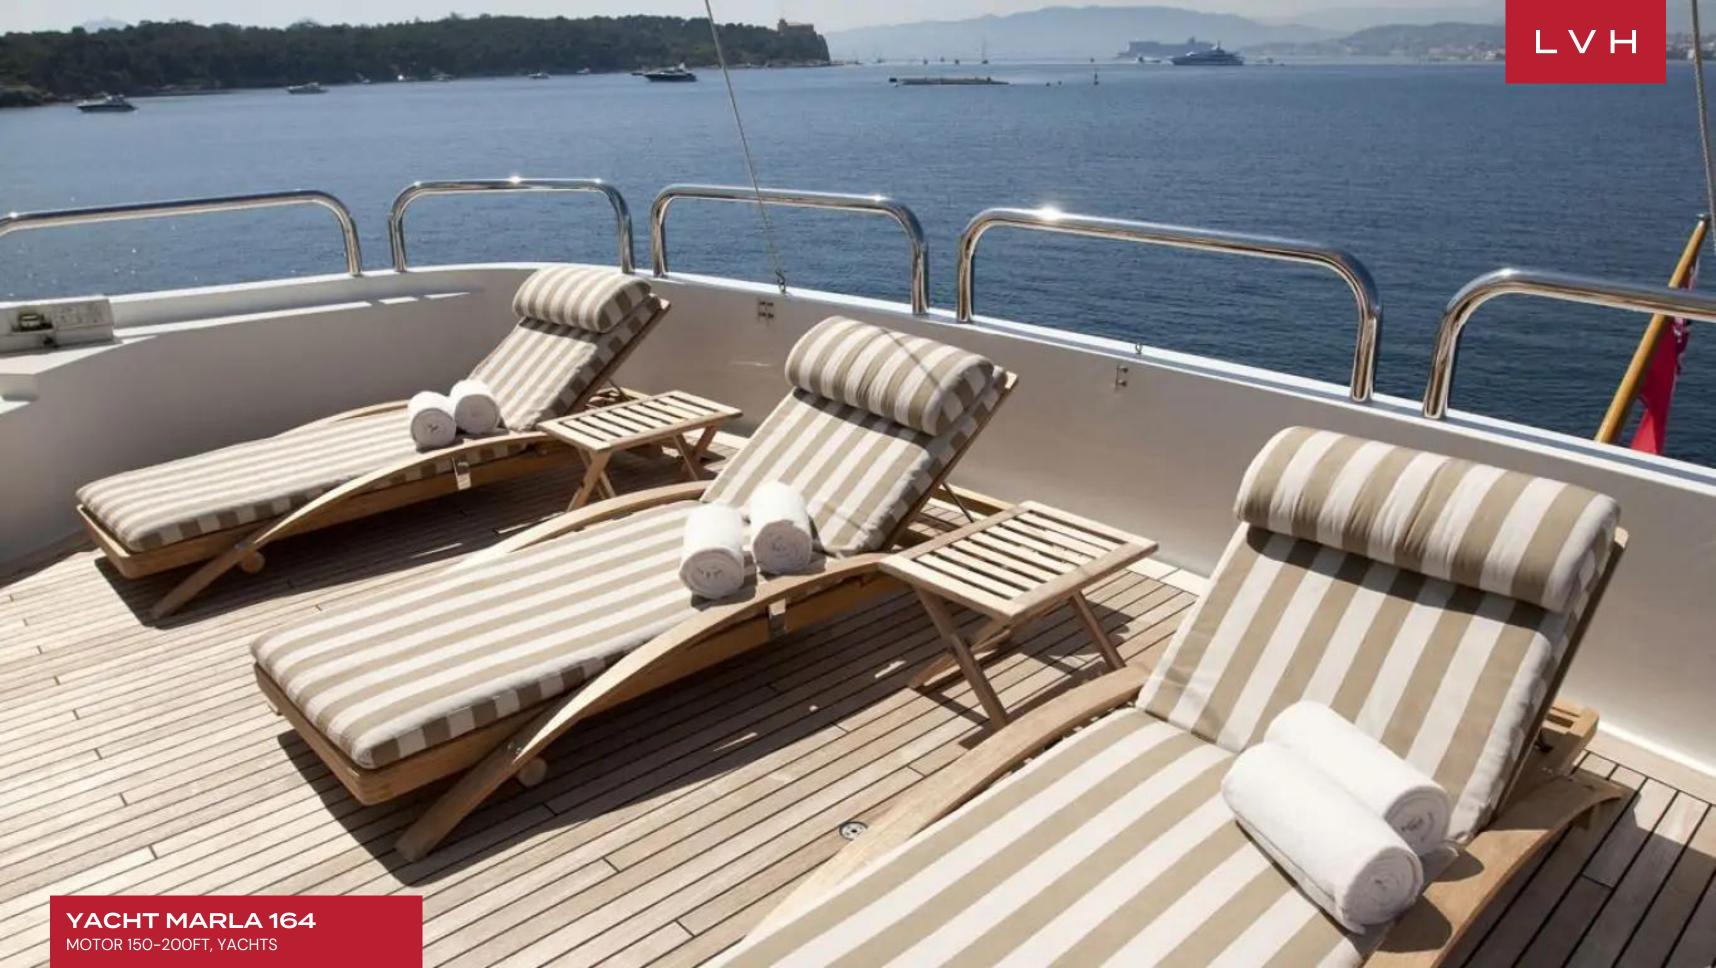

YACHT MARLA 164
MOTOR 150-200FT, YACHTS

6 CABINS

11 GUESTS

### **YACHT MARLA 164**

MOTOR 150-200FT, YACHTS

Yacht Marla 164 was built in 1999 by Amels and last refitted in 2015. Terence Disdale is responsible for her beautiful exterior and interior design. She was previously named T.J. Esperanza. This custom displacement yacht is equipped with an ultra-modern stabilization system which reduces roll motion effect and results in a smoother more enjoyable cruising experience. With a cruising speed of 13 knots, a maximum speed of 15.4 knots, and a range of 5,000nm from her 95,000 litre fuel tanks, she is the perfect combination of performance and luxury.

#### **EXTERIOR**

- Al Fresco Dining
- Hot Tub
- Jet Skis
- Sun Loungers
- Terrace
- Watersport Inflatables