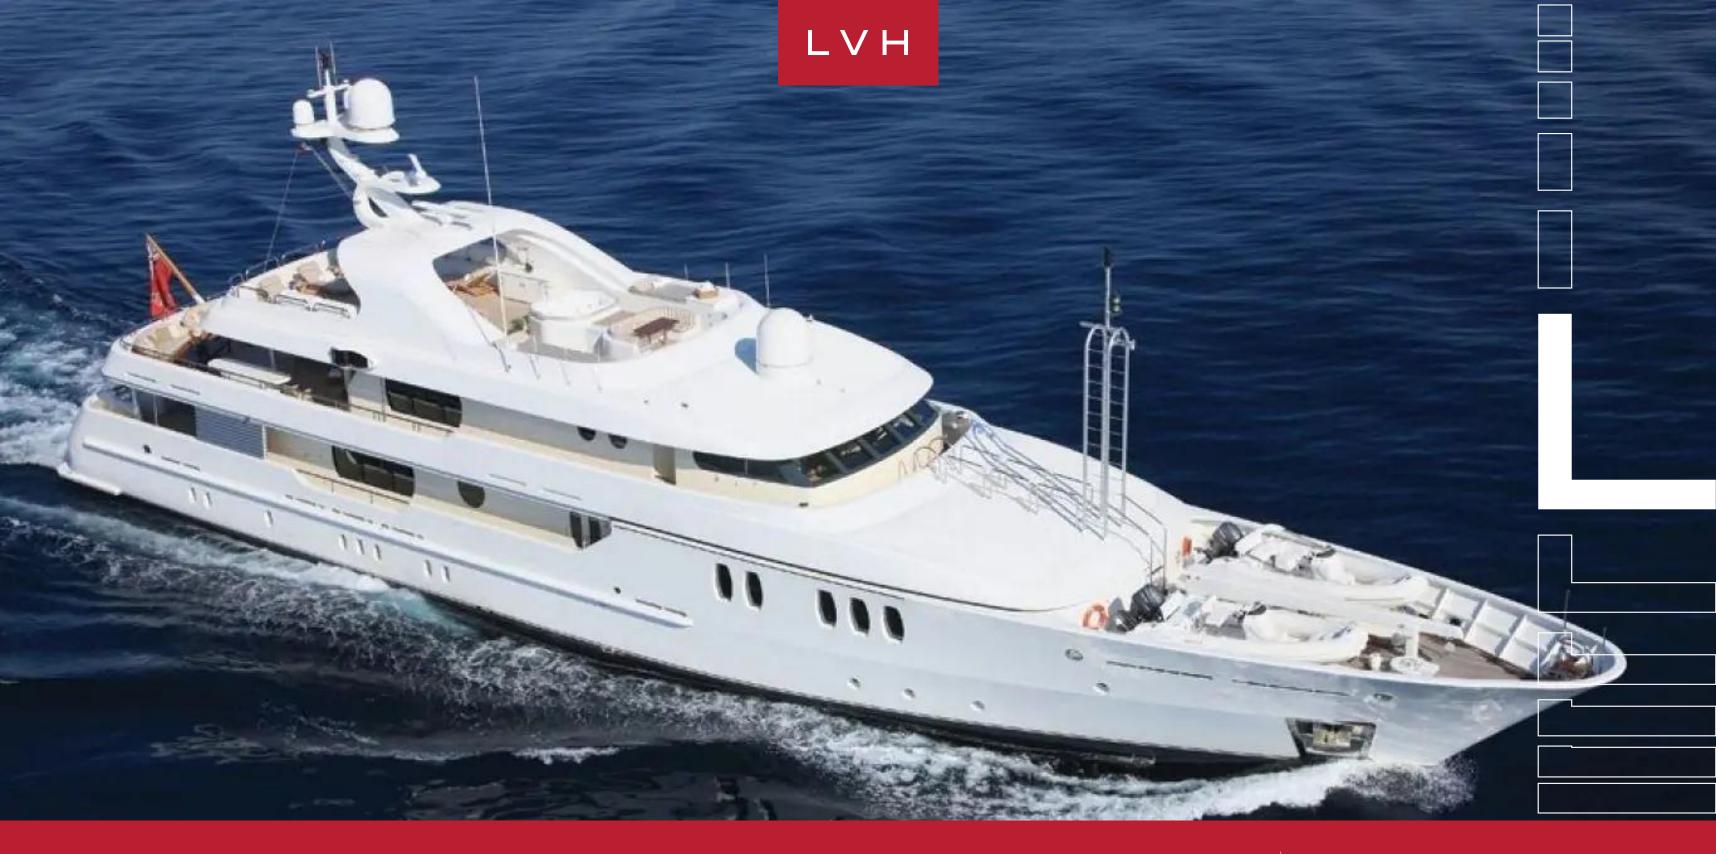

### **YACHT MARLA 164**

MOTOR 150-200FT, YACHTS

Yacht Marla 164 was built in 1999 by Amels and last refitted in 2015. Terence Disdale is responsible for her beautiful exterior and interior design. She was previously named T.J. Esperanza. This custom displacement yacht is equipped with an ultra-modern stabilization system which reduces roll motion effect and results in a smoother more enjoyable cruising experience. With a cruising speed of 13 knots, a maximum speed of 15.4 knots, and a range of 5,000nm from her 95,000 litre fuel tanks, she is the perfect combination of performance and luxury.

She renowned on the charter market for her luxurious comfort. Her stunning Disdale interior is crafted in limed oak, offers spacious areas for relaxing and entertaining, and boasts some impressive art. Marla's interior layout sleeps up to 12 guests in 6 rooms, including a master suite, 2 double cabins, and 2 twin cabins. There is a further single cabin (with a pullman bed) located aft of the master stateroom with a shower and perfectly suitable for a nanny, bodyguard, or children. She is also capable of carrying up to 12 crew onboard to ensure a relaxed luxury yacht experience. Marla's impressive leisure and entertainment facilities make her the ideal charter yacht for socializing and entertaining with family and friends. Audio-visual equipment and deck facilities onboard include a PlayStation and Wii, as well as WiFi access throughout. Her generous deck areas enable a range of activities such as sunbathing, relaxing in the jacuzzi, or dining in the shade.