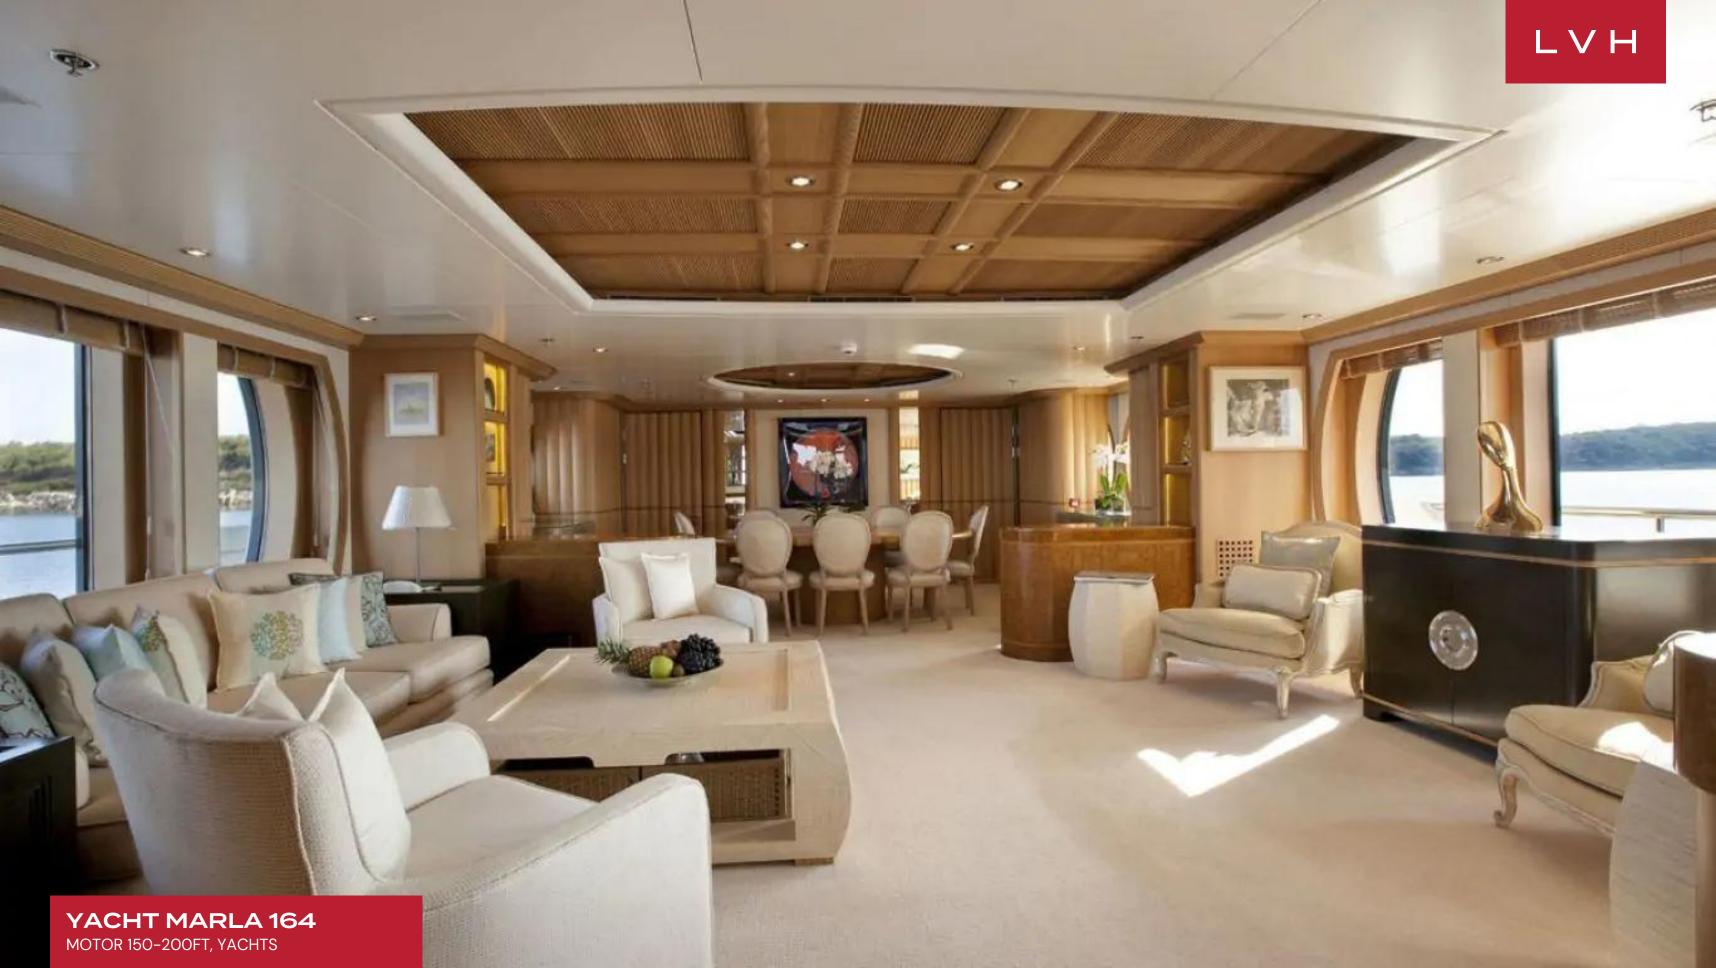

She renowned on the charter market for her luxurious comfort. Her stunning Disdale interior is crafted in limed oak, offers spacious areas for relaxing and entertaining, and boasts some impressive art. Marla's interior layout sleeps up to 12 guests in 6 rooms, including a master suite, 2 double cabins, and 2 twin cabins. There is a further single cabin (with a pullman bed) located aft of the master stateroom with a shower and perfectly suitable for a nanny, bodyguard, or children. She is also capable of carrying up to 12 crew onboard to ensure a relaxed luxury yacht experience. Marla's impressive leisure and entertainment facilities make her the ideal charter yacht for socializing and entertaining with family and friends. Audio-visual equipment and deck facilities onboard include a PlayStation and Wii, as well as WiFi access throughout. Her generous deck areas enable a range of activities such as sunbathing, relaxing in the jacuzzi, or dining in the shade.

#### INTERIOR

- Air Conditioning
- Cable, Satellite or Smart TV
- Dining Room
- Gym
- Sound System