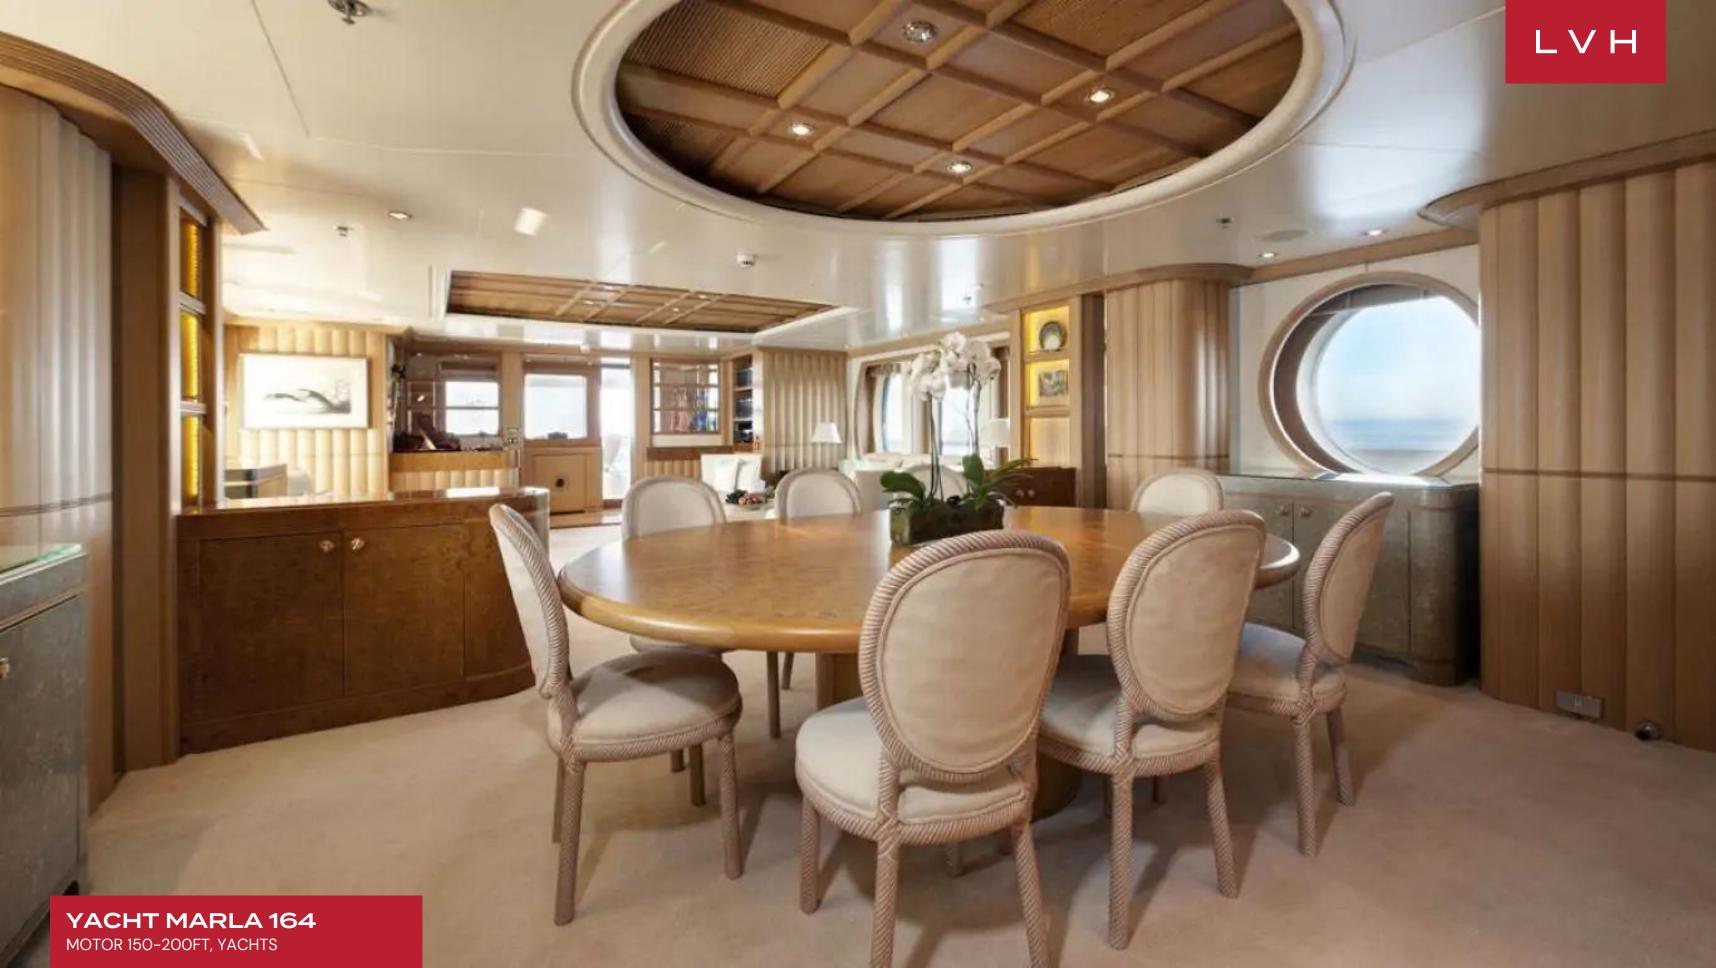

She renowned on the charter market for her luxurious comfort. Her stunning Disdale interior is crafted in limed oak, offers spacious areas for relaxing and entertaining, and boasts some impressive art. Marla's interior layout sleeps up to 12 guests in 6 rooms, including a master suite, 2 double cabins, and 2 twin cabins. There is a further single cabin (with a pullman bed) located aft of the master stateroom with a shower and perfectly suitable for a nanny, bodyguard, or children. She is also capable of carrying up to 12 crew onboard to ensure a relaxed luxury yacht experience. Marla's impressive leisure and entertainment facilities make her the ideal charter yacht for socializing and entertaining with family and friends. Audio-visual equipment and deck facilities onboard include a PlayStation and Wii, as well as WiFi access throughout. Her generous deck areas enable a range of activities such as sunbathing, relaxing in the jacuzzi, or dining in the shade.

#### INTERIOR

- Air Conditioning
- Cable, Satellite or Smart TV
- Dining Room
- Gym
- Sound System