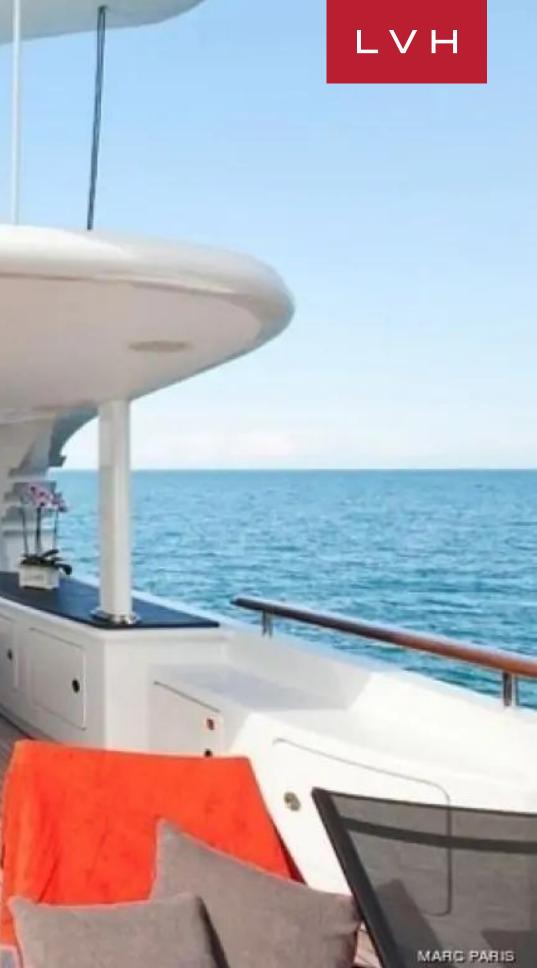

# YACHT LIBERTY 164

#### MOTOR 150-200FT, YACHTS

LVH

Yacht Liberty 164 was built in 2011 by International Shipyard Ancona, with architecture by Andrea Vallicelli. With twin MTU 12V 4000 M71 engines, she cruises at a speed of 12.5 knots and with a fuel consumption of 220 liters per hour.

#### EXTERIOR

- Air Conditioning
- Bar
- Cable, Satellite or Smart TV
- Dining Room
- Gym

- Sun Loungers
- Al Fresco Dining
- Terrace
- Watersport Inflatables
- Jet Skis

N