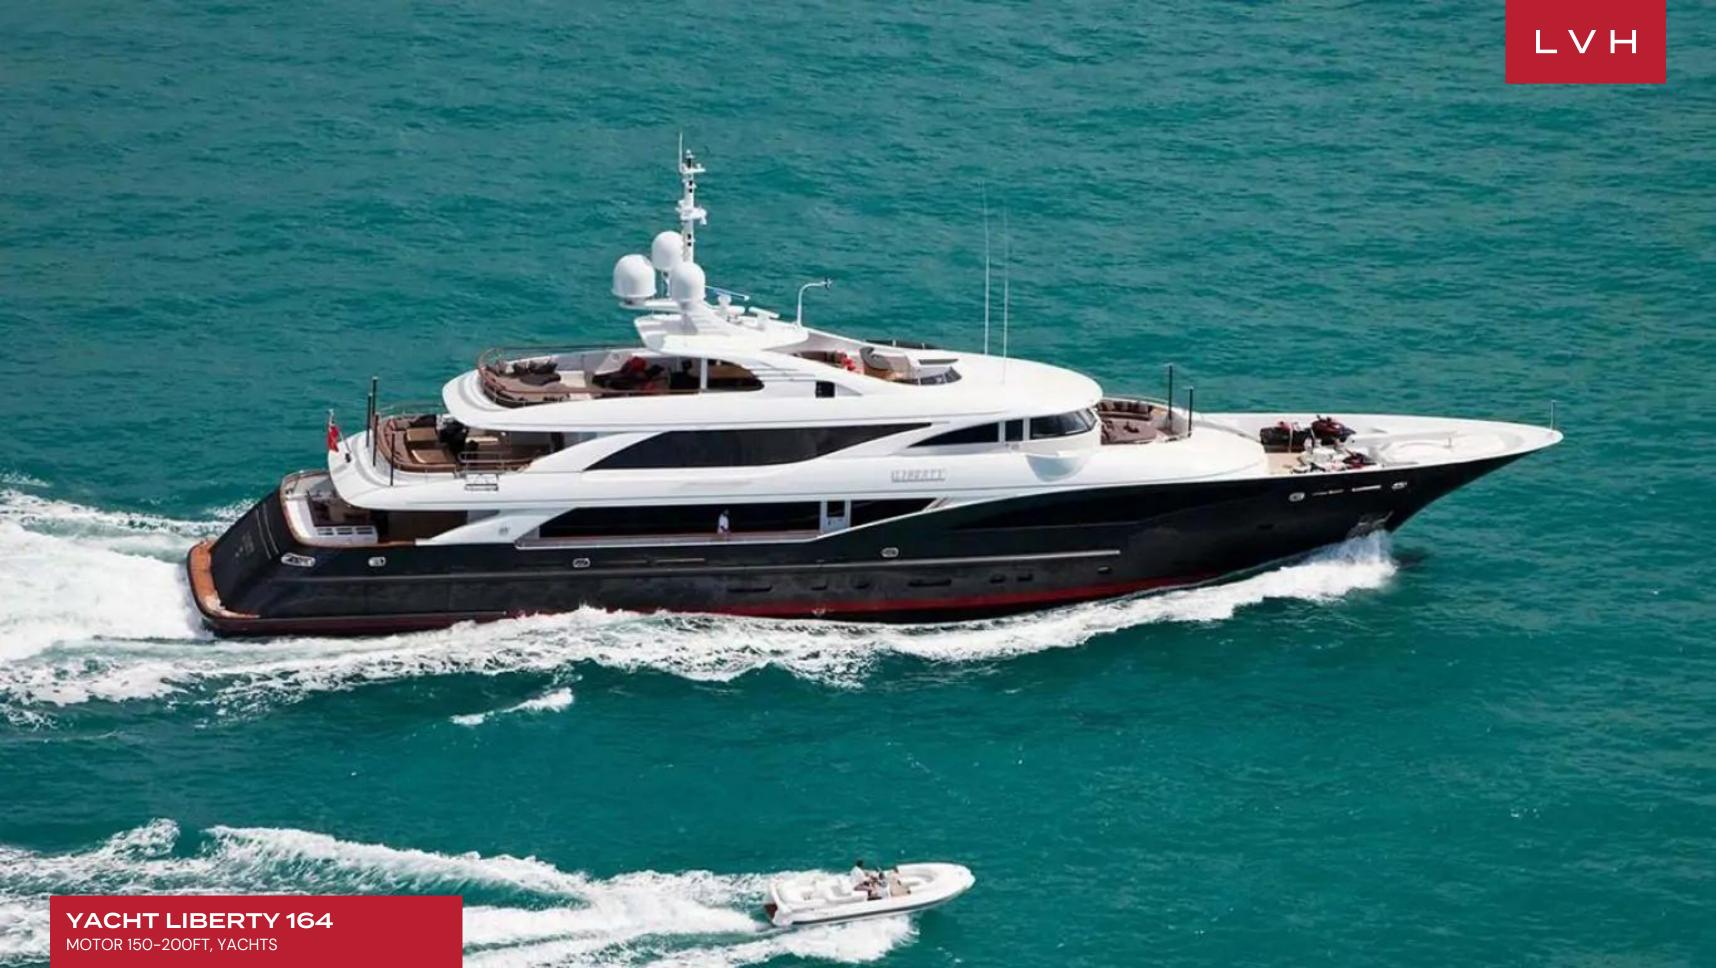

# YACHT LIBERTY 164

#### MOTOR 150-200FT, YACHTS

LVH

Yacht Liberty 164 was built in 2011 by International Shipyard Ancona, with architecture by Andrea Vallicelli. With twin MTU 12V 4000 M71 engines, she cruises at a speed of 12.5 knots and with a fuel consumption of 220 liters per hour.

She sleeps up to twelve guests in six cabins. Up to eleven crew can be accommodated. The interior decor is contemporary, striking, and comfortable, while her spacious deck areas are well-appointed and adaptable for a variety of situations from sunbathing to cocktails. Amenities include air conditioning, gym and exercise equipment, stabilizers at anchor and underway, and Wi-fi.

Equipped with a wide range of water sports, she offers guests a 21 ft Castoldi LC Jet Guest Tender, a 15 ft Zodiac with a 40 hp outboard, a seadoo GTX Ltd, a Yamaha Cruiser FXHO, two Cayago Sea Bobs, various boards, donuts, a towable mattress, a comprehensive suite of fishing gear, ten sets of diving equipment, and snorkeling equipment. She is also an approve RYA water sports centre.