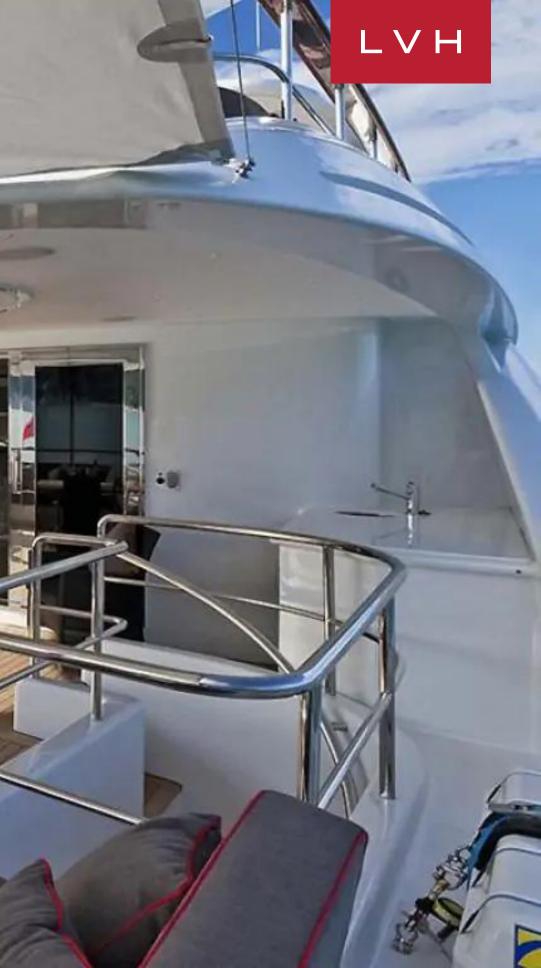

# YACHT LIBERTY 164

#### MOTOR 150-200FT, YACHTS

LVH

Yacht Liberty 164 was built in 2011 by International Shipyard Ancona, with architecture by Andrea Vallicelli. With twin MTU 12V 4000 M71 engines, she cruises at a speed of 12.5 knots and with a fuel consumption of 220 liters per hour.

#### EXTERIOR

- Air Conditioning
- Bar
- Cable, Satellite or Smart TV
- Dining Room
- Gym

- Sun Loungers
- Al Fresco Dining
- Terrace
- Watersport Inflatables
- Jet Skis

N