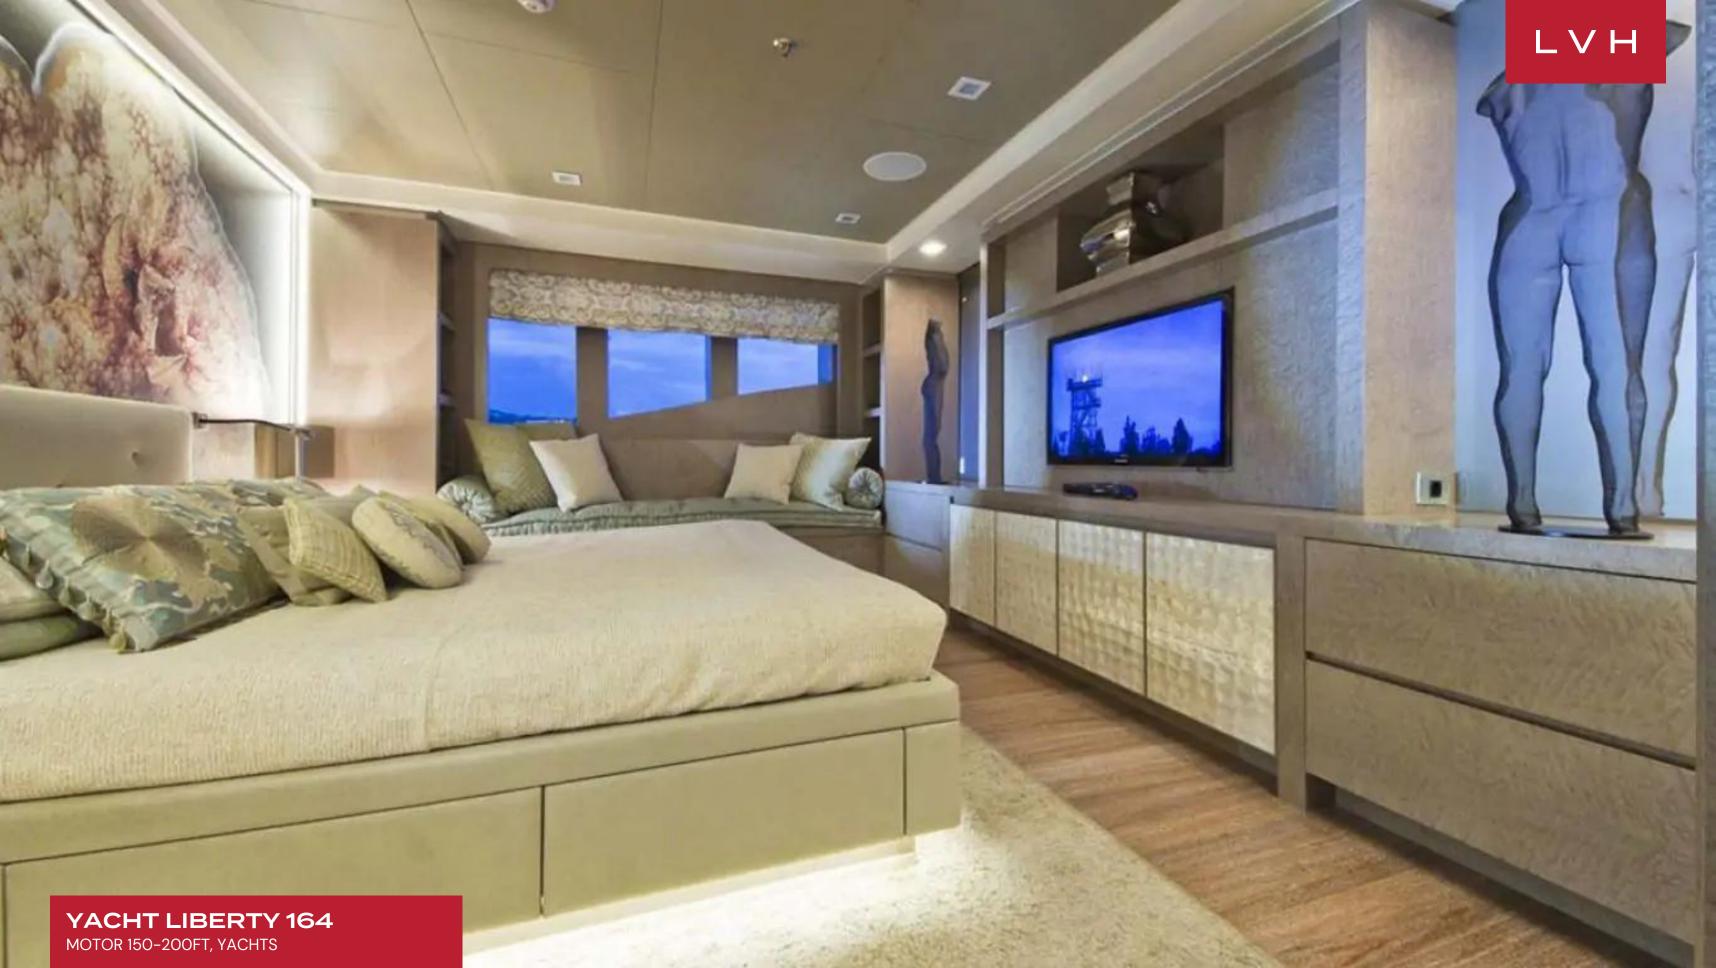

She sleeps up to twelve guests in six cabins. Up to eleven crew can be accommodated. The interior decor is contemporary, striking, and comfortable, while her spacious deck areas are well-appointed and adaptable for a variety of situations from sunbathing to cocktails. Amenities include air conditioning, gym and exercise equipment, stabilizers at anchor and underway, and Wi-fi.

#### INTERIOR