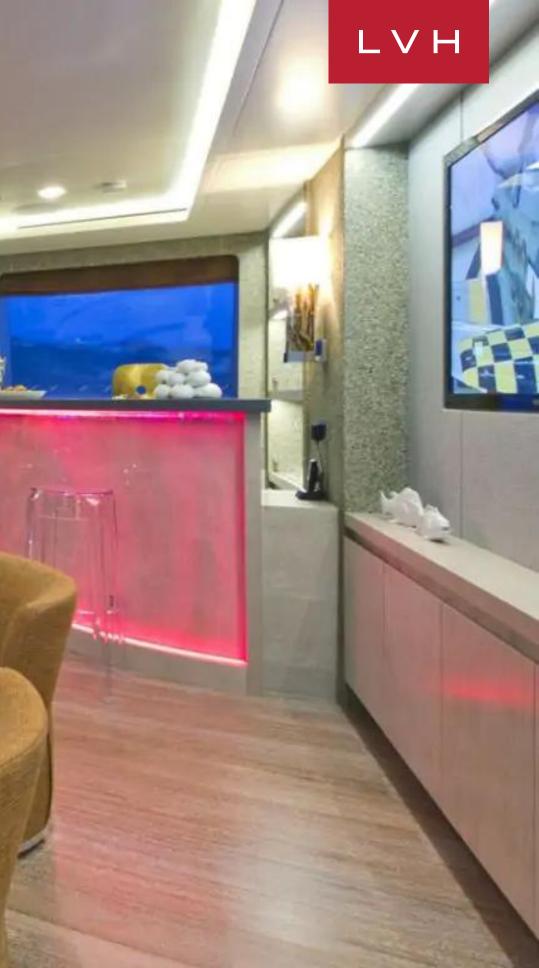

She sleeps up to twelve guests in six cabins. Up to eleven crew can be accommodated. The interior decor is contemporary, striking, and comfortable, while her spacious deck areas are well-appointed and adaptable for a variety of situations from sunbathing to cocktails. Amenities include air conditioning, gym and exercise equipment, stabilizers at anchor and underway, and Wi-fi.

#### EXTERIOR

- Air Conditioning
- Bar
- Cable, Satellite or Smart TV
- Dining Room
- Gym

- Sun Loungers
- Al Fresco Dining
- Terrace
- Watersport Inflatables
- Jet Skis

N