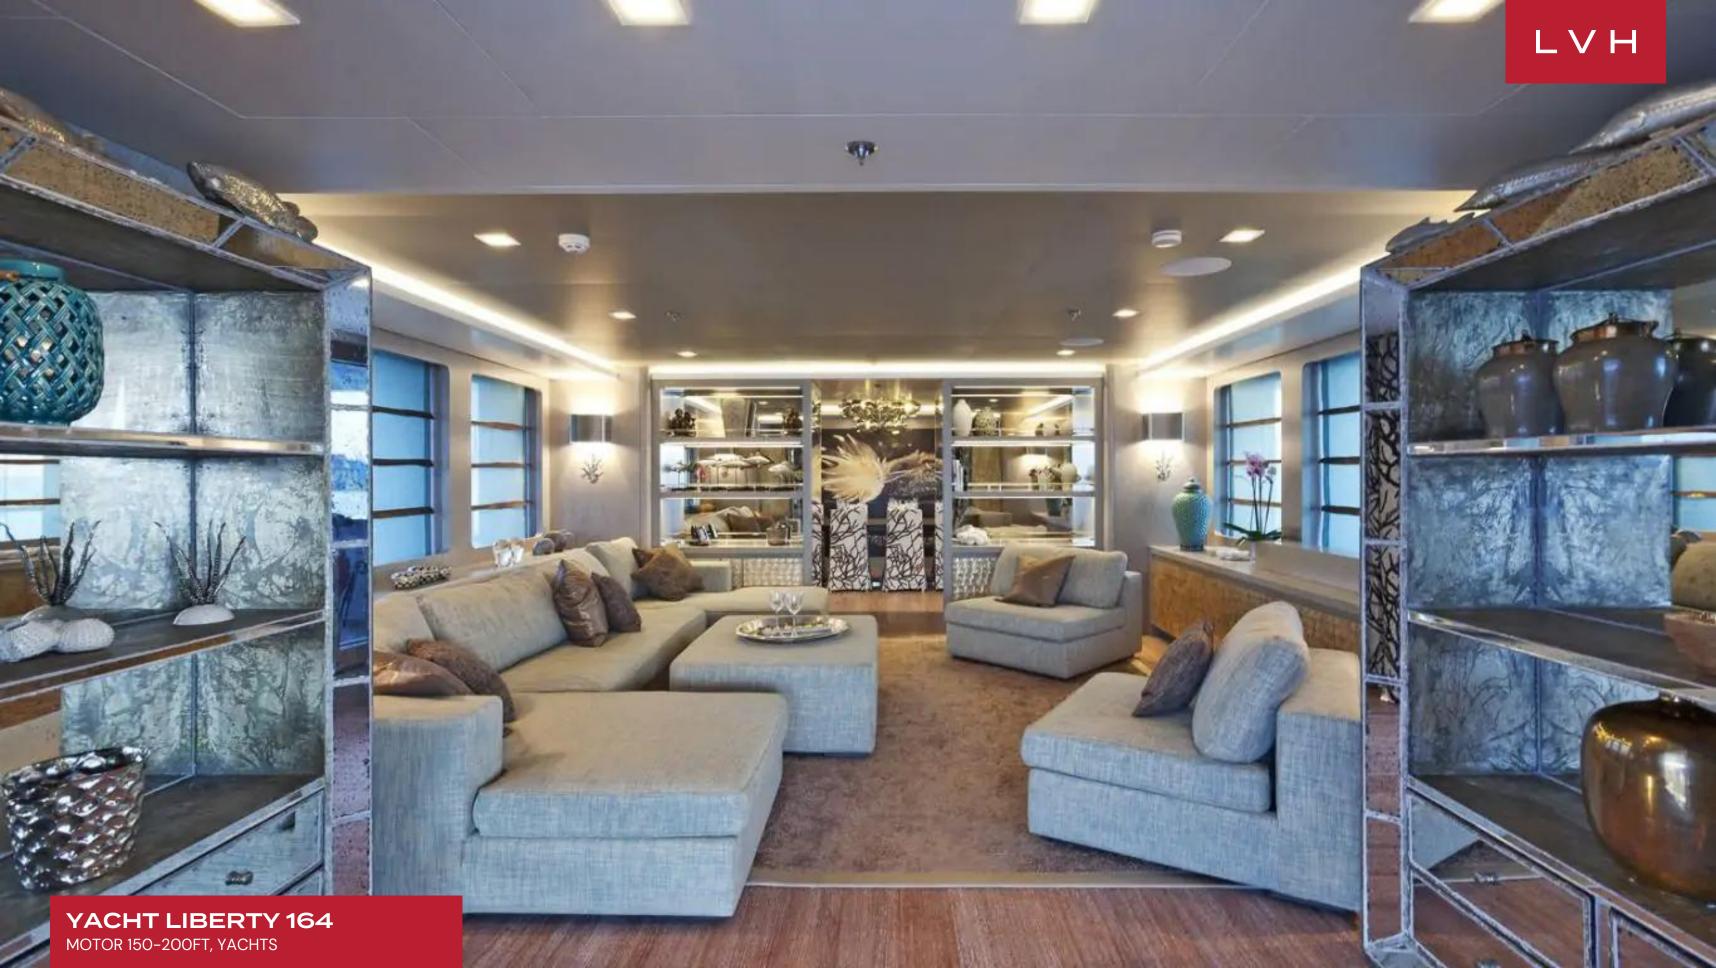

# YACHT LIBERTY 164

#### MOTOR 150-200FT, YACHTS

LVH

Yacht Liberty 164 was built in 2011 by International Shipyard Ancona, with architecture by Andrea Vallicelli. With twin MTU 12V 4000 M71 engines, she cruises at a speed of 12.5 knots and with a fuel consumption of 220 liters per hour.

She sleeps up to twelve guests in six cabins. Up to eleven crew can be accommodated. The interior decor is contemporary, striking, and comfortable, while her spacious deck areas are well-appointed and adaptable for a variety of situations from sunbathing to cocktails. Amenities include air conditioning, gym and exercise equipment, stabilizers at anchor and underway, and Wi-fi.

#### INTERIOR