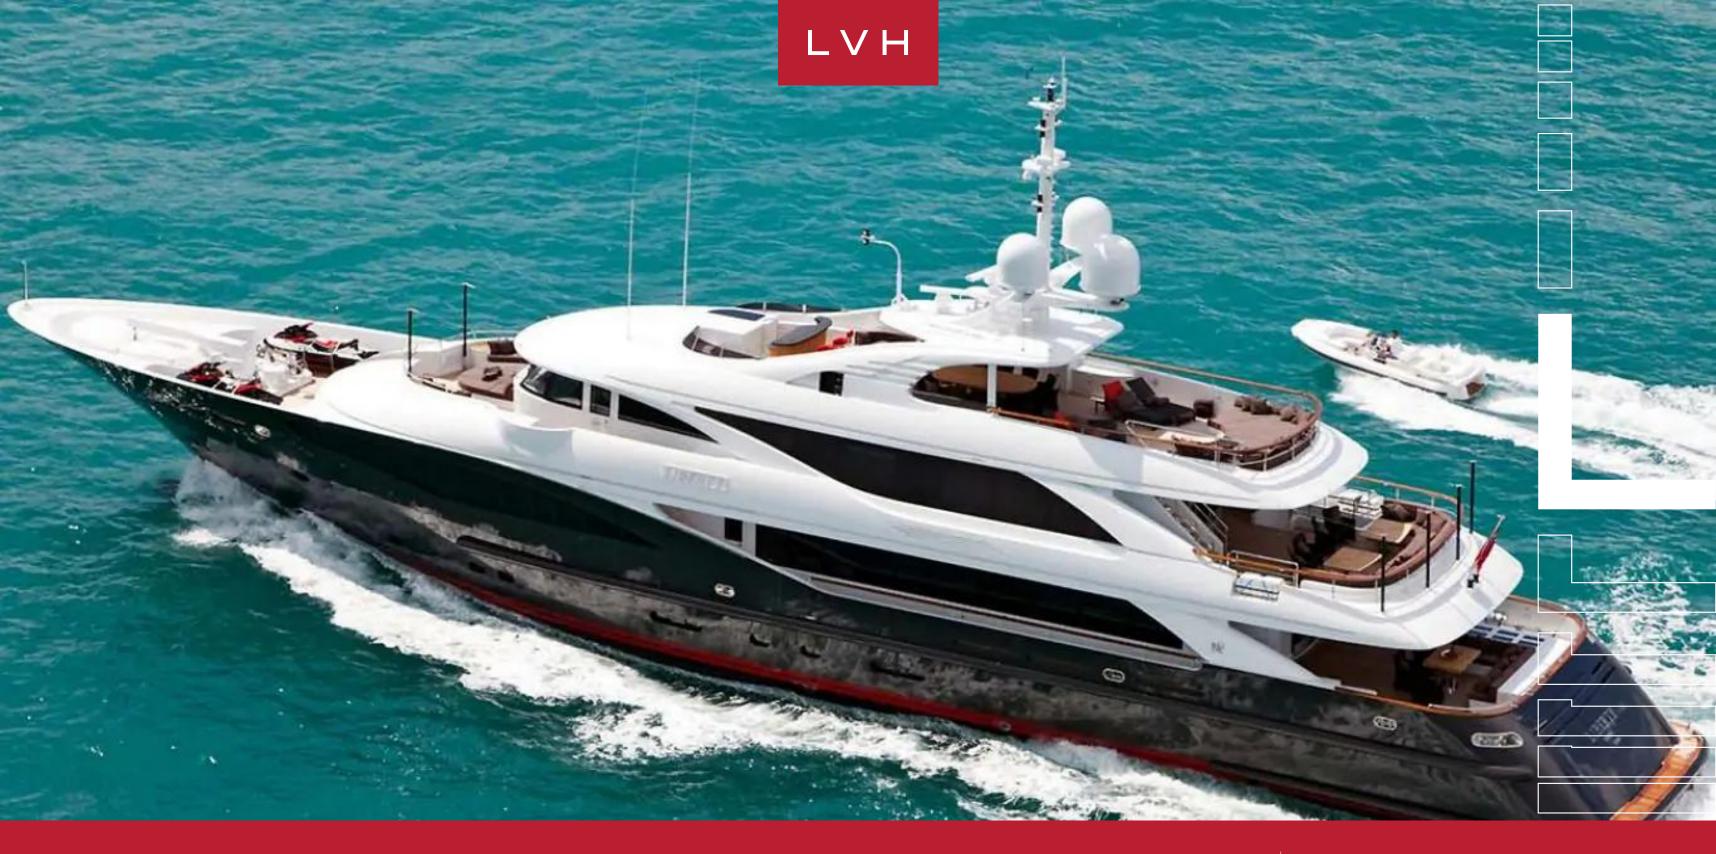

# YACHT LIBERTY 164

#### MOTOR 150-200FT, YACHTS

LVH

Yacht Liberty 164 was built in 2011 by International Shipyard Ancona, with architecture by Andrea Vallicelli. With twin MTU 12V 4000 M71 engines, she cruises at a speed of 12.5 knots and with a fuel consumption of 220 liters per hour.

She sleeps up to twelve guests in six cabins. Up to eleven crew can be accommodated. The interior decor is contemporary, striking, and comfortable, while her spacious deck areas are well-appointed and adaptable for a variety of situations from sunbathing to cocktails. Amenities include air conditioning, gym and exercise equipment, stabilizers at anchor and underway, and Wi-fi.