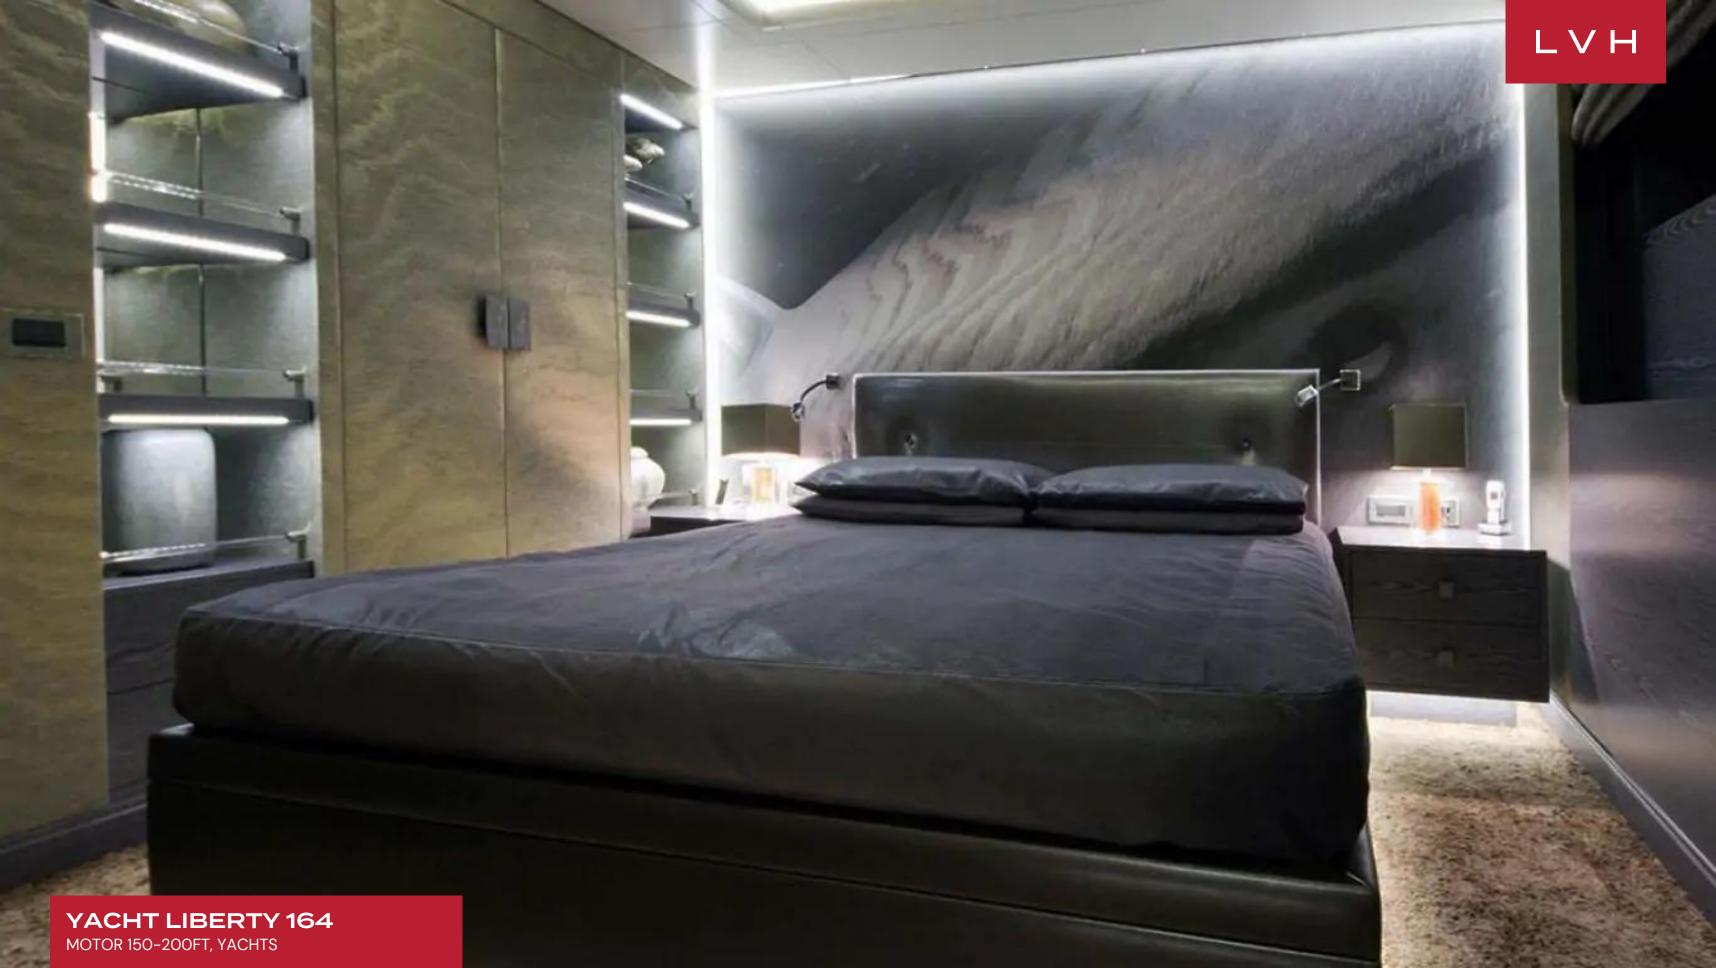

# YACHT LIBERTY 164

#### MOTOR 150-200FT, YACHTS

LVH

Yacht Liberty 164 was built in 2011 by International Shipyard Ancona, with architecture by Andrea Vallicelli. With twin MTU 12V 4000 M71 engines, she cruises at a speed of 12.5 knots and with a fuel consumption of 220 liters per hour.

She sleeps up to twelve guests in six cabins. Up to eleven crew can be accommodated. The interior decor is contemporary, striking, and comfortable, while her spacious deck areas are well-appointed and adaptable for a variety of situations from sunbathing to cocktails. Amenities include air conditioning, gym and exercise equipment, stabilizers at anchor and underway, and Wi-fi.