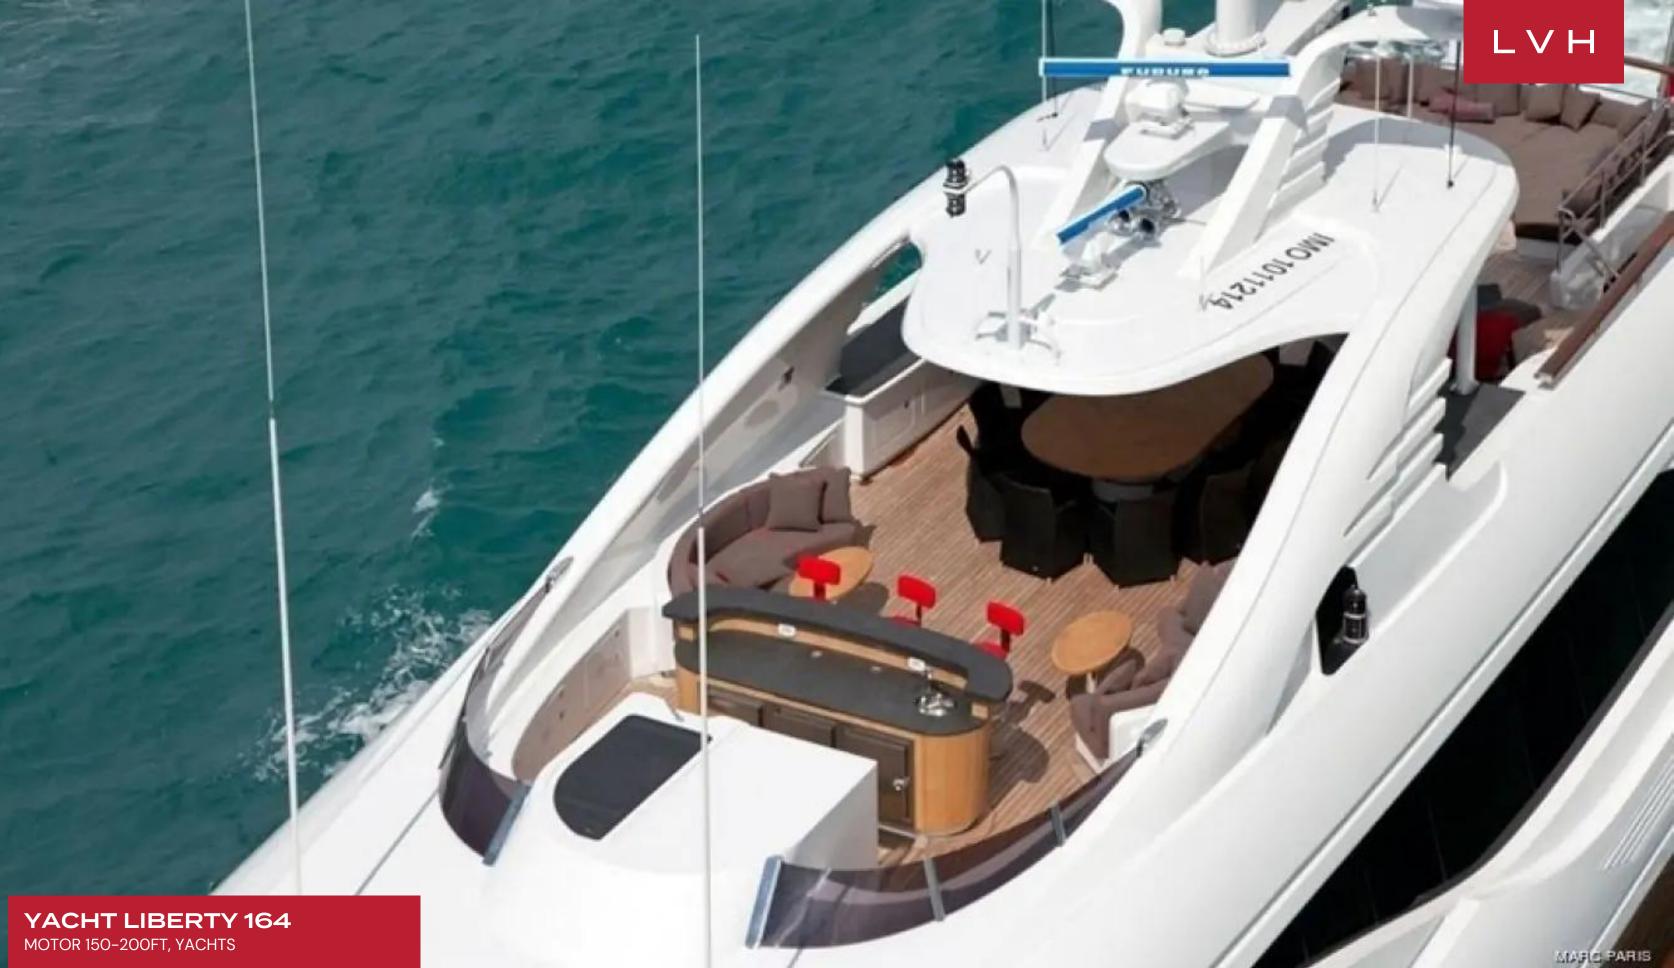

# YACHT LIBERTY 164

#### MOTOR 150-200FT, YACHTS

LVH

Yacht Liberty 164 was built in 2011 by International Shipyard Ancona, with architecture by Andrea Vallicelli. With twin MTU 12V 4000 M71 engines, she cruises at a speed of 12.5 knots and with a fuel consumption of 220 liters per hour.

She sleeps up to twelve guests in six cabins. Up to eleven crew can be accommodated. The interior decor is contemporary, striking, and comfortable, while her spacious deck areas are well-appointed and adaptable for a variety of situations from sunbathing to cocktails. Amenities include air conditioning, gym and exercise equipment, stabilizers at anchor and underway, and Wi-fi.

#### EXTERIOR

- Air Conditioning
- Bar
- Cable, Satellite or Smart TV
- Dining Room
- Gym

- Sun Loungers
- Al Fresco Dining
- Terrace
- Watersport Inflatables
- Jet Skis

N