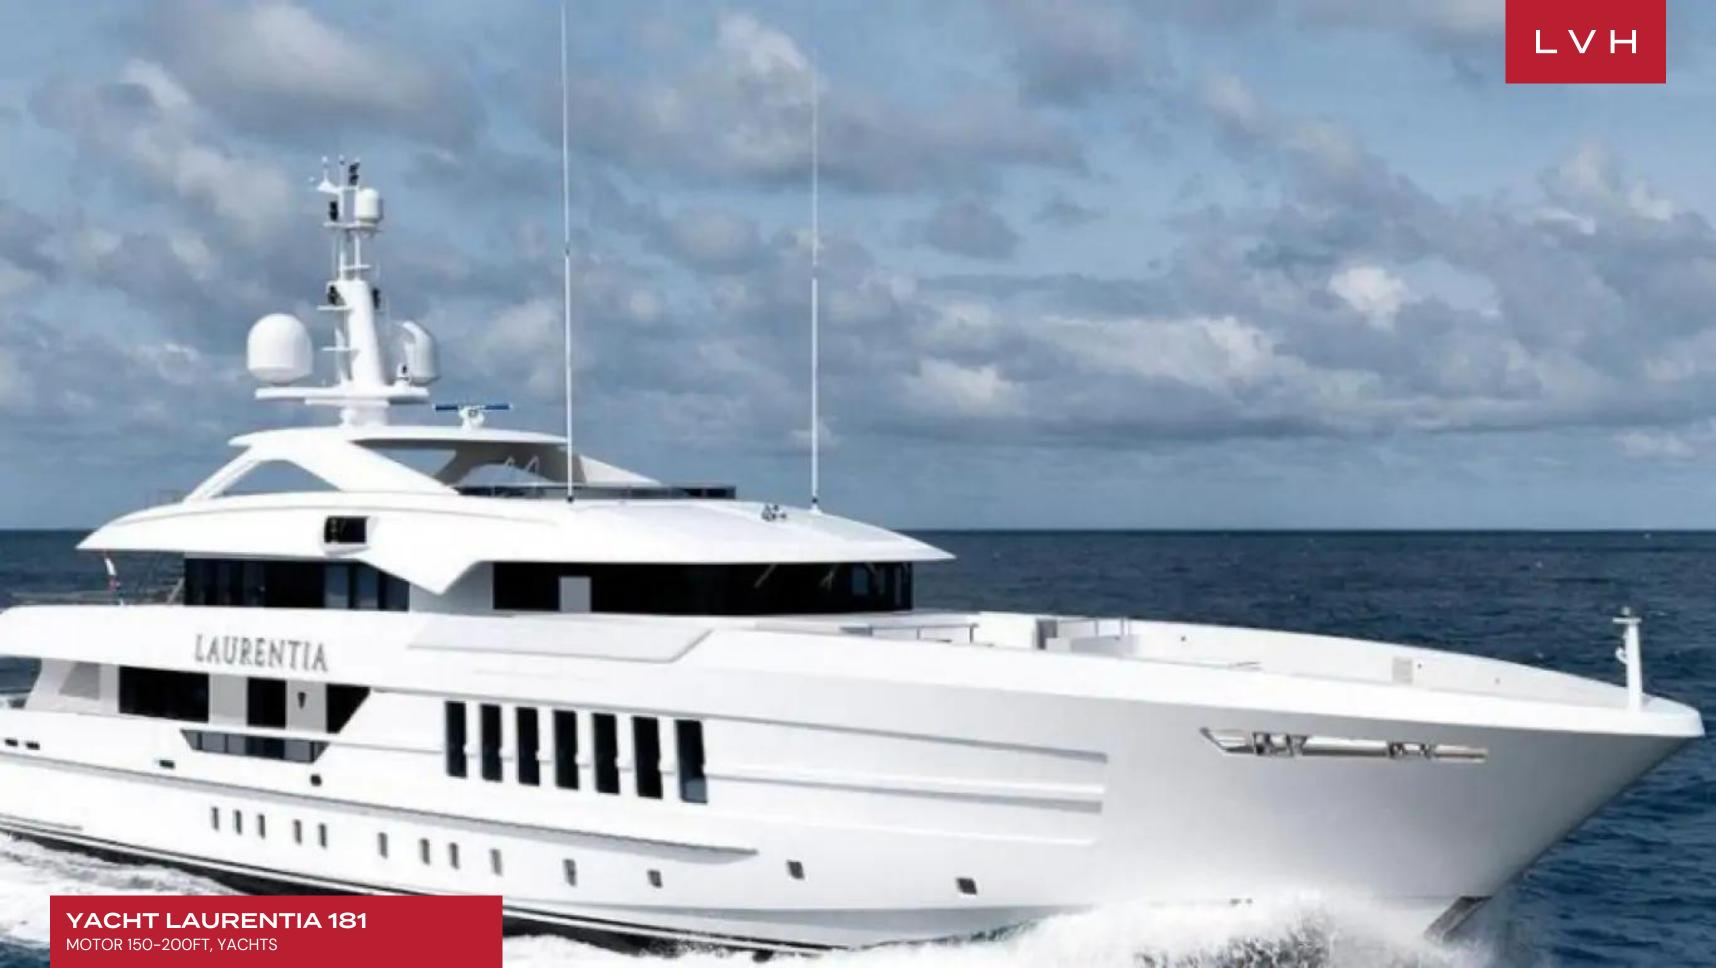

# **YACHT LAURENTIA 181**

MOTOR 150-200FT, YACHTS

6 CABINS

12 GUESTS

### **YACHT LAURENTIA 181**

MOTOR 150-200FT, YACHTS

Laurentia 181 is a steel motor yacht meticulously crafted by Heesen in 2017, standing as a testament to nautical sophistication. The exterior design, a product of Omega Architects, complements the interior envisioned by Radyca, resulting in a seamless blend of style and functionality. A cruising speed of 13 knots, a maximum speed of 16 knots, and an impressive range of 4,500 nautical miles from the 100,000-liter fuel tanks underline its prowess in performance and luxury.