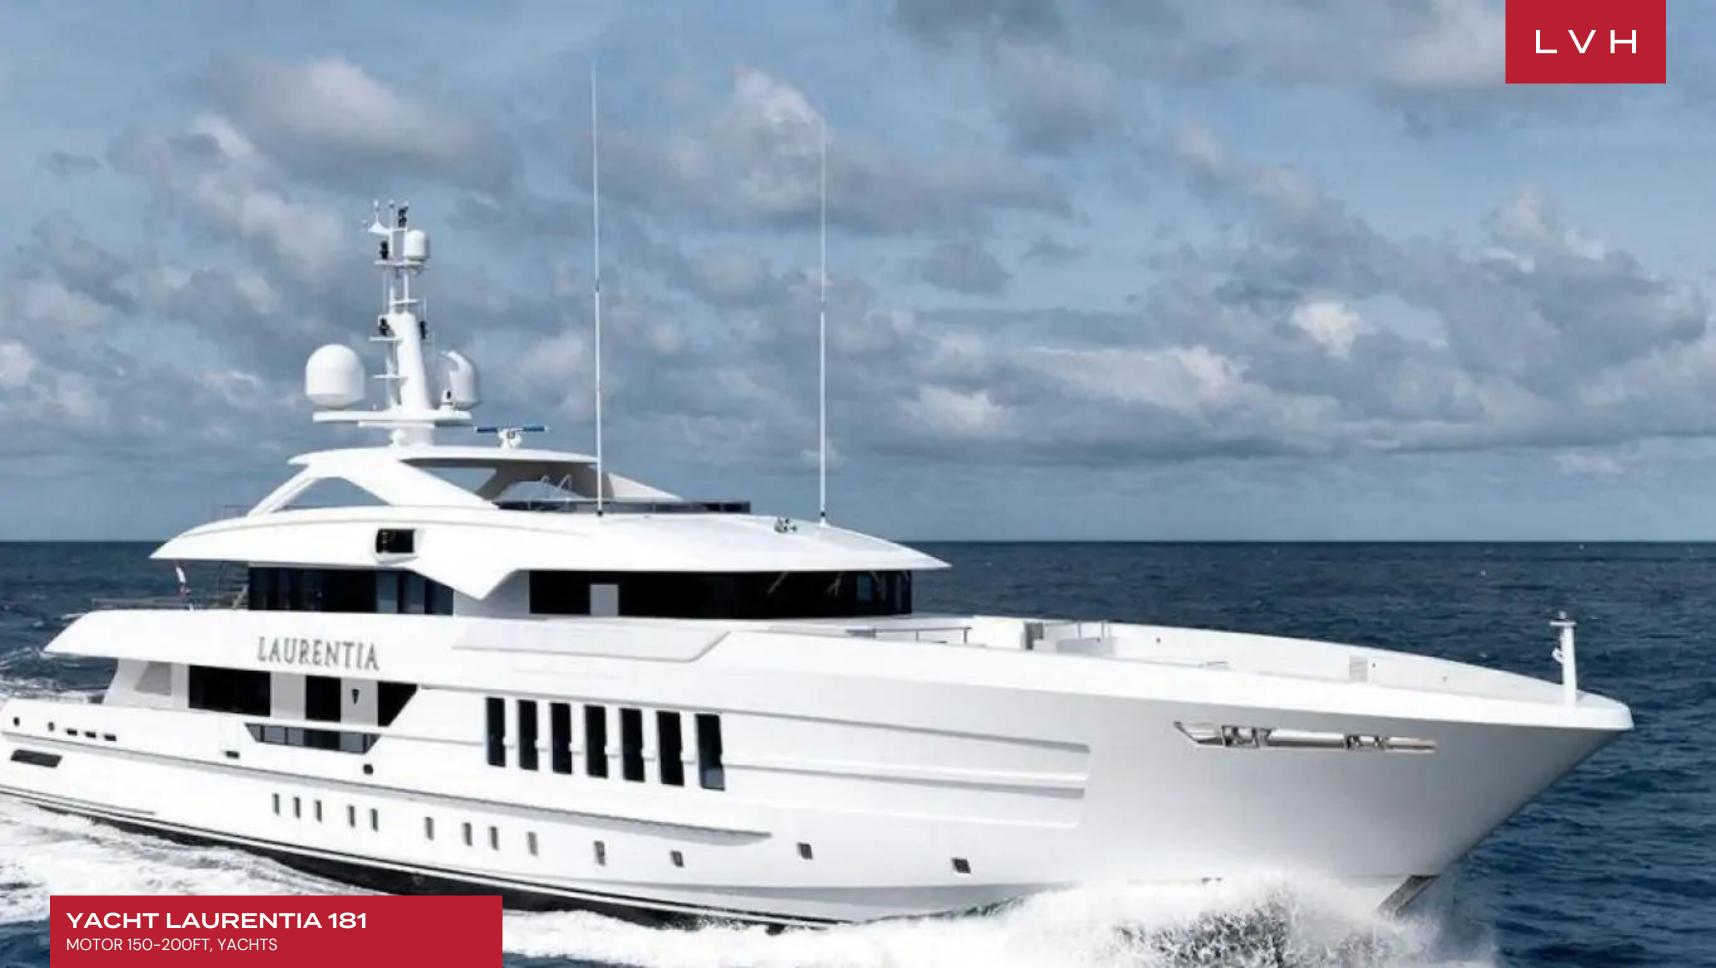

### **YACHT LAURENTIA 181**

MOTOR 150-200FT, YACHTS

Laurentia 181 is a steel motor yacht meticulously crafted by Heesen in 2017, standing as a testament to nautical sophistication. The exterior design, a product of Omega Architects, complements the interior envisioned by Radyca, resulting in a seamless blend of style and functionality. A cruising speed of 13 knots, a maximum speed of 16 knots, and an impressive range of 4,500 nautical miles from the 100,000-liter fuel tanks underline its prowess in performance and luxury.