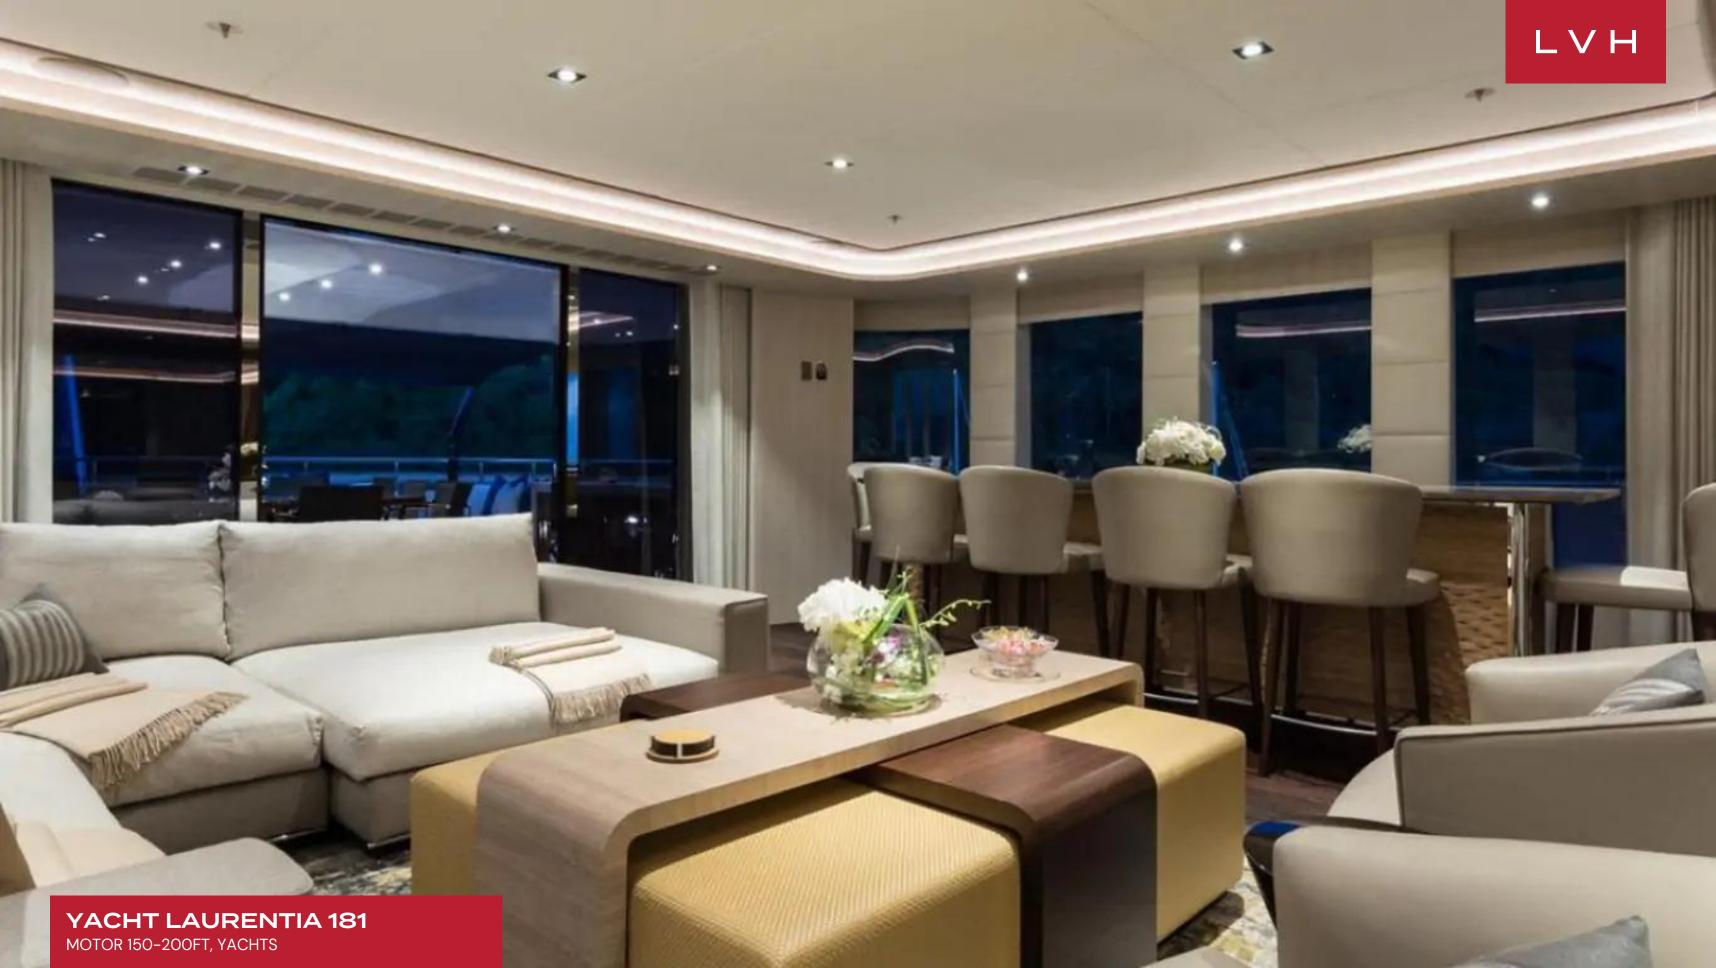

The interiors are a testament to timeless luxury and refined aesthetics. Imbued with enduring sophistication, the design features sumptuous seating arrangements and exquisite furnishings that seamlessly blend to create an atmosphere of unparalleled elegance. The use of premium materials and meticulous craftsmanship enhances the overall ambiance, ensuring a sense of opulence and comfort. Accommodating up to 12 guests in six rooms, including a master suite, VIP stateroom, two double cabins, two twin cabins, and two Pullman beds, Laurentia 181 ensures a comfortable retreat. The vessel also accommodates a crew of up to 13, guaranteeing a refined and relaxed yachting experience. Additional amenities, such as air conditioning, a beach club, on-deck Jacuzzi, at-anchor stabilizers, stabilizers underway, and onboard WiFi, contribute to an enhanced onboard experience.

#### INTERIOR

- Air Conditioning
- Bar
- Cable, Satellite or Smart TV
- Dining Room
- Sound System