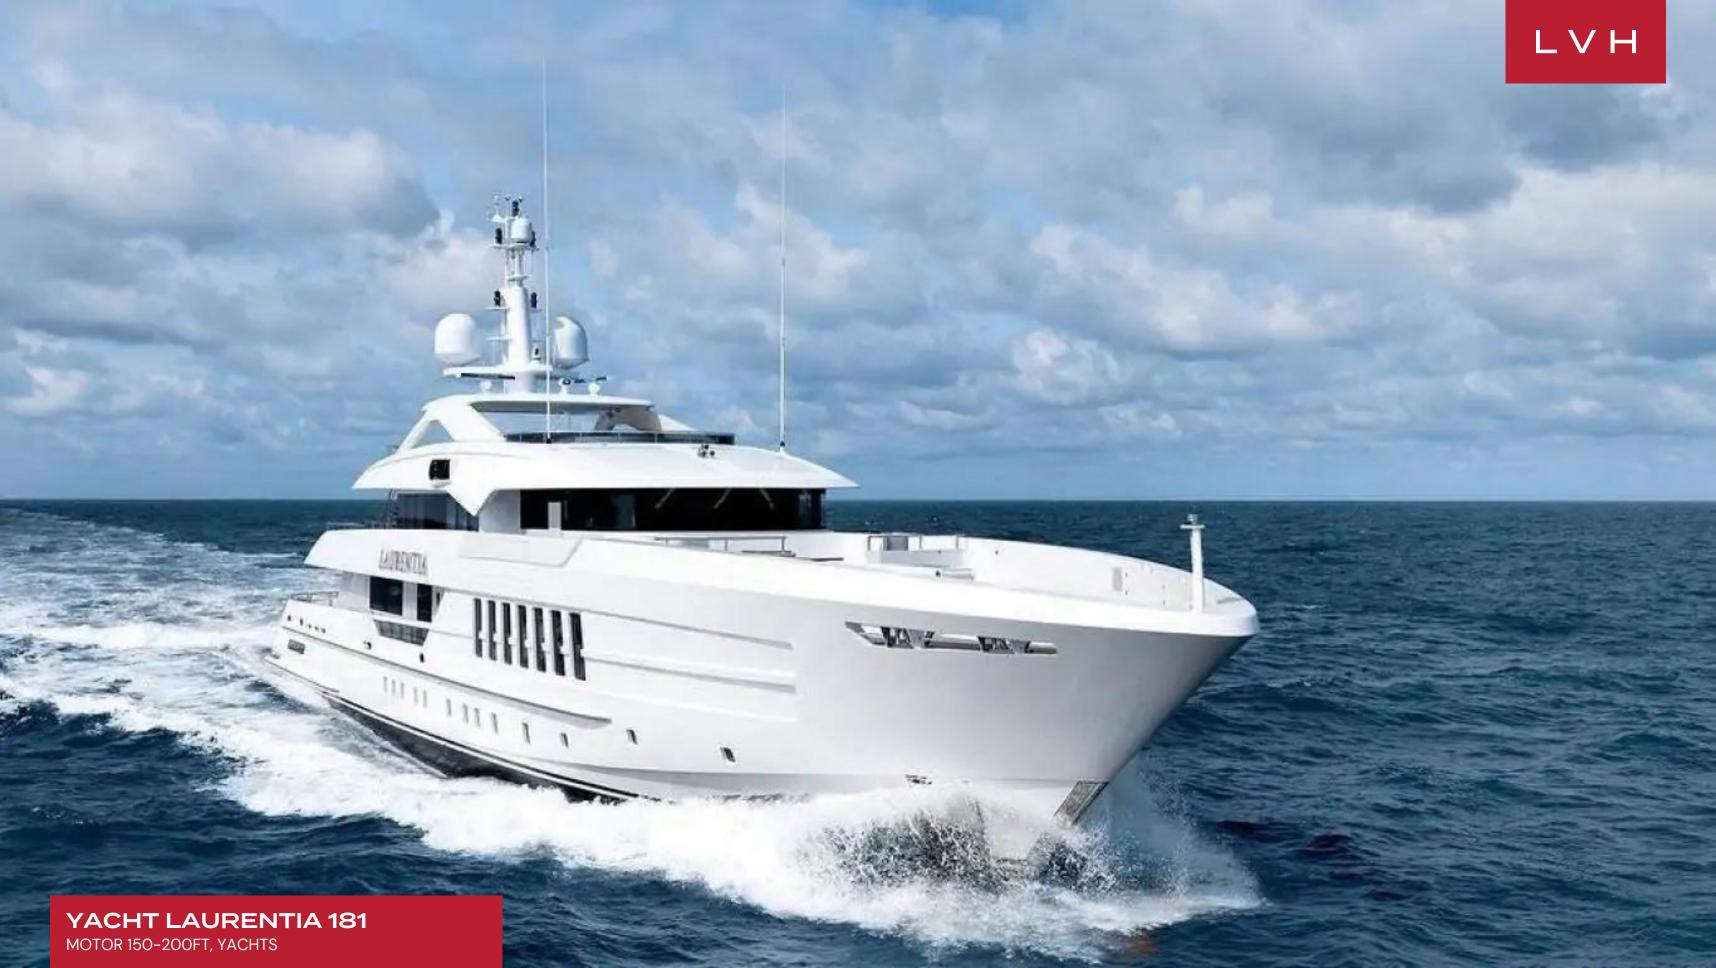

### **YACHT LAURENTIA 181**

MOTOR 150-200FT, YACHTS

Laurentia 181 is a steel motor yacht meticulously crafted by Heesen in 2017, standing as a testament to nautical sophistication. The exterior design, a product of Omega Architects, complements the interior envisioned by Radyca, resulting in a seamless blend of style and functionality. A cruising speed of 13 knots, a maximum speed of 16 knots, and an impressive range of 4,500 nautical miles from the 100,000-liter fuel tanks underline its prowess in performance and luxury.