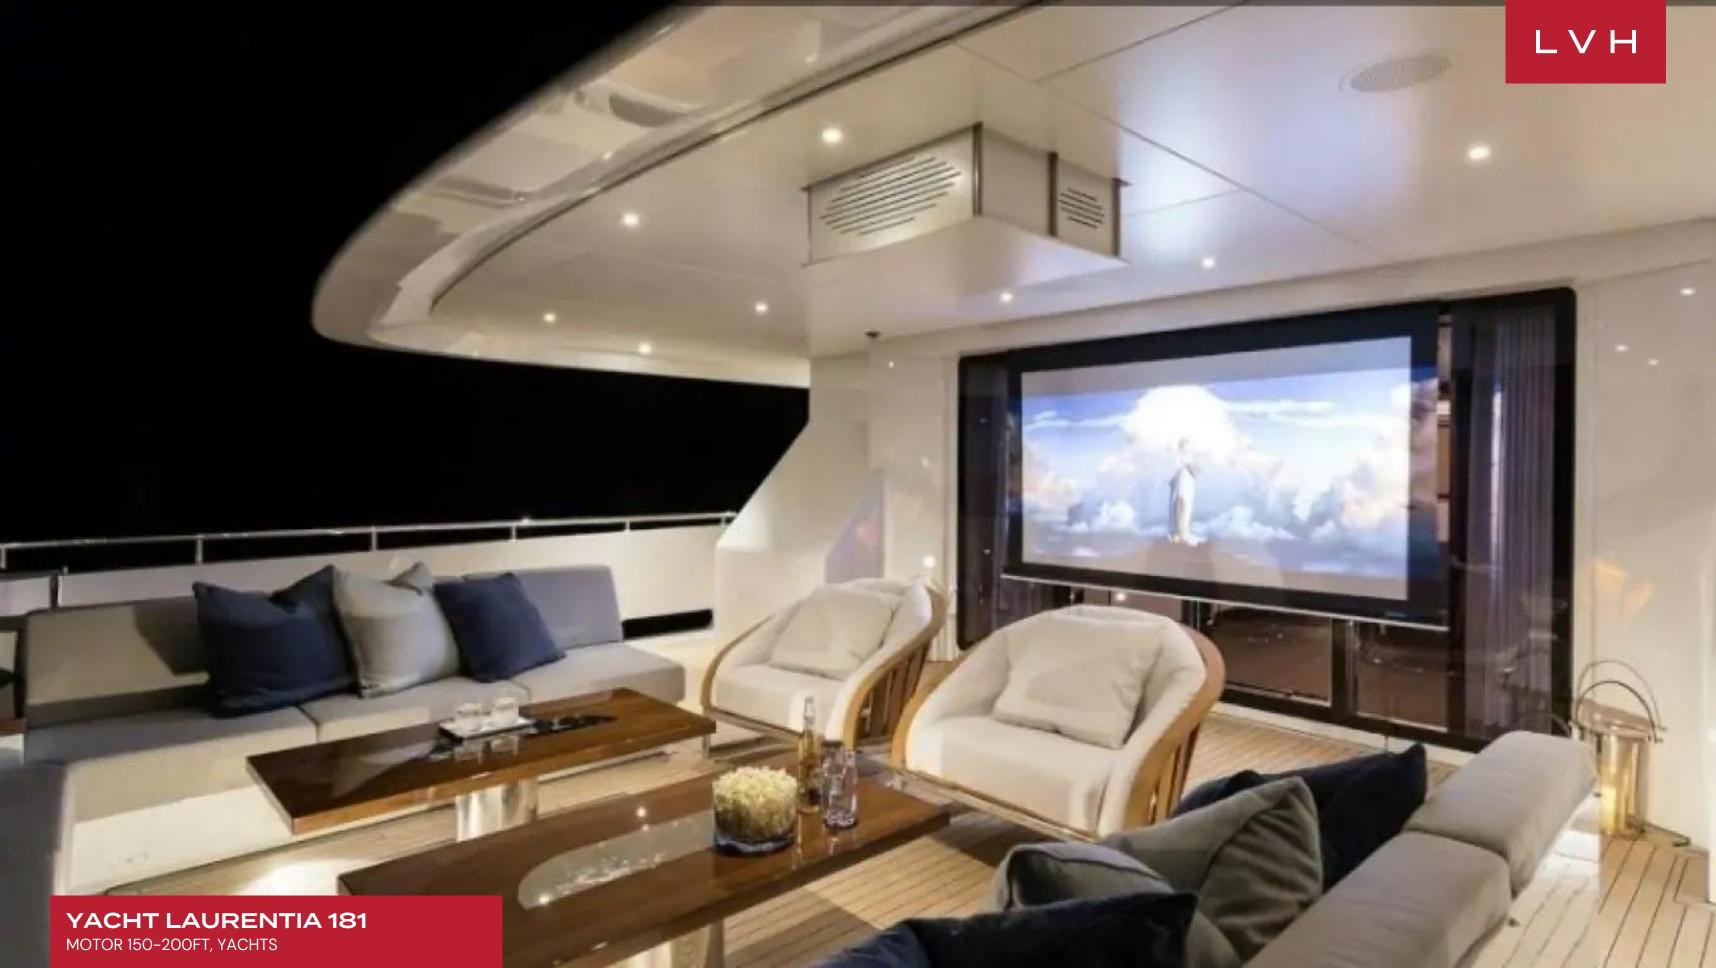

The interiors are a testament to timeless luxury and refined aesthetics. Imbued with enduring sophistication, the design features sumptuous seating arrangements and exquisite furnishings that seamlessly blend to create an atmosphere of unparalleled elegance. The use of premium materials and meticulous craftsmanship enhances the overall ambiance, ensuring a sense of opulence and comfort. Accommodating up to 12 guests in six rooms, including a master suite, VIP stateroom, two double cabins, two twin cabins, and two Pullman beds, Laurentia 181 ensures a comfortable retreat. The vessel also accommodates a crew of up to 13, guaranteeing a refined and relaxed yachting experience. Additional amenities, such as air conditioning, a beach club, on-deck Jacuzzi, at-anchor stabilizers, stabilizers underway, and onboard WiFi, contribute to an enhanced onboard experience.

#### INTERIOR

- Air Conditioning
- Bar
- Cable, Satellite or Smart TV
- Dining Room
- Sound System

#### **EXTERIOR**

- Hot Tub
- Sun Loungers
- Outdoor Cinema
- Al Fresco Dining
- Outdoor Sound System
- Watersport Inflatables
- Jet Skis