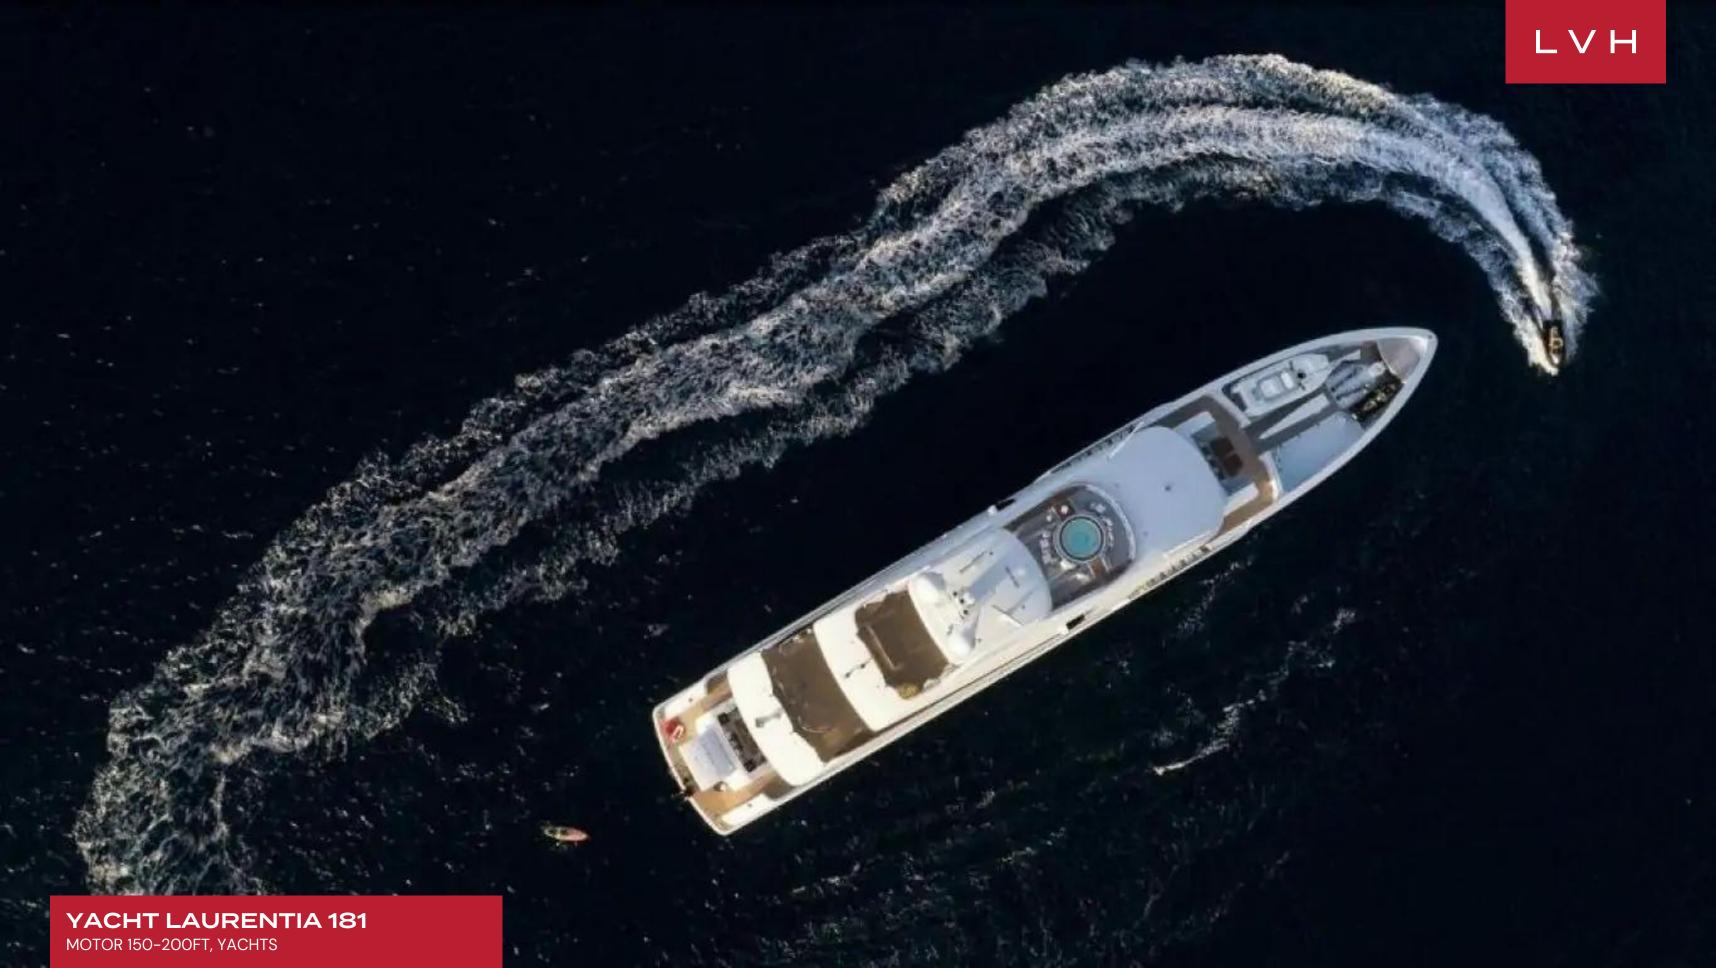

### **YACHT LAURENTIA 181**

MOTOR 150-200FT, YACHTS

Laurentia 181 is a steel motor yacht meticulously crafted by Heesen in 2017, standing as a testament to nautical sophistication. The exterior design, a product of Omega Architects, complements the interior envisioned by Radyca, resulting in a seamless blend of style and functionality. A cruising speed of 13 knots, a maximum speed of 16 knots, and an impressive range of 4,500 nautical miles from the 100,000-liter fuel tanks underline its prowess in performance and luxury.

Beyond its opulent interiors, Laurentia 181 boasts an array of leisure and entertainment facilities, making it an ideal charter yacht for socializing and entertaining. Tenders and toys include a 68.90ft Castoldi Jet Tender, Trimaran Dinghy, Sea-Doo Waverunners, kayaks, dive compressor, wakeboard, Seabobs, snorkeling equipment, scuba diving gear, water skis, paddleboards, and a floating pool with anti-jellyfish features. Whether exploring the seas or indulging in water sports, Laurentia 181 provides an unparalleled experience, combining luxury and adventure on the open waters.