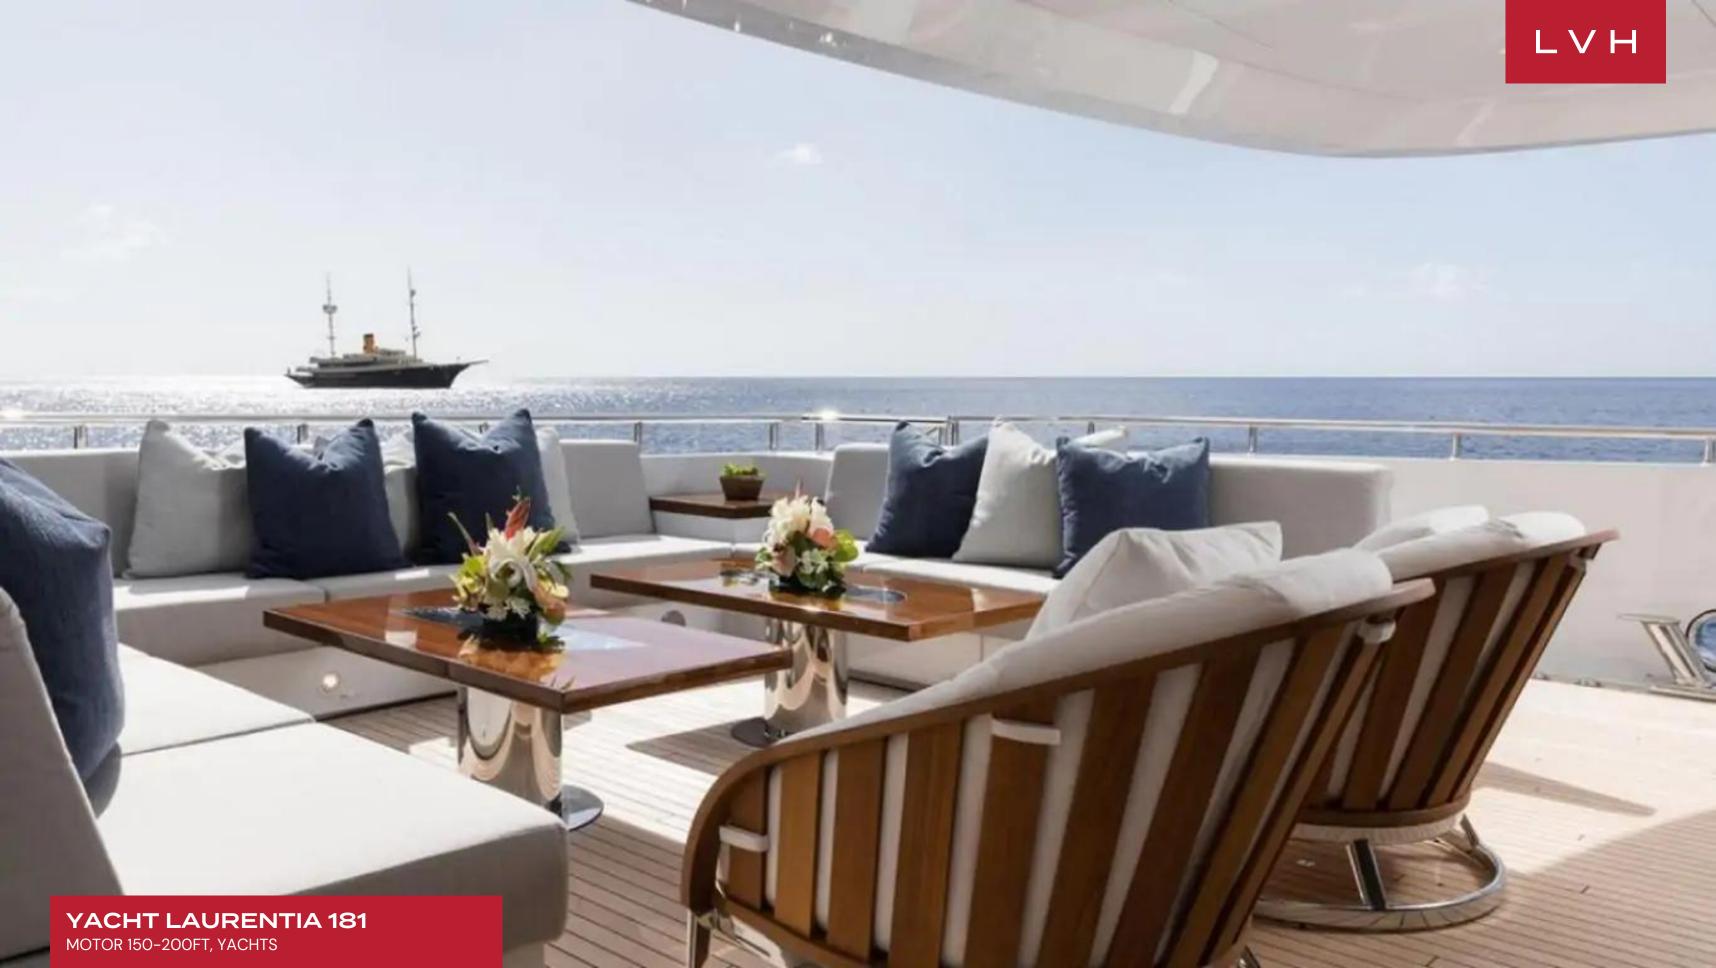

The interiors are a testament to timeless luxury and refined aesthetics. Imbued with enduring sophistication, the design features sumptuous seating arrangements and exquisite furnishings that seamlessly blend to create an atmosphere of unparalleled elegance. The use of premium materials and meticulous craftsmanship enhances the overall ambiance, ensuring a sense of opulence and comfort. Accommodating up to 12 guests in six rooms, including a master suite, VIP stateroom, two double cabins, two twin cabins, and two Pullman beds, Laurentia 181 ensures a comfortable retreat. The vessel also accommodates a crew of up to 13, guaranteeing a refined and relaxed yachting experience. Additional amenities, such as air conditioning, a beach club, on-deck Jacuzzi, at-anchor stabilizers, stabilizers underway, and onboard WiFi, contribute to an enhanced onboard experience.