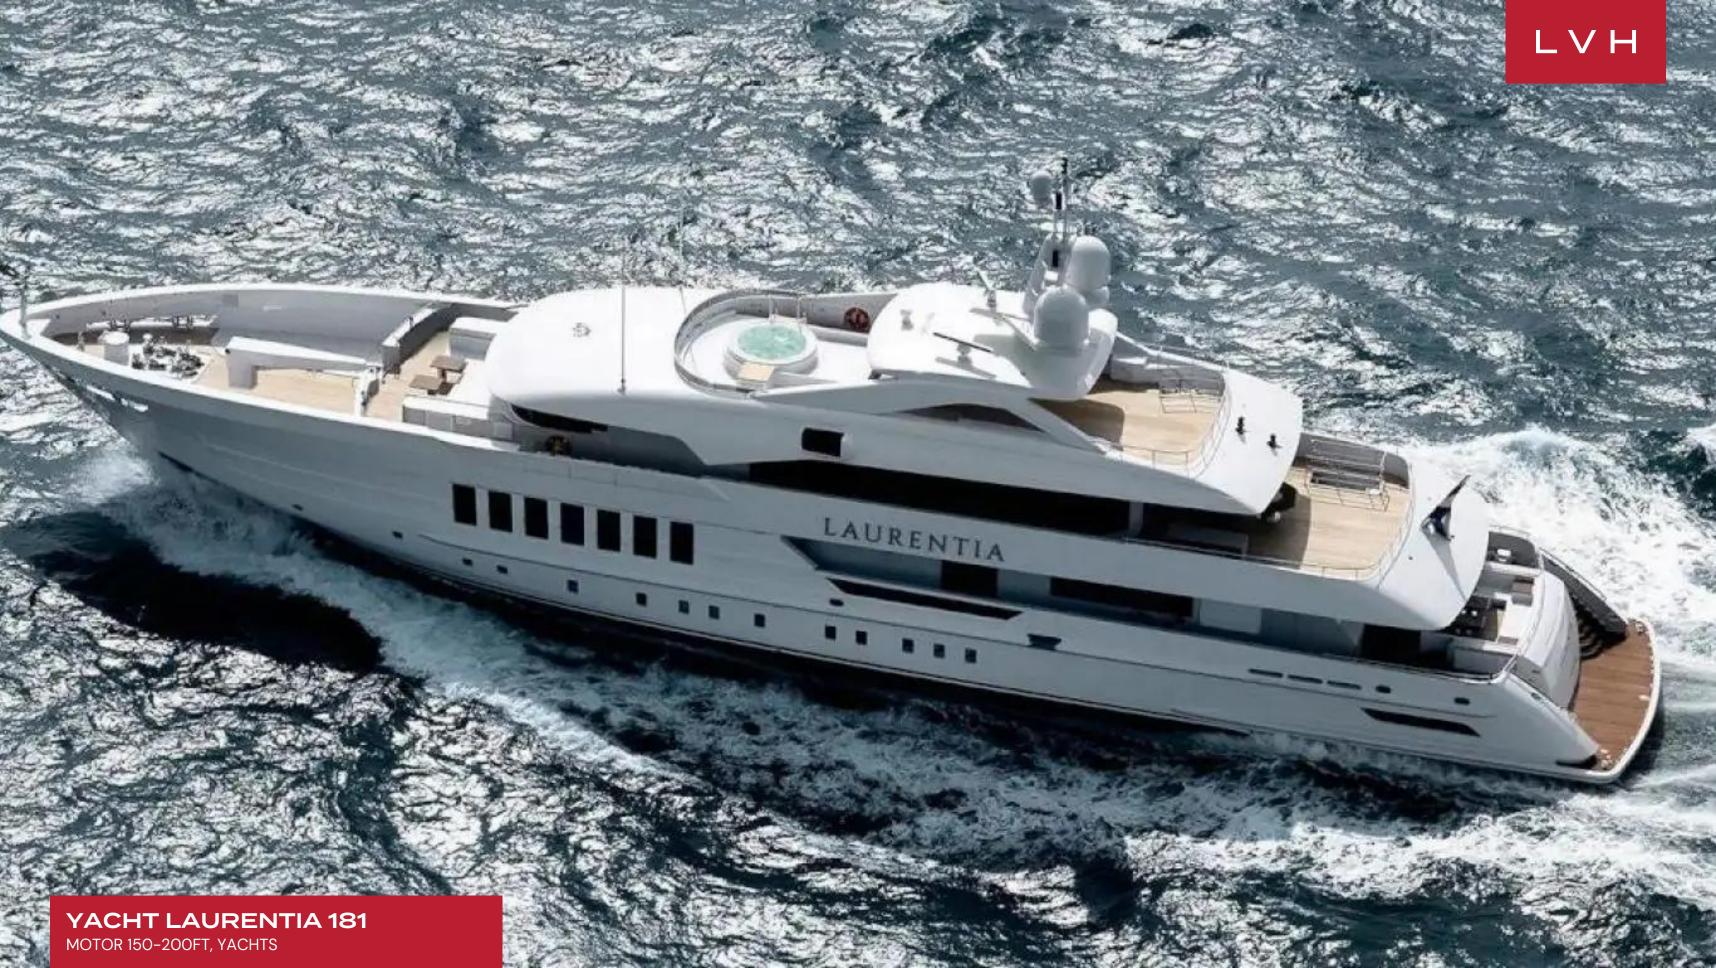

The interiors are a testament to timeless luxury and refined aesthetics. Imbued with enduring sophistication, the design features sumptuous seating arrangements and exquisite furnishings that seamlessly blend to create an atmosphere of unparalleled elegance. The use of premium materials and meticulous craftsmanship enhances the overall ambiance, ensuring a sense of opulence and comfort. Accommodating up to 12 guests in six rooms, including a master suite, VIP stateroom, two double cabins, two twin cabins, and two Pullman beds, Laurentia 181 ensures a comfortable retreat. The vessel also accommodates a crew of up to 13, guaranteeing a refined and relaxed yachting experience. Additional amenities, such as air conditioning, a beach club, on-deck Jacuzzi, at-anchor stabilizers, stabilizers underway, and onboard WiFi, contribute to an enhanced onboard experience.

Beyond its opulent interiors, Laurentia 181 boasts an array of leisure and entertainment facilities, making it an ideal charter yacht for socializing and entertaining. Tenders and toys include a 68.90ft Castoldi Jet Tender, Trimaran Dinghy, Sea-Doo Waverunners, kayaks, dive compressor, wakeboard, Seabobs, snorkeling equipment, scuba diving gear, water skis, paddleboards, and a floating pool with anti-jellyfish features. Whether exploring the seas or indulging in water sports, Laurentia 181 provides an unparalleled experience, combining luxury and adventure on the open waters.