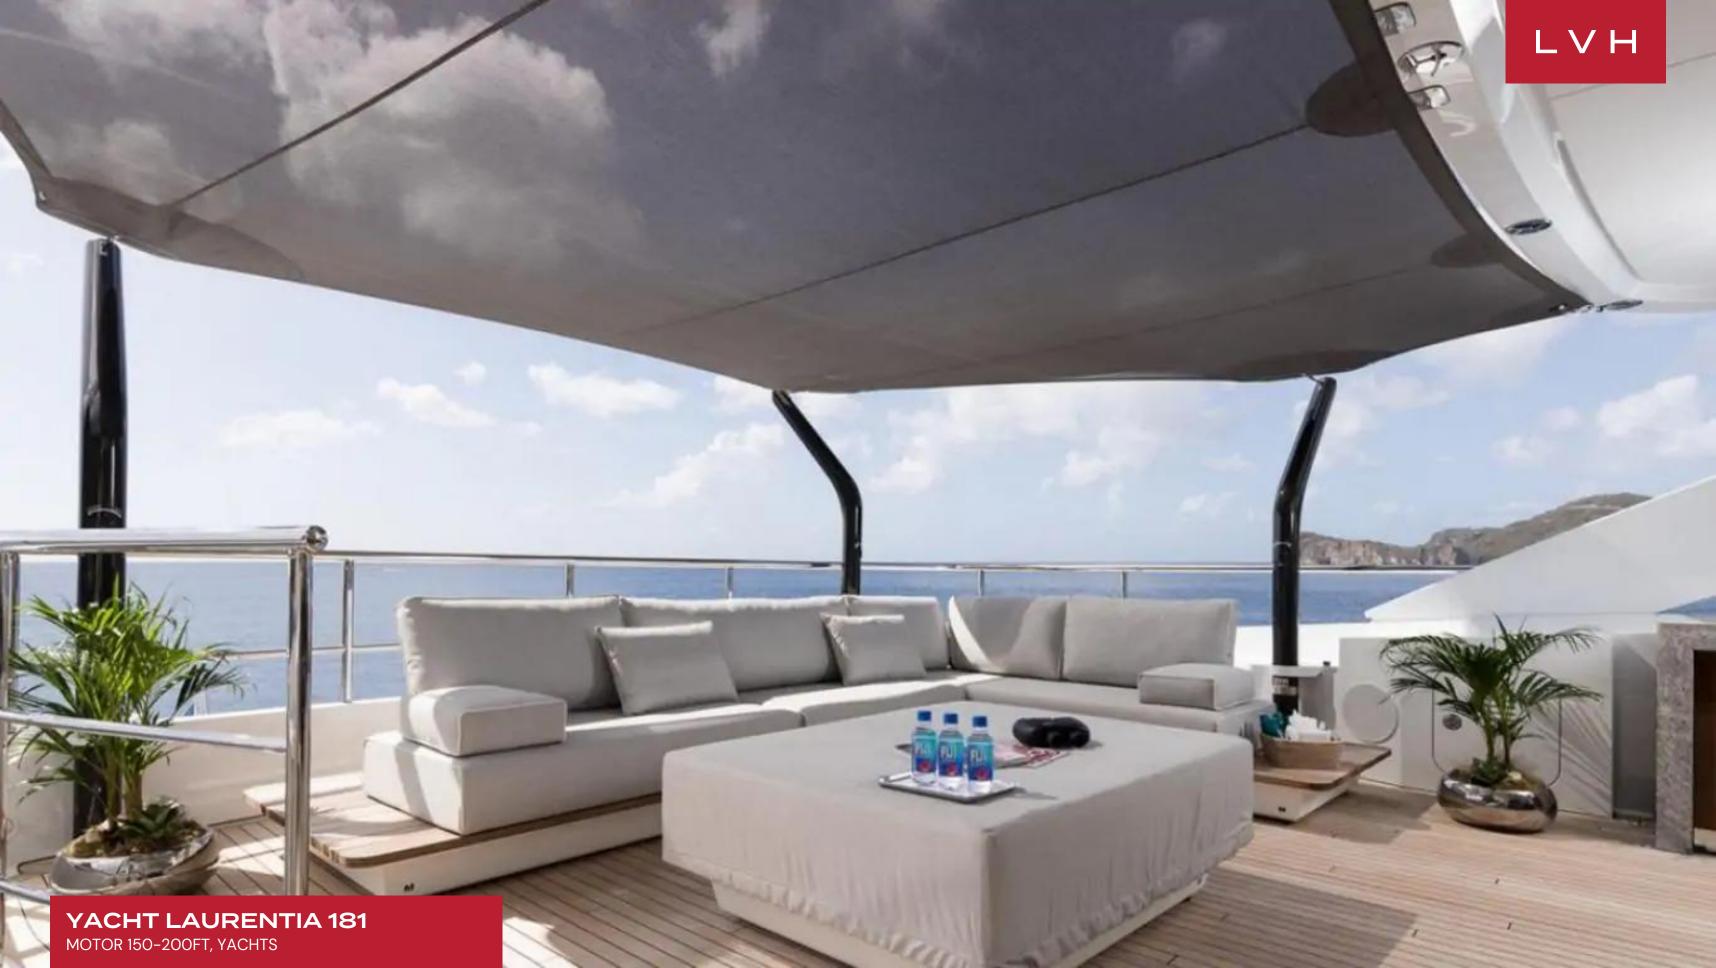

Beyond its opulent interiors, Laurentia 181 boasts an array of leisure and entertainment facilities, making it an ideal charter yacht for socializing and entertaining. Tenders and toys include a 68.90ft Castoldi Jet Tender, Trimaran Dinghy, Sea-Doo Waverunners, kayaks, dive compressor, wakeboard, Seabobs, snorkeling equipment, scuba diving gear, water skis, paddleboards, and a floating pool with anti-jellyfish features. Whether exploring the seas or indulging in water sports, Laurentia 181 provides an unparalleled experience, combining luxury and adventure on the open waters.

#### **EXTERIOR**

- Hot Tub
- Sun Loungers
- Outdoor Cinema
- Al Fresco Dining
- Outdoor Sound System
- Watersport Inflatables
- Jet Skis