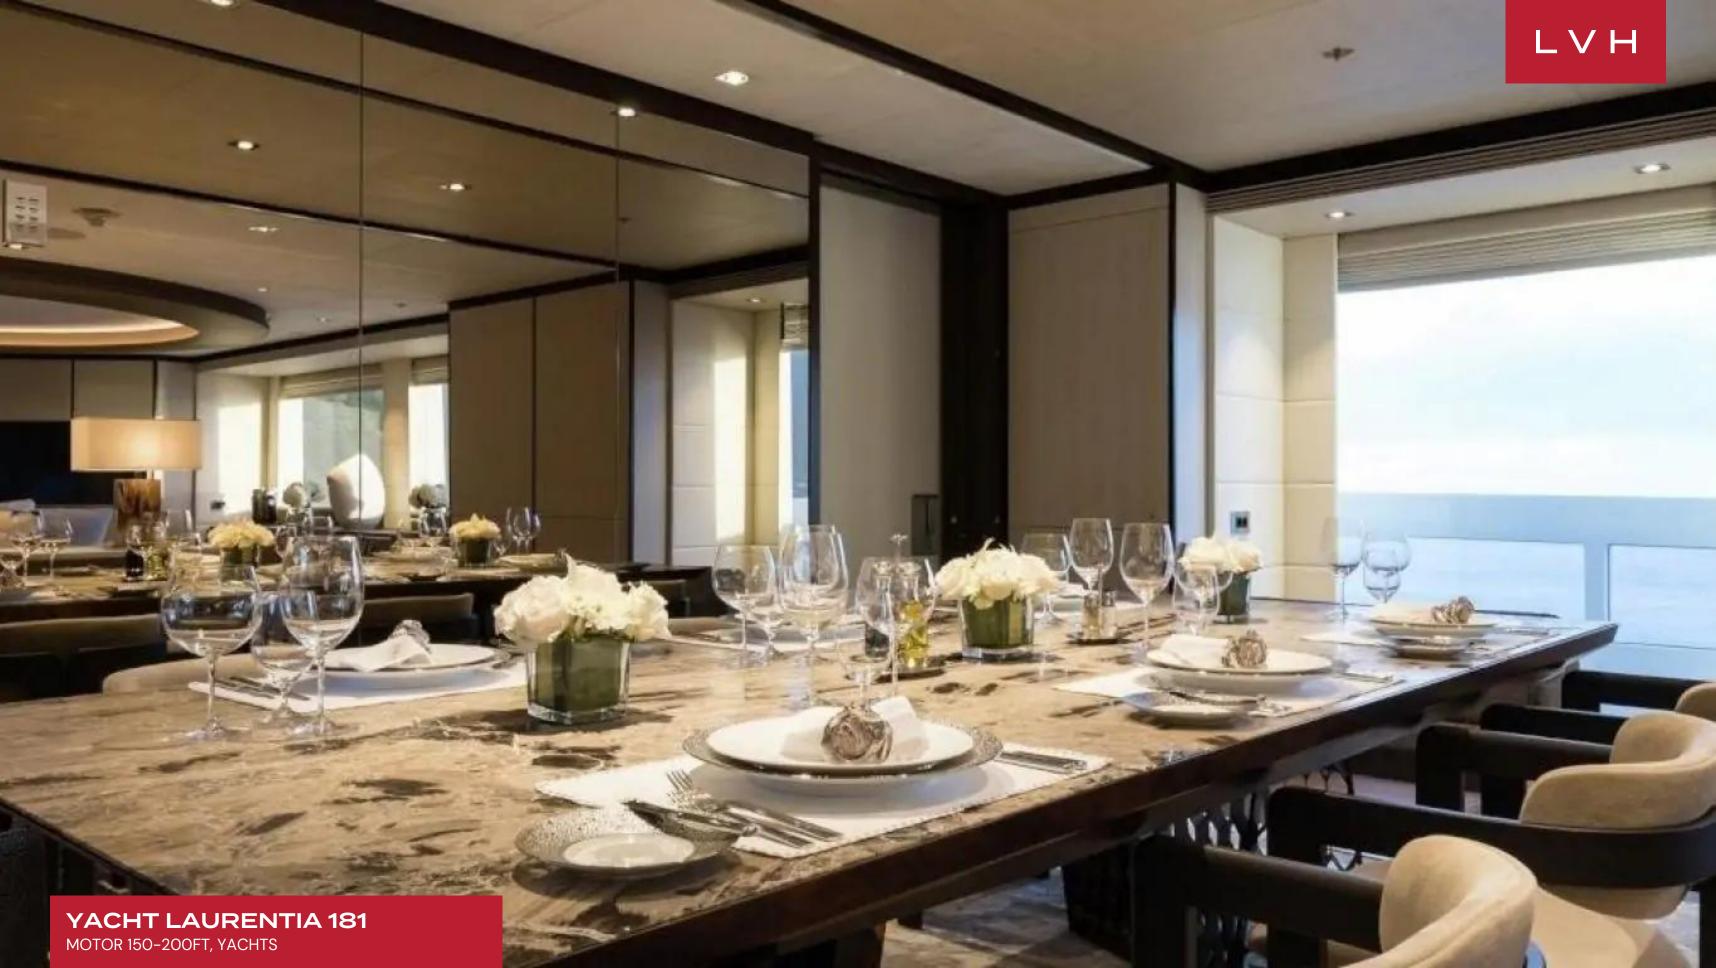

The interiors are a testament to timeless luxury and refined aesthetics. Imbued with enduring sophistication, the design features sumptuous seating arrangements and exquisite furnishings that seamlessly blend to create an atmosphere of unparalleled elegance. The use of premium materials and meticulous craftsmanship enhances the overall ambiance, ensuring a sense of opulence and comfort. Accommodating up to 12 guests in six rooms, including a master suite, VIP stateroom, two double cabins, two twin cabins, and two Pullman beds, Laurentia 181 ensures a comfortable retreat. The vessel also accommodates a crew of up to 13, guaranteeing a refined and relaxed yachting experience. Additional amenities, such as air conditioning, a beach club, on-deck Jacuzzi, at-anchor stabilizers, stabilizers underway, and onboard WiFi, contribute to an enhanced onboard experience.

#### INTERIOR

- Air Conditioning
- Bar
- Cable, Satellite or Smart TV
- Dining Room
- Sound System