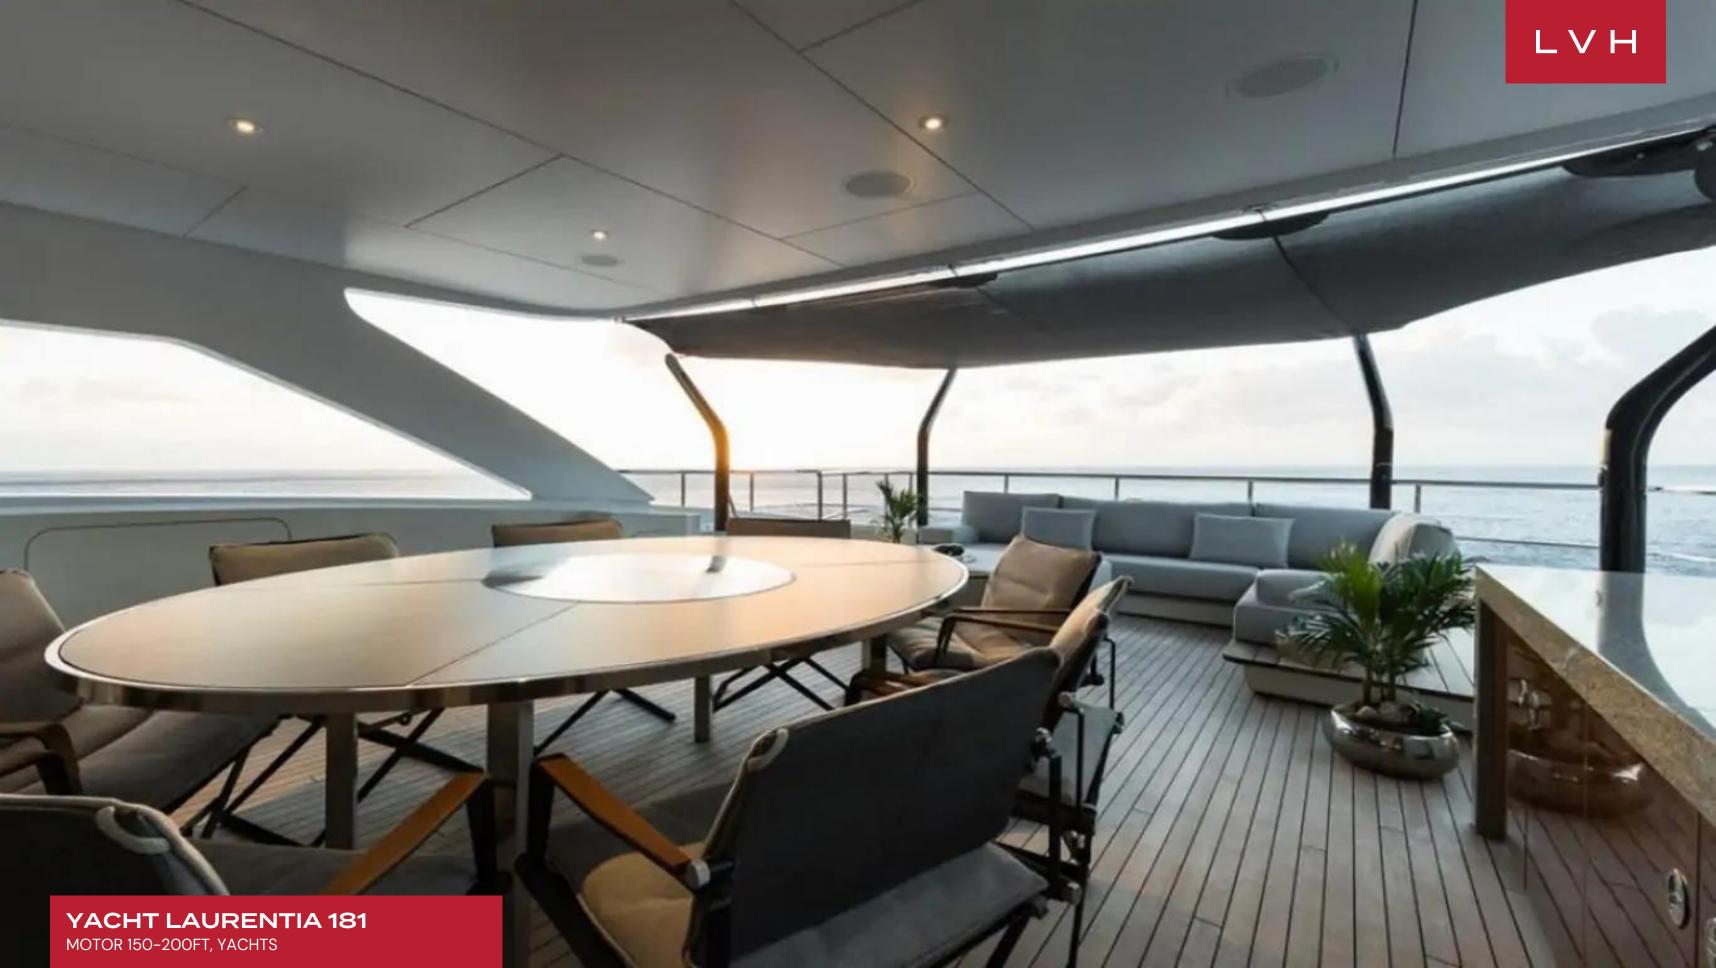

Beyond its opulent interiors, Laurentia 181 boasts an array of leisure and entertainment facilities, making it an ideal charter yacht for socializing and entertaining. Tenders and toys include a 68.90ft Castoldi Jet Tender, Trimaran Dinghy, Sea-Doo Waverunners, kayaks, dive compressor, wakeboard, Seabobs, snorkeling equipment, scuba diving gear, water skis, paddleboards, and a floating pool with anti-jellyfish features. Whether exploring the seas or indulging in water sports, Laurentia 181 provides an unparalleled experience, combining luxury and adventure on the open waters.

#### **EXTERIOR**

- Hot Tub
- Sun Loungers
- Outdoor Cinema
- Al Fresco Dining
- Outdoor Sound System
- Watersport Inflatables
- Jet Skis