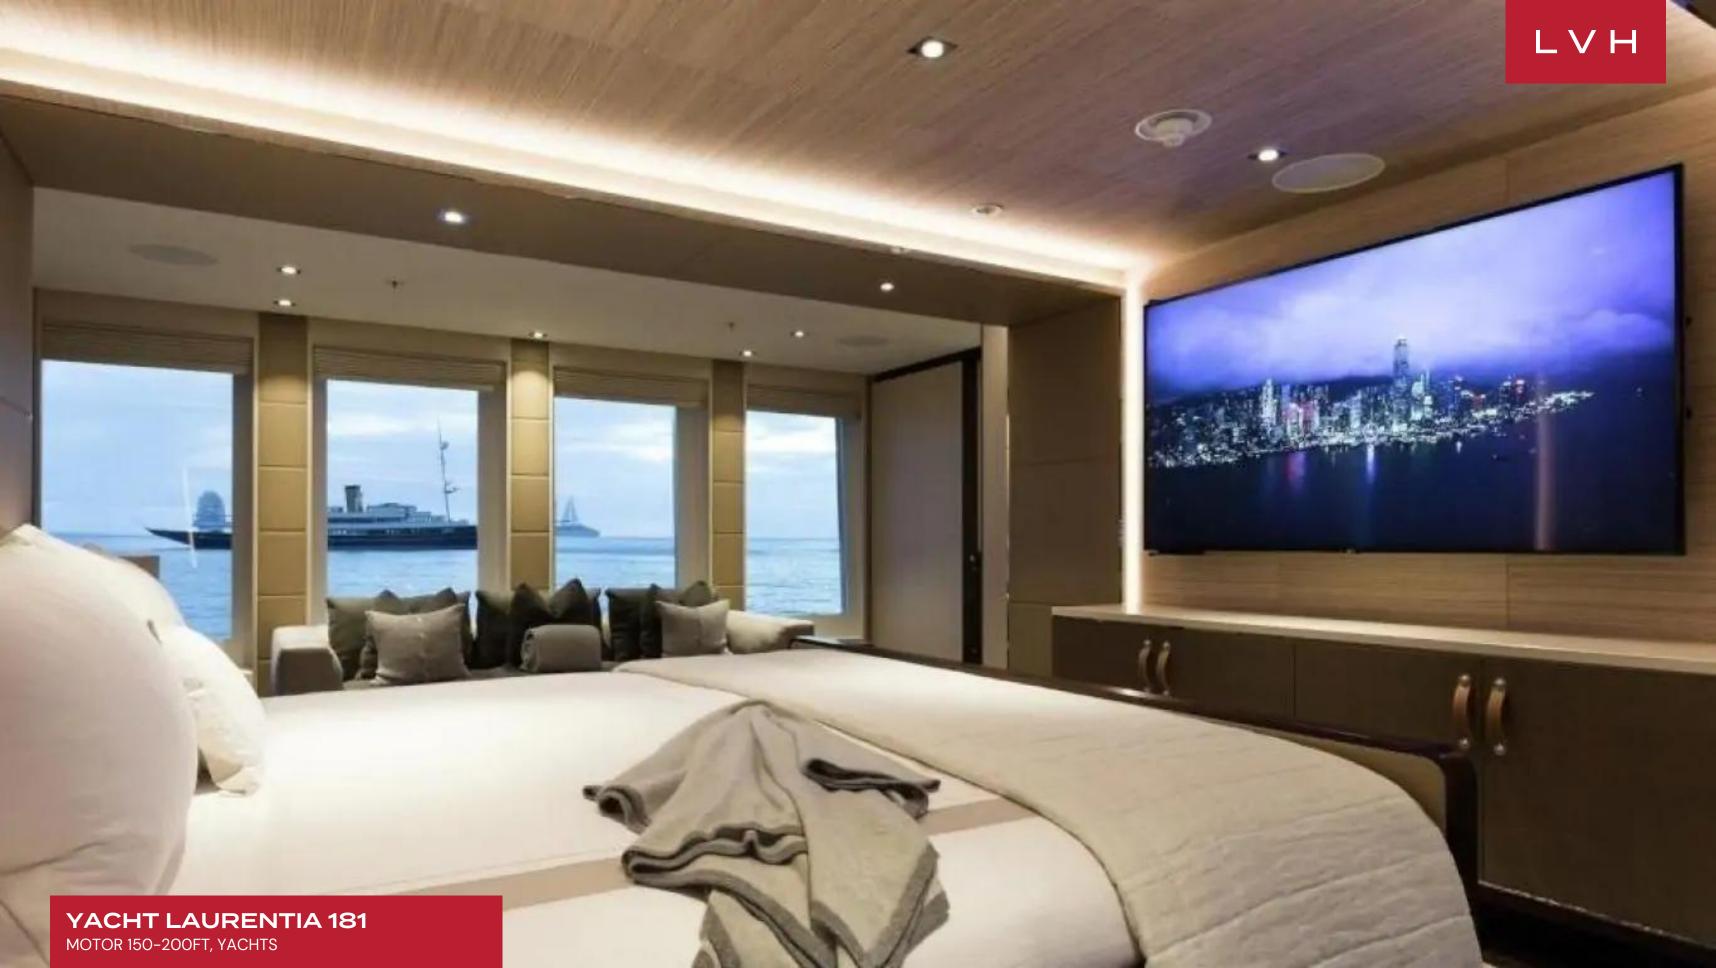

The interiors are a testament to timeless luxury and refined aesthetics. Imbued with enduring sophistication, the design features sumptuous seating arrangements and exquisite furnishings that seamlessly blend to create an atmosphere of unparalleled elegance. The use of premium materials and meticulous craftsmanship enhances the overall ambiance, ensuring a sense of opulence and comfort. Accommodating up to 12 guests in six rooms, including a master suite, VIP stateroom, two double cabins, two twin cabins, and two Pullman beds, Laurentia 181 ensures a comfortable retreat. The vessel also accommodates a crew of up to 13, guaranteeing a refined and relaxed yachting experience. Additional amenities, such as air conditioning, a beach club, on-deck Jacuzzi, at-anchor stabilizers, stabilizers underway, and onboard WiFi, contribute to an enhanced onboard experience.