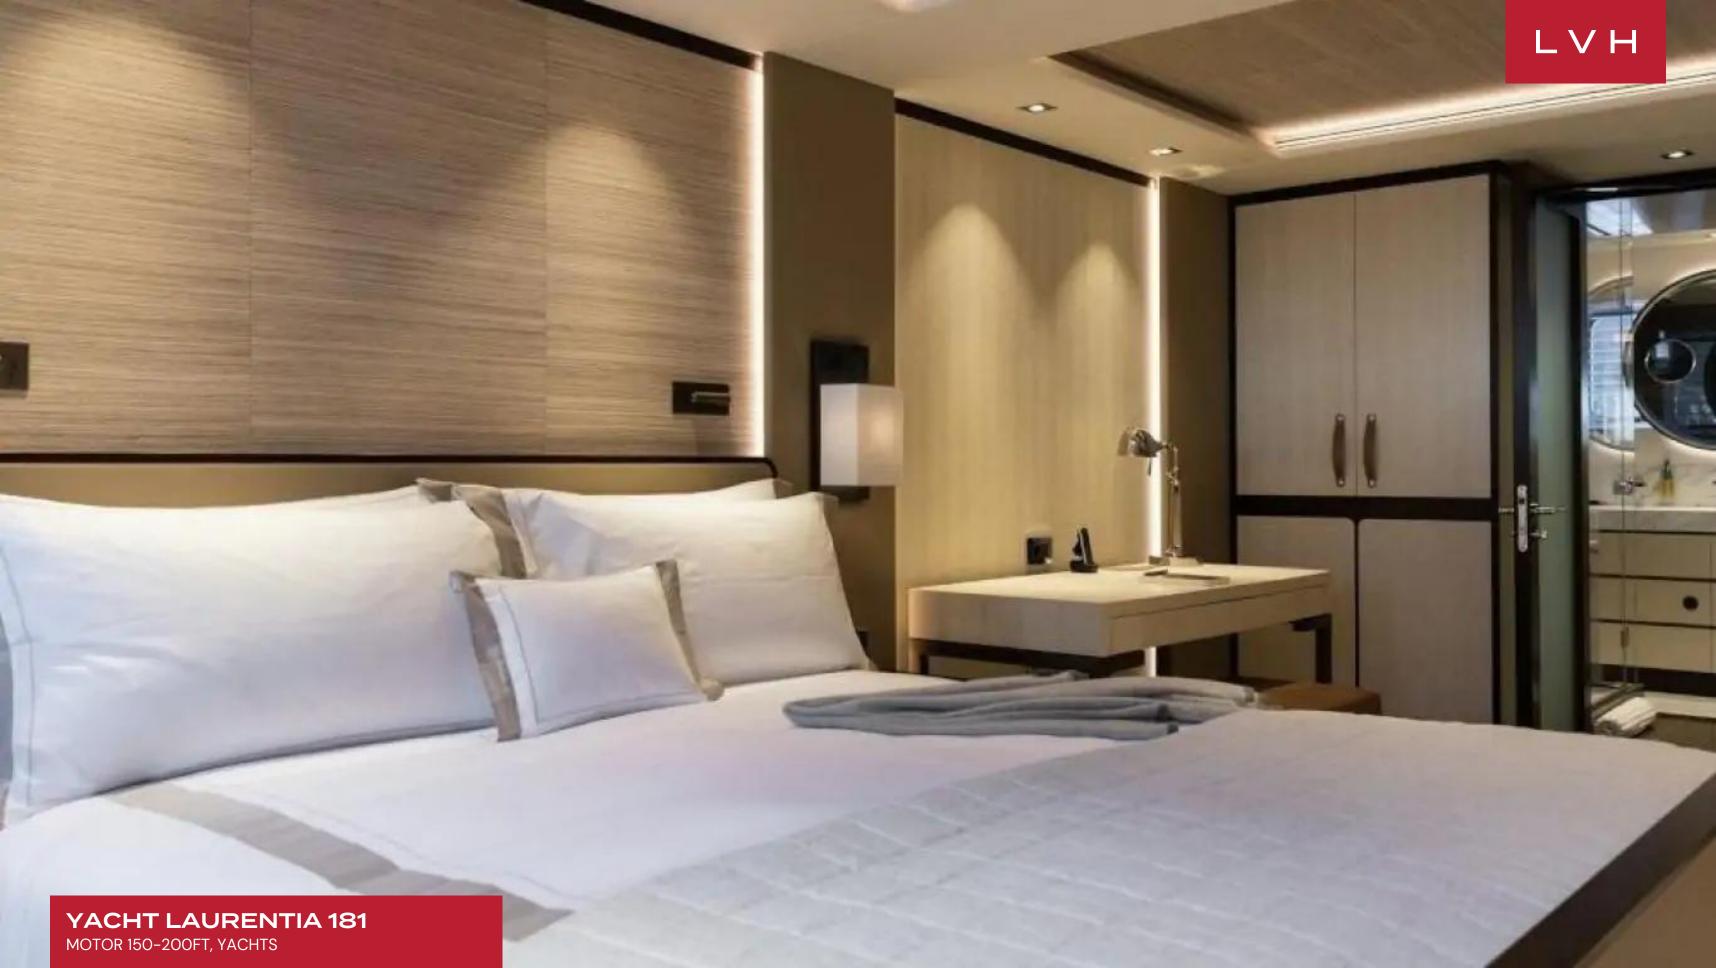

The interiors are a testament to timeless luxury and refined aesthetics. Imbued with enduring sophistication, the design features sumptuous seating arrangements and exquisite furnishings that seamlessly blend to create an atmosphere of unparalleled elegance. The use of premium materials and meticulous craftsmanship enhances the overall ambiance, ensuring a sense of opulence and comfort. Accommodating up to 12 guests in six rooms, including a master suite, VIP stateroom, two double cabins, two twin cabins, and two Pullman beds, Laurentia 181 ensures a comfortable retreat. The vessel also accommodates a crew of up to 13, guaranteeing a refined and relaxed yachting experience. Additional amenities, such as air conditioning, a beach club, on-deck Jacuzzi, at-anchor stabilizers, stabilizers underway, and onboard WiFi, contribute to an enhanced onboard experience.