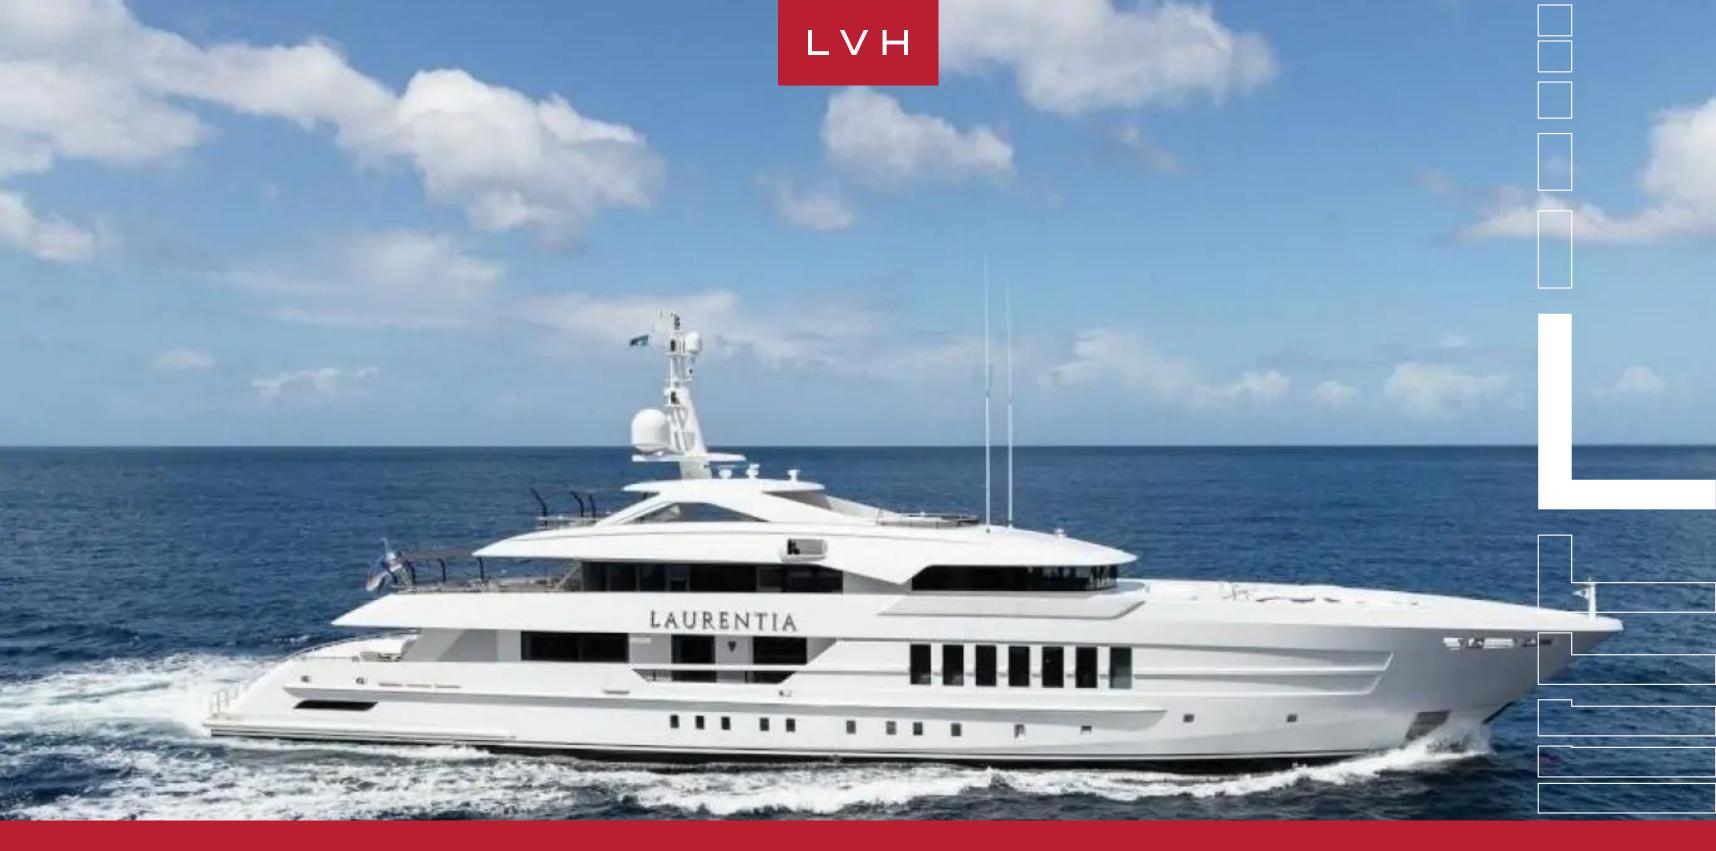

# **YACHT LAURENTIA 181**

MOTOR 150-200FT, YACHTS

6 CABINS

12 GUESTS

### **YACHT LAURENTIA 181**

MOTOR 150-200FT, YACHTS

Laurentia 181 is a steel motor yacht meticulously crafted by Heesen in 2017, standing as a testament to nautical sophistication. The exterior design, a product of Omega Architects, complements the interior envisioned by Radyca, resulting in a seamless blend of style and functionality. A cruising speed of 13 knots, a maximum speed of 16 knots, and an impressive range of 4,500 nautical miles from the 100,000-liter fuel tanks underline its prowess in performance and luxury.