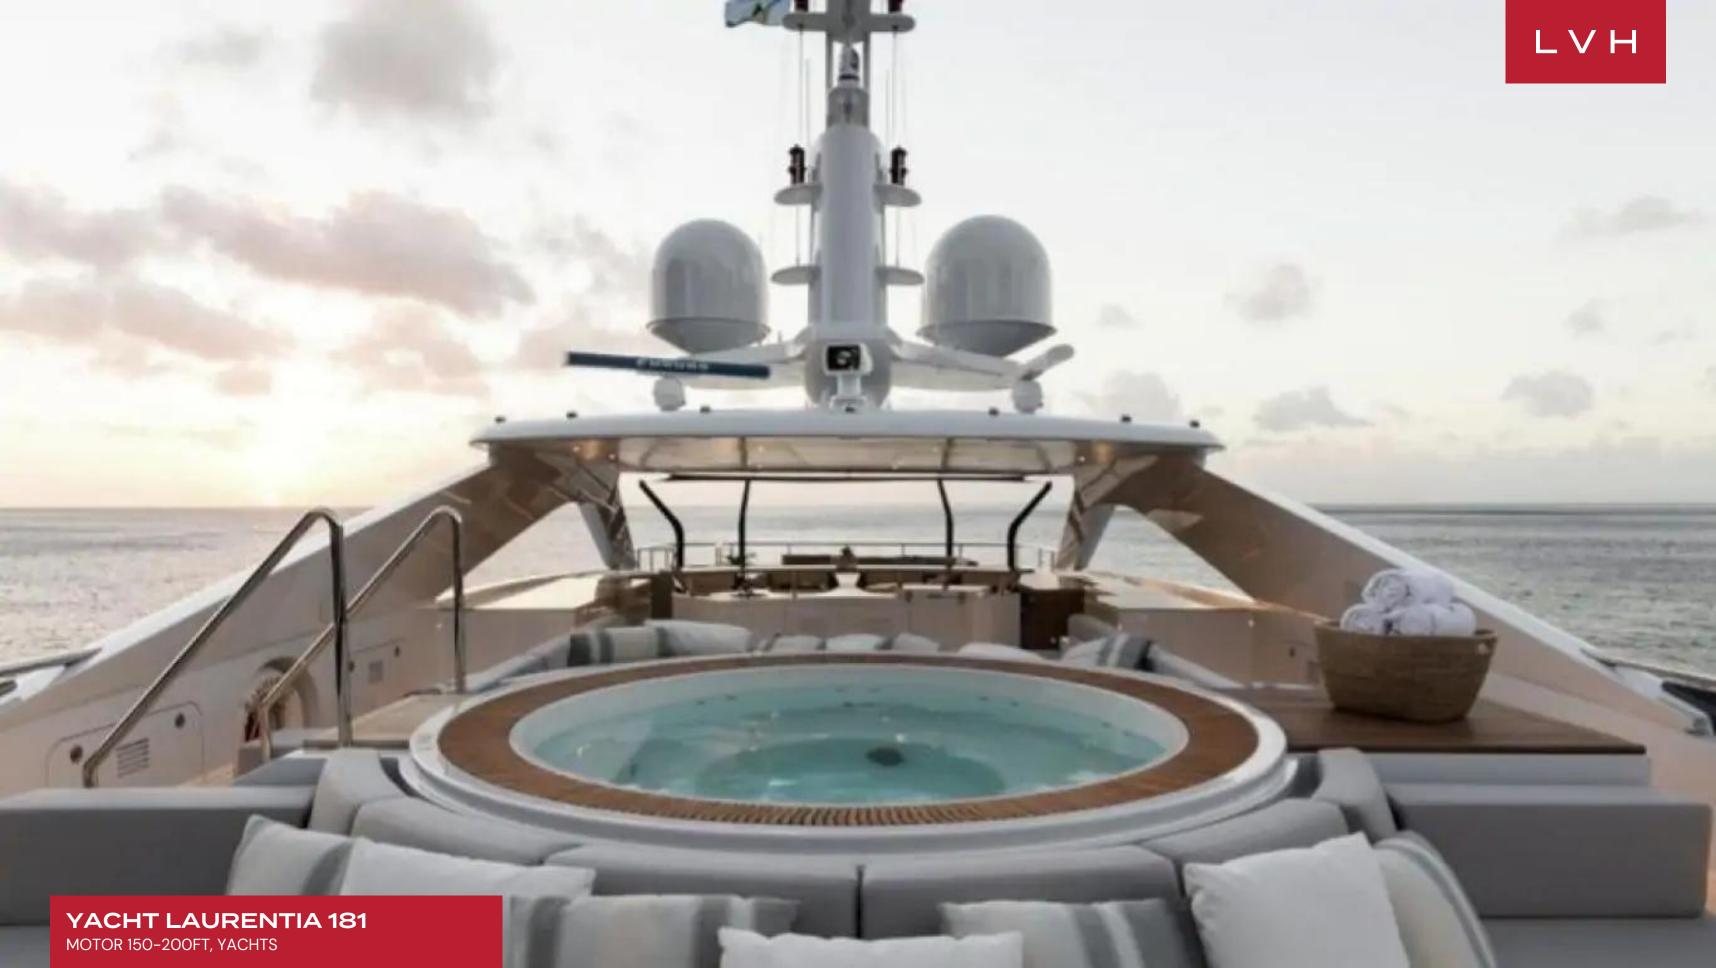

The interiors are a testament to timeless luxury and refined aesthetics. Imbued with enduring sophistication, the design features sumptuous seating arrangements and exquisite furnishings that seamlessly blend to create an atmosphere of unparalleled elegance. The use of premium materials and meticulous craftsmanship enhances the overall ambiance, ensuring a sense of opulence and comfort. Accommodating up to 12 guests in six rooms, including a master suite, VIP stateroom, two double cabins, two twin cabins, and two Pullman beds, Laurentia 181 ensures a comfortable retreat. The vessel also accommodates a crew of up to 13, guaranteeing a refined and relaxed yachting experience. Additional amenities, such as air conditioning, a beach club, on-deck Jacuzzi, at-anchor stabilizers, stabilizers underway, and onboard WiFi, contribute to an enhanced onboard experience.

#### **EXTERIOR**

- Hot Tub
- Sun Loungers
- Outdoor Cinema
- Al Fresco Dining
- Outdoor Sound System
- Watersport Inflatables
- Jet Skis