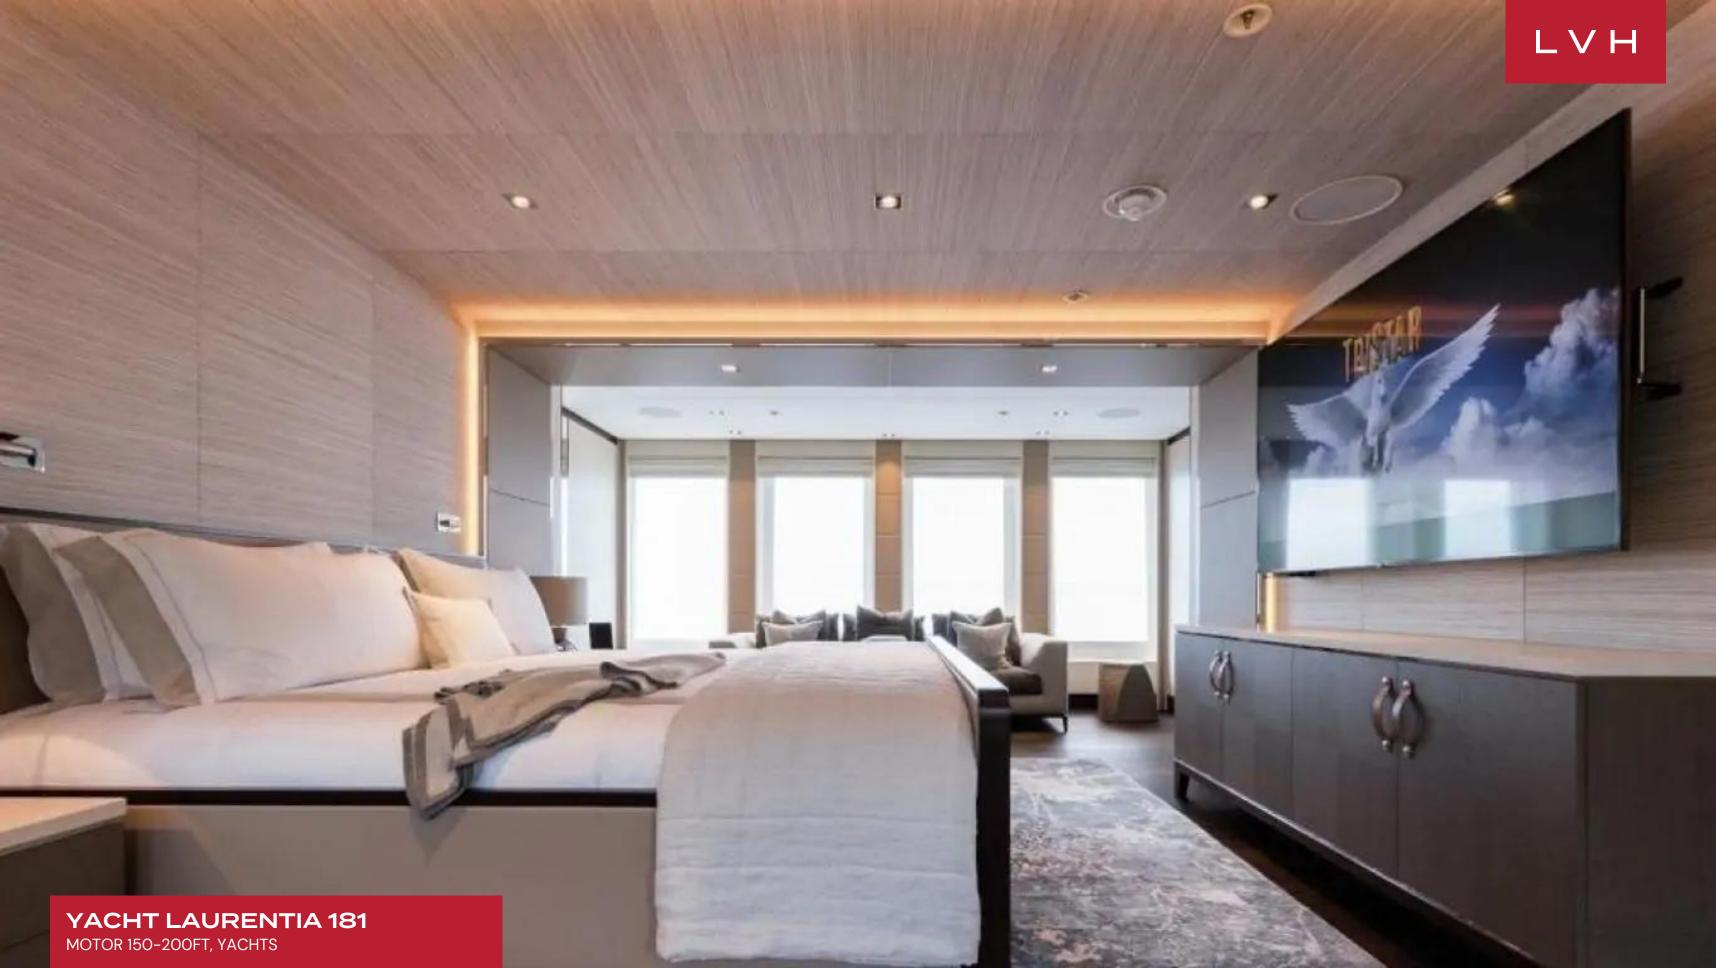

The interiors are a testament to timeless luxury and refined aesthetics. Imbued with enduring sophistication, the design features sumptuous seating arrangements and exquisite furnishings that seamlessly blend to create an atmosphere of unparalleled elegance. The use of premium materials and meticulous craftsmanship enhances the overall ambiance, ensuring a sense of opulence and comfort. Accommodating up to 12 guests in six rooms, including a master suite, VIP stateroom, two double cabins, two twin cabins, and two Pullman beds, Laurentia 181 ensures a comfortable retreat. The vessel also accommodates a crew of up to 13, guaranteeing a refined and relaxed yachting experience. Additional amenities, such as air conditioning, a beach club, on-deck Jacuzzi, at-anchor stabilizers, stabilizers underway, and onboard WiFi, contribute to an enhanced onboard experience.