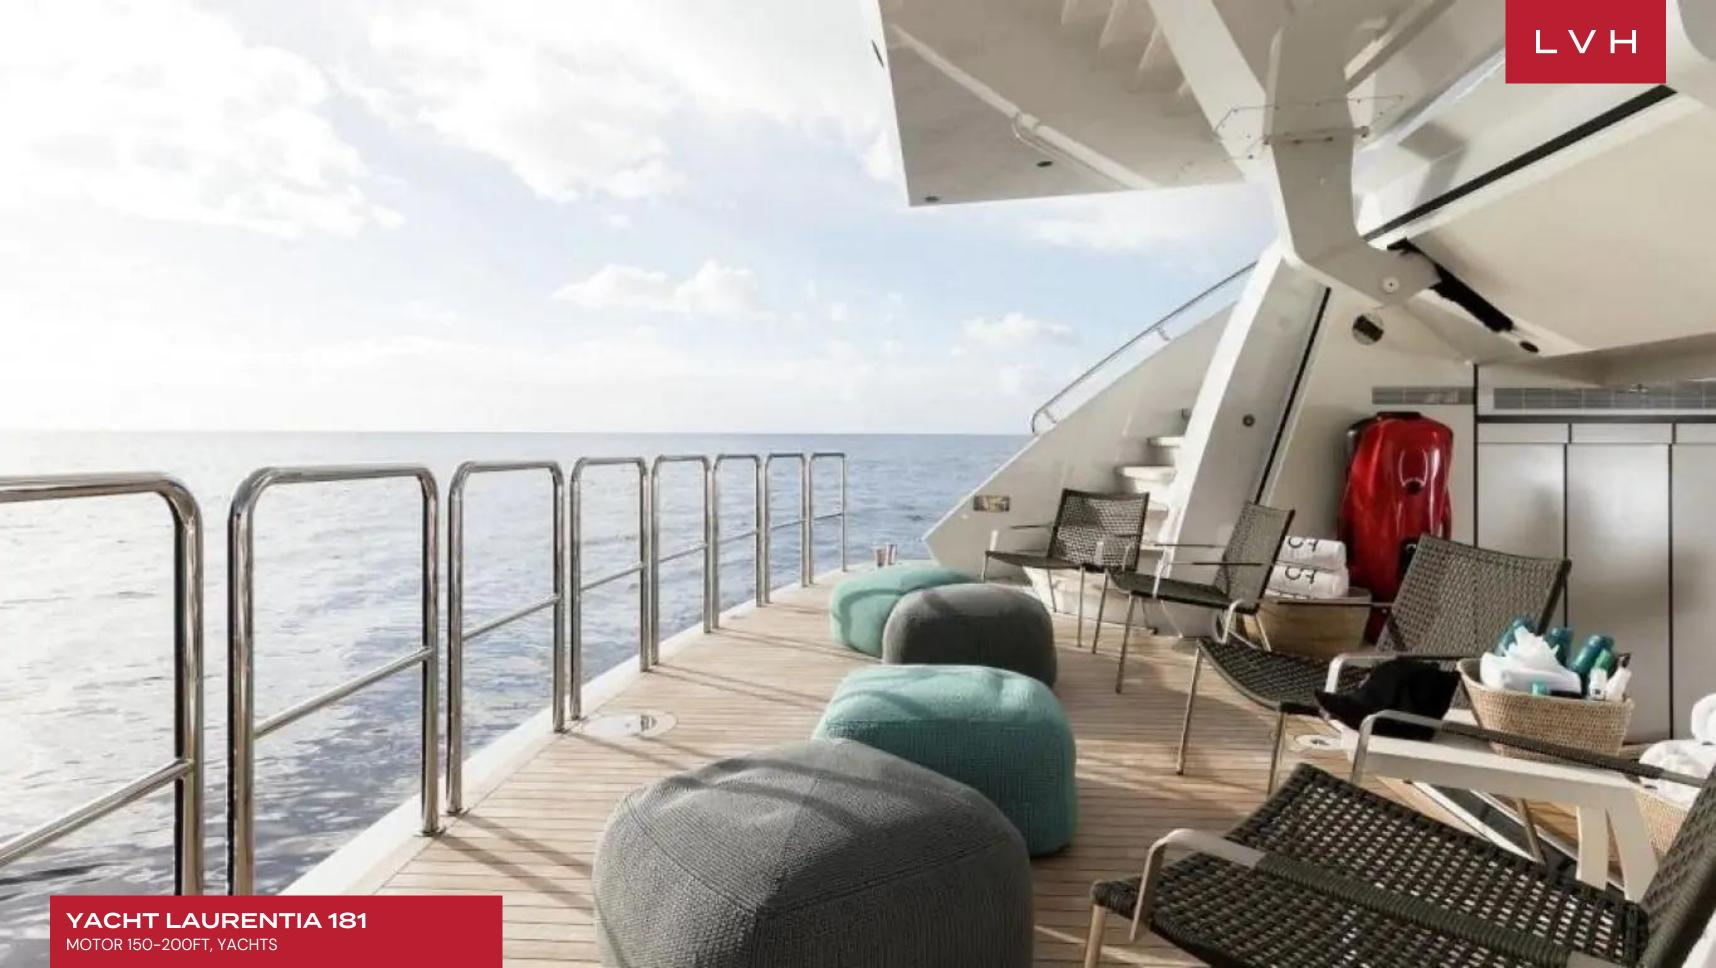

Beyond its opulent interiors, Laurentia 181 boasts an array of leisure and entertainment facilities, making it an ideal charter yacht for socializing and entertaining. Tenders and toys include a 68.90ft Castoldi Jet Tender, Trimaran Dinghy, Sea-Doo Waverunners, kayaks, dive compressor, wakeboard, Seabobs, snorkeling equipment, scuba diving gear, water skis, paddleboards, and a floating pool with anti-jellyfish features. Whether exploring the seas or indulging in water sports, Laurentia 181 provides an unparalleled experience, combining luxury and adventure on the open waters.

#### **EXTERIOR**

- Hot Tub
- Sun Loungers
- Outdoor Cinema
- Al Fresco Dining
- Outdoor Sound System
- Watersport Inflatables
- Jet Skis