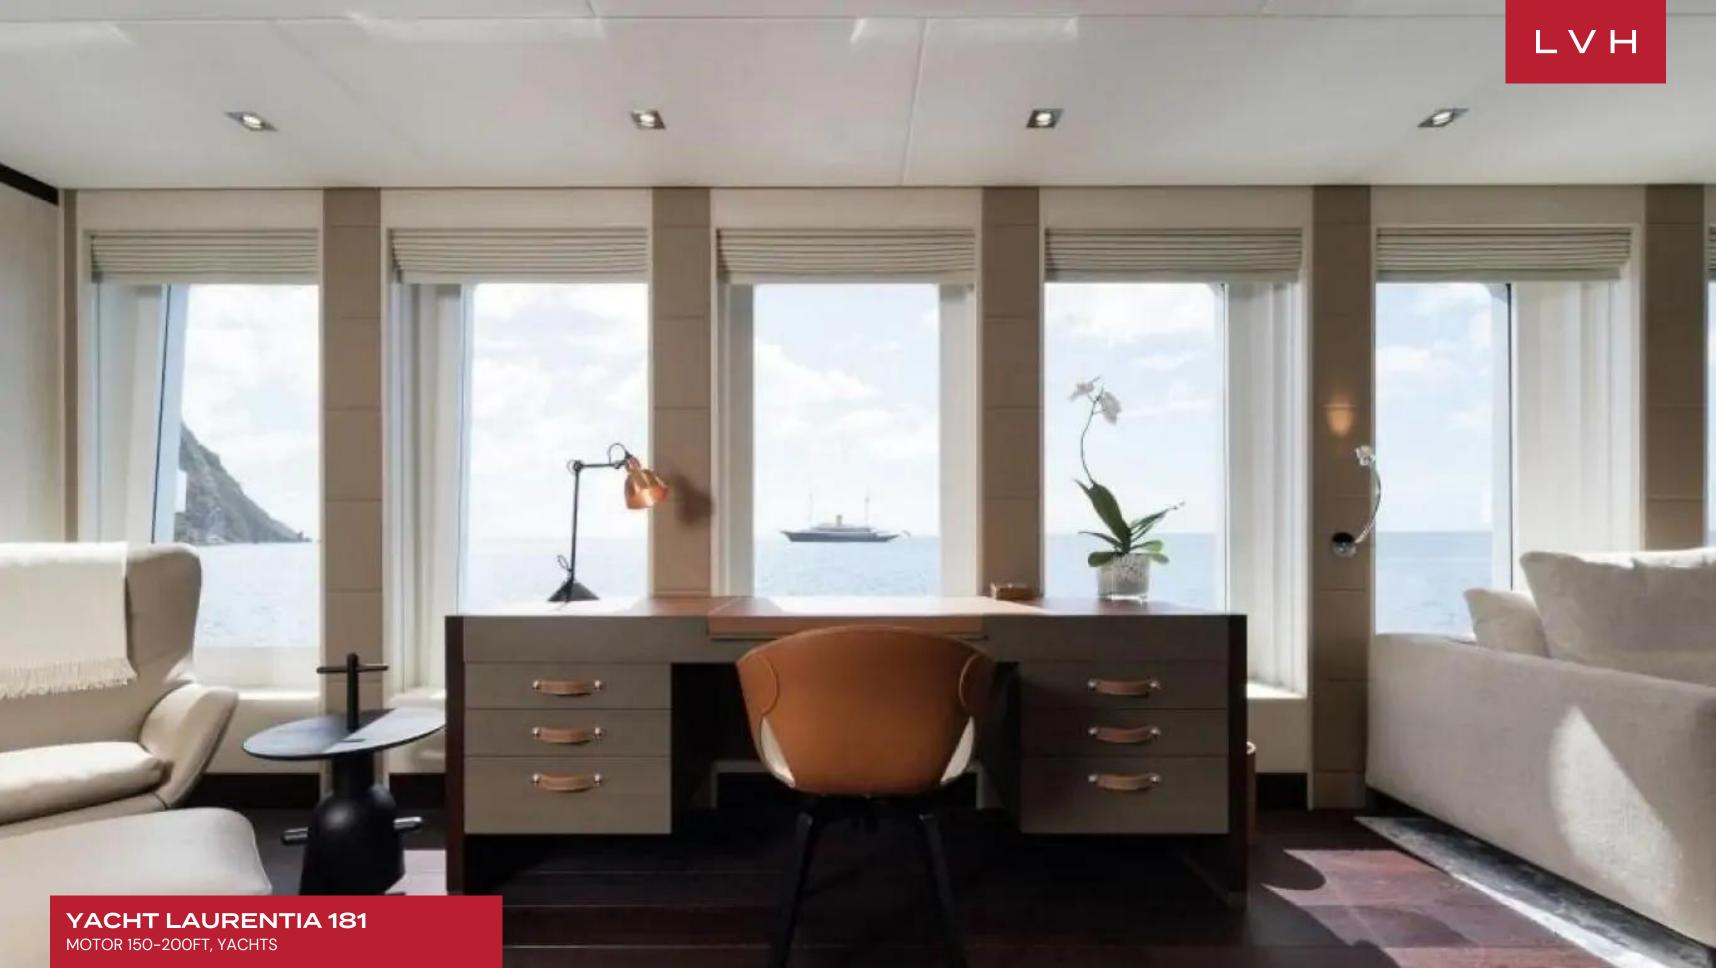

The interiors are a testament to timeless luxury and refined aesthetics. Imbued with enduring sophistication, the design features sumptuous seating arrangements and exquisite furnishings that seamlessly blend to create an atmosphere of unparalleled elegance. The use of premium materials and meticulous craftsmanship enhances the overall ambiance, ensuring a sense of opulence and comfort. Accommodating up to 12 guests in six rooms, including a master suite, VIP stateroom, two double cabins, two twin cabins, and two Pullman beds, Laurentia 181 ensures a comfortable retreat. The vessel also accommodates a crew of up to 13, guaranteeing a refined and relaxed yachting experience. Additional amenities, such as air conditioning, a beach club, on-deck Jacuzzi, at-anchor stabilizers, stabilizers underway, and onboard WiFi, contribute to an enhanced onboard experience.