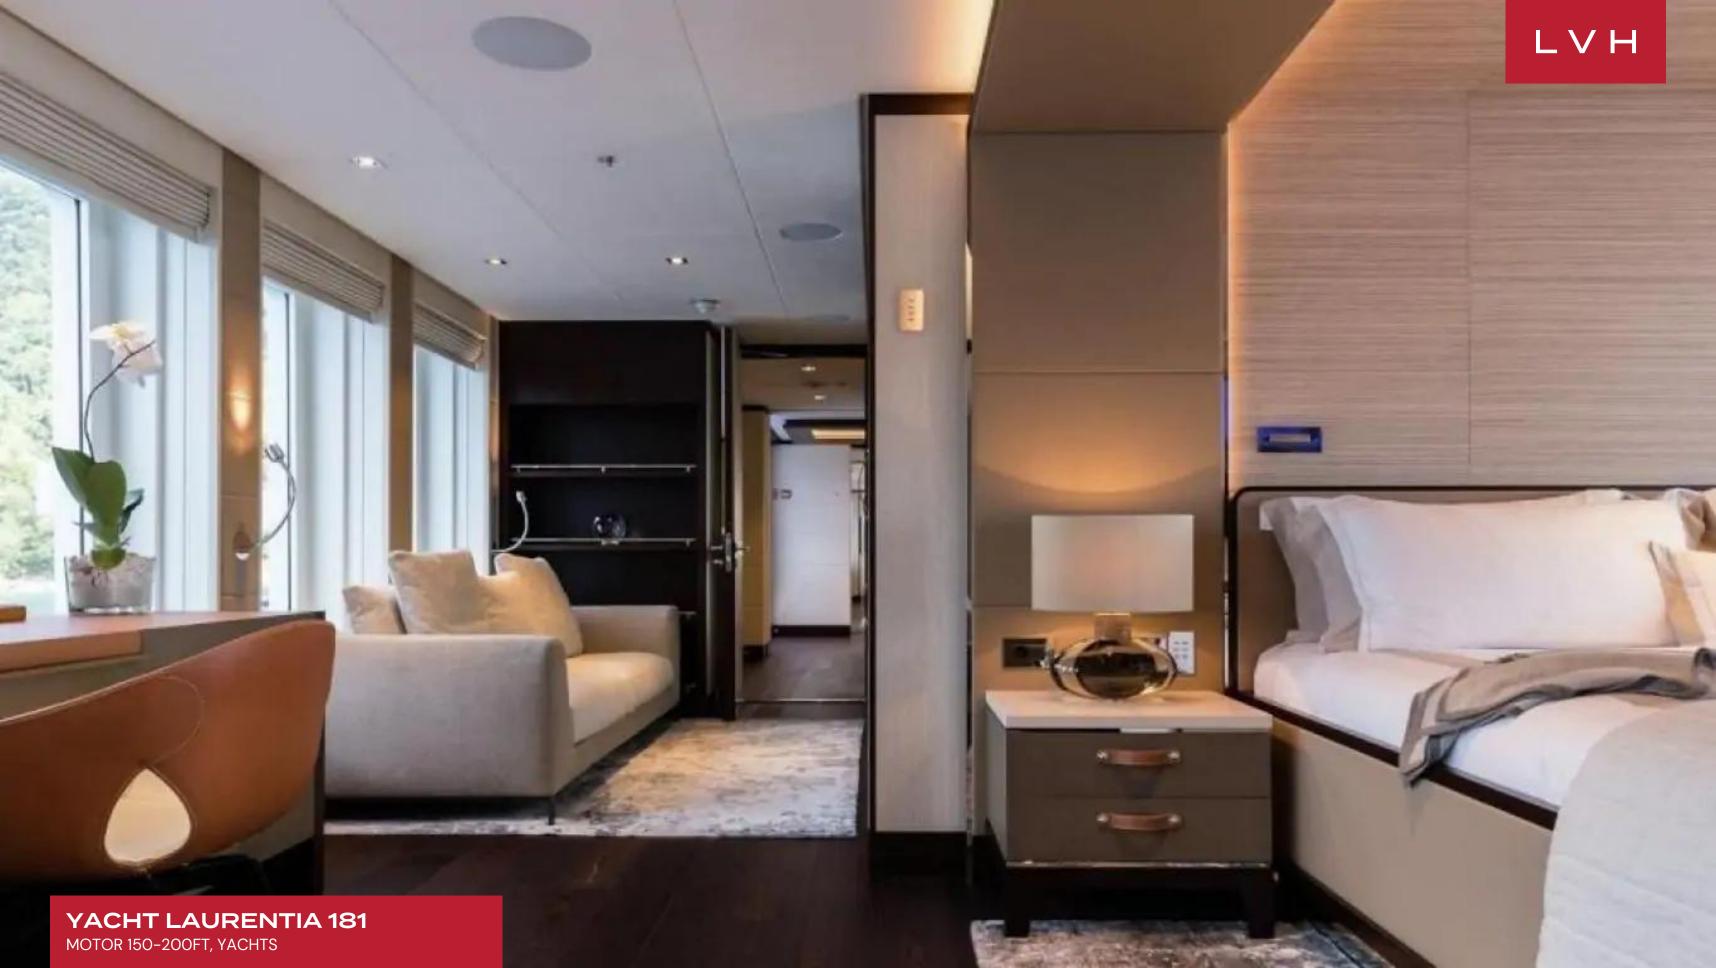

The interiors are a testament to timeless luxury and refined aesthetics. Imbued with enduring sophistication, the design features sumptuous seating arrangements and exquisite furnishings that seamlessly blend to create an atmosphere of unparalleled elegance. The use of premium materials and meticulous craftsmanship enhances the overall ambiance, ensuring a sense of opulence and comfort. Accommodating up to 12 guests in six rooms, including a master suite, VIP stateroom, two double cabins, two twin cabins, and two Pullman beds, Laurentia 181 ensures a comfortable retreat. The vessel also accommodates a crew of up to 13, guaranteeing a refined and relaxed yachting experience. Additional amenities, such as air conditioning, a beach club, on-deck Jacuzzi, at-anchor stabilizers, stabilizers underway, and onboard WiFi, contribute to an enhanced onboard experience.