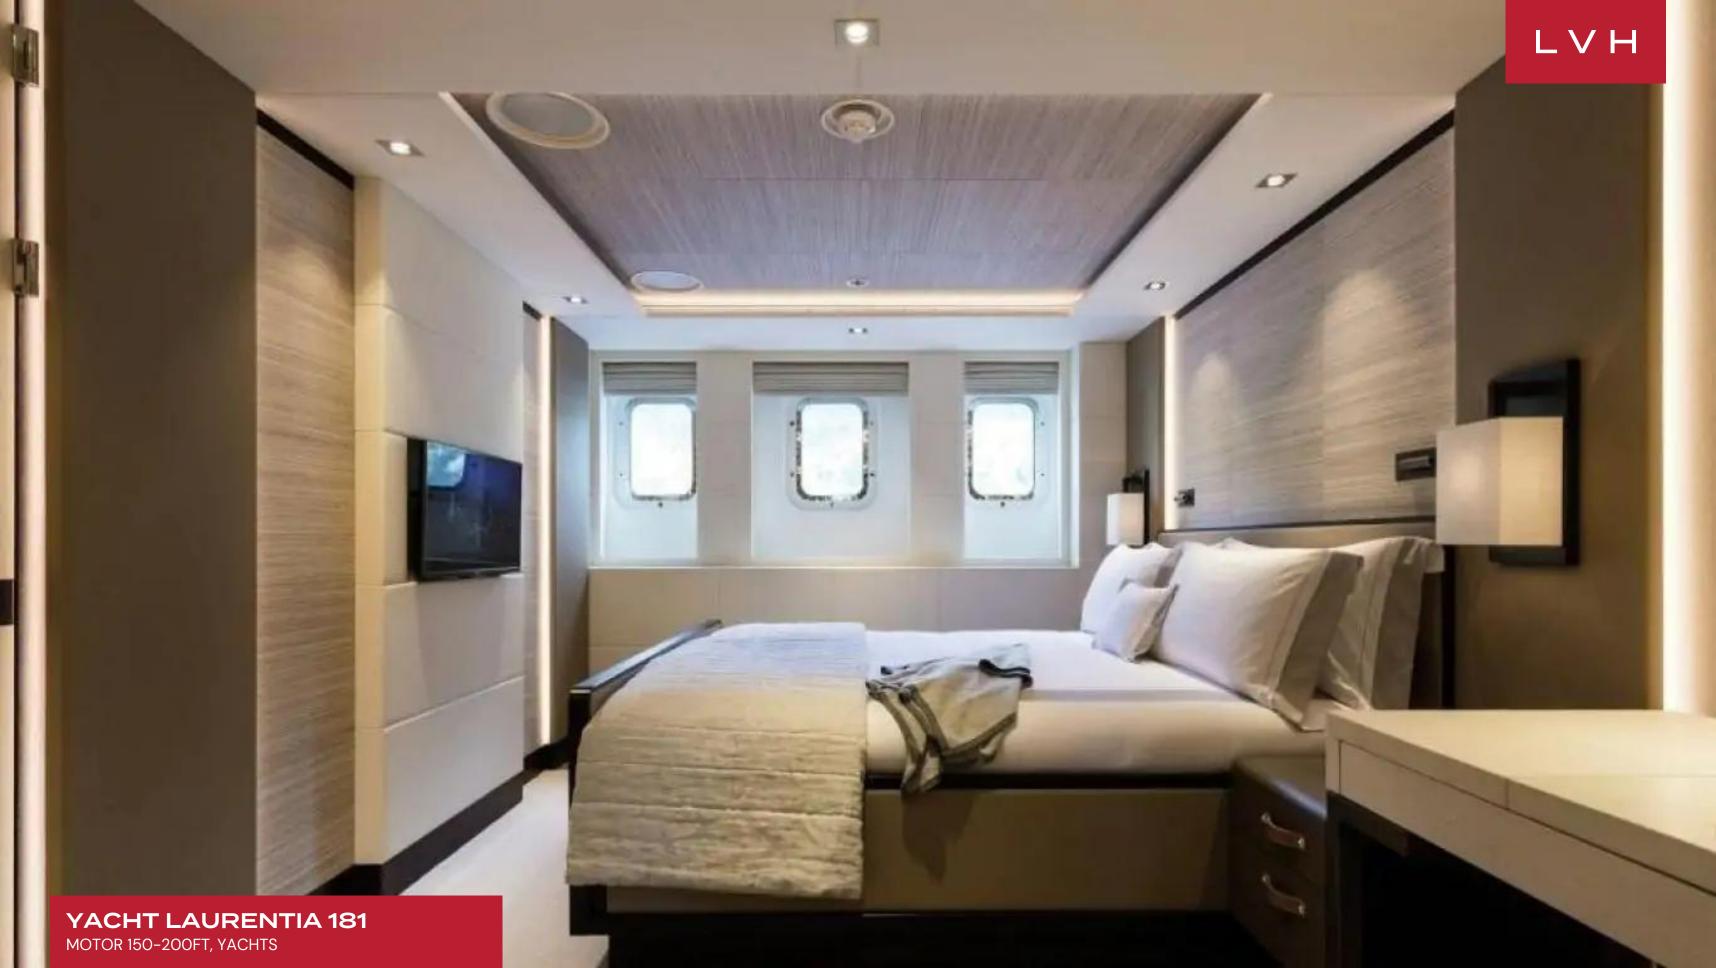

The interiors are a testament to timeless luxury and refined aesthetics. Imbued with enduring sophistication, the design features sumptuous seating arrangements and exquisite furnishings that seamlessly blend to create an atmosphere of unparalleled elegance. The use of premium materials and meticulous craftsmanship enhances the overall ambiance, ensuring a sense of opulence and comfort. Accommodating up to 12 guests in six rooms, including a master suite, VIP stateroom, two double cabins, two twin cabins, and two Pullman beds, Laurentia 181 ensures a comfortable retreat. The vessel also accommodates a crew of up to 13, guaranteeing a refined and relaxed yachting experience. Additional amenities, such as air conditioning, a beach club, on-deck Jacuzzi, at-anchor stabilizers, stabilizers underway, and onboard WiFi, contribute to an enhanced onboard experience.