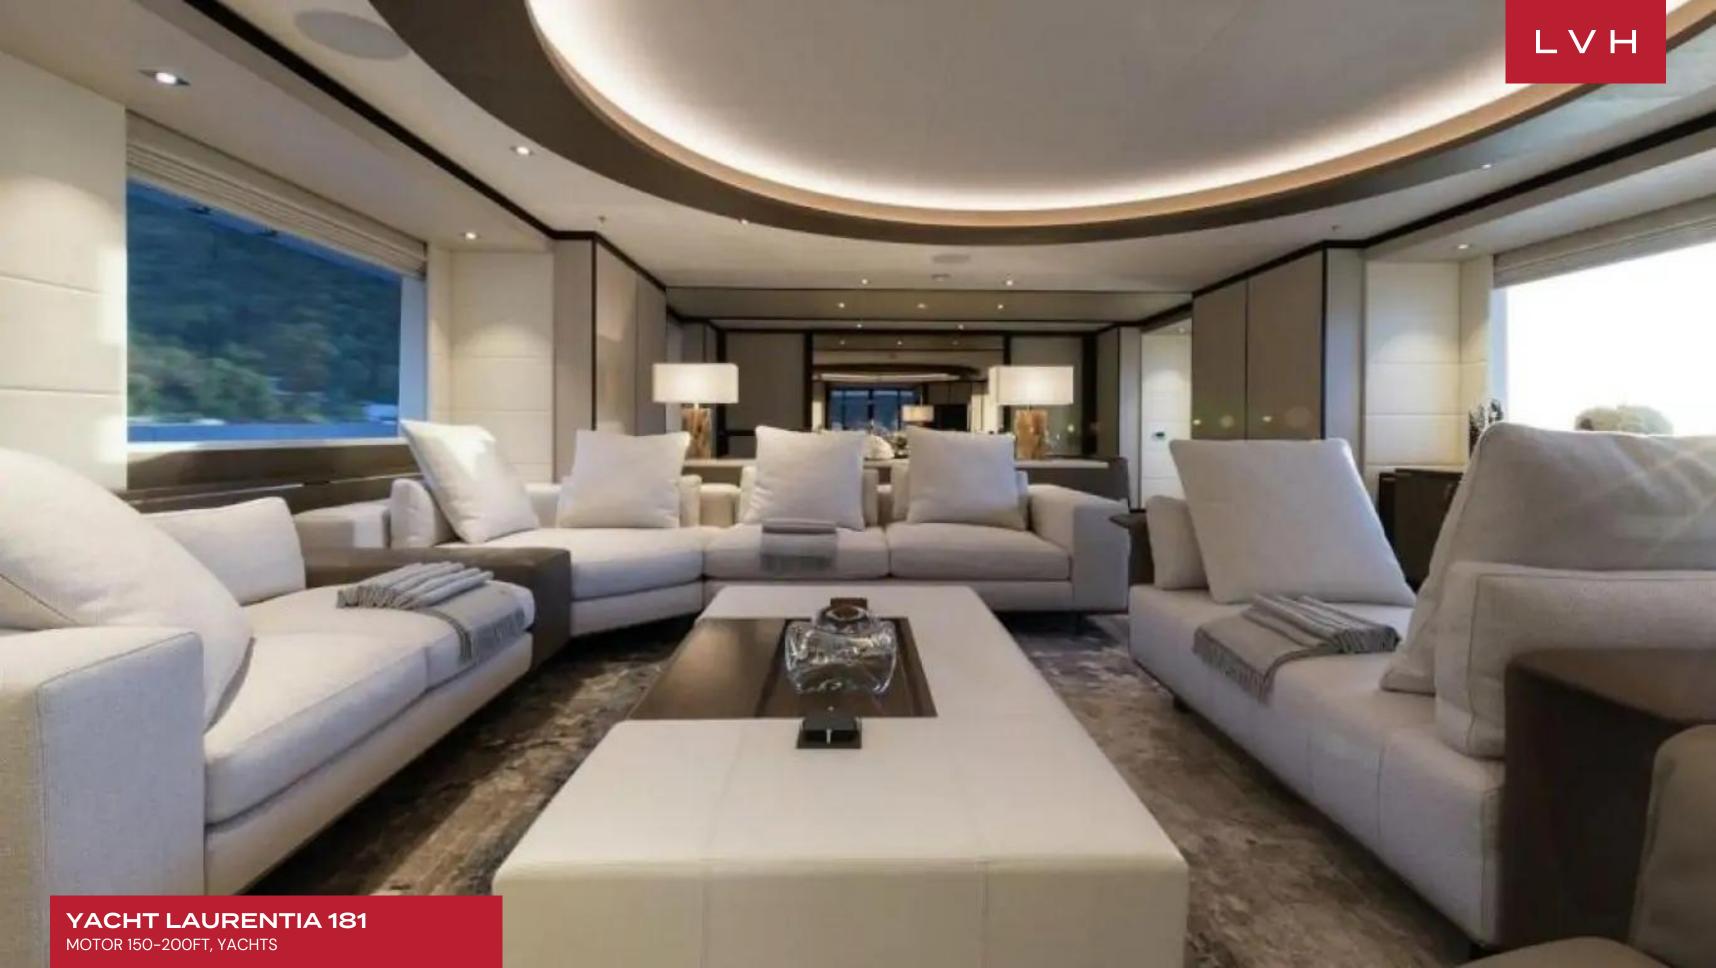

The interiors are a testament to timeless luxury and refined aesthetics. Imbued with enduring sophistication, the design features sumptuous seating arrangements and exquisite furnishings that seamlessly blend to create an atmosphere of unparalleled elegance. The use of premium materials and meticulous craftsmanship enhances the overall ambiance, ensuring a sense of opulence and comfort. Accommodating up to 12 guests in six rooms, including a master suite, VIP stateroom, two double cabins, two twin cabins, and two Pullman beds, Laurentia 181 ensures a comfortable retreat. The vessel also accommodates a crew of up to 13, guaranteeing a refined and relaxed yachting experience. Additional amenities, such as air conditioning, a beach club, on-deck Jacuzzi, at-anchor stabilizers, stabilizers underway, and onboard WiFi, contribute to an enhanced onboard experience.

#### INTERIOR

- Air Conditioning
- Bar
- Cable, Satellite or Smart TV
- Dining Room
- Sound System