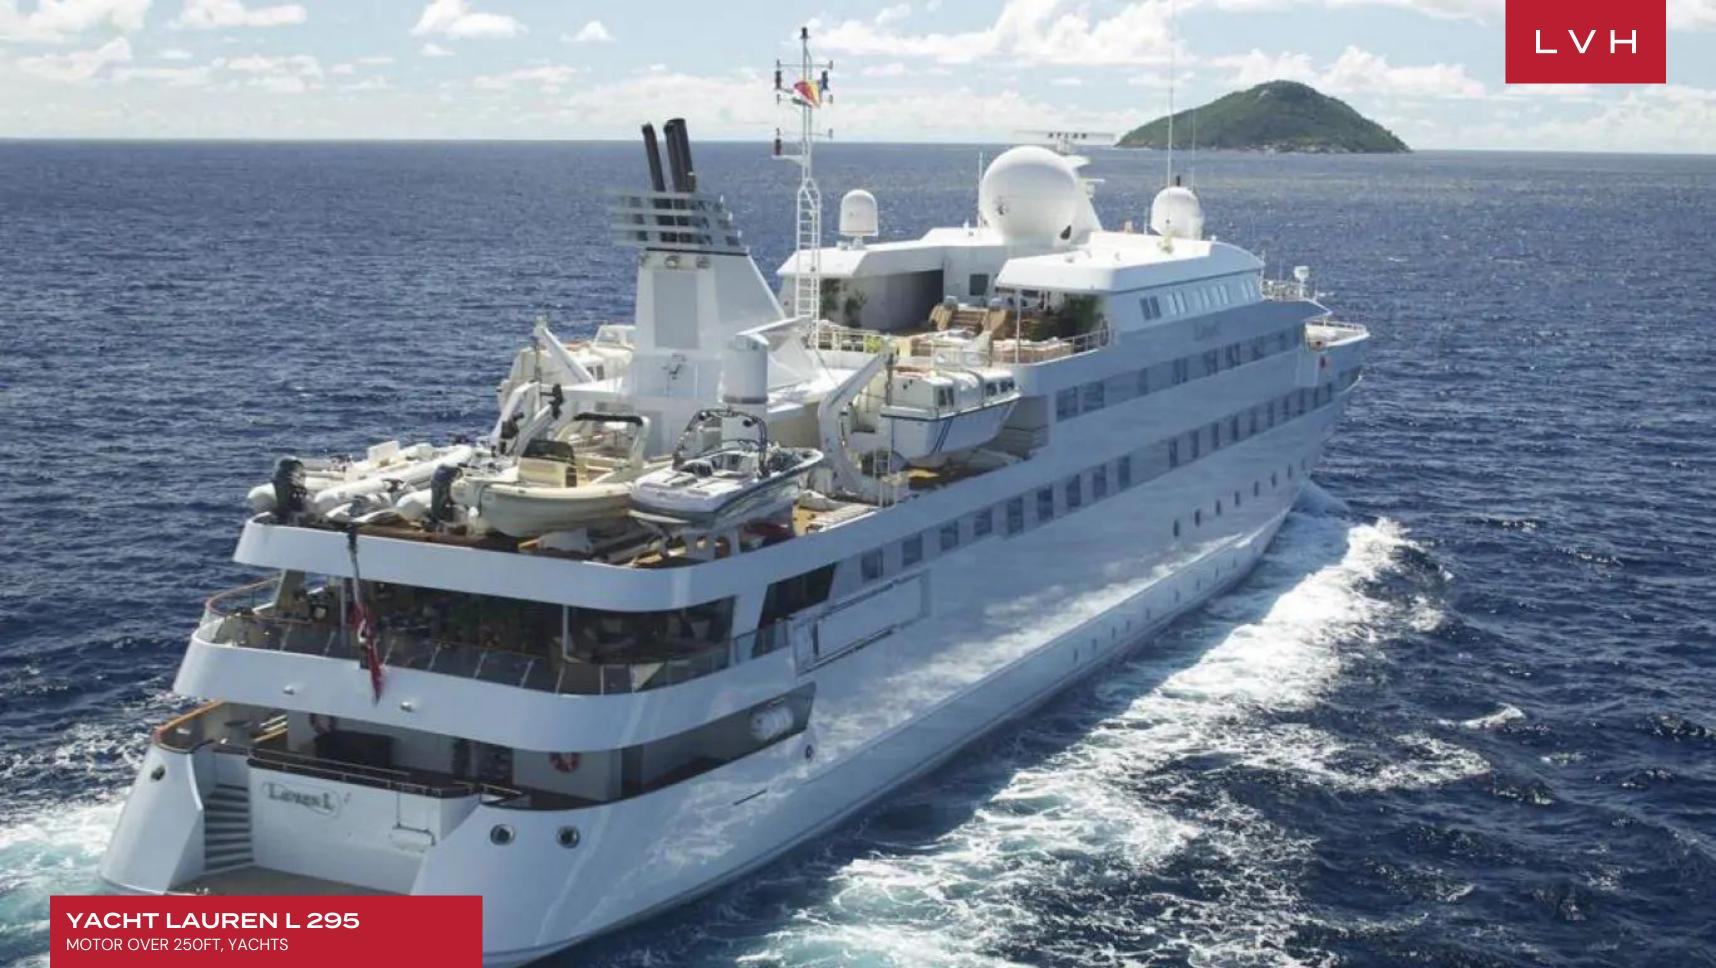

# YACHT LAUREN L 295

MOTOR OVER 250FT, YACHTS

**26**GUESTS

### **YACHT LAUREN L 295**

MOTOR OVER 250FT, YACHTS

Yacht Lauren L 295 (ex.CONSTELLATION) was built by Cassens-Werft in 2002 and her naval architecture is the work of Alpha Marine. Cassens-Werft also completed her exterior styling and while her interior is the work of Alpha Marine. She was last refitted in 2008. At dockside events she can accommodate up to 300 guests across four decks, and her accommodation provides for up to 26 guests in 20 beautifully-appointed cabins.