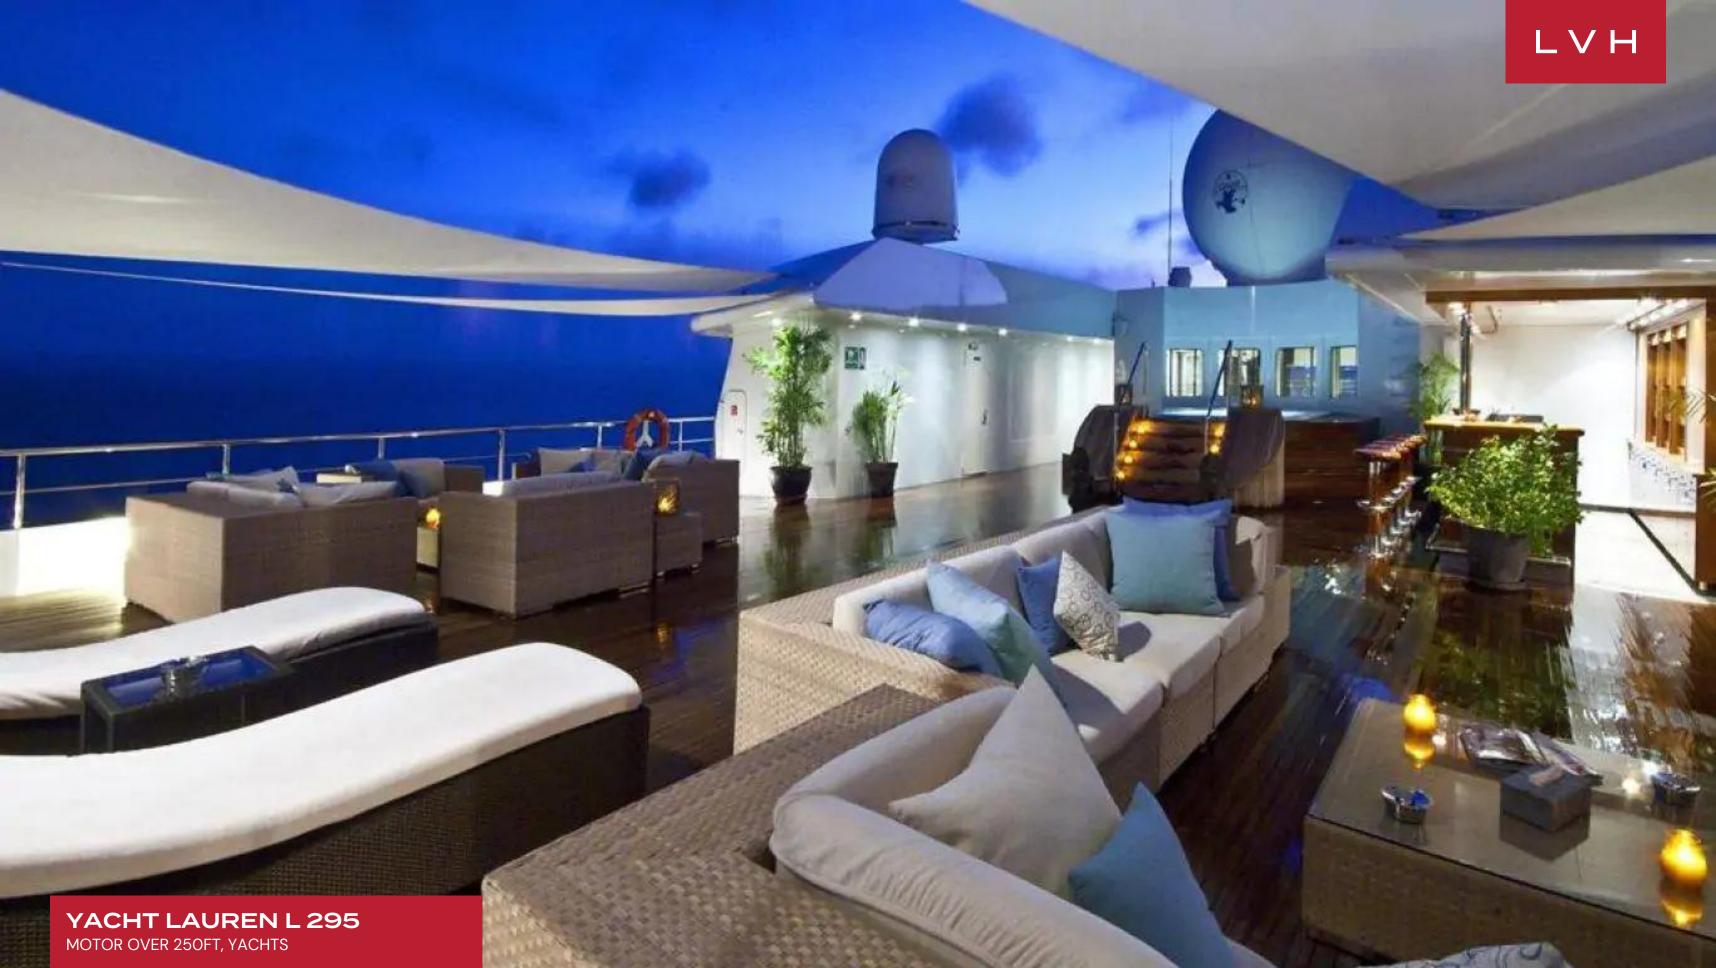

The lower deck can be used as a sunbathing area as well as a place to board and disembark from the tenders. Staircases lead up to the shaded main deck aft, where there is a broad stern seating area for guests to spend time outdoors with the views while waiting for transport. Guests looking for a sheltered outdoor living area will find the upper deck provides two grand alfresco dining tables on the port side and centre, while the starboard side offers a comfortable lounge overlooking the glass balustrades. The bridge deck aft stores the tenders and larger motorized water toys, which are easily launched and retrieved with the use of a Davit crane. The foredeck is left clear for access to the helipad on the bow, and when not in use the area can be used for observation and hosting events.

On the sundeck, the aft section contains plenty of plush sundeck seating for a large alfresco meal, and there is also a massive Jacuzzi where guests can soak together while enjoying a cocktail from the nearby wet bar. The sundeck forward is fitted with numerous sun loungers for guests to unwind together and take in the forward views.

#### **EXTERIOR**

- Al Fresco Dining
- Hot Tub
- Terrace