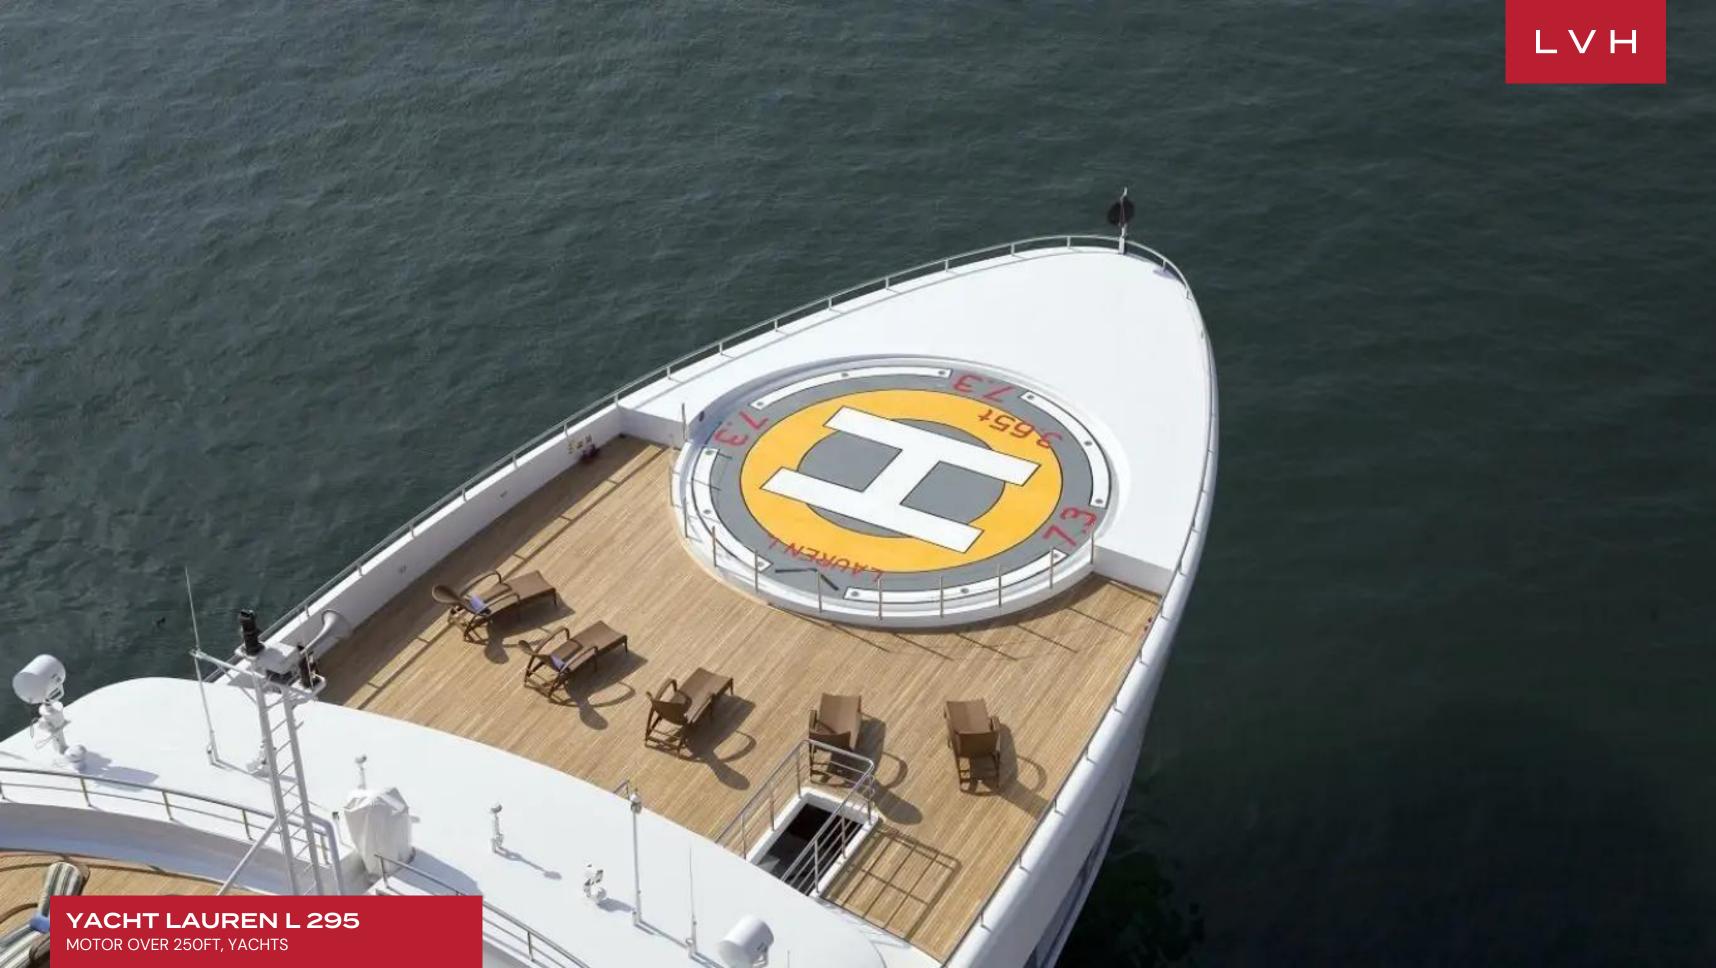

The lower deck can be used as a sunbathing area as well as a place to board and disembark from the tenders. Staircases lead up to the shaded main deck aft, where there is a broad stern seating area for guests to spend time outdoors with the views while waiting for transport. Guests looking for a sheltered outdoor living area will find the upper deck provides two grand alfresco dining tables on the port side and centre, while the starboard side offers a comfortable lounge overlooking the glass balustrades. The bridge deck aft stores the tenders and larger motorized water toys, which are easily launched and retrieved with the use of a Davit crane. The foredeck is left clear for access to the helipad on the bow, and when not in use the area can be used for observation and hosting events.