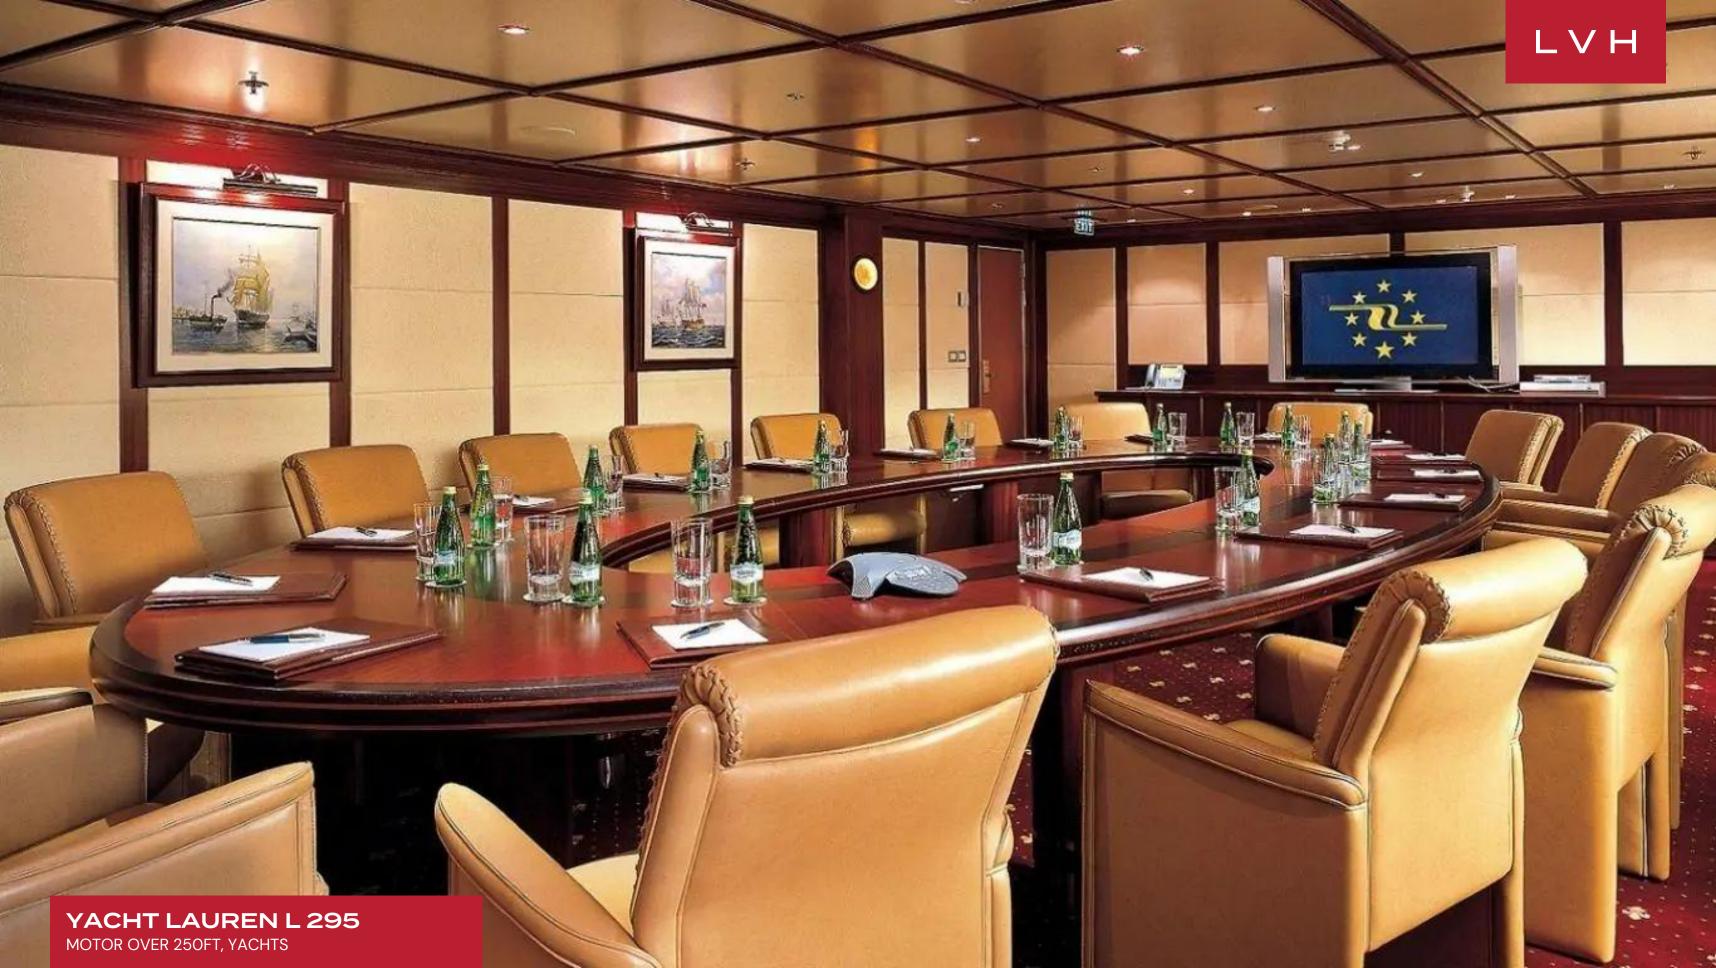

### **YACHT LAUREN L 295**

MOTOR OVER 250FT, YACHTS

Yacht Lauren L 295 (ex.CONSTELLATION) was built by Cassens-Werft in 2002 and her naval architecture is the work of Alpha Marine. Cassens-Werft also completed her exterior styling and while her interior is the work of Alpha Marine. She was last refitted in 2008. At dockside events she can accommodate up to 300 guests across four decks, and her accommodation provides for up to 26 guests in 20 beautifully-appointed cabins.