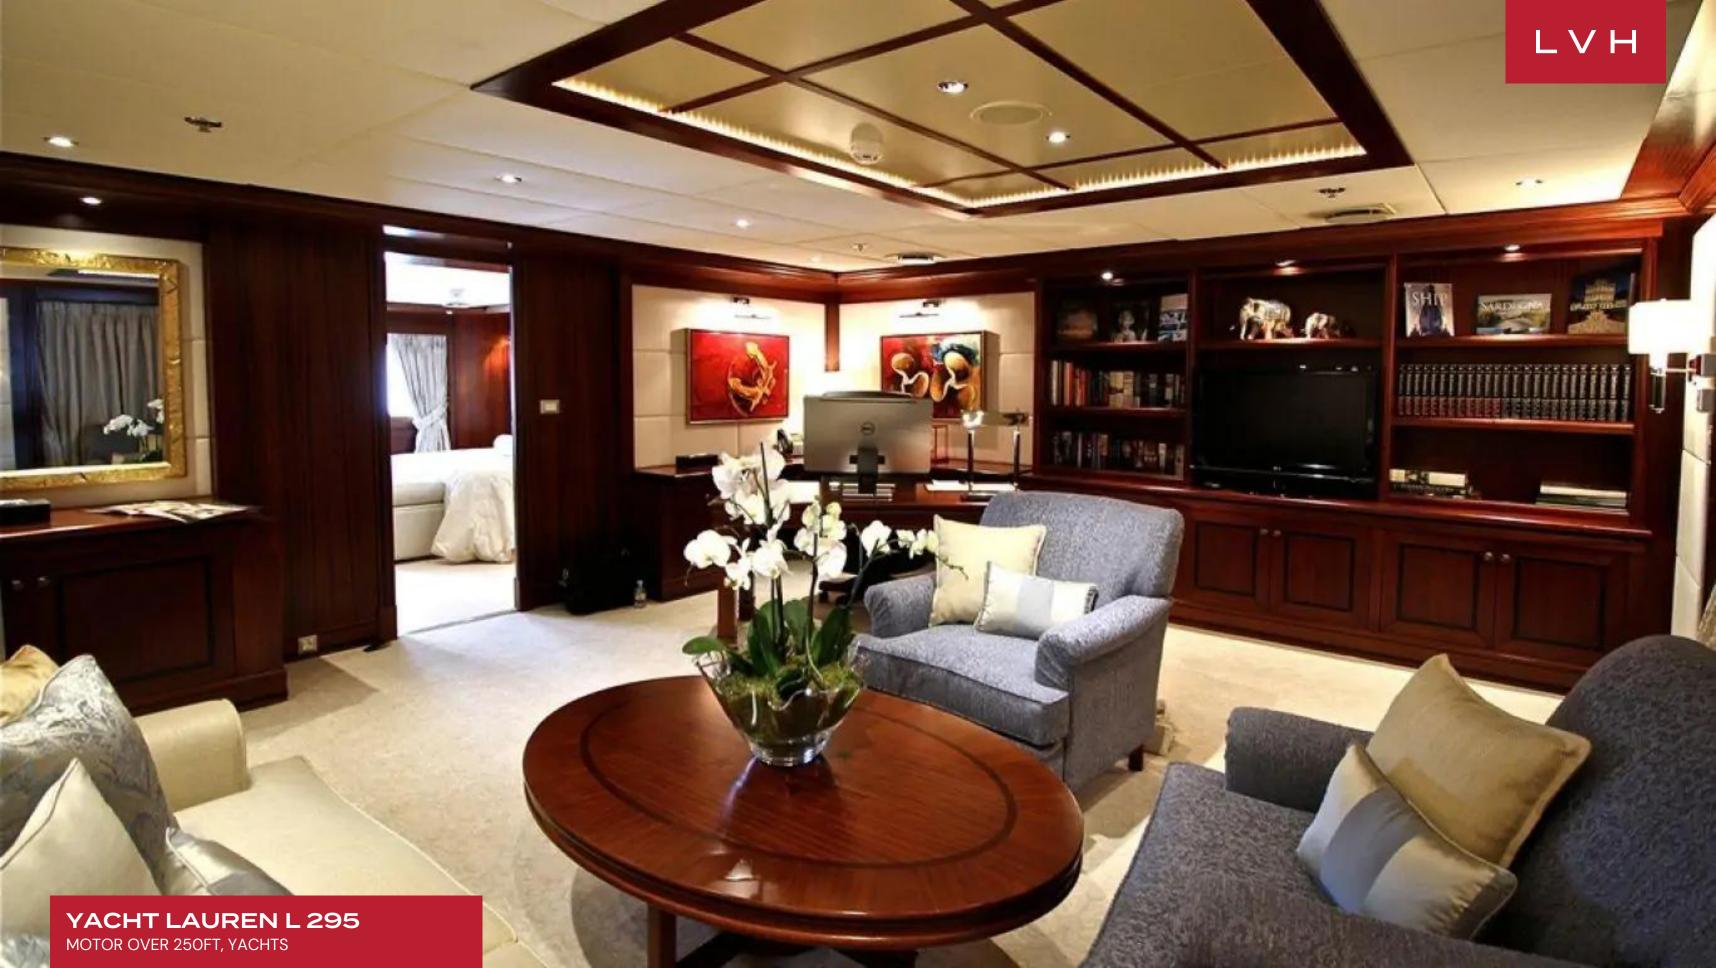

### **YACHT LAUREN L 295**

MOTOR OVER 250FT, YACHTS

Yacht Lauren L 295 (ex.CONSTELLATION) was built by Cassens-Werft in 2002 and her naval architecture is the work of Alpha Marine. Cassens-Werft also completed her exterior styling and while her interior is the work of Alpha Marine. She was last refitted in 2008. At dockside events she can accommodate up to 300 guests across four decks, and her accommodation provides for up to 26 guests in 20 beautifully-appointed cabins.

#### INTERIOR

- Air Conditioning
- Cable, Satellite or Smart TV
- Gym
- Library
- Massage Room
- Private Elevator
- Sauna