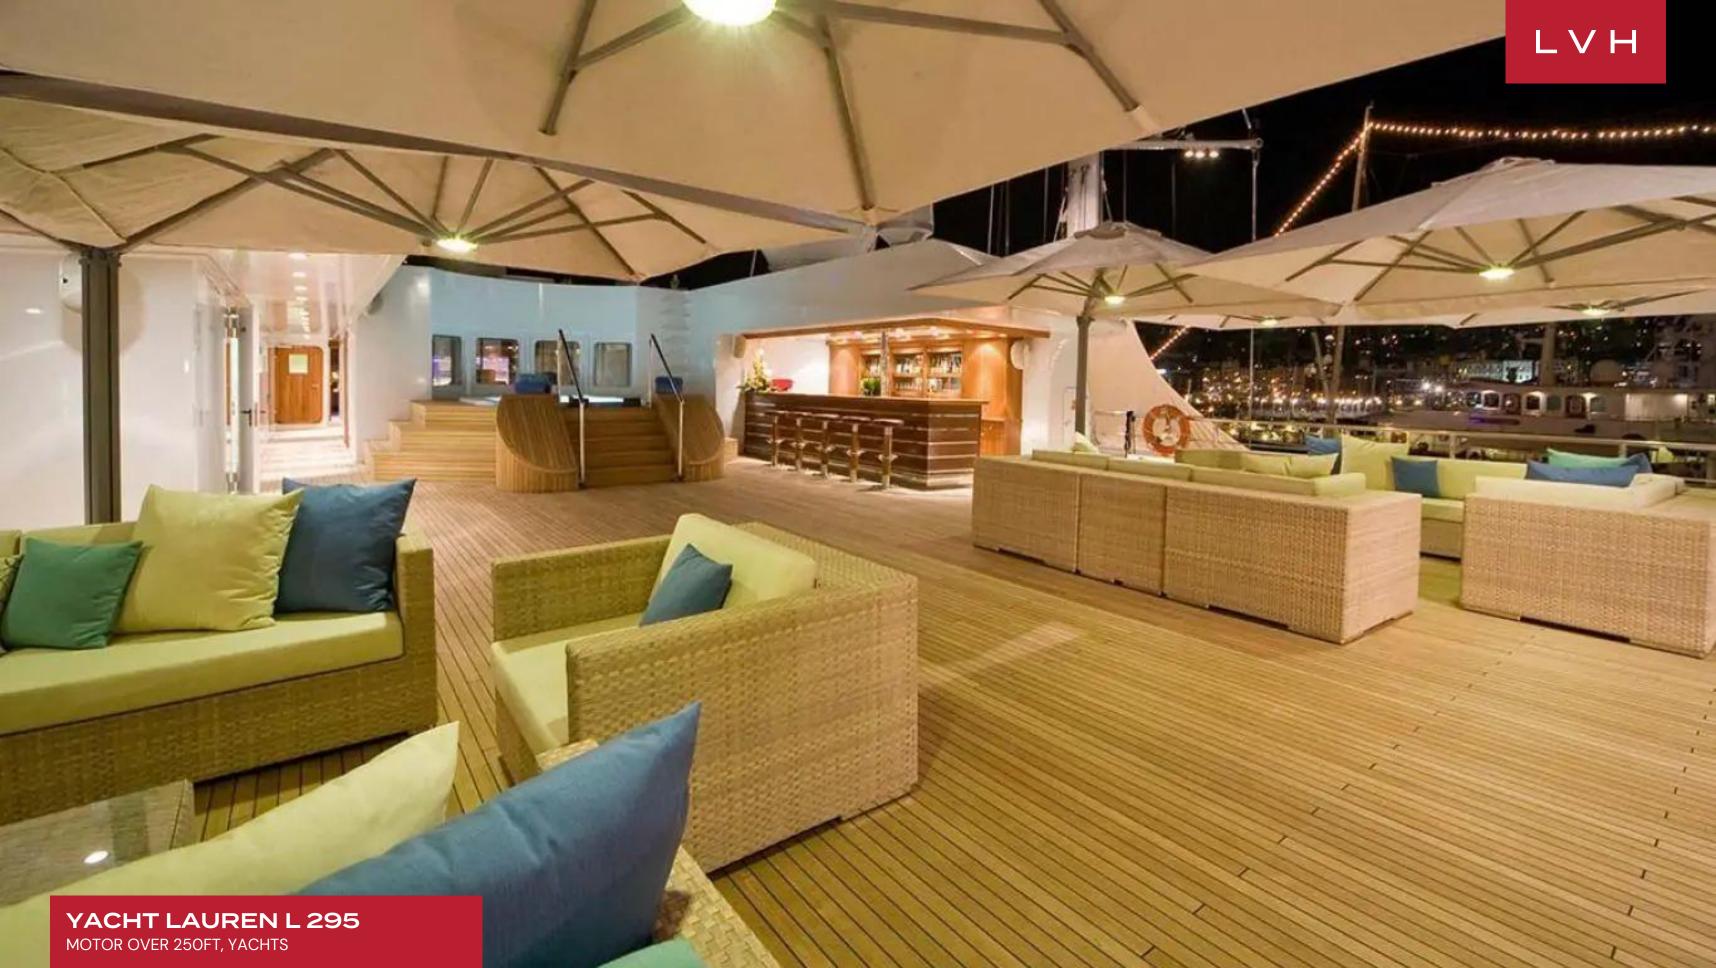

The lower deck can be used as a sunbathing area as well as a place to board and disembark from the tenders. Staircases lead up to the shaded main deck aft, where there is a broad stern seating area for guests to spend time outdoors with the views while waiting for transport. Guests looking for a sheltered outdoor living area will find the upper deck provides two grand alfresco dining tables on the port side and centre, while the starboard side offers a comfortable lounge overlooking the glass balustrades. The bridge deck aft stores the tenders and larger motorized water toys, which are easily launched and retrieved with the use of a Davit crane. The foredeck is left clear for access to the helipad on the bow, and when not in use the area can be used for observation and hosting events.

On the sundeck, the aft section contains plenty of plush sundeck seating for a large alfresco meal, and there is also a massive Jacuzzi where guests can soak together while enjoying a cocktail from the nearby wet bar. The sundeck forward is fitted with numerous sun loungers for guests to unwind together and take in the forward views.