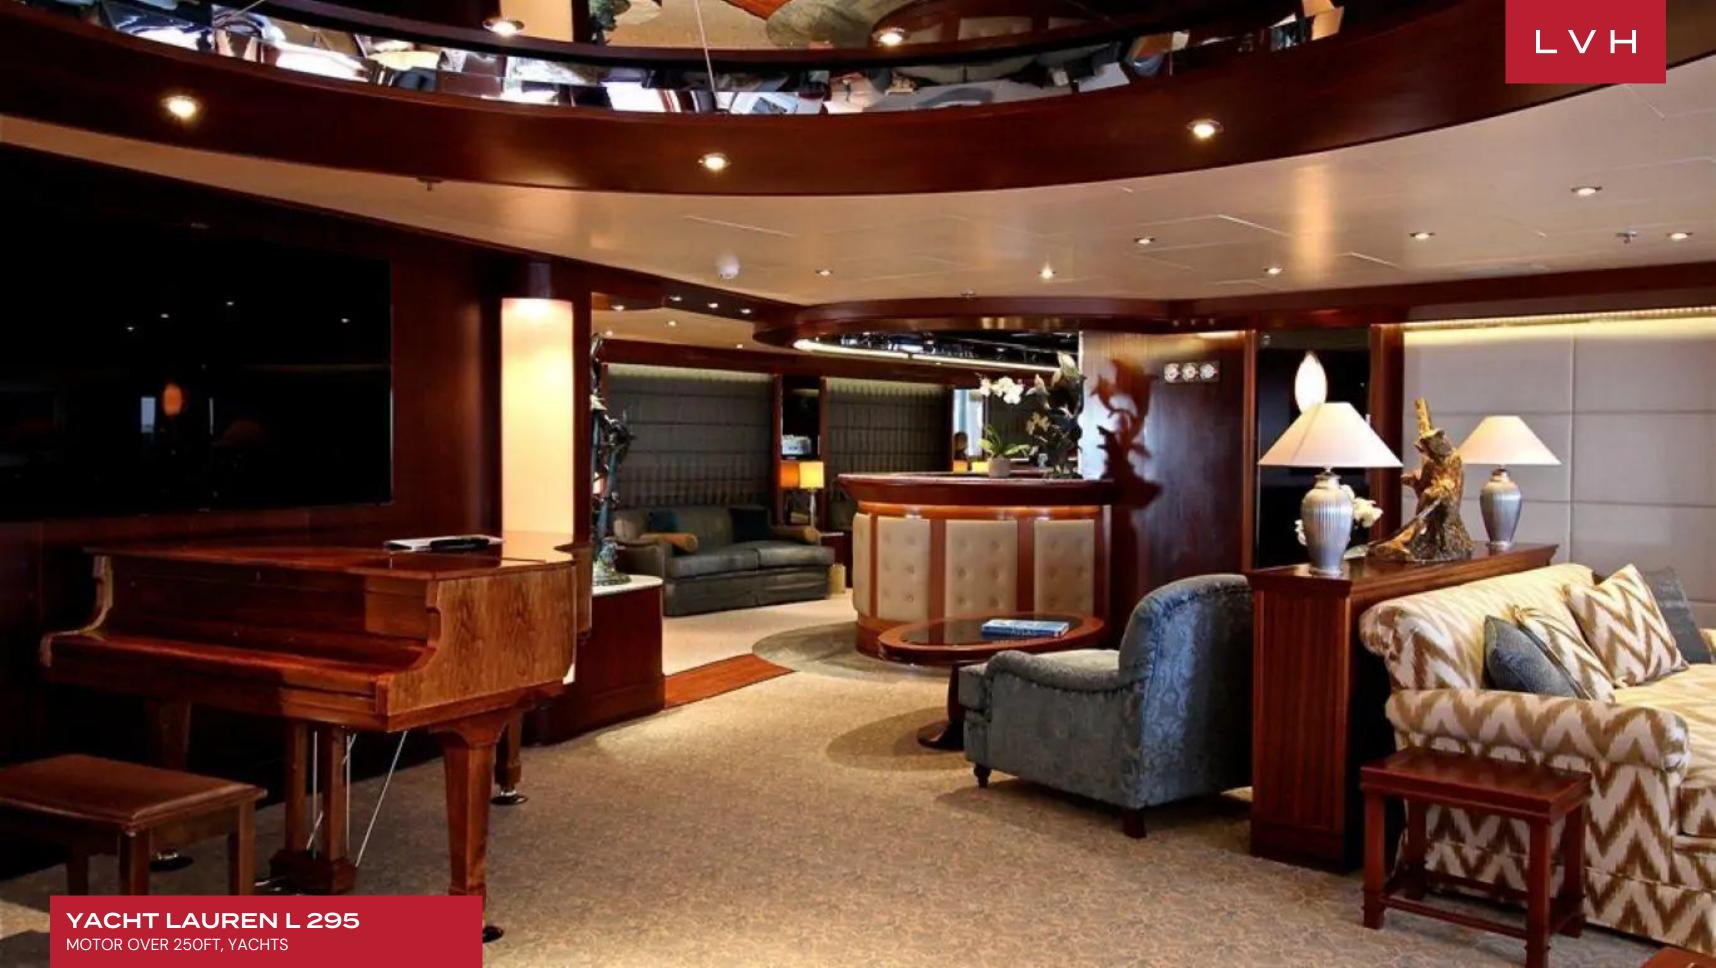

### **YACHT LAUREN L 295**

MOTOR OVER 250FT, YACHTS

Yacht Lauren L 295 (ex.CONSTELLATION) was built by Cassens-Werft in 2002 and her naval architecture is the work of Alpha Marine. Cassens-Werft also completed her exterior styling and while her interior is the work of Alpha Marine. She was last refitted in 2008. At dockside events she can accommodate up to 300 guests across four decks, and her accommodation provides for up to 26 guests in 20 beautifully-appointed cabins.

#### INTERIOR

- Air Conditioning
- Cable, Satellite or Smart TV
- Gym
- Library
- Massage Room
- Private Elevator
- Sauna