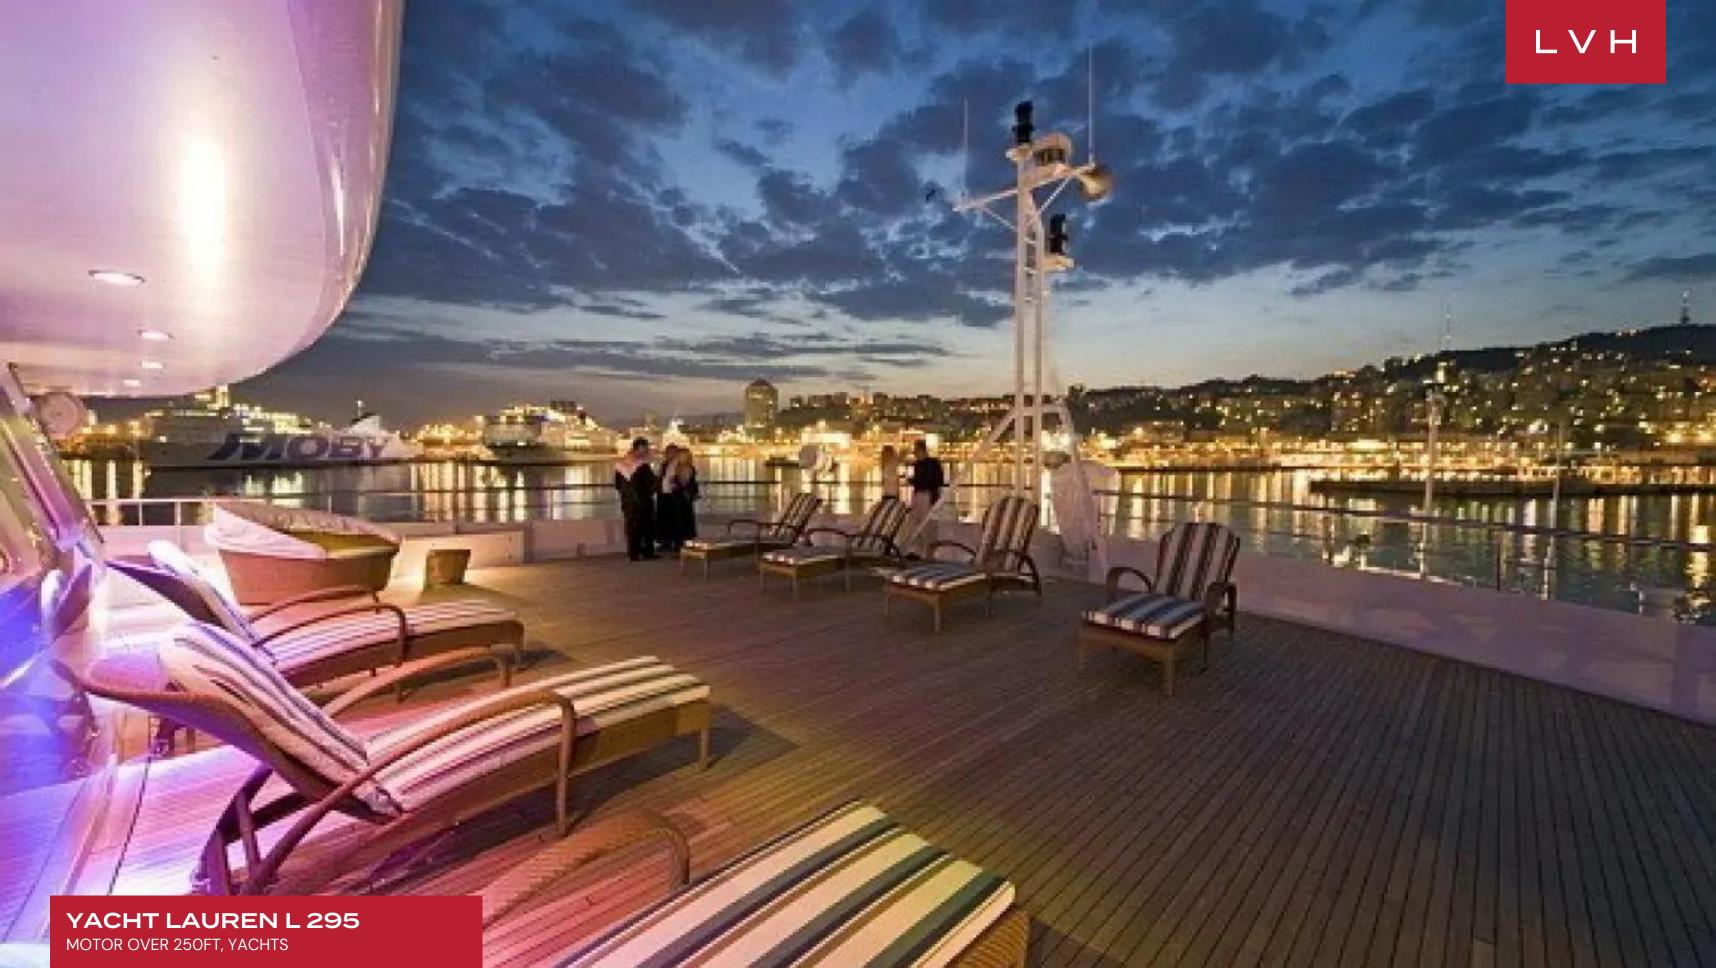

The lower deck can be used as a sunbathing area as well as a place to board and disembark from the tenders. Staircases lead up to the shaded main deck aft, where there is a broad stern seating area for guests to spend time outdoors with the views while waiting for transport. Guests looking for a sheltered outdoor living area will find the upper deck provides two grand alfresco dining tables on the port side and centre, while the starboard side offers a comfortable lounge overlooking the glass balustrades. The bridge deck aft stores the tenders and larger motorized water toys, which are easily launched and retrieved with the use of a Davit crane. The foredeck is left clear for access to the helipad on the bow, and when not in use the area can be used for observation and hosting events.