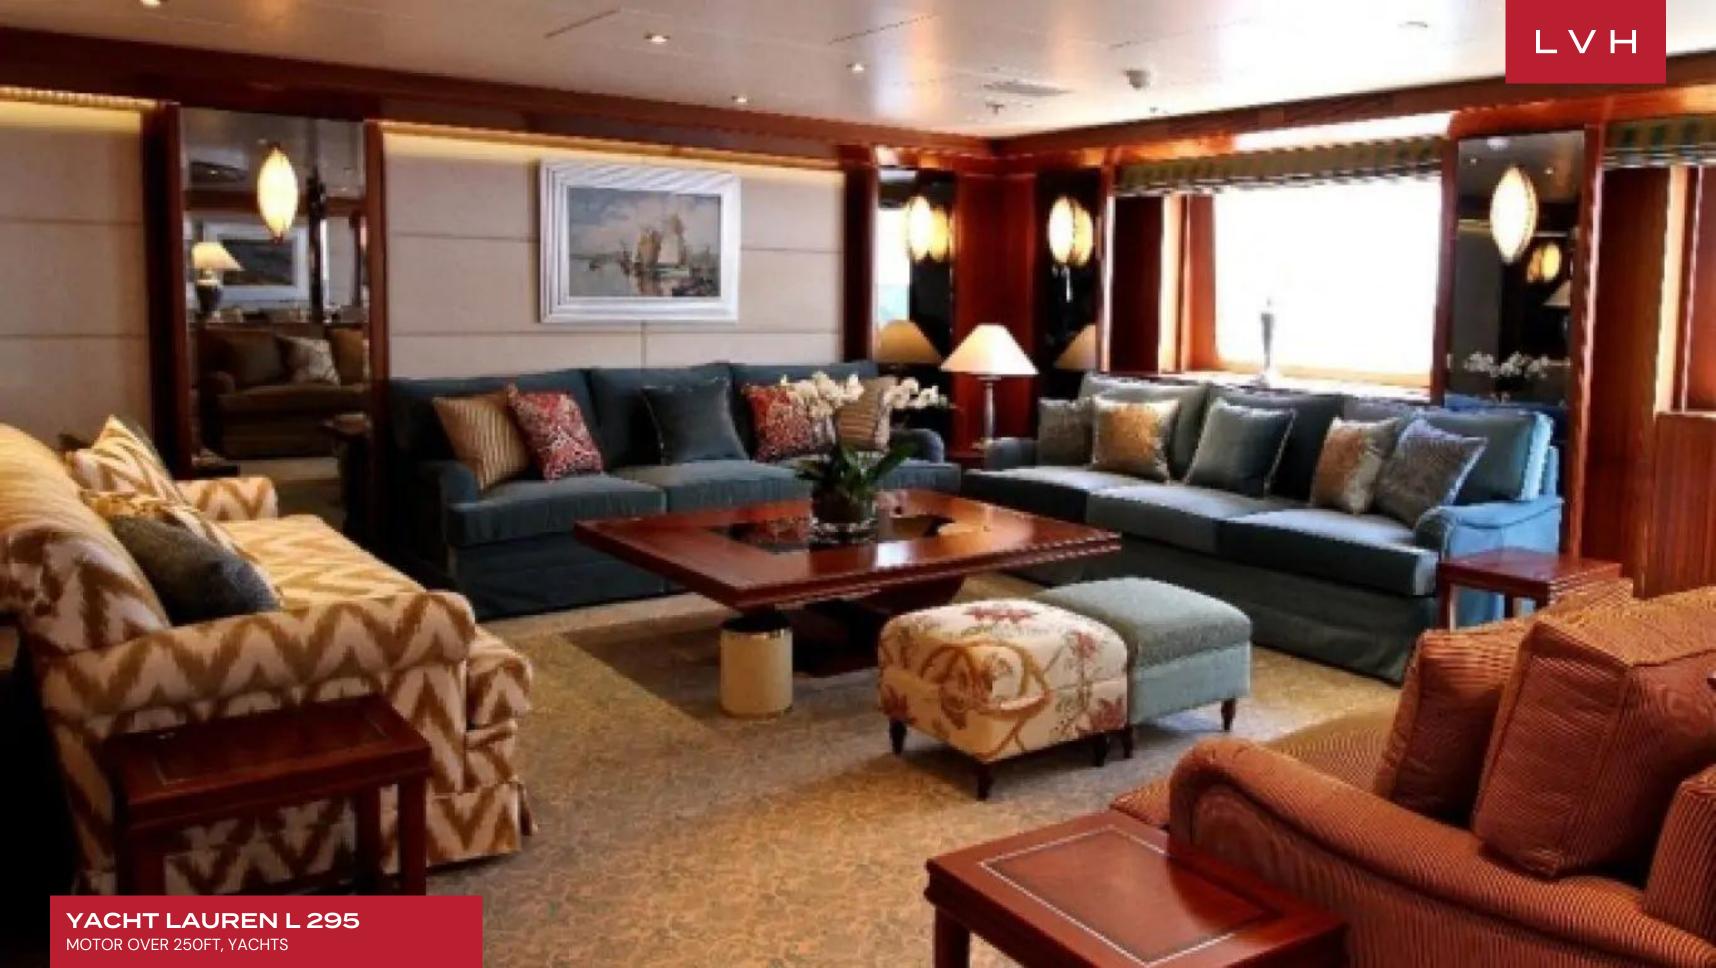

### **YACHT LAUREN L 295**

MOTOR OVER 250FT, YACHTS

Yacht Lauren L 295 (ex.CONSTELLATION) was built by Cassens-Werft in 2002 and her naval architecture is the work of Alpha Marine. Cassens-Werft also completed her exterior styling and while her interior is the work of Alpha Marine. She was last refitted in 2008. At dockside events she can accommodate up to 300 guests across four decks, and her accommodation provides for up to 26 guests in 20 beautifully-appointed cabins.

The lower deck can be used as a sunbathing area as well as a place to board and disembark from the tenders. Staircases lead up to the shaded main deck aft, where there is a broad stern seating area for guests to spend time outdoors with the views while waiting for transport. Guests looking for a sheltered outdoor living area will find the upper deck provides two grand alfresco dining tables on the port side and centre, while the starboard side offers a comfortable lounge overlooking the glass balustrades. The bridge deck aft stores the tenders and larger motorized water toys, which are easily launched and retrieved with the use of a Davit crane. The foredeck is left clear for access to the helipad on the bow, and when not in use the area can be used for observation and hosting events.

On the sundeck, the aft section contains plenty of plush sundeck seating for a large alfresco meal, and there is also a massive Jacuzzi where guests can soak together while enjoying a cocktail from the nearby wet bar. The sundeck forward is fitted with numerous sun loungers for guests to unwind together and take in the forward views.