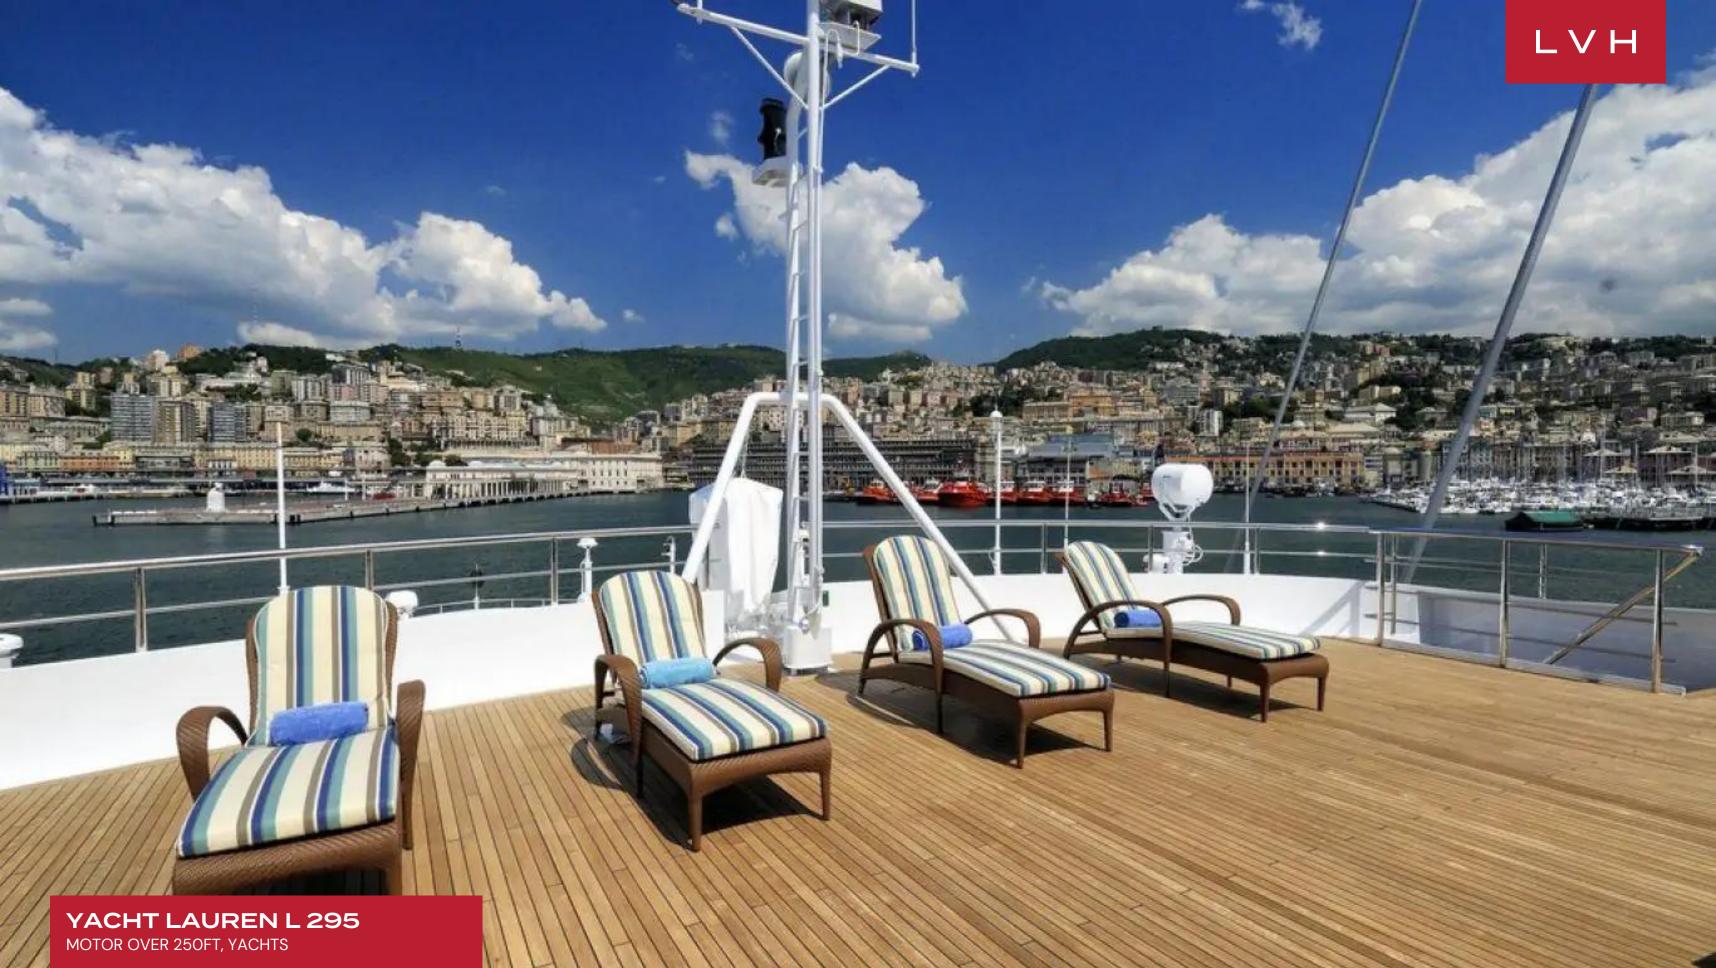

On the sundeck, the aft section contains plenty of plush sundeck seating for a large alfresco meal, and there is also a massive Jacuzzi where guests can soak together while enjoying a cocktail from the nearby wet bar. The sundeck forward is fitted with numerous sun loungers for guests to unwind together and take in the forward views.