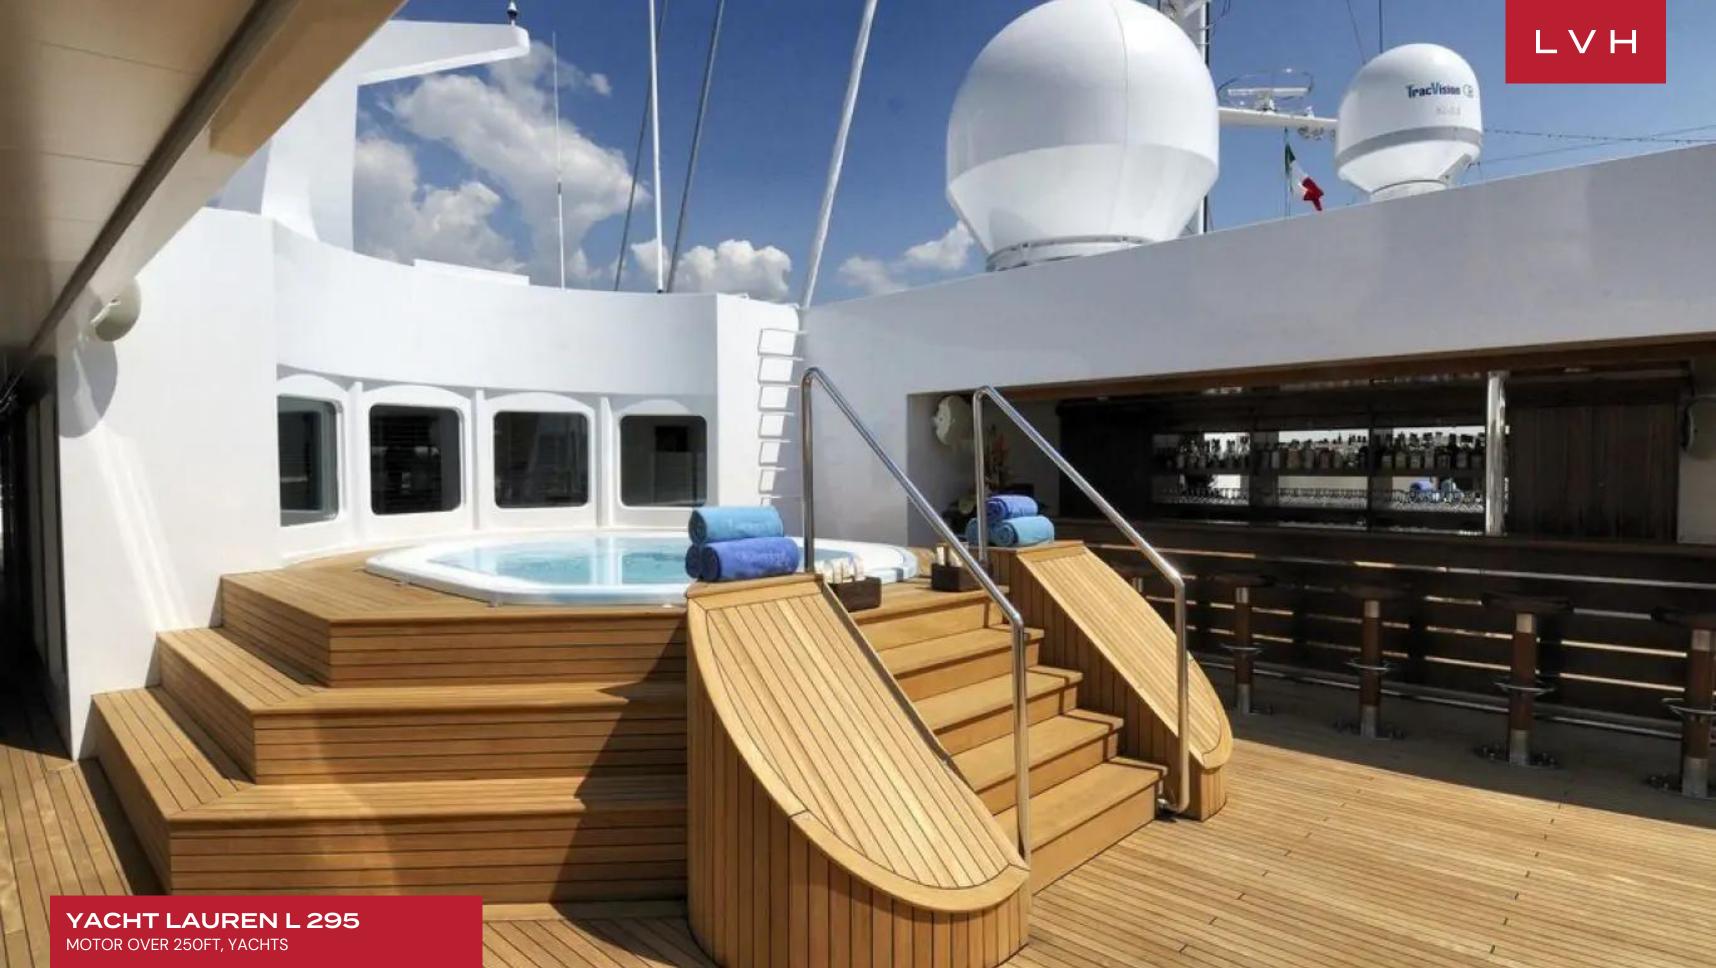

On the sundeck, the aft section contains plenty of plush sundeck seating for a large alfresco meal, and there is also a massive Jacuzzi where guests can soak together while enjoying a cocktail from the nearby wet bar. The sundeck forward is fitted with numerous sun loungers for guests to unwind together and take in the forward views.

#### **EXTERIOR**

- Al Fresco Dining
- Hot Tub
- Terrace