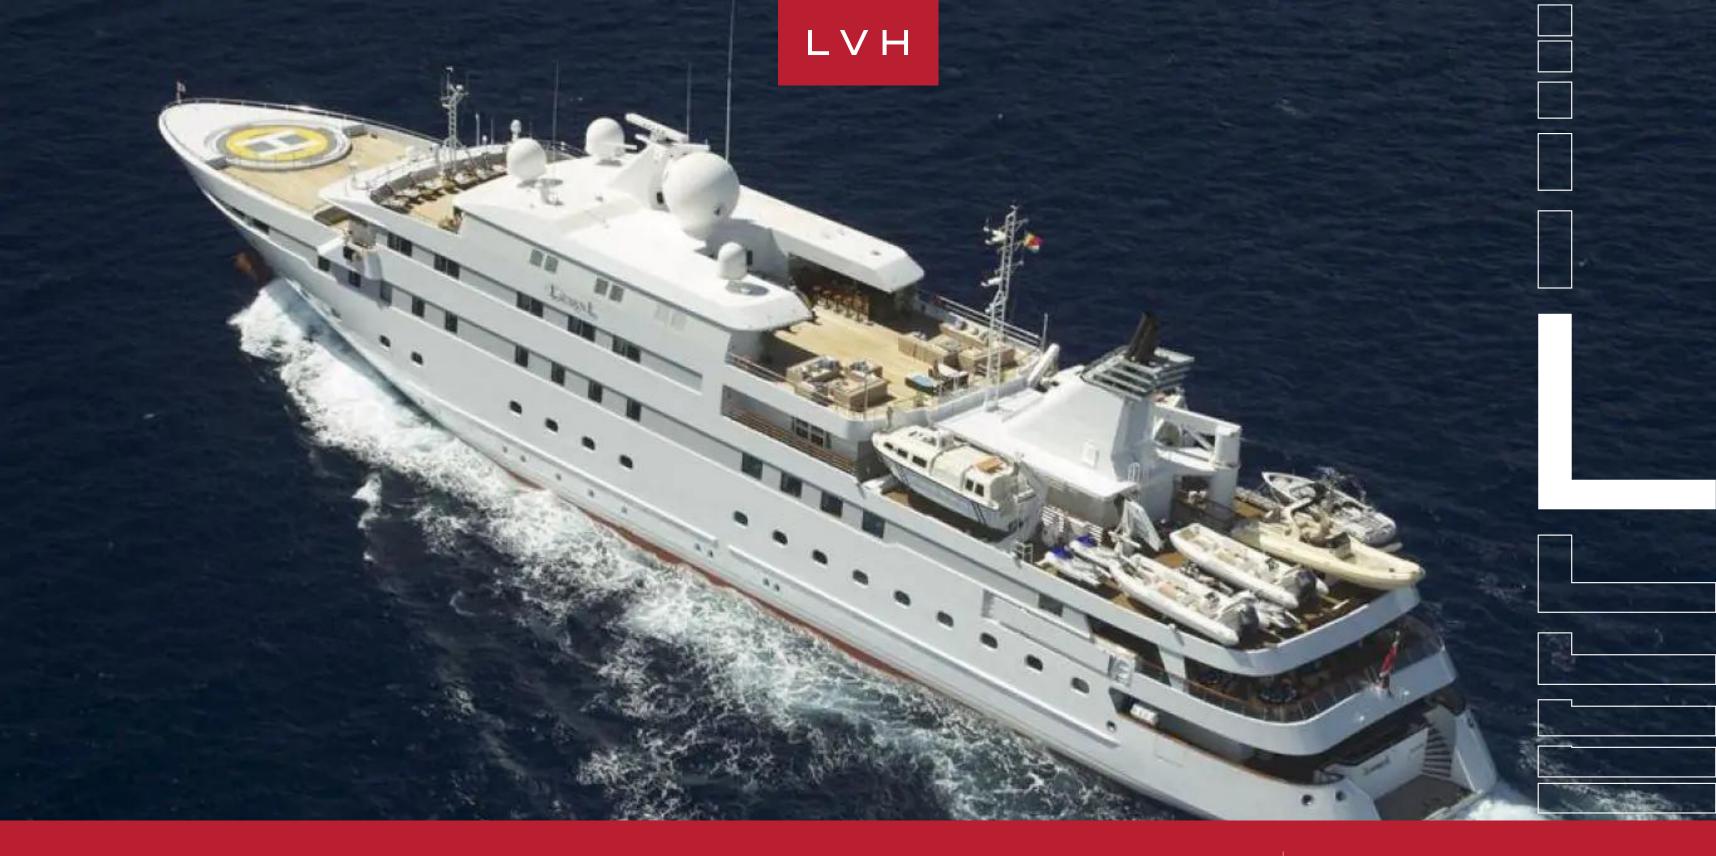

# YACHT LAUREN L 295

MOTOR OVER 250FT, YACHTS

**26**GUESTS

### **YACHT LAUREN L 295**

MOTOR OVER 250FT, YACHTS

Yacht Lauren L 295 (ex.CONSTELLATION) was built by Cassens-Werft in 2002 and her naval architecture is the work of Alpha Marine. Cassens-Werft also completed her exterior styling and while her interior is the work of Alpha Marine. She was last refitted in 2008. At dockside events she can accommodate up to 300 guests across four decks, and her accommodation provides for up to 26 guests in 20 beautifully-appointed cabins.