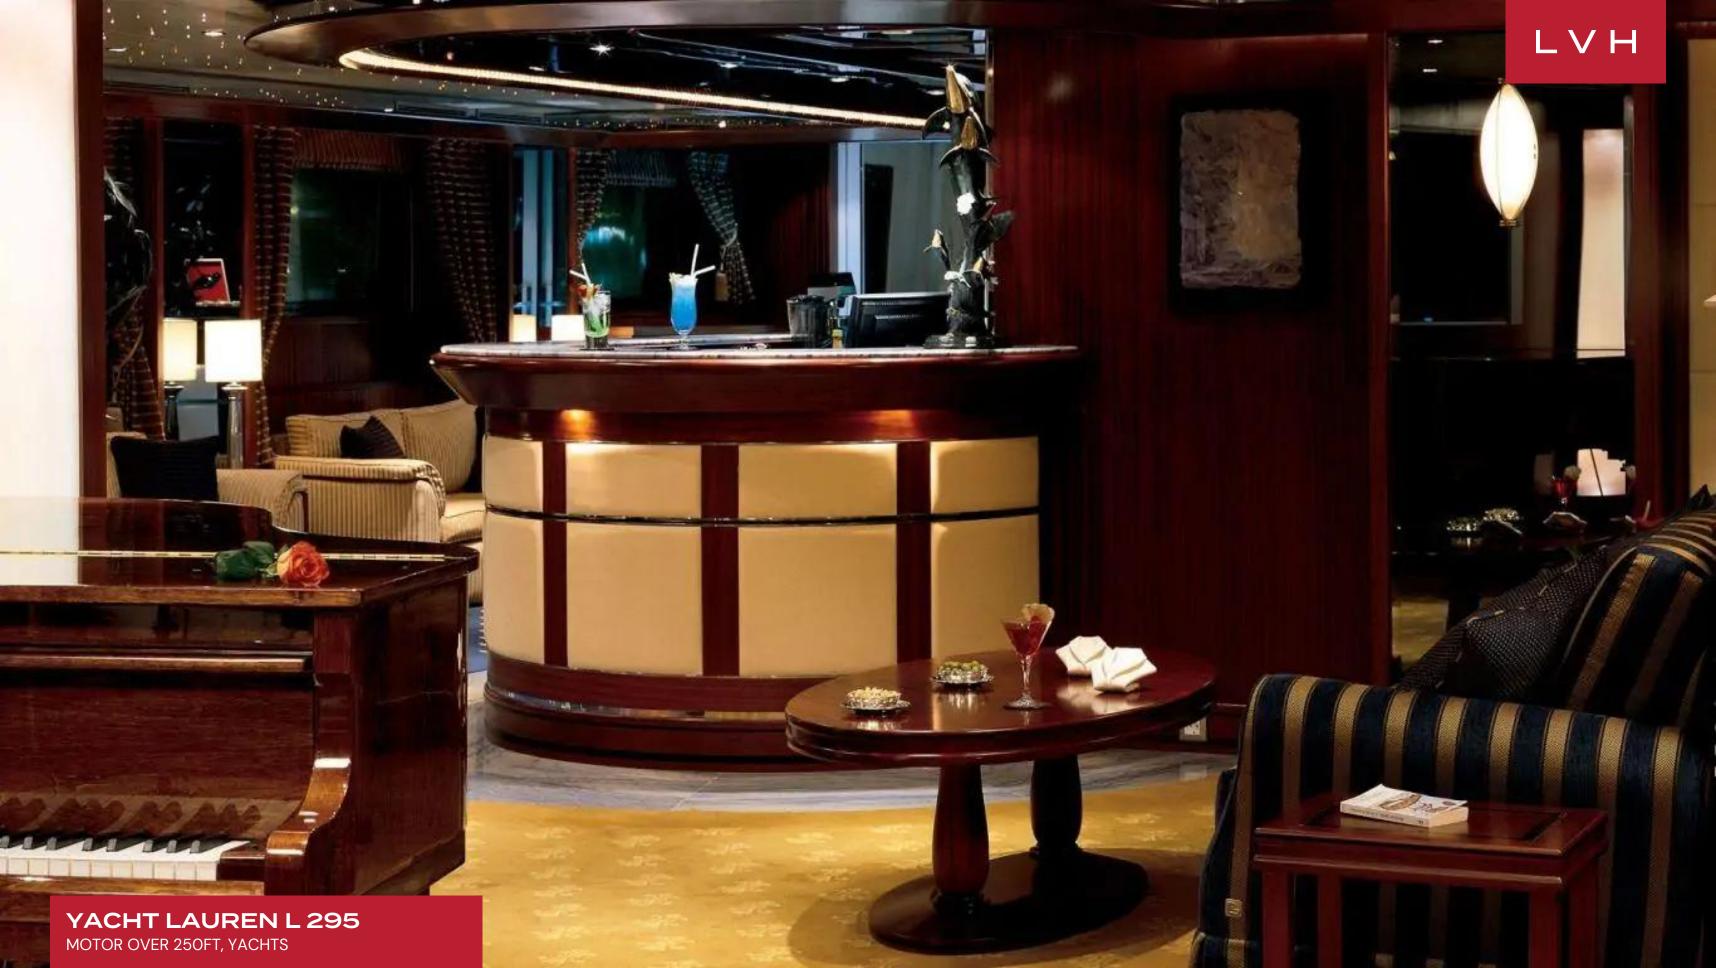

### **YACHT LAUREN L 295**

MOTOR OVER 250FT, YACHTS

Yacht Lauren L 295 (ex.CONSTELLATION) was built by Cassens-Werft in 2002 and her naval architecture is the work of Alpha Marine. Cassens-Werft also completed her exterior styling and while her interior is the work of Alpha Marine. She was last refitted in 2008. At dockside events she can accommodate up to 300 guests across four decks, and her accommodation provides for up to 26 guests in 20 beautifully-appointed cabins.

#### INTERIOR

- Air Conditioning
- Cable, Satellite or Smart TV
- Gym
- Library
- Massage Room
- Private Elevator
- Sauna