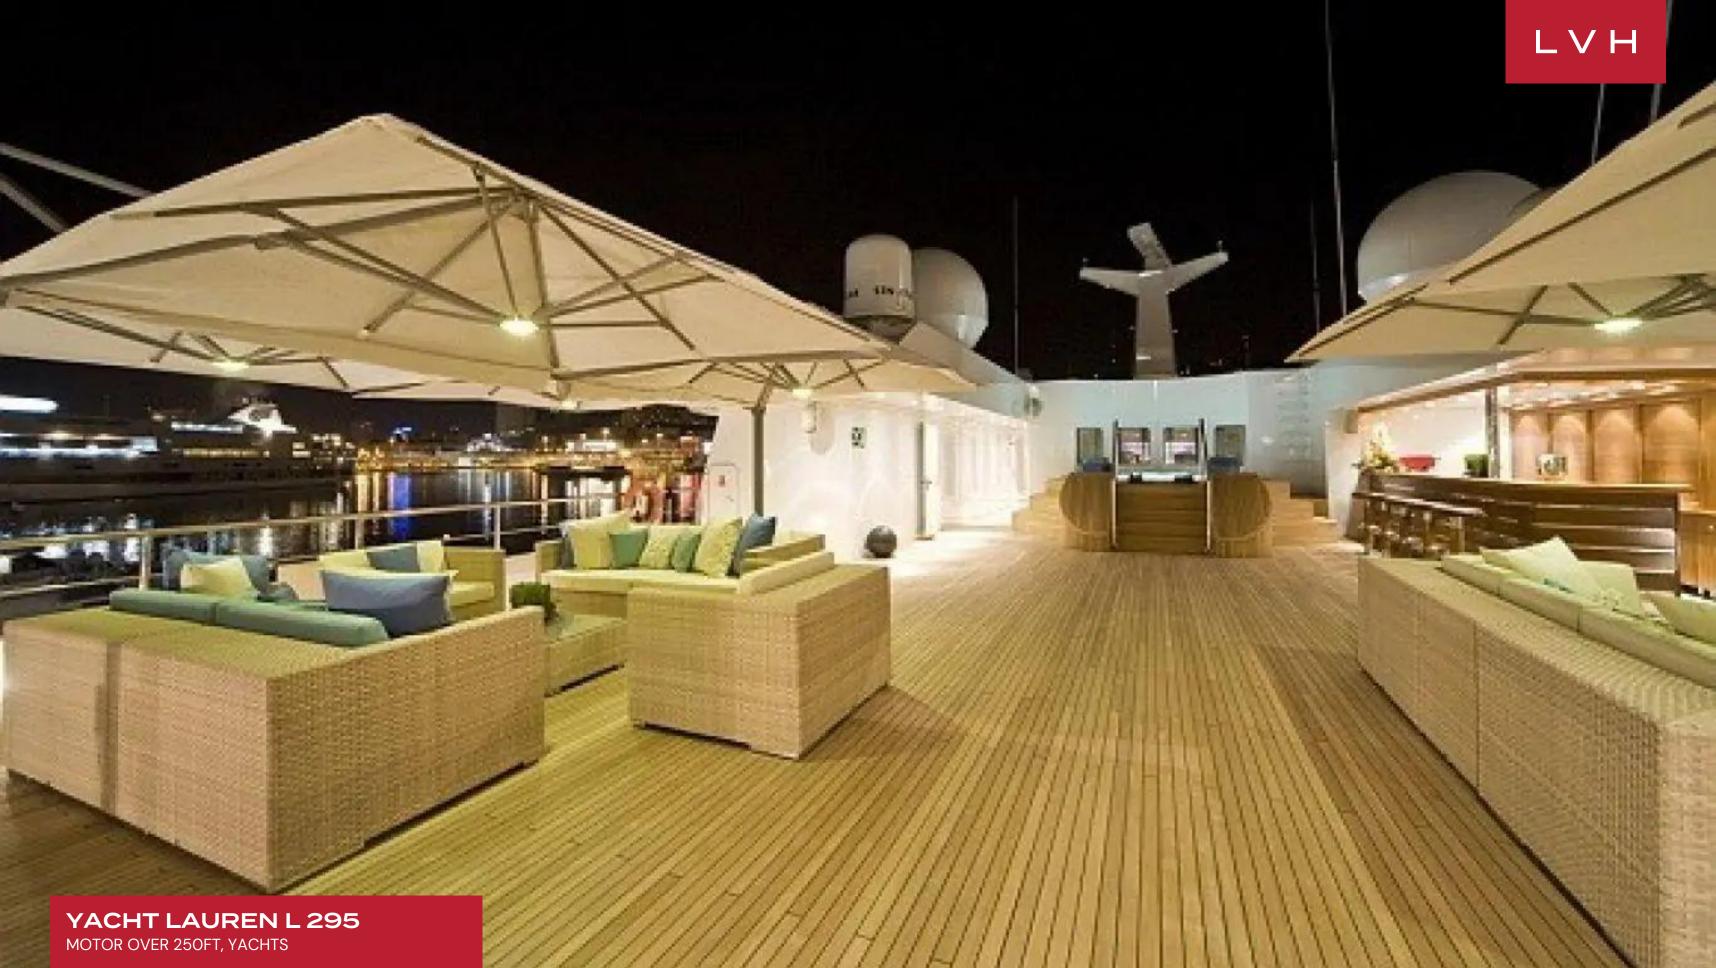

The lower deck can be used as a sunbathing area as well as a place to board and disembark from the tenders. Staircases lead up to the shaded main deck aft, where there is a broad stern seating area for guests to spend time outdoors with the views while waiting for transport. Guests looking for a sheltered outdoor living area will find the upper deck provides two grand alfresco dining tables on the port side and centre, while the starboard side offers a comfortable lounge overlooking the glass balustrades. The bridge deck aft stores the tenders and larger motorized water toys, which are easily launched and retrieved with the use of a Davit crane. The foredeck is left clear for access to the helipad on the bow, and when not in use the area can be used for observation and hosting events.

On the sundeck, the aft section contains plenty of plush sundeck seating for a large alfresco meal, and there is also a massive Jacuzzi where guests can soak together while enjoying a cocktail from the nearby wet bar. The sundeck forward is fitted with numerous sun loungers for guests to unwind together and take in the forward views.