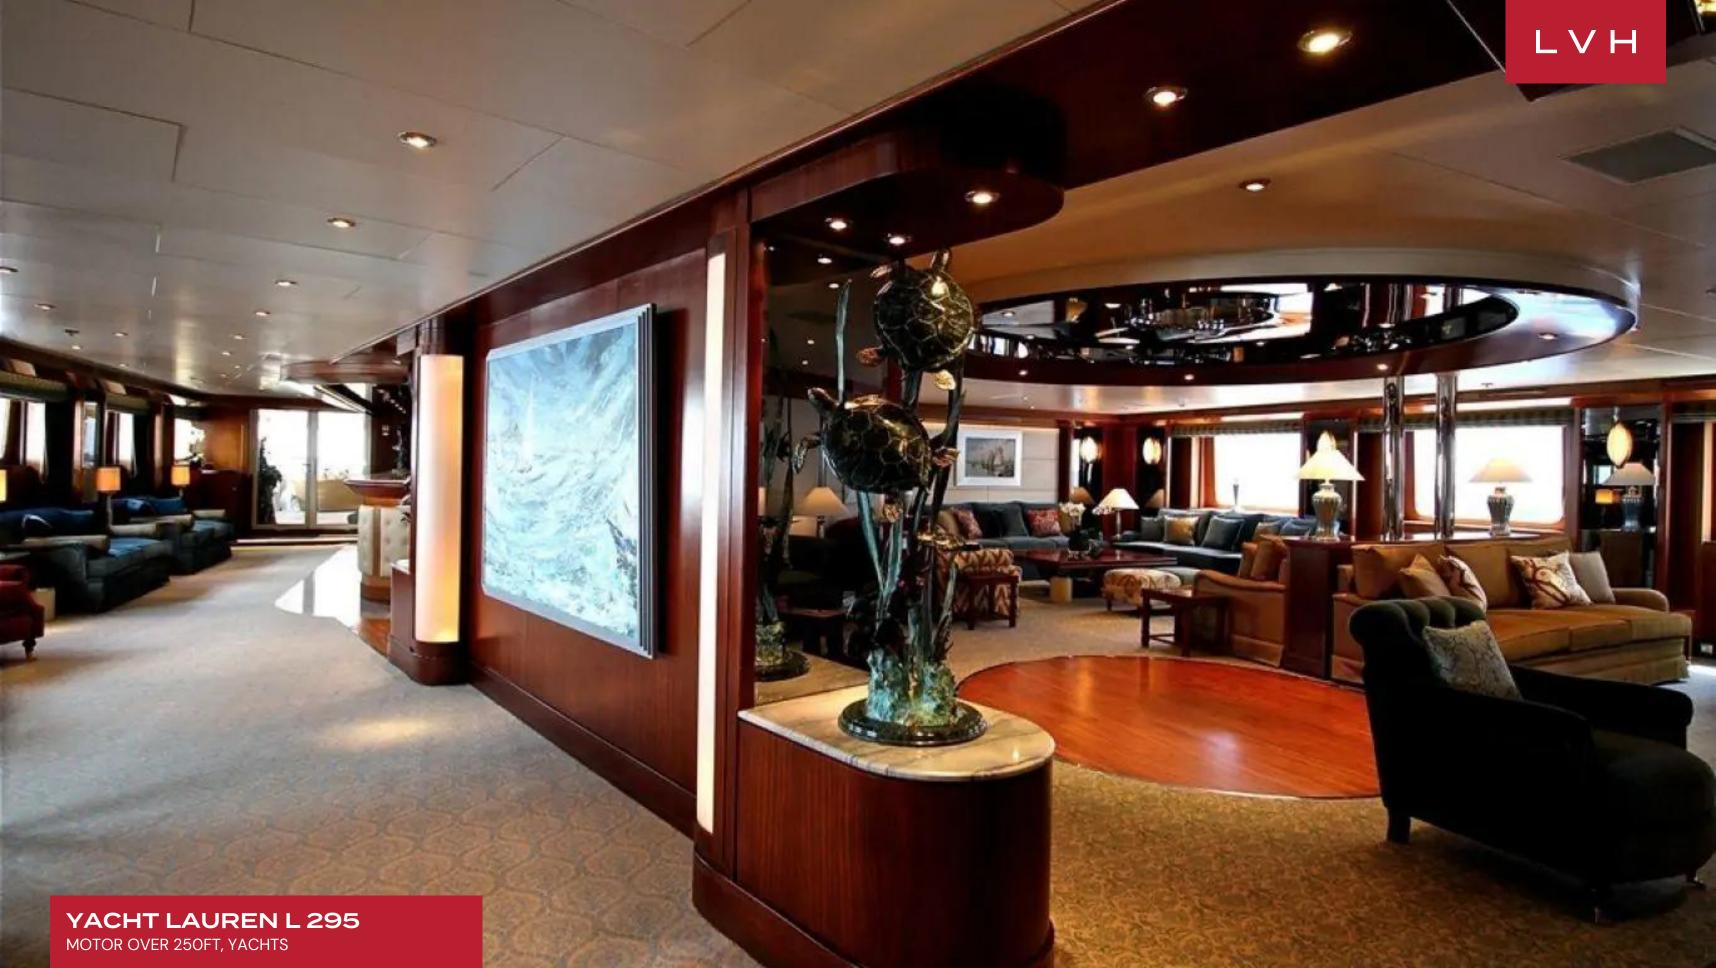

#### INTERIOR

- Air Conditioning
- Cable, Satellite or Smart TV
- Gym
- Library
- Massage Room
- Private Elevator
- Sauna