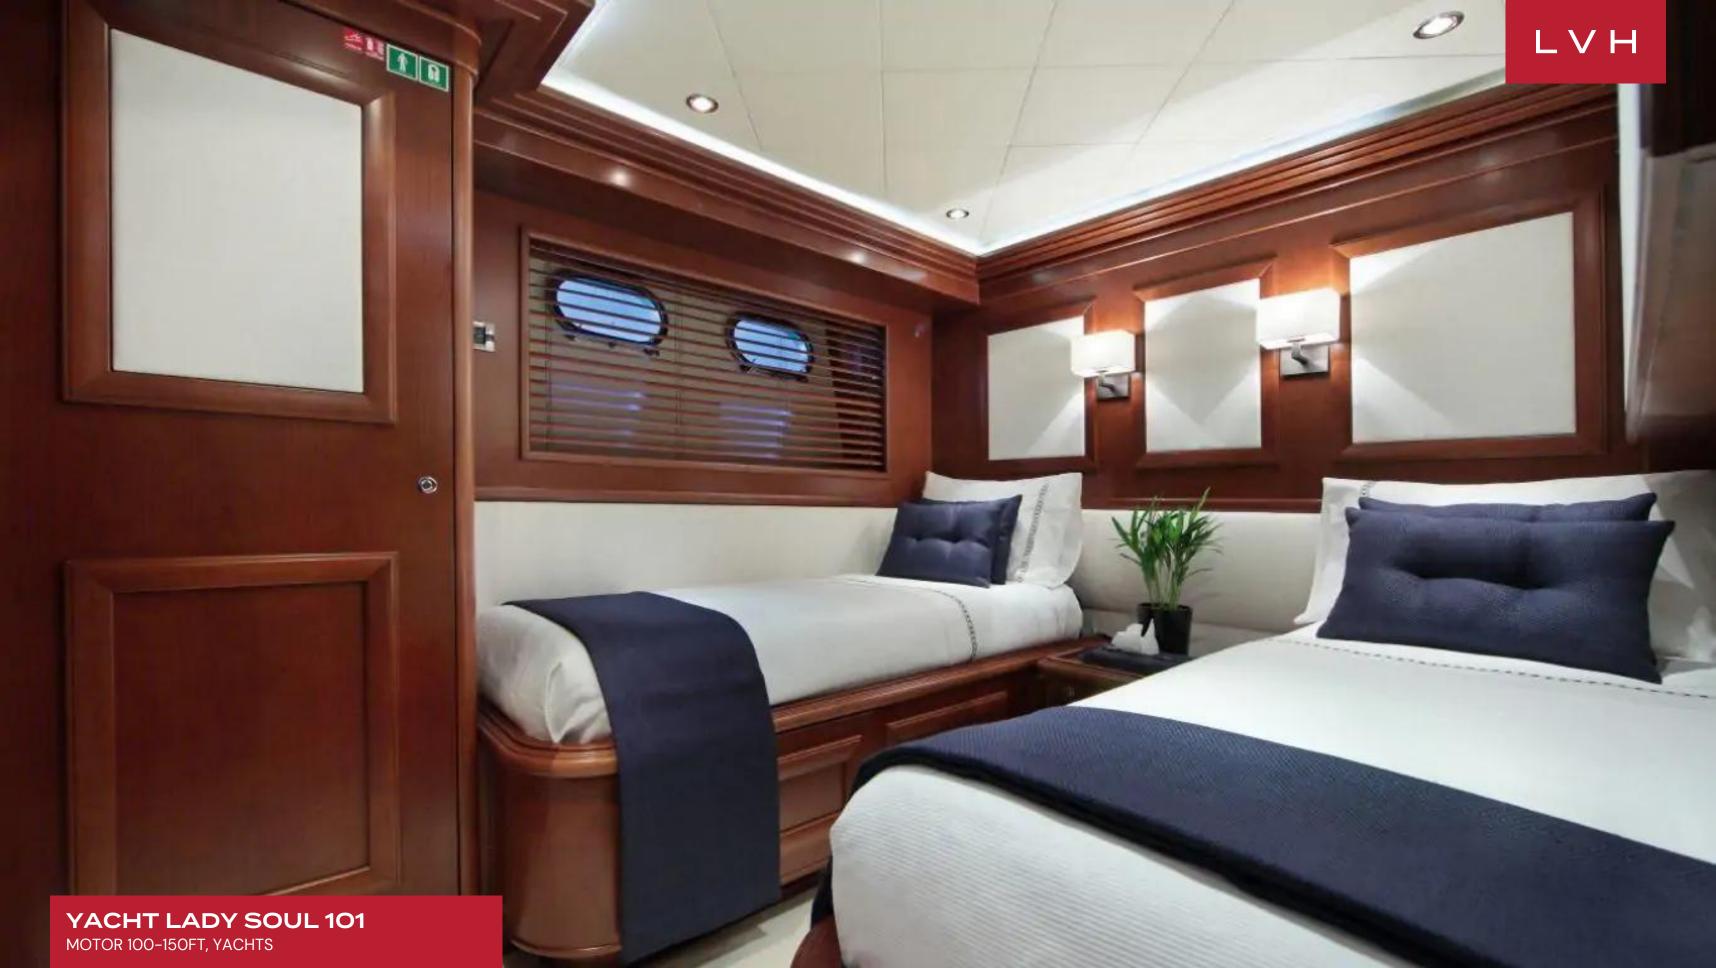

Yacht Lady Soul 101 interior layout sleeps up to 10 guests in 5 rooms, including a master suite, 2 double cabins, 1 twin cabin, 1 convertible cabin and 1 Pullman bed. She is also capable of carrying up to 5 crew onboard to ensure a relaxed luxury yacht experience. Timeless styling, beautiful furnishings and sumptuous seating feature throughout to create an elegant and comfortable atmosphere. The yacht has such amenities as air conditioning, WiFi connection on board.