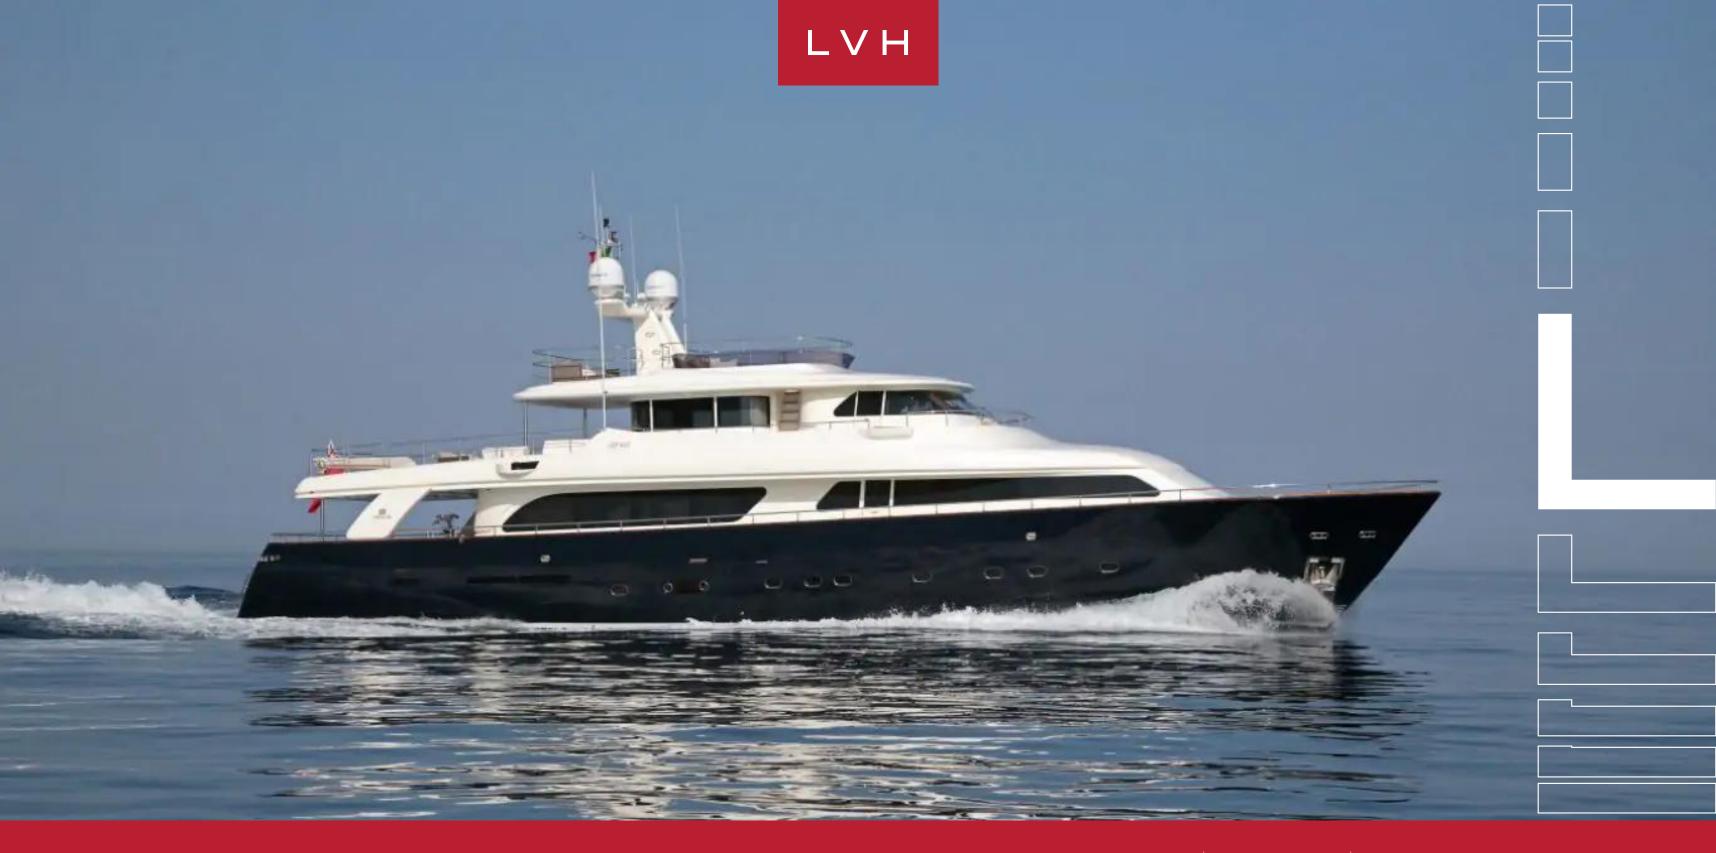

YACHT LADY SOUL 101

MOTOR 100-150FT, YACHTS

**5**CABINS

10 GUESTS 101

FT

### **YACHT LADY SOUL 101**

MOTOR 100-150FT, YACHTS

Yacht Lady Soul 101 is motor yacht was built in 2006 by Custom Line. Zuccon is responsible for her beautiful exterior and interior design. It offers cherry wood paneling and oak parquet flooring throughout and features cream leather furniture complimented by oak wood.