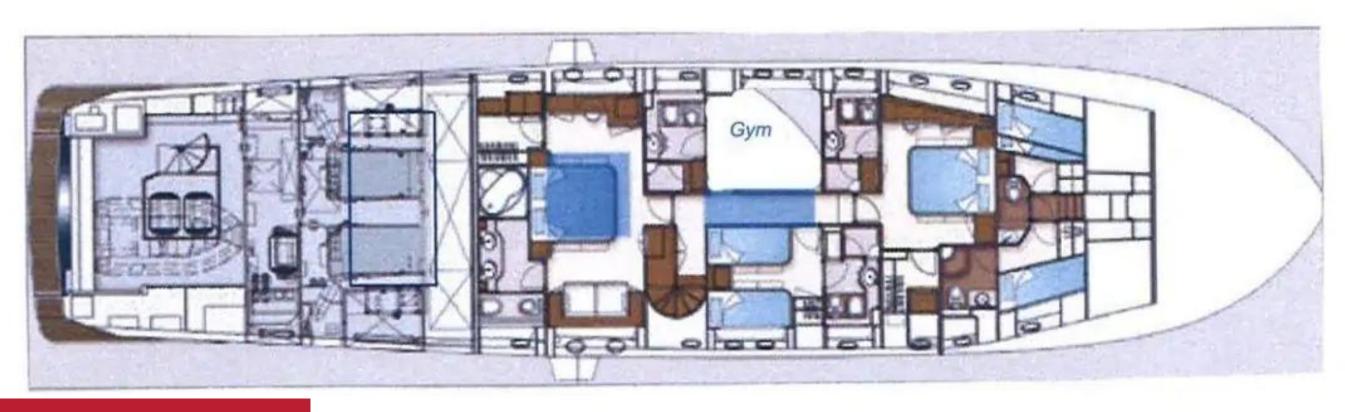

Yacht Lady Soul 101 interior layout sleeps up to 10 guests in 5 rooms, including a master suite, 2 double cabins, 1 twin cabin, 1 convertible cabin and 1 Pullman bed. She is also capable of carrying up to 5 crew onboard to ensure a relaxed luxury yacht experience. Timeless styling, beautiful furnishings and sumptuous seating feature throughout to create an elegant and comfortable atmosphere. The yacht has such amenities as air conditioning, WiFi connection on board.