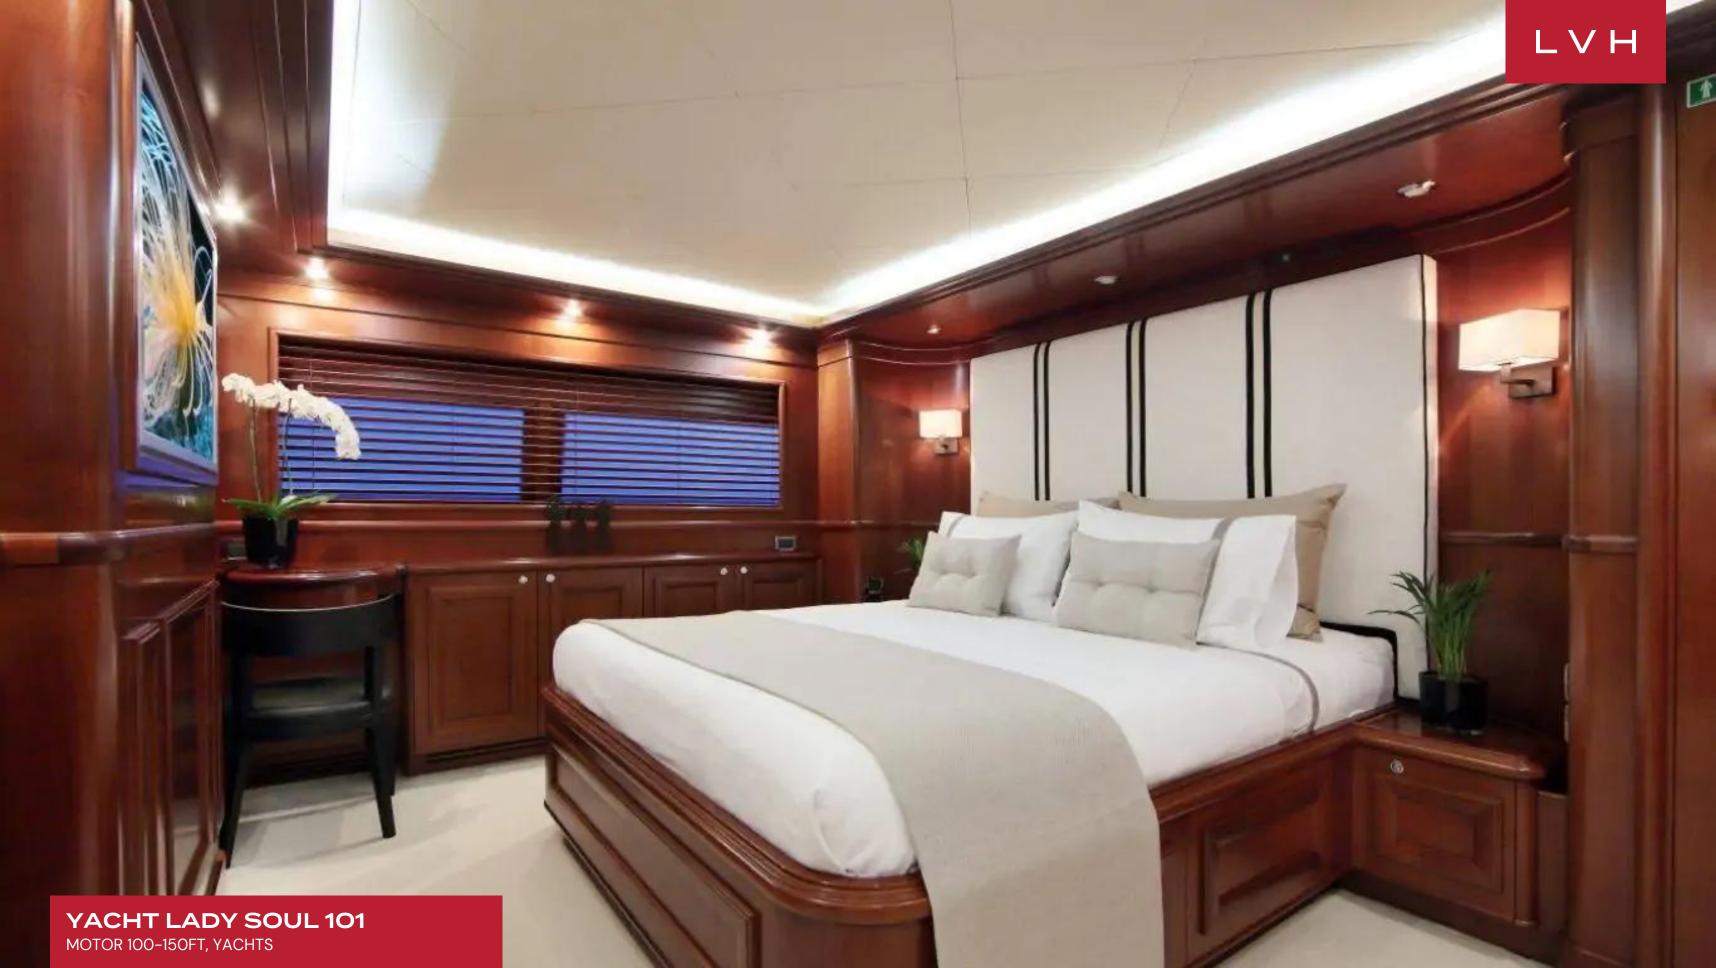

Yacht Lady Soul 101 interior layout sleeps up to 10 guests in 5 rooms, including a master suite, 2 double cabins, 1 twin cabin, 1 convertible cabin and 1 Pullman bed. She is also capable of carrying up to 5 crew onboard to ensure a relaxed luxury yacht experience. Timeless styling, beautiful furnishings and sumptuous seating feature throughout to create an elegant and comfortable atmosphere. The yacht has such amenities as air conditioning, WiFi connection on board.