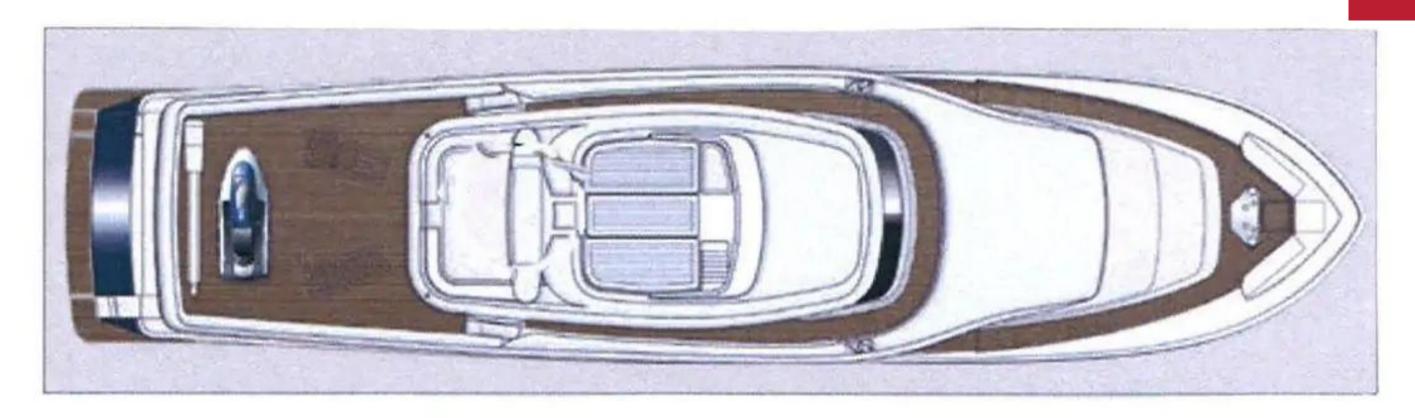

The upper deck of yacht features a salon with comfortable cream leather settees and coffee table, a cocktail bar and a 24" plasma TV. The aft Bridge deck has a table with seating for 8, BBQ, chaise lounges. There is a settee forward in the wheelhouse for easy map reading by guests to decide itinerary. Tenders and toys onboard the charter yacht includes a Novamarine RH450 with 40HP Yamaha powered up to 60HP, Kawasaki Ultra 150 two person Jet Ski. In addition, her impressive range of water toys make Yacht Lady Soul 101 a very suitable yacht for cruising in the Mediterranean area; she is perfect for a group holiday amongst friends or as a family as she really does offer something for everyone.