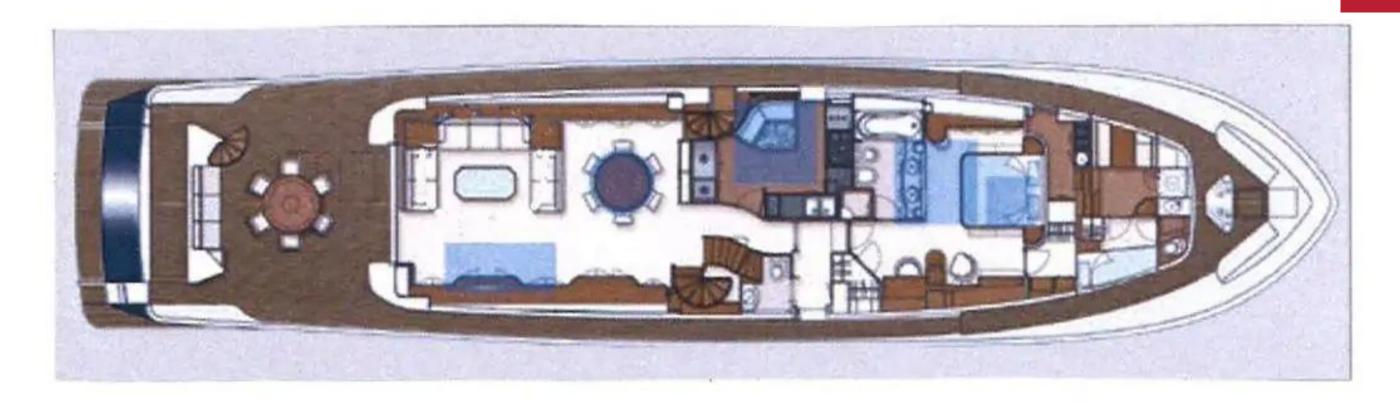

Yacht Lady Soul 101 interior layout sleeps up to 10 guests in 5 rooms, including a master suite, 2 double cabins, 1 twin cabin, 1 convertible cabin and 1 Pullman bed. She is also capable of carrying up to 5 crew onboard to ensure a relaxed luxury yacht experience. Timeless styling, beautiful furnishings and sumptuous seating feature throughout to create an elegant and comfortable atmosphere. The yacht has such amenities as air conditioning, WiFi connection on board.