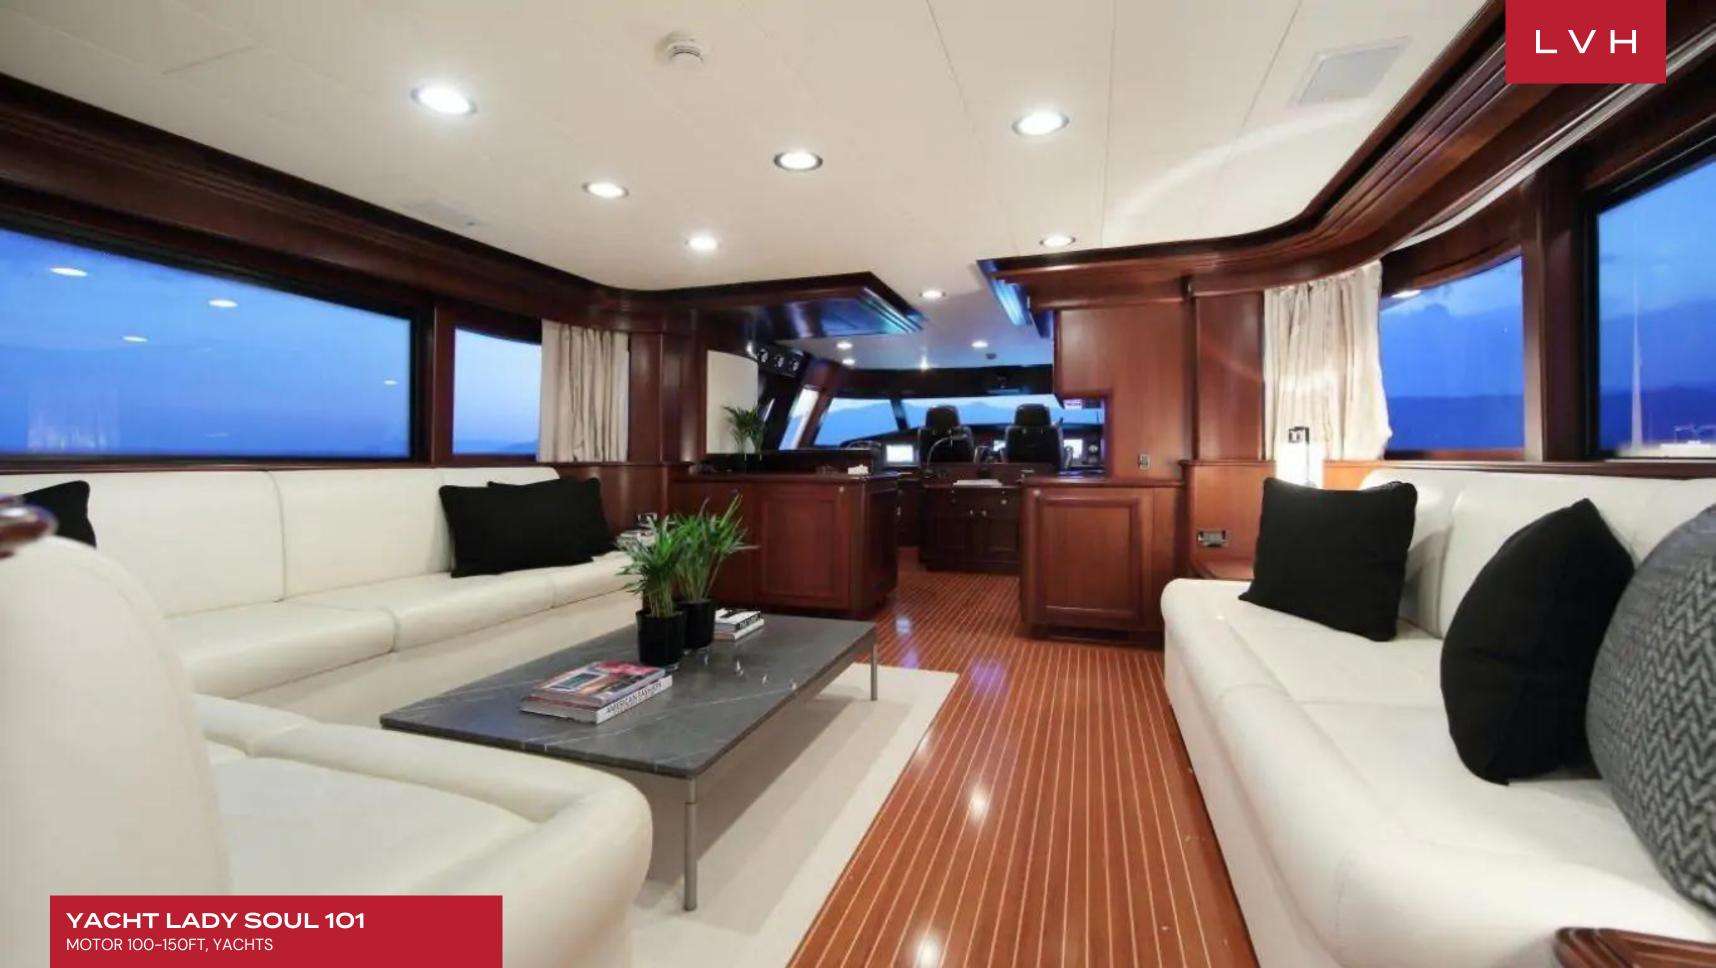

YACHT LADY SOUL 101

MOTOR 100-150FT, YACHTS

**5**CABINS

10 GUESTS 101

FT

### **YACHT LADY SOUL 101**

MOTOR 100-150FT, YACHTS

Yacht Lady Soul 101 is motor yacht was built in 2006 by Custom Line. Zuccon is responsible for her beautiful exterior and interior design. It offers cherry wood paneling and oak parquet flooring throughout and features cream leather furniture complimented by oak wood.

Yacht Lady Soul 101 interior layout sleeps up to 10 guests in 5 rooms, including a master suite, 2 double cabins, 1 twin cabin, 1 convertible cabin and 1 Pullman bed. She is also capable of carrying up to 5 crew onboard to ensure a relaxed luxury yacht experience. Timeless styling, beautiful furnishings and sumptuous seating feature throughout to create an elegant and comfortable atmosphere. The yacht has such amenities as air conditioning, WiFi connection on board.

The upper deck of yacht features a salon with comfortable cream leather settees and coffee table, a cocktail bar and a 24" plasma TV. The aft Bridge deck has a table with seating for 8, BBQ, chaise lounges. There is a settee forward in the wheelhouse for easy map reading by guests to decide itinerary. Tenders and toys onboard the charter yacht includes a Novamarine RH450 with 40HP Yamaha powered up to 60HP, Kawasaki Ultra 150 two person Jet Ski. In addition, her impressive range of water toys make Yacht Lady Soul 101 a very suitable yacht for cruising in the Mediterranean area; she is perfect for a group holiday amongst friends or as a family as she really does offer something for everyone.