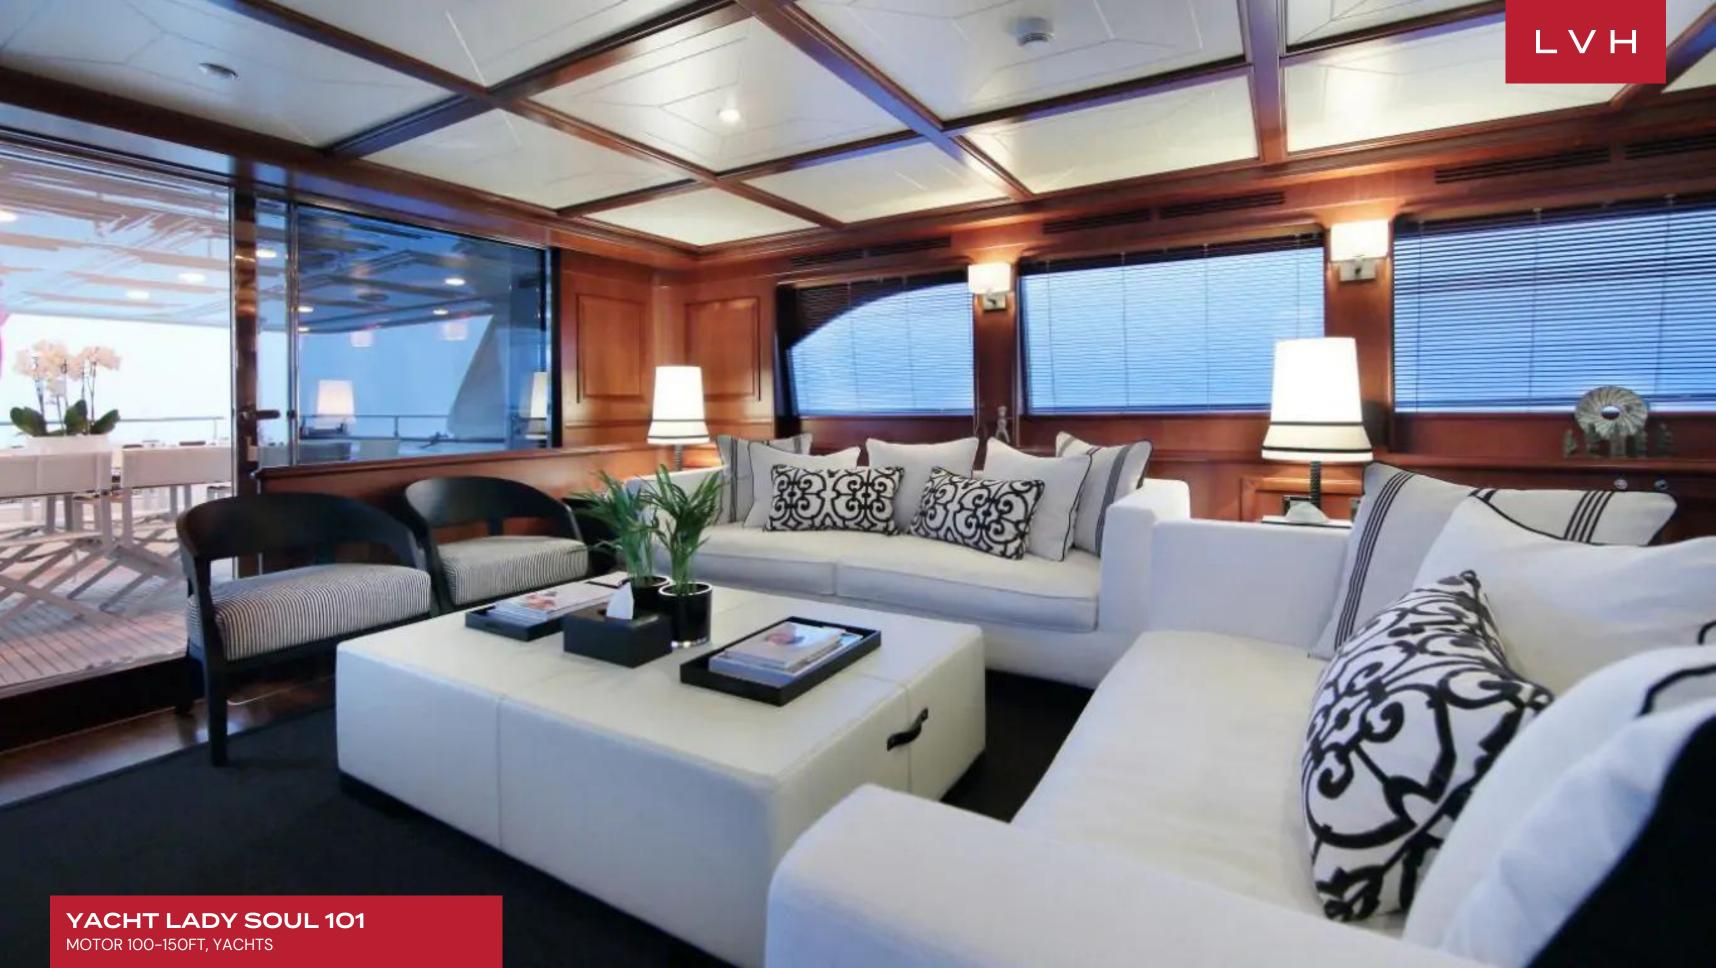

Yacht Lady Soul 101 interior layout sleeps up to 10 guests in 5 rooms, including a master suite, 2 double cabins, 1 twin cabin, 1 convertible cabin and 1 Pullman bed. She is also capable of carrying up to 5 crew onboard to ensure a relaxed luxury yacht experience. Timeless styling, beautiful furnishings and sumptuous seating feature throughout to create an elegant and comfortable atmosphere. The yacht has such amenities as air conditioning, WiFi connection on board.

The upper deck of yacht features a salon with comfortable cream leather settees and coffee table, a cocktail bar and a 24" plasma TV. The aft Bridge deck has a table with seating for 8, BBQ, chaise lounges. There is a settee forward in the wheelhouse for easy map reading by guests to decide itinerary. Tenders and toys onboard the charter yacht includes a Novamarine RH450 with 40HP Yamaha powered up to 60HP, Kawasaki Ultra 150 two person Jet Ski. In addition, her impressive range of water toys make Yacht Lady Soul 101 a very suitable yacht for cruising in the Mediterranean area; she is perfect for a group holiday amongst friends or as a family as she really does offer something for everyone.