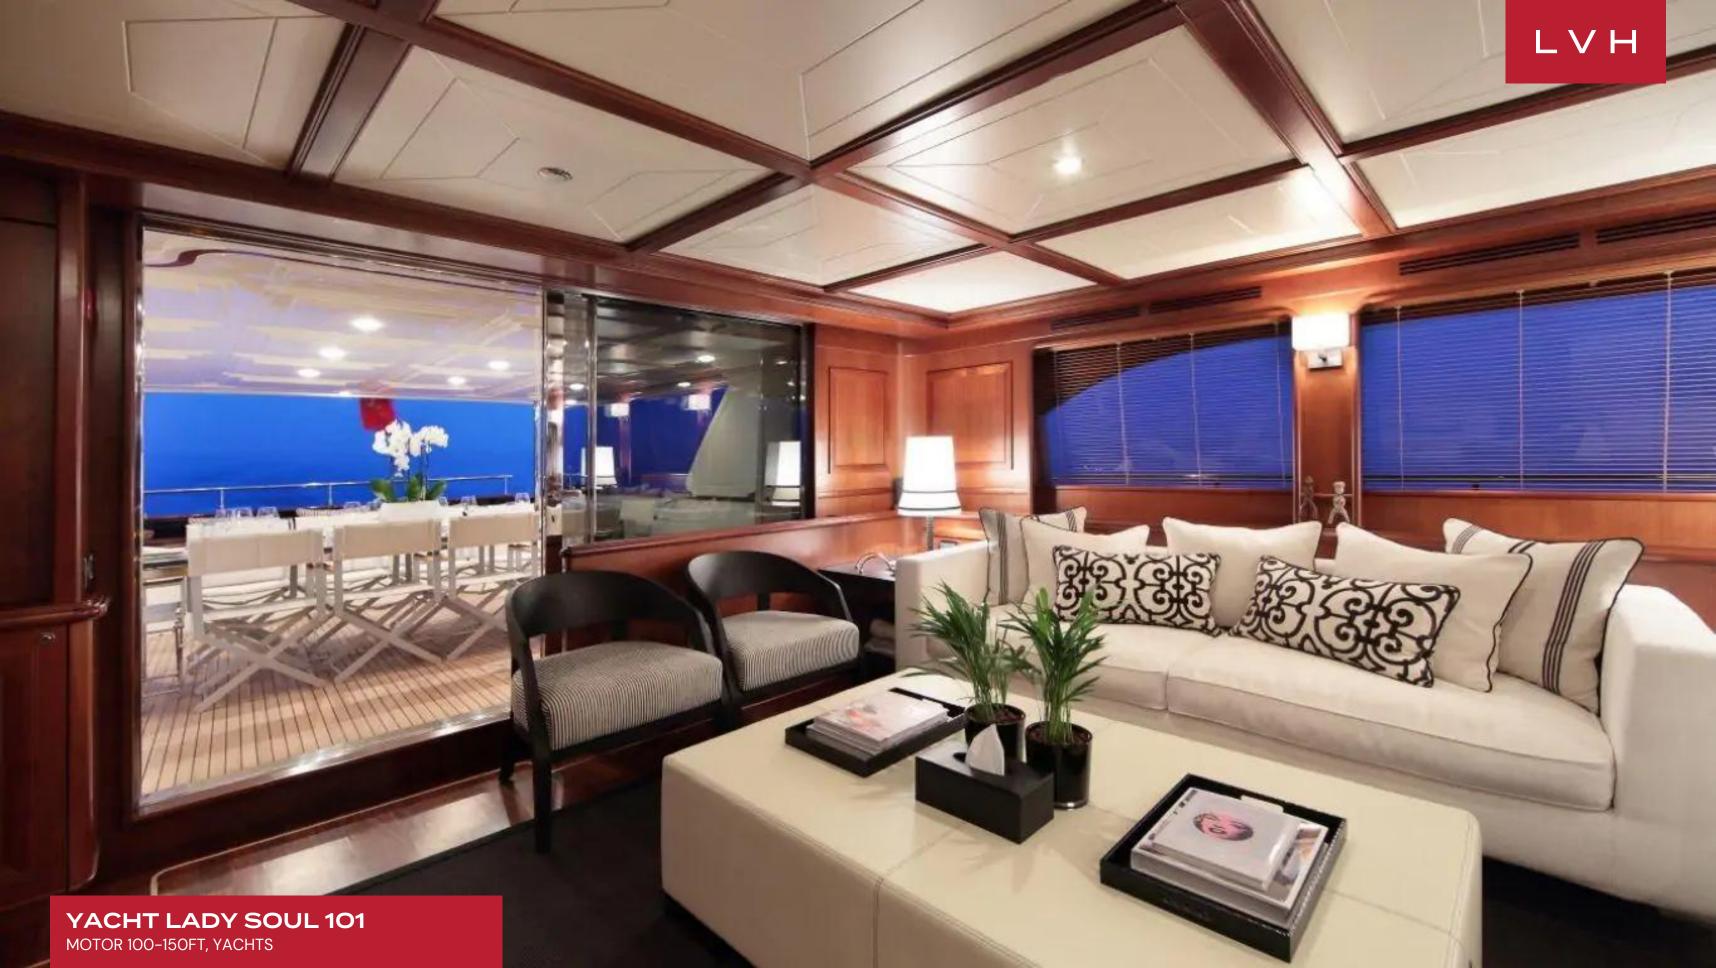

### **YACHT LADY SOUL 101**

MOTOR 100-150FT, YACHTS

Yacht Lady Soul 101 is motor yacht was built in 2006 by Custom Line. Zuccon is responsible for her beautiful exterior and interior design. It offers cherry wood paneling and oak parquet flooring throughout and features cream leather furniture complimented by oak wood.

The upper deck of yacht features a salon with comfortable cream leather settees and coffee table, a cocktail bar and a 24" plasma TV. The aft Bridge deck has a table with seating for 8, BBQ, chaise lounges. There is a settee forward in the wheelhouse for easy map reading by guests to decide itinerary. Tenders and toys onboard the charter yacht includes a Novamarine RH450 with 40HP Yamaha powered up to 60HP, Kawasaki Ultra 150 two person Jet Ski. In addition, her impressive range of water toys make Yacht Lady Soul 101 a very suitable yacht for cruising in the Mediterranean area; she is perfect for a group holiday amongst friends or as a family as she really does offer something for everyone.