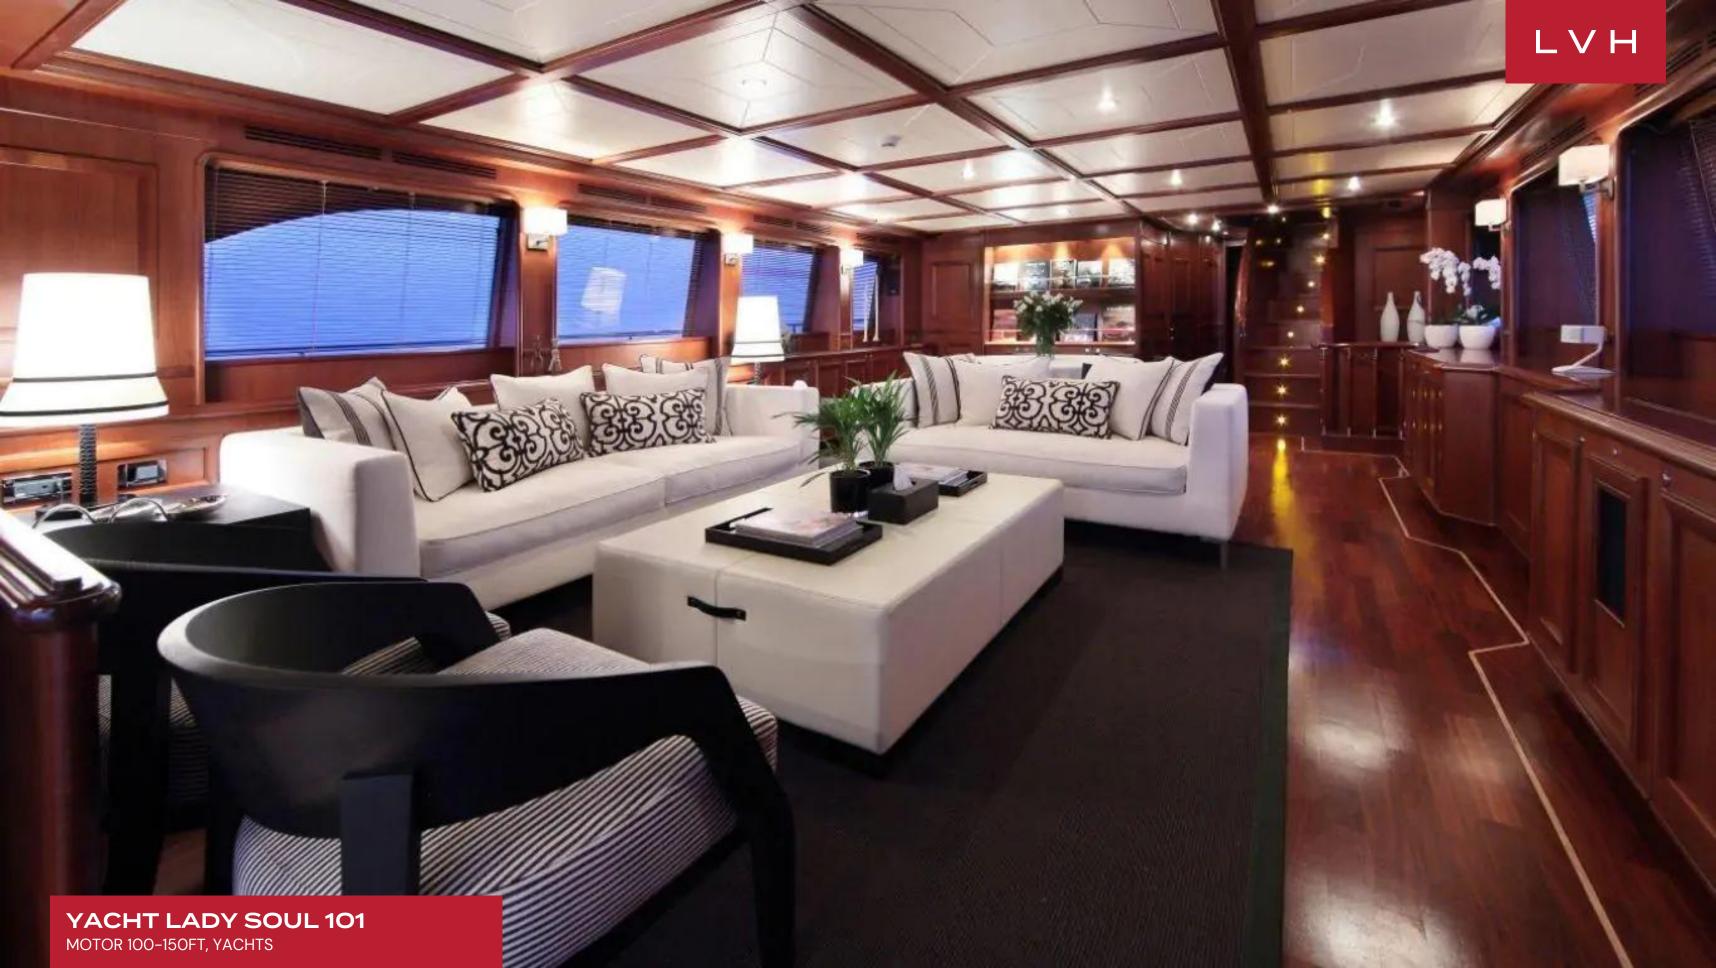

Yacht Lady Soul 101 interior layout sleeps up to 10 guests in 5 rooms, including a master suite, 2 double cabins, 1 twin cabin, 1 convertible cabin and 1 Pullman bed. She is also capable of carrying up to 5 crew onboard to ensure a relaxed luxury yacht experience. Timeless styling, beautiful furnishings and sumptuous seating feature throughout to create an elegant and comfortable atmosphere. The yacht has such amenities as air conditioning, WiFi connection on board.

The upper deck of yacht features a salon with comfortable cream leather settees and coffee table, a cocktail bar and a 24" plasma TV. The aft Bridge deck has a table with seating for 8, BBQ, chaise lounges. There is a settee forward in the wheelhouse for easy map reading by guests to decide itinerary. Tenders and toys onboard the charter yacht includes a Novamarine RH450 with 40HP Yamaha powered up to 60HP, Kawasaki Ultra 150 two person Jet Ski. In addition, her impressive range of water toys make Yacht Lady Soul 101 a very suitable yacht for cruising in the Mediterranean area; she is perfect for a group holiday amongst friends or as a family as she really does offer something for everyone.