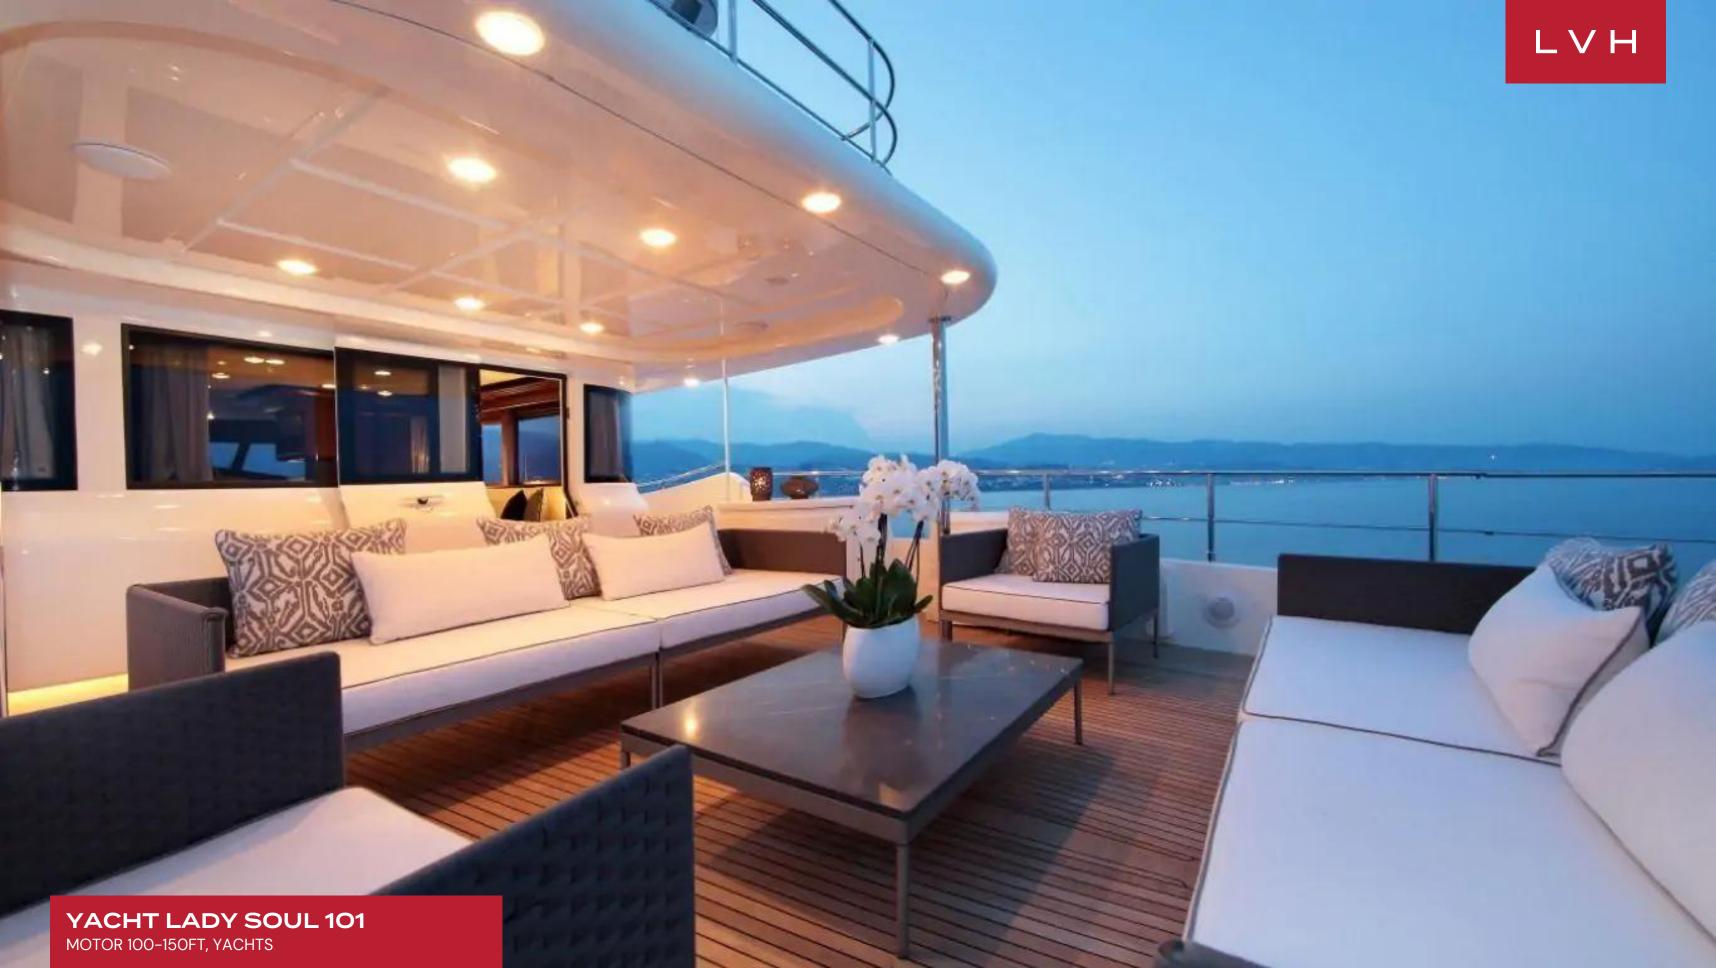

The upper deck of yacht features a salon with comfortable cream leather settees and coffee table, a cocktail bar and a 24" plasma TV. The aft Bridge deck has a table with seating for 8, BBQ, chaise lounges. There is a settee forward in the wheelhouse for easy map reading by guests to decide itinerary. Tenders and toys onboard the charter yacht includes a Novamarine RH450 with 40HP Yamaha powered up to 60HP, Kawasaki Ultra 150 two person Jet Ski. In addition, her impressive range of water toys make Yacht Lady Soul 101 a very suitable yacht for cruising in the Mediterranean area; she is perfect for a group holiday amongst friends or as a family as she really does offer something for everyone.