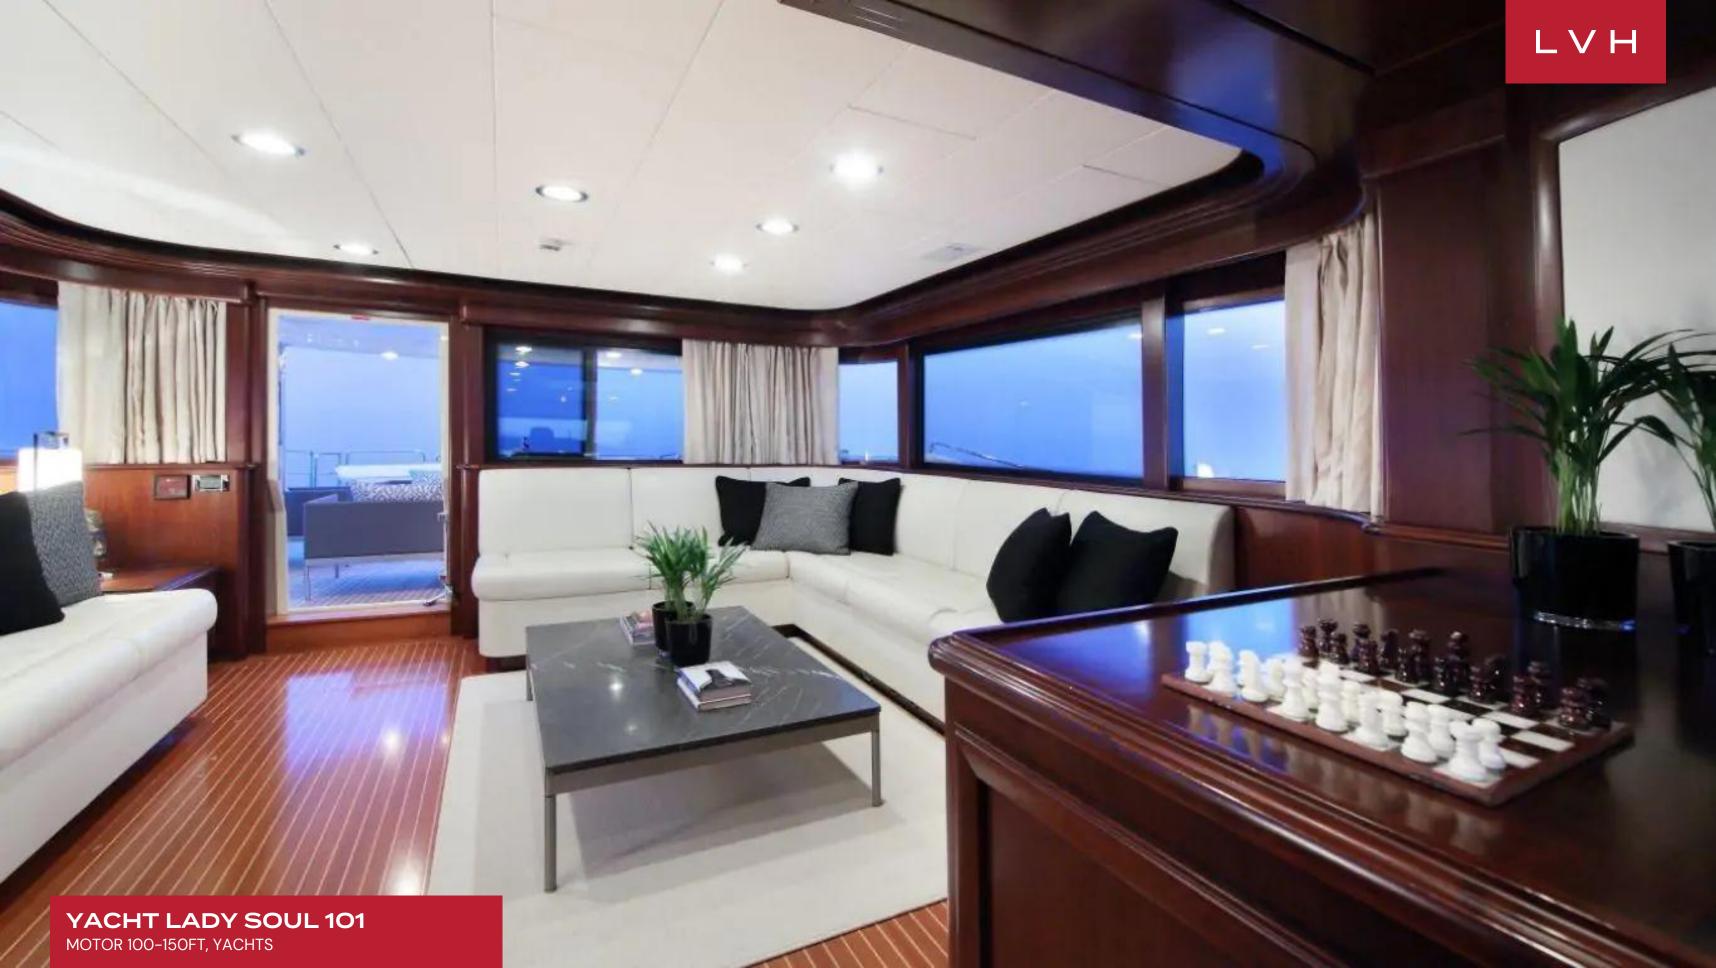

YACHT LADY SOUL 101

MOTOR 100-150FT, YACHTS

**5**CABINS

10 GUESTS 101

FT

### **YACHT LADY SOUL 101**

MOTOR 100-150FT, YACHTS

Yacht Lady Soul 101 is motor yacht was built in 2006 by Custom Line. Zuccon is responsible for her beautiful exterior and interior design. It offers cherry wood paneling and oak parquet flooring throughout and features cream leather furniture complimented by oak wood.

Yacht Lady Soul 101 interior layout sleeps up to 10 guests in 5 rooms, including a master suite, 2 double cabins, 1 twin cabin, 1 convertible cabin and 1 Pullman bed. She is also capable of carrying up to 5 crew onboard to ensure a relaxed luxury yacht experience. Timeless styling, beautiful furnishings and sumptuous seating feature throughout to create an elegant and comfortable atmosphere. The yacht has such amenities as air conditioning, WiFi connection on board.

The upper deck of yacht features a salon with comfortable cream leather settees and coffee table, a cocktail bar and a 24" plasma TV. The aft Bridge deck has a table with seating for 8, BBQ, chaise lounges. There is a settee forward in the wheelhouse for easy map reading by guests to decide itinerary. Tenders and toys onboard the charter yacht includes a Novamarine RH450 with 40HP Yamaha powered up to 60HP, Kawasaki Ultra 150 two person Jet Ski. In addition, her impressive range of water toys make Yacht Lady Soul 101 a very suitable yacht for cruising in the Mediterranean area; she is perfect for a group holiday amongst friends or as a family as she really does offer something for everyone.