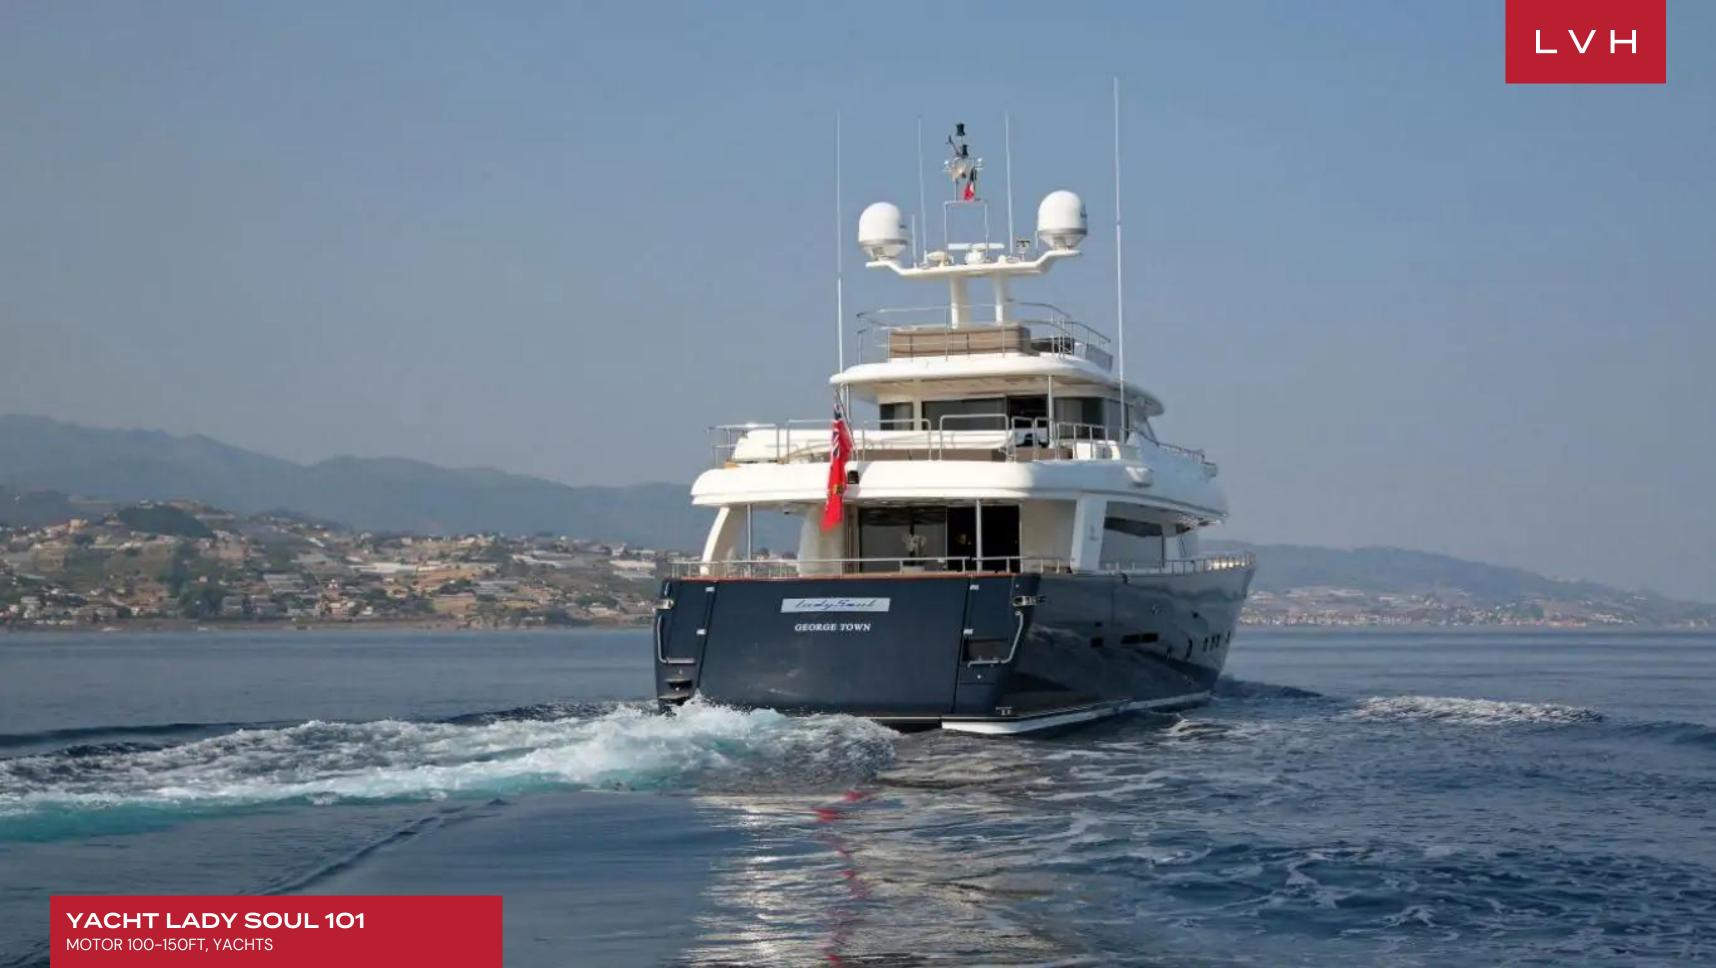

### **YACHT LADY SOUL 101**

MOTOR 100-150FT, YACHTS

Yacht Lady Soul 101 is motor yacht was built in 2006 by Custom Line. Zuccon is responsible for her beautiful exterior and interior design. It offers cherry wood paneling and oak parquet flooring throughout and features cream leather furniture complimented by oak wood.