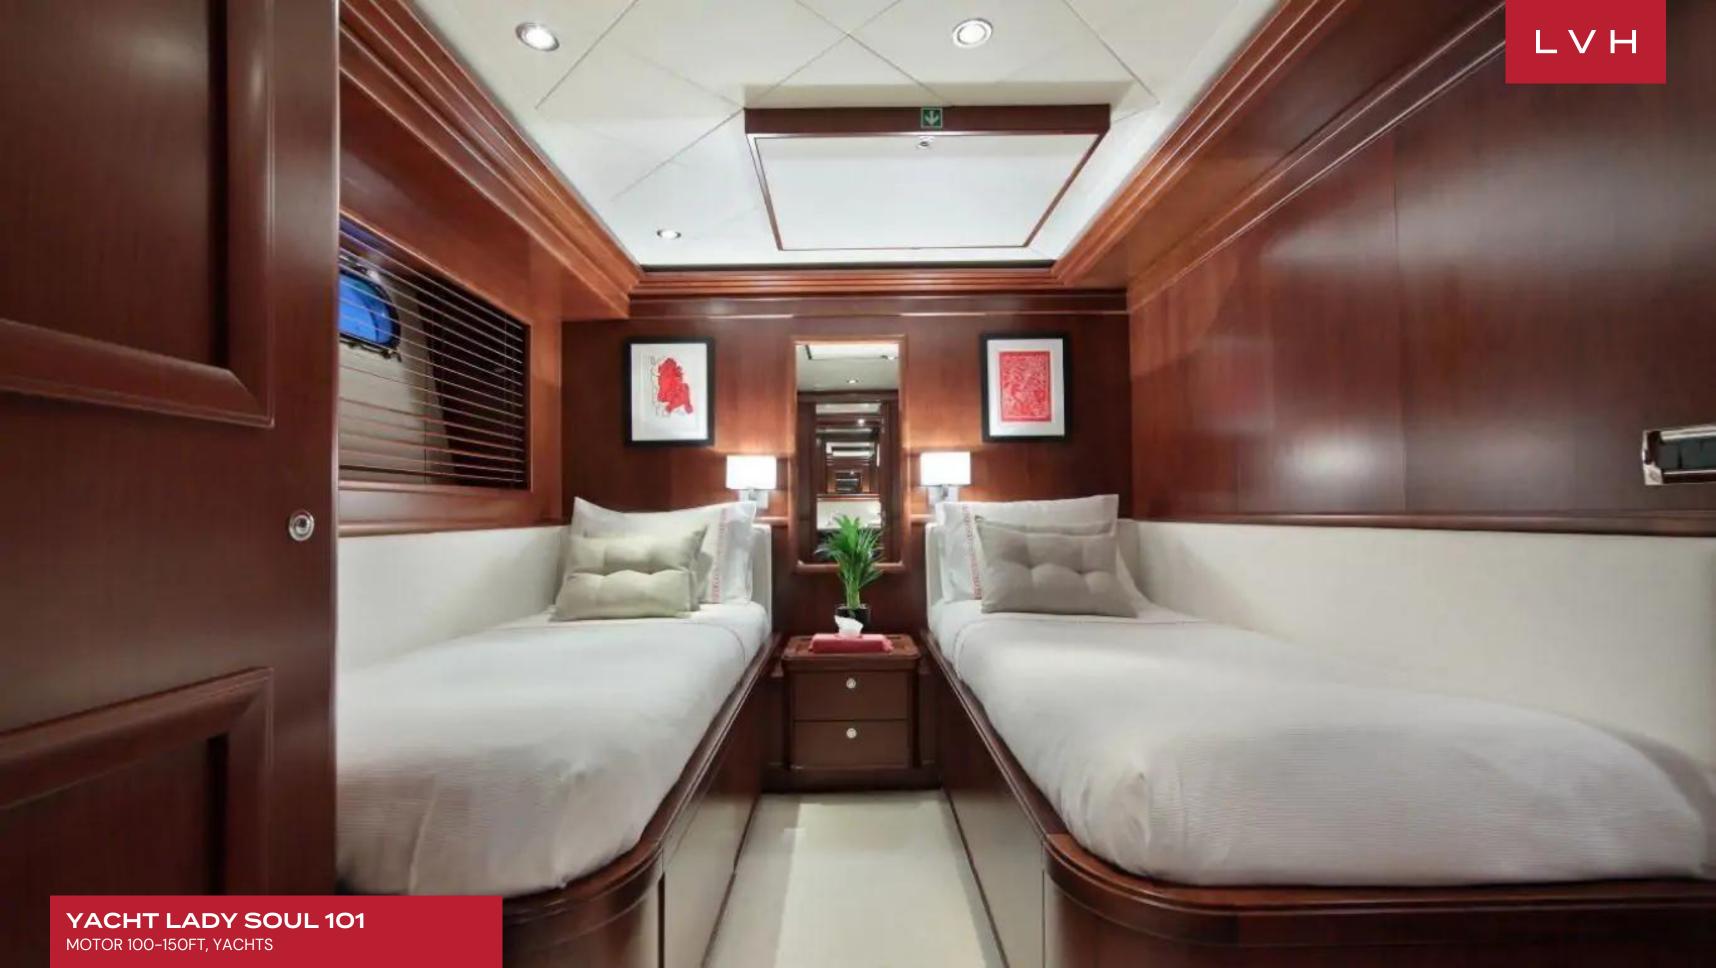

Yacht Lady Soul 101 interior layout sleeps up to 10 guests in 5 rooms, including a master suite, 2 double cabins, 1 twin cabin, 1 convertible cabin and 1 Pullman bed. She is also capable of carrying up to 5 crew onboard to ensure a relaxed luxury yacht experience. Timeless styling, beautiful furnishings and sumptuous seating feature throughout to create an elegant and comfortable atmosphere. The yacht has such amenities as air conditioning, WiFi connection on board.