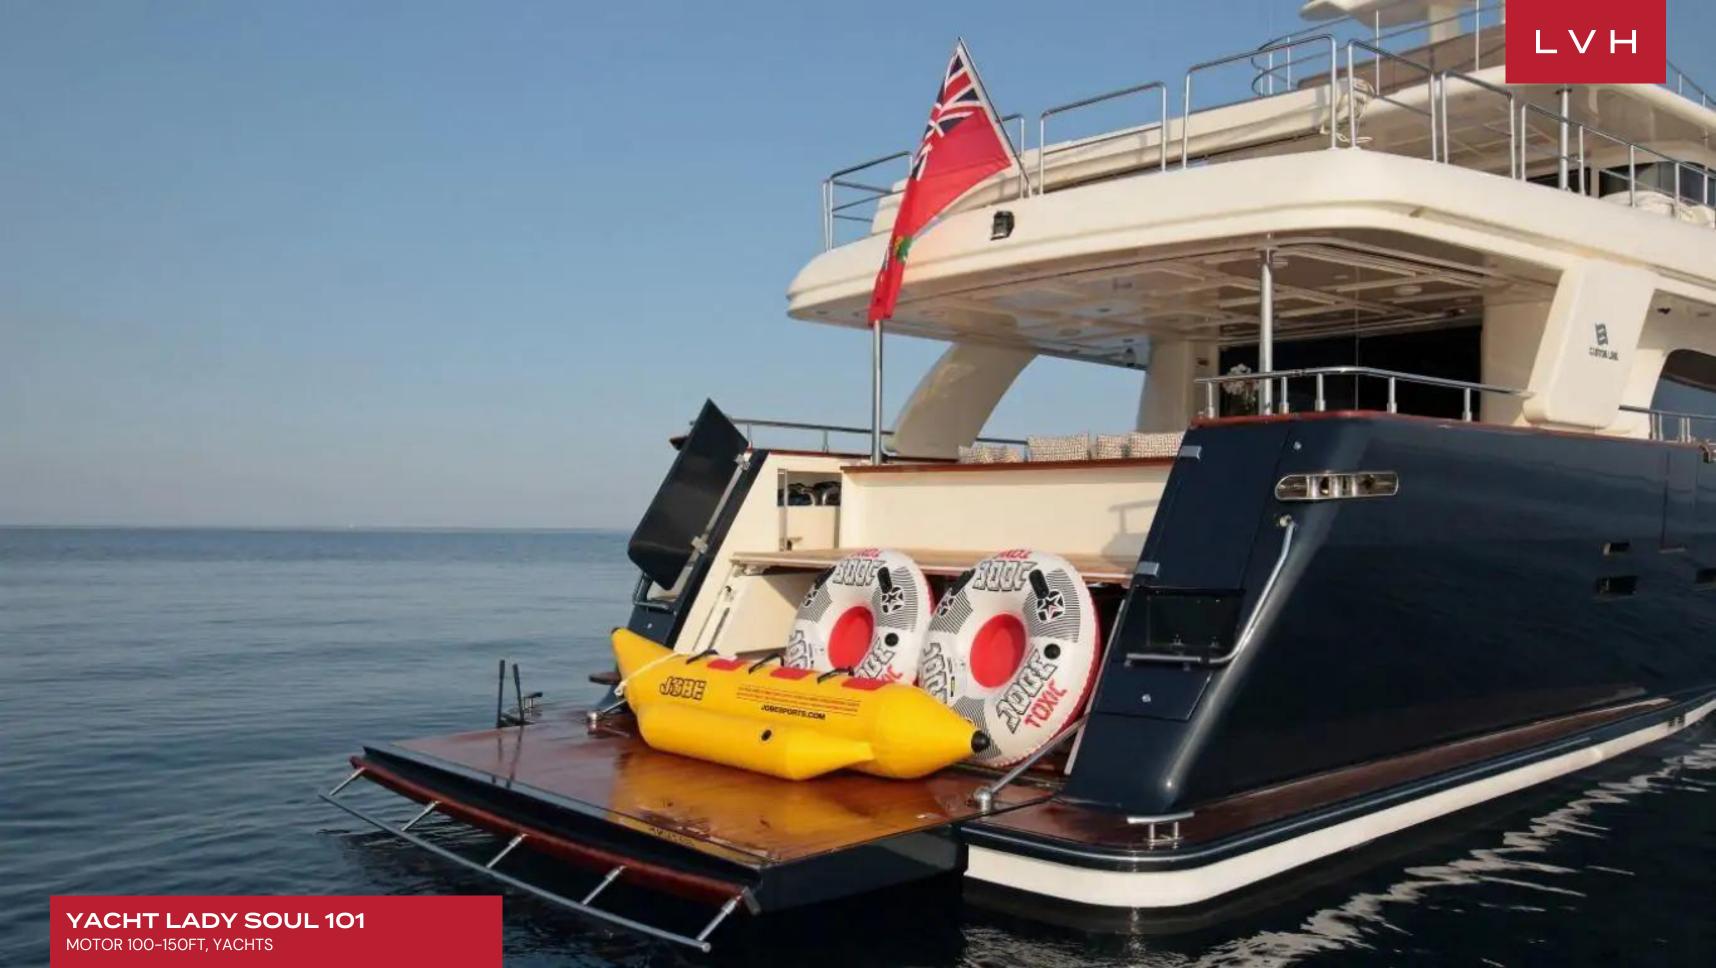

The upper deck of yacht features a salon with comfortable cream leather settees and coffee table, a cocktail bar and a 24" plasma TV. The aft Bridge deck has a table with seating for 8, BBQ, chaise lounges. There is a settee forward in the wheelhouse for easy map reading by guests to decide itinerary. Tenders and toys onboard the charter yacht includes a Novamarine RH450 with 40HP Yamaha powered up to 60HP, Kawasaki Ultra 150 two person Jet Ski. In addition, her impressive range of water toys make Yacht Lady Soul 101 a very suitable yacht for cruising in the Mediterranean area; she is perfect for a group holiday amongst friends or as a family as she really does offer something for everyone.