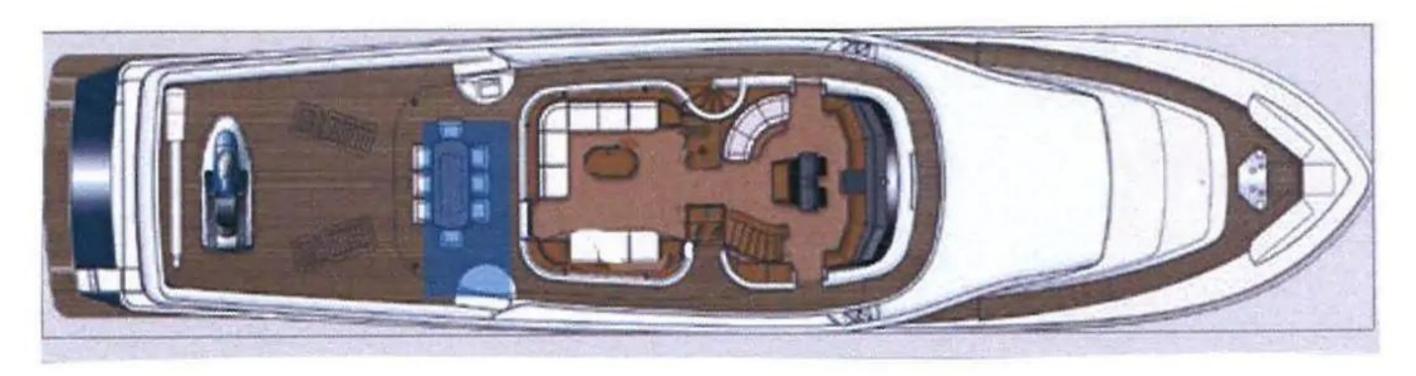

The upper deck of yacht features a salon with comfortable cream leather settees and coffee table, a cocktail bar and a 24" plasma TV. The aft Bridge deck has a table with seating for 8, BBQ, chaise lounges. There is a settee forward in the wheelhouse for easy map reading by guests to decide itinerary. Tenders and toys onboard the charter yacht includes a Novamarine RH450 with 40HP Yamaha powered up to 60HP, Kawasaki Ultra 150 two person Jet Ski. In addition, her impressive range of water toys make Yacht Lady Soul 101 a very suitable yacht for cruising in the Mediterranean area; she is perfect for a group holiday amongst friends or as a family as she really does offer something for everyone.