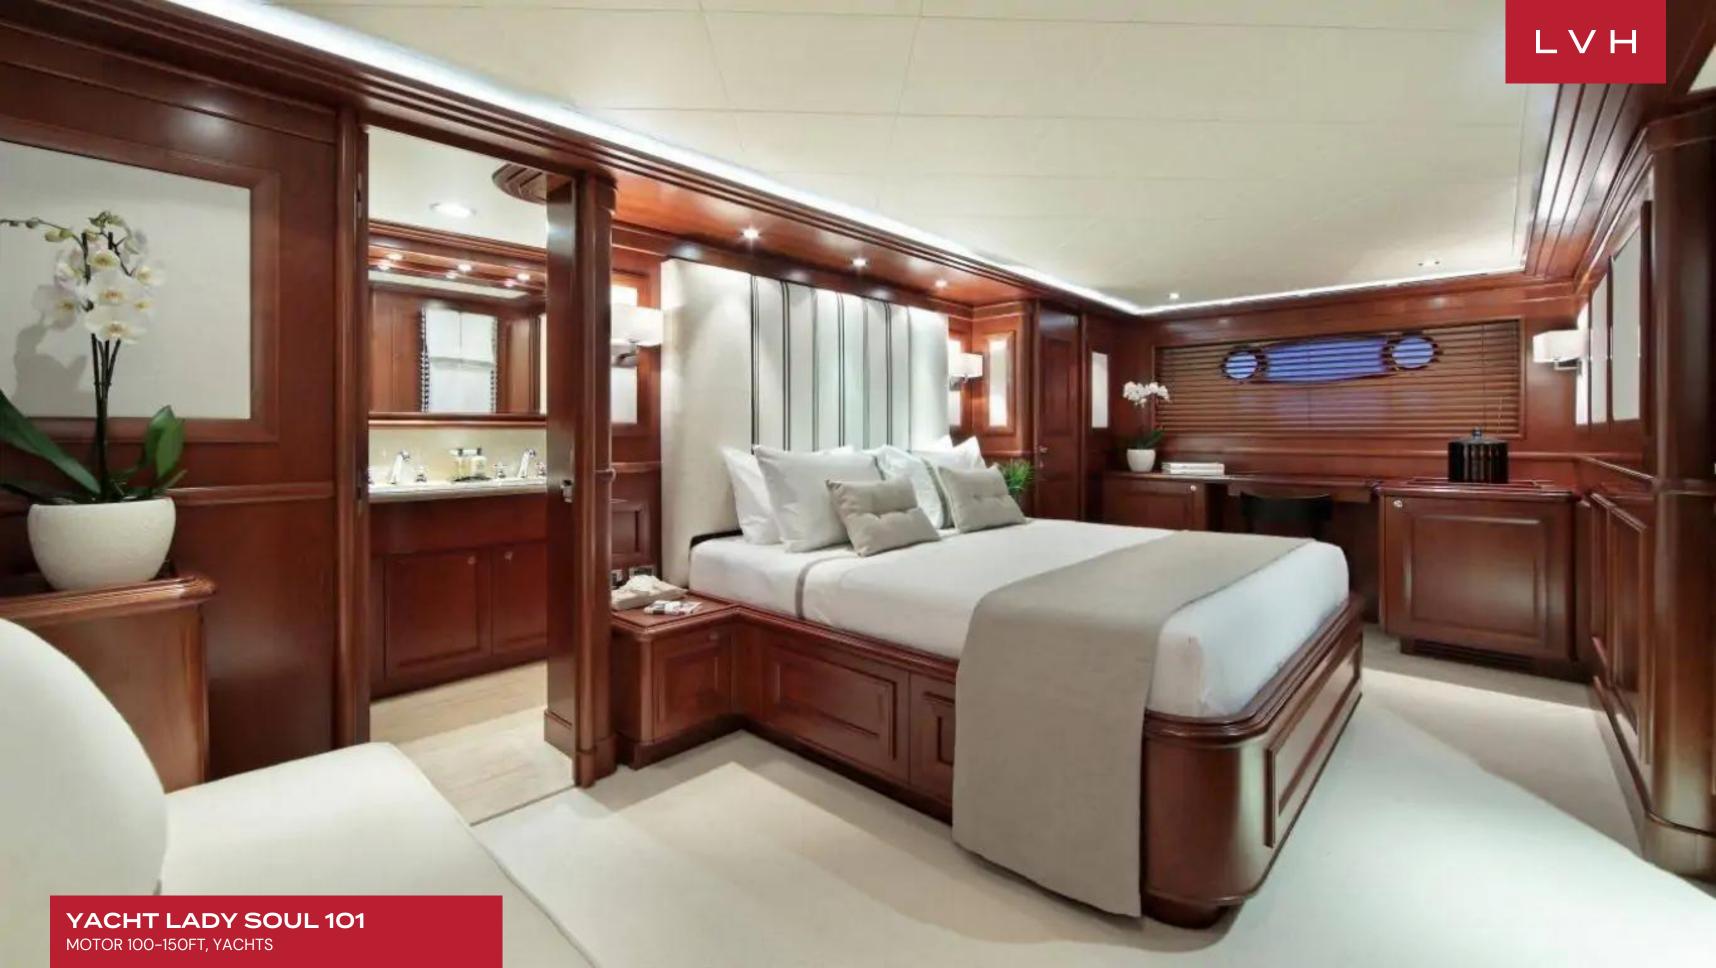

Yacht Lady Soul 101 interior layout sleeps up to 10 guests in 5 rooms, including a master suite, 2 double cabins, 1 twin cabin, 1 convertible cabin and 1 Pullman bed. She is also capable of carrying up to 5 crew onboard to ensure a relaxed luxury yacht experience. Timeless styling, beautiful furnishings and sumptuous seating feature throughout to create an elegant and comfortable atmosphere. The yacht has such amenities as air conditioning, WiFi connection on board.