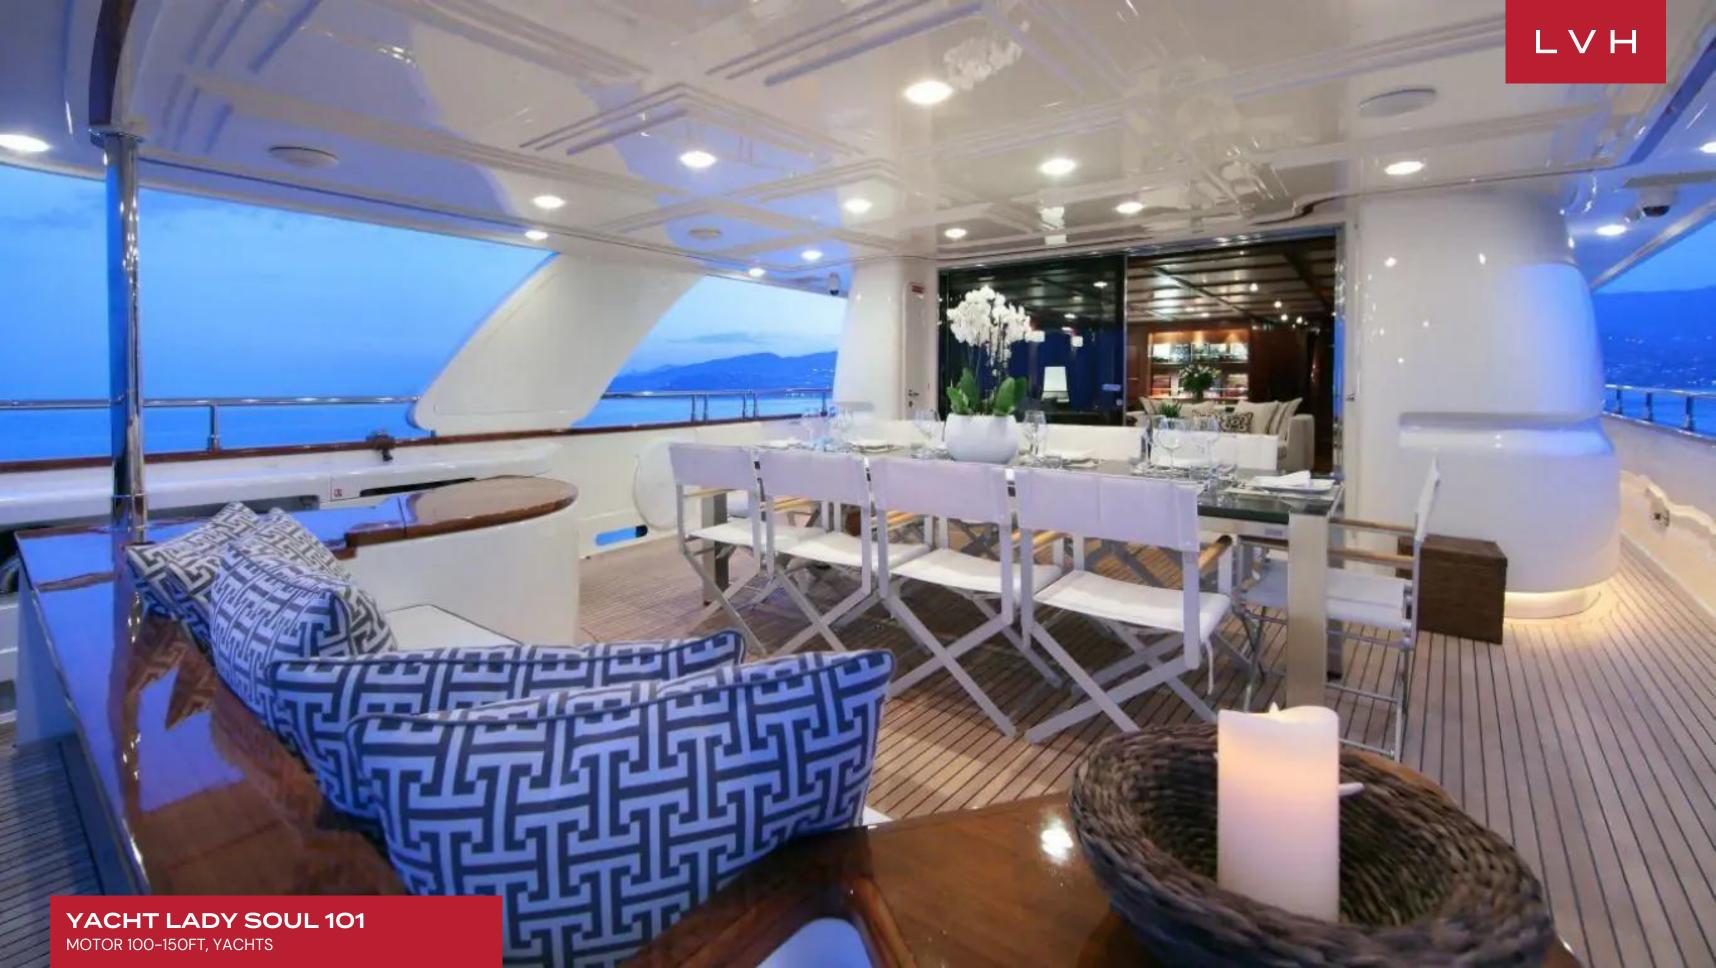

The upper deck of yacht features a salon with comfortable cream leather settees and coffee table, a cocktail bar and a 24" plasma TV. The aft Bridge deck has a table with seating for 8, BBQ, chaise lounges. There is a settee forward in the wheelhouse for easy map reading by guests to decide itinerary. Tenders and toys onboard the charter yacht includes a Novamarine RH450 with 40HP Yamaha powered up to 60HP, Kawasaki Ultra 150 two person Jet Ski. In addition, her impressive range of water toys make Yacht Lady Soul 101 a very suitable yacht for cruising in the Mediterranean area; she is perfect for a group holiday amongst friends or as a family as she really does offer something for everyone.

#### EXTERIOR

- BBQ
- Terrace