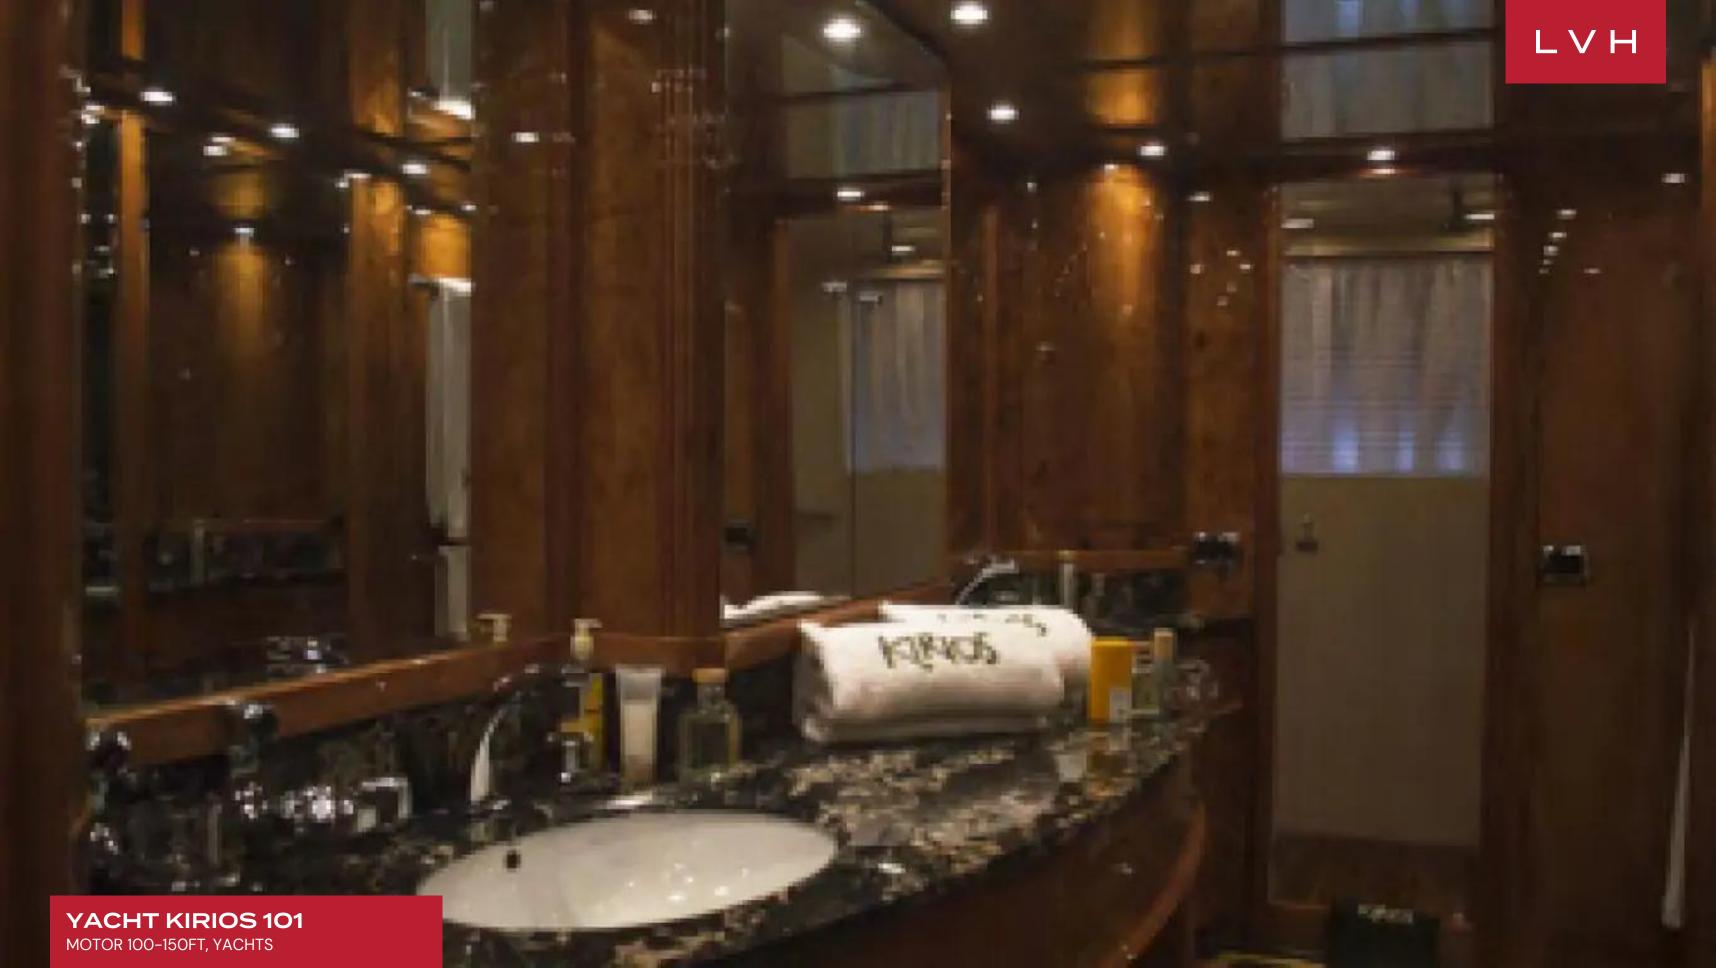

Kirios's interior layout sleeps up to 10 guests in 5 rooms, including a master suite, 1 VIP stateroom and 2 twin cabins. She is also capable of carrying up to 4 crew onboard to ensure a relaxed luxury yacht experience. Timeless styling, beautiful furnishings and sumptuous seating feature throughout to create an elegant and comfortable atmosphere. Kirios's impressive leisure and entertainment facilities make her the ideal charter yacht for socializing and entertaining with family and friends.