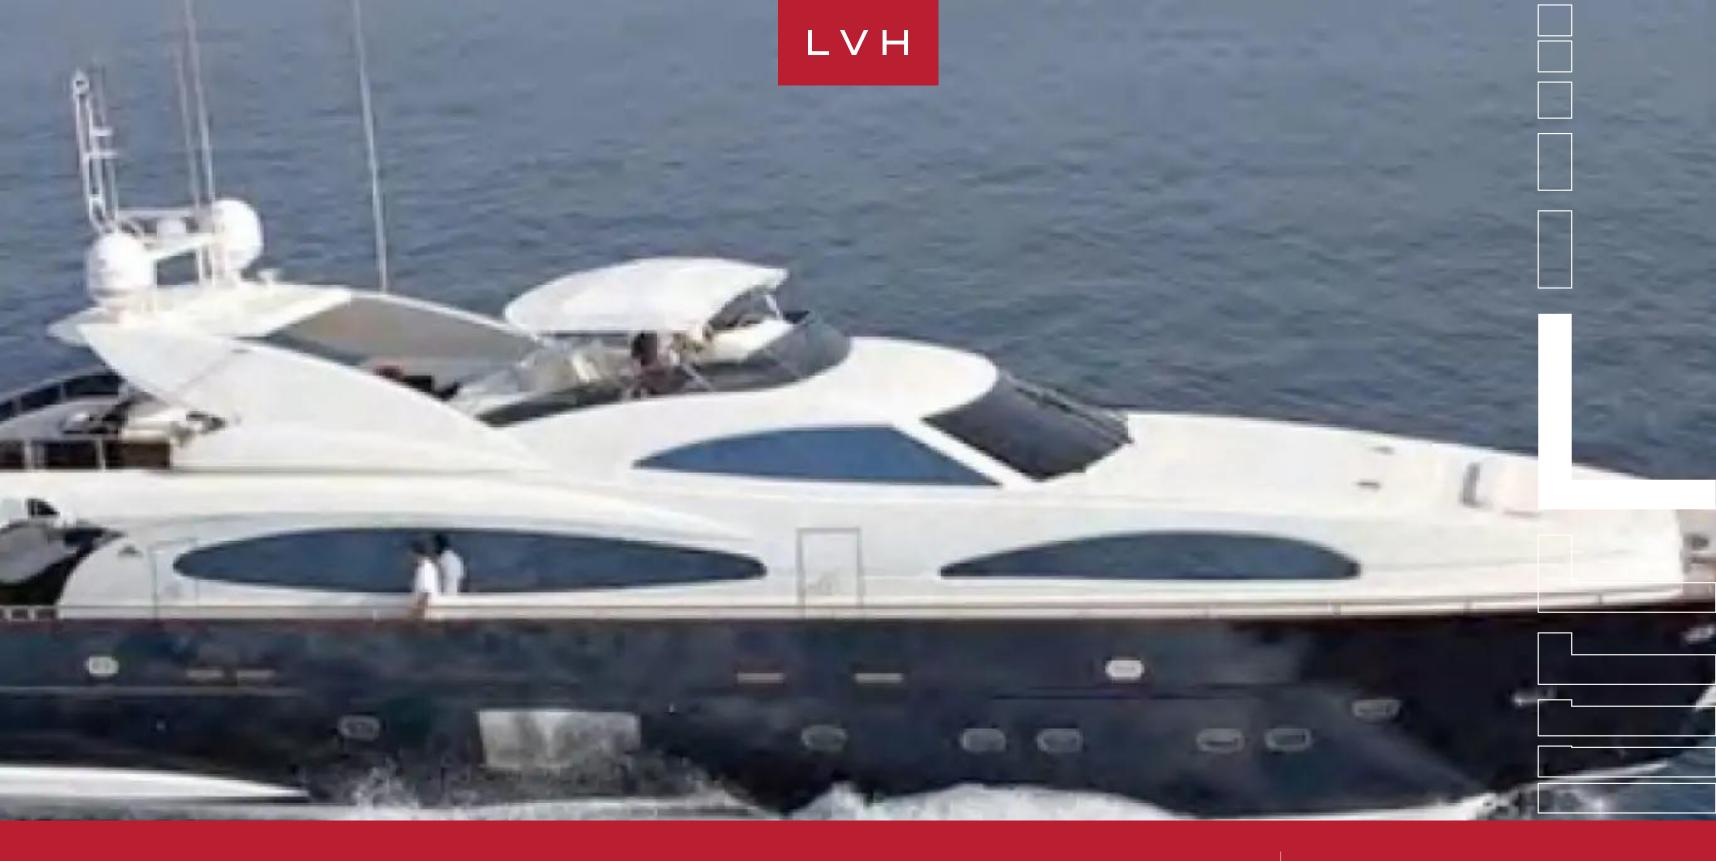

## **YACHT KIRIOS 101**

MOTOR 100-150FT, YACHTS

Yacht Kirios 101 was built in 2006 by Astondoa. This luxury vessel's sophisticated exterior design and engineering are the work of Astondoa. It was delivered to his owner in 2006 and fully refitted in 2014–2015. Her exterior is styled by the Astondoa team who are also responsible for the entire engineering package. The yacht's luxury interior styling is a work of art. With a cruising speed of 20 knots, a maximum speed of 25 knots and a range of 400nm from her 12,600 litre fuel tanks, she is the perfect combination of performance and luxury.