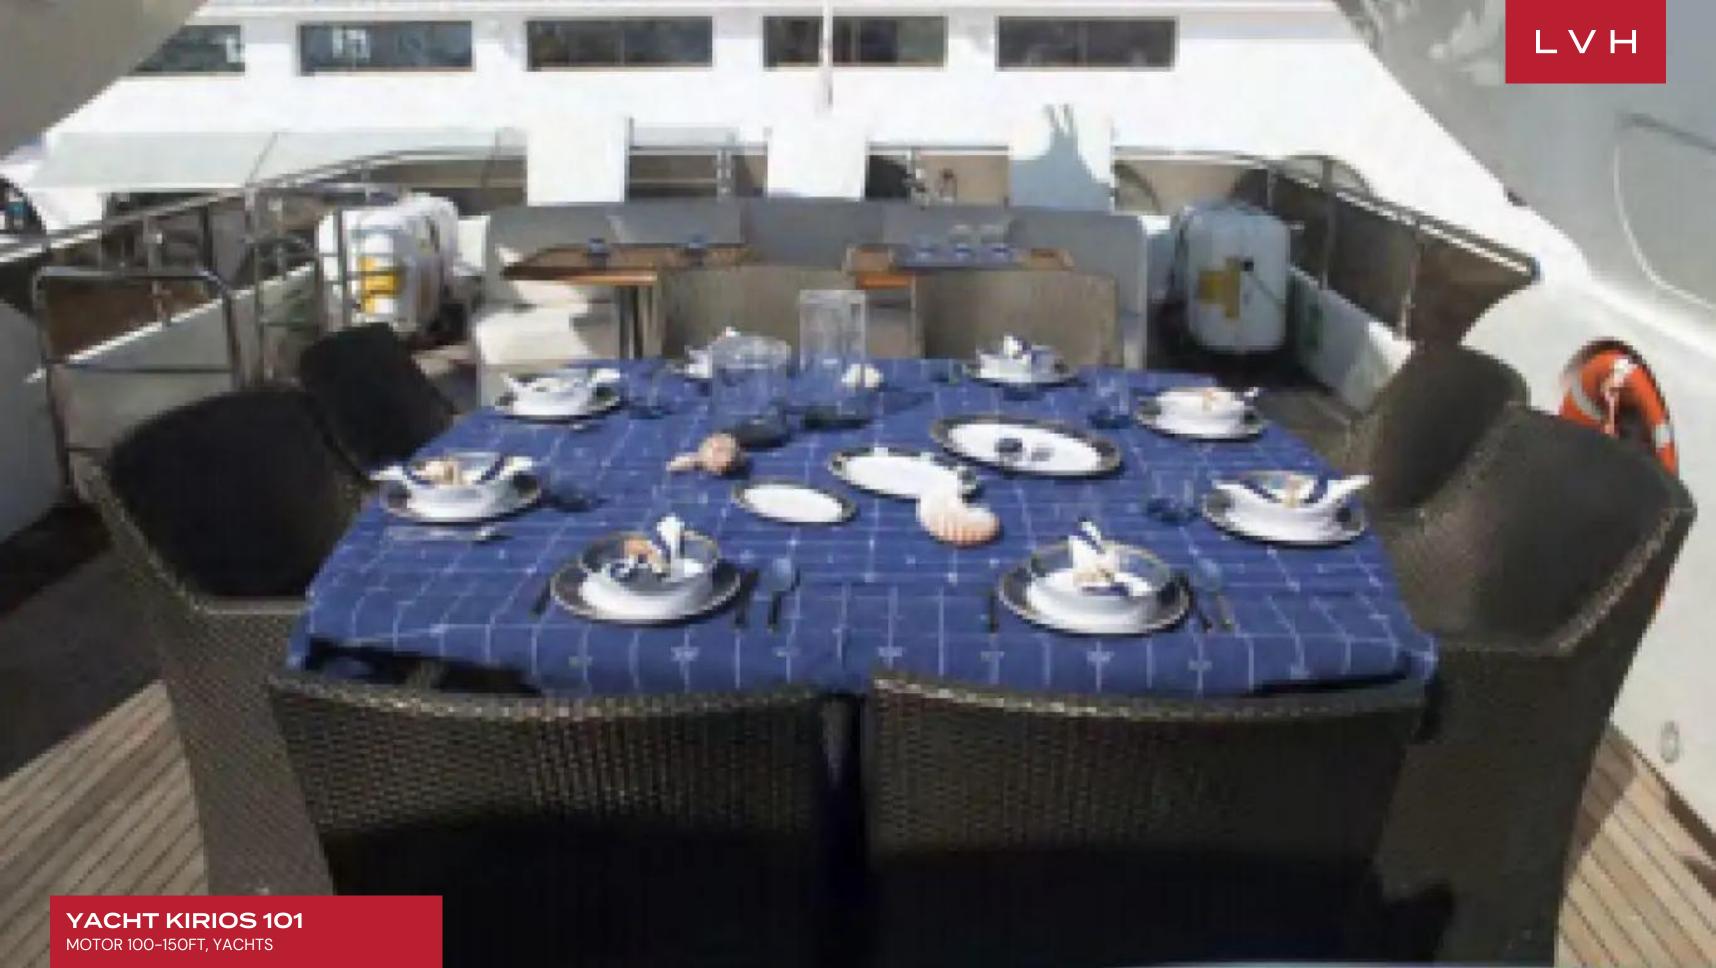

YACHT KIRIOS 101
MOTOR 100-150FT, YACHTS

5 CABINS 10 GUESTS

## **YACHT KIRIOS 101**

MOTOR 100-150FT, YACHTS

Yacht Kirios 101 was built in 2006 by Astondoa. This luxury vessel's sophisticated exterior design and engineering are the work of Astondoa. It was delivered to his owner in 2006 and fully refitted in 2014–2015. Her exterior is styled by the Astondoa team who are also responsible for the entire engineering package. The yacht's luxury interior styling is a work of art. With a cruising speed of 20 knots, a maximum speed of 25 knots and a range of 400nm from her 12,600 litre fuel tanks, she is the perfect combination of performance and luxury.

Kirios's interior layout sleeps up to 10 guests in 5 rooms, including a master suite, 1 VIP stateroom and 2 twin cabins. She is also capable of carrying up to 4 crew onboard to ensure a relaxed luxury yacht experience. Timeless styling, beautiful furnishings and sumptuous seating feature throughout to create an elegant and comfortable atmosphere. Kirios's impressive leisure and entertainment facilities make her the ideal charter yacht for socializing and entertaining with family and friends.

This powerful yacht also comes with tous such as Wake Board, Doughnut, 2 x Paddleboards, Snorkelling Equipment.