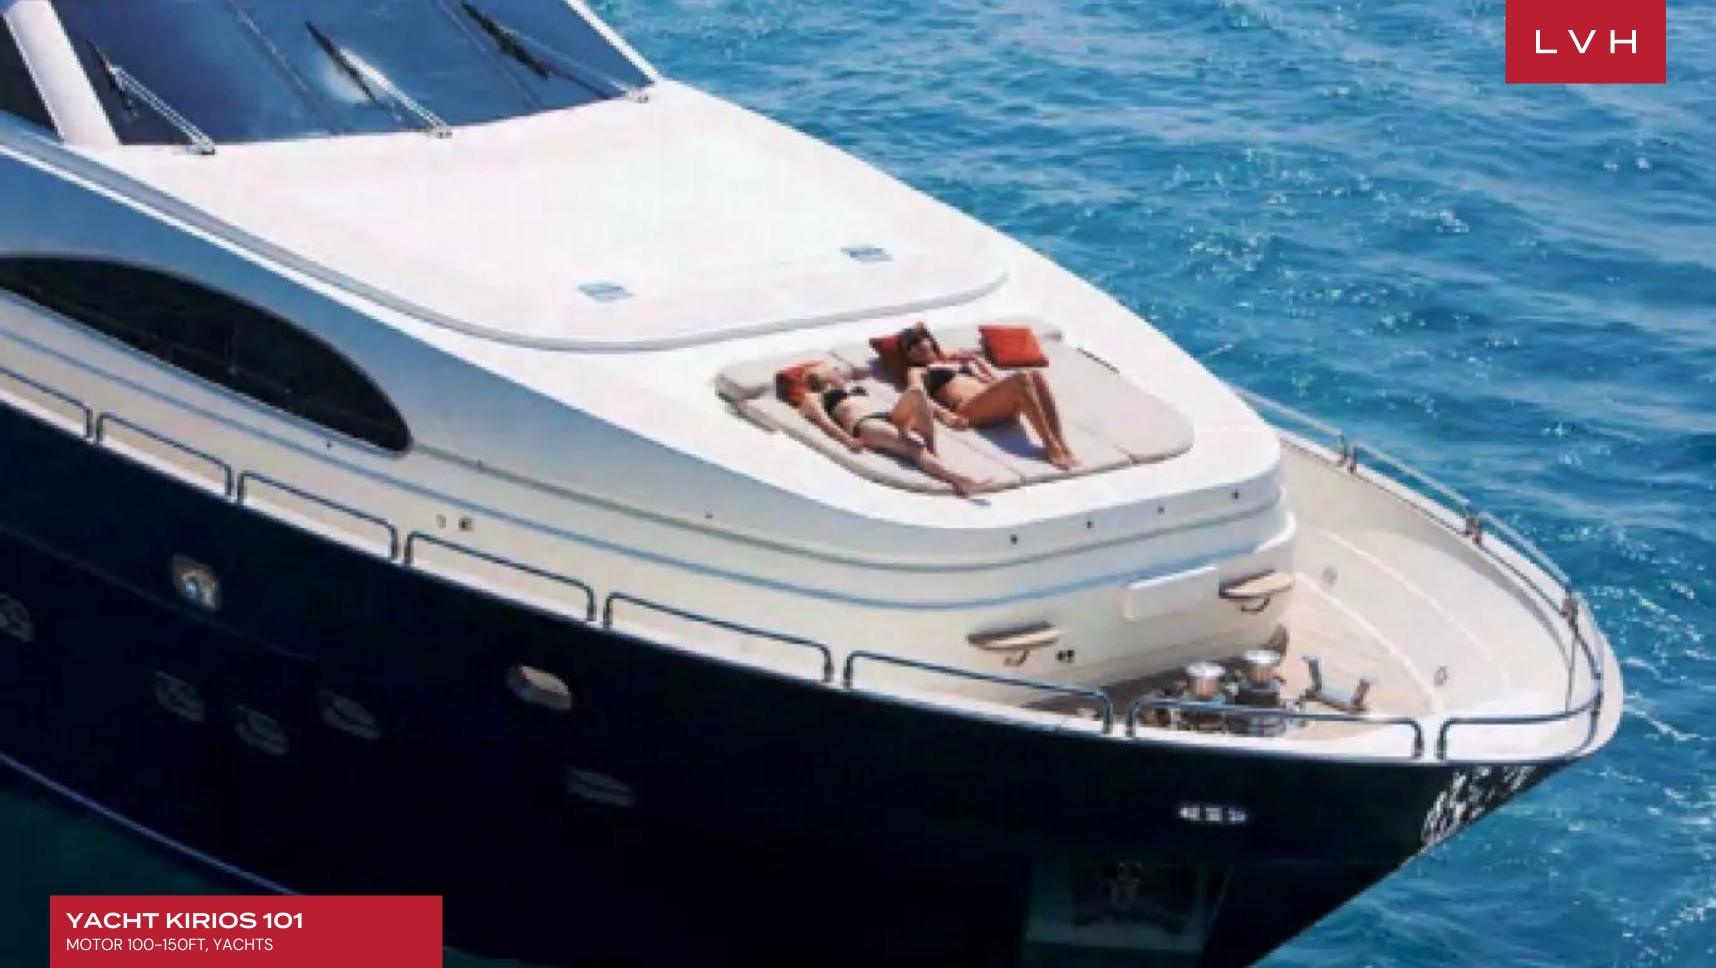

Kirios's interior layout sleeps up to 10 guests in 5 rooms, including a master suite, 1 VIP stateroom and 2 twin cabins. She is also capable of carrying up to 4 crew onboard to ensure a relaxed luxury yacht experience. Timeless styling, beautiful furnishings and sumptuous seating feature throughout to create an elegant and comfortable atmosphere. Kirios's impressive leisure and entertainment facilities make her the ideal charter yacht for socializing and entertaining with family and friends.

This powerful yacht also comes with tous such as Wake Board, Doughnut, 2 x Paddleboards, Snorkelling Equipment.