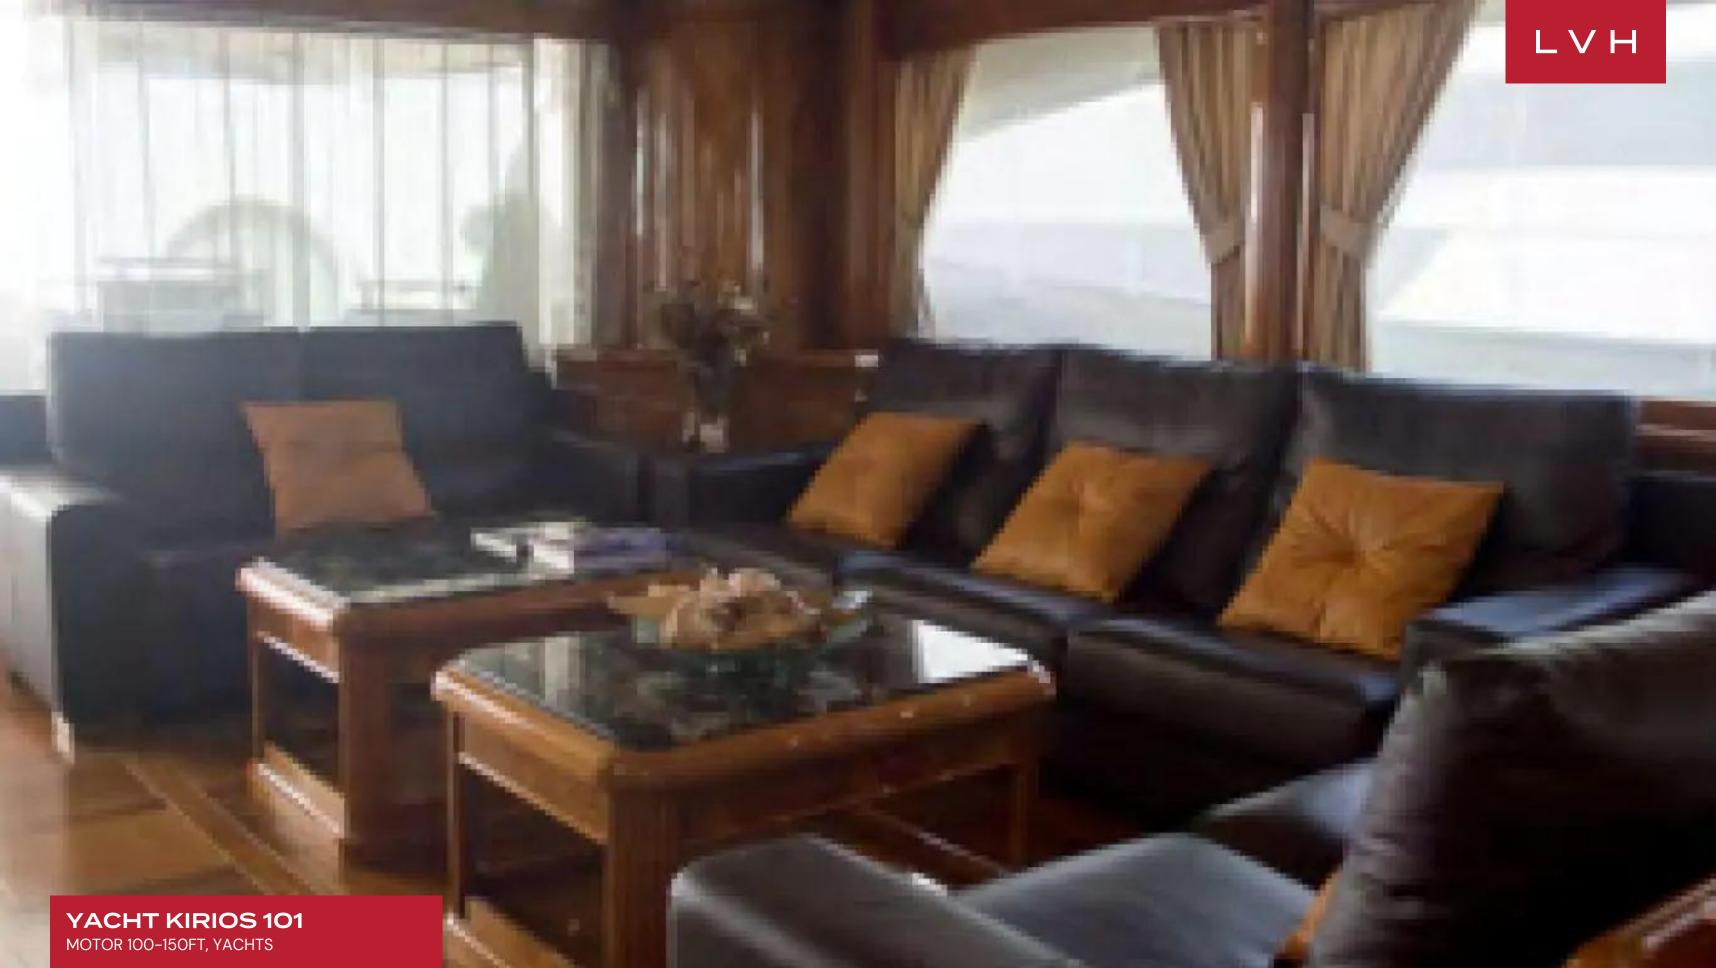

## **YACHT KIRIOS 101**

MOTOR 100-150FT, YACHTS

Yacht Kirios 101 was built in 2006 by Astondoa. This luxury vessel's sophisticated exterior design and engineering are the work of Astondoa. It was delivered to his owner in 2006 and fully refitted in 2014–2015. Her exterior is styled by the Astondoa team who are also responsible for the entire engineering package. The yacht's luxury interior styling is a work of art. With a cruising speed of 20 knots, a maximum speed of 25 knots and a range of 400nm from her 12,600 litre fuel tanks, she is the perfect combination of performance and luxury.

Kirios's interior layout sleeps up to 10 guests in 5 rooms, including a master suite, 1 VIP stateroom and 2 twin cabins. She is also capable of carrying up to 4 crew onboard to ensure a relaxed luxury yacht experience. Timeless styling, beautiful furnishings and sumptuous seating feature throughout to create an elegant and comfortable atmosphere. Kirios's impressive leisure and entertainment facilities make her the ideal charter yacht for socializing and entertaining with family and friends.