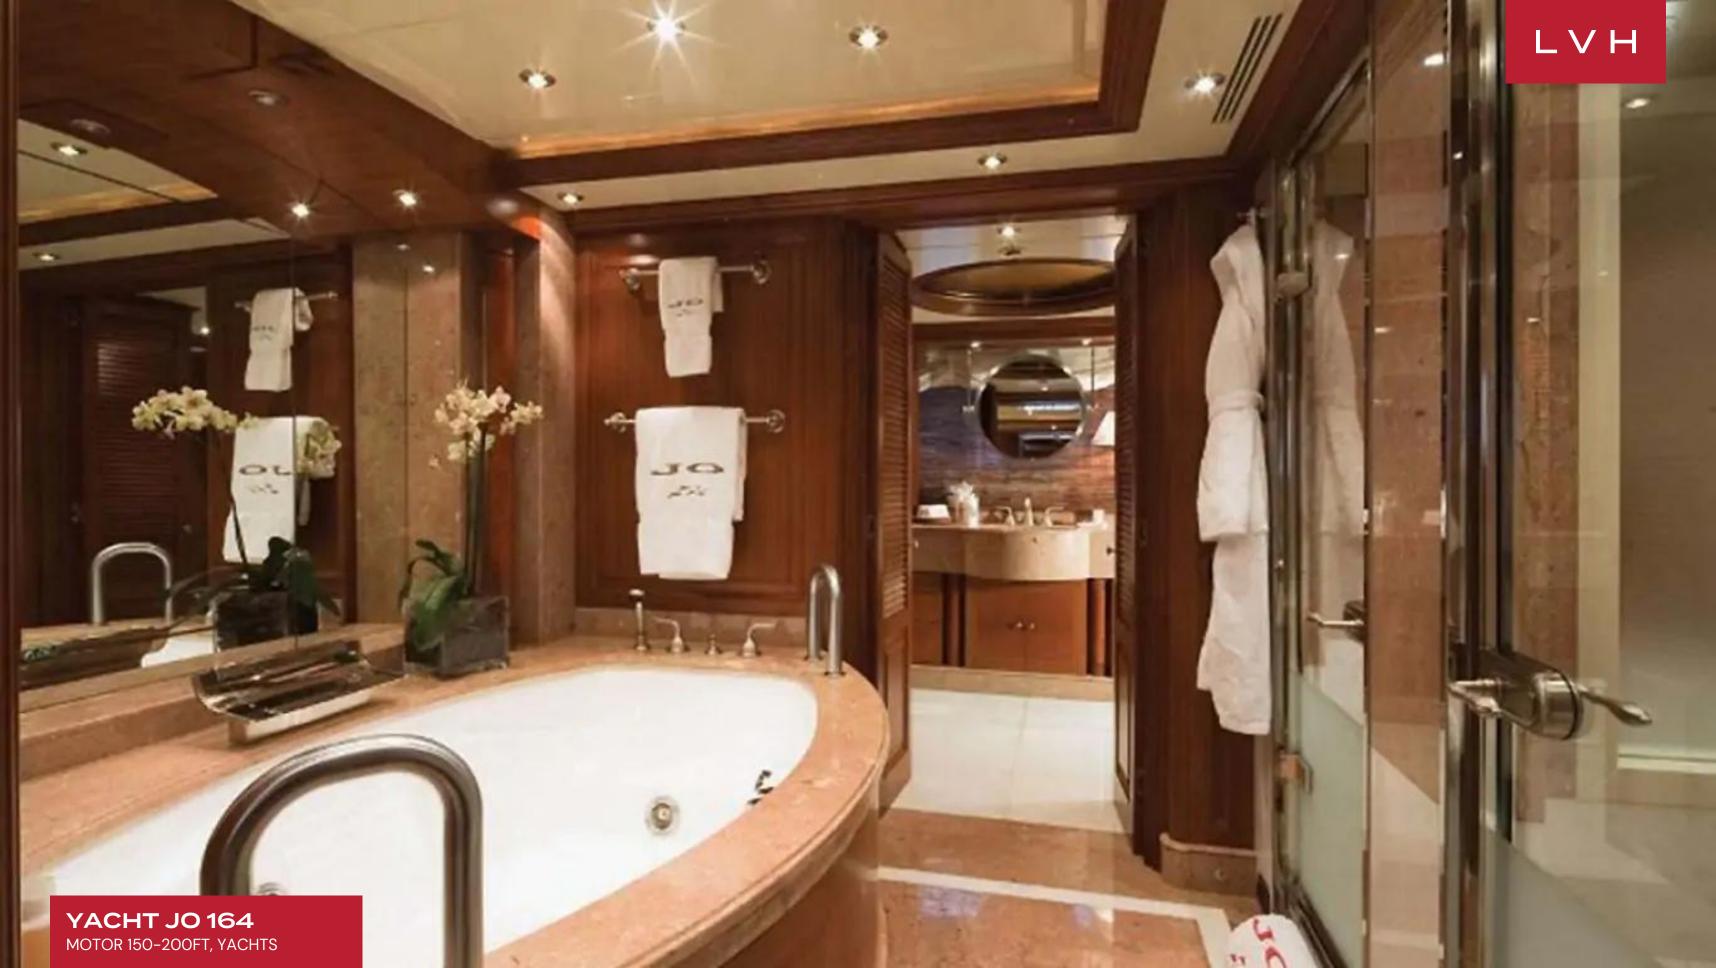

This striking vessel flaunts the finest finishes and meticulous attention to detail, corresponding to its high pedigree. Yacht Jo is superior in her class, synonymous with nautical excellence and spontaneity on the sea. A fresh color palette of neutral tones compliments lacquered cherry woods and natural oak, imbuing a luxuriant warmth and lustrousness to the interiors. At the same time, a wide range of luxurious textiles offers the utmost comfort, with curved lines and soft lighting highlighting a timeless atmosphere. Jo's interior layout sleeps up to twelve guests in six rooms, including a primary suite, 1 VIP stateroom, two double cabins, and two twin cabins. The yacht can carry up to twelve crew members onboard to ensure a relaxed luxury yacht experience. Timeless styling, beautiful furnishings, and sumptuous seating feature throughout to create an elegant and comfortable atmosphere.