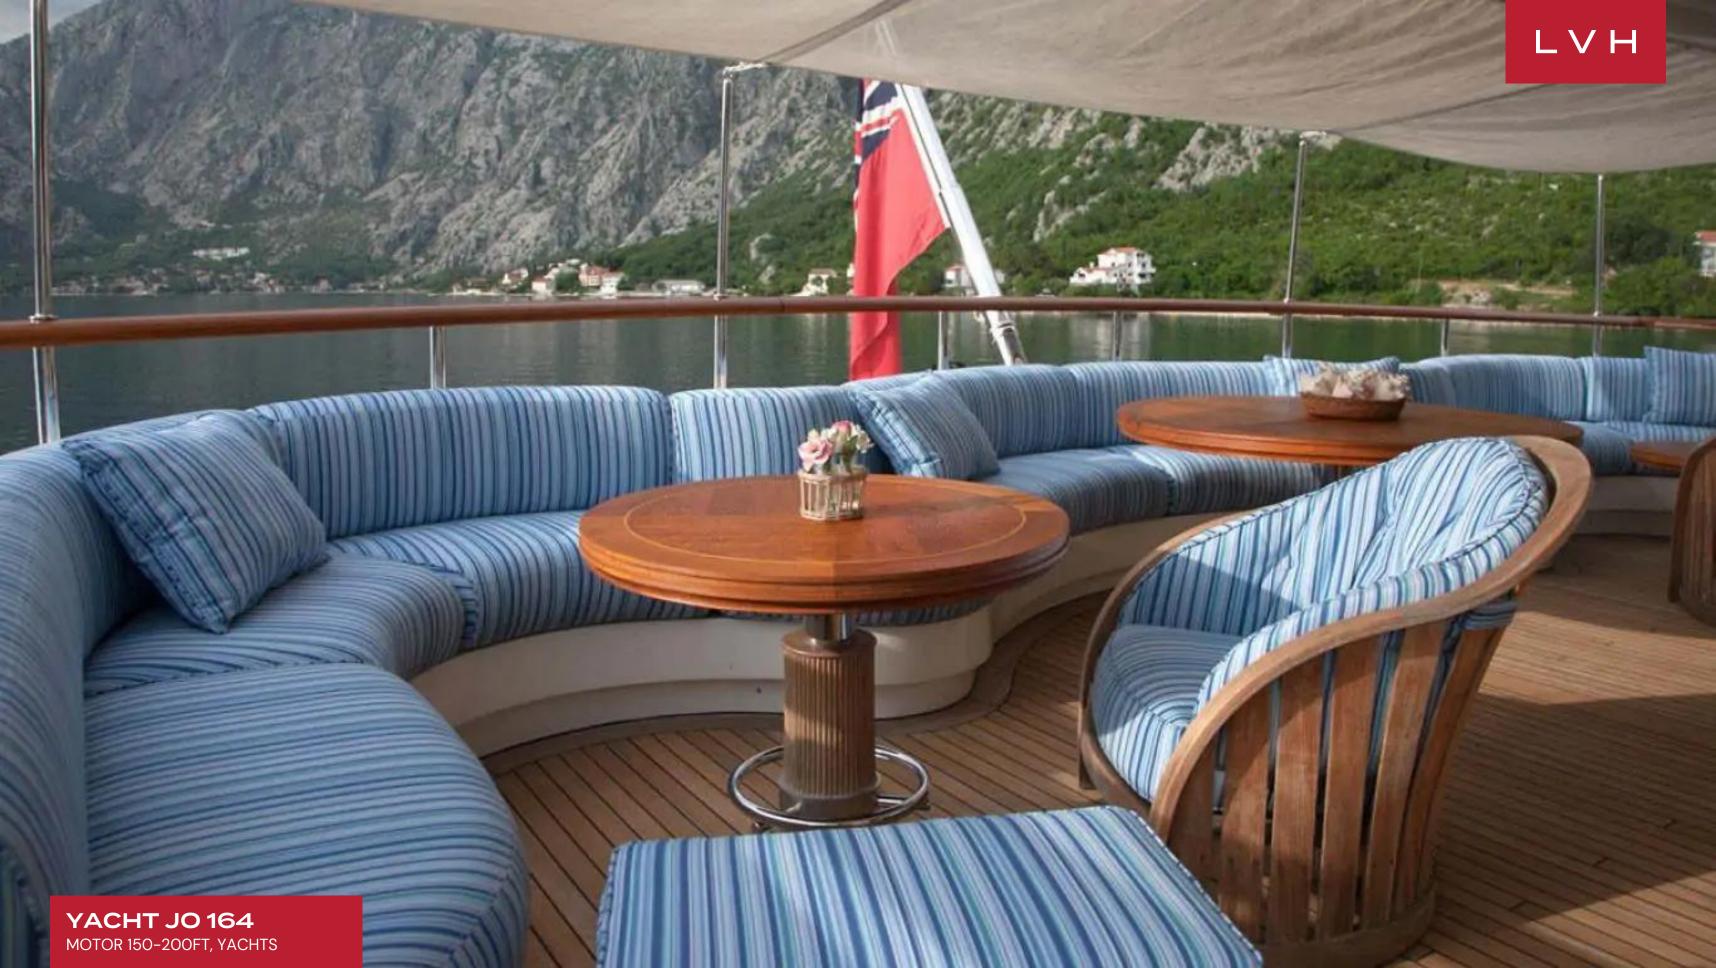

Perfected in the art of highlife living, Yacht JO 164 brings nocturnal entertaining to unprecedented heights. Seductive lounge areas, spread across three decks, are smattered with an outdoor Jacuzzi and plenty of shaded spaces for scenic alfresco dining before the dusk-lit shimmering waters. Several toys and tenders beckon unfettered nautical adventure, including a Williams 565 jet tender, Yamaha FX Cruiser SHO, Seabobs, an inflatable slide, inflatable kayaks, and inflatable stand-up paddleboards.