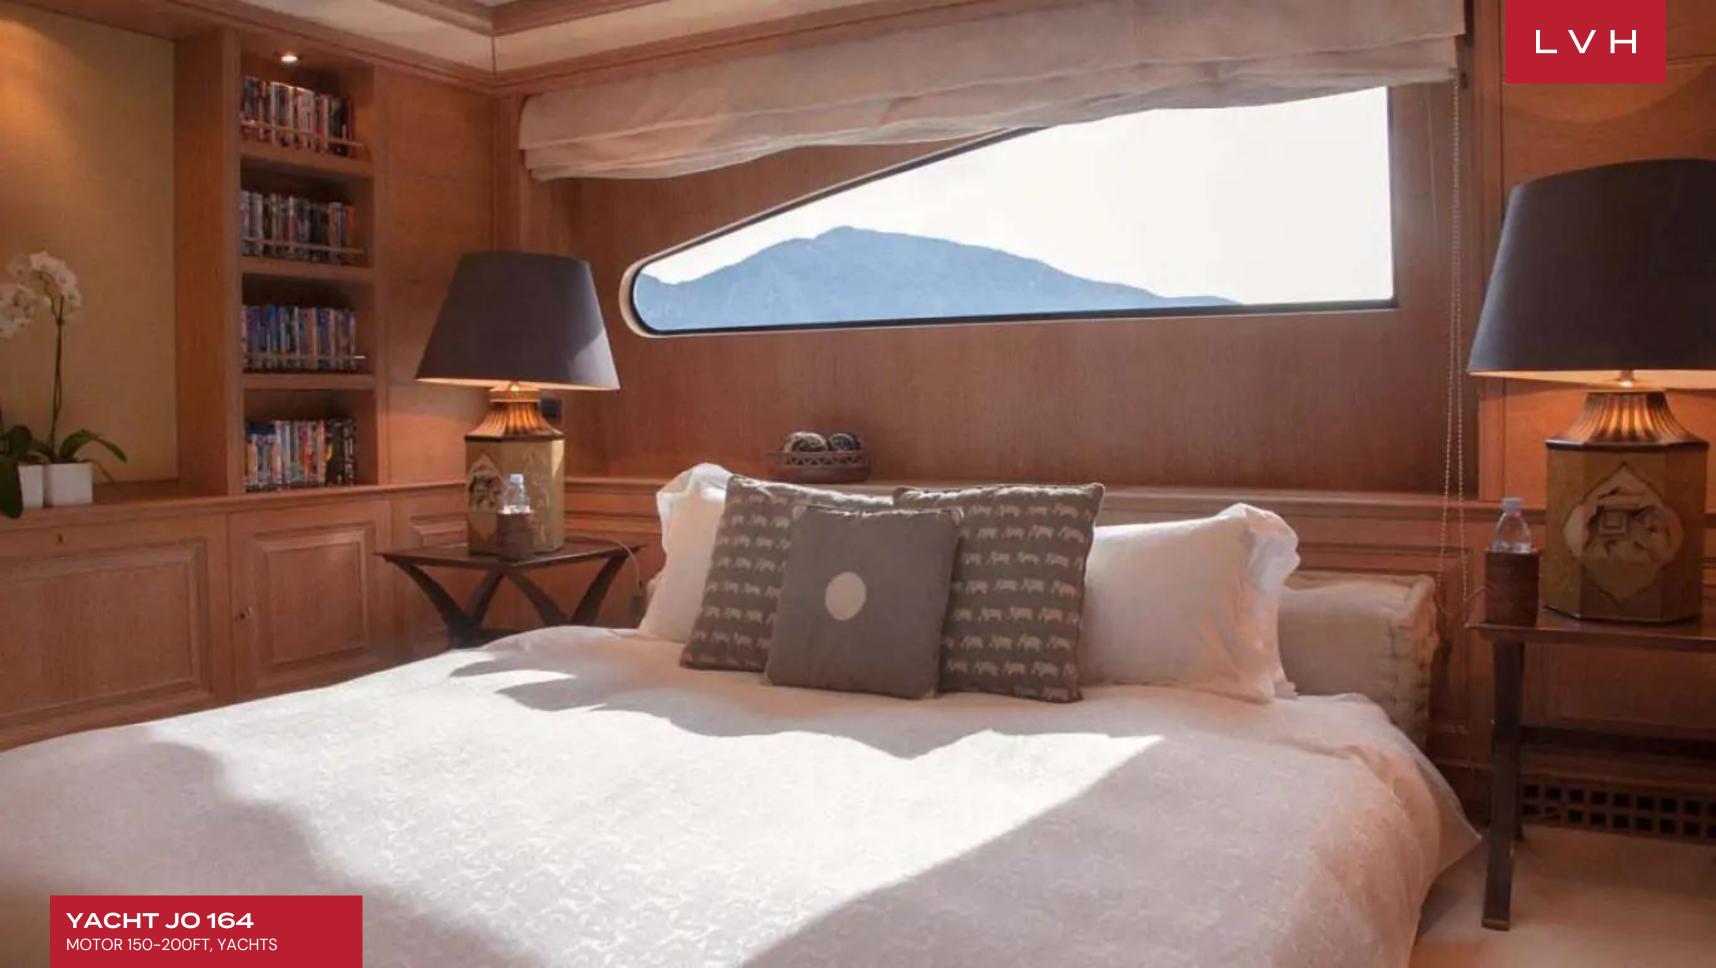

This striking vessel flaunts the finest finishes and meticulous attention to detail, corresponding to its high pedigree. Yacht Jo is superior in her class, synonymous with nautical excellence and spontaneity on the sea. A fresh color palette of neutral tones compliments lacquered cherry woods and natural oak, imbuing a luxuriant warmth and lustrousness to the interiors. At the same time, a wide range of luxurious textiles offers the utmost comfort, with curved lines and soft lighting highlighting a timeless atmosphere. Jo's interior layout sleeps up to twelve guests in six rooms, including a primary suite, 1 VIP stateroom, two double cabins, and two twin cabins. The yacht can carry up to twelve crew members onboard to ensure a relaxed luxury yacht experience. Timeless styling, beautiful furnishings, and sumptuous seating feature throughout to create an elegant and comfortable atmosphere.