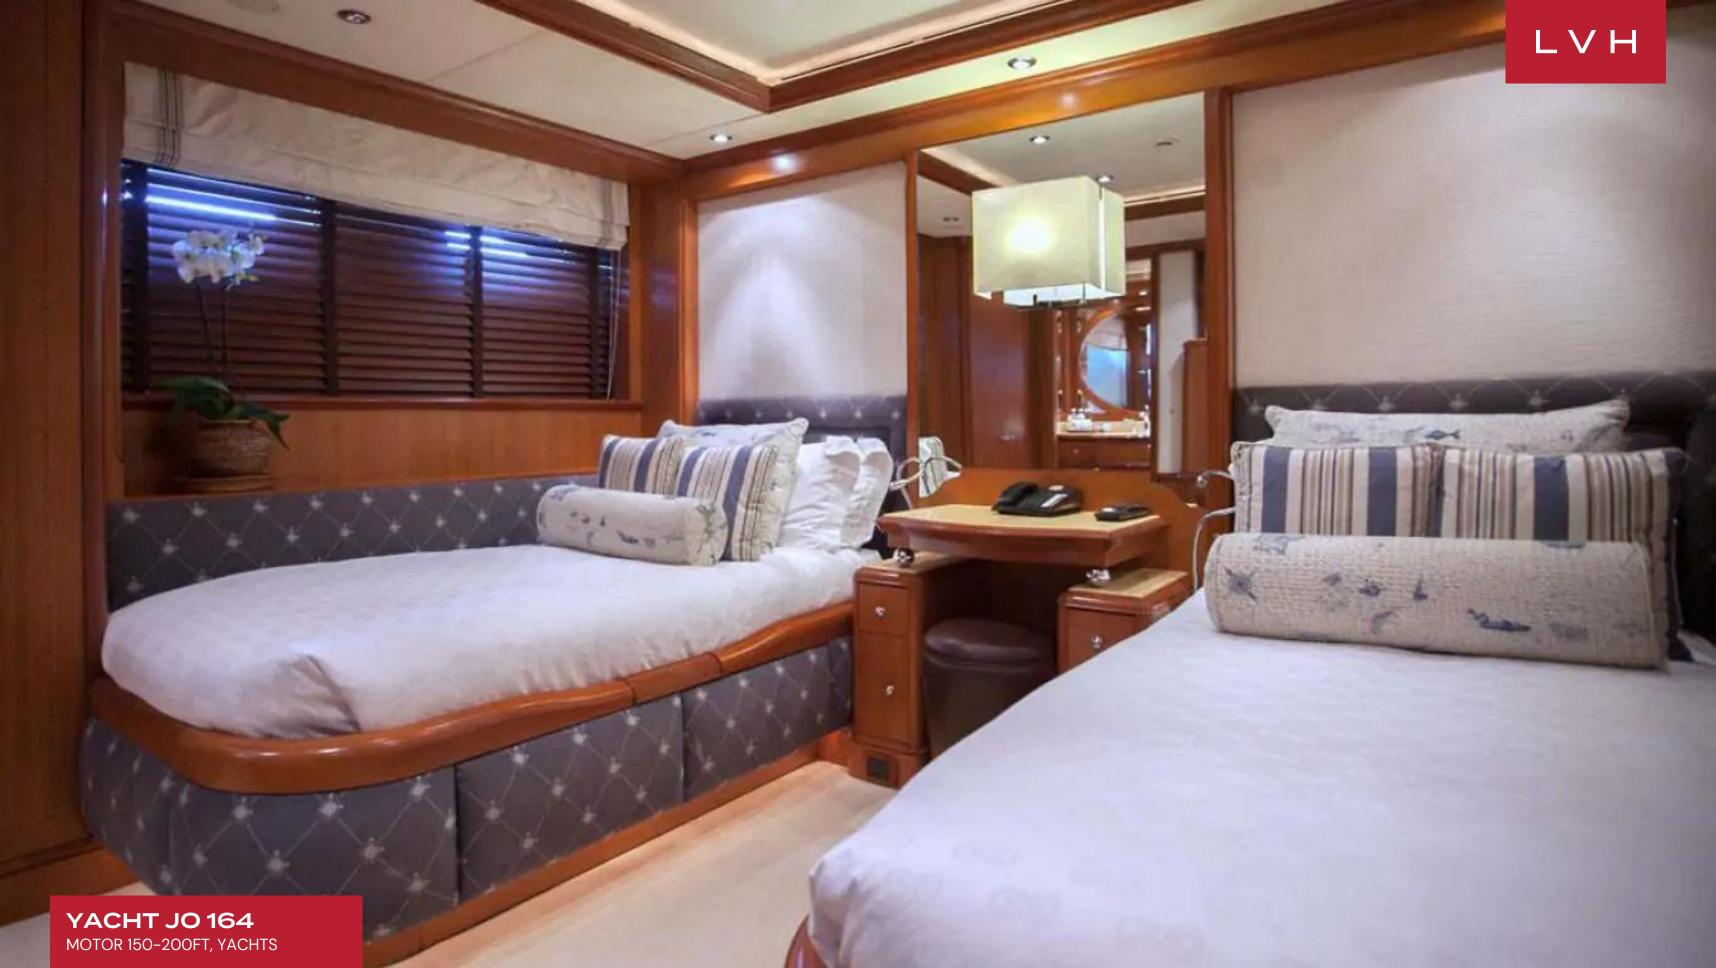

This striking vessel flaunts the finest finishes and meticulous attention to detail, corresponding to its high pedigree. Yacht Jo is superior in her class, synonymous with nautical excellence and spontaneity on the sea. A fresh color palette of neutral tones compliments lacquered cherry woods and natural oak, imbuing a luxuriant warmth and lustrousness to the interiors. At the same time, a wide range of luxurious textiles offers the utmost comfort, with curved lines and soft lighting highlighting a timeless atmosphere. Jo's interior layout sleeps up to twelve guests in six rooms, including a primary suite, 1 VIP stateroom, two double cabins, and two twin cabins. The yacht can carry up to twelve crew members onboard to ensure a relaxed luxury yacht experience. Timeless styling, beautiful furnishings, and sumptuous seating feature throughout to create an elegant and comfortable atmosphere.