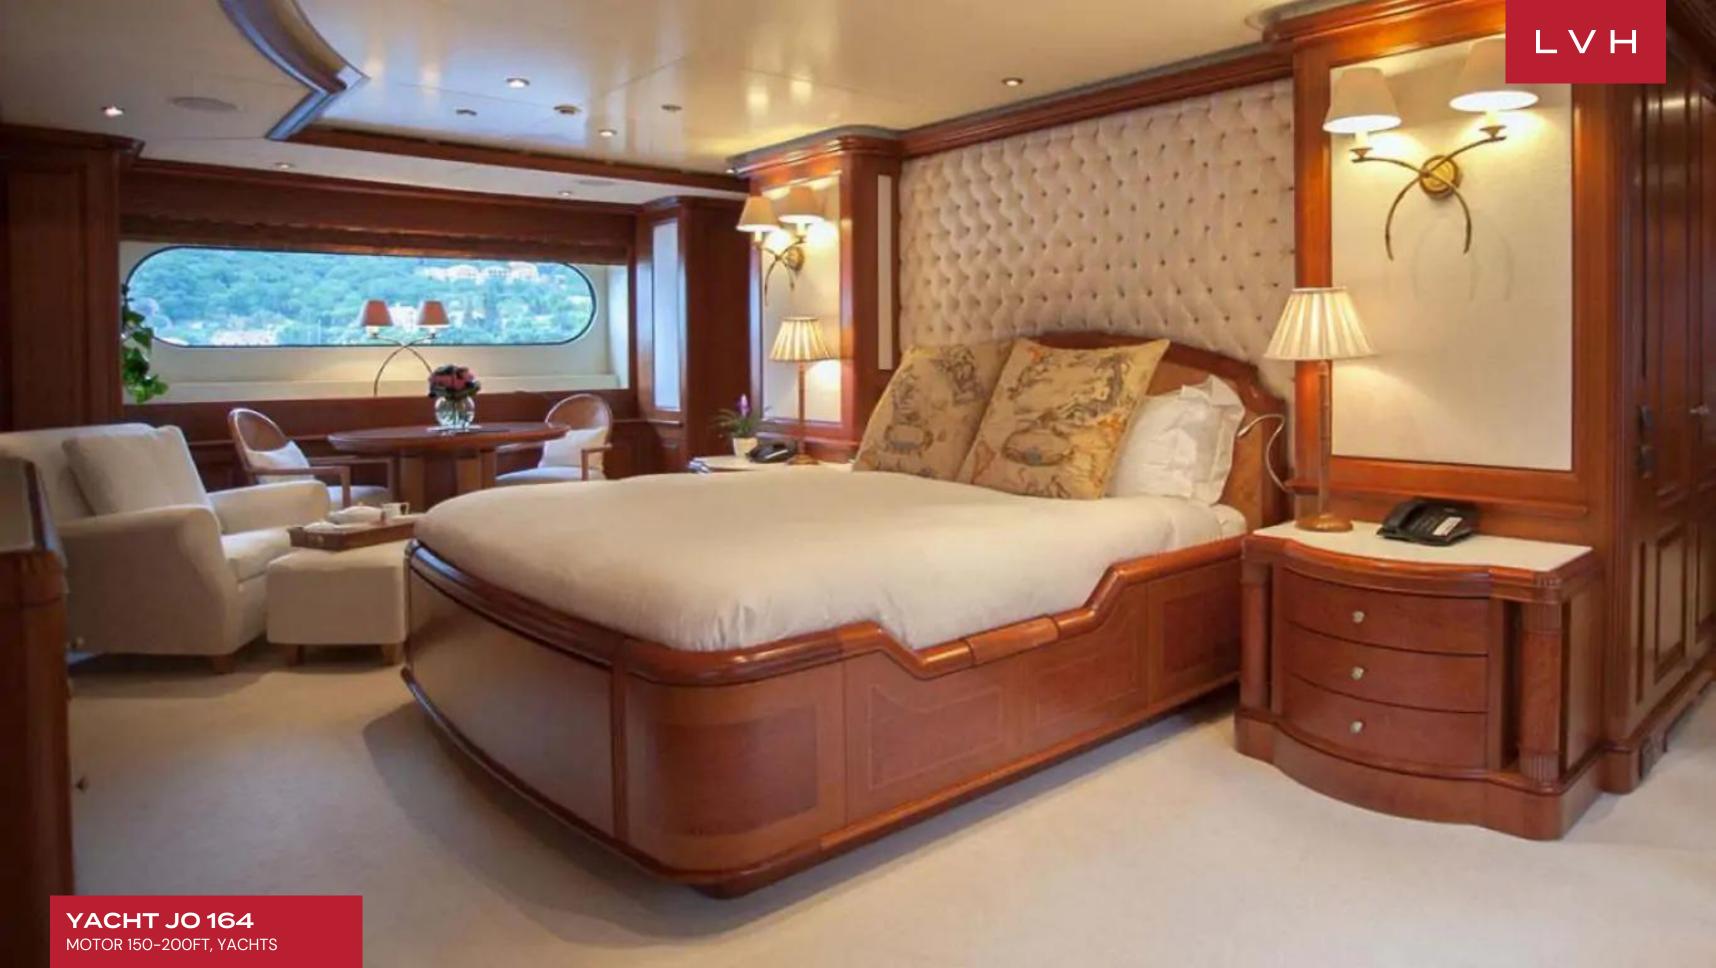

This striking vessel flaunts the finest finishes and meticulous attention to detail, corresponding to its high pedigree. Yacht Jo is superior in her class, synonymous with nautical excellence and spontaneity on the sea. A fresh color palette of neutral tones compliments lacquered cherry woods and natural oak, imbuing a luxuriant warmth and lustrousness to the interiors. At the same time, a wide range of luxurious textiles offers the utmost comfort, with curved lines and soft lighting highlighting a timeless atmosphere. Jo's interior layout sleeps up to twelve guests in six rooms, including a primary suite, 1 VIP stateroom, two double cabins, and two twin cabins. The yacht can carry up to twelve crew members onboard to ensure a relaxed luxury yacht experience. Timeless styling, beautiful furnishings, and sumptuous seating feature throughout to create an elegant and comfortable atmosphere.