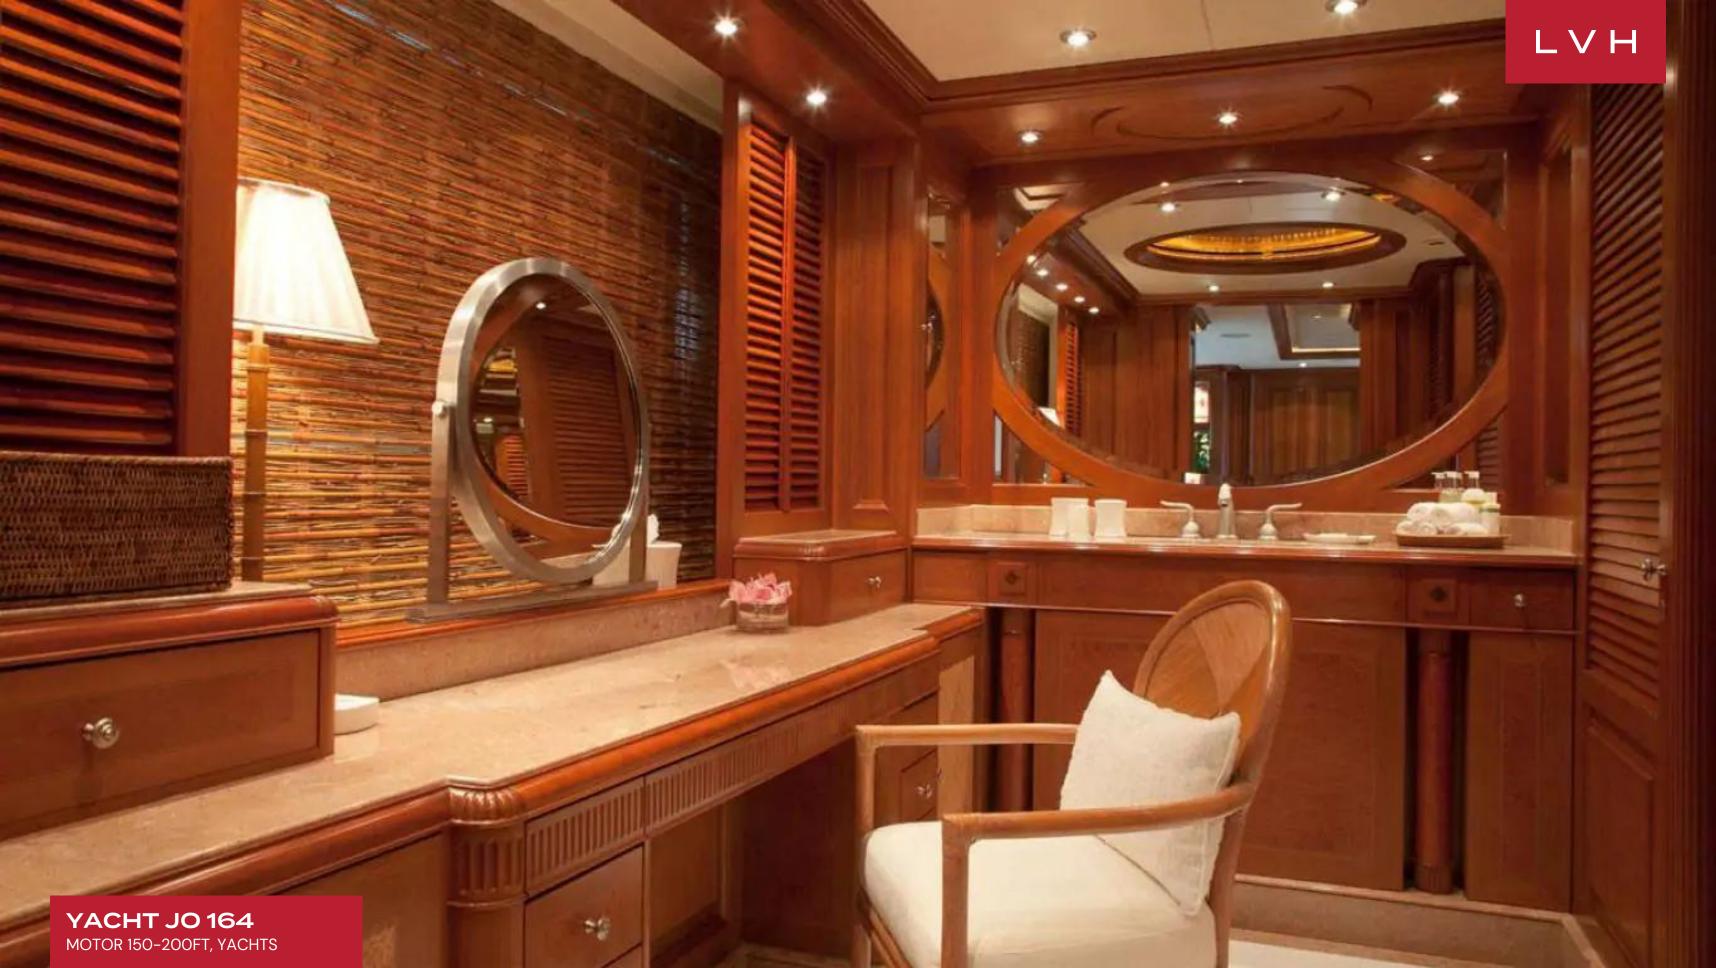

This striking vessel flaunts the finest finishes and meticulous attention to detail, corresponding to its high pedigree. Yacht Jo is superior in her class, synonymous with nautical excellence and spontaneity on the sea. A fresh color palette of neutral tones compliments lacquered cherry woods and natural oak, imbuing a luxuriant warmth and lustrousness to the interiors. At the same time, a wide range of luxurious textiles offers the utmost comfort, with curved lines and soft lighting highlighting a timeless atmosphere. Jo's interior layout sleeps up to twelve guests in six rooms, including a primary suite, 1 VIP stateroom, two double cabins, and two twin cabins. The yacht can carry up to twelve crew members onboard to ensure a relaxed luxury yacht experience. Timeless styling, beautiful furnishings, and sumptuous seating feature throughout to create an elegant and comfortable atmosphere.