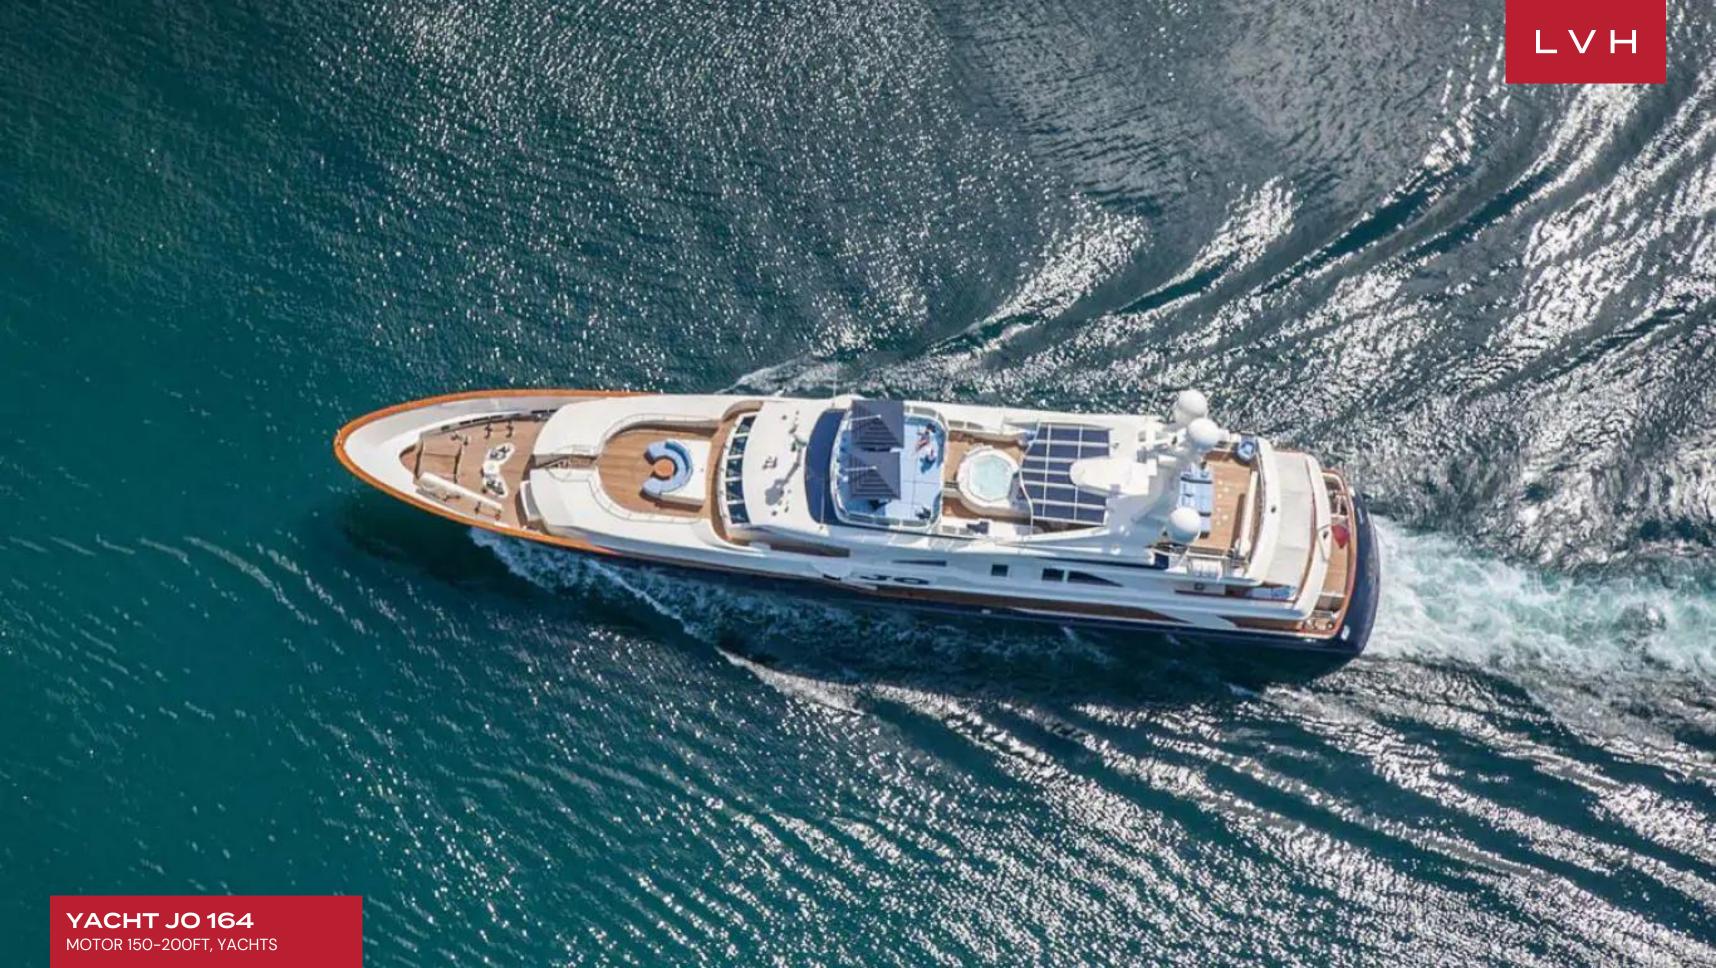

### **YACHT JO 164**

MOTOR 150-200FT, YACHTS

Yacht JO 164 is an exquisite 164-foot vessel built in 2004 by the renowned Benetti shipyard. Refitted in 2022, JO 164 stands amongst the most versatile and spacious yachts in its class. Interiors by Zuretti and its exterior is styled by Stefano Natucci, compliment a fantastic vision of timeless style and top-of-the-line engineering. Outfitted with a double MTU 396 TE94 engine, this vessel offers a max cruising speed of 14 knots an hour.

Perfected in the art of highlife living, Yacht JO 164 brings nocturnal entertaining to unprecedented heights. Seductive lounge areas, spread across three decks, are smattered with an outdoor Jacuzzi and plenty of shaded spaces for scenic alfresco dining before the dusk-lit shimmering waters. Several toys and tenders beckon unfettered nautical adventure, including a Williams 565 jet tender, Yamaha FX Cruiser SHO, Seabobs, an inflatable slide, inflatable kayaks, and inflatable stand-up paddleboards.