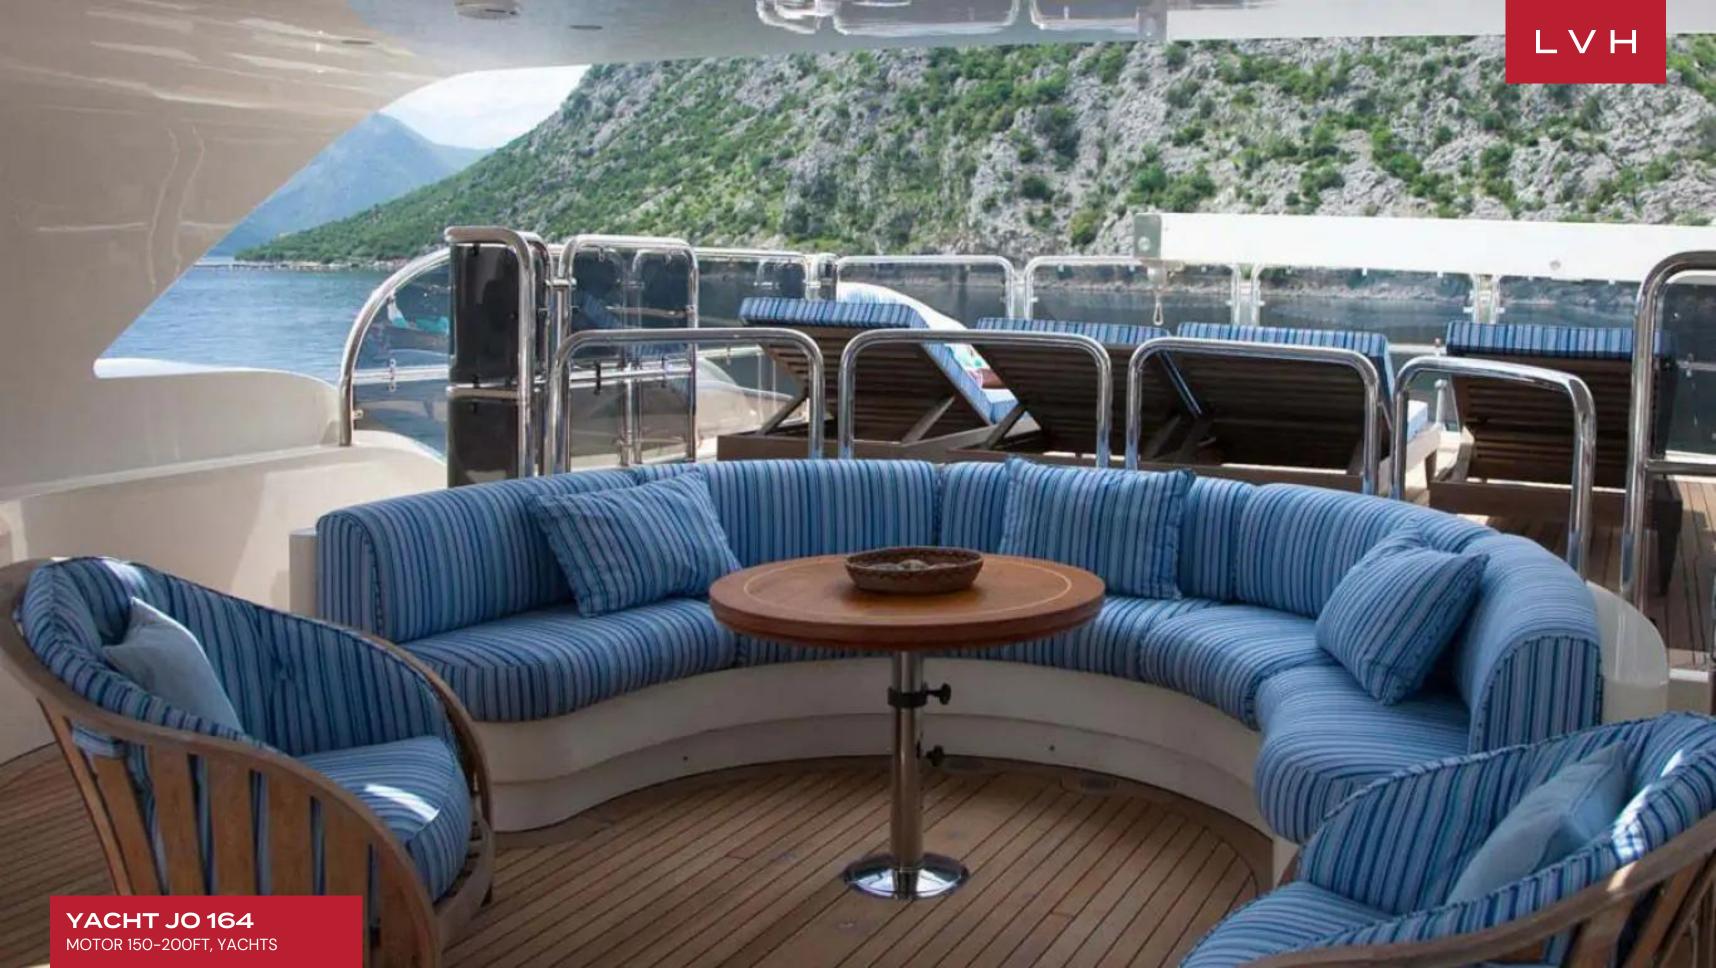

Perfected in the art of highlife living, Yacht JO 164 brings nocturnal entertaining to unprecedented heights. Seductive lounge areas, spread across three decks, are smattered with an outdoor Jacuzzi and plenty of shaded spaces for scenic alfresco dining before the dusk-lit shimmering waters. Several toys and tenders beckon unfettered nautical adventure, including a Williams 565 jet tender, Yamaha FX Cruiser SHO, Seabobs, an inflatable slide, inflatable kayaks, and inflatable stand-up paddleboards.