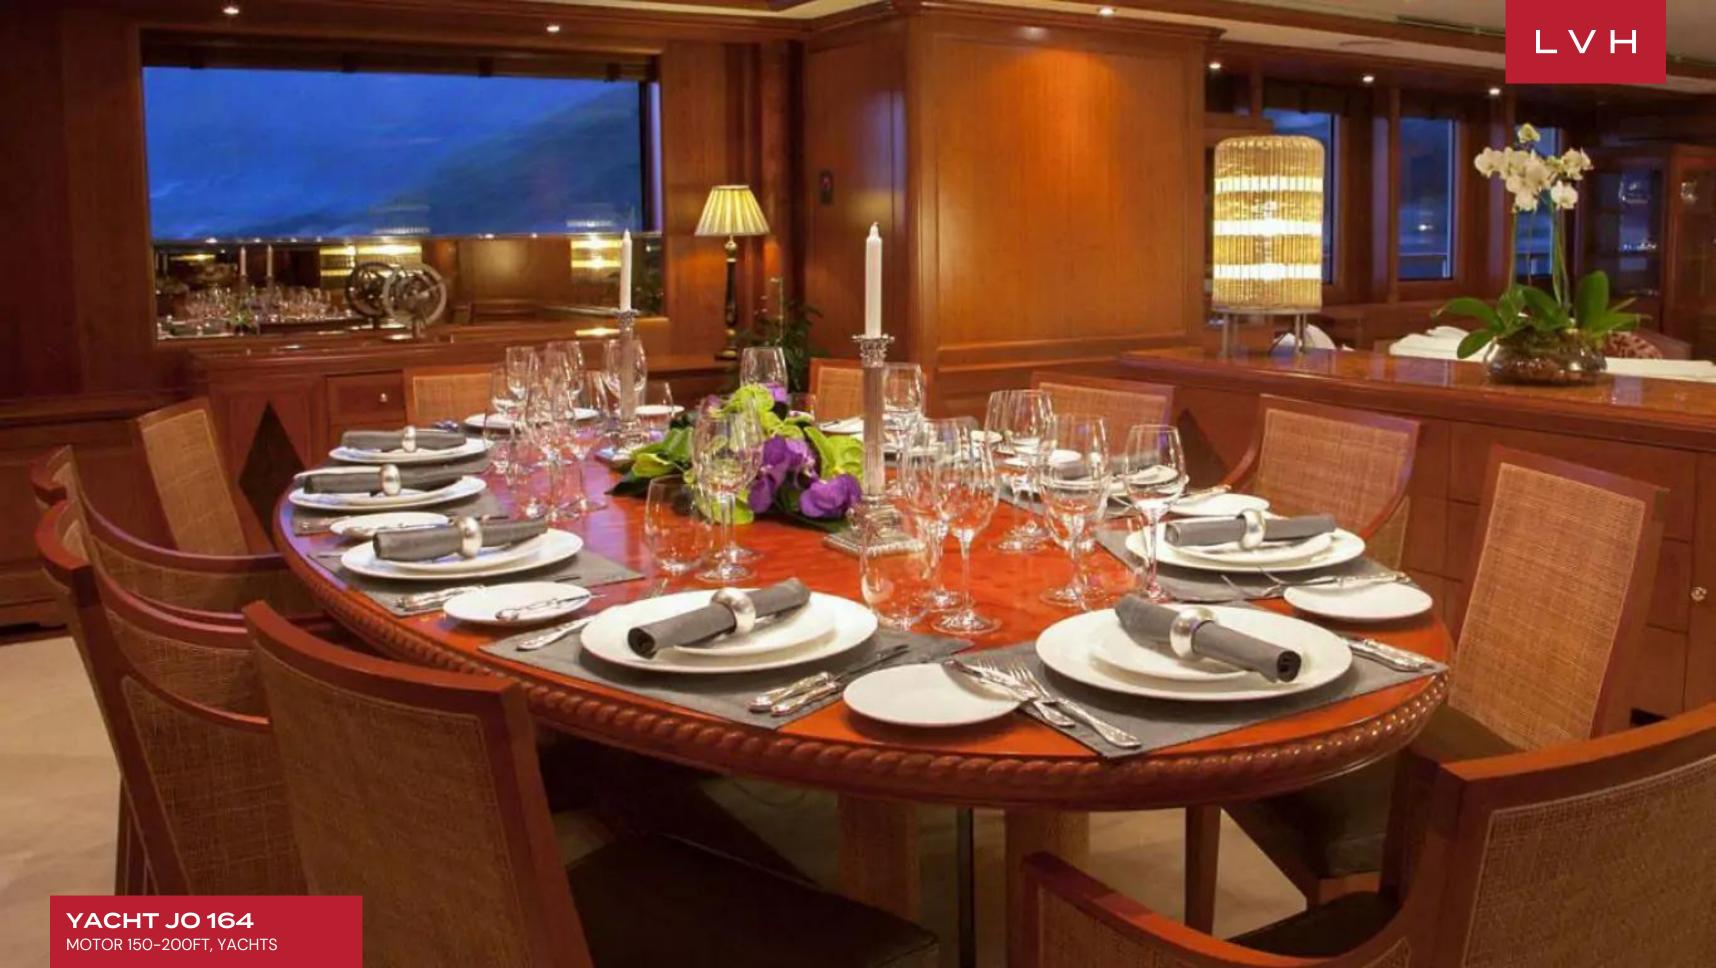

### **YACHT JO 164**

MOTOR 150-200FT, YACHTS

Yacht JO 164 is an exquisite 164-foot vessel built in 2004 by the renowned Benetti shipyard. Refitted in 2022, JO 164 stands amongst the most versatile and spacious yachts in its class. Interiors by Zuretti and its exterior is styled by Stefano Natucci, compliment a fantastic vision of timeless style and top-of-the-line engineering. Outfitted with a double MTU 396 TE94 engine, this vessel offers a max cruising speed of 14 knots an hour.

This striking vessel flaunts the finest finishes and meticulous attention to detail, corresponding to its high pedigree. Yacht Jo is superior in her class, synonymous with nautical excellence and spontaneity on the sea. A fresh color palette of neutral tones compliments lacquered cherry woods and natural oak, imbuing a luxuriant warmth and lustrousness to the interiors. At the same time, a wide range of luxurious textiles offers the utmost comfort, with curved lines and soft lighting highlighting a timeless atmosphere. Jo's interior layout sleeps up to twelve guests in six rooms, including a primary suite, 1 VIP stateroom, two double cabins, and two twin cabins. The yacht can carry up to twelve crew members onboard to ensure a relaxed luxury yacht experience. Timeless styling, beautiful furnishings, and sumptuous seating feature throughout to create an elegant and comfortable atmosphere.