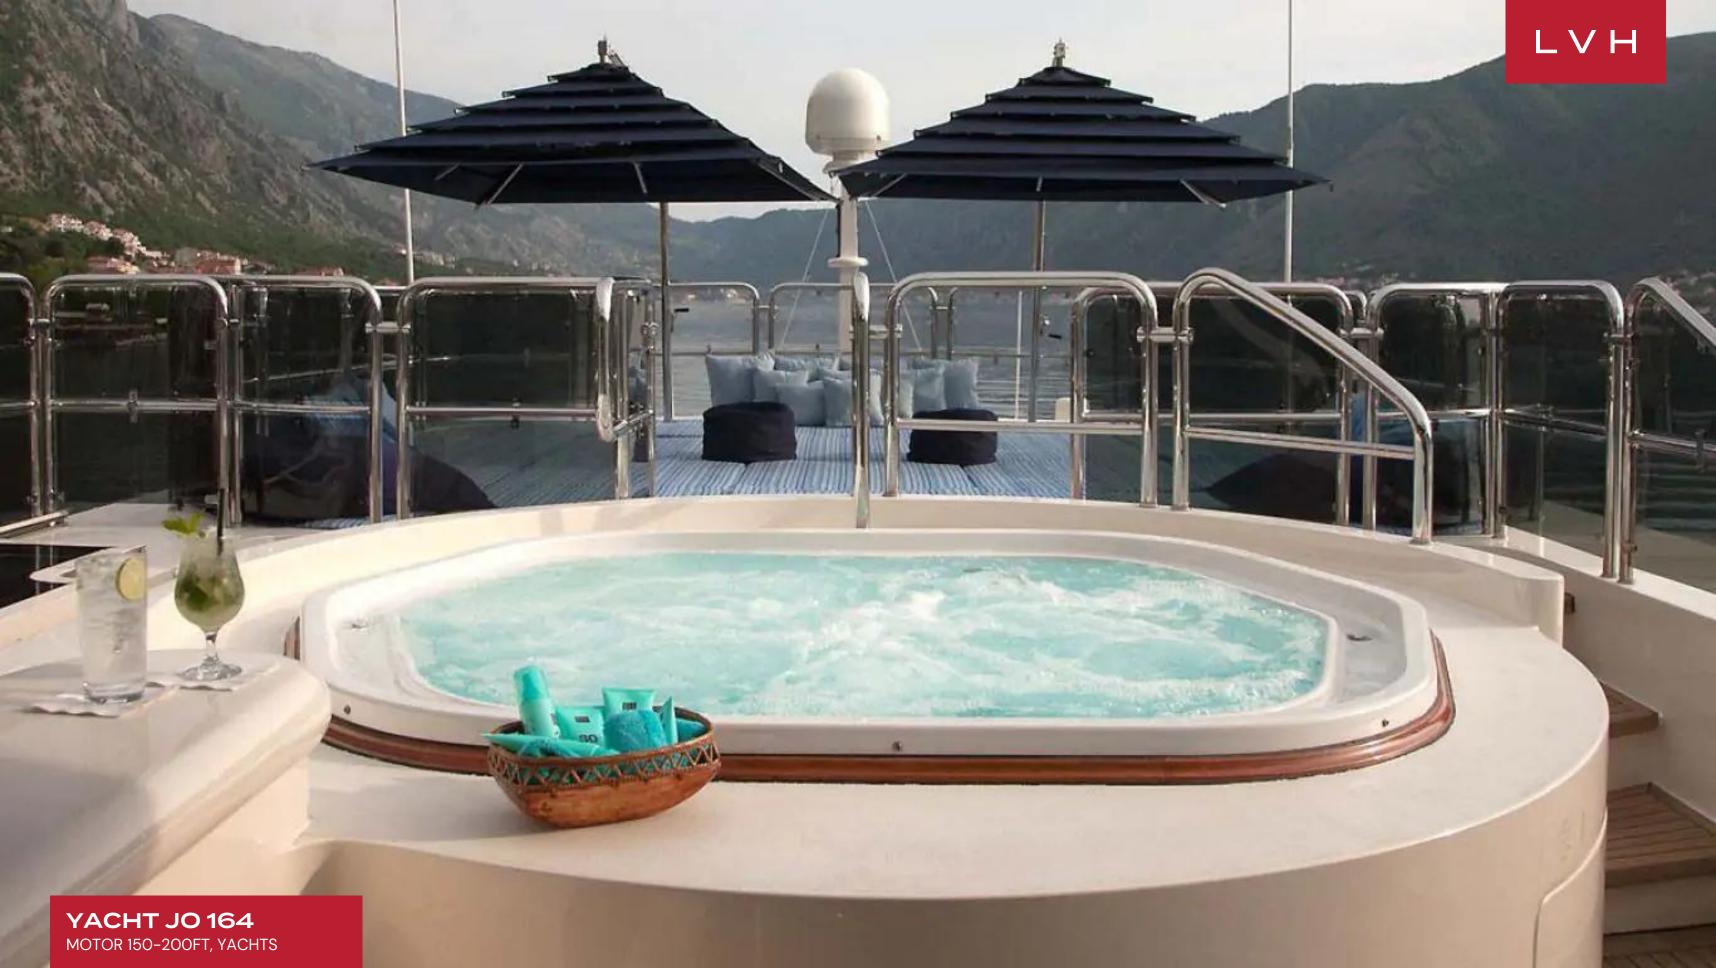

Perfected in the art of highlife living, Yacht JO 164 brings nocturnal entertaining to unprecedented heights. Seductive lounge areas, spread across three decks, are smattered with an outdoor Jacuzzi and plenty of shaded spaces for scenic alfresco dining before the dusk-lit shimmering waters. Several toys and tenders beckon unfettered nautical adventure, including a Williams 565 jet tender, Yamaha FX Cruiser SHO, Seabobs, an inflatable slide, inflatable kayaks, and inflatable stand-up paddleboards.

#### EXTERIOR

- Hot Tub
- Sun Loungers
- Watersport Inflatables