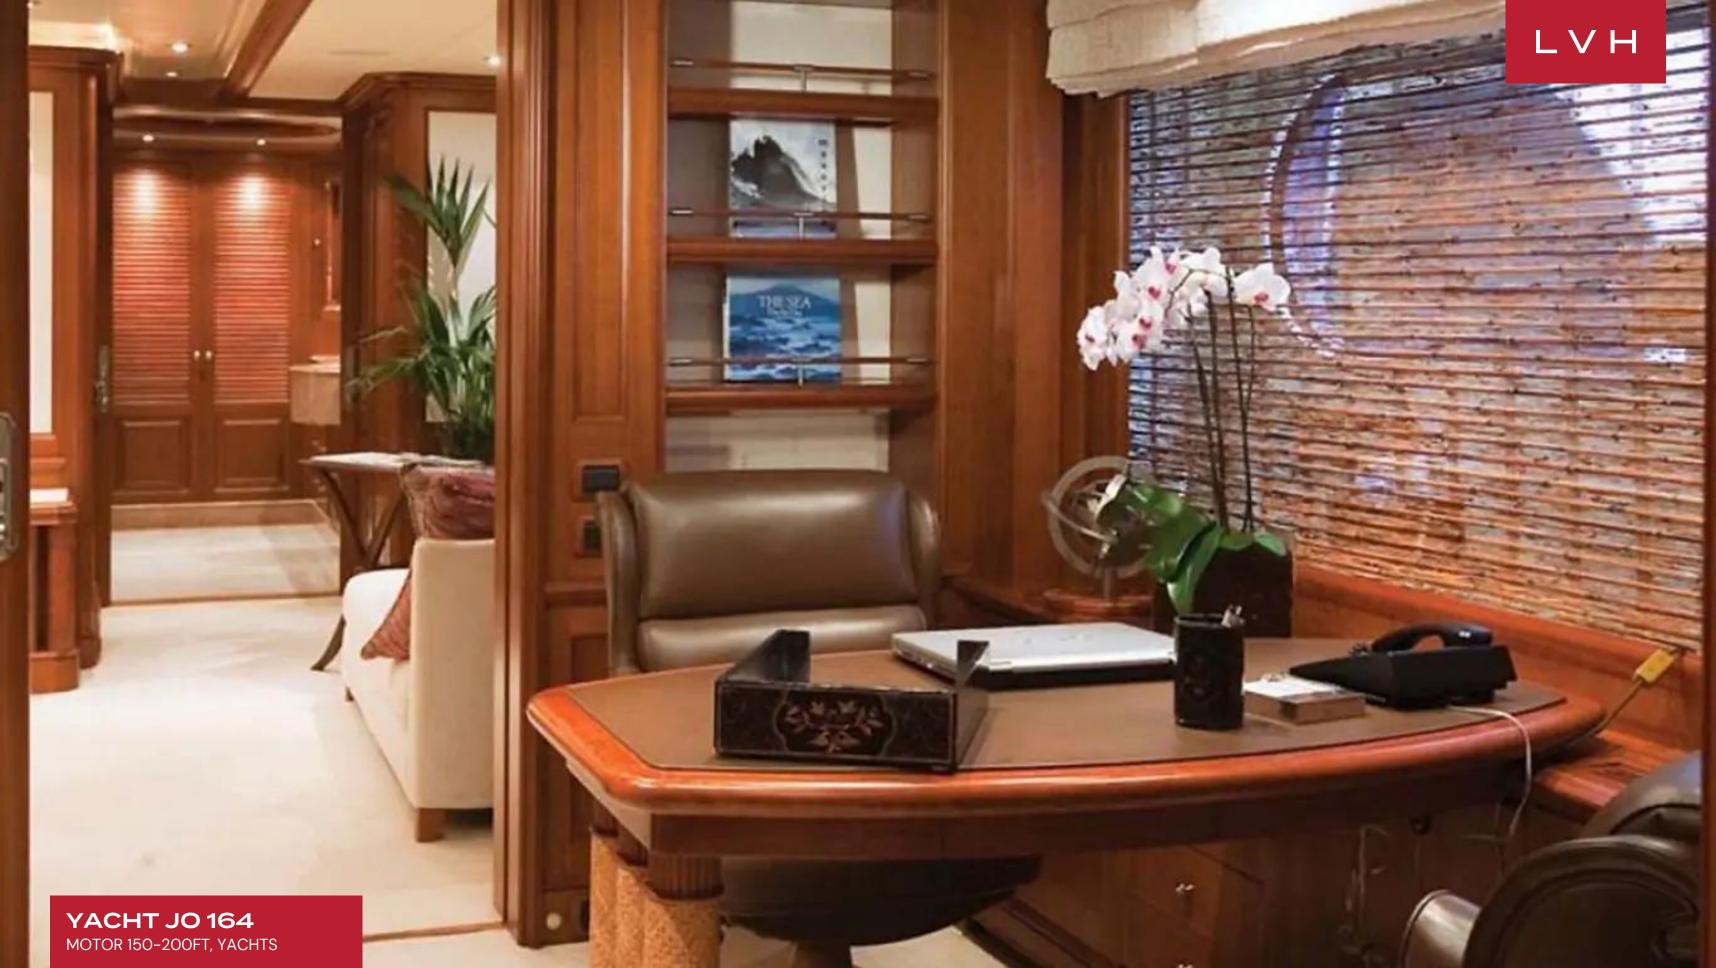

This striking vessel flaunts the finest finishes and meticulous attention to detail, corresponding to its high pedigree. Yacht Jo is superior in her class, synonymous with nautical excellence and spontaneity on the sea. A fresh color palette of neutral tones compliments lacquered cherry woods and natural oak, imbuing a luxuriant warmth and lustrousness to the interiors. At the same time, a wide range of luxurious textiles offers the utmost comfort, with curved lines and soft lighting highlighting a timeless atmosphere. Jo's interior layout sleeps up to twelve guests in six rooms, including a primary suite, 1 VIP stateroom, two double cabins, and two twin cabins. The yacht can carry up to twelve crew members onboard to ensure a relaxed luxury yacht experience. Timeless styling, beautiful furnishings, and sumptuous seating feature throughout to create an elegant and comfortable atmosphere.