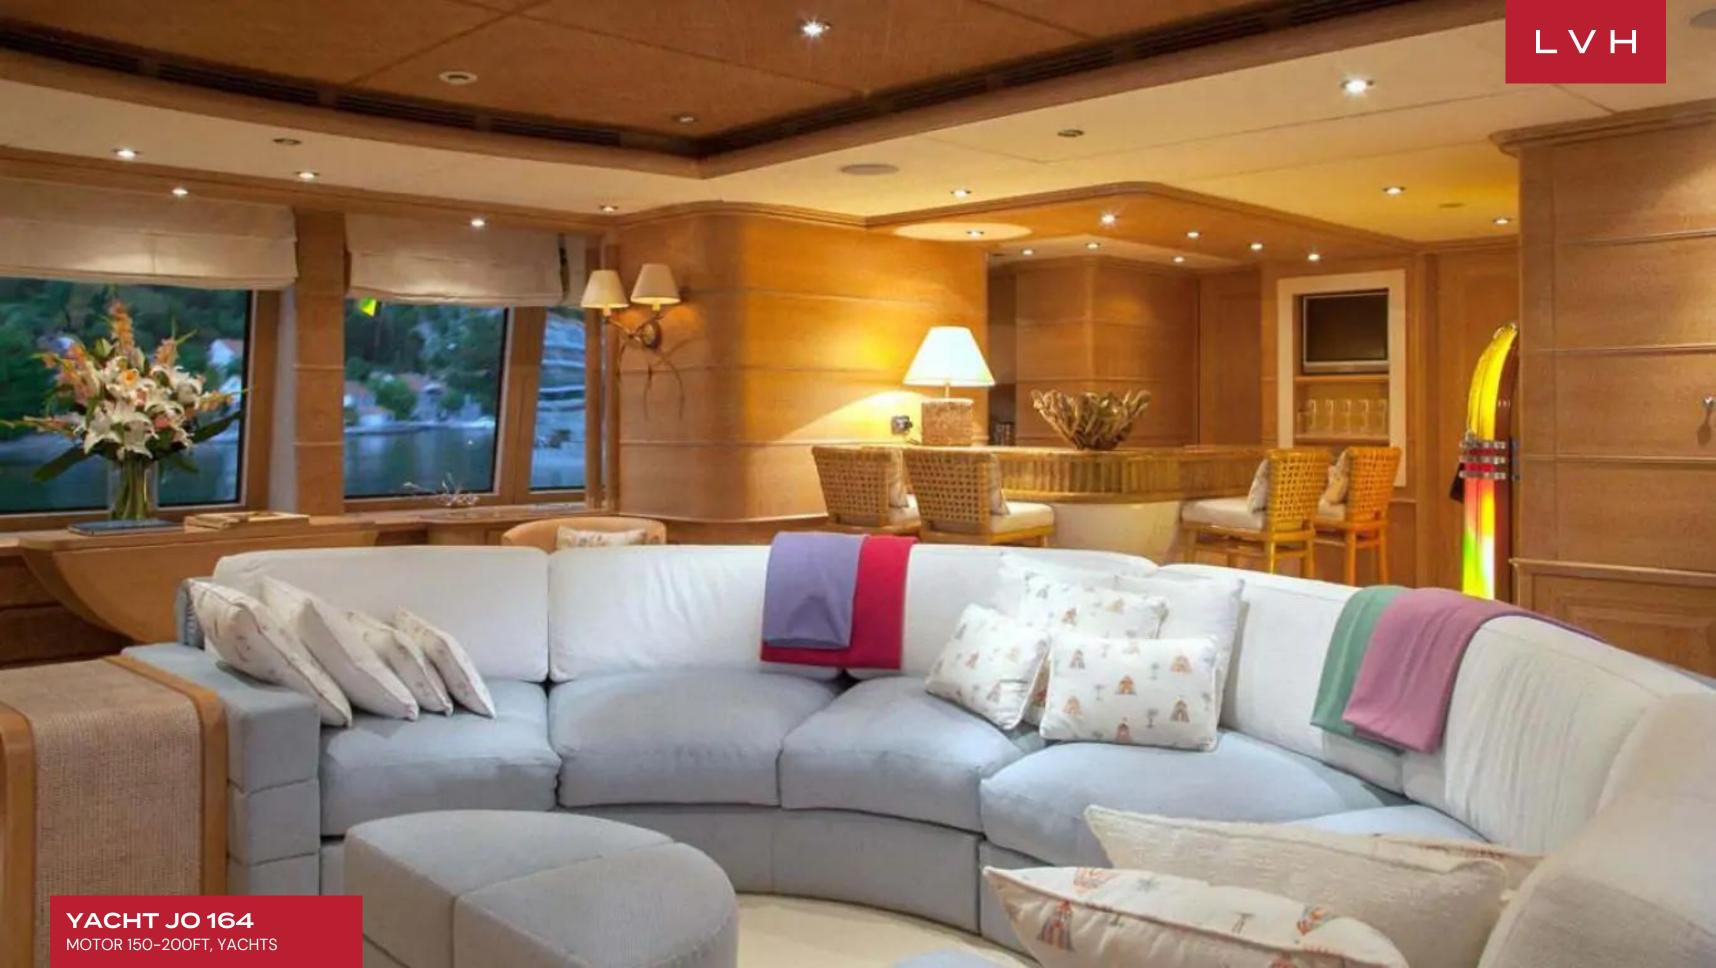

This striking vessel flaunts the finest finishes and meticulous attention to detail, corresponding to its high pedigree. Yacht Jo is superior in her class, synonymous with nautical excellence and spontaneity on the sea. A fresh color palette of neutral tones compliments lacquered cherry woods and natural oak, imbuing a luxuriant warmth and lustrousness to the interiors. At the same time, a wide range of luxurious textiles offers the utmost comfort, with curved lines and soft lighting highlighting a timeless atmosphere. Jo's interior layout sleeps up to twelve guests in six rooms, including a primary suite, 1 VIP stateroom, two double cabins, and two twin cabins. The yacht can carry up to twelve crew members onboard to ensure a relaxed luxury yacht experience. Timeless styling, beautiful furnishings, and sumptuous seating feature throughout to create an elegant and comfortable atmosphere.

#### INTERIOR

- Air Conditioning
- Bar
- Cable, Satellite or Smart TV
- Dining Area
- Sound System