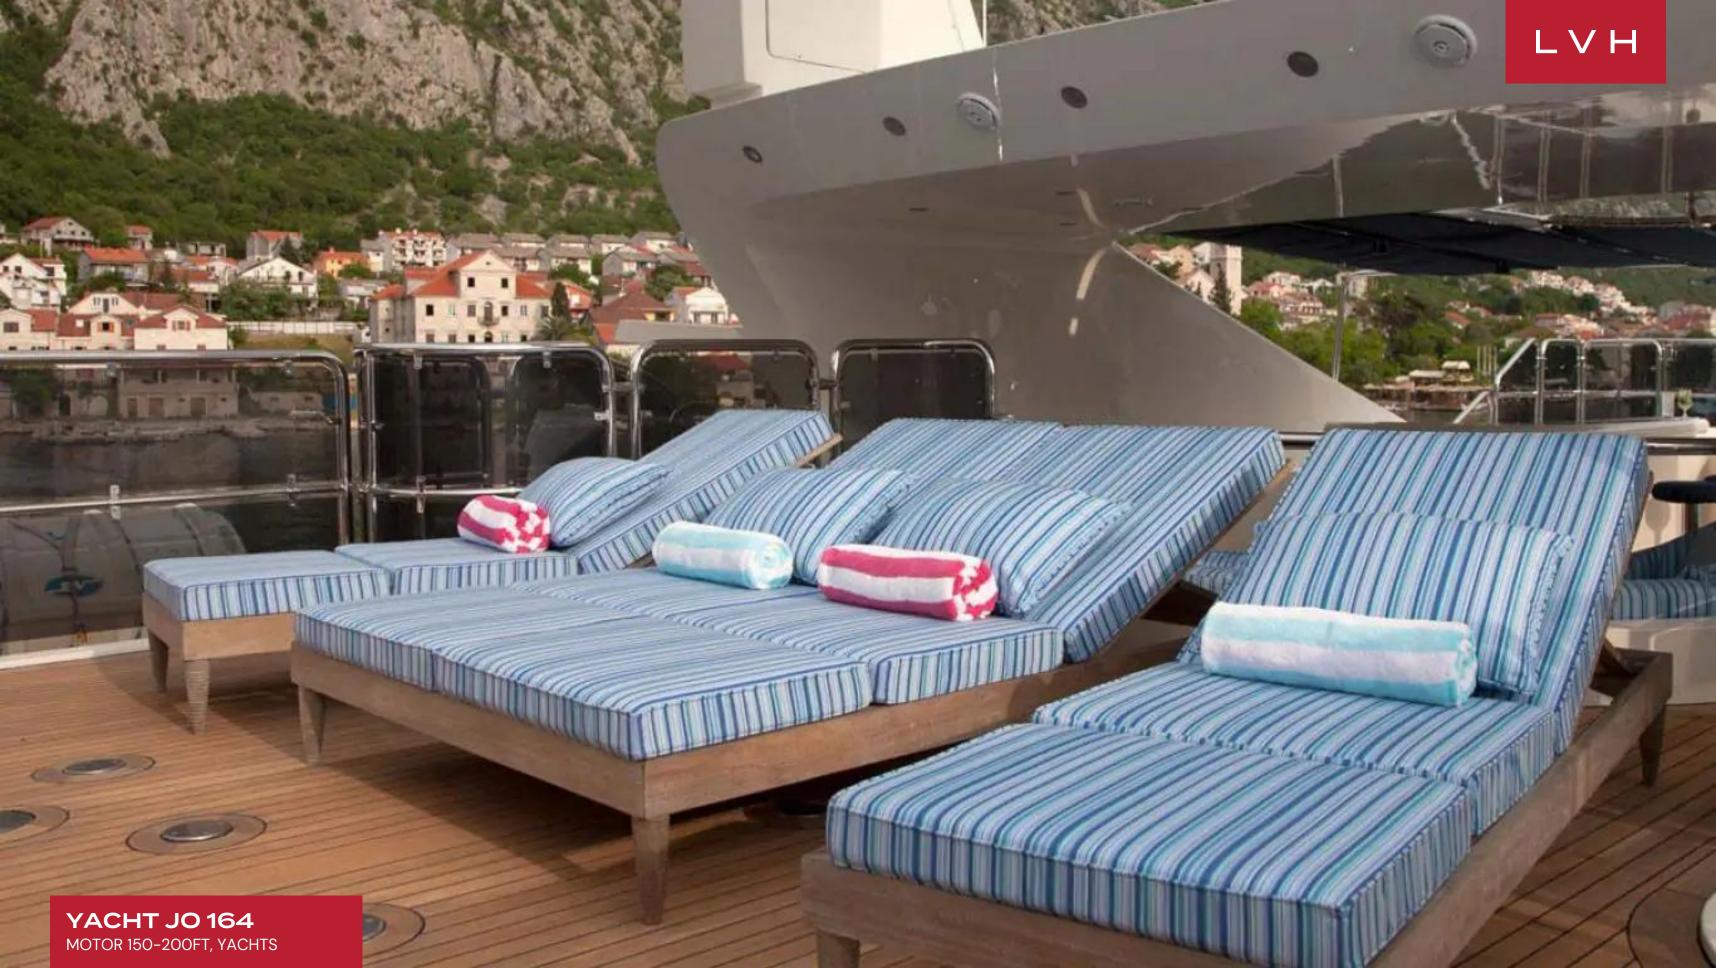

Perfected in the art of highlife living, Yacht JO 164 brings nocturnal entertaining to unprecedented heights. Seductive lounge areas, spread across three decks, are smattered with an outdoor Jacuzzi and plenty of shaded spaces for scenic alfresco dining before the dusk-lit shimmering waters. Several toys and tenders beckon unfettered nautical adventure, including a Williams 565 jet tender, Yamaha FX Cruiser SHO, Seabobs, an inflatable slide, inflatable kayaks, and inflatable stand-up paddleboards.

#### EXTERIOR

- Hot Tub
- Sun Loungers
- Watersport Inflatables