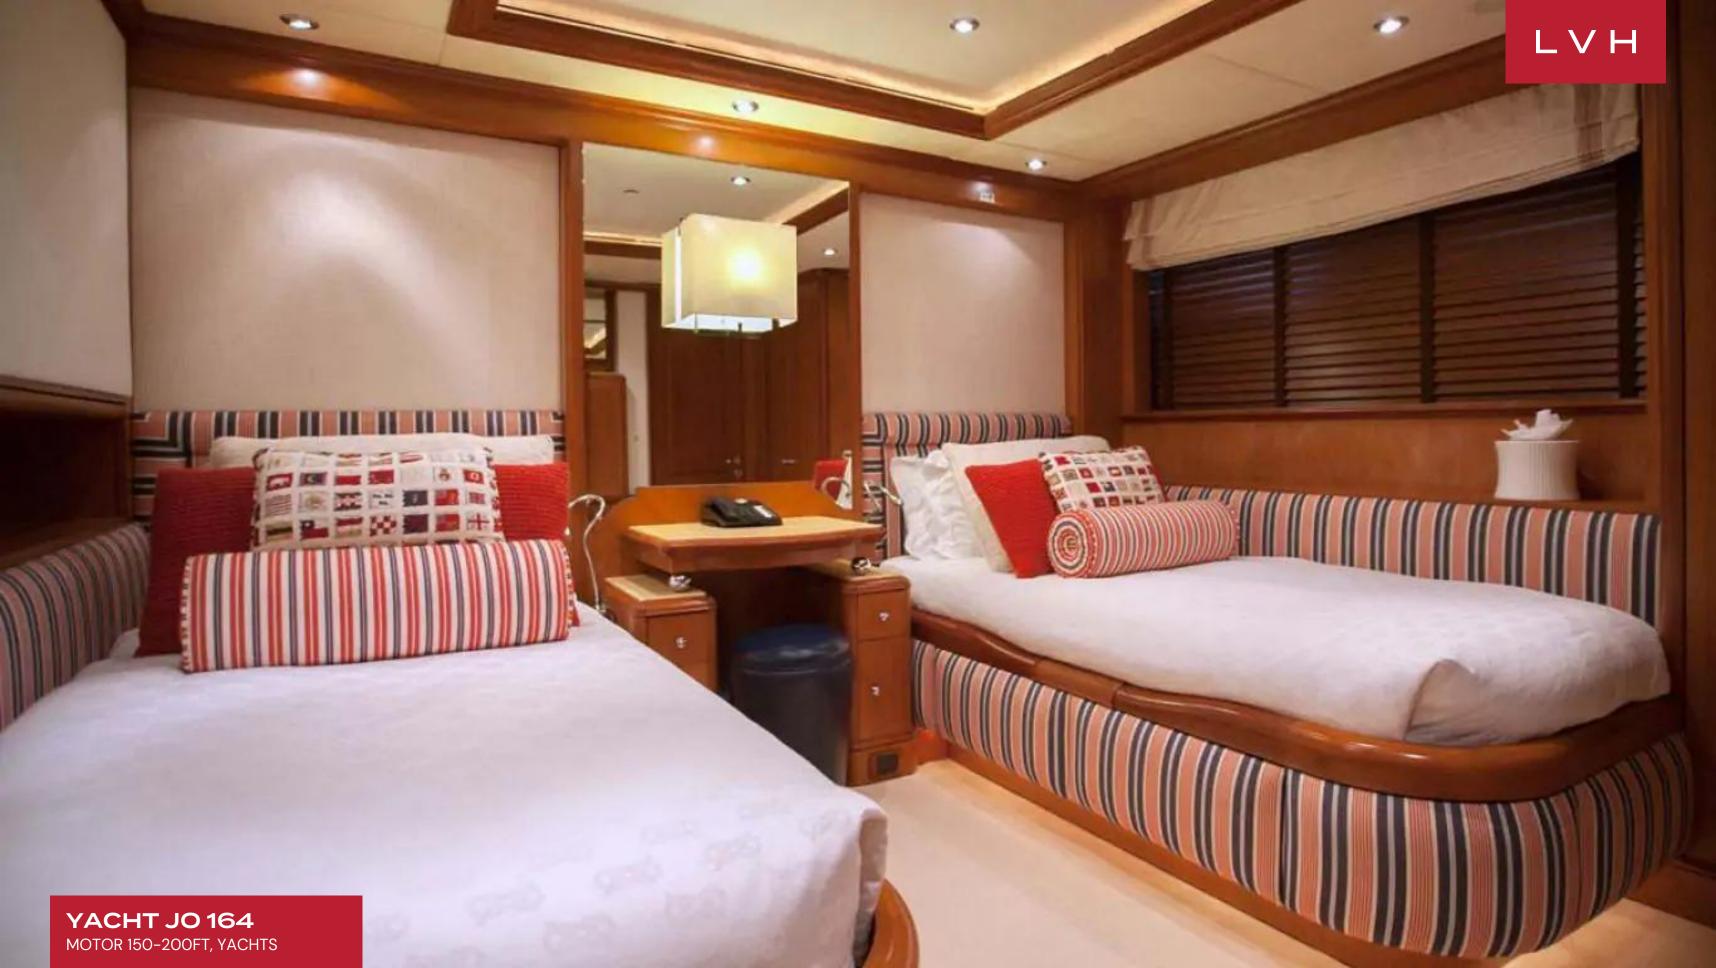

This striking vessel flaunts the finest finishes and meticulous attention to detail, corresponding to its high pedigree. Yacht Jo is superior in her class, synonymous with nautical excellence and spontaneity on the sea. A fresh color palette of neutral tones compliments lacquered cherry woods and natural oak, imbuing a luxuriant warmth and lustrousness to the interiors. At the same time, a wide range of luxurious textiles offers the utmost comfort, with curved lines and soft lighting highlighting a timeless atmosphere. Jo's interior layout sleeps up to twelve guests in six rooms, including a primary suite, 1 VIP stateroom, two double cabins, and two twin cabins. The yacht can carry up to twelve crew members onboard to ensure a relaxed luxury yacht experience. Timeless styling, beautiful furnishings, and sumptuous seating feature throughout to create an elegant and comfortable atmosphere.