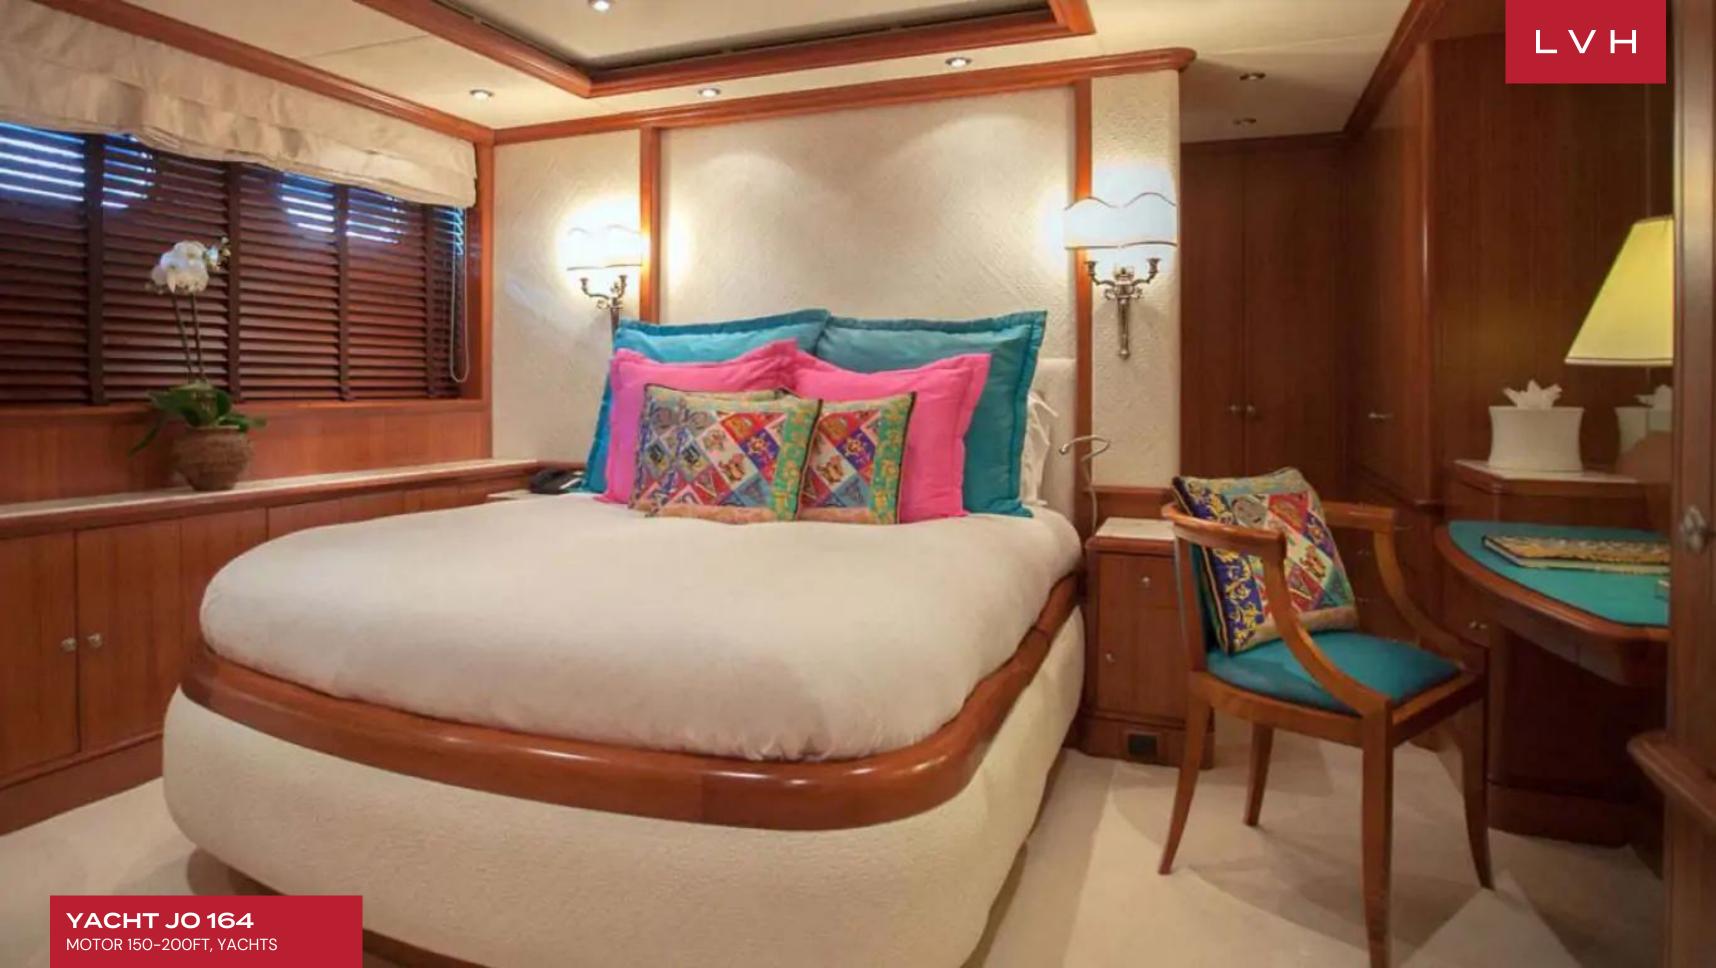

This striking vessel flaunts the finest finishes and meticulous attention to detail, corresponding to its high pedigree. Yacht Jo is superior in her class, synonymous with nautical excellence and spontaneity on the sea. A fresh color palette of neutral tones compliments lacquered cherry woods and natural oak, imbuing a luxuriant warmth and lustrousness to the interiors. At the same time, a wide range of luxurious textiles offers the utmost comfort, with curved lines and soft lighting highlighting a timeless atmosphere. Jo's interior layout sleeps up to twelve guests in six rooms, including a primary suite, 1 VIP stateroom, two double cabins, and two twin cabins. The yacht can carry up to twelve crew members onboard to ensure a relaxed luxury yacht experience. Timeless styling, beautiful furnishings, and sumptuous seating feature throughout to create an elegant and comfortable atmosphere.