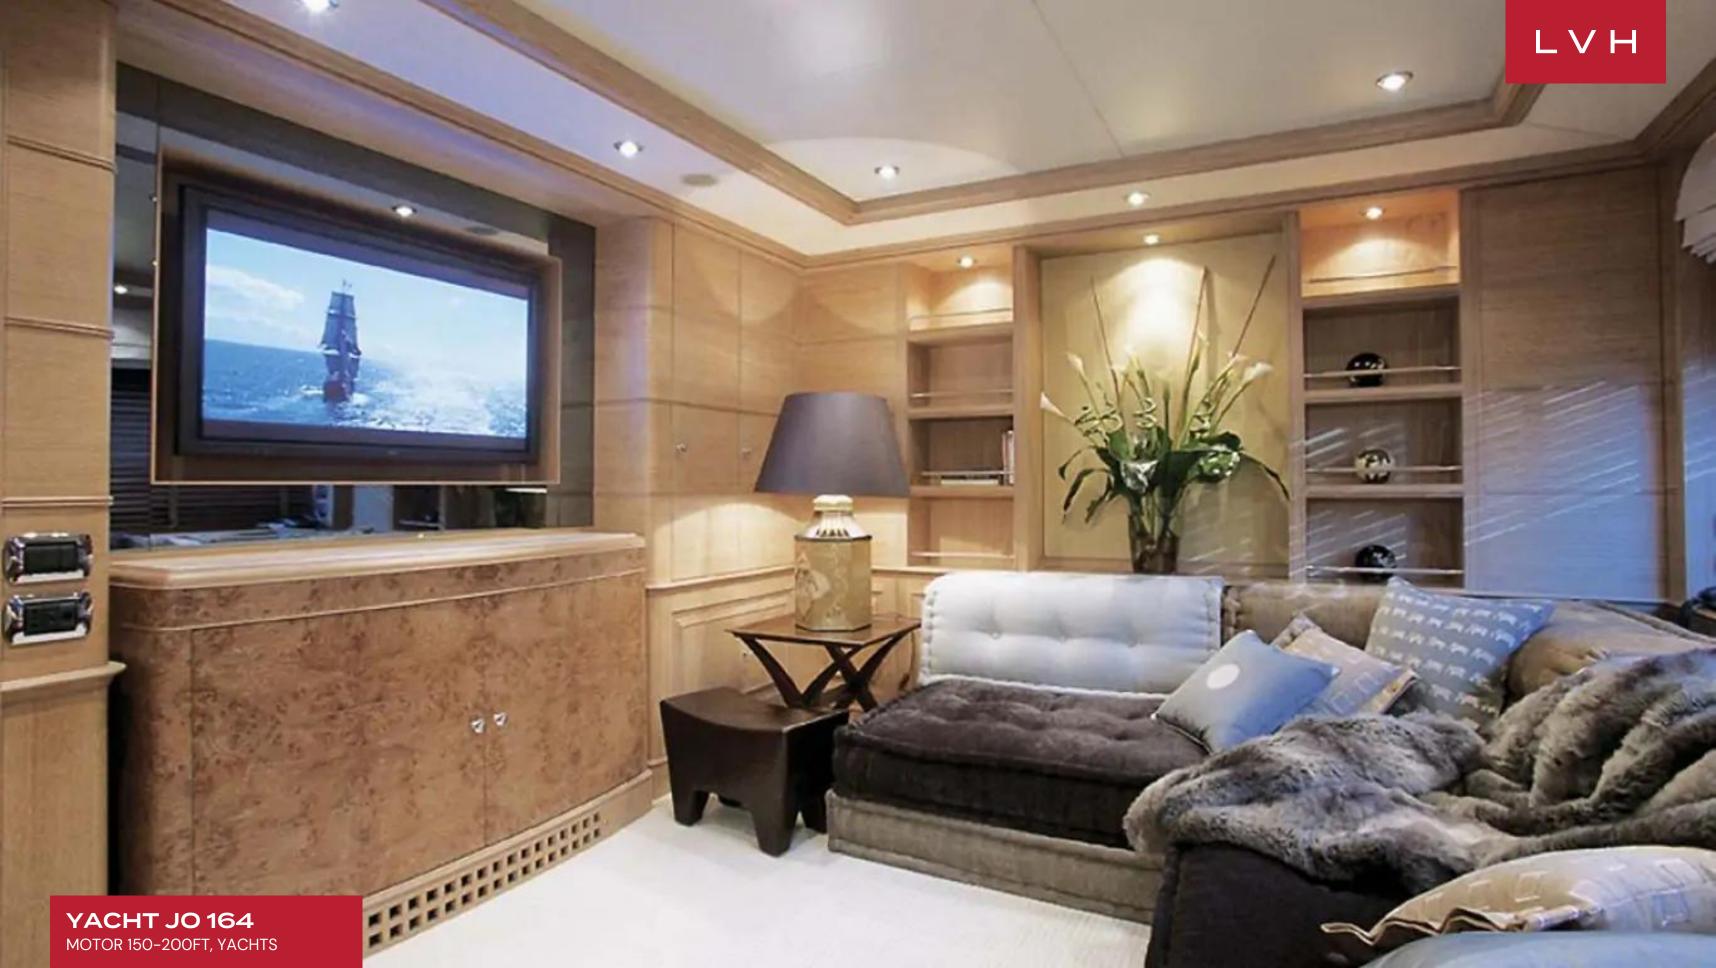

This striking vessel flaunts the finest finishes and meticulous attention to detail, corresponding to its high pedigree. Yacht Jo is superior in her class, synonymous with nautical excellence and spontaneity on the sea. A fresh color palette of neutral tones compliments lacquered cherry woods and natural oak, imbuing a luxuriant warmth and lustrousness to the interiors. At the same time, a wide range of luxurious textiles offers the utmost comfort, with curved lines and soft lighting highlighting a timeless atmosphere. Jo's interior layout sleeps up to twelve guests in six rooms, including a primary suite, 1 VIP stateroom, two double cabins, and two twin cabins. The yacht can carry up to twelve crew members onboard to ensure a relaxed luxury yacht experience. Timeless styling, beautiful furnishings, and sumptuous seating feature throughout to create an elegant and comfortable atmosphere.

#### INTERIOR

- Air Conditioning
- Bar
- Cable, Satellite or Smart TV
- Dining Area
- Sound System