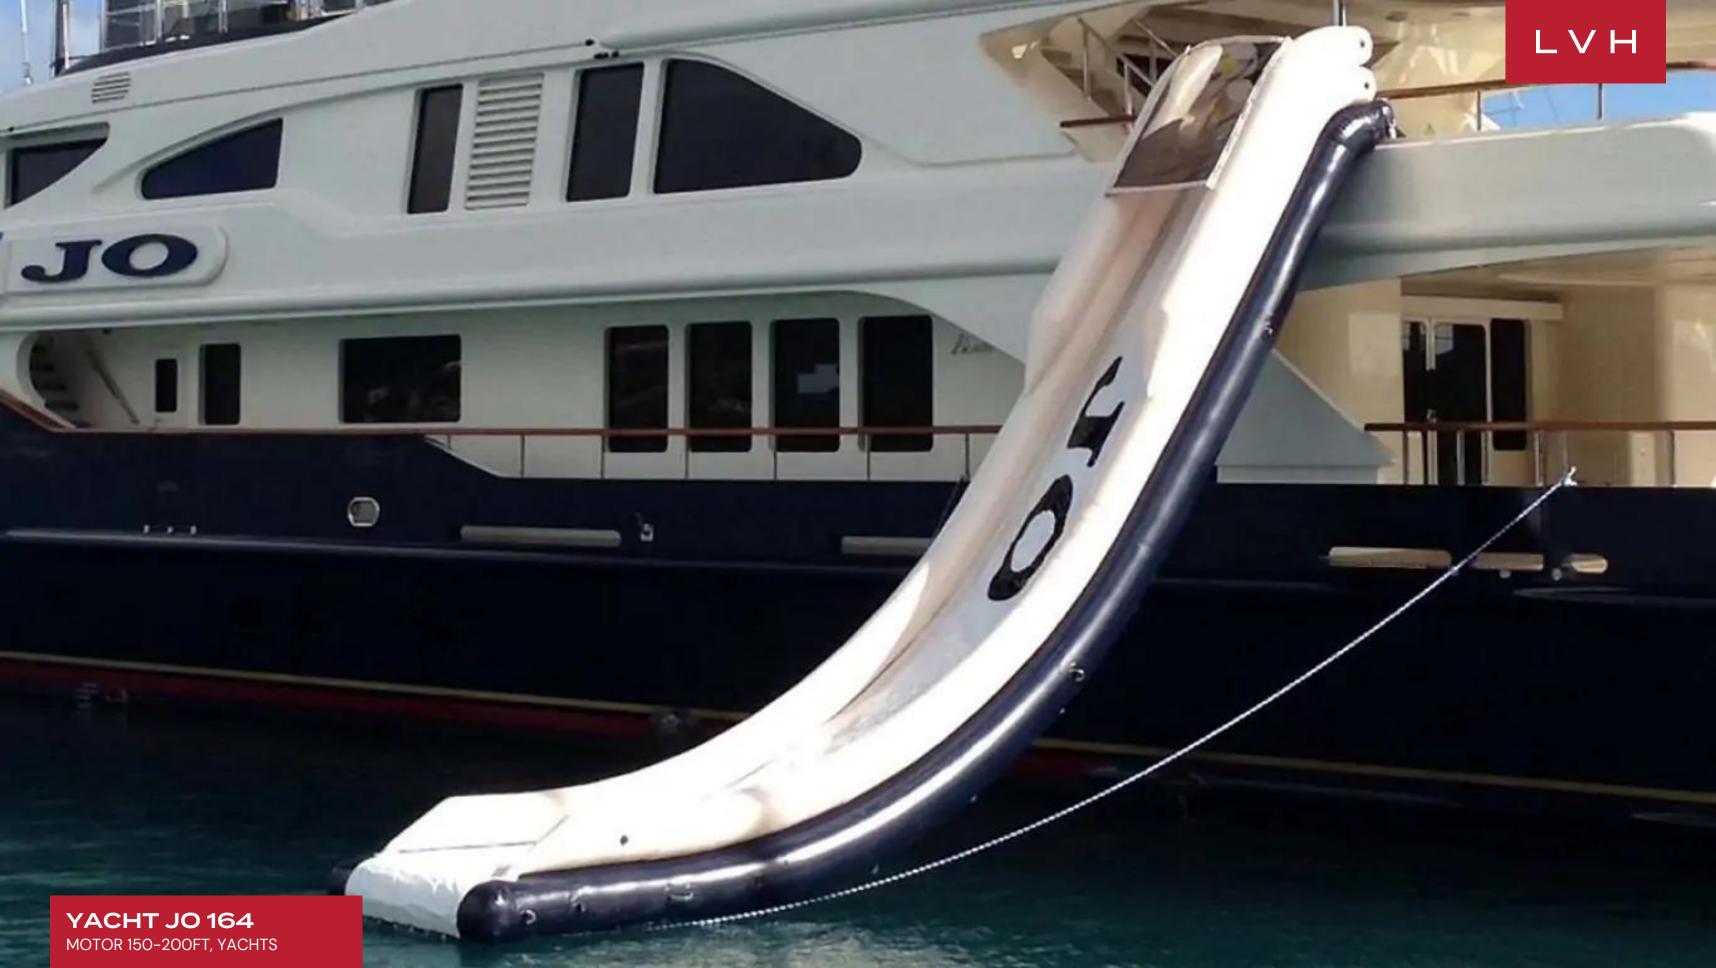

Perfected in the art of highlife living, Yacht JO 164 brings nocturnal entertaining to unprecedented heights. Seductive lounge areas, spread across three decks, are smattered with an outdoor Jacuzzi and plenty of shaded spaces for scenic alfresco dining before the dusk-lit shimmering waters. Several toys and tenders beckon unfettered nautical adventure, including a Williams 565 jet tender, Yamaha FX Cruiser SHO, Seabobs, an inflatable slide, inflatable kayaks, and inflatable stand-up paddleboards.