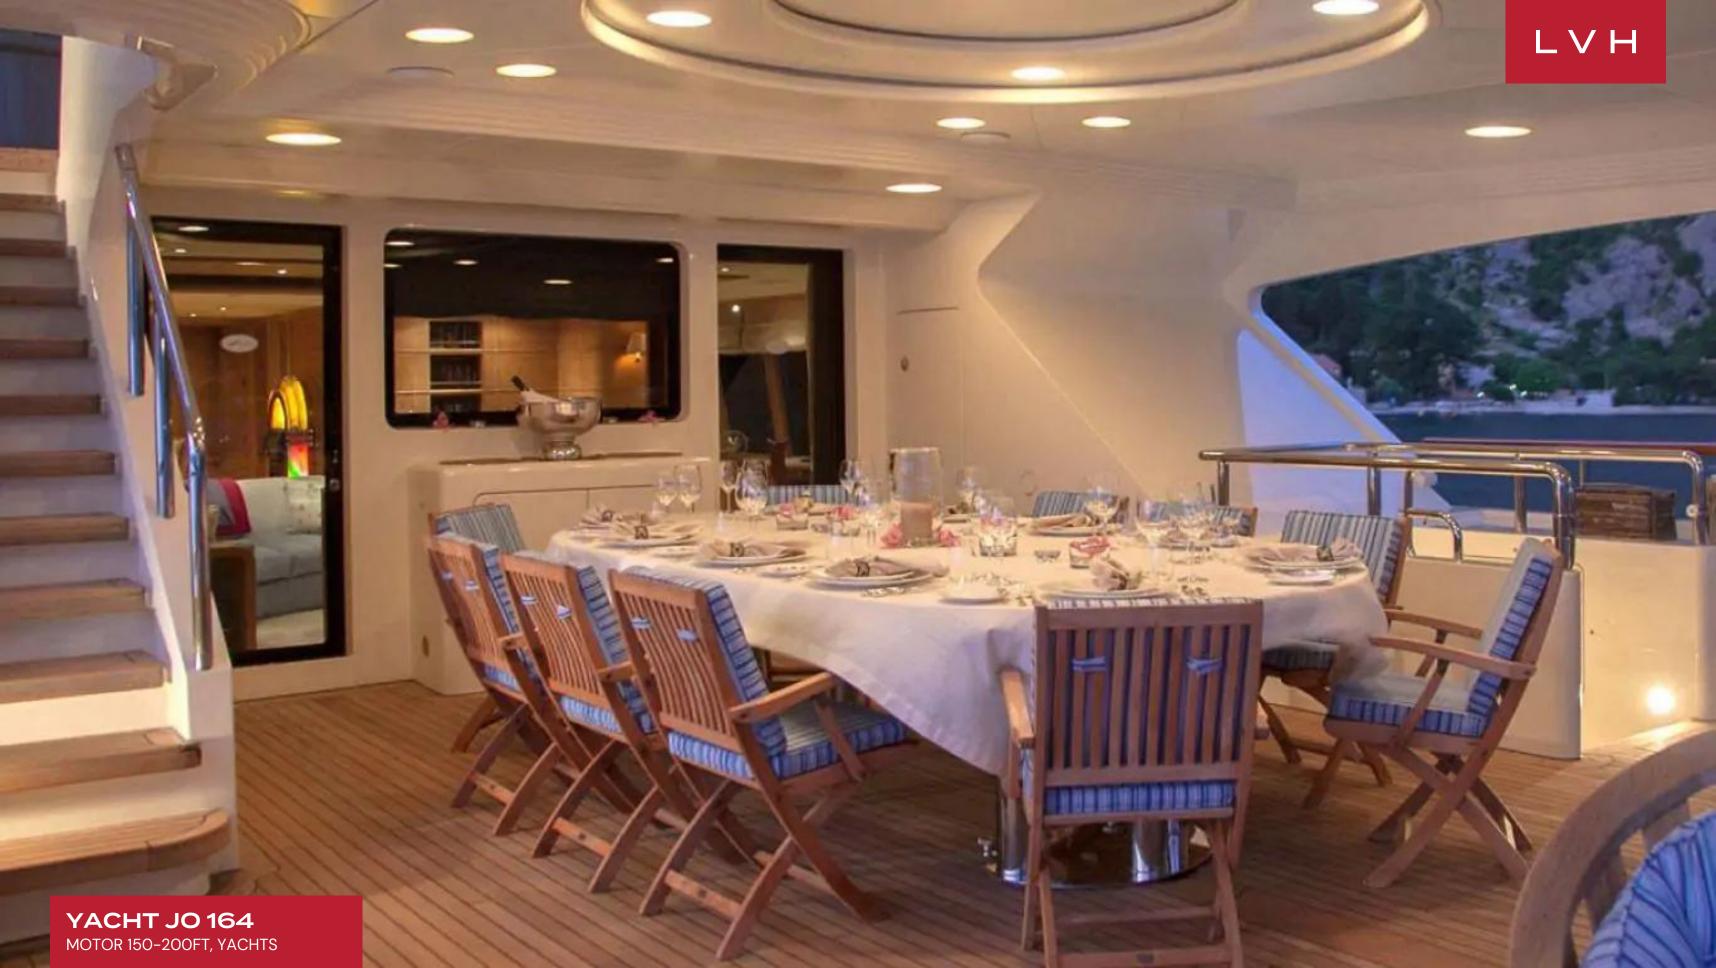

Perfected in the art of highlife living, Yacht JO 164 brings nocturnal entertaining to unprecedented heights. Seductive lounge areas, spread across three decks, are smattered with an outdoor Jacuzzi and plenty of shaded spaces for scenic alfresco dining before the dusk-lit shimmering waters. Several toys and tenders beckon unfettered nautical adventure, including a Williams 565 jet tender, Yamaha FX Cruiser SHO, Seabobs, an inflatable slide, inflatable kayaks, and inflatable stand-up paddleboards.

#### INTERIOR

- Air Conditioning
- Bar
- Cable, Satellite or Smart TV
- Dining Area
- Sound System