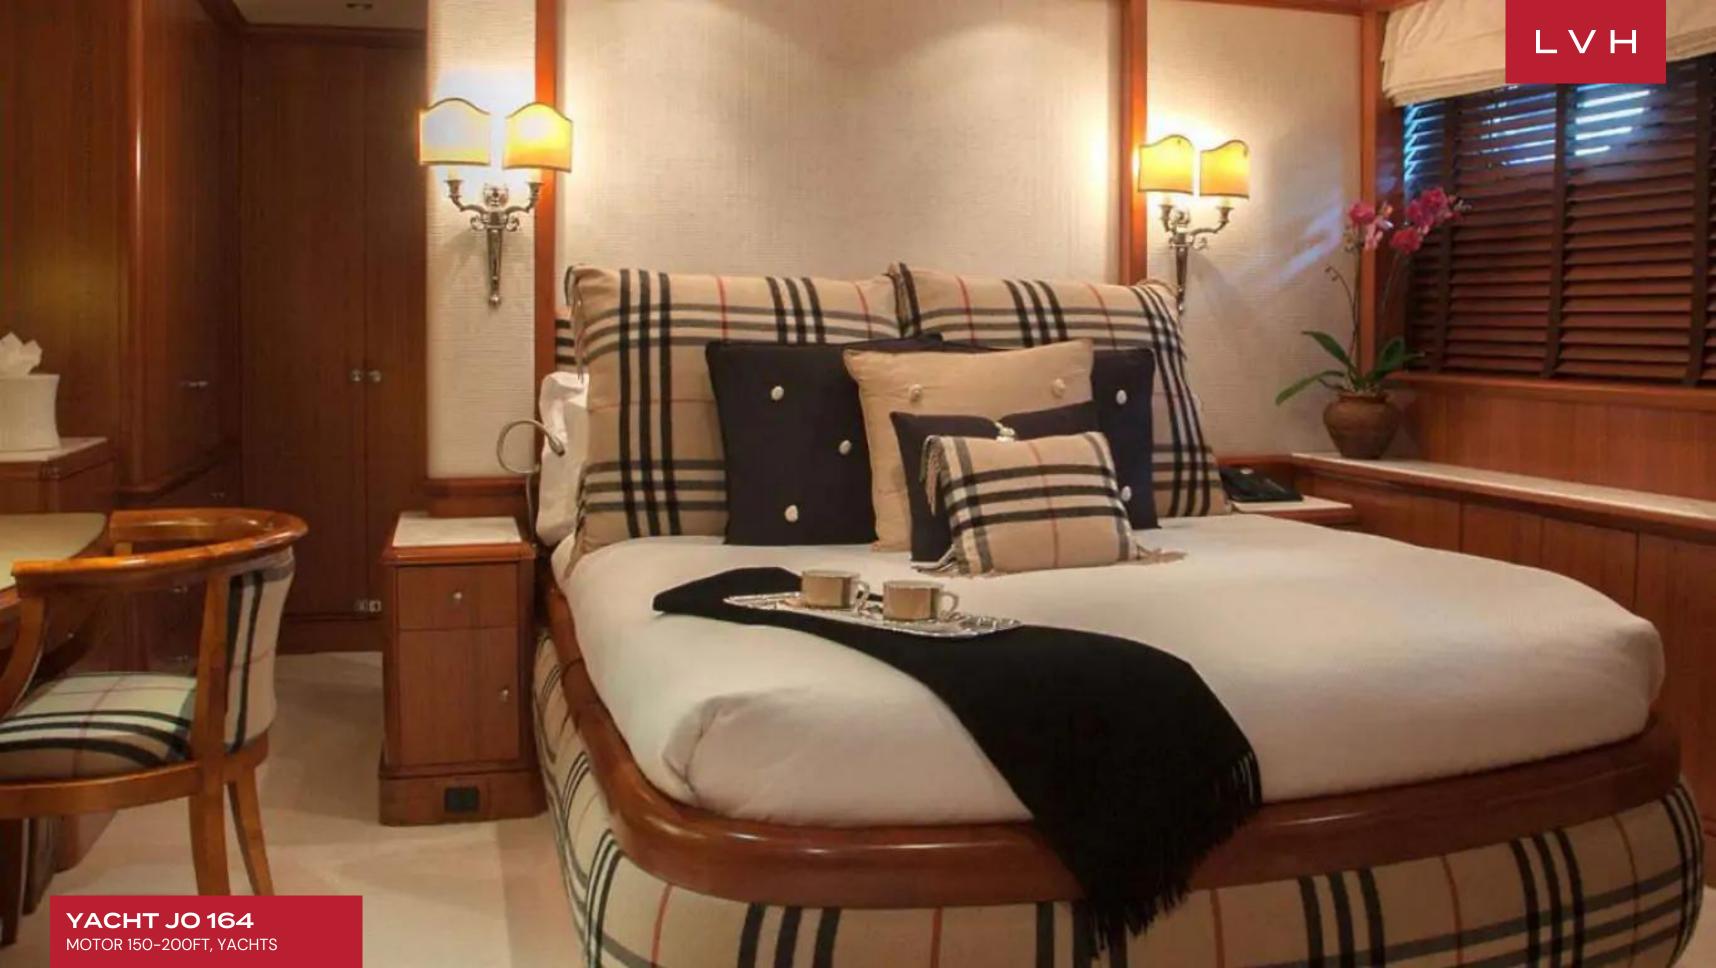

This striking vessel flaunts the finest finishes and meticulous attention to detail, corresponding to its high pedigree. Yacht Jo is superior in her class, synonymous with nautical excellence and spontaneity on the sea. A fresh color palette of neutral tones compliments lacquered cherry woods and natural oak, imbuing a luxuriant warmth and lustrousness to the interiors. At the same time, a wide range of luxurious textiles offers the utmost comfort, with curved lines and soft lighting highlighting a timeless atmosphere. Jo's interior layout sleeps up to twelve guests in six rooms, including a primary suite, 1 VIP stateroom, two double cabins, and two twin cabins. The yacht can carry up to twelve crew members onboard to ensure a relaxed luxury yacht experience. Timeless styling, beautiful furnishings, and sumptuous seating feature throughout to create an elegant and comfortable atmosphere.