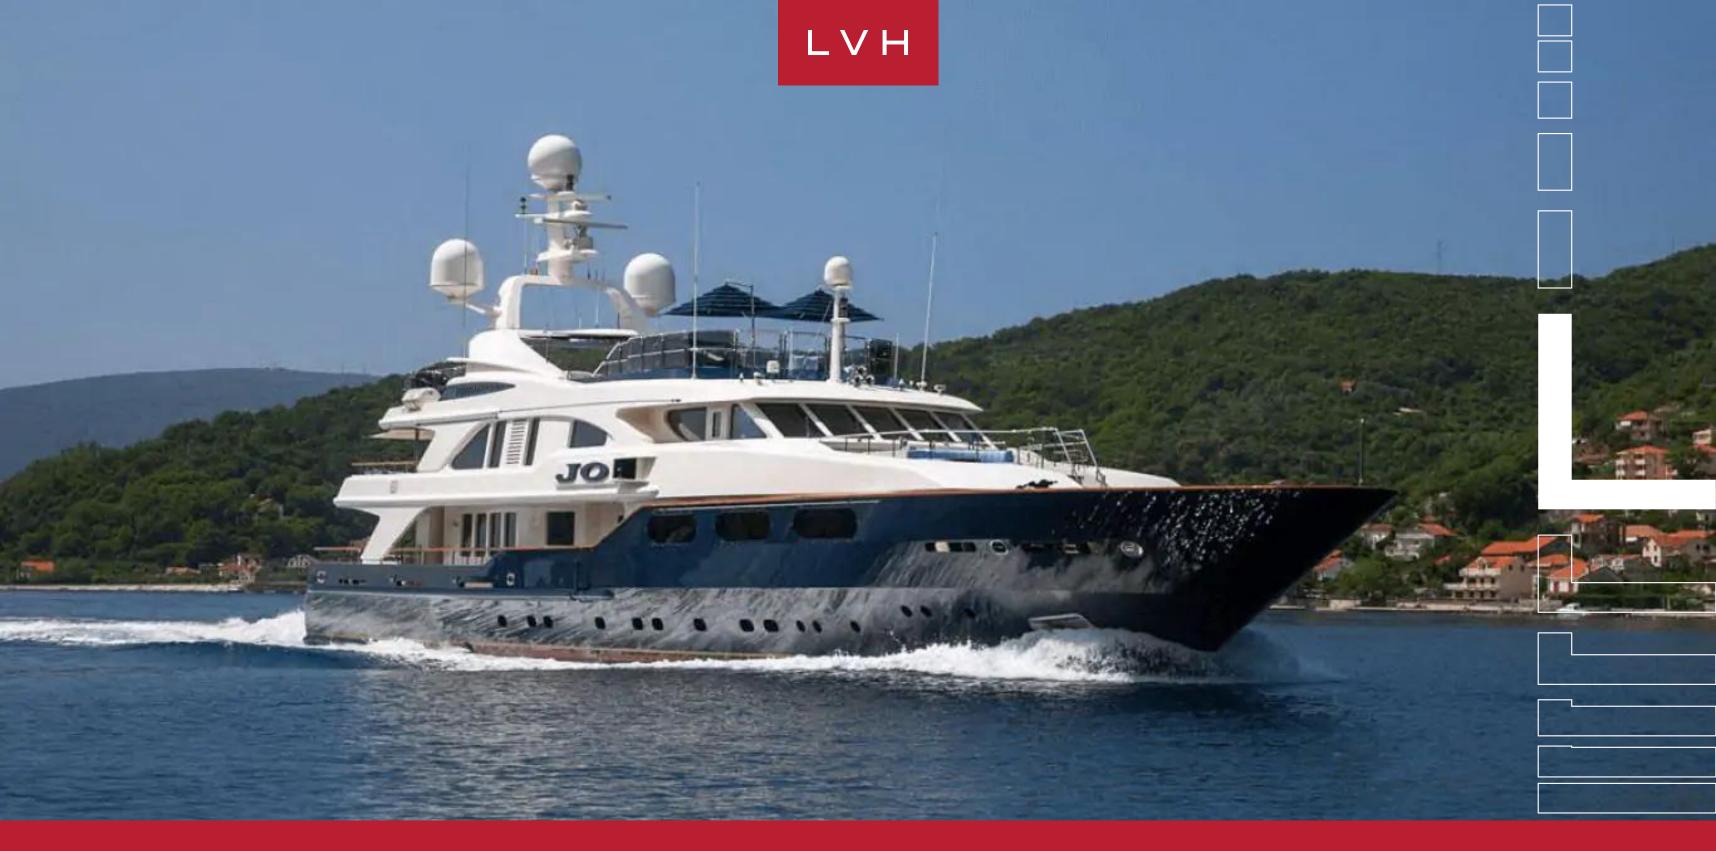

### **YACHT JO 164**

MOTOR 150-200FT, YACHTS

Yacht JO 164 is an exquisite 164-foot vessel built in 2004 by the renowned Benetti shipyard. Refitted in 2022, JO 164 stands amongst the most versatile and spacious yachts in its class. Interiors by Zuretti and its exterior is styled by Stefano Natucci, compliment a fantastic vision of timeless style and top-of-the-line engineering. Outfitted with a double MTU 396 TE94 engine, this vessel offers a max cruising speed of 14 knots an hour.

This striking vessel flaunts the finest finishes and meticulous attention to detail, corresponding to its high pedigree. Yacht Jo is superior in her class, synonymous with nautical excellence and spontaneity on the sea. A fresh color palette of neutral tones compliments lacquered cherry woods and natural oak, imbuing a luxuriant warmth and lustrousness to the interiors. At the same time, a wide range of luxurious textiles offers the utmost comfort, with curved lines and soft lighting highlighting a timeless atmosphere. Jo's interior layout sleeps up to twelve guests in six rooms, including a primary suite, 1 VIP stateroom, two double cabins, and two twin cabins. The yacht can carry up to twelve crew members onboard to ensure a relaxed luxury yacht experience. Timeless styling, beautiful furnishings, and sumptuous seating feature throughout to create an elegant and comfortable atmosphere.