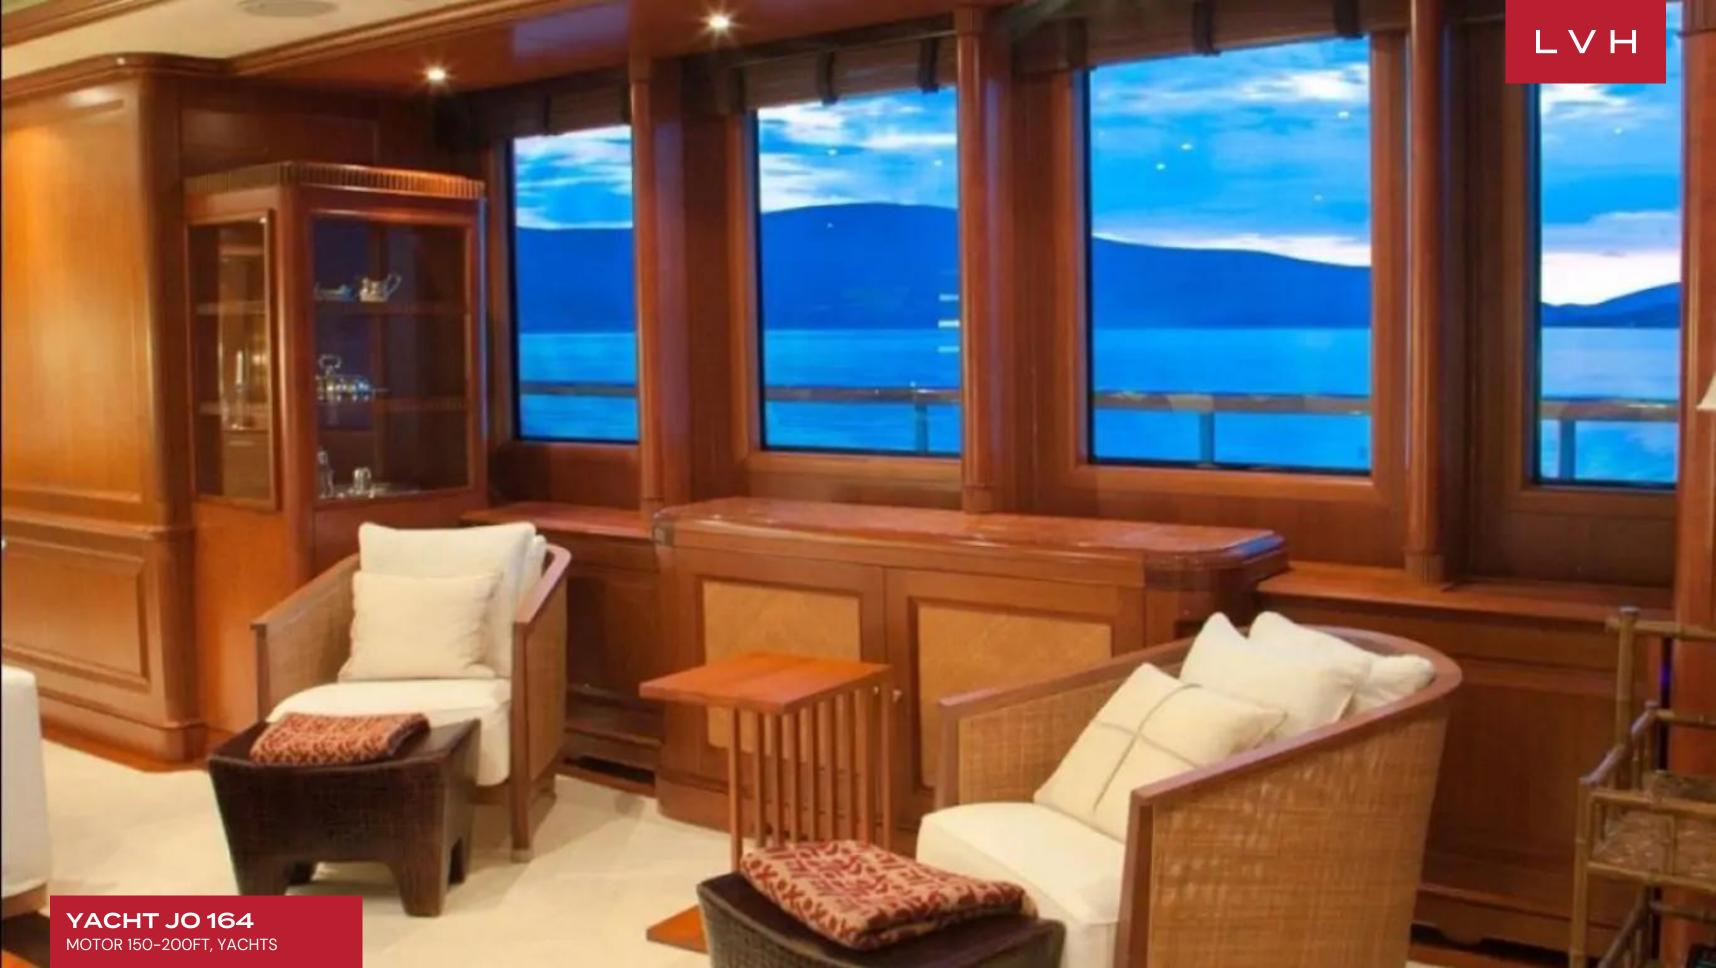

YACHT JO 164
MOTOR 150-200FT, YACHTS

6 CABINS

12

GUESTS

### **YACHT JO 164**

MOTOR 150-200FT, YACHTS

Yacht JO 164 is an exquisite 164-foot vessel built in 2004 by the renowned Benetti shipyard. Refitted in 2022, JO 164 stands amongst the most versatile and spacious yachts in its class. Interiors by Zuretti and its exterior is styled by Stefano Natucci, compliment a fantastic vision of timeless style and top-of-the-line engineering. Outfitted with a double MTU 396 TE94 engine, this vessel offers a max cruising speed of 14 knots an hour.

This striking vessel flaunts the finest finishes and meticulous attention to detail, corresponding to its high pedigree. Yacht Jo is superior in her class, synonymous with nautical excellence and spontaneity on the sea. A fresh color palette of neutral tones compliments lacquered cherry woods and natural oak, imbuing a luxuriant warmth and lustrousness to the interiors. At the same time, a wide range of luxurious textiles offers the utmost comfort, with curved lines and soft lighting highlighting a timeless atmosphere. Jo's interior layout sleeps up to twelve guests in six rooms, including a primary suite, 1 VIP stateroom, two double cabins, and two twin cabins. The yacht can carry up to twelve crew members onboard to ensure a relaxed luxury yacht experience. Timeless styling, beautiful furnishings, and sumptuous seating feature throughout to create an elegant and comfortable atmosphere.