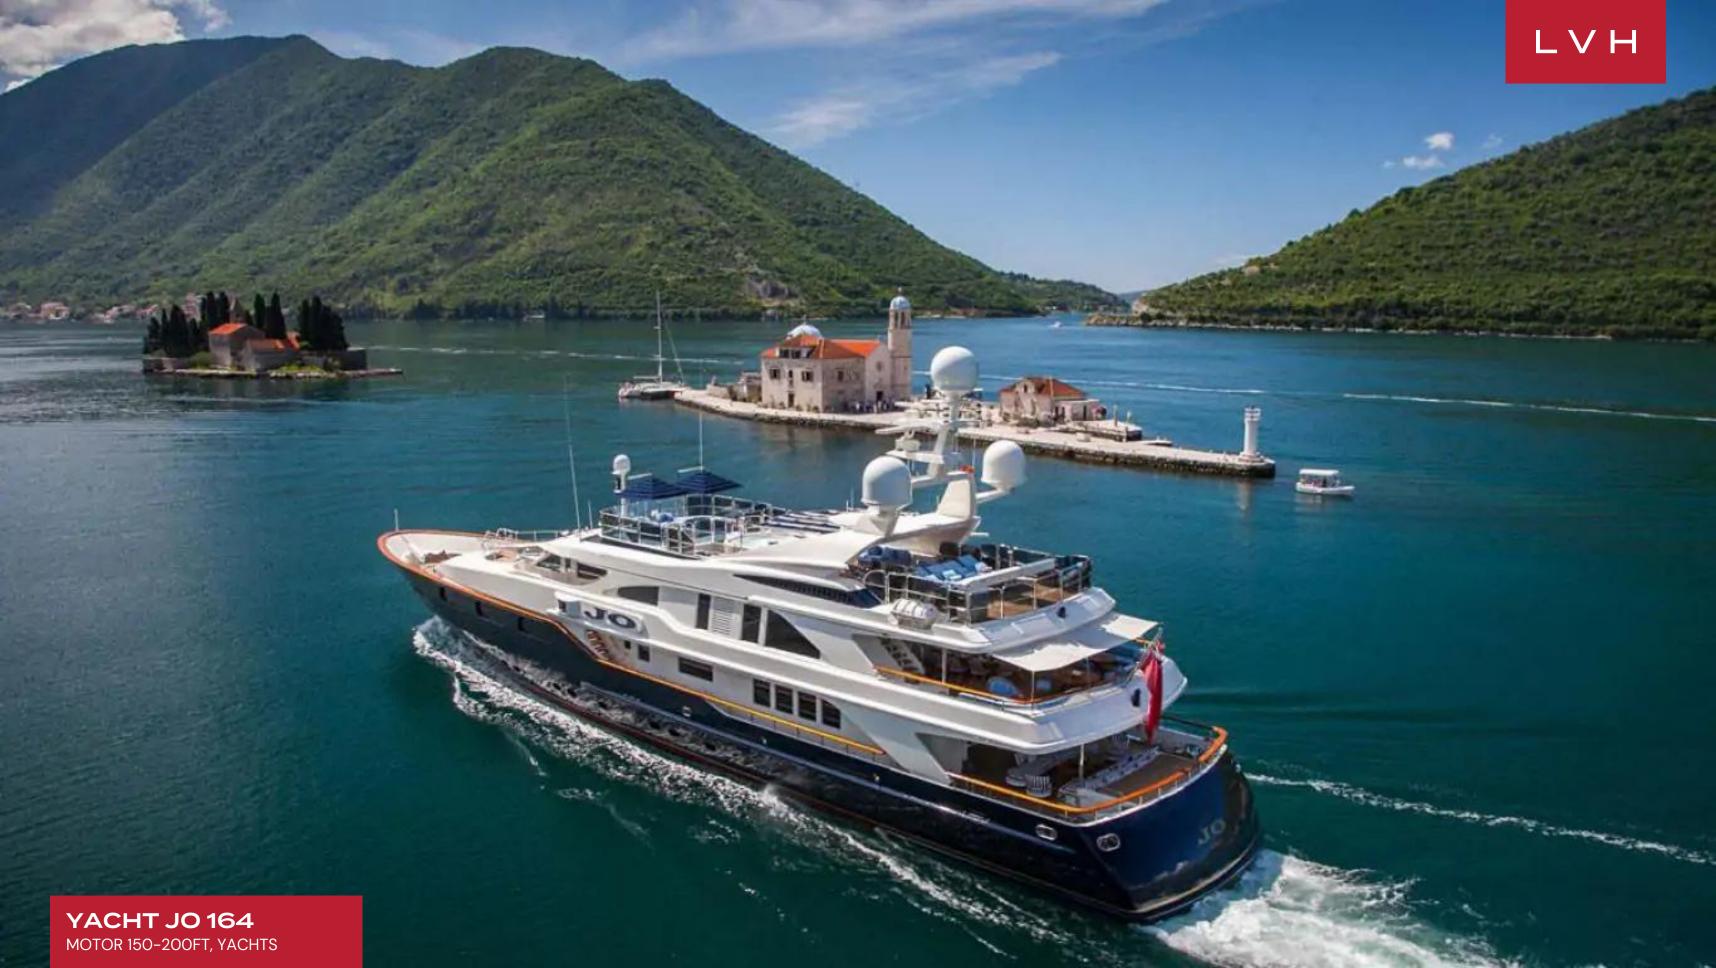

### **YACHT JO 164**

MOTOR 150-200FT, YACHTS

Yacht JO 164 is an exquisite 164-foot vessel built in 2004 by the renowned Benetti shipyard. Refitted in 2022, JO 164 stands amongst the most versatile and spacious yachts in its class. Interiors by Zuretti and its exterior is styled by Stefano Natucci, compliment a fantastic vision of timeless style and top-of-the-line engineering. Outfitted with a double MTU 396 TE94 engine, this vessel offers a max cruising speed of 14 knots an hour.

This striking vessel flaunts the finest finishes and meticulous attention to detail, corresponding to its high pedigree. Yacht Jo is superior in her class, synonymous with nautical excellence and spontaneity on the sea. A fresh color palette of neutral tones compliments lacquered cherry woods and natural oak, imbuing a luxuriant warmth and lustrousness to the interiors. At the same time, a wide range of luxurious textiles offers the utmost comfort, with curved lines and soft lighting highlighting a timeless atmosphere. Jo's interior layout sleeps up to twelve guests in six rooms, including a primary suite, 1 VIP stateroom, two double cabins, and two twin cabins. The yacht can carry up to twelve crew members onboard to ensure a relaxed luxury yacht experience. Timeless styling, beautiful furnishings, and sumptuous seating feature throughout to create an elegant and comfortable atmosphere.