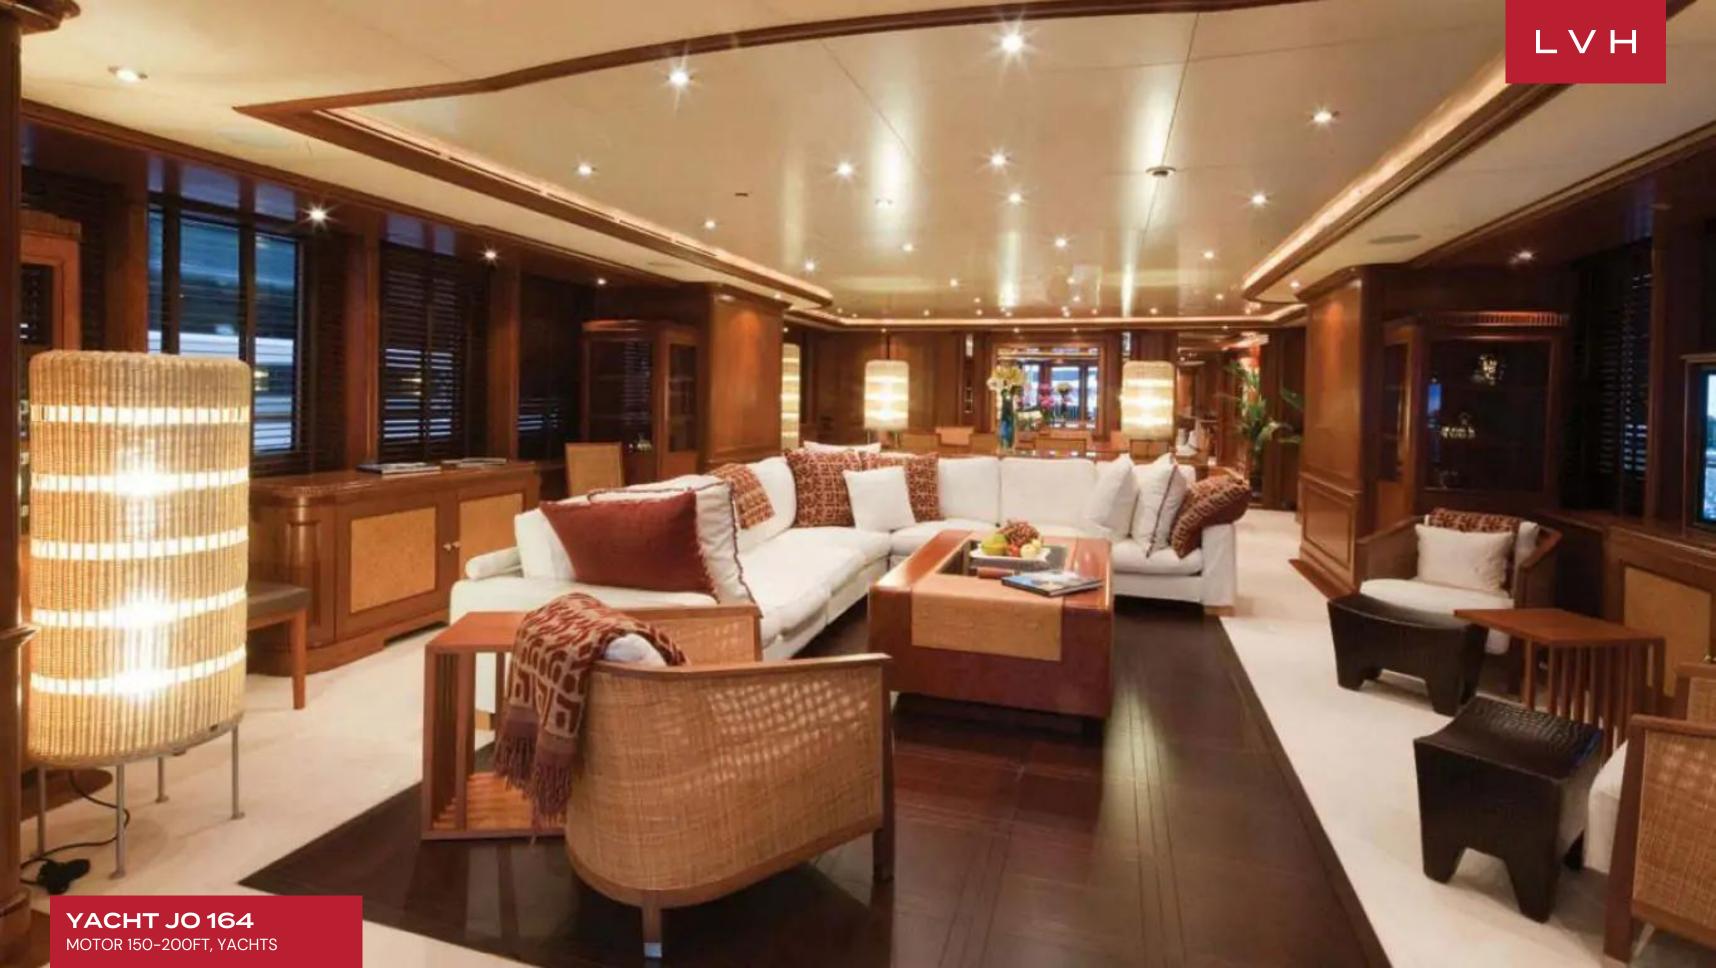

This striking vessel flaunts the finest finishes and meticulous attention to detail, corresponding to its high pedigree. Yacht Jo is superior in her class, synonymous with nautical excellence and spontaneity on the sea. A fresh color palette of neutral tones compliments lacquered cherry woods and natural oak, imbuing a luxuriant warmth and lustrousness to the interiors. At the same time, a wide range of luxurious textiles offers the utmost comfort, with curved lines and soft lighting highlighting a timeless atmosphere. Jo's interior layout sleeps up to twelve guests in six rooms, including a primary suite, 1 VIP stateroom, two double cabins, and two twin cabins. The yacht can carry up to twelve crew members onboard to ensure a relaxed luxury yacht experience. Timeless styling, beautiful furnishings, and sumptuous seating feature throughout to create an elegant and comfortable atmosphere.