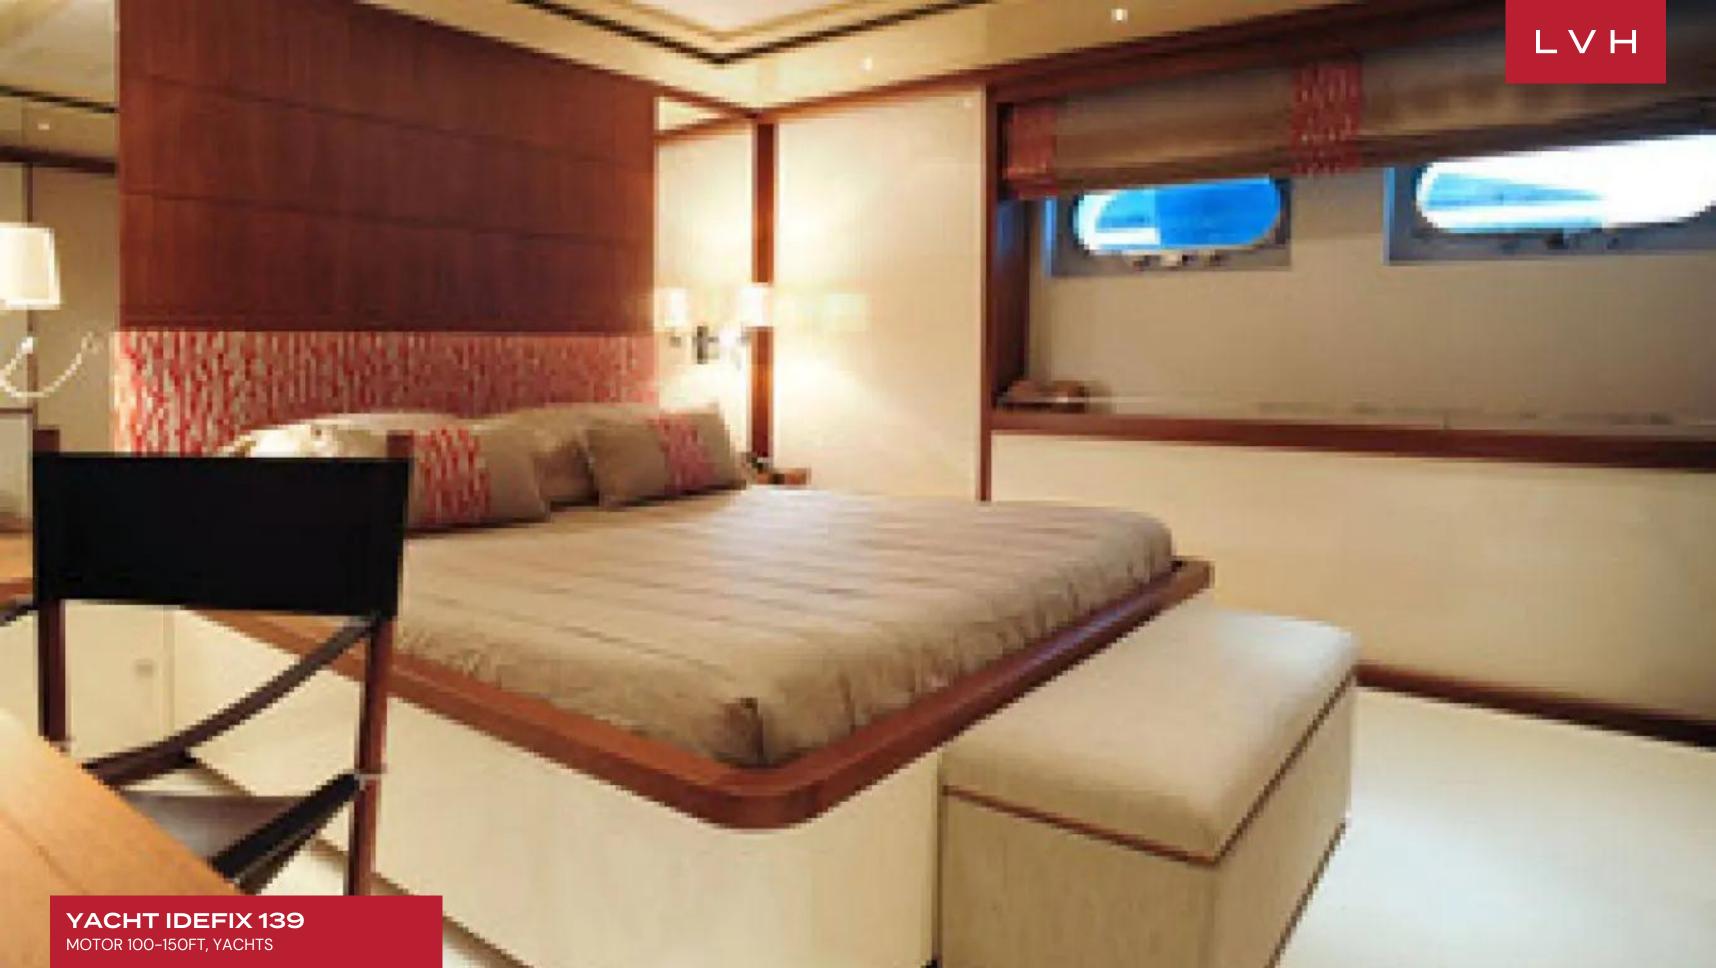

She is a magnificent vessel, maintained and operated to extremely high standards. She has an expansive sun deck with jacuzzi, large sunbathing pads and sun loungers. She offers a high volume interior with air conditioning and comfortably accommodates 12 guests in 6 cabins that include a master suite, a VIP cabin, 2 double cabins, and 2 twin cabins. Her master suite has the volume of an equivalent 164 foot yacht. Idefix has a spacious al fresco dining area by the sky lounge and also features a more formal dining area on the main deck. WiFi connectivity is available throughout. She can take on up to 8 crew to ensure a relaxed luxury yacht experience.