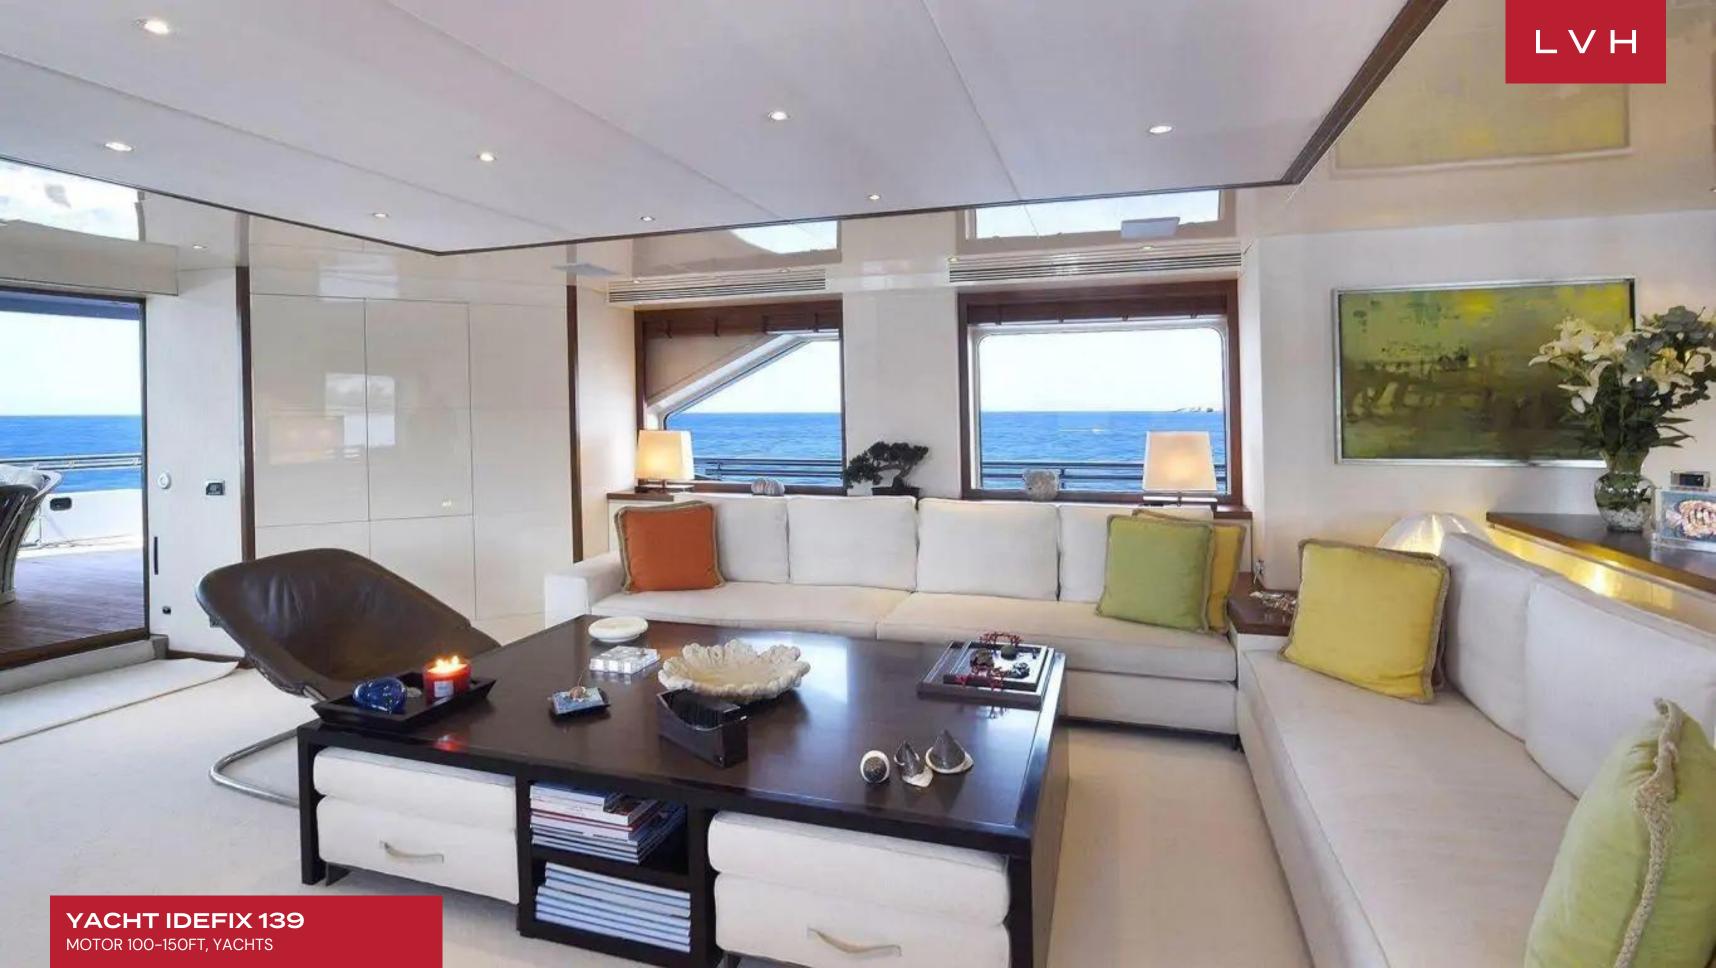

She is a magnificent vessel, maintained and operated to extremely high standards. She has an expansive sun deck with jacuzzi, large sunbathing pads and sun loungers. She offers a high volume interior with air conditioning and comfortably accommodates 12 guests in 6 cabins that include a master suite, a VIP cabin, 2 double cabins, and 2 twin cabins. Her master suite has the volume of an equivalent 164 foot yacht. Idefix has a spacious al fresco dining area by the sky lounge and also features a more formal dining area on the main deck. WiFi connectivity is available throughout. She can take on up to 8 crew to ensure a relaxed luxury yacht experience.

## INTERIOR

- Air Conditioning
- Cable/Satellite TV
- Dining Room
- Gym
- Office