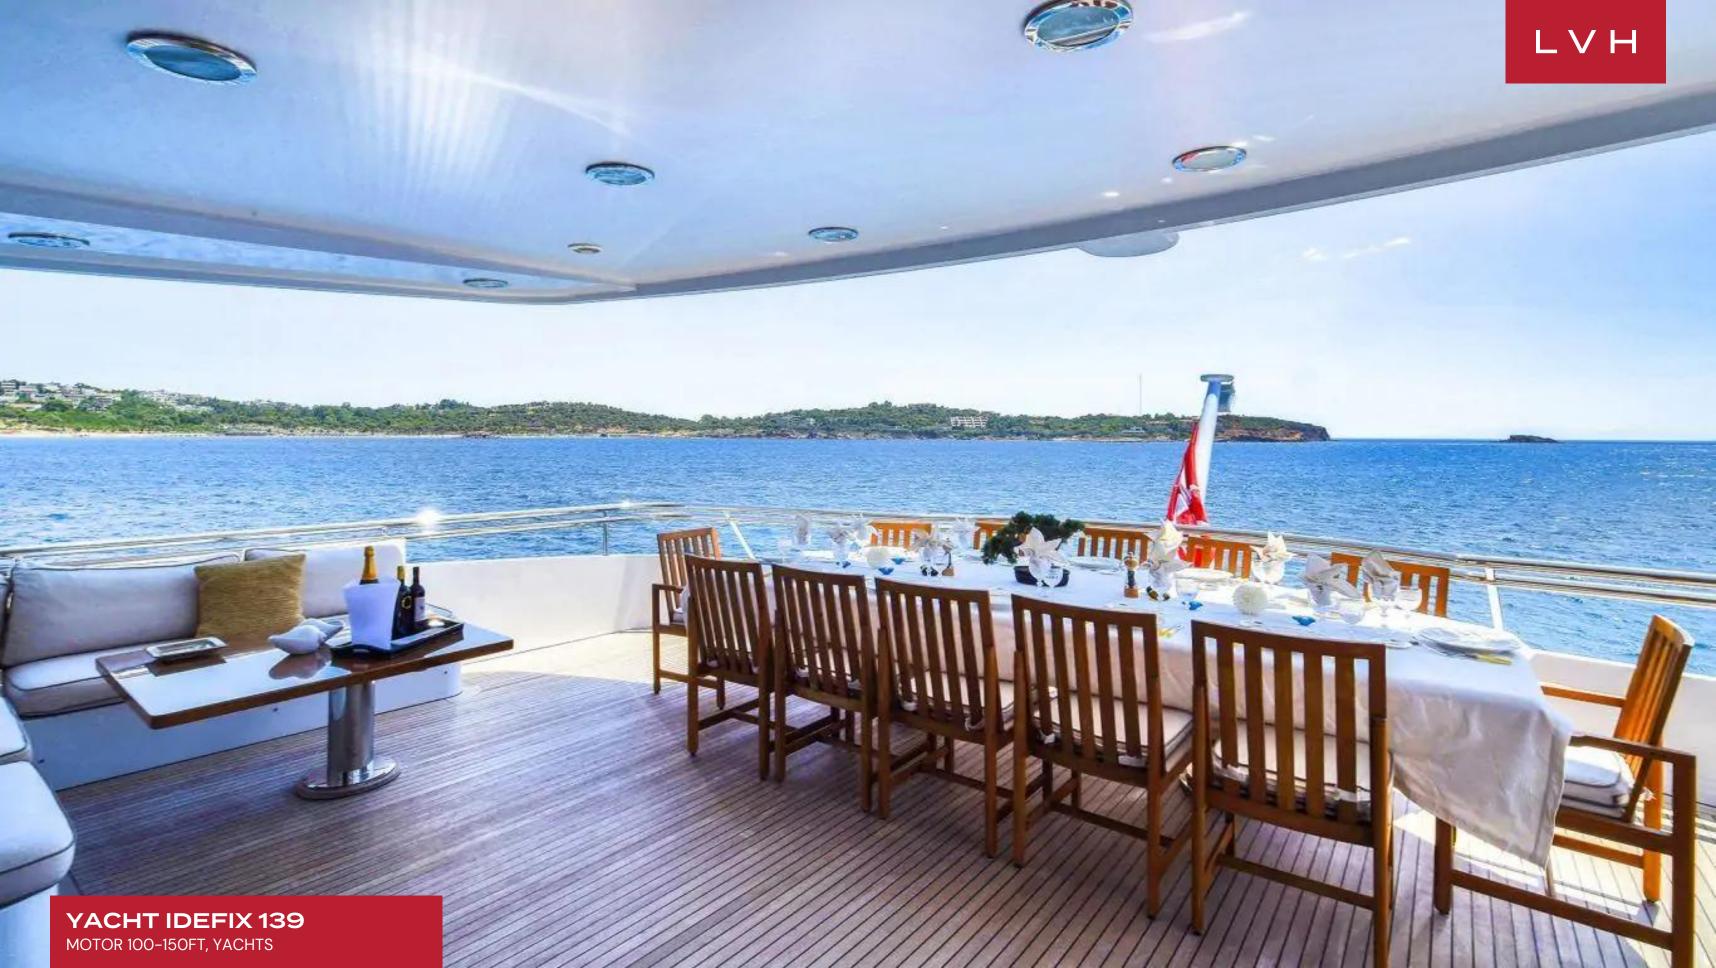

She is a magnificent vessel, maintained and operated to extremely high standards. She has an expansive sun deck with jacuzzi, large sunbathing pads and sun loungers. She offers a high volume interior with air conditioning and comfortably accommodates 12 guests in 6 cabins that include a master suite, a VIP cabin, 2 double cabins, and 2 twin cabins. Her master suite has the volume of an equivalent 164 foot yacht. Idefix has a spacious al fresco dining area by the sky lounge and also features a more formal dining area on the main deck. WiFi connectivity is available throughout. She can take on up to 8 crew to ensure a relaxed luxury yacht experience.

## **EXTERIOR**

- Jacuzzi Outdoor
- Outdoor Dining
- Terrace
- Water Sports Inflatables
- Water Sports Jet Skis