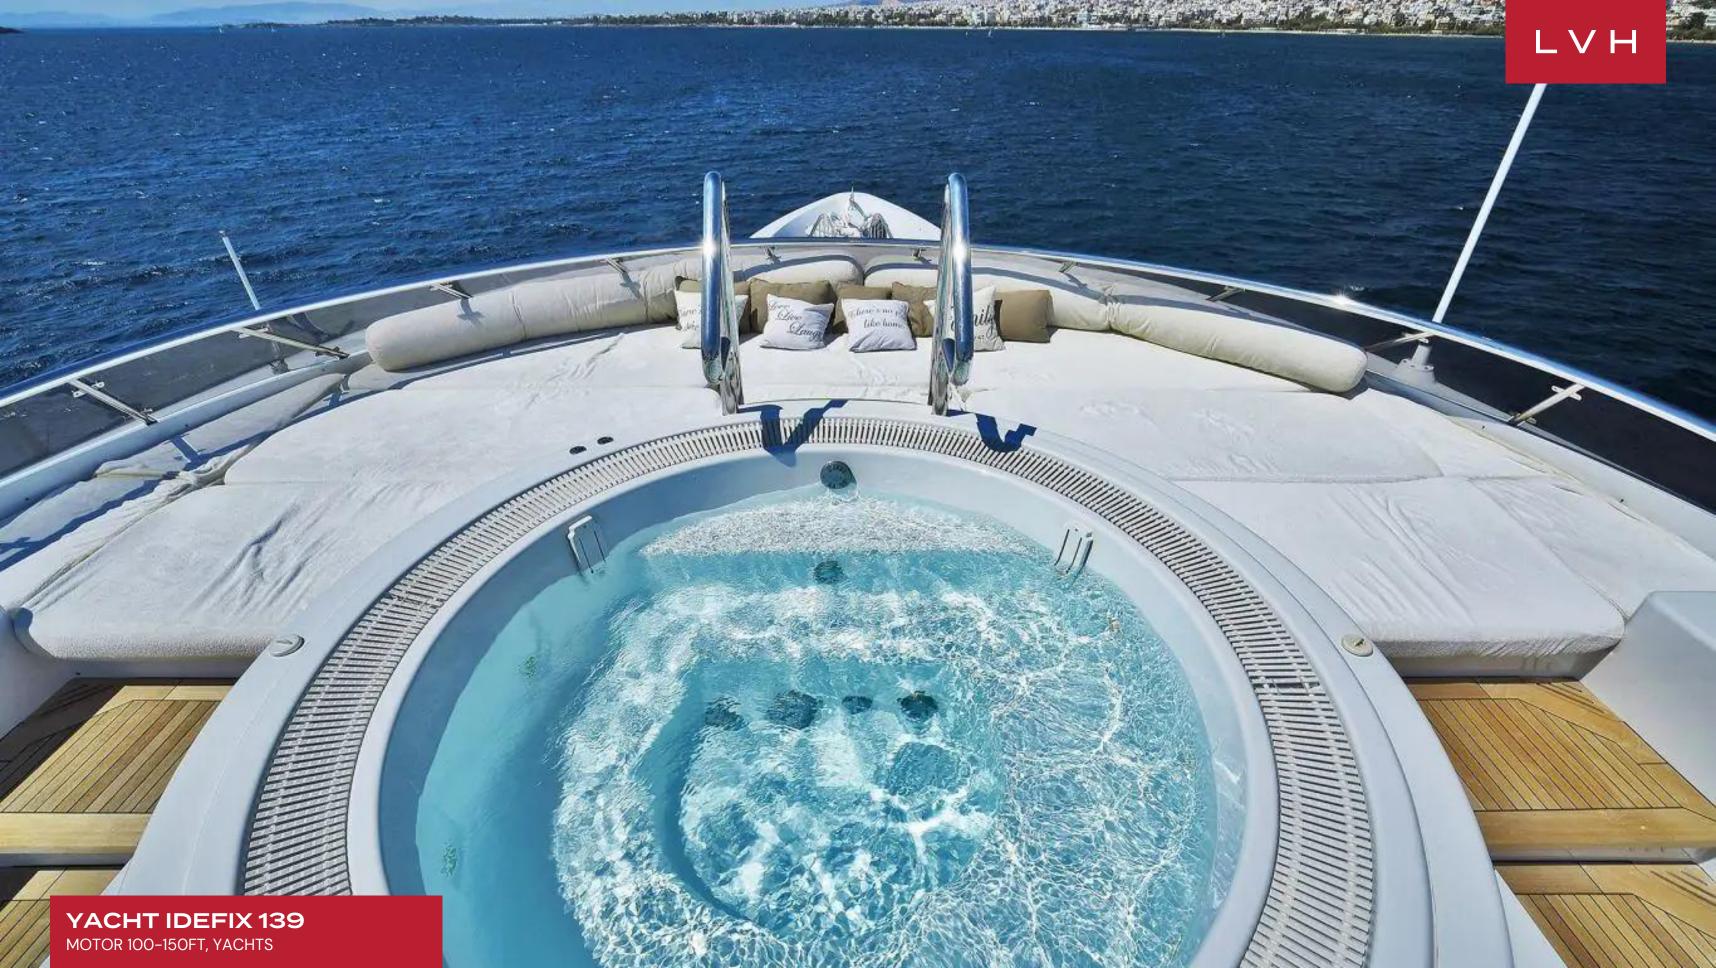

She is a magnificent vessel, maintained and operated to extremely high standards. She has an expansive sun deck with jacuzzi, large sunbathing pads and sun loungers. She offers a high volume interior with air conditioning and comfortably accommodates 12 guests in 6 cabins that include a master suite, a VIP cabin, 2 double cabins, and 2 twin cabins. Her master suite has the volume of an equivalent 164 foot yacht. Idefix has a spacious al fresco dining area by the sky lounge and also features a more formal dining area on the main deck. WiFi connectivity is available throughout. She can take on up to 8 crew to ensure a relaxed luxury yacht experience.

## **EXTERIOR**

- Jacuzzi Outdoor
- Outdoor Dining
- Terrace
- Water Sports Inflatables
- Water Sports Jet Skis