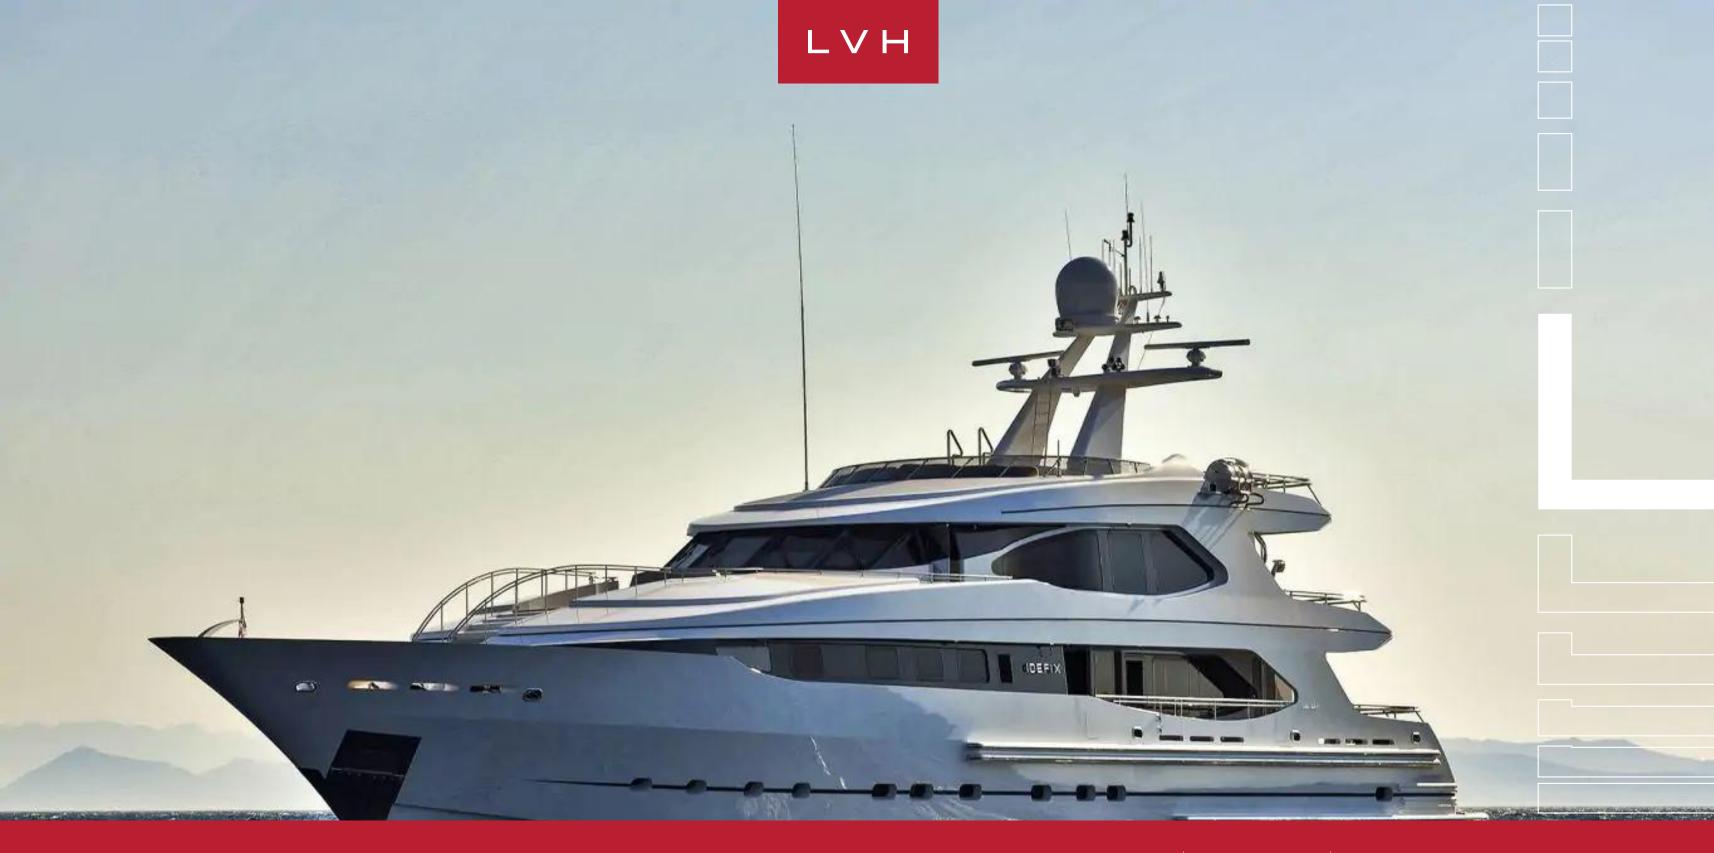

## YACHT IDEFIX 139

MOTOR 100-150FT, YACHTS

Yacht Idefix 139 was built in 1998 by Oceanco while her interior design and styling was handled by The A Group. She was recently refitted in 2015. She cruises at a top speed of 17 knots and possesses a range of 2,400 nautical miles. She is fitted with Naiad stabilizers that keep movement to a minimum for the comfort of her guests whether underway or at anchor.

Her tenders and water toys include a 18 foot Pascoe Shuttle Tender, an 11.48 foot Tender, 2 Yamaha Waverunners, kayaks, water-skis, and wakeboards. Crammed with innovative features, Yacht Idefix 139 is a beautiful example of Dutch engineering and design.