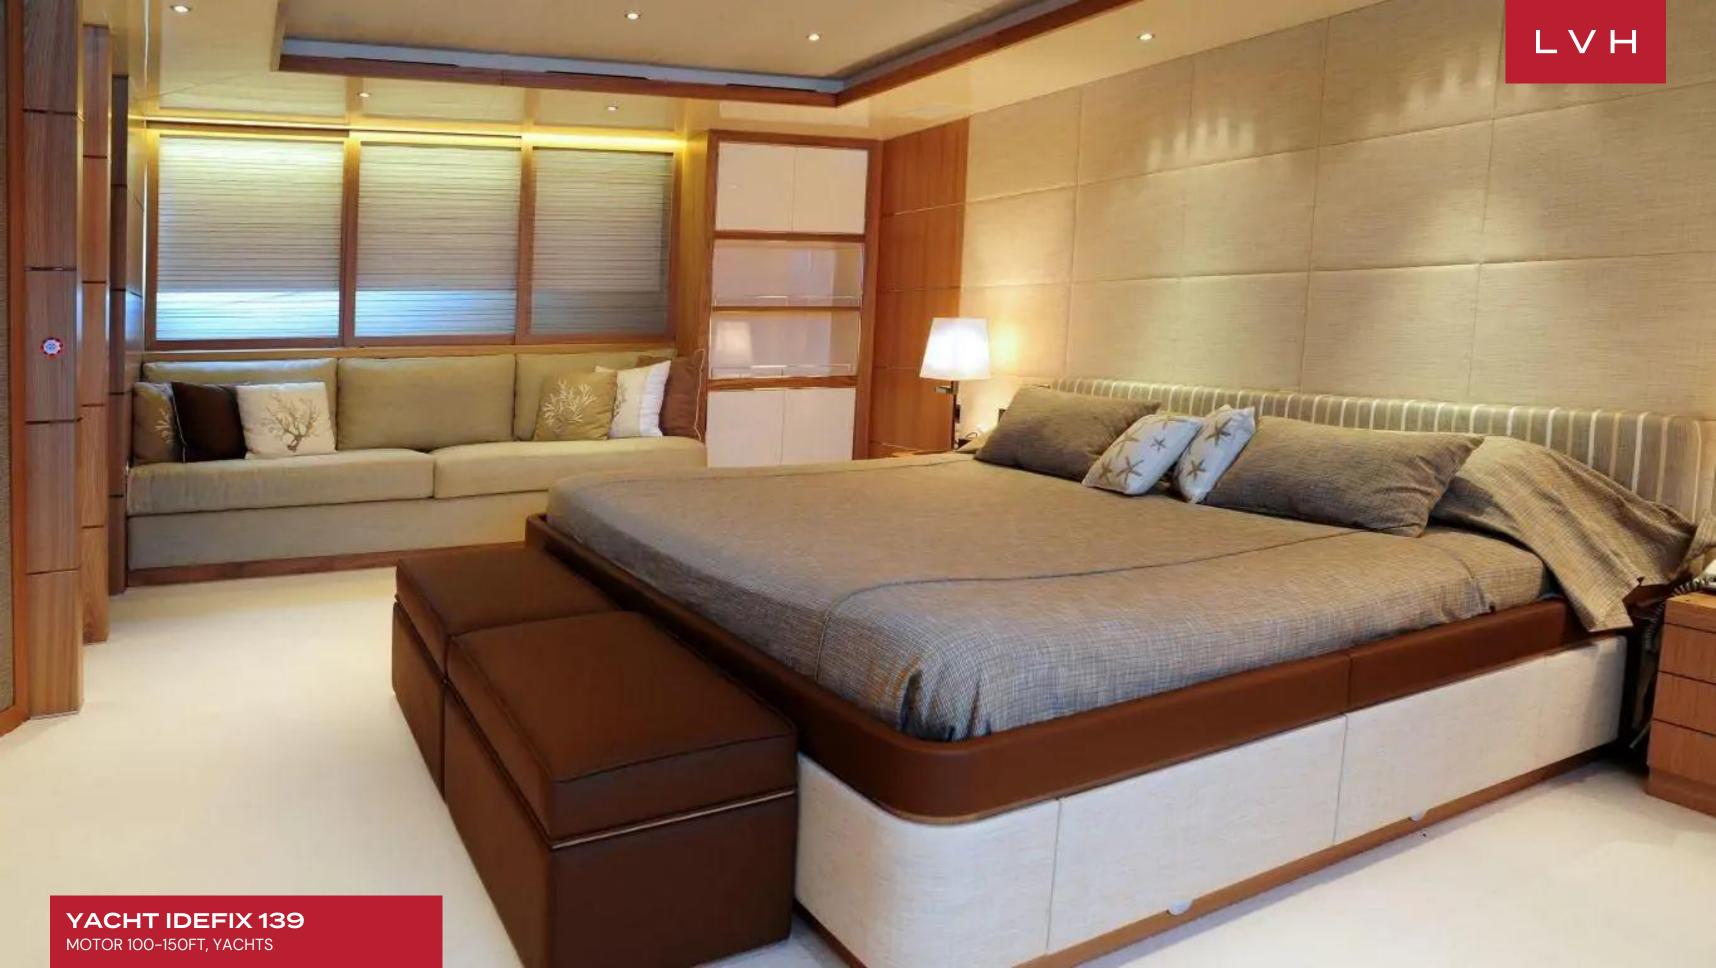

She is a magnificent vessel, maintained and operated to extremely high standards. She has an expansive sun deck with jacuzzi, large sunbathing pads and sun loungers. She offers a high volume interior with air conditioning and comfortably accommodates 12 guests in 6 cabins that include a master suite, a VIP cabin, 2 double cabins, and 2 twin cabins. Her master suite has the volume of an equivalent 164 foot yacht. Idefix has a spacious al fresco dining area by the sky lounge and also features a more formal dining area on the main deck. WiFi connectivity is available throughout. She can take on up to 8 crew to ensure a relaxed luxury yacht experience.