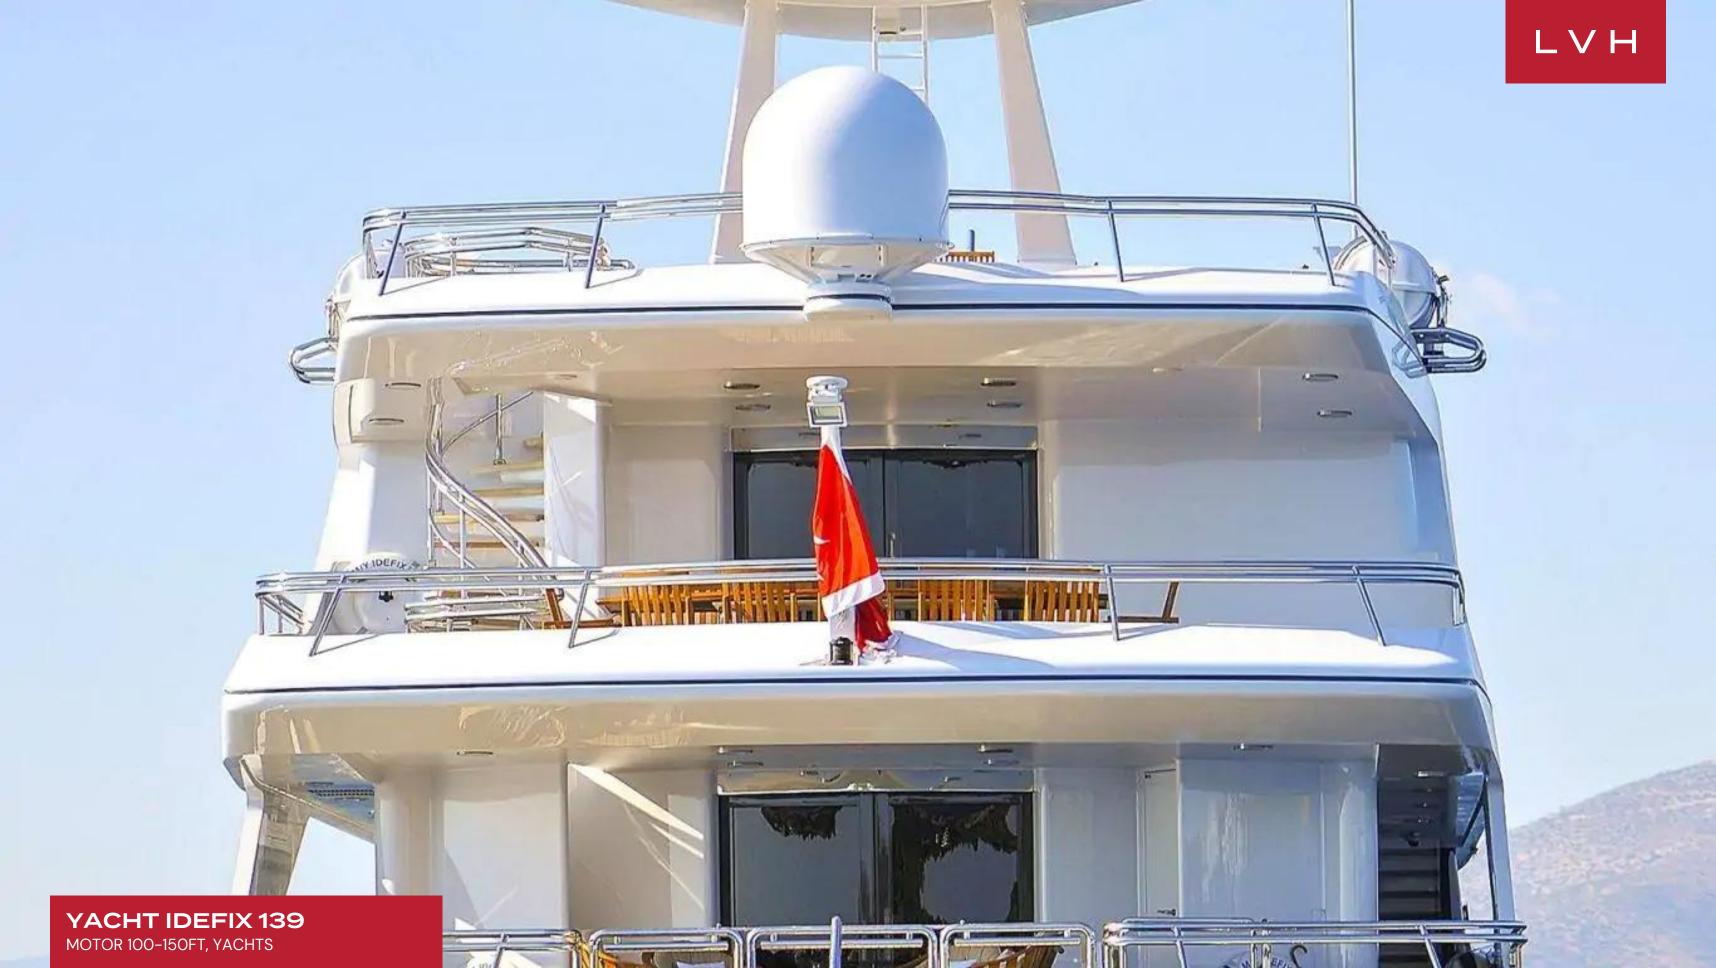

She is a magnificent vessel, maintained and operated to extremely high standards. She has an expansive sun deck with jacuzzi, large sunbathing pads and sun loungers. She offers a high volume interior with air conditioning and comfortably accommodates 12 guests in 6 cabins that include a master suite, a VIP cabin, 2 double cabins, and 2 twin cabins. Her master suite has the volume of an equivalent 164 foot yacht. Idefix has a spacious al fresco dining area by the sky lounge and also features a more formal dining area on the main deck. WiFi connectivity is available throughout. She can take on up to 8 crew to ensure a relaxed luxury yacht experience.

## **EXTERIOR**

- Jacuzzi Outdoor
- Outdoor Dining
- Terrace
- Water Sports Inflatables
- Water Sports Jet Skis