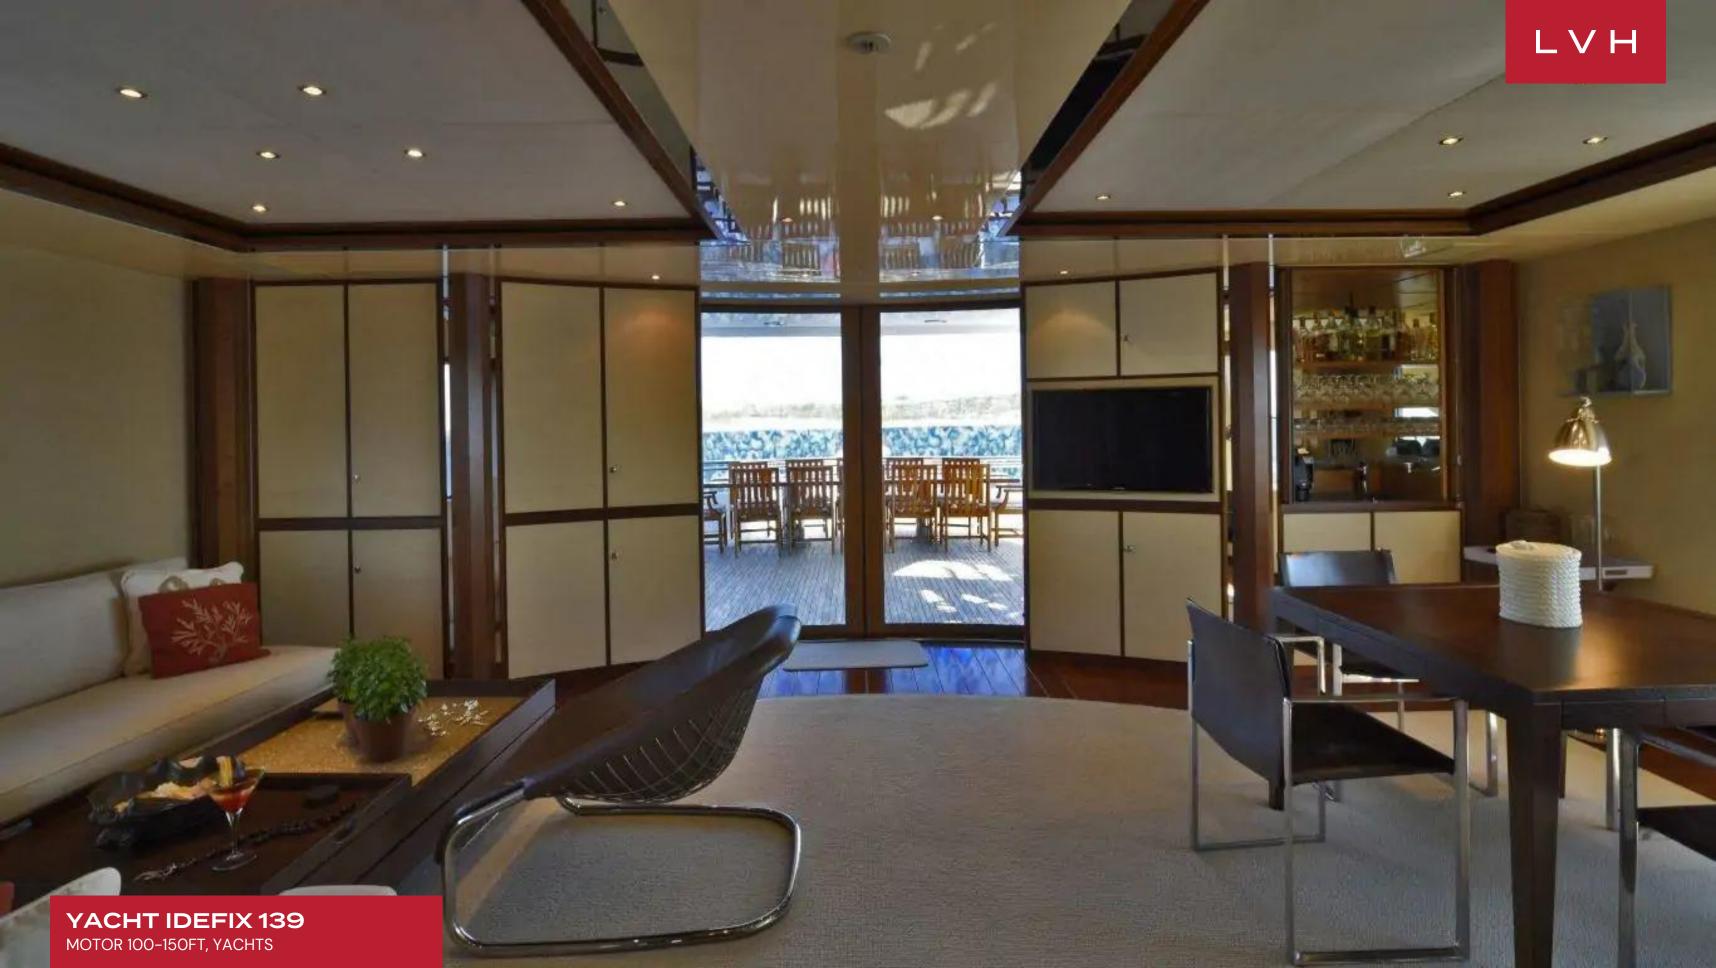

She is a magnificent vessel, maintained and operated to extremely high standards. She has an expansive sun deck with jacuzzi, large sunbathing pads and sun loungers. She offers a high volume interior with air conditioning and comfortably accommodates 12 guests in 6 cabins that include a master suite, a VIP cabin, 2 double cabins, and 2 twin cabins. Her master suite has the volume of an equivalent 164 foot yacht. Idefix has a spacious al fresco dining area by the sky lounge and also features a more formal dining area on the main deck. WiFi connectivity is available throughout. She can take on up to 8 crew to ensure a relaxed luxury yacht experience.