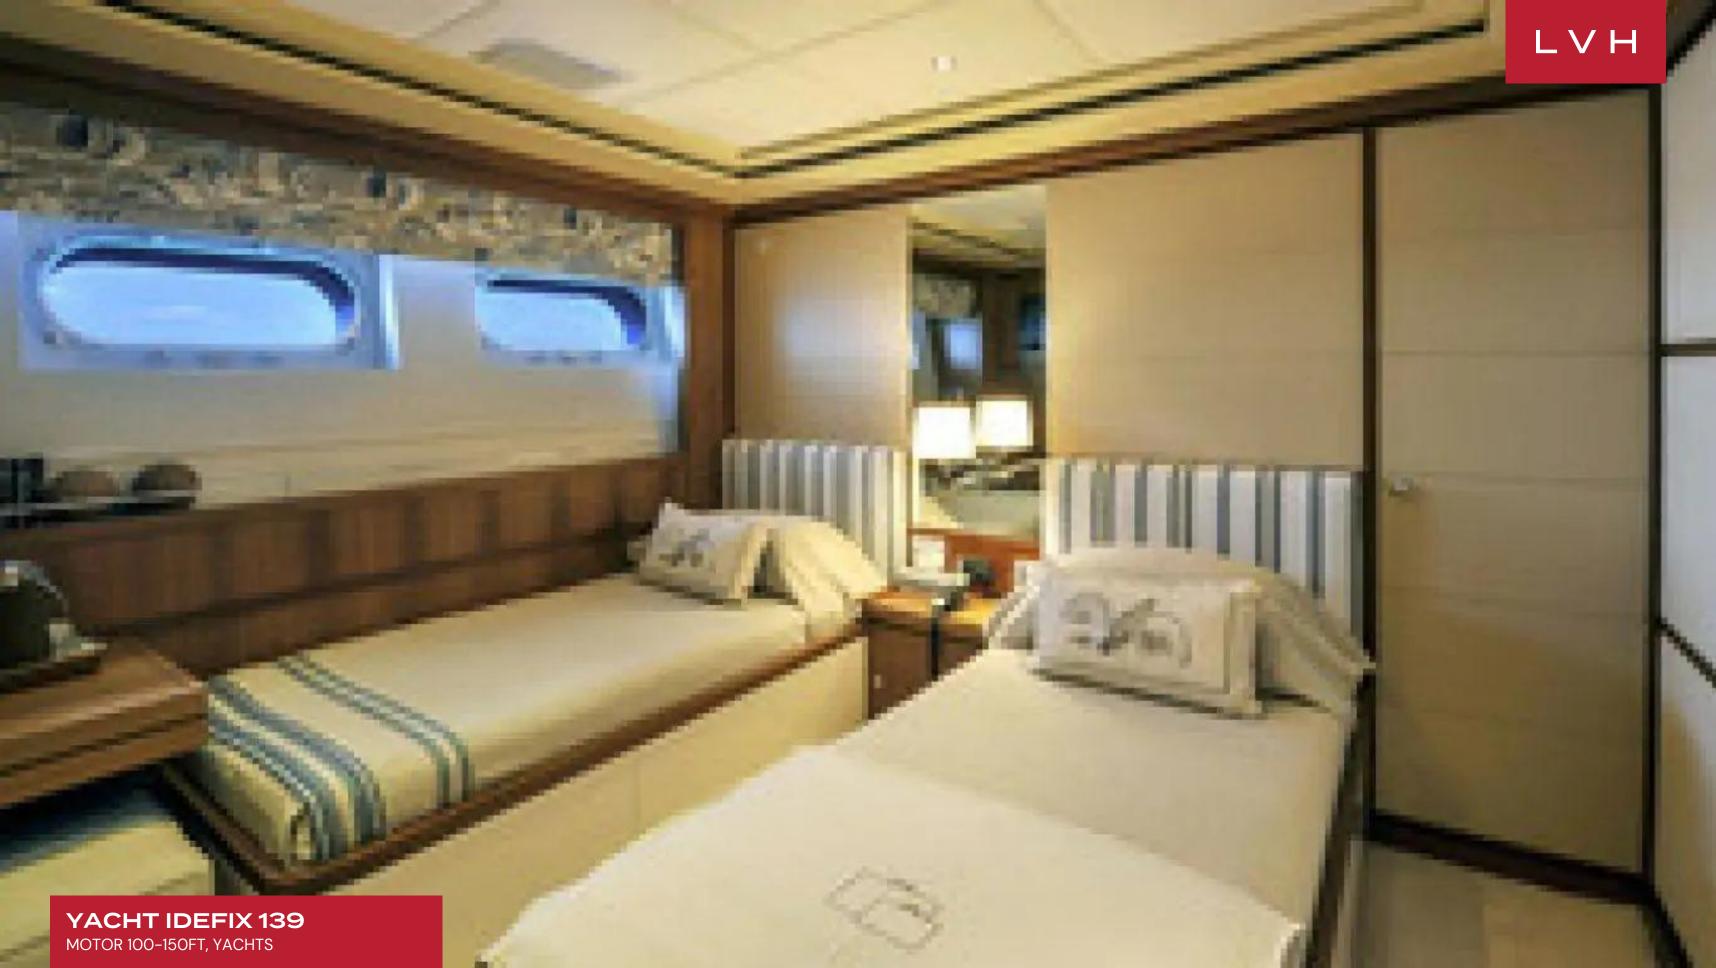

She is a magnificent vessel, maintained and operated to extremely high standards. She has an expansive sun deck with jacuzzi, large sunbathing pads and sun loungers. She offers a high volume interior with air conditioning and comfortably accommodates 12 guests in 6 cabins that include a master suite, a VIP cabin, 2 double cabins, and 2 twin cabins. Her master suite has the volume of an equivalent 164 foot yacht. Idefix has a spacious al fresco dining area by the sky lounge and also features a more formal dining area on the main deck. WiFi connectivity is available throughout. She can take on up to 8 crew to ensure a relaxed luxury yacht experience.