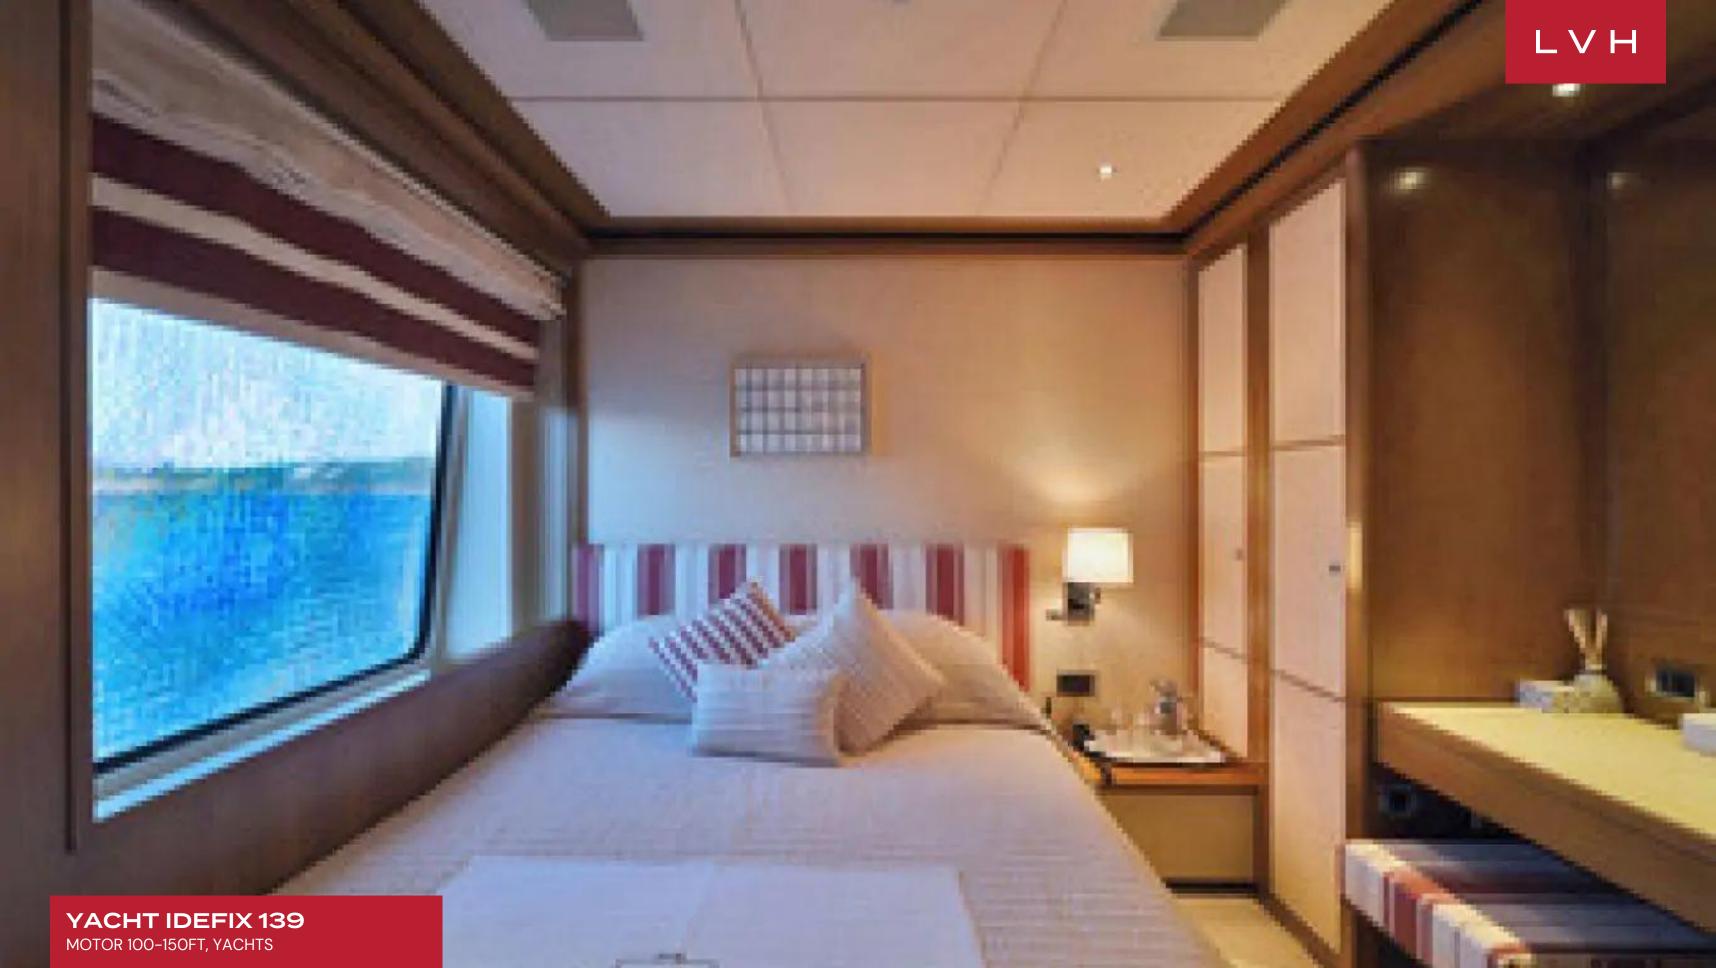

She is a magnificent vessel, maintained and operated to extremely high standards. She has an expansive sun deck with jacuzzi, large sunbathing pads and sun loungers. She offers a high volume interior with air conditioning and comfortably accommodates 12 guests in 6 cabins that include a master suite, a VIP cabin, 2 double cabins, and 2 twin cabins. Her master suite has the volume of an equivalent 164 foot yacht. Idefix has a spacious al fresco dining area by the sky lounge and also features a more formal dining area on the main deck. WiFi connectivity is available throughout. She can take on up to 8 crew to ensure a relaxed luxury yacht experience.