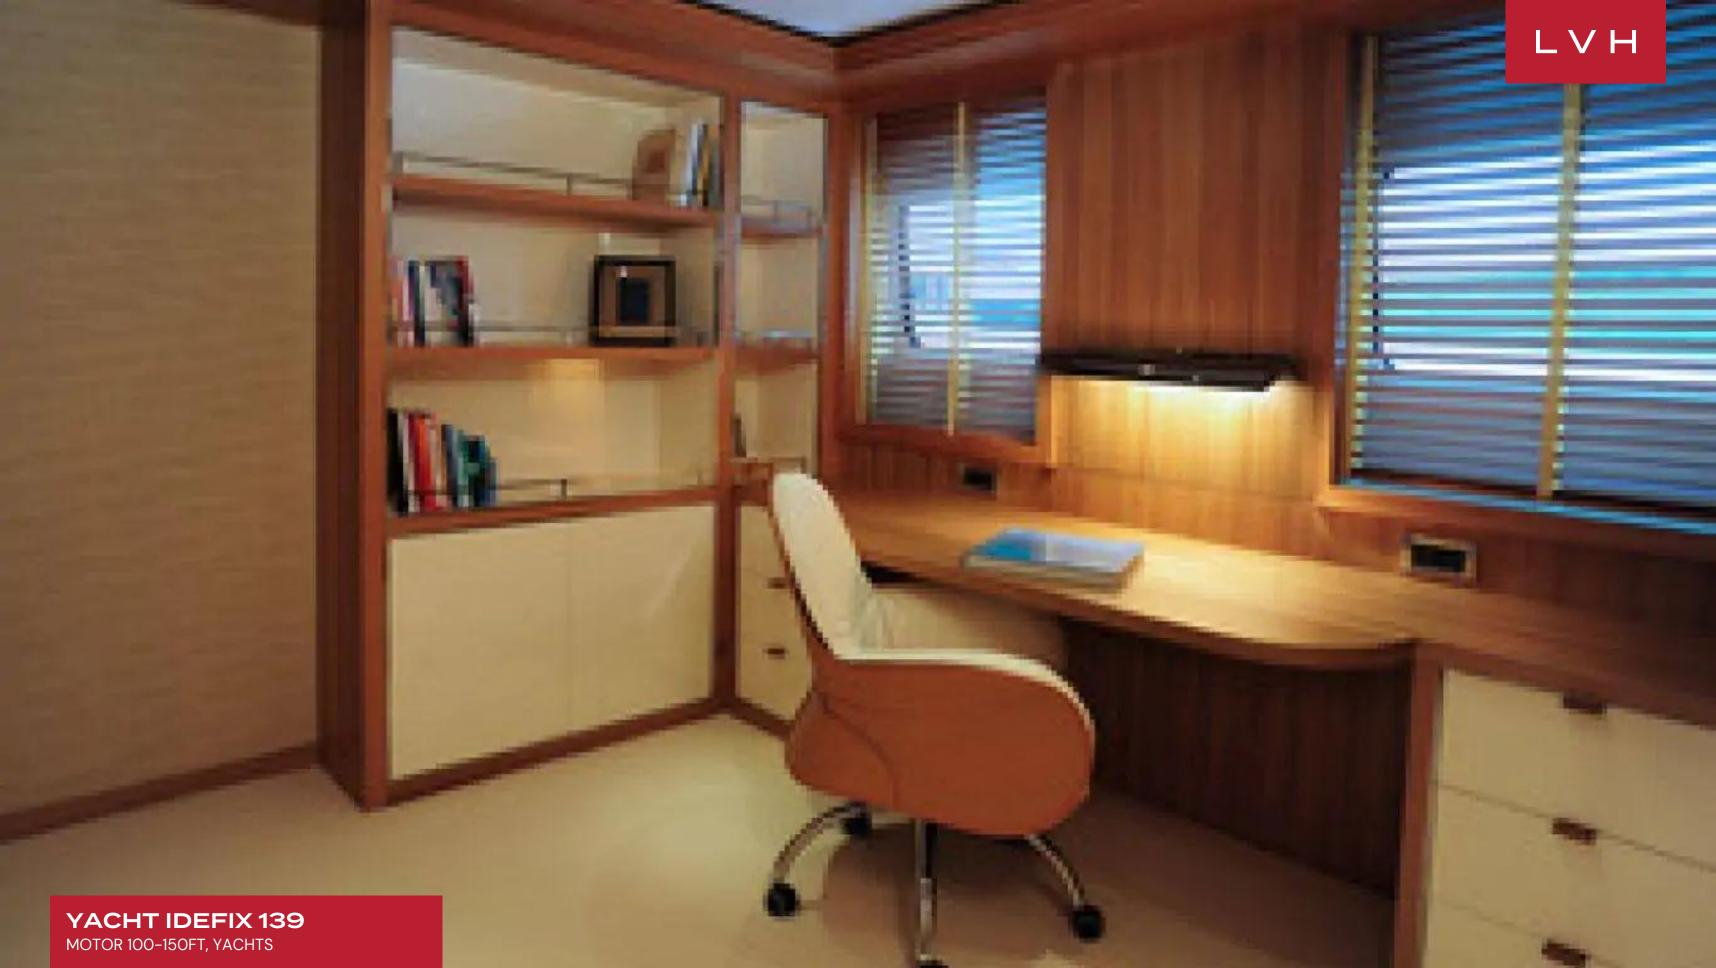

She is a magnificent vessel, maintained and operated to extremely high standards. She has an expansive sun deck with jacuzzi, large sunbathing pads and sun loungers. She offers a high volume interior with air conditioning and comfortably accommodates 12 guests in 6 cabins that include a master suite, a VIP cabin, 2 double cabins, and 2 twin cabins. Her master suite has the volume of an equivalent 164 foot yacht. Idefix has a spacious al fresco dining area by the sky lounge and also features a more formal dining area on the main deck. WiFi connectivity is available throughout. She can take on up to 8 crew to ensure a relaxed luxury yacht experience.

## INTERIOR

- Air Conditioning
- Cable/Satellite TV
- Dining Room
- Gym
- Office