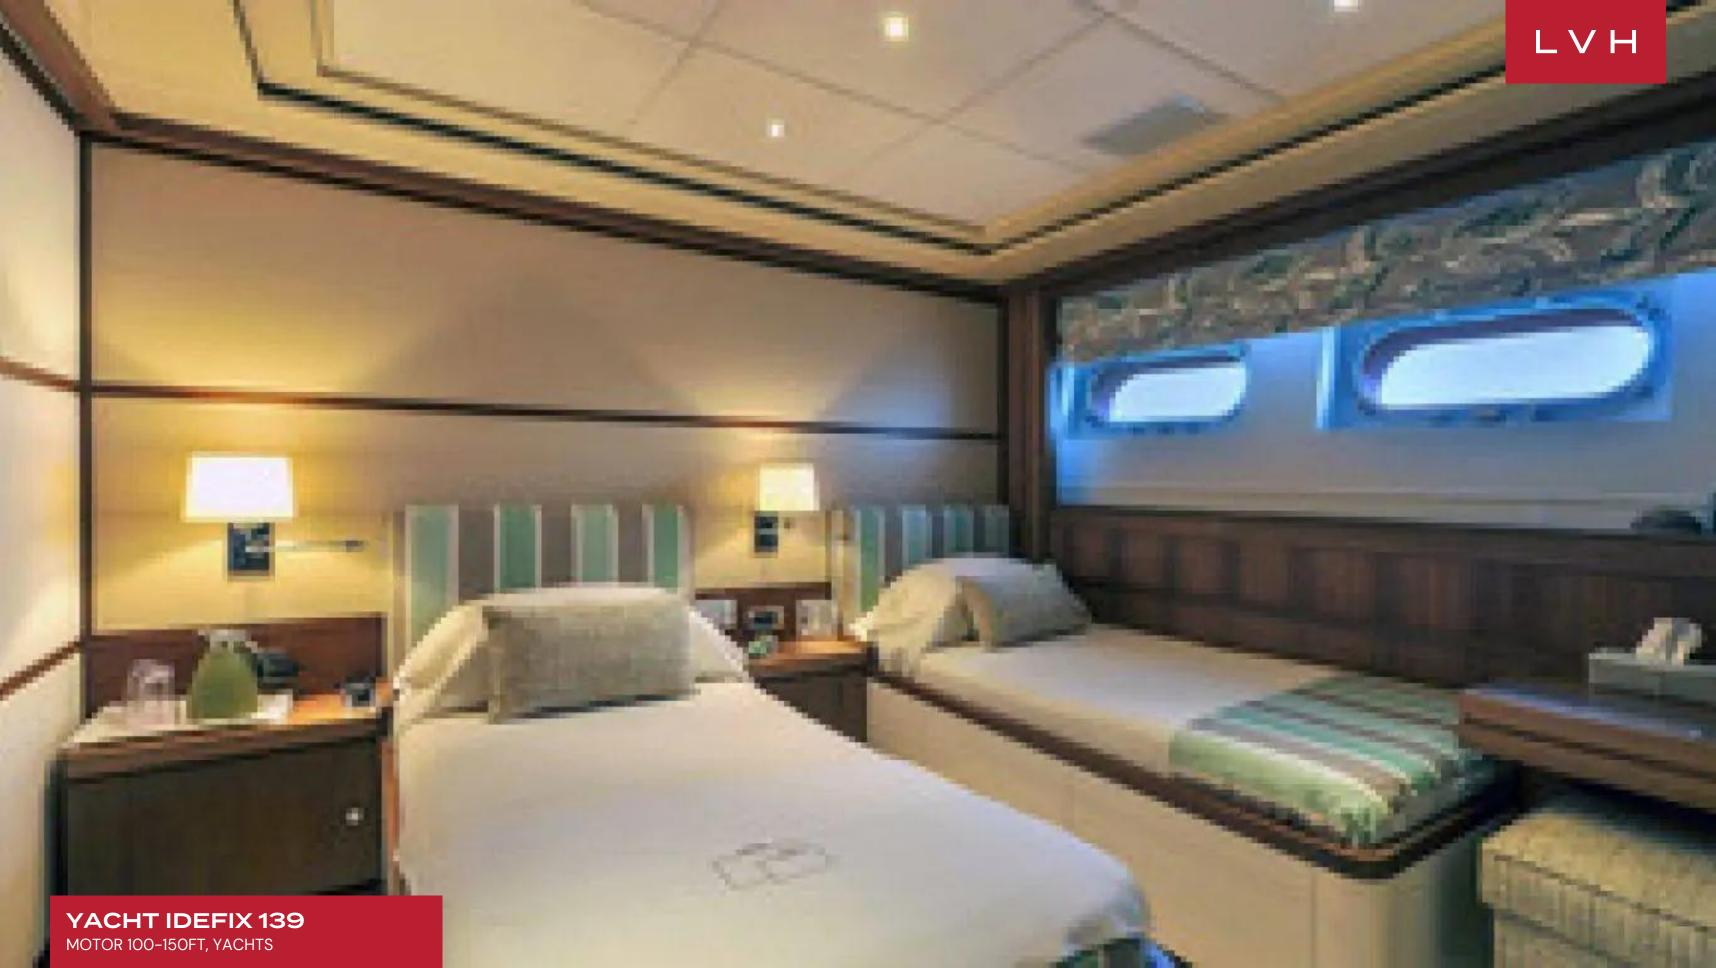

She is a magnificent vessel, maintained and operated to extremely high standards. She has an expansive sun deck with jacuzzi, large sunbathing pads and sun loungers. She offers a high volume interior with air conditioning and comfortably accommodates 12 guests in 6 cabins that include a master suite, a VIP cabin, 2 double cabins, and 2 twin cabins. Her master suite has the volume of an equivalent 164 foot yacht. Idefix has a spacious al fresco dining area by the sky lounge and also features a more formal dining area on the main deck. WiFi connectivity is available throughout. She can take on up to 8 crew to ensure a relaxed luxury yacht experience.