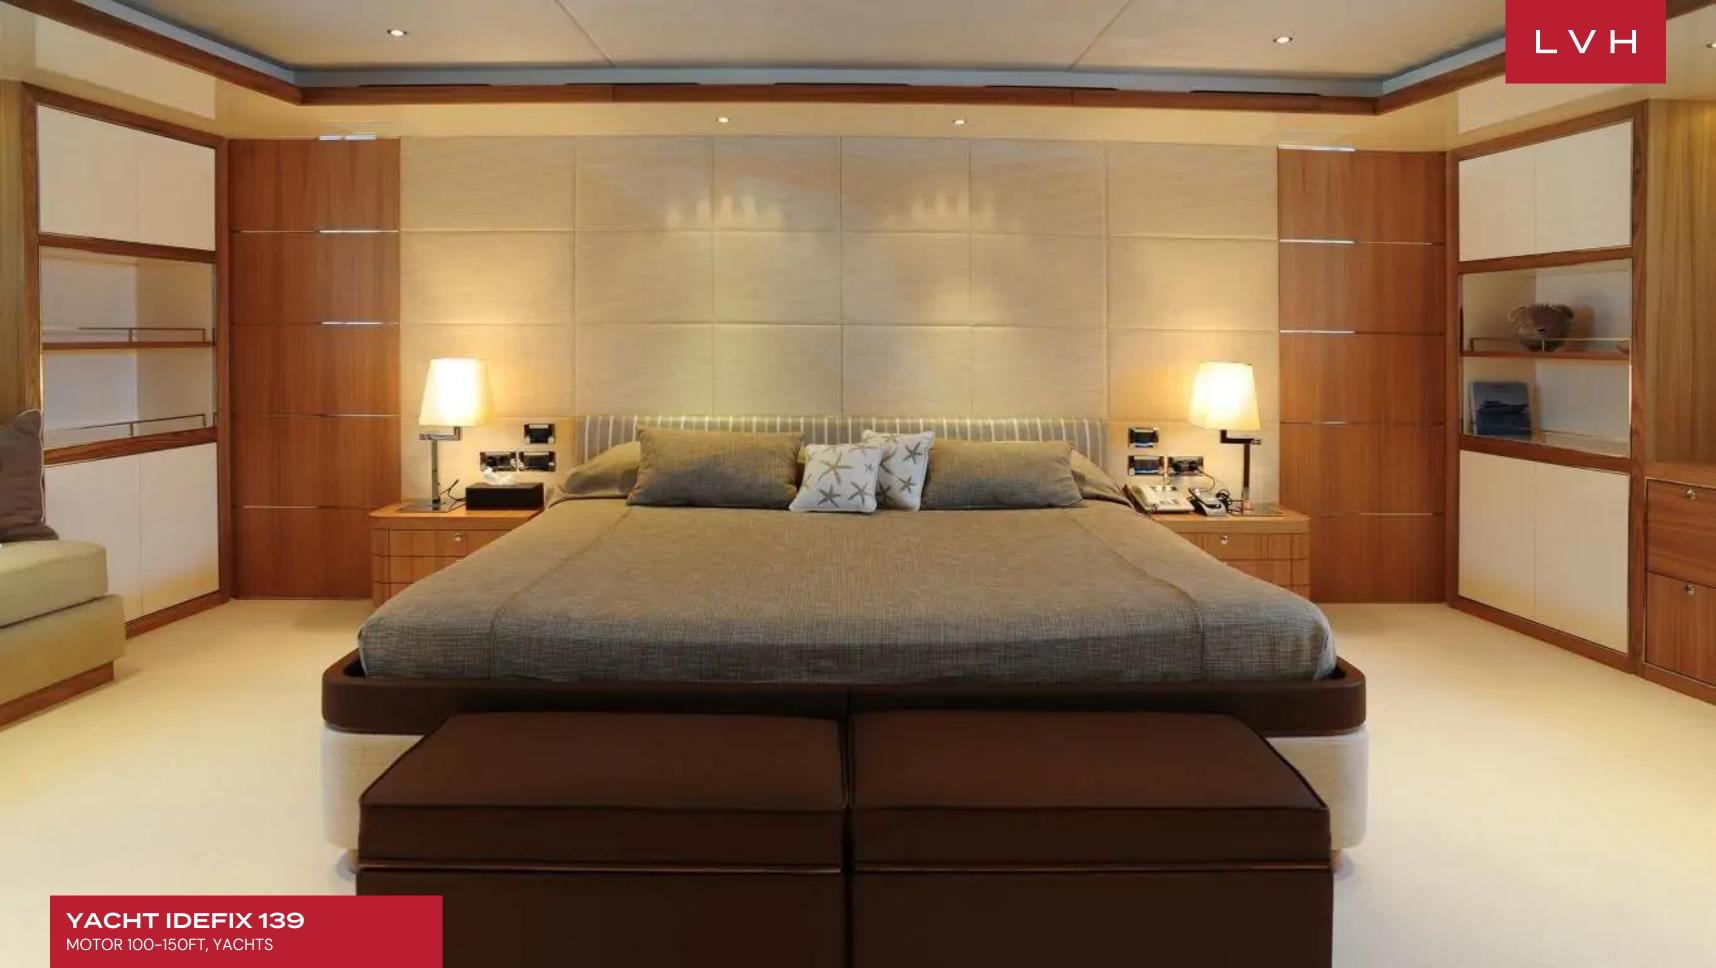

She is a magnificent vessel, maintained and operated to extremely high standards. She has an expansive sun deck with jacuzzi, large sunbathing pads and sun loungers. She offers a high volume interior with air conditioning and comfortably accommodates 12 guests in 6 cabins that include a master suite, a VIP cabin, 2 double cabins, and 2 twin cabins. Her master suite has the volume of an equivalent 164 foot yacht. Idefix has a spacious al fresco dining area by the sky lounge and also features a more formal dining area on the main deck. WiFi connectivity is available throughout. She can take on up to 8 crew to ensure a relaxed luxury yacht experience.