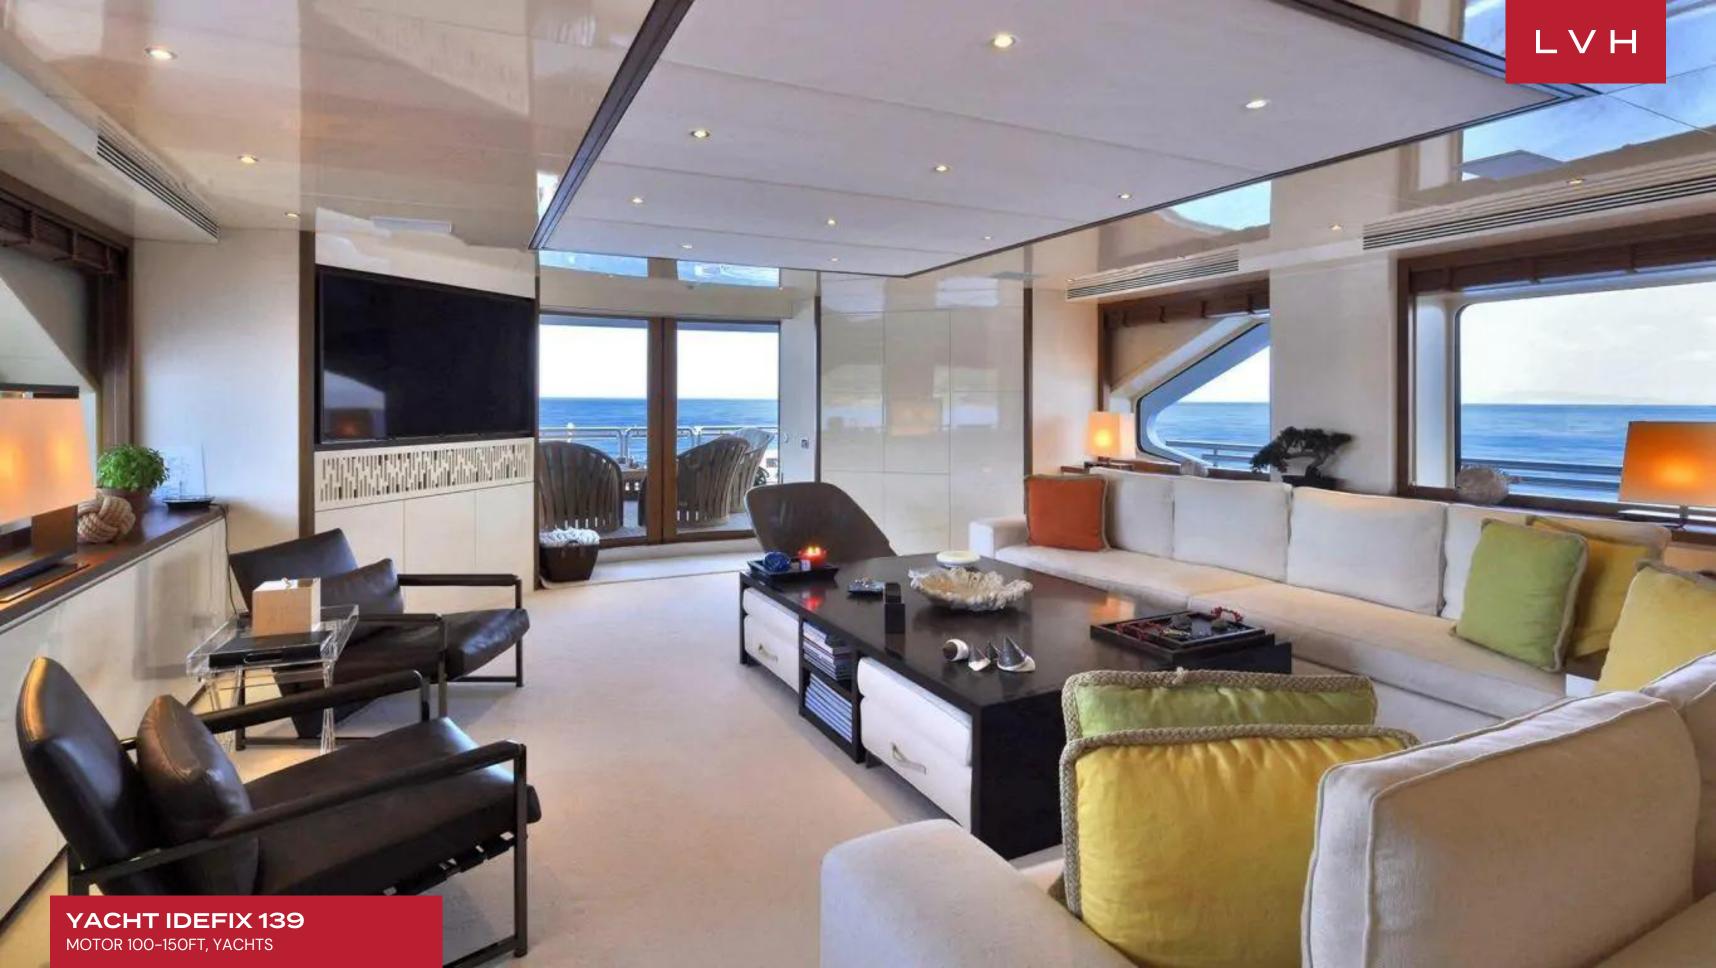

YACHT IDEFIX 139
MOTOR 100-150FT, YACHTS

6 CABINS

12 GUESTS 139 SQUARE FEET

## YACHT IDEFIX 139

MOTOR 100-150FT, YACHTS

Yacht Idefix 139 was built in 1998 by Oceanco while her interior design and styling was handled by The A Group. She was recently refitted in 2015. She cruises at a top speed of 17 knots and possesses a range of 2,400 nautical miles. She is fitted with Naiad stabilizers that keep movement to a minimum for the comfort of her guests whether underway or at anchor.

She is a magnificent vessel, maintained and operated to extremely high standards. She has an expansive sun deck with jacuzzi, large sunbathing pads and sun loungers. She offers a high volume interior with air conditioning and comfortably accommodates 12 guests in 6 cabins that include a master suite, a VIP cabin, 2 double cabins, and 2 twin cabins. Her master suite has the volume of an equivalent 164 foot yacht. Idefix has a spacious al fresco dining area by the sky lounge and also features a more formal dining area on the main deck. WiFi connectivity is available throughout. She can take on up to 8 crew to ensure a relaxed luxury yacht experience.