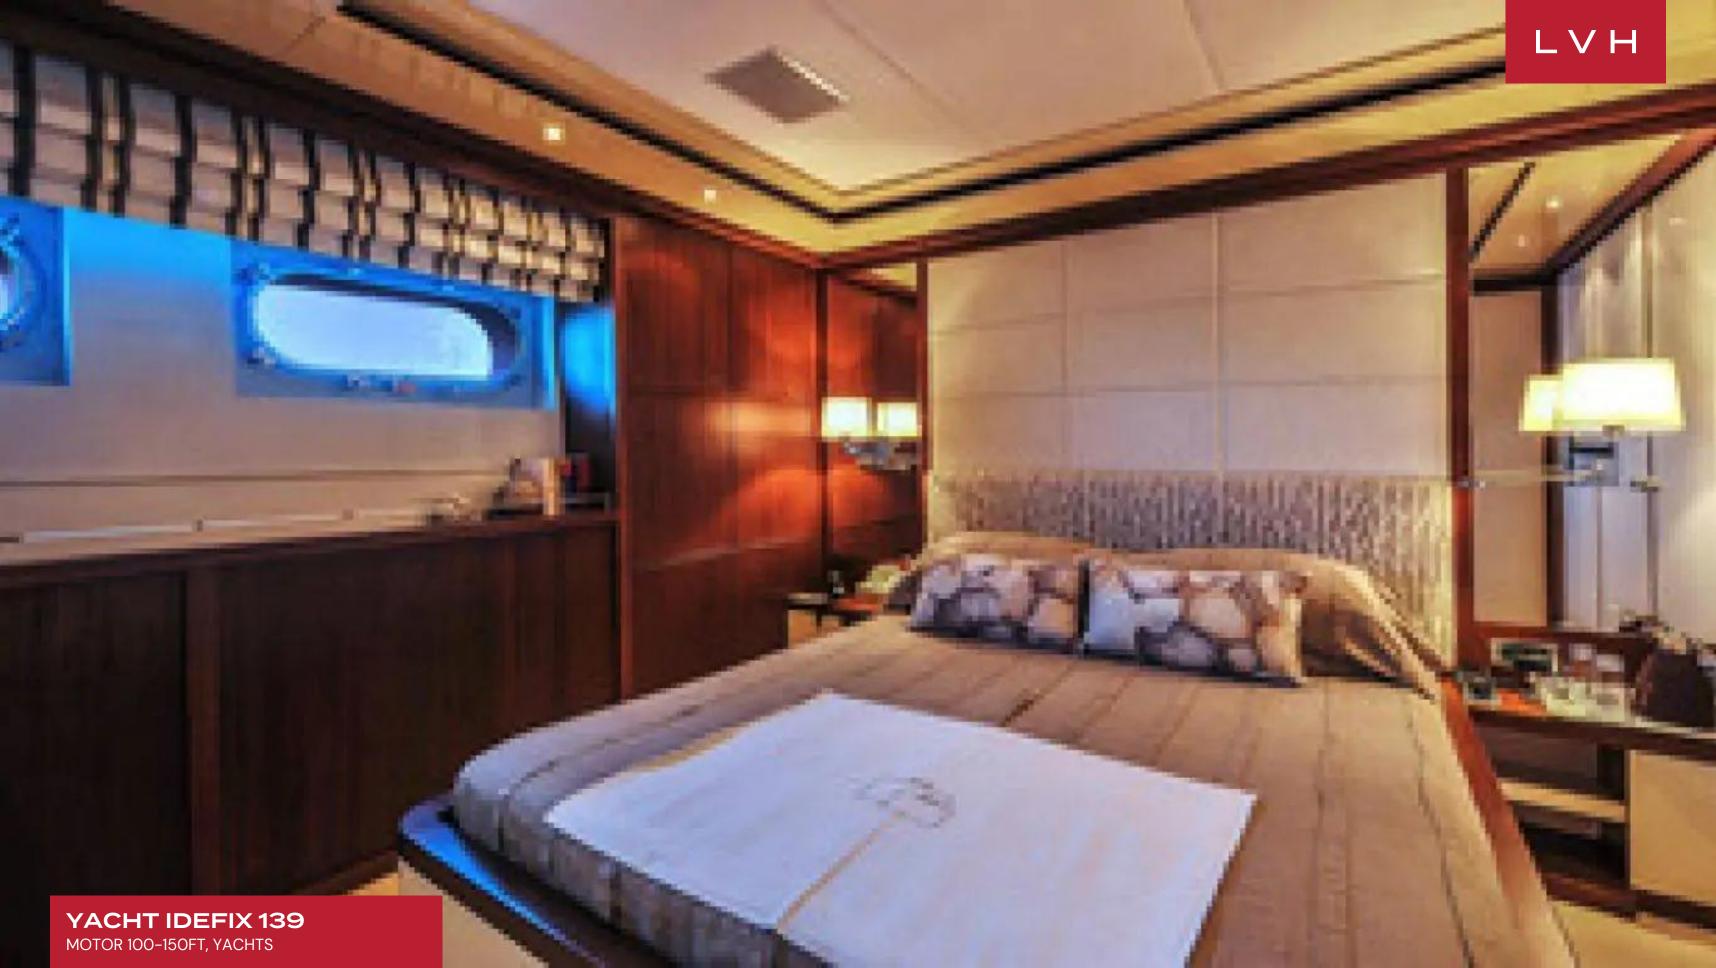

She is a magnificent vessel, maintained and operated to extremely high standards. She has an expansive sun deck with jacuzzi, large sunbathing pads and sun loungers. She offers a high volume interior with air conditioning and comfortably accommodates 12 guests in 6 cabins that include a master suite, a VIP cabin, 2 double cabins, and 2 twin cabins. Her master suite has the volume of an equivalent 164 foot yacht. Idefix has a spacious al fresco dining area by the sky lounge and also features a more formal dining area on the main deck. WiFi connectivity is available throughout. She can take on up to 8 crew to ensure a relaxed luxury yacht experience.