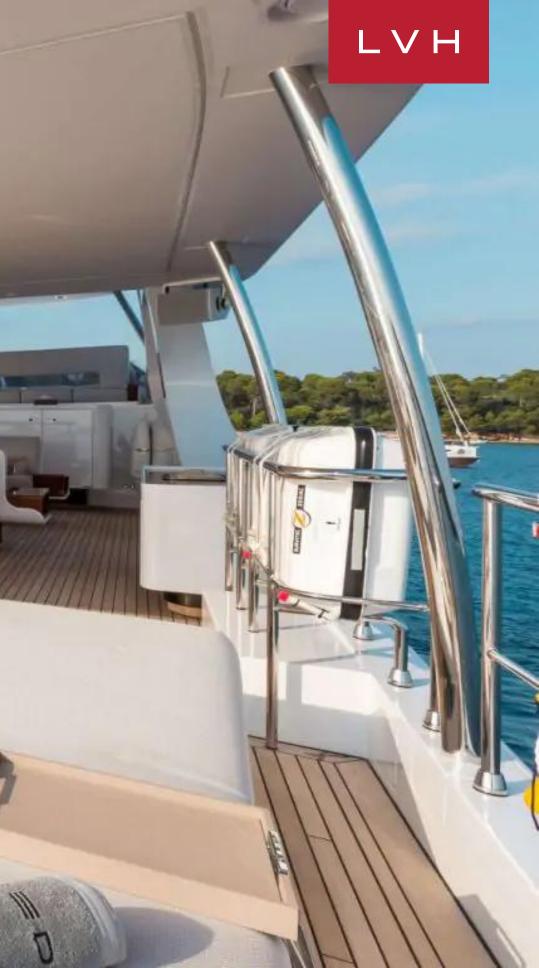

Yacht Heed 114 comes to its fullest expression with its dazzling outdoor spaces. Extensive multi-level deck spaces embody high-seas exhilaration and fine living. A dazzling third-level deck dazzles with an indulgent sundeck and a side garage for water toys. A pair of beach clubs occupy the bow and stern setting apart a fantastic space for entertaining on the high seas. Complete with a tender and toys, including jetskis, underwater scooters, wakeboards, waterskis, and snorkeling gear, Heed promises endless nautical adventure.