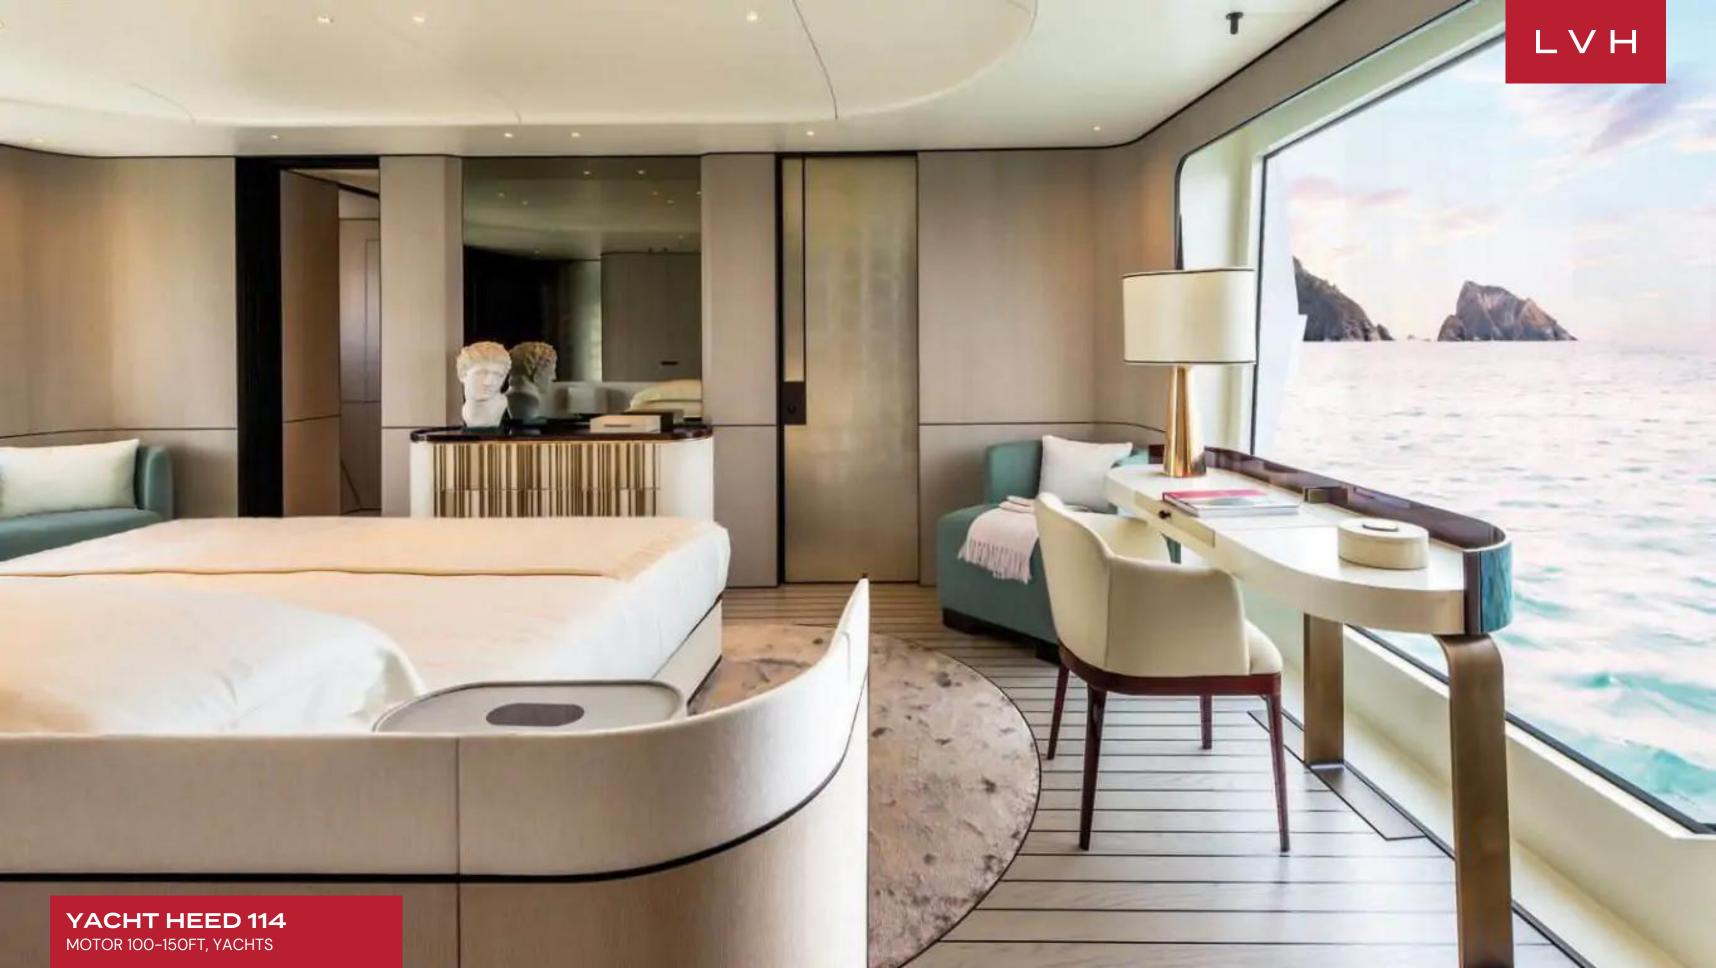

Immaculate interiors, courtesy of the acclaimed designers at Achille Salvagni, takes cosmopolitan elegance and Bondian refinement to all new heights. Contemporary styling, deluxe furnishings, and sumptuous upholstery feature throughout to create a chic and comfortable atmosphere. Scintillating glass accents and elite custom consoles make up wondrous trophy spaces shrouded in rich textures of matte, textured wood, and gleaming polished consoles. A feat of nautical craftsmanship, Heed flaunts exclusive finishes, including bronze and brass inlays, imparting the luxury vessel a sense of timeless prestige. Delivering all the comforts of terra firma on the open water, Yacht Heed sleeps ten guests between five stunning staterooms. Four cabins accommodate a dedicated crew assuring the pinnacle of white-glove service on board. Elite amenities include, yet are not limited to, a winter garden, beauty salon, sauna, and theatre room.