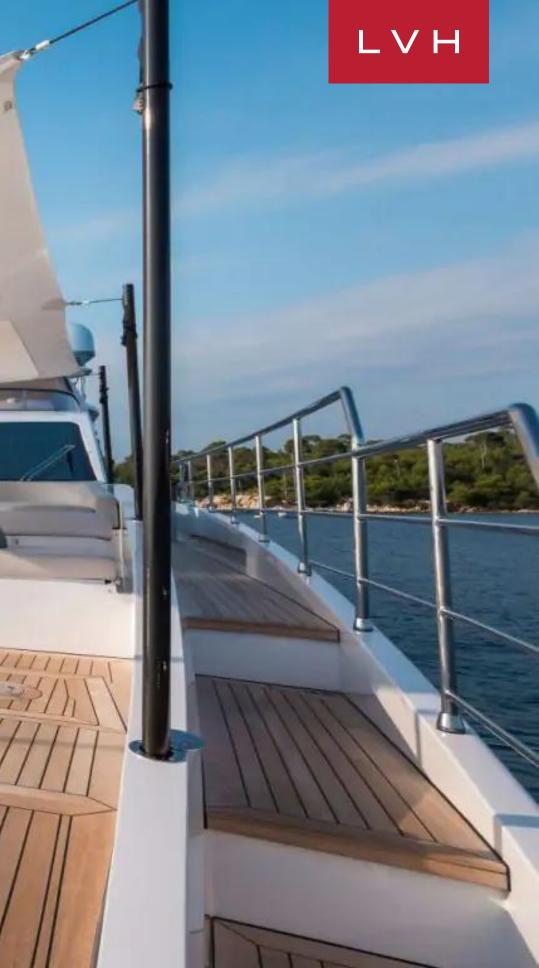

Yacht Heed 114 comes to its fullest expression with its dazzling outdoor spaces. Extensive multi-level deck spaces embody high-seas exhilaration and fine living. A dazzling third-level deck dazzles with an indulgent sundeck and a side garage for water toys. A pair of beach clubs occupy the bow and stern setting apart a fantastic space for entertaining on the high seas. Complete with a tender and toys, including jetskis, underwater scooters, wakeboards, waterskis, and snorkeling gear, Heed promises endless nautical adventure.