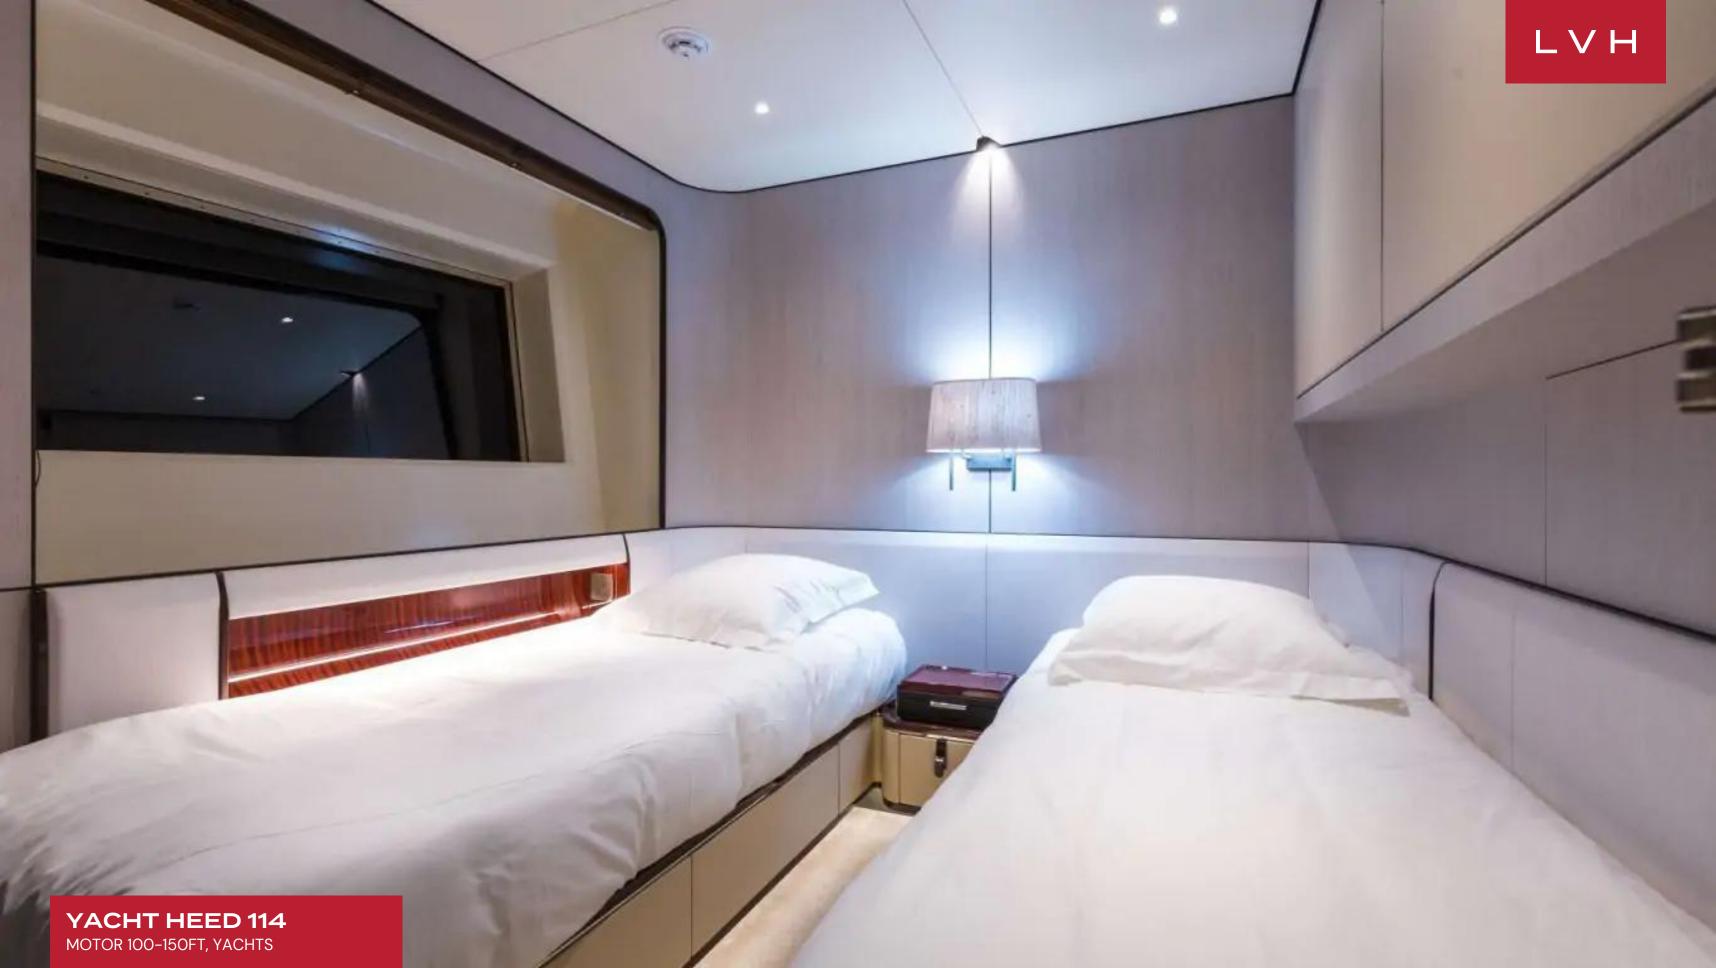

Immaculate interiors, courtesy of the acclaimed designers at Achille Salvagni, takes cosmopolitan elegance and Bondian refinement to all new heights. Contemporary styling, deluxe furnishings, and sumptuous upholstery feature throughout to create a chic and comfortable atmosphere. Scintillating glass accents and elite custom consoles make up wondrous trophy spaces shrouded in rich textures of matte, textured wood, and gleaming polished consoles. A feat of nautical craftsmanship, Heed flaunts exclusive finishes, including bronze and brass inlays, imparting the luxury vessel a sense of timeless prestige. Delivering all the comforts of terra firma on the open water, Yacht Heed sleeps ten guests between five stunning staterooms. Four cabins accommodate a dedicated crew assuring the pinnacle of white-glove service on board. Elite amenities include, yet are not limited to, a winter garden, beauty salon, sauna, and theatre room.