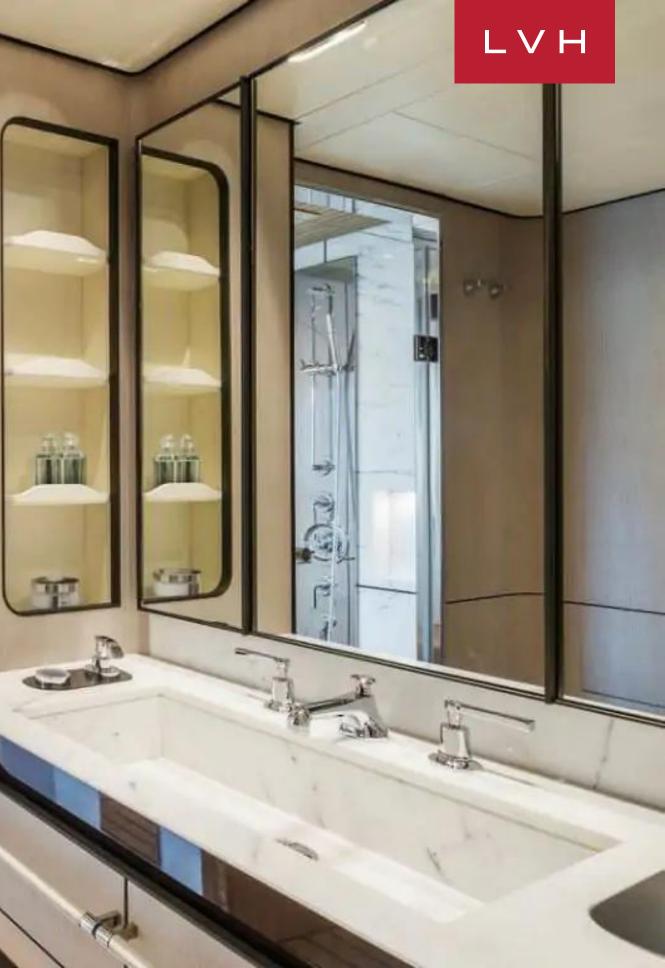

Immaculate interiors, courtesy of the acclaimed designers at Achille Salvagni, takes cosmopolitan elegance and Bondian refinement to all new heights. Contemporary styling, deluxe furnishings, and sumptuous upholstery feature throughout to create a chic and comfortable atmosphere. Scintillating glass accents and elite custom consoles make up wondrous trophy spaces shrouded in rich textures of matte, textured wood, and gleaming polished consoles. A feat of nautical craftsmanship, Heed flaunts exclusive finishes, including bronze and brass inlays, imparting the luxury vessel a sense of timeless prestige. Delivering all the comforts of terra firma on the open water, Yacht Heed sleeps ten guests between five stunning staterooms. Four cabins accommodate a dedicated crew assuring the pinnacle of white-glove service on board. Elite amenities include, yet are not limited to, a winter garden, beauty salon, sauna, and theatre room.