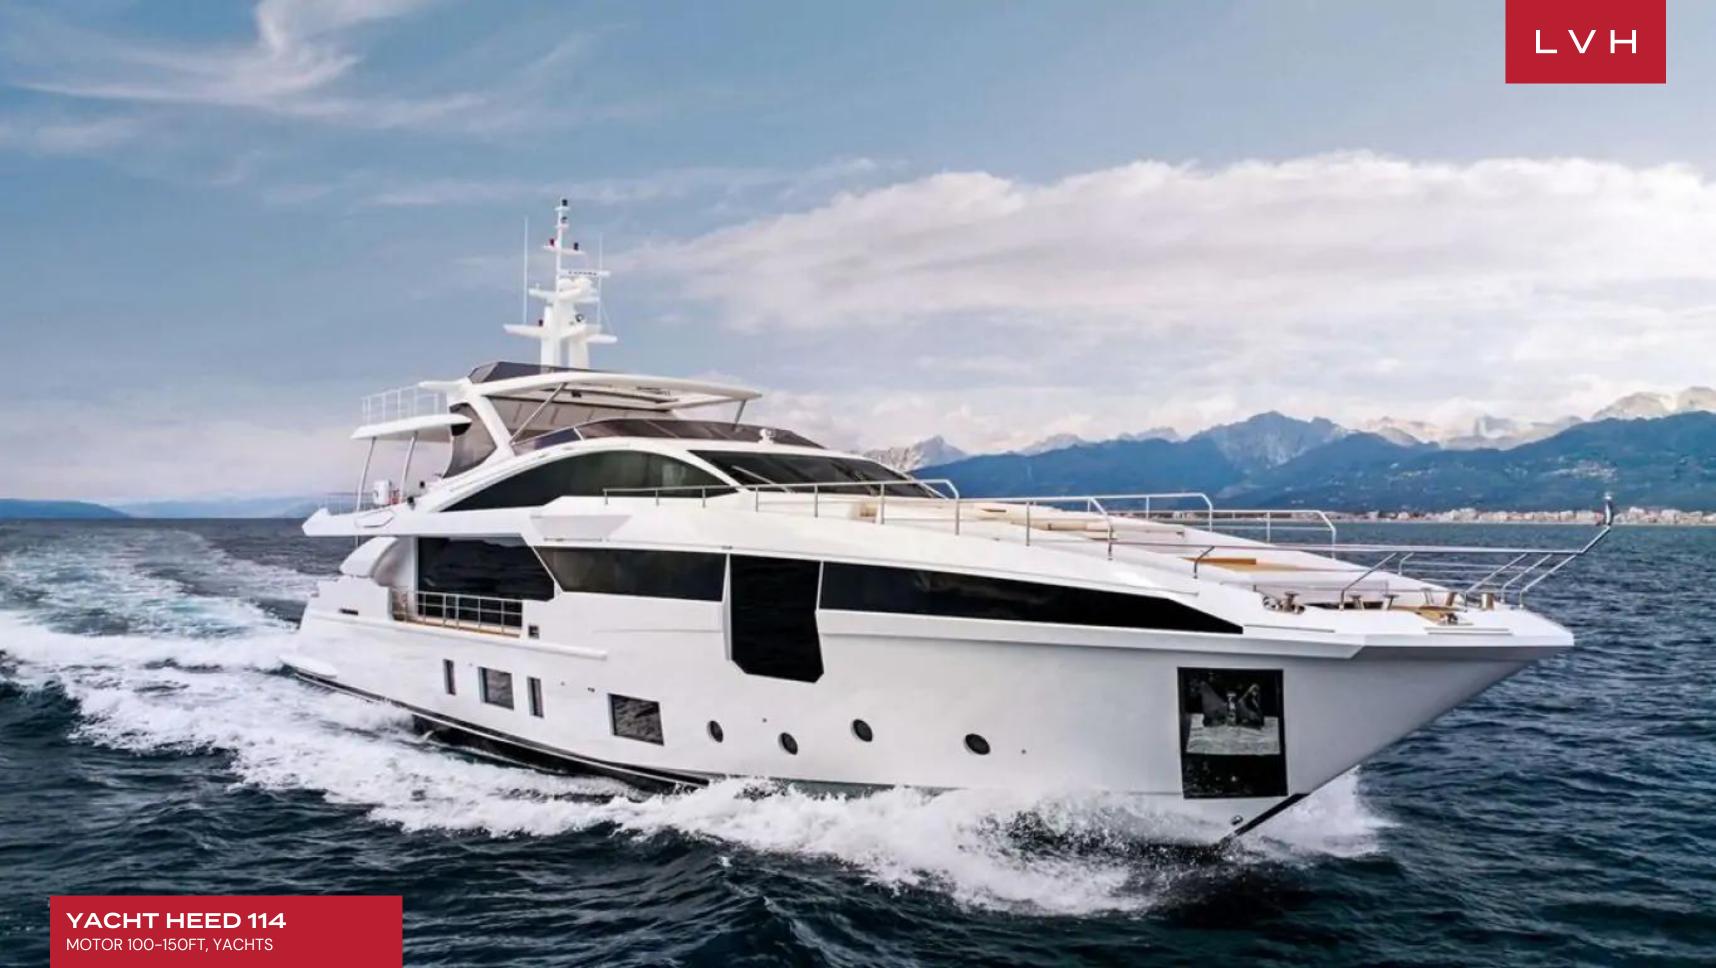

# YACHT HEED 114

#### MOTOR 100-150FT, YACHTS

LVH

Yacht Heed 114 is an exquisite 114-foot vessel built by revered shipbuilders Azimut. A stunning marriage of brash Italian design and state-of-the-art engineering, this luxury yacht charter features two MTU 16V 2000 M93 diesel engines and enjoys a max speed of 26 knots. A seductive carbon fiber exterior by Stefano Righini redefines streamlined excellence with an instantly recognizable silhouette that will dazzle the discerning seafarer.