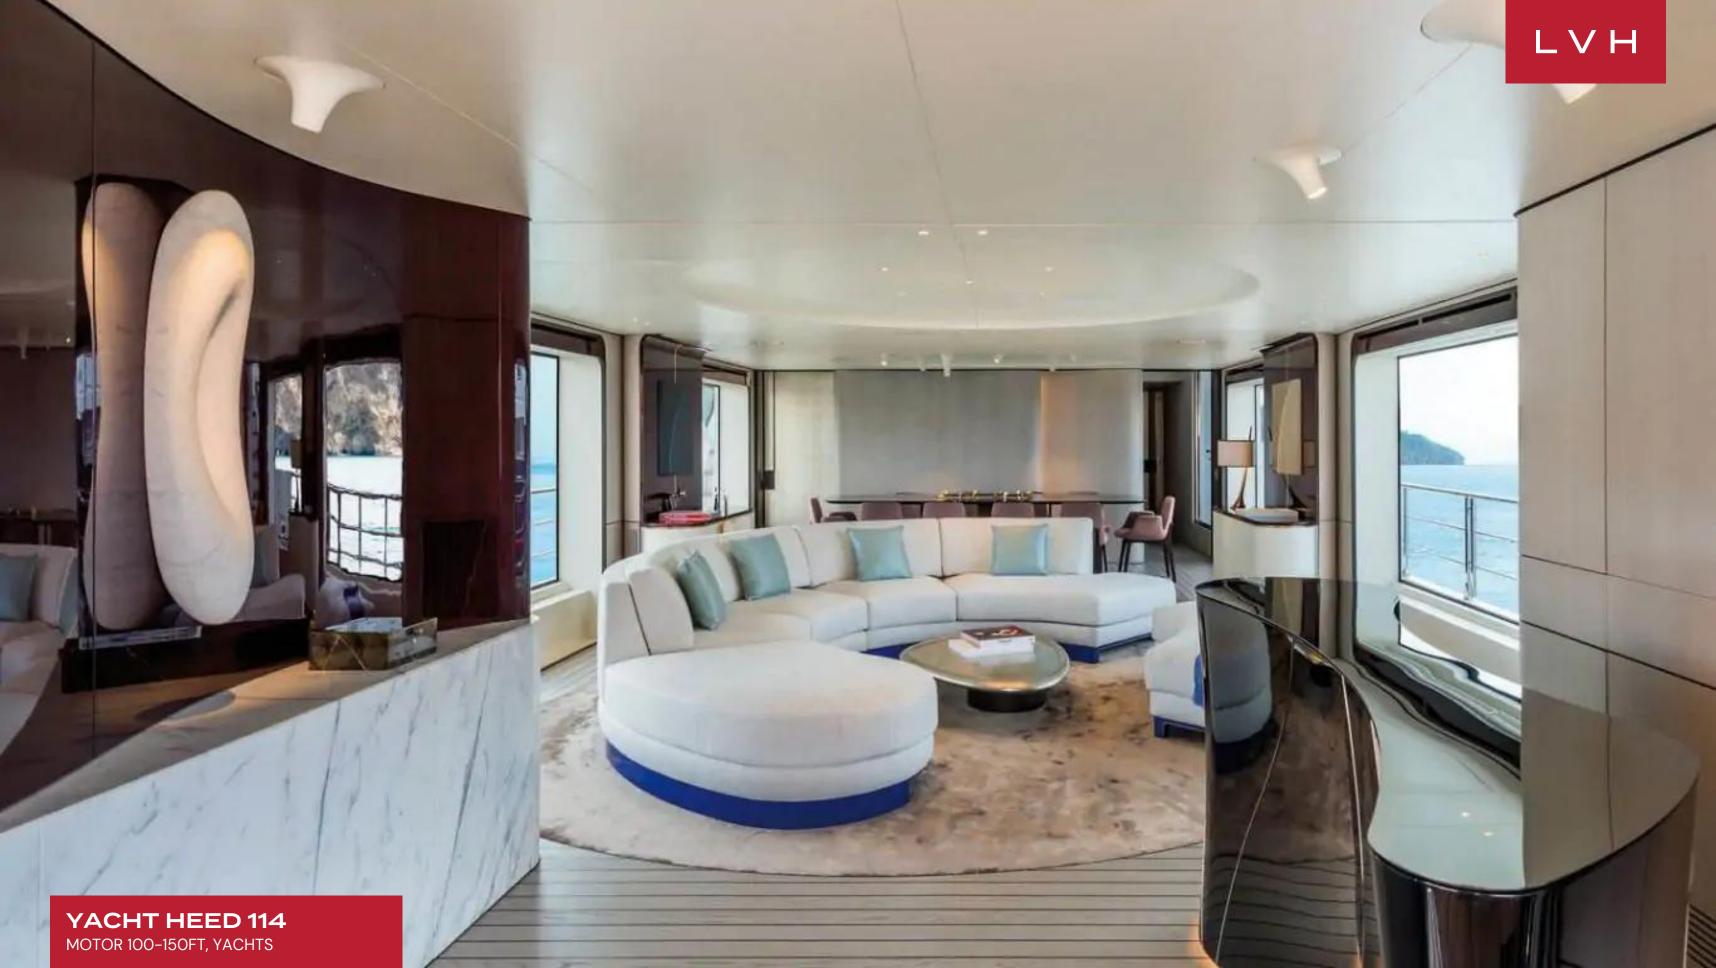

# YACHT HEED 114

Immaculate interiors, courtesy of the acclaimed designers at Achille Salvagni, takes cosmopolitan elegance and Bondian refinement to all new heights. Contemporary styling, deluxe furnishings, and sumptuous upholstery feature throughout to create a chic and comfortable atmosphere. Scintillating glass accents and elite custom consoles make up wondrous trophy spaces shrouded in rich textures of matte, textured wood, and gleaming polished consoles. A feat of nautical craftsmanship, Heed flaunts exclusive finishes, including bronze and brass inlays, imparting the luxury vessel a sense of timeless prestige. Delivering all the comforts of terra firma on the open water, Yacht Heed sleeps ten guests between five stunning staterooms. Four cabins accommodate a dedicated crew assuring the pinnacle of white-glove service on board. Elite amenities include, yet are not limited to, a winter garden, beauty salon, sauna, and theatre room.