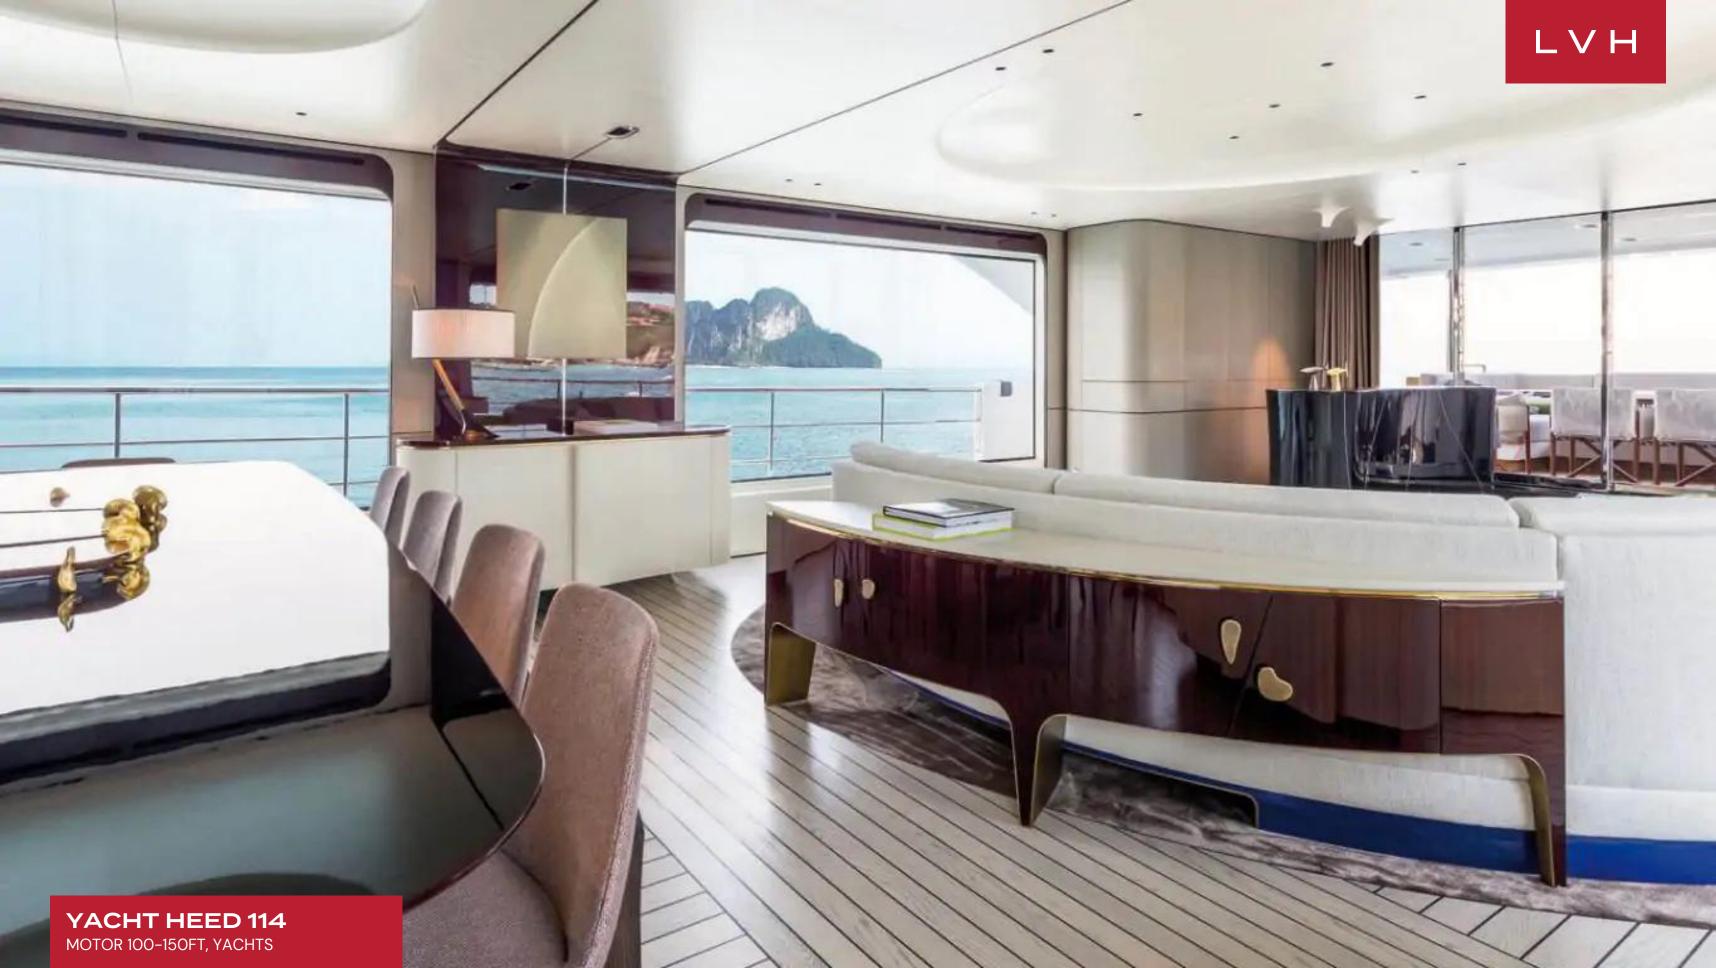

Immaculate interiors, courtesy of the acclaimed designers at Achille Salvagni, takes cosmopolitan elegance and Bondian refinement to all new heights. Contemporary styling, deluxe furnishings, and sumptuous upholstery feature throughout to create a chic and comfortable atmosphere. Scintillating glass accents and elite custom consoles make up wondrous trophy spaces shrouded in rich textures of matte, textured wood, and gleaming polished consoles. A feat of nautical craftsmanship, Heed flaunts exclusive finishes, including bronze and brass inlays, imparting the luxury vessel a sense of timeless prestige. Delivering all the comforts of terra firma on the open water, Yacht Heed sleeps ten guests between five stunning staterooms. Four cabins accommodate a dedicated crew assuring the pinnacle of white-glove service on board. Elite amenities include, yet are not limited to, a winter garden, beauty salon, sauna, and theatre room.

Yacht Heed 114 comes to its fullest expression with its dazzling outdoor spaces. Extensive multi-level deck spaces embody high-seas exhilaration and fine living. A dazzling third-level deck dazzles with an indulgent sundeck and a side garage for water toys. A pair of beach clubs occupy the bow and stern setting apart a fantastic space for entertaining on the high seas. Complete with a tender and toys, including jetskis, underwater scooters, wakeboards, waterskis, and snorkeling gear, Heed promises endless nautical adventure.