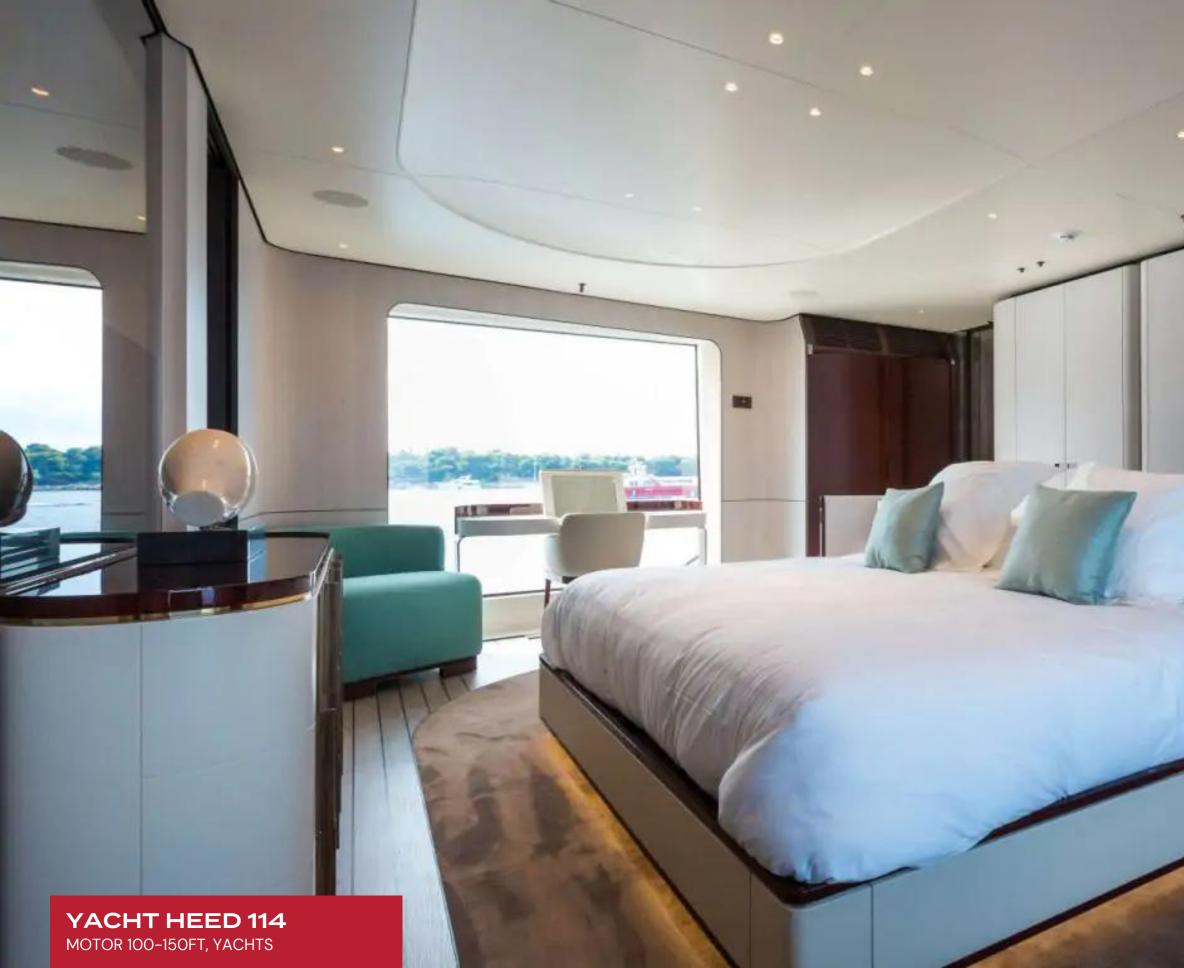

Immaculate interiors, courtesy of the acclaimed designers at Achille Salvagni, takes cosmopolitan elegance and Bondian refinement to all new heights. Contemporary styling, deluxe furnishings, and sumptuous upholstery feature throughout to create a chic and comfortable atmosphere. Scintillating glass accents and elite custom consoles make up wondrous trophy spaces shrouded in rich textures of matte, textured wood, and gleaming polished consoles. A feat of nautical craftsmanship, Heed flaunts exclusive finishes, including bronze and brass inlays, imparting the luxury vessel a sense of timeless prestige. Delivering all the comforts of terra firma on the open water, Yacht Heed sleeps ten guests between five stunning staterooms. Four cabins accommodate a dedicated crew assuring the pinnacle of white-glove service on board. Elite amenities include, yet are not limited to, a winter garden, beauty salon, sauna, and theatre room.