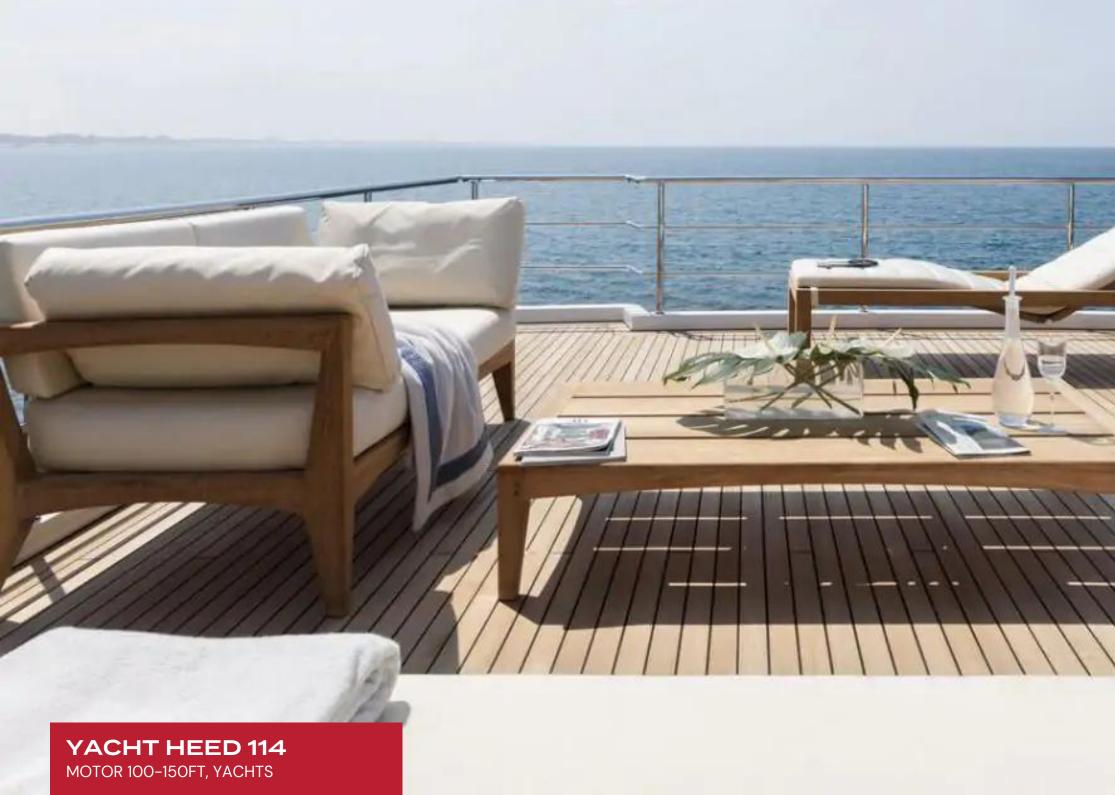

# YACHT HEED 114

#### MOTOR 100-150FT, YACHTS

LVH

Yacht Heed 114 is an exquisite 114-foot vessel built by revered shipbuilders Azimut. A stunning marriage of brash Italian design and state-of-the-art engineering, this luxury yacht charter features two MTU 16V 2000 M93 diesel engines and enjoys a max speed of 26 knots. A seductive carbon fiber exterior by Stefano Righini redefines streamlined excellence with an instantly recognizable silhouette that will dazzle the discerning seafarer.

Yacht Heed 114 comes to its fullest expression with its dazzling outdoor spaces. Extensive multi-level deck spaces embody high-seas exhilaration and fine living. A dazzling third-level deck dazzles with an indulgent sundeck and a side garage for water toys. A pair of beach clubs occupy the bow and stern setting apart a fantastic space for entertaining on the high seas. Complete with a tender and toys, including jetskis, underwater scooters, wakeboards, waterskis, and snorkeling gear, Heed promises endless nautical adventure.

### EXTERIOR

- Hot Tub
- Sun Loungers
- Outdoor Bar
- Al Fresco Dining
- Outdoor Sound System
- Watersport Inflatables
- Jet Skis

CHANE