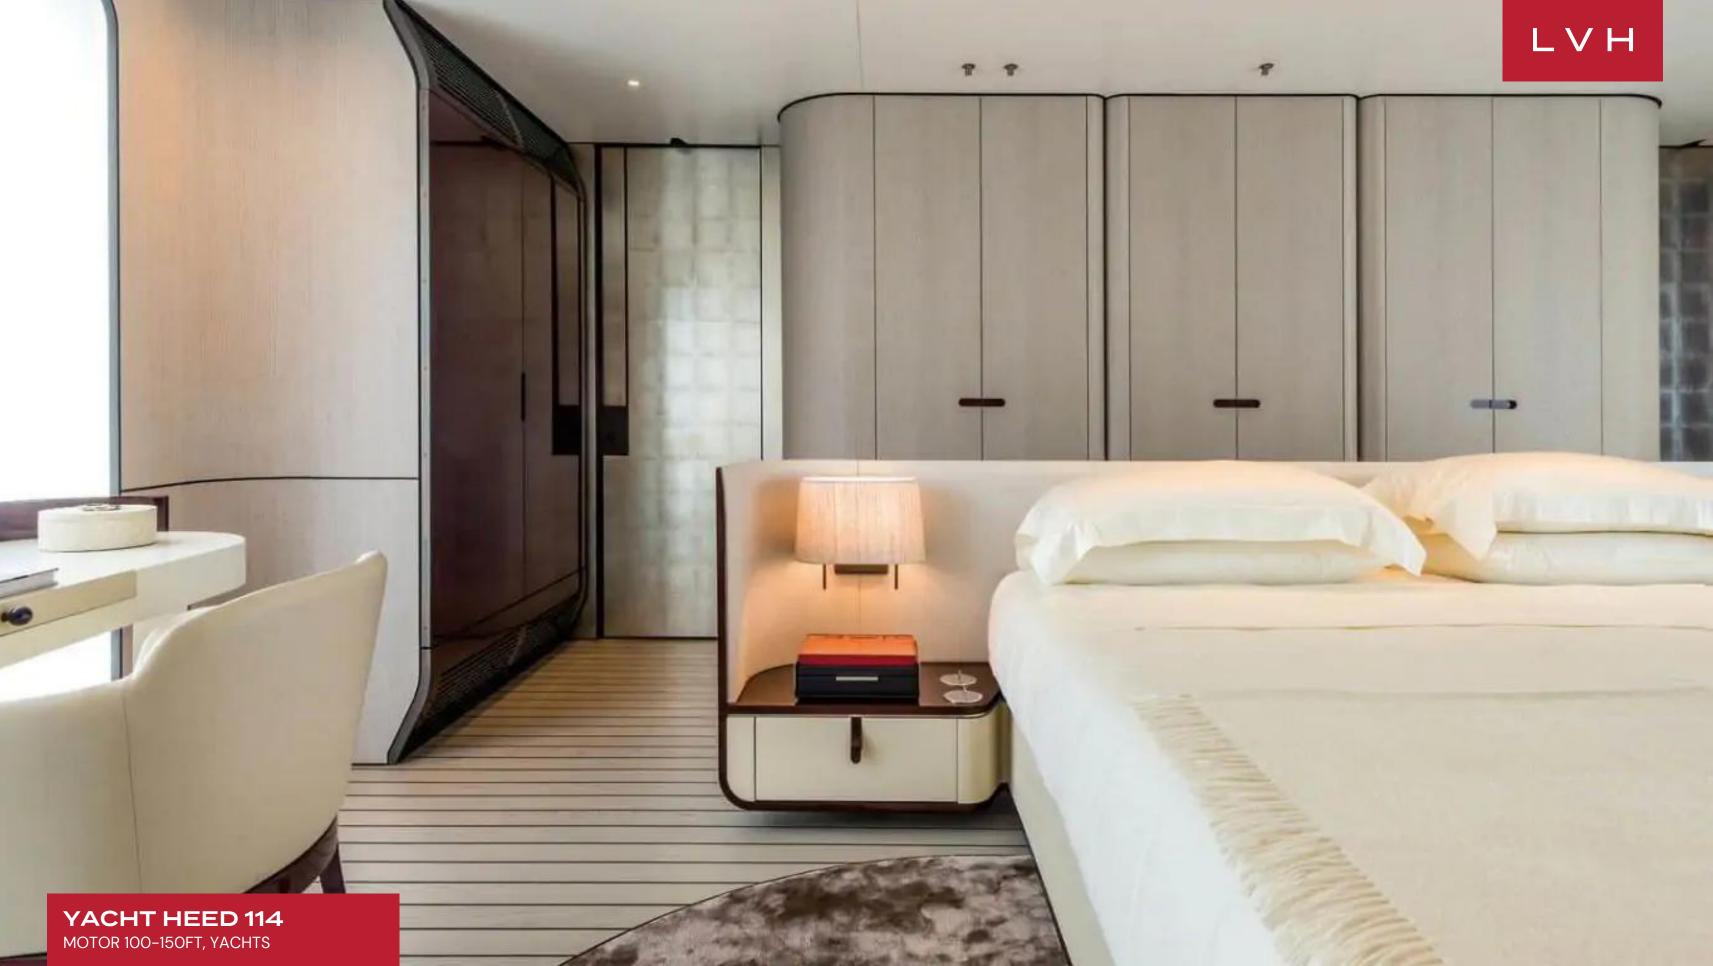

Immaculate interiors, courtesy of the acclaimed designers at Achille Salvagni, takes cosmopolitan elegance and Bondian refinement to all new heights. Contemporary styling, deluxe furnishings, and sumptuous upholstery feature throughout to create a chic and comfortable atmosphere. Scintillating glass accents and elite custom consoles make up wondrous trophy spaces shrouded in rich textures of matte, textured wood, and gleaming polished consoles. A feat of nautical craftsmanship, Heed flaunts exclusive finishes, including bronze and brass inlays, imparting the luxury vessel a sense of timeless prestige. Delivering all the comforts of terra firma on the open water, Yacht Heed sleeps ten guests between five stunning staterooms. Four cabins accommodate a dedicated crew assuring the pinnacle of white-glove service on board. Elite amenities include, yet are not limited to, a winter garden, beauty salon, sauna, and theatre room.