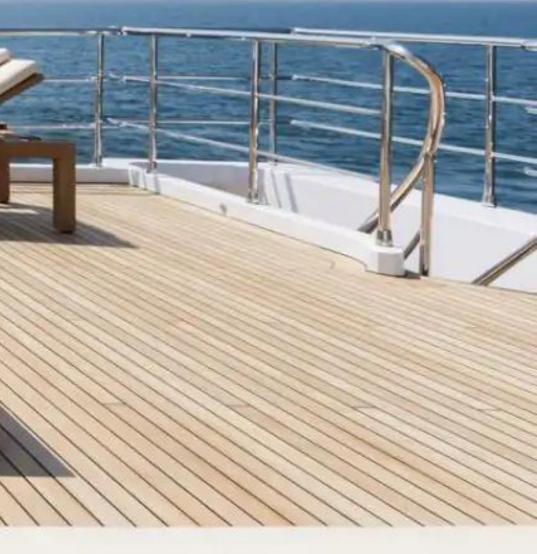

Yacht Heed 114 comes to its fullest expression with its dazzling outdoor spaces. Extensive multi-level deck spaces embody high-seas exhilaration and fine living. A dazzling third-level deck dazzles with an indulgent sundeck and a side garage for water toys. A pair of beach clubs occupy the bow and stern setting apart a fantastic space for entertaining on the high seas. Complete with a tender and toys, including jetskis, underwater scooters, wakeboards, waterskis, and snorkeling gear, Heed promises endless nautical adventure.