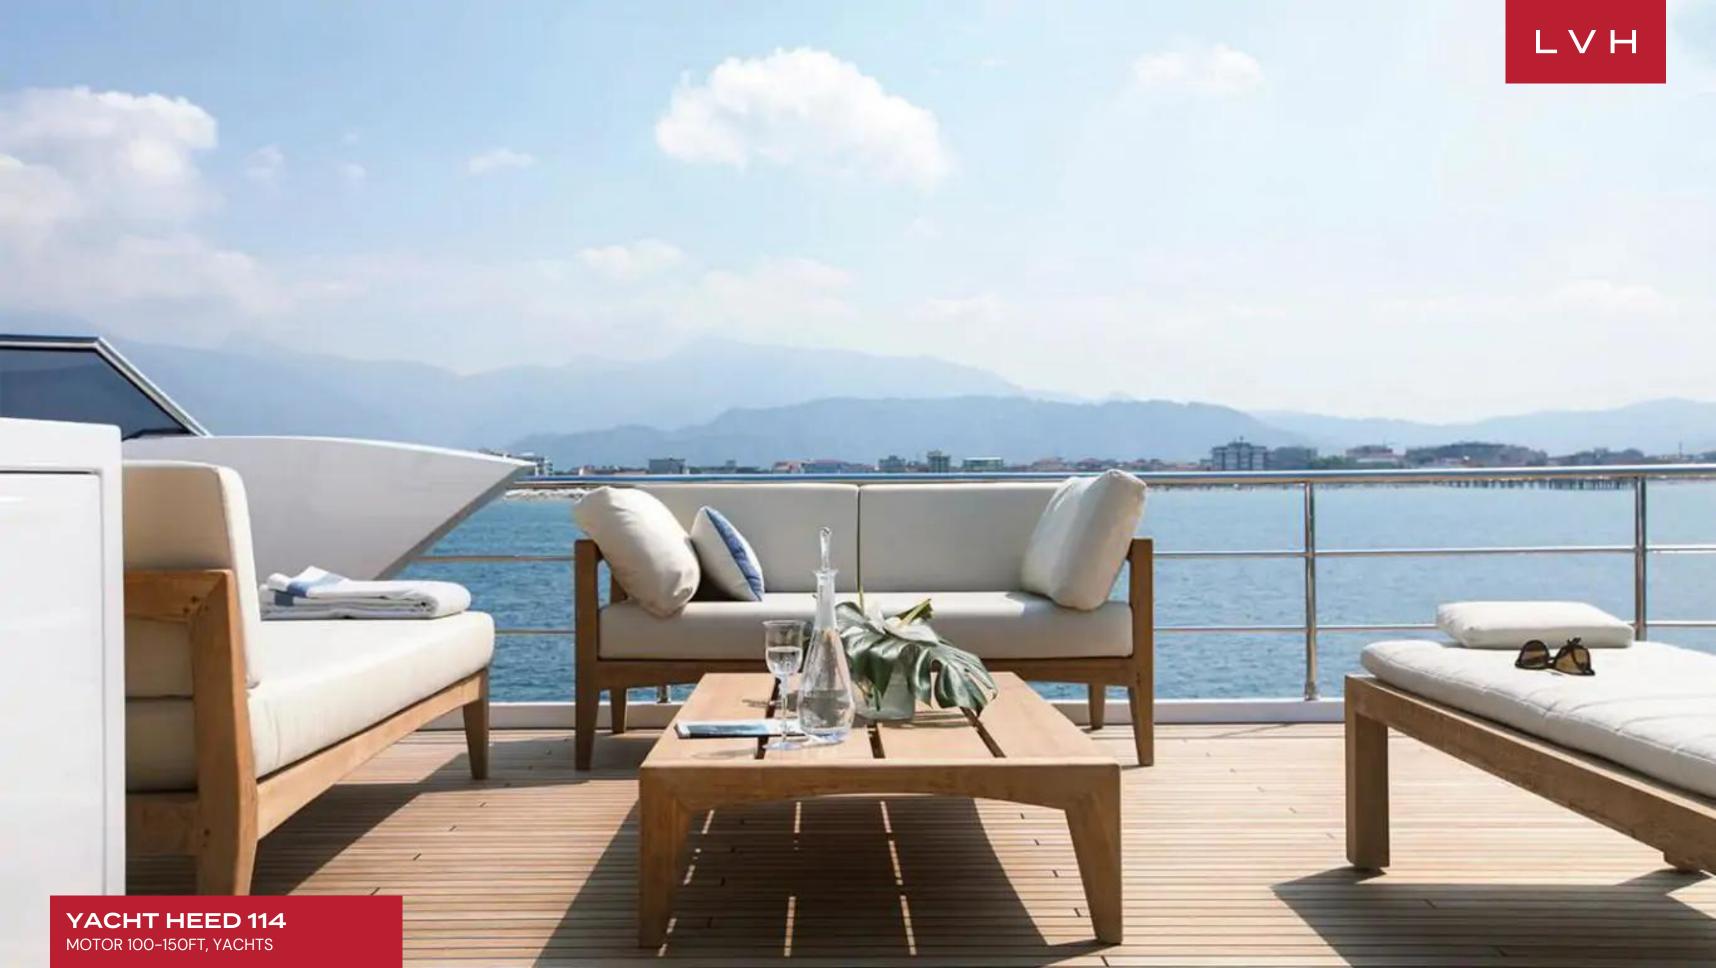

# YACHT HEED 114

#### MOTOR 100-150FT, YACHTS

LVH

Yacht Heed 114 is an exquisite 114-foot vessel built by revered shipbuilders Azimut. A stunning marriage of brash Italian design and state-of-the-art engineering, this luxury yacht charter features two MTU 16V 2000 M93 diesel engines and enjoys a max speed of 26 knots. A seductive carbon fiber exterior by Stefano Righini redefines streamlined excellence with an instantly recognizable silhouette that will dazzle the discerning seafarer.

Yacht Heed 114 comes to its fullest expression with its dazzling outdoor spaces. Extensive multi-level deck spaces embody high-seas exhilaration and fine living. A dazzling third-level deck dazzles with an indulgent sundeck and a side garage for water toys. A pair of beach clubs occupy the bow and stern setting apart a fantastic space for entertaining on the high seas. Complete with a tender and toys, including jetskis, underwater scooters, wakeboards, waterskis, and snorkeling gear, Heed promises endless nautical adventure.

### EXTERIOR

- Hot Tub
- Sun Loungers
- Outdoor Bar
- Al Fresco Dining
- Outdoor Sound System
- Watersport Inflatables
- Jet Skis

CHANE