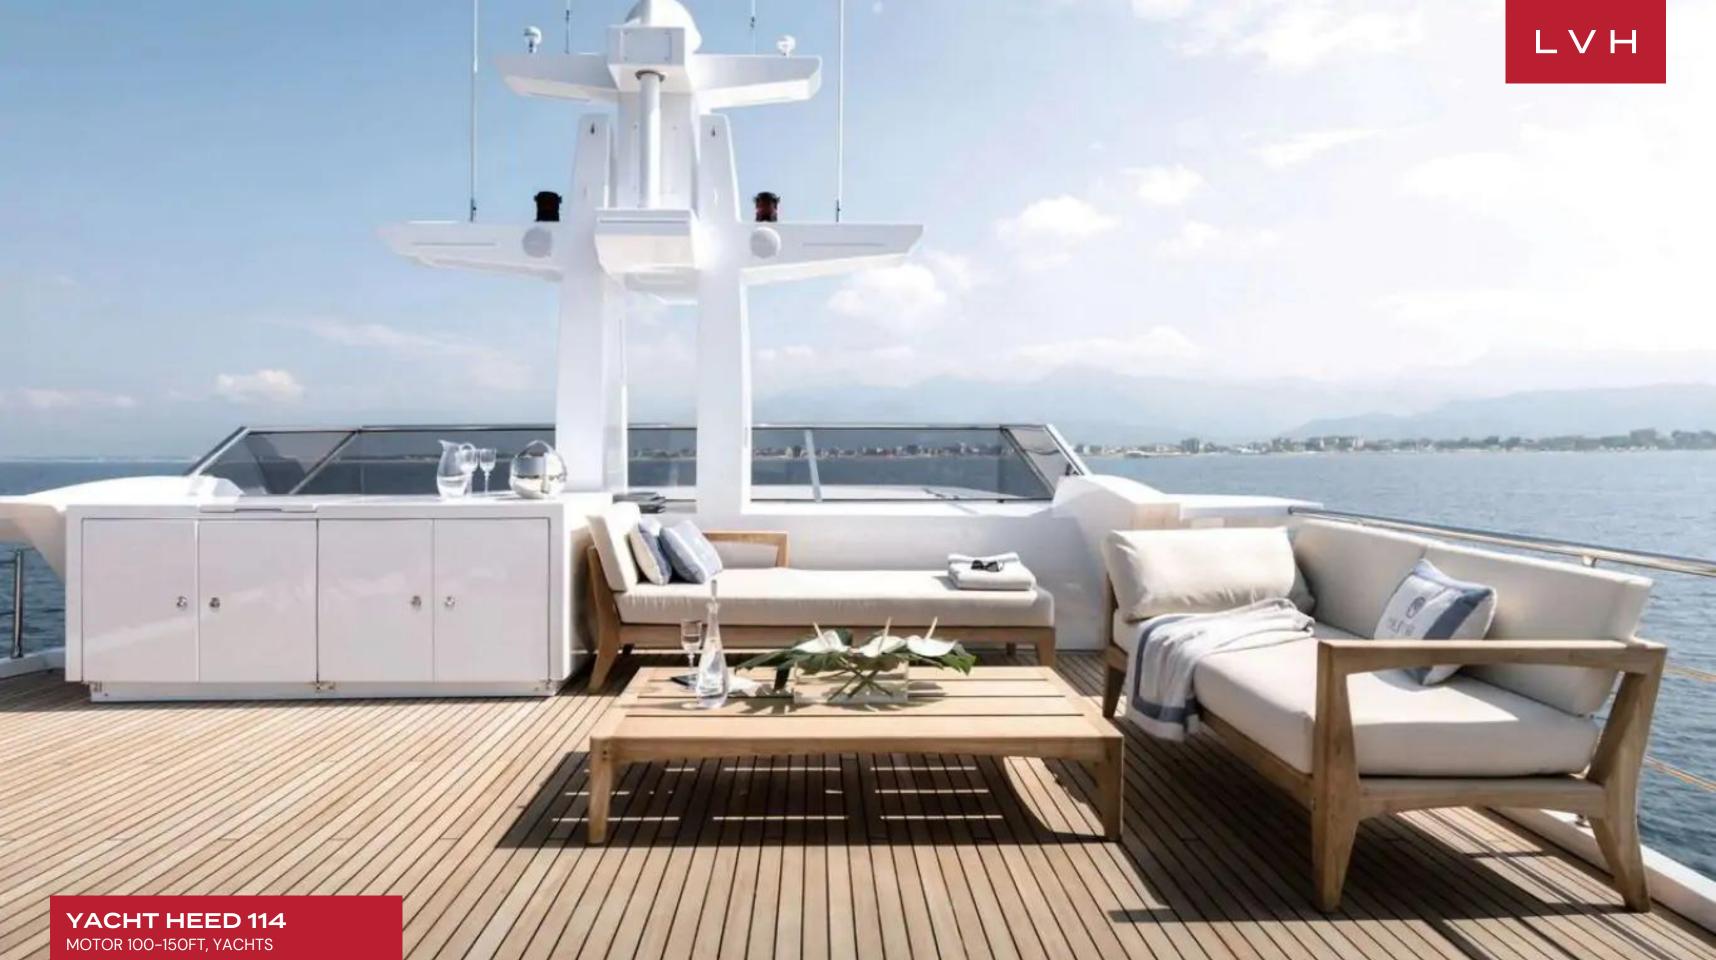

# YACHT HEED 114

#### MOTOR 100-150FT, YACHTS

LVH

Yacht Heed 114 is an exquisite 114-foot vessel built by revered shipbuilders Azimut. A stunning marriage of brash Italian design and state-of-the-art engineering, this luxury yacht charter features two MTU 16V 2000 M93 diesel engines and enjoys a max speed of 26 knots. A seductive carbon fiber exterior by Stefano Righini redefines streamlined excellence with an instantly recognizable silhouette that will dazzle the discerning seafarer.

Yacht Heed 114 comes to its fullest expression with its dazzling outdoor spaces. Extensive multi-level deck spaces embody high-seas exhilaration and fine living. A dazzling third-level deck dazzles with an indulgent sundeck and a side garage for water toys. A pair of beach clubs occupy the bow and stern setting apart a fantastic space for entertaining on the high seas. Complete with a tender and toys, including jetskis, underwater scooters, wakeboards, waterskis, and snorkeling gear, Heed promises endless nautical adventure.

### EXTERIOR

- Hot Tub
- Sun Loungers
- Outdoor Bar
- Al Fresco Dining
- Outdoor Sound System
- Watersport Inflatables
- Jet Skis

CHANE