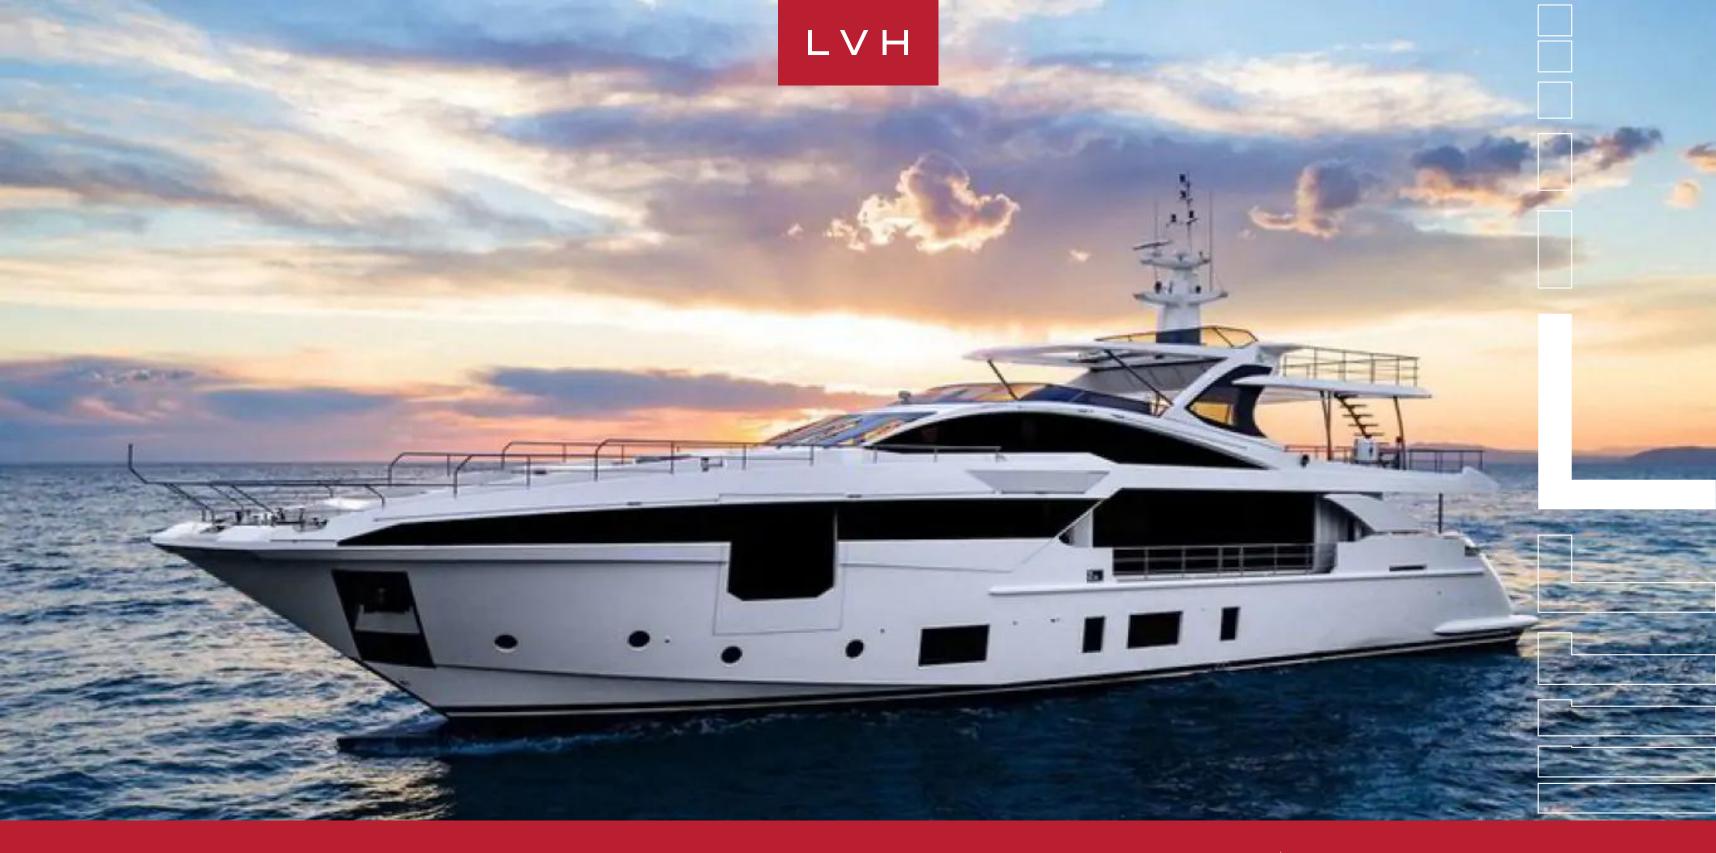

# YACHT HEED 114

#### MOTOR 100-150FT, YACHTS

LVH

Yacht Heed 114 is an exquisite 114-foot vessel built by revered shipbuilders Azimut. A stunning marriage of brash Italian design and state-of-the-art engineering, this luxury yacht charter features two MTU 16V 2000 M93 diesel engines and enjoys a max speed of 26 knots. A seductive carbon fiber exterior by Stefano Righini redefines streamlined excellence with an instantly recognizable silhouette that will dazzle the discerning seafarer.

Yacht Heed 114 comes to its fullest expression with its dazzling outdoor spaces. Extensive multi-level deck spaces embody high-seas exhilaration and fine living. A dazzling third-level deck dazzles with an indulgent sundeck and a side garage for water toys. A pair of beach clubs occupy the bow and stern setting apart a fantastic space for entertaining on the high seas. Complete with a tender and toys, including jetskis, underwater scooters, wakeboards, waterskis, and snorkeling gear, Heed promises endless nautical adventure.