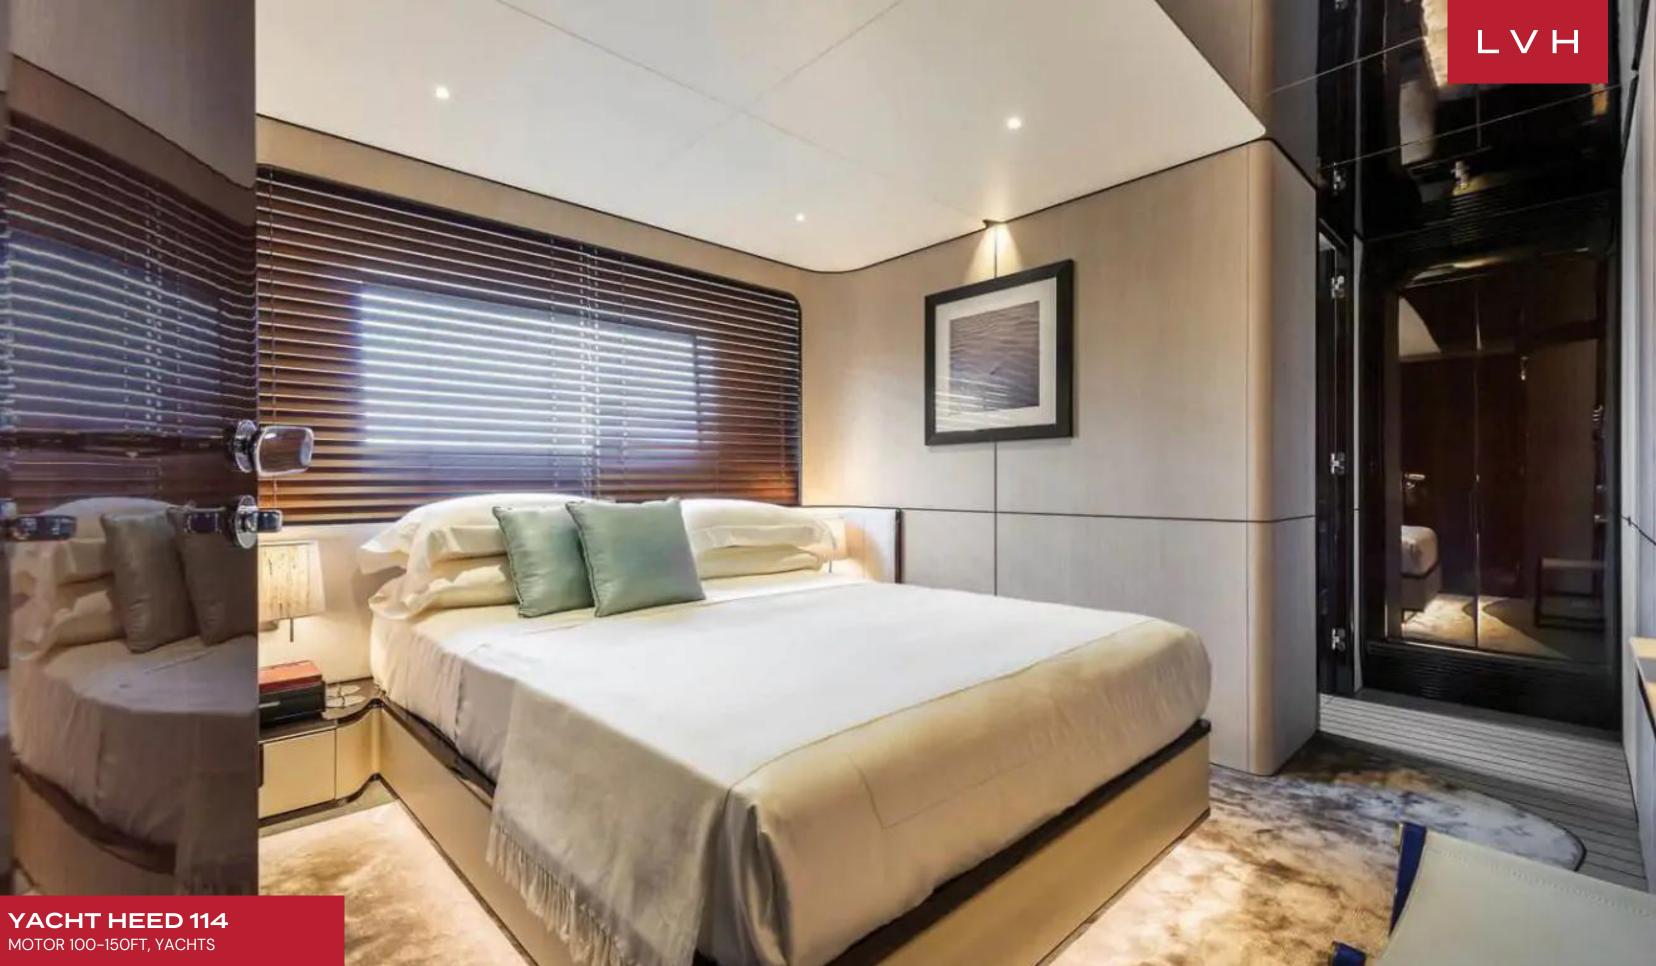

Immaculate interiors, courtesy of the acclaimed designers at Achille Salvagni, takes cosmopolitan elegance and Bondian refinement to all new heights. Contemporary styling, deluxe furnishings, and sumptuous upholstery feature throughout to create a chic and comfortable atmosphere. Scintillating glass accents and elite custom consoles make up wondrous trophy spaces shrouded in rich textures of matte, textured wood, and gleaming polished consoles. A feat of nautical craftsmanship, Heed flaunts exclusive finishes, including bronze and brass inlays, imparting the luxury vessel a sense of timeless prestige. Delivering all the comforts of terra firma on the open water, Yacht Heed sleeps ten guests between five stunning staterooms. Four cabins accommodate a dedicated crew assuring the pinnacle of white-glove service on board. Elite amenities include, yet are not limited to, a winter garden, beauty salon, sauna, and theatre room.