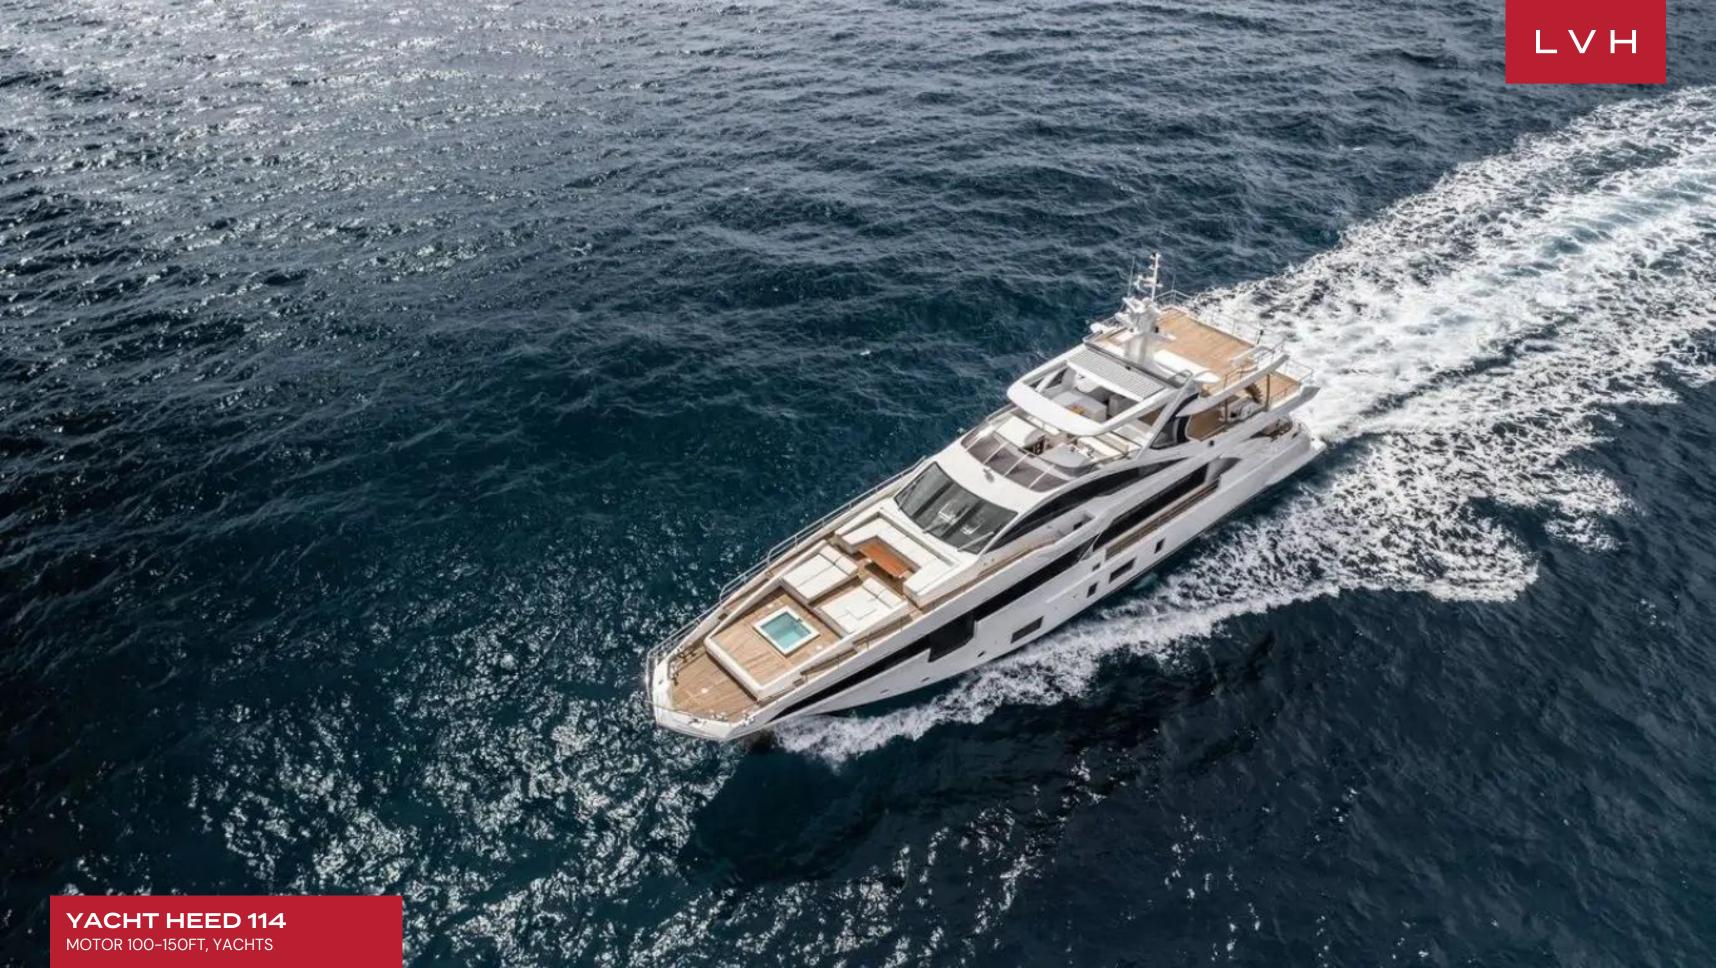

# YACHT HEED 114

#### MOTOR 100-150FT, YACHTS

LVH

Yacht Heed 114 is an exquisite 114-foot vessel built by revered shipbuilders Azimut. A stunning marriage of brash Italian design and state-of-the-art engineering, this luxury yacht charter features two MTU 16V 2000 M93 diesel engines and enjoys a max speed of 26 knots. A seductive carbon fiber exterior by Stefano Righini redefines streamlined excellence with an instantly recognizable silhouette that will dazzle the discerning seafarer.

Yacht Heed 114 comes to its fullest expression with its dazzling outdoor spaces. Extensive multi-level deck spaces embody high-seas exhilaration and fine living. A dazzling third-level deck dazzles with an indulgent sundeck and a side garage for water toys. A pair of beach clubs occupy the bow and stern setting apart a fantastic space for entertaining on the high seas. Complete with a tender and toys, including jetskis, underwater scooters, wakeboards, waterskis, and snorkeling gear, Heed promises endless nautical adventure.