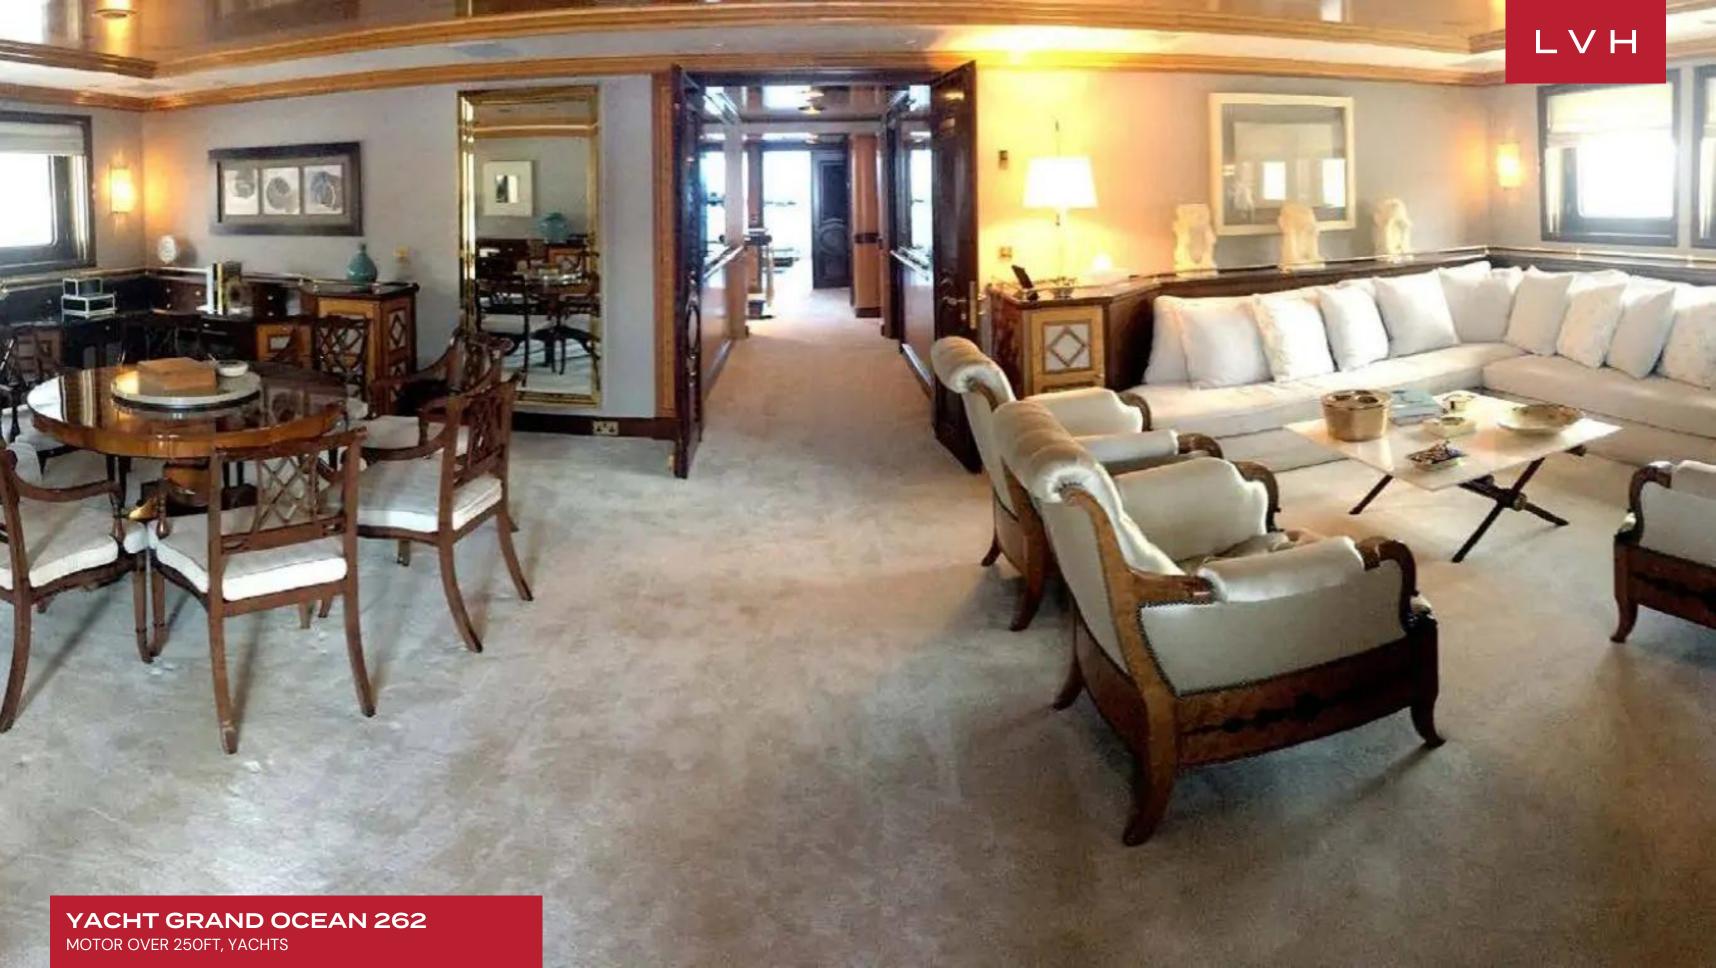

YACHT GRAND OCEAN 262

MOTOR OVER 250FT, YACHTS

7
CABINS

12 GUESTS

### YACHT GRAND OCEAN 262

MOTOR OVER 250FT, YACHTS

The 262.47ft /80m Custom motor yacht 'Grand Ocean' was built in 1990 by Blohm + Voss and last refitted in 2017. Previously named Golden Odyssey II her luxurious interior is designed by Alberto Pinto and her exterior styling is by Platou Architects

Grand Ocean's interior layout sleeps up to 12 guests in 7 rooms, including a master suite, 2 double cabins, and 4 twin cabins. She is also capable of carrying up to 22 crew onboard to ensure a relaxed luxury yacht experience. Timeless styling, beautiful furnishings and sumptuous seating feature throughout to create an elegant and comfortable atmosphere.

She is built with Steel hull and Steel/Aluminium superstructure. With a cruising speed of 16 knots, a maximum speed of 18 knots and a range of 9,200nm from her 220,000litre fuel tanks, she is the perfect combination of performance and luxury. She has a coral-reef aquarium rising through two deck levels.