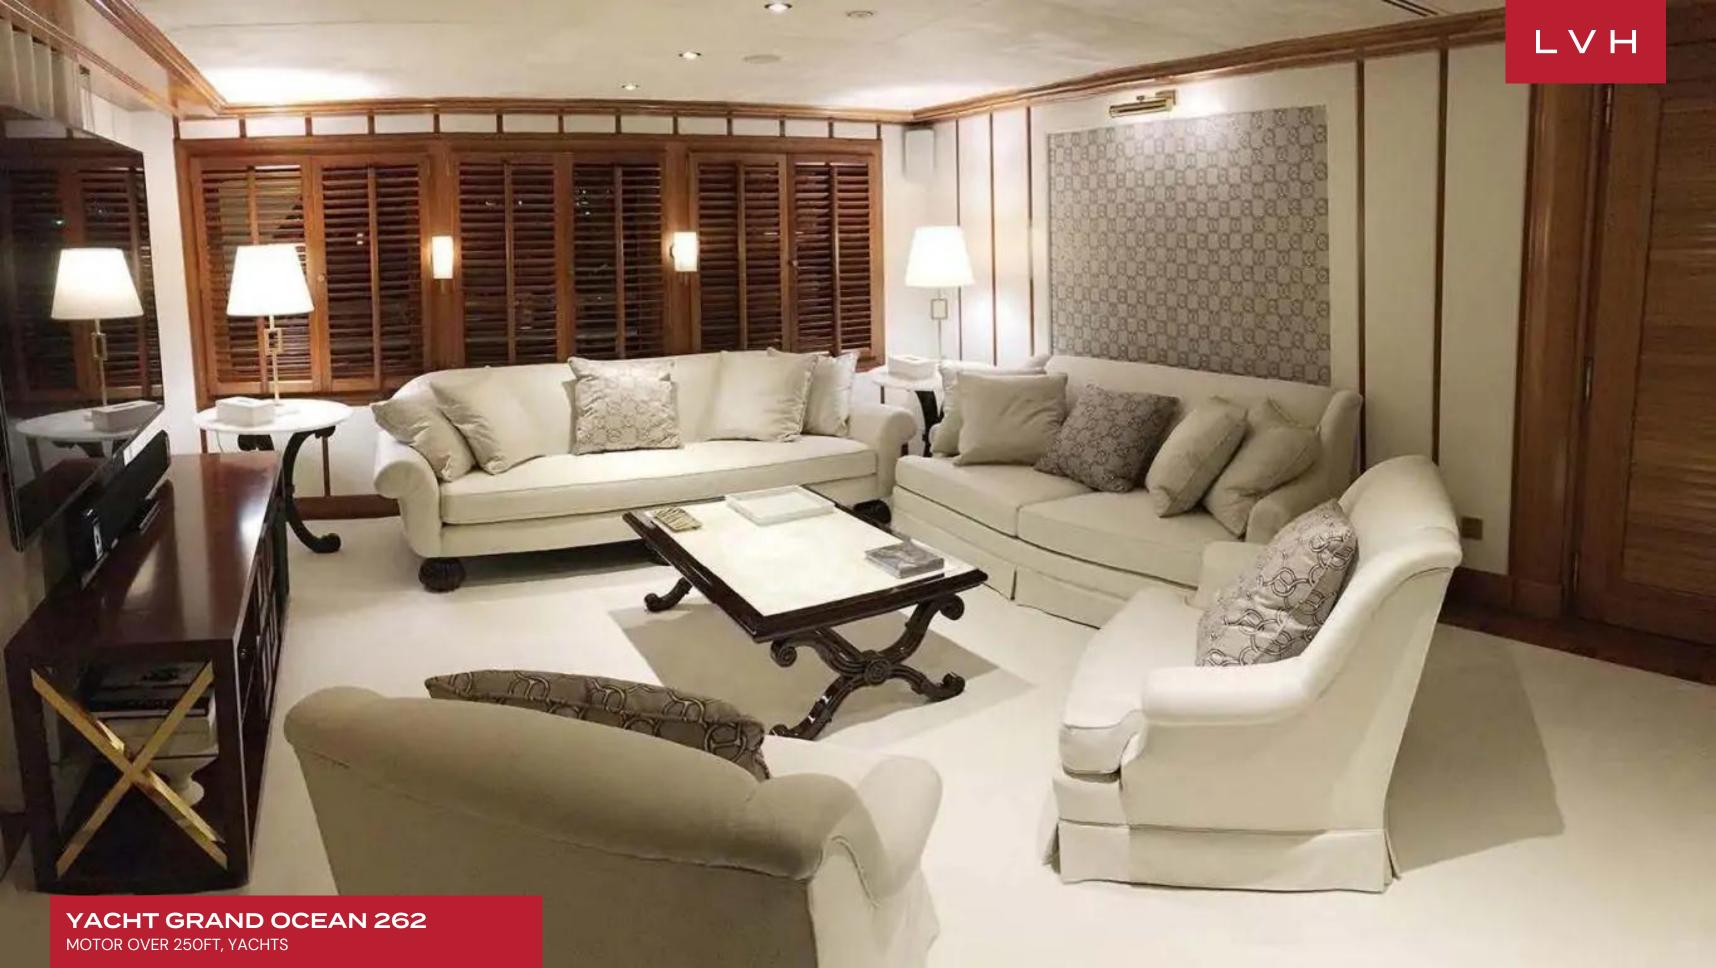

Grand Ocean's interior layout sleeps up to 12 guests in 7 rooms, including a master suite, 2 double cabins, and 4 twin cabins. She is also capable of carrying up to 22 crew onboard to ensure a relaxed luxury yacht experience. Timeless styling, beautiful furnishings and sumptuous seating feature throughout to create an elegant and comfortable atmosphere.

#### INTERIOR