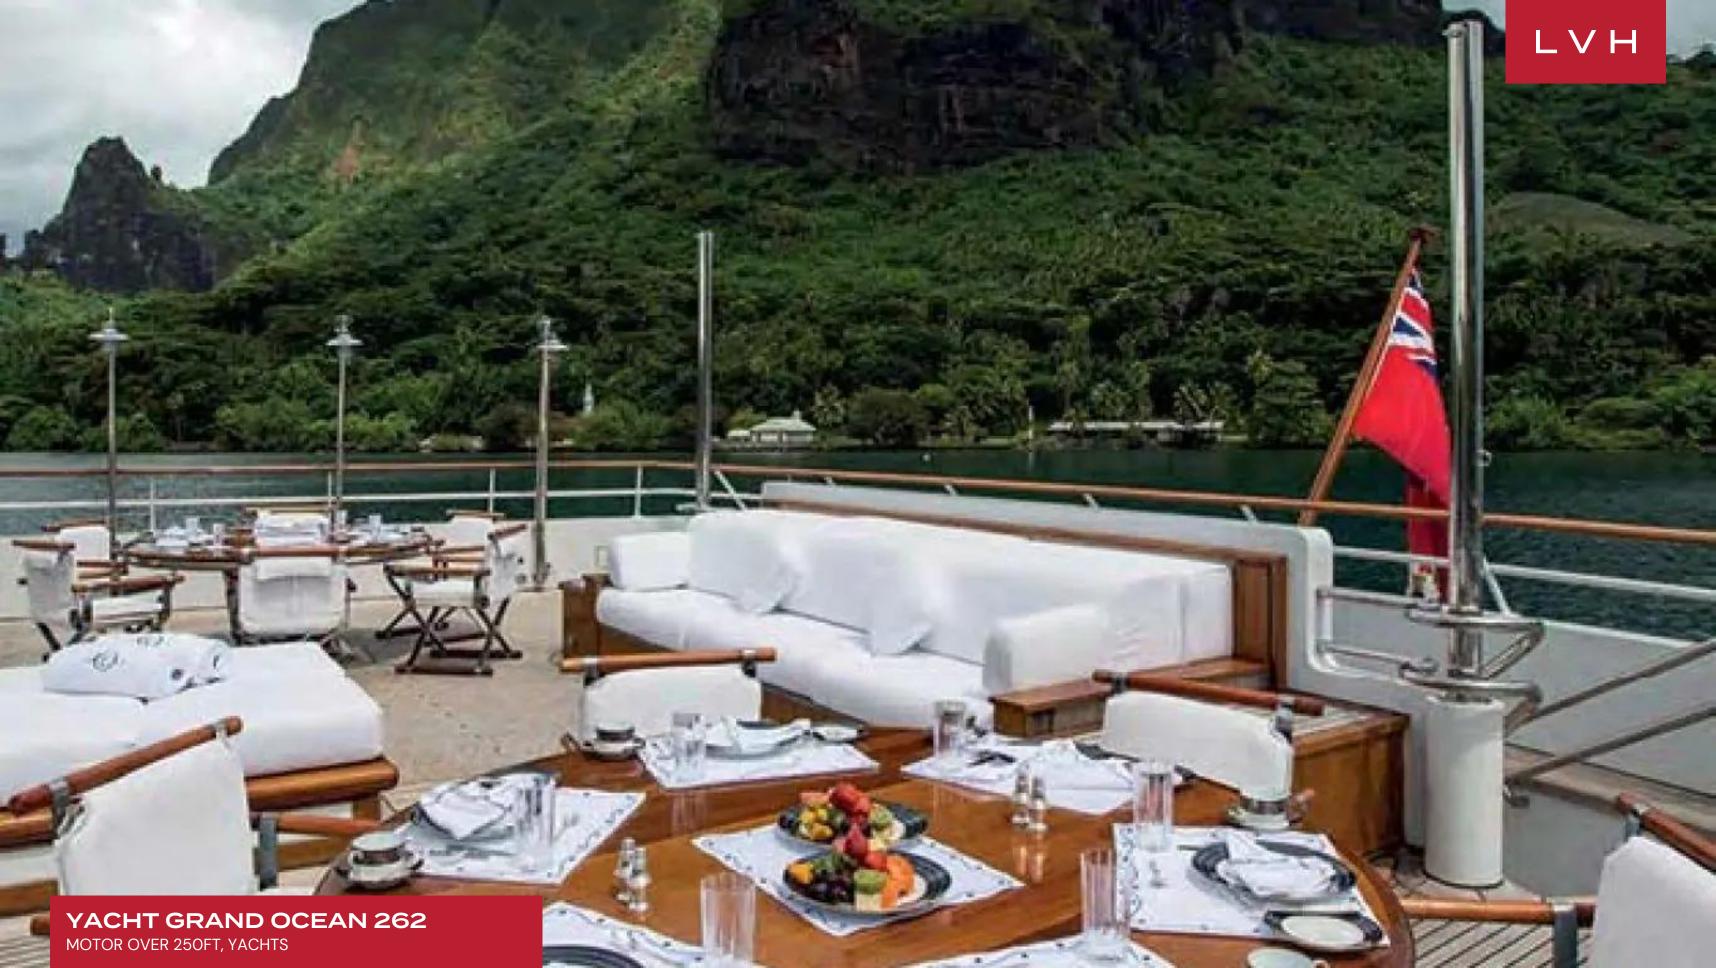

Grand Ocean's interior layout sleeps up to 12 guests in 7 rooms, including a master suite, 2 double cabins, and 4 twin cabins. She is also capable of carrying up to 22 crew onboard to ensure a relaxed luxury yacht experience. Timeless styling, beautiful furnishings and sumptuous seating feature throughout to create an elegant and comfortable atmosphere.

She is built with Steel hull and Steel/Aluminium superstructure. With a cruising speed of 16 knots, a maximum speed of 18 knots and a range of 9,200nm from her 220,000litre fuel tanks, she is the perfect combination of performance and luxury. She has a coral-reef aquarium rising through two deck levels.