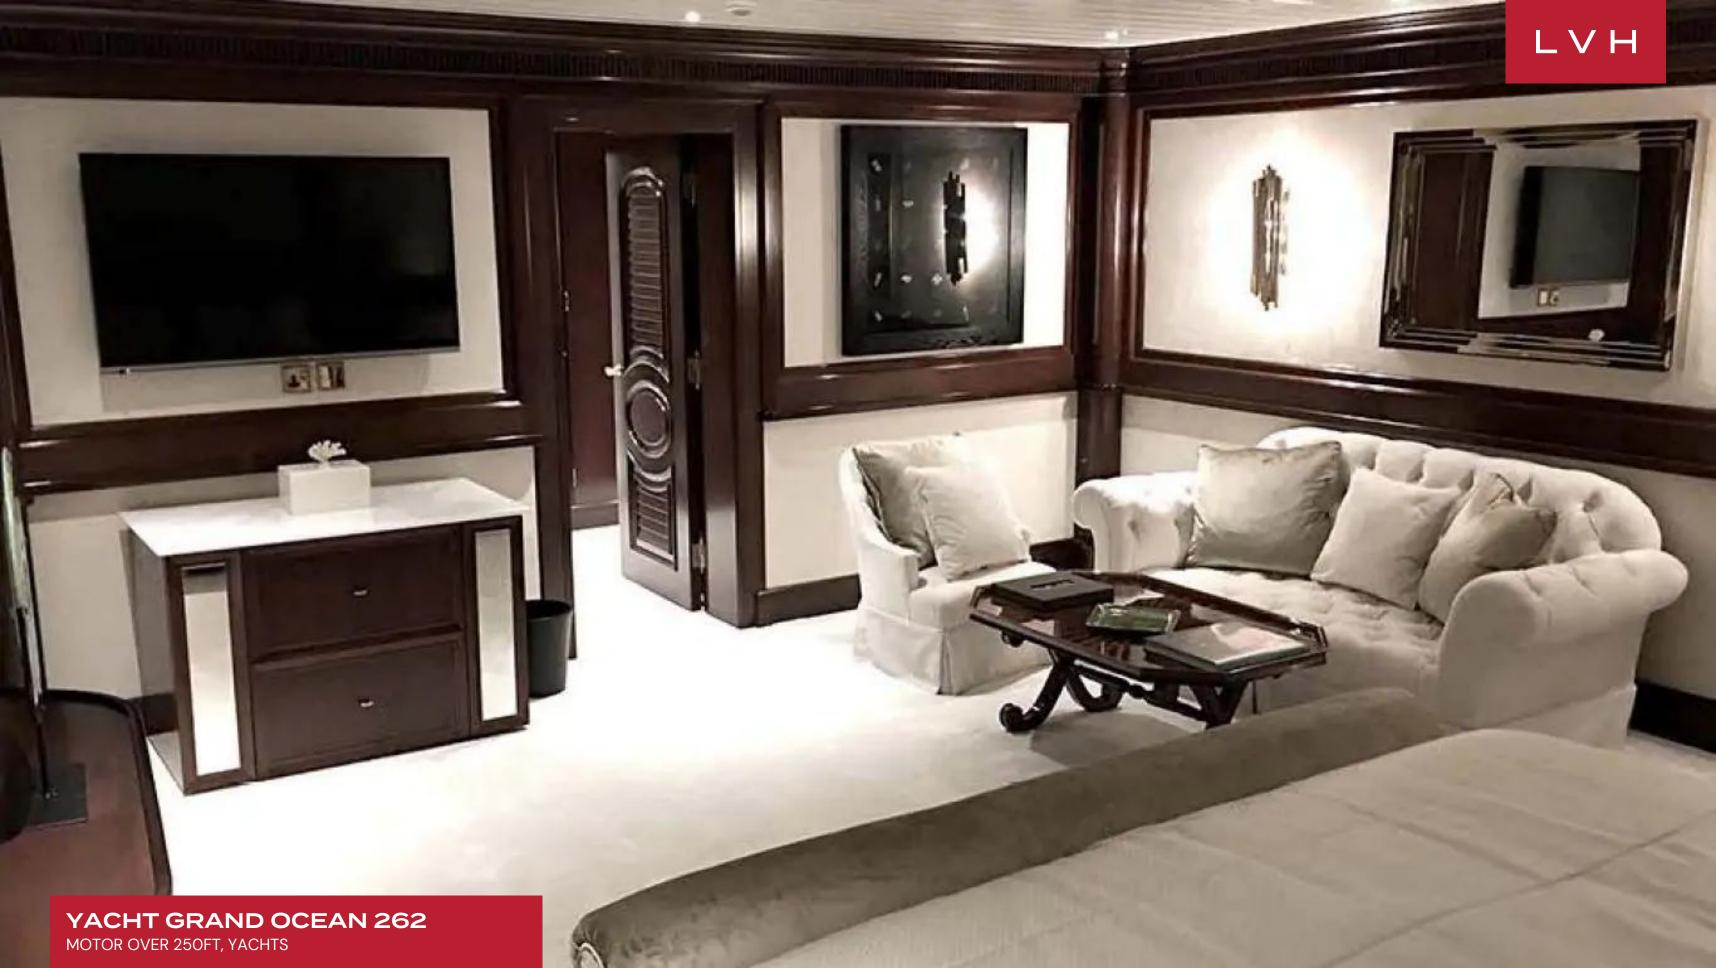

Grand Ocean's interior layout sleeps up to 12 guests in 7 rooms, including a master suite, 2 double cabins, and 4 twin cabins. She is also capable of carrying up to 22 crew onboard to ensure a relaxed luxury yacht experience. Timeless styling, beautiful furnishings and sumptuous seating feature throughout to create an elegant and comfortable atmosphere.

#### INTERIOR