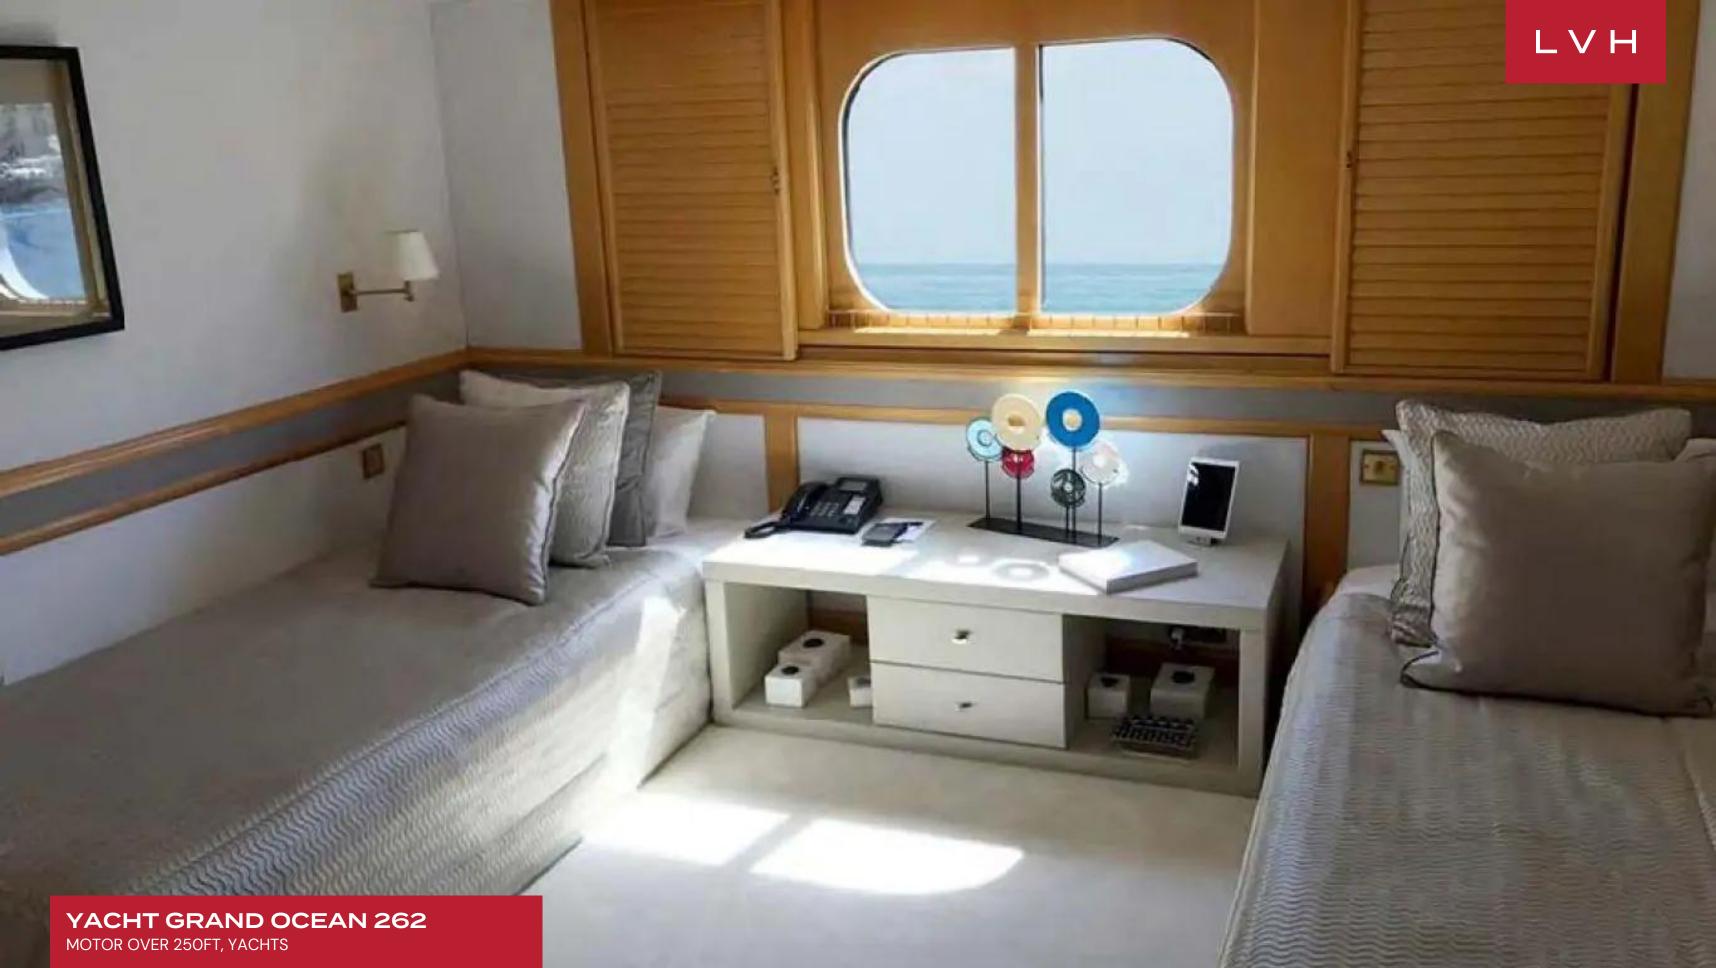

Grand Ocean's interior layout sleeps up to 12 guests in 7 rooms, including a master suite, 2 double cabins, and 4 twin cabins. She is also capable of carrying up to 22 crew onboard to ensure a relaxed luxury yacht experience. Timeless styling, beautiful furnishings and sumptuous seating feature throughout to create an elegant and comfortable atmosphere.

#### INTERIOR