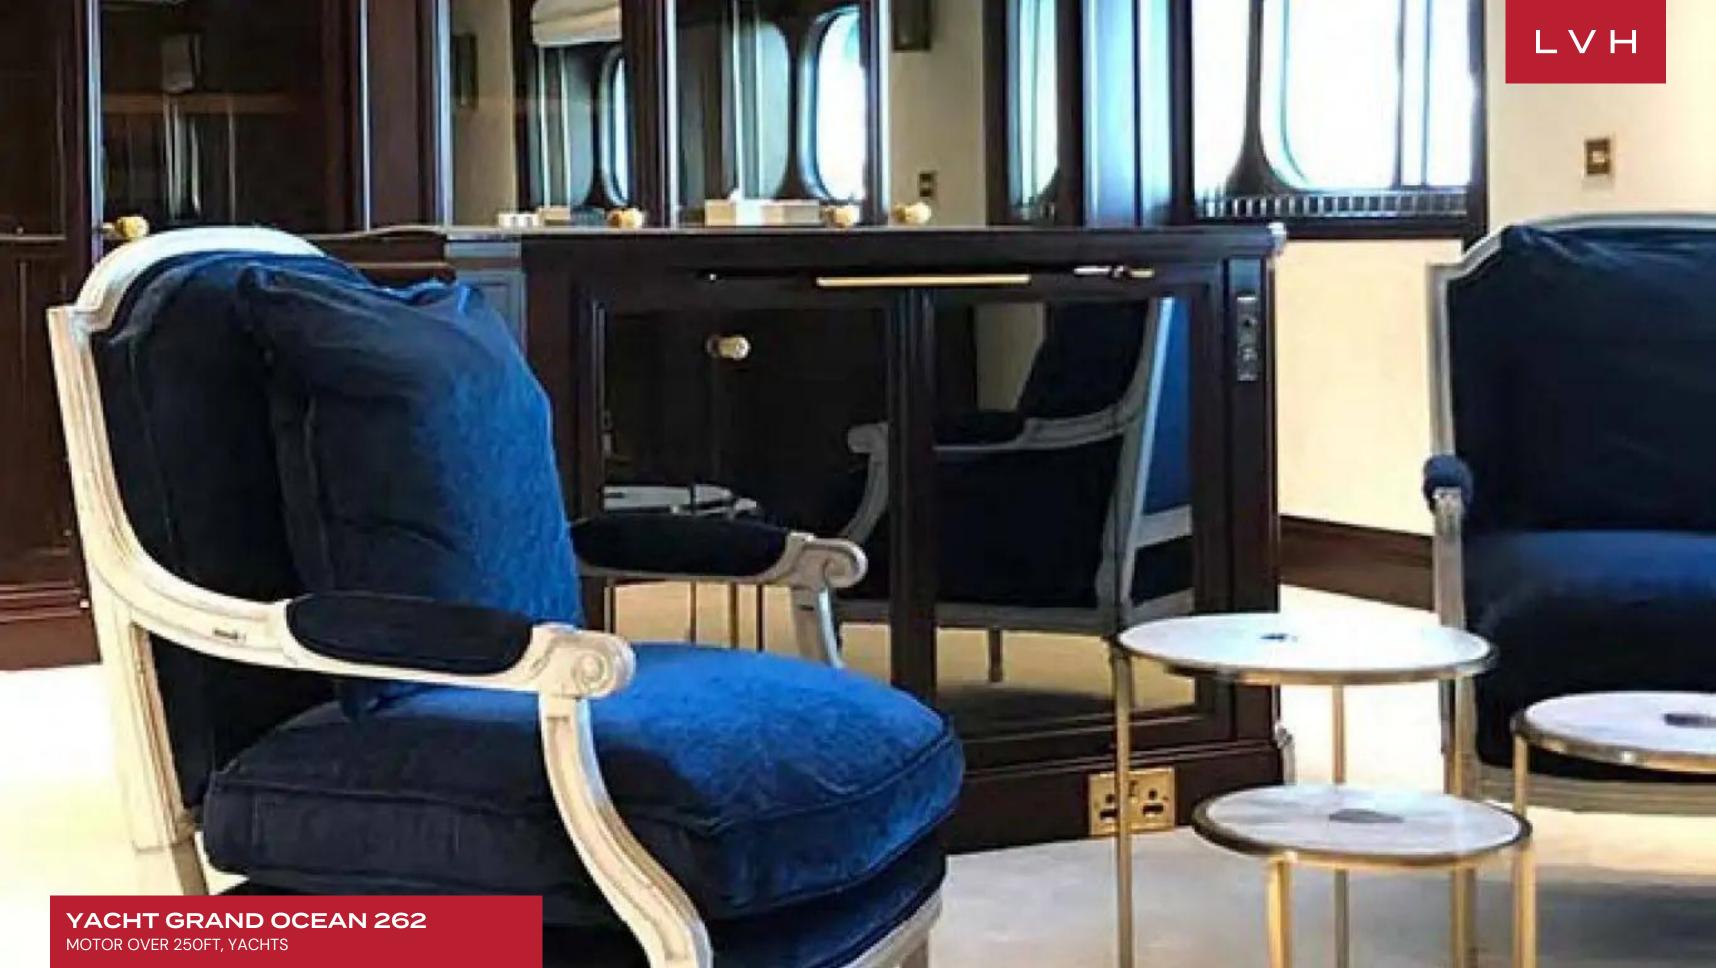

Grand Ocean's interior layout sleeps up to 12 guests in 7 rooms, including a master suite, 2 double cabins, and 4 twin cabins. She is also capable of carrying up to 22 crew onboard to ensure a relaxed luxury yacht experience. Timeless styling, beautiful furnishings and sumptuous seating feature throughout to create an elegant and comfortable atmosphere.