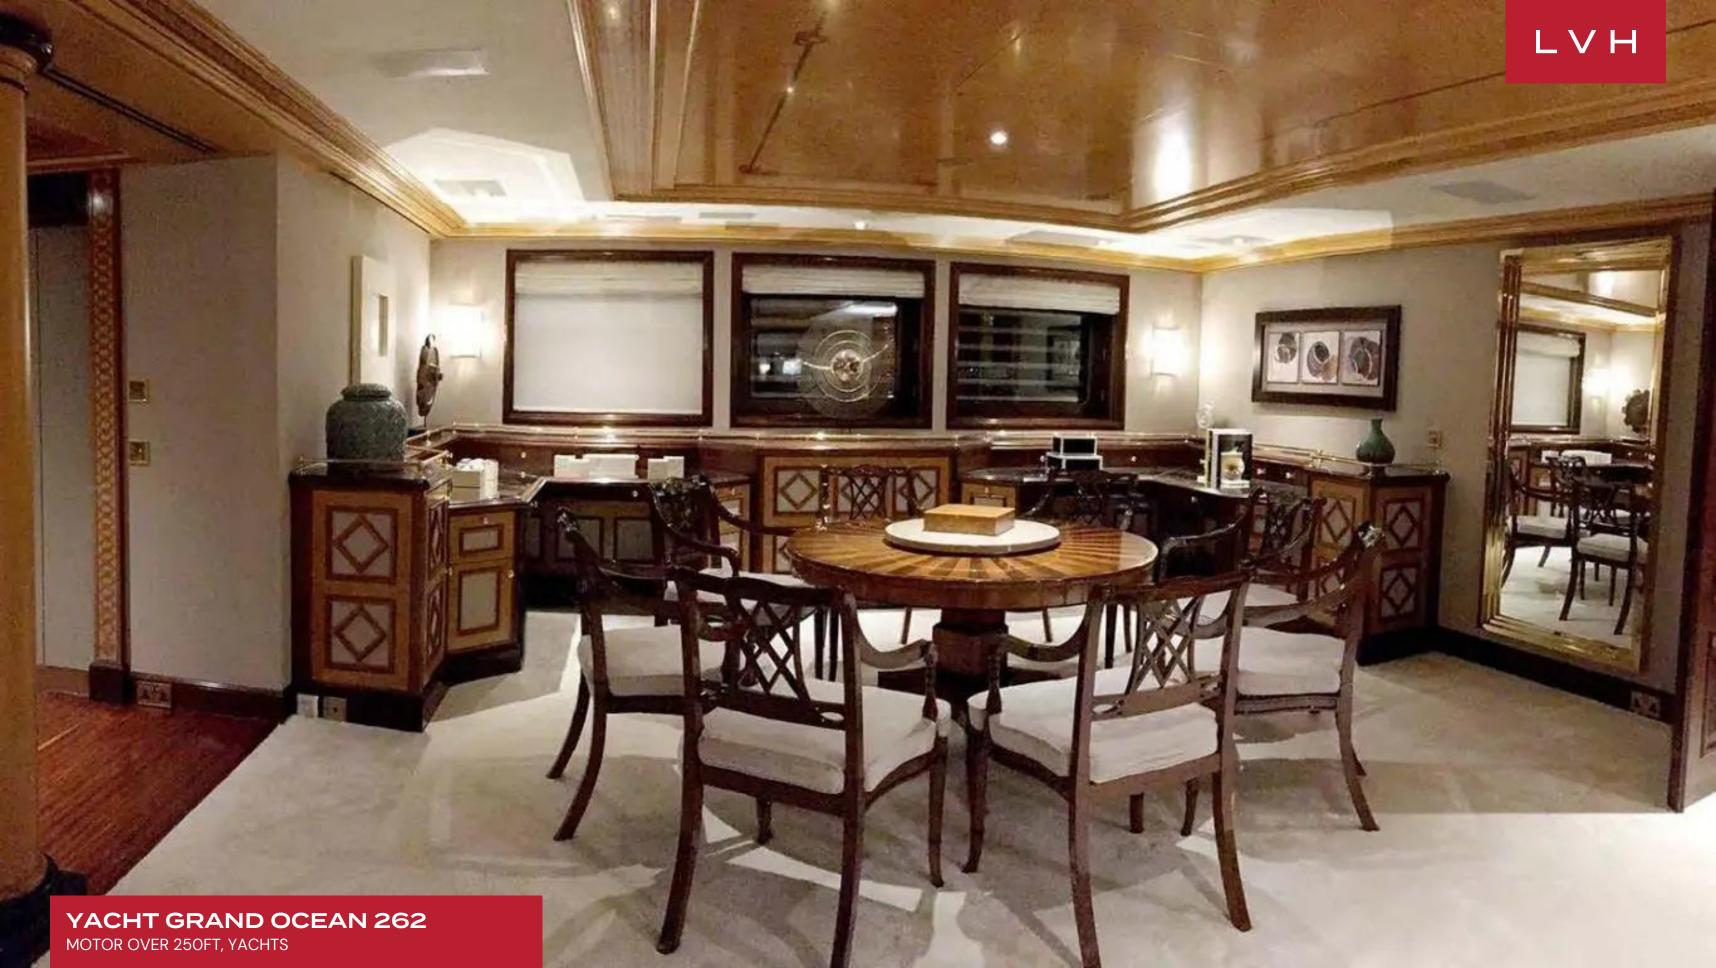

### YACHT GRAND OCEAN 262

MOTOR OVER 250FT, YACHTS

The 262.47ft /80m Custom motor yacht 'Grand Ocean' was built in 1990 by Blohm + Voss and last refitted in 2017. Previously named Golden Odyssey II her luxurious interior is designed by Alberto Pinto and her exterior styling is by Platou Architects

Grand Ocean's interior layout sleeps up to 12 guests in 7 rooms, including a master suite, 2 double cabins, and 4 twin cabins. She is also capable of carrying up to 22 crew onboard to ensure a relaxed luxury yacht experience. Timeless styling, beautiful furnishings and sumptuous seating feature throughout to create an elegant and comfortable atmosphere.

#### INTERIOR