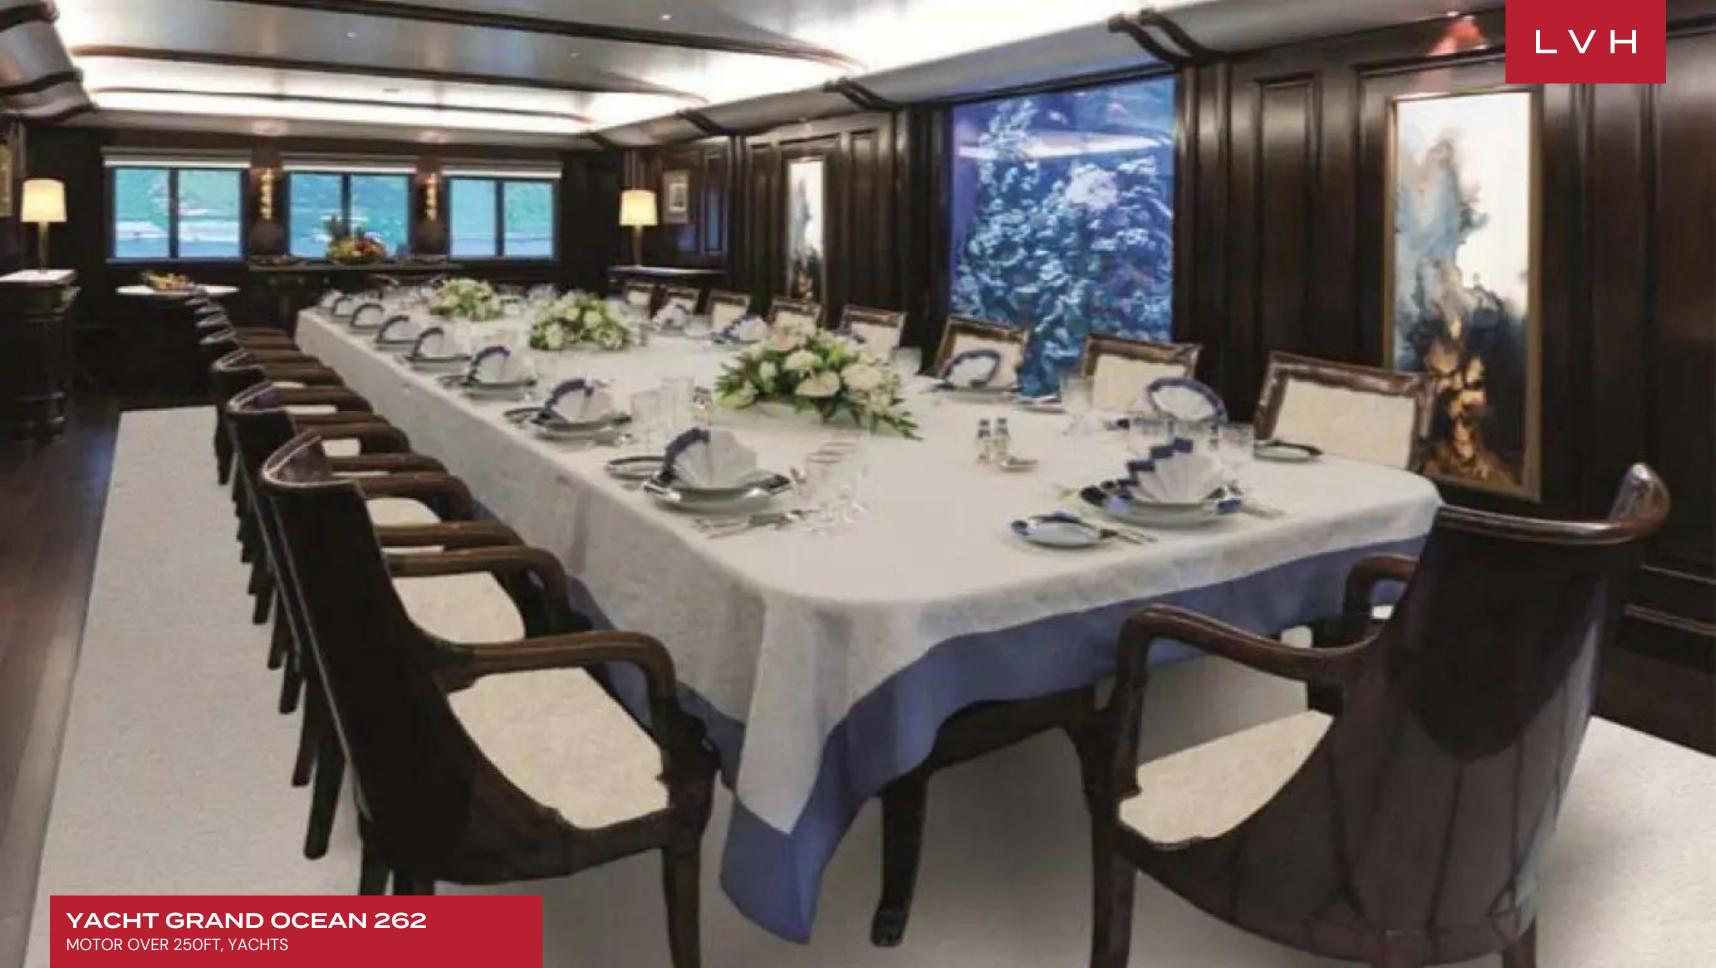

Grand Ocean's interior layout sleeps up to 12 guests in 7 rooms, including a master suite, 2 double cabins, and 4 twin cabins. She is also capable of carrying up to 22 crew onboard to ensure a relaxed luxury yacht experience. Timeless styling, beautiful furnishings and sumptuous seating feature throughout to create an elegant and comfortable atmosphere.

She is built with Steel hull and Steel/Aluminium superstructure. With a cruising speed of 16 knots, a maximum speed of 18 knots and a range of 9,200nm from her 220,000litre fuel tanks, she is the perfect combination of performance and luxury. She has a coral-reef aquarium rising through two deck levels.