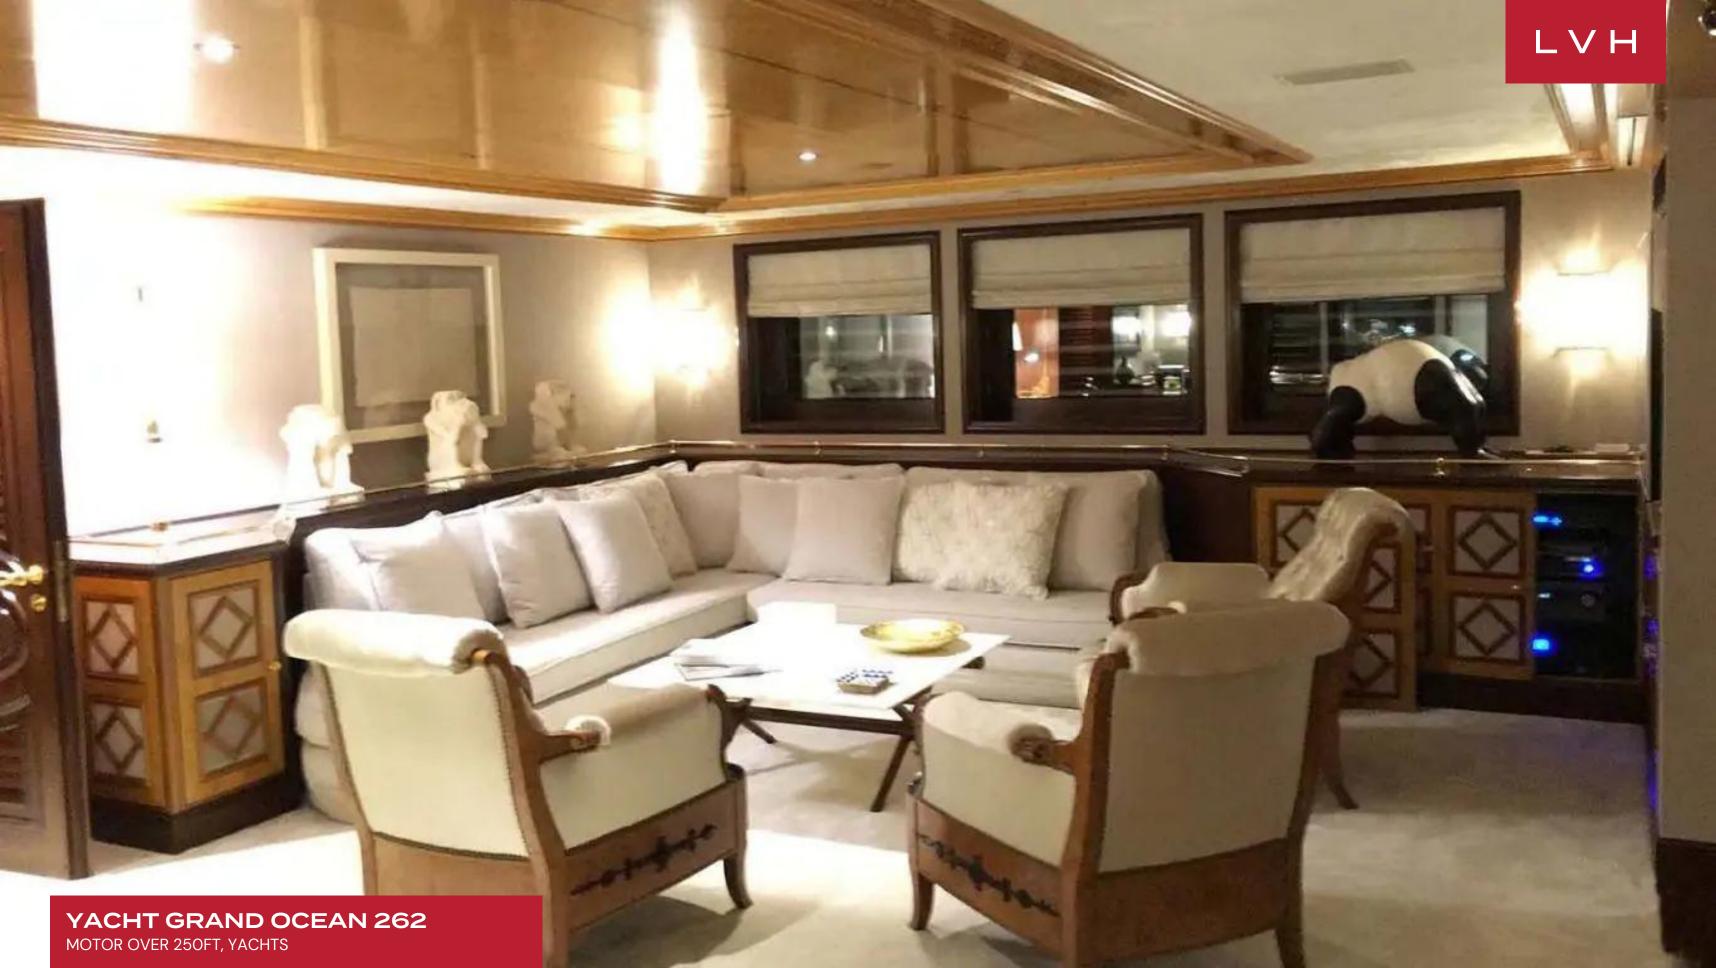

Grand Ocean's interior layout sleeps up to 12 guests in 7 rooms, including a master suite, 2 double cabins, and 4 twin cabins. She is also capable of carrying up to 22 crew onboard to ensure a relaxed luxury yacht experience. Timeless styling, beautiful furnishings and sumptuous seating feature throughout to create an elegant and comfortable atmosphere.

#### INTERIOR