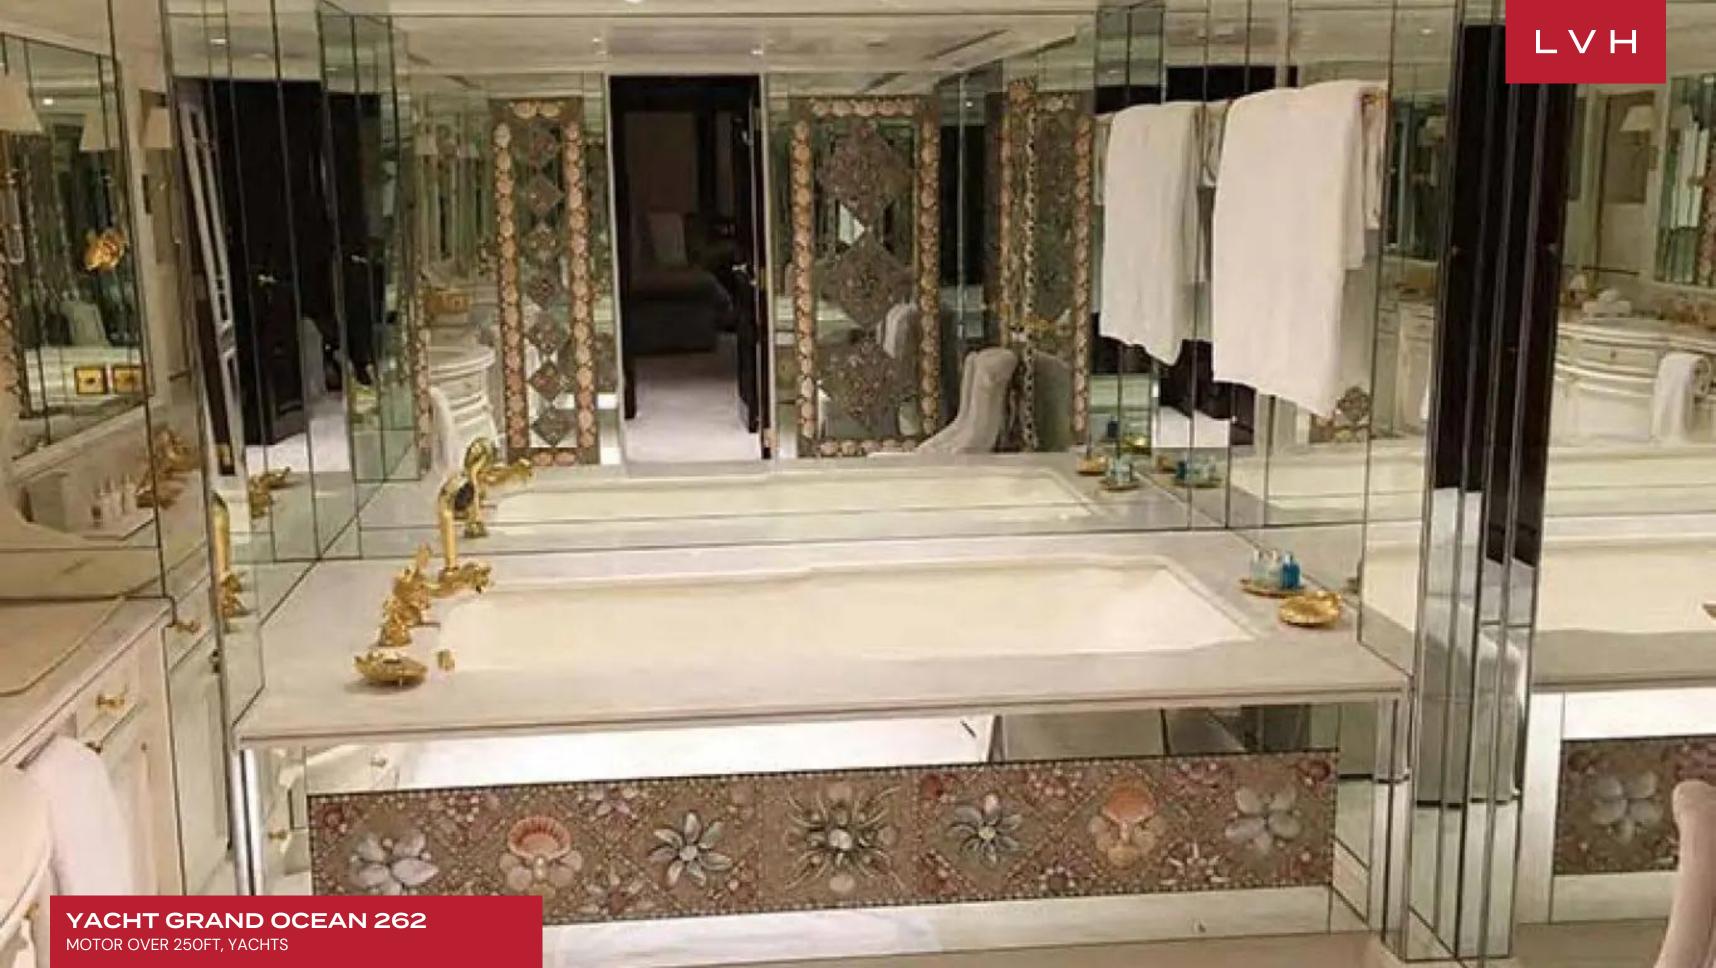

Grand Ocean's interior layout sleeps up to 12 guests in 7 rooms, including a master suite, 2 double cabins, and 4 twin cabins. She is also capable of carrying up to 22 crew onboard to ensure a relaxed luxury yacht experience. Timeless styling, beautiful furnishings and sumptuous seating feature throughout to create an elegant and comfortable atmosphere.

#### INTERIOR