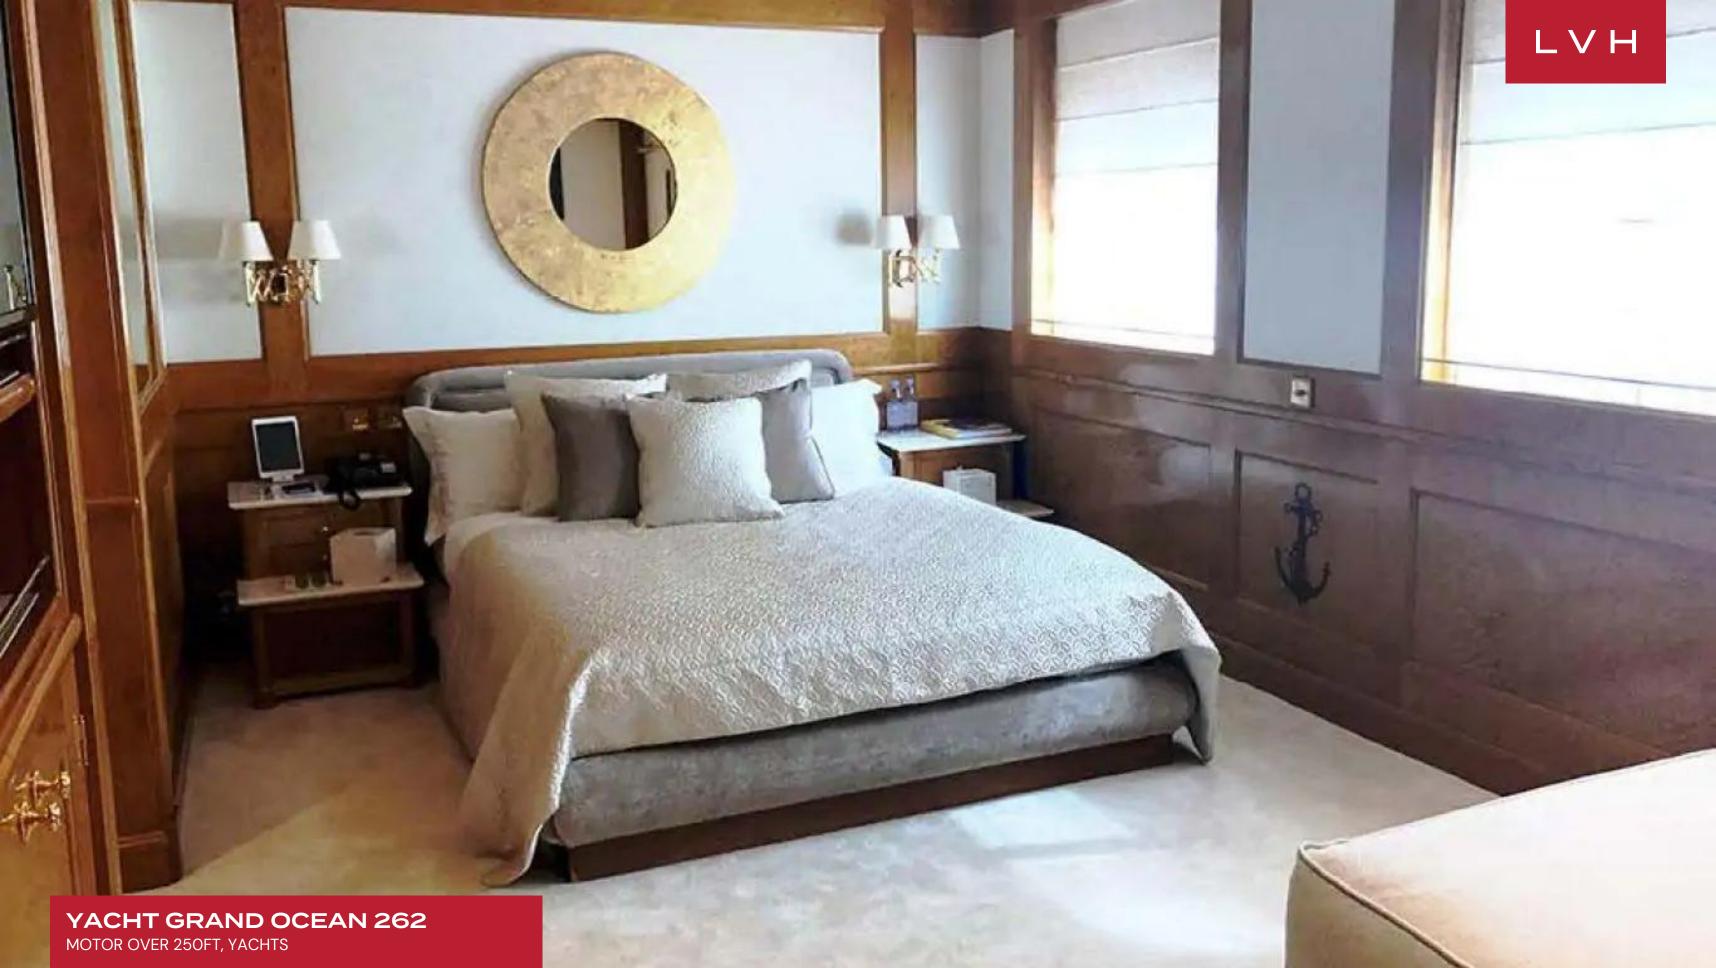

Grand Ocean's interior layout sleeps up to 12 guests in 7 rooms, including a master suite, 2 double cabins, and 4 twin cabins. She is also capable of carrying up to 22 crew onboard to ensure a relaxed luxury yacht experience. Timeless styling, beautiful furnishings and sumptuous seating feature throughout to create an elegant and comfortable atmosphere.

#### INTERIOR