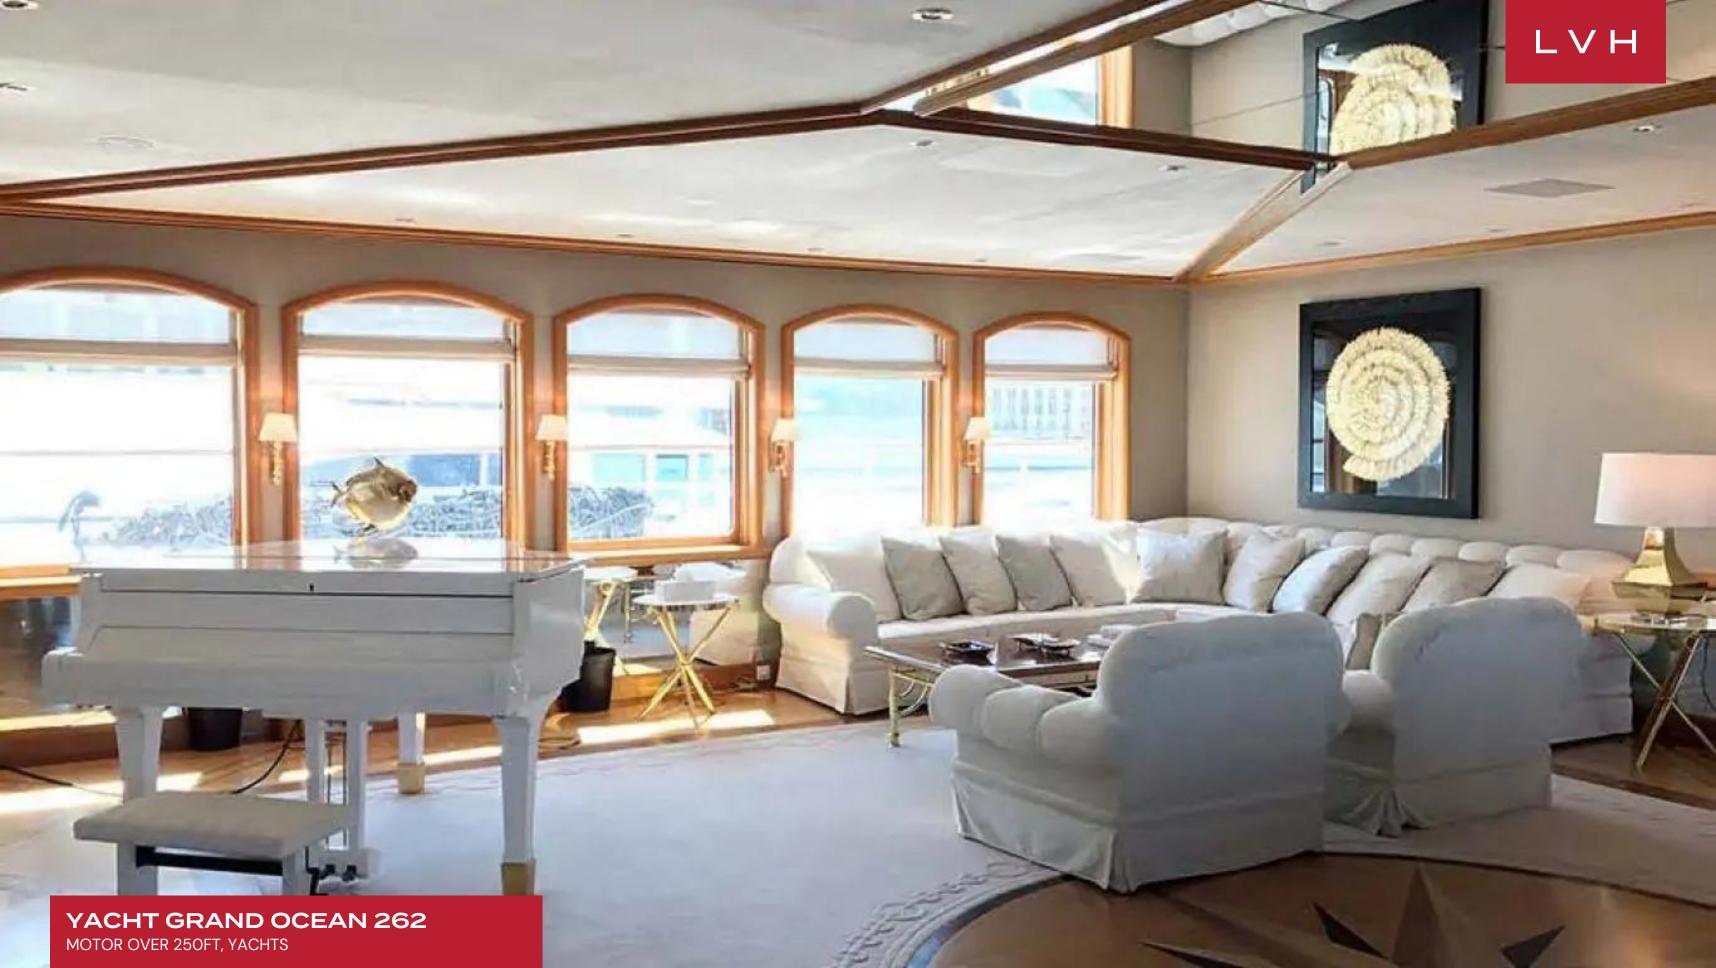

Grand Ocean's interior layout sleeps up to 12 guests in 7 rooms, including a master suite, 2 double cabins, and 4 twin cabins. She is also capable of carrying up to 22 crew onboard to ensure a relaxed luxury yacht experience. Timeless styling, beautiful furnishings and sumptuous seating feature throughout to create an elegant and comfortable atmosphere.

#### INTERIOR