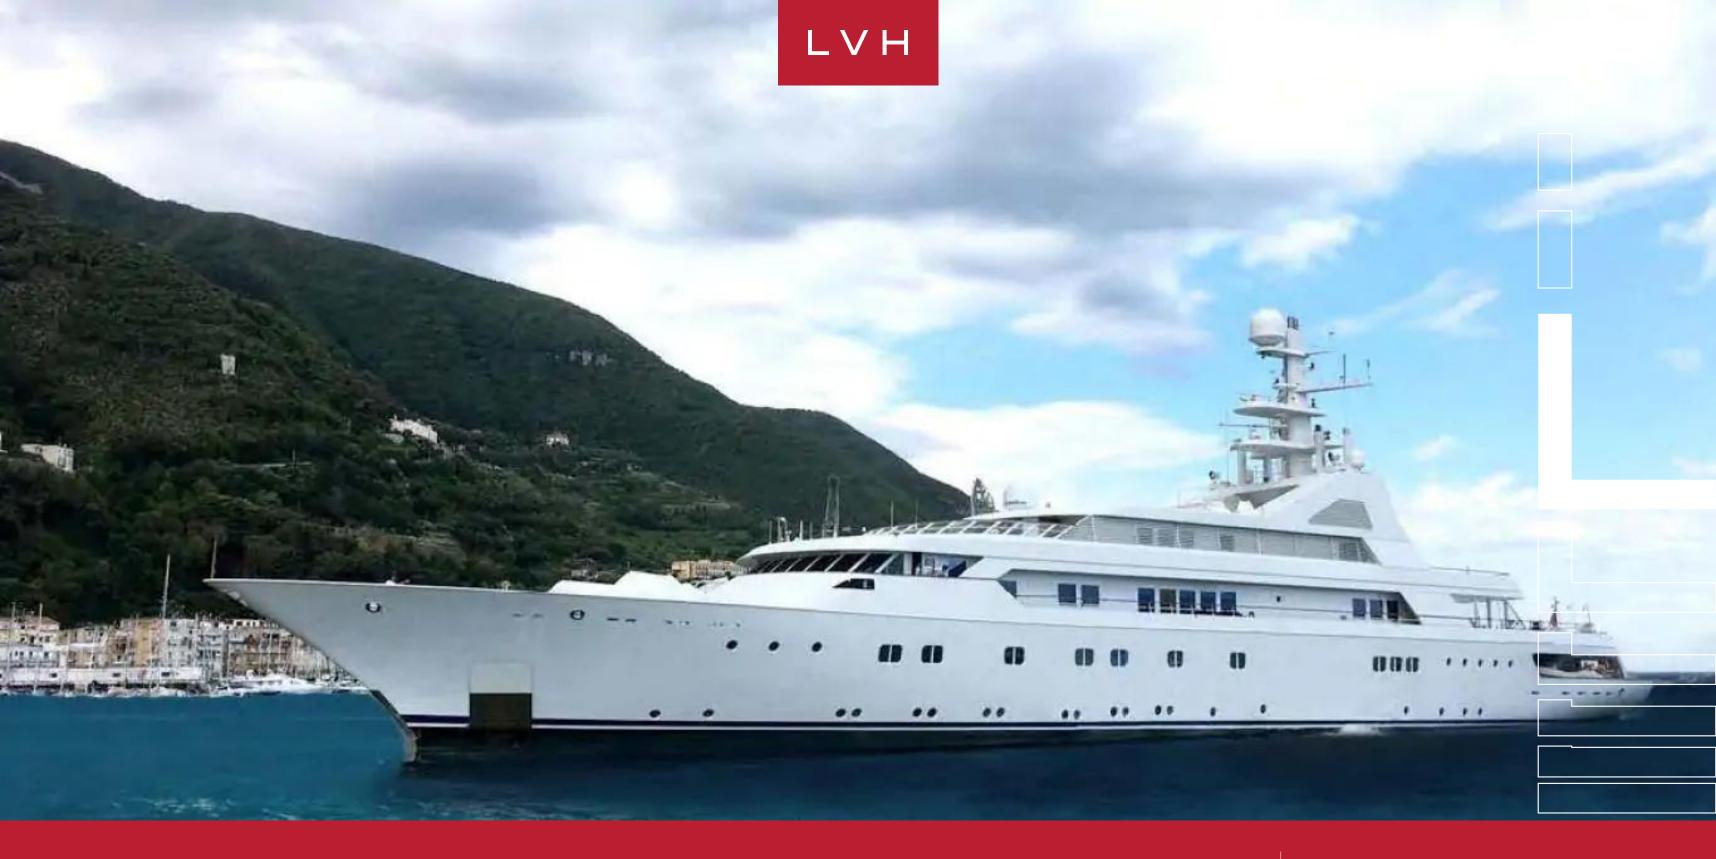

### YACHT GRAND OCEAN 262

MOTOR OVER 250FT, YACHTS

The 262.47ft /80m Custom motor yacht 'Grand Ocean' was built in 1990 by Blohm + Voss and last refitted in 2017. Previously named Golden Odyssey II her luxurious interior is designed by Alberto Pinto and her exterior styling is by Platou Architects

She is built with Steel hull and Steel/Aluminium superstructure. With a cruising speed of 16 knots, a maximum speed of 18 knots and a range of 9,200nm from her 220,000litre fuel tanks, she is the perfect combination of performance and luxury. She has a coral-reef aquarium rising through two deck levels.