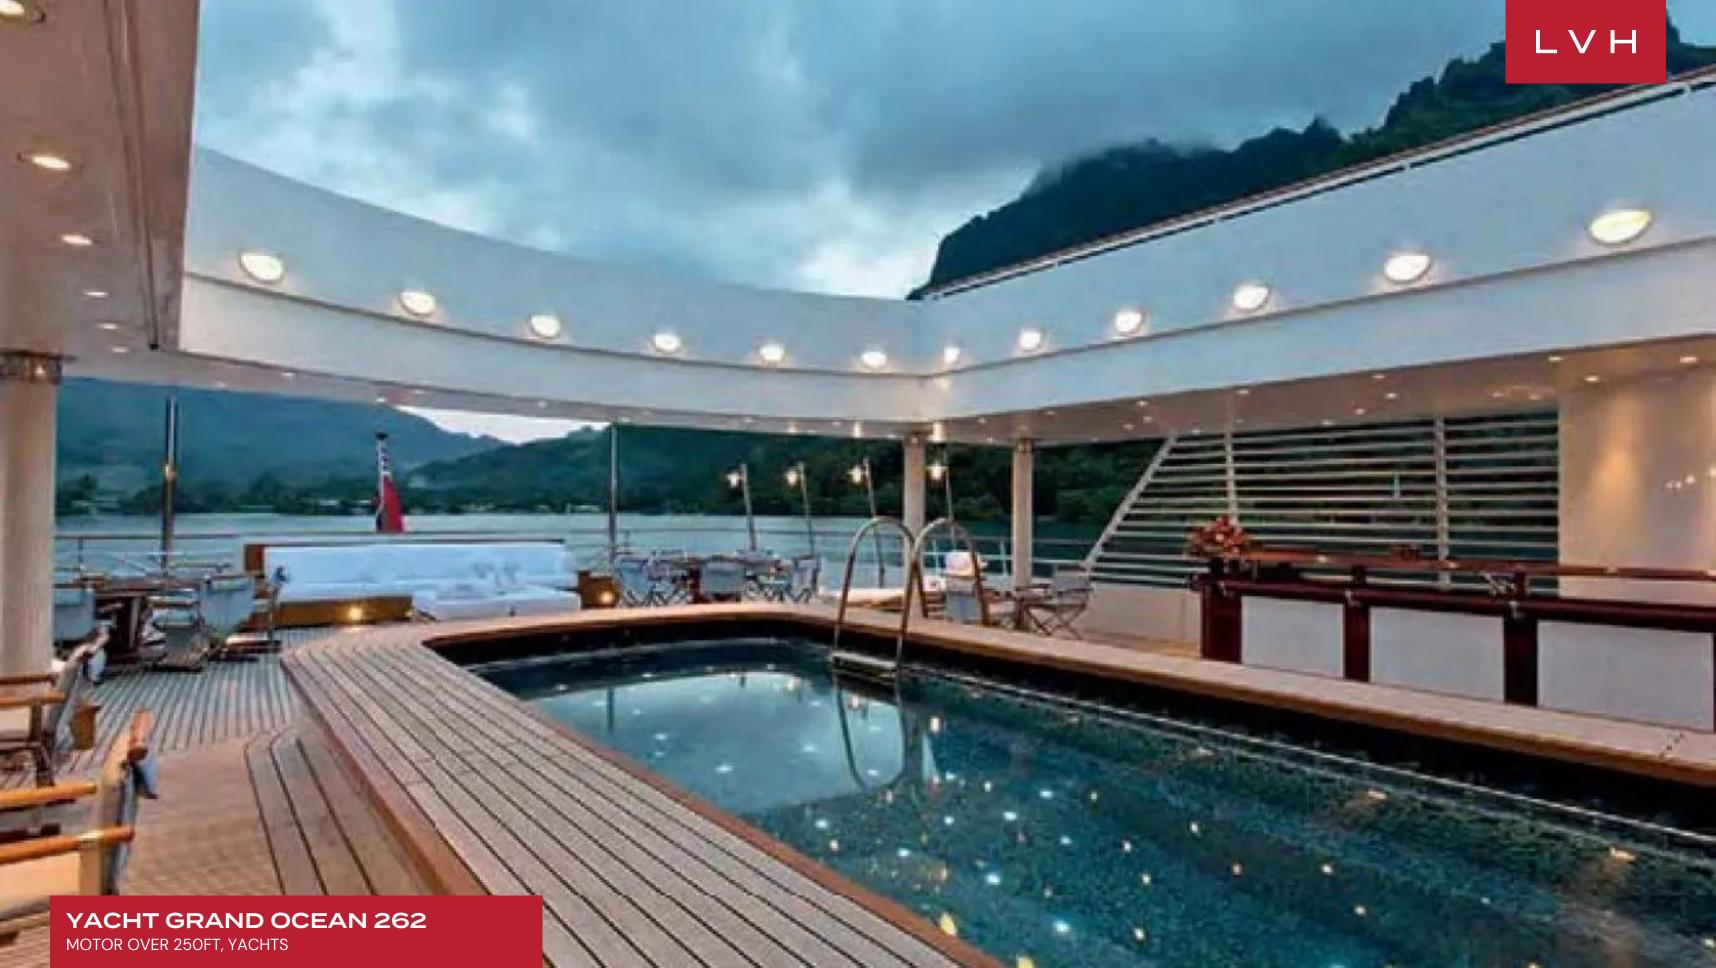

YACHT GRAND OCEAN 262

MOTOR OVER 250FT, YACHTS

7
CABINS

12 GUESTS

### YACHT GRAND OCEAN 262

MOTOR OVER 250FT, YACHTS

The 262.47ft /80m Custom motor yacht 'Grand Ocean' was built in 1990 by Blohm + Voss and last refitted in 2017. Previously named Golden Odyssey II her luxurious interior is designed by Alberto Pinto and her exterior styling is by Platou Architects

#### **EXTERIOR**

- Cable, Satellite or Smart TV
- Dining Room
- Gym

Sauna

- IV
- Pool

Hot Tub