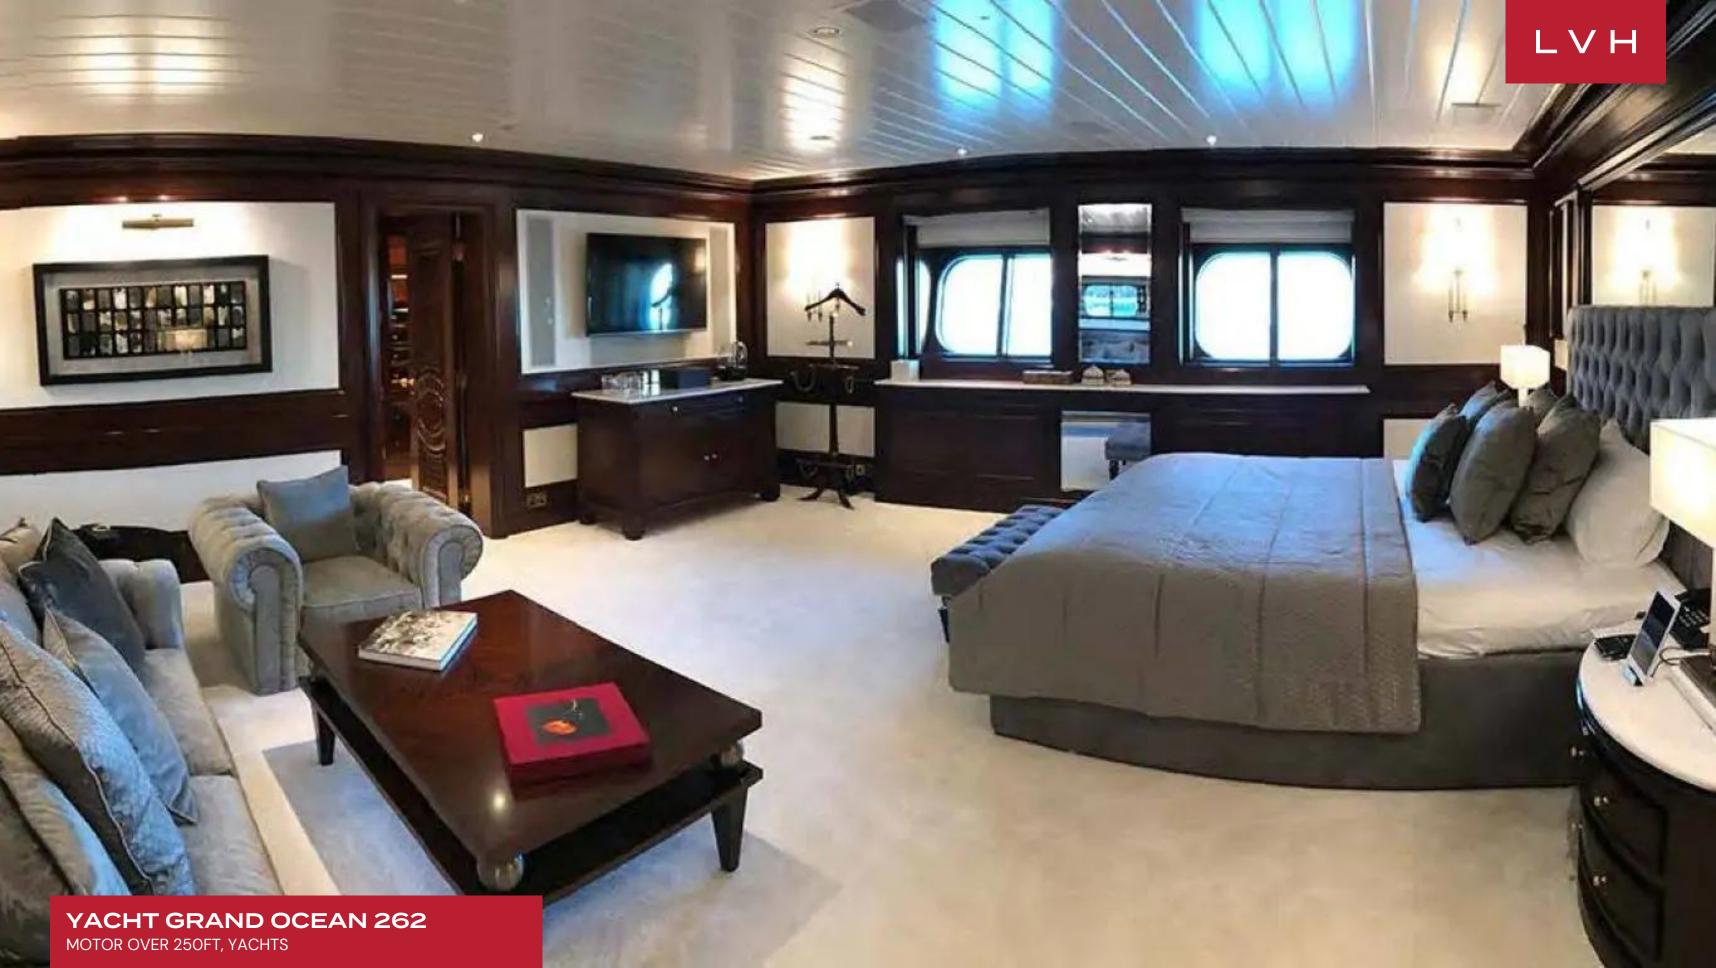

Grand Ocean's interior layout sleeps up to 12 guests in 7 rooms, including a master suite, 2 double cabins, and 4 twin cabins. She is also capable of carrying up to 22 crew onboard to ensure a relaxed luxury yacht experience. Timeless styling, beautiful furnishings and sumptuous seating feature throughout to create an elegant and comfortable atmosphere.

#### INTERIOR