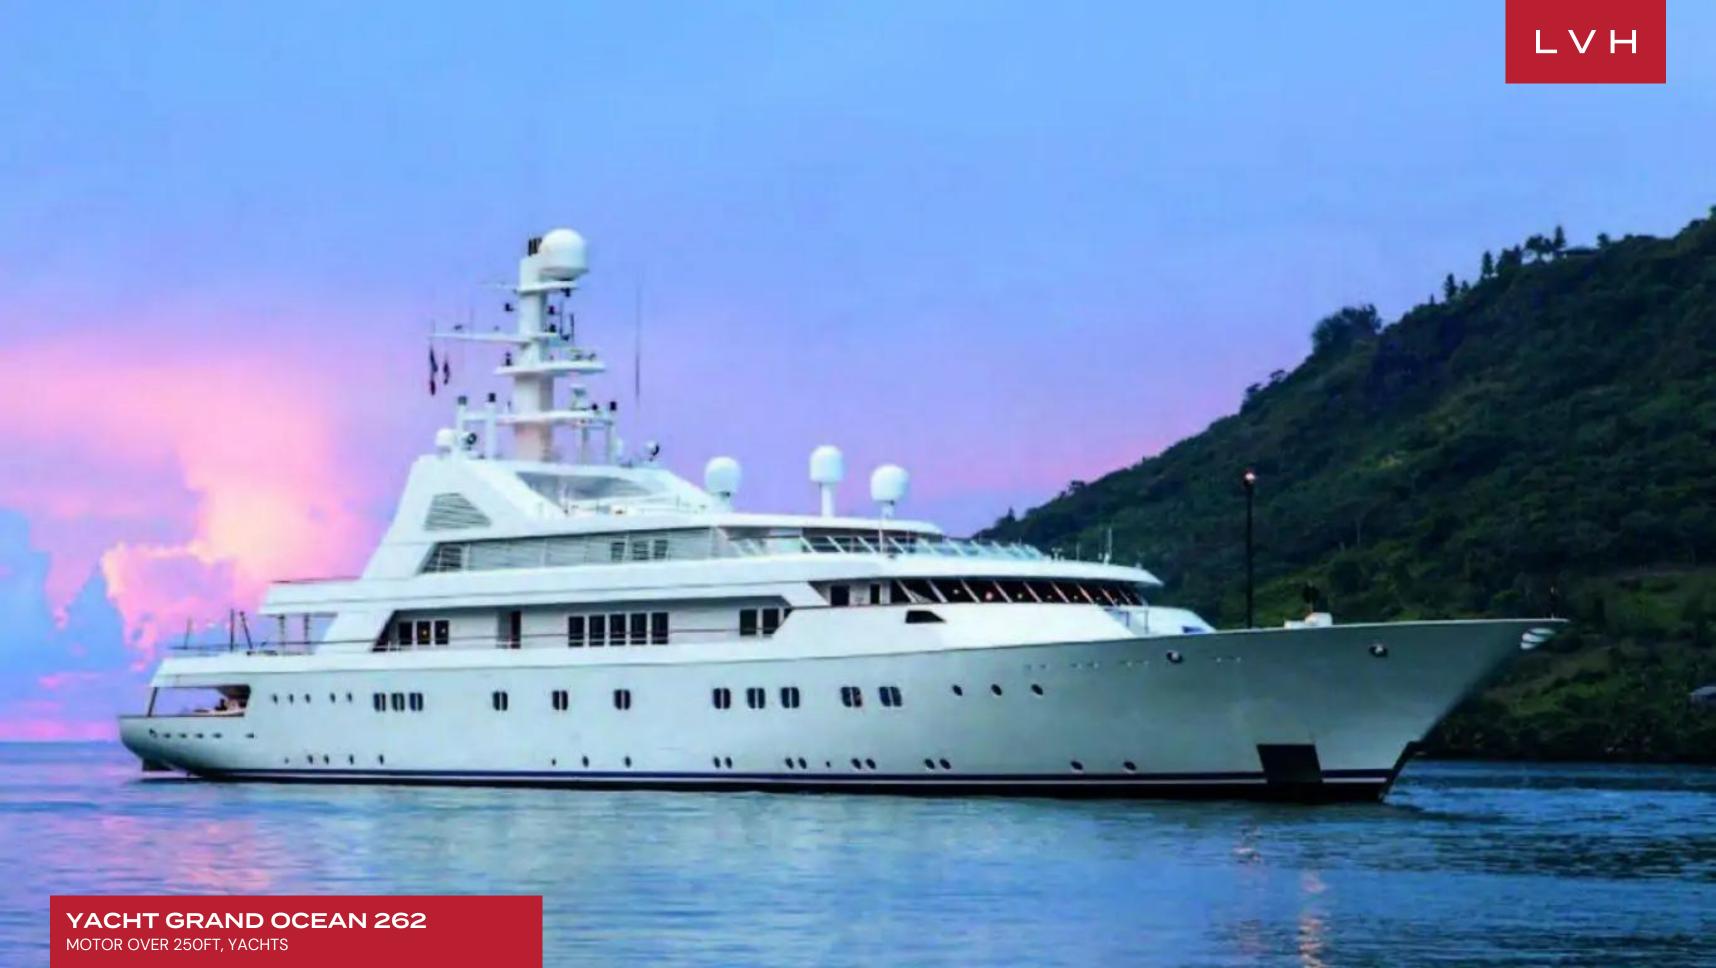

YACHT GRAND OCEAN 262

MOTOR OVER 250FT, YACHTS

7
CABINS

12 GUESTS

### YACHT GRAND OCEAN 262

MOTOR OVER 250FT, YACHTS

The 262.47ft /80m Custom motor yacht 'Grand Ocean' was built in 1990 by Blohm + Voss and last refitted in 2017. Previously named Golden Odyssey II her luxurious interior is designed by Alberto Pinto and her exterior styling is by Platou Architects

She is built with Steel hull and Steel/Aluminium superstructure. With a cruising speed of 16 knots, a maximum speed of 18 knots and a range of 9,200nm from her 220,000litre fuel tanks, she is the perfect combination of performance and luxury. She has a coral-reef aquarium rising through two deck levels.