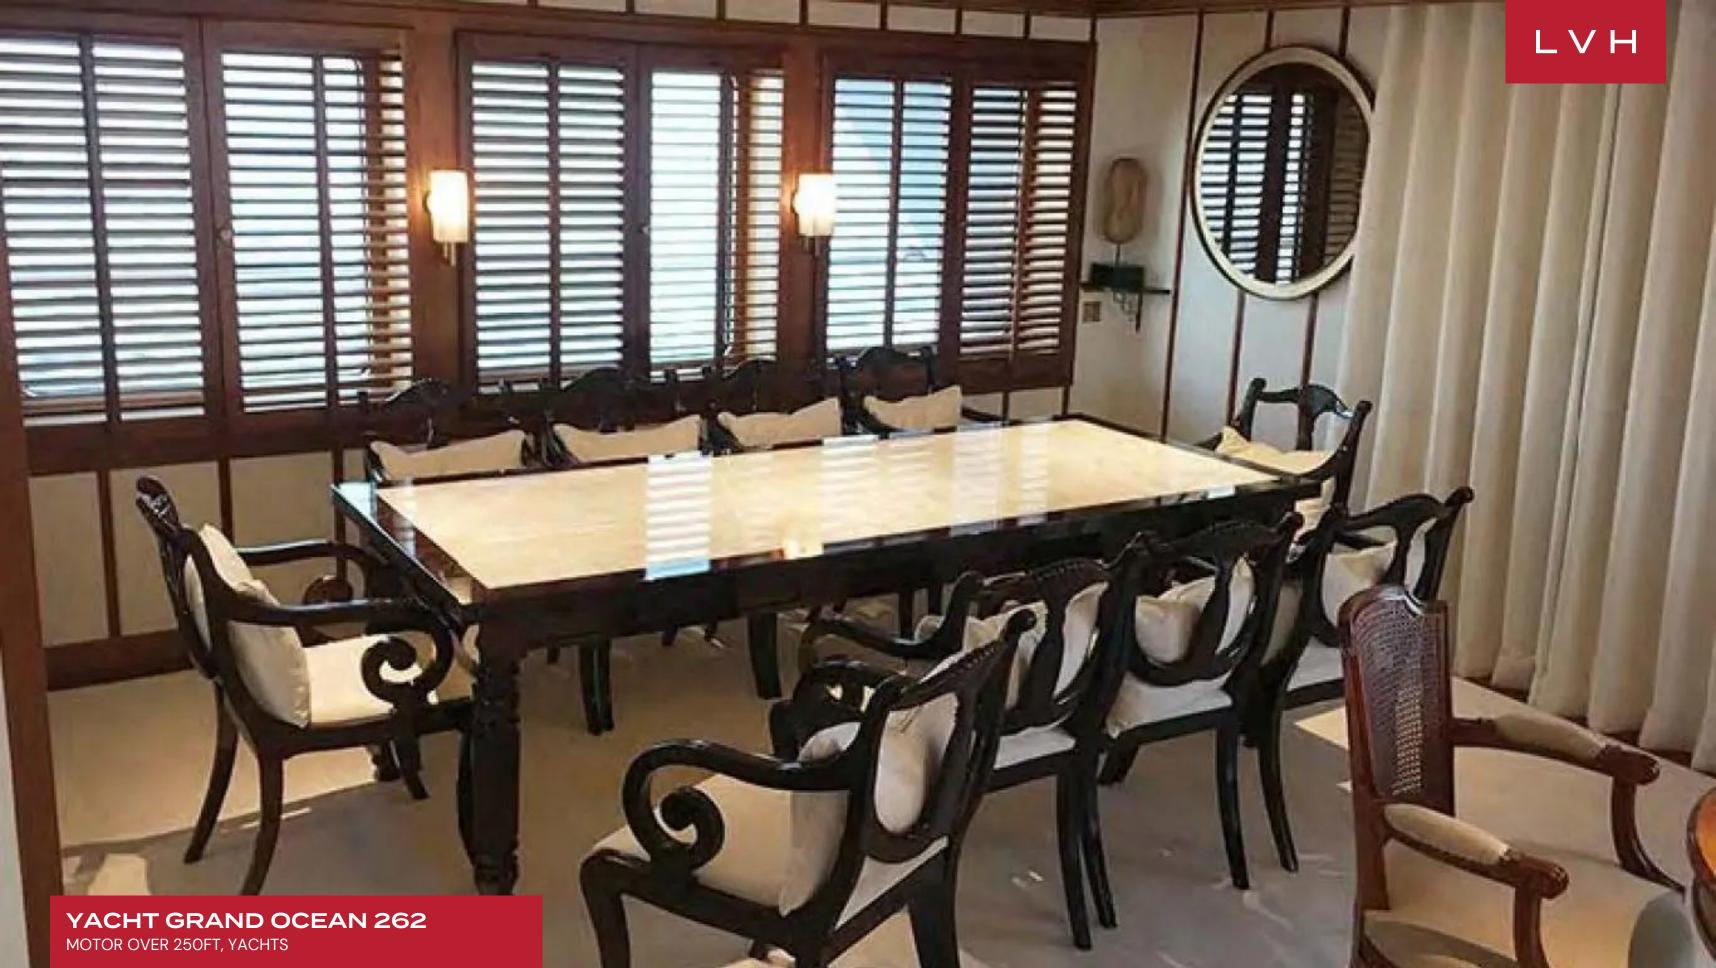

Grand Ocean's interior layout sleeps up to 12 guests in 7 rooms, including a master suite, 2 double cabins, and 4 twin cabins. She is also capable of carrying up to 22 crew onboard to ensure a relaxed luxury yacht experience. Timeless styling, beautiful furnishings and sumptuous seating feature throughout to create an elegant and comfortable atmosphere.

#### INTERIOR