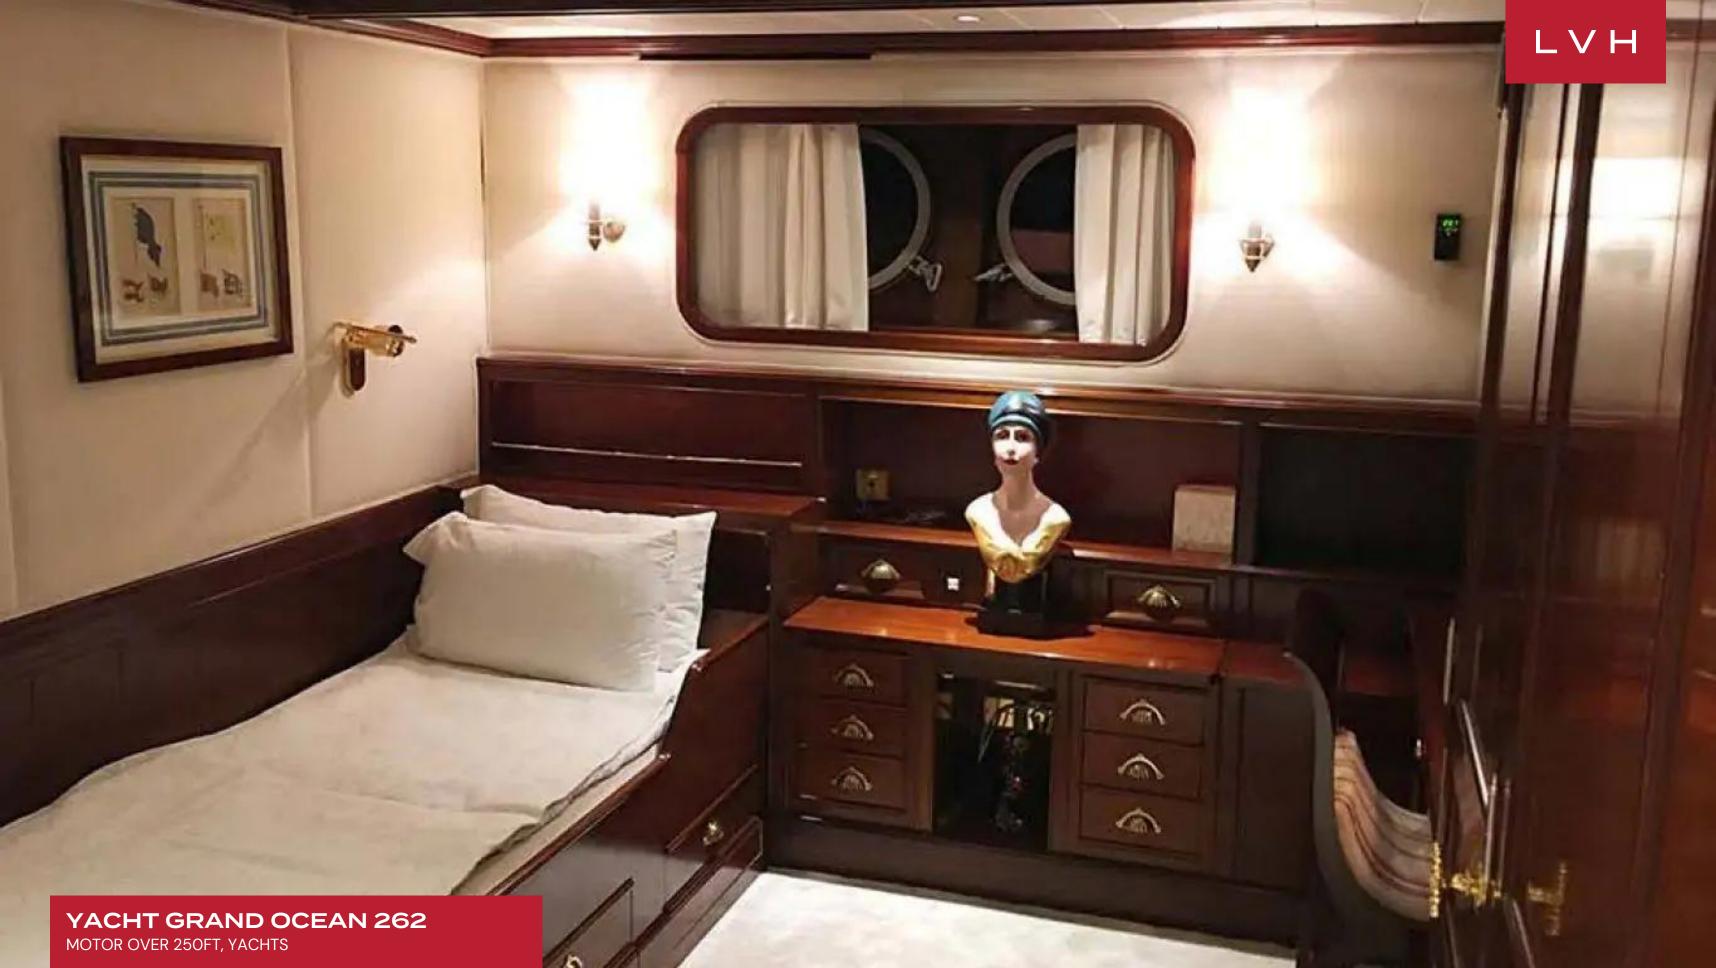

Grand Ocean's interior layout sleeps up to 12 guests in 7 rooms, including a master suite, 2 double cabins, and 4 twin cabins. She is also capable of carrying up to 22 crew onboard to ensure a relaxed luxury yacht experience. Timeless styling, beautiful furnishings and sumptuous seating feature throughout to create an elegant and comfortable atmosphere.

#### INTERIOR