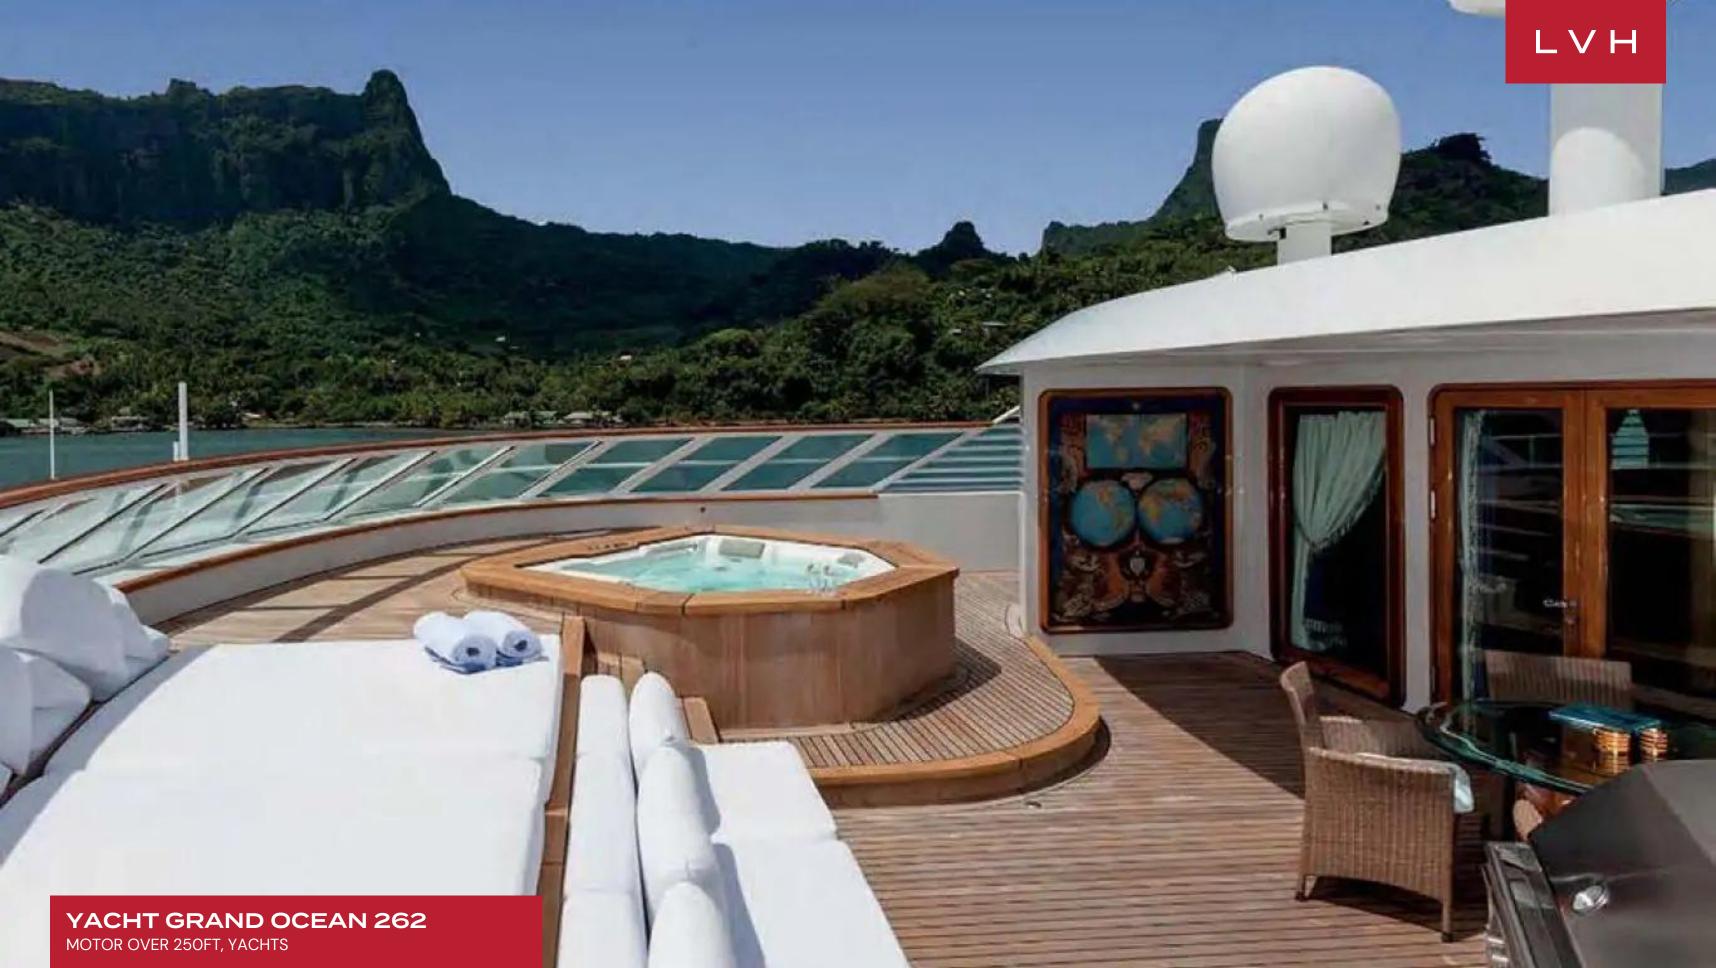

#### **EXTERIOR**

- Cable, Satellite or Smart TV
- Dining Room
- Gym

Sauna

- IV
- Pool

Hot Tub