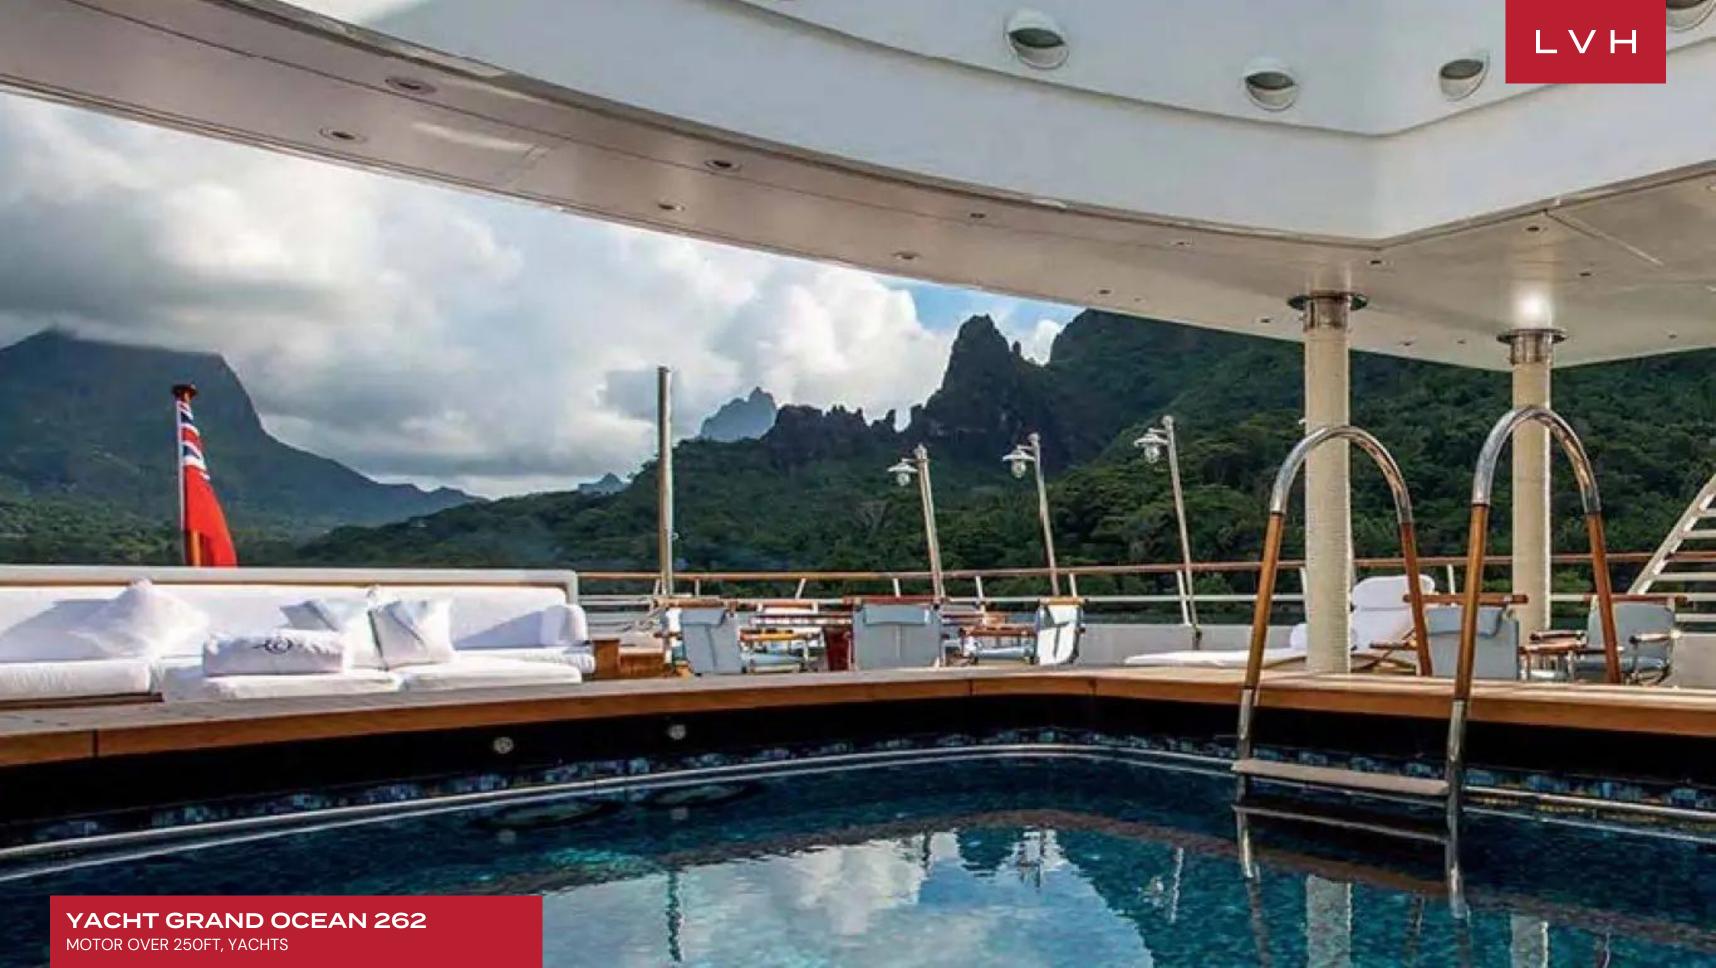

YACHT GRAND OCEAN 262

MOTOR OVER 250FT, YACHTS

7
CABINS

12 GUESTS

### YACHT GRAND OCEAN 262

MOTOR OVER 250FT, YACHTS

The 262.47ft /80m Custom motor yacht 'Grand Ocean' was built in 1990 by Blohm + Voss and last refitted in 2017. Previously named Golden Odyssey II her luxurious interior is designed by Alberto Pinto and her exterior styling is by Platou Architects

#### **EXTERIOR**

- Cable, Satellite or Smart TV
- Dining Room
- Gym

Sauna

- IV
- Pool

Hot Tub